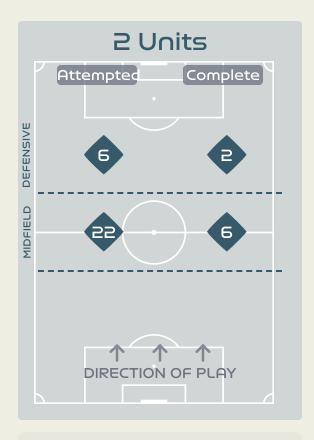

|    |                   |                             |                             |                               |                   | 4 Uı                          | nits             |                   |                   | 3 Units          |                   | 2 U              | nits              |         | Direction |      | Di   | stribution ' | Туре                |
|----|-------------------|-----------------------------|-----------------------------|-------------------------------|-------------------|-------------------------------|------------------|-------------------|-------------------|------------------|-------------------|------------------|-------------------|---------|-----------|------|------|--------------|---------------------|
| #  | Player            | Line<br>Breaks<br>Attempted | Line<br>Breaks<br>Completed | Line Break<br>Completion<br>% | Attacking<br>Line | Attacking<br>Midfield<br>Line | Midfield<br>Line | Defensive<br>Line | Attacking<br>Line | Midfield<br>Line | Defensive<br>Line | Midfield<br>Line | Defensive<br>Line | Through | Around    | Over | Pass | Cross        | Ball<br>Progression |
| 1  | ER-RMICHI Khadija | 12                          |                             |                               |                   |                               |                  |                   | 3                 | 4                |                   | 5                |                   |         |           | 12   | 12   |              |                     |
| 2  | REDOUANI Zineb    | 16                          | 9                           | 56%                           |                   |                               |                  |                   | 3                 | 6                | 1                 | 5                | 1                 | 2       | 5         | 9    | 16   |              |                     |
| 3  | BENZINA Nouhaila  | 9                           | 3                           | 33%                           |                   |                               |                  |                   | 2                 | 6                | 1                 |                  |                   | 3       |           | 6    | 9    |              |                     |
| 5  | EL CHAD Nesryne   | 6                           |                             |                               |                   |                               |                  |                   | 2                 | 2                | 1                 | 1                |                   | 1       |           | 5    | 6    |              |                     |
| 6  | NAKKACH Elodie    | 9                           | 4                           | 44%                           |                   |                               |                  |                   | 2                 | 6                |                   | 1                |                   | 4       |           | 5    | 9    |              |                     |
| 7  | CHEBBAK Ghizlane  | 14                          | 5                           | 35%                           |                   |                               |                  | 1                 | 2                 | 8                | 1                 | 2                |                   | 3       | 1         | 10   | 14   |              |                     |
| 9  | JRAIDI Ibtissam   | 2                           |                             |                               |                   |                               |                  |                   |                   |                  | 1                 |                  | 1                 | 2       |           |      | 2    |              |                     |
| 11 | TAGNAOUT Fatima   | 2                           | 1                           | 50%                           |                   |                               |                  |                   |                   | 2                |                   |                  |                   | 2       |           |      | 2    |              |                     |
| 16 | LAHMARI Anissa    | 3                           | 1                           | 33%                           |                   |                               |                  |                   |                   | 2                |                   | 1                |                   | 1       |           | 2    | 3    |              |                     |
| 17 | AIT EL HAJ Hanane | 17                          | 9                           | 52%                           |                   |                               |                  |                   | 3                 | 7                | 1                 | 4                | 2                 | 3       | 1         | 13   | 17   |              |                     |
| 19 | OUZRAOUI Sakina   | 8                           | 6                           | 75%                           |                   |                               |                  |                   |                   | 4                | 1                 | 2                | 1                 | 5       | 3         |      | 7    |              | 1                   |
| 4  | KASSI Sarah       | 1                           | 1                           | 100%                          |                   |                               |                  |                   |                   | 1                |                   |                  |                   |         | 1         |      | 1    |              |                     |
| 20 | BOUFTINI Sofia    | 3                           |                             |                               |                   |                               |                  |                   |                   |                  | 1                 | 1                | 1                 | 2       |           | 1    | 2    |              | 1                   |
| 23 | AYANE Rosella     | 2                           | 2                           | 100%                          |                   |                               |                  |                   |                   | 2                |                   |                  |                   | 1       | 1         |      | 1    |              | 1                   |