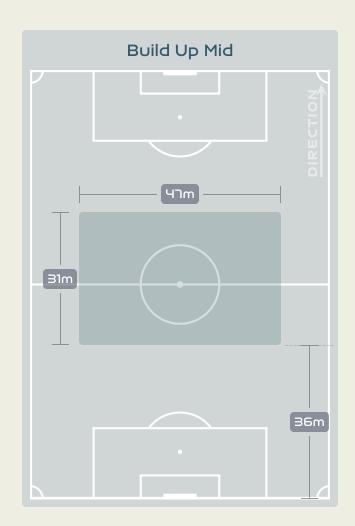

## In Possession Line Height & Team Length

## In Possession Line Height & Team Length

Attempted Line Breaks 5
Inside Shape 1
Outside Shape 4