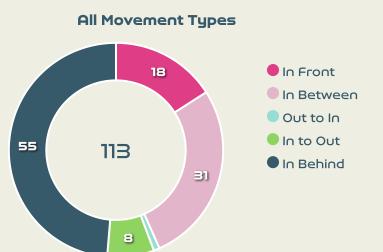

#### **Movement Types by Phase**

#### Top Ranked Players

| Туре       | Player              | Movements |
|------------|---------------------|-----------|
| In Front   | 8 GEYORO Grace      | 21        |
| In Between | 11 DIANI Kadidiatou | 20        |
| Out to In  | 13 BACHA Selma      | 9         |
| In to Out  | 13 BACHA Selma      | 5         |
| In Behind  | 9 LE SOMMER Eugenie | 21        |

#### Top Ranked Players

| Туре       | Player             | Movements |
|------------|--------------------|-----------|
| In Front   | 11 TAGNAOUT Fatima | 5         |
| In Between | 16 LAHMARI Anissa  | 11        |
| Out to In  | 20 BOUFTINI Sofia  | 1         |
| In to Out  | 11 TAGNAOUT Fatima | 4         |
| In Behind  | 16 LAHMARI Anissa  | 15        |