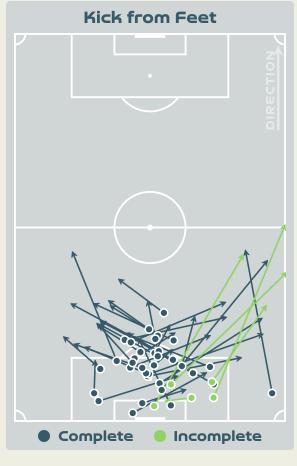

#### **Delivery Types Faced**

| Total | In Swing | Out Swing | Driven | Lofted | Cutback | Push |
|-------|----------|-----------|--------|--------|---------|------|
| 4     | 1        |           | 1      | 2      |         |      |

#### **Delivery Types Faced**

| Total | In Swing | Out Swing | Driven | Lofted | Cutback | Push |
|-------|----------|-----------|--------|--------|---------|------|
| 15    | 1        | 5         | 3      | 4      | 2       |      |