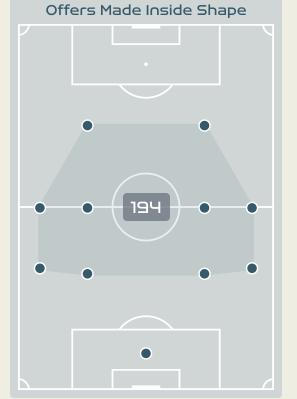

## Offering to Receive

| 245                         |
|-----------------------------|
|                             |
| Offers Made in Middle Third |
|                             |
|                             |

| #  | Player                    | Offers<br>Made | Offers<br>Received | % Made &<br>Received |
|----|---------------------------|----------------|--------------------|----------------------|
| 16 | PEYRAUD-MAGNIN<br>Pauline | 11             | 8                  | 72.7%                |
| 3  | RENARD Wendie             | 64             | 42                 | 65.6%                |
| 5  | DE ALMEIDA Elisa          | 23             | 16                 | 69.6%                |
| 6  | TOLETTI Sandie            | 16             | 8                  | 50%                  |
| 7  | KARCHAOUI Sakina          | 74             | 27                 | 36.5%                |
| 8  | GEYORO Grace              | 48             | 19                 | 39.6%                |
| 9  | LE SOMMER Eugenie         | 51             | 19                 | 37.3%                |
| 11 | DIANI Kadidiatou          | 25             | 7                  | 28%                  |
| 13 | BACHA Selma               | 65             | 17                 | 26.2%                |
| 15 | DALI Kenza                | 41             | 22                 | 53.7%                |
| 22 | PERISSET Eve              | 17             | 7                  | 41.2%                |
| 14 | TOUNKARA Aissatou         | 0              | 0                  | 0%                   |
| 18 | ASSEYI Viviane            | 0              | 0                  | 0%                   |
| 19 | FELLER Naomie             | 2              | 0                  | 0%                   |
| 20 | CASCARINO Estelle         | 1              | 1                  | 100%                 |
| 23 | BECHO Vicki               | 5              | 0                  | 0%                   |

Offers Made in Middle Third