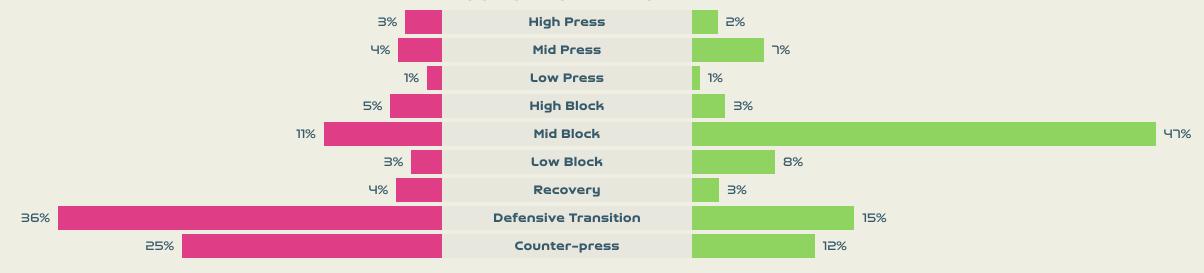

reaks                          | Ч         |
| 113       | Receptions in the Final Third                  | 49        |
| 15        | Crosses                                        | Ч         |
| 32        | Ball Progressions                              | 14        |
| 117 (44)  | Defensive Pressures Applied (Direct Pressures) | 318 (72)  |
| 106       | Forced Turnovers                               | 94        |
| 96        | Second Balls                                   | 84        |
| 109.4 km  | Total Distance Covered                         | 110.3 km  |
| 4.4 km    | Zone 4 – Low Speed Sprinting: 19-23km/h        | 4.9 km    |
|           |                                                |           |



## **Phases of Play**





#### IN POSSESSION



#### **OUT OF POSSESSION**





# IN POSSESSION



## In Possession Line Height & Team Length









## In Possession Line Height & Team Length













Attempted Line Breaks 5
Inside Shape 1
Outside Shape 4

# Attempted Line Breaks 169













Attempted Line Breaks 32
Inside Shape 24
Outside Shape 8





Attempted Line Breaks 1
Inside Shape 0
Outside Shape 1

Attempted Line Breaks

104









Attempted Line Breaks 75
Inside Shape 57
Outside Shape 18



Attempted Line Breaks 28
Inside Shape 24
Outside Shape 4



|    |                        |                             |                             |                               |                   | 4 Uı                          | nits             |                   |                   | 3 Units          |                   | 2 U              | nits