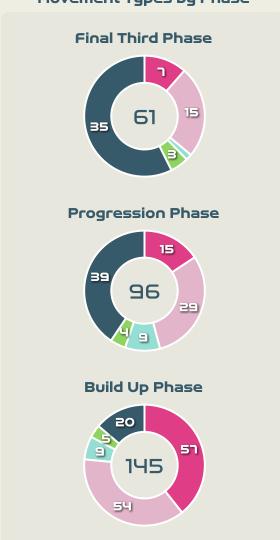

#### **Movement Types by Phase**

#### Top Ranked Players

| Туре       | Player              | Movements |
|------------|---------------------|-----------|
| In Front   | 8 GEYORO Grace      | 21        |
| In Between | 11 DIANI Kadidiatou | 20        |
| Out to In  | 13 BACHA Selma      | 9         |
| In to Out  | 13 BACHA Selma      | 5         |
| In Behind  | 9 LE SOMMER Eugenie | 21        |