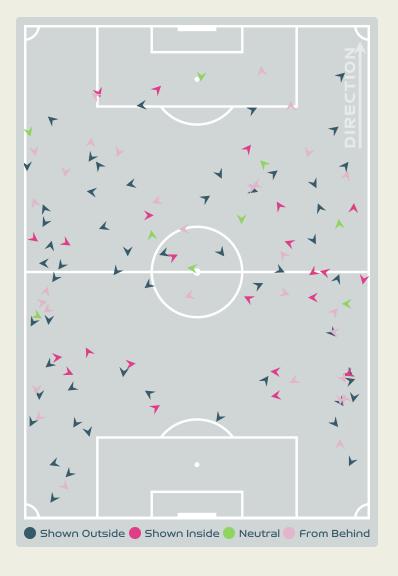

## In Possession Line Height & Team Length

Attempted Line Breaks 5
Inside Shape 1
Outside Shape 4

# Attempted Line Breaks 169

Attempted Line Breaks 32
Inside Shape 24
Outside Shape 8

Attempted Line Breaks 1
Inside Shape 0
Outside Shape 1

Attempted Line Breaks

104

Attempted Line Breaks 75
Inside Shape 57
Outside Shape 18

Attempted Line Breaks 28
Inside Shape 24
Outside Shape 4

|    |                        |                             |                             |                               |                   | 4 Uı                          | nits             |                   |                   | 3 Units          |                   | 2 U              | nits              |         | Direction |      | Di   | stribution <sup>*</sup> | Туре                |
|----|------------------------|-----------------------------|-----------------------------|-------------------------------|-------------------|-------------------------------|------------------|-------------------|-------------------|------------------|-------------------|------------------|-------------------|---------|-----------|------|------|-------------------------|---------------------|
| #  | Player                 | Line<br>Breaks<br>Attempted | Line<br>Breaks<br>Completed | Line Break<br>Completion<br>% | Attacking<br>Line | Attacking<br>Midfield<br>Line | Midfield<br>Line | Defensive<br>Line | Attacking<br>Line | Midfield<br>Line | Defensive<br>Line | Midfield<br>Line | Defensive<br>Line | Through | Around    | Over | Pass | Cross                   | Ball<br>Progression |
| 16 | PEYRAUD-MAGNIN Pauline | 4                           | 2                           | 50%                           |                   |                               |                  |                   | 3                 | 1                |                   |                  |                   |         |           | 4    | 4    |                         |                     |
| 3  | RENARD Wendie          | 36                          | 30                          | 83%                           | 1                 |                               |                  |                   | 22                | 9                | 1                 | 2                | 1                 | 6       | 18        | 12   | 35   |                         | 1                   |
| 5  | DE ALMEIDA Elisa       | 24                          | 22                          | 91%                           |                   |                               |                  |                   | 19                | 1                |                   | 3                | 1                 | 6       | 14        | 4    | 24   |                         |                     |
| 6  | TOLETTI Sandie         | 16                          | 11                          | 68%                           |                   |                               |                  |                   | 5                 | 6                | 1                 | 3                | 1                 | 9       | 5         | 2    | 16   |                         |                     |
| 7  | KARCHAOUI Sakina       | 20                          | 15                          | 75%                           |                   |                               |                  | 1                 | 3                 | 8                | 3                 | 4                | 1                 | 8       | 7         | 5    | 20   |                         |                     |
| 8  | GEYORO Grace           | 11                          | 9                           | 81%                           |                   |                               |                  | 1                 | 3                 | 5                |                   | 2                |                   | 5       | 4         | 2    | 11   |                         |                     |
| 9  | LE SOMMER Eugenie      | 8                           | 3                           | 37%                           |                   |                               |                  |                   |                   | 2                | 1                 | 4                | 1                 | 5       | 1         | 2    | 8    |                         |                     |
| 11 | DIANI Kadidiatou       | 5                           | 3                           | 60%                           |                   |                               |                  |                   | 1                 | 4                |                   |                  |                   | 3       | 1         | 1    | 4    |                         | 1                   |
| 13 | BACHA Selma            | 13                          | 7                           | 53%                           |                   |                               |                  |                   |                   | 5                | 5                 | 2                | 1                 | 8       | 1         | 4    | 11   | 1                       | 1                   |
| 15 | DALI Kenza             | 10                          | 6                           | 60%                           |                   |                               |                  | 1                 | 2                 | 3                | 3                 | 1                |                   | 4       | 3         | 3    | 7    | 1                       | 2                   |
| 22 | PERISSET Eve           | 19                          | 12                          | 63%                           |                   | 1                             |                  |                   | 4                 | 6                | 3                 | 4                | 1                 | 7       | 5         | 7    | 19   |                         |                     |
| 14 | TOUNKARA Aissatou      | 1                           | 1                           | 100%                          |                   |                               |                  |                   | 1                 |                  |                   |                  |                   |         | 1         |      | 1    |                         |                     |
| 18 | ASSEYI Viviane         |                             |                             |                               |                   |                               |                  |                   |                   |                  |                   |                  |                   |         |           |      |      |                         |                     |
| 19 | FELLER Naomie          |                             |                             |                               |                   |                               |                  |                   |                   |                  |                   |                  |                   |         |           |      |      |                         |                     |
| 20 | CASCARINO Estelle      | 1                           | 1                           | 100%                          |                   |                               |                  |                   |                   | 1                |                   |                  |                   |         | 1         |      | 1    |                         |                     |
| 23 | BECHO Vicki            | 1                           | 1                           | 100%                          |                   |                               |                  |                   |                   |                  | 1                 |                  |                   |         |           | 1    |      | 1                       |                     |