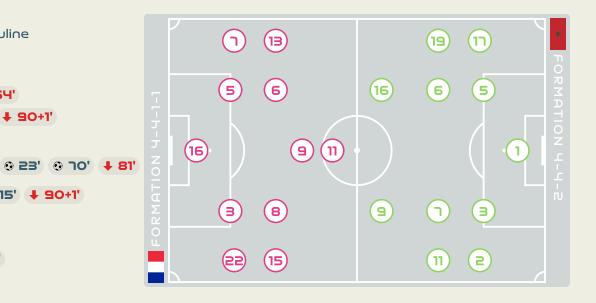

## France 4 - O Morocco

Round of 16 - Match 55 08 August 2023 20:30 Kick Off Hindmarsh Stadium

POST MATCH SUMMARY REPORT

### Match Summary - Teams

# France

# Могоссо

#### STARTING

- PEYRAUD-MAGNIN Pauline
- RENARD Wendie (C)
- DF DE ALMEIDA Elisa
- TOLETTI Sandie + 64'
- KARCHAOUI Sakina **↓** 90+1'
- GEYORO Grace
- LE SOMMER
  - Eugenie FW DIANI Kadidiatou

⊕ 15' ■ 90+1'

- DF BACHA Selma 13
- DALI Kenza **9** 20'
- PERISSET Eve

#### SUBSTITUTES

- GK DURAND Solene
- GK PICAUD Constance
- LAKRAR Maelle
- FAZER Laurina
- MAJRI Amel
- FW MATEO Clara
- TOUNKARA Aissatou **1** 90+1
- MF LE GARREC Lea
- FW ASSEYI Viviane **1** 90+1
- 19 FW FELLER Naomie **181**
- CASCARINO Estelle **181**
- FW BECHO Vicki 1 64'

#### STARTING

- **ER-RMICHI Khadiia** GK
- **REDOUANI Zineb** (2) 2
- (2) BENZINA Nouhaila DF 3
- EL CHAD Nesryne DF 5
- NAKKACH Elodie 6
- (C) CHEBBAK Ghizlane
  - JRAIDI Ibtissam FW 9
- TAGNAOUT Fatima FW - 11
- LAHMARI Anissa MF 16
- AIT EL HAJ Hanane DF
  - **OUZRAOUI** Sakina FW 19

#### SUBSTITUTES

- ZOUHAIR Assia GK 12
- AROUAISSA Ines GK 22
- KASSI Sarah
  - AMANI Salma 8
  - **BADRI** Najat DF 10
  - SEGHIR Sabah DF 13
  - MAZROUAI Rkia DF 14
  - GHARBI Fatima FW 15
  - CHAPELLE Kenza MF
- 18 **BOUFTINI Sofia** MF 50
  - DF MRABET Yasmin 21
- **AYANE** Rosella