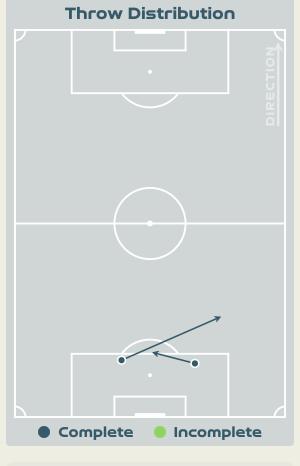

| 72     |
| 1.36s | Avg Pressure Duration      | 1.63s  |
| 106   | Forced Turnovers           | 94     |
| 5.83s | Ball Recovery Time         | 11.71ร |
| 20    | Pushing on into Pressing   | 95     |
| ובר   | Pushing on                 | 268    |
| 23    | Pressing Direction Inside  | 58     |
| 55    | Pressing Direction Outside | 163    |
|       |                            |        |

Most Direct
Pressures

12
GEYORO Grace
RIGHT CENTRE MIDFIELD

Most Direct
Pressures

14

CHEBBAK Ghizlane
LEFT CENTRE MIDFIELD





# GOALKEEPING



. . . . . . . . . . . . . . . . . . .

## Goalkeeping Involvement



#### France GK Involvement Timeline





\* Могоссо

#### Morocco GK Involvement Timeline





## **Goalkeeping Distribution**



















## **Goalkeeping Distribution**



















## **Goal Prevention**







#### **Goal Prevention**













| Total Attempts on Goal | Total Goal    | Save & | Deflect & | Save &  | Save    | No Save |
|------------------------|---------------|--------|-----------|---------|---------|---------|
| Faced                  | Interventions | Retain | Retain    | Deflect | Attempt | Attempt |
| 14                     | 0             | 0      | 0         | 0       | 4       | 9       |

#### **Aerial Control**







#### **Delivery Types Faced**

| Total | In Swing | Out Swing | Driven | Lofted | Cutback | Push |
|-------|----------|-----------|--------|--------|---------|------|
| 4     | 1        |           | 1      | 2      |         |      |

#### **Aerial Control**







#### **Delivery Types Faced**

| Total | In S