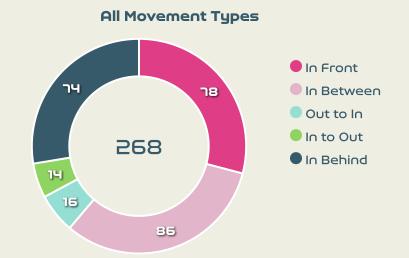

#### **Movement Types by Phase**

#### Top Ranked Players

| Туре       | Player              | Movements |
|------------|---------------------|-----------|
| In Front   | 8 GEYORO Grace      | 21        |
| In Between | 11 DIANI Kadidiatou | 20        |
| Out to In  | 13 BACHA Selma      | 9         |
| In to Out  | 13 BACHA Selma      | 5         |
| In Behind  | 9 LE SOMMER Eugenie | 21        |