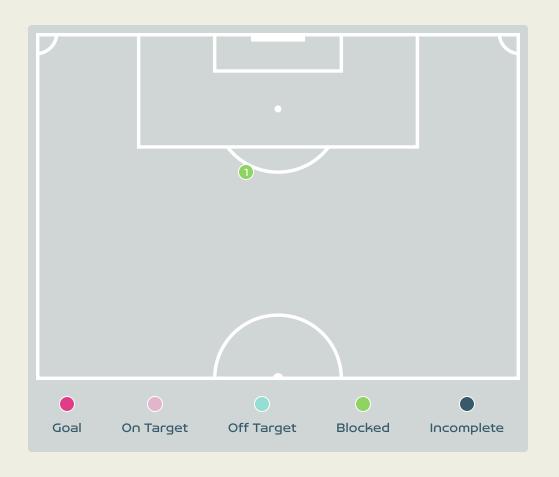

| Key | Outcome    | Shots |
|-----|------------|-------|
| •   | Goals      | 4     |
|     | On Target  | 1     |
|     | Off Target | 6     |
| •   | Blocked    | 3     |
|     | Incomplete | 0     |

| Time | Player              | Outcome                                | Body Part  | Delivery Type    |
|------|---------------------|----------------------------------------|------------|------------------|
| 5    | 15 DALI Kenza       | Off Target                             | Right Foot | Loose Ball       |
| 13   | 11 DIANI Kadidiatou | Off Target                             | Right Foot | Other            |
| 14   | 11 DIANI Kadidiatou | On Target - Goal                       | Head       | Cross            |
| 19   | 15 DALI Kenza       | On Target - Goal                       | Right Foot | Pass             |
| 22   | 9 LE SOMMER Eugenie | On Target - Goal                       | Right Foot | Loose Ball       |
| 28   | 13 BACHA Selma      | Off Target                             | Left Foot  | Pass             |
| 40   | 6 TOLETTI Sandie    | Off Target                             | Right Foot | Loose Ball       |
| 49   | 8 GEYORO Grace      | Incomplete - Blocked                   | Right Foot | Loose Ball       |
| 67   | 7 KARCHAOUI Sakina  | On Target - Saved                      | Right Foot | Ball Progression |
| 68   | 3 RENARD Wendie     | Incomplete - Blocked                   | Left Foot  | Loose Ball       |
| 69   | 5 DE ALMEIDA Elisa  | Incomplete - Blocked                   | Left Foot  | Loose Ball       |
| 69   | 9 LE SOMMER Eugenie | On Target - Goal                       | Head       | Cross            |
| 74   | 9 LE SOMMER Eugenie | Deflected Off Target - Defensive Event | Right Foot | Loose Ball       |
| 76   | 11 DIANI Kadidiatou | Off Target                             | Right Foot | Cross            |