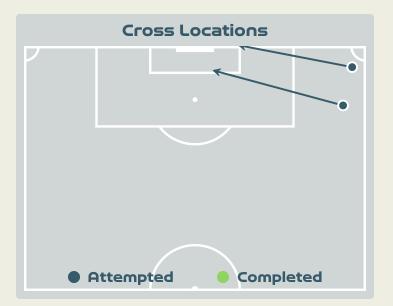

## Crosses (Open Play)

| #  | Player                    | Inswing | Outswing | Driven | Lofted | Cutback | Push<br>Cross | Total<br>Attempted |
|----|---------------------------|---------|----------|--------|--------|---------|---------------|--------------------|
| 16 | PEYRAUD-MAGNIN<br>Pauline |         |          |        |        |         |               |                    |
| 3  | RENARD Wendie             |         |          |        |        |         |               |                    |
| 5  | DE ALMEIDA Elisa          |         |          | 1      |        |         |               | 1                  |
| 6  | TOLETTI Sandie            |         |          |        |        |         |               |                    |
| 7  | KARCHAOUI Sakina          |         | 2        |        |        |         |               | 2                  |
| 8  | GEYORO Grace              |         |          |        |        |         |               |                    |
| 9  | LE SOMMER Eugenie         |         |          |        |        |         |               |                    |
| 11 | DIANI Kadidiatou          |         |          |        | 1      |         |               | 1                  |
| 13 | BACHA Selma               |         | 2        | 1      |        | 2       |               | 5                  |
| 15 | DALI Kenza                |         | 1        |        | 1      |         |               | 2                  |
| 22 | PERISSET Eve              |         |          | 1      | 1      |         |               | 2                  |
| 14 | TOUNKARA Aissatou         |         |          |        |        |         |               |                    |
| 18 | ASSEYI Viviane            |         |          |        |        |         |               |                    |
| 19 | FELLER Naomie             |         |          |        |        |         |               |                    |
| 20 | CASCARINO Estelle         |         |          |        |        |         |               |                    |
| 23 | BECHO Vicki               |         |          |        | 1      |         |               | 1                  |