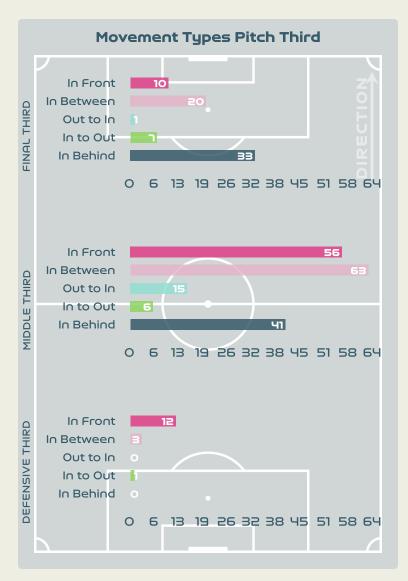

#### **Movement Types by Phase**

#### Top Ranked Players

| Туре       | Player              | Movements |
|------------|---------------------|-----------|
| In Front   | 8 GEYORO Grace      | 21        |
| In Between | 11 DIANI Kadidiatou | 20        |
| Out to In  | 13 BACHA Selma      | 9         |
| In to Out  | 13 BACHA Selma      | 5         |
| In Behind  | 9 LE SOMMER Eugenie | 21        |