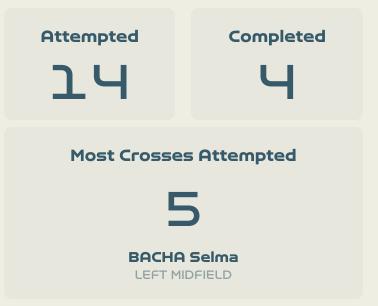

## Crosses (Open Play)

| #  | Player                    | Inswing | Outswing | Driven | Lofted | Cutback | Push<br>Cross | Total<br>Attempted |
|----|---------------------------|---------|----------|--------|--------|---------|---------------|--------------------|
| 16 | PEYRAUD-MAGNIN<br>Pauline |         |          |        |        |         |               |                    |
| 3  | RENARD Wendie             |         |          |        |        |         |               |                    |
| 5  | DE ALMEIDA Elisa          |         |          | 1      |        |         |               | 1                  |
| 6  | TOLETTI Sandie            |         |          |        |        |         |               |                    |
| 7  | KARCHAOUI Sakina          |         | 2        |        |        |         |               | 2                  |
| 8  | GEYORO Grace              |         |          |        |        |         |               |                    |
| 9  | LE SOMMER Eugenie         |         |          |        |        |         |               |                    |
| 11 | DIANI Kadidiatou          |         |          |        | 1      |         |               | 1                  |
| 13 | BACHA Selma               |         | 2        | 1      |        | 2       |               | 5                  |
| 15 | DALI Kenza                |         | 1        |        | 1      |         |               | 2                  |
| 22 | PERISSET Eve              |         |          | 1      | 1      |         |               | 2                  |
| 14 | TOUNKARA Aissatou         |         |          |        |        |         |               |                    |
| 18 | ASSEYI Viviane            |         |          |        |        |         |               |                    |
| 19 | FELLER Naomie             |         |          |        |        |         |               |                    |
| 20 | CASCARINO Estelle         |         |          |        |        |         |               |                    |
| 23 | BECHO Vicki               |         |          |        | 1      |         |               | 1                  |

#### **Possession Contests**

**Most Possession Regains** 

**BACHA Selma** 

LEFT MIDFIELD