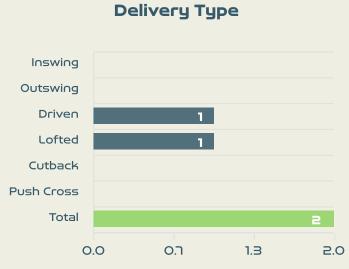

## Crosses (Open Play)

| #  | Player                    | Inswing | Outswing | Driven | Lofted | Cutback | Push<br>Cross | Total<br>Attempted |
|----|---------------------------|---------|----------|--------|--------|---------|---------------|--------------------|
| 16 | PEYRAUD-MAGNIN<br>Pauline |         |          |        |        |         |               |                    |
| 3  | RENARD Wendie             |         |          |        |        |         |               |                    |
| 5  | DE ALMEIDA Elisa          |         |          | 1      |        |         |               | 1                  |
| 6  | TOLETTI Sandie            |         |          |        |        |         |               |                    |
| 7  | KARCHAOUI Sakina          |         | 2        |        |        |         |               | 2                  |
| 8  | GEYORO Grace              |         |          |        |        |         |               |                    |
| 9  | LE SOMMER Eugenie         |         |          |        |        |         |               |                    |
| 11 | DIANI Kadidiatou          |         |          |        | 1      |         |               | 1                  |
| 13 | BACHA Selma               |         | 2        | 1      |        | 2       |               | 5                  |
| 15 | DALI Kenza                |         | 1        |        | 1      |         |               | 2                  |
| 22 | PERISSET Eve              |         |          | 1      | 1      |         |               | 2                  |
| 14 | TOUNKARA Aissatou         |         |          |        |        |         |               |                    |
| 18 | ASSEYI Viviane            |         |          |        |        |         |               |                    |
| 19 | FELLER Naomie             |         |          |        |        |         |               |                    |
| 20 | CASCARINO Estelle         |         |          |        |        |         |               |                    |
| 23 | BECHO Vicki               |         |          |        | 1      |         |               | 1                  |