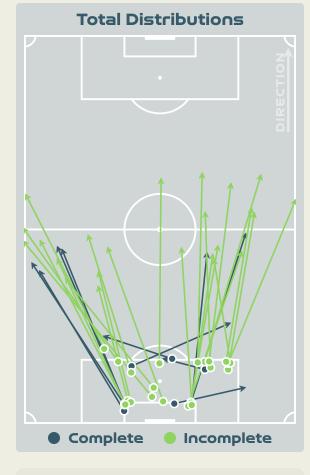

72     |
| 1.36s | Avg Pressure Duration      | 1.63s  |
| 106   | Forced Turnovers           | 94     |
| 5.83s | Ball Recovery Time         | 11.71ร |
| 20    | Pushing on into Pressing   | 95     |
| ובר   | Pushing on                 | 268    |
| 23    | Pressing Direction Inside  | 58     |
| 55    | Pressing Direction Outside | 163    |
|       |                            |        |

Most Direct
Pressures

12
GEYORO Grace
RIGHT CENTRE MIDFIELD

Most Direct
Pressures

14

CHEBBAK Ghizlane
LEFT CENTRE MIDFIELD





# GOALKEEPING



. . . . . . . . . . . . . . . . . . .

## Goalkeeping Involvement



#### France GK Involvement Timeline





\* Могоссо

#### Morocco GK Involvement Timeline





## **Goalkeeping Distribution**



















## **Goalkeeping Distribution**



















## **Goal Prevention**







#### **Goal Prevention**













| Total Attempts on Goal | Total Goal    | Save & | Deflect & | Save &  | Save    | No Save |
|------------------------|---------------|--------|-----------|---------|---------|---------|
| Faced                  | Interventions | Retain | Retain    | Deflect | Attempt | Attempt |
| 14                     | 0             | 0      | 0         | 0       | 4       | 9       |

#### **Aerial Control**







#### **Delivery Types Faced**

| Total | In Swing | Out Swing | Driven | Lofted | Cutback | Push |
|-------|----------|-----------|--------|--------|---------|------|
| 4     | 1        |           | 1      | 2      |         |      |

#### **Aerial Control**







#### **Delivery Types Faced**

| Total | In Swi