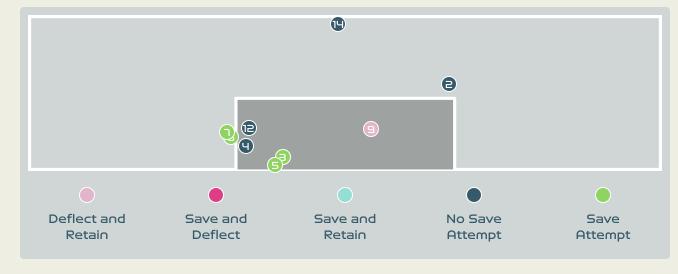

## **Goal Prevention**

#### **Goal Prevention**

| Total Attempts on Goal | Total Goal    | Save & | Deflect & | Save &  | Save    | No Save |
|------------------------|---------------|--------|-----------|---------|---------|---------|
| Faced                  | Interventions | Retain | Retain    | Deflect | Attempt | Attempt |
| 14                     | 0             | 0      | 0         | 0       | 4       | 9       |