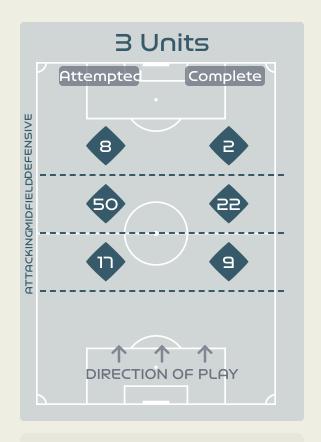

Attempted Line Breaks 28
Inside Shape 24
Outside Shape 4

|    |                        |                             |                             |                               |                   | 4 Uı                          | nits             |                   |                   | 3 Units          |                   | 2 U              | nits              |         | Direction |      | Di   | stribution <sup>*</sup> | Туре                |
|----|------------------------|-----------------------------|-----------------------------|-------------------------------|-------------------|-------------------------------|------------------|-------------------|-------------------|------------------|-------------------|------------------|-------------------|---------|-----------|------|------|-------------------------|---------------------|
| #  | Player                 | Line<br>Breaks<br>Attempted | Line<br>Breaks<br>Completed | Line Break<br>Completion<br>% | Attacking<br>Line | Attacking<br>Midfield<br>Line | Midfield<br>Line | Defensive<br>Line | Attacking<br>Line | Midfield<br>Line | Defensive<br>Line | Midfield<br>Line | Defensive<br>Line | Through | Around    | Over | Pass | Cross                   | Ball<br>Progression |
| 16 | PEYRAUD-MAGNIN Pauline | 4                           | 2                           | 50%                           |                   |                               |                  |                   | 3                 | 1                |                   |                  |                   |         |           | 4    | 4    |                         |                     |
| 3  | RENARD Wendie          | 36                          | 30                          | 83%                           | 1                 |                               |                  |                   | 22                | 9                | 1                 | 2                | 1                 | 6       | 18        | 12   | 35   |                         | 1                   |
| 5  | DE ALMEIDA Elisa       | 24                          | 22                          | 91%                           |                   |                               |                  |                   | 19                | 1                |                   | 3                | 1                 | 6       | 14        | 4    | 24   |                         |                     |
| 6  | TOLETTI Sandie         | 16                          | 11                          | 68%                           |                   |                               |                  |                   | 5                 | 6                | 1                 | 3                | 1                 | 9       | 5         | 2    | 16   |                         |                     |
| 7  | KARCHAOUI Sakina       | 20                          | 15                          | 75%                           |                   |                               |                  | 1                 | 3                 | 8                | 3                 | 4                | 1                 | 8       | 7         | 5    | 20   |                         |                     |
| 8  | GEYORO Grace           | 11                          | 9                           | 81%                           |                   |                               |                  | 1                 | 3                 | 5                |                   | 2                |                   | 5       | 4         | 2    | 11   |                         |                     |
| 9  | LE SOMMER Eugenie      | 8                           | 3                           | 37%                           |                   |                               |                  |                   |                   | 2                | 1                 | 4                | 1                 | 5       | 1         | 2    | 8    |                         |                     |
| 11 | DIANI Kadidiatou       | 5                           | 3                           | 60%                           |                   |                               |                  |                   | 1                 | 4                |                   |                  |                   | 3       | 1         | 1    | 4    |                         | 1                   |
| 13 | BACHA Selma            | 13                          | 7                           | 53%                           |                   |                               |                  |                   |                   | 5                | 5                 | 2                | 1                 | 8       | 1         | 4    | 11   | 1                       | 1                   |
| 15 | DALI Kenza             | 10                          | 6                           | 60%                           |                   |                               |                  | 1                 | 2                 | 3                | 3                 | 1                |                   | 4       | 3         | 3    | 7    | 1                       | 2                   |
| 22 | PERISSET Eve           | 19                          | 12                          | 63%                           |                   | 1                             |                  |                   | 4                 | 6                | 3                 | 4                | 1                 | 7       | 5         | 7    | 19   |                         |                     |
| 14 | TOUNKARA Aissatou      | 1                           | 1                           | 100%                          |                   |                               |                  |                   | 1                 |                  |                   |                  |                   |         | 1         |      | 1    |                         |                     |
| 18 | ASSEYI Viviane         |                             |                             |                               |                   |                               |                  |                   |                   |                  |                   |                  |                   |         |           |      |      |                         |                     |
| 19 | FELLER Naomie          |                             |                             |                               |                   |                               |                  |                   |                   |                  |                   |                  |                   |         |           |      |      |                         |                     |
| 20 | CASCARINO Estelle      | 1                           | 1                           | 100%                          |                   |                               |                  |                   |                   | 1                |                   |                  |                   |         | 1         |      | 1    |                         |                     |
| 23 | BECHO Vicki            | 1                           | 1                           | 100%                          |                   |                               |                  |                   |                   |                  | 1                 |                  |                   |         |           | 1    |      | 1                       |                     |