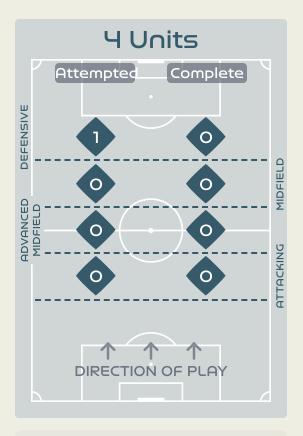

# Attempted Line Breaks 169

Attempted Line Breaks 32
Inside Shape 24
Outside Shape 8

Attempted Line Breaks 1
Inside Shape 0
Outside Shape 1

Attempted Line Breaks

104

Attempted Line Breaks 75
Inside Shape 57
Outside Shape 18

|    |                   |                             |                             |                               |                   | 4 Uı                          | nits             |                   |                   | 3 Units          |                   | 2 U              | nits              |         | Direction |      | Di   | stribution ' | Туре                |
|----|-------------------|-----------------------------|-----------------------------|-------------------------------|-------------------|-------------------------------|------------------|-------------------|-------------------|------------------|-------------------|------------------|-------------------|---------|-----------|------|------|--------------|---------------------|
| #  | Player            | Line<br>Breaks<br>Attempted | Line<br>Breaks<br>Completed | Line Break<br>Completion<br>% | Attacking<br>Line | Attacking<br>Midfield<br>Line | Midfield<br>Line | Defensive<br>Line | Attacking<br>Line | Midfield<br>Line | Defensive<br>Line | Midfield<br>Line | Defensive<br>Line | Through | Around    | Over | Pass | Cross        | Ball<br>Progression |
| 1  | ER-RMICHI Khadija | 12                          |                             |                               |                   |                               |                  |                   | 3                 | 4                |                   | 5                |                   |         |           | 12   | 12   |              |                     |
| 2  | REDOUANI Zineb    | 16                          | 9                           | 56%                           |                   |                               |                  |                   | 3                 | 6                | 1                 | 5                | 1                 | 2       | 5         | 9    | 16   |              |                     |
| 3  | BENZINA Nouhaila  | 9                           | 3                           | 33%                           |                   |                               |                  |                   | 2                 | 6                | 1                 |                  |                   | 3       |           | 6    | 9    |              |                     |
| 5  | EL CHAD Nesryne   | 6                           |                             |                               |                   |                               |                  |                   | 2                 | 2                | 1                 | 1                |                   | 1       |           | 5    | 6    |              |                     |
| 6  | NAKKACH Elodie    | 9                           | 4                           | 44%                           |                   |                               |                  |                   | 2                 | 6                |                   | 1                |                   | 4       |           | 5    | 9    |              |                     |
| 7  | CHEBBAK Ghizlane  | 14                          | 5                           | 35%                           |                   |                               |                  | 1                 | 2                 | 8                | 1                 | 2                |                   | 3       | 1         | 10   | 14   |              |                     |
| 9  | JRAIDI Ibtissam   | 2                           |                             |                               |                   |                               |                  |                   |                   |                  | 1                 |                  | 1                 | 2       |           |      | 2    |              |                     |
| 11 | TAGNAOUT Fatima   | 2                           | 1                           | 50%                           |                   |                               |                  |                   |                   | 2                |                   |                  |                   | 2       |           |      | 2    |              |                     |
| 16 | LAHMARI Anissa    | 3                           | 1                           | 33%                           |                   |                               |                  |                   |                   | 2                |                   | 1                |                   | 1       |           | 2    | 3    |              |                     |
| 17 | AIT EL HAJ Hanane | 17                          | 9                           | 52%                           |                   |                               |                  |                   | 3                 | 7                | 1                 | 4                | 2                 | 3       | 1         | 13   | 17   |              |                     |
| 19 | OUZRAOUI Sakina   | 8                           | 6                           | 75%                           |                   |                               |                  |                   |                   | 4                | 1                 | 2                | 1                 | 5       | 3         |      | 7    |              | 1                   |
| 4  | KASSI Sarah       | 1                           | 1                           | 100%                          |                   |                               |                  |                   |                   | 1                |                   |                  |                   |         | 1         |      | 1    |              |                     |
| 20 | BOUFTINI Sofia    | 3                           |                             |                               |                   |                               |                  |                   |                   |                  | 1                 | 1                | 1                 | 2       |           | 1    | 2    |              | 1                   |
| 23 | AYANE Rosella     | 2                           | 2                           | 100%                          |                   |                               |                  |                   |                   | 2                |                   |                  |                   | 1       | 1         |      | 1    |              | 1                   |