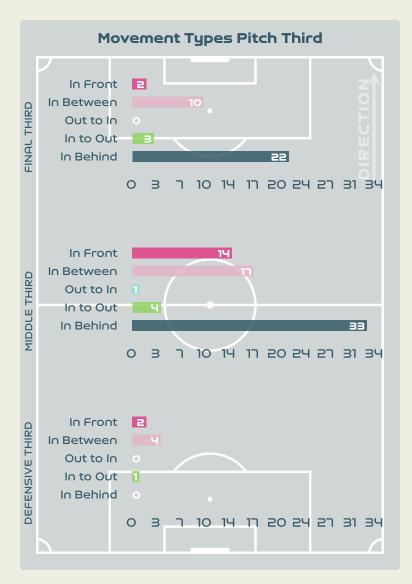

#### **Movement Types by Phase**

#### Top Ranked Players

| Туре       | Player              | Movements |
|------------|---------------------|-----------|
| In Front   | 8 GEYORO Grace      | 21        |
| In Between | 11 DIANI Kadidiatou | 20        |
| Out to In  | 13 BACHA Selma      | 9         |
| In to Out  | 13 BACHA Selma      | 5         |
| In Behind  | 9 LE SOMMER Eugenie | 21        |

#### Top Ranked Players

| Туре       | Player             | Movements |
|------------|--------------------|-----------|
| In Front   | 11 TAGNAOUT Fatima | 5         |
| In Between | 16 LAHMARI Anissa  | 11        |
| Out to In  | 20 BOUFTINI Sofia  | 1         |
| In to Out  | 11 TAGNAOUT Fatima | 4         |
| In Behind  | 16 LAHMARI Anissa  | 15        |