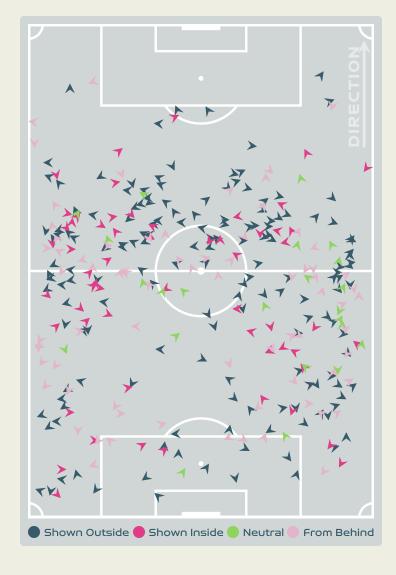

# Attempted Line Breaks 169

Attempted Line Breaks 32
Inside Shape 24
Outside Shape 8

Attempted Line Breaks 1
Inside Shape 0
Outside Shape 1

Attempted Line Breaks

104

Attempted Line Breaks 75
Inside Shape 57
Outside Shape 18

|    |                   |                             |                             |                               |                   | 4 Uı                          | nits             |                   |                   | 3 Units          |                   | 2 U              | nits              |         | Direction |      | Di   | stribution ' | Туре                |
|----|-------------------|-----------------------------|-----------------------------|-------------------------------|-------------------|-------------------------------|------------------|-------------------|-------------------|------------------|-------------------|------------------|-------------------|---------|-----------|------|------|--------------|---------------------|
| #  | Player            | Line<br>Breaks<br>Attempted | Line<br>Breaks<br>Completed | Line Break<br>Completion<br>% | Attacking<br>Line | Attacking<br>Midfield<br>Line | Midfield<br>Line | Defensive<br>Line | Attacking<br>Line | Midfield<br>Line | Defensive<br>Line | Midfield<br>Line | Defensive<br>Line | Through | Around    | Over | Pass | Cross        | Ball<br>Progression |
| 1  | ER-RMICHI Khadija | 12                          |                             |                               |                   |                               |                  |                   | 3                 | 4                |                   | 5                |                   |         |           | 12   | 12   |              |                     |
| 2  | REDOUANI Zineb    | 16                          | 9                           | 56%                           |                   |                               |                  |                   | 3                 | 6                | 1                 | 5                | 1                 | 2       | 5         | 9    | 16   |              |                     |
| 3  | BENZINA Nouhaila  | 9                           | 3                           | 33%                           |                   |                               |                  |                   | 2                 | 6                | 1                 |                  |                   | 3       |           | 6    | 9    |              |                     |
| 5  | EL CHAD Nesryne   | 6                           |                             |                               |                   |                               |                  |                   | 2                 | 2                | 1                 | 1                |                   | 1       |           | 5    | 6    |              |                     |
| 6  | NAKKACH Elodie    | 9                           | 4                           | 44%                           |                   |                               |                  |                   | 2                 | 6                |                   | 1                |                   | 4       |           | 5    | 9    |              |                     |
| 7  | CHEBBAK Ghizlane  | 14                          | 5                           | 35%                           |                   |                               |                  | 1                 | 2                 | 8                | 1                 | 2                |                   | 3       | 1         | 10   | 14   |              |                     |
| 9  | JRAIDI Ibtissam   | 2                           |                             |                               |                   |                               |                  |                   |                   |                  | 1                 |                  | 1                 | 2       |           |      | 2    |              |                     |
| 11 | TAGNAOUT Fatima   | 2                           | 1                           | 50%                           |                   |                               |                  |                   |                   | 2                |                   |                  |                   | 2       |           |      | 2    |              |                     |
| 16 | LAHMARI Anissa    | 3                           | 1                           | 33%                           |                   |                               |                  |                   |                   | 2                |                   | 1                |                   | 1       |           | 2    | 3    |              |                     |
| 17 | AIT EL HAJ Hanane | 17                          | 9                           | 52%                           |                   |                               |                  |                   | 3                 | 7                | 1                 | 4                | 2                 | 3       | 1         | 13   | 17   |              |                     |
| 19 | OUZRAOUI Sakina   | 8                           | 6                           | 75%                           |                   |                               |                  |                   |                   | 4                | 1                 | 2                | 1                 | 5       | 3         |      | 7    |              | 1                   |
| 4  | KASSI Sarah       | 1                           | 1                           | 100%                          |                   |                               |                  |                   |                   | 1                |                   |                  |                   |         | 1         |      | 1    |              |                     |
| 20 | BOUFTINI Sofia    | 3                           |                             |                               |                   |                               |                  |                   |                   |                  | 1                 | 1                | 1                 | 2       |           | 1    | 2    |              | 1                   |
| 23 | AYANE Rosella     | 2                           | 2                           | 100%                          |                   |                               |                  |                   |                   | 2                |                   |                  |                   | 1       | 1         |      | 1    |              | 1                   |