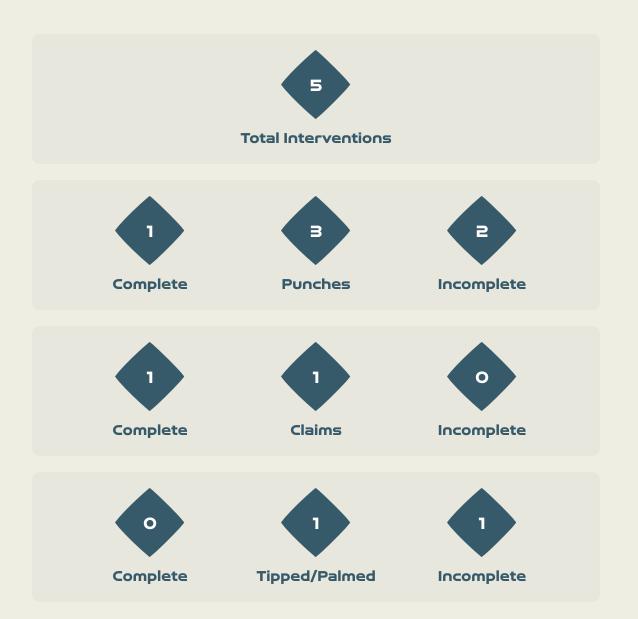

#### **Goal Prevention**

| Total Attempts on Goal | Total Goal    | Save & | Deflect & | Save &  | Save    | No Save |
|------------------------|---------------|--------|-----------|---------|---------|---------|
| Faced                  | Interventions | Retain | Retain    | Deflect | Attempt | Attempt |
| 14                     | 0             | 0      | 0         | 0       | 4       | 9       |

#### **Aerial Control**