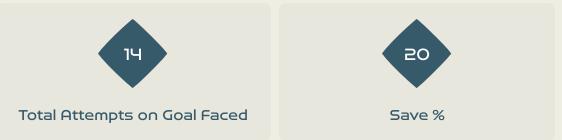

#### In Possession – Distributions

| #  | Player            | Passes<br>Attempted | Passes<br>Completed | Pass<br>Completion<br>% | Switches of<br>Play | Crosses<br>Attempted | Crosses<br>Completed | Line Breaks<br>Attempted | Line Breaks<br>Completed | Line Break<br>Completion<br>% | Ball<br>Progressions | Take Ons | Step Ins | Attempts at<br>Goal | Goals |
|----|-------------------|---------------------|---------------------|-------------------------|---------------------|----------------------|----------------------|--------------------------|--------------------------|-------------------------------|----------------------|----------|----------|---------------------|-------|
| 1  | ER-RMICHI Khadija | 33                  | 10                  | 30%                     | 0                   | 0                    | 0                    | 12                       | 0                        | 0%                            | 0                    | 0        | 0        | 0                   | 0     |
| 2  | REDOUANI Zineb    | 42                  | 22                  | 52%                     |                     |                      |                      | 16                       | 9                        | 56%                           | 1                    | 1        |          |                     |       |
| 3  | BENZINA Nouhaila  | 22                  | 8                   | 36%                     |                     |                      |                      | 9                        | 3                        | 33%                           | 1                    | 1        |          |                     |       |
| 5  | EL CHAD Nesryne   | 14                  | 3                   | 21%                     |                     |                      |                      | 6                        |                          |                               |                      |          |          |                     |       |
| 6  | NAKKACH Elodie    | 13                  | 7                   | 54%                     |                     |                      |                      | 9                        | 4                        | 44%                           |                      |          |          |                     |       |
| 7  | CHEBBAK Ghizlane  | 31                  | 18                  | 58%                     | 1                   | 2                    |                      | 14                       | 5                        | 35%                           | 1                    |          | 1        |                     |       |
| 9  | JRAIDI Ibtissam   | 16                  | 11                  | 69%                     |                     |                      |                      | 2                        |                          |                               | 1                    | 1        |          | 1                   |       |
| 11 | TAGNAOUT Fatima   | 19                  | 11                  | 58%                     |                     |                      |                      | 2                        | 1                        | 50%                           |                      |          |          |                     |       |
| 16 | LAHMARI Anissa    | 12                  | 7                   | 58%                     |                     |                      |                      | 3                        | 1                        | 33%                           |                      |          |          |                     |       |
| 17 | AIT EL HAJ Hanane | 25                  | 13                  | 52%                     |                     | 1                    |                      | 17                       | 9                        | 52%                           | 1                    | 1        |          |                     |       |
| 19 | OUZRAOUI Sakina   | 14                  | 10                  | 71%                     |                     |                      |                      | 8                        | 6                        | 75%                           | 6                    | 3        | 3        |                     |       |
| 4  | KASSI Sarah       | 2                   | 1                   | 50%                     |                     |                      |                      | 1                        | 1                        | 100%                          |                      |          |          |                     |       |
| 20 | BOUFTINI Sofia    | 5                   | 2                   | 40%                     |                     | 1                    |                      | 3                        |                          |                               | 1                    | 1        |          |                     |       |
| 23 | AYANE Rosella     | 6                   | 4                   | 67%                     |                     |                      |                      | 2                        | 2                        | 100%                          | 2                    | 1        | 1        |                     |       |