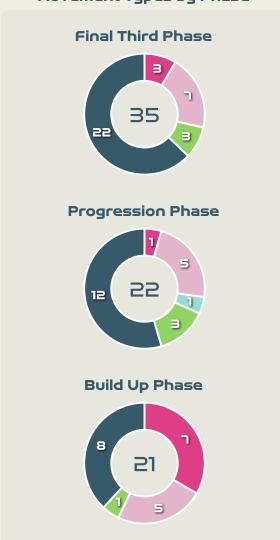

#### **Movement Types by Phase**

#### Top Ranked Players

| Туре       | Player              | Movements |
|------------|---------------------|-----------|
| In Front   | 8 GEYORO Grace      | 21        |
| In Between | 11 DIANI Kadidiatou | 20        |
| Out to In  | 13 BACHA Selma      | 9         |
| In to Out  | 13 BACHA Selma      | 5         |
| In Behind  | 9 LE SOMMER Eugenie | 21        |

#### Top Ranked Players

| Туре       | Player             | Movements |
|------------|--------------------|-----------|
| In Front   | 11 TAGNAOUT Fatima | 5         |
| In Between | 16 LAHMARI Anissa  | 11        |
| Out to In  | 20 BOUFTINI Sofia  | 1         |
| In to Out  | 11 TAGNAOUT Fatima | 4         |
| In Behind  | 16 LAHMARI Anissa  | 15        |