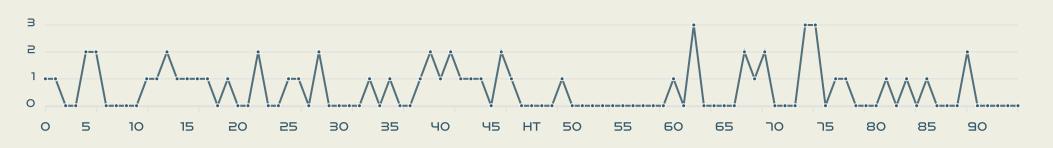

318    |
|-------|----------------------------|--------|
| 44    | Direct Pressures           | 72     |
| 1.36s | Avg Pressure Duration      | 1.63s  |
| 106   | Forced Turnovers           | 94     |
| 5.83s | Ball Recovery Time         | 11.71ร |
| 20    | Pushing on into Pressing   | 95     |
| ובר   | Pushing on                 | 268    |
| 23    | Pressing Direction Inside  | 58     |
| 55    | Pressing Direction Outside | 163    |
|       |                            |        |

Most Direct
Pressures

12
GEYORO Grace
RIGHT CENTRE MIDFIELD

Most Direct
Pressures

14

CHEBBAK Ghizlane
LEFT CENTRE MIDFIELD





# GOALKEEPING



. . . . . . . . . . . . . . . . . . .

## Goalkeeping Involvement



#### France GK Involvement Timeline





\* Могоссо

#### Morocco GK Involvement Timeline





## **Goalkeeping Distribution**



















## **Goalkeeping Distribution**



















## **Goal Prevention**







#### **Goal Prevention**













| Total Attempts on Goal | Total Goal    | Save & | Deflect & | Save &  | Save    | No Save |
|------------------------|---------------|--------|-----------|---------|---------|---------|
| Faced                  | Interventions | Retain | Retain    | Deflect | Attempt | Attempt |
| 14                     | 0             | 0      | 0         | 0       | 4       | 9       |

#### **Aerial Control**







#### **Delivery Types Faced**

| Total | In Swing | Out Swing | Driven | Lofted | Cutback | Push |
|-------|----------|-----------|--------|--------|---------|------|
| 4     | 1        |           | 1      | 2      |