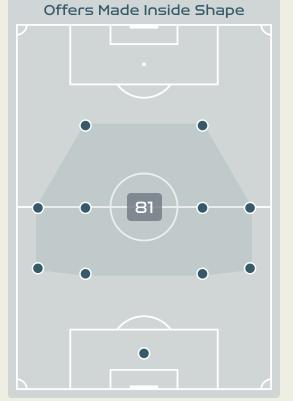

## Offering to Receive

| #  | Player            | Offers<br>Made | Offers<br>Received | % Made &<br>Received |
|----|-------------------|----------------|--------------------|----------------------|
| 1  | ER-RMICHI Khadija | 0              | 0                  | 0%                   |
| 2  | REDOUANI Zineb    | 7              | 4                  | 57.1%                |
| 3  | BENZINA Nouhaila  | 1              | 1                  | 100%                 |
| 5  | EL CHAD Nesryne   | 5              | 2                  | 40%                  |
| 6  | NAKKACH Elodie    | 2              | 0                  | 0%                   |
| 7  | CHEBBAK Ghizlane  | 8              | 3                  | 37.5%                |
| 9  | JRAIDI Ibtissam   | 14             | 5                  | 35.7%                |
| 11 | TAGNAOUT Fatima   | 18             | 6                  | 33.3%                |
| 16 | LAHMARI Anissa    | 31             | 4                  | 12.9%                |
| 17 | AIT EL HAJ Hanane | 6              | 2                  | 33.3%                |
| 19 | OUZRAOUI Sakina   | 19             | 2                  | 10.5%                |
| 4  | KASSI Sarah       | 1              | 0                  | 0%                   |
| 20 | BOUFTINI Sofia    | 11             | 2                  | 18.2%                |
| 23 | AYANE Rosella     | 15             | 3                  | 20%                  |

Offers Made in Middle Third