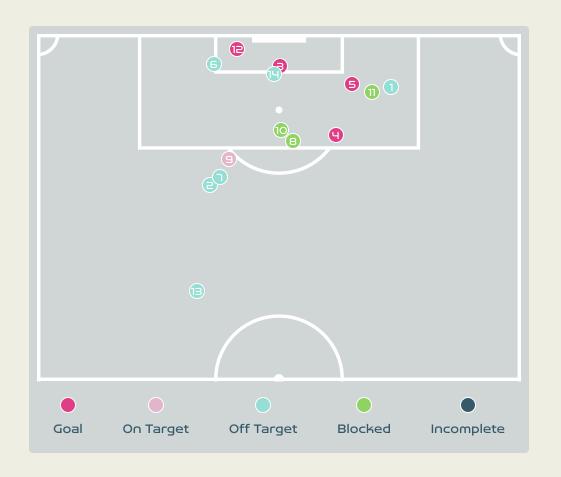

| Key | Outcome    | Shots |
|-----|------------|-------|
| •   | Goals      | 4     |
|     | On Target  | 1     |
|     | Off Target | 6     |
| •   | Blocked    | 3     |
|     | Incomplete | 0     |

| Time | Player              | Outcome                                | Body Part  | Delivery Type    |
|------|---------------------|----------------------------------------|------------|------------------|
| 5    | 15 DALI Kenza       | Off Target                             | Right Foot | Loose Ball       |
| 13   | 11 DIANI Kadidiatou | Off Target                             | Right Foot | Other            |
| 14   | 11 DIANI Kadidiatou | On Target - Goal                       | Head       | Cross            |
| 19   | 15 DALI Kenza       | On Target - Goal                       | Right Foot | Pass             |
| 22   | 9 LE SOMMER Eugenie | On Target - Goal                       | Right Foot | Loose Ball       |
| 28   | 13 BACHA Selma      | Off Target                             | Left Foot  | Pass             |
| 40   | 6 TOLETTI Sandie    | Off Target                             | Right Foot | Loose Ball       |
| 49   | 8 GEYORO Grace      | Incomplete - Blocked                   | Right Foot | Loose Ball       |
| 67   | 7 KARCHAOUI Sakina  | On Target - Saved                      | Right Foot | Ball Progression |
| 68   | 3 RENARD Wendie     | Incomplete - Blocked                   | Left Foot  | Loose Ball       |
| 69   | 5 DE ALMEIDA Elisa  | Incomplete - Blocked                   | Left Foot  | Loose Ball       |
| 69   | 9 LE SOMMER Eugenie | On Target - Goal                       | Head       | Cross            |
| 74   | 9 LE SOMMER Eugenie | Deflected Off Target - Defensive Event | Right Foot | Loose Ball       |
| 76   | 11 DIANI Kadidiatou | Off Target                             | Right Foot | Cross            |