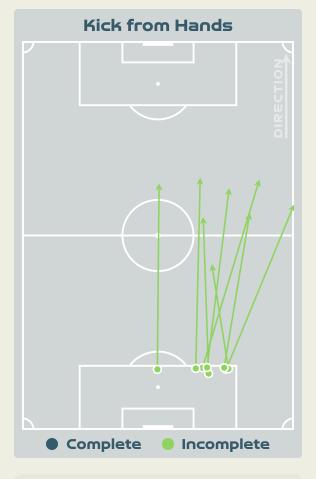

#### **Delivery Types Faced**

| Total | In Swing | Out Swing | Driven | Lofted | Cutback | Push |
|-------|----------|-----------|--------|--------|---------|------|
| 15    | 1        | 5         | 3      | 4      | 2       |      |