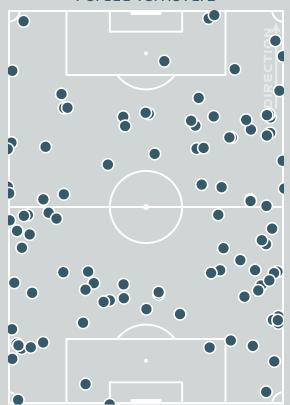

#### **Possession Contests**

**Most Possession Regains** 

**BACHA Selma** 

LEFT MIDFIELD

#### **Possession Contests**

| Possession | Contests |
|------------|----------|
|            |          |
|            |          |

| Most Possession Regains |  |  |  |  |  |  |
|-------------------------|--|--|--|--|--|--|
| 11                      |  |  |  |  |  |  |
| CHEBBAK Ghizlane        |  |  |  |  |  |  |
| LEFT CENTRE MIDFIELD    |  |  |  |  |  |  |