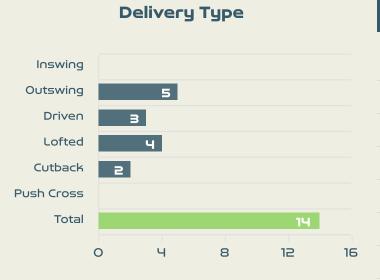

## Crosses (Open Play)

| #  | Player                    | Inswing | Outswing | Driven | Lofted | Cutback | Push<br>Cross | Total<br>Attempted |
|----|---------------------------|---------|----------|--------|--------|---------|---------------|--------------------|
| 16 | PEYRAUD-MAGNIN<br>Pauline |         |          |        |        |         |               |                    |
| 3  | RENARD Wendie             |         |          |        |        |         |               |                    |
| 5  | DE ALMEIDA Elisa          |         |          | 1      |        |         |               | 1                  |
| 6  | TOLETTI Sandie            |         |          |        |        |         |               |                    |
| 7  | KARCHAOUI Sakina          |         | 2        |        |        |         |               | 2                  |
| 8  | GEYORO Grace              |         |          |        |        |         |               |                    |
| 9  | LE SOMMER Eugenie         |         |          |        |        |         |               |                    |
| 11 | DIANI Kadidiatou          |         |          |        | 1      |         |               | 1                  |
| 13 | BACHA Selma               |         | 2        | 1      |        | 2       |               | 5                  |
| 15 | DALI Kenza                |         | 1        |        | 1      |         |               | 2                  |
| 22 | PERISSET Eve              |         |          | 1      | 1      |         |               | 2                  |
| 14 | TOUNKARA Aissatou         |         |          |        |        |         |               |                    |
| 18 | ASSEYI Viviane            |         |          |        |        |         |               |                    |
| 19 | FELLER Naomie             |         |          |        |        |         |               |                    |
| 20 | CASCARINO Estelle         |         |          |        |        |         |               |                    |
| 23 | BECHO Vicki               |         |          |        | 1      |         |               | 1                  |