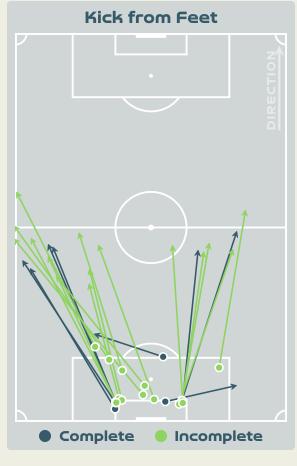

| Key | Outcome    | Shots |
|-----|------------|-------|
| •   | Goals      | 0     |
|     | On Target  | 0     |
|     | Off Target | 0     |
|     | Blocked    | 1     |
|     | Incomplete | 0     |

| Tir | me | Player            | Outcome              | Body Part  | Delivery Type |
|-----|----|-------------------|----------------------|------------|---------------|
| 5   | 52 | 9 JRAIDI Ibtissam | Incomplete - Blocked | Right Foot | Pass          |

#### **Delivery Types Faced**

| Total | In Swing | Out Swing | Driven | Lofted | Cutback | Push |
|-------|----------|-----------|--------|--------|---------|------|
| 4     | 1        |           | 1      | 2      |         |      |