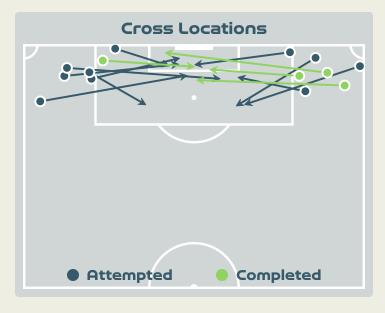

## Crosses (Open Play)

| #  | Player                    | Inswing | Outswing | Driven | Lofted | Cutback | Push<br>Cross | Total<br>Attempted |
|----|---------------------------|---------|----------|--------|--------|---------|---------------|--------------------|
| 16 | PEYRAUD-MAGNIN<br>Pauline |         |          |        |        |         |               |                    |
| 3  | RENARD Wendie             |         |          |        |        |         |               |                    |
| 5  | DE ALMEIDA Elisa          |         |          | 1      |        |         |               | 1                  |
| 6  | TOLETTI Sandie            |         |          |        |        |         |               |                    |
| 7  | KARCHAOUI Sakina          |         | 2        |        |        |         |               | 2                  |
| 8  | GEYORO Grace              |         |          |        |        |         |               |                    |
| 9  | LE SOMMER Eugenie         |         |          |        |        |         |               |                    |
| 11 | DIANI Kadidiatou          |         |          |        | 1      |         |               | 1                  |
| 13 | BACHA Selma               |         | 2        | 1      |        | 2       |               | 5                  |
| 15 | DALI Kenza                |         | 1        |        | 1      |         |               | 2                  |
| 22 | PERISSET Eve              |         |          | 1      | 1      |         |               | 2                  |
| 14 | TOUNKARA Aissatou         |         |          |        |        |         |               |                    |
| 18 | ASSEYI Viviane            |         |          |        |        |         |               |                    |
| 19 | FELLER Naomie             |         |          |        |        |         |               |                    |
| 20 | CASCARINO Estelle         |         |          |        |        |         |               |                    |
| 23 | BECHO Vicki               |         |          |        | 1      |         |               | 1                  |