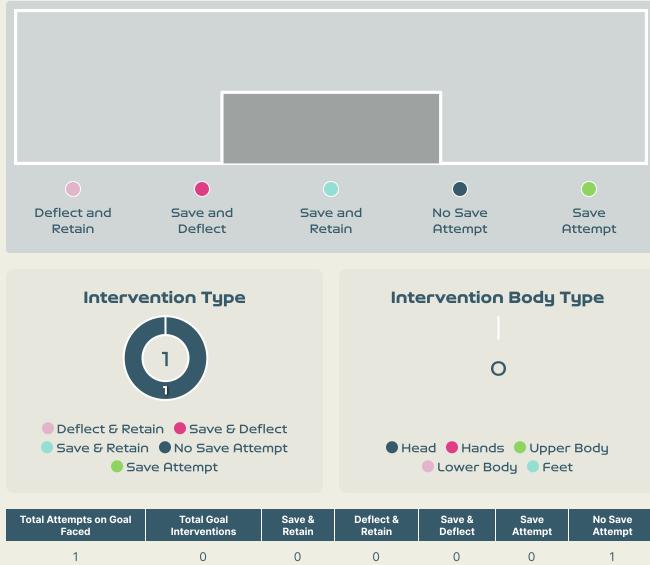

## **Goalkeeping Distribution**

## **Goal Prevention**

#### **Goal Prevention**

| Total Attempts on Goal | Total Goal    | Save & | Deflect & | Save &  | Save    | No Save |
|------------------------|---------------|--------|-----------|---------|---------|---------|
| Faced                  | Interventions | Retain | Retain    | Deflect | Attempt | Attempt |
| 14                     | 0             | 0      | 0         | 0       | 4       | 9       |