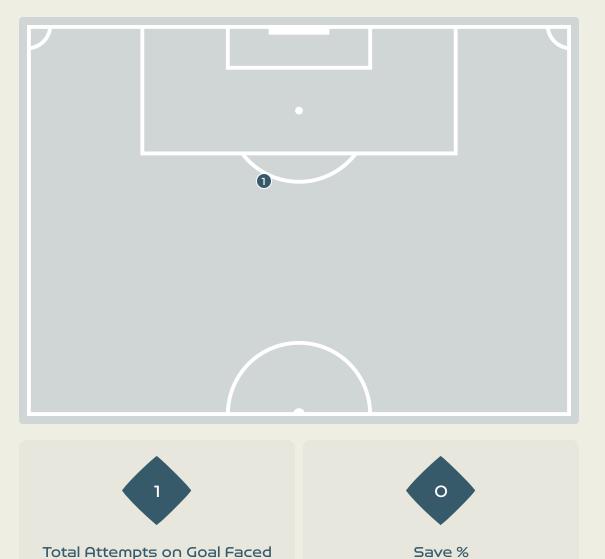

## **Goal Prevention**

#### **Goal Prevention**

| Total Attempts on Goal | Total Goal    | Save & | Deflect & | Save &  | Save    | No Save |
|------------------------|---------------|--------|-----------|---------|---------|---------|
| Faced                  | Interventions | Retain | Retain    | Deflect | Attempt | Attempt |
| 14                     | 0             | 0      | 0         | 0       | 4       | 9       |