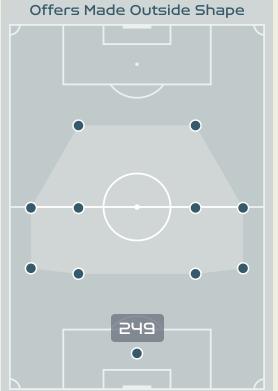

## Offering to Receive

| 245                         |
|-----------------------------|
|                             |
| Offers Made in Middle Third |
|                             |
|                             |

| #  | Player                    | Offers<br>Made | Offers<br>Received | % Made &<br>Received |
|----|---------------------------|----------------|--------------------|----------------------|
| 16 | PEYRAUD-MAGNIN<br>Pauline | 11             | 8                  | 72.7%                |
| 3  | RENARD Wendie             | 64             | 42                 | 65.6%                |
| 5  | DE ALMEIDA Elisa          | 23             | 16                 | 69.6%                |
| 6  | TOLETTI Sandie            | 16             | 8                  | 50%                  |
| 7  | KARCHAOUI Sakina          | 74             | 27                 | 36.5%                |
| 8  | GEYORO Grace              | 48             | 19                 | 39.6%                |
| 9  | LE SOMMER Eugenie         | 51             | 19                 | 37.3%                |
| 11 | DIANI Kadidiatou          | 25             | 7                  | 28%                  |
| 13 | BACHA Selma               | 65             | 17                 | 26.2%                |
| 15 | DALI Kenza                | 41             | 22                 | 53.7%                |
| 22 | PERISSET Eve              | 17             | 7                  | 41.2%                |
| 14 | TOUNKARA Aissatou         | 0              | 0                  | 0%                   |
| 18 | ASSEYI Viviane            | 0              | 0                  | 0%                   |
| 19 | FELLER Naomie             | 2              | 0                  | 0%                   |
| 20 | CASCARINO Estelle         | 1              | 1                  | 100%                 |
| 23 | BECHO Vicki               | 5              | 0                  | 0%                   |