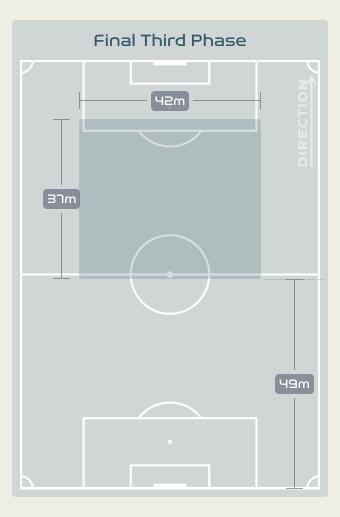

| Crosses                                        | Ч         |
| 32        | Ball Progressions                              | 14        |
| 117 (44)  | Defensive Pressures Applied (Direct Pressures) | 318 (72)  |
| 106       | Forced Turnovers                               | 94        |
| 96        | Second Balls                                   | 84        |
| 109.4 km  | Total Distance Covered                         | 110.3 km  |
| 4.4 km    | Zone 4 – Low Speed Sprinting: 19-23km/h        | 4.9 km    |
|           |                                                |           |



## **Phases of Play**





#### IN POSSESSION



#### **OUT OF POSSESSION**





# IN POSSESSION



## In Possession Line Height & Team Length









## In Possession Line Height & Team Length













Attempted Line Breaks 5
Inside Shape 1
Outside Shape 4

# Attempted Line Breaks 169













Attempted Line Breaks 32
Inside Shape 24
Outside Shape 8





Attempted Line Breaks 1
Inside Shape 0
Outside Shape 1

Attempted Line Breaks

104









Attempted Line Breaks 75
Inside Shape 57
Outside Shape 18



Attempted Line Breaks 28
Inside Shape 24
Outside Shape 4



|    |                        |                             |                             |                               |                   | 4 Uı                          | nits             |                   |                   | 3 Units          |                   | 2 U              | nits              |         | Direction |      | Di   | stribution <sup>*</sup> | Туре                |
|----|-------------------