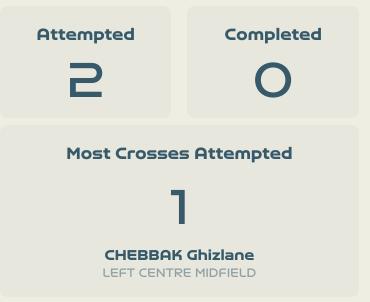

## Crosses (Open Play)

| #  | Player                    | Inswing | Outswing | Driven | Lofted | Cutback | Push<br>Cross | Total<br>Attempted |
|----|---------------------------|---------|----------|--------|--------|---------|---------------|--------------------|
| 16 | PEYRAUD-MAGNIN<br>Pauline |         |          |        |        |         |               |                    |
| 3  | RENARD Wendie             |         |          |        |        |         |               |                    |
| 5  | DE ALMEIDA Elisa          |         |          | 1      |        |         |               | 1                  |
| 6  | TOLETTI Sandie            |         |          |        |        |         |               |                    |
| 7  | KARCHAOUI Sakina          |         | 2        |        |        |         |               | 2                  |
| 8  | GEYORO Grace              |         |          |        |        |         |               |                    |
| 9  | LE SOMMER Eugenie         |         |          |        |        |         |               |                    |
| 11 | DIANI Kadidiatou          |         |          |        | 1      |         |               | 1                  |
| 13 | BACHA Selma               |         | 2        | 1      |        | 2       |               | 5                  |
| 15 | DALI Kenza                |         | 1        |        | 1      |         |               | 2                  |
| 22 | PERISSET Eve              |         |          | 1      | 1      |         |               | 2                  |
| 14 | TOUNKARA Aissatou         |         |          |        |        |         |               |                    |
| 18 | ASSEYI Viviane            |         |          |        |        |         |               |                    |
| 19 | FELLER Naomie             |         |          |        |        |         |               |                    |
| 20 | CASCARINO Estelle         |         |          |        |        |         |               |                    |
| 23 | BECHO Vicki               |         |          |        | 1      |         |               | 1                  |

## Crosses (Open Play)

| #  | Player            | Inswing | Outswing | Driven | Lofted | Cutback | Push<br>Cross | Total<br>Attempted |
|----|-------------------|---------|----------|--------|--------|---------|---------------|--------------------|
| 1  | ER-RMICHI Khadija | 0       | 0        | 0      | 0      | 0       | 0             | 0                  |
| 2  | REDOUANI Zineb    |         |          |        |        |         |               |                    |
| 3  | BENZINA Nouhaila  |         |          |        |        |         |               |                    |
| 5  | EL CHAD Nesryne   |         |          |        |        |         |               |                    |
| 6  | NAKKACH Elodie    |         |          |        |        |         |               |                    |
| 7  | CHEBBAK Ghizlane  |         |          |        | 1      |         |               | 1                  |
| 9  | JRAIDI Ibtissam   |         |          |        |        |         |               |                    |
| 11 | TAGNAOUT Fatima   |         |          |        |        |         |               |                    |
| 16 | LAHMARI Anissa    |         |          |        |        |         |               |                    |
| 17 | AIT EL HAJ Hanane |         |          | 1      |        |         |               | 1                  |
| 19 | OUZRAOUI Sakina   |         |          |        |        |         |               |                    |
| 4  | KASSI Sarah       |         |          |        |        |         |               |                    |
| 20 | BOUFTINI Sofia    |         |          |        |        |         |               |                    |
| 23 | AYANE Rosella     |         |          |        |        |         |               |                    |

#### **Possession Contests**

| Possession | Contests |
|------------|----------|
|            |          |
|            |          |

| Most Possession Regains |  |  |  |  |  |  |
|-------------------------|--|--|--|--|--|--|
| 11                      |  |  |  |  |  |  |
| CHEBBAK Ghizlane        |  |  |  |  |  |  |
| LEFT CENTRE MIDFIELD    |  |  |  |  |  |  |

Most Direct
Pressures

12
GEYORO Grace
RIGHT CENTRE MIDFIELD

Most Direct
Pressures

14

CHEBBAK Ghizlane
LEFT CENTRE MIDFIELD