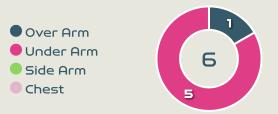

-----|
| 44    | Direct Pressures           | 72     |
| 1.36s | Avg Pressure Duration      | 1.63s  |
| 106   | Forced Turnovers           | 94     |
| 5.83s | Ball Recovery Time         | 11.71ร |
| 20    | Pushing on into Pressing   | 95     |
| ובר   | Pushing on                 | 268    |
| 23    | Pressing Direction Inside  | 58     |
| 55    | Pressing Direction Outside | 163    |
|       |                            |        |

Most Direct
Pressures

12
GEYORO Grace
RIGHT CENTRE MIDFIELD

Most Direct
Pressures

14

CHEBBAK Ghizlane
LEFT CENTRE MIDFIELD





# GOALKEEPING



. . . . . . . . . . . . . . . . . . .

## Goalkeeping Involvement



#### France GK Involvement Timeline





\* Могоссо

#### Morocco GK Involvement Timeline





## **Goalkeeping Distribution**



















## **Goalkeeping Distribution**



















## **Goal Prevention**







#### **Goal Prevention**













| Total Attempts on Goal | Total Goal    | Save & | Deflect & | Save &  | Save    | No Save |
|------------------------|---------------|--------|-----------|---------|---------|---------|
| Faced                  | Interventions | Retain | Retain    | Deflect | Attempt | Attempt |
| 14                     | 0             | 0      | 0         | 0       | 4       | 9       |

#### **Aerial Control**







#### **Delivery Types Faced**

| Total | In Swing | Out Swing | Driven | Lofted | Cutback | Push |
|-------|----------|-----------|--------|--------|---------|------|
| 4     | 1        |           | 1      | 2      |         |      |

#### **Aerial Control**







##