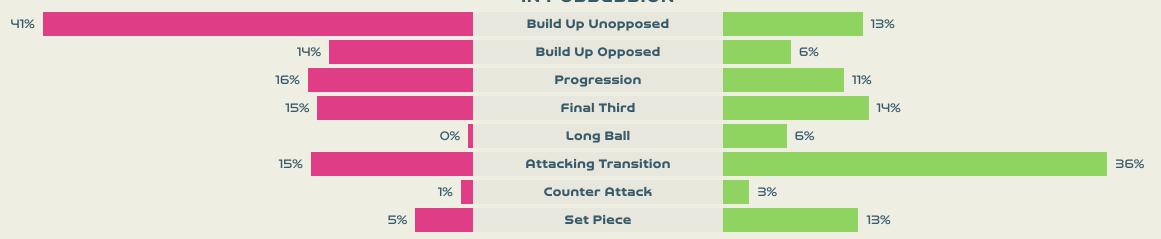

| 12        | Defensive Line Breaks                          | Ч         |
| 113       | Receptions in the Final Third                  | 49        |
| 15        | Crosses                                        | Ч         |
| 32        | Ball Progressions                              | 14        |
| 117 (44)  | Defensive Pressures Applied (Direct Pressures) | 318 (72)  |
| 106       | Forced Turnovers                               | 94        |
| 96        | Second Balls                                   | 84        |
| 109.4 km  | Total Distance Covered                         | 110.3 km  |
| 4.4 km    | Zone 4 – Low Speed Sprinting: 19-23km/h        | 4.9 km    |
|           |                                                |           |



## **Phases of Play**





#### IN POSSESSION



#### **OUT OF POSSESSION**





# IN POSSESSION



## In Possession Line Height & Team Length









## In Possession Line Height & Team Length













Attempted Line Breaks 5
Inside Shape 1
Outside Shape 4

# Attempted Line Breaks 169













Attempted Line Breaks 32
Inside Shape 24
Outside Shape 8





Attempted Line Breaks 1
Inside Shape 0
Outside Shape 1

Attempted Line Breaks

104









Attempted Line Breaks 75
Inside Shape 57
Outside Shape 18



Attempted Line Breaks 28
Inside Shape 24
Outside Shape 4



|    |                        |                             |                             |                               |                   | 4 Uı                          | nits             |                   |                   | 3 Units          |