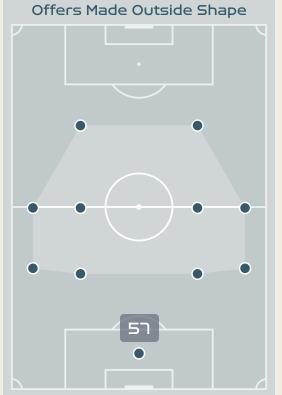

## Offering to Receive

| 245                         |
|-----------------------------|
|                             |
| Offers Made in Middle Third |
|                             |
|                             |

| #  | Player                    | Offers<br>Made | Offers<br>Received | % Made &<br>Received |
|----|---------------------------|----------------|--------------------|----------------------|
| 16 | PEYRAUD-MAGNIN<br>Pauline | 11             | 8                  | 72.7%                |
| 3  | RENARD Wendie             | 64             | 42                 | 65.6%                |
| 5  | DE ALMEIDA Elisa          | 23             | 16                 | 69.6%                |
| 6  | TOLETTI Sandie            | 16             | 8                  | 50%                  |
| 7  | KARCHAOUI Sakina          | 74             | 27                 | 36.5%                |
| 8  | GEYORO Grace              | 48             | 19                 | 39.6%                |
| 9  | LE SOMMER Eugenie         | 51             | 19                 | 37.3%                |
| 11 | DIANI Kadidiatou          | 25             | 7                  | 28%                  |
| 13 | BACHA Selma               | 65             | 17                 | 26.2%                |
| 15 | DALI Kenza                | 41             | 22                 | 53.7%                |
| 22 | PERISSET Eve              | 17             | 7                  | 41.2%                |
| 14 | TOUNKARA Aissatou         | 0              | 0                  | 0%                   |
| 18 | ASSEYI Viviane            | 0              | 0                  | 0%                   |
| 19 | FELLER Naomie             | 2              | 0                  | 0%                   |
| 20 | CASCARINO Estelle         | 1              | 1                  | 100%                 |
| 23 | BECHO Vicki               | 5              | 0                  | 0%                   |

Offers Made in Middle Third