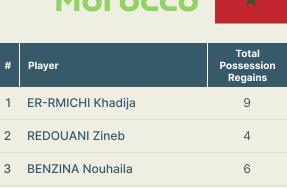

#### **Out of Possession**

| #  | Player            | Tackles<br>Made / Won | Blocks | Interceptions | Pressing<br>Direct | Pressing<br>Indirect | Duels Won -<br>Aerial | Duels Won -<br>Physical | Possession<br>Contests<br>won | Clearances | Loose Ball<br>Receptions | Pushing On | Pushing On into Pressing | Possession<br>Regains | Possession<br>Interrupted |
|----|-------------------|-----------------------|--------|---------------|--------------------|----------------------|-----------------------|-------------------------|-------------------------------|------------|--------------------------|------------|--------------------------|-----------------------|---------------------------|
| 1  | ER-RMICHI Khadija | 0 / 0                 | 0      | 0             | 0                  | 0                    | 0                     | 0                       | 0                             | 0          | 3                        | 0          | 0                        | 9                     | 0                         |
| 2  | REDOUANI Zineb    | 3 / 2                 | 2      | 1             | 8                  | 14                   | 1                     |                         | 3                             | 4          | 5                        | 37         | 6                        | 4                     | 2                         |
| 3  | BENZINA Nouhaila  |                       | 3      | 2             | 1                  | 2                    | 2                     |                         | 2                             | 8          | 6                        | 10         |                          | 6                     | 7                         |
| 5  | EL CHAD Nesryne   | 4 / 1                 | 3      | 1             | 2                  | 10                   | 1                     |                         | 1                             | 2          | 7                        | 32         | 4                        | 5                     | 4                         |
| 6  | NAKKACH Elodie    | 3 / 0                 | 3      | 1             | 8                  | 20                   |                       |                         | 1                             | 4          | 6                        | 20         | 8                        | 4                     | 5                         |
| 7  | CHEBBAK Ghizlane  | 10 / 4                | 3      | 3             | 14                 | 13                   |                       |                         | 1                             | 3          | 11                       | 30         | 9                        | 11                    | 4                         |
| 9  | JRAIDI Ibtissam   | 1 / 1                 | 1      |               | 1                  | 48                   |                       |                         |                               |            | 6                        | 24         | 13                       | 2                     |                           |
| 11 | TAGNAOUT Fatima   | 5 / 1                 | 2      |               | 8                  | 23                   |                       |                         |                               |            | 6                        | 17         | 9                        | 1                     | 1                         |
| 16 | LAHMARI Anissa    | 4 / 0                 | 2      |               | 4                  | 50                   | 1                     |                         | 1                             |            | 5                        | 32         | 16                       |                       | 3                         |
| 17 | AIT EL HAJ Hanane | 8 / 0                 | 3      | 1             | 14                 | 9                    | 1                     |                         | 1                             | 3          | 4                        | 16         | 5                        | 1                     | 9                         |
| 19 | OUZRAOUI Sakina   | 5 / 2                 | 3      |               | 8                  | 34                   | 2                     | 1                       | 4                             | 1          | 8                        | 26         | 15                       | 3                     | 4                         |
| 4  | KASSI Sarah       | 2 / 1                 | 4      | 1             | 2                  | 6                    |                       |                         |                               | 1          | 1                        | 5          | 2                        | 5                     | 1                         |
| 20 | BOUFTINI Sofia    | 1 / 0                 | 2      |               |                    | 5                    |                       |                         |                               |            | 3                        | 8          | 1                        | 1                     | 1                         |
| 23 | AYANE Rosella     | 1 / 1                 |        |               | 2                  | 12                   |                       |                         |                               |            | 2                        | 11         | 7                        | 1                     |                           |