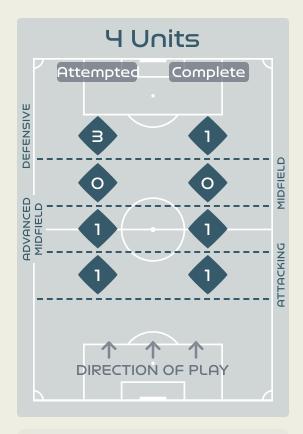

# Attempted Line Breaks 169

Attempted Line Breaks 32
Inside Shape 24
Outside Shape 8

Attempted Line Breaks 1
Inside Shape 0
Outside Shape 1

Attempted Line Breaks

104

Attempted Line Breaks 75
Inside Shape 57
Outside Shape 18

Attempted Line Breaks 28
Inside Shape 24
Outside Shape 4

|    |                        |                             |                             |                               |                   | 4 Uı                          | nits             |                   |                   | 3 Units          |                   | 2 U              | nits              |         | Direction |      | Di   | stribution <sup>*</sup> | Туре                |
|----|------------------------|-----------------------------|-----------------------------|-------------------------------|-------------------|-------------------------------|------------------|-------------------|-------------------|------------------|-------------------|------------------|-------------------|---------|-----------|------|------|-------------------------|---------------------|
| #  | Player                 | Line<br>Breaks<br>Attempted | Line<br>Breaks<br>Completed | Line Break<br>Completion<br>% | Attacking<br>Line | Attacking<br>Midfield<br>Line | Midfield<br>Line | Defensive<br>Line | Attacking<br>Line | Midfield<br>Line | Defensive<br>Line | Midfield<br>Line | Defensive<br>Line | Through | Around    | Over | Pass | Cross                   | Ball<br>Progression |
| 16 | PEYRAUD-MAGNIN Pauline | 4                           | 2                           | 50%                           |                   |                               |                  |                   | 3                 | 1                |                   |                  |                   |         |           | 4    | 4    |                         |                     |
| 3  | RENARD Wendie          | 36                          | 30                          | 83%                           | 1                 |                               |                  |                   | 22                | 9                | 1                 | 2                | 1                 | 6       | 18        | 12   | 35   |                         | 1                   |
| 5  | DE ALMEIDA Elisa       | 24                          | 22                          | 91%                           |                   |                               |                  |                   | 19                | 1                |                   | 3                | 1                 | 6       | 14        | 4    | 24   |                         |                     |
| 6  | TOLETTI Sandie         | 16                          | 11                          | 68%                           |                   |                               |                  |                   | 5                 | 6                | 1                 | 3                | 1                 | 9       | 5         | 2    | 16   |                         |                     |
| 7  | KARCHAOUI Sakina       | 20                          | 15                          | 75%                           |                   |                               |                  | 1                 | 3                 | 8                | 3                 | 4                | 1                 | 8       | 7         | 5    | 20   |                         |                     |
| 8  | GEYORO Grace           | 11                          | 9                           | 81%                           |                   |                               |                  | 1                 | 3                 | 5                |                   | 2                |                   | 5       | 4         | 2    | 11   |                         |                     |
| 9  | LE SOMMER Eugenie      | 8                           | 3                           | 37%                           |                   |                               |                  |                   |                   | 2                | 1                 | 4                | 1                 | 5       | 1         | 2    | 8    |                         |                     |
| 11 | DIANI Kadidiatou       | 5                           | 3                           | 60%                           |                   |                               |                  |                   | 1                 | 4                |                   |                  |                   | 3       | 1         | 1    | 4    |                         | 1                   |
| 13 | BACHA Selma            | 13                          | 7                           | 53%                           |                   |                               |                  |                   |                   | 5                | 5                 | 2                | 1                 | 8       | 1         | 4    | 11   | 1                       | 1                   |
| 15 | DALI Kenza             | 10                          | 6                           | 60%                           |                   |                               |                  | 1                 | 2                 | 3                | 3                 | 1                |                   | 4       | 3         | 3    | 7    | 1                       | 2                   |
| 22 | PERISSET Eve           | 19                          | 12                          | 63%                           |                   | 1                             |                  |                   | 4                 | 6                | 3                 | 4                | 1                 | 7       | 5         | 7    | 19   |                         |                     |
| 14 | TOUNKARA Aissatou      | 1                           | 1                           | 100%                          |                   |                               |                  |                   | 1                 |                  |                   |                  |                   |         | 1         |      | 1    |                         |                     |
| 18 | ASSEYI Viviane         |                             |                             |                               |                   |                               |                  |                   |                   |                  |                   |                  |                   |         |           |      |      |                         |                     |
| 19 | FELLER Naomie          |                             |                             |                               |                   |                               |                  |                   |                   |                  |                   |                  |                   |         |           |      |      |                         |                     |
| 20 | CASCARINO Estelle      | 1                           | 1                           | 100%                          |                   |                               |                  |                   |                   | 1                |                   |                  |                   |         | 1         |      | 1    |                         |                     |
| 23 | BECHO Vicki            | 1                           | 1                           | 100%                          |                   |                               |                  |                   |                   |                  | 1                 |                  |                   |         |           | 1    |      | 1                       |                     |