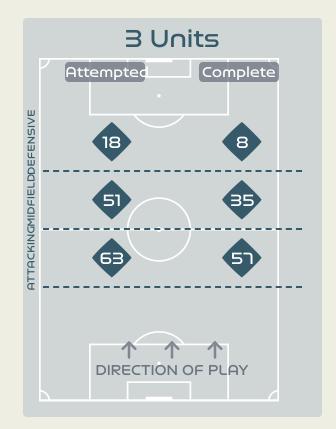

# Attempted Line Breaks 169

Attempted Line Breaks 32
Inside Shape 24
Outside Shape 8

Attempted Line Breaks 1
Inside Shape 0
Outside Shape 1

Attempted Line Breaks

104

Attempted Line Breaks 75
Inside Shape 57
Outside Shape 18

Attempted Line Breaks 28
Inside Shape 24
Outside Shape 4

|    |                        |                             |                             |                               |                   | 4 Uı                          | nits             |                   |                   | 3 Units          |                   | 2 U              | nits              |         | Direction |      | Di   | stribution <sup>*</sup> | Туре                |
|----|------------------------|-----------------------------|-----------------------------|-------------------------------|-------------------|-------------------------------|------------------|-------------------|-------------------|------------------|-------------------|------------------|-------------------|---------|-----------|------|------|-------------------------|---------------------|
| #  | Player                 | Line<br>Breaks<br>Attempted | Line<br>Breaks<br>Completed | Line Break<br>Completion<br>% | Attacking<br>Line | Attacking<br>Midfield<br>Line | Midfield<br>Line | Defensive<br>Line | Attacking<br>Line | Midfield<br>Line | Defensive<br>Line | Midfield<br>Line | Defensive<br>Line | Through | Around    | Over | Pass | Cross                   | Ball<br>Progression |
| 16 | PEYRAUD-MAGNIN Pauline | 4                           | 2                           | 50%                           |                   |                               |                  |                   | 3                 | 1                |                   |                  |                   |         |           | 4    | 4    |                         |                     |
| 3  | RENARD Wendie          | 36                          | 30                          | 83%                           | 1                 |                               |                  |                   | 22                | 9                | 1                 | 2                | 1                 | 6       | 18        | 12   | 35   |                         | 1                   |
| 5  | DE ALMEIDA Elisa       | 24                          | 22                          | 91%                           |                   |                               |                  |                   | 19                | 1                |                   | 3                | 1                 | 6       | 14        | 4    | 24   |                         |                     |
| 6  | TOLETTI Sandie         | 16                          | 11                          | 68%                           |                   |                               |                  |                   | 5                 | 6                | 1                 | 3                | 1                 | 9       | 5         | 2    | 16   |                         |                     |
| 7  | KARCHAOUI Sakina       | 20                          | 15                          | 75%                           |                   |                               |                  | 1                 | 3                 | 8                | 3                 | 4                | 1                 | 8       | 7         | 5    | 20   |                         |                     |
| 8  | GEYORO Grace           | 11                          | 9                           | 81%                           |                   |                               |                  | 1                 | 3                 | 5                |                   | 2                |                   | 5       | 4         | 2    | 11   |                         |                     |
| 9  | LE SOMMER Eugenie      | 8                           | 3                           | 37%                           |                   |                               |                  |                   |                   | 2                | 1                 | 4                | 1                 | 5       | 1         | 2    | 8    |                         |                     |
| 11 | DIANI Kadidiatou       | 5                           | 3                           | 60%                           |                   |                               |                  |                   | 1                 | 4                |                   |                  |                   | 3       | 1         | 1    | 4    |                         | 1                   |
| 13 | BACHA Selma            | 13                          | 7                           | 53%                           |                   |                               |                  |                   |                   | 5                | 5                 | 2                | 1                 | 8       | 1         | 4    | 11   | 1                       | 1                   |
| 15 | DALI Kenza             | 10                          | 6                           | 60%                           |                   |                               |                  | 1                 | 2                 | 3                | 3                 | 1                |                   | 4       | 3         | 3    | 7    | 1                       | 2                   |
| 22 | PERISSET Eve           | 19                          | 12                          | 63%                           |                   | 1                             |                  |                   | 4                 | 6                | 3                 | 4                | 1                 | 7       | 5         | 7    | 19   |                         |                     |
| 14 | TOUNKARA Aissatou      | 1                           | 1                           | 100%                          |                   |                               |                  |                   | 1                 |                  |                   |                  |                   |         | 1         |      | 1    |                         |                     |
| 18 | ASSEYI Viviane         |                             |                             |                               |                   |                               |                  |                   |                   |                  |                   |                  |                   |         |           |      |      |                         |                     |
| 19 | FELLER Naomie          |                             |                             |                               |                   |                               |                  |                   |                   |                  |                   |                  |                   |         |           |      |      |                         |                     |
| 20 | CASCARINO Estelle      | 1                           | 1                           | 100%                          |                   |                               |                  |                   |                   | 1                |                   |                  |                   |         | 1         |      | 1    |                         |                     |
| 23 | BECHO Vicki            | 1                           | 1                           | 100%                          |                   |                               |                  |                   |                   |                  | 1                 |                  |                   |         |           | 1    |      | 1                       |                     |