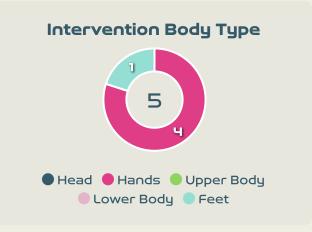

#### **Aerial Control**

#### **Delivery Types Faced**

| Total | In Swing | Out Swing | Driven | Lofted | Cutback | Push |
|-------|----------|-----------|--------|--------|---------|------|
| 4     | 1        |           | 1      | 2      |         |      |