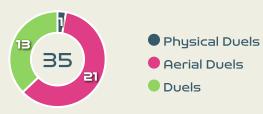

#### Possession

| Total     | 65.6% II.7% 22.7%                              | Total     |
|-----------|------------------------------------------------|-----------|
| Ч         | Goals                                          | 0         |
| 14 (5)    | Attempts at Goal (On Target)                   | 1 (0)     |
| 681 (586) | Total Passes (Complete)                        | 254 (127) |
| 86 %      | Pass Completion %                              | 50 %      |
| 123       | Completed Line Breaks                          | 41        |
| 12        | Defensive Line Breaks                          | Ч         |
| 113       | Receptions in the Final Third                  | 49        |
| 15        | Crosses                                        | Ч         |
| 32        | Ball Progressions                              | 14        |
| 117 (44)  | Defensive Pressures Applied (Direct Pressures) | 318 (72)  |
| 106       | Forced Turnovers                               | 94        |
| 96        | Second Balls                                   | 84        |
| 109.4 km  | Total Distance Covered                         | 110.3 km  |
| 4.4 km    | Zone 4 – Low Speed Sprinting: 19-23km/h        | 4.9 km    |
|           |                                                |           |