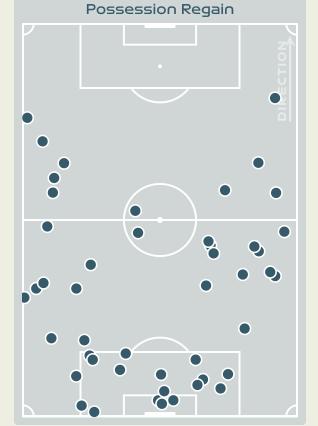

#### **Possession Contests**

**Most Possession Regains** 

**BACHA Selma** 

LEFT MIDFIELD

#### **Possession Contests**

| Possession | Contests |
|------------|----------|
|            |          |
|            |          |

| Most Possession Regains |  |  |  |  |  |  |
|-------------------------|--|--|--|--|--|--|
| 11                      |  |  |  |  |  |  |
| CHEBBAK Ghizlane        |  |  |  |  |  |  |
| LEFT CENTRE MIDFIELD    |  |  |  |  |  |  |