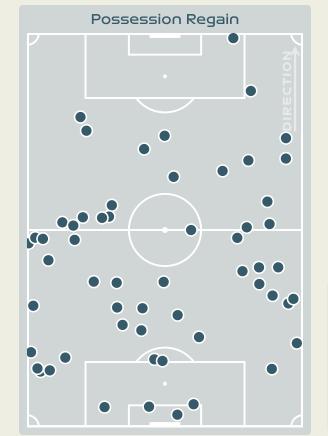

#### **Possession Contests**

**Most Possession Regains** 

**BACHA Selma** 

LEFT MIDFIELD

#### **Possession Contests**

| Possession | Contests |
|------------|----------|
|            |          |
|            |          |

| Most Possession Regains |  |  |  |  |  |  |
|-------------------------|--|--|--|--|--|--|
| 11                      |  |  |  |  |  |  |
| CHEBBAK Ghizlane        |  |  |  |  |  |  |
| LEFT CENTRE MIDFIELD    |  |  |  |  |  |  |