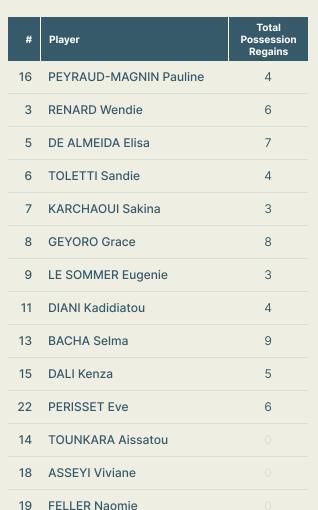

#### **Out of Possession**

| #  | Player                 | Tackles    | Blocks | Interceptions | Pressing | Pressing | Duels Won - | Duels Won - | Possession      | Clearances | Loose Ball | Pushing On | Pushing On    | Possession | Possession  |
|----|------------------------|------------|--------|---------------|----------|----------|-------------|-------------|-----------------|------------|------------|------------|---------------|------------|-------------|
| #  | Player                 | Made / Won | BIOCKS | interceptions | Direct   | Indirect | Aerial      | Physical    | Contests<br>won | Clearances | Receptions | Pushing On | into Pressing | Regains    | Interrupted |
| 16 | PEYRAUD-MAGNIN Pauline |            |        |               |          |          |             |             |                 |            | 9          |            |               | 4          |             |
| 3  | RENARD Wendie          | 2/0        | 4      | 3             | 1        | 6        | 2           |             | 2               | 8          | 5          | 8          | 1             | 6          | 10          |
| 5  | DE ALMEIDA Elisa       | 4/3        | 1      |               | 5        | 1        | 1           |             | 1               | 5          | 5          | 7          | 2             | 7          | 1           |
| 6  | TOLETTI Sandie         | 1/0        | 3      |               | 3        | 6        |             |             | 2               | 3          | 10         | 2          | 1             | 4          | 2           |
| 7  | KARCHAOUI Sakina       | 5 / 1      | 2      | 2             | 9        | 7        | 1           |             | 2               | 3          | 12         | 8          | 2             | 3          | 6           |
| 8  | GEYORO Grace           | 12 / 3     | 3      | 1             | 12       | 8        | 1           |             | 3               | 1          | 11         | 10         | 1             | 8          |             |
| 9  | LE SOMMER Eugenie      | 4 / 2      | 2      |               | 1        | 7        |             |             | 1               |            | 6          | 9          | 3             | 3          | 2           |
| 11 | DIANI Kadidiatou       | 2/0        | 7      |               | 2        | 6        | 2           |             | 2               |            | 2          | 8          | 3             | 4          | 2           |
| 13 | BACHA Selma            | 7/3        | 2      |               | 4        | 11       | 1           |             | 3               | 1          | 8          | 3          | 1             | 9          | 2           |
| 15 | DALI Kenza             | 1/0        | 3      | 1             | 1        | 8        | 1           |             | 1               | 1          | 7          | 4          | 1             | 5          | 1           |
| 22 | PERISSET Eve           | 3 / 1      | 5      | 2             | 4        | 4        | 1           |             | 1               | 6          | 8          | 10         | 2             | 6          | 6           |
| 14 | TOUNKARA Aissatou      |            |        |               |          |          |             |             |                 | 1          | 1          |            |               |            | 1           |
| 18 | ASSEYI Viviane         |            |        |               | 1        |          |             |             |                 |            |            |            |               |            |             |
| 19 | FELLER Naomie          |            | 2      |               |          | 4        |             |             |                 |            |            | 4          | 3             |            |             |
| 20 | CASCARINO Estelle      |            |        |               |          |          |             |             |                 |            |            |            |               | 1          |             |
| 23 | BECHO Vicki            | 3 / 0      |        | 1             | 1        | 5        | 1           |             | 1               | 1          | 1          |            |               | 1          | 1           |