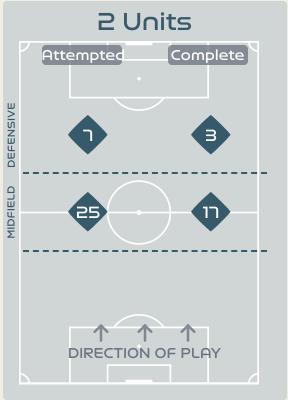

# Attempted Line Breaks 169

Attempted Line Breaks 32
Inside Shape 24
Outside Shape 8

Attempted Line Breaks 1
Inside Shape 0
Outside Shape 1

Attempted Line Breaks

104

Attempted Line Breaks 75
Inside Shape 57
Outside Shape 18

Attempted Line Breaks 28
Inside Shape 24
Outside Shape 4

|    |                        |                             |                             |                               |                   | 4 Uı                          | nits             |                   |                   | 3 Units          |                   | 2 U              | nits              |         | Direction |      | Di   | stribution <sup>*</sup> | Туре                |
|----|------------------------|-----------------------------|-----------------------------|-------------------------------|-------------------|-------------------------------|------------------|-------------------|-------------------|------------------|-------------------|------------------|-------------------|---------|-----------|------|------|-------------------------|---------------------|
| #  | Player                 | Line<br>Breaks<br>Attempted | Line<br>Breaks<br>Completed | Line Break<br>Completion<br>% | Attacking<br>Line | Attacking<br>Midfield<br>Line | Midfield<br>Line | Defensive<br>Line | Attacking<br>Line | Midfield<br>Line | Defensive<br>Line | Midfield<br>Line | Defensive<br>Line | Through | Around    | Over | Pass | Cross                   | Ball<br>Progression |
| 16 | PEYRAUD-MAGNIN Pauline | 4                           | 2                           | 50%                           |                   |                               |                  |                   | 3                 | 1                |                   |                  |                   |         |           | 4    | 4    |                         |                     |
| 3  | RENARD Wendie          | 36                          | 30                          | 83%                           | 1                 |                               |                  |                   | 22                | 9                | 1                 | 2                | 1                 | 6       | 18        | 12   | 35   |                         | 1                   |
| 5  | DE ALMEIDA Elisa       | 24                          | 22                          | 91%                           |                   |                               |                  |                   | 19                | 1                |                   | 3                | 1                 | 6       | 14        | 4    | 24   |                         |                     |
| 6  | TOLETTI Sandie         | 16                          | 11                          | 68%                           |                   |                               |                  |                   | 5                 | 6                | 1                 | 3                | 1                 | 9       | 5         | 2    | 16   |                         |                     |
| 7  | KARCHAOUI Sakina       | 20                          | 15                          | 75%                           |                   |                               |                  | 1                 | 3                 | 8                | 3                 | 4                | 1                 | 8       | 7         | 5    | 20   |                         |                     |
| 8  | GEYORO Grace           | 11                          | 9                           | 81%                           |                   |                               |                  | 1                 | 3                 | 5                |                   | 2                |                   | 5       | 4         | 2    | 11   |                         |                     |
| 9  | LE SOMMER Eugenie      | 8                           | 3                           | 37%                           |                   |                               |                  |                   |                   | 2                | 1                 | 4                | 1                 | 5       | 1         | 2    | 8    |                         |                     |
| 11 | DIANI Kadidiatou       | 5                           | 3                           | 60%                           |                   |                               |                  |                   | 1                 | 4                |                   |                  |                   | 3       | 1         | 1    | 4    |                         | 1                   |
| 13 | BACHA Selma            | 13                          | 7                           | 53%                           |                   |                               |                  |                   |                   | 5                | 5                 | 2                | 1                 | 8       | 1         | 4    | 11   | 1                       | 1                   |
| 15 | DALI Kenza             | 10                          | 6                           | 60%                           |                   |                               |                  | 1                 | 2                 | 3                | 3                 | 1                |                   | 4       | 3         | 3    | 7    | 1                       | 2                   |
| 22 | PERISSET Eve           | 19                          | 12                          | 63%                           |                   | 1                             |                  |                   | 4                 | 6                | 3                 | 4                | 1                 | 7       | 5         | 7    | 19   |                         |                     |
| 14 | TOUNKARA Aissatou      | 1                           | 1                           | 100%                          |                   |                               |                  |                   | 1                 |                  |                   |                  |                   |         | 1         |      | 1    |                         |                     |
| 18 | ASSEYI Viviane         |                             |                             |                               |                   |                               |                  |                   |                   |                  |                   |                  |                   |         |           |      |      |                         |                     |
| 19 | FELLER Naomie          |                             |                             |                               |                   |                               |                  |                   |                   |                  |                   |                  |                   |         |           |      |      |                         |                     |
| 20 | CASCARINO Estelle      | 1                           | 1                           | 100%                          |                   |                               |                  |                   |                   | 1                |                   |                  |                   |         | 1         |      | 1    |                         |                     |
| 23 | BECHO Vicki            | 1                           | 1                           | 100%                          |                   |                               |                  |                   |                   |                  | 1                 |                  |                   |         |           | 1    |      | 1                       |                     |