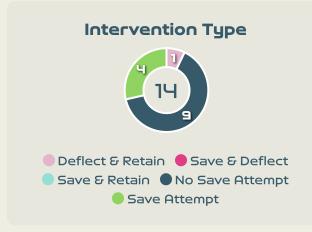

## **Goal Prevention**

#### **Goal Prevention**

| Total Attempts on Goal | Total Goal    | Save & | Deflect & | Save &  | Save    | No Save |
|------------------------|---------------|--------|-----------|---------|---------|---------|
| Faced                  | Interventions | Retain | Retain    | Deflect | Attempt | Attempt |
| 14                     | 0             | 0      | 0         | 0       | 4       | 9       |