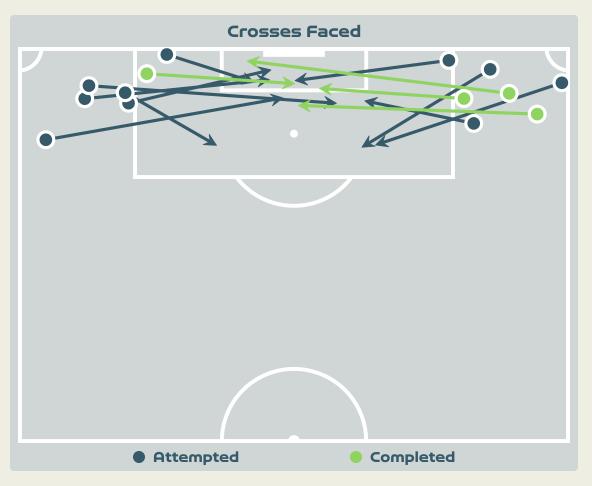

#### **Delivery Types Faced**

| Total | In Swing | Out Swing | Driven | Lofted | Cutback | Push |
|-------|----------|-----------|--------|--------|---------|------|
| 4     | 1        |           | 1      | 2      |         |      |

#### **Delivery Types Faced**

| Total | In Swing | Out Swing | Driven | Lofted | Cutback | Push |
|-------|----------|-----------|--------|--------|---------|------|
| 15    | 1        | 5         | 3      | 4      | 2       |      |