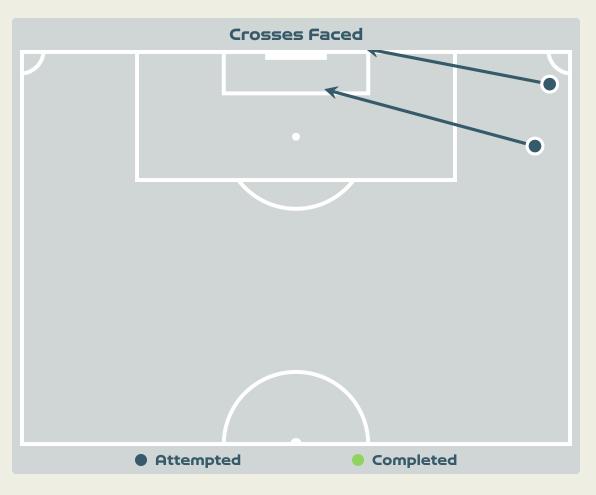

#### **Delivery Types Faced**

| Total | In Swing | Out Swing | Driven | Lofted | Cutback | Push |
|-------|----------|-----------|--------|--------|---------|------|
| 4     | 1        |           | 1      | 2      |         |      |

#### **Delivery Types Faced**

| Total | In Swing | Out Swing | Driven | Lofted | Cutback | Push |
|-------|----------|-----------|--------|--------|---------|------|
| 15    | 1        | 5         | 3      | 4      | 2       |      |