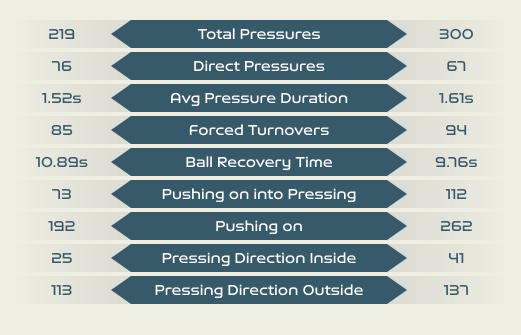

#### Match Summary – Key Statistics

England

Deccorcies

|            | Possession     |                            |           |  |          |  |  |  |  |  |  |  |  |
|------------|----------------|----------------------------|-----------|--|----------|--|--|--|--|--|--|--|--|
| Total      | 44.4%          | 15.5%                      | ЧО.1%     |  | Total    |  |  |  |  |  |  |  |  |
| 0          |                |                            | 0         |  |          |  |  |  |  |  |  |  |  |
| 12 (4)     | Atten          |                            | (2) רו    |  |          |  |  |  |  |  |  |  |  |
| 548 (444)  | Tot            |                            | 410 (302) |  |          |  |  |  |  |  |  |  |  |
| 81 %       |                |                            | רא %      |  |          |  |  |  |  |  |  |  |  |
| 104 🖣      | Co             |                            | אר        |  |          |  |  |  |  |  |  |  |  |
| ר ר        | De             |                            | 12        |  |          |  |  |  |  |  |  |  |  |
| 110        | Rece           |                            | 138       |  |          |  |  |  |  |  |  |  |  |
| 19 <       |                | Crosses                    |           |  | 36       |  |  |  |  |  |  |  |  |
| 26 🖣       |                | Ball Progressions          |           |  | רו       |  |  |  |  |  |  |  |  |
| 219 (76)   | Defensive Pres | sures Applied (Direct Pres | sures)    |  | 300 (67) |  |  |  |  |  |  |  |  |
| 85 <       |                | Forced Turnovers           |           |  | 94       |  |  |  |  |  |  |  |  |
| 81 🔹       |                | Second Balls               |           |  | 102      |  |  |  |  |  |  |  |  |
| 133.3 km 🔹 | То             | tal Distance Covered       |           |  | 133 km   |  |  |  |  |  |  |  |  |
| 5.8 km 🔹   | Zone 4 – Lo    | w Speed Sprinting: 19–23kr | m/h       |  | 6 km     |  |  |  |  |  |  |  |  |
|            |                |                            |           |  |          |  |  |  |  |  |  |  |  |