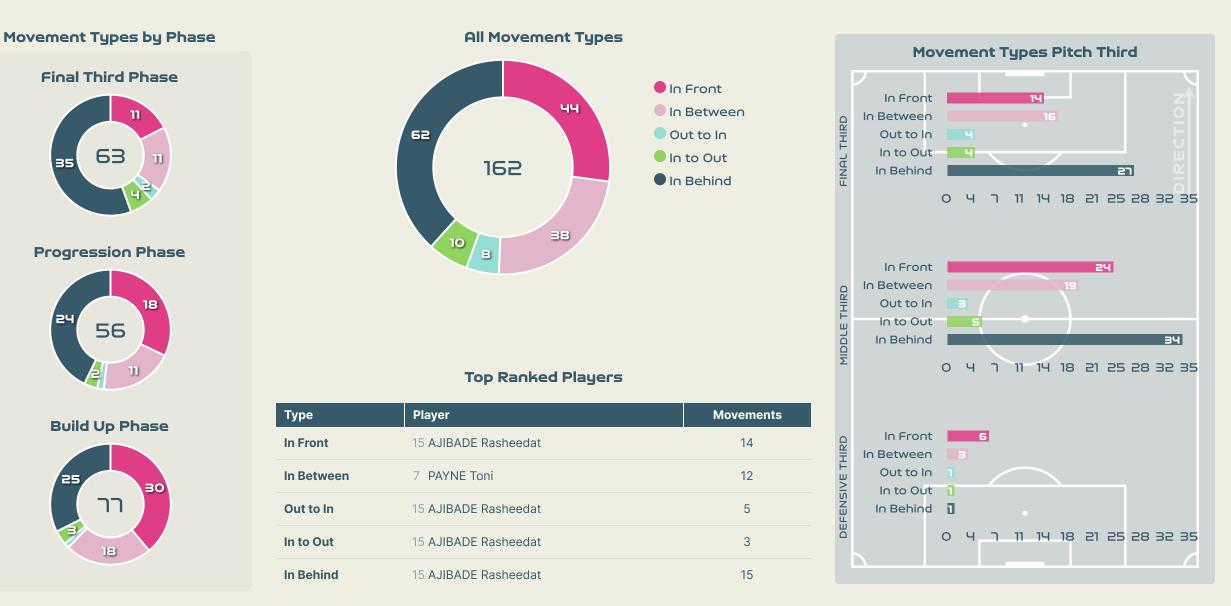

#### In Possession - Distributions

| #  | Player            | Passes<br>Attempted | Passes<br>Completed | Pass<br>Completion<br>% | Switches of<br>Play | Crosses<br>Attempted | Crosses<br>Completed | Line Breaks<br>Attempted | Line Breaks<br>Completed | Line Break<br>Completion<br>% | Ball<br>Progressions | Take Ons | Step Ins | Attempts at<br>Goal | Goals |
|----|-------------------|---------------------|---------------------|-------------------------|---------------------|----------------------|----------------------|--------------------------|--------------------------|-------------------------------|----------------------|----------|----------|---------------------|-------|
| 16 | NNADOZIE Chiamaka | 46                  | 32                  | 70%                     | 0                   | 0                    | 0                    | 14                       | 4                        | 28%                           | 0                    | 0        | 0        | 0                   | 0     |
| 2  | PLUMPTRE Ashleigh | 73                  | 59                  | 81%                     | 1                   |                      |                      | 26                       | 20                       | 76%                           | 1                    | 1        |          | 5                   |       |
| 3  | OHALE Osinachi    | 46                  | 30                  | 65%                     | 1                   |                      |                      | 17                       | 8                        | 47%                           | 1                    |          | 1        |                     |       |
| 6  | ONUMONU Ifeoma    | 4                   | 3                   | 75%                     |                     | 3                    | 1                    |                          |                          |                               |                      |          |          |                     |       |
| 7  | PAYNE Toni        | 27                  | 18                  | 67%                     |                     | 8                    | 5                    | 5                        | 3                        | 60%                           |                      |          |          |                     |       |
| 10 | UCHEIBE Christy   | 44                  | 33                  | 75%                     | 1                   |                      |                      | 16                       | 9                        | 56%                           | 3                    | 2        | 1        | 1                   |       |
| 12 | KANU Uchenna      | 14                  | 10                  | 71%                     |                     | 4                    | 1                    | 2                        |                          |                               |                      |          |          | 3                   |       |
| 14 | DEMEHIN Blessing  | 44                  | 33                  | 75%                     |                     |                      |                      | 14                       | 8                        | 57%                           | 1                    | 1        |          |                     |       |
| 15 | AJIBADE Rasheedat | 36                  | 26                  | 72%                     | 1                   | 15                   | 2                    | 16                       | 10                       | 62%                           | 7                    | 4        | 3        | 1                   |       |
| 18 | AYINDE Halimatu   | 15                  | 10                  | 67%                     |                     |                      |                      | 4                        | 2                        | 50%                           |                      |          |          |                     |       |
| 22 | ALOZIE Michelle   | 33                  | 25                  | 76%                     |                     | 1                    |                      | 15                       | 11                       | 73%                           | 2                    |          | 2        | 2                   |       |
| 8  | OSHOALA Asisat    | 7                   | 6                   | 86%                     |                     | 4                    |                      | 2                        | 1                        | 50%                           | 2                    | 2        |          | 3                   |       |
| 9  | OPARANOZIE Desire | 1                   | 1                   | 100%                    |                     |                      |                      |                          |                          |                               |                      |          |          |                     |       |
| 17 | ORDEGA Francisca  | 11                  | 8                   | 73%                     | 1                   | 1                    |                      | 3                        | 2                        | 66%                           |                      |          |          | 2                   |       |
| 19 | ECHEGINI Jennifer | 9                   | 8                   | 89%                     |                     |                      |                      |                          |                          |                               |                      |          |          |                     |       |