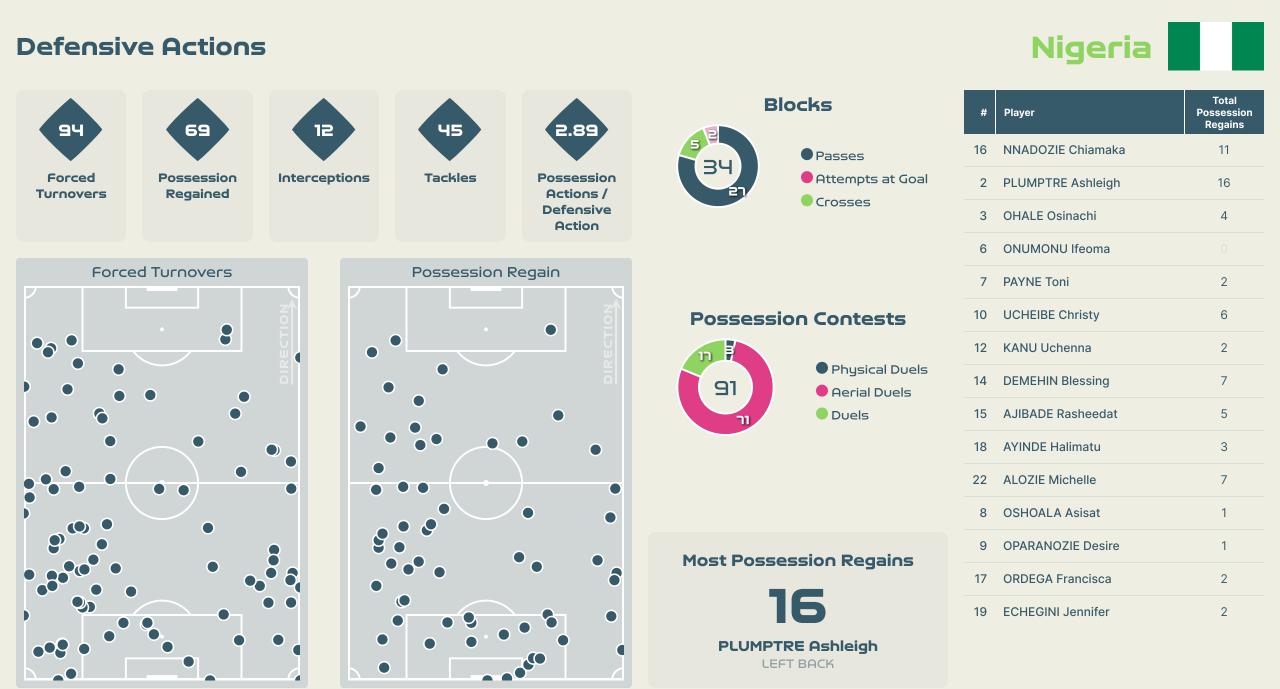

#### In Possession - Distributions

| #  | Player            | Passes<br>Attempted | Passes<br>Completed | Pass<br>Completion<br>% | Switches of<br>Play | Crosses<br>Attempted | Crosses<br>Completed | Line Breaks<br>Attempted | Line Breaks<br>Completed | Line Break<br>Completion<br>% | Ball<br>Progressions | Take Ons | Step Ins | Attempts at<br>Goal | Goals |
|----|-------------------|---------------------|---------------------|-------------------------|---------------------|----------------------|----------------------|--------------------------|--------------------------|-------------------------------|----------------------|----------|----------|---------------------|-------|
| 16 | NNADOZIE Chiamaka | 46                  | 32                  | 70%                     | 0                   | 0                    | 0                    | 14                       | 4                        | 28%                           | 0                    | 0        | 0        | 0                   | 0     |
| 2  | PLUMPTRE Ashleigh | 73                  | 59                  | 81%                     | 1                   |                      |                      | 26                       | 20                       | 76%                           | 1                    | 1        |          | 5                   |       |
| 3  | OHALE Osinachi    | 46                  | 30                  | 65%                     | 1                   |                      |                      | 17                       | 8                        | 47%                           | 1                    |          | 1        |                     |       |
| 6  | ONUMONU Ifeoma    | 4                   | 3                   | 75%                     |                     | 3                    | 1                    |                          |                          |                               |                      |          |          |                     |       |
| 7  | PAYNE Toni        | 27                  | 18                  | 67%                     |                     | 8                    | 5                    | 5                        | 3                        | 60%                           |                      |          |          |                     |       |
| 10 | UCHEIBE Christy   | 44                  | 33                  | 75%                     | 1                   |                      |                      | 16                       | 9                        | 56%                           | 3                    | 2        | 1        | 1                   |       |
| 12 | KANU Uchenna      | 14                  | 10                  | 71%                     |                     | 4                    | 1                    | 2                        |                          |                               |                      |          |          | 3                   |       |
| 14 | DEMEHIN Blessing  | 44                  | 33                  | 75%                     |                     |                      |                      | 14                       | 8                        | 57%                           | 1                    | 1        |          |                     |       |
| 15 | AJIBADE Rasheedat | 36                  | 26                  | 72%                     | 1                   | 15                   | 2                    | 16                       | 10                       | 62%                           | 7                    | 4        | 3        | 1                   |       |
| 18 | AYINDE Halimatu   | 15                  | 10                  | 67%                     |                     |                      |                      | 4                        | 2                        | 50%                           |                      |          |          |                     |       |
| 22 | ALOZIE Michelle   | 33                  | 25                  | 76%                     |                     | 1                    |                      | 15                       | 11                       | 73%                           | 2                    |          | 2        | 2                   |       |
| 8  | OSHOALA Asisat    | 7                   | 6                   | 86%                     |                     | 4                    |                      | 2                        | 1                        | 50%                           | 2                    | 2        |          | 3                   |       |
| 9  | OPARANOZIE Desire | 1                   | 1                   | 100%                    |                     |                      |                      |                          |                          |                               |                      |          |          |                     |       |
| 17 | ORDEGA Francisca  | 11                  | 8                   | 73%                     | 1                   | 1                    |                      | 3                        | 2                        | 66%                           |                      |          |          | 2                   |       |
| 19 | ECHEGINI Jennifer | 9                   | 8                   | 89%                     |                     |                      |                      |                          |                          |                               |                      |          |          |                     |       |