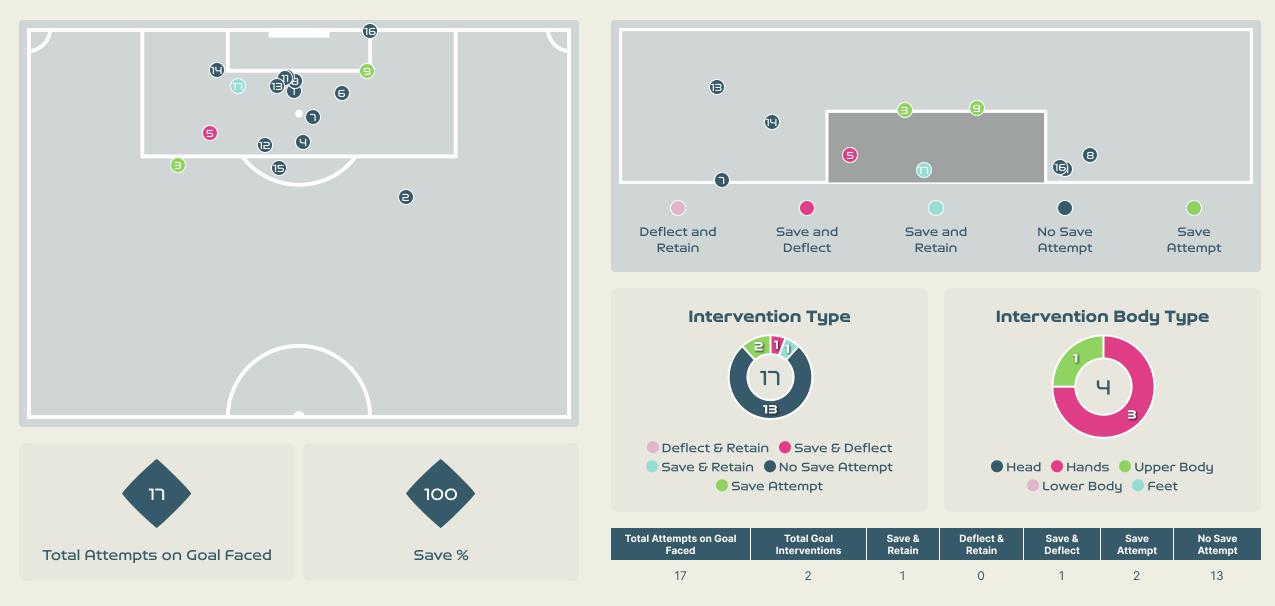

I Jennifer | 7              | 3                  | 42.9%                |

#### **Movement to Receive**

55

28

45

## England v



#### **Movement to Receive**

35

24

25







•

#### 

# OUT OF POSSESSION

· · · · · · · · 📥 · · · · · · ·





#### Defensive Line Height & Team Length









#### Defensive Line Height & Team Length









#### **Defensive Pressure**

## England





Most Direct Pressures

CARTER Jessica RIGHT BACK

#### Most Direct Pressures





### Nigeria



•

#### 

## GOALKEEPING England v Nigeria

· · · · · · · · 📥 · · · · · · ·

#### **Goalkeeping Involvement**

England

**England GK Involvement Timeline** 







#### **Goalkeeping Distribution**





• Other









#### **Goalkeeping Distribution**







ÓÓ

Incomplete





#### **Goal Prevention**





#### **Goal Prevention**





#### **Aerial Control**





#### **Aerial Control**







#### 

# SET PLAYS

· · · · · · · · 📥 · · · · · · ·

#### Set Plays - Corners

### England

|                  |                 | Corners - First Contact           | Delivery Type        | From Left<br>Side | From Right<br>Side | Total |
|------------------|-----------------|-----------------------------------|----------------------|-------------------|--------------------|-------|
| 6                |                 | R R                               | Direct to Area       | Direct to Area    |                    | 6     |
| Total Set        | r<br>t Plays    | •                                 | Short                |                   |                    |       |
| 15               | •