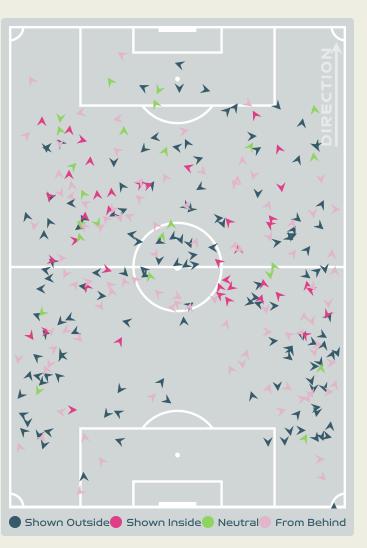

#### **Offering to Receive**

## England

Offers

Received

2

12

21

17

5

8

22

12

18

8

15

4

2

0

% Made &

Received

22.2%

38.7%

47.7%

53.1%

26.3%

24.2%

23.7%

41.4%

33.3%

47.1%

57.7%

36.4%

33.3%