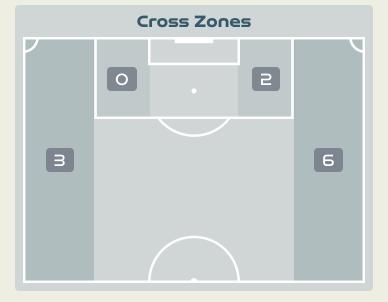

#### **Crosses (Open Play)**

#### Delivery Type

Attempted Completed

**Most Crosses Attempted** 

В

STANWAY Georgia RIGHT CENTRE MIDFIELD

| #  | Player          | Inswing | Outswing | Driven | Lofted | Cutback | Push<br>Cross | Total<br>Attempted |
|----|-----------------|---------|----------|--------|--------|---------|---------------|--------------------|
| 1  | EARPS Mary      |         |          |        |        |         |               |                    |
| 2  | BRONZE Lucy     |         |          | 1      |        |         |               | 1                  |
| 4  | WALSH Keira     |         |          |        | 1      |         |               | 1                  |
| 5  | GREENWOOD Alex  |         |          | 1      |        |         |               | 1                  |
| 6  | BRIGHT Millie   |         |          |        |        |         |               |                    |
| 7  | JAMES Lauren    |         |          |        |        |         |               |                    |
| 8  | STANWAY Georgia |         |          | 1      | 1      |         | 1             | 3                  |
| 9  | DALY Rachel     |         | 1        |        |        |         |               | 1                  |
| 11 | HEMP Lauren     | 1       | 1        |        |        |         |               | 2                  |
| 16 | CARTER Jessica  |         |          |        | 1      |         |               | 1                  |
| 23 | RUSSO Alessia   |         |          | 1      |        |         |               | 1                  |
| 18 | KELLY Chloe     |         |          |        |        |         |               |                    |
| 19 | ENGLAND Beth    |         |          |        |        |         |               |                    |
| 20 | ZELEM Katie     |         |          |        |        |         |               |                    |