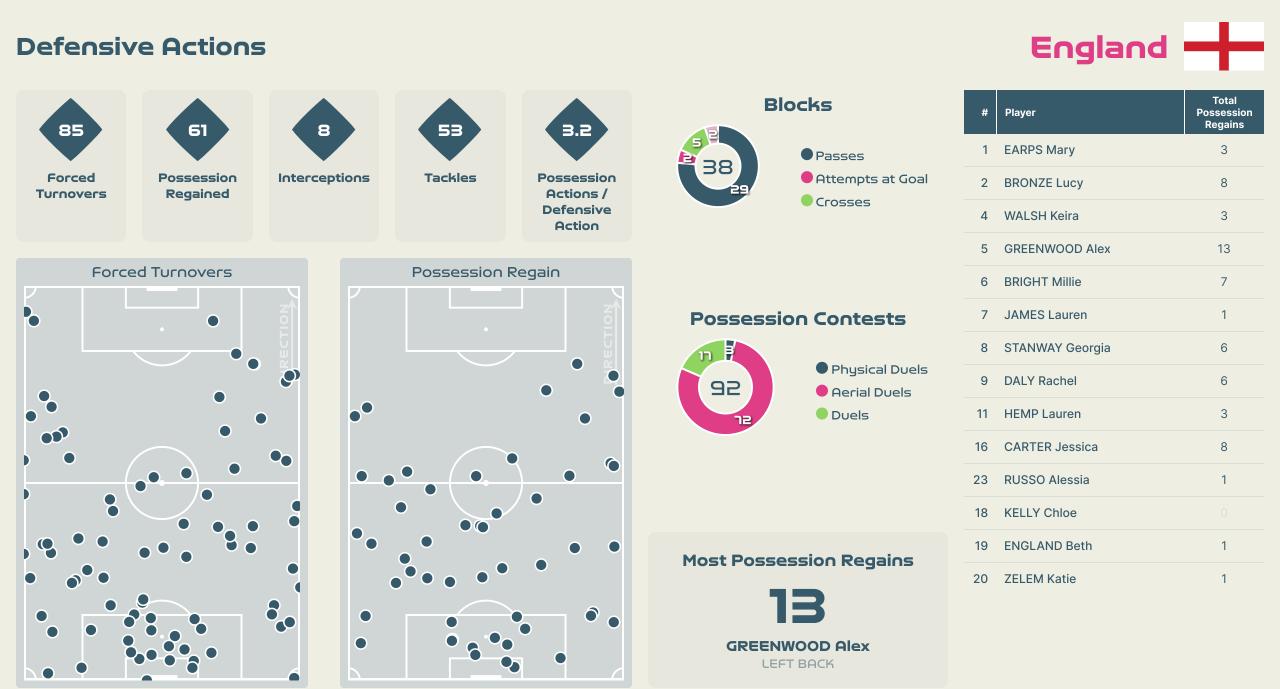

#### In Possession - Distributions

| #  | Player          | Passes<br>Attempted | Passes<br>Completed | Pass<br>Completion<br>% | Switches of<br>Play | Crosses<br>Attempted | Crosses<br>Completed | Line Breaks<br>Attempted | Line Breaks<br>Completed | Line Break<br>Completion<br>% | Ball<br>Progressions | Take Ons | Step Ins | Attempts at<br>Goal | Goals |
|----|-----------------|---------------------|---------------------|-------------------------|---------------------|----------------------|----------------------|--------------------------|--------------------------|-------------------------------|----------------------|----------|----------|---------------------|-------|
| 1  | EARPS Mary      | 40                  | 29                  | 72%                     | 0                   | 0                    | 0                    | 12                       | 4                        | 33%                           | 0                    | 0        | 0        | 0                   | 0     |
| 2  | BRONZE Lucy     | 65                  | 51                  | 78%                     |                     | 1                    |                      | 23                       | 16                       | 69%                           | 1                    | 1        |          |                     |       |
| 4  | WALSH Keira     | 60                  | 53                  | 88%                     | 1                   | 1                    |                      | 15                       | 11                       | 73%                           | 1                    |          | 1        |                     |       |
| 5  | GREENWOOD Alex  | 70                  | 64                  | 91%                     |                     | 7                    | 3                    | 27                       | 23                       | 85%                           | 6                    |          | 6        |                     |       |
| 6  | BRIGHT Millie   | 51                  | 45                  | 88%                     |                     |                      |                      | 16                       | 11                       | 68%                           | 1                    |          | 1        |                     |       |
| 7  | JAMES Lauren    | 22                  | 19                  | 86%                     |                     |                      |                      | 7                        | 6                        | 85%                           | 2                    |          | 2        | 3                   |       |
| 8  | STANWAY Georgia | 42                  | 36                  | 86%                     |                     | 5                    | 1                    | 9                        | 7                        | 77%                           | 1                    | 1        |          |                     |       |
| 9  | DALY Rachel     | 61                  | 49                  | 80%                     |                     | 1                    |                      | 14                       | 9                        | 64%                           | 2                    | 2        |          | 3                   |       |
| 11 | HEMP Lauren     | 20                  | 12                  | 60%                     |                     | 2                    |                      | 3                        | 1                        | 33%                           | 2                    | 1        | 1        | 1                   |       |
| 16 | CARTER Jessica  | 69                  | 48                  | 70%                     |                     | 1                    | 1                    | 25                       | 14                       | 56%                           | 2                    |          | 2        |                     |       |
| 23 | RUSSO Alessia   | 26                  | 21                  | 81%                     |                     | 1                    |                      | 2                        | 1                        | 50%                           | 3                    | 1        | 2        | 4                   |       |
| 18 | KELLY Chloe     | 13                  | 9                   | 69%                     |                     |                      |                      | 1                        |                          |                               | 3                    | 3        |          |                     |       |
| 19 | ENGLAND Beth    | 7                   | 6                   | 86%                     |                     |                      |                      | 2                        | 1                        | 50%                           | 2                    | 2        |          | 1                   |       |
| 20 | ZELEM Katie     | 2                   | 2                   | 100%                    |                     |                      |                      |                          |                          |                               |                      |          |          |                     |       |