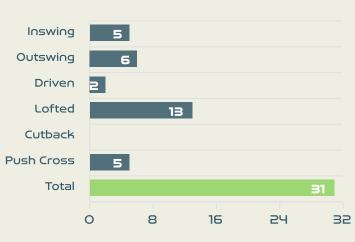

#### **Crosses (Open Play)**

#### Delivery Type

Attempted Completed

**Most Crosses Attempted** 

В

STANWAY Georgia RIGHT CENTRE MIDFIELD

| #  | Player          | Inswing | Outswing | Driven | Lofted | Cutback | Push<br>Cross | Total<br>Attempted |
|----|-----------------|---------|----------|--------|--------|---------|---------------|--------------------|
| 1  | EARPS Mary      |         |          |        |        |         |               |                    |
| 2  | BRONZE Lucy     |         |          | 1      |        |         |               | 1                  |
| 4  | WALSH Keira     |         |          |        | 1      |         |               | 1                  |
| 5  | GREENWOOD Alex  |         |          | 1      |        |         |               | 1                  |
| 6  | BRIGHT Millie   |         |          |        |        |         |               |                    |
| 7  | JAMES Lauren    |         |          |        |        |         |               |                    |
| 8  | STANWAY Georgia |         |          | 1      | 1      |         | 1             | 3                  |
| 9  | DALY Rachel     |         | 1        |        |        |         |               | 1                  |
| 11 | HEMP Lauren     | 1       | 1        |        |        |         |               | 2                  |
| 16 | CARTER Jessica  |         |          |        | 1      |         |               | 1                  |
| 23 | RUSSO Alessia   |         |          | 1      |        |         |               | 1                  |
| 18 | KELLY Chloe     |         |          |        |        |         |               |                    |
| 19 | ENGLAND Beth    |         |          |        |        |         |               |                    |
| 20 | ZELEM Katie     |         |          |        |        |         |               |                    |