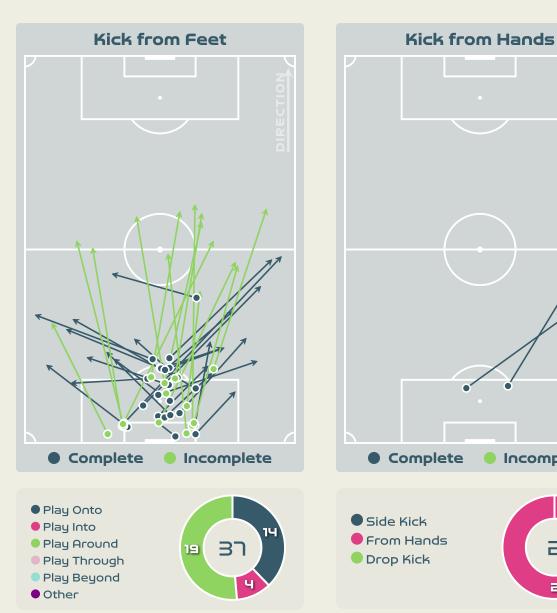

#### **Crosses (Open Play)**

#### Delivery Type

Attempted Completed

**Most Crosses Attempted** 

В

STANWAY Georgia RIGHT CENTRE MIDFIELD

| #  | Player          | Inswing | Outswing | Driven | Lofted | Cutback | Push<br>Cross | Total<br>Attempted |
|----|-----------------|---------|----------|--------|--------|---------|---------------|--------------------|
| 1  | EARPS Mary      |         |          |        |        |         |               |                    |
| 2  | BRONZE Lucy     |         |          | 1      |        |         |               | 1                  |
| 4  | WALSH Keira     |         |          |        | 1      |         |               | 1                  |
| 5  | GREENWOOD Alex  |         |          | 1      |        |         |               | 1                  |
| 6  | BRIGHT Millie   |         |          |        |        |         |               |                    |
| 7  | JAMES Lauren    |         |          |        |        |         |               |                    |
| 8  | STANWAY Georgia |         |          | 1      | 1      |         | 1             | 3                  |
| 9  | DALY Rachel     |         | 1        |        |        |         |               | 1                  |
| 11 | HEMP Lauren     | 1       | 1        |        |        |         |               | 2                  |
| 16 | CARTER Jessica  |         |          |        | 1      |         |               | 1                  |
| 23 | RUSSO Alessia   |         |          | 1      |        |         |               | 1                  |
| 18 | KELLY Chloe     |         |          |        |        |         |               |                    |
| 19 | ENGLAND Beth    |         |          |        |        |         |               |                    |
| 20 | ZELEM Katie     |         |          |        |        |         |               |                    |

#### Delivery Type

Attempted Completed

**Most Crosses Attempted** 

AJIBADE Rasheedat ATTACKING MIDFIELD LEFT

| #  | Player            | Inswing | Outswing | Driven | Lofted | Cutback | Push<br>Cross | Total<br>Attempted |
|----|-------------------|---------|----------|--------|--------|---------|---------------|--------------------|
| 16 | NNADOZIE Chiamaka |         |          |        |        |         |               |                    |
| 2  | PLUMPTRE Ashleigh |         |          |        |        |         |               |                    |
| 3  | OHALE Osinachi    |         |          |        |        |         |               |                    |
| 6  | ONUMONU Ifeoma    | 1       | 1        |        |        |         | 1             | 3                  |
| 7  | PAYNE Toni        |         |          | 2      | 1      |         |               | 3                  |
| 10 | UCHEIBE Christy   |         |          |        |        |         |               |                    |
| 12 | KANU Uchenna      |         |          |        | 1      |         | 3             | 4                  |
| 14 | DEMEHIN Blessing  |         |          |        |        |         |               |                    |
| 15 | AJIBADE Rasheedat | 3       | 3        |        | 8      |         | 1             | 15                 |
| 18 | AYINDE Halimatu   |         |          |        |        |         |               |                    |
| 22 | ALOZIE Michelle   |         |          |        | 1      |         |               | 1                  |
| 8  | OSHOALA Asisat    | 1       | 2        |        | 1      |         |               | 4                  |
| 9  | OPARANOZIE Desire |         |          |        |        |         |               |                    |
| 17 | ORDEGA Francisca  |         |          |        | 1      |         |               | 1                  |
| 19 | ECHEGINI Jennifer |         |          |        |        |         |               |                    |
|    |                   |         |          |        |        |         |               |                    |