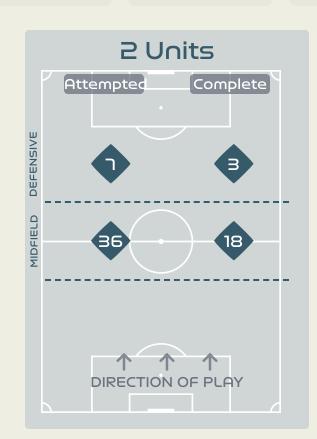

#### Nigeria

| Attempted Line Breaks | 9 |
|-----------------------|---|
| Inside Shape          | З |
| Outside Shape         | 6 |
| Inside Shape          | З |

| Attempted Line Breaks | 582 |
|-----------------------|-----|
| Inside Shape          | 51  |
| Outside Shape         | ЗI  |

| Attempted Line Breaks | 43 |
|-----------------------|----|
| Inside Shape          | гг |
| Outside Shape         | JE |

#### Line Breaks

|    |                   |                             |                             |                               |                   | 4 Ui                          | nits             |                   | 3 Units           |                  |                   | 2 Units          |                   | Direction |        |      | Distribution Type |       |                     |
|----|-------------------|-----------------------------|-----------------------------|-------------------------------|-------------------|-------------------------------|------------------|-------------------|-------------------|------------------|-------------------|------------------|-------------------|-----------|--------|------|-------------------|-------|---------------------|
| #  | Player            | Line<br>Breaks<br>Attempted | Line<br>Breaks<br>Completed | Line Break<br>Completion<br>% | Attacking<br>Line | Attacking<br>Midfield<br>Line | Midfield<br>Line | Defensive<br>Line | Attacking<br>Line | Midfield<br>Line | Defensive<br>Line | Midfield<br>Line | Defensive<br>Line | Through   | Around | Over | Pass              | Cross | Ball<br>Progression |
| 16 | NNADOZIE Chiamaka | 14                          | 4                           | 28%                           | 1                 |                               |                  |                   | 9                 | 3                |                   | 1                |                   |           | 2      | 12   | 14                |       |                     |
| 2  | PLUMPTRE Ashleigh | 26                          | 20                          | 76%                           |                   | 1                             | 1                |                   | 6                 | 7                | 1                 | 10               |                   | 4         | 15     | 7    | 25                |       | 1                   |
| 3  | OHALE Osinachi    | 17                          | 8                           | 47%                           |                   |                               |                  |                   | 3                 | 3                | 1                 | 8                | 2                 | 3         | 2      | 12   | 17                |       |                     |
| 6  | ONUMONU Ifeoma    |                             |                             |                               |                   |                               |                  |                   |                   |                  |                   |                  |                   |           |        |      |                   |       |                     |
| 7  | PAYNE Toni        | 5                           | 3                           | 60%                           |                   |                               | 1                |                   |                   | 2                |                   | 2                |                   | 1         | 2      | 2    | 5                 |       |                     |
| 10 | UCHEIBE Christy   | 16                          | 9                           | 56%                           |                   |                               | 1                |                   | 4                 | 6                |                   | 5                |                   | 4         | 4      | 8    | 15                |       | 1                   |
| 12 | KANU Uchenna      | 2                           |                             |                               |                   |                               |                  |                   |                   | 1                |                   | 1                |                   |           | 2      |      | 2                 |       |                     |
| 14 | DEMEHIN Blessing  | 14                          | 8                           | 57%                           |                   |                               |                  | 1                 | 5                 | 5                | 1                 | 2                |                   | 3         |        | 11   | 13                |       | 1                   |
| 15 | AJIBADE Rasheedat | 16                          | 10                          | 62%                           |                   | 1                             |                  |                   | 1                 | 6                | 3                 | 3                | 2                 | 4         | 5      | 7    | 13                | 2     | 1                   |
| 18 | AYINDE Halimatu   | 4                           | 2                           | 50%                           |                   |                               |                  |                   | 1                 |                  |                   | 2                | 1                 | 2         | 1      | 1    | 4                 |       |                     |
| 22 | ALOZIE Michelle   | 15                          | 11                          | 73%                           |                   | 1                             | 1                |                   | 6                 | 3                | 2                 | 1                | 1                 | 2         | 4      | 9    | 12                | 1     | 2                   |
| 8  | OSHOALA Asisat    | 2                           | 1                           | 50%                           |                   |                               |                  |                   |                   |                  | 1                 |                  | 1                 | 1         | 1      |      | 1                 |       | 1                   |
| 9  | OPARANOZIE Desire |                             |                             |                               |                   |                               |                  |                   |                   |                  |                   |                  |                   |           |        |      |                   |       |                     |
| 17 | ORDEGA Francisca  | 3                           | 2                           | 66%                           |                   |                               |                  |                   |                   | 2                |                   | 1                |                   |           | 3      |      | 3                 |       |                     |
| 19 | ECHEGINI Jennifer |                             |                             |                               |                   |                               |                  |                   |                   |                  |                   |                  |                   |           |        |      |                   |       |                     |