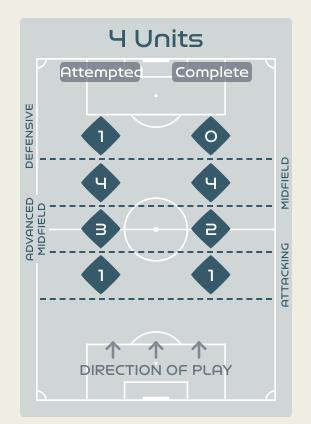

#### Line Breaks

England

| Attempted Line Brea | ks13 |
|---------------------|------|
| Inside Shape        | JO   |
| Outside Shape       | З    |

| Attempted Line Breaks | רר |
|-----------------------|----|
| Inside Shape          | 54 |
| Outside Shape         | 53 |

| Attempted Line Breaks | 566 |
|-----------------------|-----|
| Inside Shape          | 46  |
| Outside Shape         | 50  |

Attempted Line Breaks 156 49

07 August 2023 - Lang Park - 17:30

#### Line Breaks

|    |                 |                             |                             |                               | 4 Units           |                               |                  |                   | 3 Units           |                  |                   | 2 Units          |                   | Direction |        |      | Distribution Type |       |                     |
|----|-----------------|-----------------------------|-----------------------------|-------------------------------|-------------------|-------------------------------|------------------|-------------------|-------------------|------------------|-------------------|------------------|-------------------|-----------|--------|------|-------------------|-------|---------------------|
| #  | Player          | Line<br>Breaks<br>Attempted | Line<br>Breaks<br>Completed | Line Break<br>Completion<br>% | Attacking<br>Line | Attacking<br>Midfield<br>Line | Midfield<br>Line | Defensive<br>Line | Attacking<br>Line | Midfield<br>Line | Defensive<br>Line | Midfield<br>Line | Defensive<br>Line | Through   | Around | Over | Pass              | Cross | Ball<br>Progression |
| 1  | EARPS Mary      | 12                          | 4                           | 33%                           |                   | 1                             | 1                |                   | 2                 |                  |                   | 8                |                   |           |        | 12   | 12                |       |                     |
| 2  | BRONZE Lucy     | 23                          | 16                          | 69%                           |                   |                               |                  | 1                 | 4                 | 5                | 1                 | 10               | 2                 | 1         | 9      | 13   | 23                |       |                     |
| 4  | WALSH Keira     | 15                          | 11                          | 73%                           |                   |                               |                  |                   | 2                 | 7                | 1                 | 4                | 1                 | 9         | 4      | 2    | 15                |       |                     |
| 5  | GREENWOOD Alex  | 27                          | 23                          | 85%                           | 1                 | 1                             |                  | 1                 | 10                | 2                | 2                 | 10               |                   | 14        | 7      | 6    | 25                | 1     | 1                   |
| 6  | BRIGHT Millie   | 16                          | 11                          | 68%                           |                   |                               |                  |                   | 6                 | 2                | 1                 | 6                | 1                 | 5         | 2      | 9    | 16                |       |                     |
| 7  | JAMES Lauren    | 7                           | 6                           | 85%                           |                   |                               |                  |                   | 1                 | 2                | 1                 | 2                | 1                 | 1         | 5      | 1    | 6                 |       | 1                   |
| 8  | STANWAY Georgia | 9                           | 7                           | 77%                           |                   | 1                             |                  |                   | 1                 | 2                | 1                 | 4                |                   | 6         | 1      | 2    | 8                 | 1     |                     |
| 9  | DALY Rachel     | 14                          | 9                           | 64%                           |                   |                               |                  | 2                 | 3                 | 3                |                   | 6                |                   | 4         | 6      | 4    | 14                |       |                     |
| 11 | HEMP Lauren     | 3                           | 1                           | 33%                           |                   |                               |                  |                   | 1                 | 1                | 1                 |                  |                   | 1         | 1      | 1    | 2                 |       | 1                   |
| 16 | CARTER Jessica  | 25                          | 14                          | 56%                           |                   | 3                             |                  |                   | 7                 | 4                |                   | 10               | 1                 | 6         | 6      | 13   | 23                | 1     | 1                   |
| 23 | RUSSO Alessia   | 2                           | 1                           | 50%                           |                   |                               | 1                |                   |                   |                  | 1                 |                  |                   |           | 1      | 1    | 2                 |       |                     |
| 18 | KELLY Chloe     | 1                           |                             |                               |                   |                               |                  |                   |                   | 1                |                   |                  |                   |           |        | 1    | 1                 |       |                     |
| 19 | ENGLAND Beth    | 2                           | 1                           | 50%                           |                   |                               |                  |                   |                   | 1                | 1                 |                  |                   | 2         |        |      | 1                 |       | 1                   |
| 20 | ZELEM Katie     |                             |                             |                               |                   |                               |                  |                   |                   |                  |                   |                  |                   |           |        |      |                   |       |                     |