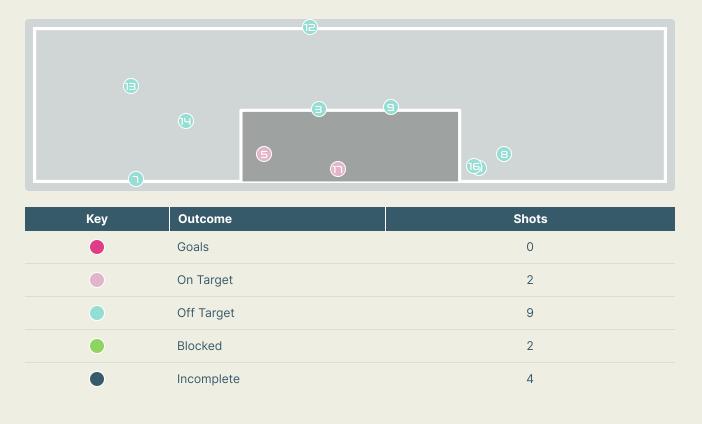

| Time | Player               | Outcome                                | Body Part  | Delivery Type    |
|------|----------------------|----------------------------------------|------------|------------------|
| 9    | 2 PLUMPTRE Ashleigh  | Incomplete - Defensive Event           | Head       | Corner           |
| 12   | 22 ALOZIE Michelle   | Incomplete - Defensive Event           | Head       | Corner           |
| 15   | 2 PLUMPTRE Ashleigh  | Off Target                             | Left Foot  | Loose Ball       |
| 16   | 12 KANU Uchenna      | Incomplete - Blocked                   | Left Foot  | Other            |
| 16   | 2 PLUMPTRE Ashleigh  | On Target - Saved                      | Right Foot | Ball Progression |
| 35   | 15 AJIBADE Rasheedat | Incomplete - Blocked                   | Right Foot | Cross            |
| 35   | 10 UCHEIBE Christy   | Deflected Off Target - Defensive Event | Right Foot | Loose Ball       |
| 36   | 2 PLUMPTRE Ashleigh  | Off Target                             | Head       | Corner           |
| 46   | 12 KANU Uchenna      | Off Target                             | Head       | Cross            |
| 51   | 2 PLUMPTRE Ashleigh  | Incomplete                             | Head       | Corner           |
| 71   | 12 KANU Uchenna      | Off Target                             | Head       | Corner           |
| 78   | 8 OSHOALA Asisat     | Off Target                             | Right Foot | Pass             |
| 81   | 8 OSHOALA Asisat     | Off Target                             | Head       | Freekick         |
| 97   | 22 ALOZIE Michelle   | Off Target                             | Left Foot  | Pass             |
| 107  | 17 ORDEGA Francisca  | Incomplete                             | Right Foot | Loose Ball       |
| 109  | 17 ORDEGA Francisca  | Off Target                             | Right Foot | Pass             |
| 116  | 8 OSHOALA Asisat     | On Target - Saved                      | Left Foot  | Pass             |