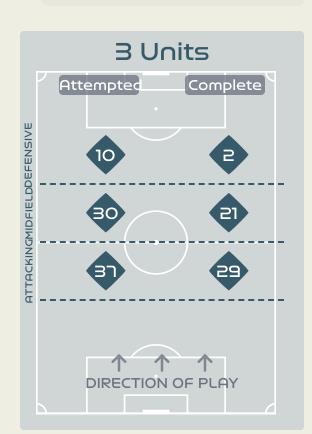

#### Line Breaks

|    |                   |                             |                             |                               |                   | 4 Ui                          | nits             |                   | 3 Units           |                  |                   | 2 Units          |                   | Direction |        |      | Distribution Type |       |                     |
|----|-------------------|-----------------------------|-----------------------------|-------------------------------|-------------------|-------------------------------|------------------|-------------------|-------------------|------------------|-------------------|------------------|-------------------|-----------|--------|------|-------------------|-------|---------------------|
| #  | Player            | Line<br>Breaks<br>Attempted | Line<br>Breaks<br>Completed | Line Break<br>Completion<br>% | Attacking<br>Line | Attacking<br>Midfield<br>Line | Midfield<br>Line | Defensive<br>Line | Attacking<br>Line | Midfield<br>Line | Defensive<br>Line | Midfield<br>Line | Defensive<br>Line | Through   | Around | Over | Pass              | Cross | Ball<br>Progression |
| 16 | NNADOZIE Chiamaka | 14                          | 4                           | 28%                           | 1                 |                               |                  |                   | 9                 | 3                |                   | 1                |                   |           | 2      | 12   | 14                |       |                     |
| 2  | PLUMPTRE Ashleigh | 26                          | 20                          | 76%                           |                   | 1                             | 1                |                   | 6                 | 7                | 1                 | 10               |                   | 4         | 15     | 7    | 25                |       | 1                   |
| 3  | OHALE Osinachi    | 17                          | 8                           | 47%                           |                   |                               |                  |                   | 3                 | 3                | 1                 | 8                | 2                 | 3         | 2      | 12   | 17                |       |                     |
| 6  | ONUMONU Ifeoma    |                             |                             |                               |                   |                               |                  |                   |                   |                  |                   |                  |                   |           |        |      |                   |       |                     |
| 7  | PAYNE Toni        | 5                           | 3                           | 60%                           |                   |                               | 1                |                   |                   | 2                |                   | 2                |                   | 1         | 2      | 2    | 5                 |       |                     |
| 10 | UCHEIBE Christy   | 16                          | 9                           | 56%                           |                   |                               | 1                |                   | 4                 | 6                |                   | 5                |                   | 4         | 4      | 8    | 15                |       | 1                   |
| 12 | KANU Uchenna      | 2                           |                             |                               |                   |                               |                  |                   |                   | 1                |                   | 1                |                   |           | 2      |      | 2                 |       |                     |
| 14 | DEMEHIN Blessing  | 14                          | 8                           | 57%                           |                   |                               |                  | 1                 | 5                 | 5                | 1                 | 2                |                   | 3         |        | 11   | 13                |       | 1                   |
| 15 | AJIBADE Rasheedat | 16                          | 10                          | 62%                           |                   | 1                             |                  |                   | 1                 | 6                | 3                 | 3                | 2                 | 4         | 5      | 7    | 13                | 2     | 1                   |
| 18 | AYINDE Halimatu   | 4                           | 2                           | 50%                           |                   |                               |                  |                   | 1                 |                  |                   | 2                | 1                 | 2         | 1      | 1    | 4                 |       |                     |
| 22 | ALOZIE Michelle   | 15                          | 11                          | 73%                           |                   | 1                             | 1                |                   | 6                 | 3                | 2                 | 1                | 1                 | 2         | 4      | 9    | 12                | 1     | 2                   |
| 8  | OSHOALA Asisat    | 2                           | 1                           | 50%                           |                   |                               |                  |                   |                   |                  | 1                 |                  | 1                 | 1         | 1      |      | 1                 |       | 1                   |
| 9  | OPARANOZIE Desire |                             |                             |                               |                   |                               |                  |                   |                   |                  |                   |                  |                   |           |        |      |                   |       |                     |
| 17 | ORDEGA Francisca  | 3                           | 2                           | 66%                           |                   |                               |                  |                   |                   | 2                |                   | 1                |                   |           | 3      |      | 3                 |       |                     |
| 19 | ECHEGINI Jennifer |                             |                             |                               |                   |                               |                  |                   |                   |                  |                   |                  |                   |           |        |      |                   |       |                     |