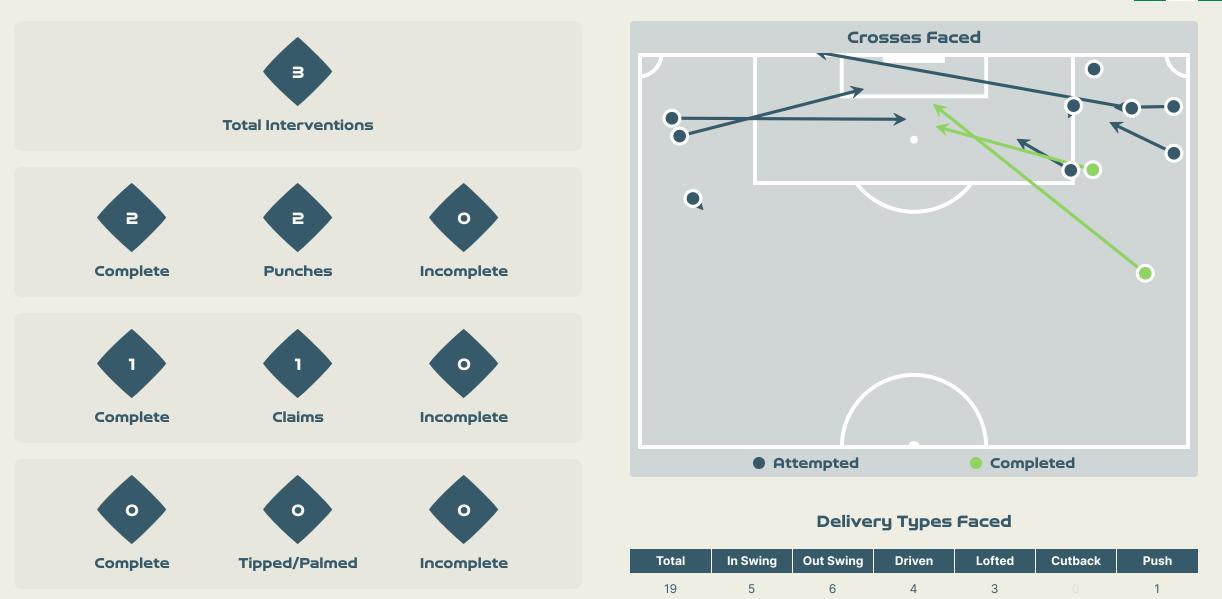

#### Match Summary – Key Statistics

England

Deccorcies

|            | Possession     |                            |           |  |          |  |  |  |  |  |  |  |  |
|------------|----------------|----------------------------|-----------|--|----------|--|--|--|--|--|--|--|--|
| Total      | 44.4%          | 15.5%                      | ЧО.1%     |  | Total    |  |  |  |  |  |  |  |  |
| 0          |                |                            | 0         |  |          |  |  |  |  |  |  |  |  |
| 12 (4)     | Atten          |                            | (2) רו    |  |          |  |  |  |  |  |  |  |  |
| 548 (444)  | Tot            |                            | 410 (302) |  |          |  |  |  |  |  |  |  |  |
| 81 %       |                |                            | רא %      |  |          |  |  |  |  |  |  |  |  |
| 104 🖣      | Co             |                            | אר        |  |          |  |  |  |  |  |  |  |  |
| ר ר        | De             |                            | 12        |  |          |  |  |  |  |  |  |  |  |
| 110        | Rece           |                            | 138       |  |          |  |  |  |  |  |  |  |  |
| 19 <       |                | Crosses                    |           |  | 36       |  |  |  |  |  |  |  |  |
| 26 🖣       |                | Ball Progressions          |           |  | רו       |  |  |  |  |  |  |  |  |
| 219 (76)   | Defensive Pres | sures Applied (Direct Pres | sures)    |  | 300 (67) |  |  |  |  |  |  |  |  |
| 85 <       |                | Forced Turnovers           |           |  | 94       |  |  |  |  |  |  |  |  |
| 81 🔹       |                | Second Balls               |           |  | 102      |  |  |  |  |  |  |  |  |
| 133.3 km 🔹 | То             | tal Distance Covered       |           |  | 133 km   |  |  |  |  |  |  |  |  |
| 5.8 km 🔹   | Zone 4 – Lo    | w Speed Sprinting: 19–23kr | m/h       |  | 6 km     |  |  |  |  |  |  |  |  |
|            |                |                            |           |  |          |  |  |  |  |  |  |  |  |