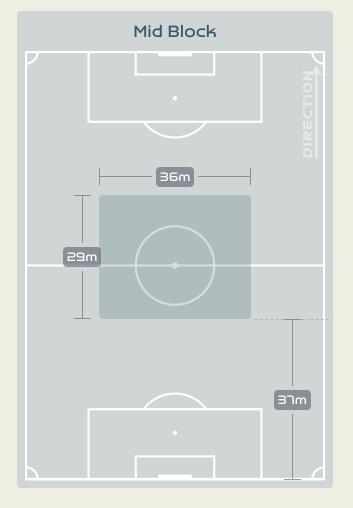

| 18 | AYINDE Halimatu   | 8              | 4                  | 50%                  |
| 22 | ALOZIE Michelle   | 19             | 4                  | 21.1%                |
| 8  | OSHOALA Asisat    | 12             | 5                  | 41.7%                |
| 9  | OPARANOZIE Desire | 1              | 0                  | 0%                   |
| 17 | ORDEGA Francisca  | 21             | 5                  | 23.8%                |
| 19 | ECHEGINI Jennifer | 7              | 3                  | 42.9%                |

#### **Movement to Receive**

55

28

45

## England v



#### **Movement to Receive**

35

24

25







•

#### 

# OUT OF POSSESSION

· · · · · · · · 📥 · · · · · · ·





#### Defensive Line Height & Team Length









#### Defensive Line Height & Team Length









#### **Defensive Pressure**

## England





Most Direct Pressures

CARTER Jessica RIGHT BACK

#### Most Direct Pressures





### Nigeria



•

#### 

## GOALKEEPING England v Nigeria

· · · · · · · · 📥 · · · · · · ·

#### **Goalkeeping Involvement**

England

**England GK Involvement Timeline** 







#### **Goalkeeping Distribution**





• Other









#### **Goalkeeping Distribution**







ÓÓ

Incomplete





#### **Goal Prevention**





#### **Goal Prevention**





#### **Aerial Control**





#### **Aerial Control**







#### 

# SET PLAYS

· · · · · · · · 📥 · · · · · · ·

#### Set Plays - Corners

### England

|                  |                 | Corners - First Contact           | Delivery Type        | From Left<br>Side | From Right<br>Side | Total |
|-------------