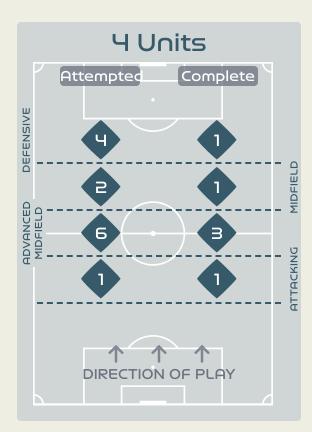

#### Line Breaks

|    |                 |                             |                             |                               | 4 Units           |                               |                  |                   | 3 Units           |                  |                   | 2 Units          |                   | Direction |        |      | Distribution Type |       |                     |
|----|-----------------|-----------------------------|-----------------------------|-------------------------------|-------------------|-------------------------------|------------------|-------------------|-------------------|------------------|-------------------|------------------|-------------------|-----------|--------|------|-------------------|-------|---------------------|
| #  | Player          | Line<br>Breaks<br>Attempted | Line<br>Breaks<br>Completed | Line Break<br>Completion<br>% | Attacking<br>Line | Attacking<br>Midfield<br>Line | Midfield<br>Line | Defensive<br>Line | Attacking<br>Line | Midfield<br>Line | Defensive<br>Line | Midfield<br>Line | Defensive<br>Line | Through   | Around | Over | Pass              | Cross | Ball<br>Progression |
| 1  | EARPS Mary      | 12                          | 4                           | 33%                           |                   | 1                             | 1                |                   | 2                 |                  |                   | 8                |                   |           |        | 12   | 12                |       |                     |
| 2  | BRONZE Lucy     | 23                          | 16                          | 69%                           |                   |                               |                  | 1                 | 4                 | 5                | 1                 | 10               | 2                 | 1         | 9      | 13   | 23                |       |                     |
| 4  | WALSH Keira     | 15                          | 11                          | 73%                           |                   |                               |                  |                   | 2                 | 7                | 1                 | 4                | 1                 | 9         | 4      | 2    | 15                |       |                     |
| 5  | GREENWOOD Alex  | 27                          | 23                          | 85%                           | 1                 | 1                             |                  | 1                 | 10                | 2                | 2                 | 10               |                   | 14        | 7      | 6    | 25                | 1     | 1                   |
| 6  | BRIGHT Millie   | 16                          | 11                          | 68%                           |                   |                               |                  |                   | 6                 | 2                | 1                 | 6                | 1                 | 5         | 2      | 9    | 16                |       |                     |
| 7  | JAMES Lauren    | 7                           | 6                           | 85%                           |                   |                               |                  |                   | 1                 | 2                | 1                 | 2                | 1                 | 1         | 5      | 1    | 6                 |       | 1                   |
| 8  | STANWAY Georgia | 9                           | 7                           | 77%                           |                   | 1                             |                  |                   | 1                 | 2                | 1                 | 4                |                   | 6         | 1      | 2    | 8                 | 1     |                     |
| 9  | DALY Rachel     | 14                          | 9                           | 64%                           |                   |                               |                  | 2                 | 3                 | 3                |                   | 6                |                   | 4         | 6      | 4    | 14                |       |                     |
| 11 | HEMP Lauren     | 3                           | 1                           | 33%                           |                   |                               |                  |                   | 1                 | 1                | 1                 |                  |                   | 1         | 1      | 1    | 2                 |       | 1                   |
| 16 | CARTER Jessica  | 25                          | 14                          | 56%                           |                   | 3                             |                  |                   | 7                 | 4                |                   | 10               | 1                 | 6         | 6      | 13   | 23                | 1     | 1                   |
| 23 | RUSSO Alessia   | 2                           | 1                           | 50%                           |                   |                               | 1                |                   |                   |                  | 1                 |                  |                   |           | 1      | 1    | 2                 |       |                     |
| 18 | KELLY Chloe     | 1                           |                             |                               |                   |                               |                  |                   |                   | 1                |                   |                  |                   |           |        | 1    | 1                 |       |                     |
| 19 | ENGLAND Beth    | 2                           | 1                           | 50%                           |                   |                               |                  |                   |                   | 1                | 1                 |                  |                   | 2         |        |      | 1                 |       | 1                   |
| 20 | ZELEM Katie     |                             |                             |                               |                   |                               |                  |                   |                   |                  |                   |                  |                   |           |        |      |                   |       |                     |