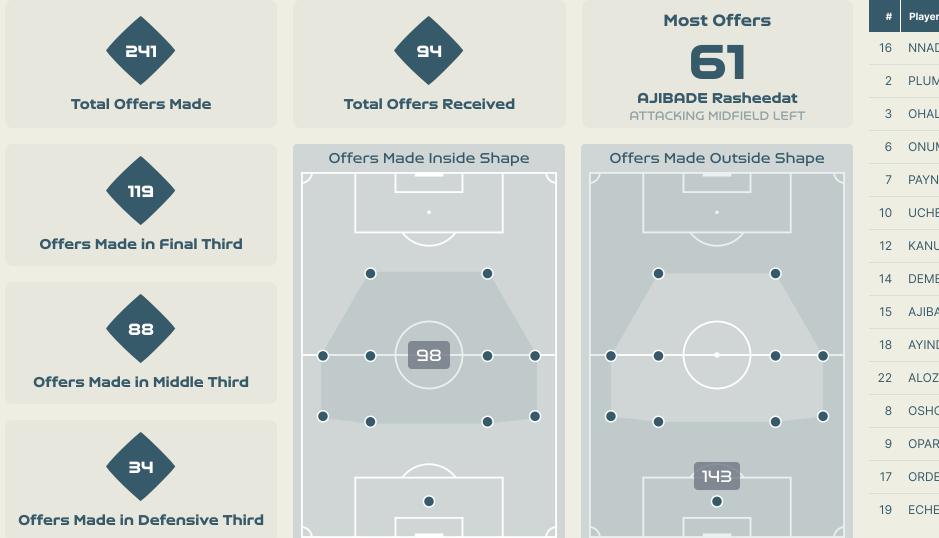

#### **Offering to Receive**

### Nigeria

| #  | Player            | Offers<br>Made | Offers<br>Received | % Made &<br>Received |
|----|-------------------|----------------|--------------------|----------------------|
| 16 | NNADOZIE Chiamaka | 10             | 5                  | 50%                  |
| 2  | PLUMPTRE Ashleigh | 17             | 7                  | 41.2%                |
| 3  | OHALE Osinachi    | 3              | 2                  | 66.7%                |
| 6  | ONUMONU Ifeoma    | 10             | 3                  | 30%                  |
| 7  | PAYNE Toni        | 24             | 2                  | 8.3%                 |
| 10 | UCHEIBE Christy   | 19             | 7                  | 36.8%                |
| 12 | KANU Uchenna      | 21             | 9                  | 42.9%                |
| 14 | DEMEHIN Blessing  | 8              | 7                  | 87.5%                |
| 15 | AJIBADE Rasheedat | 61             | 31                 | 50.8%                |
| 18 | AYINDE Halimatu   | 8              | 4                  | 50%                  |
| 22 | ALOZIE Michelle   | 19             | 4                  | 21.1%                |
| 8  | OSHOALA Asisat    | 12             | 5                  | 41.7%                |
| 9  | OPARANOZIE Desire | 1              | 0                  | 0%                   |
| 17 | ORDEGA Francisca  | 21             | 5                  | 23.8%                |
| 19 | ECHEGINI Jennifer | 7              | 3                  | 42.9%                |