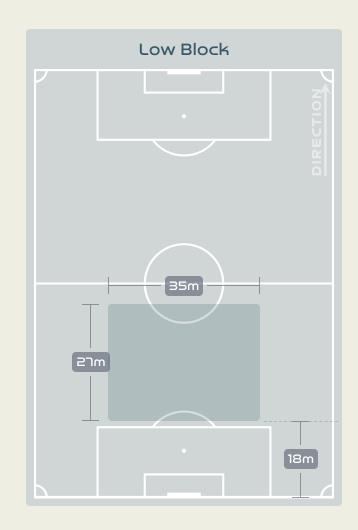

18 | AYINDE Halimatu   | 8              | 4                  | 50%                  |
| 22 | ALOZIE Michelle   | 19             | 4                  | 21.1%                |
| 8  | OSHOALA Asisat    | 12             | 5                  | 41.7%                |
| 9  | OPARANOZIE Desire | 1              | 0                  | 0%                   |
| 17 | ORDEGA Francisca  | 21             | 5                  | 23.8%                |
| 19 | ECHEGINI Jennifer | 7              | 3                  | 42.9%                |

#### **Movement to Receive**

55

28

45

## England v



#### **Movement to Receive**

35

24

25







•

#### 

# OUT OF POSSESSION

· · · · · · · · 📥 · · · · · · ·





#### Defensive Line Height & Team Length









#### Defensive Line Height & Team Length









#### **Defensive Pressure**

## England





Most Direct Pressures

CARTER Jessica RIGHT BACK

#### Most Direct Pressures





### Nigeria



•

#### 

## GOALKEEPING England v Nigeria

· · · · · · · · 📥 · · · · · · ·

#### **Goalkeeping Involvement**

England

**England GK Involvement Timeline** 







#### **Goalkeeping Distribution**





• Other









#### **Goalkeeping Distribution**







ÓÓ

Incomplete





#### **Goal Prevention**





#### **Goal Prevention**





#### **Aerial Control**





#### **Aerial Control**







#### 

# SET PLAYS

· · · · · · · · 📥 · · · · · · ·

#### Set Plays - Corners

### England

|                  |                 | Corners - First Contact           | Delivery Type        | From Left<br>Side | From Right<br>Side | Total |
|---------------