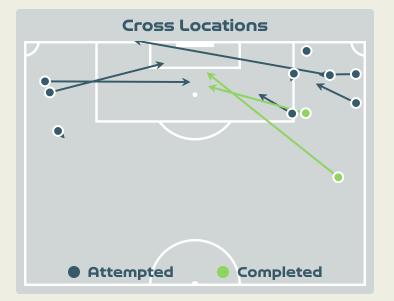

#### **Crosses (Open Play)**

#### Delivery Type

Attempted Completed

**Most Crosses Attempted** 

В

STANWAY Georgia RIGHT CENTRE MIDFIELD

| #  | Player          | Inswing | Outswing | Driven | Lofted | Cutback | Push<br>Cross | Total<br>Attempted |
|----|-----------------|---------|----------|--------|--------|---------|---------------|--------------------|
| 1  | EARPS Mary      |         |          |        |        |         |               |                    |
| 2  | BRONZE Lucy     |         |          | 1      |        |         |               | 1                  |
| 4  | WALSH Keira     |         |          |        | 1      |         |               | 1                  |
| 5  | GREENWOOD Alex  |         |          | 1      |        |         |               | 1                  |
| 6  | BRIGHT Millie   |         |          |        |        |         |               |                    |
| 7  | JAMES Lauren    |         |          |        |        |         |               |                    |
| 8  | STANWAY Georgia |         |          | 1      | 1      |         | 1             | 3                  |
| 9  | DALY Rachel     |         | 1        |        |        |         |               | 1                  |
| 11 | HEMP Lauren     | 1       | 1        |        |        |         |               | 2                  |
| 16 | CARTER Jessica  |         |          |        | 1      |         |               | 1                  |
| 23 | RUSSO Alessia   |         |          | 1      |        |         |               | 1                  |
| 18 | KELLY Chloe     |         |          |        |        |         |               |                    |
| 19 | ENGLAND Beth    |         |          |        |        |         |               |                    |
| 20 | ZELEM Katie     |         |          |        |        |         |               |                    |