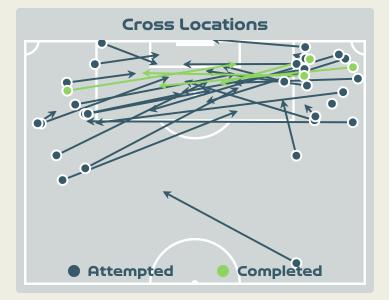

#### **Crosses (Open Play)**

#### Delivery Type

Attempted Completed

**Most Crosses Attempted** 

AJIBADE Rasheedat ATTACKING MIDFIELD LEFT

| #  | Player            | Inswing | Outswing | Driven | Lofted | Cutback | Push<br>Cross | Total<br>Attempted |
|----|-------------------|---------|----------|--------|--------|---------|---------------|--------------------|
| 16 | NNADOZIE Chiamaka |         |          |        |        |         |               |                    |
| 2  | PLUMPTRE Ashleigh |         |          |        |        |         |               |                    |
| 3  | OHALE Osinachi    |         |          |        |        |         |               |                    |
| 6  | ONUMONU Ifeoma    | 1       | 1        |        |        |         | 1             | 3                  |
| 7  | PAYNE Toni        |         |          | 2      | 1      |         |               | 3                  |
| 10 | UCHEIBE Christy   |         |          |        |        |         |               |                    |
| 12 | KANU Uchenna      |         |          |        | 1      |         | 3             | 4                  |
| 14 | DEMEHIN Blessing  |         |          |        |        |         |               |                    |
| 15 | AJIBADE Rasheedat | 3       | 3        |        | 8      |         | 1             | 15                 |
| 18 | AYINDE Halimatu   |         |          |        |        |         |               |                    |
| 22 | ALOZIE Michelle   |         |          |        | 1      |         |               | 1                  |
| 8  | OSHOALA Asisat    | 1       | 2        |        | 1      |         |               | 4                  |
| 9  | OPARANOZIE Desire |         |          |        |        |         |               |                    |
| 17 | ORDEGA Francisca  |         |          |        | 1      |         |               | 1                  |
| 19 | ECHEGINI Jennifer |         |          |        |        |         |               |                    |
|    |                   |         |          |        |        |         |               |                    |