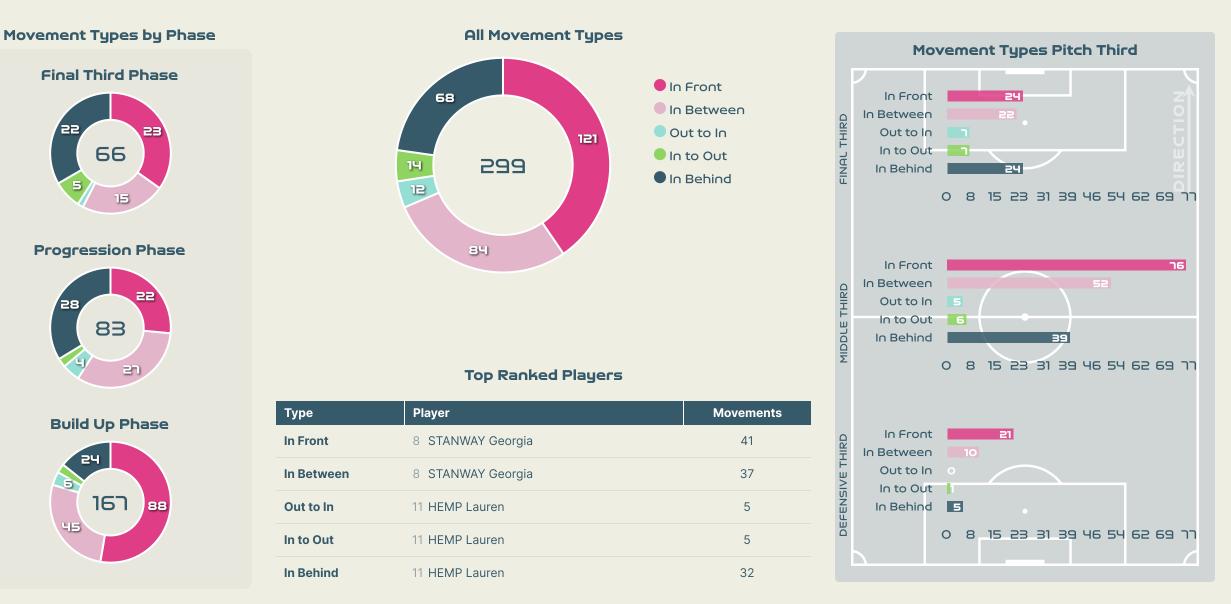

#### In Possession - Offers & Receptions

|    |                 |              |          |            | Offer move | ement types |           |             |                 |
|----|-----------------|--------------|----------|------------|------------|-------------|-----------|-------------|-----------------|
| #  | Player          | Total Offers | In Front | In Between | Out to In  | In to Out   | In Behind | No Movement | Offers Received |
| 1  | EARPS Mary      | 9            |          |            |            |             | 1         | 8           | 2               |
| 2  | BRONZE Lucy     | 31           | 12       | 3          |            |             | 2         | 14          | 12              |
| 4  | WALSH Keira     | 44           | 32       | 11         |            |             |           | 1           | 21              |
| 5  | GREENWOOD Alex  | 32           | 4        |            |            |             |           | 28          | 17              |
| 6  | BRIGHT Millie   | 19           | 3        |            |            |             |           | 16          | 5               |
| 7  | JAMES Lauren    | 33           | 12       | 5          | 2          | 2           | 8         | 4           | 8               |
| 8  | STANWAY Georgia | 93           | 41       | 37         | 2          | 3           | 8         | 2           | 22              |
| 9  | DALY Rachel     | 29           | 8        | 3          | 1          | 1           | 1         | 15          | 12              |
| 11 | HEMP Lauren     | 54           | 3        | 7          | 5          | 5           | 32        | 2           | 18              |
| 16 | CARTER Jessica  | 17           | 5        |            |            |             | 2         | 10          | 8               |
| 23 | RUSSO Alessia   | 26           | 1        | 12         | 1          | 2           | 9         | 1           | 15              |
| 18 | KELLY Chloe     | 11           |          | 3          |            | 1           | 4         | 3           | 4               |
| 19 | ENGLAND Beth    | 6            |          | 3          | 1          |             | 1         | 1           | 2               |
| 20 | ZELEM Katie     |              |          |            |            |             |           |             |                 |