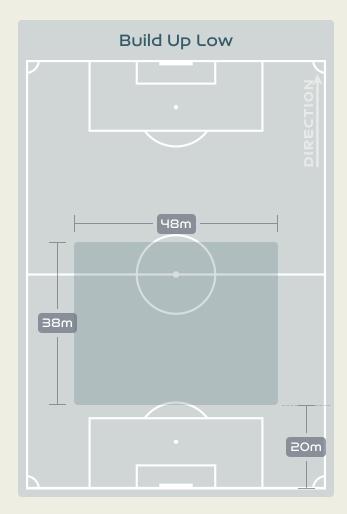

novers           |           |  | 94       |  |  |  |  |  |  |  |  |
| 81 🔹       |                | Second Balls               |           |  | 102      |  |  |  |  |  |  |  |  |
| 133.3 km 🔹 | То             | tal Distance Covered       |           |  | 133 km   |  |  |  |  |  |  |  |  |
| 5.8 km 🔹   | Zone 4 – Lo    | w Speed Sprinting: 19–23kr | m/h       |  | 6 km     |  |  |  |  |  |  |  |  |
|            |                |                            |           |  |          |  |  |  |  |  |  |  |  |

07 August 2023 - Lang Park - 17:30



#### Phases of Play





**OUT OF POSSESSION** 





•

#### · · · · • • • • 🔹 • • • • • • • •

# IN POSSESSION

· · · · · · · · 📥 · · · · · · ·

#### In Possession Line Height & Team Length









#### In Possession Line Height & Team Length









07 August 2023 - Lang Park - 17:30

#### Line Breaks

England



| Attempted Line Brea | ks13 |
|---------------------|------|
| Inside Shape        | JO   |
| Outside Shape       | З    |



| Attempted Line Breaks | רר |
|-----------------------|----|
| Inside Shape          | 54 |
| Outside Shape         | 53 |



| Attempted Line Breaks | 566 |
|-----------------------|-----|
| Inside Shape          | 46  |
| Outside Shape         | 50  |

Attempted Line Breaks 156 49







07 August 2023 - Lang Park - 17:30

#### Line Breaks

#### Nigeria









| Attempted Line Breaks | 9 |
|-----------------------|---|
| Inside Shape          | З |
| Outside Shape         | 6 |
| Inside Shape          | З |



| Attempted Line Breaks | 582 |
|-----------------------|-----|
| Inside Shape