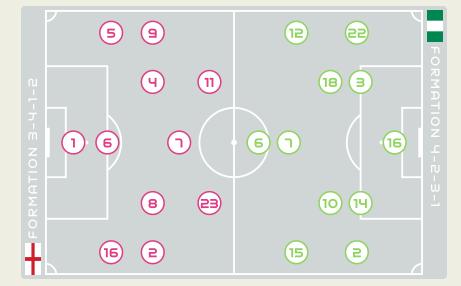

#### Match Summary – Teams

England

#### STARTING

- I
   GK
   EARPS Mary

   Image: Constraint of the second se
- 🙁 4 MF WALSH Keira 🖊 120'
- S DF GREENWOOD Alex
- 🙁 6 DF BRIGHT Millie (C)
- 🙁 ר FW JAMES Lauren 📕 84'
- 🙁 8 MF STANWAY Georgia
- S FW DALY Rachel
- 🙁 11 FW HEMP Lauren 🔸 106'
- 16 DF CARTER Jessica
- 🙁 23 FW RUSSO Alessia 🛛 🖊 88'

#### SUBSTITUTES

- 🙁 13 GK HAMPTON Hannah
- 🙁 21 GK ROEBUCK Ellie
- 3 DF CHARLES Niamh
- 3 10 MF TOONE Ella
- 12 MF NOBBS Jordan
- 3 14 DF WUBBEN-MOY Lotte
- 3 15 DF MORGAN Esme
- COOMBS Laura
- 🙁 18 FW KELLY Chloe 🕇 88'
- 19 FW ENGLAND Beth 106'
- 20 MF ZELEM Katie 120'
- 22 FW ROBINSON Katie

Nigeria

|       |                   | ST | ARTI | NG |
|-------|-------------------|----|------|----|
| (C) I | NNADOZIE Chiamaka | GK | 16   | 8  |
|       | PLUMPTRE Ashleigh | DF | 5    | 8  |
|       | OHALE Osinachi    | DF | З    | 0  |
| 58'   | ONUMONU Ifeoma    | FW | 6    | 8  |
|       | ↓ 114' PAYNE Toni | MF | Г    | 8  |
|       | UCHEIBE Christy   | MF | 10   | 8  |
| 4     | 31' KANU Uchenna  | FW | 12   | 8  |
|       | DEMEHIN Blessing  | DF | 14   | 8  |
|       | AJIBADE Rasheedat | MF | 15   | 8  |
| + 91  | AYINDE Halimatu   | MF | 18   | 8  |
|       | ALOZIE Michelle   | DF | 55   | 8  |
|       |                   |    |      |    |

#### SUBSTITUTES

|              | OLUEHI Tochukwu   | GK | 1  | 8 |
|--------------|-------------------|----|----|---|
|              | BALOGUN Zainab    | GK | 23 | 8 |
|              | OGBONNA Glory     | DF | Ч  | 8 |
|              | EBI Onome         | DF | 5  | 0 |
| 1 58         | B' OSHOALA Asisat | FW | 8  | 8 |
| 114'         | OPARANOZIE Desire | FW | 9  | 8 |
|              | MONDAY Gift       | FW | 11 | 8 |
| <b>†</b> 81' | ORDEGA Francisca  | FW | רו | 8 |
| 1 91         | ECHEGINI Jennifer | MF | 19 | 8 |
|              | IMURAN Rofiat     | DF | 50 | 8 |
|              | OKORONKWO Esther  | FW | 21 | 8 |
|              |                   |    |    |   |