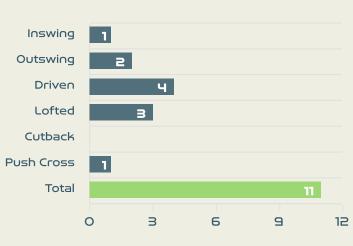

#### **Crosses (Open Play)**

#### Delivery Type

Attempted Completed

**Most Crosses Attempted** 

AJIBADE Rasheedat ATTACKING MIDFIELD LEFT

| #  | Player            | Inswing | Outswing | Driven | Lofted | Cutback | Push<br>Cross | Total<br>Attempted |
|----|-------------------|---------|----------|--------|--------|---------|---------------|--------------------|
| 16 | NNADOZIE Chiamaka |         |          |        |        |         |               |                    |
| 2  | PLUMPTRE Ashleigh |         |          |        |        |         |               |                    |
| 3  | OHALE Osinachi    |         |          |        |        |         |               |                    |
| 6  | ONUMONU Ifeoma    | 1       | 1        |        |        |         | 1             | 3                  |
| 7  | PAYNE Toni        |         |          | 2      | 1      |         |               | 3                  |
| 10 | UCHEIBE Christy   |         |          |        |        |         |               |                    |
| 12 | KANU Uchenna      |         |          |        | 1      |         | 3             | 4                  |
| 14 | DEMEHIN Blessing  |         |          |        |        |         |               |                    |
| 15 | AJIBADE Rasheedat | 3       | 3        |        | 8      |         | 1             | 15                 |
| 18 | AYINDE Halimatu   |         |          |        |        |         |               |                    |
| 22 | ALOZIE Michelle   |         |          |        | 1      |         |               | 1                  |
| 8  | OSHOALA Asisat    | 1       | 2        |        | 1      |         |               | 4                  |
| 9  | OPARANOZIE Desire |         |          |        |        |         |               |                    |
| 17 | ORDEGA Francisca  |         |          |        | 1      |         |               | 1                  |
| 19 | ECHEGINI Jennifer |         |          |        |        |         |               |                    |
|    |                   |         |          |        |        |         |               |                    |