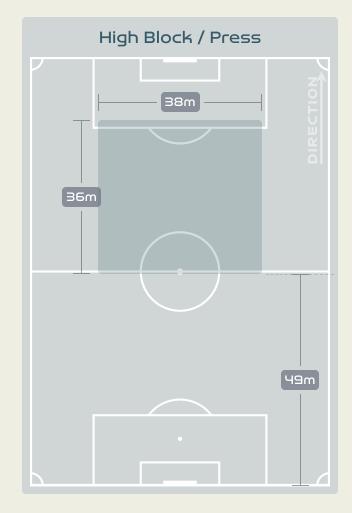

|
| 18 | AYINDE Halimatu   | 8              | 4                  | 50%                  |
| 22 | ALOZIE Michelle   | 19             | 4                  | 21.1%                |
| 8  | OSHOALA Asisat    | 12             | 5                  | 41.7%                |
| 9  | OPARANOZIE Desire | 1              | 0                  | 0%                   |
| 17 | ORDEGA Francisca  | 21             | 5                  | 23.8%                |
| 19 | ECHEGINI Jennifer | 7              | 3                  | 42.9%                |

#### **Movement to Receive**

55

28

45

## England v



#### **Movement to Receive**

35

24

25







•

#### 

# OUT OF POSSESSION

· · · · · · · · 📥 · · · · · · ·





#### Defensive Line Height & Team Length









#### Defensive Line Height & Team Length









#### **Defensive Pressure**

## England





Most Direct Pressures

CARTER Jessica RIGHT BACK

#### Most Direct Pressures





### Nigeria



•

#### 

## GOALKEEPING England v Nigeria

· · · · · · · · 📥 · · · · · · ·

#### **Goalkeeping Involvement**

England

**England GK Involvement Timeline** 







#### **Goalkeeping Distribution**





• Other









#### **Goalkeeping Distribution**







ÓÓ

Incomplete





#### **Goal Prevention**





#### **Goal Prevention**





#### **Aerial Control**





#### **Aerial Control**







#### 

# SET PLAYS

· · · · · · · · 📥 · · · · · · ·

#### Set Plays - Corners

### England

|                  |                 | Corners - First Contact           | Delivery Type        | From Left<br>Side | From Right<br>Side | Total |
|-----------