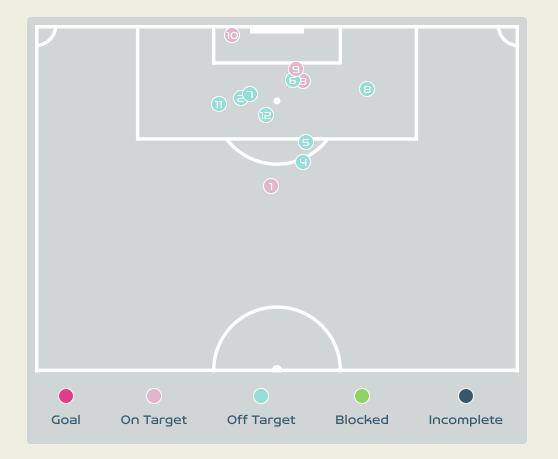

| Time | Player           | Outcome                                | Body Part  | Delivery Type |
|------|------------------|----------------------------------------|------------|---------------|
| 22   | 23 RUSSO Alessia | On Target - Saved                      | Right Foot | Loose Ball    |
| 26   | 7 JAMES Lauren   | Deflected Off Target - Defensive Event | Right Foot | Cross         |
| 27   | 9 DALY Rachel    | On Target - Saved                      | Right Foot | Other         |
| 38   | 7 JAMES Lauren   | Off Target                             | Left Foot  | Loose Ball    |
| 40   | 7 JAMES Lauren   | Off Target                             | Right Foot | Loose Ball    |
| 55   | 23 RUSSO Alessia | Off Target                             | Head       | Freekick      |
| 59   | 9 DALY Rachel    | Off Target                             | Right Foot | Cross         |
| 65   | 11 HEMP Lauren   | Deflected Off Target - Defensive Event | Left Foot  | Loose Ball    |
| 75   | 9 DALY Rachel    | On Target - Saved                      | Head       | Corner        |
| 75   | 23 RUSSO Alessia | On Target - Saved                      | Head       | Loose Ball    |
| 76   | 23 RUSSO Alessia | Off Target - Saved                     | Head       | Freekick      |
| 118  | 19 ENGLAND Beth  | Off Target                             | Head       | Freekick      |