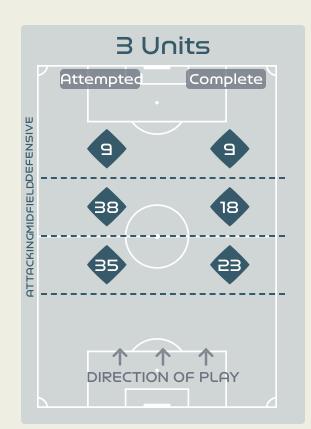

#### Nigeria

| Attempted Line Breaks | 9 |
|-----------------------|---|
| Inside Shape          | З |
| Outside Shape         | 6 |
| Inside Shape          | З |

| Attempted Line Breaks | 582 |
|-----------------------|-----|
| Inside Shape          | 51  |
| Outside Shape         | ЗI  |

| Attempted Line Breaks | 43 |
|-----------------------|----|
| Inside Shape          | гг |
| Outside Shape         | JE |

#### Line Breaks

|    |                   |                             |                             |                               |                   | 4 Ui                          | nits             |                   | 3 Units           |                  |                   | 2 Units          |                   | Direction |        |      | Distribution Type |       |                     |
|----|-------------------|-----------------------------|-----------------------------|-------------------------------|-------------------|-------------------------------|------------------|-------------------|-------------------|------------------|-------------------|------------------|-------------------|-----------|--------|------|-------------------|-------|---------------------|
| #  | Player            | Line<br>Breaks<br>Attempted | Line<br>Breaks<br>Completed | Line Break<br>Completion<br>% | Attacking<br>Line | Attacking<br>Midfield<br>Line | Midfield<br>Line | Defensive<br>Line | Attacking<br>Line | Midfield<br>Line | Defensive<br>Line | Midfield<br>Line | Defensive<br>Line | Through   | Around | Over | Pass              | Cross | Ball<br>Progression |
| 16 | NNADOZIE Chiamaka | 14                          | 4                           | 28%                           | 1                 |                               |                  |                   | 9                 | 3                |                   | 1                |                   |           | 2      | 12   | 14                |       |                     |
| 2  | PLUMPTRE Ashleigh | 26                          | 20                          | 76%                           |                   | 1                             | 1                |                   | 6                 | 7                | 1                 | 10               |                   | 4         | 15     | 7    | 25                |       | 1                   |
| 3  | OHALE Osinachi    | 17                          | 8                           | 47%                           |                   |                               |                  |                   | 3                 | 3                | 1                 | 8                | 2                 | 3         | 2      | 12   | 17                |       |                     |
| 6  | ONUMONU Ifeoma    |                             |                             |                               |                   |                               |                  |                   |                   |                  |                   |                  |                   |           |        |      |                   |       |                     |
| 7  | PAYNE Toni        | 5                           | 3                           | 60%                           |                   |                               | 1                |                   |                   | 2                |                   | 2                |                   | 1         | 2      | 2    | 5                 |       |                     |
| 10 | UCHEIBE Christy   | 16                          | 9                           | 56%                           |                   |                               | 1                |                   | 4                 | 6                |                   | 5                |                   | 4         | 4      | 8    | 15                |       | 1                   |
| 12 | KANU Uchenna      | 2                           |                             |                               |                   |                               |                  |                   |                   | 1                |                   | 1                |                   |           | 2      |      | 2                 |       |                     |
| 14 | DEMEHIN Blessing  | 14                          | 8                           | 57%                           |                   |                               |                  | 1                 | 5                 | 5                | 1                 | 2                |                   | 3         |        | 11   | 13                |       | 1                   |
| 15 | AJIBADE Rasheedat | 16                          | 10                          | 62%                           |                   | 1                             |                  |                   | 1                 | 6                | 3                 | 3                | 2                 | 4         | 5      | 7    | 13                | 2     | 1                   |
| 18 | AYINDE Halimatu   | 4                           | 2                           | 50%                           |                   |                               |                  |                   | 1                 |                  |                   | 2                | 1                 | 2         | 1      | 1    | 4                 |       |                     |
| 22 | ALOZIE Michelle   | 15                          | 11                          | 73%                           |                   | 1                             | 1                |                   | 6                 | 3                | 2                 | 1                | 1                 | 2         | 4      | 9    | 12                | 1     | 2                   |
| 8  | OSHOALA Asisat    | 2                           | 1                           | 50%                           |                   |                               |                  |                   |                   |                  | 1                 |                  | 1                 | 1         | 1      |      | 1                 |       | 1                   |
| 9  | OPARANOZIE Desire |                             |                             |                               |                   |                               |                  |                   |                   |                  |                   |                  |                   |           |        |      |                   |       |                     |
| 17 | ORDEGA Francisca  | 3                           | 2                           | 66%                           |                   |                               |                  |                   |                   | 2                |                   | 1                |                   |           | 3      |      | 3                 |       |                     |
| 19 | ECHEGINI Jennifer |                             |                             |                               |                   |                               |                  |                   |                   |                  |                   |                  |                   |           |        |      |                   |       |                     |