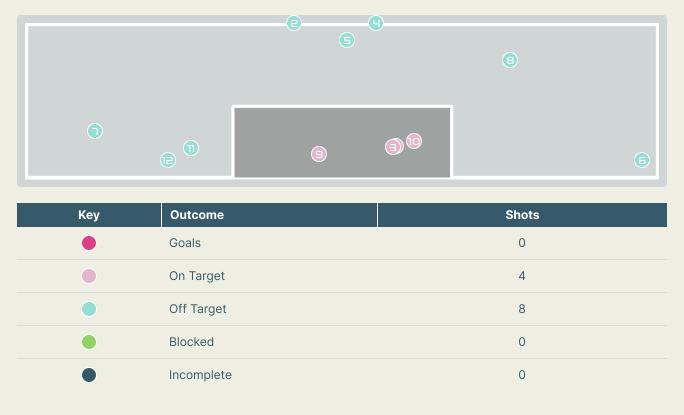

| Time | Player           | Outcome                                | Body Part  | Delivery Type |
|------|------------------|----------------------------------------|------------|---------------|
| 22   | 23 RUSSO Alessia | On Target - Saved                      | Right Foot | Loose Ball    |
| 26   | 7 JAMES Lauren   | Deflected Off Target - Defensive Event | Right Foot | Cross         |
| 27   | 9 DALY Rachel    | On Target - Saved                      | Right Foot | Other         |
| 38   | 7 JAMES Lauren   | Off Target                             | Left Foot  | Loose Ball    |
| 40   | 7 JAMES Lauren   | Off Target                             | Right Foot | Loose Ball    |
| 55   | 23 RUSSO Alessia | Off Target                             | Head       | Freekick      |
| 59   | 9 DALY Rachel    | Off Target                             | Right Foot | Cross         |
| 65   | 11 HEMP Lauren   | Deflected Off Target - Defensive Event | Left Foot  | Loose Ball    |
| 75   | 9 DALY Rachel    | On Target - Saved                      | Head       | Corner        |
| 75   | 23 RUSSO Alessia | On Target - Saved                      | Head       | Loose Ball    |
| 76   | 23 RUSSO Alessia | Off Target - Saved                     | Head       | Freekick      |
| 118  | 19 ENGLAND Beth  | Off Target                             | Head       | Freekick      |