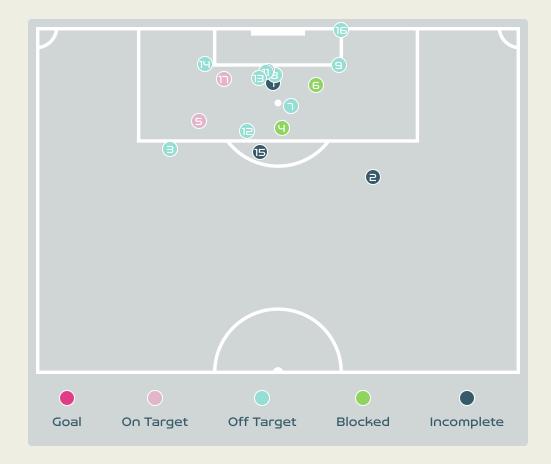

| Time | Player               | Outcome                                | Body Part  | Delivery Type    |
|------|----------------------|----------------------------------------|------------|------------------|
| 9    | 2 PLUMPTRE Ashleigh  | Incomplete - Defensive Event           | Head       | Corner           |
| 12   | 22 ALOZIE Michelle   | Incomplete - Defensive Event           | Head       | Corner           |
| 15   | 2 PLUMPTRE Ashleigh  | Off Target                             | Left Foot  | Loose Ball       |
| 16   | 12 KANU Uchenna      | Incomplete - Blocked                   | Left Foot  | Other            |
| 16   | 2 PLUMPTRE Ashleigh  | On Target - Saved                      | Right Foot | Ball Progression |
| 35   | 15 AJIBADE Rasheedat | Incomplete - Blocked                   | Right Foot | Cross            |
| 35   | 10 UCHEIBE Christy   | Deflected Off Target - Defensive Event | Right Foot | Loose Ball       |
| 36   | 2 PLUMPTRE Ashleigh  | Off Target                             | Head       | Corner           |
| 46   | 12 KANU Uchenna      | Off Target                             | Head       | Cross            |
| 51   | 2 PLUMPTRE Ashleigh  | Incomplete                             | Head       | Corner           |
| 71   | 12 KANU Uchenna      | Off Target                             | Head       | Corner           |
| 78   | 8 OSHOALA Asisat     | Off Target                             | Right Foot | Pass             |
| 81   | 8 OSHOALA Asisat     | Off Target                             | Head       | Freekick         |
| 97   | 22 ALOZIE Michelle   | Off Target                             | Left Foot  | Pass             |
| 107  | 17 ORDEGA Francisca  | Incomplete                             | Right Foot | Loose Ball       |
| 109  | 17 ORDEGA Francisca  | Off Target                             | Right Foot | Pass             |
| 116  | 8 OSHOALA Asisat     | On Target - Saved                      | Left Foot  | Pass             |