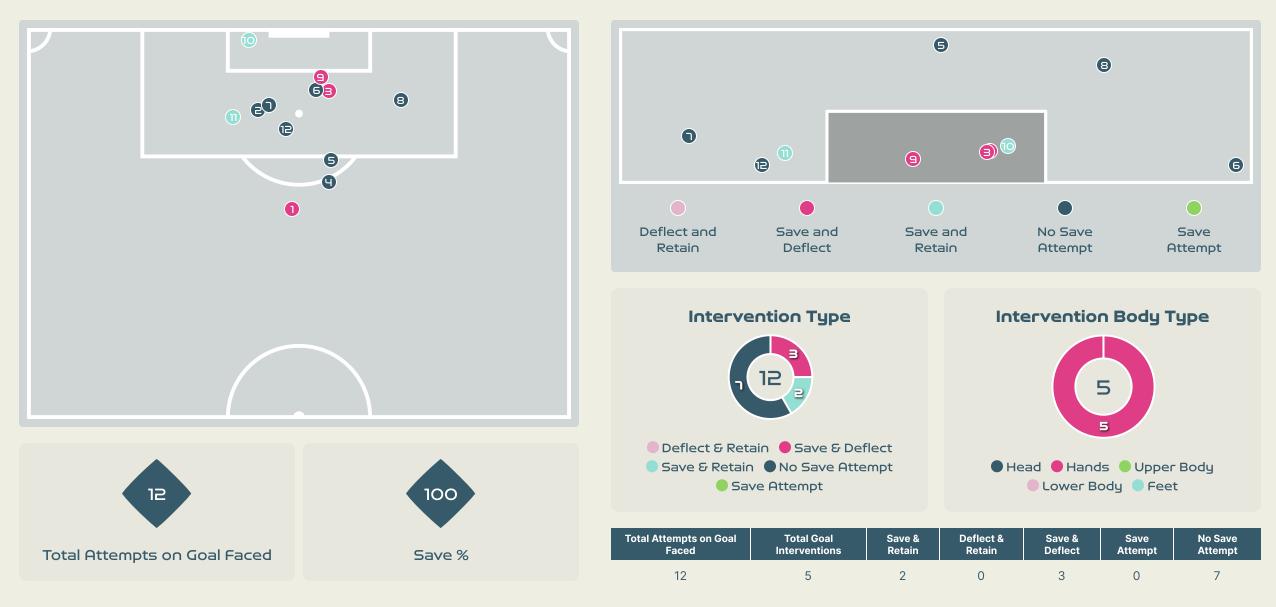

3                  | 42.9%                |

#### **Movement to Receive**

55

28

45

## England v



#### **Movement to Receive**

35

24

25







•

#### 

# OUT OF POSSESSION

· · · · · · · · 📥 · · · · · · ·





#### Defensive Line Height & Team Length









#### Defensive Line Height & Team Length









#### **Defensive Pressure**

## England





Most Direct Pressures

CARTER Jessica RIGHT BACK

#### Most Direct Pressures





### Nigeria



•

#### 

## GOALKEEPING England v Nigeria

· · · · · · · · 📥 · · · · · · ·

#### **Goalkeeping Involvement**

England

**England GK Involvement Timeline** 







#### **Goalkeeping Distribution**





• Other









#### **Goalkeeping Distribution**







ÓÓ

Incomplete





#### **Goal Prevention**





#### **Goal Prevention**





#### **Aerial Control**





#### **Aerial Control**







#### 

# SET PLAYS

· · · · · · · · 📥 · · · · · · ·

#### Set Plays - Corners

### England

|                  |                 | Corners - First Contact           | Delivery Type        | From Left<br>Side | From Right<br>Side | Total |
|------------------|-----------------|-----------------------------------|----------------------|-------------------|--------------------|-------|
| 6                |                 | R R                               | Direct to Area       | Direct to Area    |                    | 6     |
| Total Set        | r<br>t Plays    | •                                 | Short                |                   |                    |       |
| 15               | •               |