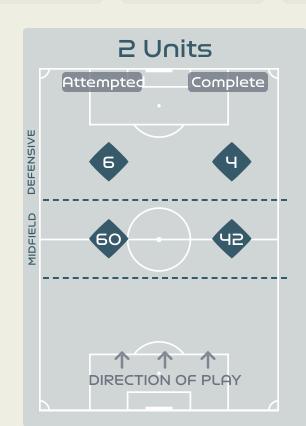

#### Line Breaks

#### Nigeria

| Attempted Line Breaks | 9 |
|-----------------------|---|
| Inside Shape          | З |
| Outside Shape         | 6 |
| Inside Shape          | З |

| Attempted Line Breaks | 582 |
|-----------------------|-----|
| Inside Shape          | 51  |
| Outside Shape         | ЗI  |

| Attempted Line Breaks | 43 |
|-----------------------|----|
| Inside Shape          | гг |
| Outside Shape         | JE |