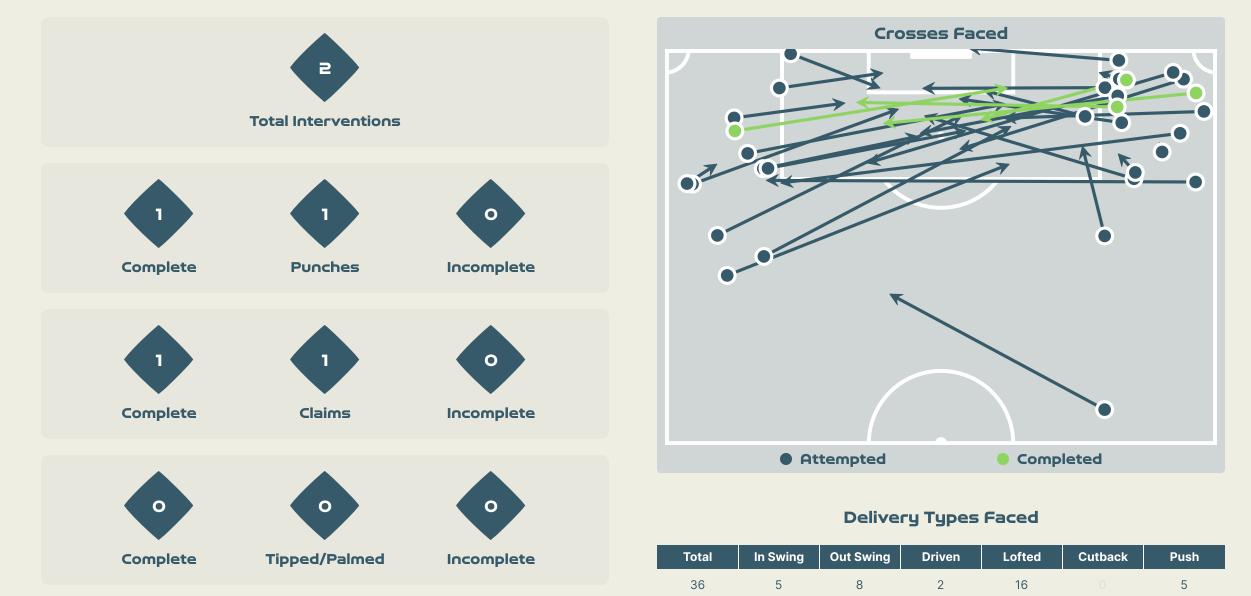

#### Match Summary – Key Statistics

England

Deccorcies

|            | Possession     |                            |           |  |          |  |  |  |  |  |  |  |  |
|------------|----------------|----------------------------|-----------|--|----------|--|--|--|--|--|--|--|--|
| Total      | 44.4%          | 15.5%                      | ЧО.1%     |  | Total    |  |  |  |  |  |  |  |  |
| 0          |                |                            | 0         |  |          |  |  |  |  |  |  |  |  |
| 12 (4)     | Atten          |                            | (2) רו    |  |          |  |  |  |  |  |  |  |  |
| 548 (444)  | Tot            |                            | 410 (302) |  |          |  |  |  |  |  |  |  |  |
| 81 %       |                |                            | רא %      |  |          |  |  |  |  |  |  |  |  |
| 104 🖣      | Co             |                            | אר        |  |          |  |  |  |  |  |  |  |  |
| ר ר        | De             |                            | 12        |  |          |  |  |  |  |  |  |  |  |
| 110        | Rece           |                            | 138       |  |          |  |  |  |  |  |  |  |  |
| 19 <       |                | Crosses                    |           |  | 36       |  |  |  |  |  |  |  |  |
| 26 🖣       |                | Ball Progressions          |           |  | רו       |  |  |  |  |  |  |  |  |
| 219 (76)   | Defensive Pres | sures Applied (Direct Pres | sures)    |  | 300 (67) |  |  |  |  |  |  |  |  |
| 85 <       |                | Forced Turnovers           |           |  | 94       |  |  |  |  |  |  |  |  |
| 81 🔹       |                | Second Balls               |           |  | 102      |  |  |  |  |  |  |  |  |
| 133.3 km 🔹 | То             | tal Distance Covered       |           |  | 133 km   |  |  |  |  |  |  |  |  |
| 5.8 km 🔹   | Zone 4 – Lo    | w Speed Sprinting: 19–23kr | m/h       |  | 6 km     |  |  |  |  |  |  |  |  |
|            |                |                            |           |  |          |  |  |  |  |  |  |  |  |