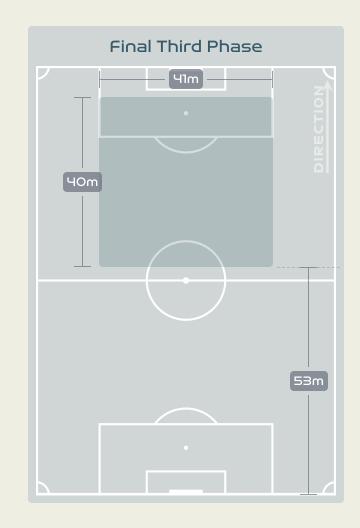

rs           |           |  | 94       |  |  |  |  |  |  |  |  |
| 81 🔹       |                | Second Balls               |           |  | 102      |  |  |  |  |  |  |  |  |
| 133.3 km 🔹 | То             | tal Distance Covered       |           |  | 133 km   |  |  |  |  |  |  |  |  |
| 5.8 km 🔹   | Zone 4 – Lo    | w Speed Sprinting: 19–23kr | m/h       |  | 6 km     |  |  |  |  |  |  |  |  |
|            |                |                            |           |  |          |  |  |  |  |  |  |  |  |

07 August 2023 - Lang Park - 17:30



#### Phases of Play





**OUT OF POSSESSION** 





•

#### · · · · • • • • 🔹 • • • • • • • •

# IN POSSESSION

· · · · · · · · 📥 · · · · · · ·

#### In Possession Line Height & Team Length









#### In Possession Line Height & Team Length









07 August 2023 - Lang Park - 17:30

#### Line Breaks

England



| Attempted Line Brea | ks13 |
|---------------------|------|
| Inside Shape        | JO   |
| Outside Shape       | З    |



| Attempted Line Breaks | רר |
|-----------------------|----|
| Inside Shape          | 54 |
| Outside Shape         | 53 |



| Attempted Line Breaks | 566 |
|-----------------------|-----|
| Inside Shape          | 46  |
| Outside Shape         | 50  |

Attempted Line Breaks 156 49







07 August 2023 - Lang Park - 17:30

#### Line Breaks

#### Nigeria









| Attempted Line Breaks | 9 |
|-----------------------|---|
| Inside Shape          | З |
| Outside Shape         | 6 |
| Inside Shape          | З |



| Attempted Line Breaks | 582 |
|-----------------------|-----|
| Inside Shape