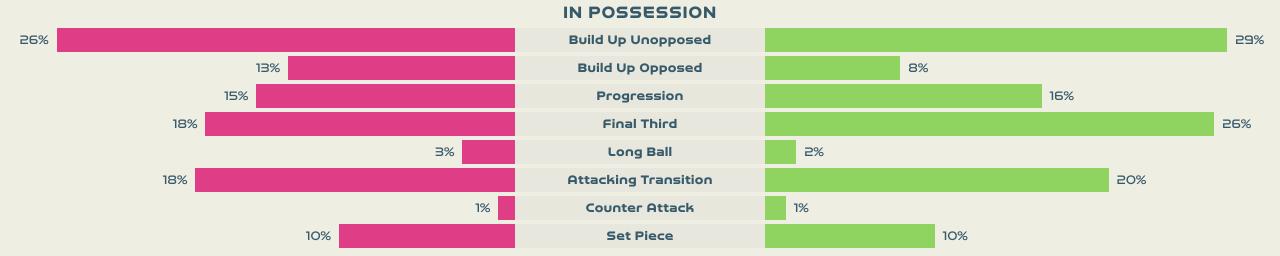

#### Match Summary – Key Statistics

England

Deccorcies

|            | Possession     |                            |           |  |          |  |  |  |  |  |  |  |  |
|------------|----------------|----------------------------|-----------|--|----------|--|--|--|--|--|--|--|--|
| Total      | 44.4%          | 15.5%                      | ЧО.1%     |  | Total    |  |  |  |  |  |  |  |  |
| 0          |                |                            | 0         |  |          |  |  |  |  |  |  |  |  |
| 12 (4)     | Atten          |                            | (2) רו    |  |          |  |  |  |  |  |  |  |  |
| 548 (444)  | Tot            |                            | 410 (302) |  |          |  |  |  |  |  |  |  |  |
| 81 %       |                |                            | רא %      |  |          |  |  |  |  |  |  |  |  |
| 104 🖣      | Co             |                            | אר        |  |          |  |  |  |  |  |  |  |  |
| ר ר        | De             |                            | 12        |  |          |  |  |  |  |  |  |  |  |
| 110        | Rece           |                            | 138       |  |          |  |  |  |  |  |  |  |  |
| 19 <       |                | Crosses                    |           |  | 36       |  |  |  |  |  |  |  |  |
| 26 🖣       |                | Ball Progressions          |           |  | רו       |  |  |  |  |  |  |  |  |
| 219 (76)   | Defensive Pres | sures Applied (Direct Pres | sures)    |  | 300 (67) |  |  |  |  |  |  |  |  |
| 85 <       |                | Forced Turnovers           |           |  | 94       |  |  |  |  |  |  |  |  |
| 81 🔹       |                | Second Balls               |           |  | 102      |  |  |  |  |  |  |  |  |
| 133.3 km 🔹 | То             | tal Distance Covered       |           |  | 133 km   |  |  |  |  |  |  |  |  |
| 5.8 km 🔹   | Zone 4 – Lo    | w Speed Sprinting: 19–23kr | m/h       |  | 6 km     |  |  |  |  |  |  |  |  |
|            |                |                            |           |  |          |  |  |  |  |  |  |  |  |