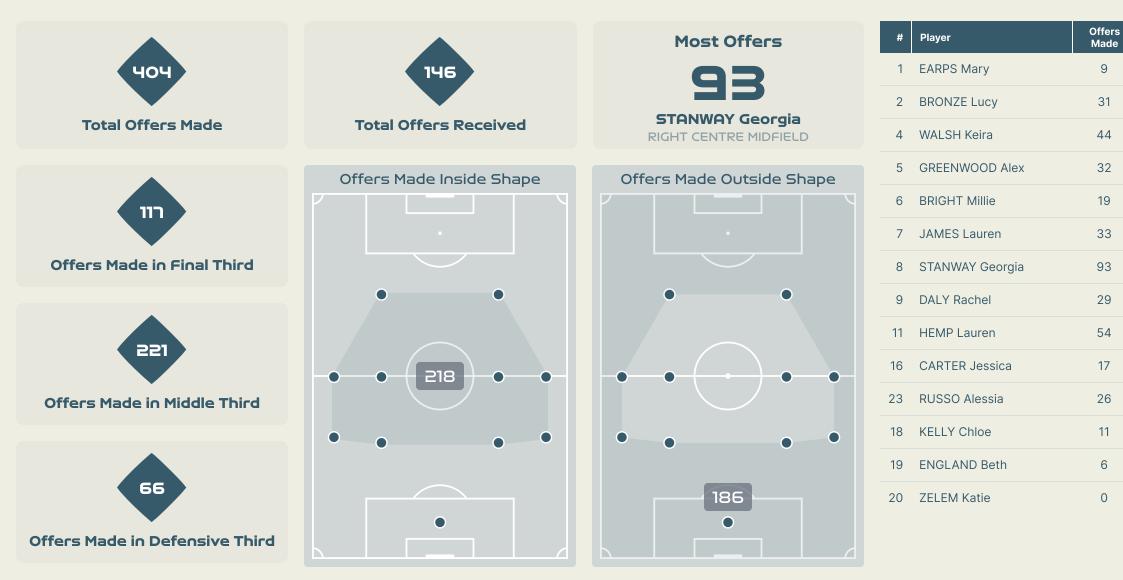

#### **Offering to Receive**

## England

Offers

Received

2

12

21

17

5

#### In Possession - Offers & Receptions

|    |                 |              |          |            | Offer move | ement types |           |             |                 |
|----|-----------------|--------------|----------|------------|------------|-------------|-----------|-------------|-----------------|
| #  | Player          | Total Offers | In Front | In Between | Out to In  | In to Out   | In Behind | No Movement | Offers Received |
| 1  | EARPS Mary      | 9            |          |            |            |             | 1         | 8           | 2               |
| 2  | BRONZE Lucy     | 31           | 12       | 3          |            |             | 2         | 14          | 12              |
| 4  | WALSH Keira     | 44           | 32       | 11         |            |             |           | 1           | 21              |
| 5  | GREENWOOD Alex  | 32           | 4        |            |            |             |           | 28          | 17              |
| 6  | BRIGHT Millie   | 19           | 3        |            |            |             |           | 16          | 5               |
| 7  | JAMES Lauren    | 33           | 12       | 5          | 2          | 2           | 8         | 4           | 8               |
| 8  | STANWAY Georgia | 93           | 41       | 37         | 2          | 3           | 8         | 2           | 22              |
| 9  | DALY Rachel     | 29           | 8        | 3          | 1          | 1           | 1         | 15          | 12              |
| 11 | HEMP Lauren     | 54           | 3        | 7          | 5          | 5           | 32        | 2           | 18              |
| 16 | CARTER Jessica  | 17           | 5        |            |            |             | 2         | 10          | 8               |
| 23 | RUSSO Alessia   | 26           | 1        | 12         | 1          | 2           | 9         | 1           | 15              |
| 18 | KELLY Chloe     | 11           |          | 3          |            | 1           | 4         | 3           | 4               |
| 19 | ENGLAND Beth    | 6            |          | 3          | 1          |             | 1         | 1           | 2               |
| 20 | ZELEM Katie     |              |          |            |            |             |           |             |                 |