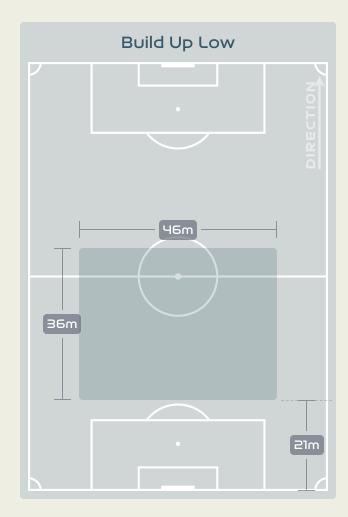

|

#### SUBSTITUTES

| MURPHY Casey       | GK | 18 | 8 |
|--------------------|----|----|---|
| KINGSBURY Aubrey   | GK | 21 | 8 |
| SANCHEZ Ashley     | MF | 5  | 8 |
| HUERTA Sofia       | DF | З  | 8 |
| 120' OHARA Kelley  | DF | 5  | 8 |
| 66' WILLIAMS Lynn  | FW | 6  | 8 |
| THOMPSON Alyssa    | FW | ٦  | 0 |
| DEMELO Savannah    | MF | 9  | 8 |
| COOK Alana         | DF | 12 | 8 |
| 99' RAPINOE Megan  | FW | 15 | 8 |
| 120' MEWIS Kristie | MF | 55 | 8 |
|                    |    |    |   |

#### Match Summary – Key Statistics

Sweden







06 August 2023 - AAMI Park - 19:00

Sweden

#### **Phases of Play**





**OUT OF POSSESSION** 





•

#### · · · · • • • • 🔹 • • • • • • • •

# **IN POSSESSION**

· · · • • • • 🖶 • • • • • • •



#### In Possession Line Height & Team Length









#### In Possession Line Height & Team Length









#### Line Breaks





| Attempted Line Breaks | 8 |
|-----------------------|---|
| Inside Shape          | Ч |
| Outside Shape         | Ч |



| Attempted Line Break | s 90 |
|----------------------|------|
| Inside Shape         | 58   |
| Outside Shape        | 32   |
|                      |      |



| Attempted Line Breaks | 40 |
|-----------------------|----|
| Inside Shape          | ธา |
| Outside Shape         | 9  |







06 August 2023 - AAMI Park - 19:00

#### Line Breaks





| Attempted Line Breaks | 510 |
|-----------------------|-----|
| Inside Shape          | 5   |
| Outside Shape         | 5   |



| 135 |
|-----|
| 81  |
| 54  |
|     |



ור

63

Λ

36

80

| Attempted Line Breaks | 54 |
|------------------