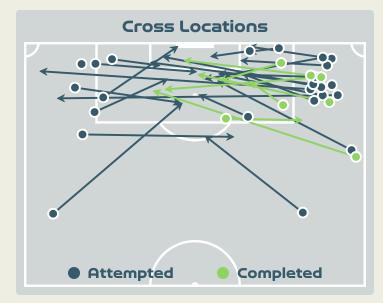

#### Crosses (Open Play)

|           |   | - | -   |        |    |
|-----------|---|---|-----|--------|----|
| Inswing   | 1 |   |     |        |    |
| Outswing  | 5 |   |     |        |    |
| Driven    |   |   |     |        |    |
| Lofted    |   |   | ٦   |        |    |
| Cutback   |   |   |     |        |    |
| ush Cross |   |   |     |        |    |
| Total     |   |   |     | 10     |    |
|           | 0 | З | 6   | 9      | 12 |
| Attempted |   |   | Con | pleted |    |

#### Crosses (Open Play)

#### Inswing 2 Outswing 10 Driven Lofted 10 Cutback Push Cross 8 Total 0 8 16 24 35 Attempted Completed 31

**Delivery Type** 

Most Crosses Attempted

ATTACKING MIDFIELD LEFT

| #  | Player         | Inswing | Outswing | Driven | Lofted | Cutback | Push<br>Cross | Total<br>Attempted |
|----|----------------|---------|----------|--------|--------|---------|---------------|--------------------|
| 1  | NAEHER Alyssa  |         |          |        |        |         |               |                    |
| 4  | GIRMA Naomi    |         | 1        |        |        |         |               | 1                  |
| 8  | ERTZ Julie     |         |          |        | 1      |         |               | 1                  |
| 10 | HORAN Lindsey  |         | 2        |        |        |         |               | 2                  |
| 11 | SMITH Sophia   | 2       |          |        | 2      | 1       | 2             | 7                  |
| 13 | MORGAN Alex    |         |          |        |        |         | 1             | 1                  |
| 14 | SONNETT Emily  |         |          |        |        |         |               |                    |
| 17 | SULLIVAN Andi  |         |          |        | 2      |         |               | 2                  |
| 19 | DUNN Crystal   |         |          |        |        |         |               |                    |
| 20 | RODMAN Trinity |         | 1        |        | 1      |         | 4             | 6                  |
| 23 | FOX Emily      |         | 4        |        | 1      |         | 1             | 6                  |
| 5  | OHARA Kelley   |         |          |        |        |         |               |                    |
| 6  | WILLIAMS Lynn  |         | 2        |        | 3      |         |               | 5                  |
| 15 | RAPINOE Megan  |         |          |        |        |         |               |                    |