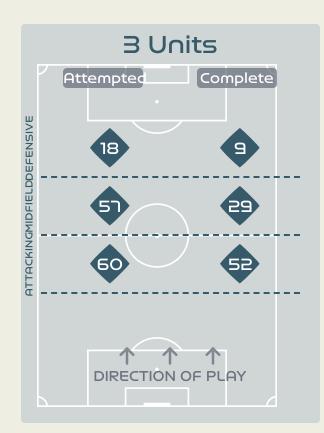

| Attempted Line Breaks | 40 |
|-----------------------|----|
| Inside Shape          | ธา |
| Outside Shape         | 9  |

06 August 2023 - AAMI Park - 19:00

#### Line Breaks

|    |                |                             | 4 Uı                        | nits                          |                   | 3 Units                       |                  |                   | 2 L               | Inits            | Direction         |                  |                   | Distribution Type |        |      |      |       |                     |
|----|----------------|-----------------------------|-----------------------------|-------------------------------|-------------------|-------------------------------|------------------|-------------------|-------------------|------------------|-------------------|------------------|-------------------|-------------------|--------|------|------|-------|---------------------|
| #  | Player         | Line<br>Breaks<br>Attempted | Line<br>Breaks<br>Completed | Line Break<br>Completion<br>% | Attacking<br>Line | Attacking<br>Midfield<br>Line | Midfield<br>Line | Defensive<br>Line | Attacking<br>Line | Midfield<br>Line | Defensive<br>Line | Midfield<br>Line | Defensive<br>Line | Through           | Around | Over | Pass | Cross | Ball<br>Progression |
| 1  | NAEHER Alyssa  | 7                           | 4                           | 57%                           |                   |                               |                  |                   | 4                 | 1                |                   | 2                |                   | 1                 |        | 6    | 7    |       |                     |
| 4  | GIRMA Naomi    | 53                          | 36                          | 67%                           | 2                 | 2                             |                  |                   | 27                | 11               | 1                 | 10               |                   | 14                | 17     | 22   | 52   |       | 1                   |
| 8  | ERTZ Julie     | 10                          | 5                           | 50%                           | 1                 |                               |                  |                   | 4                 | 2                |                   | 3                |                   | 4                 | 2      | 4    | 10   |       |                     |
| 10 | HORAN Lindsey  | 18                          | 11                          | 61%                           |                   |                               | 1                |                   |                   | 12               | 1                 | 4                |                   | 4                 | 9      | 5    | 18   |       |                     |
| 11 | SMITH Sophia   | 11                          | 4                           | 36%                           |                   |                               | 1                |                   |                   | 5                | 2                 | 2                | 1                 | 5                 | 2      | 4    | 6    | 3     | 2                   |
| 13 | MORGAN Alex    | 5                           | 4                           | 80%                           |                   |                               |                  |                   |                   |                  | 4                 | 1                |                   | 3                 | 1      | 1    | 5    |       |                     |
| 14 | SONNETT Emily  | 13                          | 12                          | 92%                           |                   | 1                             | 1                |                   | 4                 | 3                | 1                 | 2                | 1                 | 4                 | 5      | 4    | 13   |       |                     |
| 17 | SULLIVAN Andi  | 19                          | 14                          | 73%                           |                   | 1                             |                  |                   | 5                 | 6                | 1                 | 5                | 1                 | 4                 | 5      | 10   | 17   | 2     |                     |
| 19 | DUNN Crystal   | 15                          | 13                          | 86%                           |                   |                               |                  |                   | 4                 | 3                | 1                 | 7                |                   | 4                 | 7      | 4    | 15   |       |                     |
| 20 | RODMAN Trinity | 4                           | 3                           | 75%                           |                   |                               |                  |                   |                   | 2                |                   | 1                | 1                 |                   | 3      | 1    | 4    |       |                     |
| 23 | FOX Emily      | 29                          | 19                          | 65%                           |                   |                               |                  |                   | 12                | 5                | 3                 | 9                |                   | 5                 | 17     | 7    | 24   | 2     | 3                   |
| 5  | OHARA Kelley   | 2                           | 1                           | 50%                           |                   |                               |                  |                   |                   | 2                |                   |                  |                   |                   |        | 2    | 2    |       |                     |
| 6  | WILLIAMS Lynn  | 6                           | 3                           | 50%                           |                   |                               |                  |                   |                   | 3                | 2                 |                  | 1                 |                   | 2      | 4    | 4    |       | 2                   |
| 15 | RAPINOE Megan  | 7                           | 3                           | 42%                           |                   |                               |                  |                   |                   | 2                | 2                 | 2                | 1                 |                   | 1      | 6    | 6    | 1     |                     |