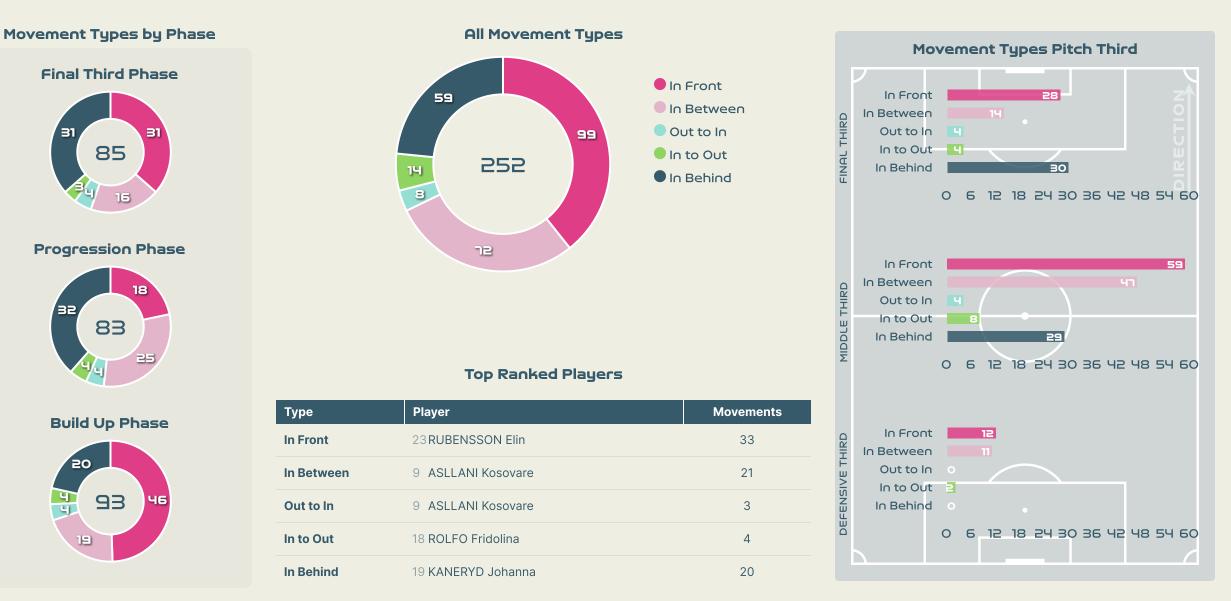

## In Possession - Offers & Receptions

|                       |              | Offer movement types |            |           |           |           |             |                 |  |  |
|-----------------------|--------------|----------------------|------------|-----------|-----------|-----------|-------------|-----------------|--|--|
| # Player              | Total Offers | In Front             | In Between | Out to In | In to Out | In Behind | No Movement | Offers Received |  |  |
| 1 MUSOVIC Zecira      | 3            |                      |            |           |           |           | 3           |                 |  |  |
| 2 ANDERSSON Jonna     | 8            | 3                    |            |           |           | 4         | 1           | 2               |  |  |
| 6 ERIKSSON Magdalena  | 18           | 2                    |            |           |           |           | 16          | 7               |  |  |
| 9 ASLLANI Kosovare    | 44           | 9                    | 21         | 3         | 2         | 6         | 3           | 12              |  |  |
| 11 BLACKSTENIUS Stina | 11           | 2                    | 1          | 1         |           | 7         |             | 4               |  |  |
| 13 ILESTEDT Amanda    | 2            |                      |            |           |           |           | 2           |                 |  |  |
| 14 BJORN Nathalie     | 14           | 6                    |            |           |           | 1         | 7           | 7               |  |  |
| 16 ANGELDAL Filippa   | 50           | 29                   | 13         | 2         | 2         | 1         | 3           | 21              |  |  |
| 18 ROLFO Fridolina    | 28           | 4                    | 7          | 1         | 4         | 8         | 4           | 11              |  |  |
| 19 KANERYD Johanna    | 39           | 2                    | 6          |           | 3         | 20        | 8           | 9               |  |  |
| 23 RUBENSSON Elin     | 54           | 33                   | 16         |           |           | 1         | 4           | 15              |  |  |
| 8 HURTIG Lina         | 11           | 2                    | 3          | 1         | 2         | 2         | 1           | 3               |  |  |
| 10 JAKOBSSON Sofia    | 14           | 1                    |            |           |           | 9         | 4           | 4               |  |  |
| 15 BLOMQVIST Rebecka  |              |                      |            |           |           |           |             |                 |  |  |
| 20 BENNISON Hanna     | 14           | 6                    | 5          |           | 1         |           | 2           | 3               |  |  |