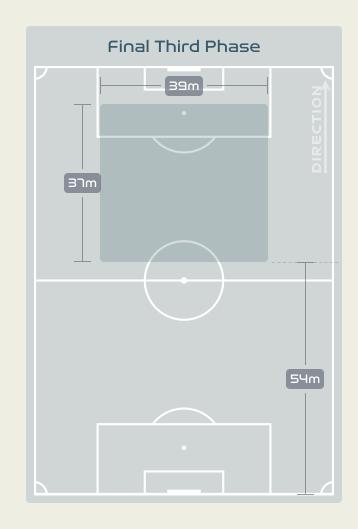

|--------------------|----|----|---|
| KINGSBURY Aubrey   | GK | 21 | 8 |
| SANCHEZ Ashley     | MF | 5  | 8 |
| HUERTA Sofia       | DF | З  | 8 |
| 120' OHARA Kelley  | DF | 5  | 8 |
| 66' WILLIAMS Lynn  | FW | 6  | 8 |
| THOMPSON Alyssa    | FW | ٦  | 0 |
| DEMELO Savannah    | MF | 9  | 8 |
| COOK Alana         | DF | 12 | 8 |
| 99' RAPINOE Megan  | FW | 15 | 8 |
| 120' MEWIS Kristie | MF | 55 | 8 |
|                    |    |    |   |

#### Match Summary – Key Statistics

Sweden







06 August 2023 - AAMI Park - 19:00

Sweden

#### **Phases of Play**





**OUT OF POSSESSION** 





•

#### · · · · • • • • 🔹 • • • • • • • •

# **IN POSSESSION**

· · · • • • • 🖶 • • • • • • •



#### In Possession Line Height & Team Length









#### In Possession Line Height & Team Length









#### Line Breaks





| Attempted Line Breaks | 8 |
|-----------------------|---|
| Inside Shape          | Ч |
| Outside Shape         | Ч |



| Attempted Line Break | s 90 |
|----------------------|------|
| Inside Shape         | 58   |
| Outside Shape        | 32   |
|                      |      |



| Attempted Line Breaks | 40 |
|-----------------------|----|
| Inside Shape          | ธา |
| Outside Shape         | 9  |







06 August 2023 - AAMI Park - 19:00

#### Line Breaks





| Attempted Line Breaks | 510 |
|-----------------------|-----|
| Inside Shape          | 5   |
| Outside Shape         | 5   |



| 135 |
|-----|
| 81  |
| 54  |
|     |



ור

63

Λ

36

80

| Attempted Line Breaks | 54 |
|-----------------------|----|
| Inside Shape          | 34 |
| Outside Shape