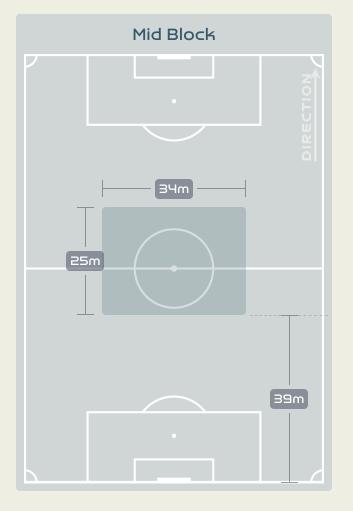

| 23.1%                |
| 23 | RUBENSSON Elin     | 54             | 15                 | 27.8%                |
| 8  | HURTIG Lina        | 11             | 3                  | 27.3%                |
| 10 | JAKOBSSON Sofia    | 14             | 4                  | 28.6%                |
| 15 | BLOMQVIST Rebecka  | 0              | 0                  | 0%                   |
| 20 | BENNISON Hanna     | 14             | 3                  | 21.4%                |

#### **Offering to Receive**





#### **Movement to Receive**

31

32.

50

1(=1)

ų.





#### **Movement to Receive**

68







•

#### · · · · • • • • 🔹 • • • • • • • •

# **OUT OF POSSESSION**

· · · · · · · · 📥 · · · · · · ·







# Defensive Line Height & Team Length









# Defensive Line Height & Team Length









#### **Defensive Pressure**

**Sweden** 













•

#### 

# GOALKEEPING

· · · · · · · · 📥 · · · · · · ·



#### **Goalkeeping Involvement**

Sweden









#### **Goalkeeping Distribution**





• Other









#### **Goalkeeping Distribution**









Chest



**Total Distributions** 



#### **Goal Prevention**





#### **Goal Prevention**





## **Aerial Control**







#### **Delivery Types Faced**

| Total | In Swing | Out Swing | Driven | Lofted | Cutback | Push |
|-------|----------|-----------|--------|--------|---------|------|
| 39    | 4        | 14        | 1      | 11     | 1       | 8    |

## **Aerial Control**









## SET PLAYS



• • • • • • • 🐴 • • • • • • •

## Set Plays - Corners

Direct

Indirect

Direct (on target)

Direct (off target)



|