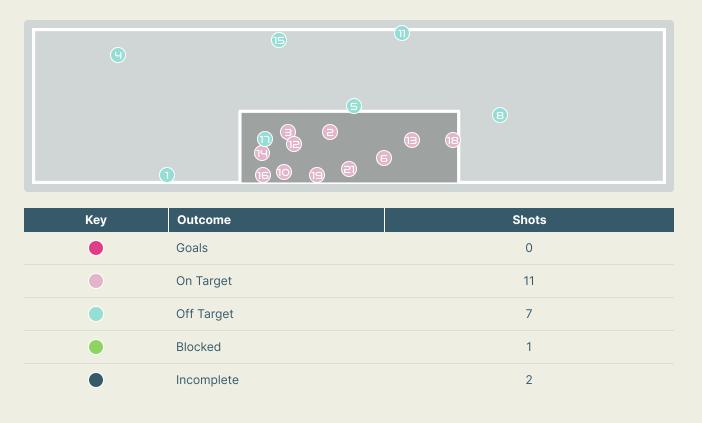

| Time | Player            | Outcome                                | Body Part  | Delivery Type |
|------|-------------------|----------------------------------------|------------|---------------|
| 6    | 17 SULLIVAN Andi  | Off Target                             | Right Foot | Loose Ball    |
| 17   | 20 RODMAN Trinity | On Target - Saved                      | Right Foot | Loose Ball    |
| 26   | 20 RODMAN Trinity | On Target - Saved                      | Right Foot | Loose Ball    |
| 27   | 20 RODMAN Trinity | Off Target                             | Left Foot  | Pass          |
| 33   | 10 HORAN Lindsey  | Off Target                             | Head       | Corner        |
| 52   | 10 HORAN Lindsey  | On Target - Saved                      | Right Foot | Cross         |
| 53   | 11 SMITH Sophia   | Incomplete                             | Right Foot | Loose Ball    |
| 56   | 10 HORAN Lindsey  | Off Target                             | Right Foot | Pass          |
| 72   | 6 WILLIAMS Lynn   | Incomplete - Blocked                   | Right Foot | Loose Ball    |
| 72   | 11 SMITH Sophia   | On Target - Saved                      | Right Foot | Pass          |
| 75   | 14 SONNETT Emily  | Off Target                             | Right Foot | Pass          |
| 88   | 13 MORGAN Alex    | On Target - Saved                      | Head       | Cross         |
| 89   | 13 MORGAN Alex    | On Target - Saved                      | Head       | Cross         |
| 95   | 13 MORGAN Alex    | On Target - Saved                      | Left Foot  | Pass          |
| 97   | 17 SULLIVAN Andi  | Off Target                             | Right Foot | Loose Ball    |
| 100  | 6 WILLIAMS Lynn   | On Target - Saved                      | Right Foot | Pass          |
| 100  | 10 HORAN Lindsey  | Deflected Off Target - Defensive Event | Left Foot  | Loose Ball    |

| Time | Player          | Outcome                               | Body Part  | Delivery Type |
|------|-----------------|---------------------------------------|------------|---------------|
| 106  | 11 SMITH Sophia | On Target - Saved                     | Right Foot | Pass          |
| 107  | 8 ERTZ Julie    | On Target - Saved                     | Left Foot  | Loose Ball    |
| 110  | 11 SMITH Sophia | Deflected On Target - Defensive Event | Left Foot  | Loose Ball    |
| 110  | 6 WILLIAMS Lynn | Deflected On Target - Saved           | Left Foot  | Loose Ball    |