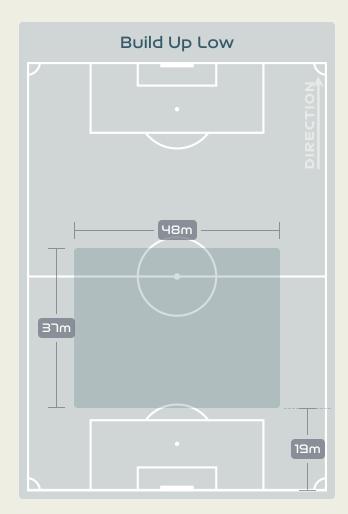

8 |
|--------------------|----|----|---|
| KINGSBURY Aubrey   | GK | 21 | 8 |
| SANCHEZ Ashley     | MF | 5  | 8 |
| HUERTA Sofia       | DF | З  | 8 |
| 120' OHARA Kelley  | DF | 5  | 8 |
| 66' WILLIAMS Lynn  | FW | 6  | 8 |
| THOMPSON Alyssa    | FW | ٦  | 0 |
| DEMELO Savannah    | MF | 9  | 8 |
| COOK Alana         | DF | 12 | 8 |
| 99' RAPINOE Megan  | FW | 15 | 8 |
| 120' MEWIS Kristie | MF | 55 | 8 |
|                    |    |    |   |

#### Match Summary – Key Statistics

Sweden







06 August 2023 - AAMI Park - 19:00

Sweden

#### **Phases of Play**





**OUT OF POSSESSION** 





•

#### · · · · • • • • 🔹 • • • • • • • •

# **IN POSSESSION**

· · · • • • • 🖶 • • • • • • •



#### In Possession Line Height & Team Length









#### In Possession Line Height & Team Length









#### Line Breaks





| Attempted Line Breaks | 8 |
|-----------------------|---|
| Inside Shape          | Ч |
| Outside Shape         | Ч |



| Attempted Line Break | s 90 |
|----------------------|------|
| Inside Shape         | 58   |
| Outside Shape        | 32   |
|                      |      |



| Attempted Line Breaks | 40 |
|-----------------------|----|
| Inside Shape          | ธา |
| Outside Shape         | 9  |







06 August 2023 - AAMI Park - 19:00

#### Line Breaks





| Attempted Line Breaks | 510 |
|-----------------------|-----|
| Inside Shape          | 5   |
| Outside Shape         | 5   |



| 135 |
|-----|
| 81  |
| 54  |
|     |



ור

63

Λ

36

80

| Attempted Line Breaks | 54 |
|-----------------------|----|
| Inside Shape          | 34 |
| Outside S