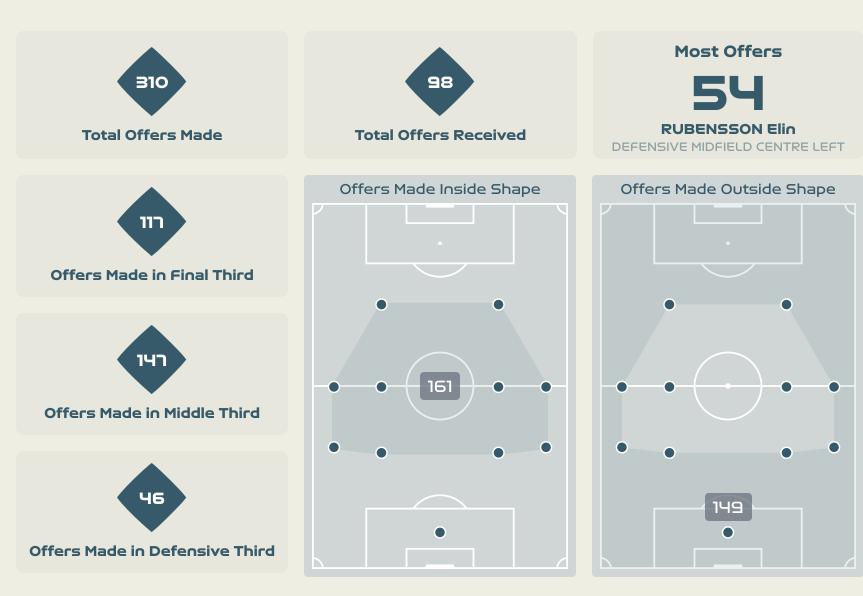

#### **Offering to Receive**

| #  | Player             | Offers<br>Made | Offers<br>Received | % Made &<br>Received |
|----|--------------------|----------------|--------------------|----------------------|
| 1  | MUSOVIC Zecira     | 3              | 0                  | 0%                   |
| 2  | ANDERSSON Jonna    | 8              | 2                  | 25%                  |
| 6  | ERIKSSON Magdalena | 18             | 7                  | 38.9%                |
| 9  | ASLLANI Kosovare   | 44             | 12                 | 27.3%                |
| 11 | BLACKSTENIUS Stina | 11             | 4                  | 36.4%                |
| 13 | ILESTEDT Amanda    | 2              | 0                  | 0%                   |
| 14 | BJORN Nathalie     | 14             | 7                  | 50%                  |
| 16 | ANGELDAL Filippa   | 50             | 21                 | 42%                  |
| 18 | ROLFO Fridolina    | 28             | 11                 | 39.3%                |
| 19 | KANERYD Johanna    | 39             | 9                  | 23.1%                |
| 23 | RUBENSSON Elin     | 54             | 15                 | 27.8%                |
| 8  | HURTIG Lina        | 11             | 3                  | 27.3%                |
| 10 | JAKOBSSON Sofia    | 14             | 4                  | 28.6%                |
| 15 | BLOMQVIST Rebecka  | 0              | 0                  | 0%                   |
| 20 | BENNISON Hanna     | 14             | 3                  | 21.4%                |

#### **Offering to Receive**

## In Possession - Offers & Receptions

|                       |              | Offer movement types |            |           |           |           |             |                 |  |  |
|-----------------------|--------------|----------------------|------------|-----------|-----------|-----------|-------------|-----------------|--|--|
| # Player              | Total Offers | In Front             | In Between | Out to In | In to Out | In Behind | No Movement | Offers Received |  |  |
| 1 MUSOVIC Zecira      | 3            |                      |            |           |           |           | 3           |                 |  |  |
| 2 ANDERSSON Jonna     | 8            | 3                    |            |           |           | 4         | 1           | 2               |  |  |
| 6 ERIKSSON Magdalena  | 18           | 2                    |            |           |           |           | 16          | 7               |  |  |
| 9 ASLLANI Kosovare    | 44           | 9                    | 21         | 3         | 2         | 6         | 3           | 12              |  |  |
| 11 BLACKSTENIUS Stina | 11           | 2                    | 1          | 1         |           | 7         |             | 4               |  |  |
| 13 ILESTEDT Amanda    | 2            |                      |            |           |           |           | 2           |                 |  |  |
| 14 BJORN Nathalie     | 14           | 6                    |            |           |           | 1         | 7           | 7               |  |  |
| 16 ANGELDAL Filippa   | 50           | 29                   | 13         | 2         | 2         | 1         | 3           | 21              |  |  |
| 18 ROLFO Fridolina    | 28           | 4                    | 7          | 1         | 4         | 8         | 4           | 11              |  |  |
| 19 KANERYD Johanna    | 39           | 2                    | 6          |           | 3         | 20        | 8           | 9               |  |  |
| 23 RUBENSSON Elin     | 54           | 33                   | 16         |           |           | 1         | 4           | 15              |  |  |
| 8 HURTIG Lina         | 11           | 2                    | 3          | 1         | 2         | 2         | 1           | 3               |  |  |
| 10 JAKOBSSON Sofia    | 14           | 1                    |            |           |           | 9         | 4           | 4               |  |  |
| 15 BLOMQVIST Rebecka  |              |                      |            |           |           |           |             |                 |  |  |
| 20 BENNISON Hanna     | 14           | 6                    | 5          |           | 1         |           | 2           | 3               |  |  |