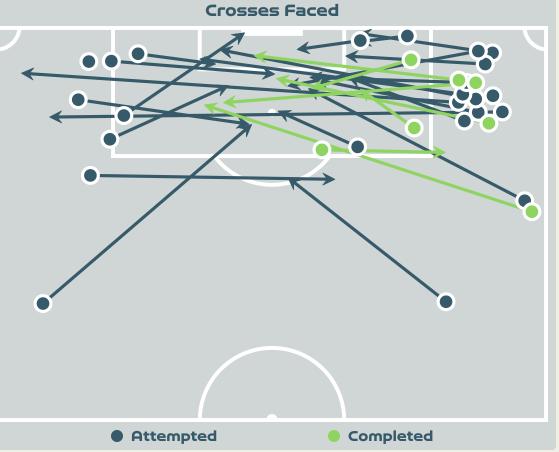

## **Aerial Control**

#### **Delivery Types Faced**

| Total | In Swing | Out Swing | Driven | Lofted | Cutback | Push |
|-------|----------|-----------|--------|--------|---------|------|
| 39    | 4        | 14        | 1      | 11     | 1       | 8    |