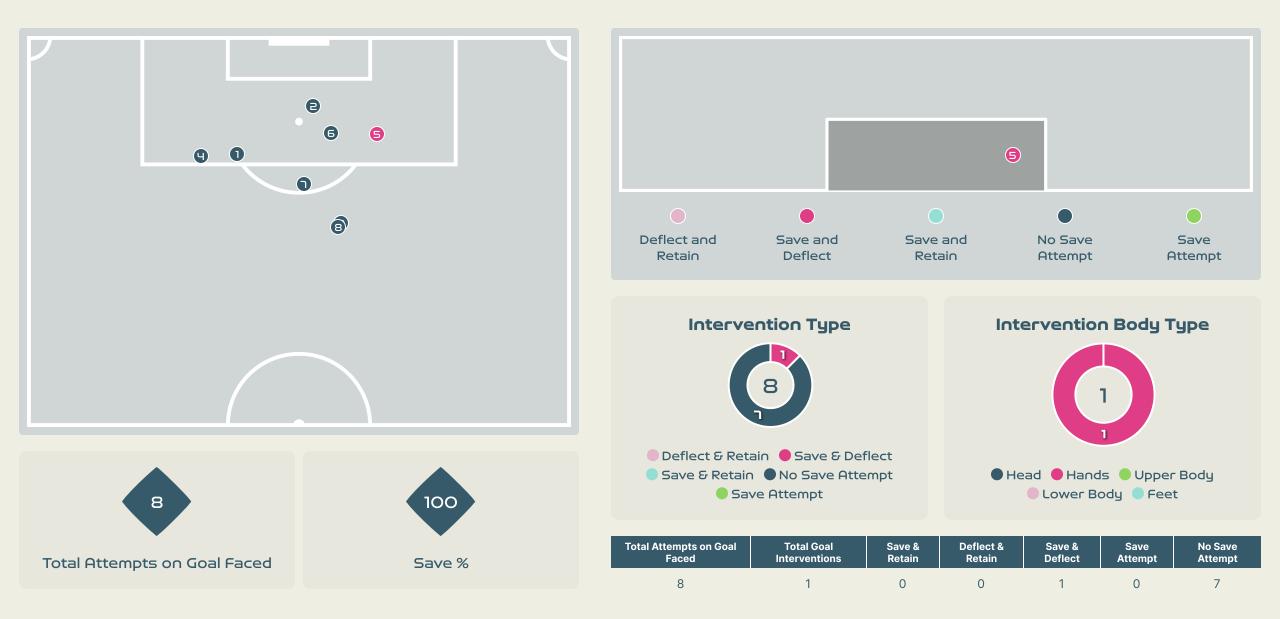

|
| 20 | BENNISON Hanna     | 14             | 3                  | 21.4%                |

#### **Offering to Receive**





#### **Movement to Receive**

31

32.

50

1(=1)

ų.





#### **Movement to Receive**

68







•

#### · · · · • • • • 🔹 • • • • • • • •

# **OUT OF POSSESSION**

· · · · · · · · 📥 · · · · · · ·







# Defensive Line Height & Team Length









# Defensive Line Height & Team Length









#### **Defensive Pressure**

**Sweden** 













•

#### 

# GOALKEEPING

· · · · · · · · 📥 · · · · · · ·



#### **Goalkeeping Involvement**

Sweden









#### **Goalkeeping Distribution**





• Other









#### **Goalkeeping Distribution**









Chest



**Total Distributions** 



#### **Goal Prevention**





#### **Goal Prevention**





## **Aerial Control**







#### **Delivery Types Faced**

| Total | In Swing | Out Swing | Driven | Lofted | Cutback | Push |
|-------|----------|-----------|--------|--------|---------|------|
| 39    | 4        | 14        | 1      | 11     | 1       | 8    |

## **Aerial Control**









## SET PLAYS



• • • • • • • 🐴 • • • • • • •

## Set Plays - Corners

Direct

Indirect

Direct (on target)

Direct (off target)



|                  |                 | Corners - First Contact          | Delivery Type        | From Left<br>Side | From Right<br>Side | Total |
|------------------|-----------------|----------------------------------|----------------------|-------------------|--------------------|-------|
| 56               |                 |                                  | Dire