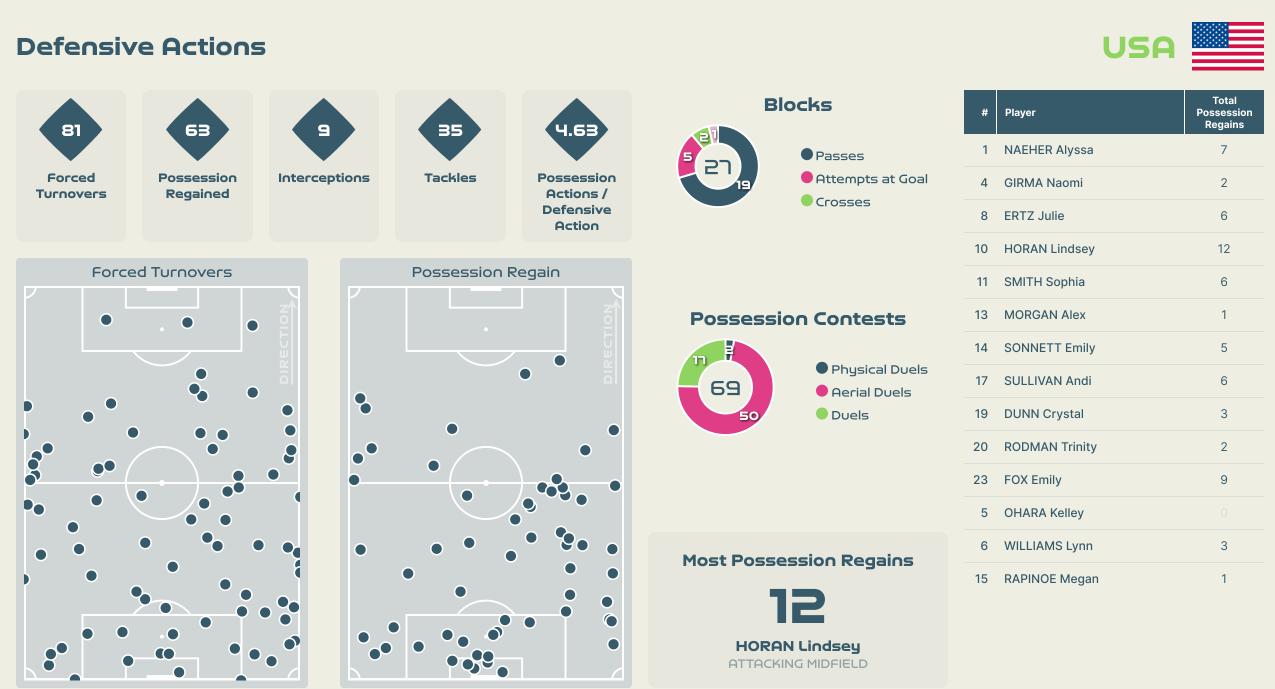

## **Out of Possession**

| #  | Player         | Tackles<br>Made / Won | Blocks | Interceptions | Pressing<br>Direct | Pressing<br>Indirect | Duels Won -<br>Aerial | Duels Won -<br>Physical | Possession<br>Contests<br>won | Clearances | Loose Ball<br>Receptions | Pushing On | Pushing On<br>into Pressing | Possession<br>Regains | Possession<br>Interrupted |
|----|----------------|-----------------------|--------|---------------|--------------------|----------------------|-----------------------|-------------------------|-------------------------------|------------|--------------------------|------------|-----------------------------|-----------------------|---------------------------|
| 1  | NAEHER Alyssa  | 0 / 0                 | 0      | 0             | 0                  | 0                    | 0                     | 0                       | 0                             | 0          | 1                        | 0          | 0                           | 7                     | 0                         |
| 4  | GIRMA Naomi    | 3 / 0                 |        | 2             | 3                  | 2                    | 1                     |                         | 1                             | 6          | 13                       | 6          | 1                           | 2                     | 6                         |
| 8  | ERTZ Julie     | 1 / 1                 | 5      | 1             |                    | 5                    | 3                     |                         | 3                             | 13         | 6                        | 6          | 1                           | 6                     | 13                        |
| 10 | HORAN Lindsey  | 2/2                   | 4      |               | 2                  | 29                   | 8                     |                         | 9                             | 4          | 8                        | 24         | 10                          | 12                    | 1                         |
| 11 | SMITH Sophia   | 2 / 1                 | 2      | 1             | 1                  | 15                   |                       |                         | 3                             | 2          | 9                        | 13         | 4                           | 6                     | 2                         |
| 13 | MORGAN Alex    | 3 / 0                 | 1      |               | 3                  | 13                   | 8                     |                         | 8                             | 2          | 5                        | 12         | 3                           | 1                     | 3                         |
| 14 | SONNETT Emily  | 2 / 1                 | 3      | 3             | 6                  | 16                   | 1                     |                         | 3                             | 6          | 13                       | 9          | 1                           | 5                     | 7                         |
| 17 | SULLIVAN Andi  | 9/3                   |        | 1             | 13                 | 8                    | 2                     |                         | 2                             | 6          | 14                       | 11         | 5                           | 6                     | 7                         |
| 19 | DUNN Crystal   | 6 / 1                 | 5      |               | 7                  | 26                   | 1                     |                         | 2                             | 4          | 9                        | 29         | 14                          | 3                     | 6                         |
| 20 | RODMAN Trinity | 2 / 1                 | 2      |               | 3                  | 6                    | 1                     |                         | 1                             | 2          | 10                       | 9          | 4                           | 2                     | 3                         |
| 23 | FOX Emily      | 2/2                   | 3      | 1             | 6                  | 5                    | 1                     |                         | 1                             | 3          | 14                       | 9          | 3                           | 9                     | 2                         |
| 5  | OHARA Kelley   |                       |        |               |                    |                      |                       |                         |                               | 1          |                          |            |                             |                       | 1                         |
| 6  | WILLIAMS Lynn  | 2 / 1                 | 2      |               | 5                  | 6                    | 3                     |                         | 4                             | 2          | 4                        | 10         | 6                           | 3                     | 1                         |
| 15 | RAPINOE Megan  | 1/0                   |        |               | 2                  | 2                    |                       |                         | 1                             |            | 2                        | 2          | 1                           | 1                     |                           |