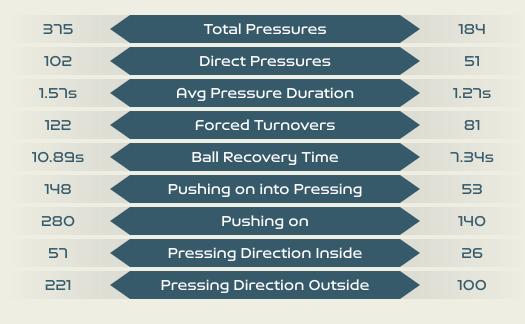

| 54             | 15                 | 27.8%                |
| 8  | HURTIG Lina        | 11             | 3                  | 27.3%                |
| 10 | JAKOBSSON Sofia    | 14             | 4                  | 28.6%                |
| 15 | BLOMQVIST Rebecka  | 0              | 0                  | 0%                   |
| 20 | BENNISON Hanna     | 14             | 3                  | 21.4%                |

#### **Offering to Receive**





#### **Movement to Receive**

31

32.

50

1(=1)

ų.





#### **Movement to Receive**

68







•

#### · · · · • • • • 🔹 • • • • • • • •

# **OUT OF POSSESSION**

· · · · · · · · 📥 · · · · · · ·







# Defensive Line Height & Team Length









# Defensive Line Height & Team Length









#### **Defensive Pressure**

**Sweden** 













•

#### 

# GOALKEEPING

· · · · · · · · 📥 · · · · · · ·



#### **Goalkeeping Involvement**

Sweden









#### **Goalkeeping Distribution**





• Other









#### **Goalkeeping Distribution**









Chest



**Total Distributions** 



#### **Goal Prevention**





#### **Goal Prevention**





## **Aerial Control**







#### **Delivery Types Faced**

| Total | In Swing | Out Swing | Driven | Lofted | Cutback | Push |
|-------|----------|-----------|--------|--------|---------|------|
| 39    | 4        | 14        | 1      | 11     | 1       | 8    |

## **Aerial Control**









## SET PLAYS



• • • • • • • 🐴 • • • • • • •

## Set Plays - Corners

Direct

Indirect

Direct (on target)

Direct (off target)



|                  |                 | Corners - First Con