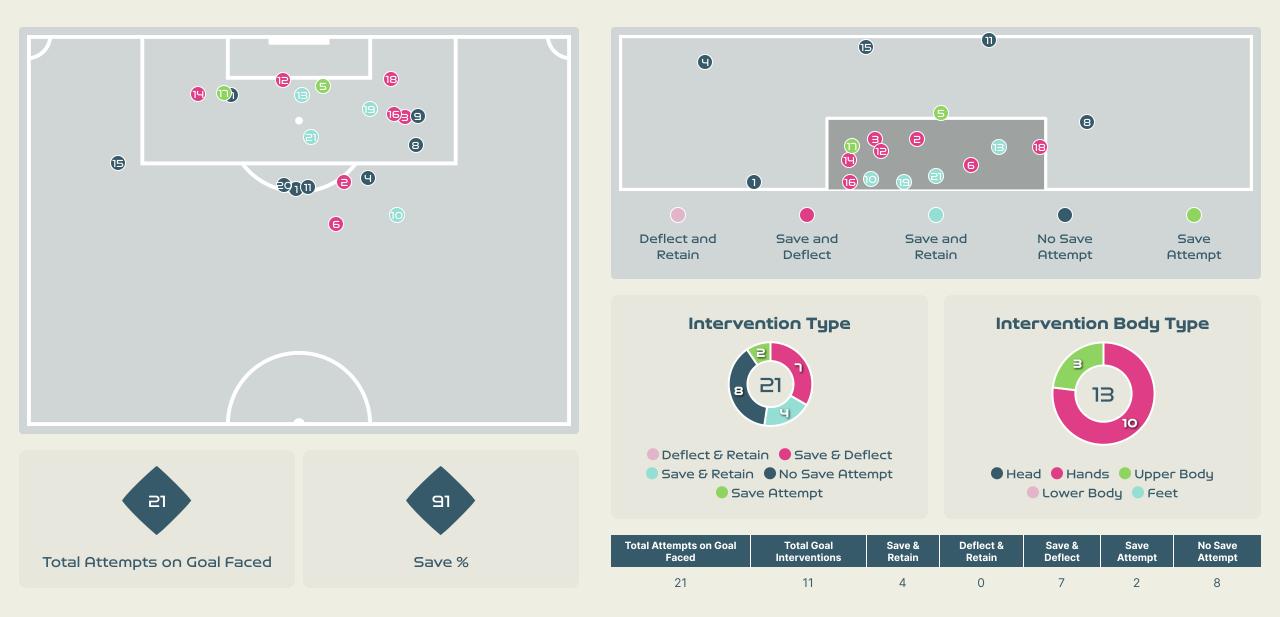

| 0                  | 0%                   |
| 20 | BENNISON Hanna     | 14             | 3                  | 21.4%                |

#### **Offering to Receive**





#### **Movement to Receive**

31

32.

50

1(=1)

ų.





#### **Movement to Receive**

68







•

#### · · · · • • • • 🔹 • • • • • • • •

# **OUT OF POSSESSION**

· · · · · · · · 📥 · · · · · · ·







# Defensive Line Height & Team Length









# Defensive Line Height & Team Length









#### **Defensive Pressure**

**Sweden** 













•

#### 

# GOALKEEPING

· · · · · · · · 📥 · · · · · · ·



#### **Goalkeeping Involvement**

Sweden









#### **Goalkeeping Distribution**





• Other









#### **Goalkeeping Distribution**









Chest



**Total Distributions** 



#### **Goal Prevention**





#### **Goal Prevention**





## **Aerial Control**







#### **Delivery Types Faced**

| Total | In Swing | Out Swing | Driven | Lofted | Cutback | Push |
|-------|----------|-----------|--------|--------|---------|------|
| 39    | 4        | 14        | 1      | 11     | 1       | 8    |

## **Aerial Control**









## SET PLAYS



• • • • • • • 🐴 • • • • • • •

## Set Plays - Corners

Direct

Indirect

Direct (on target)

Direct (off target)



|                  |                 | Corners - First Contact          | Delivery Type        | From Left<br>Side | From Right<br>Side | Total |
|------------------|-----------------|----------------------------------|----------------------|-------------------|--------------------|-------|
| 56               |                 |