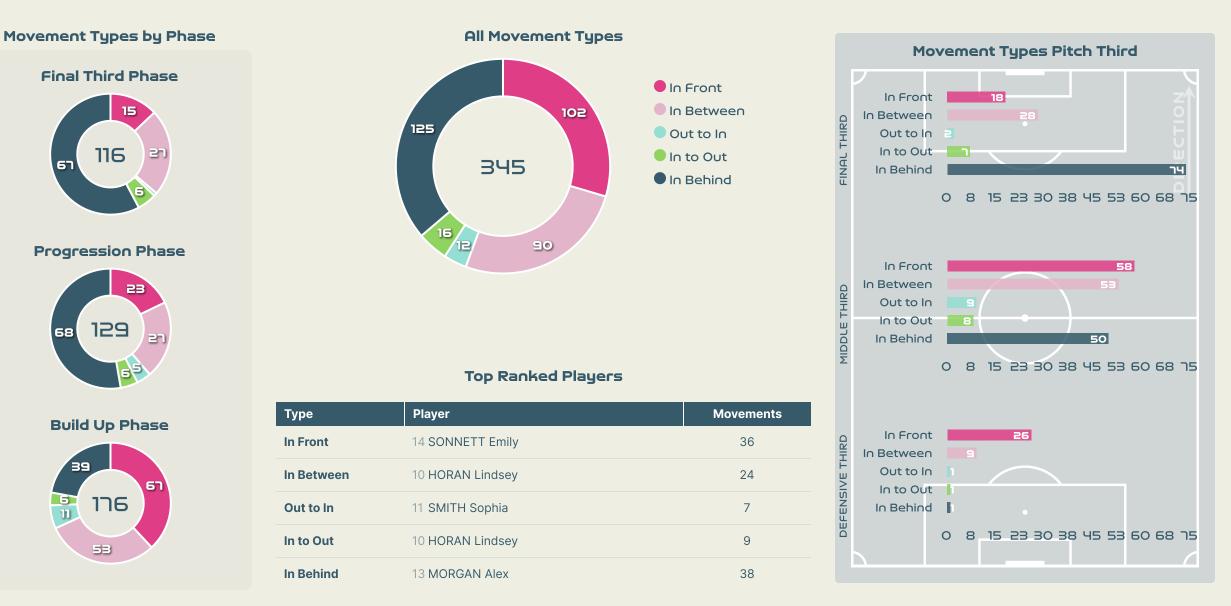

## In Possession - Offers & Receptions

|                   |              | Offer movement types |            |           |           |           |             |                 |  |  |  |
|-------------------|--------------|----------------------|------------|-----------|-----------|-----------|-------------|-----------------|--|--|--|
| # Player          | Total Offers | In Front             | In Between | Out to In | In to Out | In Behind | No Movement | Offers Received |  |  |  |
| 1 NAEHER Alyssa   | 15           |                      |            |           |           |           | 15          | 5               |  |  |  |
| 4 GIRMA Naomi     | 22           | 5                    |            |           |           |           | 17          | 15              |  |  |  |
| 8 ERTZ Julie      | 27           | 1                    | 1          |           |           | 1         | 24          | 16              |  |  |  |
| 10 HORAN Lindsey  | 72           | 14                   | 24         | 2         | 9         | 11        | 12          | 25              |  |  |  |
| 11 SMITH Sophia   | 32           | 1                    | 8          | 7         | 1         | 15        |             | 9               |  |  |  |
| 13 MORGAN Alex    | 52           | 1                    | 12         |           | 1         | 38        |             | 8               |  |  |  |
| 14 SONNETT Emily  | 69           | 36                   | 20         | 1         |           | 3         | 9           | 21              |  |  |  |
| 17 SULLIVAN Andi  | 33           | 10                   | 18         |           | 2         |           | 3           | 18              |  |  |  |
| 19 DUNN Crystal   | 20           | 3                    | 1          |           |           | 11        | 5           | 3               |  |  |  |
| 20 RODMAN Trinity | 27           | 1                    | 2          |           | 2         | 17        | 5           | 6               |  |  |  |
| 23 FOX Emily      | 68           | 26                   | 3          | 1         | 1         | 3         | 34          | 31              |  |  |  |
| 5 OHARA Kelley    |              |                      |            |           |           |           |             |                 |  |  |  |
| 6 WILLIAMS Lynn   | 24           | 1                    |            |           |           | 18        | 5           | 8               |  |  |  |
| 15 RAPINOE Megan  | 15           | 3                    | 1          | 1         |           | 8         | 2           | 5               |  |  |  |