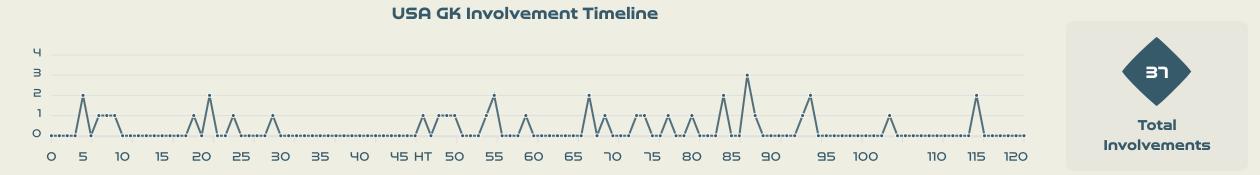

| 27.3%                |
| 10 | JAKOBSSON Sofia    | 14             | 4                  | 28.6%                |
| 15 | BLOMQVIST Rebecka  | 0              | 0                  | 0%                   |
| 20 | BENNISON Hanna     | 14             | 3                  | 21.4%                |

#### **Offering to Receive**





#### **Movement to Receive**

31

32.

50

1(=1)

ų.





#### **Movement to Receive**

68







•

#### · · · · • • • • 🔹 • • • • • • • •

# **OUT OF POSSESSION**

· · · · · · · · 📥 · · · · · · ·







# Defensive Line Height & Team Length









# Defensive Line Height & Team Length









#### **Defensive Pressure**

**Sweden** 













•

#### 

# GOALKEEPING

· · · · · · · · 📥 · · · · · · ·



#### **Goalkeeping Involvement**

Sweden









#### **Goalkeeping Distribution**





• Other









#### **Goalkeeping Distribution**









Chest



**Total Distributions** 



#### **Goal Prevention**





#### **Goal Prevention**





## **Aerial Control**







#### **Delivery Types Faced**

| Total | In Swing | Out Swing | Driven | Lofted | Cutback | Push |
|-------|----------|-----------|--------|--------|---------|------|
| 39    | 4        | 14        | 1      | 11     | 1       | 8    |

## **Aerial Control**









## SET PLAYS



• • • • • • • 🐴 • • • • • • •

## Set Plays - Corners

Direct

Indirect

Direct (on target)

Direct (off target)



|                  |                 | Corners - First Contact          | Delivery Type        | From Left<br>Side | From Right<br>Side | Total |
|------------------|--------