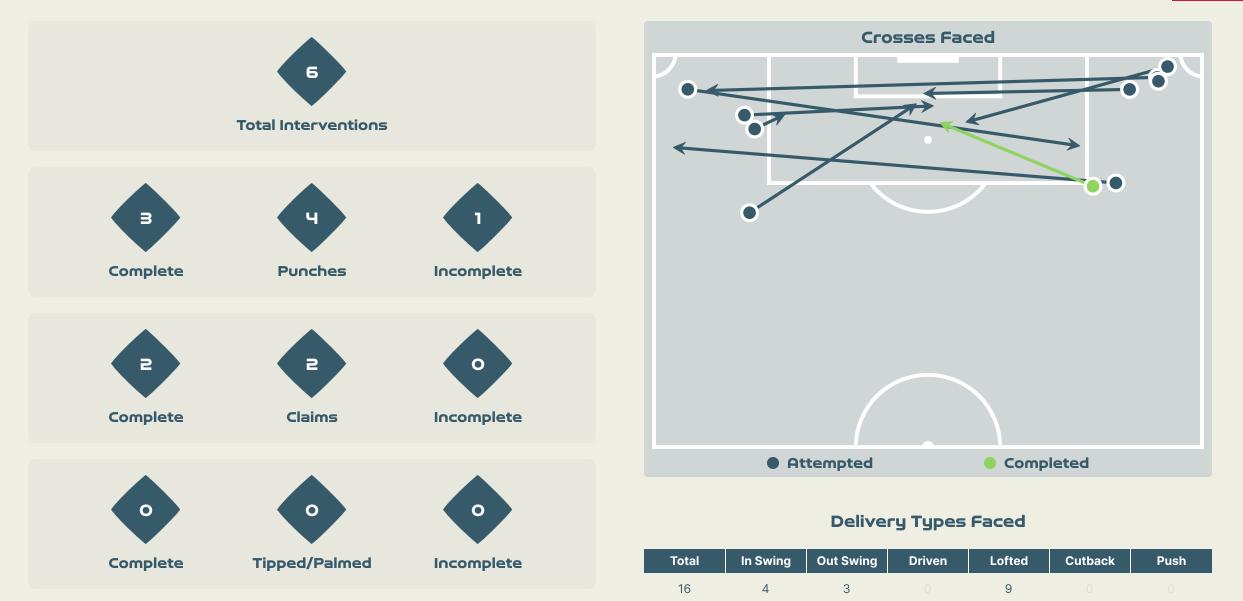

## **Aerial Control**

#### **Delivery Types Faced**

| Total | In Swing | Out Swing | Driven | Lofted | Cutback | Push |
|-------|----------|-----------|--------|--------|---------|------|
| 39    | 4        | 14        | 1      | 11     | 1       | 8    |