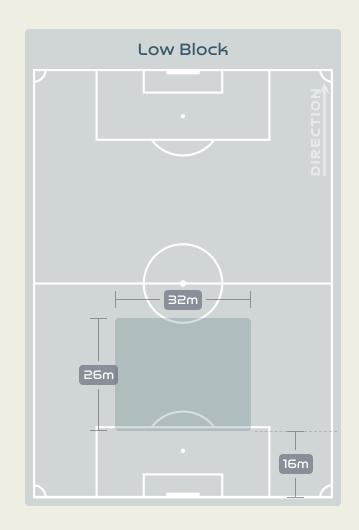

nna    | 39             | 9                  | 23.1%                |
| 23 | RUBENSSON Elin     | 54             | 15                 | 27.8%                |
| 8  | HURTIG Lina        | 11             | 3                  | 27.3%                |
| 10 | JAKOBSSON Sofia    | 14             | 4                  | 28.6%                |
| 15 | BLOMQVIST Rebecka  | 0              | 0                  | 0%                   |
| 20 | BENNISON Hanna     | 14             | 3                  | 21.4%                |

#### **Offering to Receive**





#### **Movement to Receive**

31

32.

50

1(=1)

ų.





#### **Movement to Receive**

68







•

#### · · · · • • • • 🔹 • • • • • • • •

# **OUT OF POSSESSION**

· · · · · · · · 📥 · · · · · · ·







# Defensive Line Height & Team Length









# Defensive Line Height & Team Length









#### **Defensive Pressure**

**Sweden** 













•

#### 

# GOALKEEPING

· · · · · · · · 📥 · · · · · · ·



#### **Goalkeeping Involvement**

Sweden









#### **Goalkeeping Distribution**





• Other









#### **Goalkeeping Distribution**









Chest



**Total Distributions** 



#### **Goal Prevention**





#### **Goal Prevention**





## **Aerial Control**







#### **Delivery Types Faced**

| Total | In Swing | Out Swing | Driven | Lofted | Cutback | Push |
|-------|----------|-----------|--------|--------|---------|------|
| 39    | 4        | 14        | 1      | 11     | 1       | 8    |

## **Aerial Control**









## SET PLAYS



• • • • • • • 🐴 • • • • • • •

## Set Plays - Corners

Direct

Indirect

Direct