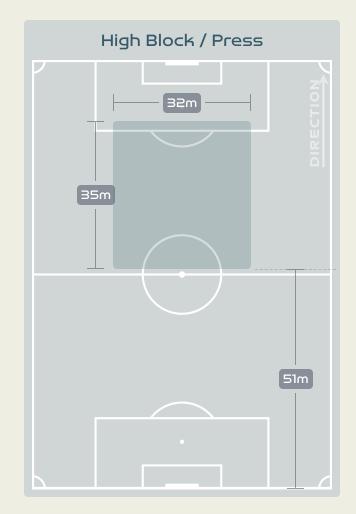

| 23.1%                |
| 23 | RUBENSSON Elin     | 54             | 15                 | 27.8%                |
| 8  | HURTIG Lina        | 11             | 3                  | 27.3%                |
| 10 | JAKOBSSON Sofia    | 14             | 4                  | 28.6%                |
| 15 | BLOMQVIST Rebecka  | 0              | 0                  | 0%                   |
| 20 | BENNISON Hanna     | 14             | 3                  | 21.4%                |

#### **Offering to Receive**





#### **Movement to Receive**

31

32.

50

1(=1)

ų.





#### **Movement to Receive**

68







•

#### · · · · • • • • 🔹 • • • • • • • •

# **OUT OF POSSESSION**

· · · · · · · · 📥 · · · · · · ·







# Defensive Line Height & Team Length









# Defensive Line Height & Team Length









#### **Defensive Pressure**

**Sweden** 













•

#### 

# GOALKEEPING

· · · · · · · · 📥 · · · · · · ·



#### **Goalkeeping Involvement**

Sweden









#### **Goalkeeping Distribution**





• Other









#### **Goalkeeping Distribution**









Chest



**Total Distributions** 



#### **Goal Prevention**





#### **Goal Prevention**





## **Aerial Control**







#### **Delivery Types Faced**

| Total | In Swing | Out Swing | Driven | Lofted | Cutback | Push |
|-------|----------|-----------|--------|--------|---------|------|
| 39    | 4        | 14        | 1      | 11     | 1       | 8    |

## **Aerial Control**









## SET PLAYS



• • • • • • • 🐴 • • • • • • •

## Set Plays - Corners

Direct

Indirect

Direct (on target)

Direct (off target)



|