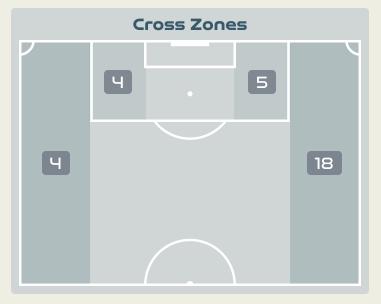

#### Crosses (Open Play)

|           |   | - | -   |        |    |
|-----------|---|---|-----|--------|----|
| Inswing   | 1 |   |     |        |    |
| Outswing  | 5 |   |     |        |    |
| Driven    |   |   |     |        |    |
| Lofted    |   |   | ٦   |        |    |
| Cutback   |   |   |     |        |    |
| ush Cross |   |   |     |        |    |
| Total     |   |   |     | 10     |    |
|           | 0 | З | 6   | 9      | 12 |
| Attempted |   |   | Con | pleted |    |

#### Crosses (Open Play)

#### Inswing 2 Outswing 10 Driven Lofted 10 Cutback Push Cross 8 Total 0 8 16 24 35 Attempted Completed 31

**Delivery Type** 

Most Crosses Attempted

ATTACKING MIDFIELD LEFT

| #  | Player         | Inswing | Outswing | Driven | Lofted | Cutback | Push<br>Cross | Total<br>Attempted |
|----|----------------|---------|----------|--------|--------|---------|---------------|--------------------|
| 1  | NAEHER Alyssa  |         |          |        |        |         |               |                    |
| 4  | GIRMA Naomi    |         | 1        |        |        |         |               | 1                  |
| 8  | ERTZ Julie     |         |          |        | 1      |         |               | 1                  |
| 10 | HORAN Lindsey  |         | 2        |        |        |         |               | 2                  |
| 11 | SMITH Sophia   | 2       |          |        | 2      | 1       | 2             | 7                  |
| 13 | MORGAN Alex    |         |          |        |        |         | 1             | 1                  |
| 14 | SONNETT Emily  |         |          |        |        |         |               |                    |
| 17 | SULLIVAN Andi  |         |          |        | 2      |         |               | 2                  |
| 19 | DUNN Crystal   |         |          |        |        |         |               |                    |
| 20 | RODMAN Trinity |         | 1        |        | 1      |         | 4             | 6                  |
| 23 | FOX Emily      |         | 4        |        | 1      |         | 1             | 6                  |
| 5  | OHARA Kelley   |         |          |        |        |         |               |                    |
| 6  | WILLIAMS Lynn  |         | 2        |        | 3      |         |               | 5                  |
| 15 | RAPINOE Megan  |         |          |        |        |         |               |                    |