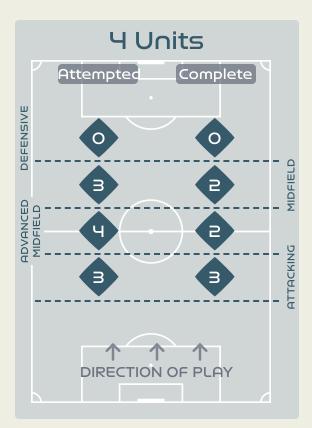

#### Line Breaks

| Attempted Line Breaks | 8 |
|-----------------------|---|
| Inside Shape          | Ч |
| Outside Shape         | Ч |

| Attempted Line Break | s 90 |
|----------------------|------|
| Inside Shape         | 58   |
| Outside Shape        | 32   |
|                      |      |

#### Line Breaks

|    |                    |                             |                             |                               |                   | 4 U                           | nits             |                   | 3 Units           |                  |                   | 2 L              | Inits             | Direction |        |      | Distribution Type |       |                     |
|----|--------------------|-----------------------------|-----------------------------|-------------------------------|-------------------|-------------------------------|------------------|-------------------|-------------------|------------------|-------------------|------------------|-------------------|-----------|--------|------|-------------------|-------|---------------------|
| #  | Player             | Line<br>Breaks<br>Attempted | Line<br>Breaks<br>Completed | Line Break<br>Completion<br>% | Attacking<br>Line | Attacking<br>Midfield<br>Line | Midfield<br>Line | Defensive<br>Line | Attacking<br>Line | Midfield<br>Line | Defensive<br>Line | Midfield<br>Line | Defensive<br>Line | Through   | Around | Over | Pass              | Cross | Ball<br>Progression |
| 1  | MUSOVIC Zecira     | 23                          | 9                           | 39%                           |                   |                               |                  |                   | 13                | 6                |                   | 4                |                   |           |        | 23   | 23                |       |                     |
| 2  | ANDERSSON Jonna    | 18                          | 12                          | 66%                           |                   |                               | 1                |                   | 4                 | 6                |                   | 7                |                   | 2         | 7      | 9    | 17                | 1     |                     |
| 6  | ERIKSSON Magdalena | 10                          | 7                           | 70%                           |                   | 1                             |                  |                   | 3                 | 4                | 1                 | 1                |                   | 2         | 2      | 6    | 10                |       |                     |
| 9  | ASLLANI Kosovare   | 6                           | 3                           | 50%                           |                   |                               |                  |                   |                   | 2                | 1                 | 2                | 1                 | 2         | 2      | 2    | 5                 | 1     |                     |
| 11 | BLACKSTENIUS Stina |                             |                             |                               |                   |                               |                  |                   |                   |                  |                   |                  |                   |           |        |      |                   |       |                     |
| 13 | ILESTEDT Amanda    | 6                           | 6                           | 100%                          |                   |                               |                  |                   | 5                 | 1                |                   |                  |                   | 2         | 2      | 2    | 6                 |       |                     |
| 14 | BJORN Nathalie     | 26                          | 20                          | 76%                           |                   | 2                             |                  |                   | 15                | 4                | 1                 | 3                | 1                 | 5         | 13     | 8    | 26                |       |                     |
| 16 | ANGELDAL Filippa   | 19                          | 8                           | 42%                           |                   |                               | 1                |                   | 1                 | 8                | 1                 | 7                | 1                 | 5         | 7      | 7    | 17                |       | 2                   |
| 18 | ROLFO Fridolina    | 9                           | 4                           | 44%                           |                   |                               | 1                |                   | 1                 | 2                | 2                 | 1                | 2                 | 2         | 3      | 4    | 8                 |       | 1                   |
| 19 | KANERYD Johanna    | 3                           | 1                           | 33%                           |                   |                               |                  |                   |                   | 1                | 1                 | 1                |                   | 2         | 1      |      | 3                 |       |                     |
| 23 | RUBENSSON Elin     | 12                          | 7                           | 58%                           |                   |                               |                  |                   | 2                 | 2                |                   | 8                |                   | 3         | 2      | 7    | 11                | 1     |                     |
| 8  | HURTIG Lina        | 1                           |                             |                               |                   |                               | 1                |                   |                   |                  |                   |                  |                   | 1         |        |      |                   |       | 1                   |
| 10 | JAKOBSSON Sofia    | 3                           | 2                           | 66%                           |                   | 1                             |                  |                   |                   | 2                |                   |                  |                   | 3         |        |      | 3                 |       |                     |
| 15 | BLOMQVIST Rebecka  |                             |                             |                               |                   |                               |                  |                   |                   |                  |                   |                  |                   |           |        |      |                   |       |                     |
| 20 | BENNISON Hanna     | 2                           | 1                           | 50%                           |                   |                               |                  |                   | 1                 |                  |                   | 1                |                   | 1         |        | 1    | 2                 |       |                     |