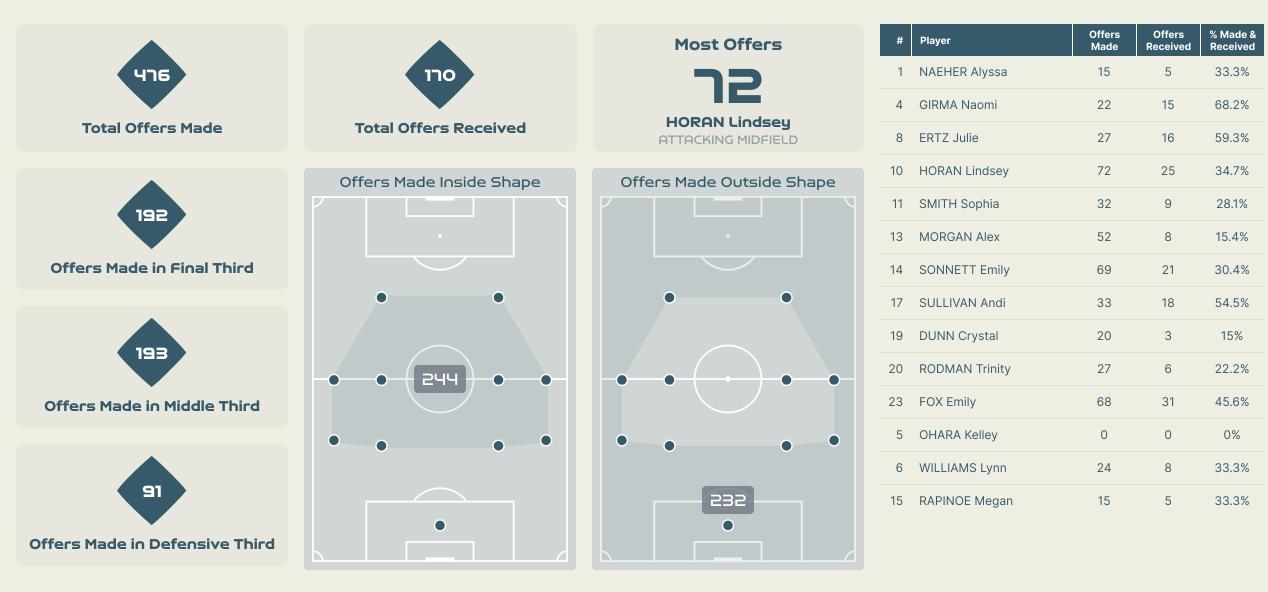

## In Possession - Offers & Receptions

|                   |              | Offer movement types |            |           |           |           |             |                 |  |  |  |
|-------------------|--------------|----------------------|------------|-----------|-----------|-----------|-------------|-----------------|--|--|--|
| # Player          | Total Offers | In Front             | In Between | Out to In | In to Out | In Behind | No Movement | Offers Received |  |  |  |
| 1 NAEHER Alyssa   | 15           |                      |            |           |           |           | 15          | 5               |  |  |  |
| 4 GIRMA Naomi     | 22           | 5                    |            |           |           |           | 17          | 15              |  |  |  |
| 8 ERTZ Julie      | 27           | 1                    | 1          |           |           | 1         | 24          | 16              |  |  |  |
| 10 HORAN Lindsey  | 72           | 14                   | 24         | 2         | 9         | 11        | 12          | 25              |  |  |  |
| 11 SMITH Sophia   | 32           | 1                    | 8          | 7         | 1         | 15        |             | 9               |  |  |  |
| 13 MORGAN Alex    | 52           | 1                    | 12         |           | 1         | 38        |             | 8               |  |  |  |
| 14 SONNETT Emily  | 69           | 36                   | 20         | 1         |           | 3         | 9           | 21              |  |  |  |
| 17 SULLIVAN Andi  | 33           | 10                   | 18         |           | 2         |           | 3           | 18              |  |  |  |
| 19 DUNN Crystal   | 20           | 3                    | 1          |           |           | 11        | 5           | 3               |  |  |  |
| 20 RODMAN Trinity | 27           | 1                    | 2          |           | 2         | 17        | 5           | 6               |  |  |  |
| 23 FOX Emily      | 68           | 26                   | 3          | 1         | 1         | 3         | 34          | 31              |  |  |  |
| 5 OHARA Kelley    |              |                      |            |           |           |           |             |                 |  |  |  |
| 6 WILLIAMS Lynn   | 24           | 1                    |            |           |           | 18        | 5           | 8               |  |  |  |
| 15 RAPINOE Megan  | 15           | 3                    | 1          | 1         |           | 8         | 2           | 5               |  |  |  |