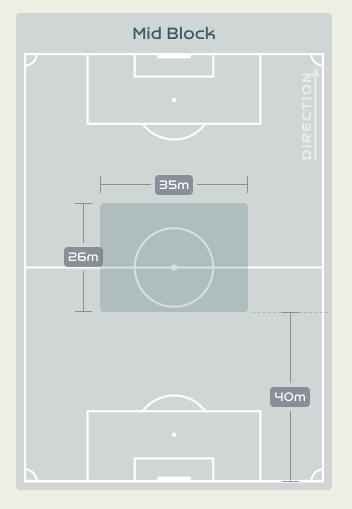

hanna    | 39             | 9                  | 23.1%                |
| 23 | RUBENSSON Elin     | 54             | 15                 | 27.8%                |
| 8  | HURTIG Lina        | 11             | 3                  | 27.3%                |
| 10 | JAKOBSSON Sofia    | 14             | 4                  | 28.6%                |
| 15 | BLOMQVIST Rebecka  | 0              | 0                  | 0%                   |
| 20 | BENNISON Hanna     | 14             | 3                  | 21.4%                |

#### **Offering to Receive**





#### **Movement to Receive**

31

32.

50

1(=1)

ų.





#### **Movement to Receive**

68







•

#### · · · · • • • • 🔹 • • • • • • • •

# **OUT OF POSSESSION**

· · · · · · · · 📥 · · · · · · ·







# Defensive Line Height & Team Length









# Defensive Line Height & Team Length









#### **Defensive Pressure**

**Sweden** 













•

#### 

# GOALKEEPING

· · · · · · · · 📥 · · · · · · ·



#### **Goalkeeping Involvement**

Sweden









#### **Goalkeeping Distribution**





• Other









#### **Goalkeeping Distribution**









Chest



**Total Distributions** 



#### **Goal Prevention**





#### **Goal Prevention**





## **Aerial Control**







#### **Delivery Types Faced**

| Total | In Swing | Out Swing | Driven | Lofted | Cutback | Push |
|-------|----------|-----------|--------|--------|---------|------|
| 39    | 4        | 14        | 1      | 11     | 1       | 8    |

## **Aerial Control**









## SET PLAYS



• • • • • • • 🐴 • • • • • • •

## Set Plays - Corners

Direct

Indirect

Dire