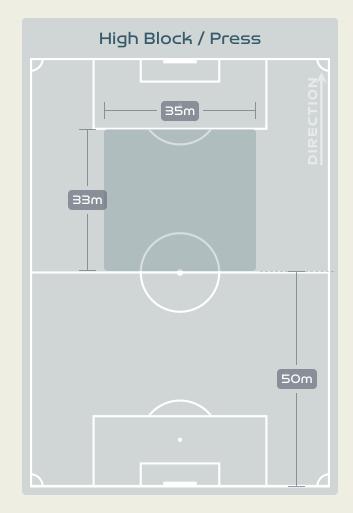

Johanna    | 39             | 9                  | 23.1%                |
| 23 | RUBENSSON Elin     | 54             | 15                 | 27.8%                |
| 8  | HURTIG Lina        | 11             | 3                  | 27.3%                |
| 10 | JAKOBSSON Sofia    | 14             | 4                  | 28.6%                |
| 15 | BLOMQVIST Rebecka  | 0              | 0                  | 0%                   |
| 20 | BENNISON Hanna     | 14             | 3                  | 21.4%                |

#### **Offering to Receive**





#### **Movement to Receive**

31

32.

50

1(=1)

ų.





#### **Movement to Receive**

68







•

#### · · · · • • • • 🔹 • • • • • • • •

# **OUT OF POSSESSION**

· · · · · · · · 📥 · · · · · · ·







# Defensive Line Height & Team Length









# Defensive Line Height & Team Length









#### **Defensive Pressure**

**Sweden** 













•

#### 

# GOALKEEPING

· · · · · · · · 📥 · · · · · · ·



#### **Goalkeeping Involvement**

Sweden









#### **Goalkeeping Distribution**





• Other









#### **Goalkeeping Distribution**









Chest



**Total Distributions** 



#### **Goal Prevention**





#### **Goal Prevention**





## **Aerial Control**







#### **Delivery Types Faced**

| Total | In Swing | Out Swing | Driven | Lofted | Cutback | Push |
|-------|----------|-----------|--------|--------|---------|------|
| 39    | 4        | 14        | 1      | 11     | 1       | 8    |

## **Aerial Control**









## SET PLAYS



• • • • • • • 🐴 • • • • • • •

## Set Plays - Corners

Direct

Indirect

Di