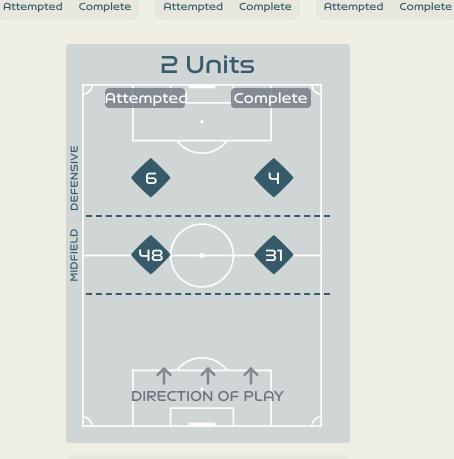

| Attempted Line Breaks | 54 |
|-----------------------|----|
| Inside Shape          | 34 |
| Outside Shape         | 50 |

Attempted Line Breaks

IQQ

48

33

#### Line Breaks

|    |                |                             | 4 Uı                        | nits                          |                   | 3 Units                       |                  |                   | 2 L               | Inits            | Direction         |                  |                   | Distribution Type |        |      |      |       |                     |
|----|----------------|-----------------------------|-----------------------------|-------------------------------|-------------------|-------------------------------|------------------|-------------------|-------------------|------------------|-------------------|------------------|-------------------|-------------------|--------|------|------|-------|---------------------|
| #  | Player         | Line<br>Breaks<br>Attempted | Line<br>Breaks<br>Completed | Line Break<br>Completion<br>% | Attacking<br>Line | Attacking<br>Midfield<br>Line | Midfield<br>Line | Defensive<br>Line | Attacking<br>Line | Midfield<br>Line | Defensive<br>Line | Midfield<br>Line | Defensive<br>Line | Through           | Around | Over | Pass | Cross | Ball<br>Progression |
| 1  | NAEHER Alyssa  | 7                           | 4                           | 57%                           |                   |                               |                  |                   | 4                 | 1                |                   | 2                |                   | 1                 |        | 6    | 7    |       |                     |
| 4  | GIRMA Naomi    | 53                          | 36                          | 67%                           | 2                 | 2                             |                  |                   | 27                | 11               | 1                 | 10               |                   | 14                | 17     | 22   | 52   |       | 1                   |
| 8  | ERTZ Julie     | 10                          | 5                           | 50%                           | 1                 |                               |                  |                   | 4                 | 2                |                   | 3                |                   | 4                 | 2      | 4    | 10   |       |                     |
| 10 | HORAN Lindsey  | 18                          | 11                          | 61%                           |                   |                               | 1                |                   |                   | 12               | 1                 | 4                |                   | 4                 | 9      | 5    | 18   |       |                     |
| 11 | SMITH Sophia   | 11                          | 4                           | 36%                           |                   |                               | 1                |                   |                   | 5                | 2                 | 2                | 1                 | 5                 | 2      | 4    | 6    | 3     | 2                   |
| 13 | MORGAN Alex    | 5                           | 4                           | 80%                           |                   |                               |                  |                   |                   |                  | 4                 | 1                |                   | 3                 | 1      | 1    | 5    |       |                     |
| 14 | SONNETT Emily  | 13                          | 12                          | 92%                           |                   | 1                             | 1                |                   | 4                 | 3                | 1                 | 2                | 1                 | 4                 | 5      | 4    | 13   |       |                     |
| 17 | SULLIVAN Andi  | 19                          | 14                          | 73%                           |                   | 1                             |                  |                   | 5                 | 6                | 1                 | 5                | 1                 | 4                 | 5      | 10   | 17   | 2     |                     |
| 19 | DUNN Crystal   | 15                          | 13                          | 86%                           |                   |                               |                  |                   | 4                 | 3                | 1                 | 7                |                   | 4                 | 7      | 4    | 15   |       |                     |
| 20 | RODMAN Trinity | 4                           | 3                           | 75%                           |                   |                               |                  |                   |                   | 2                |                   | 1                | 1                 |                   | 3      | 1    | 4    |       |                     |
| 23 | FOX Emily      | 29                          | 19                          | 65%                           |                   |                               |                  |                   | 12                | 5                | 3                 | 9                |                   | 5                 | 17     | 7    | 24   | 2     | 3                   |
| 5  | OHARA Kelley   | 2                           | 1                           | 50%                           |                   |                               |                  |                   |                   | 2                |                   |                  |                   |                   |        | 2    | 2    |       |                     |
| 6  | WILLIAMS Lynn  | 6                           | 3                           | 50%                           |                   |                               |                  |                   |                   | 3                | 2                 |                  | 1                 |                   | 2      | 4    | 4    |       | 2                   |
| 15 | RAPINOE Megan  | 7                           | 3                           | 42%                           |                   |                               |                  |                   |                   | 2                | 2                 | 2                | 1                 |                   | 1      | 6    | 6    | 1     |                     |