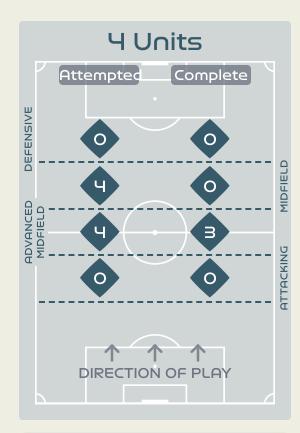

#### Line Breaks

| Attempted Line Breaks | 8 |
|-----------------------|---|
| Inside Shape          | Ч |
| Outside Shape         | Ч |

| Attempted Line Break | s 90 |
|----------------------|------|
| Inside Shape         | 58   |
| Outside Shape        | 32   |
|                      |      |