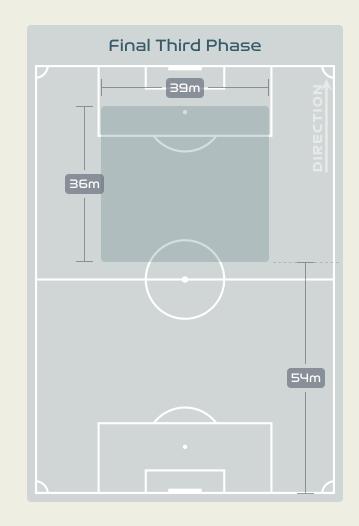

### SUBSTITUTES

| MURPHY Casey       | GK | 18 | 8 |
|--------------------|----|----|---|
| KINGSBURY Aubrey   | GK | 21 | 8 |
| SANCHEZ Ashley     | MF | 5  | 8 |
| HUERTA Sofia       | DF | З  | 8 |
| 120' OHARA Kelley  | DF | 5  | 8 |
| 66' WILLIAMS Lynn  | FW | 6  | 8 |
| THOMPSON Alyssa    | FW | ٦  | 0 |
| DEMELO Savannah    | MF | 9  | 8 |
| COOK Alana         | DF | 12 | 8 |
| 99' RAPINOE Megan  | FW | 15 | 8 |
| 120' MEWIS Kristie | MF | 55 | 8 |
|                    |    |    |   |

#### Match Summary – Key Statistics

Sweden







06 August 2023 - AAMI Park - 19:00

Sweden

#### **Phases of Play**





**OUT OF POSSESSION** 





•

#### · · · · • • • • 🔹 • • • • • • • •

# **IN POSSESSION**

· · · • • • • 🖶 • • • • • • •



#### In Possession Line Height & Team Length









#### In Possession Line Height & Team Length









#### Line Breaks





| Attempted Line Breaks | 8 |
|-----------------------|---|
| Inside Shape          | Ч |
| Outside Shape         | Ч |



| Attempted Line Break | s 90 |
|----------------------|------|
| Inside Shape         | 58   |
| Outside Shape        | 32   |
|                      |      |



| Attempted Line Breaks | 40 |
|-----------------------|----|
| Inside Shape          | ธา |
| Outside Shape         | 9  |







06 August 2023 - AAMI Park - 19:00

#### Line Breaks





| Attempted Line Breaks | 510 |
|-----------------------|-----|
| Inside Shape          | 5   |
| Outside Shape         | 5   |



| 135 |
|-----|
| 81  |
| 54  |
|     |



ור

63

Λ

36

80

| Attempted Line Breaks | 54 |
|----------------------