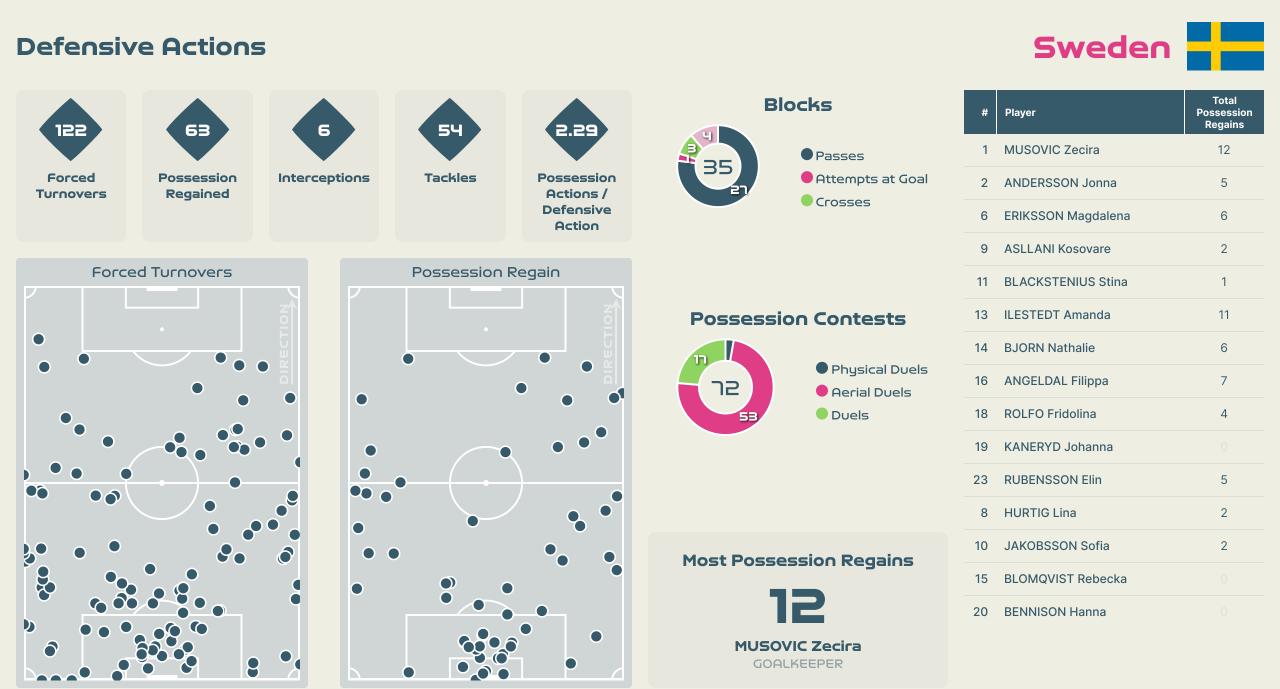

## **Out of Possession**

| #  | Player             | Tackles<br>Made / Won | Blocks | Interceptions | Pressing<br>Direct | Pressing<br>Indirect | Duels Won -<br>Aerial | Duels Won -<br>Physical | Possession<br>Contests<br>won | Clearances | Loose Ball<br>Receptions | Pushing On | Pushing On<br>into Pressing | Possession<br>Regains | Possession<br>Interrupted |
|----|--------------------|-----------------------|--------|---------------|--------------------|----------------------|-----------------------|-------------------------|-------------------------------|------------|--------------------------|------------|-----------------------------|-----------------------|---------------------------|
| 1  | MUSOVIC Zecira     | 0 / 0                 | 0      | 0             | 0                  | 0                    | 0                     | 0                       | 0                             | 0          | 6                        | 0          | 0                           | 12                    | 0                         |
| 2  | ANDERSSON Jonna    | 7 / 1                 | 5      | 1             | 9                  | 19                   | 3                     |                         | 4                             | 11         | 8                        | 19         | 7                           | 5                     | 12                        |
| 6  | ERIKSSON Magdalena | 1 / 1                 | 3      | 1             | 2                  | 9                    | 2                     |                         | 2                             | 15         | 7                        | 5          | 2                           | 6                     | 11                        |
| 9  | ASLLANI Kosovare   | 7 / 2                 |        |               | 14                 | 47                   |                       | 1                       | 3                             |            | 3                        | 39         | 28                          | 2                     |                           |
| 11 | BLACKSTENIUS Stina | 1 / 0                 | 1      | 1             | 4                  | 11                   | 3                     |                         | 3                             | 3          |                          | 23         | 9                           | 1                     | 2                         |
| 13 | ILESTEDT Amanda    | 2/2                   | 6      | 1             | 3                  | 5                    | 1                     |                         | 1                             | 14         | 4                        | 8          |                             | 11                    | 10                        |
| 14 | BJORN Nathalie     | 2/2                   | 1      |               | 10                 | 11                   |                       |                         | 1                             | 9          | 10                       | 12         | 5                           | 6                     | 5                         |
| 16 | ANGELDAL Filippa   | 10 / 3                | 5      |               | 20                 | 28                   |                       |                         | 1                             | 4          | 5                        | 51         | 26                          | 7                     | 6                         |
| 18 | ROLFO Fridolina    | 8/2                   | 3      |               | 11                 | 62                   | 4                     | 1                       | 5                             | 2          | 8                        | 47         | 37                          | 4                     | 4                         |
| 19 | KANERYD Johanna    | 1 / 0                 |        |               | 2                  | 26                   | 1                     |                         | 1                             | 1          | 8                        | 23         | 9                           |                       |                           |
| 23 | RUBENSSON Elin     | 6 / 0                 | 9      | 1             | 13                 | 29                   | 2                     |                         | 3                             | 11         | 14                       | 21         | 11                          | 5                     | 12                        |
| 8  | HURTIG Lina        | 2 / 0                 | 3      |               | 6                  | 13                   | 4                     |                         | 5                             | 1          | 1                        | 12         | 5                           | 2                     | 3                         |
| 10 | JAKOBSSON Sofia    | 4 / 1                 | 2      | 1             | 4                  | 10                   |                       |                         |                               | 1          | 3                        | 8          | 5                           | 2                     | 2                         |
| 15 | BLOMQVIST Rebecka  | 1 / 0                 |        |               | 2                  | 1                    |                       |                         |                               |            |                          | 3          | 2                           |                       |                           |
| 20 | BENNISON Hanna     | 2/0                   |        |               | 2                  | 2                    |                       |                         | 1                             | 1          | 2                        | 9          | 2                           |                       | 1                         |