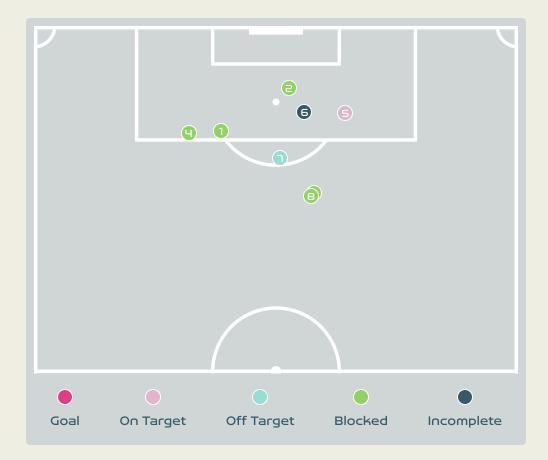

| Time | Player                | Outcome                      | Body Part  | Delivery Type |
|------|-----------------------|------------------------------|------------|---------------|
| 19   | 11 BLACKSTENIUS Stina | Incomplete - Blocked         | Left Foot  | Pass          |
| 29   | 11 BLACKSTENIUS Stina | Incomplete - Blocked         | Right Foot | Cross         |
| 59   | 16 ANGELDAL Filippa   | Incomplete - Blocked         | Right Foot | Pass          |
| 80   | 11 BLACKSTENIUS Stina | Incomplete - Blocked         | Right Foot | Pass          |
| 84   | 10 JAKOBSSON Sofia    | On Target - Saved            | Left Foot  | Pass          |
| 87   | 23RUBENSSON Elin      | Incomplete - Defensive Event | Right Foot | Loose Ball    |
| 87   | 16 ANGELDAL Filippa   | Off Target                   | Right Foot | Loose Ball    |
| 92   | 23RUBENSSON Elin      | Incomplete - Blocked         | Right Foot | Loose Ball    |

| Time | Player            | Outcome                                | Body Part  | Delivery Type |
|------|-------------------|----------------------------------------|------------|---------------|
| 6    | 17 SULLIVAN Andi  | Off Target                             | Right Foot | Loose Ball    |
| 17   | 20 RODMAN Trinity | On Target - Saved                      | Right Foot | Loose Ball    |
| 26   | 20 RODMAN Trinity | On Target - Saved                      | Right Foot | Loose Ball    |
| 27   | 20 RODMAN Trinity | Off Target                             | Left Foot  | Pass          |
| 33   | 10 HORAN Lindsey  | Off Target                             | Head       | Corner        |
| 52   | 10 HORAN Lindsey  | On Target - Saved                      | Right Foot | Cross         |
| 53   | 11 SMITH Sophia   | Incomplete                             | Right Foot | Loose Ball    |
| 56   | 10 HORAN Lindsey  | Off Target                             | Right Foot | Pass          |
| 72   | 6 WILLIAMS Lynn   | Incomplete - Blocked                   | Right Foot | Loose Ball    |
| 72   | 11 SMITH Sophia   | On Target - Saved                      | Right Foot | Pass          |
| 75   | 14 SONNETT Emily  | Off Target                             | Right Foot | Pass          |
| 88   | 13 MORGAN Alex    | On Target - Saved                      | Head       | Cross         |
| 89   | 13 MORGAN Alex    | On Target - Saved                      | Head       | Cross         |
| 95   | 13 MORGAN Alex    | On Target - Saved                      | Left Foot  | Pass          |
| 97   | 17 SULLIVAN Andi  | Off Target                             | Right Foot | Loose Ball    |
| 100  | 6 WILLIAMS Lynn   | On Target - Saved                      | Right Foot | Pass          |
| 100  | 10 HORAN Lindsey  | Deflected Off Target - Defensive Event | Left Foot  | Loose Ball    |

| Time | Player          | Outcome                               | Body Part  | Delivery Type |
|------|-----------------|---------------------------------------|------------|---------------|
| 106  | 11 SMITH Sophia | On Target - Saved                     | Right Foot | Pass          |
| 107  | 8 ERTZ Julie    | On Target - Saved                     | Left Foot  | Loose Ball    |
| 110  | 11 SMITH Sophia | Deflected On Target - Defensive Event | Left Foot  | Loose Ball    |
| 110  | 6 WILLIAMS Lynn | Deflected On Target - Saved           | Left Foot  | Loose Ball    |