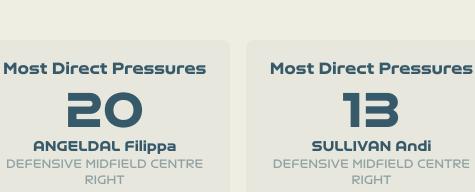

54             | 15                 | 27.8%                |
| 8  | HURTIG Lina        | 11             | 3                  | 27.3%                |
| 10 | JAKOBSSON Sofia    | 14             | 4                  | 28.6%                |
| 15 | BLOMQVIST Rebecka  | 0              | 0                  | 0%                   |
| 20 | BENNISON Hanna     | 14             | 3                  | 21.4%                |

#### **Offering to Receive**





#### **Movement to Receive**

31

32.

50

1(=1)

ų.





#### **Movement to Receive**

68







•

#### · · · · • • • • 🔹 • • • • • • • •

# **OUT OF POSSESSION**

· · · · · · · · 📥 · · · · · · ·







# Defensive Line Height & Team Length









# Defensive Line Height & Team Length









#### **Defensive Pressure**

**Sweden** 













•

#### 

# GOALKEEPING

· · · · · · · · 📥 · · · · · · ·



#### **Goalkeeping Involvement**

Sweden









#### **Goalkeeping Distribution**





• Other









#### **Goalkeeping Distribution**









Chest



**Total Distributions** 



#### **Goal Prevention**





#### **Goal Prevention**





## **Aerial Control**







#### **Delivery Types Faced**

| Total | In Swing | Out Swing | Driven | Lofted | Cutback | Push |
|-------|----------|-----------|--------|--------|---------|------|
| 39    | 4        | 14        | 1      | 11     | 1       | 8    |

## **Aerial Control**









## SET PLAYS



• • • • • • • 🐴 • • • • • • •

## Set Plays - Corners

Direct

Indirect

Direct (on target)

Direct (off target)



|                  |                 | Corners - First Conta