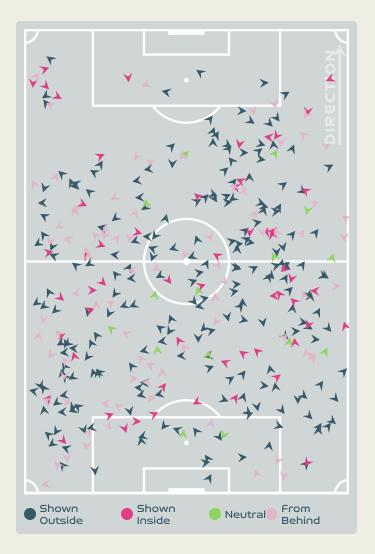

| 54             | 15                 | 27.8%                |
| 8  | HURTIG Lina        | 11             | 3                  | 27.3%                |
| 10 | JAKOBSSON Sofia    | 14             | 4                  | 28.6%                |
| 15 | BLOMQVIST Rebecka  | 0              | 0                  | 0%                   |
| 20 | BENNISON Hanna     | 14             | 3                  | 21.4%                |

#### **Offering to Receive**





#### **Movement to Receive**

31

32.

50

1(=1)

ų.





#### **Movement to Receive**

68







•

#### · · · · • • • • 🔹 • • • • • • • •

# **OUT OF POSSESSION**

· · · · · · · · 📥 · · · · · · ·







# Defensive Line Height & Team Length









# Defensive Line Height & Team Length









#### **Defensive Pressure**

**Sweden** 













•

#### 

# GOALKEEPING

· · · · · · · · 📥 · · · · · · ·



#### **Goalkeeping Involvement**

Sweden









#### **Goalkeeping Distribution**





• Other









#### **Goalkeeping Distribution**









Chest



**Total Distributions** 



#### **Goal Prevention**





#### **Goal Prevention**





## **Aerial Control**







#### **Delivery Types Faced**

| Total | In Swing | Out Swing | Driven | Lofted | Cutback | Push |
|-------|----------|-----------|--------|--------|---------|------|
| 39    | 4        | 14        | 1      | 11     | 1       | 8    |

## **Aerial Control**









## SET PLAYS



• • • • • • • 🐴 • • • • • • •

## Set Plays - Corners

Direct

Indirect

Direct (on target)

Direct (off target)



|                  |                 | Corners - First C