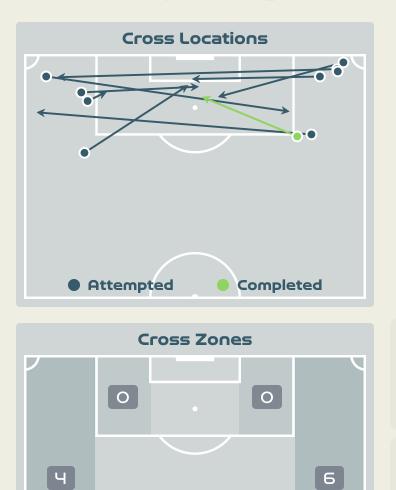

#### Crosses (Open Play)

|           |   | - | -   |        |    |
|-----------|---|---|-----|--------|----|
| Inswing   | 1 |   |     |        |    |
| Outswing  | 5 |   |     |        |    |
| Driven    |   |   |     |        |    |
| Lofted    |   |   | ٦   |        |    |
| Cutback   |   |   |     |        |    |
| ush Cross |   |   |     |        |    |
| Total     |   |   |     | 10     |    |
|           | 0 | З | 6   | 9      | 12 |
| Attempted |   |   | Con | pleted |    |

P

Delivery Type

10

ASLLANI Kosovare ATTACKING MIDFIELD

| #  | Player             | Inswing | Outswing | Driven | Lofted | Cutback | Push<br>Cross | Total<br>Attempted |
|----|--------------------|---------|----------|--------|--------|---------|---------------|--------------------|
| 1  | MUSOVIC Zecira     |         |          |        |        |         |               |                    |
| 2  | ANDERSSON Jonna    |         |          |        | 2      |         |               | 2                  |
| 6  | ERIKSSON Magdalena |         |          |        |        |         |               |                    |
| 9  | ASLLANI Kosovare   |         | 1        |        | 1      |         |               | 2                  |
| 11 | BLACKSTENIUS Stina |         |          |        |        |         |               |                    |
| 13 | ILESTEDT Amanda    |         |          |        |        |         |               |                    |
| 14 | BJORN Nathalie     |         |          |        |        |         |               |                    |
| 16 | ANGELDAL Filippa   |         |          |        |        |         |               |                    |
| 18 | ROLFO Fridolina    | 1       | 1        |        |        |         |               | 2                  |
| 19 | KANERYD Johanna    |         |          |        | 2      |         |               | 2                  |
| 23 | RUBENSSON Elin     |         |          |        |        |         |               |                    |
| 8  | HURTIG Lina        |         |          |        |        |         |               |                    |
| 10 | JAKOBSSON Sofia    |         |          |        | 2      |         |               | 2                  |
| 15 | BLOMQVIST Rebecka  |         |          |        |        |         |               |                    |
| 20 | BENNISON Hanna     |         |          |        |        |         |               |                    |
|    |                    |         |          |        |        |         |               |                    |