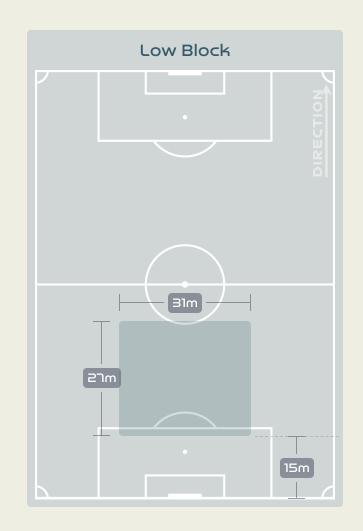

23.1%                |
| 23 | RUBENSSON Elin     | 54             | 15                 | 27.8%                |
| 8  | HURTIG Lina        | 11             | 3                  | 27.3%                |
| 10 | JAKOBSSON Sofia    | 14             | 4                  | 28.6%                |
| 15 | BLOMQVIST Rebecka  | 0              | 0                  | 0%                   |
| 20 | BENNISON Hanna     | 14             | 3                  | 21.4%                |

#### **Offering to Receive**





#### **Movement to Receive**

31

32.

50

1(=1)

ų.





#### **Movement to Receive**

68







•

#### · · · · • • • • 🔹 • • • • • • • •

# **OUT OF POSSESSION**

· · · · · · · · 📥 · · · · · · ·







# Defensive Line Height & Team Length









# Defensive Line Height & Team Length









#### **Defensive Pressure**

**Sweden** 













•

#### 

# GOALKEEPING

· · · · · · · · 📥 · · · · · · ·



#### **Goalkeeping Involvement**

Sweden









#### **Goalkeeping Distribution**





• Other









#### **Goalkeeping Distribution**









Chest



**Total Distributions** 



#### **Goal Prevention**





#### **Goal Prevention**





## **Aerial Control**







#### **Delivery Types Faced**

| Total | In Swing | Out Swing | Driven | Lofted | Cutback | Push |
|-------|----------|-----------|--------|--------|---------|------|
| 39    | 4        | 14        | 1      | 11     | 1       | 8    |

## **Aerial Control**









## SET PLAYS



• • • • • • • 🐴 • • • • • • •

## Set Plays - Corners

Direct

Indirect

Direct (on target)

Direct (off target)



|