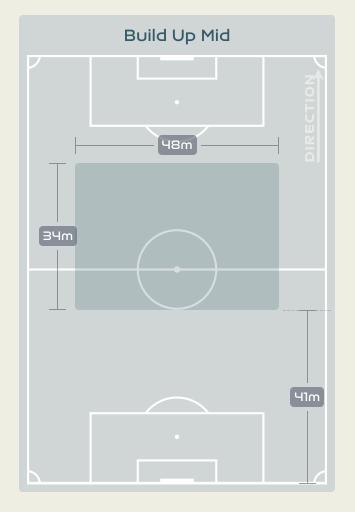

|
|--------------------|----|----|---|
| KINGSBURY Aubrey   | GK | 21 | 8 |
| SANCHEZ Ashley     | MF | 5  | 8 |
| HUERTA Sofia       | DF | З  | 8 |
| 120' OHARA Kelley  | DF | 5  | 8 |
| 66' WILLIAMS Lynn  | FW | 6  | 8 |
| THOMPSON Alyssa    | FW | ٦  | 0 |
| DEMELO Savannah    | MF | 9  | 8 |
| COOK Alana         | DF | 12 | 8 |
| 99' RAPINOE Megan  | FW | 15 | 8 |
| 120' MEWIS Kristie | MF | 55 | 8 |
|                    |    |    |   |

#### Match Summary – Key Statistics

Sweden







06 August 2023 - AAMI Park - 19:00

Sweden

#### **Phases of Play**





**OUT OF POSSESSION** 





•

#### · · · · • • • • 🔹 • • • • • • • •

# **IN POSSESSION**

· · · • • • • 🖶 • • • • • • •



#### In Possession Line Height & Team Length









#### In Possession Line Height & Team Length









#### Line Breaks





| Attempted Line Breaks | 8 |
|-----------------------|---|
| Inside Shape          | Ч |
| Outside Shape         | Ч |



| Attempted Line Break | s 90 |
|----------------------|------|
| Inside Shape         | 58   |
| Outside Shape        | 32   |
|                      |      |



| Attempted Line Breaks | 40 |
|-----------------------|----|
| Inside Shape          | ธา |
| Outside Shape         | 9  |







06 August 2023 - AAMI Park - 19:00

#### Line Breaks





| Attempted Line Breaks | 510 |
|-----------------------|-----|
| Inside Shape          | 5   |
| Outside Shape         | 5   |



| 135 |
|-----|
| 81  |
| 54  |
|     |



ור

63

Λ

36

80

| Attempted Line Breaks | 54 |
|-----------------------|----|
| Inside Shape          | 34 |
| Outside Sha