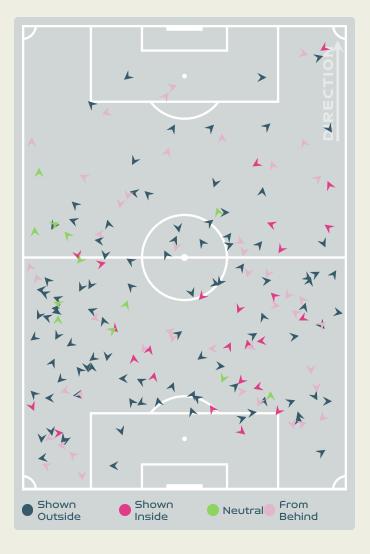

4             | 15                 | 27.8%                |
| 8  | HURTIG Lina        | 11             | 3                  | 27.3%                |
| 10 | JAKOBSSON Sofia    | 14             | 4                  | 28.6%                |
| 15 | BLOMQVIST Rebecka  | 0              | 0                  | 0%                   |
| 20 | BENNISON Hanna     | 14             | 3                  | 21.4%                |

#### **Offering to Receive**





#### **Movement to Receive**

31

32.

50

1(=1)

ų.





#### **Movement to Receive**

68







•

#### · · · · • • • • 🔹 • • • • • • • •

# **OUT OF POSSESSION**

· · · · · · · · 📥 · · · · · · ·







# Defensive Line Height & Team Length









# Defensive Line Height & Team Length









#### **Defensive Pressure**

**Sweden** 













•

#### 

# GOALKEEPING

· · · · · · · · 📥 · · · · · · ·



#### **Goalkeeping Involvement**

Sweden









#### **Goalkeeping Distribution**





• Other









#### **Goalkeeping Distribution**









Chest



**Total Distributions** 



#### **Goal Prevention**





#### **Goal Prevention**





## **Aerial Control**







#### **Delivery Types Faced**

| Total | In Swing | Out Swing | Driven | Lofted | Cutback | Push |
|-------|----------|-----------|--------|--------|---------|------|
| 39    | 4        | 14        | 1      | 11     | 1       | 8    |

## **Aerial Control**









## SET PLAYS



• • • • • • • 🐴 • • • • • • •

## Set Plays - Corners

Direct

Indirect

Direct (on target)

Direct (off target)



|                  |                 | Corners - First Contact