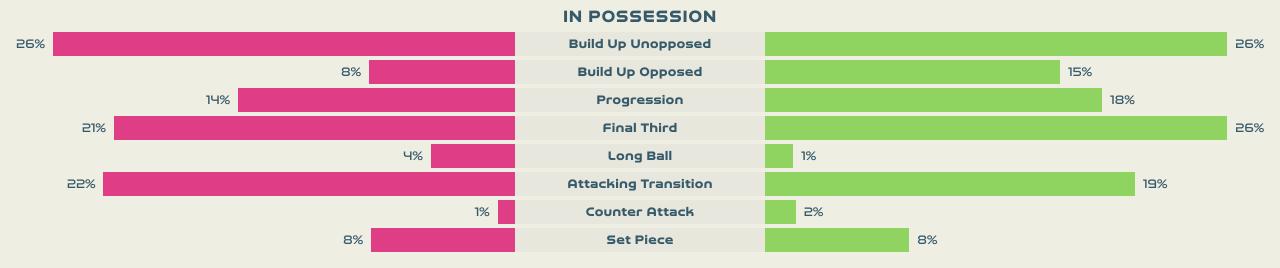

| 8  |
| <b>†</b> 66' | ROD   | MAN Trinity | FW | 50   | 8  |
| +.           | 150,  | FOX Emily   | DF | 23   | 8  |
|              |       |             |    |      |    |

#### SUBSTITUTES

| MURPHY Casey       | GK | 18 | 8 |
|--------------------|----|----|---|
| KINGSBURY Aubrey   | GK | 21 | 8 |
| SANCHEZ Ashley     | MF | 5  | 8 |
| HUERTA Sofia       | DF | З  | 8 |
| 120' OHARA Kelley  | DF | 5  | 8 |
| 66' WILLIAMS Lynn  | FW | 6  | 8 |
| THOMPSON Alyssa    | FW | ٦  | 0 |
| DEMELO Savannah    | MF | 9  | 8 |
| COOK Alana         | DF | 12 | 8 |
| 99' RAPINOE Megan  | FW | 15 | 8 |
| 120' MEWIS Kristie | MF | 55 | 8 |
|                    |    |    |   |

#### Match Summary – Key Statistics

Sweden







06 August 2023 - AAMI Park - 19:00

Sweden

#### **Phases of Play**





**OUT OF POSSESSION** 





•

#### · · · · • • • • 🔹 • • • • • • • •

# **IN POSSESSION**

· · · • • • • 🖶 • • • • • • •



#### In Possession Line Height & Team Length









#### In Possession Line Height & Team Length









#### Line Breaks





| Attempted Line Breaks | 8 |
|-----------------------|---|
| Inside Shape          | Ч |
| Outside Shape         | Ч |



| Attempted Line Break | s 90 |
|----------------------|------|
| Inside Shape         | 58   |
| Outside Shape        | 32   |
|                      |      |



| Attempted Line Breaks | 40 |
|-----------------------|----|
| Inside Shape          | ธา |
| Outside Shape         | 9  |







06 August 2023 - AAMI Park - 19:00

#### Line Breaks





| Attempted Line Breaks | 510 |
|-----------------------|-----|
| In