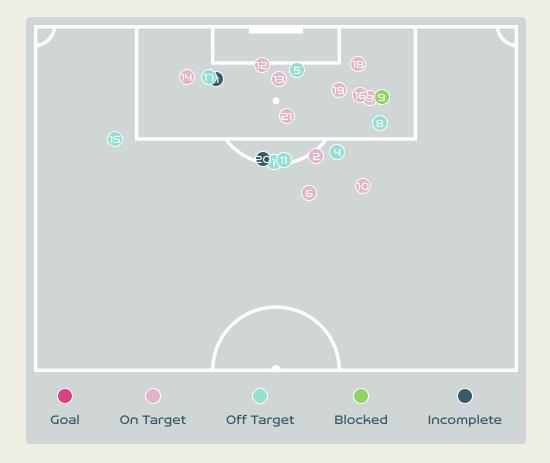

| Time | Player                | Outcome                      | Body Part  | Delivery Type |
|------|-----------------------|------------------------------|------------|---------------|
| 19   | 11 BLACKSTENIUS Stina | Incomplete - Blocked         | Left Foot  | Pass          |
| 29   | 11 BLACKSTENIUS Stina | Incomplete - Blocked         | Right Foot | Cross         |
| 59   | 16 ANGELDAL Filippa   | Incomplete - Blocked         | Right Foot | Pass          |
| 80   | 11 BLACKSTENIUS Stina | Incomplete - Blocked         | Right Foot | Pass          |
| 84   | 10 JAKOBSSON Sofia    | On Target - Saved            | Left Foot  | Pass          |
| 87   | 23RUBENSSON Elin      | Incomplete - Defensive Event | Right Foot | Loose Ball    |
| 87   | 16 ANGELDAL Filippa   | Off Target                   | Right Foot | Loose Ball    |
| 92   | 23RUBENSSON Elin      | Incomplete - Blocked         | Right Foot | Loose Ball    |