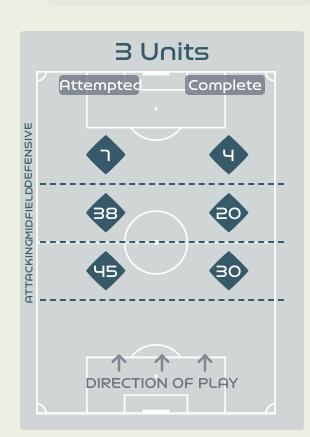

#### Line Breaks

|    |                    |                             |                             |                               |                   | 4 U                           | nits             |                   | 3 Units           |                  |                   | 2 L              | Inits             | Direction |        |      | Distribution Type |       |                     |
|----|--------------------|-----------------------------|-----------------------------|-------------------------------|-------------------|-------------------------------|------------------|-------------------|-------------------|------------------|-------------------|------------------|-------------------|-----------|--------|------|-------------------|-------|---------------------|
| #  | Player             | Line<br>Breaks<br>Attempted | Line<br>Breaks<br>Completed | Line Break<br>Completion<br>% | Attacking<br>Line | Attacking<br>Midfield<br>Line | Midfield<br>Line | Defensive<br>Line | Attacking<br>Line | Midfield<br>Line | Defensive<br>Line | Midfield<br>Line | Defensive<br>Line | Through   | Around | Over | Pass              | Cross | Ball<br>Progression |
| 1  | MUSOVIC Zecira     | 23                          | 9                           | 39%                           |                   |                               |                  |                   | 13                | 6                |                   | 4                |                   |           |        | 23   | 23                |       |                     |
| 2  | ANDERSSON Jonna    | 18                          | 12                          | 66%                           |                   |                               | 1                |                   | 4                 | 6                |                   | 7                |                   | 2         | 7      | 9    | 17                | 1     |                     |
| 6  | ERIKSSON Magdalena | 10                          | 7                           | 70%                           |                   | 1                             |                  |                   | 3                 | 4                | 1                 | 1                |                   | 2         | 2      | 6    | 10                |       |                     |
| 9  | ASLLANI Kosovare   | 6                           | 3                           | 50%                           |                   |                               |                  |                   |                   | 2                | 1                 | 2                | 1                 | 2         | 2      | 2    | 5                 | 1     |                     |
| 11 | BLACKSTENIUS Stina |                             |                             |                               |                   |                               |                  |                   |                   |                  |                   |                  |                   |           |        |      |                   |       |                     |
| 13 | ILESTEDT Amanda    | 6                           | 6                           | 100%                          |                   |                               |                  |                   | 5                 | 1                |                   |                  |                   | 2         | 2      | 2    | 6                 |       |                     |
| 14 | BJORN Nathalie     | 26                          | 20                          | 76%                           |                   | 2                             |                  |                   | 15                | 4                | 1                 | 3                | 1                 | 5         | 13     | 8    | 26                |       |                     |
| 16 | ANGELDAL Filippa   | 19                          | 8                           | 42%                           |                   |                               | 1                |                   | 1                 | 8                | 1                 | 7                | 1                 | 5         | 7      | 7    | 17                |       | 2                   |
| 18 | ROLFO Fridolina    | 9                           | 4                           | 44%                           |                   |                               | 1                |                   | 1                 | 2                | 2                 | 1                | 2                 | 2         | 3      | 4    | 8                 |       | 1                   |
| 19 | KANERYD Johanna    | 3                           | 1                           | 33%                           |                   |                               |                  |                   |                   | 1                | 1                 | 1                |                   | 2         | 1      |      | 3                 |       |                     |
| 23 | RUBENSSON Elin     | 12                          | 7                           | 58%                           |                   |                               |                  |                   | 2                 | 2                |                   | 8                |                   | 3         | 2      | 7    | 11                | 1     |                     |
| 8  | HURTIG Lina        | 1                           |                             |                               |                   |                               | 1                |                   |                   |                  |                   |                  |                   | 1         |        |      |                   |       | 1                   |
| 10 | JAKOBSSON Sofia    | 3                           | 2                           | 66%                           |                   | 1                             |                  |                   |                   | 2                |                   |                  |                   | 3         |        |      | 3                 |       |                     |
| 15 | BLOMQVIST Rebecka  |                             |                             |                               |                   |                               |                  |                   |                   |                  |                   |                  |                   |           |        |      |                   |       |                     |
| 20 | BENNISON Hanna     | 2                           | 1                           | 50%                           |                   |                               |                  |                   | 1                 |                  |                   | 1                |                   | 1         |        | 1    | 2                 |       |                     |