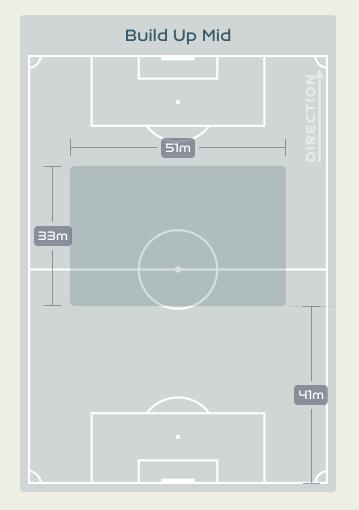

#### SUBSTITUTES

| MURPHY Casey       | GK | 18 | 8 |
|--------------------|----|----|---|
| KINGSBURY Aubrey   | GK | 21 | 8 |
| SANCHEZ Ashley     | MF | 5  | 8 |
| HUERTA Sofia       | DF | З  | 8 |
| 120' OHARA Kelley  | DF | 5  | 8 |
| 66' WILLIAMS Lynn  | FW | 6  | 8 |
| THOMPSON Alyssa    | FW | ٦  | 0 |
| DEMELO Savannah    | MF | 9  | 8 |
| COOK Alana         | DF | 12 | 8 |
| 99' RAPINOE Megan  | FW | 15 | 8 |
| 120' MEWIS Kristie | MF | 55 | 8 |
|                    |    |    |   |

#### Match Summary – Key Statistics

Sweden







06 August 2023 - AAMI Park - 19:00

Sweden

#### **Phases of Play**





**OUT OF POSSESSION** 





•

#### · · · · • • • • 🔹 • • • • • • • •

# **IN POSSESSION**

· · · • • • • 🖶 • • • • • • •



#### In Possession Line Height & Team Length









#### In Possession Line Height & Team Length









#### Line Breaks





| Attempted Line Breaks | 8 |
|-----------------------|---|
| Inside Shape          | Ч |
| Outside Shape         | Ч |



| Attempted Line Break | s 90 |
|----------------------|------|
| Inside Shape         | 58   |
| Outside Shape        | 32   |
|                      |      |



| Attempted Line Breaks | 40 |
|-----------------------|----|
| Inside Shape          | ธา |
| Outside Shape         | 9  |







06 August 2023 - AAMI Park - 19:00

#### Line Breaks





| Attempted Line Breaks | 510 |
|-----------------------|-----|
| Inside Shape          | 5   |
| Outside Shape         | 5   |



| 135 |
|-----|
| 81  |
| 54  |
|     |



ור

63

Λ

36

80

| Attempted Line Breaks | 54 |
|--------------------