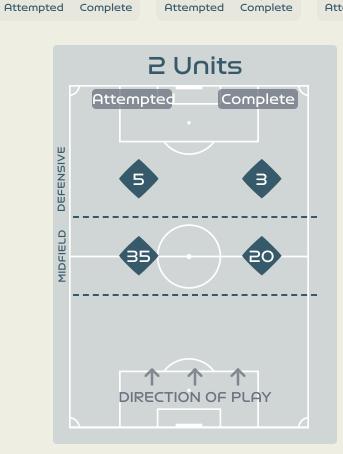

#### Line Breaks

|    |                |                             | 4 Uı                        | nits                          |                   | 3 Units                       |                  |                   | 2 L               | Inits            | Direction         |                  |                   | Distribution Type |        |      |      |       |                     |
|----|----------------|-----------------------------|-----------------------------|-------------------------------|-------------------|-------------------------------|------------------|-------------------|-------------------|------------------|-------------------|------------------|-------------------|-------------------|--------|------|------|-------|---------------------|
| #  | Player         | Line<br>Breaks<br>Attempted | Line<br>Breaks<br>Completed | Line Break<br>Completion<br>% | Attacking<br>Line | Attacking<br>Midfield<br>Line | Midfield<br>Line | Defensive<br>Line | Attacking<br>Line | Midfield<br>Line | Defensive<br>Line | Midfield<br>Line | Defensive<br>Line | Through           | Around | Over | Pass | Cross | Ball<br>Progression |
| 1  | NAEHER Alyssa  | 7                           | 4                           | 57%                           |                   |                               |                  |                   | 4                 | 1                |                   | 2                |                   | 1                 |        | 6    | 7    |       |                     |
| 4  | GIRMA Naomi    | 53                          | 36                          | 67%                           | 2                 | 2                             |                  |                   | 27                | 11               | 1                 | 10               |                   | 14                | 17     | 22   | 52   |       | 1                   |
| 8  | ERTZ Julie     | 10                          | 5                           | 50%                           | 1                 |                               |                  |                   | 4                 | 2                |                   | 3                |                   | 4                 | 2      | 4    | 10   |       |                     |
| 10 | HORAN Lindsey  | 18                          | 11                          | 61%                           |                   |                               | 1                |                   |                   | 12               | 1                 | 4                |                   | 4                 | 9      | 5    | 18   |       |                     |
| 11 | SMITH Sophia   | 11                          | 4                           | 36%                           |                   |                               | 1                |                   |                   | 5                | 2                 | 2                | 1                 | 5                 | 2      | 4    | 6    | 3     | 2                   |
| 13 | MORGAN Alex    | 5                           | 4                           | 80%                           |                   |                               |                  |                   |                   |                  | 4                 | 1                |                   | 3                 | 1      | 1    | 5    |       |                     |
| 14 | SONNETT Emily  | 13                          | 12                          | 92%                           |                   | 1                             | 1                |                   | 4                 | 3                | 1                 | 2                | 1                 | 4                 | 5      | 4    | 13   |       |                     |
| 17 | SULLIVAN Andi  | 19                          | 14                          | 73%                           |                   | 1                             |                  |                   | 5                 | 6                | 1                 | 5                | 1                 | 4                 | 5      | 10   | 17   | 2     |                     |
| 19 | DUNN Crystal   | 15                          | 13                          | 86%                           |                   |                               |                  |                   | 4                 | 3                | 1                 | 7                |                   | 4                 | 7      | 4    | 15   |       |                     |
| 20 | RODMAN Trinity | 4                           | 3                           | 75%                           |                   |                               |                  |                   |                   | 2                |                   | 1                | 1                 |                   | 3      | 1    | 4    |       |                     |
| 23 | FOX Emily      | 29                          | 19                          | 65%                           |                   |                               |                  |                   | 12                | 5                | 3                 | 9                |                   | 5                 | 17     | 7    | 24   | 2     | 3                   |
| 5  | OHARA Kelley   | 2                           | 1                           | 50%                           |                   |                               |                  |                   |                   | 2                |                   |                  |                   |                   |        | 2    | 2    |       |                     |
| 6  | WILLIAMS Lynn  | 6                           | 3                           | 50%                           |                   |                               |                  |                   |                   | 3                | 2                 |                  | 1                 |                   | 2      | 4    | 4    |       | 2                   |
| 15 | RAPINOE Megan  | 7                           | 3                           | 42%                           |                   |                               |                  |                   |                   | 2                | 2                 | 2                | 1                 |                   | 1      | 6    | 6    | 1     |                     |