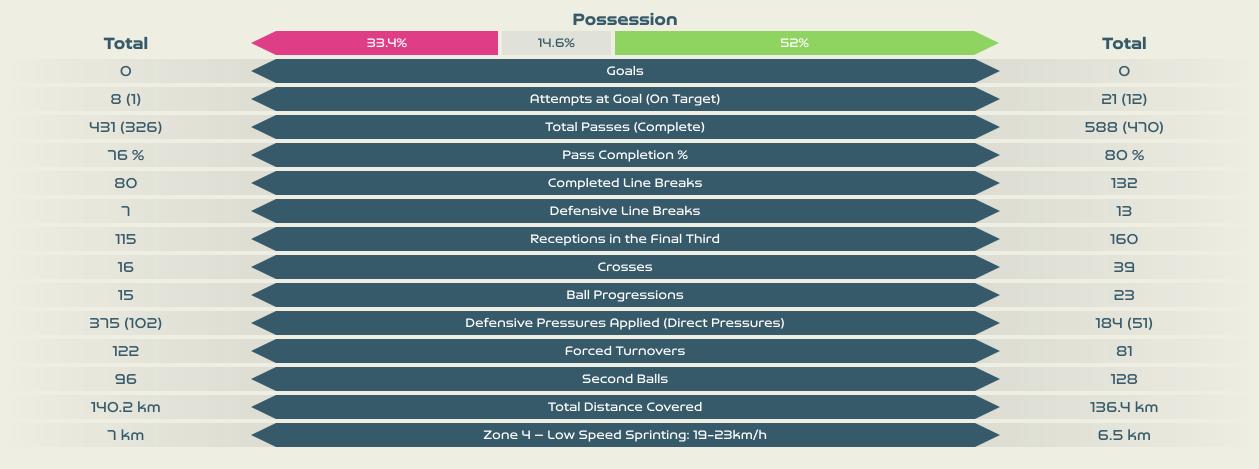

#### Match Summary – Key Statistics

Sweden

06 August 2023 - AAMI Park - 19:00

Sweden