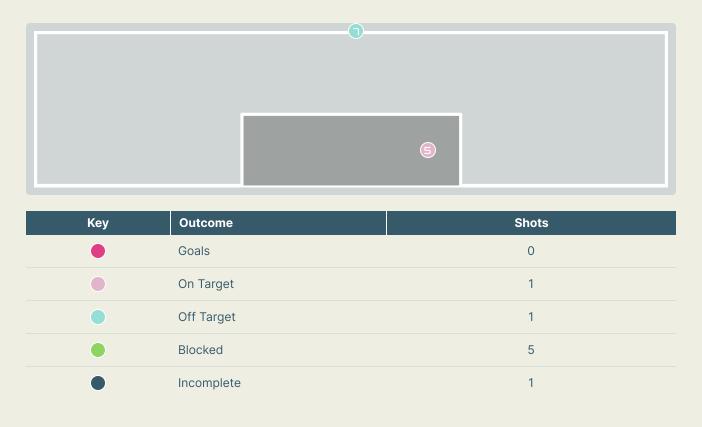

| Time | Player                | Outcome                      | Body Part  | Delivery Type |
|------|-----------------------|------------------------------|------------|---------------|
| 19   | 11 BLACKSTENIUS Stina | Incomplete - Blocked         | Left Foot  | Pass          |
| 29   | 11 BLACKSTENIUS Stina | Incomplete - Blocked         | Right Foot | Cross         |
| 59   | 16 ANGELDAL Filippa   | Incomplete - Blocked         | Right Foot | Pass          |
| 80   | 11 BLACKSTENIUS Stina | Incomplete - Blocked         | Right Foot | Pass          |
| 84   | 10 JAKOBSSON Sofia    | On Target - Saved            | Left Foot  | Pass          |
| 87   | 23RUBENSSON Elin      | Incomplete - Defensive Event | Right Foot | Loose Ball    |
| 87   | 16 ANGELDAL Filippa   | Off Target                   | Right Foot | Loose Ball    |
| 92   | 23RUBENSSON Elin      | Incomplete - Blocked         | Right Foot | Loose Ball    |