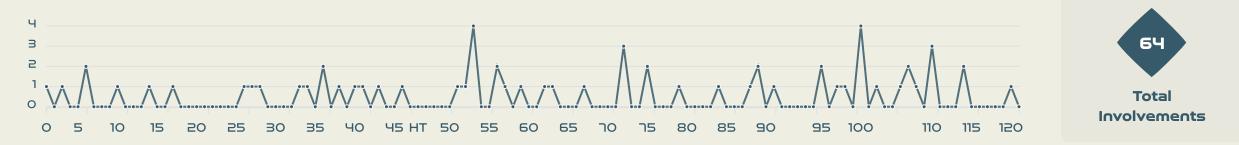

| 27.3%                |
| 10 | JAKOBSSON Sofia    | 14             | 4                  | 28.6%                |
| 15 | BLOMQVIST Rebecka  | 0              | 0                  | 0%                   |
| 20 | BENNISON Hanna     | 14             | 3                  | 21.4%                |

#### **Offering to Receive**





#### **Movement to Receive**

31

32.

50

1(=1)

ų.





#### **Movement to Receive**

68







•

#### · · · · • • • • 🔹 • • • • • • • •

# **OUT OF POSSESSION**

· · · · · · · · 📥 · · · · · · ·







# Defensive Line Height & Team Length









# Defensive Line Height & Team Length









#### **Defensive Pressure**

**Sweden** 













•

#### 

# GOALKEEPING

· · · · · · · · 📥 · · · · · · ·



#### **Goalkeeping Involvement**

Sweden









#### **Goalkeeping Distribution**





• Other









#### **Goalkeeping Distribution**









Chest



**Total Distributions** 



#### **Goal Prevention**





#### **Goal Prevention**





## **Aerial Control**







#### **Delivery Types Faced**

| Total | In Swing | Out Swing | Driven | Lofted | Cutback | Push |
|-------|----------|-----------|--------|--------|---------|------|
| 39    | 4        | 14        | 1      | 11     | 1       | 8    |

## **Aerial Control**









## SET PLAYS



• • • • • • • 🐴 • • • • • • •

## Set Plays - Corners

Direct

Indirect

Direct (on target)

Direct (off target)



|                  |                 | Corners - First Contact          | Delivery Type        | From Left<br>Side | From Right<br>Side | Total |
|------------------|----