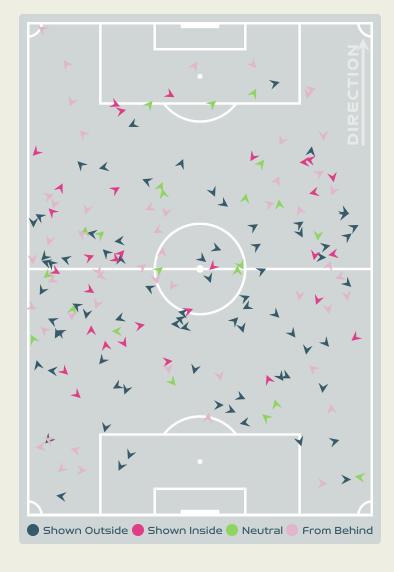

|    |                       |                             |                             |                               |                   | 4 U                           | nits             |                   |                   | 3 Units          |                   | 2 U              | nits              |         | Direction |      | Di   | stribution | Туре                |
|----|-----------------------|-----------------------------|-----------------------------|-------------------------------|-------------------|-------------------------------|------------------|-------------------|-------------------|------------------|-------------------|------------------|-------------------|---------|-----------|------|------|------------|---------------------|
| #  | Player                | Line<br>Breaks<br>Attempted | Line<br>Breaks<br>Completed | Line Break<br>Completion<br>% | Attacking<br>Line | Attacking<br>Midfield<br>Line | Midfield<br>Line | Defensive<br>Line | Attacking<br>Line | Midfield<br>Line | Defensive<br>Line | Midfield<br>Line | Defensive<br>Line | Through | Around    | Over | Pass | Cross      | Ball<br>Progression |
| 1  | PEREZ Catalina        | 3                           | 2                           | 66%                           |                   | 1                             |                  |                   | 1                 | 1                |                   |                  |                   |         |           | 3    | 3    |            |                     |
| 2  | VANEGAS Manuela       | 39                          | 26                          | 66%                           |                   |                               |                  |                   | 14                | 11               | 4                 | 9                | 1                 | 3       | 12        | 24   | 38   | 1          |                     |
| 3  | ARIAS Daniela         | 4                           | 2                           | 50%                           |                   |                               |                  |                   | 2                 | 1                |                   | 1                |                   | 2       | 2         |      | 4    |            |                     |
| 5  | BEDOYA DURANGO Lorena | 13                          | 7                           | 53%                           |                   |                               |                  |                   | 2                 | 3                | 1                 | 7                |                   | 6       | 2         | 5    | 12   | 1          |                     |
| 6  | MONTOYA Daniela       | 6                           | 3                           | 50%                           |                   |                               |                  |                   | 1                 | 1                | 2                 | 2                |                   | 3       | 2         | 1    | 6    |            |                     |
| 9  | RAMIREZ Mayra         | 5                           | 2                           | 40%                           |                   |                               |                  |                   |                   | 1                | 1                 | 1                | 2                 | 3       | 2         |      | 2    | 2          | 1                   |
| 10 | SANTOS Leicy          | 13                          | 8                           | 61%                           |                   |                               | 1                | 1                 |                   | 5                | 3                 | 3                |                   | 4       | 5         | 4    | 13   |            |                     |
| 11 | USME Catalina         | 15                          | 8                           | 53%                           |                   |                               |                  |                   | 3                 | 7                |                   | 5                |                   | 6       | 3         | 6    | 15   |            |                     |
| 17 | ARIAS Carolina        | 14                          | 11                          | 78%                           |                   |                               |                  |                   | 7                 | 3                |                   | 4                |                   | 1       | 5         | 8    | 14   |            |                     |
| 18 | CAICEDO Linda         | 9                           | 6                           | 66%                           |                   |                               |                  |                   | 1                 | 3                |                   | 3                | 2                 | 4       | 2         | 3    | 7    | 2          |                     |
| 19 | CARABALI Jorelyn      | 28                          | 14                          | 50%                           |                   | 1                             |                  |                   | 5                 | 16               | 3                 | 3                |                   | 5       | 3         | 20   | 27   |            | 1                   |
| 4  | OSPINA GARCIA Diana   | 4                           | 2                           | 50%                           |                   |                               |                  | 1                 |                   | 3                |                   |                  |                   | 1       | 1         | 2    | 4    |            |                     |
| 8  | RESTREPO Marcela      | 1                           | 1                           | 100%                          |                   |                               |                  |                   | 1                 |                  |                   |                  |                   |         |           | 1    | 1    |            |                     |
| 21 | CHACON Ivonne         | 1                           |                             |                               |                   |                               |                  |                   |                   |                  |                   | 1                |                   | 1       |           |      |      |            | 1                   |