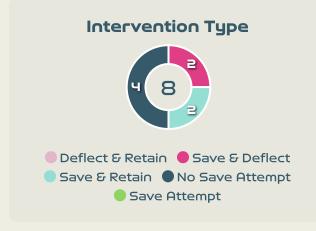

### **Goal Prevention**

| Total Attempts on Goal | Total Goal    | Save & | Deflect & | Save &  | Save    | No Save |
|------------------------|---------------|--------|-----------|---------|---------|---------|
| Faced                  | Interventions | Retain | Retain    | Deflect | Attempt | Attempt |
| 12                     | 3             | 1      | 0         | 2       | 3       | 6       |