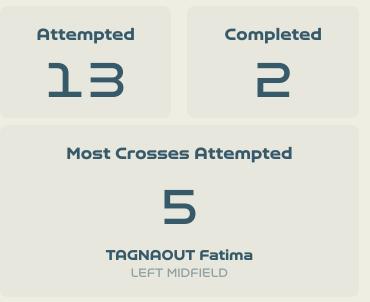

# Crosses (Open Play)

| #  | Player            | Inswing | Outswing | Driven | Lofted | Cutback | Push<br>Cross | Total<br>Attempted |
|----|-------------------|---------|----------|--------|--------|---------|---------------|--------------------|
| 1  | ER-RMICHI Khadija | 0       | 0        | 0      | 0      | 0       | 0             | 0                  |
| 2  | REDOUANI Zineb    | 1       |          |        |        |         |               | 1                  |
| 3  | BENZINA Nouhaila  |         |          |        |        |         |               |                    |
| 5  | EL CHAD Nesryne   |         |          |        |        |         |               |                    |
| 6  | NAKKACH Elodie    |         |          |        |        |         |               |                    |
| 7  | CHEBBAK Ghizlane  | 1       | 1        |        |        |         |               | 2                  |
| 9  | JRAIDI Ibtissam   |         |          |        |        |         | 1             | 1                  |
| 11 | TAGNAOUT Fatima   | 1       | 3        | 1      |        |         |               | 5                  |
| 16 | LAHMARI Anissa    |         | 1        |        |        |         |               | 1                  |
| 17 | AIT EL HAJ Hanane |         |          | 2      |        |         |               | 2                  |
| 19 | OUZRAOUI Sakina   |         |          | 1      |        |         |               | 1                  |
| 8  | AMANI Salma       |         |          |        |        |         |               |                    |
| 23 | AYANE Rosella     |         |          |        |        |         |               |                    |

#### In Possession – Distributions

| #  | Player            | Passes<br>Attempted | Passes<br>Completed | Pass<br>Completion<br>% | Switches of<br>Play | Crosses<br>Attempted | Crosses<br>Completed | Line Breaks<br>Attempted | Line Breaks<br>Completed | Line Break<br>Completion<br>% | Ball<br>Progressions | Take Ons | Step Ins | Attempts at<br>Goal | Goals |
|----|-------------------|---------------------|---------------------|-------------------------|---------------------|----------------------|----------------------|--------------------------|--------------------------|-------------------------------|----------------------|----------|----------|---------------------|-------|
| 1  | ER-RMICHI Khadija | 25                  | 8                   | 32%                     | 0                   | 0                    | 0                    | 20                       | 6                        | 30%                           | 0                    | 0        | 0        | 0                   | 0     |
| 2  | REDOUANI Zineb    | 23                  | 16                  | 70%                     |                     | 1                    |                      | 12                       | 8                        | 66%                           |                      |          |          |                     |       |
| 3  | BENZINA Nouhaila  | 15                  | 11                  | 73%                     |                     |                      |                      | 8                        | 5                        | 62%                           | 1                    |          | 1        |                     |       |
| 5  | EL CHAD Nesryne   | 12                  | 8                   | 67%                     |                     |                      |                      | 7                        | 5                        | 71%                           |                      |          |          | 1                   |       |
| 6  | NAKKACH Elodie    | 31                  | 21                  | 68%                     |                     |                      |                      | 18                       | 12                       | 66%                           | 2                    | 1        | 1        |                     |       |
| 7  | CHEBBAK Ghizlane  | 38                  | 28                  | 74%                     | 1                   | 4                    |                      | 16                       | 12                       | 75%                           | 3                    | 2        | 1        | 3                   |       |
| 9  | JRAIDI Ibtissam   | 16                  | 14                  | 88%                     |                     | 1                    |                      | 1                        | 1                        | 100%                          | 1                    | 1        |          | 2                   |       |
| 11 | TAGNAOUT Fatima   | 30                  | 24                  | 80%                     |                     | 5                    | 2                    | 10                       | 7                        | 70%                           | 3                    | 3        |          | 1                   |       |
| 16 | LAHMARI Anissa    | 30                  | 20                  | 67%                     |                     | 1                    |                      | 8                        | 4                        | 50%                           |                      |          |          | 2                   | 1     |
| 17 | AIT EL HAJ Hanane | 39                  | 20                  | 51%                     |                     | 2                    |                      | 22                       | 12                       | 54%                           | 1                    |          | 1        |                     |       |
| 19 | OUZRAOUI Sakina   | 32                  | 12                  | 38%                     |                     | 1                    |                      | 9                        | 4                        | 44%                           | 7                    | 5        | 2        |                     |       |
| 8  | AMANI Salma       | 9                   | 6                   | 67%                     |                     |                      |                      | 5                        | 2                        | 40%                           | 1                    | 1        |          |                     |       |
| 23 | AYANE Rosella     | 4                   | 2                   | 50%                     |                     |                      |                      | 1                        | 1                        | 100%                          | 1                    | 1        |          |                     |       |