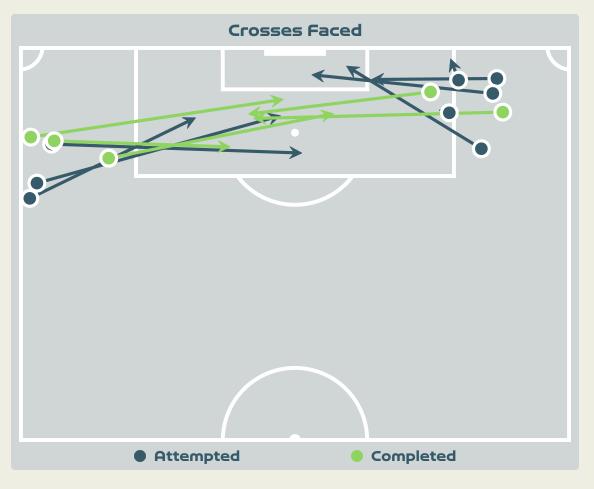

### **Delivery Types Faced**

| Total | In Swing | Out Swing | Driven | Lofted | Cutback | Push |
|-------|----------|-----------|--------|--------|---------|------|
| 17    | 2        | 2         |        | 11     |         | 2    |

#### **Delivery Types Faced**

| Total | In Swing | Out Swing | Driven | Lofted | Cutback | Push |
|-------|----------|-----------|--------|--------|---------|------|
| 15    | 4        | 5         | 4      | 1      |         | 1    |