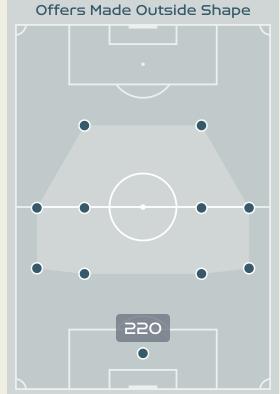

## Offering to Receive

| #  | Player                   | Offers<br>Made | Offers<br>Received | % Made &<br>Received |
|----|--------------------------|----------------|--------------------|----------------------|
| 1  | PEREZ Catalina           | 0              | 0                  | 0%                   |
| 2  | VANEGAS Manuela          | 28             | 15                 | 53.6%                |
| 3  | ARIAS Daniela            | 11             | 7                  | 63.6%                |
| 5  | BEDOYA DURANGO<br>Lorena | 10             | 5                  | 50%                  |
| 6  | MONTOYA Daniela          | 55             | 15                 | 27.3%                |
| 9  | RAMIREZ Mayra            | 109            | 18                 | 16.5%                |
| 10 | SANTOS Leicy             | 47             | 14                 | 29.8%                |
| 11 | USME Catalina            | 63             | 25                 | 39.7%                |
| 17 | ARIAS Carolina           | 16             | 3                  | 18.8%                |
| 18 | CAICEDO Linda            | 59             | 14                 | 23.7%                |
| 19 | CARABALI Jorelyn         | 1              | 1                  | 100%                 |
| 4  | OSPINA GARCIA Diana      | 19             | 7                  | 36.8%                |
| 8  | RESTREPO Marcela         | 1              | 0                  | 0%                   |
| 21 | CHACON Ivonne            | 10             | 2                  | 20%                  |

| 36                             |
|--------------------------------|
| Offers Made in Defensive Third |

254

Offers Made in Middle Third