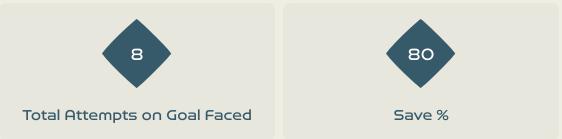

### **Goal Prevention**

| Total Attempts on Goal | Total Goal    | Save & | Deflect & | Save &  | Save    | No Save |
|------------------------|---------------|--------|-----------|---------|---------|---------|
| Faced                  | Interventions | Retain | Retain    | Deflect | Attempt | Attempt |
| 8                      | 4             | 2      | 0         | 2       | 0       | 4       |