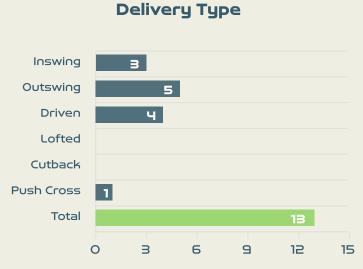

# Crosses (Open Play)

| #  | Player            | Inswing | Outswing | Driven | Lofted | Cutback | Push<br>Cross | Total<br>Attempted |
|----|-------------------|---------|----------|--------|--------|---------|---------------|--------------------|
| 1  | ER-RMICHI Khadija | 0       | 0        | 0      | 0      | 0       | 0             | 0                  |
| 2  | REDOUANI Zineb    | 1       |          |        |        |         |               | 1                  |
| 3  | BENZINA Nouhaila  |         |          |        |        |         |               |                    |
| 5  | EL CHAD Nesryne   |         |          |        |        |         |               |                    |
| 6  | NAKKACH Elodie    |         |          |        |        |         |               |                    |
| 7  | CHEBBAK Ghizlane  | 1       | 1        |        |        |         |               | 2                  |
| 9  | JRAIDI Ibtissam   |         |          |        |        |         | 1             | 1                  |
| 11 | TAGNAOUT Fatima   | 1       | 3        | 1      |        |         |               | 5                  |
| 16 | LAHMARI Anissa    |         | 1        |        |        |         |               | 1                  |
| 17 | AIT EL HAJ Hanane |         |          | 2      |        |         |               | 2                  |
| 19 | OUZRAOUI Sakina   |         |          | 1      |        |         |               | 1                  |
| 8  | AMANI Salma       |         |          |        |        |         |               |                    |
| 23 | AYANE Rosella     |         |          |        |        |         |               |                    |