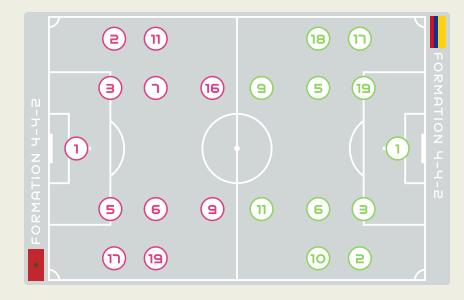

#### STARTING

- 1 GK ER-RMICHI Khadija
- 2 DF REDOUANI Zineb
- 3 DF BENZINA Nouhaila
- S DF EL CHAD Nesryne
- 6 MF NAKKACH Elodie
- T FW CHEBBAK Ghizlane (C) 101
- 🖄 9 FW JRAIDI Ibtissam す 86'
- 11 FW TAGNAOUT Fatima
- 🔋 16 MF LAHMARI Anissa 😥 45+4' 👃 🕦
- (2) 17 DE AITEL HAJ Hanane
- 19 FW OUZRAOUI Sakina

#### STARTING

- PEREZ Catalina GK 1
- 50' VANEGAS Manuela DF 2
  - ARIAS Daniela DF 3
- 🕹 **86**' BEDOYA DURANGO Lorena MF 5 🙁
  - → 60' (C) MONTOYA Daniela MF 6
    - RAMIREZ Mayra FW 9
    - SANTOS Leicy MF 10
    - USME Catalina FW 11
    - **↓ 90+1'** ARIAS Carolina DF 17
      - CAICEDO Linda FW 18
      - CARABALI Jorelyn DF 19 🛞