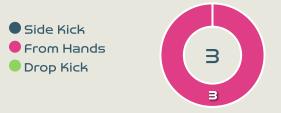

| Delivery Style | Total |
|----------------|-------|
| Inswing        | 1     |
| Outswing       |       |
| Driven         |       |

| Free Kicks          |       |  |  |  |  |  |  |
|---------------------|-------|--|--|--|--|--|--|
| Туре                | Total |  |  |  |  |  |  |
| Direct              | 8     |  |  |  |  |  |  |
| Direct (on target)  |       |  |  |  |  |  |  |
| Direct (off target) | 1     |  |  |  |  |  |  |
| Indirect            | 2     |  |  |  |  |  |  |