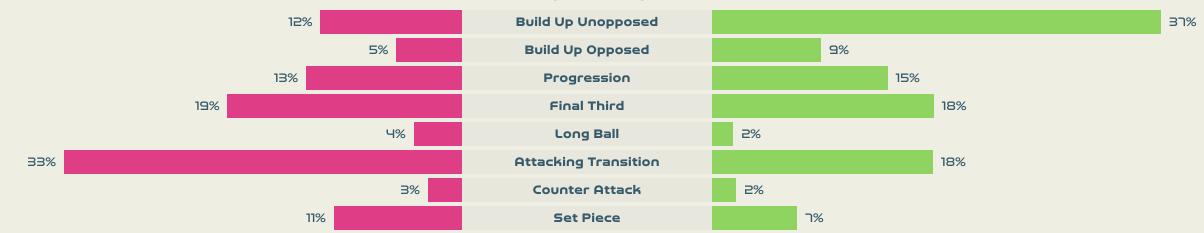

| Defensiv            | e Line Breaks              | 8         |
| 69        |       | Receptions          | n the Final Third          | 113       |
| 15        |       | Cr                  | osses                      | רו        |
| 20        |       | Ball Pro            | ogressions                 | 16        |
| 247 (80)  |       | Defensive Pressures | Applied (Direct Pressures) | 179 (50)  |
| 18        |       | Forced              | Turnovers                  | 108       |
| 83        |       | Sec                 | ond Balls                  | 95        |
| 114.8 km  |       | Total Dist          | ance Covered               | 104.1 km  |
| 5.4 km    |       | Zone 4 – Low Spec   | d Sprinting: 19–23km/h     | 5.1 km    |



### **Phases of Play**



#### IN POSSESSION



#### **OUT OF POSSESSION**





# IN POSSESSION



# In Possession Line Height & Team Length









# In Possession Line Height & Team Length













Attempted Line Breaks 5
Inside Shape 4
Outside Shape 1

Attempted Line Breaks

137













Attempted Line Breaks 28
Inside Shape 21
Outside Shape 7





Attempted Line Breaks 5
Inside Shape 3
Outside Shape 2

Attempted Line Breaks

155













Attempted Line Breaks 44
Inside Shape 31
Outside Shape 13



|    |                   |                             |                             |                               |                   | 4 Units                       |                  |                   | 3 Units           |                  |                   | 2 U              | Inits             |         | Directio