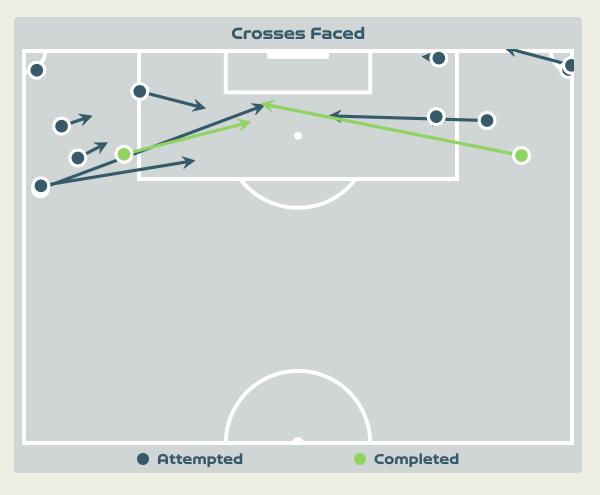

### **Delivery Types Faced**

| Total | In Swing | Out Swing | Driven | Lofted | Cutback | Push |
|-------|----------|-----------|--------|--------|---------|------|
| 17    | 2        | 2         |        | 11     |         | 2    |

#### **Delivery Types Faced**

| Total | In Swing | Out Swing | Driven | Lofted | Cutback | Push |
|-------|----------|-----------|--------|--------|---------|------|
| 15    | 4        | 5         | 4      | 1      |         | 1    |