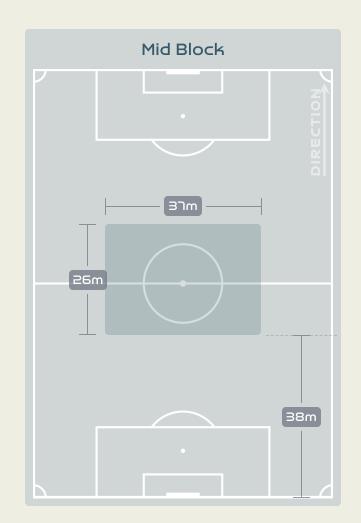

Daniela         | 6                              |
| 5  | BEDOYA DURANGO Lorena | 3                              |
| 6  | MONTOYA Daniela       | 3                              |
| 9  | RAMIREZ Mayra         | 4                              |
| 10 | SANTOS Leicy          | 6                              |
| 11 | USME Catalina         | 7                              |
| 17 | ARIAS Carolina        | 3                              |
| 18 | CAICEDO Linda         | 2                              |
| 19 | CARABALI Jorelyn      | 9                              |
| 4  | OSPINA GARCIA Diana   | 4                              |
| 8  | RESTREPO Marcela      |                                |
| 21 | CHACON Ivonne         |                                |

# Defensive Line Height & Team Length









# Defensive Line Height & Team Length









### **Defensive Pressure**







| 80Direct Pressures501.44sAvg Pressure Duration1.47s78Forced Turnovers108 |
|--------------------------------------------------------------------------|
|                                                                          |
| 78 Forced Turnovers 108                                                  |
|                                                                          |
| 11.88s Ball Recovery Time 7.31s                                          |
| Pushing on into Pressing 60                                              |
| 187 Pushing on 111                                                       |
| Pressing Direction Inside 31                                             |
| 136 Pressing Directi