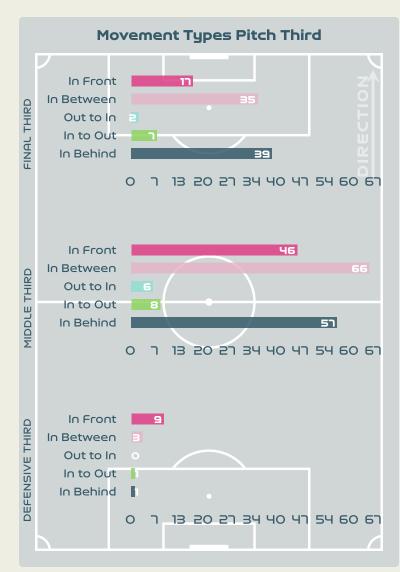

#### **Movement Types by Phase**

#### **Progression Phase**

#### **Build Up Phase**