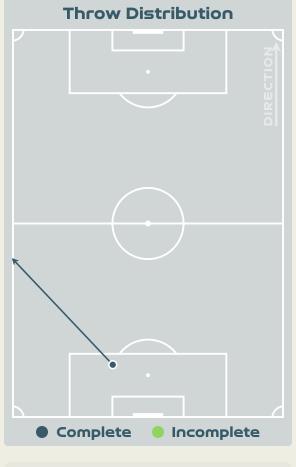

|
|                                                                          |
| 11.88s Ball Recovery Time 7.31s                                          |
| Pushing on into Pressing 60                                              |
| 187 Pushing on 111                                                       |
| Pressing Direction Inside 31                                             |
| 136 Pressing Direction Outside 15                                        |

Most Direct
Pressures

13
REDOUANI Zineb
LEFT BACK

Most Direct
Pressures

11

VANEGAS Manuela
LEFT BACK





# GOALKEEPING



. . . . . . . . . . . . . . . . . . .

### Goalkeeping Involvement



#### Morocco GK Involvement Timeline







#### Colombia GK Involvement Timeline





### **Goalkeeping Distribution**



















### **Goalkeeping Distribution**



















### **Goal Prevention**













| Total Attempts on Goal | Total Goal    | Save & | Deflect & | Save &  | Save    | No Save |
|------------------------|---------------|--------|-----------|---------|---------|---------|
| Faced                  | Interventions | Retain | Retain    | Deflect | Attempt | Attempt |
| 12                     | 3             | 1      | 0         | 2       | 3       | 6       |

### **Goal Prevention**













| Total Attempts on Goal | Total Goal    | Save & | Deflect & | Save &  | Save    | No Save |
|------------------------|---------------|--------|-----------|---------|---------|---------|
| Faced                  | Interventions | Retain | Retain    | Deflect | Attempt | Attempt |
| 8