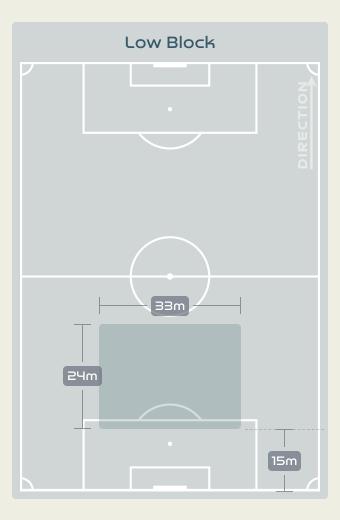

aniela         | 6                              |
| 5  | BEDOYA DURANGO Lorena | 3                              |
| 6  | MONTOYA Daniela       | 3                              |
| 9  | RAMIREZ Mayra         | 4                              |
| 10 | SANTOS Leicy          | 6                              |
| 11 | USME Catalina         | 7                              |
| 17 | ARIAS Carolina        | 3                              |
| 18 | CAICEDO Linda         | 2                              |
| 19 | CARABALI Jorelyn      | 9                              |
| 4  | OSPINA GARCIA Diana   | 4                              |
| 8  | RESTREPO Marcela      |                                |
| 21 | CHACON Ivonne         |                                |

# Defensive Line Height & Team Length









# Defensive Line Height & Team Length









### **Defensive Pressure**







| 80Direct Pressures501.44sAvg Pressure Duration1.47s78Forced Turnovers108 |
|--------------------------------------------------------------------------|
|                                                                          |
| 78 Forced Turnovers 108                                                  |
|                                                                          |
| 11.88s Ball Recovery Time 7.31s                                          |
| Pushing on into Pressing 60                                              |
| 187 Pushing on 111                                                       |
| Pressing Direction Inside 31                                             |
| 136 Pressing Direction