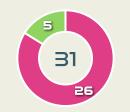

#### **Possession Contests**

Physical DuelsAerial Duels

Duels

**Most Possession Regains** 

13

**VANEGAS Manuela** 

LEFT BACK

| #  | Player                | Total<br>Possession<br>Regains |
|----|-----------------------|--------------------------------|
| 1  | PEREZ Catalina        | 7                              |
| 2  | VANEGAS Manuela       | 13                             |
| 3  | ARIAS Daniela         | 6                              |
| 5  | BEDOYA DURANGO Lorena | 3                              |
| 6  | MONTOYA Daniela       | 3                              |
| 9  | RAMIREZ Mayra         | 4                              |
| 10 | SANTOS Leicy          | 6                              |
| 11 | USME Catalina         | 7                              |
| 17 | ARIAS Carolina        | 3                              |
| 18 | CAICEDO Linda         | 2                              |
| 19 | CARABALI Jorelyn      | 9                              |
| 4  | OSPINA GARCIA Diana   | 4                              |
| 8  | RESTREPO Marcela      |                                |
| 21 | CHACON Ivonne         |                                |