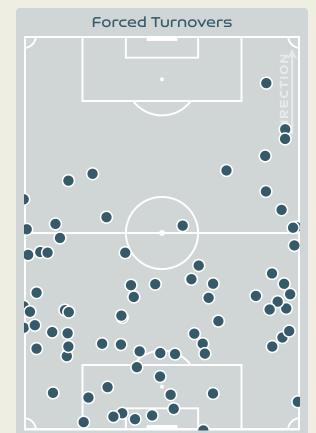

### **Defensive Pressure**

| 80Direct Pressures501.44sAvg Pressure Duration1.47s78Forced Turnovers108 |
|--------------------------------------------------------------------------|
|                                                                          |
| 78 Forced Turnovers 108                                                  |
|                                                                          |
| 11.88s Ball Recovery Time 7.31s                                          |
| Pushing on into Pressing 60                                              |
| 187 Pushing on 111                                                       |
| Pressing Direction Inside 31                                             |
| 136 Pressing Direction Outside 15                                        |