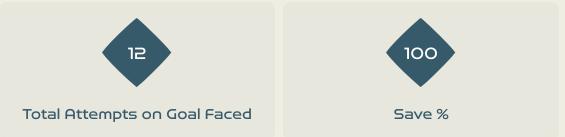

### **Goal Prevention**

| Total Attempts on Goal | Total Goal    | Save & | Deflect & | Save &  | Save    | No Save |
|------------------------|---------------|--------|-----------|---------|---------|---------|
| Faced                  | Interventions | Retain | Retain    | Deflect | Attempt | Attempt |
| 12                     | 3             | 1      | 0         | 2       | 3       | 6       |