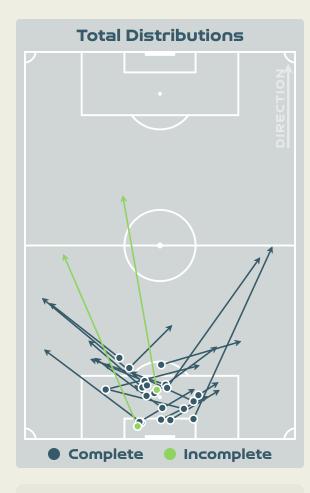

|
| 11.88s Ball Recovery Time 7.31s                                          |
| Pushing on into Pressing 60                                              |
| 187 Pushing on 111                                                       |
| Pressing Direction Inside 31                                             |
| 136 Pressing Direction Outside 15                                        |

Most Direct
Pressures

13
REDOUANI Zineb
LEFT BACK

Most Direct
Pressures

11

VANEGAS Manuela
LEFT BACK





# GOALKEEPING



. . . . . . . . . . . . . . . . . . .

### Goalkeeping Involvement



#### Morocco GK Involvement Timeline







#### Colombia GK Involvement Timeline





### **Goalkeeping Distribution**



















### **Goalkeeping Distribution**



















### **Goal Prevention**













| Total Attempts on Goal | Total Goal    | Save & | Deflect & | Save &  | Save    | No Save |
|------------------------|---------------|--------|-----------|---------|---------|---------|
| Faced                  | Interventions | Retain | Retain    | Deflect | Attempt | Attempt |
| 12                     | 3             | 1      | 0         | 2       | 3       | 6       |

### **Goal Prevention**













| Total Attempts on Goal | Total Goal    | Save & | Deflect & | Save &  | Save    | No Save |
|------------------------|---------------|--------|-----------|---------|---------|---------|
| Faced                  | Interventions | Retain | Retain    | Deflect | Attempt | Attempt |
| 8                      | 4             | 2      | 0