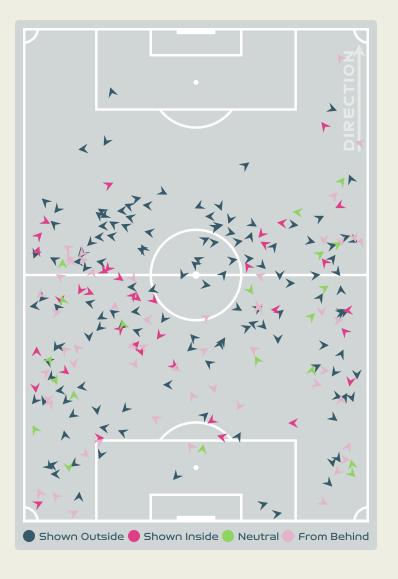

# In Possession Line Height & Team Length

Attempted Line Breaks 5
Inside Shape 4
Outside Shape 1

Attempted Line Breaks

137

Attempted Line Breaks 28
Inside Shape 21
Outside Shape 7

Attempted Line Breaks 5
Inside Shape 3
Outside Shape 2

Attempted Line Breaks

155

Attempted Line Breaks 44
Inside Shape 31
Outside Shape 13

|    |                   |                             |                             |                               |                   | 4 Units                       |                  |                   | 3 Units           |                  |                   | 2 U              | Inits             |         | Direction |      |      | Distribution Type |                     |  |
|----|-------------------|-----------------------------|-----------------------------|-------------------------------|-------------------|-------------------------------|------------------|-------------------|-------------------|------------------|-------------------|------------------|-------------------|---------|-----------|------|------|-------------------|---------------------|--|
| #  | Player            | Line<br>Breaks<br>Attempted | Line<br>Breaks<br>Completed | Line Break<br>Completion<br>% | Attacking<br>Line | Attacking<br>Midfield<br>Line | Midfield<br>Line | Defensive<br>Line | Attacking<br>Line | Midfield<br>Line | Defensive<br>Line | Midfield<br>Line | Defensive<br>Line | Through | Around    | Over | Pass | Cross             | Ball<br>Progression |  |
| 1  | ER-RMICHI Khadija | 20                          | 6                           | 30%                           |                   |                               |                  |                   | 11                | 2                |                   | 6                | 1                 |         |           | 20   | 20   |                   |                     |  |
| 2  | REDOUANI Zineb    | 12                          | 8                           | 66%                           |                   |                               |                  |                   | 6                 | 3                |                   | 2                | 1                 | 4       | 3         | 5    | 11   | 1                 |                     |  |
| 3  | BENZINA Nouhaila  | 8                           | 5                           | 62%                           | 1                 |                               |                  |                   | 6                 | 1                |                   |                  |                   | 4       | 2         | 2    | 8    |                   |                     |  |
| 5  | EL CHAD Nesryne   | 7                           | 5                           | 71%                           |                   |                               |                  |                   | 4                 | 2                | 1                 |                  |                   |         | 2         | 5    | 7    |                   |                     |  |
| 6  | NAKKACH Elodie    | 18                          | 12                          | 66%                           |                   |                               |                  |                   | 2                 | 10               | 2                 | 3                | 1                 | 8       | 2         | 8    | 18   |                   |                     |  |
| 7  | CHEBBAK Ghizlane  | 16                          | 12                          | 75%                           |                   |                               |                  |                   | 2                 | 7                | 3                 | 3                | 1                 | 10      | 3         | 3    | 15   |                   | 1                   |  |
| 9  | JRAIDI Ibtissam   | 1                           | 1                           | 100%                          |                   |                               |                  |                   |                   | 1                |                   |                  |                   | 1       |           |      | 1    |                   |                     |  |
| 11 | TAGNAOUT Fatima   | 10                          | 7                           | 70%                           |                   |                               |                  |                   | 1                 | 4                | 2                 | 2                | 1                 | 5       | 3         | 2    | 8    | 1                 | 1                   |  |
| 16 | LAHMARI Anissa    | 8                           | 4                           | 50%                           |                   |                               | 1                |                   |                   | 6                | 1                 |                  |                   | 1       | 3         | 4    | 8    |                   |                     |  |
| 17 | AIT EL HAJ Hanane | 22                          | 12                          | 54%                           | 1                 |                               |                  |                   | 7                 | 9                |                   | 5                |                   | 3       | 4         | 15   | 21   |                   | 1                   |  |
| 19 | OUZRAOUI Sakina   | 9                           | 4                           | 44%                           |                   |                               | 1                |                   | 1                 | 4                | 2                 |                  | 1                 | 5       | 4         |      | 8    |                   | 1                   |  |
| 8  | AMANI Salma       | 5                           | 2                           | 40%                           |                   | 1                             |                  |                   |                   | 2                | 2                 |                  |                   | 2       | 2         | 1    | 4    |                   | 1                   |  |
| 23 | AYANE Rosella     | 1                           | 1                           | 100%                          |                   |                               |                  |                   |                   |                  |                   | 1                |                   |         | 1         |      | 1    |                   |                     |  |