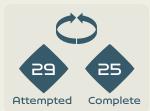

## Offering to Receive

| #  | Player            | Offers<br>Made | Offers<br>Received | % Made &<br>Received |
|----|-------------------|----------------|--------------------|----------------------|
| 1  | ER-RMICHI Khadija | 2              | 1                  | 50%                  |
| 2  | REDOUANI Zineb    | 15             | 5                  | 33.3%                |
| 3  | BENZINA Nouhaila  | 1              | 1                  | 100%                 |
| 5  | EL CHAD Nesryne   | 1              | 1                  | 100%                 |
| 6  | NAKKACH Elodie    | 6              | 3                  | 50%                  |
| 7  | CHEBBAK Ghizlane  | 23             | 9                  | 39.1%                |
| 9  | JRAIDI Ibtissam   | 24             | 4                  | 16.7%                |
| 11 | TAGNAOUT Fatima   | 46             | 20                 | 43.5%                |
| 16 | LAHMARI Anissa    | 41             | 10                 | 24.4%                |
| 17 | AIT EL HAJ Hanane | 15             | 2                  | 13.3%                |
| 19 | OUZRAOUI Sakina   | 19             | 6                  | 31.6%                |
| 8  | AMANI Salma       | 17             | 3                  | 17.6%                |
| 23 | AYANE Rosella     | 5              | 1                  | 20%                  |

| 16                             |
|--------------------------------|
| Offers Made in Defensive Third |

Offers Made in Middle Third