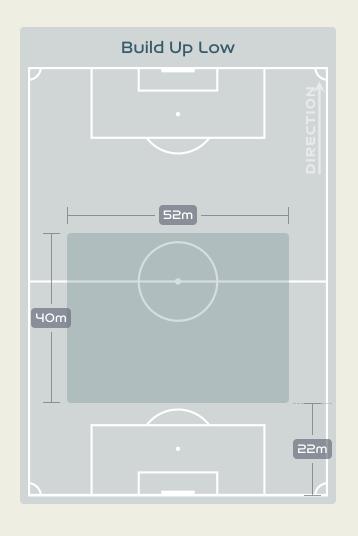

# In Possession Line Height & Team Length

# In Possession Line Height & Team Length

Attempted Line Breaks 5
Inside Shape 4
Outside Shape 1

Attempted Line Breaks

137

Attempted Line Breaks 28
Inside Shape 21
Outside Shape 7

Attempted Line Breaks 5
Inside Shape 3
Outside Shape 2