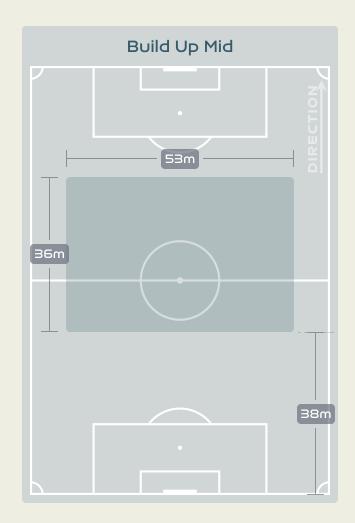

ons          | n the Final Third          | 113       |
| 15        |       | Cr                  | osses                      | רו        |
| 20        |       | Ball Pro            | ogressions                 | 16        |
| 247 (80)  |       | Defensive Pressures | Applied (Direct Pressures) | 179 (50)  |
| 18        |       | Forced              | Turnovers                  | 108       |
| 83        |       | Sec                 | ond Balls                  | 95        |
| 114.8 km  |       | Total Dist          | ance Covered               | 104.1 km  |
| 5.4 km    |       | Zone 4 – Low Spec   | d Sprinting: 19–23km/h     | 5.1 km    |



### **Phases of Play**



#### IN POSSESSION



#### **OUT OF POSSESSION**





# IN POSSESSION



# In Possession Line Height & Team Length









# In Possession Line Height & Team Length













Attempted Line Breaks 5
Inside Shape 4
Outside Shape 1

Attempted Line Breaks

137













Attempted Line Breaks 28
Inside Shape 21
Outside Shape 7





Attempted Line Breaks 5
Inside Shape 3
Outside Shape 2

Attempted Line Breaks

155













Attempted Line Breaks 44
Inside Shape 31
Outside Shape 13



|    |                   |                             |                             |                               |                   | 4 Units                       |                  |                   | 3 Units           |                  |                   | 2 U              | Inits             |         | Direction |      |      | Distribution Type |                     |  |
|----|-------------------|-----------