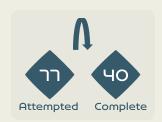

Attempted Line Breaks

155

Attempted Line Breaks 44
Inside Shape 31
Outside Shape 13

|    |                   |                             |                             |                               |                   | 4 Units                       |                  |                   | 3 Units           |                  |                   | 2 U              | Inits             |         | Direction |      |      | Distribution Type |                     |  |
|----|-------------------|-----------------------------|-----------------------------|-------------------------------|-------------------|-------------------------------|------------------|-------------------|-------------------|------------------|-------------------|------------------|-------------------|---------|-----------|------|------|-------------------|---------------------|--|
| #  | Player            | Line<br>Breaks<br>Attempted | Line<br>Breaks<br>Completed | Line Break<br>Completion<br>% | Attacking<br>Line | Attacking<br>Midfield<br>Line | Midfield<br>Line | Defensive<br>Line | Attacking<br>Line | Midfield<br>Line | Defensive<br>Line | Midfield<br>Line | Defensive<br>Line | Through | Around    | Over | Pass | Cross             | Ball<br>Progression |  |
| 1  | ER-RMICHI Khadija | 20                          | 6                           | 30%                           |                   |                               |                  |                   | 11                | 2                |                   | 6                | 1                 |         |           | 20   | 20   |                   |                     |  |
| 2  | REDOUANI Zineb    | 12                          | 8                           | 66%                           |                   |                               |                  |                   | 6                 | 3                |                   | 2                | 1                 | 4       | 3         | 5    | 11   | 1                 |                     |  |
| 3  | BENZINA Nouhaila  | 8                           | 5                           | 62%                           | 1                 |                               |                  |                   | 6                 | 1                |                   |                  |                   | 4       | 2         | 2    | 8    |                   |                     |  |
| 5  | EL CHAD Nesryne   | 7                           | 5                           | 71%                           |                   |                               |                  |                   | 4                 | 2                | 1                 |                  |                   |         | 2         | 5    | 7    |                   |                     |  |
| 6  | NAKKACH Elodie    | 18                          | 12                          | 66%                           |                   |                               |                  |                   | 2                 | 10               | 2                 | 3                | 1                 | 8       | 2         | 8    | 18   |                   |                     |  |
| 7  | CHEBBAK Ghizlane  | 16                          | 12                          | 75%                           |                   |                               |                  |                   | 2                 | 7                | 3                 | 3                | 1                 | 10      | 3         | 3    | 15   |                   | 1                   |  |
| 9  | JRAIDI Ibtissam   | 1                           | 1                           | 100%                          |                   |                               |                  |                   |                   | 1                |                   |                  |                   | 1       |           |      | 1    |                   |                     |  |
| 11 | TAGNAOUT Fatima   | 10                          | 7                           | 70%                           |                   |                               |                  |                   | 1                 | 4                | 2                 | 2                | 1                 | 5       | 3         | 2    | 8    | 1                 | 1                   |  |
| 16 | LAHMARI Anissa    | 8                           | 4                           | 50%                           |                   |                               | 1                |                   |                   | 6                | 1                 |                  |                   | 1       | 3         | 4    | 8    |                   |                     |  |
| 17 | AIT EL HAJ Hanane | 22                          | 12                          | 54%                           | 1                 |                               |                  |                   | 7                 | 9                |                   | 5                |                   | 3       | 4         | 15   | 21   |                   | 1                   |  |
| 19 | OUZRAOUI Sakina   | 9                           | 4                           | 44%                           |                   |                               | 1                |                   | 1                 | 4                | 2                 |                  | 1                 | 5       | 4         |      | 8    |                   | 1                   |  |
| 8  | AMANI Salma       | 5                           | 2                           | 40%                           |                   | 1                             |                  |                   |                   | 2                | 2                 |                  |                   | 2       | 2         | 1    | 4    |                   | 1                   |  |
| 23 | AYANE Rosella     | 1                           | 1                           | 100%                          |                   |                               |                  |                   |                   |                  |                   | 1                |                   |         | 1         |      | 1    |                   |                     |  |

|    |                       |                             |                             |                               |                   | 4 U                           | nits             |                   |                   | 3 Units          |                   | 2 U              | nits              |         | Direction |      | Di   | stribution | Туре                |
|----|-----------------------|-----------------------------|-----------------------------|-------------------------------|-------------------|-------------------------------|------------------|-------------------|-------------------|------------------|-------------------|------------------|-------------------|---------|-----------|------|------|------------|---------------------|
| #  | Player                | Line<br>Breaks<br>Attempted | Line<br>Breaks<br>Completed | Line Break<br>Completion<br>% | Attacking<br>Line | Attacking<br>Midfield<br>Line | Midfield<br>Line | Defensive<br>Line | Attacking<br>Line | Midfield<br>Line | Defensive<br>Line | Midfield<br>Line | Defensive<br>Line | Through | Around    | Over | Pass | Cross      | Ball<br>Progression |
| 1  | PEREZ Catalina        | 3                           | 2                           | 66%                           |                   | 1                             |                  |                   | 1                 | 1                |                   |                  |                   |         |           | 3    | 3    |            |                     |
| 2  | VANEGAS Manuela       | 39                          | 26                          | 66%                           |                   |                               |                  |                   | 14                | 11               | 4                 | 9                | 1                 | 3       | 12        | 24   | 38   | 1          |                     |
| 3  | ARIAS Daniela         | 4                           | 2                           | 50%                           |                   |                               |                  |                   | 2                 | 1                |                   | 1                |                   | 2       | 2         |      | 4    |            |                     |
| 5  | BEDOYA DURANGO Lorena | 13                          | 7                           | 53%                           |                   |                               |                  |                   | 2                 | 3                | 1                 | 7                |                   | 6       | 2         | 5    | 12   | 1          |                     |
| 6  | MONTOYA Daniela       | 6                           | 3                           | 50%                           |                   |                               |                  |                   | 1                 | 1                | 2                 | 2                |                   | 3       | 2         | 1    | 6    |            |                     |
| 9  | RAMIREZ Mayra         | 5                           | 2                           | 40%                           |                   |                               |                  |                   |                   | 1                | 1                 | 1                | 2                 | 3       | 2         |      | 2    | 2          | 1                   |
| 10 | SANTOS Leicy          | 13                          | 8                           | 61%                           |                   |                               | 1                | 1                 |                   | 5                | 3                 | 3                |                   | 4       | 5         | 4    | 13   |            |                     |
| 11 | USME Catalina         | 15                          | 8                           | 53%                           |                   |                               |                  |                   | 3                 | 7                |                   | 5                |                   | 6       | 3         | 6    | 15   |            |                     |
| 17 | ARIAS Carolina        | 14                          | 11                          | 78%                           |                   |                               |                  |                   | 7                 | 3                |                   | 4                |                   | 1       | 5         | 8    | 14   |            |                     |
| 18 | CAICEDO Linda         | 9                           | 6                           | 66%                           |                   |                               |                  |                   | 1                 | 3                |                   | 3                | 2                 | 4       | 2         | 3    | 7    | 2          |                     |
| 19 | CARABALI Jorelyn      | 28                          | 14                          | 50%                           |                   | 1                             |                  |                   | 5                 | 16               | 3                 | 3                |                   | 5       | 3         | 20   | 27   |            | 1                   |
| 4  | OSPINA GARCIA Diana   | 4                           | 2                           | 50%                           |                   |                               |                  | 1                 |                   | 3                |                   |                  |                   | 1       | 1         | 2    | 4    |            |                     |
| 8  | RESTREPO Marcela      | 1                           | 1                           | 100%                          |                   |                               |                  |                   | 1                 |                  |                   |                  |                   |         |           | 1    | 1    |            |                     |
| 21 | CHACON Ivonne         | 1                           |                             |                               |                   |                               |                  |                   |                   |                  |                   | 1                |                   | 1       |           |      |      |            | 1                   |