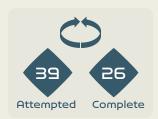

Attempted Line Breaks

155

Attempted Line Breaks 44
Inside Shape 31
Outside Shape 13

|    |                   |                             |                             |                               |                   | 4 Units                       |                  |                   | 3 Units           |                  |                   | 2 U              | Inits             |         | Direction |      |      | Distribution Type |                     |  |
|----|-------------------|-----------------------------|-----------------------------|-------------------------------|-------------------|-------------------------------|------------------|-------------------|-------------------|------------------|-------------------|------------------|-------------------|---------|-----------|------|------|-------------------|---------------------|--|
| #  | Player            | Line<br>Breaks<br>Attempted | Line<br>Breaks<br>Completed | Line Break<br>Completion<br>% | Attacking<br>Line | Attacking<br>Midfield<br>Line | Midfield<br>Line | Defensive<br>Line | Attacking<br>Line | Midfield<br>Line | Defensive<br>Line | Midfield<br>Line | Defensive<br>Line | Through | Around    | Over | Pass | Cross             | Ball<br>Progression |  |
| 1  | ER-RMICHI Khadija | 20                          | 6                           | 30%                           |                   |                               |                  |                   | 11                | 2                |                   | 6                | 1                 |         |           | 20   | 20   |                   |                     |  |
| 2  | REDOUANI Zineb    | 12                          | 8                           | 66%                           |                   |                               |                  |                   | 6                 | 3                |                   | 2                | 1                 | 4       | 3         | 5    | 11   | 1                 |                     |  |
| 3  | BENZINA Nouhaila  | 8                           | 5                           | 62%                           | 1                 |                               |                  |                   | 6                 | 1                |                   |                  |                   | 4       | 2         | 2    | 8    |                   |                     |  |
| 5  | EL CHAD Nesryne   | 7                           | 5                           | 71%                           |                   |                               |                  |                   | 4                 | 2                | 1                 |                  |                   |         | 2         | 5    | 7    |                   |                     |  |
| 6  | NAKKACH Elodie    | 18                          | 12                          | 66%                           |                   |                               |                  |                   | 2                 | 10               | 2                 | 3                | 1                 | 8       | 2         | 8    | 18   |                   |                     |  |
| 7  | CHEBBAK Ghizlane  | 16                          | 12                          | 75%                           |                   |                               |                  |                   | 2                 | 7                | 3                 | 3                | 1                 | 10      | 3         | 3    | 15   |                   | 1                   |  |
| 9  | JRAIDI Ibtissam   | 1                           | 1                           | 100%                          |                   |                               |                  |                   |                   | 1                |                   |                  |                   | 1       |           |      | 1    |                   |                     |  |
| 11 | TAGNAOUT Fatima   | 10                          | 7                           | 70%                           |                   |                               |                  |                   | 1                 | 4                | 2                 | 2                | 1                 | 5       | 3         | 2    | 8    | 1                 | 1                   |  |
| 16 | LAHMARI Anissa    | 8                           | 4                           | 50%                           |                   |                               | 1                |                   |                   | 6                | 1                 |                  |                   | 1       | 3         | 4    | 8    |                   |                     |  |
| 17 | AIT EL HAJ Hanane | 22                          | 12                          | 54%                           | 1                 |                               |                  |                   | 7                 | 9                |                   | 5                |                   | 3       | 4         | 15   | 21   |                   | 1                   |  |
| 19 | OUZRAOUI Sakina   | 9                           | 4                           | 44%                           |                   |                               | 1                |                   | 1                 | 4                | 2                 |                  | 1                 | 5       | 4         |      | 8    |                   | 1                   |  |
| 8  | AMANI Salma       | 5                           | 2                           | 40%                           |                   | 1                             |                  |                   |                   | 2                | 2                 |                  |                   | 2       | 2         | 1    | 4    |                   | 1                   |  |
| 23 | AYANE Rosella     | 1                           | 1                           | 100%                          |                   |                               |                  |                   |                   |                  |                   | 1                |                   |         | 1         |      | 1    |                   |                     |  |

|    |                       |                             |                             |                               |                   | 4 U                           | nits             |                   |                   | 3 Units          |                   | 2 U              | nits              |         | Direction |      | Di   | stribution | Туре                |
|----|-----------------------|-----------------------------|-----------------------------|-------------------------------|-------------------|-------------------------------|------------------|-------------------|-------------------|------------------|-------------------|------------------|-------------------|---------|-----------|------|------|------------|---------------------|
| #  | Player                | Line<br>Breaks<br>Attempted | Line<br>Breaks<br>Completed | Line Break<br>Completion<br>% | Attacking<br>Line | Attacking<br>Midfield<br>Line | Midfield<br>Line | Defensive<br>Line | Attacking<br>Line | Midfield<br>Line | Defensive<br>Line | Midfield<br>Line | Defensive<br>Line | Through | Around    | Over | Pass | Cross      | Ball<br>Progression |
| 1  | PEREZ Catalina        | 3                           | 2                           | 66%                           |                   | 1                             |                  |                   | 1                 | 1                |                   |                  |                   |         |           | 3    | 3    |            |                     |
| 2  | VANEGAS Manuela       | 39                          | 26                          | 66%                           |                   |                               |                  |                   | 14                | 11               | 4                 | 9                | 1                 | 3       | 12        | 24   | 38   | 1          |                     |
| 3  | ARIAS Daniela         | 4                           | 2                           | 50%                           |                   |                               |                  |                   | 2                 | 1                |                   | 1                |                   | 2       | 2         |      | 4    |            |                     |
| 5  | BEDOYA DURANGO Lorena | 13                          | 7                           | 53%                           |                   |                               |                  |                   | 2                 | 3                | 1                 | 7                |                   | 6       | 2         | 5    | 12   | 1          |                     |
| 6  | MONTOYA Daniela       | 6                           | 3                           | 50%                           |                   |                               |                  |                   | 1                 | 1                | 2                 | 2                |                   | 3       | 2         | 1    | 6    |            |                     |
| 9  | RAMIREZ Mayra         | 5                           | 2                           | 40%                           |                   |                               |                  |                   |                   | 1                | 1                 | 1                | 2                 | 3       | 2         |      | 2    | 2          | 1                   |
| 10 | SANTOS Leicy          | 13                          | 8                           | 61%                           |                   |                               | 1                | 1                 |                   | 5                | 3                 | 3                |                   | 4       | 5         | 4    | 13   |            |                     |
| 11 | USME Catalina         | 15                          | 8                           | 53%                           |                   |                               |                  |                   | 3                 | 7                |                   | 5                |                   | 6       | 3         | 6    | 15   |            |                     |
| 17 | ARIAS Carolina        | 14                          | 11                          | 78%                           |                   |                               |                  |                   | 7                 | 3                |                   | 4                |                   | 1       | 5         | 8    | 14   |            |                     |
| 18 | CAICEDO Linda         | 9                           | 6                           | 66%                           |                   |                               |                  |                   | 1                 | 3                |                   | 3                | 2                 | 4       | 2         | 3    | 7    | 2          |                     |
| 19 | CARABALI Jorelyn      | 28                          | 14                          | 50%                           |                   | 1                             |                  |                   | 5                 | 16               | 3                 | 3                |                   | 5       | 3         | 20   | 27   |            | 1                   |
| 4  | OSPINA GARCIA Diana   | 4                           | 2                           | 50%                           |                   |                               |                  | 1                 |                   | 3                |                   |                  |                   | 1       | 1         | 2    | 4    |            |                     |
| 8  | RESTREPO Marcela      | 1                           | 1                           | 100%                          |                   |                               |                  |                   | 1                 |                  |                   |                  |                   |         |           | 1    | 1    |            |                     |
| 21 | CHACON Ivonne         | 1                           |                             |                               |                   |                               |                  |                   |                   |                  |                   | 1                |                   | 1       |           |      |      |            | 1                   |