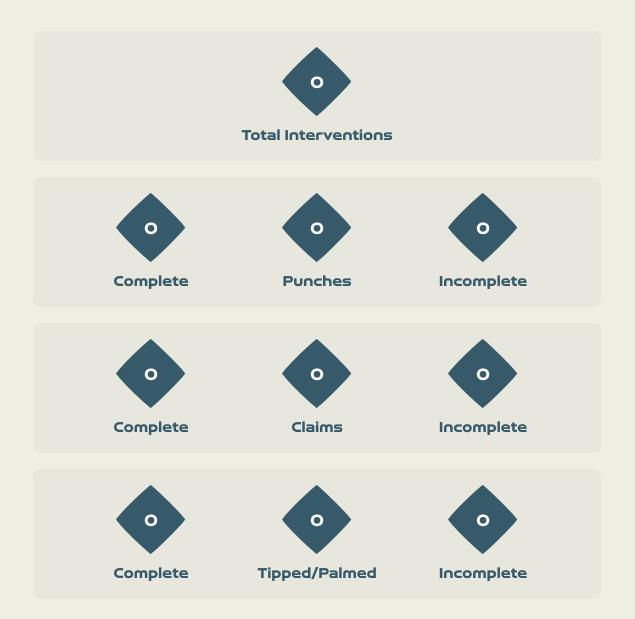

### **Goal Prevention**

| Total Attempts on Goal | Total Goal    | Save & | Deflect & | Save &  | Save    | No Save |
|------------------------|---------------|--------|-----------|---------|---------|---------|
| Faced                  | Interventions | Retain | Retain    | Deflect | Attempt | Attempt |
| 12                     | 3             | 1      | 0         | 2       | 3       | 6       |

### **Goal Prevention**

| Total Attempts on Goal | Total Goal    | Save & | Deflect & | Save &  | Save    | No Save |
|------------------------|---------------|--------|-----------|---------|---------|---------|
| Faced                  | Interventions | Retain | Retain    | Deflect | Attempt | Attempt |
| 8                      | 4             | 2      | 0         | 2       | 0       | 4       |