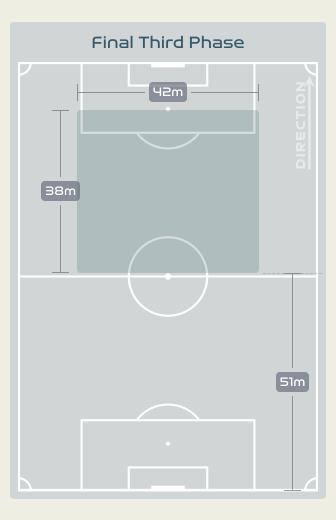

# In Possession Line Height & Team Length

# In Possession Line Height & Team Length

Attempted Line Breaks 5
Inside Shape 4
Outside Shape 1

Attempted Line Breaks

137

Attempted Line Breaks 28
Inside Shape 21
Outside Shape 7

Attempted Line Breaks 5
Inside Shape 3
Outside Shape 2