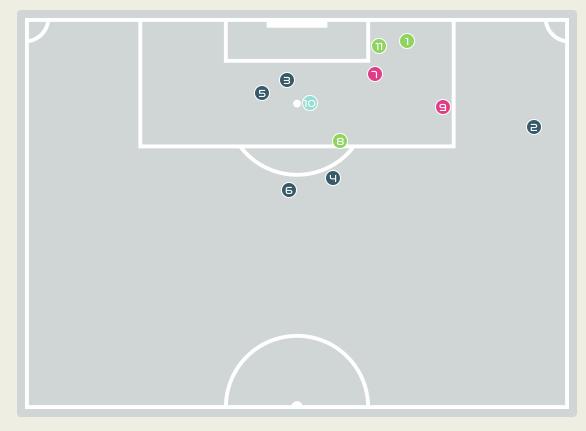

| Time | Player             | Outcome              | Body Part  | Delivery Type |
|------|--------------------|----------------------|------------|---------------|
| 0    | 9 JRAIDI Ibtissam  | On Target - Saved    | Right Foot | Pass          |
| 12   | 9 JRAIDI Ibtissam  | On Target - Saved    | Head       | Cross         |
| 30   | 16 LAHMARI Anissa  | Off Target           | Right Foot | Pass          |
| 48   | 7 CHEBBAK Ghizlane | On Target - Saved    | Right Foot | Penalty       |
| 48   | 16 LAHMARI Anissa  | On Target - Goal     | Right Foot | Pass          |
| 48   | 5 EL CHAD Nesryne  | On Target - Saved    | Head       | Cross         |
| 81   | 11 TAGNAOUT Fatima | On Target - Saved    | Left Foot  | Pass          |
| 83   | 7 CHEBBAK Ghizlane | Incomplete - Blocked | Right Foot | Other         |
| 100  | 7 CHEBBAK Ghizlane | Off Target           | Right Foot | Freekick      |