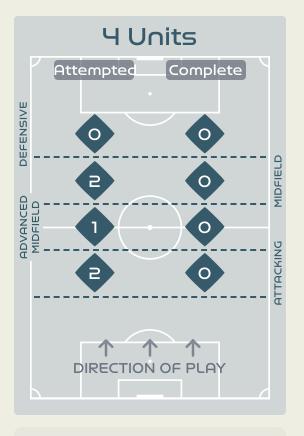

# In Possession Line Height & Team Length

Attempted Line Breaks 5
Inside Shape 4
Outside Shape 1

Attempted Line Breaks

137

Attempted Line Breaks 28
Inside Shape 21
Outside Shape 7

Attempted Line Breaks 5
Inside Shape 3
Outside Shape 2

Attempted Line Breaks

155

Attempted Line Breaks 44
Inside Shape 31
Outside Shape 13

|    |                   |                             |                             |                               |                   | 4 Units                       |                  |                   | 3 Units           |                  |                   | 2 U              | Inits             |         | Direction |      |      | Distribution Type |                     |  |
|----|-------------------|-----------------------------|-----------------------------|-------------------------------|-------------------|-------------------------------|------------------|-------------------|-------------------|------------------|-------------------|------------------|-------------------|---------|-----------|------|------|-------------------|---------------------|--|
| #  | Player            | Line<br>Breaks<br>Attempted | Line<br>Breaks<br>Completed | Line Break<br>Completion<br>% | Attacking<br>Line | Attacking<br>Midfield<br>Line | Midfield<br>Line | Defensive<br>Line | Attacking<br>Line | Midfield<br>Line | Defensive<br>Line | Midfield<br>Line | Defensive<br>Line | Through | Around    | Over | Pass | Cross             | Ball<br>Progression |  |
| 1  | ER-RMICHI Khadija | 20                          | 6                           | 30%                           |                   |                               |                  |                   | 11                | 2                |                   | 6                | 1                 |         |           | 20   | 20   |                   |                     |  |
| 2  | REDOUANI Zineb    | 12                          | 8                           | 66%                           |                   |                               |                  |                   | 6                 | 3                |                   | 2                | 1                 | 4       | 3         | 5    | 11   | 1                 |                     |  |
| 3  | BENZINA Nouhaila  | 8                           | 5                           | 62%                           | 1                 |                               |                  |                   | 6                 | 1                |                   |                  |                   | 4       | 2         | 2    | 8    |                   |                     |  |
| 5  | EL CHAD Nesryne   | 7                           | 5                           | 71%                           |                   |                               |                  |                   | 4                 | 2                | 1                 |                  |                   |         | 2         | 5    | 7    |                   |                     |  |
| 6  | NAKKACH Elodie    | 18                          | 12                          | 66%                           |                   |                               |                  |                   | 2                 | 10               | 2                 | 3                | 1                 | 8       | 2         | 8    | 18   |                   |                     |  |
| 7  | CHEBBAK Ghizlane  | 16                          | 12                          | 75%                           |                   |                               |                  |                   | 2                 | 7                | 3                 | 3                | 1                 | 10      | 3         | 3    | 15   |                   | 1                   |  |
| 9  | JRAIDI Ibtissam   | 1                           | 1                           | 100%                          |                   |                               |                  |                   |                   | 1                |                   |                  |                   | 1       |           |      | 1    |                   |                     |  |
| 11 | TAGNAOUT Fatima   | 10                          | 7                           | 70%                           |                   |                               |                  |                   | 1                 | 4                | 2                 | 2                | 1                 | 5       | 3         | 2    | 8    | 1                 | 1                   |  |
| 16 | LAHMARI Anissa    | 8                           | 4                           | 50%                           |                   |                               | 1                |                   |                   | 6                | 1                 |                  |                   | 1       | 3         | 4    | 8    |                   |                     |  |
| 17 | AIT EL HAJ Hanane | 22                          | 12                          | 54%                           | 1                 |                               |                  |                   | 7                 | 9                |                   | 5                |                   | 3       | 4         | 15   | 21   |                   | 1                   |  |
| 19 | OUZRAOUI Sakina   | 9                           | 4                           | 44%                           |                   |                               | 1                |                   | 1                 | 4                | 2                 |                  | 1                 | 5       | 4         |      | 8    |                   | 1                   |  |
| 8  | AMANI Salma       | 5                           | 2                           | 40%                           |                   | 1                             |                  |                   |                   | 2                | 2                 |                  |                   | 2       | 2         | 1    | 4    |                   | 1                   |  |
| 23 | AYANE Rosella     | 1                           | 1                           | 100%                          |                   |                               |                  |                   |                   |                  |                   | 1                |                   |         | 1         |      | 1    |                   |                     |  |