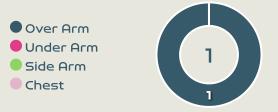

| Delivery Style | Total |
|----------------|-------|
| Inswing        | 1     |
| Outswing       | 1     |
| Driven         |       |

| Free Kicks          |       |  |  |  |  |  |  |  |
|---------------------|-------|--|--|--|--|--|--|--|
| Туре                | Total |  |  |  |  |  |  |  |
| Direct              | 8     |  |  |  |  |  |  |  |
| Direct (on target)  |       |  |  |  |  |  |  |  |
| Direct (off target) | 1     |  |  |  |  |  |  |  |
| Indirect            | 2     |  |  |  |  |  |  |  |