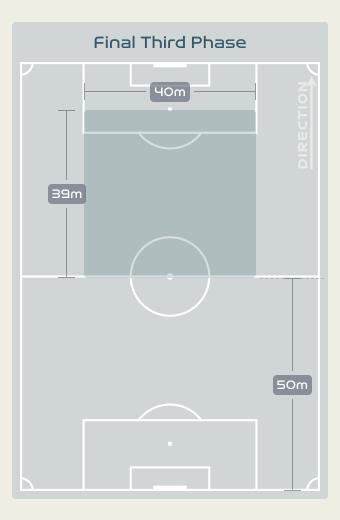

s          | n the Final Third          | 113       |
| 15        |       | Cr                  | osses                      | רו        |
| 20        |       | Ball Pro            | ogressions                 | 16        |
| 247 (80)  |       | Defensive Pressures | Applied (Direct Pressures) | 179 (50)  |
| 18        |       | Forced              | Turnovers                  | 108       |
| 83        |       | Sec                 | ond Balls                  | 95        |
| 114.8 km  |       | Total Dist          | ance Covered               | 104.1 km  |
| 5.4 km    |       | Zone 4 – Low Spec   | d Sprinting: 19–23km/h     | 5.1 km    |



### **Phases of Play**



#### IN POSSESSION



#### **OUT OF POSSESSION**





# IN POSSESSION



# In Possession Line Height & Team Length









# In Possession Line Height & Team Length













Attempted Line Breaks 5
Inside Shape 4
Outside Shape 1

Attempted Line Breaks

137













Attempted Line Breaks 28
Inside Shape 21
Outside Shape 7





Attempted Line Breaks 5
Inside Shape 3
Outside Shape 2

Attempted Line Breaks

155













Attempted Line Breaks 44
Inside Shape 31
Outside Shape 13



|    |                   |                             |                             |                               |                   | 4 Units                       |                  |                   | 3 Units           |                  |                   | 2 U              | Inits             |         | Direction |      |      | Distribution Type |                     |  |
|----|-------------------|-------------