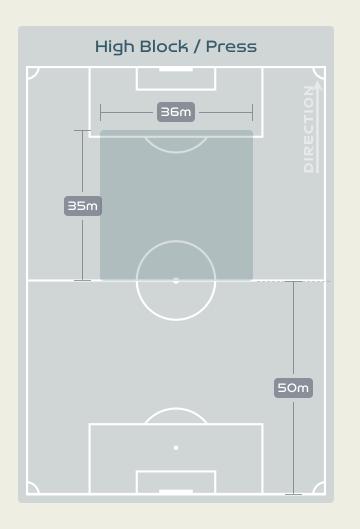

AS Daniela         | 6                              |
| 5  | BEDOYA DURANGO Lorena | 3                              |
| 6  | MONTOYA Daniela       | 3                              |
| 9  | RAMIREZ Mayra         | 4                              |
| 10 | SANTOS Leicy          | 6                              |
| 11 | USME Catalina         | 7                              |
| 17 | ARIAS Carolina        | 3                              |
| 18 | CAICEDO Linda         | 2                              |
| 19 | CARABALI Jorelyn      | 9                              |
| 4  | OSPINA GARCIA Diana   | 4                              |
| 8  | RESTREPO Marcela      |                                |
| 21 | CHACON Ivonne         |                                |

# Defensive Line Height & Team Length









# Defensive Line Height & Team Length









### **Defensive Pressure**







| 80Direct Pressures501.44sAvg Pressure Duration1.47s78Forced Turnovers108 |
|--------------------------------------------------------------------------|
|                                                                          |
| 78 Forced Turnovers 108                                                  |
|                                                                          |
| 11.88s Ball Recovery Time 7.31s                                          |
| Pushing on into Pressing 60                                              |
| 187 Pushing on 111                                                       |
| Pressing Direction Inside 31                                             |
| 136 Pressing Direc