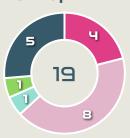

### Movement to Receive

#### **Movement Types by Phase**

#### Top Ranked Players

| Туре       | Player             | Movements |
|------------|--------------------|-----------|
| In Front   | 7 CHEBBAK Ghizlane | 5         |
| In Between | 16 LAHMARI Anissa  | 29        |
| Out to In  | 2 REDOUANI Zineb   | 2         |
| In to Out  | 11 TAGNAOUT Fatima | 5         |
| In Behind  | 11 TAGNAOUT Fatima | 17        |