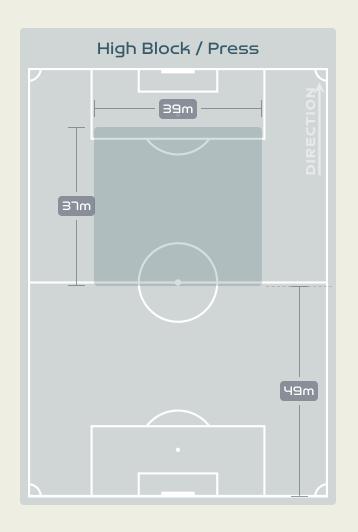

|
| 5  | BEDOYA DURANGO Lorena | 3                              |
| 6  | MONTOYA Daniela       | 3                              |
| 9  | RAMIREZ Mayra         | 4                              |
| 10 | SANTOS Leicy          | 6                              |
| 11 | USME Catalina         | 7                              |
| 17 | ARIAS Carolina        | 3                              |
| 18 | CAICEDO Linda         | 2                              |
| 19 | CARABALI Jorelyn      | 9                              |
| 4  | OSPINA GARCIA Diana   | 4                              |
| 8  | RESTREPO Marcela      |                                |
| 21 | CHACON Ivonne         |                                |

# Defensive Line Height & Team Length









# Defensive Line Height & Team Length









### **Defensive Pressure**







| 80Direct Pressures501.44sAvg Pressure Duration1.47s78Forced Turnovers108 |
|--------------------------------------------------------------------------|
|                                                                          |
| 78 Forced Turnovers 108                                                  |
|                                                                          |
| 11.88s Ball Recovery Time 7.31s                                          |
| Pushing on into Pressing 60                                              |
| 187 Pushing on 111                                                       |
| Pressing Direction Inside 31                                             |
| 136 Pressing Direction Outside 15