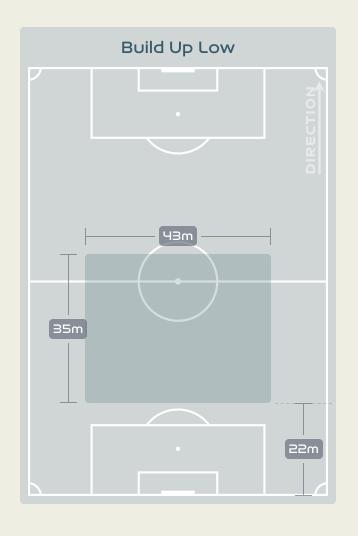

tions          | n the Final Third          | 113       |
| 15        |       | Cr                  | osses                      | רו        |
| 20        |       | Ball Pro            | ogressions                 | 16        |
| 247 (80)  |       | Defensive Pressures | Applied (Direct Pressures) | 179 (50)  |
| 18        |       | Forced              | Turnovers                  | 108       |
| 83        |       | Sec                 | ond Balls                  | 95        |
| 114.8 km  |       | Total Dist          | ance Covered               | 104.1 km  |
| 5.4 km    |       | Zone 4 – Low Spec   | d Sprinting: 19–23km/h     | 5.1 km    |



### **Phases of Play**



#### IN POSSESSION



#### **OUT OF POSSESSION**





# IN POSSESSION



# In Possession Line Height & Team Length









# In Possession Line Height & Team Length













Attempted Line Breaks 5
Inside Shape 4
Outside Shape 1

Attempted Line Breaks

137













Attempted Line Breaks 28
Inside Shape 21
Outside Shape 7





Attempted Line Breaks 5
Inside Shape 3
Outside Shape 2

Attempted Line Breaks

155













Attempted Line Breaks 44
Inside Shape 31
Outside Shape 13



|    |                   |                             |                             |                               |                   | 4 Units                       |                  |                   | 3 Units           |                  |                   | 2 U              | Inits             |         | Direction |      |      | Distribution Type |                     |  |
|----|-------------------|---------