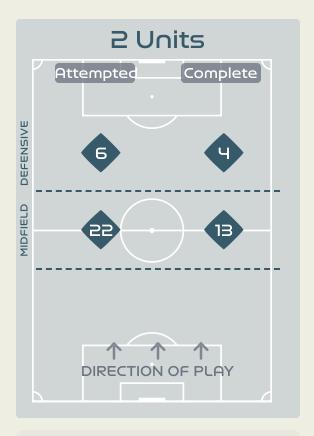

Attempted Line Breaks

155

Attempted Line Breaks 44
Inside Shape 31
Outside Shape 13

|    |                   |                             |                             |                               |                   | 4 Units                       |                  |                   | 3 Units           |                  |                   | 2 U              | Inits             |         | Direction |      |      | Distribution Type |                     |  |
|----|-------------------|-----------------------------|-----------------------------|-------------------------------|-------------------|-------------------------------|------------------|-------------------|-------------------|------------------|-------------------|------------------|-------------------|---------|-----------|------|------|-------------------|---------------------|--|
| #  | Player            | Line<br>Breaks<br>Attempted | Line<br>Breaks<br>Completed | Line Break<br>Completion<br>% | Attacking<br>Line | Attacking<br>Midfield<br>Line | Midfield<br>Line | Defensive<br>Line | Attacking<br>Line | Midfield<br>Line | Defensive<br>Line | Midfield<br>Line | Defensive<br>Line | Through | Around    | Over | Pass | Cross             | Ball<br>Progression |  |
| 1  | ER-RMICHI Khadija | 20                          | 6                           | 30%                           |                   |                               |                  |                   | 11                | 2                |                   | 6                | 1                 |         |           | 20   | 20   |                   |                     |  |
| 2  | REDOUANI Zineb    | 12                          | 8                           | 66%                           |                   |                               |                  |                   | 6                 | 3                |                   | 2                | 1                 | 4       | 3         | 5    | 11   | 1                 |                     |  |
| 3  | BENZINA Nouhaila  | 8                           | 5                           | 62%                           | 1                 |                               |                  |                   | 6                 | 1                |                   |                  |                   | 4       | 2         | 2    | 8    |                   |                     |  |
| 5  | EL CHAD Nesryne   | 7                           | 5                           | 71%                           |                   |                               |                  |                   | 4                 | 2                | 1                 |                  |                   |         | 2         | 5    | 7    |                   |                     |  |
| 6  | NAKKACH Elodie    | 18                          | 12                          | 66%                           |                   |                               |                  |                   | 2                 | 10               | 2                 | 3                | 1                 | 8       | 2         | 8    | 18   |                   |                     |  |
| 7  | CHEBBAK Ghizlane  | 16                          | 12                          | 75%                           |                   |                               |                  |                   | 2                 | 7                | 3                 | 3                | 1                 | 10      | 3         | 3    | 15   |                   | 1                   |  |
| 9  | JRAIDI Ibtissam   | 1                           | 1                           | 100%                          |                   |                               |                  |                   |                   | 1                |                   |                  |                   | 1       |           |      | 1    |                   |                     |  |
| 11 | TAGNAOUT Fatima   | 10                          | 7                           | 70%                           |                   |                               |                  |                   | 1                 | 4                | 2                 | 2                | 1                 | 5       | 3         | 2    | 8    | 1                 | 1                   |  |
| 16 | LAHMARI Anissa    | 8                           | 4                           | 50%                           |                   |                               | 1                |                   |                   | 6                | 1                 |                  |                   | 1       | 3         | 4    | 8    |                   |                     |  |
| 17 | AIT EL HAJ Hanane | 22                          | 12                          | 54%                           | 1                 |                               |                  |                   | 7                 | 9                |                   | 5                |                   | 3       | 4         | 15   | 21   |                   | 1                   |  |
| 19 | OUZRAOUI Sakina   | 9                           | 4                           | 44%                           |                   |                               | 1                |                   | 1                 | 4                | 2                 |                  | 1                 | 5       | 4         |      | 8    |                   | 1                   |  |
| 8  | AMANI Salma       | 5                           | 2                           | 40%                           |                   | 1                             |                  |                   |                   | 2                | 2                 |                  |                   | 2       | 2         | 1    | 4    |                   | 1                   |  |
| 23 | AYANE Rosella     | 1                           | 1                           | 100%                          |                   |                               |                  |                   |                   |                  |                   | 1                |                   |         | 1         |      | 1    |                   |                     |  |