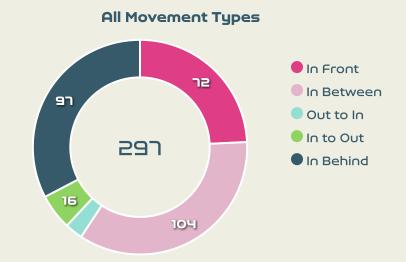

#### All Movement Types

#### Top Ranked Players

| Туре       | Player             | Movements |
|------------|--------------------|-----------|
| In Front   | 7 CHEBBAK Ghizlane | 5         |
| In Between | 16 LAHMARI Anissa  | 29        |
| Out to In  | 2 REDOUANI Zineb   | 2         |
| In to Out  | 11 TAGNAOUT Fatima | 5         |
| In Behind  | 11 TAGNAOUT Fatima | 17        |