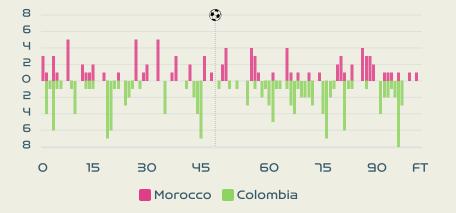

Group H – Match 48 03 August 2023 18:00 Kick Off

Perth Oval



### Match Summary - Teams

# \*

### Могоссо

#### STARTING

- 1 GK ER-RMICHI Khadija
- 2 DF REDOUANI Zineb
- 3 DF BENZINA Nouhaila
- S DF EL CHAD Nesryne
- 6 MF NAKKACH Elodie
- T FW CHEBBAK Ghizlane (C) 101
- 🖄 9 FW JRAIDI Ibtissam す 86'
- 11 FW TAGNAOUT Fatima
- 🔋 16 MF LAHMARI Anissa 😥 45+4' 👃 🕦
- (2) 17 DE AITEL HAJ Hanane
- 19 FW OUZRAOUI Sakina

#### SUBSTITUTES

- 3 12 GK ZOUHAIR Assia
- 🖄 22 GK AROUAISSA Ines
- Y MF KASSI Sarah
- 🔘 8 MF AMANI Salma 🚹 🔟
- 10 DF BADRI Najat
- 🔈 13 DF SEGHIR Sabah
- 14 DF MAZROUAI Rkia
- 15 FW GHARBI Fatima
- (2) 18 MF CHAPELLE Kenza
- 20 MF BOUFTINI Sofia
- 21 DF MRABET Yasmin
- 23 FW AYANE Rosella 86'





#### Distribution in the Final Third





#### STARTING

- PEREZ Catalina GK 1
- 50' VANEGAS Manuela DF 2
  - ARIAS Daniela DF 3
- 🕹 **86**' BEDOYA DURANGO Lorena MF 5 🙁
  - → 60' (C) MONTOYA Daniela MF 6
    - RAMIREZ Mayra FW 9
    - SANTOS Leicy MF 10
    - USME Catalina FW 11
    - **↓ 90+1'** ARIAS Carolina DF 17
      - CAICEDO Linda FW 18
      - CARABALI Jorelyn DF 19 🛞

#### SUBSTITUTES

- SEPULVEDA Sandra GK 12
  - GIRALDO Natalia GK 13 🙁
- 1 60' OSPINA GARCIA Diana MF 4
  - REYES Maria Camila MF 7
  - ↑ 90+1' RESTREPO Marcela MF 8
    - BARON Angela DF 14
    - GUZMAN Ana DF 15
    - ANDRADE Lady MF 16
    - RAMOS Monica DF 20
    - ↑ 86' CHACON Ivonne FW 21 (
      - CARACAS Daniela DF 22
        - BAHR Elexa FW 23

# Match Summary - Key Statistics







#### Possession

| Total     | 31.5% | 16.2%               |