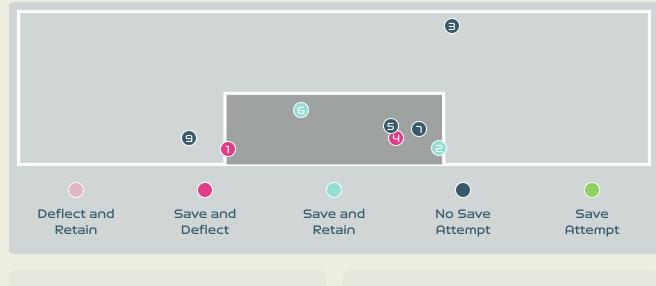

### **Goalkeeping Distribution**

### **Goal Prevention**

| Total Attempts on Goal | Total Goal    | Save & | Deflect & | Save &  | Save    | No Save |
|------------------------|---------------|--------|-----------|---------|---------|---------|
| Faced                  | Interventions | Retain | Retain    | Deflect | Attempt | Attempt |
| 12                     | 3             | 1      | 0         | 2       | 3       | 6       |