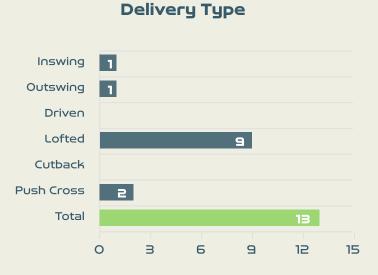

# Crosses (Open Play)

| #  | Player            | Inswing | Outswing | Driven | Lofted | Cutback | Push<br>Cross | Total<br>Attempted |
|----|-------------------|---------|----------|--------|--------|---------|---------------|--------------------|
| 1  | ER-RMICHI Khadija | 0       | 0        | 0      | 0      | 0       | 0             | 0                  |
| 2  | REDOUANI Zineb    | 1       |          |        |        |         |               | 1                  |
| 3  | BENZINA Nouhaila  |         |          |        |        |         |               |                    |
| 5  | EL CHAD Nesryne   |         |          |        |        |         |               |                    |
| 6  | NAKKACH Elodie    |         |          |        |        |         |               |                    |
| 7  | CHEBBAK Ghizlane  | 1       | 1        |        |        |         |               | 2                  |
| 9  | JRAIDI Ibtissam   |         |          |        |        |         | 1             | 1                  |
| 11 | TAGNAOUT Fatima   | 1       | 3        | 1      |        |         |               | 5                  |
| 16 | LAHMARI Anissa    |         | 1        |        |        |         |               | 1                  |
| 17 | AIT EL HAJ Hanane |         |          | 2      |        |         |               | 2                  |
| 19 | OUZRAOUI Sakina   |         |          | 1      |        |         |               | 1                  |
| 8  | AMANI Salma       |         |          |        |        |         |               |                    |
| 23 | AYANE Rosella     |         |          |        |        |         |               |                    |

### Crosses (Open Play)

| #  | Player                   | Inswing | Outswing | Driven | Lofted | Cutback | Push<br>Cross | Total<br>Attempted |
|----|--------------------------|---------|----------|--------|--------|---------|---------------|--------------------|
| 1  | PEREZ Catalina           | 0       | 0        | 0      | 0      | 0       | 0             | 0                  |
| 2  | VANEGAS Manuela          |         | 1        |        | 3      |         |               | 4                  |
| 3  | ARIAS Daniela            |         |          |        |        |         |               |                    |
| 5  | BEDOYA DURANGO<br>Lorena |         |          |        |        |         |               |                    |
| 6  | MONTOYA Daniela          |         |          |        |        |         |               |                    |
| 9  | RAMIREZ Mayra            |         |          |        | 1      |         | 2             | 3                  |
| 10 | SANTOS Leicy             |         |          |        | 1      |         |               | 1                  |
| 11 | USME Catalina            |         |          |        |        |         |               |                    |
| 17 | ARIAS Carolina           |         |          |        |        |         |               |                    |
| 18 | CAICEDO Linda            | 1       |          |        | 4      |         |               | 5                  |
| 19 | CARABALI Jorelyn         |         |          |        |        |         |               |                    |
| 4  | OSPINA GARCIA Diana      |         |          |        |        |         |               |                    |
| 8  | RESTREPO Marcela         |         |          |        |        |         |               |                    |
| 21 | CHACON Ivonne            |         |          |        |        |         |               |                    |