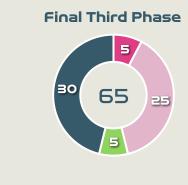

| 39.7%                |
| 17 | ARIAS Carolina           | 16             | 3                  | 18.8%                |
| 18 | CAICEDO Linda            | 59             | 14                 | 23.7%                |
| 19 | CARABALI Jorelyn         | 1              | 1                  | 100%                 |
| 4  | OSPINA GARCIA Diana      | 19             | 7                  | 36.8%                |
| 8  | RESTREPO Marcela         | 1              | 0                  | 0%                   |
| 21 | CHACON Ivonne            | 10             | 2                  | 20%                  |

| 36                             |
|--------------------------------|
| Offers Made in Defensive Third |

254

Offers Made in Middle Third

### Movement to Receive



#### **Movement Types by Phase**



#### **Progression Phase**



#### **Build Up Phase**



#### All Movement Types



#### Top Ranked Players

| Туре       | Player             | Movements |
|------------|--------------------|-----------|
| In Front   | 7 CHEBBAK Ghizlane | 5         |
| In Between | 16 LAHMARI Anissa  | 29        |
| Out to In  | 2 REDOUANI Zineb   | 2         |
| In to Out  | 11 TAGNAOUT Fatima | 5         |
| In Behind  | 11 TAGNAOUT Fatima | 17        |



### Movement to Receive



#### **Movement Types by Phase**





#### Top Ranked Players

| Туре       | Player            | Movements |
|------------|-------------------|-----------|
| In Front   | 11 USME Catalina  | 16        |
| In Between | 11 USME Catalina  | 29        |
| Out to In  | 17 ARIAS Carolina | 3         |
| In to Out  | 9 RAMIREZ