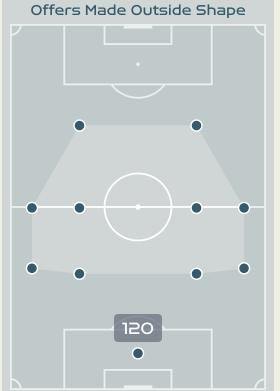

| 36                             |
|--------------------------------|
| Offers Made in Defensive Third |

254

Offers Made in Middle Third