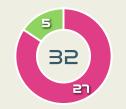

### **Goal Prevention**

| Total Attempts on Goal | Total Goal    | Save & | Deflect & | Save &  | Save    | No Save |
|------------------------|---------------|--------|-----------|---------|---------|---------|
| Faced                  | Interventions | Retain | Retain    | Deflect | Attempt | Attempt |
| 12                     | 3             | 1      | 0         | 2       | 3       | 6       |