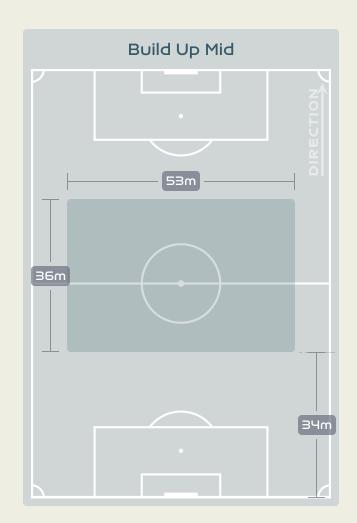

# In Possession Line Height & Team Length

# In Possession Line Height & Team Length

Attempted Line Breaks 5
Inside Shape 4
Outside Shape 1

Attempted Line Breaks

137

Attempted Line Breaks 28
Inside Shape 21
Outside Shape 7

Attempted Line Breaks 5
Inside Shape 3
Outside Shape 2