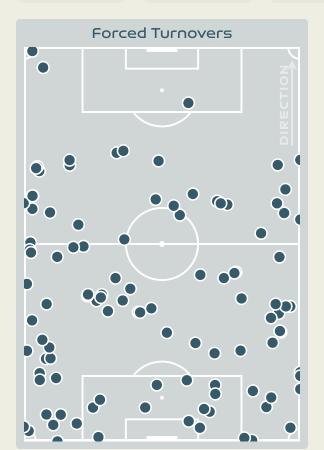

### **Defensive Actions**

#### **Possession Contests**

### **Most Possession Regains**

13

**NAKKACH Elodie** 

RIGHT CENTRE MIDFIELD

| #  | Player            | Total<br>Possession<br>Regains |
|----|-------------------|--------------------------------|
| 1  | ER-RMICHI Khadija | 10                             |
| 2  | REDOUANI Zineb    | 6                              |
| 3  | BENZINA Nouhaila  | 11                             |
| 5  | EL CHAD Nesryne   | 7                              |
| 6  | NAKKACH Elodie    | 13                             |
| 7  | CHEBBAK Ghizlane  | 2                              |
| 9  | JRAIDI Ibtissam   | 1                              |
| 11 | TAGNAOUT Fatima   | 4                              |
| 16 | LAHMARI Anissa    | 4                              |
| 17 | AIT EL HAJ Hanane | 8                              |
| 19 | OUZRAOUI Sakina   | 3                              |
| 8  | AMANI Salma       | 1                              |
| 23 | AYANE Rosella     | 1                              |