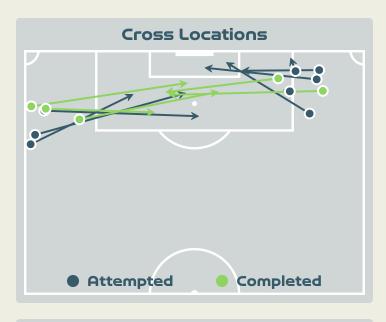

# Crosses (Open Play)

| #  | Player            | Inswing | Outswing | Driven | Lofted | Cutback | Push<br>Cross | Total<br>Attempted |
|----|-------------------|---------|----------|--------|--------|---------|---------------|--------------------|
| 1  | ER-RMICHI Khadija | 0       | 0        | 0      | 0      | 0       | 0             | 0                  |
| 2  | REDOUANI Zineb    | 1       |          |        |        |         |               | 1                  |
| 3  | BENZINA Nouhaila  |         |          |        |        |         |               |                    |
| 5  | EL CHAD Nesryne   |         |          |        |        |         |               |                    |
| 6  | NAKKACH Elodie    |         |          |        |        |         |               |                    |
| 7  | CHEBBAK Ghizlane  | 1       | 1        |        |        |         |               | 2                  |
| 9  | JRAIDI Ibtissam   |         |          |        |        |         | 1             | 1                  |
| 11 | TAGNAOUT Fatima   | 1       | 3        | 1      |        |         |               | 5                  |
| 16 | LAHMARI Anissa    |         | 1        |        |        |         |               | 1                  |
| 17 | AIT EL HAJ Hanane |         |          | 2      |        |         |               | 2                  |
| 19 | OUZRAOUI Sakina   |         |          | 1      |        |         |               | 1                  |
| 8  | AMANI Salma       |         |          |        |        |         |               |                    |
| 23 | AYANE Rosella     |         |          |        |        |         |               |                    |

### Crosses (Open Play)

| #  | Player                   | Inswing | Outswing | Driven | Lofted | Cutback | Push<br>Cross | Total<br>Attempted |
|----|--------------------------|---------|----------|--------|--------|---------|---------------|--------------------|
| 1  | PEREZ Catalina           | 0       | 0        | 0      | 0      | 0       | 0             | 0                  |
| 2  | VANEGAS Manuela          |         | 1        |        | 3      |         |               | 4                  |
| 3  | ARIAS Daniela            |         |          |        |        |         |               |                    |
| 5  | BEDOYA DURANGO<br>Lorena |         |          |        |        |         |               |                    |
| 6  | MONTOYA Daniela          |         |          |        |        |         |               |                    |
| 9  | RAMIREZ Mayra            |         |          |        | 1      |         | 2             | 3                  |
| 10 | SANTOS Leicy             |         |          |        | 1      |         |               | 1                  |
| 11 | USME Catalina            |         |          |        |        |         |               |                    |
| 17 | ARIAS Carolina           |         |          |        |        |         |               |                    |
| 18 | CAICEDO Linda            | 1       |          |        | 4      |         |               | 5                  |
| 19 | CARABALI Jorelyn         |         |          |        |        |         |               |                    |
| 4  | OSPINA GARCIA Diana      |         |          |        |        |         |               |                    |
| 8  | RESTREPO Marcela         |         |          |        |        |         |               |                    |
| 21 | CHACON Ivonne            |         |          |        |        |         |               |                    |