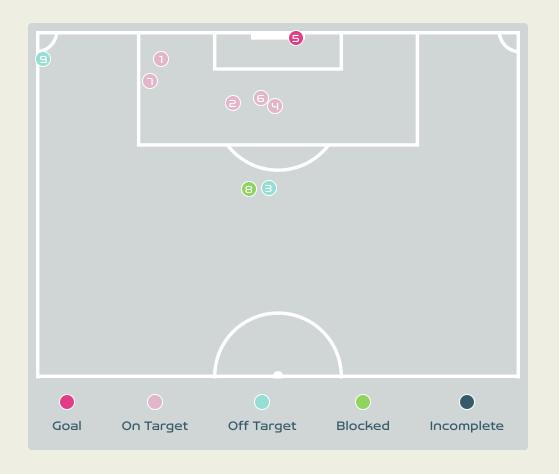

| Кеу | Outcome    | Shots |
|-----|------------|-------|
| •   | Goals      | 1     |
|     | On Target  | 5     |
|     | Off Target | 2     |
|     | Blocked    | 1     |
| •   | Incomplete | 0     |

| Time | Player             | Outcome              | Body Part  | Delivery Type |
|------|--------------------|----------------------|------------|---------------|
| 0    | 9 JRAIDI Ibtissam  | On Target - Saved    | Right Foot | Pass          |
| 12   | 9 JRAIDI Ibtissam  | On Target - Saved    | Head       | Cross         |
| 30   | 16 LAHMARI Anissa  | Off Target           | Right Foot | Pass          |
| 48   | 7 CHEBBAK Ghizlane | On Target - Saved    | Right Foot | Penalty       |
| 48   | 16 LAHMARI Anissa  | On Target - Goal     | Right Foot | Pass          |
| 48   | 5 EL CHAD Nesryne  | On Target - Saved    | Head       | Cross         |
| 81   | 11 TAGNAOUT Fatima | On Target - Saved    | Left Foot  | Pass          |
| 83   | 7 CHEBBAK Ghizlane | Incomplete - Blocked | Right Foot | Other         |
| 100  | 7 CHEBBAK Ghizlane | Off Target           | Right Foot | Freekick      |