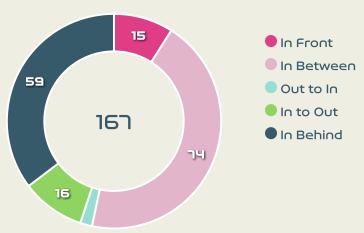

### Movement to Receive

#### **Movement Types by Phase**

#### Top Ranked Players

| Туре       | Player            | Movements |
|------------|-------------------|-----------|
| In Front   | 11 USME Catalina  | 16        |
| In Between | 11 USME Catalina  | 29        |
| Out to In  | 17 ARIAS Carolina | 3         |
| In to Out  | 9 RAMIREZ Mayra   | 6         |
| In Behind  | 9 RAMIREZ Mayra   | 51        |