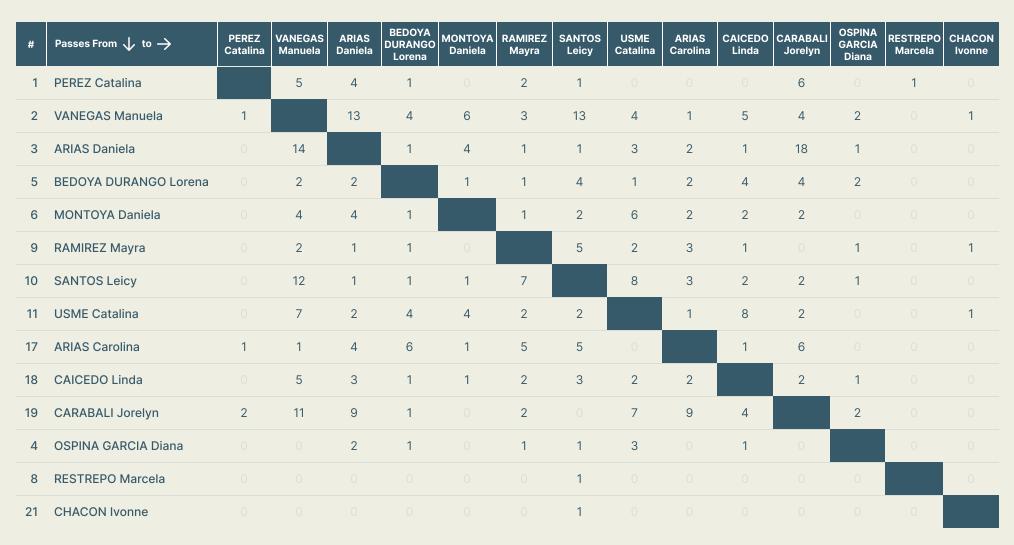

# **Passing Networks**

| #  | Passes From $\downarrow$ to $ ightarrow$ | ER-<br>RMICHI<br>Khadija | REDOUANI<br>Zineb | BENZINA<br>Nouhaila | EL CHAD<br>Nesryne | NAKKACH<br>Elodie | CHEBBAK<br>Ghizlane | JRAIDI<br>Ibtissam | TAGNAOUT<br>Fatima | LAHMARI<br>Anissa | AIT EL<br>HAJ<br>Hanane | OUZRAOUI<br>Sakina | AMANI<br>Salma | AYANE<br>Rosella |
|----|------------------------------------------|--------------------------|-------------------|---------------------|--------------------|-------------------|---------------------|--------------------|--------------------|-------------------|-------------------------|--------------------|----------------|------------------|
| 1  | ER-RMICHI Khadija                        |                          | 0                 | 2                   | 0                  | 0                 | 0                   | 0                  | 1                  | 1                 | 0                       | 0                  | 1              | 0                |
| 2  | REDOUANI Zineb                           |                          |                   | 0                   |                    | 1                 | 4                   | 1                  | 3                  | 1                 |                         |                    |                |                  |
| 3  | BENZINA Nouhaila                         | 1                        | 1                 |                     | 0                  | 3                 | 2                   | 1                  |                    | 1                 | 1                       | 1                  |                |                  |
| 5  | EL CHAD Nesryne                          |                          |                   | 2                   |                    | 1                 |                     |                    | 1                  | 1                 | 1                       |                    | 1              | 1                |
| 6  | NAKKACH Elodie                           | 1                        | 1                 | 1                   | 3                  |                   | 3                   | 3                  | 2                  | 2                 |                         | 4                  | 1              |                  |
| 7  | CHEBBAK Ghizlane                         |                          | 5                 | 1                   | 2                  | 2                 |                     | 3                  | 7                  | 5                 |                         | 2                  | 1              |                  |
| 9  | JRAIDI Ibtissam                          |                          |                   |                     |                    | 1                 | 1                   |                    | 6                  | 2                 | 1                       | 3                  |                |                  |
| 11 | TAGNAOUT Fatima                          |                          | 4                 |                     |                    | 2                 | 10                  | 1                  |                    | 1                 |                         | 1                  | 3              | 2                |
| 16 | LAHMARI Anissa                           |                          | 1                 |                     | 1                  | 3                 | 1                   | 1                  | 7                  |                   | 2                       | 4                  |                |                  |
| 17 | AIT EL HAJ Hanane                        |                          |                   |                     |                    |                   |                     | 2                  |                    | 2                 |                         | 5                  |                |                  |
| 19 | OUZRAOUI Sakina                          |                          |                   |                     |                    | 2                 |                     | 3                  |                    | 3                 | 2                       |                    | 1              | 1                |
| 8  | AMANI Salma                              |                          |                   |                     |                    | 1                 | 1                   |                    | 2                  |                   |                         | 1                  |                | 0                |
| 23 | AYANE Rosella                            |                          | 1                 |                     |                    |                   |                     |                    |                    |                   | 1                       |                    | 0              |                  |

| Top 5               | Player to Player P  | assers                    |
|---------------------|---------------------|---------------------------|
| Player              | Passed To           | % of Total Team<br>Passes |
| TAGNAOUT<br>Fatima  | CHEBBAK<br>Ghizlane | 5.9%                      |
| CHEBBAK<br>Ghizlane | TAGNAOUT<br>Fatima  | 4.1%                      |
| LAHMARI<br>Anissa   | TAGNAOUT<br>Fatima  | 4.1%                      |
| JRAIDI<br>Ibtissam  | TAGNAOUT<br>Fatima  | 3.6%                      |
| CHEBBAK<br>Ghizlane | LAHMARI<br>Anissa   | 3%                        |