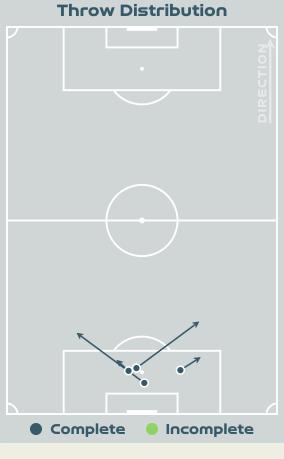

|
| 11.88s Ball Recovery Time 7.31s                                          |
| Pushing on into Pressing 60                                              |
| 187 Pushing on 111                                                       |
| Pressing Direction Inside 31                                             |
| 136 Pressing Direction Outside 15                                        |

Most Direct
Pressures

13
REDOUANI Zineb
LEFT BACK

Most Direct
Pressures

11

VANEGAS Manuela
LEFT BACK





# GOALKEEPING



. . . . . . . . . . . . . . . . . . .

### Goalkeeping Involvement



#### Morocco GK Involvement Timeline







#### Colombia GK Involvement Timeline





### **Goalkeeping Distribution**



















### **Goalkeeping Distribution**



















### **Goal Prevention**













| Total Attempts on Goal | Total Goal    | Save & | Deflect & | Save &  | Save    | No Save |
|------------------------|---------------|--------|-----------|---------|---------|---------|
| Faced                  | Interventions | Retain | Retain    | Deflect | Attempt | Attempt |
| 12                     | 3             | 1      | 0         | 2       | 3       | 6       |

### **Goal Prevention**













| Total Attempts on Goal | Total Goal    | Save & | Deflect & | Save &  | Save    | No Save |
|------------------------|---------------|--------|-----------|---------|---------|---------|
| Faced                  | Interventions | Retain | Retain    | Deflect | Attempt | Attempt |
| 8                      | 4             | 2      | 0