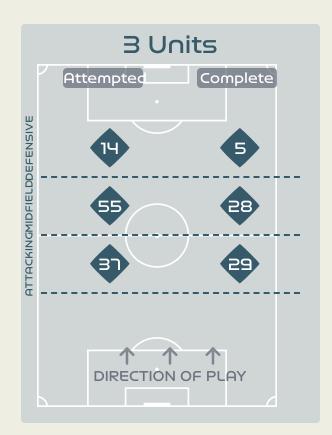

# In Possession Line Height & Team Length

Attempted Line Breaks 5
Inside Shape 4
Outside Shape 1

Attempted Line Breaks

137

Attempted Line Breaks 28
Inside Shape 21
Outside Shape 7

Attempted Line Breaks 5
Inside Shape 3
Outside Shape 2

Attempted Line Breaks

155

Attempted Line Breaks 44
Inside Shape 31
Outside Shape 13

|    |                   |                             |                             |                               |                   | 4 Units                       |                  |                   | 3 Units           |                  |                   | 2 U              | Inits             |         | Direction |      |      | Distribution Type |                     |  |
|----|-------------------|-----------------------------|-----------------------------|-------------------------------|-------------------|-------------------------------|------------------|-------------------|-------------------|------------------|-------------------|------------------|-------------------|---------|-----------|------|------|-------------------|---------------------|--|
| #  | Player            | Line<br>Breaks<br>Attempted | Line<br>Breaks<br>Completed | Line Break<br>Completion<br>% | Attacking<br>Line | Attacking<br>Midfield<br>Line | Midfield<br>Line | Defensive<br>Line | Attacking<br>Line | Midfield<br>Line | Defensive<br>Line | Midfield<br>Line | Defensive<br>Line | Through | Around    | Over | Pass | Cross             | Ball<br>Progression |  |
| 1  | ER-RMICHI Khadija | 20                          | 6                           | 30%                           |                   |                               |                  |                   | 11                | 2                |                   | 6                | 1                 |         |           | 20   | 20   |                   |                     |  |
| 2  | REDOUANI Zineb    | 12                          | 8                           | 66%                           |                   |                               |                  |                   | 6                 | 3                |                   | 2                | 1                 | 4       | 3         | 5    | 11   | 1                 |                     |  |
| 3  | BENZINA Nouhaila  | 8                           | 5                           | 62%                           | 1                 |                               |                  |                   | 6                 | 1                |                   |                  |                   | 4       | 2         | 2    | 8    |                   |                     |  |
| 5  | EL CHAD Nesryne   | 7                           | 5                           | 71%                           |                   |                               |                  |                   | 4                 | 2                | 1                 |                  |                   |         | 2         | 5    | 7    |                   |                     |  |
| 6  | NAKKACH Elodie    | 18                          | 12                          | 66%                           |                   |                               |                  |                   | 2                 | 10               | 2                 | 3                | 1                 | 8       | 2         | 8    | 18   |                   |                     |  |
| 7  | CHEBBAK Ghizlane  | 16                          | 12                          | 75%                           |                   |                               |                  |                   | 2                 | 7                | 3                 | 3                | 1                 | 10      | 3         | 3    | 15   |                   | 1                   |  |
| 9  | JRAIDI Ibtissam   | 1                           | 1                           | 100%                          |                   |                               |                  |                   |                   | 1                |                   |                  |                   | 1       |           |      | 1    |                   |                     |  |
| 11 | TAGNAOUT Fatima   | 10                          | 7                           | 70%                           |                   |                               |                  |                   | 1                 | 4                | 2                 | 2                | 1                 | 5       | 3         | 2    | 8    | 1                 | 1                   |  |
| 16 | LAHMARI Anissa    | 8                           | 4                           | 50%                           |                   |                               | 1                |                   |                   | 6                | 1                 |                  |                   | 1       | 3         | 4    | 8    |                   |                     |  |
| 17 | AIT EL HAJ Hanane | 22                          | 12                          | 54%                           | 1                 |                               |                  |                   | 7                 | 9                |                   | 5                |                   | 3       | 4         | 15   | 21   |                   | 1                   |  |
| 19 | OUZRAOUI Sakina   | 9                           | 4                           | 44%                           |                   |                               | 1                |                   | 1                 | 4                | 2                 |                  | 1                 | 5       | 4         |      | 8    |                   | 1                   |  |
| 8  | AMANI Salma       | 5                           | 2                           | 40%                           |                   | 1                             |                  |                   |                   | 2                | 2                 |                  |                   | 2       | 2         | 1    | 4    |                   | 1                   |  |
| 23 | AYANE Rosella     | 1                           | 1                           | 100%                          |                   |                               |                  |                   |                   |                  |                   | 1                |                   |         | 1         |      | 1    |                   |                     |  |