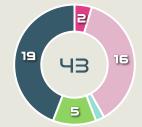

17 | ARIAS Carolina           | 16             | 3                  | 18.8%                |
| 18 | CAICEDO Linda            | 59             | 14                 | 23.7%                |
| 19 | CARABALI Jorelyn         | 1              | 1                  | 100%                 |
| 4  | OSPINA GARCIA Diana      | 19             | 7                  | 36.8%                |
| 8  | RESTREPO Marcela         | 1              | 0                  | 0%                   |
| 21 | CHACON Ivonne            | 10             | 2                  | 20%                  |

| 36                             |
|--------------------------------|
| Offers Made in Defensive Third |

254

Offers Made in Middle Third

### Movement to Receive



#### **Movement Types by Phase**



#### **Progression Phase**



#### **Build Up Phase**



#### All Movement Types



#### Top Ranked Players

| Туре       | Player             | Movements |
|------------|--------------------|-----------|
| In Front   | 7 CHEBBAK Ghizlane | 5         |
| In Between | 16 LAHMARI Anissa  | 29        |
| Out to In  | 2 REDOUANI Zineb   | 2         |
| In to Out  | 11 TAGNAOUT Fatima | 5         |
| In Behind  | 11 TAGNAOUT Fatima | 17        |



### Movement to Receive



#### **Movement Types by Phase**





#### Top Ranked Players

| Туре       | Player            | Movements |
|------------|-------------------|-----------|
| In Front   | 11 USME Catalina  | 16        |
| In Between | 11 USME Catalina  | 29        |
| Out to In  | 17 ARIAS Carolina | 3         |
| In to Out  | 9 RAMIREZ Mayra   | 6         |
| In Beh