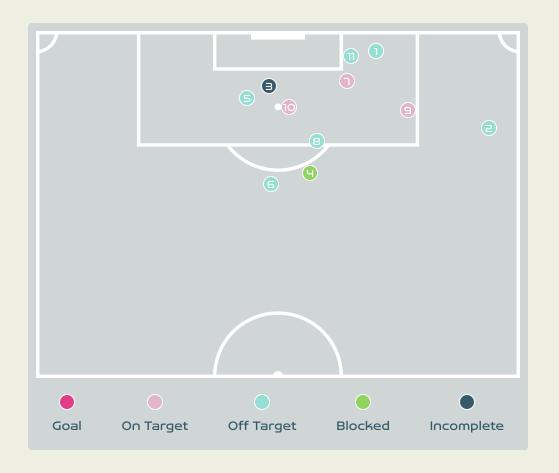

| Key | Outcome    | Shots |
|-----|------------|-------|
| •   | Goals      | 0     |
|     | On Target  | 3     |
|     | Off Target | 6     |
| •   | Blocked    | 1     |
| •   | Incomplete | 1     |

| Time | Player                  | Outcome                                | Body Part  | Delivery Type    |
|------|-------------------------|----------------------------------------|------------|------------------|
| 10   | 9 RAMIREZ Mayra         | Off Target                             | Right Foot | Pass             |
| 16   | 11 USME Catalina        | Off Target                             | Left Foot  | Freekick         |
| 19   | 6 MONTOYA Daniela       | Incomplete - Player On Ball Error      | Head       | Cross            |
| 24   | 9 RAMIREZ Mayra         | Incomplete - Blocked                   | Right Foot | Pass             |
| 43   | 10 SANTOS Leicy         | Off Target                             | Head       | Cross            |
| 45   | 10 SANTOS Leicy         | Deflected Off Target - Defensive Event | Right Foot | Pass             |
| 58   | 6 MONTOYA Daniela       | On Target - Saved                      | Right Foot | Cross            |
| 58   | 5 BEDOYA DURANGO Lorena | Off Target                             | Right Foot | Loose Ball       |
| 61   | 9 RAMIREZ Mayra         | On Target - Saved                      | Right Foot | Ball Progression |
| 71   | 3 ARIAS Daniela         | On Target - Saved                      | Head       | Freekick         |
| 77   | 9 RAMIREZ Mayra         | Off Target                             | Right Foot | Pass             |