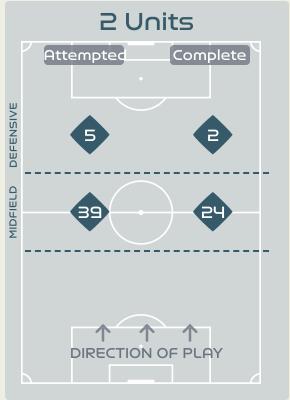

Attempted Line Breaks

155

Attempted Line Breaks 44
Inside Shape 31
Outside Shape 13

|    |                   |                             |                             |                               |                   | 4 Units                       |                  |                   | 3 Units           |                  |                   | 2 U              | Inits             |         | Direction |      |      | Distribution Type |                     |  |
|----|-------------------|-----------------------------|-----------------------------|-------------------------------|-------------------|-------------------------------|------------------|-------------------|-------------------|------------------|-------------------|------------------|-------------------|---------|-----------|------|------|-------------------|---------------------|--|
| #  | Player            | Line<br>Breaks<br>Attempted | Line<br>Breaks<br>Completed | Line Break<br>Completion<br>% | Attacking<br>Line | Attacking<br>Midfield<br>Line | Midfield<br>Line | Defensive<br>Line | Attacking<br>Line | Midfield<br>Line | Defensive<br>Line | Midfield<br>Line | Defensive<br>Line | Through | Around    | Over | Pass | Cross             | Ball<br>Progression |  |
| 1  | ER-RMICHI Khadija | 20                          | 6                           | 30%                           |                   |                               |                  |                   | 11                | 2                |                   | 6                | 1                 |         |           | 20   | 20   |                   |                     |  |
| 2  | REDOUANI Zineb    | 12                          | 8                           | 66%                           |                   |                               |                  |                   | 6                 | 3                |                   | 2                | 1                 | 4       | 3         | 5    | 11   | 1                 |                     |  |
| 3  | BENZINA Nouhaila  | 8                           | 5                           | 62%                           | 1                 |                               |                  |                   | 6                 | 1                |                   |                  |                   | 4       | 2         | 2    | 8    |                   |                     |  |
| 5  | EL CHAD Nesryne   | 7                           | 5                           | 71%                           |                   |                               |                  |                   | 4                 | 2                | 1                 |                  |                   |         | 2         | 5    | 7    |                   |                     |  |
| 6  | NAKKACH Elodie    | 18                          | 12                          | 66%                           |                   |                               |                  |                   | 2                 | 10               | 2                 | 3                | 1                 | 8       | 2         | 8    | 18   |                   |                     |  |
| 7  | CHEBBAK Ghizlane  | 16                          | 12                          | 75%                           |                   |                               |                  |                   | 2                 | 7                | 3                 | 3                | 1                 | 10      | 3         | 3    | 15   |                   | 1                   |  |
| 9  | JRAIDI Ibtissam   | 1                           | 1                           | 100%                          |                   |                               |                  |                   |                   | 1                |                   |                  |                   | 1       |           |      | 1    |                   |                     |  |
| 11 | TAGNAOUT Fatima   | 10                          | 7                           | 70%                           |                   |                               |                  |                   | 1                 | 4                | 2                 | 2                | 1                 | 5       | 3         | 2    | 8    | 1                 | 1                   |  |
| 16 | LAHMARI Anissa    | 8                           | 4                           | 50%                           |                   |                               | 1                |                   |                   | 6                | 1                 |                  |                   | 1       | 3         | 4    | 8    |                   |                     |  |
| 17 | AIT EL HAJ Hanane | 22                          | 12                          | 54%                           | 1                 |                               |                  |                   | 7                 | 9                |                   | 5                |                   | 3       | 4         | 15   | 21   |                   | 1                   |  |
| 19 | OUZRAOUI Sakina   | 9                           | 4                           | 44%                           |                   |                               | 1                |                   | 1                 | 4                | 2                 |                  | 1                 | 5       | 4         |      | 8    |                   | 1                   |  |
| 8  | AMANI Salma       | 5                           | 2                           | 40%                           |                   | 1                             |                  |                   |                   | 2                | 2                 |                  |                   | 2       | 2         | 1    | 4    |                   | 1                   |  |
| 23 | AYANE Rosella     | 1                           | 1                           | 100%                          |                   |                               |                  |                   |                   |                  |                   | 1                |                   |         | 1         |      | 1    |                   |                     |  |

|    |                       |                             |                             |                               |                   | 4 U                           | nits             |                   |                   | 3 Units          |                   | 2 U              | nits              |         | Direction |      | Di   | stribution | Туре                |
|----|-----------------------|-----------------------------|-----------------------------|-------------------------------|-------------------|-------------------------------|------------------|-------------------|-------------------|------------------|-------------------|------------------|-------------------|---------|-----------|------|------|------------|---------------------|
| #  | Player                | Line<br>Breaks<br>Attempted | Line<br>Breaks<br>Completed | Line Break<br>Completion<br>% | Attacking<br>Line | Attacking<br>Midfield<br>Line | Midfield<br>Line | Defensive<br>Line | Attacking<br>Line | Midfield<br>Line | Defensive<br>Line | Midfield<br>Line | Defensive<br>Line | Through | Around    | Over | Pass | Cross      | Ball<br>Progression |
| 1  | PEREZ Catalina        | 3                           | 2                           | 66%                           |                   | 1                             |                  |                   | 1                 | 1                |                   |                  |                   |         |           | 3    | 3    |            |                     |
| 2  | VANEGAS Manuela       | 39                          | 26                          | 66%                           |                   |                               |                  |                   | 14                | 11               | 4                 | 9                | 1                 | 3       | 12        | 24   | 38   | 1          |                     |
| 3  | ARIAS Daniela         | 4                           | 2                           | 50%                           |                   |                               |                  |                   | 2                 | 1                |                   | 1                |                   | 2       | 2         |      | 4    |            |                     |
| 5  | BEDOYA DURANGO Lorena | 13                          | 7                           | 53%                           |                   |                               |                  |                   | 2                 | 3                | 1                 | 7                |                   | 6       | 2         | 5    | 12   | 1          |                     |
| 6  | MONTOYA Daniela       | 6                           | 3                           | 50%                           |                   |                               |                  |                   | 1                 | 1                | 2                 | 2                |                   | 3       | 2         | 1    | 6    |            |                     |
| 9  | RAMIREZ Mayra         | 5                           | 2                           | 40%                           |                   |                               |                  |                   |                   | 1                | 1                 | 1                | 2                 | 3       | 2         |      | 2    | 2          | 1                   |
| 10 | SANTOS Leicy          | 13                          | 8                           | 61%                           |                   |                               | 1                | 1                 |                   | 5                | 3                 | 3                |                   | 4       | 5         | 4    | 13   |            |                     |
| 11 | USME Catalina         | 15                          | 8                           | 53%                           |                   |                               |                  |                   | 3                 | 7                |                   | 5                |                   | 6       | 3         | 6    | 15   |            |                     |
| 17 | ARIAS Carolina        | 14                          | 11                          | 78%                           |                   |                               |                  |                   | 7                 | 3                |                   | 4                |                   | 1       | 5         | 8    | 14   |            |                     |
| 18 | CAICEDO Linda         | 9                           | 6                           | 66%                           |                   |                               |                  |                   | 1                 | 3                |                   | 3                | 2                 | 4       | 2         | 3    | 7    | 2          |                     |
| 19 | CARABALI Jorelyn      | 28                          | 14                          | 50%                           |                   | 1                             |                  |                   | 5                 | 16               | 3                 | 3                |                   | 5       | 3         | 20   | 27   |            | 1                   |
| 4  | OSPINA GARCIA Diana   | 4                           | 2                           | 50%                           |                   |                               |                  | 1                 |                   | 3                |                   |                  |                   | 1       | 1         | 2    | 4    |            |                     |
| 8  | RESTREPO Marcela      | 1                           | 1                           | 100%                          |                   |                               |                  |                   | 1                 |                  |                   |                  |                   |         |           | 1    | 1    |            |                     |
| 21 | CHACON Ivonne         | 1                           |                             |                               |                   |                               |                  |                   |                   |                  |                   | 1                |                   | 1       |           |      |      |            | 1                   |