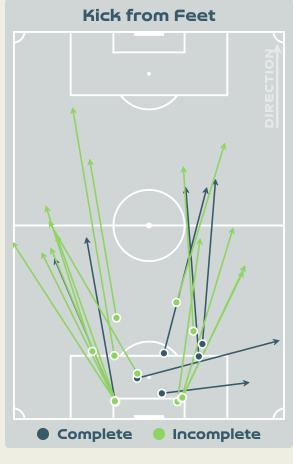

|
|                                                                          |
| 11.88s Ball Recovery Time 7.31s                                          |
| Pushing on into Pressing 60                                              |
| 187 Pushing on 111                                                       |
| Pressing Direction Inside 31                                             |
| 136 Pressing Direction Outside 15                                        |

Most Direct
Pressures

13
REDOUANI Zineb
LEFT BACK

Most Direct
Pressures

11

VANEGAS Manuela
LEFT BACK





# GOALKEEPING



. . . . . . . . . . . . . . . . . . .

### Goalkeeping Involvement



#### Morocco GK Involvement Timeline







#### Colombia GK Involvement Timeline





### **Goalkeeping Distribution**



















### **Goalkeeping Distribution**



















### **Goal Prevention**













| Total Attempts on Goal | Total Goal    | Save & | Deflect & | Save &  | Save    | No Save |
|------------------------|---------------|--------|-----------|---------|---------|---------|
| Faced                  | Interventions | Retain | Retain    | Deflect | Attempt | Attempt |
| 12                     | 3             | 1      | 0         | 2       | 3       | 6       |

### **Goal Prevention**













| Total Attempts on Goal | Total Goal    | Save & | Deflect & | Save &  | Save    | No Save |
|------------------------|---------------|--------|-----------|---------|---------|---------|
| Faced                  | Interventions | Retain | Retain    | Deflect | Attempt | Attempt |