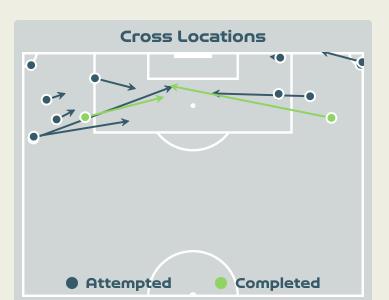

# Crosses (Open Play)

| #  | Player            | Inswing | Outswing | Driven | Lofted | Cutback | Push<br>Cross | Total<br>Attempted |
|----|-------------------|---------|----------|--------|--------|---------|---------------|--------------------|
| 1  | ER-RMICHI Khadija | 0       | 0        | 0      | 0      | 0       | 0             | 0                  |
| 2  | REDOUANI Zineb    | 1       |          |        |        |         |               | 1                  |
| 3  | BENZINA Nouhaila  |         |          |        |        |         |               |                    |
| 5  | EL CHAD Nesryne   |         |          |        |        |         |               |                    |
| 6  | NAKKACH Elodie    |         |          |        |        |         |               |                    |
| 7  | CHEBBAK Ghizlane  | 1       | 1        |        |        |         |               | 2                  |
| 9  | JRAIDI Ibtissam   |         |          |        |        |         | 1             | 1                  |
| 11 | TAGNAOUT Fatima   | 1       | 3        | 1      |        |         |               | 5                  |
| 16 | LAHMARI Anissa    |         | 1        |        |        |         |               | 1                  |
| 17 | AIT EL HAJ Hanane |         |          | 2      |        |         |               | 2                  |
| 19 | OUZRAOUI Sakina   |         |          | 1      |        |         |               | 1                  |
| 8  | AMANI Salma       |         |          |        |        |         |               |                    |
| 23 | AYANE Rosella     |         |          |        |        |         |               |                    |