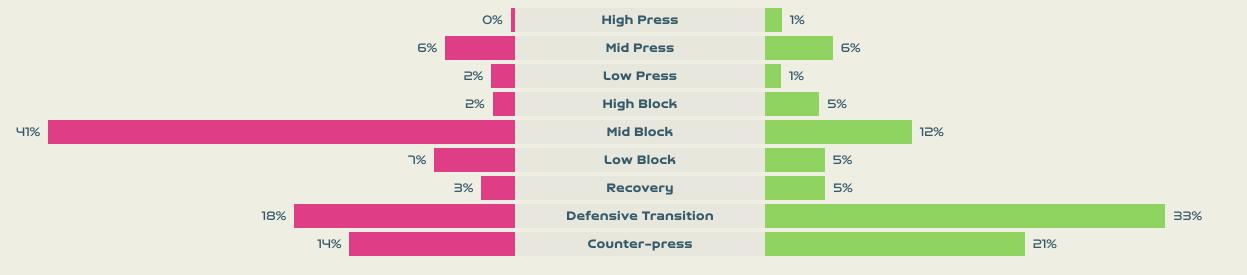

### **Defensive Actions**

#### **Possession Contests**

Physical DuelsAerial Duels

Duels

**Most Possession Regains** 

13

**VANEGAS Manuela** 

LEFT BACK

| #  | Player                | Total<br>Possession<br>Regains |
|----|-----------------------|--------------------------------|
| 1  | PEREZ Catalina        | 7                              |
| 2  | VANEGAS Manuela       | 13                             |
| 3  | ARIAS Daniela         | 6                              |
| 5  | BEDOYA DURANGO Lorena | 3                              |
| 6  | MONTOYA Daniela       | 3                              |
| 9  | RAMIREZ Mayra         | 4                              |
| 10 | SANTOS Leicy          | 6                              |
| 11 | USME Catalina         | 7                              |
| 17 | ARIAS Carolina        | 3                              |
| 18 | CAICEDO Linda         | 2                              |
| 19 | CARABALI Jorelyn      | 9                              |
| 4  | OSPINA GARCIA Diana   | 4                              |
| 8  | RESTREPO Marcela      |                                |
| 21 | CHACON Ivonne         |                                |