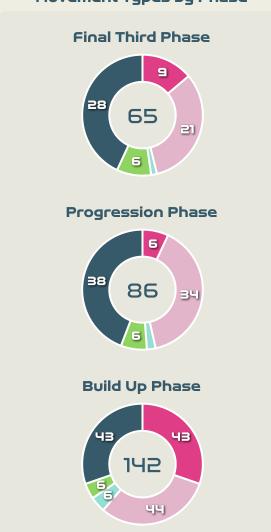

#### **Movement Types by Phase**

#### **Progression Phase**

#### **Build Up Phase**