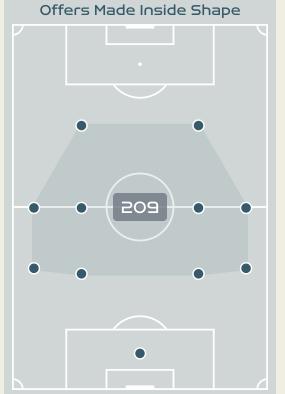

## Offering to Receive

| #  | Player            | Offers<br>Made | Offers<br>Received | % Made &<br>Received |
|----|-------------------|----------------|--------------------|----------------------|
| 1  | ER-RMICHI Khadija | 2              | 1                  | 50%                  |
| 2  | REDOUANI Zineb    | 15             | 5                  | 33.3%                |
| 3  | BENZINA Nouhaila  | 1              | 1                  | 100%                 |
| 5  | EL CHAD Nesryne   | 1              | 1                  | 100%                 |
| 6  | NAKKACH Elodie    | 6              | 3                  | 50%                  |
| 7  | CHEBBAK Ghizlane  | 23             | 9                  | 39.1%                |
| 9  | JRAIDI Ibtissam   | 24             | 4                  | 16.7%                |
| 11 | TAGNAOUT Fatima   | 46             | 20                 | 43.5%                |
| 16 | LAHMARI Anissa    | 41             | 10                 | 24.4%                |
| 17 | AIT EL HAJ Hanane | 15             | 2                  | 13.3%                |
| 19 | OUZRAOUI Sakina   | 19             | 6                  | 31.6%                |
| 8  | AMANI Salma       | 17             | 3                  | 17.6%                |
| 23 | AYANE Rosella     | 5              | 1                  | 20%                  |

| 16                             |
|--------------------------------|
| Offers Made in Defensive Third |

Offers Made in Middle Third