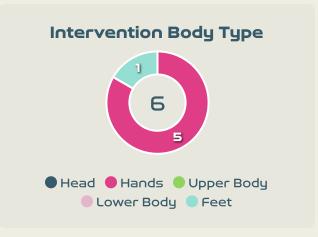

#### **Delivery Types Faced**

| Total | In Swing | Out Swing | Driven | Lofted | Cutback | Push |
|-------|----------|-----------|--------|--------|---------|------|
| 15    | 4        | 5         | 4      | 1      |         | 1    |