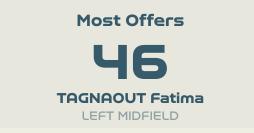

## Offering to Receive

| #  | Player            | Offers<br>Made | Offers<br>Received | % Made &<br>Received |
|----|-------------------|----------------|--------------------|----------------------|
| 1  | ER-RMICHI Khadija | 2              | 1                  | 50%                  |
| 2  | REDOUANI Zineb    | 15             | 5                  | 33.3%                |
| 3  | BENZINA Nouhaila  | 1              | 1                  | 100%                 |
| 5  | EL CHAD Nesryne   | 1              | 1                  | 100%                 |
| 6  | NAKKACH Elodie    | 6              | 3                  | 50%                  |
| 7  | CHEBBAK Ghizlane  | 23             | 9                  | 39.1%                |
| 9  | JRAIDI Ibtissam   | 24             | 4                  | 16.7%                |
| 11 | TAGNAOUT Fatima   | 46             | 20                 | 43.5%                |
| 16 | LAHMARI Anissa    | 41             | 10                 | 24.4%                |
| 17 | AIT EL HAJ Hanane | 15             | 2                  | 13.3%                |
| 19 | OUZRAOUI Sakina   | 19             | 6                  | 31.6%                |
| 8  | AMANI Salma       | 17             | 3                  | 17.6%                |
| 23 | AYANE Rosella     | 5              | 1                  | 20%                  |