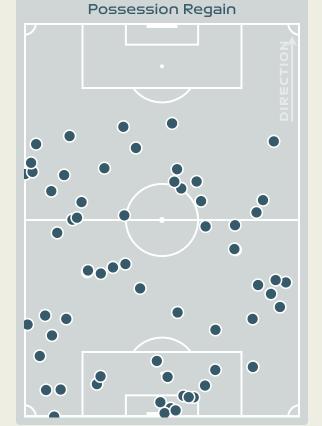

### **Defensive Actions**

#### **Possession Contests**

Physical DuelsAerial Duels

Duels

**Most Possession Regains** 

13

**VANEGAS Manuela** 

LEFT BACK

| #  | Player                | Total<br>Possession<br>Regains |
|----|-----------------------|--------------------------------|
| 1  | PEREZ Catalina        | 7                              |
| 2  | VANEGAS Manuela       | 13                             |
| 3  | ARIAS Daniela         | 6                              |
| 5  | BEDOYA DURANGO Lorena | 3                              |
| 6  | MONTOYA Daniela       | 3                              |
| 9  | RAMIREZ Mayra         | 4                              |
| 10 | SANTOS Leicy          | 6                              |
| 11 | USME Catalina         | 7                              |
| 17 | ARIAS Carolina        | 3                              |
| 18 | CAICEDO Linda         | 2                              |
| 19 | CARABALI Jorelyn      | 9                              |
| 4  | OSPINA GARCIA Diana   | 4                              |
| 8  | RESTREPO Marcela      |                                |
| 21 | CHACON Ivonne         |                                |