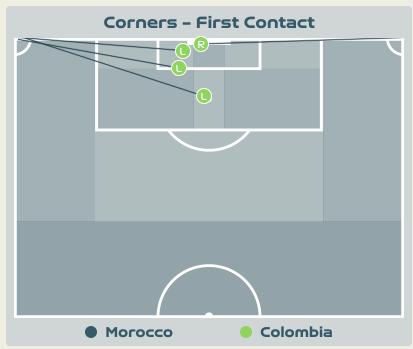

#### First Contacts on Morocco Crosses

| Top 5 Player First Contacts |          |       |  |  |  |  |  |  |  |  |
|-----------------------------|----------|-------|--|--|--|--|--|--|--|--|
| Player                      | Team     | Total |  |  |  |  |  |  |  |  |
| PEREZ Catalina              | Colombia | 1     |  |  |  |  |  |  |  |  |
| ARIAS Daniela               | Colombia | 1     |  |  |  |  |  |  |  |  |
| RAMIREZ Mayra               | Colombia | 1     |  |  |  |  |  |  |  |  |
| ARIAS Carolina              | Colombia | 1     |  |  |  |  |  |  |  |  |

#### First Contacts on Colombia Crosses

| Top 5 Player First Contacts |         |       |  |  |  |  |  |  |  |  |
|-----------------------------|---------|-------|--|--|--|--|--|--|--|--|
| Player                      | Team    | Total |  |  |  |  |  |  |  |  |
| ER-RMICHI Khadija           | Morocco | 1     |  |  |  |  |  |  |  |  |
| LAHMARI Anissa              | Morocco | 1     |  |  |  |  |  |  |  |  |
| AIT EL HAJ Hanane           | Morocco | 1     |  |  |  |  |  |  |  |  |