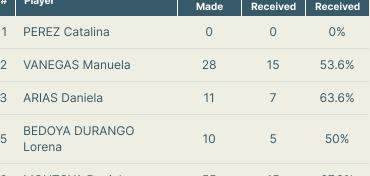

## Offering to Receive

| #  | Player                   | Offers<br>Made | Offers<br>Received | % Made &<br>Received |
|----|--------------------------|----------------|--------------------|----------------------|
| 1  | PEREZ Catalina           | 0              | 0                  | 0%                   |
| 2  | VANEGAS Manuela          | 28             | 15                 | 53.6%                |
| 3  | ARIAS Daniela            | 11             | 7                  | 63.6%                |
| 5  | BEDOYA DURANGO<br>Lorena | 10             | 5                  | 50%                  |
| 6  | MONTOYA Daniela          | 55             | 15                 | 27.3%                |
| 9  | RAMIREZ Mayra            | 109            | 18                 | 16.5%                |
| 10 | SANTOS Leicy             | 47             | 14                 | 29.8%                |
| 11 | USME Catalina            | 63             | 25                 | 39.7%                |
| 17 | ARIAS Carolina           | 16             | 3                  | 18.8%                |
| 18 | CAICEDO Linda            | 59             | 14                 | 23.7%                |
| 19 | CARABALI Jorelyn         | 1              | 1                  | 100%                 |
| 4  | OSPINA GARCIA Diana      | 19             | 7                  | 36.8%                |
| 8  | RESTREPO Marcela         | 1              | 0                  | 0%                   |
| 21 | CHACON Ivonne            | 10             | 2                  | 20%                  |