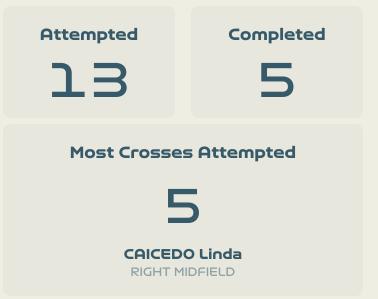

#### In Possession - Distributions

| #  | Player                | Passes<br>Attempted | Passes<br>Completed | Pass<br>Completion<br>% | Switches of<br>Play | Crosses<br>Attempted | Crosses<br>Completed | Line Breaks<br>Attempted | Line Breaks<br>Completed | Line Break<br>Completion<br>% | Ball<br>Progressions | Take Ons | Step Ins | Attempts at<br>Goal | Goals |
|----|-----------------------|---------------------|---------------------|-------------------------|---------------------|----------------------|----------------------|--------------------------|--------------------------|-------------------------------|----------------------|----------|----------|---------------------|-------|
| 1  | PEREZ Catalina        | 22                  | 20                  | 91%                     | 0                   | 0                    | 0                    | 3                        | 2                        | 66%                           | 0                    | 0        | 0        | 0                   | 0     |
| 2  | VANEGAS Manuela       | 91                  | 74                  | 81%                     | 4                   | 4                    | 1                    | 39                       | 26                       | 66%                           |                      |          |          |                     |       |
| 3  | ARIAS Daniela         | 51                  | 46                  | 90%                     | 1                   |                      |                      | 4                        | 2                        | 50%                           |                      |          |          | 1                   |       |
| 5  | BEDOYA DURANGO Lorena | 33                  | 23                  | 70%                     | 1                   | 1                    | 1                    | 13                       | 7                        | 53%                           | 3                    | 1        | 2        | 1                   |       |
| 6  | MONTOYA Daniela       | 29                  | 24                  | 83%                     |                     |                      |                      | 6                        | 3                        | 50%                           |                      |          |          | 2                   |       |
| 9  | RAMIREZ Mayra         | 17                  | 17                  | 100%                    |                     | 3                    |                      | 5                        | 2                        | 40%                           | 6                    | 5        | 1        | 4                   |       |
| 10 | SANTOS Leicy          | 46                  | 38                  | 83%                     | 1                   | 3                    | 1                    | 13                       | 8                        | 61%                           | 3                    | 2        | 1        | 2                   |       |
| 11 | USME Catalina         | 47                  | 33                  | 70%                     |                     | 1                    |                      | 15                       | 8                        | 53%                           |                      |          |          | 1                   |       |
| 17 | ARIAS Carolina        | 49                  | 42                  | 86%                     |                     |                      |                      | 14                       | 11                       | 78%                           |                      |          |          |                     |       |
| 18 | CAICEDO Linda         | 26                  | 22                  | 85%                     |                     | 5                    | 3                    | 9                        | 6                        | 66%                           | 2                    | 2        |          |                     |       |
| 19 | CARABALI Jorelyn      | 68                  | 51                  | 75%                     | 6                   |                      |                      | 28                       | 14                       | 50%                           | 1                    |          | 1        |                     |       |
| 4  | OSPINA GARCIA Diana   | 14                  | 9                   | 64%                     |                     |                      |                      | 4                        | 2                        | 50%                           |                      |          |          |                     |       |
| 8  | RESTREPO Marcela      | 1                   | 1                   | 100%                    |                     |                      |                      | 1                        | 1                        | 100%                          |                      |          |          |                     |       |
| 21 | CHACON Ivonne         | 1                   | 1                   | 100%                    |                     |                      |                      | 1                        |                          |                               | 1                    |          | 1        |                     |       |