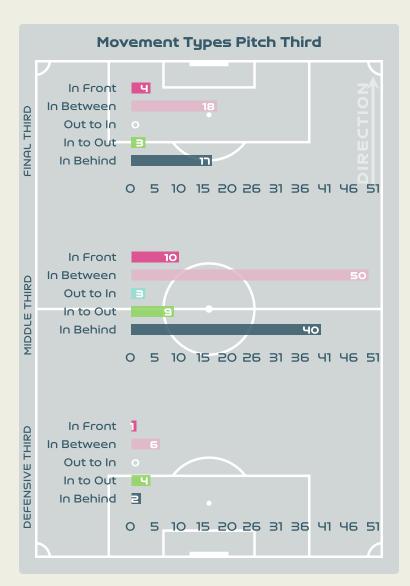

| 0                  | 0%                   |
| 21 | CHACON Ivonne            | 10             | 2                  | 20%                  |

| 36                             |
|--------------------------------|
| Offers Made in Defensive Third |

254

Offers Made in Middle Third

### Movement to Receive



#### **Movement Types by Phase**



#### **Progression Phase**



#### **Build Up Phase**



#### All Movement Types



#### Top Ranked Players

| Туре       | Player             | Movements |
|------------|--------------------|-----------|
| In Front   | 7 CHEBBAK Ghizlane | 5         |
| In Between | 16 LAHMARI Anissa  | 29        |
| Out to In  | 2 REDOUANI Zineb   | 2         |
| In to Out  | 11 TAGNAOUT Fatima | 5         |
| In Behind  | 11 TAGNAOUT Fatima | 17        |



### Movement to Receive



#### **Movement Types by Phase**





#### Top Ranked Players

| Туре       | Player            | Movements |
|------------|-------------------|-----------|
| In Front   | 11 USME Catalina  | 16        |
| In Between | 11 USME Catalina  | 29        |
| Out to In  | 17 ARIAS Carolina | 3         |
| In to Out  | 9 RAMIREZ Mayra   | 6         |
| In Behind  | 9 RAMIREZ Mayra   | 51        |





# OUT OF POSSESSION



### **Defensive Actions**























#### **Possession Contests**





### **Most Possession Regains**

13

**NAKKACH Elodie** 

RIGHT CENTRE MIDFIELD

| #  | Player            | Total<br>Possession<br>Regains |
|----|-------------------|--------------------------------|
| 1  | ER-RMICHI Khadija | 10                             |
| 2  |