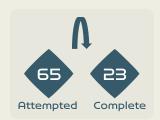

### **Defensive Pressure**

| 80Direct Pressures501.44sAvg Pressure Duration1.47s78Forced Turnovers108 |
|--------------------------------------------------------------------------|
|                                                                          |
| 78 Forced Turnovers 108                                                  |
|                                                                          |
| 11.88s Ball Recovery Time 7.31s                                          |
| Pushing on into Pressing 60                                              |
| 187 Pushing on 111                                                       |
| Pressing Direction Inside 31                                             |
| 136 Pressing Direction Outside 15                                        |

Most Direct
Pressures

13
REDOUANI Zineb
LEFT BACK

Most Direct
Pressures

11

VANEGAS Manuela
LEFT BACK