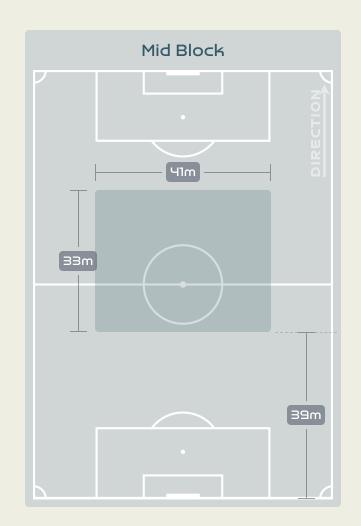

# In Possession Line Height & Team Length

Attempted Line Breaks 5
Inside Shape 4
Outside Shape 1

Attempted Line Breaks

137

Attempted Line Breaks 28
Inside Shape 21
Outside Shape 7

Attempted Line Breaks 5
Inside Shape 3
Outside Shape 2