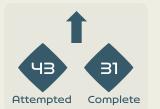

#### Possession

| Total     | 31.5% | 16.2%               | 52.4%                      | Total     |
|-----------|-------|---------------------|----------------------------|-----------|
| 1         |       | (                   | ioals                      | 0         |
| 9 (6)     |       | Attempts at         | Goal (On Target)           | 11 (3)    |
| 304 (190) |       | Total Pass          | ses (Complete)             | 495 (4O1) |
| 62 %      |       | Pass Co             | ompletion %                | 81 %      |
| פר        |       | Complete            | d Line Breaks              | 92        |
| 11        |       | Defensiv            | e Line Breaks              | 8         |
| 69        |       | Receptions          | n the Final Third          | 113       |
| 15        |       | Cr                  | osses                      | רו        |
| 20        |       | Ball Pro            | ogressions                 | 16        |
| 247 (80)  |       | Defensive Pressures | Applied (Direct Pressures) | 179 (50)  |
| 18        |       | Forced              | Turnovers                  | 108       |
| 83        |       | Sec                 | ond Balls                  | 95        |
| 114.8 km  |       | Total Dist          | ance Covered               | 104.1 km  |
| 5.4 km    |       | Zone 4 – Low Spec   | d Sprinting: 19–23km/h     | 5.1 km    |