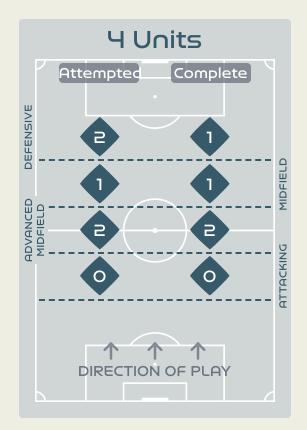

|    |                       |                             |                             |                               |                   | 4 U                           | nits             |                   |                   | 3 Units          |                   | 2 U              | nits              |         | Direction |      | Di   | stribution | Туре                |
|----|-----------------------|-----------------------------|-----------------------------|-------------------------------|-------------------|-------------------------------|------------------|-------------------|-------------------|------------------|-------------------|------------------|-------------------|---------|-----------|------|------|------------|---------------------|
| #  | Player                | Line<br>Breaks<br>Attempted | Line<br>Breaks<br>Completed | Line Break<br>Completion<br>% | Attacking<br>Line | Attacking<br>Midfield<br>Line | Midfield<br>Line | Defensive<br>Line | Attacking<br>Line | Midfield<br>Line | Defensive<br>Line | Midfield<br>Line | Defensive<br>Line | Through | Around    | Over | Pass | Cross      | Ball<br>Progression |
| 1  | PEREZ Catalina        | 3                           | 2                           | 66%                           |                   | 1                             |                  |                   | 1                 | 1                |                   |                  |                   |         |           | 3    | 3    |            |                     |
| 2  | VANEGAS Manuela       | 39                          | 26                          | 66%                           |                   |                               |                  |                   | 14                | 11               | 4                 | 9                | 1                 | 3       | 12        | 24   | 38   | 1          |                     |
| 3  | ARIAS Daniela         | 4                           | 2                           | 50%                           |                   |                               |                  |                   | 2                 | 1                |                   | 1                |                   | 2       | 2         |      | 4    |            |                     |
| 5  | BEDOYA DURANGO Lorena | 13                          | 7                           | 53%                           |                   |                               |                  |                   | 2                 | 3                | 1                 | 7                |                   | 6       | 2         | 5    | 12   | 1          |                     |
| 6  | MONTOYA Daniela       | 6                           | 3                           | 50%                           |                   |                               |                  |                   | 1                 | 1                | 2                 | 2                |                   | 3       | 2         | 1    | 6    |            |                     |
| 9  | RAMIREZ Mayra         | 5                           | 2                           | 40%                           |                   |                               |                  |                   |                   | 1                | 1                 | 1                | 2                 | 3       | 2         |      | 2    | 2          | 1                   |
| 10 | SANTOS Leicy          | 13                          | 8                           | 61%                           |                   |                               | 1                | 1                 |                   | 5                | 3                 | 3                |                   | 4       | 5         | 4    | 13   |            |                     |
| 11 | USME Catalina         | 15                          | 8                           | 53%                           |                   |                               |                  |                   | 3                 | 7                |                   | 5                |                   | 6       | 3         | 6    | 15   |            |                     |
| 17 | ARIAS Carolina        | 14                          | 11                          | 78%                           |                   |                               |                  |                   | 7                 | 3                |                   | 4                |                   | 1       | 5         | 8    | 14   |            |                     |
| 18 | CAICEDO Linda         | 9                           | 6                           | 66%                           |                   |                               |                  |                   | 1                 | 3                |                   | 3                | 2                 | 4       | 2         | 3    | 7    | 2          |                     |
| 19 | CARABALI Jorelyn      | 28                          | 14                          | 50%                           |                   | 1                             |                  |                   | 5                 | 16               | 3                 | 3                |                   | 5       | 3         | 20   | 27   |            | 1                   |
| 4  | OSPINA GARCIA Diana   | 4                           | 2                           | 50%                           |                   |                               |                  | 1                 |                   | 3                |                   |                  |                   | 1       | 1         | 2    | 4    |            |                     |
| 8  | RESTREPO Marcela      | 1                           | 1                           | 100%                          |                   |                               |                  |                   | 1                 |                  |                   |                  |                   |         |           | 1    | 1    |            |                     |
| 21 | CHACON Ivonne         | 1                           |                             |                               |                   |                               |                  |                   |                   |                  |                   | 1                |                   | 1       |           |      |      |            | 1                   |