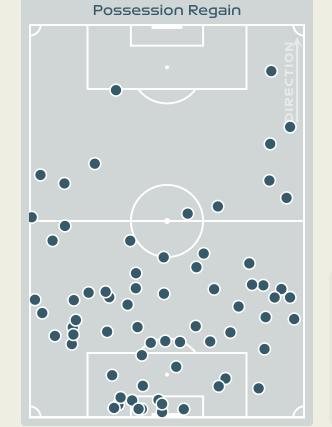

### **Most Possession Regains**

13

**NAKKACH Elodie** 

RIGHT CENTRE MIDFIELD

| #  | Player            | Total<br>Possession<br>Regains |
|----|-------------------|--------------------------------|
| 1  | ER-RMICHI Khadija | 10                             |
| 2  | REDOUANI Zineb    | 6                              |
| 3  | BENZINA Nouhaila  | 11                             |
| 5  | EL CHAD Nesryne   | 7                              |
| 6  | NAKKACH Elodie    | 13                             |
| 7  | CHEBBAK Ghizlane  | 2                              |
| 9  | JRAIDI Ibtissam   | 1                              |
| 11 | TAGNAOUT Fatima   | 4                              |
| 16 | LAHMARI Anissa    | 4                              |
| 17 | AIT EL HAJ Hanane | 8                              |
| 19 | OUZRAOUI Sakina   | 3                              |
| 8  | AMANI Salma       | 1                              |
| 23 | AYANE Rosella     | 1                              |