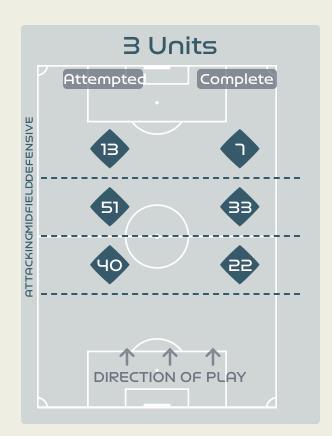

Attempted Line Breaks

155

Attempted Line Breaks 44
Inside Shape 31
Outside Shape 13

|    |                   |                             |                             |                               |                   | 4 Units                       |                  |                   | 3 Units           |                  |                   | 2 U              | Inits             |         | Direction |      |      | Distribution Type |                     |  |
|----|-------------------|-----------------------------|-----------------------------|-------------------------------|-------------------|-------------------------------|------------------|-------------------|-------------------|------------------|-------------------|------------------|-------------------|---------|-----------|------|------|-------------------|---------------------|--|
| #  | Player            | Line<br>Breaks<br>Attempted | Line<br>Breaks<br>Completed | Line Break<br>Completion<br>% | Attacking<br>Line | Attacking<br>Midfield<br>Line | Midfield<br>Line | Defensive<br>Line | Attacking<br>Line | Midfield<br>Line | Defensive<br>Line | Midfield<br>Line | Defensive<br>Line | Through | Around    | Over | Pass | Cross             | Ball<br>Progression |  |
| 1  | ER-RMICHI Khadija | 20                          | 6                           | 30%                           |                   |                               |                  |                   | 11                | 2                |                   | 6                | 1                 |         |           | 20   | 20   |                   |                     |  |
| 2  | REDOUANI Zineb    | 12                          | 8                           | 66%                           |                   |                               |                  |                   | 6                 | 3                |                   | 2                | 1                 | 4       | 3         | 5    | 11   | 1                 |                     |  |
| 3  | BENZINA Nouhaila  | 8                           | 5                           | 62%                           | 1                 |                               |                  |                   | 6                 | 1                |                   |                  |                   | 4       | 2         | 2    | 8    |                   |                     |  |
| 5  | EL CHAD Nesryne   | 7                           | 5                           | 71%                           |                   |                               |                  |                   | 4                 | 2                | 1                 |                  |                   |         | 2         | 5    | 7    |                   |                     |  |
| 6  | NAKKACH Elodie    | 18                          | 12                          | 66%                           |                   |                               |                  |                   | 2                 | 10               | 2                 | 3                | 1                 | 8       | 2         | 8    | 18   |                   |                     |  |
| 7  | CHEBBAK Ghizlane  | 16                          | 12                          | 75%                           |                   |                               |                  |                   | 2                 | 7                | 3                 | 3                | 1                 | 10      | 3         | 3    | 15   |                   | 1                   |  |
| 9  | JRAIDI Ibtissam   | 1                           | 1                           | 100%                          |                   |                               |                  |                   |                   | 1                |                   |                  |                   | 1       |           |      | 1    |                   |                     |  |
| 11 | TAGNAOUT Fatima   | 10                          | 7                           | 70%                           |                   |                               |                  |                   | 1                 | 4                | 2                 | 2                | 1                 | 5       | 3         | 2    | 8    | 1                 | 1                   |  |
| 16 | LAHMARI Anissa    | 8                           | 4                           | 50%                           |                   |                               | 1                |                   |                   | 6                | 1                 |                  |                   | 1       | 3         | 4    | 8    |                   |                     |  |
| 17 | AIT EL HAJ Hanane | 22                          | 12                          | 54%                           | 1                 |                               |                  |                   | 7                 | 9                |                   | 5                |                   | 3       | 4         | 15   | 21   |                   | 1                   |  |
| 19 | OUZRAOUI Sakina   | 9                           | 4                           | 44%                           |                   |                               | 1                |                   | 1                 | 4                | 2                 |                  | 1                 | 5       | 4         |      | 8    |                   | 1                   |  |
| 8  | AMANI Salma       | 5                           | 2                           | 40%                           |                   | 1                             |                  |                   |                   | 2                | 2                 |                  |                   | 2       | 2         | 1    | 4    |                   | 1                   |  |
| 23 | AYANE Rosella     | 1                           | 1                           | 100%                          |                   |                               |                  |                   |                   |                  |                   | 1                |                   |         | 1         |      | 1    |                   |                     |  |