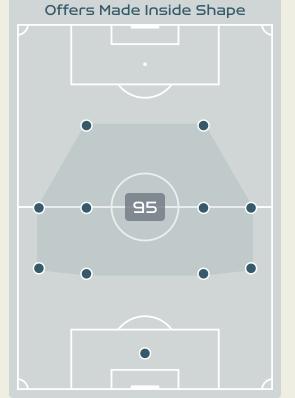

| 36                             |
|--------------------------------|
| Offers Made in Defensive Third |

254

Offers Made in Middle Third