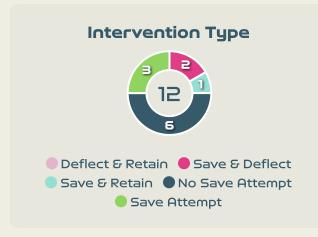

### **Goal Prevention**

| Total Attempts on Goal | Total Goal    | Save & | Deflect & | Save &  | Save    | No Save |
|------------------------|---------------|--------|-----------|---------|---------|---------|
| Faced                  | Interventions | Retain | Retain    | Deflect | Attempt | Attempt |
| 12                     | 3             | 1      | 0         | 2       | 3       | 6       |