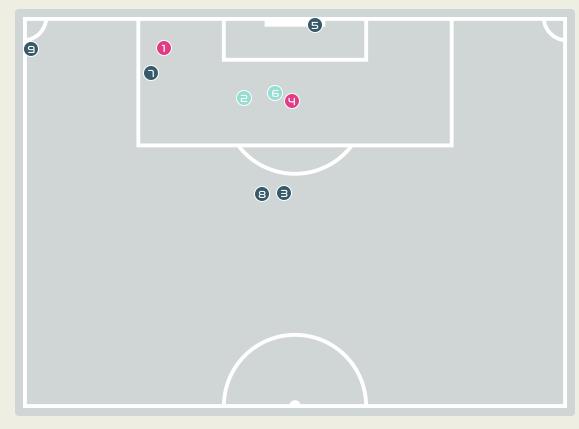

#### First Contacts on Morocco Crosses

| Top 5 Player First Contacts |          |       |  |  |  |  |  |  |  |  |
|-----------------------------|----------|-------|--|--|--|--|--|--|--|--|
| Player                      | Team     | Total |  |  |  |  |  |  |  |  |
| PEREZ Catalina              | Colombia | 1     |  |  |  |  |  |  |  |  |
| ARIAS Daniela               | Colombia | 1     |  |  |  |  |  |  |  |  |
| RAMIREZ Mayra               | Colombia | 1     |  |  |  |  |  |  |  |  |
| ARIAS Carolina              | Colombia | 1     |  |  |  |  |  |  |  |  |