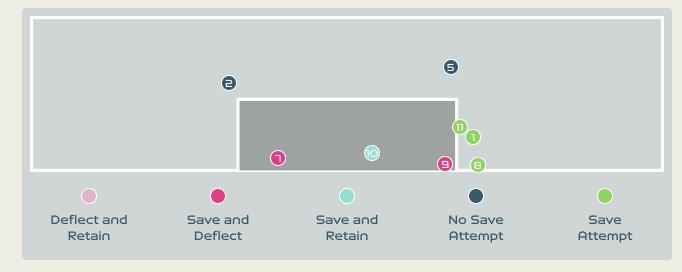

### **Goal Prevention**

| Total Attempts on Goal | Total Goal    | Save & | Deflect & | Save &  | Save    | No Save |
|------------------------|---------------|--------|-----------|---------|---------|---------|
| Faced                  | Interventions | Retain | Retain    | Deflect | Attempt | Attempt |
| 12                     | 3             | 1      | 0         | 2       | 3       | 6       |