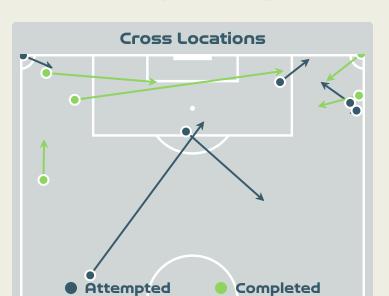

## Crosses (Open Play)

| #  | Player       | Inswing | Outswing | Driven | Lofted | Cutback | Push<br>Cross | Total<br>Attempted |
|----|--------------|---------|----------|--------|--------|---------|---------------|--------------------|
| 18 | KIM Jungmi   | 0       | 0        | 0      | 0      | 0       | 0             | 0                  |
| 2  | CHOO Hyojoo  |         |          |        |        |         |               |                    |
| 3  | HONG Hyeji   |         |          |        |        |         |               |                    |
| 4  | SHIM Seoyeon |         |          |        |        |         |               |                    |
| 7  | SON Hwayeon  |         |          |        |        | 1       |               | 1                  |
| 8  | CHO Sohyun   |         |          |        | 1      |         |               | 1                  |
| 9  | LEE Geummin  |         | 1        |        |        |         | 1             | 2                  |
| 10 | JI Soyun     |         | 1        |        | 5      |         |               | 6                  |
| 13 | PARK Eunsun  |         |          |        |        |         |               |                    |
| 16 | JANG Selgi   | 1       |          | 1      | 4      |         | 1             | 7                  |
| 20 | KIM Hyeri    |         | 2        |        |        |         | 1             | 3                  |
| 11 | CHOE Yuri    |         |          | 2      | 1      |         |               | 3                  |
| 12 | MOON Mira    |         |          |        |        |         |               |                    |
| 14 | JEON Eunha   |         |          |        |        | 1       |               | 1                  |
| 15 | CHUN Garam   |         |          |        |        |         | 1             | 1                  |
| 19 | PHAIR Casey  |         |          |        |        |         |               |                    |

## Crosses (Open Play)

| #  | Player            | Inswing | Outswing | Driven | Lofted | Cutback | Push<br>Cross | Total<br>Attempted |
|----|-------------------|---------|----------|--------|--------|---------|---------------|--------------------|
| 1  | ER-RMICHI Khadija | 0       | 0        | 0      | 0      | 0       | 0             | 0                  |
| 2  | REDOUANI Zineb    |         |          |        |        |         |               |                    |
| 3  | BENZINA Nouhaila  |         |          |        |        |         |               |                    |
| 5  | EL CHAD Nesryne   |         |          |        | 1      |         |               | 1                  |
| 6  | NAKKACH Elodie    |         |          |        |        |         |               |                    |
| 7  | CHEBBAK Ghizlane  | 1       | 1        |        |        |         |               | 2                  |
| 8  | AMANI Salma       |         |          |        |        |         |               |                    |
| 9  | JRAIDI Ibtissam   |         |          |        | 1      |         |               | 1                  |
| 11 | TAGNAOUT Fatima   |         |          |        | 3      |         | 1             | 4                  |
| 17 | AIT EL HAJ Hanane |         |          |        | 1      |         | 1             | 2                  |
| 19 | OUZRAOUI Sakina   |         |          |        |        |         | 1             | 1                  |
| 4  | KASSI Sarah       |         |          |        |        |         |               |                    |
| 10 | BADRI Najat       |         |          |        |        |         |               |                    |
| 20 | BOUFTINI Sofia    |         |          |        |        |         |               |                    |
| 23 | AYANE Rosella     |         |          |        |        |         |               |                    |