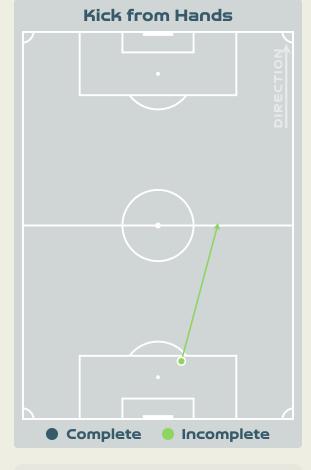

---------------|-------|
| 41    | Direct Pressures           | 82    |
| 1.33s | Avg Pressure Duration      | 1.52s |
| 75    | Forced Turnovers           | 100   |
| 6.44s | Ball Recovery Time         | 10.2s |
| 51    | Pushing on into Pressing   | 111   |
| 109   | Pushing on                 | 231   |
| 23    | Pressing Direction Inside  | 52    |
| 18    | Pressing Direction Outside | ררו   |
|       |                            |       |

Most Direct
Pressures

SHIM Seoyeon
LEFT BACK

Most Direct
Pressures

TT

AIT EL HAJ Hanane
RIGHT BACK





## GOALKEEPING





Korea Republic v Morocco

## Goalkeeping Involvement



## **Korea Republic**

### Korea Republic GK Involvement Timeline





## \* Могоссо

#### Morocco GK Involvement Timeline





## **Goalkeeping Distribution**





















## **Goalkeeping Distribution**



















### **Goal Prevention**















| Total Attempts on Goal | Total Goal    | Save & | Deflect & | Save &  | Save    | No Save |
|------------------------|---------------|--------|-----------|---------|---------|---------|
| Faced                  | Interventions | Retain | Retain    | Deflect | Attempt | Attempt |
| 10                     | 1             | 1      | 0         | 0       | 4       | 5       |

### **Goal Prevention**













| Total Attempts on Goal | Total Goal    | Save & | Deflect & | Save &  | Save    | No Save |
|------------------------|---------------|--------|-----------|---------|---------|---------|
| Faced                  | Interventions | Retain | Retain    | Deflect | Attempt | Attempt |