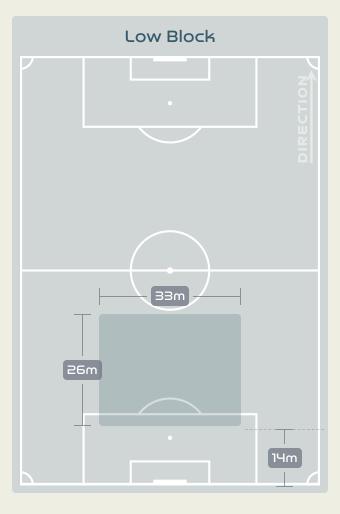

Most | Posses | ssion | Regains | 5 |
|      |        |       |         | _ |



CHO Sohyun

LEFT CENTRE MIDFIELD

| 18 | KIM Jungmi   | 4 |
|----|--------------|---|
| 2  | CHOO Hyojoo  | 1 |
| 3  | HONG Hyeji   | 2 |
| 4  | SHIM Seoyeon | 6 |
| 7  | SON Hwayeon  | 1 |
| 8  | CHO Sohyun   | 9 |
| 9  | LEE Geummin  | 9 |
| 10 | JI Soyun     | 3 |
| 13 | PARK Eunsun  |   |
| 16 | JANG Selgi   | 8 |
| 20 | KIM Hyeri    | 5 |
| 11 | CHOE Yuri    | 2 |
| 12 | MOON Mira    | 1 |
| 14 | JEON Eunha   |   |
| 15 | CHUN Garam   |   |
| 19 | PHAIR Casey  |   |

### **Defensive Actions**



















AYANE Rosella







### **Possession Contests**



### **Most Possession Regains**

BENZINA Nouhaila

## Defensive Line Height & Team Length









## Defensive Line Height & Team Length









### **Defensive Pressure**







| 151   | Total Pressures            | 315   |
|-------|----------------------------|-------|
| 41    | Direct Pressures           | 82    |
| 1.33s | Avg Pressure Duration      | 1.52s |
| 75    | Forced Turnovers           | 100   |
| 6.44s | Ball Recovery Time         | 10.2s |
| 51    | Pushing on into Pressing   | 111   |
| 109   | Pushing on                 | 231   |
| 23    | Pressing Direction Inside  | 52    |
| 18    | Pressing Direction Outside | ררו   |
|       |                            |       |

Most Direct
Pressures

SHIM Seoyeon
LEFT BACK

Most Direct
Pressures

TT

AIT EL HAJ Hanane
RIGHT BACK





## GOALKEEPING





Korea Republic v Morocco

## Goalkeeping Involvement



## **Korea Republic**

### Korea Republic GK Involvement Timel