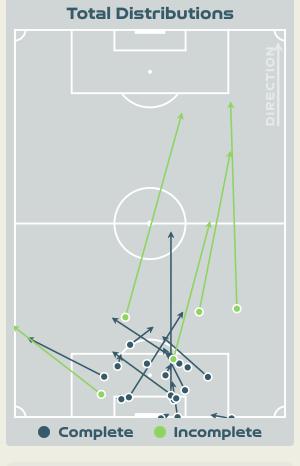

-----------|-------|
| 41    | Direct Pressures           | 82    |
| 1.33s | Avg Pressure Duration      | 1.52s |
| 75    | Forced Turnovers           | 100   |
| 6.44s | Ball Recovery Time         | 10.2s |
| 51    | Pushing on into Pressing   | 111   |
| 109   | Pushing on                 | 231   |
| 23    | Pressing Direction Inside  | 52    |
| 18    | Pressing Direction Outside | ררו   |
|       |                            |       |

Most Direct
Pressures

SHIM Seoyeon
LEFT BACK

Most Direct
Pressures

TT

AIT EL HAJ Hanane
RIGHT BACK





## GOALKEEPING





Korea Republic v Morocco

## Goalkeeping Involvement



## **Korea Republic**

### Korea Republic GK Involvement Timeline





## \* Могоссо

#### Morocco GK Involvement Timeline





## **Goalkeeping Distribution**





















## **Goalkeeping Distribution**



















### **Goal Prevention**















| Total Attempts on Goal | Total Goal    | Save & | Deflect & | Save &  | Save    | No Save |
|------------------------|---------------|--------|-----------|---------|---------|---------|
| Faced                  | Interventions | Retain | Retain    | Deflect | Attempt | Attempt |
| 10                     | 1             | 1      | 0         | 0       | 4       | 5       |

### **Goal Prevention**













| Total Attempts on Goal | Total Goal    | Save & | Deflect & | Save &  | Save    | No Save |
|------------------------|---------------|--------|-----------|---------|---------|---------|
| Faced                  | Interventions | Retain | Retain    | Deflect | Attempt | Attempt |
| 17