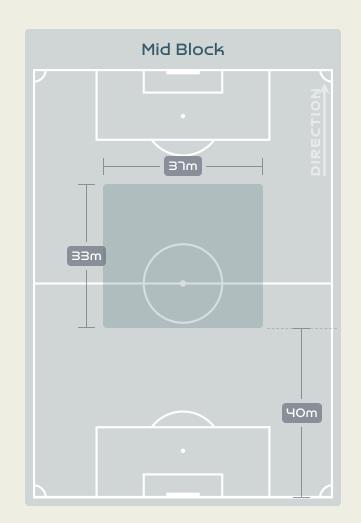

|   |
|------|--------|-------|---------|---|
| Most | Posses | ssion | Regains | 5 |
|      |        |       |         | _ |



CHO Sohyun

LEFT CENTRE MIDFIELD

| 18 | KIM Jungmi   | 4 |
|----|--------------|---|
| 2  | CHOO Hyojoo  | 1 |
| 3  | HONG Hyeji   | 2 |
| 4  | SHIM Seoyeon | 6 |
| 7  | SON Hwayeon  | 1 |
| 8  | CHO Sohyun   | 9 |
| 9  | LEE Geummin  | 9 |
| 10 | JI Soyun     | 3 |
| 13 | PARK Eunsun  |   |
| 16 | JANG Selgi   | 8 |
| 20 | KIM Hyeri    | 5 |
| 11 | CHOE Yuri    | 2 |
| 12 | MOON Mira    | 1 |
| 14 | JEON Eunha   |   |
| 15 | CHUN Garam   |   |
| 19 | PHAIR Casey  |   |

### **Defensive Actions**



















AYANE Rosella







### **Possession Contests**



### **Most Possession Regains**

BENZINA Nouhaila

## Defensive Line Height & Team Length









## Defensive Line Height & Team Length









### **Defensive Pressure**







| 151   | Total Pressures            | 315   |
|-------|----------------------------|-------|
| 41    | Direct Pressures           | 82    |
| 1.33s | Avg Pressure Duration      | 1.52s |
| 75    | Forced Turnovers           | 100   |
| 6.44s | Ball Recovery Time         | 10.2s |
| 51    | Pushing on into Pressing   | 111   |
| 109   | Pushing on                 | 231   |
| 23    | Pressing Direction Inside  | 52    |
| 18    | Pressing Direction Outside | ררו   |
|       |                            |       |

Most Direct
Pressures

SHIM Seoyeon
LEFT BACK

Most Direct
Pressures

TT

AIT EL HAJ Hanane
RIGHT BACK





## GOALKEEPING





Korea Republic v Morocco

## Goalkeeping Involvement



## **Korea R