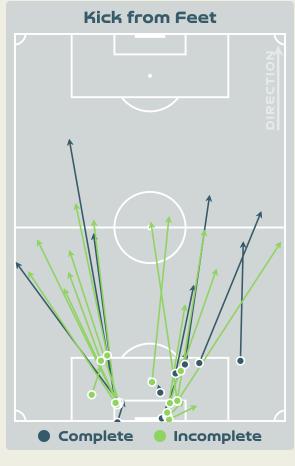

es           | 82    |
| 1.33s | Avg Pressure Duration      | 1.52s |
| 75    | Forced Turnovers           | 100   |
| 6.44s | Ball Recovery Time         | 10.2s |
| 51    | Pushing on into Pressing   | 111   |
| 109   | Pushing on                 | 231   |
| 23    | Pressing Direction Inside  | 52    |
| 18    | Pressing Direction Outside | ררו   |
|       |                            |       |

Most Direct
Pressures

SHIM Seoyeon
LEFT BACK

Most Direct
Pressures

TT

AIT EL HAJ Hanane
RIGHT BACK





## GOALKEEPING





Korea Republic v Morocco

## Goalkeeping Involvement



## **Korea Republic**

### Korea Republic GK Involvement Timeline





## \* Могоссо

#### Morocco GK Involvement Timeline





## **Goalkeeping Distribution**





















## **Goalkeeping Distribution**



















### **Goal Prevention**















| Total Attempts on Goal | Total Goal    | Save & | Deflect & | Save &  | Save    | No Save |
|------------------------|---------------|--------|-----------|---------|---------|---------|
| Faced                  | Interventions | Retain | Retain    | Deflect | Attempt | Attempt |
| 10                     | 1             | 1      | 0         | 0       | 4       | 5       |

### **Goal Prevention**













| Total Attempts on Goal | Total Goal    | Save & | Deflect & | Save &  | Save    | No Save |
|------------------------|---------------|--------|-----------|---------|---------|---------|
| Faced                  | Interventions | Retain | Retain    | Deflect | Attempt | Attempt |
| 17                     | 1             | 1