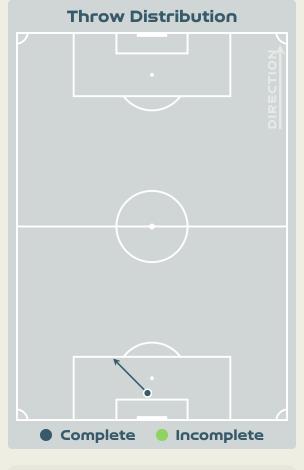

## **Goalkeeping Distribution**

### **Goal Prevention**

| Total Attempts on Goal | Total Goal    | Save & | Deflect & | Save &  | Save    | No Save |
|------------------------|---------------|--------|-----------|---------|---------|---------|
| Faced                  | Interventions | Retain | Retain    | Deflect | Attempt | Attempt |
| 10                     | 1             | 1      | 0         | 0       | 4       | 5       |

### **Goal Prevention**

| Total Attempts on Goal | Total Goal    | Save & | Deflect & | Save &  | Save    | No Save |
|------------------------|---------------|--------|-----------|---------|---------|---------|
| Faced                  | Interventions | Retain | Retain    | Deflect | Attempt | Attempt |
| 17                     | 1             | 1      | 0         | 0       | 0       | 16      |