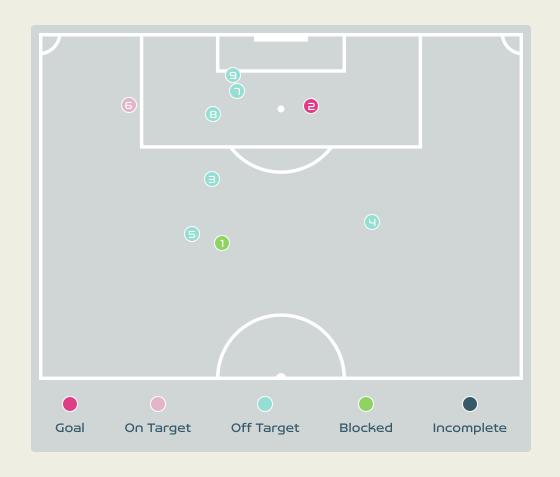

| Key | Outcome    | Shots |
|-----|------------|-------|
| •   | Goals      | 0     |
|     | On Target  | 1     |
|     | Off Target | 9     |
| •   | Blocked    | 4     |
| •   | Incomplete | 2     |

| Time | Player         | Outcome                      | Body Part  | Delivery Type |
|------|----------------|------------------------------|------------|---------------|
| 16   | 9 LEE Geummin  | Incomplete - Blocked         | Right Foot | Pass          |
| 19   | 2 CHOO Hyojoo  | Incomplete                   | Right Foot | Loose Ball    |
| 19   | 7 SON Hwayeon  | Off Target                   | Left Foot  | Loose Ball    |
| 25   | 13 PARK Eunsun | Off Target                   | Head       | Cross         |
| 39   | 7 SON Hwayeon  | Off Target                   | Right Foot | Loose Ball    |
| 43   | 8 CHO Sohyun   | On Target - Saved            | Left Foot  | Freekick      |
| 52   | 12 MOON Mira   | Off Target                   | Upper Body | Other         |
| 59   | 8 CHO Sohyun   | Off Target                   | Head       | Corner        |
| 61   | 9 LEE Geummin  | Off Target                   | Right Foot | Pass          |
| 62   | 3 HONG Hyeji   | Off Target                   | Head       | Corner        |
| 74   | 10 Jl Soyun    | Incomplete - Blocked         | Right Foot | Tackle        |
| 75   | 14 JEON Eunha  | Incomplete - Blocked         | Right Foot | Pass          |
| 76   | 8 CHO Sohyun   | Incomplete - Defensive Event | Head       | Corner        |
| 82   | 10 Jl Soyun    | Incomplete - Blocked         | Right Foot | Freekick      |
| 86   | 19 PHAIR Casey | Off Target                   | Left Foot  | Cross         |
| 89   | 15 CHUN Garam  | Off Target                   | Right Foot | Loose Ball    |