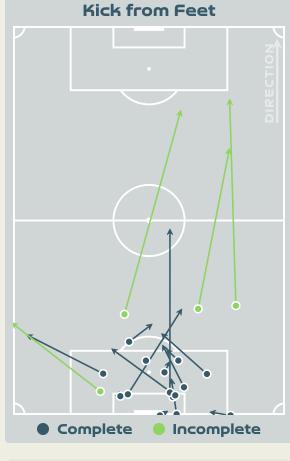

-----------------|-------|
| 41    | Direct Pressures           | 82    |
| 1.33s | Avg Pressure Duration      | 1.52s |
| 75    | Forced Turnovers           | 100   |
| 6.44s | Ball Recovery Time         | 10.2s |
| 51    | Pushing on into Pressing   | 111   |
| 109   | Pushing on                 | 231   |
| 23    | Pressing Direction Inside  | 52    |
| 18    | Pressing Direction Outside | ררו   |
|       |                            |       |

Most Direct
Pressures

SHIM Seoyeon
LEFT BACK

Most Direct
Pressures

TT

AIT EL HAJ Hanane
RIGHT BACK





## GOALKEEPING





Korea Republic v Morocco

## Goalkeeping Involvement



## **Korea Republic**

### Korea Republic GK Involvement Timeline





## \* Могоссо

#### Morocco GK Involvement Timeline





## **Goalkeeping Distribution**





















## **Goalkeeping Distribution**



















### **Goal Prevention**















| Total Attempts on Goal | Total Goal    | Save & | Deflect & | Save &  | Save    | No Save |
|------------------------|---------------|--------|-----------|---------|---------|---------|
| Faced                  | Interventions | Retain | Retain    | Deflect | Attempt | Attempt |
| 10                     | 1             | 1      | 0         | 0       | 4       | 5       |

### **Goal Prevention**













| Total Attempts on Goal | Total Goal    | Save & | Deflect & | Save &  | Save    | No Save |
|------------------------|---------------|--------|-----------|---------|---------|---------|
| Faced                  | Interventions | Retain | Retain    | Deflect | Attempt | Attempt