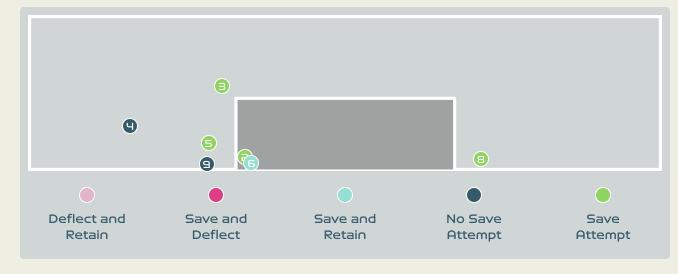

### **Goal Prevention**

| Total Attempts on Goal | Total Goal    | Save & | Deflect & | Save &  | Save    | No Save |
|------------------------|---------------|--------|-----------|---------|---------|---------|
| Faced                  | Interventions | Retain | Retain    | Deflect | Attempt | Attempt |
| 17                     | 1             | 1      | 0         | 0       | 0       | 16      |