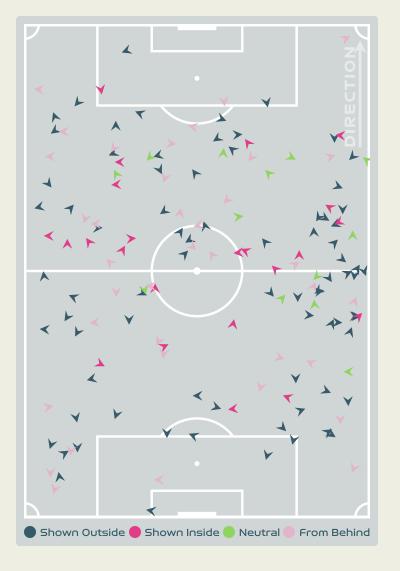

### Movement to Receive

## Korea Republic

### **Movement Types by Phase**

### Top Ranked Players

| Туре       | Player         | Movements |
|------------|----------------|-----------|
| In Front   | 10 JI Soyun    | 10        |
| In Between | 9 LEE Geummin  | 16        |
| Out to In  | 16 JANG Selgi  | 3         |
| In to Out  | 12 MOON Mira   | 3         |
| In Behind  | 13 PARK Eunsun | 17        |