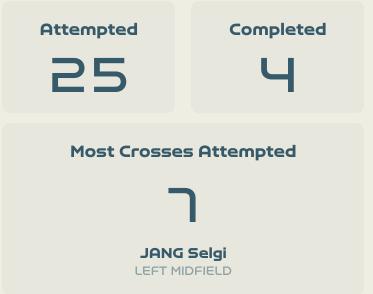

## Crosses (Open Play)

| #  | Player       | Inswing | Outswing | Driven | Lofted | Cutback | Push<br>Cross | Total<br>Attempted |
|----|--------------|---------|----------|--------|--------|---------|---------------|--------------------|
| 18 | KIM Jungmi   | 0       | 0        | 0      | 0      | 0       | 0             | 0                  |
| 2  | CHOO Hyojoo  |         |          |        |        |         |               |                    |
| 3  | HONG Hyeji   |         |          |        |        |         |               |                    |
| 4  | SHIM Seoyeon |         |          |        |        |         |               |                    |
| 7  | SON Hwayeon  |         |          |        |        | 1       |               | 1                  |
| 8  | CHO Sohyun   |         |          |        | 1      |         |               | 1                  |
| 9  | LEE Geummin  |         | 1        |        |        |         | 1             | 2                  |
| 10 | JI Soyun     |         | 1        |        | 5      |         |               | 6                  |
| 13 | PARK Eunsun  |         |          |        |        |         |               |                    |
| 16 | JANG Selgi   | 1       |          | 1      | 4      |         | 1             | 7                  |
| 20 | KIM Hyeri    |         | 2        |        |        |         | 1             | 3                  |
| 11 | CHOE Yuri    |         |          | 2      | 1      |         |               | 3                  |
| 12 | MOON Mira    |         |          |        |        |         |               |                    |
| 14 | JEON Eunha   |         |          |        |        | 1       |               | 1                  |
| 15 | CHUN Garam   |         |          |        |        |         | 1             | 1                  |
| 19 | PHAIR Casey  |         |          |        |        |         |               |                    |

#### In Possession – Distributions

| #  | Player       | Passes<br>Attempted | Passes<br>Completed | Pass<br>Completion<br>% | Switches of<br>Play | Crosses<br>Attempted | Crosses<br>Completed | Line Breaks<br>Attempted | Line Breaks<br>Completed | Line Break<br>Completion<br>% | Ball<br>Progressions | Take Ons | Step Ins | Attempts at<br>Goal | Goals |
|----|--------------|---------------------|---------------------|-------------------------|---------------------|----------------------|----------------------|--------------------------|--------------------------|-------------------------------|----------------------|----------|----------|---------------------|-------|
| 18 | KIM Jungmi   | 22                  | 17                  | 77%                     |                     |                      |                      | 4                        | 1                        | 25%                           |                      |          |          |                     |       |
| 2  | CHOO Hyojoo  | 6                   | 5                   | 83%                     |                     |                      |                      |                          |                          |                               | 1                    | 1        |          | 1                   |       |
| 3  | HONG Hyeji   | 58                  | 44                  | 76%                     |                     |                      |                      | 9                        | 5                        | 55%                           | 1                    |          | 1        | 1                   |       |
| 4  | SHIM Seoyeon | 71                  | 63                  | 89%                     | 1                   |                      |                      | 11                       | 9                        | 81%                           | 2                    |          | 2        |                     |       |
| 7  | SON Hwayeon  | 12                  | 9                   | 75%                     |                     | 1                    |                      | 3                        | 2                        | 66%                           | 2                    |          | 2        | 2                   |       |
| 8  | CHO Sohyun   | 43                  | 33                  | 77%                     |                     | 1                    |                      | 12                       | 6                        | 50%                           | 4                    | 3        | 1        | 3                   |       |
| 9  | LEE Geummin  | 22                  | 18                  | 82%                     |                     | 2                    |                      | 6                        | 3                        | 50%                           | 3                    | 1        | 2        | 2                   |       |
| 10 | JI Soyun     | 71                  | 60                  | 85%                     |                     | 6                    | 1                    | 16                       | 12                       | 75%                           | 2                    | 1        | 1        | 2                   |       |
| 13 | PARK Eunsun  | 9                   | 5                   | 56%                     |                     |                      |                      | 2                        |                          |                               |                      |          |          | 1                   |       |
| 16 | JANG Selgi   | 71                  | 60                  | 85%                     |                     | 7                    | 2                    | 15                       | 10                       | 66%                           | 1                    | 1        |          |                     |       |
| 20 | KIM Hyeri    | 44                  | 38                  | 86%                     |                     | 9                    | 5                    | 16                       | 14                       | 87%                           | 1                    | 1        |          |                     |       |
| 11 | CHOE Yuri    | 21                  | 11                  | 52%                     |                     | 3                    |                      | 3                        | 1                        | 33%                           | 1                    | 1        |          |                     |       |
| 12 | MOON Mira    | 12                  | 11                  | 92%                     | 1                   |                      |                      | 3                        | 3                        | 100%                          |                      |          |          | 1                   |       |
| 14 | JEON Eunha   | 6                   | 5                   | 83%                     |                     | 2                    | 1                    | 5                        | 4                        | 80%                           | 2                    | 1        | 1        | 1                   |       |
| 15 | CHUN Garam   |                     |                     |                         |                     | 1                    |                      |                          |                          |                               |                      |          |          | 1                   |       |
| 19 | PHAIR Casey  | 1                   |                     |                         |                     |                      |                      | 1                        |                          |                               |                      |          |          | 1                   |       |