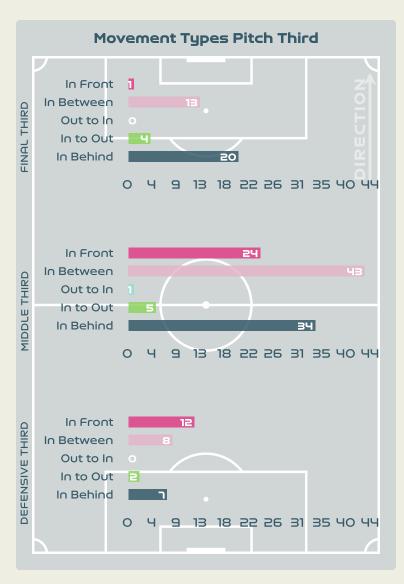

### **Movement Types by Phase**

### Top Ranked Players

| Туре       | Player         | Movements |
|------------|----------------|-----------|
| In Front   | 10 JI Soyun    | 10        |
| In Between | 9 LEE Geummin  | 16        |
| Out to In  | 16 JANG Selgi  | 3         |
| In to Out  | 12 MOON Mira   | 3         |
| In Behind  | 13 PARK Eunsun | 17        |