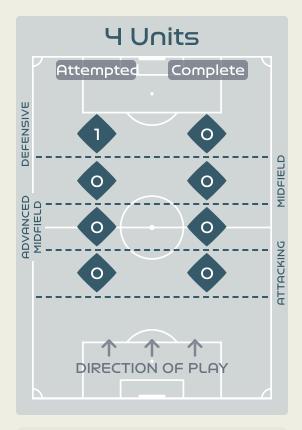

# Attempted Line Breaks 106

Attempted Line Breaks 32
Inside Shape 25
Outside Shape 7

Attempted Line Breaks 3
Inside Shape 0
Outside Shape 3

Attempted Line Breaks

Attempted Line Breaks 20
Inside Shape 10
Outside Shape 10