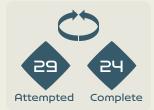

nsive Pressures Appli | ed (Direct Pressures)   |       |  | 315 (82) |  |  |  |  |
| 75        | Forced Turn               | novers                  |       |  | 100      |  |  |  |  |
| רפ        | Second E                  | Balls                   |       |  | 75       |  |  |  |  |
| 103.1 km  | Total Distance            | Covered                 |       |  | 108 km   |  |  |  |  |
| 4.6 km    | Zone 4 – Low Speed Sp     | rinting: 19–23km/h      |       |  | 4.9 km   |  |  |  |  |



### Phases of Play







#### **OUT OF POSSESSION**





## IN POSSESSION





Korea Republic v Morocco

## In Possession Line Height & Team Length









## In Possession Line Height & Team Length













Attempted Line Breaks 1
Inside Shape 1
Outside Shape 0

# Attempted Line Breaks 106













Attempted Line Breaks 32
Inside Shape 25
Outside Shape 7





Attempted Line Breaks 3
Inside Shape 0
Outside Shape 3

Attempted Line Breaks













Attempted Line Breaks 20
Inside Shape 10
Outside Shape 10





|    |              |                             |                             |                               |                   | 4 U                           | nits             |                   |                   | 3 Units          |                   | 2 U              | nits              |         | Direction |      | Di   | stribution <sup>·</sup> | Туре                |
|----|--------------|-----------------------------|-----------------------------|-------------------------------|-------------------|-------------------------------|------------------|-------