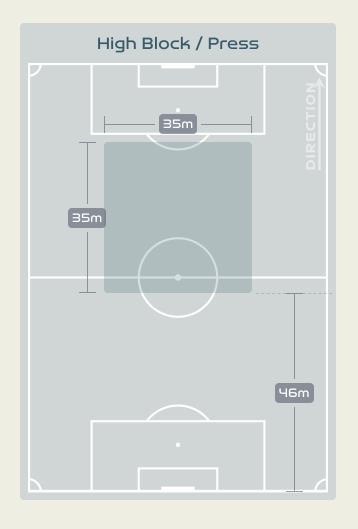

## In Possession Line Height & Team Length

## In Possession Line Height & Team Length

Attempted Line Breaks 1
Inside Shape 1
Outside Shape 0