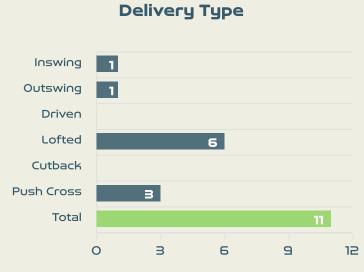

## Crosses (Open Play)

| #  | Player            | Inswing | Outswing | Driven | Lofted | Cutback | Push<br>Cross | Total<br>Attempted |
|----|-------------------|---------|----------|--------|--------|---------|---------------|--------------------|
| 1  | ER-RMICHI Khadija | 0       | 0        | 0      | 0      | 0       | 0             | 0                  |
| 2  | REDOUANI Zineb    |         |          |        |        |         |               |                    |
| 3  | BENZINA Nouhaila  |         |          |        |        |         |               |                    |
| 5  | EL CHAD Nesryne   |         |          |        | 1      |         |               | 1                  |
| 6  | NAKKACH Elodie    |         |          |        |        |         |               |                    |
| 7  | CHEBBAK Ghizlane  | 1       | 1        |        |        |         |               | 2                  |
| 8  | AMANI Salma       |         |          |        |        |         |               |                    |
| 9  | JRAIDI Ibtissam   |         |          |        | 1      |         |               | 1                  |
| 11 | TAGNAOUT Fatima   |         |          |        | 3      |         | 1             | 4                  |
| 17 | AIT EL HAJ Hanane |         |          |        | 1      |         | 1             | 2                  |
| 19 | OUZRAOUI Sakina   |         |          |        |        |         | 1             | 1                  |
| 4  | KASSI Sarah       |         |          |        |        |         |               |                    |
| 10 | BADRI Najat       |         |          |        |        |         |               |                    |
| 20 | BOUFTINI Sofia    |         |          |        |        |         |               |                    |
| 23 | AYANE Rosella     |         |          |        |        |         |               |                    |