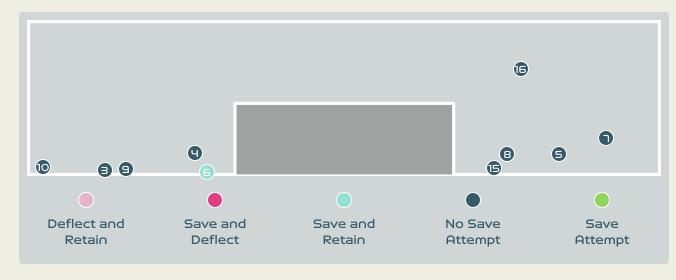

### **Goal Prevention**

| Total Attempts on Goal | Total Goal    | Save & | Deflect & | Save &  | Save    | No Save |
|------------------------|---------------|--------|-----------|---------|---------|---------|
| Faced                  | Interventions | Retain | Retain    | Deflect | Attempt | Attempt |
| 10                     | 1             | 1      | 0         | 0       | 4       | 5       |

### **Goal Prevention**

| Total Attempts on Goal | Total Goal    | Save & | Deflect & | Save &  | Save    | No Save |
|------------------------|---------------|--------|-----------|---------|---------|---------|
| Faced                  | Interventions | Retain | Retain    | Deflect | Attempt | Attempt |
| 17                     | 1             | 1      | 0         | 0       | 0       | 16      |