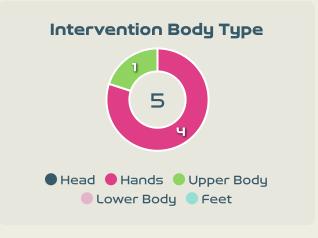

### **Delivery Types Faced**

| Total | In Swing | Out Swing | Driven | Lofted | Cutback | Push |
|-------|----------|-----------|--------|--------|---------|------|
| 13    | 1        | 1         |        | 8      |         | 3    |