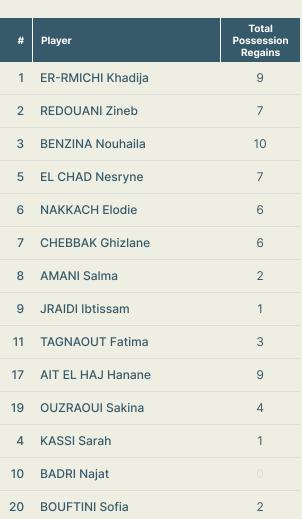

### **Possession Contests**

|      | _      |       |         |   |
|------|--------|-------|---------|---|
| Most | Posses | ssion | Regains | 5 |
|      |        |       |         | _ |

CHO Sohyun

LEFT CENTRE MIDFIELD

### **Most Possession Regains**

BENZINA Nouhaila