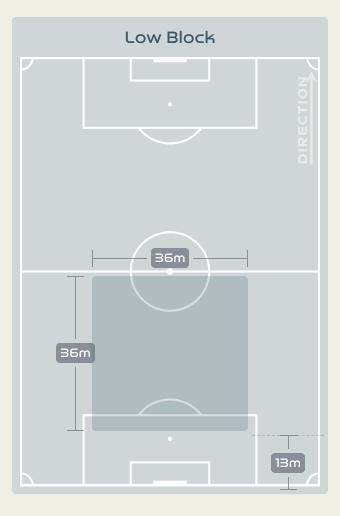

|   |
|------|--------|-------|---------|---|
| Most | Posses | ssion | Regains | 5 |
|      |        |       |         | _ |



CHO Sohyun

LEFT CENTRE MIDFIELD

| 18 | KIM Jungmi   | 4 |
|----|--------------|---|
| 2  | CHOO Hyojoo  | 1 |
| 3  | HONG Hyeji   | 2 |
| 4  | SHIM Seoyeon | 6 |
| 7  | SON Hwayeon  | 1 |
| 8  | CHO Sohyun   | 9 |
| 9  | LEE Geummin  | 9 |
| 10 | JI Soyun     | 3 |
| 13 | PARK Eunsun  |   |
| 16 | JANG Selgi   | 8 |
| 20 | KIM Hyeri    | 5 |
| 11 | CHOE Yuri    | 2 |
| 12 | MOON Mira    | 1 |
| 14 | JEON Eunha   |   |
| 15 | CHUN Garam   |   |
| 19 | PHAIR Casey  |   |

### **Defensive Actions**



















AYANE Rosella







### **Possession Contests**



### **Most Possession Regains**

BENZINA Nouhaila

## Defensive Line Height & Team Length









## Defensive Line Height & Team Length









### **Defensive Pressure**







| 151   | Total Pressures            | 315   |
|-------|----------------------------|-------|
| 41    | Direct Pressures           | 82    |
| 1.33s | Avg Pressure Duration      | 1.52s |
| 75    | Forced Turnovers           | 100   |
| 6.44s | Ball Recovery Time         | 10.2s |
| 51    | Pushing on into Pressing   | 111   |
| 109   | Pushing on                 | 231   |
| 23    | Pressing Direction Inside  | 52    |
| 18    | Pressing Direction Outside | ררו   |
|       |                            |       |

Most Direct
Pressures

SHIM Seoyeon
LEFT BACK

Most Direct
Pressures

TT

AIT EL HAJ Hanane
RIGHT BACK





## GOALKEEPING





Korea Republic v Morocco

## Goalkeeping Involvement



## **Korea Rep