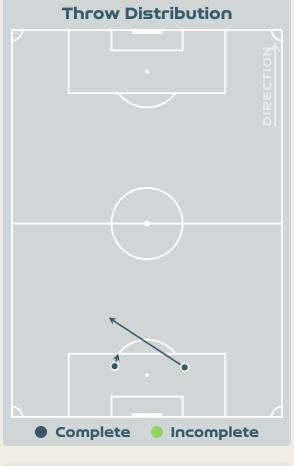

-------------|-------|
| 41    | Direct Pressures           | 82    |
| 1.33s | Avg Pressure Duration      | 1.52s |
| 75    | Forced Turnovers           | 100   |
| 6.44s | Ball Recovery Time         | 10.2s |
| 51    | Pushing on into Pressing   | 111   |
| 109   | Pushing on                 | 231   |
| 23    | Pressing Direction Inside  | 52    |
| 18    | Pressing Direction Outside | ררו   |
|       |                            |       |

Most Direct
Pressures

SHIM Seoyeon
LEFT BACK

Most Direct
Pressures

TT

AIT EL HAJ Hanane
RIGHT BACK





## GOALKEEPING





Korea Republic v Morocco

## Goalkeeping Involvement



## **Korea Republic**

### Korea Republic GK Involvement Timeline





## \* Могоссо

#### Morocco GK Involvement Timeline





## **Goalkeeping Distribution**





















## **Goalkeeping Distribution**



















### **Goal Prevention**















| Total Attempts on Goal | Total Goal    | Save & | Deflect & | Save &  | Save    | No Save |
|------------------------|---------------|--------|-----------|---------|---------|---------|
| Faced                  | Interventions | Retain | Retain    | Deflect | Attempt | Attempt |
| 10                     | 1             | 1      | 0         | 0       | 4       | 5       |

### **Goal Prevention**













| Total Attempts on Goal | Total Goal    | Save & | Deflect & | Save &  | Save    | No Save |
|------------------------|---------------|--------|-----------|---------|---------|---------|
| Faced                  | Interventions | Retain | Retain    | Deflect | Attempt | Attempt |
|