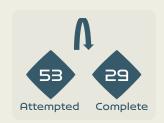

ive Pressures Appli | ed (Direct Pressures)   |       |  | 315 (82) |  |  |  |  |
| 75        | Forced Turn               | novers                  |       |  | 100      |  |  |  |  |
| רפ        | Second E                  | Balls                   |       |  | 75       |  |  |  |  |
| 103.1 km  | Total Distance            | Covered                 |       |  | 108 km   |  |  |  |  |
| 4.6 km    | Zone 4 – Low Speed Sp     | rinting: 19–23km/h      |       |  | 4.9 km   |  |  |  |  |



### Phases of Play







#### **OUT OF POSSESSION**





## IN POSSESSION





Korea Republic v Morocco

## In Possession Line Height & Team Length









## In Possession Line Height & Team Length













Attempted Line Breaks 1
Inside Shape 1
Outside Shape 0

# Attempted Line Breaks 106













Attempted Line Breaks 32
Inside Shape 25
Outside Shape 7





Attempted Line Breaks 3
Inside Shape 0
Outside Shape 3

Attempted Line Breaks













Attempted Line Breaks 20
Inside Shape 10
Outside Shape 10





|    |              |                             |                             |                               |                   | 4 U                           | nits             |                   |                   | 3 Units          |                   | 2 U              | nits              |         | Direction |      | Di   | stribution <sup>·</sup> | Туре                |
|----|--------------|-----------------------------|-----------------------------|-------------------------------|-------------------|-------------------------------|------------------|---------