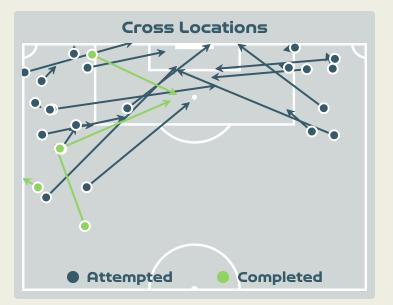

## Crosses (Open Play)

| #  | Player       | Inswing | Outswing | Driven | Lofted | Cutback | Push<br>Cross | Total<br>Attempted |
|----|--------------|---------|----------|--------|--------|---------|---------------|--------------------|
| 18 | KIM Jungmi   | 0       | 0        | 0      | 0      | 0       | 0             | 0                  |
| 2  | CHOO Hyojoo  |         |          |        |        |         |               |                    |
| 3  | HONG Hyeji   |         |          |        |        |         |               |                    |
| 4  | SHIM Seoyeon |         |          |        |        |         |               |                    |
| 7  | SON Hwayeon  |         |          |        |        | 1       |               | 1                  |
| 8  | CHO Sohyun   |         |          |        | 1      |         |               | 1                  |
| 9  | LEE Geummin  |         | 1        |        |        |         | 1             | 2                  |
| 10 | JI Soyun     |         | 1        |        | 5      |         |               | 6                  |
| 13 | PARK Eunsun  |         |          |        |        |         |               |                    |
| 16 | JANG Selgi   | 1       |          | 1      | 4      |         | 1             | 7                  |
| 20 | KIM Hyeri    |         | 2        |        |        |         | 1             | 3                  |
| 11 | CHOE Yuri    |         |          | 2      | 1      |         |               | 3                  |
| 12 | MOON Mira    |         |          |        |        |         |               |                    |
| 14 | JEON Eunha   |         |          |        |        | 1       |               | 1                  |
| 15 | CHUN Garam   |         |          |        |        |         | 1             | 1                  |
| 19 | PHAIR Casey  |         |          |        |        |         |               |                    |