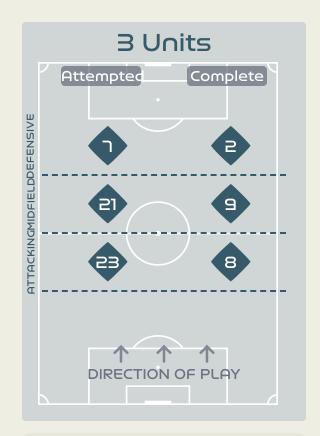

# Attempted Line Breaks 106

Attempted Line Breaks 32
Inside Shape 25
Outside Shape 7

Attempted Line Breaks 3
Inside Shape 0
Outside Shape 3

Attempted Line Breaks

Attempted Line Breaks 20
Inside Shape 10
Outside Shape 10