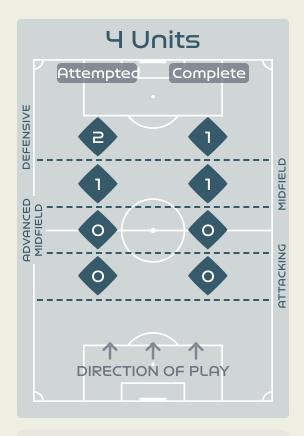

## In Possession Line Height & Team Length

## In Possession Line Height & Team Length

Attempted Line Breaks 1
Inside Shape 1
Outside Shape 0

# Attempted Line Breaks 106

Attempted Line Breaks 32
Inside Shape 25
Outside Shape 7

Attempted Line Breaks 3
Inside Shape 0
Outside Shape 3

Attempted Line Breaks

Attempted Line Breaks 20
Inside Shape 10
Outside Shape 10