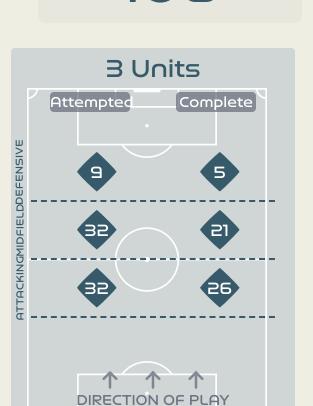

|    |              |                             |                             |                               |                   | 4 U                           | nits             |                   |                   | 3 Units          |                   | 2 U              | nits              |         | Direction |      | Di   | stribution <sup>·</sup> | Туре                |
|----|--------------|-----------------------------|-----------------------------|-------------------------------|-------------------|-------------------------------|------------------|-------------------|-------------------|------------------|-------------------|------------------|-------------------|---------|-----------|------|------|-------------------------|---------------------|
| #  | Player       | Line<br>Breaks<br>Attempted | Line<br>Breaks<br>Completed | Line Break<br>Completion<br>% | Attacking<br>Line | Attacking<br>Midfield<br>Line | Midfield<br>Line | Defensive<br>Line | Attacking<br>Line | Midfield<br>Line | Defensive<br>Line | Midfield<br>Line | Defensive<br>Line | Through | Around    | Over | Pass | Cross                   | Ball<br>Progression |
| 18 | KIM Jungmi   | 4                           | 1                           | 25%                           |                   |                               |                  |                   | 1                 | 1                |                   | 2                |                   |         |           | 4    | 4    |                         |                     |
| 2  | CHOO Hyojoo  |                             |                             |                               |                   |                               |                  |                   |                   |                  |                   |                  |                   |         |           |      |      |                         |                     |
| 3  | HONG Hyeji   | 9                           | 5                           | 55%                           |                   |                               |                  |                   | 4                 | 2                |                   | 3                |                   |         | 1         | 8    | 9    |                         |                     |
| 4  | SHIM Seoyeon | 11                          | 9                           | 81%                           |                   |                               |                  |                   | 4                 | 5                |                   | 2                |                   | 2       | 3         | 6    | 11   |                         |                     |
| 7  | SON Hwayeon  | 3                           | 2                           | 66%                           |                   |                               |                  |                   | 2                 |                  | 1                 |                  |                   | 1       | 2         |      | 2    | 1                       |                     |
| 8  | CHO Sohyun   | 12                          | 6                           | 50%                           |                   |                               |                  |                   | 2                 | 3                | 1                 | 5                | 1                 | 2       | 2         | 8    | 12   |                         |                     |
| 9  | LEE Geummin  | 6                           | 3                           | 50%                           |                   |                               |                  |                   | 1                 | 3                |                   | 2                |                   | 4       | 1         | 1    | 5    |                         | 1                   |
| 10 | JI Soyun     | 16                          | 12                          | 75%                           |                   |                               |                  |                   | 7                 | 6                |                   | 1                | 2                 | 2       | 9         | 5    | 14   | 2                       |                     |
| 13 | PARK Eunsun  | 2                           |                             |                               |                   |                               |                  |                   |                   | 1                | 1                 |                  |                   |         |           | 2    | 2    |                         |                     |
| 16 | JANG Selgi   | 15                          | 10                          | 66%                           |                   |                               |                  | 1                 | 3                 | 6                |                   | 5                |                   | 3       | 6         | 6    | 13   | 2                       |                     |
| 20 | KIM Hyeri    | 16                          | 14                          | 87%                           |                   |                               |                  |                   | 5                 | 1                | 3                 | 7                |                   | 2       | 4         | 10   | 14   | 2                       |                     |
| 11 | CHOE Yuri    | 3                           | 1                           | 33%                           |                   |                               |                  |                   | 1                 |                  | 2                 |                  |                   | 2       |           | 1    | 3    |                         |                     |
| 12 | MOON Mira    | 3                           | 3                           | 100%                          |                   |                               |                  |                   |                   | 1                | 1                 | 1                |                   | 1       |           | 2    | 3    |                         |                     |
| 14 | JEON Eunha   | 5                           | 4                           | 80%                           |                   |                               |                  |                   | 2                 | 3                |                   |                  |                   | 4       | 1         |      | 4    |                         | 1                   |
| 15 | CHUN Garam   |                             |                             |                               |                   |                               |                  |                   |                   |                  |                   |                  |                   |         |           |      |      |                         |                     |
| 19 | PHAIR Casey  | 1                           |                             |                               |                   |                               |                  |                   |                   |                  |                   |                  | 1                 | 1       |           |      | 1    |                         |                     |