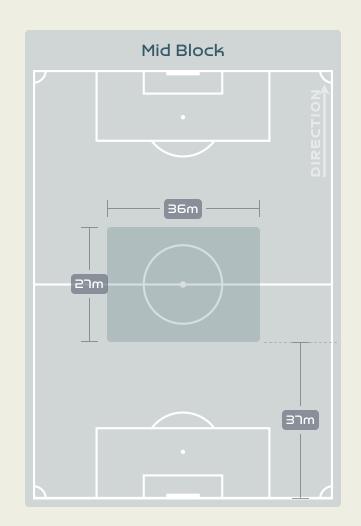

## In Possession Line Height & Team Length

## In Possession Line Height & Team Length

Attempted Line Breaks 1
Inside Shape 1
Outside Shape 0