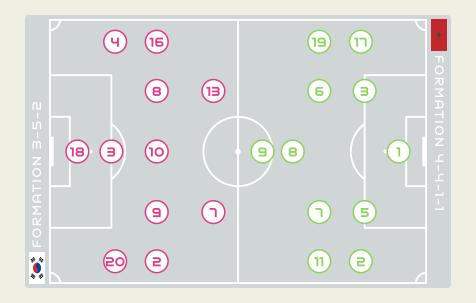

## Korea Republic O - 1 Morocco

Group H - Match 32 30 July 2023 14:00 Kick Off Hindmarsh Stadium

POST MATCH SUMMARY REPORT

### Match Summary - Teams

#### STARTING

- 2 18 GK KIM Jungmi
- 🚫 2 DF CHOO Hyojoo 🖡 **46**'
- S DF HONG Hyeji + 84'
- Y DF SHIM Seoyeon
- 8 MF CHO Sohyun
- 9 MF LEE Geummin 488'
- 🔼 10 MF JI Soyun
- 2 13 FW PARK Eunsun 🔸 69'
- (2) 16 DF JANG Selgi
- 20 DF KIM Hyeri (C)

#### SUBSTITUTES

- 1 GK YOON Younggeul
- 21 GK RYU Jisu
- 🔼 5 MF KIM Yunji
- 6 DF LIM Seonjoo
- (2) 11 FW CHOE Yuri 1 46'
- 2 12 FW MOON Mira 146
- (2) 14 MF JEON Eunha 1 69'
- (2) 15 MF CHUN Garam 1 88'
- In DF LEE Youngju
- 2 19 FW PHAIR Casey 184'
- 22 MF BAE Yebin
- 23 FW KANG Chaerim

#### STARTING

- ER-RMICHI Khadija GK 1 (2)
  REDOUANI Zineb DF 2 (2)
  - REDOURNI ZINED DF 2
- 81' BENZINA Nouhaila DF 3
  - EL CHAD Nesryne DF 5 (2)

    NAKKACH Elodie MF 6 (2)
  - (C) CHEBBAK Ghizlane FW 7
  - ▶ 69' AMANI Salma MF 8
- YTY' 👽 6' JRAIDI Ibtissam FW 9
- **↓ 80'** TAGNAOUT Fatima FW 11 (2)
  - AIT EL HAJ Hanane DF 17 (
  - OUZRAOUI Sakina FW 19 (

#### SUBSTITUTES

- ZOUHAIR Assia GK 12 (AROUAISSA Ines GK 22 (
- **59'** KASSI Sarah MF 4
- T 03 NH351 5dl dl 1 MF 4
  - 81' BADRI Najat DF 10
  - SEGHIR Sabah DF 13
  - MAZROUAI Rkia DF 14
  - GHARBI Fatima FW 15 (2)
    LAHMARI Anissa MF 16 (2)
  - CHAPELLE Kenza MF 18
- 80' BOUFTINI Sofia MF 20
  - MRABET Yasmin DF 21 (2
- ↑ 74' AYANE Rosella FW 23