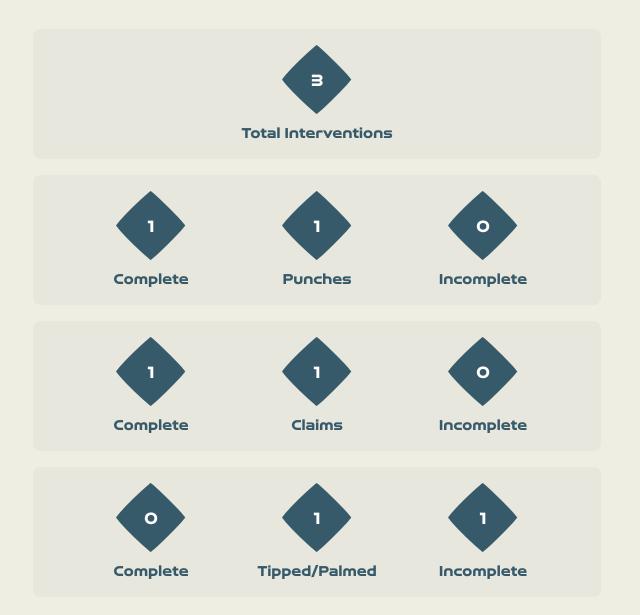

### **Goal Prevention**

| Total Attempts on Goal | Total Goal    | Save & | Deflect & | Save &  | Save    | No Save |
|------------------------|---------------|--------|-----------|---------|---------|---------|
| Faced                  | Interventions | Retain | Retain    | Deflect | Attempt | Attempt |
| 10                     | 1             | 1      | 0         | 0       | 4       | 5       |

### **Goal Prevention**

| Total Attempts on Goal | Total Goal    | Save & | Deflect & | Save &  | Save    | No Save |
|------------------------|---------------|--------|-----------|---------|---------|---------|
| Faced                  | Interventions | Retain | Retain    | Deflect | Attempt | Attempt |
| 17                     | 1             | 1      | 0         | 0       | 0       | 16      |