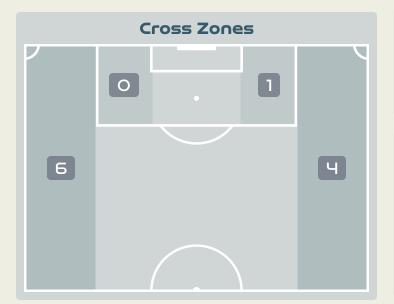

## Crosses (Open Play)

| #  | Player            | Inswing | Outswing | Driven | Lofted | Cutback | Push<br>Cross | Total<br>Attempted |
|----|-------------------|---------|----------|--------|--------|---------|---------------|--------------------|
| 1  | ER-RMICHI Khadija | 0       | 0        | 0      | 0      | 0       | 0             | 0                  |
| 2  | REDOUANI Zineb    |         |          |        |        |         |               |                    |
| 3  | BENZINA Nouhaila  |         |          |        |        |         |               |                    |
| 5  | EL CHAD Nesryne   |         |          |        | 1      |         |               | 1                  |
| 6  | NAKKACH Elodie    |         |          |        |        |         |               |                    |
| 7  | CHEBBAK Ghizlane  | 1       | 1        |        |        |         |               | 2                  |
| 8  | AMANI Salma       |         |          |        |        |         |               |                    |
| 9  | JRAIDI Ibtissam   |         |          |        | 1      |         |               | 1                  |
| 11 | TAGNAOUT Fatima   |         |          |        | 3      |         | 1             | 4                  |
| 17 | AIT EL HAJ Hanane |         |          |        | 1      |         | 1             | 2                  |
| 19 | OUZRAOUI Sakina   |         |          |        |        |         | 1             | 1                  |
| 4  | KASSI Sarah       |         |          |        |        |         |               |                    |
| 10 | BADRI Najat       |         |          |        |        |         |               |                    |
| 20 | BOUFTINI Sofia    |         |          |        |        |         |               |                    |
| 23 | AYANE Rosella     |         |          |        |        |         |               |                    |