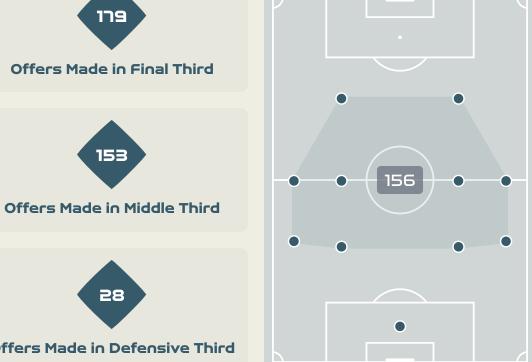

## Offering to Receive

Offers Made Inside Shape

| #  | Player       | Offers<br>Made | Offers<br>Received | % Made &<br>Received |
|----|--------------|----------------|--------------------|----------------------|
| 18 | KIM Jungmi   | 3              | 1                  | 33.3%                |
| 2  | CHOO Hyojoo  | 21             | 0                  | 0%                   |
| 3  | HONG Hyeji   | 22             | 13                 | 59.1%                |
| 4  | SHIM Seoyeon | 12             | 7                  | 58.3%                |
| 7  | SON Hwayeon  | 17             | 2                  | 11.8%                |
| 8  | CHO Sohyun   | 33             | 11                 | 33.3%                |
| 9  | LEE Geummin  | 47             | 14                 | 29.8%                |
| 10 | JI Soyun     | 30             | 15                 | 50%                  |
| 13 | PARK Eunsun  | 25             | 3                  | 12%                  |
| 16 | JANG Selgi   | 48             | 27                 | 56.2%                |
| 20 | KIM Hyeri    | 25             | 11                 | 44%                  |
| 11 | CHOE Yuri    | 16             | 9                  | 56.2%                |
| 12 | MOON Mira    | 29             | 6                  | 20.7%                |
| 14 | JEON Eunha   | 25             | 8                  | 32%                  |
| 15 | CHUN Garam   | 4              | 0                  | 0%                   |
| 19 | PHAIR Casey  | 3              | 0                  | 0%                   |

| 28                             |
|--------------------------------|
| Offers Made in Defensive Third |

ר01

Offers Made in Middle Third