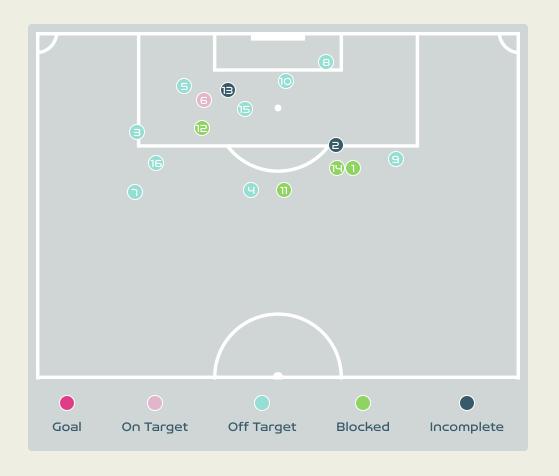

| Key | Outcome    | Shots |
|-----|------------|-------|
| •   | Goals      | 1     |
|     | On Target  | 1     |
|     | Off Target | 6     |
|     | Blocked    | 1     |
|     | Incomplete | 0     |

| Time | Player             | Outcome              | Body Part  | Delivery Type |
|------|--------------------|----------------------|------------|---------------|
| 2    | 6 NAKKACH Elodie   | Incomplete - Blocked | Right Foot | Loose Ball    |
| 5    | 9 JRAIDI Ibtissam  | On Target - Goal     | Head       | Cross         |
| 27   | 8 AMANI Salma      | Off Target           | Left Foot  | Cross         |
| 30   | 19 OUZRAOUI Sakina | Off Target           | Left Foot  | Tackle        |
| 32   | 7 CHEBBAK Ghizlane | Off Target           | Left Foot  | Pass          |
| 50   | 2 REDOUANI Zineb   | On Target - Saved    | Right Foot | Loose Ball    |
| 54   | 3 BENZINA Nouhaila | Off Target           | Right Foot | Loose Ball    |
| 87   | 23 AYANE Rosella   | Off Target           | Left Foot  | Pass          |
| 94   | 20 BOUFTINI Sofia  | Off Target           | Right Foot | Cross         |