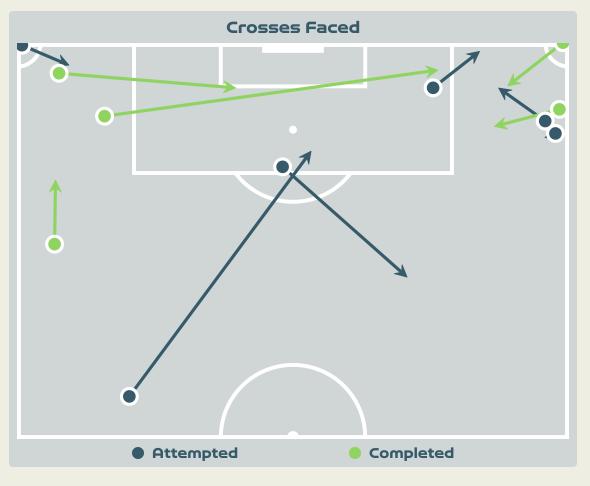

### **Aerial Control**

### **Delivery Types Faced**

| Total | In Swing | Out Swing | Driven | Lofted | Cutback | Push |
|-------|----------|-----------|--------|--------|---------|------|
| 13    | 1        | 1         |        | 8      |         | 3    |