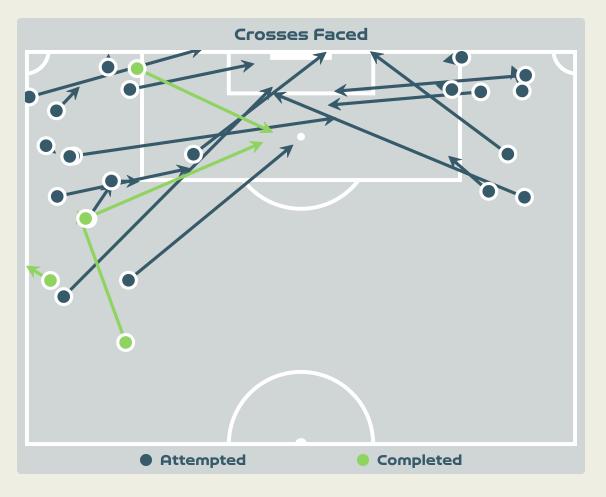

#### **Aerial Control**

#### **Delivery Types Faced**

| Total | In Swing | Out Swing | Driven | Lofted | Cutback | Push |
|-------|----------|-----------|--------|--------|---------|------|
| 32    | 2        | 5         | 4      | 15     | 2       | 4    |