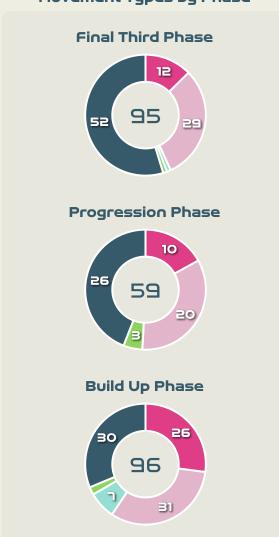

### **Movement Types by Phase**

### Top Ranked Players

| Туре       | Player         | Movements |
|------------|----------------|-----------|
| In Front   | 10 JI Soyun    | 10        |
| In Between | 9 LEE Geummin  | 16        |
| Out to In  | 16 JANG Selgi  | 3         |
| In to Out  | 12 MOON Mira   | 3         |
| In Behind  | 13 PARK Eunsun | 17        |