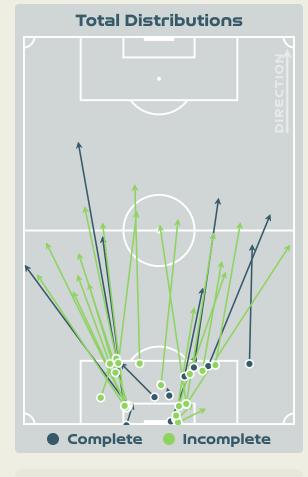

| 82    |
| 1.33s | Avg Pressure Duration      | 1.52s |
| 75    | Forced Turnovers           | 100   |
| 6.44s | Ball Recovery Time         | 10.2s |
| 51    | Pushing on into Pressing   | 111   |
| 109   | Pushing on                 | 231   |
| 23    | Pressing Direction Inside  | 52    |
| 18    | Pressing Direction Outside | ררו   |
|       |                            |       |

Most Direct
Pressures

SHIM Seoyeon
LEFT BACK

Most Direct
Pressures

TT

AIT EL HAJ Hanane
RIGHT BACK





## GOALKEEPING





Korea Republic v Morocco

## Goalkeeping Involvement



## **Korea Republic**

### Korea Republic GK Involvement Timeline





## \* Могоссо

#### Morocco GK Involvement Timeline





## **Goalkeeping Distribution**





















## **Goalkeeping Distribution**



















### **Goal Prevention**















| Total Attempts on Goal | Total Goal    | Save & | Deflect & | Save &  | Save    | No Save |
|------------------------|---------------|--------|-----------|---------|---------|---------|
| Faced                  | Interventions | Retain | Retain    | Deflect | Attempt | Attempt |
| 10                     | 1             | 1      | 0         | 0       | 4       | 5       |

### **Goal Prevention**













| Total Attempts on Goal | Total Goal    | Save & | Deflect & | Save &  | Save    | No Save |
|------------------------|---------------|--------|-----------|---------|---------|---------|
| Faced                  | Interventions | Retain | Retain    | Deflect | Attempt | Attempt |
| 17                     | 1             | 1      | 0