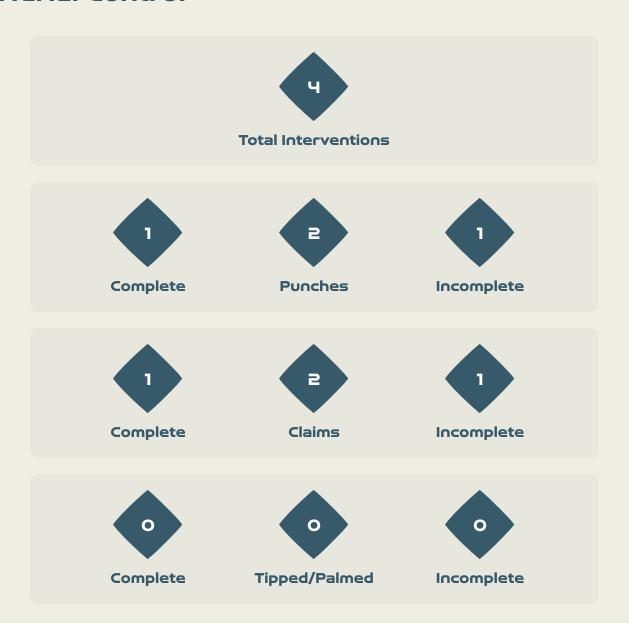

### **Goal Prevention**

| Total Attempts on Goal | Total Goal    | Save & | Deflect & | Save &  | Save    | No Save |
|------------------------|---------------|--------|-----------|---------|---------|---------|
| Faced                  | Interventions | Retain | Retain    | Deflect | Attempt | Attempt |
| 10                     | 1             | 1      | 0         | 0       | 4       | 5       |