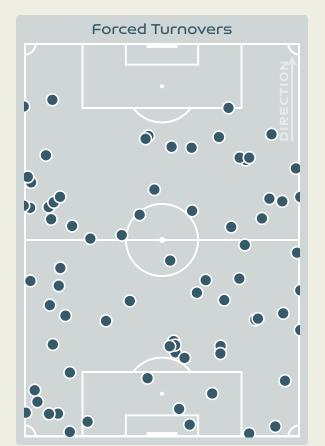

### **Defensive Pressure**

| 151   | Total Pressures            | 315   |
|-------|----------------------------|-------|
| 41    | Direct Pressures           | 82    |
| 1.33s | Avg Pressure Duration      | 1.52s |
| 75    | Forced Turnovers           | 100   |
| 6.44s | Ball Recovery Time         | 10.2s |
| 51    | Pushing on into Pressing   | 111   |
| 109   | Pushing on                 | 231   |
| 23    | Pressing Direction Inside  | 52    |
| 18    | Pressing Direction Outside | ררו   |
|       |                            |       |