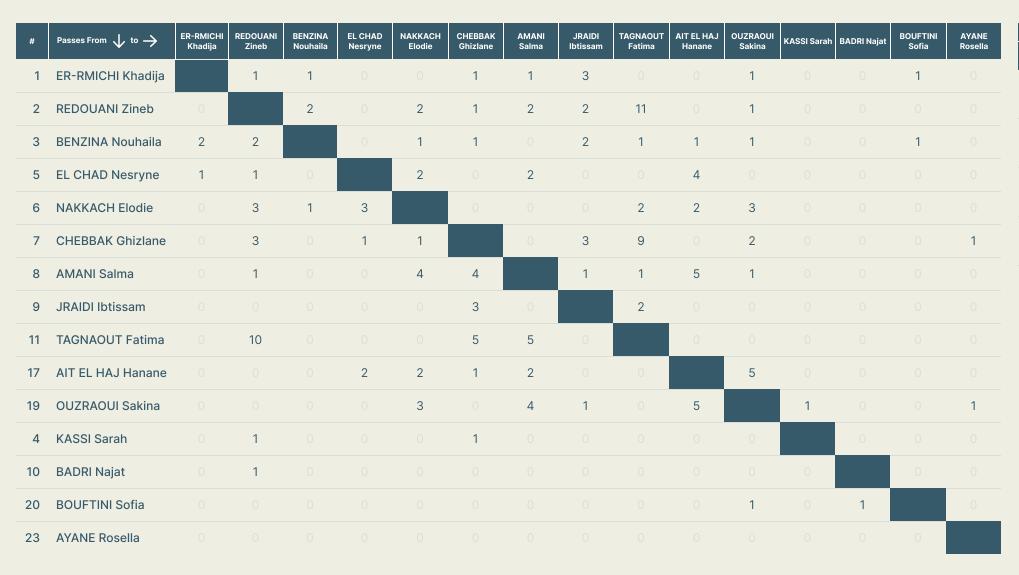

## **Passing Networks**

| #  | Passes From $\downarrow$ to $\rightarrow$ | KIM Jungmi | CHOO<br>Hyojoo | HONG Hyeji | SHIM<br>Seoyeon | SON<br>Hwayeon | CHO<br>Sohyun | LEE<br>Geummin | Jl Soyun | PARK<br>Eunsun | JANG Selgi | KIM Hyeri | CHOE Yuri | MOON Mira | JEON<br>Eunha | CHUN<br>Garam | PHAIR<br>Casey |
|----|-------------------------------------------|------------|----------------|------------|-----------------|----------------|---------------|----------------|----------|----------------|------------|-----------|-----------|-----------|---------------|---------------|----------------|
| 18 | KIM Jungmi                                |            |                | 8          | 4               |                | 1             |                | 1        |                |            | 2         |           |           |               |               |                |
| 2  | CHOO Hyojoo                               | 0          |                | 1          |                 |                |               |                |          |                |            | 3         |           |           |               |               |                |
| 3  | HONG Hyeji                                | 3          |                |            | 18              |                | 2             | 6              | 2        | 1              | 1          | 3         | 2         |           |               |               |                |
| 4  | SHIM Seoyeon                              | 2          |                | 18         |                 | 1              | 8             | 1              | 16       | 1              | 10         |           |           | 1         | 3             |               |                |
| 7  | SON Hwayeon                               |            | 1              |            | 0               |                | 0             | 0              | 5        | 1              | 2          |           |           |           |               |               |                |
| 8  | CHO Sohyun                                |            | 1              | 7          | 2               | 1              |               | 3              | 4        |                | 5          | 4         | 1         | 1         | 1             |               |                |
| 9  | LEE Geummin                               |            |                | 1          |                 |                | 1             |                | 2        |                |            | 12        | 2         |           |               |               |                |
| 10 | JI Soyun                                  | 1          |                | 5          | 12              | 4              | 3             | 2              |          | 3              | 24         |           |           | 2         | 2             |               |                |
| 13 | PARK Eunsun                               |            |                |            |                 |                | 2             | 1              | 2        |                | 0          |           |           |           |               |               |                |
| 16 | JANG Selgi                                |            |                |            | 15              | 3              | 2             |                | 10       | 1              |            | 0         | 1         | 3         | 2             |               |                |
| 20 | KIM Hyeri                                 |            | 2              | 7          | 1               |                | 2             | 4              | 3        | 1              |            |           | 5         |           |               |               | 1              |
| 11 | CHOE Yuri                                 |            |                |            |                 |                | 1             | 3              | 2        |                |            | 2         |           | 1         |               |               |                |
| 12 | MOON Mira                                 |            |                |            |                 |                | 1             |                | 3        |                | 2          |           | 5         |           | 0             |               |                |
| 14 | JEON Eunha                                |            |                | 1          |                 |                | 1             |                | 1        |                | 2          |           |           | 0         |               | 0             |                |
| 15 | CHUN Garam                                |            |                |            |                 |                |               |                |          |                |            |           |           |           | 0             |               | 0              |
| 19 | PHAIR Casey                               |            |                |            |                 |                |               |                |          |                |            |           |           |           |               | 0             |                |