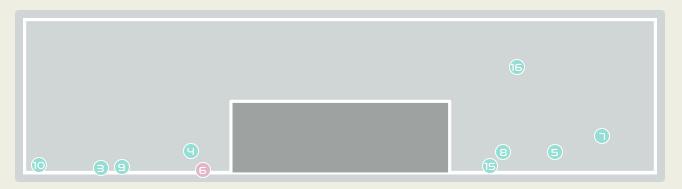

#### First Contacts on Morocco Crosses

| Top 5 Player Fi | rst Contacts   |       |
|-----------------|----------------|-------|
| Player          | Team           | Total |
| KIM Jungmi      | Korea Republic | 2     |
| EL CHAD Nesryne | Morocco        | 1     |