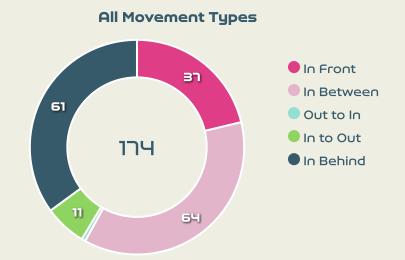

### **Movement Types by Phase**

### Top Ranked Players

| Туре       | Player         | Movements |
|------------|----------------|-----------|
| In Front   | 10 JI Soyun    | 10        |
| In Between | 9 LEE Geummin  | 16        |
| Out to In  | 16 JANG Selgi  | 3         |
| In to Out  | 12 MOON Mira   | 3         |
| In Behind  | 13 PARK Eunsun | 17        |