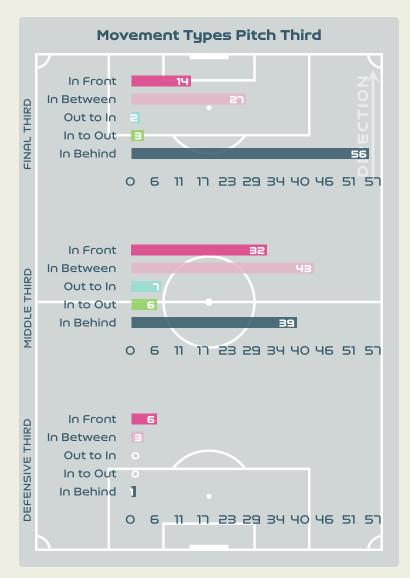

### Movement to Receive

### In Possession - Offers & Receptions

|    |              |              |          |            | Offer move | ement types |           |             |                 |
|----|--------------|--------------|----------|------------|------------|-------------|-----------|-------------|-----------------|
| #  | Player       | Total Offers | In Front | In Between | Out to In  | In to Out   | In Behind | No Movement | Offers Received |
| 18 | KIM Jungmi   | 3            |          |            |            |             |           | 3           | 1               |
| 2  | CHOO Hyojoo  | 21           |          | 7          |            |             | 6         | 8           |                 |
| 3  | HONG Hyeji   | 22           |          |            |            |             |           | 22          | 13              |
| 4  | SHIM Seoyeon | 12           | 3        |            |            |             |           | 9           | 7               |
| 7  | SON Hwayeon  | 17           |          | 1          | 2          |             | 10        | 4           | 2               |
| 8  | CHO Sohyun   | 33           | 8        | 11         |            | 1           | 7         | 6           | 11              |
| 9  | LEE Geummin  | 47           | 8        | 16         | 1          | 1           | 11        | 10          | 14              |
| 10 | JI Soyun     | 30           | 10       | 10         | 1          | 2           | 3         | 4           | 15              |
| 13 | PARK Eunsun  | 25           | 1        | 6          |            |             | 17        | 1           | 3               |
| 16 | JANG Selgi   | 48           | 10       | 3          | 3          | 1           | 9         | 22          | 27              |
| 20 | KIM Hyeri    | 25           | 5        | 1          |            |             | 4         | 15          | 11              |
| 11 | CHOE Yuri    | 16           | 2        | 1          | 1          |             | 6         | 6           | 9               |
| 12 | MOON Mira    | 29           | 1        | 9          |            | 3           | 12        | 4           | 6               |
| 14 | JEON Eunha   | 25           | 4        | 7          | 1          | 1           | 8         | 4           | 8               |
| 15 | CHUN Garam   | 4            |          |            |            |             | 2         | 2           |                 |
| 19 | PHAIR Casey  | 3            |          | 1          |            |             | 1         | 1           |                 |