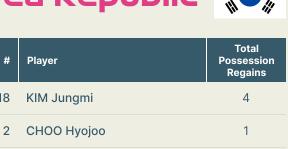

### **Possession Contests**

|      | _      |       |         |   |
|------|--------|-------|---------|---|
| Most | Posses | ssion | Regains | 5 |
|      |        |       |         | _ |

CHO Sohyun

LEFT CENTRE MIDFIELD

| 18 | KIM Jungmi   | 4 |
|----|--------------|---|
| 2  | CHOO Hyojoo  | 1 |
| 3  | HONG Hyeji   | 2 |
| 4  | SHIM Seoyeon | 6 |
| 7  | SON Hwayeon  | 1 |
| 8  | CHO Sohyun   | 9 |
| 9  | LEE Geummin  | 9 |
| 10 | JI Soyun     | 3 |
| 13 | PARK Eunsun  |   |
| 16 | JANG Selgi   | 8 |
| 20 | KIM Hyeri    | 5 |
| 11 | CHOE Yuri    | 2 |
| 12 | MOON Mira    | 1 |
| 14 | JEON Eunha   |   |
| 15 | CHUN Garam   |   |
| 19 | PHAIR Casey  |   |