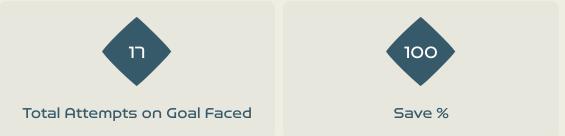

### **Goal Prevention**

| Total Attempts on Goal | Total Goal    | Save & | Deflect & | Save &  | Save    | No Save |
|------------------------|---------------|--------|-----------|---------|---------|---------|
| Faced                  | Interventions | Retain | Retain    | Deflect | Attempt | Attempt |
| 17                     | 1             | 1      | 0         | 0       | 0       | 16      |