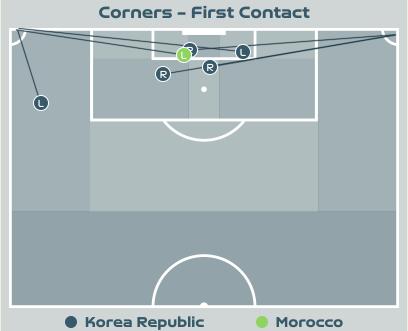

#### First Contacts on Korea Republic Crosses

| Top 5 Player First Contacts |                |       |  |  |  |  |  |  |
|-----------------------------|----------------|-------|--|--|--|--|--|--|
| Player                      | Team           | Total |  |  |  |  |  |  |
| CHO Sohyun                  | Korea Republic | 2     |  |  |  |  |  |  |
| HONG Hyeji                  | Korea Republic | 1     |  |  |  |  |  |  |
| JI Soyun                    | Korea Republic | 1     |  |  |  |  |  |  |
| PARK Eunsun                 | Korea Republic | 1     |  |  |  |  |  |  |
| BENZINA Nouhaila            | Morocco        | 1     |  |  |  |  |  |  |

#### First Contacts on Morocco Crosses

| Top 5 Player Fi | rst Contacts   |       |
|-----------------|----------------|-------|
| Player          | Team           | Total |
| KIM Jungmi      | Korea Republic | 2     |
| EL CHAD Nesryne | Morocco        | 1     |