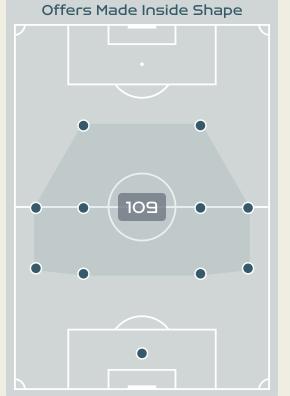

## Offering to Receive

Offers Made Inside Shape

| #  | Player       | Offers<br>Made | Offers<br>Received | % Made &<br>Received |
|----|--------------|----------------|--------------------|----------------------|
| 18 | KIM Jungmi   | 3              | 1                  | 33.3%                |
| 2  | CHOO Hyojoo  | 21             | 0                  | 0%                   |
| 3  | HONG Hyeji   | 22             | 13                 | 59.1%                |
| 4  | SHIM Seoyeon | 12             | 7                  | 58.3%                |
| 7  | SON Hwayeon  | 17             | 2                  | 11.8%                |
| 8  | CHO Sohyun   | 33             | 11                 | 33.3%                |
| 9  | LEE Geummin  | 47             | 14                 | 29.8%                |
| 10 | JI Soyun     | 30             | 15                 | 50%                  |
| 13 | PARK Eunsun  | 25             | 3                  | 12%                  |
| 16 | JANG Selgi   | 48             | 27                 | 56.2%                |
| 20 | KIM Hyeri    | 25             | 11                 | 44%                  |
| 11 | CHOE Yuri    | 16             | 9                  | 56.2%                |
| 12 | MOON Mira    | 29             | 6                  | 20.7%                |
| 14 | JEON Eunha   | 25             | 8                  | 32%                  |
| 15 | CHUN Garam   | 4              | 0                  | 0%                   |
| 19 | PHAIR Casey  | 3              | 0                  | 0%                   |