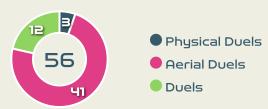

#### **Out of Possession**

| #  | Player       | Tackles<br>Made / Won | Blocks | Interceptions | Pressing<br>Direct | Pressing<br>Indirect | Duels Won -<br>Aerial | Duels Won -<br>Physical | Possession<br>Contests<br>won | Clearances | Loose Ball<br>Receptions | Pushing On | Pushing On into Pressing | Possession<br>Regains | Possession<br>Interrupted |
|----|--------------|-----------------------|--------|---------------|--------------------|----------------------|-----------------------|-------------------------|-------------------------------|------------|--------------------------|------------|--------------------------|-----------------------|---------------------------|
| 18 | KIM Jungmi   | 0 / 0                 | 0      | 0             | 0                  | 0                    | 0                     | 0                       | 0                             | 1          | 3                        | 0          | 0                        | 4                     | 0                         |
| 2  | CHOO Hyojoo  | 2/0                   | 2      | 1             | 2                  | 8                    | 1                     |                         | 1                             | 1          | 4                        | 7          | 3                        | 1                     | 3                         |
| 3  | HONG Hyeji   |                       | 2      |               | 1                  | 4                    |                       |                         |                               | 5          | 3                        | 5          |                          | 2                     | 4                         |
| 4  | SHIM Seoyeon | 7 / 2                 | 1      | 1             | 7                  | 3                    | 2                     |                         | 2                             | 5          | 7                        | 3          | 2                        | 6                     | 6                         |
| 7  | SON Hwayeon  | 2/0                   |        | 1             | 2                  | 8                    | 2                     |                         | 2                             | 1          | 6                        | 6          | 2                        | 1                     | 1                         |
| 8  | CHO Sohyun   | 3 / 1                 | 1      | 4             | 5                  | 21                   | 4                     | 1                       | 5                             | 5          | 14                       | 16         | 7                        | 9                     | 7                         |
| 9  | LEE Geummin  | 4/3                   | 2      | 3             | 3                  | 12                   | 5                     |                         | 5                             | 1          | 4                        | 5          | 3                        | 9                     |                           |
| 10 | JI Soyun     | 4 / 1                 | 1      |               | 5                  | 10                   | 2                     |                         | 5                             | 1          | 13                       | 13         | 5                        | 3                     | 2                         |
| 13 | PARK Eunsun  | 1 / 0                 | 1      |               | 1                  | 4                    | 13                    |                         | 13                            |            | 1                        | 5          | 2                        |                       |                           |
| 16 | JANG Selgi   | 7 / 2                 | 1      | 2             | 4                  | 7                    |                       |                         | 2                             | 4          | 8                        | 11         | 6                        | 8                     | 1                         |
| 20 | KIM Hyeri    | 7 / 1                 | 4      |               | 6                  | 16                   | 1                     |                         | 2                             | 2          | 8                        | 17         | 11                       | 5                     | 2                         |
| 11 | CHOE Yuri    | 1 / 0                 | 2      |               | 1                  | 8                    |                       |                         | 1                             |            | 4                        | 8          | 5                        | 2                     | 1                         |
| 12 | MOON Mira    | 1/1                   | 3      |               | 1                  | 4                    | 1                     |                         | 1                             |            | 4                        | 6          | 1                        | 1                     | 2                         |
| 14 | JEON Eunha   | 2/0                   |        |               | 3                  | 2                    |                       |                         |                               | 1          | 2                        | 6          | 4                        |                       | 1                         |
| 15 | CHUN Garam   |                       |        |               |                    |                      |                       |                         |                               |            | 2                        | 1          |                          |                       |                           |
| 19 | PHAIR Casey  |                       | 1      |               |                    | 3                    |                       |                         |                               |            |                          |            |                          |                       |                           |