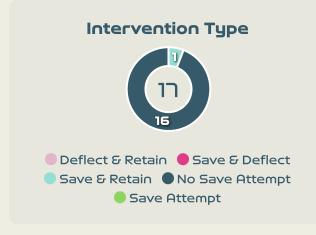

### **Goal Prevention**

| Total Attempts on Goal | Total Goal    | Save & | Deflect & | Save &  | Save    | No Save |
|------------------------|---------------|--------|-----------|---------|---------|---------|
| Faced                  | Interventions | Retain | Retain    | Deflect | Attempt | Attempt |
| 10                     | 1             | 1      | 0         | 0       | 4       | 5       |

### **Goal Prevention**

| Total Attempts on Goal | Total Goal    | Save & | Deflect & | Save &  | Save    | No Save |
|------------------------|---------------|--------|-----------|---------|---------|---------|
| Faced                  | Interventions | Retain | Retain    | Deflect | Attempt | Attempt |
| 17                     | 1             | 1      | 0         | 0       | 0       | 16      |