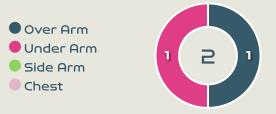

## **Goalkeeping Distribution**

#### **Delivery Types Faced**

| Total | In Swing | Out Swing | Driven | Lofted | Cutback | Push |
|-------|----------|-----------|--------|--------|---------|------|
| 32    | 2        | 5         | 4      | 15     | 2       | 4    |