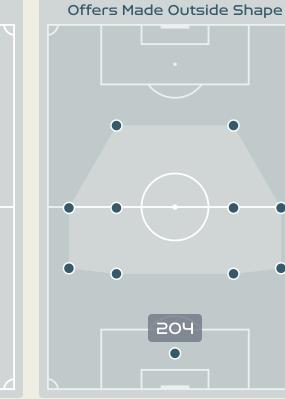

## Offering to Receive

| #  | Player            | Offers<br>Made | Offers<br>Received | % Made &<br>Received |
|----|-------------------|----------------|--------------------|----------------------|
| 1  | ER-RMICHI Khadija | 2              | 0                  | 0%                   |
| 2  | REDOUANI Zineb    | 10             | 6                  | 60%                  |
| 3  | BENZINA Nouhaila  | 2              | 1                  | 50%                  |
| 5  | EL CHAD Nesryne   | 1              | 0                  | 0%                   |
| 6  | NAKKACH Elodie    | 4              | 1                  | 25%                  |
| 7  | CHEBBAK Ghizlane  | 47             | 15                 | 31.9%                |
| 8  | AMANI Salma       | 39             | 7                  | 17.9%                |
| 9  | JRAIDI Ibtissam   | 15             | 4                  | 26.7%                |
| 11 | TAGNAOUT Fatima   | 40             | 18                 | 45%                  |
| 17 | AIT EL HAJ Hanane | 13             | 8                  | 61.5%                |
| 19 | OUZRAOUI Sakina   | 20             | 4                  | 20%                  |
| 4  | KASSI Sarah       | 1              | 0                  | 0%                   |
| 10 | BADRI Najat       | 2              | 0                  | 0%                   |
| 20 | BOUFTINI Sofia    | 7              | 1                  | 14.3%                |
| 23 | AYANE Rosella     | 7              | 4                  | 57.1%                |