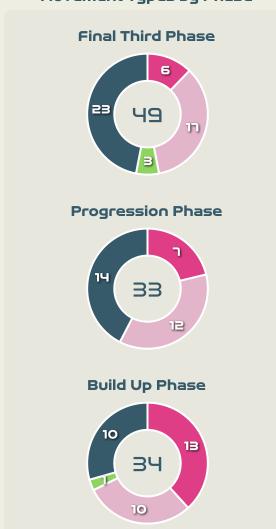

#### **Movement Types by Phase**

### Top Ranked Players

| Туре       | Player             | Movements |
|------------|--------------------|-----------|
| In Front   | 7 CHEBBAK Ghizlane | 9         |
| In Between | 7 CHEBBAK Ghizlane | 27        |
| Out to In  | 11 TAGNAOUT Fatima | 1         |
| In to Out  | 11 TAGNAOUT Fatima | 5         |
| In Behind  | 11 TAGNAOUT Fatima | 12        |