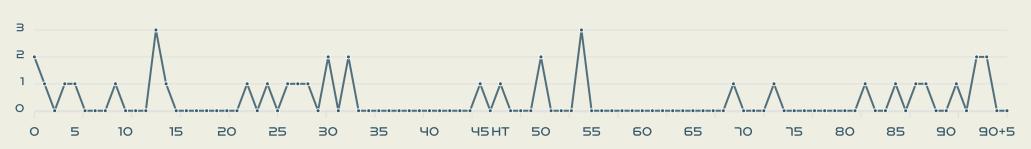

**Defensive Pressure**







| 151   | Total Pressures            | 315   |
|-------|----------------------------|-------|
| 41    | Direct Pressures           | 82    |
| 1.33s | Avg Pressure Duration      | 1.52s |
| 75    | Forced Turnovers           | 100   |
| 6.44s | Ball Recovery Time         | 10.2s |
| 51    | Pushing on into Pressing   | 111   |
| 109   | Pushing on                 | 231   |
| 23    | Pressing Direction Inside  | 52    |
| 18    | Pressing Direction Outside | ררו   |
|       |                            |       |

Most Direct
Pressures

SHIM Seoyeon
LEFT BACK

Most Direct
Pressures

TT

AIT EL HAJ Hanane
RIGHT BACK





## GOALKEEPING





Korea Republic v Morocco

## Goalkeeping Involvement



## **Korea Republic**

### Korea Republic GK Involvement Timeline





## \* Могоссо

#### Morocco GK Involvement Timeline





## **Goalkeeping Distribution**





















## **Goalkeeping Distribution**



















### **Goal Prevention**















| Total Attempts on Goal | Total Goal    | Save & | Deflect & | Save &  | Save    | No Save |
|------------------------|---------------|--------|-----------|---------|---------|---------|
| Faced                  | Interventions | Retain | Retain    | Deflect | Attempt | Attempt |
| 10                     | 1             | 1      | 0         | 0       | 4       | 5       |

### **Goal Prevention**













| Total Attempts on Goal | Total Goal    | Save & | Deflect & | Save &  | Save    | No Save |
|------------------------|---------------|--------|-----------|---------|---------|-----