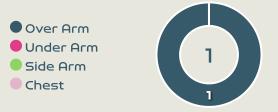

### **Aerial Control**

### **Delivery Types Faced**

| Total | In Swing | Out Swing | Driven | Lofted | Cutback | Push |
|-------|----------|-----------|--------|--------|---------|------|
| 13    | 1        | 1         |        | 8      |         | 3    |