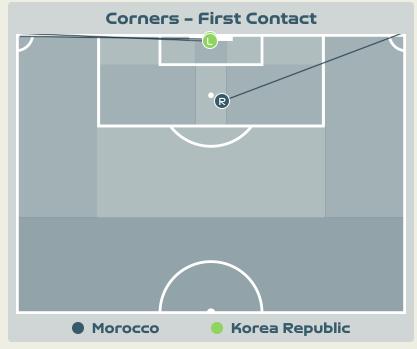

#### First Contacts on Korea Republic Crosses

| Top 5 Player First Contacts |                |       |  |  |  |  |  |  |
|-----------------------------|----------------|-------|--|--|--|--|--|--|
| Player                      | Team           | Total |  |  |  |  |  |  |
| CHO Sohyun                  | Korea Republic | 2     |  |  |  |  |  |  |
| HONG Hyeji                  | Korea Republic | 1     |  |  |  |  |  |  |
| JI Soyun                    | Korea Republic | 1     |  |  |  |  |  |  |
| PARK Eunsun                 | Korea Republic | 1     |  |  |  |  |  |  |
| BENZINA Nouhaila            | Morocco        | 1     |  |  |  |  |  |  |

#### First Contacts on Morocco Crosses

| Top 5 Player Fi | rst Contacts   |       |
|-----------------|----------------|-------|
| Player          | Team           | Total |
| KIM Jungmi      | Korea Republic | 2     |
| EL CHAD Nesryne | Morocco        | 1     |