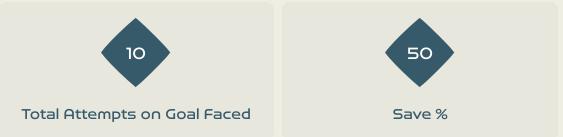

### **Goal Prevention**

| Total Attempts on Goal | Total Goal    | Save & | Deflect & | Save &  | Save    | No Save |
|------------------------|---------------|--------|-----------|---------|---------|---------|
| Faced                  | Interventions | Retain | Retain    | Deflect | Attempt | Attempt |
| 10                     | 1             | 1      | 0         | 0       | 4       | 5       |