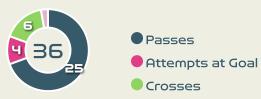

### Possession

| Total     | 53.1%                     | 14.2%                   | 32.7% |  | Total    |  |  |  |  |
|-----------|---------------------------|-------------------------|-------|--|----------|--|--|--|--|
| 0         | Goals                     |                         |       |  | 1        |  |  |  |  |
| 16 (1)    | Attempts at Goal          | (On Target)             |       |  | 9 (2)    |  |  |  |  |
| 469 (379) | Total Passes (C           | Total Passes (Complete) |       |  |          |  |  |  |  |
| 81 %      | Pass Comple               |                         | 64 %  |  |          |  |  |  |  |
| 70        | Completed Line            | e Breaks                |       |  | 33       |  |  |  |  |
| ٦         | Defensive Line            | e Breaks                |       |  | 3        |  |  |  |  |
| 149       | Receptions in the         | e Final Third           |       |  | 52       |  |  |  |  |
| 32        | Crosse                    | :5                      |       |  | 13       |  |  |  |  |
| 50        | Ball Progres              | ssions                  |       |  | 21       |  |  |  |  |
| 151 (41)  | Defensive Pressures Appli | ed (Direct Pressures)   |       |  | 315 (82) |  |  |  |  |
| 75        | Forced Turn               | novers                  |       |  | 100      |  |  |  |  |
| רפ        | Second E                  | Balls                   |       |  | 75       |  |  |  |  |
| 103.1 km  | Total Distance            | Covered                 |       |  | 108 km   |  |  |  |  |
| 4.6 km    | Zone 4 – Low Speed Sp     | rinting: 19–23km/h      |       |  | 4.9 km   |  |  |  |  |