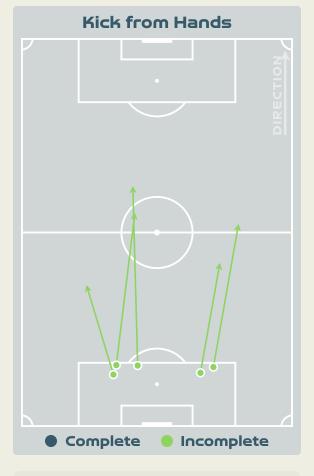

| 82    |
| 1.33s | Avg Pressure Duration      | 1.52s |
| 75    | Forced Turnovers           | 100   |
| 6.44s | Ball Recovery Time         | 10.2s |
| 51    | Pushing on into Pressing   | 111   |
| 109   | Pushing on                 | 231   |
| 23    | Pressing Direction Inside  | 52    |
| 18    | Pressing Direction Outside | ררו   |
|       |                            |       |

Most Direct
Pressures

SHIM Seoyeon
LEFT BACK

Most Direct
Pressures

TT

AIT EL HAJ Hanane
RIGHT BACK





## GOALKEEPING





Korea Republic v Morocco

## Goalkeeping Involvement



## **Korea Republic**

### Korea Republic GK Involvement Timeline





## \* Могоссо

#### Morocco GK Involvement Timeline





## **Goalkeeping Distribution**





















## **Goalkeeping Distribution**



















### **Goal Prevention**















| Total Attempts on Goal | Total Goal    | Save & | Deflect & | Save &  | Save    | No Save |
|------------------------|---------------|--------|-----------|---------|---------|---------|
| Faced                  | Interventions | Retain | Retain    | Deflect | Attempt | Attempt |
| 10                     | 1             | 1      | 0         | 0       | 4       | 5       |

### **Goal Prevention**













| Total Attempts on Goal | Total Goal    | Save & | Deflect & | Save &  | Save    | No Save |
|------------------------|---------------|--------|-----------|---------|---------|---------|
| Faced                  | Interventions | Retain | Retain    | Deflect | Attempt | Attempt |
| 17                     | 1             | 1      |