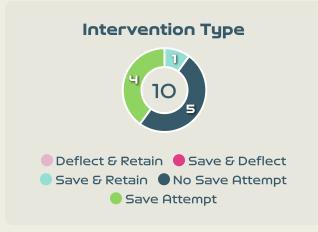

### **Goal Prevention**

| Total Attempts on Goal | Total Goal    | Save & | Deflect & | Save &  | Save    | No Save |
|------------------------|---------------|--------|-----------|---------|---------|---------|
| Faced                  | Interventions | Retain | Retain    | Deflect | Attempt | Attempt |
| 17                     | 1             | 1      | 0         | 0       | 0       | 16      |