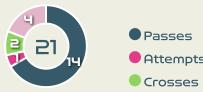

### Possession

| Total     | 53.1%                     | 14.2%                   | 32.7% |  | Total    |  |  |  |  |
|-----------|---------------------------|-------------------------|-------|--|----------|--|--|--|--|
| 0         | Goals                     |                         |       |  | 1        |  |  |  |  |
| 16 (1)    | Attempts at Goal          | (On Target)             |       |  | 9 (2)    |  |  |  |  |
| 469 (379) | Total Passes (C           | Total Passes (Complete) |       |  |          |  |  |  |  |
| 81 %      | Pass Comple               |                         | 64 %  |  |          |  |  |  |  |
| 70        | Completed Line            | e Breaks                |       |  | 33       |  |  |  |  |
| ٦         | Defensive Line            | e Breaks                |       |  | 3        |  |  |  |  |
| 149       | Receptions in the         | e Final Third           |       |  | 52       |  |  |  |  |
| 32        | Crosse                    | :5                      |       |  | 13       |  |  |  |  |
| 50        | Ball Progres              | ssions                  |       |  | 21       |  |  |  |  |
| 151 (41)  | Defensive Pressures Appli | ed (Direct Pressures)   |       |  | 315 (82) |  |  |  |  |
| 75        | Forced Turn               | novers                  |       |  | 100      |  |  |  |  |
| רפ        | Second E                  | Balls                   |       |  | 75       |  |  |  |  |
| 103.1 km  | Total Distance            | Covered                 |       |  | 108 km   |  |  |  |  |
| 4.6 km    | Zone 4 – Low Speed Sp     | rinting: 19–23km/h      |       |  | 4.9 km   |  |  |  |  |