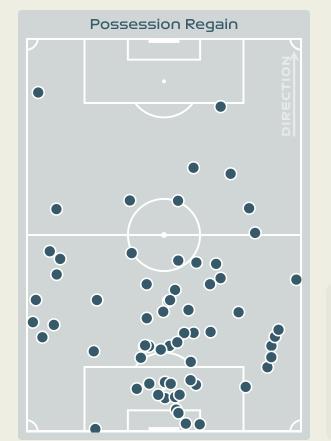

### **Possession Contests**

|      | _      |       |         |   |
|------|--------|-------|---------|---|
| Most | Posses | ssion | Regains | 5 |
|      |        |       |         | _ |

CHO Sohyun

LEFT CENTRE MIDFIELD

| 18 | KIM Jungmi   | 4 |
|----|--------------|---|
| 2  | CHOO Hyojoo  | 1 |
| 3  | HONG Hyeji   | 2 |
| 4  | SHIM Seoyeon | 6 |
| 7  | SON Hwayeon  | 1 |
| 8  | CHO Sohyun   | 9 |
| 9  | LEE Geummin  | 9 |
| 10 | JI Soyun     | 3 |
| 13 | PARK Eunsun  |   |
| 16 | JANG Selgi   | 8 |
| 20 | KIM Hyeri    | 5 |
| 11 | CHOE Yuri    | 2 |
| 12 | MOON Mira    | 1 |
| 14 | JEON Eunha   |   |
| 15 | CHUN Garam   |   |
| 19 | PHAIR Casey  |   |