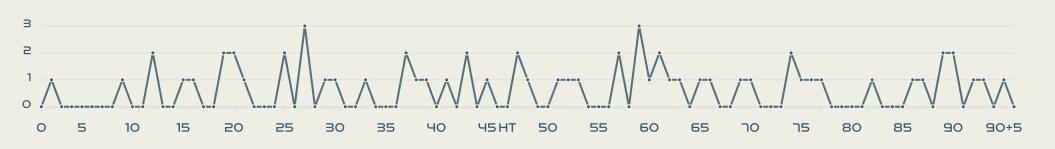

| 315   |
|-------|----------------------------|-------|
| 41    | Direct Pressures           | 82    |
| 1.33s | Avg Pressure Duration      | 1.52s |
| 75    | Forced Turnovers           | 100   |
| 6.44s | Ball Recovery Time         | 10.2s |
| 51    | Pushing on into Pressing   | 111   |
| 109   | Pushing on                 | 231   |
| 23    | Pressing Direction Inside  | 52    |
| 18    | Pressing Direction Outside | ררו   |
|       |                            |       |

Most Direct
Pressures

SHIM Seoyeon
LEFT BACK

Most Direct
Pressures

TT

AIT EL HAJ Hanane
RIGHT BACK





## GOALKEEPING





Korea Republic v Morocco

## Goalkeeping Involvement



## **Korea Republic**

### Korea Republic GK Involvement Timeline





## \* Могоссо

#### Morocco GK Involvement Timeline





## **Goalkeeping Distribution**





















## **Goalkeeping Distribution**



















### **Goal Prevention**















| Total Attempts on Goal | Total Goal    | Save & | Deflect & | Save &  | Save    | No Save |
|------------------------|---------------|--------|-----------|---------|---------|---------|
| Faced                  | Interventions | Retain | Retain    | Deflect | Attempt | Attempt |
| 10                     | 1             | 1      | 0         | 0       | 4       | 5       |

### **Goal Prevention**













| Total Attempts on Goal | Total Goal    | Save & | Deflect & | Save &  | Save    | No Save |
|------------------------|---------------|--------|-----------|---------|---------|---------|
| Faced                  | Interventions | Retain |