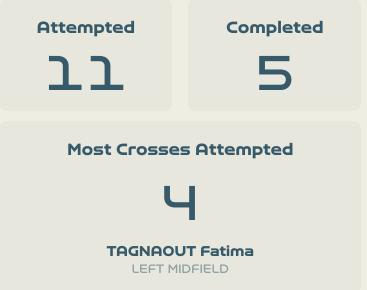

## Crosses (Open Play)

| #  | Player            | Inswing | Outswing | Driven | Lofted | Cutback | Push<br>Cross | Total<br>Attempted |
|----|-------------------|---------|----------|--------|--------|---------|---------------|--------------------|
| 1  | ER-RMICHI Khadija | 0       | 0        | 0      | 0      | 0       | 0             | 0                  |
| 2  | REDOUANI Zineb    |         |          |        |        |         |               |                    |
| 3  | BENZINA Nouhaila  |         |          |        |        |         |               |                    |
| 5  | EL CHAD Nesryne   |         |          |        | 1      |         |               | 1                  |
| 6  | NAKKACH Elodie    |         |          |        |        |         |               |                    |
| 7  | CHEBBAK Ghizlane  | 1       | 1        |        |        |         |               | 2                  |
| 8  | AMANI Salma       |         |          |        |        |         |               |                    |
| 9  | JRAIDI Ibtissam   |         |          |        | 1      |         |               | 1                  |
| 11 | TAGNAOUT Fatima   |         |          |        | 3      |         | 1             | 4                  |
| 17 | AIT EL HAJ Hanane |         |          |        | 1      |         | 1             | 2                  |
| 19 | OUZRAOUI Sakina   |         |          |        |        |         | 1             | 1                  |
| 4  | KASSI Sarah       |         |          |        |        |         |               |                    |
| 10 | BADRI Najat       |         |          |        |        |         |               |                    |
| 20 | BOUFTINI Sofia    |         |          |        |        |         |               |                    |
| 23 | AYANE Rosella     |         |          |        |        |         |               |                    |

### Top Ranked Players

| Туре       | Player             | Movements |
|------------|--------------------|-----------|
| In Front   | 7 CHEBBAK Ghizlane | 9         |
| In Between | 7 CHEBBAK Ghizlane | 27        |
| Out to In  | 11 TAGNAOUT Fatima | 1         |
| In to Out  | 11 TAGNAOUT Fatima | 5         |
| In Behind  | 11 TAGNAOUT Fatima | 12        |