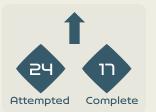

fensive Pressures Appli | ed (Direct Pressures)   |       |  | 315 (82) |  |  |  |  |
| 75        | Forced Turn               | novers                  |       |  | 100      |  |  |  |  |
| רפ        | Second E                  | Balls                   |       |  | 75       |  |  |  |  |
| 103.1 km  | Total Distance            | Covered                 |       |  | 108 km   |  |  |  |  |
| 4.6 km    | Zone 4 – Low Speed Sp     | rinting: 19–23km/h      |       |  | 4.9 km   |  |  |  |  |



### Phases of Play







#### **OUT OF POSSESSION**





## IN POSSESSION





Korea Republic v Morocco

## In Possession Line Height & Team Length









## In Possession Line Height & Team Length













Attempted Line Breaks 1
Inside Shape 1
Outside Shape 0

# Attempted Line Breaks 106













Attempted Line Breaks 32
Inside Shape 25
Outside Shape 7





Attempted Line Breaks 3
Inside Shape 0
Outside Shape 3

Attempted Line Breaks













Attempted Line Breaks 20
Inside Shape 10
Outside Shape 10





|    |              |                             |                             |                               |                   | 4 U                           | nits             |                   |                   | 3 Units          |                   | 2 U              | nits              |         | Direction |      | Di   | stribution <sup>·</sup> | Туре                |
|----|--------------|-----------------------------|-----------------------------|-------------------------------|-------------------|-------------------------------|------------------|-----