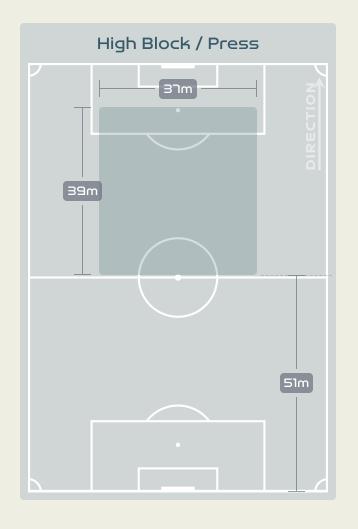

|   |
|------|--------|-------|---------|---|
| Most | Posses | ssion | Regains | 5 |
|      |        |       |         | _ |



CHO Sohyun

LEFT CENTRE MIDFIELD

| 18 | KIM Jungmi   | 4 |
|----|--------------|---|
| 2  | CHOO Hyojoo  | 1 |
| 3  | HONG Hyeji   | 2 |
| 4  | SHIM Seoyeon | 6 |
| 7  | SON Hwayeon  | 1 |
| 8  | CHO Sohyun   | 9 |
| 9  | LEE Geummin  | 9 |
| 10 | JI Soyun     | 3 |
| 13 | PARK Eunsun  |   |
| 16 | JANG Selgi   | 8 |
| 20 | KIM Hyeri    | 5 |
| 11 | CHOE Yuri    | 2 |
| 12 | MOON Mira    | 1 |
| 14 | JEON Eunha   |   |
| 15 | CHUN Garam   |   |
| 19 | PHAIR Casey  |   |

### **Defensive Actions**



















AYANE Rosella







### **Possession Contests**



### **Most Possession Regains**

BENZINA Nouhaila

## Defensive Line Height & Team Length









## Defensive Line Height & Team Length









### **Defensive Pressure**







| 151   | Total Pressures            | 315   |
|-------|----------------------------|-------|
| 41    | Direct Pressures           | 82    |
| 1.33s | Avg Pressure Duration      | 1.52s |
| 75    | Forced Turnovers           | 100   |
| 6.44s | Ball Recovery Time         | 10.2s |
| 51    | Pushing on into Pressing   | 111   |
| 109   | Pushing on                 | 231   |
| 23    | Pressing Direction Inside  | 52    |
| 18    | Pressing Direction Outside | ררו   |
|       |                            |       |

Most Direct
Pressures

SHIM Seoyeon
LEFT BACK

Most Direct
Pressures

TT

AIT EL HAJ Hanane
RIGHT BACK





## GOALKEEPING





Korea Republic v Morocco

## Goalkeeping Involvement



## **Korea