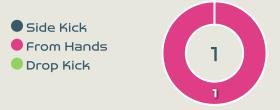

## **Goalkeeping Distribution**

### **Delivery Types Faced**

| Total | In Swing | Out Swing | Driven | Lofted | Cutback | Push |
|-------|----------|-----------|--------|--------|---------|------|
| 13    | 1        | 1         |        | 8      |         | 3    |