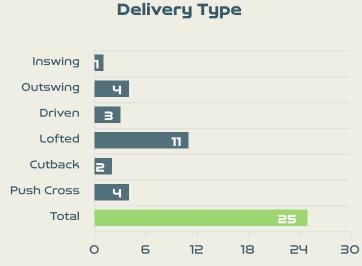

## Crosses (Open Play)

| #  | Player       | Inswing | Outswing | Driven | Lofted | Cutback | Push<br>Cross | Total<br>Attempted |
|----|--------------|---------|----------|--------|--------|---------|---------------|--------------------|
| 18 | KIM Jungmi   | 0       | 0        | 0      | 0      | 0       | 0             | 0                  |
| 2  | CHOO Hyojoo  |         |          |        |        |         |               |                    |
| 3  | HONG Hyeji   |         |          |        |        |         |               |                    |
| 4  | SHIM Seoyeon |         |          |        |        |         |               |                    |
| 7  | SON Hwayeon  |         |          |        |        | 1       |               | 1                  |
| 8  | CHO Sohyun   |         |          |        | 1      |         |               | 1                  |
| 9  | LEE Geummin  |         | 1        |        |        |         | 1             | 2                  |
| 10 | JI Soyun     |         | 1        |        | 5      |         |               | 6                  |
| 13 | PARK Eunsun  |         |          |        |        |         |               |                    |
| 16 | JANG Selgi   | 1       |          | 1      | 4      |         | 1             | 7                  |
| 20 | KIM Hyeri    |         | 2        |        |        |         | 1             | 3                  |
| 11 | CHOE Yuri    |         |          | 2      | 1      |         |               | 3                  |
| 12 | MOON Mira    |         |          |        |        |         |               |                    |
| 14 | JEON Eunha   |         |          |        |        | 1       |               | 1                  |
| 15 | CHUN Garam   |         |          |        |        |         | 1             | 1                  |
| 19 | PHAIR Casey  |         |          |        |        |         |               |                    |