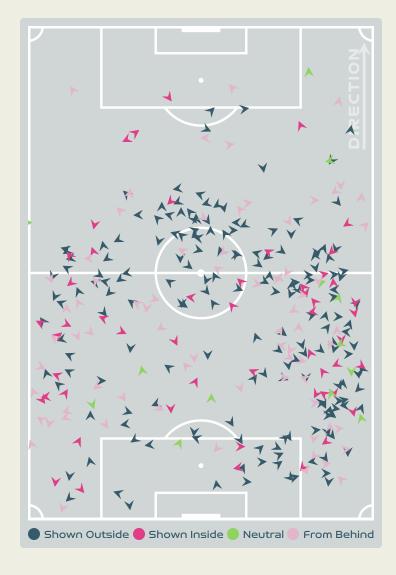

### Movement to Receive

#### **Movement Types by Phase**

### Top Ranked Players

| Туре       | Player             | Movements |
|------------|--------------------|-----------|
| In Front   | 7 CHEBBAK Ghizlane | 9         |
| In Between | 7 CHEBBAK Ghizlane | 27        |
| Out to In  | 11 TAGNAOUT Fatima | 1         |
| In to Out  | 11 TAGNAOUT Fatima | 5         |
| In Behind  | 11 TAGNAOUT Fatima | 12        |