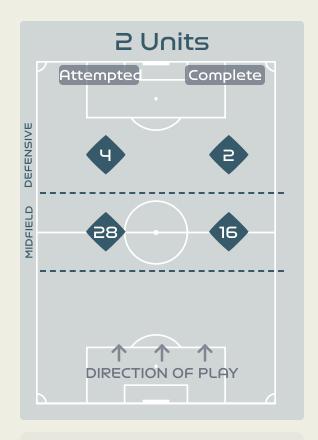

## In Possession Line Height & Team Length

## In Possession Line Height & Team Length

Attempted Line Breaks 1
Inside Shape 1
Outside Shape 0

# Attempted Line Breaks 106

Attempted Line Breaks 32
Inside Shape 25
Outside Shape 7

Attempted Line Breaks 3
Inside Shape 0
Outside Shape 3

Attempted Line Breaks

Attempted Line Breaks 20
Inside Shape 10
Outside Shape 10