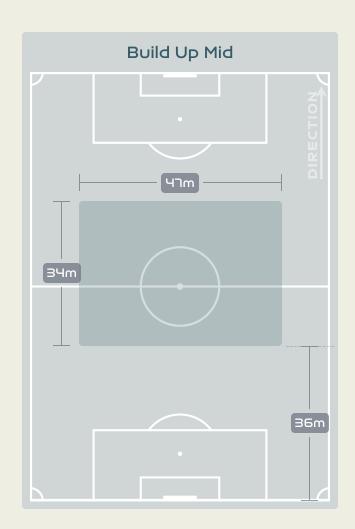

ogres              | ssions                  |       |  | 21       |  |  |  |  |
| 151 (41)  | Defensive Pressures Appli | ed (Direct Pressures)   |       |  | 315 (82) |  |  |  |  |
| 75        | Forced Turn               | novers                  |       |  | 100      |  |  |  |  |
| רפ        | Second E                  | Balls                   |       |  | 75       |  |  |  |  |
| 103.1 km  | Total Distance            | Covered                 |       |  | 108 km   |  |  |  |  |
| 4.6 km    | Zone 4 – Low Speed Sp     | rinting: 19–23km/h      |       |  | 4.9 km   |  |  |  |  |



### Phases of Play







#### **OUT OF POSSESSION**





## IN POSSESSION





Korea Republic v Morocco

## In Possession Line Height & Team Length









## In Possession Line Height & Team Length













Attempted Line Breaks 1
Inside Shape 1
Outside Shape 0

# Attempted Line Breaks 106













Attempted Line Breaks 32
Inside Shape 25
Outside Shape 7





Attempted Line Breaks 3
Inside Shape 0
Outside Shape 3

Attempted Line Breaks













Attempted Line Breaks 20
Inside Shape 10
Outside Shape 10





|    |              |                             |                             |                               |                   | 4 U                           | nits             |                   |                   | 3 Units          |                   | 2 U              | nits              |         | Direction |      | Di   | stribution <sup>·</sup> | Туре                |
|----|--------------|-----------------------------|-----------------------------|-----------