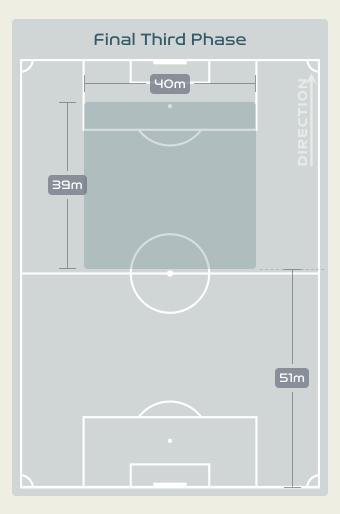

res              | ssions                  |       |  | 21       |  |  |  |  |
| 151 (41)  | Defensive Pressures Appli | ed (Direct Pressures)   |       |  | 315 (82) |  |  |  |  |
| 75        | Forced Turn               | novers                  |       |  | 100      |  |  |  |  |
| רפ        | Second E                  | Balls                   |       |  | 75       |  |  |  |  |
| 103.1 km  | Total Distance            | Covered                 |       |  | 108 km   |  |  |  |  |
| 4.6 km    | Zone 4 – Low Speed Sp     | rinting: 19–23km/h      |       |  | 4.9 km   |  |  |  |  |



### Phases of Play







#### **OUT OF POSSESSION**





## IN POSSESSION





Korea Republic v Morocco

## In Possession Line Height & Team Length









## In Possession Line Height & Team Length













Attempted Line Breaks 1
Inside Shape 1
Outside Shape 0

# Attempted Line Breaks 106













Attempted Line Breaks 32
Inside Shape 25
Outside Shape 7





Attempted Line Breaks 3
Inside Shape 0
Outside Shape 3

Attempted Line Breaks













Attempted Line Breaks 20
Inside Shape 10
Outside Shape 10





|    |              |                             |                             |                               |                   | 4 U                           | nits             |                   |                   | 3 Units          |                   | 2 U              | nits              |         | Direction |      | Di   | stribution <sup>·</sup> | Туре                |
|----|--------------|-----------------------------|-----------------------------|-------------