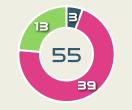

### Possession

| Total     | 53.1%                     | 14.2%                   | 32.7% |  | Total    |  |  |  |  |
|-----------|---------------------------|-------------------------|-------|--|----------|--|--|--|--|
| 0         | Goals                     |                         |       |  | 1        |  |  |  |  |
| 16 (1)    | Attempts at Goal          | (On Target)             |       |  | 9 (2)    |  |  |  |  |
| 469 (379) | Total Passes (C           | Total Passes (Complete) |       |  |          |  |  |  |  |
| 81 %      | Pass Comple               |                         | 64 %  |  |          |  |  |  |  |
| 70        | Completed Line            | e Breaks                |       |  | 33       |  |  |  |  |
| ٦         | Defensive Line            | e Breaks                |       |  | 3        |  |  |  |  |
| 149       | Receptions in the         | e Final Third           |       |  | 52       |  |  |  |  |
| 32        | Crosse                    | :5                      |       |  | 13       |  |  |  |  |
| 50        | Ball Progres              | ssions                  |       |  | 21       |  |  |  |  |
| 151 (41)  | Defensive Pressures Appli | ed (Direct Pressures)   |       |  | 315 (82) |  |  |  |  |
| 75        | Forced Turn               | novers                  |       |  | 100      |  |  |  |  |
| רפ        | Second E                  | Balls                   |       |  | 75       |  |  |  |  |
| 103.1 km  | Total Distance            | Covered                 |       |  | 108 km   |  |  |  |  |
| 4.6 km    | Zone 4 – Low Speed Sp     | rinting: 19–23km/h      |       |  | 4.9 km   |  |  |  |  |