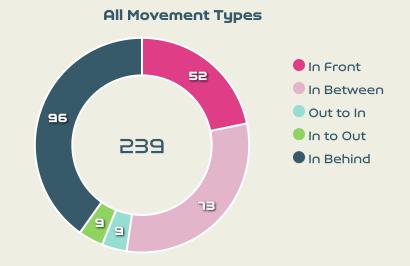

### Movement to Receive

### In Possession - Offers & Receptions

|    |              |              |          |            | Offer move | ement types |           |             |                 |
|----|--------------|--------------|----------|------------|------------|-------------|-----------|-------------|-----------------|
| #  | Player       | Total Offers | In Front | In Between | Out to In  | In to Out   | In Behind | No Movement | Offers Received |
| 18 | KIM Jungmi   | 3            |          |            |            |             |           | 3           | 1               |
| 2  | CHOO Hyojoo  | 21           |          | 7          |            |             | 6         | 8           |                 |
| 3  | HONG Hyeji   | 22           |          |            |            |             |           | 22          | 13              |
| 4  | SHIM Seoyeon | 12           | 3        |            |            |             |           | 9           | 7               |
| 7  | SON Hwayeon  | 17           |          | 1          | 2          |             | 10        | 4           | 2               |
| 8  | CHO Sohyun   | 33           | 8        | 11         |            | 1           | 7         | 6           | 11              |
| 9  | LEE Geummin  | 47           | 8        | 16         | 1          | 1           | 11        | 10          | 14              |
| 10 | JI Soyun     | 30           | 10       | 10         | 1          | 2           | 3         | 4           | 15              |
| 13 | PARK Eunsun  | 25           | 1        | 6          |            |             | 17        | 1           | 3               |
| 16 | JANG Selgi   | 48           | 10       | 3          | 3          | 1           | 9         | 22          | 27              |
| 20 | KIM Hyeri    | 25           | 5        | 1          |            |             | 4         | 15          | 11              |
| 11 | CHOE Yuri    | 16           | 2        | 1          | 1          |             | 6         | 6           | 9               |
| 12 | MOON Mira    | 29           | 1        | 9          |            | 3           | 12        | 4           | 6               |
| 14 | JEON Eunha   | 25           | 4        | 7          | 1          | 1           | 8         | 4           | 8               |
| 15 | CHUN Garam   | 4            |          |            |            |             | 2         | 2           |                 |
| 19 | PHAIR Casey  | 3            |          | 1          |            |             | 1         | 1           |                 |