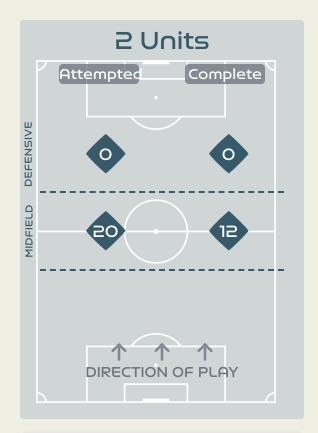

# Attempted Line Breaks 106

Attempted Line Breaks 32
Inside Shape 25
Outside Shape 7

Attempted Line Breaks 3
Inside Shape 0
Outside Shape 3

Attempted Line Breaks

Attempted Line Breaks 20
Inside Shape 10
Outside Shape 10