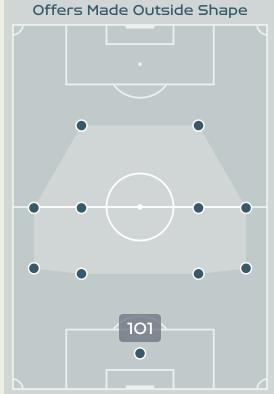

## Offering to Receive

| #  | Player            | Offers<br>Made | Offers<br>Received | % Made &<br>Received |
|----|-------------------|----------------|--------------------|----------------------|
| 1  | ER-RMICHI Khadija | 2              | 0                  | 0%                   |
| 2  | REDOUANI Zineb    | 10             | 6                  | 60%                  |
| 3  | BENZINA Nouhaila  | 2              | 1                  | 50%                  |
| 5  | EL CHAD Nesryne   | 1              | 0                  | 0%                   |
| 6  | NAKKACH Elodie    | 4              | 1                  | 25%                  |
| 7  | CHEBBAK Ghizlane  | 47             | 15                 | 31.9%                |
| 8  | AMANI Salma       | 39             | 7                  | 17.9%                |
| 9  | JRAIDI Ibtissam   | 15             | 4                  | 26.7%                |
| 11 | TAGNAOUT Fatima   | 40             | 18                 | 45%                  |
| 17 | AIT EL HAJ Hanane | 13             | 8                  | 61.5%                |
| 19 | OUZRAOUI Sakina   | 20             | 4                  | 20%                  |
| 4  | KASSI Sarah       | 1              | 0                  | 0%                   |
| 10 | BADRI Najat       | 2              | 0                  | 0%                   |
| 20 | BOUFTINI Sofia    | 7              | 1                  | 14.3%                |
| 23 | AYANE Rosella     | 7              | 4                  | 57.1%                |