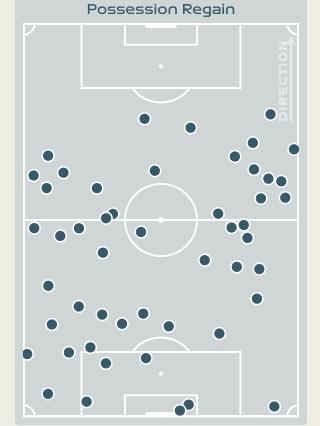

### **Possession Contests**

|      | _      |       |         |   |
|------|--------|-------|---------|---|
| Most | Posses | ssion | Regains | 5 |
|      |        |       |         | _ |

CHO Sohyun

LEFT CENTRE MIDFIELD

| 18 | KIM Jungmi   | 4 |
|----|--------------|---|
| 2  | CHOO Hyojoo  | 1 |
| 3  | HONG Hyeji   | 2 |
| 4  | SHIM Seoyeon | 6 |
| 7  | SON Hwayeon  | 1 |
| 8  | CHO Sohyun   | 9 |
| 9  | LEE Geummin  | 9 |
| 10 | JI Soyun     | 3 |
| 13 | PARK Eunsun  |   |
| 16 | JANG Selgi   | 8 |
| 20 | KIM Hyeri    | 5 |
| 11 | CHOE Yuri    | 2 |
| 12 | MOON Mira    | 1 |
| 14 | JEON Eunha   |   |
| 15 | CHUN Garam   |   |
| 19 | PHAIR Casey  |   |