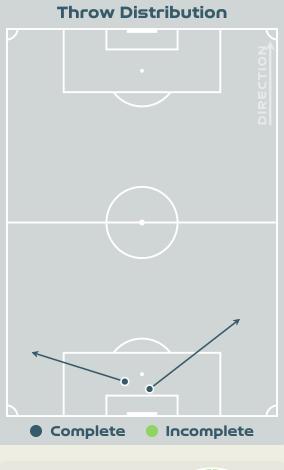

|
| 16 | BENITEZ Lorena       | 6                              |
| 19 | LARROQUETTE Mariana  | 1                              |
| 22 | BANINI Estefania     | 5                              |
| 9  | GRAMAGLIA Paulina    |                                |
| 10 | IPPOLITO Dalila      |                                |
| 11 | RODRIGUEZ Yamila     | 1                              |

# Defensive Line Height & Team Length









# Defensive Line Height & Team Length









## **Defensive Pressure**

















# GOALKEEPING



• • • • • • • • • • • • • • •

## **Goalkeeping Involvement**



### Italy GK Involvement Timeline







### **Argentina GK Involvement Timeline**





## **Goalkeeping Distribution**



















## **Goalkeeping Distribution**



















## **Goal Prevention**











## **Goal Prevention**













| Total Attempts on Goal | Total Goal    | Save & | Deflect & | Save &  | Save    | No Save |  |
|------------------------|---------------|--------|-----------|---------|---------|---------|--|
| Faced                  | Interventions | Retain | Retain    | Deflect | Attempt | Attempt |  |
| 9                      | 0             | 1      | 0         | 1       | 1       | _       |  |

## **Aerial Control**







### **Delivery Types Faced**

| Total | In Swing | Out Swing | Driven | Lofted | Cutback | Push |
|-------|----------|-----------|--------|--------|---------|------|
| 10    | 4        |           |        | 6      |         |      |

#### **Aerial Control**







#### **Delivery Types Faced**

| T