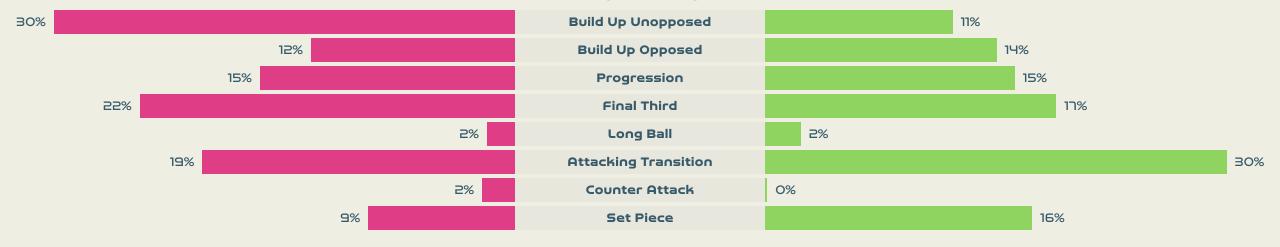

# Match Summary - Key Statistics

|           |                 | Possession                  |        |           |
|-----------|-----------------|-----------------------------|--------|-----------|
| Total     | <b>46.6%</b>    | 17.4%                       | 36%    | Total     |
| 1         |                 | Goals                       |        | 0         |
| 9 (4)     | Attem           | pts at Goal (On Target)     |        | 6 (1)     |
| 386 (304) | Tota            | al Passes (Complete)        |        | 367 (274) |
| א פר %    | P               | ass Completion %            |        | אר 75 %   |
| בר        | Con             | npleted Line Breaks         |        | זר        |
| 5         | Def             | ensive Line Breaks          |        | 3         |
| 115       | Recep           | tions in the Final Third    |        | ור        |
| 55        |                 | Crosses                     |        | 10        |
| 32        | E               | Ball Progressions           |        | 26        |
| 240 (66)  | Defensive Press | sures Applied (Direct Press | sures) | 233 (53)  |
| רר        | F               | orced Turnovers             |        | 72        |
| 105       |                 | Second Balls                |        | 76        |
| 103.4 km  | Tota            | al Distance Covered         |        | 99.2 km   |
| 5.3 km    | Zone 4 – Low    | v Speed Sprinting: 19–23kr  | n/h    | 5.3 km    |