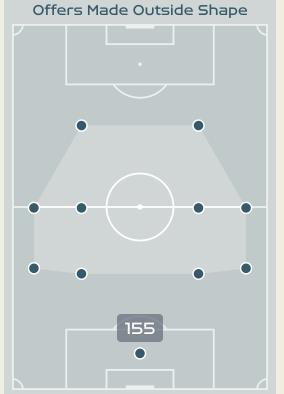

## Offering to Receive

160

Offers Made in Middle Third

| #  | Player               | Offers<br>Made | Offers<br>Received | % Made &<br>Received |
|----|----------------------|----------------|--------------------|----------------------|
| 1  | CORREA Vanina        | 0              | 0                  | 0%                   |
| 3  | STABILE Eliana       | 13             | 6                  | 46.2%                |
| 6  | COMETTI Aldana       | 19             | 4                  | 21.1%                |
| 7  | NUNEZ Romina         | 23             | 6                  | 26.1%                |
| 8  | FALFAN Daiana        | 38             | 9                  | 23.7%                |
| 13 | BRAUN Sophia         | 14             | 11                 | 78.6%                |
| 14 | MAYORGA Miriam       | 10             | 1                  | 10%                  |
| 15 | BONSEGUNDO Florencia | 51             | 15                 | 29.4%                |
| 16 | BENITEZ Lorena       | 53             | 17                 | 32.1%                |
| 19 | LARROQUETTE Mariana  | 31             | 6                  | 19.4%                |
| 22 | BANINI Estefania     | 66             | 24                 | 36.4%                |
| 9  | GRAMAGLIA Paulina    | 2              | 1                  | 50%                  |
| 10 | IPPOLITO Dalila      | 7              | 2                  | 28.6%                |
| 11 | RODRIGUEZ Yamila     | 7              | 2                  | 28.6%                |