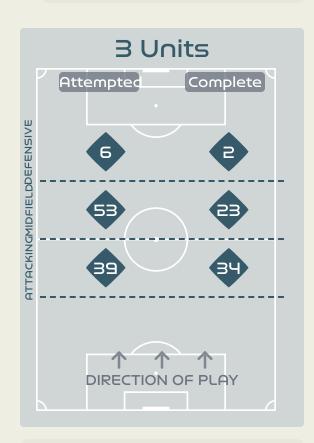

# Attempted Line Breaks 120

Attempted Line Breaks 63
Inside Shape 37
Outside Shape 26

Attempted Line Breaks 48
Inside Shape 32
Outside Shape 16

Attempted Line Breaks 13
Inside Shape 10
Outside Shape 3

Attempted Line Breaks
128

Attempted Line Breaks 98
Inside Shape 58
Outside Shape 40

Attempted Line Breaks 17
Inside Shape 15
Outside Shape 2

|    |                    |                             |                             |                               |                   | 4 U                           | nits             |                   |                   | 3 Units          |                   | 2 (              | Jnits             |         | Direction |      | D    | istribution <sup>*</sup> | Туре                |
|----|--------------------|-----------------------------|-----------------------------|-------------------------------|-------------------|-------------------------------|------------------|-------------------|-------------------|------------------|-------------------|------------------|-------------------|---------|-----------|------|------|--------------------------|---------------------|
| #  | Player             | Line<br>Breaks<br>Attempted | Line<br>Breaks<br>Completed | Line Break<br>Completion<br>% | Attacking<br>Line | Attacking<br>Midfield<br>Line | Midfield<br>Line | Defensive<br>Line | Attacking<br>Line | Midfield<br>Line | Defensive<br>Line | Midfield<br>Line | Defensive<br>Line | Through | Around    | Over | Pass | Cross                    | Ball<br>Progression |
| 22 | DURANTE Francesca  | 9                           | 5                           | 55%                           | 2                 | 1                             |                  |                   | 2                 | 2                |                   | 2                |                   |         | 1         | 8    | 9    |                          |                     |
| 4  | DI GUGLIELMO Lucia | 16                          | 9                           | 56%                           | 2                 |                               |                  |                   | 5                 | 4                |                   | 4                | 1                 | 3       | 4         | 9    | 15   | 1                        |                     |
| 5  | LINARI Elena       | 6                           | 6                           | 100%                          |                   |                               |                  |                   | 3                 | 2                |                   | 1                |                   | 2       | 1         | 3    | 6    |                          |                     |
| 6  | GIUGLIANO Manuela  | 14                          | 10                          | 71%                           |                   |                               |                  | 1                 | 1                 | 4                | 2                 | 6                |                   | 2       | 3         | 9    | 13   | 1                        |                     |
| 8  | BONANSEA Barbara   | 15                          | 7                           | 46%                           |                   |                               |                  |                   | 2                 | 4                |                   | 7                | 2                 | 5       | 5         | 5    | 12   | 1                        | 2                   |
| 9  | GIACINTI Valentina | 1                           | 1                           | 100%                          |                   |                               |                  |                   |                   |                  |                   |                  | 1                 |         |           | 1    | 1    |                          |                     |
| 14 | BECCARI Chiara     | 4                           | 3                           | 75%                           |                   |                               |                  |                   |                   | 2                |                   | 2                |                   | 2       | 2         |      | 3    |                          | 1                   |
| 16 | DRAGONI Giulia     | 7                           | 7                           | 100%                          |                   | 1                             |                  |                   | 1                 | 2                |                   | 3                |                   | 2       | 4         | 1    | 5    | 1                        | 1                   |
| 17 | BOATTIN Lisa       | 27                          | 14                          | 51%                           |                   | 1                             |                  |                   | 8                 | 3                | 1                 | 13               | 1                 | 4       | 9         | 14   | 21   | 3                        | 3                   |
| 18 | CARUSO Arianna     | 3                           | 1                           | 33%                           |                   |                               |                  |                   |                   | 2                |                   | 1                |                   | 1       | 1         | 1    | 2    | 1                        |                     |
| 23 | SALVAI Cecilia     | 12                          | 7                           | 58%                           |                   |                               |                  |                   | 7                 | 2                | 1                 | 2                |                   |         | 5         | 7    | 12   |                          |                     |
| 7  | CANTORE Sofia      | 2                           |                             |                               |                   |                               |                  |                   |                   | 2                |                   |                  |                   |         | 2         |      | 1    |                          | 1                   |
| 10 | GIRELLI Cristiana  | 1                           | 1                           | 100%                          |                   |                               |                  |                   |                   | 1                |                   |                  |                   |         | 1         |      | 1    |                          |                     |
| 20 | GREGGI Giada       | 3                           | 2                           | 66%                           |                   | 1                             |                  |                   |                   |                  |                   | 2                |                   |         | 2         | 1    | 3    |                          |                     |