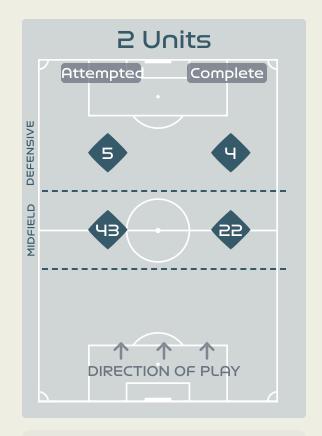

# Attempted Line Breaks 120

Attempted Line Breaks 63
Inside Shape 37
Outside Shape 26

Attempted Line Breaks 48
Inside Shape 32
Outside Shape 16

Attempted Line Breaks 13
Inside Shape 10
Outside Shape 3

Attempted Line Breaks
128

Attempted Line Breaks 98
Inside Shape 58
Outside Shape 40

Attempted Line Breaks 17
Inside Shape 15
Outside Shape 2

|    |                    |                             |                             |                               |                   | 4 U                           | nits             |                   |                   | 3 Units          |                   | 2 (              | Jnits             |         | Direction |      | D    | istribution <sup>*</sup> | Туре                |
|----|--------------------|-----------------------------|-----------------------------|-------------------------------|-------------------|-------------------------------|------------------|-------------------|-------------------|------------------|-------------------|------------------|-------------------|---------|-----------|------|------|--------------------------|---------------------|
| #  | Player             | Line<br>Breaks<br>Attempted | Line<br>Breaks<br>Completed | Line Break<br>Completion<br>% | Attacking<br>Line | Attacking<br>Midfield<br>Line | Midfield<br>Line | Defensive<br>Line | Attacking<br>Line | Midfield<br>Line | Defensive<br>Line | Midfield<br>Line | Defensive<br>Line | Through | Around    | Over | Pass | Cross                    | Ball<br>Progression |
| 22 | DURANTE Francesca  | 9                           | 5                           | 55%                           | 2                 | 1                             |                  |                   | 2                 | 2                |                   | 2                |                   |         | 1         | 8    | 9    |                          |                     |
| 4  | DI GUGLIELMO Lucia | 16                          | 9                           | 56%                           | 2                 |                               |                  |                   | 5                 | 4                |                   | 4                | 1                 | 3       | 4         | 9    | 15   | 1                        |                     |
| 5  | LINARI Elena       | 6                           | 6                           | 100%                          |                   |                               |                  |                   | 3                 | 2                |                   | 1                |                   | 2       | 1         | 3    | 6    |                          |                     |
| 6  | GIUGLIANO Manuela  | 14                          | 10                          | 71%                           |                   |                               |                  | 1                 | 1                 | 4                | 2                 | 6                |                   | 2       | 3         | 9    | 13   | 1                        |                     |
| 8  | BONANSEA Barbara   | 15                          | 7                           | 46%                           |                   |                               |                  |                   | 2                 | 4                |                   | 7                | 2                 | 5       | 5         | 5    | 12   | 1                        | 2                   |
| 9  | GIACINTI Valentina | 1                           | 1                           | 100%                          |                   |                               |                  |                   |                   |                  |                   |                  | 1                 |         |           | 1    | 1    |                          |                     |
| 14 | BECCARI Chiara     | 4                           | 3                           | 75%                           |                   |                               |                  |                   |                   | 2                |                   | 2                |                   | 2       | 2         |      | 3    |                          | 1                   |
| 16 | DRAGONI Giulia     | 7                           | 7                           | 100%                          |                   | 1                             |                  |                   | 1                 | 2                |                   | 3                |                   | 2       | 4         | 1    | 5    | 1                        | 1                   |
| 17 | BOATTIN Lisa       | 27                          | 14                          | 51%                           |                   | 1                             |                  |                   | 8                 | 3                | 1                 | 13               | 1                 | 4       | 9         | 14   | 21   | 3                        | 3                   |
| 18 | CARUSO Arianna     | 3                           | 1                           | 33%                           |                   |                               |                  |                   |                   | 2                |                   | 1                |                   | 1       | 1         | 1    | 2    | 1                        |                     |
| 23 | SALVAI Cecilia     | 12                          | 7                           | 58%                           |                   |                               |                  |                   | 7                 | 2                | 1                 | 2                |                   |         | 5         | 7    | 12   |                          |                     |
| 7  | CANTORE Sofia      | 2                           |                             |                               |                   |                               |                  |                   |                   | 2                |                   |                  |                   |         | 2         |      | 1    |                          | 1                   |
| 10 | GIRELLI Cristiana  | 1                           | 1                           | 100%                          |                   |                               |                  |                   |                   | 1                |                   |                  |                   |         | 1         |      | 1    |                          |                     |
| 20 | GREGGI Giada       | 3                           | 2                           | 66%                           |                   | 1                             |                  |                   |                   |                  |                   | 2                |                   |         | 2         | 1    | 3    |                          |                     |