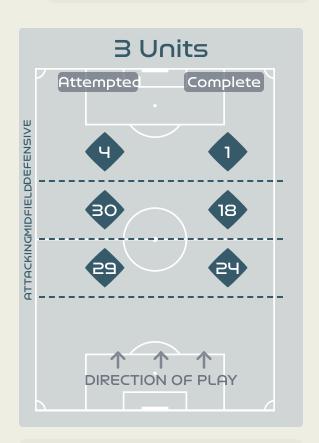

# Attempted Line Breaks 120

Attempted Line Breaks 63
Inside Shape 37
Outside Shape 26

Attempted Line Breaks 48
Inside Shape 32
Outside Shape 16

Attempted Line Breaks 13
Inside Shape 10
Outside Shape 3

Attempted Line Breaks
128

Attempted Line Breaks 98
Inside Shape 58
Outside Shape 40

Attempted Line Breaks 17
Inside Shape 15
Outside Shape 2

|    |                    |                             |                             |                               |                   | 4 U                           | nits             |                   |                   | 3 Units          |                   | 2 (              | Jnits             |         | Direction |      | D    | istribution <sup>*</sup> | Туре                |
|----|--------------------|-----------------------------|-----------------------------|-------------------------------|-------------------|-------------------------------|------------------|-------------------|-------------------|------------------|-------------------|------------------|-------------------|---------|-----------|------|------|--------------------------|---------------------|
| #  | Player             | Line<br>Breaks<br>Attempted | Line<br>Breaks<br>Completed | Line Break<br>Completion<br>% | Attacking<br>Line | Attacking<br>Midfield<br>Line | Midfield<br>Line | Defensive<br>Line | Attacking<br>Line | Midfield<br>Line | Defensive<br>Line | Midfield<br>Line | Defensive<br>Line | Through | Around    | Over | Pass | Cross                    | Ball<br>Progression |
| 22 | DURANTE Francesca  | 9                           | 5                           | 55%                           | 2                 | 1                             |                  |                   | 2                 | 2                |                   | 2                |                   |         | 1         | 8    | 9    |                          |                     |
| 4  | DI GUGLIELMO Lucia | 16                          | 9                           | 56%                           | 2                 |                               |                  |                   | 5                 | 4                |                   | 4                | 1                 | 3       | 4         | 9    | 15   | 1                        |                     |
| 5  | LINARI Elena       | 6                           | 6                           | 100%                          |                   |                               |                  |                   | 3                 | 2                |                   | 1                |                   | 2       | 1         | 3    | 6    |                          |                     |
| 6  | GIUGLIANO Manuela  | 14                          | 10                          | 71%                           |                   |                               |                  | 1                 | 1                 | 4                | 2                 | 6                |                   | 2       | 3         | 9    | 13   | 1                        |                     |
| 8  | BONANSEA Barbara   | 15                          | 7                           | 46%                           |                   |                               |                  |                   | 2                 | 4                |                   | 7                | 2                 | 5       | 5         | 5    | 12   | 1                        | 2                   |
| 9  | GIACINTI Valentina | 1                           | 1                           | 100%                          |                   |                               |                  |                   |                   |                  |                   |                  | 1                 |         |           | 1    | 1    |                          |                     |
| 14 | BECCARI Chiara     | 4                           | 3                           | 75%                           |                   |                               |                  |                   |                   | 2                |                   | 2                |                   | 2       | 2         |      | 3    |                          | 1                   |
| 16 | DRAGONI Giulia     | 7                           | 7                           | 100%                          |                   | 1                             |                  |                   | 1                 | 2                |                   | 3                |                   | 2       | 4         | 1    | 5    | 1                        | 1                   |
| 17 | BOATTIN Lisa       | 27                          | 14                          | 51%                           |                   | 1                             |                  |                   | 8                 | 3                | 1                 | 13               | 1                 | 4       | 9         | 14   | 21   | 3                        | 3                   |
| 18 | CARUSO Arianna     | 3                           | 1                           | 33%                           |                   |                               |                  |                   |                   | 2                |                   | 1                |                   | 1       | 1         | 1    | 2    | 1                        |                     |
| 23 | SALVAI Cecilia     | 12                          | 7                           | 58%                           |                   |                               |                  |                   | 7                 | 2                | 1                 | 2                |                   |         | 5         | 7    | 12   |                          |                     |
| 7  | CANTORE Sofia      | 2                           |                             |                               |                   |                               |                  |                   |                   | 2                |                   |                  |                   |         | 2         |      | 1    |                          | 1                   |
| 10 | GIRELLI Cristiana  | 1                           | 1                           | 100%                          |                   |                               |                  |                   |                   | 1                |                   |                  |                   |         | 1         |      | 1    |                          |                     |
| 20 | GREGGI Giada       | 3                           | 2                           | 66%                           |                   | 1                             |                  |                   |                   |                  |                   | 2                |                   |         | 2         | 1    | 3    |                          |                     |