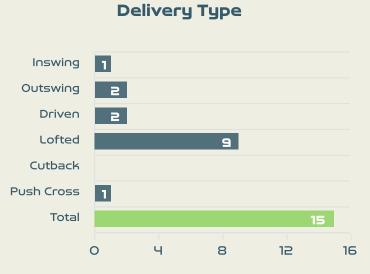

## Crosses (Open Play)

| #  | Player             | Inswing | Outswing | Driven | Lofted | Cutback | Push<br>Cross | Total<br>Attempted |
|----|--------------------|---------|----------|--------|--------|---------|---------------|--------------------|
| 22 | DURANTE Francesca  |         |          |        |        |         |               |                    |
| 4  | DI GUGLIELMO Lucia |         |          |        | 1      |         |               | 1                  |
| 5  | LINARI Elena       |         |          |        |        |         |               |                    |
| 6  | GIUGLIANO Manuela  |         |          |        |        |         |               |                    |
| 8  | BONANSEA Barbara   | 1       | 1        |        | 2      |         | 1             | 5                  |
| 9  | GIACINTI Valentina |         |          |        |        |         |               |                    |
| 14 | BECCARI Chiara     |         |          |        | 1      |         |               | 1                  |
| 16 | DRAGONI Giulia     |         |          |        | 1      |         |               | 1                  |
| 17 | BOATTIN Lisa       |         | 1        |        | 2      |         |               | 3                  |
| 18 | CARUSO Arianna     |         |          | 2      |        |         |               | 2                  |
| 23 | SALVAI Cecilia     |         |          |        | 1      |         |               | 1                  |
| 7  | CANTORE Sofia      |         |          |        | 1      |         |               | 1                  |
| 10 | GIRELLI Cristiana  |         |          |        |        |         |               |                    |
| 20 | GREGGI Giada       |         |          |        |        |         |               |                    |

#### In Possession – Distributions

| #  | Player             | Passes<br>Attempted | Passes<br>Completed | Pass<br>Completion<br>% | Switches of<br>Play | Crosses<br>Attempted | Crosses<br>Completed | Line Breaks<br>Attempted | Line Breaks<br>Completed | Line Break<br>Completion<br>% | Ball<br>Progressions | Take Ons | Step Ins | Attempts at<br>Goal | Goals |
|----|--------------------|---------------------|---------------------|-------------------------|---------------------|----------------------|----------------------|--------------------------|--------------------------|-------------------------------|----------------------|----------|----------|---------------------|-------|
| 22 | DURANTE Francesca  | 30                  | 26                  | 87%                     | 1                   | 0                    | 0                    | 9                        | 5                        | 55%                           | 0                    | 0        | 0        | 0                   | 0     |
| 4  | DI GUGLIELMO Lucia | 47                  | 37                  | 79%                     |                     | 1                    |                      | 16                       | 9                        | 56%                           | 1                    | 1        |          |                     |       |
| 5  | LINARI Elena       | 53                  | 52                  | 98%                     | 2                   |                      |                      | 6                        | 6                        | 100%                          |                      |          |          |                     |       |
| 6  | GIUGLIANO Manuela  | 43                  | 36                  | 84%                     |                     | 2                    |                      | 14                       | 10                       | 71%                           | 2                    | 1        | 1        | 3                   |       |
| 8  | BONANSEA Barbara   | 26                  | 9                   | 35%                     |                     | 5                    | 2                    | 15                       | 7                        | 46%                           | 4                    | 2        | 2        | 1                   |       |
| 9  | GIACINTI Valentina | 4                   | 3                   | 75%                     |                     |                      |                      | 1                        | 1                        | 100%                          | 1                    | 1        |          | 1                   |       |
| 14 | BECCARI Chiara     | 19                  | 11                  | 58%                     |                     | 1                    |                      | 4                        | 3                        | 75%                           | 1                    |          | 1        |                     |       |
| 16 | DRAGONI Giulia     | 20                  | 19                  | 95%                     |                     | 1                    | 1                    | 7                        | 7                        | 100%                          | 4                    | 3        | 1        |                     |       |
| 17 | BOATTIN Lisa       | 60                  | 42                  | 70%                     | 1                   | 8                    | 2                    | 27                       | 14                       | 51%                           | 10                   | 7        | 3        | 1                   |       |
| 18 | CARUSO Arianna     | 15                  | 11                  | 73%                     |                     | 2                    |                      | 3                        | 1                        | 33%                           | 2                    |          | 2        |                     |       |
| 23 | SALVAI Cecilia     | 50                  | 43                  | 86%                     |                     | 1                    |                      | 12                       | 7                        | 58%                           | 3                    |          | 3        |                     |       |
| 7  | CANTORE Sofia      | 4                   | 2                   | 50%                     |                     | 1                    | 1                    | 2                        |                          |                               | 4                    | 1        | 3        | 1                   |       |
| 10 | GIRELLI Cristiana  | 3                   | 3                   | 100%                    |                     |                      |                      | 1                        | 1                        | 100%                          |                      |          |          | 1                   | 1     |
| 20 | GREGGI Giada       | 12                  | 10                  | 83%                     |                     |                      |                      | 3                        | 2                        | 66%                           |                      |          |          | 1                   |       |