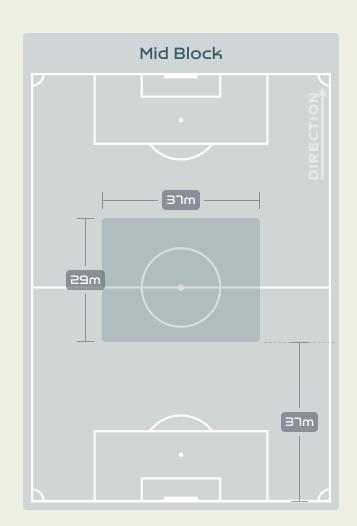

| 6  | COMETTI Aldana       | 8                              |
| 7  | NUNEZ Romina         | 3                              |
| 8  | FALFAN Daiana        | 6                              |
| 13 | BRAUN Sophia         | 5                              |
| 14 | MAYORGA Miriam       | 9                              |
| 15 | BONSEGUNDO Florencia | 2                              |
| 16 | BENITEZ Lorena       | 6                              |
| 19 | LARROQUETTE Mariana  | 1                              |
| 22 | BANINI Estefania     | 5                              |
| 9  | GRAMAGLIA Paulina    |                                |
| 10 | IPPOLITO Dalila      |                                |
| 11 | RODRIGUEZ Yamila     | 1                              |

# Defensive Line Height & Team Length









# Defensive Line Height & Team Length









## **Defensive Pressure**

















# GOALKEEPING



• • • • • • • • • • • • • • •

## **Goalkeeping Involvement**



### Italy GK Involvement Timeline







### **Argentina GK Involvement Timeline**





## **Goalkeeping Distribution**



















## **Goalkeeping Distribution**



















## **Goal Prevention**











## **Goal Prevention**













| Total Attempts on Goal | Total Goal    | Save & | Deflect & | Save &  | Save    | No Save |  |
|------------------------|---------------|--------|-----------|---------|---------|---------|--|
| Faced                  | Interventions | Retain | Retain    | Deflect | Attempt | Attempt |  |
| 9                      | 0             | 1      | 0         | 1       |