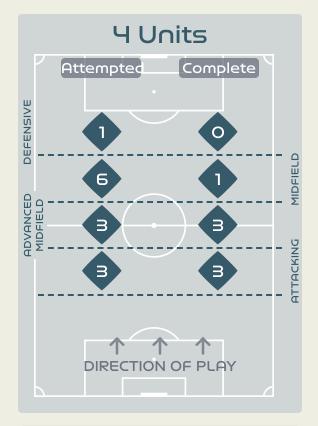

# Attempted Line Breaks 120

Attempted Line Breaks 63
Inside Shape 37
Outside Shape 26

Attempted Line Breaks 48
Inside Shape 32
Outside Shape 16

Attempted Line Breaks 13
Inside Shape 10
Outside Shape 3

Attempted Line Breaks
128

Attempted Line Breaks 98
Inside Shape 58
Outside Shape 40

Attempted Line Breaks 17
Inside Shape 15
Outside Shape 2

|    |                    |                             |                             |                               |                   | 4 U                           | nits             |                   |                   | 3 Units          |                   | 2 (              | Jnits             |         | Direction |      | D    | istribution <sup>*</sup> | Туре                |
|----|--------------------|-----------------------------|-----------------------------|-------------------------------|-------------------|-------------------------------|------------------|-------------------|-------------------|------------------|-------------------|------------------|-------------------|---------|-----------|------|------|--------------------------|---------------------|
| #  | Player             | Line<br>Breaks<br>Attempted | Line<br>Breaks<br>Completed | Line Break<br>Completion<br>% | Attacking<br>Line | Attacking<br>Midfield<br>Line | Midfield<br>Line | Defensive<br>Line | Attacking<br>Line | Midfield<br>Line | Defensive<br>Line | Midfield<br>Line | Defensive<br>Line | Through | Around    | Over | Pass | Cross                    | Ball<br>Progression |
| 22 | DURANTE Francesca  | 9                           | 5                           | 55%                           | 2                 | 1                             |                  |                   | 2                 | 2                |                   | 2                |                   |         | 1         | 8    | 9    |                          |                     |
| 4  | DI GUGLIELMO Lucia | 16                          | 9                           | 56%                           | 2                 |                               |                  |                   | 5                 | 4                |                   | 4                | 1                 | 3       | 4         | 9    | 15   | 1                        |                     |
| 5  | LINARI Elena       | 6                           | 6                           | 100%                          |                   |                               |                  |                   | 3                 | 2                |                   | 1                |                   | 2       | 1         | 3    | 6    |                          |                     |
| 6  | GIUGLIANO Manuela  | 14                          | 10                          | 71%                           |                   |                               |                  | 1                 | 1                 | 4                | 2                 | 6                |                   | 2       | 3         | 9    | 13   | 1                        |                     |
| 8  | BONANSEA Barbara   | 15                          | 7                           | 46%                           |                   |                               |                  |                   | 2                 | 4                |                   | 7                | 2                 | 5       | 5         | 5    | 12   | 1                        | 2                   |
| 9  | GIACINTI Valentina | 1                           | 1                           | 100%                          |                   |                               |                  |                   |                   |                  |                   |                  | 1                 |         |           | 1    | 1    |                          |                     |
| 14 | BECCARI Chiara     | 4                           | 3                           | 75%                           |                   |                               |                  |                   |                   | 2                |                   | 2                |                   | 2       | 2         |      | 3    |                          | 1                   |
| 16 | DRAGONI Giulia     | 7                           | 7                           | 100%                          |                   | 1                             |                  |                   | 1                 | 2                |                   | 3                |                   | 2       | 4         | 1    | 5    | 1                        | 1                   |
| 17 | BOATTIN Lisa       | 27                          | 14                          | 51%                           |                   | 1                             |                  |                   | 8                 | 3                | 1                 | 13               | 1                 | 4       | 9         | 14   | 21   | 3                        | 3                   |
| 18 | CARUSO Arianna     | 3                           | 1                           | 33%                           |                   |                               |                  |                   |                   | 2                |                   | 1                |                   | 1       | 1         | 1    | 2    | 1                        |                     |
| 23 | SALVAI Cecilia     | 12                          | 7                           | 58%                           |                   |                               |                  |                   | 7                 | 2                | 1                 | 2                |                   |         | 5         | 7    | 12   |                          |                     |
| 7  | CANTORE Sofia      | 2                           |                             |                               |                   |                               |                  |                   |                   | 2                |                   |                  |                   |         | 2         |      | 1    |                          | 1                   |
| 10 | GIRELLI Cristiana  | 1                           | 1                           | 100%                          |                   |                               |                  |                   |                   | 1                |                   |                  |                   |         | 1         |      | 1    |                          |                     |
| 20 | GREGGI Giada       | 3                           | 2                           | 66%                           |                   | 1                             |                  |                   |                   |                  |                   | 2                |                   |         | 2         | 1    | 3    |                          |                     |