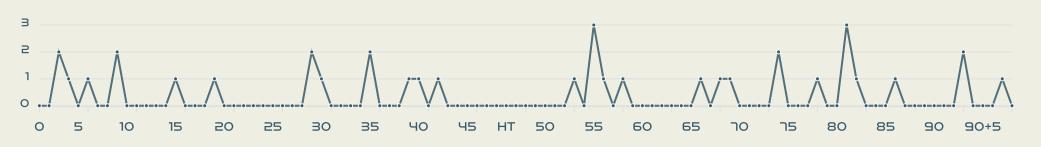

AYORGA Miriam       | 9                              |
| 15 | BONSEGUNDO Florencia | 2                              |
| 16 | BENITEZ Lorena       | 6                              |
| 19 | LARROQUETTE Mariana  | 1                              |
| 22 | BANINI Estefania     | 5                              |
| 9  | GRAMAGLIA Paulina    |                                |
| 10 | IPPOLITO Dalila      |                                |
| 11 | RODRIGUEZ Yamila     | 1                              |

# Defensive Line Height & Team Length









# Defensive Line Height & Team Length









## **Defensive Pressure**

















# GOALKEEPING



• • • • • • • • • • • • • • •

## **Goalkeeping Involvement**



### Italy GK Involvement Timeline







### **Argentina GK Involvement Timeline**





## **Goalkeeping Distribution**



















## **Goalkeeping Distribution**



















## **Goal Prevention**











## **Goal Prevention**













| Total Attempts on Goal | Total Goal    | Save & | Deflect & | Save &  | Save    | No Save |  |
|------------------------|---------------|--------|-----------|---------|---------|---------|--|
| Faced                  | Interventions | Retain | Retain    | Deflect | Attempt | Attempt |  |
| 9                      | 0             | 1      | 0         | 1       | 1       | _       |  |

## **Aerial Control**







### **Delivery Types Faced**

| Total | In Swing | Out Swing | Driven | Lofted | Cutback | Push |
|-------|----------|-----------|--------|--------|---------|------|
| 10    | 4        |           |