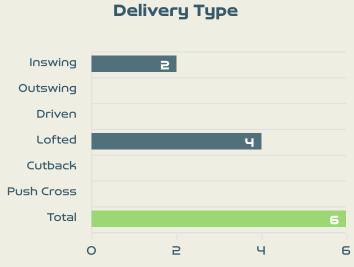

## Crosses (Open Play)

| #  | Player               | Inswing | Outswing | Driven | Lofted | Cutback | Push<br>Cross | Total<br>Attempted |
|----|----------------------|---------|----------|--------|--------|---------|---------------|--------------------|
| 1  | CORREA Vanina        |         |          |        |        |         |               |                    |
| 3  | STABILE Eliana       |         |          |        |        |         |               |                    |
| 6  | COMETTI Aldana       |         |          |        |        |         |               |                    |
| 7  | NUNEZ Romina         |         |          |        | 1      |         |               | 1                  |
| 8  | FALFAN Daiana        |         |          |        |        |         |               |                    |
| 13 | BRAUN Sophia         |         |          |        | 2      |         |               | 2                  |
| 14 | MAYORGA Miriam       |         |          |        |        |         |               |                    |
| 15 | BONSEGUNDO Florencia | 1       |          |        | 1      |         |               | 2                  |
| 16 | BENITEZ Lorena       |         |          |        |        |         |               |                    |
| 19 | LARROQUETTE Mariana  |         |          |        |        |         |               |                    |
| 22 | BANINI Estefania     | 1       |          |        |        |         |               | 1                  |
| 9  | GRAMAGLIA Paulina    |         |          |        |        |         |               |                    |
| 10 | IPPOLITO Dalila      |         |          |        |        |         |               |                    |
| 11 | RODRIGUEZ Yamila     |         |          |        |        |         |               |                    |