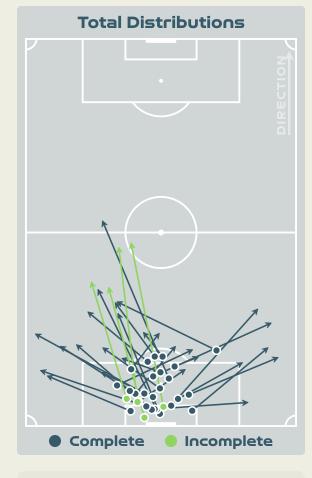

|
| 15 | BONSEGUNDO Florencia | 2                              |
| 16 | BENITEZ Lorena       | 6                              |
| 19 | LARROQUETTE Mariana  | 1                              |
| 22 | BANINI Estefania     | 5                              |
| 9  | GRAMAGLIA Paulina    |                                |
| 10 | IPPOLITO Dalila      |                                |
| 11 | RODRIGUEZ Yamila     | 1                              |

# Defensive Line Height & Team Length









# Defensive Line Height & Team Length









## **Defensive Pressure**

















# GOALKEEPING



• • • • • • • • • • • • • • •

## **Goalkeeping Involvement**



### Italy GK Involvement Timeline







### **Argentina GK Involvement Timeline**





## **Goalkeeping Distribution**



















## **Goalkeeping Distribution**



















## **Goal Prevention**











## **Goal Prevention**













| Total Attempts on Goal | Total Goal    | Save & | Deflect & | Save &  | Save    | No Save |  |
|------------------------|---------------|--------|-----------|---------|---------|---------|--|
| Faced                  | Interventions | Retain | Retain    | Deflect | Attempt | Attempt |  |
| 9                      | 0             | 1      | 0         | 1       | 1       | _       |  |

## **Aerial Control**







### **Delivery Types Faced**

| Total | In Swing | Out Swing | Driven | Lofted | Cutback | Push |
|-------|----------|-----------|--------|--------|---------|------|
| 10    | 4        |           |        | 6      |         |      |

#### **Aerial Co