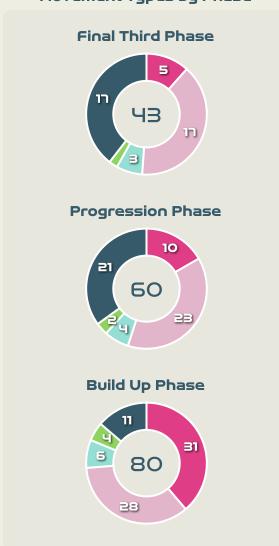

#### Movement Types by Phase

#### Top Ranked Players

| Туре       | Player                  | Movements |
|------------|-------------------------|-----------|
| In Front   | 16 BENITEZ Lorena       | 28        |
| In Between | 19 LARROQUETTE Mariana  | 20        |
| Out to In  | 22 BANINI Estefania     | 5         |
| In to Out  | 7 NUNEZ Romina          | 4         |
| In Behind  | 15 BONSEGUNDO Florencia | 19        |