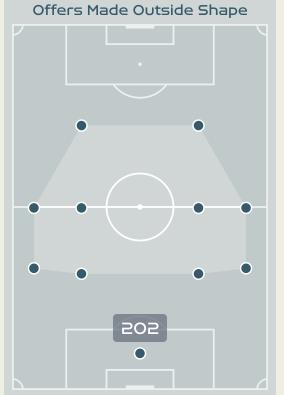

|        | 1      |         |               | 2                  |
| 16 | BENITEZ Lorena       |         |          |        |        |         |               |                    |
| 19 | LARROQUETTE Mariana  |         |          |        |        |         |               |                    |
| 22 | BANINI Estefania     | 1       |          |        |        |         |               | 1                  |
| 9  | GRAMAGLIA Paulina    |         |          |        |        |         |               |                    |
| 10 | IPPOLITO Dalila      |         |          |        |        |         |               |                    |
| 11 | RODRIGUEZ Yamila     |         |          |        |        |         |               |                    |

## Offering to Receive















| #  | Player             | Offers<br>Made | Offers<br>Received | % Made &<br>Received |
|----|--------------------|----------------|--------------------|----------------------|
| 22 | DURANTE Francesca  | 19             | 10                 | 52.6%                |
| 4  | DI GUGLIELMO Lucia | 22             | 10                 | 45.5%                |
| 5  | LINARI Elena       | 10             | 4                  | 40%                  |
| 6  | GIUGLIANO Manuela  | 35             | 13                 | 37.1%                |
| 8  | BONANSEA Barbara   | 46             | 18                 | 39.1%                |
| 9  | GIACINTI Valentina | 30             | 3                  | 10%                  |
| 14 | BECCARI Chiara     | 50             | 13                 | 26%