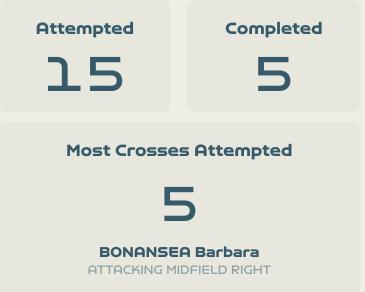

## Crosses (Open Play)

| #  | Player             | Inswing | Outswing | Driven | Lofted | Cutback | Push<br>Cross | Total<br>Attempted |
|----|--------------------|---------|----------|--------|--------|---------|---------------|--------------------|
| 22 | DURANTE Francesca  |         |          |        |        |         |               |                    |
| 4  | DI GUGLIELMO Lucia |         |          |        | 1      |         |               | 1                  |
| 5  | LINARI Elena       |         |          |        |        |         |               |                    |
| 6  | GIUGLIANO Manuela  |         |          |        |        |         |               |                    |
| 8  | BONANSEA Barbara   | 1       | 1        |        | 2      |         | 1             | 5                  |
| 9  | GIACINTI Valentina |         |          |        |        |         |               |                    |
| 14 | BECCARI Chiara     |         |          |        | 1      |         |               | 1                  |
| 16 | DRAGONI Giulia     |         |          |        | 1      |         |               | 1                  |
| 17 | BOATTIN Lisa       |         | 1        |        | 2      |         |               | 3                  |
| 18 | CARUSO Arianna     |         |          | 2      |        |         |               | 2                  |
| 23 | SALVAI Cecilia     |         |          |        | 1      |         |               | 1                  |
| 7  | CANTORE Sofia      |         |          |        | 1      |         |               | 1                  |
| 10 | GIRELLI Cristiana  |         |          |        |        |         |               |                    |
| 20 | GREGGI Giada       |         |          |        |        |         |               |                    |

#### In Possession – Distributions

| #  | Player             | Passes<br>Attempted | Passes<br>Completed | Pass<br>Completion<br>% | Switches of<br>Play | Crosses<br>Attempted | Crosses<br>Completed | Line Breaks<br>Attempted | Line Breaks<br>Completed | Line Break<br>Completion<br>% | Ball<br>Progressions | Take Ons | Step Ins | Attempts at<br>Goal | Goals |
|----|--------------------|---------------------|---------------------|-------------------------|---------------------|----------------------|----------------------|--------------------------|--------------------------|-------------------------------|----------------------|----------|----------|---------------------|-------|
| 22 | DURANTE Francesca  | 30                  | 26                  | 87%                     | 1                   | 0                    | 0                    | 9                        | 5                        | 55%                           | 0                    | 0        | 0        | 0                   | 0     |
| 4  | DI GUGLIELMO Lucia | 47                  | 37                  | 79%                     |                     | 1                    |                      | 16                       | 9                        | 56%                           | 1                    | 1        |          |                     |       |
| 5  | LINARI Elena       | 53                  | 52                  | 98%                     | 2                   |                      |                      | 6                        | 6                        | 100%                          |                      |          |          |                     |       |
| 6  | GIUGLIANO Manuela  | 43                  | 36                  | 84%                     |                     | 2                    |                      | 14                       | 10                       | 71%                           | 2                    | 1        | 1        | 3                   |       |
| 8  | BONANSEA Barbara   | 26                  | 9                   | 35%                     |                     | 5                    | 2                    | 15                       | 7                        | 46%                           | 4                    | 2        | 2        | 1                   |       |
| 9  | GIACINTI Valentina | 4                   | 3                   | 75%                     |                     |                      |                      | 1                        | 1                        | 100%                          | 1                    | 1        |          | 1                   |       |
| 14 | BECCARI Chiara     | 19                  | 11                  | 58%                     |                     | 1                    |                      | 4                        | 3                        | 75%                           | 1                    |          | 1        |                     |       |
| 16 | DRAGONI Giulia     | 20                  | 19                  | 95%                     |                     | 1                    | 1                    | 7                        | 7                        | 100%                          | 4                    | 3        | 1        |                     |       |
| 17 | BOATTIN Lisa       | 60                  | 42                  | 70%                     | 1                   | 8                    | 2                    | 27                       | 14                       | 51%                           | 10                   | 7        | 3        | 1                   |       |
| 18 | CARUSO Arianna     | 15                  | 11                  | 73%                     |                     | 2                    |                      | 3                        | 1                        | 33%                           | 2                    |          | 2        |                     |       |
| 23 | SALVAI Cecilia     | 50                  | 43                  | 86%                     |                     | 1                    |                      | 12                       | 7                        | 58%                           | 3                    |          | 3        |                     |       |
| 7  | CANTORE Sofia      | 4                   | 2                   | 50%                     |                     | 1                    | 1                    | 2                        |                          |                               | 4                    | 1        | 3        | 1                   |       |
| 10 | GIRELLI Cristiana  | 3                   | 3                   | 100%                    |                     |                      |                      | 1                        | 1                        | 100%                          |                      |          |          | 1                   | 1     |
| 20 | GREGGI Giada       | 12                  | 10                  | 83%                     |                     |                      |                      | 3                        | 2                        | 66%                           |                      |          |          | 1                   |       |