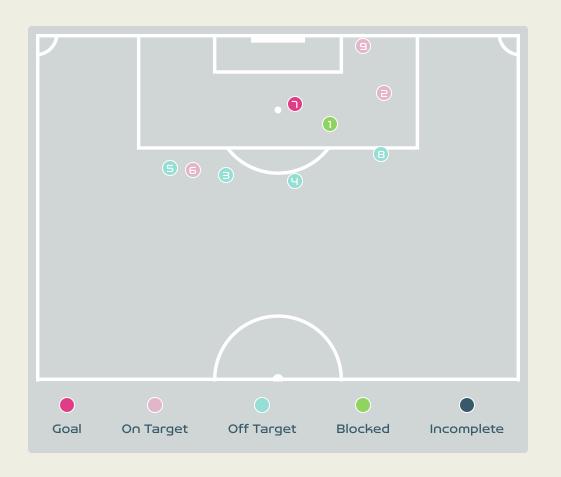

| Key | Outcome    | Shots |
|-----|------------|-------|
| •   | Goals      | 1     |
| •   | On Target  | 3     |
|     | Off Target | 4     |
| •   | Blocked    | 1     |
|     | Incomplete | 0     |

| Time | Player               | Outcome                        | Body Part  | Delivery Type    |
|------|----------------------|--------------------------------|------------|------------------|
| 3    | 6 GIUGLIANO Manuela  | Deflected Off Target - Blocked | Right Foot | Loose Ball       |
| 9    | 9 GIACINTI Valentina | On Target - Saved              | Right Foot | Loose Ball       |
| 55   | 6 GIUGLIANO Manuela  | Off Target                     | Right Foot | Loose Ball       |
| 55   | 8 BONANSEA Barbara   | Off Target                     | Left Foot  | Pass             |
| 68   | 6 GIUGLIANO Manuela  | Off Target - Referee Event     | Right Foot | Freekick         |
| 81   | 20 GREGGI Giada      | On Target - Saved              | Right Foot | Loose Ball       |
| 86   | 10 GIRELLI Cristiana | On Target - Goal               | Head       | Cross            |
| 93   | 7 CANTORE Sofia      | Off Target                     | Right Foot | Pass             |
| 97   | 17 BOATTIN Lisa      | On Target - Saved              | Right Foot | Ball Progression |