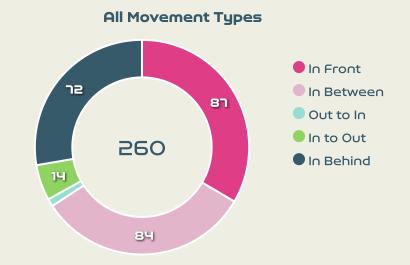

|
| 14 | MAYORGA Miriam       | 10             | 1                  | 10%                  |
| 15 | BONSEGUNDO Florencia | 51             | 15                 | 29.4%                |
| 16 | BENITEZ Lorena       | 53             | 17                 | 32.1%                |
| 19 | LARROQUETTE Mariana  | 31             | 6                  | 19.4%                |
| 22 | BANINI Estefania     | 66             | 24                 | 36.4%                |
| 9  | GRAMAGLIA Paulina    | 2              | 1                  | 50%                  |
| 10 | IPPOLITO Dalila      | 7              | 2                  | 28.6%                |
| 11 | RODRIGUEZ Yamila     | 7              | 2                  | 28.6%                |



## **Movement to Receive**



#### **Movement Types by Phase**





#### Top Ranked Players

| Туре       | Player               | Movements |
|------------|----------------------|-----------|
| In Front   | 16 DRAGONI Giulia    | 28        |
| In Between | 14 BECCARI Chiara    | 24        |
| Out to In  | 14 BECCARI Chiara    | 2         |
| In to Out  | 14 BECCARI Chiara    | 5         |
| In Behind  | 9 GIACINTI Valentina | 18        |



## **Movement to Receive**



#### Movement Types by Phase





#### Top Ranked Players

| Туре       | Player                  | Movements |
|------------|-------------------------|-----------|
| In Front   | 16 BENITEZ Lorena       | 28        |
| In Between | 19 LARROQUETTE Mariana  | 20        |
| Out to In  | 22 BANINI Estefania     | 5         |
| In to Out  | 7 NUNEZ Romina          | 4         |
| In Behind