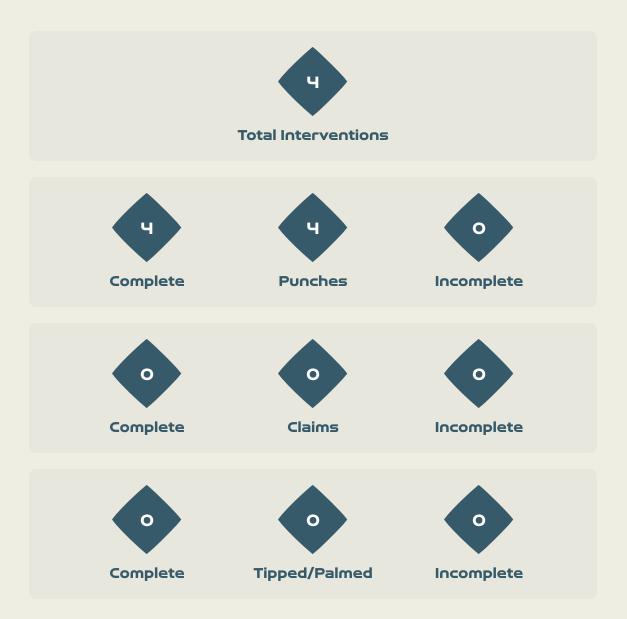

## **Goal Prevention**

## **Goal Prevention**

| Total Attempts on Goal | Total Goal    | Save & | Deflect & | Save &  | Save    | No Save |  |
|------------------------|---------------|--------|-----------|---------|---------|---------|--|
| Faced                  | Interventions | Retain | Retain    | Deflect | Attempt | Attempt |  |
| 9                      | 0             | 1      | 0         | 1       | 1       | _       |  |