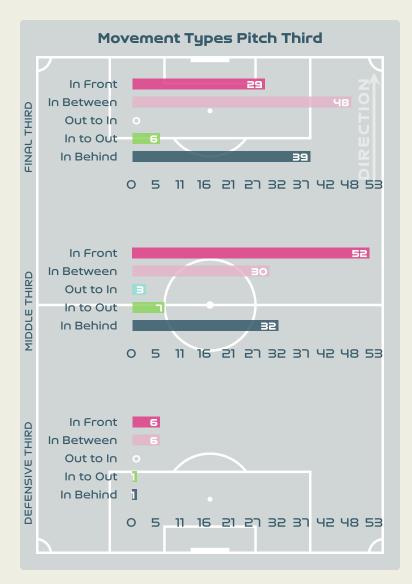

NI Estefania     | 66             | 24                 | 36.4%                |
| 9  | GRAMAGLIA Paulina    | 2              | 1                  | 50%                  |
| 10 | IPPOLITO Dalila      | 7              | 2                  | 28.6%                |
| 11 | RODRIGUEZ Yamila     | 7              | 2                  | 28.6%                |



## **Movement to Receive**



#### **Movement Types by Phase**





#### Top Ranked Players

| Туре       | Player               | Movements |
|------------|----------------------|-----------|
| In Front   | 16 DRAGONI Giulia    | 28        |
| In Between | 14 BECCARI Chiara    | 24        |
| Out to In  | 14 BECCARI Chiara    | 2         |
| In to Out  | 14 BECCARI Chiara    | 5         |
| In Behind  | 9 GIACINTI Valentina | 18        |



## **Movement to Receive**



#### Movement Types by Phase





#### Top Ranked Players

| Туре       | Player                  | Movements |
|------------|-------------------------|-----------|
| In Front   | 16 BENITEZ Lorena       | 28        |
| In Between | 19 LARROQUETTE Mariana  | 20        |
| Out to In  | 22 BANINI Estefania     | 5         |
| In to Out  | 7 NUNEZ Romina          | 4         |
| In Behind  | 15 BONSEGUNDO Florencia | 19        |





# OUT OF POSSESSION



## **Defensive Actions**













### Blocks





#### Total # Player Possession Regains **DURANTE Francesca** 6 DI GUGLIELMO Lucia 2 LINARI Elena 5 6 GIUGLIANO Manuela 5 **BONANSEA Barbara** 2 **GIACINTI** Valentina **BECCARI** Chiara **DRAGONI** Giulia 4 **BOATTIN Lisa** 12 **CARUSO** Arianna 3 SALVAI C