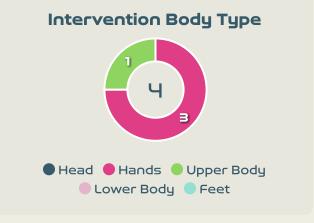

## **Aerial Control**

### **Delivery Types Faced**

| Total | In Swing | Out Swing | Driven | Lofted | Cutback | Push |
|-------|----------|-----------|--------|--------|---------|------|
| 10    | 4        |           |        | 6      |         |      |