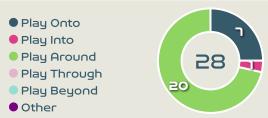

# Match Summary - Key Statistics

|           |                 | Possession                  |        |           |
|-----------|-----------------|-----------------------------|--------|-----------|
| Total     | <b>46.6%</b>    | 17.4%                       | 36%    | Total     |
| 1         |                 | Goals                       |        | 0         |
| 9 (4)     | Attem           | pts at Goal (On Target)     |        | 6 (1)     |
| 386 (304) | Tota            | al Passes (Complete)        |        | 367 (274) |
| א פר %    | P               | ass Completion %            |        | אר 75 %   |
| בר        | Con             | npleted Line Breaks         |        | זר        |
| 5         | Def             | ensive Line Breaks          |        | 3         |
| 115       | Recep           | tions in the Final Third    |        | ור        |
| 55        |                 | Crosses                     |        | 10        |
| 32        | E               | Ball Progressions           |        | 26        |
| 240 (66)  | Defensive Press | sures Applied (Direct Press | sures) | 233 (53)  |
| רר        | F               | orced Turnovers             |        | 72        |
| 105       |                 | Second Balls                |        | 76        |
| 103.4 km  | Tota            | al Distance Covered         |        | 99.2 km   |
| 5.3 km    | Zone 4 – Low    | v Speed Sprinting: 19–23kr  | n/h    | 5.3 km    |