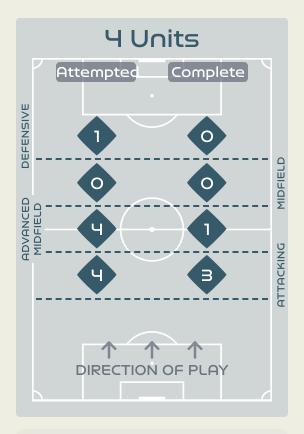

# Attempted Line Breaks 120

Attempted Line Breaks 63
Inside Shape 37
Outside Shape 26

Attempted Line Breaks 48
Inside Shape 32
Outside Shape 16

Attempted Line Breaks 13
Inside Shape 10
Outside Shape 3

Attempted Line Breaks
128

Attempted Line Breaks 98
Inside Shape 58
Outside Shape 40

Attempted Line Breaks 17
Inside Shape 15
Outside Shape 2

|    |                    |                             |                             |                               |                   | 4 U                           | nits             |                   |                   | 3 Units          |                   | 2 (              | Jnits             |         | Direction |      | D    | istribution <sup>*</sup> | Туре                |
|----|--------------------|-----------------------------|-----------------------------|-------------------------------|-------------------|-------------------------------|------------------|-------------------|-------------------|------------------|-------------------|------------------|-------------------|---------|-----------|------|------|--------------------------|---------------------|
| #  | Player             | Line<br>Breaks<br>Attempted | Line<br>Breaks<br>Completed | Line Break<br>Completion<br>% | Attacking<br>Line | Attacking<br>Midfield<br>Line | Midfield<br>Line | Defensive<br>Line | Attacking<br>Line | Midfield<br>Line | Defensive<br>Line | Midfield<br>Line | Defensive<br>Line | Through | Around    | Over | Pass | Cross                    | Ball<br>Progression |
| 22 | DURANTE Francesca  | 9                           | 5                           | 55%                           | 2                 | 1                             |                  |                   | 2                 | 2                |                   | 2                |                   |         | 1         | 8    | 9    |                          |                     |
| 4  | DI GUGLIELMO Lucia | 16                          | 9                           | 56%                           | 2                 |                               |                  |                   | 5                 | 4                |                   | 4                | 1                 | 3       | 4         | 9    | 15   | 1                        |                     |
| 5  | LINARI Elena       | 6                           | 6                           | 100%                          |                   |                               |                  |                   | 3                 | 2                |                   | 1                |                   | 2       | 1         | 3    | 6    |                          |                     |
| 6  | GIUGLIANO Manuela  | 14                          | 10                          | 71%                           |                   |                               |                  | 1                 | 1                 | 4                | 2                 | 6                |                   | 2       | 3         | 9    | 13   | 1                        |                     |
| 8  | BONANSEA Barbara   | 15                          | 7                           | 46%                           |                   |                               |                  |                   | 2                 | 4                |                   | 7                | 2                 | 5       | 5         | 5    | 12   | 1                        | 2                   |
| 9  | GIACINTI Valentina | 1                           | 1                           | 100%                          |                   |                               |                  |                   |                   |                  |                   |                  | 1                 |         |           | 1    | 1    |                          |                     |
| 14 | BECCARI Chiara     | 4                           | 3                           | 75%                           |                   |                               |                  |                   |                   | 2                |                   | 2                |                   | 2       | 2         |      | 3    |                          | 1                   |
| 16 | DRAGONI Giulia     | 7                           | 7                           | 100%                          |                   | 1                             |                  |                   | 1                 | 2                |                   | 3                |                   | 2       | 4         | 1    | 5    | 1                        | 1                   |
| 17 | BOATTIN Lisa       | 27                          | 14                          | 51%                           |                   | 1                             |                  |                   | 8                 | 3                | 1                 | 13               | 1                 | 4       | 9         | 14   | 21   | 3                        | 3                   |
| 18 | CARUSO Arianna     | 3                           | 1                           | 33%                           |                   |                               |                  |                   |                   | 2                |                   | 1                |                   | 1       | 1         | 1    | 2    | 1                        |                     |
| 23 | SALVAI Cecilia     | 12                          | 7                           | 58%                           |                   |                               |                  |                   | 7                 | 2                | 1                 | 2                |                   |         | 5         | 7    | 12   |                          |                     |
| 7  | CANTORE Sofia      | 2                           |                             |                               |                   |                               |                  |                   |                   | 2                |                   |                  |                   |         | 2         |      | 1    |                          | 1                   |
| 10 | GIRELLI Cristiana  | 1                           | 1                           | 100%                          |                   |                               |                  |                   |                   | 1                |                   |                  |                   |         | 1         |      | 1    |                          |                     |
| 20 | GREGGI Giada       | 3                           | 2                           | 66%                           |                   | 1                             |                  |                   |                   |                  |                   | 2                |                   |         | 2         | 1    | 3    |                          |                     |