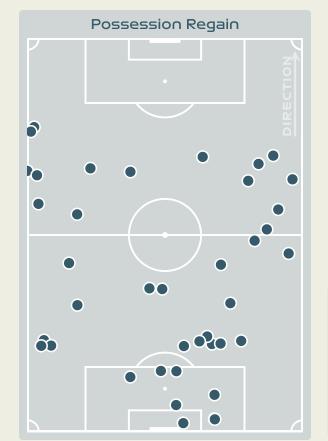

#### **Most Possession Regains**

LEFT BACK

#### **Most Possession Regains**

**MAYORGA Miriam** 

RIGHT CENTRE BACK

| #  | Player               | Total<br>Possession<br>Regains |
|----|----------------------|--------------------------------|
| 1  | CORREA Vanina        | 5                              |
| 3  | STABILE Eliana       | 7                              |
| 6  | COMETTI Aldana       | 8                              |
| 7  | NUNEZ Romina         | 3                              |
| 8  | FALFAN Daiana        | 6                              |
| 13 | BRAUN Sophia         | 5                              |
| 14 | MAYORGA Miriam       | 9                              |
| 15 | BONSEGUNDO Florencia | 2                              |
| 16 | BENITEZ Lorena       | 6                              |
| 19 | LARROQUETTE Mariana  | 1                              |
| 22 | BANINI Estefania     | 5                              |
| 9  | GRAMAGLIA Paulina    |                                |
| 10 | IPPOLITO Dalila      |                                |
| 11 | RODRIGUEZ Yamila     | 1                              |