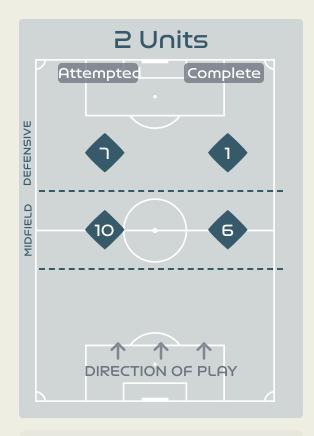

# Attempted Line Breaks 120

Attempted Line Breaks 63
Inside Shape 37
Outside Shape 26

Attempted Line Breaks 48
Inside Shape 32
Outside Shape 16

Attempted Line Breaks 13
Inside Shape 10
Outside Shape 3

Attempted Line Breaks
128

Attempted Line Breaks 98
Inside Shape 58
Outside Shape 40

Attempted Line Breaks 17
Inside Shape 15
Outside Shape 2

|    |                    |                             |                             |                               |                   | 4 U                           | nits             |                   |                   | 3 Units          |                   | 2 (              | Jnits             |         | Direction |      | D    | istribution <sup>*</sup> | Туре                |
|----|--------------------|-----------------------------|-----------------------------|-------------------------------|-------------------|-------------------------------|------------------|-------------------|-------------------|------------------|-------------------|------------------|-------------------|---------|-----------|------|------|--------------------------|---------------------|
| #  | Player             | Line<br>Breaks<br>Attempted | Line<br>Breaks<br>Completed | Line Break<br>Completion<br>% | Attacking<br>Line | Attacking<br>Midfield<br>Line | Midfield<br>Line | Defensive<br>Line | Attacking<br>Line | Midfield<br>Line | Defensive<br>Line | Midfield<br>Line | Defensive<br>Line | Through | Around    | Over | Pass | Cross                    | Ball<br>Progression |
| 22 | DURANTE Francesca  | 9                           | 5                           | 55%                           | 2                 | 1                             |                  |                   | 2                 | 2                |                   | 2                |                   |         | 1         | 8    | 9    |                          |                     |
| 4  | DI GUGLIELMO Lucia | 16                          | 9                           | 56%                           | 2                 |                               |                  |                   | 5                 | 4                |                   | 4                | 1                 | 3       | 4         | 9    | 15   | 1                        |                     |
| 5  | LINARI Elena       | 6                           | 6                           | 100%                          |                   |                               |                  |                   | 3                 | 2                |                   | 1                |                   | 2       | 1         | 3    | 6    |                          |                     |
| 6  | GIUGLIANO Manuela  | 14                          | 10                          | 71%                           |                   |                               |                  | 1                 | 1                 | 4                | 2                 | 6                |                   | 2       | 3         | 9    | 13   | 1                        |                     |
| 8  | BONANSEA Barbara   | 15                          | 7                           | 46%                           |                   |                               |                  |                   | 2                 | 4                |                   | 7                | 2                 | 5       | 5         | 5    | 12   | 1                        | 2                   |
| 9  | GIACINTI Valentina | 1                           | 1                           | 100%                          |                   |                               |                  |                   |                   |                  |                   |                  | 1                 |         |           | 1    | 1    |                          |                     |
| 14 | BECCARI Chiara     | 4                           | 3                           | 75%                           |                   |                               |                  |                   |                   | 2                |                   | 2                |                   | 2       | 2         |      | 3    |                          | 1                   |
| 16 | DRAGONI Giulia     | 7                           | 7                           | 100%                          |                   | 1                             |                  |                   | 1                 | 2                |                   | 3                |                   | 2       | 4         | 1    | 5    | 1                        | 1                   |
| 17 | BOATTIN Lisa       | 27                          | 14                          | 51%                           |                   | 1                             |                  |                   | 8                 | 3                | 1                 | 13               | 1                 | 4       | 9         | 14   | 21   | 3                        | 3                   |
| 18 | CARUSO Arianna     | 3                           | 1                           | 33%                           |                   |                               |                  |                   |                   | 2                |                   | 1                |                   | 1       | 1         | 1    | 2    | 1                        |                     |
| 23 | SALVAI Cecilia     | 12                          | 7                           | 58%                           |                   |                               |                  |                   | 7                 | 2                | 1                 | 2                |                   |         | 5         | 7    | 12   |                          |                     |
| 7  | CANTORE Sofia      | 2                           |                             |                               |                   |                               |                  |                   |                   | 2                |                   |                  |                   |         | 2         |      | 1    |                          | 1                   |
| 10 | GIRELLI Cristiana  | 1                           | 1                           | 100%                          |                   |                               |                  |                   |                   | 1                |                   |                  |                   |         | 1         |      | 1    |                          |                     |
| 20 | GREGGI Giada       | 3                           | 2                           | 66%                           |                   | 1                             |                  |                   |                   |                  |                   | 2                |                   |         | 2         | 1    | 3    |                          |                     |