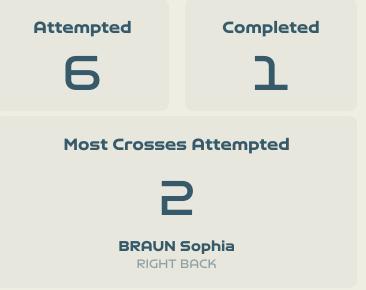

## Crosses (Open Play)

| #  | Player               | Inswing | Outswing | Driven | Lofted | Cutback | Push<br>Cross | Total<br>Attempted |
|----|----------------------|---------|----------|--------|--------|---------|---------------|--------------------|
| 1  | CORREA Vanina        |         |          |        |        |         |               |                    |
| 3  | STABILE Eliana       |         |          |        |        |         |               |                    |
| 6  | COMETTI Aldana       |         |          |        |        |         |               |                    |
| 7  | NUNEZ Romina         |         |          |        | 1      |         |               | 1                  |
| 8  | FALFAN Daiana        |         |          |        |        |         |               |                    |
| 13 | BRAUN Sophia         |         |          |        | 2      |         |               | 2                  |
| 14 | MAYORGA Miriam       |         |          |        |        |         |               |                    |
| 15 | BONSEGUNDO Florencia | 1       |          |        | 1      |         |               | 2                  |
| 16 | BENITEZ Lorena       |         |          |        |        |         |               |                    |
| 19 | LARROQUETTE Mariana  |         |          |        |        |         |               |                    |
| 22 | BANINI Estefania     | 1       |          |        |        |         |               | 1                  |
| 9  | GRAMAGLIA Paulina    |         |          |        |        |         |               |                    |
| 10 | IPPOLITO Dalila      |         |          |        |        |         |               |                    |
| 11 | RODRIGUEZ Yamila     |         |          |        |        |         |               |                    |

## Offering to Receive

160

Offers Made in Middle Third

| #  | Player               | Offers<br>Made | Offers<br>Received | % Made &<br>Received |
|----|----------------------|----------------|--------------------|----------------------|
| 1  | CORREA Vanina        | 0              | 0                  | 0%                   |
| 3  | STABILE Eliana       | 13             | 6                  | 46.2%                |
| 6  | COMETTI Aldana       | 19             | 4                  | 21.1%                |
| 7  | NUNEZ Romina         | 23             | 6                  | 26.1%                |
| 8  | FALFAN Daiana        | 38             | 9                  | 23.7%                |
| 13 | BRAUN Sophia         | 14             | 11                 | 78.6%                |
| 14 | MAYORGA Miriam       | 10             | 1                  | 10%                  |
| 15 | BONSEGUNDO Florencia | 51             | 15                 | 29.4%                |
| 16 | BENITEZ Lorena       | 53             | 17                 | 32.1%                |
| 19 | LARROQUETTE Mariana  | 31             | 6                  | 19.4%                |
| 22 | BANINI Estefania     | 66             | 24                 | 36.4%                |
| 9  | GRAMAGLIA Paulina    | 2              | 1                  | 50%                  |
| 10 | IPPOLITO Dalila      | 7              | 2                  | 28.6%                |
| 11 | RODRIGUEZ Yamila     | 7              | 2                  | 28.6%                |