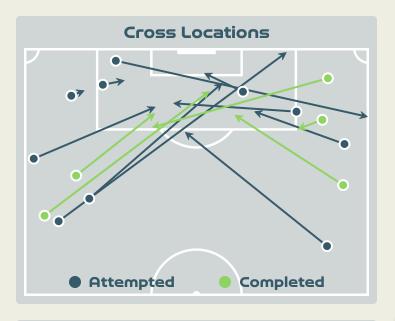

## Crosses (Open Play)

| #  | Player             | Inswing | Outswing | Driven | Lofted | Cutback | Push<br>Cross | Total<br>Attempted |
|----|--------------------|---------|----------|--------|--------|---------|---------------|--------------------|
| 22 | DURANTE Francesca  |         |          |        |        |         |               |                    |
| 4  | DI GUGLIELMO Lucia |         |          |        | 1      |         |               | 1                  |
| 5  | LINARI Elena       |         |          |        |        |         |               |                    |
| 6  | GIUGLIANO Manuela  |         |          |        |        |         |               |                    |
| 8  | BONANSEA Barbara   | 1       | 1        |        | 2      |         | 1             | 5                  |
| 9  | GIACINTI Valentina |         |          |        |        |         |               |                    |
| 14 | BECCARI Chiara     |         |          |        | 1      |         |               | 1                  |
| 16 | DRAGONI Giulia     |         |          |        | 1      |         |               | 1                  |
| 17 | BOATTIN Lisa       |         | 1        |        | 2      |         |               | 3                  |
| 18 | CARUSO Arianna     |         |          | 2      |        |         |               | 2                  |
| 23 | SALVAI Cecilia     |         |          |        | 1      |         |               | 1                  |
| 7  | CANTORE Sofia      |         |          |        | 1      |         |               | 1                  |
| 10 | GIRELLI Cristiana  |         |          |        |        |         |               |                    |
| 20 | GREGGI Giada       |         |          |        |        |         |               |                    |

#### In Possession – Distributions

| #  | Player             | Passes<br>Attempted | Passes<br>Completed | Pass<br>Completion<br>% | Switches of<br>Play | Crosses<br>Attempted | Crosses<br>Completed | Line Breaks<br>Attempted | Line Breaks<br>Completed | Line Break<br>Completion<br>% | Ball<br>Progressions | Take Ons | Step Ins | Attempts at<br>Goal | Goals |
|----|--------------------|---------------------|---------------------|-------------------------|---------------------|----------------------|----------------------|--------------------------|--------------------------|-------------------------------|----------------------|----------|----------|---------------------|-------|
| 22 | DURANTE Francesca  | 30                  | 26                  | 87%                     | 1                   | 0                    | 0                    | 9                        | 5                        | 55%                           | 0                    | 0        | 0        | 0                   | 0     |
| 4  | DI GUGLIELMO Lucia | 47                  | 37                  | 79%                     |                     | 1                    |                      | 16                       | 9                        | 56%                           | 1                    | 1        |          |                     |       |
| 5  | LINARI Elena       | 53                  | 52                  | 98%                     | 2                   |                      |                      | 6                        | 6                        | 100%                          |                      |          |          |                     |       |
| 6  | GIUGLIANO Manuela  | 43                  | 36                  | 84%                     |                     | 2                    |                      | 14                       | 10                       | 71%                           | 2                    | 1        | 1        | 3                   |       |
| 8  | BONANSEA Barbara   | 26                  | 9                   | 35%                     |                     | 5                    | 2                    | 15                       | 7                        | 46%                           | 4                    | 2        | 2        | 1                   |       |
| 9  | GIACINTI Valentina | 4                   | 3                   | 75%                     |                     |                      |                      | 1                        | 1                        | 100%                          | 1                    | 1        |          | 1                   |       |
| 14 | BECCARI Chiara     | 19                  | 11                  | 58%                     |                     | 1                    |                      | 4                        | 3                        | 75%                           | 1                    |          | 1        |                     |       |
| 16 | DRAGONI Giulia     | 20                  | 19                  | 95%                     |                     | 1                    | 1                    | 7                        | 7                        | 100%                          | 4                    | 3        | 1        |                     |       |
| 17 | BOATTIN Lisa       | 60                  | 42                  | 70%                     | 1                   | 8                    | 2                    | 27                       | 14                       | 51%                           | 10                   | 7        | 3        | 1                   |       |
| 18 | CARUSO Arianna     | 15                  | 11                  | 73%                     |                     | 2                    |                      | 3                        | 1                        | 33%                           | 2                    |          | 2        |                     |       |
| 23 | SALVAI Cecilia     | 50                  | 43                  | 86%                     |                     | 1                    |                      | 12                       | 7                        | 58%                           | 3                    |          | 3        |                     |       |
| 7  | CANTORE Sofia      | 4                   | 2                   | 50%                     |                     | 1                    | 1                    | 2                        |                          |                               | 4                    | 1        | 3        | 1                   |       |
| 10 | GIRELLI Cristiana  | 3                   | 3                   | 100%                    |                     |                      |                      | 1                        | 1                        | 100%                          |                      |          |          | 1                   | 1     |
| 20 | GREGGI Giada       | 12                  | 10                  | 83%                     |                     |                      |                      | 3                        | 2                        | 66%                           |                      |          |          | 1                   |       |