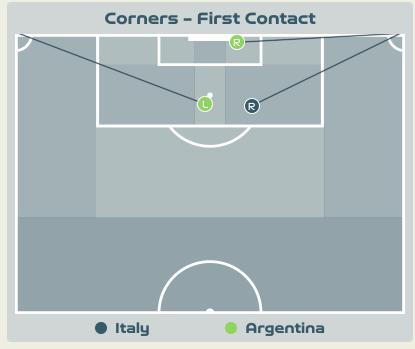

#### First Contacts on Italy Crosses

| Top 5 Player First Contacts |           |   |  |  |  |  |
|-----------------------------|-----------|---|--|--|--|--|
| Player                      | Total     |   |  |  |  |  |
| GIUGLIANO Manuela           | Italy     | 1 |  |  |  |  |
| MAYORGA Miriam              | Argentina | 1 |  |  |  |  |
| LARROQUETTE Mariana         | Argentina | 1 |  |  |  |  |

#### Set Plays - Corners

| Corners - First Co | ontact  |
|--------------------|---------|
|                    |         |
|                    |         |
| Argentina          | • Italy |

| Delivery Type        | From Left<br>Side | From Right<br>Side | Total |
|----------------------|-------------------|--------------------|-------|
| Direct to Area       |                   |                    |       |
| Short                | 2                 |                    | 2     |
| Edge of Penalty Area |                   |                    |       |

#### First Contacts on Argentina Crosses

| Top 5 Player First Contacts |       |       |  |  |  |
|-----------------------------|-------|-------|--|--|--|
| Player                      | Team  | Total |  |  |  |
| BONANSEA Barbara            | Italy | 1     |  |  |  |
| DRAGONI Giulia              | Italy | 1     |  |  |  |