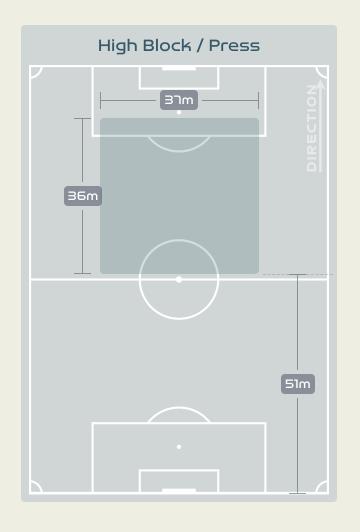

|
| 6  | COMETTI Aldana       | 8                              |
| 7  | NUNEZ Romina         | 3                              |
| 8  | FALFAN Daiana        | 6                              |
| 13 | BRAUN Sophia         | 5                              |
| 14 | MAYORGA Miriam       | 9                              |
| 15 | BONSEGUNDO Florencia | 2                              |
| 16 | BENITEZ Lorena       | 6                              |
| 19 | LARROQUETTE Mariana  | 1                              |
| 22 | BANINI Estefania     | 5                              |
| 9  | GRAMAGLIA Paulina    |                                |
| 10 | IPPOLITO Dalila      |                                |
| 11 | RODRIGUEZ Yamila     | 1                              |

# Defensive Line Height & Team Length









# Defensive Line Height & Team Length









## **Defensive Pressure**

















# GOALKEEPING



• • • • • • • • • • • • • • •

## **Goalkeeping Involvement**



### Italy GK Involvement Timeline







### **Argentina GK Involvement Timeline**





## **Goalkeeping Distribution**



















## **Goalkeeping Distribution**



















## **Goal Prevention**











## **Goal Prevention**













| Total Attempts on Goal | Total Goal    | Save & | Deflect & | Save &  | Save    | No Save |  |
|------------------------|---------------|--------|-----------|---------|---------|---------|--|
| Faced                  | Interventions | Retain | Retain    | Deflect | Attempt | Attempt |  |
| 9                      | 0             | 1      | 0         | 1