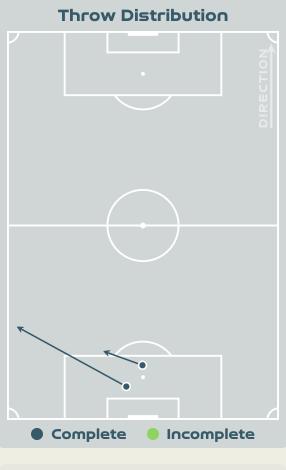

|
| 15 | BONSEGUNDO Florencia | 2                              |
| 16 | BENITEZ Lorena       | 6                              |
| 19 | LARROQUETTE Mariana  | 1                              |
| 22 | BANINI Estefania     | 5                              |
| 9  | GRAMAGLIA Paulina    |                                |
| 10 | IPPOLITO Dalila      |                                |
| 11 | RODRIGUEZ Yamila     | 1                              |

# Defensive Line Height & Team Length









# Defensive Line Height & Team Length









## **Defensive Pressure**

















# GOALKEEPING



• • • • • • • • • • • • • • •

## **Goalkeeping Involvement**



### Italy GK Involvement Timeline







### **Argentina GK Involvement Timeline**





## **Goalkeeping Distribution**



















## **Goalkeeping Distribution**



















## **Goal Prevention**











## **Goal Prevention**













| Total Attempts on Goal | Total Goal    | Save & | Deflect & | Save &  | Save    | No Save |  |
|------------------------|---------------|--------|-----------|---------|---------|---------|--|
| Faced                  | Interventions | Retain | Retain    | Deflect | Attempt | Attempt |  |
| 9                      | 0             | 1      | 0         | 1       | 1       | _       |  |

## **Aerial Control**







### **Delivery Types Faced**

| Total | In Swing | Out Swing | Driven | Lofted | Cutback | Push |
|-------|----------|-----------|--------|--------|---------|------|
| 10    | 4        |           |        | 6      |         |      |

#### **Aerial