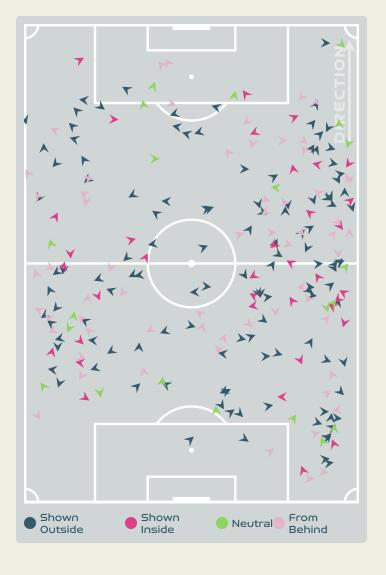

| 3                              |
| 8  | FALFAN Daiana        | 6                              |
| 13 | BRAUN Sophia         | 5                              |
| 14 | MAYORGA Miriam       | 9                              |
| 15 | BONSEGUNDO Florencia | 2                              |
| 16 | BENITEZ Lorena       | 6                              |
| 19 | LARROQUETTE Mariana  | 1                              |
| 22 | BANINI Estefania     | 5                              |
| 9  | GRAMAGLIA Paulina    |                                |
| 10 | IPPOLITO Dalila      |                                |
| 11 | RODRIGUEZ Yamila     | 1                              |

# Defensive Line Height & Team Length









# Defensive Line Height & Team Length









## **Defensive Pressure**

















# GOALKEEPING



• • • • • • • • • • • • • • •

## **Goalkeeping Involvement**



### Italy GK Involvement Timeline







### **Argentina GK Involvement Timeline**





## **Goalkeeping Distribution**



















## **Goalkeeping Distribution**



















## **Goal Prevention**











## **Goal Prevention**













| Total Attempts on Goal | Total Goal    | Save & | Deflect & | Save &  | Save    | No Save |  |
|------------------------|---------------|--------|-----------|---------|---------|---------|--|
| Faced                  | Interventions | Retain | Retain    | Deflect | Attempt | Attempt |  |
| 9                      | 0             | 1      | 0         | 1       | 1       | _       |  |

## **Aerial Control**







### **Delivery Types Faced**