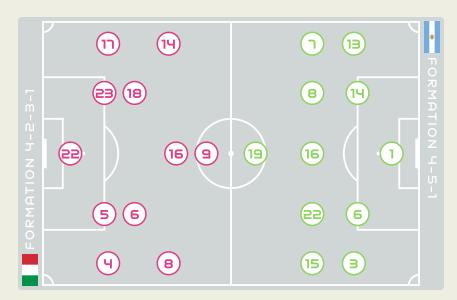

Group G - Match 14 24 July 2023 18:00 Kick Off Eden Park

# Italy

#### STARTING

- 22 GK DURANTE Francesca
- Y DF DI GUGLIELMO Lucia
- S DF LINARI Elena
- 6 MF GIUGLIANO Manuela
- 🚫 8 FW BONANSEA Barbara (C) 🧧 **85'**
- 9 FW GIACINTI Valentina + 14'
- 14 FW BECCARI Chiara
- (2) 16 MF DRAGONI Giulia + 83'
- (2) 17 DF BOATTIN Lisa
- (2) 18 MF CARUSO Arianna 25' + 58'
- 23 DF SALVAI Cecilia

#### SUBSTITUTES

- 1 GK GIULIANI Laura
- 12 GK BALDI Rachele
- 2 MF SEVERINI Emma
- 3 DF ORSI Benedetta
- □ FW CANTORE Sofia ↑ 14'
- 2) 10 FW GIRELLI Cristiana 🛧 83' 🙃 87'
- 11 FW GLIONNA Benedetta
- (2) 13 DF BARTOLI Elisa
- (2) 15 FW SERTURINI Annamaria
- (2) 19 DF LENZINI Martina
- 20 MF GREGGI Giada 1 58'
- 21 MF CERNOIA Valentina

# Argentina \_\_\_\_

#### STARTING

- (C) CORREA Vanina GK 1
- 96' STABILE Eliana DF 3
  - COMETTI Aldana DF 6
- → 17' NUNEZ Romina MF 7 (2)

  → 90+2' FALFAN Daiana MF 8 (2)
  - BRAUN Sophia DF 13
  - 68' MAYORGA Miriam DF 14
- **16'** BONSEGUNDO Florencia MF 15
  - BENITEZ Lorena MF 16
- **↓90+2' 12'** LARROQUETTE Mariana FW 19 ⊗
  - BANINI Estefania FW 22

#### SUBSTITUTES

- ESPONDA Lara GK 12
- CHAVES Abigail GK 23
- SACHS Adriana DF 2
  - CRUZ Julieta DF 4 (
- SANTANA Vanesa MF 5 (
- )+2' GRAMAGLIA Paulina FW 9 🔘
- ↑ 90+2' IPPOLITO Dalila MF 10
- RODRIGUEZ Yamila FW 11
  - GOMEZ ARES Camila MF 17
    - CHAVEZ Gabriela DF 18
  - SINGARELLA Chiara FW 20 (
    - LONIGRO Erica FW 21