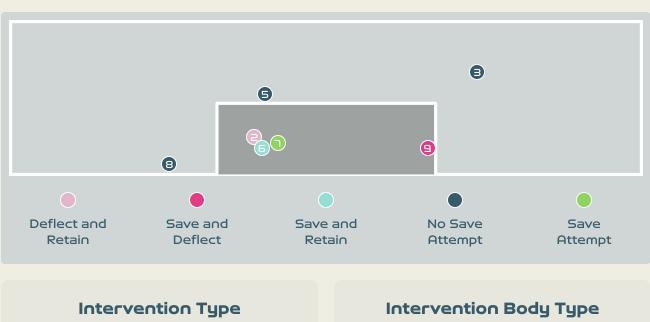

## **Goal Prevention**

## **Goal Prevention**

| Total Attempts on Goal | Total Goal    | Save & | Deflect & | Save &  | Save    | No Save |  |
|------------------------|---------------|--------|-----------|---------|---------|---------|--|
| Faced                  | Interventions | Retain | Retain    | Deflect | Attempt | Attempt |  |
| 9                      | 0             | 1      | 0         | 1       | 1       | _       |  |