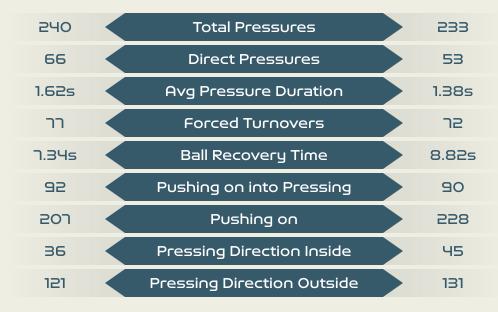

# Match Summary - Key Statistics

|           |                 | Possession                  |        |           |
|-----------|-----------------|-----------------------------|--------|-----------|
| Total     | <b>46.6%</b>    | 17.4%                       | 36%    | Total     |
| 1         |                 | Goals                       |        | 0         |
| 9 (4)     | Attem           | pts at Goal (On Target)     |        | 6 (1)     |
| 386 (304) | Tota            | al Passes (Complete)        |        | 367 (274) |
| א פר %    | P               | ass Completion %            |        | אר 75 %   |
| בר        | Con             | npleted Line Breaks         |        | זר        |
| 5         | Def             | ensive Line Breaks          |        | 3         |
| 115       | Recep           | tions in the Final Third    |        | ור        |
| 55        |                 | Crosses                     |        | 10        |
| 32        | E               | Ball Progressions           |        | 26        |
| 240 (66)  | Defensive Press | sures Applied (Direct Press | sures) | 233 (53)  |
| רר        | F               | orced Turnovers             |        | 72        |
| 105       |                 | Second Balls                |        | 76        |
| 103.4 km  | Tota            | al Distance Covered         |        | 99.2 km   |
| 5.3 km    | Zone 4 – Low    | v Speed Sprinting: 19–23kr  | n/h    | 5.3 km    |

## **Defensive Pressure**