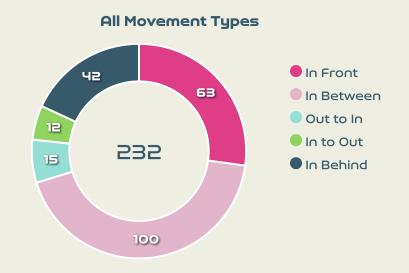

## **Movement to Receive**

#### **Movement Types by Phase**

#### Top Ranked Players

| Туре       | Player               | Movements |
|------------|----------------------|-----------|
| In Front   | 16 DRAGONI Giulia    | 28        |
| In Between | 14 BECCARI Chiara    | 24        |
| Out to In  | 14 BECCARI Chiara    | 2         |
| In to Out  | 14 BECCARI Chiara    | 5         |
| In Behind  | 9 GIACINTI Valentina | 18        |