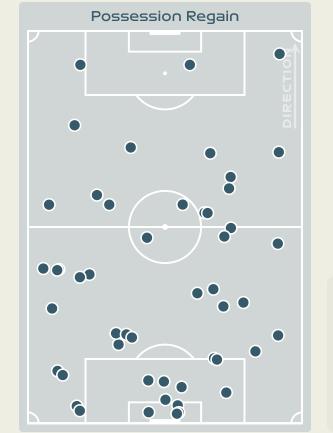

#### Total # Player Possession Regains **DURANTE Francesca** 6 DI GUGLIELMO Lucia 2 LINARI Elena 5 6 GIUGLIANO Manuela 5 **BONANSEA Barbara** 2 **GIACINTI** Valentina **BECCARI** Chiara **DRAGONI** Giulia 4 **BOATTIN Lisa** 12 **CARUSO** Arianna 3 SALVAI Cecilia 5