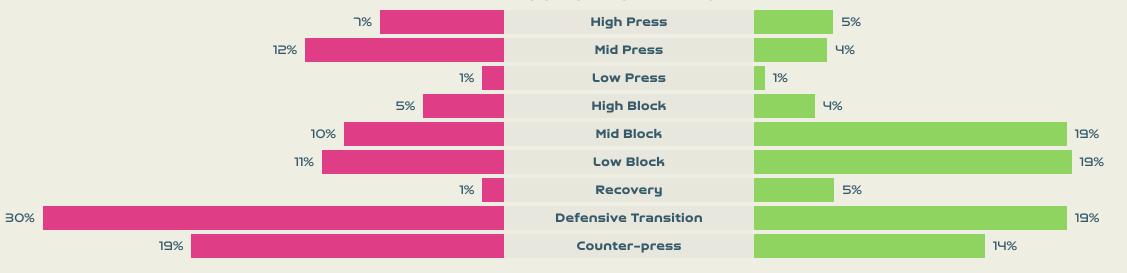

| ensive Line Breaks          |        | 3         |
| 115       | Recep           | tions in the Final Third    |        | ור        |
| 55        |                 | Crosses                     |        | 10        |
| 32        | E               | Ball Progressions           |        | 26        |
| 240 (66)  | Defensive Press | sures Applied (Direct Press | sures) | 233 (53)  |
| רר        | F               | orced Turnovers             |        | 72        |
| 105       |                 | Second Balls                |        | 76        |
| 103.4 km  | Tota            | al Distance Covered         |        | 99.2 km   |
| 5.3 km    | Zone 4 – Low    | v Speed Sprinting: 19–23kr  | n/h    | 5.3 km    |



## **Phases of Play**





#### IN POSSESSION



#### **OUT OF POSSESSION**





# IN POSSESSION



. . . . . . . 🐞 🔸 . . . . .

# In Possession Line Height & Team Length









# In Possession Line Height & Team Length













Attempted Line Breaks 9
Inside Shape 7
Outside Shape 2

# Attempted Line Breaks 120



Attempted Line Breaks 63
Inside Shape 37
Outside Shape 26









Attempted Line Breaks 48
Inside Shape 32
Outside Shape 16





Attempted Line Breaks 13
Inside Shape 10
Outside Shape 3

Attempted Line Breaks
128









Attempted Line Breaks 98
Inside Shape 58
Outside Shape 40



Attempted Line Breaks 17
Inside Shape 15
Outside Shape 2



|    |                    |                             |                             |                               |                   | 4 U                           | nits             |                   |