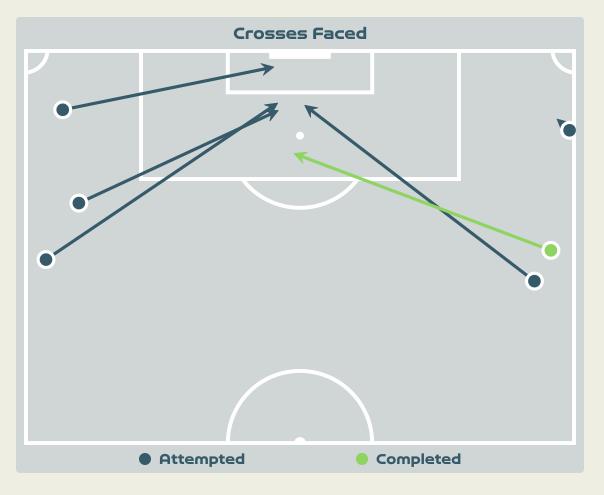

### **Delivery Types Faced**

| Total | In Swing | Out Swing | Driven | Lofted | Cutback | Push |
|-------|----------|-----------|--------|--------|---------|------|
| 10    | 4        |           |        | 6      |         |      |