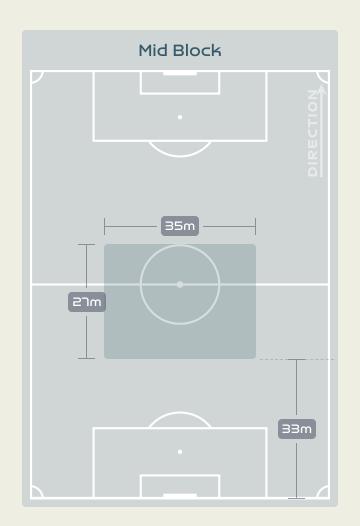

# In Possession Line Height & Team Length

# In Possession Line Height & Team Length

Attempted Line Breaks 9
Inside Shape 7
Outside Shape 2