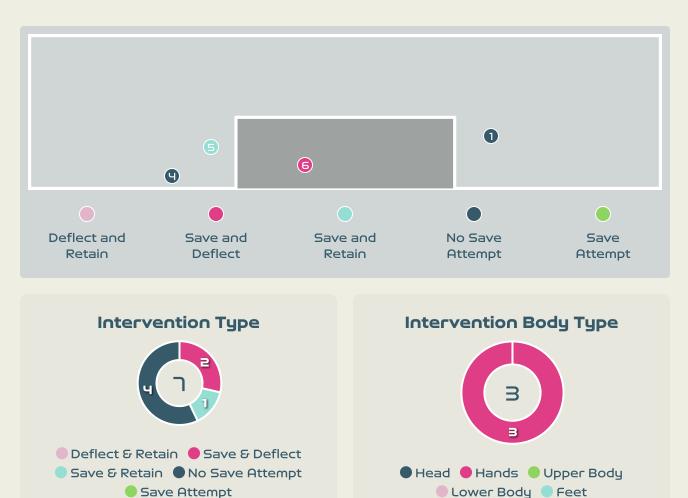

## **Goal Prevention**

## **Goal Prevention**

| Total Attempts on Goal | Total Goal    | Save & | Deflect & | Save &  | Save    | No Save |  |
|------------------------|---------------|--------|-----------|---------|---------|---------|--|
| Faced                  | Interventions | Retain | Retain    | Deflect | Attempt | Attempt |  |
| 9                      | 0             | 1      | 0         | 1       | 1       | _       |  |