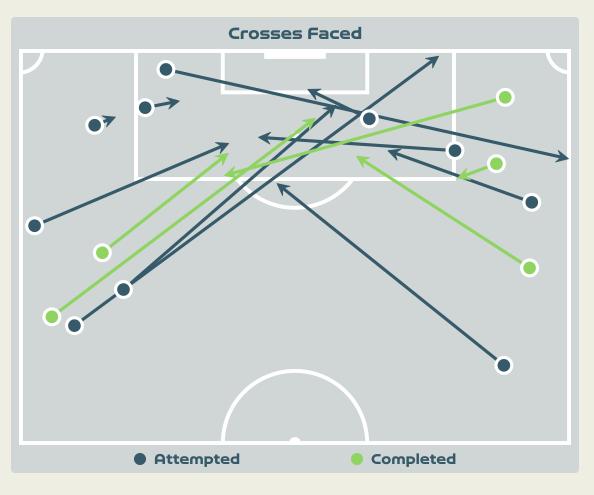

#### **Delivery Types Faced**

| Total | In Swing | Out Swing | Driven | Lofted | Cutback | Push |
|-------|----------|-----------|--------|--------|---------|------|
| 22    | 4        | 3         | 3      | 11     |         | 1    |