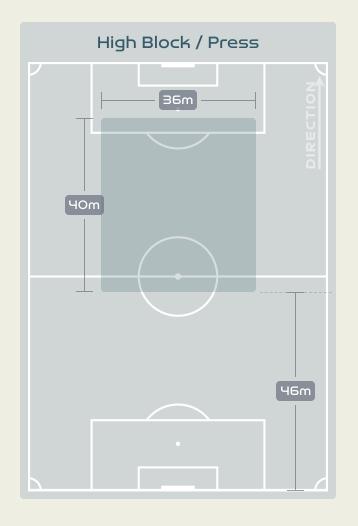

# In Possession Line Height & Team Length

# In Possession Line Height & Team Length

Attempted Line Breaks 9
Inside Shape 7
Outside Shape 2