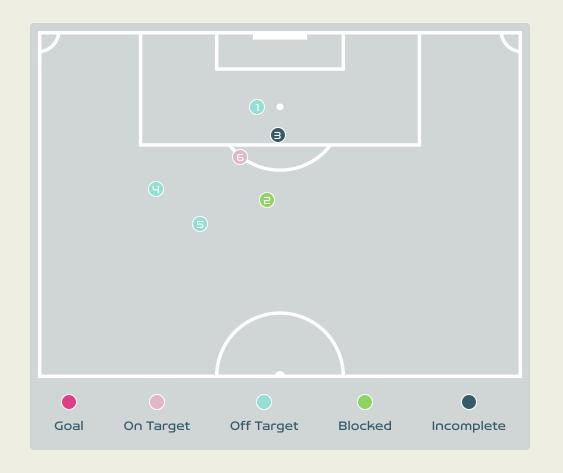

| Key | Outcome    | Shots |
|-----|------------|-------|
| •   | Goals      | 0     |
|     | On Target  | 1     |
|     | Off Target | 3     |
|     | Blocked    | 1     |
|     | Incomplete | 1     |

| Time | Player                  | Outcome                                | Body Part  | Delivery Type |
|------|-------------------------|----------------------------------------|------------|---------------|
| 0    | 19 LARROQUETTE Mariana  | Off Target                             | Right Foot | Pass          |
| 25   | 22 BANINI Estefania     | Incomplete - Blocked                   | Right Foot | Freekick      |
| 26   | 19 LARROQUETTE Mariana  | Incomplete - Player On Ball Error      | Right Foot | Pass          |
| 45   | 15 BONSEGUNDO Florencia | Deflected Off Target - Defensive Event | Right Foot | Other         |
| 46   | 3 STABILE Eliana        | Deflected Off Target - Saved           | Left Foot  | Interception  |
| 93   | 15 BONSEGUNDO Florencia | On Target - Saved                      | Right Foot | Freekick      |