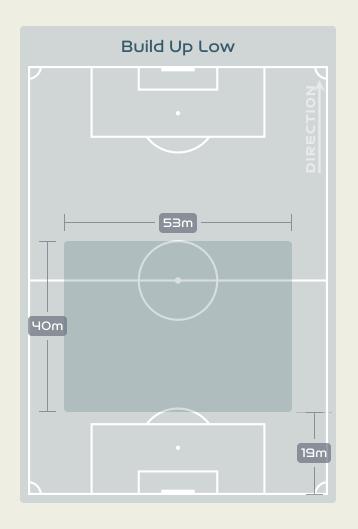

# In Possession Line Height & Team Length

# In Possession Line Height & Team Length

Attempted Line Breaks 9
Inside Shape 7
Outside Shape 2

# Attempted Line Breaks 120

Attempted Line Breaks 63
Inside Shape 37
Outside Shape 26

Attempted Line Breaks 48
Inside Shape 32
Outside Shape 16

Attempted Line Breaks 13
Inside Shape 10
Outside Shape 3

Attempted Line Breaks
128