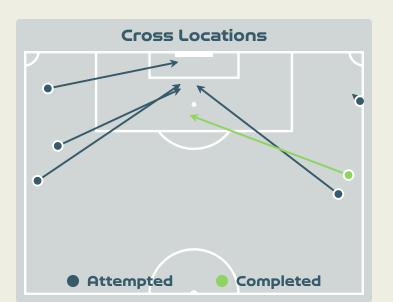

## Crosses (Open Play)

| #  | Player               | Inswing | Outswing | Driven | Lofted | Cutback | Push<br>Cross | Total<br>Attempted |
|----|----------------------|---------|----------|--------|--------|---------|---------------|--------------------|
| 1  | CORREA Vanina        |         |          |        |        |         |               |                    |
| 3  | STABILE Eliana       |         |          |        |        |         |               |                    |
| 6  | COMETTI Aldana       |         |          |        |        |         |               |                    |
| 7  | NUNEZ Romina         |         |          |        | 1      |         |               | 1                  |
| 8  | FALFAN Daiana        |         |          |        |        |         |               |                    |
| 13 | BRAUN Sophia         |         |          |        | 2      |         |               | 2                  |
| 14 | MAYORGA Miriam       |         |          |        |        |         |               |                    |
| 15 | BONSEGUNDO Florencia | 1       |          |        | 1      |         |               | 2                  |
| 16 | BENITEZ Lorena       |         |          |        |        |         |               |                    |
| 19 | LARROQUETTE Mariana  |         |          |        |        |         |               |                    |
| 22 | BANINI Estefania     | 1       |          |        |        |         |               | 1                  |
| 9  | GRAMAGLIA Paulina    |         |          |        |        |         |               |                    |
| 10 | IPPOLITO Dalila      |         |          |        |        |         |               |                    |
| 11 | RODRIGUEZ Yamila     |         |          |        |        |         |               |                    |