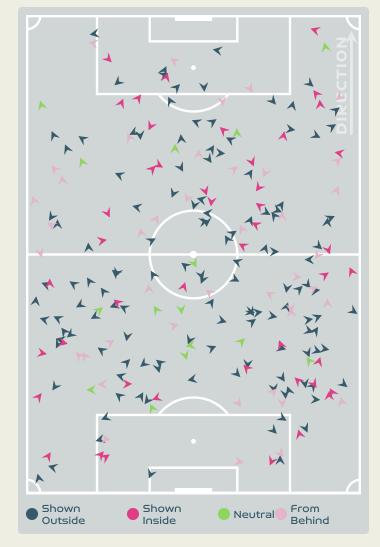

#### **Most Possession Regains**

LEFT BACK

#### **Most Possession Regains**

**MAYORGA Miriam** 

RIGHT CENTRE BACK

| #  | Player               | Total<br>Possession<br>Regains |
|----|----------------------|--------------------------------|
| 1  | CORREA Vanina        | 5                              |
| 3  | STABILE Eliana       | 7                              |
| 6  | COMETTI Aldana       | 8                              |
| 7  | NUNEZ Romina         | 3                              |
| 8  | FALFAN Daiana        | 6                              |
| 13 | BRAUN Sophia         | 5                              |
| 14 | MAYORGA Miriam       | 9                              |
| 15 | BONSEGUNDO Florencia | 2                              |
| 16 | BENITEZ Lorena       | 6                              |
| 19 | LARROQUETTE Mariana  | 1                              |
| 22 | BANINI Estefania     | 5                              |
| 9  | GRAMAGLIA Paulina    |                                |
| 10 | IPPOLITO Dalila      |                                |
| 11 | RODRIGUEZ Yamila     | 1                              |