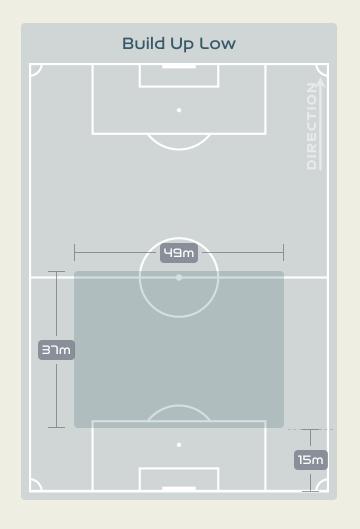

|                 | Crosses                     |        | 10        |
| 32        | E               | Ball Progressions           |        | 26        |
| 240 (66)  | Defensive Press | sures Applied (Direct Press | sures) | 233 (53)  |
| רר        | F               | orced Turnovers             |        | 72        |
| 105       |                 | Second Balls                |        | 76        |
| 103.4 km  | Tota            | al Distance Covered         |        | 99.2 km   |
| 5.3 km    | Zone 4 – Low    | v Speed Sprinting: 19–23kr  | n/h    | 5.3 km    |



## **Phases of Play**





#### IN POSSESSION



#### **OUT OF POSSESSION**





# IN POSSESSION



. . . . . . . 🐞 🔸 . . . . .

# In Possession Line Height & Team Length









# In Possession Line Height & Team Length













Attempted Line Breaks 9
Inside Shape 7
Outside Shape 2

# Attempted Line Breaks 120



Attempted Line Breaks 63
Inside Shape 37
Outside Shape 26









Attempted Line Breaks 48
Inside Shape 32
Outside Shape 16





Attempted Line Breaks 13
Inside Shape 10
Outside Shape 3

Attempted Line Breaks
128









Attempted Line Breaks 98
Inside Shape 58
Outside Shape 40



Attempted Line Breaks 17
Inside Shape 15
Outside Shape 2



|    |                    |                             |                             |                               |                   | 4 U                           | nits             |                   |                   | 3 Units          |                   | 2 (              | Jnits             |         | Direction |      | D    | istribution <s