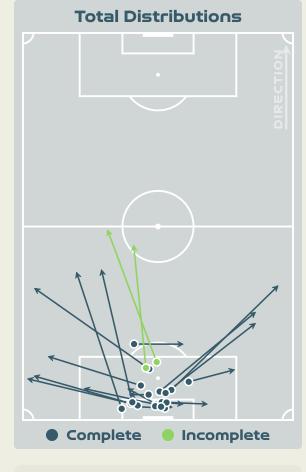

|
| 16 | BENITEZ Lorena       | 6                              |
| 19 | LARROQUETTE Mariana  | 1                              |
| 22 | BANINI Estefania     | 5                              |
| 9  | GRAMAGLIA Paulina    |                                |
| 10 | IPPOLITO Dalila      |                                |
| 11 | RODRIGUEZ Yamila     | 1                              |

# Defensive Line Height & Team Length









# Defensive Line Height & Team Length









## **Defensive Pressure**

















# GOALKEEPING



• • • • • • • • • • • • • • •

## **Goalkeeping Involvement**



### Italy GK Involvement Timeline







### **Argentina GK Involvement Timeline**





## **Goalkeeping Distribution**



















## **Goalkeeping Distribution**



















## **Goal Prevention**











## **Goal Prevention**













| Total Attempts on Goal | Total Goal    | Save & | Deflect & | Save &  | Save    | No Save |  |
|------------------------|---------------|--------|-----------|---------|---------|---------|--|
| Faced                  | Interventions | Retain | Retain    | Deflect | Attempt | Attempt |  |
| 9                      | 0             | 1      | 0         | 1       | 1       | _       |  |

## **Aerial Control**







### **Delivery Types Faced**

| Total | In Swing | Out Swing | Driven | Lofted | Cutback | Push |
|-------|----------|-----------|--------|--------|---------|------|
| 10    | 4        |           |        | 6      |         |      |

#### **Aerial Control**







#### **Delivery Types Faced**

| Tot