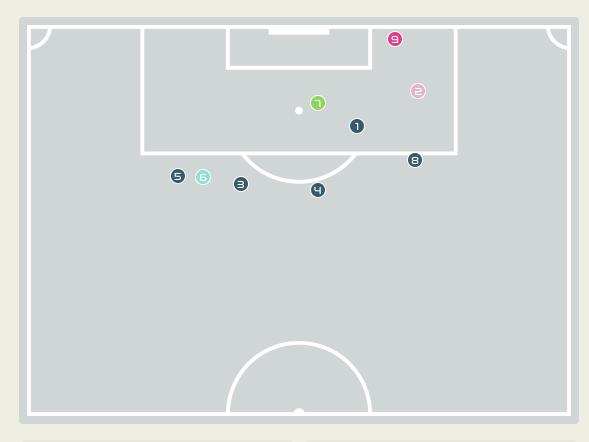

#### Set Plays - Corners

| Corners - First Co | ontact  |
|--------------------|---------|
|                    |         |
|                    |         |
| Argentina          | • Italy |

| Delivery Type        | From Left<br>Side | From Right<br>Side | Total |
|----------------------|-------------------|--------------------|-------|
| Direct to Area       |                   |                    |       |
| Short                | 2                 |                    | 2     |
| Edge of Penalty Area |                   |                    |       |