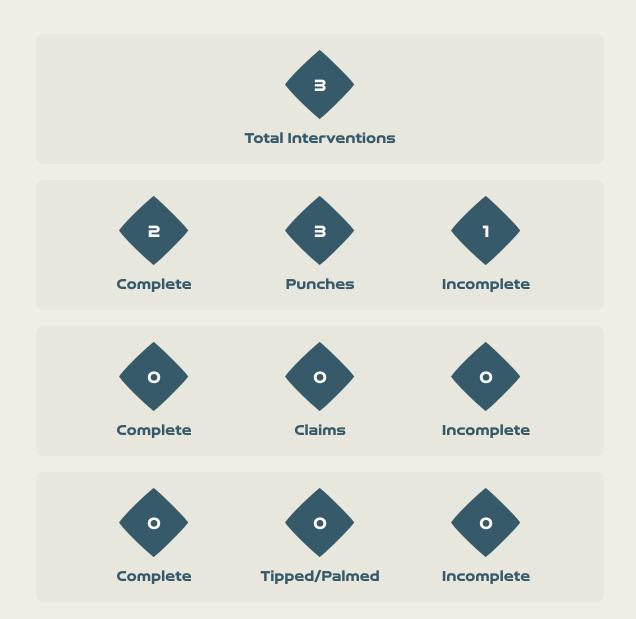

| Key | Outcome    | Shots |
|-----|------------|-------|
| •   | Goals      | 1     |
| •   | On Target  | 3     |
|     | Off Target | 4     |
| •   | Blocked    | 1     |
|     | Incomplete | 0     |

| Time | Player               | Outcome                        | Body Part  | Delivery Type    |
|------|----------------------|--------------------------------|------------|------------------|
| 3    | 6 GIUGLIANO Manuela  | Deflected Off Target - Blocked | Right Foot | Loose Ball       |
| 9    | 9 GIACINTI Valentina | On Target - Saved              | Right Foot | Loose Ball       |
| 55   | 6 GIUGLIANO Manuela  | Off Target                     | Right Foot | Loose Ball       |
| 55   | 8 BONANSEA Barbara   | Off Target                     | Left Foot  | Pass             |
| 68   | 6 GIUGLIANO Manuela  | Off Target - Referee Event     | Right Foot | Freekick         |
| 81   | 20 GREGGI Giada      | On Target - Saved              | Right Foot | Loose Ball       |
| 86   | 10 GIRELLI Cristiana | On Target - Goal               | Head       | Cross            |
| 93   | 7 CANTORE Sofia      | Off Target                     | Right Foot | Pass             |
| 97   | 17 BOATTIN Lisa      | On Target - Saved              | Right Foot | Ball Progression |