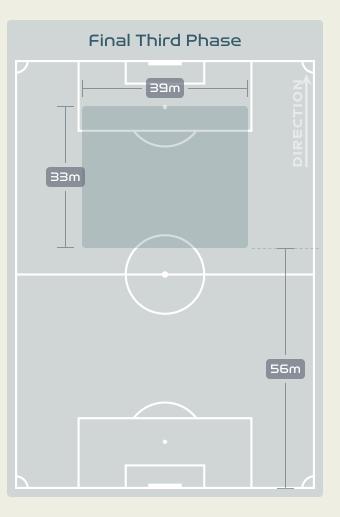

# Attempted Line Breaks 120

Attempted Line Breaks 63
Inside Shape 37
Outside Shape 26

Attempted Line Breaks 48
Inside Shape 32
Outside Shape 16

Attempted Line Breaks 13
Inside Shape 10
Outside Shape 3

Attempted Line Breaks
128

Attempted Line Breaks 98
Inside Shape 58
Outside Shape 40

Attempted Line Breaks 17
Inside Shape 15
Outside Shape 2

|    |                    |                             |                             |                               |                   | 4 U                           | nits             |                   |                   | 3 Units          |                   | 2 (              | Jnits             |         | Direction |      | D    | istribution <sup>*</sup> | Туре                |
|----|--------------------|-----------------------------|-----------------------------|-------------------------------|-------------------|-------------------------------|------------------|-------------------|-------------------|------------------|-------------------|------------------|-------------------|---------|-----------|------|------|--------------------------|---------------------|
| #  | Player             | Line<br>Breaks<br>Attempted | Line<br>Breaks<br>Completed | Line Break<br>Completion<br>% | Attacking<br>Line | Attacking<br>Midfield<br>Line | Midfield<br>Line | Defensive<br>Line | Attacking<br>Line | Midfield<br>Line | Defensive<br>Line | Midfield<br>Line | Defensive<br>Line | Through | Around    | Over | Pass | Cross                    | Ball<br>Progression |
| 22 | DURANTE Francesca  | 9                           | 5                           | 55%                           | 2                 | 1                             |                  |                   | 2                 | 2                |                   | 2                |                   |         | 1         | 8    | 9    |                          |                     |
| 4  | DI GUGLIELMO Lucia | 16                          | 9                           | 56%                           | 2                 |                               |                  |                   | 5                 | 4                |                   | 4                | 1                 | 3       | 4         | 9    | 15   | 1                        |                     |
| 5  | LINARI Elena       | 6                           | 6                           | 100%                          |                   |                               |                  |                   | 3                 | 2                |                   | 1                |                   | 2       | 1         | 3    | 6    |                          |                     |
| 6  | GIUGLIANO Manuela  | 14                          | 10                          | 71%                           |                   |                               |                  | 1                 | 1                 | 4                | 2                 | 6                |                   | 2       | 3         | 9    | 13   | 1                        |                     |
| 8  | BONANSEA Barbara   | 15                          | 7                           | 46%                           |                   |                               |                  |                   | 2                 | 4                |                   | 7                | 2                 | 5       | 5         | 5    | 12   | 1                        | 2                   |
| 9  | GIACINTI Valentina | 1                           | 1                           | 100%                          |                   |                               |                  |                   |                   |                  |                   |                  | 1                 |         |           | 1    | 1    |                          |                     |
| 14 | BECCARI Chiara     | 4                           | 3                           | 75%                           |                   |                               |                  |                   |                   | 2                |                   | 2                |                   | 2       | 2         |      | 3    |                          | 1                   |
| 16 | DRAGONI Giulia     | 7                           | 7                           | 100%                          |                   | 1                             |                  |                   | 1                 | 2                |                   | 3                |                   | 2       | 4         | 1    | 5    | 1                        | 1                   |
| 17 | BOATTIN Lisa       | 27                          | 14                          | 51%                           |                   | 1                             |                  |                   | 8                 | 3                | 1                 | 13               | 1                 | 4       | 9         | 14   | 21   | 3                        | 3                   |
| 18 | CARUSO Arianna     | 3                           | 1                           | 33%                           |                   |                               |                  |                   |                   | 2                |                   | 1                |                   | 1       | 1         | 1    | 2    | 1                        |                     |
| 23 | SALVAI Cecilia     | 12                          | 7                           | 58%                           |                   |                               |                  |                   | 7                 | 2                | 1                 | 2                |                   |         | 5         | 7    | 12   |                          |                     |
| 7  | CANTORE Sofia      | 2                           |                             |                               |                   |                               |                  |                   |                   | 2                |                   |                  |                   |         | 2         |      | 1    |                          | 1                   |
| 10 | GIRELLI Cristiana  | 1                           | 1                           | 100%                          |                   |                               |                  |                   |                   | 1                |                   |                  |                   |         | 1         |      | 1    |                          |                     |
| 20 | GREGGI Giada       | 3                           | 2                           | 66%                           |                   | 1                             |                  |                   |                   |                  |                   | 2                |                   |         | 2         | 1    | 3    |                          |                     |