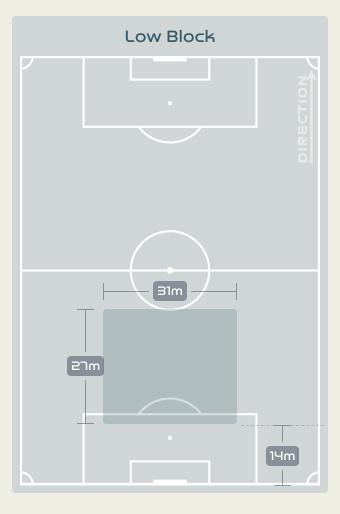

6  | COMETTI Aldana       | 8                              |
| 7  | NUNEZ Romina         | 3                              |
| 8  | FALFAN Daiana        | 6                              |
| 13 | BRAUN Sophia         | 5                              |
| 14 | MAYORGA Miriam       | 9                              |
| 15 | BONSEGUNDO Florencia | 2                              |
| 16 | BENITEZ Lorena       | 6                              |
| 19 | LARROQUETTE Mariana  | 1                              |
| 22 | BANINI Estefania     | 5                              |
| 9  | GRAMAGLIA Paulina    |                                |
| 10 | IPPOLITO Dalila      |                                |
| 11 | RODRIGUEZ Yamila     | 1                              |

# Defensive Line Height & Team Length









# Defensive Line Height & Team Length









## **Defensive Pressure**

















# GOALKEEPING



• • • • • • • • • • • • • • •

## **Goalkeeping Involvement**



### Italy GK Involvement Timeline







### **Argentina GK Involvement Timeline**





## **Goalkeeping Distribution**



















## **Goalkeeping Distribution**



















## **Goal Prevention**











## **Goal Prevention**













| Total Attempts on Goal | Total Goal    | Save & | Deflect & | Save &  | Save    | No Save |  |
|------------------------|---------------|--------|-----------|---------|---------|---------|--|
| Faced                  | Interventions | Retain | Retain    | Deflect | Attempt | Attempt |  |
| 9                      | 0             | 1      | 0         | 1       | 1