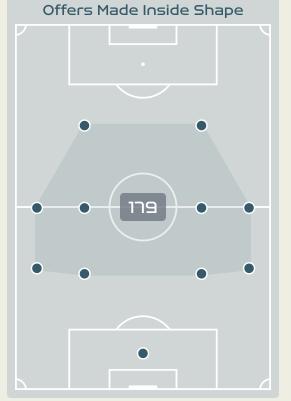

## Offering to Receive

160

Offers Made in Middle Third

| #  | Player               | Offers<br>Made | Offers<br>Received | % Made &<br>Received |
|----|----------------------|----------------|--------------------|----------------------|
| 1  | CORREA Vanina        | 0              | 0                  | 0%                   |
| 3  | STABILE Eliana       | 13             | 6                  | 46.2%                |
| 6  | COMETTI Aldana       | 19             | 4                  | 21.1%                |
| 7  | NUNEZ Romina         | 23             | 6                  | 26.1%                |
| 8  | FALFAN Daiana        | 38             | 9                  | 23.7%                |
| 13 | BRAUN Sophia         | 14             | 11                 | 78.6%                |
| 14 | MAYORGA Miriam       | 10             | 1                  | 10%                  |
| 15 | BONSEGUNDO Florencia | 51             | 15                 | 29.4%                |
| 16 | BENITEZ Lorena       | 53             | 17                 | 32.1%                |
| 19 | LARROQUETTE Mariana  | 31             | 6                  | 19.4%                |
| 22 | BANINI Estefania     | 66             | 24                 | 36.4%                |
| 9  | GRAMAGLIA Paulina    | 2              | 1                  | 50%                  |
| 10 | IPPOLITO Dalila      | 7              | 2                  | 28.6%                |
| 11 | RODRIGUEZ Yamila     | 7              | 2                  | 28.6%                |