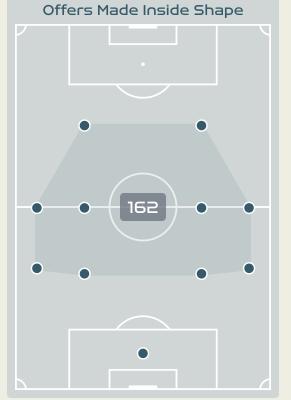

## Offering to Receive

| #  | Player             | Offers<br>Made | Offers<br>Received | % Made &<br>Received |
|----|--------------------|----------------|--------------------|----------------------|
| 22 | DURANTE Francesca  | 19             | 10                 | 52.6%                |
| 4  | DI GUGLIELMO Lucia | 22             | 10                 | 45.5%                |
| 5  | LINARI Elena       | 10             | 4                  | 40%                  |
| 6  | GIUGLIANO Manuela  | 35             | 13                 | 37.1%                |
| 8  | BONANSEA Barbara   | 46             | 18                 | 39.1%                |
| 9  | GIACINTI Valentina | 30             | 3                  | 10%                  |
| 14 | BECCARI Chiara     | 50             | 13                 | 26%                  |
| 16 | DRAGONI Giulia     | 56             | 11                 | 19.6%                |
| 17 | BOATTIN Lisa       | 34             | 10                 | 29.4%                |
| 18 | CARUSO Arianna     | 24             | 3                  | 12.5%                |
| 23 | SALVAI Cecilia     | 7              | 2                  | 28.6%                |
| 7  | CANTORE Sofia      | 15             | 6                  | 40%                  |
| 10 | GIRELLI Cristiana  | 8              | 1                  | 12.5%                |
| 20 | GREGGI Giada       | 8              | 3                  | 37.5%                |