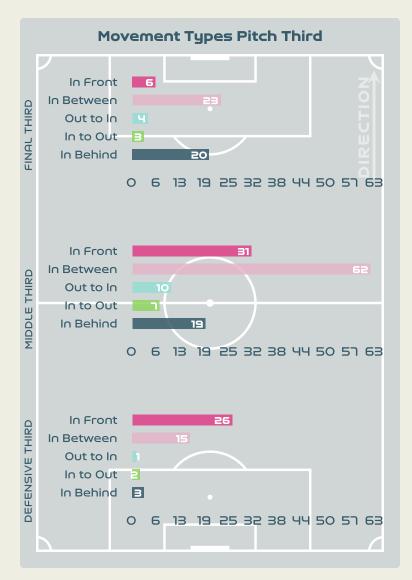

## **Movement to Receive**

#### **Movement Types by Phase**

#### Top Ranked Players

| Туре       | Player               | Movements |
|------------|----------------------|-----------|
| In Front   | 16 DRAGONI Giulia    | 28        |
| In Between | 14 BECCARI Chiara    | 24        |
| Out to In  | 14 BECCARI Chiara    | 2         |
| In to Out  | 14 BECCARI Chiara    | 5         |
| In Behind  | 9 GIACINTI Valentina | 18        |