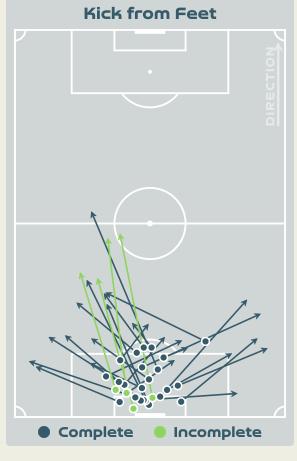

|
| 15 | BONSEGUNDO Florencia | 2                              |
| 16 | BENITEZ Lorena       | 6                              |
| 19 | LARROQUETTE Mariana  | 1                              |
| 22 | BANINI Estefania     | 5                              |
| 9  | GRAMAGLIA Paulina    |                                |
| 10 | IPPOLITO Dalila      |                                |
| 11 | RODRIGUEZ Yamila     | 1                              |

# Defensive Line Height & Team Length









# Defensive Line Height & Team Length









## **Defensive Pressure**

















# GOALKEEPING



• • • • • • • • • • • • • • •

## **Goalkeeping Involvement**



### Italy GK Involvement Timeline







### **Argentina GK Involvement Timeline**





## **Goalkeeping Distribution**



















## **Goalkeeping Distribution**



















## **Goal Prevention**











## **Goal Prevention**













| Total Attempts on Goal | Total Goal    | Save & | Deflect & | Save &  | Save    | No Save |  |
|------------------------|---------------|--------|-----------|---------|---------|---------|--|
| Faced                  | Interventions | Retain | Retain    | Deflect | Attempt | Attempt |  |
| 9                      | 0             | 1      | 0         | 1       | 1       | _       |  |

## **Aerial Control**







### **Delivery Types Faced**

| Total | In Swing | Out Swing | Driven | Lofted | Cutback | Push |
|-------|----------|-----------|--------|--------|---------|------|
| 10    | 4        |           |        | 6      |         |      |

#### **Aer