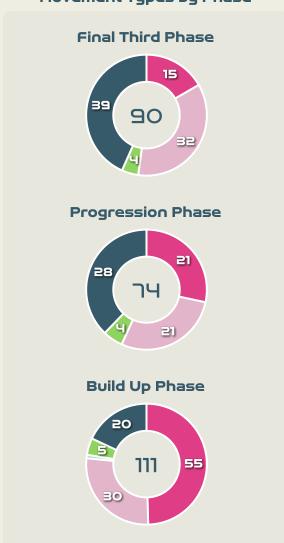

#### **Movement Types by Phase**

#### Top Ranked Players

| Туре       | Player               | Movements |
|------------|----------------------|-----------|
| In Front   | 16 DRAGONI Giulia    | 28        |
| In Between | 14 BECCARI Chiara    | 24        |
| Out to In  | 14 BECCARI Chiara    | 2         |
| In to Out  | 14 BECCARI Chiara    | 5         |
| In Behind  | 9 GIACINTI Valentina | 18        |