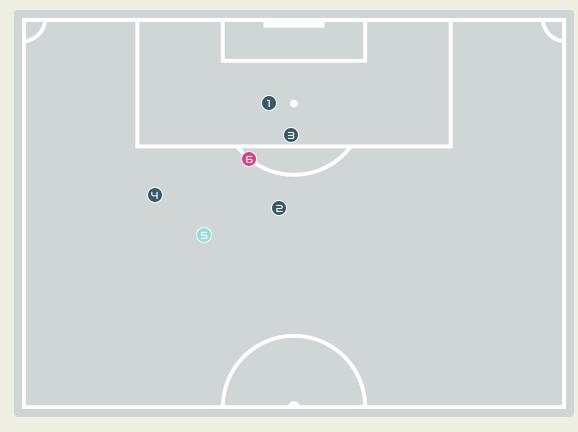

#### First Contacts on Italy Crosses

| Top 5 Player First Contacts |           |   |  |  |  |  |
|-----------------------------|-----------|---|--|--|--|--|
| Player                      | Total     |   |  |  |  |  |
| GIUGLIANO Manuela           | Italy     | 1 |  |  |  |  |
| MAYORGA Miriam              | Argentina | 1 |  |  |  |  |
| LARROQUETTE Mariana         | Argentina | 1 |  |  |  |  |

#### First Contacts on Argentina Crosses

| Top 5 Player First Contacts |       |       |  |  |  |
|-----------------------------|-------|-------|--|--|--|
| Player                      | Team  | Total |  |  |  |
| BONANSEA Barbara            | Italy | 1     |  |  |  |
| DRAGONI Giulia              | Italy | 1     |  |  |  |