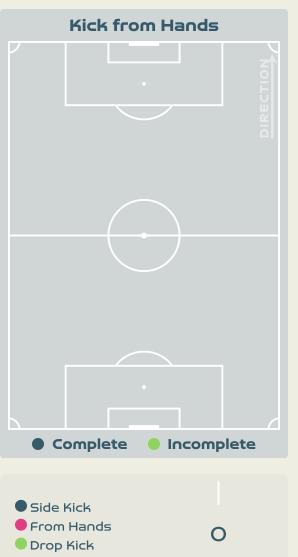

|
| 15 | BONSEGUNDO Florencia | 2                              |
| 16 | BENITEZ Lorena       | 6                              |
| 19 | LARROQUETTE Mariana  | 1                              |
| 22 | BANINI Estefania     | 5                              |
| 9  | GRAMAGLIA Paulina    |                                |
| 10 | IPPOLITO Dalila      |                                |
| 11 | RODRIGUEZ Yamila     | 1                              |

# Defensive Line Height & Team Length









# Defensive Line Height & Team Length









## **Defensive Pressure**

















# GOALKEEPING



• • • • • • • • • • • • • • •

## **Goalkeeping Involvement**



### Italy GK Involvement Timeline







### **Argentina GK Involvement Timeline**





## **Goalkeeping Distribution**



















## **Goalkeeping Distribution**



















## **Goal Prevention**











## **Goal Prevention**













| Total Attempts on Goal | Total Goal    | Save & | Deflect & | Save &  | Save    | No Save |  |
|------------------------|---------------|--------|-----------|---------|---------|---------|--|
| Faced                  | Interventions | Retain | Retain    | Deflect | Attempt | Attempt |  |
| 9                      | 0             | 1      | 0         | 1       | 1       | _       |  |

## **Aerial Control**







### **Delivery Types Faced**

| Total | In Swing | Out Swing | Driven | Lofted | Cutback | Push |
|-------|----------|-----------|--------|--------|---------|------|
| 10    | 4        |           |        | 6      |         |      |

#### **Aeria