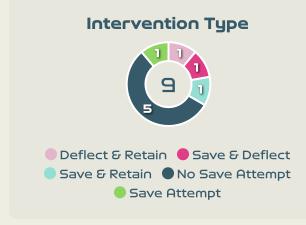

## **Goal Prevention**

## **Goal Prevention**

| Total Attempts on Goal | Total Goal    | Save & | Deflect & | Save &  | Save    | No Save |  |
|------------------------|---------------|--------|-----------|---------|---------|---------|--|
| Faced                  | Interventions | Retain | Retain    | Deflect | Attempt | Attempt |  |
| 9                      | 0             | 1      | 0         | 1       | 1       | _       |  |