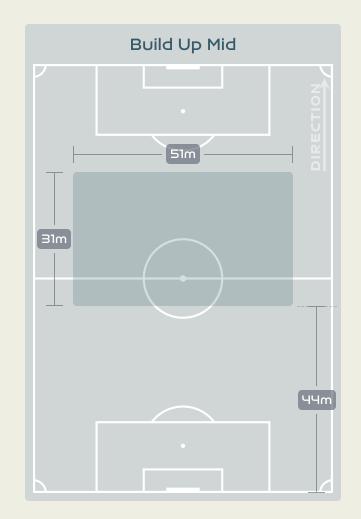

# Attempted Line Breaks 120

Attempted Line Breaks 63
Inside Shape 37
Outside Shape 26

Attempted Line Breaks 48
Inside Shape 32
Outside Shape 16

Attempted Line Breaks 13
Inside Shape 10
Outside Shape 3

Attempted Line Breaks
128

Attempted Line Breaks 98
Inside Shape 58
Outside Shape 40

Attempted Line Breaks 17
Inside Shape 15
Outside Shape 2

|    |                    |                             |                             |                               |                   | 4 U                           | nits             |                   |                   | 3 Units          |                   | 2 (              | Jnits             |         | Direction |      | D    | istribution <sup>*</sup> | Туре                |
|----|--------------------|-----------------------------|-----------------------------|-------------------------------|-------------------|-------------------------------|------------------|-------------------|-------------------|------------------|-------------------|------------------|-------------------|---------|-----------|------|------|--------------------------|---------------------|
| #  | Player             | Line<br>Breaks<br>Attempted | Line<br>Breaks<br>Completed | Line Break<br>Completion<br>% | Attacking<br>Line | Attacking<br>Midfield<br>Line | Midfield<br>Line | Defensive<br>Line | Attacking<br>Line | Midfield<br>Line | Defensive<br>Line | Midfield<br>Line | Defensive<br>Line | Through | Around    | Over | Pass | Cross                    | Ball<br>Progression |
| 22 | DURANTE Francesca  | 9                           | 5                           | 55%                           | 2                 | 1                             |                  |                   | 2                 | 2                |                   | 2                |                   |         | 1         | 8    | 9    |                          |                     |
| 4  | DI GUGLIELMO Lucia | 16                          | 9                           | 56%                           | 2                 |                               |                  |                   | 5                 | 4                |                   | 4                | 1                 | 3       | 4         | 9    | 15   | 1                        |                     |
| 5  | LINARI Elena       | 6                           | 6                           | 100%                          |                   |                               |                  |                   | 3                 | 2                |                   | 1                |                   | 2       | 1         | 3    | 6    |                          |                     |
| 6  | GIUGLIANO Manuela  | 14                          | 10                          | 71%                           |                   |                               |                  | 1                 | 1                 | 4                | 2                 | 6                |                   | 2       | 3         | 9    | 13   | 1                        |                     |
| 8  | BONANSEA Barbara   | 15                          | 7                           | 46%                           |                   |                               |                  |                   | 2                 | 4                |                   | 7                | 2                 | 5       | 5         | 5    | 12   | 1                        | 2                   |
| 9  | GIACINTI Valentina | 1                           | 1                           | 100%                          |                   |                               |                  |                   |                   |                  |                   |                  | 1                 |         |           | 1    | 1    |                          |                     |
| 14 | BECCARI Chiara     | 4                           | 3                           | 75%                           |                   |                               |                  |                   |                   | 2                |                   | 2                |                   | 2       | 2         |      | 3    |                          | 1                   |
| 16 | DRAGONI Giulia     | 7                           | 7                           | 100%                          |                   | 1                             |                  |                   | 1                 | 2                |                   | 3                |                   | 2       | 4         | 1    | 5    | 1                        | 1                   |
| 17 | BOATTIN Lisa       | 27                          | 14                          | 51%                           |                   | 1                             |                  |                   | 8                 | 3                | 1                 | 13               | 1                 | 4       | 9         | 14   | 21   | 3                        | 3                   |
| 18 | CARUSO Arianna     | 3                           | 1                           | 33%                           |                   |                               |                  |                   |                   | 2                |                   | 1                |                   | 1       | 1         | 1    | 2    | 1                        |                     |
| 23 | SALVAI Cecilia     | 12                          | 7                           | 58%                           |                   |                               |                  |                   | 7                 | 2                | 1                 | 2                |                   |         | 5         | 7    | 12   |                          |                     |
| 7  | CANTORE Sofia      | 2                           |                             |                               |                   |                               |                  |                   |                   | 2                |                   |                  |                   |         | 2         |      | 1    |                          | 1                   |
| 10 | GIRELLI Cristiana  | 1                           | 1                           | 100%                          |                   |                               |                  |                   |                   | 1                |                   |                  |                   |         | 1         |      | 1    |                          |                     |
| 20 | GREGGI Giada       | 3                           | 2                           | 66%                           |                   | 1                             |                  |                   |                   |                  |                   | 2                |                   |         | 2         | 1    | 3    |                          |                     |