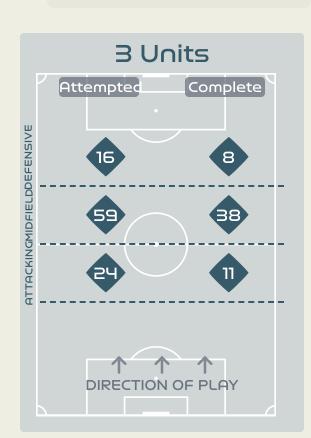

|    |               |                             |                             |                               |                   | 4 Units                       |                  |                   |                   | 3 Units          |                   |                  | Inits             | Direction |        |      | Distribution Type |       |                     |
|----|---------------|-----------------------------|-----------------------------|-------------------------------|-------------------|-------------------------------|------------------|-------------------|-------------------|------------------|-------------------|------------------|-------------------|-----------|--------|------|-------------------|-------|---------------------|
| #  | Player        | Line<br>Breaks<br>Attempted | Line<br>Breaks<br>Completec | Line Break<br>Completion<br>% | Attacking<br>Line | Attacking<br>Midfield<br>Line | Midfield<br>Line | Defensive<br>Line | Attacking<br>Line | Midfield<br>Line | Defensive<br>Line | Midfield<br>Line | Defensive<br>Line | Through   | Around | Over | Pass              | Cross | Ball<br>Progression |
| 12 | LETICIA       | 6                           | 4                           | 66%                           |                   |                               |                  |                   | 4                 | 2                |                   |                  |                   | 2         |        | 4    | 6                 |       |                     |
| 2  | ANTONIA       | 20                          | 7                           | 35%                           |                   |                               |                  |                   | 2                 | 9                | 4                 | 3                | 2                 | 4         | 2      | 14   | 18                | 1     | 1                   |
| 4  | RAFAELLE      | 6                           | 4                           | 66%                           |                   |                               | 1                |                   | 2                 | 1                | 1                 | 1                |                   |           | 1      | 5    | 6                 |       |                     |
| 5  | LUANA         | 15                          | 10                          | 66%                           |                   |                               | 1                |                   | 5                 | 2                | 2                 | 4                | 1                 | 5         | 4      | 6    | 15                |       |                     |
| 6  | TAMIRES       | 22                          | 11                          | 50%                           |                   |                               |                  |                   | 5                 | 9                | 1                 | 6                | 1                 | 6         | 2      | 14   | 21                |       | 1                   |
| 9  | DEBINHA       | 3                           | 1                           | 33%                           |                   |                               |                  |                   |                   |                  | 1                 |                  | 2                 |           | 1      | 2    | 1                 | 1     | 1                   |
| 11 | ADRIANA       | 8                           | 3                           | 37%                           |                   |                               |                  |                   | 1                 | 4                | 1                 | 2                |                   | 5         | 2      | 1    | 6                 | 1     | 1                   |
| 14 | LAUREN        | 12                          | 6                           | 50%                           |                   | 1                             |                  |                   | 7                 | 2                |                   | 2                |                   |           | 4      | 8    | 12                |       |                     |
| 17 | ARY BORGES    | 5                           | 3                           | 60%                           |                   |                               |                  |                   | 2                 |                  | 1                 | 2                |                   | 4         | 1      |      | 5                 |       |                     |
| 18 | GEYSE         | 2                           |                             |                               |                   |                               |                  |                   |                   | 1                | 1                 |                  |                   |           | 1      | 1    | 1                 |       | 1                   |
| 21 | KEROLIN       | 11                          | 8                           | 72%                           |                   |                               |                  |                   |                   | 3                | 2                 | 6                |                   | 7         | 1      | 3    | 10                |       | 1                   |
| 7  | ANDRESSA      | 3                           | 1                           | 33%                           |                   |                               |                  |                   |                   |                  | 1                 | 1                | 1                 | 1         |        | 2    | 2                 | 1     |                     |
| 8  | ANA VITORIA   |                             |                             |                               |                   |                               |                  |                   |                   |                  |                   |                  |                   |           |        |      |                   |       |                     |
| 10 | MARTA         |                             |                             |                               |                   |                               |                  |                   |                   |                  |                   |                  |                   |           |        |      |                   |       |                     |
| 16 | BIA ZANERATTO |                             |                             |                               |                   |                               |                  |                   |                   |                  |                   |                  |                   |           |        |      |                   |       |                     |
| 19 | MONICA        | 3                           | 3                           | 100%                          |                   |                               |                  |                   | 1                 |                  |                   | 2                |                   | 1         | 1      | 1    | 3                 |       |                     |