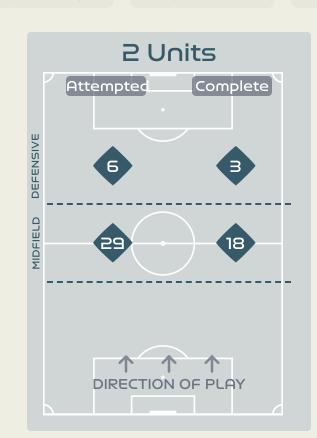

#### In Possession Line Height & Team Length

## France

| Ч |
|---|
| ב |
| З |
|   |

| Attempted Line Brea | iks 99 |
|---------------------|--------|
| Inside Shape        | ОГ     |
| Outside Shape       | 29     |
| Outside Shape       | 29     |

| Attempted Line Breaks | 35 |
|-----------------------|----|
| Inside Shape          | 25 |
| Outside Shape         | JO |

Attempted Line Breaks

| Attempted Line Breaks | З |
|-----------------------|---|
| Inside Shape          | З |
| Outside Shape         | 0 |

| Attempted Line Breaks | רו |
|-----------------------|----|
| Inside Shape          | 60 |
| Outside Shape         | רב |

| Attempted Line Break | 45 36 |
|----------------------|-------|
| Inside Shape         | 30    |
| Outside Shape        | 6     |