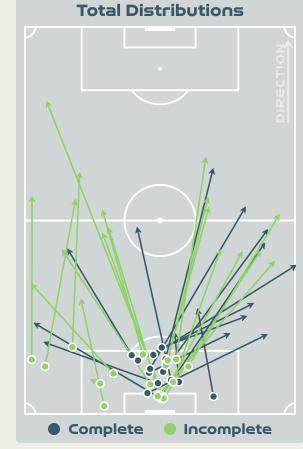

| 17             | 4                  | 23.5%                |
| 17 | LE GARREC Lea             | 5              | 2                  | 40%                  |
| 23 | BECHO Vicki               | 18             | 7                  | 38.9%                |

#### **Offering to Receive**





#### **Movement to Receive**

### France



#### **Movement to Receive**

34

39

ר2

5







•

#### 

# OUT OF POSSESSION

· · · · · · · · 📥 · · · · · ·





#### Defensive Line Height & Team Length









#### Defensive Line Height & Team Length









#### **Defensive Pressure**

France











**ANTONIA** RIGHT BACK





•

#### 

# GOALKEEPING

#### · · · · · · · · 📥 · · · · · · ·

#### **Goalkeeping Involvement**

France









#### **Goalkeeping Distribution**









Chest





#### **Goalkeeping Distribution**













#### **Goal Prevention**



France



B

**D** 

Ð

Save %

#### **Goal Prevention**





#### **Aerial Control**





#### **Aerial Control**







#### **Delivery Types Faced**

| Total | In Swing | Out Swing | Driven | Lofted | Cutback | Push |
|-------|----------|-----------|--------|--------|---------|------|
| 22    | 3        | 1         | 4      | 9      | 3       | 2    |



#### · · · • • • • • • • • • • • • • • •

# SET PLAYS

• • • • • • • 🐴 • • • • • • •

#### Set Plays - Corners



|                     |                   |       | Corners - Fi      | rst Contact    | Delivery Type        | From Left<br>Side | From Right<br>Side | Total |
|---------------------|-------------------|-------|-------------------|---------------