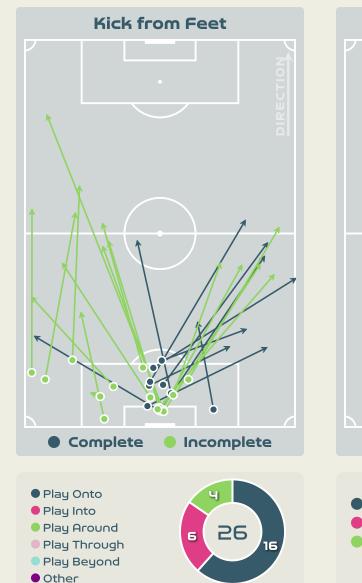

RISSET Eve              | 17             | 4                  | 23.5%                |
| 17 | LE GARREC Lea             | 5              | 2                  | 40%                  |
| 23 | BECHO Vicki               | 18             | 7                  | 38.9%                |

#### **Offering to Receive**





#### **Movement to Receive**

### France



#### **Movement to Receive**

34

39

ר2

5







•

#### 

# OUT OF POSSESSION

· · · · · · · · 📥 · · · · · ·





#### Defensive Line Height & Team Length









#### Defensive Line Height & Team Length









#### **Defensive Pressure**

France











**ANTONIA** RIGHT BACK





•

#### 

# GOALKEEPING

#### · · · · · · · · 📥 · · · · · · ·

#### **Goalkeeping Involvement**

France









#### **Goalkeeping Distribution**









Chest





#### **Goalkeeping Distribution**













#### **Goal Prevention**



France



B

**D** 

Ð

Save %

#### **Goal Prevention**





#### **Aerial Control**





#### **Aerial Control**







#### **Delivery Types Faced**

| Total | In Swing | Out Swing | Driven | Lofted | Cutback | Push |
|-------|----------|-----------|--------|--------|---------|------|
| 22    | 3        | 1         | 4      | 9      | 3       | 2    |



#### · · · • • • • • • • • • • • • • • •

# SET PLAYS

• • • • • • • 🐴 • • • • • • •

#### Set Plays - Corners



|                     |                   |       | Corners - Fi      | rst Contact    | Delivery Type        | From Left<br>Side | From Right<br>Side | Total |
|---------------------|-------------------|-------|-------------------|--