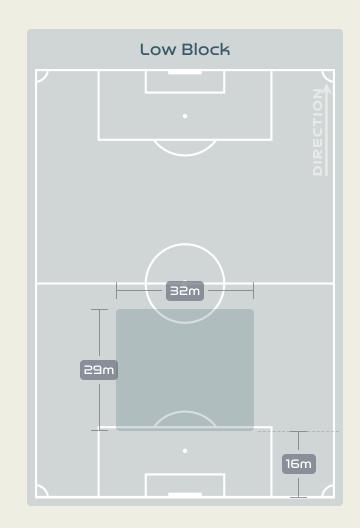

#### Defensive Line Height & Team Length

#### **Defensive Pressure**

France

**ANTONIA** RIGHT BACK

•