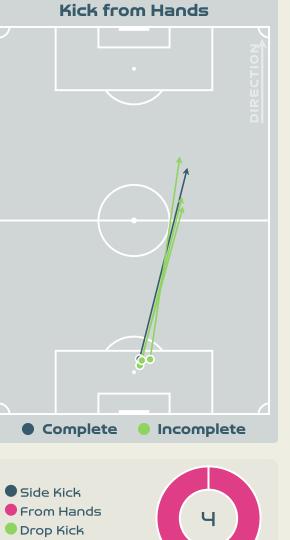

SSET Eve              | 17             | 4                  | 23.5%                |
| 17 | LE GARREC Lea             | 5              | 2                  | 40%                  |
| 23 | BECHO Vicki               | 18             | 7                  | 38.9%                |

#### **Offering to Receive**





#### **Movement to Receive**

### France



#### **Movement to Receive**

34

39

ר2

5







•

#### 

# OUT OF POSSESSION

· · · · · · · · 📥 · · · · · ·





#### Defensive Line Height & Team Length









#### Defensive Line Height & Team Length









#### **Defensive Pressure**

France











**ANTONIA** RIGHT BACK





•

#### 

# GOALKEEPING

#### · · · · · · · · 📥 · · · · · · ·

#### **Goalkeeping Involvement**

France









#### **Goalkeeping Distribution**









Chest





#### **Goalkeeping Distribution**













#### **Goal Prevention**



France



B

**D** 

Ð

Save %

#### **Goal Prevention**





#### **Aerial Control**





#### **Aerial Control**







#### **Delivery Types Faced**

| Total | In Swing | Out Swing | Driven | Lofted | Cutback | Push |
|-------|----------|-----------|--------|--------|---------|------|
| 22    | 3        | 1         | 4      | 9      | 3       | 2    |



#### · · · • • • • • • • • • • • • • • •

# SET PLAYS

• • • • • • • 🐴 • • • • • • •

#### Set Plays - Corners



|                     |                   |       | Corners - Fi      | rst Contact    | Delivery Type        | From Left<br>Side | From Right<br>Side | Total |
|---------------------|-------------------|-------|-------------------|----