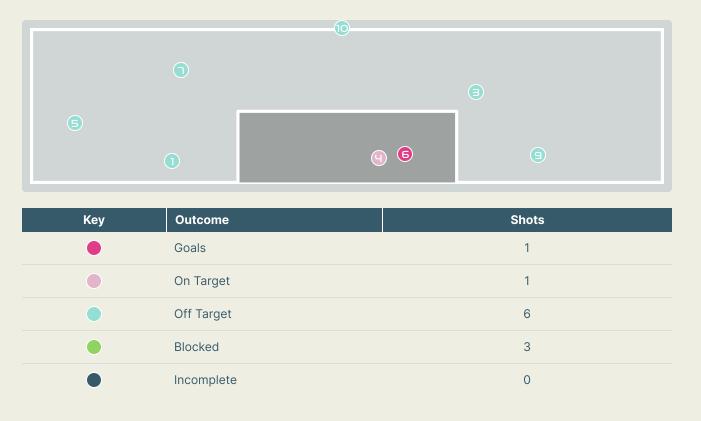

#### Match Summary – Key Statistics

France

|           | <br>F            | Possession                 |        |         |      |
|-----------|------------------|----------------------------|--------|---------|------|
| Total     | 43.8%            | 20.1%                      | 36.1%  | Tota    | al   |
| 2         |                  | Goals                      |        | 1       |      |
| (6)       | Attemp           | ts at Goal (On Target)     |        | 11 (2   | .)   |
| 430 (309) | Total            | Passes (Complete)          |        | 358 (2  | :62) |
| 72 %      | Pa               | ss Completion %            |        | א צר 🖌  | 6    |
| 82        | Comp             | 61                         |        |         |      |
| 14        | Defe             | 8                          |        |         |      |
| 152       | Recepti          | ions in the Final Third    |        | 02      |      |
| 55        |                  | Crosses                    |        | 14      |      |
| 15        | Ba               | all Progressions           |        | 29      |      |
| 200 (32)  | Defensive Pressu | ures Applied (Direct Press | iures) | 236 (*  | 16)  |
| 104       | Fo               | orced Turnovers            |        | 82      |      |
| 116       |                  | Second Balls               |        | 81      |      |
| 104.9 km  | Total            | Distance Covered           |        | 110.2 4 | ۲M   |
| 4.8 km    | Zone 4 – Low 9   | Speed Sprinting: 19–23kn   | n/h    | 5.4 k   | m    |