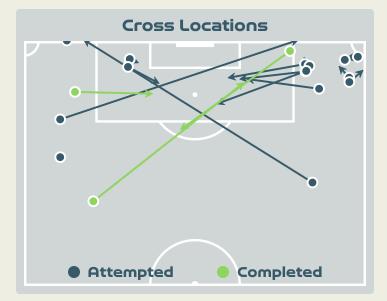

#### Crosses (Open Play)

#### Delivery Type

Attempted Completed

**Most Crosses Attempted** 

| #  | Player                    | Inswing | Outswing | Driven | Lofted | Cutback | Push<br>Cross | Total<br>Attempted |
|----|---------------------------|---------|----------|--------|--------|---------|---------------|--------------------|
| 16 | PEYRAUD-MAGNIN<br>Pauline | 0       | 0        | 0      | 0      | 0       | 0             | 0                  |
| 2  | LAKRAR Maelle             |         |          |        |        |         |               |                    |
| 3  | RENARD Wendie             |         |          |        |        |         |               |                    |
| 6  | TOLETTI Sandie            | 1       |          |        |        |         |               | 1                  |
| 7  | KARCHAOUI Sakina          |         |          |        | 2      |         |               | 2                  |
| 8  | GEYORO Grace              |         |          |        |        |         |               |                    |
| 9  | LE SOMMER Eugenie         |         |          |        |        |         | 1             | 1                  |
| 11 | DIANI Kadidiatou          | 1       |          |        | 2      | 1       | 1             | 5                  |
| 13 | BACHA Selma               |         |          |        | 1      |         |               | 1                  |
| 15 | DALI Kenza                |         |          | 3      | 1      |         |               | 4                  |
| 22 | PERISSET Eve              |         |          |        | 1      |         |               | 1                  |
| 17 | LE GARREC Lea             |         |          | 1      |        |         |               | 1                  |
| 23 | BECHO Vicki               |         |          |        |        | 2       |               | 2                  |