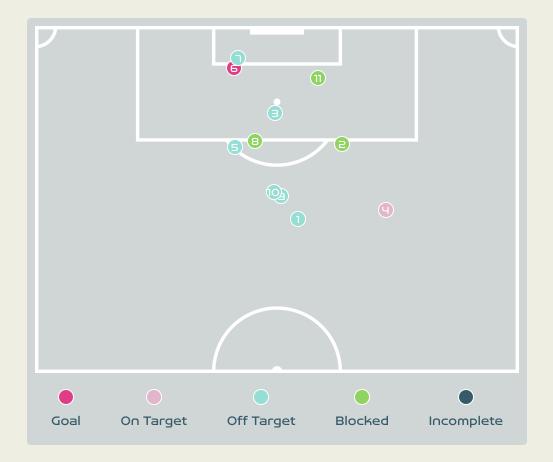

#### Match Summary – Key Statistics

France

|           | <br>F            | Possession                 |        |         |      |
|-----------|------------------|----------------------------|--------|---------|------|
| Total     | 43.8%            | 20.1%                      | 36.1%  | Tota    | al   |
| 2         |                  | Goals                      |        | 1       |      |
| (6)       | Attemp           | ts at Goal (On Target)     |        | 11 (2   | .)   |
| 430 (309) | Total            | Passes (Complete)          |        | 358 (2  | :62) |
| 72 %      | Pa               | ss Completion %            |        | א צר 🖌  | 6    |
| 82        | Comp             | 61                         |        |         |      |
| 14        | Defe             | 8                          |        |         |      |
| 152       | Recepti          | ions in the Final Third    |        | 02      |      |
| 55        |                  | Crosses                    |        | 14      |      |
| 15        | Ba               | all Progressions           |        | 29      |      |
| 200 (32)  | Defensive Pressu | ures Applied (Direct Press | iures) | 236 (*  | 16)  |
| 104       | Fo               | orced Turnovers            |        | 82      |      |
| 116       |                  | Second Balls               |        | 81      |      |
| 104.9 km  | Total            | Distance Covered           |        | 110.2 4 | ۲M   |
| 4.8 km    | Zone 4 – Low 9   | Speed Sprinting: 19–23kn   | n/h    | 5.4 k   | m    |