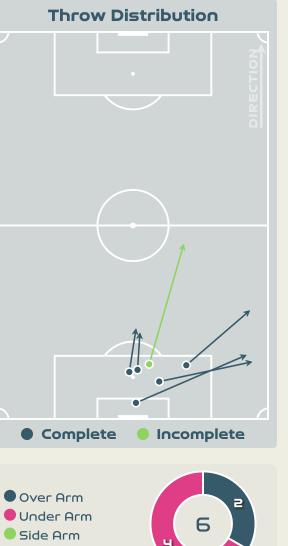

| 23.5%                |
| 17 | LE GARREC Lea             | 5              | 2                  | 40%                  |
| 23 | BECHO Vicki               | 18             | 7                  | 38.9%                |

#### **Offering to Receive**





#### **Movement to Receive**

### France



#### **Movement to Receive**

34

39

ר2

5







•

#### 

# OUT OF POSSESSION

· · · · · · · · 📥 · · · · · ·





#### Defensive Line Height & Team Length









#### Defensive Line Height & Team Length









#### **Defensive Pressure**

France











**ANTONIA** RIGHT BACK





•

#### 

# GOALKEEPING

#### · · · · · · · · 📥 · · · · · · ·

#### **Goalkeeping Involvement**

France









#### **Goalkeeping Distribution**









Chest





#### **Goalkeeping Distribution**













#### **Goal Prevention**



France



B

**D** 

Ð

Save %

#### **Goal Prevention**





#### **Aerial Control**





#### **Aerial Control**







#### **Delivery Types Faced**

| Total | In Swing | Out Swing | Driven | Lofted | Cutback | Push |
|-------|----------|-----------|--------|--------|---------|------|
| 22    | 3        | 1         | 4      | 9      | 3       | 2    |



#### · · · • • • • • • • • • • • • • • •

# SET PLAYS

• • • • • • • 🐴 • • • • • • •

#### Set Plays - Corners



|                     |                   |       | Corners - Fi      | rst Contact    | Delivery Type        | From Left<br>Side | From Right<br>Side | Total |
|---------------------|-------------------|-------|-------------------|----------------|----------------------|-------------------|