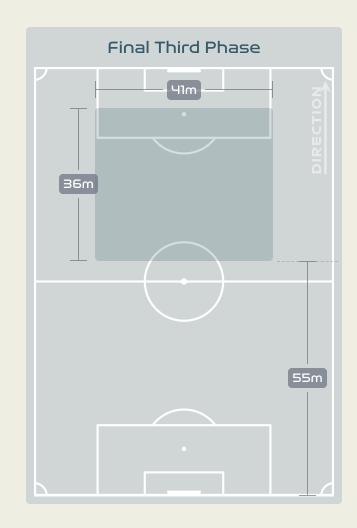

#### Defensive Line Height & Team Length

#### **Defensive Pressure**

France

**ANTONIA** RIGHT BACK

•