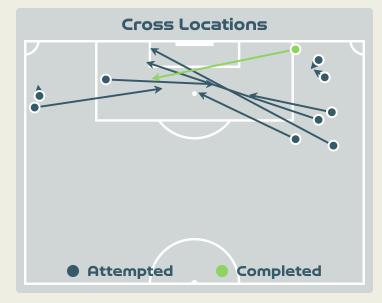

#### Crosses (Open Play)

#### Delivery Type

Attempted Completed

Most Crosses Attempted

ANTONIA RIGHT BACK

| #  | Player        | Inswing | Outswing | Driven | Lofted | Cutback | Push<br>Cross | Total<br>Attempted |
|----|---------------|---------|----------|--------|--------|---------|---------------|--------------------|
| 12 | LETICIA       | 0       | 0        | 0      | 0      | 0       | 0             | 0                  |
| 2  | ANTONIA       |         |          | 1      | 2      |         |               | 3                  |
| 4  | RAFAELLE      |         |          |        |        |         |               |                    |
| 5  | LUANA         |         |          |        |        |         |               |                    |
| 6  | TAMIRES       |         | 1        |        | 1      |         |               | 2                  |
| 9  | DEBINHA       |         |          |        | 2      |         |               | 2                  |
| 11 | ADRIANA       |         |          |        |        |         | 1             | 1                  |
| 14 | LAUREN        |         |          |        |        |         |               |                    |
| 17 | ARY BORGES    |         |          |        |        |         |               |                    |
| 18 | GEYSE         |         |          |        | 1      |         |               | 1                  |
| 21 | KEROLIN       |         |          |        |        |         |               |                    |
| 7  | ANDRESSA      |         |          |        |        |         |               |                    |
| 8  | ANA VITORIA   |         |          |        |        |         |               |                    |
| 10 | MARTA         |         |          |        |        |         |               |                    |
| 16 | BIA ZANERATTO |         |          |        |        |         |               |                    |
| 19 | MONICA        |         |          |        |        |         | 1             | 1                  |