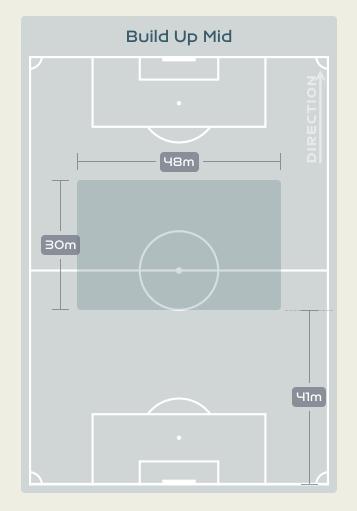

#### In Possession Line Height & Team Length

## France

| Ч |
|---|
| ב |
| З |
|   |

| Attempted Line Brea | iks 99 |
|---------------------|--------|
| Inside Shape        | ОГ     |
| Outside Shape       | 29     |
| Outside Shape       | 29     |