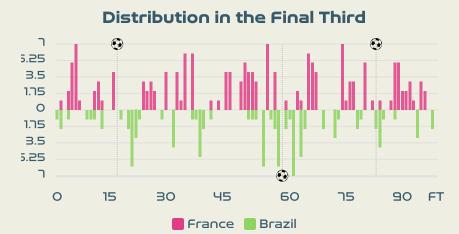

UMMARY REPORT

#### Match Summary – Teams

# France

#### STARTING

 $(\overset{\circ}{\otimes})$ 16 GK PEYRAUD-MAGNIN Pauline  $\bigcirc$ DF LAKRAR Maelle 2  $\bigcirc$ DF RENARD Wendie (C) 😔 83' З MF TOLETTI Sandie  $\bigcirc$ 6 29' 6 DF KARCHAOUI Sakina 69' Г MF GEYORO Grace  $\bigcirc$ 8  $\bigcirc$ FW LE SOMMER Eugenie 🛛 😌 17' 🖊 65' 9  $\bigcirc$ FW DIANI Kadidiatou 11 BACHA Selma  $\bigcirc$ 13 DF MF DALI Kenza | 11' + 87'  $\bigcirc$ 15  $\bigcirc$ DF PERISSET Eve 25

#### SUBSTITUTES

- 3 1 GK DURAND Solene
- 🙁 21 GK PICAUD Constance
- S 4 MF FAZER Laurina
- S DF DE ALMEIDA Elisa
- 30 MF MAJRI Amel
- 3 12 FW MATEO Clara
- 🙁 14 DF TOUNKARA Aissatou
- 🙁 11 MF LE GARREC Lea 🕇 87'
- 18 FW ASSEYI Viviane
- 3 19 FW FELLER Naomie
- 20 DF CASCARINO Estelle
- 🙁 23 FW BECHO Vicki 🕇 65'









|                          | ST | ARTI | NG |
|--------------------------|----|------|----|
| LETICIA                  | GK | 12   | 8  |
| <b>485'</b> ANTONIA      | DF | 5    | 8  |
| (C) RAFAELLE             | DF | Ч    | 8  |
| <b>44'</b> LUANA         | MF | 5    | 8  |
| TAMIRES                  | DF | 6    | 8  |
| <b>86' 0 58'</b> Debinha | FW | 9    | 8  |
| + 19' ADRIANA            | MF | 11   | 8  |
| LAUREN                   | DF | 14   | 8  |
| <b>486'</b> ARY BORGES   | MF | רו   | 8  |
| <b>51'</b> GEYSE         | FW | 18   | 8  |
| KEROLIN                  | FW | 51   | 8  |
|                          |    |      |    |

#### SUBSTITUTES

|      | BARBARA            | GK | 1  | 8 |
|------|--------------------|----|----|---|
|      | CAMILA             | GK | 55 | 8 |
|