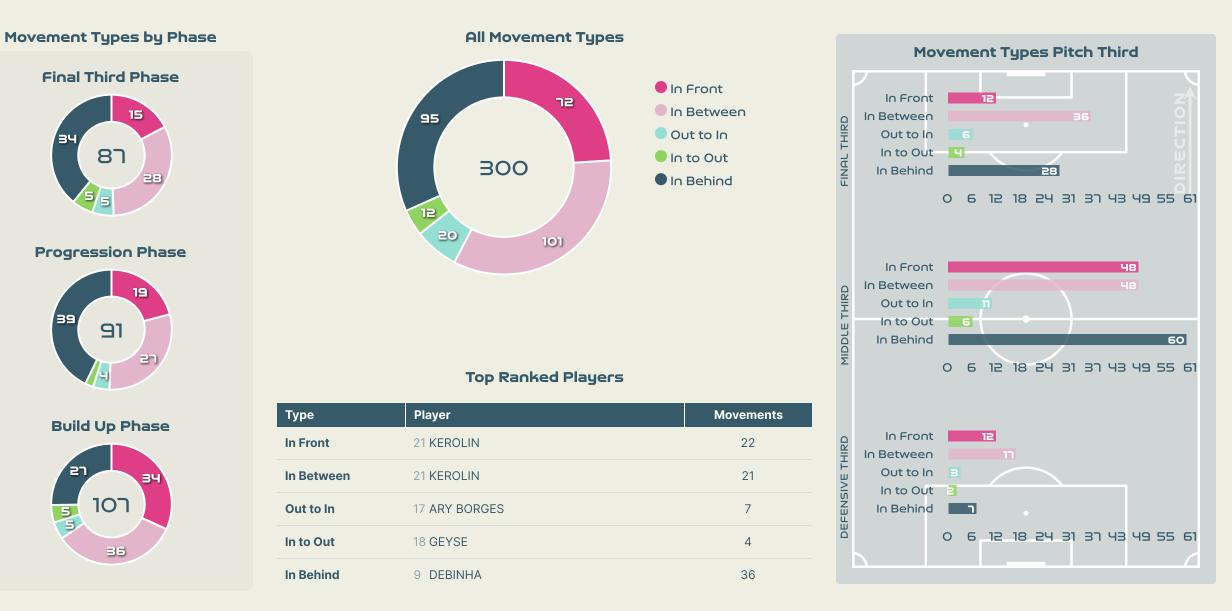

#### In Possession - Offers & Receptions

|                  |              | Offer movement types |            |           |           |           |             |                 |  |
|------------------|--------------|----------------------|------------|-----------|-----------|-----------|-------------|-----------------|--|
| # Player         | Total Offers | In Front             | In Between | Out to In | In to Out | In Behind | No Movement | Offers Received |  |
| 12 LETICIA       | 1            |                      |            |           |           |           | 1           | 1               |  |
| 2 ANTONIA        | 9            | 2                    |            |           |           | 1         | 6           | 6               |  |
| 4 RAFAELLE       |              |                      |            |           |           |           |             |                 |  |
| 5 LUANA          | 21           | 8                    | 10         |           |           |           | 3           | 8               |  |
| 6 TAMIRES        | 9            | 4                    |            |           |           | 2         | 3           | 2               |  |
| 9 DEBINHA        | 60           | 5                    | 11         | 1         | 1         | 36        | 6           | 10              |  |
| 11 ADRIANA       | 43           | 7                    | 20         | 5         | 3         | 7         | 1           | 13              |  |
| 14 LAUREN        | 24           |                      |            |           |           |           | 24          | 5               |  |
| 17 ARY BORGES    | 52           | 13                   | 18         | 7         | 1         | 7         | 6           | 16              |  |
| 18 GEYSE         | 39           |                      | 10         | 2         | 4         | 22        | 1           | 5               |  |
| 21 KEROLIN       | 54           | 22                   | 21         | 1         | 2         | 7         | 1           | 15              |  |
| 7 ANDRESSA       | 15           | 6                    | 4          |           |           | 4         | 1           | 3               |  |
| 8 ANA VITORIA    | 12           | 2                    | 1          | 2         | 1         | 4         | 2           | 2               |  |
| 10 MARTA         | 9            |                      | 5          |           |           | 2         | 2           |                 |  |
| 16 BIA ZANERATTO | 5            |                      | 1          | 2         |           |           | 2           | 2               |  |
| 19 MONICA        | 7            | 3                    |            |           |           | 3         | 1           | 3               |  |