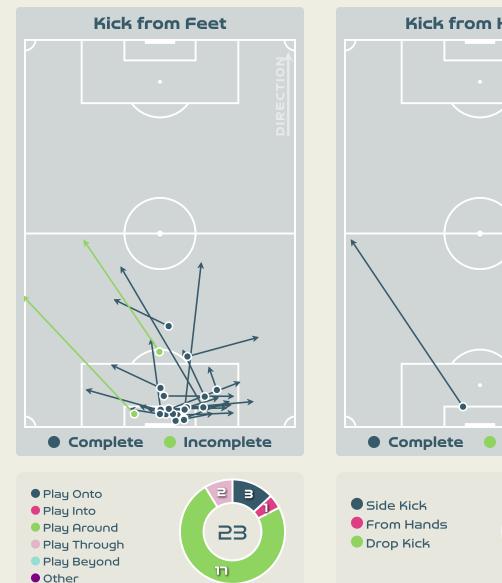

#### Crosses (Open Play)

#### Delivery Type

Attempted Completed

**Most Crosses Attempted** 

| #  | Player                    | Inswing | Outswing | Driven | Lofted | Cutback | Push<br>Cross | Total<br>Attempted |
|----|---------------------------|---------|----------|--------|--------|---------|---------------|--------------------|
| 16 | PEYRAUD-MAGNIN<br>Pauline | 0       | 0        | 0      | 0      | 0       | 0             | 0                  |
| 2  | LAKRAR Maelle             |         |          |        |        |         |               |                    |
| 3  | RENARD Wendie             |         |          |        |        |         |               |                    |
| 6  | TOLETTI Sandie            | 1       |          |        |        |         |               | 1                  |
| 7  | KARCHAOUI Sakina          |         |          |        | 2      |         |               | 2                  |
| 8  | GEYORO Grace              |         |          |        |        |         |               |                    |
| 9  | LE SOMMER Eugenie         |         |          |        |        |         | 1             | 1                  |
| 11 | DIANI Kadidiatou          | 1       |          |        | 2      | 1       | 1             | 5                  |
| 13 | BACHA Selma               |         |          |        | 1      |         |               | 1                  |
| 15 | DALI Kenza                |         |          | 3      | 1      |         |               | 4                  |
| 22 | PERISSET Eve              |         |          |        | 1      |         |               | 1                  |
| 17 | LE GARREC Lea             |         |          | 1      |        |         |               | 1                  |
| 23 | BECHO Vicki               |         |          |        |        | 2       |               | 2                  |