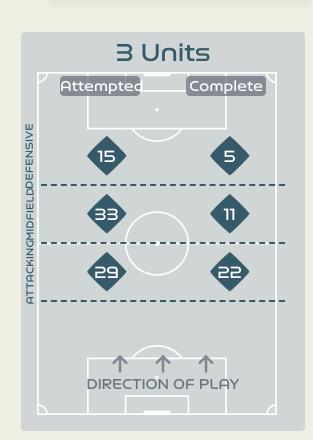

#### In Possession Line Height & Team Length

## France

| Ч |
|---|
| ב |
| З |
|   |

| Attempted Line Brea | iks 99 |
|---------------------|--------|
| Inside Shape        | ОГ     |
| Outside Shape       | 29     |
| Outside Shape       | 29     |

| Attempted Line Breaks | 35 |
|-----------------------|----|
| Inside Shape          | 25 |
| Outside Shape         | JO |

Attempted Line Breaks

| Attempted Line Breaks | З |
|-----------------------|---|
| Inside Shape          | З |
| Outside Shape         | 0 |

| Attempted Line Breaks | רו |
|-----------------------|----|
| Inside Shape          | 60 |
| Outside Shape         | רב |

| Attempted Line Break | 45 36 |
|----------------------|-------|
| Inside Shape         | 30    |
| Outside Shape        | 6     |