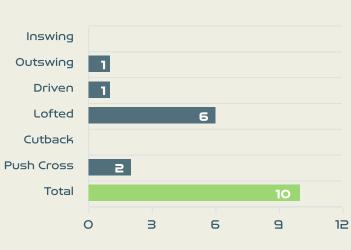

#### Crosses (Open Play)

#### Delivery Type

Attempted Completed

**Most Crosses Attempted** 

| #  | Player                    | Inswing | Outswing | Driven | Lofted | Cutback | Push<br>Cross | Total<br>Attempted |
|----|---------------------------|---------|----------|--------|--------|---------|---------------|--------------------|
| 16 | PEYRAUD-MAGNIN<br>Pauline | 0       | 0        | 0      | 0      | 0       | 0             | 0                  |
| 2  | LAKRAR Maelle             |         |          |        |        |         |               |                    |
| 3  | RENARD Wendie             |         |          |        |        |         |               |                    |
| 6  | TOLETTI Sandie            | 1       |          |        |        |         |               | 1                  |
| 7  | KARCHAOUI Sakina          |         |          |        | 2      |         |               | 2                  |
| 8  | GEYORO Grace              |         |          |        |        |         |               |                    |
| 9  | LE SOMMER Eugenie         |         |          |        |        |         | 1             | 1                  |
| 11 | DIANI Kadidiatou          | 1       |          |        | 2      | 1       | 1             | 5                  |
| 13 | BACHA Selma               |         |          |        | 1      |         |               | 1                  |
| 15 | DALI Kenza                |         |          | 3      | 1      |         |               | 4                  |
| 22 | PERISSET Eve              |         |          |        | 1      |         |               | 1                  |
| 17 | LE GARREC Lea             |         |          | 1      |        |         |               | 1                  |
| 23 | BECHO Vicki               |         |          |        |        | 2       |               | 2                  |