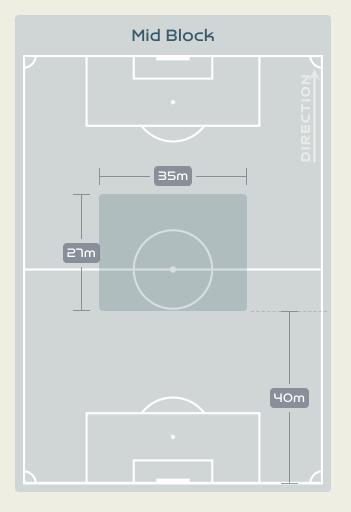

#### Defensive Line Height & Team Length

#### **Defensive Pressure**

France

**ANTONIA** RIGHT BACK

•