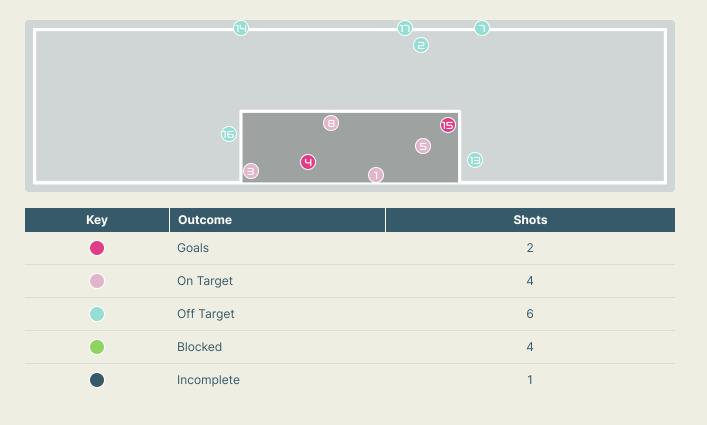

#### Match Summary – Key Statistics

France

|           | <br>F            | Possession                 |        |         |      |
|-----------|------------------|----------------------------|--------|---------|------|
| Total     | 43.8%            | 20.1%                      | 36.1%  | Tota    | al   |
| 2         |                  | Goals                      |        | 1       |      |
| (6)       | Attemp           | ts at Goal (On Target)     |        | 11 (2   | .)   |
| 430 (309) | Total            | Passes (Complete)          |        | 358 (2  | :62) |
| 72 %      | Pa               | ss Completion %            |        | א צר 🖌  | 6    |
| 82        | Comp             | 61                         |        |         |      |
| 14        | Defe             | 8                          |        |         |      |
| 152       | Recepti          | ions in the Final Third    |        | 02      |      |
| 55        |                  | Crosses                    |        | 14      |      |
| 15        | Ba               | all Progressions           |        | 29      |      |
| 200 (32)  | Defensive Pressu | ures Applied (Direct Press | iures) | 236 (*  | 16)  |
| 104       | Fo               | orced Turnovers            |        | 82      |      |
| 116       |                  | Second Balls               |        | 81      |      |
| 104.9 km  | Total            | Distance Covered           |        | 110.2 4 | ۲M   |
| 4.8 km    | Zone 4 – Low 9   | Speed Sprinting: 19–23kn   | n/h    | 5.4 k   | m    |