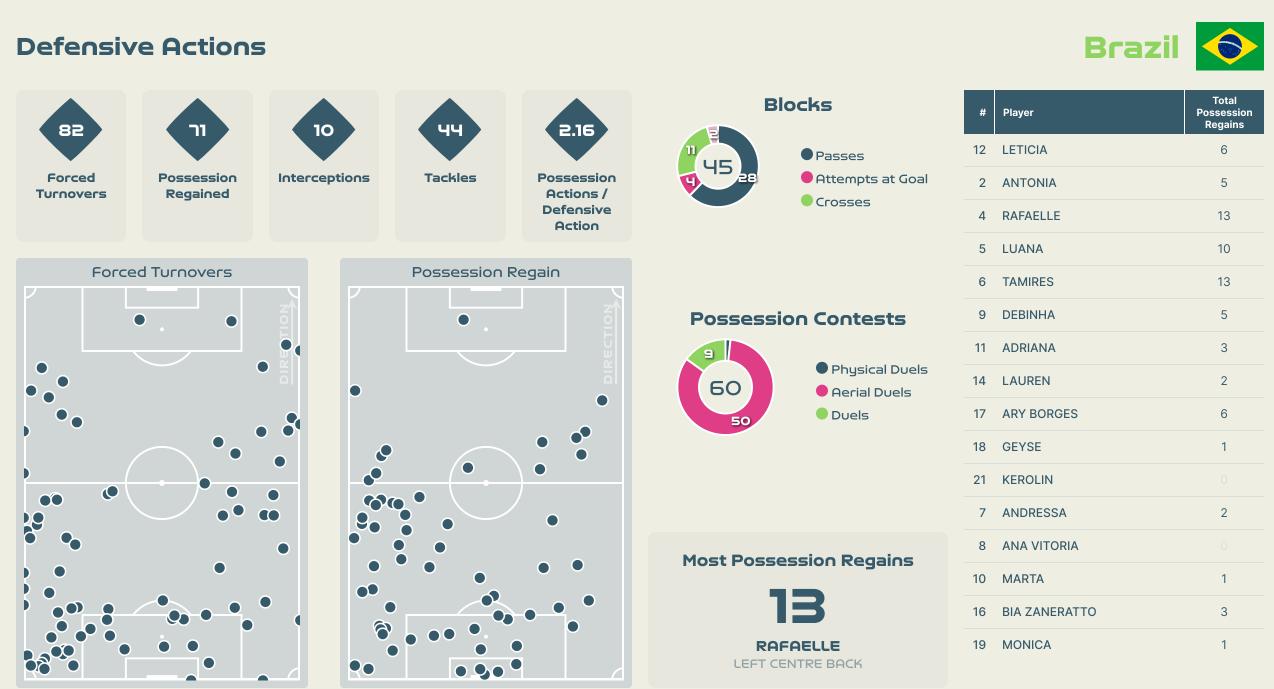

#### **Out of Possession**

| 4  | # Player        | Tackles<br>Made / Won | Blocks | Interceptions | Pressing<br>Direct | Pressing<br>Indirect | Duels Won -<br>Aerial | Duels Won -<br>Physical | Possession<br>Contests<br>won | Clearances | Loose Ball<br>Receptions | Pushing On | Pushing On<br>into Pressing | Possession<br>Regains | Possession<br>Interrupted |
|----|-----------------|-----------------------|--------|---------------|--------------------|----------------------|-----------------------|-------------------------|-------------------------------|------------|--------------------------|------------|-----------------------------|-----------------------|---------------------------|
| 12 | 2 LETICIA       | 0 / 0                 | 0      | 0             | 0                  | 0                    | 0                     | 0                       | 0                             | 3          | 3                        | 0          | 0                           | 6                     | 1                         |
| 2  | 2 ANTONIA       | 5 / 0                 | 4      | 1             | 9                  | 7                    | 1                     | 1                       | 2                             | 7          | 7                        | 12         | 5                           | 5                     | 7                         |
| 4  | 4 RAFAELLE      | 4 / 0                 | 8      | 3             | 3                  | 3                    | 5                     |                         | 5                             | 13         | 7                        | 3          | 1                           | 13                    | 16                        |
| Ę  | 5 LUANA         | 5 / 0                 | 8      | 1             | 9                  | 11                   | 3                     |                         | 4                             | 8          | 13                       | 6          | 2                           | 10                    | 5                         |
| (  | 6 TAMIRES       | 6 / 0                 | 8      | 2             | 8                  | 13                   | 4                     |                         | 4                             | 13         | 5                        | 5          | 3                           | 13                    | 12                        |
| ę  | 9 DEBINHA       | 2 / 0                 | 3      | 2             | 5                  | 25                   |                       |                         | 1                             |            | 9                        | 23         | 13                          | 5                     | 2                         |
| 1  | 1 ADRIANA       | 3 / 2                 | 5      |               | 9                  | 12                   | 4                     |                         | 5                             |            | 7                        | 14         | 6                           | 3                     | 2                         |
| 14 | 4 LAUREN        | 1/0                   | 2      |               | 3                  | 4                    | 4                     |                         | 5                             | 11         | 1                        | 7          | 2                           | 2                     | 8                         |
| 17 | 7 ARY BORGES    | 7 / 4                 | 1      |               | 7                  | 26                   | 3                     |                         | 3                             | 3          | 4                        | 22         | 12                          | 6                     | 4                         |
| 18 | 3 GEYSE         |                       | 2      |               | 6                  | 14                   |                       |                         |                               |            | 4                        | 24         | 12                          | 1                     |                           |
| 2  | 1 KEROLIN       | 2 / 0                 | 2      |               | 2                  | 18                   |                       |                         |                               | 1          | 7                        | 15         | 4                           |                       | 4                         |
| -  | 7 ANDRESSA      | 2 / 1                 | 1      |               | 5                  | 13                   |                       |                         |                               |            | 2                        | 15         | 6                           | 2                     |                           |
| 8  | 3 ANA VITORIA   |                       | 1      |               |                    | 4                    |                       |                         |                               |            |                          | 4          | 2                           |                       |                           |
| 10 | D MARTA         | 4 / 1                 |        |               | 2                  | 4                    |                       |                         |                               |            |                          | 6          | 2                           | 1                     |                           |
| 16 | 6 BIA ZANERATTO | 3 / 1                 |        |               | 6                  | 5                    | 2                     |                         | 2                             | 1          | 1                        | 9          | 4                           | 3                     | 1                         |
| 19 | 9 MONICA        |                       | 1      | 1             | 2                  | 1                    |                       |                         |                               |            | 1                        | 1          | 1                           | 1                     | 1                         |