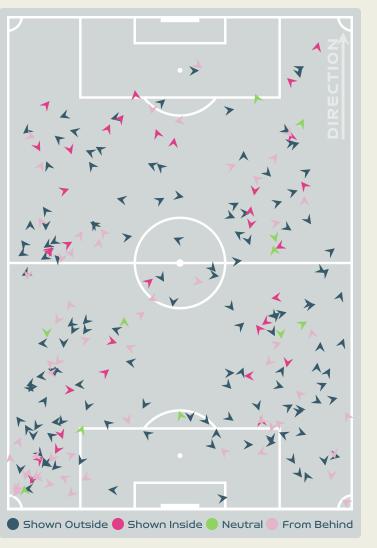

| 7                  | 26.9%                |
| 15 | DALI Kenza                | 32             | 18                 | 56.2%                |
| 22 | PERISSET Eve              | 17             | 4                  | 23.5%                |
| 17 | LE GARREC Lea             | 5              | 2                  | 40%                  |
| 23 | BECHO Vicki               | 18             | 7                  | 38.9%                |

#### **Offering to Receive**





#### **Movement to Receive**

### France



#### **Movement to Receive**

34

39

ר2

5







•

#### 

# OUT OF POSSESSION

· · · · · · · · 📥 · · · · · ·





#### Defensive Line Height & Team Length









#### Defensive Line Height & Team Length









#### **Defensive Pressure**

France











**ANTONIA** RIGHT BACK





•

#### 

# GOALKEEPING

#### · · · · · · · · 📥 · · · · · · ·

#### **Goalkeeping Involvement**

France









#### **Goalkeeping Distribution**









Chest





#### **Goalkeeping Distribution**













#### **Goal Prevention**



France



B

**D** 

Ð

Save %

#### **Goal Prevention**





#### **Aerial Control**





#### **Aerial Control**







#### **Delivery Types Faced**

| Total | In Swing | Out Swing | Driven | Lofted | Cutback | Push |
|-------|----------|-----------|--------|--------|---------|------|
| 22    | 3        | 1         | 4      | 9      | 3       | 2    |



#### · · · • • • • • • • • • • • • • • •

# SET PLAYS

• • • • • • • 🐴 • • • • • • •

#### Set Plays - Corners



|                     |                   |       | Corners - Fi      | rst Cont