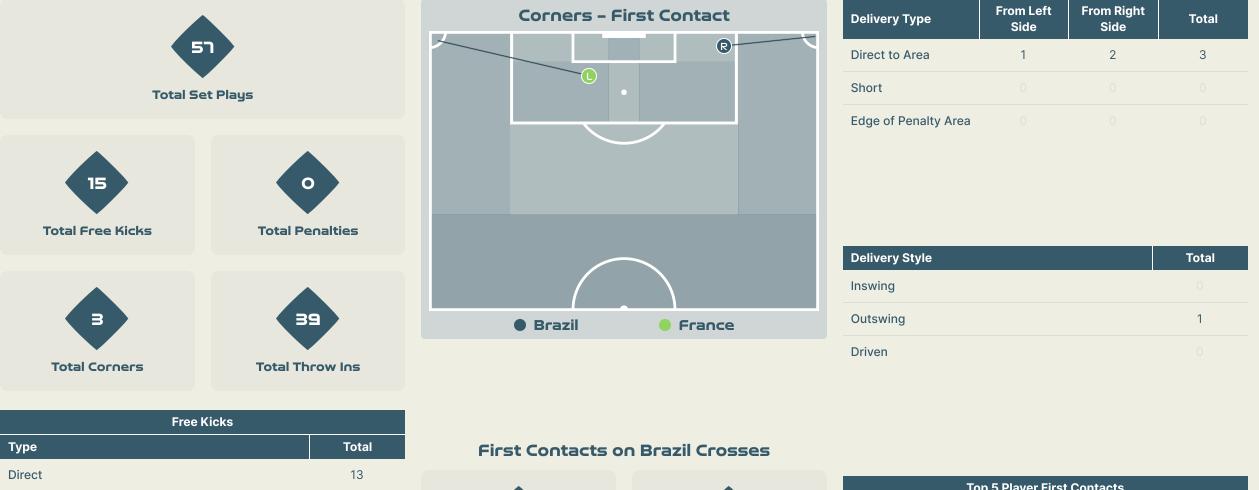

#### Set Plays - Corners

|                     |                   |       | Corners - Fi      | rst Contact    | Delivery Type        | From Left<br>Side | From Right<br>Side | Total |
|---------------------|-------------------|-------|-------------------|----------------|----------------------|-------------------|--------------------|-------|
| 5                   | ı                 |       |                   |                | Direct to Area       | 1                 | 2                  | 3     |
| Total Set           | r<br>t Plays      |       |                   | R              | Short                | 2                 |                    | 2     |
| 10                  |                   |       |                   |                | Edge of Penalty Area |                   |                    |       |
|                     |                   |       | _                 |                | Delivery Style       | Total             |                    |       |
| Total Free Kicks    | Total Penal       | ties  |                   |                | Inswing              | 1                 |                    |       |
|                     |                   |       |                   | $\nearrow$     | Outswing             |                   |                    | 1     |
|                     |                   |       |                   |                | Driven               |                   |                    |       |
| 5                   | 42                |       | France            | 🕚 Brazil       |                      |                   |                    |       |
| Total Corners       | Total Throw       | vins  |                   |                |                      |                   |                    |       |
|                     |                   |       |                   |                | То                   | p 5 Player First  | Contacts           |       |
| Free K              | icks              |       |                   |                | Player               | · ·               | Team               | Total |
| Туре                |                   | Total | First Contacts on | France Crosses | RENARD Wendie        | F                 | France             | 1     |
| Direct              |                   | 10    |                   | •              | TOLETTI Sandie       | F                 | France             | 1     |
| Direct (on target)  | irect (on target) |       | 2                 | 3              | LETICIA              | E                 | Brazil             | 1     |
| Direct (off target) |                   |       |                   |                | TAMIRES              | Brazil            | 1                  |       |
| Indirect            | Indirect 0        |       |                   | By Brazil      | ARY BORGES           | Ε                 | Brazil             | 1     |