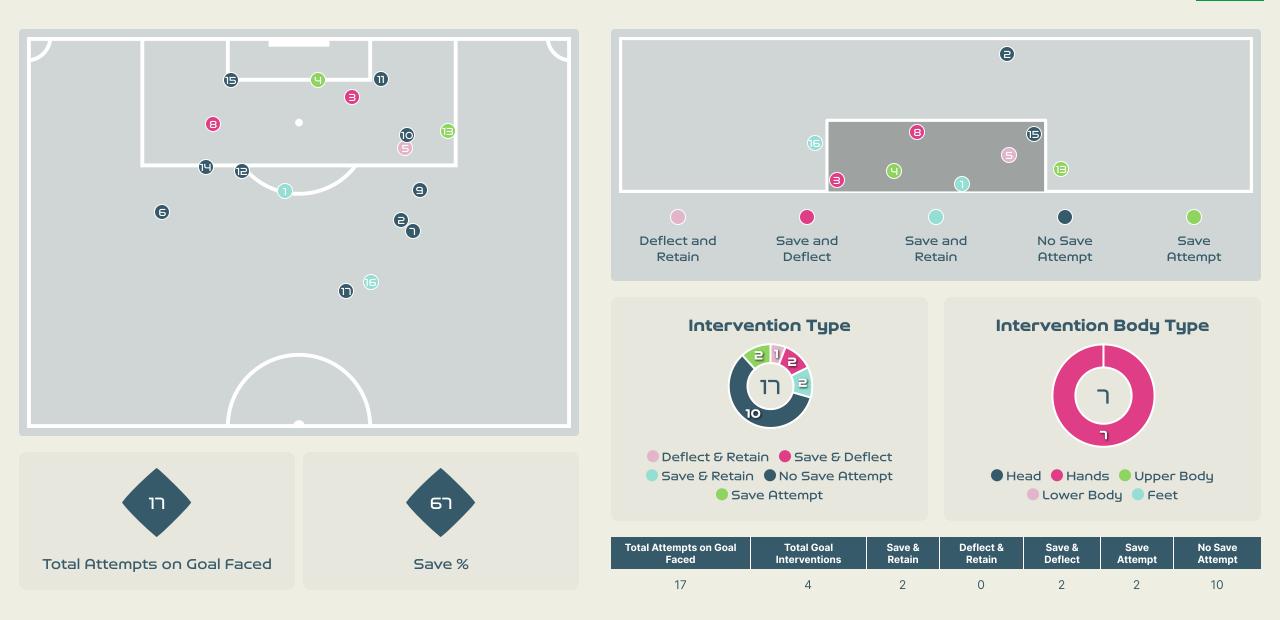

#### **Goal Prevention**

France

B

**D** 

Ð

Save %

#### **Goal Prevention**

#### **Aerial Control**

#### **Delivery Types Faced**

| Total | In Swing | Out Swing | Driven | Lofted | Cutback | Push |
|-------|----------|-----------|--------|--------|---------|------|
| 22    | 3        | 1         | 4      | 9      | 3       | 2    |