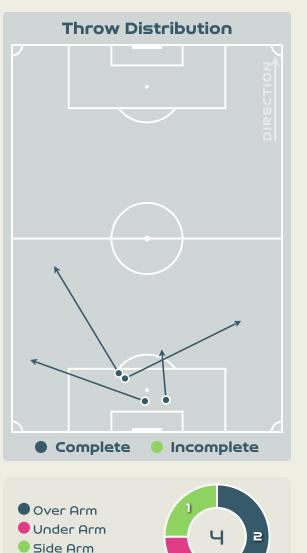

ET Eve              | 17             | 4                  | 23.5%                |
| 17 | LE GARREC Lea             | 5              | 2                  | 40%                  |
| 23 | BECHO Vicki               | 18             | 7                  | 38.9%                |

#### **Offering to Receive**





#### **Movement to Receive**

### France



#### **Movement to Receive**

34

39

ר2

5







•

#### 

# OUT OF POSSESSION

· · · · · · · · 📥 · · · · · ·





#### Defensive Line Height & Team Length









#### Defensive Line Height & Team Length









#### **Defensive Pressure**

France











**ANTONIA** RIGHT BACK





•

#### 

# GOALKEEPING

#### · · · · · · · · 📥 · · · · · · ·

#### **Goalkeeping Involvement**

France









#### **Goalkeeping Distribution**









Chest





#### **Goalkeeping Distribution**













#### **Goal Prevention**



France



B

**D** 

Ð

Save %

#### **Goal Prevention**





#### **Aerial Control**





#### **Aerial Control**







#### **Delivery Types Faced**

| Total | In Swing | Out Swing | Driven | Lofted | Cutback | Push |
|-------|----------|-----------|--------|--------|---------|------|
| 22    | 3        | 1         | 4      | 9      | 3       | 2    |



#### · · · • • • • • • • • • • • • • • •

# SET PLAYS

• • • • • • • 🐴 • • • • • • •

#### Set Plays - Corners



|                     |                   |       | Corners - Fi      | rst Contact    | Delivery Type        | From Left<br>Side | From Right<br>Side | Total |
|---------------------|-------------------|-------|-------------------|------