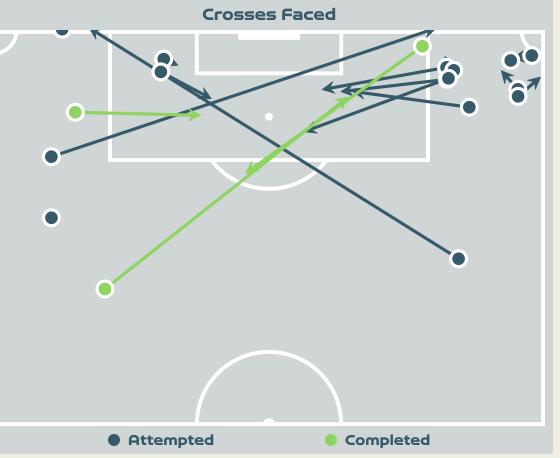

#### **Delivery Types Faced**

| Total | In Swing | Out Swing | Driven | Lofted | Cutback | Push |
|-------|----------|-----------|--------|--------|---------|------|
| 22    | 3        | 1         | 4      | 9      | 3       | 2    |