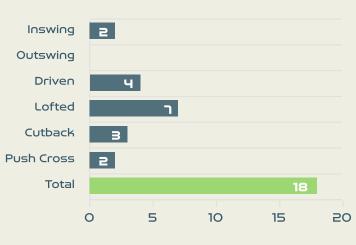

#### Delivery Type

Attempted Completed

**Most Crosses Attempted** 

| #  | Player                    | Inswing | Outswing | Driven | Lofted | Cutback | Push<br>Cross | Total<br>Attempted |
|----|---------------------------|---------|----------|--------|--------|---------|---------------|--------------------|
| 16 | PEYRAUD-MAGNIN<br>Pauline | 0       | 0        | 0      | 0      | 0       | 0             | 0                  |
| 2  | LAKRAR Maelle             |         |          |        |        |         |               |                    |
| 3  | RENARD Wendie             |         |          |        |        |         |               |                    |
| 6  | TOLETTI Sandie            | 1       |          |        |        |         |               | 1                  |
| 7  | KARCHAOUI Sakina          |         |          |        | 2      |         |               | 2                  |
| 8  | GEYORO Grace              |         |          |        |        |         |               |                    |
| 9  | LE SOMMER Eugenie         |         |          |        |        |         | 1             | 1                  |
| 11 | DIANI Kadidiatou          | 1       |          |        | 2      | 1       | 1             | 5                  |
| 13 | BACHA Selma               |         |          |        | 1      |         |               | 1                  |
| 15 | DALI Kenza                |         |          | 3      | 1      |         |               | 4                  |
| 22 | PERISSET Eve              |         |          |        | 1      |         |               | 1                  |
| 17 | LE GARREC Lea             |         |          | 1      |        |         |               | 1                  |
| 23 | BECHO Vicki               |         |          |        |        | 2       |               | 2                  |