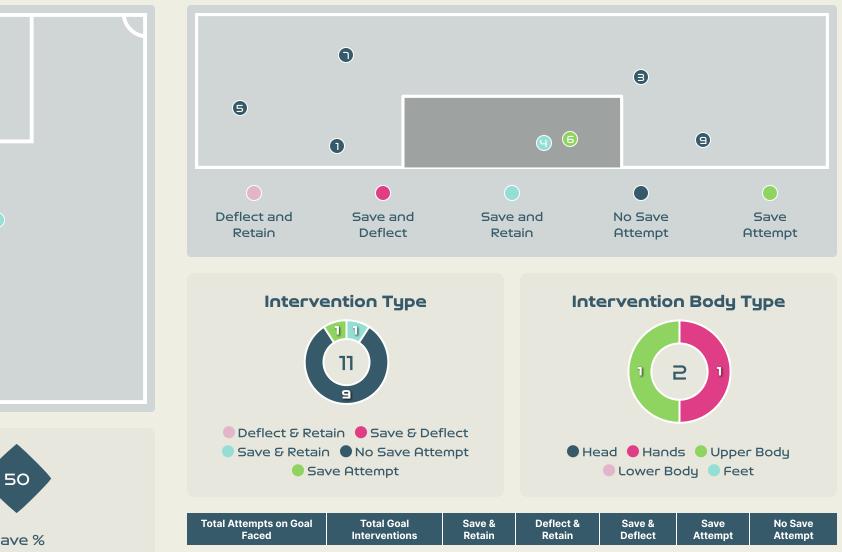

#### **Goal Prevention**

France

B

**D** 

Ð

Save %

#### **Goal Prevention**

#### **Aerial Control**

#### **Delivery Types Faced**

| Total | In Swing | Out Swing | Driven | Lofted | Cutback | Push |
|-------|----------|-----------|--------|--------|---------|------|
| 22    | 3        | 1         | 4      | 9      | 3       | 2    |