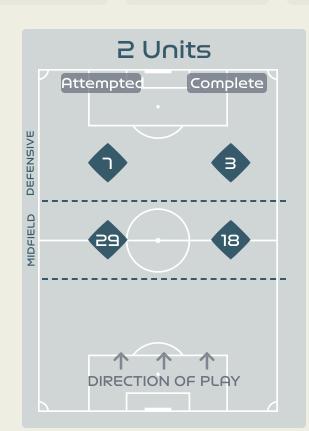

#### Defensive Line Height & Team Length

#### **Defensive Pressure**

France

**ANTONIA** RIGHT BACK

•