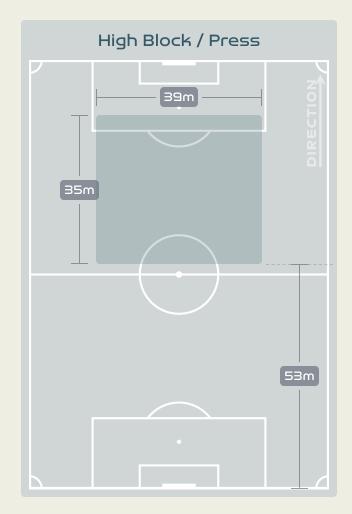

#### Defensive Line Height & Team Length

#### **Defensive Pressure**

France

**ANTONIA** RIGHT BACK

•