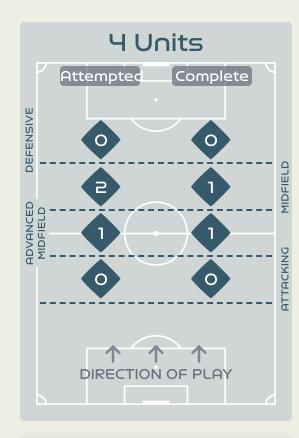

#### In Possession Line Height & Team Length

## France

| Ч |
|---|
| ב |
| З |
|   |

| Attempted Line Brea | iks 99 |
|---------------------|--------|
| Inside Shape        | ОГ     |
| Outside Shape       | 29     |
| Outside Shape       | 29     |

| Attempted Line Breaks | 35 |
|-----------------------|----|
| Inside Shape          | 25 |
| Outside Shape         | JO |

Attempted Line Breaks

| Attempted Line Breaks | З |
|-----------------------|---|
| Inside Shape          | З |
| Outside Shape         | 0 |

| Attempted Line Breaks | רו |
|-----------------------|----|
| Inside Shape          | 60 |
| Outside Shape         | רב |

| Attempted Line Break | 45 36 |
|----------------------|-------|
| Inside Shape         | 30    |
| Outside Shape        | 6     |