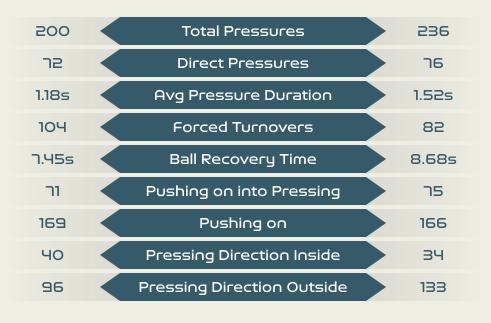

#### Match Summary – Key Statistics

France

|           | <br>F            | Possession                 |        |         |      |
|-----------|------------------|----------------------------|--------|---------|------|
| Total     | 43.8%            | 20.1%                      | 36.1%  | Tota    | al   |
| 2         |                  | Goals                      |        | 1       |      |
| (6)       | Attemp           | ts at Goal (On Target)     |        | 11 (2   | .)   |
| 430 (309) | Total            | Passes (Complete)          |        | 358 (2  | :62) |
| 72 %      | Pa               | ss Completion %            |        | א צר 🖌  | 6    |
| 82        | Comp             | 61                         |        |         |      |
| 14        | Defe             | 8                          |        |         |      |
| 152       | Recepti          | ions in the Final Third    |        | 02      |      |
| 55        |                  | Crosses                    |        | 14      |      |
| 15        | Ba               | all Progressions           |        | 29      |      |
| 200 (32)  | Defensive Pressu | ures Applied (Direct Press | iures) | 236 (*  | 16)  |
| 104       | Fo               | orced Turnovers            |        | 82      |      |
| 116       |                  | Second Balls               |        | 81      |      |
| 104.9 km  | Total            | Distance Covered           |        | 110.2 4 | ۲M   |
| 4.8 km    | Zone 4 – Low 9   | Speed Sprinting: 19–23kn   | n/h    | 5.4 k   | m    |

#### **Defensive Pressure**

France

**ANTONIA** RIGHT BACK

•