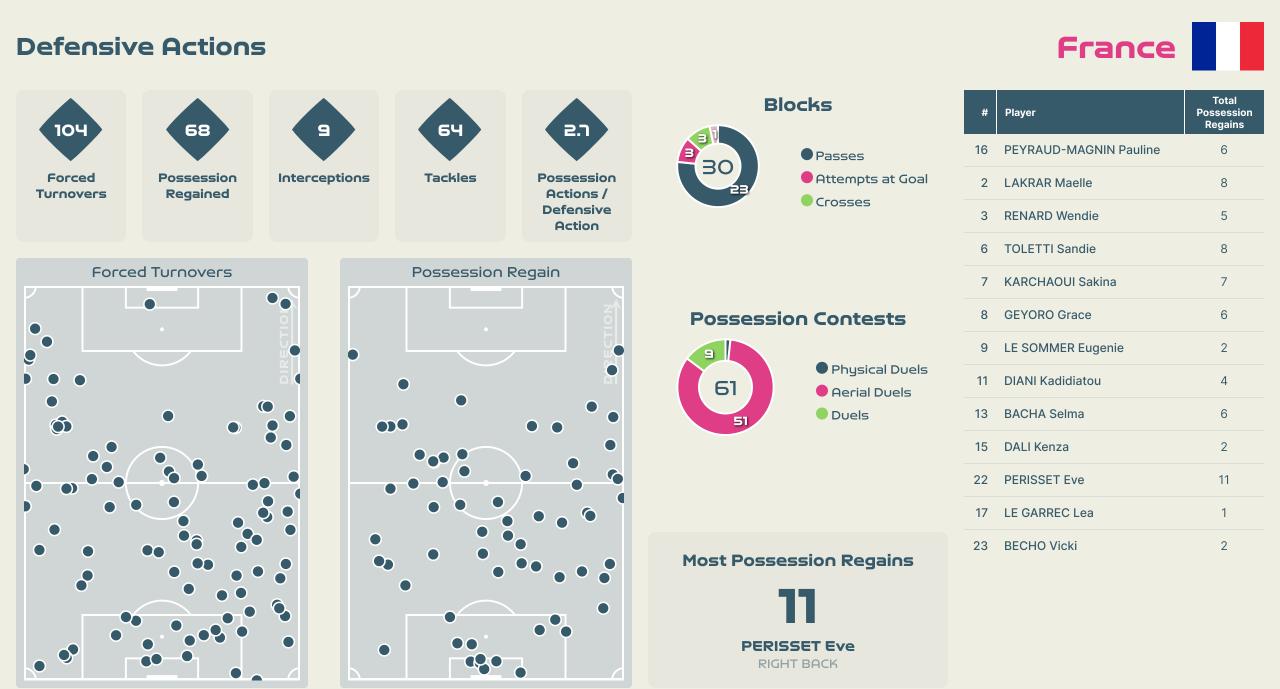

#### **Out of Possession**

| #  | Player                 | Tackles<br>Made / Won | Blocks | Interceptions | Pressing<br>Direct | Pressing<br>Indirect | Duels Won -<br>Aerial | Duels Won -<br>Physical | Possession<br>Contests<br>won | Clearances | Loose Ball<br>Receptions | Pushing On | Pushing On<br>into Pressing | Possession<br>Regains | Possession<br>Interrupted |
|----|------------------------|-----------------------|--------|---------------|--------------------|----------------------|-----------------------|-------------------------|-------------------------------|------------|--------------------------|------------|-----------------------------|-----------------------|---------------------------|
| 16 | PEYRAUD-MAGNIN Pauline | 0 / 0                 | 0      | 0             | 0                  | 0                    | 0                     | 0                       | 0                             | 1          | 3                        | 0          | 0                           | 6                     | 1                         |
| 2  | LAKRAR Maelle          | 6/3                   | 3      | 1             | 6                  | 8                    | 4                     |                         | 4                             | 8          | 5                        | 19         | 8                           | 8                     | 8                         |
| 3  | RENARD Wendie          | 1/0                   | 3      | 1             |                    |                      | 2                     |                         | 2                             | 7          | 11                       | 6          |                             | 5                     | 7                         |
| 6  | TOLETTI Sandie         | 9/3                   | 1      | 2             | 7                  | 10                   | 5                     |                         | 5                             | 5          | 12                       | 19         | 4                           | 8                     | 6                         |
| 7  | KARCHAOUI Sakina       | 6 / 1                 | 4      | 2             | 8                  | 3                    | 3                     |                         | 4                             | 5          | 8                        | 6          | 2                           | 7                     | 4                         |
| 8  | GEYORO Grace           | 13 / 4                | 3      |               | 16                 | 17                   |                       |                         | 1                             | 1          | 11                       | 14         | 5                           | 6                     | 3                         |
| 9  | LE SOMMER Eugenie      | 3 / 1                 | 3      |               | 3                  | 16                   |                       |                         | 1                             |            | 5                        | 14         | 7                           | 2                     | 1                         |
| 11 | DIANI Kadidiatou       | 5/2                   | 3      |               | 6                  | 19                   | 1                     |                         | 2                             | 1          | 6                        | 20         | 9                           | 4                     | 2                         |
| 13 | BACHA Selma            | 6/3                   | 6      |               | 7                  | 23                   |                       |                         |                               | 2          | 9                        | 24         | 15                          | 6                     | 3                         |
| 15 | DALI Kenza             | 3 / 1                 | 1      | 1             | 3                  | 7                    | 1                     |                         | 2                             | 3          | 9                        | 13         | 3                           | 2                     | 3                         |
| 22 | PERISSET Eve           | 10 / 5                | 1      | 2             | 12                 | 12                   | 3                     |                         | 3                             | 9          | 15                       | 24         | 10                          | 11                    | 7                         |
| 17 | LE GARREC Lea          | 1/0                   | 2      |               | 2                  | 3                    |                       |                         |                               | 2          | 5                        | 1          | 1                           | 1                     | 2                         |
| 23 | BECHO Vicki            | 1 / 1                 | 2      |               | 2                  | 10                   | 2                     |                         | 2                             |            | 2                        | 9          | 7                           | 2                     |                           |