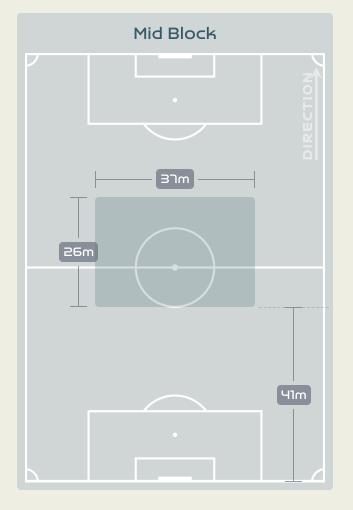

#### Defensive Line Height & Team Length

#### **Defensive Pressure**

France

**ANTONIA** RIGHT BACK

•