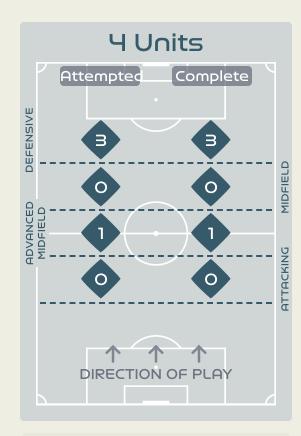

|    | -                      |                             |                             |                               |                   | 4 U                           | nits             |                   | 3 Units           |                  |                   | 2 Units          |                   | Direction |        |      | Distribution Type |       |                     |
|----|------------------------|-----------------------------|-----------------------------|-------------------------------|-------------------|-------------------------------|------------------|-------------------|-------------------|------------------|-------------------|------------------|-------------------|-----------|--------|------|-------------------|-------|---------------------|
| #  | Player                 | Line<br>Breaks<br>Attempted | Line<br>Breaks<br>Completed | Line Break<br>Completion<br>% | Attacking<br>Line | Attacking<br>Midfield<br>Line | Midfield<br>Line | Defensive<br>Line | Attacking<br>Line | Midfield<br>Line | Defensive<br>Line | Midfield<br>Line | Defensive<br>Line | Through   | Around | Over | Pass              | Cross | Ball<br>Progression |
| 16 | PEYRAUD-MAGNIN Pauline | 22                          | 6                           | 27%                           |                   |                               |                  |                   | 11                | 10               |                   | 1                |                   |           |        | 22   | 22                |       |                     |
| 2  | LAKRAR Maelle          | 9                           | 6                           | 66%                           |                   |                               |                  |                   | 2                 | 4                | 2                 | 1                |                   | 1         | 5      | 3    | 9                 |       |                     |
| 3  | RENARD Wendie          | 11                          | 6                           | 54%                           |                   |                               |                  |                   | 4                 | 4                | 1                 | 2                |                   | 3         | 2      | 6    | 11                |       |                     |
| 6  | TOLETTI Sandie         | 11                          | 9                           | 81%                           |                   |                               |                  |                   |                   | 6                | 1                 | 4                |                   | 8         | 2      | 1    | 11                |       |                     |
| 7  | KARCHAOUI Sakina       | 18                          | 8                           | 44%                           |                   |                               |                  | 1                 | 3                 | 7                | 4                 | 3                |                   | 2         | 7      | 9    | 15                | 1     | 2                   |
| 8  | GEYORO Grace           | 12                          | 11                          | 91%                           |                   |                               |                  | 1                 | 1                 | 4                | 2                 | 3                | 1                 | 6         | 4      | 2    | 11                |       | 1                   |
| 9  | LE SOMMER Eugenie      | 6                           | 5                           | 83%                           |                   |                               |                  |                   |                   | 3                | 1                 | 2                |                   | 2         | 3      | 1    | 6                 |       |                     |
| 11 | DIANI Kadidiatou       | 4                           | 4                           | 100%                          |                   |                               |                  | 1                 |                   | 1                | 2                 |                  |                   |           | 1      | 3    | 3                 |       | 1                   |
| 13 | BACHA Selma            | 11                          | 7                           | 63%                           |                   |                               |                  |                   | 1                 | 8                |                   | 2                |                   | 1         | 3      | 7    | 9                 | 1     | 1                   |
| 15 | DALI Kenza             | 7                           | 4                           | 57%                           |                   |                               |                  |                   |                   | 4                | 1                 | 1                | 1                 | 1         | 4      | 2    | 7                 |       |                     |
| 22 | PERISSET Eve           | 24                          | 14                          | 58%                           |                   | 1                             |                  |                   | 2                 | 8                | 2                 | 10               | 1                 | 7         | 3      | 14   | 24                |       |                     |
| 17 | LE GARREC Lea          |                             |                             |                               |                   |                               |                  |                   |                   |                  |                   |                  |                   |           |        |      |                   |       |                     |
| 23 | BECHO Vicki            | 3                           | 2                           | 66%                           |                   |                               |                  |                   |                   |                  |                   |                  | 3                 | 1         | 2      |      | 3                 |       |                     |