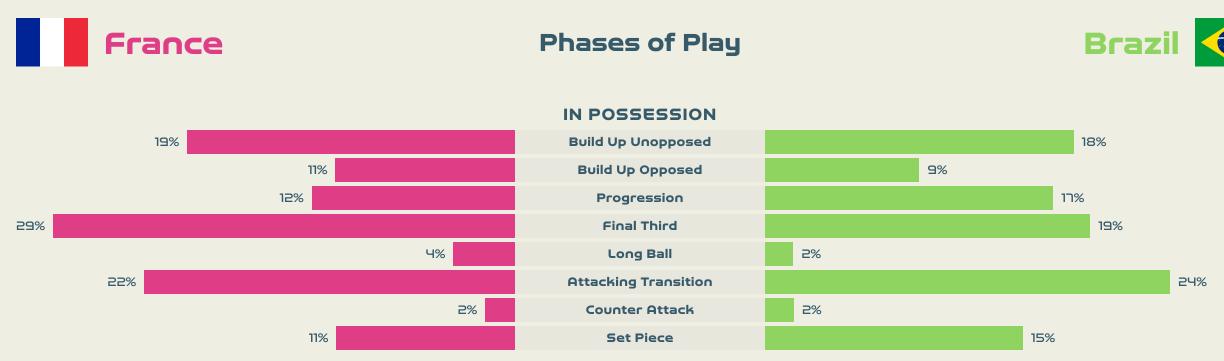

| 8                          |        |         |      |
| 152       | Recepti          | ions in the Final Third    |        | 02      |      |
| 55        |                  | Crosses                    |        | 14      |      |
| 15        | Ba               | all Progressions           |        | 29      |      |
| 200 (32)  | Defensive Pressu | ures Applied (Direct Press | iures) | 236 (*  | 16)  |
| 104       | Fo               | orced Turnovers            |        | 82      |      |
| 116       |                  | Second Balls               |        | 81      |      |
| 104.9 km  | Total            | Distance Covered           |        | 110.2 4 | ۲M   |
| 4.8 km    | Zone 4 – Low 9   | Speed Sprinting: 19–23kn   | n/h    | 5.4 k   | m    |

29 July 2023 - Lang Park - 20:00









•

#### 

# IN POSSESSION

· · · · · · · · 📥 · · · · · ·

#### In Possession Line Height & Team Length









#### In Possession Line Height & Team Length









## France



| Ч |
|---|
| ב |
| З |
|   |



| Attempted Line Brea | iks 99 |
|---------------------|--------|
| Inside Shape        | ОГ     |
| Outside Shape       | 29     |
| Outside Shape       | 29     |



| Attempted Line Breaks | 35 |
|-----------------------|----|
| Inside Shape          | 25 |
| Outside Shape         | JO |

Attempted Line Breaks









| Attempted Line Breaks | З |
|-----------------------|---|
| Inside Shape          | З |
| Outside Shape         | 0 |



| Attempted Line Breaks | רו |
|-----------------------|----|
| Inside Shape          | 60 |
| Outside Shape         | רב |



| Atte