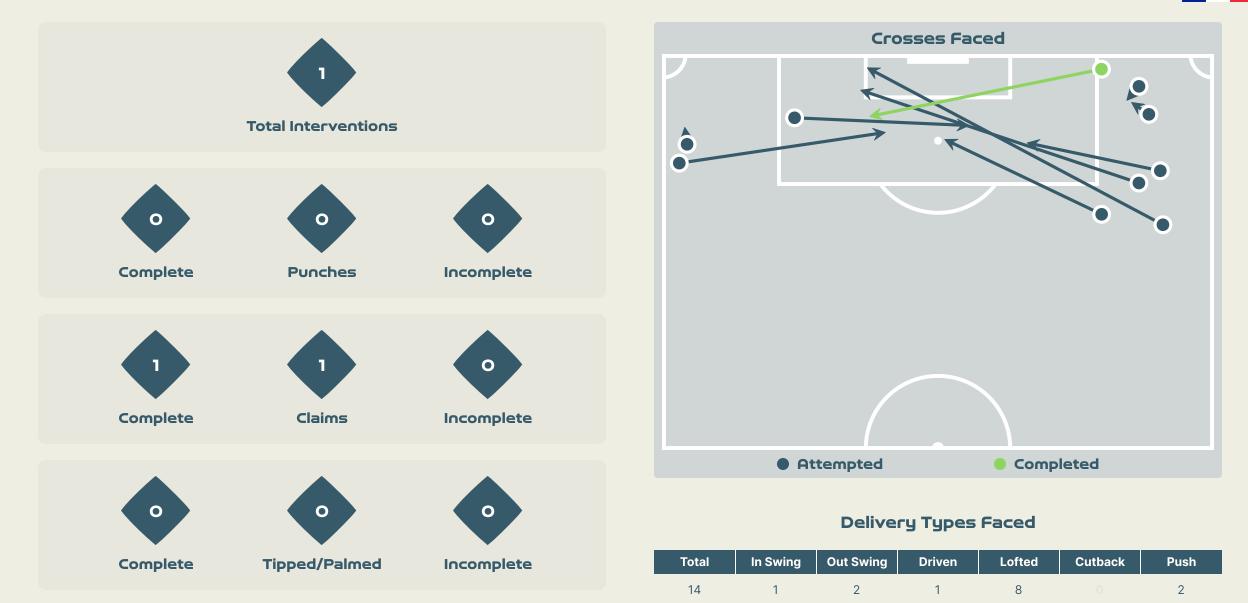

#### **Goalkeeping Involvement**

France

#### **Goalkeeping Distribution**

Chest

#### **Goalkeeping Distribution**

#### **Delivery Types Faced**

| Total | In Swing | Out Swing | Driven | Lofted | Cutback | Push |
|-------|----------|-----------|--------|--------|---------|------|
| 22    | 3        | 1         | 4      | 9      | 3       | 2    |