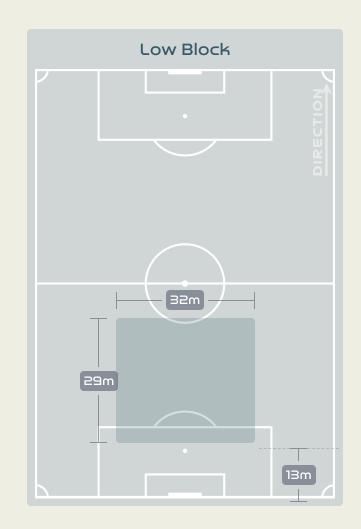

#### Defensive Line Height & Team Length

#### **Defensive Pressure**

France

**ANTONIA** RIGHT BACK

•