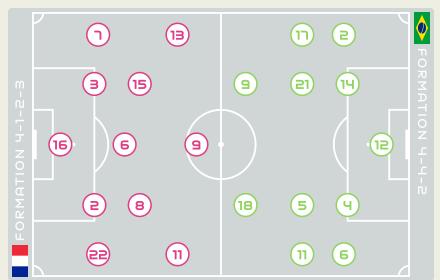

SUMMARY REPORT

#### Match Summary – Teams

# France

#### STARTING

 $(\overset{\circ}{\otimes})$ 16 GK PEYRAUD-MAGNIN Pauline  $\bigcirc$ DF LAKRAR Maelle 2  $\bigcirc$ DF RENARD Wendie (C) 😔 83' З MF TOLETTI Sandie  $\bigcirc$ 6 29' 6 DF KARCHAOUI Sakina 69' Г MF GEYORO Grace  $\bigcirc$ 8  $\bigcirc$ FW LE SOMMER Eugenie 🛛 😌 17' 🖊 65' 9  $\bigcirc$ FW DIANI Kadidiatou 11 BACHA Selma  $\bigcirc$ 13 DF MF DALI Kenza | 11' + 87'  $\bigcirc$ 15  $\bigcirc$ DF PERISSET Eve 25

#### SUBSTITUTES

- 3 1 GK DURAND Solene
- 🙁 21 GK PICAUD Constance
- S 4 MF FAZER Laurina
- S DF DE ALMEIDA Elisa
- 30 MF MAJRI Amel
- 3 12 FW MATEO Clara
- 🙁 14 DF TOUNKARA Aissatou
- 🙁 11 MF LE GARREC Lea 🕇 87'
- 18 FW ASSEYI Viviane
- 3 19 FW FELLER Naomie
- 20 DF CASCARINO Estelle
- 🙁 23 FW BECHO Vicki 🕇 65'









|                          | ST | ARTI | NG |
|--------------------------|----|------|----|
| LETICIA                  | GK | 12   | 8  |
| <b>485'</b> ANTONIA      | DF | 5    | 8  |
| (C) RAFAELLE             | DF | Ч    | 8  |
| <b>44'</b> LUANA         | MF | 5    | 8  |
| TAMIRES                  | DF | 6    | 8  |
| <b>86' 0 58'</b> Debinha | FW | 9    | 8  |
| + 19' ADRIANA            | MF | 11   | 8  |
| LAUREN                   | DF | 14   | 8  |
| <b>486'</b> ARY BORGES   | MF | רו   | 8  |
| <b>51'</b> GEYSE         | FW | 18   | 8  |
| KEROLIN                  | FW | 51   | 8  |
|                          |    |      |    |

#### SUBSTITUTES

|      | BARBARA            | GK | 1  | 8 |
|------|--------------------|----|----|---|
|      | CAMILA             | GK | 55 | 8 |