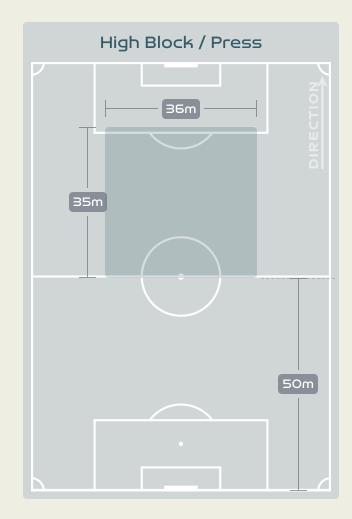

#### Defensive Line Height & Team Length

#### **Defensive Pressure**

France

**ANTONIA** RIGHT BACK

•