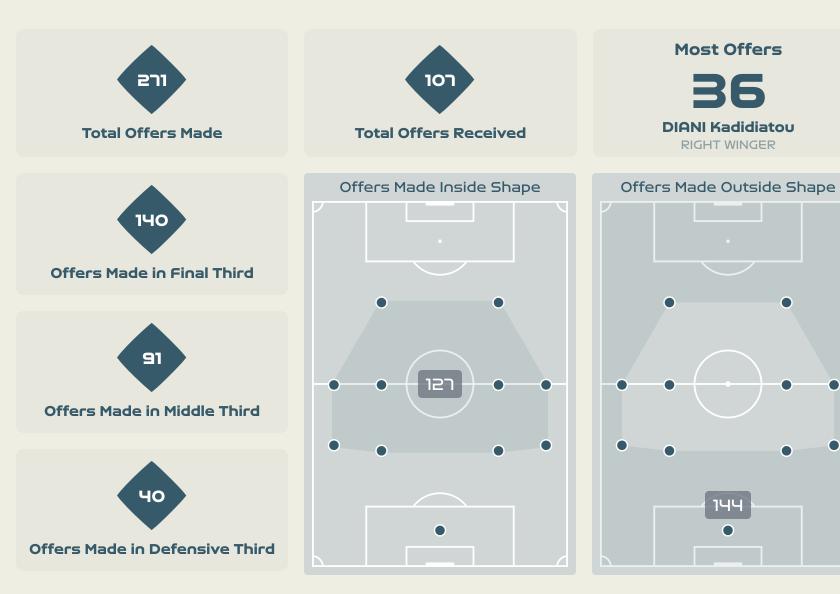

#### **Offering to Receive**

## France

| #  | Player                    | Offers<br>Made | Offers<br>Received | % Made &<br>Received |
|----|---------------------------|----------------|--------------------|----------------------|
| 16 | PEYRAUD-MAGNIN<br>Pauline | 7              | 3                  | 42.9%                |
| 2  | LAKRAR Maelle             | 7              | 4                  | 57.1%                |
| 3  | RENARD Wendie             | 9              | 3                  | 33.3%                |
| 6  | TOLETTI Sandie            | 30             | 10                 | 33.3%                |
| 7  | KARCHAOUI Sakina          | 32             | 18                 | 56.2%                |
| 8  | GEYORO Grace              | 23             | 7                  | 30.4%                |
| 9  | LE SOMMER Eugenie         | 29             | 12                 | 41.4%                |
| 11 | DIANI Kadidiatou          | 36             | 12                 | 33.3%                |
| 13 | BACHA Selma               | 26             | 7                  | 26.9%                |
| 15 | DALI Kenza                | 32             | 18                 | 56.2%                |
| 22 | PERISSET Eve              | 17             | 4                  | 23.5%                |
| 17 | LE GARREC Lea             | 5              | 2                  | 40%                  |
| 23 | BECHO Vicki               | 18             | 7                  | 38.9%                |