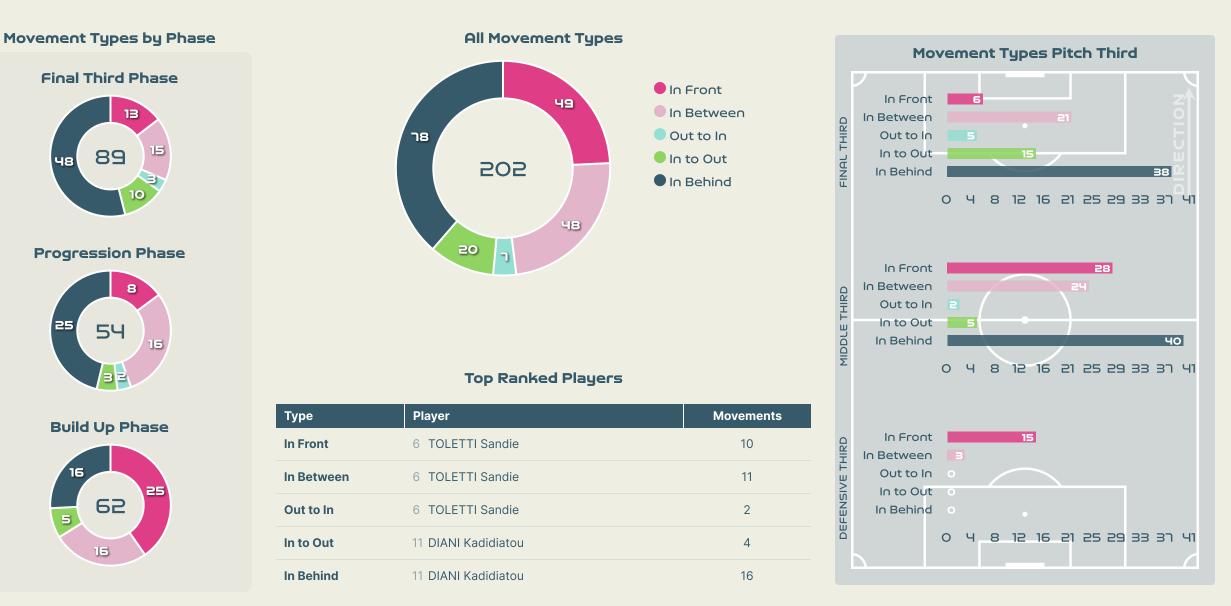

#### In Possession - Offers & Receptions

|                           |              | Offer movement types |            |           |           |           |             |                 |  |
|---------------------------|--------------|----------------------|------------|-----------|-----------|-----------|-------------|-----------------|--|
| # Player                  | Total Offers | In Front             | In Between | Out to In | In to Out | In Behind | No Movement | Offers Received |  |
| 16 PEYRAUD-MAGNIN Pauline | 7            |                      |            |           |           |           | 7           | 3               |  |
| 2 LAKRAR Maelle           | 7            | 1                    |            |           |           |           | 6           | 4               |  |
| 3 RENARD Wendie           | 9            | 4                    |            |           |           |           | 5           | 3               |  |
| 6 TOLETTI Sandie          | 30           | 10                   | 11         | 2         | 2         | 4         | 1           | 10              |  |
| 7 KARCHAOUI Sakina        | 32           | 7                    |            | 1         | 1         | 3         | 20          | 18              |  |
| 8 GEYORO Grace            | 23           | 4                    | 9          |           | 2         | 7         | 1           | 7               |  |
| 9 LE SOMMER Eugenie       | 29           | 2                    | 8          | 1         | 3         | 12        | 3           | 12              |  |
| 11 DIANI Kadidiatou       | 36           | 4                    | 11         |           | 4         | 16        | 1           | 12              |  |
| 13 BACHA Selma            | 26           | 6                    | 3          | 1         | 2         | 13        | 1           | 7               |  |
| 15 DALI Kenza             | 32           | 5                    | 2          |           | 4         | 9         | 12          | 18              |  |
| 22 PERISSET Eve           | 17           | 5                    |            |           |           | 3         | 9           | 4               |  |
| 17 LE GARREC Lea          | 5            |                      |            | 1         |           | 2         | 2           | 2               |  |
| 23 BECHO Vicki            | 18           | 1                    | 4          | 1         | 2         | 9         | 1           | 7               |  |