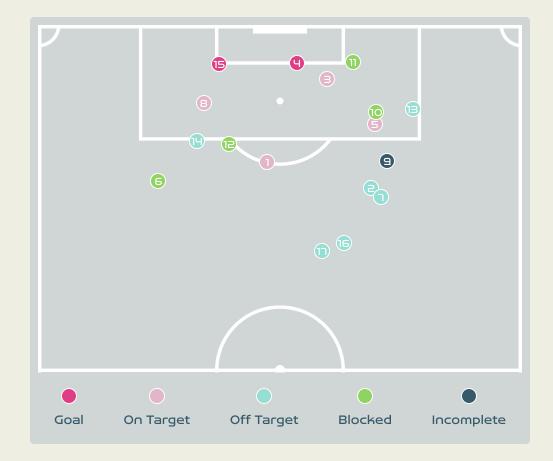

#### Match Summary – Key Statistics

France

|           | <br>F            | Possession                 |        |         |      |
|-----------|------------------|----------------------------|--------|---------|------|
| Total     | 43.8%            | 20.1%                      | 36.1%  | Tota    | al   |
| 2         |                  | Goals                      |        | 1       |      |
| (6)       | Attemp           | ts at Goal (On Target)     |        | 11 (2   | .)   |
| 430 (309) | Total            | Passes (Complete)          |        | 358 (2  | :62) |
| 72 %      | Pa               | ss Completion %            |        | א צר 🖌  | 6    |
| 82        | Comp             | 61                         |        |         |      |
| 14        | Defe             | 8                          |        |         |      |
| 152       | Recepti          | ions in the Final Third    |        | 02      |      |
| 55        |                  | Crosses                    |        | 14      |      |
| 15        | Ba               | all Progressions           |        | 29      |      |
| 200 (32)  | Defensive Pressu | ures Applied (Direct Press | iures) | 236 (*  | 16)  |
| 104       | Fo               | orced Turnovers            |        | 82      |      |
| 116       |                  | Second Balls               |        | 81      |      |
| 104.9 km  | Total            | Distance Covered           |        | 110.2 4 | ۲M   |
| 4.8 km    | Zone 4 – Low 9   | Speed Sprinting: 19–23kn   | n/h    | 5.4 k   | m    |