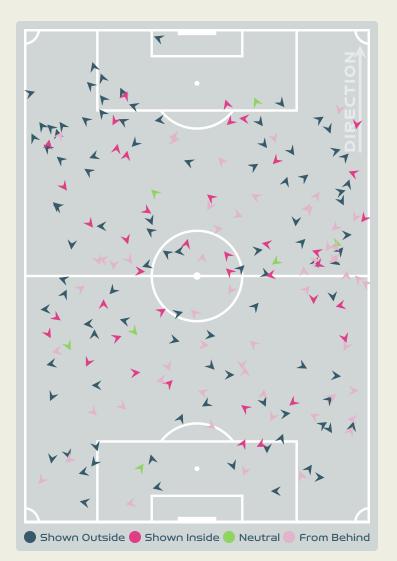

lma               | 26             | 7                  | 26.9%                |
| 15 | DALI Kenza                | 32             | 18                 | 56.2%                |
| 22 | PERISSET Eve              | 17             | 4                  | 23.5%                |
| 17 | LE GARREC Lea             | 5              | 2                  | 40%                  |
| 23 | BECHO Vicki               | 18             | 7                  | 38.9%                |

#### **Offering to Receive**





#### **Movement to Receive**

### France



#### **Movement to Receive**

34

39

ר2

5







•

#### 

# OUT OF POSSESSION

· · · · · · · · 📥 · · · · · ·





#### Defensive Line Height & Team Length









#### Defensive Line Height & Team Length









#### **Defensive Pressure**

France











**ANTONIA** RIGHT BACK





•

#### 

# GOALKEEPING

#### · · · · · · · · 📥 · · · · · · ·

#### **Goalkeeping Involvement**

France









#### **Goalkeeping Distribution**









Chest





#### **Goalkeeping Distribution**













#### **Goal Prevention**



France



B

**D** 

Ð

Save %

#### **Goal Prevention**





#### **Aerial Control**





#### **Aerial Control**







#### **Delivery Types Faced**

| Total | In Swing | Out Swing | Driven | Lofted | Cutback | Push |
|-------|----------|-----------|--------|--------|---------|------|
| 22    | 3        | 1         | 4      | 9      | 3       | 2    |



#### · · · • • • • • • • • • • • • • • •

# SET PLAYS

• • • • • • • 🐴 • • • • • • •

#### Set Plays - Corners



|                     |                   |