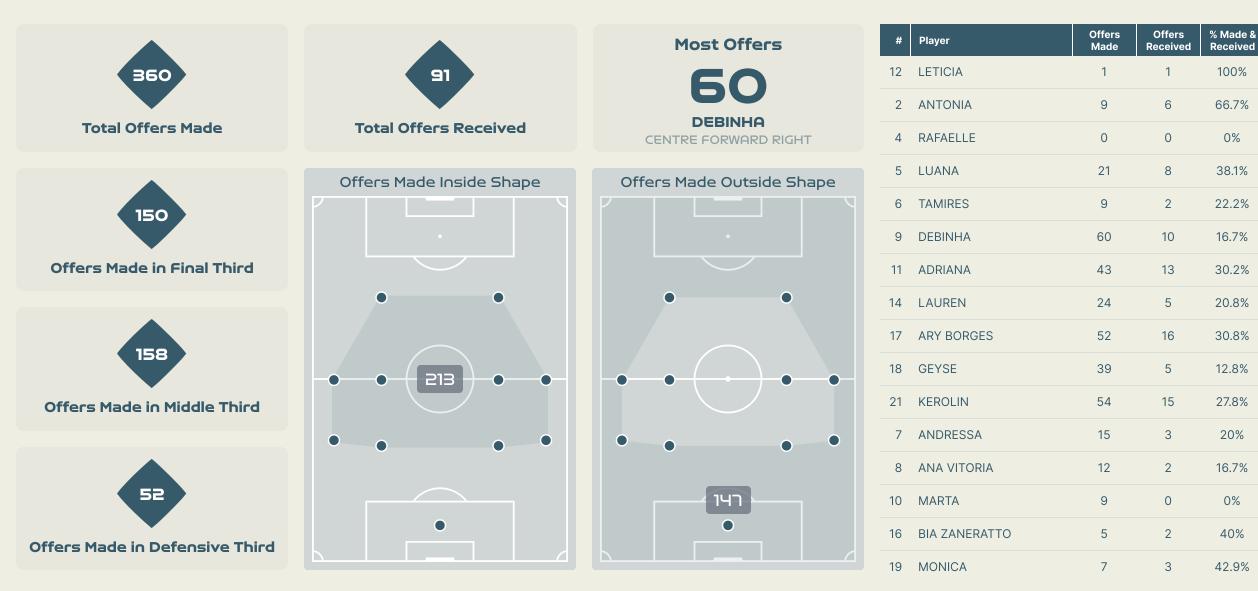

#### **Offering to Receive**

#### In Possession - Offers & Receptions

|                  |              | Offer movement types |            |           |           |           |             |                 |  |
|------------------|--------------|----------------------|------------|-----------|-----------|-----------|-------------|-----------------|--|
| # Player         | Total Offers | In Front             | In Between | Out to In | In to Out | In Behind | No Movement | Offers Received |  |
| 12 LETICIA       | 1            |                      |            |           |           |           | 1           | 1               |  |
| 2 ANTONIA        | 9            | 2                    |            |           |           | 1         | 6           | 6               |  |
| 4 RAFAELLE       |              |                      |            |           |           |           |             |                 |  |
| 5 LUANA          | 21           | 8                    | 10         |           |           |           | 3           | 8               |  |
| 6 TAMIRES        | 9            | 4                    |            |           |           | 2         | 3           | 2               |  |
| 9 DEBINHA        | 60           | 5                    | 11         | 1         | 1         | 36        | 6           | 10              |  |
| 11 ADRIANA       | 43           | 7                    | 20         | 5         | 3         | 7         | 1           | 13              |  |
| 14 LAUREN        | 24           |                      |            |           |           |           | 24          | 5               |  |
| 17 ARY BORGES    | 52           | 13                   | 18         | 7         | 1         | 7         | 6           | 16              |  |
| 18 GEYSE         | 39           |                      | 10         | 2         | 4         | 22        | 1           | 5               |  |
| 21 KEROLIN       | 54           | 22                   | 21         | 1         | 2         | 7         | 1           | 15              |  |
| 7 ANDRESSA       | 15           | 6                    | 4          |           |           | 4         | 1           | 3               |  |
| 8 ANA VITORIA    | 12           | 2                    | 1          | 2         | 1         | 4         | 2           | 2               |  |
| 10 MARTA         | 9            |                      | 5          |           |           | 2         | 2           |                 |  |
| 16 BIA ZANERATTO | 5            |                      | 1          | 2         |           |           | 2           | 2               |  |
| 19 MONICA        | 7            | 3                    |            |           |           | 3         | 1           | 3               |  |