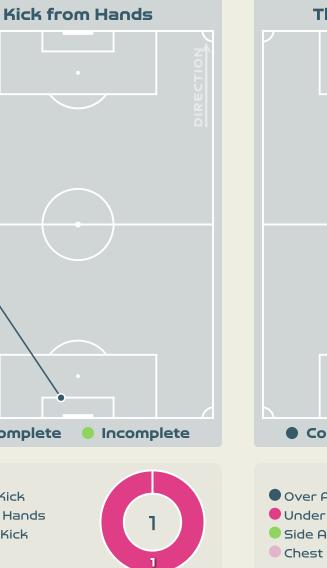

| 23.5%                |
| 17 | LE GARREC Lea             | 5              | 2                  | 40%                  |
| 23 | BECHO Vicki               | 18             | 7                  | 38.9%                |

#### **Offering to Receive**





#### **Movement to Receive**

### France



#### **Movement to Receive**

34

39

ר2

5







•

#### 

# OUT OF POSSESSION

· · · · · · · · 📥 · · · · · ·





#### Defensive Line Height & Team Length









#### Defensive Line Height & Team Length









#### **Defensive Pressure**

France











**ANTONIA** RIGHT BACK





•

#### 

# GOALKEEPING

#### · · · · · · · · 📥 · · · · · · ·

#### **Goalkeeping Involvement**

France









#### **Goalkeeping Distribution**









Chest





#### **Goalkeeping Distribution**













#### **Goal Prevention**



France



B

**D** 

Ð

Save %

#### **Goal Prevention**





#### **Aerial Control**





#### **Aerial Control**







#### **Delivery Types Faced**

| Total | In Swing | Out Swing | Driven | Lofted | Cutback | Push |
|-------|----------|-----------|--------|--------|---------|------|
| 22    | 3        | 1         | 4      | 9      | 3       | 2    |



#### · · · • • • • • • • • • • • • • • •

# SET PLAYS

• • • • • • • 🐴 • • • • • • •

#### Set Plays - Corners



|                     |                   |       | Corners - Fi      | rst Contact    | Delivery Type        | From Left<br>Side | From Right<br>Side | Total |
|---------------------|-------------------|-------|-------------------|----------------|----------------------|------------------