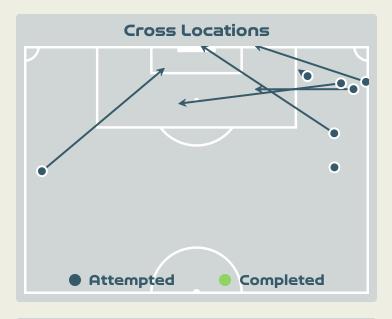

## Crosses (Open Play)

| #  | Player           | Inswing | Outswing | Driven | Lofted | Cutback | Push<br>Cross | Total<br>Attempted |
|----|------------------|---------|----------|--------|--------|---------|---------------|--------------------|
| 1  | INES PEREIRA     |         |          |        |        |         |               |                    |
| 2  | CATARINA AMADO   |         |          |        |        |         |               |                    |
| 8  | ANDREIA NORTON   |         |          |        |        |         |               |                    |
| 9  | ANA BORGES       |         | 1        |        | 1      |         |               | 2                  |
| 10 | JESSICA SILVA    | 2       | 1        |        |        |         |               | 3                  |
| 11 | TATIANA PINTO    |         |          |        |        |         |               |                    |
| 13 | FATIMA PINTO     |         |          |        |        |         |               |                    |
| 14 | DOLORES SILVA    |         |          |        |        |         |               |                    |
| 15 | CAROLE COSTA     |         |          |        |        |         |               |                    |
| 16 | DIANA SILVA      |         |          |        | 1      |         | 1             | 2                  |
| 19 | DIANA GOMES      |         |          |        |        |         |               |                    |
| 3  | LUCIA ALVES      |         |          |        |        |         |               |                    |
| 6  | ANDREIA JACINTO  |         |          |        |        |         |               |                    |
| 20 | KIKA NAZARETH    |         |          |        |        |         |               |                    |
| 23 | TELMA ENCARNACAO |         |          |        |        |         |               |                    |