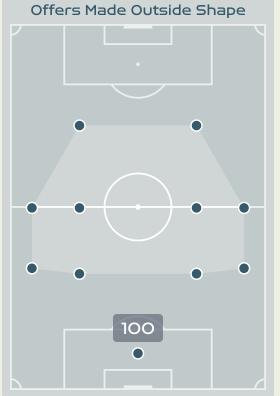

## Offering to Receive

Offers Made Outside Shape

131

Offers Made in Middle Third

124

Offers Made in Middle Third