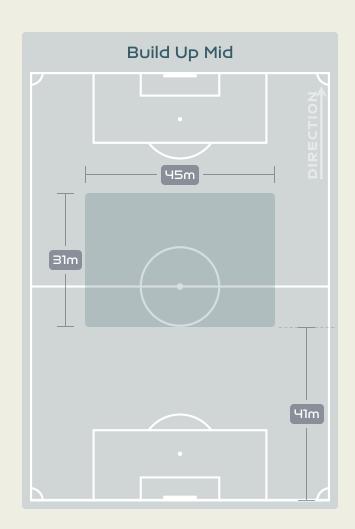

## In Possession Line Height & Team Length

## In Possession Line Height & Team Length

Attempted Line Breaks 4
Inside Shape 3
Outside Shape 1

Attempted Line Breaks
128

Attempted Line Breaks 81
Inside Shape 52
Outside Shape 29

Attempted Line Breaks 43
Inside Shape 25
Outside Shape 18