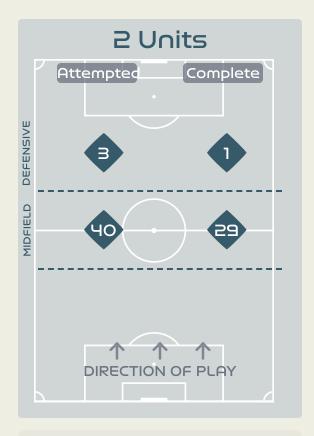

Attempted Line Breaks 17
Inside Shape 13
Outside Shape 4

Attempted Line Breaks
124

Attempted Line Breaks 75
Inside Shape 55
Outside Shape 20

Attempted Line Breaks 32
Inside Shape 24
Outside Shape 8

|    |                        |                             |    |                               |                   | 4 U                           | nits             |                   |                   | 3 Units          |                   | 2 (              | Jnits             |         | Direction |      | D    | istribution <sup>-</sup> | Гуре                |
|----|------------------------|-----------------------------|----|-------------------------------|-------------------|-------------------------------|------------------|-------------------|-------------------|------------------|-------------------|------------------|-------------------|---------|-----------|------|------|--------------------------|---------------------|
| #  | Player                 | Line<br>Breaks<br>Attempted |    | Line Break<br>Completion<br>% | Attacking<br>Line | Attacking<br>Midfield<br>Line | Midfield<br>Line | Defensive<br>Line | Attacking<br>Line | Midfield<br>Line | Defensive<br>Line | Midfield<br>Line | Defensive<br>Line | Through | Around    | Over | Pass | Cross                    | Ball<br>Progression |
| 1  | VAN DOMSELAAR Daphne   | 17                          | 6  | 35%                           |                   | 1                             |                  |                   | 6                 | 3                | 1                 | 6                |                   | 1       | 2         | 14   | 17   |                          |                     |
| 3  | VAN DER GRAGT Stefanie | 14                          | 9  | 64%                           |                   |                               | 1                |                   | 6                 | 5                |                   | 2                |                   | 1       |           | 13   | 14   |                          |                     |
| 6  | ROORD Jill             | 7                           | 4  | 57%                           |                   |                               |                  |                   |                   | 4                |                   | 3                |                   | 3       | 3         | 1    | 7    |                          |                     |
| 7  | BEERENSTEYN Lineth     |                             |    |                               |                   |                               |                  |                   |                   |                  |                   |                  |                   |         |           |      |      |                          |                     |
| 8  | SPITSE Sherida         | 20                          | 17 | 85%                           |                   | 1                             |                  |                   | 5                 | 4                |                   | 10               |                   | 4       | 8         | 8    | 19   | 1                        |                     |
| 10 | VAN DE DONK Danielle   | 13                          | 9  | 69%                           |                   |                               |                  |                   | 1                 | 5                | 2                 | 4                | 1                 | 6       | 3         | 4    | 12   |                          | 1                   |
| 11 | MARTENS Lieke          | 4                           | 1  | 25%                           |                   |                               | 1                |                   |                   | 2                |                   |                  | 1                 | 1       | 1         | 2    | 3    |                          | 1                   |
| 14 | GROENEN Jackie         | 9                           | 8  | 88%                           |                   |                               |                  |                   | 2                 | 3                | 2                 | 2                |                   | 6       | 1         | 2    | 8    |                          | 1                   |
| 17 | PELOVA Victoria        | 5                           | 2  | 40%                           |                   |                               |                  |                   |                   | 2                | 1                 | 2                |                   | 2       | 2         | 1    | 5    |                          |                     |
| 20 | JANSSEN Dominique      | 18                          | 12 | 66%                           |                   |                               |                  |                   | 5                 | 7                | 1                 | 5                |                   | 2       | 6         | 10   | 18   |                          |                     |
| 22 | BRUGTS Esmee           | 19                          | 9  | 47%                           |                   |                               |                  |                   | 2                 | 11               | 1                 | 4                | 1                 | 3       | 6         | 10   | 19   |                          |                     |
| 9  | SNOEIJS Katja          |                             |    |                               |                   |                               |                  |                   |                   |                  |                   |                  |                   |         |           |      |      |                          |                     |
| 18 | CASPARIJ Kerstin       |                             |    |                               |                   |                               |                  |                   |                   |                  |                   |                  |                   |         |           |      |      |                          |                     |
| 21 | EGURROLA Damaris       | 2                           | 2  | 100%                          |                   |                               |                  |                   |                   |                  |                   | 2                |                   |         | 2         |      | 2    |                          |                     |