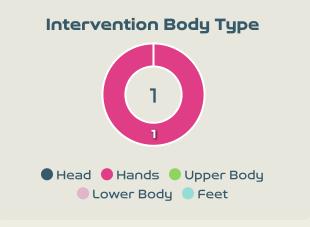

#### **Delivery Types Faced**

| Total | In Swing | Out Swing | Driven | Lofted | Cutback | Push |
|-------|----------|-----------|--------|--------|---------|------|
| 9     | 2        | 1         |        | 6      |         |      |