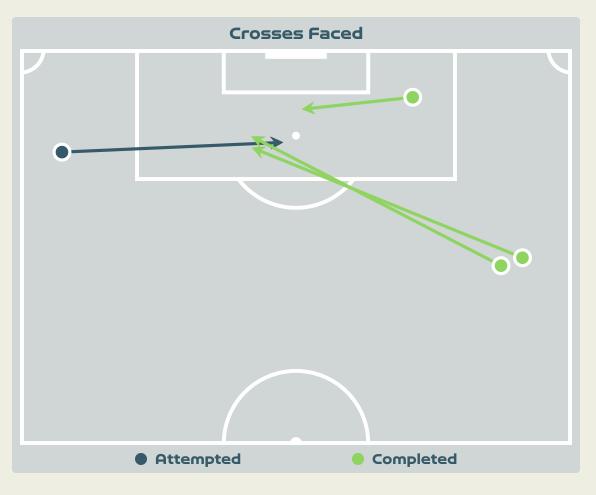

#### **Delivery Types Faced**

| Total | In Swing | Out Swing | Driven | Lofted | Cutback | Push |
|-------|----------|-----------|--------|--------|---------|------|
| 9     | 2        | 2         |        | 4      |         | 1    |