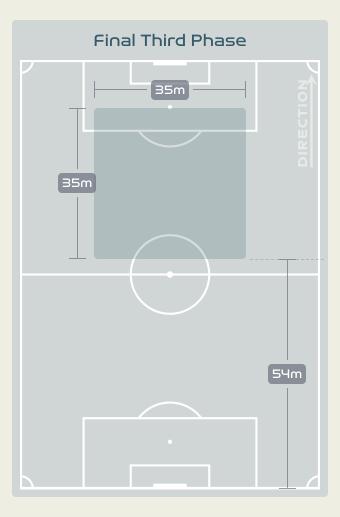

Attempted Line Breaks 17
Inside Shape 13
Outside Shape 4

Attempted Line Breaks
124

Attempted Line Breaks 75
Inside Shape 55
Outside Shape 20

Attempted Line Breaks 32
Inside Shape 24
Outside Shape 8

|    |                        |                             |    |                               |                   | 4 U                           | nits             |                   |                   | 3 Units          |                   | 2 (              | Jnits             |         | Direction |      | D    | istribution <sup>-</sup> | Гуре                |
|----|------------------------|-----------------------------|----|-------------------------------|-------------------|-------------------------------|------------------|-------------------|-------------------|------------------|-------------------|------------------|-------------------|---------|-----------|------|------|--------------------------|---------------------|
| #  | Player                 | Line<br>Breaks<br>Attempted |    | Line Break<br>Completion<br>% | Attacking<br>Line | Attacking<br>Midfield<br>Line | Midfield<br>Line | Defensive<br>Line | Attacking<br>Line | Midfield<br>Line | Defensive<br>Line | Midfield<br>Line | Defensive<br>Line | Through | Around    | Over | Pass | Cross                    | Ball<br>Progression |
| 1  | VAN DOMSELAAR Daphne   | 17                          | 6  | 35%                           |                   | 1                             |                  |                   | 6                 | 3                | 1                 | 6                |                   | 1       | 2         | 14   | 17   |                          |                     |
| 3  | VAN DER GRAGT Stefanie | 14                          | 9  | 64%                           |                   |                               | 1                |                   | 6                 | 5                |                   | 2                |                   | 1       |           | 13   | 14   |                          |                     |
| 6  | ROORD Jill             | 7                           | 4  | 57%                           |                   |                               |                  |                   |                   | 4                |                   | 3                |                   | 3       | 3         | 1    | 7    |                          |                     |
| 7  | BEERENSTEYN Lineth     |                             |    |                               |                   |                               |                  |                   |                   |                  |                   |                  |                   |         |           |      |      |                          |                     |
| 8  | SPITSE Sherida         | 20                          | 17 | 85%                           |                   | 1                             |                  |                   | 5                 | 4                |                   | 10               |                   | 4       | 8         | 8    | 19   | 1                        |                     |
| 10 | VAN DE DONK Danielle   | 13                          | 9  | 69%                           |                   |                               |                  |                   | 1                 | 5                | 2                 | 4                | 1                 | 6       | 3         | 4    | 12   |                          | 1                   |
| 11 | MARTENS Lieke          | 4                           | 1  | 25%                           |                   |                               | 1                |                   |                   | 2                |                   |                  | 1                 | 1       | 1         | 2    | 3    |                          | 1                   |
| 14 | GROENEN Jackie         | 9                           | 8  | 88%                           |                   |                               |                  |                   | 2                 | 3                | 2                 | 2                |                   | 6       | 1         | 2    | 8    |                          | 1                   |
| 17 | PELOVA Victoria        | 5                           | 2  | 40%                           |                   |                               |                  |                   |                   | 2                | 1                 | 2                |                   | 2       | 2         | 1    | 5    |                          |                     |
| 20 | JANSSEN Dominique      | 18                          | 12 | 66%                           |                   |                               |                  |                   | 5                 | 7                | 1                 | 5                |                   | 2       | 6         | 10   | 18   |                          |                     |
| 22 | BRUGTS Esmee           | 19                          | 9  | 47%                           |                   |                               |                  |                   | 2                 | 11               | 1                 | 4                | 1                 | 3       | 6         | 10   | 19   |                          |                     |
| 9  | SNOEIJS Katja          |                             |    |                               |                   |                               |                  |                   |                   |                  |                   |                  |                   |         |           |      |      |                          |                     |
| 18 | CASPARIJ Kerstin       |                             |    |                               |                   |                               |                  |                   |                   |                  |                   |                  |                   |         |           |      |      |                          |                     |
| 21 | EGURROLA Damaris       | 2                           | 2  | 100%                          |                   |                               |                  |                   |                   |                  |                   | 2                |                   |         | 2         |      | 2    |                          |                     |