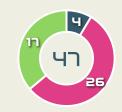

| Key | Outcome    | Shots |
|-----|------------|-------|
| •   | Goals      | 1     |
|     | On Target  | 4     |
|     | Off Target | 5     |
| •   | Blocked    | 1     |
| •   | Incomplete | 1     |