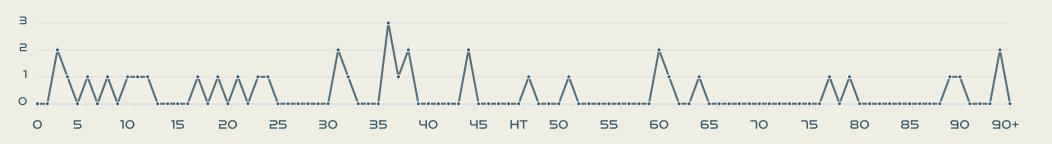

230   | Total Pressures            | 558   |
|-------|----------------------------|-------|
| 80    | Direct Pressures           | 88    |
| 1.45s | Avg Pressure Duration      | 1.6s  |
| 94    | Forced Turnovers           | 94    |
| 6.65s | Ball Recovery Time         | 8.25s |
| 66    | Pushing on into Pressing   | 95    |
| 161   | Pushing on                 | 212   |
| בר רצ | Pressing Direction Inside  | 50    |
| 91    | Pressing Direction Outside | 109   |
|       |                            |       |

Most Direct
Pressures

CROENEN Jackie
CENTRE MIDFIELD

Most Direct
Pressures

Patima Pinto
LEFT CENTRE MIDFIELD





# GOALKEEPING



. . . . . . . 🐞 🔸 . . . . .

## Goalkeeping Involvement



#### Netherlands GK Involvement Timeline







#### **Portugal GK Involvement Timeline**





## **Goalkeeping Distribution**











Chest







## **Goalkeeping Distribution**



















#### **Goal Prevention**













| Total Attempts on Goal | Total Goal    | Save & | Deflect & | Save &  | Save    | No Save |  |
|------------------------|---------------|--------|-----------|---------|---------|---------|--|
| Faced                  | Interventions | Retain | Retain    | Deflect | Attempt | Attempt |  |
|                        | 4             |        |           | 4       |         | 4       |  |

### **Goal Prevention**













| Total Attempts on Goal | Total Goal    | Save & | Deflect & | Save &  | Save    | No Save |  |
|------------------------|---------------|--------|-----------|---------|---------|---------|--|
| Faced                  | Inte