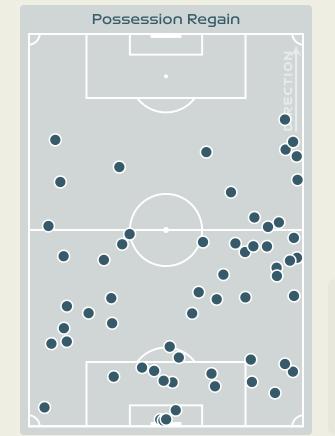

Possession Regain

#### **Most Possession Regains**

#### **Most Possession Regains**

ANA BORGES RIGHT BACK

| #  | Player           | Total<br>Possession<br>Regains |
|----|------------------|--------------------------------|
| 1  | INES PEREIRA     | 8                              |
| 2  | CATARINA AMADO   | 4                              |
| 8  | ANDREIA NORTON   | 6                              |
| 9  | ANA BORGES       | 11                             |
| 10 | JESSICA SILVA    | 6                              |
| 11 | TATIANA PINTO    | 6                              |
| 13 | FATIMA PINTO     | 4                              |
| 14 | DOLORES SILVA    | 2                              |
| 15 | CAROLE COSTA     | 4                              |
| 16 | DIANA SILVA      | 1                              |
| 19 | DIANA GOMES      | 6                              |
| 3  | LUCIA ALVES      | 3                              |
| 6  | ANDREIA JACINTO  |                                |
| 20 | KIKA NAZARETH    | 2                              |
| 23 | TELMA ENCARNACAO |                                |