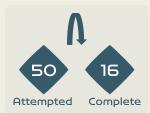

|
| 98        | Secon                 | 94                   |        |           |
| 101.4 km  | Total Dista           | 99.8 km              |        |           |
| 4.9 km    | Zone 4 – Low Speed    | 4.9 km               |        |           |



## **Phases of Play**







#### **OUT OF POSSESSION**





# IN POSSESSION





Netherlands v Portugal

· · · • • • • • • • • • · · ·

## In Possession Line Height & Team Length









## In Possession Line Height & Team Length













Attempted Line Breaks 4
Inside Shape 3
Outside Shape 1

Attempted Line Breaks
128









Attempted Line Breaks 81
Inside Shape 52
Outside Shape 29



Attempted Line Breaks 43
Inside Shape 25
Outside Shape 18





Attempted Line Breaks 17
Inside Shape 13
Outside Shape 4

Attempted Line Breaks
124









Attempted Line Breaks 75
Inside Shape 55
Outside Shape 20



Attempted Line Breaks 32
Inside Shape 24
Outside Shape 8



|    |                        |                             |    |                               |                   | 4 U                           | nits             |                   |                   | 3 Units          |                   | 2 (              | Jnits             |         | Direction |      | D    | istribution <sup>-</sup> | Гуре                |
|----|------------------------|-----------------------------|----|-------------------------------|-------------------|-------------------------------|------------------|-------------------|-------------------|------------------|-------------------|------------------|-------------------|---------|-----