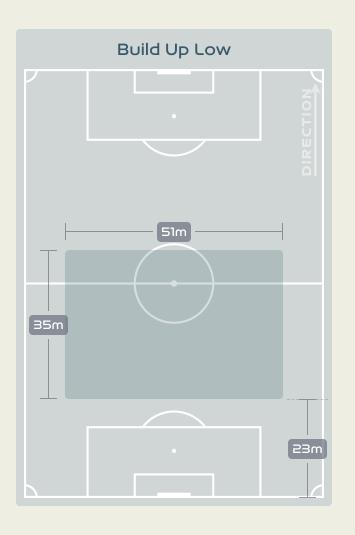

## In Possession Line Height & Team Length

## In Possession Line Height & Team Length

Attempted Line Breaks 4
Inside Shape 3
Outside Shape 1

Attempted Line Breaks
128

Attempted Line Breaks 81
Inside Shape 52
Outside Shape 29

Attempted Line Breaks 43
Inside Shape 25
Outside Shape 18