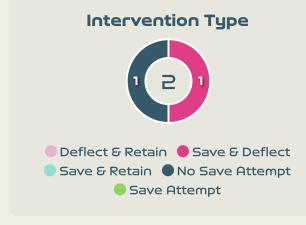

### **Goal Prevention**

| Total Attempts on Goal | Total Goal    | Save & | Deflect & | Save &  | Save    | No Save |  |
|------------------------|---------------|--------|-----------|---------|---------|---------|--|
| Faced                  | Interventions | Retain | Retain    | Deflect | Attempt | Attempt |  |
| 10                     | 2             | 0      | 0         | 1       | 0       | 6       |  |