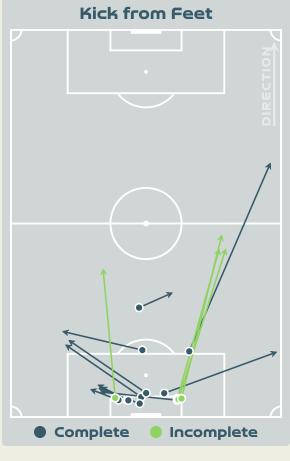

0    | Direct Pressures           | 88    |
| 1.45s | Avg Pressure Duration      | 1.6s  |
| 94    | Forced Turnovers           | 94    |
| 6.65s | Ball Recovery Time         | 8.25s |
| 66    | Pushing on into Pressing   | 95    |
| 161   | Pushing on                 | 212   |
| בר רצ | Pressing Direction Inside  | 50    |
| 91    | Pressing Direction Outside | 109   |
|       |                            |       |

Most Direct
Pressures

CROENEN Jackie
CENTRE MIDFIELD

Most Direct
Pressures

Patima Pinto
LEFT CENTRE MIDFIELD





# GOALKEEPING



. . . . . . . 🐞 🔸 . . . . .

## Goalkeeping Involvement



#### Netherlands GK Involvement Timeline







#### **Portugal GK Involvement Timeline**





## **Goalkeeping Distribution**











Chest







## **Goalkeeping Distribution**



















#### **Goal Prevention**













| Total Attempts on Goal | Total Goal    | Save & | Deflect & | Save &  | Save    | No Save |  |
|------------------------|---------------|--------|-----------|---------|---------|---------|--|
| Faced                  | Interventions | Retain | Retain    | Deflect | Attempt | Attempt |  |
|                        | 4             |        |           | 4       |         | 4       |  |

### **Goal Prevention**













| Total Attempts on Goal | Total Goal    | Save & | Deflect & | Save &  | Save    | No Save |  |
|------------------------|---------------|--------|-----------|---------|---------|---------|--|
| Faced                  | Interventions | Retain | Retain    | Deflect | Attempt | Attempt |  |
| 10                     | 2