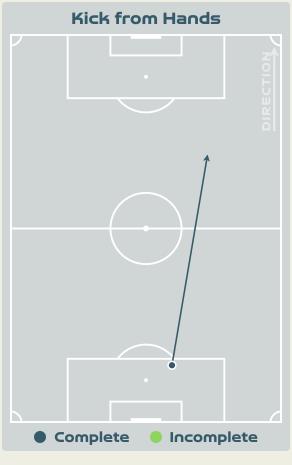

#### **Delivery Types Faced**

| Total | In Swing | Out Swing | Driven | Lofted | Cutback | Push |
|-------|----------|-----------|--------|--------|---------|------|
| 9     | 2        | 1         |        | 6      |         |      |