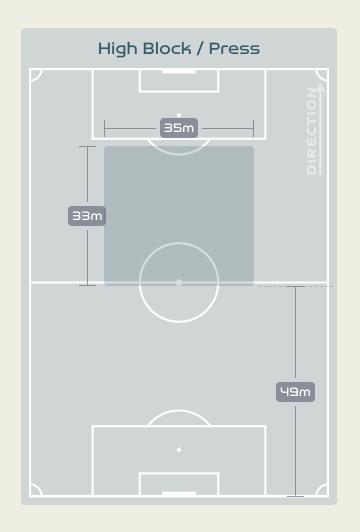

## In Possession Line Height & Team Length

## In Possession Line Height & Team Length

Attempted Line Breaks 4
Inside Shape 3
Outside Shape 1

Attempted Line Breaks
128

Attempted Line Breaks 81
Inside Shape 52
Outside Shape 29

Attempted Line Breaks 43
Inside Shape 25
Outside Shape 18