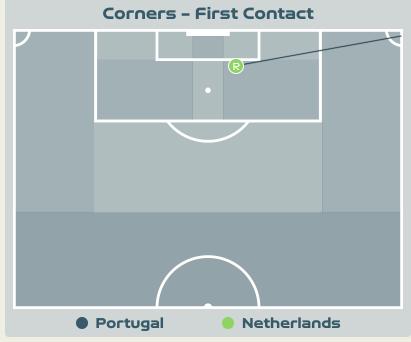

#### First Contacts on Netherlands Crosses

| Top 5 Player First Contacts |             |       |  |  |  |  |
|-----------------------------|-------------|-------|--|--|--|--|
| Player                      | Team        | Total |  |  |  |  |
| VAN DER GRAGT Stefanie      | Netherlands | 1     |  |  |  |  |
| ROORD Jill                  | Netherlands | 1     |  |  |  |  |
| JESSICA SILVA               | Portugal    | 1     |  |  |  |  |