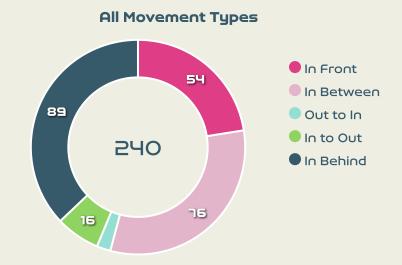

## Netherlands

#### **Movement Types by Phase**

#### Top Ranked Players

| Туре       | Player               | Movements |
|------------|----------------------|-----------|
| In Front   | 14 GROENEN Jackie    | 16        |
| In Between | 11 MARTENS Lieke     | 30        |
| Out to In  | 6 ROORD Jill         | 3         |
| In to Out  | 6 ROORD Jill         | 6         |
| In Behind  | 7 BEERENSTEYN Lineth | 30        |