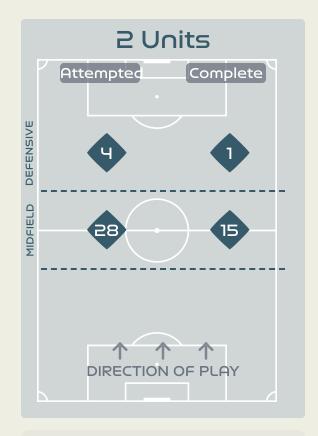

## In Possession Line Height & Team Length

## In Possession Line Height & Team Length

Attempted Line Breaks 4
Inside Shape 3
Outside Shape 1

Attempted Line Breaks
128

Attempted Line Breaks 81
Inside Shape 52
Outside Shape 29

Attempted Line Breaks 43
Inside Shape 25
Outside Shape 18

Attempted Line Breaks 17
Inside Shape 13
Outside Shape 4

Attempted Line Breaks
124

Attempted Line Breaks 75
Inside Shape 55
Outside Shape 20

Attempted Line Breaks 32
Inside Shape 24
Outside Shape 8

|    |                        |                             |    |                               |                   | 4 U                           | nits             |                   |                   | 3 Units          |                   | 2 (              | Jnits             |         | Direction |      | D    | istribution <sup>-</sup> | Гуре                |
|----|------------------------|-----------------------------|----|-------------------------------|-------------------|-------------------------------|------------------|-------------------|-------------------|------------------|-------------------|------------------|-------------------|---------|-----------|------|------|--------------------------|---------------------|
| #  | Player                 | Line<br>Breaks<br>Attempted |    | Line Break<br>Completion<br>% | Attacking<br>Line | Attacking<br>Midfield<br>Line | Midfield<br>Line | Defensive<br>Line | Attacking<br>Line | Midfield<br>Line | Defensive<br>Line | Midfield<br>Line | Defensive<br>Line | Through | Around    | Over | Pass | Cross                    | Ball<br>Progression |
| 1  | VAN DOMSELAAR Daphne   | 17                          | 6  | 35%                           |                   | 1                             |                  |                   | 6                 | 3                | 1                 | 6                |                   | 1       | 2         | 14   | 17   |                          |                     |
| 3  | VAN DER GRAGT Stefanie | 14                          | 9  | 64%                           |                   |                               | 1                |                   | 6                 | 5                |                   | 2                |                   | 1       |           | 13   | 14   |                          |                     |
| 6  | ROORD Jill             | 7                           | 4  | 57%                           |                   |                               |                  |                   |                   | 4                |                   | 3                |                   | 3       | 3         | 1    | 7    |                          |                     |
| 7  | BEERENSTEYN Lineth     |                             |    |                               |                   |                               |                  |                   |                   |                  |                   |                  |                   |         |           |      |      |                          |                     |
| 8  | SPITSE Sherida         | 20                          | 17 | 85%                           |                   | 1                             |                  |                   | 5                 | 4                |                   | 10               |                   | 4       | 8         | 8    | 19   | 1                        |                     |
| 10 | VAN DE DONK Danielle   | 13                          | 9  | 69%                           |                   |                               |                  |                   | 1                 | 5                | 2                 | 4                | 1                 | 6       | 3         | 4    | 12   |                          | 1                   |
| 11 | MARTENS Lieke          | 4                           | 1  | 25%                           |                   |                               | 1                |                   |                   | 2                |                   |                  | 1                 | 1       | 1         | 2    | 3    |                          | 1                   |
| 14 | GROENEN Jackie         | 9                           | 8  | 88%                           |                   |                               |                  |                   | 2                 | 3                | 2                 | 2                |                   | 6       | 1         | 2    | 8    |                          | 1                   |
| 17 | PELOVA Victoria        | 5                           | 2  | 40%                           |                   |                               |                  |                   |                   | 2                | 1                 | 2                |                   | 2       | 2         | 1    | 5    |                          |                     |
| 20 | JANSSEN Dominique      | 18                          | 12 | 66%                           |                   |                               |                  |                   | 5                 | 7                | 1                 | 5                |                   | 2       | 6         | 10   | 18   |                          |                     |
| 22 | BRUGTS Esmee           | 19                          | 9  | 47%                           |                   |                               |                  |                   | 2                 | 11               | 1                 | 4                | 1                 | 3       | 6         | 10   | 19   |                          |                     |
| 9  | SNOEIJS Katja          |                             |    |                               |                   |                               |                  |                   |                   |                  |                   |                  |                   |         |           |      |      |                          |                     |
| 18 | CASPARIJ Kerstin       |                             |    |                               |                   |                               |                  |                   |                   |                  |                   |                  |                   |         |           |      |      |                          |                     |
| 21 | EGURROLA Damaris       | 2                           | 2  | 100%                          |                   |                               |                  |                   |                   |                  |                   | 2                |                   |         | 2         |      | 2    |                          |                     |