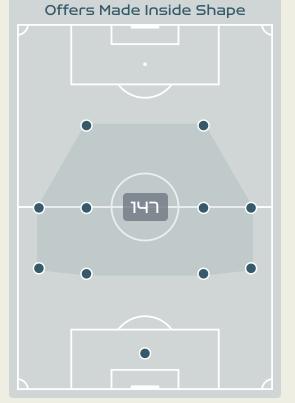

## Offering to Receive

Offers Made Outside Shape

131

Offers Made in Middle Third

124

Offers Made in Middle Third