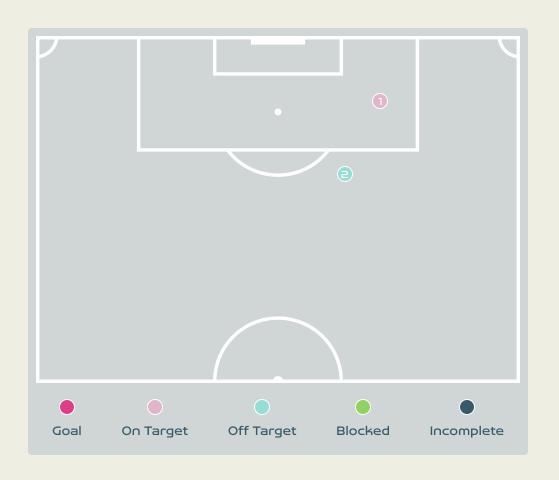

| Key | Outcome    | Shots |
|-----|------------|-------|
| •   | Goals      | 0     |
|     | On Target  | 1     |
|     | Off Target | 1     |
|     | Blocked    | 0     |
|     | Incomplete | 0     |

| Time | Player             | Outcome           | Body Part  | Delivery Type    |
|------|--------------------|-------------------|------------|------------------|
| 81   | 23TELMA ENCARNACAO | On Target - Saved | Left Foot  | Ball Progression |
| 81   | 13 FATIMA PINTO    | Off Target        | Right Foot | Loose Ball       |