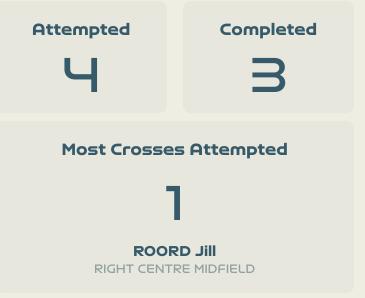

## Crosses (Open Play)

| #  | Player                 | Inswing | Outswing | Driven | Lofted | Cutback | Push<br>Cross | Total<br>Attempted |
|----|------------------------|---------|----------|--------|--------|---------|---------------|--------------------|
| 1  | VAN DOMSELAAR Daphne   |         |          |        |        |         |               |                    |
| 3  | VAN DER GRAGT Stefanie |         |          |        |        |         |               |                    |
| 6  | ROORD Jill             |         |          |        | 1      |         |               | 1                  |
| 7  | BEERENSTEYN Lineth     |         |          |        | 1      |         |               | 1                  |
| 8  | SPITSE Sherida         |         |          |        | 1      |         |               | 1                  |
| 10 | VAN DE DONK Danielle   |         |          |        |        |         |               |                    |
| 11 | MARTENS Lieke          |         |          |        |        |         |               |                    |
| 14 | GROENEN Jackie         |         |          |        |        |         |               |                    |
| 17 | PELOVA Victoria        |         |          |        |        |         |               |                    |
| 20 | JANSSEN Dominique      |         |          |        |        |         |               |                    |
| 22 | BRUGTS Esmee           |         | 1        |        |        |         |               | 1                  |
| 9  | SNOEIJS Katja          |         |          |        |        |         |               |                    |
| 18 | CASPARIJ Kerstin       |         |          |        |        |         |               |                    |
| 21 | EGURROLA Damaris       |         |          |        |        |         |               |                    |