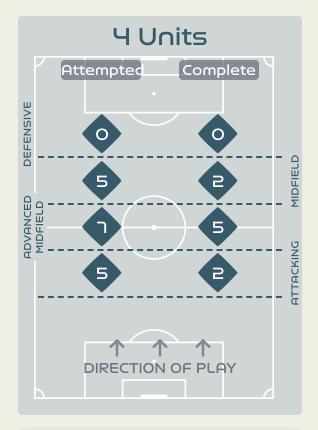

## In Possession Line Height & Team Length

## In Possession Line Height & Team Length

Attempted Line Breaks 4
Inside Shape 3
Outside Shape 1

Attempted Line Breaks
128

Attempted Line Breaks 81
Inside Shape 52
Outside Shape 29

Attempted Line Breaks 43
Inside Shape 25
Outside Shape 18