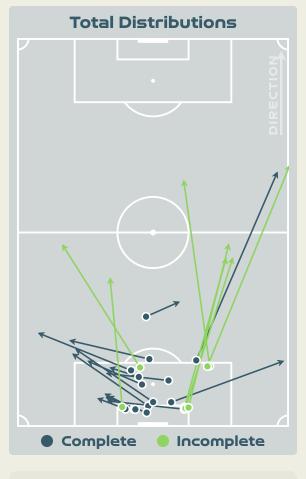

Direct Pressures           | 88    |
| 1.45s | Avg Pressure Duration      | 1.6s  |
| 94    | Forced Turnovers           | 94    |
| 6.65s | Ball Recovery Time         | 8.25s |
| 66    | Pushing on into Pressing   | 95    |
| 161   | Pushing on                 | 212   |
| בר רצ | Pressing Direction Inside  | 50    |
| 91    | Pressing Direction Outside | 109   |
|       |                            |       |

Most Direct
Pressures

CROENEN Jackie
CENTRE MIDFIELD

Most Direct
Pressures

Patima Pinto
LEFT CENTRE MIDFIELD





# GOALKEEPING



. . . . . . . 🐞 🔸 . . . . .

## Goalkeeping Involvement



#### Netherlands GK Involvement Timeline







#### **Portugal GK Involvement Timeline**





## **Goalkeeping Distribution**











Chest







## **Goalkeeping Distribution**



















#### **Goal Prevention**













| Total Attempts on Goal | Total Goal    | Save & | Deflect & | Save &  | Save    | No Save |  |
|------------------------|---------------|--------|-----------|---------|---------|---------|--|
| Faced                  | Interventions | Retain | Retain    | Deflect | Attempt | Attempt |  |
|                        | 4             |        |           | 4       |         | 4       |  |

### **Goal Prevention**













| Total Attempts on Goal | Total Goal    | Save & | Deflect & | Save &  | Save    | No Save |  |
|------------------------|---------------|--------|-----------|---------|---------|---------|--|
| Faced                  | Interventions | Retain | Retain    | Deflect | Attempt | Attempt |  |
| 10                     | 2