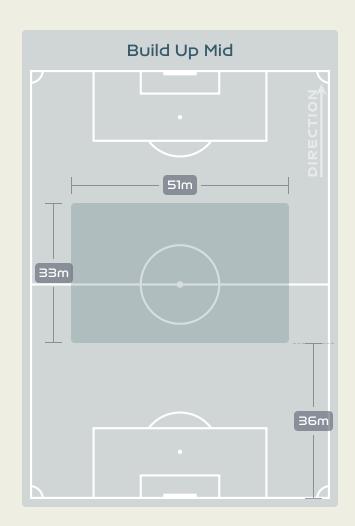

## In Possession Line Height & Team Length

Attempted Line Breaks 17
Inside Shape 13
Outside Shape 4

Attempted Line Breaks
124

Attempted Line Breaks 75
Inside Shape 55
Outside Shape 20

Attempted Line Breaks 32
Inside Shape 24
Outside Shape 8

|    |                        |                             |    |                               |                   | 4 U                           | nits             |                   |                   | 3 Units          |                   | 2 (              | Jnits             |         | Direction |      | D    | istribution <sup>-</sup> | Гуре                |
|----|------------------------|-----------------------------|----|-------------------------------|-------------------|-------------------------------|------------------|-------------------|-------------------|------------------|-------------------|------------------|-------------------|---------|-----------|------|------|--------------------------|---------------------|
| #  | Player                 | Line<br>Breaks<br>Attempted |    | Line Break<br>Completion<br>% | Attacking<br>Line | Attacking<br>Midfield<br>Line | Midfield<br>Line | Defensive<br>Line | Attacking<br>Line | Midfield<br>Line | Defensive<br>Line | Midfield<br>Line | Defensive<br>Line | Through | Around    | Over | Pass | Cross                    | Ball<br>Progression |
| 1  | VAN DOMSELAAR Daphne   | 17                          | 6  | 35%                           |                   | 1                             |                  |                   | 6                 | 3                | 1                 | 6                |                   | 1       | 2         | 14   | 17   |                          |                     |
| 3  | VAN DER GRAGT Stefanie | 14                          | 9  | 64%                           |                   |                               | 1                |                   | 6                 | 5                |                   | 2                |                   | 1       |           | 13   | 14   |                          |                     |
| 6  | ROORD Jill             | 7                           | 4  | 57%                           |                   |                               |                  |                   |                   | 4                |                   | 3                |                   | 3       | 3         | 1    | 7    |                          |                     |
| 7  | BEERENSTEYN Lineth     |                             |    |                               |                   |                               |                  |                   |                   |                  |                   |                  |                   |         |           |      |      |                          |                     |
| 8  | SPITSE Sherida         | 20                          | 17 | 85%                           |                   | 1                             |                  |                   | 5                 | 4                |                   | 10               |                   | 4       | 8         | 8    | 19   | 1                        |                     |
| 10 | VAN DE DONK Danielle   | 13                          | 9  | 69%                           |                   |                               |                  |                   | 1                 | 5                | 2                 | 4                | 1                 | 6       | 3         | 4    | 12   |                          | 1                   |
| 11 | MARTENS Lieke          | 4                           | 1  | 25%                           |                   |                               | 1                |                   |                   | 2                |                   |                  | 1                 | 1       | 1         | 2    | 3    |                          | 1                   |
| 14 | GROENEN Jackie         | 9                           | 8  | 88%                           |                   |                               |                  |                   | 2                 | 3                | 2                 | 2                |                   | 6       | 1         | 2    | 8    |                          | 1                   |
| 17 | PELOVA Victoria        | 5                           | 2  | 40%                           |                   |                               |                  |                   |                   | 2                | 1                 | 2                |                   | 2       | 2         | 1    | 5    |                          |                     |
| 20 | JANSSEN Dominique      | 18                          | 12 | 66%                           |                   |                               |                  |                   | 5                 | 7                | 1                 | 5                |                   | 2       | 6         | 10   | 18   |                          |                     |
| 22 | BRUGTS Esmee           | 19                          | 9  | 47%                           |                   |                               |                  |                   | 2                 | 11               | 1                 | 4                | 1                 | 3       | 6         | 10   | 19   |                          |                     |
| 9  | SNOEIJS Katja          |                             |    |                               |                   |                               |                  |                   |                   |                  |                   |                  |                   |         |           |      |      |                          |                     |
| 18 | CASPARIJ Kerstin       |                             |    |                               |                   |                               |                  |                   |                   |                  |                   |                  |                   |         |           |      |      |                          |                     |
| 21 | EGURROLA Damaris       | 2                           | 2  | 100%                          |                   |                               |                  |                   |                   |                  |                   | 2                |                   |         | 2         |      | 2    |                          |                     |