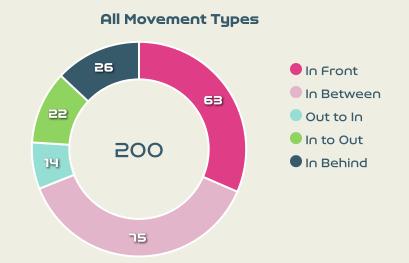

### **Movement to Receive**

#### **Movement Types by Phase**

#### Top Ranked Players

| Туре       | Player              | Movements |
|------------|---------------------|-----------|
| In Front   | 13 FATIMA PINTO     | 25        |
| In Between | 13 FATIMA PINTO     | 16        |
| Out to In  | 14 DOLORES SILVA    | 4         |
| In to Out  | 8 ANDREIA NORTON    | 5         |
| In Behind  | 23 TELMA ENCARNACAO | 6         |