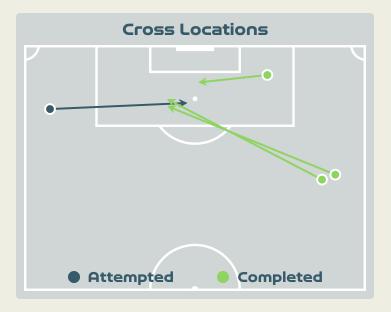

## Crosses (Open Play)

| #  | Player                 | Inswing | Outswing | Driven | Lofted | Cutback | Push<br>Cross | Total<br>Attempted |
|----|------------------------|---------|----------|--------|--------|---------|---------------|--------------------|
| 1  | VAN DOMSELAAR Daphne   |         |          |        |        |         |               |                    |
| 3  | VAN DER GRAGT Stefanie |         |          |        |        |         |               |                    |
| 6  | ROORD Jill             |         |          |        | 1      |         |               | 1                  |
| 7  | BEERENSTEYN Lineth     |         |          |        | 1      |         |               | 1                  |
| 8  | SPITSE Sherida         |         |          |        | 1      |         |               | 1                  |
| 10 | VAN DE DONK Danielle   |         |          |        |        |         |               |                    |
| 11 | MARTENS Lieke          |         |          |        |        |         |               |                    |
| 14 | GROENEN Jackie         |         |          |        |        |         |               |                    |
| 17 | PELOVA Victoria        |         |          |        |        |         |               |                    |
| 20 | JANSSEN Dominique      |         |          |        |        |         |               |                    |
| 22 | BRUGTS Esmee           |         | 1        |        |        |         |               | 1                  |
| 9  | SNOEIJS Katja          |         |          |        |        |         |               |                    |
| 18 | CASPARIJ Kerstin       |         |          |        |        |         |               |                    |
| 21 | EGURROLA Damaris       |         |          |        |        |         |               |                    |