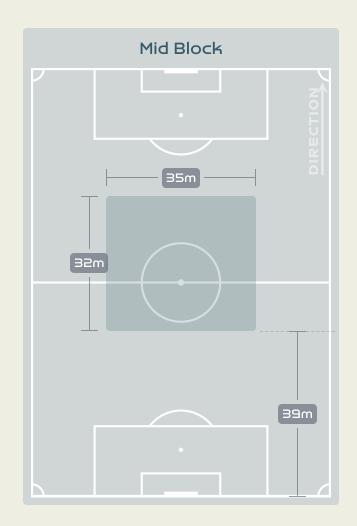

## In Possession Line Height & Team Length

## In Possession Line Height & Team Length

Attempted Line Breaks 4
Inside Shape 3
Outside Shape 1

Attempted Line Breaks
128

Attempted Line Breaks 81
Inside Shape 52
Outside Shape 29

Attempted Line Breaks 43
Inside Shape 25
Outside Shape 18