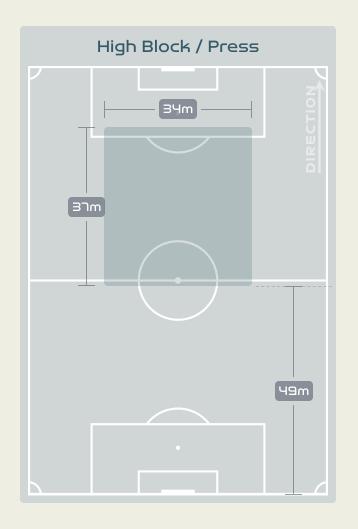

REIA NORTON   | 6                              |
| 9  | ANA BORGES       | 11                             |
| 10 | JESSICA SILVA    | 6                              |
| 11 | TATIANA PINTO    | 6                              |
| 13 | FATIMA PINTO     | 4                              |
| 14 | DOLORES SILVA    | 2                              |
| 15 | CAROLE COSTA     | 4                              |
| 16 | DIANA SILVA      | 1                              |
| 19 | DIANA GOMES      | 6                              |
| 3  | LUCIA ALVES      | 3                              |
| 6  | ANDREIA JACINTO  |                                |
| 20 | KIKA NAZARETH    | 2                              |
| 23 | TELMA ENCARNACAO |                                |

## Defensive Line Height & Team Length









## Defensive Line Height & Team Length









## **Defensive Pressure**







| 230   | Total Pressures            | 558   |
|-------|----------------------------|-------|
| 80    | Direct Pressures           | 88    |
| 1.45s | Avg Pressure Duration      | 1.6s  |
| 94    | Forced Turnovers           | 94    |
| 6.65s | Ball Recovery Time         | 8.25s |
| 66    | Pushing on into Pressing   | 95    |
| 161   | Pushing on                 | 212   |
| בר רצ | Pressing Direction Inside  | 50    |
| 91    | Pressing Direction Outside | 109   |
|       |                            |       |

Most Direct
Pressures

CROENEN Jackie
CENTRE MIDFIELD

Most Direct
Pressures

Patima Pinto
LEFT CENTRE MIDFIELD





# GOALKEEPING



. . . . . . . 🐞 🔸 . . . . .

## Goalkeeping Involvement



##