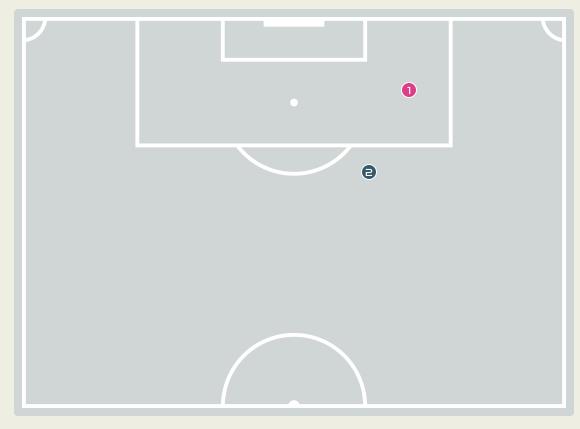

#### **Goal Prevention**

| Total Attempts on Goal | Total Goal    | Save & | Deflect & | Save &  | Save    | No Save |  |
|------------------------|---------------|--------|-----------|---------|---------|---------|--|
| Faced                  | Interventions | Retain | Retain    | Deflect | Attempt | Attempt |  |
|                        | 4             |        |           | 4       |         | 4       |  |