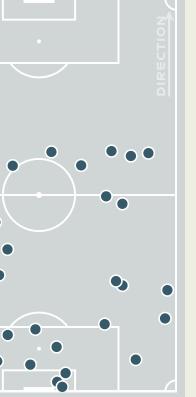

6  | ROORD Jill             | 6                              |
| 7  | BEERENSTEYN Lineth     | 2                              |
| 8  | SPITSE Sherida         | 4                              |
| 10 | VAN DE DONK Danielle   | 7                              |
| 11 | MARTENS Lieke          | 6                              |
| 14 | GROENEN Jackie         | 3                              |
| 17 | PELOVA Victoria        | 3                              |
| 20 | JANSSEN Dominique      | 4                              |
| 22 | BRUGTS Esmee           | 7                              |
| 9  | SNOEIJS Katja          |                                |
| 18 | CASPARIJ Kerstin       |                                |
| 21 | EGURROLA Damaris       | 1                              |

Possession Regain





#### **Most Possession Regains**



### **Defensive Actions**





















| Forced Turnovers |
|------------------|
| . Necoon         |
|                  |
|                  |
|                  |
|                  |



#### **Possession Contests**





#### **Most Possession Regains**

ANA BORGES RIGHT BACK

| #  | Player           | Total<br>Possession<br>Regains |
|----|------------------|--------------------------------|
| 1  | INES PEREIRA     | 8                              |
| 2  | CATARINA AMADO   | 4                              |
| 8  | ANDREIA NORTON   | 6                              |
| 9  | ANA BORGES       | 11                             |
| 10 | JESSICA SILVA    | 6                              |
| 11 | TATIANA PINTO    | 6                              |
|