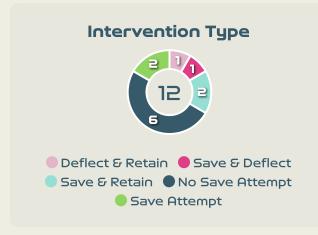

### **Goal Prevention**

| Total Attempts on Goal | Total Goal    | Save & | Deflect & | Save &  | Save    | No Save |  |
|------------------------|---------------|--------|-----------|---------|---------|---------|--|
| Faced                  | Interventions | Retain | Retain    | Deflect | Attempt | Attempt |  |
| 10                     | 2             | 0      | 0         | 1       | 0       | 6       |  |