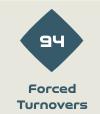

### **Defensive Actions**

Forced Turnovers

## **Defensive Pressure**

| 230   | Total Pressures            | 558   |
|-------|----------------------------|-------|
| 80    | Direct Pressures           | 88    |
| 1.45s | Avg Pressure Duration      | 1.6s  |
| 94    | Forced Turnovers           | 94    |
| 6.65s | Ball Recovery Time         | 8.25s |
| 66    | Pushing on into Pressing   | 95    |
| 161   | Pushing on                 | 212   |
| בר רצ | Pressing Direction Inside  | 50    |
| 91    | Pressing Direction Outside | 109   |
|       |                            |       |