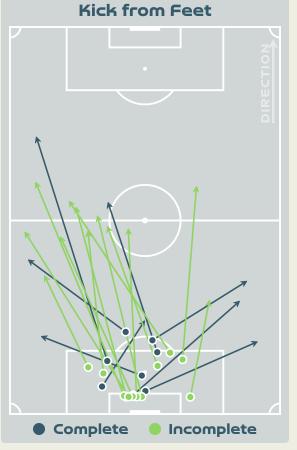

558   |
|-------|----------------------------|-------|
| 80    | Direct Pressures           | 88    |
| 1.45s | Avg Pressure Duration      | 1.6s  |
| 94    | Forced Turnovers           | 94    |
| 6.65s | Ball Recovery Time         | 8.25s |
| 66    | Pushing on into Pressing   | 95    |
| 161   | Pushing on                 | 212   |
| בר רצ | Pressing Direction Inside  | 50    |
| 91    | Pressing Direction Outside | 109   |
|       |                            |       |

Most Direct
Pressures

CROENEN Jackie
CENTRE MIDFIELD

Most Direct
Pressures

Patima Pinto
LEFT CENTRE MIDFIELD





# GOALKEEPING



. . . . . . . 🐞 🔸 . . . . .

## Goalkeeping Involvement



#### Netherlands GK Involvement Timeline







#### **Portugal GK Involvement Timeline**





## **Goalkeeping Distribution**











Chest







## **Goalkeeping Distribution**



















#### **Goal Prevention**













| Total Attempts on Goal | Total Goal    | Save & | Deflect & | Save &  | Save    | No Save |  |
|------------------------|---------------|--------|-----------|---------|---------|---------|--|
| Faced                  | Interventions | Retain | Retain    | Deflect | Attempt | Attempt |  |
|                        | 4             |        |           | 4       |         | 4       |  |

### **Goal Prevention**













| Total Attempts on Goal | Total Goal    | Save & | Deflect & | Save &  | Save    | No Save |  |
|------------------------|---------------|--------|-----------|---------|---------|---------|--|
| Faced                  | Interventions | Retain | Retain    | Defl