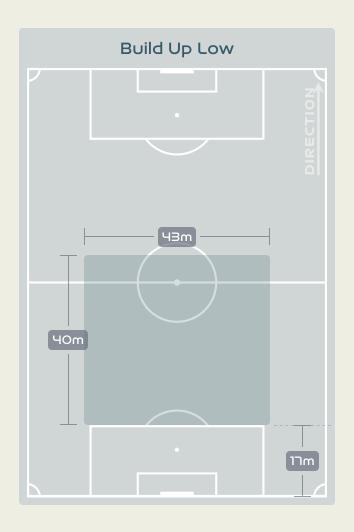

| Cro                   | sses                 |        | 9         |
| 15        | Ball Prog             | gressions            |        | 19        |
| 230 (80)  | Defensive Pressures A | pplied (Direct Press | :ures) | 228 (88)  |
| 94        | Forced 1              | Turnovers            |        | 94        |
| 98        | Secon                 | 94                   |        |           |
| 101.4 km  | Total Dista           | 99.8 km              |        |           |
| 4.9 km    | Zone 4 – Low Speed    | 4.9 km               |        |           |



## **Phases of Play**







#### **OUT OF POSSESSION**





# IN POSSESSION





Netherlands v Portugal

· · · • • • • • • • • • · · ·

## In Possession Line Height & Team Length









## In Possession Line Height & Team Length













Attempted Line Breaks 4
Inside Shape 3
Outside Shape 1

Attempted Line Breaks
128









Attempted Line Breaks 81
Inside Shape 52
Outside Shape 29



Attempted Line Breaks 43
Inside Shape 25
Outside Shape 18





Attempted Line Breaks 17
Inside Shape 13
Outside Shape 4

Attempted Line Breaks
124









Attempted Line Breaks 75
Inside Shape 55
Outside Shape 20



Attempted Line Breaks 32
Inside Shape 24
Outside Shape 8



|    |                        |                             |    |                               |                   | 4 U                           | nits             |                   |                   | 3 Units          |                   | 2 (              | Jnits             |         | Direction |      | D    | istribution <sup>-</sup> | Гуре