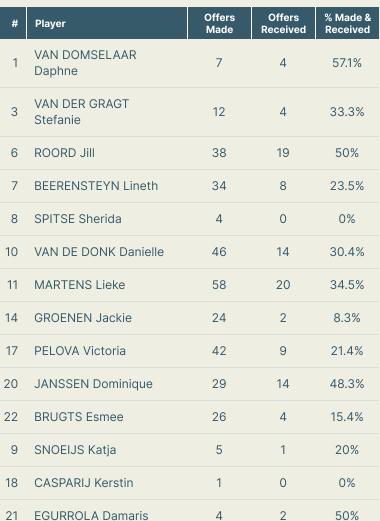

## Offering to Receive

| #  | Player           | Offers<br>Made | Offers<br>Received | % Made &<br>Received |
|----|------------------|----------------|--------------------|----------------------|
| 1  | INES PEREIRA     | 1              | 1                  | 100%                 |
| 2  | CATARINA AMADO   | 20             | 6                  | 30%                  |
| 8  | ANDREIA NORTON   | 25             | 13                 | 52%                  |
| 9  | ANA BORGES       | 11             | 3                  | 27.3%                |
| 10 | JESSICA SILVA    | 12             | 8                  | 66.7%                |
| 11 | TATIANA PINTO    | 12             | 4                  | 33.3%                |
| 13 | FATIMA PINTO     | 52             | 5                  | 9.6%                 |
| 14 | DOLORES SILVA    | 32             | 5                  | 15.6%                |
| 15 | CAROLE COSTA     | 8              | 2                  | 25%                  |
| 16 | DIANA SILVA      | 32             | 13                 | 40.6%                |
| 19 | DIANA GOMES      | 10             | 4                  | 40%                  |
| 3  | LUCIA ALVES      | 1              | 0                  | 0%                   |
| 6  | ANDREIA JACINTO  | 3              | 0                  | 0%                   |
| 20 | KIKA NAZARETH    | 15             | 6                  | 40%                  |
| 23 | TELMA ENCARNACAO | 13             | 6                  | 46.2%                |