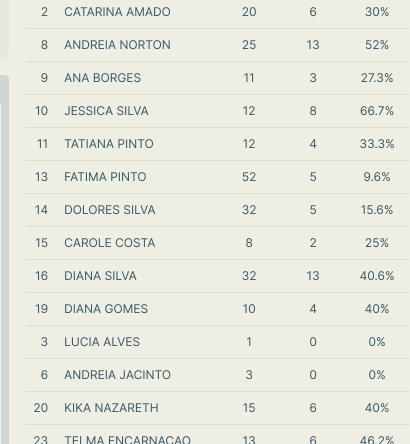

## Offering to Receive

| #  | Player           | Offers<br>Made | Offers<br>Received | % Made &<br>Received |
|----|------------------|----------------|--------------------|----------------------|
| 1  | INES PEREIRA     | 1              | 1                  | 100%                 |
| 2  | CATARINA AMADO   | 20             | 6                  | 30%                  |
| 8  | ANDREIA NORTON   | 25             | 13                 | 52%                  |
| 9  | ANA BORGES       | 11             | 3                  | 27.3%                |
| 10 | JESSICA SILVA    | 12             | 8                  | 66.7%                |
| 11 | TATIANA PINTO    | 12             | 4                  | 33.3%                |
| 13 | FATIMA PINTO     | 52             | 5                  | 9.6%                 |
| 14 | DOLORES SILVA    | 32             | 5                  | 15.6%                |
| 15 | CAROLE COSTA     | 8              | 2                  | 25%                  |
| 16 | DIANA SILVA      | 32             | 13                 | 40.6%                |
| 19 | DIANA GOMES      | 10             | 4                  | 40%                  |
| 3  | LUCIA ALVES      | 1              | 0                  | 0%                   |
| 6  | ANDREIA JACINTO  | 3              | 0                  | 0%                   |
| 20 | KIKA NAZARETH    | 15             | 6                  | 40%                  |
| 23 | TELMA ENCARNACAO | 13             | 6                  | 46.2%                |