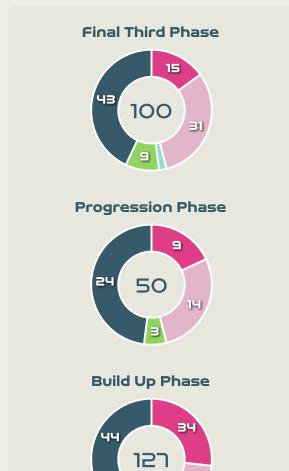

RES SILVA    | 32             | 5                  | 15.6%                |
| 15 | CAROLE COSTA     | 8              | 2                  | 25%                  |
| 16 | DIANA SILVA      | 32             | 13                 | 40.6%                |
| 19 | DIANA GOMES      | 10             | 4                  | 40%                  |
| 3  | LUCIA ALVES      | 1              | 0                  | 0%                   |
| 6  | ANDREIA JACINTO  | 3              | 0                  | 0%                   |
| 20 | KIKA NAZARETH    | 15             | 6                  | 40%                  |
| 23 | TELMA ENCARNACAO | 13             | 6                  | 46.2%                |



124

Offers Made in Middle Third



#### Movement to Receive

## Netherlands

#### **Movement Types by Phase**





#### Top Ranked Players

| Туре       | Player               | Movements |
|------------|----------------------|-----------|
| In Front   | 14 GROENEN Jackie    | 16        |
| In Between | 11 MARTENS Lieke     | 30        |
| Out to In  | 6 ROORD Jill         | 3         |
| In to Out  | 6 ROORD Jill         | 6         |
| In Behind  | 7 BEERENSTEYN Lineth | 30        |



### **Movement to Receive**



#### **Movement Types by Phase**





#### Top Ranked Players

| Туре       | Player              | Movements |
|------------|---------------------|-----------|
| In Front   | 13 FATIMA PINTO     | 25        |
| In Between | 13 FATIMA PINTO     | 16        |
| Out to In  | 14 DOLORES SILVA    | 4         |
| In to Out  | 8 ANDREIA NORTON    | 5         |
| In Behind  | 23 TELMA ENCARN