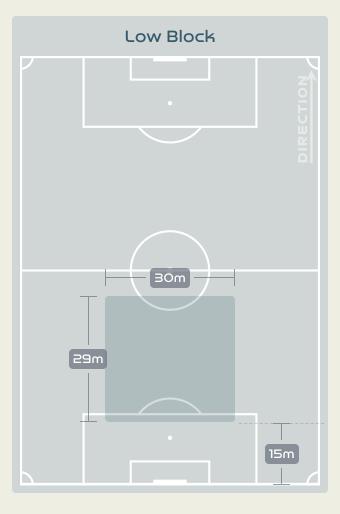

NORTON   | 6                              |
| 9  | ANA BORGES       | 11                             |
| 10 | JESSICA SILVA    | 6                              |
| 11 | TATIANA PINTO    | 6                              |
| 13 | FATIMA PINTO     | 4                              |
| 14 | DOLORES SILVA    | 2                              |
| 15 | CAROLE COSTA     | 4                              |
| 16 | DIANA SILVA      | 1                              |
| 19 | DIANA GOMES      | 6                              |
| 3  | LUCIA ALVES      | 3                              |
| 6  | ANDREIA JACINTO  |                                |
| 20 | KIKA NAZARETH    | 2                              |
| 23 | TELMA ENCARNACAO |                                |

## Defensive Line Height & Team Length









## Defensive Line Height & Team Length









## **Defensive Pressure**







| 230   | Total Pressures            | 558   |
|-------|----------------------------|-------|
| 80    | Direct Pressures           | 88    |
| 1.45s | Avg Pressure Duration      | 1.6s  |
| 94    | Forced Turnovers           | 94    |
| 6.65s | Ball Recovery Time         | 8.25s |
| 66    | Pushing on into Pressing   | 95    |
| 161   | Pushing on                 | 212   |
| בר רצ | Pressing Direction Inside  | 50    |
| 91    | Pressing Direction Outside | 109   |
|       |                            |       |

Most Direct
Pressures

CROENEN Jackie
CENTRE MIDFIELD

Most Direct
Pressures

Patima Pinto
LEFT CENTRE MIDFIELD





# GOALKEEPING



. . . . . . . 🐞 🔸 . . . . .

## Goalkeeping Involvement



#### N