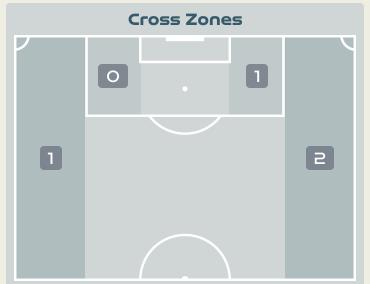

## Crosses (Open Play)

| #  | Player                 | Inswing | Outswing | Driven | Lofted | Cutback | Push<br>Cross | Total<br>Attempted |
|----|------------------------|---------|----------|--------|--------|---------|---------------|--------------------|
| 1  | VAN DOMSELAAR Daphne   |         |          |        |        |         |               |                    |
| 3  | VAN DER GRAGT Stefanie |         |          |        |        |         |               |                    |
| 6  | ROORD Jill             |         |          |        | 1      |         |               | 1                  |
| 7  | BEERENSTEYN Lineth     |         |          |        | 1      |         |               | 1                  |
| 8  | SPITSE Sherida         |         |          |        | 1      |         |               | 1                  |
| 10 | VAN DE DONK Danielle   |         |          |        |        |         |               |                    |
| 11 | MARTENS Lieke          |         |          |        |        |         |               |                    |
| 14 | GROENEN Jackie         |         |          |        |        |         |               |                    |
| 17 | PELOVA Victoria        |         |          |        |        |         |               |                    |
| 20 | JANSSEN Dominique      |         |          |        |        |         |               |                    |
| 22 | BRUGTS Esmee           |         | 1        |        |        |         |               | 1                  |
| 9  | SNOEIJS Katja          |         |          |        |        |         |               |                    |
| 18 | CASPARIJ Kerstin       |         |          |        |        |         |               |                    |
| 21 | EGURROLA Damaris       |         |          |        |        |         |               |                    |