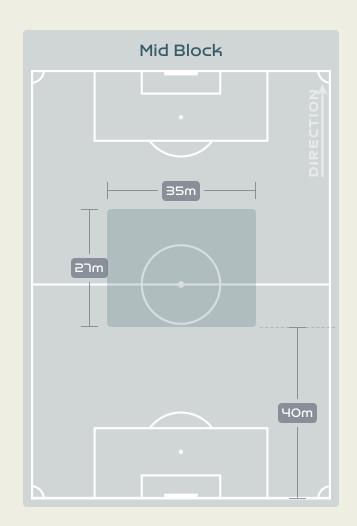

9  | ANA BORGES       | 11                             |
| 10 | JESSICA SILVA    | 6                              |
| 11 | TATIANA PINTO    | 6                              |
| 13 | FATIMA PINTO     | 4                              |
| 14 | DOLORES SILVA    | 2                              |
| 15 | CAROLE COSTA     | 4                              |
| 16 | DIANA SILVA      | 1                              |
| 19 | DIANA GOMES      | 6                              |
| 3  | LUCIA ALVES      | 3                              |
| 6  | ANDREIA JACINTO  |                                |
| 20 | KIKA NAZARETH    | 2                              |
| 23 | TELMA ENCARNACAO |                                |

## Defensive Line Height & Team Length









## Defensive Line Height & Team Length









## **Defensive Pressure**







| 230   | Total Pressures            | 558   |
|-------|----------------------------|-------|
| 80    | Direct Pressures           | 88    |
| 1.45s | Avg Pressure Duration      | 1.6s  |
| 94    | Forced Turnovers           | 94    |
| 6.65s | Ball Recovery Time         | 8.25s |
| 66    | Pushing on into Pressing   | 95    |
| 161   | Pushing on                 | 212   |
| בר רצ | Pressing Direction Inside  | 50    |
| 91    | Pressing Direction Outside | 109   |
|       |                            |       |

Most Direct
Pressures

CROENEN Jackie
CENTRE MIDFIELD

Most Direct
Pressures

Patima Pinto
LEFT CENTRE MIDFIELD





# GOALKEEPING



. . . . . . . 🐞 🔸 . . . . .

## Goalkeeping Involvement



#### Netherlands GK Involvement Timeline







####