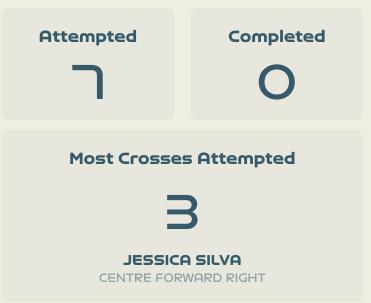

## Crosses (Open Play)

| #  | Player           | Inswing | Outswing | Driven | Lofted | Cutback | Push<br>Cross | Total<br>Attempted |
|----|------------------|---------|----------|--------|--------|---------|---------------|--------------------|
| 1  | INES PEREIRA     |         |          |        |        |         |               |                    |
| 2  | CATARINA AMADO   |         |          |        |        |         |               |                    |
| 8  | ANDREIA NORTON   |         |          |        |        |         |               |                    |
| 9  | ANA BORGES       |         | 1        |        | 1      |         |               | 2                  |
| 10 | JESSICA SILVA    | 2       | 1        |        |        |         |               | 3                  |
| 11 | TATIANA PINTO    |         |          |        |        |         |               |                    |
| 13 | FATIMA PINTO     |         |          |        |        |         |               |                    |
| 14 | DOLORES SILVA    |         |          |        |        |         |               |                    |
| 15 | CAROLE COSTA     |         |          |        |        |         |               |                    |
| 16 | DIANA SILVA      |         |          |        | 1      |         | 1             | 2                  |
| 19 | DIANA GOMES      |         |          |        |        |         |               |                    |
| 3  | LUCIA ALVES      |         |          |        |        |         |               |                    |
| 6  | ANDREIA JACINTO  |         |          |        |        |         |               |                    |
| 20 | KIKA NAZARETH    |         |          |        |        |         |               |                    |
| 23 | TELMA ENCARNACAO |         |          |        |        |         |               |                    |