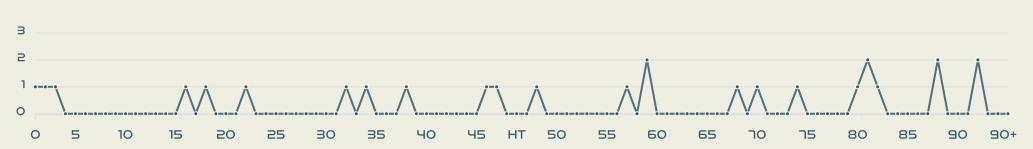

ngth









## **Defensive Pressure**







| 230   | Total Pressures            | 558   |
|-------|----------------------------|-------|
| 80    | Direct Pressures           | 88    |
| 1.45s | Avg Pressure Duration      | 1.6s  |
| 94    | Forced Turnovers           | 94    |
| 6.65s | Ball Recovery Time         | 8.25s |
| 66    | Pushing on into Pressing   | 95    |
| 161   | Pushing on                 | 212   |
| בר רצ | Pressing Direction Inside  | 50    |
| 91    | Pressing Direction Outside | 109   |
|       |                            |       |

Most Direct
Pressures

CROENEN Jackie
CENTRE MIDFIELD

Most Direct
Pressures

Patima Pinto
LEFT CENTRE MIDFIELD





# GOALKEEPING



. . . . . . . 🐞 🔸 . . . . .

## Goalkeeping Involvement



#### Netherlands GK Involvement Timeline







#### **Portugal GK Involvement Timeline**





## **Goalkeeping Distribution**











Chest







## **Goalkeeping Distribution**



















#### **Goal Prevention**













| Total Attempts on Goal | Total Goal    | Save & | Deflect & | Save &  | Save    | No Save |  |
|------------------------|---------------|--------|-----------|---------|---------|---------|--|
| Faced                  | Interventions | Retain | Retain    | Deflect | Attempt | Attempt |  |
|                        | 4             |        |           | 4       |         | 4       |  |

### **Goal Prevention**













| Total Attempts on Goal | Total Goal    | Save & | Deflect & | Save &  | Save    | No Save |  |
|------------------------|---------------|--------|-----------|---------|------