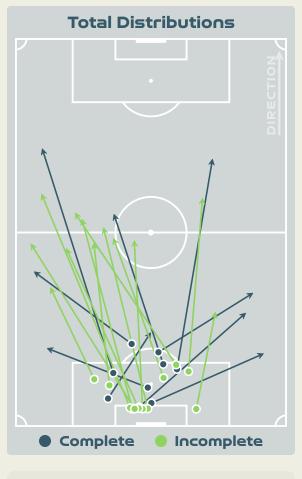

--------------------------|-------|
| 80    | Direct Pressures           | 88    |
| 1.45s | Avg Pressure Duration      | 1.6s  |
| 94    | Forced Turnovers           | 94    |
| 6.65s | Ball Recovery Time         | 8.25s |
| 66    | Pushing on into Pressing   | 95    |
| 161   | Pushing on                 | 212   |
| בר רצ | Pressing Direction Inside  | 50    |
| 91    | Pressing Direction Outside | 109   |
|       |                            |       |

Most Direct
Pressures

CROENEN Jackie
CENTRE MIDFIELD

Most Direct
Pressures

Patima Pinto
LEFT CENTRE MIDFIELD





# GOALKEEPING



. . . . . . . 🐞 🔸 . . . . .

## Goalkeeping Involvement



#### Netherlands GK Involvement Timeline







#### **Portugal GK Involvement Timeline**





## **Goalkeeping Distribution**











Chest







## **Goalkeeping Distribution**



















#### **Goal Prevention**













| Total Attempts on Goal | Total Goal    | Save & | Deflect & | Save &  | Save    | No Save |  |
|------------------------|---------------|--------|-----------|---------|---------|---------|--|
| Faced                  | Interventions | Retain | Retain    | Deflect | Attempt | Attempt |  |
|                        | 4             |        |           | 4       |         | 4       |  |

### **Goal Prevention**













| Total Attempts on Goal | Total Goal    | Save & | Deflect & | Save &  | Save    | No Save |  |
|------------------------|---------------|--------|-----------|---------|---------|---------|--|
| Faced                  | Interventions | Retain | Retain    | Deflect | Attempt | Att