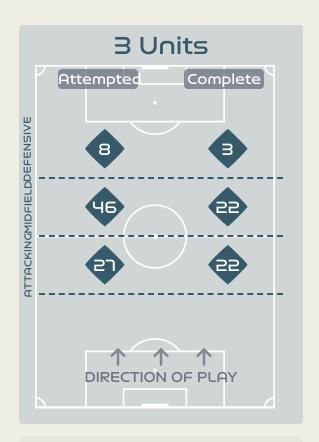

## In Possession Line Height & Team Length

Attempted Line Breaks 4
Inside Shape 3
Outside Shape 1

Attempted Line Breaks
128

Attempted Line Breaks 81
Inside Shape 52
Outside Shape 29

Attempted Line Breaks 43
Inside Shape 25
Outside Shape 18