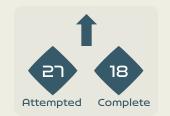

## Offering to Receive

Offers Made Outside Shape

131

Offers Made in Middle Third

124

Offers Made in Middle Third