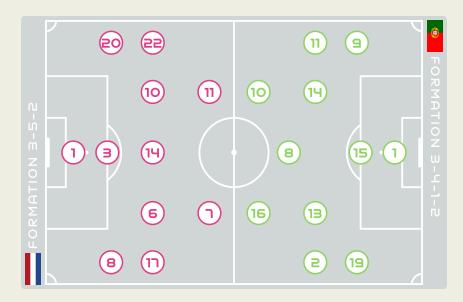

# Netherlands 1 – O Portugal

Group E - Match 10 23 July 2023 19:30 Kick Off Dunedin Stadium

### Match Summary - Teams