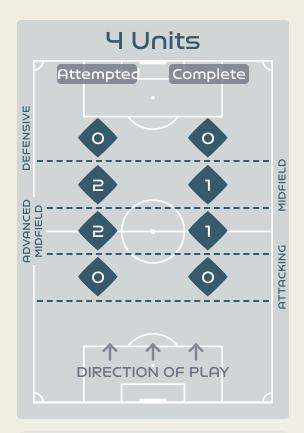

|    |                  |                             |                             |                               |                   | 4 Ur                          | nits             |                   |                   | 3 Units          |                   | 2 U              | nits              |         | Direction |      | Di   | stribution <sup>-</sup> | Гуре                |
|----|------------------|-----------------------------|-----------------------------|-------------------------------|-------------------|-------------------------------|------------------|-------------------|-------------------|------------------|-------------------|------------------|-------------------|---------|-----------|------|------|-------------------------|---------------------|
| #  | Player           | Line<br>Breaks<br>Attempted | Line<br>Breaks<br>Completed | Line Break<br>Completion<br>% | Attacking<br>Line | Attacking<br>Midfield<br>Line | Midfield<br>Line | Defensive<br>Line | Attacking<br>Line | Midfield<br>Line | Defensive<br>Line | Midfield<br>Line | Defensive<br>Line | Through | Around    | Over | Pass | Cross                   | Ball<br>Progression |
| 1  | INES PEREIRA     | 7                           | 1                           | 14%                           |                   |                               |                  |                   | 3                 | 2                |                   | 2                |                   |         |           | 7    | 7    |                         |                     |
| 2  | CATARINA AMADO   | 15                          | 9                           | 60%                           |                   | 1                             | 1                |                   | 2                 | 7                | 1                 | 3                |                   | 2       | 7         | 6    | 15   |                         |                     |
| 8  | ANDREIA NORTON   | 8                           | 4                           | 50%                           |                   |                               |                  |                   |                   | 8                |                   |                  |                   | 3       | 2         | 3    | 7    |                         | 1                   |
| 9  | ANA BORGES       | 20                          | 11                          | 55%                           | 1                 |                               |                  |                   | 7                 | 3                | 1                 | 7                | 1                 | 5       | 10        | 5    | 19   |                         | 1                   |
| 10 | JESSICA SILVA    | 6                           | 4                           | 66%                           |                   |                               |                  |                   |                   | 4                | 1                 | 1                |                   |         | 3         | 3    | 4    | 1                       | 1                   |
| 11 | TATIANA PINTO    | 10                          | 4                           | 40%                           |                   | 1                             |                  |                   | 3                 | 2                | 1                 | 3                |                   | 2       | 1         | 7    | 10   |                         |                     |
| 13 | FATIMA PINTO     | 7                           | 4                           | 57%                           | 1                 | 1                             |                  |                   | 1                 | 1                | 1                 | 2                |                   | 2       | 3         | 2    | 6    |                         | 1                   |
| 14 | DOLORES SILVA    | 8                           | 5                           | 62%                           |                   | 1                             |                  |                   | 1                 | 2                |                   | 4                |                   | 3       | 3         | 2    | 8    |                         |                     |
| 15 | CAROLE COSTA     | 5                           | 2                           | 40%                           |                   |                               |                  |                   | 2                 | 1                |                   | 2                |                   | 1       | 2         | 2    | 5    |                         |                     |
| 16 | DIANA SILVA      | 6                           | 1                           | 16%                           |                   |                               | 2                |                   | 1                 | 1                | 1                 |                  | 1                 | 1       | 2         | 3    | 5    | 1                       |                     |
| 19 | DIANA GOMES      | 24                          | 15                          | 62%                           | 3                 | 3                             | 1                |                   | 8                 | 4                |                   | 4                | 1                 | 5       | 11        | 8    | 24   |                         |                     |
| 3  | LUCIA ALVES      | 2                           | 2                           | 100%                          |                   |                               |                  |                   |                   | 2                |                   |                  |                   |         | 1         | 1    | 2    |                         |                     |
| 6  | ANDREIA JACINTO  | 1                           |                             |                               |                   |                               |                  |                   |                   |                  |                   |                  | 1                 |         |           | 1    |      | 1                       |                     |
| 20 | KIKA NAZARETH    | 5                           | 1                           | 20%                           |                   |                               | 1                |                   | 1                 | 3                |                   |                  |                   | 3       | 2         |      | 5    |                         |                     |
| 23 | TELMA ENCARNACAO |                             |                             |                               |                   |                               |                  |                   |                   |                  |                   |                  |                   |         |           |      |      |                         |                     |