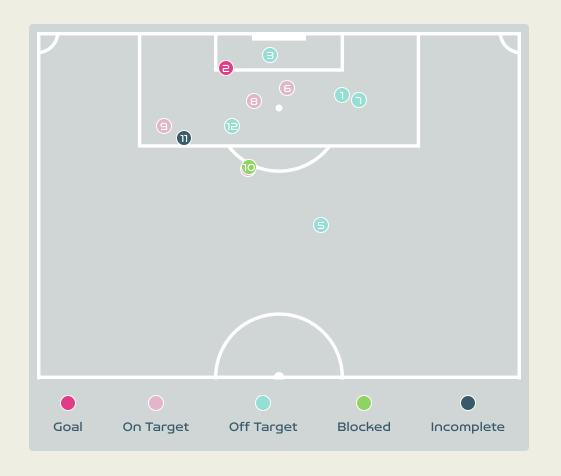

| Key | Outcome    | Shots |
|-----|------------|-------|
| •   | Goals      | 1     |
|     | On Target  | 4     |
|     | Off Target | 5     |
| •   | Blocked    | 1     |
| •   | Incomplete | 1     |

| Time | Player                   | Outcome                                | Body Part  | Delivery Type |
|------|--------------------------|----------------------------------------|------------|---------------|
| 11   | 7 BEERENSTEYN Lineth     | Deflected Off Target - Defensive Event | Right Foot | Pass          |
| 12   | 3 VAN DER GRAGT Stefanie | On Target - Goal                       | Head       | Corner        |
| 23   | 6 ROORD Jill             | Off Target                             | Head       | Corner        |
| 36   | 11 MARTENS Lieke         | Deflected On Target - Saved            | Right Foot | Loose Ball    |
| 36   | 22 BRUGTS Esmee          | Off Target                             | Right Foot | Pass          |
| 38   | 10 VAN DE DONK Danielle  | On Target - Saved                      | Head       | Cross         |
| 44   | 7 BEERENSTEYN Lineth     | Off Target                             | Left Foot  | Loose Ball    |
| 51   | 10 VAN DE DONK Danielle  | On Target - Saved                      | Left Foot  | Loose Ball    |
| 60   | 7 BEERENSTEYN Lineth     | On Target - Saved                      | Right Foot | Pass          |
| 79   | 7 BEERENSTEYN Lineth     | Incomplete - Blocked                   | Right Foot | Loose Ball    |
| 89   | 11 MARTENS Lieke         | Incomplete - Saved                     | Right Foot | Pass          |
| 94   | 11 MARTENS Lieke         | Off Target                             | Right Foot | Cross         |