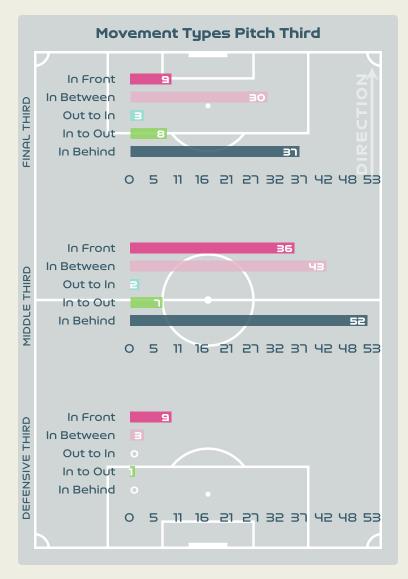

## Netherlands

#### **Movement Types by Phase**

#### Top Ranked Players

| Туре       | Player               | Movements |
|------------|----------------------|-----------|
| In Front   | 14 GROENEN Jackie    | 16        |
| In Between | 11 MARTENS Lieke     | 30        |
| Out to In  | 6 ROORD Jill         | 3         |
| In to Out  | 6 ROORD Jill         | 6         |
| In Behind  | 7 BEERENSTEYN Lineth | 30        |