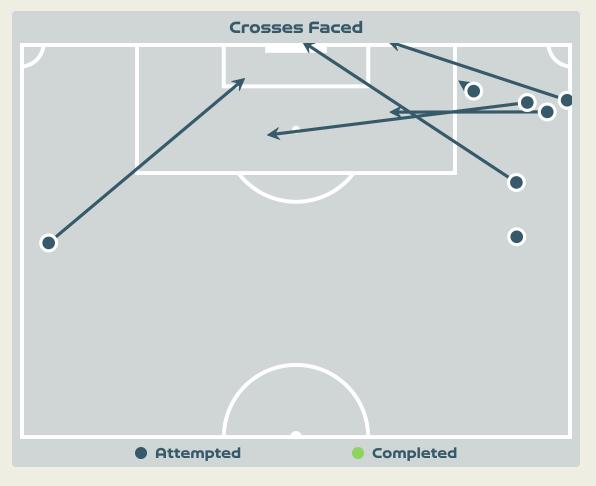

#### **Delivery Types Faced**

| Total | In Swing | Out Swing | Driven | Lofted | Cutback | Push |
|-------|----------|-----------|--------|--------|---------|------|
| 9     | 2        | 1         |        | 6      |         |      |