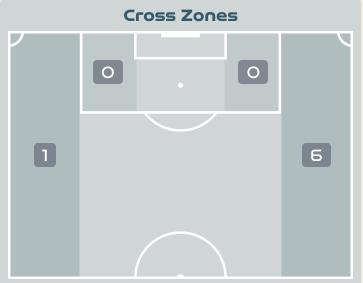

## Crosses (Open Play)

| #  | Player           | Inswing | Outswing | Driven | Lofted | Cutback | Push<br>Cross | Total<br>Attempted |
|----|------------------|---------|----------|--------|--------|---------|---------------|--------------------|
| 1  | INES PEREIRA     |         |          |        |        |         |               |                    |
| 2  | CATARINA AMADO   |         |          |        |        |         |               |                    |
| 8  | ANDREIA NORTON   |         |          |        |        |         |               |                    |
| 9  | ANA BORGES       |         | 1        |        | 1      |         |               | 2                  |
| 10 | JESSICA SILVA    | 2       | 1        |        |        |         |               | 3                  |
| 11 | TATIANA PINTO    |         |          |        |        |         |               |                    |
| 13 | FATIMA PINTO     |         |          |        |        |         |               |                    |
| 14 | DOLORES SILVA    |         |          |        |        |         |               |                    |
| 15 | CAROLE COSTA     |         |          |        |        |         |               |                    |
| 16 | DIANA SILVA      |         |          |        | 1      |         | 1             | 2                  |
| 19 | DIANA GOMES      |         |          |        |        |         |               |                    |
| 3  | LUCIA ALVES      |         |          |        |        |         |               |                    |
| 6  | ANDREIA JACINTO  |         |          |        |        |         |               |                    |
| 20 | KIKA NAZARETH    |         |          |        |        |         |               |                    |
| 23 | TELMA ENCARNACAO |         |          |        |        |         |               |                    |