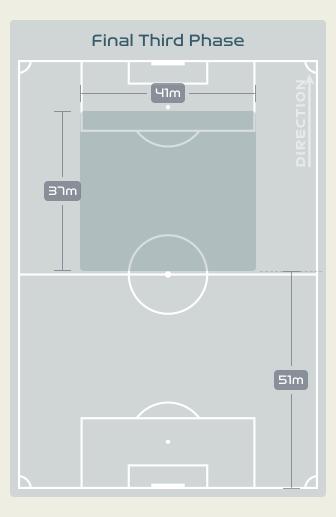

l Third      |        | 88        |
| 9         | Cro                   | sses                 |        | 9         |
| 15        | Ball Prog             | gressions            |        | 19        |
| 230 (80)  | Defensive Pressures A | pplied (Direct Press | :ures) | 228 (88)  |
| 94        | Forced 1              | Turnovers            |        | 94        |
| 98        | Secon                 | 94                   |        |           |
| 101.4 km  | Total Dista           | 99.8 km              |        |           |
| 4.9 km    | Zone 4 – Low Speed    | 4.9 km               |        |           |



## **Phases of Play**







#### **OUT OF POSSESSION**





# IN POSSESSION





Netherlands v Portugal

· · · • • • • • • • • • · · ·

## In Possession Line Height & Team Length









## In Possession Line Height & Team Length













Attempted Line Breaks 4
Inside Shape 3
Outside Shape 1

Attempted Line Breaks
128









Attempted Line Breaks 81
Inside Shape 52
Outside Shape 29



Attempted Line Breaks 43
Inside Shape 25
Outside Shape 18





Attempted Line Breaks 17
Inside Shape 13
Outside Shape 4

Attempted Line Breaks
124









Attempted Line Breaks 75
Inside Shape 55
Outside Shape 20



Attempted Line Breaks 32
Inside Shape 24
Outside Shape 8



|    |                        |                             |    |                               |                   | 4 U                           | nits             |                   |                   | 3 Units          |                   | 2 (              | Jnits             |         | Direction |