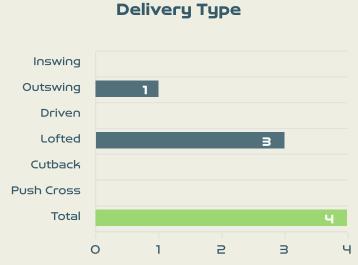

## Crosses (Open Play)

| #  | Player                 | Inswing | Outswing | Driven | Lofted | Cutback | Push<br>Cross | Total<br>Attempted |
|----|------------------------|---------|----------|--------|--------|---------|---------------|--------------------|
| 1  | VAN DOMSELAAR Daphne   |         |          |        |        |         |               |                    |
| 3  | VAN DER GRAGT Stefanie |         |          |        |        |         |               |                    |
| 6  | ROORD Jill             |         |          |        | 1      |         |               | 1                  |
| 7  | BEERENSTEYN Lineth     |         |          |        | 1      |         |               | 1                  |
| 8  | SPITSE Sherida         |         |          |        | 1      |         |               | 1                  |
| 10 | VAN DE DONK Danielle   |         |          |        |        |         |               |                    |
| 11 | MARTENS Lieke          |         |          |        |        |         |               |                    |
| 14 | GROENEN Jackie         |         |          |        |        |         |               |                    |
| 17 | PELOVA Victoria        |         |          |        |        |         |               |                    |
| 20 | JANSSEN Dominique      |         |          |        |        |         |               |                    |
| 22 | BRUGTS Esmee           |         | 1        |        |        |         |               | 1                  |
| 9  | SNOEIJS Katja          |         |          |        |        |         |               |                    |
| 18 | CASPARIJ Kerstin       |         |          |        |        |         |               |                    |
| 21 | EGURROLA Damaris       |         |          |        |        |         |               |                    |