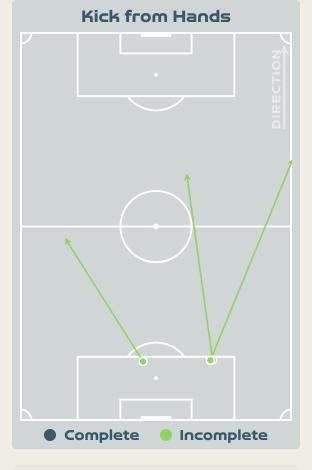

| Direct Pressures           | 88    |
| 1.45s | Avg Pressure Duration      | 1.6s  |
| 94    | Forced Turnovers           | 94    |
| 6.65s | Ball Recovery Time         | 8.25s |
| 66    | Pushing on into Pressing   | 95    |
| 161   | Pushing on                 | 212   |
| בר רצ | Pressing Direction Inside  | 50    |
| 91    | Pressing Direction Outside | 109   |
|       |                            |       |

Most Direct
Pressures

CROENEN Jackie
CENTRE MIDFIELD

Most Direct
Pressures

Patima Pinto
LEFT CENTRE MIDFIELD





# GOALKEEPING



. . . . . . . 🐞 🔸 . . . . .

## Goalkeeping Involvement



#### Netherlands GK Involvement Timeline







#### **Portugal GK Involvement Timeline**





## **Goalkeeping Distribution**











Chest







## **Goalkeeping Distribution**



















#### **Goal Prevention**













| Total Attempts on Goal | Total Goal    | Save & | Deflect & | Save &  | Save    | No Save |  |
|------------------------|---------------|--------|-----------|---------|---------|---------|--|
| Faced                  | Interventions | Retain | Retain    | Deflect | Attempt | Attempt |  |
|                        | 4             |        |           | 4       |         | 4       |  |

### **Goal Prevention**













| Total Attempts on Goal | Total Goal    | Save & | Deflect & | Save &  | Save    | No Save |  |
|------------------------|---------------|--------|-----------|---------|---------|---------|--|
| Faced                  | Interventions | Retain | Retain    | Deflect | Attempt | Attempt |  |
| 10                     | 2