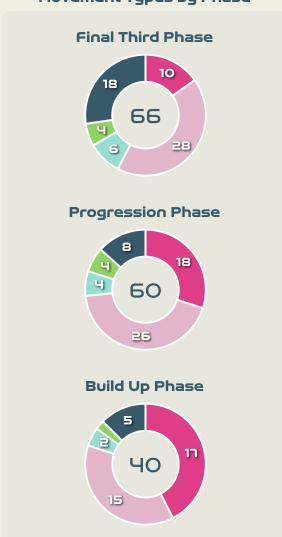

## Netherlands

#### **Movement Types by Phase**

#### Top Ranked Players

| Туре       | Player               | Movements |
|------------|----------------------|-----------|
| In Front   | 14 GROENEN Jackie    | 16        |
| In Between | 11 MARTENS Lieke     | 30        |
| Out to In  | 6 ROORD Jill         | 3         |
| In to Out  | 6 ROORD Jill         | 6         |
| In Behind  | 7 BEERENSTEYN Lineth | 30        |