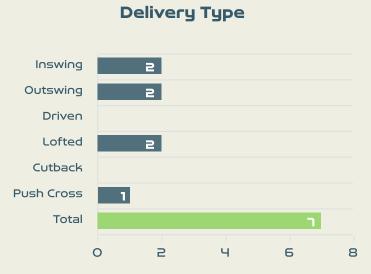

## Crosses (Open Play)

| #  | Player           | Inswing | Outswing | Driven | Lofted | Cutback | Push<br>Cross | Total<br>Attempted |
|----|------------------|---------|----------|--------|--------|---------|---------------|--------------------|
| 1  | INES PEREIRA     |         |          |        |        |         |               |                    |
| 2  | CATARINA AMADO   |         |          |        |        |         |               |                    |
| 8  | ANDREIA NORTON   |         |          |        |        |         |               |                    |
| 9  | ANA BORGES       |         | 1        |        | 1      |         |               | 2                  |
| 10 | JESSICA SILVA    | 2       | 1        |        |        |         |               | 3                  |
| 11 | TATIANA PINTO    |         |          |        |        |         |               |                    |
| 13 | FATIMA PINTO     |         |          |        |        |         |               |                    |
| 14 | DOLORES SILVA    |         |          |        |        |         |               |                    |
| 15 | CAROLE COSTA     |         |          |        |        |         |               |                    |
| 16 | DIANA SILVA      |         |          |        | 1      |         | 1             | 2                  |
| 19 | DIANA GOMES      |         |          |        |        |         |               |                    |
| 3  | LUCIA ALVES      |         |          |        |        |         |               |                    |
| 6  | ANDREIA JACINTO  |         |          |        |        |         |               |                    |
| 20 | KIKA NAZARETH    |         |          |        |        |         |               |                    |
| 23 | TELMA ENCARNACAO |         |          |        |        |         |               |                    |