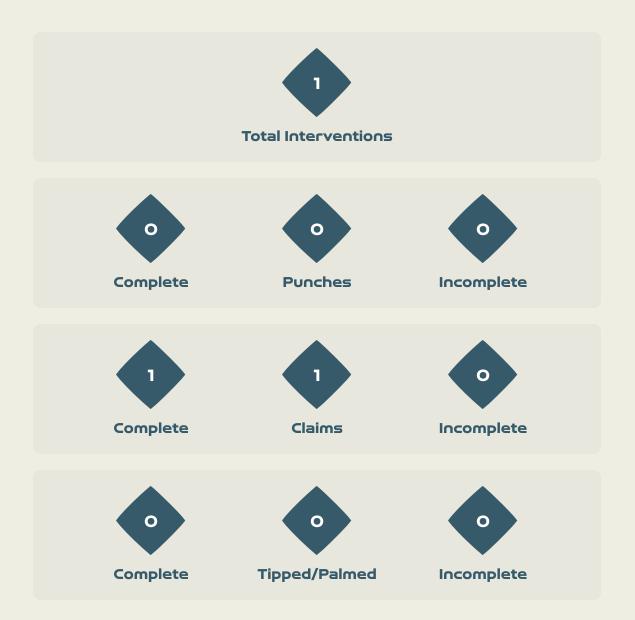

### **Goal Prevention**

| Total Attempts on Goal | Total Goal    | Save & | Deflect & | Save &  | Save    | No Save |  |
|------------------------|---------------|--------|-----------|---------|---------|---------|--|
| Faced                  | Interventions | Retain | Retain    | Deflect | Attempt | Attempt |  |
| 10                     | 2             | 0      | 0         | 1       | 0       | 6       |  |