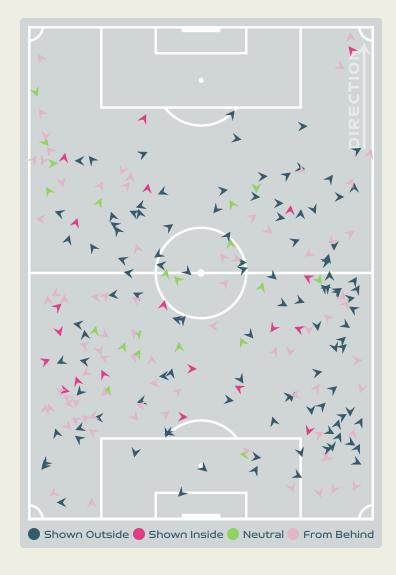

CAO |                                |

## Defensive Line Height & Team Length









## Defensive Line Height & Team Length









## **Defensive Pressure**







| 230   | Total Pressures            | 558   |
|-------|----------------------------|-------|
| 80    | Direct Pressures           | 88    |
| 1.45s | Avg Pressure Duration      | 1.6s  |
| 94    | Forced Turnovers           | 94    |
| 6.65s | Ball Recovery Time         | 8.25s |
| 66    | Pushing on into Pressing   | 95    |
| 161   | Pushing on                 | 212   |
| בר רצ | Pressing Direction Inside  | 50    |
| 91    | Pressing Direction Outside | 109   |
|       |                            |       |

Most Direct
Pressures

CROENEN Jackie
CENTRE MIDFIELD

Most Direct
Pressures

Patima Pinto
LEFT CENTRE MIDFIELD





# GOALKEEPING



. . . . . . . 🐞 🔸 . . . . .

## Goalkeeping Involvement



#### Netherlands GK Involvement Timeline







#### **Portugal GK Involvement Timeline**





## **Goalkeeping Distribution**











Chest







## **Goalkeeping Distribution**



















#### **Goal Prevention**













| Total Attempts on Goal | Total Goal    | Save & | Deflect & | Save &  | Save    | No Save |  |
|------------------------|---------------|--------|-----------|---------|---------|---------|--|
| Faced                  | Interventions | Retain | Retain    | Deflect | Attempt | Attempt |  |
|                        | 4             |        |           | 4       |         | 4       |  |

### **Goal Prevention**













| Total Attempts on Goal | Total Goal    | Save & | De