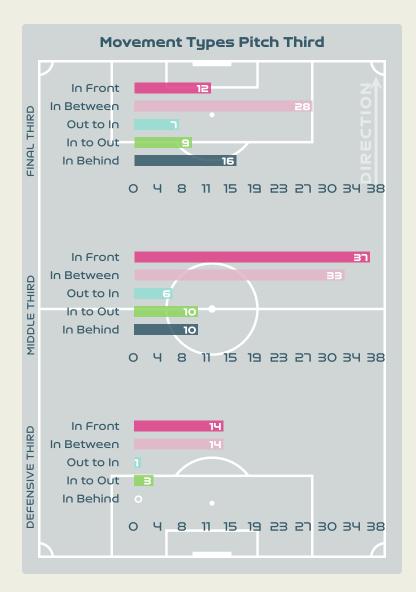

#### **Movement Types by Phase**

#### Top Ranked Players

| Туре       | Player               | Movements |
|------------|----------------------|-----------|
| In Front   | 14 GROENEN Jackie    | 16        |
| In Between | 11 MARTENS Lieke     | 30        |
| Out to In  | 6 ROORD Jill         | 3         |
| In to Out  | 6 ROORD Jill         | 6         |
| In Behind  | 7 BEERENSTEYN Lineth | 30        |

### **Movement to Receive**

#### Top Ranked Players

| Туре       | Player              | Movements |
|------------|---------------------|-----------|
| In Front   | 13 FATIMA PINTO     | 25        |
| In Between | 13 FATIMA PINTO     | 16        |
| Out to In  | 14 DOLORES SILVA    | 4         |
| In to Out  | 8 ANDREIA NORTON    | 5         |
| In Behind  | 23 TELMA ENCARNACAO | 6         |