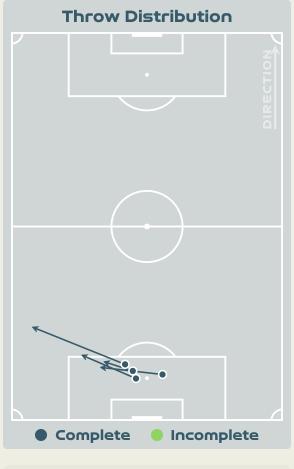

| Direct Pressures           | 88    |
| 1.45s | Avg Pressure Duration      | 1.6s  |
| 94    | Forced Turnovers           | 94    |
| 6.65s | Ball Recovery Time         | 8.25s |
| 66    | Pushing on into Pressing   | 95    |
| 161   | Pushing on                 | 212   |
| בר רצ | Pressing Direction Inside  | 50    |
| 91    | Pressing Direction Outside | 109   |
|       |                            |       |

Most Direct
Pressures

CROENEN Jackie
CENTRE MIDFIELD

Most Direct
Pressures

Patima Pinto
LEFT CENTRE MIDFIELD





# GOALKEEPING



. . . . . . . 🐞 🔸 . . . . .

## Goalkeeping Involvement



#### Netherlands GK Involvement Timeline







#### **Portugal GK Involvement Timeline**





## **Goalkeeping Distribution**











Chest







## **Goalkeeping Distribution**



















#### **Goal Prevention**













| Total Attempts on Goal | Total Goal    | Save & | Deflect & | Save &  | Save    | No Save |  |
|------------------------|---------------|--------|-----------|---------|---------|---------|--|
| Faced                  | Interventions | Retain | Retain    | Deflect | Attempt | Attempt |  |
|                        | 4             |        |           | 4       |         | 4       |  |

### **Goal Prevention**













| Total Attempts on Goal | Total Goal    | Save & | Deflect & | Save &  | Save    | No Save |  |
|------------------------|---------------|--------|-----------|---------|---------|---------|--|
| Faced                  | Interventions | Retain | Retain    | Deflect | Attempt | Attempt |  |
| 10                     | 2