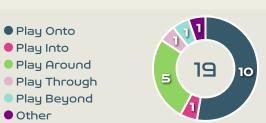

#### First Contacts on Portugal Crosses

| Top 5 Player Fir  | st Contacts |       |
|-------------------|-------------|-------|
| Player            | Team        | Total |
| JANSSEN Dominique | Netherlands | 1     |