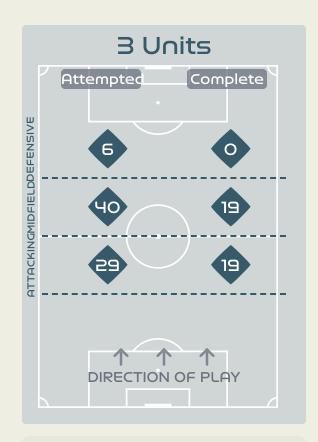

## In Possession Line Height & Team Length

## In Possession Line Height & Team Length

Attempted Line Breaks 4
Inside Shape 3
Outside Shape 1

Attempted Line Breaks
128

Attempted Line Breaks 81
Inside Shape 52
Outside Shape 29

Attempted Line Breaks 43
Inside Shape 25
Outside Shape 18

Attempted Line Breaks 17
Inside Shape 13
Outside Shape 4

Attempted Line Breaks
124

Attempted Line Breaks 75
Inside Shape 55
Outside Shape 20

Attempted Line Breaks 32
Inside Shape 24
Outside Shape 8

|    |                        |                             |    |                               |                   | 4 U                           | nits             |                   |                   | 3 Units          |                   | 2 (              | Jnits             |         | Direction |      | D    | istribution <sup>-</sup> | Гуре                |
|----|------------------------|-----------------------------|----|-------------------------------|-------------------|-------------------------------|------------------|-------------------|-------------------|------------------|-------------------|------------------|-------------------|---------|-----------|------|------|--------------------------|---------------------|
| #  | Player                 | Line<br>Breaks<br>Attempted |    | Line Break<br>Completion<br>% | Attacking<br>Line | Attacking<br>Midfield<br>Line | Midfield<br>Line | Defensive<br>Line | Attacking<br>Line | Midfield<br>Line | Defensive<br>Line | Midfield<br>Line | Defensive<br>Line | Through | Around    | Over | Pass | Cross                    | Ball<br>Progression |
| 1  | VAN DOMSELAAR Daphne   | 17                          | 6  | 35%                           |                   | 1                             |                  |                   | 6                 | 3                | 1                 | 6                |                   | 1       | 2         | 14   | 17   |                          |                     |
| 3  | VAN DER GRAGT Stefanie | 14                          | 9  | 64%                           |                   |                               | 1                |                   | 6                 | 5                |                   | 2                |                   | 1       |           | 13   | 14   |                          |                     |
| 6  | ROORD Jill             | 7                           | 4  | 57%                           |                   |                               |                  |                   |                   | 4                |                   | 3                |                   | 3       | 3         | 1    | 7    |                          |                     |
| 7  | BEERENSTEYN Lineth     |                             |    |                               |                   |                               |                  |                   |                   |                  |                   |                  |                   |         |           |      |      |                          |                     |
| 8  | SPITSE Sherida         | 20                          | 17 | 85%                           |                   | 1                             |                  |                   | 5                 | 4                |                   | 10               |                   | 4       | 8         | 8    | 19   | 1                        |                     |
| 10 | VAN DE DONK Danielle   | 13                          | 9  | 69%                           |                   |                               |                  |                   | 1                 | 5                | 2                 | 4                | 1                 | 6       | 3         | 4    | 12   |                          | 1                   |
| 11 | MARTENS Lieke          | 4                           | 1  | 25%                           |                   |                               | 1                |                   |                   | 2                |                   |                  | 1                 | 1       | 1         | 2    | 3    |                          | 1                   |
| 14 | GROENEN Jackie         | 9                           | 8  | 88%                           |                   |                               |                  |                   | 2                 | 3                | 2                 | 2                |                   | 6       | 1         | 2    | 8    |                          | 1                   |
| 17 | PELOVA Victoria        | 5                           | 2  | 40%                           |                   |                               |                  |                   |                   | 2                | 1                 | 2                |                   | 2       | 2         | 1    | 5    |                          |                     |
| 20 | JANSSEN Dominique      | 18                          | 12 | 66%                           |                   |                               |                  |                   | 5                 | 7                | 1                 | 5                |                   | 2       | 6         | 10   | 18   |                          |                     |
| 22 | BRUGTS Esmee           | 19                          | 9  | 47%                           |                   |                               |                  |                   | 2                 | 11               | 1                 | 4                | 1                 | 3       | 6         | 10   | 19   |                          |                     |
| 9  | SNOEIJS Katja          |                             |    |                               |                   |                               |                  |                   |                   |                  |                   |                  |                   |         |           |      |      |                          |                     |
| 18 | CASPARIJ Kerstin       |                             |    |                               |                   |                               |                  |                   |                   |                  |                   |                  |                   |         |           |      |      |                          |                     |
| 21 | EGURROLA Damaris       | 2                           | 2  | 100%                          |                   |                               |                  |                   |                   |                  |                   | 2                |                   |         | 2         |      | 2    |                          |                     |