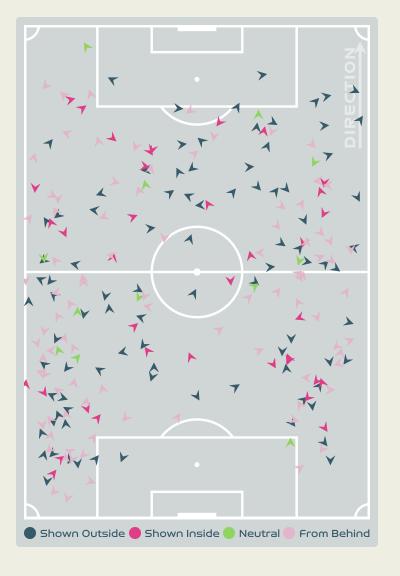

## In Possession Line Height & Team Length

## In Possession Line Height & Team Length

Attempted Line Breaks 4
Inside Shape 3
Outside Shape 1

Attempted Line Breaks
128

Attempted Line Breaks 81
Inside Shape 52
Outside Shape 29

Attempted Line Breaks 43
Inside Shape 25
Outside Shape 18