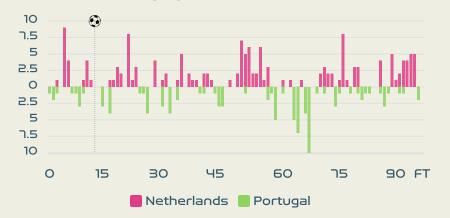

## Match Summary - Key Statistics

#### Possession

| Total     | 50.4%                 | 15.4%                | 34.2%  | Total     |
|-----------|-----------------------|----------------------|--------|-----------|
| 1         | Go                    | 0                    |        |           |
| 12 (5)    | Attempts at C         | ioal (On Target)     |        | ≥ (1)     |
| 422 (321) | Total Passe           | s (Complete)         |        | 335 (219) |
| 76 %      | Pass Cor              | mpletion %           |        | 65 %      |
| פר        | Completed             | Line Breaks          |        | 63        |
| Ч         | Defensive             | Line Breaks          |        | 1         |
| 140       | Receptions in         | the Final Third      |        | 88        |
| 9         | Cro                   | sses                 |        | 9         |
| 15        | Ball Prog             | gressions            |        | 19        |
| 230 (80)  | Defensive Pressures A | pplied (Direct Press | :ures) | 228 (88)  |
| 94        | Forced 1              | Turnovers            |        | 94        |
| 98        | Secon                 | 94                   |        |           |
| 101.4 km  | Total Dista           | 99.8 km              |        |           |
| 4.9 km    | Zone 4 – Low Speed    | 4.9 km               |        |           |