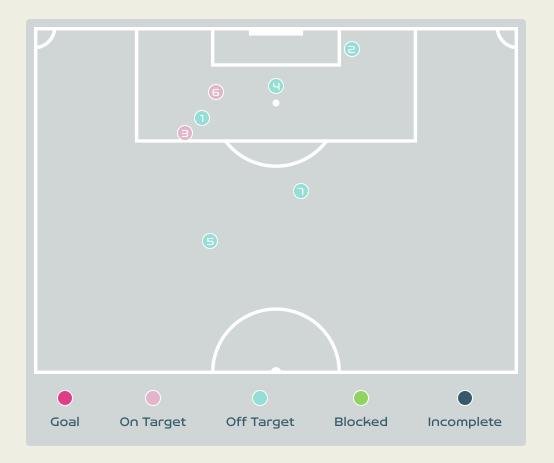

| Time | Player                 | Outcome                                | Body Part  | Delivery Type |
|------|------------------------|----------------------------------------|------------|---------------|
| 13   | 22 BORGELLA Roselord   | Off Target                             | Left Foot  | Pass          |
| 43   | 6 DUMORNAY Melchie     | Deflected Off Target - Defensive Event | Right Foot | Pass          |
| 49   | 6 DUMORNAY Melchie     | On Target - Saved                      | Right Foot | Tackle        |
| 49   | 22 BORGELLA Roselord   | Off Target                             | Head       | Cross         |
| 55   | 10 MONDESIR Nerilia    | Off Target                             | Right Foot | Interception  |
| 80   | 11 ELOISSAINT Roseline | On Target - Saved                      | Right Foot | Pass          |
| 90   | 11 ELOISSAINT Roseline | Off Target                             | Right Foot | Loose Ball    |