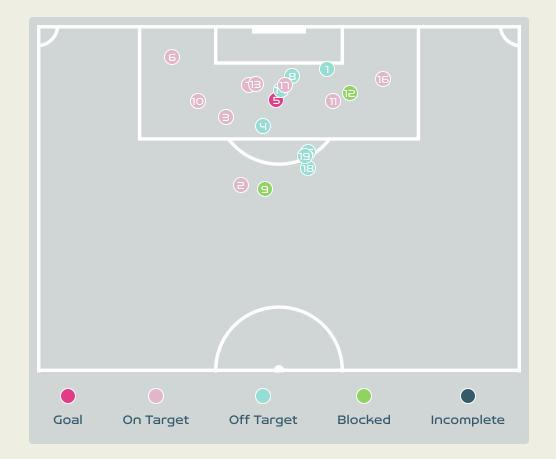

| Time | Player            | Outcome                                | Body Part  | Delivery Type    |
|------|-------------------|----------------------------------------|------------|------------------|
| 3    | 2 BRONZE Lucy     | Deflected Off Target - Defensive Event | Head       | Corner           |
| 3    | 18 KELLY Chloe    | On Target - Saved                      | Left Foot  | Ball Progression |
| 5    | 23 RUSSO Alessia  | On Target - Saved                      | Right Foot | Loose Ball       |
| 12   | 8 STANWAY Georgia | Off Target                             | Left Foot  | Other            |
| 28   | 8 STANWAY Georgia | On Target - Goal                       | Right Foot | Penalty          |
| 37   | 23 RUSSO Alessia  | On Target - Saved                      | Left Foot  | Other            |
| 39   | 11 HEMP Lauren    | On Target - Saved                      | Lower Body | Pass             |
| 42   | 23 RUSSO Alessia  | Off Target                             | Head       | Cross            |
| 52   | 10 TOONE Ella     | Incomplete - Blocked                   | Right Foot | Pass             |
| 57   | 23 RUSSO Alessia  | On Target - Saved                      | Right Foot | Loose Ball       |
| 57   | 23 RUSSO Alessia  | On Target - Saved                      | Right Foot | Pass             |
| 62   | 18 KELLY Chloe    | Incomplete - Blocked                   | Right Foot | Pass             |
| 63   | 23RUSSO Alessia   | On Target - Saved                      | Head       | Cross            |
| 63   | 6 BRIGHT Millie   | Off Target                             | Left Foot  | Loose Ball       |
| 69   | 18 KELLY Chloe    | Off Target                             | Left Foot  | Other            |
| 80   | 18 KELLY Chloe    | On Target - Saved                      | Left Foot  | Pass             |
| 81   | 9 DALY Rachel     | On Target - Saved                      | Head       | Cross            |

# England

| Time | Player            | Outcome    | Body Part  | Delivery Type |
|------|-------------------|------------|------------|---------------|
| 82   | 8 STANWAY Georgia | Off Target | Left Foot  | Loose Ball    |
| 87   | 8 STANWAY Georgia | Off Target | Right Foot | Pass          |