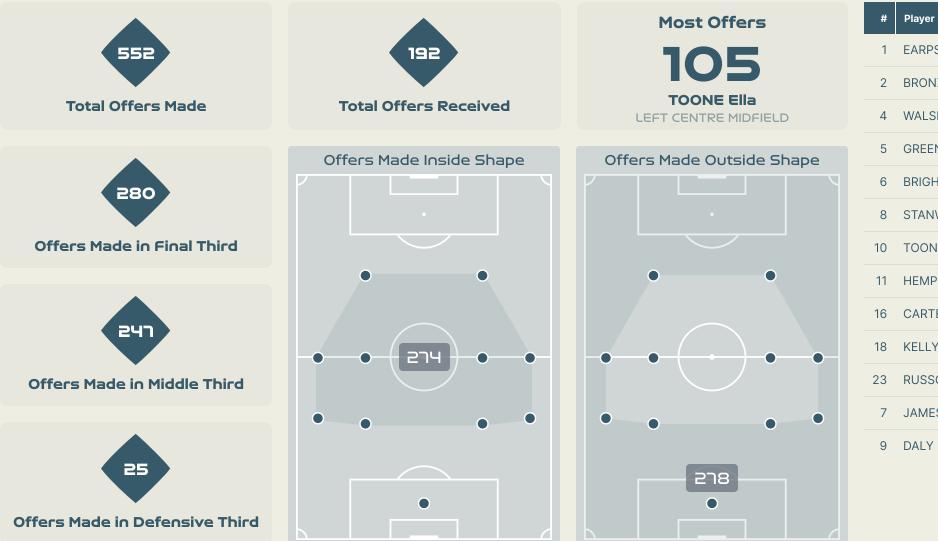

# England

| #  | Player          | Offers<br>Made | Offers<br>Received | % Made &<br>Received |
|----|-----------------|----------------|--------------------|----------------------|
| 1  | EARPS Mary      | 3              | 2                  | 66.7%                |
| 2  | BRONZE Lucy     | 46             | 14                 | 30.4%                |
| 4  | WALSH Keira     | 75             | 32                 | 42.7%                |
| 5  | GREENWOOD Alex  | 39             | 25                 | 64.1%                |
| 6  | BRIGHT Millie   | 15             | 4                  | 26.7%                |
| 8  | STANWAY Georgia | 73             | 24                 | 32.9%                |
| 10 | TOONE Ella      | 105            | 19                 | 18.1%                |
| 11 | HEMP Lauren     | 38             | 11                 | 28.9%                |
| 16 | CARTER Jessica  | 45             | 22                 | 48.9%                |
| 18 | KELLY Chloe     | 43             | 15                 | 34.9%                |
| 23 | RUSSO Alessia   | 36             | 12                 | 33.3%                |
| 7  | JAMES Lauren    | 21             | 10                 | 47.6%                |
| 9  | DALY Rachel     | 13             | 2                  | 15.4%                |

0%

50%

|                                |                          | Most Offers               | # Player               |
|--------------------------------|--------------------------|---------------------------|------------------------|
| 142                            | 51                       | 34                        | 1 THEUS Kerly          |
|                                |                          | MONDESIR Nerilia          | 3 LIMAGE Jennyfer      |
| Total Offers Made              | Total Offers Received    |                           | 4 JOSEPH Tabita        |
|                                | Offers Made Inside Shape | Offers Made Outside Shape | 6 DUMORNAY Melchie     |
| 36                             |                          |                           | 7 LOUIS Batcheba       |
|                                |                          |                           | 9 JEUDY Sherly         |
| Offers Made in Final Third     |                          |                           | 10 MONDESIR Nerilia    |
|                                | • •                      | • •                       | 13 PETIT-FRERE Betina  |
| Pg                             |                          |                           | 19 PIERRE-LOUIS Dayana |
|                                | -•-•-                    |                           | 20 LOUIS Kethna        |
| Offers Made in Middle Third    |                          |                           | 22 BORGELLA Roselord   |
|                                | • • •                    | • • • •                   | 11 ELOISSAINT Roseline |
|                                |                          |                           | 15 JOSEPH Darlina      |
| 27                             |                          | 13                        | 21 MATHURIN Ruthny     |
| Offers Made in Defensive Third |                          |                           |                        |