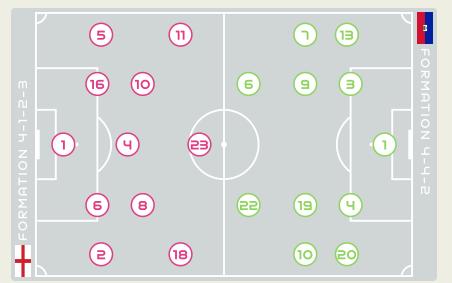

# England

#### STARTING

GK EARPS Mary  $(\mathfrak{A})$  $\bigcirc$ DF BRONZE LUCY 2  $\bigcirc$ MF WALSH Keira Ч DF GREENWOOD Alex  $\bigcirc$ 5  $\bigcirc$ DF BRIGHT Millie (C) 6  $\bigcirc$ MF STANWAY Georgia 😔 29' 54' 8  $\bigcirc$ MF TOONE Ella 10  $\bigcirc$ FW HEMP Lauren 51' + 61' 11 DF CARTER Jessica  $\bigcirc$ 16 FW KELLY Chloe  $\bigcirc$ 18 FW RUSSO Alessia 🛛 🖊 76' (a)23

#### SUBSTITUTES

- IB GK HAMPTON Hannah
  IGK ROEBUCK Ellie
  B DF CHARLES Niamh
  FW JAMES Lauren **† 61'**FW DALY Rachel **† 16'**
- 8 12 MF NOBBS Jordan
- IH DF WUBBEN-MOY Lotte
- I5 DF MORGAN Esme
- COOMBS Laura
- 3 19 FW ENGLAND Beth
- 20 MF ZELEM Katie
- 🙁 22 FW ROBINSON Katie

# Haiti 🏼 🖉

|                                | ST | ARTI | NG         |
|--------------------------------|----|------|------------|
| THEUS Kerly                    | GK | 1    | 8          |
| + 31' LIMAGE Jennyfer          | DF | З    | 8          |
| JOSEPH Tabita                  | DF | Ч    | 8          |
| DUMORNAY Melchie               | MF | 6    | 8          |
| + 90+3' LOUIS Batcheba         | FW | Г    | 8          |
| JEUDY Sherly                   | MF | 9    | 8          |
| (C) MONDESIR Nerilia           | FW | 10   | 8          |
| PETIT-FRERE Betina             | DF | 13   | $^{\circ}$ |
| <b>15'</b> PIERRE-LOUIS Dayana | MF | 19   | $\bigcirc$ |
| LOUIS Kethna                   | DF | 50   | 8          |
| <b>18'</b> BORGELLA Roselord   | FW | 55   | 8          |
|                                |    |      |            |

#### SUBSTITUTES

| AMBROISE N            | lahomie            | GK | 12 | 8 |  |  |  |  |  |  |
|-----------------------|--------------------|----|----|---|--|--|--|--|--|--|
| LAR                   | CO Lara            | GK | 23 | 0 |  |  |  |  |  |  |
| SURPRIS               | Chelsea            | DF | 5  | 0 |  |  |  |  |  |  |
| MORYL Ma              | DF                 | 5  | 8  |   |  |  |  |  |  |  |
| ETIENNE               | MF                 | 8  | 8  |   |  |  |  |  |  |  |
| TB' ELOISSAINT F      | FW                 | 11 | 8  |   |  |  |  |  |  |  |
| JOSEPH Esth           | JOSEPH Esthericove |    |    |   |  |  |  |  |  |  |
| <b>↑ 90+3'</b> JOSEPH | Darlina            | FW | 15 | 8 |  |  |  |  |  |  |
| PIERRE-JERON          | 1E Milan           | DF | 16 | 8 |  |  |  |  |  |  |
| JOSEPH Shwe           | ndesky             | FW | רו | 8 |  |  |  |  |  |  |
| GANTH                 | IER Noa            | MF | 18 | 8 |  |  |  |  |  |  |
| 1 31' MATHURIN        | Ruthny             | DF | 51 | 8 |  |  |  |  |  |  |
|                       |                    |    |    |   |  |  |  |  |  |  |