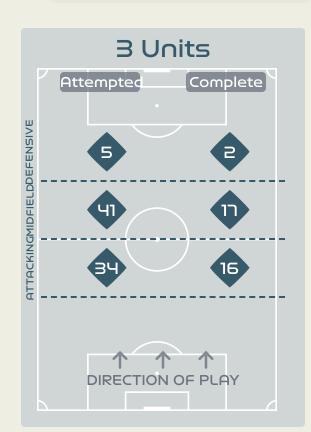

## Line Breaks

England

| Н |
|---|
| З |
| ב |
|   |

| Attempted Line Breaks | רבו |
|-----------------------|-----|
| Inside Shape          | 49  |
| Outside Shape         | 68  |

| Attempted Line Breaks | 35 |
|-----------------------|----|
| Inside Shape          | 18 |
| Outside Shape         | רב |

# Line Breaks

|    |                 |                             |                             |                               |                   | 4 Ui                          | nits             |                   | 3 Units           |                  |                   | 2 U              | nits              | Direction |        |      | Distribution Type |       |                     |
|----|-----------------|-----------------------------|-----------------------------|-------------------------------|-------------------|-------------------------------|------------------|-------------------|-------------------|------------------|-------------------|------------------|-------------------|-----------|--------|------|-------------------|-------|---------------------|
| #  | Player          | Line<br>Breaks<br>Attempted | Line<br>Breaks<br>Completed | Line Break<br>Completion<br>% | Attacking<br>Line | Attacking<br>Midfield<br>Line | Midfield<br>Line | Defensive<br>Line | Attacking<br>Line | Midfield<br>Line | Defensive<br>Line | Midfield<br>Line | Defensive<br>Line | Through   | Around | Over | Pass              | Cross | Ball<br>Progression |
| 1  | EARPS Mary      | 2                           | 1                           | 50%                           | 1                 |                               |                  |                   | 1                 |                  |                   |                  |                   |           |        | 2    | 2                 |       |                     |
| 2  | BRONZE Lucy     | 15                          | 12                          | 80%                           |                   |                               |                  |                   | 4                 | 7                | 1                 | 3                |                   | 2         | 11     | 2    | 14                | 1     |                     |
| 4  | WALSH Keira     | 19                          | 18                          | 94%                           |                   |                               |                  |                   | 4                 | 7                | 2                 | 6                |                   | 12        | 3      | 4    | 19                |       |                     |
| 5  | GREENWOOD Alex  | 31                          | 22                          | 70%                           |                   | 2                             |                  |                   | 5                 | 15               | 4                 | 5                |                   | 3         | 19     | 9    | 30                | 1     |                     |
| 6  | BRIGHT Millie   | 31                          | 27                          | 87%                           |                   |                               |                  |                   | 15                | 8                | 2                 | 6                |                   | 11        | 9      | 11   | 31                |       |                     |
| 8  | STANWAY Georgia | 15                          | 12                          | 80%                           |                   |                               |                  | 1                 |                   | 9                | 1                 | 4                |                   | 6         | 5      | 4    | 15                |       |                     |
| 10 | TOONE Ella      | 7                           | 6                           | 85%                           |                   |                               |                  |                   |                   | 4                | 1                 | 1                | 1                 | 4         | 3      |      | 7                 |       |                     |
| 11 | HEMP Lauren     | 3                           | 2                           | 66%                           |                   |                               |                  |                   |                   | 3                |                   |                  |                   | 2         | 1      |      | 3                 |       |                     |
| 16 | CARTER Jessica  | 22                          | 21                          | 95%                           |                   |                               |                  |                   | 15                | 2                | 1                 | 4                |                   | 1         | 19     | 2    | 21                |       | 1                   |
| 18 | KELLY Chloe     | 5                           | 3                           | 60%                           |                   |                               |                  |                   |                   |                  | 2                 | 1                | 2                 | 1         | 1      | 3    | 2                 | 2     | 1                   |
| 23 | RUSSO Alessia   | 2                           | 1                           | 50%                           |                   |                               |                  |                   |                   | 1                |                   |                  | 1                 | 1         | 1      |      | 2                 |       |                     |
| 7  | JAMES Lauren    | 4                           | 2                           | 50%                           |                   |                               |                  |                   |                   | 2                | 1                 |                  | 1                 | 2         |        | 2    | 2                 | 2     |                     |
| 9  | DALY Rachel     |                             |                             |                               |                   |                               |                  |                   |                   |                  |                   |                  |                   |           |        |      |                   |       |                     |