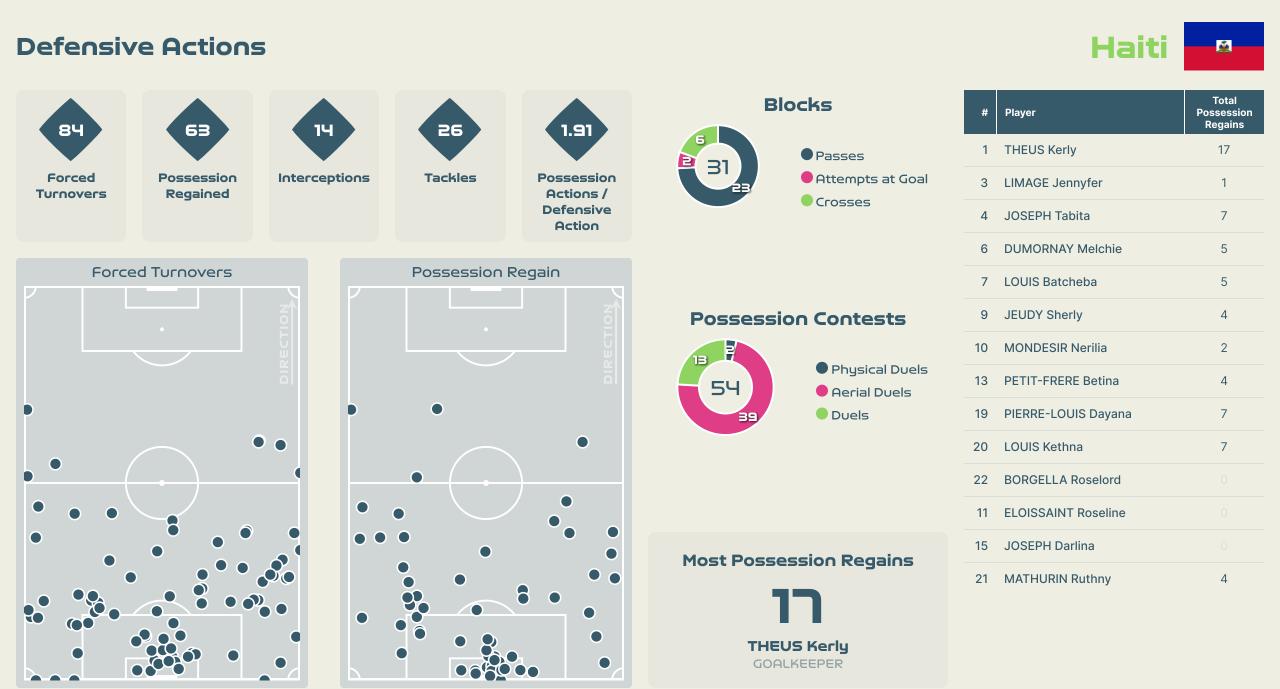

# **Out of Possession**

| #  | Player              | Tackles<br>Made / Won | Blocks | Interceptions | Pressing<br>Direct | Pressing<br>Indirect | Duels Won -<br>Aerial | Duels Won -<br>Physical | Possession<br>Contests<br>won | Clearances | Loose Ball<br>Receptions | Pushing On | Pushing On<br>into Pressing | Possession<br>Regains | Possession<br>Interrupted |
|----|---------------------|-----------------------|--------|---------------|--------------------|----------------------|-----------------------|-------------------------|-------------------------------|------------|--------------------------|------------|-----------------------------|-----------------------|---------------------------|
| 1  | THEUS Kerly         | 0 / 0                 | 0      | 0             | 0                  | 0                    | 0                     | 0                       | 0                             | 0          | 1                        | 0          | 0                           | 17                    | 0                         |
| 3  | LIMAGE Jennyfer     | 3 / 1                 | 1      |               | 3                  | 1                    |                       |                         |                               |            |                          | 3          | 1                           | 1                     | 1                         |
| 4  | JOSEPH Tabita       |                       | 3      | 3             | 2                  | 9                    | 1                     |                         | 1                             | 10         | 5                        | 9          | 5                           | 7                     | 8                         |
| 6  | DUMORNAY Melchie    | 3 / 1                 | 3      | 1             | 9                  | 38                   |                       |                         | 1                             |            | 13                       | 28         | 14                          | 5                     | 2                         |
| 7  | LOUIS Batcheba      | 3 / 0                 | 4      | 1             | 1                  | 29                   | 6                     | 1                       | 8                             |            | 9                        | 34         | 29                          | 5                     | 1                         |
| 9  | JEUDY Sherly        | 3 / 0                 | 5      | 1             | 7                  | 35                   |                       |                         | 1                             | 2          | 7                        | 37         | 16                          | 4                     | 5                         |
| 10 | MONDESIR Nerilia    | 1/0                   |        | 2             | 3                  | 29                   |                       |                         |                               | 1          | 3                        | 30         | 14                          | 2                     | 1                         |
| 13 | PETIT-FRERE Betina  | 4 / 2                 | 4      | 1             | 9                  | 14                   | 1                     |                         | 1                             | 6          | 6                        | 23         | 16                          | 4                     | 8                         |
| 19 | PIERRE-LOUIS Dayana | 7 / 4                 | 2      |               | 7                  | 29                   |                       |                         |                               | 2          | 6                        | 31         | 16                          | 7                     | 3                         |
| 20 | LOUIS Kethna        | 1/0                   | 2      | 3             | 3                  | 7                    | 3                     |                         | 3                             | 8          | 6                        | 14         | 5                           | 7                     | 6                         |
| 22 | BORGELLA Roselord   |                       |        |               | 4                  | 18                   | 4                     |                         | 4                             |            | 1                        | 14         | 10                          |                       |                           |
| 11 | ELOISSAINT Roseline |                       | 1      |               |                    | 5                    |                       |                         |                               | 1          | 1                        | 5          | 4                           |                       | 1                         |
| 15 | JOSEPH Darlina      |                       |        |               |                    | 1                    |                       |                         |                               |            | 1                        |            |                             |                       |                           |
| 21 | MATHURIN Ruthny     | 1/0                   | 7      | 2             | 9                  | 17                   |                       |                         |                               | 1          | 1                        | 18         | 14                          | 4                     | 3                         |