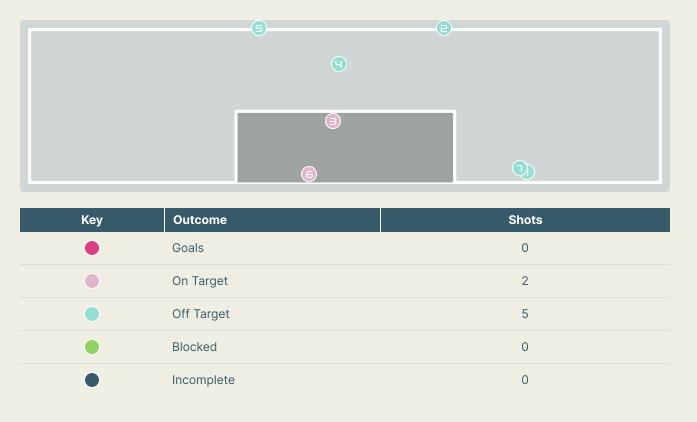

| Time | Player            | Outcome                                | Body Part  | Delivery Type    |
|------|-------------------|----------------------------------------|------------|------------------|
| 3    | 2 BRONZE Lucy     | Deflected Off Target - Defensive Event | Head       | Corner           |
| 3    | 18 KELLY Chloe    | On Target - Saved                      | Left Foot  | Ball Progression |
| 5    | 23 RUSSO Alessia  | On Target - Saved                      | Right Foot | Loose Ball       |
| 12   | 8 STANWAY Georgia | Off Target                             | Left Foot  | Other            |
| 28   | 8 STANWAY Georgia | On Target - Goal                       | Right Foot | Penalty          |
| 37   | 23 RUSSO Alessia  | On Target - Saved                      | Left Foot  | Other            |
| 39   | 11 HEMP Lauren    | On Target - Saved                      | Lower Body | Pass             |
| 42   | 23 RUSSO Alessia  | Off Target                             | Head       | Cross            |
| 52   | 10 TOONE Ella     | Incomplete - Blocked                   | Right Foot | Pass             |
| 57   | 23 RUSSO Alessia  | On Target - Saved                      | Right Foot | Loose Ball       |
| 57   | 23 RUSSO Alessia  | On Target - Saved                      | Right Foot | Pass             |
| 62   | 18 KELLY Chloe    | Incomplete - Blocked                   | Right Foot | Pass             |
| 63   | 23RUSSO Alessia   | On Target - Saved                      | Head       | Cross            |
| 63   | 6 BRIGHT Millie   | Off Target                             | Left Foot  | Loose Ball       |
| 69   | 18 KELLY Chloe    | Off Target                             | Left Foot  | Other            |
| 80   | 18 KELLY Chloe    | On Target - Saved                      | Left Foot  | Pass             |
| 81   | 9 DALY Rachel     | On Target - Saved                      | Head       | Cross            |

# England

| Time | Player            | Outcome    | Body Part  | Delivery Type |
|------|-------------------|------------|------------|---------------|
| 82   | 8 STANWAY Georgia | Off Target | Left Foot  | Loose Ball    |
| 87   | 8 STANWAY Georgia | Off Target | Right Foot | Pass          |