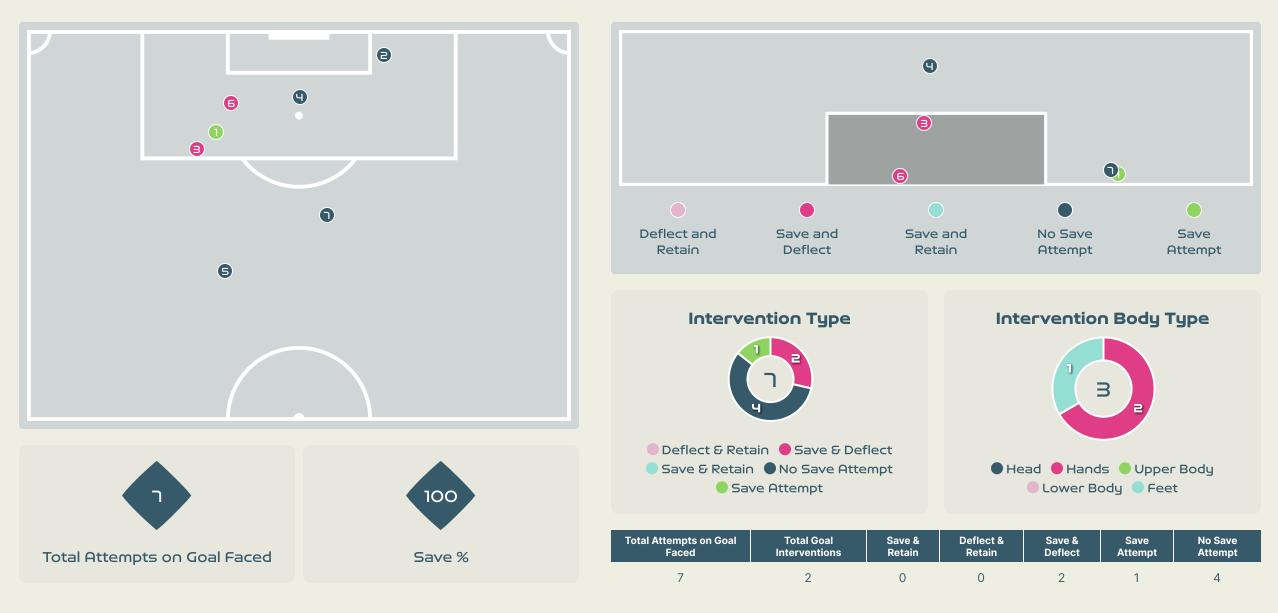

| 13                        | 21 MATHURIN Ruthny     |
| Offers Made in Defensive Third |                          |                           |                        |

#### **Movement to Receive**

# England



#### **Movement to Receive**

Haiti 🔜





•

#### 

# **OUT OF POSSESSION**

· · · • • • • 🖶 • • • • • • •







# Defensive Line Height & Team Length









# Defensive Line Height & Team Length







# **Defensive Pressure**

England







Most Direct Pressures

DUMORNAY Melchie CENTRE FORWARD RIGHT



Haiti



•

#### 

# GOALKEEPING



• • • • • • • 🐴 • • • • • • •

# **Goalkeeping Involvement**

England





🛛 🖉 Haiti



# **Goalkeeping Distribution**





• Other









## **Goalkeeping Distribution**





• Other





Chest





## **Goal Prevention**





## **Goal Prevention**







## **Aerial Control**



### **Aerial Control**









# SET PLAYS





# Set Plays - Corners

# England

| 3<br>Total Se    |                 | Corners - First Contact                    |
|------------------|-----------------|--------------------------------------------|
| 5                | 1               |                                            |
| Total Free Kicks | Total Penalties | <ul> <li>England</li> <li>Haiti</li> </ul> |
| Total Corners    | Total Throw Ins |                                            |

| Delivery Type        | From Left<br>Side | From Right<br>Side | Total |
|----------------------|-------------------|--------------------|-------|
| Direct to Area       | 2                 | 5                  | 7     |
| Short