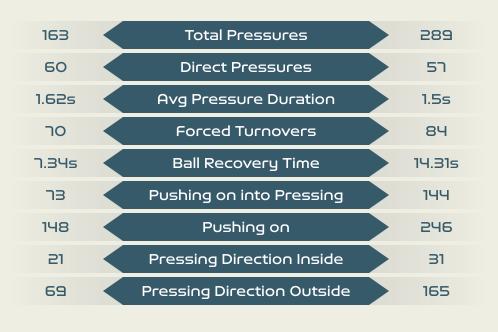

# Match Summary – Key Statistics

Possession

|           | Possession                        |               |       |             |
|-----------|-----------------------------------|---------------|-------|-------------|
| Total     | 63.1%                             | 13.5%         | 23.4% | Total       |
| 1         | Goals                             |               |       | 0           |
| 19 (10)   | Attempts at Goal (On Tar          | get)          |       | ר (2)       |
| 634 (561) | Total Passes (Complet             | e)            |       | 233 (139)   |
| 88 %      | Pass Completion %                 |               |       | <b>60 %</b> |
| רבו       | Completed Line Break              | s             |       | 43          |
| 11        | Defensive Line Break              | 5             |       | 2           |
| 210       | Receptions in the Final T         | hird          |       | 35          |
| 32        | Crosses                           |               |       | 8           |
| 18        | Ball Progressions                 |               |       | 50          |
| 163 (60)  | Defensive Pressures Applied (Dire | ct Pressures) |       | 289 (57)    |
| ОГ        | Forced Turnovers                  |               |       | 84          |
| 84        | Second Balls                      |               |       | ЕГ          |
| 106.1 km  | Total Distance Covere             | d             |       | 103.4 km    |
| 5 km      | Zone 4 – Low Speed Sprinting:     | 19-23km/h     |       | 4.2 km      |
|           |                                   |               |       |             |

## **Out of Possession**

| #  | Player          | Tackles<br>Made / Won | Blocks | Interceptions | Pressing<br>Direct | Pressing<br>Indirect | Duels Won -<br>Aerial | Duels Won -<br>Physical | Possession<br>Contests<br>won | Clearances | Loose Ball<br>Receptions | Pushing On | Pushing On<br>into Pressing | Possession<br>Regains | Possession<br>Interrupted |
|----|-----------------|-----------------------|--------|---------------|--------------------|----------------------|-----------------------|-------------------------|-------------------------------|------------|--------------------------|------------|-----------------------------|-----------------------|---------------------------|
| 1  | EARPS Mary      | 0 / 0                 | 0      | 0             | 0                  | 0                    | 0                     | 0                       | 0                             | 0          | 3                        | 0          | 0                           | 3                     | 0                         |
| 2  | BRONZE Lucy     | 5/2                   | 3      |               | 4                  | 2                    | 4                     |                         | 6                             | 3          | 8                        | 7          | 2                           | 4                     | 4                         |
| 4  | WALSH Keira     | 11 / 2                | 2      |               | 14                 | 4                    | 1                     |                         | 3                             | 5          | 5                        | 11         | 4                           | 5                     | 10                        |
| 5  | GREENWOOD Alex  | 4/3                   | 1      | 4             | 4                  | 11                   | 3                     | 1                       | 5                             | 6          | 6                        | 20         | 10                          | 16                    | 3                         |
| 6  | BRIGHT Millie   | 1 / 0                 | 1      |               | 3                  | 3                    | 5                     |                         | 6                             | 12         | 7                        | 9          | 3                           | 9                     | 5                         |
| 8  | STANWAY Georgia | 6 / 1                 |        |               | 7                  | 12                   | 2                     |                         | 3                             | 2          | 10                       | 8          | 5                           | 2                     | 2                         |
| 10 | TOONE Ella      | 4 / 1                 | 3      |               | 4                  | 13                   | 1                     |                         | 1                             |            | 9                        | 31         | 9                           | 2                     | 3                         |
| 11 | HEMP Lauren     | 4 / 0                 | 4      |               | 4                  | 13                   | 1                     |                         | 1                             |            | 5                        | 12         | 7                           | 3                     |                           |
| 16 | CARTER Jessica  | 4 / 1                 | 1      | 1             | 8                  | 3                    | 2                     |                         | 2                             | 5          | 8                        | 11         | 5                           | 8                     | 3                         |
| 18 | KELLY Chloe     | 3 / 0                 | 2      | 1             | 7                  | 12                   | 1                     |                         | 2                             |            | 4                        | 9          | 6                           | 3                     |                           |
| 23 | RUSSO Alessia   | 1 / 0                 |        |               | 2                  | 25                   | 1                     |                         | 3                             |            | 6                        | 24         | 19                          | 1                     | 1                         |
| 7  | JAMES Lauren    | 2/0                   | 1      |               | 2                  |                      |                       |                         |                               |            |                          | 2          |                             |                       |                           |
| 9  | DALY Rachel     |                       |        | 1             | 1                  | 5                    | 2                     |                         | 2                             |            |                          | 4          | 3                           | 1                     |                           |

# **Out of Possession**

| #  | Player              | Tackles<br>Made / Won | Blocks | Interceptions | Pressing<br>Direct | Pressing<br>Indirect | Duels Won -<br>Aerial | Duels Won -<br>Physical | Possession<br>Contests<br>won | Clearances | Loose Ball<br>Receptions | Pushing On | Pushing On<br>into Pressing | Possession<br>Regains | Possession<br>Interrupted |
|----|---------------------|-----------------------|--------|---------------|--------------------|----------------------|-----------------------|-------------------------|-------------------------------|------------|--------------------------|------------|-----------------------------|-----------------------|---------------------------|
| 1  | THEUS Kerly         | 0 / 0                 | 0      | 0             | 0                  | 0                    | 0                     | 0                       | 0                             | 0          | 1                        | 0          | 0                           | 17                    | 0                         |
| 3  | LIMAGE Jennyfer     | 3 / 1                 | 1      |               | 3                  | 1                    |                       |                         |                               |            |                          | 3          | 1                           | 1                     | 1                         |
| 4  | JOSEPH Tabita       |                       | 3      | 3             | 2                  | 9                    | 1                     |                         | 1                             | 10         | 5                        | 9          | 5                           | 7                     | 8                         |
| 6  | DUMORNAY Melchie    | 3 / 1                 | 3      | 1             | 9                  | 38                   |                       |                         | 1                             |            | 13                       | 28         | 14                          | 5                     | 2                         |
| 7  | LOUIS Batcheba      | 3 / 0                 | 4      | 1             | 1                  | 29                   | 6                     | 1                       | 8                             |            | 9                        | 34         | 29                          | 5                     | 1                         |
| 9  | JEUDY Sherly        | 3 / 0                 | 5      | 1             | 7                  | 35                   |                       |                         | 1                             | 2          | 7                        | 37         | 16                          | 4                     | 5                         |
| 10 | MONDESIR Nerilia    | 1/0                   |        | 2             | 3                  | 29                   |                       |                         |                               | 1          | 3                        | 30         | 14                          | 2                     | 1                         |
| 13 | PETIT-FRERE Betina  | 4 / 2                 | 4      | 1             | 9                  | 14                   | 1                     |                         | 1                             | 6          | 6                        | 23         | 16                          | 4                     | 8                         |
| 19 | PIERRE-LOUIS Dayana | 7 / 4                 | 2      |               | 7                  | 29                   |                       |                         |                               | 2          | 6                        | 31         | 16                          | 7                     | 3                         |
| 20 | LOUIS Kethna        | 1/0                   | 2      | 3             | 3                  | 7                    | 3                     |                         | 3                             | 8          | 6                        | 14         | 5                           | 7                     | 6                         |
| 22 | BORGELLA Roselord   |                       |        |               | 4                  | 18                   | 4                     |                         | 4                             |            | 1                        | 14         | 10                          |                       |                           |
| 11 | ELOISSAINT Roseline |                       | 1      |               |                    | 5                    |                       |                         |                               | 1          | 1                        | 5          | 4                           |                       | 1                         |
| 15 | JOSEPH Darlina      |                       |        |               |                    | 1                    |                       |                         |                               |            | 1                        |            |                             |                       |                           |
| 21 | MATHURIN Ruthny     | 1/0                   | 7      | 2             | 9                  | 17                   |                       |                         |                               | 1          | 1                        | 18         | 14                          | 4                     | 3                         |