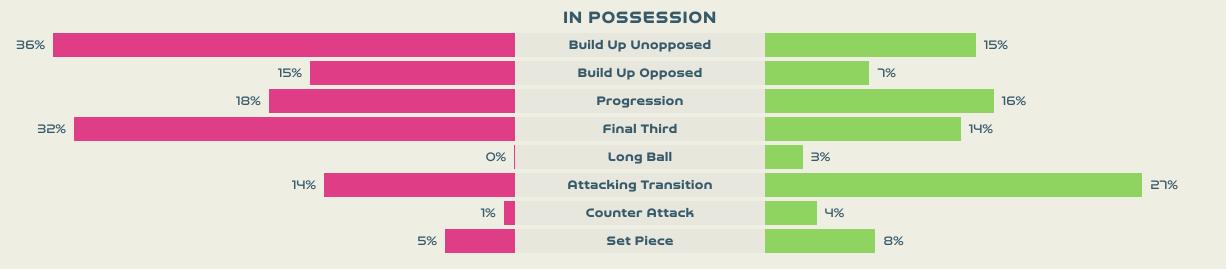

hird          |       | 35          |
| 32        | Crosses                           |               |       | 8           |
| 18        | Ball Progressions                 |               |       | 50          |
| 163 (60)  | Defensive Pressures Applied (Dire | ct Pressures) |       | 289 (57)    |
| ОГ        | Forced Turnovers                  |               |       | 84          |
| 84        | Second Balls                      |               |       | ЕГ          |
| 106.1 km  | Total Distance Covere             | d             |       | 103.4 km    |
| 5 km      | Zone 4 – Low Speed Sprinting:     | 19-23km/h     |       | 4.2 km      |
|           |                                   |               |       |             |

22 July 2023 - Lang Park - 19:30



# Phases of Play





#### **OUT OF POSSESSION**





•

#### · · · • • • • • 🔹 • • • • • • • •

# **IN POSSESSION**



• • • • • • • 🛉 • • • • • •

# In Possession Line Height & Team Length









# In Possession Line Height & Team Length







Haiti

## Line Breaks

England



| Н |
|---|
| З |
| ב |
|   |



| Attempted Line Breaks | רבו |
|-----------------------|-----|
| Inside Shape          | 49  |
| Outside Shape         | 68  |



| Attempted Line Breaks | 35 |
|-----------------------|----|
| Inside Shape          | 18 |
| Outside Shape         | רב |

Attempted Line Breaks

156





Λ

22 July 2023 - Lang Park - 19:30

## Line Breaks

Haiti <u>ú</u>



| ٦ |
|---|
| 5 |
| 5 |
|   |



| Attempted Line Breaks 8 | 30 |
|-------------------------|----|
| Inside Shape            | 59 |
| Outside Sha