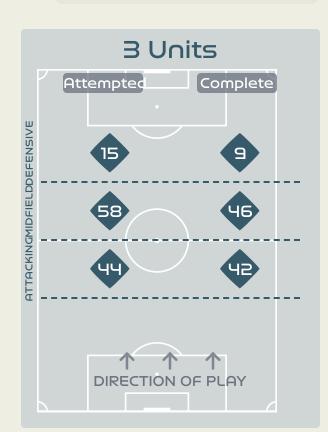

## Line Breaks

Haiti <u>ú</u>

| ٦ |
|---|
| 5 |
| 5 |
|   |

| Attempted Line Breaks 8 | 30 |
|-------------------------|----|
| Inside Shape            | 59 |
| Outside Shape           | 21 |

| Attempted Line Brea | aks19 |
|---------------------|-------|
| Inside Shape        | 15    |
| Outside Shape       | Ч     |