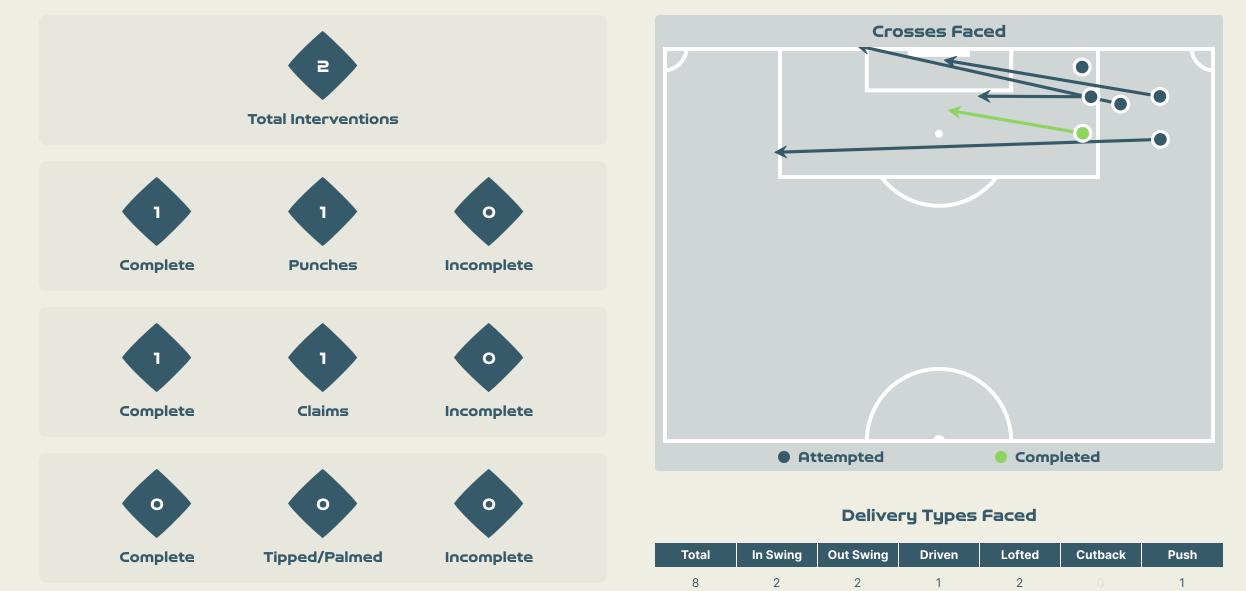

## Crosses (Open Play)

#### **Delivery Type** Inswing 2 Outswing ר ו Driven 2 Lofted 11 Cutback Push Cross З Total 0 6 12 18 24 30

Attempted Completed

Most Crosses Attempted

| #  | Player          | Inswing | Outswing | Driven | Lofted | Cutback | Push<br>Cross | Total<br>Attempted |
|----|-----------------|---------|----------|--------|--------|---------|---------------|--------------------|
| 1  | EARPS Mary      | 0       | 0        | 0      | 0      | 0       | 0             | 0                  |
| 2  | BRONZE Lucy     | 2       |          | 1      |        |         | 2             | 5                  |
| 4  | WALSH Keira     |         |          |        |        |         |               |                    |
| 5  | GREENWOOD Alex  |         |          |        | 3      |         |               | 3                  |
| 6  | BRIGHT Millie   |         |          |        |        |         |               |                    |
| 8  | STANWAY Georgia |         |          |        | 1      |         |               | 1                  |
| 10 | TOONE Ella      |         |          |        |        |         |               |                    |
| 11 | HEMP Lauren     |         | 1        | 1      | 4      |         |               | 6                  |
| 16 | CARTER Jessica  |         |          |        |        |         |               |                    |
| 18 | KELLY Chloe     |         | 5        |        | 1      |         | 1             | 7                  |
| 23 | RUSSO Alessia   |         |          |        |        |         |               |                    |
| 7  | JAMES Lauren    |         | 1        |        | 2      |         |               | 3                  |
| 9  | DALY Rachel     |         |          |        |        |         |               |                    |