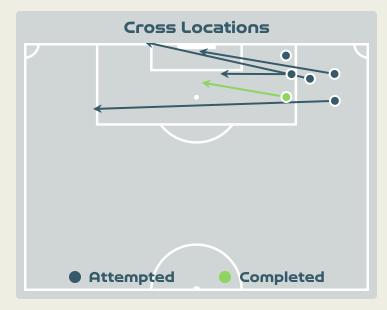

## Crosses (Open Play)

# Inswing 1 Outswing 1 Driven 1 Lofted 2 Cutback 2 Push Cross 1 Total 5 Q 2 4 6 2 0 2 4 6

Attempted Completed

Most Crosses Attempted

В

**DUMORNAY Melchie** CENTRE FORWARD RIGHT

|    |                     |         |          | _      |        |         |               |                    |
|----|---------------------|---------|----------|--------|--------|---------|---------------|--------------------|
| #  | Player              | Inswing | Outswing | Driven | Lofted | Cutback | Push<br>Cross | Total<br>Attempted |
| 1  | THEUS Kerly         |         |          |        |        |         |               |                    |
| 3  | LIMAGE Jennyfer     |         |          |        |        |         |               |                    |
| 4  | JOSEPH Tabita       |         |          |        |        |         |               |                    |
| 6  | DUMORNAY Melchie    | 1       |          | 1      | 1      |         |               | 3                  |
| 7  | LOUIS Batcheba      |         |          |        |        |         |               |                    |
| 9  | JEUDY Sherly        |         |          |        | 1      |         |               | 1                  |
| 10 | MONDESIR Nerilia    |         | 1        |        |        |         |               | 1                  |
| 13 | PETIT-FRERE Betina  |         |          |        |        |         |               |                    |
| 19 | PIERRE-LOUIS Dayana |         |          |        |        |         |               |                    |
| 20 | LOUIS Kethna        |         |          |        |        |         |               |                    |
| 22 | BORGELLA Roselord   |         |          |        |        |         | 1             | 1                  |
| 11 | ELOISSAINT Roseline |         |          |        |        |         |               |                    |
| 15 | JOSEPH Darlina      |         |          |        |        |         |               |                    |
| 21 | MATHURIN Ruthny     |         |          |        |        |         |               |                    |