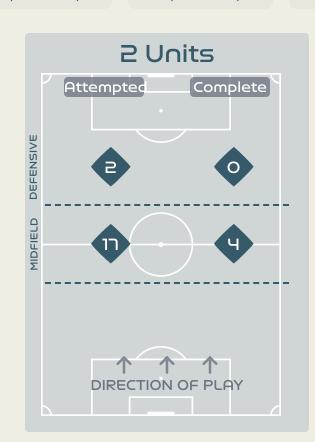

## Line Breaks

Haiti <u>ú</u>

| ٦ |
|---|
| 5 |
| 5 |
|   |

| Attempted Line Breaks 8 | 30 |
|-------------------------|----|
| Inside Shape            | 59 |
| Outside Shape           | 21 |

| Attempted Line Brea | aks19 |
|---------------------|-------|
| Inside Shape        | 15    |
| Outside Shape       | Ч     |

# Line Breaks

|    |                     |                             |                             |                               |                   | 4 U                           | nits             |                   | 3 Units           |                  |                   | 2 Units          |                   | Direction |        |      | Distribution Type |       |                     |
|----|---------------------|-----------------------------|-----------------------------|-------------------------------|-------------------|-------------------------------|------------------|-------------------|-------------------|------------------|-------------------|------------------|-------------------|-----------|--------|------|-------------------|-------|---------------------|
| #  | Player              | Line<br>Breaks<br>Attempted | Line<br>Breaks<br>Completed | Line Break<br>Completion<br>% | Attacking<br>Line | Attacking<br>Midfield<br>Line | Midfield<br>Line | Defensive<br>Line | Attacking<br>Line | Midfield<br>Line | Defensive<br>Line | Midfield<br>Line | Defensive<br>Line | Through   | Around | Over | Pass              | Cross | Ball<br>Progression |
| 1  | THEUS Kerly         | 18                          | 6                           | 33%                           |                   | 2                             | 1                |                   | 9                 | 6                |                   |                  |                   | 1         | 1      | 16   | 18                |       |                     |
| 3  | LIMAGE Jennyfer     | 8                           | 4                           | 50%                           |                   |                               |                  |                   | 5                 | 3                |                   |                  |                   | 1         | 4      | 3    | 8                 |       |                     |
| 4  | JOSEPH Tabita       | 11                          | 2                           | 18%                           |                   |                               |                  |                   | 2                 | 5                |                   | 4                |                   | 3         |        | 8    | 10                |       | 1                   |
| 6  | DUMORNAY Melchie    | 9                           | 6                           | 66%                           |                   |                               |                  |                   | 1                 | 6                | 1                 | 1                |                   | 3         | 2      | 4    | 9                 |       |                     |
| 7  | LOUIS Batcheba      | 3                           | 2                           | 66%                           |                   |                               |                  |                   |                   | 2                |                   | 1                |                   | 2         | 1      |      | 2                 |       | 1                   |
| 9  | JEUDY Sherly        | 6                           | 5                           | 83%                           |                   |                               |                  |                   | 1                 | 3                |                   | 1                | 1                 | 4         | 1      | 1    | 5                 | 1     |                     |
| 10 | MONDESIR Nerilia    | 5                           | 2                           | 40%                           |                   |                               |                  |                   |                   | 3                | 1                 | 1                |                   |           | 4      | 1    | 5                 |       |                     |
| 13 | PETIT-FRERE Betina  | 11                          | 6                           | 54%                           |                   |                               |                  |                   | 4                 | 5                |                   | 2                |                   | 1         | 6      | 4    | 11                |       |                     |
| 19 | PIERRE-LOUIS Dayana | 6                           | 2                           | 33%                           |                   | 1                             |                  |                   | 3                 | 1                |                   | 1                |                   | 1         | 2      | 3    | 6                 |       |                     |
| 20 | LOUIS Kethna        | 19                          | 5                           | 26%                           | 1                 |                               |                  |                   | 6                 | 5                | 2                 | 5                |                   | 2         | 2      | 15   | 19                |       |                     |
| 22 | BORGELLA Roselord   | 2                           |                             |                               |                   |                               |                  |                   |                   |                  | 1                 |                  | 1                 | 1         |        | 1    | 1                 |       | 1                   |
| 11 | ELOISSAINT Roseline | 2                           | 1                           | 50%                           |                   |                               | 1                |                   |                   | 1                |                   |                  |                   |           | 1      | 1    | 2                 |       |                     |
| 15 | JOSEPH Darlina      |                             |                             |                               |                   |                               |                  |                   |                   |                  |                   |                  |                   |           |        |      |                   |       |                     |
| 21 | MATHURIN Ruthny     | 6                           | 2                           | 33%                           |                   |                               |                  | 1                 | 3                 | 1                |                   | 1                |                   |           | 4      | 2    | 5                 |       | 1                   |