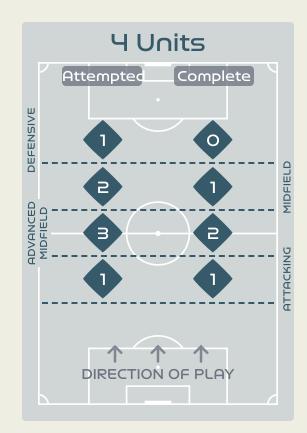

## Line Breaks

Haiti <u>ú</u>

| ٦ |
|---|
| 5 |
| 5 |
|   |

| Attempted Line Breaks 8 | 30 |
|-------------------------|----|
| Inside Shape            | 59 |
| Outside Shape           | 21 |

| Attempted Line Brea | aks19 |
|---------------------|-------|
| Inside Shape        | 15    |
| Outside Shape       | Ч     |

# Line Breaks

|    |                     |                             |                             |                               |                   | 4 U                           | nits             |                   | 3 Units           |                  |                   | 2 Units          |                   | Direction |        |      | Distribution Type |       |                     |
|----|---------------------|-----------------------------|-----------------------------|-------------------------------|-------------------|-------------------------------|------------------|-------------------|-------------------|------------------|-------------------|------------------|-------------------|-----------|--------|------|-------------------|-------|---------------------|
| #  | Player              | Line<br>Breaks<br>Attempted | Line<br>Breaks<br>Completed | Line Break<br>Completion<br>% | Attacking<br>Line | Attacking<br>Midfield<br>Line | Midfield<br>Line | Defensive<br>Line | Attacking<br>Line | Midfield<br>Line | Defensive<br>Line | Midfield<br>Line | Defensive<br>Line | Through   | Around | Over | Pass              | Cross | Ball<br>Progression |
| 1  | THEUS Kerly         | 18                          | 6                           | 33%                           |                   | 2                             | 1                |                   | 9                 | 6                |                   |                  |                   | 1         | 1      | 16   | 18                |       |                     |
| 3  | LIMAGE Jennyfer     | 8                           | 4                           | 50%                           |                   |                               |                  |                   | 5                 | 3                |                   |                  |                   | 1         | 4      | 3    | 8                 |       |                     |
| 4  | JOSEPH Tabita       | 11                          | 2                           | 18%                           |                   |                               |                  |                   | 2                 | 5                |                   | 4                |                   | 3         |        | 8    | 10                |       | 1                   |
| 6  | DUMORNAY Melchie    | 9                           | 6                           | 66%                           |                   |                               |                  |                   | 1                 | 6                | 1                 | 1                |                   | 3         | 2      | 4    | 9                 |       |                     |
| 7  | LOUIS Batcheba      | 3                           | 2                           | 66%                           |                   |                               |                  |                   |                   | 2                |                   | 1                |                   | 2         | 1      |      | 2                 |       | 1                   |
| 9  | JEUDY Sherly        | 6                           | 5                           | 83%                           |                   |                               |                  |                   | 1                 | 3                |                   | 1                | 1                 | 4         | 1      | 1    | 5                 | 1     |                     |
| 10 | MONDESIR Nerilia    | 5                           | 2                           | 40%                           |                   |                               |                  |                   |                   | 3                | 1                 | 1                |                   |           | 4      | 1    | 5                 |       |                     |
| 13 | PETIT-FRERE Betina  | 11                          | 6                           | 54%                           |                   |                               |                  |                   | 4                 | 5                |                   | 2                |                   | 1         | 6      | 4    | 11                |       |                     |
| 19 | PIERRE-LOUIS Dayana | 6                           | 2                           | 33%                           |                   | 1                             |                  |                   | 3                 | 1                |                   | 1                |                   | 1         | 2      | 3    | 6                 |       |                     |
| 20 | LOUIS Kethna        | 19                          | 5                           | 26%                           | 1                 |                               |                  |                   | 6                 | 5                | 2                 | 5                |                   | 2         | 2      | 15   | 19                |       |                     |
| 22 | BORGELLA Roselord   | 2                           |                             |                               |                   |                               |                  |                   |                   |                  | 1                 |                  | 1                 | 1         |        | 1    | 1                 |       | 1                   |
| 11 | ELOISSAINT Roseline | 2                           | 1                           | 50%                           |                   |                               | 1                |                   |                   | 1                |                   |                  |                   |           | 1      | 1    | 2                 |       |                     |
| 15 | JOSEPH Darlina      |                             |                             |                               |                   |                               |                  |                   |                   |                  |                   |                  |                   |           |        |      |                   |       |                     |
| 21 | MATHURIN Ruthny     | 6                           | 2                           | 33%                           |                   |                               |                  | 1                 | 3                 | 1                |                   | 1                |                   |           | 4      | 2    | 5                 |       | 1                   |