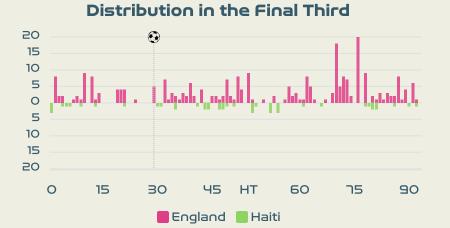

# England 1 – O Haiti

Group D – Match 7 22 July 2023 19:30 Kick Off Lang Park

# POST MATCH SUMMARY REPORT



# England

#### STARTING

GK EARPS Mary  $(\mathfrak{A})$  $\bigcirc$ DF BRONZE LUCY 2  $\bigcirc$ MF WALSH Keira Ч DF GREENWOOD Alex  $\bigcirc$ 5  $\bigcirc$ DF BRIGHT Millie (C) 6  $\bigcirc$ MF STANWAY Georgia 😔 29' 54' 8  $\bigcirc$ MF TOONE Ella 10  $\bigcirc$ FW HEMP Lauren 51' + 61' 11 DF CARTER Jessica  $\bigcirc$ 16 FW KELLY Chloe  $\bigcirc$ 18 FW RUSSO Alessia 🛛 🖊 76' (a)23

#### SUBSTITUTES

- IB GK HAMPTON Hannah
  IGK ROEBUCK Ellie
  B DF CHARLES Niamh
  FW JAMES Lauren **† 61'**FW DALY Rachel **† 16'**
- 8 12 MF NOBBS Jordan
- IH DF WUBBEN-MOY Lotte
- I5 DF MORGAN Esme
- COOMBS Laura
- 3 19 FW ENGLAND Beth
- 20 MF ZELEM Katie
- 🙁 22 FW ROBINSON Katie







# Haiti 🏼 🖉

|                                | ST | ARTI | NG         |
|--------------------------------|----|------|------------|
| THEUS Kerly                    | GK | 1    | 8          |
| + 31' LIMAGE Jennyfer          | DF | З    | 8          |
| JOSEPH Tabita                  | DF | Ч    | 8          |
| DUMORNAY Melchie               | MF | 6    | 8          |
| + 90+3' LOUIS Batcheba         | FW | Г    | 8          |
| JEUDY Sherly                   | MF | 9    | 8          |
| (C) MONDESIR Nerilia           | FW | 10   | 8          |
| PETIT-FRERE Betina             | DF | 13   | $^{\circ}$ |
| <b>15'</b> PIERRE-LOUIS Dayana | MF | 19   | $\bigcirc$ |
| LOUIS Kethna                   | DF | 50   | 8          |
| <b>18'</b> BORGELLA Roselord   | FW | 55   | 8          |
|