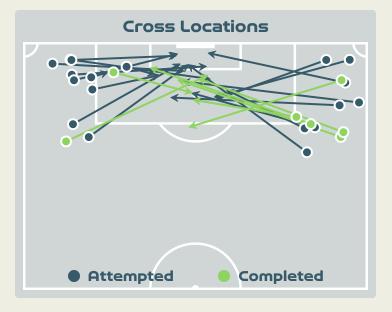

## Crosses (Open Play)

#### **Delivery Type** Inswing 2 Outswing ר ו Driven 2 Lofted 11 Cutback Push Cross З Total 0 6 12 18 24 30

Attempted Completed

Most Crosses Attempted

| #  | Player          | Inswing | Outswing | Driven | Lofted | Cutback | Push<br>Cross | Total<br>Attempted |
|----|-----------------|---------|----------|--------|--------|---------|---------------|--------------------|
| 1  | EARPS Mary      | 0       | 0        | 0      | 0      | 0       | 0             | 0                  |
| 2  | BRONZE Lucy     | 2       |          | 1      |        |         | 2             | 5                  |
| 4  | WALSH Keira     |         |          |        |        |         |               |                    |
| 5  | GREENWOOD Alex  |         |          |        | 3      |         |               | 3                  |
| 6  | BRIGHT Millie   |         |          |        |        |         |               |                    |
| 8  | STANWAY Georgia |         |          |        | 1      |         |               | 1                  |
| 10 | TOONE Ella      |         |          |        |        |         |               |                    |
| 11 | HEMP Lauren     |         | 1        | 1      | 4      |         |               | 6                  |
| 16 | CARTER Jessica  |         |          |        |        |         |               |                    |
| 18 | KELLY Chloe     |         | 5        |        | 1      |         | 1             | 7                  |
| 23 | RUSSO Alessia   |         |          |        |        |         |               |                    |
| 7  | JAMES Lauren    |         | 1        |        | 2      |         |               | 3                  |
| 9  | DALY Rachel     |         |          |        |        |         |               |                    |