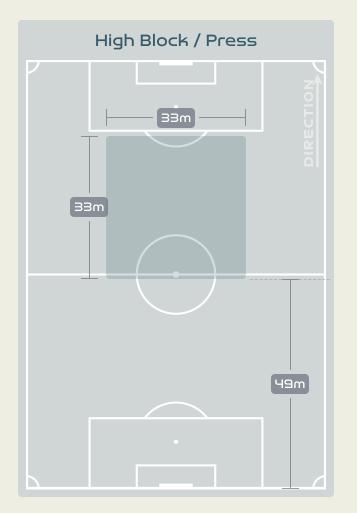

# Defensive Line Height & Team Length

# **Defensive Pressure**

England

Most Direct Pressures

DUMORNAY Melchie CENTRE FORWARD RIGHT

Haiti

•