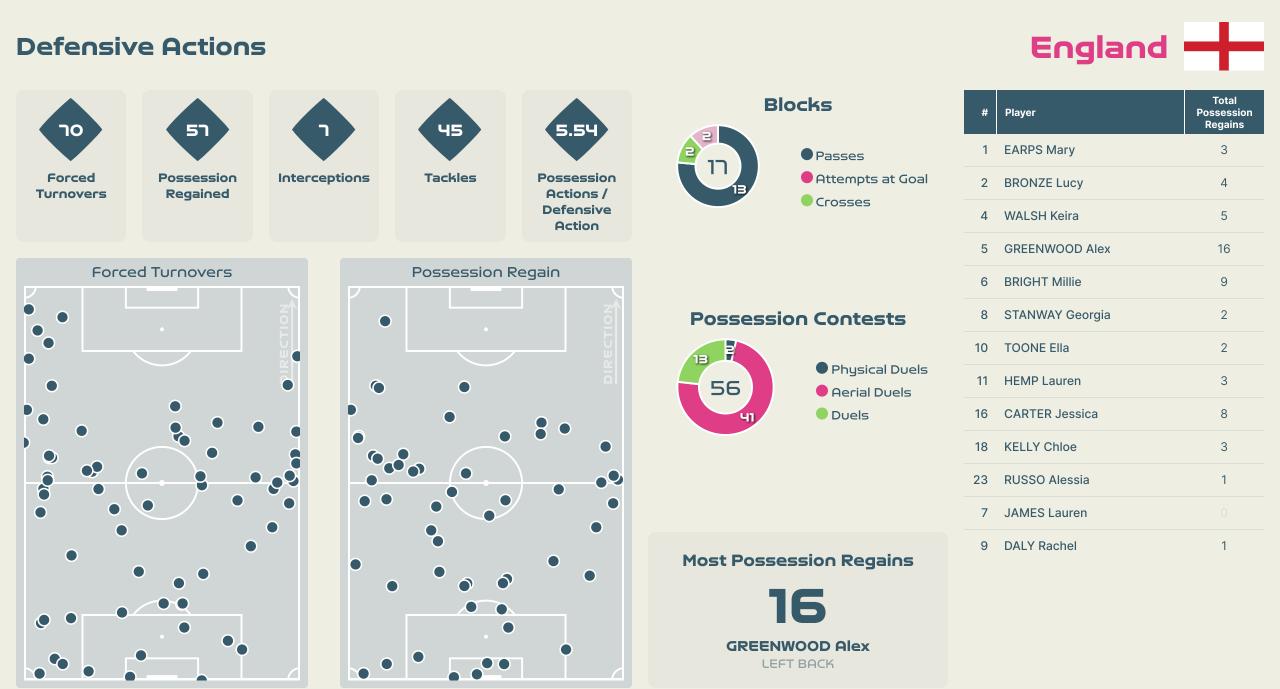

## **Out of Possession**

| #  | Player          | Tackles<br>Made / Won | Blocks | Interceptions | Pressing<br>Direct | Pressing<br>Indirect | Duels Won -<br>Aerial | Duels Won -<br>Physical | Possession<br>Contests<br>won | Clearances | Loose Ball<br>Receptions | Pushing On | Pushing On<br>into Pressing | Possession<br>Regains | Possession<br>Interrupted |
|----|-----------------|-----------------------|--------|---------------|--------------------|----------------------|-----------------------|-------------------------|-------------------------------|------------|--------------------------|------------|-----------------------------|-----------------------|---------------------------|
| 1  | EARPS Mary      | 0 / 0                 | 0      | 0             | 0                  | 0                    | 0                     | 0                       | 0                             | 0          | 3                        | 0          | 0                           | 3                     | 0                         |
| 2  | BRONZE Lucy     | 5/2                   | 3      |               | 4                  | 2                    | 4                     |                         | 6                             | 3          | 8                        | 7          | 2                           | 4                     | 4                         |
| 4  | WALSH Keira     | 11 / 2                | 2      |               | 14                 | 4                    | 1                     |                         | 3                             | 5          | 5                        | 11         | 4                           | 5                     | 10                        |
| 5  | GREENWOOD Alex  | 4/3                   | 1      | 4             | 4                  | 11                   | 3                     | 1                       | 5                             | 6          | 6                        | 20         | 10                          | 16                    | 3                         |
| 6  | BRIGHT Millie   | 1 / 0                 | 1      |               | 3                  | 3                    | 5                     |                         | 6                             | 12         | 7                        | 9          | 3                           | 9                     | 5                         |
| 8  | STANWAY Georgia | 6 / 1                 |        |               | 7                  | 12                   | 2                     |                         | 3                             | 2          | 10                       | 8          | 5                           | 2                     | 2                         |
| 10 | TOONE Ella      | 4 / 1                 | 3      |               | 4                  | 13                   | 1                     |                         | 1                             |            | 9                        | 31         | 9                           | 2                     | 3                         |
| 11 | HEMP Lauren     | 4 / 0                 | 4      |               | 4                  | 13                   | 1                     |                         | 1                             |            | 5                        | 12         | 7                           | 3                     |                           |
| 16 | CARTER Jessica  | 4 / 1                 | 1      | 1             | 8                  | 3                    | 2                     |                         | 2                             | 5          | 8                        | 11         | 5                           | 8                     | 3                         |
| 18 | KELLY Chloe     | 3 / 0                 | 2      | 1             | 7                  | 12                   | 1                     |                         | 2                             |            | 4                        | 9          | 6                           | 3                     |                           |
| 23 | RUSSO Alessia   | 1 / 0                 |        |               | 2                  | 25                   | 1                     |                         | 3                             |            | 6                        | 24         | 19                          | 1                     | 1                         |
| 7  | JAMES Lauren    | 2/0                   | 1      |               | 2                  |                      |                       |                         |                               |            |                          | 2          |                             |                       |                           |
| 9  | DALY Rachel     |                       |        | 1             | 1                  | 5                    | 2                     |                         | 2                             |            |                          | 4          | 3                           | 1                     |                           |