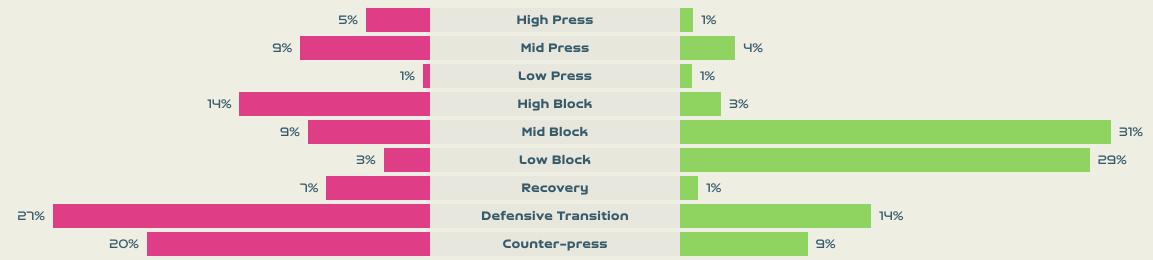

|
| 32        | Crosses                           |               |       | 8           |
| 18        | Ball Progressions                 |               |       | 50          |
| 163 (60)  | Defensive Pressures Applied (Dire | ct Pressures) |       | 289 (57)    |
| ОГ        | Forced Turnovers                  |               |       | 84          |
| 84        | Second Balls                      |               |       | ЕГ          |
| 106.1 km  | Total Distance Covere             | d             |       | 103.4 km    |
| 5 km      | Zone 4 – Low Speed Sprinting:     | 19-23km/h     |       | 4.2 km      |
|           |                                   |               |       |             |

22 July 2023 - Lang Park - 19:30



# Phases of Play





#### **OUT OF POSSESSION**





•

#### · · · • • • • • 🔹 • • • • • • • •

# **IN POSSESSION**



• • • • • • • 🛉 • • • • • •

# In Possession Line Height & Team Length









# In Possession Line Height & Team Length







Haiti

## Line Breaks

England



| Н |
|---|
| З |
| ב |
|   |



| Attempted Line Breaks | רבו |
|-----------------------|-----|
| Inside Shape          | 49  |
| Outside Shape         | 68  |



| Attempted Line Breaks | 35 |
|-----------------------|----|
| Inside Shape          | 18 |
| Outside Shape         | רב |

Attempted Line Breaks

156





Λ

22 July 2023 - Lang Park - 19:30

## Line Breaks

Haiti <u>ú</u>



| ٦ |
|---|
| 5 |
| 5 |
|   |



| Attempted Line Breaks 8 | 30 |
|-------------------------|----|
| Inside Shape            | 59 |
| Outside Shape           | 21 |



| Attem