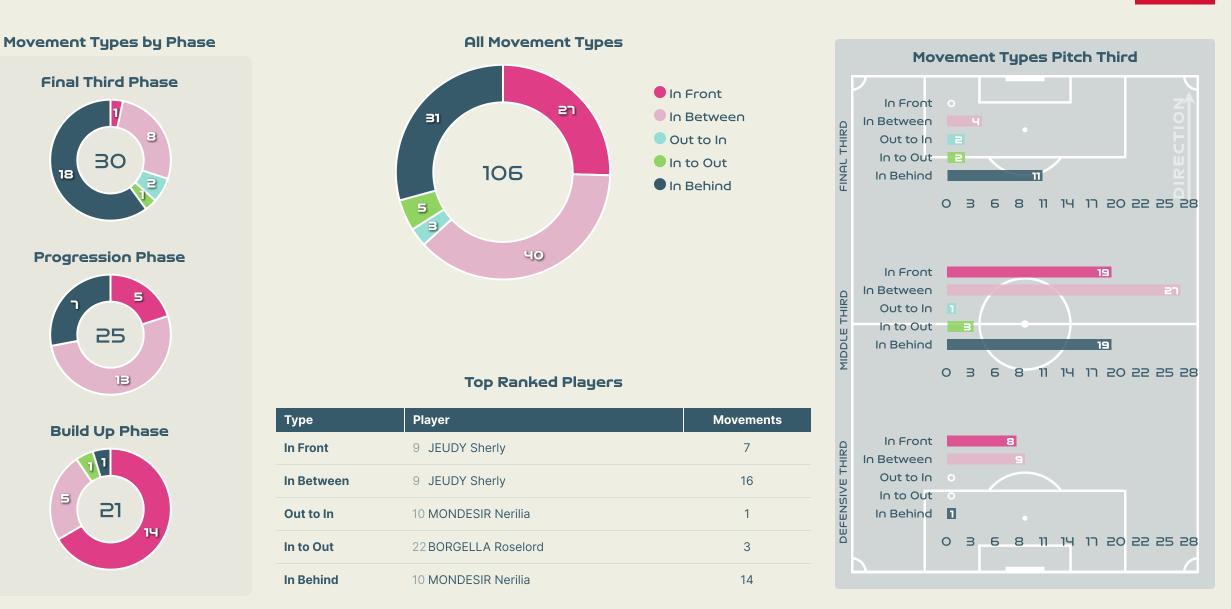

# In Possession - Offers & Receptions

|                        |              | Offer movement types |            |           |           |           |             |                 |  |
|------------------------|--------------|----------------------|------------|-----------|-----------|-----------|-------------|-----------------|--|
| # Player               | Total Offers | In Front             | In Between | Out to In | In to Out | In Behind | No Movement | Offers Received |  |
| 1 THEUS Kerly          | 2            |                      |            |           |           |           | 2           | 1               |  |
| 3 LIMAGE Jennyfer      | 2            |                      |            |           |           |           | 2           | 2               |  |
| 4 JOSEPH Tabita        | 2            | 1                    |            |           |           |           | 1           |                 |  |
| 6 DUMORNAY Melchie     | 22           | 4                    | 8          |           | 1         | 6         | 3           | 17              |  |
| 7 LOUIS Batcheba       | 2            |                      |            |           |           | 2         |             | 1               |  |
| 9 JEUDY Sherly         | 29           | 7                    | 16         |           | 1         | 2         | 3           | 5               |  |
| 10 MONDESIR Nerilia    | 34           | 1                    | 8          | 1         |           | 14        | 10          | 8               |  |
| 13 PETIT-FRERE Betina  | 21           | 7                    |            |           |           |           | 14          | 7               |  |
| 19 PIERRE-LOUIS Dayana | 6            | 3                    | 1          | 1         |           |           | 1           | 3               |  |
| 20 LOUIS Kethna        | 2            | 1                    | 1          |           |           |           |             | 1               |  |
| 22 BORGELLA Roselord   | 16           | 1                    | 6          |           | 3         | 6         |             | 4               |  |
| 11 ELOISSAINT Roseline | 2            |                      |            | 1         |           | 1         |             | 1               |  |
| 15 JOSEPH Darlina      |              |                      |            |           |           |           |             |                 |  |
| 21 MATHURIN Ruthny     | 2            | 2                    |            |           |           |           |             | 1               |  |