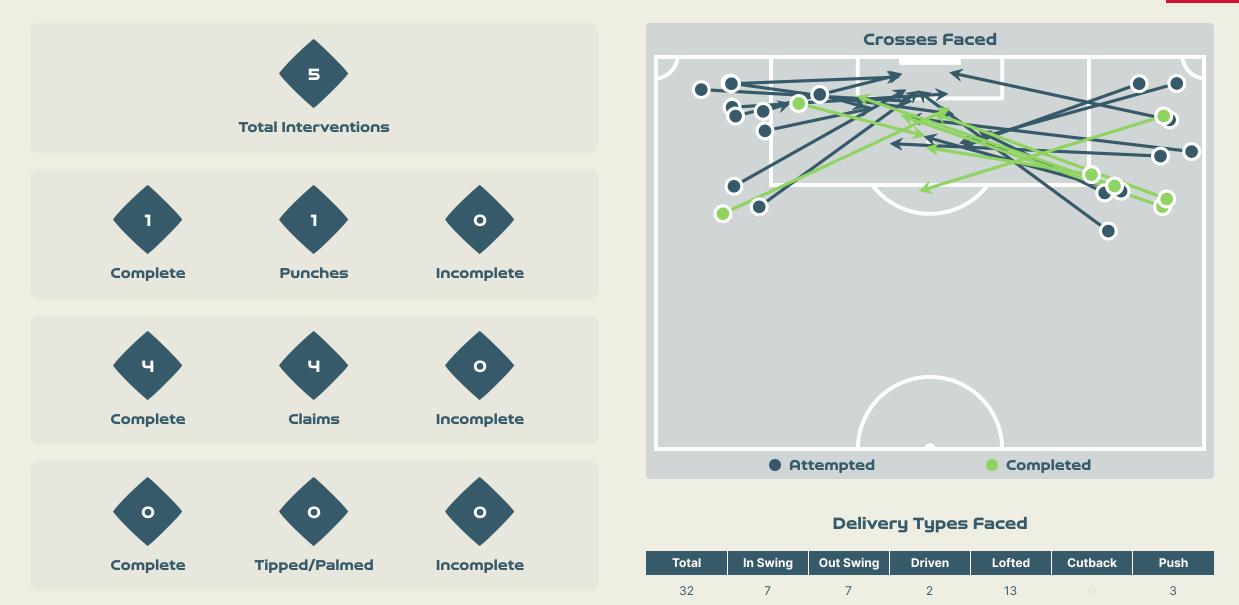

# GOALKEEPING

• • • • • • • 🐴 • • • • • • •

# **Goalkeeping Involvement**

England

🛛 🖉 Haiti