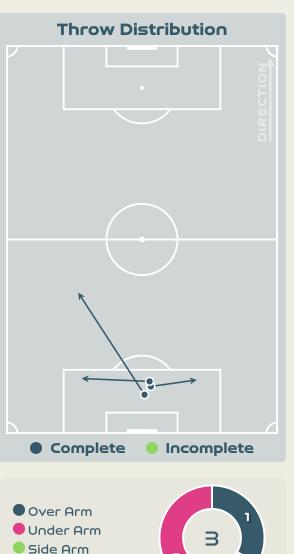

# SET PLAYS

# Set Plays - Corners

# England

| 3<br>Total Se    |                 | Corners - First Contact                    |
|------------------|-----------------|--------------------------------------------|
| 5                | 1               |                                            |
| Total Free Kicks | Total Penalties | <ul> <li>England</li> <li>Haiti</li> </ul> |
| Total Corners    | Total Throw Ins |                                            |

| Delivery Type        | From Left<br>Side | From Right<br>Side | Total |
|----------------------|-------------------|--------------------|-------|
| Direct to Area       | 2                 | 5                  | 7     |
| Short                |                   |                    |       |
| Edge of Penalty Area |                   |                    |       |

| Delivery Style | Total |
|----------------|-------|
| Inswing        | 5     |
| Outswing       |       |
| Driven         |       |

| Free Kicks          |       |  |  |  |  |  |
|---------------------|-------|--|--|--|--|--|
| Туре                | Total |  |  |  |  |  |
| Direct              | 4     |  |  |  |  |  |
| Direct (on target)  |       |  |  |  |  |  |
| Direct (off target) |       |  |  |  |  |  |
| Indirect            | 1     |  |  |  |  |  |

| Top 5 Player First Contacts |         |       |  |  |  |  |  |  |
|-----------------------------|---------|-------|--|--|--|--|--|--|
| Player                      | Team    | Total |  |  |  |  |  |  |
| BRONZE Lucy                 | England | 3     |  |  |  |  |  |  |
| JOSEPH Tabita               | Haiti   | 2     |  |  |  |  |  |  |
| LOUIS Batcheba              | Haiti   | 1     |  |  |  |  |  |  |
| MATHURIN Ruthny             | Haiti   | 1     |  |  |  |  |  |  |

# Set Plays - Corners

Direct (off target)

Indirect

|                    |                 | Corners - First Contact         | Delivery Type        | From Left<br>Side | From Right<br>Side | Total |
|--------------------|-----------------|---------------------------------|----------------------|-------------------|--------------------|-------|
| 36                 | 5               | R                               | Direct to Area       | 1                 | 1                  | 2     |
| Total Set          | t Plays         |                                 | Short                |                   | 1                  | 1     |
|                    |                 |                                 | Edge of Penalty Area |                   |                    |       |
| 15                 | •               | C                               |                      |                   |                    |       |
| Total Free Kicks   | Total Penalties |                                 |                      |                   | <b>T</b> 1         |       |
|                    |                 |                                 | Delivery Style       |                   |                    | Total |
|                    |                 |                                 | Inswing              |                   |                    | 1     |
| 3                  | 18              | 🗣 Haiti 💦 England               | Outswing             |                   |                    | 1     |
| Total Corners      | Total Throw Ins |                                 | Driven               |                   |                    |       |
|                    |                 |                                 |                      |                   |                    |       |
| Free K             | icks            |                                 |                      |                   |                    |       |
| Туре               | Total           | First Contacts on Haiti Crosses |                      |                   |                    |       |
| Direct             | 15              |                                 | To                   | p 5 Player First  | Contacts           |       |
| Direct (on target) |                 |                                 | Player               |                   | Team               | Total |

By England

| Top 5 Player First Contacts |         |       |  |  |  |  |  |  |  |
|-----------------------------|---------|-------|--|--|--|--|--|--|--|
| Player                      | Team    | Total |  |  |  |  |  |  |  |
| ELOISSAINT Roseline         | Haiti   | 1     |  |  |  |  |  |  |  |
| RUSSO Alessia               | England | 1     |  |  |  |  |  |  |  |