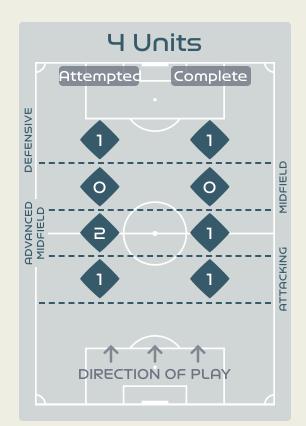

## Line Breaks

England

| Н |
|---|
| З |
| ב |
|   |

| Attempted Line Breaks | רבו |
|-----------------------|-----|
| Inside Shape          | 49  |
| Outside Shape         | 68  |

| Attempted Line Breaks | 35 |
|-----------------------|----|
| Inside Shape          | 18 |
| Outside Shape         | רב |