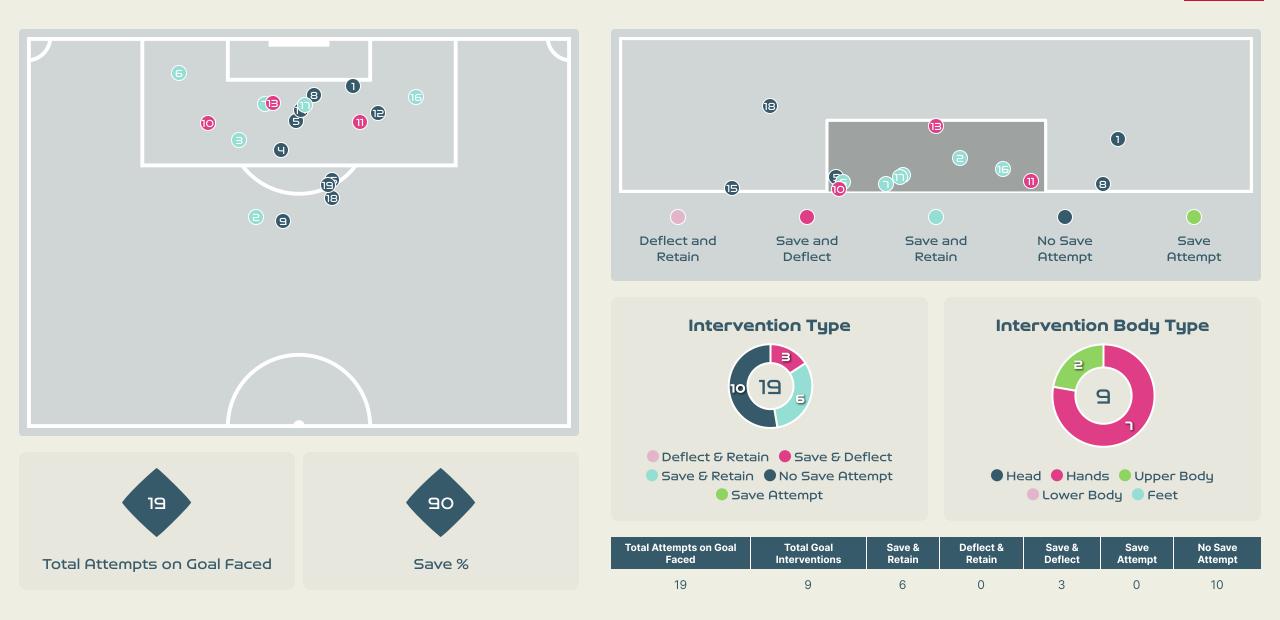

| 21 MATHURIN Ruthny     |
| Offers Made in Defensive Third |                          |                           |                        |

#### **Movement to Receive**

# England



#### **Movement to Receive**

Haiti 🔜





•

#### 

# **OUT OF POSSESSION**

· · · • • • • 🖶 • • • • • • •







# Defensive Line Height & Team Length









# Defensive Line Height & Team Length







# **Defensive Pressure**

England







Most Direct Pressures

DUMORNAY Melchie CENTRE FORWARD RIGHT



Haiti



•

#### 

# GOALKEEPING



• • • • • • • 🐴 • • • • • • •

# **Goalkeeping Involvement**

England





🛛 🖉 Haiti



# **Goalkeeping Distribution**





• Other









## **Goalkeeping Distribution**





• Other





Chest





## **Goal Prevention**





## **Goal Prevention**







## **Aerial Control**



### **Aerial Control**









# SET PLAYS





# Set Plays - Corners

# England

| 3<br>Total Se    |                 | Corners - First Contact                    |
|------------------|-----------------|--------------------------------------------|
| 5                | 1               |                                            |
| Total Free Kicks | Total Penalties | <ul> <li>England</li> <li>Haiti</li> </ul> |
| Total Corners    | Total Throw Ins |                                            |

| Delivery Type        | From Left<br>Side | From Right<br>Side | Total |
|----------------------|-------------------|--------------------|-------|
| Direct to Area       | 2                 | 5                  | 7     |
| Short                |                   |