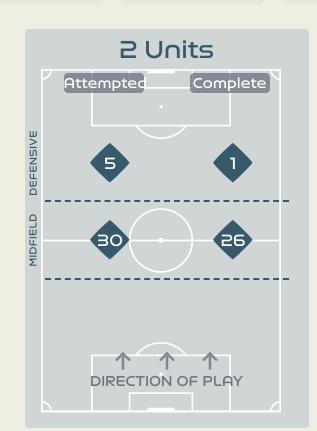

## Line Breaks

England

| Н |
|---|
| З |
| ב |
|   |

| Attempted Line Breaks | רבו |
|-----------------------|-----|
| Inside Shape          | 49  |
| Outside Shape         | 68  |

| Attempted Line Breaks | 35 |
|-----------------------|----|
| Inside Shape          | 18 |
| Outside Shape         | רב |

# Line Breaks

|    |                 |                             |                             |                               |                   | 4 Ui                          | nits             |                   | 3 Units           |                  |                   | 2 U              | nits              | Direction |        |      | Distribution Type |       |                     |
|----|-----------------|-----------------------------|-----------------------------|-------------------------------|-------------------|-------------------------------|------------------|-------------------|-------------------|------------------|-------------------|------------------|-------------------|-----------|--------|------|-------------------|-------|---------------------|
| #  | Player          | Line<br>Breaks<br>Attempted | Line<br>Breaks<br>Completed | Line Break<br>Completion<br>% | Attacking<br>Line | Attacking<br>Midfield<br>Line | Midfield<br>Line | Defensive<br>Line | Attacking<br>Line | Midfield<br>Line | Defensive<br>Line | Midfield<br>Line | Defensive<br>Line | Through   | Around | Over | Pass              | Cross | Ball<br>Progression |
| 1  | EARPS Mary      | 2                           | 1                           | 50%                           | 1                 |                               |                  |                   | 1                 |                  |                   |                  |                   |           |        | 2    | 2                 |       |                     |
| 2  | BRONZE Lucy     | 15                          | 12                          | 80%                           |                   |                               |                  |                   | 4                 | 7                | 1                 | 3                |                   | 2         | 11     | 2    | 14                | 1     |                     |
| 4  | WALSH Keira     | 19                          | 18                          | 94%                           |                   |                               |                  |                   | 4                 | 7                | 2                 | 6                |                   | 12        | 3      | 4    | 19                |       |                     |
| 5  | GREENWOOD Alex  | 31                          | 22                          | 70%                           |                   | 2                             |                  |                   | 5                 | 15               | 4                 | 5                |                   | 3         | 19     | 9    | 30                | 1     |                     |
| 6  | BRIGHT Millie   | 31                          | 27                          | 87%                           |                   |                               |                  |                   | 15                | 8                | 2                 | 6                |                   | 11        | 9      | 11   | 31                |       |                     |
| 8  | STANWAY Georgia | 15                          | 12                          | 80%                           |                   |                               |                  | 1                 |                   | 9                | 1                 | 4                |                   | 6         | 5      | 4    | 15                |       |                     |
| 10 | TOONE Ella      | 7                           | 6                           | 85%                           |                   |                               |                  |                   |                   | 4                | 1                 | 1                | 1                 | 4         | 3      |      | 7                 |       |                     |
| 11 | HEMP Lauren     | 3                           | 2                           | 66%                           |                   |                               |                  |                   |                   | 3                |                   |                  |                   | 2         | 1      |      | 3                 |       |                     |
| 16 | CARTER Jessica  | 22                          | 21                          | 95%                           |                   |                               |                  |                   | 15                | 2                | 1                 | 4                |                   | 1         | 19     | 2    | 21                |       | 1                   |
| 18 | KELLY Chloe     | 5                           | 3                           | 60%                           |                   |                               |                  |                   |                   |                  | 2                 | 1                | 2                 | 1         | 1      | 3    | 2                 | 2     | 1                   |
| 23 | RUSSO Alessia   | 2                           | 1                           | 50%                           |                   |                               |                  |                   |                   | 1                |                   |                  | 1                 | 1         | 1      |      | 2                 |       |                     |
| 7  | JAMES Lauren    | 4                           | 2                           | 50%                           |                   |                               |                  |                   |                   | 2                | 1                 |                  | 1                 | 2         |        | 2    | 2                 | 2     |                     |
| 9  | DALY Rachel     |                             |                             |                               |                   |                               |                  |                   |                   |                  |                   |                  |                   |           |        |      |                   |       |                     |