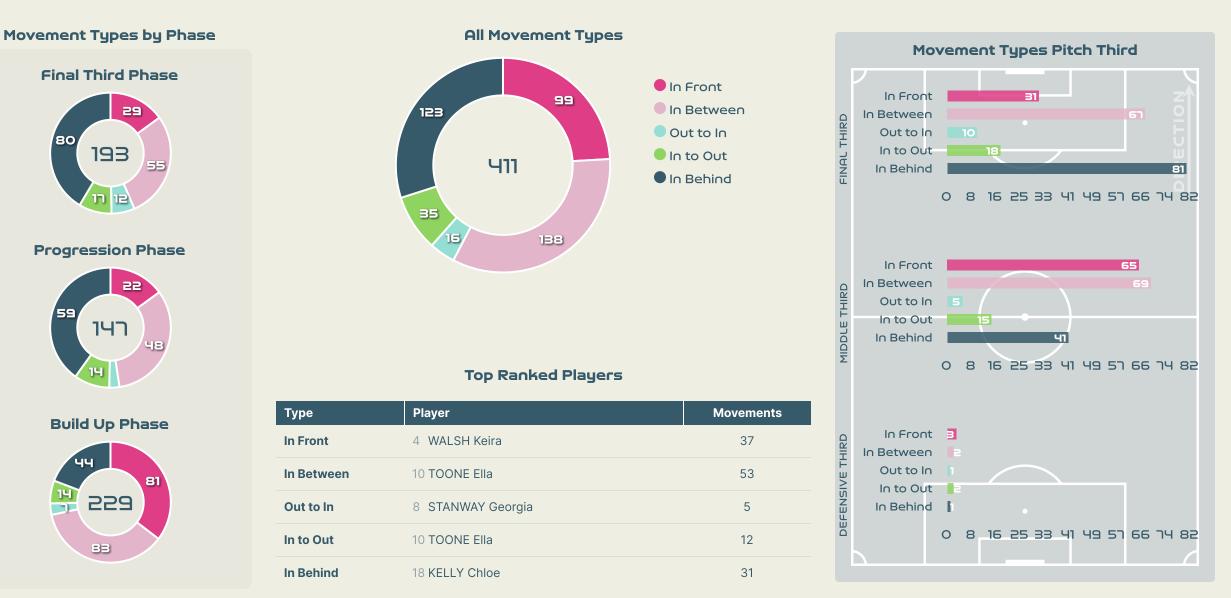

# In Possession - Offers & Receptions

|                   |              | Offer movement types |            |           |           |           |             |                 |  |
|-------------------|--------------|----------------------|------------|-----------|-----------|-----------|-------------|-----------------|--|
| # Player          | Total Offers | In Front             | In Between | Out to In | In to Out | In Behind | No Movement | Offers Received |  |
| 1 EARPS Mary      | 3            |                      |            |           |           |           | 3           | 2               |  |
| 2 BRONZE Lucy     | 46           | 11                   | 3          | 1         | 2         | 3         | 26          | 14              |  |
| 4 WALSH Keira     | 75           | 37                   | 28         | 1         | 5         |           | 4           | 32              |  |
| 5 GREENWOOD Alex  | 39           | 17                   |            |           | 1         | 4         | 17          | 25              |  |
| 6 BRIGHT Millie   | 15           | 2                    |            |           |           |           | 13          | 4               |  |
| 8 STANWAY Georgia | 73           | 16                   | 36         | 5         | 5         | 5         | 6           | 24              |  |
| 10 TOONE Ella     | 105          | 14                   | 53         | 2         | 12        | 16        | 8           | 19              |  |
| 11 HEMP Lauren    | 38           |                      | 1          | 1         |           | 26        | 10          | 11              |  |
| 16 CARTER Jessica | 45           | 2                    |            |           |           |           | 43          | 22              |  |
| 18 KELLY Chloe    | 43           |                      |            | 1         | 7         | 31        | 4           | 15              |  |
| 23 RUSSO Alessia  | 36           |                      | 10         | 1         | 1         | 24        |             | 12              |  |
| 7 JAMES Lauren    | 21           |                      | 5          | 4         | 2         | 3         | 7           | 10              |  |
| 9 DALY Rachel     | 13           |                      | 2          |           |           | 11        |             | 2               |  |