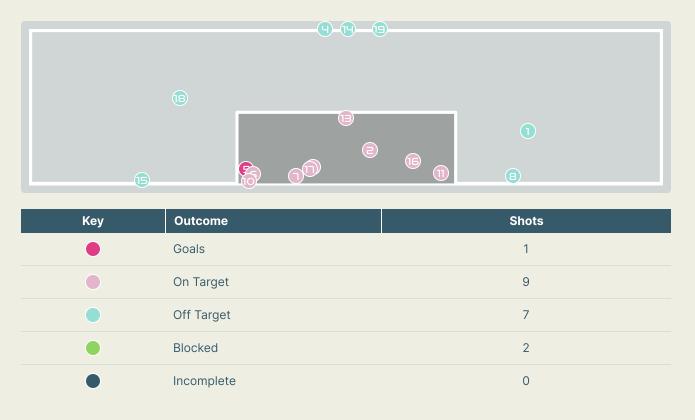

# Match Summary – Key Statistics

Possession

|           | Possession                        |               |       |             |
|-----------|-----------------------------------|---------------|-------|-------------|
| Total     | 63.1%                             | 13.5%         | 23.4% | Total       |
| 1         | Goals                             |               |       | 0           |
| 19 (10)   | Attempts at Goal (On Tar          | get)          |       | ר (2)       |
| 634 (561) | Total Passes (Complet             | e)            |       | 233 (139)   |
| 88 %      | Pass Completion %                 |               |       | <b>60 %</b> |
| רבו       | Completed Line Break              | s             |       | 43          |
| 11        | Defensive Line Break              | 5             |       | 2           |
| 210       | Receptions in the Final T         | hird          |       | 35          |
| 32        | Crosses                           |               |       | 8           |
| 18        | Ball Progressions                 |               |       | 50          |
| 163 (60)  | Defensive Pressures Applied (Dire | ct Pressures) |       | 289 (57)    |
| ОГ        | Forced Turnovers                  |               |       | 84          |
| 84        | Second Balls                      |               |       | ЕГ          |
| 106.1 km  | Total Distance Covere             | d             |       | 103.4 km    |
| 5 km      | Zone 4 – Low Speed Sprinting:     | 19-23km/h     |       | 4.2 km      |
|           |                                   |               |       |             |