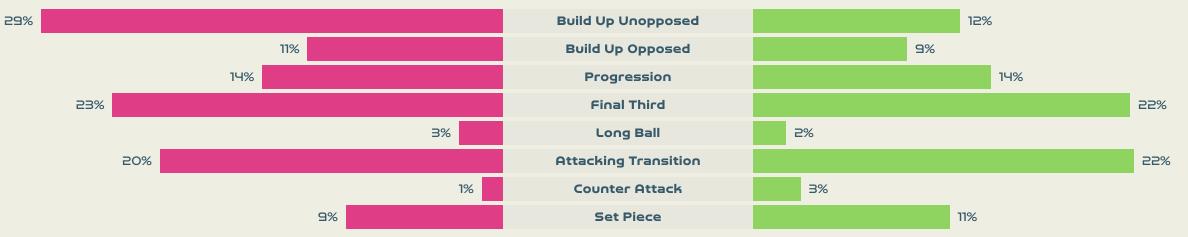

#### Possession

| Total     | <b>49.6%</b>          | 16.6%                | 33.8% | Total     |
|-----------|-----------------------|----------------------|-------|-----------|
| 1         | Go                    | oals                 |       | 3         |
| רו (3)    | Attempts at C         | 16 (9)               |       |           |
| 413 (325) | Total Passe           | es (Complete)        |       | 283 (187) |
| א פר %    | Pass Cor              | mpletion %           |       | 66 %      |
| 76        | Completed             | Line Breaks          |       | 72        |
| 6         | Defensive             | Line Breaks          |       | 10        |
| 118       | Receptions in         | the Final Third      |       | 51        |
| 27        | Cro                   | sses                 |       | 18        |
| 18        | Ball Prog             | gressions            |       | 26        |
| ררז (38)  | Defensive Pressures A | pplied (Direct Press | ures) | 230 (62)  |
| פר 🗨      | Forced 1              | Turnovers            |       | 88        |
| 106       | Secon                 | nd Balls             |       | 88        |
| 103.6 km  | Total Dista           | nce Covered          |       | 103.5 km  |
| 4.9 km    | Zone 4 – Low Speed    | l Sprinting: 19–23kn | n/h   | 5.2 km    |