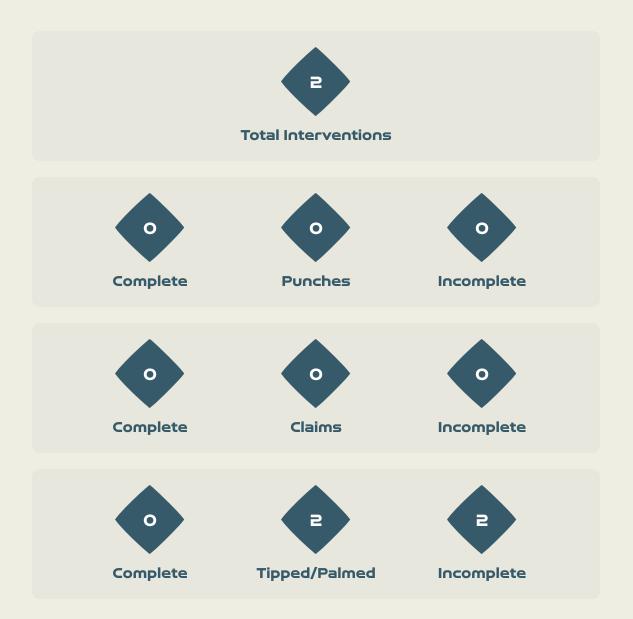

#### **Goal Prevention**

| Total Attempts on Goal | Total Goal    | Save & | Deflect & | Save &  | Save    | No Save |
|------------------------|---------------|--------|-----------|---------|---------|---------|
| Faced                  | Interventions | Retain | Retain    | Deflect | Attempt | Attempt |
| 16                     | 7             | 3      | 0         | 4       | 2       | 6       |