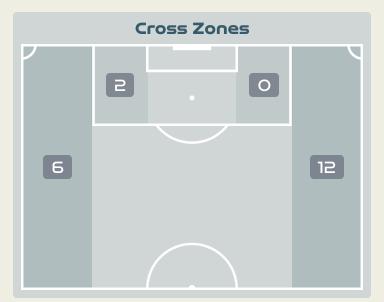

### Crosses (Open Play)

| #  | Player                      | Inswing | Outswing | Driven | Lofted | Cutback | Push<br>Cross | Tot<br>Attem |
|----|-----------------------------|---------|----------|--------|--------|---------|---------------|--------------|
| 23 | SOLERA Daniela              |         |          |        |        |         |               | 0            |
| 3  | COTO Maria Paula            |         |          |        |        |         |               | 0            |
| 4  | BENAVIDES Mariana           |         |          |        |        |         |               | 0            |
| 5  | DEL CAMPO GUTIERREZ Valeria |         |          | 1      | 1      |         |               | 2            |
| 7  | HERRERA Melissa             | 4       | 2        | 4      | 1      |         |               | 11           |
| 10 | VILLALOBOS Gloriana         |         |          |        |        |         |               | 0            |
| 11 | RODRIGUEZ Raquel            |         |          |        |        |         | 1             | 1            |
| 14 | CHINCHILLA Priscilla        |         |          |        | 5      |         | 1             | 6            |
| 16 | ALVARADO Katherine          |         |          |        |        |         |               | 0            |
| 20 | VILLALOBOS Fabiola          |         |          |        |        |         |               | 0            |
| 21 | SCOTT Sheika                |         |          |        |        |         |               | 0            |
| 9  | SALAS Maria Paula           |         |          |        |        |         |               | 0            |
| 13 | VALENCIANO Emilie           |         |          |        |        |         |               | 0            |
| 19 | PINELL Alexandra            |         |          |        |        |         |               | 0            |
|    |                             |         |          |        |        |         |               |              |