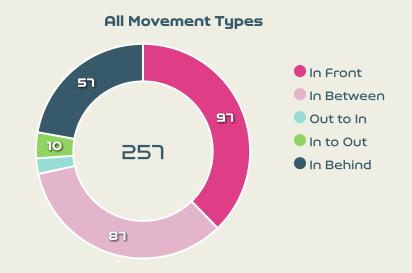

#### Top Ranked Players

| Туре       | Player                 | Movements |
|------------|------------------------|-----------|
| In Front   | 10 VILLALOBOS Gloriana | 22        |
| In Between | 21 SCOTT Sheika        | 33        |
| Out to In  | 7 HERRERA Melissa      | 1         |
| In to Out  | 10 VILLALOBOS Gloriana | 3         |
| In Behind  | 7 HERRERA Melissa      | 20        |

#### Top Ranked Players

| Туре       | Player             | Movements |
|------------|--------------------|-----------|
| In Front   | 4 BANDA Susan      | 13        |
| In Between | 12 KATONGO Evarine | 38        |
| Out to In  | 12 KATONGO Evarine | 2         |
| In to Out  | 12 KATONGO Evarine | 2         |
| In Behind  | 11 BANDA Barbra    | 14        |