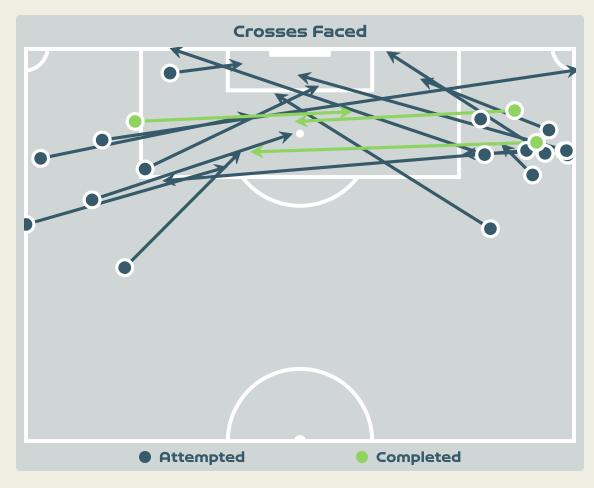

#### **Delivery Types Faced**

| Total | In Swing | Out Swing | Driven | Lofted | Cutback | Push |
|-------|----------|-----------|--------|--------|---------|------|
| 18    | 4        | 3         | 1      | 7      | 1       | 2    |