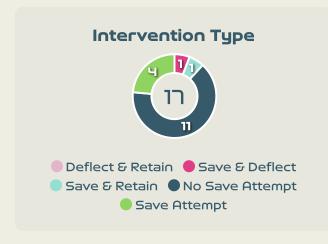

### **Goal Prevention**

| Total Attempts on Goal | Total Goal    | Save & | Deflect & | Save &  | Save    | No Save |
|------------------------|---------------|--------|-----------|---------|---------|---------|
| Faced                  | Interventions | Retain | Retain    | Deflect | Attempt | Attempt |
| 17                     | 2             | 1      | 0         | 1       | 4       | 11      |