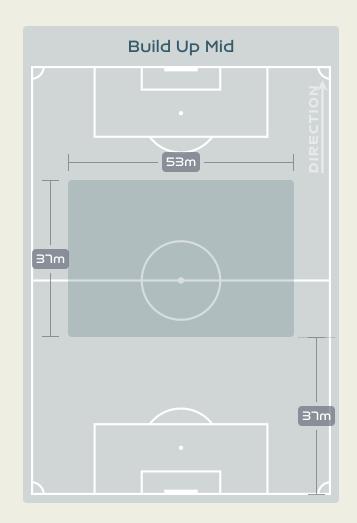

## In Possession Line Height & Team Length

Attempted Line Breaks
128

Attempted Line Breaks 24
Inside Shape 18
Outside Shape 6