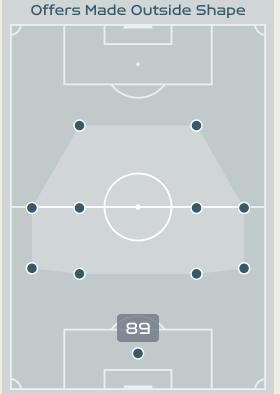

## Costa Rica

Offers Made Inside Shape

Offers Made Outside Shape

| 25                             |
|--------------------------------|
| Offers Made in Defensive Third |

וח≡