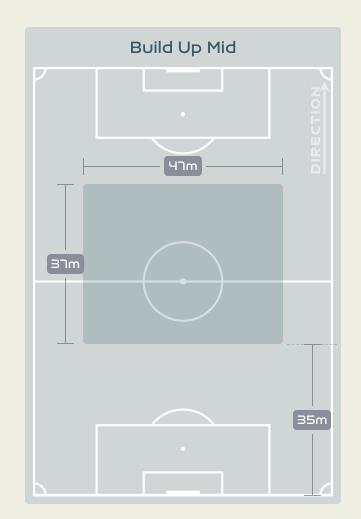

## In Possession Line Height & Team Length

## In Possession Line Height & Team Length

Attempted Line Breaks 8
Inside Shape 8
Outside Shape 0

Attempted Line Breaks

130

Attempted Line Breaks 55
Inside Shape 41
Outside Shape 14

Attempted Line Breaks 13
Inside Shape 7
Outside Shape 6