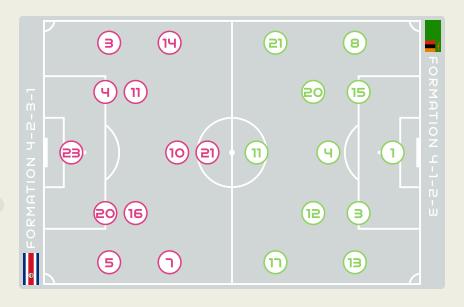

#### STARTING

- 23 GK SOLERA Daniela
- S DF COTO Maria Paula
- Y DF BENAVIDES Mariana 21'
- S DF DEL CAMPO GUTIERREZ Valeria
- (2) 7 MF HERRERA Melissa (3 47'
- (2) 10 MF VILLALOBOS Gloriana 12'
- (2) 11 MF RODRIGUEZ Raquel
- 14 MF CHINCHILLA Priscilla
- (2) 16 MF ALVARADO Katherine (C) 6' 4 90+1'
- 20 DF VILLALOBOS Fabiola
- 21 MF SCOTT Sheika + 85'

#### SUBSTITUTES

- 2) 1 GK PEREZ Genesis
- 18 GK TAPIA Priscilla
- 2 DF GUILLEN Gabriela
- 8 MF CAMPOS Mariela
- 🙁 9 FW SALAS Maria Paula 🚹 🔁
- 12 DF ELIZONDO Maria Paula
- (2) 13 DF VALENCIANO Emilie 1 85
- 15 MF GRANADOS Cristin
- (2) 17 FW VARELA Sofia
- 19 MF PINELL Alexandra 🚹 90+1
- 22 FW ESTRADA Catalina

#### STARTING

- MUSONDA Catherine GK 1 (2)

  3' MWEEMBA Lushomo DF 3 (2)
  - BANDA Susan MF 4
  - BELEMU Margaret DF 8
- 65' 31' (C) BANDA Barbra FW 11 ②

  I TH' KATONGO Evarine MF 12 ②
  - 40' TEMBO Martha DF 13
    - MUSESA Agness DF 15
- ⊕ 90+3' KUNDANANJI Racheal FW 17 🗵
  - → 90+9' CHANDA Hellen FW 20
    - ↓ 85'CHITUNDU AvellMF21

#### SUBSTITUTES

- LUNGU Leticia GK 16
- SAKALA Eunice GK 18
- SOKO Judith DF 2 🗵
- MULENGA Mary DF 5 (
- ↑ 14' WILOMBE Mary MF 6
  - LUBANDJI Ochumba FW 7 (
- ↑ 90+9' MUBANGA Hellen FW 9
  - SELEMANI Comfort MF 10
    - LUNGU Ireen MF 14
  - 🕇 **85'** MAPEPA Siomala FW 19 🔘
    - BANDA Esther DF 22
      - PHIRI Vast DF 23