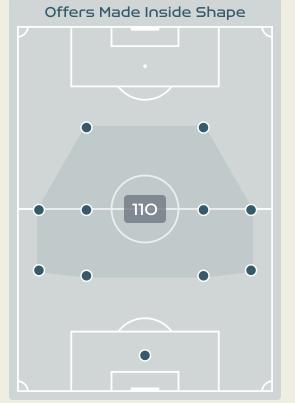

## Costa Rica

Offers Made Inside Shape

Offers Made Outside Shape

| 25                             |
|--------------------------------|
| Offers Made in Defensive Third |

וח≡