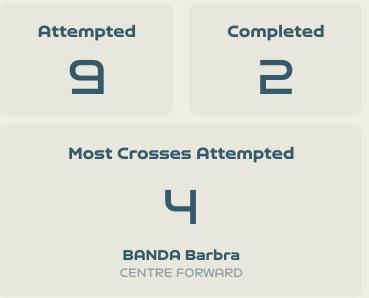

### Crosses (Open Play)

| #  | Player                      | Inswing | Outswing | Driven | Lofted | Cutback | Push<br>Cross | Tot<br>Attem |
|----|-----------------------------|---------|----------|--------|--------|---------|---------------|--------------|
| 23 | SOLERA Daniela              |         |          |        |        |         |               | 0            |
| 3  | COTO Maria Paula            |         |          |        |        |         |               | 0            |
| 4  | BENAVIDES Mariana           |         |          |        |        |         |               | 0            |
| 5  | DEL CAMPO GUTIERREZ Valeria |         |          | 1      | 1      |         |               | 2            |
| 7  | HERRERA Melissa             | 4       | 2        | 4      | 1      |         |               | 11           |
| 10 | VILLALOBOS Gloriana         |         |          |        |        |         |               | 0            |
| 11 | RODRIGUEZ Raquel            |         |          |        |        |         | 1             | 1            |
| 14 | CHINCHILLA Priscilla        |         |          |        | 5      |         | 1             | 6            |
| 16 | ALVARADO Katherine          |         |          |        |        |         |               | 0            |
| 20 | VILLALOBOS Fabiola          |         |          |        |        |         |               | 0            |
| 21 | SCOTT Sheika                |         |          |        |        |         |               | 0            |
| 9  | SALAS Maria Paula           |         |          |        |        |         |               | 0            |
| 13 | VALENCIANO Emilie           |         |          |        |        |         |               | 0            |
| 19 | PINELL Alexandra            |         |          |        |        |         |               | 0            |
|    |                             |         |          |        |        |         |               |              |