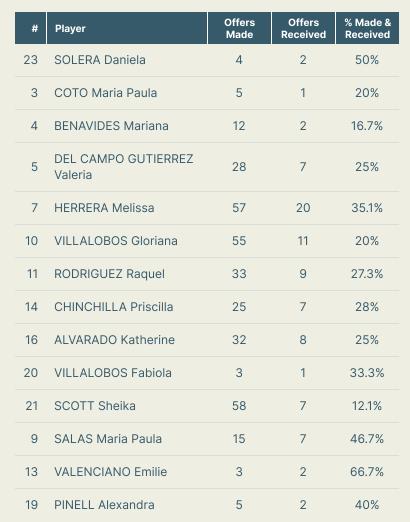

## Offering to Receive

| #  | Player             | Offers<br>Made | Offers<br>Received | % Made &<br>Received |
|----|--------------------|----------------|--------------------|----------------------|
| 1  | MUSONDA Catherine  | 0              | 0                  | 0%                   |
| 3  | MWEEMBA Lushomo    | 4              | 3                  | 75%                  |
| 4  | BANDA Susan        | 23             | 4                  | 17.4%                |
| 8  | BELEMU Margaret    | 17             | 8                  | 47.1%                |
| 11 | BANDA Barbra       | 21             | 5                  | 23.8%                |
| 12 | KATONGO Evarine    | 58             | 11                 | 19%                  |
| 13 | TEMBO Martha       | 12             | 11                 | 91.7%                |
| 15 | MUSESA Agness      | 2              | 1                  | 50%                  |
| 17 | KUNDANANJI Racheal | 17             | 7                  | 41.2%                |
| 20 | CHANDA Hellen      | 14             | 3                  | 21.4%                |
| 21 | CHITUNDU Aveil     | 14             | 2                  | 14.3%                |
| 6  | WILOMBE Mary       | 12             | 1                  | 8.3%                 |
| 9  | MUBANGA Hellen     | 4              | 3                  | 75%                  |
| 19 | MAPEPA Siomala     | 1              | 1                  | 100%                 |