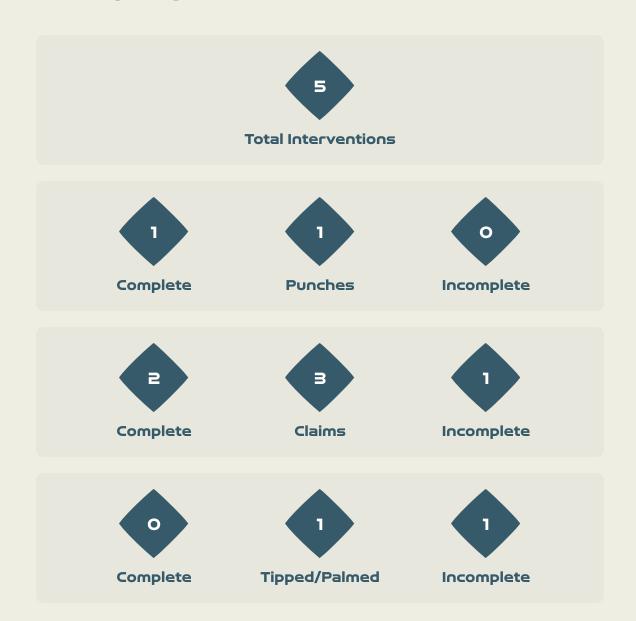

#### **Goal Prevention**

| Total Attempts on Goal | Total Goal    | Save & | Deflect & | Save &  | Save    | No Save |
|------------------------|---------------|--------|-----------|---------|---------|---------|
| Faced                  | Interventions | Retain | Retain    | Deflect | Attempt | Attempt |
| 16                     | 7             | 3      | 0         | 4       | 2       | 6       |