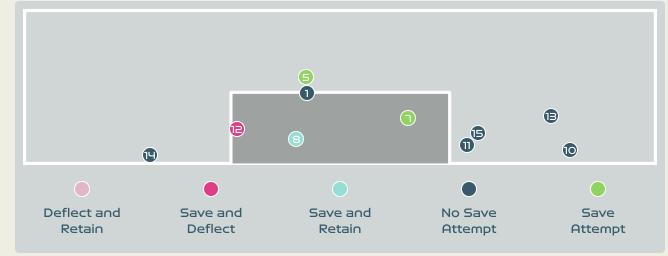

#### **Goal Prevention**

| Total Attempts on Goal | Total Goal    | Save & | Deflect & | Save &  | Save    | No Save |
|------------------------|---------------|--------|-----------|---------|---------|---------|
| Faced                  | Interventions | Retain | Retain    | Deflect | Attempt | Attempt |
| 16                     | 7             | 3      | 0         | 4       | 2       | 6       |