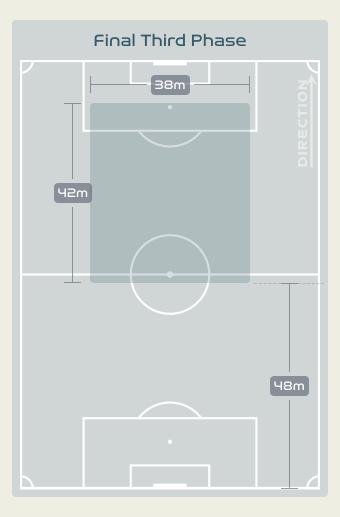

Attempted Line Breaks
128

Attempted Line Breaks 24
Inside Shape 18
Outside Shape 6