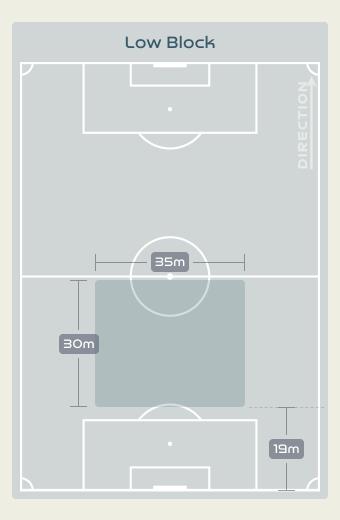

|

Blocks

| "  | riayei                      | Regains |
|----|-----------------------------|---------|
| 23 | SOLERA Daniela              | 8       |
| 3  | COTO Maria Paula            | 6       |
| 4  | BENAVIDES Mariana           | 2       |
| 5  | DEL CAMPO GUTIERREZ Valeria | 7       |
| 7  | HERRERA Melissa             | 5       |
|    |                             |         |







## **Most Possession Regains** SOLERA Daniela

GOALKEEPER

**ALVARADO** Katherine VILLALOBOS Fabiola 21 SCOTT Sheika SALAS Maria Paula **VALENCIANO** Emilie

#### **Defensive Actions**























MAPEPA Siomala







#### **Possession Contests**



#### **Most Possession Regains**



## Defensive Line Height & Team Length











## Defensive Line Height & Team Length









### **Defensive Pressure**









Most Direct Pressures

B

DEL CAMPO GUTIERREZ

Valeria

RIGHT BACK

Most Direct Pressures

1

KUNDANANJI Racheal

LEFT WINGER





## GOALKEEPING



· · · • • • • • • • • • · · ·

## **Goalkeeping Involvement**



#### Costa Rica GK Involvement Timeline







#### Zambia GK Involvement Timeline



















## Costa Rica







## **Goalkeeping Distribution**







Side Kick

Drop Kick

• From Hands













#### **Goal Prevention**















| Total Attempts on Goal | Total Goal    | Save & | Deflect & | Save &  | Save    | No Save |
|------------------------|---------------|--------|-----------|---------|---------|---------|
| Faced                  | Interventions | Retain | Retain    | Deflect | Attempt | Attempt |
| 16