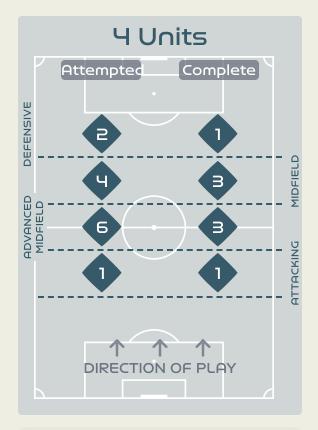

)  | Defensive Pressures A | pplied (Direct Press | ures) | 230 (62)  |
| פר 🗨      | Forced 1              | Turnovers            |       | 88        |
| 106       | Secon                 | nd Balls             |       | 88        |
| 103.6 km  | Total Dista           | nce Covered          |       | 103.5 km  |
| 4.9 km    | Zone 4 – Low Speed    | l Sprinting: 19–23kn | n/h   | 5.2 km    |



## **Phases of Play**



#### IN POSSESSION



#### **OUT OF POSSESSION**





## IN POSSESSION



. . . . . . . . . . . . . . . . . . .

## In Possession Line Height & Team Length







## In Possession Line Height & Team Length













Attempted Line Breaks 8
Inside Shape 8
Outside Shape 0

Attempted Line Breaks

130













Attempted Line Breaks 55
Inside Shape 41
Outside Shape 14





Attempted Line Breaks 13
Inside Shape 7
Outside Shape 6

Attempted Line Breaks
128













Attempted Line Breaks 24
Inside Shape 18
Outside Shape 6

## Costa Rica

|    |                             |                             |                             |                               |                   | 4 U                           | nits             |                   |                   | 3 Units          |                   | 2 ل              | Jnits             |         | Direction |      | Di   | istribution ' | Туре                |
|----|-----------------------------|-----------------------------|-----------------------------|-------------------------------|-------------------|-------------------------------|------------------|-------------------|------------------