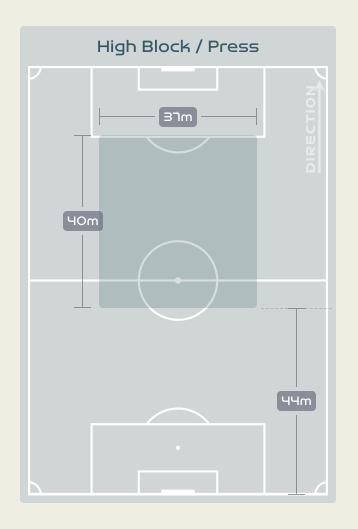

|

Blocks

| "  | riayei                      | Regains |
|----|-----------------------------|---------|
| 23 | SOLERA Daniela              | 8       |
| 3  | COTO Maria Paula            | 6       |
| 4  | BENAVIDES Mariana           | 2       |
| 5  | DEL CAMPO GUTIERREZ Valeria | 7       |
| 7  | HERRERA Melissa             | 5       |
|    |                             |         |







## **Most Possession Regains** SOLERA Daniela

GOALKEEPER

**ALVARADO** Katherine VILLALOBOS Fabiola 21 SCOTT Sheika SALAS Maria Paula **VALENCIANO** Emilie

#### **Defensive Actions**























MAPEPA Siomala







#### **Possession Contests**



#### **Most Possession Regains**



## Defensive Line Height & Team Length











## Defensive Line Height & Team Length









### **Defensive Pressure**









Most Direct Pressures

B

DEL CAMPO GUTIERREZ

Valeria

RIGHT BACK

Most Direct Pressures

1

KUNDANANJI Racheal

LEFT WINGER





## GOALKEEPING



· · · • • • • • • • • • · · ·

## **Goalkeeping Involvement**



#### Costa Rica GK Involvement Timeline







#### Zambia GK Involvement Timeline



















## Costa Rica







## **Goalkeeping Distribution**







Side Kick

Drop Kick

• From Hands













#### **Goal Prevention**















| Total Attempts on Goal | Total Goal    | Save & | Deflect & | Save &  | Save    | No Save |
|------------------------|---------------|--------|-----------|---------|---------|---------|
| Faced                  | Interventions | Retain | Retain    | Deflect | Attempt | Attempt |
| 16