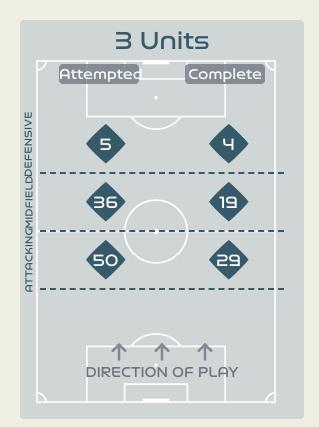

## In Possession Line Height & Team Length

Attempted Line Breaks 8
Inside Shape 8
Outside Shape 0

Attempted Line Breaks

130

Attempted Line Breaks 55
Inside Shape 41
Outside Shape 14

Attempted Line Breaks 13
Inside Shape 7
Outside Shape 6

Attempted Line Breaks
128

Attempted Line Breaks 24
Inside Shape 18
Outside Shape 6