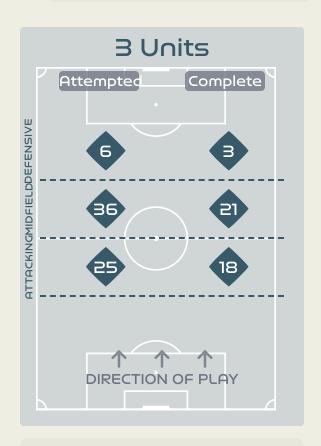

## Costa Rica

|    |                             |                             |                             |                               |                   | 4 U                           | nits             |                   |                   | 3 Units          |                   | 2 ل              | Jnits             |         | Direction |      | Di   | istribution ' | Туре                |
|----|-----------------------------|-----------------------------|-----------------------------|-------------------------------|-------------------|-------------------------------|------------------|-------------------|-------------------|------------------|-------------------|------------------|-------------------|---------|-----------|------|------|---------------|---------------------|
| #  | Player                      | Line<br>Breaks<br>Attempted | Line<br>Breaks<br>Completed | Line Break<br>Completion<br>% | Attacking<br>Line | Attacking<br>Midfield<br>Line | Midfield<br>Line | Defensive<br>Line | Attacking<br>Line | Midfield<br>Line | Defensive<br>Line | Midfield<br>Line | Defensive<br>Line | Through | Around    | Over | Pass | Cross         | Ball<br>Progression |
| 23 | SOLERA Daniela              | 6                           | 1                           | 16%                           |                   |                               |                  |                   | 4                 | 1                |                   | 1                |                   | 1       |           | 5    | 6    |               |                     |
| 3  | COTO Maria Paula            | 22                          | 13                          | 59%                           |                   | 1                             |                  |                   | 5                 | 5                | 1                 | 10               |                   | 4       | 10        | 8    | 22   |               |                     |
| 4  | BENAVIDES Mariana           | 11                          | 4                           | 36%                           |                   |                               | 2                |                   | 1                 | 3                |                   | 5                |                   | 1       |           | 10   | 11   |               |                     |
| 5  | DEL CAMPO GUTIERREZ Valeria | 19                          | 10                          | 52%                           |                   |                               | 1                |                   | 8                 | 2                |                   | 7                | 1                 | 5       | 6         | 8    | 17   | 2             |                     |
| 7  | HERRERA Melissa             | 10                          | 5                           | 50%                           |                   |                               | 1                |                   |                   | 3                | 1                 | 5                |                   | 2       | 3         | 5    | 7    | 3             |                     |
| 10 | VILLALOBOS Gloriana         | 4                           | 4                           | 100%                          |                   |                               |                  |                   |                   |                  |                   | 4                |                   | 1       | 3         |      | 4    |               |                     |
| 11 | RODRIGUEZ Raquel            | 11                          | 9                           | 81%                           |                   |                               |                  |                   | 2                 | 5                |                   | 4                |                   | 8       | 2         | 1    | 11   |               |                     |
| 14 | CHINCHILLA Priscilla        | 4                           | 2                           | 50%                           |                   |                               |                  |                   |                   | 2                |                   |                  | 2                 |         | 2         | 2    | 2    | 2             |                     |
| 16 | ALVARADO Katherine          | 18                          | 11                          | 61%                           |                   |                               | 1                |                   | 2                 | 4                | 3                 | 5                | 3                 | 2       | 3         | 13   | 14   | 4             |                     |
| 20 | VILLALOBOS Fabiola          | 14                          | 9                           | 64%                           |                   | 1                             | 1                |                   | 3                 | 4                |                   | 5                |                   | 6       | 1         | 7    | 13   |               | 1                   |
| 21 | SCOTT Sheika                | 4                           | 4                           | 100%                          |                   |                               |                  |                   |                   | 3                |                   | 1                |                   | 1       | 2         | 1    | 4    |               |                     |
| 9  | SALAS Maria Paula           | 3                           | 2                           | 66%                           |                   |                               |                  |                   |                   | 1                | 1                 |                  | 1                 | 2       | 1         |      | 2    |               | 1                   |
| 13 | VALENCIANO Emilie           | 2                           | 1                           | 50%                           |                   |                               |                  |                   |                   | 1                |                   | 1                |                   | 1       | 1         |      | 2    |               |                     |
| 19 | PINELL Alexandra            | 2                           | 1                           | 50%                           |                   |                               |                  |                   |                   | 2                |                   |                  |                   |         | 2         |      | 2    |               |                     |

|    |                    |                             |                             |                               |                   | 4 U                           | nits             |                   |                   | 3 Units          |                   | 21               | Jnits             |         | Direction |      | Di   | istribution 1 | Гуре                |
|----|--------------------|-----------------------------|-----------------------------|-------------------------------|-------------------|-------------------------------|------------------|-------------------|-------------------|------------------|-------------------|------------------|-------------------|---------|-----------|------|------|---------------|---------------------|
| #  | Player             | Line<br>Breaks<br>Attempted | Line<br>Breaks<br>Completed | Line Break<br>Completion<br>% | Attacking<br>Line | Attacking<br>Midfield<br>Line | Midfield<br>Line | Defensive<br>Line | Attacking<br>Line | Midfield<br>Line | Defensive<br>Line | Midfield<br>Line | Defensive<br>Line | Through | Around    | Over | Pass | Cross         | Ball<br>Progression |
| 1  | MUSONDA Catherine  | 5                           | 2                           | 40%                           |                   | 1                             |                  |                   | 4                 |                  |                   |                  |                   |         | 1         | 4    | 5    |               |                     |
| 3  | MWEEMBA Lushomo    | 22                          | 8                           | 36%                           |                   | 3                             |                  |                   | 12                | 6                |                   | 1                |                   | 4       | 3         | 15   | 22   |               |                     |
| 4  | BANDA Susan        | 6                           | 3                           | 50%                           |                   |                               |                  |                   | 2                 | 4                |                   |                  |                   | 3       | 1         | 2    | 6    |               |                     |
| 8  | BELEMU Margaret    | 26                          | 14                          | 53%                           |                   | 1                             |                  |                   | 14                | 5                | 1                 | 5                |                   | 6       | 5         | 15   | 26   |               |                     |
| 11 | BANDA Barbra       | 9                           | 6                           | 66%                           |                   |                               | 1                | 1                 |                   | 1                | 2                 | 1                | 3                 | 2       | 6         | 1    | 5    | 1             | 3                   |
| 12 | KATONGO Evarine    | 5                           | 3                           | 60%                           |                   |                               |                  |                   | 2                 | 1                |                   | 2                |                   | 3       | 1         | 1    | 5    |               |                     |
| 13 | TEMBO Martha       | 16                          | 11                          | 68%                           |                   |                               |                  |                   | 8                 | 5                |                   | 2                | 1                 | 6       | 5         | 5    | 16   |               |                     |
| 15 | MUSESA Agness      | 8                           | 5                           | 62%                           | 1                 |                               |                  |                   | 5                 |                  |                   | 2                |                   | 4       | 1         | 3    | 8    |               |                     |
| 17 | KUNDANANJI Racheal | 17                          | 12                          | 70%                           |                   |                               | 1                |                   | 2                 | 8                | 2                 | 2                | 2                 | 9       | 4         | 4    | 11   | 1             | 5                   |
| 20 | CHANDA Hellen      | 5                           | 1                           | 20%                           |                   |                               |                  | 1                 |                   | 2                |                   | 2                |                   | 2       | 1         | 2    | 5    |               |                     |
| 21 | CHITUNDU Avell     | 5                           | 3                           | 60%                           |                   | 1                             | 2                |                   |                   | 1                |                   |                  | 1                 | 1       | 4         |      | 3    |               | 2                   |
| 6  | WILOMBE Mary       | 2                           | 2                           | 100%                          |                   |                               |                  |                   |                   | 2                |                   |                  |                   | 1       |           | 1    | 2    |               |                     |
| 9  | MUBANGA Hellen     |                             |                             |                               |                   |                               |                  |                   |                   |                  |                   |                  |                   |         |           |      |      |               |                     |
| 19 | MAPEPA Siomala     | 2                           | 2                           | 100%                          |                   |                               |                  |                   | 1                 | 1                |                   |                  |                   | 2       |           |      | 2    |               |                     |