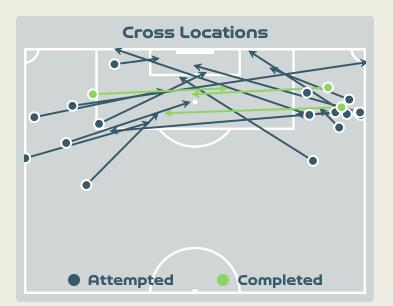

### Crosses (Open Play)

| #  | Player                      | Inswing | Outswing | Driven | Lofted | Cutback | Push<br>Cross | Tot<br>Attem |
|----|-----------------------------|---------|----------|--------|--------|---------|---------------|--------------|
| 23 | SOLERA Daniela              |         |          |        |        |         |               | 0            |
| 3  | COTO Maria Paula            |         |          |        |        |         |               | 0            |
| 4  | BENAVIDES Mariana           |         |          |        |        |         |               | 0            |
| 5  | DEL CAMPO GUTIERREZ Valeria |         |          | 1      | 1      |         |               | 2            |
| 7  | HERRERA Melissa             | 4       | 2        | 4      | 1      |         |               | 11           |
| 10 | VILLALOBOS Gloriana         |         |          |        |        |         |               | 0            |
| 11 | RODRIGUEZ Raquel            |         |          |        |        |         | 1             | 1            |
| 14 | CHINCHILLA Priscilla        |         |          |        | 5      |         | 1             | 6            |
| 16 | ALVARADO Katherine          |         |          |        |        |         |               | 0            |
| 20 | VILLALOBOS Fabiola          |         |          |        |        |         |               | 0            |
| 21 | SCOTT Sheika                |         |          |        |        |         |               | 0            |
| 9  | SALAS Maria Paula           |         |          |        |        |         |               | 0            |
| 13 | VALENCIANO Emilie           |         |          |        |        |         |               | 0            |
| 19 | PINELL Alexandra            |         |          |        |        |         |               | 0            |
|    |                             |         |          |        |        |         |               |              |

## Crosses (Open Play)

| #  | Player             | Inswing | Outswing | Driven | Lofted | Cutback | Push<br>Cross | Total<br>Attempted |
|----|--------------------|---------|----------|--------|--------|---------|---------------|--------------------|
| 1  | MUSONDA Catherine  | 0       | 0        | 0      | 0      | 0       | 0             | 0                  |
| 3  | MWEEMBA Lushomo    |         |          |        |        |         |               |                    |
| 4  | BANDA Susan        |         |          |        | 1      |         |               | 1                  |
| 8  | BELEMU Margaret    |         | 1        |        |        |         |               | 1                  |
| 11 | BANDA Barbra       |         |          |        | 2      | 1       | 1             | 4                  |
| 12 | KATONGO Evarine    |         |          | 1      |        |         |               | 1                  |
| 13 | TEMBO Martha       |         |          |        |        |         |               |                    |
| 15 | MUSESA Agness      |         |          |        |        |         |               |                    |
| 17 | KUNDANANJI Racheal |         |          |        |        |         | 1             | 1                  |
| 20 | CHANDA Hellen      |         |          |        |        |         |               |                    |
| 21 | CHITUNDU Avell     |         |          |        | 1      |         |               | 1                  |
| 6  | WILOMBE Mary       |         |          |        |        |         |               |                    |
| 9  | MUBANGA Hellen     |         |          |        |        |         |               |                    |
| 19 | MAPEPA Siomala     |         |          |        |        |         |               |                    |