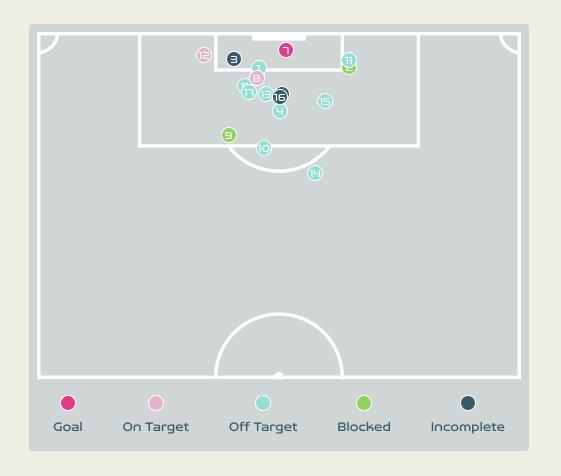

| Key | Outcome    | Shots |
|-----|------------|-------|
| •   | Goals      | 1     |
|     | On Target  | 2     |
|     | Off Target | 9     |
|     | Blocked    | 2     |
| •   | Incomplete | 3     |

| Time | Player                        | Outcome                                | Body Part  | Delivery Type |
|------|-------------------------------|----------------------------------------|------------|---------------|
| 40   | 3 COTO Maria Paula            | Off Target                             | Head       | Freekick      |
| 40   | 21 SCOTT Sheika               | Incomplete - Blocked                   | Right Foot | Other         |
| 40   | 3 COTO Maria Paula            | Incomplete - Defensive Event           | Head       | Pass          |
| 40   | 20 VILLALOBOS Fabiola         | Off Target                             | Right Foot | Loose Ball    |
| 42   | 20 VILLALOBOS Fabiola         | Off Target                             | Head       | Freekick      |
| 46   | 3 COTO Maria Paula            | Incomplete - Player On Ball Error      | Head       | Corner        |
| 46   | 7 HERRERA Melissa             | On Target - Goal                       | Lower Body | Pass          |
| 48   | 5 DEL CAMPO GUTIERREZ Valeria | On Target - Saved                      | Right Foot | Pass          |
| 49   | 20 VILLALOBOS Fabiola         | Incomplete - Blocked                   | Right Foot | Other         |
| 49   | 21 SCOTT Sheika               | Off Target                             | Right Foot | Loose Ball    |
| 59   | 20 VILLALOBOS Fabiola         | Off Target                             | Right Foot | Freekick      |
| 60   | 20 VILLALOBOS Fabiola         | On Target - Saved                      | Head       | Freekick      |
| 74   | 11 RODRIGUEZ Raquel           | Off Target                             | Head       | Freekick      |
| 76   | 9 SALAS Maria Paula           | Off Target                             | Right Foot | Pass          |
| 77   | 5 DEL CAMPO GUTIERREZ Valeria | Off Target                             | Right Foot | Cross         |
| 97   | 7 HERRERA Melissa             | Incomplete - Player On Ball Error      | Head       | Cross         |
| 97   | 7 HERRERA Melissa             | Deflected Off Target - Defensive Event | Left Foot  | Loose Ball    |