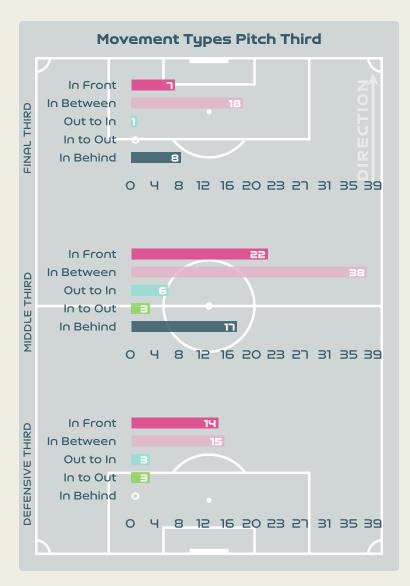

#### **Movement Types by Phase**

#### Top Ranked Players

| Туре       | Player                 | Movements |
|------------|------------------------|-----------|
| In Front   | 10 VILLALOBOS Gloriana | 22        |
| In Between | 21 SCOTT Sheika        | 33        |
| Out to In  | 7 HERRERA Melissa      | 1         |
| In to Out  | 10 VILLALOBOS Gloriana | 3         |
| In Behind  | 7 HERRERA Melissa      | 20        |

#### Top Ranked Players

| Туре       | Player             | Movements |
|------------|--------------------|-----------|
| In Front   | 4 BANDA Susan      | 13        |
| In Between | 12 KATONGO Evarine | 38        |
| Out to In  | 12 KATONGO Evarine | 2         |
| In to Out  | 12 KATONGO Evarine | 2         |
| In Behind  | 11 BANDA Barbra    | 14        |