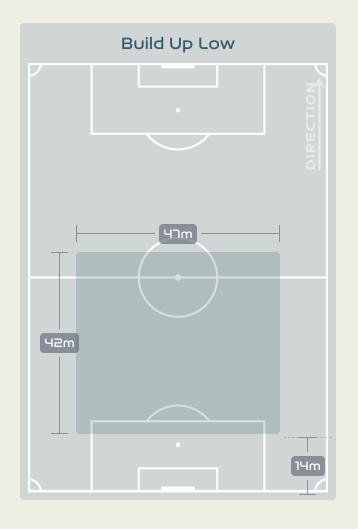

| Cro                   | sses                 |       | 18        |
| 18        | Ball Prog             | gressions            |       | 26        |
| ררז (38)  | Defensive Pressures A | pplied (Direct Press | ures) | 230 (62)  |
| פר 🗨      | Forced 1              | Turnovers            |       | 88        |
| 106       | Secon                 | nd Balls             |       | 88        |
| 103.6 km  | Total Dista           | nce Covered          |       | 103.5 km  |
| 4.9 km    | Zone 4 – Low Speed    | l Sprinting: 19–23kn | n/h   | 5.2 km    |



## **Phases of Play**



#### IN POSSESSION



#### **OUT OF POSSESSION**





## IN POSSESSION



. . . . . . . . . . . . . . . . . . .

## In Possession Line Height & Team Length







## In Possession Line Height & Team Length













Attempted Line Breaks 8
Inside Shape 8
Outside Shape 0

Attempted Line Breaks

130













Attempted Line Breaks 55
Inside Shape 41
Outside Shape 14





Attempted Line Breaks 13
Inside Shape 7
Outside Shape 6

Attempted Line Breaks
128













Attempted Line Breaks 24
Inside Shape 18
Outside Shape 6

## Costa Rica

|    |                             |                             |                             |                               |                   | 4 U                           | nits             |                   |                   | 3 Units          |                   | 2 ل              | Jnits             |         | Direction |      | Di   | istribution ' | Туре                |
|----|-----------------------------|-----------------------------|----