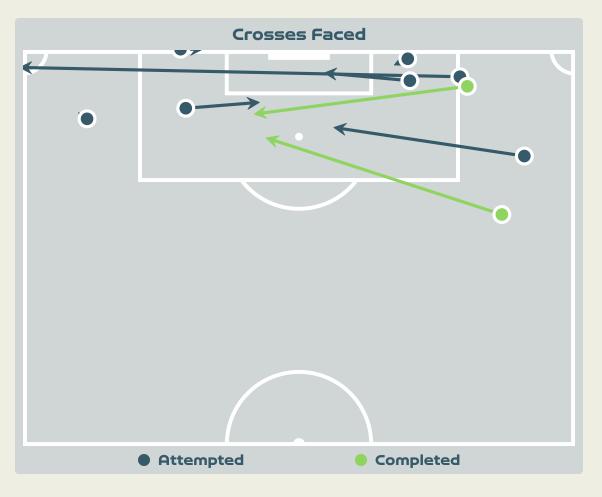

#### First Contacts on Zambia Crosses

| Top 5 Player First Contacts |            |       |  |  |  |  |  |
|-----------------------------|------------|-------|--|--|--|--|--|
| Player                      | Team       | Total |  |  |  |  |  |
| MWEEMBA Lushomo             | Zambia     | 1     |  |  |  |  |  |
| COTO Maria Paula            | Costa Rica | 1     |  |  |  |  |  |
| HERRERA Melissa             | Costa Rica | 1     |  |  |  |  |  |
| VILLALOBOS Gloriana         | Costa Rica | 1     |  |  |  |  |  |
| VILLALOBOS Fabiola          | Costa Rica | 1     |  |  |  |  |  |