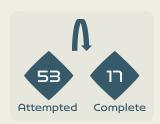

ed 1              | Turnovers            |       | 88        |
| 106       | Secon                 | nd Balls             |       | 88        |
| 103.6 km  | Total Dista           | nce Covered          |       | 103.5 km  |
| 4.9 km    | Zone 4 – Low Speed    | l Sprinting: 19–23kn | n/h   | 5.2 km    |



## **Phases of Play**



#### IN POSSESSION



#### **OUT OF POSSESSION**





## IN POSSESSION



. . . . . . . . . . . . . . . . . . .

## In Possession Line Height & Team Length







## In Possession Line Height & Team Length













Attempted Line Breaks 8
Inside Shape 8
Outside Shape 0

Attempted Line Breaks

130













Attempted Line Breaks 55
Inside Shape 41
Outside Shape 14





Attempted Line Breaks 13
Inside Shape 7
Outside Shape 6

Attempted Line Breaks
128













Attempted Line Breaks 24
Inside Shape 18
Outside Shape 6

## Costa Rica

|    |                             |                             |                             |                               |                   | 4 U                           | nits             |                   |                   | 3 Units          |                   | 2 ل              | Jnits             |         | Direction |      | Di   | istribution ' | Туре                |
|----|-----------------------------|-----------------------------|-----------------------------|-------------------------------|-------------------|-------------------------------|------------------|-------------------|-------------------|------------------|-------------------|------------------|-------------------|---------|