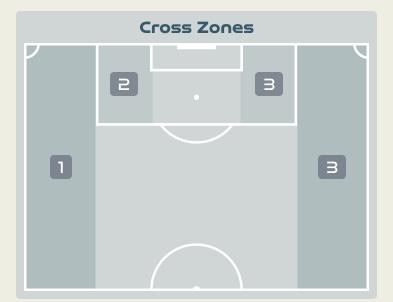

## Costa Rica

VILLALOBOS Gloriana

**RODRIGUEZ Raquel** 

CHINCHILLA Priscilla

PINELL Alexandra

Total

4

| 36 | <ul><li>Passes</li><li>Attempts at Goal</li><li>Crosses</li></ul> |
|----|-------------------------------------------------------------------|
|    |                                                                   |