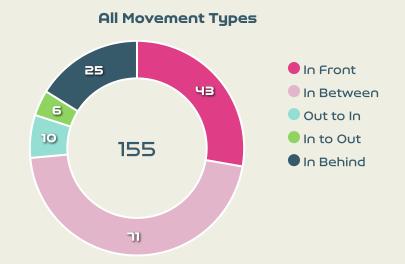

| 1                  | 8.3%                 |
| 9  | MUBANGA Hellen     | 4              | 3                  | 75%                  |
| 19 | MAPEPA Siomala     | 1              | 1                  | 100%                 |



Offers Made in Middle Third



#### Movement to Receive

## Costa Rica

#### **Movement Types by Phase**





#### Top Ranked Players

| Туре       | Player                 | Movements |
|------------|------------------------|-----------|
| In Front   | 10 VILLALOBOS Gloriana | 22        |
| In Between | 21 SCOTT Sheika        | 33        |
| Out to In  | 7 HERRERA Melissa      | 1         |
| In to Out  | 10 VILLALOBOS Gloriana | 3         |
| In Behind  | 7 HERRERA Melissa      | 20        |



#### Movement to Receive



#### **Movement Types by Phase**





#### Top Ranked Players

| Туре       | Player             | Movements |
|------------|--------------------|-----------|
| In Front   | 4 BANDA Susan      | 13        |
| In Between | 12 KATONGO Evarine | 38        |
| Out to In  | 12 KATONGO Evarine | 2         |
| In to Out  | 12 KATONGO Evarine | 2         |
| In Behind  | 11 BANDA Barbra    | 14        |





## OUT OF POSSESSION



. . . . . . . . . . . . . . . . . . .

#### **Defensive Actions**



**Turnovers** 







## Costa Rica

VILLALOBOS Gloriana

**RODRIGUEZ Raquel** 

CHINCHILLA Priscilla

PINELL Alexandra

Total

4

| 36 | <ul><li>Passes</li><li>Attempts at Goal</li><li>Crosses</li></ul> |
|----|-------------------------------------------------------------------|
|    |