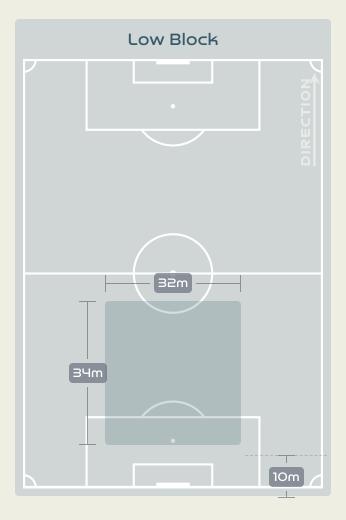

|

Blocks

| "  | riayei                      | Regains |
|----|-----------------------------|---------|
| 23 | SOLERA Daniela              | 8       |
| 3  | COTO Maria Paula            | 6       |
| 4  | BENAVIDES Mariana           | 2       |
| 5  | DEL CAMPO GUTIERREZ Valeria | 7       |
| 7  | HERRERA Melissa             | 5       |
|    |                             |         |







## **Most Possession Regains** SOLERA Daniela

GOALKEEPER

**ALVARADO** Katherine VILLALOBOS Fabiola 21 SCOTT Sheika SALAS Maria Paula **VALENCIANO** Emilie

#### **Defensive Actions**























MAPEPA Siomala







#### **Possession Contests**



#### **Most Possession Regains**



## Defensive Line Height & Team Length











## Defensive Line Height & Team Length









### **Defensive Pressure**









Most Direct Pressures

B

DEL CAMPO GUTIERREZ

Valeria

RIGHT BACK

Most Direct Pressures

1

KUNDANANJI Racheal

LEFT WINGER





## GOALKEEPING



· · · • • • • • • • • • · · ·

## **Goalkeeping Involvement**



#### Costa Rica GK Involvement Timeline







#### Zambia GK Involvement Timeline



















## Costa Rica







## **Goalkeeping Distribution**







Side Kick

Drop Kick

• From Hands













#### **Goal Prevention**















| Total Attempts on Goal | Total Goal    | Save & | Deflect & | Save &  | Save    | No Save |
|------------------------|---------------|--------|-----------|---------|---------|---------|
| Faced                  | Interventions | Retain | Retain