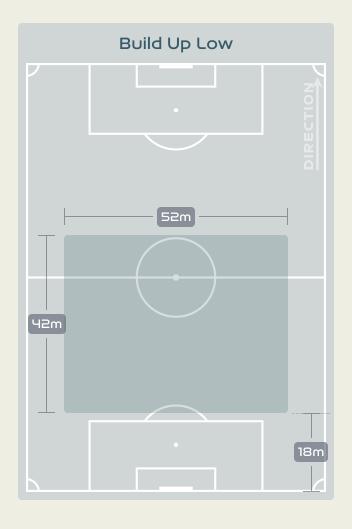

## In Possession Line Height & Team Length

## In Possession Line Height & Team Length

Attempted Line Breaks 8
Inside Shape 8
Outside Shape 0

Attempted Line Breaks

130

Attempted Line Breaks 55
Inside Shape 41
Outside Shape 14

Attempted Line Breaks 13
Inside Shape 7
Outside Shape 6