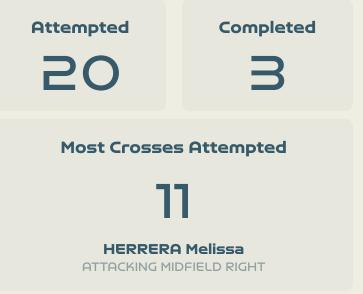

### Crosses (Open Play)

| #  | Player                      | Inswing | Outswing | Driven | Lofted | Cutback | Push<br>Cross | Tot<br>Attem |
|----|-----------------------------|---------|----------|--------|--------|---------|---------------|--------------|
| 23 | SOLERA Daniela              |         |          |        |        |         |               | 0            |
| 3  | COTO Maria Paula            |         |          |        |        |         |               | 0            |
| 4  | BENAVIDES Mariana           |         |          |        |        |         |               | 0            |
| 5  | DEL CAMPO GUTIERREZ Valeria |         |          | 1      | 1      |         |               | 2            |
| 7  | HERRERA Melissa             | 4       | 2        | 4      | 1      |         |               | 11           |
| 10 | VILLALOBOS Gloriana         |         |          |        |        |         |               | 0            |
| 11 | RODRIGUEZ Raquel            |         |          |        |        |         | 1             | 1            |
| 14 | CHINCHILLA Priscilla        |         |          |        | 5      |         | 1             | 6            |
| 16 | ALVARADO Katherine          |         |          |        |        |         |               | 0            |
| 20 | VILLALOBOS Fabiola          |         |          |        |        |         |               | 0            |
| 21 | SCOTT Sheika                |         |          |        |        |         |               | 0            |
| 9  | SALAS Maria Paula           |         |          |        |        |         |               | 0            |
| 13 | VALENCIANO Emilie           |         |          |        |        |         |               | 0            |
| 19 | PINELL Alexandra            |         |          |        |        |         |               | 0            |
|    |                             |         |          |        |        |         |               |              |

#### In Possession – Distributions

| #  | Player                      | Passes<br>Attempted | Passes<br>Completed | Pass<br>Completion<br>% | Switches of<br>Play | Crosses<br>Attempted | Crosses<br>Completed | Line Breaks<br>Attempted | Line Breaks<br>Completed | Line Break<br>Completion<br>% | Ball<br>Progressions | Take Ons | Step Ins | Attempts at<br>Goal | Goals |
|----|-----------------------------|---------------------|---------------------|-------------------------|---------------------|----------------------|----------------------|--------------------------|--------------------------|-------------------------------|----------------------|----------|----------|---------------------|-------|
| 23 | SOLERA Daniela              | 23                  | 18                  | 78%                     | 0                   | 0                    | 0                    | 6                        | 1                        | 16%                           | 0                    | 0        | 0        | 0                   | 0     |
| 3  | COTO Maria Paula            | 55                  | 42                  | 76%                     |                     |                      |                      | 22                       | 13                       | 59%                           | 2                    | 1        | 1        | 3                   |       |
| 4  | BENAVIDES Mariana           | 50                  | 40                  | 80%                     |                     |                      |                      | 11                       | 4                        | 36%                           |                      |          |          |                     |       |
| 5  | DEL CAMPO GUTIERREZ Valeria | 45                  | 33                  | 73%                     |                     | 2                    |                      | 19                       | 10                       | 52%                           |                      |          |          | 2                   |       |
| 7  | HERRERA Melissa             | 32                  | 26                  | 81%                     |                     | 11                   | 1                    | 10                       | 5                        | 50%                           | 1                    | 1        |          | 3                   | 1     |
| 10 | VILLALOBOS Gloriana         | 19                  | 19                  | 100%                    |                     |                      |                      | 4                        | 4                        | 100%                          | 1                    | 1        |          |                     |       |
| 11 | RODRIGUEZ Raquel            | 47                  | 38                  | 81%                     |                     | 1                    |                      | 11                       | 9                        | 81%                           | 8                    | 4        | 4        | 1                   |       |
| 14 | CHINCHILLA Priscilla        | 20                  | 15                  | 75%                     |                     | 6                    | 2                    | 4                        | 2                        | 50%                           | 2                    | 2        |          |                     |       |
| 16 | ALVARADO Katherine          | 44                  | 32                  | 73%                     |                     | 7                    | 5                    | 18                       | 11                       | 61%                           | 1                    | 1        |          |                     |       |
| 20 | VILLALOBOS Fabiola          | 41                  | 32                  | 78%                     | 1                   |                      |                      | 14                       | 9                        | 64%                           | 2                    |          | 2        | 5                   |       |
| 21 | SCOTT Sheika                | 19                  | 17                  | 89%                     |                     |                      |                      | 4                        | 4                        | 100%                          |                      |          |          | 2                   |       |
| 9  | SALAS Maria Paula           | 6                   | 4                   | 67%                     |                     |                      |                      | 3                        | 2                        | 66%                           | 1                    | 1        |          | 1                   |       |
| 13 | VALENCIANO Emilie           | 7                   | 5                   | 71%                     | 1                   |                      |                      | 2                        | 1                        | 50%                           |                      |          |          |                     |       |
| 19 | PINELL Alexandra            | 5                   | 4                   | 80%                     |                     |                      |                      | 2                        | 1                        | 50%                           |                      |          |          |                     |       |