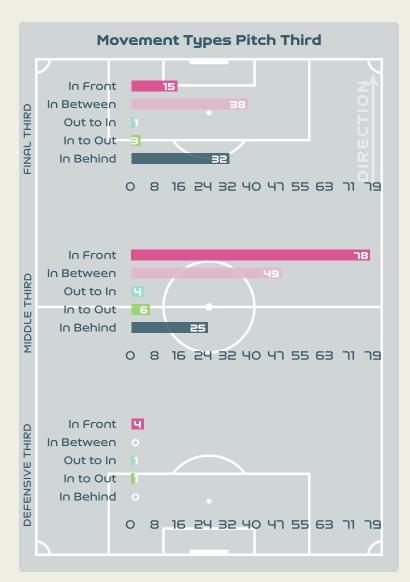

#### Top Ranked Players

| Туре       | Player                 | Movements |
|------------|------------------------|-----------|
| In Front   | 10 VILLALOBOS Gloriana | 22        |
| In Between | 21 SCOTT Sheika        | 33        |
| Out to In  | 7 HERRERA Melissa      | 1         |
| In to Out  | 10 VILLALOBOS Gloriana | 3         |
| In Behind  | 7 HERRERA Melissa      | 20        |

#### Top Ranked Players

| Туре       | Player             | Movements |
|------------|--------------------|-----------|
| In Front   | 4 BANDA Susan      | 13        |
| In Between | 12 KATONGO Evarine | 38        |
| Out to In  | 12 KATONGO Evarine | 2         |
| In to Out  | 12 KATONGO Evarine | 2         |
| In Behind  | 11 BANDA Barbra    | 14        |