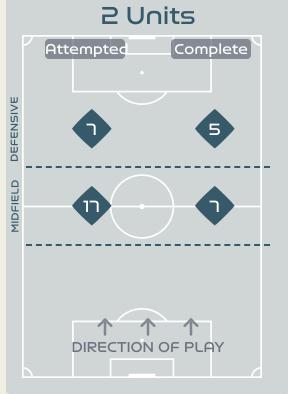

| Turnovers            |       | 88        |
| 106       | Secon                 | nd Balls             |       | 88        |
| 103.6 km  | Total Dista           | nce Covered          |       | 103.5 km  |
| 4.9 km    | Zone 4 – Low Speed    | l Sprinting: 19–23kn | n/h   | 5.2 km    |



## **Phases of Play**



#### IN POSSESSION



#### **OUT OF POSSESSION**





## IN POSSESSION



. . . . . . . . . . . . . . . . . . .

## In Possession Line Height & Team Length







## In Possession Line Height & Team Length













Attempted Line Breaks 8
Inside Shape 8
Outside Shape 0

Attempted Line Breaks

130













Attempted Line Breaks 55
Inside Shape 41
Outside Shape 14





Attempted Line Breaks 13
Inside Shape 7
Outside Shape 6

Attempted Line Breaks
128













Attempted Line Breaks 24
Inside Shape 18
Outside Shape 6

## Costa Rica

|    |                             |                             |                             |                               |                   | 4 U                           | nits             |                   |                   | 3 Units          |                   | 2 ل              | Jnits             |         | Direction |      | Di   | istribution ' | Туре                |
|----|-----------------------------|-----------------------------|-----------------------------|-------------------------------|-------------------|-------------------------------|------------------|-------------------|-------------------|------------------|-------------------|------------------|-------------------|---------|------