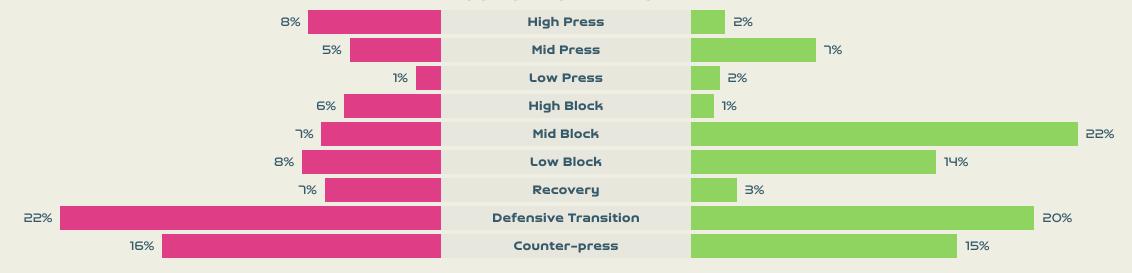

#### Possession

| Total     | <b>49.6%</b>          | 16.6%                | 33.8% | Total     |
|-----------|-----------------------|----------------------|-------|-----------|
| 1         | Go                    | oals                 |       | 3         |
| רו (3)    | Attempts at C         | 16 (9)               |       |           |
| 413 (325) | Total Passe           | es (Complete)        |       | 283 (187) |
| א פר %    | Pass Cor              | mpletion %           |       | 66 %      |
| 76        | Completed             | Line Breaks          |       | 72        |
| 6         | Defensive             | Line Breaks          |       | 10        |
| 118       | Receptions in         | the Final Third      |       | 51        |
| 27        | Cro                   | sses                 |       | 18        |
| 18        | Ball Prog             | gressions            |       | 26        |
| ררז (38)  | Defensive Pressures A | pplied (Direct Press | ures) | 230 (62)  |
| פר 🗨      | Forced 1              | Turnovers            |       | 88        |
| 106       | Secon                 | nd Balls             |       | 88        |
| 103.6 km  | Total Dista           | nce Covered          |       | 103.5 km  |
| 4.9 km    | Zone 4 – Low Speed    | l Sprinting: 19–23kn | n/h   | 5.2 km    |