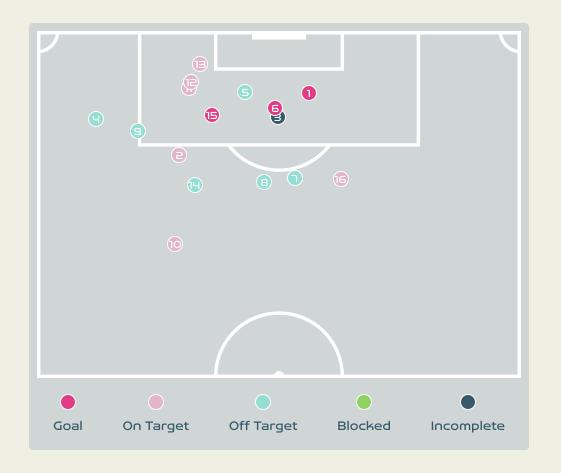

| Key | Outcome    | Shots |
|-----|------------|-------|
| •   | Goals      | 3     |
|     | On Target  | 6     |
|     | Off Target | 6     |
| •   | Blocked    | 0     |
| •   | Incomplete | 1     |

| Time | Player                | Outcome                      | Body Part  | Delivery Type    |
|------|-----------------------|------------------------------|------------|------------------|
| 2    | 3 MWEEMBA Lushomo     | On Target - Goal             | Right Foot | Corner           |
| 7    | 17 KUNDANANJI Racheal | On Target - Saved            | Right Foot | Freekick         |
| 19   | 17 KUNDANANJI Racheal | Incomplete                   | Left Foot  | Loose Ball       |
| 23   | 11 BANDA Barbra       | Deflected Off Target - Saved | Right Foot | Freekick         |
| 25   | 21 CHITUNDU Avell     | Off Target                   | Head       | Cross            |
| 30   | 11 BANDA Barbra       | On Target - Goal             | Right Foot | Penalty          |
| 32   | 20 CHANDA Hellen      | Off Target                   | Right Foot | Pass             |
| 36   | 4 BANDA Susan         | Off Target                   | Right Foot | Loose Ball       |
| 77   | 11 BANDA Barbra       | Off Target                   | Right Foot | Pass             |
| 83   | 20 CHANDA Hellen      | On Target - Saved            | Right Foot | Loose Ball       |
| 85   | 17 KUNDANANJI Racheal | On Target - Saved            | Right Foot | Ball Progression |
| 87   | 11 BANDA Barbra       | On Target - Saved            | Left Foot  | Ball Progression |
| 87   | 17 KUNDANANJI Racheal | On Target - Saved            | Right Foot | Ball Progression |
| 90   | 13 TEMBO Martha       | Off Target                   | Right Foot | Pass             |
| 92   | 17 KUNDANANJI Racheal | On Target - Goal             | Right Foot | Pass             |
| 100  | 11 BANDA Barbra       | On Target - Saved            | Right Foot | Pass             |