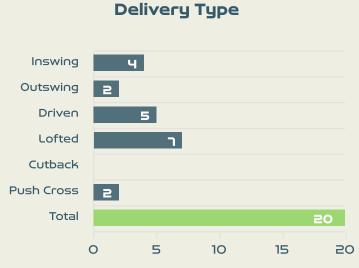

### Crosses (Open Play)

| #  | Player                      | Inswing | Outswing | Driven | Lofted | Cutback | Push<br>Cross | Tot<br>Attem |
|----|-----------------------------|---------|----------|--------|--------|---------|---------------|--------------|
| 23 | SOLERA Daniela              |         |          |        |        |         |               | 0            |
| 3  | COTO Maria Paula            |         |          |        |        |         |               | 0            |
| 4  | BENAVIDES Mariana           |         |          |        |        |         |               | 0            |
| 5  | DEL CAMPO GUTIERREZ Valeria |         |          | 1      | 1      |         |               | 2            |
| 7  | HERRERA Melissa             | 4       | 2        | 4      | 1      |         |               | 11           |
| 10 | VILLALOBOS Gloriana         |         |          |        |        |         |               | 0            |
| 11 | RODRIGUEZ Raquel            |         |          |        |        |         | 1             | 1            |
| 14 | CHINCHILLA Priscilla        |         |          |        | 5      |         | 1             | 6            |
| 16 | ALVARADO Katherine          |         |          |        |        |         |               | 0            |
| 20 | VILLALOBOS Fabiola          |         |          |        |        |         |               | 0            |
| 21 | SCOTT Sheika                |         |          |        |        |         |               | 0            |
| 9  | SALAS Maria Paula           |         |          |        |        |         |               | 0            |
| 13 | VALENCIANO Emilie           |         |          |        |        |         |               | 0            |
| 19 | PINELL Alexandra            |         |          |        |        |         |               | 0            |
|    |                             |         |          |        |        |         |               |              |

## Crosses (Open Play)

| #  | Player             | Inswing | Outswing | Driven | Lofted | Cutback | Push<br>Cross | Total<br>Attempted |
|----|--------------------|---------|----------|--------|--------|---------|---------------|--------------------|
| 1  | MUSONDA Catherine  | 0       | 0        | 0      | 0      | 0       | 0             | 0                  |
| 3  | MWEEMBA Lushomo    |         |          |        |        |         |               |                    |
| 4  | BANDA Susan        |         |          |        | 1      |         |               | 1                  |
| 8  | BELEMU Margaret    |         | 1        |        |        |         |               | 1                  |
| 11 | BANDA Barbra       |         |          |        | 2      | 1       | 1             | 4                  |
| 12 | KATONGO Evarine    |         |          | 1      |        |         |               | 1                  |
| 13 | TEMBO Martha       |         |          |        |        |         |               |                    |
| 15 | MUSESA Agness      |         |          |        |        |         |               |                    |
| 17 | KUNDANANJI Racheal |         |          |        |        |         | 1             | 1                  |
| 20 | CHANDA Hellen      |         |          |        |        |         |               |                    |
| 21 | CHITUNDU Avell     |         |          |        | 1      |         |               | 1                  |
| 6  | WILOMBE Mary       |         |          |        |        |         |               |                    |
| 9  | MUBANGA Hellen     |         |          |        |        |         |               |                    |
| 19 | MAPEPA Siomala     |         |          |        |        |         |               |                    |