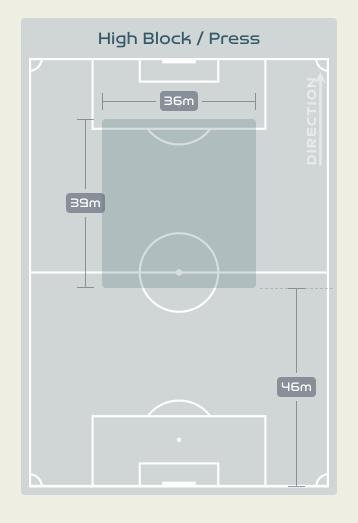

|

Blocks

| "  | riayei                      | Regains |
|----|-----------------------------|---------|
| 23 | SOLERA Daniela              | 8       |
| 3  | COTO Maria Paula            | 6       |
| 4  | BENAVIDES Mariana           | 2       |
| 5  | DEL CAMPO GUTIERREZ Valeria | 7       |
| 7  | HERRERA Melissa             | 5       |
|    |                             |         |







## **Most Possession Regains** SOLERA Daniela

GOALKEEPER

**ALVARADO** Katherine VILLALOBOS Fabiola 21 SCOTT Sheika SALAS Maria Paula **VALENCIANO** Emilie

#### **Defensive Actions**























MAPEPA Siomala







#### **Possession Contests**



#### **Most Possession Regains**



## Defensive Line Height & Team Length











## Defensive Line Height & Team Length









### **Defensive Pressure**









Most Direct Pressures

B

DEL CAMPO GUTIERREZ

Valeria

RIGHT BACK

Most Direct Pressures

1

KUNDANANJI Racheal

LEFT WINGER





## GOALKEEPING



· · · • • • • • • • • • · · ·

## **Goalkeeping Involvement**



#### Costa Rica GK Involvement Timeline







#### Zambia GK Involvement Timeline



















## Costa Rica







## **Goalkeeping Distribution**







Side Kick

Drop Kick

• From Hands













#### **Goal Prevention**















| Total Attempts on Goal | Total Goal    | Save & | Deflect & | Save &  | Save    | No Save |
|------------------------|---------------|--------|-----------|---------|---------|---------|
| Faced                  | Interventions | Retain | Retain