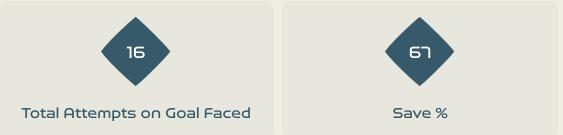

### **Goal Prevention**

| Total Attempts on Goal | Total Goal    | Save & | Deflect & | Save &  | Save    | No Save |
|------------------------|---------------|--------|-----------|---------|---------|---------|
| Faced                  | Interventions | Retain | Retain    | Deflect | Attempt | Attempt |
| 17                     | 2             | 1      | 0         | 1       | 4       | 11      |