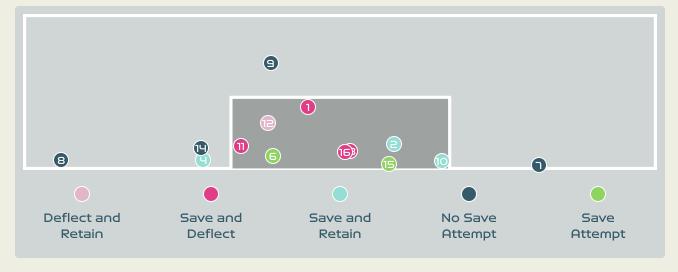

### **Goal Prevention**

| Total Attempts on Goal | Total Goal    | Save & | Deflect & | Save &  | Save    | No Save |
|------------------------|---------------|--------|-----------|---------|---------|---------|
| Faced                  | Interventions | Retain | Retain    | Deflect | Attempt | Attempt |
| 17                     | 2             | 1      | 0         | 1       | 4       | 11      |