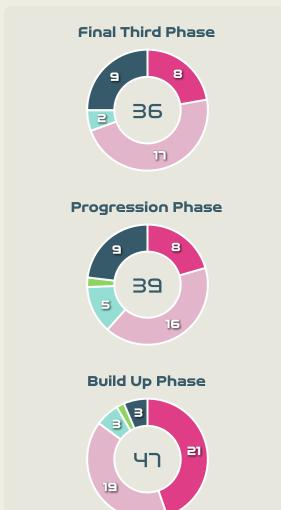

#### **Movement Types by Phase**

#### Top Ranked Players

| Туре       | Player                 | Movements |
|------------|------------------------|-----------|
| In Front   | 10 VILLALOBOS Gloriana | 22        |
| In Between | 21 SCOTT Sheika        | 33        |
| Out to In  | 7 HERRERA Melissa      | 1         |
| In to Out  | 10 VILLALOBOS Gloriana | 3         |
| In Behind  | 7 HERRERA Melissa      | 20        |

#### Top Ranked Players

| Туре       | Player             | Movements |
|------------|--------------------|-----------|
| In Front   | 4 BANDA Susan      | 13        |
| In Between | 12 KATONGO Evarine | 38        |
| Out to In  | 12 KATONGO Evarine | 2         |
| In to Out  | 12 KATONGO Evarine | 2         |
| In Behind  | 11 BANDA Barbra    | 14        |