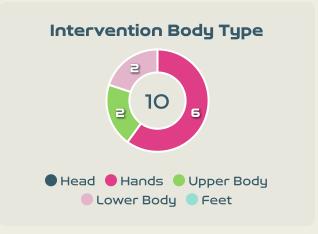

| Key | Outcome    | Shots |
|-----|------------|-------|
| •   | Goals      | 1     |
|     | On Target  | 2     |
|     | Off Target | 9     |
|     | Blocked    | 2     |
| •   | Incomplete | 3     |

| Time | Player                        | Outcome                                | Body Part  | Delivery Type |
|------|-------------------------------|----------------------------------------|------------|---------------|
| 40   | 3 COTO Maria Paula            | Off Target                             | Head       | Freekick      |
| 40   | 21 SCOTT Sheika               | Incomplete - Blocked                   | Right Foot | Other         |
| 40   | 3 COTO Maria Paula            | Incomplete - Defensive Event           | Head       | Pass          |
| 40   | 20 VILLALOBOS Fabiola         | Off Target                             | Right Foot | Loose Ball    |
| 42   | 20 VILLALOBOS Fabiola         | Off Target                             | Head       | Freekick      |
| 46   | 3 COTO Maria Paula            | Incomplete - Player On Ball Error      | Head       | Corner        |
| 46   | 7 HERRERA Melissa             | On Target - Goal                       | Lower Body | Pass          |
| 48   | 5 DEL CAMPO GUTIERREZ Valeria | On Target - Saved                      | Right Foot | Pass          |
| 49   | 20 VILLALOBOS Fabiola         | Incomplete - Blocked                   | Right Foot | Other         |
| 49   | 21 SCOTT Sheika               | Off Target                             | Right Foot | Loose Ball    |
| 59   | 20 VILLALOBOS Fabiola         | Off Target                             | Right Foot | Freekick      |
| 60   | 20 VILLALOBOS Fabiola         | On Target - Saved                      | Head       | Freekick      |
| 74   | 11 RODRIGUEZ Raquel           | Off Target                             | Head       | Freekick      |
| 76   | 9 SALAS Maria Paula           | Off Target                             | Right Foot | Pass          |
| 77   | 5 DEL CAMPO GUTIERREZ Valeria | Off Target                             | Right Foot | Cross         |
| 97   | 7 HERRERA Melissa             | Incomplete - Player On Ball Error      | Head       | Cross         |
| 97   | 7 HERRERA Melissa             | Deflected Off Target - Defensive Event | Left Foot  | Loose Ball    |