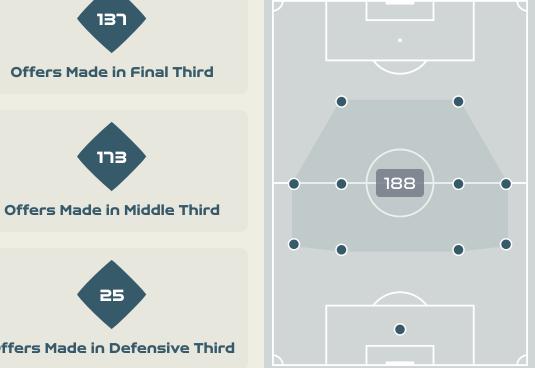

## Costa Rica

Offers Made Inside Shape

Offers Made Outside Shape

| 25                             |
|--------------------------------|
| Offers Made in Defensive Third |

וח≡

Offers Made in Middle Third