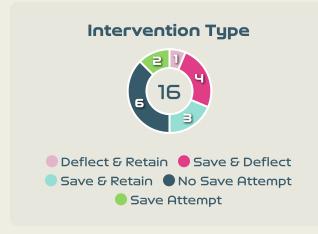

### **Goal Prevention**

| Total Attempts on Goal | Total Goal    | Save & | Deflect & | Save &  | Save    | No Save |
|------------------------|---------------|--------|-----------|---------|---------|---------|
| Faced                  | Interventions | Retain | Retain    | Deflect | Attempt | Attempt |
| 17                     | 2             | 1      | 0         | 1       | 4       | 11      |