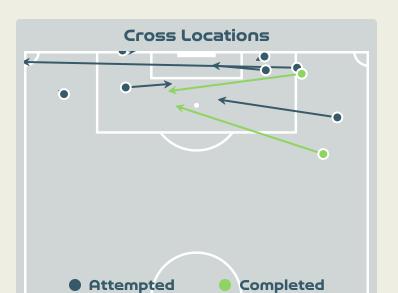

### Crosses (Open Play)

| #  | Player                      | Inswing | Outswing | Driven | Lofted | Cutback | Push<br>Cross | Tot<br>Attem |
|----|-----------------------------|---------|----------|--------|--------|---------|---------------|--------------|
| 23 | SOLERA Daniela              |         |          |        |        |         |               | 0            |
| 3  | COTO Maria Paula            |         |          |        |        |         |               | 0            |
| 4  | BENAVIDES Mariana           |         |          |        |        |         |               | 0            |
| 5  | DEL CAMPO GUTIERREZ Valeria |         |          | 1      | 1      |         |               | 2            |
| 7  | HERRERA Melissa             | 4       | 2        | 4      | 1      |         |               | 11           |
| 10 | VILLALOBOS Gloriana         |         |          |        |        |         |               | 0            |
| 11 | RODRIGUEZ Raquel            |         |          |        |        |         | 1             | 1            |
| 14 | CHINCHILLA Priscilla        |         |          |        | 5      |         | 1             | 6            |
| 16 | ALVARADO Katherine          |         |          |        |        |         |               | 0            |
| 20 | VILLALOBOS Fabiola          |         |          |        |        |         |               | 0            |
| 21 | SCOTT Sheika                |         |          |        |        |         |               | 0            |
| 9  | SALAS Maria Paula           |         |          |        |        |         |               | 0            |
| 13 | VALENCIANO Emilie           |         |          |        |        |         |               | 0            |
| 19 | PINELL Alexandra            |         |          |        |        |         |               | 0            |
|    |                             |         |          |        |        |         |               |              |

#### In Possession – Distributions

| #  | Player                      | Passes<br>Attempted | Passes<br>Completed | Pass<br>Completion<br>% | Switches of<br>Play | Crosses<br>Attempted | Crosses<br>Completed | Line Breaks<br>Attempted | Line Breaks<br>Completed | Line Break<br>Completion<br>% | Ball<br>Progressions | Take Ons | Step Ins | Attempts at<br>Goal | Goals |
|----|-----------------------------|---------------------|---------------------|-------------------------|---------------------|----------------------|----------------------|--------------------------|--------------------------|-------------------------------|----------------------|----------|----------|---------------------|-------|
| 23 | SOLERA Daniela              | 23                  | 18                  | 78%                     | 0                   | 0                    | 0                    | 6                        | 1                        | 16%                           | 0                    | 0        | 0        | 0                   | 0     |
| 3  | COTO Maria Paula            | 55                  | 42                  | 76%                     |                     |                      |                      | 22                       | 13                       | 59%                           | 2                    | 1        | 1        | 3                   |       |
| 4  | BENAVIDES Mariana           | 50                  | 40                  | 80%                     |                     |                      |                      | 11                       | 4                        | 36%                           |                      |          |          |                     |       |
| 5  | DEL CAMPO GUTIERREZ Valeria | 45                  | 33                  | 73%                     |                     | 2                    |                      | 19                       | 10                       | 52%                           |                      |          |          | 2                   |       |
| 7  | HERRERA Melissa             | 32                  | 26                  | 81%                     |                     | 11                   | 1                    | 10                       | 5                        | 50%                           | 1                    | 1        |          | 3                   | 1     |
| 10 | VILLALOBOS Gloriana         | 19                  | 19                  | 100%                    |                     |                      |                      | 4                        | 4                        | 100%                          | 1                    | 1        |          |                     |       |
| 11 | RODRIGUEZ Raquel            | 47                  | 38                  | 81%                     |                     | 1                    |                      | 11                       | 9                        | 81%                           | 8                    | 4        | 4        | 1                   |       |
| 14 | CHINCHILLA Priscilla        | 20                  | 15                  | 75%                     |                     | 6                    | 2                    | 4                        | 2                        | 50%                           | 2                    | 2        |          |                     |       |
| 16 | ALVARADO Katherine          | 44                  | 32                  | 73%                     |                     | 7                    | 5                    | 18                       | 11                       | 61%                           | 1                    | 1        |          |                     |       |
| 20 | VILLALOBOS Fabiola          | 41                  | 32                  | 78%                     | 1                   |                      |                      | 14                       | 9                        | 64%                           | 2                    |          | 2        | 5                   |       |
| 21 | SCOTT Sheika                | 19                  | 17                  | 89%                     |                     |                      |                      | 4                        | 4                        | 100%                          |                      |          |          | 2                   |       |
| 9  | SALAS Maria Paula           | 6                   | 4                   | 67%                     |                     |                      |                      | 3                        | 2                        | 66%                           | 1                    | 1        |          | 1                   |       |
| 13 | VALENCIANO Emilie           | 7                   | 5                   | 71%                     | 1                   |                      |                      | 2                        | 1                        | 50%                           |                      |          |          |                     |       |
| 19 | PINELL Alexandra            | 5                   | 4                   | 80%                     |                     |                      |                      | 2                        | 1                        | 50%                           |                      |          |          |                     |       |