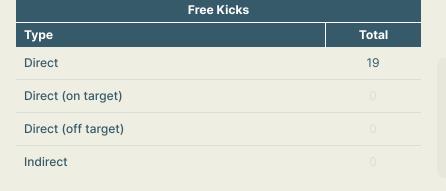

| Delivery Style | Total |
|----------------|-------|
| Inswing        | 3     |
| Outswing       | 2     |
| Driven         |       |

| Free Kicks          |       |  |  |  |  |
|---------------------|-------|--|--|--|--|
| Туре                | Total |  |  |  |  |
| Direct              | 8     |  |  |  |  |
| Direct (on target)  | 1     |  |  |  |  |
| Direct (off target) | 1     |  |  |  |  |
| Indirect            | 5     |  |  |  |  |