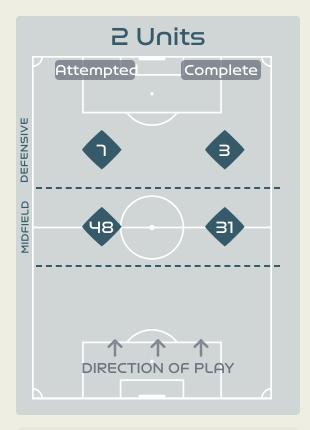

## In Possession Line Height & Team Length

## In Possession Line Height & Team Length

Attempted Line Breaks 8
Inside Shape 8
Outside Shape 0

Attempted Line Breaks

130

Attempted Line Breaks 55
Inside Shape 41
Outside Shape 14

Attempted Line Breaks 13
Inside Shape 7
Outside Shape 6

Attempted Line Breaks
128

Attempted Line Breaks 24
Inside Shape 18
Outside Shape 6