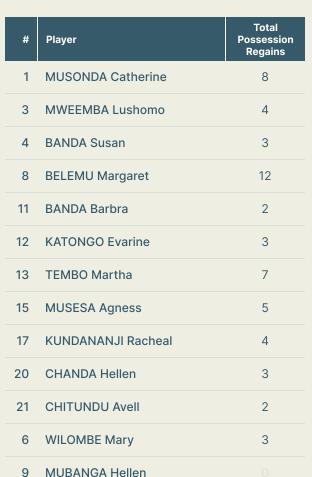

#### **Most Possession Regains**

|    |                    |                             |                             |                               |                   | 4 U                           | nits             |                   |                   | 3 Units          |                   | 21               | Jnits             |         | Direction |      | Di   | istribution 1 | Гуре                |
|----|--------------------|-----------------------------|-----------------------------|-------------------------------|-------------------|-------------------------------|------------------|-------------------|-------------------|------------------|-------------------|------------------|-------------------|---------|-----------|------|------|---------------|---------------------|
| #  | Player             | Line<br>Breaks<br>Attempted | Line<br>Breaks<br>Completed | Line Break<br>Completion<br>% | Attacking<br>Line | Attacking<br>Midfield<br>Line | Midfield<br>Line | Defensive<br>Line | Attacking<br>Line | Midfield<br>Line | Defensive<br>Line | Midfield<br>Line | Defensive<br>Line | Through | Around    | Over | Pass | Cross         | Ball<br>Progression |
| 1  | MUSONDA Catherine  | 5                           | 2                           | 40%                           |                   | 1                             |                  |                   | 4                 |                  |                   |                  |                   |         | 1         | 4    | 5    |               |                     |
| 3  | MWEEMBA Lushomo    | 22                          | 8                           | 36%                           |                   | 3                             |                  |                   | 12                | 6                |                   | 1                |                   | 4       | 3         | 15   | 22   |               |                     |
| 4  | BANDA Susan        | 6                           | 3                           | 50%                           |                   |                               |                  |                   | 2                 | 4                |                   |                  |                   | 3       | 1         | 2    | 6    |               |                     |
| 8  | BELEMU Margaret    | 26                          | 14                          | 53%                           |                   | 1                             |                  |                   | 14                | 5                | 1                 | 5                |                   | 6       | 5         | 15   | 26   |               |                     |
| 11 | BANDA Barbra       | 9                           | 6                           | 66%                           |                   |                               | 1                | 1                 |                   | 1                | 2                 | 1                | 3                 | 2       | 6         | 1    | 5    | 1             | 3                   |
| 12 | KATONGO Evarine    | 5                           | 3                           | 60%                           |                   |                               |                  |                   | 2                 | 1                |                   | 2                |                   | 3       | 1         | 1    | 5    |               |                     |
| 13 | TEMBO Martha       | 16                          | 11                          | 68%                           |                   |                               |                  |                   | 8                 | 5                |                   | 2                | 1                 | 6       | 5         | 5    | 16   |               |                     |
| 15 | MUSESA Agness      | 8                           | 5                           | 62%                           | 1                 |                               |                  |                   | 5                 |                  |                   | 2                |                   | 4       | 1         | 3    | 8    |               |                     |
| 17 | KUNDANANJI Racheal | 17                          | 12                          | 70%                           |                   |                               | 1                |                   | 2                 | 8                | 2                 | 2                | 2                 | 9       | 4         | 4    | 11   | 1             | 5                   |
| 20 | CHANDA Hellen      | 5                           | 1                           | 20%                           |                   |                               |                  | 1                 |                   | 2                |                   | 2                |                   | 2       | 1         | 2    | 5    |               |                     |
| 21 | CHITUNDU Avell     | 5                           | 3                           | 60%                           |                   | 1                             | 2                |                   |                   | 1                |                   |                  | 1                 | 1       | 4         |      | 3    |               | 2                   |
| 6  | WILOMBE Mary       | 2                           | 2                           | 100%                          |                   |                               |                  |                   |                   | 2                |                   |                  |                   | 1       |           | 1    | 2    |               |                     |
| 9  | MUBANGA Hellen     |                             |                             |                               |                   |                               |                  |                   |                   |                  |                   |                  |                   |         |           |      |      |               |                     |
| 19 | MAPEPA Siomala     | 2                           | 2                           | 100%                          |                   |                               |                  |                   | 1                 | 1                |                   |                  |                   | 2       |           |      | 2    |               |                     |