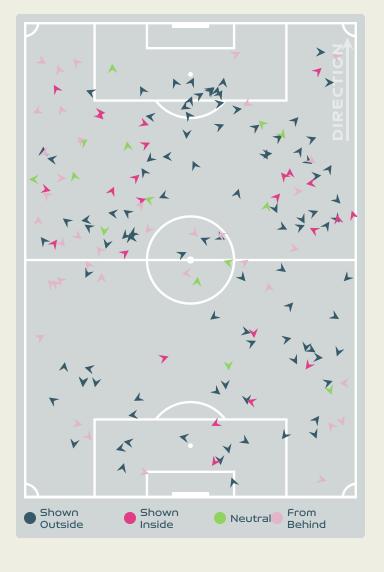

#### First Contacts on Costa Rica Crosses

| Top 5 Player First Contacts |            |       |  |  |  |  |  |
|-----------------------------|------------|-------|--|--|--|--|--|
| Player                      | Team       | Total |  |  |  |  |  |
| BELEMU Margaret             | Zambia     | 2     |  |  |  |  |  |
| COTO Maria Paula            | Costa Rica | 1     |  |  |  |  |  |

#### First Contacts on Zambia Crosses

| Top 5 Player First Contacts |            |       |  |  |  |  |  |
|-----------------------------|------------|-------|--|--|--|--|--|
| Player                      | Team       | Total |  |  |  |  |  |
| MWEEMBA Lushomo             | Zambia     | 1     |  |  |  |  |  |
| COTO Maria Paula            | Costa Rica | 1     |  |  |  |  |  |
| HERRERA Melissa             | Costa Rica | 1     |  |  |  |  |  |
| VILLALOBOS Gloriana         | Costa Rica | 1     |  |  |  |  |  |
| VILLALOBOS Fabiola          | Costa Rica | 1     |  |  |  |  |  |