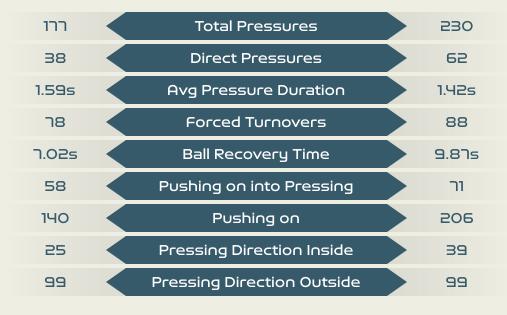

#### Possession

| Total     | <b>49.6%</b>          | 16.6%                | 33.8% | Total     |
|-----------|-----------------------|----------------------|-------|-----------|
| 1         | Go                    | oals                 |       | 3         |
| רו (3)    | Attempts at C         | 16 (9)               |       |           |
| 413 (325) | Total Passe           | es (Complete)        |       | 283 (187) |
| א פר %    | Pass Cor              | mpletion %           |       | 66 %      |
| 76        | Completed             | Line Breaks          |       | 72        |
| 6         | Defensive             | Line Breaks          |       | 10        |
| 118       | Receptions in         | the Final Third      |       | 51        |
| 27        | Cro                   | sses                 |       | 18        |
| 18        | Ball Prog             | gressions            |       | 26        |
| ררז (38)  | Defensive Pressures A | pplied (Direct Press | ures) | 230 (62)  |
| פר 🗨      | Forced 1              | Turnovers            |       | 88        |
| 106       | Secon                 | nd Balls             |       | 88        |
| 103.6 km  | Total Dista           | nce Covered          |       | 103.5 km  |
| 4.9 km    | Zone 4 – Low Speed    | l Sprinting: 19–23kn | n/h   | 5.2 km    |