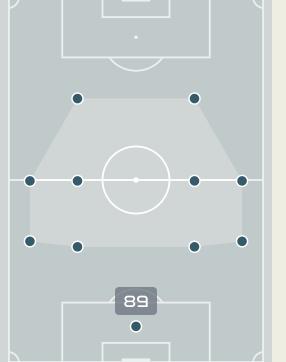

#### Top Ranked Players

| Туре       | Player                 | Movements |
|------------|------------------------|-----------|
| In Front   | 10 VILLALOBOS Gloriana | 22        |
| In Between | 21 SCOTT Sheika        | 33        |
| Out to In  | 7 HERRERA Melissa      | 1         |
| In to Out  | 10 VILLALOBOS Gloriana | 3         |
| In Behind  | 7 HERRERA Melissa      | 20        |