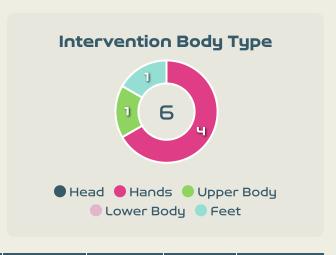

#### **Delivery Types Faced**

| Total | In Swing | Out Swing | Driven | Lofted | Cutback | Push |
|-------|----------|-----------|--------|--------|---------|------|
| 27    | 6        | 5         | 5      | 9      |         | 2    |