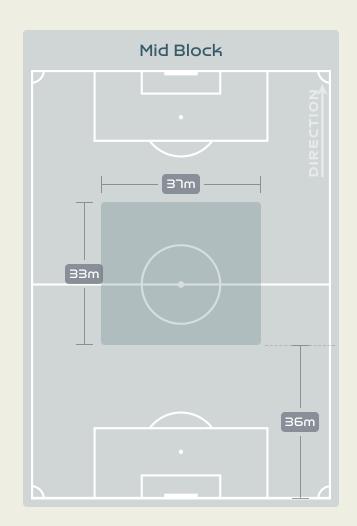

|

Blocks

| "  | riayei                      | Regains |
|----|-----------------------------|---------|
| 23 | SOLERA Daniela              | 8       |
| 3  | COTO Maria Paula            | 6       |
| 4  | BENAVIDES Mariana           | 2       |
| 5  | DEL CAMPO GUTIERREZ Valeria | 7       |
| 7  | HERRERA Melissa             | 5       |
|    |                             |         |







## **Most Possession Regains** SOLERA Daniela

GOALKEEPER

**ALVARADO** Katherine VILLALOBOS Fabiola 21 SCOTT Sheika SALAS Maria Paula **VALENCIANO** Emilie

#### **Defensive Actions**























MAPEPA Siomala







#### **Possession Contests**



#### **Most Possession Regains**



## Defensive Line Height & Team Length











## Defensive Line Height & Team Length









### **Defensive Pressure**









Most Direct Pressures

B

DEL CAMPO GUTIERREZ

Valeria

RIGHT BACK

Most Direct Pressures

1

KUNDANANJI Racheal

LEFT WINGER





## GOALKEEPING



· · · • • • • • • • • • · · ·

## **Goalkeeping Involvement**



#### Costa Rica GK Involvement Timeline







#### Zambia GK Involvement Timeline



















## Costa Rica







## **Goalkeeping Distribution**







Side Kick

Drop Kick

• From Hands













#### **Goal Prevention**















| Total Attempts on Goal | Total Goal    | Save & | Deflect & | Save &  | Save    | No Save |
|------------------------|---------------|--------|-----------|---------|---------|---------|
| Faced                  | Interventions | Retain | Retain