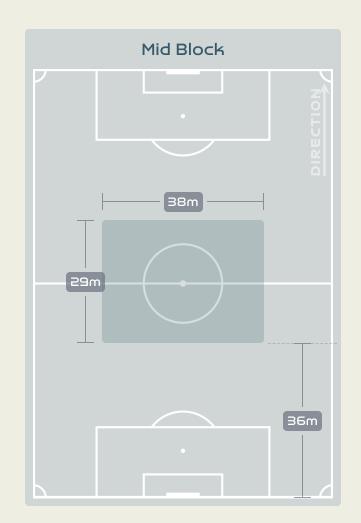

|

Blocks

| "  | riayei                      | Regains |
|----|-----------------------------|---------|
| 23 | SOLERA Daniela              | 8       |
| 3  | COTO Maria Paula            | 6       |
| 4  | BENAVIDES Mariana           | 2       |
| 5  | DEL CAMPO GUTIERREZ Valeria | 7       |
| 7  | HERRERA Melissa             | 5       |
|    |                             |         |







## **Most Possession Regains** SOLERA Daniela

GOALKEEPER

**ALVARADO** Katherine VILLALOBOS Fabiola 21 SCOTT Sheika SALAS Maria Paula **VALENCIANO** Emilie

#### **Defensive Actions**























MAPEPA Siomala







#### **Possession Contests**



#### **Most Possession Regains**



## Defensive Line Height & Team Length











## Defensive Line Height & Team Length









### **Defensive Pressure**









Most Direct Pressures

B

DEL CAMPO GUTIERREZ

Valeria

RIGHT BACK

Most Direct Pressures

1

KUNDANANJI Racheal

LEFT WINGER





## GOALKEEPING



· · · • • • • • • • • • · · ·

## **Goalkeeping Involvement**



#### Costa Rica GK Involvement Timeline







#### Zambia GK Involvement Timeline



















## Costa Rica







## **Goalkeeping Distribution**







Side Kick

Drop Kick

• From Hands













#### **Goal Prevention**















| Total Attempts on Goal | Total Goal    | Save & | Deflect & | Save &  | Save    | No Save |
|------------------------|---------------|--------|-----------|---------|---------|---------|
| Faced                  | Interventions | Retain | Retain    | Deflect | Attempt | Attempt |
| 16