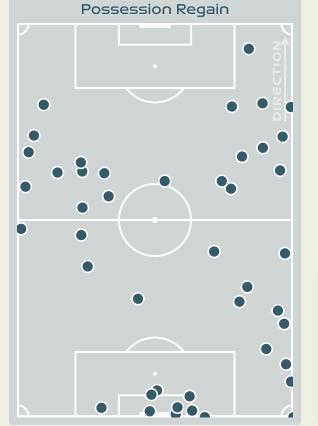

. . . . . . . . . . . .

#### **Defensive Actions**



**Turnovers** 







## Costa Rica

VILLALOBOS Gloriana

**RODRIGUEZ Raquel** 

CHINCHILLA Priscilla

PINELL Alexandra

Total

4

| 36 | <ul><li>Passes</li><li>Attempts at Goal</li><li>Crosses</li></ul> |
|----|-------------------------------------------------------------------|
|    |                                                                   |

Blocks

| "  | riayei                      | Regains |
|----|-----------------------------|---------|
| 23 | SOLERA Daniela              | 8       |
| 3  | COTO Maria Paula            | 6       |
| 4  | BENAVIDES Mariana           | 2       |
| 5  | DEL CAMPO GUTIERREZ Valeria | 7       |
| 7  | HERRERA Melissa             | 5       |
|    |                             |         |







## **Most Possession Regains** SOLERA Daniela

GOALKEEPER

**ALVARADO** Katherine VILLALOBOS Fabiola 21 SCOTT Sheika SALAS Maria Paula **VALENCIANO** Emilie

#### **Defensive Actions**























MAPEPA Siomala







#### **Possession Contests**



#### **Most Possession Regains**



## Defensive Line Height & Team Length











## Defensive Line Height & Team Length









### **Defensive Pressure**









Most Direct Pressures

B

DEL CAMPO GUTIERREZ

Valeria

RIGHT BACK

Most Direct Pressures

1

KUNDANANJI Racheal

LEFT WINGER





## GOALKEEPING



· · · • • • • • • • • • · · ·

## **Goalkeeping Involvement**



#### Costa Rica GK Involvement Timeline







#### Zambia GK Involvement Timeline



















## Costa Rica







## **Goalkeeping Distributi