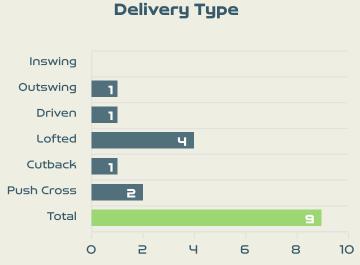

### Crosses (Open Play)

| #  | Player                      | Inswing | Outswing | Driven | Lofted | Cutback | Push<br>Cross | Tot<br>Attem |
|----|-----------------------------|---------|----------|--------|--------|---------|---------------|--------------|
| 23 | SOLERA Daniela              |         |          |        |        |         |               | 0            |
| 3  | COTO Maria Paula            |         |          |        |        |         |               | 0            |
| 4  | BENAVIDES Mariana           |         |          |        |        |         |               | 0            |
| 5  | DEL CAMPO GUTIERREZ Valeria |         |          | 1      | 1      |         |               | 2            |
| 7  | HERRERA Melissa             | 4       | 2        | 4      | 1      |         |               | 11           |
| 10 | VILLALOBOS Gloriana         |         |          |        |        |         |               | 0            |
| 11 | RODRIGUEZ Raquel            |         |          |        |        |         | 1             | 1            |
| 14 | CHINCHILLA Priscilla        |         |          |        | 5      |         | 1             | 6            |
| 16 | ALVARADO Katherine          |         |          |        |        |         |               | 0            |
| 20 | VILLALOBOS Fabiola          |         |          |        |        |         |               | 0            |
| 21 | SCOTT Sheika                |         |          |        |        |         |               | 0            |
| 9  | SALAS Maria Paula           |         |          |        |        |         |               | 0            |
| 13 | VALENCIANO Emilie           |         |          |        |        |         |               | 0            |
| 19 | PINELL Alexandra            |         |          |        |        |         |               | 0            |
|    |                             |         |          |        |        |         |               |              |