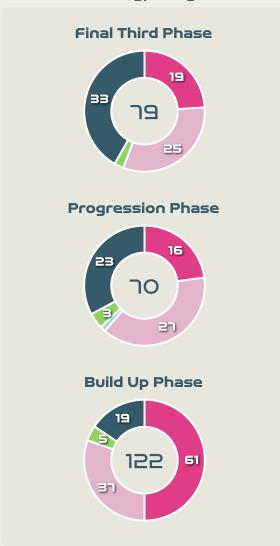

| 12             | 11                 | 91.7%                |
| 15 | MUSESA Agness      | 2              | 1                  | 50%                  |
| 17 | KUNDANANJI Racheal | 17             | 7                  | 41.2%                |
| 20 | CHANDA Hellen      | 14             | 3                  | 21.4%                |
| 21 | CHITUNDU Aveil     | 14             | 2                  | 14.3%                |
| 6  | WILOMBE Mary       | 12             | 1                  | 8.3%                 |
| 9  | MUBANGA Hellen     | 4              | 3                  | 75%                  |
| 19 | MAPEPA Siomala     | 1              | 1                  | 100%                 |



Offers Made in Middle Third



#### Movement to Receive

## Costa Rica

#### **Movement Types by Phase**





#### Top Ranked Players

| Туре       | Player                 | Movements |
|------------|------------------------|-----------|
| In Front   | 10 VILLALOBOS Gloriana | 22        |
| In Between | 21 SCOTT Sheika        | 33        |
| Out to In  | 7 HERRERA Melissa      | 1         |
| In to Out  | 10 VILLALOBOS Gloriana | 3         |
| In Behind  | 7 HERRERA Melissa      | 20        |



#### Movement to Receive



#### **Movement Types by Phase**





#### Top Ranked Players

| Туре       | Player             | Movements |
|------------|--------------------|-----------|
| In Front   | 4 BANDA Susan      | 13        |
| In Between | 12 KATONGO Evarine | 38        |
| Out to In  | 12 KATONGO Evarine | 2         |
| In to Out  | 12 KATONGO Evarine | 2         |
| In Behind  | 11 BANDA B