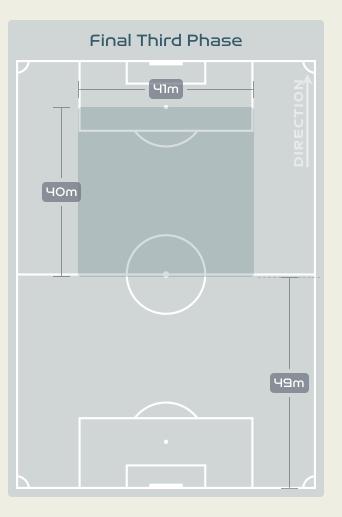

## In Possession Line Height & Team Length

## In Possession Line Height & Team Length

Attempted Line Breaks 8
Inside Shape 8
Outside Shape 0

Attempted Line Breaks

130

Attempted Line Breaks 55
Inside Shape 41
Outside Shape 14

Attempted Line Breaks 13
Inside Shape 7
Outside Shape 6