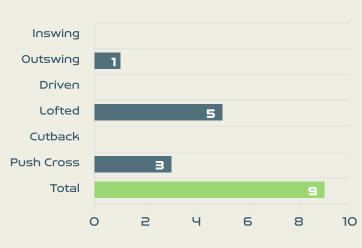

## Crosses (Open Play)

11

12

|                           |        |       | 21        |      |    |  |  |  |  |  |
|---------------------------|--------|-------|-----------|------|----|--|--|--|--|--|
| Inswing                   | 1      |       |           |      |    |  |  |  |  |  |
| Outswing                  |        | Г     |           |      |    |  |  |  |  |  |
| Driven                    | з      |       |           |      |    |  |  |  |  |  |
| Lofted                    |        | 10    |           |      |    |  |  |  |  |  |
| Cutback                   | 1      |       |           |      |    |  |  |  |  |  |
| Push Cross                |        | 6     |           |      |    |  |  |  |  |  |
| Total                     |        |       |           |      | 28 |  |  |  |  |  |
|                           | 0      | L     | 14        | 21   | 28 |  |  |  |  |  |
|                           |        |       |           |      |    |  |  |  |  |  |
|                           |        |       |           |      |    |  |  |  |  |  |
| Atten                     | npted  |       | Completed |      |    |  |  |  |  |  |
|                           | 8      |       | רר        |      |    |  |  |  |  |  |
|                           | 0      |       | <b></b>   |      |    |  |  |  |  |  |
|                           |        |       |           |      |    |  |  |  |  |  |
| Mo                        | ost Cr | osses | Attemp    | oted |    |  |  |  |  |  |
|                           |        | _     |           |      |    |  |  |  |  |  |
|                           | 6      |       |           |      |    |  |  |  |  |  |
| CARMONA Olga<br>LEFT BACK |        |       |           |      |    |  |  |  |  |  |

Delivery Type

| #  | Player               | Inswing | Outswing | Driven | Lofted | Cutback | Push<br>Cross | Total<br>Attempted |
|----|----------------------|---------|----------|--------|--------|---------|---------------|--------------------|
| 1  | RODRIGUEZ Misa       |         |          |        |        |         |               |                    |
| 2  | BATLLE Ona           |         | 2        |        |        |         |               | 2                  |
| 3  | ABELLEIRA Teresa     |         |          |        |        |         |               |                    |
| 4  | PAREDES Irene        |         |          |        |        |         |               |                    |
| 5  | ANDRES Ivana         |         |          |        |        |         |               |                    |
| 6  | BONMATI Aitana       |         |          |        | 1      |         |               | 1                  |
| 8  | CALDENTEY Mariona    |         | 2        |        |        |         | 1             | 3                  |
| 10 | HERMOSO Jennifer     |         |          |        | 1      |         |               | 1                  |
| 11 | PUTELLAS Alexia      |         |          |        | 3      |         |               | 3                  |
| 18 | PARALLUELO Salma     |         |          |        |        |         | 1             | 1                  |
| 19 | CARMONA Olga         |         | 1        |        | 2      |         | 3             | 6                  |
| 7  | GUERRERO Irene       |         | 1        |        |        |         |               | 1                  |
| 12 | HERNANDEZ Oihane     |         | 1        | 1      |        |         |               | 2                  |
| 15 | NAVARRO Eva          | 1       |          | 1      | 2      |         | 1             | 5                  |
| 17 | REDONDO Alba         |         |          | 1      | 1      | 1       |               | 3                  |
| 22 | DEL CASTILLO Athenea |         |          |        |        |         |               |                    |