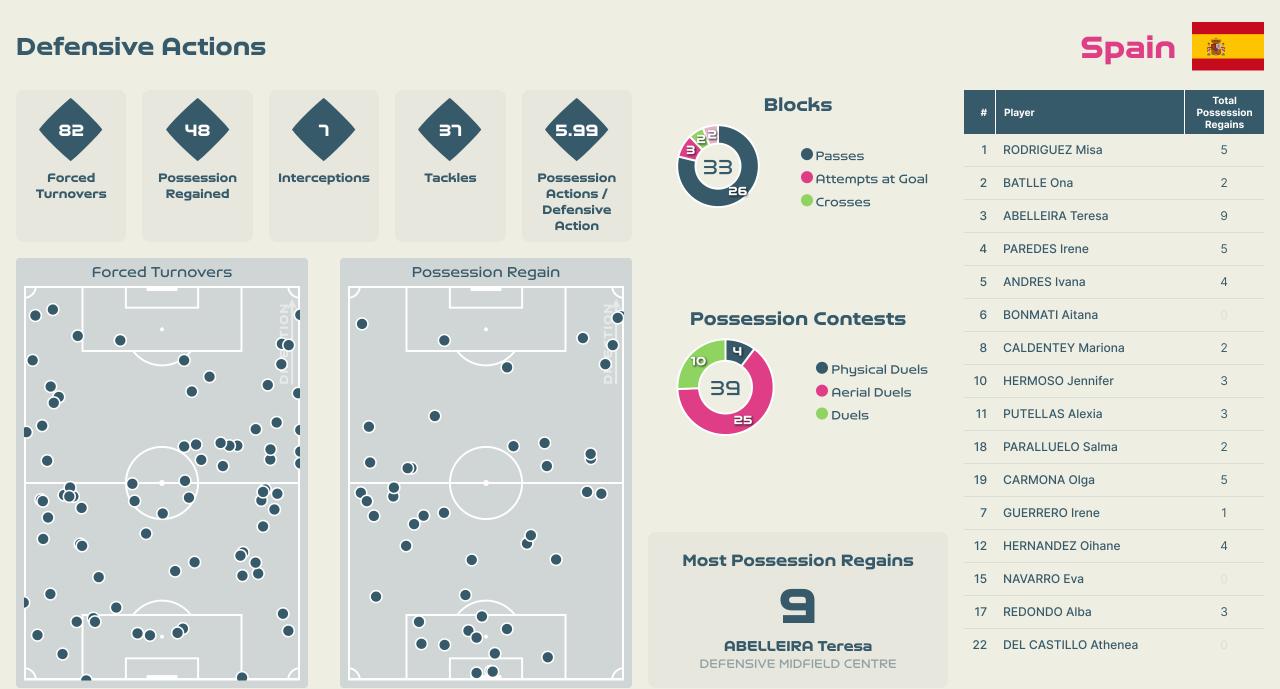

## **Out of Possession**

| #  | Player               | Tackles<br>Made / Won | Blocks | Interceptions | Pressing<br>Direct | Pressing<br>Indirect | Duels Won -<br>Aerial | Duels Won -<br>Physical | Possession<br>Contests<br>won | Clearances | Loose Ball<br>Receptions | Pushing On | Pushing On<br>into Pressing | Possession<br>Regains | Possession<br>Interrupted |
|----|----------------------|-----------------------|--------|---------------|--------------------|----------------------|-----------------------|-------------------------|-------------------------------|------------|--------------------------|------------|-----------------------------|-----------------------|---------------------------|
| 1  | RODRIGUEZ Misa       | 0 / 0                 | 0      | 0             | 0                  | 0                    | 0                     | 0                       | 0                             | 0          | 3                        | 0          | 0                           | 5                     | 0                         |
| 2  | BATLLE Ona           | 3 / 1                 | 2      | 1             | 3                  | 4                    |                       |                         | 1                             | 2          | 8                        | 4          | 2                           | 2                     | 2                         |
| 3  | ABELLEIRA Teresa     | 3 / 1                 | 2      | 1             | 6                  | 10                   | 7                     | 1                       | 8                             | 8          | 16                       | 21         | 4                           | 9                     | 9                         |
| 4  | PAREDES Irene        | 4 / 1                 | 2      |               | 5                  | 2                    | 1                     |                         | 1                             | 9          | 9                        | 4          | 1                           | 5                     | 5                         |
| 5  | ANDRES Ivana         |                       | 4      | 1             | 5                  | 2                    |                       |                         |                               | 9          | 6                        | 8          | 1                           | 4                     | 7                         |
| 6  | BONMATI Aitana       | 1/0                   | 2      |               | 4                  | 6                    | 1                     |                         | 1                             |            | 7                        | 10         | 4                           |                       | 3                         |
| 8  | CALDENTEY Mariona    | 5/2                   | 2      |               | 11                 | 10                   | 1                     |                         | 1                             | 1          | 7                        | 17         | 11                          | 2                     | 2                         |
| 10 | HERMOSO Jennifer     | 4 / 1                 | 3      |               | 6                  | 24                   | 1                     |                         | 1                             | 1          | 9                        | 16         | 5                           | 3                     | 3                         |
| 11 | PUTELLAS Alexia      | 1/0                   | 3      | 1             | 1                  | 8                    | 1                     |                         | 2                             |            | 7                        | 2          | 1                           | 3                     | 2                         |
| 18 | PARALLUELO Salma     | 3 / 1                 | 2      | 1             | 4                  | 9                    | 1                     |                         | 1                             |            | 7                        | 8          | 2                           | 2                     | 1                         |
| 19 | CARMONA Olga         | 5/2                   | 5      | 1             | 7                  | 6                    | 2                     |                         | 2                             | 8          | 7                        | 8          | 4                           | 5                     | 10                        |
| 7  | GUERRERO Irene       | 2 / 0                 | 2      |               | 2                  | 4                    |                       |                         | 1                             | 2          | 2                        | 6          | 1                           | 1                     | 4                         |
| 12 | HERNANDEZ Oihane     | 5 / 1                 | 1      | 1             | 3                  | 3                    |                       |                         | 1                             | 3          | 6                        | 1          |                             | 4                     | 7                         |
| 15 | NAVARRO Eva          |                       | 1      |               | 3                  | 7                    |                       |                         |                               |            | 4                        | 13         | 6                           |                       |                           |
| 17 | REDONDO Alba         |                       | 2      |               | 1                  | 9                    | 1                     | 1                       | 2                             |            | 3                        | 6          | 3                           | 3                     | 1                         |
| 22 | DEL CASTILLO Athenea | 1/0                   |        |               | 1                  | 6                    |                       |                         |                               |            | 3                        | 5          | 3                           |                       |                           |