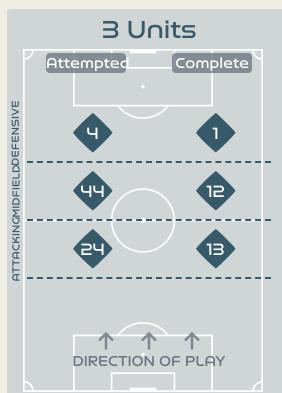

#### Line Breaks

|    |                    |                             |                             |                               | 4 Units           |                               |                  |                   | 3 Units           |                  |                   | 2 Units          |                   | Direction |        |      | Distribution Type |       |                     |
|----|--------------------|-----------------------------|-----------------------------|-------------------------------|-------------------|-------------------------------|------------------|-------------------|-------------------|------------------|-------------------|------------------|-------------------|-----------|--------|------|-------------------|-------|---------------------|
| #  | Player             | Line<br>Breaks<br>Attempted | Line<br>Breaks<br>Completed | Line Break<br>Completion<br>% | Attacking<br>Line | Attacking<br>Midfield<br>Line | Midfield<br>Line | Defensive<br>Line | Attacking<br>Line | Midfield<br>Line | Defensive<br>Line | Midfield<br>Line | Defensive<br>Line | Through   | Around | Over | Pass              | Cross | Ball<br>Progression |
| 18 | SAKALA Eunice      | 27                          | 8                           | 29%                           |                   |                               | 1                |                   | 5                 | 16               |                   | 5                |                   | 1         |        | 26   | 27                |       |                     |
| 3  | MWEEMBA Lushomo    | 10                          | 1                           | 10%                           |                   |                               |                  |                   | 1                 | 6                |                   | 3                |                   | 1         |        | 9    | 10                |       |                     |
| 4  | BANDA Susan        | 1                           | 1                           | 100%                          |                   |                               |                  |                   |                   | 1                |                   |                  |                   |           |        | 1    | 1                 |       |                     |
| 8  | BELEMU Margaret    | 23                          | 12                          | 52%                           |                   |                               | 1                |                   | 7                 | 5                |                   | 8                | 2                 | 4         | 7      | 12   | 20                | 2     | 1                   |
| 11 | BANDA Barbra       | 5                           |                             |                               |                   |                               |                  |                   |                   | 2                | 1                 | 1                | 1                 | 1         | 2      | 2    | 1                 | 2     | 2                   |
| 12 | KATONGO Evarine    | 6                           | 2                           | 33%                           |                   |                               | 1                |                   |                   | 3                |                   | 2                |                   | 1         | 3      | 2    | 6                 |       |                     |
| 13 | TEMBO Martha       | 12                          | 5                           | 41%                           | 1                 |                               |                  |                   | 8                 |                  | 1                 | 2                |                   | 1         | 3      | 8    | 12                |       |                     |
| 14 | LUNGU Ireen        | 8                           | 1                           | 12%                           |                   |                               | 1                |                   |                   | 4                |                   | 2                | 1                 | 1         |        | 7    | 7                 | 1     |                     |
| 15 | MUSESA Agness      | 3                           | 3                           | 100%                          |                   | 1                             |                  |                   | 1                 |                  |                   | 1                |                   | 1         |        | 2    | 3                 |       |                     |
| 17 | KUNDANANJI Racheal | 10                          | 5                           | 50%                           |                   |                               | 2                | 2                 | 1                 | 3                |                   | 1                | 1                 | 2         | 2      | 6    | 6                 | 2     | 2                   |
| 19 | MAPEPA Siomala     | 1                           | 1                           | 100%                          |                   |                               |                  |                   |                   | 1                |                   |                  |                   |           | 1      |      | 1                 |       |                     |
| 6  | WILOMBE Mary       | 4                           | 2                           | 50%                           |                   |                               |                  |                   | 1                 | 2                |                   | 1                |                   | 2         | 1      | 1    | 4                 |       |                     |
| 7  | LUBANDJI Ochumba   | 1                           |                             |                               |                   |                               |                  |                   |                   | 1                |                   |                  |                   | 1         |        |      | 1                 |       |                     |
| 21 | CHITUNDU Avell     | 2                           | 1                           | 50%                           |                   |                               |                  |                   |                   |                  | 2                 |                  |                   |           | 1      | 1    | 2                 |       |                     |
| 23 | PHIRI Vast         | 1                           |                             |                               |                   |                               |                  |                   |                   |                  |                   | 1                |                   | 1         |        |      | 1                 |       |                     |