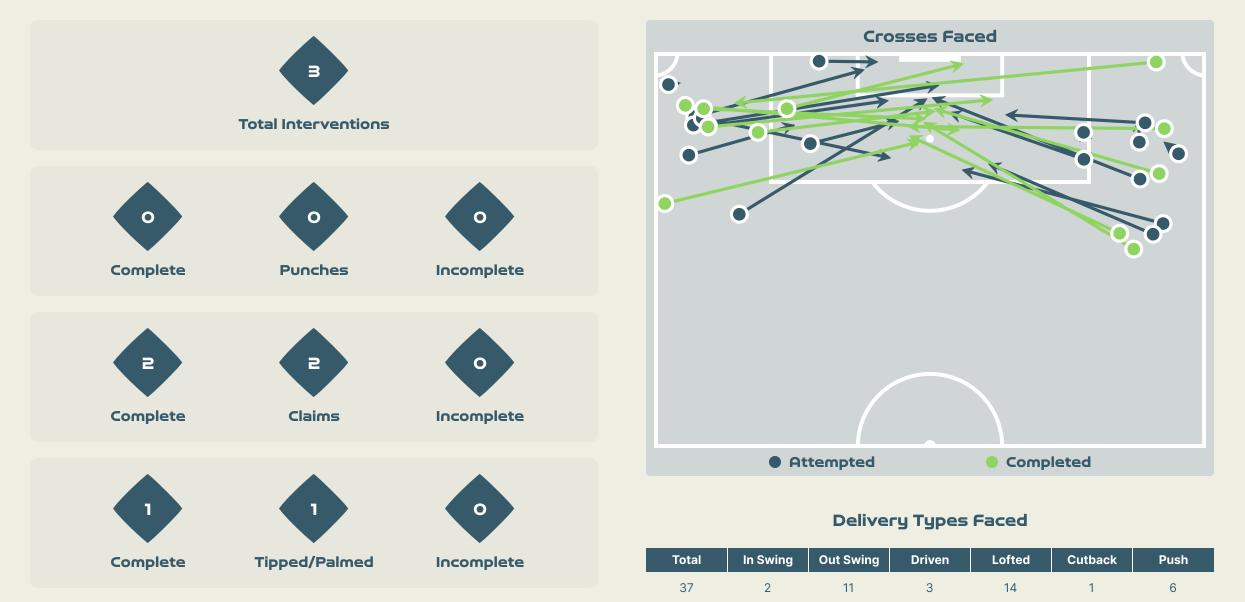

8%                |
| 17 | REDONDO Alba         | 32             | 10                 | 31.2%                |
| 22 | DEL CASTILLO Athenea | 9              | 0                  | 0%                   |

#### **Offering to Receive**





#### **Movement to Receive**

101

83

14 18





#### **Movement to Receive**







•

#### 

# **OUT OF POSSESSION**









### Defensive Line Height & Team Length









# Defensive Line Height & Team Length









#### **Defensive Pressure**

🚺 Spain















•

#### 

# GOALKEEPING





#### **Goalkeeping Involvement**

🐞 Spain









#### **Goalkeeping Distribution**











#### **Goalkeeping Distribution**













#### **Goal Prevention**





#### **Goal Prevention**





### **Aerial Control**





### **Aerial Control**









## SET PLAYS





## Set Plays - Corners



|                     |                 | Corners - Fi                                      | rst Contact     | Delivery Type        | From Left<br>Side | From Right<br>Side | Total |  |
|---------------------|-----------------|---------------------------------------------------|-----------------|----------------------|-------------------|--------------------|-------|--|
|                     | n               | R                                                 | R               | Direct to Area       | 2                 | 7                  | 9     |  |
| Total Se            | et Plays        | R                                                 | R               | Short                |                   |                    |       |  |
|