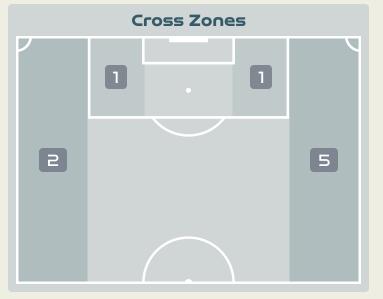

#### Crosses (Open Play)

#### Delivery Type

| Attempted | Completed |
|-----------|-----------|
| 9         | 2         |

Most Crosses Attempted

BELEMU Margaret

RIGHT BACK

| #  | Player             | Inswing | Outswing | Driven | Lofted | Cutback | Push<br>Cross | Total<br>Attempted |
|----|--------------------|---------|----------|--------|--------|---------|---------------|--------------------|
| 18 | SAKALA Eunice      | 0       | 0        | 0      | 0      | 0       | 0             | 0                  |
| 3  | MWEEMBA Lushomo    |         |          |        |        |         |               |                    |
| 4  | BANDA Susan        |         |          |        |        |         |               |                    |
| 8  | BELEMU Margaret    |         |          |        | 2      |         | 1             | 3                  |
| 11 | BANDA Barbra       |         |          |        |        |         | 2             | 2                  |
| 12 | KATONGO Evarine    |         |          |        |        |         |               |                    |
| 13 | TEMBO Martha       |         |          |        |        |         |               |                    |
| 14 | LUNGU Ireen        |         |          |        | 1      |         |               | 1                  |
| 15 | MUSESA Agness      |         |          |        |        |         |               |                    |
| 17 | KUNDANANJI Racheal |         |          |        | 2      |         |               | 2                  |
| 19 | MAPEPA Siomala     |         |          |        |        |         |               |                    |
| 6  | WILOMBE Mary       |         |          |        |        |         |               |                    |
| 7  | LUBANDJI Ochumba   |         | 1        |        |        |         |               | 1                  |
| 21 | CHITUNDU Avell     |         |          |        |        |         |               |                    |
| 23 | PHIRI Vast         |         |          |        |        |         |               |                    |