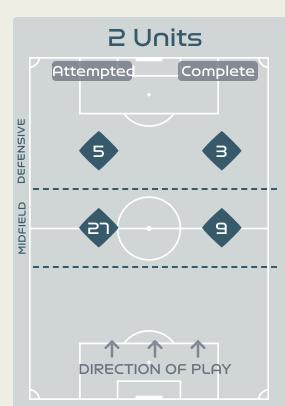

# **IN POSSESSION**

#### In Possession Line Height & Team Length

#### In Possession Line Height & Team Length

26 July 2023 - Eden Park - 19:30

Attempted Line Breaks

184

#### **Line Breaks**

| Attempted Line Breaks | З |
|-----------------------|---|
| Inside Shape          | 0 |
| Outside Shape         | З |

| Attempted Line Breaks 94 |    |  |  |  |  |  |  |  |
|--------------------------|----|--|--|--|--|--|--|--|
| Inside Shape             | 36 |  |  |  |  |  |  |  |
| Outside Shape            | 58 |  |  |  |  |  |  |  |
|                          |    |  |  |  |  |  |  |  |