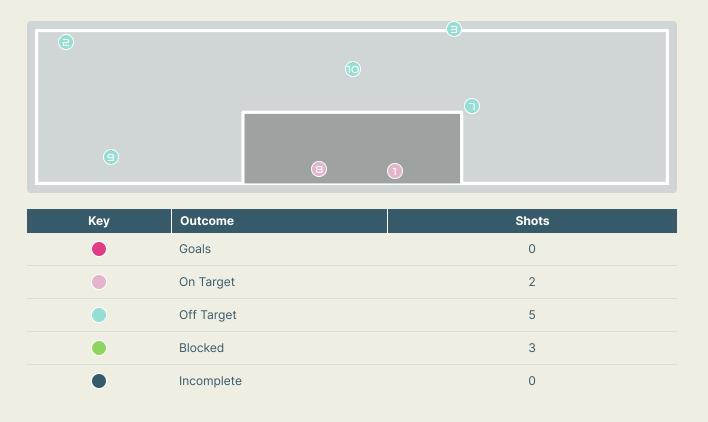

| Time | Player                | Outcome              | Body Part  | Delivery Type |
|------|-----------------------|----------------------|------------|---------------|
| 7    | 11 BANDA Barbra       | On Target - Saved    | Left Foot  | Loose Ball    |
| 25   | 11 BANDA Barbra       | Off Target           | Left Foot  | Pass          |
| 42   | 8 BELEMU Margaret     | Off Target           | Right Foot | Loose Ball    |
| 53   | 11 BANDA Barbra       | Incomplete - Blocked | Right Foot | Pass          |
| 53   | 21 CHITUNDU Avell     | Incomplete - Blocked | Right Foot | Loose Ball    |
| 57   | 17 KUNDANANJI Racheal | Incomplete - Blocked | Left Foot  | Loose Ball    |
| 79   | 11 BANDA Barbra       | Off Target           | Right Foot | Pass          |
| 80   | 17 KUNDANANJI Racheal | On Target - Saved    | Right Foot | Pass          |
| 93   | 21 CHITUNDU Avell     | Off Target           | Head       | Cross         |
| 98   | 17 KUNDANANJI Racheal | Off Target           | Right Foot | Loose Ball    |