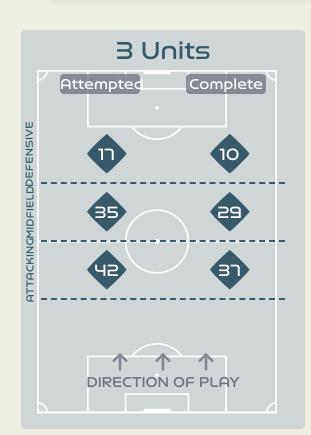

# **IN POSSESSION**

#### In Possession Line Height & Team Length

#### In Possession Line Height & Team Length

26 July 2023 - Eden Park - 19:30

Attempted Line Breaks

184

#### **Line Breaks**

| Attempted Line Breaks | З |
|-----------------------|---|
| Inside Shape          | 0 |
| Outside Shape         | З |

| Attempted Line Breaks 94 |    |  |  |  |  |  |  |  |
|--------------------------|----|--|--|--|--|--|--|--|
| Inside Shape             | 36 |  |  |  |  |  |  |  |
| Outside Shape            | 58 |  |  |  |  |  |  |  |
|                          |    |  |  |  |  |  |  |  |