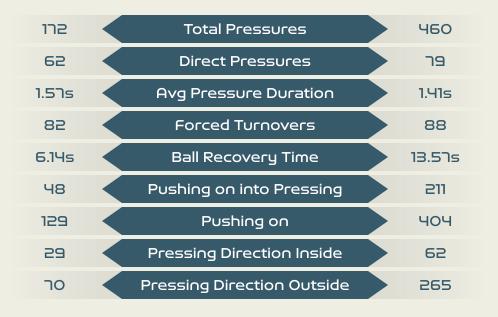

#### Match Summary – Key Statistics

🐞 Spain

|           | Possession                             |                               |        |  |           |  |  |  |  |  |  |  |
|-----------|----------------------------------------|-------------------------------|--------|--|-----------|--|--|--|--|--|--|--|
| Total     | 63.3%                                  | 13.2%                         | 23.5%  |  | Total     |  |  |  |  |  |  |  |
| 5         | Goals                                  |                               |        |  | 0         |  |  |  |  |  |  |  |
| 22 (13)   | Attempts at Goal (On Target)           |                               | 10 (2) |  |           |  |  |  |  |  |  |  |
| ראא (674) | Total Passes (Complete)                |                               |        |  | 257 (141) |  |  |  |  |  |  |  |
| 90 %      | Pass Completion %                      |                               | 55 %   |  |           |  |  |  |  |  |  |  |
| 151       | Completed Line Breaks                  | Completed Line Breaks         |        |  |           |  |  |  |  |  |  |  |
| 21        | Defensive Line Breaks                  |                               | 5      |  |           |  |  |  |  |  |  |  |
| 232       | Receptions in the Final Third          | Receptions in the Final Third |        |  |           |  |  |  |  |  |  |  |
| зл 🗸      | Crosses                                |                               |        |  | 12        |  |  |  |  |  |  |  |
| 32        | Ball Progressions                      |                               |        |  | 14        |  |  |  |  |  |  |  |
| 172 (62)  | Defensive Pressures Applied (Direct Pr | essures)                      |        |  | 460 (19)  |  |  |  |  |  |  |  |
| 82        | Forced Turnovers                       |                               |        |  | 88        |  |  |  |  |  |  |  |
| 113       | Second Balls                           |                               |        |  | 89        |  |  |  |  |  |  |  |
| 119.2 km  | Total Distance Covered                 |                               |        |  | 116 km    |  |  |  |  |  |  |  |
| 6.4 km    | Zone 4 – Low Speed Sprinting: 19-2     | 3km/h                         |        |  | 6.2 km    |  |  |  |  |  |  |  |
|           |                                        |                               |        |  |           |  |  |  |  |  |  |  |

#### **Defensive Pressure**

🚺 Spain

•