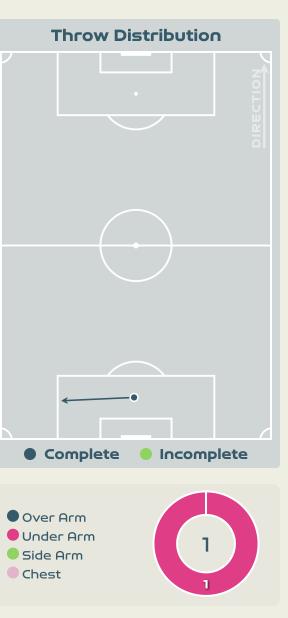

| 5                  | 45.5%                |
| 15 | NAVARRO Eva          | 49             | 19                 | 38.8%                |
| 17 | REDONDO Alba         | 32             | 10                 | 31.2%                |
| 22 | DEL CASTILLO Athenea | 9              | 0                  | 0%                   |

#### **Offering to Receive**





#### **Movement to Receive**

101

83

14 18





#### **Movement to Receive**







•

#### 

# **OUT OF POSSESSION**









### Defensive Line Height & Team Length









# Defensive Line Height & Team Length









#### **Defensive Pressure**

🚺 Spain















•

#### 

# GOALKEEPING





#### **Goalkeeping Involvement**

🐞 Spain









#### **Goalkeeping Distribution**











#### **Goalkeeping Distribution**













#### **Goal Prevention**





#### **Goal Prevention**





### **Aerial Control**





### **Aerial Control**









## SET PLAYS





## Set Plays - Corners



|                     |                 | Corners - Fi                                      | rst Contact     | Delivery Type        | From Left<br>Side | From Right<br>Side | Total |  |
|---------------------|-----------------|---------------------------------------------------|-----------------|----------------------|-------------------|--------------------|-------|--|
|                     | n               | R                                                 | R               | Direct to Area       | 2                 | 7                  | 9     |  |
| Total Se            | et Plays        | R