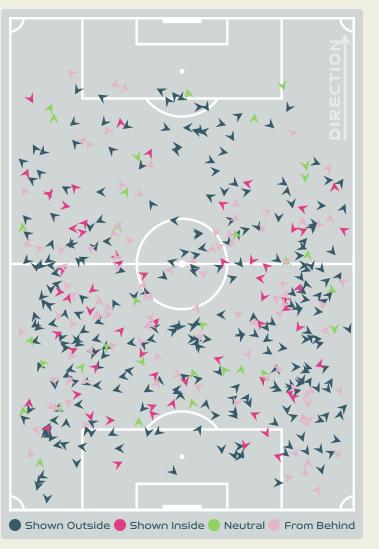

| 36.4%                |
| 7  | GUERRERO Irene       | 35             | 13                 | 37.1%                |
| 12 | HERNANDEZ Oihane     | 11             | 5                  | 45.5%                |
| 15 | NAVARRO Eva          | 49             | 19                 | 38.8%                |
| 17 | REDONDO Alba         | 32             | 10                 | 31.2%                |
| 22 | DEL CASTILLO Athenea | 9              | 0                  | 0%                   |

#### **Offering to Receive**





#### **Movement to Receive**

101

83

14 18





#### **Movement to Receive**







•

#### 

# **OUT OF POSSESSION**









### Defensive Line Height & Team Length









# Defensive Line Height & Team Length









#### **Defensive Pressure**

🚺 Spain















•

#### 

# GOALKEEPING





#### **Goalkeeping Involvement**

🐞 Spain









#### **Goalkeeping Distribution**











#### **Goalkeeping Distribution**













#### **Goal Prevention**





#### **Goal Prevention**





### **Aerial Control**





### **Aerial Control**









## SET PLAYS





## Set Plays - Corners



|                     |                 | Corners - Fi                                      | rst Contact     | Delivery Type        | From Left<br>Side | From Right<br>Side | Total |  |
|---------------------|-----------------|---------------------------------------------------|-----------------|----------------------|-------------------|--------------------|-------|--|
|                     | n               | R