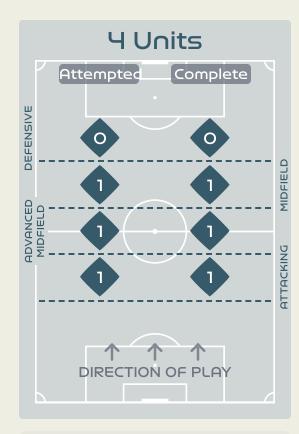

#### Line Breaks

|    |                      |                             |                             |                               |                   | 4 U                           | nits             |                   | 3 Units           |                  |                   | 21               | Inits             | Direction |        |      | Distribution Type |       |                     |
|----|----------------------|-----------------------------|-----------------------------|-------------------------------|-------------------|-------------------------------|------------------|-------------------|-------------------|------------------|-------------------|------------------|-------------------|-----------|--------|------|-------------------|-------|---------------------|
| #  | Player               | Line<br>Breaks<br>Attempted | Line<br>Breaks<br>Completed | Line Break<br>Completion<br>% | Attacking<br>Line | Attacking<br>Midfield<br>Line | Midfield<br>Line | Defensive<br>Line | Attacking<br>Line | Midfield<br>Line | Defensive<br>Line | Midfield<br>Line | Defensive<br>Line | Through   | Around | Over | Pass              | Cross | Ball<br>Progression |
| 1  | RODRIGUEZ Misa       | 1                           | 1                           | 100%                          | 1                 |                               |                  |                   |                   |                  |                   |                  |                   |           |        | 1    | 1                 |       |                     |
| 2  | BATLLE Ona           | 11                          | 11                          | 100%                          |                   |                               |                  |                   | 3                 | 2                |                   | 5                | 1                 | 2         | 7      | 2    | 11                |       |                     |
| 3  | ABELLEIRA Teresa     | 23                          | 17                          | 73%                           |                   |                               |                  |                   | 8                 | 4                |                   | 6                | 5                 | 10        | 8      | 5    | 22                |       | 1                   |
| 4  | PAREDES Irene        | 17                          | 14                          | 82%                           |                   |                               |                  |                   | 9                 | 2                | 3                 | 3                |                   | 10        | 2      | 5    | 17                |       |                     |
| 5  | ANDRES Ivana         | 20                          | 18                          | 90%                           |                   |                               |                  |                   | 8                 | 4                | 1                 | 7                |                   | 3         | 11     | 6    | 20                |       |                     |
| 6  | BONMATI Aitana       | 7                           | 6                           | 85%                           |                   |                               |                  |                   | 1                 | 2                | 1                 | 3                |                   | 5         | 1      | 1    | 6                 |       | 1                   |
| 8  | CALDENTEY Mariona    | 21                          | 18                          | 85%                           |                   |                               |                  |                   | 2                 | 1                | 1                 | 14               | 3                 | 10        | 9      | 2    | 20                | 1     |                     |
| 10 | HERMOSO Jennifer     | 18                          | 15                          | 83%                           |                   |                               | 1                |                   | 2                 | 4                | 2                 | 4                | 5                 | 9         | 6      | 3    | 16                | 1     | 1                   |
| 11 | PUTELLAS Alexia      | 14                          | 10                          | 71%                           |                   |                               |                  |                   | 1                 | 4                | 1                 | 6                | 2                 | 5         | 7      | 2    | 13                | 1     |                     |
| 18 | PARALLUELO Salma     | 4                           | 2                           | 50%                           |                   |                               |                  |                   |                   | 2                | 1                 |                  | 1                 | 1         | 3      |      | 3                 |       | 1                   |
| 19 | CARMONA Olga         | 17                          | 14                          | 82%                           |                   |                               |                  |                   | 4                 | 2                | 1                 | 10               |                   | 4         | 10     | 3    | 17                |       |                     |
| 7  | GUERRERO Irene       | 6                           | 5                           | 83%                           |                   |                               |                  |                   |                   | 3                | 2                 | 1                |                   | 2         | 2      | 2    | 5                 | 1     |                     |
| 12 | HERNANDEZ Oihane     | 16                          | 14                          | 87%                           |                   | 1                             |                  |                   | 4                 | 3                | 1                 | 7                |                   | 2         | 9      | 5    | 16                |       |                     |
| 15 | NAVARRO Eva          | 7                           | 5                           | 71%                           |                   |                               |                  |                   |                   | 2                | 3                 | 2                |                   | 2         | 1      | 4    | 5                 | 2     |                     |
| 17 | REDONDO Alba         | 1                           | 1                           | 100%                          |                   |                               |                  |                   |                   |                  |                   | 1                |                   |           |        | 1    | 1                 |       |                     |
| 22 | DEL CASTILLO Athenea | 1                           |                             |                               |                   |                               |                  |                   |                   |                  |                   |                  | 1                 |           | 1      |      |                   |       | 1                   |