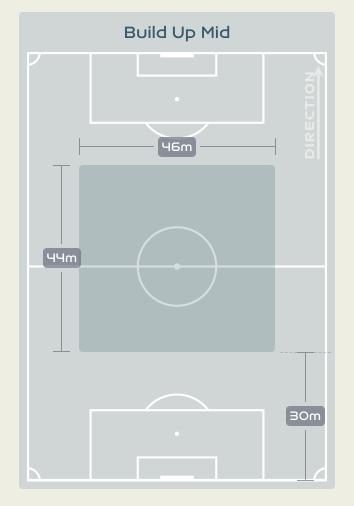

רר

69

55

65

Λ

ר2

42

| Attempted Line Bre | aks 87 |
|--------------------|--------|
| Inside Shape       | 43     |
| Outside Shape      | ЧЧ     |