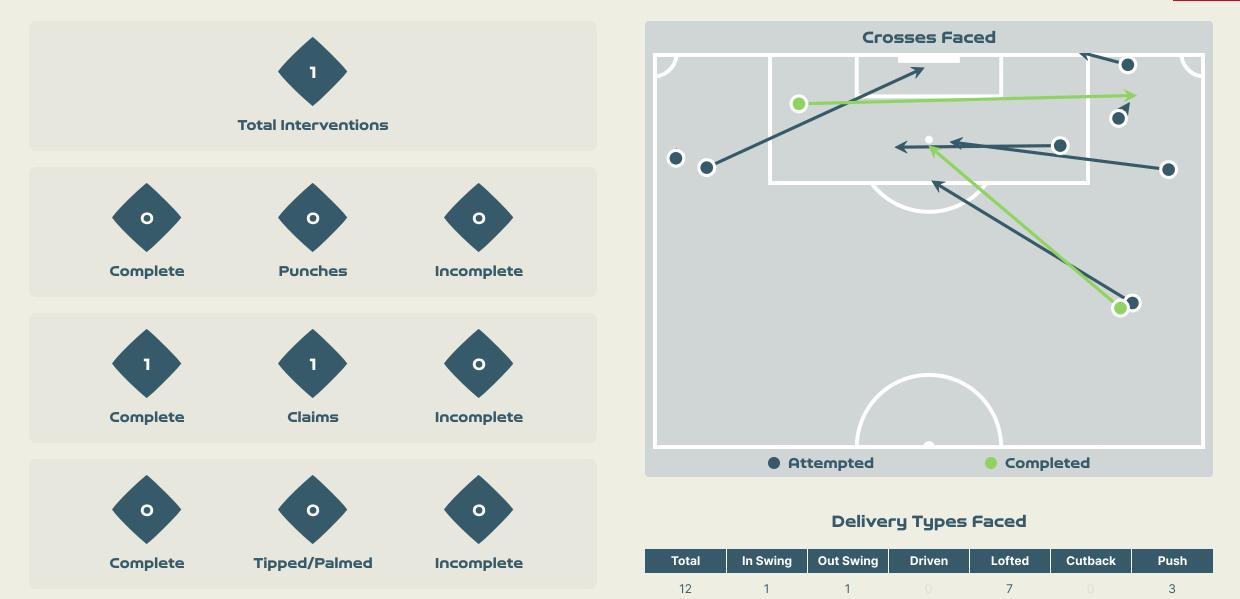

| 19                 | 38.8%                |
| 17 | REDONDO Alba         | 32             | 10                 | 31.2%                |
| 22 | DEL CASTILLO Athenea | 9              | 0                  | 0%                   |

#### **Offering to Receive**





#### **Movement to Receive**

101

83

14 18





#### **Movement to Receive**







•

#### 

# **OUT OF POSSESSION**









### Defensive Line Height & Team Length









# Defensive Line Height & Team Length









#### **Defensive Pressure**

🚺 Spain















•

#### 

# GOALKEEPING





#### **Goalkeeping Involvement**

🐞 Spain









#### **Goalkeeping Distribution**











#### **Goalkeeping Distribution**













#### **Goal Prevention**





#### **Goal Prevention**





### **Aerial Control**





### **Aerial Control**









## SET PLAYS





## Set Plays - Corners



|                     |                 | Corners - Fi                                      | rst Contact     | Delivery Type        | From Left<br>Side | From Right<br>Side | Total |  |
|---------------------|-----------------|---------------------------------------------------|-----------------|----------------------|-------------------|--------------------|-------|--|
|                     | n               | R                                                 | R               | Direct to Area       | 2                 | 7                  | 9     |  |
| Total Se            | et Plays        | R                                                 | R               | Short                |                   |