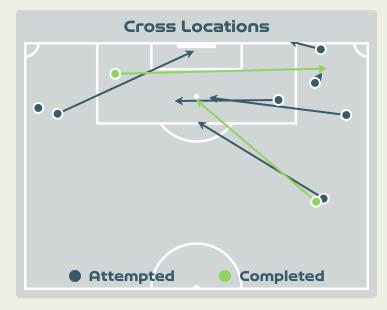

#### Crosses (Open Play)

#### Delivery Type

| Attempted | Completed |
|-----------|-----------|
| 9         | 2         |

Most Crosses Attempted

BELEMU Margaret

RIGHT BACK

| #  | Player             | Inswing | Outswing | Driven | Lofted | Cutback | Push<br>Cross | Total<br>Attempted |
|----|--------------------|---------|----------|--------|--------|---------|---------------|--------------------|
| 18 | SAKALA Eunice      | 0       | 0        | 0      | 0      | 0       | 0             | 0                  |
| 3  | MWEEMBA Lushomo    |         |          |        |        |         |               |                    |
| 4  | BANDA Susan        |         |          |        |        |         |               |                    |
| 8  | BELEMU Margaret    |         |          |        | 2      |         | 1             | 3                  |
| 11 | BANDA Barbra       |         |          |        |        |         | 2             | 2                  |
| 12 | KATONGO Evarine    |         |          |        |        |         |               |                    |
| 13 | TEMBO Martha       |         |          |        |        |         |               |                    |
| 14 | LUNGU Ireen        |         |          |        | 1      |         |               | 1                  |
| 15 | MUSESA Agness      |         |          |        |        |         |               |                    |
| 17 | KUNDANANJI Racheal |         |          |        | 2      |         |               | 2                  |
| 19 | MAPEPA Siomala     |         |          |        |        |         |               |                    |
| 6  | WILOMBE Mary       |         |          |        |        |         |               |                    |
| 7  | LUBANDJI Ochumba   |         | 1        |        |        |         |               | 1                  |
| 21 | CHITUNDU Avell     |         |          |        |        |         |               |                    |
| 23 | PHIRI Vast         |         |          |        |        |         |               |                    |