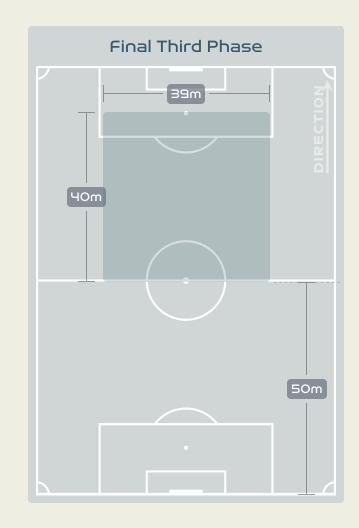

26 July 2023 - Eden Park - 19:30

Attempted Line Breaks

114

#### Line Breaks

| Attempted Line Breaks 10 |   |  |  |  |  |  |  |  |
|--------------------------|---|--|--|--|--|--|--|--|
| Inside Shape             | Г |  |  |  |  |  |  |  |
| Outside Shape            | З |  |  |  |  |  |  |  |