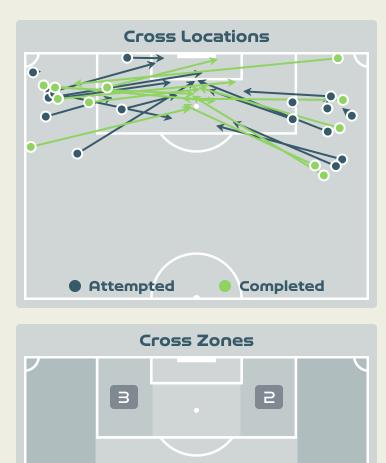

## Crosses (Open Play)

11

12

|                           |        |       | 21        |      |    |  |  |  |  |  |
|---------------------------|--------|-------|-----------|------|----|--|--|--|--|--|
| Inswing                   | 1      |       |           |      |    |  |  |  |  |  |
| Outswing                  |        | Г     |           |      |    |  |  |  |  |  |
| Driven                    | з      |       |           |      |    |  |  |  |  |  |
| Lofted                    |        | 10    |           |      |    |  |  |  |  |  |
| Cutback                   | 1      |       |           |      |    |  |  |  |  |  |
| Push Cross                |        | 6     |           |      |    |  |  |  |  |  |
| Total                     |        |       |           |      | 28 |  |  |  |  |  |
|                           | 0      | L     | 14        | 21   | 28 |  |  |  |  |  |
|                           |        |       |           |      |    |  |  |  |  |  |
|                           |        |       |           |      |    |  |  |  |  |  |
| Atten                     | npted  |       | Completed |      |    |  |  |  |  |  |
|                           | 8      |       | רר        |      |    |  |  |  |  |  |
|                           | 0      |       | <b></b>   |      |    |  |  |  |  |  |
|                           |        |       |           |      |    |  |  |  |  |  |
| Mo                        | ost Cr | osses | Attemp    | oted |    |  |  |  |  |  |
|                           |        | _     |           |      |    |  |  |  |  |  |
|                           | 6      |       |           |      |    |  |  |  |  |  |
| CARMONA Olga<br>LEFT BACK |        |       |           |      |    |  |  |  |  |  |

Delivery Type

| #  | Player               | Inswing | Outswing | Driven | Lofted | Cutback | Push<br>Cross | Total<br>Attempted |
|----|----------------------|---------|----------|--------|--------|---------|---------------|--------------------|
| 1  | RODRIGUEZ Misa       |         |          |        |        |         |               |                    |
| 2  | BATLLE Ona           |         | 2        |        |        |         |               | 2                  |
| 3  | ABELLEIRA Teresa     |         |          |        |        |         |               |                    |
| 4  | PAREDES Irene        |         |          |        |        |         |               |                    |
| 5  | ANDRES Ivana         |         |          |        |        |         |               |                    |
| 6  | BONMATI Aitana       |         |          |        | 1      |         |               | 1                  |
| 8  | CALDENTEY Mariona    |         | 2        |        |        |         | 1             | 3                  |
| 10 | HERMOSO Jennifer     |         |          |        | 1      |         |               | 1                  |
| 11 | PUTELLAS Alexia      |         |          |        | 3      |         |               | 3                  |
| 18 | PARALLUELO Salma     |         |          |        |        |         | 1             | 1                  |
| 19 | CARMONA Olga         |         | 1        |        | 2      |         | 3             | 6                  |
| 7  | GUERRERO Irene       |         | 1        |        |        |         |               | 1                  |
| 12 | HERNANDEZ Oihane     |         | 1        | 1      |        |         |               | 2                  |
| 15 | NAVARRO Eva          | 1       |          | 1      | 2      |         | 1             | 5                  |
| 17 | REDONDO Alba         |         |          | 1      | 1      | 1       |               | 3                  |
| 22 | DEL CASTILLO Athenea |         |          |        |        |         |               |                    |