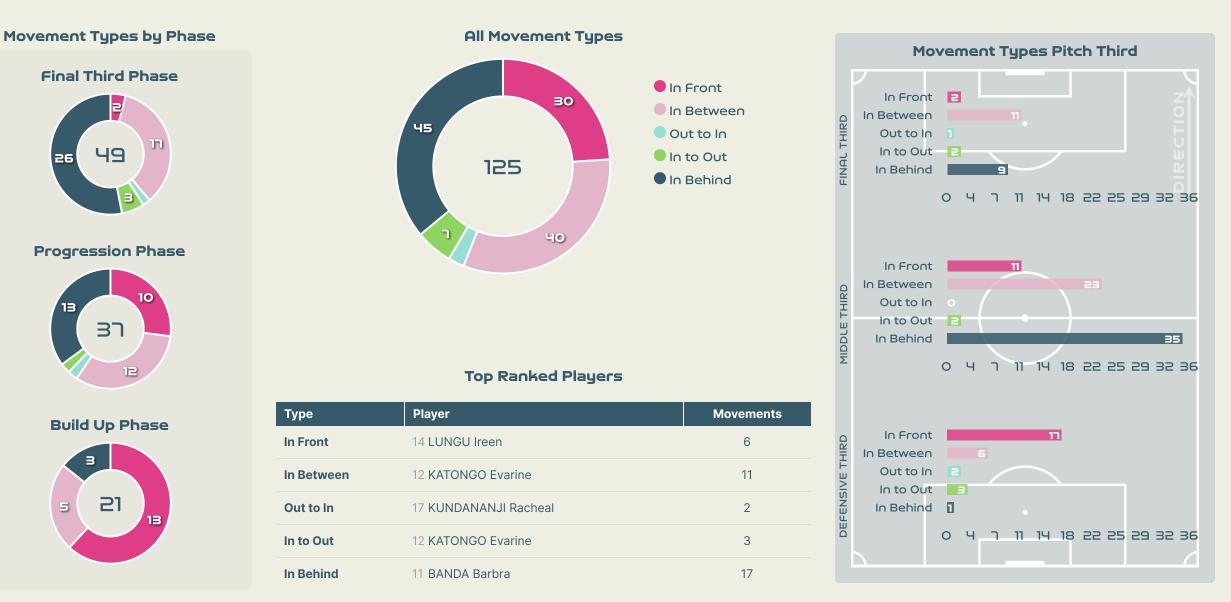

## In Possession - Offers & Receptions

|                     |              | Offer movement types |            |           |           |           |             |                 |  |
|---------------------|--------------|----------------------|------------|-----------|-----------|-----------|-------------|-----------------|--|
| # Player            | Total Offers | In Front             | In Between | Out to In | In to Out | In Behind | No Movement | Offers Received |  |
| 18 SAKALA Eunice    |              |                      |            |           |           |           |             |                 |  |
| 3 MWEEMBA Lushomo   | 0 10         | 2                    |            |           |           |           | 8           | 6               |  |
| 4 BANDA Susan       | 1            | 1                    |            |           |           |           |             |                 |  |
| 8 BELEMU Margaret   | 10           | 5                    |            |           |           | 1         | 4           | 2               |  |
| 11 BANDA Barbra     | 29           |                      | 9          |           |           | 17        | 3           | 8               |  |
| 12 KATONGO Evarine  | 22           | 4                    | 11         |           | 3         | 1         | 3           | 9               |  |
| 13 TEMBO Martha     | 2            | 1                    |            |           |           |           | 1           | 1               |  |
| 14 LUNGU Ireen      | 15           | 6                    | 4          |           |           | 3         | 2           | 5               |  |
| 15 MUSESA Agness    | 1            |                      |            |           |           |           | 1           |                 |  |
| 17 KUNDANANJI Rache | <b>al</b> 29 | 1                    | 11         | 2         | 3         | 9         | 3           | 6               |  |
| 19 MAPEPA Siomala   | 17           | 1                    | 2          | 1         |           | 8         | 5           | 4               |  |
| 6 WILOMBE Mary      | 6            | 4                    | 2          |           |           |           |             | 2               |  |
| 7 LUBANDJI Ochumba  | 2            |                      |            |           |           | 1         | 1           | 1               |  |
| 21 CHITUNDU Avell   | 13           | 3                    | 1          |           | 1         | 5         | 3           | 2               |  |
| 23 PHIRI Vast       | 3            | 2                    |            |           |           |           | 1           |                 |  |