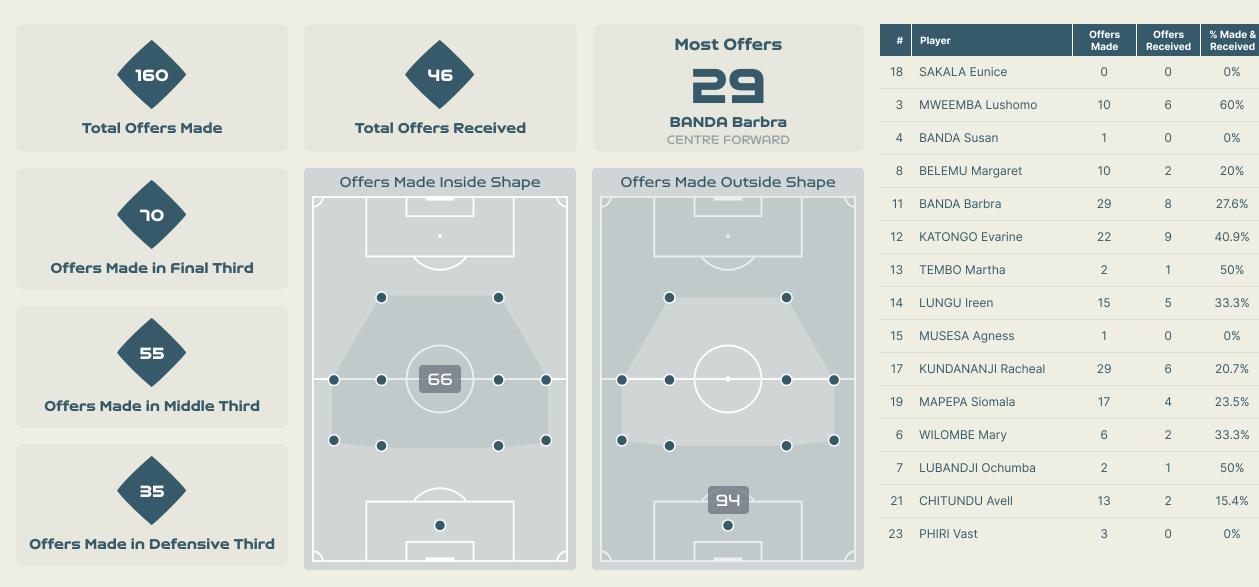

## In Possession - Offers & Receptions

|                         |              | Offer movement types |            |           |           |           |             |                 |  |
|-------------------------|--------------|----------------------|------------|-----------|-----------|-----------|-------------|-----------------|--|
| # Player                | Total Offers | In Front             | In Between | Out to In | In to Out | In Behind | No Movement | Offers Received |  |
| 1 RODRIGUEZ Misa        | 6            | 0                    | 0          | 0         | 0         | 0         | 6           | 3               |  |
| 2 BATLLE Ona            | 19           | 8                    |            |           |           | 8         | 3           | 7               |  |
| 3 ABELLEIRA Teresa      | 153          | 108                  | 32         |           | 2         | 1         | 10          | 53              |  |
| 4 PAREDES Irene         | 38           | 7                    |            |           |           |           | 31          | 21              |  |
| 5 ANDRES Ivana          | 9            | 2                    |            |           |           |           | 7           | 4               |  |
| 6 BONMATI Aitana        | 78           | 17                   | 26         | 5         | 5         | 20        | 5           | 25              |  |
| 8 CALDENTEY Mariona     | 101          | 30                   | 14         | 12        | 4         | 24        | 17          | 44              |  |
| 10 HERMOSO Jennifer     | 76           | 25                   | 20         |           | 9         | 14        | 8           | 22              |  |
| 11 PUTELLAS Alexia      | 31           | 10                   | 12         |           |           | 8         | 1           | 14              |  |
| 18 PARALLUELO Salma     | 26           | 1                    | 1          | 3         |           | 17        | 4           | 7               |  |
| 19 CARMONA Olga         | 44           | 7                    | 2          | 1         | 2         | 16        | 16          | 16              |  |
| 7 GUERRERO Irene        | 35           | 11                   | 12         | 3         | 1         | 4         | 4           | 13              |  |
| 12 HERNANDEZ Oihane     | 11           | 1                    | 1          |           |           | 4         | 5           | 5               |  |
| 15 NAVARRO Eva          | 49           | 3                    | 4          | 1         | 2         | 27        | 12          | 19              |  |
| 17 REDONDO Alba         | 32           | 3                    | 5          | 1         | 1         | 20        | 2           | 10              |  |
| 22 DEL CASTILLO Athenea | 9            |                      |            |           | 1         | 6         | 2           |                 |  |

## In Possession - Offers & Receptions

|                     |              | Offer movement types |            |           |           |           |             |                 |  |
|---------------------|--------------|----------------------|------------|-----------|-----------|-----------|-------------|-----------------|--|
| # Player            | Total Offers | In Front             | In Between | Out to In | In to Out | In Behind | No Movement | Offers Received |  |
| 18 SAKALA Eunice    |              |                      |            |           |           |           |             |                 |  |
| 3 MWEEMBA Lushomo   | 0 10         | 2                    |            |           |           |           | 8           | 6               |  |
| 4 BANDA Susan       | 1            | 1                    |            |           |           |           |             |                 |  |
| 8 BELEMU Margaret   | 10           | 5                    |            |           |           | 1         | 4           | 2               |  |
| 11 BANDA Barbra     | 29           |                      | 9          |           |           | 17        | 3           | 8               |  |
| 12 KATONGO Evarine  | 22           | 4                    | 11         |           | 3         | 1         | 3           | 9               |  |
| 13 TEMBO Martha     | 2            | 1                    |            |           |           |           | 1           | 1               |  |
| 14 LUNGU Ireen      | 15           | 6                    | 4          |           |           | 3         | 2           | 5               |  |
| 15 MUSESA Agness    | 1            |                      |            |           |           |           | 1           |                 |  |
| 17 KUNDANANJI Rache | <b>al</b> 29 | 1                    | 11         | 2         | 3         | 9         | 3           | 6               |  |
| 19 MAPEPA Siomala   | 17           | 1                    | 2          | 1         |           | 8         | 5           | 4               |  |
| 6 WILOMBE Mary      | 6            | 4                    | 2          |           |           |           |             | 2               |  |
| 7 LUBANDJI Ochumba  | 2            |                      |            |           |           | 1         | 1           | 1               |  |
| 21 CHITUNDU Avell   | 13           | 3                    | 1          |           | 1         | 5         | 3           | 2               |  |
| 23 PHIRI Vast       | 3            | 2                    |            |           |           |           | 1           |                 |  |