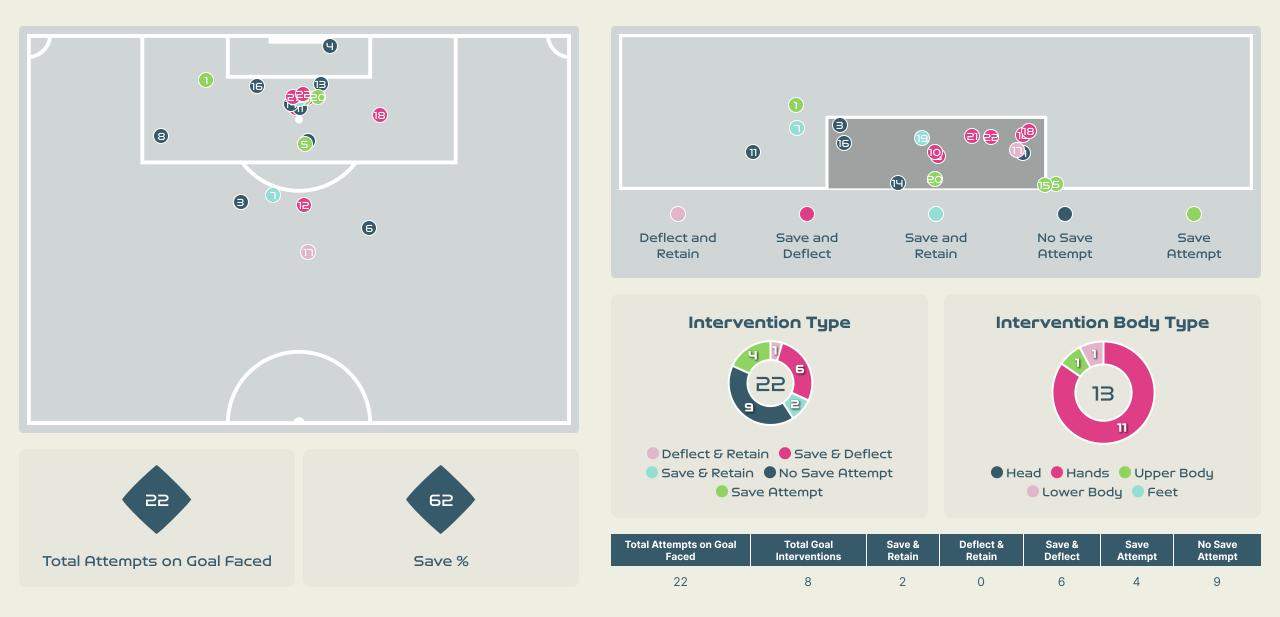

Eva          | 49             | 19                 | 38.8%                |
| 17 | REDONDO Alba         | 32             | 10                 | 31.2%                |
| 22 | DEL CASTILLO Athenea | 9              | 0                  | 0%                   |

#### **Offering to Receive**





#### **Movement to Receive**

101

83

14 18





#### **Movement to Receive**







•

#### 

# **OUT OF POSSESSION**









### Defensive Line Height & Team Length









# Defensive Line Height & Team Length









#### **Defensive Pressure**

🚺 Spain















•

#### 

# GOALKEEPING





#### **Goalkeeping Involvement**

🐞 Spain









#### **Goalkeeping Distribution**











#### **Goalkeeping Distribution**













#### **Goal Prevention**





#### **Goal Prevention**





### **Aerial Control**





### **Aerial Control**









## SET PLAYS





## Set Plays - Corners



|                     |                 | Corners - Fi                                      | rst Contact     | Delivery Type        | From Left<br>Side | From Right<br>Side | Total |  |
|---------------------|-----------------|---------------------------------------------------|-----------------|----------------------|-------------------|--------------------|-------|--|
|                     | n               | R                                                 | R               | Direct to Area       | 2                 | 7                  | 9     |  |
| Total Se            | et Plays        | R                                                 | R               | Short