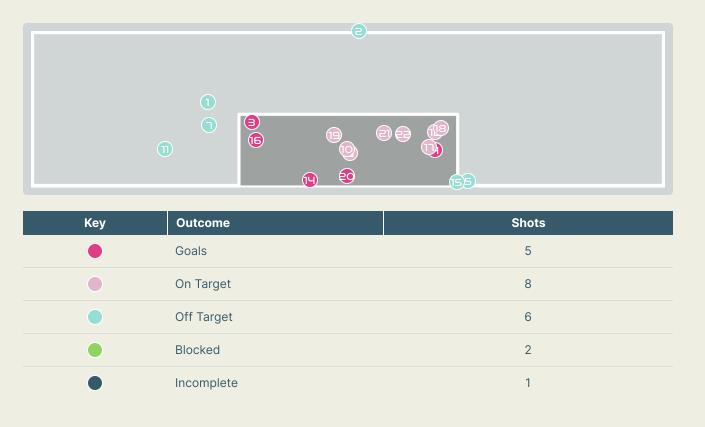

| Time | Player              | Outcome                                | Body Part  | Delivery Type    |
|------|---------------------|----------------------------------------|------------|------------------|
| 2    | 11 PUTELLAS Alexia  | Deflected Off Target - Defensive Event | Left Foot  | Ball Progression |
| 4    | 18 PARALLUELO Salma | Off Target                             | Right Foot | Loose Ball       |
| 8    | 3 ABELLEIRA Teresa  | On Target - Goal                       | Right Foot | Pass             |
| 12   | 10 HERMOSO Jennifer | On Target - Goal                       | Head       | Cross            |
| 29   | 6 BONMATI Aitana    | Off Target                             | Left Foot  | Pass             |
| 33   | 3 ABELLEIRA Teresa  | Incomplete - Blocked                   | Right Foot | Loose Ball       |
| 47   | 19 CARMONA Olga     | Off Target - Saved                     | Left Foot  | Loose Ball       |
| 49   | 10 HERMOSO Jennifer | Incomplete - Blocked                   | Left Foot  | Pass             |
| 49   | 6 BONMATI Aitana    | On Target - Saved                      | Left Foot  | Loose Ball       |
| 51   | 6 BONMATI Aitana    | On Target - Saved                      | Head       | Cross            |
| 53   | 8 CALDENTEY Mariona | Off Target                             | Head       | Cross            |
| 64   | 10 HERMOSO Jennifer | Deflected On Target - Saved            | Left Foot  | Pass             |
| 65   | 7 GUERRERO Irene    | Incomplete - Player On Ball Error      | Head       | Corner           |
| 68   | 17 REDONDO Alba     | On Target - Goal                       | Left Foot  | Pass             |
| 69   | 7 GUERRERO Irene    | Off Target                             | Right Foot | Cross            |
| 70   | 10 HERMOSO Jennifer | On Target - Goal                       | Left Foot  | Other            |
| 76   | 15 NAVARRO Eva      | On Target - Saved                      | Right Foot | Pass             |

| Time | Player              | Outcome           | Body Part  | Delivery Type |
|------|---------------------|-------------------|------------|---------------|
| 82   | 10 HERMOSO Jennifer | On Target - Saved | Right Foot | Loose Ball    |
| 83   | 4 PAREDES Irene     | On Target - Saved | Head       | Corner        |
| 84   | 17 REDONDO Alba     | On Target - Goal  | Right Foot | Cross         |
| 88   | 17 REDONDO Alba     | On Target - Saved | Head       | Corner        |
| 99   | 17 REDONDO Alba     | On Target - Saved | Head       | Cross         |

| Time | Player                | Outcome              | Body Part  | Delivery Type |
|------|-----------------------|----------------------|------------|---------------|
| 7    | 11 BANDA Barbra       | On Target - Saved    | Left Foot  | Loose Ball    |
| 25   | 11 BANDA Barbra       | Off Target           | Left Foot  | Pass          |
| 42   | 8 BELEMU Margaret     | Off Target           | Right Foot | Loose Ball    |
| 53   | 11 BANDA Barbra       | Incomplete - Blocked | Right Foot | Pass          |
| 53   | 21 CHITUNDU Avell     | Incomplete - Blocked | Right Foot | Loose Ball    |
| 57   | 17 KUNDANANJI Racheal | Incomplete - Blocked | Left Foot  | Loose Ball    |
| 79   | 11 BANDA Barbra       | Off Target           | Right Foot | Pass          |
| 80   | 17 KUNDANANJI Racheal | On Target - Saved    | Right Foot | Pass          |
| 93   | 21 CHITUNDU Avell     | Off Target           | Head       | Cross         |
| 98   | 17 KUNDANANJI Racheal | Off Target           | Right Foot | Loose Ball    |