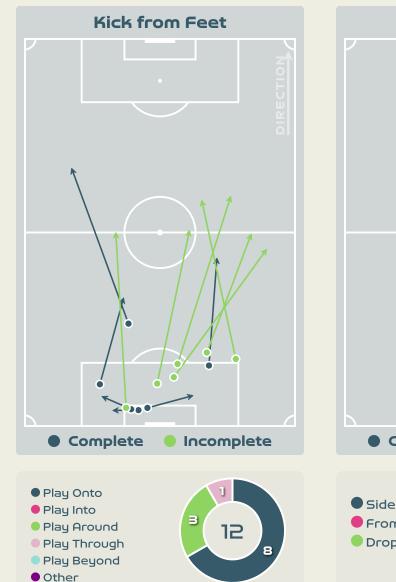

| 5                  | 45.5%                |
| 15 | NAVARRO Eva          | 49             | 19                 | 38.8%                |
| 17 | REDONDO Alba         | 32             | 10                 | 31.2%                |
| 22 | DEL CASTILLO Athenea | 9              | 0                  | 0%                   |

#### **Offering to Receive**





#### **Movement to Receive**

101

83

14 18





#### **Movement to Receive**







•

#### 

# **OUT OF POSSESSION**









### Defensive Line Height & Team Length









# Defensive Line Height & Team Length









#### **Defensive Pressure**

🚺 Spain















•

#### 

# GOALKEEPING





#### **Goalkeeping Involvement**

🐞 Spain









#### **Goalkeeping Distribution**











#### **Goalkeeping Distribution**













#### **Goal Prevention**





#### **Goal Prevention**





### **Aerial Control**





### **Aerial Control**









## SET PLAYS





## Set Plays - Corners



|                     |                 | Corners - Fi                                      | rst Contact     | Delivery Type        | From Left<br>Side | From Right<br>Side | Total |  |
|---------------------|-----------------|---------------------------------------------------|-----------------|----------------------|-------------------|--------------------|-------|--|
|                     | n               | R                                                 | R               | Direct to Area       | 2                 | 7                  | 9     |  |
| Total Se            | et Plays        | R