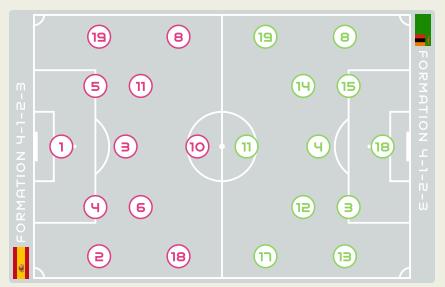

#### STARTING

| $\otimes$         | 1  | GK | RODRIGUEZ Misa             |
|-------------------|----|----|----------------------------|
| $(\underline{2})$ | 5  | DF | BATLLE Ona 🔰 46'           |
| 8                 | З  | MF | ABELLEIRA Teresa 🛛 😌 🕄     |
| 8                 | Ч  | DF | PAREDES Irene              |
| 2                 | 5  | DF | ANDRES Ivana (C)           |
| $(\underline{2})$ | 6  | MF | BONMATI Aitana 🛛 🖊 61'     |
| 8                 | 8  | FW | CALDENTEY Mariona 🛛 🕂 83'  |
| 8                 | 10 | FW | HERMOSO Jennifer 🛛 😌 🕄 😌 ' |
| 8                 | 11 | MF | PUTELLAS Alexia 🛛 🕂 46'    |
| $(\underline{S})$ | 18 | FW | PARALLUELO Salma 🛛 🕂 46'   |
| 8                 | 19 | DF | CARMONA Olga               |

# Zambia

|                          | STA | ARTI | NG |
|--------------------------|-----|------|----|
| SAKALA Eunice            | GK  | 18   | 0  |
| HWEEMBA Lushomo          | DF  | З    | 8  |
| + 37' BANDA Susan        | MF  | Ч    | 8  |
| BELEMU Margaret          | DF  | 8    | 8  |
| (C) BANDA Barbra         | FW  | 11   | 8  |
| + 16' KATONGO Evarine    | MF  | 12   | 8  |
| <b>100'</b> TEMBO Martha | DF  | 13   | 8  |
| LUNGU Ireen              | MF  | 14   | 8  |
| MUSESA Agness            | DF  | 15   | 0  |
| KUNDANANJI Racheal       | FW  | רו   | 8  |
| + 37' MAPEPA Siomala     | FW  | 19   | 8  |