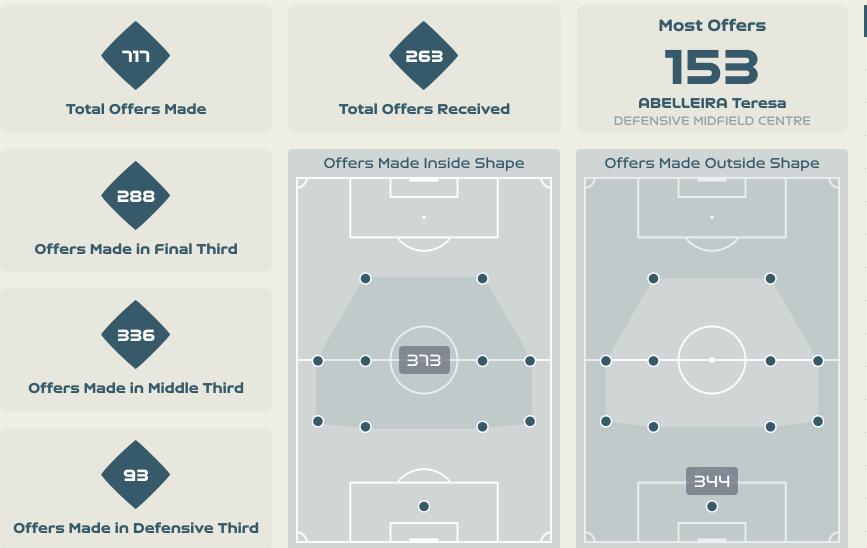

#### **Offering to Receive**

| #  | Player               | Offers<br>Made | Offers<br>Received | % Made &<br>Received |
|----|----------------------|----------------|--------------------|----------------------|
| 1  | RODRIGUEZ Misa       | 6              | 3                  | 50%                  |
| 2  | BATLLE Ona           | 19             | 7                  | 36.8%                |
| 3  | ABELLEIRA Teresa     | 153            | 53                 | 34.6%                |
| 4  | PAREDES Irene        | 38             | 21                 | 55.3%                |
| 5  | ANDRES Ivana         | 9              | 4                  | 44.4%                |
| 6  | BONMATI Aitana       | 78             | 25                 | 32.1%                |
| 8  | CALDENTEY Mariona    | 101            | 44                 | 43.6%                |
| 10 | HERMOSO Jennifer     | 76             | 22                 | 28.9%                |
| 11 | PUTELLAS Alexia      | 31             | 14                 | 45.2%                |
| 18 | PARALLUELO Salma     | 26             | 7                  | 26.9%                |
| 19 | CARMONA Olga         | 44             | 16                 | 36.4%                |
| 7  | GUERRERO Irene       | 35             | 13                 | 37.1%                |
| 12 | HERNANDEZ Oihane     | 11             | 5                  | 45.5%                |
| 15 | NAVARRO Eva          | 49             | 19                 | 38.8%                |
| 17 | REDONDO Alba         | 32             | 10                 | 31.2%                |
| 22 | DEL CASTILLO Athenea | 9              | 0                  | 0%                   |

#### **Offering to Receive**

#### **Movement to Receive**

101

83

14 18