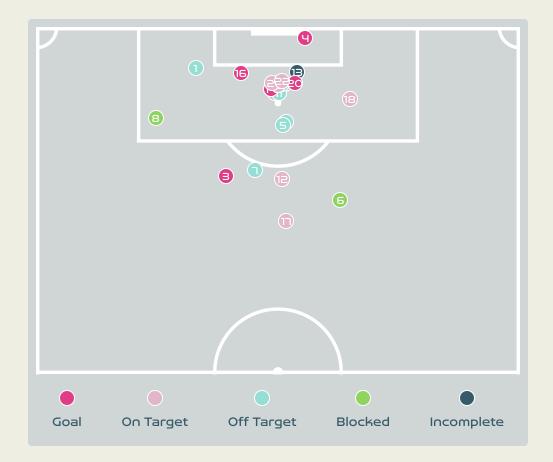

| Time | Player              | Outcome                                | Body Part  | Delivery Type    |
|------|---------------------|----------------------------------------|------------|------------------|
| 2    | 11 PUTELLAS Alexia  | Deflected Off Target - Defensive Event | Left Foot  | Ball Progression |
| 4    | 18 PARALLUELO Salma | Off Target                             | Right Foot | Loose Ball       |
| 8    | 3 ABELLEIRA Teresa  | On Target - Goal                       | Right Foot | Pass             |
| 12   | 10 HERMOSO Jennifer | On Target - Goal                       | Head       | Cross            |
| 29   | 6 BONMATI Aitana    | Off Target                             | Left Foot  | Pass             |
| 33   | 3 ABELLEIRA Teresa  | Incomplete - Blocked                   | Right Foot | Loose Ball       |
| 47   | 19 CARMONA Olga     | Off Target - Saved                     | Left Foot  | Loose Ball       |
| 49   | 10 HERMOSO Jennifer | Incomplete - Blocked                   | Left Foot  | Pass             |
| 49   | 6 BONMATI Aitana    | On Target - Saved                      | Left Foot  | Loose Ball       |
| 51   | 6 BONMATI Aitana    | On Target - Saved                      | Head       | Cross            |
| 53   | 8 CALDENTEY Mariona | Off Target                             | Head       | Cross            |
| 64   | 10 HERMOSO Jennifer | Deflected On Target - Saved            | Left Foot  | Pass             |
| 65   | 7 GUERRERO Irene    | Incomplete - Player On Ball Error      | Head       | Corner           |
| 68   | 17 REDONDO Alba     | On Target - Goal                       | Left Foot  | Pass             |
| 69   | 7 GUERRERO Irene    | Off Target                             | Right Foot | Cross            |
| 70   | 10 HERMOSO Jennifer | On Target - Goal                       | Left Foot  | Other            |
| 76   | 15 NAVARRO Eva      | On Target - Saved                      | Right Foot | Pass             |

| Time | Player              | Outcome           | Body Part  | Delivery Type |
|------|---------------------|-------------------|------------|---------------|
| 82   | 10 HERMOSO Jennifer | On Target - Saved | Right Foot | Loose Ball    |
| 83   | 4 PAREDES Irene     | On Target - Saved | Head       | Corner        |
| 84   | 17 REDONDO Alba     | On Target - Goal  | Right Foot | Cross         |
| 88   | 17 REDONDO Alba     | On Target - Saved | Head       | Corner        |
| 99   | 17 REDONDO Alba     | On Target - Saved | Head       | Cross         |