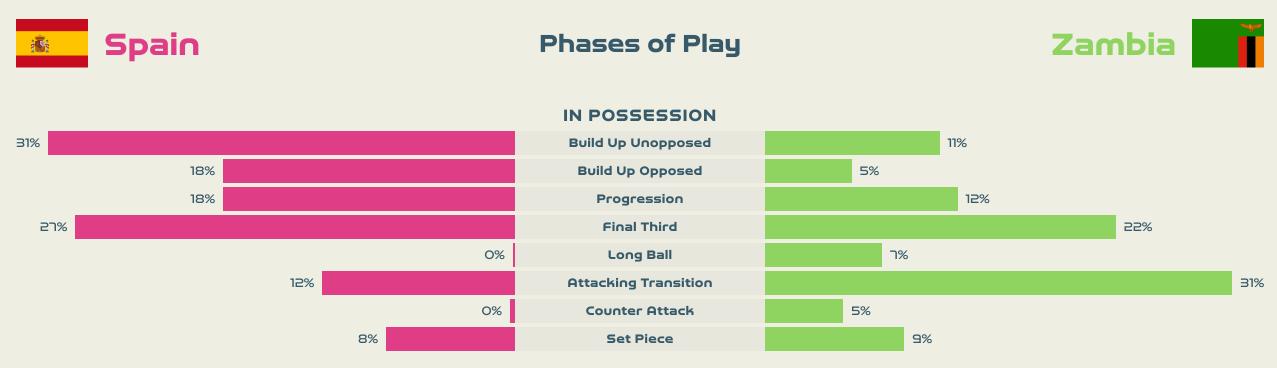

ssures Applied (Direct Pr | essures)                      |        |  | 460 (19)  |  |  |  |  |  |  |  |
| 82        | Forced Turnovers                       |                               |        |  | 88        |  |  |  |  |  |  |  |
| 113       | Second Balls                           |                               |        |  | 89        |  |  |  |  |  |  |  |
| 119.2 km  | Total Distance Covered                 |                               |        |  | 116 km    |  |  |  |  |  |  |  |
| 6.4 km    | Zone 4 – Low Speed Sprinting: 19-2     | 3km/h                         |        |  | 6.2 km    |  |  |  |  |  |  |  |
|           |                                        |                               |        |  |           |  |  |  |  |  |  |  |

26 July 2023 - Eden Park - 19:30



**OUT OF POSSESSION** 





•

#### 

# **IN POSSESSION**





#### In Possession Line Height & Team Length









#### In Possession Line Height & Team Length









26 July 2023 - Eden Park - 19:30

Attempted Line Breaks

184

#### **Line Breaks**





| Attempted Line Breaks | З |
|-----------------------|---|
| Inside Shape          | 0 |
| Outside Shape         | З |



| Attempted Line Breaks 94 |    |  |  |  |  |  |  |  |
|--------------------------|----|--|--|--|--|--|--|--|
| Inside Shape             | 36 |  |  |  |  |  |  |  |
| Outside Shape            | 58 |  |  |  |  |  |  |  |
|                          |    |  |  |  |  |  |  |  |



רר

69

55

65

Λ

ר2

42

| Attempted Line Bre | aks 87 |
|--------------------|--------|
| Inside Shape       | 43     |
| Outside Shape