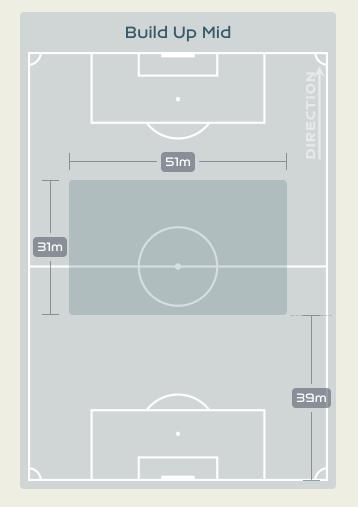

#### In Possession Line Height & Team Length

#### In Possession Line Height & Team Length

26 July 2023 - Eden Park - 19:30

Attempted Line Breaks

184