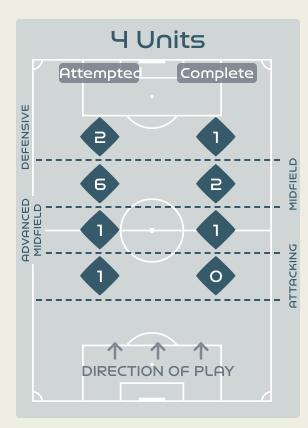

#### Line Breaks

|    |                      |                             |                             |                               |                   | 4 U                           | nits             |                   | 3 Units           |                  |                   | 21               | Inits             | Direction |        |      | Distribution Type |       |                     |
|----|----------------------|-----------------------------|-----------------------------|-------------------------------|-------------------|-------------------------------|------------------|-------------------|-------------------|------------------|-------------------|------------------|-------------------|-----------|--------|------|-------------------|-------|---------------------|
| #  | Player               | Line<br>Breaks<br>Attempted | Line<br>Breaks<br>Completed | Line Break<br>Completion<br>% | Attacking<br>Line | Attacking<br>Midfield<br>Line | Midfield<br>Line | Defensive<br>Line | Attacking<br>Line | Midfield<br>Line | Defensive<br>Line | Midfield<br>Line | Defensive<br>Line | Through   | Around | Over | Pass              | Cross | Ball<br>Progression |
| 1  | RODRIGUEZ Misa       | 1                           | 1                           | 100%                          | 1                 |                               |                  |                   |                   |                  |                   |                  |                   |           |        | 1    | 1                 |       |                     |
| 2  | BATLLE Ona           | 11                          | 11                          | 100%                          |                   |                               |                  |                   | 3                 | 2                |                   | 5                | 1                 | 2         | 7      | 2    | 11                |       |                     |
| 3  | ABELLEIRA Teresa     | 23                          | 17                          | 73%                           |                   |                               |                  |                   | 8                 | 4                |                   | 6                | 5                 | 10        | 8      | 5    | 22                |       | 1                   |
| 4  | PAREDES Irene        | 17                          | 14                          | 82%                           |                   |                               |                  |                   | 9                 | 2                | 3                 | 3                |                   | 10        | 2      | 5    | 17                |       |                     |
| 5  | ANDRES Ivana         | 20                          | 18                          | 90%                           |                   |                               |                  |                   | 8                 | 4                | 1                 | 7                |                   | 3         | 11     | 6    | 20                |       |                     |
| 6  | BONMATI Aitana       | 7                           | 6                           | 85%                           |                   |                               |                  |                   | 1                 | 2                | 1                 | 3                |                   | 5         | 1      | 1    | 6                 |       | 1                   |
| 8  | CALDENTEY Mariona    | 21                          | 18                          | 85%                           |                   |                               |                  |                   | 2                 | 1                | 1                 | 14               | 3                 | 10        | 9      | 2    | 20                | 1     |                     |
| 10 | HERMOSO Jennifer     | 18                          | 15                          | 83%                           |                   |                               | 1                |                   | 2                 | 4                | 2                 | 4                | 5                 | 9         | 6      | 3    | 16                | 1     | 1                   |
| 11 | PUTELLAS Alexia      | 14                          | 10                          | 71%                           |                   |                               |                  |                   | 1                 | 4                | 1                 | 6                | 2                 | 5         | 7      | 2    | 13                | 1     |                     |
| 18 | PARALLUELO Salma     | 4                           | 2                           | 50%                           |                   |                               |                  |                   |                   | 2                | 1                 |                  | 1                 | 1         | 3      |      | 3                 |       | 1                   |
| 19 | CARMONA Olga         | 17                          | 14                          | 82%                           |                   |                               |                  |                   | 4                 | 2                | 1                 | 10               |                   | 4         | 10     | 3    | 17                |       |                     |
| 7  | GUERRERO Irene       | 6                           | 5                           | 83%                           |                   |                               |                  |                   |                   | 3                | 2                 | 1                |                   | 2         | 2      | 2    | 5                 | 1     |                     |
| 12 | HERNANDEZ Oihane     | 16                          | 14                          | 87%                           |                   | 1                             |                  |                   | 4                 | 3                | 1                 | 7                |                   | 2         | 9      | 5    | 16                |       |                     |
| 15 | NAVARRO Eva          | 7                           | 5                           | 71%                           |                   |                               |                  |                   |                   | 2                | 3                 | 2                |                   | 2         | 1      | 4    | 5                 | 2     |                     |
| 17 | REDONDO Alba         | 1                           | 1                           | 100%                          |                   |                               |                  |                   |                   |                  |                   | 1                |                   |           |        | 1    | 1                 |       |                     |
| 22 | DEL CASTILLO Athenea | 1                           |                             |                               |                   |                               |                  |                   |                   |                  |                   |                  | 1                 |           | 1      |      |                   |       | 1                   |