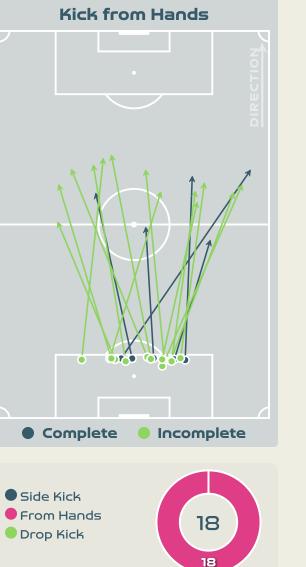

| 5                  | 45.5%                |
| 15 | NAVARRO Eva          | 49             | 19                 | 38.8%                |
| 17 | REDONDO Alba         | 32             | 10                 | 31.2%                |
| 22 | DEL CASTILLO Athenea | 9              | 0                  | 0%                   |

#### **Offering to Receive**





#### **Movement to Receive**

101

83

14 18





#### **Movement to Receive**







•

#### 

# **OUT OF POSSESSION**









### Defensive Line Height & Team Length









# Defensive Line Height & Team Length









#### **Defensive Pressure**

🚺 Spain















•

#### 

# GOALKEEPING





#### **Goalkeeping Involvement**

🐞 Spain









#### **Goalkeeping Distribution**











#### **Goalkeeping Distribution**













#### **Goal Prevention**





#### **Goal Prevention**





### **Aerial Control**





### **Aerial Control**









## SET PLAYS





## Set Plays - Corners



|                     |                 | Corners - Fi                                      | rst Contact     | Delivery Type        | From Left<br>Side | From Right<br>Side | Total |  |
|---------------------|-----------------|---------------------------------------------------|-----------------|----------------------|-------------------|--------------------|-------|--|
|                     | n               | R                                                 | R               | Direct to Area       | 2                 | 7                  | 9     |  |
| Total Se            | et Plays        | R