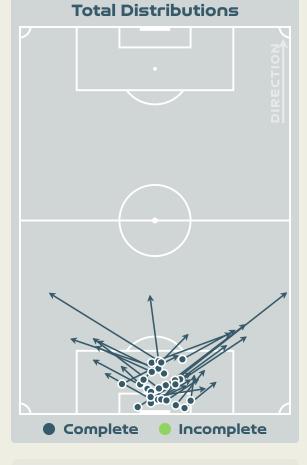

|
| 12 | HERNANDEZ Oihane     | 11             | 5                  | 45.5%                |
| 15 | NAVARRO Eva          | 49             | 19                 | 38.8%                |
| 17 | REDONDO Alba         | 32             | 10                 | 31.2%                |
| 22 | DEL CASTILLO Athenea | 9              | 0                  | 0%                   |

#### **Offering to Receive**





#### **Movement to Receive**

101

83

14 18





#### **Movement to Receive**







•

#### 

# **OUT OF POSSESSION**









### Defensive Line Height & Team Length









# Defensive Line Height & Team Length









#### **Defensive Pressure**

🚺 Spain















•

#### 

# GOALKEEPING





#### **Goalkeeping Involvement**

🐞 Spain









#### **Goalkeeping Distribution**











#### **Goalkeeping Distribution**













#### **Goal Prevention**





#### **Goal Prevention**





### **Aerial Control**





### **Aerial Control**









## SET PLAYS





## Set Plays - Corners



|                     |                 | Corners - Fi                                      | rst Contact     | Delivery Type        | From Left<br>Side | From Right<br>Side | Total |  |
|---------------------|-----------------|---------------------------------------------------|-----------------|----------------------|-------------------|--------------------|-------|--|
|                     | n               | R                                                 | R               | Direct to Area       | 2                 | 7                  | 9     |  |
| Total Se            |