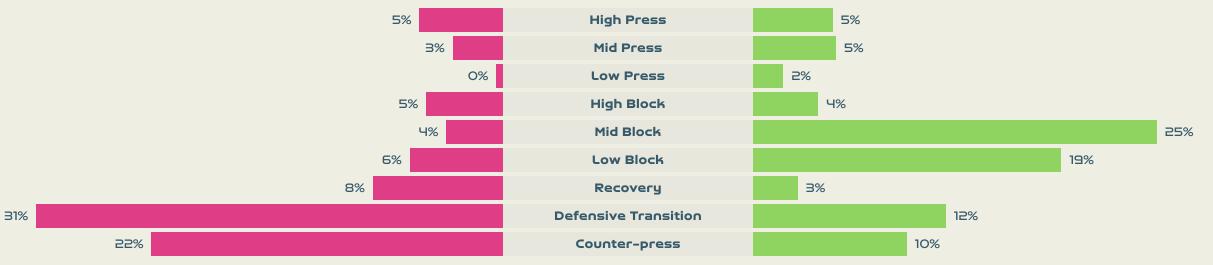

| essures)                      |        |  | 460 (19)  |  |  |  |  |  |  |  |
| 82        | Forced Turnovers                       |                               |        |  | 88        |  |  |  |  |  |  |  |
| 113       | Second Balls                           |                               |        |  | 89        |  |  |  |  |  |  |  |
| 119.2 km  | Total Distance Covered                 |                               |        |  | 116 km    |  |  |  |  |  |  |  |
| 6.4 km    | Zone 4 – Low Speed Sprinting: 19-2     | 3km/h                         |        |  | 6.2 km    |  |  |  |  |  |  |  |
|           |                                        |                               |        |  |           |  |  |  |  |  |  |  |

26 July 2023 - Eden Park - 19:30



**OUT OF POSSESSION** 





•

#### 

# **IN POSSESSION**





#### In Possession Line Height & Team Length









#### In Possession Line Height & Team Length









26 July 2023 - Eden Park - 19:30

Attempted Line Breaks

184

#### **Line Breaks**





| Attempted Line Breaks | З |
|-----------------------|---|
| Inside Shape          | 0 |
| Outside Shape         | З |



| Attempted Line Breaks 94 |    |  |  |  |  |  |  |  |
|--------------------------|----|--|--|--|--|--|--|--|
| Inside Shape             | 36 |  |  |  |  |  |  |  |
| Outside Shape            | 58 |  |  |  |  |  |  |  |
|                          |    |  |  |  |  |  |  |  |



רר

69

55

65

Λ

ר2

42

| Attempted Line Bre | aks 87 |
|--------------------|--------|
| Inside Shape       | 43     |
| Outside Shape      | ЧЧ     |

26 July