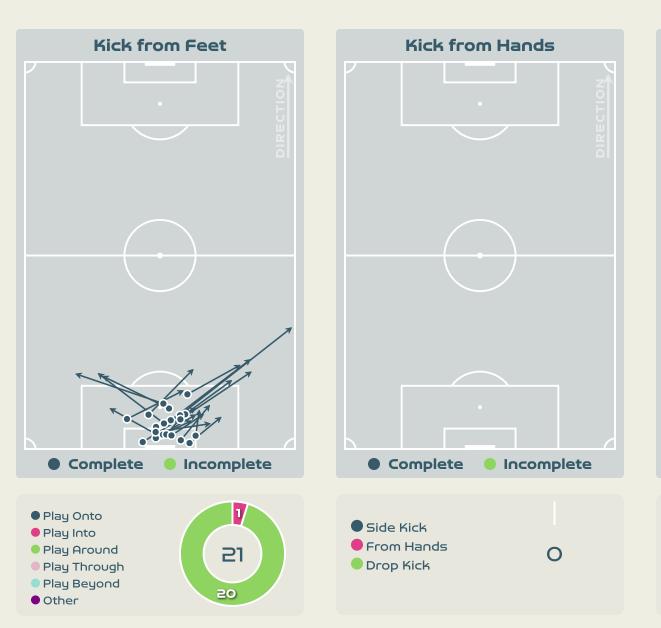

|
| 12 | HERNANDEZ Oihane     | 11             | 5                  | 45.5%                |
| 15 | NAVARRO Eva          | 49             | 19                 | 38.8%                |
| 17 | REDONDO Alba         | 32             | 10                 | 31.2%                |
| 22 | DEL CASTILLO Athenea | 9              | 0                  | 0%                   |

#### **Offering to Receive**





#### **Movement to Receive**

101

83

14 18





#### **Movement to Receive**







•

#### 

# **OUT OF POSSESSION**









### Defensive Line Height & Team Length









# Defensive Line Height & Team Length









#### **Defensive Pressure**

🚺 Spain















•

#### 

# GOALKEEPING





#### **Goalkeeping Involvement**

🐞 Spain









#### **Goalkeeping Distribution**











#### **Goalkeeping Distribution**













#### **Goal Prevention**





#### **Goal Prevention**





### **Aerial Control**





### **Aerial Control**









## SET PLAYS





## Set Plays - Corners



|                     |                 | Corners - Fi                                      | rst Contact     | Delivery Type        | From Left<br>Side | From Right<br>Side | Total |  |
|---------------------|-----------------|---------------------------------------------------|-----------------|----------------------|-------------------|--------------------|-------|--|
|                     | n               | R                                                 | R               | Direct to Area       | 2                 | 7                  | 9     |  |
| Total Se