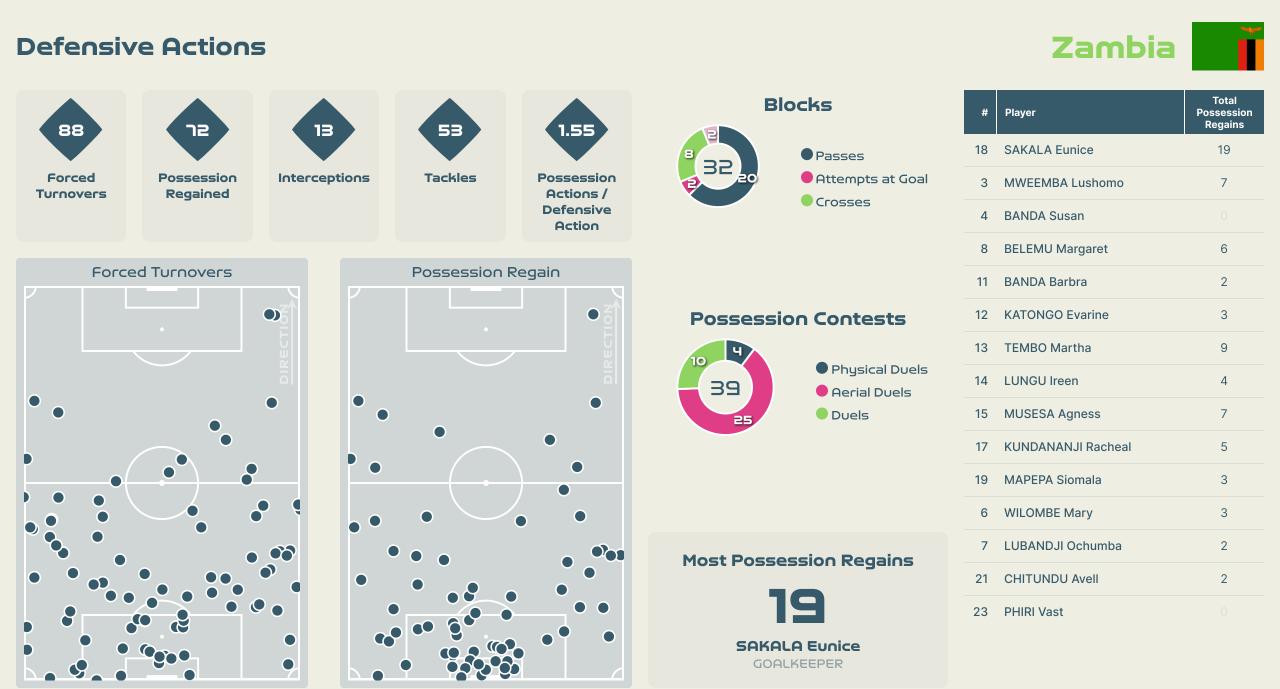

## **Out of Possession**

| #  | Player               | Tackles<br>Made / Won | Blocks | Interceptions | Pressing<br>Direct | Pressing<br>Indirect | Duels Won -<br>Aerial | Duels Won -<br>Physical | Possession<br>Contests<br>won | Clearances | Loose Ball<br>Receptions | Pushing On | Pushing On<br>into Pressing | Possession<br>Regains | Possession<br>Interrupted |
|----|----------------------|-----------------------|--------|---------------|--------------------|----------------------|-----------------------|-------------------------|-------------------------------|------------|--------------------------|------------|-----------------------------|-----------------------|---------------------------|
| 1  | RODRIGUEZ Misa       | 0 / 0                 | 0      | 0             | 0                  | 0                    | 0                     | 0                       | 0                             | 0          | 3                        | 0          | 0                           | 5                     | 0                         |
| 2  | BATLLE Ona           | 3 / 1                 | 2      | 1             | 3                  | 4                    |                       |                         | 1                             | 2          | 8                        | 4          | 2                           | 2                     | 2                         |
| 3  | ABELLEIRA Teresa     | 3 / 1                 | 2      | 1             | 6                  | 10                   | 7                     | 1                       | 8                             | 8          | 16                       | 21         | 4                           | 9                     | 9                         |
| 4  | PAREDES Irene        | 4 / 1                 | 2      |               | 5                  | 2                    | 1                     |                         | 1                             | 9          | 9                        | 4          | 1                           | 5                     | 5                         |
| 5  | ANDRES Ivana         |                       | 4      | 1             | 5                  | 2                    |                       |                         |                               | 9          | 6                        | 8          | 1                           | 4                     | 7                         |
| 6  | BONMATI Aitana       | 1/0                   | 2      |               | 4                  | 6                    | 1                     |                         | 1                             |            | 7                        | 10         | 4                           |                       | 3                         |
| 8  | CALDENTEY Mariona    | 5/2                   | 2      |               | 11                 | 10                   | 1                     |                         | 1                             | 1          | 7                        | 17         | 11                          | 2                     | 2                         |
| 10 | HERMOSO Jennifer     | 4 / 1                 | 3      |               | 6                  | 24                   | 1                     |                         | 1                             | 1          | 9                        | 16         | 5                           | 3                     | 3                         |
| 11 | PUTELLAS Alexia      | 1/0                   | 3      | 1             | 1                  | 8                    | 1                     |                         | 2                             |            | 7                        | 2          | 1                           | 3                     | 2                         |
| 18 | PARALLUELO Salma     | 3 / 1                 | 2      | 1             | 4                  | 9                    | 1                     |                         | 1                             |            | 7                        | 8          | 2                           | 2                     | 1                         |
| 19 | CARMONA Olga         | 5/2                   | 5      | 1             | 7                  | 6                    | 2                     |                         | 2                             | 8          | 7                        | 8          | 4                           | 5                     | 10                        |
| 7  | GUERRERO Irene       | 2 / 0                 | 2      |               | 2                  | 4                    |                       |                         | 1                             | 2          | 2                        | 6          | 1                           | 1                     | 4                         |
| 12 | HERNANDEZ Oihane     | 5 / 1                 | 1      | 1             | 3                  | 3                    |                       |                         | 1                             | 3          | 6                        | 1          |                             | 4                     | 7                         |
| 15 | NAVARRO Eva          |                       | 1      |               | 3                  | 7                    |                       |                         |                               |            | 4                        | 13         | 6                           |                       |                           |
| 17 | REDONDO Alba         |                       | 2      |               | 1                  | 9                    | 1                     | 1                       | 2                             |            | 3                        | 6          | 3                           | 3                     | 1                         |
| 22 | DEL CASTILLO Athenea | 1/0                   |        |               | 1                  | 6                    |                       |                         |                               |            | 3                        | 5          | 3                           |                       |                           |