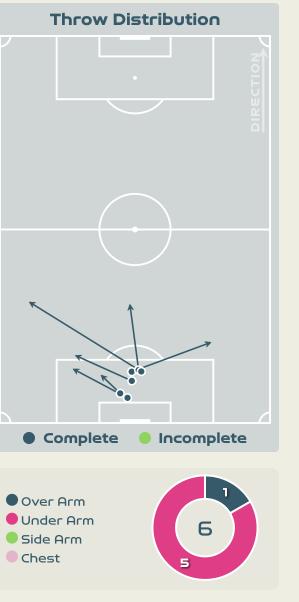

|
| 12 | HERNANDEZ Oihane     | 11             | 5                  | 45.5%                |
| 15 | NAVARRO Eva          | 49             | 19                 | 38.8%                |
| 17 | REDONDO Alba         | 32             | 10                 | 31.2%                |
| 22 | DEL CASTILLO Athenea | 9              | 0                  | 0%                   |

#### **Offering to Receive**





#### **Movement to Receive**

101

83

14 18





#### **Movement to Receive**







•

#### 

# **OUT OF POSSESSION**









### Defensive Line Height & Team Length









# Defensive Line Height & Team Length









#### **Defensive Pressure**

🚺 Spain















•

#### 

# GOALKEEPING





#### **Goalkeeping Involvement**

🐞 Spain









#### **Goalkeeping Distribution**











#### **Goalkeeping Distribution**













#### **Goal Prevention**





#### **Goal Prevention**





### **Aerial Control**





### **Aerial Control**









## SET PLAYS





## Set Plays - Corners



|                     |                 | Corners - Fi                                      | rst Contact     | Delivery Type        | From Left<br>Side | From Right<br>Side | Total |  |
|---------------------|-----------------|---------------------------------------------------|-----------------|----------------------|-------------------|--------------------|-------|--|
|                     | n               | R                                                 | R               | Direct to Area       | 2                 | 7                  | 9     |  |
| Total Se