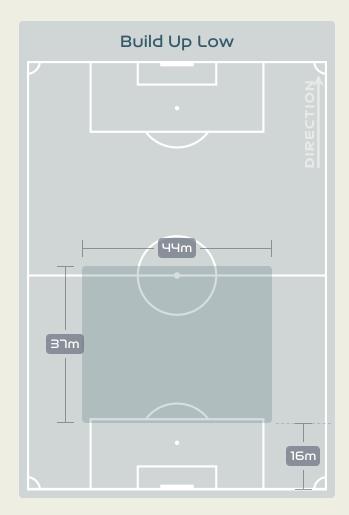

#### In Possession Line Height & Team Length

26 July 2023 - Eden Park - 19:30

Attempted Line Breaks

184

#### **Line Breaks**

| Attempted Line Breaks | З |
|-----------------------|---|
| Inside Shape          | 0 |
| Outside Shape         | З |

| Attempted Line Breaks 94 |    |  |  |  |  |  |  |  |
|--------------------------|----|--|--|--|--|--|--|--|
| Inside Shape             | 36 |  |  |  |  |  |  |  |
| Outside Shape            | 58 |  |  |  |  |  |  |  |
|                          |    |  |  |  |  |  |  |  |