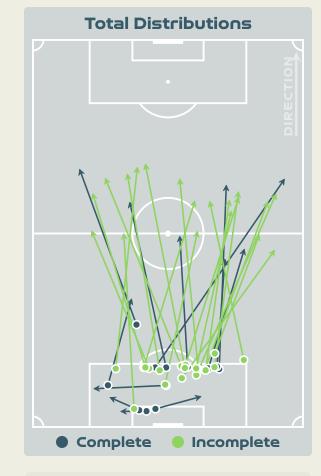

| 5                  | 45.5%                |
| 15 | NAVARRO Eva          | 49             | 19                 | 38.8%                |
| 17 | REDONDO Alba         | 32             | 10                 | 31.2%                |
| 22 | DEL CASTILLO Athenea | 9              | 0                  | 0%                   |

#### **Offering to Receive**





#### **Movement to Receive**

101

83

14 18





#### **Movement to Receive**







•

#### 

# **OUT OF POSSESSION**









### Defensive Line Height & Team Length









# Defensive Line Height & Team Length









#### **Defensive Pressure**

🚺 Spain















•

#### 

# GOALKEEPING





#### **Goalkeeping Involvement**

🐞 Spain









#### **Goalkeeping Distribution**











#### **Goalkeeping Distribution**













#### **Goal Prevention**





#### **Goal Prevention**





### **Aerial Control**





### **Aerial Control**









## SET PLAYS





## Set Plays - Corners



|                     |                 | Corners - Fi                                      | rst Contact     | Delivery Type        | From Left<br>Side | From Right<br>Side | Total |  |
|---------------------|-----------------|---------------------------------------------------|-----------------|----------------------|-------------------|--------------------|-------|--|
|                     | n               | R                                                 | R               | Direct to Area       | 2                 | 7                  | 9     |  |
| Total Se            | et Plays        | R