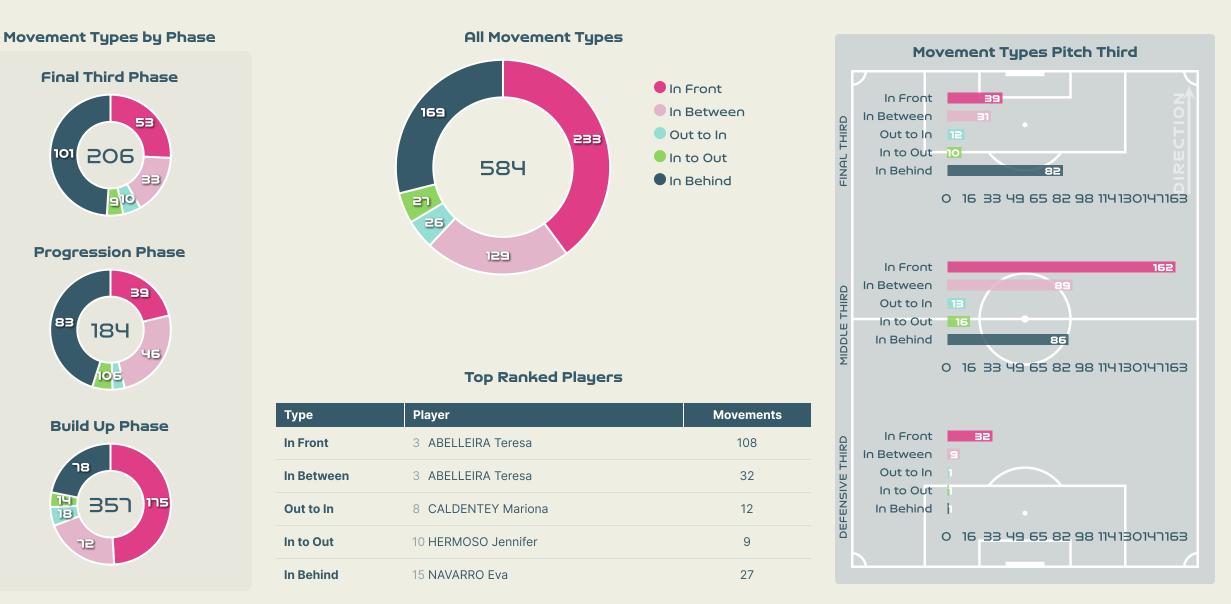

## In Possession - Offers & Receptions

|                         |              | Offer movement types |            |           |           |           |             |                 |  |
|-------------------------|--------------|----------------------|------------|-----------|-----------|-----------|-------------|-----------------|--|
| # Player                | Total Offers | In Front             | In Between | Out to In | In to Out | In Behind | No Movement | Offers Received |  |
| 1 RODRIGUEZ Misa        | 6            | 0                    | 0          | 0         | 0         | 0         | 6           | 3               |  |
| 2 BATLLE Ona            | 19           | 8                    |            |           |           | 8         | 3           | 7               |  |
| 3 ABELLEIRA Teresa      | 153          | 108                  | 32         |           | 2         | 1         | 10          | 53              |  |
| 4 PAREDES Irene         | 38           | 7                    |            |           |           |           | 31          | 21              |  |
| 5 ANDRES Ivana          | 9            | 2                    |            |           |           |           | 7           | 4               |  |
| 6 BONMATI Aitana        | 78           | 17                   | 26         | 5         | 5         | 20        | 5           | 25              |  |
| 8 CALDENTEY Mariona     | 101          | 30                   | 14         | 12        | 4         | 24        | 17          | 44              |  |
| 10 HERMOSO Jennifer     | 76           | 25                   | 20         |           | 9         | 14        | 8           | 22              |  |
| 11 PUTELLAS Alexia      | 31           | 10                   | 12         |           |           | 8         | 1           | 14              |  |
| 18 PARALLUELO Salma     | 26           | 1                    | 1          | 3         |           | 17        | 4           | 7               |  |
| 19 CARMONA Olga         | 44           | 7                    | 2          | 1         | 2         | 16        | 16          | 16              |  |
| 7 GUERRERO Irene        | 35           | 11                   | 12         | 3         | 1         | 4         | 4           | 13              |  |
| 12 HERNANDEZ Oihane     | 11           | 1                    | 1          |           |           | 4         | 5           | 5               |  |
| 15 NAVARRO Eva          | 49           | 3                    | 4          | 1         | 2         | 27        | 12          | 19              |  |
| 17 REDONDO Alba         | 32           | 3                    | 5          | 1         | 1         | 20        | 2           | 10              |  |
| 22 DEL CASTILLO Athenea | 9            |                      |            |           | 1         | 6         | 2           |                 |  |