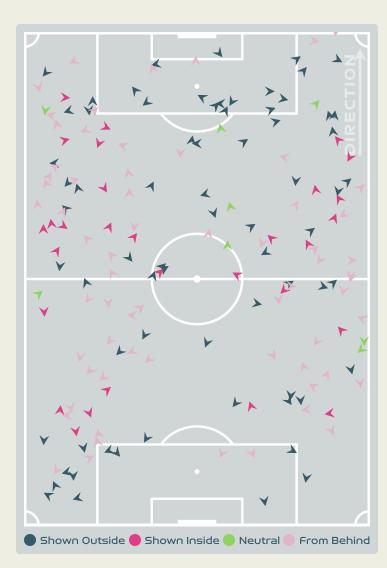

16                 | 36.4%                |
| 7  | GUERRERO Irene       | 35             | 13                 | 37.1%                |
| 12 | HERNANDEZ Oihane     | 11             | 5                  | 45.5%                |
| 15 | NAVARRO Eva          | 49             | 19                 | 38.8%                |
| 17 | REDONDO Alba         | 32             | 10                 | 31.2%                |
| 22 | DEL CASTILLO Athenea | 9              | 0                  | 0%                   |

#### **Offering to Receive**





#### **Movement to Receive**

101

83

14 18





#### **Movement to Receive**







•

#### 

# **OUT OF POSSESSION**









### Defensive Line Height & Team Length









# Defensive Line Height & Team Length









#### **Defensive Pressure**

🚺 Spain















•

#### 

# GOALKEEPING





#### **Goalkeeping Involvement**

🐞 Spain









#### **Goalkeeping Distribution**











#### **Goalkeeping Distribution**













#### **Goal Prevention**





#### **Goal Prevention**





### **Aerial Control**





### **Aerial Control**









## SET PLAYS





## Set Plays - Corners



|                     |                 | Corners - Fi                                      | rst Contact     | Delivery Type        | From Left<br>Side | From Right<br>Side | Total |  |
|---------------------|-----------------|---------------------------------------------------|-----------------|----------------------|-------------------|--------------------|-------|--|
|                     | n               | R