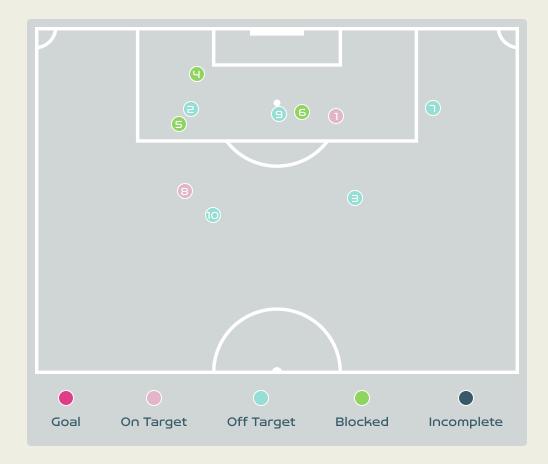

| Time | Player              | Outcome                                | Body Part  | Delivery Type    |
|------|---------------------|----------------------------------------|------------|------------------|
| 2    | 11 PUTELLAS Alexia  | Deflected Off Target - Defensive Event | Left Foot  | Ball Progression |
| 4    | 18 PARALLUELO Salma | Off Target                             | Right Foot | Loose Ball       |
| 8    | 3 ABELLEIRA Teresa  | On Target - Goal                       | Right Foot | Pass             |
| 12   | 10 HERMOSO Jennifer | On Target - Goal                       | Head       | Cross            |
| 29   | 6 BONMATI Aitana    | Off Target                             | Left Foot  | Pass             |
| 33   | 3 ABELLEIRA Teresa  | Incomplete - Blocked                   | Right Foot | Loose Ball       |
| 47   | 19 CARMONA Olga     | Off Target - Saved                     | Left Foot  | Loose Ball       |
| 49   | 10 HERMOSO Jennifer | Incomplete - Blocked                   | Left Foot  | Pass             |
| 49   | 6 BONMATI Aitana    | On Target - Saved                      | Left Foot  | Loose Ball       |
| 51   | 6 BONMATI Aitana    | On Target - Saved                      | Head       | Cross            |
| 53   | 8 CALDENTEY Mariona | Off Target                             | Head       | Cross            |
| 64   | 10 HERMOSO Jennifer | Deflected On Target - Saved            | Left Foot  | Pass             |
| 65   | 7 GUERRERO Irene    | Incomplete - Player On Ball Error      | Head       | Corner           |
| 68   | 17 REDONDO Alba     | On Target - Goal                       | Left Foot  | Pass             |
| 69   | 7 GUERRERO Irene    | Off Target                             | Right Foot | Cross            |
| 70   | 10 HERMOSO Jennifer | On Target - Goal                       | Left Foot  | Other            |
| 76   | 15 NAVARRO Eva      | On Target - Saved                      | Right Foot | Pass             |

| Time | Player              | Outcome           | Body Part  | Delivery Type |
|------|---------------------|-------------------|------------|---------------|
| 82   | 10 HERMOSO Jennifer | On Target - Saved | Right Foot | Loose Ball    |
| 83   | 4 PAREDES Irene     | On Target - Saved | Head       | Corner        |
| 84   | 17 REDONDO Alba     | On Target - Goal  | Right Foot | Cross         |
| 88   | 17 REDONDO Alba     | On Target - Saved | Head       | Corner        |
| 99   | 17 REDONDO Alba     | On Target - Saved | Head       | Cross         |