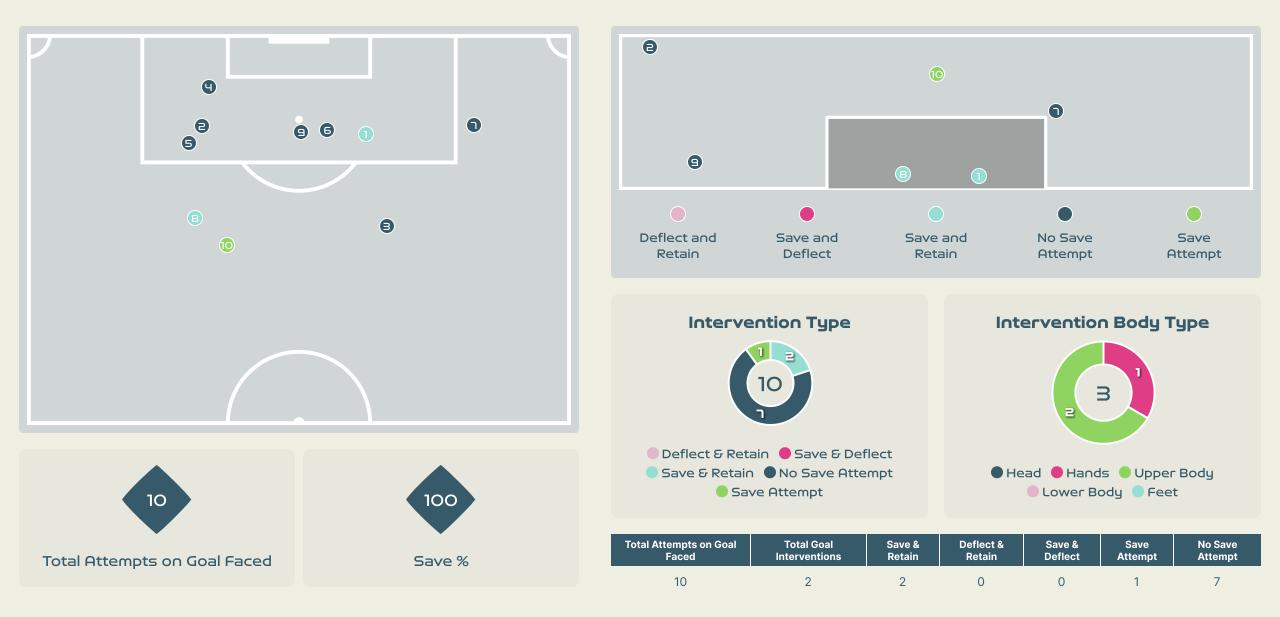

|
| 15 | NAVARRO Eva          | 49             | 19                 | 38.8%                |
| 17 | REDONDO Alba         | 32             | 10                 | 31.2%                |
| 22 | DEL CASTILLO Athenea | 9              | 0                  | 0%                   |

#### **Offering to Receive**





#### **Movement to Receive**

101

83

14 18





#### **Movement to Receive**







•

#### 

# **OUT OF POSSESSION**









### Defensive Line Height & Team Length









# Defensive Line Height & Team Length









#### **Defensive Pressure**

🚺 Spain















•

#### 

# GOALKEEPING





#### **Goalkeeping Involvement**

🐞 Spain









#### **Goalkeeping Distribution**











#### **Goalkeeping Distribution**













#### **Goal Prevention**





#### **Goal Prevention**





### **Aerial Control**





### **Aerial Control**









## SET PLAYS





## Set Plays - Corners



|                     |                 | Corners - Fi                                      | rst Contact     | Delivery Type        | From Left<br>Side | From Right<br>Side | Total |  |
|---------------------|-----------------|---------------------------------------------------|-----------------|----------------------|-------------------|--------------------|-------|--|
|                     | n               | R                                                 | R               | Direct to Area       | 2                 | 7                  | 9     |  |
| Total Se            | et Plays        | R                                                 | R