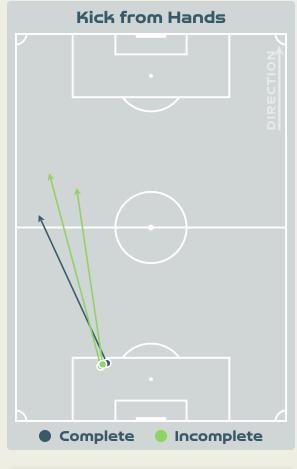

----------|--------|
| 54    | Direct Pressures           | 52     |
| 1.66s | Avg Pressure Duration      | 1.41s  |
| 75    | Forced Turnovers           | 85     |
| า.ฯาร | Ball Recovery Time         | 10.97s |
| 18    | Pushing on into Pressing   | 94     |
| 164   | Pushing on                 | 203    |
| 50    | Pressing Direction Inside  | 28     |
| 101   | Pressing Direction Outside | 109    |
|       |                            |        |

Most Direct
Pressures

12
FLEMING Jessie
ATTACKING MIDFIELD

Most Direct
Pressures

10

RASO Hayley
RIGHT MIDFIELD





# GOALKEEPING



## Goalkeeping Involvement



#### Canada GK Involvement Timeline







#### **Australia GK Involvement Timeline**





## **Goalkeeping Distribution**



















## **Goalkeeping Distribution**



















### **Goal Prevention**













| Total Attempts on Goal | Total Goal    | Save & | Deflect & | Save &  | Save    | No Save |
|------------------------|---------------|--------|-----------|---------|---------|---------|
| Faced                  | Interventions | Retain | Retain    | Deflect | Attempt | Attempt |
| 11                     | 2             | 0      | 0         | 2       | 3       | 5       |

### **Goal Prevention**













| Total Attempts on Goal | Total Goal    | Save & | Deflect & | Save &  | Save    | No Save |
|------------------------|---------------|--------|-----------|---------|---------|---------|
| Faced                  | Interventions | Retain | Retain    | Deflect | Attempt | Attempt |
| 11                     | A             | 2      | 0