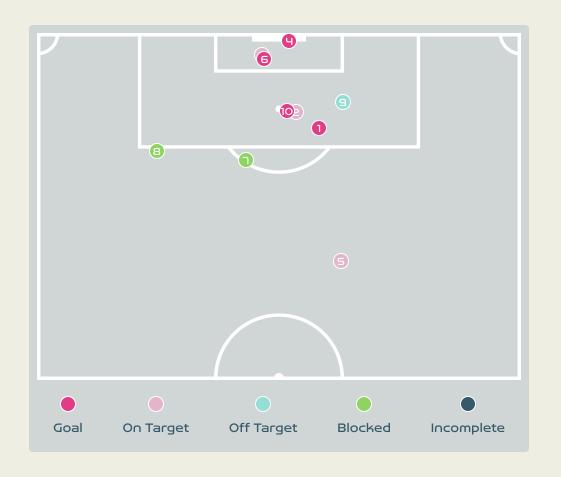

| Кеу | Outcome    | Shots |
|-----|------------|-------|
| •   | Goals      | 0     |
|     | On Target  | 3     |
|     | Off Target | 4     |
| •   | Blocked    | 2     |
| •   | Incomplete | 2     |

| Time | Player            | Outcome                                | Body Part  | Delivery Type |
|------|-------------------|----------------------------------------|------------|---------------|
| 21   | 9 HUITEMA Jordyn  | Off Target                             | Head       | Freekick      |
| 29   | 19 LEON Adriana   | Incomplete - Blocked                   | Left Foot  | Pass          |
| 55   | 13 SCHMIDT Sophie | Off Target                             | Right Foot | Pass          |
| 65   | 6 ROSE Deanne     | On Target - Saved                      | Right Foot | Pass          |
| 75   | 13 SCHMIDT Sophie | Deflected Off Target - Defensive Event | Right Foot | Loose Ball    |
| 75   | 14 GILLES Vanessa | Incomplete                             | Head       | Corner        |
| 84   | 20 LACASSE Cloe   | Incomplete - Blocked                   | Right Foot | Loose Ball    |
| 85   | 14 GILLES Vanessa | Incomplete - Defensive Event           | Head       | Cross         |
| 85   | 14 GILLES Vanessa | Off Target - Saved                     | Head       | Pass          |
| 88   | 11 VIENS Evelyne  | On Target - Saved                      | Right Foot | Loose Ball    |
| 94   | 23 SMITH Olivia   | Deflected On Target - Saved            | Right Foot | Loose Ball    |