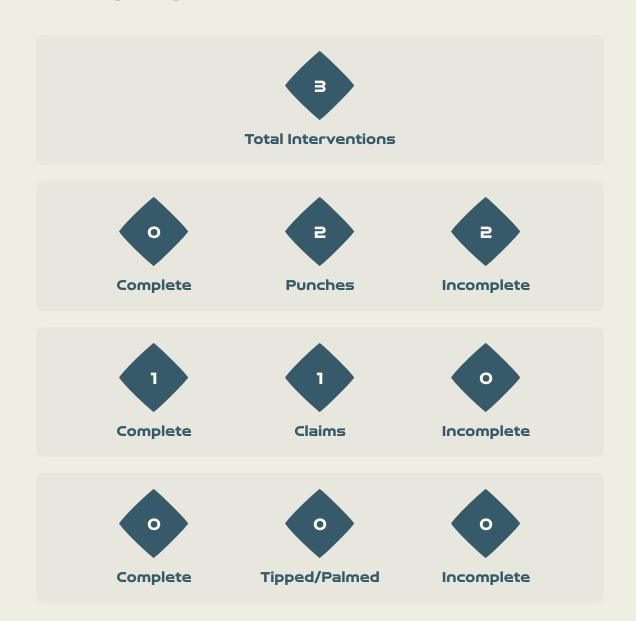

| Time | Player            | Outcome                                | Body Part  | Delivery Type |
|------|-------------------|----------------------------------------|------------|---------------|
| 21   | 9 HUITEMA Jordyn  | Off Target                             | Head       | Freekick      |
| 29   | 19 LEON Adriana   | Incomplete - Blocked                   | Left Foot  | Pass          |
| 55   | 13 SCHMIDT Sophie | Off Target                             | Right Foot | Pass          |
| 65   | 6 ROSE Deanne     | On Target - Saved                      | Right Foot | Pass          |
| 75   | 13 SCHMIDT Sophie | Deflected Off Target - Defensive Event | Right Foot | Loose Ball    |
| 75   | 14 GILLES Vanessa | Incomplete                             | Head       | Corner        |
| 84   | 20 LACASSE Cloe   | Incomplete - Blocked                   | Right Foot | Loose Ball    |
| 85   | 14 GILLES Vanessa | Incomplete - Defensive Event           | Head       | Cross         |
| 85   | 14 GILLES Vanessa | Off Target - Saved                     | Head       | Pass          |
| 88   | 11 VIENS Evelyne  | On Target - Saved                      | Right Foot | Loose Ball    |
| 94   | 23 SMITH Olivia   | Deflected On Target - Saved            | Right Foot | Loose Ball    |