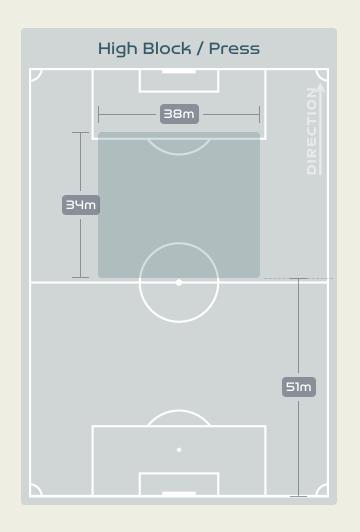

| In to Out  | 12 SINCLAIR Christine | 5         |
| In Behind  | 19 LEON Adriana       | 16        |



#### Movement to Receive



#### **Movement Types by Phase**





#### Top Ranked Players

| Туре       | Player           | Movements |
|------------|------------------|-----------|
| In Front   | 19 GORRY Katrina | 12        |
| In Between | 11 FOWLER Mary   | 25        |
| Out to In  | 7 CATLEY Steph   | 1         |
| In to Out  | 11 FOWLER Mary   | 4         |
| In Behind  | 9 FOORD Caitlin  | 24        |





# OUT OF POSSESSION



#### **Defensive Actions**



























GOALKEEPER

### **Defensive Actions**

























#### **Possession Contests**



#### **Most Possession Regains**

HUNT Clare
RIGHT CENTRE BACK

# Defensive Line Height & Team Length









# Defensive Line Height & Team Length









### **Defensive Pressure**







| 190   | Total Pressures            | 553    |
|-------|----------------------------|--------|
| 54    | Direct Pressures           | 52     |
| 1.66s | Avg Pressure Duration      | 1.41s  |
| 75    | Forced Turnovers           | 85     |
| า.ฯาร | Ball Recovery Time         | 10.97s |
| 18    | Pushing on into Pressing   | 94     |
| 164   | Pushing on                 | 203    |
| 50    | Pressing Direction Inside  | 28     |
| 101   | Pressing Direction Outside | 109    |
|       |                            |        |

Most Direct
Pressures

12
FLEMING Jessie
ATTACKING MIDFIELD

Most Direct
Pressures

10

RASO Hayley
RIGHT MIDFIELD





# GOALKEEPING



## Goalkeeping Involvement



#### Canada GK In