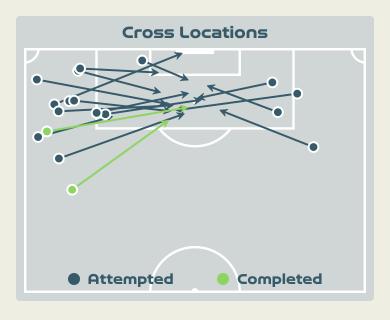

## Crosses (Open Play)

| #  | Player             | Inswing | Outswing | Driven | Lofted | Cutback | Push<br>Cross | Total<br>Attempted |
|----|--------------------|---------|----------|--------|--------|---------|---------------|--------------------|
| 1  | SHERIDAN Kailen    | 0       | 0        | 0      | 0      | 0       | 0             | 0                  |
| 3  | BUCHANAN Kadeisha  |         |          |        |        |         |               |                    |
| 5  | QUINN              |         |          |        |        |         |               |                    |
| 7  | GROSSO Julia       |         |          |        | 1      |         |               | 1                  |
| 8  | RIVIERE Jayde      |         |          |        |        |         |               |                    |
| 9  | HUITEMA Jordyn     |         | 1        |        | 1      |         |               | 2                  |
| 10 | LAWRENCE Ashley    |         | 1        |        |        |         |               | 1                  |
| 12 | SINCLAIR Christine |         |          |        |        |         |               |                    |
| 14 | GILLES Vanessa     |         |          |        |        |         |               |                    |
| 17 | FLEMING Jessie     |         |          | 1      |        |         |               | 1                  |
| 19 | LEON Adriana       | 1       | 1        |        | 3      |         |               | 5                  |
| 2  | CHAPMAN Allysha    |         | 1        |        |        |         |               | 1                  |
| 6  | ROSE Deanne        | 1       |          |        | 1      |         |               | 2                  |
| 11 | VIENS Evelyne      |         |          |        |        |         |               |                    |
| 13 | SCHMIDT Sophie     | 2       |          |        |        |         | 1             | 3                  |
| 20 | LACASSE Cloe       |         |          |        |        | 2       |               | 2                  |
| 23 | SMITH Olivia       |         |          |        |        |         |               |                    |

## Crosses (Open Play)

| #  | Player             | Inswing | Outswing | Driven | Lofted | Cutback | Push<br>Cross | Total<br>Attempted |
|----|--------------------|---------|----------|--------|--------|---------|---------------|--------------------|
| 18 | ARNOLD Mackenzie   | 0       | 0        | 0      | 0      | 0       | 0             | 0                  |
| 7  | CATLEY Steph       |         | 2        |        |        |         | 2             | 4                  |
| 9  | FOORD Caitlin      | 1       |          |        | 2      | 1       |               | 4                  |
| 10 | VAN EGMOND Emily   |         |          |        |        |         |               |                    |
| 11 | FOWLER Mary        |         |          |        |        |         | 1             | 1                  |
| 14 | KENNEDY Alanna     |         |          |        |        |         |               |                    |
| 15 | HUNT Clare         |         |          |        |        |         |               |                    |
| 16 | RASO Hayley        |         |          |        |        |         | 1             | 1                  |
| 19 | GORRY Katrina      |         |          |        | 1      |         | 2             | 3                  |
| 21 | CARPENTER Ellie    |         |          |        |        |         |               |                    |
| 23 | COONEY-CROSS Kyra  |         |          |        | 1      |         |               | 1                  |
| 4  | POLKINGHORNE Clare |         |          |        |        |         |               |                    |
| 5  | VINE Cortnee       |         |          |        |        |         |               |                    |
| 22 | GRANT Charlotte    |         |          |        |        |         |               |                    |