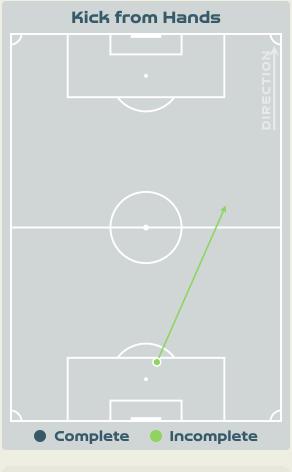

s            | 553    |
|-------|----------------------------|--------|
| 54    | Direct Pressures           | 52     |
| 1.66s | Avg Pressure Duration      | 1.41s  |
| 75    | Forced Turnovers           | 85     |
| า.ฯาร | Ball Recovery Time         | 10.97s |
| 18    | Pushing on into Pressing   | 94     |
| 164   | Pushing on                 | 203    |
| 50    | Pressing Direction Inside  | 28     |
| 101   | Pressing Direction Outside | 109    |
|       |                            |        |

Most Direct
Pressures

12
FLEMING Jessie
ATTACKING MIDFIELD

Most Direct
Pressures

10

RASO Hayley
RIGHT MIDFIELD





# GOALKEEPING



## Goalkeeping Involvement



#### Canada GK Involvement Timeline







#### **Australia GK Involvement Timeline**





## **Goalkeeping Distribution**



















## **Goalkeeping Distribution**



















### **Goal Prevention**













| Total Attempts on Goal | Total Goal    | Save & | Deflect & | Save &  | Save    | No Save |
|------------------------|---------------|--------|-----------|---------|---------|---------|
| Faced                  | Interventions | Retain | Retain    | Deflect | Attempt | Attempt |
| 11                     | 2             | 0      | 0         | 2       | 3       | 5       |

### **Goal Prevention**













| Total Attempts on Goal | Total Goal    | Save & | Deflect & | Save &  | Save    | No Save |
|------------------------|---------------|--------|-----------|---------|---------|---------|
| Faced                  | Interventions | Retain | Retain    | Deflect | Attempt | Attempt |
|