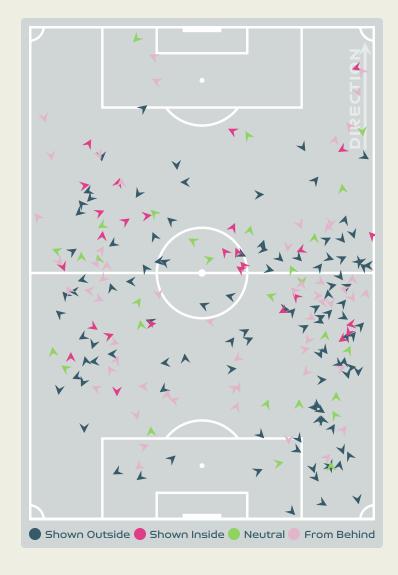

#### First Contacts on Canada Crosses

| Top 5 Player First Contacts |           |       |  |  |  |  |  |
|-----------------------------|-----------|-------|--|--|--|--|--|
| Player                      | Team      | Total |  |  |  |  |  |
| RASO Hayley                 | Australia | 2     |  |  |  |  |  |
| GROSSO Julia                | Canada    | 1     |  |  |  |  |  |
| GILLES Vanessa              | Canada    | 1     |  |  |  |  |  |
| KENNEDY Alanna              | Australia | 1     |  |  |  |  |  |

#### First Contacts on Australia Crosses

| Top 5 Player First Contacts |           |       |  |  |  |  |
|-----------------------------|-----------|-------|--|--|--|--|
| Player                      | Team      | Total |  |  |  |  |
| KENNEDY Alanna              | Australia | 1     |  |  |  |  |
| RASO Hayley                 | Australia | 1     |  |  |  |  |
| GILLES Vanessa              | Canada    | 1     |  |  |  |  |
| CHAPMAN Allysha             | Canada    | 1     |  |  |  |  |