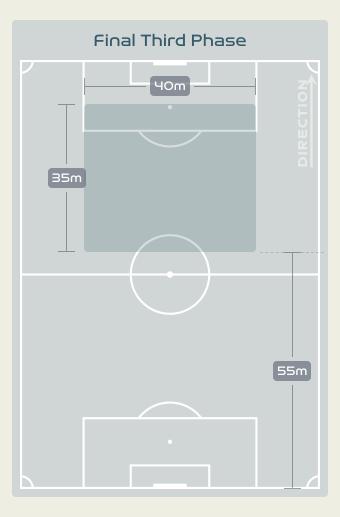

# In Possession Line Height & Team Length

# In Possession Line Height & Team Length

Attempted Line Breaks 3
Inside Shape 3
Outside Shape 0

# Attempted Line Breaks 145

Attempted Line Breaks 98
Inside Shape 66
Outside Shape 32

Attempted Line Breaks 44
Inside Shape 32
Outside Shape 12

Attempted Line Breaks 8
Inside Shape 5
Outside Shape 3

Attempted Line Breaks