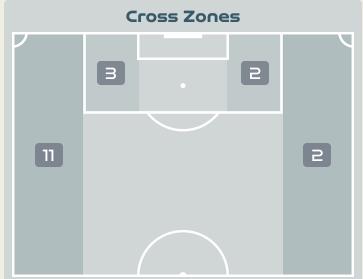

#### Set Plays - Corners

| Delivery Type        | From Left<br>Side | From Right<br>Side | Total |
|----------------------|-------------------|--------------------|-------|
| Direct to Area       | 2                 | 3                  | 5     |
| Short                |                   |                    |       |
| Edge of Penalty Area |                   |                    |       |

#### Set Plays - Corners

| Corners – First Contact |  |
|-------------------------|--|
|                         |  |
|                         |  |
| Australia               |  |

| Delivery Type        | From Left<br>Side | From Right<br>Side | Total |
|----------------------|-------------------|--------------------|-------|
| Direct to Area       | 4                 |                    | 4     |
| Short                |                   |                    |       |
| Edge of Penalty Area |                   |                    |       |