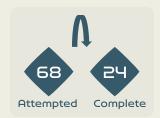

#### Possession

| Total     | 52.9%                      | 16.5%                        | 30.6%    |  | Total     |  |  |
|-----------|----------------------------|------------------------------|----------|--|-----------|--|--|
| 0         | Goals                      |                              |          |  | Ч         |  |  |
| 11 (3)    | Attempts at Goal           | Attempts at Goal (On Target) |          |  |           |  |  |
| 495 (393) | Total Passes (C            | omplete)                     |          |  | 298 (206) |  |  |
| % פר      | Pass Comple                | tion %                       |          |  | 69 %      |  |  |
| 85        | Completed Line             | Breaks                       |          |  | ור        |  |  |
| 6         | Defensive Line             | Breaks                       |          |  | 12        |  |  |
| רסו       | Receptions in the          | Final Third                  |          |  | 63        |  |  |
| 25        | Crosses                    | 5                            |          |  | 18        |  |  |
| 12        | Ball Progres               | sions                        |          |  | 11        |  |  |
| 190 (54)  | Defensive Pressures Applie | ed (Direct Pressure          | es)      |  | 223 (52)  |  |  |
| 75        | Forced Turn                | overs                        |          |  | 85        |  |  |
| 108       | Second B                   |                              | 103      |  |           |  |  |
| 111.9 km  | Total Distance             |                              | 115.8 km |  |           |  |  |
| 5.7 km    | Zone 4 – Low Speed Spr     |                              | 5.7 km   |  |           |  |  |