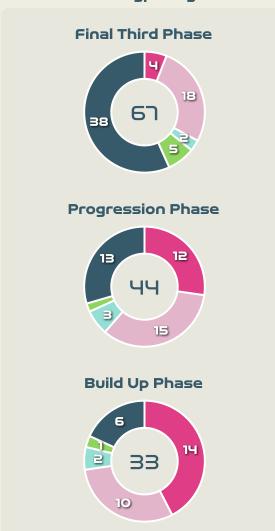

#### **Movement Types by Phase**

#### Top Ranked Players

| Туре       | Player           | Movements |
|------------|------------------|-----------|
| In Front   | 19 GORRY Katrina | 12        |
| In Between | 11 FOWLER Mary   | 25        |
| Out to In  | 7 CATLEY Steph   | 1         |
| In to Out  | 11 FOWLER Mary   | 4         |
| In Behind  | 9 FOORD Caitlin  | 24        |