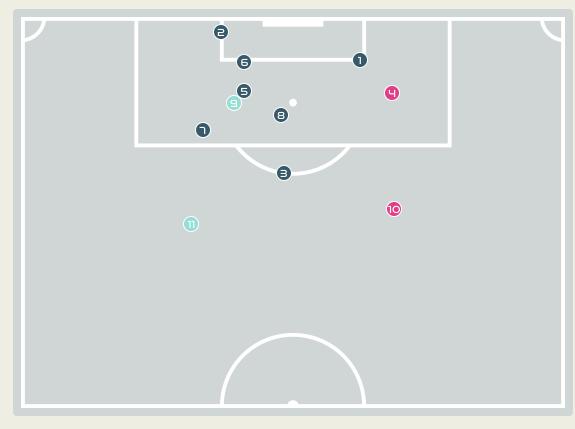

| Time | Player            | Outcome                                | Body Part  | Delivery Type |
|------|-------------------|----------------------------------------|------------|---------------|
| 21   | 9 HUITEMA Jordyn  | Off Target                             | Head       | Freekick      |
| 29   | 19 LEON Adriana   | Incomplete - Blocked                   | Left Foot  | Pass          |
| 55   | 13 SCHMIDT Sophie | Off Target                             | Right Foot | Pass          |
| 65   | 6 ROSE Deanne     | On Target - Saved                      | Right Foot | Pass          |
| 75   | 13 SCHMIDT Sophie | Deflected Off Target - Defensive Event | Right Foot | Loose Ball    |
| 75   | 14 GILLES Vanessa | Incomplete                             | Head       | Corner        |
| 84   | 20 LACASSE Cloe   | Incomplete - Blocked                   | Right Foot | Loose Ball    |
| 85   | 14 GILLES Vanessa | Incomplete - Defensive Event           | Head       | Cross         |
| 85   | 14 GILLES Vanessa | Off Target - Saved                     | Head       | Pass          |
| 88   | 11 VIENS Evelyne  | On Target - Saved                      | Right Foot | Loose Ball    |
| 94   | 23 SMITH Olivia   | Deflected On Target - Saved            | Right Foot | Loose Ball    |