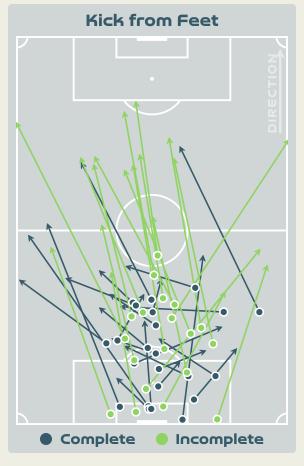

res            | 553    |
|-------|----------------------------|--------|
| 54    | Direct Pressures           | 52     |
| 1.66s | Avg Pressure Duration      | 1.41s  |
| 75    | Forced Turnovers           | 85     |
| า.ฯาร | Ball Recovery Time         | 10.97s |
| 18    | Pushing on into Pressing   | 94     |
| 164   | Pushing on                 | 203    |
| 50    | Pressing Direction Inside  | 28     |
| 101   | Pressing Direction Outside | 109    |
|       |                            |        |

Most Direct
Pressures

12
FLEMING Jessie
ATTACKING MIDFIELD

Most Direct
Pressures

10

RASO Hayley
RIGHT MIDFIELD





# GOALKEEPING



## Goalkeeping Involvement



#### Canada GK Involvement Timeline







#### **Australia GK Involvement Timeline**





## **Goalkeeping Distribution**



















## **Goalkeeping Distribution**



















### **Goal Prevention**













| Total Attempts on Goal | Total Goal    | Save & | Deflect & | Save &  | Save    | No Save |
|------------------------|---------------|--------|-----------|---------|---------|---------|
| Faced                  | Interventions | Retain | Retain    | Deflect | Attempt | Attempt |
| 11                     | 2             | 0      | 0         | 2       | 3       | 5       |

### **Goal Prevention**













| Total Attempts on Goal | Total Goal    | Save & | Deflect & | Save &  | Save    | No Save |
|------------------------|---------------|--------|-----------|---------|---------|---------|
| Faced                  | Interventions | Retain | Retain    | Deflect | Attempt | Attempt |