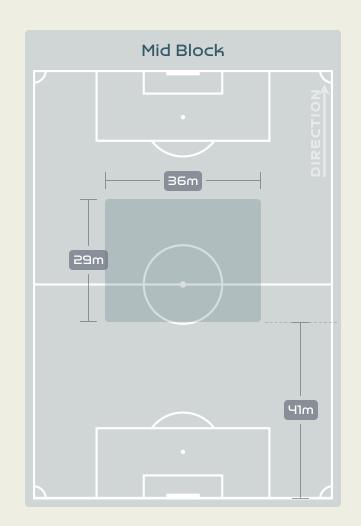

In to Out  | 12 SINCLAIR Christine | 5         |
| In Behind  | 19 LEON Adriana       | 16        |



#### Movement to Receive



#### **Movement Types by Phase**





#### Top Ranked Players

| Туре       | Player           | Movements |
|------------|------------------|-----------|
| In Front   | 19 GORRY Katrina | 12        |
| In Between | 11 FOWLER Mary   | 25        |
| Out to In  | 7 CATLEY Steph   | 1         |
| In to Out  | 11 FOWLER Mary   | 4         |
| In Behind  | 9 FOORD Caitlin  | 24        |





# OUT OF POSSESSION



#### **Defensive Actions**



























GOALKEEPER

### **Defensive Actions**

























#### **Possession Contests**



#### **Most Possession Regains**

HUNT Clare
RIGHT CENTRE BACK

# Defensive Line Height & Team Length









# Defensive Line Height & Team Length









### **Defensive Pressure**







| 190   | Total Pressures            | 553    |
|-------|----------------------------|--------|
| 54    | Direct Pressures           | 52     |
| 1.66s | Avg Pressure Duration      | 1.41s  |
| 75    | Forced Turnovers           | 85     |
| า.ฯาร | Ball Recovery Time         | 10.97s |
| 18    | Pushing on into Pressing   | 94     |
| 164   | Pushing on                 | 203    |
| 50    | Pressing Direction Inside  | 28     |
| 101   | Pressing Direction Outside | 109    |
|       |                            |        |

Most Direct
Pressures

12
FLEMING Jessie
ATTACKING MIDFIELD

Most Direct
Pressures

10

RASO Hayley
RIGHT MIDFIELD





# GOALKEEPING



## Goalkeeping Involvement



#### Canada GK Invo