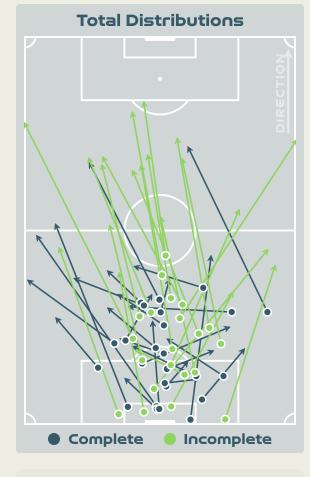

| 553    |
|-------|----------------------------|--------|
| 54    | Direct Pressures           | 52     |
| 1.66s | Avg Pressure Duration      | 1.41s  |
| 75    | Forced Turnovers           | 85     |
| า.ฯาร | Ball Recovery Time         | 10.97s |
| 18    | Pushing on into Pressing   | 94     |
| 164   | Pushing on                 | 203    |
| 50    | Pressing Direction Inside  | 28     |
| 101   | Pressing Direction Outside | 109    |
|       |                            |        |

Most Direct
Pressures

12
FLEMING Jessie
ATTACKING MIDFIELD

Most Direct
Pressures

10

RASO Hayley
RIGHT MIDFIELD





# GOALKEEPING



## Goalkeeping Involvement



#### Canada GK Involvement Timeline







#### **Australia GK Involvement Timeline**





## **Goalkeeping Distribution**



















## **Goalkeeping Distribution**



















### **Goal Prevention**













| Total Attempts on Goal | Total Goal    | Save & | Deflect & | Save &  | Save    | No Save |
|------------------------|---------------|--------|-----------|---------|---------|---------|
| Faced                  | Interventions | Retain | Retain    | Deflect | Attempt | Attempt |
| 11                     | 2             | 0      | 0         | 2       | 3       | 5       |

### **Goal Prevention**













| Total Attempts on Goal | Total Goal    | Save & | Deflect & | Save &  | Save    | No Save |
|------------------------|---------------|--------|-----------|---------|---------|---------|
| Faced                  | Interventions | Retain | Retain    | Deflect | Attempt | Attempt |
| 11