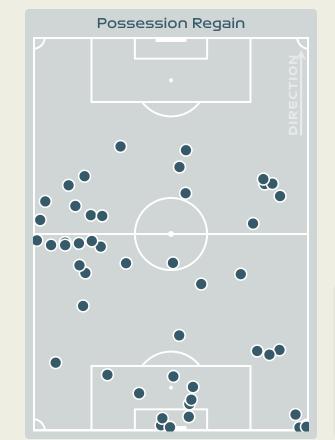

|------------|-----------------------|-----------|
| In Front   | 5 QUINN               | 25        |
| In Between | 17 FLEMING Jessie     | 22        |
| Out to In  | 17 FLEMING Jessie     | 1         |
| In to Out  | 12 SINCLAIR Christine | 5         |
| In Behind  | 19 LEON Adriana       | 16        |



#### Movement to Receive



#### **Movement Types by Phase**





#### Top Ranked Players

| Туре       | Player           | Movements |
|------------|------------------|-----------|
| In Front   | 19 GORRY Katrina | 12        |
| In Between | 11 FOWLER Mary   | 25        |
| Out to In  | 7 CATLEY Steph   | 1         |
| In to Out  | 11 FOWLER Mary   | 4         |
| In Behind  | 9 FOORD Caitlin  | 24        |





# OUT OF POSSESSION



#### **Defensive Actions**



























GOALKEEPER

### **Defensive Actions**

























#### **Possession Contests**



#### **Most Possession Regains**

HUNT Clare
RIGHT CENTRE BACK

# Defensive Line Height & Team Length









# Defensive Line Height & Team Length









### **Defensive Pressure**







| 190   | Total Pressures            | 553    |
|-------|----------------------------|--------|
| 54    | Direct Pressures           | 52     |
| 1.66s | Avg Pressure Duration      | 1.41s  |
| 75    | Forced Turnovers           | 85     |
| า.ฯาร | Ball Recovery Time         | 10.97s |
| 18    | Pushing on into Pressing   | 94     |
| 164   | Pushing on                 | 203    |
| 50    | Pressing Direction Inside  | 28     |
| 101   | Pressing Direction Outside | 109    |
|       |