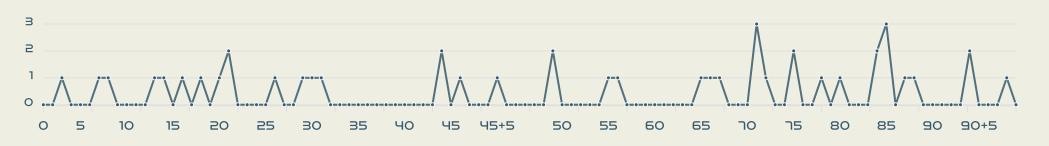

ressure**







| 190   | Total Pressures            | 553    |
|-------|----------------------------|--------|
| 54    | Direct Pressures           | 52     |
| 1.66s | Avg Pressure Duration      | 1.41s  |
| 75    | Forced Turnovers           | 85     |
| า.ฯาร | Ball Recovery Time         | 10.97s |
| 18    | Pushing on into Pressing   | 94     |
| 164   | Pushing on                 | 203    |
| 50    | Pressing Direction Inside  | 28     |
| 101   | Pressing Direction Outside | 109    |
|       |                            |        |

Most Direct
Pressures

12
FLEMING Jessie
ATTACKING MIDFIELD

Most Direct
Pressures

10

RASO Hayley
RIGHT MIDFIELD





# GOALKEEPING



## Goalkeeping Involvement



#### Canada GK Involvement Timeline







#### **Australia GK Involvement Timeline**





## **Goalkeeping Distribution**



















## **Goalkeeping Distribution**



















### **Goal Prevention**













| Total Attempts on Goal | Total Goal    | Save & | Deflect & | Save &  | Save    | No Save |
|------------------------|---------------|--------|-----------|---------|---------|---------|
| Faced                  | Interventions | Retain | Retain    | Deflect | Attempt | Attempt |
| 11                     | 2             | 0      | 0         | 2       | 3       | 5       |

### **Goal Prevention**













| Total Attempts on Goal | Total Goal    | Save & | Deflect & | Save &  | Save    | No Save |
|------------------------|---------------|--------|-----------|---------|---------|---------|
| Faced                  | Interventions | Retain | Ret