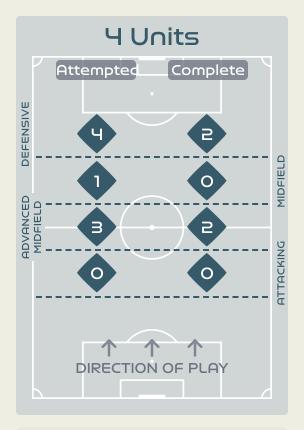

# In Possession Line Height & Team Length

# In Possession Line Height & Team Length

Attempted Line Breaks 3
Inside Shape 3
Outside Shape 0

# Attempted Line Breaks 145

Attempted Line Breaks 98
Inside Shape 66
Outside Shape 32

Attempted Line Breaks 44
Inside Shape 32
Outside Shape 12

Attempted Line Breaks 8
Inside Shape 5
Outside Shape 3

Attempted Line Breaks

130

Attempted Line Breaks 25
Inside Shape 19
Outside Shape 6

|    |                    |                             |                             |                               |                   | 4 Uı                          | nits             |                   |                   | 3 Units          |                   | 2 U              | Inits             |         | Direction |      | Di   | istribution | Туре                |
|----|--------------------|-----------------------------|-----------------------------|-------------------------------|-------------------|-------------------------------|------------------|-------------------|-------------------|------------------|-------------------|------------------|-------------------|---------|-----------|------|------|-------------|---------------------|
| #  | Player             | Line<br>Breaks<br>Attempted | Line<br>Breaks<br>Completed | Line Break<br>Completion<br>% | Attacking<br>Line | Attacking<br>Midfield<br>Line | Midfield<br>Line | Defensive<br>Line | Attacking<br>Line | Midfield<br>Line | Defensive<br>Line | Midfield<br>Line | Defensive<br>Line | Through | Around    | Over | Pass | Cross       | Ball<br>Progression |
| 1  | SHERIDAN Kailen    | 23                          | 5                           | 21%                           | 0                 | 1                             | 1                | 0                 | 8                 | 10               | 1                 | 2                | 0                 | 0       | 1         | 22   | 23   | 0           | 0                   |
| 3  | BUCHANAN Kadeisha  | 20                          | 13                          | 65%                           |                   |                               |                  |                   | 12                | 6                |                   | 2                |                   | 2       | 10        | 8    | 19   |             | 1                   |
| 5  | QUINN              | 13                          | 7                           | 53%                           |                   |                               |                  |                   | 2                 | 3                | 3                 | 5                |                   | 4       | 1         | 8    | 13   |             |                     |
| 7  | GROSSO Julia       | 6                           | 4                           | 66%                           |                   |                               |                  |                   | 1                 | 2                |                   | 2                | 1                 | 3       | 2         | 1    | 6    |             |                     |
| 8  | RIVIERE Jayde      | 8                           | 7                           | 87%                           |                   |                               |                  |                   | 3                 | 1                |                   | 4                |                   |         | 4         | 4    | 8    |             |                     |
| 9  | HUITEMA Jordyn     | 3                           | 2                           | 66%                           |                   |                               |                  |                   |                   | 1                |                   | 1                | 1                 |         | 2         | 1    | 2    | 1           |                     |
| 10 | LAWRENCE Ashley    | 19                          | 12                          | 63%                           |                   |                               |                  |                   | 6                 | 5                |                   | 8                |                   | 2       | 6         | 11   | 18   |             | 1                   |
| 12 | SINCLAIR Christine | 1                           | 1                           | 100%                          |                   |                               |                  |                   |                   |                  |                   | 1                |                   | 1       |           |      | 1    |             |                     |
| 14 | GILLES Vanessa     | 20                          | 15                          | 75%                           |                   |                               |                  |                   | 11                | 5                |                   | 3                | 1                 | 3       | 6         | 11   | 20   |             |                     |
| 17 | FLEMING Jessie     | 14                          | 8                           | 57%                           |                   |                               |                  |                   |                   | 7                |                   | 6                | 1                 | 3       | 3         | 8    | 11   | 2           | 1                   |
| 19 | LEON Adriana       | 2                           | 1                           | 50%                           |                   |                               |                  |                   | 1                 |                  | 1                 |                  |                   | 1       |           | 1    | 2    |             |                     |
| 2  | CHAPMAN Allysha    | 7                           | 4                           | 57%                           |                   | 1                             |                  |                   | 2                 | 3                |                   |                  | 1                 |         | 2         | 5    | 7    |             |                     |
| 6  | ROSE Deanne        |                             |                             |                               |                   |                               |                  |                   |                   |                  |                   |                  |                   |         |           |      |      |             |                     |
| 11 | VIENS Evelyne      |                             |                             |                               |                   |                               |                  |                   |                   |                  |                   |                  |                   |         |           |      |      |             |                     |
| 13 | SCHMIDT Sophie     | 8                           | 5                           | 62%                           |                   |                               |                  |                   | 1                 | 2                | 1                 | 4                |                   |         | 1         | 7    | 6    | 2           |                     |
| 20 | LACASSE Cloe       | 1                           | 1                           | 100%                          |                   |                               |                  |                   |                   |                  |                   |                  | 1                 |         | 1         |      | 1    |             |                     |
| 23 | SMITH Olivia       |                             |                             |                               |                   |                               |                  |                   |                   |                  |                   |                  |                   |         |           |      |      |             |                     |