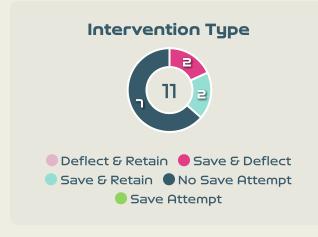

### **Goal Prevention**

| Total Attempts on Goal | Total Goal    | Save & | Deflect & | Save &  | Save    | No Save |
|------------------------|---------------|--------|-----------|---------|---------|---------|
| Faced                  | Interventions | Retain | Retain    | Deflect | Attempt | Attempt |
| 11                     | 2             | 0      | 0         | 2       | 3       | 5       |