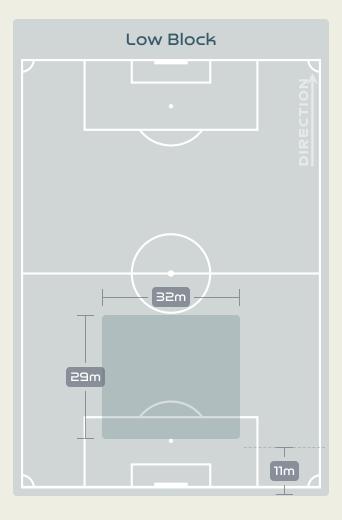

to Out  | 12 SINCLAIR Christine | 5         |
| In Behind  | 19 LEON Adriana       | 16        |



#### Movement to Receive



#### **Movement Types by Phase**





#### Top Ranked Players

| Туре       | Player           | Movements |
|------------|------------------|-----------|
| In Front   | 19 GORRY Katrina | 12        |
| In Between | 11 FOWLER Mary   | 25        |
| Out to In  | 7 CATLEY Steph   | 1         |
| In to Out  | 11 FOWLER Mary   | 4         |
| In Behind  | 9 FOORD Caitlin  | 24        |





# OUT OF POSSESSION



#### **Defensive Actions**



























GOALKEEPER

### **Defensive Actions**

























#### **Possession Contests**



#### **Most Possession Regains**

HUNT Clare
RIGHT CENTRE BACK

# Defensive Line Height & Team Length









# Defensive Line Height & Team Length









### **Defensive Pressure**







| 190   | Total Pressures            | 553    |
|-------|----------------------------|--------|
| 54    | Direct Pressures           | 52     |
| 1.66s | Avg Pressure Duration      | 1.41s  |
| 75    | Forced Turnovers           | 85     |
| า.ฯาร | Ball Recovery Time         | 10.97s |
| 18    | Pushing on into Pressing   | 94     |
| 164   | Pushing on                 | 203    |
| 50    | Pressing Direction Inside  | 28     |
| 101   | Pressing Direction Outside | 109    |
|       |                            |        |

Most Direct
Pressures

12
FLEMING Jessie
ATTACKING MIDFIELD

Most Direct
Pressures

10

RASO Hayley
RIGHT MIDFIELD





# GOALKEEPING



## Goalkeeping Involvement



#### Canada GK Involv