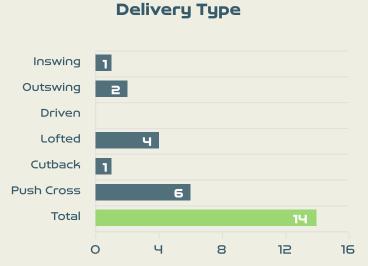

## Crosses (Open Play)

| #  | Player             | Inswing | Outswing | Driven | Lofted | Cutback | Push<br>Cross | Total<br>Attempted |
|----|--------------------|---------|----------|--------|--------|---------|---------------|--------------------|
| 1  | SHERIDAN Kailen    | 0       | 0        | 0      | 0      | 0       | 0             | 0                  |
| 3  | BUCHANAN Kadeisha  |         |          |        |        |         |               |                    |
| 5  | QUINN              |         |          |        |        |         |               |                    |
| 7  | GROSSO Julia       |         |          |        | 1      |         |               | 1                  |
| 8  | RIVIERE Jayde      |         |          |        |        |         |               |                    |
| 9  | HUITEMA Jordyn     |         | 1        |        | 1      |         |               | 2                  |
| 10 | LAWRENCE Ashley    |         | 1        |        |        |         |               | 1                  |
| 12 | SINCLAIR Christine |         |          |        |        |         |               |                    |
| 14 | GILLES Vanessa     |         |          |        |        |         |               |                    |
| 17 | FLEMING Jessie     |         |          | 1      |        |         |               | 1                  |
| 19 | LEON Adriana       | 1       | 1        |        | 3      |         |               | 5                  |
| 2  | CHAPMAN Allysha    |         | 1        |        |        |         |               | 1                  |
| 6  | ROSE Deanne        | 1       |          |        | 1      |         |               | 2                  |
| 11 | VIENS Evelyne      |         |          |        |        |         |               |                    |
| 13 | SCHMIDT Sophie     | 2       |          |        |        |         | 1             | 3                  |
| 20 | LACASSE Cloe       |         |          |        |        | 2       |               | 2                  |
| 23 | SMITH Olivia       |         |          |        |        |         |               |                    |