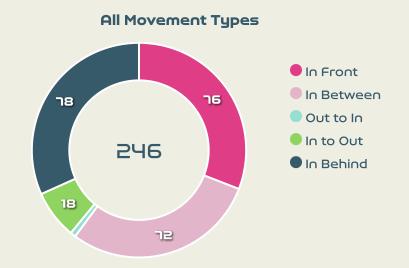

## Offering to Receive

176

Offers Made in Middle Third

Offers Made in Defensive Third

| #  | Player             | Offers<br>Made | Offers<br>Received | % Made &<br>Received |
|----|--------------------|----------------|--------------------|----------------------|
| 1  | SHERIDAN Kailen    | 29             | 11                 | 37.9%                |
| 3  | BUCHANAN Kadeisha  | 7              | 3                  | 42.9%                |
| 5  | QUINN              | 38             | 15                 | 39.5%                |
| 7  | GROSSO Julia       | 26             | 13                 | 50%                  |
| 8  | RIVIERE Jayde      | 10             | 3                  | 30%                  |
| 9  | HUITEMA Jordyn     | 13             | 1                  | 7.7%                 |
| 10 | LAWRENCE Ashley    | 42             | 14                 | 33.3%                |
| 12 | SINCLAIR Christine | 34             | 6                  | 17.6%                |
| 14 | GILLES Vanessa     | 7              | 3                  | 42.9%                |
| 17 | FLEMING Jessie     | 55             | 8                  | 14.5%                |
| 19 | LEON Adriana       | 29             | 10                 | 34.5%                |
| 2  | CHAPMAN Allysha    | 15             | 5                  | 33.3%                |
| 6  | ROSE Deanne        | 3              | 0                  | 0%                   |
| 11 | VIENS Evelyne      | 12             | 2                  | 16.7%                |
| 13 | SCHMIDT Sophie     | 6              | 4                  | 66.7%                |
| 20 | LACASSE Cloe       | 33             | 9                  | 27.3%                |
| 23 | SMITH Olivia       | 3              | 1                  | 33.3%                |

### Offering to Receive

Offers Made Inside Shape

| 48                             |
|--------------------------------|
| Offers Made in Defensive Third |