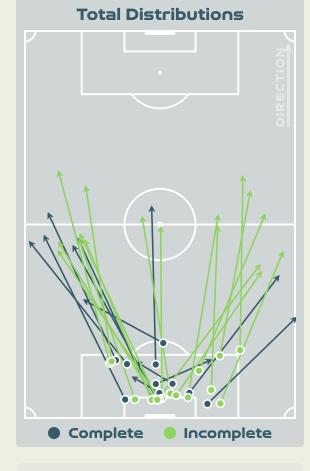

------|--------|
| 54    | Direct Pressures           | 52     |
| 1.66s | Avg Pressure Duration      | 1.41s  |
| 75    | Forced Turnovers           | 85     |
| า.ฯาร | Ball Recovery Time         | 10.97s |
| 18    | Pushing on into Pressing   | 94     |
| 164   | Pushing on                 | 203    |
| 50    | Pressing Direction Inside  | 28     |
| 101   | Pressing Direction Outside | 109    |
|       |                            |        |

Most Direct
Pressures

12
FLEMING Jessie
ATTACKING MIDFIELD

Most Direct
Pressures

10

RASO Hayley
RIGHT MIDFIELD





# GOALKEEPING



## Goalkeeping Involvement



#### Canada GK Involvement Timeline







#### **Australia GK Involvement Timeline**





## **Goalkeeping Distribution**



















## **Goalkeeping Distribution**



















### **Goal Prevention**













| Total Attempts on Goal | Total Goal    | Save & | Deflect & | Save &  | Save    | No Save |
|------------------------|---------------|--------|-----------|---------|---------|---------|
| Faced                  | Interventions | Retain | Retain    | Deflect | Attempt | Attempt |
| 11                     | 2             | 0      | 0         | 2       | 3       | 5       |

### **Goal Prevention**













| Total Attempts on Goal | Total Goal    | Save & | Deflect & | Save &  | Save    | No Save |
|------------------------|---------------|--------|-----------|---------|---------|---------|
| Faced                  | Interventions | Retain | Retain    | Deflect | Attempt | Attempt |
| 11                     | A             | 2      | 0