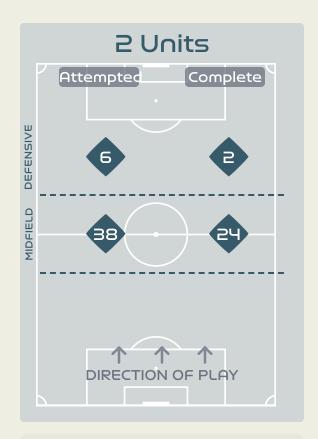

130

Attempted Line Breaks 25
Inside Shape 19
Outside Shape 6

|    |                    |                             |                             |                               |                   | 4 Uı                          | nits             |                   |                   | 3 Units          |                   | 2 U              | Inits             |         | Direction |      | Di   | istribution | Туре                |
|----|--------------------|-----------------------------|-----------------------------|-------------------------------|-------------------|-------------------------------|------------------|-------------------|-------------------|------------------|-------------------|------------------|-------------------|---------|-----------|------|------|-------------|---------------------|
| #  | Player             | Line<br>Breaks<br>Attempted | Line<br>Breaks<br>Completed | Line Break<br>Completion<br>% | Attacking<br>Line | Attacking<br>Midfield<br>Line | Midfield<br>Line | Defensive<br>Line | Attacking<br>Line | Midfield<br>Line | Defensive<br>Line | Midfield<br>Line | Defensive<br>Line | Through | Around    | Over | Pass | Cross       | Ball<br>Progression |
| 1  | SHERIDAN Kailen    | 23                          | 5                           | 21%                           | 0                 | 1                             | 1                | 0                 | 8                 | 10               | 1                 | 2                | 0                 | 0       | 1         | 22   | 23   | 0           | 0                   |
| 3  | BUCHANAN Kadeisha  | 20                          | 13                          | 65%                           |                   |                               |                  |                   | 12                | 6                |                   | 2                |                   | 2       | 10        | 8    | 19   |             | 1                   |
| 5  | QUINN              | 13                          | 7                           | 53%                           |                   |                               |                  |                   | 2                 | 3                | 3                 | 5                |                   | 4       | 1         | 8    | 13   |             |                     |
| 7  | GROSSO Julia       | 6                           | 4                           | 66%                           |                   |                               |                  |                   | 1                 | 2                |                   | 2                | 1                 | 3       | 2         | 1    | 6    |             |                     |
| 8  | RIVIERE Jayde      | 8                           | 7                           | 87%                           |                   |                               |                  |                   | 3                 | 1                |                   | 4                |                   |         | 4         | 4    | 8    |             |                     |
| 9  | HUITEMA Jordyn     | 3                           | 2                           | 66%                           |                   |                               |                  |                   |                   | 1                |                   | 1                | 1                 |         | 2         | 1    | 2    | 1           |                     |
| 10 | LAWRENCE Ashley    | 19                          | 12                          | 63%                           |                   |                               |                  |                   | 6                 | 5                |                   | 8                |                   | 2       | 6         | 11   | 18   |             | 1                   |
| 12 | SINCLAIR Christine | 1                           | 1                           | 100%                          |                   |                               |                  |                   |                   |                  |                   | 1                |                   | 1       |           |      | 1    |             |                     |
| 14 | GILLES Vanessa     | 20                          | 15                          | 75%                           |                   |                               |                  |                   | 11                | 5                |                   | 3                | 1                 | 3       | 6         | 11   | 20   |             |                     |
| 17 | FLEMING Jessie     | 14                          | 8                           | 57%                           |                   |                               |                  |                   |                   | 7                |                   | 6                | 1                 | 3       | 3         | 8    | 11   | 2           | 1                   |
| 19 | LEON Adriana       | 2                           | 1                           | 50%                           |                   |                               |                  |                   | 1                 |                  | 1                 |                  |                   | 1       |           | 1    | 2    |             |                     |
| 2  | CHAPMAN Allysha    | 7                           | 4                           | 57%                           |                   | 1                             |                  |                   | 2                 | 3                |                   |                  | 1                 |         | 2         | 5    | 7    |             |                     |
| 6  | ROSE Deanne        |                             |                             |                               |                   |                               |                  |                   |                   |                  |                   |                  |                   |         |           |      |      |             |                     |
| 11 | VIENS Evelyne      |                             |                             |                               |                   |                               |                  |                   |                   |                  |                   |                  |                   |         |           |      |      |             |                     |
| 13 | SCHMIDT Sophie     | 8                           | 5                           | 62%                           |                   |                               |                  |                   | 1                 | 2                | 1                 | 4                |                   |         | 1         | 7    | 6    | 2           |                     |
| 20 | LACASSE Cloe       | 1                           | 1                           | 100%                          |                   |                               |                  |                   |                   |                  |                   |                  | 1                 |         | 1         |      | 1    |             |                     |
| 23 | SMITH Olivia       |                             |                             |                               |                   |                               |                  |                   |                   |                  |                   |                  |                   |         |           |      |      |             |                     |