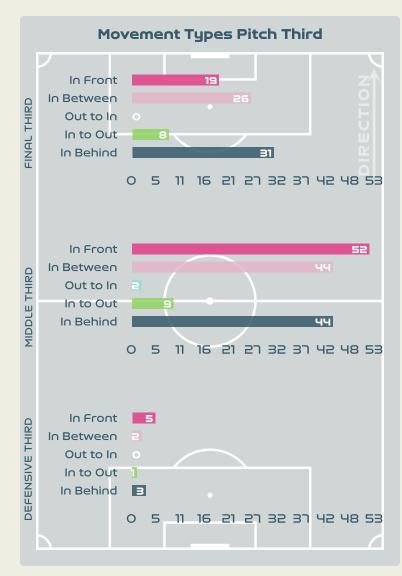

| 20 | LACASSE Cloe       | 33             | 9                  | 27.3%                |
| 23 | SMITH Olivia       | 3              | 1                  | 33.3%                |

### Offering to Receive









Offers Made Inside Shape











| 48                             |
|--------------------------------|
| Offers Made in Defensive Third |

#### Movement to Receive



#### Movement Types by Phase





#### Top Ranked Players

| Туре       | Player                | Movements |
|------------|-----------------------|-----------|
| In Front   | 5 QUINN               | 25        |
| In Between | 17 FLEMING Jessie     | 22        |
| Out to In  | 17 FLEMING Jessie     | 1         |
| In to Out  | 12 SINCLAIR Christine | 5         |
| In Behind  | 19 LEON Adriana       | 16        |



#### Movement to Receive



#### **Movement Types by Phase**





#### Top Ranked Players

| Туре       | Player           | Movements |
|------------|------------------|-----------|
| In Front   | 19 GORRY Katrina | 12        |
| In Between | 11 FOWLER Mary   | 25        |
| Out to In  | 7 CATLEY Steph   | 1         |
| In to Out  | 11 FOWLER Mary   | 4         |
| In Behind  | 9 FOORD Caitlin  | 24        |





# OUT OF POSSESSION



#### **Defensive Actions**



























GOALKEEPER

### **Defensive Actions**

























#### **Possession Contests**



#### **Most Possession Regains**

HUNT Clare
RIGHT CENTRE BACK

# Defensive Line Height & Team Length









# Defensive Line Height & Team Length









### **Defensive Pressure**







| 190   | Total