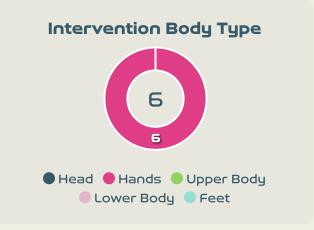

#### **Delivery Types Faced**

| Total | In Swing | Out Swing | Driven | Lofted | Cutback | Push |
|-------|----------|-----------|--------|--------|---------|------|
| 18    | 3        | 2         |        | 6      | 1       | 6    |