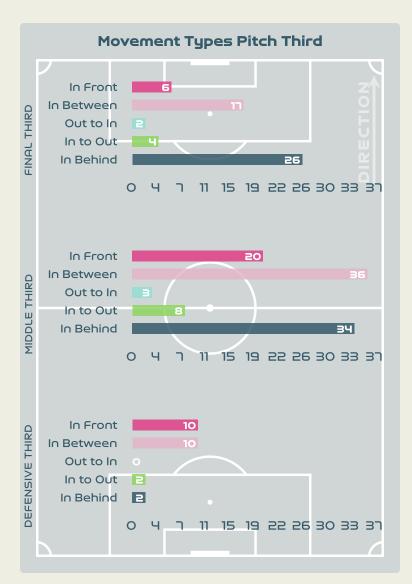

#### Movement Types by Phase

#### Top Ranked Players

| Туре       | Player                | Movements |
|------------|-----------------------|-----------|
| In Front   | 5 QUINN               | 25        |
| In Between | 17 FLEMING Jessie     | 22        |
| Out to In  | 17 FLEMING Jessie     | 1         |
| In to Out  | 12 SINCLAIR Christine | 5         |
| In Behind  | 19 LEON Adriana       | 16        |