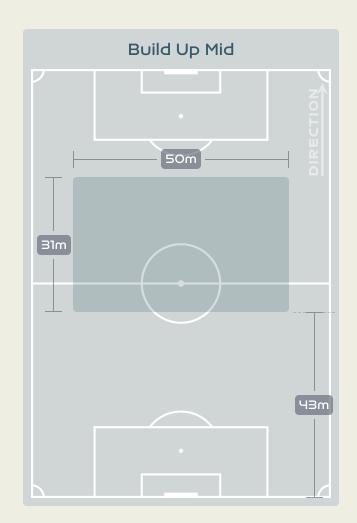

# In Possession Line Height & Team Length

# In Possession Line Height & Team Length

Attempted Line Breaks 3
Inside Shape 3
Outside Shape 0

# Attempted Line Breaks 145

Attempted Line Breaks 98
Inside Shape 66
Outside Shape 32

Attempted Line Breaks 44
Inside Shape 32
Outside Shape 12

Attempted Line Breaks 8
Inside Shape 5
Outside Shape 3

Attempted Line Breaks