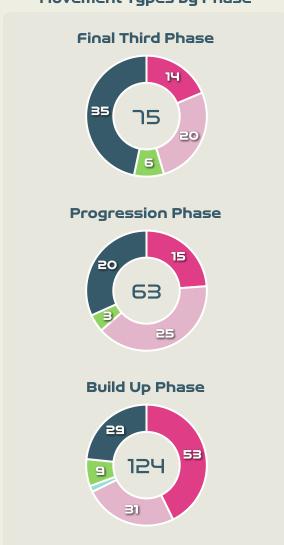

#### Movement Types by Phase

#### Top Ranked Players

| Туре       | Player                | Movements |
|------------|-----------------------|-----------|
| In Front   | 5 QUINN               | 25        |
| In Between | 17 FLEMING Jessie     | 22        |
| Out to In  | 17 FLEMING Jessie     | 1         |
| In to Out  | 12 SINCLAIR Christine | 5         |
| In Behind  | 19 LEON Adriana       | 16        |