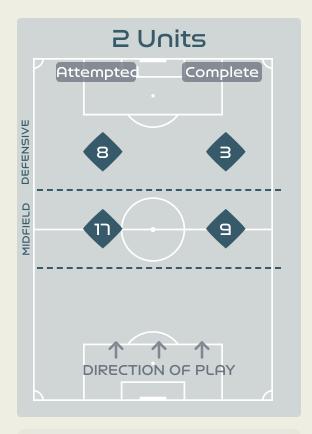

| Кеу | Outcome    | Shots |
|-----|------------|-------|
| •   | Goals      | 0     |
|     | On Target  | 3     |
|     | Off Target | 4     |
| •   | Blocked    | 2     |
| •   | Incomplete | 2     |

| Time | Player            | Outcome                                | Body Part  | Delivery Type |
|------|-------------------|----------------------------------------|------------|---------------|
| 21   | 9 HUITEMA Jordyn  | Off Target                             | Head       | Freekick      |
| 29   | 19 LEON Adriana   | Incomplete - Blocked                   | Left Foot  | Pass          |
| 55   | 13 SCHMIDT Sophie | Off Target                             | Right Foot | Pass          |
| 65   | 6 ROSE Deanne     | On Target - Saved                      | Right Foot | Pass          |
| 75   | 13 SCHMIDT Sophie | Deflected Off Target - Defensive Event | Right Foot | Loose Ball    |
| 75   | 14 GILLES Vanessa | Incomplete                             | Head       | Corner        |
| 84   | 20 LACASSE Cloe   | Incomplete - Blocked                   | Right Foot | Loose Ball    |
| 85   | 14 GILLES Vanessa | Incomplete - Defensive Event           | Head       | Cross         |
| 85   | 14 GILLES Vanessa | Off Target - Saved                     | Head       | Pass          |
| 88   | 11 VIENS Evelyne  | On Target - Saved                      | Right Foot | Loose Ball    |
| 94   | 23 SMITH Olivia   | Deflected On Target - Saved            | Right Foot | Loose Ball    |