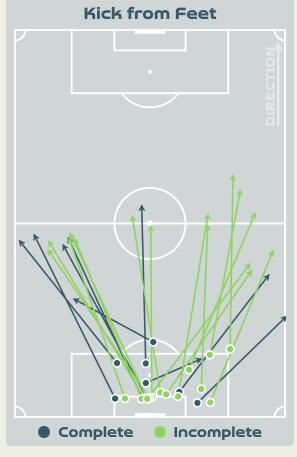

------------|--------|
| 54    | Direct Pressures           | 52     |
| 1.66s | Avg Pressure Duration      | 1.41s  |
| 75    | Forced Turnovers           | 85     |
| า.ฯาร | Ball Recovery Time         | 10.97s |
| 18    | Pushing on into Pressing   | 94     |
| 164   | Pushing on                 | 203    |
| 50    | Pressing Direction Inside  | 28     |
| 101   | Pressing Direction Outside | 109    |
|       |                            |        |

Most Direct
Pressures

12
FLEMING Jessie
ATTACKING MIDFIELD

Most Direct
Pressures

10

RASO Hayley
RIGHT MIDFIELD





# GOALKEEPING



## Goalkeeping Involvement



#### Canada GK Involvement Timeline







#### **Australia GK Involvement Timeline**





## **Goalkeeping Distribution**



















## **Goalkeeping Distribution**



















### **Goal Prevention**













| Total Attempts on Goal | Total Goal    | Save & | Deflect & | Save &  | Save    | No Save |
|------------------------|---------------|--------|-----------|---------|---------|---------|
| Faced                  | Interventions | Retain | Retain    | Deflect | Attempt | Attempt |
| 11                     | 2             | 0      | 0         | 2       | 3       | 5       |

### **Goal Prevention**













| Total Attempts on Goal | Total Goal    | Save & | Deflect & | Save &  | Save    | No Save |
|------------------------|---------------|--------|-----------|---------|---------|---------|
| Faced                  | Interventions | Retain | Retain    | Deflect | Attempt | Attempt |
| 11                     | A             | 2      |