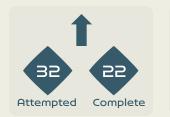

#### Possession

| Total     | 52.9%                      | 16.5%                        | 30.6%    |  | Total     |  |  |
|-----------|----------------------------|------------------------------|----------|--|-----------|--|--|
| 0         | Goals                      |                              |          |  | Ч         |  |  |
| 11 (3)    | Attempts at Goal           | Attempts at Goal (On Target) |          |  |           |  |  |
| 495 (393) | Total Passes (C            | omplete)                     |          |  | 298 (206) |  |  |
| % פר      | Pass Comple                | tion %                       |          |  | 69 %      |  |  |
| 85        | Completed Line             | Breaks                       |          |  | ור        |  |  |
| 6         | Defensive Line             | Breaks                       |          |  | 12        |  |  |
| רסו       | Receptions in the          | Final Third                  |          |  | 63        |  |  |
| 25        | Crosses                    | 5                            |          |  | 18        |  |  |
| 12        | Ball Progres               | sions                        |          |  | 11        |  |  |
| 190 (54)  | Defensive Pressures Applie | ed (Direct Pressure          | es)      |  | 223 (52)  |  |  |
| 75        | Forced Turn                | overs                        |          |  | 85        |  |  |
| 108       | Second B                   |                              | 103      |  |           |  |  |
| 111.9 km  | Total Distance             |                              | 115.8 km |  |           |  |  |
| 5.7 km    | Zone 4 – Low Speed Spr     |                              | 5.7 km   |  |           |  |  |