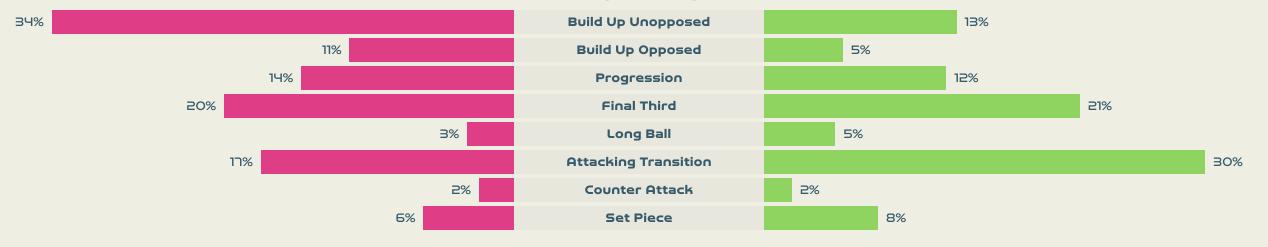

|  |  |
| 25        | Crosses                    | 5                            |          |  | 18        |  |  |
| 12        | Ball Progres               | sions                        |          |  | 11        |  |  |
| 190 (54)  | Defensive Pressures Applie | ed (Direct Pressure          | es)      |  | 223 (52)  |  |  |
| 75        | Forced Turn                | overs                        |          |  | 85        |  |  |
| 108       | Second B                   |                              | 103      |  |           |  |  |
| 111.9 km  | Total Distance             |                              | 115.8 km |  |           |  |  |
| 5.7 km    | Zone 4 – Low Speed Spr     |                              | 5.7 km   |  |           |  |  |



## **Phases of Play**



#### IN POSSESSION



#### **OUT OF POSSESSION**





# IN POSSESSION



# In Possession Line Height & Team Length









# In Possession Line Height & Team Length













Attempted Line Breaks 3
Inside Shape 3
Outside Shape 0

# Attempted Line Breaks 145



Attempted Line Breaks 98
Inside Shape 66
Outside Shape 32









Attempted Line Breaks 44
Inside Shape 32
Outside Shape 12





Attempted Line Breaks 8
Inside Shape 5
Outside Shape 3

Attempted Line Breaks

130













Attempted Line Breaks 25
Inside Shape 19
Outside Shape 6





|    |                    |                             |                             |                               |                   | 4 Uı                          | nits             |                   |                   | 3 Units          |