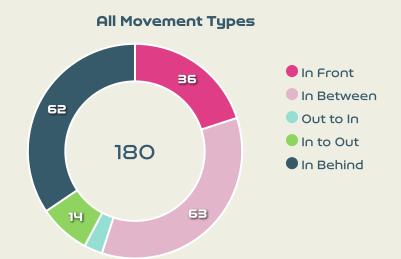

#### Movement Types by Phase

#### Top Ranked Players

| Туре       | Player                | Movements |
|------------|-----------------------|-----------|
| In Front   | 5 QUINN               | 25        |
| In Between | 17 FLEMING Jessie     | 22        |
| Out to In  | 17 FLEMING Jessie     | 1         |
| In to Out  | 12 SINCLAIR Christine | 5         |
| In Behind  | 19 LEON Adriana       | 16        |