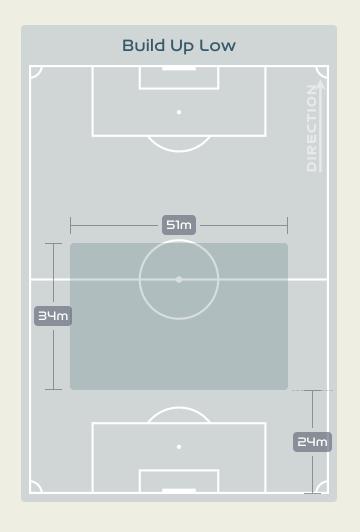

# In Possession Line Height & Team Length

# In Possession Line Height & Team Length

Attempted Line Breaks 3
Inside Shape 3
Outside Shape 0

# Attempted Line Breaks 145

Attempted Line Breaks 98
Inside Shape 66
Outside Shape 32

Attempted Line Breaks 44
Inside Shape 32
Outside Shape 12

Attempted Line Breaks 8
Inside Shape 5
Outside Shape 3

Attempted Line Breaks