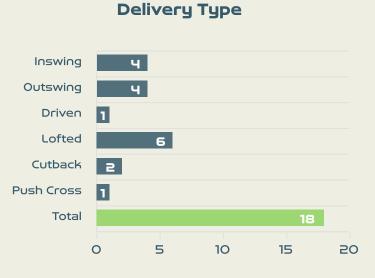

#### **Delivery Types Faced**

| Total | In Swing | Out Swing | Driven | Lofted | Cutback | Push |
|-------|----------|-----------|--------|--------|---------|------|
| 18    | 3        | 2         |        | 6      | 1       | 6    |

#### **Delivery Types Faced**

| Total | In Swing | Out Swing | Driven | Lofted | Cutback | Push |
|-------|----------|-----------|--------|--------|---------|------|
| 25    | 7        | 6         | 1      | 8      | 2       | 1    |