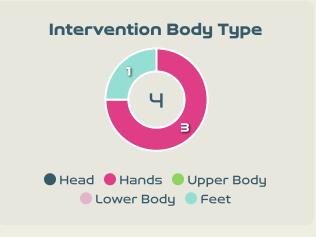

### **Goal Prevention**

| Total Attempts on Goal | Total Goal    | Save & | Deflect & | Save &  | Save    | No Save |
|------------------------|---------------|--------|-----------|---------|---------|---------|
| Faced                  | Interventions | Retain | Retain    | Deflect | Attempt | Attempt |
| 11                     | 2             | 0      | 0         | 2       | 3       | 5       |