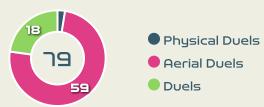

|
| In Between | 17 FLEMING Jessie     | 22        |
| Out to In  | 17 FLEMING Jessie     | 1         |
| In to Out  | 12 SINCLAIR Christine | 5         |
| In Behind  | 19 LEON Adriana       | 16        |



#### Movement to Receive



#### **Movement Types by Phase**





#### Top Ranked Players

| Туре       | Player           | Movements |
|------------|------------------|-----------|
| In Front   | 19 GORRY Katrina | 12        |
| In Between | 11 FOWLER Mary   | 25        |
| Out to In  | 7 CATLEY Steph   | 1         |
| In to Out  | 11 FOWLER Mary   | 4         |
| In Behind  | 9 FOORD Caitlin  | 24        |





# OUT OF POSSESSION



#### **Defensive Actions**



























GOALKEEPER

### **Defensive Actions**

























#### **Possession Contests**



#### **Most Possession Regains**

HUNT Clare
RIGHT CENTRE BACK

# Defensive Line Height & Team Length









# Defensive Line Height & Team Length









### **Defensive Pressure**







| 190   | Total Pressures            | 553    |
|-------|----------------------------|--------|
| 54    | Direct Pressures           | 52     |
| 1.66s | Avg Pressure Duration      | 1.41s  |
| 75    | Forced Turnovers           | 85     |
| า.ฯาร | Ball Recovery Time         | 10.97s |
| 18    | Pushing on into Pressing   | 94     |
| 164   | Pushing on                 | 203    |
| 50    | Pressing Direction Inside  | 28     |
| 101   | Pressing Direction Outside | 109    |
|       |                            |        |

Most Direct
Pressures

12
FLEMING Jessie
ATTACKING MIDFIELD

Most Direct
Pres