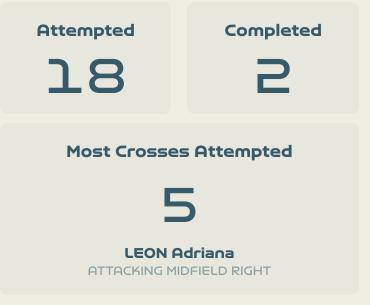

#### In Possession – Distributions

| #  | Player             | Passes<br>Attempted | Passes<br>Completed | Pass<br>Completion<br>% | Switches of<br>Play | Crosses<br>Attempted | Crosses<br>Completed | Line Breaks<br>Attempted | Line Breaks<br>Completed | Line Break<br>Completion<br>% | Ball<br>Progressions | Take Ons | Step Ins | Attempts at<br>Goal | Goals |
|----|--------------------|---------------------|---------------------|-------------------------|---------------------|----------------------|----------------------|--------------------------|--------------------------|-------------------------------|----------------------|----------|----------|---------------------|-------|
| 1  | SHERIDAN Kailen    | 46                  | 25                  | 54%                     | 0                   | 0                    | 0                    | 23                       | 5                        | 21%                           | 0                    | 0        | 0        | 0                   | 0     |
| 3  | BUCHANAN Kadeisha  | 63                  | 54                  | 86%                     |                     |                      |                      | 20                       | 13                       | 65%                           | 1                    |          | 1        |                     |       |
| 5  | QUINN              | 50                  | 40                  | 80%                     |                     |                      |                      | 13                       | 7                        | 53%                           |                      |          |          |                     |       |
| 7  | GROSSO Julia       | 26                  | 24                  | 92%                     |                     | 1                    |                      | 6                        | 4                        | 66%                           |                      |          |          |                     |       |
| 8  | RIVIERE Jayde      | 29                  | 27                  | 93%                     |                     |                      |                      | 8                        | 7                        | 87%                           |                      |          |          |                     |       |
| 9  | HUITEMA Jordyn     | 13                  | 12                  | 92%                     |                     | 2                    |                      | 3                        | 2                        | 66%                           | 1                    |          | 1        | 1                   |       |
| 10 | LAWRENCE Ashley    | 47                  | 32                  | 68%                     | 1                   | 1                    |                      | 19                       | 12                       | 63%                           | 3                    |          | 3        |                     |       |
| 12 | SINCLAIR Christine | 13                  | 11                  | 85%                     |                     |                      |                      | 1                        | 1                        | 100%                          |                      |          |          |                     |       |
| 14 | GILLES Vanessa     | 76                  | 63                  | 83%                     |                     |                      |                      | 20                       | 15                       | 75%                           |                      |          |          | 3                   |       |
| 17 | FLEMING Jessie     | 41                  | 30                  | 73%                     |                     | 8                    | 3                    | 14                       | 8                        | 57%                           | 3                    | 3        |          |                     |       |
| 19 | LEON Adriana       | 11                  | 9                   | 82%                     |                     | 5                    |                      | 2                        | 1                        | 50%                           |                      |          |          | 1                   |       |
| 2  | CHAPMAN Allysha    | 29                  | 24                  | 83%                     |                     | 1                    | 1                    | 7                        | 4                        | 57%                           | 1                    | 1        |          |                     |       |
| 6  | ROSE Deanne        | 4                   | 3                   | 75%                     |                     | 2                    |                      |                          |                          |                               | 1                    | 1        |          | 1                   |       |
| 11 | VIENS Evelyne      | 3                   | 2                   | 67%                     |                     |                      |                      |                          |                          |                               | 1                    | 1        |          | 1                   |       |
| 13 | SCHMIDT Sophie     | 21                  | 17                  | 81%                     |                     | 3                    | 1                    | 8                        | 5                        | 62%                           |                      |          |          | 2                   |       |
| 20 | LACASSE Cloe       | 20                  | 17                  | 85%                     |                     | 2                    |                      | 1                        | 1                        | 100%                          | 1                    | 1        |          | 1                   |       |
| 23 | SMITH Olivia       | 3                   | 3                   | 100%                    |                     |                      |                      |                          |                          |                               |                      |          |          | 1                   |       |