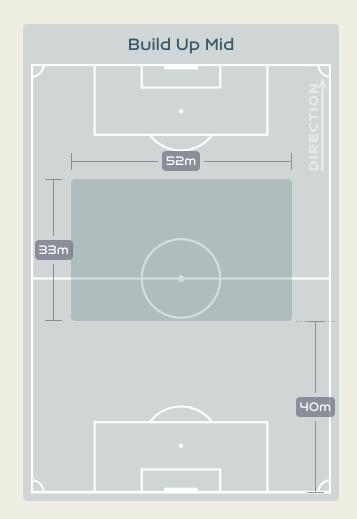

# In Possession Line Height & Team Length

# In Possession Line Height & Team Length

Attempted Line Breaks 3
Inside Shape 3
Outside Shape 0