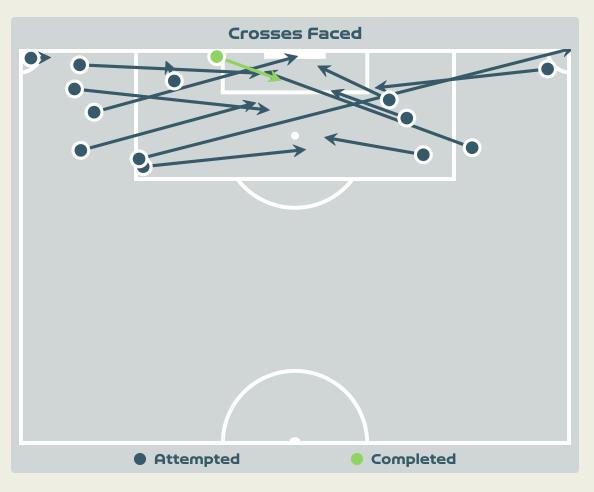

#### **Delivery Types Faced**

| Total | In Swing | Out Swing | Driven | Lofted | Cutback | Push |
|-------|----------|-----------|--------|--------|---------|------|
| 18    | 3        | 2         |        | 6      | 1       | 6    |