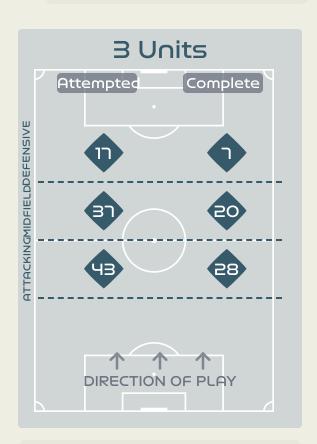

# Attempted Line Breaks 145

Attempted Line Breaks 98
Inside Shape 66
Outside Shape 32

Attempted Line Breaks 44
Inside Shape 32
Outside Shape 12

Attempted Line Breaks 8
Inside Shape 5
Outside Shape 3

Attempted Line Breaks

130

Attempted Line Breaks 25
Inside Shape 19
Outside Shape 6

|    |                    |                             |                             |                               |                   | 4 Uı                          | nits             |                   |                   | 3 Units          |                   | 2 U              | Inits             |         | Direction |      | Di   | istribution | Туре                |
|----|--------------------|-----------------------------|-----------------------------|-------------------------------|-------------------|-------------------------------|------------------|-------------------|-------------------|------------------|-------------------|------------------|-------------------|---------|-----------|------|------|-------------|---------------------|
| #  | Player             | Line<br>Breaks<br>Attempted | Line<br>Breaks<br>Completed | Line Break<br>Completion<br>% | Attacking<br>Line | Attacking<br>Midfield<br>Line | Midfield<br>Line | Defensive<br>Line | Attacking<br>Line | Midfield<br>Line | Defensive<br>Line | Midfield<br>Line | Defensive<br>Line | Through | Around    | Over | Pass | Cross       | Ball<br>Progression |
| 1  | SHERIDAN Kailen    | 23                          | 5                           | 21%                           | 0                 | 1                             | 1                | 0                 | 8                 | 10               | 1                 | 2                | 0                 | 0       | 1         | 22   | 23   | 0           | 0                   |
| 3  | BUCHANAN Kadeisha  | 20                          | 13                          | 65%                           |                   |                               |                  |                   | 12                | 6                |                   | 2                |                   | 2       | 10        | 8    | 19   |             | 1                   |
| 5  | QUINN              | 13                          | 7                           | 53%                           |                   |                               |                  |                   | 2                 | 3                | 3                 | 5                |                   | 4       | 1         | 8    | 13   |             |                     |
| 7  | GROSSO Julia       | 6                           | 4                           | 66%                           |                   |                               |                  |                   | 1                 | 2                |                   | 2                | 1                 | 3       | 2         | 1    | 6    |             |                     |
| 8  | RIVIERE Jayde      | 8                           | 7                           | 87%                           |                   |                               |                  |                   | 3                 | 1                |                   | 4                |                   |         | 4         | 4    | 8    |             |                     |
| 9  | HUITEMA Jordyn     | 3                           | 2                           | 66%                           |                   |                               |                  |                   |                   | 1                |                   | 1                | 1                 |         | 2         | 1    | 2    | 1           |                     |
| 10 | LAWRENCE Ashley    | 19                          | 12                          | 63%                           |                   |                               |                  |                   | 6                 | 5                |                   | 8                |                   | 2       | 6         | 11   | 18   |             | 1                   |
| 12 | SINCLAIR Christine | 1                           | 1                           | 100%                          |                   |                               |                  |                   |                   |                  |                   | 1                |                   | 1       |           |      | 1    |             |                     |
| 14 | GILLES Vanessa     | 20                          | 15                          | 75%                           |                   |                               |                  |                   | 11                | 5                |                   | 3                | 1                 | 3       | 6         | 11   | 20   |             |                     |
| 17 | FLEMING Jessie     | 14                          | 8                           | 57%                           |                   |                               |                  |                   |                   | 7                |                   | 6                | 1                 | 3       | 3         | 8    | 11   | 2           | 1                   |
| 19 | LEON Adriana       | 2                           | 1                           | 50%                           |                   |                               |                  |                   | 1                 |                  | 1                 |                  |                   | 1       |           | 1    | 2    |             |                     |
| 2  | CHAPMAN Allysha    | 7                           | 4                           | 57%                           |                   | 1                             |                  |                   | 2                 | 3                |                   |                  | 1                 |         | 2         | 5    | 7    |             |                     |
| 6  | ROSE Deanne        |                             |                             |                               |                   |                               |                  |                   |                   |                  |                   |                  |                   |         |           |      |      |             |                     |
| 11 | VIENS Evelyne      |                             |                             |                               |                   |                               |                  |                   |                   |                  |                   |                  |                   |         |           |      |      |             |                     |
| 13 | SCHMIDT Sophie     | 8                           | 5                           | 62%                           |                   |                               |                  |                   | 1                 | 2                | 1                 | 4                |                   |         | 1         | 7    | 6    | 2           |                     |
| 20 | LACASSE Cloe       | 1                           | 1                           | 100%                          |                   |                               |                  |                   |                   |                  |                   |                  | 1                 |         | 1         |      | 1    |             |                     |
| 23 | SMITH Olivia       |                             |                             |                               |                   |                               |                  |                   |                   |                  |                   |                  |                   |         |           |      |      |             |                     |