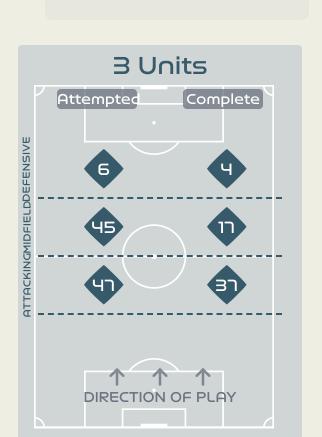

# Attempted Line Breaks 145

Attempted Line Breaks 98
Inside Shape 66
Outside Shape 32

Attempted Line Breaks 44
Inside Shape 32
Outside Shape 12

Attempted Line Breaks 8
Inside Shape 5
Outside Shape 3

Attempted Line Breaks

|    |                    |                             |                             |                               |                   | 4 Units                       |                  | 3 Units           |                   | 2 Units          |                   | Direction        |                   |         | Distribution Type |      |      |       |                     |
|----|--------------------|-----------------------------|-----------------------------|-------------------------------|-------------------|-------------------------------|------------------|-------------------|-------------------|------------------|-------------------|------------------|-------------------|---------|-------------------|------|------|-------|---------------------|
| #  | Player             | Line<br>Breaks<br>Attempted | Line<br>Breaks<br>Completed | Line Break<br>Completion<br>% | Attacking<br>Line | Attacking<br>Midfield<br>Line | Midfield<br>Line | Defensive<br>Line | Attacking<br>Line | Midfield<br>Line | Defensive<br>Line | Midfield<br>Line | Defensive<br>Line | Through | Around            | Over | Pass | Cross | Ball<br>Progression |
| 18 | ARNOLD Mackenzie   | 24                          | 8                           | 33%                           |                   | 3                             | 1                |                   | 11                | 6                |                   | 3                |                   |         | 1                 | 23   | 24   |       |                     |
| 7  | CATLEY Steph       | 23                          | 15                          | 65%                           |                   |                               |                  | 1                 | 8                 | 3                | 3                 | 3                | 5                 | 3       | 7                 | 13   | 22   | 1     |                     |
| 9  | FOORD Caitlin      | 8                           | 3                           | 37%                           |                   |                               |                  | 1                 | 1                 | 3                | 2                 |                  | 1                 | 3       | 1                 | 4    | 7    | 1     |                     |
| 10 | VAN EGMOND Emily   | 3                           | 2                           | 66%                           |                   |                               |                  | 1                 | 1                 |                  | 1                 |                  |                   | 1       | 1                 | 1    | 3    |       |                     |
| 11 | FOWLER Mary        | 8                           | 5                           | 62%                           |                   |                               |                  |                   |                   | 4                | 1                 | 2                | 1                 | 7       |                   | 1    | 7    |       | 1                   |
| 14 | KENNEDY Alanna     | 5                           | 2                           | 40%                           |                   |                               |                  |                   | 2                 | 3                |                   |                  |                   |         | 2                 | 3    | 5    |       |                     |
| 15 | HUNT Clare         | 11                          | 8                           | 72%                           |                   |                               |                  |                   | 8                 | 1                |                   | 2                |                   | 6       | 1                 | 4    | 11   |       |                     |
| 16 | RASO Hayley        | 6                           | 2                           | 33%                           |                   |                               |                  |                   |                   | 3                | 2                 | 1                |                   | 2       | 1                 | 3    | 4    | 1     | 1                   |
| 19 | GORRY Katrina      | 17                          | 11                          | 64%                           |                   |                               |                  |                   | 3                 | 5                | 5                 | 4                |                   | 6       | 4                 | 7    | 15   | 1     | 1                   |
| 21 | CARPENTER Ellie    | 19                          | 11                          | 57%                           |                   |                               |                  |                   | 9                 | 5                | 3                 | 1                | 1                 | 2       | 9                 | 8    | 19   |       |                     |
| 23 | COONEY-CROSS Kyra  | 5                           | 4                           | 80%                           |                   |                               |                  | 1                 |                   | 3                |                   | 1                |                   | 2       | 3                 |      | 5    |       |                     |
| 4  | POLKINGHORNE Clare |                             |                             |                               |                   |                               |                  |                   |                   |                  |                   |                  |                   |         |                   |      |      |       |                     |
| 5  | VINE Cortnee       |                             |                             |                               |                   |                               |                  |                   |                   |                  |                   |                  |                   |         |                   |      |      |       |                     |
| 22 | GRANT Charlotte    | 1                           |                             |                               |                   |                               |                  |                   |                   | 1                |                   |                  |                   |         |                   | 1    | 1    |       |                     |