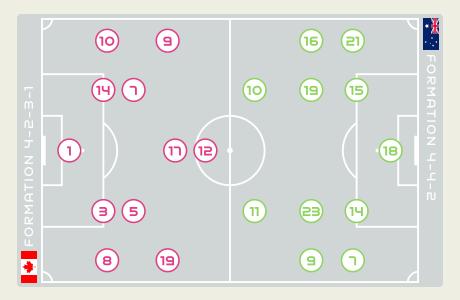

# Canada

#### STARTING

- GK SHERIDAN Kailen
- **BUCHANAN** Kadeisha
- QUINN 👃 רר
- GROSSO Julia **4** 46'
- DF RIVIERE Jayde 446'
- FW HUITEMA Jordyn 46'
- DF LAWRENCE Ashley 10
- FW SINCLAIR Christine (C) **4 46**'
- DF GILLES Vanessa
- MF FLEMING Jessie
- FW LEON Adriana 4 64'

#### SUBSTITUTES

- GK DANGELO Sabrina
- GK PROULX Lysianne
- DF CHAPMAN Allysha **1** 46'
- DF ZADORSKY Shelina
- FW ROSE Deanne 1 46' 6
- (2) FW VIENS Evelyne 1 64'
- MF SCHMIDT Sophie **1** 46'
- FW PRINCE Nichelle 15
- DF CARLE Gabrielle
- FW LACASSE Cloe **1** 46' 50
- 21 AWUJO Simi
- FW SMITH Olivia 1 11

#### STARTING

- ARNOLD Mackenzie GK 18 ⊕ 90+4' (C) CATLEY Steph
  - FOORD Caitlin FW 9

DF

- VAN EGMOND Emily 68'
  - FOWLER Mary **9 58'** FW 11
    - **KENNEDY Alanna** DF 14
      - **HUNT Clare** DF 15
- RASO Hayley 16 **↓ 75'** ③ 39' ④ 9'
  - **GORRY Katrina** CARPENTER Ellie DF 21
  - COONEY-CROSS Kyra MF 23

#### SUBSTITUTES

- WILLIAMS Lydia GK
- MICAH Teagan GK 12
- **NEVIN Courtney** (2) DF 2
  - LUIK Aivi DF 3 (%)
- POLKINGHORNE Clare DF
  - ↑ 75' VINE Cortnee
    - WHEELER Clare 6 (2) MF
    - CHIDIAC Alex MF 8
    - YALLOP Tameka MF 13
      - SIMON Kyah (2) FW
        - KERR Sam FW 20
  - **GRANT Charlotte** DF 22