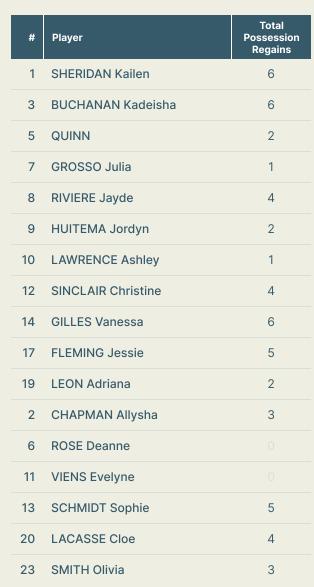

nts |
|------------|-----------------------|-----------|
| In Front   | 5 QUINN               | 25        |
| In Between | 17 FLEMING Jessie     | 22        |
| Out to In  | 17 FLEMING Jessie     | 1         |
| In to Out  | 12 SINCLAIR Christine | 5         |
| In Behind  | 19 LEON Adriana       | 16        |



#### Movement to Receive



#### **Movement Types by Phase**





#### Top Ranked Players

| Туре       | Player           | Movements |
|------------|------------------|-----------|
| In Front   | 19 GORRY Katrina | 12        |
| In Between | 11 FOWLER Mary   | 25        |
| Out to In  | 7 CATLEY Steph   | 1         |
| In to Out  | 11 FOWLER Mary   | 4         |
| In Behind  | 9 FOORD Caitlin  | 24        |





# OUT OF POSSESSION



#### **Defensive Actions**



























GOALKEEPER

### **Defensive Actions**

























#### **Possession Contests**



#### **Most Possession Regains**

HUNT Clare
RIGHT CENTRE BACK

# Defensive Line Height & Team Length









# Defensive Line Height & Team Length









### **Defensive Pressure**







| 190   | Total Pressures            | 553    |
|-------|----------------------------|--------|
| 54    | Direct Pressures           | 52     |
| 1.66s | Avg Pressure Duration      | 1.41s  |
| 75    | Forced Turnovers           | 85     |
| า.ฯาร | Ball Recovery Time         | 10.97s |
| 18    | Pushing on into Pressing   | 94     |
| 164   | Pushing on                 | 203    |
| 50    | Pressing Direction Inside  | 28     |
| 101   | Pressing Direction Outside | 109    |
|       |