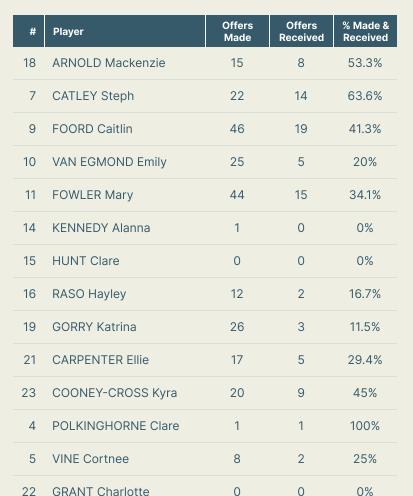

### In Possession – Offers & Receptions

|                      |              |          |            | Offer move | ement types |           |             |                 |
|----------------------|--------------|----------|------------|------------|-------------|-----------|-------------|-----------------|
| # Player             | Total Offers | In Front | In Between | Out to In  | In to Out   | In Behind | No Movement | Offers Received |
| 18 ARNOLD Mackenzie  | 15           |          |            |            |             |           | 15          | 8               |
| 7 CATLEY Steph       | 22           | 4        | 1          | 1          |             | 5         | 11          | 14              |
| 9 FOORD Caitlin      | 46           | 1        | 5          | 1          | 3           | 24        | 12          | 19              |
| 10 VAN EGMOND Emily  | 25           |          | 9          |            | 3           | 13        |             | 5               |
| 11 FOWLER Mary       | 44           | 5        | 25         | 1          | 4           | 8         | 1           | 15              |
| 14 KENNEDY Alanna    | 1            |          |            | 1          |             |           |             |                 |
| 15 HUNT Clare        |              |          |            |            |             |           |             |                 |
| 16 RASO Hayley       | 12           | 1        |            |            |             | 4         | 7           | 2               |
| 19 GORRY Katrina     | 26           | 12       | 13         | 1          |             |           |             | 3               |
| 21 CARPENTER Ellie   | 17           | 5        | 4          |            |             | 1         | 7           | 5               |
| 23 COONEY-CROSS Kyra | 20           | 8        | 4          |            | 4           | 1         | 3           | 9               |
| 4 POLKINGHORNE Clare | 1            |          |            |            |             |           | 1           | 1               |
| 5 VINE Cortnee       | 8            |          | 2          |            |             | 6         |             | 2               |
| 22 GRANT Charlotte   |              |          |            |            |             |           |             |                 |