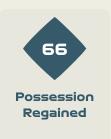

### **Defensive Pressure**

| 190   | Total Pressures            | 553    |
|-------|----------------------------|--------|
| 54    | Direct Pressures           | 52     |
| 1.66s | Avg Pressure Duration      | 1.41s  |
| 75    | Forced Turnovers           | 85     |
| า.ฯาร | Ball Recovery Time         | 10.97s |
| 18    | Pushing on into Pressing   | 94     |
| 164   | Pushing on                 | 203    |
| 50    | Pressing Direction Inside  | 28     |
| 101   | Pressing Direction Outside | 109    |
|       |                            |        |