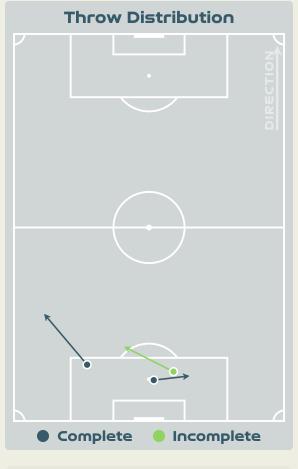

| 553    |
|-------|----------------------------|--------|
| 54    | Direct Pressures           | 52     |
| 1.66s | Avg Pressure Duration      | 1.41s  |
| 75    | Forced Turnovers           | 85     |
| า.ฯาร | Ball Recovery Time         | 10.97s |
| 18    | Pushing on into Pressing   | 94     |
| 164   | Pushing on                 | 203    |
| 50    | Pressing Direction Inside  | 28     |
| 101   | Pressing Direction Outside | 109    |
|       |                            |        |

Most Direct
Pressures

12
FLEMING Jessie
ATTACKING MIDFIELD

Most Direct
Pressures

10

RASO Hayley
RIGHT MIDFIELD





# GOALKEEPING



## Goalkeeping Involvement



#### Canada GK Involvement Timeline







#### **Australia GK Involvement Timeline**





## **Goalkeeping Distribution**



















## **Goalkeeping Distribution**



















### **Goal Prevention**













| Total Attempts on Goal | Total Goal    | Save & | Deflect & | Save &  | Save    | No Save |
|------------------------|---------------|--------|-----------|---------|---------|---------|
| Faced                  | Interventions | Retain | Retain    | Deflect | Attempt | Attempt |
| 11                     | 2             | 0      | 0         | 2       | 3       | 5       |

### **Goal Prevention**













| Total Attempts on Goal | Total Goal    | Save & | Deflect & | Save &  | Save    | No Save |
|------------------------|---------------|--------|-----------|---------|---------|---------|
| Faced                  | Interventions | Retain | Retain    | Deflect | Attempt | Attempt |
| 11