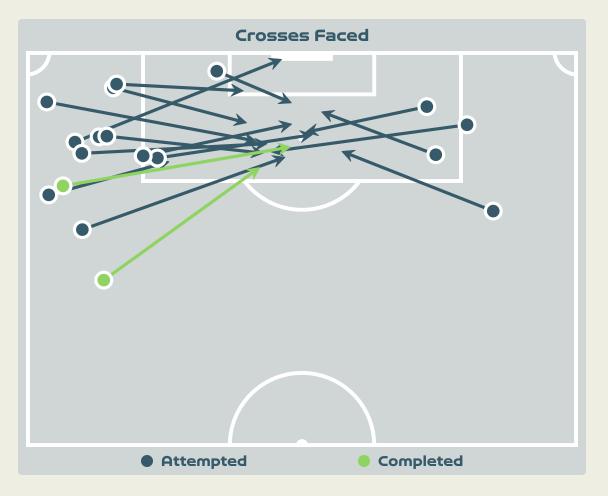

#### **Delivery Types Faced**

| Total | In Swing | Out Swing | Driven | Lofted | Cutback | Push |
|-------|----------|-----------|--------|--------|---------|------|
| 25    | 7        | 6         | 1      | 8      | 2       | 1    |