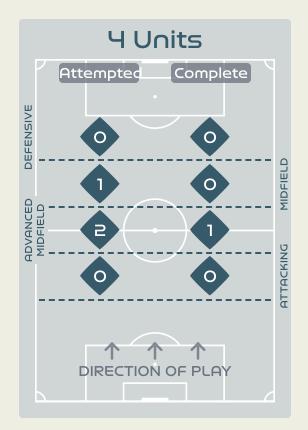

# Attempted Line Breaks 145

Attempted Line Breaks 98
Inside Shape 66
Outside Shape 32

Attempted Line Breaks 44
Inside Shape 32
Outside Shape 12

Attempted Line Breaks 8
Inside Shape 5
Outside Shape 3

Attempted Line Breaks

130

Attempted Line Breaks 25
Inside Shape 19
Outside Shape 6

|    |                    |                             |                             |                               |                   | 4 Uı                          | nits             |                   |                   | 3 Units          |                   | 2 U              | Inits             |         | Direction |      | Di   | istribution | Туре                |
|----|--------------------|-----------------------------|-----------------------------|-------------------------------|-------------------|-------------------------------|------------------|-------------------|-------------------|------------------|-------------------|------------------|-------------------|---------|-----------|------|------|-------------|---------------------|
| #  | Player             | Line<br>Breaks<br>Attempted | Line<br>Breaks<br>Completed | Line Break<br>Completion<br>% | Attacking<br>Line | Attacking<br>Midfield<br>Line | Midfield<br>Line | Defensive<br>Line | Attacking<br>Line | Midfield<br>Line | Defensive<br>Line | Midfield<br>Line | Defensive<br>Line | Through | Around    | Over | Pass | Cross       | Ball<br>Progression |
| 1  | SHERIDAN Kailen    | 23                          | 5                           | 21%                           | 0                 | 1                             | 1                | 0                 | 8                 | 10               | 1                 | 2                | 0                 | 0       | 1         | 22   | 23   | 0           | 0                   |
| 3  | BUCHANAN Kadeisha  | 20                          | 13                          | 65%                           |                   |                               |                  |                   | 12                | 6                |                   | 2                |                   | 2       | 10        | 8    | 19   |             | 1                   |
| 5  | QUINN              | 13                          | 7                           | 53%                           |                   |                               |                  |                   | 2                 | 3                | 3                 | 5                |                   | 4       | 1         | 8    | 13   |             |                     |
| 7  | GROSSO Julia       | 6                           | 4                           | 66%                           |                   |                               |                  |                   | 1                 | 2                |                   | 2                | 1                 | 3       | 2         | 1    | 6    |             |                     |
| 8  | RIVIERE Jayde      | 8                           | 7                           | 87%                           |                   |                               |                  |                   | 3                 | 1                |                   | 4                |                   |         | 4         | 4    | 8    |             |                     |
| 9  | HUITEMA Jordyn     | 3                           | 2                           | 66%                           |                   |                               |                  |                   |                   | 1                |                   | 1                | 1                 |         | 2         | 1    | 2    | 1           |                     |
| 10 | LAWRENCE Ashley    | 19                          | 12                          | 63%                           |                   |                               |                  |                   | 6                 | 5                |                   | 8                |                   | 2       | 6         | 11   | 18   |             | 1                   |
| 12 | SINCLAIR Christine | 1                           | 1                           | 100%                          |                   |                               |                  |                   |                   |                  |                   | 1                |                   | 1       |           |      | 1    |             |                     |
| 14 | GILLES Vanessa     | 20                          | 15                          | 75%                           |                   |                               |                  |                   | 11                | 5                |                   | 3                | 1                 | 3       | 6         | 11   | 20   |             |                     |
| 17 | FLEMING Jessie     | 14                          | 8                           | 57%                           |                   |                               |                  |                   |                   | 7                |                   | 6                | 1                 | 3       | 3         | 8    | 11   | 2           | 1                   |
| 19 | LEON Adriana       | 2                           | 1                           | 50%                           |                   |                               |                  |                   | 1                 |                  | 1                 |                  |                   | 1       |           | 1    | 2    |             |                     |
| 2  | CHAPMAN Allysha    | 7                           | 4                           | 57%                           |                   | 1                             |                  |                   | 2                 | 3                |                   |                  | 1                 |         | 2         | 5    | 7    |             |                     |
| 6  | ROSE Deanne        |                             |                             |                               |                   |                               |                  |                   |                   |                  |                   |                  |                   |         |           |      |      |             |                     |
| 11 | VIENS Evelyne      |                             |                             |                               |                   |                               |                  |                   |                   |                  |                   |                  |                   |         |           |      |      |             |                     |
| 13 | SCHMIDT Sophie     | 8                           | 5                           | 62%                           |                   |                               |                  |                   | 1                 | 2                | 1                 | 4                |                   |         | 1         | 7    | 6    | 2           |                     |
| 20 | LACASSE Cloe       | 1                           | 1                           | 100%                          |                   |                               |                  |                   |                   |                  |                   |                  | 1                 |         | 1         |      | 1    |             |                     |
| 23 | SMITH Olivia       |                             |                             |                               |                   |                               |                  |                   |                   |                  |                   |                  |                   |         |           |      |      |             |                     |