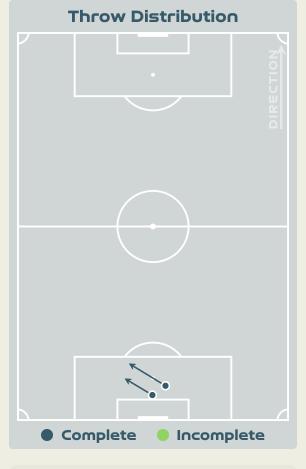

--------|--------|
| 54    | Direct Pressures           | 52     |
| 1.66s | Avg Pressure Duration      | 1.41s  |
| 75    | Forced Turnovers           | 85     |
| า.ฯาร | Ball Recovery Time         | 10.97s |
| 18    | Pushing on into Pressing   | 94     |
| 164   | Pushing on                 | 203    |
| 50    | Pressing Direction Inside  | 28     |
| 101   | Pressing Direction Outside | 109    |
|       |                            |        |

Most Direct
Pressures

12
FLEMING Jessie
ATTACKING MIDFIELD

Most Direct
Pressures

10

RASO Hayley
RIGHT MIDFIELD





# GOALKEEPING



## Goalkeeping Involvement



#### Canada GK Involvement Timeline







#### **Australia GK Involvement Timeline**





## **Goalkeeping Distribution**



















## **Goalkeeping Distribution**



















### **Goal Prevention**













| Total Attempts on Goal | Total Goal    | Save & | Deflect & | Save &  | Save    | No Save |
|------------------------|---------------|--------|-----------|---------|---------|---------|
| Faced                  | Interventions | Retain | Retain    | Deflect | Attempt | Attempt |
| 11                     | 2             | 0      | 0         | 2       | 3       | 5       |

### **Goal Prevention**













| Total Attempts on Goal | Total Goal    | Save & | Deflect & | Save &  | Save    | No Save |
|------------------------|---------------|--------|-----------|---------|---------|---------|
| Faced                  | Interventions | Retain | Retain    | Deflect | Attempt | Attempt |
| 11                     | A             | 2      | 0