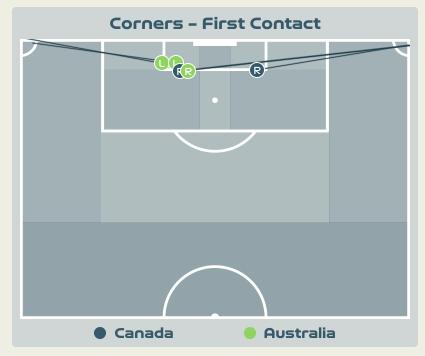

#### Set Plays - Corners

| Corners – First Contact |  |
|-------------------------|--|
|                         |  |
|                         |  |
| Australia               |  |

| Delivery Type        | From Left<br>Side | From Right<br>Side | Total |
|----------------------|-------------------|--------------------|-------|
| Direct to Area       | 4                 |                    | 4     |
| Short                |                   |                    |       |
| Edge of Penalty Area |                   |                    |       |

#### First Contacts on Australia Crosses

| Top 5 Player First Contacts |           |       |  |  |  |  |
|-----------------------------|-----------|-------|--|--|--|--|
| Player                      | Team      | Total |  |  |  |  |
| KENNEDY Alanna              | Australia | 1     |  |  |  |  |
| RASO Hayley                 | Australia | 1     |  |  |  |  |
| GILLES Vanessa              | Canada    | 1     |  |  |  |  |
| CHAPMAN Allysha             | Canada    | 1     |  |  |  |  |