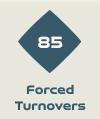

### **Defensive Pressure**

| 190   | Total Pressures            | 553    |
|-------|----------------------------|--------|
| 54    | Direct Pressures           | 52     |
| 1.66s | Avg Pressure Duration      | 1.41s  |
| 75    | Forced Turnovers           | 85     |
| า.ฯาร | Ball Recovery Time         | 10.97s |
| 18    | Pushing on into Pressing   | 94     |
| 164   | Pushing on                 | 203    |
| 50    | Pressing Direction Inside  | 28     |
| 101   | Pressing Direction Outside | 109    |
|       |                            |        |