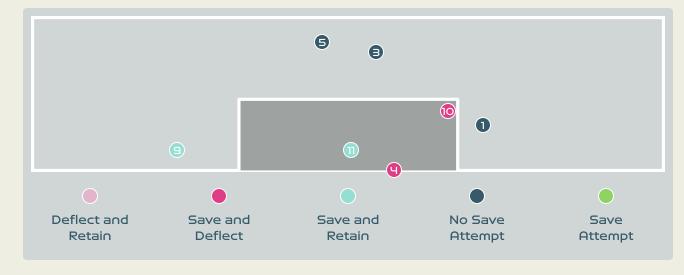

### **Goal Prevention**

| Total Attempts on Goal | Total Goal    | Save & | Deflect & | Save &  | Save    | No Save |
|------------------------|---------------|--------|-----------|---------|---------|---------|
| Faced                  | Interventions | Retain | Retain    | Deflect | Attempt | Attempt |
| 11                     | 2             | 0      | 0         | 2       | 3       | 5       |