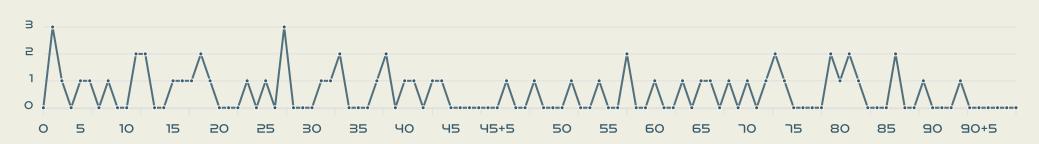

ne Height & Team Length









### **Defensive Pressure**







| 190   | Total Pressures            | 553    |
|-------|----------------------------|--------|
| 54    | Direct Pressures           | 52     |
| 1.66s | Avg Pressure Duration      | 1.41s  |
| 75    | Forced Turnovers           | 85     |
| า.ฯาร | Ball Recovery Time         | 10.97s |
| 18    | Pushing on into Pressing   | 94     |
| 164   | Pushing on                 | 203    |
| 50    | Pressing Direction Inside  | 28     |
| 101   | Pressing Direction Outside | 109    |
|       |                            |        |

Most Direct
Pressures

12
FLEMING Jessie
ATTACKING MIDFIELD

Most Direct
Pressures

10

RASO Hayley
RIGHT MIDFIELD





# GOALKEEPING



## Goalkeeping Involvement



#### Canada GK Involvement Timeline







#### **Australia GK Involvement Timeline**





## **Goalkeeping Distribution**



















## **Goalkeeping Distribution**



















### **Goal Prevention**













| Total Attempts on Goal | Total Goal    | Save & | Deflect & | Save &  | Save    | No Save |
|------------------------|---------------|--------|-----------|---------|---------|---------|
| Faced                  | Interventions | Retain | Retain    | Deflect | Attempt | Attempt |
| 11                     | 2             | 0      | 0         | 2       | 3       | 5       |

### **Goal Prevention**













| Total Attempts on Goal | Total Goal    | Save & | Deflect & | Save &  | Save    | No Save |
|------------------------|---------------|--------|-----------|---------|---------|---------|
| Fac