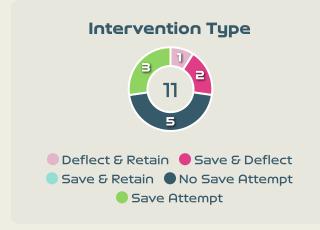

### **Goal Prevention**

| Total Attempts on Goal | Total Goal    | Save & | Deflect & | Save &  | Save    | No Save |
|------------------------|---------------|--------|-----------|---------|---------|---------|
| Faced                  | Interventions | Retain | Retain    | Deflect | Attempt | Attempt |
| 11                     | 2             | 0      | 0         | 2       | 3       | 5       |