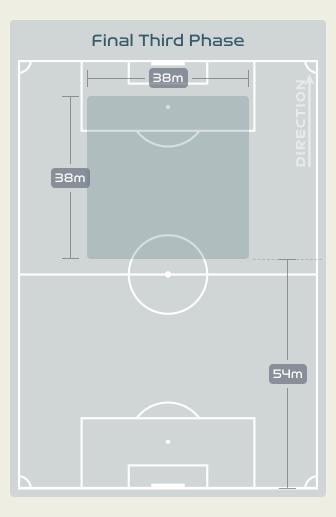

# In Possession Line Height & Team Length

# In Possession Line Height & Team Length

Attempted Line Breaks 3
Inside Shape 3
Outside Shape 0