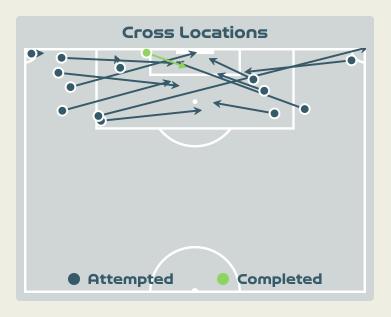

## Crosses (Open Play)

| #  | Player             | Inswing | Outswing | Driven | Lofted | Cutback | Push<br>Cross | Total<br>Attempted |
|----|--------------------|---------|----------|--------|--------|---------|---------------|--------------------|
| 1  | SHERIDAN Kailen    | 0       | 0        | 0      | 0      | 0       | 0             | 0                  |
| 3  | BUCHANAN Kadeisha  |         |          |        |        |         |               |                    |
| 5  | QUINN              |         |          |        |        |         |               |                    |
| 7  | GROSSO Julia       |         |          |        | 1      |         |               | 1                  |
| 8  | RIVIERE Jayde      |         |          |        |        |         |               |                    |
| 9  | HUITEMA Jordyn     |         | 1        |        | 1      |         |               | 2                  |
| 10 | LAWRENCE Ashley    |         | 1        |        |        |         |               | 1                  |
| 12 | SINCLAIR Christine |         |          |        |        |         |               |                    |
| 14 | GILLES Vanessa     |         |          |        |        |         |               |                    |
| 17 | FLEMING Jessie     |         |          | 1      |        |         |               | 1                  |
| 19 | LEON Adriana       | 1       | 1        |        | 3      |         |               | 5                  |
| 2  | CHAPMAN Allysha    |         | 1        |        |        |         |               | 1                  |
| 6  | ROSE Deanne        | 1       |          |        | 1      |         |               | 2                  |
| 11 | VIENS Evelyne      |         |          |        |        |         |               |                    |
| 13 | SCHMIDT Sophie     | 2       |          |        |        |         | 1             | 3                  |
| 20 | LACASSE Cloe       |         |          |        |        | 2       |               | 2                  |
| 23 | SMITH Olivia       |         |          |        |        |         |               |                    |

#### In Possession – Distributions

| #  | Player             | Passes<br>Attempted | Passes<br>Completed | Pass<br>Completion<br>% | Switches of<br>Play | Crosses<br>Attempted | Crosses<br>Completed | Line Breaks<br>Attempted | Line Breaks<br>Completed | Line Break<br>Completion<br>% | Ball<br>Progressions | Take Ons | Step Ins | Attempts at<br>Goal | Goals |
|----|--------------------|---------------------|---------------------|-------------------------|---------------------|----------------------|----------------------|--------------------------|--------------------------|-------------------------------|----------------------|----------|----------|---------------------|-------|
| 1  | SHERIDAN Kailen    | 46                  | 25                  | 54%                     | 0                   | 0                    | 0                    | 23                       | 5                        | 21%                           | 0                    | 0        | 0        | 0                   | 0     |
| 3  | BUCHANAN Kadeisha  | 63                  | 54                  | 86%                     |                     |                      |                      | 20                       | 13                       | 65%                           | 1                    |          | 1        |                     |       |
| 5  | QUINN              | 50                  | 40                  | 80%                     |                     |                      |                      | 13                       | 7                        | 53%                           |                      |          |          |                     |       |
| 7  | GROSSO Julia       | 26                  | 24                  | 92%                     |                     | 1                    |                      | 6                        | 4                        | 66%                           |                      |          |          |                     |       |
| 8  | RIVIERE Jayde      | 29                  | 27                  | 93%                     |                     |                      |                      | 8                        | 7                        | 87%                           |                      |          |          |                     |       |
| 9  | HUITEMA Jordyn     | 13                  | 12                  | 92%                     |                     | 2                    |                      | 3                        | 2                        | 66%                           | 1                    |          | 1        | 1                   |       |
| 10 | LAWRENCE Ashley    | 47                  | 32                  | 68%                     | 1                   | 1                    |                      | 19                       | 12                       | 63%                           | 3                    |          | 3        |                     |       |
| 12 | SINCLAIR Christine | 13                  | 11                  | 85%                     |                     |                      |                      | 1                        | 1                        | 100%                          |                      |          |          |                     |       |
| 14 | GILLES Vanessa     | 76                  | 63                  | 83%                     |                     |                      |                      | 20                       | 15                       | 75%                           |                      |          |          | 3                   |       |
| 17 | FLEMING Jessie     | 41                  | 30                  | 73%                     |                     | 8                    | 3                    | 14                       | 8                        | 57%                           | 3                    | 3        |          |                     |       |
| 19 | LEON Adriana       | 11                  | 9                   | 82%                     |                     | 5                    |                      | 2                        | 1                        | 50%                           |                      |          |          | 1                   |       |
| 2  | CHAPMAN Allysha    | 29                  | 24                  | 83%                     |                     | 1                    | 1                    | 7                        | 4                        | 57%                           | 1                    | 1        |          |                     |       |
| 6  | ROSE Deanne        | 4                   | 3                   | 75%                     |                     | 2                    |                      |                          |                          |                               | 1                    | 1        |          | 1                   |       |
| 11 | VIENS Evelyne      | 3                   | 2                   | 67%                     |                     |                      |                      |                          |                          |                               | 1                    | 1        |          | 1                   |       |
| 13 | SCHMIDT Sophie     | 21                  | 17                  | 81%                     |                     | 3                    | 1                    | 8                        | 5                        | 62%                           |                      |          |          | 2                   |       |
| 20 | LACASSE Cloe       | 20                  | 17                  | 85%                     |                     | 2                    |                      | 1                        | 1                        | 100%                          | 1                    | 1        |          | 1                   |       |
| 23 | SMITH Olivia       | 3                   | 3                   | 100%                    |                     |                      |                      |                          |                          |                               |                      |          |          | 1                   |       |