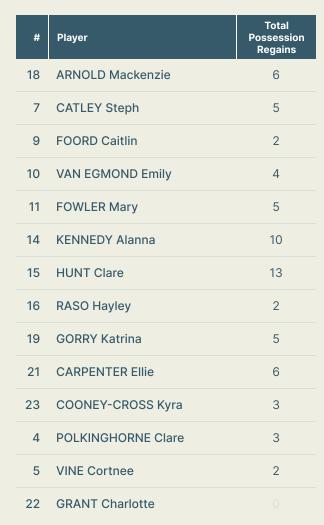

#### **Most Possession Regains**

HUNT Clare
RIGHT CENTRE BACK

#### **Out of Possession**

| #  | Player             | Tackles<br>Made / Won | Blocks | Interceptions | Pressing<br>Direct | Pressing<br>Indirect | Duels Won -<br>Aerial | Duels Won -<br>Physical | Possession<br>Contests<br>won | Clearances | Loose Ball<br>Receptions | Pushing On | Pushing On into Pressing | Possession<br>Regains | Possession<br>Interrupted |
|----|--------------------|-----------------------|--------|---------------|--------------------|----------------------|-----------------------|-------------------------|-------------------------------|------------|--------------------------|------------|--------------------------|-----------------------|---------------------------|
| 18 | ARNOLD Mackenzie   | 0 / 0                 | 0      | 0             | 0                  | 0                    | 0                     | 0                       | 0                             | 0          | 1                        | 0          | 0                        | 6                     | 0                         |
| 7  | CATLEY Steph       | 1 / 0                 | 2      |               | 2                  | 6                    | 3                     |                         | 3                             | 6          | 6                        | 5          | 2                        | 5                     | 4                         |
| 9  | FOORD Caitlin      | 3 / 1                 | 4      |               | 3                  | 21                   |                       |                         |                               | 2          | 10                       | 23         | 14                       | 2                     | 4                         |
| 10 | VAN EGMOND Emily   | 3 / 3                 | 1      |               | 5                  | 24                   | 3                     |                         | 3                             | 1          | 2                        | 25         | 15                       | 4                     | 1                         |
| 11 | FOWLER Mary        | 4 / 1                 | 5      |               | 6                  | 38                   |                       |                         |                               | 1          | 5                        | 38         | 10                       | 5                     | 4                         |
| 14 | KENNEDY Alanna     |                       |        |               | 1                  |                      | 4                     |                         | 4                             | 13         | 3                        | 2          | 1                        | 10                    | 6                         |
| 15 | HUNT Clare         | 3 / 1                 | 7      | 2             | 4                  | 1                    | 7                     |                         | 10                            | 9          | 13                       | 4          | 2                        | 13                    | 8                         |
| 16 | RASO Hayley        | 5 / 0                 | 2      | 1             | 10                 | 28                   |                       |                         | 1                             | 3          | 8                        | 30         | 19                       | 2                     | 4                         |
| 19 | GORRY Katrina      | 4 / 1                 | 1      |               | 4                  | 17                   | 1                     |                         | 1                             | 4          | 15                       | 36         | 13                       | 5                     | 4                         |
| 21 | CARPENTER Ellie    | 3 / 0                 | 4      |               | 8                  | 15                   | 2                     |                         | 2                             | 14         | 5                        | 21         | 10                       | 6                     | 12                        |
| 23 | COONEY-CROSS Kyra  | 2 / 0                 | 3      |               | 7                  | 16                   | 2                     |                         | 3                             | 4          | 11                       | 12         | 5                        | 3                     | 5                         |
| 4  | POLKINGHORNE Clare |                       |        |               |                    |                      | 1                     |                         | 1                             | 2          | 2                        |            |                          | 3                     |                           |
| 5  | VINE Cortnee       | 3 / 1                 | 1      |               | 1                  | 5                    |                       |                         |                               |            | 2                        | 6          | 2                        | 2                     | 1                         |
| 22 | GRANT Charlotte    |                       |        |               | 1                  |                      |                       |                         |                               |            | 2                        | 1          | 1                        |                       |                           |