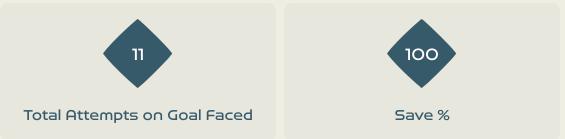

### **Goal Prevention**

| Total Attempts on Goal | Total Goal    | Save & | Deflect & | Save &  | Save    | No Save |
|------------------------|---------------|--------|-----------|---------|---------|---------|
| Faced                  | Interventions | Retain | Retain    | Deflect | Attempt | Attempt |
| 11                     | 2             | 0      | 0         | 2       | 3       | 5       |