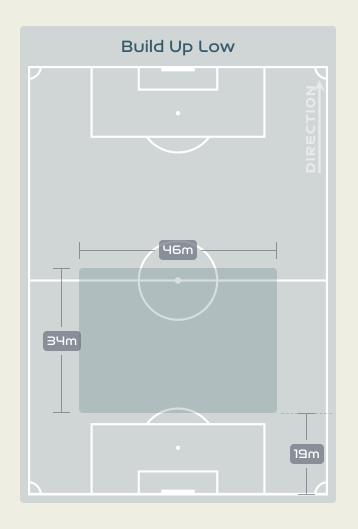

| sions                        |          |  | 11        |  |  |
| 190 (54)  | Defensive Pressures Applie | ed (Direct Pressure          | es)      |  | 223 (52)  |  |  |
| 75        | Forced Turn                | overs                        |          |  | 85        |  |  |
| 108       | Second B                   |                              | 103      |  |           |  |  |
| 111.9 km  | Total Distance             |                              | 115.8 km |  |           |  |  |
| 5.7 km    | Zone 4 – Low Speed Spr     |                              | 5.7 km   |  |           |  |  |



## **Phases of Play**



#### IN POSSESSION



#### **OUT OF POSSESSION**





# IN POSSESSION



# In Possession Line Height & Team Length









# In Possession Line Height & Team Length













Attempted Line Breaks 3
Inside Shape 3
Outside Shape 0

# Attempted Line Breaks 145



Attempted Line Breaks 98
Inside Shape 66
Outside Shape 32









Attempted Line Breaks 44
Inside Shape 32
Outside Shape 12





Attempted Line Breaks 8
Inside Shape 5
Outside Shape 3

Attempted Line Breaks

130













Attempted Line Breaks 25
Inside Shape 19
Outside Shape 6





|    |                    |                             |                             |                               |                   | 4 Uı                          | nits             |                   |                   | 3 Units          |                   | 2 U              | Inits             |         | Direction |      | Di   | istribution | Туре                |
|----|--------------------|-------