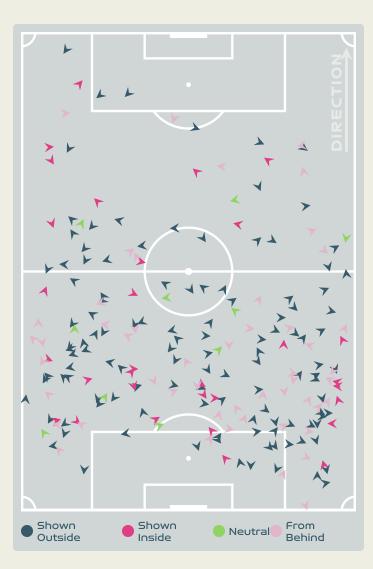

| 32             | 8                  | 25%                  |
| 2  | CHAPMAN Allysha    | 5              | 2                  | 40%                  |
| 11 | VIENS Evelyne      | 14             | 4                  | 28.6%                |
| 13 | SCHMIDT Sophie     | 15             | 4                  | 26.7%                |
| 15 | PRINCE Nichelle    | 11             | 2                  | 18.2%                |
| 20 | LACASSE Cloe       | 33             | 8                  | 24.2%                |

#### **Movement to Receive**

8

5





#### **Movement to Receive**

54

42

9







•

#### 

# OUT OF POSSESSION

· · · · · · · · 📥 · · · · · ·





# Defensive Line Height & Team Length









# Defensive Line Height & Team Length









#### **Defensive Pressure**

Nigeria







Canada 🖊 🌞



•

#### 

# GOALKEEPING

· · · · · · · · 📥 · · · · · · ·

#### **Goalkeeping Involvement**

Nigeria









### **Goalkeeping Distribution**





• Other





3





### **Goalkeeping Distribution**











#### **Goal Prevention**





#### **Goal Prevention**





#### **Aerial Control**





### **Aerial Control**







### · · · • • • • • • • • • • • • • • •

# SET PLAYS

· · · · · · · · 📥 · · · · · · ·

### Set Plays - Corners



|                  |                 | Corners - First Contact | Delivery Type        | From Left<br>Side | From Right<br>Side | Total |
|------------------|-----------------|-------------------------|----------------------|-------------------|--------------------|-------|
| Ч                | 2               |