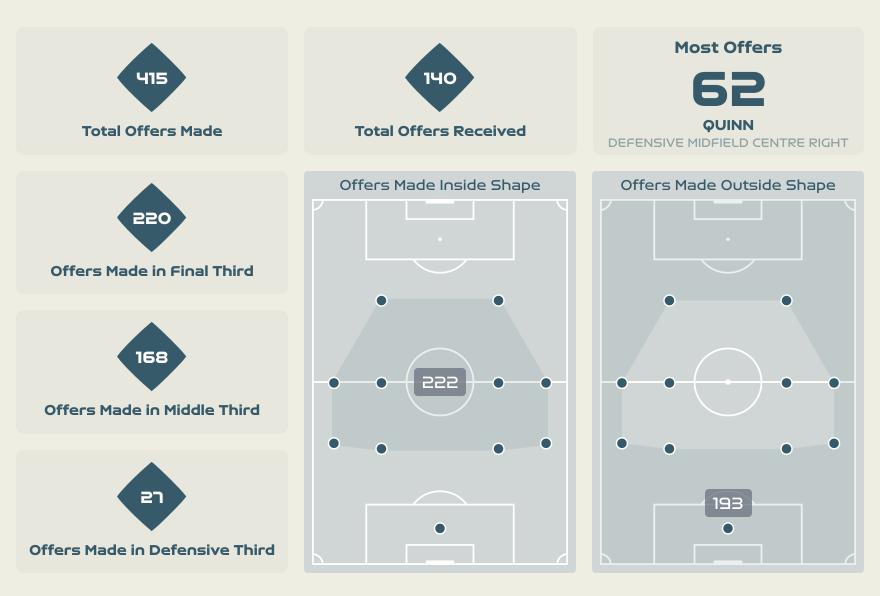

#### **Offering to Receive**

| #  | Player             | Offers<br>Made | Offers<br>Received | % Made &<br>Received |
|----|--------------------|----------------|--------------------|----------------------|
| 1  | SHERIDAN Kailen    | 5              | 2                  | 40%                  |
| 3  | BUCHANAN Kadeisha  | 28             | 15                 | 53.6%                |
| 5  | QUINN              | 62             | 28                 | 45.2%                |
| 6  | ROSE Deanne        | 27             | 5                  | 18.5%                |
| 7  | GROSSO Julia       | 47             | 18                 | 38.3%                |
| 8  | RIVIERE Jayde      | 16             | 4                  | 25%                  |
| 9  | HUITEMA Jordyn     | 43             | 15                 | 34.9%                |
| 10 | LAWRENCE Ashley    | 41             | 13                 | 31.7%                |
| 12 | SINCLAIR Christine | 28             | 9                  | 32.1%                |
| 14 | GILLES Vanessa     | 8              | 3                  | 37.5%                |
| 19 | LEON Adriana       | 32             | 8                  | 25%                  |
| 2  | CHAPMAN Allysha    | 5              | 2                  | 40%                  |
| 11 | VIENS Evelyne      | 14             | 4                  | 28.6%                |
| 13 | SCHMIDT Sophie     | 15             | 4                  | 26.7%                |
| 15 | PRINCE Nichelle    | 11             | 2                  | 18.2%                |
| 20 | LACASSE Cloe       | 33             | 8                  | 24.2%                |

### In Possession - Offers & Receptions

|    |                    |              | Offer movement types |            |           |           |           |             |                 |  |
|----|--------------------|--------------|----------------------|------------|-----------|-----------|-----------|-------------|-----------------|--|
| #  | Player             | Total Offers | In Front             | In Between | Out to In | In to Out | In Behind | No Movement | Offers Received |  |
| 1  | SHERIDAN Kailen    | 5            | 0                    | 0          | 0         | 0         | 0         | 5           | 2               |  |
| 3  | BUCHANAN Kadeisha  | 28           |                      | 1          |           | 1         |           | 26          | 15              |  |
| 5  | QUINN              | 62           | 41                   | 7          |           |           |           | 14          | 28              |  |
| 6  | ROSE Deanne        | 27           | 2                    | 5          | 2         | 2         | 7         | 9           | 5               |  |
| 7  | GROSSO Julia       | 47           | 23                   | 18         | 1         | 2         |           | 3           | 18              |  |
| 8  | RIVIERE Jayde      | 16           | 5                    | 1          |           |           | 5         | 5           | 4               |  |
| 9  | HUITEMA Jordyn     | 43           | 1                    | 19         | 1         | 3         | 17        | 2           | 15              |  |
| 10 | LAWRENCE Ashley    | 41           | 9                    | 3          |           | 2         | 12        | 15          | 13              |  |
| 12 | SINCLAIR Christine | 28           | 8                    | 7          | 1         | 3         | 6         | 3           | 9               |  |
| 14 | GILLES Vanessa     | 8            |                      |            |           |           |           | 8           | 3               |  |
| 19 | LEON Adriana       | 32           | 1                    | 2          | 5         | 2         | 18        | 4           | 8               |  |
| 2  | CHAPMAN Allysha    | 5            |                      |            |           |           | 4         | 1           | 2               |  |
| 11 | VIENS Evelyne      | 14           |                      | 4          |           |           | 7         | 3           | 4               |  |
| 13 | SCHMIDT Sophie     | 15           | 5                    | 5          | 1         | 1         | 2         | 1           | 4               |  |
| 15 | PRINCE Nichelle    | 11           |                      | 1          |           | 1         | 6         | 3           | 2               |  |
| 20 | LACASSE Cloe       | 33           | 4                    | 5          | 4         | 3         | 12        | 5           | 8               |  |