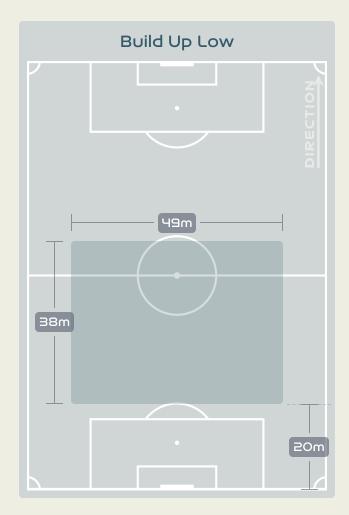

|  | 141 (46) |  |  |  |  |  |  |  |
| 84         |  |       | Forced Tu             | Jrnovers                 |  | פר       |  |  |  |  |  |  |  |
| 75         |  |       | Second                | d Balls                  |  | 89       |  |  |  |  |  |  |  |
| 97 km      |  |       | Total Distanc         | ce Covered               |  | 99.9 km  |  |  |  |  |  |  |  |
| 4.2 km     |  |       | Zone 4 – Low Speed S  | Sprinting: 19-23km/h     |  | 4.8 km   |  |  |  |  |  |  |  |
|            |  |       |                       |                          |  |          |  |  |  |  |  |  |  |

21 July 2023 - AAMI Park - 12:30









•

#### 

# IN POSSESSION

· · · · · · · · 📥 · · · · · · ·

### In Possession Line Height & Team Length









### In Possession Line Height & Team Length









Attempted Line Breaks

qy

#### Line Breaks

Nigeria



| Attempted Line Breaks | Н |
|-----------------------|---|
| Inside Shape          | 2 |
| Outside Shape         | 2 |



| Attempted Line Breaks | 65 |
|-----------------------|----|
| Inside Shape          | หา |
| Outside Shape         | 24 |
|                       |    |



19

u

14

15

Λ

23

61

| Attempted Line Breaks | 525 |
|-----------------------|-----|
| Inside Shape          | 50  |
| Outside Shape         | 5   |

#### Line Breaks





| Attempted Line Breaks | Ч |
|-----------------------|---|
| Inside Shape          | Ч |
| Outside Shape         | 0 |



| Attempted Line Breaks | 54 |
|-----------------------|----|
| Inside Shape          | 34 |
| Outside Shape         | 50 |
|                       |    |