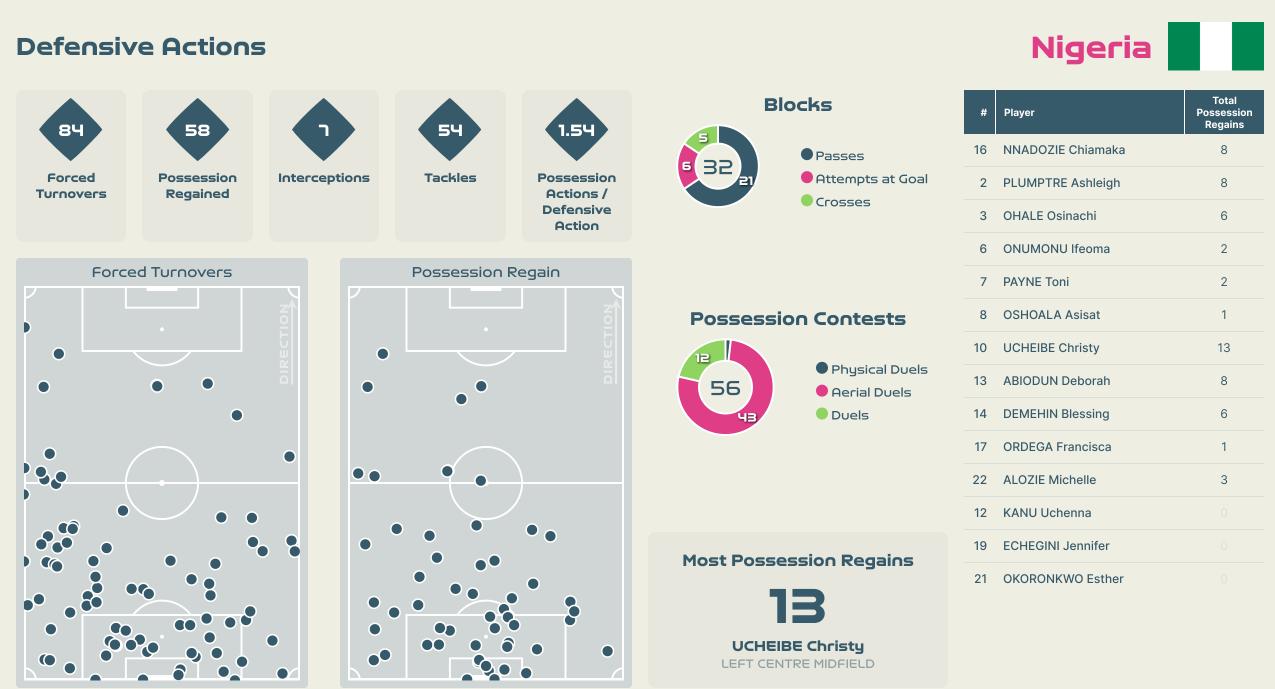

### **Out of Possession**

| #  | Player            | Tackles<br>Made / Won | Blocks | Interceptions | Pressing<br>Direct | Pressing<br>Indirect | Duels Won -<br>Aerial | Duels Won -<br>Physical | Possession<br>Contests<br>won | Clearances | Loose Ball<br>Receptions | Pushing On | Pushing On<br>into Pressing | Possession<br>Regains | Possession<br>Interrupted |
|----|-------------------|-----------------------|--------|---------------|--------------------|----------------------|-----------------------|-------------------------|-------------------------------|------------|--------------------------|------------|-----------------------------|-----------------------|---------------------------|
| 16 | NNADOZIE Chiamaka | 0 / 0                 | 0      | 0             | 0                  | 0                    | 0                     | 0                       | 0                             | 0          | 3                        | 0          | 0                           | 8                     | 0                         |
| 2  | PLUMPTRE Ashleigh | 2 / 1                 | 4      |               | 2                  | 11                   | 2                     |                         | 3                             | 6          | 6                        | 25         | 9                           | 8                     | 4                         |
| 3  | OHALE Osinachi    | 2 / 1                 | 2      | 1             | 6                  | 4                    | 1                     |                         | 1                             | 5          | 3                        | 7          | 3                           | 6                     | 4                         |
| 6  | ONUMONU Ifeoma    | 1/0                   | 2      | 2             | 3                  | 16                   | 2                     |                         | 2                             | 1          | 3                        | 21         | 13                          | 2                     | 2                         |
| 7  | PAYNE Toni        | 1/0                   | 4      |               | 1                  | 34                   | 1                     |                         | 2                             |            | 4                        | 24         | 8                           | 2                     | 2                         |
| 8  | OSHOALA Asisat    | 4 / 1                 | 2      |               | 4                  | 18                   | 3                     |                         | 4                             |            | 4                        | 21         | 4                           | 1                     | 4                         |
| 10 | UCHEIBE Christy   | 10 / 3                | 8      | 2             | 6                  | 13                   | 1                     |                         | 1                             | 7          | 12                       | 14         | 6                           | 13                    | 6                         |
| 13 | ABIODUN Deborah   | 9/2                   | 6      |               | 9                  | 21                   | 1                     |                         | 2                             | 5          | 6                        | 27         | 6                           | 8                     | 5                         |
| 14 | DEMEHIN Blessing  | 5/3                   | 3      | 1             | 7                  | 5                    |                       |                         |                               | 3          | 3                        | 1          | 1                           | 6                     | 2                         |
| 17 | ORDEGA Francisca  | 9 / 1                 |        |               | 3                  | 13                   | 1                     |                         | 1                             | 1          | 6                        | 12         | 9                           | 1                     | 2                         |
| 22 | ALOZIE Michelle   | 9 / 1                 |        | 1             | 11                 | 10                   |                       |                         |                               | 9          | 7                        | 13         | 7                           | 3                     | 7                         |
| 12 | KANU Uchenna      | 1/0                   | 1      |               | 2                  | 5                    |                       |                         |                               |            | 2                        | 5          | 2                           |                       |                           |
| 19 | ECHEGINI Jennifer |                       | 1      |               |                    | 5                    |                       |                         |                               |            | 2                        | 6          | 3                           |                       | 1                         |
| 21 | OKORONKWO Esther  | 1/0                   |        |               | 1                  | 2                    |                       |                         |                               |            | 3                        | 2          | 1                           |                       |                           |