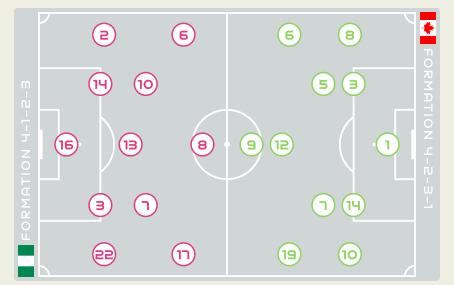

#### Match Summary – Teams

Nigeria

#### STARTING

| $\bigcirc$        | 16 | GK | NNADOZIE Chiamaka (C)    |
|-------------------|----|----|--------------------------|
| $\bigcirc$        | 5  | DF | PLUMPTRE Ashleigh        |
| $(\underline{2})$ | З  | DF | OHALE Osinachi           |
| $\bigcirc$        | 6  | FW | ONUMONU Ifeoma 🛛 🖊 85'   |
| $\bigcirc$        | ٦  | MF | PAYNE Toni               |
| $\bigcirc$        | 8  | FW | OSHOALA Asisat 🛛 🖊 90+1' |
| $\bigcirc$        | 10 | MF | UCHEIBE Christy          |
| $\bigcirc$        | 13 | MF | ABIODUN Deborah 🛛 📕 96'  |
| $\bigcirc$        | 14 | DF | DEMEHIN Blessing 53'     |
| $\bigcirc$        | רו | FW | ORDEGA Francisca 🛛 🕂 13' |
| $\bigcirc$        | 55 | DF | ALOZIE Michelle          |
|                   |    |    |                          |

#### STARTING GK SHERIDAN Kailen $\bigotimes$ **BUCHANAN Kadeisha** DF $\bigcirc$ З QUINN MF $\bigcirc$ 5 **+ Чб'** ROSE Deanne FW 6 $\bigcirc$ $\bigcirc$ GROSSO Julia MF **↓** 82' Г RIVIERE Jayde $\bigcirc$ דר 🕂 🕂 DF 8 HUITEMA Jordyn $\bigcirc$ FW 9 רי 🖌 LAWRENCE Ashley DF 10 $\otimes$ (C) SINCLAIR Christine FW 12 $(\mathfrak{A})$ GILLES Vanessa DF 14 $\bigcirc$ ↓ 64' LEON Adriana FW 19

#### SUBSTITUTES

|     | C            | ANGELO Sabrina         | GK | 18 | 8 |
|-----|--------------|------------------------|----|----|---|
|     | F            | PROULX Lysianne        | GK | 55 | 8 |
| 1   | ור ז'        | HAPMAN Allysha         | DF | 5  | 0 |
|     | ZF           | ADORSKY Shelina        | DF | Ч  | 0 |
| 99' | <b>†</b> 64' | VIENS Evelyne          | FW | 11 | 0 |
|     | ור 🕈         | SCHMIDT Sophie         | MF | 13 | 8 |
|     | <b>†</b> 82' | <b>PRINCE</b> Nichelle | FW | 15 | 8 |
|     |              | CARLE Gabrielle        | DF | 16 | 8 |
|     |              | FLEMING Jessie         | MF | רו | 0 |
|     | 1 46'        | LACASSE Cloe           | FW | 50 | 0 |
|     |              | AWUJO Simi             | MF | 21 | 8 |
|     |              | SMITH Olivia           | FW | 23 | 8 |
|     |              |                        |    |    |   |