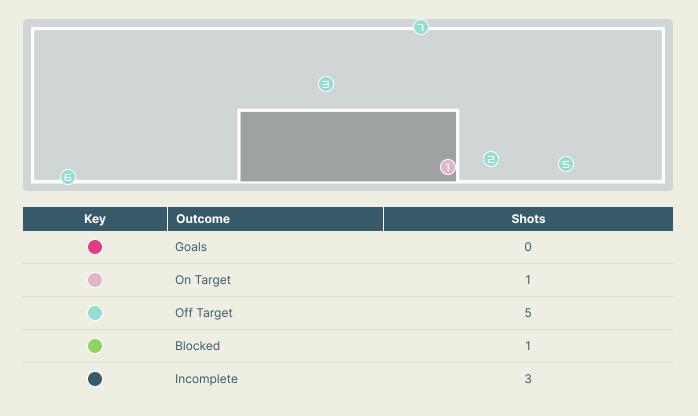

| Time | Player             | Outcome                                | Body Part  | Delivery Type |
|------|--------------------|----------------------------------------|------------|---------------|
| 22   | 6 ONUMONU Ifeoma   | On Target - Saved                      | Right Foot | Pass          |
| 32   | 6 ONUMONU Ifeoma   | Deflected Off Target - Defensive Event | Head       | Cross         |
| 33   | 13 ABIODUN Deborah | Off Target                             | Right Foot | Loose Ball    |
| 34   | 8 OSHOALA Asisat   | Incomplete - Player On Ball Error      | Right Foot | Pass          |
| 39   | 7 PAYNE Toni       | Deflected Off Target - Defensive Event | Right Foot | Pass          |
| 40   | 8 OSHOALA Asisat   | Off Target                             | Head       | Corner        |
| 66   | 10 UCHEIBE Christy | Off Target                             | Right Foot | Loose Ball    |
| 74   | 22 ALOZIE Michelle | Incomplete                             | Left Foot  | Other         |
| 74   | 22 ALOZIE Michelle | Incomplete - Blocked                   | Right Foot | Loose Ball    |
| 75   | 6 ONUMONU Ifeoma   | Incomplete - Player On Ball Error      | Right Foot | Pass          |