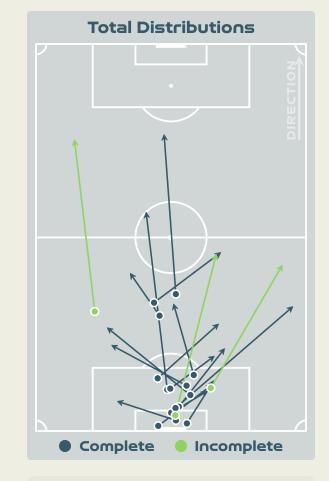

6%                |
| 13 | SCHMIDT Sophie     | 15             | 4                  | 26.7%                |
| 15 | PRINCE Nichelle    | 11             | 2                  | 18.2%                |
| 20 | LACASSE Cloe       | 33             | 8                  | 24.2%                |

#### **Movement to Receive**

8

5





#### **Movement to Receive**

54

42

9







•

#### 

# OUT OF POSSESSION

· · · · · · · · 📥 · · · · · ·





# Defensive Line Height & Team Length









# Defensive Line Height & Team Length









#### **Defensive Pressure**

Nigeria







Canada 🖊 🌞



•

#### 

# GOALKEEPING

· · · · · · · · 📥 · · · · · · ·

#### **Goalkeeping Involvement**

Nigeria









### **Goalkeeping Distribution**





• Other





3





### **Goalkeeping Distribution**











#### **Goal Prevention**





#### **Goal Prevention**





#### **Aerial Control**





### **Aerial Control**







### · · · • • • • • • • • • • • • • • •

# SET PLAYS

· · · · · · · · 📥 · · · · · · ·

### Set Plays - Corners



|                  |                 | Corners - First Contact | Delivery Type        | From Left<br>Side | From Right<br>Side | Total |
|------------------|-----------------|-------------------------|----------------------|-------------------|--------------------|-------|
| Ч                | 2               |                         | Direct to Area       | 2                 | 3                  | 5     |
| Total Se         | et Plays        | R                       | Short                |                   | 1                  | 1     |
|