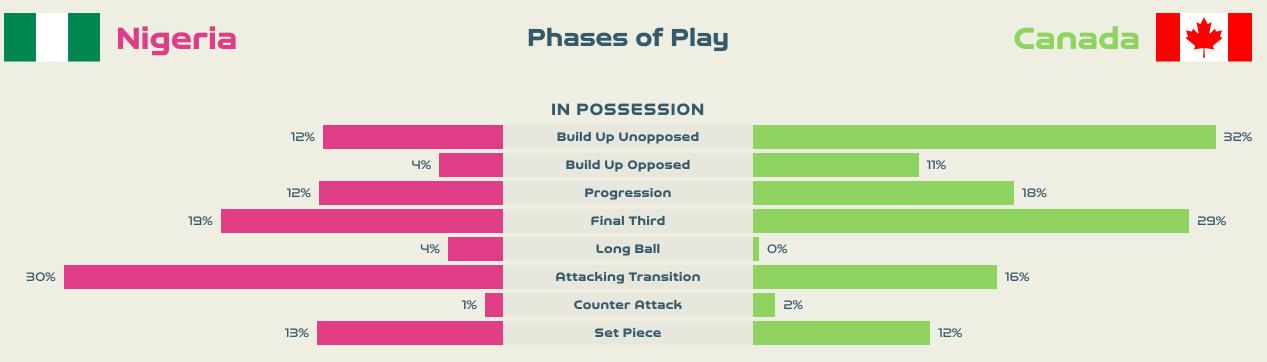

| Ball Progr            | ressions                 |  | 24       |  |  |  |  |  |  |  |
| 212 (55)   |  | D     | efensive Pressures Ap | plied (Direct Pressures) |  | 141 (46) |  |  |  |  |  |  |  |
| 84         |  |       | Forced Tu             | Jrnovers                 |  | פר       |  |  |  |  |  |  |  |
| 75         |  |       | Second                | d Balls                  |  | 89       |  |  |  |  |  |  |  |
| 97 km      |  |       | Total Distanc         | ce Covered               |  | 99.9 km  |  |  |  |  |  |  |  |
| 4.2 km     |  |       | Zone 4 – Low Speed S  | Sprinting: 19-23km/h     |  | 4.8 km   |  |  |  |  |  |  |  |
|            |  |       |                       |                          |  |          |  |  |  |  |  |  |  |

21 July 2023 - AAMI Park - 12:30









•

#### 

# IN POSSESSION

· · · · · · · · 📥 · · · · · · ·

### In Possession Line Height & Team Length









### In Possession Line Height & Team Length









Attempted Line Breaks

qy

#### Line Breaks

Nigeria



| Attempted Line Breaks | Н |
|-----------------------|---|
| Inside Shape          | 2 |
| Outside Shape         | 2 |



| Attempted Line Breaks | 65 |
|-----------------------|----|
| Inside Shape          | หา |
| Outside Shape         | 24 |
|                       |    |



19

u

14

15

Λ

23

61

| Attempted Line Breaks | 525 |
|-----------------------|-----|
| Inside Shape          | 50  |
| Outside Shape         | 5   |

#### Line Breaks





| Attempted Line Breaks | Ч |
|-----------------------|---|
| Inside Shape          | Ч |
| Outside Shape