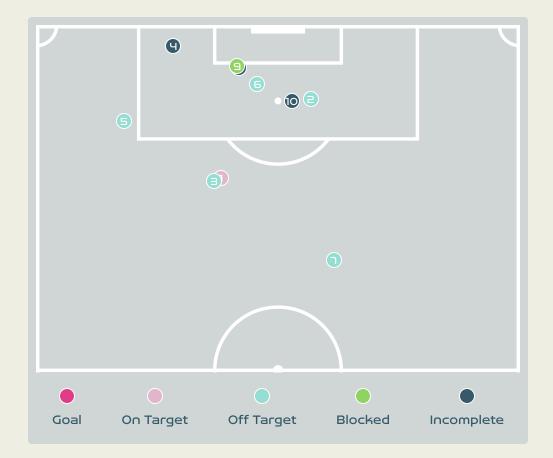

| Time | Player             | Outcome                                | Body Part  | Delivery Type |
|------|--------------------|----------------------------------------|------------|---------------|
| 22   | 6 ONUMONU Ifeoma   | On Target - Saved                      | Right Foot | Pass          |
| 32   | 6 ONUMONU Ifeoma   | Deflected Off Target - Defensive Event | Head       | Cross         |
| 33   | 13 ABIODUN Deborah | Off Target                             | Right Foot | Loose Ball    |
| 34   | 8 OSHOALA Asisat   | Incomplete - Player On Ball Error      | Right Foot | Pass          |
| 39   | 7 PAYNE Toni       | Deflected Off Target - Defensive Event | Right Foot | Pass          |
| 40   | 8 OSHOALA Asisat   | Off Target                             | Head       | Corner        |
| 66   | 10 UCHEIBE Christy | Off Target                             | Right Foot | Loose Ball    |
| 74   | 22 ALOZIE Michelle | Incomplete                             | Left Foot  | Other         |
| 74   | 22 ALOZIE Michelle | Incomplete - Blocked                   | Right Foot | Loose Ball    |
| 75   | 6 ONUMONU Ifeoma   | Incomplete - Player On Ball Error      | Right Foot | Pass          |

| Time | Player                | Outcome                                | Body Part  | Delivery Type |
|------|-----------------------|----------------------------------------|------------|---------------|
| 8    | 12 SINCLAIR Christine | Off Target                             | Right Foot | Pass          |
| 14   | 3 BUCHANAN Kadeisha   | Incomplete - Blocked                   | Right Foot | Loose Ball    |
| 14   | 5 QUINN               | Incomplete - Blocked                   | Right Foot | Loose Ball    |
| 28   | 9 HUITEMA Jordyn      | Off Target                             | Head       | Cross         |
| 31   | 7 GROSSO Julia        | Incomplete - Blocked                   | Left Foot  | Pass          |
| 49   | 12 SINCLAIR Christine | On Target - Saved                      | Right Foot | Penalty       |
| 56   | 19 LEON Adriana       | Off Target                             | Right Foot | Freekick      |
| 65   | 20 LACASSE Cloe       | Incomplete - Blocked                   | Left Foot  | Pass          |
| 65   | 11 VIENS Evelyne      | On Target - Saved                      | Right Foot | Other         |
| 71   | 9 HUITEMA Jordyn      | Incomplete - Blocked                   | Left Foot  | Cross         |
| 76   | 7 GROSSO Julia        | Deflected Off Target - Defensive Event | Left Foot  | Pass          |
| 83   | 11 VIENS Evelyne      | Incomplete - Blocked                   | Right Foot | Pass          |
| 86   | 9 HUITEMA Jordyn      | Off Target - Saved                     | Head       | Corner        |
| 89   | 9 HUITEMA Jordyn      | Off Target                             | Head       | Cross         |