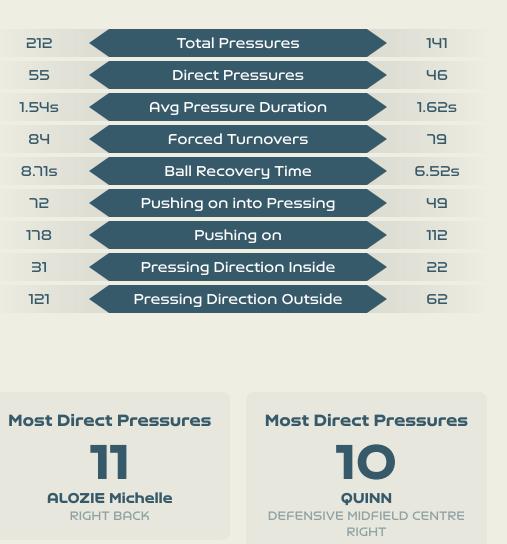

### Match Summary – Key Statistics

Nigeria

| Possession |  |       |                       |                          |  |          |  |  |  |  |  |  |  |
|------------|--|-------|-----------------------|--------------------------|--|----------|--|--|--|--|--|--|--|
| Total      |  | 30.7% | 14.2%                 | 55.1%                    |  | Total    |  |  |  |  |  |  |  |
| 0          |  |       | Goa                   | als                      |  | 0        |  |  |  |  |  |  |  |
| 10 (1)     |  |       |                       | 14 (2)                   |  |          |  |  |  |  |  |  |  |
| 221 (125)  |  |       |                       | 459 (384)                |  |          |  |  |  |  |  |  |  |
| 57 %       |  |       |                       | 84%                      |  |          |  |  |  |  |  |  |  |
| 42         |  |       |                       | 84                       |  |          |  |  |  |  |  |  |  |
| Ч          |  |       |                       | Г                        |  |          |  |  |  |  |  |  |  |
| 55         |  |       | Receptions in t       | he Final Third           |  | 153      |  |  |  |  |  |  |  |
| 11         |  |       | Cros                  | ses                      |  | 26       |  |  |  |  |  |  |  |
| 16         |  |       | Ball Progr            | ressions                 |  | 24       |  |  |  |  |  |  |  |
| 212 (55)   |  | D     | efensive Pressures Ap | plied (Direct Pressures) |  | 141 (46) |  |  |  |  |  |  |  |
| 84         |  |       | Forced Tu             | Jrnovers                 |  | פר       |  |  |  |  |  |  |  |
| 75         |  |       | Second                | d Balls                  |  | 89       |  |  |  |  |  |  |  |
| 97 km      |  |       | Total Distanc         | ce Covered               |  | 99.9 km  |  |  |  |  |  |  |  |
| 4.2 km     |  |       | Zone 4 – Low Speed S  | Sprinting: 19-23km/h     |  | 4.8 km   |  |  |  |  |  |  |  |
|            |  |       |                       |                          |  |          |  |  |  |  |  |  |  |