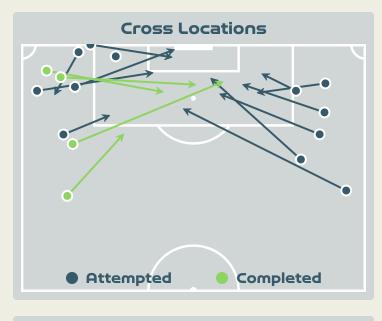

rah   |         |          |        |        |         |               |                    |
| 14 | DEMEHIN Blessing  |         |          |        |        |         |               |                    |
| 17 | ORDEGA Francisca  |         |          |        | 1      |         | 1             | 2                  |
| 22 | ALOZIE Michelle   |         | 1        |        |        |         |               | 1                  |
| 12 | KANU Uchenna      |         |          |        |        |         |               |                    |
| 19 | ECHEGINI Jennifer |         |          |        |        |         |               |                    |
| 21 | OKORONKWO Esther  |         |          |        |        |         |               |                    |



### Crosses (Open Play)





#### Delivery Type



Attempted Completed

Most Crosses Attempted

B HUITEMA Jordyn

CENTRE FORWARD

| #  | Player             | Inswing | Outswing | Driven | Lofted | Cutback | Push<br>Cross | Total<br>Attempted |
|----|--------------------|---------|----------|--------|--------|---------|---------------|--------------------|
| 1  | SHERIDAN Kailen    |         |          |        |        |         |               |                    |
| 3  | BUCHANAN Kadeisha  |         |          |        |        |         |               |                    |
| 5  | QUINN              |         |          |        | 1      |         |               | 1                  |
| 6  | ROSE Deanne        |         | 1        |        |        |         |               | 1                  |
| 7  | GROS