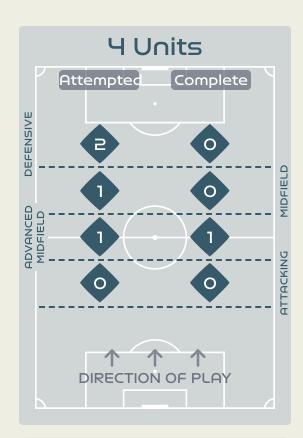

# Line Breaks

|    |                   |                             |                             |                               |                   | 4 U                           | nits             |                   | 3 Units           |                  |                   | 21               | Inits             | Direction |        |      | Distribution Type |       |                     |
|----|-------------------|-----------------------------|-----------------------------|-------------------------------|-------------------|-------------------------------|------------------|-------------------|-------------------|------------------|-------------------|------------------|-------------------|-----------|--------|------|-------------------|-------|---------------------|
| #  | Player            | Line<br>Breaks<br>Attempted | Line<br>Breaks<br>Completed | Line Break<br>Completion<br>% | Attacking<br>Line | Attacking<br>Midfield<br>Line | Midfield<br>Line | Defensive<br>Line | Attacking<br>Line | Midfield<br>Line | Defensive<br>Line | Midfield<br>Line | Defensive<br>Line | Through   | Around | Over | Pass              | Cross | Ball<br>Progression |
| 16 | NNADOZIE Chiamaka | 26                          | 8                           | 30%                           |                   | 1                             |                  |                   | 13                | 4                |                   | 8                |                   | 1         | 1      | 24   | 26                |       |                     |
| 2  | PLUMPTRE Ashleigh | 22                          | 14                          | 63%                           |                   |                               |                  | 1                 | 9                 | 5                | 2                 | 4                | 1                 | 3         | 9      | 10   | 20                |       | 2                   |
| 3  | OHALE Osinachi    | 3                           |                             |                               |                   |                               |                  |                   | 2                 | 1                |                   |                  |                   |           |        | 3    | 3                 |       |                     |
| 6  | ONUMONU Ifeoma    | 6                           | 2                           | 33%                           | 1                 |                               |                  |                   | 3                 | 2                |                   |                  |                   | 2         | 2      | 2    | 6                 |       |                     |
| 7  | PAYNE Toni        | 5                           | 2                           | 40%                           |                   |                               |                  |                   |                   | 2                | 1                 | 2                |                   | 2         | 2      | 1    | 4                 |       | 1                   |
| 8  | OSHOALA Asisat    | 1                           | 1                           | 100%                          |                   |                               |                  |                   |                   | 1                |                   |                  |                   |           |        | 1    | 1                 |       |                     |
| 10 | UCHEIBE Christy   | 5                           | 1                           | 20%                           |                   |                               |                  | 1                 |                   | 1                | 1                 | 2                |                   |           | 1      | 4    | 5                 |       |                     |
| 13 | ABIODUN Deborah   | 9                           | 2                           | 22%                           |                   |                               |                  |                   | 1                 | 5                |                   | 3                |                   | 3         | 2      | 4    | 9                 |       |                     |
| 14 | DEMEHIN Blessing  | 3                           | 1                           | 33%                           |                   |                               |                  |                   |                   | 1                | 1                 | 1                |                   |           |        | 3    | 3                 |       |                     |
| 17 | ORDEGA Francisca  | 1                           | 1                           | 100%                          |                   |                               |                  |                   |                   |                  |                   |                  | 1                 |           |        | 1    |                   | 1     |                     |
| 22 | ALOZIE Michelle   | 11                          | 8                           | 72%                           |                   |                               |                  |                   | 4                 | 3                | 1                 | 2                | 1                 | 2         | 1      | 8    | 11                |       |                     |
| 12 | KANU Uchenna      |                             |                             |                               |                   |                               |                  |                   |                   |                  |                   |                  |                   |           |        |      |                   |       |                     |
| 19 | ECHEGINI Jennifer | 2                           | 2                           | 100%                          |                   |                               |                  |                   |                   | 2                |                   |                  |                   | 1         | 1      |      | 2                 |       |                     |
| 21 | OKORONKWO Esther  |                             |                             |                               |                   |                               |                  |                   |                   |                  |                   |                  |                   |           |        |      |                   |       |                     |

### Line Breaks

|    |                    |                             |                             |                               | 4 Units           |                               |                  |                   | 3 Units           |                  |                   | 2 Units          |                   | Direction |        |      | Distribution Type |       |                     |
|----|--------------------|-----------------------------|-----------------------------|-------------------------------|-------------------|-------------------------------|------------------|-------------------|-------------------|------------------|-------------------|------------------|-------------------|-----------|--------|------|-------------------|-------|---------------------|
| #  | Player             | Line<br>Breaks<br>Attempted | Line<br>Breaks<br>Completed | Line Break<br>Completion<br>% | Attacking<br>Line | Attacking<br>Midfield<br>Line | Midfield<br>Line | Defensive<br>Line | Attacking<br>Line | Midfield<br>Line | Defensive<br>Line | Midfield<br>Line | Defensive<br>Line | Through   | Around | Over | Pass              | Cross | Ball<br>Progression |
| 1  | SHERIDAN Kailen    | 4                           | 2                           | 50%                           |                   |                               |                  |                   | 1                 |                  |                   | 3                |                   |           |        | 4    | 4                 |       |                     |
| 3  | BUCHANAN Kadeisha  | 12                          | 8                           | 66%                           |                   |                               |                  |                   | 3                 | 1                | 1                 | 7                |                   | 5         | 2      | 5    | 12                |       |                     |
| 5  | QUINN              | 15                          | 11                          | 73%                           |                   |                               |                  |                   | 3                 | 3                | 2                 | 6                | 1                 | 4         | 4      | 7    | 14                | 1     |                     |
| 6  | ROSE Deanne        | 2                           | 1                           | 50%                           |                   | 1                             |                  |                   |                   |                  |                   |                  | 1                 | 1         | 1      |      | 1                 |       | 1                   |
| 7  | GROSSO Julia       | 10                          | 8                           | 80%                           |                   |                               |                  |                   | 3                 | 3                |                   | 4                |                   | 4         | 6      |      | 10                |       |                     |
| 8  | RIVIERE Jayde      | 11                          | 8                           | 72%                           |                   |                               |                  |                   | 1                 | 3                | 1                 | 6                |                   | 3         | 2      | 6    | 10                | 1     |                     |
| 9  | HUITEMA Jordyn     | 8                           | 4                           | 50%                           |                   |                               | 1                | 1                 |                   | 2                | 1                 | 1                | 2                 | 2         | 4      | 2    | 7                 |       | 1                   |
| 10 | LAWRENCE Ashley    | 13                          | 11                          | 84%                           |                   |                               |                  |                   |                   | 2                |                   | 10               | 1                 | 1         | 4      | 8    | 12                |       | 1                   |
| 12 | SINCLAIR Christine | 6                           | 3                           | 50%                           |                   |                               |                  |                   | 1                 | 2                | 1                 | 2                |                   | 2         | 2      | 2    | 5                 |       | 1                   |
| 14 | GILLES Vanessa     | 17                          | 14                          | 82%                           |                   |                               |                  |                   | 6                 | 3                |                   | 6                | 2                 | 5         | 8      | 4    | 17                |       |                     |
| 19 | LEON Adriana       | 7                           | 2                           | 28%                           |                   |                               |                  | 1                 |                   | 2                | 1                 | 2                | 1                 | 2         | 2      | 3    | 3                 | 4     |                     |
| 2  | CHAPMAN Allysha    | 5                           | 4                           | 80%                           |                   |                               |                  |                   |                   | 1                |                   | 4                |                   | 1         |        | 4    | 4                 | 1     |                     |
| 11 | VIENS Evelyne      | 1                           | 1                           | 100%                          |                   |                               |                  |                   |                   | 1                |                   |                  |                   | 1         |        |      | 1                 |       |                     |
| 13 | SCHMIDT Sophie     | 6                           | 5                           | 83%                           |                   |                               |                  |                   |                   | 3                |                   | 1                | 2                 | 2         | 2      | 2    | 5                 | 1     |                     |
| 15 | PRINCE Nichelle    |                             |                             |                               |                   |                               |                  |                   |                   |                  |                   |                  |                   |           |        |      |                   |       |                     |
| 20 | LACASSE Cloe       | 3                           | 2                           | 66%                           |                   |                               |                  |                   |                   | 2                | 1                 |                  |                   |           | 1      | 2    | 2                 | 1     |                     |