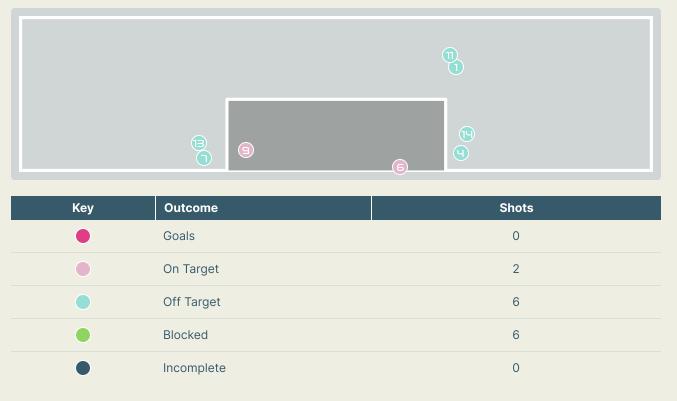

| Time | Player                | Outcome                                | Body Part  | Delivery Type |
|------|-----------------------|----------------------------------------|------------|---------------|
| 8    | 12 SINCLAIR Christine | Off Target                             | Right Foot | Pass          |
| 14   | 3 BUCHANAN Kadeisha   | Incomplete - Blocked                   | Right Foot | Loose Ball    |
| 14   | 5 QUINN               | Incomplete - Blocked                   | Right Foot | Loose Ball    |
| 28   | 9 HUITEMA Jordyn      | Off Target                             | Head       | Cross         |
| 31   | 7 GROSSO Julia        | Incomplete - Blocked                   | Left Foot  | Pass          |
| 49   | 12 SINCLAIR Christine | On Target - Saved                      | Right Foot | Penalty       |
| 56   | 19 LEON Adriana       | Off Target                             | Right Foot | Freekick      |
| 65   | 20 LACASSE Cloe       | Incomplete - Blocked                   | Left Foot  | Pass          |
| 65   | 11 VIENS Evelyne      | On Target - Saved                      | Right Foot | Other         |
| 71   | 9 HUITEMA Jordyn      | Incomplete - Blocked                   | Left Foot  | Cross         |
| 76   | 7 GROSSO Julia        | Deflected Off Target - Defensive Event | Left Foot  | Pass          |
| 83   | 11 VIENS Evelyne      | Incomplete - Blocked                   | Right Foot | Pass          |
| 86   | 9 HUITEMA Jordyn      | Off Target - Saved                     | Head       | Corner        |
| 89   | 9 HUITEMA Jordyn      | Off Target                             | Head       | Cross         |