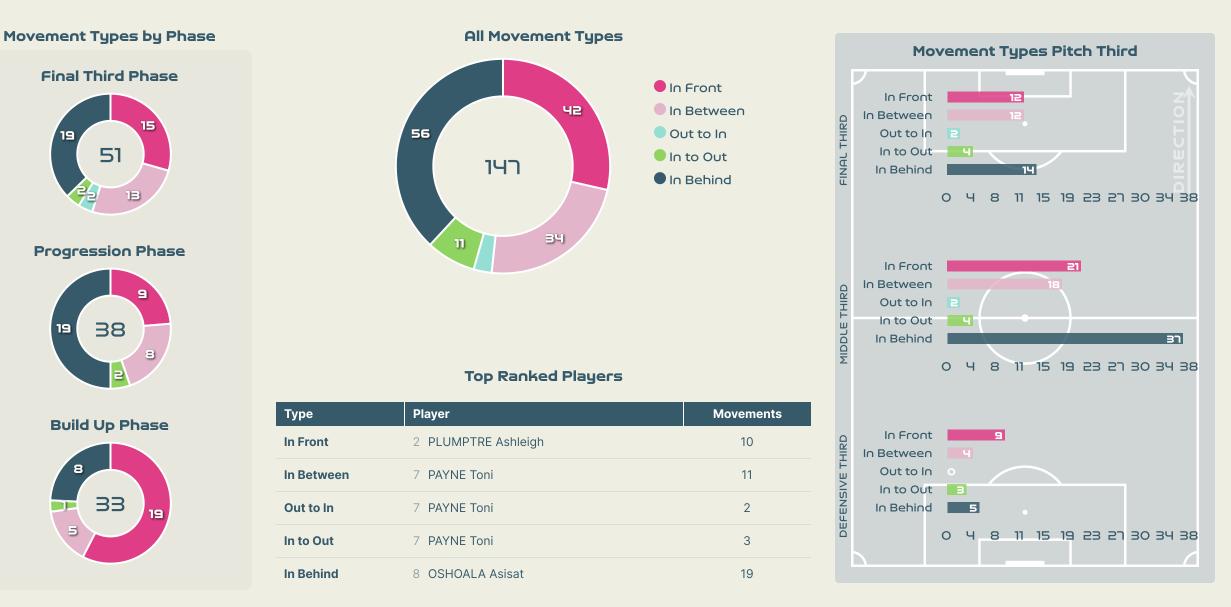

### In Possession - Offers & Receptions

|    |                   |              | Offer movement types |            |           |           |           |             |                 |  |  |
|----|-------------------|--------------|----------------------|------------|-----------|-----------|-----------|-------------|-----------------|--|--|
| #  | Player            | Total Offers | In Front             | In Between | Out to In | In to Out | In Behind | No Movement | Offers Received |  |  |
| 16 | NNADOZIE Chiamaka |              |                      |            |           |           |           |             |                 |  |  |
| 2  | PLUMPTRE Ashleigh | 27           | 10                   | 2          | 1         |           | 3         | 11          | 13              |  |  |
| 3  | OHALE Osinachi    |              |                      |            |           |           |           |             |                 |  |  |
| 6  | ONUMONU Ifeoma    | 17           | 1                    | 2          |           | 1         | 8         | 5           | 8               |  |  |
| 7  | PAYNE Toni        | 39           | 9                    | 11         | 2         | 3         | 12        | 2           | 7               |  |  |
| 8  | OSHOALA Asisat    | 25           |                      | 4          |           | 1         | 19        | 1           | 3               |  |  |
| 10 | UCHEIBE Christy   | 12           | 9                    | 3          |           |           |           |             | 5               |  |  |
| 13 | ABIODUN Deborah   | 14           | 7                    | 4          |           | 3         |           |             | 9               |  |  |
| 14 | DEMEHIN Blessing  |              |                      |            |           |           |           |             |                 |  |  |
| 17 | ORDEGA Francisca  | 19           |                      | 2          |           |           | 11        | 6           | 3               |  |  |
| 22 | ALOZIE Michelle   | 13           | 6                    |            |           |           | 2         | 5           | 4               |  |  |
| 12 | KANU Uchenna      | 9            |                      | 4          |           | 2         | 1         | 2           | 3               |  |  |
| 19 | ECHEGINI Jennifer | 2            |                      | 1          |           | 1         |           |             |                 |  |  |
| 21 | OKORONKWO Esther  | 4            |                      | 1          | 1         |           |           | 2           |                 |  |  |