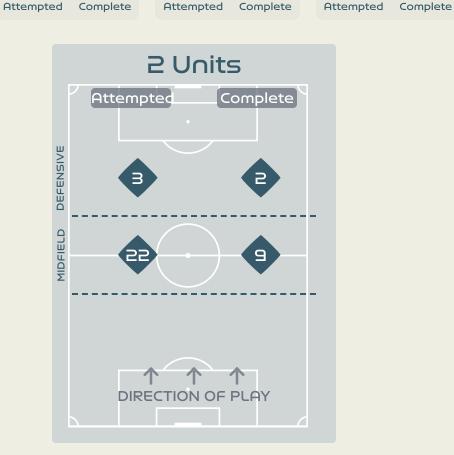

### In Possession Line Height & Team Length

### In Possession Line Height & Team Length

Attempted Line Breaks

qy

#### Line Breaks

Nigeria

| Attempted Line Breaks | Н |
|-----------------------|---|
| Inside Shape          | 2 |
| Outside Shape         | 2 |

| Attempted Line Breaks | 65 |
|-----------------------|----|
| Inside Shape          | หา |
| Outside Shape         | 24 |
|                       |    |