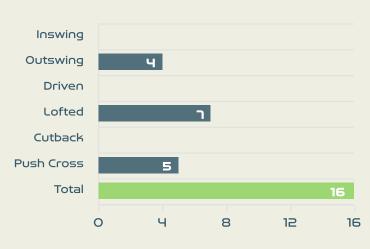

|        |        |         |               |                    |
| 14 | DEMEHIN Blessing  |         |          |        |        |         |               |                    |
| 17 | ORDEGA Francisca  |         |          |        | 1      |         | 1             | 2                  |
| 22 | ALOZIE Michelle   |         | 1        |        |        |         |               | 1                  |
| 12 | KANU Uchenna      |         |          |        |        |         |               |                    |
| 19 | ECHEGINI Jennifer |         |          |        |        |         |               |                    |
| 21 | OKORONKWO Esther  |         |          |        |        |         |               |                    |



### Crosses (Open Play)





#### Delivery Type



Attempted Completed

Most Crosses Attempted

B HUITEMA Jordyn

CENTRE FORWARD

| #  | Player             | Inswing | Outswing | Driven | Lofted | Cutback | Push<br>Cross | Total<br>Attempted |
|----|--------------------|---------|----------|--------|--------|---------|---------------|--------------------|
| 1  | SHERIDAN Kailen    |         |          |        |        |         |               |                    |
| 3  | BUCHANAN Kadeisha  |         |          |        |        |         |               |                    |
| 5  | QUINN              |         |          |        | 1      |         |               | 1                  |
| 6  | ROSE Deanne        |         | 1        |        |        |         |               | 1                  |
| 7  | GROSSO Julia       |