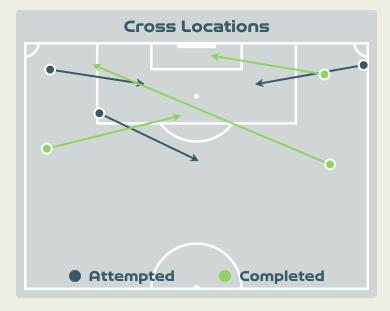

#### Crosses (Open Play)

# Inswing Outswing Driven Lofted Cutback Push Cross Total O 2 4 6 Attempted Completed

Delivery Type

6 B

Most Crosses Attempted

2

UCHEIBE Christy

| #  | Player            | Inswing | Outswing | Driven | Lofted | Cutback | Push<br>Cross | Total<br>Attempted |
|----|-------------------|---------|----------|--------|--------|---------|---------------|--------------------|
| 16 | NNADOZIE Chiamaka |         |          |        |        |         |               |                    |
| 2  | PLUMPTRE Ashleigh |         |          | 1      |        |         |               | 1                  |
| 3  | OHALE Osinachi    |         |          |        |        |         |               |                    |
| 6  | ONUMONU Ifeoma    |         |          |        |        |         |               |                    |
| 7  | PAYNE Toni        |         |          |        |        |         |               |                    |
| 8  | OSHOALA Asisat    |         |          |        |        |         |               |                    |
| 10 | UCHEIBE Christy   |         | 2        |        |        |         |               | 2                  |
| 13 | ABIODUN Deborah   |         |          |        |        |         |               |                    |
| 14 | DEMEHIN Blessing  |         |          |        |        |         |               |                    |
| 17 | ORDEGA Francisca  |         |          |        | 1      |         | 1             | 2                  |
| 22 | ALOZIE Michelle   |         | 1        |        |        |         |               | 1                  |
| 12 | KANU Uchenna      |         |          |        |        |         |               |                    |
| 19 | ECHEGINI Jennifer |         |          |        |        |         |               |                    |
| 21 | OKORONKWO Esther  |         |          |        |        |         |               |                    |

### Crosses (Open Play)

#### Delivery Type

Attempted Completed

Most Crosses Attempted

B HUITEMA Jordyn

CENTRE FORWARD

| #  | Player             | Inswing | Outswing | Driven | Lofted | Cutback | Push<br>Cross | Total<br>Attempted |
|----|--------------------|---------|----------|--------|--------|---------|---------------|--------------------|
| 1  | SHERIDAN Kailen    |         |          |        |        |         |               |                    |
| 3  | BUCHANAN Kadeisha  |         |          |        |        |         |               |                    |
| 5  | QUINN              |         |          |        | 1      |         |               | 1                  |
| 6  | ROSE Deanne        |         | 1        |        |        |         |               | 1                  |
| 7  | GROSSO Julia       |         |          |        |        |         |               |                    |
| 8  | RIVIERE Jayde      |         |          |        | 1      |         |               | 1                  |
| 9  | HUITEMA Jordyn     |         | 1        |        |        |         | 2             | 3                  |
| 10 | LAWRENCE Ashley    |         |          |        | 2      |         |               | 2                  |
| 12 | SINCLAIR Christine |         | 1        |        |        |         |               | 1                  |
| 14 | GILLES Vanessa     |         |          |        |        |         |               |                    |
| 19 | LEON Adriana       |         |          |        | 1      |         | 2             | 3                  |
| 2  | CHAPMAN Allysha    |         | 1        |        |        |         | 1             | 2                  |
| 11 | VIENS Evelyne      |         |          |        |        |         |               |                    |
| 13 | SCHMIDT Sophie     |         |          |        | 1      |         |               | 1                  |
| 15 | PRINCE Nichelle    |         |          |        |        |         |               |                    |
| 20 | LACASSE Cloe       |         |          |        | 1      |         |               | 1                  |