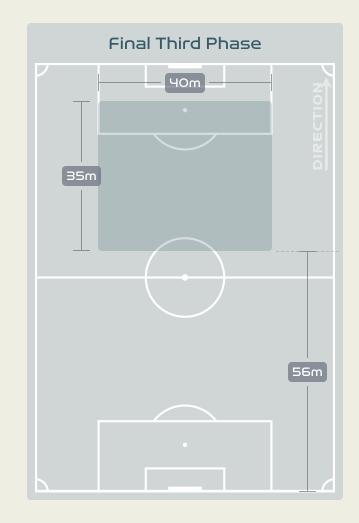

141 (46) |  |  |  |  |  |  |  |
| 84         |  |       | Forced Tu             | Jrnovers                 |  | פר       |  |  |  |  |  |  |  |
| 75         |  |       | Second                | d Balls                  |  | 89       |  |  |  |  |  |  |  |
| 97 km      |  |       | Total Distanc         | ce Covered               |  | 99.9 km  |  |  |  |  |  |  |  |
| 4.2 km     |  |       | Zone 4 – Low Speed S  | Sprinting: 19-23km/h     |  | 4.8 km   |  |  |  |  |  |  |  |
|            |  |       |                       |                          |  |          |  |  |  |  |  |  |  |

21 July 2023 - AAMI Park - 12:30









•

#### 

# IN POSSESSION

· · · · · · · · 📥 · · · · · · ·

### In Possession Line Height & Team Length









### In Possession Line Height & Team Length









Attempted Line Breaks

qy

#### Line Breaks

Nigeria



| Attempted Line Breaks | Н |
|-----------------------|---|
| Inside Shape          | 2 |
| Outside Shape         | 2 |



| Attempted Line Breaks | 65 |
|-----------------------|----|
| Inside Shape          | หา |
| Outside Shape         | 24 |
|                       |    |



19

u

14

15

Λ

23

61

| Attempted Line Breaks | 525 |
|-----------------------|-----|
| Inside Shape          | 50  |
| Outside Shape         | 5   |

#### Line Breaks





| Attempted Line Breaks | Ч |
|-----------------------|---|
| Inside Shape          | Ч |
| Outside Shape         | 0 |



| Attempted Line Breaks | 54 |
|-----------------------|----|
| Inside Shape          | 34 |
| Outside Shape         | 50 |
|                       |    |



38