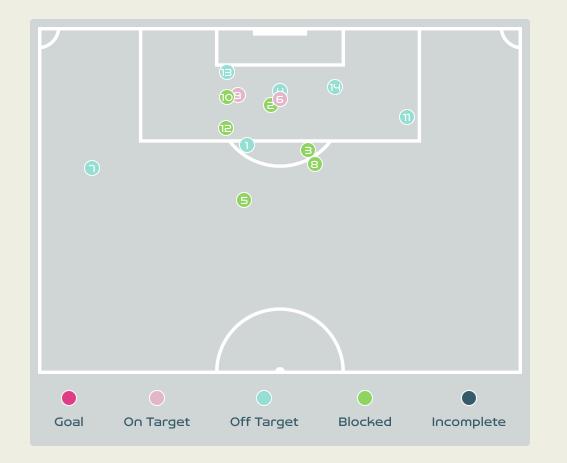

| Time | Player                | Outcome                                | Body Part  | Delivery Type |
|------|-----------------------|----------------------------------------|------------|---------------|
| 8    | 12 SINCLAIR Christine | Off Target                             | Right Foot | Pass          |
| 14   | 3 BUCHANAN Kadeisha   | Incomplete - Blocked                   | Right Foot | Loose Ball    |
| 14   | 5 QUINN               | Incomplete - Blocked                   | Right Foot | Loose Ball    |
| 28   | 9 HUITEMA Jordyn      | Off Target                             | Head       | Cross         |
| 31   | 7 GROSSO Julia        | Incomplete - Blocked                   | Left Foot  | Pass          |
| 49   | 12 SINCLAIR Christine | On Target - Saved                      | Right Foot | Penalty       |
| 56   | 19 LEON Adriana       | Off Target                             | Right Foot | Freekick      |
| 65   | 20 LACASSE Cloe       | Incomplete - Blocked                   | Left Foot  | Pass          |
| 65   | 11 VIENS Evelyne      | On Target - Saved                      | Right Foot | Other         |
| 71   | 9 HUITEMA Jordyn      | Incomplete - Blocked                   | Left Foot  | Cross         |
| 76   | 7 GROSSO Julia        | Deflected Off Target - Defensive Event | Left Foot  | Pass          |
| 83   | 11 VIENS Evelyne      | Incomplete - Blocked                   | Right Foot | Pass          |
| 86   | 9 HUITEMA Jordyn      | Off Target - Saved                     | Head       | Corner        |
| 89   | 9 HUITEMA Jordyn      | Off Target                             | Head       | Cross         |