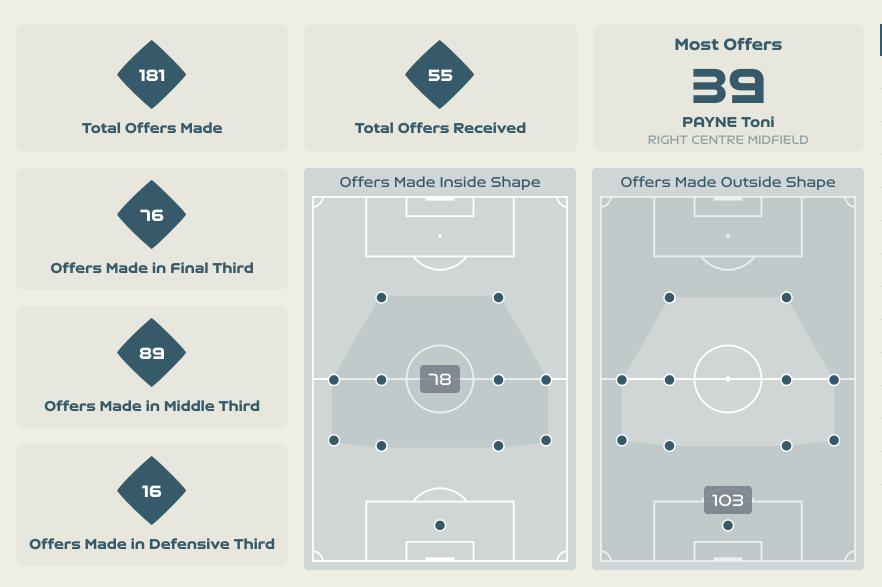

#### **Offering to Receive**

| #  | Player            | Offers<br>Made | Offers<br>Received | % Made &<br>Received |
|----|-------------------|----------------|--------------------|----------------------|
| 16 | NNADOZIE Chiamaka | 0              | 0                  | 0%                   |
| 2  | PLUMPTRE Ashleigh | 27             | 13                 | 48.1%                |
| 3  | OHALE Osinachi    | 0              | 0                  | 0%                   |
| 6  | ONUMONU Ifeoma    | 17             | 8                  | 47.1%                |
| 7  | PAYNE Toni        | 39             | 7                  | 17.9%                |
| 8  | OSHOALA Asisat    | 25             | 3                  | 12%                  |
| 10 | UCHEIBE Christy   | 12             | 5                  | 41.7%                |
| 13 | ABIODUN Deborah   | 14             | 9                  | 64.3%                |
| 14 | DEMEHIN Blessing  | 0              | 0                  | 0%                   |
| 17 | ORDEGA Francisca  | 19             | 3                  | 15.8%                |
| 22 | ALOZIE Michelle   | 13             | 4                  | 30.8%                |
| 12 | KANU Uchenna      | 9              | 3                  | 33.3%                |
| 19 | ECHEGINI Jennifer | 2              | 0                  | 0%                   |
| 21 | OKORONKWO Esther  | 4              | 0                  | 0%                   |

### In Possession - Offers & Receptions

|    |                   |              | Offer movement types |            |           |           |           |             |                 |  |  |
|----|-------------------|--------------|----------------------|------------|-----------|-----------|-----------|-------------|-----------------|--|--|
| #  | Player            | Total Offers | In Front             | In Between | Out to In | In to Out | In Behind | No Movement | Offers Received |  |  |
| 16 | NNADOZIE Chiamaka |              |                      |            |           |           |           |             |                 |  |  |
| 2  | PLUMPTRE Ashleigh | 27           | 10                   | 2          | 1         |           | 3         | 11          | 13              |  |  |
| 3  | OHALE Osinachi    |              |                      |            |           |           |           |             |                 |  |  |
| 6  | ONUMONU Ifeoma    | 17           | 1                    | 2          |           | 1         | 8         | 5           | 8               |  |  |
| 7  | PAYNE Toni        | 39           | 9                    | 11         | 2         | 3         | 12        | 2           | 7               |  |  |
| 8  | OSHOALA Asisat    | 25           |                      | 4          |           | 1         | 19        | 1           | 3               |  |  |
| 10 | UCHEIBE Christy   | 12           | 9                    | 3          |           |           |           |             | 5               |  |  |
| 13 | ABIODUN Deborah   | 14           | 7                    | 4          |           | 3         |           |             | 9               |  |  |
| 14 | DEMEHIN Blessing  |              |                      |            |           |           |           |             |                 |  |  |
| 17 | ORDEGA Francisca  | 19           |                      | 2          |           |           | 11        | 6           | 3               |  |  |
| 22 | ALOZIE Michelle   | 13           | 6                    |            |           |           | 2         | 5           | 4               |  |  |
| 12 | KANU Uchenna      | 9            |                      | 4          |           | 2         | 1         | 2           | 3               |  |  |
| 19 | ECHEGINI Jennifer | 2            |                      | 1          |           | 1         |           |             |                 |  |  |
| 21 | OKORONKWO Esther  | 4            |                      | 1          | 1         |           |           | 2           |                 |  |  |