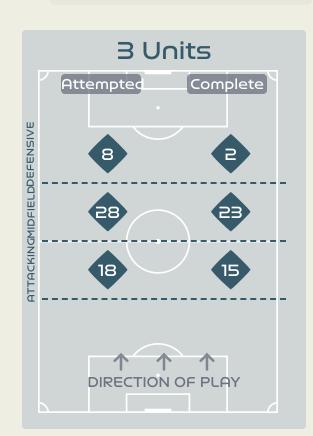

# Line Breaks

|    |                   |                             |                             |                               |                   | 4 U                           | nits             |                   | 3 Units           |                  |                   | 21               | Inits             | Direction |        |      | Distribution Type |       |                     |
|----|-------------------|-----------------------------|-----------------------------|-------------------------------|-------------------|-------------------------------|------------------|-------------------|-------------------|------------------|-------------------|------------------|-------------------|-----------|--------|------|-------------------|-------|---------------------|
| #  | Player            | Line<br>Breaks<br>Attempted | Line<br>Breaks<br>Completed | Line Break<br>Completion<br>% | Attacking<br>Line | Attacking<br>Midfield<br>Line | Midfield<br>Line | Defensive<br>Line | Attacking<br>Line | Midfield<br>Line | Defensive<br>Line | Midfield<br>Line | Defensive<br>Line | Through   | Around | Over | Pass              | Cross | Ball<br>Progression |
| 16 | NNADOZIE Chiamaka | 26                          | 8                           | 30%                           |                   | 1                             |                  |                   | 13                | 4                |                   | 8                |                   | 1         | 1      | 24   | 26                |       |                     |
| 2  | PLUMPTRE Ashleigh | 22                          | 14                          | 63%                           |                   |                               |                  | 1                 | 9                 | 5                | 2                 | 4                | 1                 | 3         | 9      | 10   | 20                |       | 2                   |
| 3  | OHALE Osinachi    | 3                           |                             |                               |                   |                               |                  |                   | 2                 | 1                |                   |                  |                   |           |        | 3    | 3                 |       |                     |
| 6  | ONUMONU Ifeoma    | 6                           | 2                           | 33%                           | 1                 |                               |                  |                   | 3                 | 2                |                   |                  |                   | 2         | 2      | 2    | 6                 |       |                     |
| 7  | PAYNE Toni        | 5                           | 2                           | 40%                           |                   |                               |                  |                   |                   | 2                | 1                 | 2                |                   | 2         | 2      | 1    | 4                 |       | 1                   |
| 8  | OSHOALA Asisat    | 1                           | 1                           | 100%                          |                   |                               |                  |                   |                   | 1                |                   |                  |                   |           |        | 1    | 1                 |       |                     |
| 10 | UCHEIBE Christy   | 5                           | 1                           | 20%                           |                   |                               |                  | 1                 |                   | 1                | 1                 | 2                |                   |           | 1      | 4    | 5                 |       |                     |
| 13 | ABIODUN Deborah   | 9                           | 2                           | 22%                           |                   |                               |                  |                   | 1                 | 5                |                   | 3                |                   | 3         | 2      | 4    | 9                 |       |                     |
| 14 | DEMEHIN Blessing  | 3                           | 1                           | 33%                           |                   |                               |                  |                   |                   | 1                | 1                 | 1                |                   |           |        | 3    | 3                 |       |                     |
| 17 | ORDEGA Francisca  | 1                           | 1                           | 100%                          |                   |                               |                  |                   |                   |                  |                   |                  | 1                 |           |        | 1    |                   | 1     |                     |
| 22 | ALOZIE Michelle   | 11                          | 8                           | 72%                           |                   |                               |                  |                   | 4                 | 3                | 1                 | 2                | 1                 | 2         | 1      | 8    | 11                |       |                     |
| 12 | KANU Uchenna      |                             |                             |                               |                   |                               |                  |                   |                   |                  |                   |                  |                   |           |        |      |                   |       |                     |
| 19 | ECHEGINI Jennifer | 2                           | 2                           | 100%                          |                   |                               |                  |                   |                   | 2                |                   |                  |                   | 1         | 1      |      | 2                 |       |                     |
| 21 | OKORONKWO Esther  |                             |                             |                               |                   |                               |                  |                   |                   |                  |                   |                  |                   |           |        |      |                   |       |                     |

### Line Breaks

|    |                    |                             |                             |                               | 4 Units           |                               |                  |                   | 3 Units           |                  |                   | 2 Units          |                   | Direction |        |      | Distribution Type |       |                     |
|----|--------------------|-----------------------------|-----------------------------|-------------------------------|-------------------|-------------------------------|------------------|-------------------|-------------------|------------------|-------------------|------------------|-------------------|-----------|--------|------|-------------------|-------|---------------------|
| #  | Player             | Line<br>Breaks<br>Attempted | Line<br>Breaks<br>Completed | Line Break<br>Completion<br>% | Attacking<br>Line | Attacking<br>Midfield<br>Line | Midfield<br>Line | Defensive<br>Line | Attacking<br>Line | Midfield<br>Line | Defensive<br>Line | Midfield<br>Line | Defensive<br>Line | Through   | Around | Over | Pass              | Cross | Ball<br>Progression |
| 1  | SHERIDAN Kailen    | 4                           | 2                           | 50%                           |                   |                               |                  |                   | 1                 |                  |                   | 3                |                   |           |        | 4    | 4                 |       |                     |
| 3  | BUCHANAN Kadeisha  | 12                          | 8                           | 66%                           |                   |                               |                  |                   | 3                 | 1                | 1                 | 7                |                   | 5         | 2      | 5    | 12                |       |                     |
| 5  | QUINN              | 15                          | 11                          | 73%                           |                   |                               |                  |                   | 3                 | 3                | 2                 | 6                | 1                 | 4         | 4      | 7    | 14                | 1     |                     |
| 6  | ROSE Deanne        | 2                           | 1                           | 50%                           |                   | 1                             |                  |                   |                   |                  |                   |                  | 1                 | 1         | 1      |      | 1                 |       | 1                   |
| 7  | GROSSO Julia       | 10                          | 8                           | 80%                           |                   |                               |                  |                   | 3                 | 3                |                   | 4                |                   | 4         | 6      |      | 10                |       |                     |
| 8  | RIVIERE Jayde      | 11                          | 8                           | 72%                           |                   |                               |                  |                   | 1                 | 3                | 1                 | 6                |                   | 3         | 2      | 6    | 10                | 1     |                     |
| 9  | HUITEMA Jordyn     | 8                           | 4                           | 50%                           |                   |                               | 1                | 1                 |                   | 2                | 1                 | 1                | 2                 | 2         | 4      | 2    | 7                 |       | 1                   |
| 10 | LAWRENCE Ashley    | 13                          | 11                          | 84%                           |                   |                               |                  |                   |                   | 2                |                   | 10               | 1                 | 1         | 4      | 8    | 12                |       | 1                   |
| 12 | SINCLAIR Christine | 6                           | 3                           | 50%                           |                   |                               |                  |                   | 1                 | 2                | 1                 | 2                |                   | 2         | 2      | 2    | 5                 |       | 1                   |
| 14 | GILLES Vanessa     | 17                          | 14                          | 82%                           |                   |                               |                  |                   | 6                 | 3                |                   | 6                | 2                 | 5         | 8      | 4    | 17                |       |                     |
| 19 | LEON Adriana       | 7                           | 2                           | 28%                           |                   |                               |                  | 1                 |                   | 2                | 1                 | 2                | 1                 | 2         | 2      | 3    | 3                 | 4     |                     |
| 2  | CHAPMAN Allysha    | 5                           | 4                           | 80%                           |                   |                               |                  |                   |                   | 1                |                   | 4                |                   | 1         |        | 4    | 4                 | 1     |                     |
| 11 | VIENS Evelyne      | 1                           | 1                           | 100%                          |                   |                               |                  |                   |                   | 1                |                   |                  |                   | 1         |        |      | 1                 |       |                     |
| 13 | SCHMIDT Sophie     | 6                           | 5                           | 83%                           |                   |                               |                  |                   |                   | 3                |                   | 1                | 2                 | 2         | 2      | 2    | 5                 | 1     |                     |
| 15 | PRINCE Nichelle    |                             |                             |                               |                   |                               |                  |                   |                   |                  |                   |                  |                   |           |        |      |                   |       |                     |
| 20 | LACASSE Cloe       | 3                           | 2                           | 66%                           |                   |                               |                  |                   |                   | 2                | 1                 |                  |                   |           | 1      | 2    | 2                 | 1     |                     |