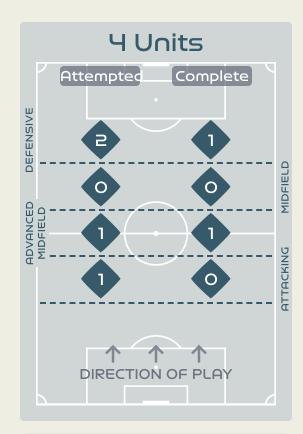

#### Line Breaks

Nigeria

| Attempted Line Breaks | Н |
|-----------------------|---|
| Inside Shape          | 2 |
| Outside Shape         | 2 |

| Attempted Line Breaks | 65 |
|-----------------------|----|
| Inside Shape          | หา |
| Outside Shape         | 24 |
|                       |    |