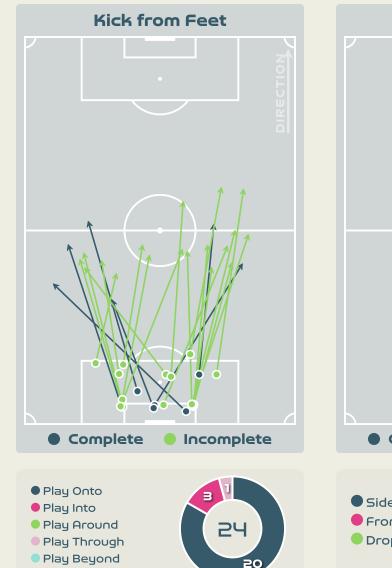

VIENS Evelyne      | 14             | 4                  | 28.6%                |
| 13 | SCHMIDT Sophie     | 15             | 4                  | 26.7%                |
| 15 | PRINCE Nichelle    | 11             | 2                  | 18.2%                |
| 20 | LACASSE Cloe       | 33             | 8                  | 24.2%                |

#### **Movement to Receive**

8

5





#### **Movement to Receive**

54

42

9







•

#### 

# OUT OF POSSESSION

· · · · · · · · 📥 · · · · · ·





# Defensive Line Height & Team Length









# Defensive Line Height & Team Length









#### **Defensive Pressure**

Nigeria







Canada 🖊 🌞



•

#### 

# GOALKEEPING

· · · · · · · · 📥 · · · · · · ·

#### **Goalkeeping Involvement**

Nigeria









### **Goalkeeping Distribution**





• Other





3





### **Goalkeeping Distribution**











#### **Goal Prevention**





#### **Goal Prevention**





#### **Aerial Control**





### **Aerial Control**







### · · · • • • • • • • • • • • • • • •

# SET PLAYS

· · · · · · · · 📥 · · · · · · ·

### Set Plays - Corners



|                  |                 | Corners - First Contact | Delivery Type        | From Left<br>Side | From Right<br>Side | Total |
|------------------|-----------------|-------------------------|----------------------|-------------------|--------------------|-------|
| Ч                | 2               |                         | Direct to Area       | 2                 | 3                  | 5     |
| Total Se         | et Plays        | R                       | Short                |