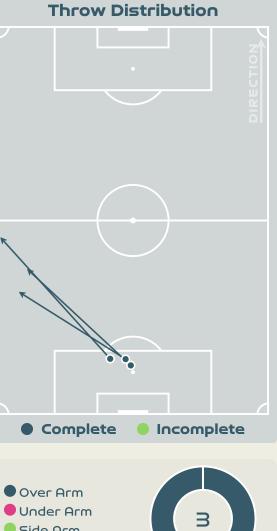

| 14             | 4                  | 28.6%                |
| 13 | SCHMIDT Sophie     | 15             | 4                  | 26.7%                |
| 15 | PRINCE Nichelle    | 11             | 2                  | 18.2%                |
| 20 | LACASSE Cloe       | 33             | 8                  | 24.2%                |

#### **Movement to Receive**

8

5





#### **Movement to Receive**

54

42

9







•

#### 

# OUT OF POSSESSION

· · · · · · · · 📥 · · · · · ·





# Defensive Line Height & Team Length









# Defensive Line Height & Team Length









#### **Defensive Pressure**

Nigeria







Canada 🖊 🌞



•

#### 

# GOALKEEPING

· · · · · · · · 📥 · · · · · · ·

#### **Goalkeeping Involvement**

Nigeria









### **Goalkeeping Distribution**





• Other





3





### **Goalkeeping Distribution**











#### **Goal Prevention**





#### **Goal Prevention**





#### **Aerial Control**





### **Aerial Control**







### · · · • • • • • • • • • • • • • • •

# SET PLAYS

· · · · · · · · 📥 · · · · · · ·

### Set Plays - Corners



|                  |                 | Corners - First Contact | Delivery Type        | From Left<br>Side | From Right<br>Side | Total |
|------------------|-----------------|-------------------------|----------------------|-------------------|--------------------|-------|
| Ч                | 2               |                         | Direct to Area       | 2                 | 3                  | 5     |
| Total Se         | et Plays        | R                       | Short                |