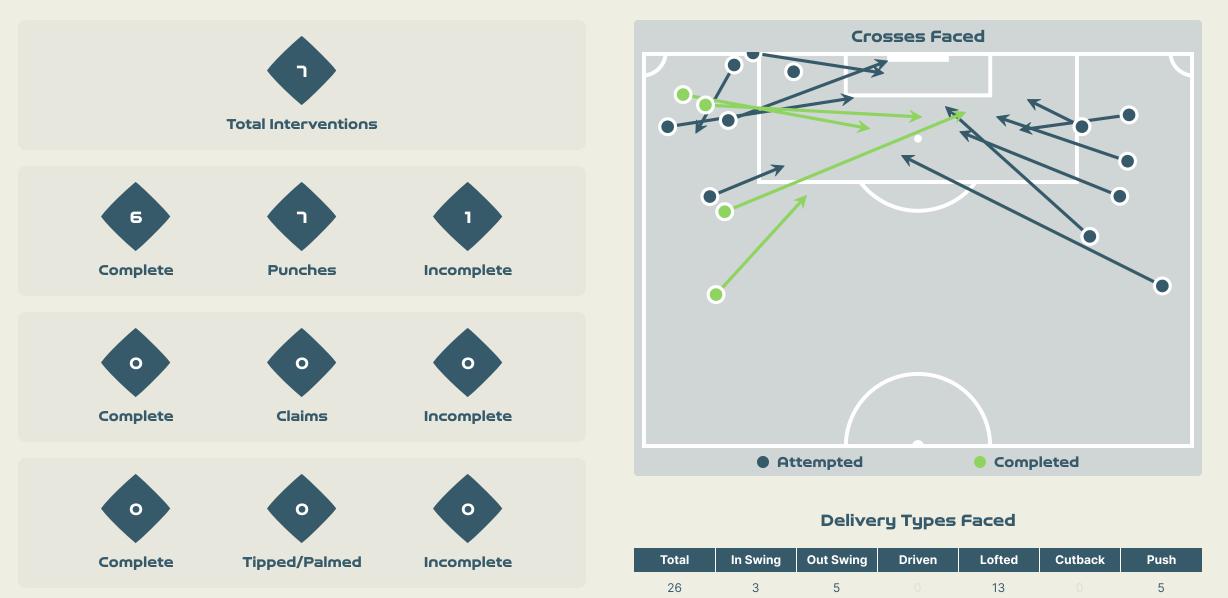

### **Goalkeeping Distribution**

• Other

3

### **Goalkeeping Distribution**

#### Crosses (Open Play)

# Inswing Outswing Driven Lofted Cutback Push Cross Total O 2 4 6 Attempted Completed

Delivery Type

6 B

Most Crosses Attempted

2

UCHEIBE Christy

| #  | Player            | Inswing | Outswing | Driven | Lofted | Cutback | Push<br>Cross | Total<br>Attempted |
|----|-------------------|---------|----------|--------|--------|---------|---------------|--------------------|
| 16 | NNADOZIE Chiamaka |         |          |        |        |         |               |                    |
| 2  | PLUMPTRE Ashleigh |         |          | 1      |        |         |               | 1                  |
| 3  | OHALE Osinachi    |         |          |        |        |         |               |                    |
| 6  | ONUMONU Ifeoma    |         |          |        |        |         |               |                    |
| 7  | PAYNE Toni        |         |          |        |        |         |               |                    |
| 8  | OSHOALA Asisat    |         |          |        |        |         |               |                    |
| 10 | UCHEIBE Christy   |         | 2        |        |        |         |               | 2                  |
| 13 | ABIODUN Deborah   |         |          |        |        |         |               |                    |
| 14 | DEMEHIN Blessing  |         |          |        |        |         |               |                    |
| 17 | ORDEGA Francisca  |         |          |        | 1      |         | 1             | 2                  |
| 22 | ALOZIE Michelle   |         | 1        |        |        |         |               | 1                  |
| 12 | KANU Uchenna      |         |          |        |        |         |               |                    |
| 19 | ECHEGINI Jennifer |         |          |        |        |         |               |                    |
| 21 | OKORONKWO Esther  |         |          |        |        |         |               |                    |