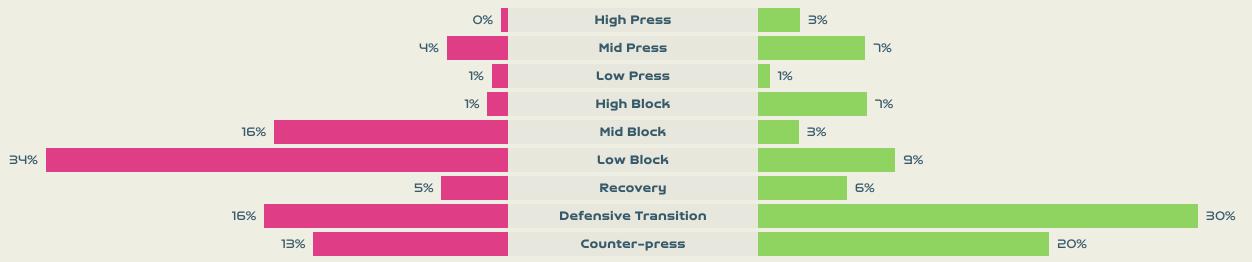

| Ball Progr            | ressions                 |  | 24       |  |  |  |  |  |  |  |
| 212 (55)   |  | D     | efensive Pressures Ap | plied (Direct Pressures) |  | 141 (46) |  |  |  |  |  |  |  |
| 84         |  |       | Forced Tu             | Jrnovers                 |  | פר       |  |  |  |  |  |  |  |
| 75         |  |       | Second                | d Balls                  |  | 89       |  |  |  |  |  |  |  |
| 97 km      |  |       | Total Distanc         | ce Covered               |  | 99.9 km  |  |  |  |  |  |  |  |
| 4.2 km     |  |       | Zone 4 – Low Speed S  | Sprinting: 19-23km/h     |  | 4.8 km   |  |  |  |  |  |  |  |
|            |  |       |                       |                          |  |          |  |  |  |  |  |  |  |

21 July 2023 - AAMI Park - 12:30









•

#### 

# IN POSSESSION

· · · · · · · · 📥 · · · · · · ·

### In Possession Line Height & Team Length









### In Possession Line Height & Team Length









Attempted Line Breaks

qy

#### Line Breaks

Nigeria



| Attempted Line Breaks | Н |
|-----------------------|---|
| Inside Shape          | 2 |
| Outside Shape         | 2 |



| Attempted Line Breaks | 65 |
|-----------------------|----|
| Inside Shape          | หา |
| Outside Shape         | 24 |
|                       |    |



19

u

14

15

Λ

23

61

| Attempted Line Breaks | 525 |
|-----------------------|-----|
| Inside Shape          | 50  |
| Outside Shape         | 5   |

#### Line Breaks





| Attempted Line Breaks | Ч |
|-----------------------|---|
| Inside Shape          | Ч |
| Outside Shape         |