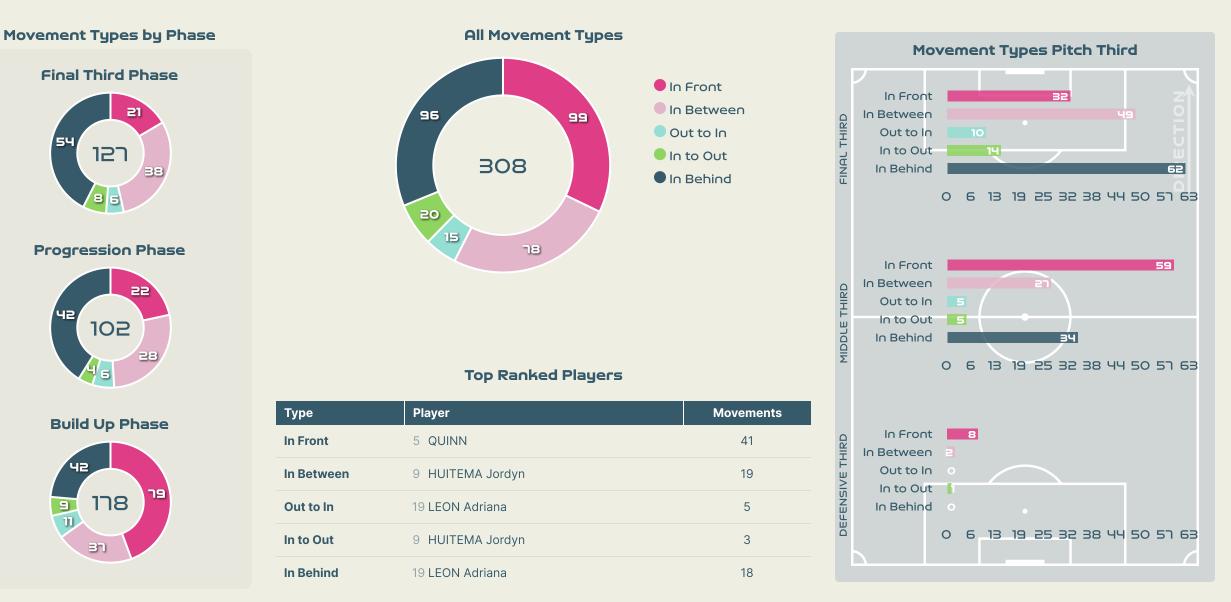

### In Possession - Offers & Receptions

|    |                    |              | Offer movement types |            |           |           |           |             |                 |  |
|----|--------------------|--------------|----------------------|------------|-----------|-----------|-----------|-------------|-----------------|--|
| #  | Player             | Total Offers | In Front             | In Between | Out to In | In to Out | In Behind | No Movement | Offers Received |  |
| 1  | SHERIDAN Kailen    | 5            | 0                    | 0          | 0         | 0         | 0         | 5           | 2               |  |
| 3  | BUCHANAN Kadeisha  | 28           |                      | 1          |           | 1         |           | 26          | 15              |  |
| 5  | QUINN              | 62           | 41                   | 7          |           |           |           | 14          | 28              |  |
| 6  | ROSE Deanne        | 27           | 2                    | 5          | 2         | 2         | 7         | 9           | 5               |  |
| 7  | GROSSO Julia       | 47           | 23                   | 18         | 1         | 2         |           | 3           | 18              |  |
| 8  | RIVIERE Jayde      | 16           | 5                    | 1          |           |           | 5         | 5           | 4               |  |
| 9  | HUITEMA Jordyn     | 43           | 1                    | 19         | 1         | 3         | 17        | 2           | 15              |  |
| 10 | LAWRENCE Ashley    | 41           | 9                    | 3          |           | 2         | 12        | 15          | 13              |  |
| 12 | SINCLAIR Christine | 28           | 8                    | 7          | 1         | 3         | 6         | 3           | 9               |  |
| 14 | GILLES Vanessa     | 8            |                      |            |           |           |           | 8           | 3               |  |
| 19 | LEON Adriana       | 32           | 1                    | 2          | 5         | 2         | 18        | 4           | 8               |  |
| 2  | CHAPMAN Allysha    | 5            |                      |            |           |           | 4         | 1           | 2               |  |
| 11 | VIENS Evelyne      | 14           |                      | 4          |           |           | 7         | 3           | 4               |  |
| 13 | SCHMIDT Sophie     | 15           | 5                    | 5          | 1         | 1         | 2         | 1           | 4               |  |
| 15 | PRINCE Nichelle    | 11           |                      | 1          |           | 1         | 6         | 3           | 2               |  |
| 20 | LACASSE Cloe       | 33           | 4                    | 5          | 4         | 3         | 12        | 5           | 8               |  |