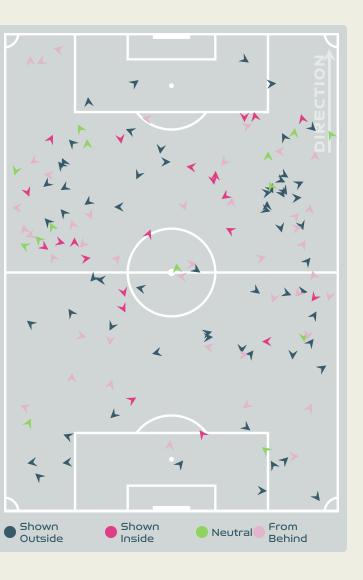

| 32             | 8                  | 25%                  |
| 2  | CHAPMAN Allysha    | 5              | 2                  | 40%                  |
| 11 | VIENS Evelyne      | 14             | 4                  | 28.6%                |
| 13 | SCHMIDT Sophie     | 15             | 4                  | 26.7%                |
| 15 | PRINCE Nichelle    | 11             | 2                  | 18.2%                |
| 20 | LACASSE Cloe       | 33             | 8                  | 24.2%                |

#### **Movement to Receive**

8

5





#### **Movement to Receive**

54

42

9







•

#### 

# OUT OF POSSESSION

· · · · · · · · 📥 · · · · · ·





# Defensive Line Height & Team Length









# Defensive Line Height & Team Length









#### **Defensive Pressure**

Nigeria







Canada 🖊 🌞



•

#### 

# GOALKEEPING

· · · · · · · · 📥 · · · · · · ·

#### **Goalkeeping Involvement**

Nigeria









### **Goalkeeping Distribution**





• Other





3





### **Goalkeeping Distribution**











#### **Goal Prevention**





#### **Goal Prevention**





#### **Aerial Control**





### **Aerial Control**







### · · · • • • • • • • • • • • • • • •

# SET PLAYS

· · · · · · · · 📥 · · · · · · ·

### Set Plays - Corners



|                  |                 | Corners - First Contact | Delivery Type        | From Left<br>Side | From Right<br>Side | Total |
|------------------|-----------------|-------------------------|----------------------|-------------------|--------------------|-------|
| Ч                | 2               |                         | D