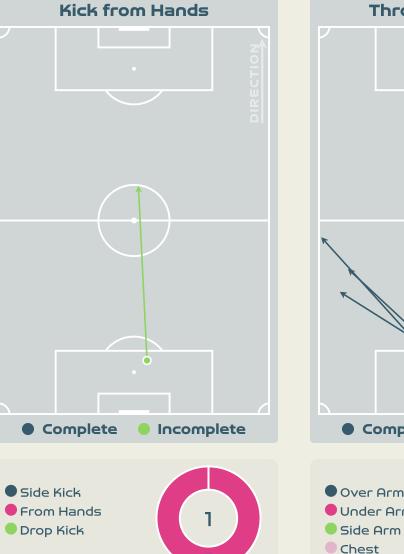

ne      | 14             | 4                  | 28.6%                |
| 13 | SCHMIDT Sophie     | 15             | 4                  | 26.7%                |
| 15 | PRINCE Nichelle    | 11             | 2                  | 18.2%                |
| 20 | LACASSE Cloe       | 33             | 8                  | 24.2%                |

#### **Movement to Receive**

8

5





#### **Movement to Receive**

54

42

9







•

#### 

# OUT OF POSSESSION

· · · · · · · · 📥 · · · · · ·





# Defensive Line Height & Team Length









# Defensive Line Height & Team Length









#### **Defensive Pressure**

Nigeria







Canada 🖊 🌞



•

#### 

# GOALKEEPING

· · · · · · · · 📥 · · · · · · ·

#### **Goalkeeping Involvement**

Nigeria









### **Goalkeeping Distribution**





• Other





3





### **Goalkeeping Distribution**











#### **Goal Prevention**





#### **Goal Prevention**





#### **Aerial Control**





### **Aerial Control**







### · · · • • • • • • • • • • • • • • •

# SET PLAYS

· · · · · · · · 📥 · · · · · · ·

### Set Plays - Corners



|                  |                 | Corners - First Contact | Delivery Type        | From Left<br>Side | From Right<br>Side | Total |
|------------------|-----------------|-------------------------|----------------------|-------------------|--------------------|-------|
| Ч                | 2               |                         | Direct to Area       | 2                 | 3                  | 5     |
| Total Se         | et Plays        | R                       | Short                |