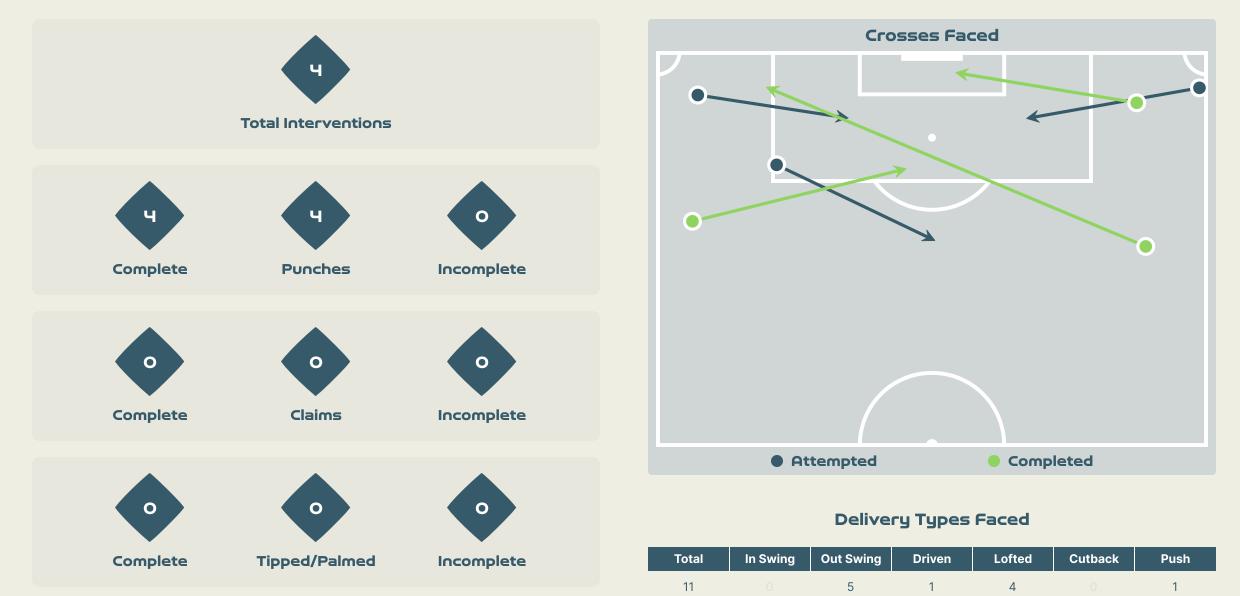

### **Goalkeeping Distribution**

• Other

3

### **Goalkeeping Distribution**

### Crosses (Open Play)

#### Delivery Type

Attempted Completed

Most Crosses Attempted

B HUITEMA Jordyn

CENTRE FORWARD

| #  | Player             | Inswing | Outswing | Driven | Lofted | Cutback | Push<br>Cross | Total<br>Attempted |
|----|--------------------|---------|----------|--------|--------|---------|---------------|--------------------|
| 1  | SHERIDAN Kailen    |         |          |        |        |         |               |                    |
| 3  | BUCHANAN Kadeisha  |         |          |        |        |         |               |                    |
| 5  | QUINN              |         |          |        | 1      |         |               | 1                  |
| 6  | ROSE Deanne        |         | 1        |        |        |         |               | 1                  |
| 7  | GROSSO Julia       |         |          |        |        |         |               |                    |
| 8  | RIVIERE Jayde      |         |          |        | 1      |         |               | 1                  |
| 9  | HUITEMA Jordyn     |         | 1        |        |        |         | 2             | 3                  |
| 10 | LAWRENCE Ashley    |         |          |        | 2      |         |               | 2                  |
| 12 | SINCLAIR Christine |         | 1        |        |        |         |               | 1                  |
| 14 | GILLES Vanessa     |         |          |        |        |         |               |                    |
| 19 | LEON Adriana       |         |          |        | 1      |         | 2             | 3                  |
| 2  | CHAPMAN Allysha    |         | 1        |        |        |         | 1             | 2                  |
| 11 | VIENS Evelyne      |         |          |        |        |         |               |                    |
| 13 | SCHMIDT Sophie     |         |          |        | 1      |         |               | 1                  |
| 15 | PRINCE Nichelle    |         |          |        |        |         |               |                    |
| 20 | LACASSE Cloe       |         |          |        | 1      |         |               | 1                  |