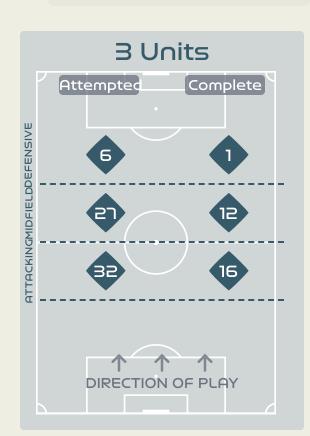

#### Line Breaks

| Attempted Line Breaks | Ч |
|-----------------------|---|
| Inside Shape          | Ч |
| Outside Shape         | 0 |

| Attempted Line Breaks | 54 |
|-----------------------|----|
| Inside Shape          | 34 |
| Outside Shape         | 50 |
|                       |    |