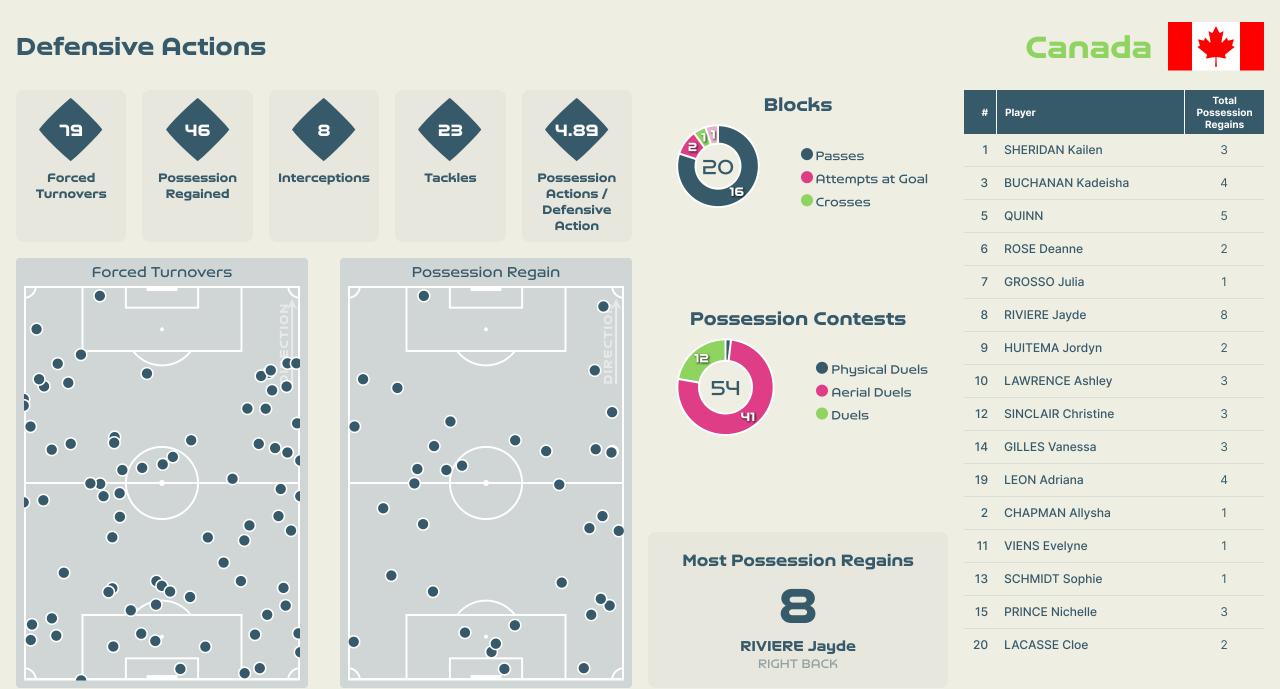

### **Out of Possession**

| #  | Player             | Tackles<br>Made / Won | Blocks | Interceptions | Pressing<br>Direct | Pressing<br>Indirect | Duels Won -<br>Aerial | Duels Won -<br>Physical | Possession<br>Contests<br>won | Clearances | Loose Ball<br>Receptions | Pushing On | Pushing On<br>into Pressing | Possession<br>Regains | Possession<br>Interrupted |
|----|--------------------|-----------------------|--------|---------------|--------------------|----------------------|-----------------------|-------------------------|-------------------------------|------------|--------------------------|------------|-----------------------------|-----------------------|---------------------------|
| 1  | SHERIDAN Kailen    | 0 / 0                 | 0      | 0             | 0                  | 0                    | 0                     | 0                       | 0                             | 0          | 3                        | 0          | 0                           | 3                     | 0                         |
| 3  | BUCHANAN Kadeisha  | 2 / 1                 | 1      | 2             | 2                  | 2                    |                       |                         |                               | 6          | 7                        | 5          | 1                           | 4                     | 5                         |
| 5  | QUINN              | 2 / 1                 | 3      |               | 10                 | 11                   | 4                     |                         | 4                             | 3          | 14                       | 11         | 4                           | 5                     | 3                         |
| 6  | ROSE Deanne        |                       |        | 1             | 4                  | 6                    |                       | 1                       | 1                             | 1          | 2                        | 7          | 4                           | 2                     | 1                         |
| 7  | GROSSO Julia       | 1/0                   |        | 1             | 2                  | 11                   | 2                     |                         | 4                             |            | 7                        | 6          | 2                           | 1                     | 1                         |
| 8  | RIVIERE Jayde      | 4 / 2                 | 5      | 2             | 5                  | 10                   |                       |                         | 1                             | 6          | 4                        | 13         | 6                           | 8                     | 4                         |
| 9  | HUITEMA Jordyn     | 5 / 0                 | 1      |               | 4                  | 14                   | 4                     |                         | 4                             | 1          | 6                        | 15         | 9                           | 2                     | 2                         |
| 10 | LAWRENCE Ashley    | 1 / 1                 | 3      |               | 5                  | 6                    |                       |                         |                               | 4          | 7                        | 13         | 3                           | 3                     | 3                         |
| 12 | SINCLAIR Christine | 1 / 1                 |        |               | 1                  | 6                    | 1                     |                         | 2                             |            | 3                        | 4          | 3                           | 3                     |                           |
| 14 | GILLES Vanessa     |                       | 3      |               |                    | 2                    | 5                     |                         | 5                             | 6          | 9                        | 2          |                             | 3                     | 3                         |
| 19 | LEON Adriana       | 1/0                   | 2      | 2             | 3                  | 8                    | 1                     |                         | 1                             |            | 3                        | 8          | 3                           | 4                     | 1                         |
| 2  | CHAPMAN Allysha    | 1/0                   |        |               | 2                  | 1                    | 3                     |                         | 4                             | 2          | 3                        | 4          | 1                           | 1                     | 1                         |
| 11 | VIENS Evelyne      |                       | 1      |               | 1                  | 4                    |                       |                         |                               |            | 2                        | 7          | 2                           | 1                     |                           |
| 13 | SCHMIDT Sophie     |                       |        |               | 2                  | 3                    | 3                     |                         | 3                             | 2          | 5                        | 5          | 3                           | 1                     | 1                         |
| 15 | PRINCE Nichelle    | 3 / 1                 | 2      |               | 3                  | 1                    |                       |                         |                               |            |                          | 2          | 1                           | 3                     | 2                         |
| 20 | LACASSE Cloe       | 2 / 0                 | 1      |               | 2                  | 10                   |                       |                         | 1                             |            | 4                        | 10         | 7                           | 2                     | 1                         |