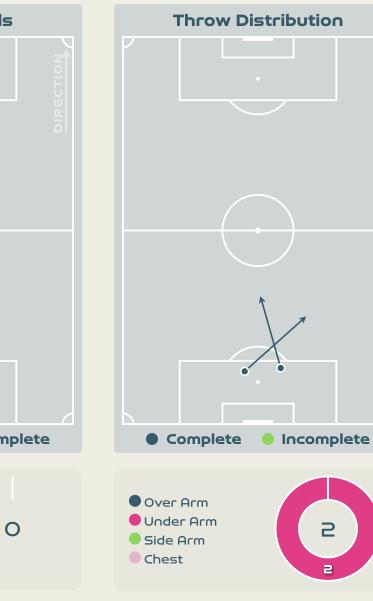

8.6%                |
| 13 | SCHMIDT Sophie     | 15             | 4                  | 26.7%                |
| 15 | PRINCE Nichelle    | 11             | 2                  | 18.2%                |
| 20 | LACASSE Cloe       | 33             | 8                  | 24.2%                |

#### **Movement to Receive**

8

5





#### **Movement to Receive**

54

42

9







•

#### 

# OUT OF POSSESSION

· · · · · · · · 📥 · · · · · ·





# Defensive Line Height & Team Length









# Defensive Line Height & Team Length









#### **Defensive Pressure**

Nigeria







Canada 🖊 🌞



•

#### 

# GOALKEEPING

· · · · · · · · 📥 · · · · · · ·

#### **Goalkeeping Involvement**

Nigeria









### **Goalkeeping Distribution**





• Other





3





### **Goalkeeping Distribution**











#### **Goal Prevention**





#### **Goal Prevention**





#### **Aerial Control**





### **Aerial Control**







### · · · • • • • • • • • • • • • • • •

# SET PLAYS

· · · · · · · · 📥 · · · · · · ·

### Set Plays - Corners



|                  |                 | Corners - First Contact | Delivery Type        | From Left<br>Side | From Right<br>Side | Total |
|------------------|-----------------|-------------------------|----------------------|-------------------|--------------------|-------|
| Ч                | 2               |                         | Direct to Area       | 2                 | 3                  | 5     |
| Total Se         | et Plays        | R                       | Short                |                   | 1                  | 1     |
|