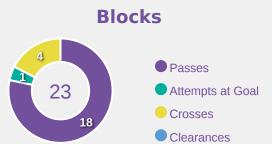

## **Crosses (Open Play)**

| #  | Player            | Inswing | Outswing | Driven | Lofted | Cutback | Push<br>Cross | Total<br>Attempted |
|----|-------------------|---------|----------|--------|--------|---------|---------------|--------------------|
| 21 | OSTEEN Evan       |         |          |        |        |         |               |                    |
| 2  | TRAVERS Jocelyn   |         | 1        |        |        |         |               | 1                  |
| 3  | ARMSTRONG Trinity |         |          |        |        |         |               |                    |
| 5  | GILMORE Kiara     |         |          |        |        |         |               |                    |
| 6  | MCCAMMON Ainsley  |         | 1        |        |        |         |               | 1                  |
| 7  | ASCANIO Kimmi     |         |          |        |        |         |               |                    |
| 10 | FULLER Kennedy    |         |          |        |        | 2       |               | 2                  |
| 13 | BARCENAS Mel      |         |          |        |        |         | 1             | 1                  |
| 14 | POWELL Leena      |         | 1        |        |        |         | 1             | 2                  |
| 15 | SCOTT Katie       |         |          |        |        |         | 2             | 2                  |
| 20 | LONG Mary         |         |          |        |        |         |               |                    |
| 11 | PADELSKI Maddie   |         |          |        |        |         |               |                    |
| 16 | ANTONUCCI Scottie |         | 1        |        |        |         |               | 1                  |
| 17 | JOHNSON Micayla   |         | 1        |        |        |         | 1             | 2                  |
| 18 | KING Daya         |         |          |        |        |         |               |                    |
| 19 | RODRIGUEZ Jaiden  |         |          |        |        | 1       |               | 1                  |

| Attempted                 | Completed   |  |  |
|---------------------------|-------------|--|--|
| 13                        | 4           |  |  |
| Most Crosse               | s Attempted |  |  |
| 2                         |             |  |  |
| SCOTT Katie<br>RIGHT BACK |             |  |  |