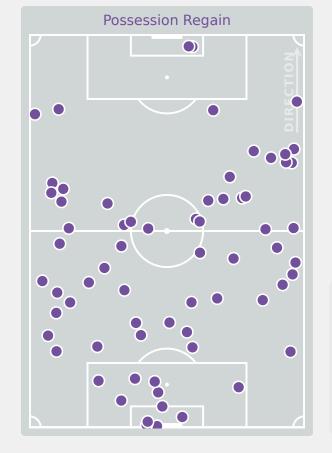

#### **Defensive Actions**

| Most Possession Regains             |
|-------------------------------------|
| 10                                  |
| ARMSTRONG Trinity RIGHT CENTRE BACK |

| #  | Player            | Total<br>Possession<br>Regains |
|----|-------------------|--------------------------------|
| 21 | OSTEEN Evan       | 5                              |
| 2  | TRAVERS Jocelyn   | 8                              |
| 3  | ARMSTRONG Trinity | 10                             |
| 5  | GILMORE Kiara     | 4                              |
| 6  | MCCAMMON Ainsley  | 7                              |
| 7  | ASCANIO Kimmi     |                                |
| 10 | FULLER Kennedy    | 5                              |
| 13 | BARCENAS Mel      | 2                              |
| 14 | POWELL Leena      | 3                              |
| 15 | SCOTT Katie       | 9                              |
| 20 | LONG Mary         |                                |
| 11 | PADELSKI Maddie   | 1                              |
| 16 | ANTONUCCI Scottie | 1                              |
| 17 | JOHNSON Micayla   | 1                              |
| 18 | KING Daya         | 3                              |
| 19 | RODRIGUEZ Jaiden  | 3                              |