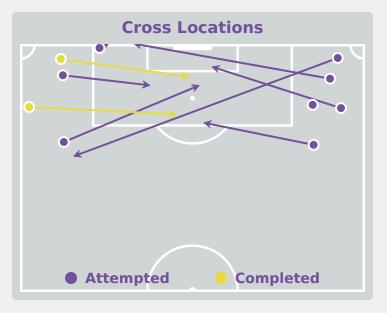

| Attempted                 | Completed   |  |  |
|---------------------------|-------------|--|--|
| 13                        | 4           |  |  |
| Most Crosse               | s Attempted |  |  |
| 2                         |             |  |  |
| SCOTT Katie<br>RIGHT BACK |             |  |  |

## **Crosses (Open Play)**

|    |    | 6  |  |
|----|----|----|--|
|    | 12 | 7  |  |
|    |    | 8  |  |
| ما |    | 9  |  |
| d  |    | 10 |  |
|    |    | 11 |  |
|    |    | 13 |  |
|    |    | 12 |  |
|    |    | 14 |  |
|    |    | 18 |  |
|    |    | 20 |  |
|    |    |    |  |
|    |    |    |  |