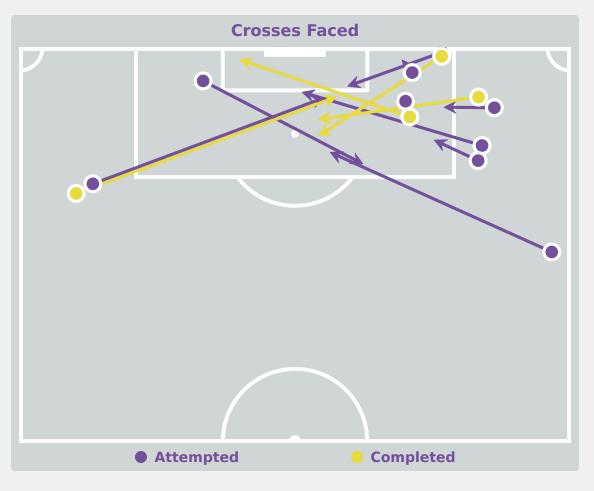

#### **Delivery Types Faced**

| Total | In Swing | Out Swing | Driven | Lofted | Cutback | Push |
|-------|----------|-----------|--------|--------|---------|------|
| 20    |          | 10        |        | 2      | 3       | 5    |