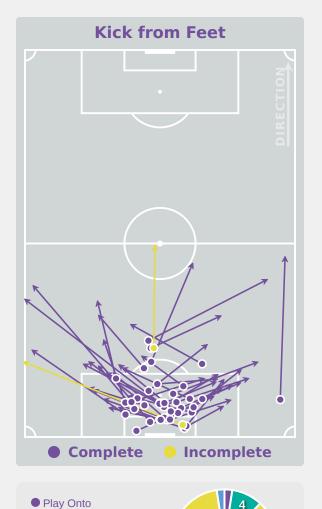

| Key | Outcome    | Shots |
|-----|------------|-------|
| •   | Goals      | 3     |
|     | On Target  | 5     |
|     | Off Target | 8     |
|     | Blocked    | 1     |
|     | Incomplete | 3     |

| Time | Player              | Outcome                           | Body Part  | Delivery Type |
|------|---------------------|-----------------------------------|------------|---------------|
| 2    | 14 POWELL Leena     | Incomplete - Blocked              | Left Foot  | Pass          |
| 3    | 5 GILMORE Kiara     | Off Target                        | Head       | Corner        |
| 7    | 20 LONG Mary        | Off Target                        | Left Foot  | Pass          |
| 8    | 10 FULLER Kennedy   | Off Target                        | Right Foot | Pass          |
| 17   | 3 ARMSTRONG Trinity | Incomplete - Player On Ball Error | Head       | Corner        |
| 18   | 13 BARCENAS Mel     | Incomplete - Referee Event        | Left Foot  | Pass          |
| 23   | 10 FULLER Kennedy   | On Target - Saved                 | Left Foot  | Pass          |
| 23   | 7 ASCANIO Kimmi     | Off Target                        | Left Foot  | Other         |
| 23   | 10 FULLER Kennedy   | On Target - Goal                  | Head       | Pass          |
| 37   | 10 FULLER Kennedy   | Deflected On Target - Saved       | Right Foot | Loose Ball    |
| 38   | 10 FULLER Kennedy   | On Target - Saved                 | Head       | Cross         |
| 38   | 20 LONG Mary        | On Target - Saved                 | Head       | Corner        |
| 62   | 20 LONG Mary        | Off Target                        | Head       | Corner        |
| 65   | 20 LONG Mary        | Incomplete - Player On Ball Error | Right Foot | Cross         |
| 67   | 10 FULLER Kennedy   | Off Target                        | Right Foot | Pass          |
| 71   | 6 MCCAMMON Ainsley  | On Target - Goal                  | Right Foot | Pass          |
| 82   | 3 ARMSTRONG Trinity | Off Target                        | Right Foot | Corner        |

| Time | Player             | Outcome                               | Body Part  | Delivery Type |
|------|--------------------|---------------------------------------|------------|---------------|
| 91   | 11 PADELSKI Maddie | On Target - Goal                      | Right Foot | Other         |
| 95   | 17 JOHNSON Micayla | Deflected On Target - Defensive Event | Right Foot | Pass          |
| 96   | 11 PADELSKI Maddie | Off Target                            | Right Foot | Cross         |