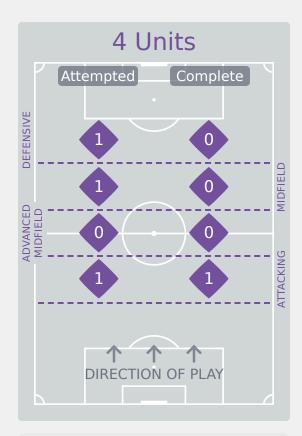

## **In Possession Line Height & Team Length**

## **In Possession Line Height & Team Length**

Attempted Line Breaks 10
Inside Shape 5
Outside Shape 5

**DIRECTION OF PLAY** 

4 Units

Complete

**Attempted** 

DEFENSIVE

Attempted Line Breaks

134

| Attempted Line Breaks | 80 |
|-----------------------|----|
| Inside Shape          | 46 |
| Outside Shape         | 34 |

| Attempted Line Breaks | 44 |
|-----------------------|----|
| Inside Shape          | 27 |
| Outside Shape         | 17 |

Attempted Line Breaks 3
Inside Shape 2
Outside Shape 1

Attempted Line Breaks

136

| Attempted Line Breaks | 73 |
|-----------------------|----|
| Inside Shape          | 44 |
| Outside Shape         | 29 |

| Attempted Line Breaks | 60 |
|-----------------------|----|
| Inside Shape          | 40 |
| Outside Shape         | 20 |

|    |                   |                             |                             |                               |                   | 4 U                           | nits             |                   |                   | 3 Units          |                   | 2 U              | Inits             |         | Direction |      | Di   | stribution 1 | Гуре                |
|----|-------------------|-----------------------------|-----------------------------|-------------------------------|-------------------|-------------------------------|------------------|-------------------|-------------------|------------------|-------------------|------------------|-------------------|---------|-----------|------|------|--------------|---------------------|
| #  | Player            | Line<br>Breaks<br>Attempted | Line<br>Breaks<br>Completed | Line Break<br>Completion<br>% | Attacking<br>Line | Attacking<br>Midfield<br>Line | Midfield<br>Line | Defensive<br>Line | Attacking<br>Line | Midfield<br>Line | Defensive<br>Line | Midfield<br>Line | Defensive<br>Line | Through | Around    | Over | Pass | Cross        | Ball<br>Progression |
| 21 | OSTEEN Evan       | 13                          | 8                           | 62%                           | 3                 |                               |                  | 1                 | 3                 | 2                | 1                 | 3                |                   | 2       |           | 11   | 13   |              |                     |
| 2  | TRAVERS Jocelyn   | 30                          | 26                          | 87%                           | 2                 |                               |                  | 1                 | 9                 | 8                | 2                 | 8                |                   | 7       | 15        | 8    | 28   | 1            | 1                   |
| 3  | ARMSTRONG Trinity | 13                          | 11                          | 85%                           |                   |                               |                  |                   | 8                 | 2                |                   | 2                | 1                 | 1       | 8         | 4    | 13   |              |                     |
| 5  | GILMORE Kiara     | 13                          | 12                          | 92%                           |                   |                               |                  |                   | 8                 | 2                |                   |                  | 3                 | 3       | 5         | 5    | 13   |              |                     |
| 6  | MCCAMMON Ainsley  | 14                          | 11                          | 79%                           |                   |                               |                  |                   | 1                 | 4                | 1                 | 5                | 3                 | 12      | 1         | 1    | 13   |              | 1                   |
| 7  | ASCANIO Kimmi     | 3                           | 2                           | 67%                           |                   |                               |                  |                   |                   | 1                |                   | 2                |                   | 1       | 1         | 1    | 3    |              |                     |
| 10 | FULLER Kennedy    | 11                          | 7                           | 64%                           |                   |                               |                  |                   | 1                 | 3                | 3                 |                  | 4                 | 5       |           | 6    | 11   |              |                     |
| 13 | BARCENAS Mel      | 9                           | 7                           | 78%                           |                   |                               |                  | 1                 |                   | 1                | 2                 | 4                | 1                 | 4       | 2         | 3    | 9    |              |                     |
| 14 | POWELL Leena      |                             |                             |                               |                   |                               |                  |                   |                   |                  |                   |                  |                   |         |           |      |      |              |                     |
| 15 | SCOTT Katie       | 14                          | 10                          | 71%                           |                   |                               |                  |                   | 3                 | 4                | 2                 | 4                | 1                 | 5       | 5         | 4    | 14   |              |                     |
| 20 | LONG Mary         |                             |                             |                               |                   |                               |                  |                   |                   |                  |                   |                  |                   |         |           |      |      |              |                     |
| 11 | PADELSKI Maddie   | 1                           | 1                           | 100%                          |                   |                               |                  |                   |                   |                  |                   | 1                |                   | 1       |           |      | 1    |              |                     |
| 16 | ANTONUCCI Scottie | 2                           | 2                           | 100%                          |                   |                               |                  |                   |                   |                  | 2                 |                  |                   | 1       |           | 1    | 1    | 1            |                     |
| 17 | JOHNSON Micayla   | 5                           | 5                           | 100%                          |                   |                               | 1                |                   |                   | 4                |                   |                  |                   | 2       | 3         |      | 4    |              | 1                   |
| 18 | KING Daya         | 4                           | 2                           | 50%                           |                   |                               |                  | 1                 | 1                 | 1                |                   | 1                |                   | 3       |           | 1    | 4    |              |                     |
| 19 | RODRIGUEZ Jaiden  | 2                           |                             |                               |                   |                               |                  |                   |                   |                  | 1                 |                  | 1                 |         | 2         |      | 1    |              | 1                   |