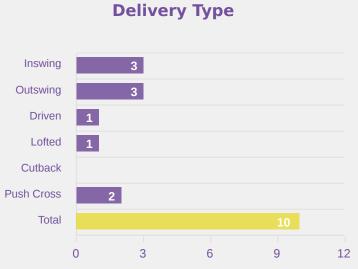

| Attempted 10           | Completed 2 |  |  |
|------------------------|-------------|--|--|
| Most Crosses Attempted |             |  |  |
| 3                      |             |  |  |
| CASSAP Emily BENCH     |             |  |  |

| #  | Player                 | Inswing | Outswing | Driven | Lofted | Cutback | Push<br>Cross | Total<br>Attempted |
|----|------------------------|---------|----------|--------|--------|---------|---------------|--------------------|
| 1  | McSHEFFREY Hope        |         |          |        |        |         |               |                    |
| 2  | LAS Nelly              |         |          |        |        |         |               |                    |
| 3  | MALTBY Rachel          |         |          | 1      |        |         |               | 1                  |
| 4  | HARBERT Laila          | 1       |          |        |        |         |               | 1                  |
| 5  | SHAW Zara              |         |          |        |        |         |               |                    |
| 6  | WELLESLEY-SMITH Cecily |         |          |        |        |         |               |                    |
| 7  | PARKINSON Erica        | 1       |          |        |        |         |               | 1                  |
| 8  | JUNAID Omotara         |         |          |        | 1      |         |               | 1                  |
| 9  | JOHNSON Olivia         |         |          |        |        |         |               |                    |
| 10 | JONES Vera             |         | 1        |        |        |         |               | 1                  |
| 11 | BROWN Lola             |         | 1        |        |        |         | 1             | 2                  |
| 13 | DOWSETT Rebekah        |         |          |        |        |         |               |                    |
| 12 | HARWOOD Sophie         |         |          |        |        |         |               |                    |
| 14 | CASSAP Emily           | 1       | 1        |        |        |         | 1             | 3                  |
| 18 | FISHER Izzy            |         |          |        |        |         |               |                    |
| 20 | OBOAVWODUO Jane        |         |          |        |        |         |               |                    |