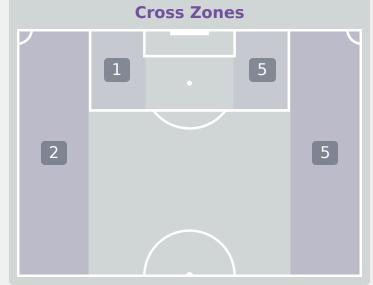

| Attempted                 | Completed   |  |  |
|---------------------------|-------------|--|--|
| 13                        | 4           |  |  |
| Most Crosse               | s Attempted |  |  |
| 2                         |             |  |  |
| SCOTT Katie<br>RIGHT BACK |             |  |  |

## **Crosses (Open Play)**

|    |    | 6  |  |
|----|----|----|--|
|    | 12 | 7  |  |
|    |    | 8  |  |
| ما |    | 9  |  |
| d  |    | 10 |  |
|    |    | 11 |  |
|    |    | 13 |  |
|    |    | 12 |  |
|    |    | 14 |  |
|    |    | 18 |  |
|    |    | 20 |  |
|    |    |    |  |
|    |    |    |  |