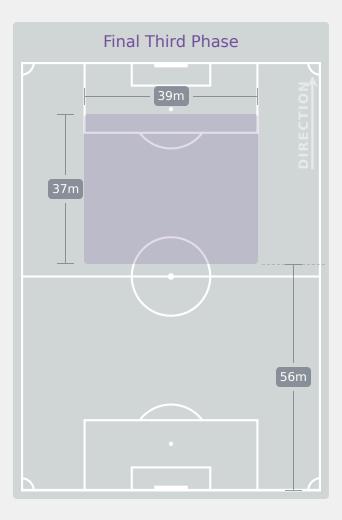

## **In Possession Line Height & Team Length**

## **In Possession Line Height & Team Length**

Attempted Line Breaks 10
Inside Shape 5
Outside Shape 5

**DIRECTION OF PLAY** 

4 Units

Complete

**Attempted** 

DEFENSIVE

Attempted Line Breaks