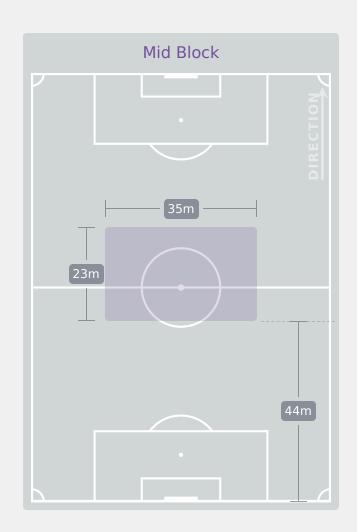

## **Defensive Line Height & Team Length**

| Attempted Line Breaks | 60 |
|-----------------------|----|
| Inside Shape          | 40 |
| Outside Shape         | 20 |

|    |                   |                             |                             |                               |                   | 4 U                           | nits             |                   |                   | 3 Units          |                   | 2 U              | Inits             |         | Direction |      | Di   | stribution 1 | Гуре                |
|----|-------------------|-----------------------------|-----------------------------|-------------------------------|-------------------|-------------------------------|------------------|-------------------|-------------------|------------------|-------------------|------------------|-------------------|---------|-----------|------|------|--------------|---------------------|
| #  | Player            | Line<br>Breaks<br>Attempted | Line<br>Breaks<br>Completed | Line Break<br>Completion<br>% | Attacking<br>Line | Attacking<br>Midfield<br>Line | Midfield<br>Line | Defensive<br>Line | Attacking<br>Line | Midfield<br>Line | Defensive<br>Line | Midfield<br>Line | Defensive<br>Line | Through | Around    | Over | Pass | Cross        | Ball<br>Progression |
| 21 | OSTEEN Evan       | 13                          | 8                           | 62%                           | 3                 |                               |                  | 1                 | 3                 | 2                | 1                 | 3                |                   | 2       |           | 11   | 13   |              |                     |
| 2  | TRAVERS Jocelyn   | 30                          | 26                          | 87%                           | 2                 |                               |                  | 1                 | 9                 | 8                | 2                 | 8                |                   | 7       | 15        | 8    | 28   | 1            | 1                   |
| 3  | ARMSTRONG Trinity | 13                          | 11                          | 85%                           |                   |                               |                  |                   | 8                 | 2                |                   | 2                | 1                 | 1       | 8         | 4    | 13   |              |                     |
| 5  | GILMORE Kiara     | 13                          | 12                          | 92%                           |                   |                               |                  |                   | 8                 | 2                |                   |                  | 3                 | 3       | 5         | 5    | 13   |              |                     |
| 6  | MCCAMMON Ainsley  | 14                          | 11                          | 79%                           |                   |                               |                  |                   | 1                 | 4                | 1                 | 5                | 3                 | 12      | 1         | 1    | 13   |              | 1                   |
| 7  | ASCANIO Kimmi     | 3                           | 2                           | 67%                           |                   |                               |                  |                   |                   | 1                |                   | 2                |                   | 1       | 1         | 1    | 3    |              |                     |
| 10 | FULLER Kennedy    | 11                          | 7                           | 64%                           |                   |                               |                  |                   | 1                 | 3                | 3                 |                  | 4                 | 5       |           | 6    | 11   |              |                     |
| 13 | BARCENAS Mel      | 9                           | 7                           | 78%                           |                   |                               |                  | 1                 |                   | 1                | 2                 | 4                | 1                 | 4       | 2         | 3    | 9    |              |                     |
| 14 | POWELL Leena      |                             |                             |                               |                   |                               |                  |                   |                   |                  |                   |                  |                   |         |           |      |      |              |                     |
| 15 | SCOTT Katie       | 14                          | 10                          | 71%                           |                   |                               |                  |                   | 3                 | 4                | 2                 | 4                | 1                 | 5       | 5         | 4    | 14   |              |                     |
| 20 | LONG Mary         |                             |                             |                               |                   |                               |                  |                   |                   |                  |                   |                  |                   |         |           |      |      |              |                     |
| 11 | PADELSKI Maddie   | 1                           | 1                           | 100%                          |                   |                               |                  |                   |                   |                  |                   | 1                |                   | 1       |           |      | 1    |              |                     |
| 16 | ANTONUCCI Scottie | 2                           | 2                           | 100%                          |                   |                               |                  |                   |                   |                  | 2                 |                  |                   | 1       |           | 1    | 1    | 1            |                     |
| 17 | JOHNSON Micayla   | 5                           | 5                           | 100%                          |                   |                               | 1                |                   |                   | 4                |                   |                  |                   | 2       | 3         |      | 4    |              | 1                   |
| 18 | KING Daya         | 4                           | 2                           | 50%                           |                   |                               |                  | 1                 | 1                 | 1                |                   | 1                |                   | 3       |           | 1    | 4    |              |                     |
| 19 | RODRIGUEZ Jaiden  | 2                           |                             |                               |                   |                               |                  |                   |                   |                  | 1                 |                  | 1                 |         | 2         |      | 1    |              | 1                   |