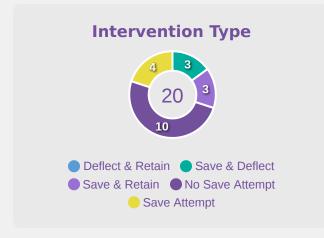

#### **Goal Prevention**

| Total Attempts on Goal | Total Goal    | Save & | Deflect & | Save &  | Save    | No Save |
|------------------------|---------------|--------|-----------|---------|---------|---------|
| Faced                  | Interventions | Retain | Retain    | Deflect | Attempt | Attempt |
| 12                     | 5             | 2      | 0         | 3       | 1       | 6       |