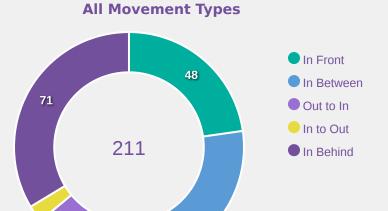

#### **Top Ranked Players**

| Туре       | Player             | Movements |
|------------|--------------------|-----------|
| In Front   | 6 MCCAMMON Ainsley | 24        |
| In Between | 20 LONG Mary       | 21        |
| Out to In  | 10 FULLER Kennedy  | 4         |
| In to Out  | 20 LONG Mary       | 2         |
| In Behind  | 20 LONG Mary       | 19        |