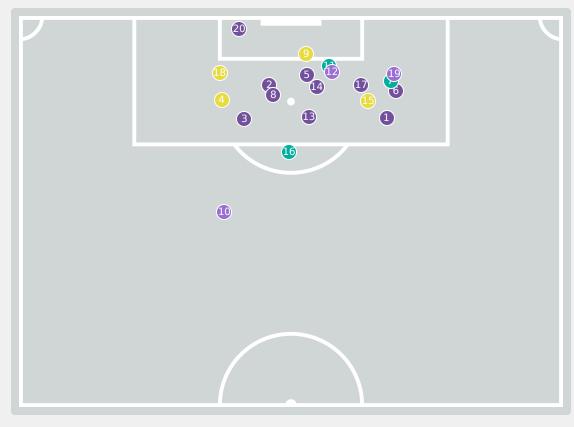

#### STARTING

- 21 GK OSTEEN Evan
- 2 DF TRAVERS Jocelyn
- 3 DF ARMSTRONG Trinity
- 5 DF GILMORE Kiara
- 6 DF MCCAMMON Ainsley 72'
- 7 FW ASCANIO Kimmi 45'
- 2 10 MF FULLER Kennedy 24' 47'
- (2) 13 MF BARCENAS Mel 469'
- (2) 14 FW POWELL Leena 45'
- (2) 15 DF SCOTT Katie + 78'
- 20 FW LONG Mary + 88'

#### SUBSTITUTES

- 1 GK VAPENSKY Molly
- 12 GK DUNLAP Wicki
- A DF HARDEMAN Jordyn
- 8 MF NGUYEN Y-Lan
- 9 DF BABCOCK Anna
- 2 11 FW PADELSKI Maddie 1 69' 90+2'
- 2 16 MF ANTONUCCI Scottie \* 88
- 2 17 FW JOHNSON Micayla 45'
- ② 18 DF KING Daya ↑ 78¹
- (2) 19 MF RODRIGUEZ Jaiden 145'