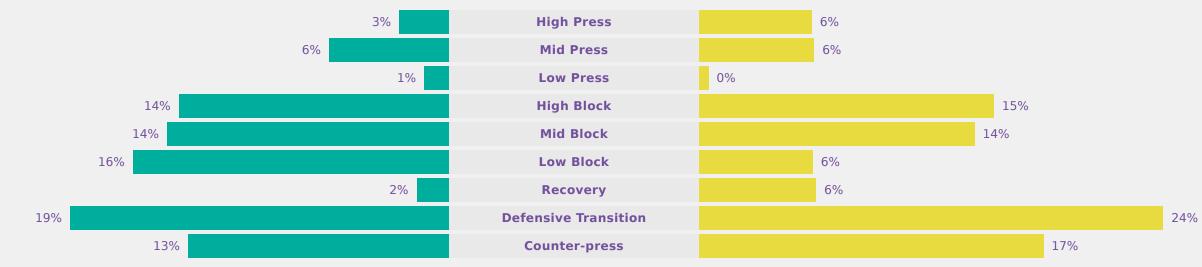

| 18        |               | Defensive Line Breaks            |    | 8         |
| 81        | Rece          | eptions in the Final Third       |    | 139       |
| 20        |               | Crosses                          |    | 16        |
| 20        |               | Ball Progressions                |    | 11        |
| 229 (72)  | Defensive Pre | essures Applied (Direct Pressure | s) | 207 (69)  |
| 78        |               | Forced Turnovers                 |    | 70        |
| 81        |               | Second Balls                     |    | 91        |
| 107.1 km  | т             | otal Distance Covered            |    | 104.6 km  |
| 3.5 km    | Zone 4 - Lo   | ow Speed Sprinting: 19-23km/h    |    | 3.3 km    |



#### **Phases of Play**







#### **OUT OF POSSESSION**







## IN POSSESSION

USA 3 - 0 England

## **In Possession Line Height & Team Length**









## **In Possession Line Height & Team Length**











Attempted Line Breaks 10
Inside Shape 5
Outside Shape 5

**DIRECTION OF PLAY** 

4 Units

Complete

**Attempted** 

DEFENSIVE

Attempted Line Breaks

134









| Attempted Line Breaks | 80 |
|-----------------------|----|
| Inside Shape          | 46 |
| Outside Shape         | 34 |



| Attempted Line Breaks | 44 |
|-----------------------|----|
| Inside Shape          | 27 |
| Outside Shape         | 17 |





Attempted Line Breaks 3
Inside Shape 2
Outside Shape 1

Attempted Line Breaks

136









| Attempted Line Breaks | 73 |
|-----------------------|----|
| Inside Shape          | 44 |
| Outside Shape         | 29 |



| Att