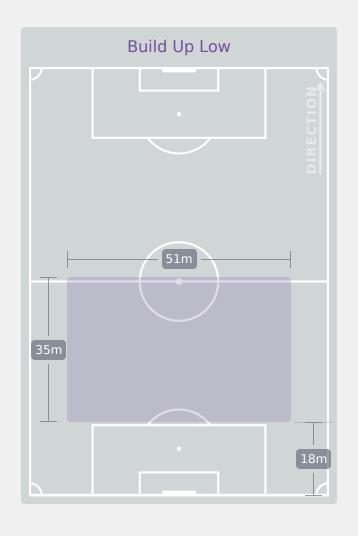

## **In Possession Line Height & Team Length**

## **In Possession Line Height & Team Length**

Attempted Line Breaks 10
Inside Shape 5
Outside Shape 5

**DIRECTION OF PLAY** 

4 Units

Complete

**Attempted** 

DEFENSIVE

Attempted Line Breaks