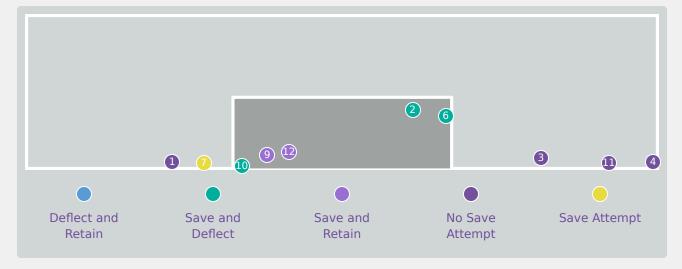

#### **Goal Prevention**

| Total Attempts on Goal | Total Goal    | Save & | Deflect & | Save &  | Save    | No Save |
|------------------------|---------------|--------|-----------|---------|---------|---------|
| Faced                  | Interventions | Retain | Retain    | Deflect | Attempt | Attempt |
| 12                     | 5             | 2      | 0         | 3       | 1       | 6       |