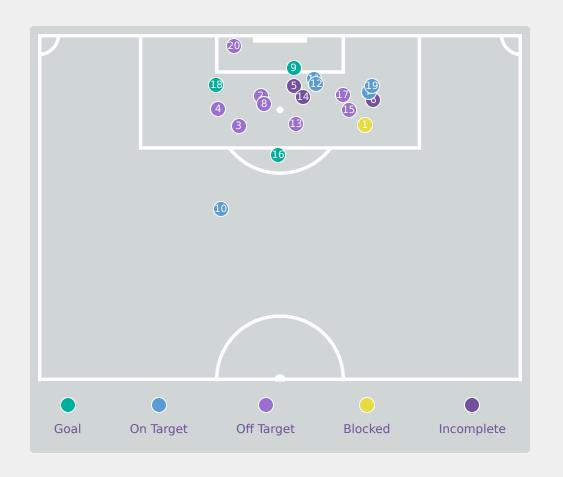

| Key | Outcome    | Shots |
|-----|------------|-------|
| •   | Goals      | 3     |
|     | On Target  | 5     |
|     | Off Target | 8     |
|     | Blocked    | 1     |
|     | Incomplete | 3     |

| Time | Player              | Outcome                           | Body Part  | Delivery Type |
|------|---------------------|-----------------------------------|------------|---------------|
| 2    | 14 POWELL Leena     | Incomplete - Blocked              | Left Foot  | Pass          |
| 3    | 5 GILMORE Kiara     | Off Target                        | Head       | Corner        |
| 7    | 20 LONG Mary        | Off Target                        | Left Foot  | Pass          |
| 8    | 10 FULLER Kennedy   | Off Target                        | Right Foot | Pass          |
| 17   | 3 ARMSTRONG Trinity | Incomplete - Player On Ball Error | Head       | Corner        |
| 18   | 13 BARCENAS Mel     | Incomplete - Referee Event        | Left Foot  | Pass          |
| 23   | 10 FULLER Kennedy   | On Target - Saved                 | Left Foot  | Pass          |
| 23   | 7 ASCANIO Kimmi     | Off Target                        | Left Foot  | Other         |
| 23   | 10 FULLER Kennedy   | On Target - Goal                  | Head       | Pass          |
| 37   | 10 FULLER Kennedy   | Deflected On Target - Saved       | Right Foot | Loose Ball    |
| 38   | 10 FULLER Kennedy   | On Target - Saved                 | Head       | Cross         |
| 38   | 20 LONG Mary        | On Target - Saved                 | Head       | Corner        |
| 62   | 20 LONG Mary        | Off Target                        | Head       | Corner        |
| 65   | 20 LONG Mary        | Incomplete - Player On Ball Error | Right Foot | Cross         |
| 67   | 10 FULLER Kennedy   | Off Target                        | Right Foot | Pass          |
| 71   | 6 MCCAMMON Ainsley  | On Target - Goal                  | Right Foot | Pass          |
| 82   | 3 ARMSTRONG Trinity | Off Target                        | Right Foot | Corner        |

| Time | Player             | Outcome                               | Body Part  | Delivery Type |
|------|--------------------|---------------------------------------|------------|---------------|
| 91   | 11 PADELSKI Maddie | On Target - Goal                      | Right Foot | Other         |
| 95   | 17 JOHNSON Micayla | Deflected On Target - Defensive Event | Right Foot | Pass          |
| 96   | 11 PADELSKI Maddie | Off Target                            | Right Foot | Cross         |