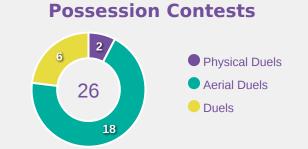

#### **Out of Possession**

| #  | Player            | Tackles<br>Made / Won | Blocks | Interceptions | Pressing<br>Direct | Pressing<br>Indirect | Duels Won -<br>Aerial | Duels Won -<br>Physical | Possession<br>Contests<br>won | Clearances | Loose Ball<br>Receptions | Pushing On | Pushing On into Pressing | Possession<br>Regains | Possession<br>Interrupted |
|----|-------------------|-----------------------|--------|---------------|--------------------|----------------------|-----------------------|-------------------------|-------------------------------|------------|--------------------------|------------|--------------------------|-----------------------|---------------------------|
| 21 | OSTEEN Evan       | 0 / 0                 | 0      | 0             | 0                  | 0                    | 0                     | 0                       | 0                             | 0          | 2                        | 0          | 0                        | 5                     | 0                         |
| 2  | TRAVERS Jocelyn   | 7 / 2                 | 5      | 1             | 13                 | 14                   | 1                     | 1                       | 2                             |            | 13                       | 21         | 11                       | 8                     | 2                         |
| 3  | ARMSTRONG Trinity | 2 / 1                 | 2      | 4             | 5                  | 3                    | 2                     |                         | 2                             | 4          | 9                        | 11         | 1                        | 10                    | 2                         |
| 5  | GILMORE Kiara     | 1/1                   | 3      | 1             | 2                  | 4                    | 1                     |                         | 1                             | 5          | 5                        | 6          | 2                        | 4                     | 5                         |
| 6  | MCCAMMON Ainsley  | 10 / 2                | 3      | 3             | 5                  | 16                   |                       |                         | 1                             | 3          | 5                        | 15         | 8                        | 7                     | 8                         |
| 7  | ASCANIO Kimmi     | 1/0                   | 2      |               | 3                  | 9                    |                       |                         |                               |            | 2                        | 2          | 1                        |                       | 2                         |
| 10 | FULLER Kennedy    | 8 / 2                 | 2      | 2             | 8                  | 18                   | 2                     |                         | 2                             |            | 10                       | 12         | 9                        | 5                     | 3                         |
| 13 | BARCENAS Mel      | 7 / 1                 | 5      |               | 6                  | 18                   |                       |                         | 1                             | 1          | 5                        | 11         | 9                        | 2                     | 2                         |
| 14 | POWELL Leena      | 7 / 3                 | 3      |               | 11                 | 9                    |                       |                         |                               | 2          | 3                        | 12         | 8                        | 3                     | 2                         |
| 15 | SCOTT Katie       | 4 / 2                 | 5      | 7             | 4                  | 11                   | 1                     |                         | 1                             | 4          | 3                        | 11         | 7                        | 9                     | 5                         |
| 20 | LONG Mary         | 3 / 0                 |        |               | 4                  | 27                   | 2                     |                         | 2                             |            | 6                        | 4          | 3                        |                       |                           |
| 11 | PADELSKI Maddie   | 2/1                   |        |               | 3                  | 6                    |                       |                         |                               |            |                          | 2          | 1                        | 1                     |                           |
| 16 | ANTONUCCI Scottie | 1/0                   | 2      |               | 4                  | 2                    |                       |                         |                               |            |                          | 1          | 1                        | 1                     | 2                         |
| 17 | JOHNSON Micayla   |                       | 2      |               |                    | 13                   |                       |                         |                               |            | 5                        | 13         | 8                        | 1                     |                           |
| 18 | KING Daya         | 2 / 1                 |        |               | 3                  | 1                    | 1                     |                         | 1                             | 2          | 4                        | 5          | 3                        | 3                     | 1                         |
| 19 | RODRIGUEZ Jaiden  | 2 / 0                 | 1      | 2             | 1                  | 6                    |                       |                         |                               | 1          | 4                        | 4          | 2                        | 3                     |                           |