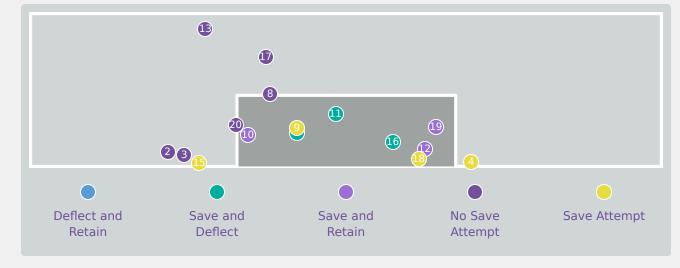

#### **Goal Prevention**

| Total Attempts on Goal | Total Goal    | Save & | Deflect & | Save &  | Save    | No Save |
|------------------------|---------------|--------|-----------|---------|---------|---------|
| Faced                  | Interventions | Retain | Retain    | Deflect | Attempt | Attempt |
| 12                     | 5             | 2      | 0         | 3       | 1       | 6       |

#### **Goal Prevention**

| Total Attempts on Goal | Total Goal    | Save & | Deflect & | Save &  | Save    | No Save |
|------------------------|---------------|--------|-----------|---------|---------|---------|
| Faced                  | Interventions | Retain | Retain    | Deflect | Attempt | Attempt |
| 20                     | 6             | 3      | 0         | 3       | 4       | 10      |