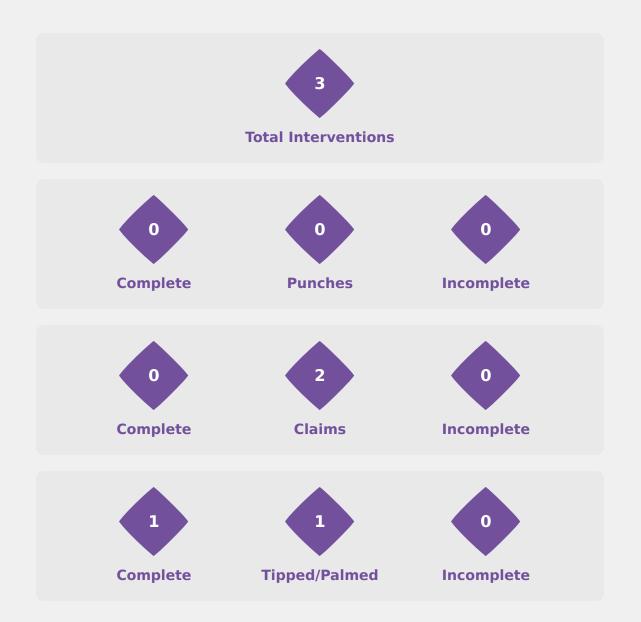

#### **Goal Prevention**

| Total Attempts on Goal | Total Goal    | Save & | Deflect & | Save &  | Save    | No Save |
|------------------------|---------------|--------|-----------|---------|---------|---------|
| Faced                  | Interventions | Retain | Retain    | Deflect | Attempt | Attempt |
| 12                     | 5             | 2      | 0         | 3       | 1       | 6       |

#### **Delivery Types Faced**

| Total | In Swing | Out Swing | Driven | Lofted | Cutback | Push |
|-------|----------|-----------|--------|--------|---------|------|
| 16    | 5        | 6         | 1      | 2      |         | 2    |