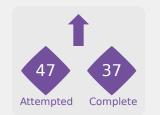

## **In Possession Line Height & Team Length**

## **In Possession Line Height & Team Length**

Attempted Line Breaks 10
Inside Shape 5
Outside Shape 5

**DIRECTION OF PLAY** 

4 Units

Complete

**Attempted** 

DEFENSIVE

Attempted Line Breaks