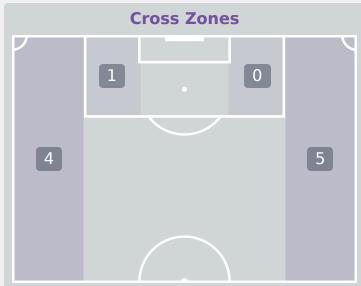

## **Crosses (Open Play)**

| #  | Player            | Inswing | Outswing | Driven | Lofted | Cutback | Push<br>Cross | Total<br>Attempted |
|----|-------------------|---------|----------|--------|--------|---------|---------------|--------------------|
| 21 | OSTEEN Evan       |         |          |        |        |         |               |                    |
| 2  | TRAVERS Jocelyn   |         | 1        |        |        |         |               | 1                  |
| 3  | ARMSTRONG Trinity |         |          |        |        |         |               |                    |
| 5  | GILMORE Kiara     |         |          |        |        |         |               |                    |
| 6  | MCCAMMON Ainsley  |         | 1        |        |        |         |               | 1                  |
| 7  | ASCANIO Kimmi     |         |          |        |        |         |               |                    |
| 10 | FULLER Kennedy    |         |          |        |        | 2       |               | 2                  |
| 13 | BARCENAS Mel      |         |          |        |        |         | 1             | 1                  |
| 14 | POWELL Leena      |         | 1        |        |        |         | 1             | 2                  |
| 15 | SCOTT Katie       |         |          |        |        |         | 2             | 2                  |
| 20 | LONG Mary         |         |          |        |        |         |               |                    |
| 11 | PADELSKI Maddie   |         |          |        |        |         |               |                    |
| 16 | ANTONUCCI Scottie |         | 1        |        |        |         |               | 1                  |
| 17 | JOHNSON Micayla   |         | 1        |        |        |         | 1             | 2                  |
| 18 | KING Daya         |         |          |        |        |         |               |                    |
| 19 | RODRIGUEZ Jaiden  |         |          |        |        | 1       |               | 1                  |

| Attempted                 | Completed   |  |  |
|---------------------------|-------------|--|--|
| 13                        | 4           |  |  |
| Most Crosse               | s Attempted |  |  |
| 2                         |             |  |  |
| SCOTT Katie<br>RIGHT BACK |             |  |  |