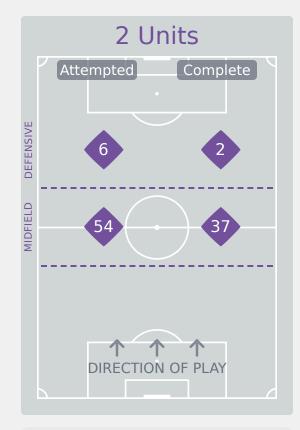

## **In Possession Line Height & Team Length**

## **In Possession Line Height & Team Length**

Attempted Line Breaks 10
Inside Shape 5
Outside Shape 5

**DIRECTION OF PLAY** 

4 Units

Complete

**Attempted** 

DEFENSIVE

Attempted Line Breaks