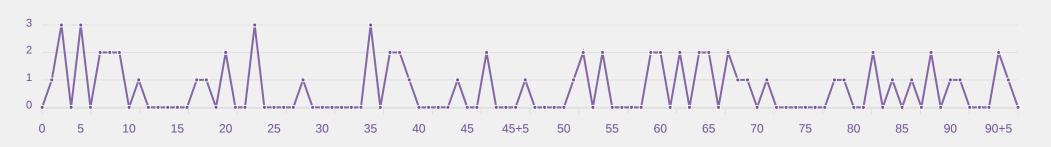

#### **Defensive Pressure**







| 229   | Total Pressures            | 207   |
|-------|----------------------------|-------|
| 72    | Direct Pressures           | 69    |
| 1.67s | Avg Pressure Duration      | 1.89s |
| 78    | Forced Turnovers           | 70    |
| 9.72s | Ball Recovery Time         | 8.54s |
| 74    | Pushing on into Pressing   | 53    |
| 130   | Pushing on                 | 129   |
| 30    | Pressing Direction Inside  | 45    |
| 140   | Pressing Direction Outside | 97    |

Most Direct Pressures

13

TRAVERS Jocelyn

LEFT BACK

Most Direct Pressures

13

HARBERT Laila
DEFENSIVE MIDFIELD CENTRE
LEFT







# GOALKEEPING

USA 3 - 0 England

#### **Goalkeeping Involvement**



#### **USA GK Involvement Timeline**







#### **England GK Involvement Timeline**





#### **Goalkeeping Distribution**



















#### **Goalkeeping Distribution**





Play Into

Play AroundPlay Through

Play Beyond

Other



Drop Kick









#### **Goal Prevention**













| Total Attempts on Goal | Total Goal    | Save & | Deflect & | Save &  | Save    | No Save |
|------------------------|---------------|--------|-----------|---------|---------|---------|
| Faced                  | Interventions | Retain | Retain    | Deflect | Attempt | Attempt |
| 12                     | 5             | 2      | 0         | 3       | 1       | 6       |

#### **Goal Prevention**













| Total Attempts on Goal | Total Goal    | Save & | Deflect & | Save &  | Save    | No Save |
|------------------------|---------------|--------|-----------|---------|-------