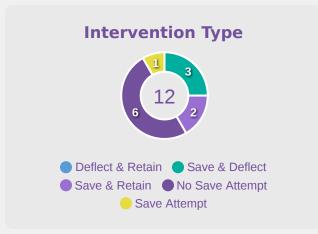

#### **Goal Prevention**

| Total Attempts on Goal | Total Goal    | Save & | Deflect & | Save &  | Save    | No Save |
|------------------------|---------------|--------|-----------|---------|---------|---------|
| Faced                  | Interventions | Retain | Retain    | Deflect | Attempt | Attempt |
| 12                     | 5             | 2      | 0         | 3       | 1       | 6       |