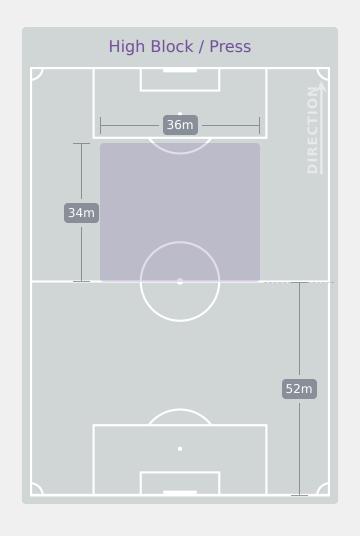

## **In Possession Line Height & Team Length**

## **In Possession Line Height & Team Length**

Attempted Line Breaks 10
Inside Shape 5
Outside Shape 5

**DIRECTION OF PLAY** 

4 Units

Complete

**Attempted** 

DEFENSIVE

Attempted Line Breaks

Attempted Line Breaks 3
Inside Shape 2
Outside Shape 1

Attempted Line Breaks

136

| Attempted Line Breaks | 73 |
|-----------------------|----|
| Inside Shape          | 44 |
| Outside Shape         | 29 |