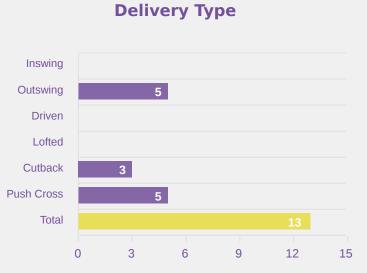

## **Crosses (Open Play)**

| #  | Player            | Inswing | Outswing | Driven | Lofted | Cutback | Push<br>Cross | Total<br>Attempted |
|----|-------------------|---------|----------|--------|--------|---------|---------------|--------------------|
| 21 | OSTEEN Evan       |         |          |        |        |         |               |                    |
| 2  | TRAVERS Jocelyn   |         | 1        |        |        |         |               | 1                  |
| 3  | ARMSTRONG Trinity |         |          |        |        |         |               |                    |
| 5  | GILMORE Kiara     |         |          |        |        |         |               |                    |
| 6  | MCCAMMON Ainsley  |         | 1        |        |        |         |               | 1                  |
| 7  | ASCANIO Kimmi     |         |          |        |        |         |               |                    |
| 10 | FULLER Kennedy    |         |          |        |        | 2       |               | 2                  |
| 13 | BARCENAS Mel      |         |          |        |        |         | 1             | 1                  |
| 14 | POWELL Leena      |         | 1        |        |        |         | 1             | 2                  |
| 15 | SCOTT Katie       |         |          |        |        |         | 2             | 2                  |
| 20 | LONG Mary         |         |          |        |        |         |               |                    |
| 11 | PADELSKI Maddie   |         |          |        |        |         |               |                    |
| 16 | ANTONUCCI Scottie |         | 1        |        |        |         |               | 1                  |
| 17 | JOHNSON Micayla   |         | 1        |        |        |         | 1             | 2                  |
| 18 | KING Daya         |         |          |        |        |         |               |                    |
| 19 | RODRIGUEZ Jaiden  |         |          |        |        | 1       |               | 1                  |

| Attempted                 | Completed   |  |  |
|---------------------------|-------------|--|--|
| 13                        | 4           |  |  |
| Most Crosse               | s Attempted |  |  |
| 2                         |             |  |  |
| SCOTT Katie<br>RIGHT BACK |             |  |  |