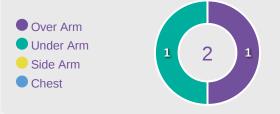

#### **Aerial Control**

#### **Delivery Types Faced**

| Total | In Swing | Out Swing | Driven | Lofted | Cutback | Push |
|-------|----------|-----------|--------|--------|---------|------|
| 16    | 5        | 6         | 1      | 2      |         | 2    |