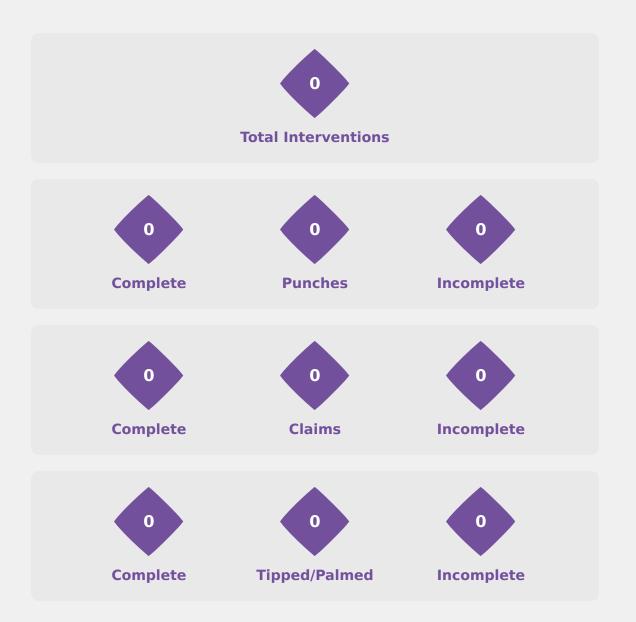

#### **Goal Prevention**

| Total Attempts on Goal | Total Goal    | Save & | Deflect & | Save &  | Save    | No Save |
|------------------------|---------------|--------|-----------|---------|---------|---------|
| Faced                  | Interventions | Retain | Retain    | Deflect | Attempt | Attempt |
| 20                     | 6             | 3      | 0         | 3       | 4       | 10      |

#### **Delivery Types Faced**

| Total | In Swing | Out Swing | Driven | Lofted | Cutback | Push |
|-------|----------|-----------|--------|--------|---------|------|
| 20    |          | 10        |        | 2      | 3       | 5    |