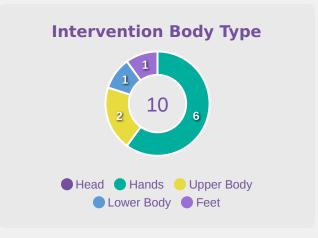

#### **Goal Prevention**

| Total Attempts on Goal | Total Goal    | Save & | Deflect & | Save &  | Save    | No Save |
|------------------------|---------------|--------|-----------|---------|---------|---------|
| Faced                  | Interventions | Retain | Retain    | Deflect | Attempt | Attempt |
| 12                     | 5             | 2      | 0         | 3       | 1       | 6       |