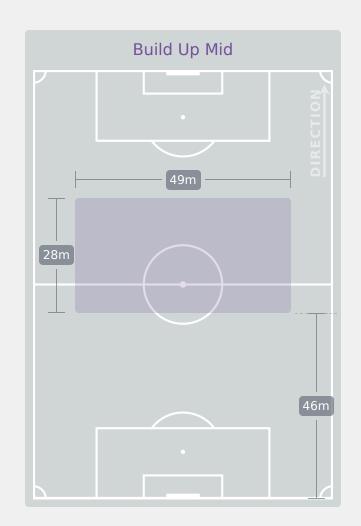

## **In Possession Line Height & Team Length**

## **In Possession Line Height & Team Length**

Attempted Line Breaks 10
Inside Shape 5
Outside Shape 5

**DIRECTION OF PLAY** 

4 Units

Complete

**Attempted** 

DEFENSIVE

Attempted Line Breaks