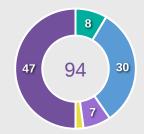

|
| 10 | JONES Vera             | 60             | 12                 | 20%                  |
| 11 | BROWN Lola             | 16             | 4                  | 25%                  |
| 13 | DOWSETT Rebekah        | 0              | 0                  | 0%                   |
| 12 | HARWOOD Sophie         | 3              | 1                  | 33.3%                |
| 14 | CASSAP Emily           | 18             | 5                  | 27.8%                |
| 18 | FISHER Izzy            | 6              | 1                  | 16.7%                |
| 20 | OBOAVWODUO Jane        | 10             | 4                  | 40%                  |



113

**Offers Made in Middle Third** 

#### **Movement to Receive**



#### **Movement Types by Phase**



#### **Progression Phase**



#### **Build Up Phase**





75

#### **Top Ranked Players**

| Туре       | Player             | Movements |
|------------|--------------------|-----------|
| In Front   | 6 MCCAMMON Ainsley | 24        |
| In Between | 20 LONG Mary       | 21        |
| Out to In  | 10 FULLER Kennedy  | 4         |
| In to Out  | 20 LONG Mary       | 2         |
| In Behind  | 20 LONG Mary       | 19        |



#### **Movement to Receive**



#### **Movement Types by Phase**



101



#### **Top Ranked Players**

| Туре       | Player            | Movements |
|------------|-------------------|-----------|
| In Front   | 4 HARBERT Laila   | 23        |
| In Between | 10 JONES Vera     | 31        |
| Out to In  | 7 PARKINSON Erica | 4         |
| In to Out  | 10 JONES Vera     | 7         |
| In Behind