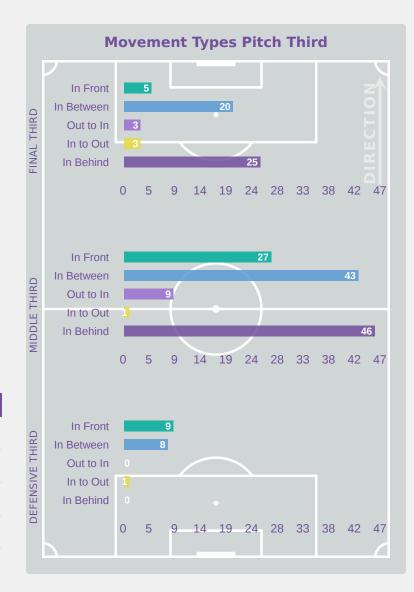

y           | 18             | 5                  | 27.8%                |
| 18 | FISHER Izzy            | 6              | 1                  | 16.7%                |
| 20 | OBOAVWODUO Jane        | 10             | 4                  | 40%                  |



113

**Offers Made in Middle Third** 

#### **Movement to Receive**



#### **Movement Types by Phase**



#### **Progression Phase**



#### **Build Up Phase**





75

#### **Top Ranked Players**

| Туре       | Player             | Movements |
|------------|--------------------|-----------|
| In Front   | 6 MCCAMMON Ainsley | 24        |
| In Between | 20 LONG Mary       | 21        |
| Out to In  | 10 FULLER Kennedy  | 4         |
| In to Out  | 20 LONG Mary       | 2         |
| In Behind  | 20 LONG Mary       | 19        |



#### **Movement to Receive**



#### **Movement Types by Phase**



101



#### **Top Ranked Players**

| Туре       | Player            | Movements |
|------------|-------------------|-----------|
| In Front   | 4 HARBERT Laila   | 23        |
| In Between | 10 JONES Vera     | 31        |
| Out to In  | 7 PARKINSON Erica | 4         |
| In to Out  | 10 JONES Vera     | 7         |
| In Behind  | 10 JONES Vera     | 16        |







## OUT OF POSSESSION

**USA 3 - 0 England** 

#### **Defensive Actions**























| Most Possession Regains             |
|-------------------------------------|
| 10                                  |
| ARMSTRONG Trinity RIGHT CENTRE BACK |

| #  | Player            | Total<br>Possession<br>Regains |
|----|-------------------|---------------