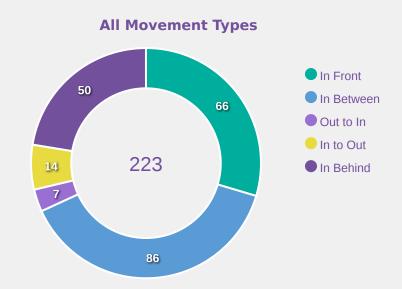

#### **Top Ranked Players**

| Туре       | Player            | Movements |
|------------|-------------------|-----------|
| In Front   | 4 HARBERT Laila   | 23        |
| In Between | 10 JONES Vera     | 31        |
| Out to In  | 7 PARKINSON Erica | 4         |
| In to Out  | 10 JONES Vera     | 7         |
| In Behind  | 10 JONES Vera     | 16        |