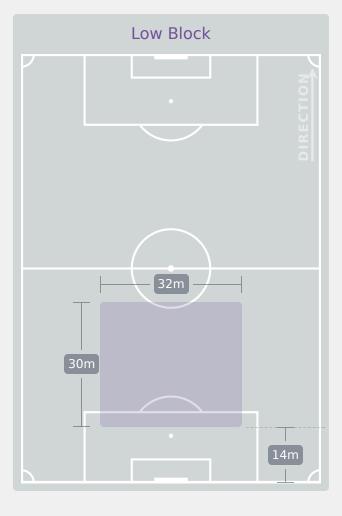

5                              |
| 6  | WELLESLEY-SMITH Cecily | 8                              |
| 7  | PARKINSON Erica        | 10                             |
| 8  | JUNAID Omotara         | 1                              |
| 9  | JOHNSON Olivia         | 3                              |
| 10 | JONES Vera             | 1                              |
| 11 | BROWN Lola             | 3                              |
| 13 | DOWSETT Rebekah        | 2                              |
| 12 | HARWOOD Sophie         | 1                              |
| 14 | CASSAP Emily           | 3                              |
| 18 | FISHER Izzy            |                                |
| 20 | OBOAVWODUO Jane        |                                |

## **Defensive Line Height & Team Length**









## **Defensive Line Height & Team Length**









#### **Defensive Pressure**







| 229   | Total Pressures            | 207   |
|-------|----------------------------|-------|
| 72    | Direct Pressures           | 69    |
| 1.67s | Avg Pressure Duration      | 1.89s |
| 78    | Forced Turnovers           | 70    |
| 9.72s | Ball Recovery Time         | 8.54s |
| 74    | Pushing on into Pressing   | 53    |
| 130   | Pushing on                 | 129   |
| 30    | Pressing Direction Inside  | 45    |
| 140   | Pressing Direction Outside | 97    |

Most Direct Pressures

13

TRAVERS Jocelyn

LEFT BACK

Most Direct Pressures

13

HARBERT Laila
DEFENSIVE MIDFIELD CENTRE
LEFT







# GOALKEEPING

USA 3 - 0 England

#### **Goalkeeping Involvement**



#### **USA GK Involvement Timeline**