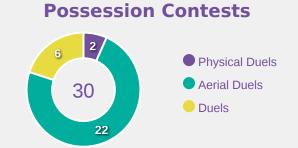

#### **Out of Possession**

| #  | Player            | Tackles<br>Made / Won | Blocks | Interceptions | Pressing<br>Direct | Pressing<br>Indirect | Duels Won -<br>Aerial | Duels Won -<br>Physical | Possession<br>Contests<br>won | Clearances | Loose Ball<br>Receptions | Pushing On | Pushing On into Pressing | Possession<br>Regains | Possession<br>Interrupted |
|----|-------------------|-----------------------|--------|---------------|--------------------|----------------------|-----------------------|-------------------------|-------------------------------|------------|--------------------------|------------|--------------------------|-----------------------|---------------------------|
| 21 | OSTEEN Evan       | 0 / 0                 | 0      | 0             | 0                  | 0                    | 0                     | 0                       | 0                             | 0          | 2                        | 0          | 0                        | 5                     | 0                         |
| 2  | TRAVERS Jocelyn   | 7 / 2                 | 5      | 1             | 13                 | 14                   | 1                     | 1                       | 2                             |            | 13                       | 21         | 11                       | 8                     | 2                         |
| 3  | ARMSTRONG Trinity | 2 / 1                 | 2      | 4             | 5                  | 3                    | 2                     |                         | 2                             | 4          | 9                        | 11         | 1                        | 10                    | 2                         |
| 5  | GILMORE Kiara     | 1/1                   | 3      | 1             | 2                  | 4                    | 1                     |                         | 1                             | 5          | 5                        | 6          | 2                        | 4                     | 5                         |
| 6  | MCCAMMON Ainsley  | 10 / 2                | 3      | 3             | 5                  | 16                   |                       |                         | 1                             | 3          | 5                        | 15         | 8                        | 7                     | 8                         |
| 7  | ASCANIO Kimmi     | 1/0                   | 2      |               | 3                  | 9                    |                       |                         |                               |            | 2                        | 2          | 1                        |                       | 2                         |
| 10 | FULLER Kennedy    | 8 / 2                 | 2      | 2             | 8                  | 18                   | 2                     |                         | 2                             |            | 10                       | 12         | 9                        | 5                     | 3                         |
| 13 | BARCENAS Mel      | 7 / 1                 | 5      |               | 6                  | 18                   |                       |                         | 1                             | 1          | 5                        | 11         | 9                        | 2                     | 2                         |
| 14 | POWELL Leena      | 7 / 3                 | 3      |               | 11                 | 9                    |                       |                         |                               | 2          | 3                        | 12         | 8                        | 3                     | 2                         |
| 15 | SCOTT Katie       | 4 / 2                 | 5      | 7             | 4                  | 11                   | 1                     |                         | 1                             | 4          | 3                        | 11         | 7                        | 9                     | 5                         |
| 20 | LONG Mary         | 3 / 0                 |        |               | 4                  | 27                   | 2                     |                         | 2                             |            | 6                        | 4          | 3                        |                       |                           |
| 11 | PADELSKI Maddie   | 2/1                   |        |               | 3                  | 6                    |                       |                         |                               |            |                          | 2          | 1                        | 1                     |                           |
| 16 | ANTONUCCI Scottie | 1/0                   | 2      |               | 4                  | 2                    |                       |                         |                               |            |                          | 1          | 1                        | 1                     | 2                         |
| 17 | JOHNSON Micayla   |                       | 2      |               |                    | 13                   |                       |                         |                               |            | 5                        | 13         | 8                        | 1                     |                           |
| 18 | KING Daya         | 2 / 1                 |        |               | 3                  | 1                    | 1                     |                         | 1                             | 2          | 4                        | 5          | 3                        | 3                     | 1                         |
| 19 | RODRIGUEZ Jaiden  | 2 / 0                 | 1      | 2             | 1                  | 6                    |                       |                         |                               | 1          | 4                        | 4          | 2                        | 3                     |                           |