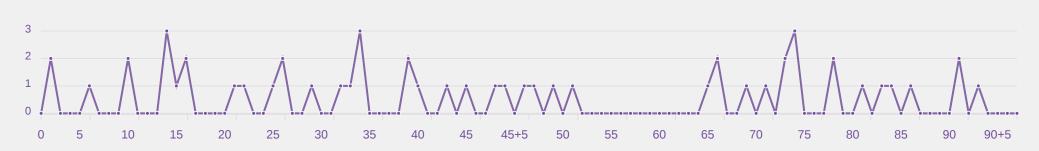

## **Defensive Line Height & Team Length**









#### **Defensive Pressure**







| 229   | Total Pressures            | 207   |
|-------|----------------------------|-------|
| 72    | Direct Pressures           | 69    |
| 1.67s | Avg Pressure Duration      | 1.89s |
| 78    | Forced Turnovers           | 70    |
| 9.72s | Ball Recovery Time         | 8.54s |
| 74    | Pushing on into Pressing   | 53    |
| 130   | Pushing on                 | 129   |
| 30    | Pressing Direction Inside  | 45    |
| 140   | Pressing Direction Outside | 97    |

Most Direct Pressures

13

TRAVERS Jocelyn

LEFT BACK

Most Direct Pressures

13

HARBERT Laila
DEFENSIVE MIDFIELD CENTRE
LEFT







# GOALKEEPING

USA 3 - 0 England

#### **Goalkeeping Involvement**



#### **USA GK Involvement Timeline**







#### **England GK Involvement Timeline**





#### **Goalkeeping Distribution**



















#### **Goalkeeping Distribution**





Play Into

Play AroundPlay Through

Play Beyond

Other



Drop Kick









#### **Goal Prevention**













| Total Attempts on Goal | Total Goal    | Save & | Deflect & | Save &  | Save    | No Save |
|------------------------|---------------|--------|-----------|---------|---------|---------|
| Faced                  | Interventions | Retain | Retain    | Deflect | Attempt | Attempt |
| 12                     | 5             | 2      | 0         | 3       | 1       | 6       |

#### **Goal Prevention**













| Total Attempts on Goal | Total Goal    | Save & | Deflect & | Save &  | Save    | No Save |
|------------------------|------