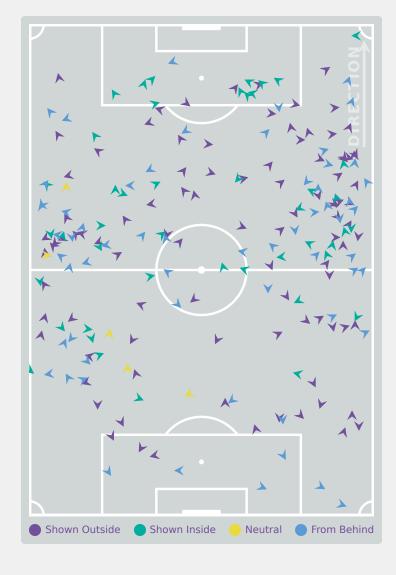

| OBOAVWODUO Jane        |                                |

## **Defensive Line Height & Team Length**









## **Defensive Line Height & Team Length**









#### **Defensive Pressure**







| 229   | Total Pressures            | 207   |
|-------|----------------------------|-------|
| 72    | Direct Pressures           | 69    |
| 1.67s | Avg Pressure Duration      | 1.89s |
| 78    | Forced Turnovers           | 70    |
| 9.72s | Ball Recovery Time         | 8.54s |
| 74    | Pushing on into Pressing   | 53    |
| 130   | Pushing on                 | 129   |
| 30    | Pressing Direction Inside  | 45    |
| 140   | Pressing Direction Outside | 97    |

Most Direct Pressures

13

TRAVERS Jocelyn

LEFT BACK

Most Direct Pressures

13

HARBERT Laila
DEFENSIVE MIDFIELD CENTRE
LEFT







# GOALKEEPING

USA 3 - 0 England

#### **Goalkeeping Involvement**



#### **USA GK Involvement Timeline**







#### **England GK Involvement Timeline**





#### **Goalkeeping Distribution**



















#### **Goalkeeping Distribution**





Play Into

Play AroundPlay Through

Play Beyond

Other



Drop Kick









#### **Goal Prevention**













| Total Attempts on Goal | Total Goal    | Save & | Deflect & | Save &  | Save    | No Save |
|------------------------|---------------|--------|-----------|---------|---------|---------|
| Faced                  | Interventions | Retain | Retain    | Deflect | Attempt | Attempt |
| 12                     | 5             | 2      | 0         | 3       | 1       | 6       |

#### **Goal Prevention**













| Total Atte