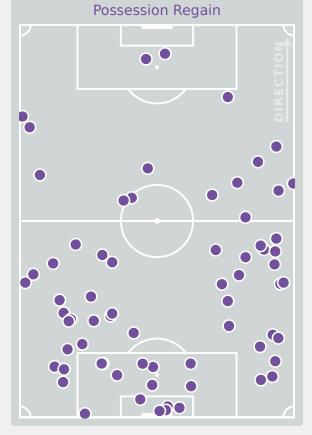

#### **Defensive Actions**

| Most Possession Regains             |
|-------------------------------------|
| 10                                  |
| ARMSTRONG Trinity RIGHT CENTRE BACK |

| #  | Player            | Total<br>Possession<br>Regains |
|----|-------------------|--------------------------------|
| 21 | OSTEEN Evan       | 5                              |
| 2  | TRAVERS Jocelyn   | 8                              |
| 3  | ARMSTRONG Trinity | 10                             |
| 5  | GILMORE Kiara     | 4                              |
| 6  | MCCAMMON Ainsley  | 7                              |
| 7  | ASCANIO Kimmi     |                                |
| 10 | FULLER Kennedy    | 5                              |
| 13 | BARCENAS Mel      | 2                              |
| 14 | POWELL Leena      | 3                              |
| 15 | SCOTT Katie       | 9                              |
| 20 | LONG Mary         |                                |
| 11 | PADELSKI Maddie   | 1                              |
| 16 | ANTONUCCI Scottie | 1                              |
| 17 | JOHNSON Micayla   | 1                              |
| 18 | KING Daya         | 3                              |
| 19 | RODRIGUEZ Jaiden  | 3                              |