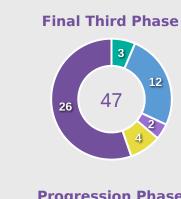

| 0%                   |
| 10 | JONES Vera             | 60             | 12                 | 20%                  |
| 11 | BROWN Lola             | 16             | 4                  | 25%                  |
| 13 | DOWSETT Rebekah        | 0              | 0                  | 0%                   |
| 12 | HARWOOD Sophie         | 3              | 1                  | 33.3%                |
| 14 | CASSAP Emily           | 18             | 5                  | 27.8%                |
| 18 | FISHER Izzy            | 6              | 1                  | 16.7%                |
| 20 | OBOAVWODUO Jane        | 10             | 4                  | 40%                  |



113

**Offers Made in Middle Third** 

#### **Movement to Receive**



#### **Movement Types by Phase**



#### **Progression Phase**



#### **Build Up Phase**





75

#### **Top Ranked Players**

| Туре       | Player             | Movements |
|------------|--------------------|-----------|
| In Front   | 6 MCCAMMON Ainsley | 24        |
| In Between | 20 LONG Mary       | 21        |
| Out to In  | 10 FULLER Kennedy  | 4         |
| In to Out  | 20 LONG Mary       | 2         |
| In Behind  | 20 LONG Mary       | 19        |



#### **Movement to Receive**



#### **Movement Types by Phase**



101



#### **Top Ranked Players**

| Туре       | Player            | Movements |
|------------|-------------------|-----------|
| In Front   | 4 HARBERT Laila   | 23        |
| In Between | 10 JONES Vera     | 31        |
| Out to In  | 7 PARKINSON Erica | 4         |
| In to Out  | 10 JONES Vera