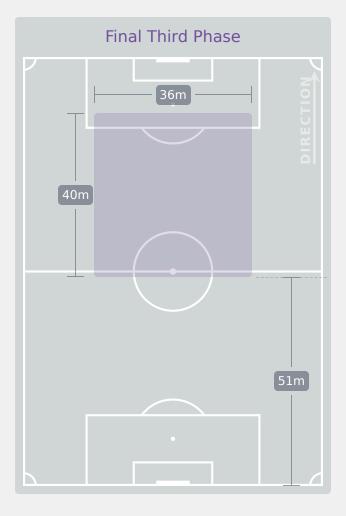

## **In Possession Line Height & Team Length**

## **In Possession Line Height & Team Length**

Attempted Line Breaks 10
Inside Shape 5
Outside Shape 5

**DIRECTION OF PLAY** 

4 Units

Complete

**Attempted** 

DEFENSIVE

Attempted Line Breaks