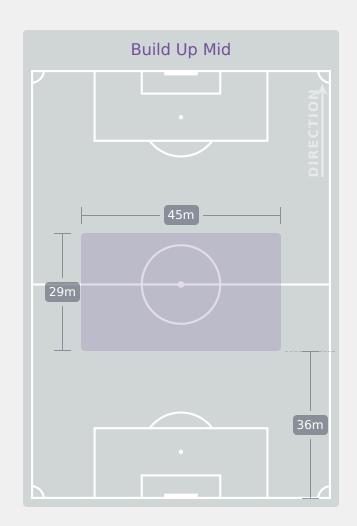

## **In Possession Line Height & Team Length**

## **In Possession Line Height & Team Length**

Attempted Line Breaks 10
Inside Shape 5
Outside Shape 5

**DIRECTION OF PLAY** 

4 Units

Complete

**Attempted** 

DEFENSIVE

Attempted Line Breaks