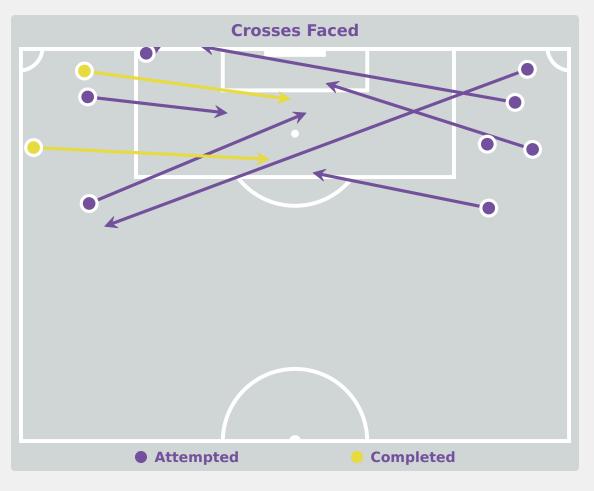

#### **Delivery Types Faced**

| Total | In Swing | Out Swing | Driven | Lofted | Cutback | Push |
|-------|----------|-----------|--------|--------|---------|------|
| 16    | 5        | 6         | 1      | 2      |         | 2    |