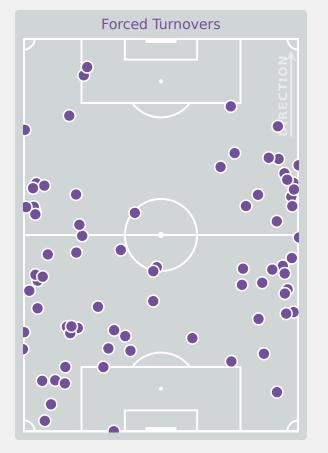

#### **Defensive Actions**

|     | Forced Turnovers |
|-----|------------------|
| • • | • • • NO ELL     |
| •   | • DIRE           |
|     |                  |
|     |                  |
| ••• |                  |
|     |                  |

#### **Defensive Pressure**

| 229   | Total Pressures            | 207   |
|-------|----------------------------|-------|
| 72    | Direct Pressures           | 69    |
| 1.67s | Avg Pressure Duration      | 1.89s |
| 78    | Forced Turnovers           | 70    |
| 9.72s | Ball Recovery Time         | 8.54s |
| 74    | Pushing on into Pressing   | 53    |
| 130   | Pushing on                 | 129   |
| 30    | Pressing Direction Inside  | 45    |
| 140   | Pressing Direction Outside | 97    |