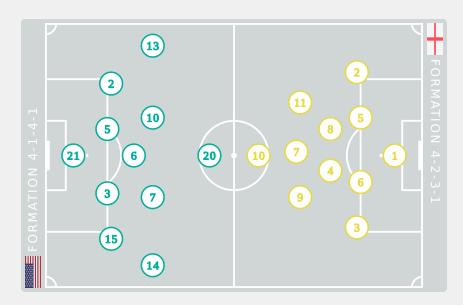

#### STARTING

- 21 GK OSTEEN Evan
- 2 DF TRAVERS Jocelyn
- 3 DF ARMSTRONG Trinity
- 5 DF GILMORE Kiara
- 6 DF MCCAMMON Ainsley 72'
- 7 FW ASCANIO Kimmi 45'
- 2 10 MF FULLER Kennedy 24' 47'
- (2) 13 MF BARCENAS Mel 469'
- (2) 14 FW POWELL Leena 45'
- (2) 15 DF SCOTT Katie + 78'
- 20 FW LONG Mary + 88'

#### SUBSTITUTES

- 1 GK VAPENSKY Molly
- 12 GK DUNLAP Wicki
- A DF HARDEMAN Jordyn
- 8 MF NGUYEN Y-Lan
- 9 DF BABCOCK Anna
- 2 11 FW PADELSKI Maddie 1 69' 90+2'
- 2 16 MF ANTONUCCI Scottie \* 88
- 2 17 FW JOHNSON Micayla 45'
- ② 18 DF KING Daya ↑ 78¹
- (2) 19 MF RODRIGUEZ Jaiden 145'

#### STARTING

- **↓88'** McSHEFFREY Hope GK 1 ②
  - **♣ 88'** LAS Nelly DF 2 ②
    - MALTBY Rachel DF 3 (2)
    - HARBERT Laila MF 4
      - SHAW Zara DF 5
  - WELLESLEY-SMITH Cecily DF 6
    - PARKINSON Erica MF 7
  - **↓ 63'** JUNAID Omotara MF 8 (2)
  - **↓ 45'** JOHNSON Olivia FW 9 🛞
    - **▼ 78'** JONES Vera FW 10 (2)
      - BROWN Lola FW 11 🙁

#### SUBSTITUTES

- ↑ 88' DOWSETT Rebekah GK 13 🛞
  - SPENCER Eva GK 21
- ↑ 88' HARWOOD Sophie DF 12 (2)
  - ↑ 63' CASSAP Emily MF 14
    - PEACOCK Niamh DF 15 🛞
    - SHERWOOD Simone DF 16
    - THOMPSON Lauryn FW 17
    - ↑ 78' FISHER Izzy FW 18 😩
      - GRAY Eva DF 19 🙁
- ↑ 45' OBOAVWODUO Jane FW 20 🔘