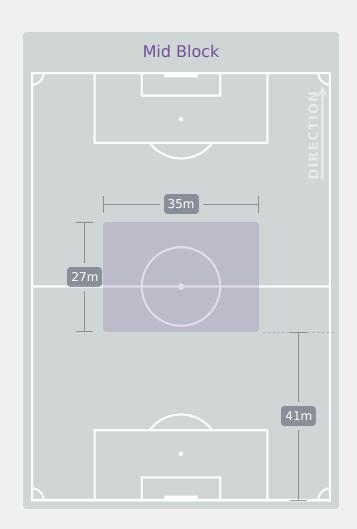

## **In Possession Line Height & Team Length**

## **In Possession Line Height & Team Length**

Attempted Line Breaks 10
Inside Shape 5
Outside Shape 5

**DIRECTION OF PLAY** 

4 Units

Complete

**Attempted** 

DEFENSIVE

Attempted Line Breaks

134

| Attempted Line Breaks | 80 |
|-----------------------|----|
| Inside Shape          | 46 |
| Outside Shape         | 34 |

| Attempted Line Breaks | 44 |
|-----------------------|----|
| Inside Shape          | 27 |
| Outside Shape         | 17 |