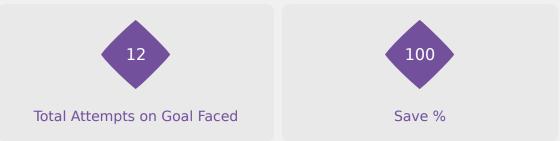

#### **Goal Prevention**

| Total Attempts on Goal | Total Goal    | Save & | Deflect & | Save &  | Save    | No Save |
|------------------------|---------------|--------|-----------|---------|---------|---------|
| Faced                  | Interventions | Retain | Retain    | Deflect | Attempt | Attempt |
| 12                     | 5             | 2      | 0         | 3       | 1       | 6       |