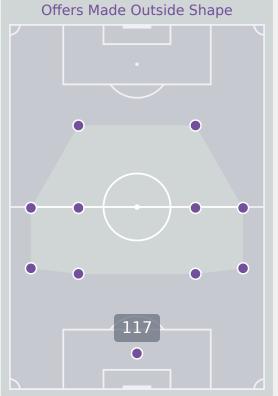

#### **Offering to Receive**

| #  | Player            | Offers<br>Made | Offers<br>Received | % Made &<br>Received |
|----|-------------------|----------------|--------------------|----------------------|
| 21 | OSTEEN Evan       | 11             | 7                  | 63.6%                |
| 2  | TRAVERS Jocelyn   | 19             | 8                  | 42.1%                |
| 3  | ARMSTRONG Trinity | 6              | 4                  | 66.7%                |
| 5  | GILMORE Kiara     | 7              | 2                  | 28.6%                |
| 6  | MCCAMMON Ainsley  | 37             | 15                 | 40.5%                |
| 7  | ASCANIO Kimmi     | 13             | 3                  | 23.1%                |
| 10 | FULLER Kennedy    | 32             | 11                 | 34.4%                |
| 13 | BARCENAS Mel      | 22             | 10                 | 45.5%                |
| 14 | POWELL Leena      | 11             | 4                  | 36.4%                |
| 15 | SCOTT Katie       | 2              | 1                  | 50%                  |
| 20 | LONG Mary         | 45             | 15                 | 33.3%                |
| 11 | PADELSKI Maddie   | 9              | 3                  | 33.3%                |
| 16 | ANTONUCCI Scottie | 10             | 3                  | 30%                  |
| 17 | JOHNSON Micayla   | 19             | 10                 | 52.6%                |
| 18 | KING Daya         | 1              | 1                  | 100%                 |
| 19 | RODRIGUEZ Jaiden  | 18             | 8                  | 44.4%                |

**Offers Made in Middle Third** 