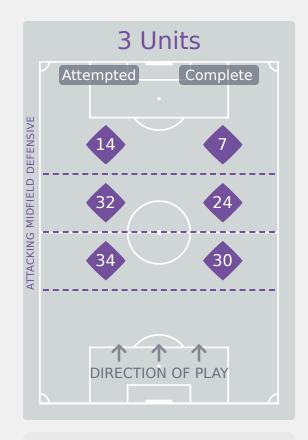

134

| Attempted Line Breaks | 80 |
|-----------------------|----|
| Inside Shape          | 46 |
| Outside Shape         | 34 |

| Attempted Line Breaks | 44 |
|-----------------------|----|
| Inside Shape          | 27 |
| Outside Shape         | 17 |