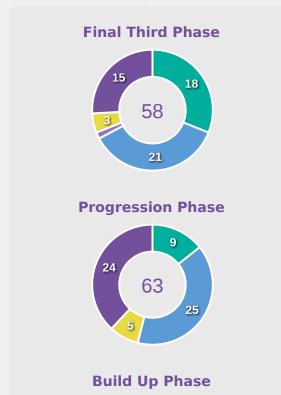

|
| 18 | FISHER Izzy            | 6              | 1                  | 16.7%                |
| 20 | OBOAVWODUO Jane        | 10             | 4                  | 40%                  |



113

**Offers Made in Middle Third** 

#### **Movement to Receive**



#### **Movement Types by Phase**



#### **Progression Phase**



#### **Build Up Phase**





75

#### **Top Ranked Players**

| Туре       | Player             | Movements |
|------------|--------------------|-----------|
| In Front   | 6 MCCAMMON Ainsley | 24        |
| In Between | 20 LONG Mary       | 21        |
| Out to In  | 10 FULLER Kennedy  | 4         |
| In to Out  | 20 LONG Mary       | 2         |
| In Behind  | 20 LONG Mary       | 19        |



#### **Movement to Receive**



#### **Movement Types by Phase**



101



#### **Top Ranked Players**

| Туре       | Player            | Movements |
|------------|-------------------|-----------|
| In Front   | 4 HARBERT Laila   | 23        |
| In Between | 10 JONES Vera     | 31        |
| Out to In  | 7 PARKINSON Erica | 4         |
| In to Out  | 10 JONES Vera     | 7         |
| In Behind  | 10 JONES Vera     | 16        |







## OUT OF POSSESSION

**USA 3 - 0 England** 

#### **Defensive Actions**























| Most Possession Regains             |
|-------------------------------------|
| 10                                  |
| ARMSTRONG Trinity RIGHT CENTRE BACK |

| #  | Player            | Total<br>Possession<br>Regains |
|----|-------------------|--------------------------------|
| 21 | OSTEEN Evan       | 5