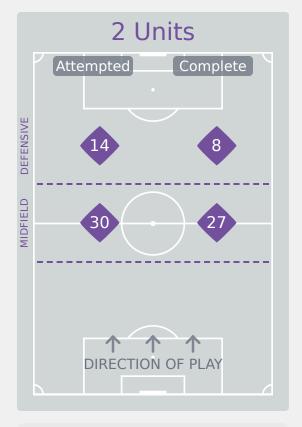

| Attempted Line Breaks | 60 |
|-----------------------|----|
| Inside Shape          | 40 |
| Outside Shape         | 20 |

|    |                   |                             |                             |                               |                   | 4 U                           | nits             |                   |                   | 3 Units          |                   | 2 U              | Inits             |         | Direction |      | Di   | stribution 1 | Гуре                |
|----|-------------------|-----------------------------|-----------------------------|-------------------------------|-------------------|-------------------------------|------------------|-------------------|-------------------|------------------|-------------------|------------------|-------------------|---------|-----------|------|------|--------------|---------------------|
| #  | Player            | Line<br>Breaks<br>Attempted | Line<br>Breaks<br>Completed | Line Break<br>Completion<br>% | Attacking<br>Line | Attacking<br>Midfield<br>Line | Midfield<br>Line | Defensive<br>Line | Attacking<br>Line | Midfield<br>Line | Defensive<br>Line | Midfield<br>Line | Defensive<br>Line | Through | Around    | Over | Pass | Cross        | Ball<br>Progression |
| 21 | OSTEEN Evan       | 13                          | 8                           | 62%                           | 3                 |                               |                  | 1                 | 3                 | 2                | 1                 | 3                |                   | 2       |           | 11   | 13   |              |                     |
| 2  | TRAVERS Jocelyn   | 30                          | 26                          | 87%                           | 2                 |                               |                  | 1                 | 9                 | 8                | 2                 | 8                |                   | 7       | 15        | 8    | 28   | 1            | 1                   |
| 3  | ARMSTRONG Trinity | 13                          | 11                          | 85%                           |                   |                               |                  |                   | 8                 | 2                |                   | 2                | 1                 | 1       | 8         | 4    | 13   |              |                     |
| 5  | GILMORE Kiara     | 13                          | 12                          | 92%                           |                   |                               |                  |                   | 8                 | 2                |                   |                  | 3                 | 3       | 5         | 5    | 13   |              |                     |
| 6  | MCCAMMON Ainsley  | 14                          | 11                          | 79%                           |                   |                               |                  |                   | 1                 | 4                | 1                 | 5                | 3                 | 12      | 1         | 1    | 13   |              | 1                   |
| 7  | ASCANIO Kimmi     | 3                           | 2                           | 67%                           |                   |                               |                  |                   |                   | 1                |                   | 2                |                   | 1       | 1         | 1    | 3    |              |                     |
| 10 | FULLER Kennedy    | 11                          | 7                           | 64%                           |                   |                               |                  |                   | 1                 | 3                | 3                 |                  | 4                 | 5       |           | 6    | 11   |              |                     |
| 13 | BARCENAS Mel      | 9                           | 7                           | 78%                           |                   |                               |                  | 1                 |                   | 1                | 2                 | 4                | 1                 | 4       | 2         | 3    | 9    |              |                     |
| 14 | POWELL Leena      |                             |                             |                               |                   |                               |                  |                   |                   |                  |                   |                  |                   |         |           |      |      |              |                     |
| 15 | SCOTT Katie       | 14                          | 10                          | 71%                           |                   |                               |                  |                   | 3                 | 4                | 2                 | 4                | 1                 | 5       | 5         | 4    | 14   |              |                     |
| 20 | LONG Mary         |                             |                             |                               |                   |                               |                  |                   |                   |                  |                   |                  |                   |         |           |      |      |              |                     |
| 11 | PADELSKI Maddie   | 1                           | 1                           | 100%                          |                   |                               |                  |                   |                   |                  |                   | 1                |                   | 1       |           |      | 1    |              |                     |
| 16 | ANTONUCCI Scottie | 2                           | 2                           | 100%                          |                   |                               |                  |                   |                   |                  | 2                 |                  |                   | 1       |           | 1    | 1    | 1            |                     |
| 17 | JOHNSON Micayla   | 5                           | 5                           | 100%                          |                   |                               | 1                |                   |                   | 4                |                   |                  |                   | 2       | 3         |      | 4    |              | 1                   |
| 18 | KING Daya         | 4                           | 2                           | 50%                           |                   |                               |                  | 1                 | 1                 | 1                |                   | 1                |                   | 3       |           | 1    | 4    |              |                     |
| 19 | RODRIGUEZ Jaiden  | 2                           |                             |                               |                   |                               |                  |                   |                   |                  | 1                 |                  | 1                 |         | 2         |      | 1    |              | 1                   |