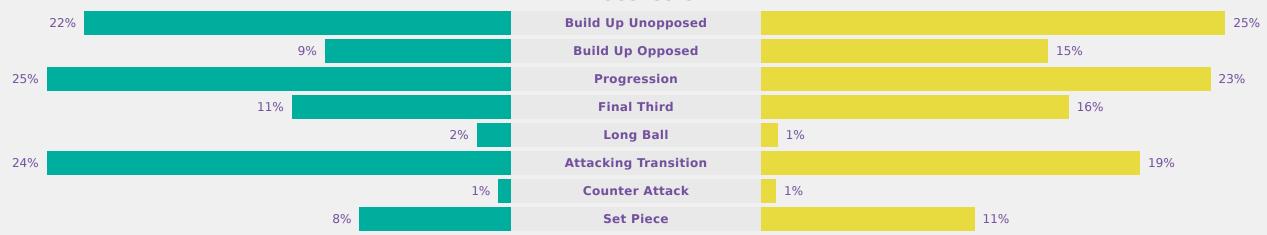

#### **Phases of Play**

#### **OUT OF POSSESSION**

## IN POSSESSION

USA 3 - 0 England