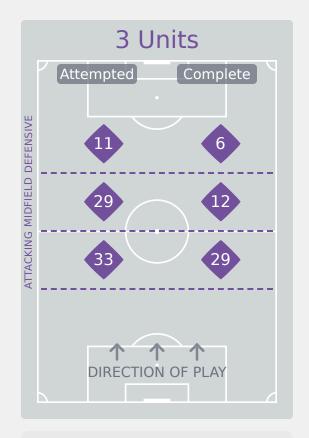

## **In Possession Line Height & Team Length**

## **In Possession Line Height & Team Length**

Attempted Line Breaks 10
Inside Shape 5
Outside Shape 5

**DIRECTION OF PLAY** 

4 Units

Complete

**Attempted** 

DEFENSIVE

Attempted Line Breaks

134

| Attempted Line Breaks | 80 |
|-----------------------|----|
| Inside Shape          | 46 |
| Outside Shape         | 34 |

| Attempted Line Breaks | 44 |
|-----------------------|----|
| Inside Shape          | 27 |
| Outside Shape         | 17 |

Attempted Line Breaks 3
Inside Shape 2
Outside Shape 1

Attempted Line Breaks

136

| Attempted Line Breaks | 73 |
|-----------------------|----|
| Inside Shape          | 44 |
| Outside Shape         | 29 |

| Attempted Line Breaks | 60 |
|-----------------------|----|
| Inside Shape          | 40 |
| Outside Shape         | 20 |

|    |                   |                             |                             |                               |                   | 4 U                           | nits             |                   |                   | 3 Units          |                   | 2 U              | Inits             |         | Direction |      | Di   | stribution 1 | Гуре                |
|----|-------------------|-----------------------------|-----------------------------|-------------------------------|-------------------|-------------------------------|------------------|-------------------|-------------------|------------------|-------------------|------------------|-------------------|---------|-----------|------|------|--------------|---------------------|
| #  | Player            | Line<br>Breaks<br>Attempted | Line<br>Breaks<br>Completed | Line Break<br>Completion<br>% | Attacking<br>Line | Attacking<br>Midfield<br>Line | Midfield<br>Line | Defensive<br>Line | Attacking<br>Line | Midfield<br>Line | Defensive<br>Line | Midfield<br>Line | Defensive<br>Line | Through | Around    | Over | Pass | Cross        | Ball<br>Progression |
| 21 | OSTEEN Evan       | 13                          | 8                           | 62%                           | 3                 |                               |                  | 1                 | 3                 | 2                | 1                 | 3                |                   | 2       |           | 11   | 13   |              |                     |
| 2  | TRAVERS Jocelyn   | 30                          | 26                          | 87%                           | 2                 |                               |                  | 1                 | 9                 | 8                | 2                 | 8                |                   | 7       | 15        | 8    | 28   | 1            | 1                   |
| 3  | ARMSTRONG Trinity | 13                          | 11                          | 85%                           |                   |                               |                  |                   | 8                 | 2                |                   | 2                | 1                 | 1       | 8         | 4    | 13   |              |                     |
| 5  | GILMORE Kiara     | 13                          | 12                          | 92%                           |                   |                               |                  |                   | 8                 | 2                |                   |                  | 3                 | 3       | 5         | 5    | 13   |              |                     |
| 6  | MCCAMMON Ainsley  | 14                          | 11                          | 79%                           |                   |                               |                  |                   | 1                 | 4                | 1                 | 5                | 3                 | 12      | 1         | 1    | 13   |              | 1                   |
| 7  | ASCANIO Kimmi     | 3                           | 2                           | 67%                           |                   |                               |                  |                   |                   | 1                |                   | 2                |                   | 1       | 1         | 1    | 3    |              |                     |
| 10 | FULLER Kennedy    | 11                          | 7                           | 64%                           |                   |                               |                  |                   | 1                 | 3                | 3                 |                  | 4                 | 5       |           | 6    | 11   |              |                     |
| 13 | BARCENAS Mel      | 9                           | 7                           | 78%                           |                   |                               |                  | 1                 |                   | 1                | 2                 | 4                | 1                 | 4       | 2         | 3    | 9    |              |                     |
| 14 | POWELL Leena      |                             |                             |                               |                   |                               |                  |                   |                   |                  |                   |                  |                   |         |           |      |      |              |                     |
| 15 | SCOTT Katie       | 14                          | 10                          | 71%                           |                   |                               |                  |                   | 3                 | 4                | 2                 | 4                | 1                 | 5       | 5         | 4    | 14   |              |                     |
| 20 | LONG Mary         |                             |                             |                               |                   |                               |                  |                   |                   |                  |                   |                  |                   |         |           |      |      |              |                     |
| 11 | PADELSKI Maddie   | 1                           | 1                           | 100%                          |                   |                               |                  |                   |                   |                  |                   | 1                |                   | 1       |           |      | 1    |              |                     |
| 16 | ANTONUCCI Scottie | 2                           | 2                           | 100%                          |                   |                               |                  |                   |                   |                  | 2                 |                  |                   | 1       |           | 1    | 1    | 1            |                     |
| 17 | JOHNSON Micayla   | 5                           | 5                           | 100%                          |                   |                               | 1                |                   |                   | 4                |                   |                  |                   | 2       | 3         |      | 4    |              | 1                   |
| 18 | KING Daya         | 4                           | 2                           | 50%                           |                   |                               |                  | 1                 | 1                 | 1                |                   | 1                |                   | 3       |           | 1    | 4    |              |                     |
| 19 | RODRIGUEZ Jaiden  | 2                           |                             |                               |                   |                               |                  |                   |                   |                  | 1                 |                  | 1                 |         | 2         |      | 1    |              | 1                   |