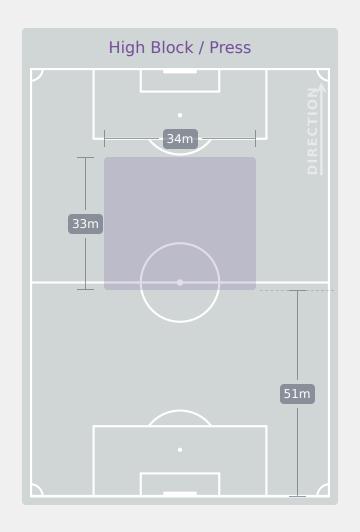

| 5                              |
| 6  | WELLESLEY-SMITH Cecily | 8                              |
| 7  | PARKINSON Erica        | 10                             |
| 8  | JUNAID Omotara         | 1                              |
| 9  | JOHNSON Olivia         | 3                              |
| 10 | JONES Vera             | 1                              |
| 11 | BROWN Lola             | 3                              |
| 13 | DOWSETT Rebekah        | 2                              |
| 12 | HARWOOD Sophie         | 1                              |
| 14 | CASSAP Emily           | 3                              |
| 18 | FISHER Izzy            |                                |
| 20 | OBOAVWODUO Jane        |                                |

## **Defensive Line Height & Team Length**









## **Defensive Line Height & Team Length**









#### **Defensive Pressure**







| 229   | Total Pressures            | 207   |
|-------|----------------------------|-------|
| 72    | Direct Pressures           | 69    |
| 1.67s | Avg Pressure Duration      | 1.89s |
| 78    | Forced Turnovers           | 70    |
| 9.72s | Ball Recovery Time         | 8.54s |
| 74    | Pushing on into Pressing   | 53    |
| 130   | Pushing on                 | 129   |
| 30    | Pressing Direction Inside  | 45    |
| 140   | Pressing Direction Outside | 97    |

Most Direct Pressures

13

TRAVERS Jocelyn

LEFT BACK

Most Direct Pressures

13

HARBERT Laila
DEFENSIVE MIDFIELD CENTRE
LEFT







# GOALKEEPING

USA 3 - 0 England

#### **Goalkeeping Involvement**



#### **USA GK Involvement Timeli