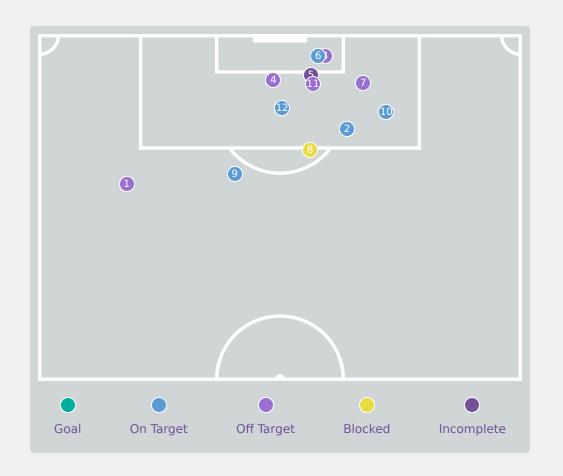

| Key | Outcome    | Shots |
|-----|------------|-------|
|     | Goals      | 0     |
|     | On Target  | 5     |
| •   | Off Target | 5     |
|     | Blocked    | 1     |
| •   | Incomplete | 1     |

| Time | Player             | Outcome                           | Body Part  | Delivery Type    |
|------|--------------------|-----------------------------------|------------|------------------|
| 14   | 9 JOHNSON Olivia   | Off Target                        | Right Foot | Loose Ball       |
| 32   | 2 LAS Nelly        | On Target - Saved                 | Left Foot  | Ball Progression |
| 34   | 5 SHAW Zara        | Off Target                        | Head       | Loose Ball       |
| 39   | 10 JONES Vera      | Off Target                        | Head       | Cross            |
| 45   | 10 JONES Vera      | Incomplete - Player On Ball Error | Left Foot  | Corner           |
| 48   | 7 PARKINSON Erica  | On Target - Saved                 | Head       | Corner           |
| 46   | 7 PARKINSON Erica  | Off Target                        | Right Foot | Pass             |
| 50   | 8 JUNAID Omotara   | Incomplete - Blocked              | Right Foot | Pass             |
| 65   | 20 OBOAVWODUO Jane | On Target - Saved                 | Right Foot | Pass             |
| 74   | 7 PARKINSON Erica  | On Target - Saved                 | Right Foot | Pass             |
| 74   | 10 JONES Vera      | Off Target                        | Head       | Corner           |
| 91   | 18 FISHER Izzy     | On Target - Saved                 | Right Foot | Loose Ball       |