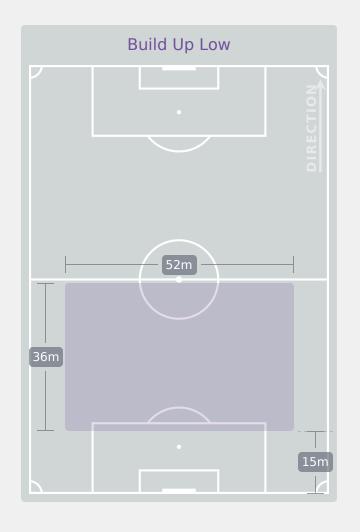

## **In Possession Line Height & Team Length**

## **In Possession Line Height & Team Length**

Attempted Line Breaks 10
Inside Shape 5
Outside Shape 5

**DIRECTION OF PLAY** 

4 Units

Complete

**Attempted** 

DEFENSIVE

Attempted Line Breaks