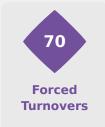

#### **Defensive Pressure**

| 229   | Total Pressures            | 207   |
|-------|----------------------------|-------|
| 72    | Direct Pressures           | 69    |
| 1.67s | Avg Pressure Duration      | 1.89s |
| 78    | Forced Turnovers           | 70    |
| 9.72s | Ball Recovery Time         | 8.54s |
| 74    | Pushing on into Pressing   | 53    |
| 130   | Pushing on                 | 129   |
| 30    | Pressing Direction Inside  | 45    |
| 140   | Pressing Direction Outside | 97    |