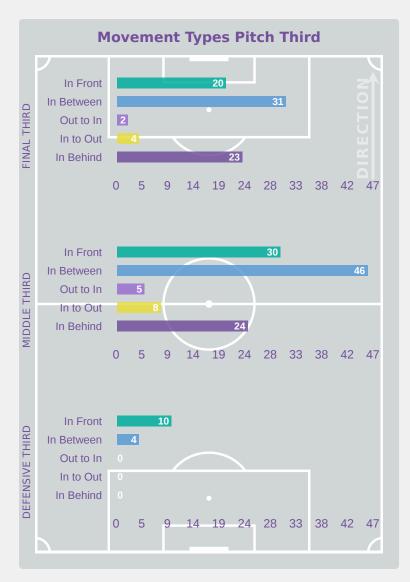

#### **Movement Types by Phase**

101

#### **Top Ranked Players**

| Туре       | Player            | Movements |
|------------|-------------------|-----------|
| In Front   | 4 HARBERT Laila   | 23        |
| In Between | 10 JONES Vera     | 31        |
| Out to In  | 7 PARKINSON Erica | 4         |
| In to Out  | 10 JONES Vera     | 7         |
| In Behind  | 10 JONES Vera     | 16        |