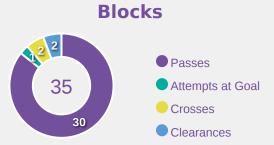

#### **Out of Possession**

| #  | Player            | Tackles<br>Made / Won | Blocks | Interceptions | Pressing<br>Direct | Pressing<br>Indirect | Duels Won -<br>Aerial | Duels Won -<br>Physical | Possession<br>Contests<br>won | Clearances | Loose Ball<br>Receptions | Pushing On | Pushing On into Pressing | Possession<br>Regains | Possession<br>Interrupted |
|----|-------------------|-----------------------|--------|---------------|--------------------|----------------------|-----------------------|-------------------------|-------------------------------|------------|--------------------------|------------|--------------------------|-----------------------|---------------------------|
| 21 | OSTEEN Evan       | 0 / 0                 | 0      | 0             | 0                  | 0                    | 0                     | 0                       | 0                             | 0          | 2                        | 0          | 0                        | 5                     | 0                         |
| 2  | TRAVERS Jocelyn   | 7 / 2                 | 5      | 1             | 13                 | 14                   | 1                     | 1                       | 2                             |            | 13                       | 21         | 11                       | 8                     | 2                         |
| 3  | ARMSTRONG Trinity | 2 / 1                 | 2      | 4             | 5                  | 3                    | 2                     |                         | 2                             | 4          | 9                        | 11         | 1                        | 10                    | 2                         |
| 5  | GILMORE Kiara     | 1/1                   | 3      | 1             | 2                  | 4                    | 1                     |                         | 1                             | 5          | 5                        | 6          | 2                        | 4                     | 5                         |
| 6  | MCCAMMON Ainsley  | 10 / 2                | 3      | 3             | 5                  | 16                   |                       |                         | 1                             | 3          | 5                        | 15         | 8                        | 7                     | 8                         |
| 7  | ASCANIO Kimmi     | 1/0                   | 2      |               | 3                  | 9                    |                       |                         |                               |            | 2                        | 2          | 1                        |                       | 2                         |
| 10 | FULLER Kennedy    | 8 / 2                 | 2      | 2             | 8                  | 18                   | 2                     |                         | 2                             |            | 10                       | 12         | 9                        | 5                     | 3                         |
| 13 | BARCENAS Mel      | 7 / 1                 | 5      |               | 6                  | 18                   |                       |                         | 1                             | 1          | 5                        | 11         | 9                        | 2                     | 2                         |
| 14 | POWELL Leena      | 7 / 3                 | 3      |               | 11                 | 9                    |                       |                         |                               | 2          | 3                        | 12         | 8                        | 3                     | 2                         |
| 15 | SCOTT Katie       | 4 / 2                 | 5      | 7             | 4                  | 11                   | 1                     |                         | 1                             | 4          | 3                        | 11         | 7                        | 9                     | 5                         |
| 20 | LONG Mary         | 3 / 0                 |        |               | 4                  | 27                   | 2                     |                         | 2                             |            | 6                        | 4          | 3                        |                       |                           |
| 11 | PADELSKI Maddie   | 2/1                   |        |               | 3                  | 6                    |                       |                         |                               |            |                          | 2          | 1                        | 1                     |                           |
| 16 | ANTONUCCI Scottie | 1/0                   | 2      |               | 4                  | 2                    |                       |                         |                               |            |                          | 1          | 1                        | 1                     | 2                         |
| 17 | JOHNSON Micayla   |                       | 2      |               |                    | 13                   |                       |                         |                               |            | 5                        | 13         | 8                        | 1                     |                           |
| 18 | KING Daya         | 2 / 1                 |        |               | 3                  | 1                    | 1                     |                         | 1                             | 2          | 4                        | 5          | 3                        | 3                     | 1                         |
| 19 | RODRIGUEZ Jaiden  | 2 / 0                 | 1      | 2             | 1                  | 6                    |                       |                         |                               | 1          | 4                        | 4          | 2                        | 3                     |                           |