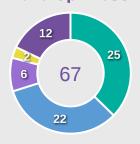

a             | 60             | 12                 | 20%                  |
| 11 | BROWN Lola             | 16             | 4                  | 25%                  |
| 13 | DOWSETT Rebekah        | 0              | 0                  | 0%                   |
| 12 | HARWOOD Sophie         | 3              | 1                  | 33.3%                |
| 14 | CASSAP Emily           | 18             | 5                  | 27.8%                |
| 18 | FISHER Izzy            | 6              | 1                  | 16.7%                |
| 20 | OBOAVWODUO Jane        | 10             | 4                  | 40%                  |



113

**Offers Made in Middle Third** 

#### **Movement to Receive**



#### **Movement Types by Phase**



#### **Progression Phase**



#### **Build Up Phase**





75

#### **Top Ranked Players**

| Туре       | Player             | Movements |
|------------|--------------------|-----------|
| In Front   | 6 MCCAMMON Ainsley | 24        |
| In Between | 20 LONG Mary       | 21        |
| Out to In  | 10 FULLER Kennedy  | 4         |
| In to Out  | 20 LONG Mary       | 2         |
| In Behind  | 20 LONG Mary       | 19        |



#### **Movement to Receive**



#### **Movement Types by Phase**



101



#### **Top Ranked Players**

| Туре       | Player            | Movements |
|------------|-------------------|-----------|
| In Front   | 4 HARBERT Laila   | 23        |
| In Between | 10 JONES Vera     | 31        |
| Out to In  | 7 PARKINSON Erica | 4         |
| In to Out  | 10 JONES Vera     | 7         |
| In Behind  | 10 JONES Vera     | 16