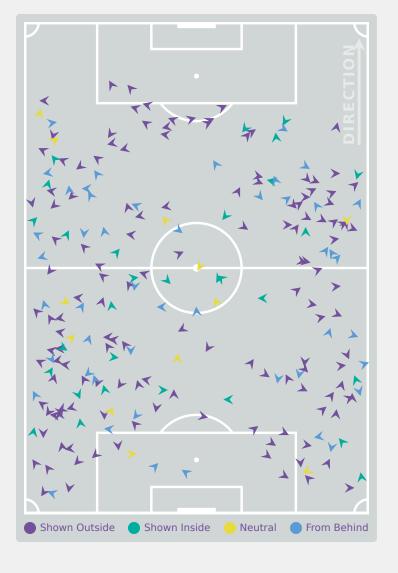

## **In Possession Line Height & Team Length**

## **In Possession Line Height & Team Length**

Attempted Line Breaks 10
Inside Shape 5
Outside Shape 5

**DIRECTION OF PLAY** 

4 Units

Complete

**Attempted** 

DEFENSIVE

Attempted Line Breaks