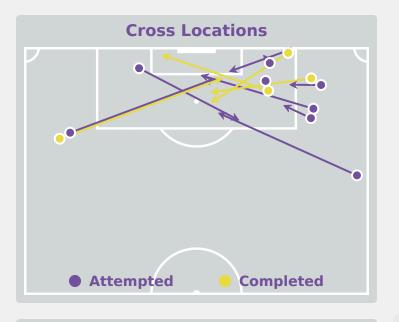

## **Crosses (Open Play)**

| #  | Player            | Inswing | Outswing | Driven | Lofted | Cutback | Push<br>Cross | Total<br>Attempted |
|----|-------------------|---------|----------|--------|--------|---------|---------------|--------------------|
| 21 | OSTEEN Evan       |         |          |        |        |         |               |                    |
| 2  | TRAVERS Jocelyn   |         | 1        |        |        |         |               | 1                  |
| 3  | ARMSTRONG Trinity |         |          |        |        |         |               |                    |
| 5  | GILMORE Kiara     |         |          |        |        |         |               |                    |
| 6  | MCCAMMON Ainsley  |         | 1        |        |        |         |               | 1                  |
| 7  | ASCANIO Kimmi     |         |          |        |        |         |               |                    |
| 10 | FULLER Kennedy    |         |          |        |        | 2       |               | 2                  |
| 13 | BARCENAS Mel      |         |          |        |        |         | 1             | 1                  |
| 14 | POWELL Leena      |         | 1        |        |        |         | 1             | 2                  |
| 15 | SCOTT Katie       |         |          |        |        |         | 2             | 2                  |
| 20 | LONG Mary         |         |          |        |        |         |               |                    |
| 11 | PADELSKI Maddie   |         |          |        |        |         |               |                    |
| 16 | ANTONUCCI Scottie |         | 1        |        |        |         |               | 1                  |
| 17 | JOHNSON Micayla   |         | 1        |        |        |         | 1             | 2                  |
| 18 | KING Daya         |         |          |        |        |         |               |                    |
| 19 | RODRIGUEZ Jaiden  |         |          |        |        | 1       |               | 1                  |

| Attempted                 | Completed   |  |  |
|---------------------------|-------------|--|--|
| 13                        | 4           |  |  |
| Most Crosse               | s Attempted |  |  |
| 2                         |             |  |  |
| SCOTT Katie<br>RIGHT BACK |             |  |  |