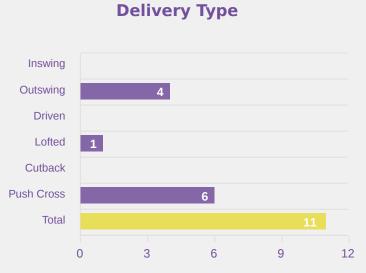

| #  | Player               | Inswing | Outswing | Driven | Lofted | Cutback | Push<br>Cross | Total<br>Attempted |
|----|----------------------|---------|----------|--------|--------|---------|---------------|--------------------|
| 1  | LOPEZ Laia           | 0       | 0        | 0      | 0      | 0       | 0             | 0                  |
| 2  | GONZALEZ Martina     |         | 2        |        | 1      |         | 1             | 4                  |
| 4  | DE LA CUERDA Claudia |         |          |        |        |         |               |                    |
| 8  | GOMEZ Ainoa          |         |          |        |        |         |               |                    |
| 9  | SEGURA Celia         |         | 1        |        |        |         | 1             | 2                  |
| 10 | COMENDADOR Pau       |         |          |        |        |         | 1             | 1                  |
| 11 | DORADO Irune         |         |          |        |        |         |               |                    |
| 12 | AGIRREZABALA Aiara   |         | 1        |        |        |         |               | 1                  |
| 15 | CARMONA Nerea        |         |          |        |        |         |               |                    |
| 16 | SERRAJORDI Clara     |         |          |        |        |         |               |                    |
| 19 | CERRATO Alba         |         |          |        |        |         | 1             | 1                  |
| 3  | VAZQUEZ Elena        |         |          |        |        |         |               |                    |
| 6  | CUBO Lorena          |         |          |        |        |         |               |                    |
| 7  | ORTEGA Noa           |         |          |        |        |         | 2             | 2                  |
| 17 | MORENO Emma          |         |          |        |        |         |               |                    |
| 18 | SANTIAGO Iris Ashley |         |          |        |        |         |               |                    |