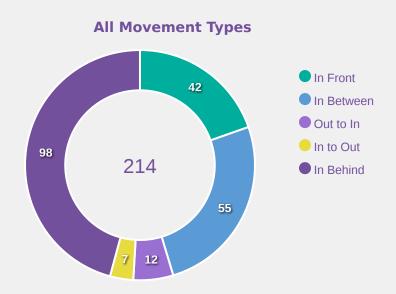

#### All Movement Types

#### **Top Ranked Players**

| Туре       | Player          | Movements |
|------------|-----------------|-----------|
| In Front   | 11 DORADO Irune | 21        |
| In Between | 8 GOMEZ Ainoa   | 12        |
| Out to In  | 8 GOMEZ Ainoa   | 4         |
| In to Out  | 8 GOMEZ Ainoa   | 4         |
| In Behind  | 19 CERRATO Alba | 34        |