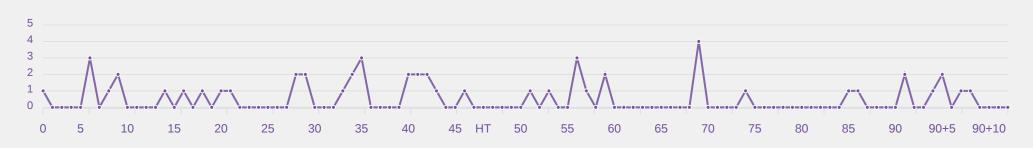

# **Defensive Pressure**







| 162    | Total Pressures            | 177    |
|--------|----------------------------|--------|
| 58     | Direct Pressures           | 51     |
| 1.87s  | Avg Pressure Duration      | 1.54s  |
| 46     | Forced Turnovers           | 54     |
| 10.03s | Ball Recovery Time         | 10.94s |
| 51     | Pushing on into Pressing   | 43     |
| 117    | Pushing on                 | 137    |
| 20     | Pressing Direction Inside  | 25     |
| 98     | Pressing Direction Outside | 112    |
|        |                            |        |

# Most Direct Pressures GONZALEZ Martina RIGHT BACK









# GOALKEEPING

Spain 3 - 0 England

# **Goalkeeping Involvement**



#### **Spain GK Involvement Timeline**







#### **England GK Involvement Timeline**





# **Goalkeeping Distribution**



















# **Goalkeeping Distribution**



















# **Goal Prevention**













| Total Attempts on Goal | Total Goal    | Save & | Deflect & | Save &  | Save    | No Save |
|------------------------|---------------|--------|-----------|---------|---------|---------|
| Faced                  | Interventions | Retain | Retain    | Deflect | Attempt | Attempt |
| 10                     | 3             | 1      | 0         | 2       | 2       | 5       |

# **Goal Prevention**













| Total Attempts on Goal | Total Goal    | Save & | Deflect & | Save &  | Save    | No Save |
|------------------------|---------------|--------|-----------|---------|---------|---------|
| Faced                  | Interventions | Retain | Retain