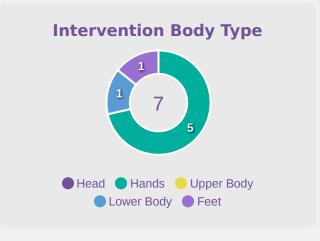

# **Goal Prevention**

| Total Attempts on Goal | Total Goal    | Save & | Deflect & | Save &  | Save    | No Save |
|------------------------|---------------|--------|-----------|---------|---------|---------|
| Faced                  | Interventions | Retain | Retain    | Deflect | Attempt | Attempt |
| 10                     | 3             | 1      | 0         | 2       | 2       | 5       |

# **Goal Prevention**

| Total Attempts on Goal | Total Goal    | Save & | Deflect & | Save &  | Save    | No Save |
|------------------------|---------------|--------|-----------|---------|---------|---------|
| Faced                  | Interventions | Retain | Retain    | Deflect | Attempt | Attempt |
| 10                     | 6             | 2      | 0         | 1       | 1       | 11      |