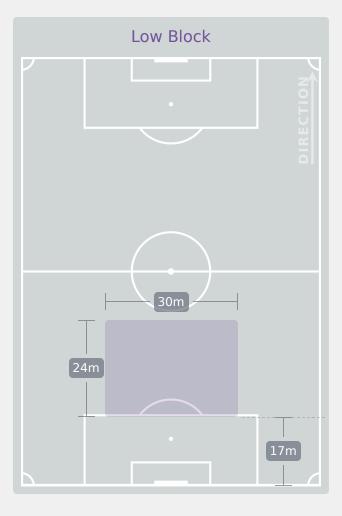

aila          | 3                              |
| 5  | SHAW Zara              | 3                              |
| 6  | WELLESLEY-SMITH Cecily | 7                              |
| 7  | PARKINSON Erica        | 5                              |
| 8  | JUNAID Omotara         | 5                              |
| 9  | JOHNSON Olivia         | 3                              |
| 10 | JONES Vera             | 1                              |
| 20 | OBOAVWODUO Jane        | 5                              |
| 12 | HARWOOD Sophie         | 1                              |
| 18 | FISHER Izzy            |                                |
| 19 | GRAY Eva               |                                |

# **Defensive Line Height & Team Length**









# **Defensive Line Height & Team Length**









# **Defensive Pressure**







| 162    | Total Pressures            | 177    |
|--------|----------------------------|--------|
| 58     | Direct Pressures           | 51     |
| 1.87s  | Avg Pressure Duration      | 1.54s  |
| 46     | Forced Turnovers           | 54     |
| 10.03s | Ball Recovery Time         | 10.94s |
| 51     | Pushing on into Pressing   | 43     |
| 117    | Pushing on                 | 137    |
| 20     | Pressing Direction Inside  | 25     |
| 98     | Pressing Direction Outside | 112    |
|        |                            |        |

# Most Direct Pressures GONZALEZ Martina RIGHT BACK









# GOALKEEPING

Spain 3 - 0 England

# **Goalkeeping Involvement**



#### **Spain GK Involvement Timeline**







#### **England GK Involvement Timeline**





# **