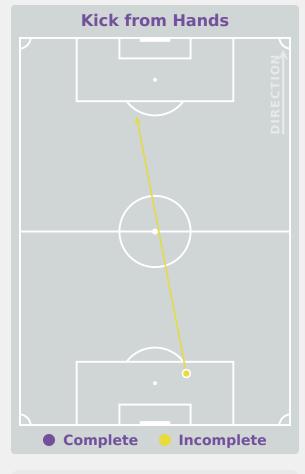

|--------|----------------------------|--------|
| 58     | Direct Pressures           | 51     |
| 1.87s  | Avg Pressure Duration      | 1.54s  |
| 46     | Forced Turnovers           | 54     |
| 10.03s | Ball Recovery Time         | 10.94s |
| 51     | Pushing on into Pressing   | 43     |
| 117    | Pushing on                 | 137    |
| 20     | Pressing Direction Inside  | 25     |
| 98     | Pressing Direction Outside | 112    |
|        |                            |        |

# Most Direct Pressures GONZALEZ Martina RIGHT BACK









# GOALKEEPING

Spain 3 - 0 England

# **Goalkeeping Involvement**



#### **Spain GK Involvement Timeline**







#### **England GK Involvement Timeline**





# **Goalkeeping Distribution**



















# **Goalkeeping Distribution**



















# **Goal Prevention**













| Total Attempts on Goal | Total Goal    | Save & | Deflect & | Save &  | Save    | No Save |
|------------------------|---------------|--------|-----------|---------|---------|---------|
| Faced                  | Interventions | Retain | Retain    | Deflect | Attempt | Attempt |
| 10                     | 3             | 1      | 0         | 2       | 2       | 5       |

# **Goal Prevention**













| Total Attempts on Goal | Total Goal    | Save & | Deflect & | Save &  | Save    | No Save |
|------------------------|---------------|--------|-----------|---------|---------|---------|
| Faced                  | Interventions | Retain | Retain    | Deflect | Attempt | Attempt |
| 10                     | 6             | 2      | 0