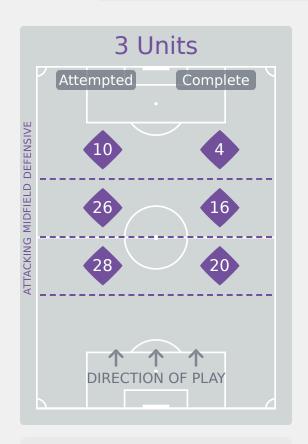

|    |                      |                             |                             |                               |                   | 4 U                           | nits             |                   |                   | 3 Units          |                   | 2 U              | Inits             |         | Direction |      | Di   | stribution <sup>·</sup> | Туре                |
|----|----------------------|-----------------------------|-----------------------------|-------------------------------|-------------------|-------------------------------|------------------|-------------------|-------------------|------------------|-------------------|------------------|-------------------|---------|-----------|------|------|-------------------------|---------------------|
| #  | Player               | Line<br>Breaks<br>Attempted | Line<br>Breaks<br>Completed | Line Break<br>Completion<br>% | Attacking<br>Line | Attacking<br>Midfield<br>Line | Midfield<br>Line | Defensive<br>Line | Attacking<br>Line | Midfield<br>Line | Defensive<br>Line | Midfield<br>Line | Defensive<br>Line | Through | Around    | Over | Pass | Cross                   | Ball<br>Progression |
| 1  | LOPEZ Laia           | 15                          | 5                           | 33%                           |                   |                               |                  |                   | 6                 | 4                |                   | 5                |                   | 1       |           | 14   | 15   |                         |                     |
| 2  | GONZALEZ Martina     | 20                          | 11                          | 55%                           |                   |                               |                  |                   | 6                 | 4                | 2                 | 8                |                   | 5       | 8         | 7    | 18   | 1                       | 1                   |
| 4  | DE LA CUERDA Claudia | 18                          | 16                          | 89%                           |                   | 2                             |                  |                   | 7                 | 3                |                   | 6                |                   | 2       | 12        | 4    | 18   |                         |                     |
| 8  | GOMEZ Ainoa          | 6                           | 5                           | 83%                           |                   |                               |                  |                   |                   | 3                |                   | 2                | 1                 | 2       | 3         | 1    | 6    |                         |                     |
| 9  | SEGURA Celia         | 3                           | 2                           | 67%                           |                   |                               |                  |                   |                   | 1                |                   | 1                | 1                 | 2       | 1         |      | 3    |                         |                     |
| 10 | COMENDADOR Pau       | 4                           | 2                           | 50%                           |                   |                               |                  |                   |                   | 1                | 2                 |                  | 1                 | 2       |           | 2    | 4    |                         |                     |
| 11 | DORADO Irune         | 4                           | 2                           | 50%                           |                   |                               |                  |                   |                   | 1                |                   | 2                | 1                 |         | 1         | 3    | 3    | 1                       |                     |
| 12 | AGIRREZABALA Aiara   | 14                          | 10                          | 71%                           |                   |                               |                  |                   | 3                 | 3                | 2                 | 6                |                   | 2       | 7         | 5    | 14   |                         |                     |
| 15 | CARMONA Nerea        | 15                          | 12                          | 80%                           |                   |                               |                  |                   | 5                 | 1                | 2                 | 7                |                   | 1       | 9         | 5    | 15   |                         |                     |
| 16 | SERRAJORDI Clara     | 10                          | 6                           | 60%                           |                   |                               |                  |                   | 1                 | 3                | 1                 | 3                | 2                 | 8       | 1         | 1    | 10   |                         |                     |
| 19 | CERRATO Alba         | 1                           |                             |                               |                   |                               |                  |                   |                   |                  | 1                 |                  |                   |         |           | 1    | 1    |                         |                     |
| 3  | VAZQUEZ Elena        |                             |                             |                               |                   |                               |                  |                   |                   |                  |                   |                  |                   |         |           |      |      |                         |                     |
| 6  | CUBO Lorena          | 2                           | 1                           | 50%                           |                   |                               |                  |                   |                   | 1                |                   | 1                |                   | 1       |           | 1    | 2    |                         |                     |
| 7  | ORTEGA Noa           | 3                           | 3                           | 100%                          |                   |                               |                  |                   |                   | 1                |                   | 1                | 1                 | 1       |           | 2    | 3    |                         |                     |
| 17 | MORENO Emma          |                             |                             |                               |                   |                               |                  |                   |                   |                  |                   |                  |                   |         |           |      |      |                         |                     |
| 18 | SANTIAGO Iris Ashley |                             |                             |                               |                   |                               |                  |                   |                   |                  |                   |                  |                   |         |           |      |      |                         |                     |