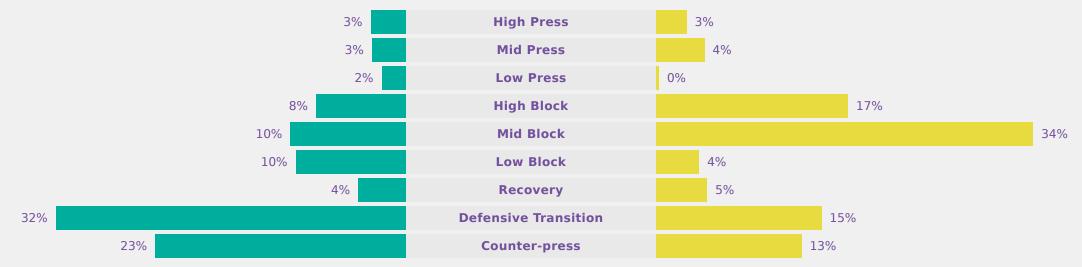

# OUT OF POSSESSION

Spain 3 - 0 England

# **Defensive Actions**

| Forced Turnovers |
|------------------|
| DIRECTION        |
|                  |
| •                |
|                  |
|                  |

| #  | Player               | Total<br>Possession<br>Regains |
|----|----------------------|--------------------------------|
| 1  | LOPEZ Laia           | 10                             |
| 2  | GONZALEZ Martina     | 7                              |
| 4  | DE LA CUERDA Claudia | 5                              |
| 8  | GOMEZ Ainoa          | 7                              |
| 9  | SEGURA Celia         | 1                              |
| 10 | COMENDADOR Pau       | 4                              |
| 11 | DORADO Irune         | 9                              |
| 12 | AGIRREZABALA Aiara   | 6                              |
| 15 | CARMONA Nerea        | 2                              |
| 16 | SERRAJORDI Clara     | 2                              |
| 19 | CERRATO Alba         |                                |
| 3  | VAZQUEZ Elena        | 1                              |
| 6  | CUBO Lorena          | 2                              |
| 7  | ORTEGA Noa           |                                |
| 17 | MORENO Emma          |                                |
| 18 | SANTIAGO Iris Ashley |                                |

# **Defensive Actions**

|     | Forced Turnovers                      |
|-----|---------------------------------------|
|     | CTIO                                  |
| • • | • • • • • • • • • • • • • • • • • • • |
| ••  |                                       |
|     |                                       |
|     |                                       |

| Most Possession Regains       |
|-------------------------------|
| 8                             |
| McSHEFFREY Hope<br>GOALKEEPER |

| #  | Player                 | Total<br>Possession<br>Regains |
|----|------------------------|--------------------------------|
| 1  | McSHEFFREY Hope        | 8                              |
| 2  | LAS Nelly              | 7                              |
| 3  | MALTBY Rachel          | 2                              |
| 4  | HARBERT Laila          | 3                              |
| 5  | SHAW Zara              | 3                              |
| 6  | WELLESLEY-SMITH Cecily | 7                              |
| 7  | PARKINSON Erica        | 5                              |
| 8  | JUNAID Omotara         | 5                              |
| 9  | JOHNSON Olivia         | 3                              |
| 10 | JONES Vera             | 1                              |
| 20 | OBOAVWODUO Jane        | 5                              |
| 12 | HARWOOD Sophie         | 1                              |
| 18 | FISHER Izzy            |                                |
| 19 | GRAY Eva               |                                |

# **Defensive Line Height & Team Length**

# **Defensive Pressure**

| 162    | Total Pressures            | 177    |
|--------|----------------------------|--------|
| 58     | Direct Pressures           | 51     |
| 1.87s  | Avg Pressure Duration      | 1.54s  |
| 46     | Forced Turnovers           | 54     |
| 10.03s | Ball Recovery Time         | 10.94s |
| 51     | Pushing on into Pressing   | 43     |
| 117    | Pushing on                 | 137    |
| 20     | Pressing Direction Inside  | 25     |
| 98     | Pressing Direction Outside | 112    |
|        |                            |        |