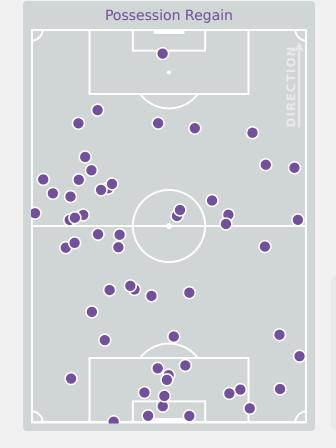

# **Defensive Actions**

| Forced Turnovers |
|------------------|
| DIRECTION        |
|                  |
| •                |
|                  |
|                  |

| #  | Player               | Total<br>Possession<br>Regains |
|----|----------------------|--------------------------------|
| 1  | LOPEZ Laia           | 10                             |
| 2  | GONZALEZ Martina     | 7                              |
| 4  | DE LA CUERDA Claudia | 5                              |
| 8  | GOMEZ Ainoa          | 7                              |
| 9  | SEGURA Celia         | 1                              |
| 10 | COMENDADOR Pau       | 4                              |
| 11 | DORADO Irune         | 9                              |
| 12 | AGIRREZABALA Aiara   | 6                              |
| 15 | CARMONA Nerea        | 2                              |
| 16 | SERRAJORDI Clara     | 2                              |
| 19 | CERRATO Alba         |                                |
| 3  | VAZQUEZ Elena        | 1                              |
| 6  | CUBO Lorena          | 2                              |
| 7  | ORTEGA Noa           |                                |
| 17 | MORENO Emma          |                                |
| 18 | SANTIAGO Iris Ashley |                                |