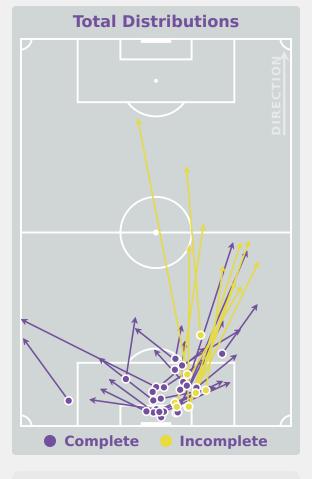

------|----------------------------|--------|
| 58     | Direct Pressures           | 51     |
| 1.87s  | Avg Pressure Duration      | 1.54s  |
| 46     | Forced Turnovers           | 54     |
| 10.03s | Ball Recovery Time         | 10.94s |
| 51     | Pushing on into Pressing   | 43     |
| 117    | Pushing on                 | 137    |
| 20     | Pressing Direction Inside  | 25     |
| 98     | Pressing Direction Outside | 112    |
|        |                            |        |

# Most Direct Pressures GONZALEZ Martina RIGHT BACK









# GOALKEEPING

Spain 3 - 0 England

# **Goalkeeping Involvement**



#### **Spain GK Involvement Timeline**







#### **England GK Involvement Timeline**





# **Goalkeeping Distribution**



















# **Goalkeeping Distribution**



















# **Goal Prevention**













| Total Attempts on Goal | Total Goal    | Save & | Deflect & | Save &  | Save    | No Save |
|------------------------|---------------|--------|-----------|---------|---------|---------|
| Faced                  | Interventions | Retain | Retain    | Deflect | Attempt | Attempt |
| 10                     | 3             | 1      | 0         | 2       | 2       | 5       |

# **Goal Prevention**













| Total Attempts on Goal | Total Goal    | Save & | Deflect & | Save &  | Save    | No Save |
|------------------------|---------------|--------|-----------|---------|---------|---------|
| Faced                  | Interventions | Retain | Retain    | Deflect | Attempt | Attempt |
| 10                     | 6             | 2      | 0