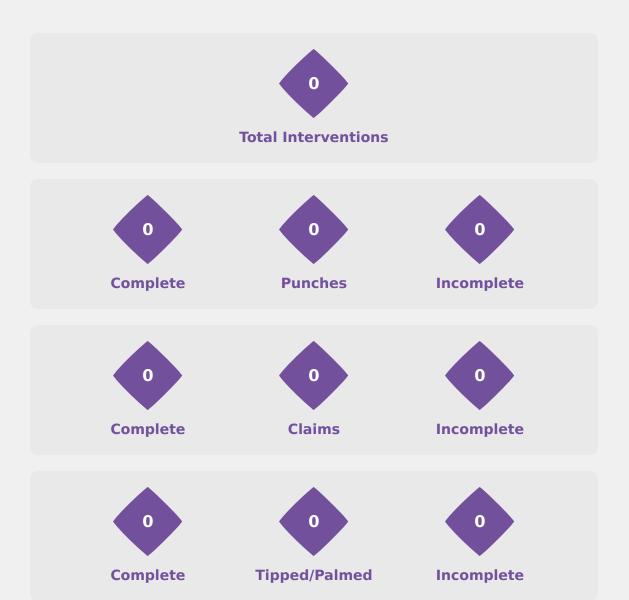

| Key | Outcome    | Shots |
|-----|------------|-------|
| •   | Goals      | 0     |
|     | On Target  | 3     |
|     | Off Target | 5     |
|     | Blocked    | 2     |
| •   | Incomplete | 0     |

| Time | Player            | Outcome              | Body Part  | Delivery Type |
|------|-------------------|----------------------|------------|---------------|
| 2    | 7 PARKINSON Erica | Incomplete - Blocked | Right Foot | Cross         |
| 2    | 10 JONES Vera     | Off Target           | Head       | Loose Ball    |
| 4    | 9 JOHNSON Olivia  | On Target - Saved    | Left Foot  | Loose Ball    |
| 17   | 7 PARKINSON Erica | Off Target           | Right Foot | Pass          |
| 26   | 9 JOHNSON Olivia  | Off Target           | Right Foot | Tackle        |
| 62   | 9 JOHNSON Olivia  | On Target - Saved    | Right Foot | Loose Ball    |
| 64   | 7 PARKINSON Erica | Off Target           | Left Foot  | Pass          |
| 67   | 5 SHAW Zara       | Off Target           | Left Foot  | Freekick      |
| 77   | 2 LAS Nelly       | Incomplete - Blocked | Right Foot | Loose Ball    |
| 91   | 5 SHAW Zara       | On Target - Saved    | Right Foot | Pass          |