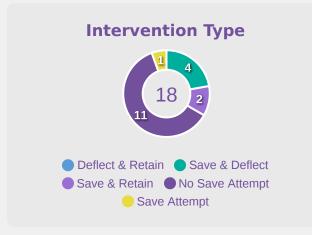

# **Goal Prevention**

| Total Attempts on Goal | Total Goal    | Save & | Deflect & | Save &  | Save    | No Save |
|------------------------|---------------|--------|-----------|---------|---------|---------|
| Faced                  | Interventions | Retain | Retain    | Deflect | Attempt | Attempt |
| 10                     | 3             | 1      | 0         | 2       | 2       | 5       |