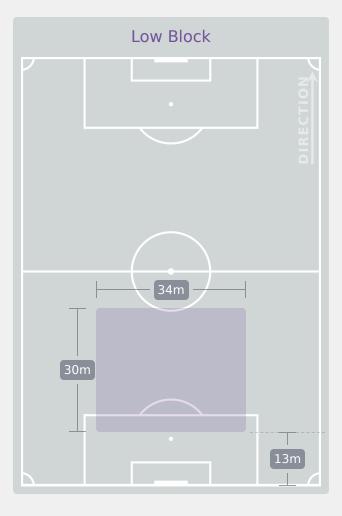

| 2                              |
| 4  | HARBERT Laila          | 3                              |
| 5  | SHAW Zara              | 3                              |
| 6  | WELLESLEY-SMITH Cecily | 7                              |
| 7  | PARKINSON Erica        | 5                              |
| 8  | JUNAID Omotara         | 5                              |
| 9  | JOHNSON Olivia         | 3                              |
| 10 | JONES Vera             | 1                              |
| 20 | OBOAVWODUO Jane        | 5                              |
| 12 | HARWOOD Sophie         | 1                              |
| 18 | FISHER Izzy            |                                |
| 19 | GRAY Eva               |                                |

# **Defensive Line Height & Team Length**









# **Defensive Line Height & Team Length**









# **Defensive Pressure**







| 162    | Total Pressures            | 177    |
|--------|----------------------------|--------|
| 58     | Direct Pressures           | 51     |
| 1.87s  | Avg Pressure Duration      | 1.54s  |
| 46     | Forced Turnovers           | 54     |
| 10.03s | Ball Recovery Time         | 10.94s |
| 51     | Pushing on into Pressing   | 43     |
| 117    | Pushing on                 | 137    |
| 20     | Pressing Direction Inside  | 25     |
| 98     | Pressing Direction Outside | 112    |
|        |                            |        |

# Most Direct Pressures GONZALEZ Martina RIGHT BACK









# GOALKEEPING

Spain 3 - 0 England

# **Goalkeeping Involvement**



#### **Spain GK Involvement Timeline**