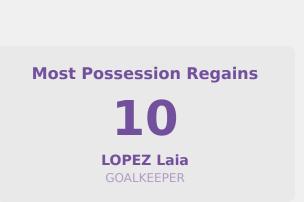

# **Defensive Actions**

| Forced Turnovers |
|------------------|
| DIRECTION        |
|                  |
| •                |
|                  |
|                  |

| #  | Player               | Total<br>Possession<br>Regains |
|----|----------------------|--------------------------------|
| 1  | LOPEZ Laia           | 10                             |
| 2  | GONZALEZ Martina     | 7                              |
| 4  | DE LA CUERDA Claudia | 5                              |
| 8  | GOMEZ Ainoa          | 7                              |
| 9  | SEGURA Celia         | 1                              |
| 10 | COMENDADOR Pau       | 4                              |
| 11 | DORADO Irune         | 9                              |
| 12 | AGIRREZABALA Aiara   | 6                              |
| 15 | CARMONA Nerea        | 2                              |
| 16 | SERRAJORDI Clara     | 2                              |
| 19 | CERRATO Alba         |                                |
| 3  | VAZQUEZ Elena        | 1                              |
| 6  | CUBO Lorena          | 2                              |
| 7  | ORTEGA Noa           |                                |
| 17 | MORENO Emma          |                                |
| 18 | SANTIAGO Iris Ashley |                                |