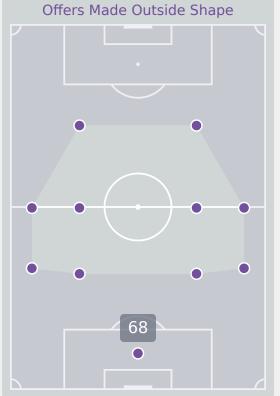

# **In Possession Line Height & Team Length**

Attempted Line Breaks 2
Inside Shape 1
Outside Shape 1

Attempted Line Breaks

115

| Attempted Line Breaks | 64 |
|-----------------------|----|
| Inside Shape          | 40 |
| Outside Shape         | 24 |

| Attempted Line Breaks | 49 |
|-----------------------|----|
| Inside Shape          | 26 |
| Outside Shape         | 23 |

Attempted Line Breaks 2
Inside Shape 0
Outside Shape 2

Attempted Line Breaks

92

| Attempted Line Breaks | 39 |
|-----------------------|----|
| Inside Shape          | 32 |
| Outside Shape         | 7  |

| Attempted Line Breaks | 51 |
|-----------------------|----|
| Inside Shape          | 31 |
| Outside Shape         | 20 |