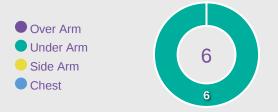

# **Goalkeeping Distribution**

#### **Delivery Types Faced**

| Total | In Swing | Out Swing | Driven | Lofted | Cutback | Push |
|-------|----------|-----------|--------|--------|---------|------|
| 18    | 3        | 7         |        | 4      |         | 4    |

#### **Delivery Types Faced**

| Total | In Swing | Out Swing | Driven | Lofted | Cutback | Push |
|-------|----------|-----------|--------|--------|---------|------|
| 15    | 2        | 5         |        | 2      |         | 6    |