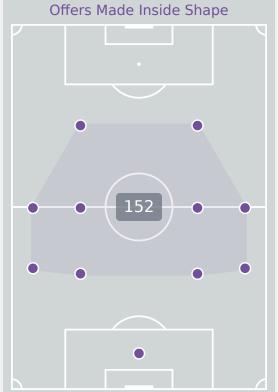

# **Offering to Receive**

118

**Offers Made in Middle Third** 

| #  | Player               | Offers<br>Made | Offers<br>Received | % Made &<br>Received |
|----|----------------------|----------------|--------------------|----------------------|
| 1  | LOPEZ Laia           | 13             | 4                  | 30.8%                |
| 2  | GONZALEZ Martina     | 14             | 6                  | 42.9%                |
| 4  | DE LA CUERDA Claudia | 4              | 1                  | 25%                  |
| 8  | GOMEZ Ainoa          | 27             | 10                 | 37%                  |
| 9  | SEGURA Celia         | 47             | 12                 | 25.5%                |
| 10 | COMENDADOR Pau       | 34             | 12                 | 35.3%                |
| 11 | DORADO Irune         | 35             | 11                 | 31.4%                |
| 12 | AGIRREZABALA Aiara   | 9              | 4                  | 44.4%                |
| 15 | CARMONA Nerea        | 5              | 4                  | 80%                  |
| 16 | SERRAJORDI Clara     | 13             | 5                  | 38.5%                |
| 19 | CERRATO Alba         | 39             | 9                  | 23.1%                |
| 3  | VAZQUEZ Elena        | 1              | 0                  | 0%                   |
| 6  | CUBO Lorena          | 5              | 1                  | 20%                  |
| 7  | ORTEGA Noa           | 13             | 3                  | 23.1%                |
| 17 | MORENO Emma          | 3              | 1                  | 33.3%                |
| 18 | SANTIAGO Iris Ashley | 3              | 2                  | 66.7%                |