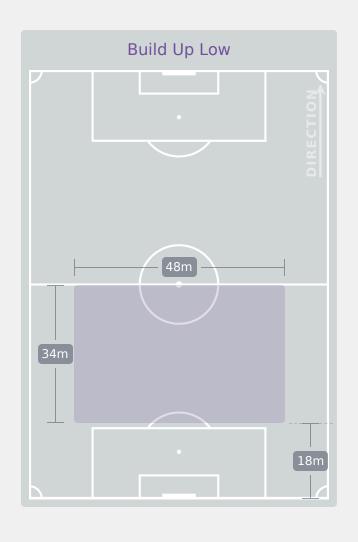

|
| 15        |                  | Crosses                        |  | 18        |
| 11        | Ва               | all Progressions               |  | 5         |
| 162 (58)  | Defensive Pressu | res Applied (Direct Pressures) |  | 177 (51)  |
| 46        | Fo               | 54                             |  |           |
| 87        |                  | 84                             |  |           |
| 105.8 km  | Total            | 105.8 km                       |  |           |
| 4.7 km    | Zone 4 – Low S   | 4.4 km                         |  |           |



# **Phases of Play**



#### **IN POSSESSION**



#### **OUT OF POSSESSION**







# IN POSSESSION

Spain 3 - 0 England

# **In Possession Line Height & Team Length**









# **In Possession Line Height & Team Length**













Attempted Line Breaks 2
Inside Shape 1
Outside Shape 1

Attempted Line Breaks

115









| Attempted Line Breaks | 64 |
|-----------------------|----|
| Inside Shape          | 40 |
| Outside Shape         | 24 |



| Attempted Line Breaks | 49 |
|-----------------------|----|
| Inside Shape          | 26 |
| Outside Shape         | 23 |





Attempted Line Breaks 2
Inside Shape 0
Outside Shape 2

Attempted Line Breaks

92









| Attempted Line Breaks | 39 |
|-----------------------|----|
| Inside Shape          | 32 |
| Outside Shape         | 7  |



| Attempted Line Breaks | 51 |
|-----------------------|----|
| Inside Shape          | 31 |
| Outside Shape         | 20 |



|    |                      |                             |                             |