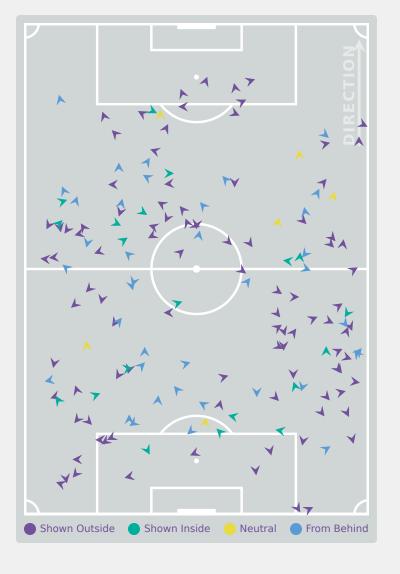

# **Defensive Actions**

| Forced Turnovers |
|------------------|
| DIRECTION        |
|                  |
| •                |
|                  |
|                  |

| #  | Player               | Total<br>Possession<br>Regains |
|----|----------------------|--------------------------------|
| 1  | LOPEZ Laia           | 10                             |
| 2  | GONZALEZ Martina     | 7                              |
| 4  | DE LA CUERDA Claudia | 5                              |
| 8  | GOMEZ Ainoa          | 7                              |
| 9  | SEGURA Celia         | 1                              |
| 10 | COMENDADOR Pau       | 4                              |
| 11 | DORADO Irune         | 9                              |
| 12 | AGIRREZABALA Aiara   | 6                              |
| 15 | CARMONA Nerea        | 2                              |
| 16 | SERRAJORDI Clara     | 2                              |
| 19 | CERRATO Alba         |                                |
| 3  | VAZQUEZ Elena        | 1                              |
| 6  | CUBO Lorena          | 2                              |
| 7  | ORTEGA Noa           |                                |
| 17 | MORENO Emma          |                                |
| 18 | SANTIAGO Iris Ashley |                                |

# **Defensive Actions**

|     | Forced Turnovers                      |
|-----|---------------------------------------|
|     | CTIO                                  |
| • • | • • • • • • • • • • • • • • • • • • • |
| ••  |                                       |
|     |                                       |
|     |                                       |