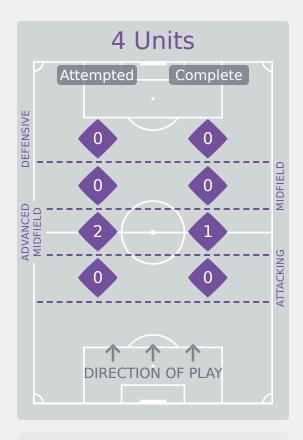

# **In Possession Line Height & Team Length**

Attempted Line Breaks 2
Inside Shape 1
Outside Shape 1

Attempted Line Breaks

115

| Attempted Line Breaks | 64 |
|-----------------------|----|
| Inside Shape          | 40 |
| Outside Shape         | 24 |