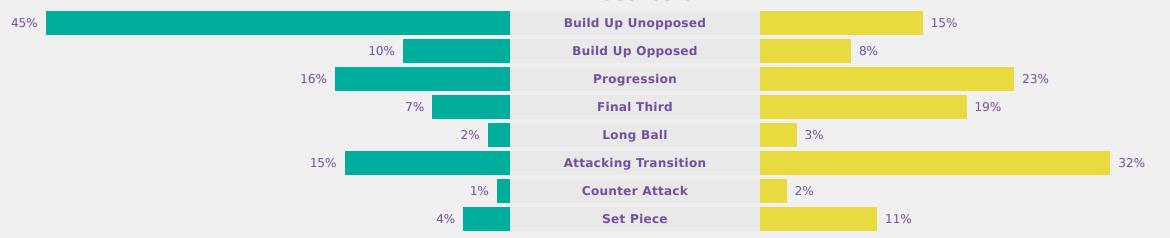

#### **Possession**

| Total     | 55.9%            | 10.3%                          |  | Total     |
|-----------|------------------|--------------------------------|--|-----------|
| 3         |                  | 0                              |  |           |
| 17 (7)    | Attempt          | 10 (3)                         |  |           |
| 481 (408) | Total            | Passes (Complete)              |  | 269 (190) |
| 85 %      | Pas              | ss Completion %                |  | 71 %      |
| 75        | Comp             | oleted Line Breaks             |  | 54        |
| 9         | Defe             | 14                             |  |           |
| 70        | Reception        | ons in the Final Third         |  | 74        |
| 15        |                  | Crosses                        |  | 18        |
| 11        | Ва               | all Progressions               |  | 5         |
| 162 (58)  | Defensive Pressu | res Applied (Direct Pressures) |  | 177 (51)  |
| 46        | Fo               | 54                             |  |           |
| 87        |                  | 84                             |  |           |
| 105.8 km  | Total            | 105.8 km                       |  |           |
| 4.7 km    | Zone 4 – Low S   | 4.4 km                         |  |           |