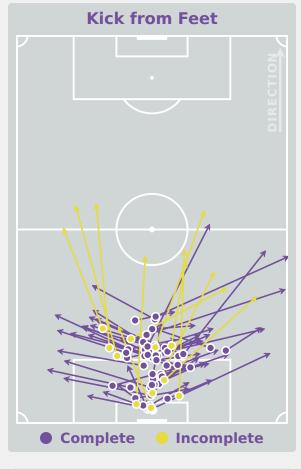

| 162    | Total Pressures            | 177    |
|--------|----------------------------|--------|
| 58     | Direct Pressures           | 51     |
| 1.87s  | Avg Pressure Duration      | 1.54s  |
| 46     | Forced Turnovers           | 54     |
| 10.03s | Ball Recovery Time         | 10.94s |
| 51     | Pushing on into Pressing   | 43     |
| 117    | Pushing on                 | 137    |
| 20     | Pressing Direction Inside  | 25     |
| 98     | Pressing Direction Outside | 112    |
|        |                            |        |

# Most Direct Pressures GONZALEZ Martina RIGHT BACK









# GOALKEEPING

Spain 3 - 0 England

# **Goalkeeping Involvement**



#### **Spain GK Involvement Timeline**







#### **England GK Involvement Timeline**





# **Goalkeeping Distribution**



















# **Goalkeeping Distribution**



















# **Goal Prevention**













| Total Attempts on Goal | Total Goal    | Save & | Deflect & | Save &  | Save    | No Save |
|------------------------|---------------|--------|-----------|---------|---------|---------|
| Faced                  | Interventions | Retain | Retain    | Deflect | Attempt | Attempt |
| 10                     | 3             | 1      | 0         | 2       | 2       | 5       |

# **Goal Prevention**













| Total Attempts on Goal | Total Goal    | Save & | Deflect & | Save &  | Save    | No Save |
|------------------------|---------------|--------|-----------|---------|---------|---------|
| Faced                  | Interventions | Retain | Retain    | Deflect | Attempt | Attempt |
| 10