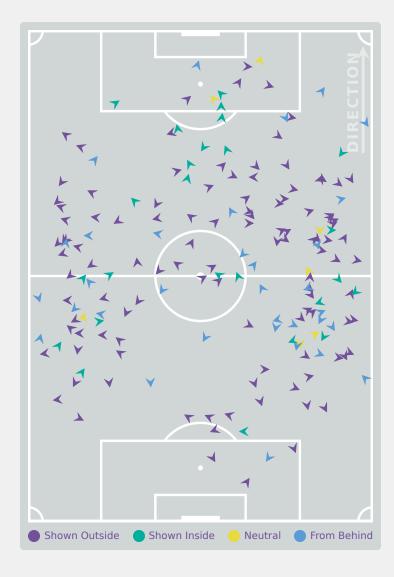

# **Defensive Actions**

| Forced Turnovers |
|------------------|
| DIRECTION        |
|                  |
| •                |
|                  |
|                  |

| #  | Player               | Total<br>Possession<br>Regains |
|----|----------------------|--------------------------------|
| 1  | LOPEZ Laia           | 10                             |
| 2  | GONZALEZ Martina     | 7                              |
| 4  | DE LA CUERDA Claudia | 5                              |
| 8  | GOMEZ Ainoa          | 7                              |
| 9  | SEGURA Celia         | 1                              |
| 10 | COMENDADOR Pau       | 4                              |
| 11 | DORADO Irune         | 9                              |
| 12 | AGIRREZABALA Aiara   | 6                              |
| 15 | CARMONA Nerea        | 2                              |
| 16 | SERRAJORDI Clara     | 2                              |
| 19 | CERRATO Alba         |                                |
| 3  | VAZQUEZ Elena        | 1                              |
| 6  | CUBO Lorena          | 2                              |
| 7  | ORTEGA Noa           |                                |
| 17 | MORENO Emma          |                                |
| 18 | SANTIAGO Iris Ashley |                                |

# **Defensive Actions**

|     | Forced Turnovers                      |
|-----|---------------------------------------|
|     | CTIO                                  |
| • • | • • • • • • • • • • • • • • • • • • • |
| ••  |                                       |
|     |                                       |
|     |                                       |