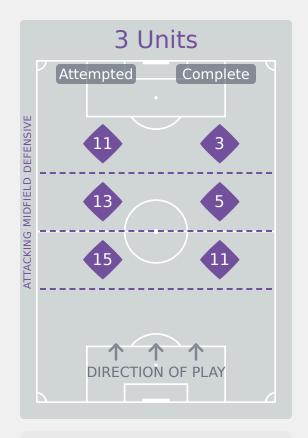

# **In Possession Line Height & Team Length**

Attempted Line Breaks 2
Inside Shape 1
Outside Shape 1

Attempted Line Breaks

115

| Attempted Line Breaks | 64 |
|-----------------------|----|
| Inside Shape          | 40 |
| Outside Shape         | 24 |

| Attempted Line Breaks | 49 |
|-----------------------|----|
| Inside Shape          | 26 |
| Outside Shape         | 23 |

Attempted Line Breaks 2
Inside Shape 0
Outside Shape 2

Attempted Line Breaks

92

| Attempted Line Breaks | 39 |
|-----------------------|----|
| Inside Shape          | 32 |
| Outside Shape         | 7  |

| Attempted Line Breaks | 51 |
|-----------------------|----|
| Inside Shape          | 31 |
| Outside Shape         | 20 |