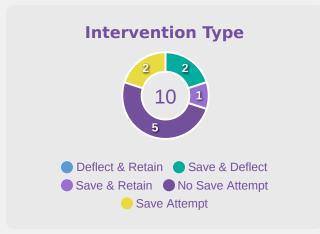

# **Goal Prevention**

| Total Attempts on Goal | Total Goal    | Save & | Deflect & | Save &  | Save    | No Save |
|------------------------|---------------|--------|-----------|---------|---------|---------|
| Faced                  | Interventions | Retain | Retain    | Deflect | Attempt | Attempt |
| 10                     | 3             | 1      | 0         | 2       | 2       | 5       |

# **Goal Prevention**

| Total Attempts on Goal | Total Goal    | Save & | Deflect & | Save &  | Save    | No Save |
|------------------------|---------------|--------|-----------|---------|---------|---------|
| Faced                  | Interventions | Retain | Retain    | Deflect | Attempt | Attempt |
| 10                     | 6             | 2      | 0         | 1       | 1       | 11      |