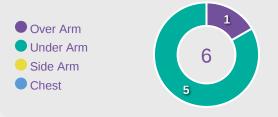

# **Goal Prevention**

| Total Attempts on Goal | Total Goal    | Save & | Deflect & | Save &  | Save    | No Save |
|------------------------|---------------|--------|-----------|---------|---------|---------|
| Faced                  | Interventions | Retain | Retain    | Deflect | Attempt | Attempt |
| 10                     | 3             | 1      | 0         | 2       | 2       | 5       |