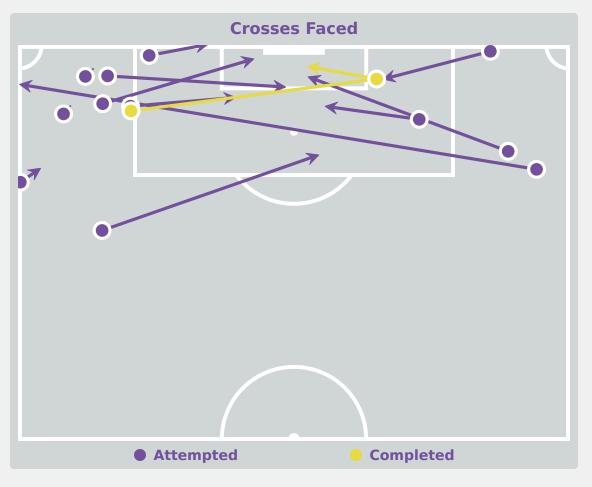

# **Crosses (Open Play)**

| Attempted 11                   | Completed 2 |  |  |  |  |
|--------------------------------|-------------|--|--|--|--|
| Most Crosses Attempted         |             |  |  |  |  |
| 4                              |             |  |  |  |  |
| GONZALEZ Martina<br>RIGHT BACK |             |  |  |  |  |

| #  | Player               | Inswing | Outswing | Driven | Lofted | Cutback | Push<br>Cross | Total<br>Attempted |
|----|----------------------|---------|----------|--------|--------|---------|---------------|--------------------|
| 1  | LOPEZ Laia           | 0       | 0        | 0      | 0      | 0       | 0             | 0                  |
| 2  | GONZALEZ Martina     |         | 2        |        | 1      |         | 1             | 4                  |
| 4  | DE LA CUERDA Claudia |         |          |        |        |         |               |                    |
| 8  | GOMEZ Ainoa          |         |          |        |        |         |               |                    |
| 9  | SEGURA Celia         |         | 1        |        |        |         | 1             | 2                  |
| 10 | COMENDADOR Pau       |         |          |        |        |         | 1             | 1                  |
| 11 | DORADO Irune         |         |          |        |        |         |               |                    |
| 12 | AGIRREZABALA Aiara   |         | 1        |        |        |         |               | 1                  |
| 15 | CARMONA Nerea        |         |          |        |        |         |               |                    |
| 16 | SERRAJORDI Clara     |         |          |        |        |         |               |                    |
| 19 | CERRATO Alba         |         |          |        |        |         | 1             | 1                  |
| 3  | VAZQUEZ Elena        |         |          |        |        |         |               |                    |
| 6  | CUBO Lorena          |         |          |        |        |         |               |                    |
| 7  | ORTEGA Noa           |         |          |        |        |         | 2             | 2                  |
| 17 | MORENO Emma          |         |          |        |        |         |               |                    |
| 18 | SANTIAGO Iris Ashley |         |          |        |        |         |               |                    |