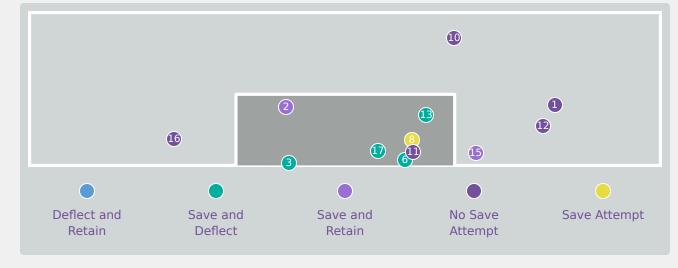

# **Goal Prevention**

| Total Attempts on Goal | Total Goal    | Save & | Deflect & | Save &  | Save    | No Save |
|------------------------|---------------|--------|-----------|---------|---------|---------|
| Faced                  | Interventions | Retain | Retain    | Deflect | Attempt | Attempt |
| 10                     | 6             | 2      | 0         | 1       | 1       | 11      |