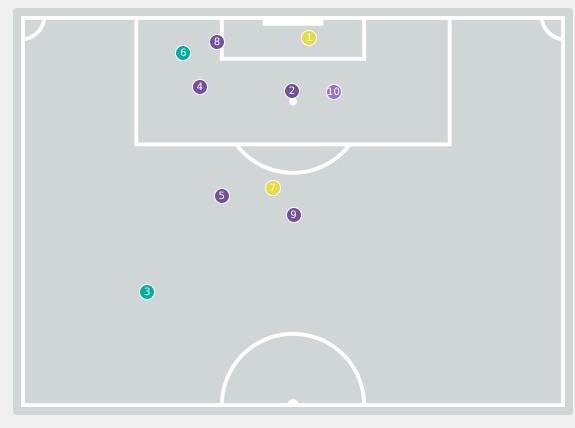

|--------|
| 58     | Direct Pressures           | 51     |
| 1.87s  | Avg Pressure Duration      | 1.54s  |
| 46     | Forced Turnovers           | 54     |
| 10.03s | Ball Recovery Time         | 10.94s |
| 51     | Pushing on into Pressing   | 43     |
| 117    | Pushing on                 | 137    |
| 20     | Pressing Direction Inside  | 25     |
| 98     | Pressing Direction Outside | 112    |
|        |                            |        |

# Most Direct Pressures GONZALEZ Martina RIGHT BACK









# GOALKEEPING

Spain 3 - 0 England

# **Goalkeeping Involvement**



#### **Spain GK Involvement Timeline**







#### **England GK Involvement Timeline**





# **Goalkeeping Distribution**



















# **Goalkeeping Distribution**



















# **Goal Prevention**













| Total Attempts on Goal | Total Goal    | Save & | Deflect & | Save &  | Save    | No Save |
|------------------------|---------------|--------|-----------|---------|---------|---------|
| Faced                  | Interventions | Retain | Retain    | Deflect | Attempt | Attempt |
| 10                     | 3             | 1      | 0         | 2       | 2       | 5       |

# **Goal Prevention**













| Total Attempts on Goal | Total Goal    | Save & | Deflect & | Save &  | Save    | No Save |
|------------------------|---------------|--------|-----------|---------|---------|---------|
| Faced                  | Interventions | Retain | Retain    | Deflect | Attempt | Attempt |
| 10                     | 6             | 2      | 0         | 1       | 1       | 11      |

#