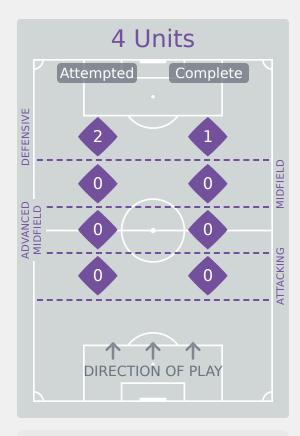

# **In Possession Line Height & Team Length**

Attempted Line Breaks 2
Inside Shape 1
Outside Shape 1

Attempted Line Breaks

115

| Attempted Line Breaks | 64 |
|-----------------------|----|
| Inside Shape          | 40 |
| Outside Shape         | 24 |

| Attempted Line Breaks | 49 |
|-----------------------|----|
| Inside Shape          | 26 |
| Outside Shape         | 23 |

Attempted Line Breaks 2
Inside Shape 0
Outside Shape 2

Attempted Line Breaks

92

| Attempted Line Breaks | 39 |
|-----------------------|----|
| Inside Shape          | 32 |
| Outside Shape         | 7  |

| Attempted Line Breaks | 51 |
|-----------------------|----|
| Inside Shape          | 31 |
| Outside Shape         | 20 |