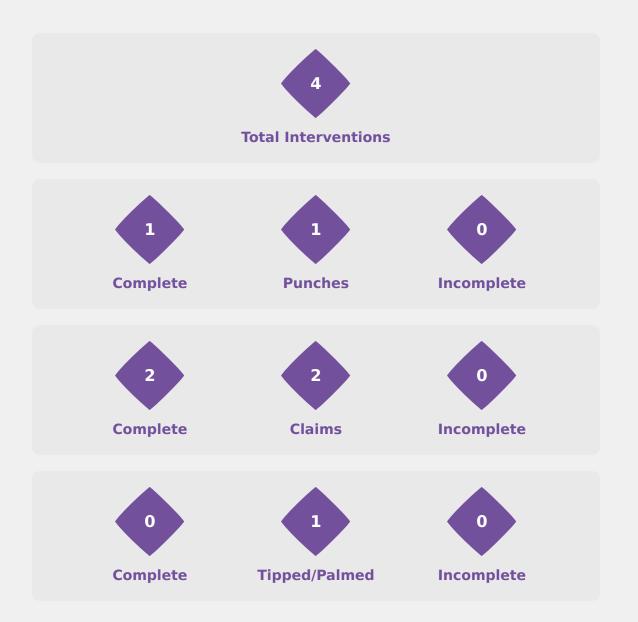

| Key | Outcome    | Shots |
|-----|------------|-------|
| •   | Goals      | 2     |
|     | On Target  | 5     |
| •   | Off Target | 7     |
|     | Blocked    | 2     |
|     | Incomplete | 1     |

| Time | Player                  | Outcome                                | Body Part  | Delivery Type |
|------|-------------------------|----------------------------------------|------------|---------------|
| 0    | 8 GOMEZ Ainoa           | Off Target                             | Right Foot | Loose Ball    |
| 20   | 10 COMENDADOR Pau       | Deflected On Target - Saved            | Right Foot | Loose Ball    |
| 28   | 19 CERRATO Alba         | On Target - Saved                      | Right Foot | Pass          |
| 28   | 11 DORADO Irune         | Off Target                             | Left Foot  | Loose Ball    |
| 34   | 19 CERRATO Alba         | Deflected Off Target - Defensive Event | Right Foot | Pass          |
| 42   | 19 CERRATO Alba         | On Target - Saved                      | Right Foot | Cross         |
| 42   | 8 GOMEZ Ainoa           | Incomplete - Blocked                   | Right Foot | Other         |
| 46   | 19 CERRATO Alba         | On Target - Goal                       | Right Foot | Cross         |
| 51   | 10 COMENDADOR Pau       | Incomplete - Blocked                   | Right Foot | Loose Ball    |
| 56   | 8 GOMEZ Ainoa           | Off Target                             | Head       | Freekick      |
| 57   | 10 COMENDADOR Pau       | On Target - Goal                       | Left Foot  | Pass          |
| 59   | 19 CERRATO Alba         | Off Target                             | Right Foot | Loose Ball    |
| 69   | 16 SERRAJORDI Clara     | On Target - Saved                      | Right Foot | Loose Ball    |
| 74   | 8 GOMEZ Ainoa           | Incomplete - Player On Ball Error      | Right Foot | Corner        |
| 91   | 18 SANTIAGO Iris Ashley | Deflected Off Target - Saved           | Right Foot | Pass          |
| 95   | 18 SANTIAGO Iris Ashley | Off Target                             | Head       | Freekick      |
| 98   | 18 SANTIAGO Iris Ashley | On Target - Saved                      | Right Foot | Pass          |