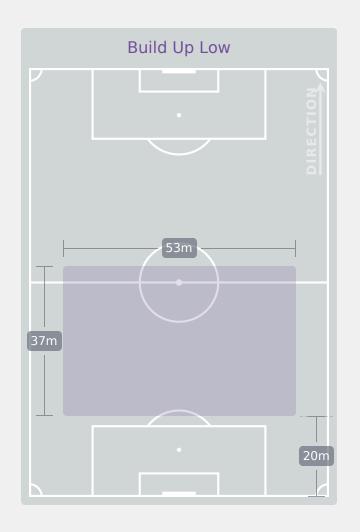

# **In Possession Line Height & Team Length**

# **In Possession Line Height & Team Length**

Attempted Line Breaks 2
Inside Shape 1
Outside Shape 1

Attempted Line Breaks

115

| Attempted Line Breaks | 64 |
|-----------------------|----|
| Inside Shape          | 40 |
| Outside Shape         | 24 |