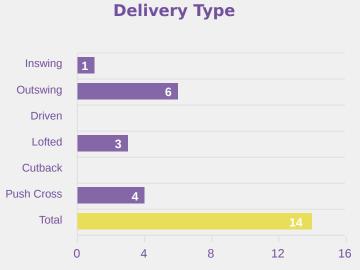

#### **Set Plays**

| Free Kicks          |       |  |  |  |  |  |  |  |
|---------------------|-------|--|--|--|--|--|--|--|
| Туре                | Total |  |  |  |  |  |  |  |
| Direct              | 14    |  |  |  |  |  |  |  |
| Direct (on target)  |       |  |  |  |  |  |  |  |
| Direct (off target) |       |  |  |  |  |  |  |  |
| Indirect            | 4     |  |  |  |  |  |  |  |

| Corners              |                |                    |       |  |  |  |  |  |  |  |  |  |
|----------------------|----------------|--------------------|-------|--|--|--|--|--|--|--|--|--|
| Delivery Type        | From Left Side | From Right<br>Side | Total |  |  |  |  |  |  |  |  |  |
| Direct to Area       | 1              | 1                  | 2     |  |  |  |  |  |  |  |  |  |
| Short                |                | 1                  | 1     |  |  |  |  |  |  |  |  |  |
| Edge of Penalty Area |                |                    |       |  |  |  |  |  |  |  |  |  |

| Corners        |       |  |  |  |  |  |  |  |
|----------------|-------|--|--|--|--|--|--|--|
| Delivery Style | Total |  |  |  |  |  |  |  |
| Inswing        | 1     |  |  |  |  |  |  |  |
| Outswing       | 1     |  |  |  |  |  |  |  |
| Driven         |       |  |  |  |  |  |  |  |
| Lofted         |       |  |  |  |  |  |  |  |