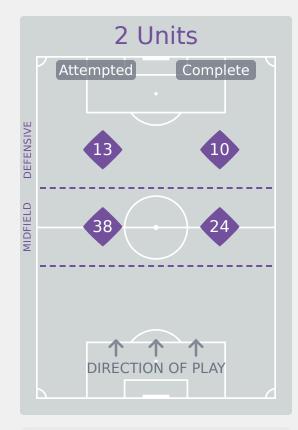

# **In Possession Line Height & Team Length**

Attempted Line Breaks 2
Inside Shape 1
Outside Shape 1

Attempted Line Breaks

115

| Attempted Line Breaks | 64 |
|-----------------------|----|
| Inside Shape          | 40 |
| Outside Shape         | 24 |

| Attempted Line Breaks | 49 |
|-----------------------|----|
| Inside Shape          | 26 |
| Outside Shape         | 23 |

Attempted Line Breaks 2
Inside Shape 0
Outside Shape 2

Attempted Line Breaks

92

| Attempted Line Breaks | 39 |
|-----------------------|----|
| Inside Shape          | 32 |
| Outside Shape         | 7  |

| Attempted Line Breaks | 51 |
|-----------------------|----|
| Inside Shape          | 31 |
| Outside Shape         | 20 |