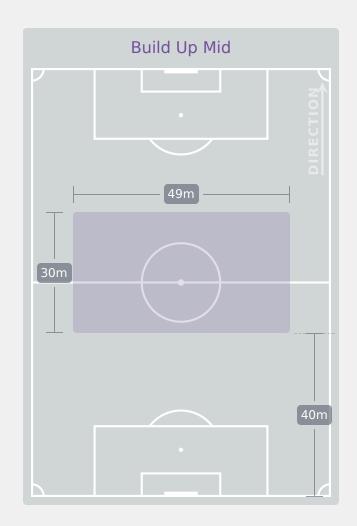

# **In Possession Line Height & Team Length**

Attempted Line Breaks 2
Inside Shape 1
Outside Shape 1

Attempted Line Breaks

115

| Attempted Line Breaks | 64 |
|-----------------------|----|
| Inside Shape          | 40 |
| Outside Shape         | 24 |

| Attempted Line Breaks | 49 |
|-----------------------|----|
| Inside Shape          | 26 |
| Outside Shape         | 23 |

Attempted Line Breaks 2
Inside Shape 0
Outside Shape 2

Attempted Line Breaks

92