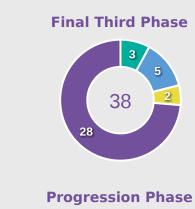

#### **Progression Phase**

#### **Build Up Phase**

#### All Movement Types

#### **Top Ranked Players**

| Туре       | Player            | Movements |
|------------|-------------------|-----------|
| In Front   | 4 HARBERT Laila   | 23        |
| In Between | 10 JONES Vera     | 17        |
| Out to In  | 7 PARKINSON Erica | 2         |
| In to Out  | 4 HARBERT Laila   | 3         |
| In Behind  | 9 JOHNSON Olivia  | 11        |