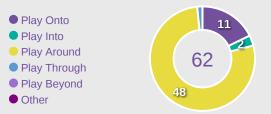

2    | Total Pressures            | 177    |
|--------|----------------------------|--------|
| 58     | Direct Pressures           | 51     |
| 1.87s  | Avg Pressure Duration      | 1.54s  |
| 46     | Forced Turnovers           | 54     |
| 10.03s | Ball Recovery Time         | 10.94s |
| 51     | Pushing on into Pressing   | 43     |
| 117    | Pushing on                 | 137    |
| 20     | Pressing Direction Inside  | 25     |
| 98     | Pressing Direction Outside | 112    |
|        |                            |        |

# Most Direct Pressures GONZALEZ Martina RIGHT BACK









# GOALKEEPING

Spain 3 - 0 England

# **Goalkeeping Involvement**



#### **Spain GK Involvement Timeline**







#### **England GK Involvement Timeline**





# **Goalkeeping Distribution**



















# **Goalkeeping Distribution**



















# **Goal Prevention**













| Total Attempts on Goal | Total Goal    | Save & | Deflect & | Save &  | Save    | No Save |
|------------------------|---------------|--------|-----------|---------|---------|---------|
| Faced                  | Interventions | Retain | Retain    | Deflect | Attempt | Attempt |
| 10                     | 3             | 1      | 0         | 2       | 2       | 5       |

# **Goal Prevention**













| Total Attempts on Goal | Total Goal    | Save & | Deflect & | Save &  | Save    | No Save |
|------------------------|---------------|--------|-----------|---------|---------|---------|
| Faced                  | Interventions | Retain | Retain    | Deflect | Attempt | Attempt |
| 10