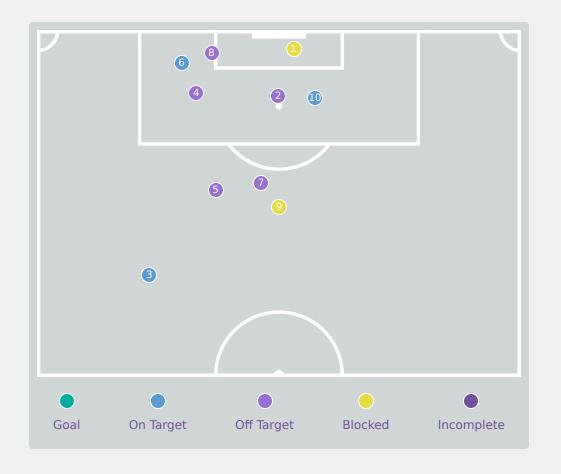

| Key | Outcome    | Shots |
|-----|------------|-------|
| •   | Goals      | 0     |
|     | On Target  | 3     |
|     | Off Target | 5     |
|     | Blocked    | 2     |
| •   | Incomplete | 0     |

| Time | Player            | Outcome              | Body Part  | Delivery Type |
|------|-------------------|----------------------|------------|---------------|
| 2    | 7 PARKINSON Erica | Incomplete - Blocked | Right Foot | Cross         |
| 2    | 10 JONES Vera     | Off Target           | Head       | Loose Ball    |
| 4    | 9 JOHNSON Olivia  | On Target - Saved    | Left Foot  | Loose Ball    |
| 17   | 7 PARKINSON Erica | Off Target           | Right Foot | Pass          |
| 26   | 9 JOHNSON Olivia  | Off Target           | Right Foot | Tackle        |
| 62   | 9 JOHNSON Olivia  | On Target - Saved    | Right Foot | Loose Ball    |
| 64   | 7 PARKINSON Erica | Off Target           | Left Foot  | Pass          |
| 67   | 5 SHAW Zara       | Off Target           | Left Foot  | Freekick      |
| 77   | 2 LAS Nelly       | Incomplete - Blocked | Right Foot | Loose Ball    |
| 91   | 5 SHAW Zara       | On Target - Saved    | Right Foot | Pass          |