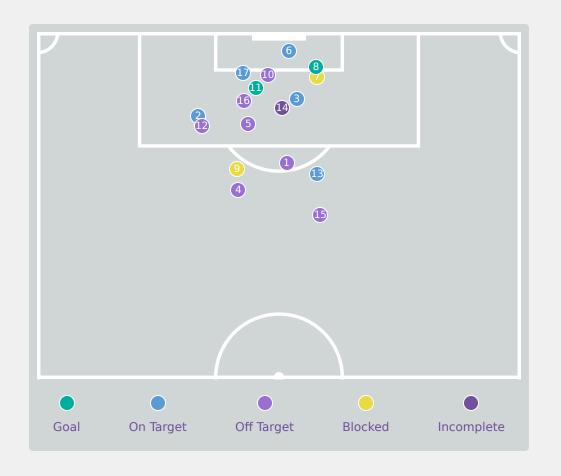

| Key | Outcome    | Shots |
|-----|------------|-------|
| •   | Goals      | 2     |
|     | On Target  | 5     |
| •   | Off Target | 7     |
|     | Blocked    | 2     |
|     | Incomplete | 1     |

| Time | Player                  | Outcome                                | Body Part  | Delivery Type |
|------|-------------------------|----------------------------------------|------------|---------------|
| 0    | 8 GOMEZ Ainoa           | Off Target                             | Right Foot | Loose Ball    |
| 20   | 10 COMENDADOR Pau       | Deflected On Target - Saved            | Right Foot | Loose Ball    |
| 28   | 19 CERRATO Alba         | On Target - Saved                      | Right Foot | Pass          |
| 28   | 11 DORADO Irune         | Off Target                             | Left Foot  | Loose Ball    |
| 34   | 19 CERRATO Alba         | Deflected Off Target - Defensive Event | Right Foot | Pass          |
| 42   | 19 CERRATO Alba         | On Target - Saved                      | Right Foot | Cross         |
| 42   | 8 GOMEZ Ainoa           | Incomplete - Blocked                   | Right Foot | Other         |
| 46   | 19 CERRATO Alba         | On Target - Goal                       | Right Foot | Cross         |
| 51   | 10 COMENDADOR Pau       | Incomplete - Blocked                   | Right Foot | Loose Ball    |
| 56   | 8 GOMEZ Ainoa           | Off Target                             | Head       | Freekick      |
| 57   | 10 COMENDADOR Pau       | On Target - Goal                       | Left Foot  | Pass          |
| 59   | 19 CERRATO Alba         | Off Target                             | Right Foot | Loose Ball    |
| 69   | 16 SERRAJORDI Clara     | On Target - Saved                      | Right Foot | Loose Ball    |
| 74   | 8 GOMEZ Ainoa           | Incomplete - Player On Ball Error      | Right Foot | Corner        |
| 91   | 18 SANTIAGO Iris Ashley | Deflected Off Target - Saved           | Right Foot | Pass          |
| 95   | 18 SANTIAGO Iris Ashley | Off Target                             | Head       | Freekick      |
| 98   | 18 SANTIAGO Iris Ashley | On Target - Saved                      | Right Foot | Pass          |