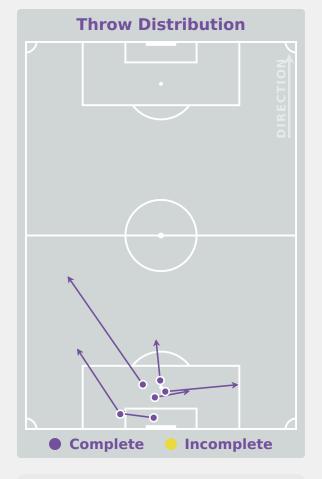

| 162    | Total Pressures            | 177    |
|--------|----------------------------|--------|
| 58     | Direct Pressures           | 51     |
| 1.87s  | Avg Pressure Duration      | 1.54s  |
| 46     | Forced Turnovers           | 54     |
| 10.03s | Ball Recovery Time         | 10.94s |
| 51     | Pushing on into Pressing   | 43     |
| 117    | Pushing on                 | 137    |
| 20     | Pressing Direction Inside  | 25     |
| 98     | Pressing Direction Outside | 112    |
|        |                            |        |

# Most Direct Pressures GONZALEZ Martina RIGHT BACK









# GOALKEEPING

Spain 3 - 0 England

# **Goalkeeping Involvement**



#### **Spain GK Involvement Timeline**







#### **England GK Involvement Timeline**





# **Goalkeeping Distribution**



















# **Goalkeeping Distribution**



















# **Goal Prevention**













| Total Attempts on Goal | Total Goal    | Save & | Deflect & | Save &  | Save    | No Save |
|------------------------|---------------|--------|-----------|---------|---------|---------|
| Faced                  | Interventions | Retain | Retain    | Deflect | Attempt | Attempt |
| 10                     | 3             | 1      | 0         | 2       | 2       | 5       |

# **Goal Prevention**













| Total Attempts on Goal | Total Goal    | Save & | Deflect & | Save &  | Save    | No Save |
|------------------------|---------------|--------|-----------|---------|---------|---------|
| Faced                  | Interventions | Retain | Retain    | Deflect | Attempt | Attempt |
| 10