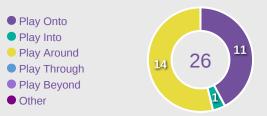

----|----------------------------|--------|
| 58     | Direct Pressures           | 51     |
| 1.87s  | Avg Pressure Duration      | 1.54s  |
| 46     | Forced Turnovers           | 54     |
| 10.03s | Ball Recovery Time         | 10.94s |
| 51     | Pushing on into Pressing   | 43     |
| 117    | Pushing on                 | 137    |
| 20     | Pressing Direction Inside  | 25     |
| 98     | Pressing Direction Outside | 112    |
|        |                            |        |

# Most Direct Pressures GONZALEZ Martina RIGHT BACK









# GOALKEEPING

Spain 3 - 0 England

# **Goalkeeping Involvement**



#### **Spain GK Involvement Timeline**







#### **England GK Involvement Timeline**





# **Goalkeeping Distribution**



















# **Goalkeeping Distribution**



















# **Goal Prevention**













| Total Attempts on Goal | Total Goal    | Save & | Deflect & | Save &  | Save    | No Save |
|------------------------|---------------|--------|-----------|---------|---------|---------|
| Faced                  | Interventions | Retain | Retain    | Deflect | Attempt | Attempt |
| 10                     | 3             | 1      | 0         | 2       | 2       | 5       |

# **Goal Prevention**













| Total Attempts on Goal | Total Goal    | Save & | Deflect & | Save &  | Save    | No Save |
|------------------------|---------------|--------|-----------|---------|---------|---------|
| Faced                  | Interventions | Retain | Retain    | Deflect | Attempt | Attempt |
| 10                     | 6             | 2      | 0         |