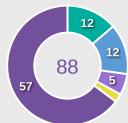

# **Offering to Receive**

118

**Offers Made in Middle Third** 

| #  | Player               | Offers<br>Made | Offers<br>Received | % Made &<br>Received |
|----|----------------------|----------------|--------------------|----------------------|
| 1  | LOPEZ Laia           | 13             | 4                  | 30.8%                |
| 2  | GONZALEZ Martina     | 14             | 6                  | 42.9%                |
| 4  | DE LA CUERDA Claudia | 4              | 1                  | 25%                  |
| 8  | GOMEZ Ainoa          | 27             | 10                 | 37%                  |
| 9  | SEGURA Celia         | 47             | 12                 | 25.5%                |
| 10 | COMENDADOR Pau       | 34             | 12                 | 35.3%                |
| 11 | DORADO Irune         | 35             | 11                 | 31.4%                |
| 12 | AGIRREZABALA Aiara   | 9              | 4                  | 44.4%                |
| 15 | CARMONA Nerea        | 5              | 4                  | 80%                  |
| 16 | SERRAJORDI Clara     | 13             | 5                  | 38.5%                |
| 19 | CERRATO Alba         | 39             | 9                  | 23.1%                |
| 3  | VAZQUEZ Elena        | 1              | 0                  | 0%                   |
| 6  | CUBO Lorena          | 5              | 1                  | 20%                  |
| 7  | ORTEGA Noa           | 13             | 3                  | 23.1%                |
| 17 | MORENO Emma          | 3              | 1                  | 33.3%                |
| 18 | SANTIAGO Iris Ashley | 3              | 2                  | 66.7%                |

| 31                             |
|--------------------------------|
| Offers Made in Defensive Third |