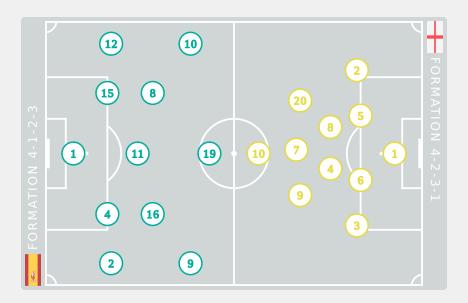

#### STARTING

- 1 GK LOPEZ Laia
- 2 DF GONZALEZ Martina
- A DF DE LA CUERDA Claudia 482
- 8 MF GOMEZ Ainoa
- 9 FW SEGURA Celia + 71'
- (2) 10 FW COMENDADOR Pau (3) 58' 4 82'
- ② 11 MF DORADO Irune
- 12 DF AGIRREZABALA Aiara
- DF CARMONA Nerea
- (2) 16 MF SERRAJORDI Clara 482'

#### SUBSTITUTES

- (2) 13 GK VEGA Ziara
- 21 GK MARTIN Amor Leigh
- 5 DF GARCIA Amaya
- 6 MF CUBO Lorena ↑ 82¹
- 7 FW ORTEGA Noa 71'
- 14 MF GOMEZ Celia
- (2) 17 MF MORENO Emma 1 82'
- 2 18 FW SANTIAGO Iris Ashley 182'
- 20 MF ESCOT Natalia

#### STARTING

- McSHEFFREY Hope GK 1 (2)
- **▶ 90+4'** LAS Nelly DF 2 ②
  - MALTBY Rachel DF 3 (2)
  - HARBERT Laila MF 4
- 90+9' SHAW Zara DF 5 (2)
- WELLESLEY-SMITH Cecily DF 6
  - PARKINSON Erica MF 7
  - JUNAID Omotara MF 8
  - JOHNSON Olivia FW 9
- **▶ 90+7'** | ONES Vera FW 10 (2)
- **₹84** OBOAVWODUO Jane FW 20 (2)

#### SUBSTITUTES

- DOWSETT Rebekah GK 13 (2)
  - SPENCER Eva GK 21 (2)
  - BROWN Lola FW 11 (2)
- ↑ 84' HARWOOD Sophie DF 12
  - CASSAP Emily MF 14
  - PEACOCK Niamh DF 15
  - SHERWOOD Simone DF 16
  - THOMPSON Lauryn FW 17
  - ↑ 90+7' FISHER Izzy FW 18 🛞
    - ↑ 90+4' GRAY Eva DF 19 (2)