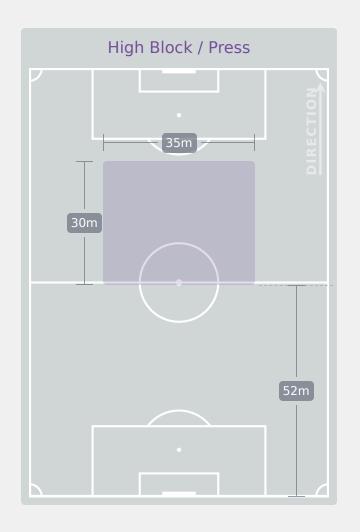

RT Laila          | 3                              |
| 5  | SHAW Zara              | 3                              |
| 6  | WELLESLEY-SMITH Cecily | 7                              |
| 7  | PARKINSON Erica        | 5                              |
| 8  | JUNAID Omotara         | 5                              |
| 9  | JOHNSON Olivia         | 3                              |
| 10 | JONES Vera             | 1                              |
| 20 | OBOAVWODUO Jane        | 5                              |
| 12 | HARWOOD Sophie         | 1                              |
| 18 | FISHER Izzy            |                                |
| 19 | GRAY Eva               |                                |

# **Defensive Line Height & Team Length**









# **Defensive Line Height & Team Length**









# **Defensive Pressure**







| 162    | Total Pressures            | 177    |
|--------|----------------------------|--------|
| 58     | Direct Pressures           | 51     |
| 1.87s  | Avg Pressure Duration      | 1.54s  |
| 46     | Forced Turnovers           | 54     |
| 10.03s | Ball Recovery Time         | 10.94s |
| 51     | Pushing on into Pressing   | 43     |
| 117    | Pushing on                 | 137    |
| 20     | Pressing Direction Inside  | 25     |
| 98     | Pressing Direction Outside | 112    |
|        |                            |        |

# Most Direct Pressures GONZALEZ Martina RIGHT BACK









# GOALKEEPING

Spain 3 - 0 England

# **Goalkeeping Involvement**



#### **Spain GK Involvement Timeline**







#### **England GK Involvement Timeline**