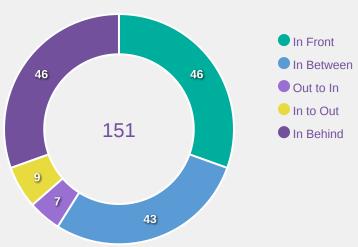

#### **Top Ranked Players**

| Туре       | Player            | Movements |
|------------|-------------------|-----------|
| In Front   | 4 HARBERT Laila   | 23        |
| In Between | 10 JONES Vera     | 17        |
| Out to In  | 7 PARKINSON Erica | 2         |
| In to Out  | 4 HARBERT Laila   | 3         |
| In Behind  | 9 JOHNSON Olivia  | 11        |