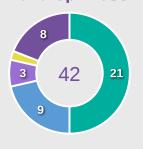

#### **Top Ranked Players**

| Туре       | Player          | Movements |
|------------|-----------------|-----------|
| In Front   | 11 DORADO Irune | 21        |
| In Between | 8 GOMEZ Ainoa   | 12        |
| Out to In  | 8 GOMEZ Ainoa   | 4         |
| In to Out  | 8 GOMEZ Ainoa   | 4         |
| In Behind  | 19 CERRATO Alba | 34        |