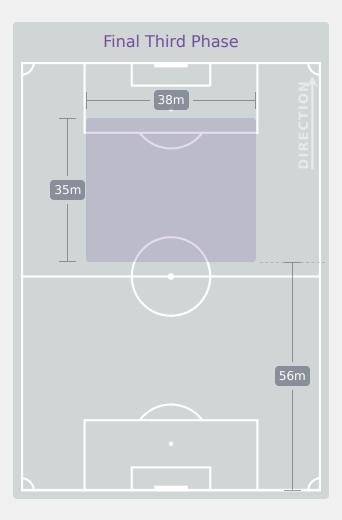

| 15        |                  | Crosses                        |  | 18        |
| 11        | Ва               | all Progressions               |  | 5         |
| 162 (58)  | Defensive Pressu | res Applied (Direct Pressures) |  | 177 (51)  |
| 46        | Fo               | 54                             |  |           |
| 87        |                  | 84                             |  |           |
| 105.8 km  | Total            | 105.8 km                       |  |           |
| 4.7 km    | Zone 4 – Low S   | 4.4 km                         |  |           |



# **Phases of Play**



#### **IN POSSESSION**



#### **OUT OF POSSESSION**







# IN POSSESSION

Spain 3 - 0 England

# **In Possession Line Height & Team Length**









# **In Possession Line Height & Team Length**













Attempted Line Breaks 2
Inside Shape 1
Outside Shape 1

Attempted Line Breaks

115









| Attempted Line Breaks | 64 |
|-----------------------|----|
| Inside Shape          | 40 |
| Outside Shape         | 24 |



| Attempted Line Breaks | 49 |
|-----------------------|----|
| Inside Shape          | 26 |
| Outside Shape         | 23 |





Attempted Line Breaks 2
Inside Shape 0
Outside Shape 2

Attempted Line Breaks

92









| Attempted Line Breaks | 39 |
|-----------------------|----|
| Inside Shape          | 32 |
| Outside Shape         | 7  |



| Attempted Line Breaks | 51 |
|-----------------------|----|
| Inside Shape          | 31 |
| Outside Shape         | 20 |



|    |                      |                             |                             |