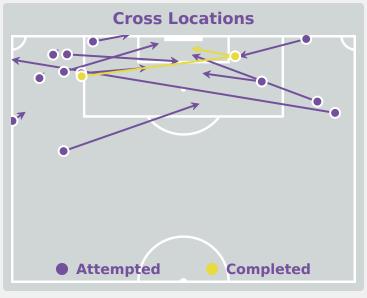

# **Crosses (Open Play)**

| 7 | Cross Zones  2 |  | Attempted 14   | Completed 2        |
|---|----------------|--|----------------|--------------------|
| 6 | 6              |  | Most Crosse    | s Attempted        |
|   |                |  | MALTBY<br>LEFT | <b>Rachel</b> BACK |

| #  | Player                 | Inswing | Outswing | Driven | Lofted | Cutback | Push<br>Cross | Total<br>Attempted |
|----|------------------------|---------|----------|--------|--------|---------|---------------|--------------------|
| 1  | McSHEFFREY Hope        |         |          |        |        |         |               |                    |
| 2  | LAS Nelly              |         |          |        | 1      |         |               | 1                  |
| 3  | MALTBY Rachel          |         | 2        |        |        |         | 2             | 4                  |
| 4  | HARBERT Laila          |         | 2        |        |        |         |               | 2                  |
| 5  | SHAW Zara              |         |          |        |        |         |               |                    |
| 6  | WELLESLEY-SMITH Cecily |         |          |        |        |         |               |                    |
| 7  | PARKINSON Erica        |         | 1        |        |        |         |               | 1                  |
| 8  | JUNAID Omotara         |         |          |        |        |         |               |                    |
| 9  | JOHNSON Olivia         | 1       | 1        |        |        |         | 2             | 4                  |
| 10 | JONES Vera             |         |          |        | 1      |         |               | 1                  |
| 20 | OBOAVWODUO Jane        |         |          |        | 1      |         |               | 1                  |
| 12 | HARWOOD Sophie         |         |          |        |        |         |               |                    |
| 18 | FISHER Izzy            |         |          |        |        |         |               |                    |
| 19 | GRAY Eva               |         |          |        |        |         |               |                    |