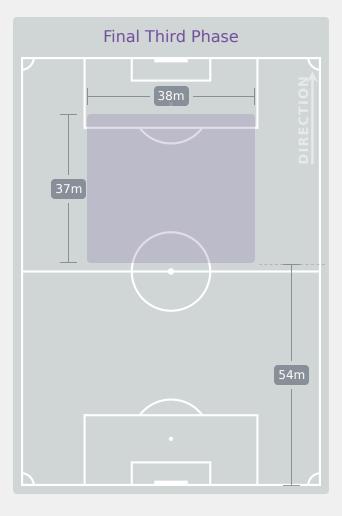

| Attempted Line Breaks | 49 |
|-----------------------|----|
| Inside Shape          | 26 |
| Outside Shape         | 23 |

Attempted Line Breaks 2
Inside Shape 0
Outside Shape 2

Attempted Line Breaks

92

| Attempted Line Breaks | 39 |
|-----------------------|----|
| Inside Shape          | 32 |
| Outside Shape         | 7  |

| Attempted Line Breaks | 51 |
|-----------------------|----|
| Inside Shape          | 31 |
| Outside Shape         | 20 |