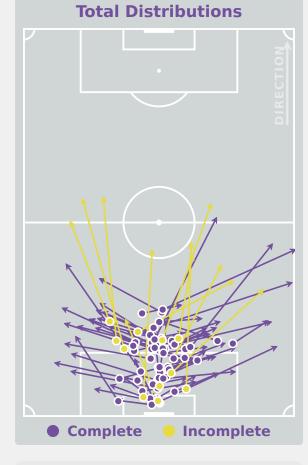

162    | Total Pressures            | 177    |
|--------|----------------------------|--------|
| 58     | Direct Pressures           | 51     |
| 1.87s  | Avg Pressure Duration      | 1.54s  |
| 46     | Forced Turnovers           | 54     |
| 10.03s | Ball Recovery Time         | 10.94s |
| 51     | Pushing on into Pressing   | 43     |
| 117    | Pushing on                 | 137    |
| 20     | Pressing Direction Inside  | 25     |
| 98     | Pressing Direction Outside | 112    |
|        |                            |        |

# Most Direct Pressures GONZALEZ Martina RIGHT BACK









# GOALKEEPING

Spain 3 - 0 England

# **Goalkeeping Involvement**



#### **Spain GK Involvement Timeline**







#### **England GK Involvement Timeline**





# **Goalkeeping Distribution**



















# **Goalkeeping Distribution**



















# **Goal Prevention**













| Total Attempts on Goal | Total Goal    | Save & | Deflect & | Save &  | Save    | No Save |
|------------------------|---------------|--------|-----------|---------|---------|---------|
| Faced                  | Interventions | Retain | Retain    | Deflect | Attempt | Attempt |
| 10                     | 3             | 1      | 0         | 2       | 2       | 5       |

# **Goal Prevention**













| Total Attempts on Goal | Total Goal    | Save & | Deflect & | Save &  | Save    | No Save |
|------------------------|---------------|--------|-----------|---------|---------|---------|
| Faced                  | Interventions | Retain | Retain    | Deflect | Attempt | Attempt |
| 10