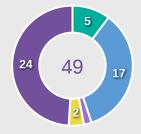

#### **Build Up Phase**

#### **Top Ranked Players**

| Туре       | Player            | Movements |
|------------|-------------------|-----------|
| In Front   | 4 HARBERT Laila   | 23        |
| In Between | 10 JONES Vera     | 17        |
| Out to In  | 7 PARKINSON Erica | 2         |
| In to Out  | 4 HARBERT Laila   | 3         |
| In Behind  | 9 JOHNSON Olivia  | 11        |