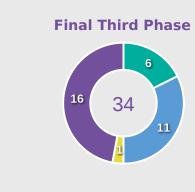

R Izzy            | 0              | 0                  | 0%                   |
| 19 | GRAY Eva               | 2              | 0                  | 0%                   |

| 19                             |
|--------------------------------|
| Offers Made in Defensive Third |

**Offers Made in Middle Third** 

# **Movement to Receive**



#### **Movement Types by Phase**











#### **Top Ranked Players**

| Туре       | Player          | Movements |
|------------|-----------------|-----------|
| In Front   | 11 DORADO Irune | 21        |
| In Between | 8 GOMEZ Ainoa   | 12        |
| Out to In  | 8 GOMEZ Ainoa   | 4         |
| In to Out  | 8 GOMEZ Ainoa   | 4         |
| In Behind  | 19 CERRATO Alba | 34        |



### **Movement to Receive**



#### **Movement Types by Phase**



#### **Progression Phase**



#### **Build Up Phase**



#### All Movement Types



#### **Top Ranked Players**

| Туре       | Player            | Movements |
|------------|-------------------|-----------|
| In Front   | 4 HARBERT Laila   | 23        |
| In Between | 10 JONES Vera     | 17        |
| Out to In  | 7 PARKINSON Erica | 2         |
| In to Out  | 4 HARBERT Laila   | 3         |
| In Behind  | 9 JOHNSON Olivia  | 11        |







# OUT OF POSSESSION

Spain 3 - 0 England

# **Defensive Actions**

















| Forced Turnovers |
|------------------|
| DIRECTION        |
|                  |
| •                |
|                  |
|                  |







| #  | Player               | Total<br>Possession<br>Regains |
|----|----------------------|--------------------