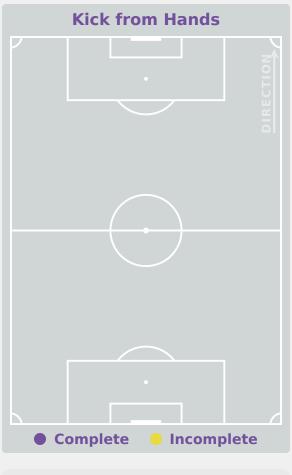

| 162    | Total Pressures            | 177    |
|--------|----------------------------|--------|
| 58     | Direct Pressures           | 51     |
| 1.87s  | Avg Pressure Duration      | 1.54s  |
| 46     | Forced Turnovers           | 54     |
| 10.03s | Ball Recovery Time         | 10.94s |
| 51     | Pushing on into Pressing   | 43     |
| 117    | Pushing on                 | 137    |
| 20     | Pressing Direction Inside  | 25     |
| 98     | Pressing Direction Outside | 112    |
|        |                            |        |

# Most Direct Pressures GONZALEZ Martina RIGHT BACK









# GOALKEEPING

Spain 3 - 0 England

# **Goalkeeping Involvement**



#### **Spain GK Involvement Timeline**







#### **England GK Involvement Timeline**





# **Goalkeeping Distribution**



















# **Goalkeeping Distribution**



















# **Goal Prevention**













| Total Attempts on Goal | Total Goal    | Save & | Deflect & | Save &  | Save    | No Save |
|------------------------|---------------|--------|-----------|---------|---------|---------|
| Faced                  | Interventions | Retain | Retain    | Deflect | Attempt | Attempt |
| 10                     | 3             | 1      | 0         | 2       | 2       | 5       |

# **Goal Prevention**













| Total Attempts on Goal | Total Goal    | Save & | Deflect & | Save &  | Save    | No Save |
|------------------------|---------------|--------|-----------|---------|---------|---------|
| Faced                  | Interventions | Retain | Retain    | Deflect | Attempt | Attempt |
| 10