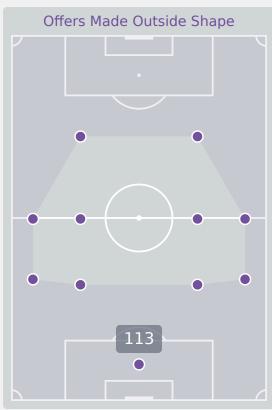

# **Offering to Receive**

118

**Offers Made in Middle Third** 

| #  | Player               | Offers<br>Made | Offers<br>Received | % Made &<br>Received |
|----|----------------------|----------------|--------------------|----------------------|
| 1  | LOPEZ Laia           | 13             | 4                  | 30.8%                |
| 2  | GONZALEZ Martina     | 14             | 6                  | 42.9%                |
| 4  | DE LA CUERDA Claudia | 4              | 1                  | 25%                  |
| 8  | GOMEZ Ainoa          | 27             | 10                 | 37%                  |
| 9  | SEGURA Celia         | 47             | 12                 | 25.5%                |
| 10 | COMENDADOR Pau       | 34             | 12                 | 35.3%                |
| 11 | DORADO Irune         | 35             | 11                 | 31.4%                |
| 12 | AGIRREZABALA Aiara   | 9              | 4                  | 44.4%                |
| 15 | CARMONA Nerea        | 5              | 4                  | 80%                  |
| 16 | SERRAJORDI Clara     | 13             | 5                  | 38.5%                |
| 19 | CERRATO Alba         | 39             | 9                  | 23.1%                |
| 3  | VAZQUEZ Elena        | 1              | 0                  | 0%                   |
| 6  | CUBO Lorena          | 5              | 1                  | 20%                  |
| 7  | ORTEGA Noa           | 13             | 3                  | 23.1%                |
| 17 | MORENO Emma          | 3              | 1                  | 33.3%                |
| 18 | SANTIAGO Iris Ashley | 3              | 2                  | 66.7%                |