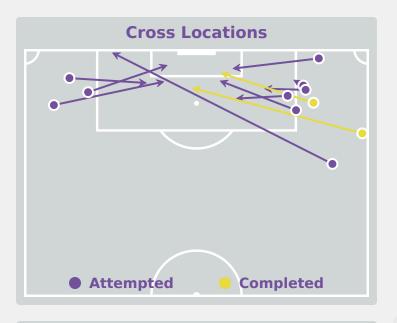

# **Crosses (Open Play)**

| Attempted 11                   | Completed 2 |  |  |  |  |
|--------------------------------|-------------|--|--|--|--|
| Most Crosses Attempted         |             |  |  |  |  |
| 4                              |             |  |  |  |  |
| GONZALEZ Martina<br>RIGHT BACK |             |  |  |  |  |

| #  | Player               | Inswing | Outswing | Driven | Lofted | Cutback | Push<br>Cross | Total<br>Attempted |
|----|----------------------|---------|----------|--------|--------|---------|---------------|--------------------|
| 1  | LOPEZ Laia           | 0       | 0        | 0      | 0      | 0       | 0             | 0                  |
| 2  | GONZALEZ Martina     |         | 2        |        | 1      |         | 1             | 4                  |
| 4  | DE LA CUERDA Claudia |         |          |        |        |         |               |                    |
| 8  | GOMEZ Ainoa          |         |          |        |        |         |               |                    |
| 9  | SEGURA Celia         |         | 1        |        |        |         | 1             | 2                  |
| 10 | COMENDADOR Pau       |         |          |        |        |         | 1             | 1                  |
| 11 | DORADO Irune         |         |          |        |        |         |               |                    |
| 12 | AGIRREZABALA Aiara   |         | 1        |        |        |         |               | 1                  |
| 15 | CARMONA Nerea        |         |          |        |        |         |               |                    |
| 16 | SERRAJORDI Clara     |         |          |        |        |         |               |                    |
| 19 | CERRATO Alba         |         |          |        |        |         | 1             | 1                  |
| 3  | VAZQUEZ Elena        |         |          |        |        |         |               |                    |
| 6  | CUBO Lorena          |         |          |        |        |         |               |                    |
| 7  | ORTEGA Noa           |         |          |        |        |         | 2             | 2                  |
| 17 | MORENO Emma          |         |          |        |        |         |               |                    |
| 18 | SANTIAGO Iris Ashley |         |          |        |        |         |               |                    |