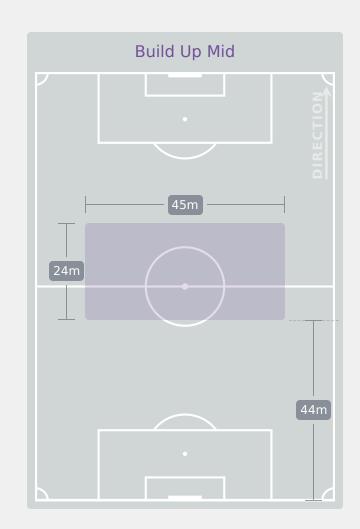

|
| 15        |                  | Crosses                        |  | 18        |
| 11        | Ва               | all Progressions               |  | 5         |
| 162 (58)  | Defensive Pressu | res Applied (Direct Pressures) |  | 177 (51)  |
| 46        | Fo               | 54                             |  |           |
| 87        |                  | 84                             |  |           |
| 105.8 km  | Total            | 105.8 km                       |  |           |
| 4.7 km    | Zone 4 – Low S   | 4.4 km                         |  |           |



# **Phases of Play**



#### **IN POSSESSION**



#### **OUT OF POSSESSION**







# IN POSSESSION

Spain 3 - 0 England

# **In Possession Line Height & Team Length**









# **In Possession Line Height & Team Length**













Attempted Line Breaks 2
Inside Shape 1
Outside Shape 1

Attempted Line Breaks

115









| Attempted Line Breaks | 64 |
|-----------------------|----|
| Inside Shape          | 40 |
| Outside Shape         | 24 |



| Attempted Line Breaks | 49 |
|-----------------------|----|
| Inside Shape          | 26 |
| Outside Shape         | 23 |





Attempted Line Breaks 2
Inside Shape 0
Outside Shape 2

Attempted Line Breaks

92









| Attempted Line Breaks | 39 |
|-----------------------|----|
| Inside Shape          | 32 |
| Outside Shape         | 7  |



| Attempted Line Breaks | 51 |
|-----------------------|----|
| Inside Shape          | 31 |
| Outside Shape         | 20 |



|    |                      |                             |                             |