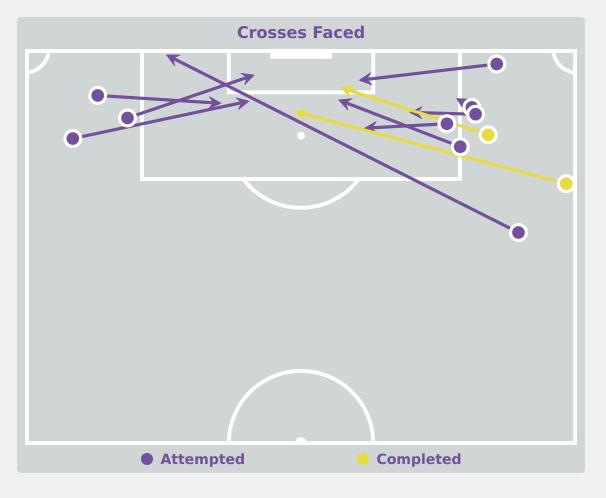

#### **Delivery Types Faced**

| Total | In Swing | Out Swing | Driven | Lofted | Cutback | Push |
|-------|----------|-----------|--------|--------|---------|------|
| 18    | 3        | 7         |        | 4      |         | 4    |

#### **Delivery Types Faced**

| Total | In Swing | Out Swing | Driven | Lofted | Cutback | Push |
|-------|----------|-----------|--------|--------|---------|------|
| 15    | 2        | 5         |        | 2      |         | 6    |