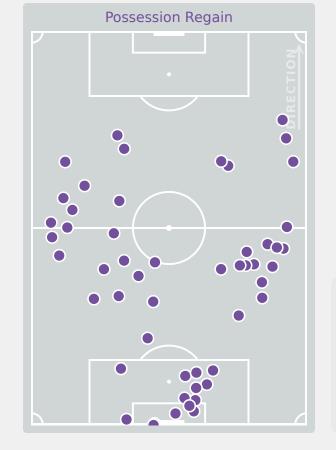

# **Defensive Actions**

| Forced Turnovers |
|------------------|
| DIRECTION        |
|                  |
| •                |
|                  |
|                  |

| #  | Player               | Total<br>Possession<br>Regains |
|----|----------------------|--------------------------------|
| 1  | LOPEZ Laia           | 10                             |
| 2  | GONZALEZ Martina     | 7                              |
| 4  | DE LA CUERDA Claudia | 5                              |
| 8  | GOMEZ Ainoa          | 7                              |
| 9  | SEGURA Celia         | 1                              |
| 10 | COMENDADOR Pau       | 4                              |
| 11 | DORADO Irune         | 9                              |
| 12 | AGIRREZABALA Aiara   | 6                              |
| 15 | CARMONA Nerea        | 2                              |
| 16 | SERRAJORDI Clara     | 2                              |
| 19 | CERRATO Alba         |                                |
| 3  | VAZQUEZ Elena        | 1                              |
| 6  | CUBO Lorena          | 2                              |
| 7  | ORTEGA Noa           |                                |
| 17 | MORENO Emma          |                                |
| 18 | SANTIAGO Iris Ashley |                                |