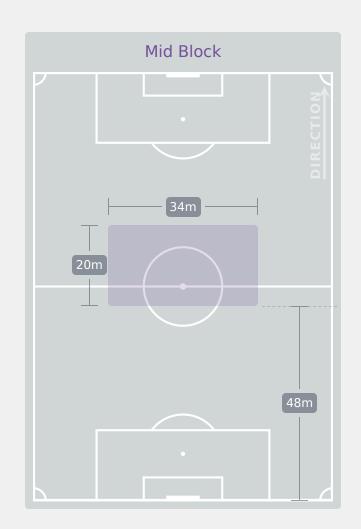

Laila          | 3                              |
| 5  | SHAW Zara              | 3                              |
| 6  | WELLESLEY-SMITH Cecily | 7                              |
| 7  | PARKINSON Erica        | 5                              |
| 8  | JUNAID Omotara         | 5                              |
| 9  | JOHNSON Olivia         | 3                              |
| 10 | JONES Vera             | 1                              |
| 20 | OBOAVWODUO Jane        | 5                              |
| 12 | HARWOOD Sophie         | 1                              |
| 18 | FISHER Izzy            |                                |
| 19 | GRAY Eva               |                                |

# **Defensive Line Height & Team Length**









# **Defensive Line Height & Team Length**









# **Defensive Pressure**







| 162    | Total Pressures            | 177    |
|--------|----------------------------|--------|
| 58     | Direct Pressures           | 51     |
| 1.87s  | Avg Pressure Duration      | 1.54s  |
| 46     | Forced Turnovers           | 54     |
| 10.03s | Ball Recovery Time         | 10.94s |
| 51     | Pushing on into Pressing   | 43     |
| 117    | Pushing on                 | 137    |
| 20     | Pressing Direction Inside  | 25     |
| 98     | Pressing Direction Outside | 112    |
|        |                            |        |

# Most Direct Pressures GONZALEZ Martina RIGHT BACK









# GOALKEEPING

Spain 3 - 0 England

# **Goalkeeping Involvement**



#### **Spain GK Involvement Timeline**







#### **England GK Involvement Timeline**





#