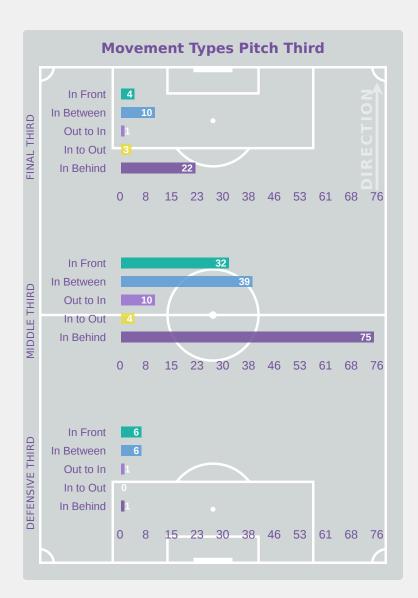

| 1                  | 100%                 |
| 18 | FISHER Izzy            | 0              | 0                  | 0%                   |
| 19 | GRAY Eva               | 2              | 0                  | 0%                   |

| 19                             |
|--------------------------------|
| Offers Made in Defensive Third |

**Offers Made in Middle Third** 

# **Movement to Receive**



#### **Movement Types by Phase**











#### **Top Ranked Players**

| Туре       | Player          | Movements |
|------------|-----------------|-----------|
| In Front   | 11 DORADO Irune | 21        |
| In Between | 8 GOMEZ Ainoa   | 12        |
| Out to In  | 8 GOMEZ Ainoa   | 4         |
| In to Out  | 8 GOMEZ Ainoa   | 4         |
| In Behind  | 19 CERRATO Alba | 34        |



### **Movement to Receive**



#### **Movement Types by Phase**



#### **Progression Phase**



#### **Build Up Phase**



#### All Movement Types



#### **Top Ranked Players**

| Туре       | Player            | Movements |
|------------|-------------------|-----------|
| In Front   | 4 HARBERT Laila   | 23        |
| In Between | 10 JONES Vera     | 17        |
| Out to In  | 7 PARKINSON Erica | 2         |
| In to Out  | 4 HARBERT Laila   | 3         |
| In Behind  | 9 JOHNSON Olivia  | 11        |







# OUT OF POSSESSION

Spain 3 - 0 England

# **Defensive Actions**

















| Forced Turnovers |
|------------------|
| DIRECTION        |
|                  |
| •                |
|                  |
|                  |







| #  | Player               | Total<br>Posses