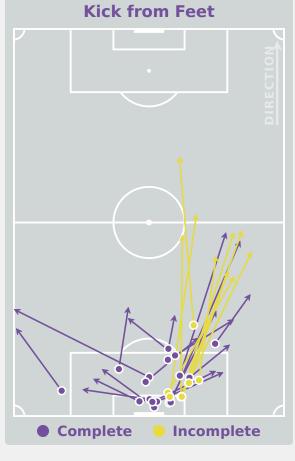

#### **Set Plays**

| Free Kicks          |       |  |  |  |  |  |  |  |
|---------------------|-------|--|--|--|--|--|--|--|
| Туре                | Total |  |  |  |  |  |  |  |
| Direct              | 6     |  |  |  |  |  |  |  |
| Direct (on target)  |       |  |  |  |  |  |  |  |
| Direct (off target) |       |  |  |  |  |  |  |  |
| Indirect            | 5     |  |  |  |  |  |  |  |

| Corners              |                |                    |       |  |  |  |  |  |  |  |  |  |
|----------------------|----------------|--------------------|-------|--|--|--|--|--|--|--|--|--|
| Delivery Type        | From Left Side | From Right<br>Side | Total |  |  |  |  |  |  |  |  |  |
| Direct to Area       | 2              | 1                  | 3     |  |  |  |  |  |  |  |  |  |
| Short                |                |                    |       |  |  |  |  |  |  |  |  |  |
| Edge of Penalty Area |                |                    |       |  |  |  |  |  |  |  |  |  |

| Corners        |       |  |  |  |  |  |  |  |
|----------------|-------|--|--|--|--|--|--|--|
| Delivery Style | Total |  |  |  |  |  |  |  |
| Inswing        | 2     |  |  |  |  |  |  |  |
| Outswing       |       |  |  |  |  |  |  |  |
| Driven         |       |  |  |  |  |  |  |  |
| Lofted         | 1     |  |  |  |  |  |  |  |