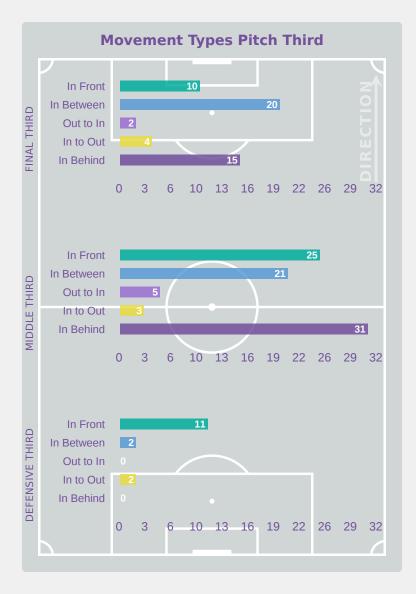

| Movements |
|------------|-----------------|-----------|
| In Front   | 11 DORADO Irune | 21        |
| In Between | 8 GOMEZ Ainoa   | 12        |
| Out to In  | 8 GOMEZ Ainoa   | 4         |
| In to Out  | 8 GOMEZ Ainoa   | 4         |
| In Behind  | 19 CERRATO Alba | 34        |



### **Movement to Receive**



#### **Movement Types by Phase**



#### **Progression Phase**



#### **Build Up Phase**



#### All Movement Types



#### **Top Ranked Players**

| Туре       | Player            | Movements |
|------------|-------------------|-----------|
| In Front   | 4 HARBERT Laila   | 23        |
| In Between | 10 JONES Vera     | 17        |
| Out to In  | 7 PARKINSON Erica | 2         |
| In to Out  | 4 HARBERT Laila   | 3         |
| In Behind  | 9 JOHNSON Olivia  | 11        |







# OUT OF POSSESSION

Spain 3 - 0 England

# **Defensive Actions**

















| Forced Turnovers |
|------------------|
| DIRECTION        |
|                  |
| •                |
|                  |
|                  |







| #  | Player               | Total<br>Possession<br>Regains |
|----|----------------------|--------------------------------|
| 1  | LOPEZ Laia           | 10                             |
| 2  | GONZALEZ Martina     | 7                              |
| 4  | DE LA CUERDA Claudia | 5                              |
| 8  | GOMEZ Ainoa          | 7                              |
| 9  | SEGURA Celia         | 1                              |
| 10 | COMENDADOR Pau       | 4                              |
| 11 | DORADO Irune         | 9