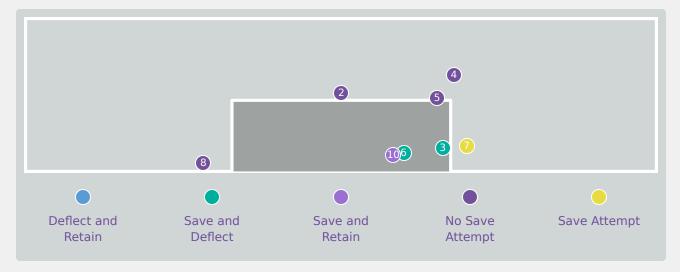

-----|
| 58     | Direct Pressures           | 51     |
| 1.87s  | Avg Pressure Duration      | 1.54s  |
| 46     | Forced Turnovers           | 54     |
| 10.03s | Ball Recovery Time         | 10.94s |
| 51     | Pushing on into Pressing   | 43     |
| 117    | Pushing on                 | 137    |
| 20     | Pressing Direction Inside  | 25     |
| 98     | Pressing Direction Outside | 112    |
|        |                            |        |

# Most Direct Pressures GONZALEZ Martina RIGHT BACK









# GOALKEEPING

Spain 3 - 0 England

# **Goalkeeping Involvement**



#### **Spain GK Involvement Timeline**







#### **England GK Involvement Timeline**





# **Goalkeeping Distribution**



















# **Goalkeeping Distribution**



















# **Goal Prevention**













| Total Attempts on Goal | Total Goal    | Save & | Deflect & | Save &  | Save    | No Save |
|------------------------|---------------|--------|-----------|---------|---------|---------|
| Faced                  | Interventions | Retain | Retain    | Deflect | Attempt | Attempt |
| 10                     | 3             | 1      | 0         | 2       | 2       | 5       |

# **Goal Prevention**













| Total Attempts on Goal | Total Goal    | Save & | Deflect & | Save &  | Save    | No Save |
|------------------------|---------------|--------|-----------|---------|---------|---------|
| Faced                  | Interventions | Retain | Retain    | Deflect | Attempt | Attempt |
| 10                     | 6             | 2      | 0         | 1       | 1       | 11      |

# **A