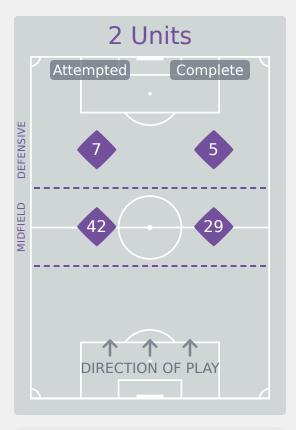

|    |                        |                             |                             |                               | 4 U                           | nits             |                   |                   | 3 Units          |                   | 2 (              | Jnits             |         | Direction |      | D    | istribution <sup>·</sup> | Гуре                |
|----|------------------------|-----------------------------|-----------------------------|-------------------------------|-------------------------------|------------------|-------------------|-------------------|------------------|-------------------|------------------|-------------------|---------|-----------|------|------|--------------------------|---------------------|
| #  | Player                 | Line<br>Breaks<br>Attempted | Line<br>Breaks<br>Completed | Line Break<br>Completion<br>% | Attacking<br>Midfield<br>Line | Midfield<br>Line | Defensive<br>Line | Attacking<br>Line | Midfield<br>Line | Defensive<br>Line | Midfield<br>Line | Defensive<br>Line | Through | Around    | Over | Pass | Cross                    | Ball<br>Progression |
| 1  | McSHEFFREY Hope        | 9                           | 2                           | 22%                           |                               |                  | 1                 | 2                 | 3                |                   | 3                |                   |         |           | 9    | 9    |                          |                     |
| 2  | LAS Nelly              | 9                           | 4                           | 44%                           |                               |                  |                   | 1                 |                  | 2                 | 3                | 3                 | 2       | 4         | 3    | 9    |                          |                     |
| 3  | MALTBY Rachel          | 18                          | 13                          | 72%                           |                               |                  | 1                 | 2                 | 3                | 1                 | 9                | 2                 | 3       | 7         | 8    | 17   |                          | 1                   |
| 4  | HARBERT Laila          | 14                          | 7                           | 50%                           |                               |                  |                   | 2                 | 2                | 2                 | 7                | 1                 | 3       | 5         | 6    | 12   | 2                        |                     |
| 5  | SHAW Zara              | 9                           | 5                           | 56%                           |                               |                  |                   | 3                 | 1                | 1                 | 4                |                   | 2       | 3         | 4    | 9    |                          |                     |
| 6  | WELLESLEY-SMITH Cecily | 12                          | 8                           | 67%                           |                               |                  |                   | 2                 | 1                | 2                 | 5                | 2                 | 7       | 3         | 2    | 12   |                          |                     |
| 7  | PARKINSON Erica        | 7                           | 4                           | 57%                           |                               |                  |                   | 1                 | 1                | 2                 | 2                | 1                 | 5       | 2         |      | 6    |                          | 1                   |
| 8  | JUNAID Omotara         | 6                           | 6                           | 100%                          |                               |                  |                   | 1                 |                  |                   | 4                | 1                 | 2       | 4         |      | 6    |                          |                     |
| 9  | JOHNSON Olivia         | 4                           | 3                           | 75%                           |                               |                  |                   |                   | 1                | 1                 |                  | 2                 | 2       | 1         | 1    | 3    |                          | 1                   |
| 10 | JONES Vera             | 1                           |                             |                               |                               |                  |                   |                   |                  |                   |                  | 1                 | 1       |           |      | 1    |                          |                     |
| 20 | OBOAVWODUO Jane        |                             |                             |                               |                               |                  |                   |                   |                  |                   |                  |                   |         |           |      |      |                          |                     |
| 12 | HARWOOD Sophie         | 2                           | 1                           | 50%                           |                               |                  |                   | 1                 | 1                |                   |                  |                   | 1       |           | 1    | 2    |                          |                     |
| 18 | FISHER Izzy            |                             |                             |                               |                               |                  |                   |                   |                  |                   |                  |                   |         |           |      |      |                          |                     |
| 19 | GRAY Eva               | 1                           | 1                           | 100%                          |                               |                  |                   |                   |                  |                   | 1                |                   | 1       |           |      | 1    |                          |                     |