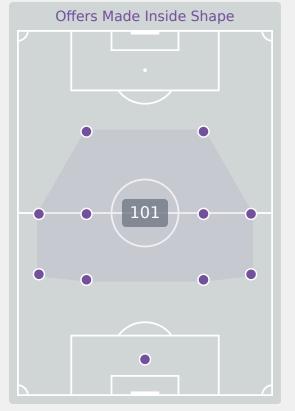

# **Offering to Receive**

| #  | Player                 | Offers<br>Made | Offers<br>Received | % Made &<br>Received |
|----|------------------------|----------------|--------------------|----------------------|
| 1  | McSHEFFREY Hope        | 3              | 3                  | 100%                 |
| 2  | LAS Nelly              | 9              | 2                  | 22.2%                |
| 3  | MALTBY Rachel          | 15             | 11                 | 73.3%                |
| 4  | HARBERT Laila          | 37             | 11                 | 29.7%                |
| 5  | SHAW Zara              | 1              | 0                  | 0%                   |
| 6  | WELLESLEY-SMITH Cecily | 0              | 0                  | 0%                   |
| 7  | PARKINSON Erica        | 23             | 2                  | 8.7%                 |
| 8  | JUNAID Omotara         | 8              | 3                  | 37.5%                |
| 9  | JOHNSON Olivia         | 18             | 12                 | 66.7%                |
| 10 | JONES Vera             | 40             | 5                  | 12.5%                |
| 20 | OBOAVWODUO Jane        | 12             | 4                  | 33.3%                |
| 12 | HARWOOD Sophie         | 1              | 1                  | 100%                 |
| 18 | FISHER Izzy            | 0              | 0                  | 0%                   |
| 19 | GRAY Eva               | 2              | 0                  | 0%                   |