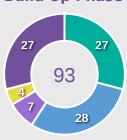

# **Offering to Receive**

118

**Offers Made in Middle Third** 

| #  | Player               | Offers<br>Made | Offers<br>Received | % Made &<br>Received |
|----|----------------------|----------------|--------------------|----------------------|
| 1  | LOPEZ Laia           | 13             | 4                  | 30.8%                |
| 2  | GONZALEZ Martina     | 14             | 6                  | 42.9%                |
| 4  | DE LA CUERDA Claudia | 4              | 1                  | 25%                  |
| 8  | GOMEZ Ainoa          | 27             | 10                 | 37%                  |
| 9  | SEGURA Celia         | 47             | 12                 | 25.5%                |
| 10 | COMENDADOR Pau       | 34             | 12                 | 35.3%                |
| 11 | DORADO Irune         | 35             | 11                 | 31.4%                |
| 12 | AGIRREZABALA Aiara   | 9              | 4                  | 44.4%                |
| 15 | CARMONA Nerea        | 5              | 4                  | 80%                  |
| 16 | SERRAJORDI Clara     | 13             | 5                  | 38.5%                |
| 19 | CERRATO Alba         | 39             | 9                  | 23.1%                |
| 3  | VAZQUEZ Elena        | 1              | 0                  | 0%                   |
| 6  | CUBO Lorena          | 5              | 1                  | 20%                  |
| 7  | ORTEGA Noa           | 13             | 3                  | 23.1%                |
| 17 | MORENO Emma          | 3              | 1                  | 33.3%                |
| 18 | SANTIAGO Iris Ashley | 3              | 2                  | 66.7%                |

| 19                             |
|--------------------------------|
| Offers Made in Defensive Third |

**Offers Made in Middle Third** 