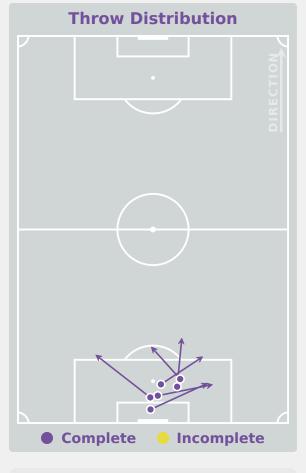

--------|----------------------------|--------|
| 58     | Direct Pressures           | 51     |
| 1.87s  | Avg Pressure Duration      | 1.54s  |
| 46     | Forced Turnovers           | 54     |
| 10.03s | Ball Recovery Time         | 10.94s |
| 51     | Pushing on into Pressing   | 43     |
| 117    | Pushing on                 | 137    |
| 20     | Pressing Direction Inside  | 25     |
| 98     | Pressing Direction Outside | 112    |
|        |                            |        |

# Most Direct Pressures GONZALEZ Martina RIGHT BACK









# GOALKEEPING

Spain 3 - 0 England

# **Goalkeeping Involvement**



#### **Spain GK Involvement Timeline**







#### **England GK Involvement Timeline**





# **Goalkeeping Distribution**



















# **Goalkeeping Distribution**



















# **Goal Prevention**













| Total Attempts on Goal | Total Goal    | Save & | Deflect & | Save &  | Save    | No Save |
|------------------------|---------------|--------|-----------|---------|---------|---------|
| Faced                  | Interventions | Retain | Retain    | Deflect | Attempt | Attempt |
| 10                     | 3             | 1      | 0         | 2       | 2       | 5       |

# **Goal Prevention**













| Total Attempts on Goal | Total Goal    | Save & | Deflect & | Save &  | Save    | No Save |
|------------------------|---------------|--------|-----------|---------|---------|---------|
| Faced                  | Interventions | Retain | Retain    | Deflect | Attempt | Attempt |
| 10                     | 6             | 2      | 0