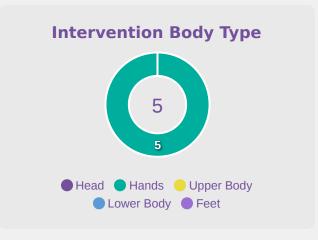

# **Goal Prevention**

| Total Attempts on Goal | Total Goal    | Save & | Deflect & | Save &  | Save    | No Save |
|------------------------|---------------|--------|-----------|---------|---------|---------|
| Faced                  | Interventions | Retain | Retain    | Deflect | Attempt | Attempt |
| 10                     | 6             | 2      | 0         | 1       | 1       | 11      |