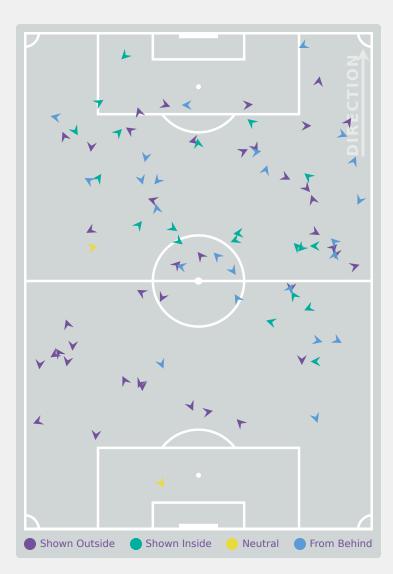

|
| 5  | PICO Fiorella      | 6                              |
| 6  | GARAICOA Scarlet   | 2                              |
| 7  | BURGOS Evelyn      | 8                              |
| 8  | MORAN Dariana      | 3                              |
| 10 | ARBOLEDA Domenica  | 3                              |
| 11 | GUERRA Mary        | 7                              |
| 13 | CHIUCHIOLO Caprice |                                |
| 9  | VALVERDE Jaslym    |                                |
| 14 | ESTUPINAN Rosa     | 3                              |
| 15 | DELGADO Emily      | 1                              |

# Ecuador

### **Defensive Line Height & Team Length**









#### **Defensive Line Height & Team Length**









#### **Defensive Pressure**

**Spain** 





**GONZALEZ** Martina

**RIGHT BACK** 









#### FIFA U-17 WOMEN'S WORLD CUP DOMINICAN REPUBLIC 2024

# **GOALKEEPING Spain 5 - 0 Ecuador**

#### **Goalkeeping Involvement**

Spain











## **Goalkeeping Distribution**









Chest





## **Goalkeeping Distribution**



**Total Distributions** 







Side Arm

Chest

#### 0



Goalkeeper Line Breaks

#### **Goal Prevention**

4



Spain



#### **Goal Prevention**





#### **Aerial Control**





#### **Aerial Control**







### FIFA WORLD CUP

**U-17 WOMEN'S** DOMINICAN REPUBLIC 2024

# **SET PLAYS Spain 5 - 0 Ecuador**

#### **Set Plays**



| Free Kick           | (S    |
|---------------------|-------|
| Туре                | Total |
| Direct              | 8     |
| Direct (on target)  |       |
| Direct (off target