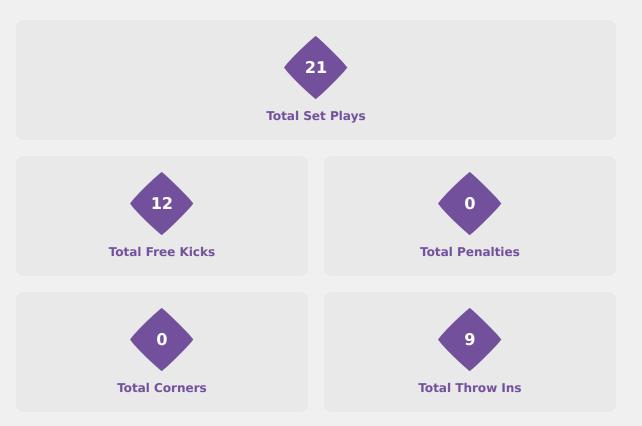

# **SET PLAYS Spain 5 - 0 Ecuador**

#### **Set Plays**

| Free Kicks          |       |  |  |  |  |  |  |  |  |  |
|---------------------|-------|--|--|--|--|--|--|--|--|--|
| Туре                | Total |  |  |  |  |  |  |  |  |  |
| Direct              | 8     |  |  |  |  |  |  |  |  |  |
| Direct (on target)  |       |  |  |  |  |  |  |  |  |  |
| Direct (off target) | 1     |  |  |  |  |  |  |  |  |  |
| Indirect            | 4     |  |  |  |  |  |  |  |  |  |

| Corners              |                |                    |       |  |  |  |  |  |  |  |  |  |  |
|----------------------|----------------|--------------------|-------|--|--|--|--|--|--|--|--|--|--|
| Delivery Type        | From Left Side | From Right<br>Side | Total |  |  |  |  |  |  |  |  |  |  |
| Direct to Area       |                |                    |       |  |  |  |  |  |  |  |  |  |  |
| Short                |                |                    |       |  |  |  |  |  |  |  |  |  |  |
| Edge of Penalty Area |                |                    |       |  |  |  |  |  |  |  |  |  |  |

| Corners        |       |  |  |  |  |  |  |  |  |  |
|----------------|-------|--|--|--|--|--|--|--|--|--|
| Delivery Style | Total |  |  |  |  |  |  |  |  |  |
| Inswing        |       |  |  |  |  |  |  |  |  |  |
| Outswing       |       |  |  |  |  |  |  |  |  |  |
| Driven         |       |  |  |  |  |  |  |  |  |  |
| Lofted         |       |  |  |  |  |  |  |  |  |  |