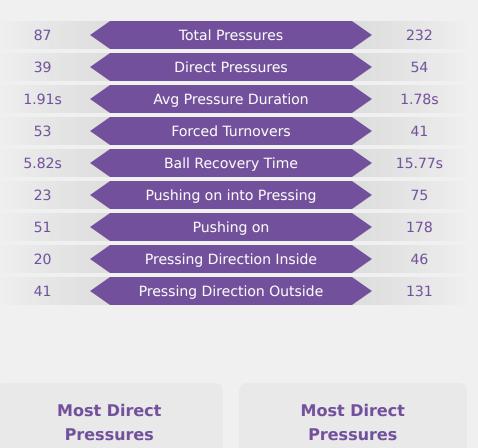

#### **Defensive Pressure**

**Spain** 

**GONZALEZ** Martina

**RIGHT BACK** 

#### **Match Summary - Key Statistics**

|           | Possession                                     |          |
|-----------|------------------------------------------------|----------|
| Total     | 68.1% 11% 20.9%                                | Total    |
| 5         | Goals                                          | 0        |
| 32 (10)   | Attempts at Goal (On Target)                   | 6 (2)    |
| 556 (512) | Total Passes (Complete)                        | 161 (72) |
| 92 %      | Pass Completion %                              | 45 %     |
| 119       | Completed Line Breaks                          | 29       |
| 24        | Defensive Line Breaks                          | 5        |
| 225       | Receptions in the Final Third                  | 18       |
| 39        | Crosses                                        | 6        |
| 24        | Ball Progressions                              | 7        |
| 87 (39)   | Defensive Pressures Applied (Direct Pressures) | 232 (54) |
| 53        | Forced Turnovers                               | 41       |
| 97        | Second Balls                                   | 63       |
| 103.5 km  | Total Distance Covered                         | 94.8 km  |
| 3.4 km    | Zone 4 – Low Speed Sprinting: 19-23km/h        | 3.3 km   |