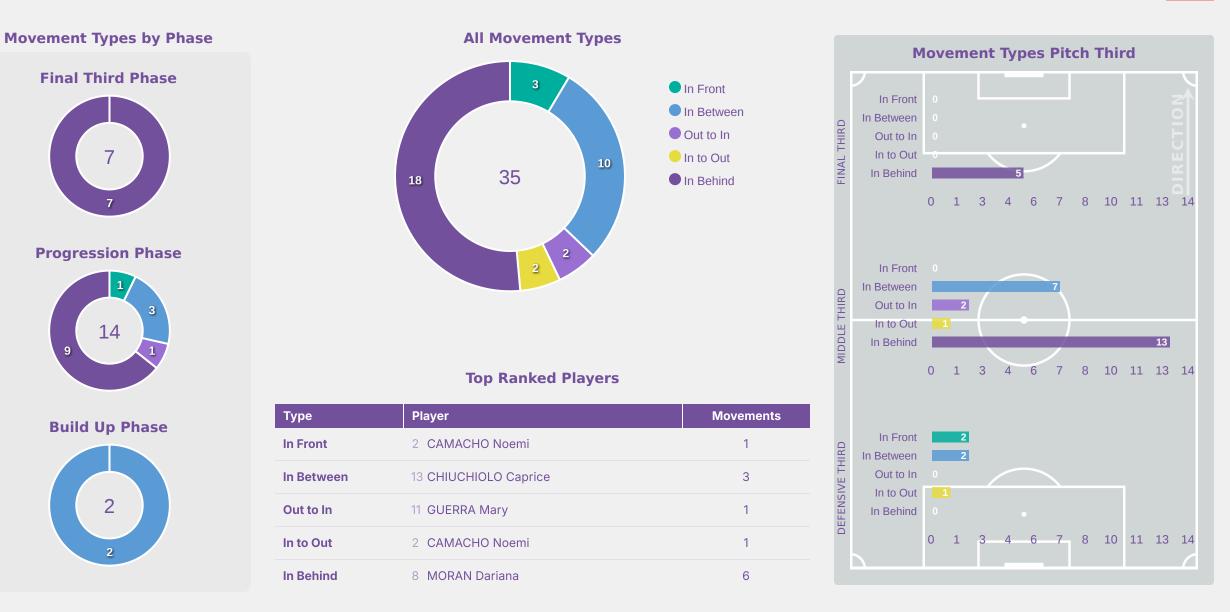

#### **Movement to Receive**

#### **In Possession - Offers & Receptions**

|                       |              | Offer movement types |            |           |           |           |             |                 |  |  |  |  |
|-----------------------|--------------|----------------------|------------|-----------|-----------|-----------|-------------|-----------------|--|--|--|--|
| # Player              | Total Offers | In Front             | In Between | Out to In | In to Out | In Behind | No Movement | Offers Received |  |  |  |  |
| 1 RODRIGUEZ Maria     |              |                      |            |           |           |           |             |                 |  |  |  |  |
| 2 CAMACHO Noemi       | 7            | 1                    | 1          |           | 1         | 2         | 2           | 3               |  |  |  |  |
| 3 ZAMBRANO Maite      | 1            |                      |            |           |           |           | 1           |                 |  |  |  |  |
| 4 ANDRADE Nataly      | 1            |                      |            |           |           |           | 1           |                 |  |  |  |  |
| 5 PICO Fiorella       | 2            |                      | 1          |           |           |           | 1           |                 |  |  |  |  |
| 6 GARAICOA Scarlet    | 1            |                      | 1          |           |           |           |             | 1               |  |  |  |  |
| 7 BURGOS Evelyn       | 3            | 1                    | 2          |           |           |           |             | 2               |  |  |  |  |
| 8 MORAN Dariana       | 6            |                      |            |           |           | 6         |             | 1               |  |  |  |  |
| 10 ARBOLEDA Domenica  | 4            |                      | 2          |           |           | 2         |             | 2               |  |  |  |  |
| 11 GUERRA Mary        | 5            |                      |            | 1         | 1         | 2         | 1           | 2               |  |  |  |  |
| 13 CHIUCHIOLO Caprice | 8            | 1                    | 3          | 1         |           | 3         |             | 2               |  |  |  |  |
| 9 VALVERDE Jaslym     | 1            |                      |            |           |           | 1         |             |                 |  |  |  |  |
| 14 ESTUPINAN Rosa     | 1            |                      |            |           |           |           | 1           | 1               |  |  |  |  |
| 15 DELGADO Emily      | 2            |                      |            |           |           | 2         |             |                 |  |  |  |  |