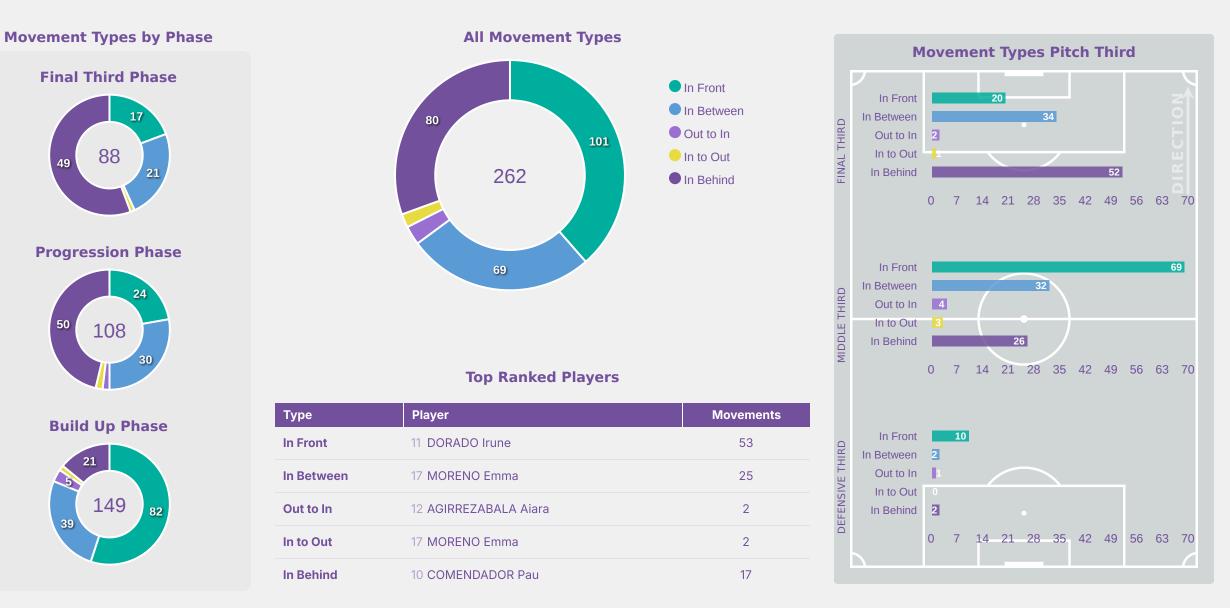

#### **Movement to Receive**

#### In Possession - Offers & Receptions

| ·                       |              | Offer movement types |            |           |           |           |             |                 |  |  |  |  |
|-------------------------|--------------|----------------------|------------|-----------|-----------|-----------|-------------|-----------------|--|--|--|--|
| # Player                | Total Offers | In Front             | In Between | Out to In | In to Out | In Behind | No Movement | Offers Received |  |  |  |  |
| 1 LOPEZ Laia            | 4            |                      |            |           |           |           | 4           | 3               |  |  |  |  |
| 2 GONZALEZ Martina      | 21           | 5                    | 4          |           |           | 8         | 4           | 8               |  |  |  |  |
| 4 DE LA CUERDA Claudia  | 7            | 2                    | 1          |           |           |           | 4           | 4               |  |  |  |  |
| 5 GARCIA Amaya          | 2            | 1                    | 1          |           |           |           |             | 1               |  |  |  |  |
| 9 SEGURA Celia          | 21           | 2                    | 3          | 1         |           | 11        | 4           | 7               |  |  |  |  |
| 10 COMENDADOR Pau       | 38           | 3                    | 9          | 1         | 1         | 17        | 7           | 22              |  |  |  |  |
| 11 DORADO Irune         | 66           | 53                   | 6          | 1         | 1         | 2         | 3           | 21              |  |  |  |  |
| 12 AGIRREZABALA Aiara   | 22           | 9                    | 5          | 2         |           | 2         | 4           | 7               |  |  |  |  |
| 16 SERRAJORDI Clara     | 10           | 6                    | 2          |           | 1         |           | 1           | 5               |  |  |  |  |
| 17 MORENO Emma          | 45           | 14                   | 25         |           | 2         | 4         |             | 10              |  |  |  |  |
| 18 SANTIAGO Iris Ashley | 17           | 1                    | 4          |           |           | 12        |             | 4               |  |  |  |  |
| 6 CUBO Lorena           | 2            | 1                    | 1          |           |           |           |             |                 |  |  |  |  |
| 7 ORTEGA Noa            | 10           |                      | 1          |           |           | 6         | 3           | 5               |  |  |  |  |
| 8 GOMEZ Ainoa           | 5            | 3                    | 1          |           |           |           | 1           | 4               |  |  |  |  |
| 14 GOMEZ Celia          | 10           |                      | 6          | 2         |           | 1         | 1           | 5               |  |  |  |  |
| 20 ESCOT Natalia        | 21           | 1                    |            |           |           | 17        | 3           | 7               |  |  |  |  |