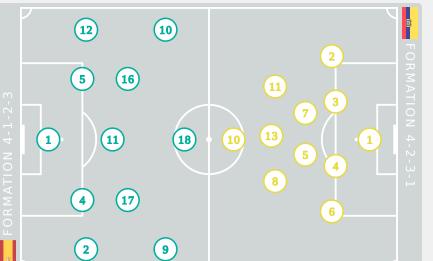

#### STARTING

- ③ 1 GK LOPEZ Laia
- ② 2 DF GONZALEZ Martina
- A DF DE LA CUERDA Claudia 479'
- 🙁 5 DF GARCIA Amaya
- 9 FW SEGURA Celia 90+4' 90+8'

⊙ 35' ⊙ 39' ⊙ 46' ↓ 71'

- 3 10 FW COMENDADOR
- Pau
- 🙁 11 MF DORADO Irune 🧧 83'
- 3 12 DF AGIRREZABALA Aiara
- ③ 16 MF SERRAJORDI Clara + 61'
- ③ 17 MF MORENO Emma + 71'
- S 18 FW SANTIAGO Iris Ashley 461

#### STARTING

- RODRIGUEZ MariaGK1(2)CAMACHO NoemiDF2(2)
- ZAMBRANO Maite DF 3 🙁
- ANDRADE Nataly DF 4 🙁
- **68**' PICO Fiorella MF 5
- GARAICOA Scarlet DF 6 🙁
  - BURGOS Evelyn MF 7 🙁
- 🔰 🕂 MORAN Dariana 🛛 FW 8 🙁
- 🔸 72' ARBOLEDA Domenica 🛛 FW 10 🙁
  - GUERRA Mary FW 11 🙁
- ↓ 72' CHIUCHIOLO Caprice MF 13 (2)