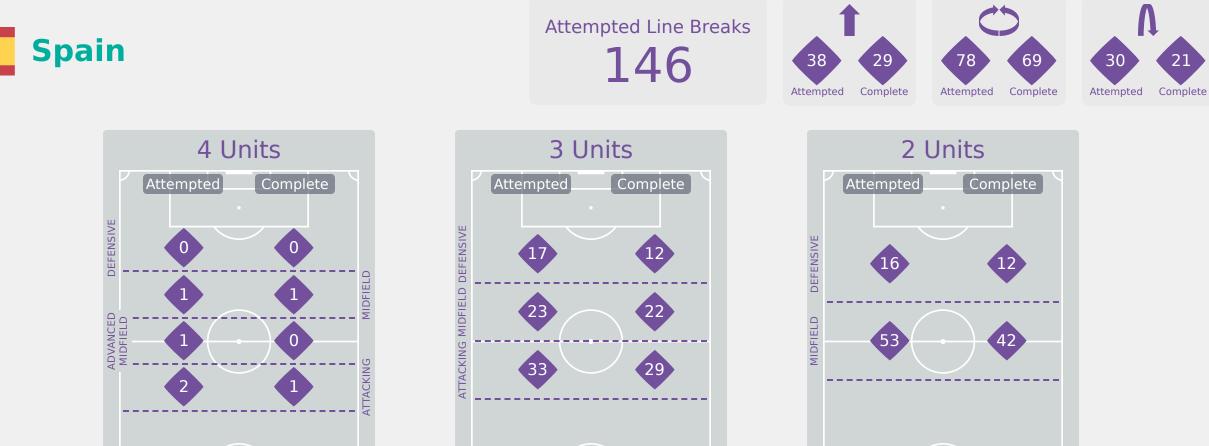

#### In Possession Line Height & Team Length

| Attempted Line Breaks | 4 |  |
|-----------------------|---|--|
| nside Shape           | 2 |  |
| Dutside Shape         | 2 |  |

 $\uparrow$   $\uparrow$ 

**DIRECTION OF PLAY** 

| 73 |    |
|----|----|
| 38 |    |
| 35 |    |
|    | 38 |

DIRECTION OF PLAY

| DIRECTION OF PLAY     |    |  |
|-----------------------|----|--|
| Attempted Line Breaks | 69 |  |
| Inside Shape          | 34 |  |
| Outside Shape         | 35 |  |
|                       |    |  |

30

21

**Ecuador** Õ

| 4 |
|---|
| 2 |
| 2 |
|   |

| Attempted Line Breaks | 60 |
|-----------------------|----|
| Inside Shape          | 44 |
| Outside Shape         | 16 |

13

18

9

11

50

9

| Attempted Line Breaks | 17 |
|-----------------------|----|
| Inside Shape          | 15 |
| Outside Shape         | 2  |

Attempted Line Breaks

81

|    | -                    |                             |                             |                               |                   | 4 Uı                          | nits             |                   |                   | 3 Units          | i                 | 21               | Jnits             |         | Direction |      | Di   | stribution 7 | Гуре                |
|----|----------------------|-----------------------------|-----------------------------|-------------------------------|-------------------|-------------------------------|------------------|-------------------|-------------------|------------------|-------------------|------------------|-------------------|---------|-----------|------|------|--------------|---------------------|
| #  | Player               | Line<br>Breaks<br>Attempted | Line<br>Breaks<br>Completec | Line Break<br>Completion<br>% | Attacking<br>Line | Attacking<br>Midfield<br>Line | Midfield<br>Line | Defensive<br>Line | Attacking<br>Line | Midfield<br>Line | Defensive<br>Line | Midfield<br>Line | Defensive<br>Line | Through | Around    | Over | Pass | Cross        | Ball<br>Progression |
| 1  | LOPEZ Laia           | 9                           | 8                           | 89%                           |                   |                               |                  |                   | 8                 |                  | 1                 |                  |                   | 2       | 3         | 4    | 9    |              |                     |
| 2  | GONZALEZ Martina     | 24                          | 17                          | 71%                           |                   |                               |                  |                   |                   | 8                | 4                 | 9                | 3                 | 9       | 9         | 6    | 18   | 2            | 4                   |
| 4  | DE LA CUERDA Claudia | 24                          | 20                          | 83%                           |                   |                               |                  |                   | 6                 | 1                |                   | 17               |                   | 4       | 18        | 2    | 24   |              |                     |
| 5  | GARCIA Amaya         | 12                          | 10                          | 83%                           | 1                 | 1                             |                  |                   | 3                 | 2                |                   | 4                | 1                 | 4       | 4         | 4    | 12   |              |                     |
| 9  | SEGURA Celia         | 6                           | 4                           | 67%                           |                   |                               |                  |                   |                   |                  | 2                 | 2                | 2                 | 3       | 3         |      | 6    |              |                     |
| 10 | COMENDADOR Pau       | 5                           | 5                           | 100%                          |                   |                               |                  |                   |                   | 1                | 2                 | 2                |                   | 1       | 2         | 2    | 4    | 1            |                     |
| 11 | DORADO Irune         | 18                          | 17                          | 94%                           | 1                 |                               | 1                |                   | 8                 | 1                |                   | 7                |                   | 3       | 12        | 3    | 17   |              | 1                   |
| 12 | AGIRREZABALA Aiara   | 17                          | 12                          | 71%                           |                   |                               |                  |                   | 4                 | 3                | 2                 | 4                | 4                 | 1       | 13        | 3    | 14   | 3            |                     |
| 16 | SERRAJORDI Clara     | 11                          | 9                           | 82%                           |                   |                               |                  |                   | 2                 | 2                | 3                 | 2                | 2                 | 4       | 2         | 5    | 10   | 1            |                     |
| 17 | MORENO Emma          | 1                           |                             |                               |                   |                               |                  |                   |                   |                  | 1                 |                  |                   |         | 1         |      | 1    |              |                     |
| 18 | SANTIAGO Iris Ashley | 1                           | 1                           | 100%                          |                   |                               |                  |                   |                   | 1                |                   |                  |                   |         | 1         |      | 1    |              |                     |
| 6  | CUBO Lorena          | 4                           | 4                           | 100%                          |                   |                               |                  |                   | 1                 | 2                |                   | 1                |                   | 2       | 2         |      | 4    |              |                     |
| 7  | ORTEGA Noa           | 5                           | 4                           | 80%                           |                   |                               |                  |                   |                   |                  | 1                 | 2                | 2                 | 1       | 3         | 1    | 3    | 2            |                     |
| 8  | GOMEZ Ainoa          | 7                           | 6                           | 86%                           |                   |                               |                  |                   | 1                 | 1                | 1                 | 3                | 1                 | 4       | 3         |      | 7    |              |                     |
| 14 | GOMEZ Celia          | 1                           | 1                           | 100%                          |                   |                               |                  |                   |                   | 1                |                   |                  |                   |         | 1         |      | 1    |              |                     |
| 20 | ESCOT Natalia        | 1                           | 1                           | 100%                          |                   |                               |                  |                   |                   |                  |                   |                  | 1                 |         | 1         |      |      |              | 1                   |