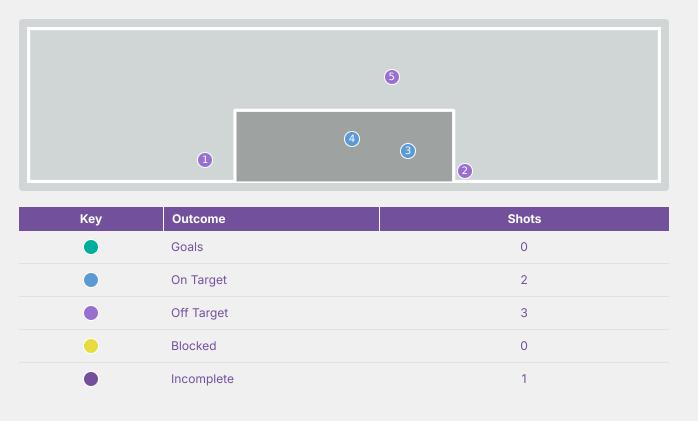

| Time | Player                  | Outcome                                | Body Part  | Delivery Type |
|------|-------------------------|----------------------------------------|------------|---------------|
| 2    | 17 MORENO Emma          | Deflected Off Target - Defensive Event | Right Foot | Pass          |
| 3    | 10 COMENDADOR Pau       | Off Target                             | Right Foot | Loose Ball    |
| 6    | 18 SANTIAGO Iris Ashley | Off Target                             | Right Foot | Pass          |
| 10   | 2 GONZALEZ Martina      | Deflected Off Target - Defensive Event | Right Foot | Loose Ball    |
| 14   | 18 SANTIAGO Iris Ashley | Off Target                             | Right Foot | Pass          |
| 24   | 18 SANTIAGO Iris Ashley | Off Target                             | Head       | Cross         |
| 28   | 16 SERRAJORDI Clara     | Off Target                             | Left Foot  | Pass          |
| 34   | 10 COMENDADOR Pau       | On Target - Goal                       | Right Foot | Pass          |
| 38   | 10 COMENDADOR Pau       | On Target - Goal                       | Right Foot | Cross         |
| 41   | 10 COMENDADOR Pau       | Off Target                             | Right Foot | Pass          |
| 45   | 9 SEGURA Celia          | Incomplete - Blocked                   | Right Foot | Loose Ball    |
| 47   | 18 SANTIAGO Iris Ashley | Off Target                             | Right Foot | Pass          |
| 49   | 18 SANTIAGO Iris Ashley | Off Target                             | Right Foot | Pass          |
| 45   | 10 COMENDADOR Pau       | On Target - Goal                       | Right Foot | Other         |
| 50   | 18 SANTIAGO Iris Ashley | On Target - Saved                      | Head       | Cross         |
| 50   | 10 COMENDADOR Pau       | On Target - Saved                      | Right Foot | Other         |
| 61   | 10 COMENDADOR Pau       | Off Target                             | Right Foot | Pass          |

| Time | Player         | Outcome                           | Body Part  | Delivery Type |
|------|----------------|-----------------------------------|------------|---------------|
| 65   | 7 ORTEGA Noa   | On Target - Saved                 | Right Foot | Pass          |
| 68   | 17 MORENO Emma | Off Target                        | Right Foot | Pass          |
| 69   | 9 SEGURA Celia | Incomplete - Player On Ball Error | Right Foot | Cross         |
| 72   | 9 SEGURA Celia | Off Target                        | Right Foot | Loose Ball    |
| 73   | 8 GOMEZ Ainoa  | Off Target - Player On Ball Error | Right Foot | Loose Ball    |
| 76   | 8 GOMEZ Ainoa  | Incomplete - Blocked              | Right Foot | Pass          |
| 80   | 7 ORTEGA Noa   | On Target - Saved                 | Right Foot | Pass          |
| 85   | 9 SEGURA Celia | Off Target                        | Head       | Cross         |
| 89   | 14 GOMEZ Celia | Incomplete - Blocked              | Right Foot | Pass          |
| 90   | 8 GOMEZ Ainoa  | Off Target                        | Head       | Cross         |
| 92   | 9 SEGURA Celia | Off Target                        | Left Foot  | Pass          |
| 93   | 6 CUBO Lorena  | On Target - Saved                 | Right Foot | Pass          |
| 93   | 9 SEGURA Celia | On Target - Goal                  | Right Foot | Other         |
| 96   | 7 ORTEGA Noa   | Off Target                        | Left Foot  | Corner        |
| 97   | 9 SEGURA Celia | On Target - Goal                  | Right Foot | Pass          |