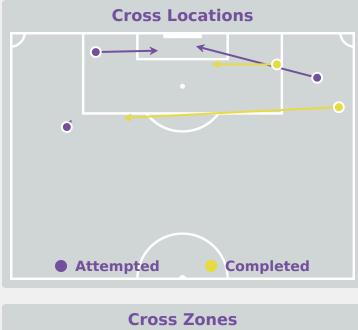

|        |        |         | 1             | 2                  |
| 18 | SANTIAGO Iris Ashley |         |          |        |        |         | 1             | 1                  |
| 6  | CUBO Lorena          | 1       |          |        |        |         |               | 1                  |
| 7  | ORTEGA Noa           |         | 2        |        | 2      |         | 4             | 8                  |
| 8  | GOMEZ Ainoa          |         |          |        |        |         |               |                    |
| 14 | GOMEZ Celia          | 1       |          |        |        |         | 1             | 2                  |
| 20 | ESCOT Natalia        |         | 1        |        |        |         |               | 1                  |



#### **Crosses (Open Play)**





#### **Delivery Type**



Attempted Completed

**Most Crosses Attempted** 



| #  | Player             | Inswing | Outswing | Driven | Lofted | Cutback | Push<br>Cross | Total<br>Attempted |
|----|--------------------|---------|----------|--------|--------|---------|---------------|--------------------|
| 1  | RODRIGUEZ Maria    |         |          |        |        |         |               |                    |
| 2  | CAMACHO Noemi      |         | 1        |        | 1      |         |               | 2                  |
| 3  | ZAMBRANO Maite     |         |          |        |        |         |               |                    |
| 4  | ANDRADE Nataly     |         |          |        |        |         |               |                    |
| 5  | PICO Fiorella      |