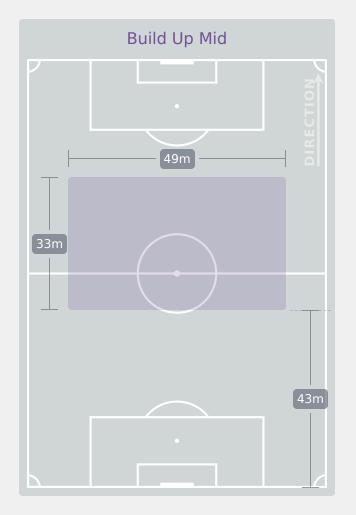

#### In Possession Line Height & Team Length

#### In Possession Line Height & Team Length

| Attempted Line Breaks | 4 |  |
|-----------------------|---|--|
| nside Shape           | 2 |  |
| Dutside Shape         | 2 |  |

 $\uparrow$   $\uparrow$ 

**DIRECTION OF PLAY** 

| 73 |    |
|----|----|
| 38 |    |
| 35 |    |
|    | 38 |

DIRECTION OF PLAY

| DIRECTION OF PLAY     |    |  |
|-----------------------|----|--|
| Attempted Line Breaks | 69 |  |
| Inside Shape          | 34 |  |
| Outside Shape         | 35 |  |
|                       |    |  |