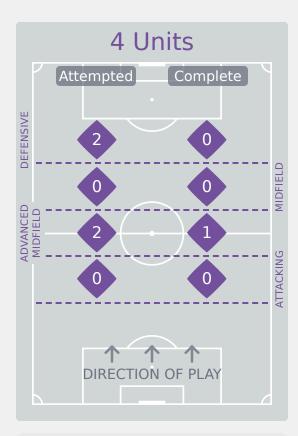

#### In Possession Line Height & Team Length

| Attempted Line Breaks | 4 |  |
|-----------------------|---|--|
| nside Shape           | 2 |  |
| Dutside Shape         | 2 |  |

 $\uparrow$   $\uparrow$ 