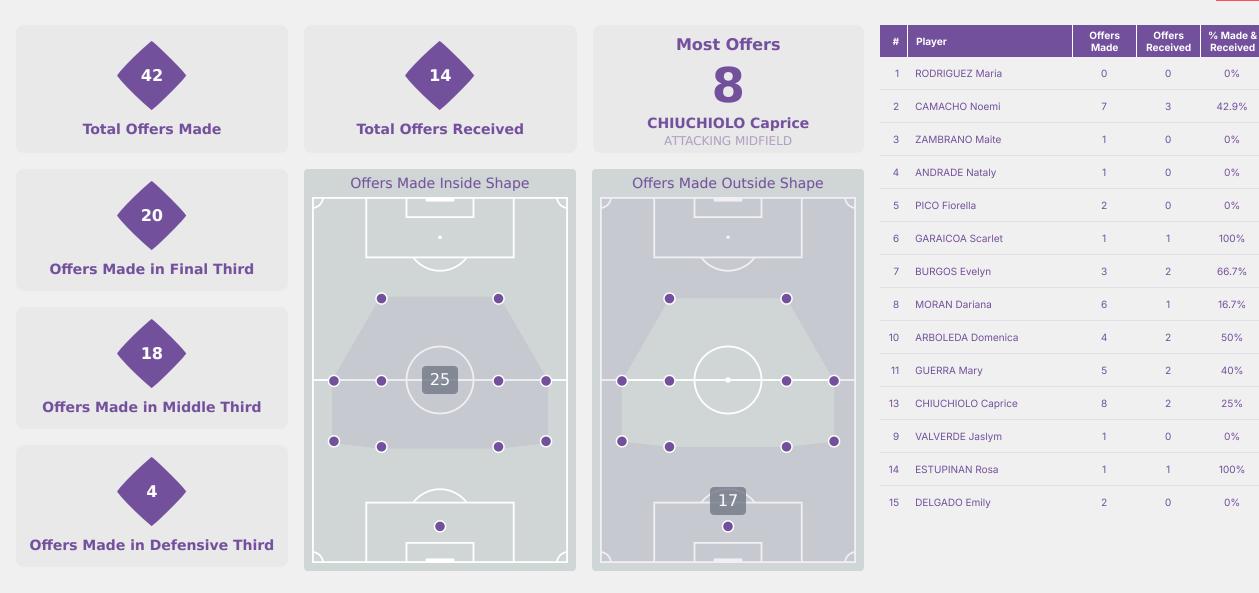

## **Offering to Receive**

|                                |                          | Most Offers               | # Player                | Offers<br>Made | Offers<br>Received | % Made &<br>Received |
|--------------------------------|--------------------------|---------------------------|-------------------------|----------------|--------------------|----------------------|
| 301                            | 113                      | 66                        | 1 LOPEZ Laia            | 4              | 3                  | 75%                  |
|                                |                          | DORADO Irune              | 2 GONZALEZ Martina      | 21             | 8                  | 38.1%                |
| Total Offers Made              | Total Offers Received    | DEFENSIVE MIDFIELD CENTRE | 4 DE LA CUERDA Claudia  | 7              | 4                  | 57.1%                |
|                                | Offers Made Inside Shape | Offers Made Outside Shape | 5 GARCIA Amaya          | 2              | 1                  | 50%                  |
| 158                            |                          |                           | 9 SEGURA Celia          | 21             | 7                  | 33.3%                |
|                                |                          |                           | 10 COMENDADOR Pau       | 38             | 22                 | 57.9%                |
| Offers Made in Final Third     |                          |                           | 11 DORADO Irune         | 66             | 21                 | 31.8%                |
|                                | •                        | •                         | 12 AGIRREZABALA Aiara   | 22             | 7                  | 31.8%                |
| 120                            | -•-•                     |                           | 16 SERRAJORDI Clara     | 10             | 5                  | 50%                  |
| 120                            |                          |                           | 17 MORENO Emma          | 45             | 10                 | 22.2%                |
| Offers Made in Middle Third    |                          |                           | 18 SANTIAGO Iris Ashley | 17             | 4                  | 23.5%                |
|                                | • • •                    | • • •                     | 6 CUBO Lorena           | 2              | 0                  | 0%                   |
|                                |                          | •                         | 7 ORTEGA Noa            | 10             | 5                  | 50%                  |
| 23                             |                          |                           | 8 GOMEZ Ainoa           | 5              | 4                  | 80%                  |
| Offers Made in Defensive Third |                          |                           | 14 GOMEZ Celia          | 10             | 5                  | 50%                  |
|                                |                          |                           | 20 ESCOT Natalia        | 21             | 7                  | 33.3%                |

#### **Offering to Receive**