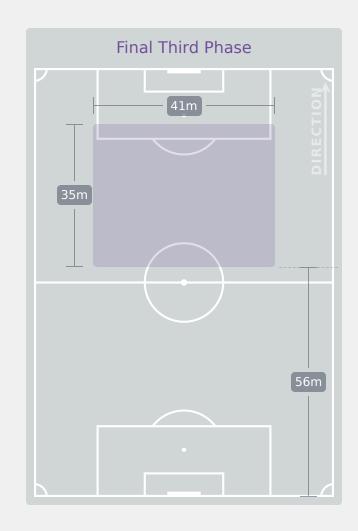

#### In Possession Line Height & Team Length

#### In Possession Line Height & Team Length

| Attempted Line Breaks | 4 |  |
|-----------------------|---|--|
| nside Shape           | 2 |  |
| Dutside Shape         | 2 |  |

 $\uparrow$   $\uparrow$ 

**DIRECTION OF PLAY** 

| 73 |    |
|----|----|
| 38 |    |
| 35 |    |
|    | 38 |

DIRECTION OF PLAY

| DIRECTION OF PLAY     |    |  |
|-----------------------|----|--|
| Attempted Line Breaks | 69 |  |
| Inside Shape          | 34 |  |
| Outside Shape         | 35 |  |
|                       |    |  |