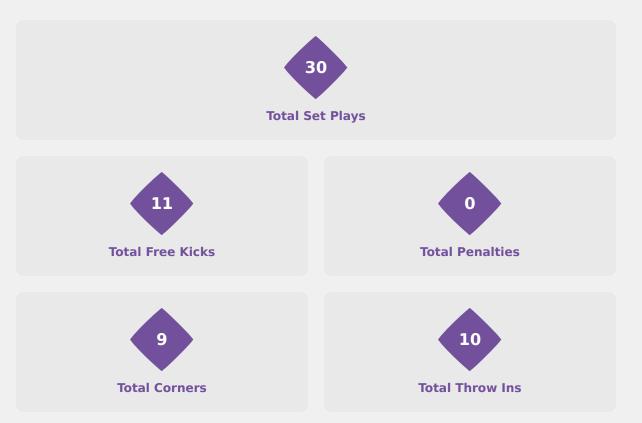

# **SET PLAYS Spain 5 - 0 Ecuador**

#### **Set Plays**

| Free Kick           | (S    |
|---------------------|-------|
| Туре                | Total |
| Direct              | 8     |
| Direct (on target)  |       |
| Direct (off target) |       |
| Indirect            | 3     |

| Corners              |                |                    |       |  |  |  |  |  |  |  |  |  |  |
|----------------------|----------------|--------------------|-------|--|--|--|--|--|--|--|--|--|--|
| Delivery Type        | From Left Side | From Right<br>Side | Total |  |  |  |  |  |  |  |  |  |  |
| Direct to Area       | 3              | 1                  | 4     |  |  |  |  |  |  |  |  |  |  |
| Short                | 3              | 2                  | 5     |  |  |  |  |  |  |  |  |  |  |
| Edge of Penalty Area |                |                    |       |  |  |  |  |  |  |  |  |  |  |

Spain 🙉

| Corners        |       |  |  |  |  |  |  |  |  |  |  |
|----------------|-------|--|--|--|--|--|--|--|--|--|--|
| Delivery Style | Total |  |  |  |  |  |  |  |  |  |  |
| Inswing        | 2     |  |  |  |  |  |  |  |  |  |  |
| Outswing       |       |  |  |  |  |  |  |  |  |  |  |
| Driven         |       |  |  |  |  |  |  |  |  |  |  |
| Lofted         | 2     |  |  |  |  |  |  |  |  |  |  |