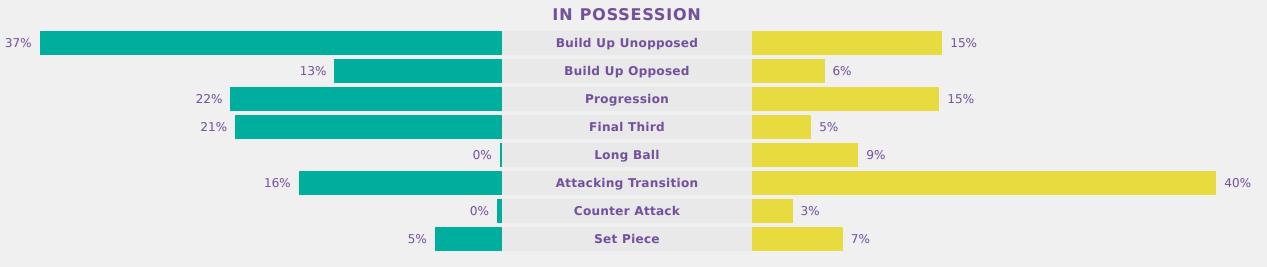

d Line Breaks                          | 29       |
| 24        | Defensive Line Breaks                          | 5        |
| 225       | Receptions in the Final Third                  | 18       |
| 39        | Crosses                                        | 6        |
| 24        | Ball Progressions                              | 7        |
| 87 (39)   | Defensive Pressures Applied (Direct Pressures) | 232 (54) |
| 53        | Forced Turnovers                               | 41       |
| 97        | Second Balls                                   | 63       |
| 103.5 km  | Total Distance Covered                         | 94.8 km  |
| 3.4 km    | Zone 4 – Low Speed Sprinting: 19-23km/h        | 3.3 km   |

27 October 2024 - Felix Sanchez Stadium - 15:30



40%

## **Phases of Play**





**OUT OF POSSESSION** 





#### FIFA U-17 WOMEN'S WORLD CUP DOMINICAN REPUBLIC 2024

# IN POSSESSION Spain 5 - 0 Ecuador

#### In Possession Line Height & Team Length









#### In Possession Line Height & Team Length











| Attempted Line Breaks | 4 |  |
|-----------------------|---|--|
| nside Shape           | 2 |  |
| Dutside Shape         | 2 |  |

 $\uparrow$   $\uparrow$ 

**DIRECTION OF PLAY** 

| 73 |    |
|----|----|
| 38 |    |
| 35 |    |
|    | 38 |

DIRECTION OF PLAY

| DIRECTION OF PLAY     |    |  |
|-----------------------|----|--|
| Attempted Line Breaks | 69 |  |
| Inside Shape          | 34 |  |
| Outside Shape         | 35 |  |
|                       |    |  |

30

21

**Ecuador** Õ



| 4 |
|---|
| 2 |
| 2 |
|   |



| Attempted Line Breaks | 60 |
|------