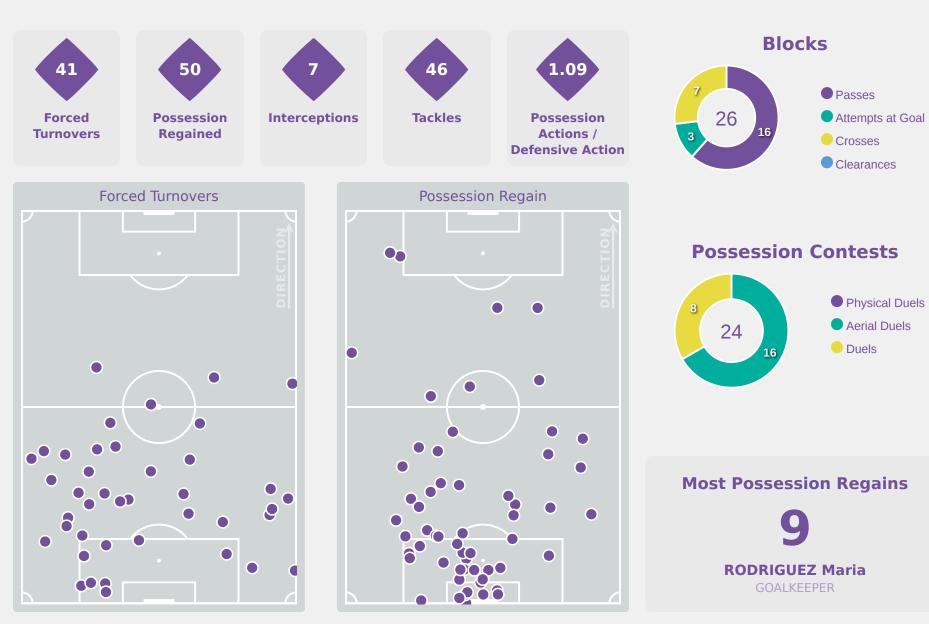

#### FIFA U-17 WOMEN'S WORLD CUP DOMINICAN REPUBLIC 2024

OUT OF POSSESSION Spain 5 - 0 Ecuador

#### **Defensive Actions**

| Player               | Total<br>Possession<br>Regains |
|----------------------|--------------------------------|
| LOPEZ Laia           | 5                              |
| GONZALEZ Martina     | 5                              |
| DE LA CUERDA Claudia | 2                              |
| GARCIA Amaya         | 6                              |
| SEGURA Celia         | 7                              |
| COMENDADOR Pau       |                                |
| DORADO Irune         | 13                             |
| AGIRREZABALA Aiara   | 5                              |
| SERRAJORDI Clara     | 3                              |
| MORENO Emma          | 1                              |
| SANTIAGO Iris Ashley | 1                              |
| CUBO Lorena          | 1                              |
| ORTEGA Noa           |                                |
| GOMEZ Ainoa          | 3                              |
| GOMEZ Celia          | 2                              |
| ESCOT Natalia        | 4                              |

#### **Defensive Actions**

| #  | Player             | Total<br>Possession<br>Regains |
|----|--------------------|--------------------------------|
| 1  | RODRIGUEZ Maria    | 9                              |
| 2  | CAMACHO Noemi      | 2                              |
| 3  | ZAMBRANO Maite     | 1                              |
| 4  | ANDRADE Nataly     | 5                              |
| 5  | PICO Fiorella      | 6                              |
| 6  | GARAICOA Scarlet   | 2                              |
| 7  | BURGOS Evelyn      | 8                              |
| 8  | MORAN Dariana      | 3                              |
| 10 | ARBOLEDA Domenica  | 3                              |
| 11 | GUERRA Mary        | 7                              |
| 13 | CHIUCHIOLO Caprice |                                |
| 9  | VALVERDE Jaslym    |                                |
| 14 | ESTUPINAN Rosa     | 3                              |
| 15 | DELGADO Emily      | 1                              |