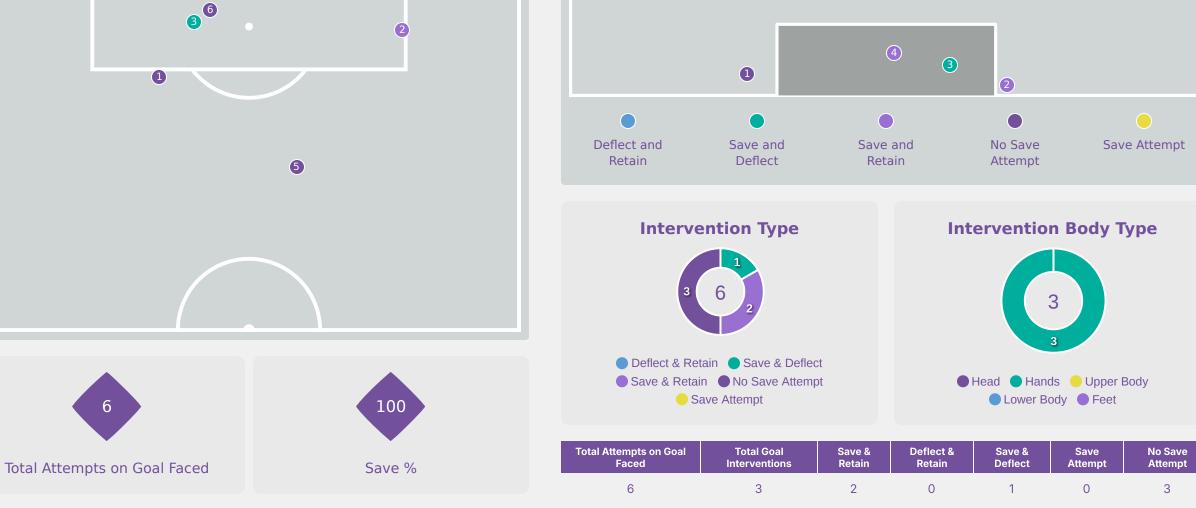

#### **Goalkeeping Involvement**

Spain

## **Goalkeeping Distribution**

Chest

## **Goalkeeping Distribution**

**Total Distributions** 

Side Arm

Chest

#### 0

Goalkeeper Line Breaks

#### **Goal Prevention**

4

Spain

#### **Goal Prevention**