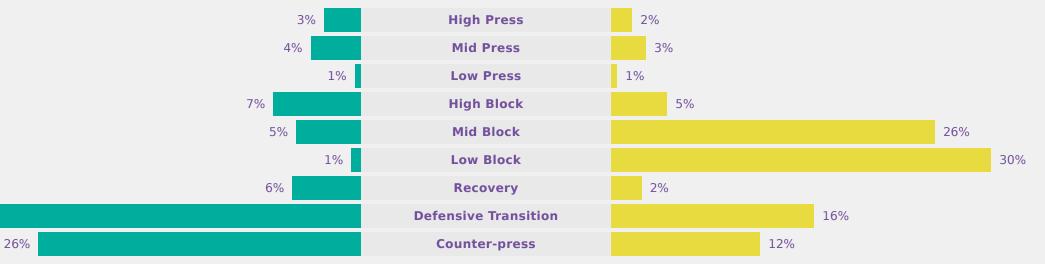

## **Phases of Play**

**OUT OF POSSESSION** 

#### FIFA U-17 WOMEN'S WORLD CUP DOMINICAN REPUBLIC 2024

OUT OF POSSESSION Spain 5 - 0 Ecuador