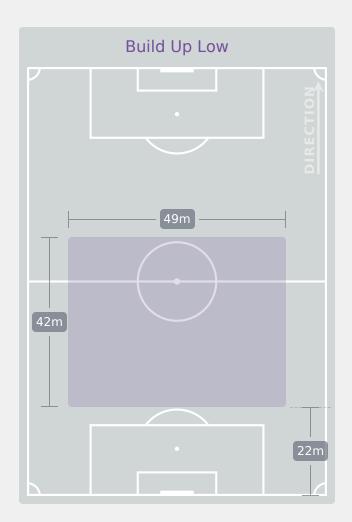

#### In Possession Line Height & Team Length

#### In Possession Line Height & Team Length

| Attempted Line Breaks | 4 |  |
|-----------------------|---|--|
| nside Shape           | 2 |  |
| Dutside Shape         | 2 |  |

 $\uparrow$   $\uparrow$ 

**DIRECTION OF PLAY** 

| 73 |    |
|----|----|
| 38 |    |
| 35 |    |
|    | 38 |

DIRECTION OF PLAY

| DIRECTION OF PLAY     |    |  |
|-----------------------|----|--|
| Attempted Line Breaks | 69 |  |
| Inside Shape          | 34 |  |
| Outside Shape         | 35 |  |
|                       |    |  |