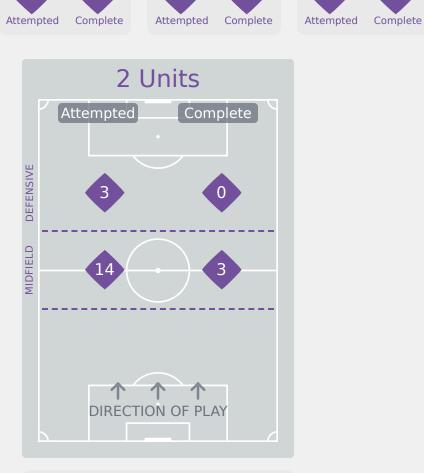

|    |                    |                             |                             |                               |                   | 4 U                           | nits             |                   |                   | 3 Units          |                   | 2 U              | Inits             |         | Direction |      | Di   | stribution 7 | Гуре                |
|----|--------------------|-----------------------------|-----------------------------|-------------------------------|-------------------|-------------------------------|------------------|-------------------|-------------------|------------------|-------------------|------------------|-------------------|---------|-----------|------|------|--------------|---------------------|
| #  | Player             | Line<br>Breaks<br>Attempted | Line<br>Breaks<br>Completed | Line Break<br>Completion<br>% | Attacking<br>Line | Attacking<br>Midfield<br>Line | Midfield<br>Line | Defensive<br>Line | Attacking<br>Line | Midfield<br>Line | Defensive<br>Line | Midfield<br>Line | Defensive<br>Line | Through | Around    | Over | Pass | Cross        | Ball<br>Progression |
| 1  | RODRIGUEZ Maria    | 10                          | 1                           | 10%                           |                   |                               |                  |                   | 3                 | 5                | 1                 | 1                |                   |         |           | 10   | 10   |              |                     |
| 2  | CAMACHO Noemi      | 9                           | 5                           | 56%                           |                   |                               |                  | 1                 | 2                 | 1                | 1                 | 4                |                   | 1       | 4         | 4    | 8    |              | 1                   |
| 3  | ZAMBRANO Maite     | 12                          | 3                           | 25%                           |                   |                               |                  |                   | 9                 |                  | 1                 | 2                |                   |         | 1         | 11   | 12   |              |                     |
| 4  | ANDRADE Nataly     | 1                           | 1                           | 100%                          |                   |                               |                  |                   |                   | 1                |                   |                  |                   |         |           | 1    | 1    |              |                     |
| 5  | PICO Fiorella      | 12                          | 4                           | 33%                           |                   | 1                             |                  |                   | 2                 | 5                | 2                 | 1                | 1                 | 3       | 3         | 6    | 12   |              |                     |
| 6  | GARAICOA Scarlet   | 7                           | 2                           | 29%                           |                   |                               |                  |                   | 2                 | 1                | 1                 | 2                | 1                 | 1       | 1         | 5    | 7    |              |                     |
| 7  | BURGOS Evelyn      | 16                          | 8                           | 50%                           |                   |                               |                  | 1                 | 4                 | 4                | 4                 | 3                |                   | 7       |           | 9    | 16   |              |                     |
| 8  | MORAN Dariana      | 7                           | 1                           | 14%                           |                   | 1                             |                  |                   | 1                 |                  | 5                 |                  |                   | 2       | 2         | 3    | 6    |              | 1                   |
| 10 | ARBOLEDA Domenica  | 1                           |                             |                               |                   |                               |                  |                   |                   |                  |                   | 1                |                   | 1       |           |      | 1    |              |                     |
| 11 | GUERRA Mary        | 3                           | 3                           | 100%                          |                   |                               |                  |                   | 1                 | 2                |                   |                  |                   | 1       | 2         |      | 3    |              |                     |
| 13 | CHIUCHIOLO Caprice | 2                           | 1                           | 50%                           |                   |                               |                  |                   | 1                 |                  | 1                 |                  |                   | 2       |           |      | 2    |              |                     |
| 9  | VALVERDE Jaslym    | 1                           |                             |                               |                   |                               |                  |                   |                   |                  |                   |                  | 1                 |         |           | 1    | 1    |              |                     |
| 14 | ESTUPINAN Rosa     |                             |                             |                               |                   |                               |                  |                   |                   |                  |                   |                  |                   |         |           |      |      |              |                     |
| 15 | DELGADO Emily      |                             |                             |                               |                   |                               |                  |                   |                   |                  |                   |                  |                   |         |           |      |      |              |                     |