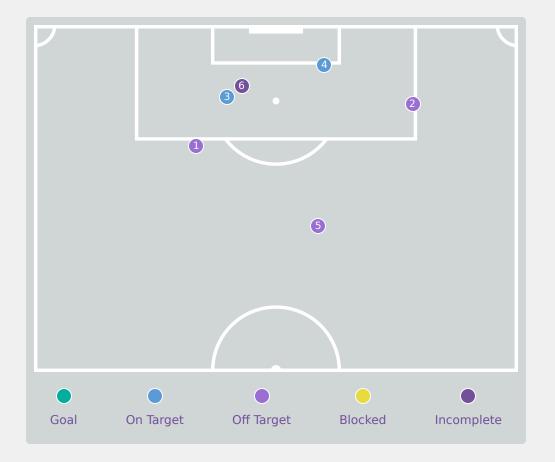

| Time | Player                  | Outcome                                | Body Part  | Delivery Type |
|------|-------------------------|----------------------------------------|------------|---------------|
| 2    | 17 MORENO Emma          | Deflected Off Target - Defensive Event | Right Foot | Pass          |
| 3    | 10 COMENDADOR Pau       | Off Target                             | Right Foot | Loose Ball    |
| 6    | 18 SANTIAGO Iris Ashley | Off Target                             | Right Foot | Pass          |
| 10   | 2 GONZALEZ Martina      | Deflected Off Target - Defensive Event | Right Foot | Loose Ball    |
| 14   | 18 SANTIAGO Iris Ashley | Off Target                             | Right Foot | Pass          |
| 24   | 18 SANTIAGO Iris Ashley | Off Target                             | Head       | Cross         |
| 28   | 16 SERRAJORDI Clara     | Off Target                             | Left Foot  | Pass          |
| 34   | 10 COMENDADOR Pau       | On Target - Goal                       | Right Foot | Pass          |
| 38   | 10 COMENDADOR Pau       | On Target - Goal                       | Right Foot | Cross         |
| 41   | 10 COMENDADOR Pau       | Off Target                             | Right Foot | Pass          |
| 45   | 9 SEGURA Celia          | Incomplete - Blocked                   | Right Foot | Loose Ball    |
| 47   | 18 SANTIAGO Iris Ashley | Off Target                             | Right Foot | Pass          |
| 49   | 18 SANTIAGO Iris Ashley | Off Target                             | Right Foot | Pass          |
| 45   | 10 COMENDADOR Pau       | On Target - Goal                       | Right Foot | Other         |
| 50   | 18 SANTIAGO Iris Ashley | On Target - Saved                      | Head       | Cross         |
| 50   | 10 COMENDADOR Pau       | On Target - Saved                      | Right Foot | Other         |
| 61   | 10 COMENDADOR Pau       | Off Target                             | Right Foot | Pass          |

| Time | Player         | Outcome                           | Body Part  | Delivery Type |
|------|----------------|-----------------------------------|------------|---------------|
| 65   | 7 ORTEGA Noa   | On Target - Saved                 | Right Foot | Pass          |
| 68   | 17 MORENO Emma | Off Target                        | Right Foot | Pass          |
| 69   | 9 SEGURA Celia | Incomplete - Player On Ball Error | Right Foot | Cross         |
| 72   | 9 SEGURA Celia | Off Target                        | Right Foot | Loose Ball    |
| 73   | 8 GOMEZ Ainoa  | Off Target - Player On Ball Error | Right Foot | Loose Ball    |
| 76   | 8 GOMEZ Ainoa  | Incomplete - Blocked              | Right Foot | Pass          |
| 80   | 7 ORTEGA Noa   | On Target - Saved                 | Right Foot | Pass          |
| 85   | 9 SEGURA Celia | Off Target                        | Head       | Cross         |
| 89   | 14 GOMEZ Celia | Incomplete - Blocked              | Right Foot | Pass          |
| 90   | 8 GOMEZ Ainoa  | Off Target                        | Head       | Cross         |
| 92   | 9 SEGURA Celia | Off Target                        | Left Foot  | Pass          |
| 93   | 6 CUBO Lorena  | On Target - Saved                 | Right Foot | Pass          |
| 93   | 9 SEGURA Celia | On Target - Goal                  | Right Foot | Other         |
| 96   | 7 ORTEGA Noa   | Off Target                        | Left Foot  | Corner        |
| 97   | 9 SEGURA Celia | On Target - Goal                  | Right Foot | Pass          |