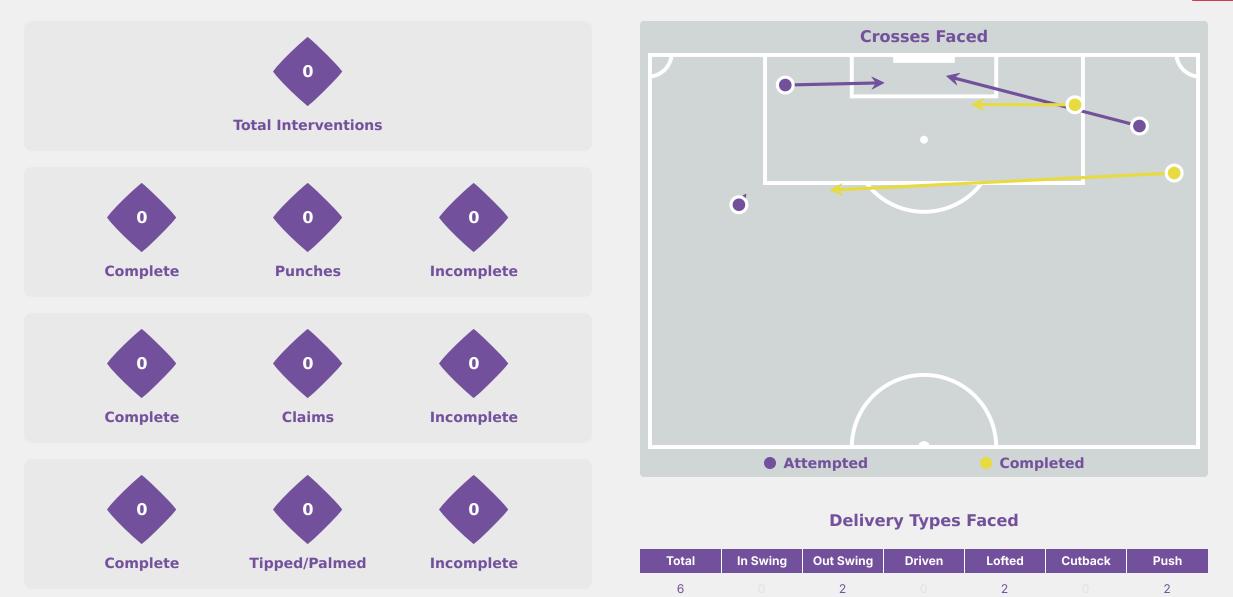

#### **Crosses (Open Play)**

#### **Delivery Type**

Attempted Completed

**Most Crosses Attempted** 

**ORTEGA Noa** BENCH

| #  | Player               | Inswing | Outswing | Driven | Lofted | Cutback | Push<br>Cross | Total<br>Attempted |
|----|----------------------|---------|----------|--------|--------|---------|---------------|--------------------|
| 1  | LOPEZ Laia           |         |          |        |        |         |               |                    |
| 2  | GONZALEZ Martina     |         | 2        |        | 2      |         | 1             | 5                  |
| 4  | DE LA CUERDA Claudia |         |          |        |        |         |               |                    |
| 5  | GARCIA Amaya         |         |          |        |        |         |               |                    |
| 9  | SEGURA Celia         |         | 1        | 1      | 1      |         |               | 3                  |
| 10 | COMENDADOR Pau       |         |          |        | 2      | 1       | 1             | 4                  |
| 11 | DORADO Irune         |         |          |        |        |         |               |                    |
| 12 | AGIRREZABALA Aiara   |         | 4        |        |        |         | 1             | 5                  |
| 16 | SERRAJORDI Clara     |         |          |        |        |         | 1             | 1                  |
| 17 | MORENO Emma          |         | 1        |        |        |         | 1             | 2                  |
| 18 | SANTIAGO Iris Ashley |         |          |        |        |         | 1             | 1                  |
| 6  | CUBO Lorena          | 1       |          |        |        |         |               | 1                  |
| 7  | ORTEGA Noa           |         | 2        |        | 2      |         | 4             | 8                  |
| 8  | GOMEZ Ainoa          |         |          |        |        |         |               |                    |
| 14 | GOMEZ Celia          | 1       |          |        |        |         | 1             | 2                  |
| 20 | ESCOT Natalia        |         | 1        |        |        |         |               | 1                  |

#### **Delivery Type**

Attempted Completed

**Most Crosses Attempted** 

| #  | Player             | Inswing | Outswing | Driven | Lofted | Cutback | Push<br>Cross | Total<br>Attempted |
|----|--------------------|---------|----------|--------|--------|---------|---------------|--------------------|
| 1  | RODRIGUEZ Maria    |         |          |        |        |         |               |                    |
| 2  | CAMACHO Noemi      |         | 1        |        | 1      |         |               | 2                  |
| 3  | ZAMBRANO Maite     |         |          |        |        |         |               |                    |
| 4  | ANDRADE Nataly     |         |          |        |        |         |               |                    |
| 5  | PICO Fiorella      |         |          |        |        |         |               |                    |
| 6  | GARAICOA Scarlet   |         |          |        |        |         |               |                    |
| 7  | BURGOS Evelyn      |         |          |        |        |         |               |                    |
| 8  | MORAN Dariana      |         |          |        |        |         | 2             | 2                  |
| 10 | ARBOLEDA Domenica  |         | 1        |        |        |         |               | 1                  |
| 11 | GUERRA Mary        |         |          |        |        |         |               |                    |
| 13 | CHIUCHIOLO Caprice |         |          |        |        |         |               |                    |
| 9  | VALVERDE Jaslym    |         |          |        |        |         |               |                    |
| 14 | ESTUPINAN Rosa     |         |          |        |        |         |               |                    |
| 15 | DELGADO Emily      |         |          |        |        |         |               |                    |