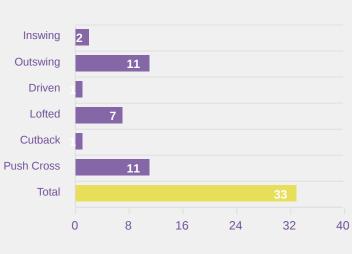

#### **Crosses (Open Play)**

#### **Delivery Type**

Attempted Completed

**Most Crosses Attempted** 

**ORTEGA Noa** BENCH

| #  | Player               | Inswing | Outswing | Driven | Lofted | Cutback | Push<br>Cross | Total<br>Attempted |
|----|----------------------|---------|----------|--------|--------|---------|---------------|--------------------|
| 1  | LOPEZ Laia           |         |          |        |        |         |               |                    |
| 2  | GONZALEZ Martina     |         | 2        |        | 2      |         | 1             | 5                  |
| 4  | DE LA CUERDA Claudia |         |          |        |        |         |               |                    |
| 5  | GARCIA Amaya         |         |          |        |        |         |               |                    |
| 9  | SEGURA Celia         |         | 1        | 1      | 1      |         |               | 3                  |
| 10 | COMENDADOR Pau       |         |          |        | 2      | 1       | 1             | 4                  |
| 11 | DORADO Irune         |         |          |        |        |         |               |                    |
| 12 | AGIRREZABALA Aiara   |         | 4        |        |        |         | 1             | 5                  |
| 16 | SERRAJORDI Clara     |         |          |        |        |         | 1             | 1                  |
| 17 | MORENO Emma          |         | 1        |        |        |         | 1             | 2                  |
| 18 | SANTIAGO Iris Ashley |         |          |        |        |         | 1             | 1                  |
| 6  | CUBO Lorena          | 1       |          |        |        |         |               | 1                  |
| 7  | ORTEGA Noa           |         | 2        |        | 2      |         | 4             | 8                  |
| 8  | GOMEZ Ainoa          |         |          |        |        |         |               |                    |
| 14 | GOMEZ Celia          | 1       |          |        |        |         | 1             | 2                  |
| 20 | ESCOT Natalia        |         | 1        |        |        |         |               | 1                  |