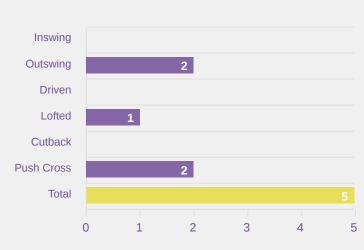

#### **Crosses (Open Play)**

#### **Delivery Type**

Attempted Completed

**Most Crosses Attempted** 

| #  | Player             | Inswing | Outswing | Driven | Lofted | Cutback | Push<br>Cross | Total<br>Attempted |
|----|--------------------|---------|----------|--------|--------|---------|---------------|--------------------|
| 1  | RODRIGUEZ Maria    |         |          |        |        |         |               |                    |
| 2  | CAMACHO Noemi      |         | 1        |        | 1      |         |               | 2                  |
| 3  | ZAMBRANO Maite     |         |          |        |        |         |               |                    |
| 4  | ANDRADE Nataly     |         |          |        |        |         |               |                    |
| 5  | PICO Fiorella      |         |          |        |        |         |               |                    |
| 6  | GARAICOA Scarlet   |         |          |        |        |         |               |                    |
| 7  | BURGOS Evelyn      |         |          |        |        |         |               |                    |
| 8  | MORAN Dariana      |         |          |        |        |         | 2             | 2                  |
| 10 | ARBOLEDA Domenica  |         | 1        |        |        |         |               | 1                  |
| 11 | GUERRA Mary        |         |          |        |        |         |               |                    |
| 13 | CHIUCHIOLO Caprice |         |          |        |        |         |               |                    |
| 9  | VALVERDE Jaslym    |         |          |        |        |         |               |                    |
| 14 | ESTUPINAN Rosa     |         |          |        |        |         |               |                    |
| 15 | DELGADO Emily      |         |          |        |        |         |               |                    |