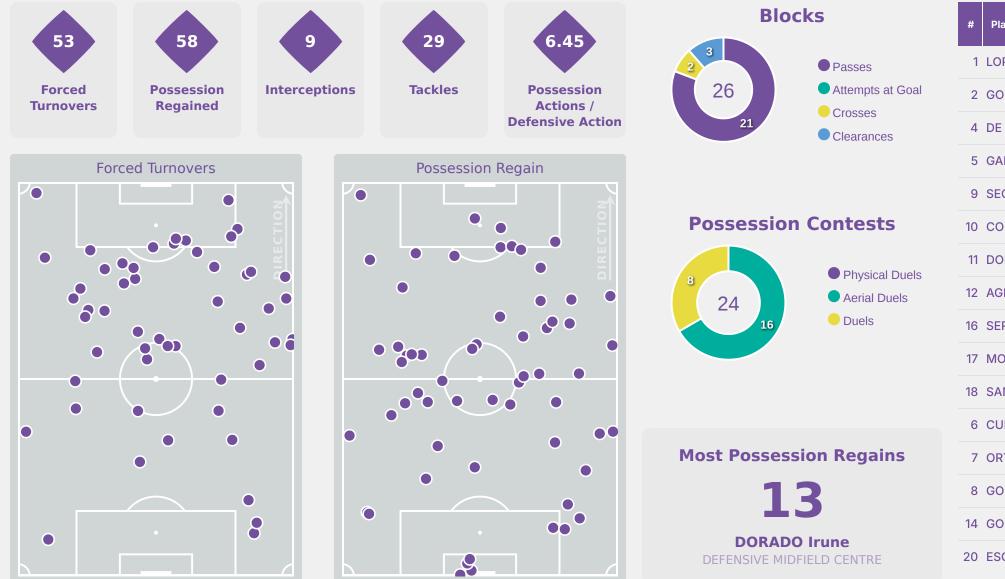

#### **Defensive Actions**

| Player               | Total<br>Possession<br>Regains |
|----------------------|--------------------------------|
| LOPEZ Laia           | 5                              |
| GONZALEZ Martina     | 5                              |
| DE LA CUERDA Claudia | 2                              |
| GARCIA Amaya         | 6                              |
| SEGURA Celia         | 7                              |
| COMENDADOR Pau       |                                |
| DORADO Irune         | 13                             |
| AGIRREZABALA Aiara   | 5                              |
| SERRAJORDI Clara     | 3                              |
| MORENO Emma          | 1                              |
| SANTIAGO Iris Ashley | 1                              |
| CUBO Lorena          | 1                              |
| ORTEGA Noa           |                                |
| GOMEZ Ainoa          | 3                              |
| GOMEZ Celia          | 2                              |
| ESCOT Natalia        | 4                              |

#### **Defensive Actions**

| #  | Player             | Total<br>Possession<br>Regains |
|----|--------------------|--------------------------------|
| 1  | RODRIGUEZ Maria    | 9                              |
| 2  | CAMACHO Noemi      | 2                              |
| 3  | ZAMBRANO Maite     | 1                              |
| 4  | ANDRADE Nataly     | 5                              |
| 5  | PICO Fiorella      | 6                              |
| 6  | GARAICOA Scarlet   | 2                              |
| 7  | BURGOS Evelyn      | 8                              |
| 8  | MORAN Dariana      | 3                              |
| 10 | ARBOLEDA Domenica  | 3                              |
| 11 | GUERRA Mary        | 7                              |
| 13 | CHIUCHIOLO Caprice |                                |
| 9  | VALVERDE Jaslym    |                                |
| 14 | ESTUPINAN Rosa     | 3                              |
| 15 | DELGADO Emily      | 1                              |

#### **Out of Possession**

| #  | Player               | Tackles<br>Made / Won | Blocks | Interceptions | Pressing<br>Direct | Pressing<br>Indirect | Duels Won -<br>Aerial | Duels Won -<br>Physical | Possession<br>Contests<br>won | Clearances | Loose Ball<br>Receptions | Pushing On | Pushing On<br>into Pressing | Possession<br>Regains | Possession<br>Interrupted |
|----|----------------------|-----------------------|--------|---------------|--------------------|----------------------|-----------------------|-------------------------|-------------------------------|------------|--------------------------|------------|-----------------------------|-----------------------|---------------------------|
| 1  | LOPEZ Laia           | 0 / 0                 | 0      | 1             | 0                  | 0                    | 0                     | 0                       | 0                             | 2          | 7                        | 0          | 0                           | 5                     | 0                         |
| 2  | GONZALEZ Martina     | 4 / 2                 | 1      | 1             | 9                  | 6                    |                       |                         |                               | 1          | 8                        | 5          | 3                           | 5                     |                           |
| 4  | DE LA CUERDA Claudia | 1/0                   | 2      |               |                    | 3                    |                       |                         | 1                             | 1          | 7                        | 1          |                             | 2                     | 2                         |
| 5  | GARCIA Amaya         |                       | 2      | 1             |                    | 2                    | 1                     |                         | 1                             | 7          | 9                        | 5          | 2                           | 6                     | 4                         |
| 9  | SEGURA Celia         | 2/2                   | 4      | 1             | 3                  | 2                    |                       |                         |                               | 2          | 5                        | 2          | 2                           | 7                     | 2                         |
| 10 | COMENDADOR Pau       | 1/0                   |        |               | 2                  | 3                    |                       |                         |                               | 1          | 10                       | 3          | 1                           |                       | 1                         |
| 11 | DORADO Irune         | 5/3                   | 5      | 2             | 3                  | 8                    |                       |                         |                               | 5          | 14                       | 9          | 5                           | 13                    | 3                         |
| 12 | AGIRREZABALA Aiara   | 3 / 1                 |        | 1             | 4                  |                      | 1                     |                         | 1                             | 3          | 5                        | 1          | 1                           | 5                     | 1                         |
| 16 | SERRAJORDI Clara     |                       | 3      | 2             | 2                  | 3                    | 1                     |                         | 1                             | 3          | 4                        |            |                             | 3                     | 4                         |
| 17 | MORENO Emma          | 4 / 0                 | 5      |               | 4                  | 7                    |                       |                         | 2                             |            | 2                        | 6          | 1                           | 1                     | 3                         |
| 18 | SANTIAGO Iris Ashley |                       | 2      |               | 1                  | 5                    |                       |                         |                               |            | 3                        | 3          | 1                           | 1                     | 1                         |
| 6  | CUBO Lorena          | 1/0                   |        |               | 1                  | 1                    |                       |                         |                               |            | 3                        | 3          | 1                           | 1                     |                           |
| 7  | ORTEGA Noa           | 1/0                   |        |               |                    | 2                    |                       |                         |                               |            | 5                        | 4          | 1                           |                       | 1                         |
| 8  | GOMEZ Ainoa          | 1/1                   | 1      |               | 2                  | 4                    | 2                     |                         | 2                             |            | 2                        | 1          | 1                           | 3                     |                           |
| 14 | GOMEZ Celia          | 2 / 1                 |        |               | 5                  | 2                    | 1                     |                         | 2                             |            | 3                        | 5          | 3                           | 2                     |                           |
| 20 | ESCOT Natalia        | 4/3                   | 1      |               | 3                  |                      |                       |                         |                               |            | 2                        | 3          | 1                           | 4                     | 1                         |