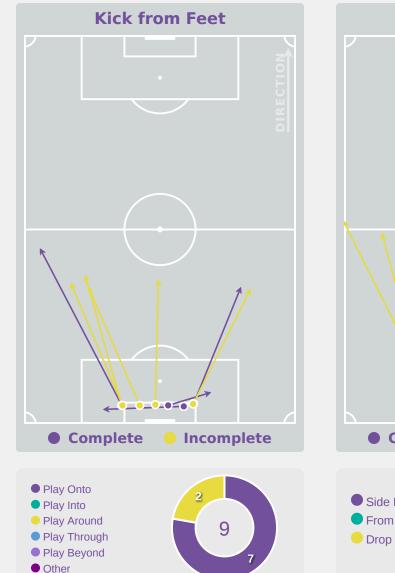

## **Goalkeeping Distribution**

Chest

## **Goalkeeping Distribution**

**Total Distributions** 

Side Arm

Chest

#### 0

Goalkeeper Line Breaks