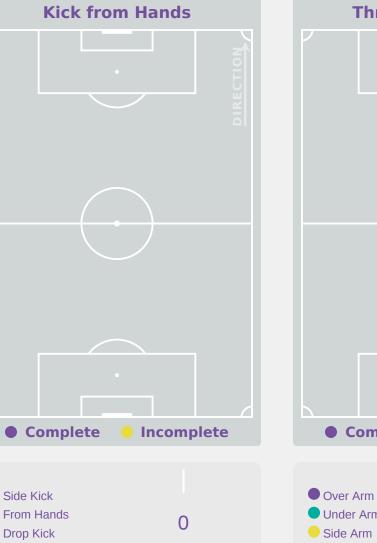

## **Goalkeeping Distribution**

Chest

## **Goalkeeping Distribution**

**Total Distributions** 

Side Arm

Chest

#### 0

Goalkeeper Line Breaks