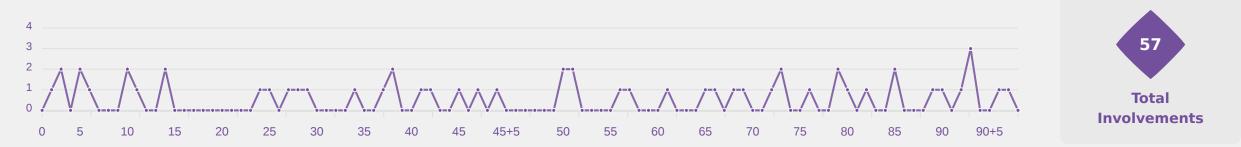

|
| 8  | MORAN Dariana      | 3                              |
| 10 | ARBOLEDA Domenica  | 3                              |
| 11 | GUERRA Mary        | 7                              |
| 13 | CHIUCHIOLO Caprice |                                |
| 9  | VALVERDE Jaslym    |                                |
| 14 | ESTUPINAN Rosa     | 3                              |
| 15 | DELGADO Emily      | 1                              |

# Ecuador

### **Defensive Line Height & Team Length**









#### **Defensive Line Height & Team Length**









#### **Defensive Pressure**

**Spain** 





**GONZALEZ** Martina

**RIGHT BACK** 









#### FIFA U-17 WOMEN'S WORLD CUP DOMINICAN REPUBLIC 2024

# **GOALKEEPING Spain 5 - 0 Ecuador**

#### **Goalkeeping Involvement**

Spain











## **Goalkeeping Distribution**









Chest





## **Goalkeeping Distribution**



**Total Distributions** 







Side Arm

Chest

#### 0



Goalkeeper Line Breaks

#### **Goal Prevention**

4



Spain



#### **Goal Prevention**





#### **Aerial Control**





#### **Aerial Control**







### FIFA WORLD CUP

**U-17 WOMEN'S** DOMINICAN REPUBLIC 2024

# **SET PLAYS Spain 5 - 0 Ecuador**

#### **Set Plays**



| Free Kick           | (S    |
|---------------------|-------|
| Туре                | Total |
| Direct              | 8     |
| Direct (on target)  |       |
| Direct (off target) |       |
| Indirect            | 3     |

| Corners              |                |                    |       |  |  |  |  |  |  |  |  |  |  |
|----------------------|----------------|----------