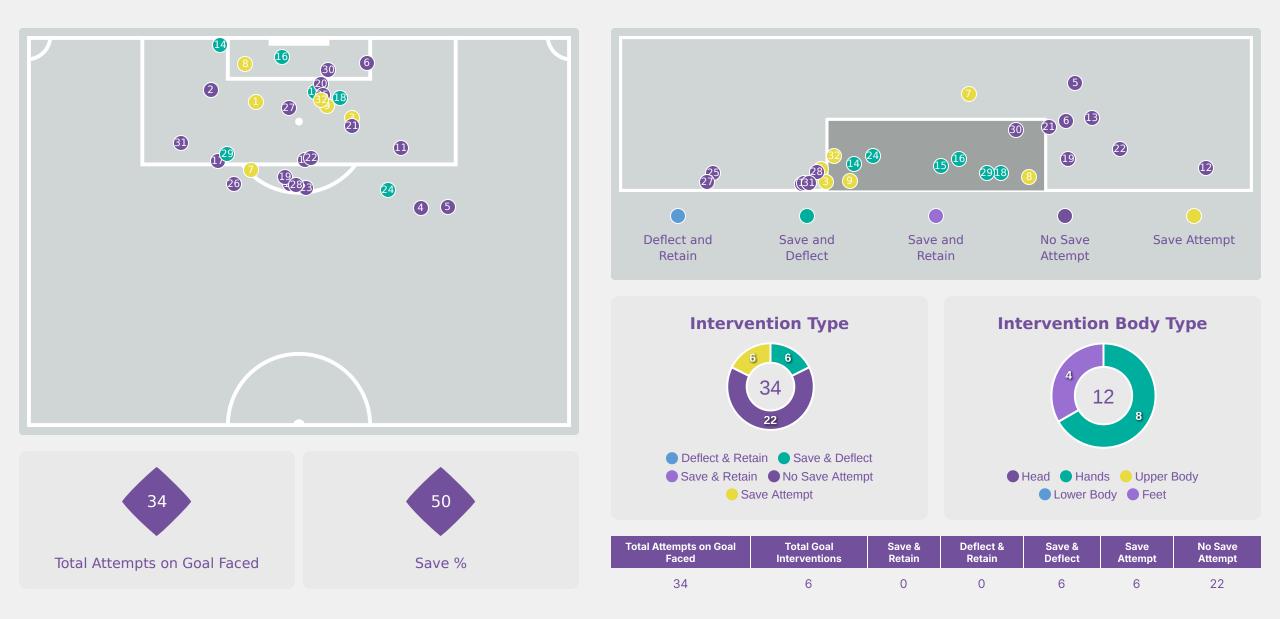

#### **Goalkeeping Involvement**

Spain

## **Goalkeeping Distribution**

Chest

## **Goalkeeping Distribution**

**Total Distributions** 

Side Arm

Chest

#### 0

Goalkeeper Line Breaks

#### **Goal Prevention**

4

Spain

#### **Goal Prevention**