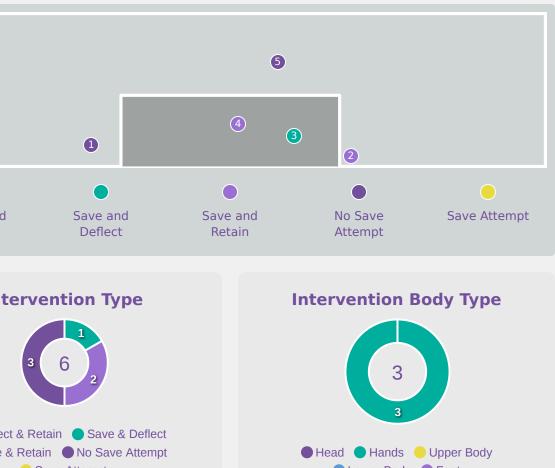

#### **Goalkeeping Involvement**

Spain

## **Goalkeeping Distribution**

Chest

## **Goalkeeping Distribution**

**Total Distributions** 

Side Arm

Chest

#### 0

Goalkeeper Line Breaks

#### **Goal Prevention**

4

Spain

#### **Goal Prevention**