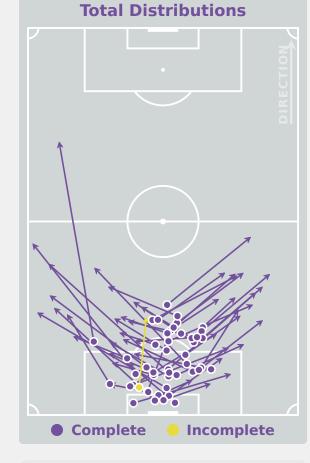

## **Goalkeeping Distribution**

Chest

## **Goalkeeping Distribution**

**Total Distributions** 

Side Arm

Chest