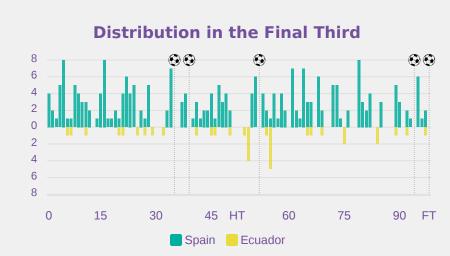

## Spain 5 - 0 Ecuador

Quarter-final - Match 26 27 October 2024 15:30 Kick Off Felix Sanchez Stadium

#### **Match Summary - Teams**



#### STARTING

- ③ 1 GK LOPEZ Laia
- ② 2 DF GONZALEZ Martina
- A DF DE LA CUERDA Claudia 479'
- 🙁 5 DF GARCIA Amaya
- 9 FW SEGURA Celia 90+4' 90+8'

⊙ 35' ⊙ 39' ⊙ 46' ↓ 71'

- 3 10 FW COMENDADOR
- Pau
- 🙁 11 MF DORADO Irune 🧧 83'
- 3 12 DF AGIRREZABALA Aiara
- ③ 16 MF SERRAJORDI Clara + 61'
- ③ 17 MF MORENO Emma + 71'
- S 18 FW SANTIAGO Iris Ashley 461

#### SUBSTITUTES

- 3 GK VEGA Ziara
- ② 21 GK MARTIN Amor Leigh
- 3 DF VAZQUEZ Elena
- 🙁 6 MF CUBO Lorena 🕇 79'
- 🙁 7 FW ORTEGA Noa 🕇 61'
- 🙁 8 MF GOMEZ Ainoa 🕇 61'
- (2) 14 MF GOMEZ Celia + 71'
- ③ 15 DF CARMONA Nerea
- 20 MF ESCOT Natalia 171'









#### STARTING

- RODRIGUEZ MariaGK1(2)CAMACHO NoemiDF2(2)
- ZAMBRANO Maite DF 3 🙁
- ANDRADE Nataly DF 4 🙁
- **68**' PICO Fiorella MF 5
- GARAICOA Scarlet DF 6 🙁
  - BURGOS Evelyn MF 7 🙁
- 🔰 🕂 MORAN Dariana 🛛 FW 8 🙁
- 🔸 72' ARBOLEDA Domenica 🛛 FW 10 🙁
  - GUERRA Mary FW 11 🙁
- ↓ 72' CHIUCHIOLO Caprice MF 13 (2)

#### SUBSTITUTES

- POZO Melany GK 12 PALACIOS Domenica GK 21 ↑ 72' VALVERDE Jaslym FW 9
- ↑ 72' ESTUPINAN Rosa DF 14 ②
- 🕈 72' DELGADO Emily MF 15 🙁
  - CARABALI Esther DF 16 🙁
  - BRIONES Valeria MF 17 🙁
  - ALCIVAR Xiomara FW 18 🙁
    - VARGAS Emily FW 19
    - FIERRO Emily FW 20 🙁

#### **Match Summary - Key Statistics**







|           | Possession                                     |          |
|-----------|------------------------------------------------|----------|
|