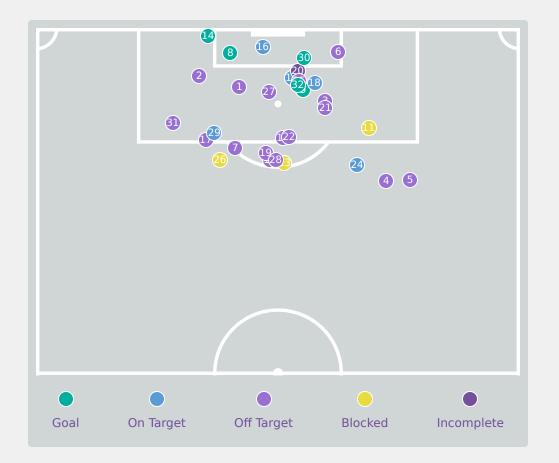

| Time | Player                  | Outcome                                | Body Part  | Delivery Type |
|------|-------------------------|----------------------------------------|------------|---------------|
| 2    | 17 MORENO Emma          | Deflected Off Target - Defensive Event | Right Foot | Pass          |
| 3    | 10 COMENDADOR Pau       | Off Target                             | Right Foot | Loose Ball    |
| 6    | 18 SANTIAGO Iris Ashley | Off Target                             | Right Foot | Pass          |
| 10   | 2 GONZALEZ Martina      | Deflected Off Target - Defensive Event | Right Foot | Loose Ball    |
| 14   | 18 SANTIAGO Iris Ashley | Off Target                             | Right Foot | Pass          |
| 24   | 18 SANTIAGO Iris Ashley | Off Target                             | Head       | Cross         |
| 28   | 16 SERRAJORDI Clara     | Off Target                             | Left Foot  | Pass          |
| 34   | 10 COMENDADOR Pau       | On Target - Goal                       | Right Foot | Pass          |
| 38   | 10 COMENDADOR Pau       | On Target - Goal                       | Right Foot | Cross         |
| 41   | 10 COMENDADOR Pau       | Off Target                             | Right Foot | Pass          |
| 45   | 9 SEGURA Celia          | Incomplete - Blocked                   | Right Foot | Loose Ball    |
| 47   | 18 SANTIAGO Iris Ashley | Off Target                             | Right Foot | Pass          |
| 49   | 18 SANTIAGO Iris Ashley | Off Target                             | Right Foot | Pass          |
| 45   | 10 COMENDADOR Pau       | On Target - Goal                       | Right Foot | Other         |
| 50   | 18 SANTIAGO Iris Ashley | On Target - Saved                      | Head       | Cross         |
| 50   | 10 COMENDADOR Pau       | On Target - Saved                      | Right Foot | Other         |
| 61   | 10 COMENDADOR Pau       | Off Target                             | Right Foot | Pass          |

| Time | Player         | Outcome                           | Body Part  | Delivery Type |
|------|----------------|-----------------------------------|------------|---------------|
| 65   | 7 ORTEGA Noa   | On Target - Saved                 | Right Foot | Pass          |
| 68   | 17 MORENO Emma | Off Target                        | Right Foot | Pass          |
| 69   | 9 SEGURA Celia | Incomplete - Player On Ball Error | Right Foot | Cross         |
| 72   | 9 SEGURA Celia | Off Target                        | Right Foot | Loose Ball    |
| 73   | 8 GOMEZ Ainoa  | Off Target - Player On Ball Error | Right Foot | Loose Ball    |
| 76   | 8 GOMEZ Ainoa  | Incomplete - Blocked              | Right Foot | Pass          |
| 80   | 7 ORTEGA Noa   | On Target - Saved                 | Right Foot | Pass          |
| 85   | 9 SEGURA Celia | Off Target                        | Head       | Cross         |
| 89   | 14 GOMEZ Celia | Incomplete - Blocked              | Right Foot | Pass          |
| 90   | 8 GOMEZ Ainoa  | Off Target                        | Head       | Cross         |
| 92   | 9 SEGURA Celia | Off Target                        | Left Foot  | Pass          |
| 93   | 6 CUBO Lorena  | On Target - Saved                 | Right Foot | Pass          |
| 93   | 9 SEGURA Celia | On Target - Goal                  | Right Foot | Other         |
| 96   | 7 ORTEGA Noa   | Off Target                        | Left Foot  | Corner        |
| 97   | 9 SEGURA Celia | On Target - Goal                  | Right Foot | Pass          |