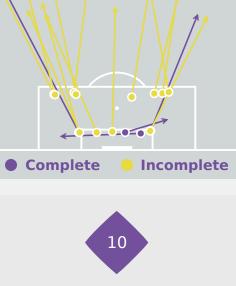

## **Goalkeeping Distribution**

Chest

## **Goalkeeping Distribution**

**Total Distributions** 

Side Arm

Chest

#### 0

Goalkeeper Line Breaks