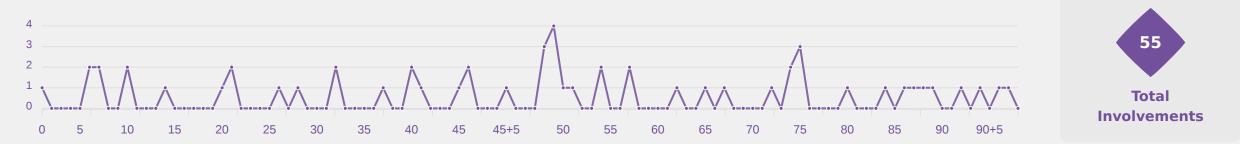

|
| 8  | MORAN Dariana      | 3                              |
| 10 | ARBOLEDA Domenica  | 3                              |
| 11 | GUERRA Mary        | 7                              |
| 13 | CHIUCHIOLO Caprice |                                |
| 9  | VALVERDE Jaslym    |                                |
| 14 | ESTUPINAN Rosa     | 3                              |
| 15 | DELGADO Emily      | 1                              |

# Ecuador

### **Defensive Line Height & Team Length**









#### **Defensive Line Height & Team Length**









#### **Defensive Pressure**

**Spain** 





**GONZALEZ** Martina

**RIGHT BACK** 









#### FIFA U-17 WOMEN'S WORLD CUP DOMINICAN REPUBLIC 2024

# **GOALKEEPING Spain 5 - 0 Ecuador**

#### **Goalkeeping Involvement**

Spain











## **Goalkeeping Distribution**









Chest





## **Goalkeeping Distribution**



**Total Distributions** 







Side Arm

Chest

#### 0



Goalkeeper Line Breaks

#### **Goal Prevention**

4



Spain



#### **Goal Prevention**





#### **Aerial Control**





#### **Aerial Control**







### FIFA WORLD CUP

**U-17 WOMEN'S** DOMINICAN REPUBLIC 2024

# **SET PLAYS Spain 5 - 0 Ecuador**

#### **Set Plays**



| Free Kick           | (S    |
|---------------------|-------|
| Туре                | Total |
| Direct              | 8     |
| Direct (on target)  |       |
| Direct (off target) |       |
| Indirect            | 3     |

| Corners              |                |                    |       |  |  |  |  |  |  |  |  |  |  |
|----------------------|----------------|----