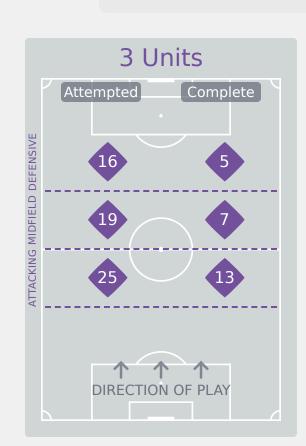

11

50

9

| Attempted Line Breaks | 17 |
|-----------------------|----|
| Inside Shape          | 15 |
| Outside Shape         | 2  |

Attempted Line Breaks

81

|    | -                    |                             |                             |                               |                   | 4 Uı                          | nits             |                   |                   | 3 Units          | i                 | 21               | Jnits             |         | Direction |      | Di   | stribution 7 | Гуре                |
|----|----------------------|-----------------------------|-----------------------------|-------------------------------|-------------------|-------------------------------|------------------|-------------------|-------------------|------------------|-------------------|------------------|-------------------|---------|-----------|------|------|--------------|---------------------|
| #  | Player               | Line<br>Breaks<br>Attempted | Line<br>Breaks<br>Completec | Line Break<br>Completion<br>% | Attacking<br>Line | Attacking<br>Midfield<br>Line | Midfield<br>Line | Defensive<br>Line | Attacking<br>Line | Midfield<br>Line | Defensive<br>Line | Midfield<br>Line | Defensive<br>Line | Through | Around    | Over | Pass | Cross        | Ball<br>Progression |
| 1  | LOPEZ Laia           | 9                           | 8                           | 89%                           |                   |                               |                  |                   | 8                 |                  | 1                 |                  |                   | 2       | 3         | 4    | 9    |              |                     |
| 2  | GONZALEZ Martina     | 24                          | 17                          | 71%                           |                   |                               |                  |                   |                   | 8                | 4                 | 9                | 3                 | 9       | 9         | 6    | 18   | 2            | 4                   |
| 4  | DE LA CUERDA Claudia | 24                          | 20                          | 83%                           |                   |                               |                  |                   | 6                 | 1                |                   | 17               |                   | 4       | 18        | 2    | 24   |              |                     |
| 5  | GARCIA Amaya         | 12                          | 10                          | 83%                           | 1                 | 1                             |                  |                   | 3                 | 2                |                   | 4                | 1                 | 4       | 4         | 4    | 12   |              |                     |
| 9  | SEGURA Celia         | 6                           | 4                           | 67%                           |                   |                               |                  |                   |                   |                  | 2                 | 2                | 2                 | 3       | 3         |      | 6    |              |                     |
| 10 | COMENDADOR Pau       | 5                           | 5                           | 100%                          |                   |                               |                  |                   |                   | 1                | 2                 | 2                |                   | 1       | 2         | 2    | 4    | 1            |                     |
| 11 | DORADO Irune         | 18                          | 17                          | 94%                           | 1                 |                               | 1                |                   | 8                 | 1                |                   | 7                |                   | 3       | 12        | 3    | 17   |              | 1                   |
| 12 | AGIRREZABALA Aiara   | 17                          | 12                          | 71%                           |                   |                               |                  |                   | 4                 | 3                | 2                 | 4                | 4                 | 1       | 13        | 3    | 14   | 3            |                     |
| 16 | SERRAJORDI Clara     | 11                          | 9                           | 82%                           |                   |                               |                  |                   | 2                 | 2                | 3                 | 2                | 2                 | 4       | 2         | 5    | 10   | 1            |                     |
| 17 | MORENO Emma          | 1                           |                             |                               |                   |                               |                  |                   |                   |                  | 1                 |                  |                   |         | 1         |      | 1    |              |                     |
| 18 | SANTIAGO Iris Ashley | 1                           | 1                           | 100%                          |                   |                               |                  |                   |                   | 1                |                   |                  |                   |         | 1         |      | 1    |              |                     |
| 6  | CUBO Lorena          | 4                           | 4                           | 100%                          |                   |                               |                  |                   | 1                 | 2                |                   | 1                |                   | 2       | 2         |      | 4    |              |                     |
| 7  | ORTEGA Noa           | 5                           | 4                           | 80%                           |                   |                               |                  |                   |                   |                  | 1                 | 2                | 2                 | 1       | 3         | 1    | 3    | 2            |                     |
| 8  | GOMEZ Ainoa          | 7                           | 6                           | 86%                           |                   |                               |                  |                   | 1                 | 1                | 1                 | 3                | 1                 | 4       | 3         |      | 7    |              |                     |
| 14 | GOMEZ Celia          | 1                           | 1                           | 100%                          |                   |                               |                  |                   |                   | 1                |                   |                  |                   |         | 1         |      | 1    |              |                     |
| 20 | ESCOT Natalia        | 1                           | 1                           | 100%                          |                   |                               |                  |                   |                   |                  |                   |                  | 1                 |         | 1         |      |      |              | 1                   |