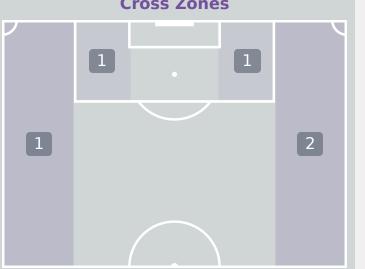

|        |        |         | 1             | 2                  |
| 18 | SANTIAGO Iris Ashley |         |          |        |        |         | 1             | 1                  |
| 6  | CUBO Lorena          | 1       |          |        |        |         |               | 1                  |
| 7  | ORTEGA Noa           |         | 2        |        | 2      |         | 4             | 8                  |
| 8  | GOMEZ Ainoa          |         |          |        |        |         |               |                    |
| 14 | GOMEZ Celia          | 1       |          |        |        |         | 1             | 2                  |
| 20 | ESCOT Natalia        |         | 1        |        |        |         |               | 1                  |



#### **Crosses (Open Play)**





#### **Delivery Type**



Attempted Completed

**Most Crosses Attempted** 



| #  | Player             | Inswing | Outswing | Driven | Lofted | Cutback | Push<br>Cross | Total<br>Attempted |
|----|--------------------|---------|----------|--------|--------|---------|---------------|--------------------|
| 1  | RODRIGUEZ Maria    |         |          |        |        |         |               |                    |
| 2  | CAMACHO Noemi      |         | 1        |        | 1      |         |               | 2                  |
| 3  | ZAMBRANO Maite     |         |          |        |        |         |               |                    |
| 4  | ANDRADE Nataly     |         |          |        |        |         |               |                    |
| 5  | PICO Fiorella      |