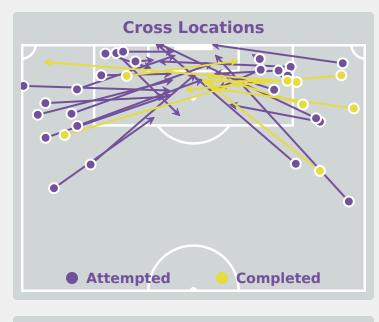

#### **Crosses (Open Play)**

#### **Delivery Type**

Attempted Completed

**Most Crosses Attempted** 

**ORTEGA Noa** BENCH

| #  | Player               | Inswing | Outswing | Driven | Lofted | Cutback | Push<br>Cross | Total<br>Attempted |
|----|----------------------|---------|----------|--------|--------|---------|---------------|--------------------|
| 1  | LOPEZ Laia           |         |          |        |        |         |               |                    |
| 2  | GONZALEZ Martina     |         | 2        |        | 2      |         | 1             | 5                  |
| 4  | DE LA CUERDA Claudia |         |          |        |        |         |               |                    |
| 5  | GARCIA Amaya         |         |          |        |        |         |               |                    |
| 9  | SEGURA Celia         |         | 1        | 1      | 1      |         |               | 3                  |
| 10 | COMENDADOR Pau       |         |          |        | 2      | 1       | 1             | 4                  |
| 11 | DORADO Irune         |         |          |        |        |         |               |                    |
| 12 | AGIRREZABALA Aiara   |         | 4        |        |        |         | 1             | 5                  |
| 16 | SERRAJORDI Clara     |         |          |        |        |         | 1             | 1                  |
| 17 | MORENO Emma          |         | 1        |        |        |         | 1             | 2                  |
| 18 | SANTIAGO Iris Ashley |         |          |        |        |         | 1             | 1                  |
| 6  | CUBO Lorena          | 1       |          |        |        |         |               | 1                  |
| 7  | ORTEGA Noa           |         | 2        |        | 2      |         | 4             | 8                  |
| 8  | GOMEZ Ainoa          |         |          |        |        |         |               |                    |
| 14 | GOMEZ Celia          | 1       |          |        |        |         | 1             | 2                  |
| 20 | ESCOT Natalia        |         | 1        |        |        |         |               | 1                  |