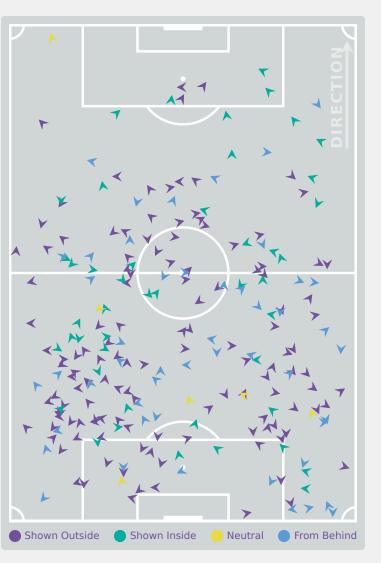

rella      | 6                              |
| 6  | GARAICOA Scarlet   | 2                              |
| 7  | BURGOS Evelyn      | 8                              |
| 8  | MORAN Dariana      | 3                              |
| 10 | ARBOLEDA Domenica  | 3                              |
| 11 | GUERRA Mary        | 7                              |
| 13 | CHIUCHIOLO Caprice |                                |
| 9  | VALVERDE Jaslym    |                                |
| 14 | ESTUPINAN Rosa     | 3                              |
| 15 | DELGADO Emily      | 1                              |

# Ecuador

### **Defensive Line Height & Team Length**









#### **Defensive Line Height & Team Length**









#### **Defensive Pressure**

**Spain** 





**GONZALEZ** Martina

**RIGHT BACK** 









#### FIFA U-17 WOMEN'S WORLD CUP DOMINICAN REPUBLIC 2024

# **GOALKEEPING Spain 5 - 0 Ecuador**

#### **Goalkeeping Involvement**

Spain











## **Goalkeeping Distribution**









Chest





## **Goalkeeping Distribution**



**Total Distributions** 







Side Arm

Chest

#### 0



Goalkeeper Line Breaks

#### **Goal Prevention**

4



Spain



#### **Goal Prevention**





#### **Aerial Control**





#### **Aerial Control**







### FIFA WORLD CUP

**U-17 WOMEN'S** DOMINICAN REPUBLIC 2024

# **SET PLAYS Spain 5 - 0 Ecuador**

#### **Set Plays**



| Free Kick           | (S    |
|---------------------|-------|
| Туре                | Total |
| Direct              | 8     |
| Direct (on target)  |       |
| Direct (off target) |       |
| Indirect            | 3     |