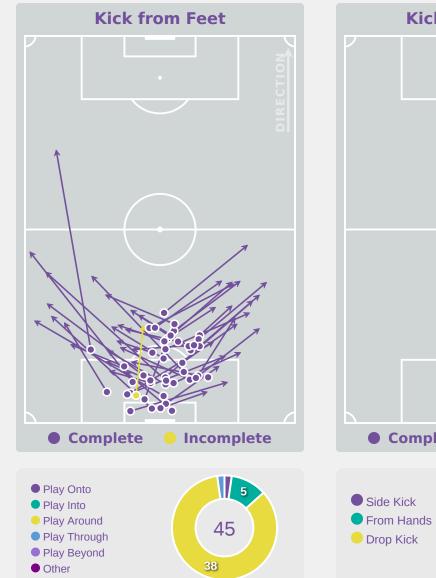

## **Goalkeeping Distribution**

Chest

## **Goalkeeping Distribution**

**Total Distributions** 

Side Arm

Chest

#### 0

Goalkeeper Line Breaks