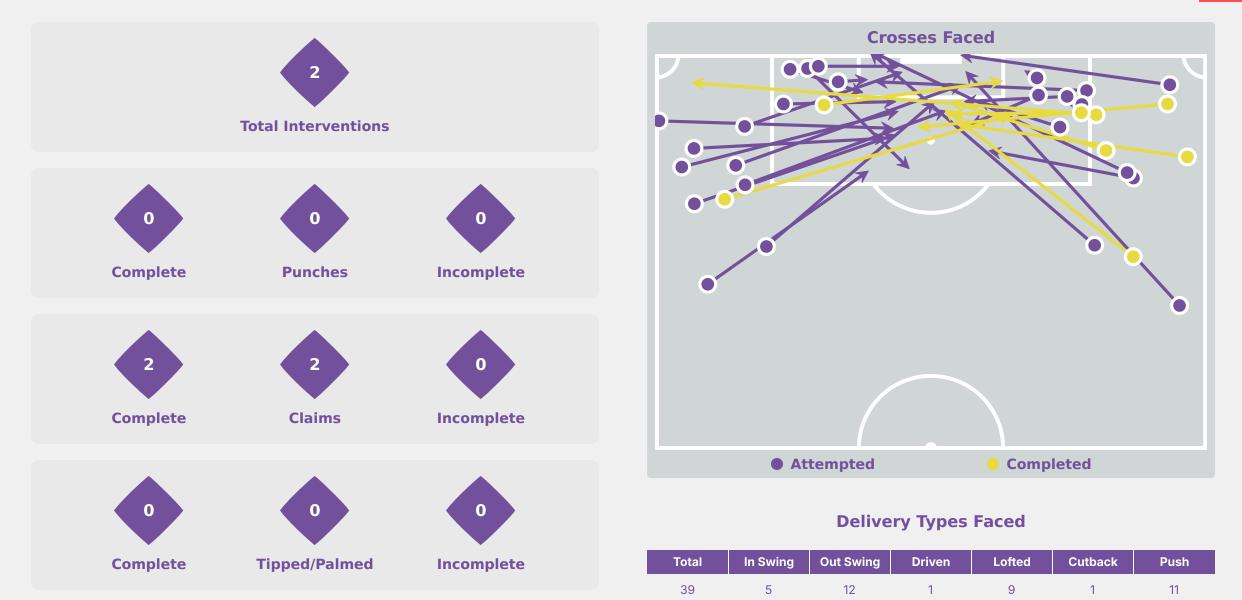

|
| 14 | ESTUPINAN Rosa     | 3                              |
| 15 | DELGADO Emily      | 1                              |

# Ecuador

### **Defensive Line Height & Team Length**









#### **Defensive Line Height & Team Length**









#### **Defensive Pressure**

**Spain** 





**GONZALEZ** Martina

**RIGHT BACK** 









#### FIFA U-17 WOMEN'S WORLD CUP DOMINICAN REPUBLIC 2024

# **GOALKEEPING Spain 5 - 0 Ecuador**

#### **Goalkeeping Involvement**

Spain











## **Goalkeeping Distribution**









Chest





## **Goalkeeping Distribution**



**Total Distributions** 







Side Arm

Chest

#### 0



Goalkeeper Line Breaks

#### **Goal Prevention**

4



Spain



#### **Goal Prevention**





#### **Aerial Control**





#### **Aerial Control**







### FIFA WORLD CUP

**U-17 WOMEN'S** DOMINICAN REPUBLIC 2024

# **SET PLAYS Spain 5 - 0 Ecuador**

#### **Set Plays**



| Free Kick           | (S    |
|---------------------|-------|
| Туре                | Total |
| Direct              | 8     |
| Direct (on target)  |       |
| Direct (off target) |       |
| Indirect            | 3     |

| Corners              |                |                    |       |  |  |  |  |  |  |  |  |  |  |
|----------------------|----------------|--------------------|-------|--|--|--|--|--|--|--|--|--|--|
| Delivery Type        | From Left Side | From Right<br>Side | Total |  |  |  |  |  |  |  |  |  |  |
| Direct to Area       | 3              | 1                  | 4     |  |  |  |  |  |  |  |  |  |  |
| Short                | 3              | 2