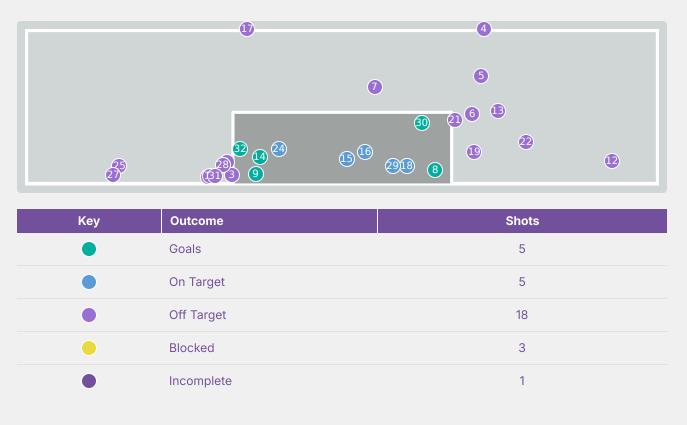

#### **Match Summary - Key Statistics**

|           | Possession                                     |          |
|-----------|------------------------------------------------|----------|
| Total     | 68.1% 11% 20.9%                                | Total    |
| 5         | Goals                                          | 0        |
| 32 (10)   | Attempts at Goal (On Target)                   | 6 (2)    |
| 556 (512) | Total Passes (Complete)                        | 161 (72) |
| 92 %      | Pass Completion %                              | 45 %     |
| 119       | Completed Line Breaks                          | 29       |
| 24        | Defensive Line Breaks                          | 5        |
| 225       | Receptions in the Final Third                  | 18       |
| 39        | Crosses                                        | 6        |
| 24        | Ball Progressions                              | 7        |
| 87 (39)   | Defensive Pressures Applied (Direct Pressures) | 232 (54) |
| 53        | Forced Turnovers                               | 41       |
| 97        | Second Balls                                   | 63       |
| 103.5 km  | Total Distance Covered                         | 94.8 km  |
| 3.4 km    | Zone 4 – Low Speed Sprinting: 19-23km/h        | 3.3 km   |