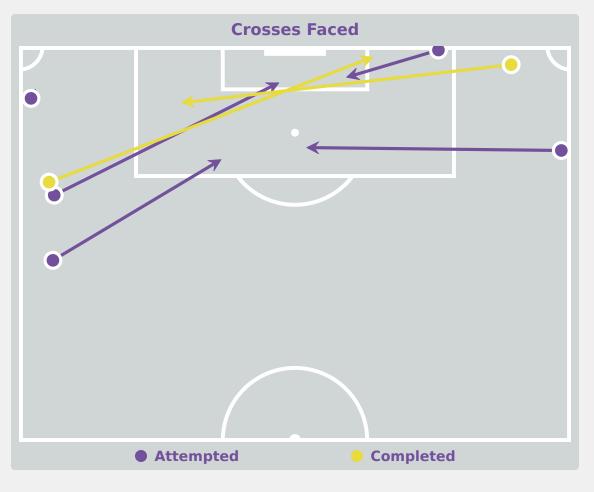

#### **Delivery Types Faced**

| Total | In Swing | Out Swing | Driven | Lofted | Cutback | Push |
|-------|----------|-----------|--------|--------|---------|------|
| 9     |          | 4         | 1      | 3      | 1       |      |