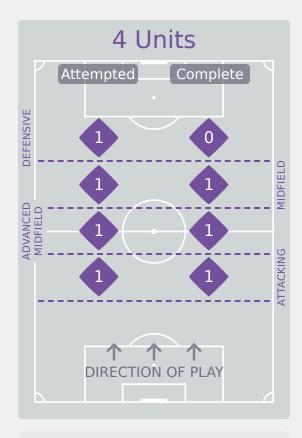

|    |                        |                             |                             |                               |                   | 4 U                           | nits             |                   |                   | 3 Units          |                   | 2 U              | Inits             |         | Direction |      | Di   | stribution 1 | Гуре                |
|----|------------------------|-----------------------------|-----------------------------|-------------------------------|-------------------|-------------------------------|------------------|-------------------|-------------------|------------------|-------------------|------------------|-------------------|---------|-----------|------|------|--------------|---------------------|
| #  | Player                 | Line<br>Breaks<br>Attempted | Line<br>Breaks<br>Completed | Line Break<br>Completion<br>% | Attacking<br>Line | Attacking<br>Midfield<br>Line | Midfield<br>Line | Defensive<br>Line | Attacking<br>Line | Midfield<br>Line | Defensive<br>Line | Midfield<br>Line | Defensive<br>Line | Through | Around    | Over | Pass | Cross        | Ball<br>Progression |
| 21 | SPENCER Eva            | 8                           | 3                           | 38%                           | 0                 | 0                             | 0                | 0                 | 1                 | 2                | 0                 | 5                | 0                 | 0       | 1         | 7    | 8    | 0            | 0                   |
| 2  | LAS Nelly              | 4                           | 1                           | 25%                           |                   |                               |                  |                   | 1                 |                  |                   | 2                | 1                 | 1       | 1         | 2    | 4    |              |                     |
| 3  | MALTBY Rachel          | 20                          | 12                          | 60%                           |                   |                               |                  | 1                 | 5                 | 4                | 2                 | 8                |                   | 1       | 4         | 15   | 20   |              |                     |
| 4  | HARBERT Laila          | 15                          | 6                           | 40%                           | 1                 |                               |                  |                   |                   | 4                | 1                 | 8                | 1                 | 2       | 8         | 5    | 15   |              |                     |
| 5  | SHAW Zara              | 13                          | 7                           | 54%                           |                   |                               |                  |                   | 5                 | 1                | 2                 | 5                |                   | 3       | 1         | 9    | 13   |              |                     |
| 6  | WELLESLEY-SMITH Cecily | 10                          | 5                           | 50%                           |                   |                               |                  |                   | 1                 | 4                | 2                 | 2                | 1                 | 4       | 2         | 4    | 9    |              | 1                   |
| 7  | PARKINSON Erica        | 3                           | 2                           | 67%                           |                   |                               |                  |                   | 1                 | 1                |                   | 1                |                   | 1       | 2         |      | 2    |              | 1                   |
| 8  | JUNAID Omotara         | 3                           | 2                           | 67%                           |                   |                               |                  |                   |                   |                  | 1                 | 2                |                   | 2       | 1         |      | 2    |              | 1                   |
| 10 | JONES Vera             | 6                           | 5                           | 83%                           |                   |                               |                  |                   |                   | 3                | 2                 | 1                |                   | 6       |           |      | 6    |              |                     |
| 11 | BROWN Lola             |                             |                             |                               |                   |                               |                  |                   |                   |                  |                   |                  |                   |         |           |      |      |              |                     |
| 20 | OBOAVWODUO Jane        | 3                           | 2                           | 67%                           |                   |                               |                  |                   | 1                 | 1                |                   |                  | 1                 |         |           | 3    | 3    |              |                     |
| 9  | JOHNSON Olivia         |                             |                             |                               |                   |                               |                  |                   |                   |                  |                   |                  |                   |         |           |      |      |              |                     |
| 12 | HARWOOD Sophie         |                             |                             |                               |                   |                               |                  |                   |                   |                  |                   |                  |                   |         |           |      |      |              |                     |
| 14 | CASSAP Emily           | 2                           | 1                           | 50%                           |                   |                               | 1                |                   |                   | 1                |                   |                  |                   | 2       |           |      | 2    |              |                     |
| 17 | THOMPSON Lauryn        | 2                           | 1                           | 50%                           |                   |                               |                  |                   |                   |                  |                   | 1                | 1                 |         | 1         | 1    | 1    |              | 1                   |