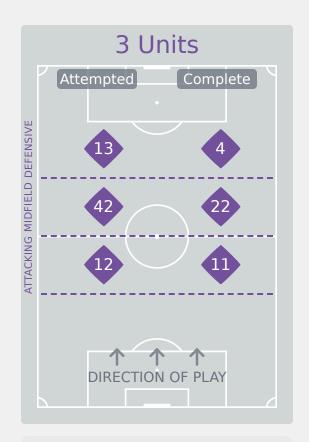

## **In Possession Line Height & Team Length**

Attempted Line Breaks 3
Inside Shape 1
Outside Shape 2

Attempted Line Breaks

89

| Attempted Line Breaks | 46 |
|-----------------------|----|
| Inside Shape          | 35 |
| Outside Shape         | 11 |

| Attempted Line Breaks | 40 |
|-----------------------|----|
| Inside Shape          | 28 |
| Outside Shape         | 12 |

Attempted Line Breaks
109

Attempted Line Breaks 4
Inside Shape 2
Outside Shape 2