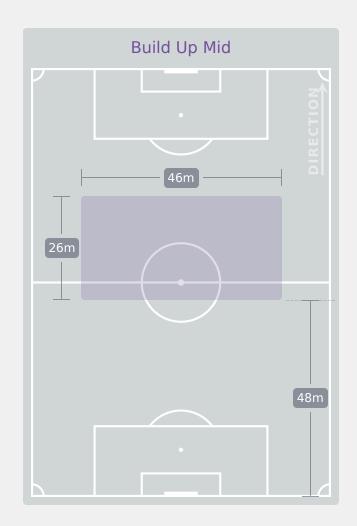

|               | 9         |
| 12        |       | Ball Progressions                 |               | 7         |
| 216 (76)  |       | Defensive Pressures Applied (Dire | ct Pressures) | 124 (45)  |
| 55        |       | Forced Turnovers                  |               | 39        |
| 73        |       | Second Balls                      |               | 95        |
| 99.5 km   |       | Total Distance Covere             | d             | 103.6 km  |
| 4.3 km    |       | Zone 4 - Low Speed Sprinting:     | 19-23km/h     | 3.9 km    |
|           |       |                                   |               |           |



## **Phases of Play**







#### **OUT OF POSSESSION**







## IN POSSESSION

England 4 - 2 Mexico

## **In Possession Line Height & Team Length**









## **In Possession Line Height & Team Length**













Attempted Line Breaks 3
Inside Shape 1
Outside Shape 2

Attempted Line Breaks

89









| Attempted Line Breaks | 46 |
|-----------------------|----|
| Inside Shape          | 35 |
| Outside Shape         | 11 |



| Attempted Line Breaks | 40 |
|-----------------------|----|
| Inside Shape          | 28 |
| Outside Shape         | 12 |



Attempted Line Breaks
109









Attempted Line Breaks 4
Inside Shape 2
Outside Shape 2



| Attempted Line Breaks | 67 |
|-----------------------|----|
| Inside Shape          | 47 |
| Outside Shape         | 20 |



| Attempted Line Breaks | 38 |
|-----------------------|----|
| Inside Shape          | 29 |
| Outside Shape         | 9  |



|    |                        |