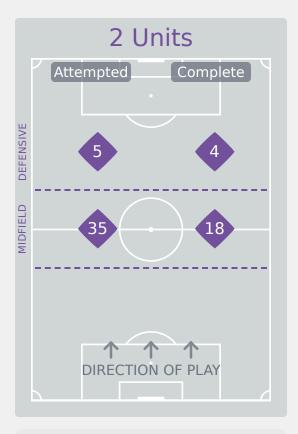

## **In Possession Line Height & Team Length**

Attempted Line Breaks 3
Inside Shape 1
Outside Shape 2

Attempted Line Breaks

89

| Attempted Line Breaks | 46 |
|-----------------------|----|
| Inside Shape          | 35 |
| Outside Shape         | 11 |

| Attempted Line Breaks | 40 |
|-----------------------|----|
| Inside Shape          | 28 |
| Outside Shape         | 12 |

Attempted Line Breaks
109

Attempted Line Breaks 4
Inside Shape 2
Outside Shape 2

| Attempted Line Breaks | 67 |
|-----------------------|----|
| Inside Shape          | 47 |
| Outside Shape         | 20 |

| Attempted Line Breaks | 38 |
|-----------------------|----|
| Inside Shape          | 29 |
| Outside Shape         | 9  |

|    |                   |                             |                             |                               |                   | 4 U                           | nits             |                   |                   | 3 Units          |                   | 2 U              | Inits             |         | Direction |      | D    | stribution <sup>*</sup> | Гуре                |
|----|-------------------|-----------------------------|-----------------------------|-------------------------------|-------------------|-------------------------------|------------------|-------------------|-------------------|------------------|-------------------|------------------|-------------------|---------|-----------|------|------|-------------------------|---------------------|
| #  | Player            | Line<br>Breaks<br>Attempted | Line<br>Breaks<br>Completed | Line Break<br>Completion<br>% | Attacking<br>Line | Attacking<br>Midfield<br>Line | Midfield<br>Line | Defensive<br>Line | Attacking<br>Line | Midfield<br>Line | Defensive<br>Line | Midfield<br>Line | Defensive<br>Line | Through | Around    | Over | Pass | Cross                   | Ball<br>Progression |
| 1  | VAZQUEZ Camila    | 11                          | 6                           | 55%                           |                   | 1                             |                  |                   | 2                 | 7                | 1                 |                  |                   | 1       | 1         | 9    | 11   |                         |                     |
| 2  | GONZALEZ Adrianna | 15                          | 6                           | 40%                           |                   |                               |                  |                   | 4                 | 4                | 1                 | 5                | 1                 | 3       | 3         | 9    | 15   |                         |                     |
| 4  | DE LEON Nicol     | 16                          | 12                          | 75%                           | 1                 |                               |                  |                   | 2                 | 3                | 1                 | 9                |                   | 6       | 4         | 6    | 16   |                         |                     |
| 8  | SOTO Alexa        | 4                           | 2                           | 50%                           |                   |                               |                  |                   | 1                 | 3                |                   |                  |                   | 1       | 2         | 1    | 4    |                         |                     |
| 10 | FRAGOSO Abril     | 19                          | 11                          | 58%                           |                   |                               |                  | 1                 | 1                 | 5                | 2                 | 8                | 2                 | 7       | 1         | 11   | 18   | 1                       |                     |
| 11 | MIYAZATO Anaiya   | 4                           | 1                           | 25%                           |                   |                               |                  |                   |                   | 1                | 2                 | 1                |                   | 1       | 1         | 2    | 4    |                         |                     |
| 13 | IBARRA Berenice   | 8                           | 4                           | 50%                           |                   |                               |                  |                   | 1                 | 3                | 2                 | 2                |                   | 1       | 1         | 6    | 7    | 1                       |                     |
| 16 | SALAS Ana         | 3                           | 2                           | 67%                           |                   |                               | 1                |                   |                   | 2                |                   |                  |                   | 1       | 1         | 1    | 3    |                         |                     |
| 17 | VAZQUEZ Naomy     | 1                           |                             |                               |                   |                               |                  |                   |                   |                  | 1                 |                  |                   | 1       |           |      | 1    |                         |                     |
| 18 | MARTINEZ Alexa    | 6                           | 6                           | 100%                          |                   |                               |                  |                   |                   | 5                |                   | 1                |                   | 2       | 3         | 1    | 6    |                         |                     |
| 20 | REYES Citlalli    | 2                           | 1                           | 50%                           |                   |                               |                  |                   |                   | 1                |                   | 1                |                   | 2       |           |      | 2    |                         |                     |
| 5  | VILLALPANDO Mia   | 5                           | 5                           | 100%                          |                   |                               |                  |                   | 1                 | 1                |                   | 3                |                   |         | 4         | 1    | 5    |                         |                     |
| 6  | MONTES Monique    | 6                           | 5                           | 83%                           |                   |                               |                  |                   |                   | 4                |                   | 2                |                   | 2       | 1         | 3    | 6    |                         |                     |
| 7  | TORRES Ana        | 1                           |                             |                               |                   |                               |                  |                   |                   |                  | 1                 |                  |                   |         |           | 1    | 1    |                         |                     |
| 9  | CONTRERAS Evelyn  |                             |                             |                               |                   |                               |                  |                   |                   |                  |                   |                  |                   |         |           |      |      |                         |                     |
| 19 | NUNEZ Sofia       | 8                           | 3                           | 38%                           |                   |                               |                  |                   |                   | 3                | 2                 |                  | 3                 | 2       | 2         | 4    | 5    | 1                       | 2                   |