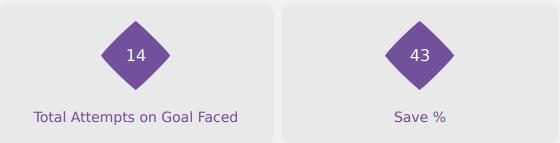

## **Goal Prevention**

| Total Attempts on Goal | Total Goal    | Save & | Deflect & | Save &  | Save    | No Save |
|------------------------|---------------|--------|-----------|---------|---------|---------|
| Faced                  | Interventions | Retain | Retain    | Deflect | Attempt | Attempt |
| 17                     | 5             | 5      | 0         | 0       | 3       | 9       |