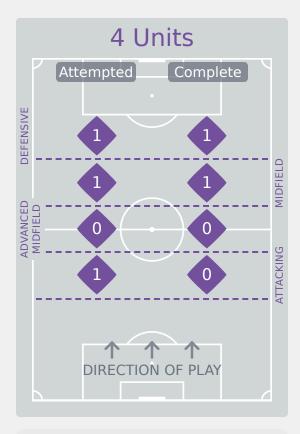

|    |                        |                             |                             |                               |                   | 4 U                           | nits             |                   |                   | 3 Units          |                   | 2 U              | Inits             |         | Direction |      | Di   | stribution 1 | Гуре                |
|----|------------------------|-----------------------------|-----------------------------|-------------------------------|-------------------|-------------------------------|------------------|-------------------|-------------------|------------------|-------------------|------------------|-------------------|---------|-----------|------|------|--------------|---------------------|
| #  | Player                 | Line<br>Breaks<br>Attempted | Line<br>Breaks<br>Completed | Line Break<br>Completion<br>% | Attacking<br>Line | Attacking<br>Midfield<br>Line | Midfield<br>Line | Defensive<br>Line | Attacking<br>Line | Midfield<br>Line | Defensive<br>Line | Midfield<br>Line | Defensive<br>Line | Through | Around    | Over | Pass | Cross        | Ball<br>Progression |
| 21 | SPENCER Eva            | 8                           | 3                           | 38%                           | 0                 | 0                             | 0                | 0                 | 1                 | 2                | 0                 | 5                | 0                 | 0       | 1         | 7    | 8    | 0            | 0                   |
| 2  | LAS Nelly              | 4                           | 1                           | 25%                           |                   |                               |                  |                   | 1                 |                  |                   | 2                | 1                 | 1       | 1         | 2    | 4    |              |                     |
| 3  | MALTBY Rachel          | 20                          | 12                          | 60%                           |                   |                               |                  | 1                 | 5                 | 4                | 2                 | 8                |                   | 1       | 4         | 15   | 20   |              |                     |
| 4  | HARBERT Laila          | 15                          | 6                           | 40%                           | 1                 |                               |                  |                   |                   | 4                | 1                 | 8                | 1                 | 2       | 8         | 5    | 15   |              |                     |
| 5  | SHAW Zara              | 13                          | 7                           | 54%                           |                   |                               |                  |                   | 5                 | 1                | 2                 | 5                |                   | 3       | 1         | 9    | 13   |              |                     |
| 6  | WELLESLEY-SMITH Cecily | 10                          | 5                           | 50%                           |                   |                               |                  |                   | 1                 | 4                | 2                 | 2                | 1                 | 4       | 2         | 4    | 9    |              | 1                   |
| 7  | PARKINSON Erica        | 3                           | 2                           | 67%                           |                   |                               |                  |                   | 1                 | 1                |                   | 1                |                   | 1       | 2         |      | 2    |              | 1                   |
| 8  | JUNAID Omotara         | 3                           | 2                           | 67%                           |                   |                               |                  |                   |                   |                  | 1                 | 2                |                   | 2       | 1         |      | 2    |              | 1                   |
| 10 | JONES Vera             | 6                           | 5                           | 83%                           |                   |                               |                  |                   |                   | 3                | 2                 | 1                |                   | 6       |           |      | 6    |              |                     |
| 11 | BROWN Lola             |                             |                             |                               |                   |                               |                  |                   |                   |                  |                   |                  |                   |         |           |      |      |              |                     |
| 20 | OBOAVWODUO Jane        | 3                           | 2                           | 67%                           |                   |                               |                  |                   | 1                 | 1                |                   |                  | 1                 |         |           | 3    | 3    |              |                     |
| 9  | JOHNSON Olivia         |                             |                             |                               |                   |                               |                  |                   |                   |                  |                   |                  |                   |         |           |      |      |              |                     |
| 12 | HARWOOD Sophie         |                             |                             |                               |                   |                               |                  |                   |                   |                  |                   |                  |                   |         |           |      |      |              |                     |
| 14 | CASSAP Emily           | 2                           | 1                           | 50%                           |                   |                               | 1                |                   |                   | 1                |                   |                  |                   | 2       |           |      | 2    |              |                     |
| 17 | THOMPSON Lauryn        | 2                           | 1                           | 50%                           |                   |                               |                  |                   |                   |                  |                   | 1                | 1                 |         | 1         | 1    | 1    |              | 1                   |

|    |                   |                             |                             |                               |                   | 4 U                           | nits             |                   |                   | 3 Units          |                   | 2 U              | Inits             |         | Direction |      | D    | stribution <sup>*</sup> | Гуре                |
|----|-------------------|-----------------------------|-----------------------------|-------------------------------|-------------------|-------------------------------|------------------|-------------------|-------------------|------------------|-------------------|------------------|-------------------|---------|-----------|------|------|-------------------------|---------------------|
| #  | Player            | Line<br>Breaks<br>Attempted | Line<br>Breaks<br>Completed | Line Break<br>Completion<br>% | Attacking<br>Line | Attacking<br>Midfield<br>Line | Midfield<br>Line | Defensive<br>Line | Attacking<br>Line | Midfield<br>Line | Defensive<br>Line | Midfield<br>Line | Defensive<br>Line | Through | Around    | Over | Pass | Cross                   | Ball<br>Progression |
| 1  | VAZQUEZ Camila    | 11                          | 6                           | 55%                           |                   | 1                             |                  |                   | 2                 | 7                | 1                 |                  |                   | 1       | 1         | 9    | 11   |                         |                     |
| 2  | GONZALEZ Adrianna | 15                          | 6                           | 40%                           |                   |                               |                  |                   | 4                 | 4                | 1                 | 5                | 1                 | 3       | 3         | 9    | 15   |                         |                     |
| 4  | DE LEON Nicol     | 16                          | 12                          | 75%                           | 1                 |                               |                  |                   | 2                 | 3                | 1                 | 9                |                   | 6       | 4         | 6    | 16   |                         |                     |
| 8  | SOTO Alexa        | 4                           | 2                           | 50%                           |                   |                               |                  |                   | 1                 | 3                |                   |                  |                   | 1       | 2         | 1    | 4    |                         |                     |
| 10 | FRAGOSO Abril     | 19                          | 11                          | 58%                           |                   |                               |                  | 1                 | 1                 | 5                | 2                 | 8                | 2                 | 7       | 1         | 11   | 18   | 1                       |                     |
| 11 | MIYAZATO Anaiya   | 4                           | 1                           | 25%                           |                   |                               |                  |                   |                   | 1                | 2                 | 1                |                   | 1       | 1         | 2    | 4    |                         |                     |
| 13 | IBARRA Berenice   | 8                           | 4                           | 50%                           |                   |                               |                  |                   | 1                 | 3                | 2                 | 2                |                   | 1       | 1         | 6    | 7    | 1                       |                     |
| 16 | SALAS Ana         | 3                           | 2                           | 67%                           |                   |                               | 1                |                   |                   | 2                |                   |                  |                   | 1       | 1         | 1    | 3    |                         |                     |
| 17 | VAZQUEZ Naomy     | 1                           |                             |                               |                   |                               |                  |                   |                   |                  | 1                 |                  |                   | 1       |           |      | 1    |                         |                     |
| 18 | MARTINEZ Alexa    | 6                           | 6                           | 100%                          |                   |                               |                  |                   |                   | 5                |                   | 1                |                   | 2       | 3         | 1    | 6    |                         |                     |
| 20 | REYES Citlalli    | 2                           | 1                           | 50%                           |                   |                               |                  |                   |                   | 1                |                   | 1                |                   | 2       |           |      | 2    |                         |                     |
| 5  | VILLALPANDO Mia   | 5                           | 5                           | 100%                          |                   |                               |                  |                   | 1                 | 1                |                   | 3                |                   |         | 4         | 1    | 5    |                         |                     |
| 6  | MONTES Monique    | 6                           | 5                           | 83%                           |                   |                               |                  |                   |                   | 4                |                   | 2                |                   | 2       | 1         | 3    | 6    |                         |                     |
| 7  | TORRES Ana        | 1                           |                             |                               |                   |                               |                  |                   |                   |                  | 1                 |                  |                   |         |           | 1    | 1    |                         |                     |
| 9  | CONTRERAS Evelyn  |                             |                             |                               |                   |                               |                  |                   |                   |                  |                   |                  |                   |         |           |      |      |                         |                     |
| 19 | NUNEZ Sofia       | 8                           | 3                           | 38%                           |                   |                               |                  |                   |                   | 3                | 2                 |                  | 3                 | 2       | 2         | 4    | 5    | 1                       | 2                   |