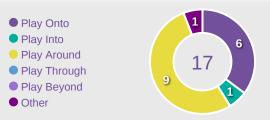

#### **Delivery Types Faced**

| Total | In Swing | Out Swing | Driven | Lofted | Cutback | Push |
|-------|----------|-----------|--------|--------|---------|------|
| 9     |          | 4         | 1      | 3      | 1       |      |

#### **Delivery Types Faced**

| Total | In Swing | Out Swing | Driven | Lofted | Cutback | Push |
|-------|----------|-----------|--------|--------|---------|------|
| 8     |          | 3         |        | 2      | 2       | 1    |