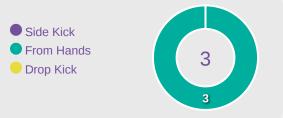

------------------------|-------|
| 76    | Direct Pressures           | 45    |
| 1.67s | Avg Pressure Duration      | 2.18s |
| 55    | Forced Turnovers           | 39    |
| 7.42s | Ball Recovery Time         | 5.43s |
| 61    | Pushing on into Pressing   | 36    |
| 126   | Pushing on                 | 86    |
| 38    | Pressing Direction Inside  | 24    |
| 115   | Pressing Direction Outside | 61    |
|       |                            |       |

Most Direct
Pressures

15

PARKINSON Erica
ATTACKING MIDFIELD RIGHT

Most Direct
Pressures

7

SOTO Alexa
ATTACKING MIDFIELD







## GOALKEEPING

England 4 - 2 Mexico

## **Goalkeeping Involvement**



#### **England GK Involvement Timeline**







#### **Mexico GK Involvement Timeline**





## **Goalkeeping Distribution**



















## **Goalkeeping Distribution**



















## **Goal Prevention**













| Total Attempts on Goal | Total Goal    | Save & | Deflect & | Save &  | Save    | No Save |
|------------------------|---------------|--------|-----------|---------|---------|---------|
| Faced                  | Interventions | Retain | Retain    | Deflect | Attempt | Attempt |
| 17                     | 5             | 5      | 0         | 0       | 3       | 9       |

## **Goal Prevention**













| Total Attempts on Goal | Total Goal    | Save & | Deflect & | Save &  | Save    | No Save |
|------------------------|---------------|--------|-----------|---------|---------|---------|
| Faced                  | Interventions | Retain | Retain    | Deflect | Attempt | Attempt |
| 1/1