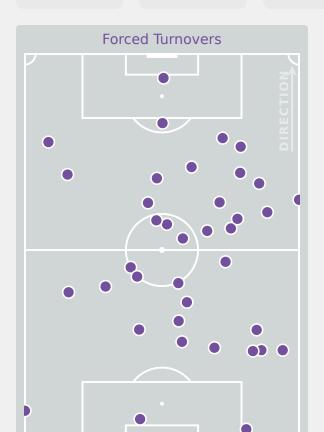

## **Defensive Pressure**

| 216   | Total Pressures            | 124   |
|-------|----------------------------|-------|
| 76    | Direct Pressures           | 45    |
| 1.67s | Avg Pressure Duration      | 2.18s |
| 55    | Forced Turnovers           | 39    |
| 7.42s | Ball Recovery Time         | 5.43s |
| 61    | Pushing on into Pressing   | 36    |
| 126   | Pushing on                 | 86    |
| 38    | Pressing Direction Inside  | 24    |
| 115   | Pressing Direction Outside | 61    |
|       |                            |       |