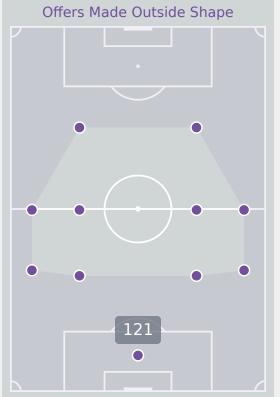

## **Offering to Receive**

| #  | Player            | Offers<br>Made | Offers<br>Received | % Made &<br>Received |
|----|-------------------|----------------|--------------------|----------------------|
| 1  | VAZQUEZ Camila    | 9              | 5                  | 55.6%                |
| 2  | GONZALEZ Adrianna | 7              | 2                  | 28.6%                |
| 4  | DE LEON Nicol     | 8              | 6                  | 75%                  |
| 8  | SOTO Alexa        | 21             | 7                  | 33.3%                |
| 10 | FRAGOSO Abril     | 19             | 6                  | 31.6%                |
| 11 | MIYAZATO Anaiya   | 9              | 3                  | 33.3%                |
| 13 | IBARRA Berenice   | 24             | 9                  | 37.5%                |
| 16 | SALAS Ana         | 3              | 1                  | 33.3%                |
| 17 | VAZQUEZ Naomy     | 4              | 1                  | 25%                  |
| 18 | MARTINEZ Alexa    | 42             | 8                  | 19%                  |
| 20 | REYES Citlalli    | 7              | 3                  | 42.9%                |
| 5  | VILLALPANDO Mia   | 13             | 6                  | 46.2%                |
| 6  | MONTES Monique    | 19             | 9                  | 47.4%                |
| 7  | TORRES Ana        | 4              | 1                  | 25%                  |
| 9  | CONTRERAS Evelyn  | 10             | 3                  | 30%                  |
| 19 | NUNEZ Sofia       | 18             | 9                  | 50%                  |

108

**Offers Made in Middle Third** 