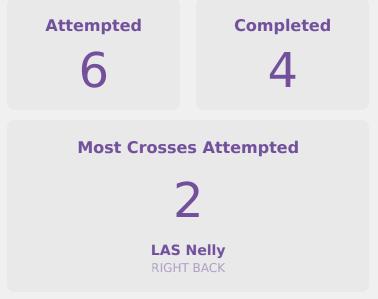

## **Crosses (Open Play)**

| Attempted                                  | Completed              |  |  |  |  |
|--------------------------------------------|------------------------|--|--|--|--|
| 7                                          | 2                      |  |  |  |  |
| Most Crosses                               | Most Crosses Attempted |  |  |  |  |
| 2                                          |                        |  |  |  |  |
| REYES Citlalli<br>ATTACKING MIDFIELD RIGHT |                        |  |  |  |  |