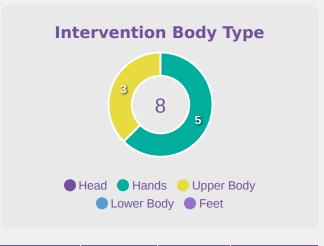

#### **Delivery Types Faced**

| Total | In Swing | Out Swing | Driven | Lofted | Cutback | Push |
|-------|----------|-----------|--------|--------|---------|------|
| 9     |          | 4         | 1      | 3      | 1       |      |