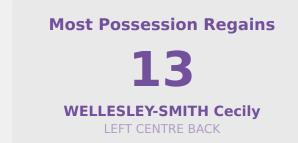

## **Defensive Actions**

| #  | Player                 | Total<br>Possession<br>Regains |
|----|------------------------|--------------------------------|
| 21 | SPENCER Eva            | 11                             |
| 2  | LAS Nelly              | 6                              |
| 3  | MALTBY Rachel          | 6                              |
| 4  | HARBERT Laila          | 6                              |
| 5  | SHAW Zara              | 6                              |
| 6  | WELLESLEY-SMITH Cecily | 13                             |
| 7  | PARKINSON Erica        | 3                              |
| 8  | JUNAID Omotara         | 3                              |
| 10 | JONES Vera             | 1                              |
| 11 | BROWN Lola             | 2                              |
| 20 | OBOAVWODUO Jane        | 2                              |
| 9  | JOHNSON Olivia         |                                |
| 12 | HARWOOD Sophie         |                                |
| 14 | CASSAP Emily           |                                |
| 17 | THOMPSON Lauryn        | 4                              |