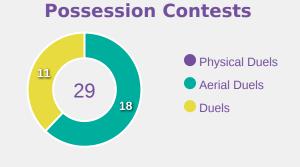

#### **Out of Possession**

| #  | Player                 | Tackles<br>Made / Won | Blocks | Interceptions | Pressing<br>Direct | Pressing<br>Indirect | Duels Won -<br>Aerial | Duels Won -<br>Physical | Possession<br>Contests<br>won | Clearances | Loose Ball<br>Receptions | Pushing On | Pushing On into Pressing | Possession<br>Regains | Possession<br>Interrupted |
|----|------------------------|-----------------------|--------|---------------|--------------------|----------------------|-----------------------|-------------------------|-------------------------------|------------|--------------------------|------------|--------------------------|-----------------------|---------------------------|
| 21 | SPENCER Eva            | 0 / 0                 | 0      | 0             | 0                  | 0                    | 0                     | 0                       | 0                             | 2          | 5                        | 0          | 0                        | 11                    | 1                         |
| 2  | LAS Nelly              | 2 / 1                 | 5      |               | 6                  | 4                    |                       |                         | 1                             | 4          | 3                        | 10         | 2                        | 6                     | 3                         |
| 3  | MALTBY Rachel          | 2/0                   | 4      | 1             | 8                  | 6                    |                       |                         |                               | 8          | 8                        | 8          | 4                        | 6                     | 5                         |
| 4  | HARBERT Laila          | 5 / 2                 | 3      | 2             | 9                  | 18                   |                       |                         |                               | 4          | 8                        | 17         | 5                        | 6                     | 5                         |
| 5  | SHAW Zara              | 2 / 1                 | 4      |               | 4                  | 3                    | 1                     |                         | 1                             | 15         | 8                        | 13         | 6                        | 6                     | 14                        |
| 6  | WELLESLEY-SMITH Cecily | 2/2                   | 4      |               | 5                  | 4                    | 3                     |                         | 3                             | 9          | 6                        | 6          | 1                        | 13                    | 6                         |
| 7  | PARKINSON Erica        | 7 / 2                 | 2      | 1             | 15                 | 17                   |                       |                         | 1                             | 2          | 8                        | 14         | 11                       | 3                     | 4                         |
| 8  | JUNAID Omotara         | 6 / 2                 |        | 1             | 7                  | 15                   |                       |                         |                               | 1          | 2                        | 9          | 6                        | 3                     | 3                         |
| 10 | JONES Vera             | 1/1                   | 2      |               | 1                  | 17                   |                       |                         | 2                             |            | 4                        | 10         | 6                        | 1                     | 2                         |
| 11 | BROWN Lola             | 3 / 1                 | 3      |               | 6                  | 8                    | 1                     |                         | 1                             |            | 3                        | 5          | 2                        | 2                     | 1                         |
| 20 | OBOAVWODUO Jane        | 1/1                   | 4      |               | 5                  | 33                   | 1                     |                         | 3                             |            | 5                        | 23         | 14                       | 2                     | 2                         |
| 9  | JOHNSON Olivia         |                       |        |               | 1                  | 2                    |                       |                         |                               |            | 1                        | 1          |                          |                       |                           |
| 12 | HARWOOD Sophie         |                       |        |               |                    |                      |                       |                         |                               |            |                          | 2          |                          |                       |                           |
| 14 | CASSAP Emily           | 1/0                   |        |               |                    | 3                    |                       |                         |                               | 1          | 3                        |            |                          |                       | 2                         |
| 17 | THOMPSON Lauryn        | 6 / 2                 | 4      |               | 9                  | 10                   |                       |                         | 1                             |            | 3                        | 8          | 4                        | 4                     | 3                         |