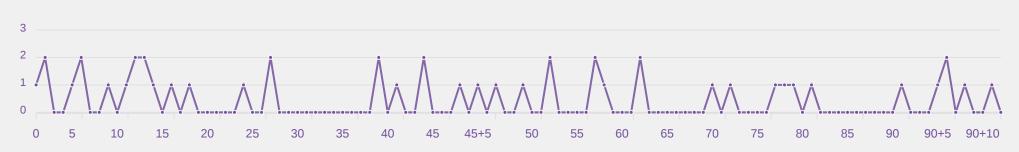

## **Defensive Pressure**







| 216   | Total Pressures            | 124   |
|-------|----------------------------|-------|
| 76    | Direct Pressures           | 45    |
| 1.67s | Avg Pressure Duration      | 2.18s |
| 55    | Forced Turnovers           | 39    |
| 7.42s | Ball Recovery Time         | 5.43s |
| 61    | Pushing on into Pressing   | 36    |
| 126   | Pushing on                 | 86    |
| 38    | Pressing Direction Inside  | 24    |
| 115   | Pressing Direction Outside | 61    |
|       |                            |       |

Most Direct
Pressures

15

PARKINSON Erica
ATTACKING MIDFIELD RIGHT

Most Direct
Pressures

7

SOTO Alexa
ATTACKING MIDFIELD







## GOALKEEPING

England 4 - 2 Mexico

## **Goalkeeping Involvement**



#### **England GK Involvement Timeline**







#### **Mexico GK Involvement Timeline**





## **Goalkeeping Distribution**



















## **Goalkeeping Distribution**



















## **Goal Prevention**













| Total Attempts on Goal | Total Goal    | Save & | Deflect & | Save &  | Save    | No Save |
|------------------------|---------------|--------|-----------|---------|---------|---------|
| Faced                  | Interventions | Retain | Retain    | Deflect | Attempt | Attempt |
| 17                     | 5             | 5      | 0         | 0       | 3       | 9       |

## **Goal Prevention**













| Total Attempts on Goal | Total Goal    | Save & | Deflect & | Save &  | Save    | No Save |
|------------------------|---------------|--------|-----------|---------|---------|---------|
| Faced