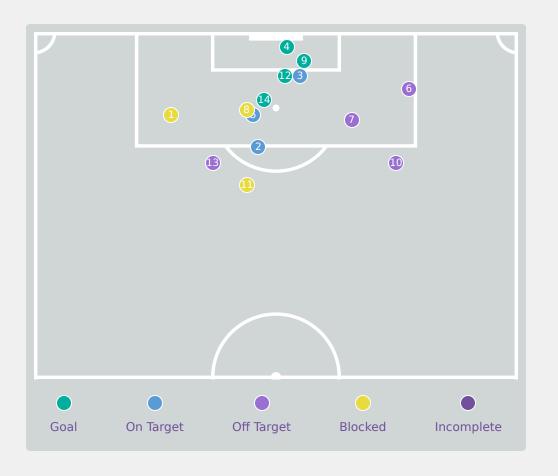

| Key | Outcome    | Shots |
|-----|------------|-------|
| •   | Goals      | 4     |
|     | On Target  | 3     |
| •   | Off Target | 4     |
|     | Blocked    | 3     |
|     | Incomplete | 0     |

| Time | Player                   | Outcome                                | Body Part  | Delivery Type    |
|------|--------------------------|----------------------------------------|------------|------------------|
| 3    | 20 OBOAVWODUO Jane       | Incomplete - Blocked                   | Right Foot | Pass             |
| 10   | 6 WELLESLEY-SMITH Cecily | On Target - Saved                      | Left Foot  | Ball Progression |
| 10   | 10 JONES Vera            | Deflected On Target - Saved            | Head       | Corner           |
| 10   | 5 SHAW Zara              | On Target - Goal                       | Right Foot | Other            |
| 21   | 11 BROWN Lola            | On Target - Saved                      | Left Foot  | Loose Ball       |
| 28   | 20 OBOAVWODUO Jane       | Off Target                             | Right Foot | Ball Progression |
| 35   | 20 OBOAVWODUO Jane       | Off Target                             | Right Foot | Pass             |
| 47   | 7 PARKINSON Erica        | Incomplete - Blocked                   | Left Foot  | Cross            |
| 60   | 2 LAS Nelly              | On Target - Goal                       | Right Foot | Cross            |
| 80   | 20 OBOAVWODUO Jane       | Off Target                             | Left Foot  | Other            |
| 84   | 17 THOMPSON Lauryn       | Incomplete - Blocked                   | Right Foot | Pass             |
| 87   | 3 MALTBY Rachel          | Deflected On Target - Goal             | Right Foot | Cross            |
| 98   | 17 THOMPSON Lauryn       | Deflected Off Target - Defensive Event | Right Foot | Ball Progression |
| 100  | 9 JOHNSON Olivia         | On Target - Goal                       | Left Foot  | Loose Ball       |