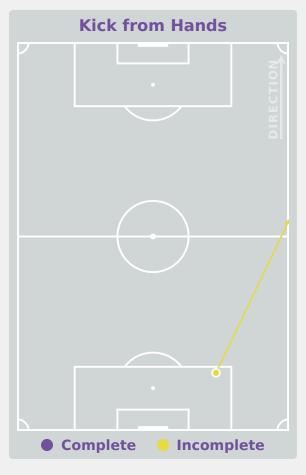

## **Goalkeeping Distribution**

#### **Delivery Types Faced**

| Total | In Swing | Out Swing | Driven | Lofted | Cutback | Push |
|-------|----------|-----------|--------|--------|---------|------|
| 9     |          | 4         | 1      | 3      | 1       |      |