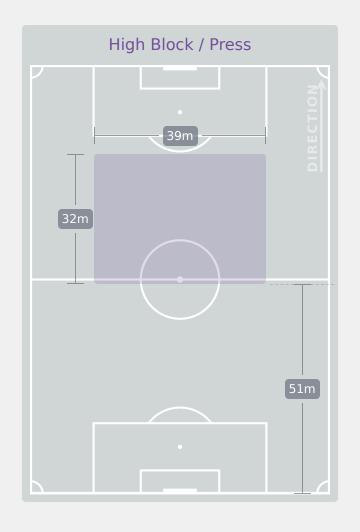

l     | 4                              |
| 11 | MIYAZATO Anaiya   | 2                              |
| 13 | IBARRA Berenice   | 4                              |
| 16 | SALAS Ana         | 1                              |
| 17 | VAZQUEZ Naomy     |                                |
| 18 | MARTINEZ Alexa    | 8                              |
| 20 | REYES Citlalli    | 1                              |
| 5  | VILLALPANDO Mia   | 2                              |
| 6  | MONTES Monique    | 5                              |
| 7  | TORRES Ana        |                                |
| 9  | CONTRERAS Evelyn  | 1                              |
| 19 | NUNEZ Sofia       | 3                              |

## **Defensive Line Height & Team Length**









## **Defensive Line Height & Team Length**









## **Defensive Pressure**







| 216   | Total Pressures            | 124   |
|-------|----------------------------|-------|
| 76    | Direct Pressures           | 45    |
| 1.67s | Avg Pressure Duration      | 2.18s |
| 55    | Forced Turnovers           | 39    |
| 7.42s | Ball Recovery Time         | 5.43s |
| 61    | Pushing on into Pressing   | 36    |
| 126   | Pushing on                 | 86    |
| 38    | Pressing Direction Inside  | 24    |
| 115   | Pressing Direction Outside | 61    |
|       |                            |       |

Most Direct
Pressures

15

PARKINSON Erica
ATTACKING MIDFIELD RIGHT

Most Direct
Pressures

7

SOTO Alexa
ATTACKING MIDFIELD







## GOALKEEPING

England 4 - 2 Mexico

## **Goalkeeping Involvement**



#### **England GK Involvement Timeline*