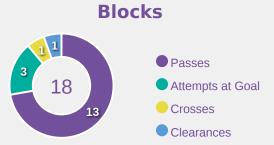

#### **Out of Possession**

| #  | Player                 | Tackles<br>Made / Won | Blocks | Interceptions | Pressing<br>Direct | Pressing<br>Indirect | Duels Won -<br>Aerial | Duels Won -<br>Physical | Possession<br>Contests<br>won | Clearances | Loose Ball<br>Receptions | Pushing On | Pushing On into Pressing | Possession<br>Regains | Possession<br>Interrupted |
|----|------------------------|-----------------------|--------|---------------|--------------------|----------------------|-----------------------|-------------------------|-------------------------------|------------|--------------------------|------------|--------------------------|-----------------------|---------------------------|
| 21 | SPENCER Eva            | 0 / 0                 | 0      | 0             | 0                  | 0                    | 0                     | 0                       | 0                             | 2          | 5                        | 0          | 0                        | 11                    | 1                         |
| 2  | LAS Nelly              | 2 / 1                 | 5      |               | 6                  | 4                    |                       |                         | 1                             | 4          | 3                        | 10         | 2                        | 6                     | 3                         |
| 3  | MALTBY Rachel          | 2/0                   | 4      | 1             | 8                  | 6                    |                       |                         |                               | 8          | 8                        | 8          | 4                        | 6                     | 5                         |
| 4  | HARBERT Laila          | 5 / 2                 | 3      | 2             | 9                  | 18                   |                       |                         |                               | 4          | 8                        | 17         | 5                        | 6                     | 5                         |
| 5  | SHAW Zara              | 2 / 1                 | 4      |               | 4                  | 3                    | 1                     |                         | 1                             | 15         | 8                        | 13         | 6                        | 6                     | 14                        |
| 6  | WELLESLEY-SMITH Cecily | 2/2                   | 4      |               | 5                  | 4                    | 3                     |                         | 3                             | 9          | 6                        | 6          | 1                        | 13                    | 6                         |
| 7  | PARKINSON Erica        | 7 / 2                 | 2      | 1             | 15                 | 17                   |                       |                         | 1                             | 2          | 8                        | 14         | 11                       | 3                     | 4                         |
| 8  | JUNAID Omotara         | 6 / 2                 |        | 1             | 7                  | 15                   |                       |                         |                               | 1          | 2                        | 9          | 6                        | 3                     | 3                         |
| 10 | JONES Vera             | 1/1                   | 2      |               | 1                  | 17                   |                       |                         | 2                             |            | 4                        | 10         | 6                        | 1                     | 2                         |
| 11 | BROWN Lola             | 3 / 1                 | 3      |               | 6                  | 8                    | 1                     |                         | 1                             |            | 3                        | 5          | 2                        | 2                     | 1                         |
| 20 | OBOAVWODUO Jane        | 1/1                   | 4      |               | 5                  | 33                   | 1                     |                         | 3                             |            | 5                        | 23         | 14                       | 2                     | 2                         |
| 9  | JOHNSON Olivia         |                       |        |               | 1                  | 2                    |                       |                         |                               |            | 1                        | 1          |                          |                       |                           |
| 12 | HARWOOD Sophie         |                       |        |               |                    |                      |                       |                         |                               |            |                          | 2          |                          |                       |                           |
| 14 | CASSAP Emily           | 1/0                   |        |               |                    | 3                    |                       |                         |                               | 1          | 3                        |            |                          |                       | 2                         |
| 17 | THOMPSON Lauryn        | 6 / 2                 | 4      |               | 9                  | 10                   |                       |                         | 1                             |            | 3                        | 8          | 4                        | 4                     | 3                         |