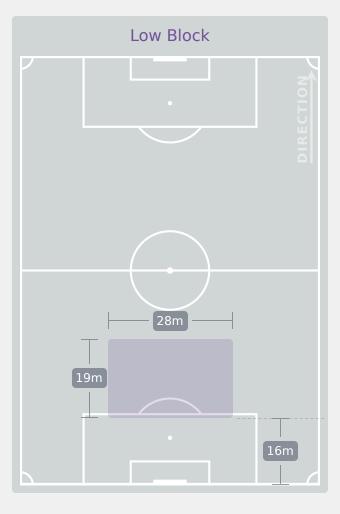

| 4                              |
| 11 | MIYAZATO Anaiya   | 2                              |
| 13 | IBARRA Berenice   | 4                              |
| 16 | SALAS Ana         | 1                              |
| 17 | VAZQUEZ Naomy     |                                |
| 18 | MARTINEZ Alexa    | 8                              |
| 20 | REYES Citlalli    | 1                              |
| 5  | VILLALPANDO Mia   | 2                              |
| 6  | MONTES Monique    | 5                              |
| 7  | TORRES Ana        |                                |
| 9  | CONTRERAS Evelyn  | 1                              |
| 19 | NUNEZ Sofia       | 3                              |

## **Defensive Line Height & Team Length**









## **Defensive Line Height & Team Length**









## **Defensive Pressure**







| 216   | Total Pressures            | 124   |
|-------|----------------------------|-------|
| 76    | Direct Pressures           | 45    |
| 1.67s | Avg Pressure Duration      | 2.18s |
| 55    | Forced Turnovers           | 39    |
| 7.42s | Ball Recovery Time         | 5.43s |
| 61    | Pushing on into Pressing   | 36    |
| 126   | Pushing on                 | 86    |
| 38    | Pressing Direction Inside  | 24    |
| 115   | Pressing Direction Outside | 61    |
|       |                            |       |

Most Direct
Pressures

15

PARKINSON Erica
ATTACKING MIDFIELD RIGHT

Most Direct
Pressures

7

SOTO Alexa
ATTACKING MIDFIELD







## GOALKEEPING

England 4 - 2 Mexico

## **Goalkeeping Involvement**



#### **England GK Involvement Timeline**