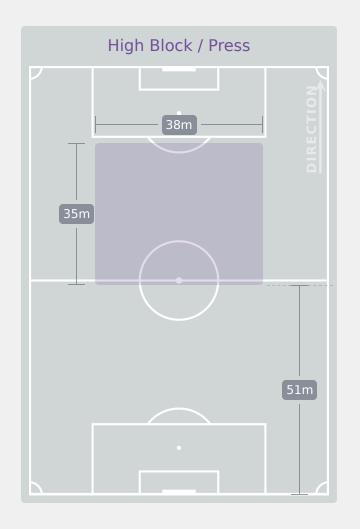

3                              |
| 10 | FRAGOSO Abril     | 4                              |
| 11 | MIYAZATO Anaiya   | 2                              |
| 13 | IBARRA Berenice   | 4                              |
| 16 | SALAS Ana         | 1                              |
| 17 | VAZQUEZ Naomy     |                                |
| 18 | MARTINEZ Alexa    | 8                              |
| 20 | REYES Citlalli    | 1                              |
| 5  | VILLALPANDO Mia   | 2                              |
| 6  | MONTES Monique    | 5                              |
| 7  | TORRES Ana        |                                |
| 9  | CONTRERAS Evelyn  | 1                              |
| 19 | NUNEZ Sofia       | 3                              |

## **Defensive Line Height & Team Length**









## **Defensive Line Height & Team Length**









## **Defensive Pressure**







| 216   | Total Pressures            | 124   |
|-------|----------------------------|-------|
| 76    | Direct Pressures           | 45    |
| 1.67s | Avg Pressure Duration      | 2.18s |
| 55    | Forced Turnovers           | 39    |
| 7.42s | Ball Recovery Time         | 5.43s |
| 61    | Pushing on into Pressing   | 36    |
| 126   | Pushing on                 | 86    |
| 38    | Pressing Direction Inside  | 24    |
| 115   | Pressing Direction Outside | 61    |
|       |                            |       |

Most Direct
Pressures

15

PARKINSON Erica
ATTACKING MIDFIELD RIGHT

Most Direct
Pressures

7

SOTO Alexa
ATTACKING MIDFIELD







## GOALKEEPING

England 4 - 2 Mexico

## **Goalkeeping Invo