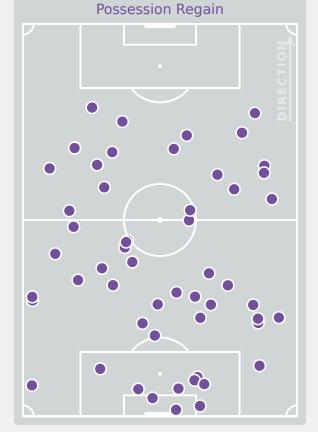

## **Defensive Actions**

| #  | Player                 | Total<br>Possession<br>Regains |
|----|------------------------|--------------------------------|
| 21 | SPENCER Eva            | 11                             |
| 2  | LAS Nelly              | 6                              |
| 3  | MALTBY Rachel          | 6                              |
| 4  | HARBERT Laila          | 6                              |
| 5  | SHAW Zara              | 6                              |
| 6  | WELLESLEY-SMITH Cecily | 13                             |
| 7  | PARKINSON Erica        | 3                              |
| 8  | JUNAID Omotara         | 3                              |
| 10 | JONES Vera             | 1                              |
| 11 | BROWN Lola             | 2                              |
| 20 | OBOAVWODUO Jane        | 2                              |
| 9  | JOHNSON Olivia         |                                |
| 12 | HARWOOD Sophie         |                                |
| 14 | CASSAP Emily           |                                |
| 17 | THOMPSON Lauryn        | 4                              |

## **Defensive Actions**

| #  | Player            | Total<br>Possession<br>Regains |
|----|-------------------|--------------------------------|
| 1  | VAZQUEZ Camila    | 5                              |
| 2  | GONZALEZ Adrianna | 7                              |
| 4  | DE LEON Nicol     | 5                              |
| 8  | SOTO Alexa        | 3                              |
| 10 | FRAGOSO Abril     | 4                              |
| 11 | MIYAZATO Anaiya   | 2                              |
| 13 | IBARRA Berenice   | 4                              |
| 16 | SALAS Ana         | 1                              |
| 17 | VAZQUEZ Naomy     |                                |
| 18 | MARTINEZ Alexa    | 8                              |
| 20 | REYES Citlalli    | 1                              |
| 5  | VILLALPANDO Mia   | 2                              |
| 6  | MONTES Monique    | 5                              |
| 7  | TORRES Ana        |                                |
| 9  | CONTRERAS Evelyn  | 1                              |
| 19 | NUNEZ Sofia       | 3                              |