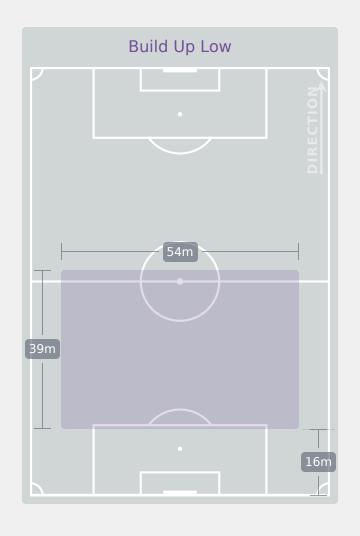

| Ball Progressions                 |               | 7         |
| 216 (76)  |       | Defensive Pressures Applied (Dire | ct Pressures) | 124 (45)  |
| 55        |       | Forced Turnovers                  |               | 39        |
| 73        |       | Second Balls                      |               | 95        |
| 99.5 km   |       | Total Distance Covere             | d             | 103.6 km  |
| 4.3 km    |       | Zone 4 - Low Speed Sprinting:     | 19-23km/h     | 3.9 km    |
|           |       |                                   |               |           |



## **Phases of Play**







#### **OUT OF POSSESSION**







## IN POSSESSION

England 4 - 2 Mexico

## **In Possession Line Height & Team Length**









## **In Possession Line Height & Team Length**













Attempted Line Breaks 3
Inside Shape 1
Outside Shape 2

Attempted Line Breaks

89









| Attempted Line Breaks | 46 |
|-----------------------|----|
| Inside Shape          | 35 |
| Outside Shape         | 11 |



| Attempted Line Breaks | 40 |
|-----------------------|----|
| Inside Shape          | 28 |
| Outside Shape         | 12 |



Attempted Line Breaks
109









Attempted Line Breaks 4
Inside Shape 2
Outside Shape 2



| Attempted Line Breaks | 67 |
|-----------------------|----|
| Inside Shape          | 47 |
| Outside Shape         | 20 |



| Attempted Line Breaks | 38 |
|-----------------------|----|
| Inside Shape          | 29 |
| Outside Shape         | 9  |



|    |                        |                             |                             |