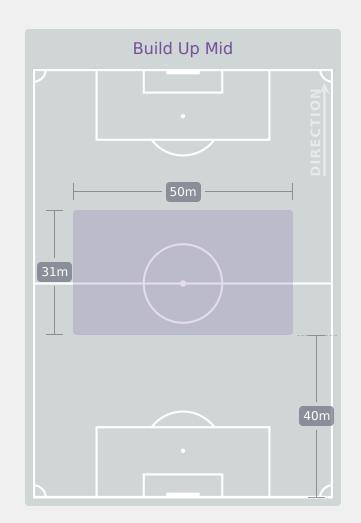

| Ball Progressions                 |               | 7         |
| 216 (76)  |       | Defensive Pressures Applied (Dire | ct Pressures) | 124 (45)  |
| 55        |       | Forced Turnovers                  |               | 39        |
| 73        |       | Second Balls                      |               | 95        |
| 99.5 km   |       | Total Distance Covere             | d             | 103.6 km  |
| 4.3 km    |       | Zone 4 - Low Speed Sprinting:     | 19-23km/h     | 3.9 km    |
|           |       |                                   |               |           |



## **Phases of Play**







#### **OUT OF POSSESSION**







## IN POSSESSION

England 4 - 2 Mexico

## **In Possession Line Height & Team Length**









## **In Possession Line Height & Team Length**













Attempted Line Breaks 3
Inside Shape 1
Outside Shape 2

Attempted Line Breaks

89









| Attempted Line Breaks | 46 |
|-----------------------|----|
| Inside Shape          | 35 |
| Outside Shape         | 11 |



| Attempted Line Breaks | 40 |
|-----------------------|----|
| Inside Shape          | 28 |
| Outside Shape         | 12 |



Attempted Line Breaks
109









Attempted Line Breaks 4
Inside Shape 2
Outside Shape 2



| Attempted Line Breaks | 67 |
|-----------------------|----|
| Inside Shape          | 47 |
| Outside Shape         | 20 |



| Attempted Line Breaks | 38 |
|-----------------------|----|
| Inside Shape          | 29 |
| Outside Shape         | 9  |



|    |                        |                             |                             |