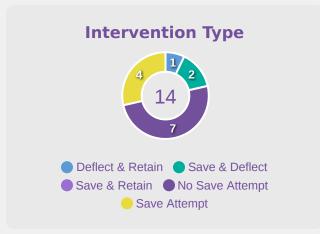

## **Goal Prevention**

| Total Attempts on Goal | Total Goal    | Save & | Deflect & | Save &  | Save    | No Save |
|------------------------|---------------|--------|-----------|---------|---------|---------|
| Faced                  | Interventions | Retain | Retain    | Deflect | Attempt | Attempt |
| 17                     | 5             | 5      | 0         | 0       | 3       | 9       |

## **Goal Prevention**

| Total Attempts on Goal | Total Goal    | Save & | Deflect & | Save &  | Save    | No Save |
|------------------------|---------------|--------|-----------|---------|---------|---------|
| Faced                  | Interventions | Retain | Retain    | Deflect | Attempt | Attempt |
| 1/1                    | 2             | 0      | 0         | 2       | 1       | 7       |