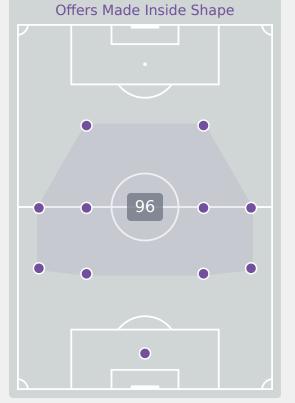

## **Offering to Receive**

| #  | Player            | Offers<br>Made | Offers<br>Received | % Made &<br>Received |
|----|-------------------|----------------|--------------------|----------------------|
| 1  | VAZQUEZ Camila    | 9              | 5                  | 55.6%                |
| 2  | GONZALEZ Adrianna | 7              | 2                  | 28.6%                |
| 4  | DE LEON Nicol     | 8              | 6                  | 75%                  |
| 8  | SOTO Alexa        | 21             | 7                  | 33.3%                |
| 10 | FRAGOSO Abril     | 19             | 6                  | 31.6%                |
| 11 | MIYAZATO Anaiya   | 9              | 3                  | 33.3%                |
| 13 | IBARRA Berenice   | 24             | 9                  | 37.5%                |
| 16 | SALAS Ana         | 3              | 1                  | 33.3%                |
| 17 | VAZQUEZ Naomy     | 4              | 1                  | 25%                  |
| 18 | MARTINEZ Alexa    | 42             | 8                  | 19%                  |
| 20 | REYES Citlalli    | 7              | 3                  | 42.9%                |
| 5  | VILLALPANDO Mia   | 13             | 6                  | 46.2%                |
| 6  | MONTES Monique    | 19             | 9                  | 47.4%                |
| 7  | TORRES Ana        | 4              | 1                  | 25%                  |
| 9  | CONTRERAS Evelyn  | 10             | 3                  | 30%                  |
| 19 | NUNEZ Sofia       | 18             | 9                  | 50%                  |

108

**Offers Made in Middle Third** 