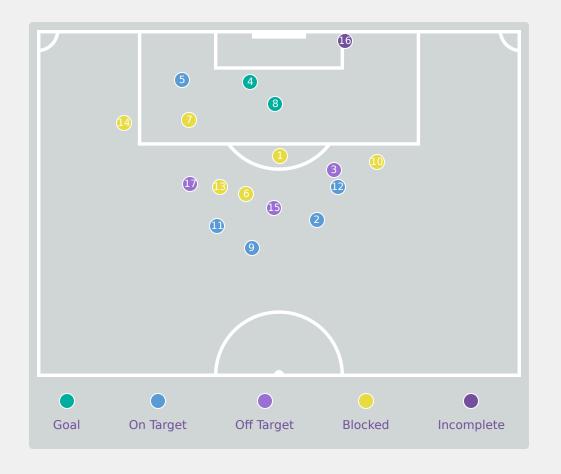

| Key | Outcome    | Shots |
|-----|------------|-------|
| •   | Goals      | 2     |
|     | On Target  | 5     |
|     | Off Target | 3     |
|     | Blocked    | 6     |
| •   | Incomplete | 1     |

| Time | Player             | Outcome                           | Body Part  | Delivery Type |
|------|--------------------|-----------------------------------|------------|---------------|
| 5    | 11 MIYAZATO Anaiya | Incomplete - Blocked              | Right Foot | Loose Ball    |
| 6    | 10 FRAGOSO Abril   | On Target - Saved                 | Right Foot | Freekick      |
| 13   | 8 SOTO Alexa       | Off Target                        | Right Foot | Loose Ball    |
| 16   | 16 SALAS Ana       | On Target - Goal                  | Head       | Freekick      |
| 27   | 11 MIYAZATO Anaiya | On Target - Saved                 | Left Foot  | Cross         |
| 39   | 6 MONTES Monique   | Incomplete - Blocked              | Left Foot  | Pass          |
| 46   | 17 VAZQUEZ Naomy   | Incomplete - Blocked              | Right Foot | Loose Ball    |
| 49   | 8 SOTO Alexa       | On Target - Goal                  | Right Foot | Penalty       |
| 52   | 13 IBARRA Berenice | On Target - Saved                 | Left Foot  | Freekick      |
| 57   | 10 FRAGOSO Abril   | Incomplete - Blocked              | Right Foot | Freekick      |
| 58   | 13 IBARRA Berenice | On Target - Saved                 | Left Foot  | Loose Ball    |
| 62   | 9 CONTRERAS Evelyn | On Target - Saved                 | Left Foot  | Other         |
| 70   | 19 NUNEZ Sofia     | Incomplete - Blocked              | Left Foot  | Loose Ball    |
| 72   | 7 TORRES Ana       | Incomplete - Blocked              | Right Foot | Other         |
| 78   | 6 MONTES Monique   | Off Target                        | Left Foot  | Pass          |
| 81   | 7 TORRES Ana       | Incomplete - Player On Ball Error | Right Foot | Cross         |
| 95   | 19 NUNEZ Sofia     | Off Target                        | Left Foot  | Freekick      |