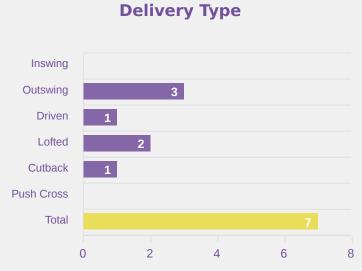

## **Crosses (Open Play)**

| #  | Player                 | Inswing | Outswing | Driven | Lofted | Cutback | Push<br>Cross | Total<br>Attempted |
|----|------------------------|---------|----------|--------|--------|---------|---------------|--------------------|
| 21 | SPENCER Eva            |         |          |        |        |         |               |                    |
| 2  | LAS Nelly              |         |          |        |        | 2       |               | 2                  |
| 3  | MALTBY Rachel          |         |          |        |        |         |               |                    |
| 4  | HARBERT Laila          |         |          |        |        |         |               |                    |
| 5  | SHAW Zara              |         |          |        |        |         |               |                    |
| 6  | WELLESLEY-SMITH Cecily |         |          |        |        |         |               |                    |
| 7  | PARKINSON Erica        |         |          |        |        |         |               |                    |
| 8  | JUNAID Omotara         |         | 1        |        |        |         |               | 1                  |
| 10 | JONES Vera             |         |          |        |        |         |               |                    |
| 11 | BROWN Lola             |         |          |        |        |         | 1             | 1                  |
| 20 | OBOAVWODUO Jane        |         |          |        | 1      |         |               | 1                  |
| 9  | JOHNSON Olivia         |         |          |        |        |         |               |                    |
| 12 | HARWOOD Sophie         |         |          |        |        |         |               |                    |
| 14 | CASSAP Emily           |         |          |        |        |         |               |                    |
| 17 | THOMPSON Lauryn        |         |          |        | 1      |         |               | 1                  |

## **Crosses (Open Play)**

| Attempted                                  | Completed              |  |  |  |  |
|--------------------------------------------|------------------------|--|--|--|--|
| 7                                          | 2                      |  |  |  |  |
| Most Crosses                               | Most Crosses Attempted |  |  |  |  |
| 2                                          |                        |  |  |  |  |
| REYES Citlalli<br>ATTACKING MIDFIELD RIGHT |                        |  |  |  |  |