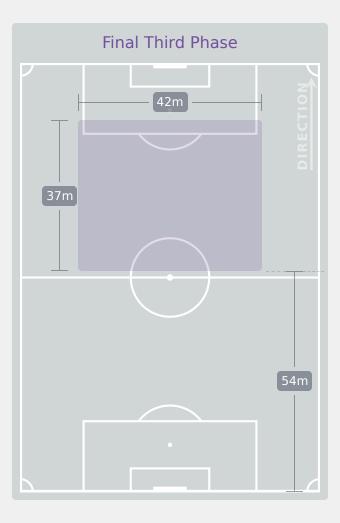

| Ball Progressions                 |               | 7         |
| 216 (76)  |       | Defensive Pressures Applied (Dire | ct Pressures) | 124 (45)  |
| 55        |       | Forced Turnovers                  |               | 39        |
| 73        |       | Second Balls                      |               | 95        |
| 99.5 km   |       | Total Distance Covere             | d             | 103.6 km  |
| 4.3 km    |       | Zone 4 - Low Speed Sprinting:     | 19-23km/h     | 3.9 km    |
|           |       |                                   |               |           |



## **Phases of Play**







#### **OUT OF POSSESSION**







## IN POSSESSION

England 4 - 2 Mexico

## **In Possession Line Height & Team Length**









## **In Possession Line Height & Team Length**













Attempted Line Breaks 3
Inside Shape 1
Outside Shape 2

Attempted Line Breaks

89









| Attempted Line Breaks | 46 |
|-----------------------|----|
| Inside Shape          | 35 |
| Outside Shape         | 11 |



| Attempted Line Breaks | 40 |
|-----------------------|----|
| Inside Shape          | 28 |
| Outside Shape         | 12 |



Attempted Line Breaks
109









Attempted Line Breaks 4
Inside Shape 2
Outside Shape 2



| Attempted Line Breaks | 67 |
|-----------------------|----|
| Inside Shape          | 47 |
| Outside Shape         | 20 |



| Attempted Line Breaks | 38 |
|-----------------------|----|
| Inside Shape          | 29 |
| Outside Shape         | 9  |



|    |                        |                             |                             |