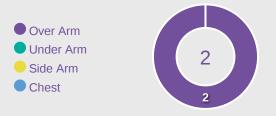

| Key | Outcome    | Shots |
|-----|------------|-------|
| •   | Goals      | 2     |
|     | On Target  | 5     |
|     | Off Target | 3     |
|     | Blocked    | 6     |
| •   | Incomplete | 1     |

| Time | Player             | Outcome                           | Body Part  | Delivery Type |
|------|--------------------|-----------------------------------|------------|---------------|
| 5    | 11 MIYAZATO Anaiya | Incomplete - Blocked              | Right Foot | Loose Ball    |
| 6    | 10 FRAGOSO Abril   | On Target - Saved                 | Right Foot | Freekick      |
| 13   | 8 SOTO Alexa       | Off Target                        | Right Foot | Loose Ball    |
| 16   | 16 SALAS Ana       | On Target - Goal                  | Head       | Freekick      |
| 27   | 11 MIYAZATO Anaiya | On Target - Saved                 | Left Foot  | Cross         |
| 39   | 6 MONTES Monique   | Incomplete - Blocked              | Left Foot  | Pass          |
| 46   | 17 VAZQUEZ Naomy   | Incomplete - Blocked              | Right Foot | Loose Ball    |
| 49   | 8 SOTO Alexa       | On Target - Goal                  | Right Foot | Penalty       |
| 52   | 13 IBARRA Berenice | On Target - Saved                 | Left Foot  | Freekick      |
| 57   | 10 FRAGOSO Abril   | Incomplete - Blocked              | Right Foot | Freekick      |
| 58   | 13 IBARRA Berenice | On Target - Saved                 | Left Foot  | Loose Ball    |
| 62   | 9 CONTRERAS Evelyn | On Target - Saved                 | Left Foot  | Other         |
| 70   | 19 NUNEZ Sofia     | Incomplete - Blocked              | Left Foot  | Loose Ball    |
| 72   | 7 TORRES Ana       | Incomplete - Blocked              | Right Foot | Other         |
| 78   | 6 MONTES Monique   | Off Target                        | Left Foot  | Pass          |
| 81   | 7 TORRES Ana       | Incomplete - Player On Ball Error | Right Foot | Cross         |
| 95   | 19 NUNEZ Sofia     | Off Target                        | Left Foot  | Freekick      |