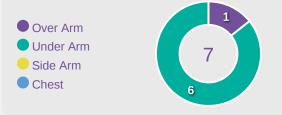

#### **Delivery Types Faced**

| Total | In Swing | Out Swing | Driven | Lofted | Cutback | Push |
|-------|----------|-----------|--------|--------|---------|------|
| 9     |          | 4         | 1      | 3      | 1       |      |

#### **Delivery Types Faced**

| Total | In Swing | Out Swing | Driven | Lofted | Cutback | Push |
|-------|----------|-----------|--------|--------|---------|------|
| 8     |          | 3         |        | 2      | 2       | 1    |