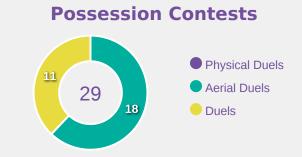

#### **Out of Possession**

| #  | Player                 | Tackles<br>Made / Won | Blocks | Interceptions | Pressing<br>Direct | Pressing<br>Indirect | Duels Won -<br>Aerial | Duels Won -<br>Physical | Possession<br>Contests<br>won | Clearances | Loose Ball<br>Receptions | Pushing On | Pushing On into Pressing | Possession<br>Regains | Possession<br>Interrupted |
|----|------------------------|-----------------------|--------|---------------|--------------------|----------------------|-----------------------|-------------------------|-------------------------------|------------|--------------------------|------------|--------------------------|-----------------------|---------------------------|
| 21 | SPENCER Eva            | 0 / 0                 | 0      | 0             | 0                  | 0                    | 0                     | 0                       | 0                             | 2          | 5                        | 0          | 0                        | 11                    | 1                         |
| 2  | LAS Nelly              | 2 / 1                 | 5      |               | 6                  | 4                    |                       |                         | 1                             | 4          | 3                        | 10         | 2                        | 6                     | 3                         |
| 3  | MALTBY Rachel          | 2/0                   | 4      | 1             | 8                  | 6                    |                       |                         |                               | 8          | 8                        | 8          | 4                        | 6                     | 5                         |
| 4  | HARBERT Laila          | 5 / 2                 | 3      | 2             | 9                  | 18                   |                       |                         |                               | 4          | 8                        | 17         | 5                        | 6                     | 5                         |
| 5  | SHAW Zara              | 2 / 1                 | 4      |               | 4                  | 3                    | 1                     |                         | 1                             | 15         | 8                        | 13         | 6                        | 6                     | 14                        |
| 6  | WELLESLEY-SMITH Cecily | 2/2                   | 4      |               | 5                  | 4                    | 3                     |                         | 3                             | 9          | 6                        | 6          | 1                        | 13                    | 6                         |
| 7  | PARKINSON Erica        | 7 / 2                 | 2      | 1             | 15                 | 17                   |                       |                         | 1                             | 2          | 8                        | 14         | 11                       | 3                     | 4                         |
| 8  | JUNAID Omotara         | 6 / 2                 |        | 1             | 7                  | 15                   |                       |                         |                               | 1          | 2                        | 9          | 6                        | 3                     | 3                         |
| 10 | JONES Vera             | 1/1                   | 2      |               | 1                  | 17                   |                       |                         | 2                             |            | 4                        | 10         | 6                        | 1                     | 2                         |
| 11 | BROWN Lola             | 3 / 1                 | 3      |               | 6                  | 8                    | 1                     |                         | 1                             |            | 3                        | 5          | 2                        | 2                     | 1                         |
| 20 | OBOAVWODUO Jane        | 1/1                   | 4      |               | 5                  | 33                   | 1                     |                         | 3                             |            | 5                        | 23         | 14                       | 2                     | 2                         |
| 9  | JOHNSON Olivia         |                       |        |               | 1                  | 2                    |                       |                         |                               |            | 1                        | 1          |                          |                       |                           |
| 12 | HARWOOD Sophie         |                       |        |               |                    |                      |                       |                         |                               |            |                          | 2          |                          |                       |                           |
| 14 | CASSAP Emily           | 1/0                   |        |               |                    | 3                    |                       |                         |                               | 1          | 3                        |            |                          |                       | 2                         |
| 17 | THOMPSON Lauryn        | 6 / 2                 | 4      |               | 9                  | 10                   |                       |                         | 1                             |            | 3                        | 8          | 4                        | 4                     | 3                         |