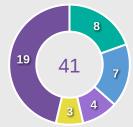

#### **Build Up Phase**

#### **Top Ranked Players**

42

| Туре       | Player            | Movements |
|------------|-------------------|-----------|
| In Front   | 18 MARTINEZ Alexa | 13        |
| In Between | 10 FRAGOSO Abril  | 12        |
| Out to In  | 20 REYES Citlalli | 3         |
| In to Out  | 8 SOTO Alexa      | 6         |
| In Behind  | 10 FRAGOSO Abril  | 6         |