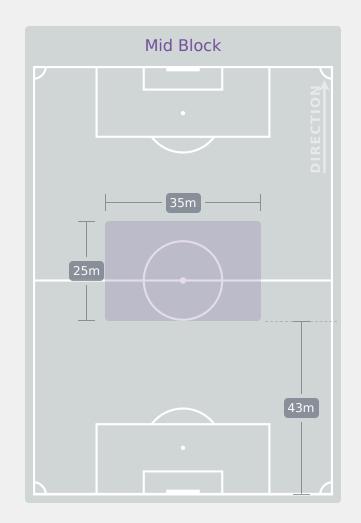

|
| 10 | FRAGOSO Abril     | 4                              |
| 11 | MIYAZATO Anaiya   | 2                              |
| 13 | IBARRA Berenice   | 4                              |
| 16 | SALAS Ana         | 1                              |
| 17 | VAZQUEZ Naomy     |                                |
| 18 | MARTINEZ Alexa    | 8                              |
| 20 | REYES Citlalli    | 1                              |
| 5  | VILLALPANDO Mia   | 2                              |
| 6  | MONTES Monique    | 5                              |
| 7  | TORRES Ana        |                                |
| 9  | CONTRERAS Evelyn  | 1                              |
| 19 | NUNEZ Sofia       | 3                              |

## **Defensive Line Height & Team Length**









## **Defensive Line Height & Team Length**









## **Defensive Pressure**







| 216   | Total Pressures            | 124   |
|-------|----------------------------|-------|
| 76    | Direct Pressures           | 45    |
| 1.67s | Avg Pressure Duration      | 2.18s |
| 55    | Forced Turnovers           | 39    |
| 7.42s | Ball Recovery Time         | 5.43s |
| 61    | Pushing on into Pressing   | 36    |
| 126   | Pushing on                 | 86    |
| 38    | Pressing Direction Inside  | 24    |
| 115   | Pressing Direction Outside | 61    |
|       |                            |       |

Most Direct
Pressures

15

PARKINSON Erica
ATTACKING MIDFIELD RIGHT

Most Direct
Pressures

7

SOTO Alexa
ATTACKING MIDFIELD







## GOALKEEPING

England 4 - 2 Mexico

## **Goalkeeping Involv