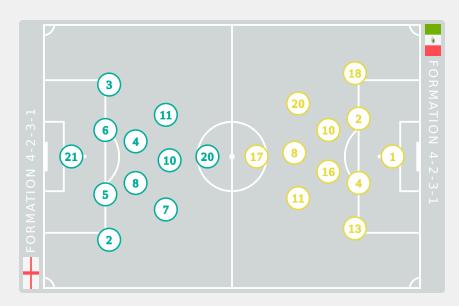

#### STARTING

- 21 GK SPENCER Eva
- 2 DF LAS Nelly 61'
- S 3 DF MALTBY Rachel 39' 38'
- 4 MF HARBERT Laila
- S DF SHAW Zara 11'
- 6 DF WELLESLEY-SMITH Cecily 17'
- 8 MF JUNAID Omotara 53'
- 10 FW JONES Vera 76'
- (2) 11 FW BROWN Lola 45'

#### SUBSTITUTES

- ② 1 GK McSHEFFREY Hope
- 13 GK DOWSETT Rebekah
- 9 FW JOHNSON Olivia 90+5' 90+11'
- 12 DF HARWOOD Sophie + 86'
- (2) 14 MF CASSAP Emily 176'
- DF PEACOCK Niamh
- 16 DF SHERWOOD Simone
- (2) 17 FW THOMPSON Lauryn 1 45'
- 2 18 FW FISHER Izzy
- (2) 19 DF GRAY Eva

#### STARTING

- VAZQUEZ Camila GK 1
- 103' GONZALEZ Adrianna DF 2
  - DE LEON Nicol DF 4
- **▼ 70' ⊙ 50'** SOTO Alexa MF 8 🗵
  - FRAGOSO Abril MF 10 (2)
  - MIYAZATO Anaiya FW 11
  - IBARRA Berenice DF 13
- **↓ 30' ⑤ 17'** SALAS Ana MF 16 (2)
- **▼ 70'** VAZQUEZ Naomy FW 17
- **▼ 70'** MARTINEZ Alexa DF 18
  - → 62' REYES Citlalli MF 20 🛞

#### SUBSTITUTES

- DEL REAL Barbara GK 12 (2)
  - MEZA Adriana GK 21 🔘
- MUNOZ Natalia DF 3 (2)
- 74' 170' VILLALPANDO Mia DF 5
  - ↑ 30' MONTES Monique MF 6
    - ↑ 70' TORRES Ana FW 7
    - TO TOTALES AND TWO
  - ↑ 62' CONTRERAS Evelyn FW 9
    - MARTINEZ Celeste FW 14
    - GALLEGOS Daniela DF 15 (2)
    - 1 70' NUNEZ Sofia MF 19