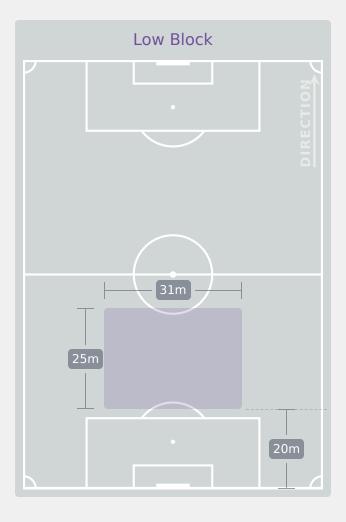

|
| 10 | FRAGOSO Abril     | 4                              |
| 11 | MIYAZATO Anaiya   | 2                              |
| 13 | IBARRA Berenice   | 4                              |
| 16 | SALAS Ana         | 1                              |
| 17 | VAZQUEZ Naomy     |                                |
| 18 | MARTINEZ Alexa    | 8                              |
| 20 | REYES Citlalli    | 1                              |
| 5  | VILLALPANDO Mia   | 2                              |
| 6  | MONTES Monique    | 5                              |
| 7  | TORRES Ana        |                                |
| 9  | CONTRERAS Evelyn  | 1                              |
| 19 | NUNEZ Sofia       | 3                              |

## **Defensive Line Height & Team Length**









## **Defensive Line Height & Team Length**









## **Defensive Pressure**







| 216   | Total Pressures            | 124   |
|-------|----------------------------|-------|
| 76    | Direct Pressures           | 45    |
| 1.67s | Avg Pressure Duration      | 2.18s |
| 55    | Forced Turnovers           | 39    |
| 7.42s | Ball Recovery Time         | 5.43s |
| 61    | Pushing on into Pressing   | 36    |
| 126   | Pushing on                 | 86    |
| 38    | Pressing Direction Inside  | 24    |
| 115   | Pressing Direction Outside | 61    |
|       |                            |       |

Most Direct
Pressures

15

PARKINSON Erica
ATTACKING MIDFIELD RIGHT

Most Direct
Pressures

7

SOTO Alexa
ATTACKING MIDFIELD







## GOALKEEPING

England 4 - 2 Mexico

## **Goalkeeping Involvem