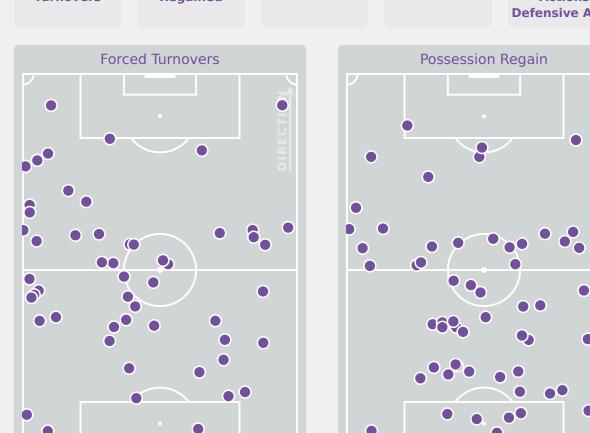

## **Defensive Pressure**

| 216   | Total Pressures            | 124   |
|-------|----------------------------|-------|
| 76    | Direct Pressures           | 45    |
| 1.67s | Avg Pressure Duration      | 2.18s |
| 55    | Forced Turnovers           | 39    |
| 7.42s | Ball Recovery Time         | 5.43s |
| 61    | Pushing on into Pressing   | 36    |
| 126   | Pushing on                 | 86    |
| 38    | Pressing Direction Inside  | 24    |
| 115   | Pressing Direction Outside | 61    |
|       |                            |       |