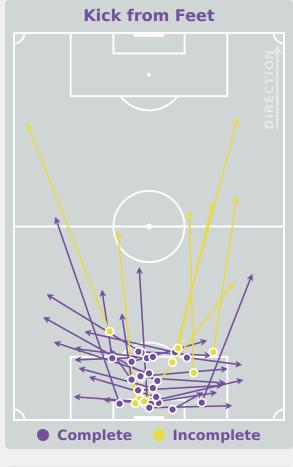

| Key | Outcome    | Shots |
|-----|------------|-------|
| •   | Goals      | 4     |
|     | On Target  | 3     |
| •   | Off Target | 4     |
|     | Blocked    | 3     |
|     | Incomplete | 0     |

| Time | Player                   | Outcome                                | Body Part  | Delivery Type    |
|------|--------------------------|----------------------------------------|------------|------------------|
| 3    | 20 OBOAVWODUO Jane       | Incomplete - Blocked                   | Right Foot | Pass             |
| 10   | 6 WELLESLEY-SMITH Cecily | On Target - Saved                      | Left Foot  | Ball Progression |
| 10   | 10 JONES Vera            | Deflected On Target - Saved            | Head       | Corner           |
| 10   | 5 SHAW Zara              | On Target - Goal                       | Right Foot | Other            |
| 21   | 11 BROWN Lola            | On Target - Saved                      | Left Foot  | Loose Ball       |
| 28   | 20 OBOAVWODUO Jane       | Off Target                             | Right Foot | Ball Progression |
| 35   | 20 OBOAVWODUO Jane       | Off Target                             | Right Foot | Pass             |
| 47   | 7 PARKINSON Erica        | Incomplete - Blocked                   | Left Foot  | Cross            |
| 60   | 2 LAS Nelly              | On Target - Goal                       | Right Foot | Cross            |
| 80   | 20 OBOAVWODUO Jane       | Off Target                             | Left Foot  | Other            |
| 84   | 17 THOMPSON Lauryn       | Incomplete - Blocked                   | Right Foot | Pass             |
| 87   | 3 MALTBY Rachel          | Deflected On Target - Goal             | Right Foot | Cross            |
| 98   | 17 THOMPSON Lauryn       | Deflected Off Target - Defensive Event | Right Foot | Ball Progression |
| 100  | 9 JOHNSON Olivia         | On Target - Goal                       | Left Foot  | Loose Ball       |