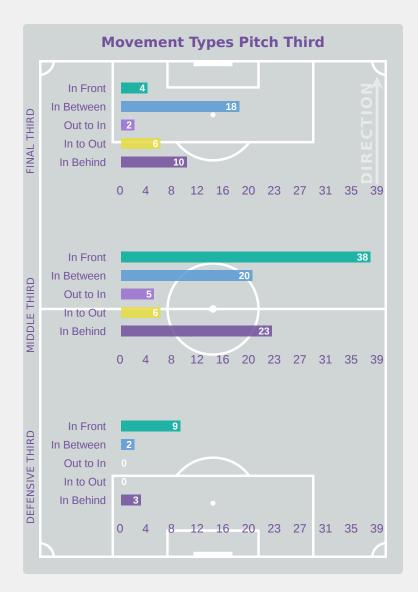

#### **Movement Types by Phase**

#### **Top Ranked Players**

| Туре       | Player             | Movements |
|------------|--------------------|-----------|
| In Front   | 10 JONES Vera      | 9         |
| In Between | 10 JONES Vera      | 22        |
| Out to In  | 7 PARKINSON Erica  | 4         |
| In to Out  | 7 PARKINSON Erica  | 2         |
| In Behind  | 20 OBOAVWODUO Jane | 12        |