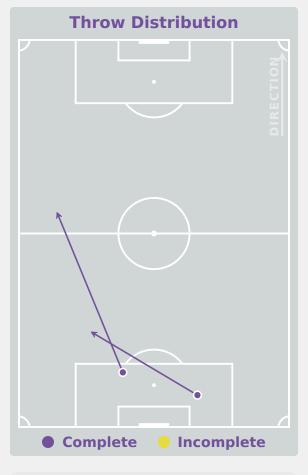

## **Goalkeeping Distribution**

#### **Delivery Types Faced**

| Total | In Swing | Out Swing | Driven | Lofted | Cutback | Push |
|-------|----------|-----------|--------|--------|---------|------|
| 8     |          | 3         |        | 2      | 2       | 1    |