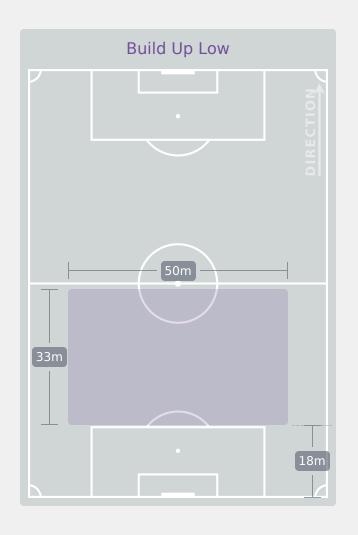

|               | 9         |
| 12        |       | Ball Progressions                 |               | 7         |
| 216 (76)  |       | Defensive Pressures Applied (Dire | ct Pressures) | 124 (45)  |
| 55        |       | Forced Turnovers                  |               | 39        |
| 73        |       | Second Balls                      |               | 95        |
| 99.5 km   |       | Total Distance Covere             | d             | 103.6 km  |
| 4.3 km    |       | Zone 4 - Low Speed Sprinting:     | 19-23km/h     | 3.9 km    |
|           |       |                                   |               |           |



## **Phases of Play**







#### **OUT OF POSSESSION**







## IN POSSESSION

England 4 - 2 Mexico

## **In Possession Line Height & Team Length**









## **In Possession Line Height & Team Length**













Attempted Line Breaks 3
Inside Shape 1
Outside Shape 2

Attempted Line Breaks

89









| Attempted Line Breaks | 46 |
|-----------------------|----|
| Inside Shape          | 35 |
| Outside Shape         | 11 |



| Attempted Line Breaks | 40 |
|-----------------------|----|
| Inside Shape          | 28 |
| Outside Shape         | 12 |



Attempted Line Breaks
109









Attempted Line Breaks 4
Inside Shape 2
Outside Shape 2



| Attempted Line Breaks | 67 |
|-----------------------|----|
| Inside Shape          | 47 |
| Outside Shape         | 20 |



| Attempted Line Breaks | 38 |
|-----------------------|----|
| Inside Shape          | 29 |
| Outside Shape         | 9  |



|    |                        |