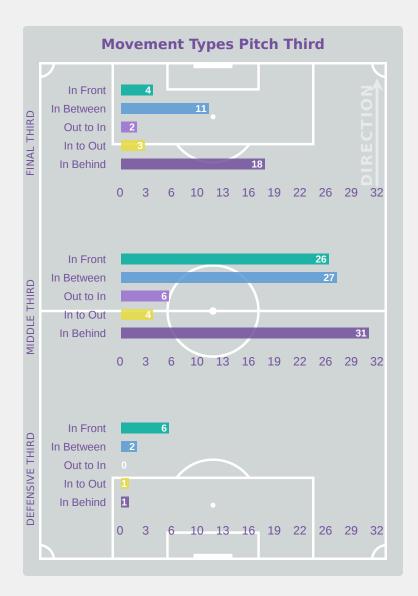

7  | TORRES Ana        | 4              | 1                  | 25%                  |
| 9  | CONTRERAS Evelyn  | 10             | 3                  | 30%                  |
| 19 | NUNEZ Sofia       | 18             | 9                  | 50%                  |



108

**Offers Made in Middle Third** 

#### **Movement to Receive**



#### **Movement Types by Phase**



#### **Progression Phase**



#### **Build Up Phase**







#### **Top Ranked Players**

| Туре       | Player             | Movements |
|------------|--------------------|-----------|
| In Front   | 10 JONES Vera      | 9         |
| In Between | 10 JONES Vera      | 22        |
| Out to In  | 7 PARKINSON Erica  | 4         |
| In to Out  | 7 PARKINSON Erica  | 2         |
| In Behind  | 20 OBOAVWODUO Jane | 12        |



#### **Movement to Receive**



#### **Movement Types by Phase**







#### **Build Up Phase**





#### **Top Ranked Players**

42

| Туре       | Player            | Movements |
|------------|-------------------|-----------|
| In Front   | 18 MARTINEZ Alexa | 13        |
| In Between | 10 FRAGOSO Abril  | 12        |
| Out to In  | 20 REYES Citlalli | 3         |
| In to Out  | 8 SOTO Alexa      | 6         |
| In Behind  | 10 FRAGOSO Abril  | 6         |







# OUT OF POSSESSION

England 4 - 2 Mexico

## **Defensive Actions**























| #  | Player                 | Total<br>Possession<br>Regains |
|----|------------------------|--------------------------------|
| 21 | SPENCER Eva            | 11                             |
| 2  | LAS Nelly              | 6