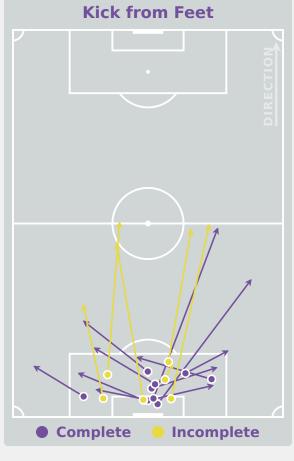

-----|----------------------------|-------|
| 76    | Direct Pressures           | 45    |
| 1.67s | Avg Pressure Duration      | 2.18s |
| 55    | Forced Turnovers           | 39    |
| 7.42s | Ball Recovery Time         | 5.43s |
| 61    | Pushing on into Pressing   | 36    |
| 126   | Pushing on                 | 86    |
| 38    | Pressing Direction Inside  | 24    |
| 115   | Pressing Direction Outside | 61    |
|       |                            |       |

Most Direct
Pressures

15

PARKINSON Erica
ATTACKING MIDFIELD RIGHT

Most Direct
Pressures

7

SOTO Alexa
ATTACKING MIDFIELD







## GOALKEEPING

England 4 - 2 Mexico

## **Goalkeeping Involvement**



#### **England GK Involvement Timeline**







#### **Mexico GK Involvement Timeline**





## **Goalkeeping Distribution**



















## **Goalkeeping Distribution**



















## **Goal Prevention**













| Total Attempts on Goal | Total Goal    | Save & | Deflect & | Save &  | Save    | No Save |
|------------------------|---------------|--------|-----------|---------|---------|---------|
| Faced                  | Interventions | Retain | Retain    | Deflect | Attempt | Attempt |
| 17                     | 5             | 5      | 0         | 0       | 3       | 9       |

## **Goal Prevention**













| Total Attempts on Goal | Total Goal    | Save & | Deflect & | Save &  | Save    | No Save |
|------------------------|---------------|--------|-----------|---------|---------|---------|
| Faced                  | Interventions | Retain | Retain    | Deflect | Attempt | Attempt |
|