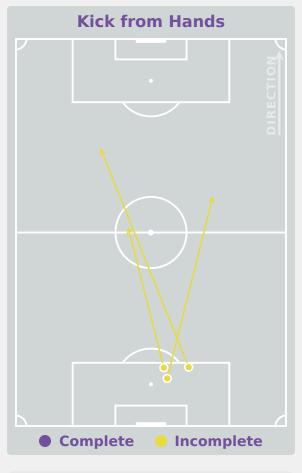

---|----------------------------|-------|
| 76    | Direct Pressures           | 45    |
| 1.67s | Avg Pressure Duration      | 2.18s |
| 55    | Forced Turnovers           | 39    |
| 7.42s | Ball Recovery Time         | 5.43s |
| 61    | Pushing on into Pressing   | 36    |
| 126   | Pushing on                 | 86    |
| 38    | Pressing Direction Inside  | 24    |
| 115   | Pressing Direction Outside | 61    |
|       |                            |       |

Most Direct
Pressures

15

PARKINSON Erica
ATTACKING MIDFIELD RIGHT

Most Direct
Pressures

7

SOTO Alexa
ATTACKING MIDFIELD







## GOALKEEPING

England 4 - 2 Mexico

## **Goalkeeping Involvement**



#### **England GK Involvement Timeline**







#### **Mexico GK Involvement Timeline**





## **Goalkeeping Distribution**



















## **Goalkeeping Distribution**



















## **Goal Prevention**













| Total Attempts on Goal | Total Goal    | Save & | Deflect & | Save &  | Save    | No Save |
|------------------------|---------------|--------|-----------|---------|---------|---------|
| Faced                  | Interventions | Retain | Retain    | Deflect | Attempt | Attempt |
| 17                     | 5             | 5      | 0         | 0       | 3       | 9       |

## **Goal Prevention**













| Total Attempts on Goal | Total Goal    | Save & | Deflect & | Save &  | Save    | No Save |
|------------------------|---------------|--------|-----------|---------|---------|---------|
| Faced                  | Interventions | Retain | Retain    | Deflect | Attempt | Attempt |
| 1/