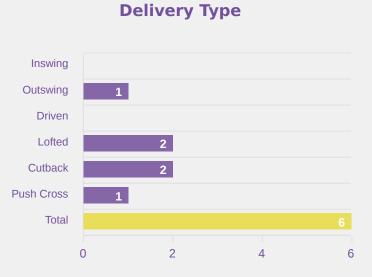

## **Crosses (Open Play)**

| #  | Player                 | Inswing | Outswing | Driven | Lofted | Cutback | Push<br>Cross | Total<br>Attempted |
|----|------------------------|---------|----------|--------|--------|---------|---------------|--------------------|
| 21 | SPENCER Eva            |         |          |        |        |         |               |                    |
| 2  | LAS Nelly              |         |          |        |        | 2       |               | 2                  |
| 3  | MALTBY Rachel          |         |          |        |        |         |               |                    |
| 4  | HARBERT Laila          |         |          |        |        |         |               |                    |
| 5  | SHAW Zara              |         |          |        |        |         |               |                    |
| 6  | WELLESLEY-SMITH Cecily |         |          |        |        |         |               |                    |
| 7  | PARKINSON Erica        |         |          |        |        |         |               |                    |
| 8  | JUNAID Omotara         |         | 1        |        |        |         |               | 1                  |
| 10 | JONES Vera             |         |          |        |        |         |               |                    |
| 11 | BROWN Lola             |         |          |        |        |         | 1             | 1                  |
| 20 | OBOAVWODUO Jane        |         |          |        | 1      |         |               | 1                  |
| 9  | JOHNSON Olivia         |         |          |        |        |         |               |                    |
| 12 | HARWOOD Sophie         |         |          |        |        |         |               |                    |
| 14 | CASSAP Emily           |         |          |        |        |         |               |                    |
| 17 | THOMPSON Lauryn        |         |          |        | 1      |         |               | 1                  |