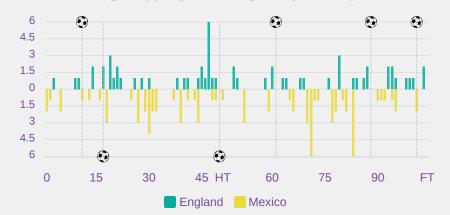

| Key | Outcome    | Shots |
|-----|------------|-------|
| •   | Goals      | 4     |
|     | On Target  | 3     |
| •   | Off Target | 4     |
|     | Blocked    | 3     |
|     | Incomplete | 0     |

| Time | Player                   | Outcome                                | Body Part  | Delivery Type    |
|------|--------------------------|----------------------------------------|------------|------------------|
| 3    | 20 OBOAVWODUO Jane       | Incomplete - Blocked                   | Right Foot | Pass             |
| 10   | 6 WELLESLEY-SMITH Cecily | On Target - Saved                      | Left Foot  | Ball Progression |
| 10   | 10 JONES Vera            | Deflected On Target - Saved            | Head       | Corner           |
| 10   | 5 SHAW Zara              | On Target - Goal                       | Right Foot | Other            |
| 21   | 11 BROWN Lola            | On Target - Saved                      | Left Foot  | Loose Ball       |
| 28   | 20 OBOAVWODUO Jane       | Off Target                             | Right Foot | Ball Progression |
| 35   | 20 OBOAVWODUO Jane       | Off Target                             | Right Foot | Pass             |
| 47   | 7 PARKINSON Erica        | Incomplete - Blocked                   | Left Foot  | Cross            |
| 60   | 2 LAS Nelly              | On Target - Goal                       | Right Foot | Cross            |
| 80   | 20 OBOAVWODUO Jane       | Off Target                             | Left Foot  | Other            |
| 84   | 17 THOMPSON Lauryn       | Incomplete - Blocked                   | Right Foot | Pass             |
| 87   | 3 MALTBY Rachel          | Deflected On Target - Goal             | Right Foot | Cross            |
| 98   | 17 THOMPSON Lauryn       | Deflected Off Target - Defensive Event | Right Foot | Ball Progression |
| 100  | 9 JOHNSON Olivia         | On Target - Goal                       | Left Foot  | Loose Ball       |

| Key | Outcome    | Shots |
|-----|------------|-------|
| •   | Goals      | 2     |
|     | On Target  | 5     |
|     | Off Target | 3     |
|     | Blocked    | 6     |
| •   | Incomplete | 1     |

| Time | Player             | Outcome                           | Body Part  | Delivery Type |
|------|--------------------|-----------------------------------|------------|---------------|
| 5    | 11 MIYAZATO Anaiya | Incomplete - Blocked              | Right Foot | Loose Ball    |
| 6    | 10 FRAGOSO Abril   | On Target - Saved                 | Right Foot | Freekick      |
| 13   | 8 SOTO Alexa       | Off Target                        | Right Foot | Loose Ball    |
| 16   | 16 SALAS Ana       | On Target - Goal                  | Head       | Freekick      |
| 27   | 11 MIYAZATO Anaiya | On Target - Saved                 | Left Foot  | Cross         |
| 39   | 6 MONTES Monique   | Incomplete - Blocked              | Left Foot  | Pass          |
| 46   | 17 VAZQUEZ Naomy   | Incomplete - Blocked              | Right Foot | Loose Ball    |
| 49   | 8 SOTO Alexa       | On Target - Goal                  | Right Foot | Penalty       |
| 52   | 13 IBARRA Berenice | On Target - Saved                 | Left Foot  | Freekick      |
| 57   | 10 FRAGOSO Abril   | Incomplete - Blocked              | Right Foot | Freekick      |
| 58   | 13 IBARRA Berenice | On Target - Saved                 | Left Foot  | Loose Ball    |
| 62   | 9 CONTRERAS Evelyn | On Target - Saved                 | Left Foot  | Other         |
| 70   | 19 NUNEZ Sofia     | Incomplete - Blocked              | Left Foot  | Loose Ball    |
| 72   | 7 TORRES Ana       | Incomplete - Blocked              | Right Foot | Other         |
| 78   | 6 MONTES Monique   | Off Target                        | Left Foot  | Pass          |
| 81   | 7 TORRES Ana       | Incomplete - Player On Ball Error | Right Foot | Cross         |
| 95   | 19 NUNEZ Sofia     | Off Target                        | Left Foot  | Freekick      |