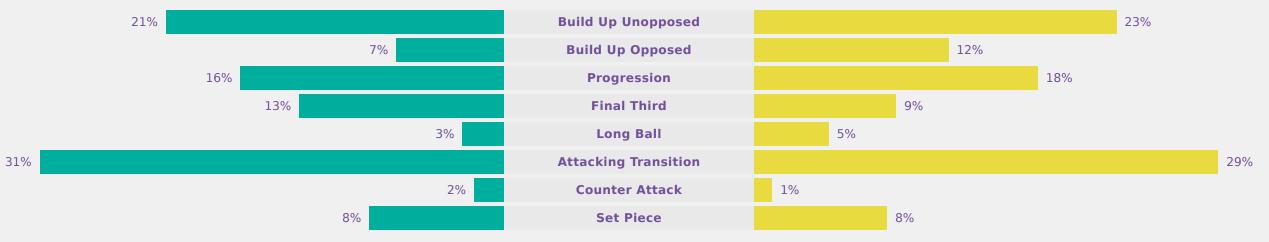

#### Possession

| Total     | 35.4% | 15.3%                             |               | Total     |
|-----------|-------|-----------------------------------|---------------|-----------|
| 4         |       | Goals                             |               | 2         |
| 14 (7)    |       | Attempts at Goal (On Tar          | get)          | 17 (7)    |
| 231 (151) |       | Total Passes (Complete            | e)            | 338 (245) |
| 65 %      |       | Pass Completion %                 |               | 72 %      |
| 47        |       | Completed Line Break              | S             | 64        |
| 9         |       | Defensive Line Break              | S             | 6         |
| 52        |       | Receptions in the Final T         | hird          | 67        |
| 8         |       | Crosses                           |               | 9         |
| 12        |       | Ball Progressions                 |               | 7         |
| 216 (76)  |       | Defensive Pressures Applied (Dire | ct Pressures) | 124 (45)  |
| 55        |       | Forced Turnovers                  |               | 39        |
| 73        |       | Second Balls                      |               | 95        |
| 99.5 km   |       | Total Distance Covere             | d             | 103.6 km  |
| 4.3 km    |       | Zone 4 - Low Speed Sprinting:     | 19-23km/h     | 3.9 km    |
|           |       |                                   |               |           |