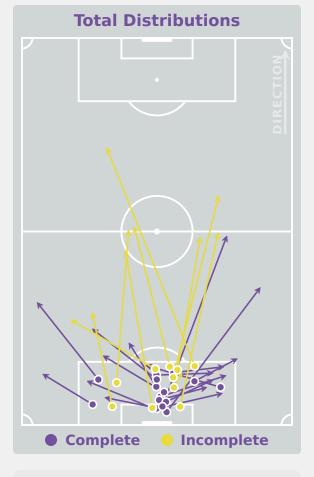

----------------------------|-------|
| 76    | Direct Pressures           | 45    |
| 1.67s | Avg Pressure Duration      | 2.18s |
| 55    | Forced Turnovers           | 39    |
| 7.42s | Ball Recovery Time         | 5.43s |
| 61    | Pushing on into Pressing   | 36    |
| 126   | Pushing on                 | 86    |
| 38    | Pressing Direction Inside  | 24    |
| 115   | Pressing Direction Outside | 61    |
|       |                            |       |

Most Direct
Pressures

15

PARKINSON Erica
ATTACKING MIDFIELD RIGHT

Most Direct
Pressures

7

SOTO Alexa
ATTACKING MIDFIELD







## GOALKEEPING

England 4 - 2 Mexico

## **Goalkeeping Involvement**



#### **England GK Involvement Timeline**







#### **Mexico GK Involvement Timeline**





## **Goalkeeping Distribution**



















## **Goalkeeping Distribution**



















## **Goal Prevention**













| Total Attempts on Goal | Total Goal    | Save & | Deflect & | Save &  | Save    | No Save |
|------------------------|---------------|--------|-----------|---------|---------|---------|
| Faced                  | Interventions | Retain | Retain    | Deflect | Attempt | Attempt |
| 17                     | 5             | 5      | 0         | 0       | 3       | 9       |

## **Goal Prevention**













| Total Attempts on Goal | Total Goal    | Save & | Deflect & | Save &  | Save    | No Save |
|------------------------|---------------|--------|-----------|---------|---------|---------|
| Faced                  | Interventions | Retain | Retain    | Deflect | Attempt | Attempt |
| 1/1