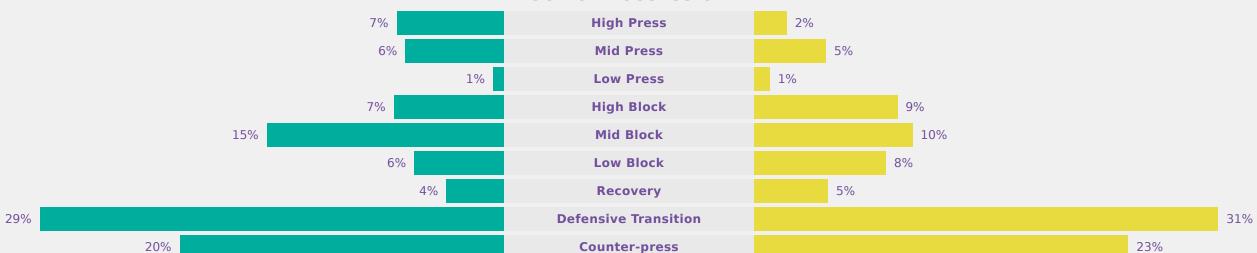

## **Phases of Play**

#### **OUT OF POSSESSION**

## IN POSSESSION

England 4 - 2 Mexico