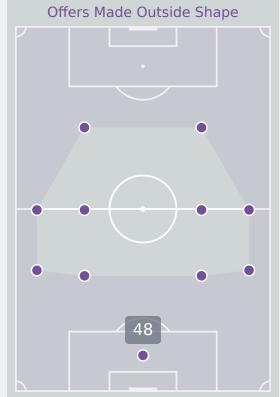

## **Offering to Receive**

|    |                        | _              |                    |                      |
|----|------------------------|----------------|--------------------|----------------------|
| #  | Player                 | Offers<br>Made | Offers<br>Received | % Made &<br>Received |
| 21 | SPENCER Eva            | 4              | 2                  | 50%                  |
| 2  | LAS Nelly              | 11             | 5                  | 45.5%                |
| 3  | MALTBY Rachel          | 6              | 2                  | 33.3%                |
| 4  | HARBERT Laila          | 13             | 4                  | 30.8%                |
| 5  | SHAW Zara              | 1              | 1                  | 100%                 |
| 6  | WELLESLEY-SMITH Cecily | 5              | 4                  | 80%                  |
| 7  | PARKINSON Erica        | 25             | 4                  | 16%                  |
| 8  | JUNAID Omotara         | 9              | 5                  | 55.6%                |
| 10 | JONES Vera             | 42             | 10                 | 23.8%                |
| 11 | BROWN Lola             | 20             | 4                  | 20%                  |
| 20 | OBOAVWODUO Jane        | 23             | 9                  | 39.1%                |
| 9  | JOHNSON Olivia         | 2              | 1                  | 50%                  |
| 12 | HARWOOD Sophie         | 1              | 0                  | 0%                   |
| 14 | CASSAP Emily           | 3              | 0                  | 0%                   |
| 17 | THOMPSON Lauryn        | 9              | 1                  | 11.1%                |

108

**Offers Made in Middle Third** 