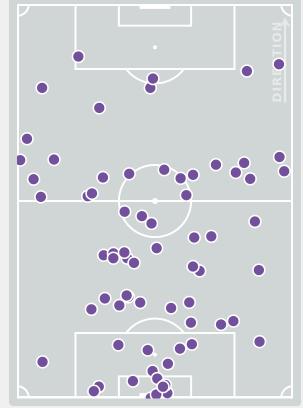

## **Defensive Pressure**

| 216   | Total Pressures            | 124   |
|-------|----------------------------|-------|
| 76    | Direct Pressures           | 45    |
| 1.67s | Avg Pressure Duration      | 2.18s |
| 55    | Forced Turnovers           | 39    |
| 7.42s | Ball Recovery Time         | 5.43s |
| 61    | Pushing on into Pressing   | 36    |
| 126   | Pushing on                 | 86    |
| 38    | Pressing Direction Inside  | 24    |
| 115   | Pressing Direction Outside | 61    |
|       |                            |       |