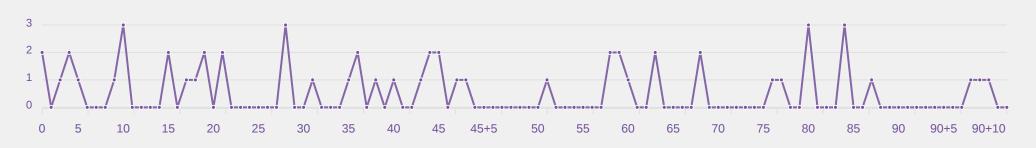

otal Pressures            | 124   |
|-------|----------------------------|-------|
| 76    | Direct Pressures           | 45    |
| 1.67s | Avg Pressure Duration      | 2.18s |
| 55    | Forced Turnovers           | 39    |
| 7.42s | Ball Recovery Time         | 5.43s |
| 61    | Pushing on into Pressing   | 36    |
| 126   | Pushing on                 | 86    |
| 38    | Pressing Direction Inside  | 24    |
| 115   | Pressing Direction Outside | 61    |
|       |                            |       |

Most Direct
Pressures

15

PARKINSON Erica
ATTACKING MIDFIELD RIGHT

Most Direct
Pressures

7

SOTO Alexa
ATTACKING MIDFIELD







## GOALKEEPING

England 4 - 2 Mexico

## **Goalkeeping Involvement**



#### **England GK Involvement Timeline**







#### **Mexico GK Involvement Timeline**





## **Goalkeeping Distribution**



















## **Goalkeeping Distribution**



















## **Goal Prevention**













| Total Attempts on Goal | Total Goal    | Save & | Deflect & | Save &  | Save    | No Save |
|------------------------|---------------|--------|-----------|---------|---------|---------|
| Faced                  | Interventions | Retain | Retain    | Deflect | Attempt | Attempt |
| 17                     | 5             | 5      | 0         | 0       | 3       | 9       |

## **Goal Prevention**













| Total Attempts on Goal | Total Goal    | Save & | Deflect & | Save &  | Save    | No Save |
|------------------------|---------------|--------|-----------|---------|---------|---------|
| Faced                  | Interventions | Retain | Retai