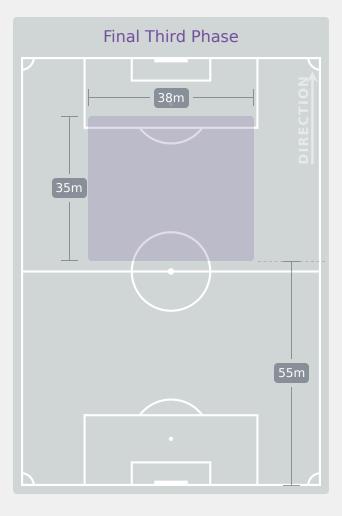

|               | 9         |
| 12        |       | Ball Progressions                 |               | 7         |
| 216 (76)  |       | Defensive Pressures Applied (Dire | ct Pressures) | 124 (45)  |
| 55        |       | Forced Turnovers                  |               | 39        |
| 73        |       | Second Balls                      |               | 95        |
| 99.5 km   |       | Total Distance Covere             | d             | 103.6 km  |
| 4.3 km    |       | Zone 4 - Low Speed Sprinting:     | 19-23km/h     | 3.9 km    |
|           |       |                                   |               |           |



## **Phases of Play**







#### **OUT OF POSSESSION**







## IN POSSESSION

England 4 - 2 Mexico

## **In Possession Line Height & Team Length**









## **In Possession Line Height & Team Length**













Attempted Line Breaks 3
Inside Shape 1
Outside Shape 2

Attempted Line Breaks

89









| Attempted Line Breaks | 46 |
|-----------------------|----|
| Inside Shape          | 35 |
| Outside Shape         | 11 |



| Attempted Line Breaks | 40 |
|-----------------------|----|
| Inside Shape          | 28 |
| Outside Shape         | 12 |



Attempted Line Breaks
109









Attempted Line Breaks 4
Inside Shape 2
Outside Shape 2



| Attempted Line Breaks | 67 |
|-----------------------|----|
| Inside Shape          | 47 |
| Outside Shape         | 20 |



| Attempted Line Breaks | 38 |
|-----------------------|----|
| Inside Shape          | 29 |
| Outside Shape         | 9  |



|    |                        |