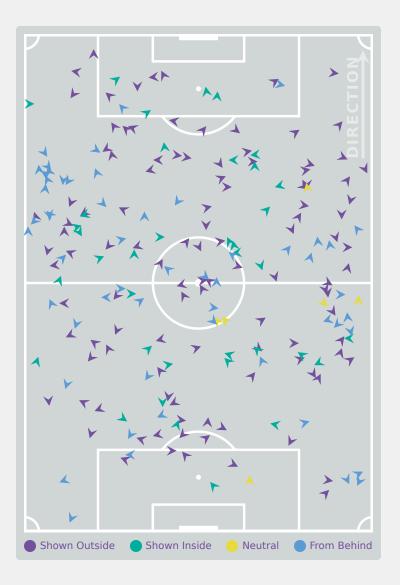

## **In Possession Line Height & Team Length**

## **In Possession Line Height & Team Length**

Attempted Line Breaks 3
Inside Shape 1
Outside Shape 2

Attempted Line Breaks

89

| Attempted Line Breaks | 46 |
|-----------------------|----|
| Inside Shape          | 35 |
| Outside Shape         | 11 |