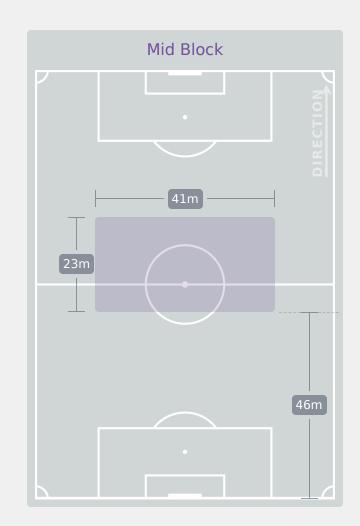

| 4                              |
| 11 | MIYAZATO Anaiya   | 2                              |
| 13 | IBARRA Berenice   | 4                              |
| 16 | SALAS Ana         | 1                              |
| 17 | VAZQUEZ Naomy     |                                |
| 18 | MARTINEZ Alexa    | 8                              |
| 20 | REYES Citlalli    | 1                              |
| 5  | VILLALPANDO Mia   | 2                              |
| 6  | MONTES Monique    | 5                              |
| 7  | TORRES Ana        |                                |
| 9  | CONTRERAS Evelyn  | 1                              |
| 19 | NUNEZ Sofia       | 3                              |

## **Defensive Line Height & Team Length**









## **Defensive Line Height & Team Length**









## **Defensive Pressure**







| 216   | Total Pressures            | 124   |
|-------|----------------------------|-------|
| 76    | Direct Pressures           | 45    |
| 1.67s | Avg Pressure Duration      | 2.18s |
| 55    | Forced Turnovers           | 39    |
| 7.42s | Ball Recovery Time         | 5.43s |
| 61    | Pushing on into Pressing   | 36    |
| 126   | Pushing on                 | 86    |
| 38    | Pressing Direction Inside  | 24    |
| 115   | Pressing Direction Outside | 61    |
|       |                            |       |

Most Direct
Pressures

15

PARKINSON Erica
ATTACKING MIDFIELD RIGHT

Most Direct
Pressures

7

SOTO Alexa
ATTACKING MIDFIELD







## GOALKEEPING

England 4 - 2 Mexico

## **Goalkeeping Involvement**



#### **England GK Involvement Timeline**