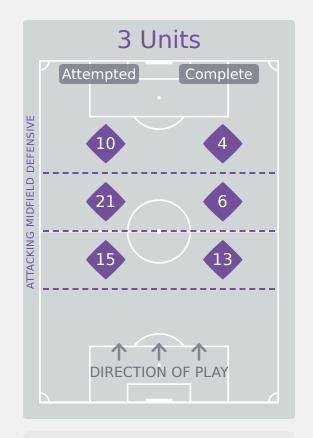

## **In Possession Line Height & Team Length**

Attempted Line Breaks 3
Inside Shape 1
Outside Shape 2

Attempted Line Breaks

89

| Attempted Line Breaks | 46 |
|-----------------------|----|
| Inside Shape          | 35 |
| Outside Shape         | 11 |

| Attempted Line Breaks | 40 |
|-----------------------|----|
| Inside Shape          | 28 |
| Outside Shape         | 12 |

Attempted Line Breaks
109

Attempted Line Breaks 4
Inside Shape 2
Outside Shape 2

| Attempted Line Breaks | 67 |
|-----------------------|----|
| Inside Shape          | 47 |
| Outside Shape         | 20 |

| Attempted Line Breaks | 38 |
|-----------------------|----|
| Inside Shape          | 29 |
| Outside Shape         | 9  |

|    |                        |                             |                             |                               |                   | 4 U                           | nits             |                   |                   | 3 Units          |                   | 2 U              | Inits             |         | Direction |      | Di   | stribution 1 | Гуре                |
|----|------------------------|-----------------------------|-----------------------------|-------------------------------|-------------------|-------------------------------|------------------|-------------------|-------------------|------------------|-------------------|------------------|-------------------|---------|-----------|------|------|--------------|---------------------|
| #  | Player                 | Line<br>Breaks<br>Attempted | Line<br>Breaks<br>Completed | Line Break<br>Completion<br>% | Attacking<br>Line | Attacking<br>Midfield<br>Line | Midfield<br>Line | Defensive<br>Line | Attacking<br>Line | Midfield<br>Line | Defensive<br>Line | Midfield<br>Line | Defensive<br>Line | Through | Around    | Over | Pass | Cross        | Ball<br>Progression |
| 21 | SPENCER Eva            | 8                           | 3                           | 38%                           | 0                 | 0                             | 0                | 0                 | 1                 | 2                | 0                 | 5                | 0                 | 0       | 1         | 7    | 8    | 0            | 0                   |
| 2  | LAS Nelly              | 4                           | 1                           | 25%                           |                   |                               |                  |                   | 1                 |                  |                   | 2                | 1                 | 1       | 1         | 2    | 4    |              |                     |
| 3  | MALTBY Rachel          | 20                          | 12                          | 60%                           |                   |                               |                  | 1                 | 5                 | 4                | 2                 | 8                |                   | 1       | 4         | 15   | 20   |              |                     |
| 4  | HARBERT Laila          | 15                          | 6                           | 40%                           | 1                 |                               |                  |                   |                   | 4                | 1                 | 8                | 1                 | 2       | 8         | 5    | 15   |              |                     |
| 5  | SHAW Zara              | 13                          | 7                           | 54%                           |                   |                               |                  |                   | 5                 | 1                | 2                 | 5                |                   | 3       | 1         | 9    | 13   |              |                     |
| 6  | WELLESLEY-SMITH Cecily | 10                          | 5                           | 50%                           |                   |                               |                  |                   | 1                 | 4                | 2                 | 2                | 1                 | 4       | 2         | 4    | 9    |              | 1                   |
| 7  | PARKINSON Erica        | 3                           | 2                           | 67%                           |                   |                               |                  |                   | 1                 | 1                |                   | 1                |                   | 1       | 2         |      | 2    |              | 1                   |
| 8  | JUNAID Omotara         | 3                           | 2                           | 67%                           |                   |                               |                  |                   |                   |                  | 1                 | 2                |                   | 2       | 1         |      | 2    |              | 1                   |
| 10 | JONES Vera             | 6                           | 5                           | 83%                           |                   |                               |                  |                   |                   | 3                | 2                 | 1                |                   | 6       |           |      | 6    |              |                     |
| 11 | BROWN Lola             |                             |                             |                               |                   |                               |                  |                   |                   |                  |                   |                  |                   |         |           |      |      |              |                     |
| 20 | OBOAVWODUO Jane        | 3                           | 2                           | 67%                           |                   |                               |                  |                   | 1                 | 1                |                   |                  | 1                 |         |           | 3    | 3    |              |                     |
| 9  | JOHNSON Olivia         |                             |                             |                               |                   |                               |                  |                   |                   |                  |                   |                  |                   |         |           |      |      |              |                     |
| 12 | HARWOOD Sophie         |                             |                             |                               |                   |                               |                  |                   |                   |                  |                   |                  |                   |         |           |      |      |              |                     |
| 14 | CASSAP Emily           | 2                           | 1                           | 50%                           |                   |                               | 1                |                   |                   | 1                |                   |                  |                   | 2       |           |      | 2    |              |                     |
| 17 | THOMPSON Lauryn        | 2                           | 1                           | 50%                           |                   |                               |                  |                   |                   |                  |                   | 1                | 1                 |         | 1         | 1    | 1    |              | 1                   |