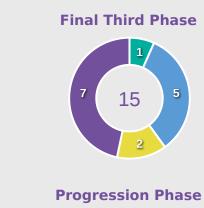

#### **Progression Phase**

#### **Top Ranked Players**

| Туре       | Player             | Movements |
|------------|--------------------|-----------|
| In Front   | 10 JONES Vera      | 9         |
| In Between | 10 JONES Vera      | 22        |
| Out to In  | 7 PARKINSON Erica  | 4         |
| In to Out  | 7 PARKINSON Erica  | 2         |
| In Behind  | 20 OBOAVWODUO Jane | 12        |