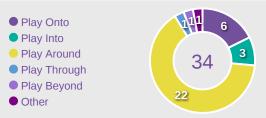

|    |                        |                             |                             |                               |                   | 4 U                           | nits             |                   |                   | 3 Units          |                   | 2 U              | Inits             |         | Direction |      | Di   | stribution 1 | Гуре                |
|----|------------------------|-----------------------------|-----------------------------|-------------------------------|-------------------|-------------------------------|------------------|-------------------|-------------------|------------------|-------------------|------------------|-------------------|---------|-----------|------|------|--------------|---------------------|
| #  | Player                 | Line<br>Breaks<br>Attempted | Line<br>Breaks<br>Completed | Line Break<br>Completion<br>% | Attacking<br>Line | Attacking<br>Midfield<br>Line | Midfield<br>Line | Defensive<br>Line | Attacking<br>Line | Midfield<br>Line | Defensive<br>Line | Midfield<br>Line | Defensive<br>Line | Through | Around    | Over | Pass | Cross        | Ball<br>Progression |
| 21 | SPENCER Eva            | 8                           | 3                           | 38%                           | 0                 | 0                             | 0                | 0                 | 1                 | 2                | 0                 | 5                | 0                 | 0       | 1         | 7    | 8    | 0            | 0                   |
| 2  | LAS Nelly              | 4                           | 1                           | 25%                           |                   |                               |                  |                   | 1                 |                  |                   | 2                | 1                 | 1       | 1         | 2    | 4    |              |                     |
| 3  | MALTBY Rachel          | 20                          | 12                          | 60%                           |                   |                               |                  | 1                 | 5                 | 4                | 2                 | 8                |                   | 1       | 4         | 15   | 20   |              |                     |
| 4  | HARBERT Laila          | 15                          | 6                           | 40%                           | 1                 |                               |                  |                   |                   | 4                | 1                 | 8                | 1                 | 2       | 8         | 5    | 15   |              |                     |
| 5  | SHAW Zara              | 13                          | 7                           | 54%                           |                   |                               |                  |                   | 5                 | 1                | 2                 | 5                |                   | 3       | 1         | 9    | 13   |              |                     |
| 6  | WELLESLEY-SMITH Cecily | 10                          | 5                           | 50%                           |                   |                               |                  |                   | 1                 | 4                | 2                 | 2                | 1                 | 4       | 2         | 4    | 9    |              | 1                   |
| 7  | PARKINSON Erica        | 3                           | 2                           | 67%                           |                   |                               |                  |                   | 1                 | 1                |                   | 1                |                   | 1       | 2         |      | 2    |              | 1                   |
| 8  | JUNAID Omotara         | 3                           | 2                           | 67%                           |                   |                               |                  |                   |                   |                  | 1                 | 2                |                   | 2       | 1         |      | 2    |              | 1                   |
| 10 | JONES Vera             | 6                           | 5                           | 83%                           |                   |                               |                  |                   |                   | 3                | 2                 | 1                |                   | 6       |           |      | 6    |              |                     |
| 11 | BROWN Lola             |                             |                             |                               |                   |                               |                  |                   |                   |                  |                   |                  |                   |         |           |      |      |              |                     |
| 20 | OBOAVWODUO Jane        | 3                           | 2                           | 67%                           |                   |                               |                  |                   | 1                 | 1                |                   |                  | 1                 |         |           | 3    | 3    |              |                     |
| 9  | JOHNSON Olivia         |                             |                             |                               |                   |                               |                  |                   |                   |                  |                   |                  |                   |         |           |      |      |              |                     |
| 12 | HARWOOD Sophie         |                             |                             |                               |                   |                               |                  |                   |                   |                  |                   |                  |                   |         |           |      |      |              |                     |
| 14 | CASSAP Emily           | 2                           | 1                           | 50%                           |                   |                               | 1                |                   |                   | 1                |                   |                  |                   | 2       |           |      | 2    |              |                     |
| 17 | THOMPSON Lauryn        | 2                           | 1                           | 50%                           |                   |                               |                  |                   |                   |                  |                   | 1                | 1                 |         | 1         | 1    | 1    |              | 1                   |

|    |                   |                             |                             |                               |                   | 4 U                           | nits             |                   |                   | 3 Units          |                   | 2 U              | Inits             |         | Direction |      | D    | stribution <sup>*</sup> | Гуре                |
|----|-------------------|-----------------------------|-----------------------------|-------------------------------|-------------------|-------------------------------|------------------|-------------------|-------------------|------------------|-------------------|------------------|-------------------|---------|-----------|------|------|-------------------------|---------------------|
| #  | Player            | Line<br>Breaks<br>Attempted | Line<br>Breaks<br>Completed | Line Break<br>Completion<br>% | Attacking<br>Line | Attacking<br>Midfield<br>Line | Midfield<br>Line | Defensive<br>Line | Attacking<br>Line | Midfield<br>Line | Defensive<br>Line | Midfield<br>Line | Defensive<br>Line | Through | Around    | Over | Pass | Cross                   | Ball<br>Progression |
| 1  | VAZQUEZ Camila    | 11                          | 6                           | 55%                           |                   | 1                             |                  |                   | 2                 | 7                | 1                 |                  |                   | 1       | 1         | 9    | 11   |                         |                     |
| 2  | GONZALEZ Adrianna | 15                          | 6                           | 40%                           |                   |                               |                  |                   | 4                 | 4                | 1                 | 5                | 1                 | 3       | 3         | 9    | 15   |                         |                     |
| 4  | DE LEON Nicol     | 16                          | 12                          | 75%                           | 1                 |                               |                  |                   | 2                 | 3                | 1                 | 9                |                   | 6       | 4         | 6    | 16   |                         |                     |
| 8  | SOTO Alexa        | 4                           | 2                           | 50%                           |                   |                               |                  |                   | 1                 | 3                |                   |                  |                   | 1       | 2         | 1    | 4    |                         |                     |
| 10 | FRAGOSO Abril     | 19                          | 11                          | 58%                           |                   |                               |                  | 1                 | 1                 | 5                | 2                 | 8                | 2                 | 7       | 1         | 11   | 18   | 1                       |                     |
| 11 | MIYAZATO Anaiya   | 4                           | 1                           | 25%                           |                   |                               |                  |                   |                   | 1                | 2                 | 1                |                   | 1       | 1         | 2    | 4    |                         |                     |
| 13 | IBARRA Berenice   | 8                           | 4                           | 50%                           |                   |                               |                  |                   | 1                 | 3                | 2                 | 2                |                   | 1       | 1         | 6    | 7    | 1                       |                     |
| 16 | SALAS Ana         | 3                           | 2                           | 67%                           |                   |                               | 1                |                   |                   | 2                |                   |                  |                   | 1       | 1         | 1    | 3    |                         |                     |
| 17 | VAZQUEZ Naomy     | 1                           |                             |                               |                   |                               |                  |                   |                   |                  | 1                 |                  |                   | 1       |           |      | 1    |                         |                     |
| 18 | MARTINEZ Alexa    | 6                           | 6                           | 100%                          |                   |                               |                  |                   |                   | 5                |                   | 1                |                   | 2       | 3         | 1    | 6    |                         |                     |
| 20 | REYES Citlalli    | 2                           | 1                           | 50%                           |                   |                               |                  |                   |                   | 1                |                   | 1                |                   | 2       |           |      | 2    |                         |                     |
| 5  | VILLALPANDO Mia   | 5                           | 5                           | 100%                          |                   |                               |                  |                   | 1                 | 1                |                   | 3                |                   |         | 4         | 1    | 5    |                         |                     |
| 6  | MONTES Monique    | 6                           | 5                           | 83%                           |                   |                               |                  |                   |                   | 4                |                   | 2                |                   | 2       | 1         | 3    | 6    |                         |                     |
| 7  | TORRES Ana        | 1                           |                             |                               |                   |                               |                  |                   |                   |                  | 1                 |                  |                   |         |           | 1    | 1    |                         |                     |
| 9  | CONTRERAS Evelyn  |                             |                             |                               |                   |                               |                  |                   |                   |                  |                   |                  |                   |         |           |      |      |                         |                     |
| 19 | NUNEZ Sofia       | 8                           | 3                           | 38%                           |                   |                               |                  |                   |                   | 3                | 2                 |                  | 3                 | 2       | 2         | 4    | 5    | 1                       | 2                   |