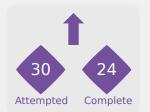

## **Crosses (Open Play)**

| Attempted                                  | Completed              |  |  |  |  |
|--------------------------------------------|------------------------|--|--|--|--|
| 7                                          | 2                      |  |  |  |  |
| Most Crosses                               | Most Crosses Attempted |  |  |  |  |
| 2                                          |                        |  |  |  |  |
| REYES Citlalli<br>ATTACKING MIDFIELD RIGHT |                        |  |  |  |  |