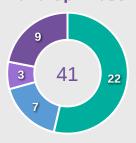

#### **Top Ranked Players**

42

| Туре       | Player            | Movements |
|------------|-------------------|-----------|
| In Front   | 18 MARTINEZ Alexa | 13        |
| In Between | 10 FRAGOSO Abril  | 12        |
| Out to In  | 20 REYES Citlalli | 3         |
| In to Out  | 8 SOTO Alexa      | 6         |
| In Behind  | 10 FRAGOSO Abril  | 6         |