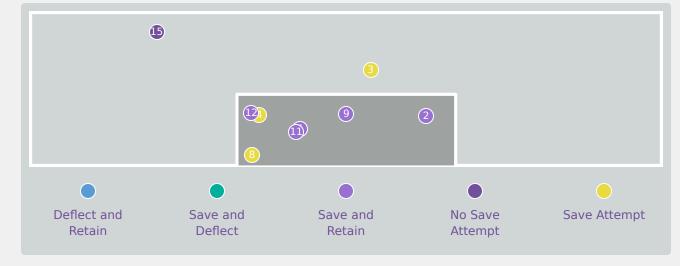

## **Goal Prevention**

| Total Attempts on Goal | Total Goal    | Save & | Deflect & | Save &  | Save    | No Save |
|------------------------|---------------|--------|-----------|---------|---------|---------|
| Faced                  | Interventions | Retain | Retain    | Deflect | Attempt | Attempt |
| 1/1                    | 2             | 0      | 0         | 2       | 1       | 7       |