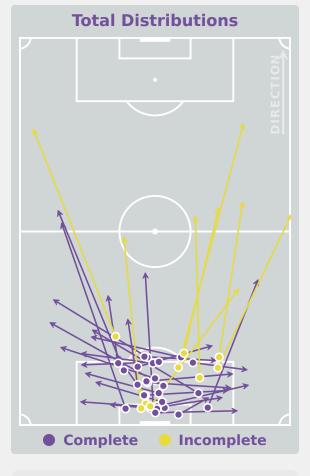

#### **In Possession - Distributions**

| #  | Player                 | Passes<br>Attempted | Passes<br>Completed | Pass<br>Completion<br>% | Switches of<br>Play | Crosses<br>Attempted | Crosses<br>Completed | Line Breaks<br>Attempted | Line Breaks<br>Completed | Line Break<br>Completion<br>% | Ball<br>Progressions | Take Ons | Step Ins | Attempts at<br>Goal | Goals |
|----|------------------------|---------------------|---------------------|-------------------------|---------------------|----------------------|----------------------|--------------------------|--------------------------|-------------------------------|----------------------|----------|----------|---------------------|-------|
| 21 | SPENCER Eva            | 28                  | 18                  | 64%                     | 0                   | 0                    | 0                    | 8                        | 3                        | 38%                           | 0                    | 0        | 0        | 0                   | 0     |
| 2  | LAS Nelly              | 13                  | 5                   | 38%                     |                     | 2                    | 2                    | 4                        | 1                        | 25%                           |                      |          |          | 1                   | 1     |
| 3  | MALTBY Rachel          | 28                  | 17                  | 61%                     |                     |                      |                      | 20                       | 12                       | 60%                           | 1                    |          | 1        | 1                   | 1     |
| 4  | HARBERT Laila          | 33                  | 19                  | 58%                     |                     |                      |                      | 15                       | 6                        | 40%                           |                      |          |          |                     |       |
| 5  | SHAW Zara              | 38                  | 26                  | 68%                     |                     |                      |                      | 13                       | 7                        | 54%                           |                      |          |          | 1                   | 1     |
| 6  | WELLESLEY-SMITH Cecily | 28                  | 22                  | 79%                     |                     |                      |                      | 10                       | 5                        | 50%                           | 4                    |          | 4        | 1                   |       |
| 7  | PARKINSON Erica        | 10                  | 7                   | 70%                     |                     | 1                    |                      | 3                        | 2                        | 67%                           | 1                    | 1        |          | 1                   |       |
| 8  | JUNAID Omotara         | 9                   | 7                   | 78%                     |                     | 1                    |                      | 3                        | 2                        | 67%                           | 1                    | 1        |          |                     |       |
| 10 | JONES Vera             | 16                  | 12                  | 75%                     |                     |                      |                      | 6                        | 5                        | 83%                           | 1                    | 1        |          | 1                   |       |
| 11 | BROWN Lola             | 5                   | 5                   | 100%                    |                     | 2                    | 2                    |                          |                          |                               |                      |          |          | 1                   |       |
| 20 | OBOAVWODUO Jane        | 10                  | 7                   | 70%                     |                     | 1                    |                      | 3                        | 2                        | 67%                           | 2                    | 1        | 1        | 4                   |       |
| 9  | JOHNSON Olivia         | 1                   | 1                   | 100%                    |                     |                      |                      |                          |                          |                               |                      |          |          | 1                   | 1     |
| 12 | HARWOOD Sophie         | 1                   | 1                   | 100%                    |                     |                      |                      |                          |                          |                               |                      |          |          |                     |       |
| 14 | CASSAP Emily           | 4                   | 2                   | 50%                     |                     |                      |                      | 2                        | 1                        | 50%                           |                      |          |          |                     |       |
| 17 | THOMPSON Lauryn        | 7                   | 2                   | 29%                     |                     | 1                    | 1                    | 2                        | 1                        | 50%                           | 2                    |          | 2        | 2                   |       |

#### **In Possession - Offers & Receptions**

|                          |              |          |            | Offer move | ment types | Offer movement types |             |                 |  |  |  |  |  |  |  |  |
|--------------------------|--------------|----------|------------|------------|------------|----------------------|-------------|-----------------|--|--|--|--|--|--|--|--|
| # Player                 | Total Offers | In Front | In Between | Out to In  | In to Out  | In Behind            | No Movement | Offers Received |  |  |  |  |  |  |  |  |
| 21 SPENCER Eva           | 4            |          |            |            |            |                      | 4           | 2               |  |  |  |  |  |  |  |  |
| 2 LAS Nelly              | 11           | 2        | 1          |            |            | 4                    | 4           | 5               |  |  |  |  |  |  |  |  |
| 3 MALTBY Rachel          | 6            | 1        |            |            |            | 5                    |             | 2               |  |  |  |  |  |  |  |  |
| 4 HARBERT Laila          | 13           | 6        | 4          |            |            |                      | 3           | 4               |  |  |  |  |  |  |  |  |
| 5 SHAW Zara              | 1            |          |            |            |            |                      | 1           | 1               |  |  |  |  |  |  |  |  |
| 6 WELLESLEY-SMITH Cecily | 5            | 1        |            |            |            |                      | 4           | 4               |  |  |  |  |  |  |  |  |
| 7 PARKINSON Erica        | 25           | 3        | 3          | 4          | 2          | 9                    | 4           | 4               |  |  |  |  |  |  |  |  |
| 8 JUNAID Omotara         | 9            | 6        |            |            | 2          | 1                    |             | 5               |  |  |  |  |  |  |  |  |
| 10 JONES Vera            | 42           | 9        | 22         | 1          | 1          | 7                    | 2           | 10              |  |  |  |  |  |  |  |  |
| 11 BROWN Lola            | 20           | 4        |            | 2          | 1          | 9                    | 4           | 4               |  |  |  |  |  |  |  |  |
| 20 OBOAVWODUO Jane       | 23           | 1        | 9          |            | 1          | 12                   |             | 9               |  |  |  |  |  |  |  |  |
| 9 JOHNSON Olivia         | 2            |          |            |            |            | 2                    |             | 1               |  |  |  |  |  |  |  |  |
| 12 HARWOOD Sophie        | 1            |          |            |            |            | 1                    |             |                 |  |  |  |  |  |  |  |  |
| 14 CASSAP Emily          | 3            | 1        | 1          |            |            | 1                    |             |                 |  |  |  |  |  |  |  |  |
| 17 THOMPSON Lauryn       | 9            | 2        | 2          | 1          | 1          | 1                    | 2           | 1               |  |  |  |  |  |  |  |  |