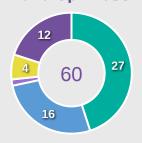

#### **Movement to Receive**

#### **Movement Types by Phase**

#### **Build Up Phase**