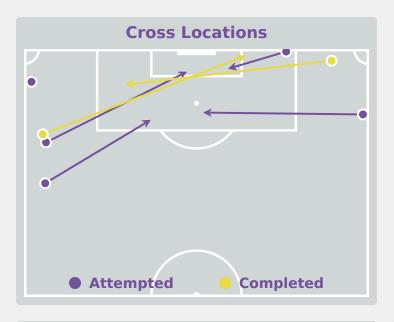

## **Crosses (Open Play)**

| #  | Player                 | Inswing | Outswing | Driven | Lofted | Cutback | Push<br>Cross | Total<br>Attempted |
|----|------------------------|---------|----------|--------|--------|---------|---------------|--------------------|
| 21 | SPENCER Eva            |         |          |        |        |         |               |                    |
| 2  | LAS Nelly              |         |          |        |        | 2       |               | 2                  |
| 3  | MALTBY Rachel          |         |          |        |        |         |               |                    |
| 4  | HARBERT Laila          |         |          |        |        |         |               |                    |
| 5  | SHAW Zara              |         |          |        |        |         |               |                    |
| 6  | WELLESLEY-SMITH Cecily |         |          |        |        |         |               |                    |
| 7  | PARKINSON Erica        |         |          |        |        |         |               |                    |
| 8  | JUNAID Omotara         |         | 1        |        |        |         |               | 1                  |
| 10 | JONES Vera             |         |          |        |        |         |               |                    |
| 11 | BROWN Lola             |         |          |        |        |         | 1             | 1                  |
| 20 | OBOAVWODUO Jane        |         |          |        | 1      |         |               | 1                  |
| 9  | JOHNSON Olivia         |         |          |        |        |         |               |                    |
| 12 | HARWOOD Sophie         |         |          |        |        |         |               |                    |
| 14 | CASSAP Emily           |         |          |        |        |         |               |                    |
| 17 | THOMPSON Lauryn        |         |          |        | 1      |         |               | 1                  |

## **Crosses (Open Play)**

| Attempted                                  | Completed              |  |  |  |  |
|--------------------------------------------|------------------------|--|--|--|--|
| 7                                          | 2                      |  |  |  |  |
| Most Crosses                               | Most Crosses Attempted |  |  |  |  |
| 2                                          |                        |  |  |  |  |
| REYES Citlalli<br>ATTACKING MIDFIELD RIGHT |                        |  |  |  |  |