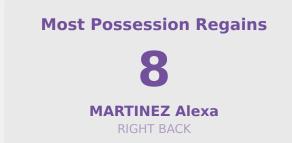

## **Defensive Actions**

| #  | Player            | Total<br>Possession<br>Regains |
|----|-------------------|--------------------------------|
| 1  | VAZQUEZ Camila    | 5                              |
| 2  | GONZALEZ Adrianna | 7                              |
| 4  | DE LEON Nicol     | 5                              |
| 8  | SOTO Alexa        | 3                              |
| 10 | FRAGOSO Abril     | 4                              |
| 11 | MIYAZATO Anaiya   | 2                              |
| 13 | IBARRA Berenice   | 4                              |
| 16 | SALAS Ana         | 1                              |
| 17 | VAZQUEZ Naomy     |                                |
| 18 | MARTINEZ Alexa    | 8                              |
| 20 | REYES Citlalli    | 1                              |
| 5  | VILLALPANDO Mia   | 2                              |
| 6  | MONTES Monique    | 5                              |
| 7  | TORRES Ana        |                                |
| 9  | CONTRERAS Evelyn  | 1                              |
| 19 | NUNEZ Sofia       | 3                              |