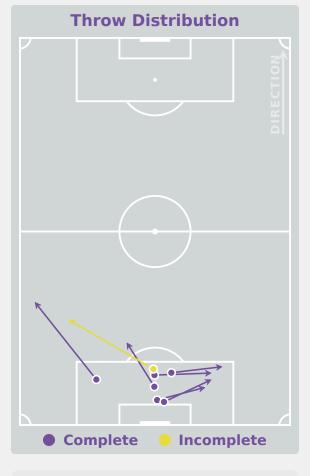

-|----------------------------|-------|
| 76    | Direct Pressures           | 45    |
| 1.67s | Avg Pressure Duration      | 2.18s |
| 55    | Forced Turnovers           | 39    |
| 7.42s | Ball Recovery Time         | 5.43s |
| 61    | Pushing on into Pressing   | 36    |
| 126   | Pushing on                 | 86    |
| 38    | Pressing Direction Inside  | 24    |
| 115   | Pressing Direction Outside | 61    |
|       |                            |       |

Most Direct
Pressures

15

PARKINSON Erica
ATTACKING MIDFIELD RIGHT

Most Direct
Pressures

7

SOTO Alexa
ATTACKING MIDFIELD







## GOALKEEPING

England 4 - 2 Mexico

## **Goalkeeping Involvement**



#### **England GK Involvement Timeline**







#### **Mexico GK Involvement Timeline**





## **Goalkeeping Distribution**



















## **Goalkeeping Distribution**



















## **Goal Prevention**













| Total Attempts on Goal | Total Goal    | Save & | Deflect & | Save &  | Save    | No Save |
|------------------------|---------------|--------|-----------|---------|---------|---------|
| Faced                  | Interventions | Retain | Retain    | Deflect | Attempt | Attempt |
| 17                     | 5             | 5      | 0         | 0       | 3       | 9       |

## **Goal Prevention**













| Total Attempts on Goal | Total Goal    | Save & | Deflect & | Save &  | Save    | No Save |
|------------------------|---------------|--------|-----------|---------|---------|---------|
| Faced                  | Interventions | Retain | Retain    | Deflect | Attempt | Attempt |
| 1/1