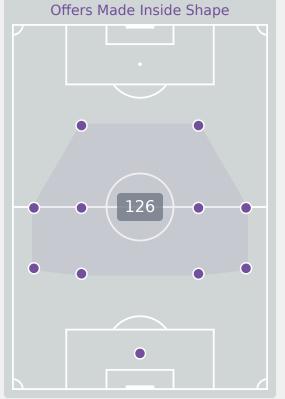

## **Offering to Receive**

|    |                        | _              |                    |                      |
|----|------------------------|----------------|--------------------|----------------------|
| #  | Player                 | Offers<br>Made | Offers<br>Received | % Made &<br>Received |
| 21 | SPENCER Eva            | 4              | 2                  | 50%                  |
| 2  | LAS Nelly              | 11             | 5                  | 45.5%                |
| 3  | MALTBY Rachel          | 6              | 2                  | 33.3%                |
| 4  | HARBERT Laila          | 13             | 4                  | 30.8%                |
| 5  | SHAW Zara              | 1              | 1                  | 100%                 |
| 6  | WELLESLEY-SMITH Cecily | 5              | 4                  | 80%                  |
| 7  | PARKINSON Erica        | 25             | 4                  | 16%                  |
| 8  | JUNAID Omotara         | 9              | 5                  | 55.6%                |
| 10 | JONES Vera             | 42             | 10                 | 23.8%                |
| 11 | BROWN Lola             | 20             | 4                  | 20%                  |
| 20 | OBOAVWODUO Jane        | 23             | 9                  | 39.1%                |
| 9  | JOHNSON Olivia         | 2              | 1                  | 50%                  |
| 12 | HARWOOD Sophie         | 1              | 0                  | 0%                   |
| 14 | CASSAP Emily           | 3              | 0                  | 0%                   |
| 17 | THOMPSON Lauryn        | 9              | 1                  | 11.1%                |

| 21                             |
|--------------------------------|
| Offers Made in Defensive Third |

**Offers Made in Middle Third** 