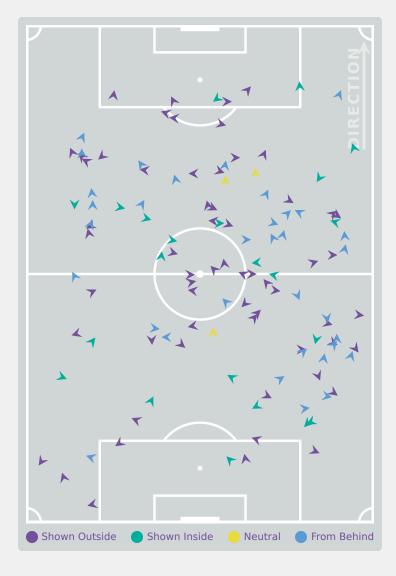

## **In Possession Line Height & Team Length**

Attempted Line Breaks 3
Inside Shape 1
Outside Shape 2

Attempted Line Breaks

89

| Attempted Line Breaks | 46 |
|-----------------------|----|
| Inside Shape          | 35 |
| Outside Shape         | 11 |

| Attempted Line Breaks | 40 |
|-----------------------|----|
| Inside Shape          | 28 |
| Outside Shape         | 12 |

Attempted Line Breaks
109

Attempted Line Breaks 4
Inside Shape 2
Outside Shape 2