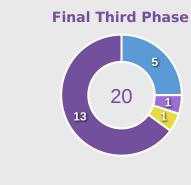

EZ Naomy     | 4              | 1                  | 25%                  |
| 18 | MARTINEZ Alexa    | 42             | 8                  | 19%                  |
| 20 | REYES Citlalli    | 7              | 3                  | 42.9%                |
| 5  | VILLALPANDO Mia   | 13             | 6                  | 46.2%                |
| 6  | MONTES Monique    | 19             | 9                  | 47.4%                |
| 7  | TORRES Ana        | 4              | 1                  | 25%                  |
| 9  | CONTRERAS Evelyn  | 10             | 3                  | 30%                  |
| 19 | NUNEZ Sofia       | 18             | 9                  | 50%                  |



108

**Offers Made in Middle Third** 

#### **Movement to Receive**



#### **Movement Types by Phase**



#### **Progression Phase**



#### **Build Up Phase**







#### **Top Ranked Players**

| Туре       | Player             | Movements |
|------------|--------------------|-----------|
| In Front   | 10 JONES Vera      | 9         |
| In Between | 10 JONES Vera      | 22        |
| Out to In  | 7 PARKINSON Erica  | 4         |
| In to Out  | 7 PARKINSON Erica  | 2         |
| In Behind  | 20 OBOAVWODUO Jane | 12        |



#### **Movement to Receive**



#### **Movement Types by Phase**







#### **Build Up Phase**





#### **Top Ranked Players**

42

| Туре       | Player            | Movements |
|------------|-------------------|-----------|
| In Front   | 18 MARTINEZ Alexa | 13        |
| In Between | 10 FRAGOSO Abril  | 12        |
| Out to In  | 20 REYES Citlalli | 3         |