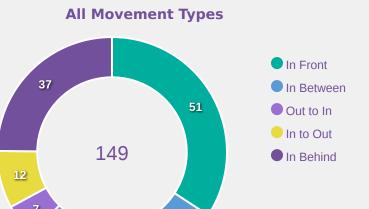

#### **Movement to Receive**

#### **Movement Types by Phase**

#### **Top Ranked Players**

| Туре       | Player             | Movements |
|------------|--------------------|-----------|
| In Front   | 10 JONES Vera      | 9         |
| In Between | 10 JONES Vera      | 22        |
| Out to In  | 7 PARKINSON Erica  | 4         |
| In to Out  | 7 PARKINSON Erica  | 2         |
| In Behind  | 20 OBOAVWODUO Jane | 12        |