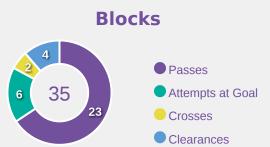

#### **In Possession - Distributions**

| #  | Player                 | Passes<br>Attempted | Passes<br>Completed | Pass<br>Completion<br>% | Switches of<br>Play | Crosses<br>Attempted | Crosses<br>Completed | Line Breaks<br>Attempted | Line Breaks<br>Completed | Line Break<br>Completion<br>% | Ball<br>Progressions | Take Ons | Step Ins | Attempts at<br>Goal | Goals |
|----|------------------------|---------------------|---------------------|-------------------------|---------------------|----------------------|----------------------|--------------------------|--------------------------|-------------------------------|----------------------|----------|----------|---------------------|-------|
| 21 | SPENCER Eva            | 28                  | 18                  | 64%                     | 0                   | 0                    | 0                    | 8                        | 3                        | 38%                           | 0                    | 0        | 0        | 0                   | 0     |
| 2  | LAS Nelly              | 13                  | 5                   | 38%                     |                     | 2                    | 2                    | 4                        | 1                        | 25%                           |                      |          |          | 1                   | 1     |
| 3  | MALTBY Rachel          | 28                  | 17                  | 61%                     |                     |                      |                      | 20                       | 12                       | 60%                           | 1                    |          | 1        | 1                   | 1     |
| 4  | HARBERT Laila          | 33                  | 19                  | 58%                     |                     |                      |                      | 15                       | 6                        | 40%                           |                      |          |          |                     |       |
| 5  | SHAW Zara              | 38                  | 26                  | 68%                     |                     |                      |                      | 13                       | 7                        | 54%                           |                      |          |          | 1                   | 1     |
| 6  | WELLESLEY-SMITH Cecily | 28                  | 22                  | 79%                     |                     |                      |                      | 10                       | 5                        | 50%                           | 4                    |          | 4        | 1                   |       |
| 7  | PARKINSON Erica        | 10                  | 7                   | 70%                     |                     | 1                    |                      | 3                        | 2                        | 67%                           | 1                    | 1        |          | 1                   |       |
| 8  | JUNAID Omotara         | 9                   | 7                   | 78%                     |                     | 1                    |                      | 3                        | 2                        | 67%                           | 1                    | 1        |          |                     |       |
| 10 | JONES Vera             | 16                  | 12                  | 75%                     |                     |                      |                      | 6                        | 5                        | 83%                           | 1                    | 1        |          | 1                   |       |
| 11 | BROWN Lola             | 5                   | 5                   | 100%                    |                     | 2                    | 2                    |                          |                          |                               |                      |          |          | 1                   |       |
| 20 | OBOAVWODUO Jane        | 10                  | 7                   | 70%                     |                     | 1                    |                      | 3                        | 2                        | 67%                           | 2                    | 1        | 1        | 4                   |       |
| 9  | JOHNSON Olivia         | 1                   | 1                   | 100%                    |                     |                      |                      |                          |                          |                               |                      |          |          | 1                   | 1     |
| 12 | HARWOOD Sophie         | 1                   | 1                   | 100%                    |                     |                      |                      |                          |                          |                               |                      |          |          |                     |       |
| 14 | CASSAP Emily           | 4                   | 2                   | 50%                     |                     |                      |                      | 2                        | 1                        | 50%                           |                      |          |          |                     |       |
| 17 | THOMPSON Lauryn        | 7                   | 2                   | 29%                     |                     | 1                    | 1                    | 2                        | 1                        | 50%                           | 2                    |          | 2        | 2                   |       |