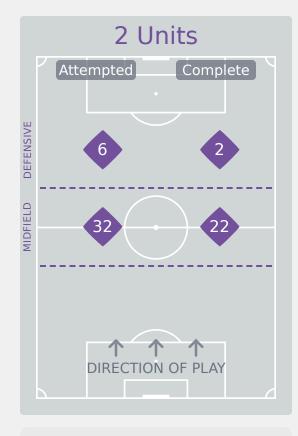

| Attempted Line Breaks | 67 |
|-----------------------|----|
| Inside Shape          | 47 |
| Outside Shape         | 20 |

| Attempted Line Breaks | 38 |
|-----------------------|----|
| Inside Shape          | 29 |
| Outside Shape         | 9  |