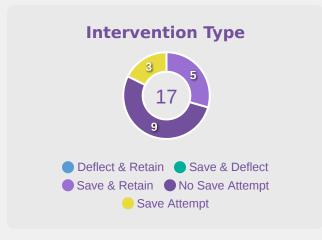

## **Goal Prevention**

| Total Attempts on Goal | Total Goal    | Save & | Deflect & | Save &  | Save    | No Save |
|------------------------|---------------|--------|-----------|---------|---------|---------|
| Faced                  | Interventions | Retain | Retain    | Deflect | Attempt | Attempt |
| 17                     | 5             | 5      | 0         | 0       | 3       | 9       |