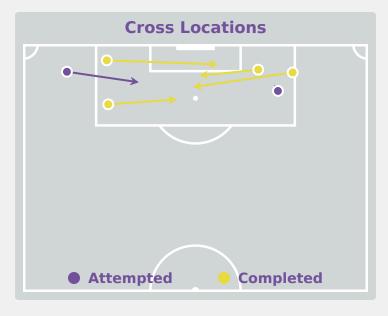

## **Crosses (Open Play)**

| #  | Player                 | Inswing | Outswing | Driven | Lofted | Cutback | Push<br>Cross | Total<br>Attempted |
|----|------------------------|---------|----------|--------|--------|---------|---------------|--------------------|
| 21 | SPENCER Eva            |         |          |        |        |         |               |                    |
| 2  | LAS Nelly              |         |          |        |        | 2       |               | 2                  |
| 3  | MALTBY Rachel          |         |          |        |        |         |               |                    |
| 4  | HARBERT Laila          |         |          |        |        |         |               |                    |
| 5  | SHAW Zara              |         |          |        |        |         |               |                    |
| 6  | WELLESLEY-SMITH Cecily |         |          |        |        |         |               |                    |
| 7  | PARKINSON Erica        |         |          |        |        |         |               |                    |
| 8  | JUNAID Omotara         |         | 1        |        |        |         |               | 1                  |
| 10 | JONES Vera             |         |          |        |        |         |               |                    |
| 11 | BROWN Lola             |         |          |        |        |         | 1             | 1                  |
| 20 | OBOAVWODUO Jane        |         |          |        | 1      |         |               | 1                  |
| 9  | JOHNSON Olivia         |         |          |        |        |         |               |                    |
| 12 | HARWOOD Sophie         |         |          |        |        |         |               |                    |
| 14 | CASSAP Emily           |         |          |        |        |         |               |                    |
| 17 | THOMPSON Lauryn        |         |          |        | 1      |         |               | 1                  |

## **Crosses (Open Play)**

| Attempted                                  | Completed              |  |  |  |  |
|--------------------------------------------|------------------------|--|--|--|--|
| 7                                          | 2                      |  |  |  |  |
| Most Crosses                               | Most Crosses Attempted |  |  |  |  |
| 2                                          |                        |  |  |  |  |
| REYES Citlalli<br>ATTACKING MIDFIELD RIGHT |                        |  |  |  |  |