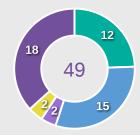

| 1                  | 25%                  |
| 18 | MARTINEZ Alexa    | 42             | 8                  | 19%                  |
| 20 | REYES Citlalli    | 7              | 3                  | 42.9%                |
| 5  | VILLALPANDO Mia   | 13             | 6                  | 46.2%                |
| 6  | MONTES Monique    | 19             | 9                  | 47.4%                |
| 7  | TORRES Ana        | 4              | 1                  | 25%                  |
| 9  | CONTRERAS Evelyn  | 10             | 3                  | 30%                  |
| 19 | NUNEZ Sofia       | 18             | 9                  | 50%                  |



108

**Offers Made in Middle Third** 

#### **Movement to Receive**



#### **Movement Types by Phase**



#### **Progression Phase**



#### **Build Up Phase**







#### **Top Ranked Players**

| Туре       | Player             | Movements |
|------------|--------------------|-----------|
| In Front   | 10 JONES Vera      | 9         |
| In Between | 10 JONES Vera      | 22        |
| Out to In  | 7 PARKINSON Erica  | 4         |
| In to Out  | 7 PARKINSON Erica  | 2         |
| In Behind  | 20 OBOAVWODUO Jane | 12        |



#### **Movement to Receive**



#### **Movement Types by Phase**







#### **Build Up Phase**





#### **Top Ranked Players**

42

| Туре       | Player            | Movements |
|------------|-------------------|-----------|
| In Front   | 18 MARTINEZ Alexa | 13        |
| In Between | 10 FRAGOSO Abril  | 12        |
| Out to In  | 20 REYES Citlalli | 3         |
| In to Out  | 8 SOTO Alexa