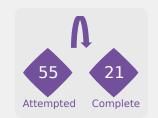

Most Direct
Pressures

15

PARKINSON Erica
ATTACKING MIDFIELD RIGHT

Most Direct
Pressures

7

SOTO Alexa
ATTACKING MIDFIELD