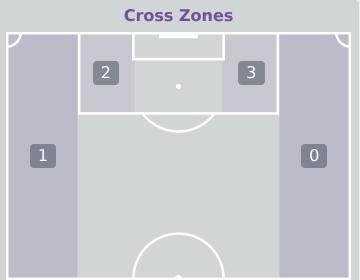

## **Crosses (Open Play)**

| #  | Player                 | Inswing | Outswing | Driven | Lofted | Cutback | Push<br>Cross | Total<br>Attempted |
|----|------------------------|---------|----------|--------|--------|---------|---------------|--------------------|
| 21 | SPENCER Eva            |         |          |        |        |         |               |                    |
| 2  | LAS Nelly              |         |          |        |        | 2       |               | 2                  |
| 3  | MALTBY Rachel          |         |          |        |        |         |               |                    |
| 4  | HARBERT Laila          |         |          |        |        |         |               |                    |
| 5  | SHAW Zara              |         |          |        |        |         |               |                    |
| 6  | WELLESLEY-SMITH Cecily |         |          |        |        |         |               |                    |
| 7  | PARKINSON Erica        |         |          |        |        |         |               |                    |
| 8  | JUNAID Omotara         |         | 1        |        |        |         |               | 1                  |
| 10 | JONES Vera             |         |          |        |        |         |               |                    |
| 11 | BROWN Lola             |         |          |        |        |         | 1             | 1                  |
| 20 | OBOAVWODUO Jane        |         |          |        | 1      |         |               | 1                  |
| 9  | JOHNSON Olivia         |         |          |        |        |         |               |                    |
| 12 | HARWOOD Sophie         |         |          |        |        |         |               |                    |
| 14 | CASSAP Emily           |         |          |        |        |         |               |                    |
| 17 | THOMPSON Lauryn        |         |          |        | 1      |         |               | 1                  |