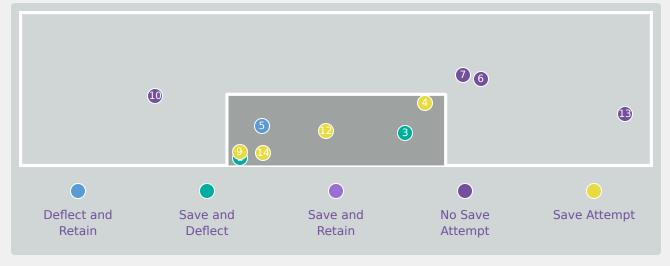

## **Goal Prevention**

| Total Attempts on Goal | Total Goal    | Save & | Deflect & | Save &  | Save    | No Save |
|------------------------|---------------|--------|-----------|---------|---------|---------|
| Faced                  | Interventions | Retain | Retain    | Deflect | Attempt | Attempt |
| 17                     | 5             | 5      | 0         | 0       | 3       | 9       |

## **Goal Prevention**

| Total Attempts on Goal | Total Goal    | Save & | Deflect & | Save &  | Save    | No Save |
|------------------------|---------------|--------|-----------|---------|---------|---------|
| Faced                  | Interventions | Retain | Retain    | Deflect | Attempt | Attempt |
| 1/1                    | 2             | 0      | 0         | 2       | 1       | 7       |