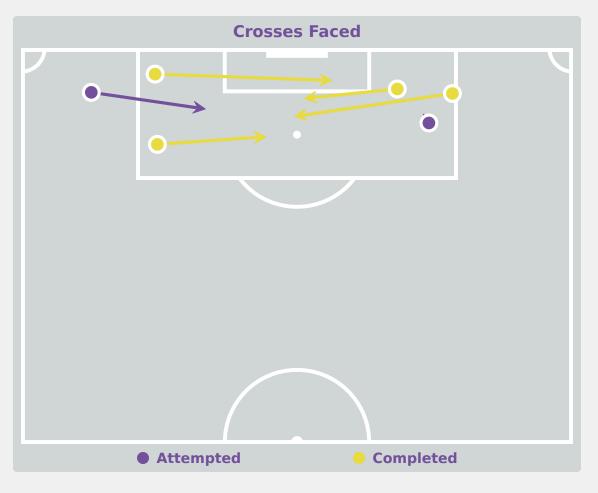

#### **Delivery Types Faced**

| Total | In Swing | Out Swing | Driven | Lofted | Cutback | Push |
|-------|----------|-----------|--------|--------|---------|------|
| 8     |          | 3         |        | 2      | 2       | 1    |