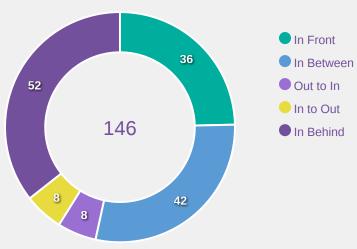

#### **Top Ranked Players**

| Туре       | Player             | Movements |
|------------|--------------------|-----------|
| In Front   | 10 JONES Vera      | 9         |
| In Between | 10 JONES Vera      | 22        |
| Out to In  | 7 PARKINSON Erica  | 4         |
| In to Out  | 7 PARKINSON Erica  | 2         |
| In Behind  | 20 OBOAVWODUO Jane | 12        |