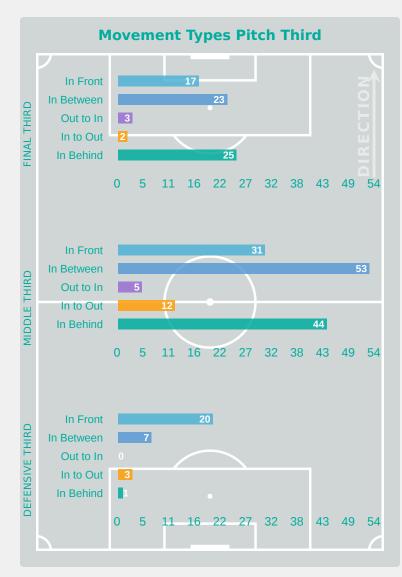

#### **Movement Types by Phase**

#### **Top Ranked Players**

| Туре       | Player            | Movements |
|------------|-------------------|-----------|
| In Front   | 10 BARTEL Julia   | 22        |
| In Between | 16 ENRIQUE Olaya  | 35        |
| Out to In  | 15 ORTEGA Sara    | 3         |
| In to Out  | 16 ENRIQUE Olaya  | 6         |
| In Behind  | 17 CORRALES Lucia | 17        |