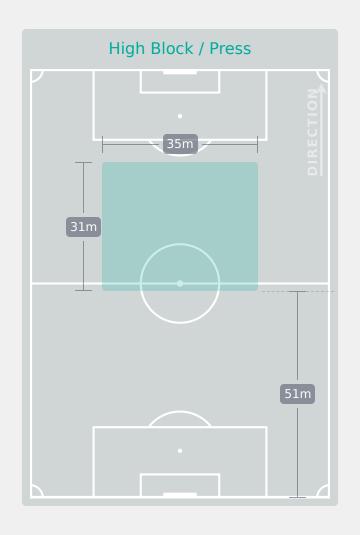

ive Actions**

















Total

**Possession** Regains

10

6

8









|    | 6 HERNANDEZ GRAY Jeneva | 5  |
|----|-------------------------|----|
|    | 7 ALLEN Amanda          | 3  |
|    | 8 JOURDE Florianne      | 2  |
| ls | 9 ROSE Nyah             | 2  |
| 10 | 10 SMITH Olivia         | 1  |
|    | 13 WATSON Renee         | 4  |
|    | 16 McBRIDE Ella         | 6  |
|    | 17 OKEKE Janet          | 11 |
|    | 11 CHUKWU Annabelle     |    |
|    | 18 BRIGGS Kayla         | 1  |
|    | 19 JOHNSON Anaya        | 5  |
|    |                         |    |

Player

3 OTTEY Ella

20 HENNING Noelle

4 MARKESINI Zoe

#### **Most Possession Regains**

**OKEKE Janet** RIGHT CENTRE BACK

## **Defensive Line Height & Team Length**









## **Defensive Line Height & Team Length**









#### **Defensive Pressure**









Most Direct Pressures

10

VILLAFANE Sandra
RIGHT CENTRE BACK

Most Direct Pressures

11

McBRIDE Ella
DEFENSIVE MIDFIELD CENTRE
LEFT





## GOALKEEPING

Spain 2 - 1 Canada

## **Goalkeeping Involvement**



#### **Spain GK Involvement Timeline**





## Canada

#### **Canada GK Involvement Timeline**





## **Goalkeeping Distribution**



















## **Goalkeeping Distribution**



















#### **Goal Prevention**













| Total Attempts on Goal | Total Goal    | Save & | Deflect & | Save &  | Save    | No Save |
|------------------------|---------------|--------|-----------|---------|---------|---------|
| Faced                  | Interventions | Retain | Retain    | Deflect | Attempt | Attempt |
| 6                      |