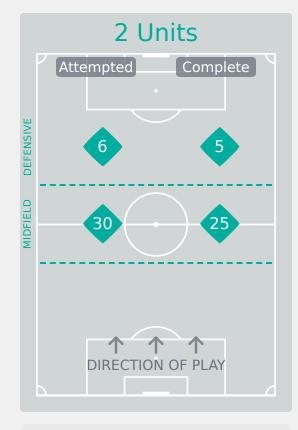

## In Possession Line Height & Team Length

## **In Possession Line Height & Team Length**

Attempted Line Breaks

176

Attempted Line Breaks 6
Inside Shape 3
Outside Shape 3

Attempted Line Breaks 134
Inside Shape 64
Outside Shape 70

Attempted Line Breaks 36
Inside Shape 16
Outside Shape 20