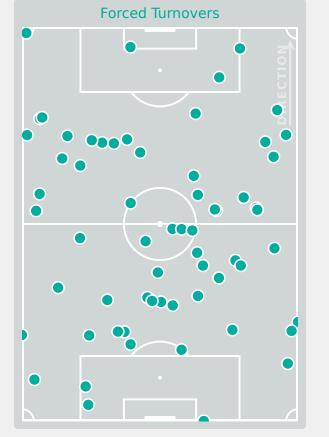

#### **Defensive Actions**

Total

| Most Possession Regains |
|-------------------------|
| 8                       |
| LLORIS Silvia           |
| LEFT CENTRE BACK        |

| #  | Player           | Possession<br>Regains |
|----|------------------|-----------------------|
| 21 | ASTRALAGA Eunate | 5                     |
| 2  | PUJOLS Judit     | 3                     |
| 5  | VILLAFANE Sandra | 2                     |
| 6  | ZUBIETA Maite    | 5                     |
| 8  | LLORIS Silvia    | 8                     |
| 9  | AMEZAGA Jone     | 1                     |
| 10 | BARTEL Julia     | 1                     |
| 12 | CAMARA Aicha     | 1                     |
| 15 | ORTEGA Sara      | 4                     |
| 16 | ENRIQUE Olaya    |                       |
| 17 | CORRALES Lucia   |                       |
| 4  | APARICIO Nahia   |                       |
| 7  | VIGNOLA Ornella  | 1                     |
| 14 | ARTERO Marina    |                       |
| 18 | MORAL Lucia      | 2                     |

#### **Most Possession Regains**

**OKEKE Janet** RIGHT CENTRE BACK