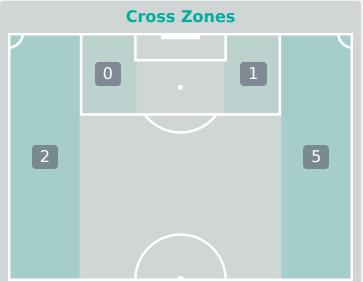

## **Crosses (Open Play)**

| #  | Player                | Inswing | Outswing | Driven | Lofted | Cutback | Push  | Total       |
|----|-----------------------|---------|----------|--------|--------|---------|-------|-------------|
| 20 | HENNING Noelle        | 0       | 0        | 0      | 0      | 0       | Cross | Attempted 0 |
| 3  | OTTEY Ella            |         | 1        |        |        |         |       | 1           |
| 4  | MARKESINI Zoe         |         |          |        | 1      |         |       | 1           |
| 6  | HERNANDEZ GRAY Jeneva |         |          |        |        |         |       |             |
| 7  | ALLEN Amanda          |         |          |        | 1      |         | 1     | 2           |
| 8  | JOURDE Florianne      |         | 1        |        |        |         | 1     | 2           |
| 9  | ROSE Nyah             |         |          |        |        |         |       |             |
| 10 | SMITH Olivia          |         |          |        |        |         |       |             |
| 13 | WATSON Renee          |         | 1        |        |        |         |       | 1           |
| 16 | McBRIDE Ella          |         |          |        |        |         |       |             |
| 17 | OKEKE Janet           |         |          |        |        |         |       |             |
| 11 | CHUKWU Annabelle      |         |          |        |        |         |       |             |
| 18 | BRIGGS Kayla          |         |          |        |        |         |       |             |
| 19 | JOHNSON Anaya         |         |          |        |        |         | 1     | 1           |