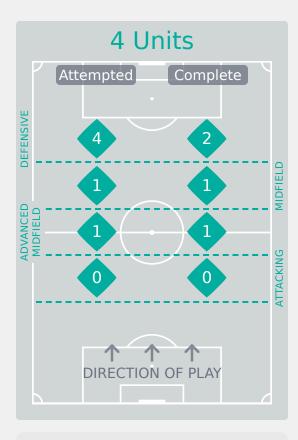

## **In Possession Line Height & Team Length**

Attempted Line Breaks

176

Attempted Line Breaks 6
Inside Shape 3
Outside Shape 3

Attempted Line Breaks 134
Inside Shape 64
Outside Shape 70

Attempted Line Breaks 36
Inside Shape 16
Outside Shape 20

Attempted Line Breaks

126

Attempted Line Breaks 12
Inside Shape 7
Outside Shape 5

Attempted Line Breaks 80
Inside Shape 64
Outside Shape 16

Attempted Line Breaks 34
Inside Shape 27
Outside Shape 7

|    |                  |                             |                             |                               |                   | 4 Units                       |                  | 3 Units 2 Units   |                   | Inits            | Direction         |                  |                   | Distribution Type |        |      |      |       |                     |
|----|------------------|-----------------------------|-----------------------------|-------------------------------|-------------------|-------------------------------|------------------|-------------------|-------------------|------------------|-------------------|------------------|-------------------|-------------------|--------|------|------|-------|---------------------|
| #  | Player           | Line<br>Breaks<br>Attempted | Line<br>Breaks<br>Completed | Line Break<br>Completion<br>% | Attacking<br>Line | Attacking<br>Midfield<br>Line | Midfield<br>Line | Defensive<br>Line | Attacking<br>Line | Midfield<br>Line | Defensive<br>Line | Midfield<br>Line | Defensive<br>Line | Through           | Around | Over | Pass | Cross | Ball<br>Progression |
| 21 | ASTRALAGA Eunate | 8                           | 2                           | 25%                           |                   |                               |                  |                   |                   | 6                | 1                 | 1                |                   |                   |        | 8    | 8    |       |                     |
| 2  | PUJOLS Judit     | 22                          | 18                          | 82%                           |                   |                               |                  | 1                 | 3                 | 8                | 5                 | 4                | 1                 | 2                 | 16     | 4    | 20   | 2     |                     |
| 5  | VILLAFANE Sandra | 22                          | 16                          | 73%                           |                   |                               |                  |                   | 16                | 3                |                   | 3                |                   | 10                | 7      | 5    | 22   |       |                     |
| 6  | ZUBIETA Maite    | 13                          | 10                          | 77%                           |                   |                               |                  |                   | 3                 | 5                | 1                 | 4                |                   | 7                 | 4      | 2    | 13   |       |                     |
| 8  | LLORIS Silvia    | 25                          | 24                          | 96%                           |                   |                               |                  |                   | 9                 | 8                | 2                 | 4                | 2                 | 5                 | 17     | 3    | 25   |       |                     |
| 9  | AMEZAGA Jone     | 2                           | 1                           | 50%                           |                   |                               |                  | 1                 |                   |                  | 1                 |                  |                   | 1                 |        | 1    | 1    |       | 1                   |
| 10 | BARTEL Julia     | 31                          | 30                          | 97%                           |                   | 1                             |                  |                   | 9                 | 9                | 4                 | 7                | 1                 | 17                | 12     | 2    | 29   |       | 2                   |
| 12 | CAMARA Aicha     | 23                          | 19                          | 83%                           |                   |                               |                  | 1                 | 13                | 8                | 1                 |                  |                   | 8                 | 10     | 5    | 23   |       |                     |
| 15 | ORTEGA Sara      | 11                          | 7                           | 64%                           |                   |                               |                  |                   | 1                 | 5                | 1                 | 3                | 1                 | 2                 | 8      | 1    | 10   | 1     |                     |
| 16 | ENRIQUE Olaya    | 6                           | 5                           | 83%                           |                   |                               |                  |                   |                   | 4                | 1                 | 1                |                   | 3                 | 3      |      | 5    |       | 1                   |
| 17 | CORRALES Lucia   | 10                          | 5                           | 50%                           |                   |                               | 1                | 1                 |                   |                  | 5                 | 2                | 1                 | 2                 | 5      | 3    | 4    | 3     | 3                   |
| 4  | APARICIO Nahia   | 2                           | 1                           | 50%                           |                   |                               |                  |                   | 1                 |                  |                   | 1                |                   |                   | 1      | 1    | 2    |       |                     |
| 7  | VIGNOLA Ornella  | 1                           |                             |                               |                   |                               |                  |                   |                   | 1                |                   |                  |                   |                   | 1      |      |      |       | 1                   |
| 14 | ARTERO Marina    |                             |                             |                               |                   |                               |                  |                   |                   |                  |                   |                  |                   |                   |        |      |      |       |                     |
| 18 | MORAL Lucia      |                             |                             |                               |                   |                               |                  |                   |                   |                  |                   |                  |                   |                   |        |      |      |       |                     |