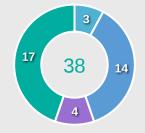

| 3                  | 30%                  |
| 18 | BRIGGS Kayla          | 6              | 2                  | 33.3%                |
| 19 | JOHNSON Anaya         | 9              | 3                  | 33.3%                |



**Offers Made in Middle Third** 

#### **Movement to Receive**



#### **Movement Types by Phase**





#### **Top Ranked Players**

| Туре       | Player            | Movements |
|------------|-------------------|-----------|
| In Front   | 10 BARTEL Julia   | 22        |
| In Between | 16 ENRIQUE Olaya  | 35        |
| Out to In  | 15 ORTEGA Sara    | 3         |
| In to Out  | 16 ENRIQUE Olaya  | 6         |
| In Behind  | 17 CORRALES Lucia | 17        |



#### **Movement to Receive**



#### **Movement Types by Phase**



#### **Progression Phase**



#### **Build Up Phase**



#### **All Movement Types**



#### **Top Ranked Players**

| Туре       | Player                  | Movements |
|------------|-------------------------|-----------|
| In Front   | 6 HERNANDEZ GRAY Jeneva | 8         |
| In Between | 6 HERNANDEZ GRAY Jeneva | 8         |
| Out to In  | 9 ROSE Nyah             | 3         |
| In to Out  | 6 HERNANDEZ GRAY Jeneva | 3         |
| In Behind  | 9 ROSE Nyah             | 12        |





## **OUT OF POSSESSION**

Spain 2 - 1 Canada

#### **Defensive Actions**





Total





















| Most Possession Regains |
|-------------------------|
| 8                       |
| LLORIS Silvia           |
| LEFT CENTRE BACK        |

| #  | Player           | Possession<br>Regains |
|----|------------------|--------------