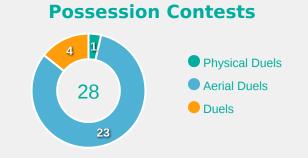

#### **Out of Possession**

| #  | Player           | Tackles<br>Made / Won | Blocks | Interceptions | Pressing<br>Direct | Pressing<br>Indirect | Duels Won -<br>Aerial | Duels Won -<br>Physical | Possession<br>Contests<br>won | Clearances | Loose Ball<br>Receptions | Pushing On | Pushing On into Pressing | Possession<br>Regains | Possession<br>Interrupted |
|----|------------------|-----------------------|--------|---------------|--------------------|----------------------|-----------------------|-------------------------|-------------------------------|------------|--------------------------|------------|--------------------------|-----------------------|---------------------------|
| 21 | ASTRALAGA Eunate | 1/0                   | 0      | 0             | 0                  | 0                    | 0                     | 0                       | 0                             | 1          | 9                        | 0          | 0                        | 5                     | 1                         |
| 2  | PUJOLS Judit     | 3 / 1                 | 2      |               | 1                  | 1                    | 1                     |                         | 1                             | 2          | 8                        | 5          | 2                        | 3                     | 2                         |
| 5  | VILLAFANE Sandra | 3 / 2                 | 3      |               | 10                 | 4                    |                       |                         |                               | 2          | 7                        | 14         | 7                        | 2                     | 5                         |
| 6  | ZUBIETA Maite    | 3 / 1                 | 2      | 1             | 9                  | 18                   | 1                     |                         | 2                             | 2          | 12                       | 14         | 7                        | 5                     | 1                         |
| 8  | LLORIS Silvia    | 6 / 1                 | 1      | 3             | 5                  | 1                    | 1                     |                         | 1                             | 9          | 11                       | 7          | 2                        | 8                     | 7                         |
| 9  | AMEZAGA Jone     | 2 / 1                 | 2      |               |                    | 14                   |                       |                         |                               |            | 2                        | 8          | 6                        | 1                     | 3                         |
| 10 | BARTEL Julia     | 6 / 1                 | 1      |               | 8                  | 9                    |                       |                         |                               | 2          | 6                        | 6          | 2                        | 1                     | 3                         |
| 12 | CAMARA Aicha     |                       | 4      |               | 2                  | 2                    | 1                     |                         | 1                             | 4          | 12                       | 16         | 2                        | 1                     | 6                         |
| 15 | ORTEGA Sara      | 4/2                   | 2      |               | 7                  | 7                    |                       |                         |                               |            | 4                        | 18         | 9                        | 4                     | 2                         |
| 16 | ENRIQUE Olaya    | 1/0                   | 2      |               | 5                  | 24                   | 1                     |                         | 1                             |            | 4                        | 5          | 1                        |                       | 2                         |
| 17 | CORRALES Lucia   | 2/0                   |        |               | 1                  | 8                    |                       |                         |                               | 1          | 10                       | 8          | 7                        |                       | 1                         |
| 4  | APARICIO Nahia   |                       |        |               | 5                  | 3                    | 1                     |                         | 1                             | 2          | 1                        | 2          | 1                        |                       | 2                         |
| 7  | VIGNOLA Ornella  |                       |        | 1             |                    |                      |                       |                         |                               |            |                          | 1          |                          | 1                     |                           |
| 14 | ARTERO Marina    |                       |        |               |                    |                      |                       |                         |                               |            |                          |            |                          |                       |                           |
| 18 | MORAL Lucia      | 1/0                   | 5      |               | 1                  | 5                    | 3                     |                         | 3                             | 2          | 4                        | 2          | 1                        | 2                     | 5                         |

#### **Out of Possession**

| #  | Player                | Tackles<br>Made / Won | Blocks | Interceptions | Pressing<br>Direct | Pressing<br>Indirect | Duels Won -<br>Aerial | Duels Won -<br>Physical | Possession<br>Contests<br>won | Clearances | Loose Ball<br>Receptions | Pushing On | Pushing On into Pressing | Possession<br>Regains | Possession<br>Interrupted |
|----|-----------------------|-----------------------|--------|---------------|--------------------|----------------------|-----------------------|-------------------------|-------------------------------|------------|--------------------------|------------|--------------------------|-----------------------|---------------------------|
| 20 | HENNING Noelle        | 0 / 0                 | 0      | 0             | 0                  | 0                    | 0                     | 0                       | 0                             | 0          | 4                        | 0          | 0                        | 10                    | 0                         |
| 3  | OTTEY Ella            | 3 / 0                 | 8      |               | 4                  | 8                    | 3                     |                         | 3                             | 9          | 10                       | 9          | 6                        | 6                     | 10                        |
| 4  | MARKESINI Zoe         |                       | 2      | 3             |                    | 2                    | 4                     |                         | 5                             | 8          | 4                        | 3          |                          | 8                     | 5                         |
| 6  | HERNANDEZ GRAY Jeneva | 2/0                   | 3      | 1             | 1                  | 19                   | 1                     |                         | 1                             | 4          | 8                        | 18         | 3                        | 5                     | 5                         |
| 7  | ALLEN Amanda          | 2 / 1                 | 3      |               | 5                  | 42                   |                       |                         |                               |            | 8                        | 10         | 6                        | 3                     |                           |
| 8  | JOURDE Florianne      | 3 / 1                 | 1      |               | 6                  | 65                   | 1                     |                         | 1                             | 2          | 13                       | 47         | 37                       | 2                     | 2                         |
| 9  | ROSE Nyah             |                       | 1      | 1             | 2                  | 28                   |                       |                         |                               |            | 1                        | 17         | 13                       | 2                     |                           |
| 10 | SMITH Olivia          | 2 / 1                 | 1      |               | 2                  | 12                   |                       |                         | 1                             | 1          | 8                        | 10         | 8                        | 1                     | 3                         |
| 13 | WATSON Renee          | 9/3                   | 2      |               | 7                  | 17                   |                       | 1                       | 2                             | 1          | 6                        | 26         | 14                       | 4                     | 5                         |
| 16 | McBRIDE Ella          | 10 / 3                | 3      |               | 11                 | 18                   |                       |                         |                               |            | 5                        | 20         | 10                       | 6                     | 3                         |
| 17 | OKEKE Janet           | 3/3                   | 3      | 3             | 4                  | 1                    |                       |                         |                               | 6          | 10                       | 6          | 2                        | 11                    | 4                         |
| 11 | CHUKWU Annabelle      |                       |        |               |                    | 8                    |                       |                         |                               |            | 1                        | 10         | 3                        |                       |                           |
| 18 | BRIGGS Kayla          | 1/1                   | 1      |               | 2                  |                      |                       |                         |                               |            | 3                        | 6          | 2                        | 1                     |                           |
| 19 | JOHNSON Anaya         | 3 / 2                 | 3      |               | 2                  | 6                    | 1                     |                         | 1                             |            | 6                        | 3          | 1                        | 5                     |                           |