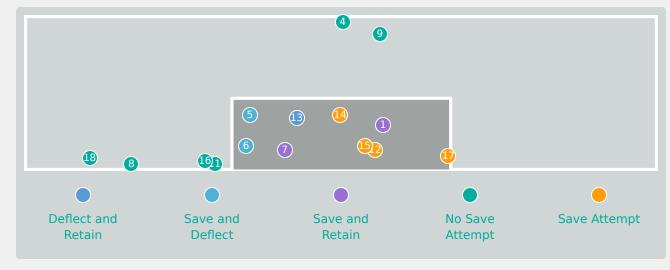

#### **Goal Prevention**

| Total Attempts on Goal | Total Goal    | Save & | Deflect & | Save &  | Save    | No Save |
|------------------------|---------------|--------|-----------|---------|---------|---------|
| Faced                  | Interventions | Retain | Retain    | Deflect | Attempt | Attempt |
| 21                     | 4             | 2      | 0         | 2       | 4       | 12      |