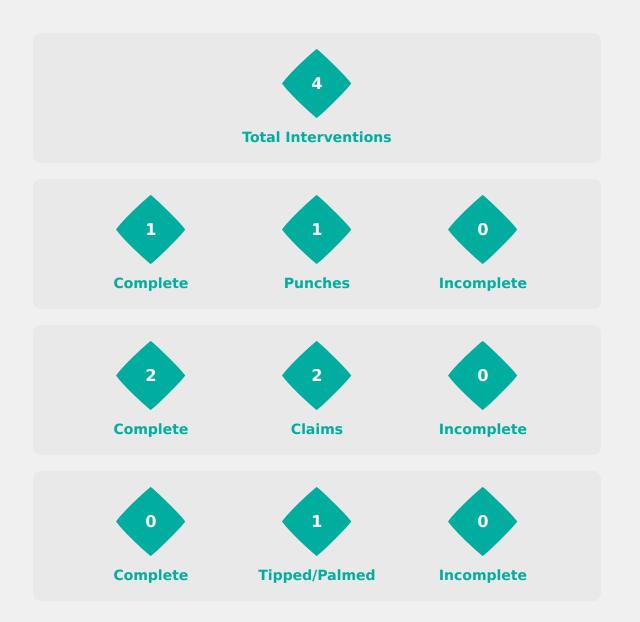

#### **Goal Prevention**

| Total Attempts on Goal | Total Goal    | Save & | Deflect & | Save &  | Save    | No Save |
|------------------------|---------------|--------|-----------|---------|---------|---------|
| Faced                  | Interventions | Retain | Retain    | Deflect | Attempt | Attempt |
| 21                     | 4             | 2      | 0         | 2       | 4       | 12      |

#### **Delivery Types Faced**

| Total | In Swing | Out Swing | Driven | Lofted | Cutback | Push |
|-------|----------|-----------|--------|--------|---------|------|
| 37    | 5        | 5         | 3      | 12     | 3       | 9    |