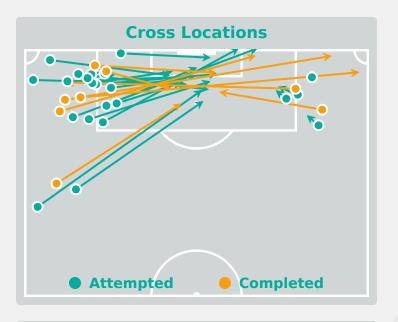

## **Crosses (Open Play)**

15

Inswing Outswing Driven Lofted Cutback

21 ASTRALAGA Eunate

2 PUJOLS Judit

| Attempted                              | Completed |  |  |  |  |  |
|----------------------------------------|-----------|--|--|--|--|--|
| 30                                     | 8         |  |  |  |  |  |
| Most Crosses Attempted                 |           |  |  |  |  |  |
| 15                                     |           |  |  |  |  |  |
| CORRALES Lucia ATTACKING MIDFIELD LEFT |           |  |  |  |  |  |

## **Crosses (Open Play)**

| #  | Player                | Inswing | Outswing | Driven | Lofted | Cutback | Push  | Total       |
|----|-----------------------|---------|----------|--------|--------|---------|-------|-------------|
| 20 | HENNING Noelle        | 0       | 0        | 0      | 0      | 0       | Cross | Attempted 0 |
| 3  | OTTEY Ella            |         | 1        |        |        |         |       | 1           |
| 4  | MARKESINI Zoe         |         |          |        | 1      |         |       | 1           |
| 6  | HERNANDEZ GRAY Jeneva |         |          |        |        |         |       |             |
| 7  | ALLEN Amanda          |         |          |        | 1      |         | 1     | 2           |
| 8  | JOURDE Florianne      |         | 1        |        |        |         | 1     | 2           |
| 9  | ROSE Nyah             |         |          |        |        |         |       |             |
| 10 | SMITH Olivia          |         |          |        |        |         |       |             |
| 13 | WATSON Renee          |         | 1        |        |        |         |       | 1           |
| 16 | McBRIDE Ella          |         |          |        |        |         |       |             |
| 17 | OKEKE Janet           |         |          |        |        |         |       |             |
| 11 | CHUKWU Annabelle      |         |          |        |        |         |       |             |
| 18 | BRIGGS Kayla          |         |          |        |        |         |       |             |
| 19 | JOHNSON Anaya         |         |          |        |        |         | 1     | 1           |