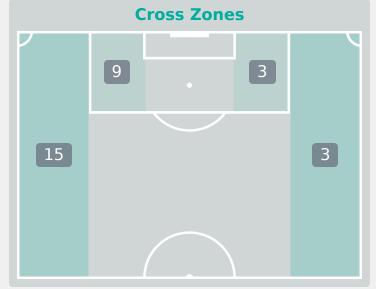

## **Crosses (Open Play)**

15

Inswing Outswing Driven Lofted Cutback

21 ASTRALAGA Eunate

2 PUJOLS Judit

| Attempted                              | Completed |  |  |  |  |  |
|----------------------------------------|-----------|--|--|--|--|--|
| 30                                     | 8         |  |  |  |  |  |
| Most Crosses Attempted                 |           |  |  |  |  |  |
| 15                                     |           |  |  |  |  |  |
| CORRALES Lucia ATTACKING MIDFIELD LEFT |           |  |  |  |  |  |