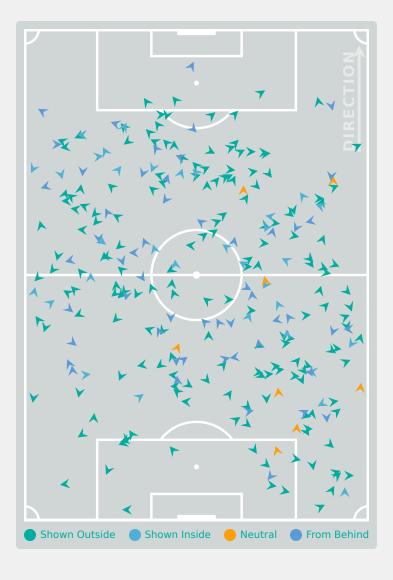

| 3  |
|    | 8 JOURDE Florianne      | 2  |
| ls | 9 ROSE Nyah             | 2  |
| 10 | 10 SMITH Olivia         | 1  |
|    | 13 WATSON Renee         | 4  |
|    | 16 McBRIDE Ella         | 6  |
|    | 17 OKEKE Janet          | 11 |
|    | 11 CHUKWU Annabelle     |    |
|    | 18 BRIGGS Kayla         | 1  |
|    | 19 JOHNSON Anaya        | 5  |
|    |                         |    |

Player

3 OTTEY Ella

20 HENNING Noelle

4 MARKESINI Zoe

#### **Most Possession Regains**

**OKEKE Janet** RIGHT CENTRE BACK

## **Defensive Line Height & Team Length**









## **Defensive Line Height & Team Length**









#### **Defensive Pressure**









Most Direct Pressures

10

VILLAFANE Sandra
RIGHT CENTRE BACK

Most Direct Pressures

11

McBRIDE Ella
DEFENSIVE MIDFIELD CENTRE
LEFT





## GOALKEEPING

Spain 2 - 1 Canada

## **Goalkeeping Involvement**



#### **Spain GK Involvement Timeline**





## Canada

#### **Canada GK Involvement Timeline**





## **Goalkeeping Distribution**



















## **Goalkeeping Distribution**



















#### **Goal Prevention**













| Total Attempts on Goal | Total Goal    | Save & | Deflect & | Save &  | Save    | No Save |
|------------------------|---------------|--------|-----------|---------|---------|---------|
| Faced                  | Interventions | Retain | Retain    | Deflect | Attempt | Attempt |
| 6                      | 1             | 0      | 0         | 1       | 0       | 5       |

#### **Goal Prevention**













| Total Attempts on Goal | Total Goal    | Save & | Deflect & | Save &