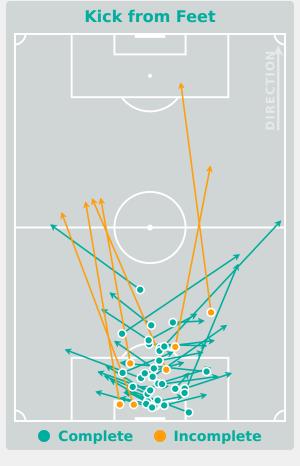

| 17 OKEKE Janet          | 11 |
|    | 11 CHUKWU Annabelle     |    |
|    | 18 BRIGGS Kayla         | 1  |
|    | 19 JOHNSON Anaya        | 5  |
|    |                         |    |

Player

3 OTTEY Ella

20 HENNING Noelle

4 MARKESINI Zoe

#### **Most Possession Regains**

**OKEKE Janet** RIGHT CENTRE BACK

## **Defensive Line Height & Team Length**









## **Defensive Line Height & Team Length**









#### **Defensive Pressure**









Most Direct Pressures

10

VILLAFANE Sandra
RIGHT CENTRE BACK

Most Direct Pressures

11

McBRIDE Ella
DEFENSIVE MIDFIELD CENTRE
LEFT





## GOALKEEPING

Spain 2 - 1 Canada

## **Goalkeeping Involvement**



#### **Spain GK Involvement Timeline**





## Canada

#### **Canada GK Involvement Timeline**





## **Goalkeeping Distribution**



















## **Goalkeeping Distribution**



















#### **Goal Prevention**













| Total Attempts on Goal | Total Goal    | Save & | Deflect & | Save &  | Save    | No Save |
|------------------------|---------------|--------|-----------|---------|---------|---------|
| Faced                  | Interventions | Retain | Retain    | Deflect | Attempt | Attempt |
| 6                      | 1             | 0      | 0         | 1       | 0       | 5       |

#### **Goal Prevention**













| Total Attempts on Goal | Total Goal    | Save & | Deflect & | Save &  | Save    | No Save |
|------------------------|---------------|--------|-----------|---------|---------|---------|
| Faced                  | Interventions | Retain | Retain    | Deflect | Attempt | Attempt