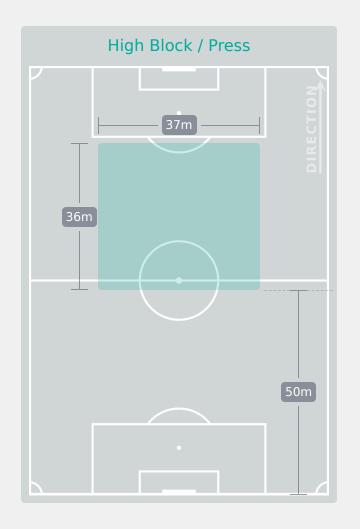

Lucia      | 2                     |

#### **Defensive Actions**

















Total

**Possession** Regains

10

6

8









|    | 6 HERNANDEZ GRAY Jeneva | 5  |
|----|-------------------------|----|
|    | 7 ALLEN Amanda          | 3  |
|    | 8 JOURDE Florianne      | 2  |
| ls | 9 ROSE Nyah             | 2  |
| 10 | 10 SMITH Olivia         | 1  |
|    | 13 WATSON Renee         | 4  |
|    | 16 McBRIDE Ella         | 6  |
|    | 17 OKEKE Janet          | 11 |
|    | 11 CHUKWU Annabelle     |    |
|    | 18 BRIGGS Kayla         | 1  |
|    | 19 JOHNSON Anaya        | 5  |
|    |                         |    |

Player

3 OTTEY Ella

20 HENNING Noelle

4 MARKESINI Zoe

#### **Most Possession Regains**

**OKEKE Janet** RIGHT CENTRE BACK

## **Defensive Line Height & Team Length**









## **Defensive Line Height & Team Length**









#### **Defensive Pressure**









Most Direct Pressures

10

VILLAFANE Sandra
RIGHT CENTRE BACK

Most Direct Pressures

11

McBRIDE Ella
DEFENSIVE MIDFIELD CENTRE
LEFT





## GOALKEEPING

Spain 2 - 1 Canada

## **Goalkeeping Involvement**



#### **Spain GK Involvement Timeline**





## Canada

#### **Canada GK Involvement Timeline**





## **Goalkeeping Distribution**



















## **Goalkeeping Distribution**



















#### **Goal Prevention**













| Total Attempts on Goal | Total Goal    | Save & | Deflect & | Save &  | Save    | No Save |
|------------------------|---------------|--------|-----------|---------|---------|---------|
| Faced                  | Interventions | Retain | Retain    | Defl