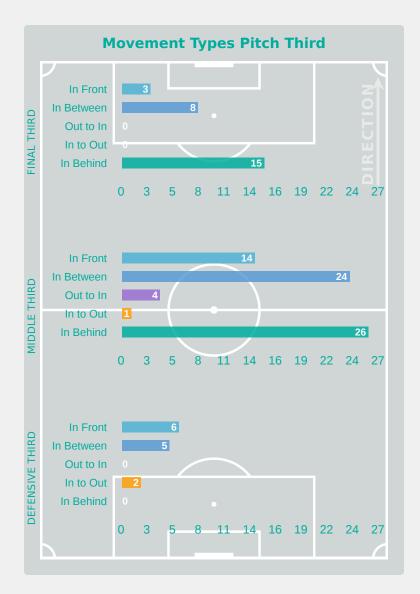

#### **Movement to Receive**

#### **Movement Types by Phase**

#### **Progression Phase**

#### **Build Up Phase**

#### **All Movement Types**

#### **Top Ranked Players**

| Туре       | Player                  | Movements |
|------------|-------------------------|-----------|
| In Front   | 6 HERNANDEZ GRAY Jeneva | 8         |
| In Between | 6 HERNANDEZ GRAY Jeneva | 8         |
| Out to In  | 9 ROSE Nyah             | 3         |
| In to Out  | 6 HERNANDEZ GRAY Jeneva | 3         |
| In Behind  | 9 ROSE Nyah             | 12        |