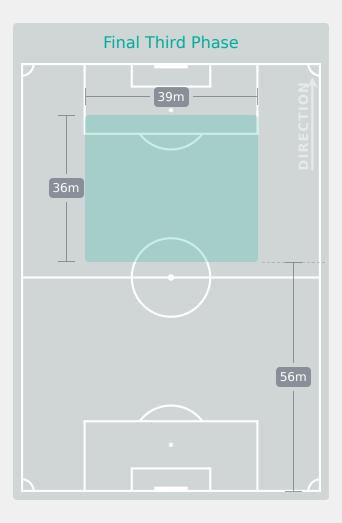

## In Possession Line Height & Team Length

Attempted Line Breaks

126

Attempted Line Breaks 12
Inside Shape 7
Outside Shape 5

Attempted Line Breaks 80
Inside Shape 64
Outside Shape 16

Attempted Line Breaks 34
Inside Shape 27
Outside Shape 7

|    |                  |                             |                             |                               |                   | 4 Units                       |                  | 3 Units 2 Units   |                   | Inits            | Direction         |                  |                   | Distribution Type |        |      |      |       |                     |
|----|------------------|-----------------------------|-----------------------------|-------------------------------|-------------------|-------------------------------|------------------|-------------------|-------------------|------------------|-------------------|------------------|-------------------|-------------------|--------|------|------|-------|---------------------|
| #  | Player           | Line<br>Breaks<br>Attempted | Line<br>Breaks<br>Completed | Line Break<br>Completion<br>% | Attacking<br>Line | Attacking<br>Midfield<br>Line | Midfield<br>Line | Defensive<br>Line | Attacking<br>Line | Midfield<br>Line | Defensive<br>Line | Midfield<br>Line | Defensive<br>Line | Through           | Around | Over | Pass | Cross | Ball<br>Progression |
| 21 | ASTRALAGA Eunate | 8                           | 2                           | 25%                           |                   |                               |                  |                   |                   | 6                | 1                 | 1                |                   |                   |        | 8    | 8    |       |                     |
| 2  | PUJOLS Judit     | 22                          | 18                          | 82%                           |                   |                               |                  | 1                 | 3                 | 8                | 5                 | 4                | 1                 | 2                 | 16     | 4    | 20   | 2     |                     |
| 5  | VILLAFANE Sandra | 22                          | 16                          | 73%                           |                   |                               |                  |                   | 16                | 3                |                   | 3                |                   | 10                | 7      | 5    | 22   |       |                     |
| 6  | ZUBIETA Maite    | 13                          | 10                          | 77%                           |                   |                               |                  |                   | 3                 | 5                | 1                 | 4                |                   | 7                 | 4      | 2    | 13   |       |                     |
| 8  | LLORIS Silvia    | 25                          | 24                          | 96%                           |                   |                               |                  |                   | 9                 | 8                | 2                 | 4                | 2                 | 5                 | 17     | 3    | 25   |       |                     |
| 9  | AMEZAGA Jone     | 2                           | 1                           | 50%                           |                   |                               |                  | 1                 |                   |                  | 1                 |                  |                   | 1                 |        | 1    | 1    |       | 1                   |
| 10 | BARTEL Julia     | 31                          | 30                          | 97%                           |                   | 1                             |                  |                   | 9                 | 9                | 4                 | 7                | 1                 | 17                | 12     | 2    | 29   |       | 2                   |
| 12 | CAMARA Aicha     | 23                          | 19                          | 83%                           |                   |                               |                  | 1                 | 13                | 8                | 1                 |                  |                   | 8                 | 10     | 5    | 23   |       |                     |
| 15 | ORTEGA Sara      | 11                          | 7                           | 64%                           |                   |                               |                  |                   | 1                 | 5                | 1                 | 3                | 1                 | 2                 | 8      | 1    | 10   | 1     |                     |
| 16 | ENRIQUE Olaya    | 6                           | 5                           | 83%                           |                   |                               |                  |                   |                   | 4                | 1                 | 1                |                   | 3                 | 3      |      | 5    |       | 1                   |
| 17 | CORRALES Lucia   | 10                          | 5                           | 50%                           |                   |                               | 1                | 1                 |                   |                  | 5                 | 2                | 1                 | 2                 | 5      | 3    | 4    | 3     | 3                   |
| 4  | APARICIO Nahia   | 2                           | 1                           | 50%                           |                   |                               |                  |                   | 1                 |                  |                   | 1                |                   |                   | 1      | 1    | 2    |       |                     |
| 7  | VIGNOLA Ornella  | 1                           |                             |                               |                   |                               |                  |                   |                   | 1                |                   |                  |                   |                   | 1      |      |      |       | 1                   |
| 14 | ARTERO Marina    |                             |                             |                               |                   |                               |                  |                   |                   |                  |                   |                  |                   |                   |        |      |      |       |                     |
| 18 | MORAL Lucia      |                             |                             |                               |                   |                               |                  |                   |                   |                  |                   |                  |                   |                   |        |      |      |       |                     |