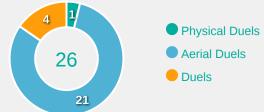

#### **Defensive Actions**

Total

| Most Possession Regains |
|-------------------------|
| 8                       |
| LLORIS Silvia           |
| LEFT CENTRE BACK        |

| #  | Player           | Possession<br>Regains |
|----|------------------|-----------------------|
| 21 | ASTRALAGA Eunate | 5                     |
| 2  | PUJOLS Judit     | 3                     |
| 5  | VILLAFANE Sandra | 2                     |
| 6  | ZUBIETA Maite    | 5                     |
| 8  | LLORIS Silvia    | 8                     |
| 9  | AMEZAGA Jone     | 1                     |
| 10 | BARTEL Julia     | 1                     |
| 12 | CAMARA Aicha     | 1                     |
| 15 | ORTEGA Sara      | 4                     |
| 16 | ENRIQUE Olaya    |                       |
| 17 | CORRALES Lucia   |                       |
| 4  | APARICIO Nahia   |                       |
| 7  | VIGNOLA Ornella  | 1                     |
| 14 | ARTERO Marina    |                       |
| 18 | MORAL Lucia      | 2                     |

#### **Most Possession Regains**

**OKEKE Janet** RIGHT CENTRE BACK

#### **Defensive Pressure**

Most Direct Pressures

10

VILLAFANE Sandra
RIGHT CENTRE BACK

Most Direct Pressures

11

McBRIDE Ella
DEFENSIVE MIDFIELD CENTRE
LEFT