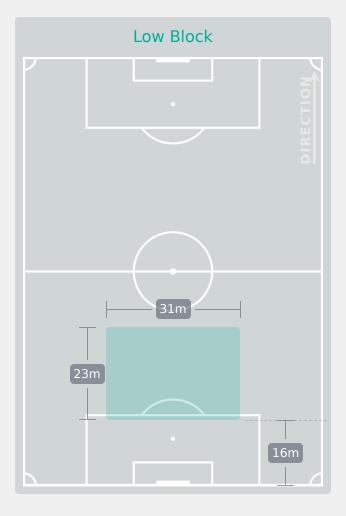

ia      | 2                     |

#### **Defensive Actions**

















Total

**Possession** Regains

10

6

8









|    | 6 HERNANDEZ GRAY Jeneva | 5  |
|----|-------------------------|----|
|    | 7 ALLEN Amanda          | 3  |
|    | 8 JOURDE Florianne      | 2  |
| ls | 9 ROSE Nyah             | 2  |
| 10 | 10 SMITH Olivia         | 1  |
|    | 13 WATSON Renee         | 4  |
|    | 16 McBRIDE Ella         | 6  |
|    | 17 OKEKE Janet          | 11 |
|    | 11 CHUKWU Annabelle     |    |
|    | 18 BRIGGS Kayla         | 1  |
|    | 19 JOHNSON Anaya        | 5  |
|    |                         |    |

Player

3 OTTEY Ella

20 HENNING Noelle

4 MARKESINI Zoe

#### **Most Possession Regains**

**OKEKE Janet** RIGHT CENTRE BACK

## **Defensive Line Height & Team Length**









## **Defensive Line Height & Team Length**









#### **Defensive Pressure**









Most Direct Pressures

10

VILLAFANE Sandra
RIGHT CENTRE BACK

Most Direct Pressures

11

McBRIDE Ella
DEFENSIVE MIDFIELD CENTRE
LEFT





## GOALKEEPING

Spain 2 - 1 Canada

## **Goalkeeping Involvement**



#### **Spain GK Involvement Timeline**





## Canada

#### **Canada GK Involvement Timeline**





## **Goalkeeping Distribution**



















## **Goalkeeping Distribution**



















#### **Goal Prevention**













| Total Attempts on Goal | Total Goal    | Save & | Deflect & | Save &  | Save    | No Save |
|------------------------|---------------|--------|-----------|---------|---------|---------|
| Faced                  | Interventions | Retain | Retain    | Deflect