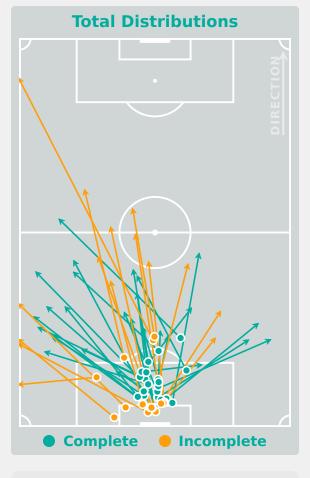

## **Goalkeeping Distribution**

#### **In Possession - Distributions**

| #  | Player           | Passes<br>Attempted | Passes<br>Completed | Pass<br>Completion<br>% | Switches of<br>Play | Crosses<br>Attempted | Crosses<br>Completed | Line Breaks<br>Attempted | Line Breaks<br>Completed | Line Break<br>Completion<br>% | Ball<br>Progressions | Take Ons | Step Ins | Attempts at<br>Goal | Goals |
|----|------------------|---------------------|---------------------|-------------------------|---------------------|----------------------|----------------------|--------------------------|--------------------------|-------------------------------|----------------------|----------|----------|---------------------|-------|
| 21 | ASTRALAGA Eunate | 43                  | 37                  | 86%                     | 0                   | 0                    | 0                    | 8                        | 2                        | 25%                           | 0                    | 0        | 0        | 0                   | 0     |
| 2  | PUJOLS Judit     | 49                  | 41                  | 84%                     | 1                   | 7                    | 2                    | 22                       | 18                       | 82%                           |                      |          |          | 1                   |       |
| 5  | VILLAFANE Sandra | 93                  | 82                  | 88%                     | 1                   |                      |                      | 22                       | 16                       | 73%                           |                      |          |          |                     |       |
| 6  | ZUBIETA Maite    | 51                  | 46                  | 90%                     | 1                   |                      |                      | 13                       | 10                       | 77%                           | 1                    | 1        |          | 2                   |       |
| 8  | LLORIS Silvia    | 78                  | 70                  | 90%                     |                     |                      |                      | 25                       | 24                       | 96%                           | 1                    |          | 1        | 4                   | 1     |
| 9  | AMEZAGA Jone     | 12                  | 12                  | 100%                    |                     |                      |                      | 2                        | 1                        | 50%                           | 3                    | 3        |          | 2                   | 1     |
| 10 | BARTEL Julia     | 79                  | 78                  | 99%                     |                     | 1                    |                      | 31                       | 30                       | 97%                           | 2                    |          | 2        | 2                   |       |
| 12 | CAMARA Aicha     | 79                  | 72                  | 91%                     |                     |                      |                      | 23                       | 19                       | 83%                           |                      |          |          |                     |       |
| 15 | ORTEGA Sara      | 37                  | 29                  | 78%                     | 1                   | 6                    | 1                    | 11                       | 7                        | 64%                           | 1                    | 1        |          |                     |       |
| 16 | ENRIQUE Olaya    | 31                  | 26                  | 84%                     |                     | 2                    | 1                    | 6                        | 5                        | 83%                           | 2                    | 1        | 1        | 3                   |       |
| 17 | CORRALES Lucia   | 31                  | 25                  | 81%                     | 1                   | 21                   | 5                    | 10                       | 5                        | 50%                           | 9                    | 7        | 2        | 1                   |       |
| 4  | APARICIO Nahia   | 6                   | 4                   | 67%                     |                     |                      |                      | 2                        | 1                        | 50%                           |                      |          |          | 1                   |       |
| 7  | VIGNOLA Ornella  | 1                   | 1                   | 100%                    |                     |                      |                      | 1                        |                          |                               | 1                    | 1        |          | 1                   |       |
| 14 | ARTERO Marina    | 1                   | 1                   | 100%                    |                     |                      |                      |                          |                          |                               |                      |          |          |                     |       |
| 18 | MORAL Lucia      | 5                   | 4                   | 80%                     |                     |                      |                      |                          |                          |                               |                      |          |          | 1                   |       |

#### **In Possession - Distributions**

| #  | Player                | Passes<br>Attempted | Passes<br>Completed | Pass<br>Completion<br>% | Switches of<br>Play | Crosses<br>Attempted | Crosses<br>Completed | Line Breaks<br>Attempted | Line Breaks<br>Completed | Line Break<br>Completion<br>% | Ball<br>Progressions | Take Ons | Step Ins | Attempts at<br>Goal | Goals |
|----|-----------------------|---------------------|---------------------|-------------------------|---------------------|----------------------|----------------------|--------------------------|--------------------------|-------------------------------|----------------------|----------|----------|---------------------|-------|
| 20 | HENNING Noelle        | 43                  | 28                  | 65%                     | 0                   | 0                    | 0                    | 29                       | 20                       | 69%                           | 0                    | 0        | 0        | 0                   | 0     |
| 3  | OTTEY Ella            | 29                  | 23                  | 79%                     |                     | 1                    | 1                    | 16                       | 12                       | 75%                           |                      |          |          |                     |       |
| 4  | MARKESINI Zoe         | 32                  | 22                  | 69%                     |                     | 1                    |                      | 16                       | 7                        | 44%                           |                      |          |          |                     |       |
| 6  | HERNANDEZ GRAY Jeneva | 30                  | 23                  | 77%                     |                     |                      |                      | 5                        | 5                        | 100%                          | 1                    |          | 1        |                     |       |
| 7  | ALLEN Amanda          | 12                  | 8                   | 67%                     | 1                   | 2                    |                      |                          |                          |                               | 1                    | 1        |          | 1                   |       |
| 8  | JOURDE Florianne      | 20                  | 13                  | 65%                     |                     | 2                    |                      | 6                        | 2                        | 33%                           | 1                    | 1        |          | 2                   | 1     |
| 9  | ROSE Nyah             | 7                   | 4                   | 57%                     |                     |                      |                      | 2                        | 1                        | 50%                           |                      |          |          |                     |       |
| 10 | SMITH Olivia          | 21                  | 7                   | 33%                     |                     | 2                    | 1                    | 11                       | 3                        | 27%                           |                      |          |          | 1                   |       |
| 13 | WATSON Renee          | 32                  | 24                  | 75%                     |                     | 1                    |                      | 17                       | 13                       | 76%                           | 3                    | 1        | 2        | 1                   |       |
| 16 | McBRIDE Ella          | 20                  | 15                  | 75%                     |                     |                      |                      | 4                        | 3                        | 75%                           |                      |          |          |                     |       |
| 17 | OKEKE Janet           | 37                  | 25                  | 68%                     |                     |                      |                      | 12                       | 5                        | 42%                           | 1                    |          | 1        |                     |       |
| 11 | CHUKWU Annabelle      | 5                   | 2                   | 40%                     |                     |                      |                      | 2                        |                          |                               | 1                    | 1        |          | 1                   |       |
| 18 | BRIGGS Kayla          | 5                   | 4                   | 80%                     |                     |                      |                      | 1                        | 1                        | 100%                          |                      |          |          |                     |       |
| 19 | JOHNSON Anaya         | 14                  | 10                  | 71%                     |                     | 1                    | 1                    | 5                        | 3                        | 60%                           | 1                    | 1        |          |                     |       |