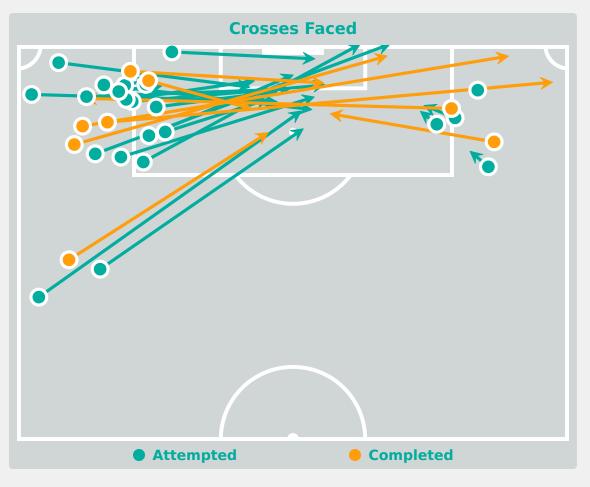

#### **Delivery Types Faced**

| Total | In Swing | Out Swing | Driven | Lofted | Cutback | Push |
|-------|----------|-----------|--------|--------|---------|------|
| 10    | 1        | 4         |        | 2      |         | 3    |

#### **Delivery Types Faced**

| Total | In Swing | Out Swing | Driven | Lofted | Cutback | Push |
|-------|----------|-----------|--------|--------|---------|------|
| 37    | 5        | 5         | 3      | 12     | 3       | 9    |