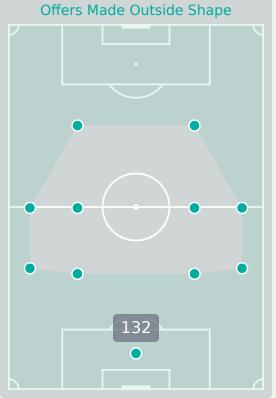

#### **In Possession - Offers & Receptions**

|                     |              | Offer movement types |            |           |           |           |             |                 |  |  |
|---------------------|--------------|----------------------|------------|-----------|-----------|-----------|-------------|-----------------|--|--|
| # Player            | Total Offers | In Front             | In Between | Out to In | In to Out | In Behind | No Movement | Offers Received |  |  |
| 21 ASTRALAGA Eunate | 4            |                      |            |           |           |           | 4           | 4               |  |  |
| 2 PUJOLS Judit      | 17           | 2                    |            |           |           | 6         | 9           | 4               |  |  |
| 5 VILLAFANE Sandra  | 8            | 1                    |            |           |           |           | 7           | 3               |  |  |
| 6 ZUBIETA Maite     | 35           | 21                   | 13         |           |           |           | 1           | 14              |  |  |
| 8 LLORIS Silvia     | 12           | 3                    | 2          | 2         |           |           | 5           | 8               |  |  |
| 9 AMEZAGA Jone      | 18           |                      |            |           |           | 16        | 2           | 1               |  |  |
| 10 BARTEL Julia     | 62           | 22                   | 24         | 1         | 5         | 3         | 7           | 35              |  |  |
| 12 CAMARA Aicha     | 7            | 3                    |            |           |           |           | 4           | 5               |  |  |
| 15 ORTEGA Sara      | 41           | 4                    | 7          | 3         | 5         | 9         | 13          | 19              |  |  |
| 16 ENRIQUE Olaya    | 63           | 8                    | 35         | 1         | 6         | 11        | 2           | 27              |  |  |
| 17 CORRALES Lucia   | 28           |                      | 1          |           | 1         | 17        | 9           | 11              |  |  |
| 4 APARICIO Nahia    | 6            | 3                    | 1          | 1         |           |           | 1           | 2               |  |  |
| 7 VIGNOLA Ornella   |              |                      |            |           |           |           |             |                 |  |  |
| 14 ARTERO Marina    | 1            | 1                    |            |           |           |           |             | 1               |  |  |
| 18 MORAL Lucia      | 8            |                      |            |           |           | 8         |             |                 |  |  |

#### **In Possession - Offers & Receptions**

|    |                       |              | Offer movement types |            |           |           |           |             |                 |  |
|----|-----------------------|--------------|----------------------|------------|-----------|-----------|-----------|-------------|-----------------|--|
| #  | Player                | Total Offers | In Front             | In Between | Out to In | In to Out | In Behind | No Movement | Offers Received |  |
| 20 | HENNING Noelle        | 6            |                      |            |           |           |           | 6           | 4               |  |
| 3  | OTTEY Ella            | 1            |                      |            |           |           | 1         |             |                 |  |
| 4  | MARKESINI Zoe         | 7            |                      |            |           |           |           | 7           | 2               |  |
| 6  | HERNANDEZ GRAY Jeneva | 20           | 8                    | 8          |           | 3         |           | 1           | 8               |  |
| 7  | ALLEN Amanda          | 6            |                      |            |           |           | 5         | 1           | 1               |  |
| 8  | JOURDE Florianne      | 22           | 4                    | 8          |           |           | 4         | 6           | 4               |  |
| 9  | ROSE Nyah             | 22           |                      | 7          | 3         |           | 12        |             | 6               |  |
| 10 | SMITH Olivia          | 10           |                      | 1          |           |           | 7         | 2           | 2               |  |
| 13 | WATSON Renee          | 12           | 4                    |            |           |           | 1         | 7           | 7               |  |
| 16 | McBRIDE Ella          | 11           | 3                    | 7          |           |           |           | 1           | 7               |  |
| 17 | OKEKE Janet           | 3            |                      |            |           |           | 1         | 2           | 1               |  |
| 11 | CHUKWU Annabelle      | 10           |                      | 1          | 1         |           | 8         |             | 3               |  |
| 18 | BRIGGS Kayla          | 6            | 2                    | 2          |           |           | 2         |             | 2               |  |
| 19 | JOHNSON Anaya         | 9            | 2                    | 5          |           |           |           | 2           | 3               |  |