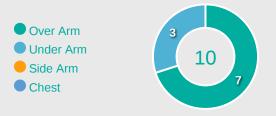

#### **Aerial Control**

#### **Delivery Types Faced**

| Total | In Swing | Out Swing | Driven | Lofted | Cutback | Push |
|-------|----------|-----------|--------|--------|---------|------|
| 10    | 1        | 4         |        | 2      |         | 3    |

#### **Delivery Types Faced**

| Total | In Swing | Out Swing | Driven | Lofted | Cutback | Push |
|-------|----------|-----------|--------|--------|---------|------|
| 37    | 5        | 5         | 3      | 12     | 3       | 9    |