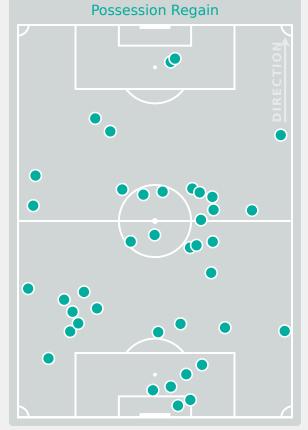

#### **Defensive Actions**

Total

**Possession** Regains

10

6

8

|    | 6 HERNANDEZ GRAY Jeneva | 5  |
|----|-------------------------|----|
|    | 7 ALLEN Amanda          | 3  |
|    | 8 JOURDE Florianne      | 2  |
| ls | 9 ROSE Nyah             | 2  |
| 10 | 10 SMITH Olivia         | 1  |
|    | 13 WATSON Renee         | 4  |
|    | 16 McBRIDE Ella         | 6  |
|    | 17 OKEKE Janet          | 11 |
|    | 11 CHUKWU Annabelle     |    |
|    | 18 BRIGGS Kayla         | 1  |
|    | 19 JOHNSON Anaya        | 5  |
|    |                         |    |

#### **Most Possession Regains**

**OKEKE Janet** RIGHT CENTRE BACK