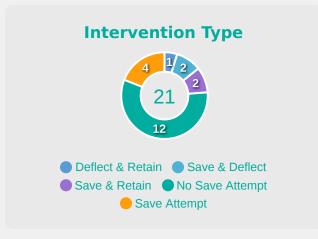

#### **Goal Prevention**

| Total Attempts on Goal | Total Goal    | Save & | Deflect & | Save &  | Save    | No Save |
|------------------------|---------------|--------|-----------|---------|---------|---------|
| Faced                  | Interventions | Retain | Retain    | Deflect | Attempt | Attempt |
| 21                     | 4             | 2      | 0         | 2       | 4       | 12      |