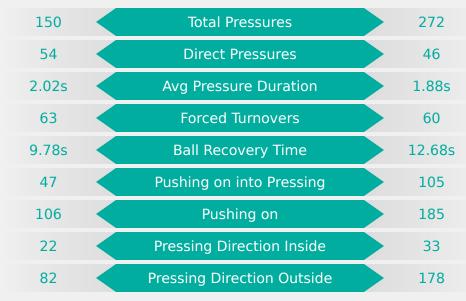

#### **Defensive Pressure**

Most Direct Pressures

10

VILLAFANE Sandra
RIGHT CENTRE BACK

Most Direct Pressures

11

McBRIDE Ella
DEFENSIVE MIDFIELD CENTRE
LEFT