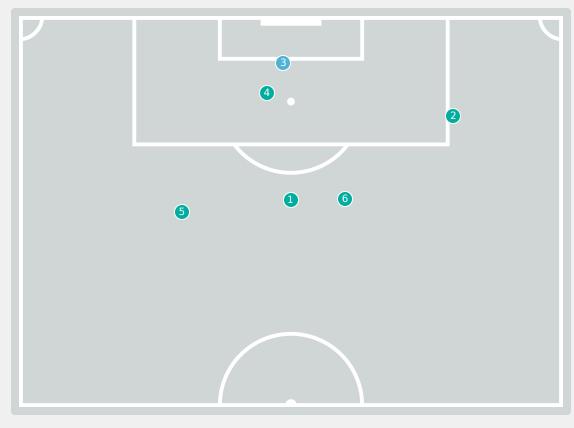

| 1  |
|    | 19 JOHNSON Anaya        | 5  |
|    |                         |    |

Player

3 OTTEY Ella

20 HENNING Noelle

4 MARKESINI Zoe

#### **Most Possession Regains**

**OKEKE Janet** RIGHT CENTRE BACK

## **Defensive Line Height & Team Length**









## **Defensive Line Height & Team Length**









#### **Defensive Pressure**









Most Direct Pressures

10

VILLAFANE Sandra
RIGHT CENTRE BACK

Most Direct Pressures

11

McBRIDE Ella
DEFENSIVE MIDFIELD CENTRE
LEFT





## GOALKEEPING

Spain 2 - 1 Canada

## **Goalkeeping Involvement**



#### **Spain GK Involvement Timeline**





## Canada

#### **Canada GK Involvement Timeline**





## **Goalkeeping Distribution**



















## **Goalkeeping Distribution**



















#### **Goal Prevention**













| Total Attempts on Goal | Total Goal    | Save & | Deflect & | Save &  | Save    | No Save |
|------------------------|---------------|--------|-----------|---------|---------|---------|
| Faced                  | Interventions | Retain | Retain    | Deflect | Attempt | Attempt |
| 6                      | 1             | 0      | 0         | 1       | 0       | 5       |

#### **Goal Prevention**













| Total Attempts on Goal | Total Goal    | Save & | Deflect & | Save &  | Save    | No Save |
|------------------------|---------------|--------|-----------|---------|---------|---------|
| Faced                  | Interventions | Retain | Retain    | Deflect | Attempt | Attempt |
| 21                     | 4             | 2      | 0         | 2       | 4       | 12      |