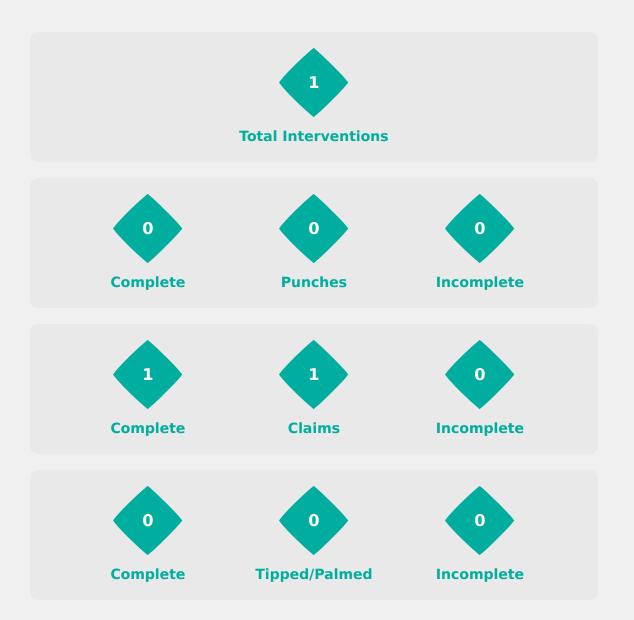

#### **Goal Prevention**

| Total Attempts on Goal | Total Goal    | Save & | Deflect & | Save &  | Save    | No Save |
|------------------------|---------------|--------|-----------|---------|---------|---------|
| Faced                  | Interventions | Retain | Retain    | Deflect | Attempt | Attempt |
| 6                      | 1             | 0      | 0         | 1       | 0       | 5       |

#### **Delivery Types Faced**

| Total | In Swing | Out Swing | Driven | Lofted | Cutback | Push |
|-------|----------|-----------|--------|--------|---------|------|
| 10    | 1        | 4         |        | 2      |         | 3    |