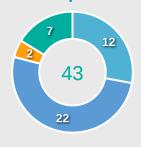

| 30%                  |
| 18 | BRIGGS Kayla          | 6              | 2                  | 33.3%                |
| 19 | JOHNSON Anaya         | 9              | 3                  | 33.3%                |



**Offers Made in Middle Third** 

#### **Movement to Receive**



#### **Movement Types by Phase**





#### **Top Ranked Players**

| Туре       | Player            | Movements |
|------------|-------------------|-----------|
| In Front   | 10 BARTEL Julia   | 22        |
| In Between | 16 ENRIQUE Olaya  | 35        |
| Out to In  | 15 ORTEGA Sara    | 3         |
| In to Out  | 16 ENRIQUE Olaya  | 6         |
| In Behind  | 17 CORRALES Lucia | 17        |



#### **Movement to Receive**



#### **Movement Types by Phase**



#### **Progression Phase**



#### **Build Up Phase**



#### **All Movement Types**



#### **Top Ranked Players**

| Туре       | Player                  | Movements |
|------------|-------------------------|-----------|
| In Front   | 6 HERNANDEZ GRAY Jeneva | 8         |
| In Between | 6 HERNANDEZ GRAY Jeneva | 8         |
| Out to In  | 9 ROSE Nyah             | 3         |
| In to Out  | 6 HERNANDEZ GRAY Jeneva | 3         |
| In Behind  | 9 ROSE Nyah             | 12        |





## **OUT OF POSSESSION**

Spain 2 - 1 Canada

#### **Defensive Actions**





Total





















| Most Possession Regains |
|-------------------------|
| 8                       |
| LLORIS Silvia           |
| LEFT CENTRE BACK        |

| #  | Player           | Possession<br>Regains |
|----|------------------|-----------------------|
| 21 | ASTRALAGA