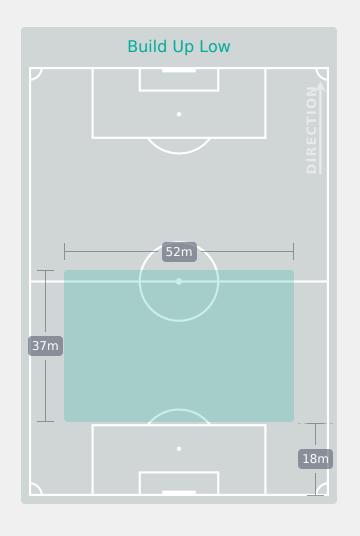

## In Possession Line Height & Team Length

## **In Possession Line Height & Team Length**

Attempted Line Breaks

176

Attempted Line Breaks 6
Inside Shape 3
Outside Shape 3

Attempted Line Breaks 134
Inside Shape 64
Outside Shape 70

Attempted Line Breaks 36
Inside Shape 16
Outside Shape 20