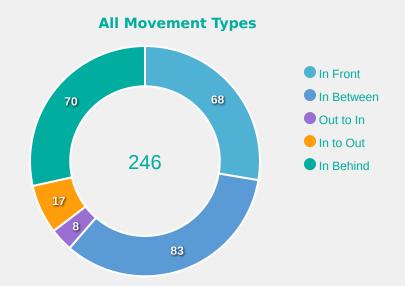

| 6                  | 27.3%                |
| 10 | SMITH Olivia          | 10             | 2                  | 20%                  |
| 13 | WATSON Renee          | 12             | 7                  | 58.3%                |
| 16 | McBRIDE Ella          | 11             | 7                  | 63.6%                |
| 17 | OKEKE Janet           | 3              | 1                  | 33.3%                |
| 11 | CHUKWU Annabelle      | 10             | 3                  | 30%                  |
| 18 | BRIGGS Kayla          | 6              | 2                  | 33.3%                |
| 19 | JOHNSON Anaya         | 9              | 3                  | 33.3%                |



**Offers Made in Middle Third** 

#### **Movement to Receive**



#### **Movement Types by Phase**





#### **Top Ranked Players**

| Туре       | Player            | Movements |
|------------|-------------------|-----------|
| In Front   | 10 BARTEL Julia   | 22        |
| In Between | 16 ENRIQUE Olaya  | 35        |
| Out to In  | 15 ORTEGA Sara    | 3         |
| In to Out  | 16 ENRIQUE Olaya  | 6         |
| In Behind  | 17 CORRALES Lucia | 17        |



#### **Movement to Receive**



#### **Movement Types by Phase**



#### **Progression Phase**



#### **Build Up Phase**



#### **All Movement Types**



#### **Top Ranked Players**

| Туре       | Player                  | Movements |
|------------|-------------------------|-----------|
| In Front   | 6 HERNANDEZ GRAY Jeneva | 8         |
| In Between | 6 HERNANDEZ GRAY Jeneva | 8         |
| Out to In  | 9 ROSE Nyah             |