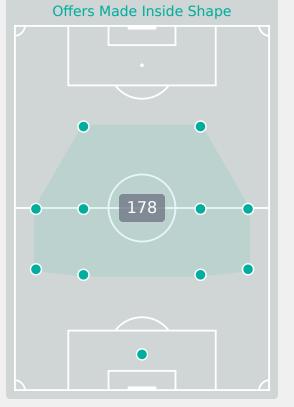

#### **In Possession - Offers & Receptions**

|                     |              | Offer movement types |            |           |           |           |             |                 |  |  |
|---------------------|--------------|----------------------|------------|-----------|-----------|-----------|-------------|-----------------|--|--|
| # Player            | Total Offers | In Front             | In Between | Out to In | In to Out | In Behind | No Movement | Offers Received |  |  |
| 21 ASTRALAGA Eunate | 4            |                      |            |           |           |           | 4           | 4               |  |  |
| 2 PUJOLS Judit      | 17           | 2                    |            |           |           | 6         | 9           | 4               |  |  |
| 5 VILLAFANE Sandra  | 8            | 1                    |            |           |           |           | 7           | 3               |  |  |
| 6 ZUBIETA Maite     | 35           | 21                   | 13         |           |           |           | 1           | 14              |  |  |
| 8 LLORIS Silvia     | 12           | 3                    | 2          | 2         |           |           | 5           | 8               |  |  |
| 9 AMEZAGA Jone      | 18           |                      |            |           |           | 16        | 2           | 1               |  |  |
| 10 BARTEL Julia     | 62           | 22                   | 24         | 1         | 5         | 3         | 7           | 35              |  |  |
| 12 CAMARA Aicha     | 7            | 3                    |            |           |           |           | 4           | 5               |  |  |
| 15 ORTEGA Sara      | 41           | 4                    | 7          | 3         | 5         | 9         | 13          | 19              |  |  |
| 16 ENRIQUE Olaya    | 63           | 8                    | 35         | 1         | 6         | 11        | 2           | 27              |  |  |
| 17 CORRALES Lucia   | 28           |                      | 1          |           | 1         | 17        | 9           | 11              |  |  |
| 4 APARICIO Nahia    | 6            | 3                    | 1          | 1         |           |           | 1           | 2               |  |  |
| 7 VIGNOLA Ornella   |              |                      |            |           |           |           |             |                 |  |  |
| 14 ARTERO Marina    | 1            | 1                    |            |           |           |           |             | 1               |  |  |
| 18 MORAL Lucia      | 8            |                      |            |           |           | 8         |             |                 |  |  |

#### **In Possession - Offers & Receptions**

|    |                       |              | Offer movement types |            |           |           |           |             |                 |  |
|----|-----------------------|--------------|----------------------|------------|-----------|-----------|-----------|-------------|-----------------|--|
| #  | Player                | Total Offers | In Front             | In Between | Out to In | In to Out | In Behind | No Movement | Offers Received |  |
| 20 | HENNING Noelle        | 6            |                      |            |           |           |           | 6           | 4               |  |
| 3  | OTTEY Ella            | 1            |                      |            |           |           | 1         |             |                 |  |
| 4  | MARKESINI Zoe         | 7            |                      |            |           |           |           | 7           | 2               |  |
| 6  | HERNANDEZ GRAY Jeneva | 20           | 8                    | 8          |           | 3         |           | 1           | 8               |  |
| 7  | ALLEN Amanda          | 6            |                      |            |           |           | 5         | 1           | 1               |  |
| 8  | JOURDE Florianne      | 22           | 4                    | 8          |           |           | 4         | 6           | 4               |  |
| 9  | ROSE Nyah             | 22           |                      | 7          | 3         |           | 12        |             | 6               |  |
| 10 | SMITH Olivia          | 10           |                      | 1          |           |           | 7         | 2           | 2               |  |
| 13 | WATSON Renee          | 12           | 4                    |            |           |           | 1         | 7           | 7               |  |
| 16 | McBRIDE Ella          | 11           | 3                    | 7          |           |           |           | 1           | 7               |  |
| 17 | OKEKE Janet           | 3            |                      |            |           |           | 1         | 2           | 1               |  |
| 11 | CHUKWU Annabelle      | 10           |                      | 1          | 1         |           | 8         |             | 3               |  |
| 18 | BRIGGS Kayla          | 6            | 2                    | 2          |           |           | 2         |             | 2               |  |
| 19 | JOHNSON Anaya         | 9            | 2                    | 5          |           |           |           | 2           | 3               |  |