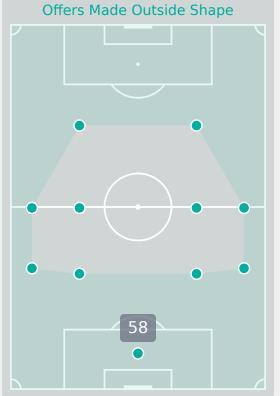

## **Offering to Receive**

|    |                       | _              |                    |                      |
|----|-----------------------|----------------|--------------------|----------------------|
| #  | Player                | Offers<br>Made | Offers<br>Received | % Made &<br>Received |
| 20 | HENNING Noelle        | 6              | 4                  | 66.7%                |
| 3  | OTTEY Ella            | 1              | 0                  | 0%                   |
| 4  | MARKESINI Zoe         | 7              | 2                  | 28.6%                |
| 6  | HERNANDEZ GRAY Jeneva | 20             | 8                  | 40%                  |
| 7  | ALLEN Amanda          | 6              | 1                  | 16.7%                |
| 8  | JOURDE Florianne      | 22             | 4                  | 18.2%                |
| 9  | ROSE Nyah             | 22             | 6                  | 27.3%                |
| 10 | SMITH Olivia          | 10             | 2                  | 20%                  |
| 13 | WATSON Renee          | 12             | 7                  | 58.3%                |
| 16 | McBRIDE Ella          | 11             | 7                  | 63.6%                |
| 17 | OKEKE Janet           | 3              | 1                  | 33.3%                |
| 11 | CHUKWU Annabelle      | 10             | 3                  | 30%                  |
| 18 | BRIGGS Kayla          | 6              | 2                  | 33.3%                |
| 19 | JOHNSON Anaya         | 9              | 3                  | 33.3%                |

**Offers Made in Middle Third** 