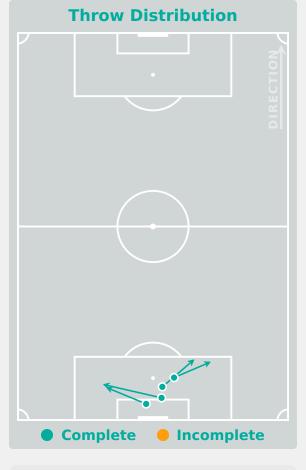

17 OKEKE Janet          | 11 |
|    | 11 CHUKWU Annabelle     |    |
|    | 18 BRIGGS Kayla         | 1  |
|    | 19 JOHNSON Anaya        | 5  |
|    |                         |    |

Player

3 OTTEY Ella

20 HENNING Noelle

4 MARKESINI Zoe

#### **Most Possession Regains**

**OKEKE Janet** RIGHT CENTRE BACK

## **Defensive Line Height & Team Length**









## **Defensive Line Height & Team Length**









#### **Defensive Pressure**









Most Direct Pressures

10

VILLAFANE Sandra
RIGHT CENTRE BACK

Most Direct Pressures

11

McBRIDE Ella
DEFENSIVE MIDFIELD CENTRE
LEFT





## GOALKEEPING

Spain 2 - 1 Canada

## **Goalkeeping Involvement**



#### **Spain GK Involvement Timeline**





## Canada

#### **Canada GK Involvement Timeline**





## **Goalkeeping Distribution**



















## **Goalkeeping Distribution**



















#### **Goal Prevention**













| Total Attempts on Goal | Total Goal    | Save & | Deflect & | Save &  | Save    | No Save |
|------------------------|---------------|--------|-----------|---------|---------|---------|
| Faced                  | Interventions | Retain | Retain    | Deflect | Attempt | Attempt |
| 6                      | 1             | 0      | 0         | 1       | 0       | 5       |

#### **Goal Prevention**













| Total Attempts on Goal | Total Goal    | Save & | Deflect & | Save &  | Save    | No Save |
|------------------------|---------------|--------|-----------|---------|---------|---------|
| Faced                  | Interventions | Retain | Retain    | Deflect | Attempt | Attempt |
|