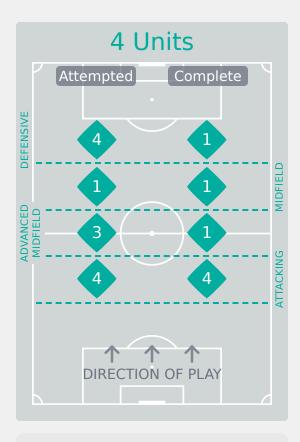

## **In Possession Line Height & Team Length**

Attempted Line Breaks

176

Attempted Line Breaks 6
Inside Shape 3
Outside Shape 3

Attempted Line Breaks 134
Inside Shape 64
Outside Shape 70

Attempted Line Breaks 36
Inside Shape 16
Outside Shape 20

Attempted Line Breaks

126

Attempted Line Breaks 12
Inside Shape 7
Outside Shape 5

Attempted Line Breaks 80
Inside Shape 64
Outside Shape 16

Attempted Line Breaks 34
Inside Shape 27
Outside Shape 7

|    |                  |                             |                             |                               |                   | 4 Units                       |                  | 3 Units 2 Units   |                   | Inits            | Direction         |                  |                   | Distribution Type |        |      |      |       |                     |
|----|------------------|-----------------------------|-----------------------------|-------------------------------|-------------------|-------------------------------|------------------|-------------------|-------------------|------------------|-------------------|------------------|-------------------|-------------------|--------|------|------|-------|---------------------|
| #  | Player           | Line<br>Breaks<br>Attempted | Line<br>Breaks<br>Completed | Line Break<br>Completion<br>% | Attacking<br>Line | Attacking<br>Midfield<br>Line | Midfield<br>Line | Defensive<br>Line | Attacking<br>Line | Midfield<br>Line | Defensive<br>Line | Midfield<br>Line | Defensive<br>Line | Through           | Around | Over | Pass | Cross | Ball<br>Progression |
| 21 | ASTRALAGA Eunate | 8                           | 2                           | 25%                           |                   |                               |                  |                   |                   | 6                | 1                 | 1                |                   |                   |        | 8    | 8    |       |                     |
| 2  | PUJOLS Judit     | 22                          | 18                          | 82%                           |                   |                               |                  | 1                 | 3                 | 8                | 5                 | 4                | 1                 | 2                 | 16     | 4    | 20   | 2     |                     |
| 5  | VILLAFANE Sandra | 22                          | 16                          | 73%                           |                   |                               |                  |                   | 16                | 3                |                   | 3                |                   | 10                | 7      | 5    | 22   |       |                     |
| 6  | ZUBIETA Maite    | 13                          | 10                          | 77%                           |                   |                               |                  |                   | 3                 | 5                | 1                 | 4                |                   | 7                 | 4      | 2    | 13   |       |                     |
| 8  | LLORIS Silvia    | 25                          | 24                          | 96%                           |                   |                               |                  |                   | 9                 | 8                | 2                 | 4                | 2                 | 5                 | 17     | 3    | 25   |       |                     |
| 9  | AMEZAGA Jone     | 2                           | 1                           | 50%                           |                   |                               |                  | 1                 |                   |                  | 1                 |                  |                   | 1                 |        | 1    | 1    |       | 1                   |
| 10 | BARTEL Julia     | 31                          | 30                          | 97%                           |                   | 1                             |                  |                   | 9                 | 9                | 4                 | 7                | 1                 | 17                | 12     | 2    | 29   |       | 2                   |
| 12 | CAMARA Aicha     | 23                          | 19                          | 83%                           |                   |                               |                  | 1                 | 13                | 8                | 1                 |                  |                   | 8                 | 10     | 5    | 23   |       |                     |
| 15 | ORTEGA Sara      | 11                          | 7                           | 64%                           |                   |                               |                  |                   | 1                 | 5                | 1                 | 3                | 1                 | 2                 | 8      | 1    | 10   | 1     |                     |
| 16 | ENRIQUE Olaya    | 6                           | 5                           | 83%                           |                   |                               |                  |                   |                   | 4                | 1                 | 1                |                   | 3                 | 3      |      | 5    |       | 1                   |
| 17 | CORRALES Lucia   | 10                          | 5                           | 50%                           |                   |                               | 1                | 1                 |                   |                  | 5                 | 2                | 1                 | 2                 | 5      | 3    | 4    | 3     | 3                   |
| 4  | APARICIO Nahia   | 2                           | 1                           | 50%                           |                   |                               |                  |                   | 1                 |                  |                   | 1                |                   |                   | 1      | 1    | 2    |       |                     |
| 7  | VIGNOLA Ornella  | 1                           |                             |                               |                   |                               |                  |                   |                   | 1                |                   |                  |                   |                   | 1      |      |      |       | 1                   |
| 14 | ARTERO Marina    |                             |                             |                               |                   |                               |                  |                   |                   |                  |                   |                  |                   |                   |        |      |      |       |                     |
| 18 | MORAL Lucia      |                             |                             |                               |                   |                               |                  |                   |                   |                  |                   |                  |                   |                   |        |      |      |       |                     |