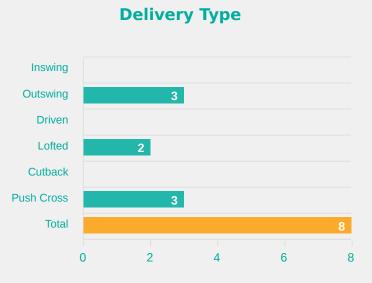

## **Crosses (Open Play)**

15

Inswing Outswing Driven Lofted Cutback

21 ASTRALAGA Eunate

2 PUJOLS Judit

| Attempted                              | Completed |  |  |  |  |  |
|----------------------------------------|-----------|--|--|--|--|--|
| 30                                     | 8         |  |  |  |  |  |
| Most Crosses Attempted                 |           |  |  |  |  |  |
| 15                                     |           |  |  |  |  |  |
| CORRALES Lucia ATTACKING MIDFIELD LEFT |           |  |  |  |  |  |