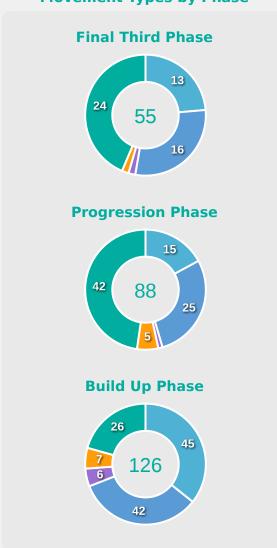

#### **Movement Types by Phase**

#### **Progression Phase**

#### **Build Up Phase**