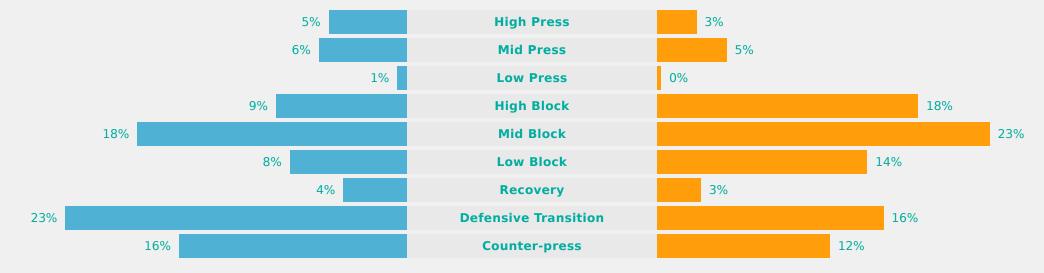

|  |  |
| 37        | Crosses                          |                   |          | 10        |  |  |  |
| 20        | Ball Progressions                |                   |          | 9         |  |  |  |
| 150 (54)  | Defensive Pressures Applied (Dir | ect Pressures)    |          | 272 (46)  |  |  |  |
| 63        | Forced Turnovers                 |                   |          | 60        |  |  |  |
| 97        | Second Balls                     |                   |          | 95        |  |  |  |
| 108.5 km  | Total Distance Cover             |                   | 105.6 km |           |  |  |  |
| 3.6 km    | Zone 4 - Low Speed Sprinting:    | 20-25 km/h        |          | 3.8 km    |  |  |  |



#### **Phases of Play**



#### **IN POSSESSION**



#### **OUT OF POSSESSION**





## IN POSSESSION

Spain 2 - 1 Canada

## In Possession Line Height & Team Length









## **In Possession Line Height & Team Length**











Attempted Line Breaks

176









Attempted Line Breaks 6
Inside Shape 3
Outside Shape 3



Attempted Line Breaks 134
Inside Shape 64
Outside Shape 70



Attempted Line Breaks 36
Inside Shape 16
Outside Shape 20



Attempted Line Breaks

126









Attempted Line Breaks 12
Inside Shape 7
Outside Shape 5



Attempted Line Breaks 80
Inside Shape 64
Outside Shape 16



Attempted Line Breaks 34
Inside Shape 27
Outside Shape 7





|    |                  |                             |                             |                               |                   | 4 Units                       |                  | 3 Units 2 Units   |