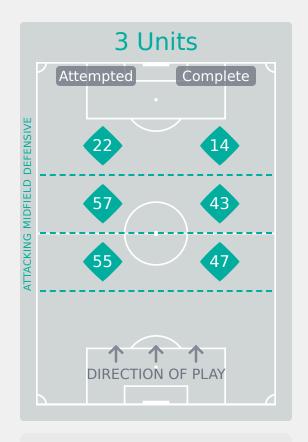

## **In Possession Line Height & Team Length**

Attempted Line Breaks

176

Attempted Line Breaks 6
Inside Shape 3
Outside Shape 3

Attempted Line Breaks 134
Inside Shape 64
Outside Shape 70

Attempted Line Breaks 36
Inside Shape 16
Outside Shape 20

Attempted Line Breaks

126

Attempted Line Breaks 12
Inside Shape 7
Outside Shape 5

Attempted Line Breaks 80
Inside Shape 64
Outside Shape 16

Attempted Line Breaks 34
Inside Shape 27
Outside Shape 7

|    |                  |                             |                             |                               |                   | 4 Units                       |                  | 3 Units 2 Units   |                   | Inits            | Direction         |                  |                   | Distribution Type |        |      |      |       |                     |
|----|------------------|-----------------------------|-----------------------------|-------------------------------|-------------------|-------------------------------|------------------|-------------------|-------------------|------------------|-------------------|------------------|-------------------|-------------------|--------|------|------|-------|---------------------|
| #  | Player           | Line<br>Breaks<br>Attempted | Line<br>Breaks<br>Completed | Line Break<br>Completion<br>% | Attacking<br>Line | Attacking<br>Midfield<br>Line | Midfield<br>Line | Defensive<br>Line | Attacking<br>Line | Midfield<br>Line | Defensive<br>Line | Midfield<br>Line | Defensive<br>Line | Through           | Around | Over | Pass | Cross | Ball<br>Progression |
| 21 | ASTRALAGA Eunate | 8                           | 2                           | 25%                           |                   |                               |                  |                   |                   | 6                | 1                 | 1                |                   |                   |        | 8    | 8    |       |                     |
| 2  | PUJOLS Judit     | 22                          | 18                          | 82%                           |                   |                               |                  | 1                 | 3                 | 8                | 5                 | 4                | 1                 | 2                 | 16     | 4    | 20   | 2     |                     |
| 5  | VILLAFANE Sandra | 22                          | 16                          | 73%                           |                   |                               |                  |                   | 16                | 3                |                   | 3                |                   | 10                | 7      | 5    | 22   |       |                     |
| 6  | ZUBIETA Maite    | 13                          | 10                          | 77%                           |                   |                               |                  |                   | 3                 | 5                | 1                 | 4                |                   | 7                 | 4      | 2    | 13   |       |                     |
| 8  | LLORIS Silvia    | 25                          | 24                          | 96%                           |                   |                               |                  |                   | 9                 | 8                | 2                 | 4                | 2                 | 5                 | 17     | 3    | 25   |       |                     |
| 9  | AMEZAGA Jone     | 2                           | 1                           | 50%                           |                   |                               |                  | 1                 |                   |                  | 1                 |                  |                   | 1                 |        | 1    | 1    |       | 1                   |
| 10 | BARTEL Julia     | 31                          | 30                          | 97%                           |                   | 1                             |                  |                   | 9                 | 9                | 4                 | 7                | 1                 | 17                | 12     | 2    | 29   |       | 2                   |
| 12 | CAMARA Aicha     | 23                          | 19                          | 83%                           |                   |                               |                  | 1                 | 13                | 8                | 1                 |                  |                   | 8                 | 10     | 5    | 23   |       |                     |
| 15 | ORTEGA Sara      | 11                          | 7                           | 64%                           |                   |                               |                  |                   | 1                 | 5                | 1                 | 3                | 1                 | 2                 | 8      | 1    | 10   | 1     |                     |
| 16 | ENRIQUE Olaya    | 6                           | 5                           | 83%                           |                   |                               |                  |                   |                   | 4                | 1                 | 1                |                   | 3                 | 3      |      | 5    |       | 1                   |
| 17 | CORRALES Lucia   | 10                          | 5                           | 50%                           |                   |                               | 1                | 1                 |                   |                  | 5                 | 2                | 1                 | 2                 | 5      | 3    | 4    | 3     | 3                   |
| 4  | APARICIO Nahia   | 2                           | 1                           | 50%                           |                   |                               |                  |                   | 1                 |                  |                   | 1                |                   |                   | 1      | 1    | 2    |       |                     |
| 7  | VIGNOLA Ornella  | 1                           |                             |                               |                   |                               |                  |                   |                   | 1                |                   |                  |                   |                   | 1      |      |      |       | 1                   |
| 14 | ARTERO Marina    |                             |                             |                               |                   |                               |                  |                   |                   |                  |                   |                  |                   |                   |        |      |      |       |                     |
| 18 | MORAL Lucia      |                             |                             |                               |                   |                               |                  |                   |                   |                  |                   |                  |                   |                   |        |      |      |       |                     |