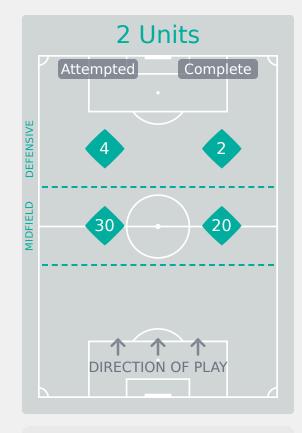

## **In Possession Line Height & Team Length**

Attempted Line Breaks

176

Attempted Line Breaks 6
Inside Shape 3
Outside Shape 3

Attempted Line Breaks 134
Inside Shape 64
Outside Shape 70

Attempted Line Breaks 36
Inside Shape 16
Outside Shape 20

Attempted Line Breaks

126

Attempted Line Breaks 12
Inside Shape 7
Outside Shape 5

Attempted Line Breaks 80
Inside Shape 64
Outside Shape 16

Attempted Line Breaks 34
Inside Shape 27
Outside Shape 7

|    |                  |                             |                             |                               |                   | 4 Units                       |                  | 3 Units 2 Units   |                   | Inits            | Direction         |                  |                   | Distribution Type |        |      |      |       |                     |
|----|------------------|-----------------------------|-----------------------------|-------------------------------|-------------------|-------------------------------|------------------|-------------------|-------------------|------------------|-------------------|------------------|-------------------|-------------------|--------|------|------|-------|---------------------|
| #  | Player           | Line<br>Breaks<br>Attempted | Line<br>Breaks<br>Completed | Line Break<br>Completion<br>% | Attacking<br>Line | Attacking<br>Midfield<br>Line | Midfield<br>Line | Defensive<br>Line | Attacking<br>Line | Midfield<br>Line | Defensive<br>Line | Midfield<br>Line | Defensive<br>Line | Through           | Around | Over | Pass | Cross | Ball<br>Progression |
| 21 | ASTRALAGA Eunate | 8                           | 2                           | 25%                           |                   |                               |                  |                   |                   | 6                | 1                 | 1                |                   |                   |        | 8    | 8    |       |                     |
| 2  | PUJOLS Judit     | 22                          | 18                          | 82%                           |                   |                               |                  | 1                 | 3                 | 8                | 5                 | 4                | 1                 | 2                 | 16     | 4    | 20   | 2     |                     |
| 5  | VILLAFANE Sandra | 22                          | 16                          | 73%                           |                   |                               |                  |                   | 16                | 3                |                   | 3                |                   | 10                | 7      | 5    | 22   |       |                     |
| 6  | ZUBIETA Maite    | 13                          | 10                          | 77%                           |                   |                               |                  |                   | 3                 | 5                | 1                 | 4                |                   | 7                 | 4      | 2    | 13   |       |                     |
| 8  | LLORIS Silvia    | 25                          | 24                          | 96%                           |                   |                               |                  |                   | 9                 | 8                | 2                 | 4                | 2                 | 5                 | 17     | 3    | 25   |       |                     |
| 9  | AMEZAGA Jone     | 2                           | 1                           | 50%                           |                   |                               |                  | 1                 |                   |                  | 1                 |                  |                   | 1                 |        | 1    | 1    |       | 1                   |
| 10 | BARTEL Julia     | 31                          | 30                          | 97%                           |                   | 1                             |                  |                   | 9                 | 9                | 4                 | 7                | 1                 | 17                | 12     | 2    | 29   |       | 2                   |
| 12 | CAMARA Aicha     | 23                          | 19                          | 83%                           |                   |                               |                  | 1                 | 13                | 8                | 1                 |                  |                   | 8                 | 10     | 5    | 23   |       |                     |
| 15 | ORTEGA Sara      | 11                          | 7                           | 64%                           |                   |                               |                  |                   | 1                 | 5                | 1                 | 3                | 1                 | 2                 | 8      | 1    | 10   | 1     |                     |
| 16 | ENRIQUE Olaya    | 6                           | 5                           | 83%                           |                   |                               |                  |                   |                   | 4                | 1                 | 1                |                   | 3                 | 3      |      | 5    |       | 1                   |
| 17 | CORRALES Lucia   | 10                          | 5                           | 50%                           |                   |                               | 1                | 1                 |                   |                  | 5                 | 2                | 1                 | 2                 | 5      | 3    | 4    | 3     | 3                   |
| 4  | APARICIO Nahia   | 2                           | 1                           | 50%                           |                   |                               |                  |                   | 1                 |                  |                   | 1                |                   |                   | 1      | 1    | 2    |       |                     |
| 7  | VIGNOLA Ornella  | 1                           |                             |                               |                   |                               |                  |                   |                   | 1                |                   |                  |                   |                   | 1      |      |      |       | 1                   |
| 14 | ARTERO Marina    |                             |                             |                               |                   |                               |                  |                   |                   |                  |                   |                  |                   |                   |        |      |      |       |                     |
| 18 | MORAL Lucia      |                             |                             |                               |                   |                               |                  |                   |                   |                  |                   |                  |                   |                   |        |      |      |       |                     |