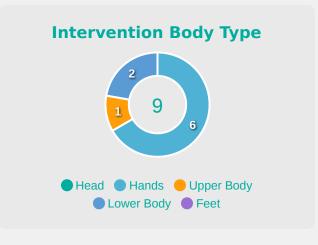

#### **Goal Prevention**

| Total Attempts on Goal | Total Goal    | Save & | Deflect & | Save &  | Save    | No Save |
|------------------------|---------------|--------|-----------|---------|---------|---------|
| Faced                  | Interventions | Retain | Retain    | Deflect | Attempt | Attempt |
| 6                      | 1             | 0      | 0         | 1       | 0       | 5       |

#### **Delivery Types Faced**

| Total | In Swing | Out Swing | Driven | Lofted | Cutback | Push |
|-------|----------|-----------|--------|--------|---------|------|
| 10    | 1        | 4         |        | 2      |         | 3    |