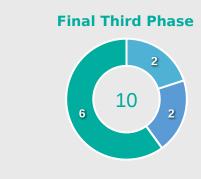

KWU Annabelle      | 10             | 3                  | 30%                  |
| 18 | BRIGGS Kayla          | 6              | 2                  | 33.3%                |
| 19 | JOHNSON Anaya         | 9              | 3                  | 33.3%                |



**Offers Made in Middle Third** 

#### **Movement to Receive**



#### **Movement Types by Phase**





#### **Top Ranked Players**

| Туре       | Player            | Movements |
|------------|-------------------|-----------|
| In Front   | 10 BARTEL Julia   | 22        |
| In Between | 16 ENRIQUE Olaya  | 35        |
| Out to In  | 15 ORTEGA Sara    | 3         |
| In to Out  | 16 ENRIQUE Olaya  | 6         |
| In Behind  | 17 CORRALES Lucia | 17        |



#### **Movement to Receive**



#### **Movement Types by Phase**



#### **Progression Phase**



#### **Build Up Phase**



#### **All Movement Types**



#### **Top Ranked Players**

| Туре       | Player                  | Movements |
|------------|-------------------------|-----------|
| In Front   | 6 HERNANDEZ GRAY Jeneva | 8         |
| In Between | 6 HERNANDEZ GRAY Jeneva | 8         |
| Out to In  | 9 ROSE Nyah             | 3         |
| In to Out  | 6 HERNANDEZ GRAY Jeneva | 3         |
| In Behind  | 9 ROSE Nyah             | 12        |





## **OUT OF POSSESSION**

Spain 2 - 1 Canada

#### **Defensive Actions**





Total





















| Most Possession Regains |
|-------------------------|
| 8                       |
| LLORIS Silvia           |
| LEFT CENTRE BACK        |

| #  | Player           | Possession<br>Regains |
|----|---