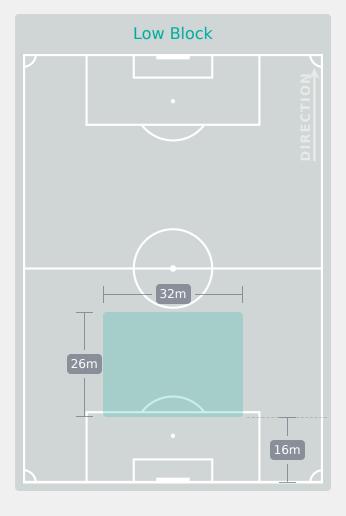

Actions**

















Total

**Possession** Regains

10

6

8









|    | 6 HERNANDEZ GRAY Jeneva | 5  |
|----|-------------------------|----|
|    | 7 ALLEN Amanda          | 3  |
|    | 8 JOURDE Florianne      | 2  |
| ls | 9 ROSE Nyah             | 2  |
| 10 | 10 SMITH Olivia         | 1  |
|    | 13 WATSON Renee         | 4  |
|    | 16 McBRIDE Ella         | 6  |
|    | 17 OKEKE Janet          | 11 |
|    | 11 CHUKWU Annabelle     |    |
|    | 18 BRIGGS Kayla         | 1  |
|    | 19 JOHNSON Anaya        | 5  |
|    |                         |    |

Player

3 OTTEY Ella

20 HENNING Noelle

4 MARKESINI Zoe

#### **Most Possession Regains**

**OKEKE Janet** RIGHT CENTRE BACK

## **Defensive Line Height & Team Length**









## **Defensive Line Height & Team Length**









#### **Defensive Pressure**









Most Direct Pressures

10

VILLAFANE Sandra
RIGHT CENTRE BACK

Most Direct Pressures

11

McBRIDE Ella
DEFENSIVE MIDFIELD CENTRE
LEFT





## GOALKEEPING

Spain 2 - 1 Canada

## **Goalkeeping Involvement**



#### **Spain GK Involvement Timeline**





## Canada

#### **Canada GK Involvement Timeline**





## **Goalkeeping Distribution**



















## **Goalkeeping Distribution**



















#### **Goal Prevention**













| Total Attempts on Goal | Total Goal    | Save & | Deflect & | Save &  | Save    | No Save |
|------------------------|---------------|--------|-----------|---------|---------|---------|
| Faced                  | Interventions | Retain | Retain    | Deflect | Attempt | Attempt |
| 6                      | 1