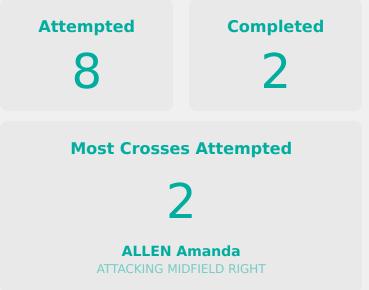

| Time | Player              | Outcome                                | Body Part  | Delivery Type    |
|------|---------------------|----------------------------------------|------------|------------------|
| 49   | 13 WATSON Renee     | Incomplete - Blocked                   | Left Foot  | Ball Progression |
| 61   | 7 ALLEN Amanda      | Off Target                             | Right Foot | Loose Ball       |
| 62   | 11 CHUKWU Annabelle | On Target - Saved                      | Right Foot | Cross            |
| 62   | 8 JOURDE Florianne  | On Target - Goal                       | Right Foot | Loose Ball       |
| 72   | 8 JOURDE Florianne  | Off Target                             | Left Foot  | Loose Ball       |
| 90   | 10 SMITH Olivia     | Deflected Off Target - Defensive Event | Left Foot  | Loose Ball       |

## **Crosses (Open Play)**

15

Inswing Outswing Driven Lofted Cutback

21 ASTRALAGA Eunate

2 PUJOLS Judit

| Attempted                              | Completed |  |  |  |  |  |
|----------------------------------------|-----------|--|--|--|--|--|
| 30                                     | 8         |  |  |  |  |  |
| Most Crosses Attempted                 |           |  |  |  |  |  |
| 15                                     |           |  |  |  |  |  |
| CORRALES Lucia ATTACKING MIDFIELD LEFT |           |  |  |  |  |  |