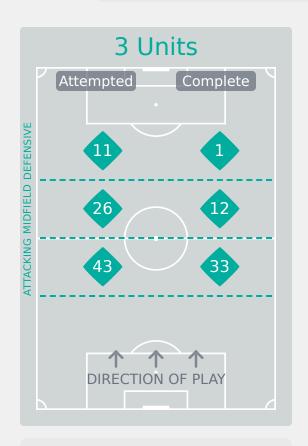

## **In Possession Line Height & Team Length**

Attempted Line Breaks

176

Attempted Line Breaks 6
Inside Shape 3
Outside Shape 3

Attempted Line Breaks 134
Inside Shape 64
Outside Shape 70

Attempted Line Breaks 36
Inside Shape 16
Outside Shape 20

Attempted Line Breaks

126

Attempted Line Breaks 12
Inside Shape 7
Outside Shape 5

Attempted Line Breaks 80
Inside Shape 64
Outside Shape 16

Attempted Line Breaks 34
Inside Shape 27
Outside Shape 7

|    |                  |                             |                             |                               |                   | 4 Units                       |                  | 3 Units 2 Units   |                   | Inits            | Direction         |                  |                   | Distribution Type |        |      |      |       |                     |
|----|------------------|-----------------------------|-----------------------------|-------------------------------|-------------------|-------------------------------|------------------|-------------------|-------------------|------------------|-------------------|------------------|-------------------|-------------------|--------|------|------|-------|---------------------|
| #  | Player           | Line<br>Breaks<br>Attempted | Line<br>Breaks<br>Completed | Line Break<br>Completion<br>% | Attacking<br>Line | Attacking<br>Midfield<br>Line | Midfield<br>Line | Defensive<br>Line | Attacking<br>Line | Midfield<br>Line | Defensive<br>Line | Midfield<br>Line | Defensive<br>Line | Through           | Around | Over | Pass | Cross | Ball<br>Progression |
| 21 | ASTRALAGA Eunate | 8                           | 2                           | 25%                           |                   |                               |                  |                   |                   | 6                | 1                 | 1                |                   |                   |        | 8    | 8    |       |                     |
| 2  | PUJOLS Judit     | 22                          | 18                          | 82%                           |                   |                               |                  | 1                 | 3                 | 8                | 5                 | 4                | 1                 | 2                 | 16     | 4    | 20   | 2     |                     |
| 5  | VILLAFANE Sandra | 22                          | 16                          | 73%                           |                   |                               |                  |                   | 16                | 3                |                   | 3                |                   | 10                | 7      | 5    | 22   |       |                     |
| 6  | ZUBIETA Maite    | 13                          | 10                          | 77%                           |                   |                               |                  |                   | 3                 | 5                | 1                 | 4                |                   | 7                 | 4      | 2    | 13   |       |                     |
| 8  | LLORIS Silvia    | 25                          | 24                          | 96%                           |                   |                               |                  |                   | 9                 | 8                | 2                 | 4                | 2                 | 5                 | 17     | 3    | 25   |       |                     |
| 9  | AMEZAGA Jone     | 2                           | 1                           | 50%                           |                   |                               |                  | 1                 |                   |                  | 1                 |                  |                   | 1                 |        | 1    | 1    |       | 1                   |
| 10 | BARTEL Julia     | 31                          | 30                          | 97%                           |                   | 1                             |                  |                   | 9                 | 9                | 4                 | 7                | 1                 | 17                | 12     | 2    | 29   |       | 2                   |
| 12 | CAMARA Aicha     | 23                          | 19                          | 83%                           |                   |                               |                  | 1                 | 13                | 8                | 1                 |                  |                   | 8                 | 10     | 5    | 23   |       |                     |
| 15 | ORTEGA Sara      | 11                          | 7                           | 64%                           |                   |                               |                  |                   | 1                 | 5                | 1                 | 3                | 1                 | 2                 | 8      | 1    | 10   | 1     |                     |
| 16 | ENRIQUE Olaya    | 6                           | 5                           | 83%                           |                   |                               |                  |                   |                   | 4                | 1                 | 1                |                   | 3                 | 3      |      | 5    |       | 1                   |
| 17 | CORRALES Lucia   | 10                          | 5                           | 50%                           |                   |                               | 1                | 1                 |                   |                  | 5                 | 2                | 1                 | 2                 | 5      | 3    | 4    | 3     | 3                   |
| 4  | APARICIO Nahia   | 2                           | 1                           | 50%                           |                   |                               |                  |                   | 1                 |                  |                   | 1                |                   |                   | 1      | 1    | 2    |       |                     |
| 7  | VIGNOLA Ornella  | 1                           |                             |                               |                   |                               |                  |                   |                   | 1                |                   |                  |                   |                   | 1      |      |      |       | 1                   |
| 14 | ARTERO Marina    |                             |                             |                               |                   |                               |                  |                   |                   |                  |                   |                  |                   |                   |        |      |      |       |                     |
| 18 | MORAL Lucia      |                             |                             |                               |                   |                               |                  |                   |                   |                  |                   |                  |                   |                   |        |      |      |       |                     |