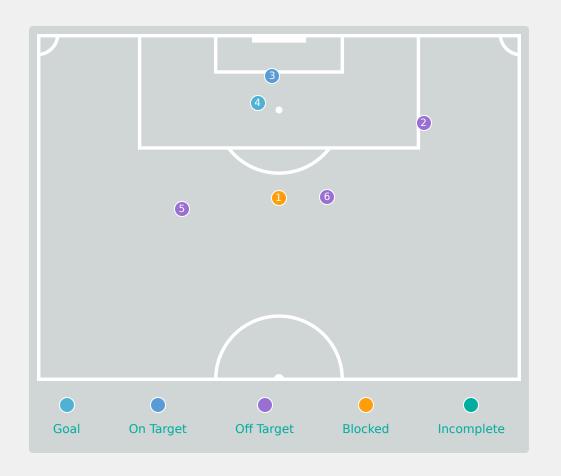

| Key | Outcome    | Shots |
|-----|------------|-------|
|     | Goals      | 2     |
|     | On Target  | 6     |
| •   | Off Target | 7     |
|     | Blocked    | 2     |
|     | Incomplete | 1     |

| Time | Player            | Outcome              | Body Part  | Delivery Type    |
|------|-------------------|----------------------|------------|------------------|
| 13   | 8 LLORIS Silvia   | On Target - Saved    | Left Foot  | Interception     |
| 25   | 9 AMEZAGA Jone    | Incomplete           | Left Foot  | Pass             |
| 25   | 10 BARTEL Julia   | Incomplete - Blocked | Right Foot | Loose Ball       |
| 28   | 6 ZUBIETA Maite   | Off Target           | Right Foot | Loose Ball       |
| 30   | 16 ENRIQUE Olaya  | On Target - Saved    | Right Foot | Pass             |
| 37   | 10 BARTEL Julia   | On Target - Saved    | Left Foot  | Pass             |
| 39   | 16 ENRIQUE Olaya  | On Target - Saved    | Right Foot | Ball Progression |
| 43   | 8 LLORIS Silvia   | Off Target           | Head       | Corner           |
| 45   | 6 ZUBIETA Maite   | Off Target           | Right Foot | Loose Ball       |
| 46   | 2 PUJOLS Judit    | Incomplete - Blocked | Left Foot  | Cross            |
| 60   | 8 LLORIS Silvia   | Off Target           | Right Foot | Pass             |
| 64   | 9 AMEZAGA Jone    | On Target - Goal     | Right Foot | Pass             |
| 71   | 16 ENRIQUE Olaya  | On Target - Saved    | Right Foot | Loose Ball       |
| 79   | 4 APARICIO Nahia  | On Target - Saved    | Right Foot | Pass             |
| 80   | 8 LLORIS Silvia   | On Target - Goal     | Right Foot | Pass             |
| 83   | 18 MORAL Lucia    | Off Target           | Right Foot | Cross            |
| 96   | 17 CORRALES Lucia | Off Target           | Left Foot  | Pass             |
|      |                   |                      |            |                  |

| Time | Player            | Outcome                                | Body Part | Delivery Type |
|------|-------------------|----------------------------------------|-----------|---------------|
| 96   | 7 VIGNOLA Ornella | Deflected Off Target - Defensive Event | Left Foot | Pass          |