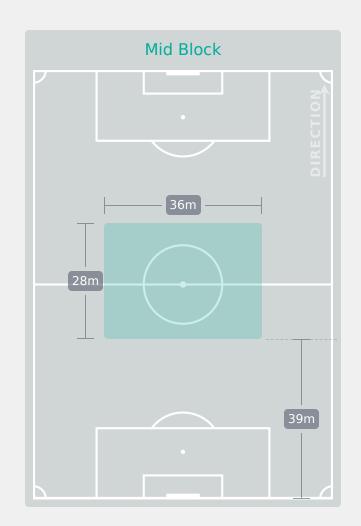

ucia      | 2                     |

#### **Defensive Actions**

















Total

**Possession** Regains

10

6

8









|    | 6 HERNANDEZ GRAY Jeneva | 5  |
|----|-------------------------|----|
|    | 7 ALLEN Amanda          | 3  |
|    | 8 JOURDE Florianne      | 2  |
| ls | 9 ROSE Nyah             | 2  |
| 10 | 10 SMITH Olivia         | 1  |
|    | 13 WATSON Renee         | 4  |
|    | 16 McBRIDE Ella         | 6  |
|    | 17 OKEKE Janet          | 11 |
|    | 11 CHUKWU Annabelle     |    |
|    | 18 BRIGGS Kayla         | 1  |
|    | 19 JOHNSON Anaya        | 5  |
|    |                         |    |

Player

3 OTTEY Ella

20 HENNING Noelle

4 MARKESINI Zoe

#### **Most Possession Regains**

**OKEKE Janet** RIGHT CENTRE BACK

## **Defensive Line Height & Team Length**









## **Defensive Line Height & Team Length**









#### **Defensive Pressure**









Most Direct Pressures

10

VILLAFANE Sandra
RIGHT CENTRE BACK

Most Direct Pressures

11

McBRIDE Ella
DEFENSIVE MIDFIELD CENTRE
LEFT





## GOALKEEPING

Spain 2 - 1 Canada

## **Goalkeeping Involvement**



#### **Spain GK Involvement Timeline**





## Canada

#### **Canada GK Involvement Timeline**





## **Goalkeeping Distribution**



















## **Goalkeeping Distribution**



















#### **Goal Prevention**













| Total Attempts on Goal | Total Goal    | Save & | Deflect & | Save &  | Save    | No Save |
|------------------------|---------------|--------|-----------|---------|---------|---------|
| Faced                  | Interventions | Retain | Retain    | Deflec