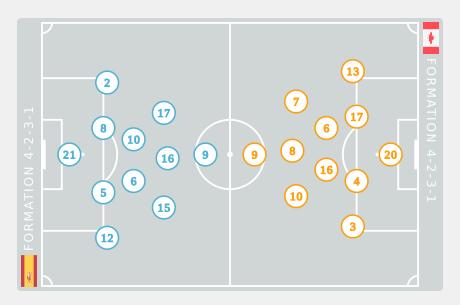

#### **Match Summary - Teams**

## **Spain**

#### STARTING

- 21 GK ASTRALAGA Eunate
- 2 DF PUJOLS Judit
- 5 DF VILLAFANE Sandra
- 8 DF LLORIS Silvia 81'
- 2 10 MF BARTEL Julia
- 2 12 DF CAMARA Aicha 85'
- 2 15 DF ORTEGA Sara 66'
- □ 16 MF ENRIQUE Olaya 
   90¹
- 17 FW CORRALES Lucia

#### SUBSTITUTES

- 1 GK FUENTE Sofia
- 13 GK TARAZONA Andrea
- ② 3 DF CARBONELL Estela
- 4 MF APARICIO Nahia + 77'
- 7 FW VIGNOLA Ornella ★ 90+1¹
- ② 11 FW BARADAD Ona
- 2 14 MF ARTERO Marina 90'
- 2 18 FW MORAL Lucia 🕇 66'
- 2 19 FW MARTRET Laia
- 20 FW GONZALEZ Erika

#### STARTING

- HENNING Noelle GK 20 (2)
  - OTTEY Ella DF 3
- MARKESINI Zoe DF 4
- HERNANDEZ GRAY Jeneva MF 6
  - ALLEN Amanda FW 7
- ⊕ 63¹ JOURDE Florianne MF 8 ②
  - **▼ 57'** ROSE Nyah FW 9 ②
    - SMITH Olivia MF 10 (2)
  - **▼86'** WATSON Renee DF 13 ②
  - **↓ 57'** McBRIDE Ella DF 16 (2)
    - OKEKE Janet DF 17 🙁

#### SUBSTITUTES

- FENWICK Faith GK 1
- CORTES-BROWNE Sofia GK 21
  - ARCHIBALD Mya DF 2
  - LOGAN Clare DF 5
- ↑ 57' CHUKWU Annabelle FW 11 (2)
  - WAITE Sadie MF 12
  - PERRAULT Jaime FW 14
  - COLLIN Jadea DF 15
  - CI DDICCS Keyle MF 10
  - ↑ 86' BRIGGS Kayla MF 18 🙁
  - ↑ 57' JOHNSON Anaya MF 19 🙁