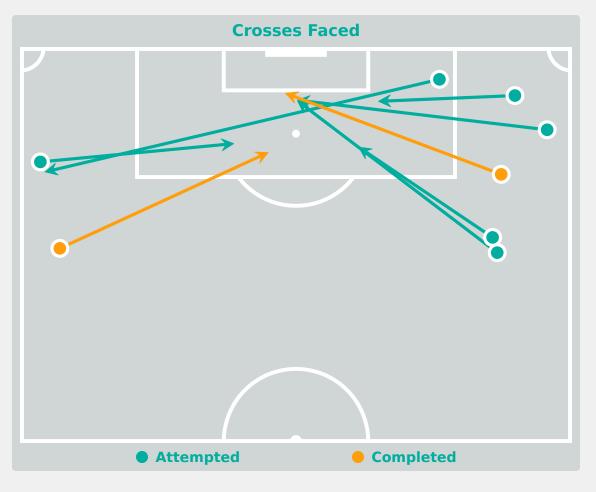

#### **Delivery Types Faced**

| Total | In Swing | Out Swing | Driven | Lofted | Cutback | Push |
|-------|----------|-----------|--------|--------|---------|------|
| 37    | 5        | 5         | 3      | 12     | 3       | 9    |