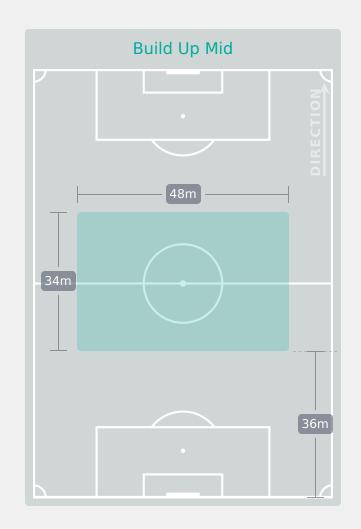

## In Possession Line Height & Team Length

## **In Possession Line Height & Team Length**

Attempted Line Breaks

176

Attempted Line Breaks 6
Inside Shape 3
Outside Shape 3

Attempted Line Breaks 134
Inside Shape 64
Outside Shape 70

Attempted Line Breaks 36
Inside Shape 16
Outside Shape 20