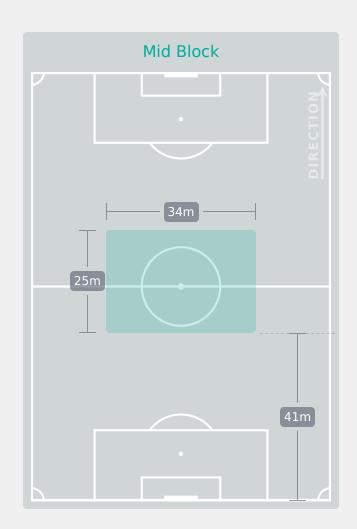

e Actions**

















Total

**Possession** Regains

10

6

8









|    | 6 HERNANDEZ GRAY Jeneva | 5  |
|----|-------------------------|----|
|    | 7 ALLEN Amanda          | 3  |
|    | 8 JOURDE Florianne      | 2  |
| ls | 9 ROSE Nyah             | 2  |
| 10 | 10 SMITH Olivia         | 1  |
|    | 13 WATSON Renee         | 4  |
|    | 16 McBRIDE Ella         | 6  |
|    | 17 OKEKE Janet          | 11 |
|    | 11 CHUKWU Annabelle     |    |
|    | 18 BRIGGS Kayla         | 1  |
|    | 19 JOHNSON Anaya        | 5  |
|    |                         |    |

Player

3 OTTEY Ella

20 HENNING Noelle

4 MARKESINI Zoe

#### **Most Possession Regains**

**OKEKE Janet** RIGHT CENTRE BACK

## **Defensive Line Height & Team Length**









## **Defensive Line Height & Team Length**









#### **Defensive Pressure**









Most Direct Pressures

10

VILLAFANE Sandra
RIGHT CENTRE BACK

Most Direct Pressures

11

McBRIDE Ella
DEFENSIVE MIDFIELD CENTRE
LEFT





## GOALKEEPING

Spain 2 - 1 Canada

## **Goalkeeping Involvement**



#### **Spain GK Involvement Timeline**





## Canada

#### **Canada GK Involvement Timeline**





## **Goalkeeping Distribution**



















## **Goalkeeping Distribution**



















#### **Goal Prevention**













| Total Attempts on Goal | Total Goal    | Save & | Deflect & | Save &  | Save    | No Save |
|------------------------|---------------|--------|-----------|---------|---------|---------|
| Faced                  | Interventions | Retain | Retain    | Deflect | Attempt | Attempt |
| 6                      | 1