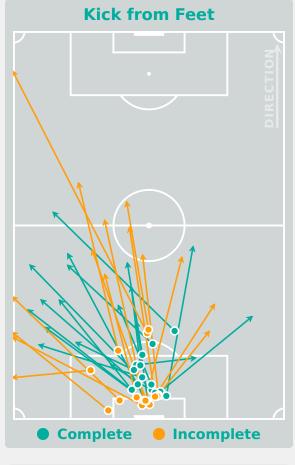

## **Goalkeeping Distribution**

#### **Delivery Types Faced**

| Total | In Swing | Out Swing | Driven | Lofted | Cutback | Push |
|-------|----------|-----------|--------|--------|---------|------|
| 10    | 1        | 4         |        | 2      |         | 3    |