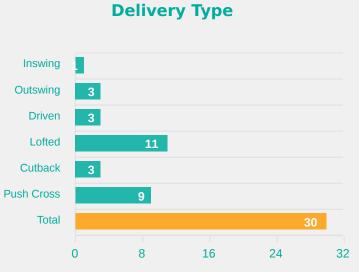

## **Crosses (Open Play)**

15

Inswing Outswing Driven Lofted Cutback

21 ASTRALAGA Eunate

2 PUJOLS Judit

| Attempted                              | Completed |  |  |  |  |  |
|----------------------------------------|-----------|--|--|--|--|--|
| 30                                     | 8         |  |  |  |  |  |
| Most Crosses Attempted                 |           |  |  |  |  |  |
| 15                                     |           |  |  |  |  |  |
| CORRALES Lucia ATTACKING MIDFIELD LEFT |           |  |  |  |  |  |

## **Crosses (Open Play)**

| #  | Player                | Inswing | Outswing | Driven | Lofted | Cutback | Push  | Total       |
|----|-----------------------|---------|----------|--------|--------|---------|-------|-------------|
| 20 | HENNING Noelle        | 0       | 0        | 0      | 0      | 0       | Cross | Attempted 0 |
| 3  | OTTEY Ella            |         | 1        |        |        |         |       | 1           |
| 4  | MARKESINI Zoe         |         |          |        | 1      |         |       | 1           |
| 6  | HERNANDEZ GRAY Jeneva |         |          |        |        |         |       |             |
| 7  | ALLEN Amanda          |         |          |        | 1      |         | 1     | 2           |
| 8  | JOURDE Florianne      |         | 1        |        |        |         | 1     | 2           |
| 9  | ROSE Nyah             |         |          |        |        |         |       |             |
| 10 | SMITH Olivia          |         |          |        |        |         |       |             |
| 13 | WATSON Renee          |         | 1        |        |        |         |       | 1           |
| 16 | McBRIDE Ella          |         |          |        |        |         |       |             |
| 17 | OKEKE Janet           |         |          |        |        |         |       |             |
| 11 | CHUKWU Annabelle      |         |          |        |        |         |       |             |
| 18 | BRIGGS Kayla          |         |          |        |        |         |       |             |
| 19 | JOHNSON Anaya         |         |          |        |        |         | 1     | 1           |