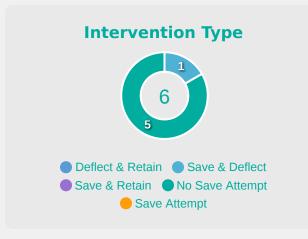

#### **Goal Prevention**

| Total Attempts on Goal | Total Goal    | Save & | Deflect & | Save &  | Save    | No Save |
|------------------------|---------------|--------|-----------|---------|---------|---------|
| Faced                  | Interventions | Retain | Retain    | Deflect | Attempt | Attempt |
| 6                      | 1             | 0      | 0         | 1       | 0       | 5       |