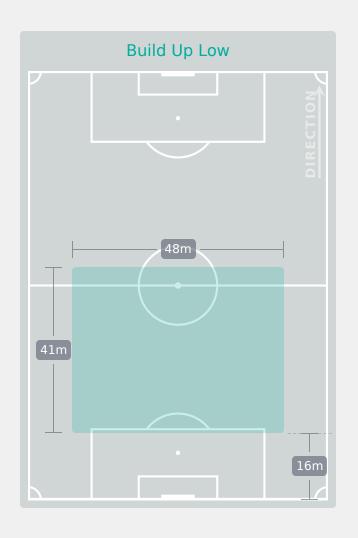

## In Possession Line Height & Team Length

## **In Possession Line Height & Team Length**

Attempted Line Breaks

176

Attempted Line Breaks 6
Inside Shape 3
Outside Shape 3

Attempted Line Breaks 134
Inside Shape 64
Outside Shape 70

Attempted Line Breaks 36
Inside Shape 16
Outside Shape 20