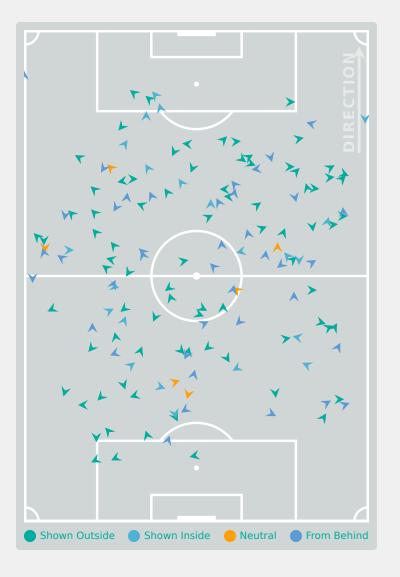

## In Possession Line Height & Team Length

## **In Possession Line Height & Team Length**

Attempted Line Breaks

176

Attempted Line Breaks 6
Inside Shape 3
Outside Shape 3

Attempted Line Breaks 134
Inside Shape 64
Outside Shape 70

Attempted Line Breaks 36
Inside Shape 16
Outside Shape 20

Attempted Line Breaks

126

Attempted Line Breaks 12
Inside Shape 7
Outside Shape 5

Attempted Line Breaks 80
Inside Shape 64
Outside Shape 16

Attempted Line Breaks 34
Inside Shape 27
Outside Shape 7

|    |                  |                             |                             |                               |                   | 4 Units                       |                  | 3 Units 2 Units   |                   | Inits            | Direction         |                  |                   | Distribution Type |        |      |      |       |                     |
|----|------------------|-----------------------------|-----------------------------|-------------------------------|-------------------|-------------------------------|------------------|-------------------|-------------------|------------------|-------------------|------------------|-------------------|-------------------|--------|------|------|-------|---------------------|
| #  | Player           | Line<br>Breaks<br>Attempted | Line<br>Breaks<br>Completed | Line Break<br>Completion<br>% | Attacking<br>Line | Attacking<br>Midfield<br>Line | Midfield<br>Line | Defensive<br>Line | Attacking<br>Line | Midfield<br>Line | Defensive<br>Line | Midfield<br>Line | Defensive<br>Line | Through           | Around | Over | Pass | Cross | Ball<br>Progression |
| 21 | ASTRALAGA Eunate | 8                           | 2                           | 25%                           |                   |                               |                  |                   |                   | 6                | 1                 | 1                |                   |                   |        | 8    | 8    |       |                     |
| 2  | PUJOLS Judit     | 22                          | 18                          | 82%                           |                   |                               |                  | 1                 | 3                 | 8                | 5                 | 4                | 1                 | 2                 | 16     | 4    | 20   | 2     |                     |
| 5  | VILLAFANE Sandra | 22                          | 16                          | 73%                           |                   |                               |                  |                   | 16                | 3                |                   | 3                |                   | 10                | 7      | 5    | 22   |       |                     |
| 6  | ZUBIETA Maite    | 13                          | 10                          | 77%                           |                   |                               |                  |                   | 3                 | 5                | 1                 | 4                |                   | 7                 | 4      | 2    | 13   |       |                     |
| 8  | LLORIS Silvia    | 25                          | 24                          | 96%                           |                   |                               |                  |                   | 9                 | 8                | 2                 | 4                | 2                 | 5                 | 17     | 3    | 25   |       |                     |
| 9  | AMEZAGA Jone     | 2                           | 1                           | 50%                           |                   |                               |                  | 1                 |                   |                  | 1                 |                  |                   | 1                 |        | 1    | 1    |       | 1                   |
| 10 | BARTEL Julia     | 31                          | 30                          | 97%                           |                   | 1                             |                  |                   | 9                 | 9                | 4                 | 7                | 1                 | 17                | 12     | 2    | 29   |       | 2                   |
| 12 | CAMARA Aicha     | 23                          | 19                          | 83%                           |                   |                               |                  | 1                 | 13                | 8                | 1                 |                  |                   | 8                 | 10     | 5    | 23   |       |                     |
| 15 | ORTEGA Sara      | 11                          | 7                           | 64%                           |                   |                               |                  |                   | 1                 | 5                | 1                 | 3                | 1                 | 2                 | 8      | 1    | 10   | 1     |                     |
| 16 | ENRIQUE Olaya    | 6                           | 5                           | 83%                           |                   |                               |                  |                   |                   | 4                | 1                 | 1                |                   | 3                 | 3      |      | 5    |       | 1                   |
| 17 | CORRALES Lucia   | 10                          | 5                           | 50%                           |                   |                               | 1                | 1                 |                   |                  | 5                 | 2                | 1                 | 2                 | 5      | 3    | 4    | 3     | 3                   |
| 4  | APARICIO Nahia   | 2                           | 1                           | 50%                           |                   |                               |                  |                   | 1                 |                  |                   | 1                |                   |                   | 1      | 1    | 2    |       |                     |
| 7  | VIGNOLA Ornella  | 1                           |                             |                               |                   |                               |                  |                   |                   | 1                |                   |                  |                   |                   | 1      |      |      |       | 1                   |
| 14 | ARTERO Marina    |                             |                             |                               |                   |                               |                  |                   |                   |                  |                   |                  |                   |                   |        |      |      |       |                     |
| 18 | MORAL Lucia      |                             |                             |                               |                   |                               |                  |                   |                   |                  |                   |                  |                   |                   |        |      |      |       |                     |