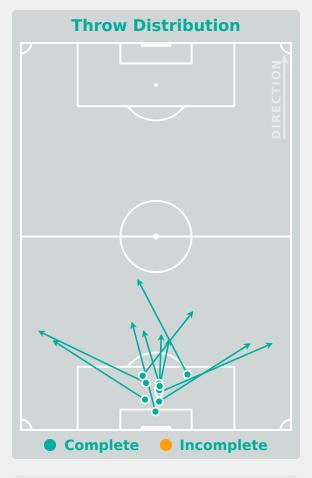

## **Goalkeeping Distribution**

#### **Delivery Types Faced**

| Total | In Swing | Out Swing | Driven | Lofted | Cutback | Push |
|-------|----------|-----------|--------|--------|---------|------|
| 37    | 5        | 5         | 3      | 12     | 3       | 9    |