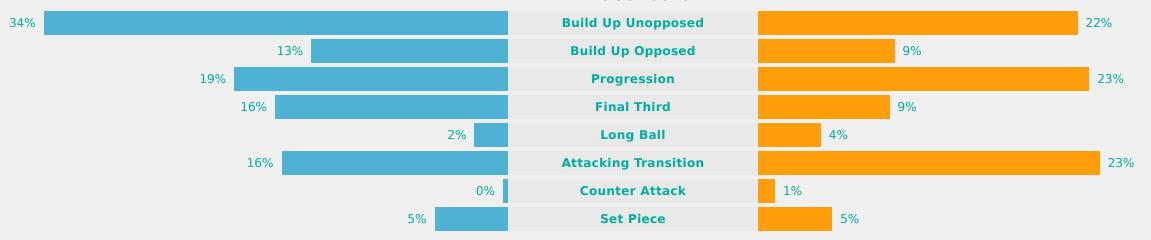

|          | 56        |  |  |  |
| 37        | Crosses                          |                   |          | 10        |  |  |  |
| 20        | Ball Progressions                |                   |          | 9         |  |  |  |
| 150 (54)  | Defensive Pressures Applied (Dir | ect Pressures)    |          | 272 (46)  |  |  |  |
| 63        | Forced Turnovers                 |                   |          | 60        |  |  |  |
| 97        | Second Balls                     |                   |          | 95        |  |  |  |
| 108.5 km  | Total Distance Cover             |                   | 105.6 km |           |  |  |  |
| 3.6 km    | Zone 4 - Low Speed Sprinting:    | 20-25 km/h        |          | 3.8 km    |  |  |  |



#### **Phases of Play**



#### **IN POSSESSION**



#### **OUT OF POSSESSION**





## IN POSSESSION

Spain 2 - 1 Canada

## In Possession Line Height & Team Length









## **In Possession Line Height & Team Length**











Attempted Line Breaks

176









Attempted Line Breaks 6
Inside Shape 3
Outside Shape 3



Attempted Line Breaks 134
Inside Shape 64
Outside Shape 70



Attempted Line Breaks 36
Inside Shape 16
Outside Shape 20



Attempted Line Breaks

126









Attempted Line Breaks 12
Inside Shape 7
Outside Shape 5



Attempted Line Breaks 80
Inside Shape 64
Outside Shape 16



Attempted Line Breaks 34
Inside Shape 27
Outside Shape 7





|    |                  |                             |                             |                               |                   | 4 Units                       |