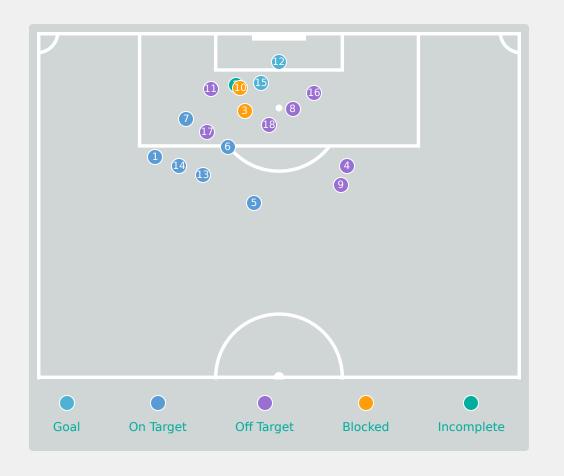

| Key | Outcome    | Shots |
|-----|------------|-------|
|     | Goals      | 2     |
|     | On Target  | 6     |
| •   | Off Target | 7     |
|     | Blocked    | 2     |
|     | Incomplete | 1     |

| Time | Player            | Outcome              | Body Part  | Delivery Type    |
|------|-------------------|----------------------|------------|------------------|
| 13   | 8 LLORIS Silvia   | On Target - Saved    | Left Foot  | Interception     |
| 25   | 9 AMEZAGA Jone    | Incomplete           | Left Foot  | Pass             |
| 25   | 10 BARTEL Julia   | Incomplete - Blocked | Right Foot | Loose Ball       |
| 28   | 6 ZUBIETA Maite   | Off Target           | Right Foot | Loose Ball       |
| 30   | 16 ENRIQUE Olaya  | On Target - Saved    | Right Foot | Pass             |
| 37   | 10 BARTEL Julia   | On Target - Saved    | Left Foot  | Pass             |
| 39   | 16 ENRIQUE Olaya  | On Target - Saved    | Right Foot | Ball Progression |
| 43   | 8 LLORIS Silvia   | Off Target           | Head       | Corner           |
| 45   | 6 ZUBIETA Maite   | Off Target           | Right Foot | Loose Ball       |
| 46   | 2 PUJOLS Judit    | Incomplete - Blocked | Left Foot  | Cross            |
| 60   | 8 LLORIS Silvia   | Off Target           | Right Foot | Pass             |
| 64   | 9 AMEZAGA Jone    | On Target - Goal     | Right Foot | Pass             |
| 71   | 16 ENRIQUE Olaya  | On Target - Saved    | Right Foot | Loose Ball       |
| 79   | 4 APARICIO Nahia  | On Target - Saved    | Right Foot | Pass             |
| 80   | 8 LLORIS Silvia   | On Target - Goal     | Right Foot | Pass             |
| 83   | 18 MORAL Lucia    | Off Target           | Right Foot | Cross            |
| 96   | 17 CORRALES Lucia | Off Target           | Left Foot  | Pass             |
|      |                   |                      |            |                  |

| Time | Player            | Outcome                                | Body Part | Delivery Type |
|------|-------------------|----------------------------------------|-----------|---------------|
| 96   | 7 VIGNOLA Ornella | Deflected Off Target - Defensive Event | Left Foot | Pass          |