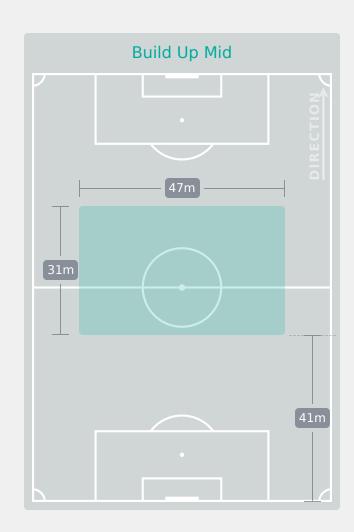

## In Possession Line Height & Team Length

Attempted Line Breaks

126

Attempted Line Breaks 12
Inside Shape 7
Outside Shape 5

Attempted Line Breaks 80
Inside Shape 64
Outside Shape 16

Attempted Line Breaks 34
Inside Shape 27
Outside Shape 7

|    |                  |                             |                             |                               |                   | 4 Units                       |                  | 3 Units 2 Units   |                   | Inits            | Direction         |                  |                   | Distribution Type |        |      |      |       |                     |
|----|------------------|-----------------------------|-----------------------------|-------------------------------|-------------------|-------------------------------|------------------|-------------------|-------------------|------------------|-------------------|------------------|-------------------|-------------------|--------|------|------|-------|---------------------|
| #  | Player           | Line<br>Breaks<br>Attempted | Line<br>Breaks<br>Completed | Line Break<br>Completion<br>% | Attacking<br>Line | Attacking<br>Midfield<br>Line | Midfield<br>Line | Defensive<br>Line | Attacking<br>Line | Midfield<br>Line | Defensive<br>Line | Midfield<br>Line | Defensive<br>Line | Through           | Around | Over | Pass | Cross | Ball<br>Progression |
| 21 | ASTRALAGA Eunate | 8                           | 2                           | 25%                           |                   |                               |                  |                   |                   | 6                | 1                 | 1                |                   |                   |        | 8    | 8    |       |                     |
| 2  | PUJOLS Judit     | 22                          | 18                          | 82%                           |                   |                               |                  | 1                 | 3                 | 8                | 5                 | 4                | 1                 | 2                 | 16     | 4    | 20   | 2     |                     |
| 5  | VILLAFANE Sandra | 22                          | 16                          | 73%                           |                   |                               |                  |                   | 16                | 3                |                   | 3                |                   | 10                | 7      | 5    | 22   |       |                     |
| 6  | ZUBIETA Maite    | 13                          | 10                          | 77%                           |                   |                               |                  |                   | 3                 | 5                | 1                 | 4                |                   | 7                 | 4      | 2    | 13   |       |                     |
| 8  | LLORIS Silvia    | 25                          | 24                          | 96%                           |                   |                               |                  |                   | 9                 | 8                | 2                 | 4                | 2                 | 5                 | 17     | 3    | 25   |       |                     |
| 9  | AMEZAGA Jone     | 2                           | 1                           | 50%                           |                   |                               |                  | 1                 |                   |                  | 1                 |                  |                   | 1                 |        | 1    | 1    |       | 1                   |
| 10 | BARTEL Julia     | 31                          | 30                          | 97%                           |                   | 1                             |                  |                   | 9                 | 9                | 4                 | 7                | 1                 | 17                | 12     | 2    | 29   |       | 2                   |
| 12 | CAMARA Aicha     | 23                          | 19                          | 83%                           |                   |                               |                  | 1                 | 13                | 8                | 1                 |                  |                   | 8                 | 10     | 5    | 23   |       |                     |
| 15 | ORTEGA Sara      | 11                          | 7                           | 64%                           |                   |                               |                  |                   | 1                 | 5                | 1                 | 3                | 1                 | 2                 | 8      | 1    | 10   | 1     |                     |
| 16 | ENRIQUE Olaya    | 6                           | 5                           | 83%                           |                   |                               |                  |                   |                   | 4                | 1                 | 1                |                   | 3                 | 3      |      | 5    |       | 1                   |
| 17 | CORRALES Lucia   | 10                          | 5                           | 50%                           |                   |                               | 1                | 1                 |                   |                  | 5                 | 2                | 1                 | 2                 | 5      | 3    | 4    | 3     | 3                   |
| 4  | APARICIO Nahia   | 2                           | 1                           | 50%                           |                   |                               |                  |                   | 1                 |                  |                   | 1                |                   |                   | 1      | 1    | 2    |       |                     |
| 7  | VIGNOLA Ornella  | 1                           |                             |                               |                   |                               |                  |                   |                   | 1                |                   |                  |                   |                   | 1      |      |      |       | 1                   |
| 14 | ARTERO Marina    |                             |                             |                               |                   |                               |                  |                   |                   |                  |                   |                  |                   |                   |        |      |      |       |                     |
| 18 | MORAL Lucia      |                             |                             |                               |                   |                               |                  |                   |                   |                  |                   |                  |                   |                   |        |      |      |       |                     |