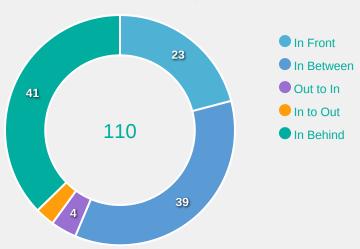

#### **Movement to Receive**

#### **Movement Types by Phase**

#### **Top Ranked Players**

| Туре       | Player            | Movements |
|------------|-------------------|-----------|
| In Front   | 10 BARTEL Julia   | 22        |
| In Between | 16 ENRIQUE Olaya  | 35        |
| Out to In  | 15 ORTEGA Sara    | 3         |
| In to Out  | 16 ENRIQUE Olaya  | 6         |
| In Behind  | 17 CORRALES Lucia | 17        |