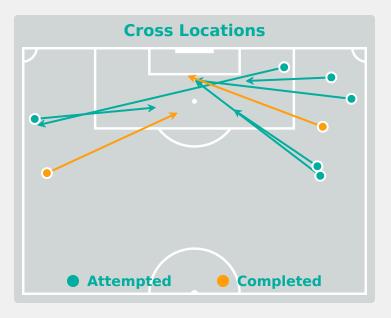

## **Crosses (Open Play)**

15

Inswing Outswing Driven Lofted Cutback

21 ASTRALAGA Eunate

2 PUJOLS Judit

| Attempted                              | Completed |  |  |  |  |  |
|----------------------------------------|-----------|--|--|--|--|--|
| 30                                     | 8         |  |  |  |  |  |
| Most Crosses Attempted                 |           |  |  |  |  |  |
| 15                                     |           |  |  |  |  |  |
| CORRALES Lucia ATTACKING MIDFIELD LEFT |           |  |  |  |  |  |