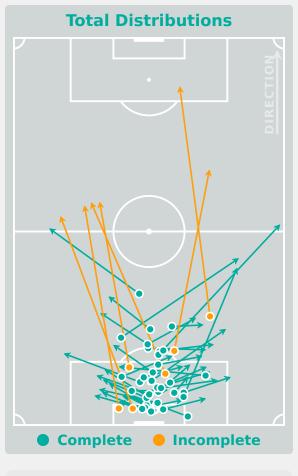

OKEKE Janet          | 11 |
|    | 11 CHUKWU Annabelle     |    |
|    | 18 BRIGGS Kayla         | 1  |
|    | 19 JOHNSON Anaya        | 5  |
|    |                         |    |

Player

3 OTTEY Ella

20 HENNING Noelle

4 MARKESINI Zoe

#### **Most Possession Regains**

**OKEKE Janet** RIGHT CENTRE BACK

## **Defensive Line Height & Team Length**









## **Defensive Line Height & Team Length**









#### **Defensive Pressure**









Most Direct Pressures

10

VILLAFANE Sandra
RIGHT CENTRE BACK

Most Direct Pressures

11

McBRIDE Ella
DEFENSIVE MIDFIELD CENTRE
LEFT





## GOALKEEPING

Spain 2 - 1 Canada

## **Goalkeeping Involvement**



#### **Spain GK Involvement Timeline**





## Canada

#### **Canada GK Involvement Timeline**





## **Goalkeeping Distribution**



















## **Goalkeeping Distribution**



















#### **Goal Prevention**













| Total Attempts on Goal | Total Goal    | Save & | Deflect & | Save &  | Save    | No Save |
|------------------------|---------------|--------|-----------|---------|---------|---------|
| Faced                  | Interventions | Retain | Retain    | Deflect | Attempt | Attempt |
| 6                      | 1             | 0      | 0         | 1       | 0       | 5       |

#### **Goal Prevention**













| Total Attempts on Goal | Total Goal    | Save & | Deflect & | Save &  | Save    | No Save |
|------------------------|---------------|--------|-----------|---------|---------|---------|
| Faced                  | Interventions | Retain | Retain    | Deflect | Attempt | Attempt |
| 21