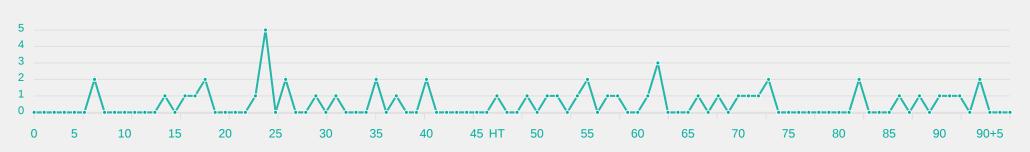

| 1  |
|    | 13 WATSON Renee         | 4  |
|    | 16 McBRIDE Ella         | 6  |
|    | 17 OKEKE Janet          | 11 |
|    | 11 CHUKWU Annabelle     |    |
|    | 18 BRIGGS Kayla         | 1  |
|    | 19 JOHNSON Anaya        | 5  |
|    |                         |    |

Player

3 OTTEY Ella

20 HENNING Noelle

4 MARKESINI Zoe

#### **Most Possession Regains**

**OKEKE Janet** RIGHT CENTRE BACK

## **Defensive Line Height & Team Length**









## **Defensive Line Height & Team Length**









#### **Defensive Pressure**









Most Direct Pressures

10

VILLAFANE Sandra
RIGHT CENTRE BACK

Most Direct Pressures

11

McBRIDE Ella
DEFENSIVE MIDFIELD CENTRE
LEFT





## GOALKEEPING

Spain 2 - 1 Canada

## **Goalkeeping Involvement**



#### **Spain GK Involvement Timeline**





## Canada

#### **Canada GK Involvement Timeline**





## **Goalkeeping Distribution**



















## **Goalkeeping Distribution**



















#### **Goal Prevention**













| Total Attempts on Goal | Total Goal    | Save & | Deflect & | Save &  | Save    | No Save |
|------------------------|---------------|--------|-----------|---------|---------|---------|
| Faced                  | Interventions | Retain | Retain    | Deflect | Attempt | Attempt |
| 6                      | 1             | 0      | 0         | 1       | 0       | 5       |

#### **Goal Prevention**













| Total Attempts on Goal | Total Goal    | Save & | Deflect & | Save &  | Save    | No Save |
|------------------------|---------------|--------|-----------|---------|---------|--------