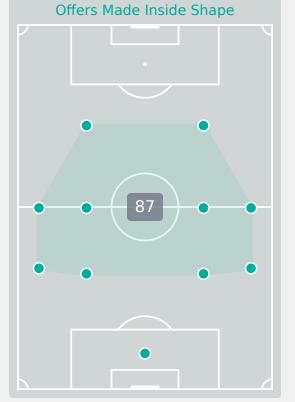

## **Offering to Receive**

| #  | Player           | Offers<br>Made | Offers<br>Received | % Made &<br>Received |
|----|------------------|----------------|--------------------|----------------------|
| 21 | ASTRALAGA Eunate | 4              | 4                  | 100%                 |
| 2  | PUJOLS Judit     | 17             | 4                  | 23.5%                |
| 5  | VILLAFANE Sandra | 8              | 3                  | 37.5%                |
| 6  | ZUBIETA Maite    | 35             | 14                 | 40%                  |
| 8  | LLORIS Silvia    | 12             | 8                  | 66.7%                |
| 9  | AMEZAGA Jone     | 18             | 1                  | 5.6%                 |
| 10 | BARTEL Julia     | 62             | 35                 | 56.5%                |
| 12 | CAMARA Aicha     | 7              | 5                  | 71.4%                |
| 15 | ORTEGA Sara      | 41             | 19                 | 46.3%                |
| 16 | ENRIQUE Olaya    | 63             | 27                 | 42.9%                |
| 17 | CORRALES Lucia   | 28             | 11                 | 39.3%                |
| 4  | APARICIO Nahia   | 6              | 2                  | 33.3%                |
| 7  | VIGNOLA Ornella  | 0              | 0                  | 0%                   |
| 14 | ARTERO Marina    | 1              | 1                  | 100%                 |
| 18 | MORAL Lucia      | 8              | 0                  | 0%                   |

140

**Offers Made in Middle Third** 