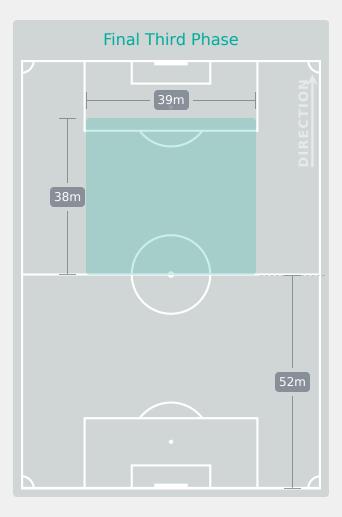

## In Possession Line Height & Team Length

## **In Possession Line Height & Team Length**

Attempted Line Breaks

176

Attempted Line Breaks 6
Inside Shape 3
Outside Shape 3

Attempted Line Breaks 134
Inside Shape 64
Outside Shape 70

Attempted Line Breaks 36
Inside Shape 16
Outside Shape 20