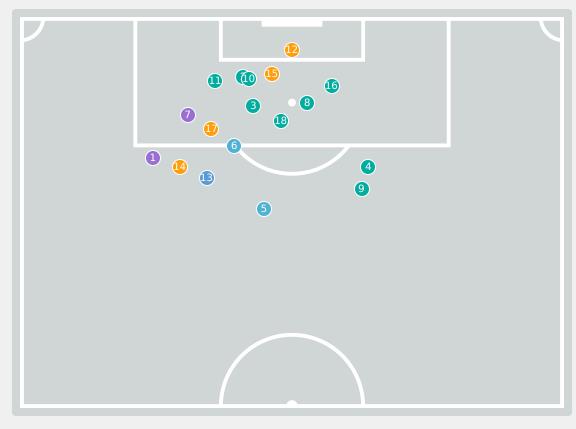

#### **Goal Prevention**

| Total Attempts on Goal | Total Goal    | Save & | Deflect & | Save &  | Save    | No Save |
|------------------------|---------------|--------|-----------|---------|---------|---------|
| Faced                  | Interventions | Retain | Retain    | Deflect | Attempt | Attempt |
| 21                     | 4             | 2      | 0         | 2       | 4       | 12      |