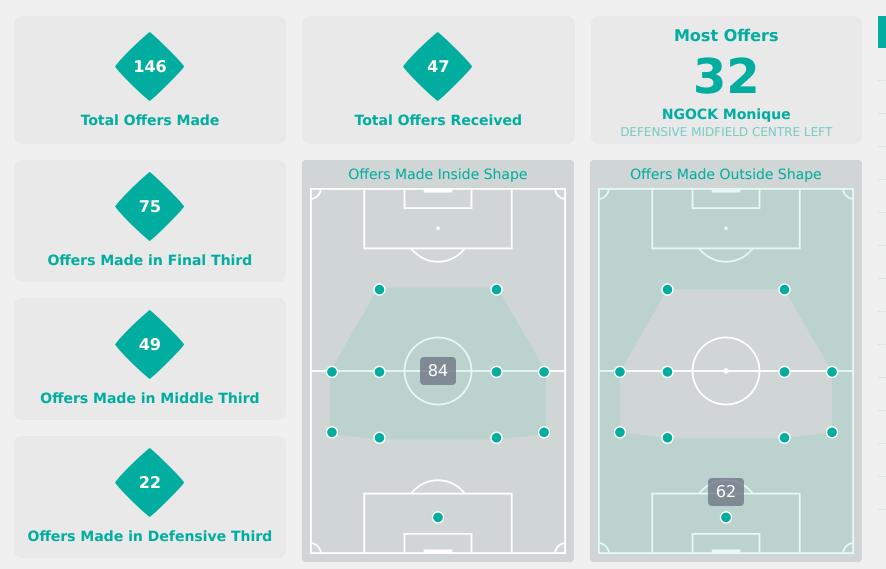

## **Offering to Receive**

|                                |                          | Most Offers               | # Play  | yer         | Offers<br>Made | Offers<br>Received | % Made &<br>Received |
|--------------------------------|--------------------------|---------------------------|---------|-------------|----------------|--------------------|----------------------|
| 163                            | 54                       | 29                        | 1 RILL  | LARY        | 6              | 3                  | 50%                  |
|                                |                          | VENDITO                   | 2 GI FI | ERNANDES    | 19             | 7                  | 36.8%                |
| Total Offers Made              | Total Offers Received    | CENTRE FORWARD            | 3 GUT   | ΤΑ          | 3              | 3                  | 100%                 |
|                                | Offers Made Inside Shape | Offers Made Outside Shape | 4 CAR   | RLA         | 2              | 2                  | 100%                 |
| 66                             |                          |                           | 5 REB   | BECA        | 7              | 6                  | 85.7%                |
|                                |                          |                           | 6 ANA   | A GUIMARAES | 18             | 7                  | 38.9%                |
| Offers Made in Final Third     |                          |                           | 7 VEN   | NDITO       | 29             | 9                  | 31%                  |
|                                | • •                      | • •                       | 8 MAI   | IARA        | 4              | 1                  | 25%                  |
| 78                             |                          |                           | 9 PRIS  | SCILA       | 27             | 4                  | 14.8%                |
|                                |                          |                           | 10 VITC | ORIA AMARAL | 16             | 5                  | 31.2%                |
| Offers Made in Middle Third    |                          |                           | 11 DUD  | DINHA       | 22             | 7                  | 31.8%                |
|                                | • • •                    | • • •                     | 15 MAR  | RZIA        | 1              | 0                  | 0%                   |
|                                |                          |                           | 16 MILE | ENA         | 1              | 0                  | 0%                   |
| 19                             |                          | 84                        | 17 LAR  | RA          | 0              | 0                  | 0%                   |
| Offers Made in Defensive Third |                          |                           | 19 GISE | ELE         | 8              | 0                  | 0%                   |