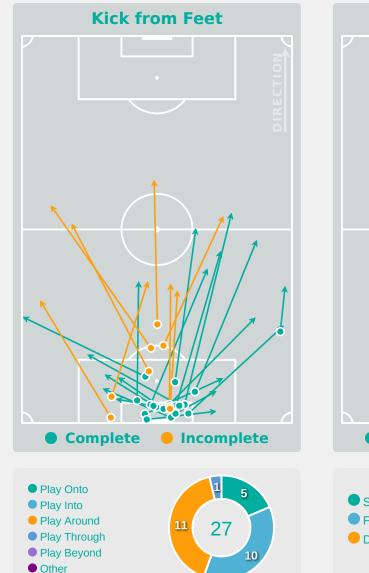

|
| 14 | NGOCK Monique       | 10                             |
| 17 | DAHA Camilla        | 3                              |
| 18 | NGUELEU Nina        | 2                              |
| 9  | DIVAWISSA Victoire  | 1                              |
| 11 | NDJOCK POUHE Nicole |                                |
| 13 | MBIANDJI Suzie      | 2                              |
| 15 | ENGANEMBEN Annie    | 1                              |

#### **Defensive Line Height & Team Length**









#### **Defensive Line Height & Team Length**







#### **Defensive Pressure**

 Brazil









# GOALKEEPING Brazil 3 - 1 Cameroon

#### **Goalkeeping Involvement**

📀 Brazil











## **Goalkeeping Distribution**









8

Chest





### **Goalkeeping Distribution**













#### **Goal Prevention**





#### **Goal Prevention**





#### **Aerial Control**





#### **Aerial Control**







# SET PLAYS Brazil 3 - 1 Cameroon

## **Set Plays**



| Free Kicks          |       |  |  |  |  |  |  |  |
|---------------------|-------|--|--|--|--|--|--|--|
| Туре                | Total |  |  |  |  |  |  |  |
| Direct              | 24    |  |  |  |  |  |  |  |
| Direct (on target)  |       |  |  |  |  |  |  |  |
| Direct (off target) | 2     |  |  |  |  |  |  |  |
| Indirect            | 4     |  |  |  |  |  |  |  |

| Corners              |                |                    |       |  |  |  |  |  |  |  |  |
|----------------------|----------------|--------------------|-------|--|--|--|--|--|--|--|--|
| Delivery Type        | From Left Side | From Right<