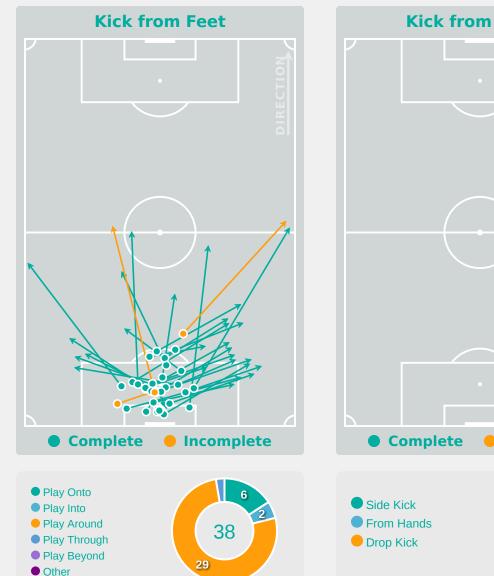

|
| 12 | MBELE Bernadette    | 4                              |
| 14 | NGOCK Monique       | 10                             |
| 17 | DAHA Camilla        | 3                              |
| 18 | NGUELEU Nina        | 2                              |
| 9  | DIVAWISSA Victoire  | 1                              |
| 11 | NDJOCK POUHE Nicole |                                |
| 13 | MBIANDJI Suzie      | 2                              |
| 15 | ENGANEMBEN Annie    | 1                              |

#### **Defensive Line Height & Team Length**









#### **Defensive Line Height & Team Length**







#### **Defensive Pressure**

 Brazil









# GOALKEEPING Brazil 3 - 1 Cameroon

#### **Goalkeeping Involvement**

📀 Brazil











## **Goalkeeping Distribution**









8

Chest





### **Goalkeeping Distribution**













#### **Goal Prevention**





#### **Goal Prevention**





#### **Aerial Control**





#### **Aerial Control**







# SET PLAYS Brazil 3 - 1 Cameroon

## **Set Plays**



| Free Kicks          |       |  |  |  |  |  |  |  |
|---------------------|-------|--|--|--|--|--|--|--|
| Туре                | Total |  |  |  |  |  |  |  |
| Direct              | 24    |  |  |  |  |  |  |  |
| Direct (on target)  |       |  |  |  |  |  |  |  |
| Direct (off target) | 2     |  |  |  |  |  |  |  |
| Indirect            | 4     |  |  |  |  |  |  |  |

| Corners              |                |                    |       |  |  |  |  |  |  |  |  |
|----------------------|----------------|--------------------|-------|--|--|--|--|--|--|--|-