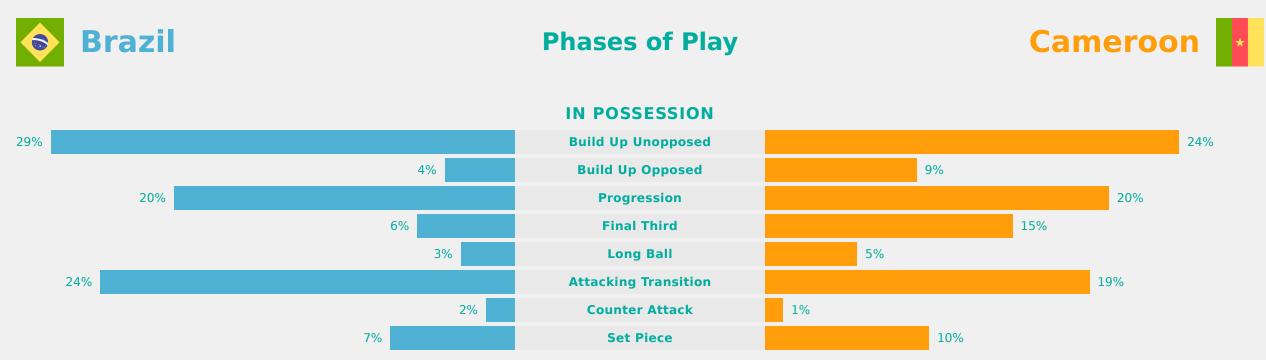

| Completed Line Breaks         |           | 96        |
| 11        |           | Defensive Line Breaks         |           | 11        |
| 42        | R         | Receptions in the Final Third |           | 125       |
| 8         |           | Crosses                       |           | 28        |
| 11        |           | Ball Progressions             |           | 10        |
| 176 (48)  | Defensive | Pressures Applied (Direct P   | ressures) | 161 (46)  |
| 54        |           | Forced Turnovers              |           | 68        |
| 99        |           | Second Balls                  |           | 139       |
| 132 km 🔶  |           | Total Distance Covered        |           | 127.5 km  |
| 4.2 km    | Zone 4 -  | - Low Speed Sprinting: 20-2   | 5 km/h    | 5 km      |



**OUT OF POSSESSION** 





# IN POSSESSION Brazil 3 - 1 Cameroon

## In Possession Line Height & Team Length









#### In Possession Line Height & Team Length







Attempted Line Breaks

138

#### **Line Breaks**





| Attempted Line Breaks | 16 |
|-----------------------|----|
| Inside Shape          | 10 |
| Outside Shape         | 6  |



| Attempted Line Breaks | 82 |
|-----------------------|----|
| Inside Shape          | 59 |
| Outside Shape         | 23 |



23

74

| Attempted Line Breaks | 40 |
|-----------------------|----|
| Inside Shape          | 35 |
| Outside Shape         | 5  |

#### **Line Breaks**

Cameroon



| Attempted Line Breaks | 11 |
|-----------------------|----|
| Inside Shape          | 9  |
| Outside Shape         | 2  |



| Attempted Line Breaks |