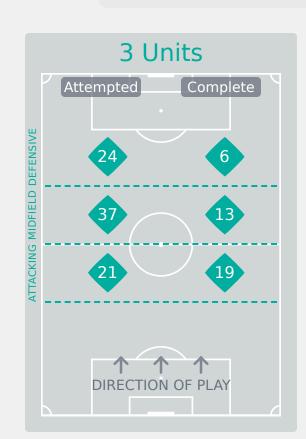

### **Line Breaks**

|    |                     |                             |                             |                               | 4 Units           |                               |                  | 3 Units           |                   |                  | 21                | Jnits            | Direction         |         |        | Distribution Type |      |       |                     |
|----|---------------------|-----------------------------|-----------------------------|-------------------------------|-------------------|-------------------------------|------------------|-------------------|-------------------|------------------|-------------------|------------------|-------------------|---------|--------|-------------------|------|-------|---------------------|
| #  | Player              | Line<br>Breaks<br>Attempted | Line<br>Breaks<br>Completed | Line Break<br>Completion<br>% | Attacking<br>Line | Attacking<br>Midfield<br>Line | Midfield<br>Line | Defensive<br>Line | Attacking<br>Line | Midfield<br>Line | Defensive<br>Line | Midfield<br>Line | Defensive<br>Line | Through | Around | Over              | Pass | Cross | Ball<br>Progression |
| 1  | BIYA Cathy          | 30                          | 12                          | 40%                           | 1                 | 2                             | 1                |                   | 11                | 13               | 1                 | 1                |                   | 1       |        | 29                | 30   |       |                     |
| 2  | YANGA ZEH Estelle   | 22                          | 9                           | 41%                           |                   |                               | 1                |                   | 5                 | 9                | 1                 | 4                | 2                 | 3       | 5      | 14                | 21   |       | 1                   |
| 3  | ESSIMI Marlene      | 23                          | 12                          | 52%                           |                   |                               | 1                |                   | 7                 | 6                | 1                 | 7                | 1                 | 5       | 1      | 17                | 22   | 1     |                     |
| 4  | MAAGUE Mariane      | 25                          | 13                          | 52%                           |                   |                               |                  |                   | 8                 | 7                | 1                 | 9                |                   | 9       | 1      | 15                | 25   |       |                     |
| 6  | TOKO NJOYA Achta    | 16                          | 10                          | 62%                           |                   | 1                             |                  | 1                 | 1                 | 4                | 3                 | 5                | 1                 | 4       | 5      | 7                 | 16   |       |                     |
| 7  | LAMINE Mana         | 1                           | 1                           | 100%                          |                   |                               |                  |                   |                   | 1                |                   |                  |                   |         |        | 1                 | 1    |       |                     |
| 10 | ETO Naomi           | 11                          | 7                           | 64%                           |                   |                               |                  | 1                 | 1                 | 6                | 1                 | 1                | 1                 | 3       | 5      | 3                 | 10   |       | 1                   |
| 12 | MBELE Bernadette    | 31                          | 12                          | 39%                           |                   |                               | 2                |                   | 9                 | 12               | 2                 | 5                | 1                 | 2       | 2      | 27                | 30   | 1     |                     |
| 14 | NGOCK Monique       | 9                           | 8                           | 89%                           |                   |                               |                  |                   |                   | 6                |                   | 3                |                   | 7       | 1      | 1                 | 9    |       |                     |
| 17 | DAHA Camilla        | 3                           | 3                           | 100%                          |                   |                               |                  |                   |                   | 1                | 1                 |                  | 1                 | 1       | 2      |                   | 3    |       |                     |
| 18 | NGUELEU Nina        | 3                           | 2                           | 67%                           |                   |                               |                  |                   |                   | 1                | 1                 |                  | 1                 | 3       |        |                   | 3    |       |                     |
| 9  | DIVAWISSA Victoire  | 4                           | 3                           | 75%                           |                   |                               |                  |                   |                   | 1                |                   | 3                |                   | 2       |        | 2                 | 4    |       |                     |
| 11 | NDJOCK POUHE Nicole | 3                           | 2                           | 67%                           |                   |                               |                  |                   |                   | 1                |                   | 2                |                   | 1       | 2      |                   | 3    |       |                     |
| 13 | MBIANDJI Suzie      | 1                           |                             |                               |                   |                               |                  |                   |                   |                  |                   | 1                |                   | 1       |        |                   |      | 1     |                     |
| 15 | ENGANEMBEN Annie    | 2                           | 2                           | 100%                          |                   |                               |                  |                   |                   | 2                |                   |                  |                   |         | 1      | 1                 | 2    |       |                     |