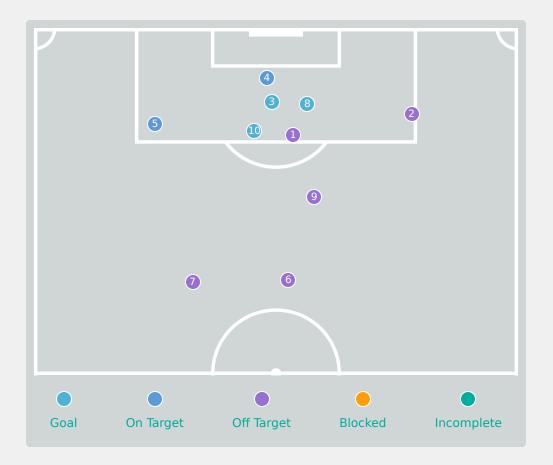

| Time | Player            | Outcome           | Body Part  | Delivery Type    |
|------|-------------------|-------------------|------------|------------------|
| 3    | 10 VITORIA AMARAL | Off Target        | Right Foot | Other            |
| 7    | 11 DUDINHA        | Off Target        | Right Foot | Pass             |
| 34   | 9 PRISCILA        | On Target - Goal  | Right Foot | Penalty          |
| 54   | 5 REBECA          | On Target - Saved | Right Foot | Freekick         |
| 65   | 11 DUDINHA        | On Target - Saved | Right Foot | Pass             |
| 69   | 8 MAIARA          | Off Target        | Right Foot | Freekick         |
| 74   | 8 MAIARA          | Off Target        | Right Foot | Pass             |
| 90   | 11 DUDINHA        | On Target - Goal  | Right Foot | Ball Progression |
| 119  | 8 MAIARA          | Off Target        | Right Foot | Freekick         |
| 123  | 11 DUDINHA        | On Target - Goal  | Left Foot  | Other            |