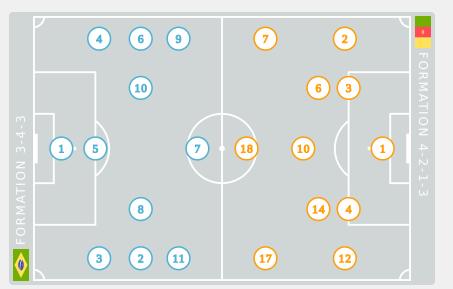

#### **Match Summary - Teams**

#### STARTING

- ③ 1 GK RILLARY
   ④ 2 DF GI FERNANDES
- A DF GUTA
- 4 DF CARLA 107'
- S DF REBECA
- 8 6 DF ANA GUIMARAES
- ⊗ 8 MF MAIARA ↓ 120+2'
- S 9 FW PRISCILA 35' 4 113'
- ③ 11 FW DUDINHA ③ 91' ④ 120+4'

#### STARTING

- BIYA Cathy GK 1 🛞
- ↓ 110' YANGA ZEH Estelle DF 2 🛞
  - ESSIMI Marlene DF 3 🙁
    - MAAGUE Mariane MF 4 🙁
    - TOKO NJOYA Achta MF 6
    - 🔸 45' LAMINE Mana FW 7 🙁
      - 22' ETO Naomi MF 10 ②
      - MBELE Bernadette DF 12 🛞
  - ↓ 102' NGOCK Monique MF 14 (2)
    - **↓ 90'** DAHA Camilla FW 17 🛞
      - NGUELEU Nina FW 18 🙁