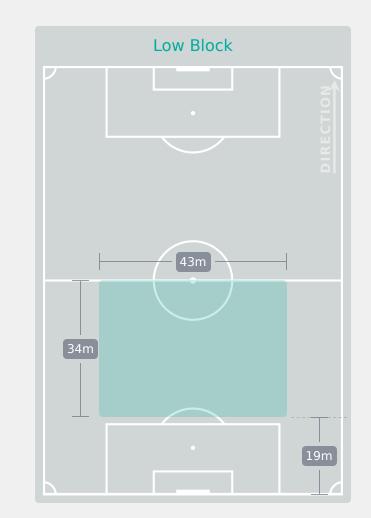

|
| 6  | TOKO NJOYA Achta    | 2                              |
| 7  | LAMINE Mana         |                                |
| 10 | ETO Naomi           | 2                              |
| 12 | MBELE Bernadette    | 4                              |
| 14 | NGOCK Monique       | 10                             |
| 17 | DAHA Camilla        | 3                              |
| 18 | NGUELEU Nina        | 2                              |
| 9  | DIVAWISSA Victoire  | 1                              |
| 11 | NDJOCK POUHE Nicole |                                |
| 13 | MBIANDJI Suzie      | 2                              |
| 15 | ENGANEMBEN Annie    | 1                              |

#### **Defensive Line Height & Team Length**









#### **Defensive Line Height & Team Length**







#### **Defensive Pressure**

 Brazil









# GOALKEEPING Brazil 3 - 1 Cameroon

#### **Goalkeeping Involvement**

📀 Brazil











## **Goalkeeping Distribution**









8

Chest





### **Goalkeeping Distribution**













#### **Goal Prevention**





#### **Goal Prevention**





#### **Aerial Control**





#### **Aerial Control**







# SET PLAYS Brazil 3 - 1 Cameroon

## **Set Plays**



| Free Kicks          |       |  |  |  |  |  |  |  |
|---------------------|-------|--|--|--|--|--|--|--|
| Туре                | Total |  |  |  |  |  |  |  |
| Direct              | 24    |  |  |  |  |  |  |  |
| Direct (on target)  |       |  |  |  |  |  |  |  |
| Direct (off target) | 2     |  |  |  |  |  |  |  |
| Indirect            | 4     |  |  |  |  |  |  |  |

| Corners