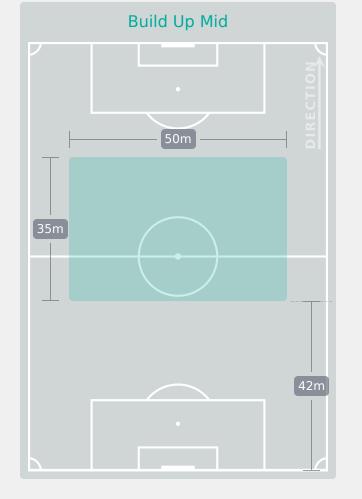

ceptions in the Final Third |           | 125       |
| 8         |           | Crosses                       |           | 28        |
| 11        |           | Ball Progressions             |           | 10        |
| 176 (48)  | Defensive | Pressures Applied (Direct P   | ressures) | 161 (46)  |
| 54        |           | Forced Turnovers              |           | 68        |
| 99        |           | Second Balls                  |           | 139       |
| 132 km 🔶  |           | Total Distance Covered        |           | 127.5 km  |
| 4.2 km    | Zone 4 -  | - Low Speed Sprinting: 20-2   | 5 km/h    | 5 km      |



**OUT OF POSSESSION** 





# IN POSSESSION Brazil 3 - 1 Cameroon

## In Possession Line Height & Team Length









#### In Possession Line Height & Team Length







Attempted Line Breaks

138

#### **Line Breaks**





| Attempted Line Breaks | 16 |
|-----------------------|----|
| Inside Shape          | 10 |
| Outside Shape         | 6  |



| Attempted Line Breaks | 82 |
|-----------------------|----|
| Inside Shape          | 59 |
| Outside Shape         | 23 |



23

74

| Attempted Line Breaks | 40 |
|-----------------------|----|
| Inside Shape          | 35 |
| Outside Shape         | 5  |

#### **Line Breaks**

Cameroon



| Attempted Line Breaks | 11 |
|-----------------------|----|
| Inside Shape          | 9  |
| Outside Shape         | 2  |



| Attempted Line Breaks | 124 |
|-----------------------|-----|
| Inside Shape          | 86  |
| Outside Shape         | 38  |



46

[117]

| Attempted Line Breaks | 49 |
|----------------------