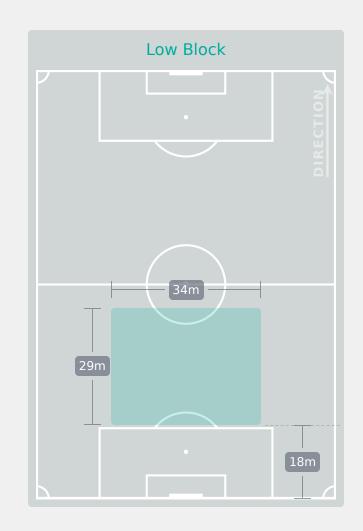

|
| 4  | MAAGUE Mariane      | 11                             |
| 6  | TOKO NJOYA Achta    | 2                              |
| 7  | LAMINE Mana         |                                |
| 10 | ETO Naomi           | 2                              |
| 12 | MBELE Bernadette    | 4                              |
| 14 | NGOCK Monique       | 10                             |
| 17 | DAHA Camilla        | 3                              |
| 18 | NGUELEU Nina        | 2                              |
| 9  | DIVAWISSA Victoire  | 1                              |
| 11 | NDJOCK POUHE Nicole |                                |
| 13 | MBIANDJI Suzie      | 2                              |
| 15 | ENGANEMBEN Annie    | 1                              |

#### **Defensive Line Height & Team Length**









#### **Defensive Line Height & Team Length**







#### **Defensive Pressure**

 Brazil









# GOALKEEPING Brazil 3 - 1 Cameroon

#### **Goalkeeping Involvement**

📀 Brazil











## **Goalkeeping Distribution**









8

Chest





### **Goalkeeping Distribution**













#### **Goal Prevention**





#### **Goal Prevention**





#### **Aerial Control**





#### **Aerial Control**







# SET PLAYS Brazil 3 - 1 Cameroon

## **Set Plays**



| Free Kicks          |       |  |  |  |  |  |  |  |
|---------------------|-------|--|--|--|--|--|--|--|
| Туре                | Total |  |  |  |  |  |  |  |
| Direct              | 24    |  |  |  |  |  |  |  |
| Direct (on target)  |       |  |  |  |  |  |  |  |
| Direct (off target) | 2     |  |  |  |  |  |  |  |
| Indirect