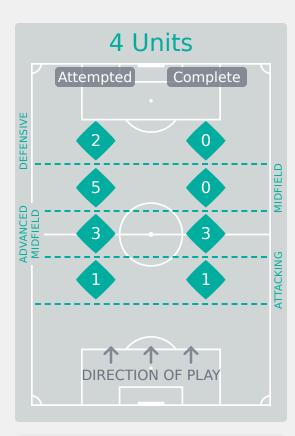

#### **Line Breaks**

| Attempted Line Breaks | 16 |
|-----------------------|----|
| Inside Shape          | 10 |
| Outside Shape         | 6  |

| Attempted Line Breaks | 82 |
|-----------------------|----|
| Inside Shape          | 59 |
| Outside Shape         | 23 |

23

74

| Attempted Line Breaks | 40 |
|-----------------------|----|
| Inside Shape          | 35 |
| Outside Shape         | 5  |