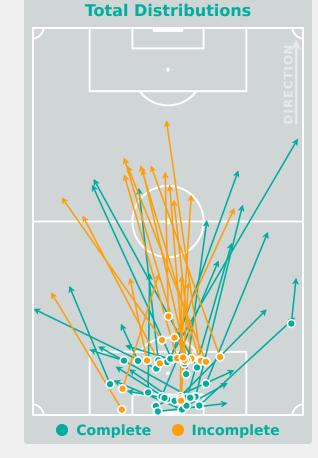

|
| 14 | NGOCK Monique       | 10                             |
| 17 | DAHA Camilla        | 3                              |
| 18 | NGUELEU Nina        | 2                              |
| 9  | DIVAWISSA Victoire  | 1                              |
| 11 | NDJOCK POUHE Nicole |                                |
| 13 | MBIANDJI Suzie      | 2                              |
| 15 | ENGANEMBEN Annie    | 1                              |

#### **Defensive Line Height & Team Length**









#### **Defensive Line Height & Team Length**







#### **Defensive Pressure**

 Brazil









# GOALKEEPING Brazil 3 - 1 Cameroon

#### **Goalkeeping Involvement**

📀 Brazil











## **Goalkeeping Distribution**









8

Chest





### **Goalkeeping Distribution**













#### **Goal Prevention**





#### **Goal Prevention**





#### **Aerial Control**





#### **Aerial Control**







# SET PLAYS Brazil 3 - 1 Cameroon

## **Set Plays**



| Free Kicks          |       |  |  |  |  |  |  |  |
|---------------------|-------|--|--|--|--|--|--|--|
| Туре                | Total |  |  |  |  |  |  |  |
| Direct              | 24    |  |  |  |  |  |  |  |
| Direct (on target)  |       |  |  |  |  |  |  |  |
| Direct (off target) | 2     |  |  |  |  |  |  |  |
| Indirect            | 4     |  |  |  |  |  |  |  |

| Corners              |                |                    |       |  |  |  |  |  |  |  |  |
|----------------------|----------------|--------------------|-------|--|--|--|--|--|--|--|--|
| Delivery Type        | From Left Side | From Right<br>Sid