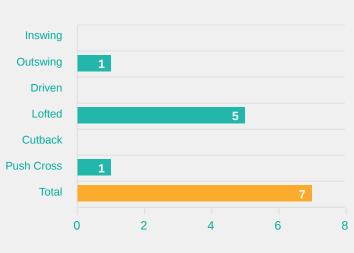

#### **Delivery Type**

| Attempted | Completed |
|-----------|-----------|
| 7         | 0         |

**Most Crosses Attempted** 

| #  | Player         | Inswing | Outswing | Driven | Lofted | Cutback | Push<br>Cross | Total<br>Attempted |
|----|----------------|---------|----------|--------|--------|---------|---------------|--------------------|
| 1  | RILLARY        |         |          |        |        |         |               |                    |
| 2  | GI FERNANDES   |         |          |        | 1      |         |               | 1                  |
| 3  | GUTA           |         |          |        |        |         |               |                    |
| 4  | CARLA          |         |          |        |        |         |               |                    |
| 5  | REBECA         |         |          |        |        |         |               |                    |
| 6  | ANA GUIMARAES  |         |          |        | 2      |         |               | 2                  |
| 7  | VENDITO        |         |          |        |        |         |               |                    |
| 8  | MAIARA         |         |          |        |        |         |               |                    |
| 9  | PRISCILA       |         |          |        |        |         |               |                    |
| 10 | VITORIA AMARAL |         | 1        |        |        |         |               | 1                  |
| 11 | DUDINHA        |         |          |        | 2      |         | 1             | 3                  |
| 15 | MARZIA         |         |          |        |        |         |               |                    |
| 16 | MILENA         |         |          |        |        |         |               |                    |
| 17 | LARA           |         |          |        |        |         |               |                    |
| 19 | GISELE         |         |          |        |        |         |               |                    |