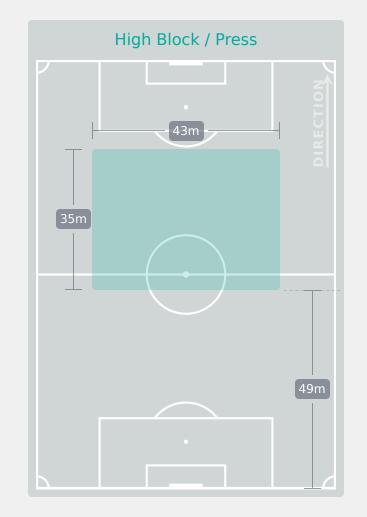

|
| 6  | TOKO NJOYA Achta    | 2                              |
| 7  | LAMINE Mana         |                                |
| 10 | ETO Naomi           | 2                              |
| 12 | MBELE Bernadette    | 4                              |
| 14 | NGOCK Monique       | 10                             |
| 17 | DAHA Camilla        | 3                              |
| 18 | NGUELEU Nina        | 2                              |
| 9  | DIVAWISSA Victoire  | 1                              |
| 11 | NDJOCK POUHE Nicole |                                |
| 13 | MBIANDJI Suzie      | 2                              |
| 15 | ENGANEMBEN Annie    | 1                              |

#### **Defensive Line Height & Team Length**









#### **Defensive Line Height & Team Length**







#### **Defensive Pressure**

 Brazil









# GOALKEEPING Brazil 3 - 1 Cameroon

#### **Goalkeeping Involvement**

📀 Brazil











## **Goalkeeping Distribution**









8

Chest





### **Goalkeeping Distribution**













#### **Goal Prevention**





#### **Goal Prevention**





#### **Aerial Control**





#### **Aerial Control**







# SET PLAYS Brazil 3 - 1 Cameroon

## **Set Plays**



| Free Kicks          |       |  |  |  |  |  |  |  |
|---------------------|-------|--|--|--|--|--|--|--|
| Туре                | Total |  |  |  |  |  |  |  |
| Direct              | 24    |  |  |  |  |  |  |  |
| Direct (on target)  |       |  |  |  |  |  |  |  |
| Direct (off target) | 2     |  |  |  |  |  |  |  |
| Indirect            | 4     |  |  |  |  |  |  |  |

| Corners