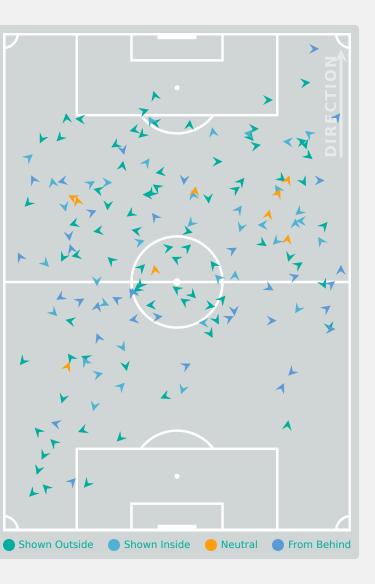

|
| 7  | LAMINE Mana         |                                |
| 10 | ETO Naomi           | 2                              |
| 12 | MBELE Bernadette    | 4                              |
| 14 | NGOCK Monique       | 10                             |
| 17 | DAHA Camilla        | 3                              |
| 18 | NGUELEU Nina        | 2                              |
| 9  | DIVAWISSA Victoire  | 1                              |
| 11 | NDJOCK POUHE Nicole |                                |
| 13 | MBIANDJI Suzie      | 2                              |
| 15 | ENGANEMBEN Annie    | 1                              |

#### **Defensive Line Height & Team Length**









#### **Defensive Line Height & Team Length**







#### **Defensive Pressure**

 Brazil









# GOALKEEPING Brazil 3 - 1 Cameroon

#### **Goalkeeping Involvement**

📀 Brazil











## **Goalkeeping Distribution**









8

Chest





### **Goalkeeping Distribution**













#### **Goal Prevention**





#### **Goal Prevention**





#### **Aerial Control**





#### **Aerial Control**







# SET PLAYS Brazil 3 - 1 Cameroon

## **Set Plays**



| Free Kicks          |       |  |  |  |  |  |  |  |
|---------------------|-------|--|--|--|--|--|--|--|
| Туре                | Total |  |  |  |  |  |  |  |
| Direct              | 24    |  |  |  |  |  |  |  |
| Direct (on target)  |       |  |  |  |  |  |  |  |
| Direct (off target) | 2     |  |  |  |  |  |  |  |
| Indirect            | 4     |  |  |  |  |  |  |  |

| Corners              |                |