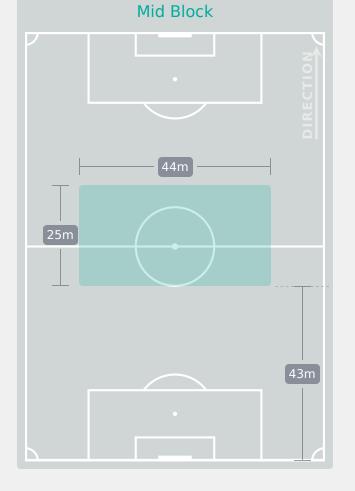

## In Possession Line Height & Team Length

#### In Possession Line Height & Team Length

Attempted Line Breaks

138