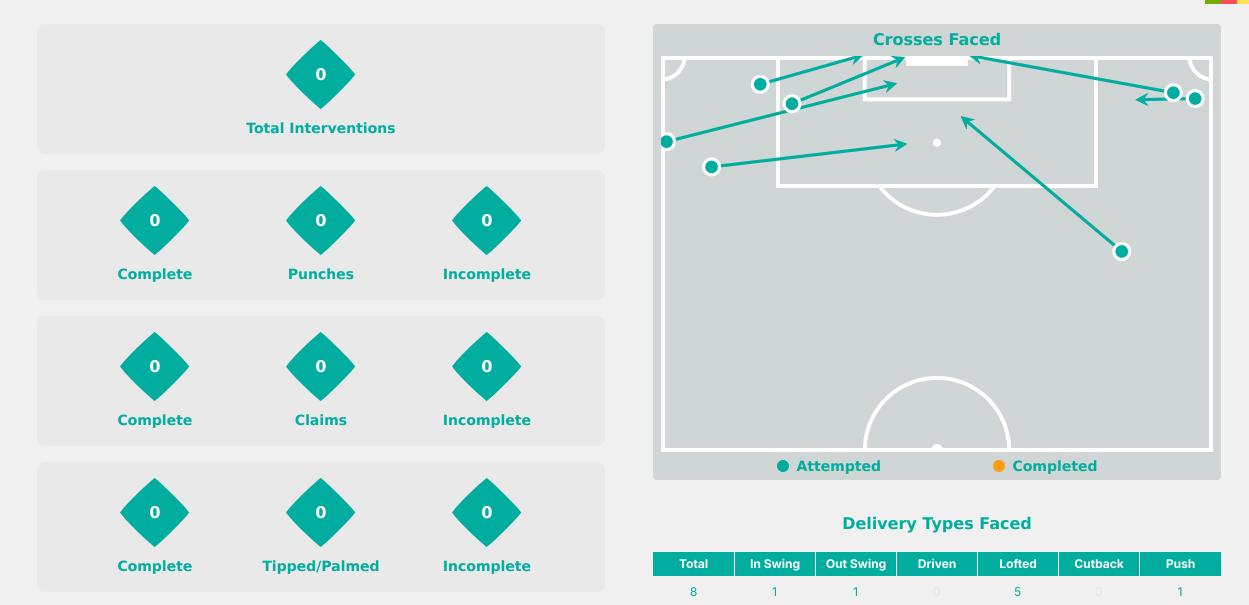

## **Goalkeeping Distribution**

8

Chest

### **Goalkeeping Distribution**

#### **Crosses (Open Play)**

#### Inswing 1 Outswing Driven 1 Lofted 9 Cutback Push Cross Total 8 12 16 0 4 Attempted Completed 16 **Most Crosses Attempted**

**Delivery Type** 

**ETO Naomi CENTRE MIDFIELD** 

| #  | Player              | Inswing | Outswing | Driven | Lofted | Cutback | Push<br>Cross | Total<br>Attempted |
|----|---------------------|---------|----------|--------|--------|---------|---------------|--------------------|
| 1  | BIYA Cathy          |         |          |        |        |         |               |                    |
| 2  | YANGA ZEH Estelle   |         |          |        |        |         |               |                    |
| 3  | ESSIMI Marlene      |         |          |        |        |         |               |                    |
| 4  | MAAGUE Mariane      |         |          |        | 1      |         |               | 1                  |
| 6  | TOKO NJOYA Achta    |         | 1        |        |        |         |               | 1                  |
| 7  | LAMINE Mana         |         |          |        |        |         |               |                    |
| 10 | ETO Naomi           |         |          |        | 3      |         | 1             | 4                  |
| 12 | MBELE Bernadette    |         |          |        | 2      |         |               | 2                  |
| 14 | NGOCK Monique       |         |          |        |        |         |               |                    |
| 17 | DAHA Camilla        | 1       | 1        |        |        |         |               | 2                  |
| 18 | NGUELEU Nina        |         |          |        |        |         | 1             | 1                  |
| 9  | DIVAWISSA Victoire  |         |          |        |        |         |               |                    |
| 11 | NDJOCK POUHE Nicole |         | 1        |        |        |         |               | 1                  |
| 13 | MBIANDJI Suzie      |         |          | 1      | 1      |         |               | 2                  |
| 15 | ENGANEMBEN Annie    |         |          |        | 2      |         |               | 2                  |