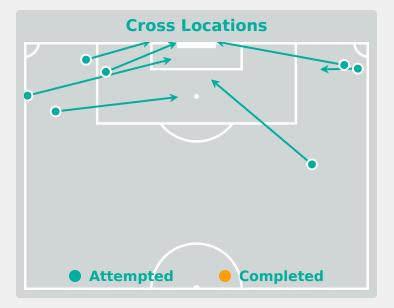

#### **Delivery Type**

| Attempted | Completed |
|-----------|-----------|
| 7         | 0         |

**Most Crosses Attempted** 

| #  | Player         | Inswing | Outswing | Driven | Lofted | Cutback | Push<br>Cross | Total<br>Attempted |
|----|----------------|---------|----------|--------|--------|---------|---------------|--------------------|
| 1  | RILLARY        |         |          |        |        |         |               |                    |
| 2  | GI FERNANDES   |         |          |        | 1      |         |               | 1                  |
| 3  | GUTA           |         |          |        |        |         |               |                    |
| 4  | CARLA          |         |          |        |        |         |               |                    |
| 5  | REBECA         |         |          |        |        |         |               |                    |
| 6  | ANA GUIMARAES  |         |          |        | 2      |         |               | 2                  |
| 7  | VENDITO        |         |          |        |        |         |               |                    |
| 8  | MAIARA         |         |          |        |        |         |               |                    |
| 9  | PRISCILA       |         |          |        |        |         |               |                    |
| 10 | VITORIA AMARAL |         | 1        |        |        |         |               | 1                  |
| 11 | DUDINHA        |         |          |        | 2      |         | 1             | 3                  |
| 15 | MARZIA         |         |          |        |        |         |               |                    |
| 16 | MILENA         |         |          |        |        |         |               |                    |
| 17 | LARA           |         |          |        |        |         |               |                    |
| 19 | GISELE         |         |          |        |        |         |               |                    |