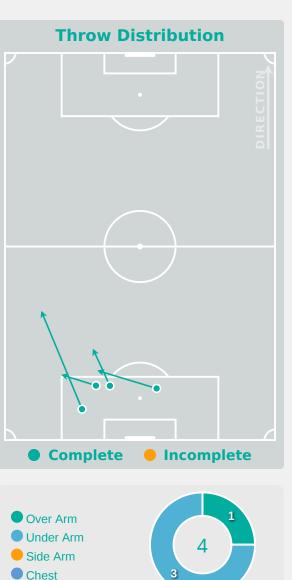

|
| 14 | NGOCK Monique       | 10                             |
| 17 | DAHA Camilla        | 3                              |
| 18 | NGUELEU Nina        | 2                              |
| 9  | DIVAWISSA Victoire  | 1                              |
| 11 | NDJOCK POUHE Nicole |                                |
| 13 | MBIANDJI Suzie      | 2                              |
| 15 | ENGANEMBEN Annie    | 1                              |

#### **Defensive Line Height & Team Length**









#### **Defensive Line Height & Team Length**







#### **Defensive Pressure**

 Brazil









# GOALKEEPING Brazil 3 - 1 Cameroon

#### **Goalkeeping Involvement**

📀 Brazil











## **Goalkeeping Distribution**









8

Chest





### **Goalkeeping Distribution**













#### **Goal Prevention**





#### **Goal Prevention**





#### **Aerial Control**





#### **Aerial Control**







# SET PLAYS Brazil 3 - 1 Cameroon

## **Set Plays**



| Free Kicks          |       |  |  |  |  |  |  |  |
|---------------------|-------|--|--|--|--|--|--|--|
| Туре                | Total |  |  |  |  |  |  |  |
| Direct              | 24    |  |  |  |  |  |  |  |
| Direct (on target)  |       |  |  |  |  |  |  |  |
| Direct (off target) | 2     |  |  |  |  |  |  |  |
| Indirect            | 4     |  |  |  |  |  |  |  |

| Corners              |                |                    |       |  |  |  |  |  |  |  |  |
|----------------------|----------------|--------------------|-------|--|--|--|--|--|--|--|--|
| Delivery Type        | From Left Side | From Right<br>S