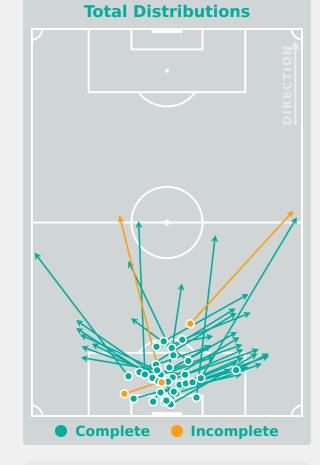

|
| 12 | MBELE Bernadette    | 4                              |
| 14 | NGOCK Monique       | 10                             |
| 17 | DAHA Camilla        | 3                              |
| 18 | NGUELEU Nina        | 2                              |
| 9  | DIVAWISSA Victoire  | 1                              |
| 11 | NDJOCK POUHE Nicole |                                |
| 13 | MBIANDJI Suzie      | 2                              |
| 15 | ENGANEMBEN Annie    | 1                              |

#### **Defensive Line Height & Team Length**









#### **Defensive Line Height & Team Length**







#### **Defensive Pressure**

 Brazil









# GOALKEEPING Brazil 3 - 1 Cameroon

#### **Goalkeeping Involvement**

📀 Brazil











## **Goalkeeping Distribution**









8

Chest





### **Goalkeeping Distribution**













#### **Goal Prevention**





#### **Goal Prevention**





#### **Aerial Control**





#### **Aerial Control**







# SET PLAYS Brazil 3 - 1 Cameroon

## **Set Plays**



| Free Kicks          |       |  |  |  |  |  |  |  |
|---------------------|-------|--|--|--|--|--|--|--|
| Туре                | Total |  |  |  |  |  |  |  |
| Direct              | 24    |  |  |  |  |  |  |  |
| Direct (on target)  |       |  |  |  |  |  |  |  |
| Direct (off target) | 2     |  |  |  |  |  |  |  |
| Indirect            | 4     |  |  |  |  |  |  |  |

| Corners              |                |                    |       |  |  |  |  |  |  |  |  |
|----------------------|----------------|--------------------|-------|--|--|--|--|--|--|--|--|
| Delivery Ty