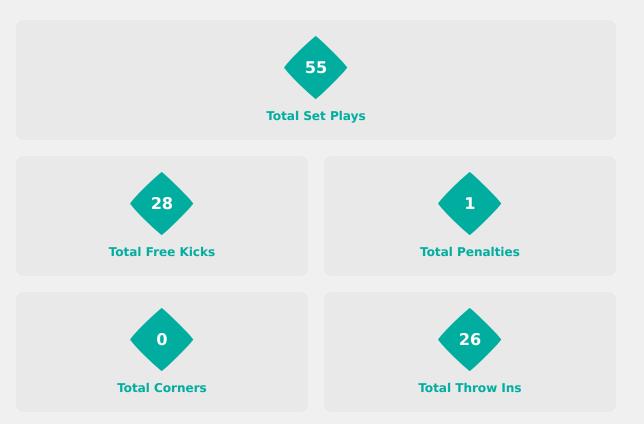

# SET PLAYS Brazil 3 - 1 Cameroon

## **Set Plays**

| Free Kicks          |       |  |  |  |  |  |  |  |
|---------------------|-------|--|--|--|--|--|--|--|
| Туре                | Total |  |  |  |  |  |  |  |
| Direct              | 24    |  |  |  |  |  |  |  |
| Direct (on target)  |       |  |  |  |  |  |  |  |
| Direct (off target) | 2     |  |  |  |  |  |  |  |
| Indirect            | 4     |  |  |  |  |  |  |  |

| Corners              |                |                    |       |  |  |  |  |  |  |  |  |
|----------------------|----------------|--------------------|-------|--|--|--|--|--|--|--|--|
| Delivery Type        | From Left Side | From Right<br>Side | Total |  |  |  |  |  |  |  |  |
| Direct to Area       | 0              | 0                  | 0     |  |  |  |  |  |  |  |  |
| Short                |                |                    |       |  |  |  |  |  |  |  |  |
| Edge of Penalty Area |                |                    |       |  |  |  |  |  |  |  |  |

| Corners        |       |
|----------------|-------|
| Delivery Style | Total |
| Inswing        |       |
| Outswing       |       |
| Driven         |       |