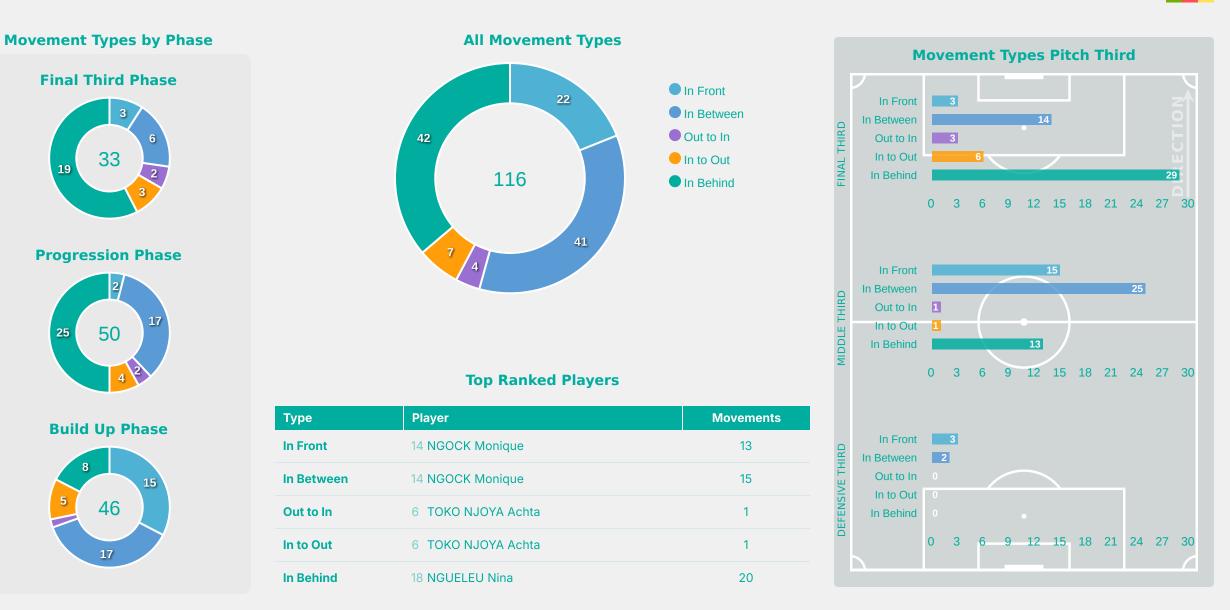

#### **Movement to Receive**

19

25

#### **In Possession - Offers & Receptions**

|    |                     |              |          | Offer movement types |           |           |           |             |                 |  |  |  |  |  |
|----|---------------------|--------------|----------|----------------------|-----------|-----------|-----------|-------------|-----------------|--|--|--|--|--|
| #  | Player              | Total Offers | In Front | In Between           | Out to In | In to Out | In Behind | No Movement | Offers Received |  |  |  |  |  |
| 1  | BIYA Cathy          |              |          |                      |           |           |           |             |                 |  |  |  |  |  |
| 2  | YANGA ZEH Estelle   | 1            |          |                      |           |           |           | 1           |                 |  |  |  |  |  |
| 3  | ESSIMI Marlene      | 9            | 1        |                      |           |           |           | 8           | 4               |  |  |  |  |  |
| 4  | MAAGUE Mariane      | 2            | 1        |                      |           |           |           | 1           | 2               |  |  |  |  |  |
| 6  | TOKO NJOYA Achta    | 19           | 4        | 11                   | 1         | 1         | 1         | 1           | 3               |  |  |  |  |  |
| 7  | LAMINE Mana         | 4            |          |                      | 1         |           | 1         | 2           | 3               |  |  |  |  |  |
| 10 | ETO Naomi           | 11           | 1        | 4                    |           | 1         | 3         | 2           | 5               |  |  |  |  |  |
| 12 | MBELE Bernadette    | 3            |          |                      |           |           | 1         | 2           |                 |  |  |  |  |  |
| 14 | NGOCK Monique       | 32           | 13       | 15                   |           | 1         |           | 3           | 6               |  |  |  |  |  |
| 17 | DAHA Camilla        | 5            |          |                      |           |           | 3         | 2           | 4               |  |  |  |  |  |
| 18 | NGUELEU Nina        | 29           |          | 6                    | 1         | 1         | 20        | 1           | 6               |  |  |  |  |  |
| 9  | DIVAWISSA Victoire  | 5            | 1        | 3                    |           | 1         |           |             | 1               |  |  |  |  |  |
| 11 | NDJOCK POUHE Nicole | 9            | 1        | 2                    |           | 1         | 3         | 2           | 6               |  |  |  |  |  |
| 13 | MBIANDJI Suzie      | 3            |          |                      |           |           | 2         | 1           | 1               |  |  |  |  |  |
| 15 | ENGANEMBEN Annie    | 14           |          |                      | 1         | 1         | 8         | 4           | 6               |  |  |  |  |  |