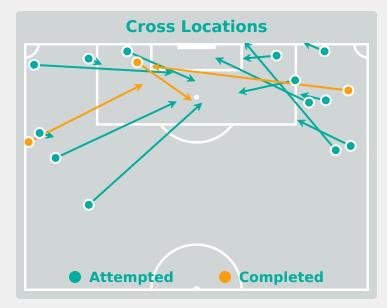

#### **Crosses (Open Play)**

#### **Delivery Type**

| Attempted | Completed |
|-----------|-----------|
| 7         | 0         |

**Most Crosses Attempted** 

| #  | Player         | Inswing | Outswing | Driven | Lofted | Cutback | Push<br>Cross | Total<br>Attempted |
|----|----------------|---------|----------|--------|--------|---------|---------------|--------------------|
| 1  | RILLARY        |         |          |        |        |         |               |                    |
| 2  | GI FERNANDES   |         |          |        | 1      |         |               | 1                  |
| 3  | GUTA           |         |          |        |        |         |               |                    |
| 4  | CARLA          |         |          |        |        |         |               |                    |
| 5  | REBECA         |         |          |        |        |         |               |                    |
| 6  | ANA GUIMARAES  |         |          |        | 2      |         |               | 2                  |
| 7  | VENDITO        |         |          |        |        |         |               |                    |
| 8  | MAIARA         |         |          |        |        |         |               |                    |
| 9  | PRISCILA       |         |          |        |        |         |               |                    |
| 10 | VITORIA AMARAL |         | 1        |        |        |         |               | 1                  |
| 11 | DUDINHA        |         |          |        | 2      |         | 1             | 3                  |
| 15 | MARZIA         |         |          |        |        |         |               |                    |
| 16 | MILENA         |         |          |        |        |         |               |                    |
| 17 | LARA           |         |          |        |        |         |               |                    |
| 19 | GISELE         |         |          |        |        |         |               |                    |