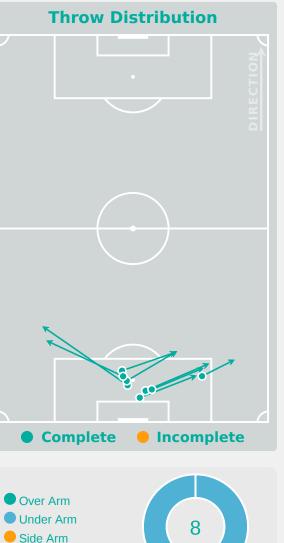

|
| 12 | MBELE Bernadette    | 4                              |
| 14 | NGOCK Monique       | 10                             |
| 17 | DAHA Camilla        | 3                              |
| 18 | NGUELEU Nina        | 2                              |
| 9  | DIVAWISSA Victoire  | 1                              |
| 11 | NDJOCK POUHE Nicole |                                |
| 13 | MBIANDJI Suzie      | 2                              |
| 15 | ENGANEMBEN Annie    | 1                              |

#### **Defensive Line Height & Team Length**









#### **Defensive Line Height & Team Length**







#### **Defensive Pressure**

 Brazil









# GOALKEEPING Brazil 3 - 1 Cameroon

#### **Goalkeeping Involvement**

📀 Brazil











## **Goalkeeping Distribution**









8

Chest





### **Goalkeeping Distribution**













#### **Goal Prevention**





#### **Goal Prevention**





#### **Aerial Control**





#### **Aerial Control**







# SET PLAYS Brazil 3 - 1 Cameroon

## **Set Plays**



| Free Kicks          |       |  |  |  |  |  |  |  |
|---------------------|-------|--|--|--|--|--|--|--|
| Туре                | Total |  |  |  |  |  |  |  |
| Direct              | 24    |  |  |  |  |  |  |  |
| Direct (on target)  |       |  |  |  |  |  |  |  |
| Direct (off target) | 2     |  |  |  |  |  |  |  |
| Indirect            | 4     |  |  |  |  |  |  |  |

| Corners              |                |                    |       |  |  |  |  |  |  |  |  |
|----------------------|----------------|--------------------|-------|--|--|--|--|--|--|--|--|
|