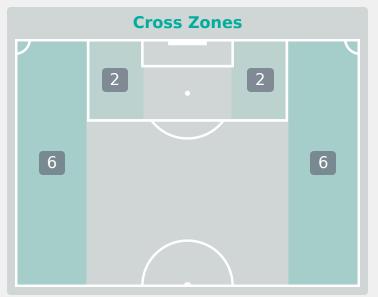

#### **Crosses (Open Play)**

#### **Delivery Type**

| Attempted | Completed |
|-----------|-----------|
| 7         | 0         |

**Most Crosses Attempted** 

| #  | Player         | Inswing | Outswing | Driven | Lofted | Cutback | Push<br>Cross | Total<br>Attempted |
|----|----------------|---------|----------|--------|--------|---------|---------------|--------------------|
| 1  | RILLARY        |         |          |        |        |         |               |                    |
| 2  | GI FERNANDES   |         |          |        | 1      |         |               | 1                  |
| 3  | GUTA           |         |          |        |        |         |               |                    |
| 4  | CARLA          |         |          |        |        |         |               |                    |
| 5  | REBECA         |         |          |        |        |         |               |                    |
| 6  | ANA GUIMARAES  |         |          |        | 2      |         |               | 2                  |
| 7  | VENDITO        |         |          |        |        |         |               |                    |
| 8  | MAIARA         |         |          |        |        |         |               |                    |
| 9  | PRISCILA       |         |          |        |        |         |               |                    |
| 10 | VITORIA AMARAL |         | 1        |        |        |         |               | 1                  |
| 11 | DUDINHA        |         |          |        | 2      |         | 1             | 3                  |
| 15 | MARZIA         |         |          |        |        |         |               |                    |
| 16 | MILENA         |         |          |        |        |         |               |                    |
| 17 | LARA           |         |          |        |        |         |               |                    |
| 19 | GISELE         |         |          |        |        |         |               |                    |