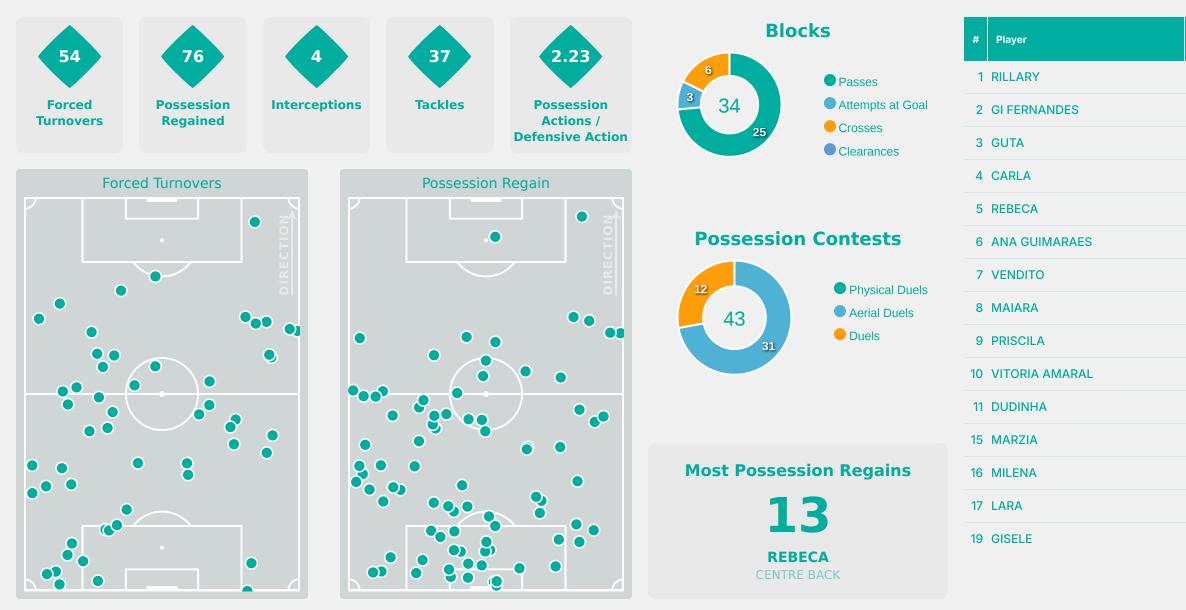

#### **Defensive Actions**

Total

Possession Regains

#### **Defensive Actions**

#### **Most Possession Regains**

20 **BIYA Cathy** GOALKEEPER

| #  | Player              | Total<br>Possession<br>Regains |
|----|---------------------|--------------------------------|
| 1  | BIYA Cathy          | 20                             |
| 2  | YANGA ZEH Estelle   | 7                              |
| 3  | ESSIMI Marlene      | 2                              |
| 4  | MAAGUE Mariane      | 11                             |
| 6  | TOKO NJOYA Achta    | 2                              |
| 7  | LAMINE Mana         |                                |
| 10 | ETO Naomi           | 2                              |
| 12 | MBELE Bernadette    | 4                              |
| 14 | NGOCK Monique       | 10                             |
| 17 | DAHA Camilla        | 3                              |
| 18 | NGUELEU Nina        | 2                              |
| 9  | DIVAWISSA Victoire  | 1                              |
| 11 | NDJOCK POUHE Nicole |                                |
| 13 | MBIANDJI Suzie      | 2                              |
| 15 | ENGANEMBEN Annie    | 1                              |

### **Out of Possession**

| #  | Player         | Tackles<br>Made / Won | Blocks | Interceptions | Pressing<br>Direct | Pressing<br>Indirect | Duels Won -<br>Aerial | Duels Won -<br>Physical | Possession<br>Contests<br>won | Clearances | Loose Ball<br>Receptions | Pushing On | Pushing On<br>into Pressing | Possession<br>Regains | Possession<br>Interrupted |
|----|----------------|-----------------------|--------|---------------|--------------------|----------------------|-----------------------|-------------------------|-------------------------------|------------|--------------------------|------------|-----------------------------|-----------------------|---------------------------|
| 1  | RILLARY        | 0 / 0                 | 0      | 0             | 0                  | 0                    | 0                     | 0                       | 0                             | 0          | 3                        | 0          | 0                           | 11                    | 0                         |
| 2  | GI FERNANDES   | 4 / 1                 | 3      |               | 3                  | 14                   |                       |                         |                               | 8          | 15                       | 10         | 6                           | 2                     | 10                        |
| 3  | GUTA           | 4 / 1                 | 3      |               | 1                  |                      | 1                     |                         | 1                             | 15         | 11                       | 6          | 1                           | 5                     | 13                        |
| 4  | CARLA          | 5 / 2                 | 6      |               | 4                  | 13                   | 5                     |                         | 6                             | 12         | 9                        | 19         | 8                           | 11                    | 9                         |
| 5  | REBECA         | 3 / 2                 | 3      |               | 11                 | 5                    | 3                     |                         | 3                             | 17         | 10                       | 2          | 2                           | 13                    | 6                         |
| 6  | ANA GUIMARAES  | 3 / 1                 | 7      | 1             | 3                  | 22                   |                       |                         |                               | 8          | 6                        | 9          | 4                           | 8                     | 9                         |
| 7  | VENDITO        |                       | 1      |               | 2                  | 11                   | 1                     |                         | 2                             |            | 2                        | 10         | 3                           | 1                     | 1                         |
| 8  | MAIARA         | 4 / 2                 | 5      |               | 5                  | 8                    | 4                     |                         | 8                             | 9          | 10                       | 2          | 1                           | 9                     | 8                         |
| 9  | PRISCILA       | 7 / 4                 | 2      | 1             | 2                  | 24                   | 2                     |                         | 2                             | 2          | 3                        | 28         | 18                          | 6                     | 4                         |
| 10 | VITORIA AMARAL | 5 / 2                 | 3      | 1             | 7                  | 7                    |                       |                         |                               | 3          | 12                       | 1          |                             | 6                     | 5                         |
| 11 | DUDINHA        |                       | 3      | 1             | 3                  | 7                    |                       |                         |                               | 1          | 5                        | 8          | 6                           | 2                     | 2                         |
| 15 | MARZIA         | 2 / 0                 |        |               | 3                  | 1                    | 1                     |                         | 1                             | 4          |                          | 3          | 2                           | 1                     | 2                         |
| 16 | MILENA         |                       |        |               |                    | 2                    |                       |                         |                               |            |                          | 4          | 2                           |                       |                           |
| 17 | LARA           |                       |        |               |                    |                      | 1                     |                         | 1                             |            |                          |            |                             |                       |                           |
| 19 | GISELE         |                       | 1      |               | 4                  | 14                   |                       |                         |                               | 1          | 2                        | 10         | 5                           | 1                     | 1                         |