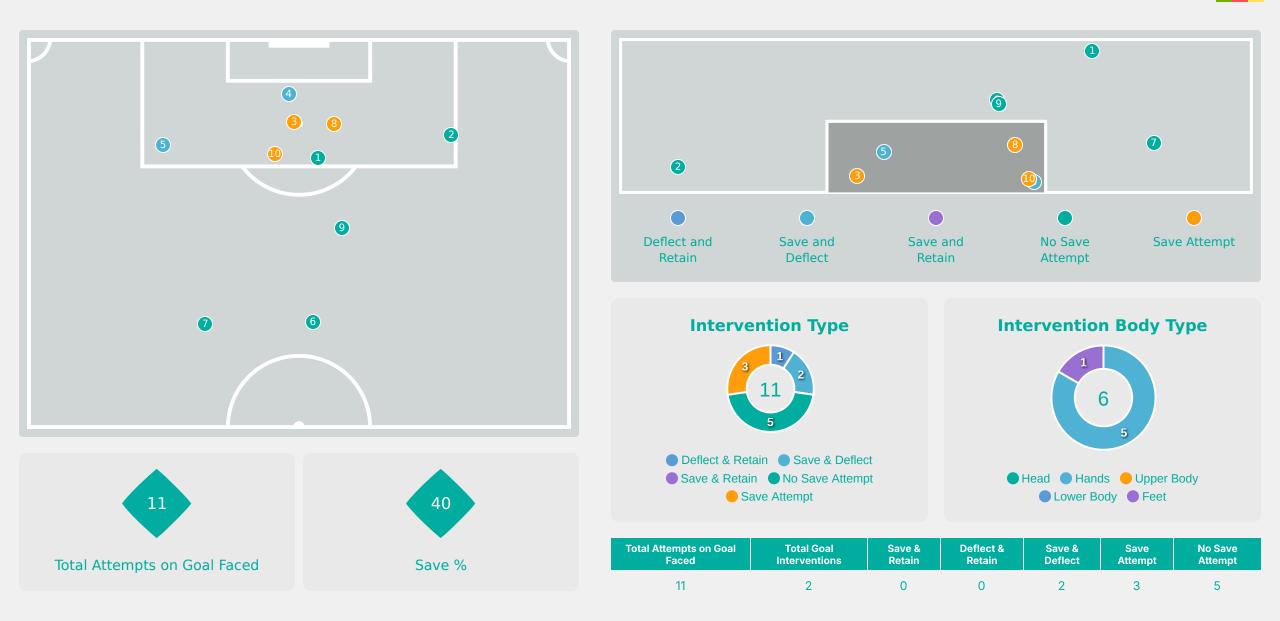

# GOALKEEPING Brazil 3 - 1 Cameroon

#### **Goalkeeping Involvement**

📀 Brazil

#### **Goal Prevention**

#### **Aerial Control**