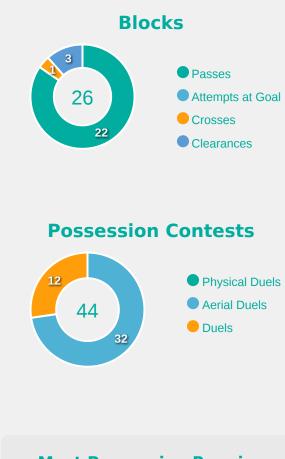

#### **Match Summary - Key Statistics**

|           |           | Possession                    |           |           |
|-----------|-----------|-------------------------------|-----------|-----------|
| Total     | 39.9%     | 16%                           | 44.1%     | Total     |
| 3         |           | Goals                         |           | 1         |
| 10 (5)    | А         | ttempts at Goal (On Target)   |           | 18 (6)    |
| 403 (281) |           | Total Passes (Complete)       |           | 413 (287) |
| 70 %      |           | Pass Completion %             |           | 69 %      |
| 69        |           | Completed Line Breaks         |           | 96        |
| 11        |           | Defensive Line Breaks         |           | 11        |
| 42        | R         | Receptions in the Final Third |           | 125       |
| 8         |           | Crosses                       |           | 28        |
| 11        |           | Ball Progressions             |           | 10        |
| 176 (48)  | Defensive | Pressures Applied (Direct P   | ressures) | 161 (46)  |
| 54        |           | Forced Turnovers              |           | 68        |
| 99        |           | Second Balls                  |           | 139       |
| 132 km 🔶  |           | Total Distance Covered        |           | 127.5 km  |
| 4.2 km    | Zone 4 -  | - Low Speed Sprinting: 20-2   | 5 km/h    | 5 km      |