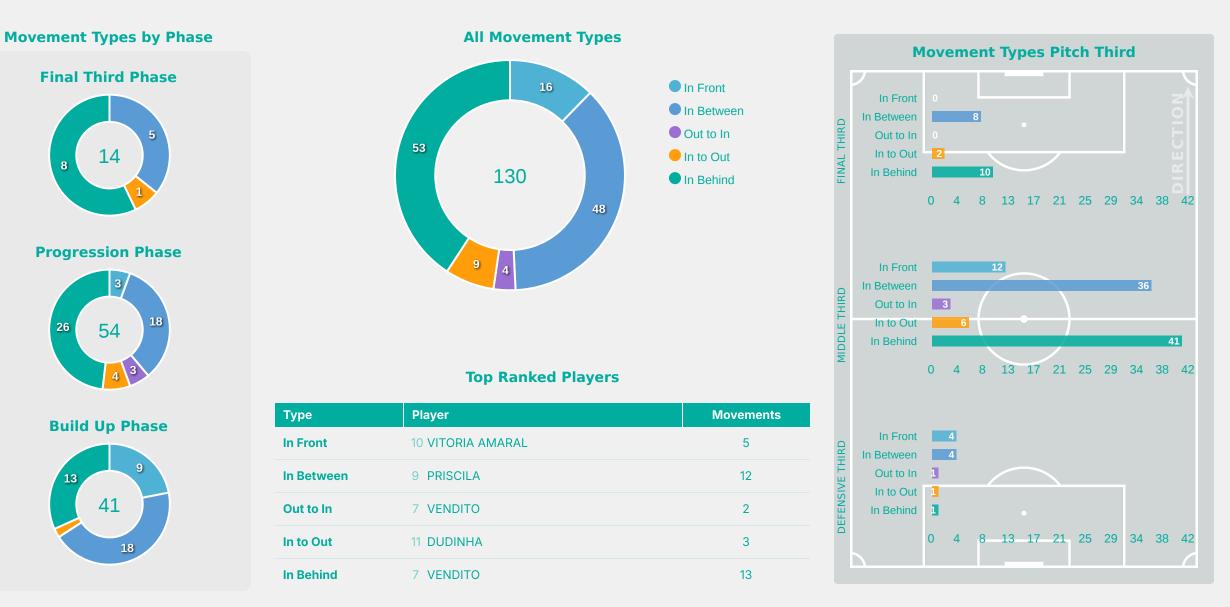

#### **Movement to Receive**

26

13

#### **In Possession - Offers & Receptions**

|                   |              |          | Offer movement types |           |           |           |             |                 |  |  |  |  |  |
|-------------------|--------------|----------|----------------------|-----------|-----------|-----------|-------------|-----------------|--|--|--|--|--|
| # Player          | Total Offers | In Front | In Between           | Out to In | In to Out | In Behind | No Movement | Offers Received |  |  |  |  |  |
| 1 RILLARY         | 6            |          |                      |           |           |           | 6           | 3               |  |  |  |  |  |
| 2 GI FERNANDES    | 19           | 3        | 4                    |           | 1         | 6         | 5           | 7               |  |  |  |  |  |
| 3 GUTA            | 3            | 1        |                      |           |           |           | 2           | 3               |  |  |  |  |  |
| 4 CARLA           | 2            |          |                      |           |           |           | 2           | 2               |  |  |  |  |  |
| 5 REBECA          | 7            | 3        | 3                    |           | 1         |           |             | 6               |  |  |  |  |  |
| 6 ANA GUIMARAES   | 18           | 1        |                      |           |           | 10        | 7           | 7               |  |  |  |  |  |
| 7 VENDITO         | 29           |          | 11                   | 2         | 2         | 13        | 1           | 9               |  |  |  |  |  |
| 8 MAIARA          | 4            | 2        | 1                    |           |           | 1         |             | 1               |  |  |  |  |  |
| 9 PRISCILA        | 27           |          | 12                   |           | 2         | 11        | 2           | 4               |  |  |  |  |  |
| 10 VITORIA AMARAL | 16           | 5        | 7                    | 2         |           |           | 2           | 5               |  |  |  |  |  |
| 11 DUDINHA        | 22           | 1        | 9                    |           | 3         | 3         | 6           | 7               |  |  |  |  |  |
| 15 MARZIA         | 1            |          | 1                    |           |           |           |             |                 |  |  |  |  |  |
| 16 MILENA         | 1            |          |                      |           |           | 1         |             |                 |  |  |  |  |  |
| 17 LARA           |              |          |                      |           |           |           |             |                 |  |  |  |  |  |
| 19 GISELE         | 8            |          |                      |           |           | 8         |             |                 |  |  |  |  |  |