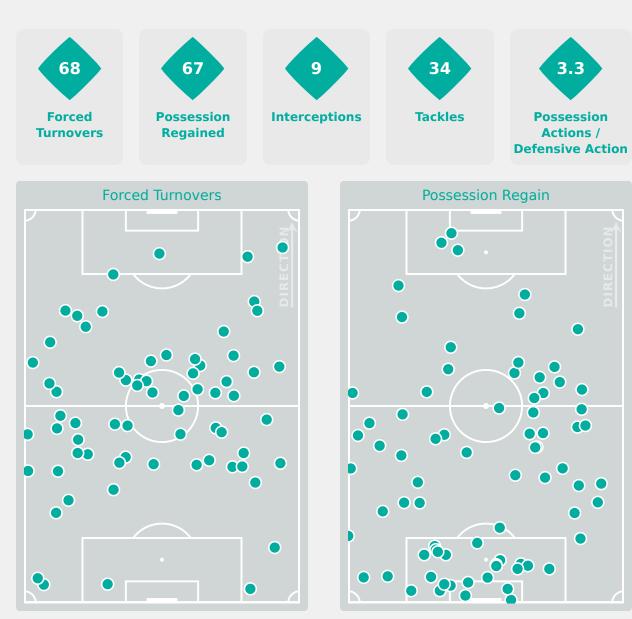

#### **Defensive Actions**

Total

Possession Regains

#### **Defensive Actions**

### **Out of Possession**

| #  | Player              | Tackles<br>Made / Won | Blocks | Interceptions | Pressing<br>Direct | Pressing<br>Indirect | Duels Won -<br>Aerial | Duels Won -<br>Physical | Possession<br>Contests<br>won | Clearances | Loose Ball<br>Receptions | Pushing On | Pushing On<br>into Pressing | Possession<br>Regains | Possession<br>Interrupted |
|----|---------------------|-----------------------|--------|---------------|--------------------|----------------------|-----------------------|-------------------------|-------------------------------|------------|--------------------------|------------|-----------------------------|-----------------------|---------------------------|
| 1  | BIYA Cathy          |                       |        |               |                    |                      |                       |                         |                               | 1          | 12                       |            |                             | 20                    |                           |
| 2  | YANGA ZEH Estelle   | 6 / 0                 | 2      | 1             | 3                  | 3                    | 1                     |                         | 1                             | 8          | 9                        | 6          | 3                           | 7                     | 4                         |
| 3  | ESSIMI Marlene      | 4 / 0                 |        |               | 6                  | 2                    |                       |                         |                               | 8          | 12                       | 6          | 1                           | 2                     | 4                         |
| 4  | MAAGUE Mariane      | 5/2                   | 5      | 2             | 9                  | 5                    | 2                     |                         | 3                             | 11         | 15                       | 6          | 3                           | 11                    | 8                         |
| 6  | TOKO NJOYA Achta    | 2 / 1                 | 2      | 1             | 5                  | 13                   | 1                     |                         | 2                             | 2          | 18                       | 18         | 5                           | 2                     | 3                         |
| 7  | LAMINE Mana         |                       |        |               |                    | 16                   |                       |                         |                               |            | 4                        | 9          | 6                           |                       |                           |
| 10 | ETO Naomi           | 3 / 1                 |        |               | 3                  | 15                   | 1                     |                         | 1                             | 1          | 13                       | 1          |                             | 2                     | 2                         |
| 12 | MBELE Bernadette    | 3 / 0                 | 2      |               | 4                  | 5                    |                       |                         | 1                             | 15         | 12                       | 8          | 4                           | 4                     | 7                         |
| 14 | NGOCK Monique       | 3 / 1                 | 7      | 1             | 5                  | 12                   | 1                     |                         | 1                             | 4          | 15                       | 25         | 6                           | 10                    | 4                         |
| 17 | DAHA Camilla        | 4 / 2                 | 1      | 1             | 2                  | 2                    | 2                     |                         | 4                             | 1          | 7                        | 3          | 2                           | 3                     | 2                         |
| 18 | NGUELEU Nina        | 2/0                   | 2      | 1             | 4                  | 31                   | 3                     |                         | 4                             |            | 3                        | 18         | 10                          | 2                     |                           |
| 9  | DIVAWISSA Victoire  |                       | 1      |               | 1                  | 2                    |                       |                         |                               | 2          | 2                        | 5          | 1                           | 1                     | 2                         |
| 11 | NDJOCK POUHE Nicole |                       | 1      |               |                    | 2                    |                       |                         | 1                             |            | 3                        | 2          | 1                           |                       |                           |
| 13 | MBIANDJI Suzie      | 1/0                   | 1      | 1             | 1                  |                      |                       |                         |                               |            | 2                        |            |                             | 2                     |                           |
| 15 | ENGANEMBEN Annie    | 1/0                   | 2      | 1             | 3                  | 7                    |                       |                         |                               |            | 2                        | 3          | 1                           | 1                     | 2                         |