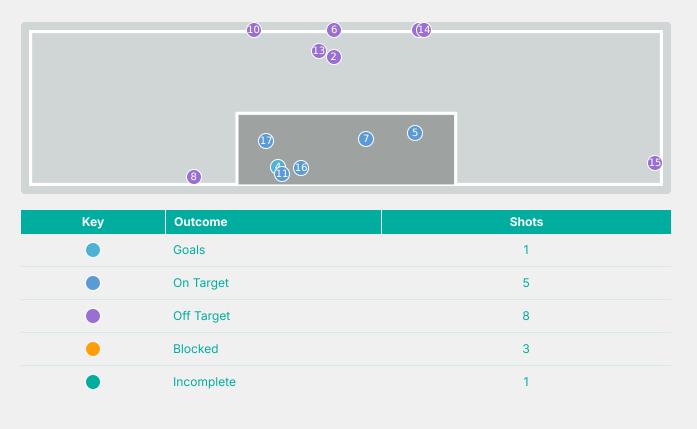

#### **Match Summary - Key Statistics**

|           |           | Possession                    |           |           |
|-----------|-----------|-------------------------------|-----------|-----------|
| Total     | 39.9%     | 16%                           | 44.1%     | Total     |
| 3         |           | Goals                         |           | 1         |
| 10 (5)    | А         | ttempts at Goal (On Target)   |           | 18 (6)    |
| 403 (281) |           | Total Passes (Complete)       |           | 413 (287) |
| 70 %      |           | Pass Completion %             |           | 69 %      |
| 69        |           | Completed Line Breaks         |           | 96        |
| 11        |           | Defensive Line Breaks         |           | 11        |
| 42        | R         | Receptions in the Final Third |           | 125       |
| 8         |           | Crosses                       |           | 28        |
| 11        |           | Ball Progressions             |           | 10        |
| 176 (48)  | Defensive | Pressures Applied (Direct P   | ressures) | 161 (46)  |
| 54        |           | Forced Turnovers              |           | 68        |
| 99        |           | Second Balls                  |           | 139       |
| 132 km 🔶  |           | Total Distance Covered        |           | 127.5 km  |
| 4.2 km    | Zone 4 -  | - Low Speed Sprinting: 20-2   | 5 km/h    | 5 km      |