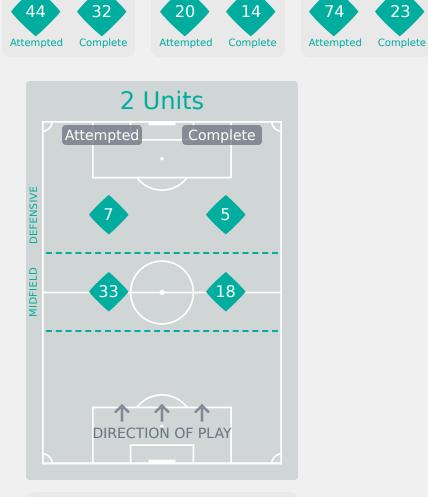

#### **Line Breaks**

Cameroon

| Attempted Line Breaks | 11 |
|-----------------------|----|
| Inside Shape          | 9  |
| Outside Shape         | 2  |

| Attempted Line Breaks | 124 |
|-----------------------|-----|
| Inside Shape          | 86  |
| Outside Shape         | 38  |

46

[117]

| Attempted Line Breaks | 49 |
|-----------------------|----|
| Inside Shape          | 37 |
| Outside Shape         | 12 |

Attempted Line Breaks

184