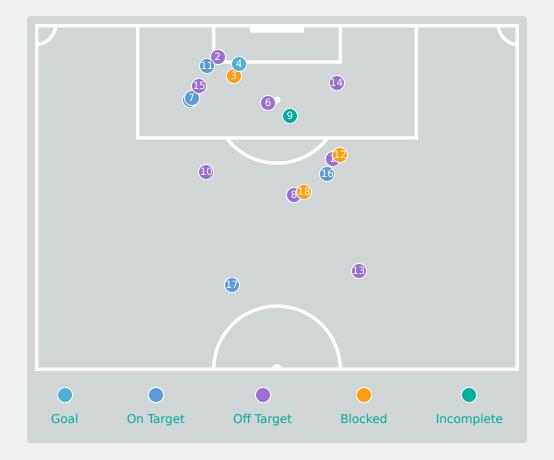

| Time | Player            | Outcome           | Body Part  | Delivery Type    |
|------|-------------------|-------------------|------------|------------------|
| 3    | 10 VITORIA AMARAL | Off Target        | Right Foot | Other            |
| 7    | 11 DUDINHA        | Off Target        | Right Foot | Pass             |
| 34   | 9 PRISCILA        | On Target - Goal  | Right Foot | Penalty          |
| 54   | 5 REBECA          | On Target - Saved | Right Foot | Freekick         |
| 65   | 11 DUDINHA        | On Target - Saved | Right Foot | Pass             |
| 69   | 8 MAIARA          | Off Target        | Right Foot | Freekick         |
| 74   | 8 MAIARA          | Off Target        | Right Foot | Pass             |
| 90   | 11 DUDINHA        | On Target - Goal  | Right Foot | Ball Progression |
| 119  | 8 MAIARA          | Off Target        | Right Foot | Freekick         |
| 123  | 11 DUDINHA        | On Target - Goal  | Left Foot  | Other            |