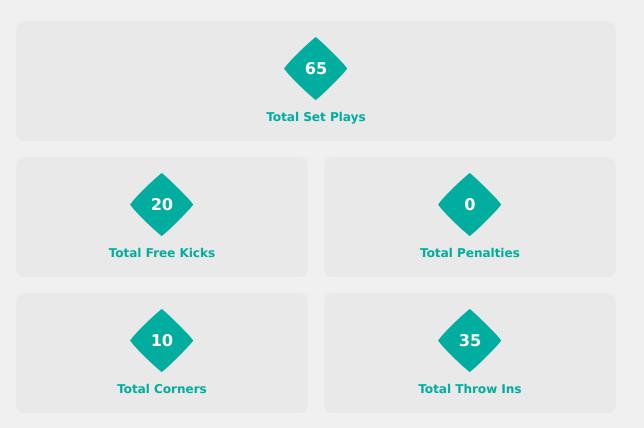

## **Set Plays**

| Free Kicks          |       |  |  |  |  |  |  |  |
|---------------------|-------|--|--|--|--|--|--|--|
| Туре                | Total |  |  |  |  |  |  |  |
| Direct              | 17    |  |  |  |  |  |  |  |
| Direct (on target)  | 1     |  |  |  |  |  |  |  |
| Direct (off target) |       |  |  |  |  |  |  |  |
| Indirect            | 3     |  |  |  |  |  |  |  |

| Corners              |                |                    |       |  |  |  |  |  |  |  |  |  |
|----------------------|----------------|--------------------|-------|--|--|--|--|--|--|--|--|--|
| Delivery Type        | From Left Side | From Right<br>Side | Total |  |  |  |  |  |  |  |  |  |
| Direct to Area       | 3              | 7                  | 10    |  |  |  |  |  |  |  |  |  |
| Short                |                |                    |       |  |  |  |  |  |  |  |  |  |
| Edge of Penalty Area |                |                    |       |  |  |  |  |  |  |  |  |  |

| Corners        |       |
|----------------|-------|
| Delivery Style | Total |
| Inswing        | 2     |
| Outswing       |       |
| Driven         |       |

# Cameroon