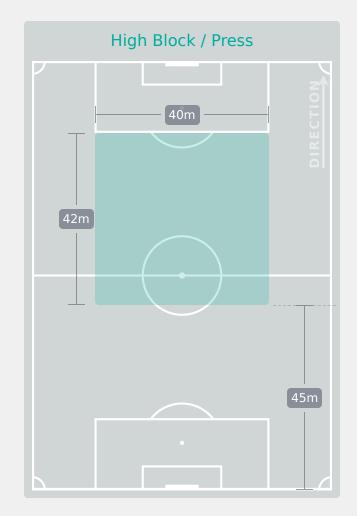

|
| 4  | MAAGUE Mariane      | 11                             |
| 6  | TOKO NJOYA Achta    | 2                              |
| 7  | LAMINE Mana         |                                |
| 10 | ETO Naomi           | 2                              |
| 12 | MBELE Bernadette    | 4                              |
| 14 | NGOCK Monique       | 10                             |
| 17 | DAHA Camilla        | 3                              |
| 18 | NGUELEU Nina        | 2                              |
| 9  | DIVAWISSA Victoire  | 1                              |
| 11 | NDJOCK POUHE Nicole |                                |
| 13 | MBIANDJI Suzie      | 2                              |
| 15 | ENGANEMBEN Annie    | 1                              |

#### **Defensive Line Height & Team Length**









#### **Defensive Line Height & Team Length**







#### **Defensive Pressure**

 Brazil









# GOALKEEPING Brazil 3 - 1 Cameroon

#### **Goalkeeping Involvement**

📀 Brazil











## **Goalkeeping Distribution**









8

Chest





### **Goalkeeping Distribution**













#### **Goal Prevention**





#### **Goal Prevention**





#### **Aerial Control**





#### **Aerial Control**







# SET PLAYS Brazil 3 - 1 Cameroon

## **Set Plays**



| Free Kicks          |       |  |  |  |  |  |  |  |
|---------------------|-------|--|--|--|--|--|--|--|
| Туре                | Total |  |  |  |  |  |  |  |
| Direct              | 24    |  |  |  |  |  |  |  |
| Direct (on target)  |       |  |  |  |  |  |  |  |
| Direct (off target) | 2     |  |  |  |  |  |  |  |
| Indirect