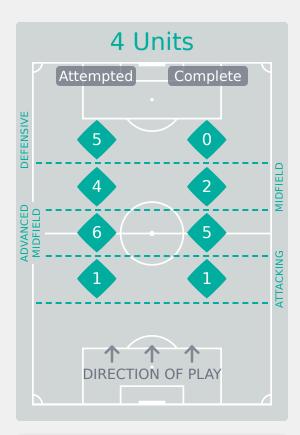

### **Line Breaks**

|    |                |                             |                             | •                             | 4 Units           |                               |                  |                   | 3 Units           |                  |                   | 2 L              | Jnits             | Direction |        |      | Distribution Type |       |                     |
|----|----------------|-----------------------------|-----------------------------|-------------------------------|-------------------|-------------------------------|------------------|-------------------|-------------------|------------------|-------------------|------------------|-------------------|-----------|--------|------|-------------------|-------|---------------------|
| #  | Player         | Line<br>Breaks<br>Attempted | Line<br>Breaks<br>Completed | Line Break<br>Completion<br>% | Attacking<br>Line | Attacking<br>Midfield<br>Line | Midfield<br>Line | Defensive<br>Line | Attacking<br>Line | Midfield<br>Line | Defensive<br>Line | Midfield<br>Line | Defensive<br>Line | Through   | Around | Over | Pass              | Cross | Ball<br>Progression |
| 1  | RILLARY        | 7                           | 6                           | 86%                           |                   | 1                             |                  |                   | 2                 | 2                |                   | 2                |                   | 1         |        | 6    | 7                 |       |                     |
| 2  | GI FERNANDES   | 21                          | 11                          | 52%                           |                   | 3                             | 2                |                   | 1                 | 7                | 2                 | 5                | 1                 | 9         | 5      | 7    | 20                | 1     |                     |
| 3  | GUTA           | 28                          | 11                          | 39%                           |                   |                               |                  |                   | 4                 | 6                | 3                 | 15               |                   | 8         | 5      | 15   | 28                |       |                     |
| 4  | CARLA          | 15                          | 9                           | 60%                           |                   |                               |                  |                   | 3                 | 4                | 3                 | 3                | 2                 | 6         | 2      | 7    | 15                |       |                     |
| 5  | REBECA         | 17                          | 10                          | 59%                           | 1                 |                               |                  |                   | 5                 | 4                | 2                 | 4                | 1                 | 6         | 2      | 9    | 17                |       |                     |
| 6  | ANA GUIMARAES  | 13                          | 7                           | 54%                           |                   | 1                             |                  |                   | 1                 | 8                | 1                 | 2                |                   | 2         | 1      | 10   | 12                | 1     |                     |
| 7  | VENDITO        | 5                           | 2                           | 40%                           |                   |                               | 1                |                   |                   | 2                | 1                 |                  | 1                 | 1         |        | 4    | 5                 |       |                     |
| 8  | MAIARA         | 11                          | 3                           | 27%                           |                   | 1                             |                  | 2                 | 2                 | 1                | 4                 | 1                |                   | 3         |        | 8    | 10                |       | 1                   |
| 9  | PRISCILA       | 5                           | 1                           | 20%                           |                   |                               |                  | 1                 | 1                 | 1                | 2                 |                  |                   | 3         |        | 2    | 5                 |       |                     |
| 10 | VITORIA AMARAL | 8                           | 4                           | 50%                           |                   |                               | 1                | 1                 | 1                 | 1                | 2                 | 1                | 1                 | 2         | 1      | 5    | 7                 | 1     |                     |
| 11 | DUDINHA        | 6                           | 4                           | 67%                           |                   |                               |                  | 1                 | 1                 | 1                | 2                 |                  | 1                 | 2         | 3      | 1    | 3                 |       | 3                   |
| 15 | MARZIA         |                             |                             |                               |                   |                               |                  |                   |                   |                  |                   |                  |                   |           |        |      |                   |       |                     |
| 16 | MILENA         |                             |                             |                               |                   |                               |                  |                   |                   |                  |                   |                  |                   |           |        |      |                   |       |                     |
| 17 | LARA           |                             |                             |                               |                   |                               |                  |                   |                   |                  |                   |                  |                   |           |        |      |                   |       |                     |
| 19 | GISELE         | 2                           | 1                           | 50%                           |                   |                               |                  |                   |                   |                  | 2                 |                  |                   | 1         | 1      |      |                   |       | 2                   |