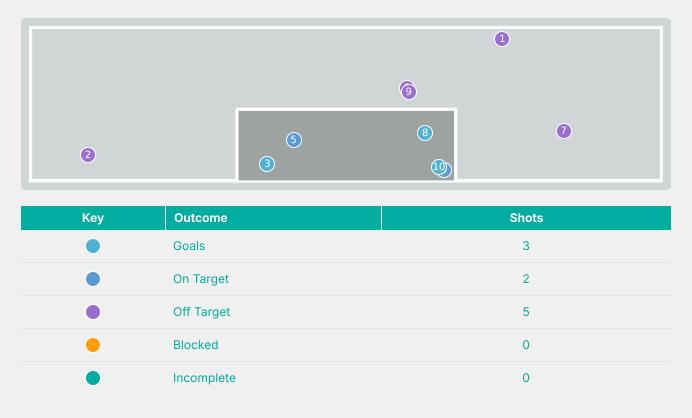

| Time | Player              | Outcome                                | Body Part  | Delivery Type |
|------|---------------------|----------------------------------------|------------|---------------|
| 5    | 6 TOKO NJOYA Achta  | Deflected Off Target - Defensive Event | Right Foot | Pass          |
| 11   | 17 DAHA Camilla     | Off Target                             | Right Foot | Cross         |
| 21   | 10 ETO Naomi        | Incomplete - Blocked                   | Left Foot  | Pass          |
| 21   | 10 ETO Naomi        | On Target - Goal                       | Right Foot | Other         |
| 44   | 18 NGUELEU Nina     | On Target - Saved                      | Right Foot | Loose Ball    |
| 44   | 10 ETO Naomi        | Deflected Off Target - Defensive Event | Right Foot | Cross         |
| 45   | 17 DAHA Camilla     | On Target - Saved                      | Right Foot | Loose Ball    |
| 52   | 14 NGOCK Monique    | Off Target                             | Right Foot | Pass          |
| 46   | 10 ETO Naomi        | Incomplete - Player On Ball Error      | Left Foot  | Pass          |
| 46   | 17 DAHA Camilla     | Off Target                             | Right Foot | Loose Ball    |
| 47   | 18 NGUELEU Nina     | On Target - Saved                      | Right Foot | Pass          |
| 63   | 15 ENGANEMBEN Annie | Incomplete - Blocked                   | Right Foot | Other         |
| 76   | 2 YANGA ZEH Estelle | Off Target                             | Right Foot | Pass          |
| 78   | 17 DAHA Camilla     | Deflected Off Target - Defensive Event | Right Foot | Loose Ball    |
| 93   | 10 ETO Naomi        | Off Target                             | Right Foot | Loose Ball    |
| 108  | 10 ETO Naomi        | On Target - Saved                      | Right Foot | Freekick      |
| 111  | 4 MAAGUE Mariane    | On Target - Saved                      | Right Foot | Loose Ball    |