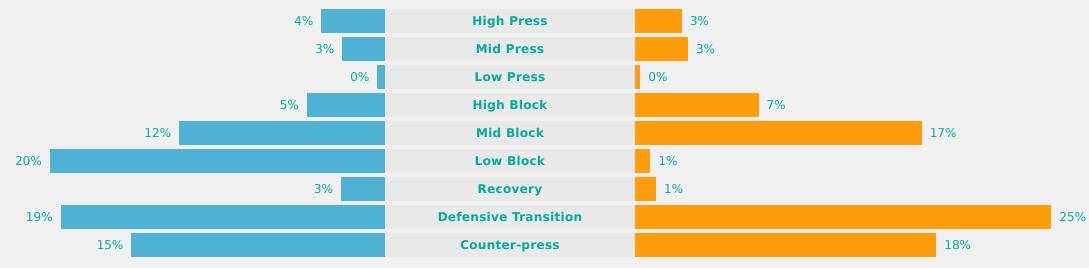

|           | 96        |
| 11        |           | Defensive Line Breaks         |           | 11        |
| 42        | R         | Receptions in the Final Third |           | 125       |
| 8         |           | Crosses                       |           | 28        |
| 11        |           | Ball Progressions             |           | 10        |
| 176 (48)  | Defensive | Pressures Applied (Direct P   | ressures) | 161 (46)  |
| 54        |           | Forced Turnovers              |           | 68        |
| 99        |           | Second Balls                  |           | 139       |
| 132 km 🔶  |           | Total Distance Covered        |           | 127.5 km  |
| 4.2 km    | Zone 4 -  | - Low Speed Sprinting: 20-2   | 5 km/h    | 5 km      |



**OUT OF POSSESSION** 





# IN POSSESSION Brazil 3 - 1 Cameroon

## In Possession Line Height & Team Length









#### In Possession Line Height & Team Length







Attempted Line Breaks

138

#### **Line Breaks**





| Attempted Line Breaks | 16 |
|-----------------------|----|
| Inside Shape          | 10 |
| Outside Shape         | 6  |



| Attempted Line Breaks | 82 |
|-----------------------|----|
| Inside Shape          | 59 |
| Outside Shape         | 23 |



23

74

| Attempted Line Breaks | 40 |
|-----------------------|----|
| Inside Shape          | 35 |
| Outside Shape         | 5  |

#### **Line Breaks**

Cameroon



| Attempted Line Breaks | 11 |
|-----------------------|----|
| Inside Shape          | 9  |
| Outside Shape         | 2  |



| Attempted Line Breaks | 124 |
|------------------