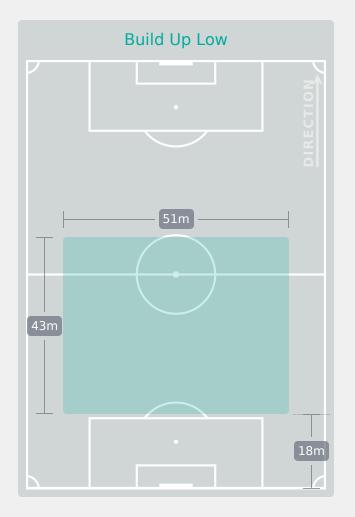

## In Possession Line Height & Team Length

#### In Possession Line Height & Team Length

Attempted Line Breaks

138