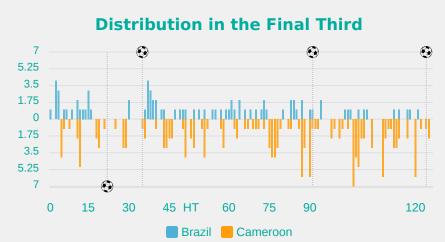

# FIFA U-20 WOMEN'S WORLD CUP COLOMBIA 2024

Σ

## **Brazil 3 - 1 Cameroon**

Round of 16 - Match 38 11 September 2024 16:30 Kick Off El Campin Stadium

**POST MATCH SUMMARY REPORT** 

#### **Match Summary - Teams**



#### STARTING

- ③ 1 GK RILLARY
   ④ 2 DF GI FERNANDES
- A DF GUTA
- 4 DF CARLA 107'
- S DF REBECA
- 8 6 DF ANA GUIMARAES
- ⊗ 8 MF MAIARA ↓ 120+2'
- S 9 FW PRISCILA 35' 4 113'
- ③ 11 FW DUDINHA ③ 91' ④ 120+4'

#### SUBSTITUTES

- 12 GK NANDA MAYRINK
  21 GK MARI
  13 DF RAVENA
  14 DF DUDA MINEIRA
  15 MF MARZIA **† 99'**
- (2) 16 FW MILENA ↑ 113'
- (Ջ) 17 MF LARA ↑ 120+2'
- ③ 18 FW FERNANDA
- ② 20 MF CAROL









#### STARTING

- BIYA Cathy GK 1 🛞
- ↓ 110' YANGA ZEH Estelle DF 2 🛞
  - ESSIMI Marlene DF 3 🙁
    - MAAGUE Mariane MF 4 🙁
    - TOKO NJOYA Achta MF 6
    - 🔸 45' LAMINE Mana FW 7 🙁
      - 22' ETO Naomi MF 10 ②
      - MBELE Bernadette DF 12 🛞
  - ↓ 102' NGOCK Monique MF 14 (2)
    - **↓ 90'** DAHA Camilla FW 17 🛞
      - NGUELEU Nina FW 18 🙁

#### SUBSTITUTES

- NGOLE Chelsea GK 16 🙁
- NGAH Calixte Chantal GK 21 🙁
- DJUTCHIE SEGNING Orline DF 5
  - MEVA Kiki FW 8 🙁
- ↑ 102' DIVAWISSA Victoire MF 9 (2)
- 🕈 90' NDJOCK POUHE Nicole MF 11 🙁
- [**119' ↑ 110'** MBIANDJI Suzie FW 13 (2)
  - ↑ 45' ENGANEMBEN Annie FW 15 (2)
    - NGONO Victoire DF 19 🙁
    - NGO BILONG Andree FW 20 🙁

#### **Match Summary - Key Statistics**







|           |           | Possession                    |