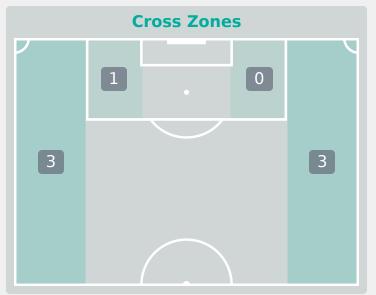

#### **Delivery Type**

| Attempted | Completed |
|-----------|-----------|
| 7         | 0         |

**Most Crosses Attempted** 

| #  | Player         | Inswing | Outswing | Driven | Lofted | Cutback | Push<br>Cross | Total<br>Attempted |
|----|----------------|---------|----------|--------|--------|---------|---------------|--------------------|
| 1  | RILLARY        |         |          |        |        |         |               |                    |
| 2  | GI FERNANDES   |         |          |        | 1      |         |               | 1                  |
| 3  | GUTA           |         |          |        |        |         |               |                    |
| 4  | CARLA          |         |          |        |        |         |               |                    |
| 5  | REBECA         |         |          |        |        |         |               |                    |
| 6  | ANA GUIMARAES  |         |          |        | 2      |         |               | 2                  |
| 7  | VENDITO        |         |          |        |        |         |               |                    |
| 8  | MAIARA         |         |          |        |        |         |               |                    |
| 9  | PRISCILA       |         |          |        |        |         |               |                    |
| 10 | VITORIA AMARAL |         | 1        |        |        |         |               | 1                  |
| 11 | DUDINHA        |         |          |        | 2      |         | 1             | 3                  |
| 15 | MARZIA         |         |          |        |        |         |               |                    |
| 16 | MILENA         |         |          |        |        |         |               |                    |
| 17 | LARA           |         |          |        |        |         |               |                    |
| 19 | GISELE         |         |          |        |        |         |               |                    |