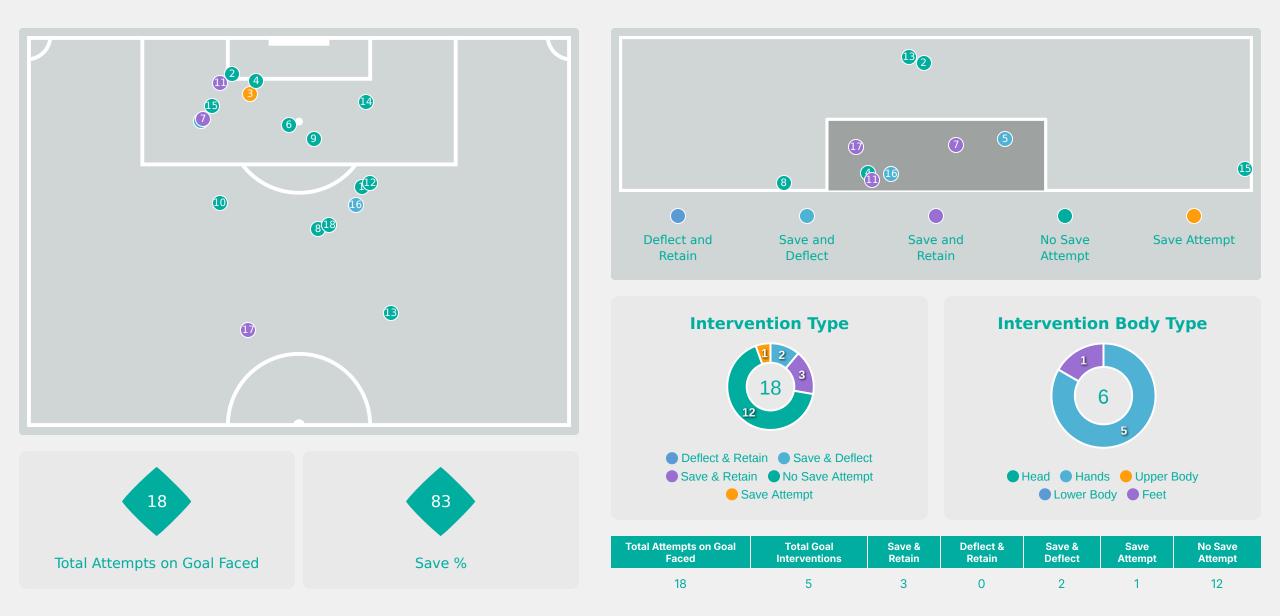

# GOALKEEPING Brazil 3 - 1 Cameroon

#### **Goalkeeping Involvement**

📀 Brazil

#### **Goal Prevention**

#### **Aerial Control**