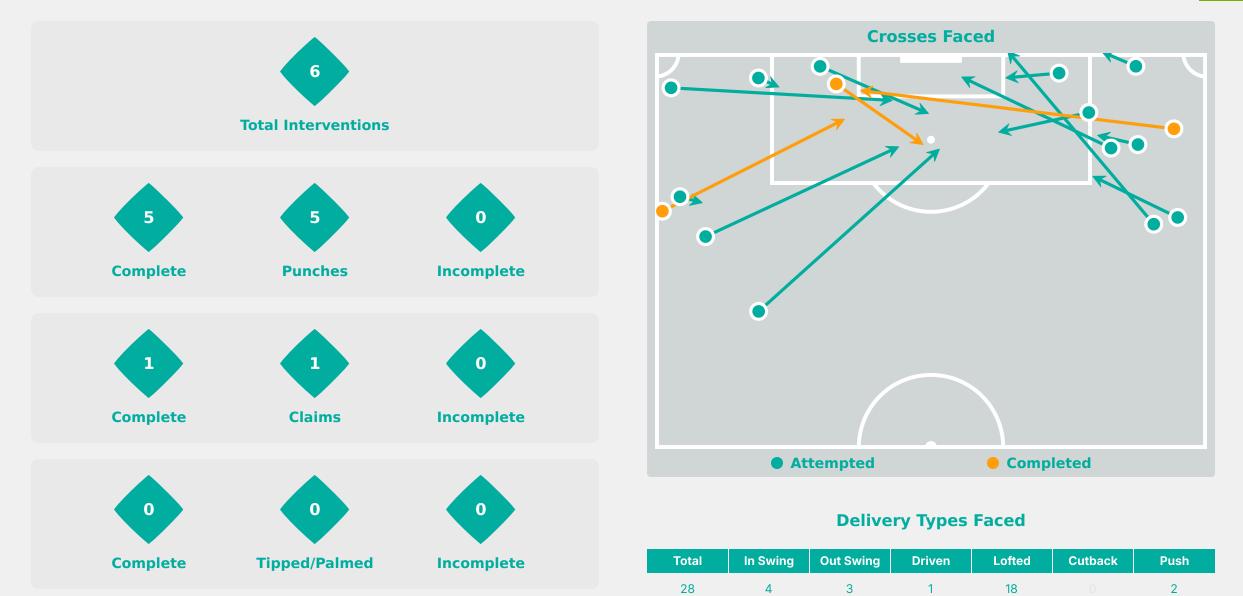

## **Goalkeeping Distribution**

8

Chest

### **Goalkeeping Distribution**

#### **Crosses (Open Play)**

#### **Delivery Type**

| Attempted | Completed |
|-----------|-----------|
| 7         | 0         |

**Most Crosses Attempted** 

| #  | Player         | Inswing | Outswing | Driven | Lofted | Cutback | Push<br>Cross | Total<br>Attempted |
|----|----------------|---------|----------|--------|--------|---------|---------------|--------------------|
| 1  | RILLARY        |         |          |        |        |         |               |                    |
| 2  | GI FERNANDES   |         |          |        | 1      |         |               | 1                  |
| 3  | GUTA           |         |          |        |        |         |               |                    |
| 4  | CARLA          |         |          |        |        |         |               |                    |
| 5  | REBECA         |         |          |        |        |         |               |                    |
| 6  | ANA GUIMARAES  |         |          |        | 2      |         |               | 2                  |
| 7  | VENDITO        |         |          |        |        |         |               |                    |
| 8  | MAIARA         |         |          |        |        |         |               |                    |
| 9  | PRISCILA       |         |          |        |        |         |               |                    |
| 10 | VITORIA AMARAL |         | 1        |        |        |         |               | 1                  |
| 11 | DUDINHA        |         |          |        | 2      |         | 1             | 3                  |
| 15 | MARZIA         |         |          |        |        |         |               |                    |
| 16 | MILENA         |         |          |        |        |         |               |                    |
| 17 | LARA           |         |          |        |        |         |               |                    |
| 19 | GISELE         |         |          |        |        |         |               |                    |