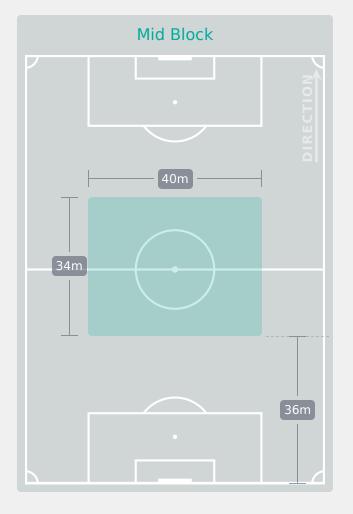

|
| 4  | MAAGUE Mariane      | 11                             |
| 6  | TOKO NJOYA Achta    | 2                              |
| 7  | LAMINE Mana         |                                |
| 10 | ETO Naomi           | 2                              |
| 12 | MBELE Bernadette    | 4                              |
| 14 | NGOCK Monique       | 10                             |
| 17 | DAHA Camilla        | 3                              |
| 18 | NGUELEU Nina        | 2                              |
| 9  | DIVAWISSA Victoire  | 1                              |
| 11 | NDJOCK POUHE Nicole |                                |
| 13 | MBIANDJI Suzie      | 2                              |
| 15 | ENGANEMBEN Annie    | 1                              |

#### **Defensive Line Height & Team Length**









#### **Defensive Line Height & Team Length**







#### **Defensive Pressure**

 Brazil









# GOALKEEPING Brazil 3 - 1 Cameroon

#### **Goalkeeping Involvement**

📀 Brazil











## **Goalkeeping Distribution**









8

Chest





### **Goalkeeping Distribution**













#### **Goal Prevention**





#### **Goal Prevention**





#### **Aerial Control**





#### **Aerial Control**







# SET PLAYS Brazil 3 - 1 Cameroon

## **Set Plays**



| Free Kicks          |       |  |  |  |  |  |  |  |
|---------------------|-------|--|--|--|--|--|--|--|
| Туре                | Total |  |  |  |  |  |  |  |
| Direct              | 24    |  |  |  |  |  |  |  |
| Direct (on target)  |       |  |  |  |  |  |  |  |
| Direct (off target) | 2     |  |  |  |  |  |  |  |
| Indirect