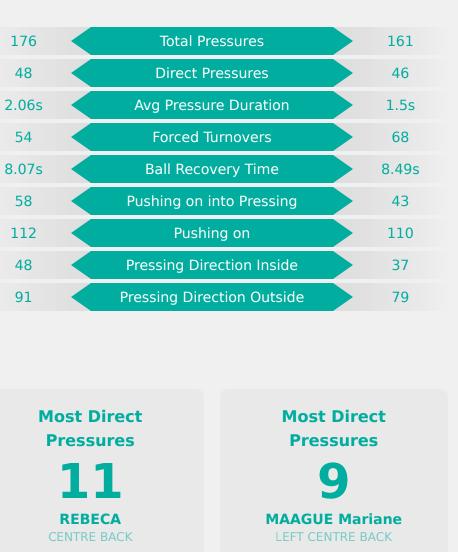

#### **Match Summary - Key Statistics**

|           |           | Possession                    |           |           |
|-----------|-----------|-------------------------------|-----------|-----------|
| Total     | 39.9%     | 16%                           | 44.1%     | Total     |
| 3         |           | Goals                         |           | 1         |
| 10 (5)    | А         | ttempts at Goal (On Target)   |           | 18 (6)    |
| 403 (281) |           | Total Passes (Complete)       |           | 413 (287) |
| 70 %      |           | Pass Completion %             |           | 69 %      |
| 69        |           | Completed Line Breaks         |           | 96        |
| 11        |           | Defensive Line Breaks         |           | 11        |
| 42        | R         | Receptions in the Final Third |           | 125       |
| 8         |           | Crosses                       |           | 28        |
| 11        |           | Ball Progressions             |           | 10        |
| 176 (48)  | Defensive | Pressures Applied (Direct P   | ressures) | 161 (46)  |
| 54        |           | Forced Turnovers              |           | 68        |
| 99        |           | Second Balls                  |           | 139       |
| 132 km 🔶  |           | Total Distance Covered        |           | 127.5 km  |
| 4.2 km    | Zone 4 -  | - Low Speed Sprinting: 20-2   | 5 km/h    | 5 km      |

#### **Defensive Pressure**

 Brazil