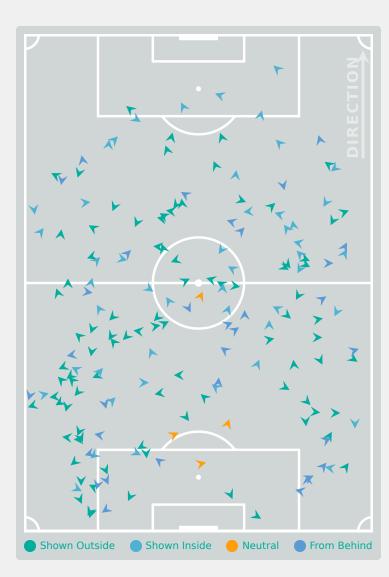

| 2                              |
| 7  | LAMINE Mana         |                                |
| 10 | ETO Naomi           | 2                              |
| 12 | MBELE Bernadette    | 4                              |
| 14 | NGOCK Monique       | 10                             |
| 17 | DAHA Camilla        | 3                              |
| 18 | NGUELEU Nina        | 2                              |
| 9  | DIVAWISSA Victoire  | 1                              |
| 11 | NDJOCK POUHE Nicole |                                |
| 13 | MBIANDJI Suzie      | 2                              |
| 15 | ENGANEMBEN Annie    | 1                              |

#### **Defensive Line Height & Team Length**









#### **Defensive Line Height & Team Length**







#### **Defensive Pressure**

 Brazil









# GOALKEEPING Brazil 3 - 1 Cameroon

#### **Goalkeeping Involvement**

📀 Brazil











## **Goalkeeping Distribution**









8

Chest





### **Goalkeeping Distribution**













#### **Goal Prevention**





#### **Goal Prevention**





#### **Aerial Control**





#### **Aerial Control**







# SET PLAYS Brazil 3 - 1 Cameroon

## **Set Plays**



| Free Kicks          |       |  |  |  |  |  |  |  |
|---------------------|-------|--|--|--|--|--|--|--|
| Туре                | Total |  |  |  |  |  |  |  |
| Direct              | 24    |  |  |  |  |  |  |  |
| Direct (on target)  |       |  |  |  |  |  |  |  |
| Direct (off target) | 2     |  |  |  |  |  |  |  |
| Indirect            | 4     |  |  |  |  |  |  |  |

| Corners              |                |