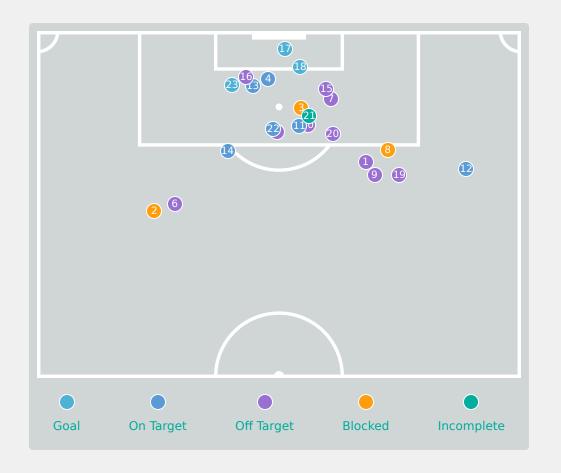

| Key | Outcome    | Shots |
|-----|------------|-------|
|     | Goals      | 3     |
|     | On Target  | 6     |
|     | Off Target | 10    |
|     | Blocked    | 3     |
|     | Incomplete | 1     |

| Time | Player             | Outcome                                | Body Part  | Delivery Type |
|------|--------------------|----------------------------------------|------------|---------------|
| 4    | 5 OWUSUAA Jennifer | Off Target                             | Right Foot | Tackle        |
| 6    | 11 DAWAH Jennifer  | Incomplete - Blocked                   | Left Foot  | Pass          |
| 12   | 10 NYAMEKYE Stella | Incomplete - Blocked                   | Right Foot | Cross         |
| 15   | 9 ABDULAI Salamatu | On Target - Saved                      | Right Foot | Cross         |
| 25   | 15 NYARKOH Beline  | Off Target                             | Right Foot | Pass          |
| 26   | 10 NYAMEKYE Stella | Off Target                             | Right Foot | Pass          |
| 46   | 10 NYAMEKYE Stella | Deflected Off Target - Defensive Event | Right Foot | Cross         |
| 45   | 5 OWUSUAA Jennifer | Incomplete - Blocked                   | Right Foot | Pass          |
| 46   | 10 NYAMEKYE Stella | Off Target                             | Right Foot | Loose Ball    |
| 47   | 5 OWUSUAA Jennifer | Off Target                             | Left Foot  | Cross         |
| 48   | 10 NYAMEKYE Stella | On Target - Saved                      | Right Foot | Pass          |
| 50   | 5 OWUSUAA Jennifer | On Target - Saved                      | Right Foot | Loose Ball    |
| 51   | 2 KULIBLE Sarah    | On Target - Goal Prevented             | Head       | Corner        |
| 52   | 6 KUMAH Veronica   | On Target - Saved                      | Right Foot | Pass          |
| 56   | 5 OWUSUAA Jennifer | Off Target                             | Right Foot | Cross         |
| 57   | 2 KULIBLE Sarah    | Off Target                             | Head       | Corner        |
| 58   | 9 ABDULAI Salamatu | On Target - Goal                       | Right Foot | Pass          |
|      |                    |                                        |            |               |

| Time | Player             | Outcome                           | Body Part  | Delivery Type |
|------|--------------------|-----------------------------------|------------|---------------|
| 71   | 9 ABDULAI Salamatu | On Target - Goal                  | Head       | Cross         |
| 76   | 10 NYAMEKYE Stella | Off Target                        | Right Foot | Freekick      |
| 84   | 6 KUMAH Veronica   | Off Target                        | Right Foot | Loose Ball    |
| 87   | 9 ABDULAI Salamatu | Incomplete - Player On Ball Error | Right Foot | Cross         |
| 95   | 9 ABDULAI Salamatu | On Target - Saved                 | Right Foot | Pass          |
| 95   | 17 TWUM Tracey     | On Target - Goal                  | Left Foot  | Other         |