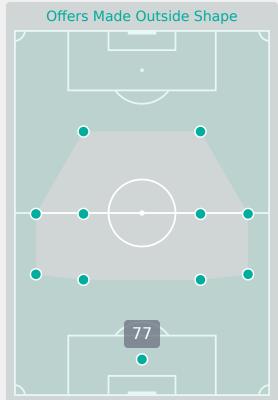

#### **Offering to Receive**

#### **Offering to Receive**

50

**Offers Made in Middle Third** 

| #  | Player             | Offers<br>Made | Offers<br>Received | % Made &<br>Received |
|----|--------------------|----------------|--------------------|----------------------|
| 16 | SAPONG Jenna Kayla | 1              | 1                  | 100%                 |
| 2  | KULIBLE Sarah      | 2              | 1                  | 50%                  |
| 3  | TAY Alexandra      | 4              | 0                  | 0%                   |
| 5  | OWUSUAA Jennifer   | 50             | 29                 | 58%                  |
| 8  | MOHAMMED Wasiima   | 8              | 0                  | 0%                   |
| 9  | ABDULAI Salamatu   | 9              | 6                  | 66.7%                |
| 10 | NYAMEKYE Stella    | 43             | 14                 | 32.6%                |
| 11 | DAWAH Jennifer     | 0              | 0                  | 0%                   |
| 13 | YEBOAH Comfort     | 3              | 3                  | 100%                 |
| 15 | NYARKOH Beline     | 8              | 4                  | 50%                  |
| 19 | ALORMENU Helen     | 3              | 2                  | 66.7%                |
| 4  | ISSAH Abiba        | 0              | 0                  | 0%                   |
| 6  | KUMAH Veronica     | 7              | 1                  | 14.3%                |
| 14 | ATTOBRAH Mercy     | 1              | 0                  | 0%                   |
| 17 | TWUM Tracey        | 1              | 0                  | 0%                   |

| 12                             |
|--------------------------------|
| Offers Made in Defensive Third |