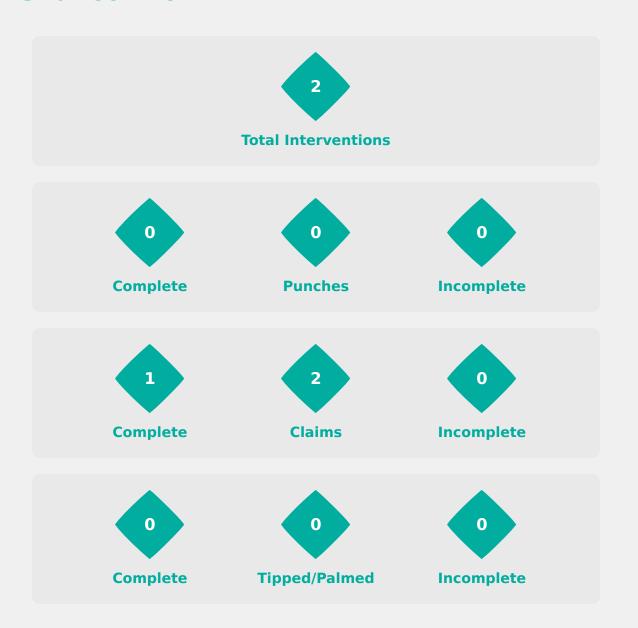

#### **Goal Prevention**

| Total Attempts on Goal | Total Goal    | Save & | Deflect & | Save &  | Save    | No Save |
|------------------------|---------------|--------|-----------|---------|---------|---------|
| Faced                  | Interventions | Retain | Retain    | Deflect | Attempt | Attempt |
| 23                     | 5             | 2      | 0         | 3       | 1       | 17      |

#### **Delivery Types Faced**

| Total | In Swing | Out Swing | Driven | Lofted | Cutback | Push |
|-------|----------|-----------|--------|--------|---------|------|
| 40    | 15       | 10        | 4      | 4      | 2       | 5    |