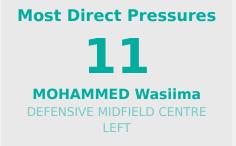

#### **Defensive Pressure**

| 143   | Total Pressures            | 174   |
|-------|----------------------------|-------|
| 35    | Direct Pressures           | 51    |
| 1.69s | Avg Pressure Duration      | 1.73s |
| 45    | Forced Turnovers           | 56    |
| 7.97s | Ball Recovery Time         | 8.34s |
| 34    | Pushing on into Pressing   | 36    |
| 81    | Pushing on                 | 93    |
| 22    | Pressing Direction Inside  | 38    |
| 84    | Pressing Direction Outside | 100   |

# Most Direct Pressures 7 McMEEKEN Zoe RIGHT BACK