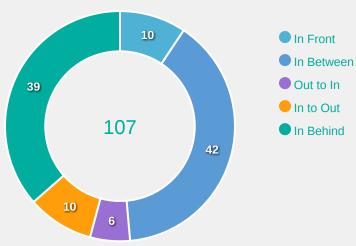

#### **Top Ranked Players**

| Туре       | Player             | Movements |
|------------|--------------------|-----------|
| In Front   | 8 MOHAMMED Wasiima | 4         |
| In Between | 10 NYAMEKYE Stella | 24        |
| Out to In  | 5 OWUSUAA Jennifer | 2         |
| In to Out  | 5 OWUSUAA Jennifer | 5         |
| In Behind  | 5 OWUSUAA Jennifer | 17        |