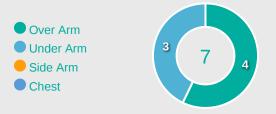

# **Goalkeeping Distribution**

#### **Goalkeeping Distribution**

#### **Delivery Types Faced**

| Total | In Swing | Out Swing | Driven | Lofted | Cutback | Push |
|-------|----------|-----------|--------|--------|---------|------|
| 16    | 4        | 4         |        | 3      |         | 5    |