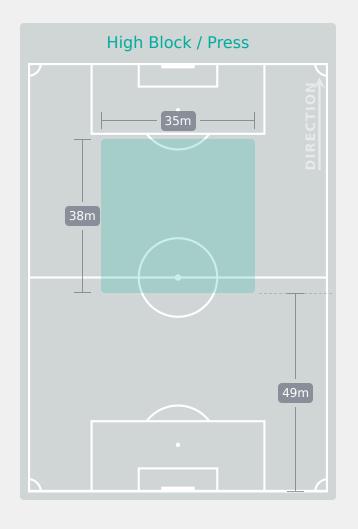

#### **Defensive Pressure**

| 143   | Total Pressures            | 174   |
|-------|----------------------------|-------|
| 35    | Direct Pressures           | 51    |
| 1.69s | Avg Pressure Duration      | 1.73s |
| 45    | Forced Turnovers           | 56    |
| 7.97s | Ball Recovery Time         | 8.34s |
| 34    | Pushing on into Pressing   | 36    |
| 81    | Pushing on                 | 93    |
| 22    | Pressing Direction Inside  | 38    |
| 84    | Pressing Direction Outside | 100   |