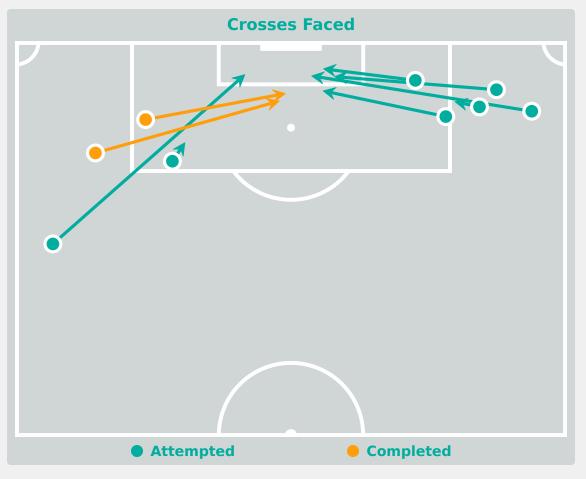

#### **Delivery Types Faced**

| Total | In Swing | Out Swing | Driven | Lofted | Cutback | Push |
|-------|----------|-----------|--------|--------|---------|------|
| 16    | 4        | 4         |        | 3      |         | 5    |