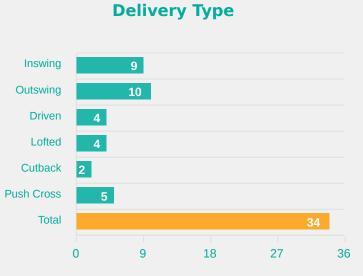

#### **Delivery Types Faced**

| Total | In Swing | Out Swing | Driven | Lofted | Cutback | Push |
|-------|----------|-----------|--------|--------|---------|------|
| 40    | 15       | 10        | 4      | 4      | 2       | 5    |

#### **Delivery Types Faced**

| Total | In Swing | Out Swing | Driven | Lofted | Cutback | Push |
|-------|----------|-----------|--------|--------|---------|------|
| 16    | 4        | 4         |        | 3      |         | 5    |