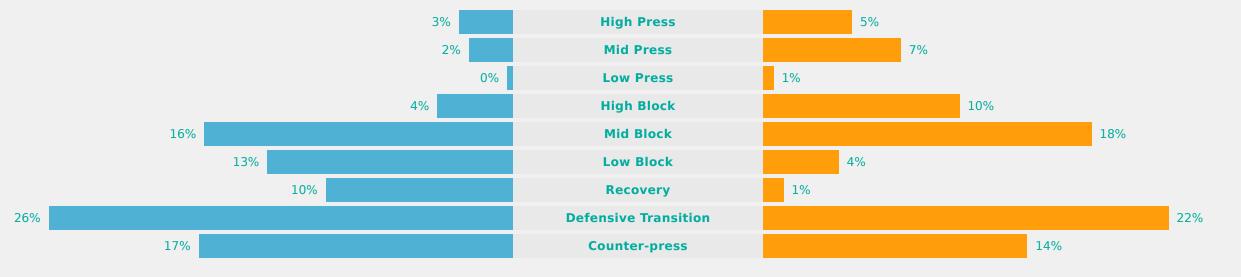

#### **Phases of Play**

#### **OUT OF POSSESSION**

# IN POSSESSION

New Zealand 1 - 3 Ghana