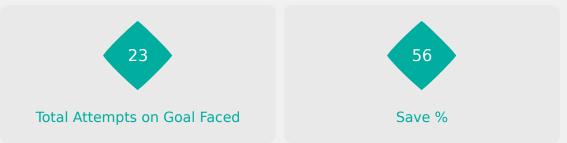

#### **Goal Prevention**

| Total Attempts on Goal | Total Goal    | Save & | Deflect & | Save &  | Save    | No Save |
|------------------------|---------------|--------|-----------|---------|---------|---------|
| Faced                  | Interventions | Retain | Retain    | Deflect | Attempt | Attempt |
| 23                     | 5             | 2      | 0         | 3       | 1       | 17      |