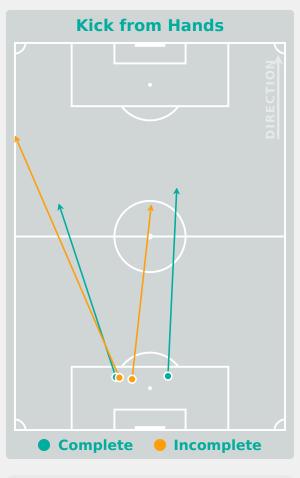

e**







| 143   | Total Pressures            | 174   |
|-------|----------------------------|-------|
| 35    | Direct Pressures           | 51    |
| 1.69s | Avg Pressure Duration      | 1.73s |
| 45    | Forced Turnovers           | 56    |
| 7.97s | Ball Recovery Time         | 8.34s |
| 34    | Pushing on into Pressing   | 36    |
| 81    | Pushing on                 | 93    |
| 22    | Pressing Direction Inside  | 38    |
| 84    | Pressing Direction Outside | 100   |

# Most Direct Pressures 7 McMEEKEN Zoe RIGHT BACK







# GOALKEEPING

New Zealand 1 - 3 Ghana

#### **Goalkeeping Involvement**



#### **New Zealand GK Involvement Timeline**







#### **Ghana GK Involvement Timeline**





# **Goalkeeping Distribution**



















#### **Goalkeeping Distribution**



















#### **Goal Prevention**















| Total Attempts on Goal | Total Goal    | Save & | Deflect & | Save &  | Save    | No Save |
|------------------------|---------------|--------|-----------|---------|---------|---------|
| Faced                  | Interventions | Retain | Retain    | Deflect | Attempt | Attempt |
| 23                     | 5             | 2      | 0         | 3       | 1       | 17      |

#### **Goal Prevention**













| Total Attempts on Goal | Total Goal    | Save & | Deflect & | Save &  | Save    | No Save |
|------------------------|---------------|--------|-----------|---------|---------|---------|
| Faced                  | Interventions | Retain | Retain    | Deflect | Attempt | Attempt |
| 7                      | 2             | 1