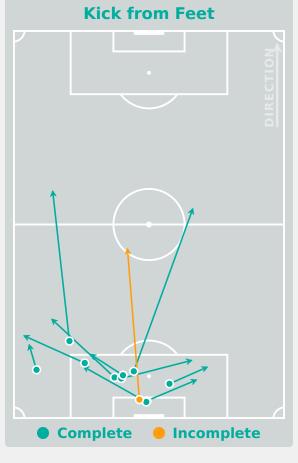

ure**







| 143   | Total Pressures            | 174   |
|-------|----------------------------|-------|
| 35    | Direct Pressures           | 51    |
| 1.69s | Avg Pressure Duration      | 1.73s |
| 45    | Forced Turnovers           | 56    |
| 7.97s | Ball Recovery Time         | 8.34s |
| 34    | Pushing on into Pressing   | 36    |
| 81    | Pushing on                 | 93    |
| 22    | Pressing Direction Inside  | 38    |
| 84    | Pressing Direction Outside | 100   |

# Most Direct Pressures 7 McMEEKEN Zoe RIGHT BACK







# GOALKEEPING

New Zealand 1 - 3 Ghana

#### **Goalkeeping Involvement**



#### **New Zealand GK Involvement Timeline**







#### **Ghana GK Involvement Timeline**





# **Goalkeeping Distribution**



















#### **Goalkeeping Distribution**



















#### **Goal Prevention**















| Total Attempts on Goal | Total Goal    | Save & | Deflect & | Save &  | Save    | No Save |
|------------------------|---------------|--------|-----------|---------|---------|---------|
| Faced                  | Interventions | Retain | Retain    | Deflect | Attempt | Attempt |
| 23                     | 5             | 2      | 0         | 3       | 1       | 17      |

#### **Goal Prevention**













| Total Attempts on Goal | Total Goal    | Save & | Deflect & | Save &  | Save    | No Save |
|------------------------|---------------|--------|-----------|---------|---------|---------|
| Faced                  | Interventions | Retain | Retain    | Deflect | Attempt | Attempt |
| 7                      | 2             | 1