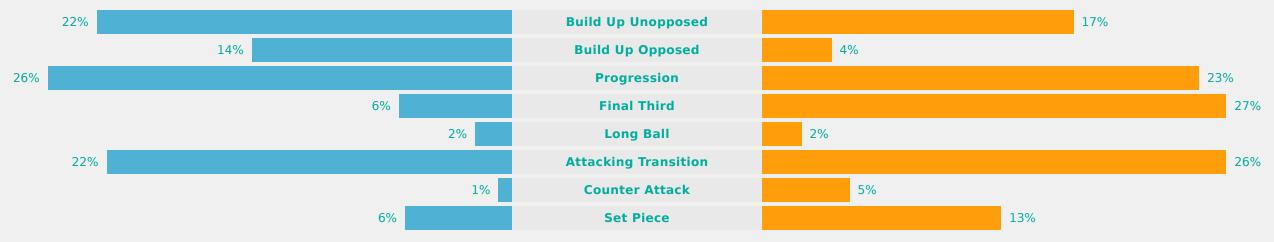

#### **Phases of Play**

#### **OUT OF POSSESSION**

# IN POSSESSION

New Zealand 1 - 3 Ghana