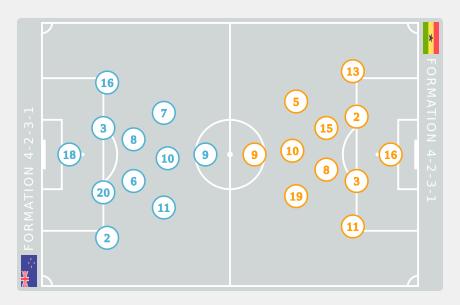

#### **Match Summary - Teams**

# New Zealand

#### STARTING

- 2 18 GK IRO Madeleine
- 2 DF McMEEKEN Zoe
- 3 DF McMILLAN Ella
- 6 MF PIJNENBURG Emma
- 8 MF ERRINGTON Helena
- 9 FW CLEGG Milly
- 2 10 FW NATHAN Ruby 460'
- 2 16 DF TREWHITT Rebekah 4 60'
- 20 MF PAGE Olivia 84'

#### SUBSTITUTES

- 1 GK FEINBERG-DANIELI Aimee
- 21 GK BENNETT Amber
- A DF FINDLAY Ella
- 5 DF HAERING Suya
- 2 12 FW McCANN Ella
- 2 13 MF COLPI Lara 1 60'
- 2 14 MF BRAZENDALE Daisy 👚 84'
- 15 DF GREEN Marie 1 60'
- 2 17 MF INGHAM Olivia 1 79'

#### STARTING

- SAPONG Jenna Kayla GK 16 (2)
- 91' KULIBLE Sarah DF 2
  - TAY Alexandra DF 3
- **↓90'** OWUSUAA Jennifer MF 5 (2)
  - MOHAMMED Wasiima MF 8 (2)
- 3 72' 59' ABDULAI Salamatu FW 9
  - NYAMEKYE Stella MF 10 (2)
  - **↓ 44'** DAWAH Jennifer FW 11 🔘
    - YEBOAH Comfort DF 13
  - **↓ 45'** NYARKOH Beline MF 15 🔘
  - **♦ 90+5**' ALORMENU Helen FW 19 ②

#### SUBSTITUTES

- AMENYEKU Afi GK 1 🔘
- SALAM Najat GK 20 (2)
- 1 44' ISSAH Abiba DF 4
- ↑ 45' KUMAH Veronica MF 6
  - AMPONSAH Mary FW 7
  - ALHASSAN Asana MF 12
  - ALHASSAN ASana MF 12
- ↑ 90' ATTOBRAH Mercy FW 14
- **90+6' ↑ 90+5'** TWUM Tracey MF 17 ② NYAME Mafia FW 18 ②
  - NYAME Hannah DF 21