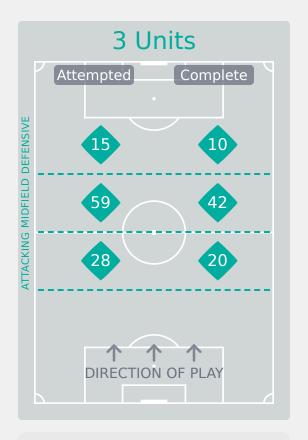

## **In Possession Line Height & Team Length**

## **In Possession Line Height & Team Length**

Attempted Line Breaks

146

Attempted Line Breaks 9
Inside Shape 7
Outside Shape 2

Attempted Line Breaks 103
Inside Shape 57
Outside Shape 46

Attempted Line Breaks 34
Inside Shape 23
Outside Shape 11

Attempted Line Breaks 134

Attempted Line Breaks 7
Inside Shape 1
Outside Shape 6

Attempted Line Breaks 102
Inside Shape 49
Outside Shape 53

Attempted Line Breaks 25
Inside Shape 15
Outside Shape 10

|    |                  |                             |                             |                               | 4 Units           |                               |                  | 3 Units           |                   | 2 Units          |                   | Direction        |                   |         | Distribution Type |      |      |       |                     |
|----|------------------|-----------------------------|-----------------------------|-------------------------------|-------------------|-------------------------------|------------------|-------------------|-------------------|------------------|-------------------|------------------|-------------------|---------|-------------------|------|------|-------|---------------------|
| #  | Player           | Line<br>Breaks<br>Attempted | Line<br>Breaks<br>Completed | Line Break<br>Completion<br>% | Attacking<br>Line | Attacking<br>Midfield<br>Line | Midfield<br>Line | Defensive<br>Line | Attacking<br>Line | Midfield<br>Line | Defensive<br>Line | Midfield<br>Line | Defensive<br>Line | Through | Around            | Over | Pass | Cross | Ball<br>Progression |
| 18 | IRO Madeleine    | 10                          | 6                           | 60%                           |                   |                               | 2                |                   | 4                 | 1                | 1                 | 2                |                   |         | 1                 | 9    | 10   |       |                     |
| 2  | McMEEKEN Zoe     | 24                          | 17                          | 71%                           |                   |                               |                  |                   | 7                 | 10               | 1                 | 5                | 1                 | 7       | 13                | 4    | 23   |       | 1                   |
| 3  | McMILLAN Ella    | 14                          | 11                          | 79%                           | 2                 |                               |                  |                   | 5                 | 2                |                   | 5                |                   | 7       | 5                 | 2    | 14   |       |                     |
| 6  | PIJNENBURG Emma  | 20                          | 15                          | 75%                           |                   |                               |                  | 1                 | 3                 | 9                | 4                 | 3                |                   | 15      | 2                 | 3    | 20   |       |                     |
| 7  | BERCELLI Kiara   | 8                           | 5                           | 62%                           |                   |                               | 1                |                   |                   | 3                | 3                 |                  | 1                 | 1       | 5                 | 2    | 8    |       |                     |
| 8  | ERRINGTON Helena | 9                           | 4                           | 44%                           |                   |                               |                  |                   | 2                 | 1                | 2                 | 3                | 1                 | 5       | 2                 | 2    | 9    |       |                     |
| 9  | CLEGG Milly      |                             |                             |                               |                   |                               |                  |                   |                   |                  |                   |                  |                   |         |                   |      |      |       |                     |
| 10 | NATHAN Ruby      | 5                           | 2                           | 40%                           |                   |                               |                  | 1                 |                   | 2                |                   | 2                |                   | 1       | 3                 | 1    | 4    | 1     |                     |
| 11 | ELLIOTT Manaia   | 10                          | 4                           | 40%                           |                   |                               |                  |                   |                   | 7                | 1                 | 1                | 1                 | 5       | 3                 | 2    | 10   |       |                     |
| 16 | TREWHITT Rebekah | 7                           | 5                           | 71%                           |                   | 1                             |                  |                   | 3                 | 2                |                   | 1                |                   | 1       | 2                 | 4    | 7    |       |                     |
| 20 | PAGE Olivia      | 20                          | 17                          | 85%                           | 1                 |                               |                  |                   | 13                | 2                | 1                 | 3                |                   | 5       | 11                | 4    | 20   |       |                     |
| 13 | COLPI Lara       | 4                           | 2                           | 50%                           |                   |                               |                  |                   |                   |                  | 2                 | 2                |                   | 1       | 2                 | 1    | 4    |       |                     |
| 14 | BRAZENDALE Daisy | 5                           | 3                           | 60%                           |                   |                               |                  |                   | 2                 | 1                |                   | 2                |                   |         | 3                 | 2    | 5    |       |                     |
| 15 | GREEN Marie      | 4                           | 3                           | 75%                           |                   |                               |                  |                   | 2                 | 1                | 1                 |                  |                   | 1       | 3                 |      | 4    |       |                     |
| 17 | INGHAM Olivia    | 5                           | 4                           | 80%                           |                   |                               |                  |                   |                   | 3                | 1                 |                  | 1                 |         | 3                 | 2    | 5    |       |                     |
| 19 | BENSON Zoe       | 1                           |                             |                               |                   |                               |                  |                   |                   | 1                |                   |                  |                   |         | 1                 |      | 1    |       |                     |