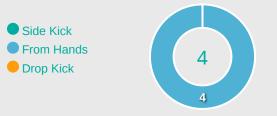

# **Goalkeeping Distribution**

#### **Goalkeeping Distribution**

#### **Delivery Types Faced**

| Total | In Swing | Out Swing | Driven | Lofted | Cutback | Push |
|-------|----------|-----------|--------|--------|---------|------|
| 40    | 15       | 10        | 4      | 4      | 2       | 5    |