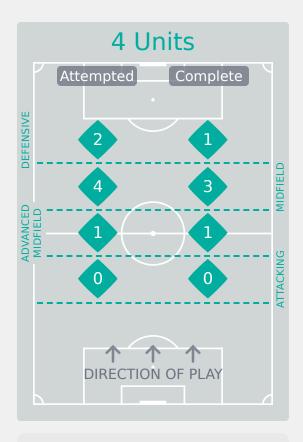

Attempted Line Breaks 134

Attempted Line Breaks 7
Inside Shape 1
Outside Shape 6

Attempted Line Breaks 102
Inside Shape 49
Outside Shape 53

Attempted Line Breaks 25
Inside Shape 15
Outside Shape 10

|    |                  |                             |                             |                               | 4 Units           |                               |                  | 3 Units           |                   | 2 Units          |                   | Direction        |                   |         | Distribution Type |      |      |       |                     |
|----|------------------|-----------------------------|-----------------------------|-------------------------------|-------------------|-------------------------------|------------------|-------------------|-------------------|------------------|-------------------|------------------|-------------------|---------|-------------------|------|------|-------|---------------------|
| #  | Player           | Line<br>Breaks<br>Attempted | Line<br>Breaks<br>Completed | Line Break<br>Completion<br>% | Attacking<br>Line | Attacking<br>Midfield<br>Line | Midfield<br>Line | Defensive<br>Line | Attacking<br>Line | Midfield<br>Line | Defensive<br>Line | Midfield<br>Line | Defensive<br>Line | Through | Around            | Over | Pass | Cross | Ball<br>Progression |
| 18 | IRO Madeleine    | 10                          | 6                           | 60%                           |                   |                               | 2                |                   | 4                 | 1                | 1                 | 2                |                   |         | 1                 | 9    | 10   |       |                     |
| 2  | McMEEKEN Zoe     | 24                          | 17                          | 71%                           |                   |                               |                  |                   | 7                 | 10               | 1                 | 5                | 1                 | 7       | 13                | 4    | 23   |       | 1                   |
| 3  | McMILLAN Ella    | 14                          | 11                          | 79%                           | 2                 |                               |                  |                   | 5                 | 2                |                   | 5                |                   | 7       | 5                 | 2    | 14   |       |                     |
| 6  | PIJNENBURG Emma  | 20                          | 15                          | 75%                           |                   |                               |                  | 1                 | 3                 | 9                | 4                 | 3                |                   | 15      | 2                 | 3    | 20   |       |                     |
| 7  | BERCELLI Kiara   | 8                           | 5                           | 62%                           |                   |                               | 1                |                   |                   | 3                | 3                 |                  | 1                 | 1       | 5                 | 2    | 8    |       |                     |
| 8  | ERRINGTON Helena | 9                           | 4                           | 44%                           |                   |                               |                  |                   | 2                 | 1                | 2                 | 3                | 1                 | 5       | 2                 | 2    | 9    |       |                     |
| 9  | CLEGG Milly      |                             |                             |                               |                   |                               |                  |                   |                   |                  |                   |                  |                   |         |                   |      |      |       |                     |
| 10 | NATHAN Ruby      | 5                           | 2                           | 40%                           |                   |                               |                  | 1                 |                   | 2                |                   | 2                |                   | 1       | 3                 | 1    | 4    | 1     |                     |
| 11 | ELLIOTT Manaia   | 10                          | 4                           | 40%                           |                   |                               |                  |                   |                   | 7                | 1                 | 1                | 1                 | 5       | 3                 | 2    | 10   |       |                     |
| 16 | TREWHITT Rebekah | 7                           | 5                           | 71%                           |                   | 1                             |                  |                   | 3                 | 2                |                   | 1                |                   | 1       | 2                 | 4    | 7    |       |                     |
| 20 | PAGE Olivia      | 20                          | 17                          | 85%                           | 1                 |                               |                  |                   | 13                | 2                | 1                 | 3                |                   | 5       | 11                | 4    | 20   |       |                     |
| 13 | COLPI Lara       | 4                           | 2                           | 50%                           |                   |                               |                  |                   |                   |                  | 2                 | 2                |                   | 1       | 2                 | 1    | 4    |       |                     |
| 14 | BRAZENDALE Daisy | 5                           | 3                           | 60%                           |                   |                               |                  |                   | 2                 | 1                |                   | 2                |                   |         | 3                 | 2    | 5    |       |                     |
| 15 | GREEN Marie      | 4                           | 3                           | 75%                           |                   |                               |                  |                   | 2                 | 1                | 1                 |                  |                   | 1       | 3                 |      | 4    |       |                     |
| 17 | INGHAM Olivia    | 5                           | 4                           | 80%                           |                   |                               |                  |                   |                   | 3                | 1                 |                  | 1                 |         | 3                 | 2    | 5    |       |                     |
| 19 | BENSON Zoe       | 1                           |                             |                               |                   |                               |                  |                   |                   | 1                |                   |                  |                   |         | 1                 |      | 1    |       |                     |