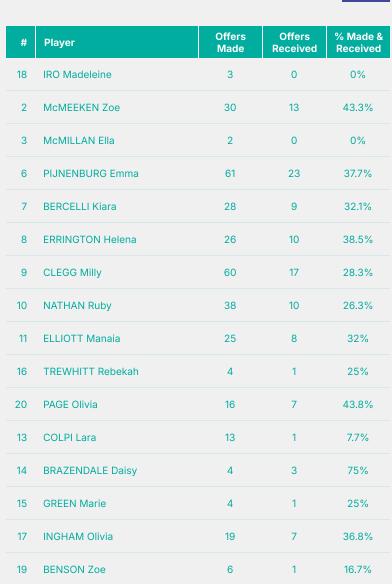

#### **In Possession - Offers & Receptions**

|    |                  |              |          |            | Offer move | ment types | Offer movement types |             |                 |  |  |  |  |  |
|----|------------------|--------------|----------|------------|------------|------------|----------------------|-------------|-----------------|--|--|--|--|--|
| #  | Player           | Total Offers | In Front | In Between | Out to In  | In to Out  | In Behind            | No Movement | Offers Received |  |  |  |  |  |
| 18 | IRO Madeleine    | 3            |          |            |            |            |                      | 3           |                 |  |  |  |  |  |
| 2  | McMEEKEN Zoe     | 30           | 5        | 6          |            |            | 6                    | 13          | 13              |  |  |  |  |  |
| 3  | McMILLAN Ella    | 2            |          |            |            |            |                      | 2           |                 |  |  |  |  |  |
| 6  | PIJNENBURG Emma  | 61           | 31       | 18         | 2          | 4          | 1                    | 5           | 23              |  |  |  |  |  |
| 7  | BERCELLI Kiara   | 28           | 2        | 2          | 4          | 1          | 13                   | 6           | 9               |  |  |  |  |  |
| 8  | ERRINGTON Helena | 26           | 16       | 6          |            | 2          |                      | 2           | 10              |  |  |  |  |  |
| 9  | CLEGG Milly      | 60           | 1        | 16         | 1          | 3          | 35                   | 4           | 17              |  |  |  |  |  |
| 10 | NATHAN Ruby      | 38           |          | 13         | 2          | 7          | 13                   | 3           | 10              |  |  |  |  |  |
| 11 | ELLIOTT Manaia   | 25           | 1        | 5          | 2          |            | 10                   | 7           | 8               |  |  |  |  |  |
| 16 | TREWHITT Rebekah | 4            | 1        |            |            |            | 3                    |             | 1               |  |  |  |  |  |
| 20 | PAGE Olivia      | 16           | 4        |            |            |            | 2                    | 10          | 7               |  |  |  |  |  |
| 13 | COLPI Lara       | 13           | 6        | 4          |            | 1          | 2                    |             | 1               |  |  |  |  |  |
| 14 | BRAZENDALE Daisy | 4            | 1        |            |            |            |                      | 3           | 3               |  |  |  |  |  |
| 15 | GREEN Marie      | 4            | 2        |            |            |            |                      | 2           | 1               |  |  |  |  |  |
| 17 | INGHAM Olivia    | 19           |          |            | 2          |            | 12                   | 5           | 7               |  |  |  |  |  |
| 19 | BENSON Zoe       | 6            |          | 1          |            | 1          | 1                    | 3           | 1               |  |  |  |  |  |