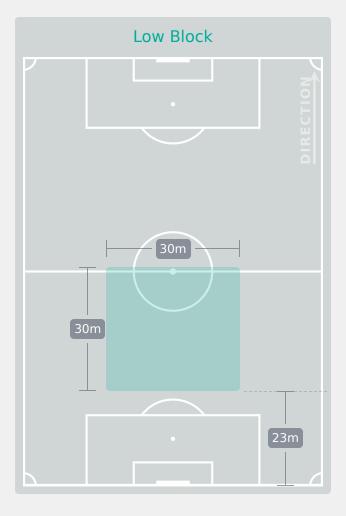

# **Defensive Line Height & Team Length**

#### **Defensive Pressure**

| 143   | Total Pressures            | 174   |
|-------|----------------------------|-------|
| 35    | Direct Pressures           | 51    |
| 1.69s | Avg Pressure Duration      | 1.73s |
| 45    | Forced Turnovers           | 56    |
| 7.97s | Ball Recovery Time         | 8.34s |
| 34    | Pushing on into Pressing   | 36    |
| 81    | Pushing on                 | 93    |
| 22    | Pressing Direction Inside  | 38    |
| 84    | Pressing Direction Outside | 100   |