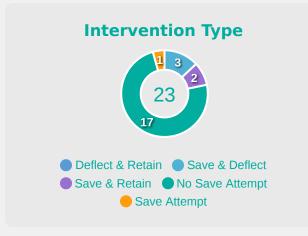

#### **Goal Prevention**

| Total Attempts on Goal | Total Goal    | Save & | Deflect & | Save &  | Save    | No Save |
|------------------------|---------------|--------|-----------|---------|---------|---------|
| Faced                  | Interventions | Retain | Retain    | Deflect | Attempt | Attempt |
| 23                     | 5             | 2      | 0         | 3       | 1       | 17      |