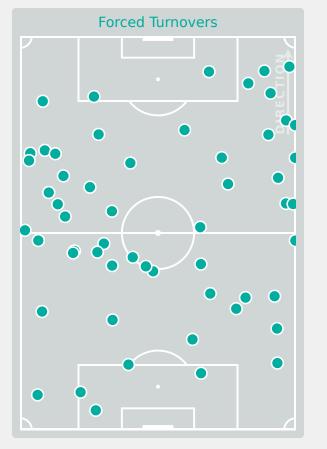

#### **Defensive Pressure**

| 143   | Total Pressures            | 174   |
|-------|----------------------------|-------|
| 35    | Direct Pressures           | 51    |
| 1.69s | Avg Pressure Duration      | 1.73s |
| 45    | Forced Turnovers           | 56    |
| 7.97s | Ball Recovery Time         | 8.34s |
| 34    | Pushing on into Pressing   | 36    |
| 81    | Pushing on                 | 93    |
| 22    | Pressing Direction Inside  | 38    |
| 84    | Pressing Direction Outside | 100   |