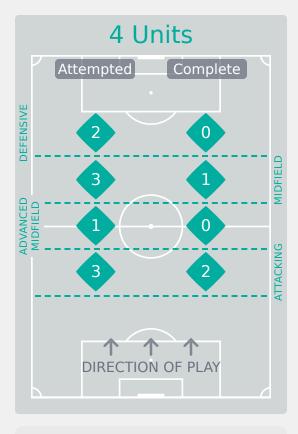

Attempted Line Breaks 134

Attempted Line Breaks 7
Inside Shape 1
Outside Shape 6

Attempted Line Breaks 102
Inside Shape 49
Outside Shape 53

Attempted Line Breaks 25
Inside Shape 15
Outside Shape 10

|    |                  |                             |                             |                               | 4 Units           |                               |                  | 3 Units           |                   | 2 Units          |                   | Direction        |                   |         | Distribution Type |      |      |       |                     |
|----|------------------|-----------------------------|-----------------------------|-------------------------------|-------------------|-------------------------------|------------------|-------------------|-------------------|------------------|-------------------|------------------|-------------------|---------|-------------------|------|------|-------|---------------------|
| #  | Player           | Line<br>Breaks<br>Attempted | Line<br>Breaks<br>Completed | Line Break<br>Completion<br>% | Attacking<br>Line | Attacking<br>Midfield<br>Line | Midfield<br>Line | Defensive<br>Line | Attacking<br>Line | Midfield<br>Line | Defensive<br>Line | Midfield<br>Line | Defensive<br>Line | Through | Around            | Over | Pass | Cross | Ball<br>Progression |
| 18 | IRO Madeleine    | 10                          | 6                           | 60%                           |                   |                               | 2                |                   | 4                 | 1                | 1                 | 2                |                   |         | 1                 | 9    | 10   |       |                     |
| 2  | McMEEKEN Zoe     | 24                          | 17                          | 71%                           |                   |                               |                  |                   | 7                 | 10               | 1                 | 5                | 1                 | 7       | 13                | 4    | 23   |       | 1                   |
| 3  | McMILLAN Ella    | 14                          | 11                          | 79%                           | 2                 |                               |                  |                   | 5                 | 2                |                   | 5                |                   | 7       | 5                 | 2    | 14   |       |                     |
| 6  | PIJNENBURG Emma  | 20                          | 15                          | 75%                           |                   |                               |                  | 1                 | 3                 | 9                | 4                 | 3                |                   | 15      | 2                 | 3    | 20   |       |                     |
| 7  | BERCELLI Kiara   | 8                           | 5                           | 62%                           |                   |                               | 1                |                   |                   | 3                | 3                 |                  | 1                 | 1       | 5                 | 2    | 8    |       |                     |
| 8  | ERRINGTON Helena | 9                           | 4                           | 44%                           |                   |                               |                  |                   | 2                 | 1                | 2                 | 3                | 1                 | 5       | 2                 | 2    | 9    |       |                     |
| 9  | CLEGG Milly      |                             |                             |                               |                   |                               |                  |                   |                   |                  |                   |                  |                   |         |                   |      |      |       |                     |
| 10 | NATHAN Ruby      | 5                           | 2                           | 40%                           |                   |                               |                  | 1                 |                   | 2                |                   | 2                |                   | 1       | 3                 | 1    | 4    | 1     |                     |
| 11 | ELLIOTT Manaia   | 10                          | 4                           | 40%                           |                   |                               |                  |                   |                   | 7                | 1                 | 1                | 1                 | 5       | 3                 | 2    | 10   |       |                     |
| 16 | TREWHITT Rebekah | 7                           | 5                           | 71%                           |                   | 1                             |                  |                   | 3                 | 2                |                   | 1                |                   | 1       | 2                 | 4    | 7    |       |                     |
| 20 | PAGE Olivia      | 20                          | 17                          | 85%                           | 1                 |                               |                  |                   | 13                | 2                | 1                 | 3                |                   | 5       | 11                | 4    | 20   |       |                     |
| 13 | COLPI Lara       | 4                           | 2                           | 50%                           |                   |                               |                  |                   |                   |                  | 2                 | 2                |                   | 1       | 2                 | 1    | 4    |       |                     |
| 14 | BRAZENDALE Daisy | 5                           | 3                           | 60%                           |                   |                               |                  |                   | 2                 | 1                |                   | 2                |                   |         | 3                 | 2    | 5    |       |                     |
| 15 | GREEN Marie      | 4                           | 3                           | 75%                           |                   |                               |                  |                   | 2                 | 1                | 1                 |                  |                   | 1       | 3                 |      | 4    |       |                     |
| 17 | INGHAM Olivia    | 5                           | 4                           | 80%                           |                   |                               |                  |                   |                   | 3                | 1                 |                  | 1                 |         | 3                 | 2    | 5    |       |                     |
| 19 | BENSON Zoe       | 1                           |                             |                               |                   |                               |                  |                   |                   | 1                |                   |                  |                   |         | 1                 |      | 1    |       |                     |