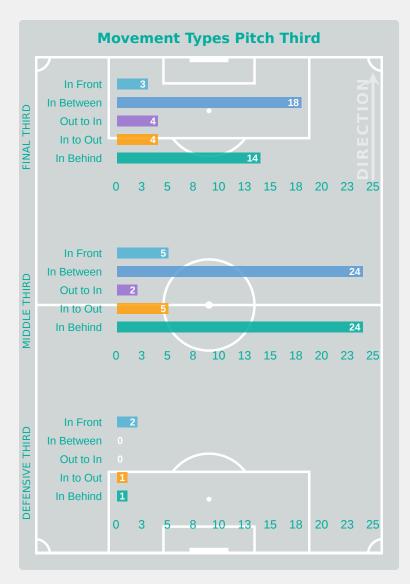

#### **Top Ranked Players**

| Туре       | Player             | Movements |
|------------|--------------------|-----------|
| In Front   | 8 MOHAMMED Wasiima | 4         |
| In Between | 10 NYAMEKYE Stella | 24        |
| Out to In  | 5 OWUSUAA Jennifer | 2         |
| In to Out  | 5 OWUSUAA Jennifer | 5         |
| In Behind  | 5 OWUSUAA Jennifer | 17        |