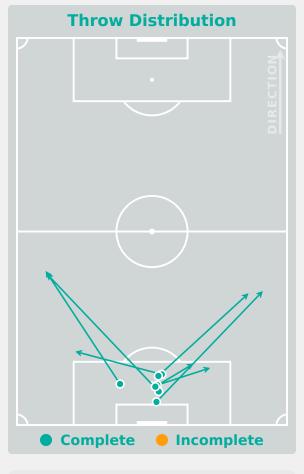

*







| 143   | Total Pressures            | 174   |
|-------|----------------------------|-------|
| 35    | Direct Pressures           | 51    |
| 1.69s | Avg Pressure Duration      | 1.73s |
| 45    | Forced Turnovers           | 56    |
| 7.97s | Ball Recovery Time         | 8.34s |
| 34    | Pushing on into Pressing   | 36    |
| 81    | Pushing on                 | 93    |
| 22    | Pressing Direction Inside  | 38    |
| 84    | Pressing Direction Outside | 100   |

# Most Direct Pressures 7 McMEEKEN Zoe RIGHT BACK







# GOALKEEPING

New Zealand 1 - 3 Ghana

#### **Goalkeeping Involvement**



#### **New Zealand GK Involvement Timeline**







#### **Ghana GK Involvement Timeline**





# **Goalkeeping Distribution**



















#### **Goalkeeping Distribution**



















#### **Goal Prevention**















| Total Attempts on Goal | Total Goal    | Save & | Deflect & | Save &  | Save    | No Save |
|------------------------|---------------|--------|-----------|---------|---------|---------|
| Faced                  | Interventions | Retain | Retain    | Deflect | Attempt | Attempt |
| 23                     | 5             | 2      | 0         | 3       | 1       | 17      |

#### **Goal Prevention**













| Total Attempts on Goal | Total Goal    | Save & | Deflect & | Save &  | Save    | No Save |
|------------------------|---------------|--------|-----------|---------|---------|---------|
| Faced                  | Interventions | Retain | Retain    | Deflect | Attempt | Attempt |
| 7                      | 2             | 1      |