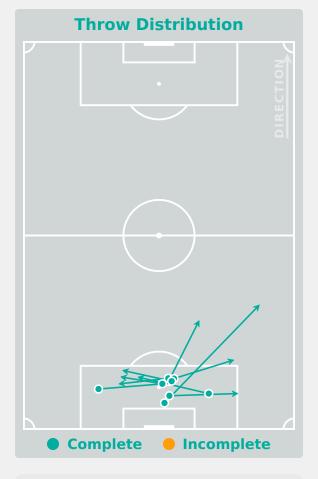

& Team Length**









#### **Defensive Pressure**







| 143   | Total Pressures            | 174   |
|-------|----------------------------|-------|
| 35    | Direct Pressures           | 51    |
| 1.69s | Avg Pressure Duration      | 1.73s |
| 45    | Forced Turnovers           | 56    |
| 7.97s | Ball Recovery Time         | 8.34s |
| 34    | Pushing on into Pressing   | 36    |
| 81    | Pushing on                 | 93    |
| 22    | Pressing Direction Inside  | 38    |
| 84    | Pressing Direction Outside | 100   |

# Most Direct Pressures 7 McMEEKEN Zoe RIGHT BACK







# GOALKEEPING

New Zealand 1 - 3 Ghana

#### **Goalkeeping Involvement**



#### **New Zealand GK Involvement Timeline**







#### **Ghana GK Involvement Timeline**





# **Goalkeeping Distribution**



















#### **Goalkeeping Distribution**



















#### **Goal Prevention**















| Total Attempts on Goal | Total Goal    | Save & | Deflect & | Save &  | Save    | No Save |
|------------------------|---------------|--------|-----------|---------|---------|---------|
| Faced                  | Interventions | Retain | Retain    | Deflect | Attempt | Attempt |
| 23                     | 5             | 2      | 0         | 3       | 1       | 17      |

#### **Goal Prevention**













| Total Attempts on Goal | Total Goal    | Save & | Deflect & | Save &  | Save    | No Save |
|------------------------|---------------|--------|-----------|---------|---------|---------|
| Faced                  | Interventions | Retain | Retain    | Deflect | Attempt | Attempt |