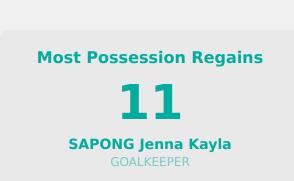

#### **Defensive Actions**

| #  | Player             | Total<br>Possession<br>Regains |
|----|--------------------|--------------------------------|
| 16 | SAPONG Jenna Kayla | 11                             |
| 2  | KULIBLE Sarah      | 11                             |
| 3  | TAY Alexandra      | 4                              |
| 5  | OWUSUAA Jennifer   | 7                              |
| 8  | MOHAMMED Wasiima   | 6                              |
| 9  | ABDULAI Salamatu   | 1                              |
| 10 | NYAMEKYE Stella    | 3                              |
| 11 | DAWAH Jennifer     | 4                              |
| 13 | YEBOAH Comfort     | 6                              |
| 15 | NYARKOH Beline     |                                |
| 19 | ALORMENU Helen     | 2                              |
| 4  | ISSAH Abiba        | 1                              |
| 6  | KUMAH Veronica     | 3                              |
| 14 | ATTOBRAH Mercy     |                                |
| 17 | TWUM Tracey        |                                |