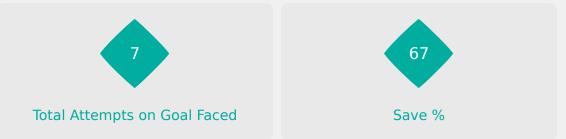

#### **Goal Prevention**

| Total Attempts on Goal | Total Goal    | Save & | Deflect & | Save &  | Save    | No Save |
|------------------------|---------------|--------|-----------|---------|---------|---------|
| Faced                  | Interventions | Retain | Retain    | Deflect | Attempt | Attempt |
| 7                      | 2             | 1      | 0         | 1       | 0       | 5       |