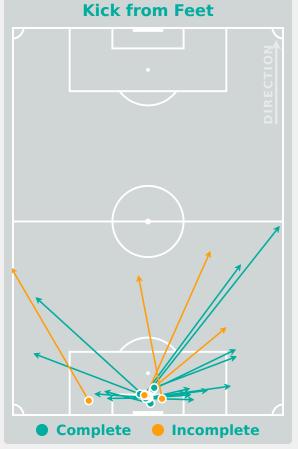

Height & Team Length**









#### **Defensive Pressure**







| 143   | Total Pressures            | 174   |
|-------|----------------------------|-------|
| 35    | Direct Pressures           | 51    |
| 1.69s | Avg Pressure Duration      | 1.73s |
| 45    | Forced Turnovers           | 56    |
| 7.97s | Ball Recovery Time         | 8.34s |
| 34    | Pushing on into Pressing   | 36    |
| 81    | Pushing on                 | 93    |
| 22    | Pressing Direction Inside  | 38    |
| 84    | Pressing Direction Outside | 100   |

# Most Direct Pressures 7 McMEEKEN Zoe RIGHT BACK







# GOALKEEPING

New Zealand 1 - 3 Ghana

#### **Goalkeeping Involvement**



#### **New Zealand GK Involvement Timeline**







#### **Ghana GK Involvement Timeline**





# **Goalkeeping Distribution**



















#### **Goalkeeping Distribution**



















#### **Goal Prevention**















| Total Attempts on Goal | Total Goal    | Save & | Deflect & | Save &  | Save    | No Save |
|------------------------|---------------|--------|-----------|---------|---------|---------|
| Faced                  | Interventions | Retain | Retain    | Deflect | Attempt | Attempt |
| 23                     | 5             | 2      | 0         | 3       | 1       | 17      |

#### **Goal Prevention**













| Total Attempts on Goal | Total Goal    | Save & | Deflect & | Save &  | Save    | No Save |
|------------------------|---------------|--------|-----------|---------|---------|---------|
| Faced                  | Interventions | Retain | Retain    | Deflect | Attempt | At