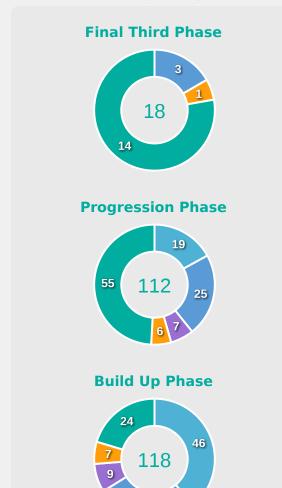

#### **Movement Types by Phase**

#### **Top Ranked Players**

| Туре       | Player            | Movements |
|------------|-------------------|-----------|
| In Front   | 6 PIJNENBURG Emma | 31        |
| In Between | 6 PIJNENBURG Emma | 18        |
| Out to In  | 7 BERCELLI Kiara  | 4         |
| In to Out  | 10 NATHAN Ruby    | 7         |
| In Behind  | 9 CLEGG Milly     | 35        |