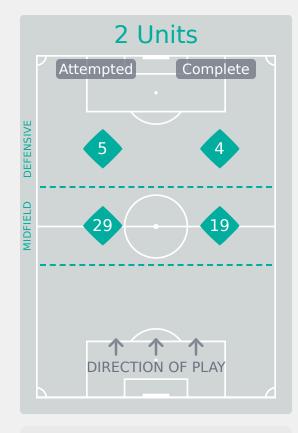

Attempted Line Breaks 134

Attempted Line Breaks 7
Inside Shape 1
Outside Shape 6

Attempted Line Breaks 102
Inside Shape 49
Outside Shape 53

Attempted Line Breaks 25
Inside Shape 15
Outside Shape 10

|    |                  |                             |                             |                               | 4 Units           |                               |                  | 3 Units           |                   | 2 Units          |                   | Direction        |                   |         | Distribution Type |      |      |       |                     |
|----|------------------|-----------------------------|-----------------------------|-------------------------------|-------------------|-------------------------------|------------------|-------------------|-------------------|------------------|-------------------|------------------|-------------------|---------|-------------------|------|------|-------|---------------------|
| #  | Player           | Line<br>Breaks<br>Attempted | Line<br>Breaks<br>Completed | Line Break<br>Completion<br>% | Attacking<br>Line | Attacking<br>Midfield<br>Line | Midfield<br>Line | Defensive<br>Line | Attacking<br>Line | Midfield<br>Line | Defensive<br>Line | Midfield<br>Line | Defensive<br>Line | Through | Around            | Over | Pass | Cross | Ball<br>Progression |
| 18 | IRO Madeleine    | 10                          | 6                           | 60%                           |                   |                               | 2                |                   | 4                 | 1                | 1                 | 2                |                   |         | 1                 | 9    | 10   |       |                     |
| 2  | McMEEKEN Zoe     | 24                          | 17                          | 71%                           |                   |                               |                  |                   | 7                 | 10               | 1                 | 5                | 1                 | 7       | 13                | 4    | 23   |       | 1                   |
| 3  | McMILLAN Ella    | 14                          | 11                          | 79%                           | 2                 |                               |                  |                   | 5                 | 2                |                   | 5                |                   | 7       | 5                 | 2    | 14   |       |                     |
| 6  | PIJNENBURG Emma  | 20                          | 15                          | 75%                           |                   |                               |                  | 1                 | 3                 | 9                | 4                 | 3                |                   | 15      | 2                 | 3    | 20   |       |                     |
| 7  | BERCELLI Kiara   | 8                           | 5                           | 62%                           |                   |                               | 1                |                   |                   | 3                | 3                 |                  | 1                 | 1       | 5                 | 2    | 8    |       |                     |
| 8  | ERRINGTON Helena | 9                           | 4                           | 44%                           |                   |                               |                  |                   | 2                 | 1                | 2                 | 3                | 1                 | 5       | 2                 | 2    | 9    |       |                     |
| 9  | CLEGG Milly      |                             |                             |                               |                   |                               |                  |                   |                   |                  |                   |                  |                   |         |                   |      |      |       |                     |
| 10 | NATHAN Ruby      | 5                           | 2                           | 40%                           |                   |                               |                  | 1                 |                   | 2                |                   | 2                |                   | 1       | 3                 | 1    | 4    | 1     |                     |
| 11 | ELLIOTT Manaia   | 10                          | 4                           | 40%                           |                   |                               |                  |                   |                   | 7                | 1                 | 1                | 1                 | 5       | 3                 | 2    | 10   |       |                     |
| 16 | TREWHITT Rebekah | 7                           | 5                           | 71%                           |                   | 1                             |                  |                   | 3                 | 2                |                   | 1                |                   | 1       | 2                 | 4    | 7    |       |                     |
| 20 | PAGE Olivia      | 20                          | 17                          | 85%                           | 1                 |                               |                  |                   | 13                | 2                | 1                 | 3                |                   | 5       | 11                | 4    | 20   |       |                     |
| 13 | COLPI Lara       | 4                           | 2                           | 50%                           |                   |                               |                  |                   |                   |                  | 2                 | 2                |                   | 1       | 2                 | 1    | 4    |       |                     |
| 14 | BRAZENDALE Daisy | 5                           | 3                           | 60%                           |                   |                               |                  |                   | 2                 | 1                |                   | 2                |                   |         | 3                 | 2    | 5    |       |                     |
| 15 | GREEN Marie      | 4                           | 3                           | 75%                           |                   |                               |                  |                   | 2                 | 1                | 1                 |                  |                   | 1       | 3                 |      | 4    |       |                     |
| 17 | INGHAM Olivia    | 5                           | 4                           | 80%                           |                   |                               |                  |                   |                   | 3                | 1                 |                  | 1                 |         | 3                 | 2    | 5    |       |                     |
| 19 | BENSON Zoe       | 1                           |                             |                               |                   |                               |                  |                   |                   | 1                |                   |                  |                   |         | 1                 |      | 1    |       |                     |