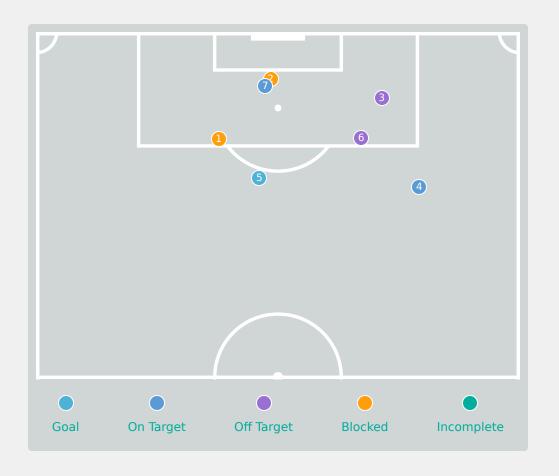

| Key | Outcome    | Shots |
|-----|------------|-------|
|     | Goals      | 1     |
|     | On Target  | 2     |
|     | Off Target | 2     |
|     | Blocked    | 2     |
|     | Incomplete | 0     |

| Time | • | Player            | Outcome                                | Body Part  | Delivery Type |
|------|---|-------------------|----------------------------------------|------------|---------------|
| 12   |   | 10 NATHAN Ruby    | Incomplete - Blocked                   | Right Foot | Pass          |
| 44   |   | 6 PIJNENBURG Emma | Incomplete - Blocked                   | Left Foot  | Cross         |
| 49   |   | 9 CLEGG Milly     | Deflected Off Target - Defensive Event | Right Foot | Pass          |
| 60   |   | 11 ELLIOTT Manaia | On Target - Saved                      | Left Foot  | Pass          |
| 63   |   | 11 ELLIOTT Manaia | On Target - Goal                       | Right Foot | Pass          |
| 65   |   | 11 ELLIOTT Manaia | Deflected Off Target - Defensive Event | Right Foot | Pass          |
| 80   |   | 9 CLEGG Milly     | On Target - Saved                      | Right Foot | Cross         |