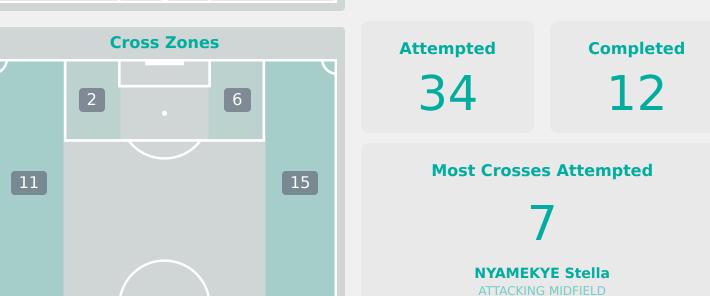

#### **In Possession - Distributions**

| #  | Player           | Passes<br>Attempted | Passes<br>Completed | Pass<br>Completion<br>% | Switches of<br>Play | Crosses<br>Attempted | Crosses<br>Completed | Line Breaks<br>Attempted | Line Breaks<br>Completed | Line Break<br>Completion<br>% | Ball<br>Progressions | Take Ons | Step Ins | Attempts at<br>Goal | Goals |
|----|------------------|---------------------|---------------------|-------------------------|---------------------|----------------------|----------------------|--------------------------|--------------------------|-------------------------------|----------------------|----------|----------|---------------------|-------|
| 18 | IRO Madeleine    | 33                  | 26                  | 79%                     | 0                   |                      | 0                    | 10                       | 6                        | 60%                           | 0                    | 0        | 0        | 0                   | 0     |
| 2  | McMEEKEN Zoe     | 59                  | 51                  | 86%                     |                     |                      |                      | 24                       | 17                       | 71%                           | 3                    |          | 3        |                     |       |
| 3  | McMILLAN Ella    | 34                  | 29                  | 85%                     |                     |                      |                      | 14                       | 11                       | 79%                           | 1                    | 1        |          |                     |       |
| 6  | PIJNENBURG Emma  | 58                  | 45                  | 78%                     |                     |                      |                      | 20                       | 15                       | 75%                           | 5                    | 3        | 2        | 1                   |       |
| 7  | BERCELLI Kiara   | 30                  | 22                  | 73%                     | 2                   | 1                    |                      | 8                        | 5                        | 62%                           |                      |          |          |                     |       |
| 8  | ERRINGTON Helena | 49                  | 39                  | 80%                     | 1                   | 8                    |                      | 9                        | 4                        | 44%                           | 1                    | 1        |          |                     |       |
| 9  | CLEGG Milly      | 21                  | 16                  | 76%                     |                     |                      |                      |                          |                          |                               | 2                    | 2        |          | 2                   |       |
| 10 | NATHAN Ruby      | 9                   | 5                   | 56%                     |                     | 2                    |                      | 5                        | 2                        | 40%                           |                      |          |          | 1                   |       |
| 11 | ELLIOTT Manaia   | 22                  | 11                  | 50%                     |                     | 2                    |                      | 10                       | 4                        | 40%                           | 2                    | 1        | 1        | 3                   | 1     |
| 16 | TREWHITT Rebekah | 25                  | 17                  | 68%                     |                     | 1                    | 1                    | 7                        | 5                        | 71%                           |                      |          |          |                     |       |
| 20 | PAGE Olivia      | 41                  | 35                  | 85%                     | 1                   |                      |                      | 20                       | 17                       | 85%                           |                      |          |          |                     |       |
| 13 | COLPI Lara       | 10                  | 7                   | 70%                     |                     |                      |                      | 4                        | 2                        | 50%                           |                      |          |          |                     |       |
| 14 | BRAZENDALE Daisy | 11                  | 8                   | 73%                     |                     |                      |                      | 5                        | 3                        | 60%                           |                      |          |          |                     |       |
| 15 | GREEN Marie      | 13                  | 11                  | 85%                     | 1                   |                      |                      | 4                        | 3                        | 75%                           |                      |          |          |                     |       |
| 17 | INGHAM Olivia    | 10                  | 9                   | 90%                     |                     | 2                    | 1                    | 5                        | 4                        | 80%                           |                      |          |          |                     |       |
| 19 | BENSON Zoe       | 5                   | 4                   | 80%                     |                     |                      |                      | 1                        |                          |                               |                      |          |          |                     |       |

#### **In Possession - Distributions**

| #  | Player             | Passes<br>Attempted | Passes<br>Completed | Pass<br>Completion<br>% | Switches of<br>Play | Crosses<br>Attempted | Crosses<br>Completed | Line Breaks<br>Attempted | Line Breaks<br>Completed | Line Break<br>Completion<br>% | Ball<br>Progressions | Take Ons | Step Ins | Attempts at<br>Goal | Goals |
|----|--------------------|---------------------|---------------------|-------------------------|---------------------|----------------------|----------------------|--------------------------|--------------------------|-------------------------------|----------------------|----------|----------|---------------------|-------|
| 16 | SAPONG Jenna Kayla | 22                  | 19                  | 86%                     | 0                   |                      | 0                    | 9                        | 6                        | 67%                           | 0                    |          | 0        | 0                   |       |
| 2  | KULIBLE Sarah      | 18                  | 14                  | 78%                     |                     |                      |                      | 9                        | 6                        | 67%                           |                      |          |          | 2                   |       |
| 3  | TAY Alexandra      | 15                  | 9                   | 60%                     |                     |                      |                      | 8                        | 3                        | 38%                           |                      |          |          |                     |       |
| 5  | OWUSUAA Jennifer   | 25                  | 18                  | 72%                     | 2                   | 6                    | 4                    | 12                       | 7                        | 58%                           | 2                    | 1        | 1        | 5                   |       |
| 8  | MOHAMMED Wasiima   | 30                  | 25                  | 83%                     | 1                   | 8                    | 5                    | 13                       | 12                       | 92%                           | 3                    | 2        | 1        |                     |       |
| 9  | ABDULAI Salamatu   | 13                  | 12                  | 92%                     |                     | 4                    | 2                    | 2                        | 1                        | 50%                           |                      |          |          | 5                   | 2     |
| 10 | NYAMEKYE Stella    | 24                  | 19                  | 79%                     | 1                   | 7                    | 2                    | 15                       | 12                       | 80%                           | 8                    | 3        | 5        | 6                   |       |
| 11 | DAWAH Jennifer     | 16                  | 15                  | 94%                     |                     | 2                    |                      | 8                        | 7                        | 88%                           | 1                    |          | 1        | 1                   |       |
| 13 | YEBOAH Comfort     | 43                  | 28                  | 65%                     | 1                   | 4                    | 1                    | 33                       | 23                       | 70%                           | 2                    |          | 2        |                     |       |
| 15 | NYARKOH Beline     | 14                  | 13                  | 93%                     |                     |                      |                      | 4                        | 4                        | 100%                          |                      |          |          | 1                   |       |
| 19 | ALORMENU Helen     | 33                  | 24                  | 73%                     |                     | 7                    | 2                    | 12                       | 7                        | 58%                           | 3                    | 2        | 1        |                     |       |
| 4  | ISSAH Abiba        | 11                  | 6                   | 55%                     |                     | 1                    |                      | 7                        | 5                        | 71%                           |                      |          |          |                     |       |
| 6  | KUMAH Veronica     | 12                  | 8                   | 67%                     |                     | 1                    |                      | 2                        | 2                        | 100%                          |                      |          |          | 2                   |       |
| 14 | ATTOBRAH Mercy     |                     |                     |                         |                     |                      |                      |                          |                          |                               |                      |          |          |                     |       |
| 17 | TWUM Tracey        |                     |                     |                         |                     |                      |                      |                          |                          |                               |                      |          |          | 1                   | 1     |