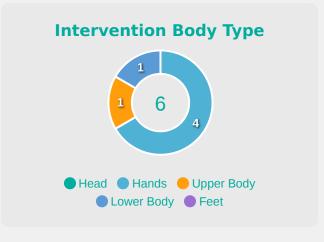

#### **Delivery Types Faced**

| Total | In Swing | Out Swing | Driven | Lofted | Cutback | Push |
|-------|----------|-----------|--------|--------|---------|------|
| 40    | 15       | 10        | 4      | 4      | 2       | 5    |