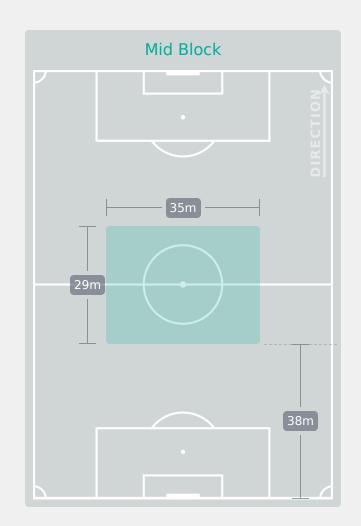

## **In Possession Line Height & Team Length**

## **In Possession Line Height & Team Length**

Attempted Line Breaks

146

Attempted Line Breaks 9
Inside Shape 7
Outside Shape 2

Attempted Line Breaks 103
Inside Shape 57
Outside Shape 46

Attempted Line Breaks 34
Inside Shape 23
Outside Shape 11