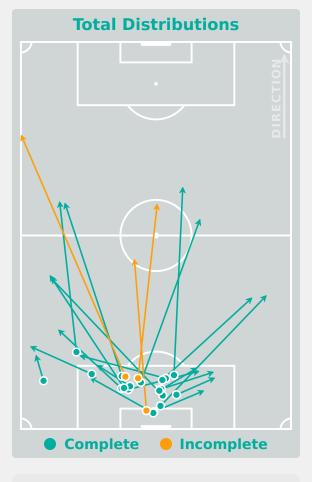

| 143   | Total Pressures            | 174   |
|-------|----------------------------|-------|
| 35    | Direct Pressures           | 51    |
| 1.69s | Avg Pressure Duration      | 1.73s |
| 45    | Forced Turnovers           | 56    |
| 7.97s | Ball Recovery Time         | 8.34s |
| 34    | Pushing on into Pressing   | 36    |
| 81    | Pushing on                 | 93    |
| 22    | Pressing Direction Inside  | 38    |
| 84    | Pressing Direction Outside | 100   |

# Most Direct Pressures 7 McMEEKEN Zoe RIGHT BACK







# GOALKEEPING

New Zealand 1 - 3 Ghana

#### **Goalkeeping Involvement**



#### **New Zealand GK Involvement Timeline**







#### **Ghana GK Involvement Timeline**





# **Goalkeeping Distribution**



















#### **Goalkeeping Distribution**



















#### **Goal Prevention**















| Total Attempts on Goal | Total Goal    | Save & | Deflect & | Save &  | Save    | No Save |
|------------------------|---------------|--------|-----------|---------|---------|---------|
| Faced                  | Interventions | Retain | Retain    | Deflect | Attempt | Attempt |
| 23                     | 5             | 2      | 0         | 3       | 1       | 17      |

#### **Goal Prevention**













| Total Attempts on Goal | Total Goal    | Save & | Deflect & | Save &  | Save    | No Save |
|------------------------|---------------|--------|-----------|---------|---------|---------|
| Faced                  | Interventions | Retain | Retain    | Deflect | Attempt | Attempt |
| 7                      | 2             | 1      | 0