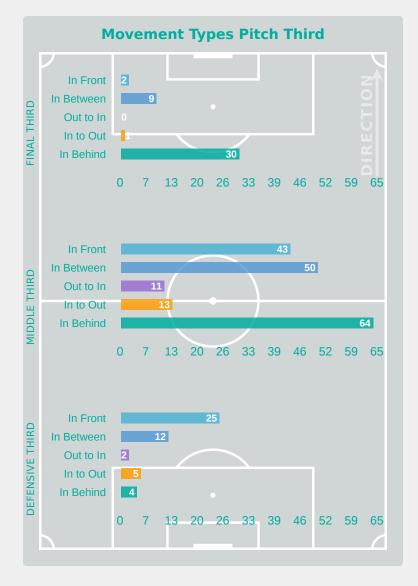

onica     | 7              | 1                  | 14.3%                |
| 14 | ATTOBRAH Mercy     | 1              | 0                  | 0%                   |
| 17 | TWUM Tracey        | 1              | 0                  | 0%                   |

| 12                             |
|--------------------------------|
| Offers Made in Defensive Third |

#### **Movement to Receive**

# New Zealand

#### **Movement Types by Phase**





#### **Top Ranked Players**

| Туре       | Player            | Movements |
|------------|-------------------|-----------|
| In Front   | 6 PIJNENBURG Emma | 31        |
| In Between | 6 PIJNENBURG Emma | 18        |
| Out to In  | 7 BERCELLI Kiara  | 4         |
| In to Out  | 10 NATHAN Ruby    | 7         |
| In Behind  | 9 CLEGG Milly     | 35        |



#### **Movement to Receive**



#### **Movement Types by Phase**







#### **Top Ranked Players**

| Туре       | Player             | Movements |
|------------|--------------------|-----------|
| In Front   | 8 MOHAMMED Wasiima | 4         |
| In Between | 10 NYAMEKYE Stella | 24        |
| Out to In  | 5 OWUSUAA Jennifer | 2         |
| In to Out  | 5 OWUSUAA Jennifer | 5         |
| In Behind  | 5 OWUSUAA Jennifer | 17        |





# OUT OF POSSESSION

New Zealand 1 - 3 Ghana

#### **Defensive Actions**















New Zealand

Total

Possession Regains

12

8







| 3  | McMILLAN Ella    | 3 |
|----|------------------|---|
| 6  | PIJNENBURG Emma  | 9 |
| 7  | BERCELLI Kiara   |   |
| 8  | ERRINGTON Helena | 5 |
| 9  | CLEGG Milly      |   |
| 10 | NATHAN Ruby      |   |
| 11