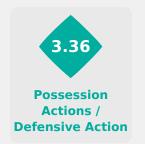

#### **Defensive Pressure**

| 143   | Total Pressures            | 174   |
|-------|----------------------------|-------|
| 35    | Direct Pressures           | 51    |
| 1.69s | Avg Pressure Duration      | 1.73s |
| 45    | Forced Turnovers           | 56    |
| 7.97s | Ball Recovery Time         | 8.34s |
| 34    | Pushing on into Pressing   | 36    |
| 81    | Pushing on                 | 93    |
| 22    | Pressing Direction Inside  | 38    |
| 84    | Pressing Direction Outside | 100   |