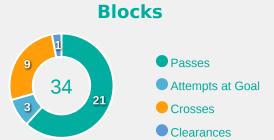

#### **Possession**

| Total     | 48.6%               | 12.4%                        | 39%       |  | Total    |  |  |  |
|-----------|---------------------|------------------------------|-----------|--|----------|--|--|--|
| 1         |                     | Goals                        |           |  | 3        |  |  |  |
| 7 (3)     | Attempts at         | Attempts at Goal (On Target) |           |  |          |  |  |  |
| 430 (335) | Total Pass          |                              | 276 (210) |  |          |  |  |  |
| 78 %      | Pass Co             |                              | 76 %      |  |          |  |  |  |
| 98        | Complete            | ed Line Breaks               |           |  | 95       |  |  |  |
| 11        | Defensiv            | Defensive Line Breaks        |           |  |          |  |  |  |
| 49        | Receptions          | in the Final Third           |           |  | 140      |  |  |  |
| 16        |                     | rosses                       |           |  | 40       |  |  |  |
| 14        | Ball P              | rogressions                  |           |  | 19       |  |  |  |
| 143 (35)  | Defensive Pressures | Applied (Direct Pressures)   |           |  | 174 (51) |  |  |  |
| 45        | Force               | d Turnovers                  |           |  | 56       |  |  |  |
| 85        | Sec                 |                              | 82        |  |          |  |  |  |
| 104 km    | Total Dist          |                              | 96.3 km   |  |          |  |  |  |
| 4.3 km    | Zone 4 - Low Spee   |                              | 4.1 km    |  |          |  |  |  |