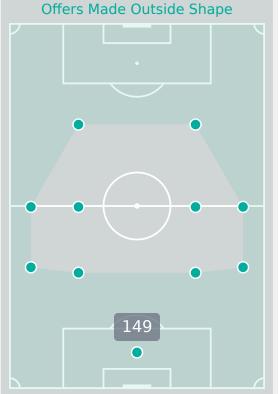

#### **Offering to Receive**

#### **Offering to Receive**

50

**Offers Made in Middle Third** 

| #  | Player             | Offers<br>Made | Offers<br>Received | % Made &<br>Received |
|----|--------------------|----------------|--------------------|----------------------|
| 16 | SAPONG Jenna Kayla | 1              | 1                  | 100%                 |
| 2  | KULIBLE Sarah      | 2              | 1                  | 50%                  |
| 3  | TAY Alexandra      | 4              | 0                  | 0%                   |
| 5  | OWUSUAA Jennifer   | 50             | 29                 | 58%                  |
| 8  | MOHAMMED Wasiima   | 8              | 0                  | 0%                   |
| 9  | ABDULAI Salamatu   | 9              | 6                  | 66.7%                |
| 10 | NYAMEKYE Stella    | 43             | 14                 | 32.6%                |
| 11 | DAWAH Jennifer     | 0              | 0                  | 0%                   |
| 13 | YEBOAH Comfort     | 3              | 3                  | 100%                 |
| 15 | NYARKOH Beline     | 8              | 4                  | 50%                  |
| 19 | ALORMENU Helen     | 3              | 2                  | 66.7%                |
| 4  | ISSAH Abiba        | 0              | 0                  | 0%                   |
| 6  | KUMAH Veronica     | 7              | 1                  | 14.3%                |
| 14 | ATTOBRAH Mercy     | 1              | 0                  | 0%                   |
| 17 | TWUM Tracey        | 1              | 0                  | 0%                   |

| 12                             |
|--------------------------------|
| Offers Made in Defensive Third |