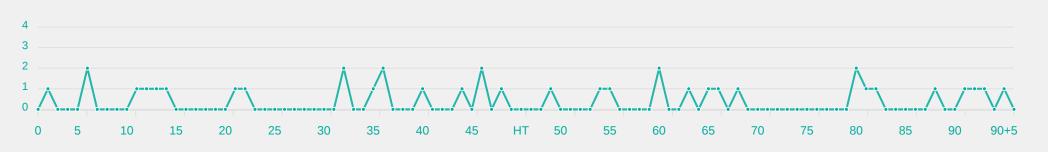

# GOALKEEPING

New Zealand 1 - 3 Ghana

#### **Goalkeeping Involvement**

#### **Ghana GK Involvement Timeline**