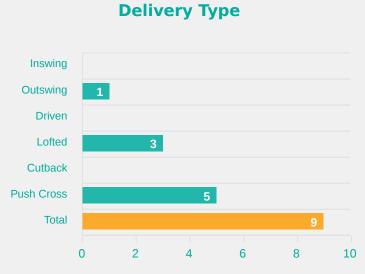

## **Crosses (Open Play)**

# New Zealand

| #  | Player           | Inswing | Outswing | Driven | Lofted | Cutback | Push<br>Cross | Total<br>Attempted |
|----|------------------|---------|----------|--------|--------|---------|---------------|--------------------|
| 18 | IRO Madeleine    |         |          |        |        |         |               |                    |
| 2  | McMEEKEN Zoe     |         |          |        |        |         |               |                    |
| 3  | McMILLAN Ella    |         |          |        |        |         |               |                    |
| 6  | PIJNENBURG Emma  |         |          |        |        |         |               |                    |
| 7  | BERCELLI Kiara   |         |          |        |        |         | 1             | 1                  |
| 8  | ERRINGTON Helena |         |          |        | 1      |         |               | 1                  |
| 9  | CLEGG Milly      |         |          |        |        |         |               |                    |
| 10 | NATHAN Ruby      |         |          |        | 1      |         | 1             | 2                  |
| 11 | ELLIOTT Manaia   |         |          |        | 1      |         | 1             | 2                  |
| 16 | TREWHITT Rebekah |         | 1        |        |        |         |               | 1                  |
| 20 | PAGE Olivia      |         |          |        |        |         |               |                    |
| 13 | COLPI Lara       |         |          |        |        |         |               |                    |
| 14 | BRAZENDALE Daisy |         |          |        |        |         |               |                    |
| 15 | GREEN Marie      |         |          |        |        |         |               |                    |
| 17 | INGHAM Olivia    |         |          |        |        |         | 2             | 2                  |
| 19 | BENSON Zoe       |         |          |        |        |         |               |                    |