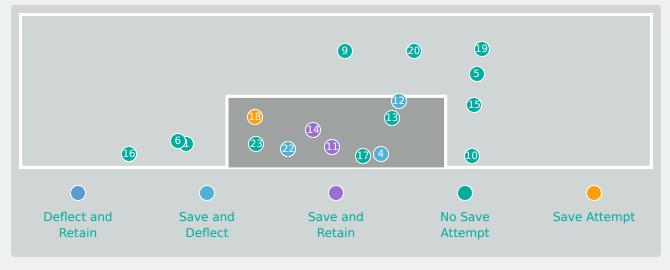

#### **Goal Prevention**

| Total Attempts on Goal | Total Goal    | Save & | Deflect & | Save &  | Save    | No Save |
|------------------------|---------------|--------|-----------|---------|---------|---------|
| Faced                  | Interventions | Retain | Retain    | Deflect | Attempt | Attempt |
| 23                     | 5             | 2      | 0         | 3       | 1       | 17      |