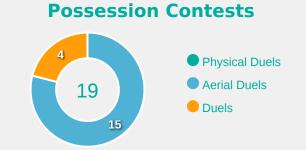

#### **Out of Possession**

| #  | Player           | Tackles<br>Made / Won | Blocks | Interceptions | Pressing<br>Direct | Pressing<br>Indirect | Duels Won -<br>Aerial | Duels Won -<br>Physical | Possession<br>Contests<br>won | Clearances | Loose Ball<br>Receptions | Pushing On | Pushing On into Pressing | Possession<br>Regains | Possession<br>Interrupted |
|----|------------------|-----------------------|--------|---------------|--------------------|----------------------|-----------------------|-------------------------|-------------------------------|------------|--------------------------|------------|--------------------------|-----------------------|---------------------------|
| 18 | IRO Madeleine    | 0 / 0                 | 0      | 0             | 0                  | 0                    | 0                     | 0                       | 0                             | 0          | 5                        | 0          | 0                        | 12                    | 0                         |
| 2  | McMEEKEN Zoe     | 6 / 1                 | 8      |               | 7                  | 12                   | 2                     |                         | 2                             | 3          | 13                       | 10         | 4                        | 8                     | 4                         |
| 3  | McMILLAN Ella    | 5 / 0                 | 4      |               | 4                  | 3                    |                       |                         |                               | 8          | 5                        | 5          | 2                        | 3                     | 6                         |
| 6  | PIJNENBURG Emma  | 3 / 2                 | 2      | 1             | 4                  | 10                   | 2                     |                         | 4                             | 2          | 16                       | 19         | 6                        | 9                     | 1                         |
| 7  | BERCELLI Kiara   | 4 / 0                 | 1      |               | 5                  | 11                   |                       |                         |                               | 2          | 6                        | 6          | 4                        |                       | 1                         |
| 8  | ERRINGTON Helena |                       | 6      |               | 3                  | 7                    | 3                     |                         | 4                             | 3          | 11                       | 5          |                          | 5                     | 4                         |
| 9  | CLEGG Milly      |                       | 1      |               | 2                  | 7                    |                       |                         |                               |            | 4                        | 4          | 1                        |                       |                           |
| 10 | NATHAN Ruby      |                       |        |               | 1                  | 8                    |                       |                         |                               |            | 4                        | 3          | 2                        |                       |                           |
| 11 | ELLIOTT Manaia   | 3 / 0                 | 2      | 2             | 3                  | 13                   |                       |                         |                               | 1          | 4                        | 6          | 4                        | 2                     | 4                         |
| 16 | TREWHITT Rebekah | 5 / 0                 | 3      | 2             | 1                  | 16                   |                       |                         |                               | 1          | 2                        | 7          | 3                        | 2                     | 4                         |
| 20 | PAGE Olivia      | 2/2                   | 4      | 1             | 2                  | 11                   |                       |                         |                               | 6          |                          | 10         | 5                        | 6                     | 7                         |
| 13 | COLPI Lara       |                       | 1      |               |                    | 5                    |                       |                         |                               |            | 3                        | 1          |                          |                       |                           |
| 14 | BRAZENDALE Daisy | 2/0                   |        |               | 2                  | 1                    | 1                     |                         | 1                             |            | 2                        |            |                          | 1                     |                           |
| 15 | GREEN Marie      |                       |        |               |                    | 1                    |                       |                         |                               | 4          |                          | 1          | 1                        | 2                     | 2                         |
| 17 | INGHAM Olivia    | 1/0                   | 2      |               |                    |                      |                       |                         |                               |            | 1                        |            |                          | 1                     | 2                         |
| 19 | BENSON Zoe       |                       |        |               | 1                  | 3                    |                       |                         |                               |            | 1                        | 4          | 2                        |                       |                           |

#### **Out of Possession**

| #  | Player             | Tackles<br>Made / Won | Blocks | Interceptions | Pressing<br>Direct | Pressing<br>Indirect | Duels Won -<br>Aerial | Duels Won -<br>Physical | Possession<br>Contests<br>won | Clearances | Loose Ball<br>Receptions | Pushing On | Pushing On into Pressing | Possession<br>Regains | Possession<br>Interrupted |
|----|--------------------|-----------------------|--------|---------------|--------------------|----------------------|-----------------------|-------------------------|-------------------------------|------------|--------------------------|------------|--------------------------|-----------------------|---------------------------|
| 16 | SAPONG Jenna Kayla | 0 / 0                 |        | 0             | 0                  |                      | 0                     | 0                       | 0                             | 0          | 9                        | 0          | 0                        | 11                    | 0                         |
| 2  | KULIBLE Sarah      | 2 / 1                 | 6      | 3             | 1                  | 4                    |                       |                         |                               | 3          | 5                        | 8          | 1                        | 11                    | 1                         |
| 3  | TAY Alexandra      | 1/1                   | 3      | 3             |                    | 8                    |                       |                         |                               | 4          | 6                        | 16         | 4                        | 4                     | 5                         |
| 5  | OWUSUAA Jennifer   | 6 / 2                 | 6      | 1             | 8                  | 18                   |                       |                         |                               | 2          | 5                        | 13         | 7                        | 7                     | 6                         |
| 8  | MOHAMMED Wasiima   | 9 / 2                 | 2      | 3             | 11                 | 12                   |                       |                         |                               | 4          | 10                       | 17         | 4                        | 6                     | 7                         |
| 9  | ABDULAI Salamatu   |                       |        | 1             | 1                  | 9                    | 2                     |                         | 2                             |            | 4                        | 2          | 2                        | 1                     |                           |
| 10 | NYAMEKYE Stella    | 4 / 2                 | 4      |               | 8                  | 15                   | 1                     |                         | 1                             | 1          | 9                        | 11         | 4                        | 3                     | 6                         |
| 11 | DAWAH Jennifer     | 4 / 1                 | 1      | 2             | 3                  | 1                    |                       |                         |                               | 1          | 3                        | 2          |                          | 4                     | 2                         |
| 13 | YEBOAH Comfort     | 2 / 2                 | 4      |               | 5                  | 14                   | 1                     |                         | 1                             | 7          | 10                       | 1          | 1                        | 6                     | 4                         |
| 15 | NYARKOH Beline     | 2 / 0                 |        |               | 1                  | 8                    |                       |                         |                               |            | 7                        | 8          | 4                        |                       | 1                         |
| 19 | ALORMENU Helen     | 3 / 0                 | 1      | 2             | 3                  | 16                   |                       |                         |                               |            | 5                        | 2          | 1                        | 2                     | 3                         |
| 4  | ISSAH Abiba        | 2 / 0                 | 4      | 1             | 3                  | 3                    |                       |                         |                               | 3          | 2                        | 2          | 2                        | 1                     | 3                         |
| 6  | KUMAH Veronica     | 6 / 0                 | 2      |               | 7                  | 13                   | 1                     |                         | 1                             | 1          | 5                        | 11         | 6                        | 3                     |                           |
| 14 | ATTOBRAH Mercy     |                       |        |               |                    | 2                    |                       |                         |                               |            |                          |            |                          |                       |                           |
| 17 | TWUM Tracey        |                       |        |               |                    |                      |                       |                         |                               |            |                          |            |                          |                       |                           |