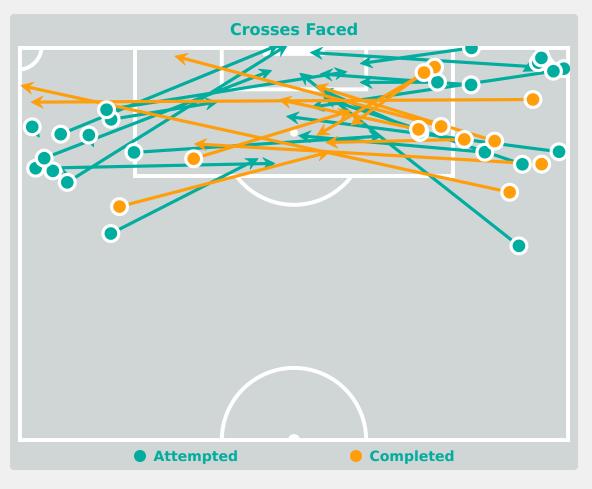

#### **Delivery Types Faced**

| Total | In Swing | Out Swing | Driven | Lofted | Cutback | Push |
|-------|----------|-----------|--------|--------|---------|------|
| 40    | 15       | 10        | 4      | 4      | 2       | 5    |