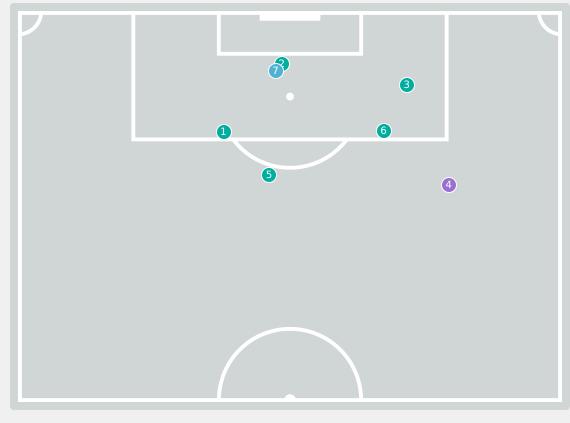

| Time | Player             | Outcome                                | Body Part  | Delivery Type |
|------|--------------------|----------------------------------------|------------|---------------|
| 4    | 5 OWUSUAA Jennifer | Off Target                             | Right Foot | Tackle        |
| 6    | 11 DAWAH Jennifer  | Incomplete - Blocked                   | Left Foot  | Pass          |
| 12   | 10 NYAMEKYE Stella | Incomplete - Blocked                   | Right Foot | Cross         |
| 15   | 9 ABDULAI Salamatu | On Target - Saved                      | Right Foot | Cross         |
| 25   | 15 NYARKOH Beline  | Off Target                             | Right Foot | Pass          |
| 26   | 10 NYAMEKYE Stella | Off Target                             | Right Foot | Pass          |
| 46   | 10 NYAMEKYE Stella | Deflected Off Target - Defensive Event | Right Foot | Cross         |
| 45   | 5 OWUSUAA Jennifer | Incomplete - Blocked                   | Right Foot | Pass          |
| 46   | 10 NYAMEKYE Stella | Off Target                             | Right Foot | Loose Ball    |
| 47   | 5 OWUSUAA Jennifer | Off Target                             | Left Foot  | Cross         |
| 48   | 10 NYAMEKYE Stella | On Target - Saved                      | Right Foot | Pass          |
| 50   | 5 OWUSUAA Jennifer | On Target - Saved                      | Right Foot | Loose Ball    |
| 51   | 2 KULIBLE Sarah    | On Target - Goal Prevented             | Head       | Corner        |
| 52   | 6 KUMAH Veronica   | On Target - Saved                      | Right Foot | Pass          |
| 56   | 5 OWUSUAA Jennifer | Off Target                             | Right Foot | Cross         |
| 57   | 2 KULIBLE Sarah    | Off Target                             | Head       | Corner        |
| 58   | 9 ABDULAI Salamatu | On Target - Goal                       | Right Foot | Pass          |
|      |                    |                                        |            |               |

| Time | Player             | Outcome                           | Body Part  | Delivery Type |
|------|--------------------|-----------------------------------|------------|---------------|
| 71   | 9 ABDULAI Salamatu | On Target - Goal                  | Head       | Cross         |
| 76   | 10 NYAMEKYE Stella | Off Target                        | Right Foot | Freekick      |
| 84   | 6 KUMAH Veronica   | Off Target                        | Right Foot | Loose Ball    |
| 87   | 9 ABDULAI Salamatu | Incomplete - Player On Ball Error | Right Foot | Cross         |
| 95   | 9 ABDULAI Salamatu | On Target - Saved                 | Right Foot | Pass          |
| 95   | 17 TWUM Tracey     | On Target - Goal                  | Left Foot  | Other         |