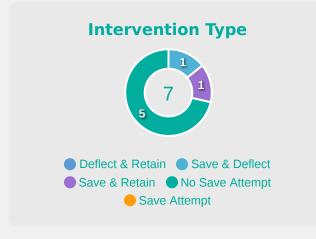

#### **Goal Prevention**

| Total Attempts on Goal | Total Goal    | Save & | Deflect & | Save &  | Save    | No Save |
|------------------------|---------------|--------|-----------|---------|---------|---------|
| Faced                  | Interventions | Retain | Retain    | Deflect | Attempt | Attempt |
| 7                      | 2             | 1      | 0         | 1       | 0       | 5       |