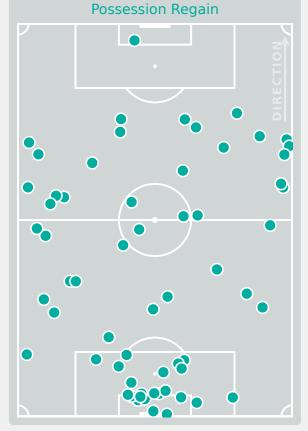

#### **Defensive Actions**

| #  | Player             | Total<br>Possession<br>Regains |
|----|--------------------|--------------------------------|
| 16 | SAPONG Jenna Kayla | 11                             |
| 2  | KULIBLE Sarah      | 11                             |
| 3  | TAY Alexandra      | 4                              |
| 5  | OWUSUAA Jennifer   | 7                              |
| 8  | MOHAMMED Wasiima   | 6                              |
| 9  | ABDULAI Salamatu   | 1                              |
| 10 | NYAMEKYE Stella    | 3                              |
| 11 | DAWAH Jennifer     | 4                              |
| 13 | YEBOAH Comfort     | 6                              |
| 15 | NYARKOH Beline     |                                |
| 19 | ALORMENU Helen     | 2                              |
| 4  | ISSAH Abiba        | 1                              |
| 6  | KUMAH Veronica     | 3                              |
| 14 | ATTOBRAH Mercy     |                                |
| 17 | TWUM Tracey        |                                |