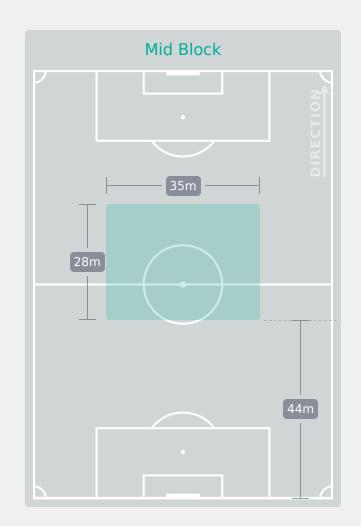

|
| 8  | MOHAMMED Wasiima   | 6                              |
| 9  | ABDULAI Salamatu   | 1                              |
| 10 | NYAMEKYE Stella    | 3                              |
| 11 | DAWAH Jennifer     | 4                              |
| 13 | YEBOAH Comfort     | 6                              |
| 15 | NYARKOH Beline     |                                |
| 19 | ALORMENU Helen     | 2                              |
| 4  | ISSAH Abiba        | 1                              |
| 6  | KUMAH Veronica     | 3                              |
| 14 | ATTOBRAH Mercy     |                                |
| 17 | TWUM Tracey        |                                |

# **Defensive Line Height & Team Length**









# **Defensive Line Height & Team Length**









#### **Defensive Pressure**







| 143   | Total Pressures            | 174   |
|-------|----------------------------|-------|
| 35    | Direct Pressures           | 51    |
| 1.69s | Avg Pressure Duration      | 1.73s |
| 45    | Forced Turnovers           | 56    |
| 7.97s | Ball Recovery Time         | 8.34s |
| 34    | Pushing on into Pressing   | 36    |
| 81    | Pushing on                 | 93    |
| 22    | Pressing Direction Inside  | 38    |
| 84    | Pressing Direction Outside | 100   |

# Most Direct Pressures 7 McMEEKEN Zoe RIGHT BACK







# GOALKEEPING

New Zealand 1 - 3 Ghana

#### **Goalkeeping Involvement**



#### **New Zealand GK Involvement Timeline**







#### **Ghana GK Involvement Timeline**





# **Goalkeeping Distribution**



















#### **Goal