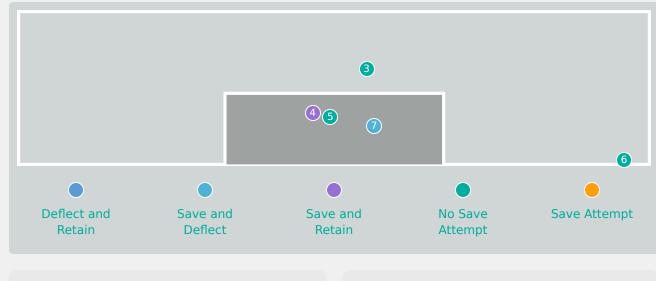

#### **Goal Prevention**

| Total Attempts on Goal | Total Goal    | Save & | Deflect & | Save &  | Save    | No Save |
|------------------------|---------------|--------|-----------|---------|---------|---------|
| Faced                  | Interventions | Retain | Retain    | Deflect | Attempt | Attempt |
| 7                      | 2             | 1      | 0         | 1       | 0       | 5       |