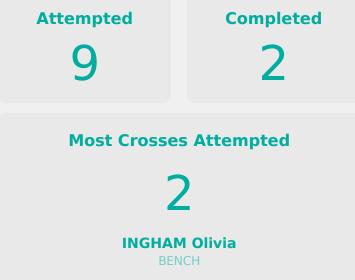

# New Zealand

| #  | Player           | Inswing | Outswing | Driven | Lofted | Cutback | Push<br>Cross | Total<br>Attempted |
|----|------------------|---------|----------|--------|--------|---------|---------------|--------------------|
| 18 | IRO Madeleine    |         |          |        |        |         |               |                    |
| 2  | McMEEKEN Zoe     |         |          |        |        |         |               |                    |
| 3  | McMILLAN Ella    |         |          |        |        |         |               |                    |
| 6  | PIJNENBURG Emma  |         |          |        |        |         |               |                    |
| 7  | BERCELLI Kiara   |         |          |        |        |         | 1             | 1                  |
| 8  | ERRINGTON Helena |         |          |        | 1      |         |               | 1                  |
| 9  | CLEGG Milly      |         |          |        |        |         |               |                    |
| 10 | NATHAN Ruby      |         |          |        | 1      |         | 1             | 2                  |
| 11 | ELLIOTT Manaia   |         |          |        | 1      |         | 1             | 2                  |
| 16 | TREWHITT Rebekah |         | 1        |        |        |         |               | 1                  |
| 20 | PAGE Olivia      |         |          |        |        |         |               |                    |
| 13 | COLPI Lara       |         |          |        |        |         |               |                    |
| 14 | BRAZENDALE Daisy |         |          |        |        |         |               |                    |
| 15 | GREEN Marie      |         |          |        |        |         |               |                    |
| 17 | INGHAM Olivia    |         |          |        |        |         | 2             | 2                  |
| 19 | BENSON Zoe       |         |          |        |        |         |               |                    |