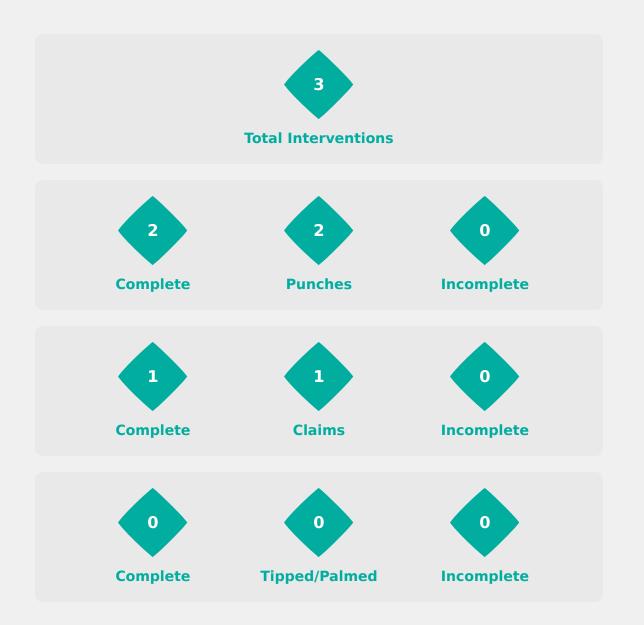

#### **Goal Prevention**

| Total Attempts on Goal | Total Goal    | Save & | Deflect & | Save &  | Save    | No Save |
|------------------------|---------------|--------|-----------|---------|---------|---------|
| Faced                  | Interventions | Retain | Retain    | Deflect | Attempt | Attempt |
| 7                      | 2             | 1      | 0         | 1       | 0       | 5       |

#### **Delivery Types Faced**

| Total | In Swing | Out Swing | Driven | Lofted | Cutback | Push |
|-------|----------|-----------|--------|--------|---------|------|
| 16    | 4        | 4         |        | 3      |         | 5    |