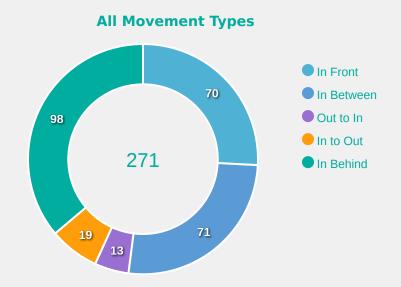

AH Comfort     | 3              | 3                  | 100%                 |
| 15 | NYARKOH Beline     | 8              | 4                  | 50%                  |
| 19 | ALORMENU Helen     | 3              | 2                  | 66.7%                |
| 4  | ISSAH Abiba        | 0              | 0                  | 0%                   |
| 6  | KUMAH Veronica     | 7              | 1                  | 14.3%                |
| 14 | ATTOBRAH Mercy     | 1              | 0                  | 0%                   |
| 17 | TWUM Tracey        | 1              | 0                  | 0%                   |

| 12                             |
|--------------------------------|
| Offers Made in Defensive Third |

#### **Movement to Receive**

# New Zealand

#### **Movement Types by Phase**





#### **Top Ranked Players**

| Туре       | Player            | Movements |
|------------|-------------------|-----------|
| In Front   | 6 PIJNENBURG Emma | 31        |
| In Between | 6 PIJNENBURG Emma | 18        |
| Out to In  | 7 BERCELLI Kiara  | 4         |
| In to Out  | 10 NATHAN Ruby    | 7         |
| In Behind  | 9 CLEGG Milly     | 35        |



#### **Movement to Receive**



#### **Movement Types by Phase**







#### **Top Ranked Players**

| Туре       | Player             | Movements |
|------------|--------------------|-----------|
| In Front   | 8 MOHAMMED Wasiima | 4         |
| In Between | 10 NYAMEKYE Stella | 24        |
| Out to In  | 5 OWUSUAA Jennifer | 2         |
| In to Out  | 5 OWUSUAA Jennifer | 5         |
| In Behind  | 5 OWUSUAA Jennifer | 17        |