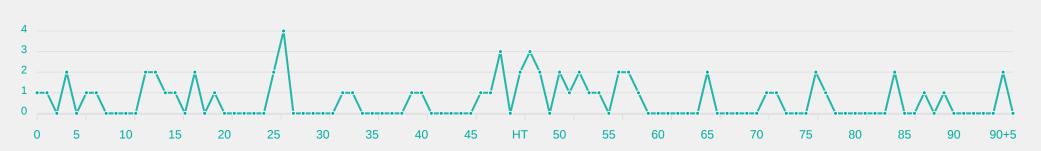

# GOALKEEPING

New Zealand 1 - 3 Ghana

#### **Goalkeeping Involvement**

#### **New Zealand GK Involvement Timeline**