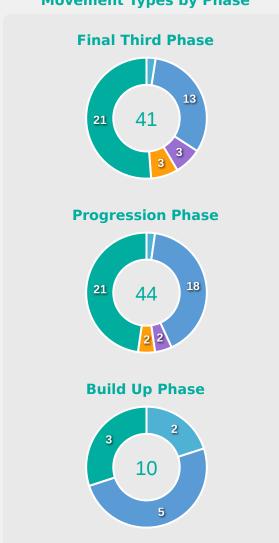

#### **Movement Types by Phase**

#### **Top Ranked Players**

| Туре       | Player             | Movements |
|------------|--------------------|-----------|
| In Front   | 8 MOHAMMED Wasiima | 4         |
| In Between | 10 NYAMEKYE Stella | 24        |
| Out to In  | 5 OWUSUAA Jennifer | 2         |
| In to Out  | 5 OWUSUAA Jennifer | 5         |
| In Behind  | 5 OWUSUAA Jennifer | 17        |