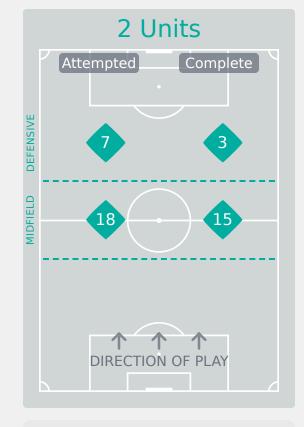

## **In Possession Line Height & Team Length**

Attempted Line Breaks 134

Attempted Line Breaks 7
Inside Shape 1
Outside Shape 6

Attempted Line Breaks 102
Inside Shape 49
Outside Shape 53

Attempted Line Breaks 25
Inside Shape 15
Outside Shape 10

|    |                  |                             |                             |                               | 4 Units           |                               |                  | 3 Units           |                   | 2 Units          |                   | Direction        |                   |         | Distribution Type |      |      |       |                     |
|----|------------------|-----------------------------|-----------------------------|-------------------------------|-------------------|-------------------------------|------------------|-------------------|-------------------|------------------|-------------------|------------------|-------------------|---------|-------------------|------|------|-------|---------------------|
| #  | Player           | Line<br>Breaks<br>Attempted | Line<br>Breaks<br>Completed | Line Break<br>Completion<br>% | Attacking<br>Line | Attacking<br>Midfield<br>Line | Midfield<br>Line | Defensive<br>Line | Attacking<br>Line | Midfield<br>Line | Defensive<br>Line | Midfield<br>Line | Defensive<br>Line | Through | Around            | Over | Pass | Cross | Ball<br>Progression |
| 18 | IRO Madeleine    | 10                          | 6                           | 60%                           |                   |                               | 2                |                   | 4                 | 1                | 1                 | 2                |                   |         | 1                 | 9    | 10   |       |                     |
| 2  | McMEEKEN Zoe     | 24                          | 17                          | 71%                           |                   |                               |                  |                   | 7                 | 10               | 1                 | 5                | 1                 | 7       | 13                | 4    | 23   |       | 1                   |
| 3  | McMILLAN Ella    | 14                          | 11                          | 79%                           | 2                 |                               |                  |                   | 5                 | 2                |                   | 5                |                   | 7       | 5                 | 2    | 14   |       |                     |
| 6  | PIJNENBURG Emma  | 20                          | 15                          | 75%                           |                   |                               |                  | 1                 | 3                 | 9                | 4                 | 3                |                   | 15      | 2                 | 3    | 20   |       |                     |
| 7  | BERCELLI Kiara   | 8                           | 5                           | 62%                           |                   |                               | 1                |                   |                   | 3                | 3                 |                  | 1                 | 1       | 5                 | 2    | 8    |       |                     |
| 8  | ERRINGTON Helena | 9                           | 4                           | 44%                           |                   |                               |                  |                   | 2                 | 1                | 2                 | 3                | 1                 | 5       | 2                 | 2    | 9    |       |                     |
| 9  | CLEGG Milly      |                             |                             |                               |                   |                               |                  |                   |                   |                  |                   |                  |                   |         |                   |      |      |       |                     |
| 10 | NATHAN Ruby      | 5                           | 2                           | 40%                           |                   |                               |                  | 1                 |                   | 2                |                   | 2                |                   | 1       | 3                 | 1    | 4    | 1     |                     |
| 11 | ELLIOTT Manaia   | 10                          | 4                           | 40%                           |                   |                               |                  |                   |                   | 7                | 1                 | 1                | 1                 | 5       | 3                 | 2    | 10   |       |                     |
| 16 | TREWHITT Rebekah | 7                           | 5                           | 71%                           |                   | 1                             |                  |                   | 3                 | 2                |                   | 1                |                   | 1       | 2                 | 4    | 7    |       |                     |
| 20 | PAGE Olivia      | 20                          | 17                          | 85%                           | 1                 |                               |                  |                   | 13                | 2                | 1                 | 3                |                   | 5       | 11                | 4    | 20   |       |                     |
| 13 | COLPI Lara       | 4                           | 2                           | 50%                           |                   |                               |                  |                   |                   |                  | 2                 | 2                |                   | 1       | 2                 | 1    | 4    |       |                     |
| 14 | BRAZENDALE Daisy | 5                           | 3                           | 60%                           |                   |                               |                  |                   | 2                 | 1                |                   | 2                |                   |         | 3                 | 2    | 5    |       |                     |
| 15 | GREEN Marie      | 4                           | 3                           | 75%                           |                   |                               |                  |                   | 2                 | 1                | 1                 |                  |                   | 1       | 3                 |      | 4    |       |                     |
| 17 | INGHAM Olivia    | 5                           | 4                           | 80%                           |                   |                               |                  |                   |                   | 3                | 1                 |                  | 1                 |         | 3                 | 2    | 5    |       |                     |
| 19 | BENSON Zoe       | 1                           |                             |                               |                   |                               |                  |                   |                   | 1                |                   |                  |                   |         | 1                 |      | 1    |       |                     |