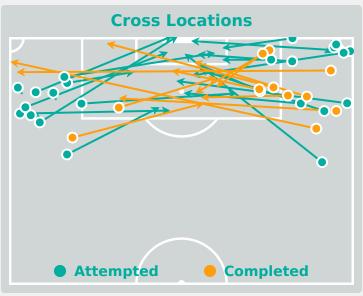

## **Crosses (Open Play)**

# New Zealand

| #  | Player           | Inswing | Outswing | Driven | Lofted | Cutback | Push<br>Cross | Total<br>Attempted |
|----|------------------|---------|----------|--------|--------|---------|---------------|--------------------|
| 18 | IRO Madeleine    |         |          |        |        |         |               |                    |
| 2  | McMEEKEN Zoe     |         |          |        |        |         |               |                    |
| 3  | McMILLAN Ella    |         |          |        |        |         |               |                    |
| 6  | PIJNENBURG Emma  |         |          |        |        |         |               |                    |
| 7  | BERCELLI Kiara   |         |          |        |        |         | 1             | 1                  |
| 8  | ERRINGTON Helena |         |          |        | 1      |         |               | 1                  |
| 9  | CLEGG Milly      |         |          |        |        |         |               |                    |
| 10 | NATHAN Ruby      |         |          |        | 1      |         | 1             | 2                  |
| 11 | ELLIOTT Manaia   |         |          |        | 1      |         | 1             | 2                  |
| 16 | TREWHITT Rebekah |         | 1        |        |        |         |               | 1                  |
| 20 | PAGE Olivia      |         |          |        |        |         |               |                    |
| 13 | COLPI Lara       |         |          |        |        |         |               |                    |
| 14 | BRAZENDALE Daisy |         |          |        |        |         |               |                    |
| 15 | GREEN Marie      |         |          |        |        |         |               |                    |
| 17 | INGHAM Olivia    |         |          |        |        |         | 2             | 2                  |
| 19 | BENSON Zoe       |         |          |        |        |         |               |                    |

#### **Crosses (Open Play)**

| #  | Player             | Inswing | Outswing | Driven | Lofted | Cutback | Push<br>Cross | Total<br>Attempted |
|----|--------------------|---------|----------|--------|--------|---------|---------------|--------------------|
| 16 | SAPONG Jenna Kayla | 0       | 0        | 0      | 0      | 0       | 0             | 0                  |
| 2  | KULIBLE Sarah      |         |          |        |        |         |               |                    |
| 3  | TAY Alexandra      |         |          |        |        |         |               |                    |
| 5  | OWUSUAA Jennifer   |         | 2        | 1      | 2      |         | 1             | 6                  |
| 8  | MOHAMMED Wasiima   | 1       |          |        | 1      |         |               | 2                  |
| 9  | ABDULAI Salamatu   |         | 1        | 1      |        | 2       |               | 4                  |
| 10 | NYAMEKYE Stella    | 2       | 3        | 1      |        |         | 1             | 7                  |
| 11 | DAWAH Jennifer     | 1       |          |        | 1      |         |               | 2                  |
| 13 | YEBOAH Comfort     | 1       | 2        | 1      |        |         |               | 4                  |
| 15 | NYARKOH Beline     |         |          |        |        |         |               |                    |
| 19 | ALORMENU Helen     | 3       | 2        |        |        |         | 2             | 7                  |
| 4  | ISSAH Abiba        | 1       |          |        |        |         |               | 1                  |
| 6  | KUMAH Veronica     |         |          |        |        |         | 1             | 1                  |
| 14 | ATTOBRAH Mercy     |         |          |        |        |         |               |                    |
| 17 | TWUM Tracey        |         |          |        |        |         |               |                    |