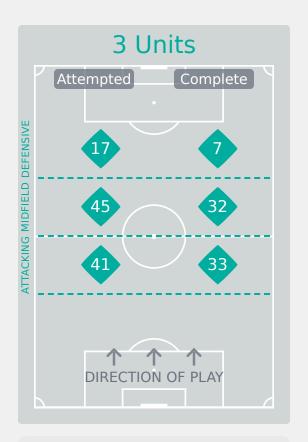

|    |                    |                             |                             |                               |                   | 4 U                           | nits             |                   |                   | 3 Units          |                   | 2 (              | Jnits             |         | Direction |      | D    | istribution 1 | Гуре                |
|----|--------------------|-----------------------------|-----------------------------|-------------------------------|-------------------|-------------------------------|------------------|-------------------|-------------------|------------------|-------------------|------------------|-------------------|---------|-----------|------|------|---------------|---------------------|
| #  | Player             | Line<br>Breaks<br>Attempted | Line<br>Breaks<br>Completed | Line Break<br>Completion<br>% | Attacking<br>Line | Attacking<br>Midfield<br>Line | Midfield<br>Line | Defensive<br>Line | Attacking<br>Line | Midfield<br>Line | Defensive<br>Line | Midfield<br>Line | Defensive<br>Line | Through | Around    | Over | Pass | Cross         | Ball<br>Progression |
| 16 | SAPONG Jenna Kayla | 9                           | 6                           | 67%                           |                   |                               |                  |                   | 3                 | 5                |                   | 1                |                   |         |           | 9    | 9    |               |                     |
| 2  | KULIBLE Sarah      | 9                           | 6                           | 67%                           |                   |                               |                  |                   | 6                 | 3                |                   |                  |                   | 4       | 1         | 4    | 9    |               |                     |
| 3  | TAY Alexandra      | 8                           | 3                           | 38%                           |                   |                               |                  |                   | 3                 | 3                | 1                 | 1                |                   | 6       | 1         | 1    | 8    |               |                     |
| 5  | OWUSUAA Jennifer   | 12                          | 7                           | 58%                           |                   |                               |                  | 1                 | 1                 | 6                | 4                 |                  |                   | 1       | 6         | 5    | 8    | 3             | 1                   |
| 8  | MOHAMMED Wasiima   | 13                          | 12                          | 92%                           |                   |                               |                  |                   |                   | 9                | 1                 | 3                |                   | 6       | 1         | 6    | 11   | 2             |                     |
| 9  | ABDULAI Salamatu   | 2                           | 1                           | 50%                           |                   |                               | 1                |                   |                   | 1                |                   |                  |                   | 2       |           |      | 2    |               |                     |
| 10 | NYAMEKYE Stella    | 15                          | 12                          | 80%                           |                   |                               | 2                | 1                 |                   | 4                | 4                 | 1                | 3                 | 5       | 6         | 4    | 10   | 2             | 3                   |
| 11 | DAWAH Jennifer     | 8                           | 7                           | 88%                           |                   |                               |                  |                   | 3                 | 1                | 1                 | 2                | 1                 | 1       | 6         | 1    | 6    | 1             | 1                   |
| 13 | YEBOAH Comfort     | 33                          | 23                          | 70%                           |                   | 1                             |                  |                   | 11                | 11               | 2                 | 8                |                   | 6       | 8         | 19   | 31   |               | 2                   |
| 15 | NYARKOH Beline     | 4                           | 4                           | 100%                          |                   |                               |                  |                   |                   | 3                | 1                 |                  |                   | 1       | 2         | 1    | 4    |               |                     |
| 19 | ALORMENU Helen     | 12                          | 7                           | 58%                           |                   |                               | 1                |                   |                   | 7                | 1                 | 2                | 1                 | 3       | 7         | 2    | 10   | 1             | 1                   |
| 4  | ISSAH Abiba        | 7                           | 5                           | 71%                           |                   |                               |                  |                   | 1                 | 4                |                   |                  | 2                 | 1       | 1         | 5    | 6    | 1             |                     |
| 6  | KUMAH Veronica     | 2                           | 2                           | 100%                          |                   |                               |                  |                   |                   | 2                |                   |                  |                   | 2       |           |      | 2    |               |                     |
| 14 | ATTOBRAH Mercy     |                             |                             |                               |                   |                               |                  |                   |                   |                  |                   |                  |                   |         |           |      |      |               |                     |
| 17 | TWUM Tracey        |                             |                             |                               |                   |                               |                  |                   |                   |                  |                   |                  |                   |         |           |      |      |               |                     |