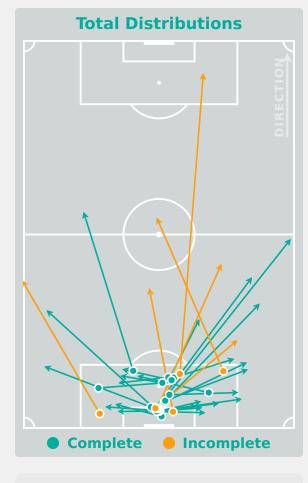

Length**









#### **Defensive Pressure**







| 143   | Total Pressures            | 174   |
|-------|----------------------------|-------|
| 35    | Direct Pressures           | 51    |
| 1.69s | Avg Pressure Duration      | 1.73s |
| 45    | Forced Turnovers           | 56    |
| 7.97s | Ball Recovery Time         | 8.34s |
| 34    | Pushing on into Pressing   | 36    |
| 81    | Pushing on                 | 93    |
| 22    | Pressing Direction Inside  | 38    |
| 84    | Pressing Direction Outside | 100   |

# Most Direct Pressures 7 McMEEKEN Zoe RIGHT BACK







# GOALKEEPING

New Zealand 1 - 3 Ghana

#### **Goalkeeping Involvement**



#### **New Zealand GK Involvement Timeline**







#### **Ghana GK Involvement Timeline**





# **Goalkeeping Distribution**



















#### **Goalkeeping Distribution**



















#### **Goal Prevention**















| Total Attempts on Goal | Total Goal    | Save & | Deflect & | Save &  | Save    | No Save |
|------------------------|---------------|--------|-----------|---------|---------|---------|
| Faced                  | Interventions | Retain | Retain    | Deflect | Attempt | Attempt |
| 23                     | 5             | 2      | 0         | 3       | 1       | 17      |

#### **Goal Prevention**













| Total Attempts on Goal | Total Goal    | Save & | Deflect & | Save &  | Save    | No Save |
|------------------------|---------------|--------|-----------|---------|---------|---------|
| Faced                  | Interventions | Retain | Retain    | Deflect | Attempt | Attempt |
| 7