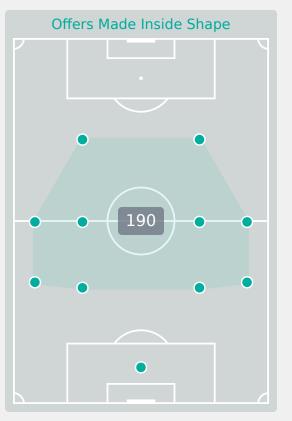

#### **Offering to Receive**

#### **Offering to Receive**

50

**Offers Made in Middle Third** 

| #  | Player             | Offers<br>Made | Offers<br>Received | % Made &<br>Received |
|----|--------------------|----------------|--------------------|----------------------|
| 16 | SAPONG Jenna Kayla | 1              | 1                  | 100%                 |
| 2  | KULIBLE Sarah      | 2              | 1                  | 50%                  |
| 3  | TAY Alexandra      | 4              | 0                  | 0%                   |
| 5  | OWUSUAA Jennifer   | 50             | 29                 | 58%                  |
| 8  | MOHAMMED Wasiima   | 8              | 0                  | 0%                   |
| 9  | ABDULAI Salamatu   | 9              | 6                  | 66.7%                |
| 10 | NYAMEKYE Stella    | 43             | 14                 | 32.6%                |
| 11 | DAWAH Jennifer     | 0              | 0                  | 0%                   |
| 13 | YEBOAH Comfort     | 3              | 3                  | 100%                 |
| 15 | NYARKOH Beline     | 8              | 4                  | 50%                  |
| 19 | ALORMENU Helen     | 3              | 2                  | 66.7%                |
| 4  | ISSAH Abiba        | 0              | 0                  | 0%                   |
| 6  | KUMAH Veronica     | 7              | 1                  | 14.3%                |
| 14 | ATTOBRAH Mercy     | 1              | 0                  | 0%                   |
| 17 | TWUM Tracey        | 1              | 0                  | 0%                   |

| 12                             |
|--------------------------------|
| Offers Made in Defensive Third |