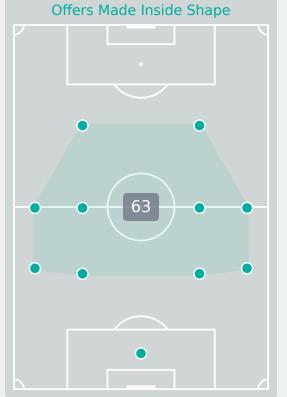

#### **Offering to Receive**

#### **Offering to Receive**

50

**Offers Made in Middle Third** 

| #  | Player             | Offers<br>Made | Offers<br>Received | % Made &<br>Received |
|----|--------------------|----------------|--------------------|----------------------|
| 16 | SAPONG Jenna Kayla | 1              | 1                  | 100%                 |
| 2  | KULIBLE Sarah      | 2              | 1                  | 50%                  |
| 3  | TAY Alexandra      | 4              | 0                  | 0%                   |
| 5  | OWUSUAA Jennifer   | 50             | 29                 | 58%                  |
| 8  | MOHAMMED Wasiima   | 8              | 0                  | 0%                   |
| 9  | ABDULAI Salamatu   | 9              | 6                  | 66.7%                |
| 10 | NYAMEKYE Stella    | 43             | 14                 | 32.6%                |
| 11 | DAWAH Jennifer     | 0              | 0                  | 0%                   |
| 13 | YEBOAH Comfort     | 3              | 3                  | 100%                 |
| 15 | NYARKOH Beline     | 8              | 4                  | 50%                  |
| 19 | ALORMENU Helen     | 3              | 2                  | 66.7%                |
| 4  | ISSAH Abiba        | 0              | 0                  | 0%                   |
| 6  | KUMAH Veronica     | 7              | 1                  | 14.3%                |
| 14 | ATTOBRAH Mercy     | 1              | 0                  | 0%                   |
| 17 | TWUM Tracey        | 1              | 0                  | 0%                   |

| 12                             |
|--------------------------------|
| Offers Made in Defensive Third |