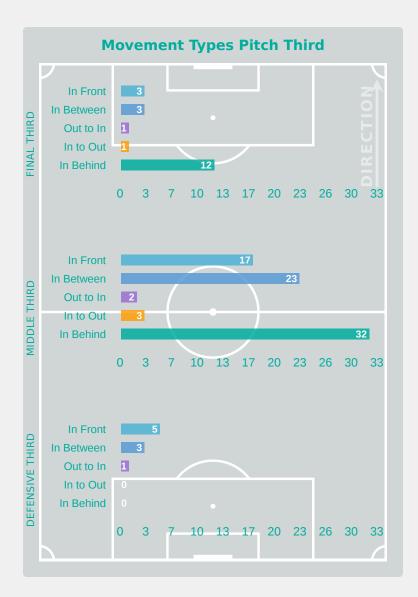

#### **Top Ranked Players**

| Туре       | Player                | Movements |
|------------|-----------------------|-----------|
| In Front   | 11 RUKAVINA Magdalena | 12        |
| In Between | 11 RUKAVINA Magdalena | 9         |
| Out to In  | 10 OJUKWU Nicole      | 1         |
| In to Out  | 11 RUKAVINA Magdalena | 2         |
| In Behind  | 7 MAEDL Valentina     | 17        |