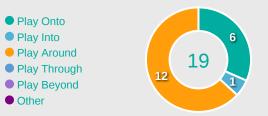

re**







| 99    | Total Pressures            | 162  |
|-------|----------------------------|------|
| 32    | Direct Pressures           | 58   |
| 1.83s | Avg Pressure Duration      | 1.5s |
| 49    | Forced Turnovers           | 45   |
| 7.14s | Ball Recovery Time         | 6.3s |
| 21    | Pushing on into Pressing   | 29   |
| 57    | Pushing on                 | 69   |
| 25    | Pressing Direction Inside  | 20   |
| 58    | Pressing Direction Outside | 106  |

Most Direct
Pressures

7

ALORMENU Helen
RIGHT CENTRE MIDFIELD

Most Direct
Pressures

9

DANGELO Chiara
LEFT BACK





# GOALKEEPING

Ghana 1 - 2 Austria

### **Goalkeeping Involvement**



#### **Ghana GK Involvement Timeline**







#### **Austria GK Involvement Timeline**





### **Goalkeeping Distribution**



















### **Goalkeeping Distribution**



















### **Goal Prevention**













| Total Attempts on Goal | Total Goal    | Save & | Deflect & | Save &  | Save    | No Save |
|------------------------|---------------|--------|-----------|---------|---------|---------|
| Faced                  | Interventions | Retain | Retain    | Deflect | Attempt | Attempt |
| 0                      | 2             | 1      | 0         | 1       | 2       | 4       |

### **Goal Prevention**













| Total Attempts on Goal | Total Goal    | Save & | Deflect & | Save &  | Save    | No Save |
|------------------------|---------------|--------|-----------|---------|---------|---------|
| Faced                  | Interventions | Retain | Retain    | Deflect | Attempt | Attempt |
| 20