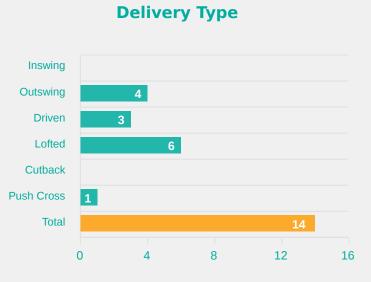

### **Crosses (Open Play)**

| #  | Player           | Inswing | Outswing | Driven | Lofted | Cutback | Push<br>Cross | Total<br>Attempted |
|----|------------------|---------|----------|--------|--------|---------|---------------|--------------------|
| 1  | AMENYEKU Afi     |         |          |        |        |         |               |                    |
| 3  | TAY Alexandra    |         |          |        |        |         |               |                    |
| 4  | ISSAH Abiba      |         |          |        |        |         |               |                    |
| 5  | OWUSUAA Jennifer |         |          |        |        |         |               |                    |
| 9  | ABDULAI Salamatu |         | 2        |        |        |         |               | 2                  |
| 10 | NYAMEKYE Stella  |         |          | 1      | 1      |         |               | 2                  |
| 12 | ALHASSAN Asana   |         |          |        |        |         |               |                    |
| 13 | YEBOAH Comfort   |         |          | 1      | 4      |         | 1             | 6                  |
| 17 | TWUM Tracey      |         | 2        | 1      | 1      |         |               | 4                  |
| 19 | ALORMENU Helen   |         |          |        |        |         |               |                    |
| 21 | NYAME Hannah     |         |          |        |        |         |               |                    |
| 11 | DAWAH Jennifer   |         |          |        |        |         |               |                    |
| 14 | ATTOBRAH Mercy   |         |          |        |        |         |               |                    |
| 15 | NYARKOH Beline   |         |          |        |        |         |               |                    |
| 18 | NYAME Mafia      |         |          |        |        |         |               |                    |