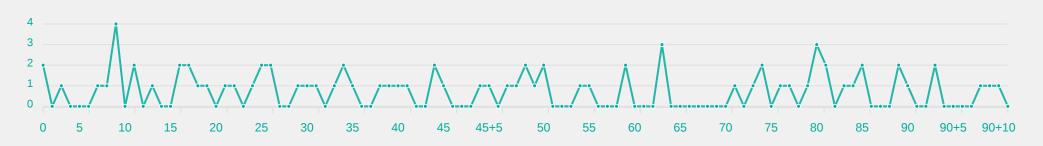

& Team Length**









### **Defensive Pressure**







| 99    | Total Pressures            | 162  |
|-------|----------------------------|------|
| 32    | Direct Pressures           | 58   |
| 1.83s | Avg Pressure Duration      | 1.5s |
| 49    | Forced Turnovers           | 45   |
| 7.14s | Ball Recovery Time         | 6.3s |
| 21    | Pushing on into Pressing   | 29   |
| 57    | Pushing on                 | 69   |
| 25    | Pressing Direction Inside  | 20   |
| 58    | Pressing Direction Outside | 106  |

Most Direct
Pressures

7

ALORMENU Helen
RIGHT CENTRE MIDFIELD

Most Direct
Pressures

9

DANGELO Chiara
LEFT BACK





# GOALKEEPING

Ghana 1 - 2 Austria

### **Goalkeeping Involvement**



#### **Ghana GK Involvement Timeline**







#### **Austria GK Involvement Timeline**





### **Goalkeeping Distribution**



















### **Goalkeeping Distribution**



















### **Goal Prevention**













| Total Attempts on Goal | Total Goal    | Save & | Deflect & | Save &  | Save    | No Save |
|------------------------|---------------|--------|-----------|---------|---------|---------|
| Faced                  | Interventions | Retain | Retain    | Deflect | Attempt | Attempt |
| 0                      | 2             | 1      | 0         | 1       | 2       | 4       |

### **Goal Prevention**













| Total Attempts on Goal | Total Goal    | Save & | Deflect & | Save &  | Save    | No Save |
|------------------------|---------------|--------|-----------|---------|---------|---------|
| Faced                  | Interventions | Retain | R