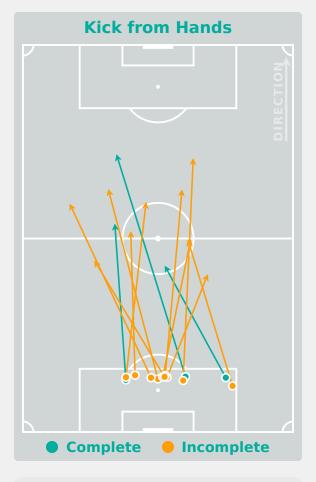

Pressure**







| 99    | Total Pressures            | 162  |
|-------|----------------------------|------|
| 32    | Direct Pressures           | 58   |
| 1.83s | Avg Pressure Duration      | 1.5s |
| 49    | Forced Turnovers           | 45   |
| 7.14s | Ball Recovery Time         | 6.3s |
| 21    | Pushing on into Pressing   | 29   |
| 57    | Pushing on                 | 69   |
| 25    | Pressing Direction Inside  | 20   |
| 58    | Pressing Direction Outside | 106  |

Most Direct
Pressures

7

ALORMENU Helen
RIGHT CENTRE MIDFIELD

Most Direct
Pressures

9

DANGELO Chiara
LEFT BACK





# GOALKEEPING

Ghana 1 - 2 Austria

### **Goalkeeping Involvement**



#### **Ghana GK Involvement Timeline**







#### **Austria GK Involvement Timeline**





### **Goalkeeping Distribution**



















### **Goalkeeping Distribution**



















### **Goal Prevention**













| Total Attempts on Goal | Total Goal    | Save & | Deflect & | Save &  | Save    | No Save |
|------------------------|---------------|--------|-----------|---------|---------|---------|
| Faced                  | Interventions | Retain | Retain    | Deflect | Attempt | Attempt |
| 0                      | 2             | 1      | 0         | 1       | 2       | 4       |

### **Goal Prevention**













| Total Attempts on Goal | Total Goal    | Save & | Deflect & | Save &  | Save    | No Save |
|------------------------|---------------|--------|-----------|---------|---------|---------|
| Faced                  | Interventions | Retain | Retain    | Deflect | Attempt | Attempt |
|