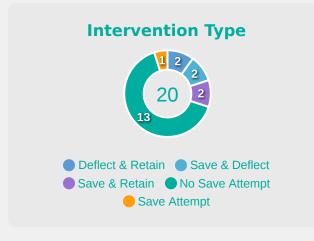

### **Goal Prevention**

| Total Attempts on Goal | Total Goal    | Save & | Deflect & | Save &  | Save    | No Save |
|------------------------|---------------|--------|-----------|---------|---------|---------|
| Faced                  | Interventions | Retain | Retain    | Deflect | Attempt | Attempt |
| 20                     | 4             | 2      | 0         | 2       | 1       | 13      |