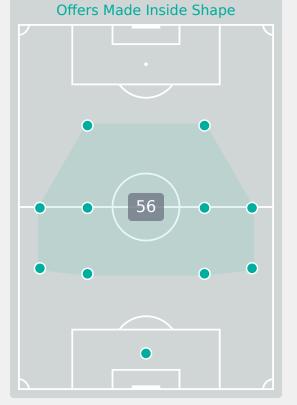

# **In Possession - Offers & Receptions**

|                          |              |          | Offer movement types |           |           |           |             |                 |  |  |
|--------------------------|--------------|----------|----------------------|-----------|-----------|-----------|-------------|-----------------|--|--|
| # Player                 | Total Offers | In Front | In Between           | Out to In | In to Out | In Behind | No Movement | Offers Received |  |  |
| 1 EL SHERIF Mariella     | 5            |          |                      |           |           |           | 5           | 4               |  |  |
| 3 GUTMANN Sarah          | 1            |          |                      |           |           |           | 1           |                 |  |  |
| 7 MAEDL Valentina        | 19           |          |                      |           | 1         | 17        | 1           | 3               |  |  |
| 9 WEISS Tatjana          | 12           |          |                      |           |           |           | 12          | 5               |  |  |
| 10 OJUKWU Nicole         | 19           | 8        | 8                    | 1         |           |           | 2           | 8               |  |  |
| 11 RUKAVINA Magdalena    | 27           | 12       | 9                    | 1         | 2         | 1         | 2           | 6               |  |  |
| 12 SPINN Greta           | 5            |          | 2                    | 1         |           | 2         |             | 1               |  |  |
| 14 DANGELO Chiara        | 12           |          |                      |           |           | 1         | 11          | 7               |  |  |
| 17 SPINN Laura           | 14           | 4        | 1                    |           |           | 5         | 4           | 5               |  |  |
| 18 FANKHAUSER Hannah     | 15           |          | 3                    |           |           | 9         | 3           | 1               |  |  |
| 20 WIRNSBERGER Anna      | 15           | 1        | 3                    |           | 1         | 8         | 2           | 7               |  |  |
| 4 SCHNEIDERBAUER Isabell |              |          |                      |           |           |           |             |                 |  |  |
| 6 HOLL Anna              | 1            |          | 1                    |           |           |           |             | 1               |  |  |
| 13 ZILETKINA Alisa       |              |          |                      |           |           |           |             |                 |  |  |
| 15 KEUTZ Julia           | 1            |          | 1                    |           |           |           |             |                 |  |  |
| 16 SEIDL Nadine          | 4            |          | 1                    | 1         |           | 1         | 1           |                 |  |  |