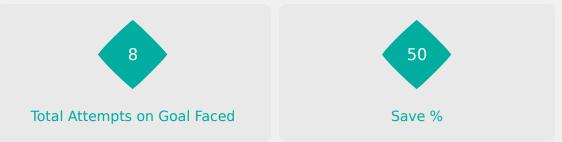

### **Goal Prevention**

| Total Attempts on Goal | Total Goal    | Save & | Deflect & | Save &  | Save    | No Save |
|------------------------|---------------|--------|-----------|---------|---------|---------|
| Faced                  | Interventions | Retain | Retain    | Deflect | Attempt | Attempt |
| 20                     | 4             | 2      | 0         | 2       | 1       | 13      |