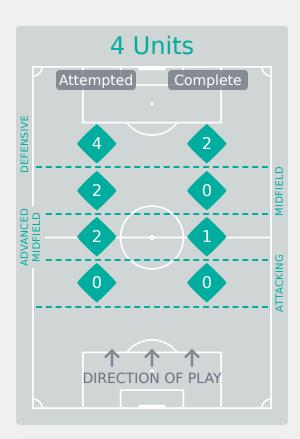

Attempted Line Breaks 85
Inside Shape 60
Outside Shape 25

Attempted Line Breaks 30
Inside Shape 20
Outside Shape 10

|    |                  |                             |                             |                               |                   | 4 U                           | nits             |                   |                   | 3 Units          |                   | 2 ل              | Inits             |         | Direction |      | Di   | istribution <sup>·</sup> | Гуре                |
|----|------------------|-----------------------------|-----------------------------|-------------------------------|-------------------|-------------------------------|------------------|-------------------|-------------------|------------------|-------------------|------------------|-------------------|---------|-----------|------|------|--------------------------|---------------------|
| #  | Player           | Line<br>Breaks<br>Attempted | Line<br>Breaks<br>Completed | Line Break<br>Completion<br>% | Attacking<br>Line | Attacking<br>Midfield<br>Line | Midfield<br>Line | Defensive<br>Line | Attacking<br>Line | Midfield<br>Line | Defensive<br>Line | Midfield<br>Line | Defensive<br>Line | Through | Around    | Over | Pass | Cross                    | Ball<br>Progression |
| 1  | AMENYEKU Afi     | 21                          | 6                           | 29%                           |                   |                               | 1                |                   | 12                | 4                | 1                 | 2                | 1                 |         |           | 21   | 21   |                          |                     |
| 3  | TAY Alexandra    | 5                           | 3                           | 60%                           |                   |                               |                  |                   | 3                 | 2                |                   |                  |                   | 1       |           | 4    | 5    |                          |                     |
| 4  | ISSAH Abiba      | 19                          | 14                          | 74%                           |                   | 1                             |                  |                   | 10                | 6                |                   | 2                |                   | 4       | 9         | 6    | 19   |                          |                     |
| 5  | OWUSUAA Jennifer | 6                           | 2                           | 33%                           |                   |                               | 1                |                   |                   | 3                |                   | 2                |                   | 2       | 3         | 1    | 6    |                          |                     |
| 9  | ABDULAI Salamatu | 1                           |                             |                               |                   |                               |                  |                   |                   |                  | 1                 |                  |                   |         |           | 1    |      | 1                        |                     |
| 10 | NYAMEKYE Stella  | 9                           | 4                           | 44%                           |                   |                               |                  |                   | 1                 | 1                | 3                 | 4                |                   | 4       | 4         | 1    | 6    |                          | 3                   |
| 12 | ALHASSAN Asana   | 6                           | 5                           | 83%                           |                   |                               |                  |                   | 1                 | 2                |                   | 3                |                   | 4       |           | 2    | 6    |                          |                     |
| 13 | YEBOAH Comfort   | 35                          | 17                          | 49%                           |                   |                               |                  | 1                 | 6                 | 4                | 2                 | 20               | 2                 | 3       | 9         | 23   | 34   | 1                        |                     |
| 17 | TWUM Tracey      | 7                           | 5                           | 71%                           |                   |                               |                  | 1                 | 2                 | 2                |                   | 2                |                   |         | 4         | 3    | 6    | 1                        |                     |
| 19 | ALORMENU Helen   | 21                          | 13                          | 62%                           |                   |                               |                  |                   | 3                 | 5                | 3                 | 10               |                   | 7       | 5         | 9    | 19   | 2                        |                     |
| 21 | NYAME Hannah     | 15                          | 10                          | 67%                           |                   |                               |                  | 1                 | 2                 | 6                |                   | 6                |                   | 1       | 3         | 11   | 15   |                          |                     |
| 11 | DAWAH Jennifer   | 1                           | 1                           | 100%                          |                   |                               |                  |                   |                   |                  |                   | 1                |                   |         | 1         |      | 1    |                          |                     |
| 14 | ATTOBRAH Mercy   |                             |                             |                               |                   |                               |                  |                   |                   |                  |                   |                  |                   |         |           |      |      |                          |                     |
| 15 | NYARKOH Beline   | 3                           | 3                           | 100%                          |                   |                               |                  |                   |                   | 2                |                   | 1                |                   | 1       | 2         |      | 3    |                          |                     |
| 18 | NYAME Mafia      | 2                           |                             |                               |                   |                               |                  |                   |                   |                  |                   | 1                | 1                 |         | 1         | 1    | 2    |                          |                     |