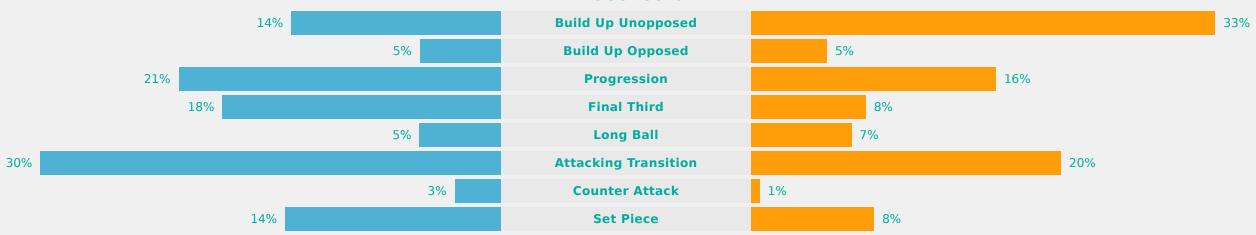

te)             | 311 (204) |
| 61 %      |         | Pass Completion %         | 6               | 66 %      |
| 83        |         | Completed Line Brea       | ıks             | 61        |
| 5         |         | Defensive Line Brea       | ks              | 8         |
| 105       |         | Receptions in the Final   | Third           | 58        |
| 21        |         | Crosses                   |                 | 17        |
| 13        |         | Ball Progressions         |                 | 6         |
| 99 (32)   | Defensi | ive Pressures Applied (Di | rect Pressures) | 162 (58)  |
| 49        |         | Forced Turnovers          |                 | 45        |
| 122       |         | Second Balls              |                 | 95        |



### **Phases of Play**







#### **OUT OF POSSESSION**





# IN POSSESSION

Ghana 1 - 2 Austria

# In Possession Line Height & Team Length









# In Possession Line Height & Team Length













Attempted Line Breaks 6
Inside Shape 5
Outside Shape 1

Attempted Line Breaks

151









| Attempted Line Breaks | 87 |
|-----------------------|----|
| Inside Shape          | 65 |
| Outside Shape         | 22 |



| Attempted Line Breaks | 58 |
|-----------------------|----|
| Inside Shape          | 39 |
| Outside Shape         | 19 |





Attempted Line Breaks 8
Inside Shape 4
Outside Shape 4

Attempted Line Breaks

123









Attempted Line Breaks 85
Inside Shape 60
Outside Shape 25



Attempted Line Breaks 30
Inside Shape 20
Outside Shape 10





|    |                  |                             |