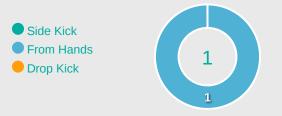

# **Set Plays**

| Free Kicks          |       |  |  |  |  |
|---------------------|-------|--|--|--|--|
| Туре                | Total |  |  |  |  |
| Direct              | 6     |  |  |  |  |
| Direct (on target)  |       |  |  |  |  |
| Direct (off target) | 1     |  |  |  |  |
| Indirect            | 2     |  |  |  |  |

# **Set Plays**

| Free Kicks          |       |  |  |  |  |
|---------------------|-------|--|--|--|--|
| Туре                | Total |  |  |  |  |
| Direct              | 4     |  |  |  |  |
| Direct (on target)  |       |  |  |  |  |
| Direct (off target) |       |  |  |  |  |
| Indirect            | 3     |  |  |  |  |