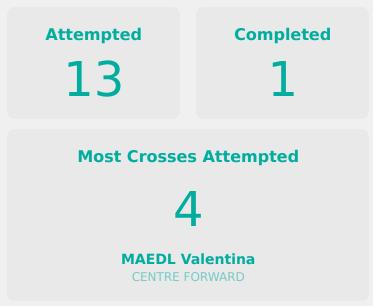

### **Crosses (Open Play)**

|   | C | ross Zone | S |   |
|---|---|-----------|---|---|
| J | 1 | •         | 1 |   |
| 4 |   |           |   | 7 |
|   |   |           |   |   |

| #  | Player                 | Inswing | Outswing | Driven | Lofted | Cutback | Push<br>Cross | Total<br>Attempted |
|----|------------------------|---------|----------|--------|--------|---------|---------------|--------------------|
| 1  | EL SHERIF Mariella     |         |          |        |        |         |               |                    |
| 3  | GUTMANN Sarah          |         |          |        |        |         |               |                    |
| 7  | MAEDL Valentina        | 2       | 1        |        |        |         | 1             | 4                  |
| 9  | WEISS Tatjana          |         |          |        |        |         |               |                    |
| 10 | OJUKWU Nicole          |         |          |        | 1      |         |               | 1                  |
| 11 | RUKAVINA Magdalena     |         |          |        |        |         |               |                    |
| 12 | SPINN Greta            |         |          |        |        |         |               |                    |
| 14 | DANGELO Chiara         |         | 1        |        |        |         |               | 1                  |
| 17 | SPINN Laura            |         |          |        |        |         | 1             | 1                  |
| 18 | FANKHAUSER Hannah      |         |          |        | 1      | 1       |               | 2                  |
| 20 | WIRNSBERGER Anna       |         |          |        |        |         | 4             | 4                  |
| 4  | SCHNEIDERBAUER Isabell |         |          |        |        |         |               |                    |
| 6  | HOLL Anna              |         |          |        |        |         |               |                    |
| 13 | ZILETKINA Alisa        |         |          |        |        |         |               |                    |
| 15 | KEUTZ Julia            |         |          |        |        |         |               |                    |
| 16 | SEIDL Nadine           |         |          |        |        |         |               |                    |

#### **In Possession - Distributions**

| #  | Player                 | Passes<br>Attempted | Passes<br>Completed | Pass<br>Completion<br>% | Switches of<br>Play | Crosses<br>Attempted | Crosses<br>Completed | Line Breaks<br>Attempted | Line Breaks<br>Completed | Line Break<br>Completion<br>% | Ball<br>Progressions | Take Ons | Step Ins | Attempts at<br>Goal | Goals |
|----|------------------------|---------------------|---------------------|-------------------------|---------------------|----------------------|----------------------|--------------------------|--------------------------|-------------------------------|----------------------|----------|----------|---------------------|-------|
| 1  | EL SHERIF Mariella     | 58                  | 37                  | 64%                     | 0                   | 0                    | 0                    | 26                       | 8                        | 31%                           | 0                    | 0        | 0        | 0                   | 0     |
| 3  | GUTMANN Sarah          | 34                  | 31                  | 91%                     | 1                   |                      |                      | 8                        | 7                        | 88%                           | 1                    |          | 1        |                     |       |
| 7  | MAEDL Valentina        | 9                   | 5                   | 56%                     |                     | 4                    |                      | 4                        | 1                        | 25%                           | 2                    | 2        |          | 4                   |       |
| 9  | WEISS Tatjana          | 31                  | 23                  | 74%                     |                     |                      |                      | 15                       | 10                       | 67%                           | 1                    |          | 1        |                     |       |
| 10 | OJUKWU Nicole          | 28                  | 22                  | 79%                     |                     | 5                    |                      | 12                       | 8                        | 67%                           |                      |          |          | 1                   | 1     |
| 11 | RUKAVINA Magdalena     | 21                  | 15                  | 71%                     |                     |                      |                      | 5                        | 3                        | 60%                           |                      |          |          |                     |       |
| 12 | SPINN Greta            | 29                  | 15                  | 52%                     |                     |                      |                      | 9                        | 3                        | 33%                           |                      |          |          | 2                   |       |
| 14 | DANGELO Chiara         | 34                  | 21                  | 62%                     |                     | 1                    |                      | 13                       | 4                        | 31%                           |                      |          |          |                     |       |
| 17 | SPINN Laura            | 25                  | 16                  | 64%                     |                     | 1                    | 1                    | 13                       | 7                        | 54%                           | 2                    |          | 2        |                     |       |
| 18 | FANKHAUSER Hannah      | 16                  | 6                   | 38%                     |                     | 2                    |                      | 6                        | 3                        | 50%                           |                      |          |          | 1                   | 1     |
| 20 | WIRNSBERGER Anna       | 16                  | 8                   | 50%                     |                     | 4                    |                      | 7                        | 4                        | 57%                           |                      |          |          | 1                   |       |
| 4  | SCHNEIDERBAUER Isabell | 7                   | 4                   | 57%                     |                     |                      |                      | 3                        | 2                        | 67%                           |                      |          |          |                     |       |
| 6  | HOLL Anna              | 3                   | 1                   | 33%                     |                     |                      |                      | 2                        | 1                        | 50%                           |                      |          |          |                     |       |
| 13 | ZILETKINA Alisa        |                     |                     |                         |                     |                      |                      |                          |                          |                               |                      |          |          |                     |       |
| 15 | KEUTZ Julia            |                     |                     |                         |                     |                      |                      |                          |                          |                               |                      |          |          |                     |       |
| 16 | SEIDL Nadine           |                     |                     |                         |                     |                      |                      |                          |                          |                               |                      |          |          |                     |       |