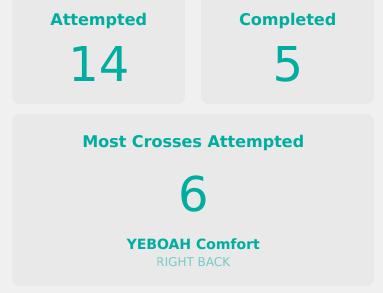

### **Crosses (Open Play)**

| #  | Player           | Inswing | Outswing | Driven | Lofted | Cutback | Push<br>Cross | Total<br>Attempted |
|----|------------------|---------|----------|--------|--------|---------|---------------|--------------------|
| 1  | AMENYEKU Afi     |         |          |        |        |         |               |                    |
| 3  | TAY Alexandra    |         |          |        |        |         |               |                    |
| 4  | ISSAH Abiba      |         |          |        |        |         |               |                    |
| 5  | OWUSUAA Jennifer |         |          |        |        |         |               |                    |
| 9  | ABDULAI Salamatu |         | 2        |        |        |         |               | 2                  |
| 10 | NYAMEKYE Stella  |         |          | 1      | 1      |         |               | 2                  |
| 12 | ALHASSAN Asana   |         |          |        |        |         |               |                    |
| 13 | YEBOAH Comfort   |         |          | 1      | 4      |         | 1             | 6                  |
| 17 | TWUM Tracey      |         | 2        | 1      | 1      |         |               | 4                  |
| 19 | ALORMENU Helen   |         |          |        |        |         |               |                    |
| 21 | NYAME Hannah     |         |          |        |        |         |               |                    |
| 11 | DAWAH Jennifer   |         |          |        |        |         |               |                    |
| 14 | ATTOBRAH Mercy   |         |          |        |        |         |               |                    |
| 15 | NYARKOH Beline   |         |          |        |        |         |               |                    |
| 18 | NYAME Mafia      |         |          |        |        |         |               |                    |

#### **In Possession - Distributions**

| #  | Player           | Passes<br>Attempted | Passes<br>Completed | Pass<br>Completion<br>% | Switches of<br>Play | Crosses<br>Attempted | Crosses<br>Completed | Line Breaks<br>Attempted | Line Breaks<br>Completed | Line Break<br>Completion<br>% | Ball<br>Progressions | Take Ons | Step Ins | Attempts at<br>Goal | Goals |
|----|------------------|---------------------|---------------------|-------------------------|---------------------|----------------------|----------------------|--------------------------|--------------------------|-------------------------------|----------------------|----------|----------|---------------------|-------|
| 1  | AMENYEKU Afi     | 35                  | 19                  | 54%                     | 0                   | 0                    | 0                    | 21                       | 6                        | 29%                           | 0                    | 0        | 0        | 0                   | 0     |
| 3  | TAY Alexandra    | 11                  | 8                   | 73%                     |                     |                      |                      | 5                        | 3                        | 60%                           |                      |          |          |                     |       |
| 4  | ISSAH Abiba      | 41                  | 31                  | 76%                     |                     |                      |                      | 19                       | 14                       | 74%                           | 1                    | 1        |          |                     |       |
| 5  | OWUSUAA Jennifer | 13                  | 7                   | 54%                     |                     |                      |                      | 6                        | 2                        | 33%                           | 1                    | 1        |          | 4                   |       |
| 9  | ABDULAI Salamatu | 11                  | 9                   | 82%                     |                     | 2                    | 1                    | 1                        |                          |                               | 1                    | 1        |          | 1                   |       |
| 10 | NYAMEKYE Stella  | 19                  | 9                   | 47%                     |                     | 5                    |                      | 9                        | 4                        | 44%                           | 6                    | 2        | 4        | 7                   | 1     |
| 12 | ALHASSAN Asana   | 18                  | 9                   | 50%                     |                     |                      |                      | 6                        | 5                        | 83%                           | 1                    |          | 1        | 1                   |       |
| 13 | YEBOAH Comfort   | 48                  | 24                  | 50%                     | 1                   | 7                    | 3                    | 35                       | 17                       | 49%                           |                      |          |          |                     |       |
| 17 | TWUM Tracey      | 22                  | 18                  | 82%                     |                     | 4                    | 1                    | 7                        | 5                        | 71%                           |                      |          |          | 2                   |       |
| 19 | ALORMENU Helen   | 34                  | 18                  | 53%                     | 1                   | 3                    |                      | 21                       | 13                       | 62%                           | 3                    | 1        | 2        | 2                   |       |
| 21 | NYAME Hannah     | 24                  | 17                  | 71%                     |                     |                      |                      | 15                       | 10                       | 67%                           |                      |          |          |                     |       |
| 11 | DAWAH Jennifer   | 2                   | 1                   | 50%                     |                     |                      |                      | 1                        | 1                        | 100%                          |                      |          |          | 1                   |       |
| 14 | ATTOBRAH Mercy   | 1                   | 1                   | 100%                    |                     |                      |                      |                          |                          |                               |                      |          |          |                     |       |
| 15 | NYARKOH Beline   | 6                   | 5                   | 83%                     |                     |                      |                      | 3                        | 3                        | 100%                          |                      |          |          | 1                   |       |
| 18 | NYAME Mafia      | 5                   | 1                   | 20%                     |                     |                      |                      | 2                        |                          |                               |                      |          |          |                     |       |