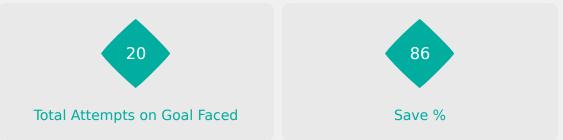

### **Goal Prevention**

| Total Attempts on Goal | Total Goal    | Save & | Deflect & | Save &  | Save    | No Save |
|------------------------|---------------|--------|-----------|---------|---------|---------|
| Faced                  | Interventions | Retain | Retain    | Deflect | Attempt | Attempt |
| 20                     | 4             | 2      | 0         | 2       | 1       | 13      |