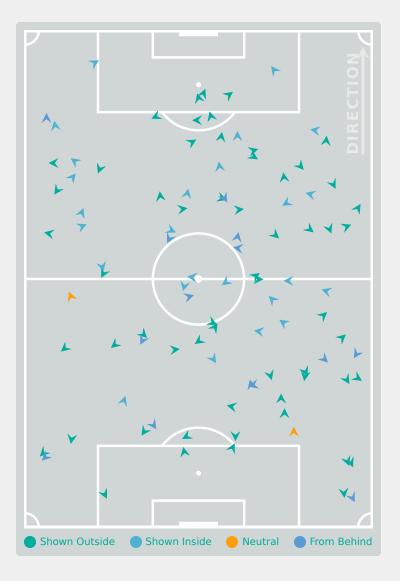

### **Movement to Receive**

#### **Movement Types by Phase**

#### **Progression Phase**

#### **Build Up Phase**

#### All Movement Types

#### **Top Ranked Players**

| Туре       | Player             | Movements |
|------------|--------------------|-----------|
| In Front   | 10 NYAMEKYE Stella | 5         |
| In Between | 10 NYAMEKYE Stella | 10        |
| Out to In  | 10 NYAMEKYE Stella | 2         |
| In to Out  | 10 NYAMEKYE Stella | 4         |
| In Behind  | 10 NYAMEKYE Stella | 13        |