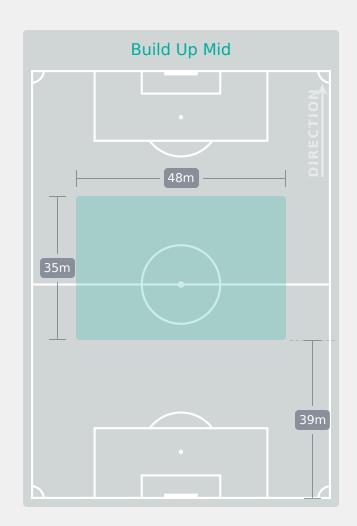

# In Possession Line Height & Team Length

| Attempted Line Breaks | 58 |
|-----------------------|----|
| Inside Shape          | 39 |
| Outside Shape         | 19 |

Attempted Line Breaks 8
Inside Shape 4
Outside Shape 4

Attempted Line Breaks

123