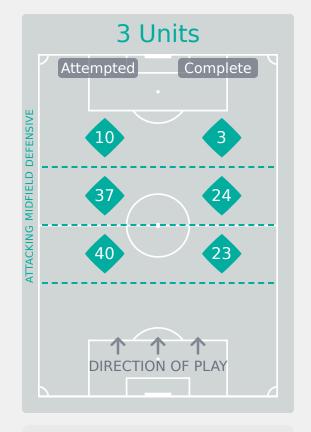

Attempted Line Breaks 85
Inside Shape 60
Outside Shape 25

Attempted Line Breaks 30
Inside Shape 20
Outside Shape 10

|    |                  |                             |                             |                               |                   | 4 U                           | nits             |                   |                   | 3 Units          |                   | 2 ل              | Inits             |         | Direction |      | Di   | istribution <sup>·</sup> | Гуре                |
|----|------------------|-----------------------------|-----------------------------|-------------------------------|-------------------|-------------------------------|------------------|-------------------|-------------------|------------------|-------------------|------------------|-------------------|---------|-----------|------|------|--------------------------|---------------------|
| #  | Player           | Line<br>Breaks<br>Attempted | Line<br>Breaks<br>Completed | Line Break<br>Completion<br>% | Attacking<br>Line | Attacking<br>Midfield<br>Line | Midfield<br>Line | Defensive<br>Line | Attacking<br>Line | Midfield<br>Line | Defensive<br>Line | Midfield<br>Line | Defensive<br>Line | Through | Around    | Over | Pass | Cross                    | Ball<br>Progression |
| 1  | AMENYEKU Afi     | 21                          | 6                           | 29%                           |                   |                               | 1                |                   | 12                | 4                | 1                 | 2                | 1                 |         |           | 21   | 21   |                          |                     |
| 3  | TAY Alexandra    | 5                           | 3                           | 60%                           |                   |                               |                  |                   | 3                 | 2                |                   |                  |                   | 1       |           | 4    | 5    |                          |                     |
| 4  | ISSAH Abiba      | 19                          | 14                          | 74%                           |                   | 1                             |                  |                   | 10                | 6                |                   | 2                |                   | 4       | 9         | 6    | 19   |                          |                     |
| 5  | OWUSUAA Jennifer | 6                           | 2                           | 33%                           |                   |                               | 1                |                   |                   | 3                |                   | 2                |                   | 2       | 3         | 1    | 6    |                          |                     |
| 9  | ABDULAI Salamatu | 1                           |                             |                               |                   |                               |                  |                   |                   |                  | 1                 |                  |                   |         |           | 1    |      | 1                        |                     |
| 10 | NYAMEKYE Stella  | 9                           | 4                           | 44%                           |                   |                               |                  |                   | 1                 | 1                | 3                 | 4                |                   | 4       | 4         | 1    | 6    |                          | 3                   |
| 12 | ALHASSAN Asana   | 6                           | 5                           | 83%                           |                   |                               |                  |                   | 1                 | 2                |                   | 3                |                   | 4       |           | 2    | 6    |                          |                     |
| 13 | YEBOAH Comfort   | 35                          | 17                          | 49%                           |                   |                               |                  | 1                 | 6                 | 4                | 2                 | 20               | 2                 | 3       | 9         | 23   | 34   | 1                        |                     |
| 17 | TWUM Tracey      | 7                           | 5                           | 71%                           |                   |                               |                  | 1                 | 2                 | 2                |                   | 2                |                   |         | 4         | 3    | 6    | 1                        |                     |
| 19 | ALORMENU Helen   | 21                          | 13                          | 62%                           |                   |                               |                  |                   | 3                 | 5                | 3                 | 10               |                   | 7       | 5         | 9    | 19   | 2                        |                     |
| 21 | NYAME Hannah     | 15                          | 10                          | 67%                           |                   |                               |                  | 1                 | 2                 | 6                |                   | 6                |                   | 1       | 3         | 11   | 15   |                          |                     |
| 11 | DAWAH Jennifer   | 1                           | 1                           | 100%                          |                   |                               |                  |                   |                   |                  |                   | 1                |                   |         | 1         |      | 1    |                          |                     |
| 14 | ATTOBRAH Mercy   |                             |                             |                               |                   |                               |                  |                   |                   |                  |                   |                  |                   |         |           |      |      |                          |                     |
| 15 | NYARKOH Beline   | 3                           | 3                           | 100%                          |                   |                               |                  |                   |                   | 2                |                   | 1                |                   | 1       | 2         |      | 3    |                          |                     |
| 18 | NYAME Mafia      | 2                           |                             |                               |                   |                               |                  |                   |                   |                  |                   | 1                | 1                 |         | 1         | 1    | 2    |                          |                     |