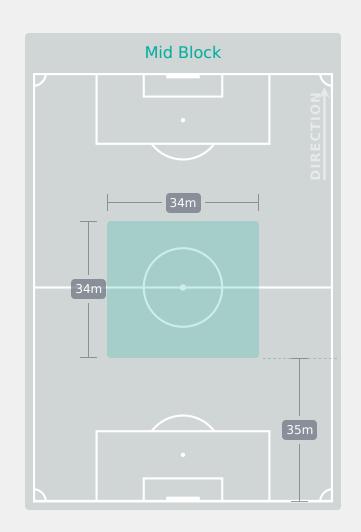

Magdalena     | 9                              |
| 12 | SPINN Greta            | 5                              |
| 14 | DANGELO Chiara         | 11                             |
| 17 | SPINN Laura            | 1                              |
| 18 | FANKHAUSER Hannah      | 2                              |
| 20 | WIRNSBERGER Anna       | 4                              |
| 4  | SCHNEIDERBAUER Isabell | 1                              |
| 6  | HOLL Anna              |                                |
| 13 | ZILETKINA Alisa        |                                |
| 15 | KEUTZ Julia            | 1                              |
| 16 | SEIDL Nadine           | 1                              |

## **Defensive Line Height & Team Length**









## **Defensive Line Height & Team Length**









### **Defensive Pressure**







| 99    | Total Pressures            | 162  |
|-------|----------------------------|------|
| 32    | Direct Pressures           | 58   |
| 1.83s | Avg Pressure Duration      | 1.5s |
| 49    | Forced Turnovers           | 45   |
| 7.14s | Ball Recovery Time         | 6.3s |
| 21    | Pushing on into Pressing   | 29   |
| 57    | Pushing on                 | 69   |
| 25    | Pressing Direction Inside  | 20   |
| 58    | Pressing Direction Outside | 106  |

Most Direct
Pressures

7

ALORMENU Helen
RIGHT CENTRE MIDFIELD

Most Direct
Pressures

9

DANGELO Chiara
LEFT BACK





# GOALKEEPING

Ghana 1 - 2 Austria

### **Goalkeeping Involvement**



#### **Ghana GK Involvement Timeline**







#### **Austria GK Involvement Timeline**





### **Goalkeeping