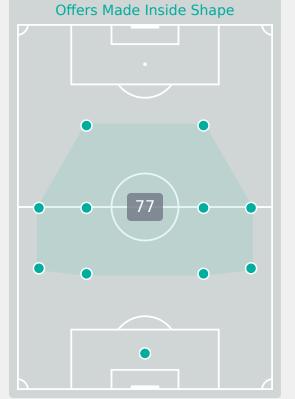

# In Possession Line Height & Team Length

# In Possession Line Height & Team Length

Attempted Line Breaks 6
Inside Shape 5
Outside Shape 1

Attempted Line Breaks

151

| Attempted Line Breaks | 87 |
|-----------------------|----|
| Inside Shape          | 65 |
| Outside Shape         | 22 |