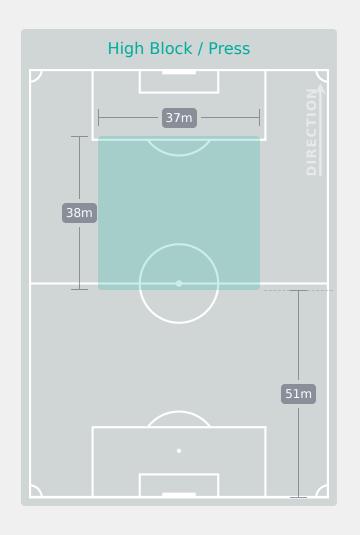

| 5                              |
| 11 | RUKAVINA Magdalena     | 9                              |
| 12 | SPINN Greta            | 5                              |
| 14 | DANGELO Chiara         | 11                             |
| 17 | SPINN Laura            | 1                              |
| 18 | FANKHAUSER Hannah      | 2                              |
| 20 | WIRNSBERGER Anna       | 4                              |
| 4  | SCHNEIDERBAUER Isabell | 1                              |
| 6  | HOLL Anna              |                                |
| 13 | ZILETKINA Alisa        |                                |
| 15 | KEUTZ Julia            | 1                              |
| 16 | SEIDL Nadine           | 1                              |

## **Defensive Line Height & Team Length**









## **Defensive Line Height & Team Length**









### **Defensive Pressure**







| 99    | Total Pressures            | 162  |
|-------|----------------------------|------|
| 32    | Direct Pressures           | 58   |
| 1.83s | Avg Pressure Duration      | 1.5s |
| 49    | Forced Turnovers           | 45   |
| 7.14s | Ball Recovery Time         | 6.3s |
| 21    | Pushing on into Pressing   | 29   |
| 57    | Pushing on                 | 69   |
| 25    | Pressing Direction Inside  | 20   |
| 58    | Pressing Direction Outside | 106  |

Most Direct
Pressures

7

ALORMENU Helen
RIGHT CENTRE MIDFIELD

Most Direct
Pressures

9

DANGELO Chiara
LEFT BACK





# GOALKEEPING

Ghana 1 - 2 Austria

### **Goalkeeping Involvement**



#### **Ghana GK Involvement Timeline**







#### **Aus