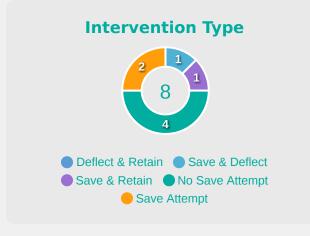

### **Goal Prevention**

| Total Attempts on Goal | Total Goal    | Save & | Deflect & | Save &  | Save    | No Save |
|------------------------|---------------|--------|-----------|---------|---------|---------|
| Faced                  | Interventions | Retain | Retain    | Deflect | Attempt | Attempt |
| 20                     | 4             | 2      | 0         | 2       | 1       | 13      |