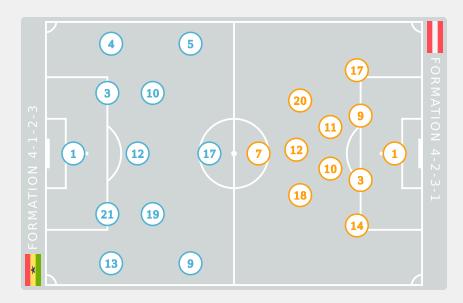

### **Match Summary - Teams**

#### STARTING

- 1 GK AMENYEKU Afi
- 3 DF TAY Alexandra
- 4 DF ISSAH Abiba 488'
- S MF OWUSUAA Jennifer 76'
- 9 FW ABDULAI Salamatu 31' + 76'
- 2 10 MF NYAMEKYE Stella 90+1
- 12 MF ALHASSAN Asana + 76'
- 13 DF YEBOAH Comfort
- 17 MF TWUM Tracey
- 19 FW ALORMENU Helen
- 21 DF NYAME Hannah

#### STARTING

- EL SHERIF Mariella GK 1
- **↓ 45'** GUTMANN Sarah DF 3 ②
  - MAEDL Valentina FW 7 (2)
    - WEISS Tatjana DF 9
- 71' OJUKWU Nicole FW 10
- **▼ 90+3'** RUKAVINA Magdalena MF 11 (2)
  - **▼ 90+8'** SPINN Greta MF 12
    - DANGELO Chiara DF 14
      - ANGLEO CINATA DI 14
      - SPINN Laura DF 17
- → 76' 12' FANKHAUSER Hannah MF 18
- → 77' 21' WIRNSBERGER Anna DF 20 🛞