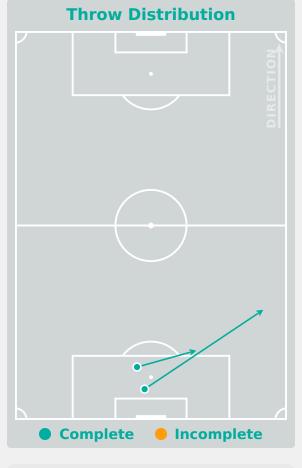

essure**







| 99    | Total Pressures            | 162  |
|-------|----------------------------|------|
| 32    | Direct Pressures           | 58   |
| 1.83s | Avg Pressure Duration      | 1.5s |
| 49    | Forced Turnovers           | 45   |
| 7.14s | Ball Recovery Time         | 6.3s |
| 21    | Pushing on into Pressing   | 29   |
| 57    | Pushing on                 | 69   |
| 25    | Pressing Direction Inside  | 20   |
| 58    | Pressing Direction Outside | 106  |

Most Direct
Pressures

7

ALORMENU Helen
RIGHT CENTRE MIDFIELD

Most Direct
Pressures

9

DANGELO Chiara
LEFT BACK





# GOALKEEPING

Ghana 1 - 2 Austria

### **Goalkeeping Involvement**



#### **Ghana GK Involvement Timeline**







#### **Austria GK Involvement Timeline**





### **Goalkeeping Distribution**



















### **Goalkeeping Distribution**



















### **Goal Prevention**













| Total Attempts on Goal | Total Goal    | Save & | Deflect & | Save &  | Save    | No Save |
|------------------------|---------------|--------|-----------|---------|---------|---------|
| Faced                  | Interventions | Retain | Retain    | Deflect | Attempt | Attempt |
| 0                      | 2             | 1      | 0         | 1       | 2       | 4       |

### **Goal Prevention**













| Total Attempts on Goal | Total Goal    | Save & | Deflect & | Save &  | Save    | No Save |
|------------------------|---------------|--------|-----------|---------|---------|---------|
| Faced                  | Interventions | Retain | Retain    | Deflect | Attempt | Attempt |
| 2