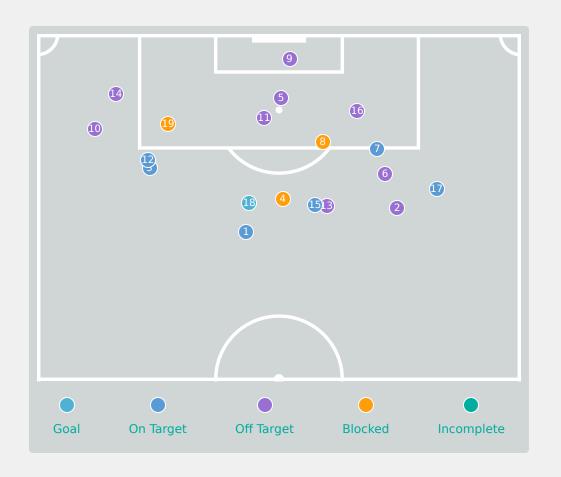

| Key | Outcome    | Shots |
|-----|------------|-------|
|     | Goals      | 1     |
|     | On Target  | 6     |
| •   | Off Target | 9     |
| •   | Blocked    | 3     |
|     | Incomplete | 0     |

| Time | Player             | Outcome                                | Body Part  | Delivery Type    |
|------|--------------------|----------------------------------------|------------|------------------|
| 18   | 10 NYAMEKYE Stella | On Target - Saved                      | Right Foot | Loose Ball       |
| 21   | 10 NYAMEKYE Stella | Off Target                             | Right Foot | Freekick         |
| 35   | 5 OWUSUAA Jennifer | On Target - Saved                      | Right Foot | Loose Ball       |
| 44   | 12 ALHASSAN Asana  | Incomplete - Blocked                   | Left Foot  | Pass             |
| 49   | 5 OWUSUAA Jennifer | Off Target                             | Head       | Cross            |
| 45   | 9 ABDULAI Salamatu | Deflected Off Target - Defensive Event | Right Foot | Loose Ball       |
| 47   | 5 OWUSUAA Jennifer | On Target - Saved                      | Right Foot | Tackle           |
| 48   | 19 ALORMENU Helen  | Incomplete - Blocked                   | Right Foot | Pass             |
| 50   | 17 TWUM Tracey     | Off Target                             | Head       | Cross            |
| 55   | 10 NYAMEKYE Stella | Off Target                             | Right Foot | Loose Ball       |
| 63   | 5 OWUSUAA Jennifer | Off Target                             | Head       | Cross            |
| 74   | 10 NYAMEKYE Stella | On Target - Saved                      | Right Foot | Ball Progression |
| 76   | 19 ALORMENU Helen  | Off Target                             | Left Foot  | Pass             |
| 80   | 10 NYAMEKYE Stella | Off Target                             | Right Foot | Pass             |
| 83   | 15 NYARKOH Beline  | On Target - Saved                      | Right Foot | Loose Ball       |
| 85   | 10 NYAMEKYE Stella | Off Target                             | Right Foot | Pass             |
| 89   | 17 TWUM Tracey     | On Target - Saved                      | Right Foot | Pass             |

| Time | Player             | Outcome              | Body Part  | Delivery Type |
|------|--------------------|----------------------|------------|---------------|
| 90   | 10 NYAMEKYE Stella | On Target - Goal     | Right Foot | Other         |
| 93   | 11 DAWAH Jennifer  | Incomplete - Blocked | Right Foot | Pass          |