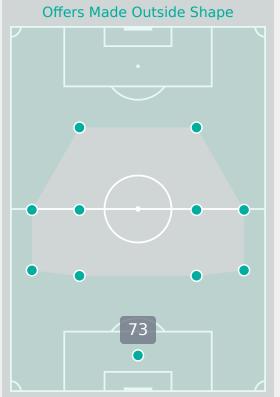

| Attempted Line Breaks | 58 |
|-----------------------|----|
| Inside Shape          | 39 |
| Outside Shape         | 19 |

Attempted Line Breaks 8
Inside Shape 4
Outside Shape 4

Attempted Line Breaks

123

Attempted Line Breaks 85
Inside Shape 60
Outside Shape 25

Attempted Line Breaks 30
Inside Shape 20
Outside Shape 10

|    |                  |                             |                             |                               |                   | 4 U                           | nits             |                   |                   | 3 Units          |                   | 2 ل              | Inits             |         | Direction |      | Di   | istribution <sup>·</sup> | Гуре                |
|----|------------------|-----------------------------|-----------------------------|-------------------------------|-------------------|-------------------------------|------------------|-------------------|-------------------|------------------|-------------------|------------------|-------------------|---------|-----------|------|------|--------------------------|---------------------|
| #  | Player           | Line<br>Breaks<br>Attempted | Line<br>Breaks<br>Completed | Line Break<br>Completion<br>% | Attacking<br>Line | Attacking<br>Midfield<br>Line | Midfield<br>Line | Defensive<br>Line | Attacking<br>Line | Midfield<br>Line | Defensive<br>Line | Midfield<br>Line | Defensive<br>Line | Through | Around    | Over | Pass | Cross                    | Ball<br>Progression |
| 1  | AMENYEKU Afi     | 21                          | 6                           | 29%                           |                   |                               | 1                |                   | 12                | 4                | 1                 | 2                | 1                 |         |           | 21   | 21   |                          |                     |
| 3  | TAY Alexandra    | 5                           | 3                           | 60%                           |                   |                               |                  |                   | 3                 | 2                |                   |                  |                   | 1       |           | 4    | 5    |                          |                     |
| 4  | ISSAH Abiba      | 19                          | 14                          | 74%                           |                   | 1                             |                  |                   | 10                | 6                |                   | 2                |                   | 4       | 9         | 6    | 19   |                          |                     |
| 5  | OWUSUAA Jennifer | 6                           | 2                           | 33%                           |                   |                               | 1                |                   |                   | 3                |                   | 2                |                   | 2       | 3         | 1    | 6    |                          |                     |
| 9  | ABDULAI Salamatu | 1                           |                             |                               |                   |                               |                  |                   |                   |                  | 1                 |                  |                   |         |           | 1    |      | 1                        |                     |
| 10 | NYAMEKYE Stella  | 9                           | 4                           | 44%                           |                   |                               |                  |                   | 1                 | 1                | 3                 | 4                |                   | 4       | 4         | 1    | 6    |                          | 3                   |
| 12 | ALHASSAN Asana   | 6                           | 5                           | 83%                           |                   |                               |                  |                   | 1                 | 2                |                   | 3                |                   | 4       |           | 2    | 6    |                          |                     |
| 13 | YEBOAH Comfort   | 35                          | 17                          | 49%                           |                   |                               |                  | 1                 | 6                 | 4                | 2                 | 20               | 2                 | 3       | 9         | 23   | 34   | 1                        |                     |
| 17 | TWUM Tracey      | 7                           | 5                           | 71%                           |                   |                               |                  | 1                 | 2                 | 2                |                   | 2                |                   |         | 4         | 3    | 6    | 1                        |                     |
| 19 | ALORMENU Helen   | 21                          | 13                          | 62%                           |                   |                               |                  |                   | 3                 | 5                | 3                 | 10               |                   | 7       | 5         | 9    | 19   | 2                        |                     |
| 21 | NYAME Hannah     | 15                          | 10                          | 67%                           |                   |                               |                  | 1                 | 2                 | 6                |                   | 6                |                   | 1       | 3         | 11   | 15   |                          |                     |
| 11 | DAWAH Jennifer   | 1                           | 1                           | 100%                          |                   |                               |                  |                   |                   |                  |                   | 1                |                   |         | 1         |      | 1    |                          |                     |
| 14 | ATTOBRAH Mercy   |                             |                             |                               |                   |                               |                  |                   |                   |                  |                   |                  |                   |         |           |      |      |                          |                     |
| 15 | NYARKOH Beline   | 3                           | 3                           | 100%                          |                   |                               |                  |                   |                   | 2                |                   | 1                |                   | 1       | 2         |      | 3    |                          |                     |
| 18 | NYAME Mafia      | 2                           |                             |                               |                   |                               |                  |                   |                   |                  |                   | 1                | 1                 |         | 1         | 1    | 2    |                          |                     |