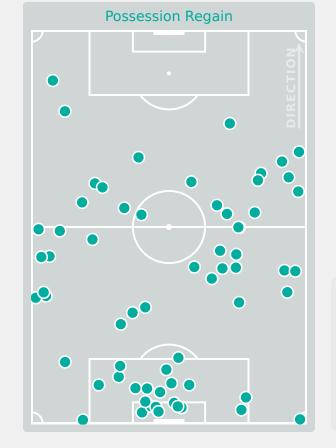

### **Defensive Actions**

| Forced Turnovers |
|------------------|
| DIRECTION        |
|                  |
|                  |

| Most Possession Regains    |
|----------------------------|
| <b>16</b>                  |
| AMENYEKU Afi<br>GOALKEEPER |

| #  | Player           | Total<br>Possession<br>Regains |
|----|------------------|--------------------------------|
| 1  | AMENYEKU Afi     | 16                             |
| 3  | TAY Alexandra    | 5                              |
| 4  | ISSAH Abiba      | 3                              |
| 5  | OWUSUAA Jennifer | 2                              |
| 9  | ABDULAI Salamatu |                                |
| 10 | NYAMEKYE Stella  |                                |
| 12 | ALHASSAN Asana   | 5                              |
| 13 | YEBOAH Comfort   | 6                              |
| 17 | TWUM Tracey      | 1                              |
| 19 | ALORMENU Helen   | 4                              |
| 21 | NYAME Hannah     | 9                              |
| 11 | DAWAH Jennifer   |                                |
| 14 | ATTOBRAH Mercy   |                                |
| 15 | NYARKOH Beline   | 3                              |
| 18 | NYAME Mafia      | 2                              |