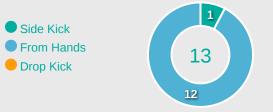

**







| 99    | Total Pressures            | 162  |
|-------|----------------------------|------|
| 32    | Direct Pressures           | 58   |
| 1.83s | Avg Pressure Duration      | 1.5s |
| 49    | Forced Turnovers           | 45   |
| 7.14s | Ball Recovery Time         | 6.3s |
| 21    | Pushing on into Pressing   | 29   |
| 57    | Pushing on                 | 69   |
| 25    | Pressing Direction Inside  | 20   |
| 58    | Pressing Direction Outside | 106  |

Most Direct
Pressures

7

ALORMENU Helen
RIGHT CENTRE MIDFIELD

Most Direct
Pressures

9

DANGELO Chiara
LEFT BACK





# GOALKEEPING

Ghana 1 - 2 Austria

### **Goalkeeping Involvement**



#### **Ghana GK Involvement Timeline**







#### **Austria GK Involvement Timeline**





### **Goalkeeping Distribution**



















### **Goalkeeping Distribution**



















### **Goal Prevention**













| Total Attempts on Goal | Total Goal    | Save & | Deflect & | Save &  | Save    | No Save |
|------------------------|---------------|--------|-----------|---------|---------|---------|
| Faced                  | Interventions | Retain | Retain    | Deflect | Attempt | Attempt |
| 0                      | 2             | 1      | 0         | 1       | 2       | 4       |

### **Goal Prevention**













| Total Attempts on Goal | Total Goal    | Save & | Deflect & | Save &  | Save    | No Save |
|------------------------|---------------|--------|-----------|---------|---------|---------|
| Faced                  | Interventions | Retain | Retain    | Deflect | Attempt | Attempt |
| 20