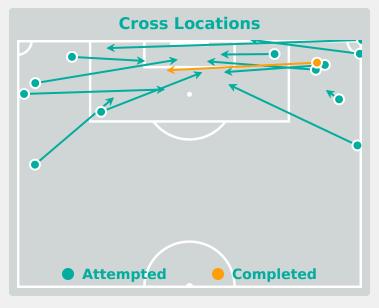

### **Crosses (Open Play)**

| #  | Player           | Inswing | Outswing | Driven | Lofted | Cutback | Push<br>Cross | Total<br>Attempted |
|----|------------------|---------|----------|--------|--------|---------|---------------|--------------------|
| 1  | AMENYEKU Afi     |         |          |        |        |         |               |                    |
| 3  | TAY Alexandra    |         |          |        |        |         |               |                    |
| 4  | ISSAH Abiba      |         |          |        |        |         |               |                    |
| 5  | OWUSUAA Jennifer |         |          |        |        |         |               |                    |
| 9  | ABDULAI Salamatu |         | 2        |        |        |         |               | 2                  |
| 10 | NYAMEKYE Stella  |         |          | 1      | 1      |         |               | 2                  |
| 12 | ALHASSAN Asana   |         |          |        |        |         |               |                    |
| 13 | YEBOAH Comfort   |         |          | 1      | 4      |         | 1             | 6                  |
| 17 | TWUM Tracey      |         | 2        | 1      | 1      |         |               | 4                  |
| 19 | ALORMENU Helen   |         |          |        |        |         |               |                    |
| 21 | NYAME Hannah     |         |          |        |        |         |               |                    |
| 11 | DAWAH Jennifer   |         |          |        |        |         |               |                    |
| 14 | ATTOBRAH Mercy   |         |          |        |        |         |               |                    |
| 15 | NYARKOH Beline   |         |          |        |        |         |               |                    |
| 18 | NYAME Mafia      |         |          |        |        |         |               |                    |