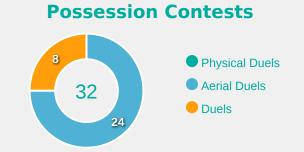

#### **Out of Possession**

| #  | Player           | Tackles<br>Made / Won | Blocks | Interceptions | Pressing<br>Direct | Pressing<br>Indirect | Duels Won -<br>Aerial | Duels Won -<br>Physical | Possession<br>Contests<br>won | Clearances | Loose Ball<br>Receptions | Pushing On | Pushing On into Pressing | Possession<br>Regains | Possession<br>Interrupted |
|----|------------------|-----------------------|--------|---------------|--------------------|----------------------|-----------------------|-------------------------|-------------------------------|------------|--------------------------|------------|--------------------------|-----------------------|---------------------------|
| 1  | AMENYEKU Afi     | 0 / 0                 | 0      | 0             | 0                  | 0                    | 0                     | 0                       | 0                             | 1          | 11                       | 0          | 0                        | 16                    | 1                         |
| 3  | TAY Alexandra    |                       | 5      | 1             | 1                  | 5                    |                       |                         |                               | 13         | 7                        | 10         | 2                        | 5                     | 9                         |
| 4  | ISSAH Abiba      | 3 / 2                 | 2      |               | 2                  | 2                    | 1                     |                         | 1                             | 4          | 14                       | 2          | 1                        | 3                     | 5                         |
| 5  | OWUSUAA Jennifer | 4 / 1                 | 2      |               | 5                  | 10                   |                       |                         | 1                             |            | 7                        | 13         | 6                        | 2                     | 1                         |
| 9  | ABDULAI Salamatu |                       | 1      |               | 1                  | 8                    |                       |                         |                               |            | 4                        | 3          | 2                        |                       |                           |
| 10 | NYAMEKYE Stella  | 2/0                   | 1      |               | 6                  | 12                   | 2                     |                         | 3                             | 1          | 11                       | 8          | 5                        |                       | 2                         |
| 12 | ALHASSAN Asana   | 1/1                   | 3      | 2             | 1                  | 3                    |                       |                         |                               | 4          | 8                        | 7          | 2                        | 5                     | 4                         |
| 13 | YEBOAH Comfort   | 2/0                   | 2      | 1             | 2                  | 1                    | 1                     |                         | 1                             | 5          | 14                       | 1          |                          | 6                     | 4                         |
| 17 | TWUM Tracey      | 3 / 1                 | 1      |               | 1                  | 9                    | 1                     |                         | 1                             | 1          | 9                        | 1          |                          | 1                     | 2                         |
| 19 | ALORMENU Helen   | 3/0                   | 6      |               | 7                  | 2                    | 1                     |                         | 3                             | 2          | 14                       | 1          |                          | 4                     | 3                         |
| 21 | NYAME Hannah     | 3 / 1                 | 2      | 1             | 5                  | 8                    | 4                     |                         | 4                             | 8          | 8                        | 8          | 3                        | 9                     | 7                         |
| 11 | DAWAH Jennifer   |                       |        |               |                    |                      |                       |                         |                               |            |                          |            |                          |                       |                           |
| 14 | ATTOBRAH Mercy   |                       |        |               |                    | 6                    |                       |                         |                               |            |                          |            |                          |                       |                           |
| 15 | NYARKOH Beline   | 2/2                   |        | 1             |                    |                      |                       |                         |                               |            | 5                        |            |                          | 3                     |                           |
| 18 | NYAME Mafia      | 1/1                   | 1      | 1             | 1                  | 1                    | 1                     |                         | 1                             |            | 1                        | 3          |                          | 2                     |                           |

#### **Out of Possession**

| #  | Player                 | Tackles<br>Made / Won | Blocks | Interceptions | Pressing<br>Direct | Pressing<br>Indirect | Duels Won -<br>Aerial | Duels Won -<br>Physical | Possession<br>Contests<br>won | Clearances | Loose Ball<br>Receptions | Pushing On | Pushing On into Pressing | Possession<br>Regains | Possession<br>Interrupted |
|----|------------------------|-----------------------|--------|---------------|--------------------|----------------------|-----------------------|-------------------------|-------------------------------|------------|--------------------------|------------|--------------------------|-----------------------|---------------------------|
| 1  | EL SHERIF Mariella     | 0 / 0                 |        | 0             |                    | 0                    | 0                     | 0                       | 0                             | 1          | 5                        | 0          | 0                        | 11                    | 1                         |
| 3  | GUTMANN Sarah          | 2 / 0                 | 1      |               | 6                  | 1                    |                       |                         |                               | 5          | 3                        | 3          | 2                        | 2                     | 5                         |
| 7  | MAEDL Valentina        | 2 / 0                 | 8      |               | 2                  | 17                   | 2                     |                         | 2                             | 1          | 7                        | 4          | 3                        | 3                     | 6                         |
| 9  | WEISS Tatjana          | 2 / 1                 | 1      |               | 4                  | 3                    | 1                     |                         | 1                             | 12         | 8                        |            |                          | 6                     | 6                         |
| 10 | OJUKWU Nicole          |                       | 4      |               | 5                  | 15                   | 1                     |                         | 3                             | 3          | 12                       | 29         | 8                        | 5                     | 3                         |
| 11 | RUKAVINA Magdalena     | 8 / 2                 | 5      |               | 2                  | 5                    | 3                     |                         | 4                             | 11         | 6                        | 10         | 4                        | 9                     | 11                        |
| 12 | SPINN Greta            | 5/3                   | 4      | 1             | 8                  | 11                   | 3                     |                         | 3                             | 1          | 12                       | 3          | 2                        | 5                     | 1                         |
| 14 | DANGELO Chiara         | 3 / 2                 | 5      | 1             | 9                  | 10                   |                       |                         |                               | 8          | 7                        | 4          |                          | 11                    | 1                         |
| 17 | SPINN Laura            | 2 / 0                 | 1      | 1             | 6                  | 12                   |                       |                         |                               | 8          | 6                        | 7          | 5                        | 1                     | 6                         |
| 18 | FANKHAUSER Hannah      | 5 / 0                 | 1      | 1             | 8                  | 9                    | 1                     |                         | 1                             | 2          | 8                        | 4          | 3                        | 2                     | 3                         |
| 20 | WIRNSBERGER Anna       | 4 / 0                 | 1      | 1             | 5                  | 10                   |                       |                         | 1                             | 4          | 8                        | 2          | 1                        | 4                     | 4                         |
| 4  | SCHNEIDERBAUER Isabell | 1/0                   | 2      |               | 1                  | 1                    |                       |                         |                               | 4          |                          |            |                          | 1                     | 3                         |
| 6  | HOLL Anna              |                       |        |               |                    | 3                    |                       |                         |                               | 1          | 2                        | 1          | 1                        |                       | 1                         |
| 13 | ZILETKINA Alisa        | 1/0                   |        |               |                    | 1                    |                       |                         |                               |            |                          |            |                          |                       | 1                         |
| 15 | KEUTZ Julia            | 1/0                   | 3      |               | 1                  | 1                    | 1                     |                         | 2                             | 6          |                          | 2          |                          | 1                     | 6                         |
| 16 | SEIDL Nadine           | 1/1                   |        |               | 1                  | 5                    | 1                     |                         | 1                             |            |                          |            |                          | 1                     |                           |