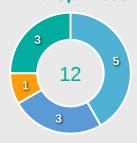

|
| 11 | RUKAVINA Magdalena     | 27   | 6        | 22.2%    |
| 12 | SPINN Greta            | 5    | 1        | 20%      |
| 14 | DANGELO Chiara         | 12   | 7        | 58.3%    |
| 17 | SPINN Laura            | 14   | 5        | 35.7%    |
| 18 | FANKHAUSER Hannah      | 15   | 1        | 6.7%     |
| 20 | WIRNSBERGER Anna       | 15   | 7        | 46.7%    |
| 4  | SCHNEIDERBAUER Isabell | 0    | 0        | 0%       |
| 6  | HOLL Anna              | 1    | 1        | 100%     |
| 13 | ZILETKINA Alisa        | 0    | 0        | 0%       |
| 15 | KEUTZ Julia            | 1    | 0        | 0%       |
| 16 | SEIDL Nadine           | 4    | 0        | 0%       |



### **Movement to Receive**



#### **Movement Types by Phase**



#### **Progression Phase**



#### **Build Up Phase**



#### All Movement Types



#### **Top Ranked Players**

| Туре       | Player             | Movements |
|------------|--------------------|-----------|
| In Front   | 10 NYAMEKYE Stella | 5         |
| In Between | 10 NYAMEKYE Stella | 10        |
| Out to In  | 10 NYAMEKYE Stella | 2         |
| In to Out  | 10 NYAMEKYE Stella | 4         |
| In Behind  | 10 NYAMEKYE Stella | 13        |



### **Movement to Receive**



#### **Movement Types by Phase**



#### **Progression Phase**



#### **Build Up Phase**



#### **All Movement Types**



#### **Top Ranked Players**

| Туре       | Player                | Movements |
|------------|-----------------------|-----------|
| In Front   | 11 RUKAVINA Magdalena | 12        |
| In Between | 11 RUKAVINA Magdalena | 9         |
| Out to In  |