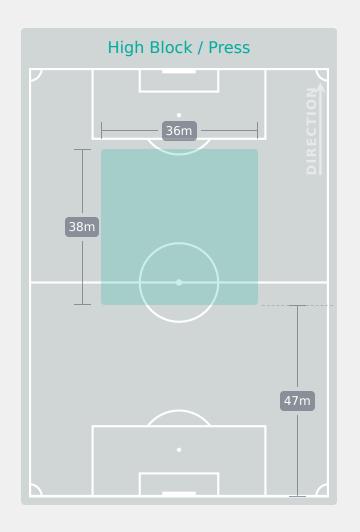

A Magdalena     | 9                              |
| 12 | SPINN Greta            | 5                              |
| 14 | DANGELO Chiara         | 11                             |
| 17 | SPINN Laura            | 1                              |
| 18 | FANKHAUSER Hannah      | 2                              |
| 20 | WIRNSBERGER Anna       | 4                              |
| 4  | SCHNEIDERBAUER Isabell | 1                              |
| 6  | HOLL Anna              |                                |
| 13 | ZILETKINA Alisa        |                                |
| 15 | KEUTZ Julia            | 1                              |
| 16 | SEIDL Nadine           | 1                              |

## **Defensive Line Height & Team Length**









## **Defensive Line Height & Team Length**









### **Defensive Pressure**







| 99    | Total Pressures            | 162  |
|-------|----------------------------|------|
| 32    | Direct Pressures           | 58   |
| 1.83s | Avg Pressure Duration      | 1.5s |
| 49    | Forced Turnovers           | 45   |
| 7.14s | Ball Recovery Time         | 6.3s |
| 21    | Pushing on into Pressing   | 29   |
| 57    | Pushing on                 | 69   |
| 25    | Pressing Direction Inside  | 20   |
| 58    | Pressing Direction Outside | 106  |

Most Direct
Pressures

7

ALORMENU Helen
RIGHT CENTRE MIDFIELD

Most Direct
Pressures

9

DANGELO Chiara
LEFT BACK





# GOALKEEPING

Ghana 1 - 2 Austria

### **Goalkeeping Involvement**



#### **Ghana GK Involvement Timeline**







#### **Austria GK Involvement Timeline**





### **Goalkeepin