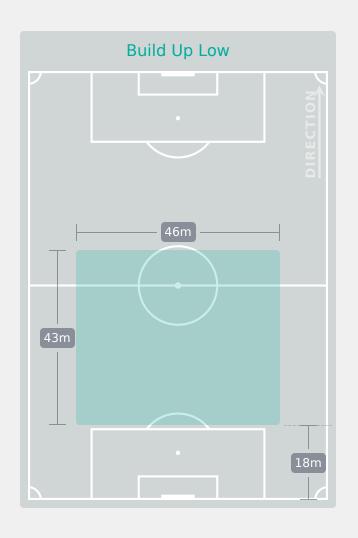

# In Possession Line Height & Team Length

# In Possession Line Height & Team Length

Attempted Line Breaks 6
Inside Shape 5
Outside Shape 1

Attempted Line Breaks

151

| Attempted Line Breaks | 87 |
|-----------------------|----|
| Inside Shape          | 65 |
| Outside Shape         | 22 |