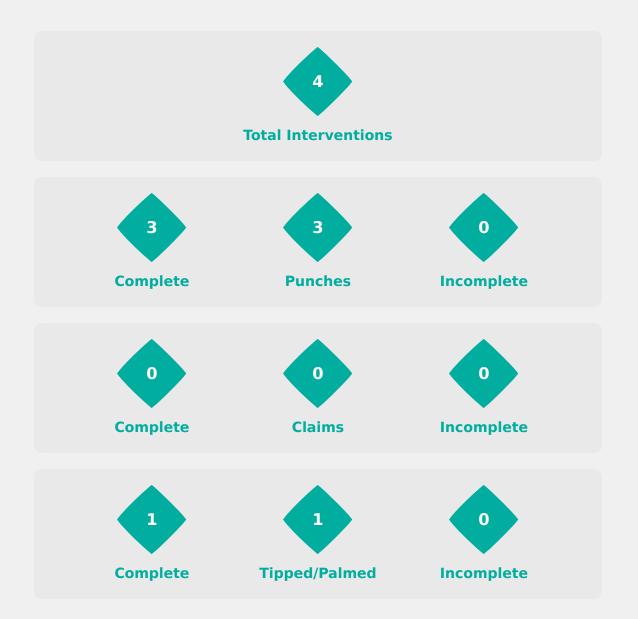

### **Goal Prevention**

| Total Attempts on Goal | Total Goal    | Save & | Deflect & | Save &  | Save    | No Save |
|------------------------|---------------|--------|-----------|---------|---------|---------|
| Faced                  | Interventions | Retain | Retain    | Deflect | Attempt | Attempt |
| 20                     | 4             | 2      | 0         | 2       | 1       | 13      |