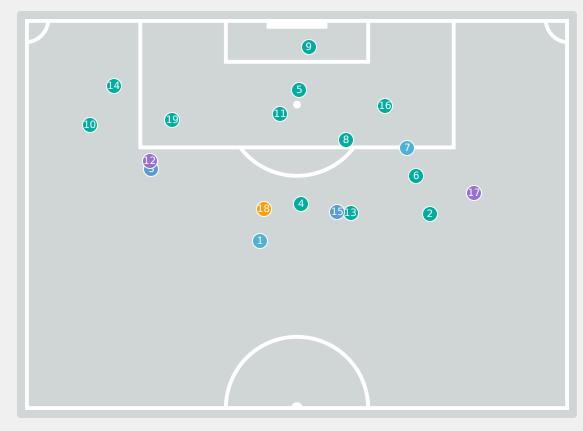

### **Match Summary - Teams**

#### STARTING

- 1 GK AMENYEKU Afi
- 3 DF TAY Alexandra
- 4 DF ISSAH Abiba 488'
- S MF OWUSUAA Jennifer 76'
- 9 FW ABDULAI Salamatu 31' + 76'
- 2 10 MF NYAMEKYE Stella 90+1
- 12 MF ALHASSAN Asana + 76'
- 13 DF YEBOAH Comfort
- 17 MF TWUM Tracey
- 19 FW ALORMENU Helen
- 21 DF NYAME Hannah

#### SUBSTITUTES

- 16 GK SAPONG Jenna Kayla
- 20 GK SALAM Najat
- 2 DF KULIBLE Sarah
- 6 MF KUMAH Veronica
- 7 FW AMPONSAH Mary
- 8 MF MOHAMMED Wasiima
- 2 11 FW DAWAH Jennifer 🛧 88'
- 2 14 FW ATTOBRAH Mercy 1 76'
- 2 18 FW NYAME Mafia 1 76