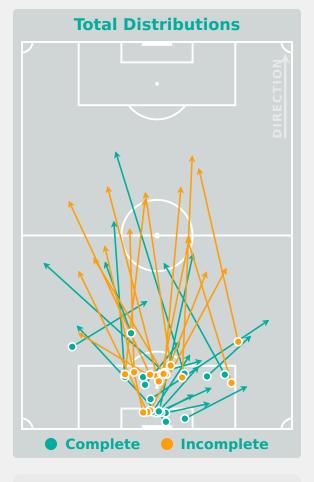

#### **Distribution in the Final Third**

#### **In Possession - Distributions**

| #  | Player           | Passes<br>Attempted | Passes<br>Completed | Pass<br>Completion<br>% | Switches of<br>Play | Crosses<br>Attempted | Crosses<br>Completed | Line Breaks<br>Attempted | Line Breaks<br>Completed | Line Break<br>Completion<br>% | Ball<br>Progressions | Take Ons | Step Ins | Attempts at<br>Goal | Goals |
|----|------------------|---------------------|---------------------|-------------------------|---------------------|----------------------|----------------------|--------------------------|--------------------------|-------------------------------|----------------------|----------|----------|---------------------|-------|
| 1  | AMENYEKU Afi     | 35                  | 19                  | 54%                     | 0                   | 0                    | 0                    | 21                       | 6                        | 29%                           | 0                    | 0        | 0        | 0                   | 0     |
| 3  | TAY Alexandra    | 11                  | 8                   | 73%                     |                     |                      |                      | 5                        | 3                        | 60%                           |                      |          |          |                     |       |
| 4  | ISSAH Abiba      | 41                  | 31                  | 76%                     |                     |                      |                      | 19                       | 14                       | 74%                           | 1                    | 1        |          |                     |       |
| 5  | OWUSUAA Jennifer | 13                  | 7                   | 54%                     |                     |                      |                      | 6                        | 2                        | 33%                           | 1                    | 1        |          | 4                   |       |
| 9  | ABDULAI Salamatu | 11                  | 9                   | 82%                     |                     | 2                    | 1                    | 1                        |                          |                               | 1                    | 1        |          | 1                   |       |
| 10 | NYAMEKYE Stella  | 19                  | 9                   | 47%                     |                     | 5                    |                      | 9                        | 4                        | 44%                           | 6                    | 2        | 4        | 7                   | 1     |
| 12 | ALHASSAN Asana   | 18                  | 9                   | 50%                     |                     |                      |                      | 6                        | 5                        | 83%                           | 1                    |          | 1        | 1                   |       |
| 13 | YEBOAH Comfort   | 48                  | 24                  | 50%                     | 1                   | 7                    | 3                    | 35                       | 17                       | 49%                           |                      |          |          |                     |       |
| 17 | TWUM Tracey      | 22                  | 18                  | 82%                     |                     | 4                    | 1                    | 7                        | 5                        | 71%                           |                      |          |          | 2                   |       |
| 19 | ALORMENU Helen   | 34                  | 18                  | 53%                     | 1                   | 3                    |                      | 21                       | 13                       | 62%                           | 3                    | 1        | 2        | 2                   |       |
| 21 | NYAME Hannah     | 24                  | 17                  | 71%                     |                     |                      |                      | 15                       | 10                       | 67%                           |                      |          |          |                     |       |
| 11 | DAWAH Jennifer   | 2                   | 1                   | 50%                     |                     |                      |                      | 1                        | 1                        | 100%                          |                      |          |          | 1                   |       |
| 14 | ATTOBRAH Mercy   | 1                   | 1                   | 100%                    |                     |                      |                      |                          |                          |                               |                      |          |          |                     |       |
| 15 | NYARKOH Beline   | 6                   | 5                   | 83%                     |                     |                      |                      | 3                        | 3                        | 100%                          |                      |          |          | 1                   |       |
| 18 | NYAME Mafia      | 5                   | 1                   | 20%                     |                     |                      |                      | 2                        |                          |                               |                      |          |          |                     |       |