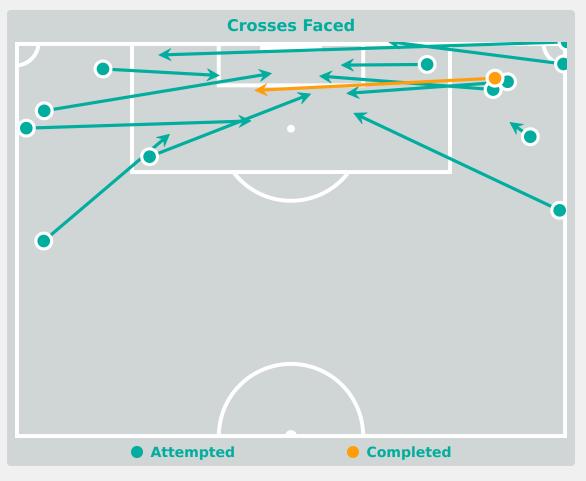

#### **Delivery Types Faced**

| Total | In Swing | Out Swing | Driven | Lofted | Cutback | Push |
|-------|----------|-----------|--------|--------|---------|------|
| 17    | 5        | 2         | 1      | 2      | 1       | 6    |