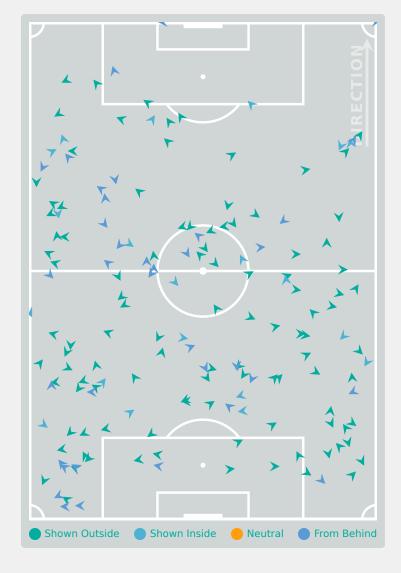

# In Possession Line Height & Team Length

# In Possession Line Height & Team Length

Attempted Line Breaks 6
Inside Shape 5
Outside Shape 1

Attempted Line Breaks

151

| Attempted Line Breaks | 87 |
|-----------------------|----|
| Inside Shape          | 65 |
| Outside Shape         | 22 |

| Attempted Line Breaks | 58 |
|-----------------------|----|
| Inside Shape          | 39 |
| Outside Shape         | 19 |

Attempted Line Breaks 8
Inside Shape 4
Outside Shape 4

Attempted Line Breaks

123

Attempted Line Breaks 85
Inside Shape 60
Outside Shape 25

Attempted Line Breaks 30
Inside Shape 20
Outside Shape 10

|    |                  |                             |                             |                               |                   | 4 U                           | nits             |                   |                   | 3 Units          |                   | 2 ل              | Inits             |         | Direction |      | Di   | istribution <sup>·</sup> | Гуре                |
|----|------------------|-----------------------------|-----------------------------|-------------------------------|-------------------|-------------------------------|------------------|-------------------|-------------------|------------------|-------------------|------------------|-------------------|---------|-----------|------|------|--------------------------|---------------------|
| #  | Player           | Line<br>Breaks<br>Attempted | Line<br>Breaks<br>Completed | Line Break<br>Completion<br>% | Attacking<br>Line | Attacking<br>Midfield<br>Line | Midfield<br>Line | Defensive<br>Line | Attacking<br>Line | Midfield<br>Line | Defensive<br>Line | Midfield<br>Line | Defensive<br>Line | Through | Around    | Over | Pass | Cross                    | Ball<br>Progression |
| 1  | AMENYEKU Afi     | 21                          | 6                           | 29%                           |                   |                               | 1                |                   | 12                | 4                | 1                 | 2                | 1                 |         |           | 21   | 21   |                          |                     |
| 3  | TAY Alexandra    | 5                           | 3                           | 60%                           |                   |                               |                  |                   | 3                 | 2                |                   |                  |                   | 1       |           | 4    | 5    |                          |                     |
| 4  | ISSAH Abiba      | 19                          | 14                          | 74%                           |                   | 1                             |                  |                   | 10                | 6                |                   | 2                |                   | 4       | 9         | 6    | 19   |                          |                     |
| 5  | OWUSUAA Jennifer | 6                           | 2                           | 33%                           |                   |                               | 1                |                   |                   | 3                |                   | 2                |                   | 2       | 3         | 1    | 6    |                          |                     |
| 9  | ABDULAI Salamatu | 1                           |                             |                               |                   |                               |                  |                   |                   |                  | 1                 |                  |                   |         |           | 1    |      | 1                        |                     |
| 10 | NYAMEKYE Stella  | 9                           | 4                           | 44%                           |                   |                               |                  |                   | 1                 | 1                | 3                 | 4                |                   | 4       | 4         | 1    | 6    |                          | 3                   |
| 12 | ALHASSAN Asana   | 6                           | 5                           | 83%                           |                   |                               |                  |                   | 1                 | 2                |                   | 3                |                   | 4       |           | 2    | 6    |                          |                     |
| 13 | YEBOAH Comfort   | 35                          | 17                          | 49%                           |                   |                               |                  | 1                 | 6                 | 4                | 2                 | 20               | 2                 | 3       | 9         | 23   | 34   | 1                        |                     |
| 17 | TWUM Tracey      | 7                           | 5                           | 71%                           |                   |                               |                  | 1                 | 2                 | 2                |                   | 2                |                   |         | 4         | 3    | 6    | 1                        |                     |
| 19 | ALORMENU Helen   | 21                          | 13                          | 62%                           |                   |                               |                  |                   | 3                 | 5                | 3                 | 10               |                   | 7       | 5         | 9    | 19   | 2                        |                     |
| 21 | NYAME Hannah     | 15                          | 10                          | 67%                           |                   |                               |                  | 1                 | 2                 | 6                |                   | 6                |                   | 1       | 3         | 11   | 15   |                          |                     |
| 11 | DAWAH Jennifer   | 1                           | 1                           | 100%                          |                   |                               |                  |                   |                   |                  |                   | 1                |                   |         | 1         |      | 1    |                          |                     |
| 14 | ATTOBRAH Mercy   |                             |                             |                               |                   |                               |                  |                   |                   |                  |                   |                  |                   |         |           |      |      |                          |                     |
| 15 | NYARKOH Beline   | 3                           | 3                           | 100%                          |                   |                               |                  |                   |                   | 2                |                   | 1                |                   | 1       | 2         |      | 3    |                          |                     |
| 18 | NYAME Mafia      | 2                           |                             |                               |                   |                               |                  |                   |                   |                  |                   | 1                | 1                 |         | 1         | 1    | 2    |                          |                     |

|    |                        |                             |                             |                               |                   | 4 U                           | nits             |                   |                   | 3 Units          |                   | 2 U              | Inits             |         | Direction |      | D    | istribution <sup>•</sup> | Туре                |
|----|------------------------|-----------------------------|-----------------------------|-------------------------------|-------------------|-------------------------------|------------------|-------------------|-------------------|------------------|-------------------|------------------|-------------------|---------|-----------|------|------|--------------------------|---------------------|
| #  | Player                 | Line<br>Breaks<br>Attempted | Line<br>Breaks<br>Completed | Line Break<br>Completion<br>% | Attacking<br>Line | Attacking<br>Midfield<br>Line | Midfield<br>Line | Defensive<br>Line | Attacking<br>Line | Midfield<br>Line | Defensive<br>Line | Midfield<br>Line | Defensive<br>Line | Through | Around    | Over | Pass | Cross                    | Ball<br>Progression |
| 1  | EL SHERIF Mariella     | 26                          | 8                           | 31%                           |                   |                               | 1                | 1                 | 3                 | 11               | 2                 | 8                |                   | 2       |           | 24   | 26   |                          |                     |
| 3  | GUTMANN Sarah          | 8                           | 7                           | 88%                           |                   |                               |                  |                   | 2                 | 1                | 1                 | 4                |                   | 1       | 6         | 1    | 7    |                          | 1                   |
| 7  | MAEDL Valentina        | 4                           | 1                           | 25%                           |                   |                               |                  |                   |                   | 1                | 2                 |                  | 1                 | 3       |           | 1    | 3    | 1                        |                     |
| 9  | WEISS Tatjana          | 15                          | 10                          | 67%                           |                   |                               |                  |                   | 9                 | 1                | 1                 | 3                | 1                 | 5       | 5         | 5    | 15   |                          |                     |
| 10 | OJUKWU Nicole          | 12                          | 8                           | 67%                           |                   |                               |                  |                   | 3                 | 6                |                   | 3                |                   | 7       | 1         | 4    | 11   | 1                        |                     |
| 11 | RUKAVINA Magdalena     | 5                           | 3                           | 60%                           |                   | 1                             |                  |                   |                   | 1                | 2                 | 1                |                   | 3       | 1         | 1    | 5    |                          |                     |
| 12 | SPINN Greta            | 9                           | 3                           | 33%                           |                   |                               |                  | 2                 |                   | 5                | 2                 |                  |                   | 3       | 3         | 3    | 9    |                          |                     |
| 14 | DANGELO Chiara         | 13                          | 4                           | 31%                           |                   | 1                             |                  |                   | 1                 | 3                | 3                 | 4                | 1                 | 1       | 5         | 7    | 12   | 1                        |                     |
| 17 | SPINN Laura            | 13                          | 7                           | 54%                           |                   |                               |                  | 1                 | 5                 | 3                | 3                 | 1                |                   | 3       | 2         | 8    | 12   |                          | 1                   |
| 18 | FANKHAUSER Hannah      | 6                           | 3                           | 50%                           |                   |                               | 1                |                   |                   | 3                | 2                 |                  |                   | 1       | 3         | 2    | 6    |                          |                     |
| 20 | WIRNSBERGER Anna       | 7                           | 4                           | 57%                           |                   |                               |                  |                   | 1                 | 3                | 2                 |                  | 1                 | 4       | 2         | 1    | 6    | 1                        |                     |
| 4  | SCHNEIDERBAUER Isabell | 3                           | 2                           | 67%                           |                   |                               |                  |                   |                   | 1                |                   | 2                |                   | 2       |           | 1    | 3    |                          |                     |
| 6  | HOLL Anna              | 2                           | 1                           | 50%                           |                   |                               |                  |                   | 1                 | 1                |                   |                  |                   |         | 2         |      | 2    |                          |                     |
| 13 | ZILETKINA Alisa        |                             |                             |                               |                   |                               |                  |                   |                   |                  |                   |                  |                   |         |           |      |      |                          |                     |
| 15 | KEUTZ Julia            |                             |                             |                               |                   |                               |                  |                   |                   |                  |                   |                  |                   |         |           |      |      |                          |                     |
| 16 | SEIDL Nadine           |                             |                             |                               |                   |                               |                  |                   |                   |                  |                   |                  |                   |         |           |      |      |                          |                     |