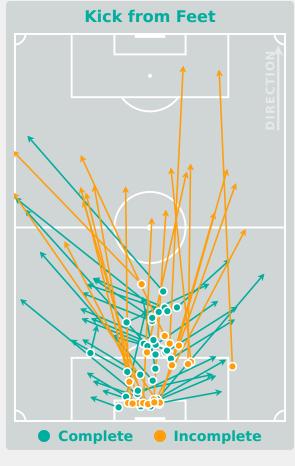

| 162  |
|-------|----------------------------|------|
| 32    | Direct Pressures           | 58   |
| 1.83s | Avg Pressure Duration      | 1.5s |
| 49    | Forced Turnovers           | 45   |
| 7.14s | Ball Recovery Time         | 6.3s |
| 21    | Pushing on into Pressing   | 29   |
| 57    | Pushing on                 | 69   |
| 25    | Pressing Direction Inside  | 20   |
| 58    | Pressing Direction Outside | 106  |

Most Direct
Pressures

7

ALORMENU Helen
RIGHT CENTRE MIDFIELD

Most Direct
Pressures

9

DANGELO Chiara
LEFT BACK





# GOALKEEPING

Ghana 1 - 2 Austria

### **Goalkeeping Involvement**



#### **Ghana GK Involvement Timeline**







#### **Austria GK Involvement Timeline**





### **Goalkeeping Distribution**



















### **Goalkeeping Distribution**



















### **Goal Prevention**













| Total Attempts on Goal | Total Goal    | Save & | Deflect & | Save &  | Save    | No Save |
|------------------------|---------------|--------|-----------|---------|---------|---------|
| Faced                  | Interventions | Retain | Retain    | Deflect | Attempt | Attempt |
| 0                      | 2             | 1      | 0         | 1       | 2       | 4       |

### **Goal Prevention**













| Total Attempts on Goal | Total Goal    | Save & | Deflect & | Save &  | Save    | No Save |
|------------------------|---------------|--------|-----------|---------|---------|---------|
| Faced                  | Interventions | Retain | Retain    | Deflect | Attempt | Attempt |
| 20                     | 4             | 2      |