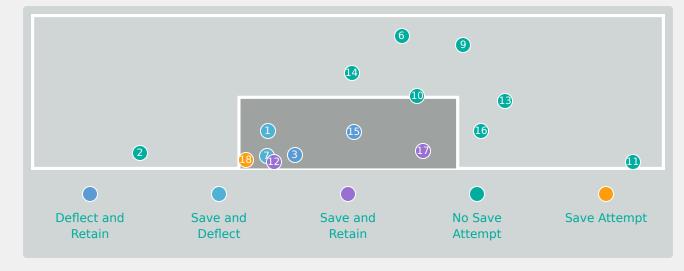

### **Goal Prevention**

| Total Attempts on Goal | Total Goal    | Save & | Deflect & | Save &  | Save    | No Save |
|------------------------|---------------|--------|-----------|---------|---------|---------|
| Faced                  | Interventions | Retain | Retain    | Deflect | Attempt | Attempt |
| 0                      | 2             | 1      | 0         | 1       | 2       | 4       |

### **Goal Prevention**

| Total Attempts on Goal | Total Goal    | Save & | Deflect & | Save &  | Save    | No Save |
|------------------------|---------------|--------|-----------|---------|---------|---------|
| Faced                  | Interventions | Retain | Retain    | Deflect | Attempt | Attempt |
| 20                     | 4             | 2      | 0         | 2       | 1       | 13      |