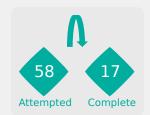

#### **In Possession - Distributions**

| #  | Player                 | Passes<br>Attempted | Passes<br>Completed | Pass<br>Completion<br>% | Switches of<br>Play | Crosses<br>Attempted | Crosses<br>Completed | Line Breaks<br>Attempted | Line Breaks<br>Completed | Line Break<br>Completion<br>% | Ball<br>Progressions | Take Ons | Step Ins | Attempts at<br>Goal | Goals |
|----|------------------------|---------------------|---------------------|-------------------------|---------------------|----------------------|----------------------|--------------------------|--------------------------|-------------------------------|----------------------|----------|----------|---------------------|-------|
| 1  | EL SHERIF Mariella     | 58                  | 37                  | 64%                     | 0                   | 0                    | 0                    | 26                       | 8                        | 31%                           | 0                    | 0        | 0        | 0                   | 0     |
| 3  | GUTMANN Sarah          | 34                  | 31                  | 91%                     | 1                   |                      |                      | 8                        | 7                        | 88%                           | 1                    |          | 1        |                     |       |
| 7  | MAEDL Valentina        | 9                   | 5                   | 56%                     |                     | 4                    |                      | 4                        | 1                        | 25%                           | 2                    | 2        |          | 4                   |       |
| 9  | WEISS Tatjana          | 31                  | 23                  | 74%                     |                     |                      |                      | 15                       | 10                       | 67%                           | 1                    |          | 1        |                     |       |
| 10 | OJUKWU Nicole          | 28                  | 22                  | 79%                     |                     | 5                    |                      | 12                       | 8                        | 67%                           |                      |          |          | 1                   | 1     |
| 11 | RUKAVINA Magdalena     | 21                  | 15                  | 71%                     |                     |                      |                      | 5                        | 3                        | 60%                           |                      |          |          |                     |       |
| 12 | SPINN Greta            | 29                  | 15                  | 52%                     |                     |                      |                      | 9                        | 3                        | 33%                           |                      |          |          | 2                   |       |
| 14 | DANGELO Chiara         | 34                  | 21                  | 62%                     |                     | 1                    |                      | 13                       | 4                        | 31%                           |                      |          |          |                     |       |
| 17 | SPINN Laura            | 25                  | 16                  | 64%                     |                     | 1                    | 1                    | 13                       | 7                        | 54%                           | 2                    |          | 2        |                     |       |
| 18 | FANKHAUSER Hannah      | 16                  | 6                   | 38%                     |                     | 2                    |                      | 6                        | 3                        | 50%                           |                      |          |          | 1                   | 1     |
| 20 | WIRNSBERGER Anna       | 16                  | 8                   | 50%                     |                     | 4                    |                      | 7                        | 4                        | 57%                           |                      |          |          | 1                   |       |
| 4  | SCHNEIDERBAUER Isabell | 7                   | 4                   | 57%                     |                     |                      |                      | 3                        | 2                        | 67%                           |                      |          |          |                     |       |
| 6  | HOLL Anna              | 3                   | 1                   | 33%                     |                     |                      |                      | 2                        | 1                        | 50%                           |                      |          |          |                     |       |
| 13 | ZILETKINA Alisa        |                     |                     |                         |                     |                      |                      |                          |                          |                               |                      |          |          |                     |       |
| 15 | KEUTZ Julia            |                     |                     |                         |                     |                      |                      |                          |                          |                               |                      |          |          |                     |       |
| 16 | SEIDL Nadine           |                     |                     |                         |                     |                      |                      |                          |                          |                               |                      |          |          |                     |       |