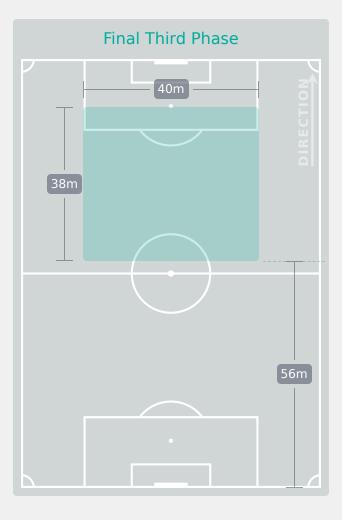

# In Possession Line Height & Team Length

Attempted Line Breaks 85
Inside Shape 60
Outside Shape 25

Attempted Line Breaks 30
Inside Shape 20
Outside Shape 10

|    |                  |                             |                             |                               |                   | 4 U                           | nits             |                   |                   | 3 Units          |                   | 2 ل              | Inits             |         | Direction |      | Di   | istribution <sup>·</sup> | Гуре                |
|----|------------------|-----------------------------|-----------------------------|-------------------------------|-------------------|-------------------------------|------------------|-------------------|-------------------|------------------|-------------------|------------------|-------------------|---------|-----------|------|------|--------------------------|---------------------|
| #  | Player           | Line<br>Breaks<br>Attempted | Line<br>Breaks<br>Completed | Line Break<br>Completion<br>% | Attacking<br>Line | Attacking<br>Midfield<br>Line | Midfield<br>Line | Defensive<br>Line | Attacking<br>Line | Midfield<br>Line | Defensive<br>Line | Midfield<br>Line | Defensive<br>Line | Through | Around    | Over | Pass | Cross                    | Ball<br>Progression |
| 1  | AMENYEKU Afi     | 21                          | 6                           | 29%                           |                   |                               | 1                |                   | 12                | 4                | 1                 | 2                | 1                 |         |           | 21   | 21   |                          |                     |
| 3  | TAY Alexandra    | 5                           | 3                           | 60%                           |                   |                               |                  |                   | 3                 | 2                |                   |                  |                   | 1       |           | 4    | 5    |                          |                     |
| 4  | ISSAH Abiba      | 19                          | 14                          | 74%                           |                   | 1                             |                  |                   | 10                | 6                |                   | 2                |                   | 4       | 9         | 6    | 19   |                          |                     |
| 5  | OWUSUAA Jennifer | 6                           | 2                           | 33%                           |                   |                               | 1                |                   |                   | 3                |                   | 2                |                   | 2       | 3         | 1    | 6    |                          |                     |
| 9  | ABDULAI Salamatu | 1                           |                             |                               |                   |                               |                  |                   |                   |                  | 1                 |                  |                   |         |           | 1    |      | 1                        |                     |
| 10 | NYAMEKYE Stella  | 9                           | 4                           | 44%                           |                   |                               |                  |                   | 1                 | 1                | 3                 | 4                |                   | 4       | 4         | 1    | 6    |                          | 3                   |
| 12 | ALHASSAN Asana   | 6                           | 5                           | 83%                           |                   |                               |                  |                   | 1                 | 2                |                   | 3                |                   | 4       |           | 2    | 6    |                          |                     |
| 13 | YEBOAH Comfort   | 35                          | 17                          | 49%                           |                   |                               |                  | 1                 | 6                 | 4                | 2                 | 20               | 2                 | 3       | 9         | 23   | 34   | 1                        |                     |
| 17 | TWUM Tracey      | 7                           | 5                           | 71%                           |                   |                               |                  | 1                 | 2                 | 2                |                   | 2                |                   |         | 4         | 3    | 6    | 1                        |                     |
| 19 | ALORMENU Helen   | 21                          | 13                          | 62%                           |                   |                               |                  |                   | 3                 | 5                | 3                 | 10               |                   | 7       | 5         | 9    | 19   | 2                        |                     |
| 21 | NYAME Hannah     | 15                          | 10                          | 67%                           |                   |                               |                  | 1                 | 2                 | 6                |                   | 6                |                   | 1       | 3         | 11   | 15   |                          |                     |
| 11 | DAWAH Jennifer   | 1                           | 1                           | 100%                          |                   |                               |                  |                   |                   |                  |                   | 1                |                   |         | 1         |      | 1    |                          |                     |
| 14 | ATTOBRAH Mercy   |                             |                             |                               |                   |                               |                  |                   |                   |                  |                   |                  |                   |         |           |      |      |                          |                     |
| 15 | NYARKOH Beline   | 3                           | 3                           | 100%                          |                   |                               |                  |                   |                   | 2                |                   | 1                |                   | 1       | 2         |      | 3    |                          |                     |
| 18 | NYAME Mafia      | 2                           |                             |                               |                   |                               |                  |                   |                   |                  |                   | 1                | 1                 |         | 1         | 1    | 2    |                          |                     |