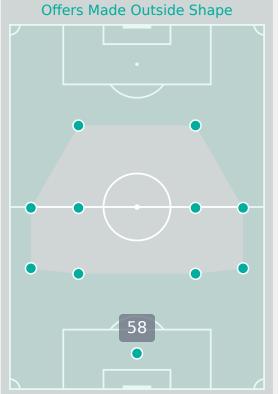

# **In Possession - Offers & Receptions**

|                          |              |          | Offer movement types |           |           |           |             |                 |  |  |
|--------------------------|--------------|----------|----------------------|-----------|-----------|-----------|-------------|-----------------|--|--|
| # Player                 | Total Offers | In Front | In Between           | Out to In | In to Out | In Behind | No Movement | Offers Received |  |  |
| 1 EL SHERIF Mariella     | 5            |          |                      |           |           |           | 5           | 4               |  |  |
| 3 GUTMANN Sarah          | 1            |          |                      |           |           |           | 1           |                 |  |  |
| 7 MAEDL Valentina        | 19           |          |                      |           | 1         | 17        | 1           | 3               |  |  |
| 9 WEISS Tatjana          | 12           |          |                      |           |           |           | 12          | 5               |  |  |
| 10 OJUKWU Nicole         | 19           | 8        | 8                    | 1         |           |           | 2           | 8               |  |  |
| 11 RUKAVINA Magdalena    | 27           | 12       | 9                    | 1         | 2         | 1         | 2           | 6               |  |  |
| 12 SPINN Greta           | 5            |          | 2                    | 1         |           | 2         |             | 1               |  |  |
| 14 DANGELO Chiara        | 12           |          |                      |           |           | 1         | 11          | 7               |  |  |
| 17 SPINN Laura           | 14           | 4        | 1                    |           |           | 5         | 4           | 5               |  |  |
| 18 FANKHAUSER Hannah     | 15           |          | 3                    |           |           | 9         | 3           | 1               |  |  |
| 20 WIRNSBERGER Anna      | 15           | 1        | 3                    |           | 1         | 8         | 2           | 7               |  |  |
| 4 SCHNEIDERBAUER Isabell |              |          |                      |           |           |           |             |                 |  |  |
| 6 HOLL Anna              | 1            |          | 1                    |           |           |           |             | 1               |  |  |
| 13 ZILETKINA Alisa       |              |          |                      |           |           |           |             |                 |  |  |
| 15 KEUTZ Julia           | 1            |          | 1                    |           |           |           |             |                 |  |  |
| 16 SEIDL Nadine          | 4            |          | 1                    | 1         |           | 1         | 1           |                 |  |  |