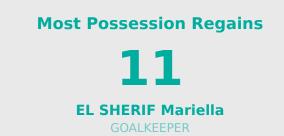

### **Defensive Actions**

| #  | Player                 | Total<br>Possession<br>Regains |
|----|------------------------|--------------------------------|
| 1  | EL SHERIF Mariella     | 11                             |
| 3  | GUTMANN Sarah          | 2                              |
| 7  | MAEDL Valentina        | 3                              |
| 9  | WEISS Tatjana          | 6                              |
| 10 | OJUKWU Nicole          | 5                              |
| 11 | RUKAVINA Magdalena     | 9                              |
| 12 | SPINN Greta            | 5                              |
| 14 | DANGELO Chiara         | 11                             |
| 17 | SPINN Laura            | 1                              |
| 18 | FANKHAUSER Hannah      | 2                              |
| 20 | WIRNSBERGER Anna       | 4                              |
| 4  | SCHNEIDERBAUER Isabell | 1                              |
| 6  | HOLL Anna              |                                |
| 13 | ZILETKINA Alisa        |                                |
| 15 | KEUTZ Julia            | 1                              |
| 16 | SEIDL Nadine           | 1                              |