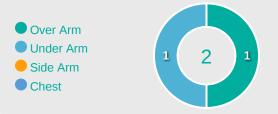

| 99    | Total Pressures            | 162  |
|-------|----------------------------|------|
| 32    | Direct Pressures           | 58   |
| 1.83s | Avg Pressure Duration      | 1.5s |
| 49    | Forced Turnovers           | 45   |
| 7.14s | Ball Recovery Time         | 6.3s |
| 21    | Pushing on into Pressing   | 29   |
| 57    | Pushing on                 | 69   |
| 25    | Pressing Direction Inside  | 20   |
| 58    | Pressing Direction Outside | 106  |

Most Direct
Pressures

7

ALORMENU Helen
RIGHT CENTRE MIDFIELD

Most Direct
Pressures

9

DANGELO Chiara
LEFT BACK





# GOALKEEPING

Ghana 1 - 2 Austria

### **Goalkeeping Involvement**



#### **Ghana GK Involvement Timeline**







#### **Austria GK Involvement Timeline**





### **Goalkeeping Distribution**



















### **Goalkeeping Distribution**



















### **Goal Prevention**













| Total Attempts on Goal | Total Goal    | Save & | Deflect & | Save &  | Save    | No Save |
|------------------------|---------------|--------|-----------|---------|---------|---------|
| Faced                  | Interventions | Retain | Retain    | Deflect | Attempt | Attempt |
| 0                      | 2             | 1      | 0         | 1       | 2       | 4       |

### **Goal Prevention**













| Total Attempts on Goal | Total Goal    | Save & | Deflect & | Save &  | Save    | No Save |
|------------------------|---------------|--------|-----------|---------|---------|---------|
| Faced                  | Interventions | Retain | Retain    | Deflect | Attempt | Attempt |
| 20