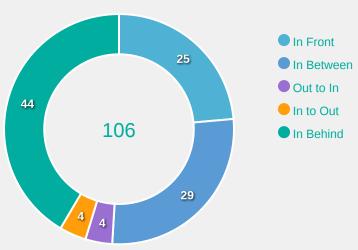

#### **Top Ranked Players**

| Туре       | Player                | Movements |
|------------|-----------------------|-----------|
| In Front   | 11 RUKAVINA Magdalena | 12        |
| In Between | 11 RUKAVINA Magdalena | 9         |
| Out to In  | 10 OJUKWU Nicole      | 1         |
| In to Out  | 11 RUKAVINA Magdalena | 2         |
| In Behind  | 7 MAEDL Valentina     | 17        |