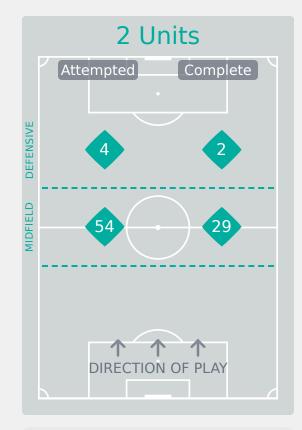

|    |                        |                             |                             |                               |                   | 4 U                           | nits             |                   |                   | 3 Units          |                   | 2 U              | Inits             |         | Direction |      | D    | istribution <sup>•</sup> | Туре                |
|----|------------------------|-----------------------------|-----------------------------|-------------------------------|-------------------|-------------------------------|------------------|-------------------|-------------------|------------------|-------------------|------------------|-------------------|---------|-----------|------|------|--------------------------|---------------------|
| #  | Player                 | Line<br>Breaks<br>Attempted | Line<br>Breaks<br>Completed | Line Break<br>Completion<br>% | Attacking<br>Line | Attacking<br>Midfield<br>Line | Midfield<br>Line | Defensive<br>Line | Attacking<br>Line | Midfield<br>Line | Defensive<br>Line | Midfield<br>Line | Defensive<br>Line | Through | Around    | Over | Pass | Cross                    | Ball<br>Progression |
| 1  | EL SHERIF Mariella     | 26                          | 8                           | 31%                           |                   |                               | 1                | 1                 | 3                 | 11               | 2                 | 8                |                   | 2       |           | 24   | 26   |                          |                     |
| 3  | GUTMANN Sarah          | 8                           | 7                           | 88%                           |                   |                               |                  |                   | 2                 | 1                | 1                 | 4                |                   | 1       | 6         | 1    | 7    |                          | 1                   |
| 7  | MAEDL Valentina        | 4                           | 1                           | 25%                           |                   |                               |                  |                   |                   | 1                | 2                 |                  | 1                 | 3       |           | 1    | 3    | 1                        |                     |
| 9  | WEISS Tatjana          | 15                          | 10                          | 67%                           |                   |                               |                  |                   | 9                 | 1                | 1                 | 3                | 1                 | 5       | 5         | 5    | 15   |                          |                     |
| 10 | OJUKWU Nicole          | 12                          | 8                           | 67%                           |                   |                               |                  |                   | 3                 | 6                |                   | 3                |                   | 7       | 1         | 4    | 11   | 1                        |                     |
| 11 | RUKAVINA Magdalena     | 5                           | 3                           | 60%                           |                   | 1                             |                  |                   |                   | 1                | 2                 | 1                |                   | 3       | 1         | 1    | 5    |                          |                     |
| 12 | SPINN Greta            | 9                           | 3                           | 33%                           |                   |                               |                  | 2                 |                   | 5                | 2                 |                  |                   | 3       | 3         | 3    | 9    |                          |                     |
| 14 | DANGELO Chiara         | 13                          | 4                           | 31%                           |                   | 1                             |                  |                   | 1                 | 3                | 3                 | 4                | 1                 | 1       | 5         | 7    | 12   | 1                        |                     |
| 17 | SPINN Laura            | 13                          | 7                           | 54%                           |                   |                               |                  | 1                 | 5                 | 3                | 3                 | 1                |                   | 3       | 2         | 8    | 12   |                          | 1                   |
| 18 | FANKHAUSER Hannah      | 6                           | 3                           | 50%                           |                   |                               | 1                |                   |                   | 3                | 2                 |                  |                   | 1       | 3         | 2    | 6    |                          |                     |
| 20 | WIRNSBERGER Anna       | 7                           | 4                           | 57%                           |                   |                               |                  |                   | 1                 | 3                | 2                 |                  | 1                 | 4       | 2         | 1    | 6    | 1                        |                     |
| 4  | SCHNEIDERBAUER Isabell | 3                           | 2                           | 67%                           |                   |                               |                  |                   |                   | 1                |                   | 2                |                   | 2       |           | 1    | 3    |                          |                     |
| 6  | HOLL Anna              | 2                           | 1                           | 50%                           |                   |                               |                  |                   | 1                 | 1                |                   |                  |                   |         | 2         |      | 2    |                          |                     |
| 13 | ZILETKINA Alisa        |                             |                             |                               |                   |                               |                  |                   |                   |                  |                   |                  |                   |         |           |      |      |                          |                     |
| 15 | KEUTZ Julia            |                             |                             |                               |                   |                               |                  |                   |                   |                  |                   |                  |                   |         |           |      |      |                          |                     |
| 16 | SEIDL Nadine           |                             |                             |                               |                   |                               |                  |                   |                   |                  |                   |                  |                   |         |           |      |      |                          |                     |