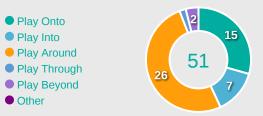

### **Crosses (Open Play)**

| #  | Player           | Inswing | Outswing | Driven | Lofted | Cutback | Push<br>Cross | Total<br>Attempted |
|----|------------------|---------|----------|--------|--------|---------|---------------|--------------------|
| 1  | AMENYEKU Afi     |         |          |        |        |         |               |                    |
| 3  | TAY Alexandra    |         |          |        |        |         |               |                    |
| 4  | ISSAH Abiba      |         |          |        |        |         |               |                    |
| 5  | OWUSUAA Jennifer |         |          |        |        |         |               |                    |
| 9  | ABDULAI Salamatu |         | 2        |        |        |         |               | 2                  |
| 10 | NYAMEKYE Stella  |         |          | 1      | 1      |         |               | 2                  |
| 12 | ALHASSAN Asana   |         |          |        |        |         |               |                    |
| 13 | YEBOAH Comfort   |         |          | 1      | 4      |         | 1             | 6                  |
| 17 | TWUM Tracey      |         | 2        | 1      | 1      |         |               | 4                  |
| 19 | ALORMENU Helen   |         |          |        |        |         |               |                    |
| 21 | NYAME Hannah     |         |          |        |        |         |               |                    |
| 11 | DAWAH Jennifer   |         |          |        |        |         |               |                    |
| 14 | ATTOBRAH Mercy   |         |          |        |        |         |               |                    |
| 15 | NYARKOH Beline   |         |          |        |        |         |               |                    |
| 18 | NYAME Mafia      |         |          |        |        |         |               |                    |