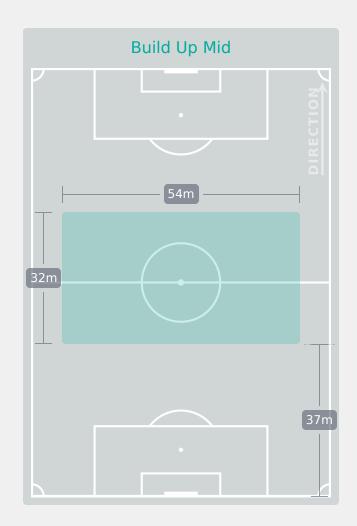

### **Phases of Play**

#### **OUT OF POSSESSION**

# IN POSSESSION

Ghana 1 - 2 Austria

# In Possession Line Height & Team Length