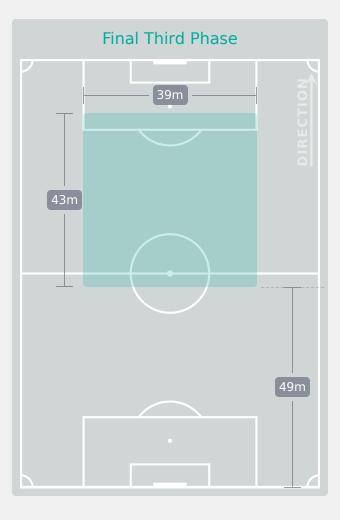

### **Phases of Play**

#### **OUT OF POSSESSION**

# IN POSSESSION

Ghana 1 - 2 Austria

# In Possession Line Height & Team Length