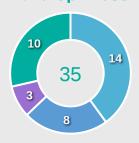

# **In Possession - Offers & Receptions**

|                          |              |          | Offer movement types |           |           |           |             |                 |  |  |
|--------------------------|--------------|----------|----------------------|-----------|-----------|-----------|-------------|-----------------|--|--|
| # Player                 | Total Offers | In Front | In Between           | Out to In | In to Out | In Behind | No Movement | Offers Received |  |  |
| 1 EL SHERIF Mariella     | 5            |          |                      |           |           |           | 5           | 4               |  |  |
| 3 GUTMANN Sarah          | 1            |          |                      |           |           |           | 1           |                 |  |  |
| 7 MAEDL Valentina        | 19           |          |                      |           | 1         | 17        | 1           | 3               |  |  |
| 9 WEISS Tatjana          | 12           |          |                      |           |           |           | 12          | 5               |  |  |
| 10 OJUKWU Nicole         | 19           | 8        | 8                    | 1         |           |           | 2           | 8               |  |  |
| 11 RUKAVINA Magdalena    | 27           | 12       | 9                    | 1         | 2         | 1         | 2           | 6               |  |  |
| 12 SPINN Greta           | 5            |          | 2                    | 1         |           | 2         |             | 1               |  |  |
| 14 DANGELO Chiara        | 12           |          |                      |           |           | 1         | 11          | 7               |  |  |
| 17 SPINN Laura           | 14           | 4        | 1                    |           |           | 5         | 4           | 5               |  |  |
| 18 FANKHAUSER Hannah     | 15           |          | 3                    |           |           | 9         | 3           | 1               |  |  |
| 20 WIRNSBERGER Anna      | 15           | 1        | 3                    |           | 1         | 8         | 2           | 7               |  |  |
| 4 SCHNEIDERBAUER Isabell |              |          |                      |           |           |           |             |                 |  |  |
| 6 HOLL Anna              | 1            |          | 1                    |           |           |           |             | 1               |  |  |
| 13 ZILETKINA Alisa       |              |          |                      |           |           |           |             |                 |  |  |
| 15 KEUTZ Julia           | 1            |          | 1                    |           |           |           |             |                 |  |  |
| 16 SEIDL Nadine          | 4            |          | 1                    | 1         |           | 1         | 1           |                 |  |  |