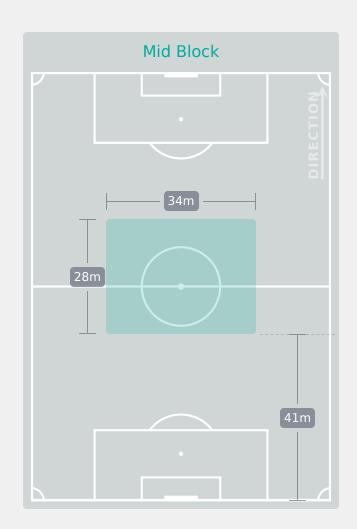

| 5                              |
| 11 | RUKAVINA Magdalena     | 9                              |
| 12 | SPINN Greta            | 5                              |
| 14 | DANGELO Chiara         | 11                             |
| 17 | SPINN Laura            | 1                              |
| 18 | FANKHAUSER Hannah      | 2                              |
| 20 | WIRNSBERGER Anna       | 4                              |
| 4  | SCHNEIDERBAUER Isabell | 1                              |
| 6  | HOLL Anna              |                                |
| 13 | ZILETKINA Alisa        |                                |
| 15 | KEUTZ Julia            | 1                              |
| 16 | SEIDL Nadine           | 1                              |

## **Defensive Line Height & Team Length**









## **Defensive Line Height & Team Length**









### **Defensive Pressure**







| 99    | Total Pressures            | 162  |
|-------|----------------------------|------|
| 32    | Direct Pressures           | 58   |
| 1.83s | Avg Pressure Duration      | 1.5s |
| 49    | Forced Turnovers           | 45   |
| 7.14s | Ball Recovery Time         | 6.3s |
| 21    | Pushing on into Pressing   | 29   |
| 57    | Pushing on                 | 69   |
| 25    | Pressing Direction Inside  | 20   |
| 58    | Pressing Direction Outside | 106  |

Most Direct
Pressures

7

ALORMENU Helen
RIGHT CENTRE MIDFIELD

Most Direct
Pressures

9

DANGELO Chiara
LEFT BACK





# GOALKEEPING

Ghana 1 - 2 Austria

### **Goalkeeping Involvement**



#### **Ghana GK Involvement Timeline**







#### **Austr