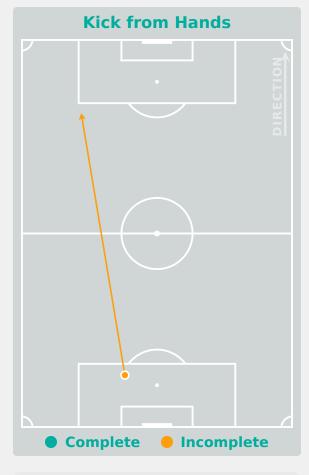

| 162  |
|-------|----------------------------|------|
| 32    | Direct Pressures           | 58   |
| 1.83s | Avg Pressure Duration      | 1.5s |
| 49    | Forced Turnovers           | 45   |
| 7.14s | Ball Recovery Time         | 6.3s |
| 21    | Pushing on into Pressing   | 29   |
| 57    | Pushing on                 | 69   |
| 25    | Pressing Direction Inside  | 20   |
| 58    | Pressing Direction Outside | 106  |

Most Direct
Pressures

7

ALORMENU Helen
RIGHT CENTRE MIDFIELD

Most Direct
Pressures

9

DANGELO Chiara
LEFT BACK





# GOALKEEPING

Ghana 1 - 2 Austria

### **Goalkeeping Involvement**



#### **Ghana GK Involvement Timeline**







#### **Austria GK Involvement Timeline**





### **Goalkeeping Distribution**



















### **Goalkeeping Distribution**



















### **Goal Prevention**













| Total Attempts on Goal | Total Goal    | Save & | Deflect & | Save &  | Save    | No Save |
|------------------------|---------------|--------|-----------|---------|---------|---------|
| Faced                  | Interventions | Retain | Retain    | Deflect | Attempt | Attempt |
| 0                      | 2             | 1      | 0         | 1       | 2       | 4       |

### **Goal Prevention**













| Total Attempts on Goal | Total Goal    | Save & | Deflect & | Save &  | Save    | No Save |
|------------------------|---------------|--------|-----------|---------|---------|---------|
| Faced                  | Interventions | Retain | Retain    | Deflect | Attempt | Attempt |
| 20                     | 4             | 2      | 0