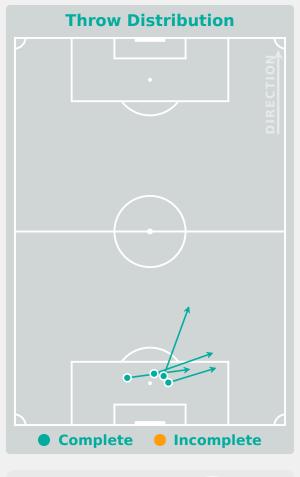

| 162  |
|-------|----------------------------|------|
| 32    | Direct Pressures           | 58   |
| 1.83s | Avg Pressure Duration      | 1.5s |
| 49    | Forced Turnovers           | 45   |
| 7.14s | Ball Recovery Time         | 6.3s |
| 21    | Pushing on into Pressing   | 29   |
| 57    | Pushing on                 | 69   |
| 25    | Pressing Direction Inside  | 20   |
| 58    | Pressing Direction Outside | 106  |

Most Direct
Pressures

7

ALORMENU Helen
RIGHT CENTRE MIDFIELD

Most Direct
Pressures

9

DANGELO Chiara
LEFT BACK





# GOALKEEPING

Ghana 1 - 2 Austria

### **Goalkeeping Involvement**



#### **Ghana GK Involvement Timeline**







#### **Austria GK Involvement Timeline**





### **Goalkeeping Distribution**



















### **Goalkeeping Distribution**



















### **Goal Prevention**













| Total Attempts on Goal | Total Goal    | Save & | Deflect & | Save &  | Save    | No Save |
|------------------------|---------------|--------|-----------|---------|---------|---------|
| Faced                  | Interventions | Retain | Retain    | Deflect | Attempt | Attempt |
| 0                      | 2             | 1      | 0         | 1       | 2       | 4       |

### **Goal Prevention**













| Total Attempts on Goal | Total Goal    | Save & | Deflect & | Save &  | Save    | No Save |
|------------------------|---------------|--------|-----------|---------|---------|---------|
| Faced                  | Interventions | Retain | Retain    | Deflect | Attempt | Attempt |
| 20                     | 4             | 2      | 0