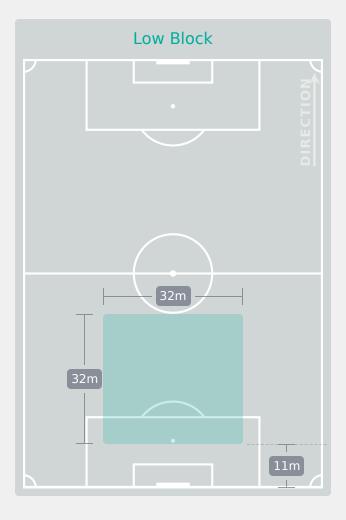

gdalena     | 9                              |
| 12 | SPINN Greta            | 5                              |
| 14 | DANGELO Chiara         | 11                             |
| 17 | SPINN Laura            | 1                              |
| 18 | FANKHAUSER Hannah      | 2                              |
| 20 | WIRNSBERGER Anna       | 4                              |
| 4  | SCHNEIDERBAUER Isabell | 1                              |
| 6  | HOLL Anna              |                                |
| 13 | ZILETKINA Alisa        |                                |
| 15 | KEUTZ Julia            | 1                              |
| 16 | SEIDL Nadine           | 1                              |

## **Defensive Line Height & Team Length**









## **Defensive Line Height & Team Length**









### **Defensive Pressure**







| 99    | Total Pressures            | 162  |
|-------|----------------------------|------|
| 32    | Direct Pressures           | 58   |
| 1.83s | Avg Pressure Duration      | 1.5s |
| 49    | Forced Turnovers           | 45   |
| 7.14s | Ball Recovery Time         | 6.3s |
| 21    | Pushing on into Pressing   | 29   |
| 57    | Pushing on                 | 69   |
| 25    | Pressing Direction Inside  | 20   |
| 58    | Pressing Direction Outside | 106  |

Most Direct
Pressures

7

ALORMENU Helen
RIGHT CENTRE MIDFIELD

Most Direct
Pressures

9

DANGELO Chiara
LEFT BACK





# GOALKEEPING

Ghana 1 - 2 Austria

### **Goalkeeping Involvement**



#### **Ghana GK Involvement Timeline**







#### **Austria GK Involvement Timeline**





### **Goalkeeping Di