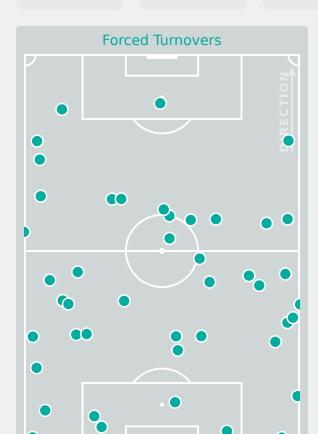

### **Defensive Actions**

| Forced Turnovers |
|------------------|
| DIRECTION        |
|                  |
|                  |

| Most Possession Regains    |
|----------------------------|
| <b>16</b>                  |
| AMENYEKU Afi<br>GOALKEEPER |

| #  | Player           | Total<br>Possession<br>Regains |
|----|------------------|--------------------------------|
| 1  | AMENYEKU Afi     | 16                             |
| 3  | TAY Alexandra    | 5                              |
| 4  | ISSAH Abiba      | 3                              |
| 5  | OWUSUAA Jennifer | 2                              |
| 9  | ABDULAI Salamatu |                                |
| 10 | NYAMEKYE Stella  |                                |
| 12 | ALHASSAN Asana   | 5                              |
| 13 | YEBOAH Comfort   | 6                              |
| 17 | TWUM Tracey      | 1                              |
| 19 | ALORMENU Helen   | 4                              |
| 21 | NYAME Hannah     | 9                              |
| 11 | DAWAH Jennifer   |                                |
| 14 | ATTOBRAH Mercy   |                                |
| 15 | NYARKOH Beline   | 3                              |
| 18 | NYAME Mafia      | 2                              |

### **Defensive Pressure**

| 99    | Total Pressures            | 162  |
|-------|----------------------------|------|
| 32    | Direct Pressures           | 58   |
| 1.83s | Avg Pressure Duration      | 1.5s |
| 49    | Forced Turnovers           | 45   |
| 7.14s | Ball Recovery Time         | 6.3s |
| 21    | Pushing on into Pressing   | 29   |
| 57    | Pushing on                 | 69   |
| 25    | Pressing Direction Inside  | 20   |
| 58    | Pressing Direction Outside | 106  |