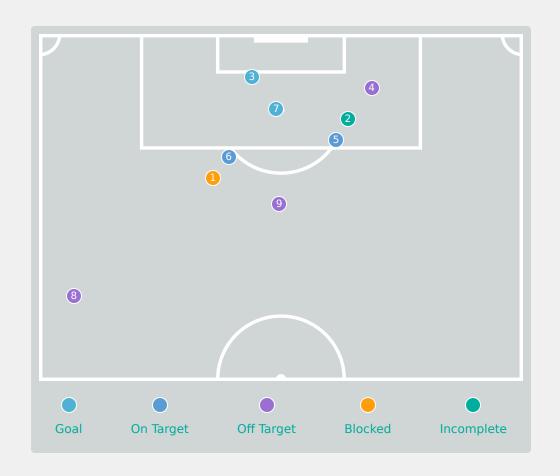

| Key | Outcome    | Shots |
|-----|------------|-------|
|     | Goals      | 2     |
|     | On Target  | 2     |
|     | Off Target | 3     |
|     | Blocked    | 1     |
|     | Incomplete | 1     |

| Time | Player               | Outcome                      | Body Part  | Delivery Type |
|------|----------------------|------------------------------|------------|---------------|
| 5    | 12 SPINN Greta       | Incomplete - Blocked         | Right Foot | Loose Ball    |
| 6    | 7 MAEDL Valentina    | Incomplete - Defensive Event | Left Foot  | Loose Ball    |
| 11   | 18 FANKHAUSER Hannah | On Target - Goal             | Right Foot | Cross         |
| 13   | 20 WIRNSBERGER Anna  | Off Target                   | Right Foot | Pass          |
| 39   | 12 SPINN Greta       | On Target - Saved            | Right Foot | Loose Ball    |
| 53   | 7 MAEDL Valentina    | On Target - Saved            | Right Foot | Pass          |
| 70   | 10 OJUKWU Nicole     | On Target - Goal             | Right Foot | Penalty       |
| 71   | 7 MAEDL Valentina    | Off Target                   | Right Foot | Other         |
| 88   | 7 MAEDL Valentina    | Off Target                   | Right Foot | Other         |