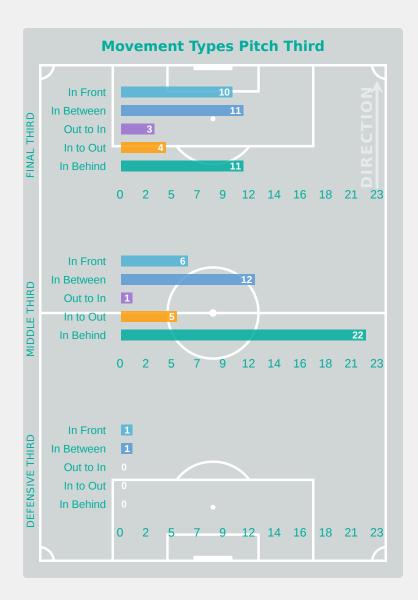

### **Movement to Receive**

#### **Movement Types by Phase**

#### **Progression Phase**

#### **Build Up Phase**

#### All Movement Types

#### **Top Ranked Players**

| Туре       | Player             | Movements |
|------------|--------------------|-----------|
| In Front   | 10 NYAMEKYE Stella | 5         |
| In Between | 10 NYAMEKYE Stella | 10        |
| Out to In  | 10 NYAMEKYE Stella | 2         |
| In to Out  | 10 NYAMEKYE Stella | 4         |
| In Behind  | 10 NYAMEKYE Stella | 13        |