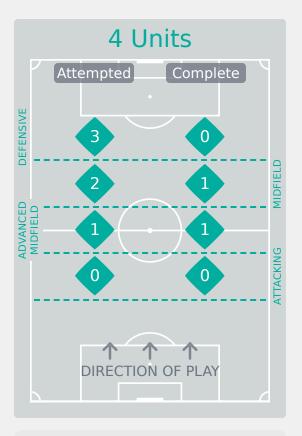

Attempted Line Breaks 85
Inside Shape 60
Outside Shape 25

Attempted Line Breaks 30
Inside Shape 20
Outside Shape 10

|    |                  |                             |                             |                               |                   | 4 U                           | nits             |                   |                   | 3 Units          |                   | 2 ل              | Inits             |         | Direction |      | Di   | istribution <sup>·</sup> | Гуре                |
|----|------------------|-----------------------------|-----------------------------|-------------------------------|-------------------|-------------------------------|------------------|-------------------|-------------------|------------------|-------------------|------------------|-------------------|---------|-----------|------|------|--------------------------|---------------------|
| #  | Player           | Line<br>Breaks<br>Attempted | Line<br>Breaks<br>Completed | Line Break<br>Completion<br>% | Attacking<br>Line | Attacking<br>Midfield<br>Line | Midfield<br>Line | Defensive<br>Line | Attacking<br>Line | Midfield<br>Line | Defensive<br>Line | Midfield<br>Line | Defensive<br>Line | Through | Around    | Over | Pass | Cross                    | Ball<br>Progression |
| 1  | AMENYEKU Afi     | 21                          | 6                           | 29%                           |                   |                               | 1                |                   | 12                | 4                | 1                 | 2                | 1                 |         |           | 21   | 21   |                          |                     |
| 3  | TAY Alexandra    | 5                           | 3                           | 60%                           |                   |                               |                  |                   | 3                 | 2                |                   |                  |                   | 1       |           | 4    | 5    |                          |                     |
| 4  | ISSAH Abiba      | 19                          | 14                          | 74%                           |                   | 1                             |                  |                   | 10                | 6                |                   | 2                |                   | 4       | 9         | 6    | 19   |                          |                     |
| 5  | OWUSUAA Jennifer | 6                           | 2                           | 33%                           |                   |                               | 1                |                   |                   | 3                |                   | 2                |                   | 2       | 3         | 1    | 6    |                          |                     |
| 9  | ABDULAI Salamatu | 1                           |                             |                               |                   |                               |                  |                   |                   |                  | 1                 |                  |                   |         |           | 1    |      | 1                        |                     |
| 10 | NYAMEKYE Stella  | 9                           | 4                           | 44%                           |                   |                               |                  |                   | 1                 | 1                | 3                 | 4                |                   | 4       | 4         | 1    | 6    |                          | 3                   |
| 12 | ALHASSAN Asana   | 6                           | 5                           | 83%                           |                   |                               |                  |                   | 1                 | 2                |                   | 3                |                   | 4       |           | 2    | 6    |                          |                     |
| 13 | YEBOAH Comfort   | 35                          | 17                          | 49%                           |                   |                               |                  | 1                 | 6                 | 4                | 2                 | 20               | 2                 | 3       | 9         | 23   | 34   | 1                        |                     |
| 17 | TWUM Tracey      | 7                           | 5                           | 71%                           |                   |                               |                  | 1                 | 2                 | 2                |                   | 2                |                   |         | 4         | 3    | 6    | 1                        |                     |
| 19 | ALORMENU Helen   | 21                          | 13                          | 62%                           |                   |                               |                  |                   | 3                 | 5                | 3                 | 10               |                   | 7       | 5         | 9    | 19   | 2                        |                     |
| 21 | NYAME Hannah     | 15                          | 10                          | 67%                           |                   |                               |                  | 1                 | 2                 | 6                |                   | 6                |                   | 1       | 3         | 11   | 15   |                          |                     |
| 11 | DAWAH Jennifer   | 1                           | 1                           | 100%                          |                   |                               |                  |                   |                   |                  |                   | 1                |                   |         | 1         |      | 1    |                          |                     |
| 14 | ATTOBRAH Mercy   |                             |                             |                               |                   |                               |                  |                   |                   |                  |                   |                  |                   |         |           |      |      |                          |                     |
| 15 | NYARKOH Beline   | 3                           | 3                           | 100%                          |                   |                               |                  |                   |                   | 2                |                   | 1                |                   | 1       | 2         |      | 3    |                          |                     |
| 18 | NYAME Mafia      | 2                           |                             |                               |                   |                               |                  |                   |                   |                  |                   | 1                | 1                 |         | 1         | 1    | 2    |                          |                     |