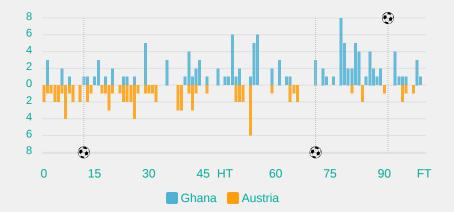

# IN POSSESSION

Ghana 1 - 2 Austria

# **OUT OF POSSESSION**

Ghana 1 - 2 Austria