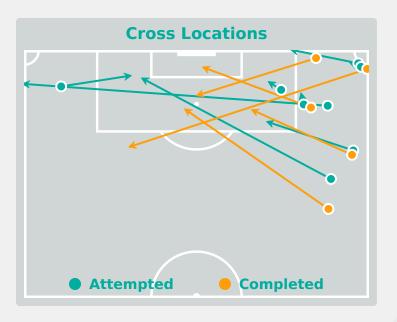

### **Crosses (Open Play)**

| #  | Player           | Inswing | Outswing | Driven | Lofted | Cutback | Push<br>Cross | Total<br>Attempted |
|----|------------------|---------|----------|--------|--------|---------|---------------|--------------------|
| 1  | AMENYEKU Afi     |         |          |        |        |         |               |                    |
| 3  | TAY Alexandra    |         |          |        |        |         |               |                    |
| 4  | ISSAH Abiba      |         |          |        |        |         |               |                    |
| 5  | OWUSUAA Jennifer |         |          |        |        |         |               |                    |
| 9  | ABDULAI Salamatu |         | 2        |        |        |         |               | 2                  |
| 10 | NYAMEKYE Stella  |         |          | 1      | 1      |         |               | 2                  |
| 12 | ALHASSAN Asana   |         |          |        |        |         |               |                    |
| 13 | YEBOAH Comfort   |         |          | 1      | 4      |         | 1             | 6                  |
| 17 | TWUM Tracey      |         | 2        | 1      | 1      |         |               | 4                  |
| 19 | ALORMENU Helen   |         |          |        |        |         |               |                    |
| 21 | NYAME Hannah     |         |          |        |        |         |               |                    |
| 11 | DAWAH Jennifer   |         |          |        |        |         |               |                    |
| 14 | ATTOBRAH Mercy   |         |          |        |        |         |               |                    |
| 15 | NYARKOH Beline   |         |          |        |        |         |               |                    |
| 18 | NYAME Mafia      |         |          |        |        |         |               |                    |

### **Crosses (Open Play)**

|   | C | ross Zone | S |   |
|---|---|-----------|---|---|
| J | 1 | •         | 1 |   |
| 4 |   |           |   | 7 |
|   |   |           |   |   |

| #  | Player                 | Inswing | Outswing | Driven | Lofted | Cutback | Push<br>Cross | Total<br>Attempted |
|----|------------------------|---------|----------|--------|--------|---------|---------------|--------------------|
| 1  | EL SHERIF Mariella     |         |          |        |        |         |               |                    |
| 3  | GUTMANN Sarah          |         |          |        |        |         |               |                    |
| 7  | MAEDL Valentina        | 2       | 1        |        |        |         | 1             | 4                  |
| 9  | WEISS Tatjana          |         |          |        |        |         |               |                    |
| 10 | OJUKWU Nicole          |         |          |        | 1      |         |               | 1                  |
| 11 | RUKAVINA Magdalena     |         |          |        |        |         |               |                    |
| 12 | SPINN Greta            |         |          |        |        |         |               |                    |
| 14 | DANGELO Chiara         |         | 1        |        |        |         |               | 1                  |
| 17 | SPINN Laura            |         |          |        |        |         | 1             | 1                  |
| 18 | FANKHAUSER Hannah      |         |          |        | 1      | 1       |               | 2                  |
| 20 | WIRNSBERGER Anna       |         |          |        |        |         | 4             | 4                  |
| 4  | SCHNEIDERBAUER Isabell |         |          |        |        |         |               |                    |
| 6  | HOLL Anna              |         |          |        |        |         |               |                    |
| 13 | ZILETKINA Alisa        |         |          |        |        |         |               |                    |
| 15 | KEUTZ Julia            |         |          |        |        |         |               |                    |
| 16 | SEIDL Nadine           |         |          |        |        |         |               |                    |