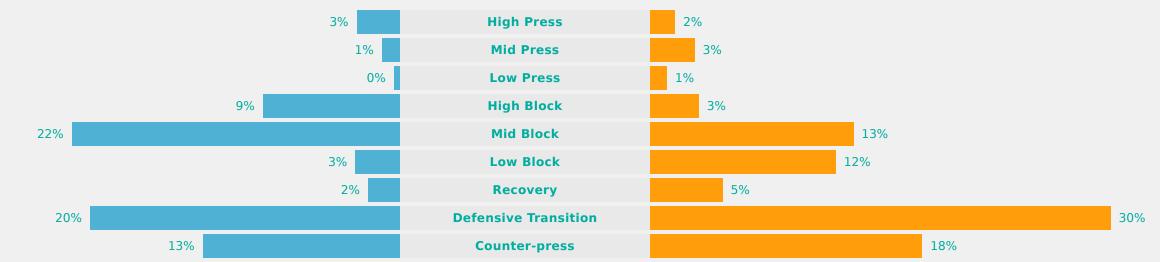

### **Phases of Play**

#### **OUT OF POSSESSION**

# **OUT OF POSSESSION**

Ghana 1 - 2 Austria