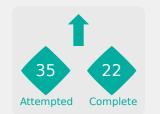

#### **In Possession - Distributions**

| #  | Player           | Passes<br>Attempted | Passes<br>Completed | Pass<br>Completion<br>% | Switches of<br>Play | Crosses<br>Attempted | Crosses<br>Completed | Line Breaks<br>Attempted | Line Breaks<br>Completed | Line Break<br>Completion<br>% | Ball<br>Progressions | Take Ons | Step Ins | Attempts at<br>Goal | Goals |
|----|------------------|---------------------|---------------------|-------------------------|---------------------|----------------------|----------------------|--------------------------|--------------------------|-------------------------------|----------------------|----------|----------|---------------------|-------|
| 1  | AMENYEKU Afi     | 35                  | 19                  | 54%                     | 0                   | 0                    | 0                    | 21                       | 6                        | 29%                           | 0                    | 0        | 0        | 0                   | 0     |
| 3  | TAY Alexandra    | 11                  | 8                   | 73%                     |                     |                      |                      | 5                        | 3                        | 60%                           |                      |          |          |                     |       |
| 4  | ISSAH Abiba      | 41                  | 31                  | 76%                     |                     |                      |                      | 19                       | 14                       | 74%                           | 1                    | 1        |          |                     |       |
| 5  | OWUSUAA Jennifer | 13                  | 7                   | 54%                     |                     |                      |                      | 6                        | 2                        | 33%                           | 1                    | 1        |          | 4                   |       |
| 9  | ABDULAI Salamatu | 11                  | 9                   | 82%                     |                     | 2                    | 1                    | 1                        |                          |                               | 1                    | 1        |          | 1                   |       |
| 10 | NYAMEKYE Stella  | 19                  | 9                   | 47%                     |                     | 5                    |                      | 9                        | 4                        | 44%                           | 6                    | 2        | 4        | 7                   | 1     |
| 12 | ALHASSAN Asana   | 18                  | 9                   | 50%                     |                     |                      |                      | 6                        | 5                        | 83%                           | 1                    |          | 1        | 1                   |       |
| 13 | YEBOAH Comfort   | 48                  | 24                  | 50%                     | 1                   | 7                    | 3                    | 35                       | 17                       | 49%                           |                      |          |          |                     |       |
| 17 | TWUM Tracey      | 22                  | 18                  | 82%                     |                     | 4                    | 1                    | 7                        | 5                        | 71%                           |                      |          |          | 2                   |       |
| 19 | ALORMENU Helen   | 34                  | 18                  | 53%                     | 1                   | 3                    |                      | 21                       | 13                       | 62%                           | 3                    | 1        | 2        | 2                   |       |
| 21 | NYAME Hannah     | 24                  | 17                  | 71%                     |                     |                      |                      | 15                       | 10                       | 67%                           |                      |          |          |                     |       |
| 11 | DAWAH Jennifer   | 2                   | 1                   | 50%                     |                     |                      |                      | 1                        | 1                        | 100%                          |                      |          |          | 1                   |       |
| 14 | ATTOBRAH Mercy   | 1                   | 1                   | 100%                    |                     |                      |                      |                          |                          |                               |                      |          |          |                     |       |
| 15 | NYARKOH Beline   | 6                   | 5                   | 83%                     |                     |                      |                      | 3                        | 3                        | 100%                          |                      |          |          | 1                   |       |
| 18 | NYAME Mafia      | 5                   | 1                   | 20%                     |                     |                      |                      | 2                        |                          |                               |                      |          |          |                     |       |