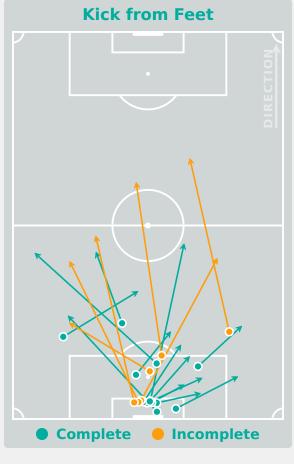

e Pressure**







| 99    | Total Pressures            | 162  |
|-------|----------------------------|------|
| 32    | Direct Pressures           | 58   |
| 1.83s | Avg Pressure Duration      | 1.5s |
| 49    | Forced Turnovers           | 45   |
| 7.14s | Ball Recovery Time         | 6.3s |
| 21    | Pushing on into Pressing   | 29   |
| 57    | Pushing on                 | 69   |
| 25    | Pressing Direction Inside  | 20   |
| 58    | Pressing Direction Outside | 106  |

Most Direct
Pressures

7

ALORMENU Helen
RIGHT CENTRE MIDFIELD

Most Direct
Pressures

9

DANGELO Chiara
LEFT BACK





# GOALKEEPING

Ghana 1 - 2 Austria

### **Goalkeeping Involvement**



#### **Ghana GK Involvement Timeline**







#### **Austria GK Involvement Timeline**





### **Goalkeeping Distribution**



















### **Goalkeeping Distribution**



















### **Goal Prevention**













| Total Attempts on Goal | Total Goal    | Save & | Deflect & | Save &  | Save    | No Save |
|------------------------|---------------|--------|-----------|---------|---------|---------|
| Faced                  | Interventions | Retain | Retain    | Deflect | Attempt | Attempt |
| 0                      | 2             | 1      | 0         | 1       | 2       | 4       |

### **Goal Prevention**













| Total Attempts on Goal | Total Goal    | Save & | Deflect & | Save &  | Save    | No Save |
|------------------------|---------------|--------|-----------|---------|---------|---------|
| Faced                  | Interventions | Retain | Retain    | Deflect | Attempt | Attempt |