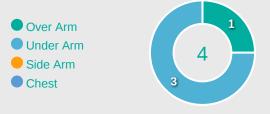

#### **Delivery Types Faced**

| Total | In Swing | Out Swing | Driven | Lofted | Cutback | Push |
|-------|----------|-----------|--------|--------|---------|------|
| 17    | 5        | 2         | 1      | 2      | 1       | 6    |