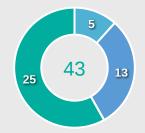

# **In Possession - Offers & Receptions**

|                    |              | Offer movement types |            |           |           |           |             |                 |
|--------------------|--------------|----------------------|------------|-----------|-----------|-----------|-------------|-----------------|
| # Player           | Total Offers | In Front             | In Between | Out to In | In to Out | In Behind | No Movement | Offers Received |
| 1 AMENYEKU Afi     | 5            | 1                    |            |           |           |           | 4           | 1               |
| 3 TAY Alexandra    | 5            | 1                    |            |           |           |           | 4           |                 |
| 4 ISSAH Abiba      | 1            | 1                    |            |           |           |           |             | 1               |
| 5 OWUSUAA Jennifer | 12           | 1                    | 2          |           | 1         | 6         | 2           | 4               |
| 9 ABDULAI Salamatu | 7            |                      | 2          |           |           | 2         | 3           | 4               |
| 10 NYAMEKYE Stella | 36           | 5                    | 10         | 2         | 4         | 13        | 2           | 16              |
| 12 ALHASSAN Asana  | 6            | 4                    | 2          |           |           |           |             | 5               |
| 13 YEBOAH Comfort  | 6            |                      |            |           |           | 1         | 5           | 3               |
| 17 TWUM Tracey     | 13           | 1                    |            | 1         |           | 8         | 3           | 1               |
| 19 ALORMENU Helen  | 6            |                      | 4          |           | 1         |           | 1           | 3               |
| 21 NYAME Hannah    | 3            |                      | 1          |           |           |           | 2           |                 |
| 11 DAWAH Jennifer  |              |                      |            |           |           |           |             |                 |
| 14 ATTOBRAH Mercy  | 4            |                      | 2          |           |           | 2         |             |                 |
| 15 NYARKOH Beline  | 6            | 4                    | 1          |           | 1         |           |             | 2               |
| 18 NYAME Mafia     | 4            |                      |            | 1         | 2         | 1         |             | 2               |