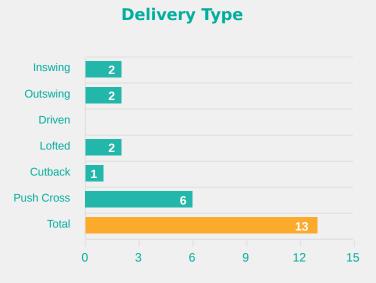

### **Crosses (Open Play)**

|   | C | ross Zone | S |   |
|---|---|-----------|---|---|
| J | 1 | •         | 1 |   |
| 4 |   |           |   | 7 |
|   |   |           |   |   |

| #  | Player                 | Inswing | Outswing | Driven | Lofted | Cutback | Push<br>Cross | Total<br>Attempted |
|----|------------------------|---------|----------|--------|--------|---------|---------------|--------------------|
| 1  | EL SHERIF Mariella     |         |          |        |        |         |               |                    |
| 3  | GUTMANN Sarah          |         |          |        |        |         |               |                    |
| 7  | MAEDL Valentina        | 2       | 1        |        |        |         | 1             | 4                  |
| 9  | WEISS Tatjana          |         |          |        |        |         |               |                    |
| 10 | OJUKWU Nicole          |         |          |        | 1      |         |               | 1                  |
| 11 | RUKAVINA Magdalena     |         |          |        |        |         |               |                    |
| 12 | SPINN Greta            |         |          |        |        |         |               |                    |
| 14 | DANGELO Chiara         |         | 1        |        |        |         |               | 1                  |
| 17 | SPINN Laura            |         |          |        |        |         | 1             | 1                  |
| 18 | FANKHAUSER Hannah      |         |          |        | 1      | 1       |               | 2                  |
| 20 | WIRNSBERGER Anna       |         |          |        |        |         | 4             | 4                  |
| 4  | SCHNEIDERBAUER Isabell |         |          |        |        |         |               |                    |
| 6  | HOLL Anna              |         |          |        |        |         |               |                    |
| 13 | ZILETKINA Alisa        |         |          |        |        |         |               |                    |
| 15 | KEUTZ Julia            |         |          |        |        |         |               |                    |
| 16 | SEIDL Nadine           |         |          |        |        |         |               |                    |

#### **Delivery Types Faced**

| Total | In Swing | Out Swing | Driven | Lofted | Cutback | Push |
|-------|----------|-----------|--------|--------|---------|------|
| 21    | 1        | 6         | 3      | 10     |         | 1    |