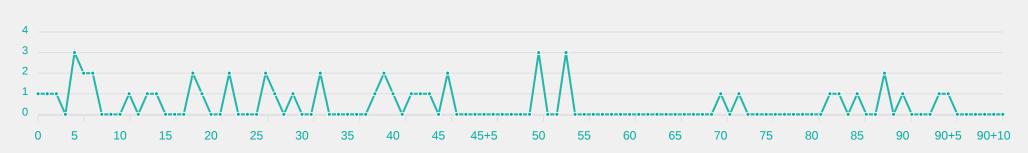

eam Length**









## **Defensive Line Height & Team Length**









### **Defensive Pressure**







| 99    | Total Pressures            | 162  |
|-------|----------------------------|------|
| 32    | Direct Pressures           | 58   |
| 1.83s | Avg Pressure Duration      | 1.5s |
| 49    | Forced Turnovers           | 45   |
| 7.14s | Ball Recovery Time         | 6.3s |
| 21    | Pushing on into Pressing   | 29   |
| 57    | Pushing on                 | 69   |
| 25    | Pressing Direction Inside  | 20   |
| 58    | Pressing Direction Outside | 106  |

Most Direct
Pressures

7

ALORMENU Helen
RIGHT CENTRE MIDFIELD

Most Direct
Pressures

9

DANGELO Chiara
LEFT BACK





# GOALKEEPING

Ghana 1 - 2 Austria

### **Goalkeeping Involvement**



#### **Ghana GK Involvement Timeline**







#### **Austria GK Involvement Timeline**





### **Goalkeeping Distribution**



















### **Goalkeeping Distribution**



















### **Goal Prevention**













| Total Attempts on Goal | Total Goal    | Save & | Deflect & | Save &  | Save    | No Save |
|------------------------|---------------|--------|-----------|---------|---------|---------|
| Faced                  | Interventions | Retain | Retain    | Deflect | Attempt | Attempt |
| 0                      | 2             | 1      | 0         | 1       | 2       | 4       |

### **Goal Prevention**













| Total Attempts on Goal | Total Goal    | Save & | Deflect & | Save &  | Save    | No Save |
|------------------------|---------------|--------|-----------|---------|---------|---------|
| Fac