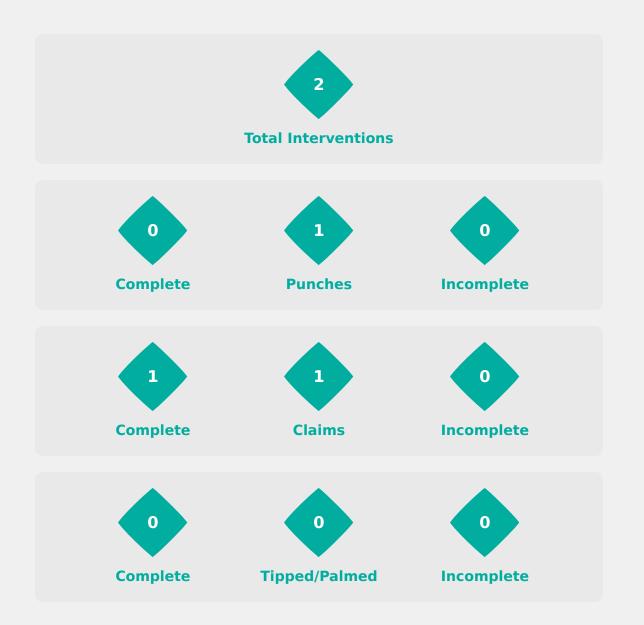

### **Goal Prevention**

| Total Attempts on Goal | Total Goal    | Save & | Deflect & | Save &  | Save    | No Save |
|------------------------|---------------|--------|-----------|---------|---------|---------|
| Faced                  | Interventions | Retain | Retain    | Deflect | Attempt | Attempt |
| 0                      | 2             | 1      | 0         | 1       | 2       | 4       |