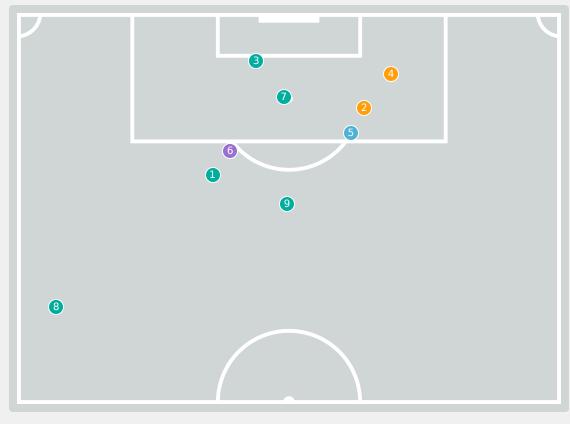

| Time | Player               | Outcome                      | Body Part  | Delivery Type |
|------|----------------------|------------------------------|------------|---------------|
| 5    | 12 SPINN Greta       | Incomplete - Blocked         | Right Foot | Loose Ball    |
| 6    | 7 MAEDL Valentina    | Incomplete - Defensive Event | Left Foot  | Loose Ball    |
| 11   | 18 FANKHAUSER Hannah | On Target - Goal             | Right Foot | Cross         |
| 13   | 20 WIRNSBERGER Anna  | Off Target                   | Right Foot | Pass          |
| 39   | 12 SPINN Greta       | On Target - Saved            | Right Foot | Loose Ball    |
| 53   | 7 MAEDL Valentina    | On Target - Saved            | Right Foot | Pass          |
| 70   | 10 OJUKWU Nicole     | On Target - Goal             | Right Foot | Penalty       |
| 71   | 7 MAEDL Valentina    | Off Target                   | Right Foot | Other         |
| 88   | 7 MAEDL Valentina    | Off Target                   | Right Foot | Other         |