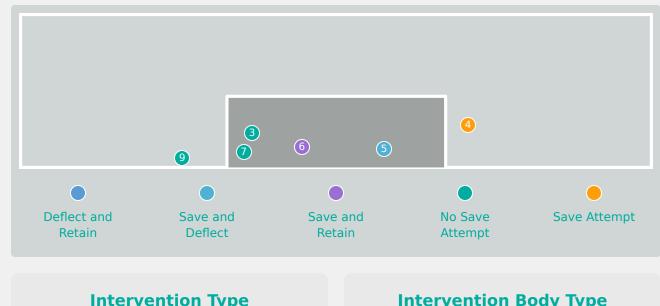

### **Goal Prevention**

| Total Attempts on Goal | Total Goal    | Save & | Deflect & | Save &  | Save    | No Save |
|------------------------|---------------|--------|-----------|---------|---------|---------|
| Faced                  | Interventions | Retain | Retain    | Deflect | Attempt | Attempt |
| 20                     | 4             | 2      | 0         | 2       | 1       | 13      |