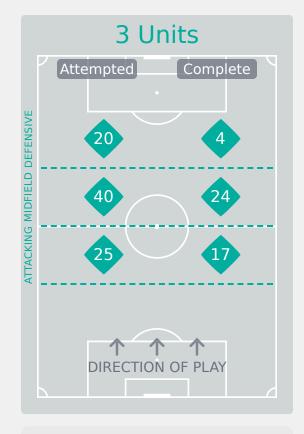

#### **Distribution in the Final Third**

Attempted Line Breaks 85
Inside Shape 60
Outside Shape 25

Attempted Line Breaks 30
Inside Shape 20
Outside Shape 10

|    |                  |                             |                             |                               |                   | 4 U                           | nits             |                   |                   | 3 Units          |                   | 2 ل              | Inits             |         | Direction |      | Di   | istribution <sup>·</sup> | Гуре                |
|----|------------------|-----------------------------|-----------------------------|-------------------------------|-------------------|-------------------------------|------------------|-------------------|-------------------|------------------|-------------------|------------------|-------------------|---------|-----------|------|------|--------------------------|---------------------|
| #  | Player           | Line<br>Breaks<br>Attempted | Line<br>Breaks<br>Completed | Line Break<br>Completion<br>% | Attacking<br>Line | Attacking<br>Midfield<br>Line | Midfield<br>Line | Defensive<br>Line | Attacking<br>Line | Midfield<br>Line | Defensive<br>Line | Midfield<br>Line | Defensive<br>Line | Through | Around    | Over | Pass | Cross                    | Ball<br>Progression |
| 1  | AMENYEKU Afi     | 21                          | 6                           | 29%                           |                   |                               | 1                |                   | 12                | 4                | 1                 | 2                | 1                 |         |           | 21   | 21   |                          |                     |
| 3  | TAY Alexandra    | 5                           | 3                           | 60%                           |                   |                               |                  |                   | 3                 | 2                |                   |                  |                   | 1       |           | 4    | 5    |                          |                     |
| 4  | ISSAH Abiba      | 19                          | 14                          | 74%                           |                   | 1                             |                  |                   | 10                | 6                |                   | 2                |                   | 4       | 9         | 6    | 19   |                          |                     |
| 5  | OWUSUAA Jennifer | 6                           | 2                           | 33%                           |                   |                               | 1                |                   |                   | 3                |                   | 2                |                   | 2       | 3         | 1    | 6    |                          |                     |
| 9  | ABDULAI Salamatu | 1                           |                             |                               |                   |                               |                  |                   |                   |                  | 1                 |                  |                   |         |           | 1    |      | 1                        |                     |
| 10 | NYAMEKYE Stella  | 9                           | 4                           | 44%                           |                   |                               |                  |                   | 1                 | 1                | 3                 | 4                |                   | 4       | 4         | 1    | 6    |                          | 3                   |
| 12 | ALHASSAN Asana   | 6                           | 5                           | 83%                           |                   |                               |                  |                   | 1                 | 2                |                   | 3                |                   | 4       |           | 2    | 6    |                          |                     |
| 13 | YEBOAH Comfort   | 35                          | 17                          | 49%                           |                   |                               |                  | 1                 | 6                 | 4                | 2                 | 20               | 2                 | 3       | 9         | 23   | 34   | 1                        |                     |
| 17 | TWUM Tracey      | 7                           | 5                           | 71%                           |                   |                               |                  | 1                 | 2                 | 2                |                   | 2                |                   |         | 4         | 3    | 6    | 1                        |                     |
| 19 | ALORMENU Helen   | 21                          | 13                          | 62%                           |                   |                               |                  |                   | 3                 | 5                | 3                 | 10               |                   | 7       | 5         | 9    | 19   | 2                        |                     |
| 21 | NYAME Hannah     | 15                          | 10                          | 67%                           |                   |                               |                  | 1                 | 2                 | 6                |                   | 6                |                   | 1       | 3         | 11   | 15   |                          |                     |
| 11 | DAWAH Jennifer   | 1                           | 1                           | 100%                          |                   |                               |                  |                   |                   |                  |                   | 1                |                   |         | 1         |      | 1    |                          |                     |
| 14 | ATTOBRAH Mercy   |                             |                             |                               |                   |                               |                  |                   |                   |                  |                   |                  |                   |         |           |      |      |                          |                     |
| 15 | NYARKOH Beline   | 3                           | 3                           | 100%                          |                   |                               |                  |                   |                   | 2                |                   | 1                |                   | 1       | 2         |      | 3    |                          |                     |
| 18 | NYAME Mafia      | 2                           |                             |                               |                   |                               |                  |                   |                   |                  |                   | 1                | 1                 |         | 1         | 1    | 2    |                          |                     |