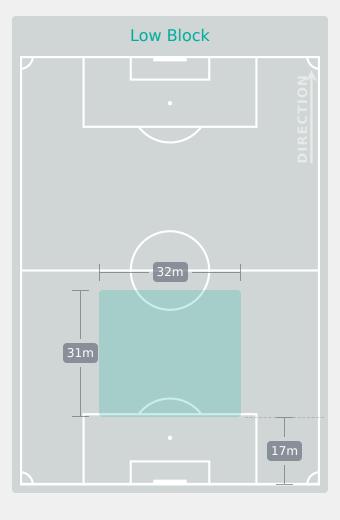

5                              |
| 11 | RUKAVINA Magdalena     | 9                              |
| 12 | SPINN Greta            | 5                              |
| 14 | DANGELO Chiara         | 11                             |
| 17 | SPINN Laura            | 1                              |
| 18 | FANKHAUSER Hannah      | 2                              |
| 20 | WIRNSBERGER Anna       | 4                              |
| 4  | SCHNEIDERBAUER Isabell | 1                              |
| 6  | HOLL Anna              |                                |
| 13 | ZILETKINA Alisa        |                                |
| 15 | KEUTZ Julia            | 1                              |
| 16 | SEIDL Nadine           | 1                              |

## **Defensive Line Height & Team Length**









## **Defensive Line Height & Team Length**









### **Defensive Pressure**







| 99    | Total Pressures            | 162  |
|-------|----------------------------|------|
| 32    | Direct Pressures           | 58   |
| 1.83s | Avg Pressure Duration      | 1.5s |
| 49    | Forced Turnovers           | 45   |
| 7.14s | Ball Recovery Time         | 6.3s |
| 21    | Pushing on into Pressing   | 29   |
| 57    | Pushing on                 | 69   |
| 25    | Pressing Direction Inside  | 20   |
| 58    | Pressing Direction Outside | 106  |

Most Direct
Pressures

7

ALORMENU Helen
RIGHT CENTRE MIDFIELD

Most Direct
Pressures

9

DANGELO Chiara
LEFT BACK





# GOALKEEPING

Ghana 1 - 2 Austria

### **Goalkeeping Involvement**



#### **Ghana GK Involvement Timeline**







#### **Austria