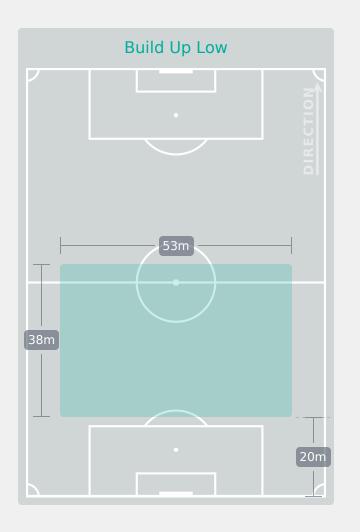

| 61        |
| 5         |         | Defensive Line Brea       | ks              | 8         |
| 105       |         | Receptions in the Final   | Third           | 58        |
| 21        |         | Crosses                   |                 | 17        |
| 13        |         | Ball Progressions         |                 | 6         |
| 99 (32)   | Defensi | ive Pressures Applied (Di | rect Pressures) | 162 (58)  |
| 49        |         | Forced Turnovers          |                 | 45        |
| 122       |         | Second Balls              |                 | 95        |



### **Phases of Play**







#### **OUT OF POSSESSION**





# IN POSSESSION

Ghana 1 - 2 Austria

# In Possession Line Height & Team Length









# In Possession Line Height & Team Length













Attempted Line Breaks 6
Inside Shape 5
Outside Shape 1

Attempted Line Breaks

151









| Attempted Line Breaks | 87 |
|-----------------------|----|
| Inside Shape          | 65 |
| Outside Shape         | 22 |



| Attempted Line Breaks | 58 |
|-----------------------|----|
| Inside Shape          | 39 |
| Outside Shape         | 19 |





Attempted Line Breaks 8
Inside Shape 4
Outside Shape 4

Attempted Line Breaks

123









Attempted Line Breaks 85
Inside Shape 60
Outside Shape 25



Attempted Line Breaks 30
Inside Shape 20
Outside Shape 10





|    |                  |                             |                             |                               |                   | 4 U                           | nits             |                   |