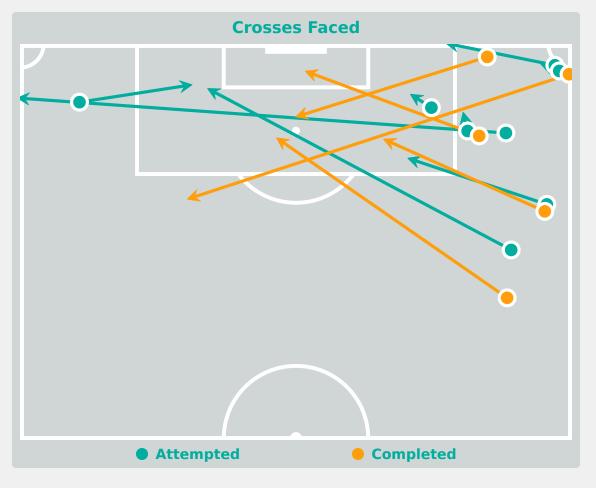

#### **Delivery Types Faced**

| Total | In Swing | Out Swing | Driven | Lofted | Cutback | Push |
|-------|----------|-----------|--------|--------|---------|------|
| 17    | 5        | 2         | 1      | 2      | 1       | 6    |

#### **Delivery Types Faced**

| Total | In Swing | Out Swing | Driven | Lofted | Cutback | Push |
|-------|----------|-----------|--------|--------|---------|------|
| 21    | 1        | 6         | 3      | 10     |         | 1    |