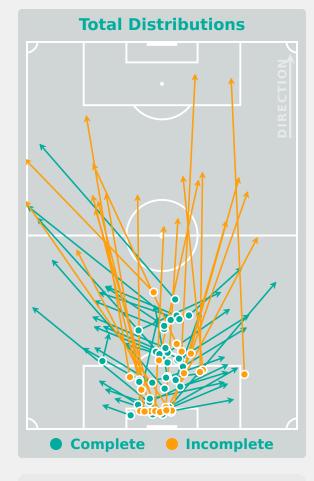

162  |
|-------|----------------------------|------|
| 32    | Direct Pressures           | 58   |
| 1.83s | Avg Pressure Duration      | 1.5s |
| 49    | Forced Turnovers           | 45   |
| 7.14s | Ball Recovery Time         | 6.3s |
| 21    | Pushing on into Pressing   | 29   |
| 57    | Pushing on                 | 69   |
| 25    | Pressing Direction Inside  | 20   |
| 58    | Pressing Direction Outside | 106  |

Most Direct
Pressures

7

ALORMENU Helen
RIGHT CENTRE MIDFIELD

Most Direct
Pressures

9

DANGELO Chiara
LEFT BACK





# GOALKEEPING

Ghana 1 - 2 Austria

### **Goalkeeping Involvement**



#### **Ghana GK Involvement Timeline**







#### **Austria GK Involvement Timeline**





### **Goalkeeping Distribution**



















### **Goalkeeping Distribution**



















### **Goal Prevention**













| Total Attempts on Goal | Total Goal    | Save & | Deflect & | Save &  | Save    | No Save |
|------------------------|---------------|--------|-----------|---------|---------|---------|
| Faced                  | Interventions | Retain | Retain    | Deflect | Attempt | Attempt |
| 0                      | 2             | 1      | 0         | 1       | 2       | 4       |

### **Goal Prevention**













| Total Attempts on Goal | Total Goal    | Save & | Deflect & | Save &  | Save    | No Save |
|------------------------|---------------|--------|-----------|---------|---------|---------|
| Faced                  | Interventions | Retain | Retain    | Deflect | Attempt | Attempt |
| 20                     | 4             | 2      | 0