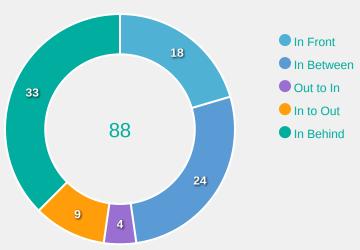

# **In Possession - Offers & Receptions**

|                    |              | Offer movement types |            |           |           |           |             |                 |
|--------------------|--------------|----------------------|------------|-----------|-----------|-----------|-------------|-----------------|
| # Player           | Total Offers | In Front             | In Between | Out to In | In to Out | In Behind | No Movement | Offers Received |
| 1 AMENYEKU Afi     | 5            | 1                    |            |           |           |           | 4           | 1               |
| 3 TAY Alexandra    | 5            | 1                    |            |           |           |           | 4           |                 |
| 4 ISSAH Abiba      | 1            | 1                    |            |           |           |           |             | 1               |
| 5 OWUSUAA Jennifer | 12           | 1                    | 2          |           | 1         | 6         | 2           | 4               |
| 9 ABDULAI Salamatu | 7            |                      | 2          |           |           | 2         | 3           | 4               |
| 10 NYAMEKYE Stella | 36           | 5                    | 10         | 2         | 4         | 13        | 2           | 16              |
| 12 ALHASSAN Asana  | 6            | 4                    | 2          |           |           |           |             | 5               |
| 13 YEBOAH Comfort  | 6            |                      |            |           |           | 1         | 5           | 3               |
| 17 TWUM Tracey     | 13           | 1                    |            | 1         |           | 8         | 3           | 1               |
| 19 ALORMENU Helen  | 6            |                      | 4          |           | 1         |           | 1           | 3               |
| 21 NYAME Hannah    | 3            |                      | 1          |           |           |           | 2           |                 |
| 11 DAWAH Jennifer  |              |                      |            |           |           |           |             |                 |
| 14 ATTOBRAH Mercy  | 4            |                      | 2          |           |           | 2         |             |                 |
| 15 NYARKOH Beline  | 6            | 4                    | 1          |           | 1         |           |             | 2               |
| 18 NYAME Mafia     | 4            |                      |            | 1         | 2         | 1         |             | 2               |