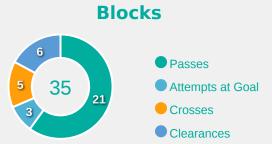

#### **Possession**

| Total     | 38.1%   | 17.5%                     | 44.5%           | Total     |
|-----------|---------|---------------------------|-----------------|-----------|
| 1         |         | Goals                     |                 | 2         |
| 19 (7)    |         | Attempts at Goal (On T    | arget)          | 9 (4)     |
| 290 (177) |         | Total Passes (Comple      | te)             | 311 (204) |
| 61 %      |         | Pass Completion %         | 6               | 66 %      |
| 83        |         | Completed Line Brea       | ıks             | 61        |
| 5         |         | Defensive Line Brea       | ks              | 8         |
| 105       |         | Receptions in the Final   | Third           | 58        |
| 21        |         | Crosses                   |                 | 17        |
| 13        |         | Ball Progressions         |                 | 6         |
| 99 (32)   | Defensi | ive Pressures Applied (Di | rect Pressures) | 162 (58)  |
| 49        |         | Forced Turnovers          |                 | 45        |
| 122       |         | Second Balls              |                 | 95        |

### **Defensive Pressure**

| 99    | Total Pressures            | 162  |
|-------|----------------------------|------|
| 32    | Direct Pressures           | 58   |
| 1.83s | Avg Pressure Duration      | 1.5s |
| 49    | Forced Turnovers           | 45   |
| 7.14s | Ball Recovery Time         | 6.3s |
| 21    | Pushing on into Pressing   | 29   |
| 57    | Pushing on                 | 69   |
| 25    | Pressing Direction Inside  | 20   |
| 58    | Pressing Direction Outside | 106  |