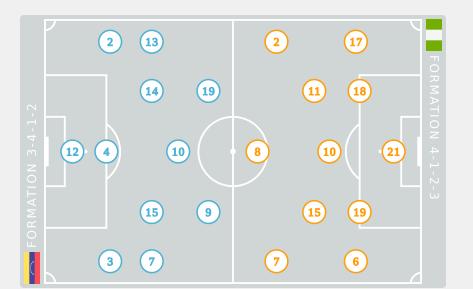

### FIFA U-20 WOMEN'S WORLD CUP COLOMBIA 2024

### Venezuela 0 - 4 Nigeria

Σ

Group D - Match 32 07 September 2024 15:00 Kick Off Pascual Guerrero Stadium

### **POST MATCH SUMMARY REPORT**

#### **Match Summary - Teams**

### 🔼 Venezuela

#### STARTING

- ③ 12 GK RODRIGUEZ Tibayre
- ② 2 DF ANGULO Gabriela
- 3 DF SANCHEZ Nazly + 26'
- A DF ARAUJO Sabrina
- ③ 7 FW APOSTOL Floriangel
- S 9 FW BARRETO Mariana
- ③ 10 FW JIMENEZ Marianyela
- ③ 13 DF ALVARADO Karelis

- S 19 FW GRATEROL Francelis 483'

#### SUBSTITUTES

- 3 GK AZUAJE Hilary
- 21 GK RODRIGUEZ Yusnireth
- S DF LEON Maria
- 8 DF RIVAS Cristina
- 8 MF COVA Andrea
- ③ 11 FW HERNANDEZ Genesis 126'
- ③ 16 MF VEGA Rebecca 183'
- ③ 17 DF VASQUEZ Fabiana 126'
- (2) 18 MF CHIRINOS Melanie 166'
- ② 20 MF GUGLIOTTA Amanda









## Nigeria

#### STARTING

- OMILANA Faith GK 21 🙁
- **↓ 74' 💿 28'** OKWUCHUKWU Chiamaka FW 2 🙁
  - IMURAN Rofiat DF 6 🙁
- 🛛 🖊 85' 😨 45+5' SABASTINE Flourish FW 7 🙁
  - 🛛 🗣 73' 😨 16' BELLO Amina MF 8 🙁
    - 🛛 🗣 85' 🛛 YINA Philomina 🛛 MF 10 🙁
  - 🔸 85' SHOBOWALE Olushola MF 11 🙁
    - OLISE Chioma MF 15 🙁
    - ALANI Jumoke DF 17 🙁
    - OLADIPO Shukurat DF 18 🙁
    - FOLORUNSHO Comfort DF 19 🙁

#### SUBSTITUTES

- BAKARE Shukura GK 1 🙁
- MGBECHI Anderline GK 16 🙁
- ↑ 73' OSIGWE Goodness FW 3 (2)
  - 🕇 85' NKPA Lucky FW 4 🙁
  - OYINLOLA Shakirat DF 5 🙁
- ↑ 74' AKEKOROMOWEI Janet FW 9 (2)
  - OHAEGBULEM Oluchi DF 12 🙁
  - OLADEJI Oluwabunmi DF 13 🙁
  - 🕈 85' AJAKAYE Opeyemi FW 14 🙁
- 90+4' **1 85'** IGBOKWE Joy MF 20 (2)

### **Match Summary - Key Statistics**

Venezuela





|