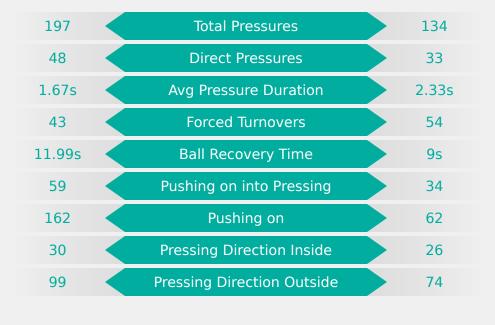

### **Match Summary - Key Statistics**

Venezuela

|           | Po                 | ssession                      |           |
|-----------|--------------------|-------------------------------|-----------|
| Total     | 36.2% 9.6%         | 54.2%                         | Total     |
| 0         |                    | Goals                         | 4         |
| 10 (2)    | Attempts           | at Goal (On Target)           | 12 (9)    |
| 323 (238) | Total Pa           | asses (Complete)              | 504 (420) |
| 74 %      | Pass               | Completion %                  | 83 %      |
| 69        | Compl              | eted Line Breaks              | 126       |
| 4         | Defen              | sive Line Breaks              | 25        |
| 59        | Reception          | ns in the Final Third         | 117       |
| 6         |                    | Crosses                       | 31        |
| 10        | Bal                | Progressions                  | 14        |
| 197 (48)  | Defensive Pressure | es Applied (Direct Pressures) | 134 (33)  |
| 43        | For                | ced Turnovers                 | 54        |
| 65        | S                  | econd Balls                   | 78        |
| 100.1 km  | Total D            | istance Covered               | 102.6 km  |
| 3.2 km    | Zone 4 – Low Sp    | eed Sprinting: 20-25 km/h     | 3.4 km    |

### **Defensive Pressure**

### 🔼 Venezuela

Most Direct Pressures 6