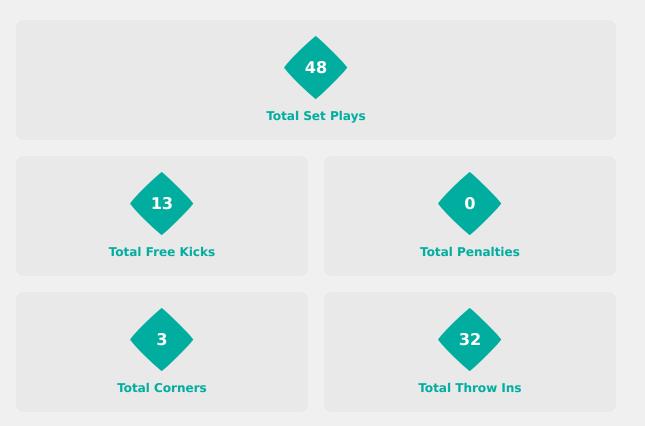

# SET PLAYS Venezuela 0 - 4 Nigeria

# **Set Plays**

| Free Kic            | ks    |
|---------------------|-------|
| Туре                | Total |
| Direct              | 13    |
| Direct (on target)  |       |
| Direct (off target) | 1     |
| Indirect            |       |

| Corners              |                |                    |       |  |  |  |  |  |  |  |  |  |  |
|----------------------|----------------|--------------------|-------|--|--|--|--|--|--|--|--|--|--|
| Delivery Type        | From Left Side | From Right<br>Side | Total |  |  |  |  |  |  |  |  |  |  |
| Direct to Area       | 0              | 0                  |       |  |  |  |  |  |  |  |  |  |  |
| Short                | 1              | 1                  | 2     |  |  |  |  |  |  |  |  |  |  |
| Edge of Penalty Area |                | 1                  | 1     |  |  |  |  |  |  |  |  |  |  |

| Corners        |       |
|----------------|-------|
| Delivery Style | Total |
| Inswing        |       |
| Outswing       |       |
| Driven         |       |