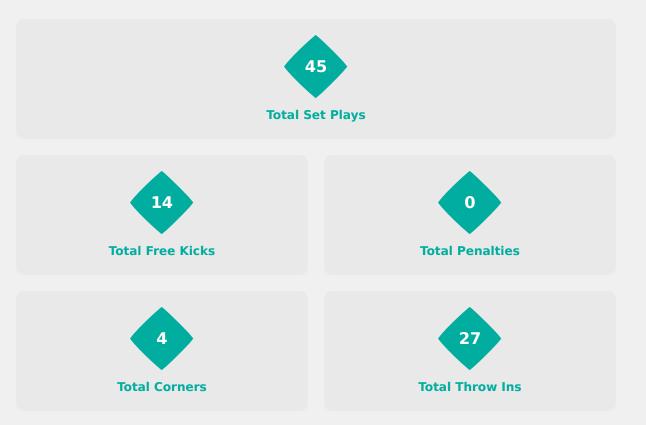

# SET PLAYS Venezuela 0 - 4 Nigeria

# **Set Plays**

| Free Kic            | ks    |
|---------------------|-------|
| Туре                | Total |
| Direct              | 14    |
| Direct (on target)  |       |
| Direct (off target) |       |
| Indirect            |       |

| Corners              |                |                    |       |  |  |  |  |  |  |  |  |  |  |
|----------------------|----------------|--------------------|-------|--|--|--|--|--|--|--|--|--|--|
| Delivery Type        | From Left Side | From Right<br>Side | Total |  |  |  |  |  |  |  |  |  |  |
| Direct to Area       |                | 1                  | 1     |  |  |  |  |  |  |  |  |  |  |
| Short                |                | 3                  | 3     |  |  |  |  |  |  |  |  |  |  |
| Edge of Penalty Area |                |                    |       |  |  |  |  |  |  |  |  |  |  |

| Corners        |       |
|----------------|-------|
| Delivery Style | Total |
| Inswing        |       |
| Outswing       |       |
| Driven         |       |