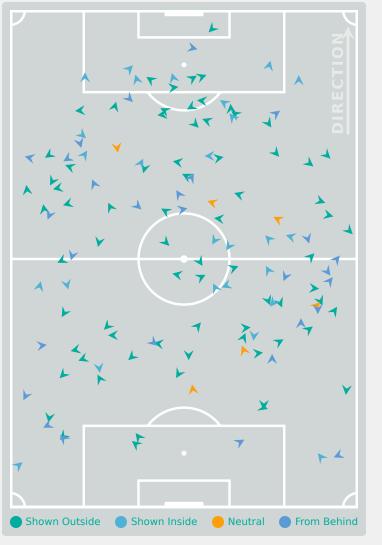

# Nigeria

% Made & Received

100%

34.8%

83.3%

47.6%

68.8%

75%

52.5%

100%

62.5%

53.8%

0%

25%

60%

42.9%

25%

0%

|                                  |                          | Most Offers               | #  | Player              | Offers<br>Made | Offers<br>Received |
|----------------------------------|--------------------------|---------------------------|----|---------------------|----------------|--------------------|
| 180                              | 96                       | 61                        | 21 | OMILANA Faith       | 1              | 1                  |
|                                  |                          | SHOBOWALE Olushola        | 2  | OKWUCHUKWU Chiamaka | 23             | 8                  |
| Total Offers Made                | Total Offers Received    | RIGHT CENTRE MIDFIELD     | 6  | IMURAN Rofiat       | 6              | 5                  |
|                                  | Offers Made Inside Shape | Offers Made Outside Shape | 7  | SABASTINE Flourish  | 21             | 10                 |
| 74                               |                          |                           | 8  | BELLO Amina         | 16             | 11                 |
|                                  |                          |                           | 10 | YINA Philomina      | 8              | 6                  |
| Offers Made in Final Third       |                          |                           | 11 | SHOBOWALE Olushola  | 61             | 32                 |
|                                  | •                        | •                         | 15 | OLISE Chioma        | 3              | 3                  |
| 81                               |                          |                           | 17 | ALANI Jumoke        | 8              | 5                  |
|                                  |                          |                           | 18 | OLADIPO Shukurat    | 13             | 7                  |
| •<br>Offers Made in Middle Third |                          |                           | 19 | FOLORUNSHO Comfort  | 0              | 0                  |
|                                  |                          |                           | 3  | OSIGWE Goodness     | 4              | 1                  |
|                                  |                          |                           | 4  | NKPA Lucky          | 5              | 3                  |
| 25                               |                          | 73                        | 9  | AKEKOROMOWEI Janet  | 7              | 3                  |
| Offers Made in Defensive Third   |                          |                           | 14 | AJAKAYE Opeyemi     | 4              | 1                  |
|                                  |                          |                           | 20 | IGBOKWE Joy         | 0              | 0                  |