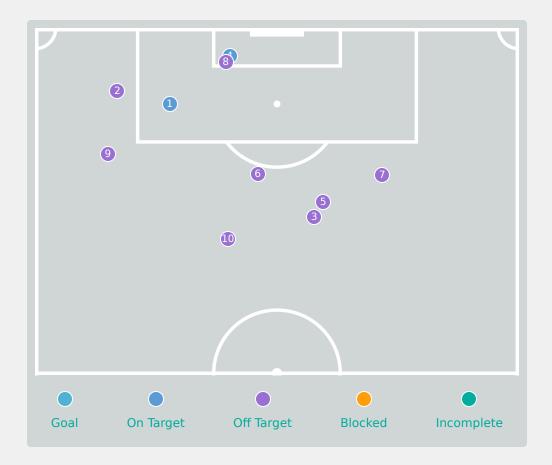

| Time | Player                | Outcome           | Body Part  | Delivery Type |
|------|-----------------------|-------------------|------------|---------------|
| 39   | 11 HERNANDEZ Genesis  | On Target - Saved | Right Foot | Other         |
| 40   | 10 JIMENEZ Marianyela | Off Target        | Right Foot | Pass          |
| 40   | 10 JIMENEZ Marianyela | Off Target        | Right Foot | Other         |
| 42   | 9 BARRETO Mariana     | On Target - Saved | Head       | Pass          |
| 46   | 14 GONZALEZ Gabriela  | Off Target        | Right Foot | Pass          |
| 51   | 10 JIMENEZ Marianyela | Off Target        | Right Foot | Freekick      |
| 50   | 10 JIMENEZ Marianyela | Off Target        | Right Foot | Corner        |
| 59   | 11 HERNANDEZ Genesis  | Off Target        | Head       | Pass          |
| 68   | 11 HERNANDEZ Genesis  | Off Target        | Right Foot | Interception  |
| 82   | 7 APOSTOL Floriangel  | Off Target        | Right Foot | Pass          |