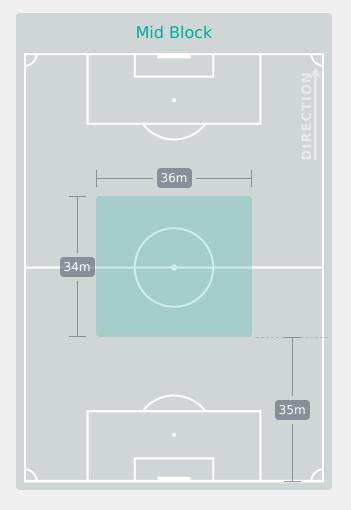

|
| 10 | YINA Philomina      | 2                              |
| 11 | SHOBOWALE Olushola  | 4                              |
| 15 | OLISE Chioma        | 5                              |
| 17 | ALANI Jumoke        | 1                              |
| 18 | OLADIPO Shukurat    | 6                              |
| 19 | FOLORUNSHO Comfort  | 5                              |
| 3  | OSIGWE Goodness     |                                |
| 4  | NKPA Lucky          |                                |
| 9  | AKEKOROMOWEI Janet  | 1                              |
| 14 | AJAKAYE Opeyemi     |                                |
| 20 | IGBOKWE Joy         |                                |

# Nigeria

### **Defensive Line Height & Team Length**









### **Defensive Line Height & Team Length**









### **Defensive Pressure**

### 🔼 Venezuela









Most Direct Pressures 6







# **GOALKEEPING** Venezuela 0 - 4 Nigeria

### **Goalkeeping Involvement**

🔼 Venezuela





Nigeria



### **Goalkeeping Distribution**

Venezuela







10

Under Arm

Side Arm

Chest





### **Goalkeeping Distribution**









### **Goal Prevention**





### **Goal Prevention**

# Nigeria



### **Aerial Control**





#### **Aerial Control**







# SET PLAYS Venezuela 0 - 4 Nigeria

# **Set Plays**



| Free Kic            | ks    |
|---------------------|-------|
| Туре                | Total |
| Direct              | 13    |
| Direct (on target)  |       |
| Direct (off target) | 1     |
| Indirect            |       |

| Corners              |                |                    |       |