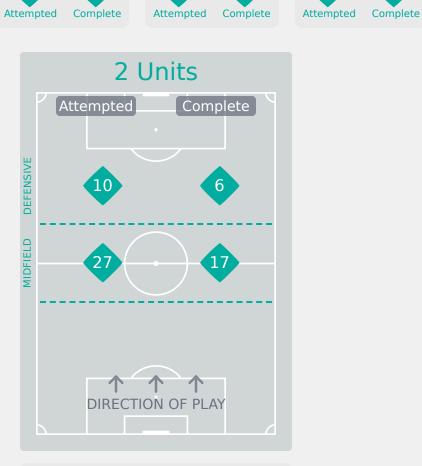

# Nigeria

| Attempted Line Breaks | 9 |
|-----------------------|---|
| Inside Shape          | 5 |
| Outside Shape         | 4 |

| Attempted Line Breaks | 127 |
|-----------------------|-----|
| Inside Shape          | 61  |
| Outside Shape         | 66  |

| Attempted Line Breaks | 37 |
|-----------------------|----|
| Inside Shape          | 26 |
| Outside Shape         | 11 |