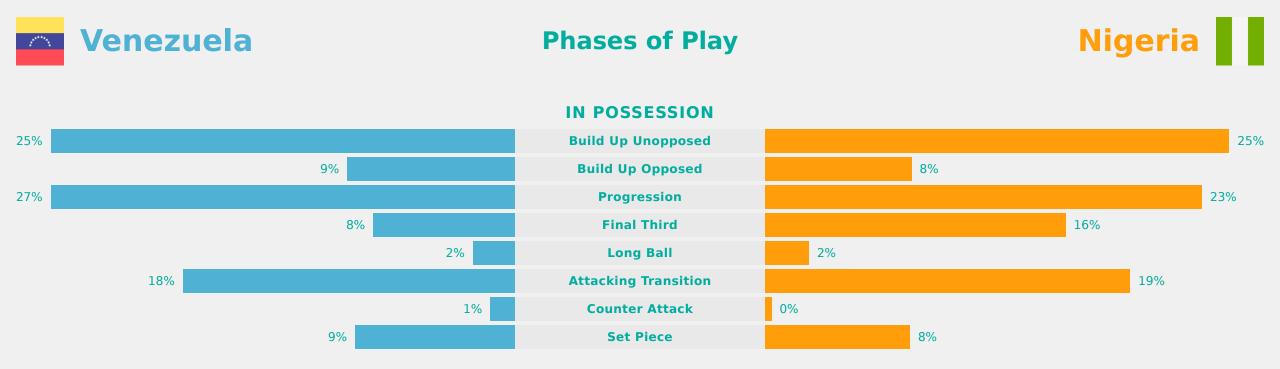

%      |
| 69        | Compl              | eted Line Breaks              | 126       |
| 4         | Defen              | sive Line Breaks              | 25        |
| 59        | Reception          | ns in the Final Third         | 117       |
| 6         |                    | Crosses                       | 31        |
| 10        | Bal                | Progressions                  | 14        |
| 197 (48)  | Defensive Pressure | es Applied (Direct Pressures) | 134 (33)  |
| 43        | For                | ced Turnovers                 | 54        |
| 65        | S                  | econd Balls                   | 78        |
| 100.1 km  | Total D            | istance Covered               | 102.6 km  |
| 3.2 km    | Zone 4 – Low Sp    | eed Sprinting: 20-25 km/h     | 3.4 km    |



**OUT OF POSSESSION** 





# IN POSSESSION Venezuela 0 - 4 Nigeria

### In Possession Line Height & Team Length









### In Possession Line Height & Team Length









Attempted Line Breaks

114

### **Line Breaks**





| Attempted Line Breaks | 11 |
|-----------------------|----|
| Inside Shape          | 10 |
| Outside Shape         | 1  |



| Attempted Line Breaks | 72 |
|-----------------------|----|
| Inside Shape          | 46 |
| Outside Shape         | 26 |



| Attempted Line Breaks | 31 |
|-----------------------|----|
| Inside Shape          | 25 |
| Outside Shape         | 6  |

19 32 21

29

53 29 Attempted Complete Attempted Line Breaks

### **Line Breaks**

# Nigeria



| Attempted Line Breaks | 9 |
|-----------------------|---|
| Inside Shape          | 5 |
| Out