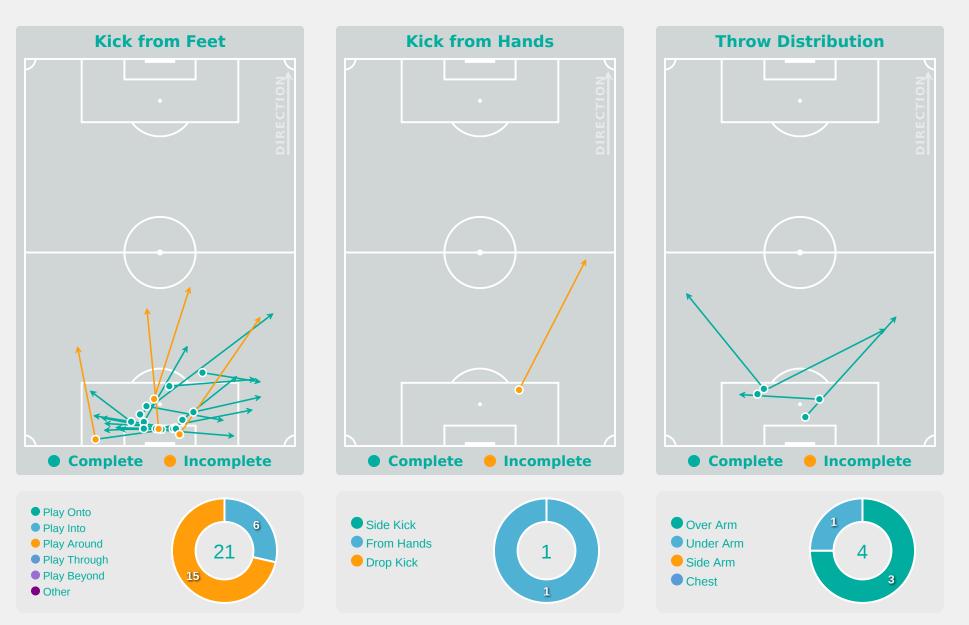

#### **Delivery Type**

Attempted Completed

**Most Crosses Attempted** 

**APOSTOL Floriangel RIGHT MIDFIELD** 

| #  | Player             | Inswing | Outswing | Driven | Lofted | Cutback | Push<br>Cross | Total<br>Attempted |
|----|--------------------|---------|----------|--------|--------|---------|---------------|--------------------|
| 12 | RODRIGUEZ Tibayre  | 0       | 0        | 0      | 0      | 0       | 0             | 0                  |
| 2  | ANGULO Gabriela    |         |          |        |        |         |               |                    |
| 3  | SANCHEZ Nazly      |         |          |        |        |         |               |                    |
| 4  | ARAUJO Sabrina     |         |          |        |        |         |               |                    |
| 7  | APOSTOL Floriangel | 1       |          |        | 2      |         |               | 3                  |
| 9  | BARRETO Mariana    |         |          |        |        |         |               |                    |
| 10 | JIMENEZ Marianyela |         |          |        |        |         |               |                    |
| 13 | ALVARADO Karelis   |         | 1        |        |        |         |               | 1                  |
| 14 | GONZALEZ Gabriela  |         |          |        |        |         |               |                    |
| 15 | PEREZ Claudia      |         |          |        |        |         |               |                    |
| 19 | GRATEROL Francelis |         |          |        |        |         |               |                    |
| 11 | HERNANDEZ Genesis  |         |          |        | 1      |         |               | 1                  |
| 16 | VEGA Rebecca       |         |          |        |        |         |               |                    |
| 17 | VASQUEZ Fabiana    |         |          |        |        |         |               |                    |
| 18 | CHIRINOS Melanie   |         |          |        |        |         |               |                    |

### **Crosses (Open Play)**

#### Inswing 6 Outswing Driven Δ Lofted Cutback 5 Push Cross 6 Total 8 16 24 32 0 Attempted Completed 31 **Most Crosses Attempted** 10 **OKWUCHUKWU** Chiamaka **RIGHT WINGER**

**Delivery Type** 

| Player              | Inswing | Outswing | Driven | Lofted | Cutback | Push<br>Cross | Total<br>Attempted |
|---------------------|---------|----------|--------|--------|---------|---------------|--------------------|
| OMILANA Faith       |         |          |        |        |         |               |                    |
| OKWUCHUKWU Chiamaka | 2       |          |        | 2      | 2       | 4             | 10                 |
| IMURAN Rofiat       | 1       |          |        |        |         |               | 1                  |
| SABASTINE Flourish  | 1       |          |        |        | 1       |               | 2                  |
| BELLO Amina         |         |          | 2      |        |         | 1             | 3                  |
| YINA Philomina      |         |          | 1      |        |         |               | 1                  |
| SHOBOWALE Olushola  |         |          | 1      |        |         |               | 1                  |
| OLISE Chioma        | 2       |          |        |        |         |               | 2                  |
| ALANI Jumoke        |         | 3        |        | 4      | 2       |               | 9                  |
| OLADIPO Shukurat    |         |          |        |        |         |               |                    |
| FOLORUNSHO Comfort  |         |          |        |        |         |               |                    |
| OSIGWE Goodness     |         |          |        | 1      |         |               | 1                  |
| NKPA Lucky          |         |          |        |        |         |               |                    |
| AKEKOROMOWEI Janet  |         |          |        |        |         |               |                    |
| AJAKAYE Opeyemi     |         |          |        |        |         | 1             | 1                  |
| IGBOKWE Joy         |         |          |        |        |         |               |                    |
|                     |         |          |        |        |         |               |                    |

### **Goalkeeping Distribution**

Venezuela

10

Under Arm

Side Arm

Chest

### **Goalkeeping Distribution**