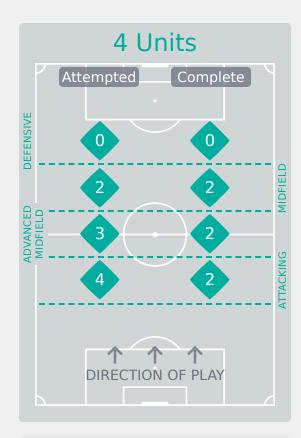

# Nigeria

| Attempted Line Breaks | 9 |
|-----------------------|---|
| Inside Shape          | 5 |
| Outside Shape         | 4 |

| Attempted Line Breaks | 127 |
|-----------------------|-----|
| Inside Shape          | 61  |
| Outside Shape         | 66  |

| Attempted Line Breaks | 37 |
|-----------------------|----|
| Inside Shape          | 26 |
| Outside Shape         | 11 |