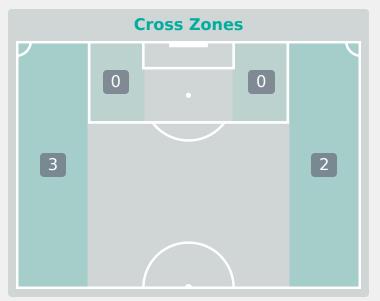

### **Crosses (Open Play)**

#### **Delivery Type**

Attempted Completed

**Most Crosses Attempted** 

**APOSTOL Floriangel RIGHT MIDFIELD** 

| #  | Player             | Inswing | Outswing | Driven | Lofted | Cutback | Push<br>Cross | Total<br>Attempted |
|----|--------------------|---------|----------|--------|--------|---------|---------------|--------------------|
| 12 | RODRIGUEZ Tibayre  | 0       | 0        | 0      | 0      | 0       | 0             | 0                  |
| 2  | ANGULO Gabriela    |         |          |        |        |         |               |                    |
| 3  | SANCHEZ Nazly      |         |          |        |        |         |               |                    |
| 4  | ARAUJO Sabrina     |         |          |        |        |         |               |                    |
| 7  | APOSTOL Floriangel | 1       |          |        | 2      |         |               | 3                  |
| 9  | BARRETO Mariana    |         |          |        |        |         |               |                    |
| 10 | JIMENEZ Marianyela |         |          |        |        |         |               |                    |
| 13 | ALVARADO Karelis   |         | 1        |        |        |         |               | 1                  |
| 14 | GONZALEZ Gabriela  |         |          |        |        |         |               |                    |
| 15 | PEREZ Claudia      |         |          |        |        |         |               |                    |
| 19 | GRATEROL Francelis |         |          |        |        |         |               |                    |
| 11 | HERNANDEZ Genesis  |         |          |        | 1      |         |               | 1                  |
| 16 | VEGA Rebecca       |         |          |        |        |         |               |                    |
| 17 | VASQUEZ Fabiana    |         |          |        |        |         |               |                    |
| 18 | CHIRINOS Melanie   |         |          |        |        |         |               |                    |