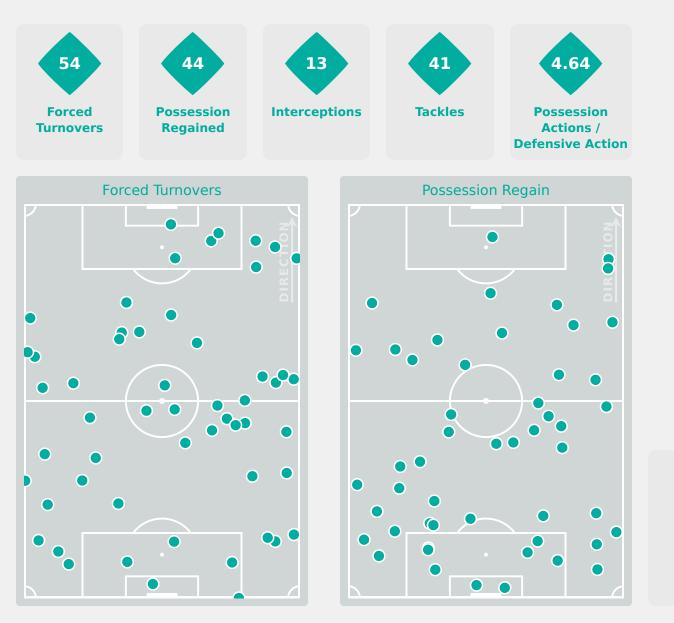

| 4  | NKPA Lucky          | 5              | 3                  |
| 25                               |                          | 73                        | 9  | AKEKOROMOWEI Janet  | 7              | 3                  |
| Offers Made in Defensive Third   |                          |                           | 14 | AJAKAYE Opeyemi     | 4              | 1                  |
|                                  |                          |                           | 20 | IGBOKWE Joy         | 0              | 0                  |

### **Movement to Receive**

**Final Third Phase** 

16

**Progression Phase** 

41

**Build Up Phase** 

40

22





### **Movement to Receive**

# Nigeria





# OUT OF POSSESSION Venezuela 0 - 4 Nigeria

Total



### **Defensive Actions**





#### **Possession Contests**



Physical DuelsAerial DuelsDuels

#### **Most Possession Regains**

### 6 IMURAN Rofiat LEFT BACK

| #  | Player              | Total<br>Possession<br>Regains |
|----|---------------------|--------------------------------|
| 21 | OMILANA Faith       | 5                              |
| 2  | OKWUCHUKWU Chiamaka | 2                              |
| 6  | IMURAN Rofiat       | 6                              |
| 7  | SABASTINE Flourish  | 4                              |
| 8  | BELLO Amina         | 3                              |
| 10 | YINA Philomina      | 2                              |
| 11 | SHOBOWALE Olushola  | 4                              |
| 15 | OLISE Chioma        | 5                              |
| 17 | ALANI Jumoke        | 1