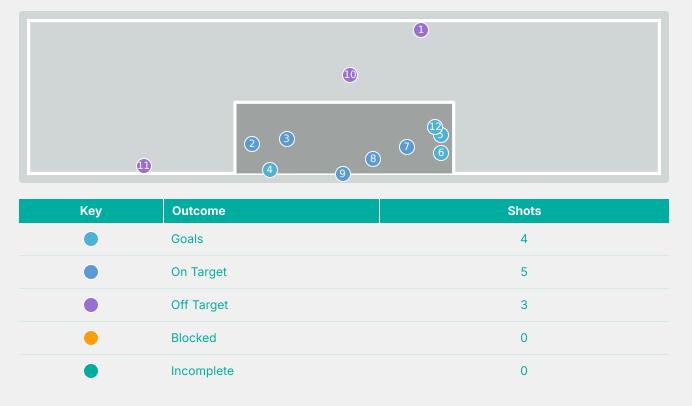

| Time | Player                | Outcome                    | Body Part  | Delivery Type |
|------|-----------------------|----------------------------|------------|---------------|
| 10   | 10 YINA Philomina     | Off Target                 | Right Foot | Loose Ball    |
| 11   | 2 OKWUCHUKWU Chiamaka | On Target - Saved          | Left Foot  | Pass          |
| 15   | 8 BELLO Amina         | On Target - Saved          | Right Foot | Freekick      |
| 15   | 8 BELLO Amina         | On Target - Goal           | Right Foot | Cross         |
| 27   | 2 OKWUCHUKWU Chiamaka | On Target - Goal           | Head       | Cross         |
| 49   | 7 SABASTINE Flourish  | On Target - Goal           | Left Foot  | Loose Ball    |
| 52   | 15 OLISE Chioma       | On Target - Goal Prevented | Right Foot | Pass          |
| 52   | 15 OLISE Chioma       | On Target - Saved          | Left Foot  | Pass          |
| 66   | 6 IMURAN Rofiat       | On Target - Saved          | Left Foot  | Cross         |
| 76   | 9 AKEKOROMOWEI Janet  | Off Target                 | Head       | Cross         |
| 91   | 9 AKEKOROMOWEI Janet  | Off Target                 | Right Foot | Pass          |
| 93   | 20IGBOKWE Joy         | On Target - Goal           | Right Foot | Other         |