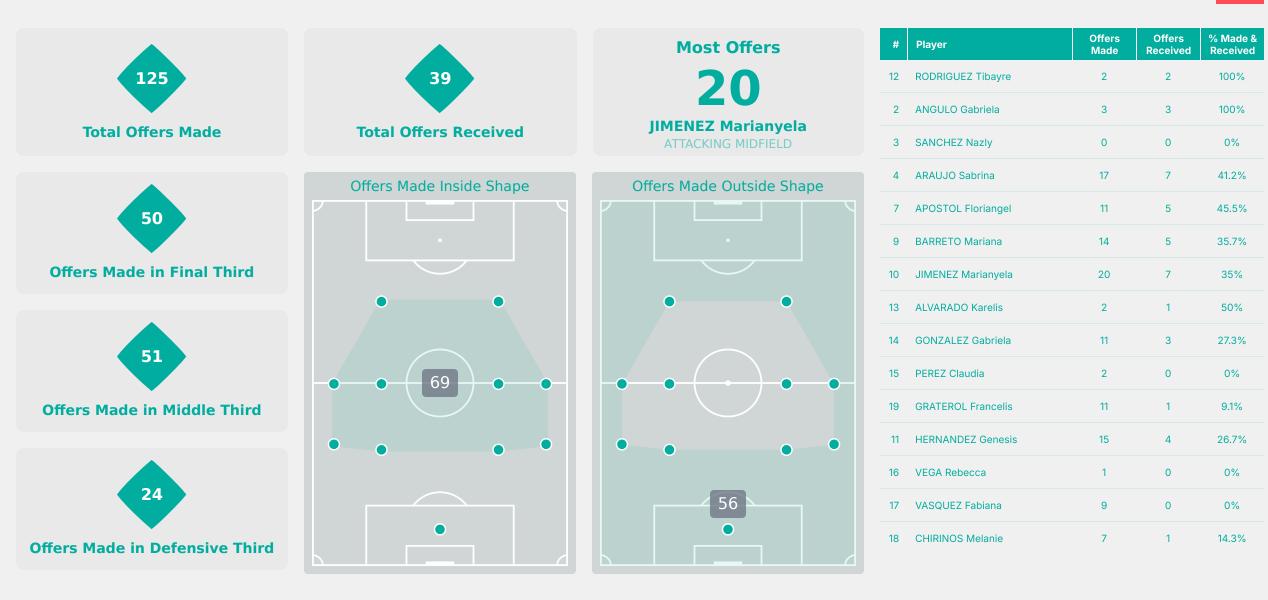

### **Offering to Receive**

### Venezuela

25%

0%

|                                  |                          | Most Offers               | #  | Player              | Offers<br>Made | Offers<br>Received |
|----------------------------------|--------------------------|---------------------------|----|---------------------|----------------|--------------------|
| 180                              | 96                       | 61                        | 21 | OMILANA Faith       | 1              | 1                  |
|                                  |                          | SHOBOWALE Olushola        | 2  | OKWUCHUKWU Chiamaka | 23             | 8                  |
| Total Offers Made                | Total Offers Received    | RIGHT CENTRE MIDFIELD     | 6  | IMURAN Rofiat       | 6              | 5                  |
|                                  | Offers Made Inside Shape | Offers Made Outside Shape | 7  | SABASTINE Flourish  | 21             | 10                 |
| 74                               |                          |                           | 8  | BELLO Amina         | 16             | 11                 |
|                                  |                          |                           | 10 | YINA Philomina      | 8              | 6                  |
| Offers Made in Final Third       |                          |                           | 11 | SHOBOWALE Olushola  | 61             | 32                 |
|                                  | •                        | •                         | 15 | OLISE Chioma        | 3              | 3                  |
| 81                               |                          |                           | 17 | ALANI Jumoke        | 8              | 5                  |
|                                  |                          |                           | 18 | OLADIPO Shukurat    | 13             | 7                  |
| •<br>Offers Made in Middle Third |                          |                           | 19 | FOLORUNSHO Comfort  | 0              | 0                  |
|                                  |                          |                           | 3  | OSIGWE Goodness     | 4              | 1                  |
|                                  |                          |                           | 4  | NKPA Lucky          | 5              | 3                  |
| 25                               |                          | 73                        | 9  | AKEKOROMOWEI Janet  | 7              | 3                  |
| Offers Made in Defensive Third   |                          |                           | 14 | AJAKAYE Opeyemi     | 4              | 1                  |
|                                  |                          |                           | 20 | IGBOKWE Joy         | 0              | 0                  |