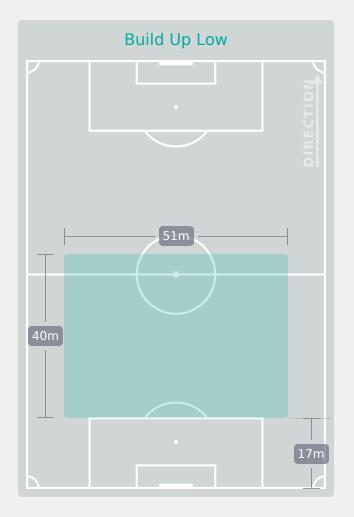

### **Movement to Receive**

**Final Third Phase** 

16

**Progression Phase** 

41

**Build Up Phase** 

40

22

### **Movement to Receive**