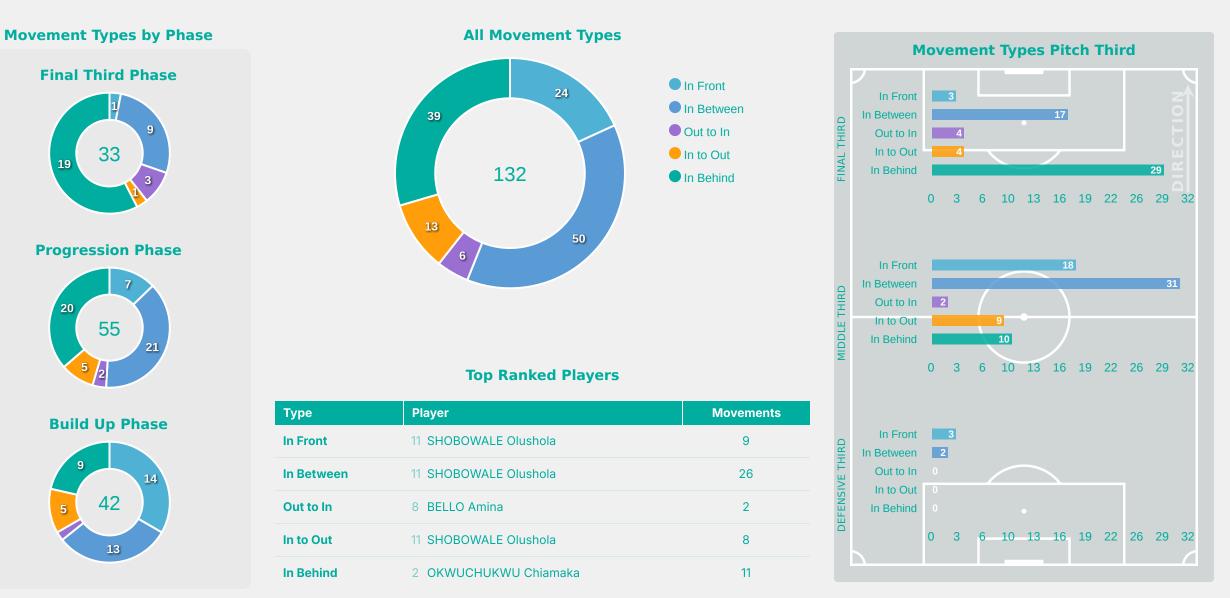

|
|                                  |                          |                           | 4  | NKPA Lucky          | 5              | 3                  |
| 25                               |                          | 73                        | 9  | AKEKOROMOWEI Janet  | 7              | 3                  |
| Offers Made in Defensive Third   |                          |                           | 14 | AJAKAYE Opeyemi     | 4              | 1                  |
|                                  |                          |                           | 20 | IGBOKWE Joy         | 0              | 0                  |

### **Movement to Receive**

**Final Third Phase** 

16

**Progression Phase** 

41

**Build Up Phase** 

40

22





### **Movement to Receive**

# Nigeria





# OUT OF POSSESSION Venezuela 0 - 4 Nigeria

Total



### **Defensive Actions**





#### **Possession Contests**



Physical DuelsAerial DuelsDuels

#### **Most Possession Regains**

### 6 IMURAN Rofiat LEFT BACK

| #  | Player              | Total<br>Possession<br>Regains |
|----|---------------------|--------------------------------|
| 21 | OMILANA Faith       | 5                              |
| 2  | OKWUCHUKWU Chiamaka | 2                              |
| 6  | IMURAN Rofiat       | 6                              |
| 7  | SABASTINE Flourish  | 4                              |
| 8  | BELLO Amina         | 3                              |
| 10 | YINA Philomina      | 2                              |
| 11 | SHOBOWALE Olushola  | 4                              |
| 15 | OLISE Chioma