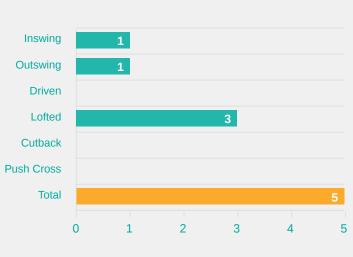

### **Crosses (Open Play)**

#### Inswing 6 Outswing Driven Δ Lofted Cutback 5 Push Cross 6 Total 8 16 24 32 0 Attempted Completed 31 **Most Crosses Attempted** 10 **OKWUCHUKWU** Chiamaka **RIGHT WINGER**

**Delivery Type** 

| Player              | Inswing | Outswing | Driven | Lofted | Cutback | Push<br>Cross | Total<br>Attempted |
|---------------------|---------|----------|--------|--------|---------|---------------|--------------------|
| OMILANA Faith       |         |          |        |        |         |               |                    |
| OKWUCHUKWU Chiamaka | 2       |          |        | 2      | 2       | 4             | 10                 |
| IMURAN Rofiat       | 1       |          |        |        |         |               | 1                  |
| SABASTINE Flourish  | 1       |          |        |        | 1       |               | 2                  |
| BELLO Amina         |         |          | 2      |        |         | 1             | 3                  |
| YINA Philomina      |         |          | 1      |        |         |               | 1                  |
| SHOBOWALE Olushola  |         |          | 1      |        |         |               | 1                  |
| OLISE Chioma        | 2       |          |        |        |         |               | 2                  |
| ALANI Jumoke        |         | 3        |        | 4      | 2       |               | 9                  |
| OLADIPO Shukurat    |         |          |        |        |         |               |                    |
| FOLORUNSHO Comfort  |         |          |        |        |         |               |                    |
| OSIGWE Goodness     |         |          |        | 1      |         |               | 1                  |
| NKPA Lucky          |         |          |        |        |         |               |                    |
| AKEKOROMOWEI Janet  |         |          |        |        |         |               |                    |
| AJAKAYE Opeyemi     |         |          |        |        |         | 1             | 1                  |
| IGBOKWE Joy         |         |          |        |        |         |               |                    |
|                     |         |          |        |        |         |               |                    |