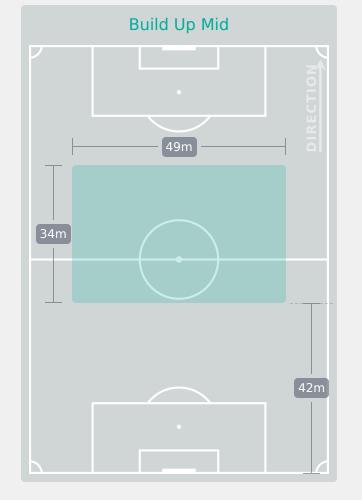

### **Movement to Receive**

**Final Third Phase** 

16

**Progression Phase** 

41

**Build Up Phase** 

40

22

### **Movement to Receive**