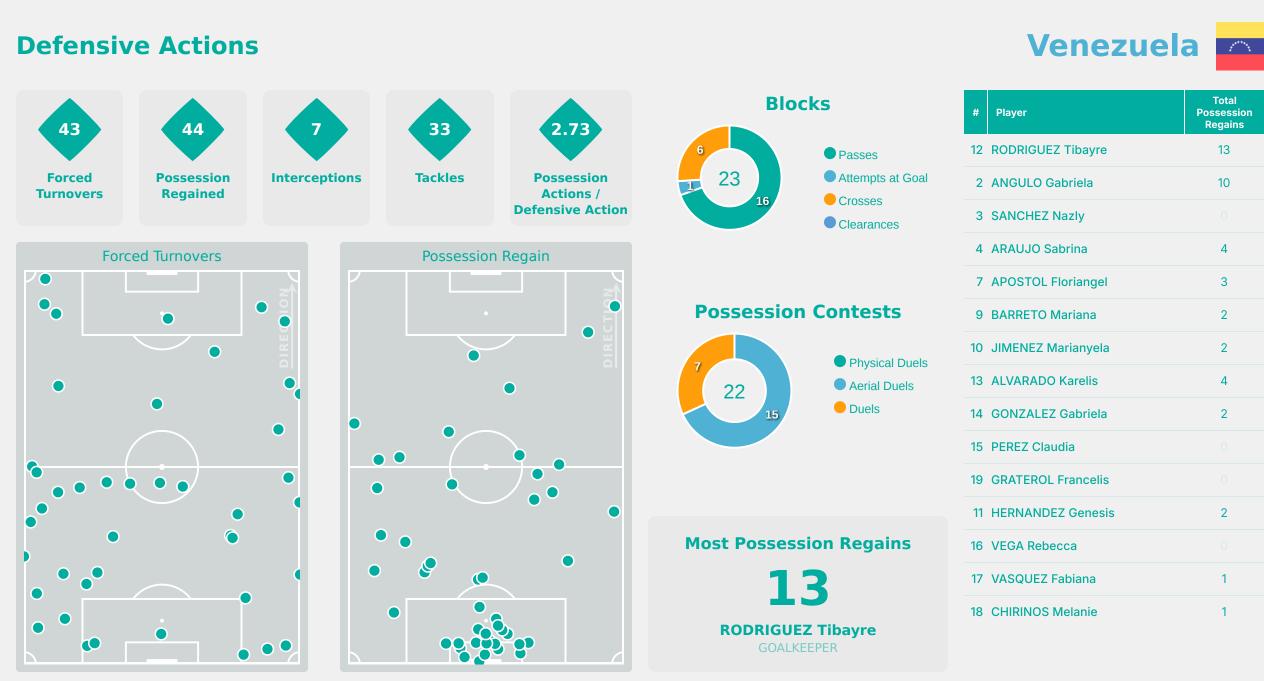

### **Defensive Actions**

#### **Possession Contests**

Physical DuelsAerial DuelsDuels

#### **Most Possession Regains**

### 6 IMURAN Rofiat LEFT BACK

| #  | Player              | Total<br>Possession<br>Regains |
|----|---------------------|--------------------------------|
| 21 | OMILANA Faith       | 5                              |
| 2  | OKWUCHUKWU Chiamaka | 2                              |
| 6  | IMURAN Rofiat       | 6                              |
| 7  | SABASTINE Flourish  | 4                              |
| 8  | BELLO Amina         | 3                              |
| 10 | YINA Philomina      | 2                              |
| 11 | SHOBOWALE Olushola  | 4                              |
| 15 | OLISE Chioma        | 5                              |
| 17 | ALANI Jumoke        | 1                              |
| 18 | OLADIPO Shukurat    | 6                              |
| 19 | FOLORUNSHO Comfort  | 5                              |
| 3  | OSIGWE Goodness     |                                |
| 4  | NKPA Lucky          |                                |
| 9  | AKEKOROMOWEI Janet  | 1                              |
| 14 | AJAKAYE Opeyemi     |                                |
| 20 | IGBOKWE Joy         |                                |