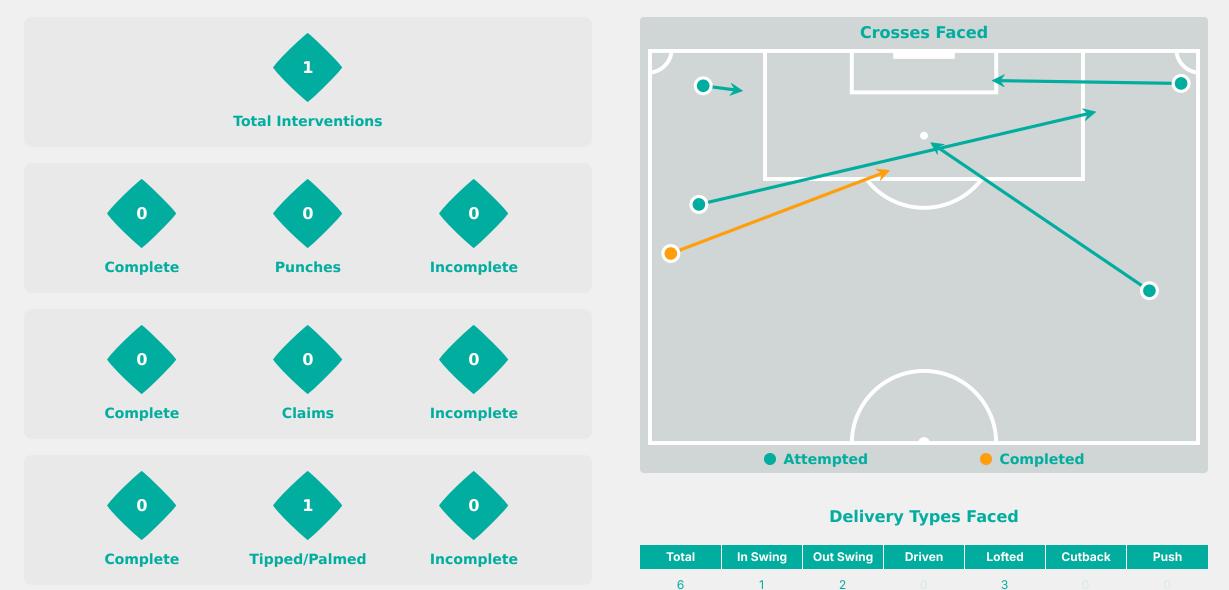

| NKPA Lucky          |                                |
| 9  | AKEKOROMOWEI Janet  | 1                              |
| 14 | AJAKAYE Opeyemi     |                                |
| 20 | IGBOKWE Joy         |                                |

# Nigeria

### **Defensive Line Height & Team Length**









### **Defensive Line Height & Team Length**









### **Defensive Pressure**

### 🔼 Venezuela









Most Direct Pressures 6







# **GOALKEEPING** Venezuela 0 - 4 Nigeria

### **Goalkeeping Involvement**

🔼 Venezuela





Nigeria



### **Goalkeeping Distribution**

Venezuela







10

Under Arm

Side Arm

Chest





### **Goalkeeping Distribution**









### **Goal Prevention**





### **Goal Prevention**

# Nigeria



### **Aerial Control**





#### **Aerial Control**







# SET PLAYS Venezuela 0 - 4 Nigeria

# **Set Plays**



| Free Kic            | ks    |
|---------------------|-------|
| Туре                | Total |
| Direct              | 13    |
| Direct (on target)  |       |
| Direct (off target) | 1     |
| Indirect            |       |

| Corners              |                |                    |       |  |  |  |  |  |  |  |  |  |  |
|----------------------|----------------|--------------------|-------|--|--|--|--|--|--|--|--|--|--|
| Delivery Type        | From Left Side | From Right<br>Side | Total |  |  |  |  |  |  |  |  |  |  |
| Direct to Area       | 0              | 0                  |       |  |  |  |  |  |  |  |  |  |  |
| Short                | 1              | 1                  | 2     |  |  |  |  |  |  |  |  |  |  |
| Edge of