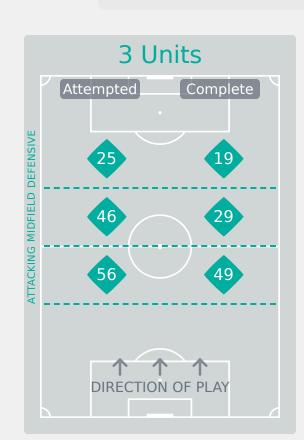

### **Line Breaks**

| Attempted Line Breaks | 11 |
|-----------------------|----|
| Inside Shape          | 10 |
| Outside Shape         | 1  |

| Attempted Line Breaks | 72 |
|-----------------------|----|
| Inside Shape          | 46 |
| Outside Shape         | 26 |

| Attempted Line Breaks | 31 |
|-----------------------|----|
| Inside Shape          | 25 |
| Outside Shape         | 6  |

19 32 21

29

53 29 Attempted Complete Attempted Line Breaks