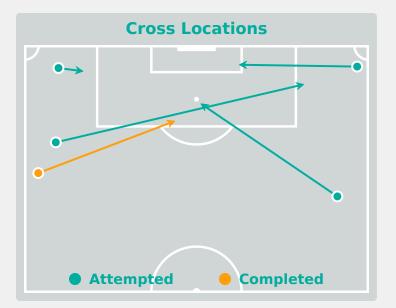

### **Crosses (Open Play)**

#### **Delivery Type**

Attempted Completed

**Most Crosses Attempted** 

**APOSTOL Floriangel RIGHT MIDFIELD** 

| #  | Player             | Inswing | Outswing | Driven | Lofted | Cutback | Push<br>Cross | Total<br>Attempted |
|----|--------------------|---------|----------|--------|--------|---------|---------------|--------------------|
| 12 | RODRIGUEZ Tibayre  | 0       | 0        | 0      | 0      | 0       | 0             | 0                  |
| 2  | ANGULO Gabriela    |         |          |        |        |         |               |                    |
| 3  | SANCHEZ Nazly      |         |          |        |        |         |               |                    |
| 4  | ARAUJO Sabrina     |         |          |        |        |         |               |                    |
| 7  | APOSTOL Floriangel | 1       |          |        | 2      |         |               | 3                  |
| 9  | BARRETO Mariana    |         |          |        |        |         |               |                    |
| 10 | JIMENEZ Marianyela |         |          |        |        |         |               |                    |
| 13 | ALVARADO Karelis   |         | 1        |        |        |         |               | 1                  |
| 14 | GONZALEZ Gabriela  |         |          |        |        |         |               |                    |
| 15 | PEREZ Claudia      |         |          |        |        |         |               |                    |
| 19 | GRATEROL Francelis |         |          |        |        |         |               |                    |
| 11 | HERNANDEZ Genesis  |         |          |        | 1      |         |               | 1                  |
| 16 | VEGA Rebecca       |         |          |        |        |         |               |                    |
| 17 | VASQUEZ Fabiana    |         |          |        |        |         |               |                    |
| 18 | CHIRINOS Melanie   |         |          |        |        |         |               |                    |