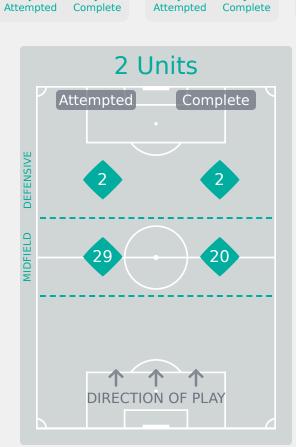

### **Line Breaks**

| Attempted Line Breaks | 11 |
|-----------------------|----|
| Inside Shape          | 10 |
| Outside Shape         | 1  |

| Attempted Line Breaks | 72 |
|-----------------------|----|
| Inside Shape          | 46 |
| Outside Shape         | 26 |

| Attempted Line Breaks | 31 |
|-----------------------|----|
| Inside Shape          | 25 |
| Outside Shape         | 6  |

19 32 21

29

53 29 Attempted Complete Attempted Line Breaks