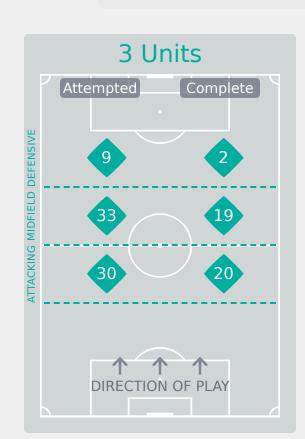

# Nigeria

| Attempted Line Breaks | 9 |
|-----------------------|---|
| Inside Shape          | 5 |
| Outside Shape         | 4 |

| Attempted Line Breaks | 127 |
|-----------------------|-----|
| Inside Shape          | 61  |
| Outside Shape         | 66  |

| Attempted Line Breaks | 37 |
|-----------------------|----|
| Inside Shape          | 26 |
| Outside Shape         | 11 |