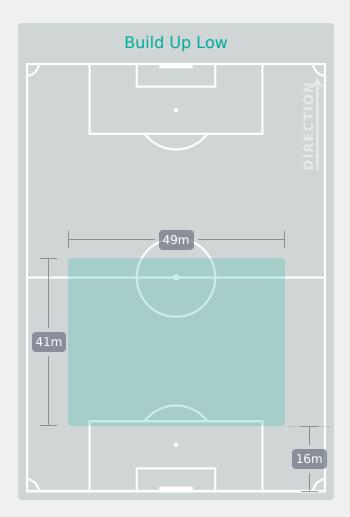

### **Movement to Receive**

**Final Third Phase** 

16

**Progression Phase** 

41

**Build Up Phase** 

40

22

### **Movement to Receive**