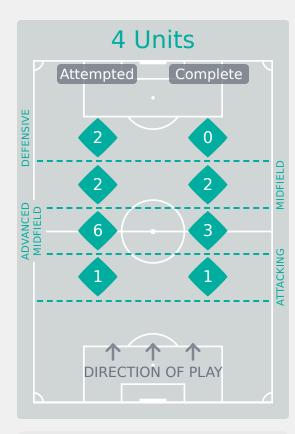

### **Line Breaks**

| Attempted Line Breaks | 11 |
|-----------------------|----|
| Inside Shape          | 10 |
| Outside Shape         | 1  |

| Attempted Line Breaks | 72 |
|-----------------------|----|
| Inside Shape          | 46 |
| Outside Shape         | 26 |

### **Line Breaks**