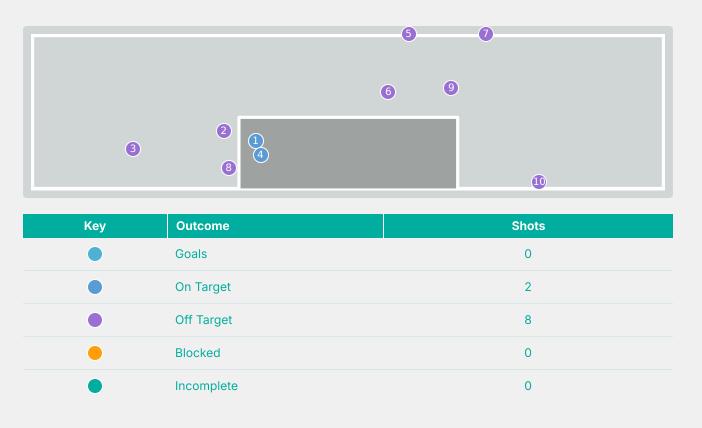

| Time | Player                | Outcome           | Body Part  | Delivery Type |
|------|-----------------------|-------------------|------------|---------------|
| 39   | 11 HERNANDEZ Genesis  | On Target - Saved | Right Foot | Other         |
| 40   | 10 JIMENEZ Marianyela | Off Target        | Right Foot | Pass          |
| 40   | 10 JIMENEZ Marianyela | Off Target        | Right Foot | Other         |
| 42   | 9 BARRETO Mariana     | On Target - Saved | Head       | Pass          |
| 46   | 14 GONZALEZ Gabriela  | Off Target        | Right Foot | Pass          |
| 51   | 10 JIMENEZ Marianyela | Off Target        | Right Foot | Freekick      |
| 50   | 10 JIMENEZ Marianyela | Off Target        | Right Foot | Corner        |
| 59   | 11 HERNANDEZ Genesis  | Off Target        | Head       | Pass          |
| 68   | 11 HERNANDEZ Genesis  | Off Target        | Right Foot | Interception  |
| 82   | 7 APOSTOL Floriangel  | Off Target        | Right Foot | Pass          |