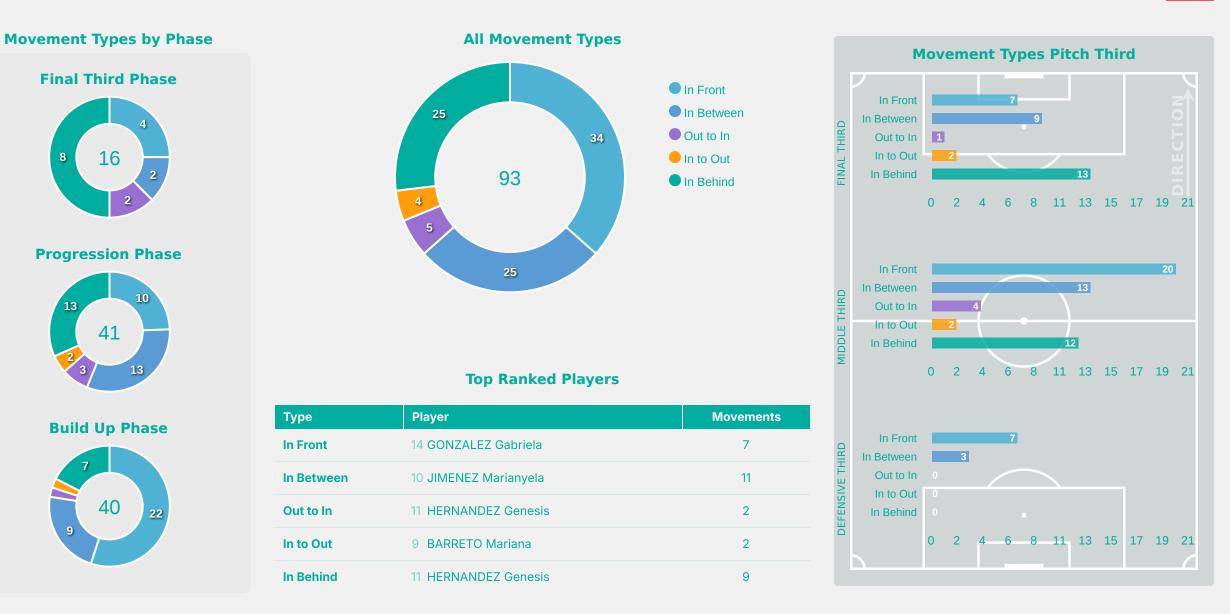

### **Movement to Receive**

**Final Third Phase** 

16

**Progression Phase** 

41

**Build Up Phase** 

40

22

### Venezuela