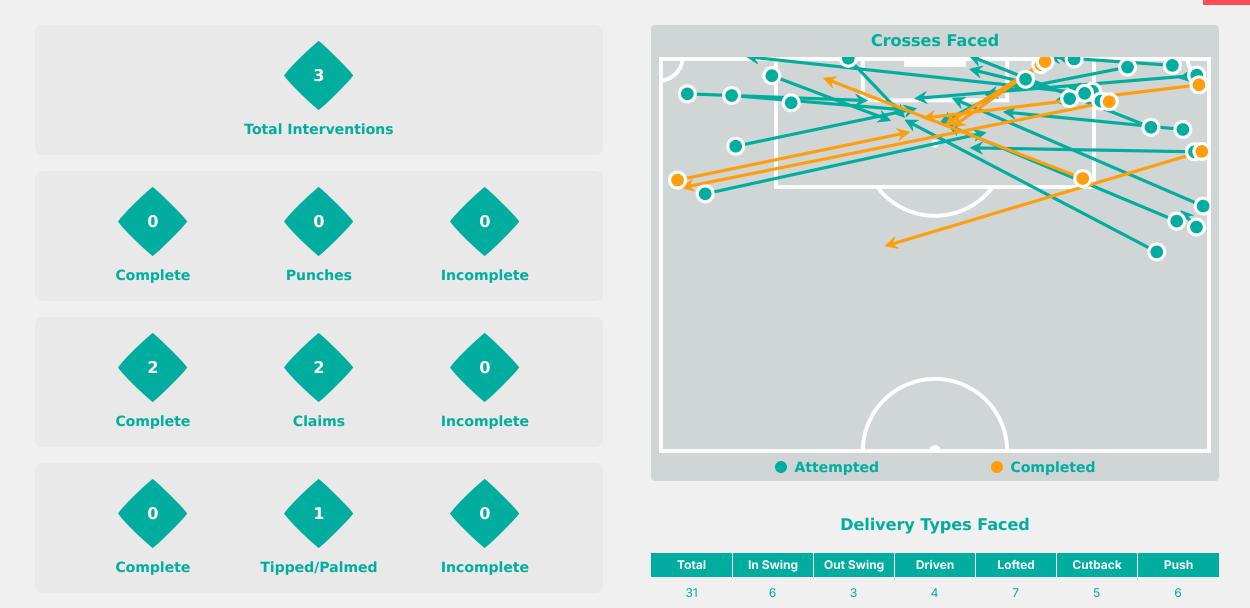

### **Crosses (Open Play)**

#### **Delivery Type**

Attempted Completed

**Most Crosses Attempted** 

**APOSTOL Floriangel RIGHT MIDFIELD** 

| #  | Player             | Inswing | Outswing | Driven | Lofted | Cutback | Push<br>Cross | Total<br>Attempted |
|----|--------------------|---------|----------|--------|--------|---------|---------------|--------------------|
| 12 | RODRIGUEZ Tibayre  | 0       | 0        | 0      | 0      | 0       | 0             | 0                  |
| 2  | ANGULO Gabriela    |         |          |        |        |         |               |                    |
| 3  | SANCHEZ Nazly      |         |          |        |        |         |               |                    |
| 4  | ARAUJO Sabrina     |         |          |        |        |         |               |                    |
| 7  | APOSTOL Floriangel | 1       |          |        | 2      |         |               | 3                  |
| 9  | BARRETO Mariana    |         |          |        |        |         |               |                    |
| 10 | JIMENEZ Marianyela |         |          |        |        |         |               |                    |
| 13 | ALVARADO Karelis   |         | 1        |        |        |         |               | 1                  |
| 14 | GONZALEZ Gabriela  |         |          |        |        |         |               |                    |
| 15 | PEREZ Claudia      |         |          |        |        |         |               |                    |
| 19 | GRATEROL Francelis |         |          |        |        |         |               |                    |
| 11 | HERNANDEZ Genesis  |         |          |        | 1      |         |               | 1                  |
| 16 | VEGA Rebecca       |         |          |        |        |         |               |                    |
| 17 | VASQUEZ Fabiana    |         |          |        |        |         |               |                    |
| 18 | CHIRINOS Melanie   |         |          |        |        |         |               |                    |