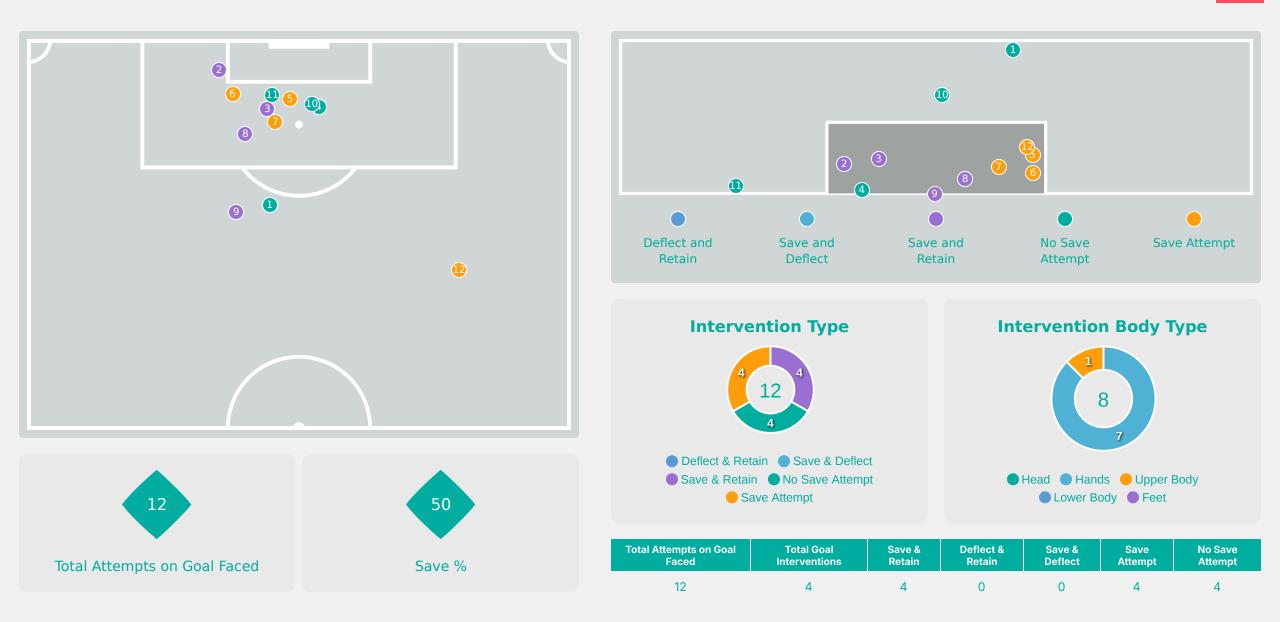

|
| 3  | OSIGWE Goodness     |                                |
| 4  | NKPA Lucky          |                                |
| 9  | AKEKOROMOWEI Janet  | 1                              |
| 14 | AJAKAYE Opeyemi     |                                |
| 20 | IGBOKWE Joy         |                                |

# Nigeria

### **Defensive Line Height & Team Length**









### **Defensive Line Height & Team Length**









### **Defensive Pressure**

### 🔼 Venezuela









Most Direct Pressures 6







# **GOALKEEPING** Venezuela 0 - 4 Nigeria

### **Goalkeeping Involvement**

🔼 Venezuela





Nigeria



### **Goalkeeping Distribution**

Venezuela







10

Under Arm

Side Arm

Chest





### **Goalkeeping Distribution**









### **Goal Prevention**





### **Goal Prevention**

# Nigeria



### **Aerial Control**





#### **Aerial Control**







# SET PLAYS Venezuela 0 - 4 Nigeria

# **Set Plays**



| Free Kic            | ks    |
|---------------------|-------|
| Туре                | Total |
| Direct              | 13    |
| Direct (on target)  |       |
| Direct (off target) | 1     |
| Indirect            |       |

| Corners              |                |                    |       |  |  |  |  |  |  |  |  |  |  |
|----------------------|----------------|--------------------|-------|--|--|--|--|--|--|--|--|--|--|
| Delivery Type        | From Left Side | From Right<br>Side | Total |  |  |  |  |  |  |  |  |  |  |
| Direct to Area       | 0              | 0                  |       |  |  |  |  |  |  |  |  |  |  |
| Short