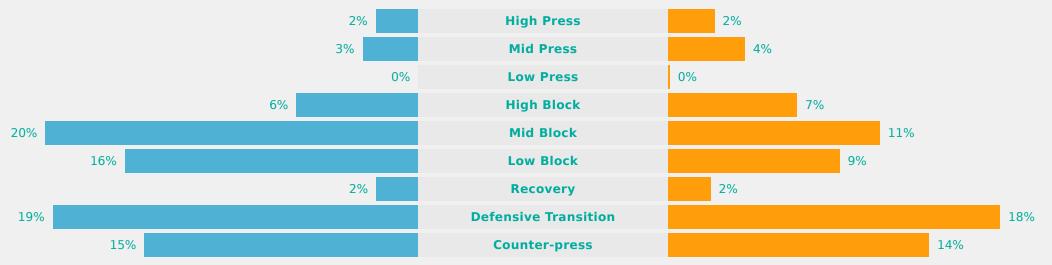

pl              | eted Line Breaks              | 126       |
| 4         | Defen              | sive Line Breaks              | 25        |
| 59        | Reception          | ns in the Final Third         | 117       |
| 6         |                    | Crosses                       | 31        |
| 10        | Bal                | Progressions                  | 14        |
| 197 (48)  | Defensive Pressure | es Applied (Direct Pressures) | 134 (33)  |
| 43        | For                | ced Turnovers                 | 54        |
| 65        | S                  | econd Balls                   | 78        |
| 100.1 km  | Total D            | istance Covered               | 102.6 km  |
| 3.2 km    | Zone 4 – Low Sp    | eed Sprinting: 20-25 km/h     | 3.4 km    |



**OUT OF POSSESSION** 





# IN POSSESSION Venezuela 0 - 4 Nigeria

### In Possession Line Height & Team Length









### In Possession Line Height & Team Length









Attempted Line Breaks

114

### **Line Breaks**





| Attempted Line Breaks | 11 |
|-----------------------|----|
| Inside Shape          | 10 |
| Outside Shape         | 1  |



| Attempted Line Breaks | 72 |
|-----------------------|----|
| Inside Shape          | 46 |
| Outside Shape         | 26 |



| Attempted Line Breaks | 31 |
|-----------------------|----|
| Inside Shape          | 25 |
| Outside Shape         | 6  |

19 32 21

29

53 29 Attempted Complete Attempted Line Breaks

### **Line Breaks**

# Nigeria



| Attempted Line Breaks | 9 |
|-----------------------|---|
| Inside Shape          | 5 |
| Outside Shape         | 4 |