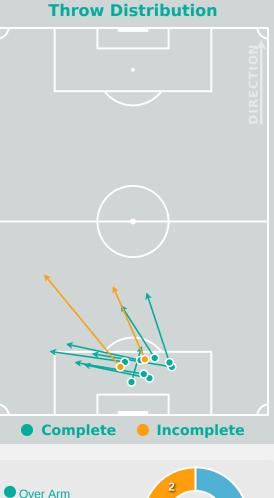

|
| 18 | OLADIPO Shukurat    | 6                              |
| 19 | FOLORUNSHO Comfort  | 5                              |
| 3  | OSIGWE Goodness     |                                |
| 4  | NKPA Lucky          |                                |
| 9  | AKEKOROMOWEI Janet  | 1                              |
| 14 | AJAKAYE Opeyemi     |                                |
| 20 | IGBOKWE Joy         |                                |

# Nigeria

### **Defensive Line Height & Team Length**









### **Defensive Line Height & Team Length**









### **Defensive Pressure**

### 🔼 Venezuela









Most Direct Pressures 6







# **GOALKEEPING** Venezuela 0 - 4 Nigeria

### **Goalkeeping Involvement**

🔼 Venezuela





Nigeria



### **Goalkeeping Distribution**

Venezuela







10

Under Arm

Side Arm

Chest





### **Goalkeeping Distribution**









### **Goal Prevention**





### **Goal Prevention**

# Nigeria



### **Aerial Control**





#### **Aerial Control**







# SET PLAYS Venezuela 0 - 4 Nigeria

# **Set Plays**



| Free Kic            | ks    |
|---------------------|-------|
| Туре                | Total |
| Direct              | 13    |
| Direct (on target)  |       |
| Direct (off target) | 1     |
| Indirect            |       |

| Corners              |                |                    |       |  |  |  |  |  |  |  |  |  |  |
|----------------------|----------------|--------------------|-------|--|--|--|--|--|--|--|--|--|--|
| Delivery Type        | From Left Side | From Right<br>Side | Total |  |  |  |  |  |  |  |  |  |  |
| Direct t