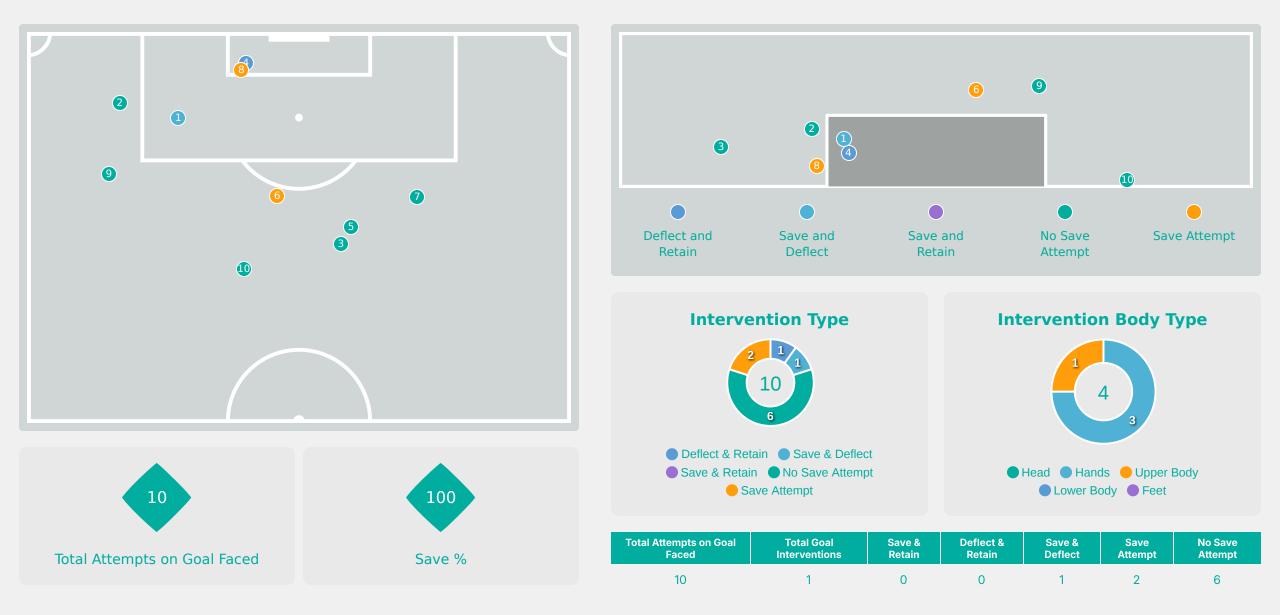

GWE Goodness     |                                |
| 4  | NKPA Lucky          |                                |
| 9  | AKEKOROMOWEI Janet  | 1                              |
| 14 | AJAKAYE Opeyemi     |                                |
| 20 | IGBOKWE Joy         |                                |

# Nigeria

### **Defensive Line Height & Team Length**









### **Defensive Line Height & Team Length**









### **Defensive Pressure**

### 🔼 Venezuela









Most Direct Pressures 6







# **GOALKEEPING** Venezuela 0 - 4 Nigeria

### **Goalkeeping Involvement**

🔼 Venezuela





Nigeria



### **Goalkeeping Distribution**

Venezuela







10

Under Arm

Side Arm

Chest





### **Goalkeeping Distribution**









### **Goal Prevention**





### **Goal Prevention**

# Nigeria



### **Aerial Control**





#### **Aerial Control**







# SET PLAYS Venezuela 0 - 4 Nigeria

# **Set Plays**



| Free Kic            | ks    |
|---------------------|-------|
| Туре                | Total |
| Direct              | 13    |
| Direct (on target)  |       |
| Direct (off target) | 1     |
| Indirect            |       |

| Corners              |                |                    |       |  |  |  |  |  |  |  |  |  |  |
|----------------------|----------------|--------------------|-------|--|--|--|--|--|--|--|--|--|--|
| Delivery Type        | From Left Side | From Right<br>Side | Total |  |  |  |  |  |  |  |  |  |  |
| Direct to Area       | 0              | 0                  |       |  |  |  |  |  |  |  |  |  |  |
| Short                | 1              | 1