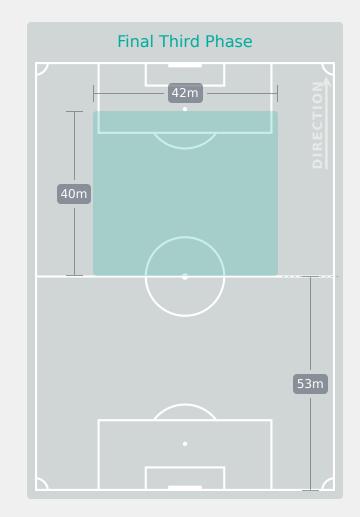

### In Possession Line Height & Team Length

### In Possession Line Height & Team Length

Attempted Line Breaks

114