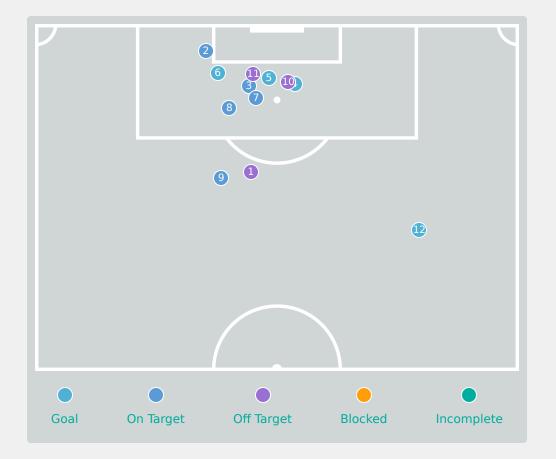

| Time | Player                | Outcome                    | Body Part  | Delivery Type |
|------|-----------------------|----------------------------|------------|---------------|
| 10   | 10 YINA Philomina     | Off Target                 | Right Foot | Loose Ball    |
| 11   | 2 OKWUCHUKWU Chiamaka | On Target - Saved          | Left Foot  | Pass          |
| 15   | 8 BELLO Amina         | On Target - Saved          | Right Foot | Freekick      |
| 15   | 8 BELLO Amina         | On Target - Goal           | Right Foot | Cross         |
| 27   | 2 OKWUCHUKWU Chiamaka | On Target - Goal           | Head       | Cross         |
| 49   | 7 SABASTINE Flourish  | On Target - Goal           | Left Foot  | Loose Ball    |
| 52   | 15 OLISE Chioma       | On Target - Goal Prevented | Right Foot | Pass          |
| 52   | 15 OLISE Chioma       | On Target - Saved          | Left Foot  | Pass          |
| 66   | 6 IMURAN Rofiat       | On Target - Saved          | Left Foot  | Cross         |
| 76   | 9 AKEKOROMOWEI Janet  | Off Target                 | Head       | Cross         |
| 91   | 9 AKEKOROMOWEI Janet  | Off Target                 | Right Foot | Pass          |
| 93   | 20IGBOKWE Joy         | On Target - Goal           | Right Foot | Other         |