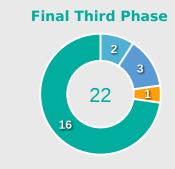

### **Offering to Receive**

| #  | Player            | Offers<br>Made | Offers<br>Received | % Made &<br>Received |
|----|-------------------|----------------|--------------------|----------------------|
| 1  | ADAMCZYK Rebecca  | 1              | 0                  | 0%                   |
| 3  | JANZEN Mathilde   | 18             | 6                  | 33.3%                |
| 4  | VEIT Jella        | 2              | 1                  | 50%                  |
| 5  | DIEHM Vanessa     | 8              | 6                  | 75%                  |
| 7  | ZICAI Cora        | 50             | 16                 | 32%                  |
| 8  | ZDEBEL Sofie      | 49             | 23                 | 46.9%                |
| 9  | STEINER Marie     | 24             | 7                  | 29.2%                |
| 11 | BAUM Lisa         | 9              | 5                  | 55.6%                |
| 15 | SCHNEIDER Tomke   | 2              | 2                  | 100%                 |
| 17 | SEHITLER Alara    | 43             | 14                 | 32.6%                |
| 20 | GLONING Laura     | 32             | 17                 | 53.1%                |
| 2  | HILS Miriam       | 4              | 0                  | 0%                   |
| 10 | NACHTIGALL Sophie | 26             | 14                 | 53.8%                |
| 16 | PLATNER Paulina   | 5              | 1                  | 20%                  |
| 18 | ERNST Sarah       | 14             | 4                  | 28.6%                |

### **Offering to Receive**

Offers Made Outside Shape

Offers Made in Defensive Third