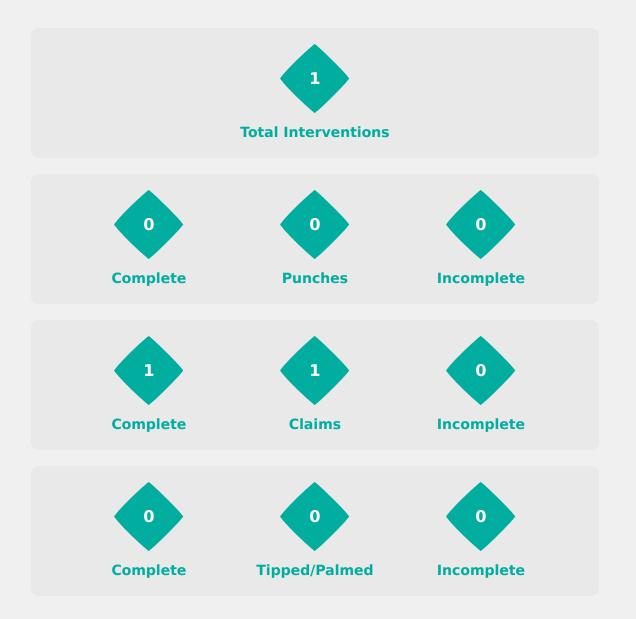

### **Goal Prevention**

| Total Attempts on Goal | Total Goal    | Save & | Deflect & | Save &  | Save    | No Save |
|------------------------|---------------|--------|-----------|---------|---------|---------|
| Faced                  | Interventions | Retain | Retain    | Deflect | Attempt | Attempt |
| 15                     | 0             | 0      | 0         | 0       | 3       | 12      |