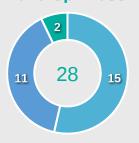

### **Offering to Receive**

| #  | Player            | Offers<br>Made | Offers<br>Received | % Made &<br>Received |
|----|-------------------|----------------|--------------------|----------------------|
| 1  | ADAMCZYK Rebecca  | 1              | 0                  | 0%                   |
| 3  | JANZEN Mathilde   | 18             | 6                  | 33.3%                |
| 4  | VEIT Jella        | 2              | 1                  | 50%                  |
| 5  | DIEHM Vanessa     | 8              | 6                  | 75%                  |
| 7  | ZICAI Cora        | 50             | 16                 | 32%                  |
| 8  | ZDEBEL Sofie      | 49             | 23                 | 46.9%                |
| 9  | STEINER Marie     | 24             | 7                  | 29.2%                |
| 11 | BAUM Lisa         | 9              | 5                  | 55.6%                |
| 15 | SCHNEIDER Tomke   | 2              | 2                  | 100%                 |
| 17 | SEHITLER Alara    | 43             | 14                 | 32.6%                |
| 20 | GLONING Laura     | 32             | 17                 | 53.1%                |
| 2  | HILS Miriam       | 4              | 0                  | 0%                   |
| 10 | NACHTIGALL Sophie | 26             | 14                 | 53.8%                |
| 16 | PLATNER Paulina   | 5              | 1                  | 20%                  |
| 18 | ERNST Sarah       | 14             | 4                  | 28.6%                |

### **Offering to Receive**

Offers Made Outside Shape

Offers Made in Defensive Third