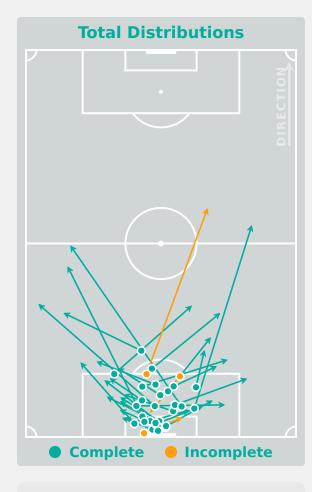

40    | Direct Pressures           | 38     |
| 1.64s | Avg Pressure Duration      | 1.59s  |
| 47    | Forced Turnovers           | 61     |
| 8.35s | Ball Recovery Time         | 11.73s |
| 28    | Pushing on into Pressing   | 51     |
| 63    | Pushing on                 | 154    |
| 31    | Pressing Direction Inside  | 33     |
| 61    | Pressing Direction Outside | 117    |
|       |                            |        |

Most Direct
Pressures

7

VEIT Jella
LEFT CENTRE BACK

Most Direct
Pressures

7
OHAEGBULEM Oluchi
LEFT BACK





# GOALKEEPING

Germany 3 - 1 Nigeria

### **Goalkeeping Involvement**



#### **Germany GK Involvement Timeline**





## Nigeria

#### **Nigeria GK Involvement Timeline**





### **Goalkeeping Distribution**







Side Kick

Drop Kick

From Hands













### **Goalkeeping Distribution**



















### **Goal Prevention**













| Total Attempts on Goal | Total Goal    | Save & | Deflect & | Save &  | Save    | No Save |
|------------------------|---------------|--------|-----------|---------|---------|---------|
| Faced                  | Interventions | Retain | Retain    | Deflect | Attempt | Attempt |
| 9                      | 5             | 3      | 0         | 2       | 0       | 4       |

### **Goal Prevention**













| Total Attempts on Goal | Total Goal    | Save & | Deflect & | Save &  | Save    | No Save |
|------------------------|---------------|--------|-----------|---------|---------|---------|
| Faced                  | Interventions | Retain | Retain    | Deflect | Attempt | Attempt |
| 15