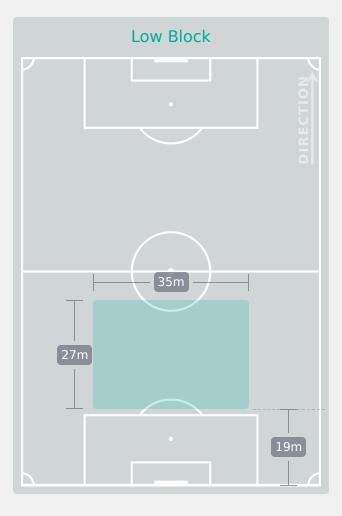

### **In Possession Line Height & Team Length**

Attempted Line Breaks 3
Inside Shape 1
Outside Shape 2

Attempted Line Breaks 139

Attempted Line Breaks 89
Inside Shape 50
Outside Shape 39

Attempted Line Breaks 47
Inside Shape 26
Outside Shape 21