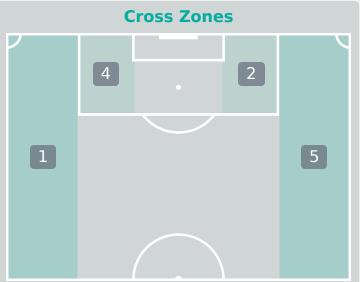

### **Crosses (Open Play)**

| #  | Player              | Inswing | Outswing | Driven | Lofted | Cutback | Push<br>Cross | Total<br>Attempted |
|----|---------------------|---------|----------|--------|--------|---------|---------------|--------------------|
| 1  | BAKARE Shukura      |         |          |        |        |         |               |                    |
| 2  | OKWUCHUKWU Chiamaka |         | 1        |        | 1      |         | 1             | 3                  |
| 6  | IMURAN Rofiat       |         |          |        |        |         | 2             | 2                  |
| 7  | SABASTINE Flourish  |         |          |        |        |         |               |                    |
| 8  | BELLO Amina         |         |          |        |        |         |               |                    |
| 10 | YINA Philomina      |         |          |        |        |         |               |                    |
| 12 | OHAEGBULEM Oluchi   |         |          |        |        |         |               |                    |
| 15 | OLISE Chioma        | 1       |          |        |        |         |               | 1                  |
| 17 | ALANI Jumoke        |         |          |        | 2      |         |               | 2                  |
| 18 | OLADIPO Shukurat    |         |          |        |        |         |               |                    |
| 19 | FOLORUNSHO Comfort  |         |          |        |        |         |               |                    |
| 3  | OSIGWE Goodness     |         |          |        | 1      | 2       |               | 3                  |
| 9  | AKEKOROMOWEI Janet  |         |          |        |        |         |               |                    |
| 14 | AJAKAYE Opeyemi     | 1       |          |        |        |         |               | 1                  |

#### **In Possession - Distributions**

| #  | Player              | Passes<br>Attempted | Passes<br>Completed | Pass<br>Completion<br>% | Switches of<br>Play | Crosses<br>Attempted | Crosses<br>Completed | Line Breaks<br>Attempted | Line Breaks<br>Completed | Line Break<br>Completion<br>% | Ball<br>Progressions | Take Ons | Step Ins | Attempts at<br>Goal | Goals |
|----|---------------------|---------------------|---------------------|-------------------------|---------------------|----------------------|----------------------|--------------------------|--------------------------|-------------------------------|----------------------|----------|----------|---------------------|-------|
| 1  | BAKARE Shukura      | 21                  | 18                  | 86%                     | 0                   | 0                    | 0                    | 4                        | 2                        | 50%                           | 0                    | 0        | 0        | 0                   | 0     |
| 2  | OKWUCHUKWU Chiamaka | 12                  | 7                   | 58%                     |                     | 3                    |                      | 4                        | 2                        | 50%                           | 1                    |          | 1        | 4                   | 1     |
| 6  | IMURAN Rofiat       | 20                  | 15                  | 75%                     | 1                   | 2                    |                      | 5                        | 3                        | 60%                           | 1                    | 1        |          | 2                   |       |
| 7  | SABASTINE Flourish  | 16                  | 13                  | 81%                     |                     |                      |                      | 7                        | 5                        | 71%                           |                      |          |          | 1                   |       |
| 8  | BELLO Amina         | 7                   | 5                   | 71%                     |                     |                      |                      | 2                        |                          |                               | 1                    | 1        |          |                     |       |
| 10 | YINA Philomina      | 46                  | 29                  | 63%                     |                     |                      |                      | 8                        | 3                        | 38%                           |                      |          |          |                     |       |
| 12 | OHAEGBULEM Oluchi   | 54                  | 33                  | 61%                     |                     |                      |                      | 31                       | 20                       | 65%                           | 1                    |          | 1        |                     |       |
| 15 | OLISE Chioma        | 14                  | 11                  | 79%                     |                     | 1                    |                      | 4                        | 1                        | 25%                           |                      |          |          |                     |       |
| 17 | ALANI Jumoke        | 48                  | 33                  | 69%                     |                     | 4                    |                      | 19                       | 10                       | 53%                           |                      |          |          |                     |       |
| 18 | OLADIPO Shukurat    | 29                  | 20                  | 69%                     |                     |                      |                      | 11                       | 6                        | 55%                           |                      |          |          |                     |       |
| 19 | FOLORUNSHO Comfort  | 31                  | 22                  | 71%                     |                     |                      |                      | 12                       | 6                        | 50%                           |                      |          |          | 1                   |       |
| 3  | OSIGWE Goodness     | 5                   | 2                   | 40%                     |                     | 3                    | 1                    | 3                        |                          |                               | 2                    | 2        |          | 1                   |       |
| 9  | AKEKOROMOWEI Janet  | 1                   | 1                   | 100%                    |                     |                      |                      |                          |                          |                               |                      |          |          |                     |       |
| 14 | AJAKAYE Opeyemi     | 3                   | 1                   | 33%                     |                     | 1                    |                      | 2                        |                          |                               |                      |          |          |                     |       |