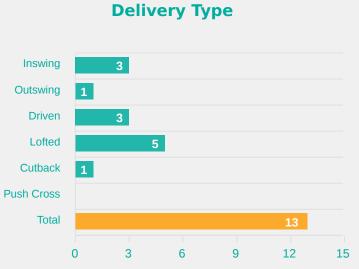

| Time | Player             | Outcome                                | Body Part  | Delivery Type |
|------|--------------------|----------------------------------------|------------|---------------|
| 4    | 20 GLONING Laura   | Deflected Off Target - Defensive Event | Right Foot | Loose Ball    |
| 5    | 20 GLONING Laura   | Incomplete - Blocked                   | Right Foot | Loose Ball    |
| 9    | 9 STEINER Marie    | Off Target                             | Right Foot | Pass          |
| 15   | 11 BAUM Lisa       | Deflected Off Target - Defensive Event | Right Foot | Pass          |
| 16   | 17 SEHITLER Alara  | On Target - Goal                       | Head       | Cross         |
| 28   | 9 STEINER Marie    | Off Target                             | Head       | Cross         |
| 30   | 7 ZICAI Cora       | Deflected Off Target - Defensive Event | Right Foot | Loose Ball    |
| 31   | 4 VEIT Jella       | Off Target                             | Upper Body | Loose Ball    |
| 36   | 17 SEHITLER Alara  | Incomplete - Blocked                   | Right Foot | Freekick      |
| 36   | 11 BAUM Lisa       | Off Target                             | Left Foot  | Cross         |
| 38   | 15 SCHNEIDER Tomke | Incomplete - Blocked                   | Right Foot | Pass          |
| 60   | 8 ZDEBEL Sofie     | On Target - Goal                       | Left Foot  | Cross         |
| 70   | 17 SEHITLER Alara  | Incomplete - Blocked                   | Right Foot | Loose Ball    |
| 74   | 7 ZICAI Cora       | Off Target                             | Head       | Cross         |
| 92   | 18 ERNST Sarah     | On Target - Goal                       | Head       | Cross         |

### **Crosses (Open Play)**

| Attempted                      | Completed   |  |  |  |  |
|--------------------------------|-------------|--|--|--|--|
| 13                             | 7           |  |  |  |  |
| Most Crosses                   | s Attempted |  |  |  |  |
| 4                              |             |  |  |  |  |
| <b>ZICAI Cora</b> RIGHT WINGER |             |  |  |  |  |