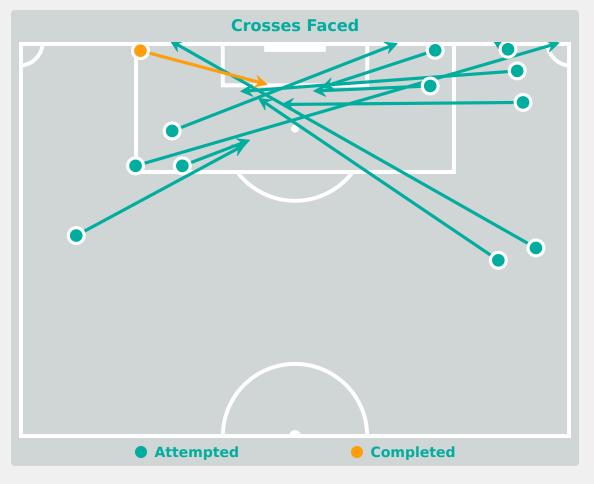

#### **Delivery Types Faced**

| Total | In Swing | Out Swing | Driven | Lofted | Cutback | Push |
|-------|----------|-----------|--------|--------|---------|------|
| 19    | 3        | 2         | 4      | 9      | 1       |      |