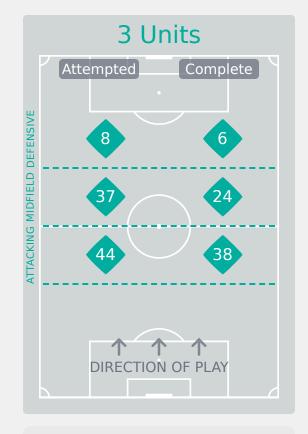

Attempted Line Breaks 7
Inside Shape 5
Outside Shape 2

Attempted Line Breaks 112

Attempted Line Breaks 84
Inside Shape 58
Outside Shape 26

Attempted Line Breaks 21
Inside Shape 16
Outside Shape 5

|    |                   |                             |                             |                               |                   | 4 U                           | nits             |                   |                   | 3 Units          |                   | 2 L              | Inits             |         | Direction |      | Di   | stribution <sup>*</sup> | Туре                |
|----|-------------------|-----------------------------|-----------------------------|-------------------------------|-------------------|-------------------------------|------------------|-------------------|-------------------|------------------|-------------------|------------------|-------------------|---------|-----------|------|------|-------------------------|---------------------|
| #  | Player            | Line<br>Breaks<br>Attempted | Line<br>Breaks<br>Completed | Line Break<br>Completion<br>% | Attacking<br>Line | Attacking<br>Midfield<br>Line | Midfield<br>Line | Defensive<br>Line | Attacking<br>Line | Midfield<br>Line | Defensive<br>Line | Midfield<br>Line | Defensive<br>Line | Through | Around    | Over | Pass | Cross                   | Ball<br>Progression |
| 1  | ADAMCZYK Rebecca  | 5                           | 4                           | 80%                           | 1                 | 0                             | 1                |                   | 1                 | 1                | 0                 | 1                |                   | 0       | 0         | 5    | 5    | 0                       | 0                   |
| 3  | JANZEN Mathilde   |                             |                             |                               |                   |                               |                  |                   |                   |                  |                   |                  |                   |         |           |      |      |                         |                     |
| 4  | VEIT Jella        | 28                          | 21                          | 75%                           |                   |                               |                  |                   | 13                | 4                |                   | 10               | 1                 | 6       | 13        | 9    | 28   |                         |                     |
| 5  | DIEHM Vanessa     | 24                          | 20                          | 83%                           |                   |                               |                  |                   | 13                | 5                | 1                 | 5                |                   | 13      | 7         | 4    | 23   |                         | 1                   |
| 7  | ZICAI Cora        | 10                          | 7                           | 70%                           |                   |                               |                  |                   |                   | 2                | 3                 | 4                | 1                 | 2       | 8         |      | 7    |                         | 3                   |
| 8  | ZDEBEL Sofie      | 6                           | 5                           | 83%                           |                   |                               |                  |                   |                   |                  | 1                 | 2                | 3                 | 2       | 4         |      | 6    |                         |                     |
| 9  | STEINER Marie     | 6                           | 5                           | 83%                           |                   |                               |                  |                   |                   | 3                |                   | 3                |                   | 5       |           | 1    | 5    |                         | 1                   |
| 11 | BAUM Lisa         | 1                           |                             |                               |                   |                               |                  |                   |                   |                  | 1                 |                  |                   |         |           | 1    |      | 1                       |                     |
| 15 | SCHNEIDER Tomke   | 21                          | 15                          | 71%                           | 1                 |                               |                  |                   | 6                 | 9                | 1                 | 3                | 1                 | 2       | 14        | 5    | 21   |                         |                     |
| 17 | SEHITLER Alara    | 15                          | 10                          | 67%                           |                   |                               |                  |                   | 7                 | 3                |                   | 4                | 1                 | 5       | 8         | 2    | 13   | 1                       | 1                   |
| 20 | GLONING Laura     | 15                          | 14                          | 93%                           |                   |                               |                  |                   | 4                 | 6                |                   | 5                |                   | 4       | 5         | 6    | 15   |                         |                     |
| 2  | HILS Miriam       | 1                           | 1                           | 100%                          |                   |                               |                  |                   |                   |                  | 1                 |                  |                   |         | 1         |      |      |                         | 1                   |
| 10 | NACHTIGALL Sophie | 4                           | 2                           | 50%                           |                   |                               |                  |                   |                   | 2                |                   |                  | 2                 |         | 2         | 2    | 3    |                         | 1                   |
| 16 | PLATNER Paulina   | 1                           | 1                           | 100%                          |                   |                               |                  |                   |                   | 1                |                   |                  |                   | 1       |           |      | 1    |                         |                     |
| 18 | ERNST Sarah       | 2                           | 2                           | 100%                          |                   |                               |                  |                   |                   | 1                |                   | 1                |                   |         | 2         |      | 2    |                         |                     |