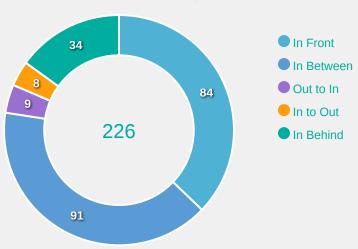

#### **Top Ranked Players**

| Туре       | Player           | Movements |
|------------|------------------|-----------|
| In Front   | 20 GLONING Laura | 20        |
| In Between | 8 ZDEBEL Sofie   | 19        |
| Out to In  | 7 ZICAI Cora     | 3         |
| In to Out  | 8 ZDEBEL Sofie   | 4         |
| In Behind  | 7 ZICAI Cora     | 7         |

#### **In Possession - Offers & Receptions**

|               |              | Offer movement types |            |           |           |           |             |                 |  |  |  |  |
|---------------|--------------|----------------------|------------|-----------|-----------|-----------|-------------|-----------------|--|--|--|--|
| # Player      | Total Offers | In Front             | In Between | Out to In | In to Out | In Behind | No Movement | Offers Received |  |  |  |  |
| 1 ADAMCZYI    | Rebecca 1    |                      |            |           |           |           | 1           |                 |  |  |  |  |
| 3 JANZEN M    | thilde 18    | 7                    | 9          |           |           | 1         | 1           | 6               |  |  |  |  |
| 4 VEIT Jella  | 2            |                      | 1          |           |           |           | 1           | 1               |  |  |  |  |
| 5 DIEHM Van   | ssa 8        | 1                    | 1          |           |           |           | 6           | 6               |  |  |  |  |
| 7 ZICAI Cora  | 50           | 10                   | 2          | 3         | 1         | 7         | 27          | 16              |  |  |  |  |
| 8 ZDEBEL So   | ie 49        | 15                   | 19         | 2         | 4         | 5         | 4           | 23              |  |  |  |  |
| 9 STEINER M   | rie 24       | 3                    | 19         |           | 1         | 1         |             | 7               |  |  |  |  |
| 11 BAUM Lisa  | 9            |                      | 1          |           | 1         | 5         | 2           | 5               |  |  |  |  |
| 15 SCHNEIDE   | Tomke 2      | 1                    |            |           |           |           | 1           | 2               |  |  |  |  |
| 17 SEHITLER   | lara 43      | 18                   | 14         | 3         | 1         | 3         | 4           | 14              |  |  |  |  |
| 20 GLONING L  | ura 32       | 20                   | 3          |           |           |           | 9           | 17              |  |  |  |  |
| 2 HILS Mirian | 4            |                      | 1          |           |           | 2         | 1           |                 |  |  |  |  |
| 10 NACHTIGA   | L Sophie 26  | 6                    | 11         | 1         |           | 6         | 2           | 14              |  |  |  |  |
| 16 PLATNER P  | ulina 5      | 1                    | 3          |           |           |           | 1           | 1               |  |  |  |  |
| 18 ERNST Sara | h 14         | 2                    | 7          |           |           | 4         | 1           | 4               |  |  |  |  |