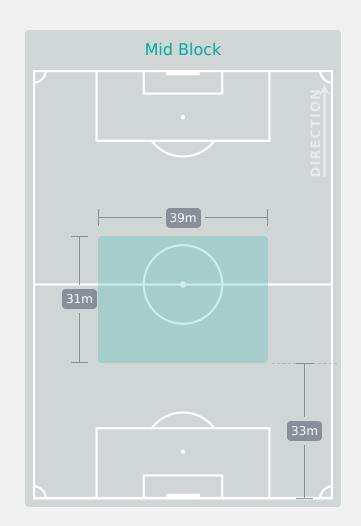

|
| 7  | SABASTINE Flourish  | 4                              |
| 8  | BELLO Amina         | 5                              |
| 10 | YINA Philomina      | 5                              |
| 12 | OHAEGBULEM Oluchi   | 6                              |
| 15 | OLISE Chioma        | 7                              |
| 17 | ALANI Jumoke        | 2                              |
| 18 | OLADIPO Shukurat    | 8                              |
| 19 | FOLORUNSHO Comfort  | 8                              |
| 3  | OSIGWE Goodness     | 1                              |
| 9  | AKEKOROMOWEI Janet  |                                |
| 14 | AJAKAYE Opeyemi     | 1                              |

### **Defensive Line Height & Team Length**









### **Defensive Line Height & Team Length**









### **Defensive Pressure**







| 119   | Total Pressures            | 199    |
|-------|----------------------------|--------|
| 40    | Direct Pressures           | 38     |
| 1.64s | Avg Pressure Duration      | 1.59s  |
| 47    | Forced Turnovers           | 61     |
| 8.35s | Ball Recovery Time         | 11.73s |
| 28    | Pushing on into Pressing   | 51     |
| 63    | Pushing on                 | 154    |
| 31    | Pressing Direction Inside  | 33     |
| 61    | Pressing Direction Outside | 117    |
|       |                            |        |

Most Direct
Pressures

7

VEIT Jella
LEFT CENTRE BACK

Most Direct
Pressures

7
OHAEGBULEM Oluchi
LEFT BACK





# GOALKEEPING

Germany 3 - 1 Nigeria

### **Goalkeeping Involvement**



#### **Germany GK Involvement Timeline**





#