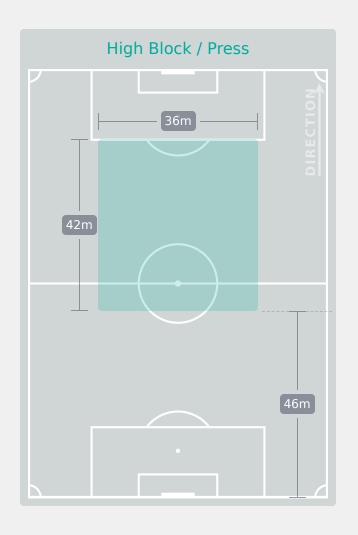

|
| 7  | SABASTINE Flourish  | 4                              |
| 8  | BELLO Amina         | 5                              |
| 10 | YINA Philomina      | 5                              |
| 12 | OHAEGBULEM Oluchi   | 6                              |
| 15 | OLISE Chioma        | 7                              |
| 17 | ALANI Jumoke        | 2                              |
| 18 | OLADIPO Shukurat    | 8                              |
| 19 | FOLORUNSHO Comfort  | 8                              |
| 3  | OSIGWE Goodness     | 1                              |
| 9  | AKEKOROMOWEI Janet  |                                |
| 14 | AJAKAYE Opeyemi     | 1                              |

### **Defensive Line Height & Team Length**









### **Defensive Line Height & Team Length**









### **Defensive Pressure**







| 119   | Total Pressures            | 199    |
|-------|----------------------------|--------|
| 40    | Direct Pressures           | 38     |
| 1.64s | Avg Pressure Duration      | 1.59s  |
| 47    | Forced Turnovers           | 61     |
| 8.35s | Ball Recovery Time         | 11.73s |
| 28    | Pushing on into Pressing   | 51     |
| 63    | Pushing on                 | 154    |
| 31    | Pressing Direction Inside  | 33     |
| 61    | Pressing Direction Outside | 117    |
|       |                            |        |

Most Direct
Pressures

7

VEIT Jella
LEFT CENTRE BACK

Most Direct
Pressures

7
OHAEGBULEM Oluchi
LEFT BACK





# GOALKEEPING

Germany 3 - 1 Nigeria

### **Goalkeeping Involvement**



#### **Germany GK Involvement Timeline**