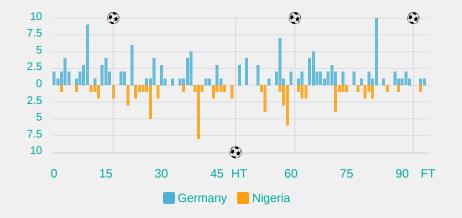

### **Match Summary - Key Statistics**

#### **Possession**

| Total     | 53.4%                      | 12.9%                 | 33.7% | Total     |
|-----------|----------------------------|-----------------------|-------|-----------|
| 3         | Goals                      |                       |       | 1         |
| 15 (3)    | Attempts at Goal           | (On Target)           |       | 9 (6)     |
| 538 (459) | Total Passes (Co           | omplete)              |       | 307 (210) |
| 85 %      | Pass Complete              | tion %                |       | 68 %      |
| 107       | Completed Line             | e Breaks              |       | 58        |
| 12        | Defensive Line             | e Breaks              |       | 6         |
| 124       | Receptions in the          | Final Third           |       | 58        |
| 19        | Crosses                    | 5                     |       | 14        |
| 25        | Ball Progres               | sions                 |       | 6         |
| 119 (40)  | Defensive Pressures Applie | ed (Direct Pressures) |       | 199 (38)  |
| 47        | Forced Turno               | overs                 |       | 61        |
| 89        | Second Ba                  | alls                  |       | 93        |
| 105.6 km  | Total Distance             | 100 km                |       |           |
| 3.4 km    | Zone 4 – Low Speed Spri    | 3.3 km                |       |           |