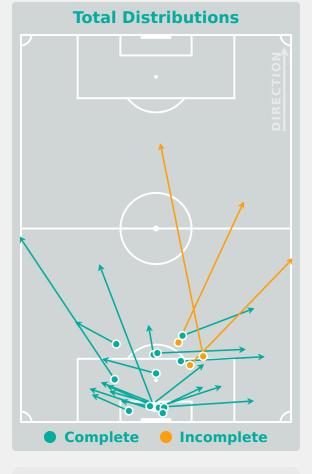

.64s | Avg Pressure Duration      | 1.59s  |
| 47    | Forced Turnovers           | 61     |
| 8.35s | Ball Recovery Time         | 11.73s |
| 28    | Pushing on into Pressing   | 51     |
| 63    | Pushing on                 | 154    |
| 31    | Pressing Direction Inside  | 33     |
| 61    | Pressing Direction Outside | 117    |
|       |                            |        |

Most Direct
Pressures

7

VEIT Jella
LEFT CENTRE BACK

Most Direct
Pressures

7
OHAEGBULEM Oluchi
LEFT BACK





# GOALKEEPING

Germany 3 - 1 Nigeria

### **Goalkeeping Involvement**



#### **Germany GK Involvement Timeline**





## Nigeria

#### **Nigeria GK Involvement Timeline**





### **Goalkeeping Distribution**







Side Kick

Drop Kick

From Hands













### **Goalkeeping Distribution**



















### **Goal Prevention**













| Total Attempts on Goal | Total Goal    | Save & | Deflect & | Save &  | Save    | No Save |
|------------------------|---------------|--------|-----------|---------|---------|---------|
| Faced                  | Interventions | Retain | Retain    | Deflect | Attempt | Attempt |
| 9                      | 5             | 3      | 0         | 2       | 0       | 4       |

### **Goal Prevention**













| Total Attempts on Goal | Total Goal    | Save & | Deflect & | Save &  | Save    | No Save |
|------------------------|---------------|--------|-----------|---------|---------|---------|
| Faced                  | Interventions | Retain | Retain    | Deflect | Attempt | Attempt |
| 15                     | 0             | 0      | 0