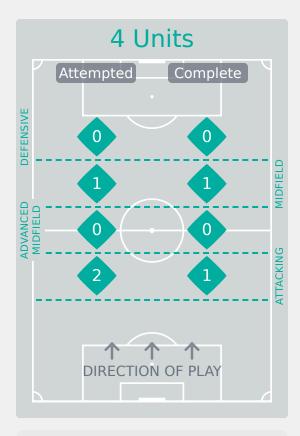

### **In Possession Line Height & Team Length**

Attempted Line Breaks 3
Inside Shape 1
Outside Shape 2

Attempted Line Breaks 139

Attempted Line Breaks 89
Inside Shape 50
Outside Shape 39

Attempted Line Breaks 47
Inside Shape 26
Outside Shape 21

Attempted Line Breaks 7
Inside Shape 5
Outside Shape 2

Attempted Line Breaks 112

Attempted Line Breaks 84
Inside Shape 58
Outside Shape 26

Attempted Line Breaks 21
Inside Shape 16
Outside Shape 5

|    |                   |                             |                             |                               |                   | 4 U                           | nits             |                   |                   | 3 Units          |                   | 2 L              | Inits             |         | Direction |      | Di   | stribution <sup>*</sup> | Туре                |
|----|-------------------|-----------------------------|-----------------------------|-------------------------------|-------------------|-------------------------------|------------------|-------------------|-------------------|------------------|-------------------|------------------|-------------------|---------|-----------|------|------|-------------------------|---------------------|
| #  | Player            | Line<br>Breaks<br>Attempted | Line<br>Breaks<br>Completed | Line Break<br>Completion<br>% | Attacking<br>Line | Attacking<br>Midfield<br>Line | Midfield<br>Line | Defensive<br>Line | Attacking<br>Line | Midfield<br>Line | Defensive<br>Line | Midfield<br>Line | Defensive<br>Line | Through | Around    | Over | Pass | Cross                   | Ball<br>Progression |
| 1  | ADAMCZYK Rebecca  | 5                           | 4                           | 80%                           | 1                 | 0                             | 1                |                   | 1                 | 1                | 0                 | 1                |                   | 0       | 0         | 5    | 5    | 0                       | 0                   |
| 3  | JANZEN Mathilde   |                             |                             |                               |                   |                               |                  |                   |                   |                  |                   |                  |                   |         |           |      |      |                         |                     |
| 4  | VEIT Jella        | 28                          | 21                          | 75%                           |                   |                               |                  |                   | 13                | 4                |                   | 10               | 1                 | 6       | 13        | 9    | 28   |                         |                     |
| 5  | DIEHM Vanessa     | 24                          | 20                          | 83%                           |                   |                               |                  |                   | 13                | 5                | 1                 | 5                |                   | 13      | 7         | 4    | 23   |                         | 1                   |
| 7  | ZICAI Cora        | 10                          | 7                           | 70%                           |                   |                               |                  |                   |                   | 2                | 3                 | 4                | 1                 | 2       | 8         |      | 7    |                         | 3                   |
| 8  | ZDEBEL Sofie      | 6                           | 5                           | 83%                           |                   |                               |                  |                   |                   |                  | 1                 | 2                | 3                 | 2       | 4         |      | 6    |                         |                     |
| 9  | STEINER Marie     | 6                           | 5                           | 83%                           |                   |                               |                  |                   |                   | 3                |                   | 3                |                   | 5       |           | 1    | 5    |                         | 1                   |
| 11 | BAUM Lisa         | 1                           |                             |                               |                   |                               |                  |                   |                   |                  | 1                 |                  |                   |         |           | 1    |      | 1                       |                     |
| 15 | SCHNEIDER Tomke   | 21                          | 15                          | 71%                           | 1                 |                               |                  |                   | 6                 | 9                | 1                 | 3                | 1                 | 2       | 14        | 5    | 21   |                         |                     |
| 17 | SEHITLER Alara    | 15                          | 10                          | 67%                           |                   |                               |                  |                   | 7                 | 3                |                   | 4                | 1                 | 5       | 8         | 2    | 13   | 1                       | 1                   |
| 20 | GLONING Laura     | 15                          | 14                          | 93%                           |                   |                               |                  |                   | 4                 | 6                |                   | 5                |                   | 4       | 5         | 6    | 15   |                         |                     |
| 2  | HILS Miriam       | 1                           | 1                           | 100%                          |                   |                               |                  |                   |                   |                  | 1                 |                  |                   |         | 1         |      |      |                         | 1                   |
| 10 | NACHTIGALL Sophie | 4                           | 2                           | 50%                           |                   |                               |                  |                   |                   | 2                |                   |                  | 2                 |         | 2         | 2    | 3    |                         | 1                   |
| 16 | PLATNER Paulina   | 1                           | 1                           | 100%                          |                   |                               |                  |                   |                   | 1                |                   |                  |                   | 1       |           |      | 1    |                         |                     |
| 18 | ERNST Sarah       | 2                           | 2                           | 100%                          |                   |                               |                  |                   |                   | 1                |                   | 1                |                   |         | 2         |      | 2    |                         |                     |