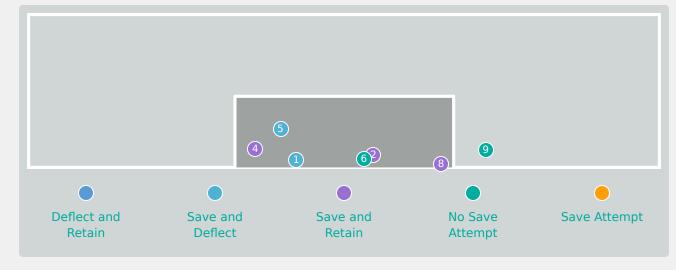

### **Goal Prevention**

| Total Attempts on Goal | Total Goal    | Save & | Deflect & | Save &  | Save    | No Save |
|------------------------|---------------|--------|-----------|---------|---------|---------|
| Faced                  | Interventions | Retain | Retain    | Deflect | Attempt | Attempt |
| 9                      | 5             | 3      | 0         | 2       | 0       | 4       |