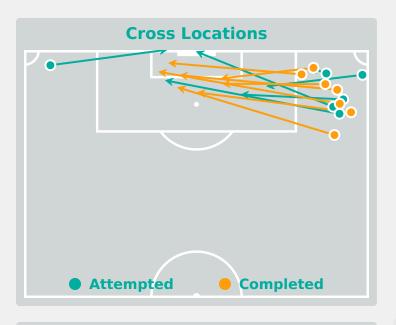

### **Crosses (Open Play)**

| Attempted                      | Completed   |  |  |  |  |
|--------------------------------|-------------|--|--|--|--|
| 13                             | 7           |  |  |  |  |
| Most Crosses                   | s Attempted |  |  |  |  |
| 4                              |             |  |  |  |  |
| <b>ZICAI Cora</b> RIGHT WINGER |             |  |  |  |  |