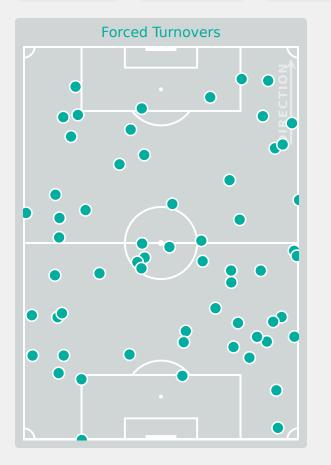

### **Defensive Pressure**

| 119   | Total Pressures            | 199    |
|-------|----------------------------|--------|
| 40    | Direct Pressures           | 38     |
| 1.64s | Avg Pressure Duration      | 1.59s  |
| 47    | Forced Turnovers           | 61     |
| 8.35s | Ball Recovery Time         | 11.73s |
| 28    | Pushing on into Pressing   | 51     |
| 63    | Pushing on                 | 154    |
| 31    | Pressing Direction Inside  | 33     |
| 61    | Pressing Direction Outside | 117    |
|       |                            |        |