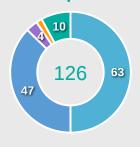

### **Offering to Receive**

| #  | Player            | Offers<br>Made | Offers<br>Received | % Made &<br>Received |
|----|-------------------|----------------|--------------------|----------------------|
| 1  | ADAMCZYK Rebecca  | 1              | 0                  | 0%                   |
| 3  | JANZEN Mathilde   | 18             | 6                  | 33.3%                |
| 4  | VEIT Jella        | 2              | 1                  | 50%                  |
| 5  | DIEHM Vanessa     | 8              | 6                  | 75%                  |
| 7  | ZICAI Cora        | 50             | 16                 | 32%                  |
| 8  | ZDEBEL Sofie      | 49             | 23                 | 46.9%                |
| 9  | STEINER Marie     | 24             | 7                  | 29.2%                |
| 11 | BAUM Lisa         | 9              | 5                  | 55.6%                |
| 15 | SCHNEIDER Tomke   | 2              | 2                  | 100%                 |
| 17 | SEHITLER Alara    | 43             | 14                 | 32.6%                |
| 20 | GLONING Laura     | 32             | 17                 | 53.1%                |
| 2  | HILS Miriam       | 4              | 0                  | 0%                   |
| 10 | NACHTIGALL Sophie | 26             | 14                 | 53.8%                |
| 16 | PLATNER Paulina   | 5              | 1                  | 20%                  |
| 18 | ERNST Sarah       | 14             | 4                  | 28.6%                |

148

**Offers Made in Middle Third** 

### **Offering to Receive**

Offers Made Outside Shape

Offers Made in Defensive Third