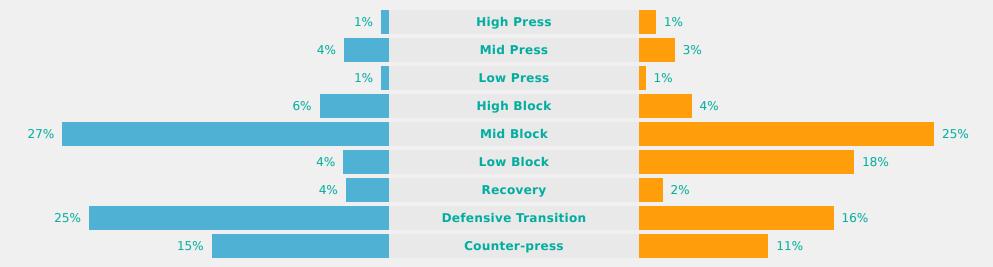

### **Phases of Play**

#### **OUT OF POSSESSION**

# IN POSSESSION

Germany 3 - 1 Nigeria