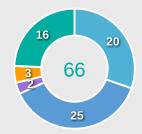

### **Offering to Receive**

| #  | Player            | Offers<br>Made | Offers<br>Received | % Made &<br>Received |
|----|-------------------|----------------|--------------------|----------------------|
| 1  | ADAMCZYK Rebecca  | 1              | 0                  | 0%                   |
| 3  | JANZEN Mathilde   | 18             | 6                  | 33.3%                |
| 4  | VEIT Jella        | 2              | 1                  | 50%                  |
| 5  | DIEHM Vanessa     | 8              | 6                  | 75%                  |
| 7  | ZICAI Cora        | 50             | 16                 | 32%                  |
| 8  | ZDEBEL Sofie      | 49             | 23                 | 46.9%                |
| 9  | STEINER Marie     | 24             | 7                  | 29.2%                |
| 11 | BAUM Lisa         | 9              | 5                  | 55.6%                |
| 15 | SCHNEIDER Tomke   | 2              | 2                  | 100%                 |
| 17 | SEHITLER Alara    | 43             | 14                 | 32.6%                |
| 20 | GLONING Laura     | 32             | 17                 | 53.1%                |
| 2  | HILS Miriam       | 4              | 0                  | 0%                   |
| 10 | NACHTIGALL Sophie | 26             | 14                 | 53.8%                |
| 16 | PLATNER Paulina   | 5              | 1                  | 20%                  |
| 18 | ERNST Sarah       | 14             | 4                  | 28.6%                |

148

**Offers Made in Middle Third** 

### **Offering to Receive**

Offers Made Outside Shape

Offers Made in Defensive Third