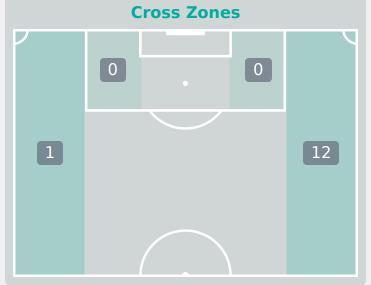

### **Crosses (Open Play)**

| Attempted                      | Completed   |  |  |  |  |
|--------------------------------|-------------|--|--|--|--|
| 13                             | 7           |  |  |  |  |
| Most Crosses                   | s Attempted |  |  |  |  |
| 4                              |             |  |  |  |  |
| <b>ZICAI Cora</b> RIGHT WINGER |             |  |  |  |  |