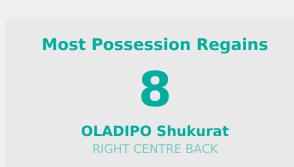

### **Defensive Actions**

| #  | Player              | Total<br>Possession<br>Regains |
|----|---------------------|--------------------------------|
| 1  | BAKARE Shukura      | 3                              |
| 2  | OKWUCHUKWU Chiamaka | 2                              |
| 6  | IMURAN Rofiat       | 2                              |
| 7  | SABASTINE Flourish  | 4                              |
| 8  | BELLO Amina         | 5                              |
| 10 | YINA Philomina      | 5                              |
| 12 | OHAEGBULEM Oluchi   | 6                              |
| 15 | OLISE Chioma        | 7                              |
| 17 | ALANI Jumoke        | 2                              |
| 18 | OLADIPO Shukurat    | 8                              |
| 19 | FOLORUNSHO Comfort  | 8                              |
| 3  | OSIGWE Goodness     | 1                              |
| 9  | AKEKOROMOWEI Janet  |                                |
| 14 | AJAKAYE Opeyemi     | 1                              |