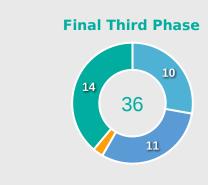

| 2                  | 100%                 |
| 17 | SEHITLER Alara    | 43             | 14                 | 32.6%                |
| 20 | GLONING Laura     | 32             | 17                 | 53.1%                |
| 2  | HILS Miriam       | 4              | 0                  | 0%                   |
| 10 | NACHTIGALL Sophie | 26             | 14                 | 53.8%                |
| 16 | PLATNER Paulina   | 5              | 1                  | 20%                  |
| 18 | ERNST Sarah       | 14             | 4                  | 28.6%                |



148

**Offers Made in Middle Third** 

### **Offering to Receive**









Offers Made Outside Shape





Offers Made in Defensive Third







#### **Movement to Receive**



#### **Movement Types by Phase**



#### **Progression Phase**



#### **Build Up Phase**



#### **All Movement Types**



#### **Top Ranked Players**

| Туре       | Player           | Movements |
|------------|------------------|-----------|
| In Front   | 20 GLONING Laura | 20        |
| In Between | 8 ZDEBEL Sofie   | 19        |
| Out to In  | 7 ZICAI Cora     | 3         |
| In to Out  | 8 ZDEBEL Sofie   | 4         |
| In Behind  | 7 ZICAI Cora     | 7         |



### **Movement to Receive**

## Nigeria

#### **Movement Types by Phase**



#### **Progression Phase**



#### **Build Up Phase**







#### **Top Ranked Players**

| Туре       | Player                | Movements |
|------------|-----------------------|-----------|
| In Front   | 10 YINA Philomina     | 14        |
| In Between | 8 BELLO Amina