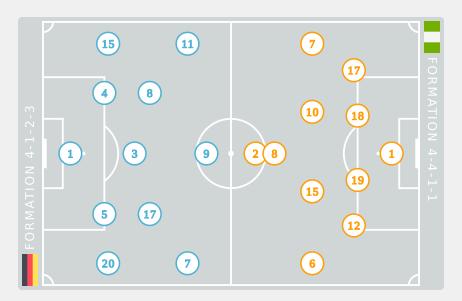

### **Match Summary - Teams**

#### STARTING

- 1 GK ADAMCZYK Rebecca
- 3 MF JANZEN Mathilde 45'
- 4 DF VEIT Jella
- 5 DF DIEHM Vanessa
- 8 MF ZDEBEL Sofie 61'
- 9 FW STEINER Marie + 77'
- (2) 11 FW BAUM Lisa 45'
- DF SCHNEIDER Tomke
- (2) 17 MF SEHITLER Alara (6) 17'
- 20 FW GLONING Laura

#### STARTING

- BAKARE Shukura GK 1
- **♦ 88' ⊕ 50'** OKWUCHUKWU Chiamaka FW 2 🛞
  - 🕨 70' IMURAN Rofiat DF 6 🙁
    - SABASTINE Flourish FW 7
  - **↓ 54'** BELLO Amina MF 8 ②
    - YINA Philomina MF 10 (2)
  - OHAEGBULEM Oluchi DF 12
    - OLISE Chioma MF 15
    - ALANI Jumoke DF 17
    - OLADIPO Shukurat DF 18