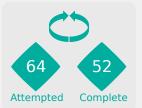

### **Crosses (Open Play)**

| Attempted                      | Completed   |  |  |  |  |
|--------------------------------|-------------|--|--|--|--|
| 13                             | 7           |  |  |  |  |
| Most Crosses                   | s Attempted |  |  |  |  |
| 4                              |             |  |  |  |  |
| <b>ZICAI Cora</b> RIGHT WINGER |             |  |  |  |  |