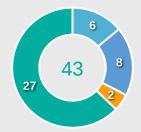

### **Offering to Receive**

| #  | Player            | Offers<br>Made | Offers<br>Received | % Made &<br>Received |
|----|-------------------|----------------|--------------------|----------------------|
| 1  | ADAMCZYK Rebecca  | 1              | 0                  | 0%                   |
| 3  | JANZEN Mathilde   | 18             | 6                  | 33.3%                |
| 4  | VEIT Jella        | 2              | 1                  | 50%                  |
| 5  | DIEHM Vanessa     | 8              | 6                  | 75%                  |
| 7  | ZICAI Cora        | 50             | 16                 | 32%                  |
| 8  | ZDEBEL Sofie      | 49             | 23                 | 46.9%                |
| 9  | STEINER Marie     | 24             | 7                  | 29.2%                |
| 11 | BAUM Lisa         | 9              | 5                  | 55.6%                |
| 15 | SCHNEIDER Tomke   | 2              | 2                  | 100%                 |
| 17 | SEHITLER Alara    | 43             | 14                 | 32.6%                |
| 20 | GLONING Laura     | 32             | 17                 | 53.1%                |
| 2  | HILS Miriam       | 4              | 0                  | 0%                   |
| 10 | NACHTIGALL Sophie | 26             | 14                 | 53.8%                |
| 16 | PLATNER Paulina   | 5              | 1                  | 20%                  |
| 18 | ERNST Sarah       | 14             | 4                  | 28.6%                |

148

**Offers Made in Middle Third** 