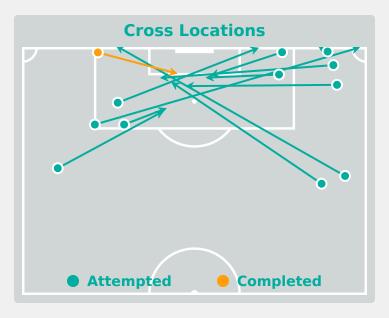

| Time | Player             | Outcome                                | Body Part  | Delivery Type |
|------|--------------------|----------------------------------------|------------|---------------|
| 4    | 20 GLONING Laura   | Deflected Off Target - Defensive Event | Right Foot | Loose Ball    |
| 5    | 20 GLONING Laura   | Incomplete - Blocked                   | Right Foot | Loose Ball    |
| 9    | 9 STEINER Marie    | Off Target                             | Right Foot | Pass          |
| 15   | 11 BAUM Lisa       | Deflected Off Target - Defensive Event | Right Foot | Pass          |
| 16   | 17 SEHITLER Alara  | On Target - Goal                       | Head       | Cross         |
| 28   | 9 STEINER Marie    | Off Target                             | Head       | Cross         |
| 30   | 7 ZICAI Cora       | Deflected Off Target - Defensive Event | Right Foot | Loose Ball    |
| 31   | 4 VEIT Jella       | Off Target                             | Upper Body | Loose Ball    |
| 36   | 17 SEHITLER Alara  | Incomplete - Blocked                   | Right Foot | Freekick      |
| 36   | 11 BAUM Lisa       | Off Target                             | Left Foot  | Cross         |
| 38   | 15 SCHNEIDER Tomke | Incomplete - Blocked                   | Right Foot | Pass          |
| 60   | 8 ZDEBEL Sofie     | On Target - Goal                       | Left Foot  | Cross         |
| 70   | 17 SEHITLER Alara  | Incomplete - Blocked                   | Right Foot | Loose Ball    |
| 74   | 7 ZICAI Cora       | Off Target                             | Head       | Cross         |
| 92   | 18 ERNST Sarah     | On Target - Goal                       | Head       | Cross         |

### **Crosses (Open Play)**

| Attempted                      | Completed   |  |  |  |  |
|--------------------------------|-------------|--|--|--|--|
| 13                             | 7           |  |  |  |  |
| Most Crosses                   | s Attempted |  |  |  |  |
| 4                              |             |  |  |  |  |
| <b>ZICAI Cora</b> RIGHT WINGER |             |  |  |  |  |