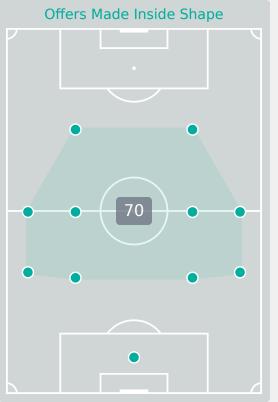

### **Offering to Receive**

Offers Made Outside Shape

Offers Made in Defensive Third