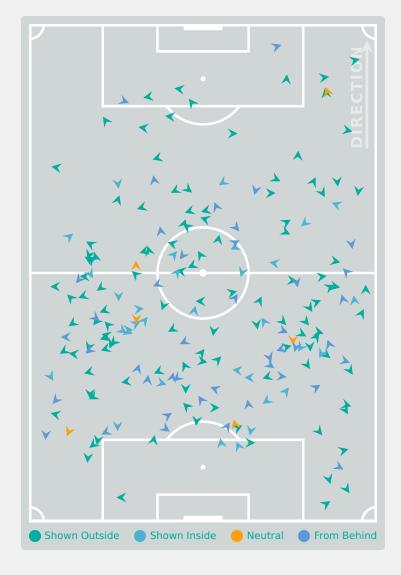

## Nigeria

#### **Top Ranked Players**

| Туре       | Player                | Movements |
|------------|-----------------------|-----------|
| In Front   | 10 YINA Philomina     | 14        |
| In Between | 8 BELLO Amina         | 5         |
| Out to In  | 1 BAKARE Shukura      | 0         |
| In to Out  | 6 IMURAN Rofiat       | 2         |
| In Behind  | 2 OKWUCHUKWU Chiamaka | 16        |