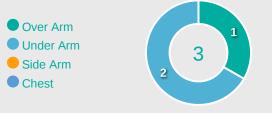

### **Goalkeeping Distribution**

Side Kick

Drop Kick

From Hands

### **Goalkeeping Distribution**