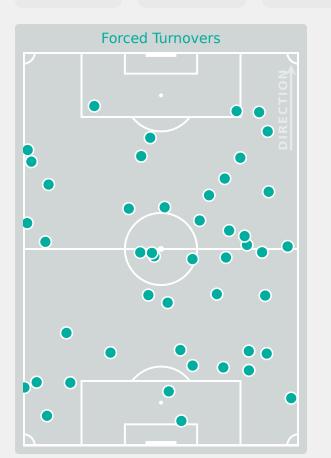

### **Defensive Pressure**

| 119   | Total Pressures            | 199    |
|-------|----------------------------|--------|
| 40    | Direct Pressures           | 38     |
| 1.64s | Avg Pressure Duration      | 1.59s  |
| 47    | Forced Turnovers           | 61     |
| 8.35s | Ball Recovery Time         | 11.73s |
| 28    | Pushing on into Pressing   | 51     |
| 63    | Pushing on                 | 154    |
| 31    | Pressing Direction Inside  | 33     |
| 61    | Pressing Direction Outside | 117    |
|       |                            |        |