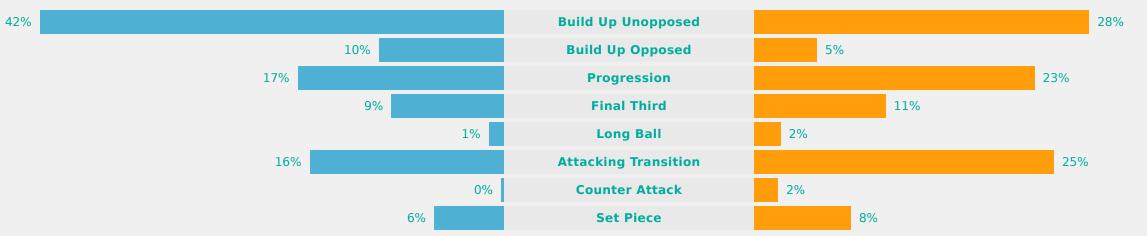

### **Phases of Play**

#### **OUT OF POSSESSION**

# IN POSSESSION

Germany 3 - 1 Nigeria