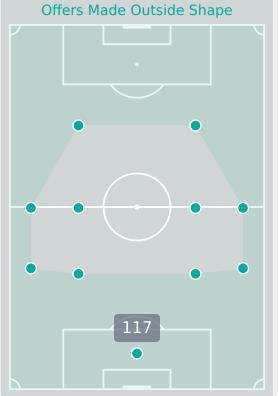

### **Offering to Receive**

Offers Made Outside Shape

Offers Made in Defensive Third

#### **In Possession - Offers & Receptions**

| # Player              | Total Offers | In Front | In Between | Out to In | In to Out | In Behind | No Movement | Offers Received |
|-----------------------|--------------|----------|------------|-----------|-----------|-----------|-------------|-----------------|
| 1 BAKARE Shukura      | 2            |          |            |           |           |           | 2           | 1               |
| 2 OKWUCHUKWU Chiamaka | 17           |          | 1          |           |           | 16        |             | 5               |
| 6 IMURAN Rofiat       | 11           |          | 1          |           | 2         | 7         | 1           | 1               |
| 7 SABASTINE Flourish  | 26           | 2        | 4          |           | 2         | 15        | 3           | 4               |
| 8 BELLO Amina         | 12           | 4        | 5          |           | 1         | 2         |             | 2               |
| 10 YINA Philomina     | 24           | 14       | 2          |           |           |           | 8           | 9               |
| 12 OHAEGBULEM Oluchi  | 2            | 1        |            |           |           |           | 1           | 2               |
| 15 OLISE Chioma       | 8            |          | 4          |           |           | 2         | 2           | 3               |
| 17 ALANI Jumoke       | 14           | 1        | 1          |           |           |           | 12          | 12              |
| 18 OLADIPO Shukurat   | 4            |          |            |           |           |           | 4           | 1               |
| 19 FOLORUNSHO Comfort | 1            |          |            |           |           |           | 1           |                 |
| 3 OSIGWE Goodness     | 7            | 1        | 3          |           |           | 2         | 1           | 2               |
| 9 AKEKOROMOWEI Janet  | 1            |          | 1          |           |           |           |             |                 |
| 14 AJAKAYE Opeyemi    | 5            |          | 2          |           |           | 1         | 2           | 1               |