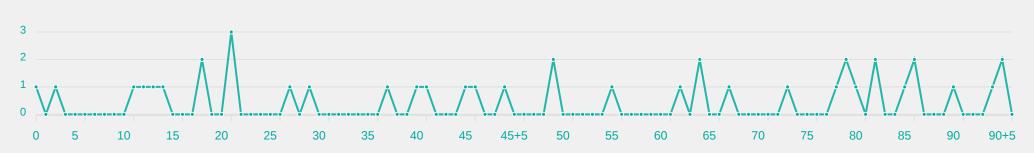

### **Defensive Pressure**







| 119   | Total Pressures            | 199    |
|-------|----------------------------|--------|
| 40    | Direct Pressures           | 38     |
| 1.64s | Avg Pressure Duration      | 1.59s  |
| 47    | Forced Turnovers           | 61     |
| 8.35s | Ball Recovery Time         | 11.73s |
| 28    | Pushing on into Pressing   | 51     |
| 63    | Pushing on                 | 154    |
| 31    | Pressing Direction Inside  | 33     |
| 61    | Pressing Direction Outside | 117    |
|       |                            |        |

Most Direct
Pressures

7

VEIT Jella
LEFT CENTRE BACK

Most Direct
Pressures

7
OHAEGBULEM Oluchi
LEFT BACK





# GOALKEEPING

Germany 3 - 1 Nigeria

### **Goalkeeping Involvement**



#### **Germany GK Involvement Timeline**





## Nigeria

#### **Nigeria GK Involvement Timeline**





### **Goalkeeping Distribution**







Side Kick

Drop Kick

From Hands













### **Goalkeeping Distribution**



















### **Goal Prevention**













| Total Attempts on Goal | Total Goal    | Save & | Deflect & | Save &  | Save    | No Save |
|------------------------|---------------|--------|-----------|---------|---------|---------|
| Faced                  | Interventions | Retain | Retain    | Deflect | Attempt | Attempt |
| 9                      | 5             | 3      | 0         | 2       | 0       | 4       |

### **Goal Prevention**













| Total Attempts on Goal | Total Goal    | Save & | Deflect & | Save &  | Save    | No Save |
|------------------------|---------------|--------|----