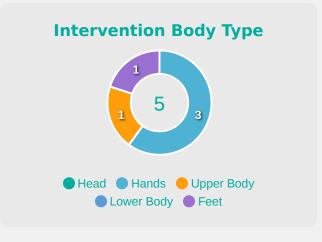

#### **Delivery Types Faced**

| Total | In Swing | Out Swing | Driven | Lofted | Cutback | Push |
|-------|----------|-----------|--------|--------|---------|------|
| 14    | 2        | 1         |        | 6      | 2       | 3    |