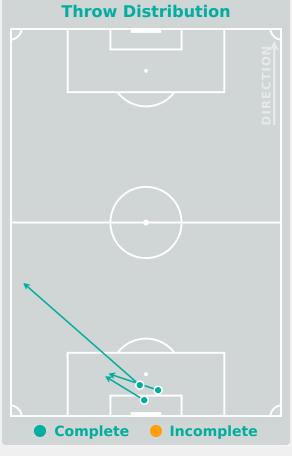

### **Goalkeeping Distribution**

Side Kick

Drop Kick

From Hands

### **Goalkeeping Distribution**