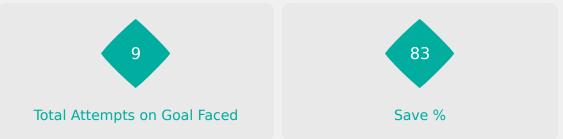

### **Goal Prevention**

| Total Attempts on Goal | Total Goal    | Save & | Deflect & | Save &  | Save    | No Save |
|------------------------|---------------|--------|-----------|---------|---------|---------|
| Faced                  | Interventions | Retain | Retain    | Deflect | Attempt | Attempt |
| 9                      | 5             | 3      | 0         | 2       | 0       | 4       |