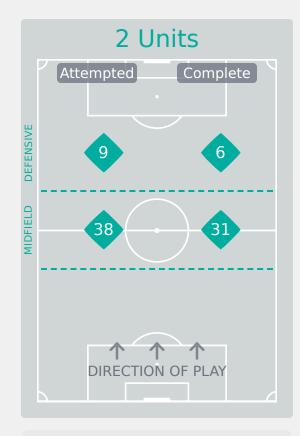

### **In Possession Line Height & Team Length**

Attempted Line Breaks 3
Inside Shape 1
Outside Shape 2

Attempted Line Breaks 139

Attempted Line Breaks 89
Inside Shape 50
Outside Shape 39

Attempted Line Breaks 47
Inside Shape 26
Outside Shape 21