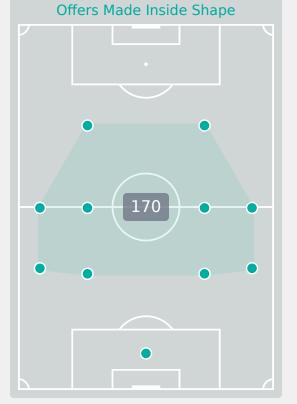

### **Offering to Receive**

| #  | Player            | Offers<br>Made | Offers<br>Received | % Made &<br>Received |
|----|-------------------|----------------|--------------------|----------------------|
| 1  | ADAMCZYK Rebecca  | 1              | 0                  | 0%                   |
| 3  | JANZEN Mathilde   | 18             | 6                  | 33.3%                |
| 4  | VEIT Jella        | 2              | 1                  | 50%                  |
| 5  | DIEHM Vanessa     | 8              | 6                  | 75%                  |
| 7  | ZICAI Cora        | 50             | 16                 | 32%                  |
| 8  | ZDEBEL Sofie      | 49             | 23                 | 46.9%                |
| 9  | STEINER Marie     | 24             | 7                  | 29.2%                |
| 11 | BAUM Lisa         | 9              | 5                  | 55.6%                |
| 15 | SCHNEIDER Tomke   | 2              | 2                  | 100%                 |
| 17 | SEHITLER Alara    | 43             | 14                 | 32.6%                |
| 20 | GLONING Laura     | 32             | 17                 | 53.1%                |
| 2  | HILS Miriam       | 4              | 0                  | 0%                   |
| 10 | NACHTIGALL Sophie | 26             | 14                 | 53.8%                |
| 16 | PLATNER Paulina   | 5              | 1                  | 20%                  |
| 18 | ERNST Sarah       | 14             | 4                  | 28.6%                |

#### **In Possession - Offers & Receptions**

| # Player              | Total Offers | In Front | In Between | Out to In | In to Out | In Behind | No Movement | Offers Received |
|-----------------------|--------------|----------|------------|-----------|-----------|-----------|-------------|-----------------|
| 1 BAKARE Shukura      | 2            |          |            |           |           |           | 2           | 1               |
| 2 OKWUCHUKWU Chiamaka | 17           |          | 1          |           |           | 16        |             | 5               |
| 6 IMURAN Rofiat       | 11           |          | 1          |           | 2         | 7         | 1           | 1               |
| 7 SABASTINE Flourish  | 26           | 2        | 4          |           | 2         | 15        | 3           | 4               |
| 8 BELLO Amina         | 12           | 4        | 5          |           | 1         | 2         |             | 2               |
| 10 YINA Philomina     | 24           | 14       | 2          |           |           |           | 8           | 9               |
| 12 OHAEGBULEM Oluchi  | 2            | 1        |            |           |           |           | 1           | 2               |
| 15 OLISE Chioma       | 8            |          | 4          |           |           | 2         | 2           | 3               |
| 17 ALANI Jumoke       | 14           | 1        | 1          |           |           |           | 12          | 12              |
| 18 OLADIPO Shukurat   | 4            |          |            |           |           |           | 4           | 1               |
| 19 FOLORUNSHO Comfort | 1            |          |            |           |           |           | 1           |                 |
| 3 OSIGWE Goodness     | 7            | 1        | 3          |           |           | 2         | 1           | 2               |
| 9 AKEKOROMOWEI Janet  | 1            |          | 1          |           |           |           |             |                 |
| 14 AJAKAYE Opeyemi    | 5            |          | 2          |           |           | 1         | 2           | 1               |