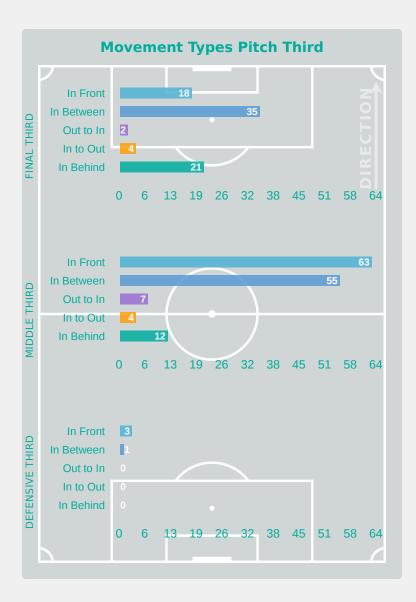

| 1                  | 20%                  |
| 18 | ERNST Sarah       | 14             | 4                  | 28.6%                |



148

**Offers Made in Middle Third** 

### **Offering to Receive**









Offers Made Outside Shape





Offers Made in Defensive Third







#### **Movement to Receive**



#### **Movement Types by Phase**



#### **Progression Phase**



#### **Build Up Phase**



#### **All Movement Types**



#### **Top Ranked Players**

| Туре       | Player           | Movements |
|------------|------------------|-----------|
| In Front   | 20 GLONING Laura | 20        |
| In Between | 8 ZDEBEL Sofie   | 19        |
| Out to In  | 7 ZICAI Cora     | 3         |
| In to Out  | 8 ZDEBEL Sofie   | 4         |
| In Behind  | 7 ZICAI Cora     | 7         |



### **Movement to Receive**

## Nigeria

#### **Movement Types by Phase**



#### **Progression Phase**



#### **Build Up Phase**







#### **Top Ranked Players**

| Туре       | Player                | Movements |
|------------|-----------------------|-----------|
| In Front   | 10 YINA Philomina     | 14        |
| In Between | 8 BELLO Amina         | 5         |
| Out to In  | 1 BAKARE Shukura      | 0         |
| In to Out  | 6 IMURAN Rofiat       | 2         |
| In Behind  | 2 OKWUCHUKWU Chiamaka | 16        |





# OUT OF POSSESSION

Germany 3 - 1 Nigeria

### **Defensive Actions**

## **Germany**























| #  | Player            | Total<br>Possession<br>Regains |
|----|-------------------|--------------------------------|
| 1  | ADAMCZYK Rebecca  | 6