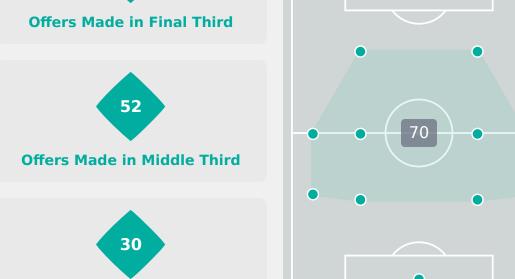

148

**Offers Made in Middle Third** 

### **Offering to Receive**

Offers Made Outside Shape

Offers Made in Defensive Third