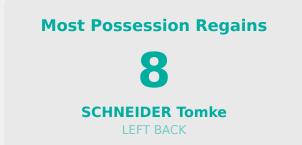

## **Germany**

| #  | Player            | Total<br>Possession<br>Regains |
|----|-------------------|--------------------------------|
| 1  | ADAMCZYK Rebecca  | 6                              |
| 3  | JANZEN Mathilde   | 7                              |
| 4  | VEIT Jella        | 4                              |
| 5  | DIEHM Vanessa     | 3                              |
| 7  | ZICAI Cora        | 5                              |
| 8  | ZDEBEL Sofie      | 5                              |
| 9  | STEINER Marie     | 1                              |
| 11 | BAUM Lisa         | 1                              |
| 15 | SCHNEIDER Tomke   | 8                              |
| 17 | SEHITLER Alara    | 6                              |
| 20 | GLONING Laura     | 5                              |
| 2  | HILS Miriam       | 1                              |
| 10 | NACHTIGALL Sophie | 2                              |
| 16 | PLATNER Paulina   |                                |
| 18 | ERNST Sarah       |                                |