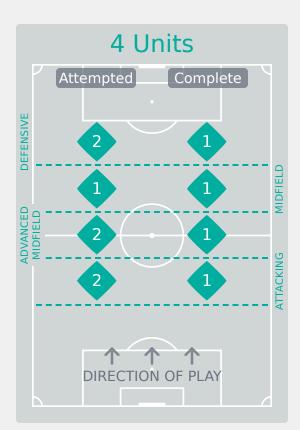

### **In Possession Line Height & Team Length**

Attempted Line Breaks 3
Inside Shape 1
Outside Shape 2

Attempted Line Breaks 139

Attempted Line Breaks 89
Inside Shape 50
Outside Shape 39

Attempted Line Breaks 47
Inside Shape 26
Outside Shape 21