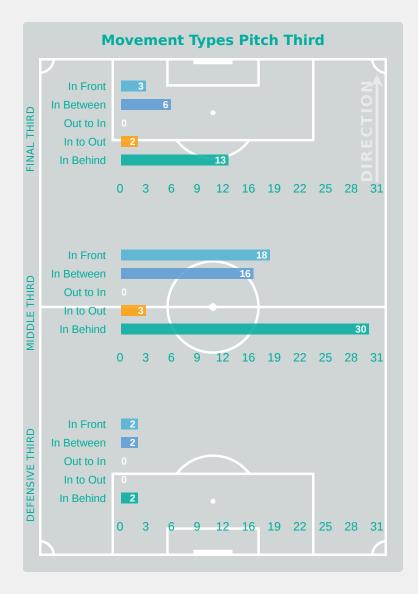

#### **Movement Types by Phase**

#### **Progression Phase**

#### **Build Up Phase**

#### **All Movement Types**