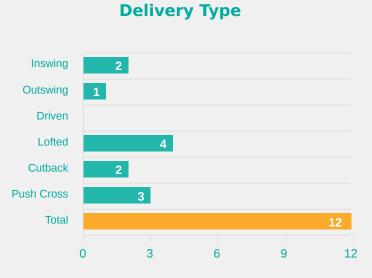

| Time | Player                | Outcome                           | Body Part  | Delivery Type    |
|------|-----------------------|-----------------------------------|------------|------------------|
| 1    | 2 OKWUCHUKWU Chiamaka | On Target - Saved                 | Right Foot | Ball Progression |
| 18   | 2 OKWUCHUKWU Chiamaka | On Target - Saved                 | Left Foot  | Loose Ball       |
| 21   | 7 SABASTINE Flourish  | Incomplete - Blocked              | Right Foot | Pass             |
| 21   | 6 IMURAN Rofiat       | On Target - Saved                 | Left Foot  | Loose Ball       |
| 46   | 6 IMURAN Rofiat       | On Target - Saved                 | Left Foot  | Pass             |
| 49   | 2 OKWUCHUKWU Chiamaka | On Target - Goal                  | Right Foot | Loose Ball       |
| 64   | 19 FOLORUNSHO Comfort | Incomplete - Player On Ball Error | Left Foot  | Other            |
| 82   | 2 OKWUCHUKWU Chiamaka | Deflected On Target - Saved       | Right Foot | Cross            |
| 95   | 3 OSIGWE Goodness     | Off Target                        | Right Foot | Loose Ball       |