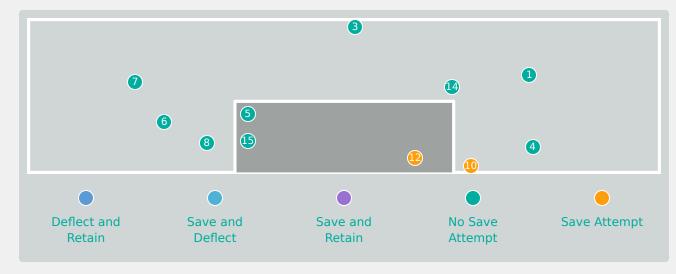

### **Goal Prevention**

| Total Attempts on Goal | Total Goal    | Save & | Deflect & | Save &  | Save    | No Save |
|------------------------|---------------|--------|-----------|---------|---------|---------|
| Faced                  | Interventions | Retain | Retain    | Deflect | Attempt | Attempt |
| 15                     | 0             | 0      | 0         | 0       | 3       | 12      |