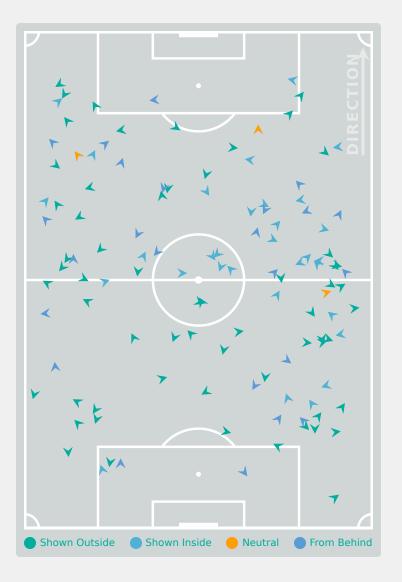

### **Movement to Receive**

#### **Top Ranked Players**

| Туре       | Player           | Movements |
|------------|------------------|-----------|
| In Front   | 20 GLONING Laura | 20        |
| In Between | 8 ZDEBEL Sofie   | 19        |
| Out to In  | 7 ZICAI Cora     | 3         |
| In to Out  | 8 ZDEBEL Sofie   | 4         |
| In Behind  | 7 ZICAI Cora     | 7         |