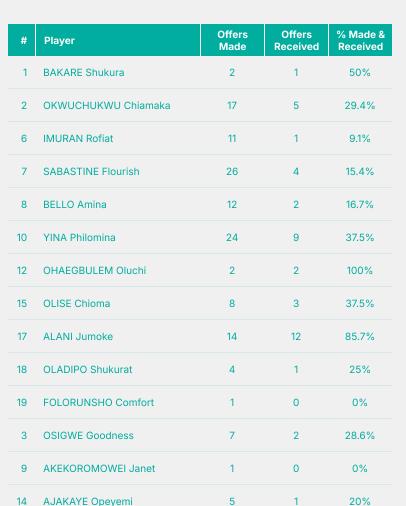

### **Offering to Receive**

| #  | Player            | Offers<br>Made | Offers<br>Received | % Made &<br>Received |
|----|-------------------|----------------|--------------------|----------------------|
| 1  | ADAMCZYK Rebecca  | 1              | 0                  | 0%                   |
| 3  | JANZEN Mathilde   | 18             | 6                  | 33.3%                |
| 4  | VEIT Jella        | 2              | 1                  | 50%                  |
| 5  | DIEHM Vanessa     | 8              | 6                  | 75%                  |
| 7  | ZICAI Cora        | 50             | 16                 | 32%                  |
| 8  | ZDEBEL Sofie      | 49             | 23                 | 46.9%                |
| 9  | STEINER Marie     | 24             | 7                  | 29.2%                |
| 11 | BAUM Lisa         | 9              | 5                  | 55.6%                |
| 15 | SCHNEIDER Tomke   | 2              | 2                  | 100%                 |
| 17 | SEHITLER Alara    | 43             | 14                 | 32.6%                |
| 20 | GLONING Laura     | 32             | 17                 | 53.1%                |
| 2  | HILS Miriam       | 4              | 0                  | 0%                   |
| 10 | NACHTIGALL Sophie | 26             | 14                 | 53.8%                |
| 16 | PLATNER Paulina   | 5              | 1                  | 20%                  |
| 18 | ERNST Sarah       | 14             | 4                  | 28.6%                |

#### **In Possession - Offers & Receptions**

| # Player              | Total Offers | In Front | In Between | Out to In | In to Out | In Behind | No Movement | Offers Received |
|-----------------------|--------------|----------|------------|-----------|-----------|-----------|-------------|-----------------|
| 1 BAKARE Shukura      | 2            |          |            |           |           |           | 2           | 1               |
| 2 OKWUCHUKWU Chiamaka | 17           |          | 1          |           |           | 16        |             | 5               |
| 6 IMURAN Rofiat       | 11           |          | 1          |           | 2         | 7         | 1           | 1               |
| 7 SABASTINE Flourish  | 26           | 2        | 4          |           | 2         | 15        | 3           | 4               |
| 8 BELLO Amina         | 12           | 4        | 5          |           | 1         | 2         |             | 2               |
| 10 YINA Philomina     | 24           | 14       | 2          |           |           |           | 8           | 9               |
| 12 OHAEGBULEM Oluchi  | 2            | 1        |            |           |           |           | 1           | 2               |
| 15 OLISE Chioma       | 8            |          | 4          |           |           | 2         | 2           | 3               |
| 17 ALANI Jumoke       | 14           | 1        | 1          |           |           |           | 12          | 12              |
| 18 OLADIPO Shukurat   | 4            |          |            |           |           |           | 4           | 1               |
| 19 FOLORUNSHO Comfort | 1            |          |            |           |           |           | 1           |                 |
| 3 OSIGWE Goodness     | 7            | 1        | 3          |           |           | 2         | 1           | 2               |
| 9 AKEKOROMOWEI Janet  | 1            |          | 1          |           |           |           |             |                 |
| 14 AJAKAYE Opeyemi    | 5            |          | 2          |           |           | 1         | 2           | 1               |