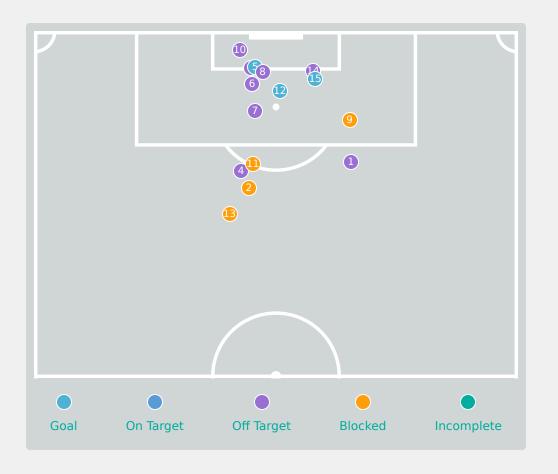

| Key | Outcome    | Shots |
|-----|------------|-------|
|     | Goals      | 3     |
|     | On Target  | 0     |
|     | Off Target | 8     |
| •   | Blocked    | 4     |
|     | Incomplete | 0     |

| Time | Player             | Outcome                                | Body Part  | Delivery Type |
|------|--------------------|----------------------------------------|------------|---------------|
| 4    | 20 GLONING Laura   | Deflected Off Target - Defensive Event | Right Foot | Loose Ball    |
| 5    | 20 GLONING Laura   | Incomplete - Blocked                   | Right Foot | Loose Ball    |
| 9    | 9 STEINER Marie    | Off Target                             | Right Foot | Pass          |
| 15   | 11 BAUM Lisa       | Deflected Off Target - Defensive Event | Right Foot | Pass          |
| 16   | 17 SEHITLER Alara  | On Target - Goal                       | Head       | Cross         |
| 28   | 9 STEINER Marie    | Off Target                             | Head       | Cross         |
| 30   | 7 ZICAI Cora       | Deflected Off Target - Defensive Event | Right Foot | Loose Ball    |
| 31   | 4 VEIT Jella       | Off Target                             | Upper Body | Loose Ball    |
| 36   | 17 SEHITLER Alara  | Incomplete - Blocked                   | Right Foot | Freekick      |
| 36   | 11 BAUM Lisa       | Off Target                             | Left Foot  | Cross         |
| 38   | 15 SCHNEIDER Tomke | Incomplete - Blocked                   | Right Foot | Pass          |
| 60   | 8 ZDEBEL Sofie     | On Target - Goal                       | Left Foot  | Cross         |
| 70   | 17 SEHITLER Alara  | Incomplete - Blocked                   | Right Foot | Loose Ball    |
| 74   | 7 ZICAI Cora       | Off Target                             | Head       | Cross         |
| 92   | 18 ERNST Sarah     | On Target - Goal                       | Head       | Cross         |