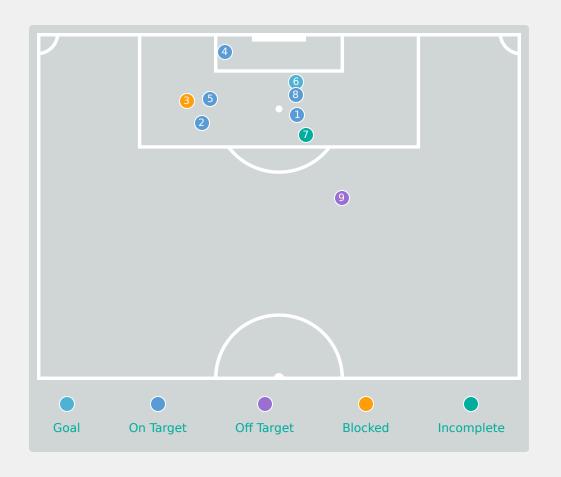

| Key | Outcome    | Shots |
|-----|------------|-------|
| •   | Goals      | 1     |
|     | On Target  | 5     |
| •   | Off Target | 1     |
| •   | Blocked    | 1     |
|     | Incomplete | 1     |

| Time | Player                | Outcome                           | Body Part  | Delivery Type    |
|------|-----------------------|-----------------------------------|------------|------------------|
| 1    | 2 OKWUCHUKWU Chiamaka | On Target - Saved                 | Right Foot | Ball Progression |
| 18   | 2 OKWUCHUKWU Chiamaka | On Target - Saved                 | Left Foot  | Loose Ball       |
| 21   | 7 SABASTINE Flourish  | Incomplete - Blocked              | Right Foot | Pass             |
| 21   | 6 IMURAN Rofiat       | On Target - Saved                 | Left Foot  | Loose Ball       |
| 46   | 6 IMURAN Rofiat       | On Target - Saved                 | Left Foot  | Pass             |
| 49   | 2 OKWUCHUKWU Chiamaka | On Target - Goal                  | Right Foot | Loose Ball       |
| 64   | 19 FOLORUNSHO Comfort | Incomplete - Player On Ball Error | Left Foot  | Other            |
| 82   | 2 OKWUCHUKWU Chiamaka | Deflected On Target - Saved       | Right Foot | Cross            |
| 95   | 3 OSIGWE Goodness     | Off Target                        | Right Foot | Loose Ball       |