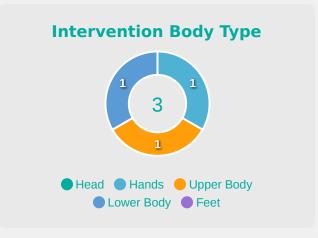

### **Goal Prevention**

| Total Attempts on Goal | Total Goal    | Save & | Deflect & | Save &  | Save    | No Save |
|------------------------|---------------|--------|-----------|---------|---------|---------|
| Faced                  | Interventions | Retain | Retain    | Deflect | Attempt | Attempt |
| 9                      | 5             | 3      | 0         | 2       | 0       | 4       |