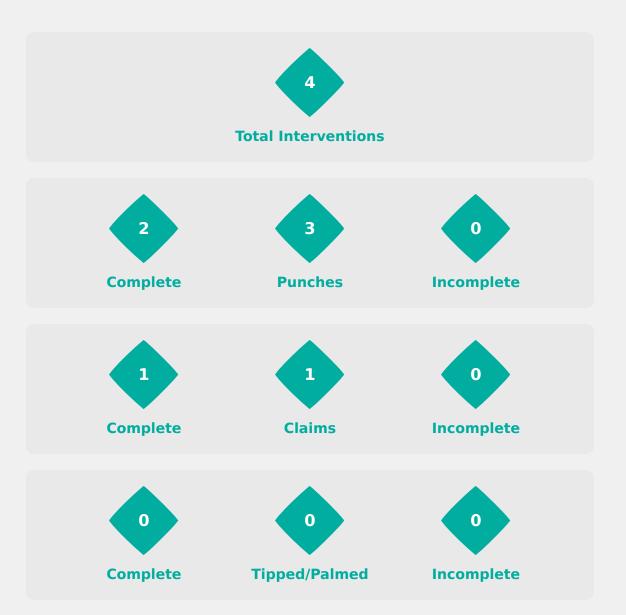

### **Goal Prevention**

| Total Attempts on Goal | Total Goal    | Save & | Deflect & | Save &  | Save    | No Save |
|------------------------|---------------|--------|-----------|---------|---------|---------|
| Faced                  | Interventions | Retain | Retain    | Deflect | Attempt | Attempt |
| 9                      | 5             | 3      | 0         | 2       | 0       | 4       |