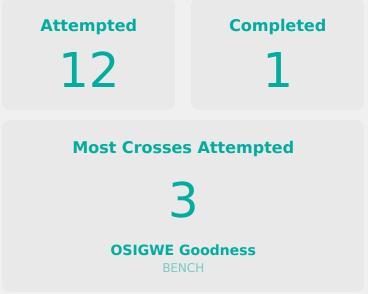

#### **In Possession - Distributions**

| #  | Player              | Passes<br>Attempted | Passes<br>Completed | Pass<br>Completion<br>% | Switches of<br>Play | Crosses<br>Attempted | Crosses<br>Completed | Line Breaks<br>Attempted | Line Breaks<br>Completed | Line Break<br>Completion<br>% | Ball<br>Progressions | Take Ons | Step Ins | Attempts at<br>Goal | Goals |
|----|---------------------|---------------------|---------------------|-------------------------|---------------------|----------------------|----------------------|--------------------------|--------------------------|-------------------------------|----------------------|----------|----------|---------------------|-------|
| 1  | BAKARE Shukura      | 21                  | 18                  | 86%                     | 0                   | 0                    | 0                    | 4                        | 2                        | 50%                           | 0                    | 0        | 0        | 0                   | 0     |
| 2  | OKWUCHUKWU Chiamaka | 12                  | 7                   | 58%                     |                     | 3                    |                      | 4                        | 2                        | 50%                           | 1                    |          | 1        | 4                   | 1     |
| 6  | IMURAN Rofiat       | 20                  | 15                  | 75%                     | 1                   | 2                    |                      | 5                        | 3                        | 60%                           | 1                    | 1        |          | 2                   |       |
| 7  | SABASTINE Flourish  | 16                  | 13                  | 81%                     |                     |                      |                      | 7                        | 5                        | 71%                           |                      |          |          | 1                   |       |
| 8  | BELLO Amina         | 7                   | 5                   | 71%                     |                     |                      |                      | 2                        |                          |                               | 1                    | 1        |          |                     |       |
| 10 | YINA Philomina      | 46                  | 29                  | 63%                     |                     |                      |                      | 8                        | 3                        | 38%                           |                      |          |          |                     |       |
| 12 | OHAEGBULEM Oluchi   | 54                  | 33                  | 61%                     |                     |                      |                      | 31                       | 20                       | 65%                           | 1                    |          | 1        |                     |       |
| 15 | OLISE Chioma        | 14                  | 11                  | 79%                     |                     | 1                    |                      | 4                        | 1                        | 25%                           |                      |          |          |                     |       |
| 17 | ALANI Jumoke        | 48                  | 33                  | 69%                     |                     | 4                    |                      | 19                       | 10                       | 53%                           |                      |          |          |                     |       |
| 18 | OLADIPO Shukurat    | 29                  | 20                  | 69%                     |                     |                      |                      | 11                       | 6                        | 55%                           |                      |          |          |                     |       |
| 19 | FOLORUNSHO Comfort  | 31                  | 22                  | 71%                     |                     |                      |                      | 12                       | 6                        | 50%                           |                      |          |          | 1                   |       |
| 3  | OSIGWE Goodness     | 5                   | 2                   | 40%                     |                     | 3                    | 1                    | 3                        |                          |                               | 2                    | 2        |          | 1                   |       |
| 9  | AKEKOROMOWEI Janet  | 1                   | 1                   | 100%                    |                     |                      |                      |                          |                          |                               |                      |          |          |                     |       |
| 14 | AJAKAYE Opeyemi     | 3                   | 1                   | 33%                     |                     | 1                    |                      | 2                        |                          |                               |                      |          |          |                     |       |