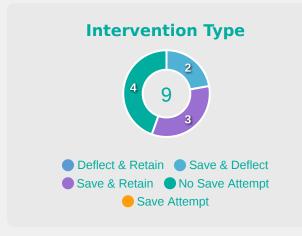

### **Goal Prevention**

| Total Attempts on Goal | Total Goal    | Save & | Deflect & | Save &  | Save    | No Save |
|------------------------|---------------|--------|-----------|---------|---------|---------|
| Faced                  | Interventions | Retain | Retain    | Deflect | Attempt | Attempt |
| 9                      | 5             | 3      | 0         | 2       | 0       | 4       |