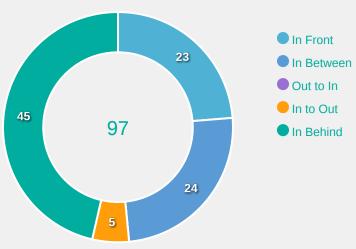

#### **Top Ranked Players**

| Туре       | Player           | Movements |
|------------|------------------|-----------|
| In Front   | 20 GLONING Laura | 20        |
| In Between | 8 ZDEBEL Sofie   | 19        |
| Out to In  | 7 ZICAI Cora     | 3         |
| In to Out  | 8 ZDEBEL Sofie   | 4         |
| In Behind  | 7 ZICAI Cora     | 7         |