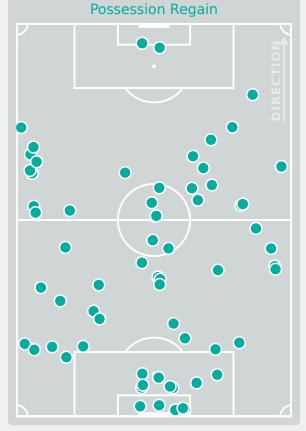

## **Germany**

| #  | Player            | Total<br>Possession<br>Regains |
|----|-------------------|--------------------------------|
| 1  | ADAMCZYK Rebecca  | 6                              |
| 3  | JANZEN Mathilde   | 7                              |
| 4  | VEIT Jella        | 4                              |
| 5  | DIEHM Vanessa     | 3                              |
| 7  | ZICAI Cora        | 5                              |
| 8  | ZDEBEL Sofie      | 5                              |
| 9  | STEINER Marie     | 1                              |
| 11 | BAUM Lisa         | 1                              |
| 15 | SCHNEIDER Tomke   | 8                              |
| 17 | SEHITLER Alara    | 6                              |
| 20 | GLONING Laura     | 5                              |
| 2  | HILS Miriam       | 1                              |
| 10 | NACHTIGALL Sophie | 2                              |
| 16 | PLATNER Paulina   |                                |
| 18 | ERNST Sarah       |                                |