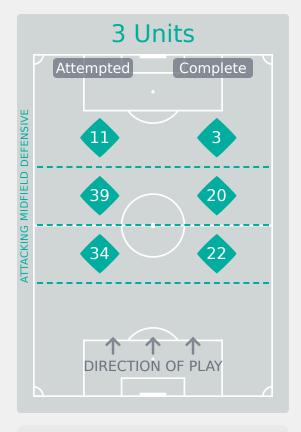

Attempted Line Breaks 7
Inside Shape 5
Outside Shape 2

Attempted Line Breaks 112

Attempted Line Breaks 84
Inside Shape 58
Outside Shape 26

Attempted Line Breaks 21
Inside Shape 16
Outside Shape 5

|    |                   |                             |                             |                               |                   | 4 U                           | nits             |                   |                   | 3 Units          |                   | 2 L              | Inits             |         | Direction |      | Di   | stribution <sup>*</sup> | Туре                |
|----|-------------------|-----------------------------|-----------------------------|-------------------------------|-------------------|-------------------------------|------------------|-------------------|-------------------|------------------|-------------------|------------------|-------------------|---------|-----------|------|------|-------------------------|---------------------|
| #  | Player            | Line<br>Breaks<br>Attempted | Line<br>Breaks<br>Completed | Line Break<br>Completion<br>% | Attacking<br>Line | Attacking<br>Midfield<br>Line | Midfield<br>Line | Defensive<br>Line | Attacking<br>Line | Midfield<br>Line | Defensive<br>Line | Midfield<br>Line | Defensive<br>Line | Through | Around    | Over | Pass | Cross                   | Ball<br>Progression |
| 1  | ADAMCZYK Rebecca  | 5                           | 4                           | 80%                           | 1                 | 0                             | 1                |                   | 1                 | 1                | 0                 | 1                |                   | 0       | 0         | 5    | 5    | 0                       | 0                   |
| 3  | JANZEN Mathilde   |                             |                             |                               |                   |                               |                  |                   |                   |                  |                   |                  |                   |         |           |      |      |                         |                     |
| 4  | VEIT Jella        | 28                          | 21                          | 75%                           |                   |                               |                  |                   | 13                | 4                |                   | 10               | 1                 | 6       | 13        | 9    | 28   |                         |                     |
| 5  | DIEHM Vanessa     | 24                          | 20                          | 83%                           |                   |                               |                  |                   | 13                | 5                | 1                 | 5                |                   | 13      | 7         | 4    | 23   |                         | 1                   |
| 7  | ZICAI Cora        | 10                          | 7                           | 70%                           |                   |                               |                  |                   |                   | 2                | 3                 | 4                | 1                 | 2       | 8         |      | 7    |                         | 3                   |
| 8  | ZDEBEL Sofie      | 6                           | 5                           | 83%                           |                   |                               |                  |                   |                   |                  | 1                 | 2                | 3                 | 2       | 4         |      | 6    |                         |                     |
| 9  | STEINER Marie     | 6                           | 5                           | 83%                           |                   |                               |                  |                   |                   | 3                |                   | 3                |                   | 5       |           | 1    | 5    |                         | 1                   |
| 11 | BAUM Lisa         | 1                           |                             |                               |                   |                               |                  |                   |                   |                  | 1                 |                  |                   |         |           | 1    |      | 1                       |                     |
| 15 | SCHNEIDER Tomke   | 21                          | 15                          | 71%                           | 1                 |                               |                  |                   | 6                 | 9                | 1                 | 3                | 1                 | 2       | 14        | 5    | 21   |                         |                     |
| 17 | SEHITLER Alara    | 15                          | 10                          | 67%                           |                   |                               |                  |                   | 7                 | 3                |                   | 4                | 1                 | 5       | 8         | 2    | 13   | 1                       | 1                   |
| 20 | GLONING Laura     | 15                          | 14                          | 93%                           |                   |                               |                  |                   | 4                 | 6                |                   | 5                |                   | 4       | 5         | 6    | 15   |                         |                     |
| 2  | HILS Miriam       | 1                           | 1                           | 100%                          |                   |                               |                  |                   |                   |                  | 1                 |                  |                   |         | 1         |      |      |                         | 1                   |
| 10 | NACHTIGALL Sophie | 4                           | 2                           | 50%                           |                   |                               |                  |                   |                   | 2                |                   |                  | 2                 |         | 2         | 2    | 3    |                         | 1                   |
| 16 | PLATNER Paulina   | 1                           | 1                           | 100%                          |                   |                               |                  |                   |                   | 1                |                   |                  |                   | 1       |           |      | 1    |                         |                     |
| 18 | ERNST Sarah       | 2                           | 2                           | 100%                          |                   |                               |                  |                   |                   | 1                |                   | 1                |                   |         | 2         |      | 2    |                         |                     |