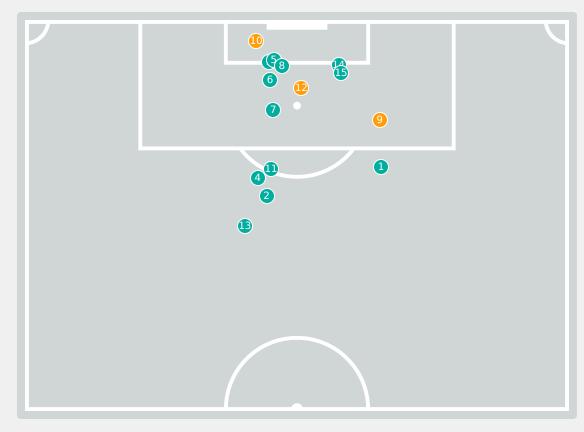

### **Goal Prevention**

| Total Attempts on Goal | Total Goal    | Save & | Deflect & | Save &  | Save    | No Save |
|------------------------|---------------|--------|-----------|---------|---------|---------|
| Faced                  | Interventions | Retain | Retain    | Deflect | Attempt | Attempt |
| 15                     | 0             | 0      | 0         | 0       | 3       | 12      |