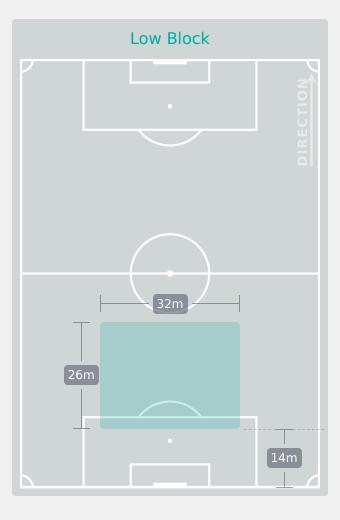

|
| 6  | IMURAN Rofiat       | 2                              |
| 7  | SABASTINE Flourish  | 4                              |
| 8  | BELLO Amina         | 5                              |
| 10 | YINA Philomina      | 5                              |
| 12 | OHAEGBULEM Oluchi   | 6                              |
| 15 | OLISE Chioma        | 7                              |
| 17 | ALANI Jumoke        | 2                              |
| 18 | OLADIPO Shukurat    | 8                              |
| 19 | FOLORUNSHO Comfort  | 8                              |
| 3  | OSIGWE Goodness     | 1                              |
| 9  | AKEKOROMOWEI Janet  |                                |
| 14 | AJAKAYE Opeyemi     | 1                              |

### **Defensive Line Height & Team Length**









### **Defensive Line Height & Team Length**









### **Defensive Pressure**







| 119   | Total Pressures            | 199    |
|-------|----------------------------|--------|
| 40    | Direct Pressures           | 38     |
| 1.64s | Avg Pressure Duration      | 1.59s  |
| 47    | Forced Turnovers           | 61     |
| 8.35s | Ball Recovery Time         | 11.73s |
| 28    | Pushing on into Pressing   | 51     |
| 63    | Pushing on                 | 154    |
| 31    | Pressing Direction Inside  | 33     |
| 61    | Pressing Direction Outside | 117    |
|       |                            |        |

Most Direct
Pressures

7

VEIT Jella
LEFT CENTRE BACK

Most Direct
Pressures

7
OHAEGBULEM Oluchi
LEFT BACK





# GOALKEEPING

Germany 3 - 1 Nigeria

### **Goalkeeping Involvement**