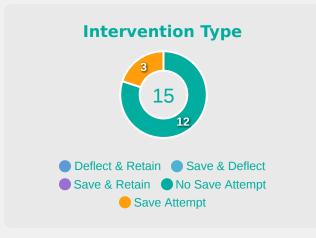

### **Goal Prevention**

| Total Attempts on Goal | Total Goal    | Save & | Deflect & | Save &  | Save    | No Save |
|------------------------|---------------|--------|-----------|---------|---------|---------|
| Faced                  | Interventions | Retain | Retain    | Deflect | Attempt | Attempt |
| 15                     | 0             | 0      | 0         | 0       | 3       | 12      |