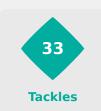

#### **In Possession - Distributions**

| #  | Player            | Passes<br>Attempted | Passes<br>Completed | Pass<br>Completion<br>% | Switches of<br>Play | Crosses<br>Attempted | Crosses<br>Completed | Line Breaks<br>Attempted | Line Breaks<br>Completed | Line Break<br>Completion<br>% | Ball<br>Progressions | Take Ons | Step Ins | Attempts at<br>Goal | Goals |
|----|-------------------|---------------------|---------------------|-------------------------|---------------------|----------------------|----------------------|--------------------------|--------------------------|-------------------------------|----------------------|----------|----------|---------------------|-------|
| 1  | ADAMCZYK Rebecca  | 31                  | 28                  | 90%                     | 0                   | 0                    | 0                    | 5                        | 4                        | 80%                           | 0                    | 0        | 0        | 0                   | 0     |
| 3  | JANZEN Mathilde   | 14                  | 11                  | 79%                     |                     |                      |                      |                          |                          |                               |                      |          |          |                     |       |
| 4  | VEIT Jella        | 87                  | 74                  | 85%                     | 1                   |                      |                      | 28                       | 21                       | 75%                           |                      |          |          | 1                   |       |
| 5  | DIEHM Vanessa     | 104                 | 97                  | 93%                     |                     |                      |                      | 24                       | 20                       | 83%                           | 4                    |          | 4        |                     |       |
| 7  | ZICAI Cora        | 28                  | 21                  | 75%                     |                     | 4                    | 3                    | 10                       | 7                        | 70%                           | 6                    | 3        | 3        | 2                   |       |
| 8  | ZDEBEL Sofie      | 45                  | 33                  | 73%                     |                     | 6                    |                      | 6                        | 5                        | 83%                           |                      |          |          | 1                   | 1     |
| 9  | STEINER Marie     | 20                  | 16                  | 80%                     |                     |                      |                      | 6                        | 5                        | 83%                           | 2                    | 2        |          | 2                   |       |
| 11 | BAUM Lisa         | 10                  | 5                   | 50%                     |                     | 2                    | 1                    | 1                        |                          |                               | 1                    | 1        |          | 2                   |       |
| 15 | SCHNEIDER Tomke   | 61                  | 51                  | 84%                     | 1                   |                      |                      | 21                       | 15                       | 71%                           | 3                    |          | 3        | 1                   |       |
| 17 | SEHITLER Alara    | 41                  | 36                  | 88%                     |                     | 3                    | 2                    | 15                       | 10                       | 67%                           | 4                    | 1        | 3        | 3                   | 1     |
| 20 | GLONING Laura     | 55                  | 51                  | 93%                     |                     | 1                    |                      | 15                       | 14                       | 93%                           | 2                    | 1        | 1        | 2                   |       |
| 2  | HILS Miriam       | 1                   | 1                   | 100%                    |                     | 1                    | 1                    | 1                        | 1                        | 100%                          | 1                    |          | 1        |                     |       |
| 10 | NACHTIGALL Sophie | 26                  | 21                  | 81%                     |                     | 2                    | 1                    | 4                        | 2                        | 50%                           | 1                    | 1        |          |                     |       |
| 16 | PLATNER Paulina   | 2                   | 2                   | 100%                    |                     |                      |                      | 1                        | 1                        | 100%                          |                      |          |          |                     |       |
| 18 | ERNST Sarah       | 13                  | 12                  | 92%                     |                     |                      |                      | 2                        | 2                        | 100%                          | 1                    | 1        |          | 1                   | 1     |