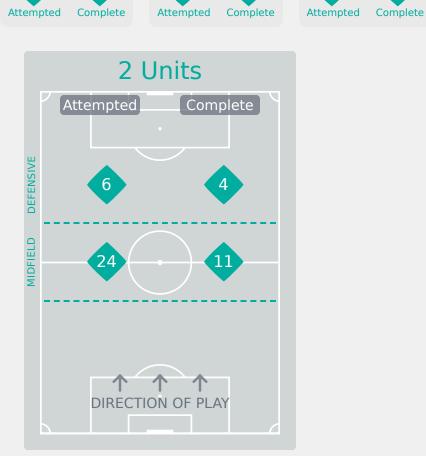

# **Line Breaks**

★ Morocco

| 8 |
|---|
| 5 |
| 3 |
|   |

| Attempted Line Breaks | 93 |
|-----------------------|----|
| Inside Shape          | 55 |
| Outside Shape         | 38 |

36

33

16

48

# **Line Breaks**

|    |                    |                             |                             |                               |                   | 4 U                           | nits             |                   |                   | 3 Units          |                   | 2 U              | Inits             |         | Direction |      | Di   | stribution | Туре                |
|----|--------------------|-----------------------------|-----------------------------|-------------------------------|-------------------|-------------------------------|------------------|-------------------|-------------------|------------------|-------------------|------------------|-------------------|---------|-----------|------|------|------------|---------------------|
| #  | Player             | Line<br>Breaks<br>Attempted | Line<br>Breaks<br>Completed | Line Break<br>Completion<br>% | Attacking<br>Line | Attacking<br>Midfield<br>Line | Midfield<br>Line | Defensive<br>Line | Attacking<br>Line | Midfield<br>Line | Defensive<br>Line | Midfield<br>Line | Defensive<br>Line | Through | Around    | Over | Pass | Cross      | Ball<br>Progression |
| 1  | LEGUIZAMON Araceli | 11                          | 4                           | 36%                           | 1                 |                               | 2                |                   | 2                 | 5                |                   | 1                |                   |         | 1         | 10   | 11   |            |                     |
| 2  | ROLON Milagros     | 23                          | 15                          | 65%                           |                   | 1                             |                  |                   | 2                 | 7                | 2                 | 9                | 2                 | 2       | 4         | 17   | 23   |            |                     |
| 3  | ALMIRON Sofia      | 7                           | 1                           | 14%                           |                   |                               |                  |                   | 2                 | 4                | 1                 |                  |                   |         |           | 7    | 7    |            |                     |
| 4  | DE LEON Naomi      | 4                           | 3                           | 75%                           |                   |                               |                  |                   | 2                 | 2                |                   |                  |                   | 1       |           | 3    | 4    |            |                     |
| 5  | GARCETE Danna      | 7                           | 4                           | 57%                           |                   |                               |                  |                   | 2                 | 3                |                   | 1                | 1                 | 3       |           | 4    | 7    |            |                     |
| 7  | FERNANDEZ Fiorella | 5                           | 2                           | 40%                           |                   |                               |                  |                   |                   | 3                | 1                 | 1                |                   | 3       |           | 2    | 4    | 1          |                     |
| 8  | MARTINEZ Adriana   | 13                          | 4                           | 31%                           |                   | 1                             |                  | 2                 |                   | 3                | 5                 | 2                |                   | 5       | 1         | 7    | 12   | 1          |                     |
| 10 | ACOSTA Fatima      | 2                           | 2                           | 100%                          |                   |                               |                  |                   |                   | 1                | 1                 |                  |                   |         | 2         |      | 1    |            | 1                   |
| 11 | VARELA Agustina    | 6                           | 2                           | 33%                           |                   |                               | 1                |                   |                   | 3                | 2                 |                  |                   | 4       | 1         | 1    | 4    |            | 2                   |
| 16 | TORRES Nayeli      | 18                          | 11                          | 61%                           |                   |                               |                  |                   | 4                 | 4                | 1                 | 6                | 3                 |         | 4         | 14   | 18   |            |                     |
| 18 | MARTINEZ Claudia   | 3                           | 2                           | 67%                           |                   |                               | 2                |                   |                   | 1                |                   |                  |                   | 2       |           | 1    | 3    |            |                     |
| 9  | TAMAY Lujan        |                             |                             |                               |                   |                               |                  |                   |                   |                  |                   |                  |                   |         |           |      |      |            |                     |
| 15 | TALAVERA Belen     | 1                           |                             |                               |                   |                               |                  |                   |                   |                  | 1                 |                  |                   |         |           | 1    | 1    |            |                     |
| 17 | GONZALEZ Jorgelina | 1                           |                             |                               |                   |                               |                  |                   |                   |                  |                   | 1                |                   |         |           | 1    | 1    |            |                     |
| 19 | CORONEL Zunilda    | 5                           |                             |                               |                   |                               |                  |                   |                   | 1                | 1                 | 3                |                   | 1       | 1         | 3    | 5    |            |                     |
| 20 | VILLALBA Pamela    | 1                           |                             |                               |                   |                               |                  |                   |                   | 1                |                   |                  |                   |         | 1         |      |      |            | 1                   |