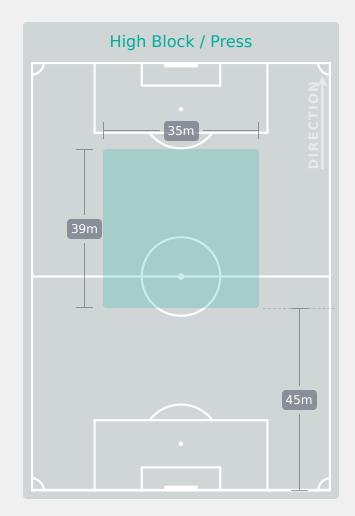

RONEL Zunilda    | 2              | 0                  | 0%                   |
| Offers Made in Defensive Third |                          |                           | 20 VILLALBA Pamela    | 7              | 1                  | 14.3%                |

# **Offering to Receive**





# **Movement to Receive**





# **Movement to Receive**







# OUT OF POSSESSION Paraguay 2 - 0 Morocco



# **Defensive Actions**



### Total # Player Possession Regains 12 EL JEBRAOUI Fatima 9 2 NAINI Fatima-Zahraa 2 3 CHERIF Djennah 7 4 NEDDAR lkram 6 **5 EL GHAZOUANI Fatima** 10 6 BOUSSATTA Dania 4 8 MASNAOUI Samya 6 9 ZOUHIR Yasmine 18 BOUKAKAR Romaissa 2 20 JBILOU Hajar 21 SAID Hajar 4 7 EL MADANI Doha 1 11 BOUSSATE Sofia 19 AZRAF Kautar 3

# Morocco 🖈

# **Defensive Line Height & Team Length**









# **Defensive Line Height & Team Length**









# **Defensive Pressure**

Paraguay









Most Direct Pressures 13

CHERIF Djennah LEFT BACK







# GOALKEEPING Paraguay 2 - 0 Morocco

# **Goalkeeping Involvement**

Paraguay











# **Goalkeeping Distribution**













# **Goalkeeping Distribution**







# **Total Distributions**

Morocco



• Complete • Incomplete

# **Goal Prevention**





# **Goal Prevention**





### **Aerial Control**





#### **Aerial Control**







# SET PLAYS Paraguay 2 - 0 Morocco

# **Set Plays**



| Free Kicks          |       |
|---------------------|-------|
| Туре                | Total |
| Direct              | 11    |
| Direct (on target)  |       |
| Direct (off target) | 2     |
| Indirect            | 1     |

| Corners