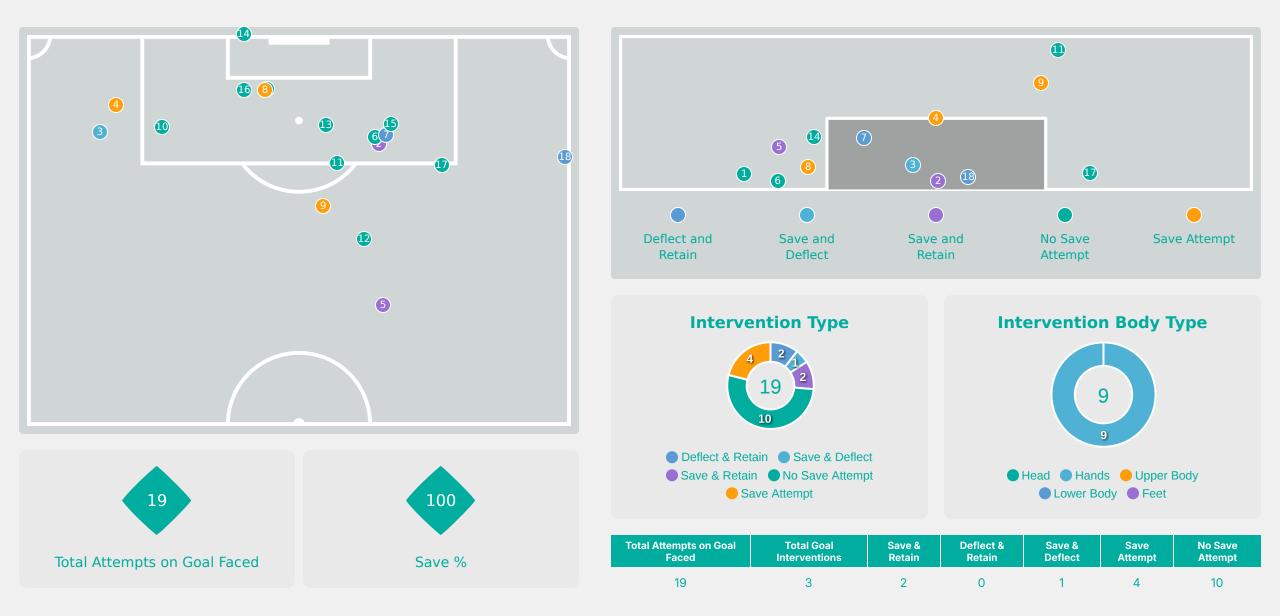

**



### Total # Player Possession Regains 12 EL JEBRAOUI Fatima 9 2 NAINI Fatima-Zahraa 2 3 CHERIF Djennah 7 4 NEDDAR lkram 6 **5 EL GHAZOUANI Fatima** 10 6 BOUSSATTA Dania 4 8 MASNAOUI Samya 6 9 ZOUHIR Yasmine 18 BOUKAKAR Romaissa 2 20 JBILOU Hajar 21 SAID Hajar 4 7 EL MADANI Doha 1 11 BOUSSATE Sofia 19 AZRAF Kautar 3

# Morocco 🖈

# **Defensive Line Height & Team Length**









# **Defensive Line Height & Team Length**









# **Defensive Pressure**

Paraguay









Most Direct Pressures 13

CHERIF Djennah LEFT BACK







# GOALKEEPING Paraguay 2 - 0 Morocco

# **Goalkeeping Involvement**

Paraguay











# **Goalkeeping Distribution**













# **Goalkeeping Distribution**







# **Total Distributions**

Morocco



• Complete • Incomplete

# **Goal Prevention**





# **Goal Prevention**





### **Aerial Control**





#### **Aerial Control**







# SET PLAYS Paraguay 2 - 0 Morocco

# **Set Plays**



| Free Kicks          |       |
|---------------------|-------|
| Туре                | Total |
| Direct              | 11    |
| Direct (on target)  |       |
| Direct (off target) | 2     |
| Indirect            | 1     |

| Corners              |                |                    |       |  |  |  |  |  |  |  |  |  |
|----------------------|----------------|--------------------|-------|--|--|--|--|--|--|--|--|--|
| Delivery Type        | From Left Side | From Right<br>Side | Total |  |  |  |  |  |  |  |  |  |
| Direct to Area       |                | 3                  | 3     |  |  |  |  |  |  |  |  |  |
| Short                |