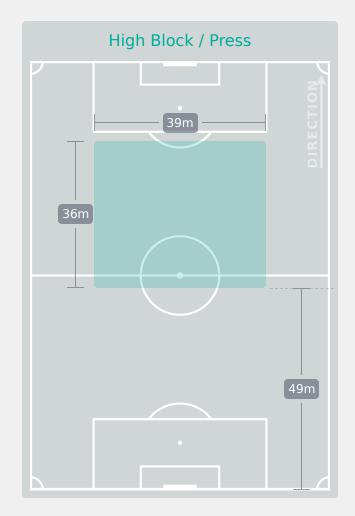

| 0%                   |
| Offers Made in Defensive Third |                          |                           | 20 VILLALBA Pamela    | 7              | 1                  | 14.3%                |

# **Offering to Receive**





# **Movement to Receive**





# **Movement to Receive**







# OUT OF POSSESSION Paraguay 2 - 0 Morocco



# **Defensive Actions**



### Total # Player Possession Regains 12 EL JEBRAOUI Fatima 9 2 NAINI Fatima-Zahraa 2 3 CHERIF Djennah 7 4 NEDDAR lkram 6 **5 EL GHAZOUANI Fatima** 10 6 BOUSSATTA Dania 4 8 MASNAOUI Samya 6 9 ZOUHIR Yasmine 18 BOUKAKAR Romaissa 2 20 JBILOU Hajar 21 SAID Hajar 4 7 EL MADANI Doha 1 11 BOUSSATE Sofia 19 AZRAF Kautar 3

# Morocco 🖈

# **Defensive Line Height & Team Length**









# **Defensive Line Height & Team Length**









# **Defensive Pressure**

Paraguay









Most Direct Pressures 13

CHERIF Djennah LEFT BACK







# GOALKEEPING Paraguay 2 - 0 Morocco

# **Goalkeeping Involvement**

Paraguay











# **Goalkeeping Distribution**













# **Goalkeeping Distribution**







# **Total Distributions**

Morocco



• Complete • Incomplete

# **Goal Prevention**





# **Goal Prevention**





### **Aerial Control**





#### **Aerial Control**







# SET PLAYS Paraguay 2 - 0 Morocco

# **Set Plays**



| Free Kicks          |       |
|---------------------|-------|
| Туре                | Total |
| Direct              | 11    |
| Direct (on target)  |       |
| Direct (off target) | 2     |
| Indirect            | 1     |

| Corners              |                |                    |