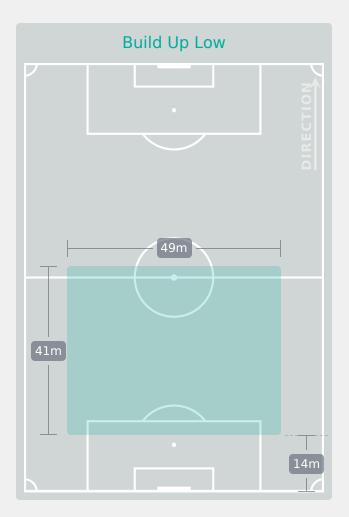

| 85        |
| 8         |       | Defensive Line              | Breaks               | 6         |
| 78        |       | Receptions in the F         | Final Third          | 115       |
| 10        |       | Crosses                     |                      | 18        |
| 20        |       | Ball Progress               | ions                 | 18        |
| 205 (58)  |       | Defensive Pressures Applied | l (Direct Pressures) | 109 (54)  |
| 49        |       | Forced Turno                | vers                 | 48        |
| 93        |       | Second Ba                   | lls                  | 116       |



**OUT OF POSSESSION** 





# IN POSSESSION Paraguay 2 - 0 Morocco

# In Possession Line Height & Team Length









# In Possession Line Height & Team Length









# Paraguay



| Attempted Line Breaks | 10 |
|-----------------------|----|
| Inside Shape          | 6  |
| Outside Shape         | 4  |



| Attempted Line Breaks | 67 |
|-----------------------|----|
| Inside Shape          | 49 |
| Outside Shape         | 18 |



11

27

71

15

12

21

| Attempted Line Breaks | 30 |
|-----------------------|----|
| Inside Shape          | 26 |
| Outside Shape         | 4  |

Attempted Line Breaks

# **Line Breaks**

★ Morocco



| 8 |
|---|
| 5 |
| 3 |
|   |



| Attempted Line Breaks | 93 |
|-----------------------|----|
| Inside Shape          | 55 |
| Outside Shape         | 38 |



36

33

16

48

41

| Attempted Line Breaks | 32 |
|-----------------------|----|
| Inside Shape          | 21 |
| Outside Shape         | 11 |

Attempted Line Br