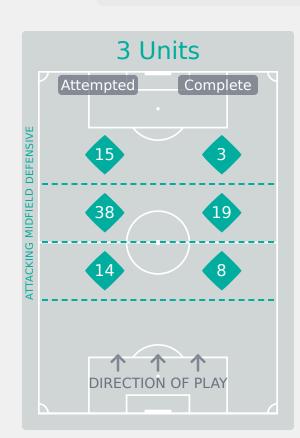

# **Line Breaks**

|    |                     | ÷                           |                             |                               |                   | 4 Units 3 Units 2 Units Direction |                  |                   |                   |                  | Distribution Type |                  |                   |         |        |      |      |       |                     |
|----|---------------------|-----------------------------|-----------------------------|-------------------------------|-------------------|-----------------------------------|------------------|-------------------|-------------------|------------------|-------------------|------------------|-------------------|---------|--------|------|------|-------|---------------------|
| #  | Player              | Line<br>Breaks<br>Attempted | Line<br>Breaks<br>Completed | Line Break<br>Completion<br>% | Attacking<br>Line | Attacking<br>Midfield<br>Line     | Midfield<br>Line | Defensive<br>Line | Attacking<br>Line | Midfield<br>Line | Defensive<br>Line | Midfield<br>Line | Defensive<br>Line | Through | Around | Over | Pass | Cross | Ball<br>Progression |
| 12 | EL JEBRAOUI Fatima  | 8                           | 3                           | 38%                           |                   |                                   |                  |                   | 6                 | 2                |                   |                  |                   |         |        | 8    | 8    |       |                     |
| 2  | NAINI Fatima-Zahraa | 14                          | 7                           | 50%                           |                   |                                   |                  |                   | 2                 | 1                | 3                 | 7                | 1                 | 1       | 6      | 7    | 11   | 3     |                     |
| 3  | CHERIF Djennah      | 19                          | 10                          | 53%                           | 2                 | 2                                 |                  |                   | 5                 | 7                | 1                 | 2                |                   | 5       | 7      | 7    | 17   | 1     | 1                   |
| 4  | NEDDAR Ikram        | 14                          | 10                          | 71%                           |                   |                                   |                  |                   | 8                 | 3                |                   | 3                |                   | 4       | 6      | 4    | 13   |       | 1                   |
| 5  | EL GHAZOUANI Fatima | 16                          | 12                          | 75%                           |                   | 2                                 |                  |                   | 7                 | 2                |                   | 5                |                   | 3       | 8      | 5    | 15   |       | 1                   |
| 6  | BOUSSATTA Dania     | 24                          | 14                          | 58%                           |                   |                                   |                  |                   | 7                 | 11               | 2                 | 4                |                   | 13      | 2      | 9    | 22   | 1     | 1                   |
| 8  | MASNAOUI Samya      | 7                           | 6                           | 86%                           |                   |                                   |                  |                   | 1                 | 3                | 1                 | 2                |                   | 3       | 2      | 2    | 6    | 1     |                     |
| 9  | ZOUHIR Yasmine      |                             |                             |                               |                   |                                   |                  |                   |                   |                  |                   |                  |                   |         |        |      |      |       |                     |
| 18 | BOUKAKAR Romaissa   | 8                           | 5                           | 62%                           |                   |                                   |                  |                   |                   | 3                | 3                 | 1                | 1                 | 1       | 4      | 3    | 7    | 1     |                     |
| 20 | JBILOU Hajar        | 8                           | 7                           | 88%                           |                   |                                   |                  | 1                 |                   | 5                |                   | 2                |                   | 5       | 2      | 1    | 8    |       |                     |
| 21 | SAID Hajar          | 4                           | 3                           | 75%                           |                   | 1                                 |                  |                   |                   | 2                |                   | 1                |                   | 3       |        | 1    | 4    |       |                     |
| 7  | EL MADANI Doha      | 2                           | 1                           | 50%                           |                   |                                   |                  |                   |                   | 2                |                   |                  |                   |         | 2      |      | 2    |       |                     |
| 11 | BOUSSATE Sofia      | 4                           | 3                           | 75%                           |                   |                                   |                  |                   |                   | 3                |                   |                  | 1                 | 2       | 1      | 1    | 2    | 1     | 1                   |
| 19 | AZRAF Kautar        | 5                           | 4                           | 80%                           |                   |                                   |                  |                   |                   | 3                |                   | 2                |                   | 4       | 1      |      | 5    |       |                     |