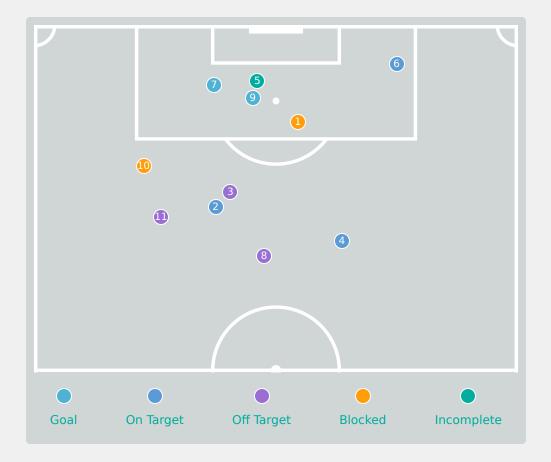

# **Match Summary - Key Statistics**

Paraguay

|           |       | Possessi                    | on                   |           |
|-----------|-------|-----------------------------|----------------------|-----------|
| Total     | 30.4% | 17.3%                       | 52.3%                | Total     |
| 2         |       | Goals                       |                      | 0         |
| 11 (5)    |       | Attempts at Goal (          | On Target)           | 18 (4)    |
| 220 (126) |       | Total Passes (Co            | mplete)              | 418 (327) |
| 57 %      |       | Pass Completi               | on %                 | 78 %      |
| 50        |       | Completed Line              | Breaks               | 85        |
| 8         |       | Defensive Line              | Breaks               | 6         |
| 78        |       | Receptions in the F         | Final Third          | 115       |
| 10        |       | Crosses                     |                      | 18        |
| 20        |       | Ball Progress               | ions                 | 18        |
| 205 (58)  |       | Defensive Pressures Applied | l (Direct Pressures) | 109 (54)  |
| 49        |       | Forced Turno                | vers                 | 48        |
| 93        |       | Second Ba                   | lls                  | 116       |

| Time | Player               | Outcome                           | Body Part  | Delivery Type |
|------|----------------------|-----------------------------------|------------|---------------|
| 12   | 10 ACOSTA Fatima     | Incomplete - Blocked              | Left Foot  | Loose Ball    |
| 18   | 7 FERNANDEZ Fiorella | On Target - Saved                 | Left Foot  | Loose Ball    |
| 21   | 16 TORRES Nayeli     | Off Target                        | Left Foot  | Loose Ball    |
| 31   | 8 MARTINEZ Adriana   | On Target - Saved                 | Right Foot | Other         |
| 32   | 4 DE LEON Naomi      | Incomplete - Player On Ball Error | Head       | Pass          |
| 35   | 18 MARTINEZ Claudia  | On Target - Saved                 | Right Foot | Pass          |
| 36   | 10 ACOSTA Fatima     | On Target - Goal                  | Right Foot | Loose Ball    |
| 37   | 10 ACOSTA Fatima     | Off Target - Saved                | Right Foot | Other         |
| 56   | 10 ACOSTA Fatima     | On Target - Goal                  | Right Foot | Penalty       |
| 83   | 20 VILLALBA Pamela   | Incomplete - Blocked              | Right Foot | Freekick      |
| 96   | 20 VILLALBA Pamela   | Off Target                        | Right Foot | Freekick      |