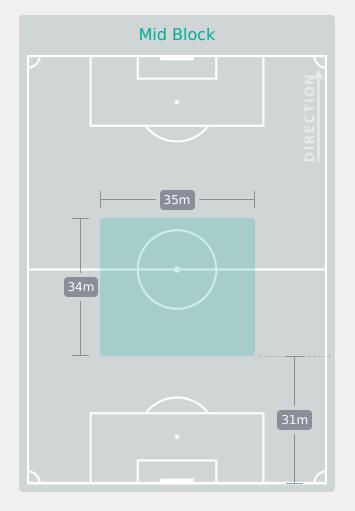

NEL Zunilda    | 2              | 0                  | 0%                   |
| Offers Made in Defensive Third |                          |                           | 20 VILLALBA Pamela    | 7              | 1                  | 14.3%                |

# **Offering to Receive**





# **Movement to Receive**





# **Movement to Receive**







# OUT OF POSSESSION Paraguay 2 - 0 Morocco



# **Defensive Actions**



### Total # Player Possession Regains 12 EL JEBRAOUI Fatima 9 2 NAINI Fatima-Zahraa 2 3 CHERIF Djennah 7 4 NEDDAR lkram 6 **5 EL GHAZOUANI Fatima** 10 6 BOUSSATTA Dania 4 8 MASNAOUI Samya 6 9 ZOUHIR Yasmine 18 BOUKAKAR Romaissa 2 20 JBILOU Hajar 21 SAID Hajar 4 7 EL MADANI Doha 1 11 BOUSSATE Sofia 19 AZRAF Kautar 3

# Morocco 🖈

# **Defensive Line Height & Team Length**









# **Defensive Line Height & Team Length**









# **Defensive Pressure**

Paraguay









Most Direct Pressures 13

CHERIF Djennah LEFT BACK







# GOALKEEPING Paraguay 2 - 0 Morocco

# **Goalkeeping Involvement**

Paraguay











# **Goalkeeping Distribution**













# **Goalkeeping Distribution**







# **Total Distributions**

Morocco



• Complete • Incomplete

# **Goal Prevention**





# **Goal Prevention**





### **Aerial Control**





#### **Aerial Control**







# SET PLAYS Paraguay 2 - 0 Morocco

# **Set Plays**



| Free Kicks          |       |
|---------------------|-------|
| Туре                | Total |
| Direct              | 11    |
| Direct (on target)  |       |
| Direct (off target) | 2     |
| Indirect            | 1     |

| Corners