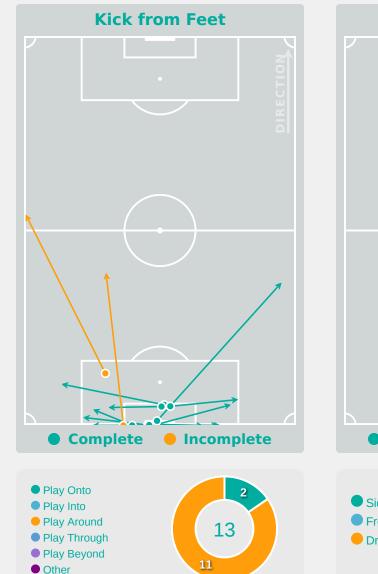

# **Movement to Receive**





# **Movement to Receive**







# OUT OF POSSESSION Paraguay 2 - 0 Morocco



# **Defensive Actions**



### Total # Player Possession Regains 12 EL JEBRAOUI Fatima 9 2 NAINI Fatima-Zahraa 2 3 CHERIF Djennah 7 4 NEDDAR lkram 6 **5 EL GHAZOUANI Fatima** 10 6 BOUSSATTA Dania 4 8 MASNAOUI Samya 6 9 ZOUHIR Yasmine 18 BOUKAKAR Romaissa 2 20 JBILOU Hajar 21 SAID Hajar 4 7 EL MADANI Doha 1 11 BOUSSATE Sofia 19 AZRAF Kautar 3

# Morocco 🖈

# **Defensive Line Height & Team Length**









# **Defensive Line Height & Team Length**









# **Defensive Pressure**

Paraguay









Most Direct Pressures 13

CHERIF Djennah LEFT BACK







# GOALKEEPING Paraguay 2 - 0 Morocco

# **Goalkeeping Involvement**

Paraguay











# **Goalkeeping Distribution**













# **Goalkeeping Distribution**







# **Total Distributions**

Morocco



• Complete • Incomplete

# **Goal Prevention**





# **Goal Prevention**





### **Aerial Control**





#### **Aerial Control**







# SET PLAYS Paraguay 2 - 0 Morocco

# **Set Plays**



| Free Kicks          |       |
|---------------------|-------|
| Туре                | Total |
| Direct              | 11    |
| Direct (on target)  |       |
| Direct (off target) | 2     |
| Indirect            | 1     |

| Corners              |                |                    |       |  |  |  |  |  |  |  |  |  |
|----------------------|----------------|--------------------|-------|--|--|--|--|--|--|--|--|--|
| Delivery Type        | From Left Side | From Right<br>Side | Total |  |  |  |  |  |  |  |  |  |
|