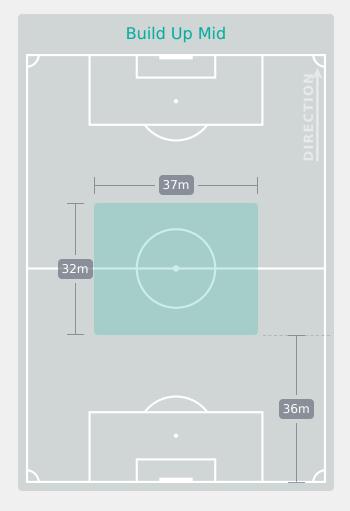

| Completed Line              | Breaks               | 85        |
| 8         |       | Defensive Line              | Breaks               | 6         |
| 78        |       | Receptions in the F         | Final Third          | 115       |
| 10        |       | Crosses                     |                      | 18        |
| 20        |       | Ball Progress               | ions                 | 18        |
| 205 (58)  |       | Defensive Pressures Applied | l (Direct Pressures) | 109 (54)  |
| 49        |       | Forced Turno                | vers                 | 48        |
| 93        |       | Second Ba                   | lls                  | 116       |



**OUT OF POSSESSION** 





# IN POSSESSION Paraguay 2 - 0 Morocco

# In Possession Line Height & Team Length









# In Possession Line Height & Team Length









# Paraguay



| Attempted Line Breaks | 10 |
|-----------------------|----|
| Inside Shape          | 6  |
| Outside Shape         | 4  |



| Attempted Line Breaks | 67 |
|-----------------------|----|
| Inside Shape          | 49 |
| Outside Shape         | 18 |



11

27

71

15

12

21

| Attempted Line Breaks | 30 |
|-----------------------|----|
| Inside Shape          | 26 |
| Outside Shape         | 4  |

Attempted Line Breaks

# **Line Breaks**

★ Morocco



| 8 |
|---|
| 5 |
| 3 |
|   |



| Attempted Line Breaks | 93 |
|-----------------------|----|
| Inside Shape          | 55 |
| Outside Shape         | 38 |



36

33

16

48

41

| Attempted Line Breaks | 32 |
|-----------------------|----|
| Inside Shape          | 21 |