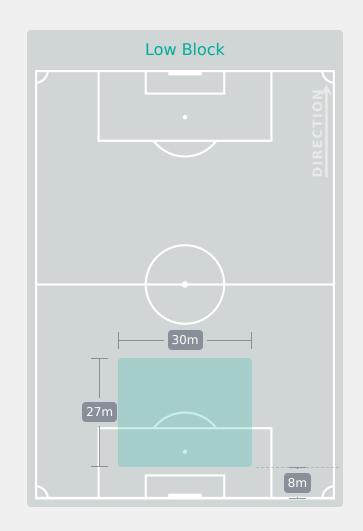

| 0%                   |
| Offers Made in Defensive Third |                          |                           | 20 VILLALBA Pamela    | 7              | 1                  | 14.3%                |

# **Offering to Receive**





# **Movement to Receive**





# **Movement to Receive**







# OUT OF POSSESSION Paraguay 2 - 0 Morocco



# **Defensive Actions**



### Total # Player Possession Regains 12 EL JEBRAOUI Fatima 9 2 NAINI Fatima-Zahraa 2 3 CHERIF Djennah 7 4 NEDDAR lkram 6 **5 EL GHAZOUANI Fatima** 10 6 BOUSSATTA Dania 4 8 MASNAOUI Samya 6 9 ZOUHIR Yasmine 18 BOUKAKAR Romaissa 2 20 JBILOU Hajar 21 SAID Hajar 4 7 EL MADANI Doha 1 11 BOUSSATE Sofia 19 AZRAF Kautar 3

# Morocco 🖈

# **Defensive Line Height & Team Length**









# **Defensive Line Height & Team Length**









# **Defensive Pressure**

Paraguay









Most Direct Pressures 13

CHERIF Djennah LEFT BACK







# GOALKEEPING Paraguay 2 - 0 Morocco

# **Goalkeeping Involvement**

Paraguay











# **Goalkeeping Distribution**













# **Goalkeeping Distribution**







# **Total Distributions**

Morocco



• Complete • Incomplete

# **Goal Prevention**





# **Goal Prevention**





### **Aerial Control**





#### **Aerial Control**







# SET PLAYS Paraguay 2 - 0 Morocco

# **Set Plays**



| Free Kicks          |       |
|---------------------|-------|
| Туре                | Total |
| Direct              | 11    |
| Direct (on target)  |       |
| Direct (off target) | 2     |
| Indirect            | 1     |

| Corners              |                |                    |