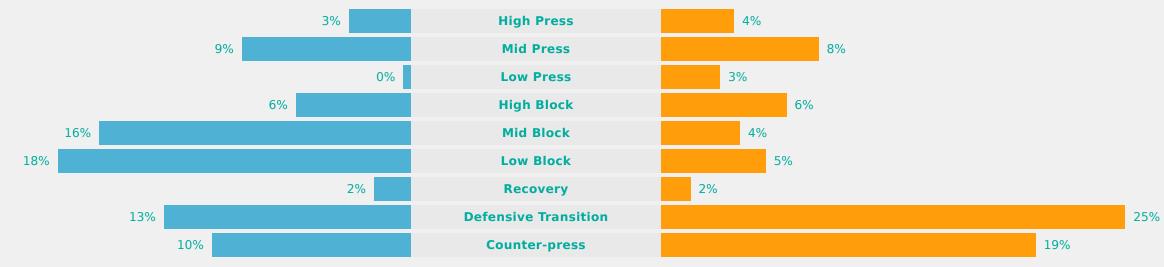

**OUT OF POSSESSION** 

# OUT OF POSSESSION Paraguay 2 - 0 Morocco

# **Defensive Actions**