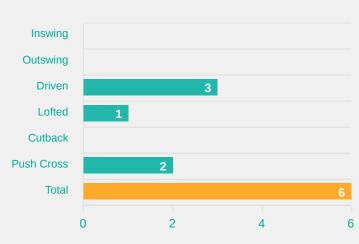

# **Crosses (Open Play)**

# Inswing 2 Outswing 8 Driven 2 Lofted 3 Cutback Push Cross Total 15 0 4 8 12 16

**Delivery Type** 

Attempted Completed 3

**Most Crosses Attempted** 

| #  | Player              | Inswing | Outswing | Driven | Lofted | Cutback | Push<br>Cross | Total<br>Attempted |
|----|---------------------|---------|----------|--------|--------|---------|---------------|--------------------|
| 12 | EL JEBRAOUI Fatima  |         |          |        |        |         |               |                    |
| 2  | NAINI Fatima-Zahraa |         | 4        |        | 1      |         |               | 5                  |
| 3  | CHERIF Djennah      |         |          | 1      |        |         |               | 1                  |
| 4  | NEDDAR Ikram        |         |          |        |        |         |               |                    |
| 5  | EL GHAZOUANI Fatima |         |          |        |        |         |               |                    |
| 6  | BOUSSATTA Dania     |         |          |        |        |         |               |                    |
| 8  | MASNAOUI Samya      | 1       |          |        | 1      |         |               | 2                  |
| 9  | ZOUHIR Yasmine      |         |          | 1      |        |         |               | 1                  |
| 18 | BOUKAKAR Romaissa   |         | 1        |        |        |         |               | 1                  |
| 20 | JBILOU Hajar        | 1       |          |        |        |         |               | 1                  |
| 21 | SAID Hajar          |         |          |        |        |         |               |                    |
| 7  | EL MADANI Doha      |         | 1        |        |        |         |               | 1                  |
| 11 | BOUSSATE Sofia      |         |          |        | 1      |         |               | 1                  |
| 19 | AZRAF Kautar        |         | 2        |        |        |         |               | 2                  |

# Morocco \*