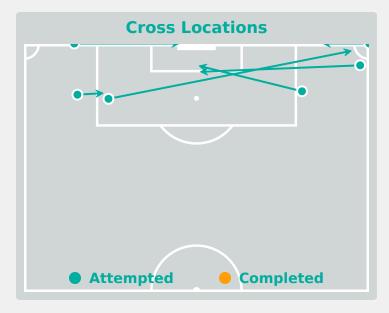

# **Crosses (Open Play)**

### **Delivery Type**

Attempted Completed

**Most Crosses Attempted** 

2 ACOSTA Fatima CENTRE FORWARD

| #  | Player             | Inswing | Outswing | Driven | Lofted | Cutback | Push<br>Cross | Total<br>Attempted |
|----|--------------------|---------|----------|--------|--------|---------|---------------|--------------------|
| 1  | LEGUIZAMON Araceli | 0       | 0        | 0      | 0      | 0       | 0             | 0                  |
| 2  | ROLON Milagros     |         |          |        |        |         |               |                    |
| 3  | ALMIRON Sofia      |         |          |        |        |         |               |                    |
| 4  | DE LEON Naomi      |         |          |        |        |         |               |                    |
| 5  | GARCETE Danna      |         |          |        |        |         |               |                    |
| 7  | FERNANDEZ Fiorella |         |          |        | 1      |         |               | 1                  |
| 8  | MARTINEZ Adriana   |         |          |        |        |         | 1             | 1                  |
| 10 | ACOSTA Fatima      |         |          | 1      |        |         | 1             | 2                  |
| 11 | VARELA Agustina    |         |          | 1      |        |         |               | 1                  |
| 16 | TORRES Nayeli      |         |          |        |        |         |               |                    |
| 18 | MARTINEZ Claudia   |         |          |        |        |         |               |                    |
| 9  | TAMAY Lujan        |         |          |        |        |         |               |                    |
| 15 | TALAVERA Belen     |         |          |        |        |         |               |                    |
| 17 | GONZALEZ Jorgelina |         |          |        |        |         |               |                    |
| 19 | CORONEL Zunilda    |         |          | 1      |        |         |               | 1                  |
| 20 | VILLALBA Pamela    |         |          |        |        |         |               |                    |

Paraguay <a></a>