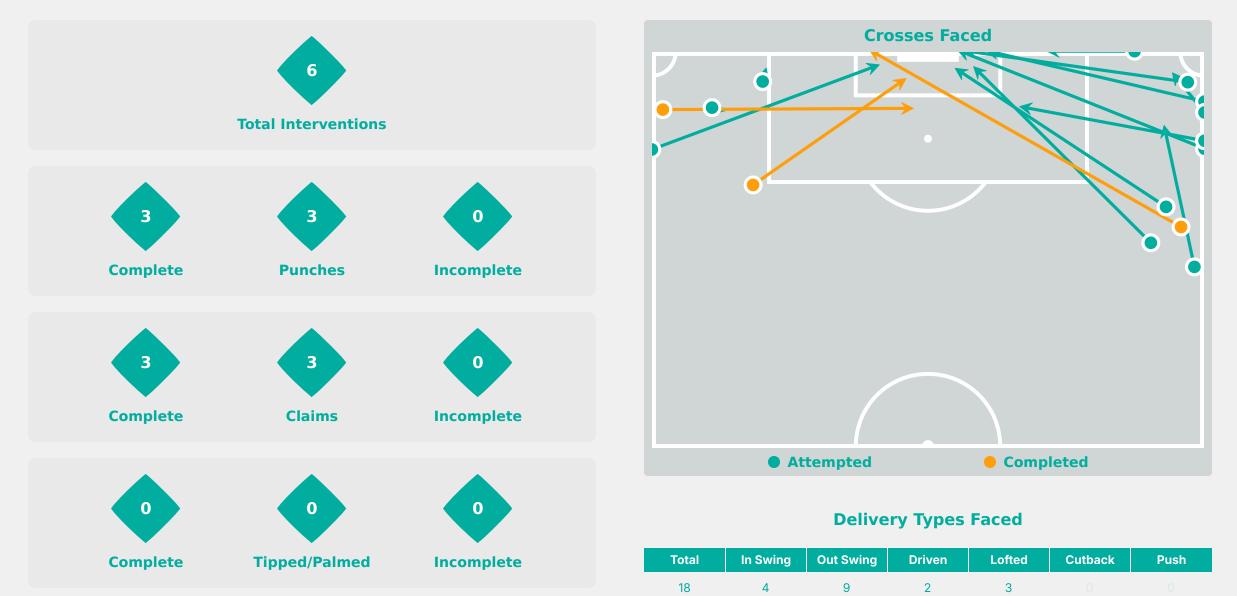

# **Crosses (Open Play)**

### **Delivery Type**

Attempted Completed

**Most Crosses Attempted** 

2 ACOSTA Fatima CENTRE FORWARD

| #  | Player             | Inswing | Outswing | Driven | Lofted | Cutback | Push<br>Cross | Total<br>Attempted |
|----|--------------------|---------|----------|--------|--------|---------|---------------|--------------------|
| 1  | LEGUIZAMON Araceli | 0       | 0        | 0      | 0      | 0       | 0             | 0                  |
| 2  | ROLON Milagros     |         |          |        |        |         |               |                    |
| 3  | ALMIRON Sofia      |         |          |        |        |         |               |                    |
| 4  | DE LEON Naomi      |         |          |        |        |         |               |                    |
| 5  | GARCETE Danna      |         |          |        |        |         |               |                    |
| 7  | FERNANDEZ Fiorella |         |          |        | 1      |         |               | 1                  |
| 8  | MARTINEZ Adriana   |         |          |        |        |         | 1             | 1                  |
| 10 | ACOSTA Fatima      |         |          | 1      |        |         | 1             | 2                  |
| 11 | VARELA Agustina    |         |          | 1      |        |         |               | 1                  |
| 16 | TORRES Nayeli      |         |          |        |        |         |               |                    |
| 18 | MARTINEZ Claudia   |         |          |        |        |         |               |                    |
| 9  | TAMAY Lujan        |         |          |        |        |         |               |                    |
| 15 | TALAVERA Belen     |         |          |        |        |         |               |                    |
| 17 | GONZALEZ Jorgelina |         |          |        |        |         |               |                    |
| 19 | CORONEL Zunilda    |         |          | 1      |        |         |               | 1                  |
| 20 | VILLALBA Pamela    |         |          |        |        |         |               |                    |

Paraguay <a></a>

# Inswing 2 Outswing 8 Driven 2 Lofted 3 Cutback Push Cross Total 15 0 4 8 12 16

**Delivery Type** 

Attempted Completed 3

**Most Crosses Attempted** 

| #  | Player              | Inswing | Outswing | Driven | Lofted | Cutback | Push<br>Cross | Total<br>Attempted |
|----|---------------------|---------|----------|--------|--------|---------|---------------|--------------------|
| 12 | EL JEBRAOUI Fatima  |         |          |        |        |         |               |                    |
| 2  | NAINI Fatima-Zahraa |         | 4        |        | 1      |         |               | 5                  |
| 3  | CHERIF Djennah      |         |          | 1      |        |         |               | 1                  |
| 4  | NEDDAR Ikram        |         |          |        |        |         |               |                    |
| 5  | EL GHAZOUANI Fatima |         |          |        |        |         |               |                    |
| 6  | BOUSSATTA Dania     |         |          |        |        |         |               |                    |
| 8  | MASNAOUI Samya      | 1       |          |        | 1      |         |               | 2                  |
| 9  | ZOUHIR Yasmine      |         |          | 1      |        |         |               | 1                  |
| 18 | BOUKAKAR Romaissa   |         | 1        |        |        |         |               | 1                  |
| 20 | JBILOU Hajar        | 1       |          |        |        |         |               | 1                  |
| 21 | SAID Hajar          |         |          |        |        |         |               |                    |
| 7  | EL MADANI Doha      |         | 1        |        |        |         |               | 1                  |
| 11 | BOUSSATE Sofia      |         |          |        | 1      |         |               | 1                  |
| 19 | AZRAF Kautar        |         | 2        |        |        |         |               | 2                  |

# Morocco \*