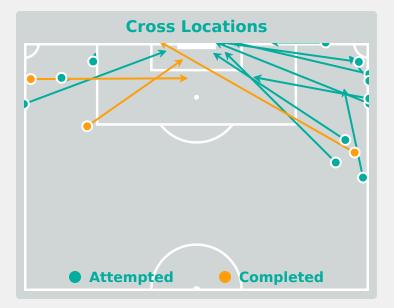

# **Crosses (Open Play)**

# Inswing 2 Outswing 8 Driven 2 Lofted 3 Cutback Push Cross Total 15 0 4 8 12 16

**Delivery Type** 

Attempted Completed 3

**Most Crosses Attempted** 

| #  | Player              | Inswing | Outswing | Driven | Lofted | Cutback | Push<br>Cross | Total<br>Attempted |
|----|---------------------|---------|----------|--------|--------|---------|---------------|--------------------|
| 12 | EL JEBRAOUI Fatima  |         |          |        |        |         |               |                    |
| 2  | NAINI Fatima-Zahraa |         | 4        |        | 1      |         |               | 5                  |
| 3  | CHERIF Djennah      |         |          | 1      |        |         |               | 1                  |
| 4  | NEDDAR Ikram        |         |          |        |        |         |               |                    |
| 5  | EL GHAZOUANI Fatima |         |          |        |        |         |               |                    |
| 6  | BOUSSATTA Dania     |         |          |        |        |         |               |                    |
| 8  | MASNAOUI Samya      | 1       |          |        | 1      |         |               | 2                  |
| 9  | ZOUHIR Yasmine      |         |          | 1      |        |         |               | 1                  |
| 18 | BOUKAKAR Romaissa   |         | 1        |        |        |         |               | 1                  |
| 20 | JBILOU Hajar        | 1       |          |        |        |         |               | 1                  |
| 21 | SAID Hajar          |         |          |        |        |         |               |                    |
| 7  | EL MADANI Doha      |         | 1        |        |        |         |               | 1                  |
| 11 | BOUSSATE Sofia      |         |          |        | 1      |         |               | 1                  |
| 19 | AZRAF Kautar        |         | 2        |        |        |         |               | 2                  |

# Morocco \*