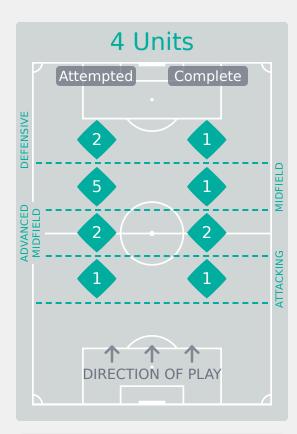

# **Line Breaks**

|    |                    |                             |                             |                               |                   | 4 U                           | nits             |                   |                   | 3 Units          |                   | 2 U              | Inits             |         | Direction |      | Di   | stribution | Туре                |
|----|--------------------|-----------------------------|-----------------------------|-------------------------------|-------------------|-------------------------------|------------------|-------------------|-------------------|------------------|-------------------|------------------|-------------------|---------|-----------|------|------|------------|---------------------|
| #  | Player             | Line<br>Breaks<br>Attempted | Line<br>Breaks<br>Completed | Line Break<br>Completion<br>% | Attacking<br>Line | Attacking<br>Midfield<br>Line | Midfield<br>Line | Defensive<br>Line | Attacking<br>Line | Midfield<br>Line | Defensive<br>Line | Midfield<br>Line | Defensive<br>Line | Through | Around    | Over | Pass | Cross      | Ball<br>Progression |
| 1  | LEGUIZAMON Araceli | 11                          | 4                           | 36%                           | 1                 |                               | 2                |                   | 2                 | 5                |                   | 1                |                   |         | 1         | 10   | 11   |            |                     |
| 2  | ROLON Milagros     | 23                          | 15                          | 65%                           |                   | 1                             |                  |                   | 2                 | 7                | 2                 | 9                | 2                 | 2       | 4         | 17   | 23   |            |                     |
| 3  | ALMIRON Sofia      | 7                           | 1                           | 14%                           |                   |                               |                  |                   | 2                 | 4                | 1                 |                  |                   |         |           | 7    | 7    |            |                     |
| 4  | DE LEON Naomi      | 4                           | 3                           | 75%                           |                   |                               |                  |                   | 2                 | 2                |                   |                  |                   | 1       |           | 3    | 4    |            |                     |
| 5  | GARCETE Danna      | 7                           | 4                           | 57%                           |                   |                               |                  |                   | 2                 | 3                |                   | 1                | 1                 | 3       |           | 4    | 7    |            |                     |
| 7  | FERNANDEZ Fiorella | 5                           | 2                           | 40%                           |                   |                               |                  |                   |                   | 3                | 1                 | 1                |                   | 3       |           | 2    | 4    | 1          |                     |
| 8  | MARTINEZ Adriana   | 13                          | 4                           | 31%                           |                   | 1                             |                  | 2                 |                   | 3                | 5                 | 2                |                   | 5       | 1         | 7    | 12   | 1          |                     |
| 10 | ACOSTA Fatima      | 2                           | 2                           | 100%                          |                   |                               |                  |                   |                   | 1                | 1                 |                  |                   |         | 2         |      | 1    |            | 1                   |
| 11 | VARELA Agustina    | 6                           | 2                           | 33%                           |                   |                               | 1                |                   |                   | 3                | 2                 |                  |                   | 4       | 1         | 1    | 4    |            | 2                   |
| 16 | TORRES Nayeli      | 18                          | 11                          | 61%                           |                   |                               |                  |                   | 4                 | 4                | 1                 | 6                | 3                 |         | 4         | 14   | 18   |            |                     |
| 18 | MARTINEZ Claudia   | 3                           | 2                           | 67%                           |                   |                               | 2                |                   |                   | 1                |                   |                  |                   | 2       |           | 1    | 3    |            |                     |
| 9  | TAMAY Lujan        |                             |                             |                               |                   |                               |                  |                   |                   |                  |                   |                  |                   |         |           |      |      |            |                     |
| 15 | TALAVERA Belen     | 1                           |                             |                               |                   |                               |                  |                   |                   |                  | 1                 |                  |                   |         |           | 1    | 1    |            |                     |
| 17 | GONZALEZ Jorgelina | 1                           |                             |                               |                   |                               |                  |                   |                   |                  |                   | 1                |                   |         |           | 1    | 1    |            |                     |
| 19 | CORONEL Zunilda    | 5                           |                             |                               |                   |                               |                  |                   |                   | 1                | 1                 | 3                |                   | 1       | 1         | 3    | 5    |            |                     |
| 20 | VILLALBA Pamela    | 1                           |                             |                               |                   |                               |                  |                   |                   | 1                |                   |                  |                   |         | 1         |      |      |            | 1                   |