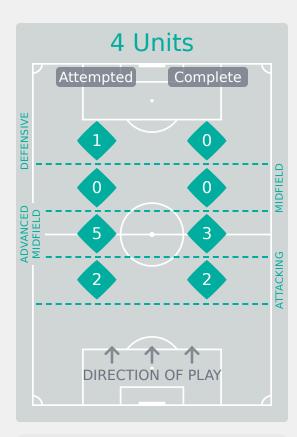

# **Line Breaks**

|    |                    |                             |                             |                               |                   | 4 U                           | nits             |                   |                   | 3 Units          |                   | 2 U              | Inits             |         | Direction |      | Di   | stribution | Туре                |
|----|--------------------|-----------------------------|-----------------------------|-------------------------------|-------------------|-------------------------------|------------------|-------------------|-------------------|------------------|-------------------|------------------|-------------------|---------|-----------|------|------|------------|---------------------|
| #  | Player             | Line<br>Breaks<br>Attempted | Line<br>Breaks<br>Completed | Line Break<br>Completion<br>% | Attacking<br>Line | Attacking<br>Midfield<br>Line | Midfield<br>Line | Defensive<br>Line | Attacking<br>Line | Midfield<br>Line | Defensive<br>Line | Midfield<br>Line | Defensive<br>Line | Through | Around    | Over | Pass | Cross      | Ball<br>Progression |
| 1  | LEGUIZAMON Araceli | 11                          | 4                           | 36%                           | 1                 |                               | 2                |                   | 2                 | 5                |                   | 1                |                   |         | 1         | 10   | 11   |            |                     |
| 2  | ROLON Milagros     | 23                          | 15                          | 65%                           |                   | 1                             |                  |                   | 2                 | 7                | 2                 | 9                | 2                 | 2       | 4         | 17   | 23   |            |                     |
| 3  | ALMIRON Sofia      | 7                           | 1                           | 14%                           |                   |                               |                  |                   | 2                 | 4                | 1                 |                  |                   |         |           | 7    | 7    |            |                     |
| 4  | DE LEON Naomi      | 4                           | 3                           | 75%                           |                   |                               |                  |                   | 2                 | 2                |                   |                  |                   | 1       |           | 3    | 4    |            |                     |
| 5  | GARCETE Danna      | 7                           | 4                           | 57%                           |                   |                               |                  |                   | 2                 | 3                |                   | 1                | 1                 | 3       |           | 4    | 7    |            |                     |
| 7  | FERNANDEZ Fiorella | 5                           | 2                           | 40%                           |                   |                               |                  |                   |                   | 3                | 1                 | 1                |                   | 3       |           | 2    | 4    | 1          |                     |
| 8  | MARTINEZ Adriana   | 13                          | 4                           | 31%                           |                   | 1                             |                  | 2                 |                   | 3                | 5                 | 2                |                   | 5       | 1         | 7    | 12   | 1          |                     |
| 10 | ACOSTA Fatima      | 2                           | 2                           | 100%                          |                   |                               |                  |                   |                   | 1                | 1                 |                  |                   |         | 2         |      | 1    |            | 1                   |
| 11 | VARELA Agustina    | 6                           | 2                           | 33%                           |                   |                               | 1                |                   |                   | 3                | 2                 |                  |                   | 4       | 1         | 1    | 4    |            | 2                   |
| 16 | TORRES Nayeli      | 18                          | 11                          | 61%                           |                   |                               |                  |                   | 4                 | 4                | 1                 | 6                | 3                 |         | 4         | 14   | 18   |            |                     |
| 18 | MARTINEZ Claudia   | 3                           | 2                           | 67%                           |                   |                               | 2                |                   |                   | 1                |                   |                  |                   | 2       |           | 1    | 3    |            |                     |
| 9  | TAMAY Lujan        |                             |                             |                               |                   |                               |                  |                   |                   |                  |                   |                  |                   |         |           |      |      |            |                     |
| 15 | TALAVERA Belen     | 1                           |                             |                               |                   |                               |                  |                   |                   |                  | 1                 |                  |                   |         |           | 1    | 1    |            |                     |
| 17 | GONZALEZ Jorgelina | 1                           |                             |                               |                   |                               |                  |                   |                   |                  |                   | 1                |                   |         |           | 1    | 1    |            |                     |
| 19 | CORONEL Zunilda    | 5                           |                             |                               |                   |                               |                  |                   |                   | 1                | 1                 | 3                |                   | 1       | 1         | 3    | 5    |            |                     |
| 20 | VILLALBA Pamela    | 1                           |                             |                               |                   |                               |                  |                   |                   | 1                |                   |                  |                   |         | 1         |      |      |            | 1                   |

# **Line Breaks**

|    |                     | ÷                           |                             |                               |                   | 4 Units 3 Units 2 Units Direction |                  |                   |                   |                  | Distribution Type |                  |                   |         |        |      |      |       |                     |
|----|---------------------|-----------------------------|-----------------------------|-------------------------------|-------------------|-----------------------------------|------------------|-------------------|-------------------|------------------|-------------------|------------------|-------------------|---------|--------|------|------|-------|---------------------|
| #  | Player              | Line<br>Breaks<br>Attempted | Line<br>Breaks<br>Completed | Line Break<br>Completion<br>% | Attacking<br>Line | Attacking<br>Midfield<br>Line     | Midfield<br>Line | Defensive<br>Line | Attacking<br>Line | Midfield<br>Line | Defensive<br>Line | Midfield<br>Line | Defensive<br>Line | Through | Around | Over | Pass | Cross | Ball<br>Progression |
| 12 | EL JEBRAOUI Fatima  | 8                           | 3                           | 38%                           |                   |                                   |                  |                   | 6                 | 2                |                   |                  |                   |         |        | 8    | 8    |       |                     |
| 2  | NAINI Fatima-Zahraa | 14                          | 7                           | 50%                           |                   |                                   |                  |                   | 2                 | 1                | 3                 | 7                | 1                 | 1       | 6      | 7    | 11   | 3     |                     |
| 3  | CHERIF Djennah      | 19                          | 10                          | 53%                           | 2                 | 2                                 |                  |                   | 5                 | 7                | 1                 | 2                |                   | 5       | 7      | 7    | 17   | 1     | 1                   |
| 4  | NEDDAR Ikram        | 14                          | 10                          | 71%                           |                   |                                   |                  |                   | 8                 | 3                |                   | 3                |                   | 4       | 6      | 4    | 13   |       | 1                   |
| 5  | EL GHAZOUANI Fatima | 16                          | 12                          | 75%                           |                   | 2                                 |                  |                   | 7                 | 2                |                   | 5                |                   | 3       | 8      | 5    | 15   |       | 1                   |
| 6  | BOUSSATTA Dania     | 24                          | 14                          | 58%                           |                   |                                   |                  |                   | 7                 | 11               | 2                 | 4                |                   | 13      | 2      | 9    | 22   | 1     | 1                   |
| 8  | MASNAOUI Samya      | 7                           | 6                           | 86%                           |                   |                                   |                  |                   | 1                 | 3                | 1                 | 2                |                   | 3       | 2      | 2    | 6    | 1     |                     |
| 9  | ZOUHIR Yasmine      |                             |                             |                               |                   |                                   |                  |                   |                   |                  |                   |                  |                   |         |        |      |      |       |                     |
| 18 | BOUKAKAR Romaissa   | 8                           | 5                           | 62%                           |                   |                                   |                  |                   |                   | 3                | 3                 | 1                | 1                 | 1       | 4      | 3    | 7    | 1     |                     |
| 20 | JBILOU Hajar        | 8                           | 7                           | 88%                           |                   |                                   |                  | 1                 |                   | 5                |                   | 2                |                   | 5       | 2      | 1    | 8    |       |                     |
| 21 | SAID Hajar          | 4                           | 3                           | 75%                           |                   | 1                                 |                  |                   |                   | 2                |                   | 1                |                   | 3       |        | 1    | 4    |       |                     |
| 7  | EL MADANI Doha      | 2                           | 1                           | 50%                           |                   |                                   |                  |                   |                   | 2                |                   |                  |                   |         | 2      |      | 2    |       |                     |
| 11 | BOUSSATE Sofia      | 4                           | 3                           | 75%                           |                   |                                   |                  |                   |                   | 3                |                   |                  | 1                 | 2       | 1      | 1    | 2    | 1     | 1                   |
| 19 | AZRAF Kautar        | 5                           | 4                           | 80%                           |                   |                                   |                  |                   |                   | 3                |                   | 2                |                   | 4       | 1      |      | 5    |       |                     |