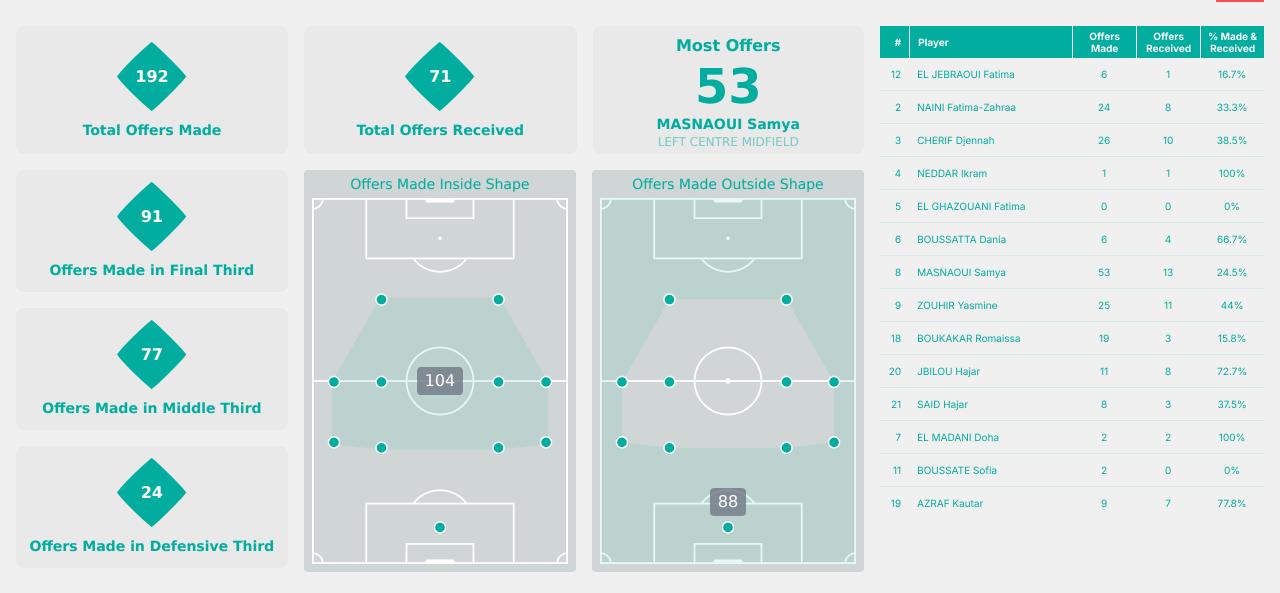

# **Offering to Receive**

|                                |                          | Most Offers               | # Player              | Offers<br>Made | Offers<br>Received | % Made &<br>Received |
|--------------------------------|--------------------------|---------------------------|-----------------------|----------------|--------------------|----------------------|
| 98                             | 30                       | 26                        | 1 LEGUIZAMON Araceli  | 2              | 0                  | 0%                   |
|                                |                          | ACOSTA Fatima             | 2 ROLON Milagros      | 11             | 5                  | 45.5%                |
| Total Offers Made              | Total Offers Received    | CENTRE FORWARD            | 3 ALMIRON Sofia       | 0              | 0                  | 0%                   |
|                                | Offers Made Inside Shape | Offers Made Outside Shape | 4 DE LEON Naomi       | 0              | 0                  | 0%                   |
| 42                             |                          |                           | 5 GARCETE Danna       | 5              | 0                  | 0%                   |
|                                |                          |                           | 7 FERNANDEZ Fiorella  | 4              | 2                  | 50%                  |
| Offers Made in Final Third     |                          |                           | 8 MARTINEZ Adriana    | 14             | 4                  | 28.6%                |
|                                | •                        | •                         | 10 ACOSTA Fatima      | 26             | 9                  | 34.6%                |
|                                |                          |                           | 11 VARELA Agustina    | 4              | 1                  | 25%                  |
| 46                             | 50 0                     |                           | 16 TORRES Nayeli      | 0              | 0                  | 0%                   |
| Offers Made in Middle Third    |                          |                           | 18 MARTINEZ Claudia   | 12             | 4                  | 33.3%                |
|                                |                          |                           | 9 TAMAY Lujan         | 3              | 1                  | 33.3%                |
|                                |                          |                           | 15 TALAVERA Belen     | 5              | 3                  | 60%                  |
| 10                             |                          | 48                        | 17 GONZALEZ Jorgelina | 3              | 0                  | 0%                   |
| Offers Made in Defensive Third |                          |                           | 19 CORONEL Zunilda    | 2              | 0                  | 0%                   |
| Offers Made in Defensive Third |                          |                           | 20 VILLALBA Pamela    | 7              | 1                  | 14.3%                |

# **Offering to Receive**