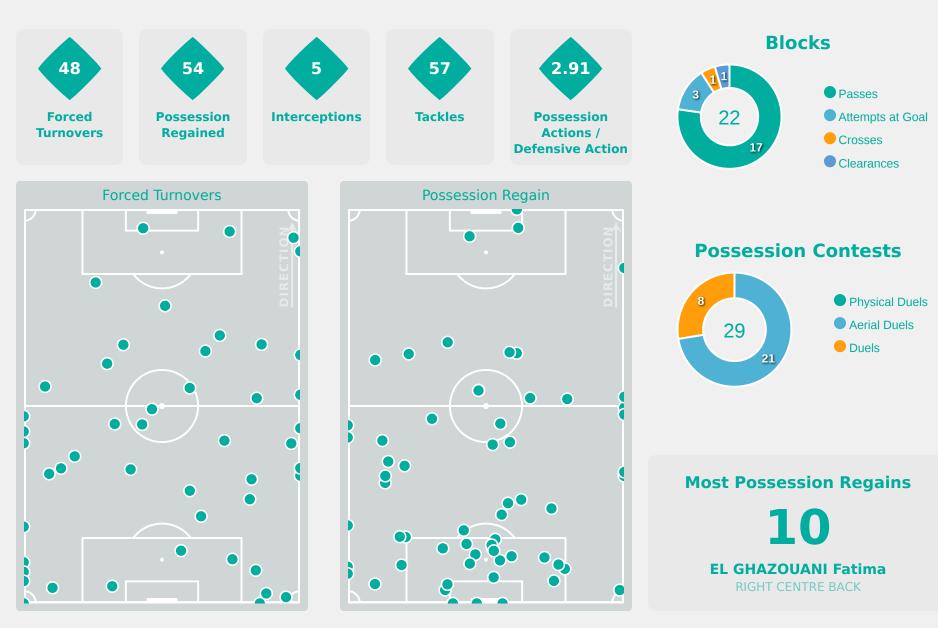

## **Out of Possession**

| #  | Player              | Tackles<br>Made / Won | Blocks | Interceptions | Pressing<br>Direct | Pressing<br>Indirect | Duels Won -<br>Aerial | Duels Won -<br>Physical | Possession<br>Contests<br>won | Clearances | Loose Ball<br>Receptions | Pushing On | Pushing On<br>into Pressing | Possession<br>Regains | Possession<br>Interrupted |
|----|---------------------|-----------------------|--------|---------------|--------------------|----------------------|-----------------------|-------------------------|-------------------------------|------------|--------------------------|------------|-----------------------------|-----------------------|---------------------------|
| 12 | EL JEBRAOUI Fatima  | 0 / 0                 | 0      | 0             | 0                  | 0                    | 0                     | 0                       | 0                             | 1          | 4                        | 0          | 0                           | 9                     | 0                         |
| 2  | NAINI Fatima-Zahraa | 6 / 2                 | 2      |               | 9                  | 6                    |                       |                         |                               | 5          | 7                        | 19         | 3                           | 2                     | 4                         |
| 3  | CHERIF Djennah      | 12 / 1                | 5      |               | 13                 | 8                    | 1                     |                         | 2                             | 7          | 17                       | 10         | 4                           | 7                     | 8                         |
| 4  | NEDDAR Ikram        | 4 / 1                 | 7      | 2             | 5                  | 3                    | 1                     |                         | 1                             | 14         | 9                        |            |                             | 6                     | 13                        |
| 5  | EL GHAZOUANI Fatima | 9/3                   | 3      |               | 4                  | 3                    | 3                     |                         | 3                             | 16         | 11                       | 2          | 1                           | 10                    | 8                         |
| 6  | BOUSSATTA Dania     | 8/3                   | 3      |               | 7                  | 2                    |                       |                         | 1                             | 3          | 12                       | 1          |                             | 4                     | 7                         |
| 8  | MASNAOUI Samya      | 2 / 1                 | 1      |               | 4                  | 7                    | 1                     |                         | 3                             |            | 14                       | 13         | 2                           | 6                     |                           |
| 9  | ZOUHIR Yasmine      |                       |        |               | 2                  | 10                   | 3                     |                         | 3                             |            | 4                        | 3          | 1                           |                       |                           |
| 18 | BOUKAKAR Romaissa   | 1/1                   | 1      | 1             | 1                  | 7                    | 1                     |                         | 1                             | 2          | 8                        | 6          | 6                           | 2                     | 1                         |
| 20 | JBILOU Hajar        | 6 / 0                 |        |               | 1                  | 4                    |                       |                         |                               |            | 5                        | 1          | 1                           |                       | 1                         |
| 21 | SAID Hajar          | 5 / 2                 |        |               | 4                  | 1                    |                       |                         |                               | 3          | 5                        |            |                             | 4                     | 3                         |
| 7  | EL MADANI Doha      | 2 / 1                 |        |               |                    | 2                    |                       |                         |                               |            | 4                        | 2          | 1                           | 1                     | 1                         |
| 11 | BOUSSATE Sofia      |                       |        |               | 1                  |                      |                       |                         |                               |            | 1                        |            |                             |                       |                           |
| 19 | AZRAF Kautar        | 2 / 1                 |        | 2             | 3                  | 2                    | 1                     |                         | 1                             |            | 6                        | 3          | 1                           | 3                     | 1                         |