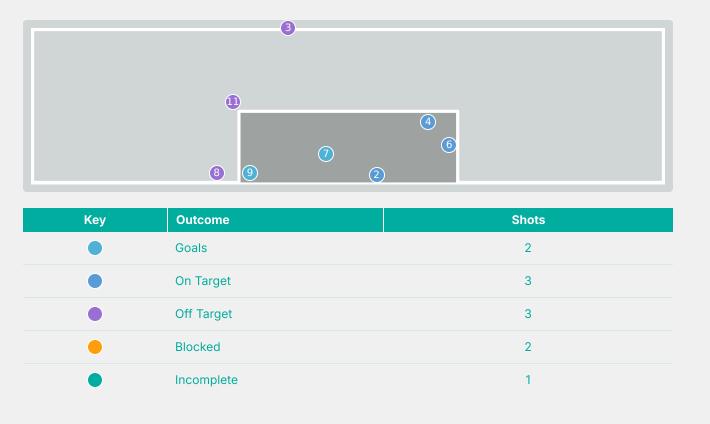

# **Match Summary - Key Statistics**

Paraguay

|           |       | Possessi                    | on                   |           |
|-----------|-------|-----------------------------|----------------------|-----------|
| Total     | 30.4% | 17.3%                       | 52.3%                | Total     |
| 2         |       | Goals                       |                      | 0         |
| 11 (5)    |       | Attempts at Goal (          | On Target)           | 18 (4)    |
| 220 (126) |       | Total Passes (Co            | mplete)              | 418 (327) |
| 57 %      |       | Pass Completi               | on %                 | 78 %      |
| 50        |       | Completed Line              | Breaks               | 85        |
| 8         |       | Defensive Line              | Breaks               | 6         |
| 78        |       | Receptions in the F         | Final Third          | 115       |
| 10        |       | Crosses                     |                      | 18        |
| 20        |       | Ball Progress               | ions                 | 18        |
| 205 (58)  |       | Defensive Pressures Applied | l (Direct Pressures) | 109 (54)  |
| 49        |       | Forced Turno                | vers                 | 48        |
| 93        |       | Second Ba                   | lls                  | 116       |

| Time | Player               | Outcome                           | Body Part  | Delivery Type |
|------|----------------------|-----------------------------------|------------|---------------|
| 12   | 10 ACOSTA Fatima     | Incomplete - Blocked              | Left Foot  | Loose Ball    |
| 18   | 7 FERNANDEZ Fiorella | On Target - Saved                 | Left Foot  | Loose Ball    |
| 21   | 16 TORRES Nayeli     | Off Target                        | Left Foot  | Loose Ball    |
| 31   | 8 MARTINEZ Adriana   | On Target - Saved                 | Right Foot | Other         |
| 32   | 4 DE LEON Naomi      | Incomplete - Player On Ball Error | Head       | Pass          |
| 35   | 18 MARTINEZ Claudia  | On Target - Saved                 | Right Foot | Pass          |
| 36   | 10 ACOSTA Fatima     | On Target - Goal                  | Right Foot | Loose Ball    |
| 37   | 10 ACOSTA Fatima     | Off Target - Saved                | Right Foot | Other         |
| 56   | 10 ACOSTA Fatima     | On Target - Goal                  | Right Foot | Penalty       |
| 83   | 20 VILLALBA Pamela   | Incomplete - Blocked              | Right Foot | Freekick      |
| 96   | 20 VILLALBA Pamela   | Off Target                        | Right Foot | Freekick      |