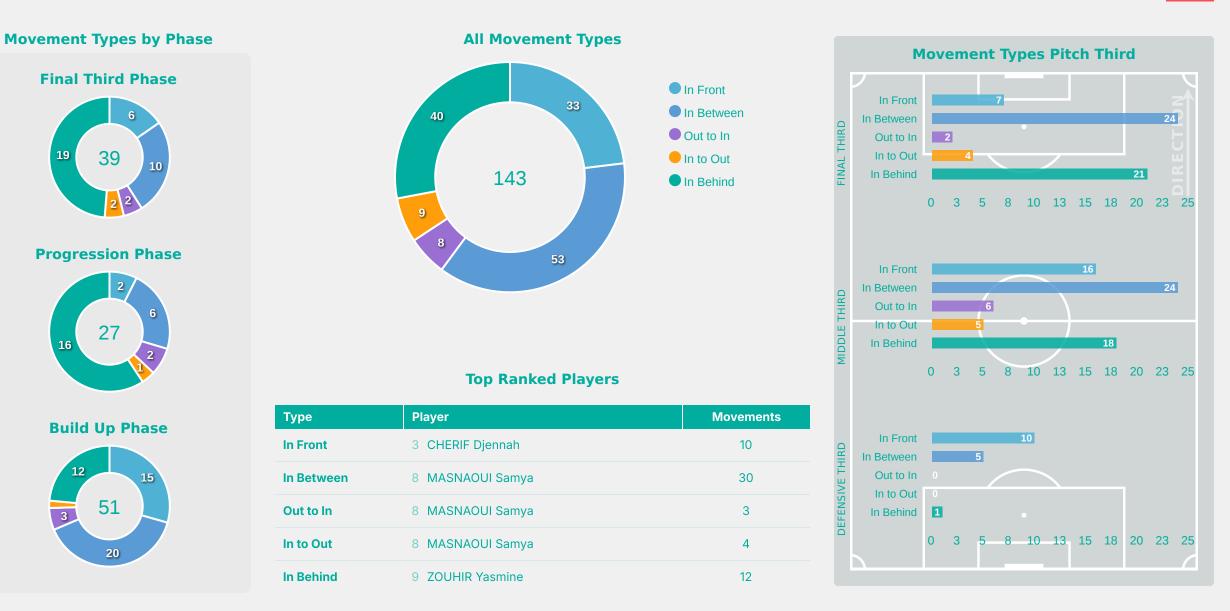

### **In Possession - Offers & Receptions**

|                       |              | Offer movement types |            |           |           |           |             |                 |  |  |  |  |
|-----------------------|--------------|----------------------|------------|-----------|-----------|-----------|-------------|-----------------|--|--|--|--|
| # Player              | Total Offers | In Front             | In Between | Out to In | In to Out | In Behind | No Movement | Offers Received |  |  |  |  |
| 1 LEGUIZAMON Araceli  | 2            |                      |            |           |           |           | 2           |                 |  |  |  |  |
| 2 ROLON Milagros      | 11           | 6                    |            |           |           | 1         | 4           | 5               |  |  |  |  |
| 3 ALMIRON Sofia       |              |                      |            |           |           |           |             |                 |  |  |  |  |
| 4 DE LEON Naomi       |              |                      |            |           |           |           |             |                 |  |  |  |  |
| 5 GARCETE Danna       | 5            | 3                    | 1          |           |           |           | 1           |                 |  |  |  |  |
| 7 FERNANDEZ Fiorella  | 4            |                      | 1          |           | 3         |           |             | 2               |  |  |  |  |
| 8 MARTINEZ Adriana    | 14           | 1                    | 7          | 1         |           | 4         | 1           | 4               |  |  |  |  |
| 10 ACOSTA Fatima      | 26           |                      | 3          | 1         | 3         | 11        | 8           | 9               |  |  |  |  |
| 11 VARELA Agustina    | 4            |                      |            | 1         | 1         | 2         |             | 1               |  |  |  |  |
| 16 TORRES Nayeli      |              |                      |            |           |           |           |             |                 |  |  |  |  |
| 18 MARTINEZ Claudia   | 12           | 1                    | 1          | 1         | 2         | 7         |             | 4               |  |  |  |  |
| 9 TAMAY Lujan         | 3            |                      |            |           |           | 3         |             | 1               |  |  |  |  |
| 15 TALAVERA Belen     | 5            | 5                    |            |           |           |           |             | 3               |  |  |  |  |
| 17 GONZALEZ Jorgelina | 3            |                      |            |           |           | 1         | 2           |                 |  |  |  |  |
| 19 CORONEL Zunilda    | 2            |                      | 1          |           | 1         |           |             |                 |  |  |  |  |
| 20 VILLALBA Pamela    | 7            |                      |            |           |           | 4         | 3           | 1               |  |  |  |  |

### **In Possession - Offers & Receptions**

|    |                     |              | Offer movement types |            |           |           |           |             |                 |  |  |  |  |
|----|---------------------|--------------|----------------------|------------|-----------|-----------|-----------|-------------|-----------------|--|--|--|--|
| #  | Player              | Total Offers | In Front             | In Between | Out to In | In to Out | In Behind | No Movement | Offers Received |  |  |  |  |
| 12 | EL JEBRAOUI Fatima  | 6            |                      |            |           |           |           | 6           | 1               |  |  |  |  |
| 2  | NAINI Fatima-Zahraa | 24           | 3                    | 1          |           |           | 4         | 16          | 8               |  |  |  |  |
| 3  | CHERIF Djennah      | 26           | 10                   | 3          |           |           | 10        | 3           | 10              |  |  |  |  |
| 4  | NEDDAR Ikram        | 1            |                      |            |           |           |           | 1           | 1               |  |  |  |  |
| 5  | EL GHAZOUANI Fatima |              |                      |            |           |           |           |             |                 |  |  |  |  |
| 6  | BOUSSATTA Dania     | 6            | 6                    |            |           |           |           |             | 4               |  |  |  |  |
| 8  | MASNAOUI Samya      | 53           | 7                    | 30         | 3         | 4         | 5         | 4           | 13              |  |  |  |  |
| 9  | ZOUHIR Yasmine      | 25           |                      | 8          | 2         | 1         | 12        | 2           | 11              |  |  |  |  |
| 18 | BOUKAKAR Romaissa   | 19           | 3                    | 1          | 2         | 2         | 7         | 4           | 3               |  |  |  |  |
| 20 | JBILOU Hajar        | 11           | 1                    | 1          |           | 1         | 1         | 7           | 8               |  |  |  |  |
| 21 | SAID Hajar          | 8            | 2                    | 3          |           |           |           | 3           | 3               |  |  |  |  |
| 7  | EL MADANI Doha      | 2            |                      | 2          |           |           |           |             | 2               |  |  |  |  |
| 11 | BOUSSATE Sofia      | 2            |                      |            |           |           |           | 2           |                 |  |  |  |  |
| 19 | AZRAF Kautar        | 9            | 1                    | 4          | 1         | 1         | 1         | 1           | 7               |  |  |  |  |