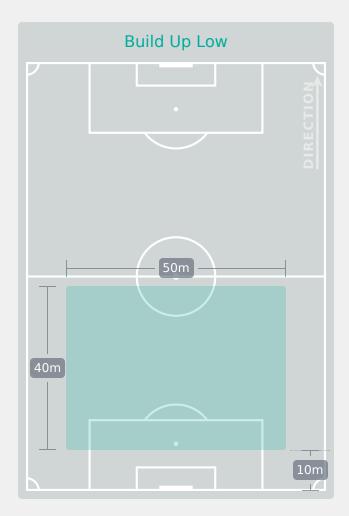

|       | Completed Line              | Breaks               | 85        |
| 8         |       | Defensive Line              | Breaks               | 6         |
| 78        |       | Receptions in the F         | Final Third          | 115       |
| 10        |       | Crosses                     |                      | 18        |
| 20        |       | Ball Progress               | ions                 | 18        |
| 205 (58)  |       | Defensive Pressures Applied | l (Direct Pressures) | 109 (54)  |
| 49        |       | Forced Turno                | vers                 | 48        |
| 93        |       | Second Ba                   | lls                  | 116       |



**OUT OF POSSESSION** 





# IN POSSESSION Paraguay 2 - 0 Morocco

# In Possession Line Height & Team Length









# In Possession Line Height & Team Length









# Paraguay



| Attempted Line Breaks | 10 |
|-----------------------|----|
| Inside Shape          | 6  |
| Outside Shape         | 4  |



| Attempted Line Breaks | 67 |
|-----------------------|----|
| Inside Shape          | 49 |
| Outside Shape         | 18 |



11

27

71

15

12

21

| Attempted Line Breaks | 30 |
|-----------------------|----|
| Inside Shape          | 26 |
| Outside Shape         | 4  |

Attempted Line Breaks

# **Line Breaks**

★ Morocco



| 8 |
|---|
| 5 |
| 3 |
|   |



| Attempted Line Breaks | 93 |
|-----------------------|----|
| Inside Shape          | 55 |
| Outside Shape         | 38 |



36

33

16

48

41

| Attempted Line Breaks | 32 |
|-----------------------|----|
| Inside Shape          | 21