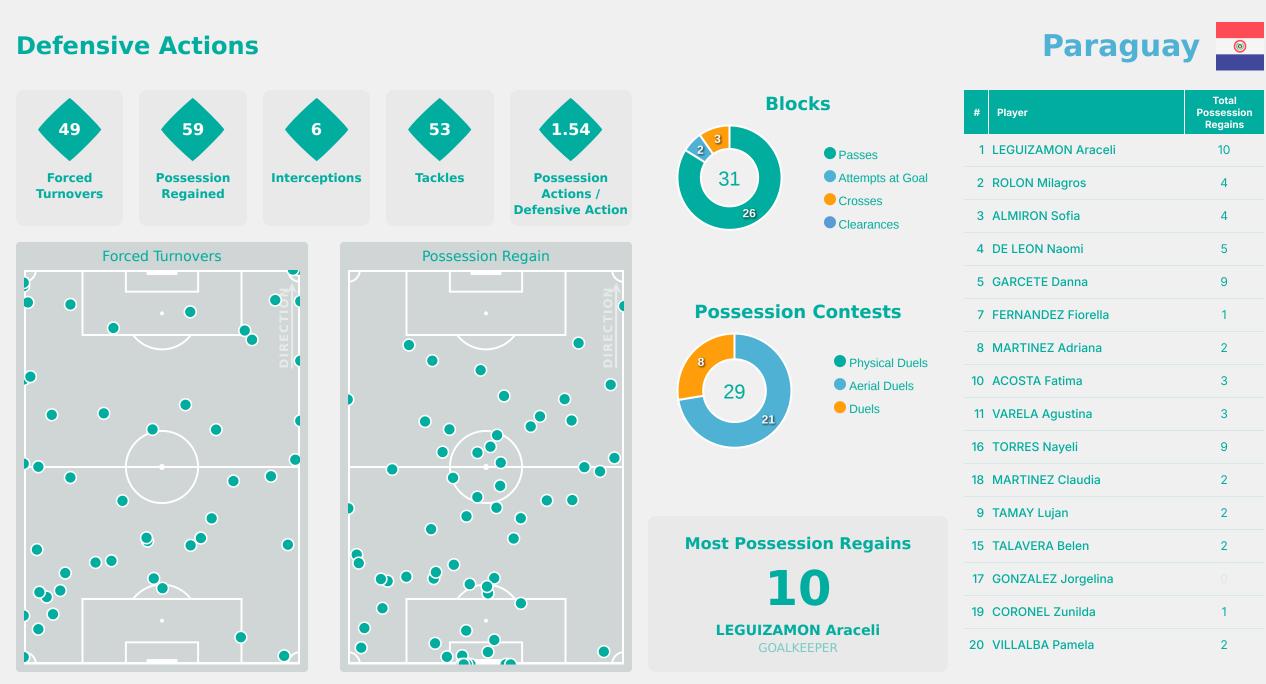

# **Defensive Actions**

### Total # Player Possession Regains 12 EL JEBRAOUI Fatima 9 2 NAINI Fatima-Zahraa 2 3 CHERIF Djennah 7 4 NEDDAR lkram 6 **5 EL GHAZOUANI Fatima** 10 6 BOUSSATTA Dania 4 8 MASNAOUI Samya 6 9 ZOUHIR Yasmine 18 BOUKAKAR Romaissa 2 20 JBILOU Hajar 21 SAID Hajar 4 7 EL MADANI Doha 1 11 BOUSSATE Sofia 19 AZRAF Kautar 3

## **Out of Possession**

| #  | Player             | Tackles<br>Made / Won | Blocks | Interceptions | Pressing<br>Direct | Pressing<br>Indirect | Duels Won -<br>Aerial | Duels Won -<br>Physical | Possession<br>Contests<br>won | Clearances | Loose Ball<br>Receptions | Pushing On | Pushing On<br>into Pressing | Possession<br>Regains | Possession<br>Interrupted |
|----|--------------------|-----------------------|--------|---------------|--------------------|----------------------|-----------------------|-------------------------|-------------------------------|------------|--------------------------|------------|-----------------------------|-----------------------|---------------------------|
| 1  | LEGUIZAMON Araceli | 0 / 0                 |        | 0             | 0                  | 0                    | 0                     | 0                       | 0                             | 0          | 1                        | 0          | 0                           | 10                    | 0                         |
| 2  | ROLON Milagros     | 3/3                   | 5      |               | 7                  | 4                    |                       |                         |                               | 6          | 5                        | 19         | 3                           | 4                     | 9                         |
| 3  | ALMIRON Sofia      | 1/0                   | 4      |               | 2                  | 2                    |                       |                         |                               | 6          | 5                        | 3          | 3                           | 4                     | 7                         |
| 4  | DE LEON Naomi      | 2 / 0                 | 1      | 1             |                    | 1                    | 1                     |                         | 1                             | 9          | 4                        | 2          |                             | 5                     | 8                         |
| 5  | GARCETE Danna      | 6 / 4                 | 4      | 1             | 7                  | 9                    | 1                     |                         | 1                             | 6          | 10                       | 9          | 6                           | 9                     | 6                         |
| 7  | FERNANDEZ Fiorella | 3 / 0                 | 2      | 1             | 2                  | 11                   | 1                     |                         | 1                             |            | 9                        | 16         | 6                           | 1                     | 4                         |
| 8  | MARTINEZ Adriana   | 4 / 0                 | 1      |               | 4                  | 30                   |                       |                         | 3                             | 1          | 8                        | 9          | 6                           | 2                     | 1                         |
| 10 | ACOSTA Fatima      | 4 / 2                 | 1      |               | 6                  | 22                   |                       |                         |                               | 1          | 11                       | 11         | 8                           | 3                     | 3                         |
| 11 | VARELA Agustina    | 6 / 1                 | 2      | 1             | 3                  | 15                   | 1                     |                         | 1                             | 1          | 9                        | 4          | 3                           | 3                     | 5                         |
| 16 | TORRES Nayeli      | 13 / 5                | 4      | 1             | 14                 | 11                   | 1                     |                         | 1                             | 10         | 3                        | 6          | 5                           | 9                     | 12                        |
| 18 | MARTINEZ Claudia   | 5 / 0                 | 3      |               | 4                  | 20                   | 1                     |                         | 2                             | 1          | 7                        | 12         | 8                           | 2                     | 2                         |
| 9  | TAMAY Lujan        | 2 / 1                 | 2      |               | 5                  | 6                    | 1                     |                         | 1                             |            | 3                        | 3          | 3                           | 2                     |                           |
| 15 | TALAVERA Belen     | 2 / 0                 | 2      | 1             | 2                  | 9                    | 1                     |                         | 1                             |            | 5                        |            |                             | 2                     | 2                         |
| 17 | GONZALEZ Jorgelina | 2 / 0                 |        |               | 1                  | 1                    |                       |                         |                               |            |                          | 1          | 1                           |                       | 2                         |
| 19 | CORONEL Zunilda    |                       |        |               | 1                  | 1                    | 1                     |                         | 1                             |            | 5                        | 2          | 1                           | 1                     |                           |
| 20 | VILLALBA Pamela    |                       |        |               |                    | 5                    |                       |                         |                               | 2          | 1                        | 1          | 1                           | 2                     | 1                         |