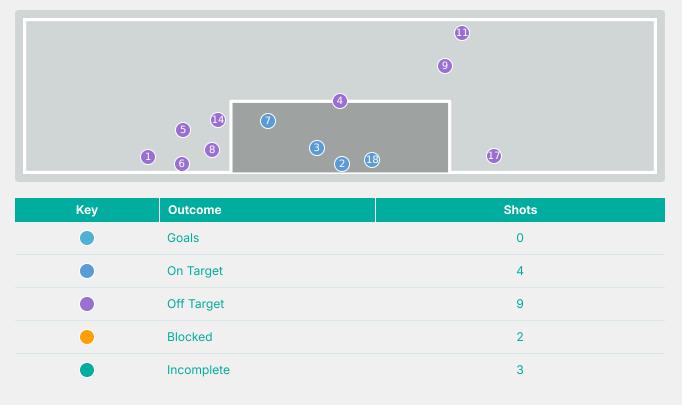

# **Match Summary - Key Statistics**

Paraguay

|           |       | Possessi                    | on                   |           |
|-----------|-------|-----------------------------|----------------------|-----------|
| Total     | 30.4% | 17.3%                       | 52.3%                | Total     |
| 2         |       | Goals                       |                      | 0         |
| 11 (5)    |       | Attempts at Goal (          | On Target)           | 18 (4)    |
| 220 (126) |       | Total Passes (Co            | mplete)              | 418 (327) |
| 57 %      |       | Pass Completi               | on %                 | 78 %      |
| 50        |       | Completed Line              | Breaks               | 85        |
| 8         |       | Defensive Line              | Breaks               | 6         |
| 78        |       | Receptions in the F         | Final Third          | 115       |
| 10        |       | Crosses                     |                      | 18        |
| 20        |       | Ball Progress               | ions                 | 18        |
| 205 (58)  |       | Defensive Pressures Applied | l (Direct Pressures) | 109 (54)  |
| 49        |       | Forced Turno                | vers                 | 48        |
| 93        |       | Second Ba                   | lls                  | 116       |

| Time | Player               | Outcome                           | Body Part  | Delivery Type    |
|------|----------------------|-----------------------------------|------------|------------------|
| 3    | 4 NEDDAR Ikram       | Off Target                        | Head       | Corner           |
| 26   | 18 BOUKAKAR Romaissa | On Target - Saved                 | Left Foot  | Pass             |
| 28   | 21 SAID Hajar        | On Target - Saved                 | Left Foot  | Other            |
| 29   | 20 JBILOU Hajar      | Off Target                        | Right Foot | Pass             |
| 30   | 18 BOUKAKAR Romaissa | Off Target - Saved                | Right Foot | Pass             |
| 47   | 8 MASNAOUI Samya     | Off Target                        | Right Foot | Pass             |
| 48   | 18 BOUKAKAR Romaissa | On Target - Saved                 | Left Foot  | Loose Ball       |
| 50   | 9 ZOUHIR Yasmine     | Off Target                        | Left Foot  | Pass             |
| 58   | 19 AZRAF Kautar      | Off Target                        | Right Foot | Pass             |
| 60   | 20 JBILOU Hajar      | Incomplete                        | Right Foot | Pass             |
| 60   | 8 MASNAOUI Samya     | Off Target                        | Right Foot | Pass             |
| 67   | 4 NEDDAR Ikram       | Incomplete - Player On Ball Error | Right Foot | Pass             |
| 70   | 8 MASNAOUI Samya     | Incomplete - Defensive Event      | Right Foot | Loose Ball       |
| 70   | 20 JBILOU Hajar      | Off Target                        | Left Foot  | Cross            |
| 91   | 7 EL MADANI Doha     | Incomplete - Blocked              | Right Foot | Ball Progression |
| 91   | 11 BOUSSATE Sofia    | Incomplete - Blocked              | Right Foot | Loose Ball       |
| 95   | 7 EL MADANI Doha     | Off Target                        | Left Foot  | Pass             |

# Morocco 🖈

| Time | Player          | Outcome           | Body Part | Delivery Type |  |
|------|-----------------|-------------------|-----------|---------------|--|
| 97   | 19 AZRAF Kautar | On Target - Saved | Left Foot | Pass          |  |