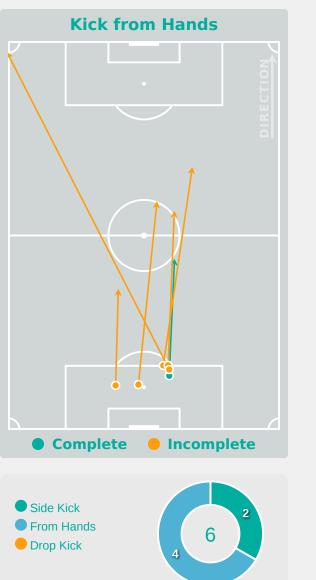

ment to Receive**







# OUT OF POSSESSION Paraguay 2 - 0 Morocco



# **Defensive Actions**



### Total # Player Possession Regains 12 EL JEBRAOUI Fatima 9 2 NAINI Fatima-Zahraa 2 3 CHERIF Djennah 7 4 NEDDAR lkram 6 **5 EL GHAZOUANI Fatima** 10 6 BOUSSATTA Dania 4 8 MASNAOUI Samya 6 9 ZOUHIR Yasmine 18 BOUKAKAR Romaissa 2 20 JBILOU Hajar 21 SAID Hajar 4 7 EL MADANI Doha 1 11 BOUSSATE Sofia 19 AZRAF Kautar 3

# Morocco 🖈

# **Defensive Line Height & Team Length**









# **Defensive Line Height & Team Length**









# **Defensive Pressure**

Paraguay









Most Direct Pressures 13

CHERIF Djennah LEFT BACK







# GOALKEEPING Paraguay 2 - 0 Morocco

# **Goalkeeping Involvement**

Paraguay











# **Goalkeeping Distribution**













# **Goalkeeping Distribution**







# **Total Distributions**

Morocco



• Complete • Incomplete

# **Goal Prevention**





# **Goal Prevention**





### **Aerial Control**





#### **Aerial Control**







# SET PLAYS Paraguay 2 - 0 Morocco

# **Set Plays**



| Free Kicks          |       |
|---------------------|-------|
| Туре                | Total |
| Direct              | 11    |
| Direct (on target)  |       |
| Direct (off target) | 2     |
| Indirect            | 1     |

| Corners              |                |                    |       |  |  |  |  |  |  |  |  |  |
|----------------------|----------------|--------------------|-------|--|--|--|--|--|--|--|--|--|
| Delivery Type        | From Left Side | From Right<br>Side | Total |  |  |  |  |  |  |  |  |  |
| Direct to Area       |                | 3