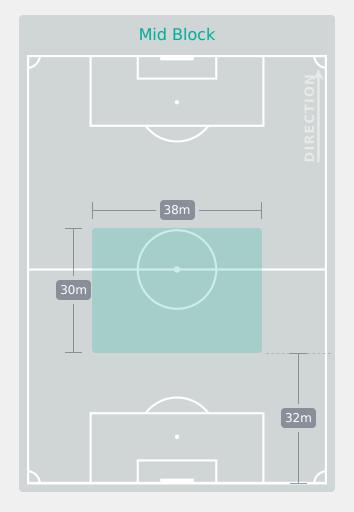

| 0%                   |
| Offers Made in Defensive Third |                          |                           | 20 VILLALBA Pamela    | 7              | 1                  | 14.3%                |

# **Offering to Receive**





# **Movement to Receive**





# **Movement to Receive**







# OUT OF POSSESSION Paraguay 2 - 0 Morocco



# **Defensive Actions**



### Total # Player Possession Regains 12 EL JEBRAOUI Fatima 9 2 NAINI Fatima-Zahraa 2 3 CHERIF Djennah 7 4 NEDDAR lkram 6 **5 EL GHAZOUANI Fatima** 10 6 BOUSSATTA Dania 4 8 MASNAOUI Samya 6 9 ZOUHIR Yasmine 18 BOUKAKAR Romaissa 2 20 JBILOU Hajar 21 SAID Hajar 4 7 EL MADANI Doha 1 11 BOUSSATE Sofia 19 AZRAF Kautar 3

# Morocco 🖈

# **Defensive Line Height & Team Length**









# **Defensive Line Height & Team Length**









# **Defensive Pressure**

Paraguay









Most Direct Pressures 13

CHERIF Djennah LEFT BACK







# GOALKEEPING Paraguay 2 - 0 Morocco

# **Goalkeeping Involvement**

Paraguay











# **Goalkeeping Distribution**













# **Goalkeeping Distribution**







# **Total Distributions**

Morocco



• Complete • Incomplete

# **Goal Prevention**





# **Goal Prevention**





### **Aerial Control**





#### **Aerial Control**







# SET PLAYS Paraguay 2 - 0 Morocco

# **Set Plays**



| Free Kicks          |       |
|---------------------|-------|
| Туре                | Total |
| Direct              | 11    |
| Direct (on target)  |       |
| Direct (off target) | 2     |
| Indirect            | 1     |

| Corners              |                |                    |