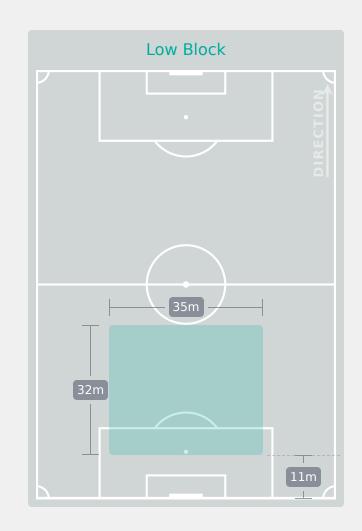

L Zunilda    | 2              | 0                  | 0%                   |
| Offers Made in Defensive Third |                          |                           | 20 VILLALBA Pamela    | 7              | 1                  | 14.3%                |

# **Offering to Receive**





# **Movement to Receive**





# **Movement to Receive**







# OUT OF POSSESSION Paraguay 2 - 0 Morocco



# **Defensive Actions**



### Total # Player Possession Regains 12 EL JEBRAOUI Fatima 9 2 NAINI Fatima-Zahraa 2 3 CHERIF Djennah 7 4 NEDDAR lkram 6 **5 EL GHAZOUANI Fatima** 10 6 BOUSSATTA Dania 4 8 MASNAOUI Samya 6 9 ZOUHIR Yasmine 18 BOUKAKAR Romaissa 2 20 JBILOU Hajar 21 SAID Hajar 4 7 EL MADANI Doha 1 11 BOUSSATE Sofia 19 AZRAF Kautar 3

# Morocco 🖈

# **Defensive Line Height & Team Length**









# **Defensive Line Height & Team Length**









# **Defensive Pressure**

Paraguay









Most Direct Pressures 13

CHERIF Djennah LEFT BACK







# GOALKEEPING Paraguay 2 - 0 Morocco

# **Goalkeeping Involvement**

Paraguay











# **Goalkeeping Distribution**













# **Goalkeeping Distribution**







# **Total Distributions**

Morocco



• Complete • Incomplete

# **Goal Prevention**





# **Goal Prevention**





### **Aerial Control**





#### **Aerial Control**







# SET PLAYS Paraguay 2 - 0 Morocco

# **Set Plays**



| Free Kicks          |       |
|---------------------|-------|
| Туре                | Total |
| Direct              | 11    |
| Direct (on target)  |       |
| Direct (off target) | 2     |
| Indirect            | 1     |

| Corners