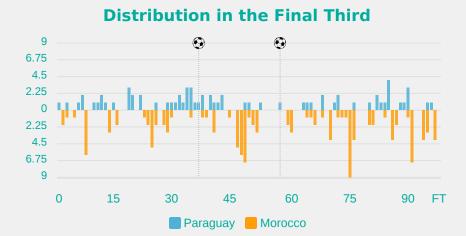

# FIFA U-20 WOMEN'S WORLD CUP COLOMBIA 2024

# Paraguay 2 - 0 Morocco

Σ

Group C - Match 6 01 September 2024 18:00 Kick Off Pascual Guerrero Stadium

# **POST MATCH SUMMARY REPORT**

## **Match Summary - Teams**



### STARTING

- ③ 1 GK LEGUIZAMON Araceli
- ② 2 FW ROLON Milagros
- ③ 3 DF ALMIRON Sofia
- 🙁 🛛 4 DF DE LEON Naomi 📒 45'
- S MF GARCETE Danna
- 🙁 8 MF MARTINEZ Adriana 🛛 🖊 79'

- ② 16 DF TORRES Nayeli
- (2) 18 FW MARTINEZ Claudia 479'

### SUBSTITUTES

- ③ 12 GK RODRIGUEZ Luana
- 3 13 GK BENITEZ Kamila
- 8 OF VALDEZ Gabriela
- S 9 FW TAMAY Lujan 167'
- ② 14 DF ARNABOLDI Vanessa
- ② 15 MF TALAVERA Belen ↑ 67'
- (2) 17 MF GONZALEZ Jorgelina 188'
- (2) 19 FW CORONEL Zunilda 19 79'
- (2) FW VILLALBA Pamela + 79'
- ② 21 DF CARDOZO Luz









### STARTING

EL JEBRAOUI Fatima GK 12 (2) NAINI Fatima-Zahraa DF 2 (2) 89' CHERIF Djennah DF 3 (2) NEDDAR Ikram DF 4 (2) 53' EL GHAZOUANI Fatima DF 5 (2) BOUSSATTA Dania MF 6 (2) MASNAOUI Samya MF 8 (2) ZOUHIR Yasmine FW 9 (2) 85' BOUKAKAR Romaissa FW 18 (2) 71' JBILOU Hajar FW 20 (2) 45' SAID Hajar DF 21 (2)

### SUBSTITUTES

- SOUIFI Ines GK 1 🙁
- ROUINBA Anisssa GK 16 🙁
- 🕈 85' EL MADANI Doha FW 7 🙁
  - FTOUH Dounia MF 10 🙁
- 🕈 71' BOUSSATE Sofia FW 11 🙁
  - BOUHOUCH Siham DF 13 🙁
  - BOURHRINE Maissen DF 14
    - AICH Lina MF 15 🙁
  - AIT OMAR Kawtar MF 17 🙁
- 🕈 45' AZRAF Kautar FW 19 🙁

# **Match Summary - Key Statistics**

Paraguay





|           |       | Possessi                    | on                   |           |
|-----------|-------|-----------------------------|------