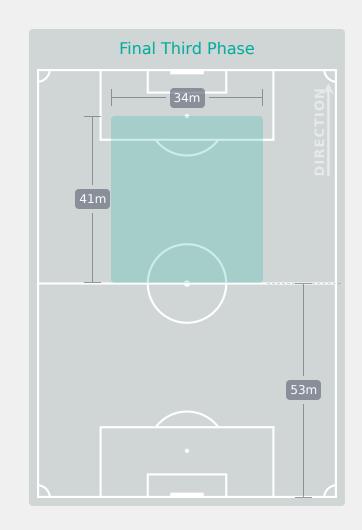

| Completed Line              | Breaks               | 85        |
| 8         |       | Defensive Line              | Breaks               | 6         |
| 78        |       | Receptions in the F         | Final Third          | 115       |
| 10        |       | Crosses                     |                      | 18        |
| 20        |       | Ball Progress               | ions                 | 18        |
| 205 (58)  |       | Defensive Pressures Applied | l (Direct Pressures) | 109 (54)  |
| 49        |       | Forced Turno                | vers                 | 48        |
| 93        |       | Second Ba                   | lls                  | 116       |



**OUT OF POSSESSION** 





# IN POSSESSION Paraguay 2 - 0 Morocco

# In Possession Line Height & Team Length









# In Possession Line Height & Team Length









# Paraguay



| Attempted Line Breaks | 10 |
|-----------------------|----|
| Inside Shape          | 6  |
| Outside Shape         | 4  |



| Attempted Line Breaks | 67 |
|-----------------------|----|
| Inside Shape          | 49 |
| Outside Shape         | 18 |



11

27

71

15

12

21

| Attempted Line Breaks | 30 |
|-----------------------|----|
| Inside Shape          | 26 |
| Outside Shape         | 4  |

Attempted Line Breaks

# **Line Breaks**

★ Morocco



| 8 |
|---|
| 5 |
| 3 |
|   |



| Attempted Line Breaks | 93 |
|-----------------------|----|
| Inside Shape          | 55 |
| Outside Shape         | 38 |



36

33

16

48

41

| Attempted Line Breaks | 32 |
|-----------------------|----|
| Inside Shape          | 21 |
|