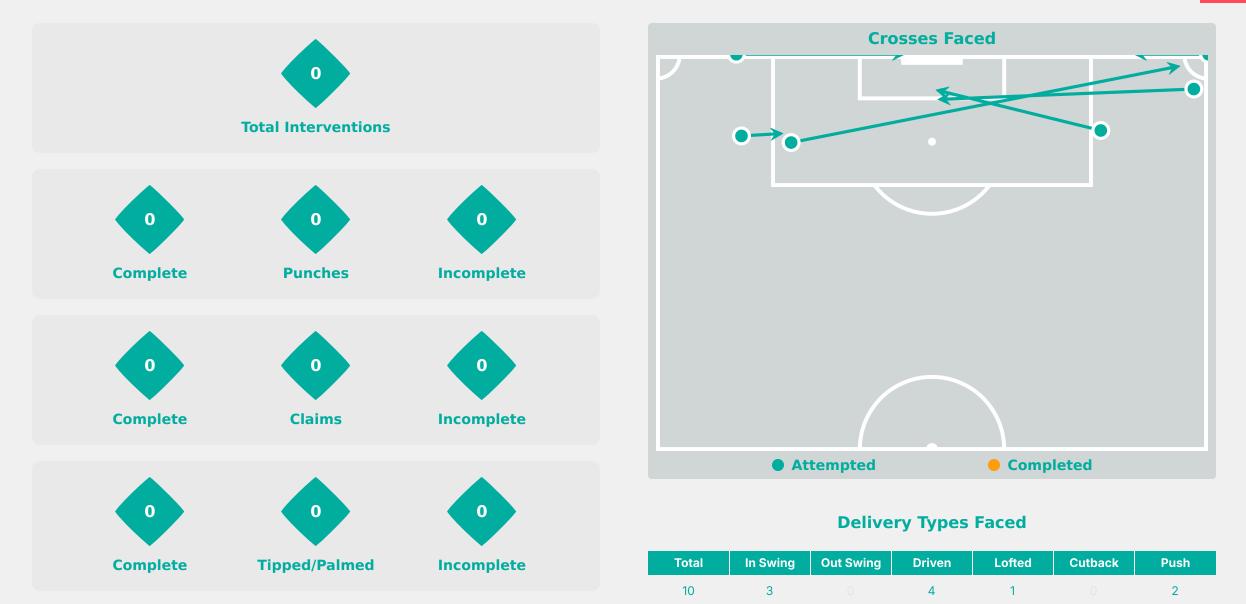

# GOALKEEPING Paraguay 2 - 0 Morocco

# **Goalkeeping Involvement**

Paraguay

# **Goalkeeping Distribution**

# **Total Distributions**

Morocco

• Complete • Incomplete