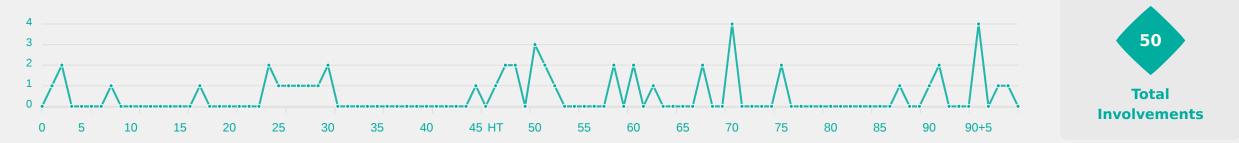

|

# **Offering to Receive**





# **Movement to Receive**





# **Movement to Receive**







# OUT OF POSSESSION Paraguay 2 - 0 Morocco



# **Defensive Actions**



### Total # Player Possession Regains 12 EL JEBRAOUI Fatima 9 2 NAINI Fatima-Zahraa 2 3 CHERIF Djennah 7 4 NEDDAR lkram 6 **5 EL GHAZOUANI Fatima** 10 6 BOUSSATTA Dania 4 8 MASNAOUI Samya 6 9 ZOUHIR Yasmine 18 BOUKAKAR Romaissa 2 20 JBILOU Hajar 21 SAID Hajar 4 7 EL MADANI Doha 1 11 BOUSSATE Sofia 19 AZRAF Kautar 3

# Morocco 🖈

# **Defensive Line Height & Team Length**









# **Defensive Line Height & Team Length**









# **Defensive Pressure**

Paraguay









Most Direct Pressures 13

CHERIF Djennah LEFT BACK







# GOALKEEPING Paraguay 2 - 0 Morocco

# **Goalkeeping Involvement**

Paraguay











# **Goalkeeping Distribution**













# **Goalkeeping Distribution**







# **Total Distributions**

Morocco



• Complete • Incomplete

# **Goal Prevention**





# **Goal Prevention**





### **Aerial Control**





#### **Aerial Control**







# SET PLAYS Paraguay 2 - 0 Morocco

# **Set Plays**



| Free Kicks          |       |
|---------------------|-------|
| Туре                | Total |
| Direct              | 11    |
| Direct (on target)  |       |
| Direct (off target) | 2     |
| Indirect            | 1     |

| Corners              |                |                    |       |  |  |  |  |  |  |  |  |  |
|----------------------|----------------|--------------------|-------|--|--|--|--|--|--|--|--|--|
| Delivery Type        | From Left Side | From Right<br>Si