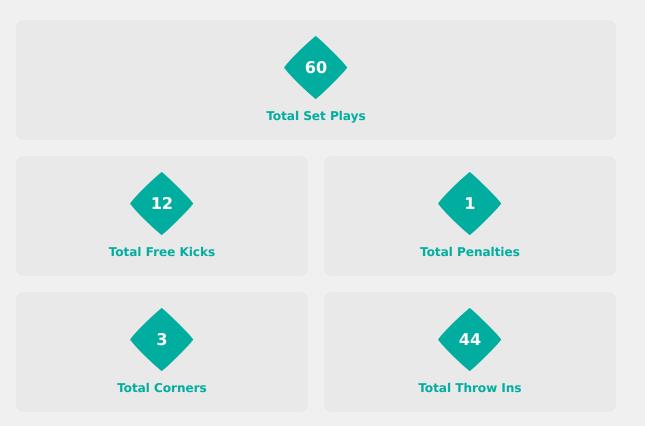

# SET PLAYS Paraguay 2 - 0 Morocco

# **Set Plays**

| Free Kicks          |       |
|---------------------|-------|
| Туре                | Total |
| Direct              | 11    |
| Direct (on target)  |       |
| Direct (off target) | 2     |
| Indirect            | 1     |

| Corners              |                |                    |       |  |  |  |  |  |  |  |  |  |
|----------------------|----------------|--------------------|-------|--|--|--|--|--|--|--|--|--|
| Delivery Type        | From Left Side | From Right<br>Side | Total |  |  |  |  |  |  |  |  |  |
| Direct to Area       |                | 3                  | 3     |  |  |  |  |  |  |  |  |  |
| Short                |                |                    |       |  |  |  |  |  |  |  |  |  |
| Edge of Penalty Area |                |                    |       |  |  |  |  |  |  |  |  |  |

Paraguay <a>

| Corners        |       |
|----------------|-------|
| Delivery Style | Total |
| Inswing        | 3     |
| Outswing       |       |
| Driven         |       |