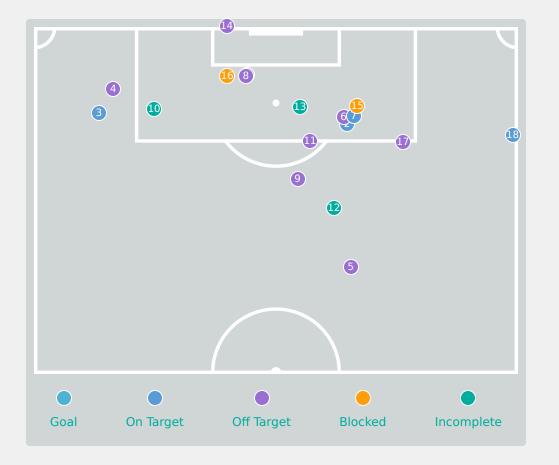

# **Match Summary - Key Statistics**

Paraguay

|           |       | Possessi                    | on                   |           |
|-----------|-------|-----------------------------|----------------------|-----------|
| Total     | 30.4% | 17.3%                       | 52.3%                | Total     |
| 2         |       | Goals                       |                      | 0         |
| 11 (5)    |       | Attempts at Goal (          | On Target)           | 18 (4)    |
| 220 (126) |       | Total Passes (Co            | mplete)              | 418 (327) |
| 57 %      |       | Pass Completi               | on %                 | 78 %      |
| 50        |       | Completed Line              | Breaks               | 85        |
| 8         |       | Defensive Line              | Breaks               | 6         |
| 78        |       | Receptions in the F         | Final Third          | 115       |
| 10        |       | Crosses                     |                      | 18        |
| 20        |       | Ball Progress               | ions                 | 18        |
| 205 (58)  |       | Defensive Pressures Applied | l (Direct Pressures) | 109 (54)  |
| 49        |       | Forced Turno                | vers                 | 48        |
| 93        |       | Second Ba                   | lls                  | 116       |

| Time | Player               | Outcome                           | Body Part  | Delivery Type    |
|------|----------------------|-----------------------------------|------------|------------------|
| 3    | 4 NEDDAR Ikram       | Off Target                        | Head       | Corner           |
| 26   | 18 BOUKAKAR Romaissa | On Target - Saved                 | Left Foot  | Pass             |
| 28   | 21 SAID Hajar        | On Target - Saved                 | Left Foot  | Other            |
| 29   | 20 JBILOU Hajar      | Off Target                        | Right Foot | Pass             |
| 30   | 18 BOUKAKAR Romaissa | Off Target - Saved                | Right Foot | Pass             |
| 47   | 8 MASNAOUI Samya     | Off Target                        | Right Foot | Pass             |
| 48   | 18 BOUKAKAR Romaissa | On Target - Saved                 | Left Foot  | Loose Ball       |
| 50   | 9 ZOUHIR Yasmine     | Off Target                        | Left Foot  | Pass             |
| 58   | 19 AZRAF Kautar      | Off Target                        | Right Foot | Pass             |
| 60   | 20 JBILOU Hajar      | Incomplete                        | Right Foot | Pass             |
| 60   | 8 MASNAOUI Samya     | Off Target                        | Right Foot | Pass             |
| 67   | 4 NEDDAR Ikram       | Incomplete - Player On Ball Error | Right Foot | Pass             |
| 70   | 8 MASNAOUI Samya     | Incomplete - Defensive Event      | Right Foot | Loose Ball       |
| 70   | 20 JBILOU Hajar      | Off Target                        | Left Foot  | Cross            |
| 91   | 7 EL MADANI Doha     | Incomplete - Blocked              | Right Foot | Ball Progression |
| 91   | 11 BOUSSATE Sofia    | Incomplete - Blocked              | Right Foot | Loose Ball       |
| 95   | 7 EL MADANI Doha     | Off Target                        | Left Foot  | Pass             |

# Morocco 🖈

| Time | Player          | Outcome           | Body Part | Delivery Type |  |
|------|-----------------|-------------------|-----------|---------------|--|
| 97   | 19 AZRAF Kautar | On Target - Saved | Left Foot | Pass          |  |