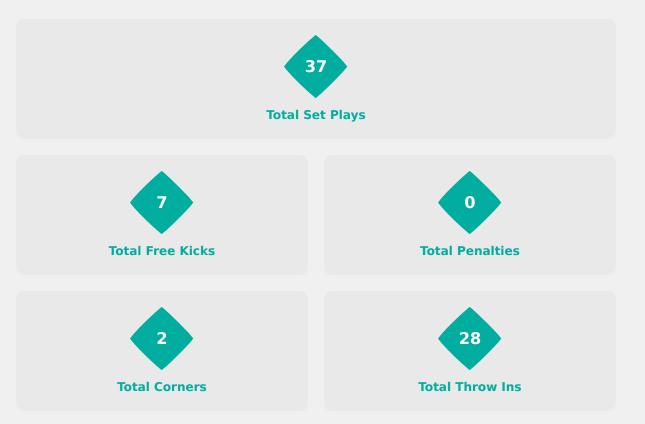

# **Set Plays**

| Free Kid            | cks   |
|---------------------|-------|
| Туре                | Total |
| Direct              | 7     |
| Direct (on target)  |       |
| Direct (off target) |       |
| Indirect            |       |

| Corners              |                |                    |       |  |  |  |  |  |  |  |  |  |
|----------------------|----------------|--------------------|-------|--|--|--|--|--|--|--|--|--|
| Delivery Type        | From Left Side | From Right<br>Side | Total |  |  |  |  |  |  |  |  |  |
| Direct to Area       | 1              | 1                  | 2     |  |  |  |  |  |  |  |  |  |
| Short                |                |                    |       |  |  |  |  |  |  |  |  |  |
| Edge of Penalty Area |                |                    |       |  |  |  |  |  |  |  |  |  |

| Corners        |       |
|----------------|-------|
| Delivery Style | Total |
| Inswing        | 1     |
| Outswing       | 1     |
| Driven         |       |

# Morocco ★