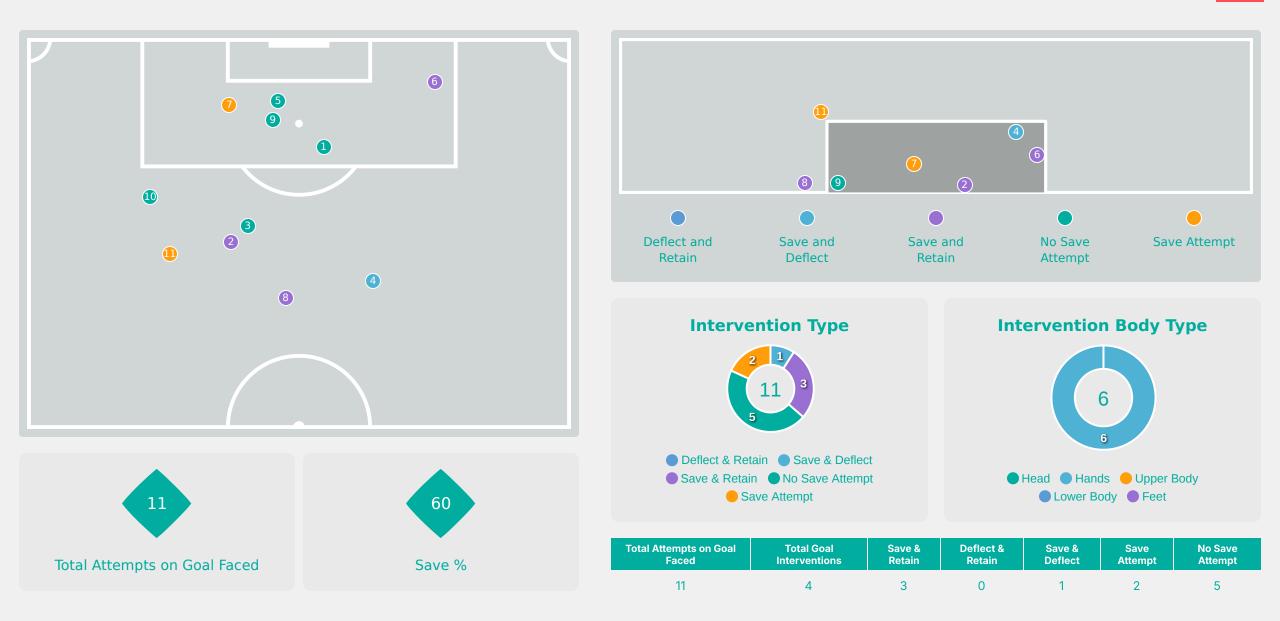

ssession Regains 12 EL JEBRAOUI Fatima 9 2 NAINI Fatima-Zahraa 2 3 CHERIF Djennah 7 4 NEDDAR lkram 6 **5 EL GHAZOUANI Fatima** 10 6 BOUSSATTA Dania 4 8 MASNAOUI Samya 6 9 ZOUHIR Yasmine 18 BOUKAKAR Romaissa 2 20 JBILOU Hajar 21 SAID Hajar 4 7 EL MADANI Doha 1 11 BOUSSATE Sofia 19 AZRAF Kautar 3

# Morocco 🖈

# **Defensive Line Height & Team Length**









# **Defensive Line Height & Team Length**









# **Defensive Pressure**

Paraguay









Most Direct Pressures 13

CHERIF Djennah LEFT BACK







# GOALKEEPING Paraguay 2 - 0 Morocco

# **Goalkeeping Involvement**

Paraguay











# **Goalkeeping Distribution**













# **Goalkeeping Distribution**







# **Total Distributions**

Morocco



• Complete • Incomplete

# **Goal Prevention**





# **Goal Prevention**





### **Aerial Control**





#### **Aerial Control**







# SET PLAYS Paraguay 2 - 0 Morocco

# **Set Plays**



| Free Kicks          |       |
|---------------------|-------|
| Туре                | Total |
| Direct              | 11    |
| Direct (on target)  |       |
| Direct (off target) | 2     |
| Indirect            | 1     |

| Corners              |                |                    |       |  |  |  |  |  |  |  |  |  |
|----------------------|----------------|--------------------|-------|--|--|--|--|--|--|--|--|--|
| Delivery Type        | From Left Side | From Right<br>Side | Total |  |  |  |  |  |  |  |  |  |
| Direct to Area       |                | 3                  | 3     |  |  |  |  |  |  |  |  |  |
| Short                |                |                    |