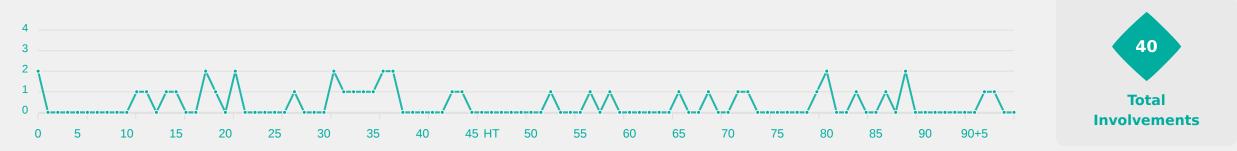

|

# **Offering to Receive**





# **Movement to Receive**





# **Movement to Receive**







# OUT OF POSSESSION Paraguay 2 - 0 Morocco



# **Defensive Actions**



### Total # Player Possession Regains 12 EL JEBRAOUI Fatima 9 2 NAINI Fatima-Zahraa 2 3 CHERIF Djennah 7 4 NEDDAR lkram 6 **5 EL GHAZOUANI Fatima** 10 6 BOUSSATTA Dania 4 8 MASNAOUI Samya 6 9 ZOUHIR Yasmine 18 BOUKAKAR Romaissa 2 20 JBILOU Hajar 21 SAID Hajar 4 7 EL MADANI Doha 1 11 BOUSSATE Sofia 19 AZRAF Kautar 3

# Morocco 🖈

# **Defensive Line Height & Team Length**









# **Defensive Line Height & Team Length**









# **Defensive Pressure**

Paraguay









Most Direct Pressures 13

CHERIF Djennah LEFT BACK







# GOALKEEPING Paraguay 2 - 0 Morocco

# **Goalkeeping Involvement**

Paraguay











# **Goalkeeping Distribution**













# **Goalkeeping Distribution**







# **Total Distributions**

Morocco



• Complete • Incomplete

# **Goal Prevention**





# **Goal Prevention**





### **Aerial Control**





#### **Aerial Control**







# SET PLAYS Paraguay 2 - 0 Morocco

# **Set Plays**



| Free Kicks          |       |
|---------------------|-------|
| Туре                | Total |
| Direct              | 11    |
| Direct (on target)  |       |
| Direct (off target) | 2     |
| Indirect            | 1     |

| Corners              |                |                    |       |  |  |  |  |  |  |  |  |  |
|----------------------|----------------|--------------------|-------|--|--|--|--|--|--|--|--|--|
| Delivery Type        | From Left Side | From Right<br>Side | T