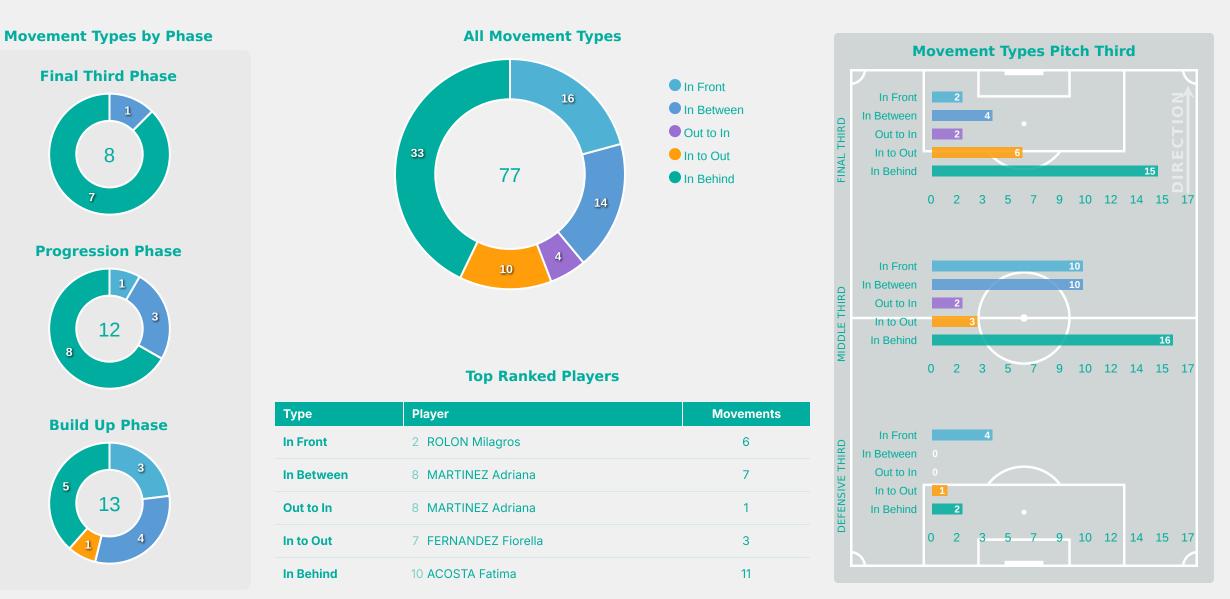

| 33.3%                |
|                                |                          |                           | 15 TALAVERA Belen     | 5              | 3                  | 60%                  |
| 10                             |                          | 48                        | 17 GONZALEZ Jorgelina | 3              | 0                  | 0%                   |
| Offers Made in Defensive Third |                          |                           | 19 CORONEL Zunilda    | 2              | 0                  | 0%                   |
| Offers Made in Defensive Third |                          |                           | 20 VILLALBA Pamela    | 7              | 1                  | 14.3%                |

# **Offering to Receive**





# **Movement to Receive**





# **Movement to Receive**







# OUT OF POSSESSION Paraguay 2 - 0 Morocco



# **Defensive Actions**



### Total # Player Possession Regains 12 EL JEBRAOUI Fatima 9 2 NAINI Fatima-Zahraa 2 3 CHERIF Djennah 7 4 NEDDAR lkram 6 **5 EL GHAZOUANI Fatima** 10 6 BOUSSATTA Dania 4 8 MASNAOUI Samya 6 9 ZOUHIR Yasmine 18 BOUKAKAR Romaissa 2 20 JBILOU Hajar 21 SAID Hajar 4 7 EL MADANI Doha 1 11 BOUSSATE Sofia 19 AZRAF Kautar 3

# Morocco 🖈

# **Defensive Line Height & Team Length**









# **Defensive Line Height & Team Length**









# **Defensive Pressure**

Paraguay









Most Direct Pressures 13

CHERIF Djennah LEFT BACK







# GOALKEEPING Paraguay 2 - 0 Morocco

# **Goalkeeping Involvement**

Paraguay











# **Goalkeeping Distribution**













# **Goalkeeping Distribu