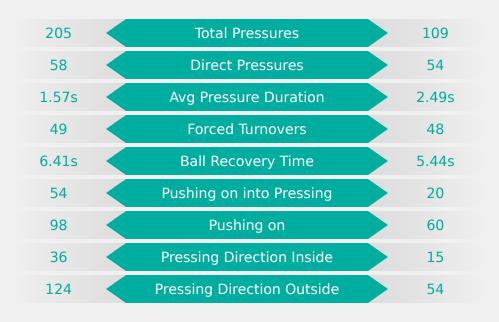

# **Defensive Pressure**

Paraguay

Most Direct Pressures 13

CHERIF Djennah LEFT BACK

# **Match Summary - Key Statistics**

Paraguay

|           |       | Possessi                    | on                   |           |
|-----------|-------|-----------------------------|----------------------|-----------|
| Total     | 30.4% | 17.3%                       | 52.3%                | Total     |
| 2         |       | Goals                       |                      | 0         |
| 11 (5)    |       | Attempts at Goal (          | On Target)           | 18 (4)    |
| 220 (126) |       | Total Passes (Co            | mplete)              | 418 (327) |
| 57 %      |       | Pass Completi               | on %                 | 78 %      |
| 50        |       | Completed Line              | Breaks               | 85        |
| 8         |       | Defensive Line              | Breaks               | 6         |
| 78        |       | Receptions in the F         | Final Third          | 115       |
| 10        |       | Crosses                     |                      | 18        |
| 20        |       | Ball Progress               | ions                 | 18        |
| 205 (58)  |       | Defensive Pressures Applied | l (Direct Pressures) | 109 (54)  |
| 49        |       | Forced Turno                | vers                 | 48        |
| 93        |       | Second Ba                   | lls                  | 116       |