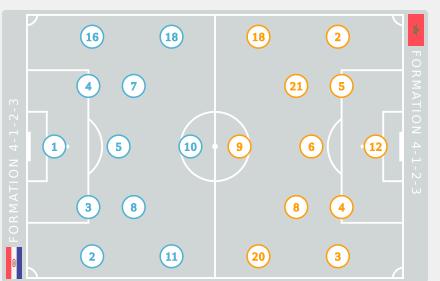

## **Match Summary - Teams**

### STARTING

- ③ 1 GK LEGUIZAMON Araceli
- ② 2 FW ROLON Milagros
- ③ 3 DF ALMIRON Sofia
- 🙁 🛛 4 DF DE LEON Naomi 📒 45'
- S MF GARCETE Danna
- 🙁 8 MF MARTINEZ Adriana 🛛 🖊 79'

- ② 16 DF TORRES Nayeli
- (2) 18 FW MARTINEZ Claudia 479'

### SUBSTITUTES

- ③ 12 GK RODRIGUEZ Luana
- 3 13 GK BENITEZ Kamila
- 8 OF VALDEZ Gabriela
- S 9 FW TAMAY Lujan 167'
- ② 14 DF ARNABOLDI Vanessa
- ② 15 MF TALAVERA Belen ↑ 67'
- (2) 17 MF GONZALEZ Jorgelina 188'
- (2) 19 FW CORONEL Zunilda 19 79'
- (2) FW VILLALBA Pamela + 79'
- ② 21 DF CARDOZO Luz

### STARTING

EL JEBRAOUI Fatima GK 12 (2) NAINI Fatima-Zahraa DF 2 (2) 89' CHERIF Djennah DF 3 (2) NEDDAR Ikram DF 4 (2) 53' EL GHAZOUANI Fatima DF 5 (2) BOUSSATTA Dania MF 6 (2) MASNAOUI Samya MF 8 (2) ZOUHIR Yasmine FW 9 (2) 85' BOUKAKAR Romaissa FW 18 (2) 71' JBILOU Hajar FW 20 (2) 45' SAID Hajar DF 21 (2)

### SUBSTITUTES

- SOUIFI Ines GK 1 🙁
- ROUINBA Anisssa GK 16 🙁
- 🕈 85' EL MADANI Doha FW 7 🙁
  - FTOUH Dounia MF 10 🙁
- 🕈 71' BOUSSATE Sofia FW 11 🙁
  - BOUHOUCH Siham DF 13 🙁
  - BOURHRINE Maissen DF 14
    - AICH Lina MF 15 🙁
  - AIT OMAR Kawtar MF 17 🙁
- 🕈 45' AZRAF Kautar FW 19 🙁