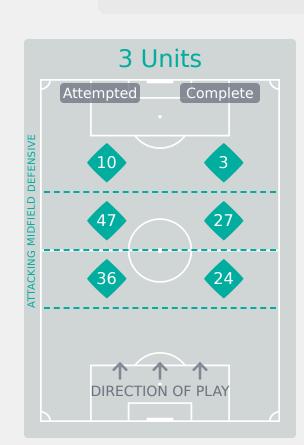

# **Line Breaks**

★ Morocco

| 8 |
|---|
| 5 |
| 3 |
|   |

| Attempted Line Breaks | 93 |
|-----------------------|----|
| Inside Shape          | 55 |
| Outside Shape         | 38 |

36

33

16

48

# **Line Breaks**

|    |                     | ÷                           |                             |                               |                   | 4 Units 3 Units 2 Units Direction |                  |                   |                   |                  | Distribution Type |                  |                   |         |        |      |      |       |                     |
|----|---------------------|-----------------------------|-----------------------------|-------------------------------|-------------------|-----------------------------------|------------------|-------------------|-------------------|------------------|-------------------|------------------|-------------------|---------|--------|------|------|-------|---------------------|
| #  | Player              | Line<br>Breaks<br>Attempted | Line<br>Breaks<br>Completed | Line Break<br>Completion<br>% | Attacking<br>Line | Attacking<br>Midfield<br>Line     | Midfield<br>Line | Defensive<br>Line | Attacking<br>Line | Midfield<br>Line | Defensive<br>Line | Midfield<br>Line | Defensive<br>Line | Through | Around | Over | Pass | Cross | Ball<br>Progression |
| 12 | EL JEBRAOUI Fatima  | 8                           | 3                           | 38%                           |                   |                                   |                  |                   | 6                 | 2                |                   |                  |                   |         |        | 8    | 8    |       |                     |
| 2  | NAINI Fatima-Zahraa | 14                          | 7                           | 50%                           |                   |                                   |                  |                   | 2                 | 1                | 3                 | 7                | 1                 | 1       | 6      | 7    | 11   | 3     |                     |
| 3  | CHERIF Djennah      | 19                          | 10                          | 53%                           | 2                 | 2                                 |                  |                   | 5                 | 7                | 1                 | 2                |                   | 5       | 7      | 7    | 17   | 1     | 1                   |
| 4  | NEDDAR Ikram        | 14                          | 10                          | 71%                           |                   |                                   |                  |                   | 8                 | 3                |                   | 3                |                   | 4       | 6      | 4    | 13   |       | 1                   |
| 5  | EL GHAZOUANI Fatima | 16                          | 12                          | 75%                           |                   | 2                                 |                  |                   | 7                 | 2                |                   | 5                |                   | 3       | 8      | 5    | 15   |       | 1                   |
| 6  | BOUSSATTA Dania     | 24                          | 14                          | 58%                           |                   |                                   |                  |                   | 7                 | 11               | 2                 | 4                |                   | 13      | 2      | 9    | 22   | 1     | 1                   |
| 8  | MASNAOUI Samya      | 7                           | 6                           | 86%                           |                   |                                   |                  |                   | 1                 | 3                | 1                 | 2                |                   | 3       | 2      | 2    | 6    | 1     |                     |
| 9  | ZOUHIR Yasmine      |                             |                             |                               |                   |                                   |                  |                   |                   |                  |                   |                  |                   |         |        |      |      |       |                     |
| 18 | BOUKAKAR Romaissa   | 8                           | 5                           | 62%                           |                   |                                   |                  |                   |                   | 3                | 3                 | 1                | 1                 | 1       | 4      | 3    | 7    | 1     |                     |
| 20 | JBILOU Hajar        | 8                           | 7                           | 88%                           |                   |                                   |                  | 1                 |                   | 5                |                   | 2                |                   | 5       | 2      | 1    | 8    |       |                     |
| 21 | SAID Hajar          | 4                           | 3                           | 75%                           |                   | 1                                 |                  |                   |                   | 2                |                   | 1                |                   | 3       |        | 1    | 4    |       |                     |
| 7  | EL MADANI Doha      | 2                           | 1                           | 50%                           |                   |                                   |                  |                   |                   | 2                |                   |                  |                   |         | 2      |      | 2    |       |                     |
| 11 | BOUSSATE Sofia      | 4                           | 3                           | 75%                           |                   |                                   |                  |                   |                   | 3                |                   |                  | 1                 | 2       | 1      | 1    | 2    | 1     | 1                   |
| 19 | AZRAF Kautar        | 5                           | 4                           | 80%                           |                   |                                   |                  |                   |                   | 3                |                   | 2                |                   | 4       | 1      |      | 5    |       |                     |