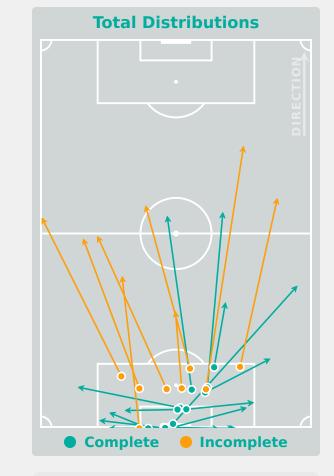

**Movement to Receive**





# **Movement to Receive**







# OUT OF POSSESSION Paraguay 2 - 0 Morocco



# **Defensive Actions**



### Total # Player Possession Regains 12 EL JEBRAOUI Fatima 9 2 NAINI Fatima-Zahraa 2 3 CHERIF Djennah 7 4 NEDDAR lkram 6 **5 EL GHAZOUANI Fatima** 10 6 BOUSSATTA Dania 4 8 MASNAOUI Samya 6 9 ZOUHIR Yasmine 18 BOUKAKAR Romaissa 2 20 JBILOU Hajar 21 SAID Hajar 4 7 EL MADANI Doha 1 11 BOUSSATE Sofia 19 AZRAF Kautar 3

# Morocco 🖈

# **Defensive Line Height & Team Length**









# **Defensive Line Height & Team Length**









# **Defensive Pressure**

Paraguay









Most Direct Pressures 13

CHERIF Djennah LEFT BACK







# GOALKEEPING Paraguay 2 - 0 Morocco

# **Goalkeeping Involvement**

Paraguay











# **Goalkeeping Distribution**













# **Goalkeeping Distribution**







# **Total Distributions**

Morocco



• Complete • Incomplete

# **Goal Prevention**





# **Goal Prevention**





### **Aerial Control**





#### **Aerial Control**







# SET PLAYS Paraguay 2 - 0 Morocco

# **Set Plays**



| Free Kicks          |       |
|---------------------|-------|
| Туре                | Total |
| Direct              | 11    |
| Direct (on target)  |       |
| Direct (off target) | 2     |
| Indirect            | 1     |

| Corners              |                |                    |       |  |  |  |  |  |  |  |  |  |
|----------------------|----------------|--------------------|-------|--|--|--|--|--|--|--|--|--|
| Delivery Type        | From Left Side | From Right<br>Side | Total |  |  |  |  |  |  |  |  |  |
| Direct