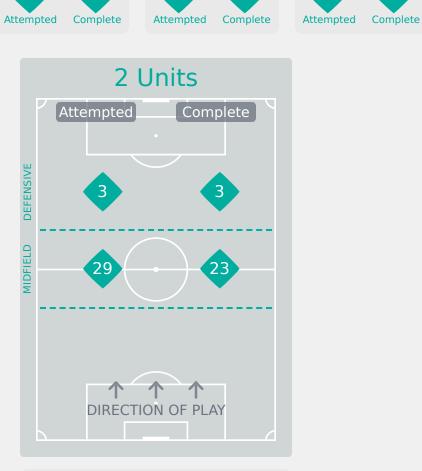

# **Line Breaks**

★ Morocco

| 8 |
|---|
| 5 |
| 3 |
|   |

| Attempted Line Breaks | 93 |
|-----------------------|----|
| Inside Shape          | 55 |
| Outside Shape         | 38 |

36

33

16

48

# **Line Breaks**

|    |                    |                             |                             |                               |                   | 4 U                           | nits             |                   |                   | 3 Units          |                   | 2 U              | Inits             |         | Direction |      | Di   | stribution | Туре                |
|----|--------------------|-----------------------------|-----------------------------|-------------------------------|-------------------|-------------------------------|------------------|-------------------|-------------------|------------------|-------------------|------------------|-------------------|---------|-----------|------|------|------------|---------------------|
| #  | Player             | Line<br>Breaks<br>Attempted | Line<br>Breaks<br>Completed | Line Break<br>Completion<br>% | Attacking<br>Line | Attacking<br>Midfield<br>Line | Midfield<br>Line | Defensive<br>Line | Attacking<br>Line | Midfield<br>Line | Defensive<br>Line | Midfield<br>Line | Defensive<br>Line | Through | Around    | Over | Pass | Cross      | Ball<br>Progression |
| 1  | LEGUIZAMON Araceli | 11                          | 4                           | 36%                           | 1                 |                               | 2                |                   | 2                 | 5                |                   | 1                |                   |         | 1         | 10   | 11   |            |                     |
| 2  | ROLON Milagros     | 23                          | 15                          | 65%                           |                   | 1                             |                  |                   | 2                 | 7                | 2                 | 9                | 2                 | 2       | 4         | 17   | 23   |            |                     |
| 3  | ALMIRON Sofia      | 7                           | 1                           | 14%                           |                   |                               |                  |                   | 2                 | 4                | 1                 |                  |                   |         |           | 7    | 7    |            |                     |
| 4  | DE LEON Naomi      | 4                           | 3                           | 75%                           |                   |                               |                  |                   | 2                 | 2                |                   |                  |                   | 1       |           | 3    | 4    |            |                     |
| 5  | GARCETE Danna      | 7                           | 4                           | 57%                           |                   |                               |                  |                   | 2                 | 3                |                   | 1                | 1                 | 3       |           | 4    | 7    |            |                     |
| 7  | FERNANDEZ Fiorella | 5                           | 2                           | 40%                           |                   |                               |                  |                   |                   | 3                | 1                 | 1                |                   | 3       |           | 2    | 4    | 1          |                     |
| 8  | MARTINEZ Adriana   | 13                          | 4                           | 31%                           |                   | 1                             |                  | 2                 |                   | 3                | 5                 | 2                |                   | 5       | 1         | 7    | 12   | 1          |                     |
| 10 | ACOSTA Fatima      | 2                           | 2                           | 100%                          |                   |                               |                  |                   |                   | 1                | 1                 |                  |                   |         | 2         |      | 1    |            | 1                   |
| 11 | VARELA Agustina    | 6                           | 2                           | 33%                           |                   |                               | 1                |                   |                   | 3                | 2                 |                  |                   | 4       | 1         | 1    | 4    |            | 2                   |
| 16 | TORRES Nayeli      | 18                          | 11                          | 61%                           |                   |                               |                  |                   | 4                 | 4                | 1                 | 6                | 3                 |         | 4         | 14   | 18   |            |                     |
| 18 | MARTINEZ Claudia   | 3                           | 2                           | 67%                           |                   |                               | 2                |                   |                   | 1                |                   |                  |                   | 2       |           | 1    | 3    |            |                     |
| 9  | TAMAY Lujan        |                             |                             |                               |                   |                               |                  |                   |                   |                  |                   |                  |                   |         |           |      |      |            |                     |
| 15 | TALAVERA Belen     | 1                           |                             |                               |                   |                               |                  |                   |                   |                  | 1                 |                  |                   |         |           | 1    | 1    |            |                     |
| 17 | GONZALEZ Jorgelina | 1                           |                             |                               |                   |                               |                  |                   |                   |                  |                   | 1                |                   |         |           | 1    | 1    |            |                     |
| 19 | CORONEL Zunilda    | 5                           |                             |                               |                   |                               |                  |                   |                   | 1                | 1                 | 3                |                   | 1       | 1         | 3    | 5    |            |                     |
| 20 | VILLALBA Pamela    | 1                           |                             |                               |                   |                               |                  |                   |                   | 1                |                   |                  |                   |         | 1         |      |      |            | 1                   |