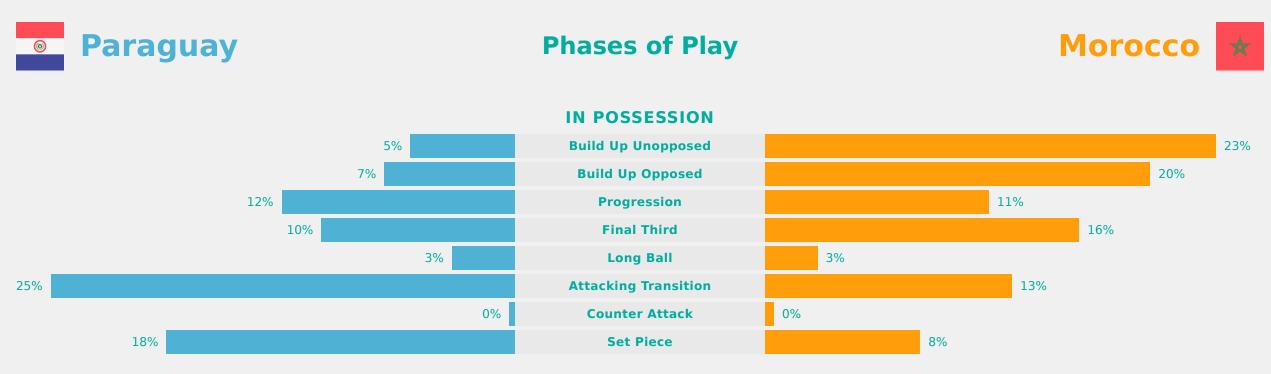

| 418 (327) |
| 57 %      |       | Pass Completi               | on %                 | 78 %      |
| 50        |       | Completed Line              | Breaks               | 85        |
| 8         |       | Defensive Line              | Breaks               | 6         |
| 78        |       | Receptions in the F         | Final Third          | 115       |
| 10        |       | Crosses                     |                      | 18        |
| 20        |       | Ball Progress               | ions                 | 18        |
| 205 (58)  |       | Defensive Pressures Applied | l (Direct Pressures) | 109 (54)  |
| 49        |       | Forced Turno                | vers                 | 48        |
| 93        |       | Second Ba                   | lls                  | 116       |



**OUT OF POSSESSION** 





# IN POSSESSION Paraguay 2 - 0 Morocco

# In Possession Line Height & Team Length









# In Possession Line Height & Team Length









# Paraguay



| Attempted Line Breaks | 10 |
|-----------------------|----|
| Inside Shape          | 6  |
| Outside Shape         | 4  |



| Attempted Line Breaks | 67 |
|-----------------------|----|
| Inside Shape          | 49 |
| Outside Shape         | 18 |



11

27

71

15

12

21

| Attempted Line Breaks | 30 |
|-----------------------|----|
| Inside Shape          | 26 |
| Outside Shape         | 4  |

Attempted Line Breaks

# **Line Breaks**

★ Morocco



| 8 |
|---|
| 5 |
| 3 |
|   |



| Attempted Line Breaks | 93 |
|-----------------------|----|
| Inside Shape          | 55 |
| Outside Shape         | 38 |