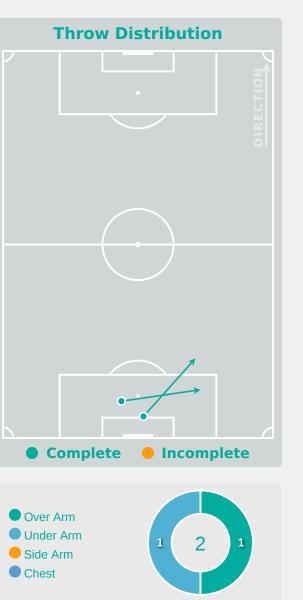

# GOALKEEPING Paraguay 2 - 0 Morocco

# **Goalkeeping Involvement**

Paraguay

# **Goalkeeping Distribution**

# **Total Distributions**

Morocco

• Complete • Incomplete