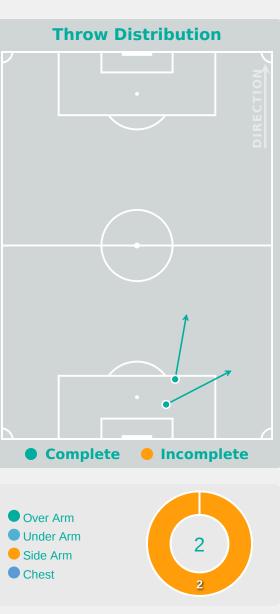

# **Movement to Receive**





# **Movement to Receive**







# OUT OF POSSESSION Paraguay 2 - 0 Morocco



# **Defensive Actions**



### Total # Player Possession Regains 12 EL JEBRAOUI Fatima 9 2 NAINI Fatima-Zahraa 2 3 CHERIF Djennah 7 4 NEDDAR lkram 6 **5 EL GHAZOUANI Fatima** 10 6 BOUSSATTA Dania 4 8 MASNAOUI Samya 6 9 ZOUHIR Yasmine 18 BOUKAKAR Romaissa 2 20 JBILOU Hajar 21 SAID Hajar 4 7 EL MADANI Doha 1 11 BOUSSATE Sofia 19 AZRAF Kautar 3

# Morocco 🖈

# **Defensive Line Height & Team Length**









# **Defensive Line Height & Team Length**









# **Defensive Pressure**

Paraguay









Most Direct Pressures 13

CHERIF Djennah LEFT BACK







# GOALKEEPING Paraguay 2 - 0 Morocco

# **Goalkeeping Involvement**

Paraguay











# **Goalkeeping Distribution**













# **Goalkeeping Distribution**







# **Total Distributions**

Morocco



• Complete • Incomplete

# **Goal Prevention**





# **Goal Prevention**





### **Aerial Control**





#### **Aerial Control**







# SET PLAYS Paraguay 2 - 0 Morocco

# **Set Plays**



| Free Kicks          |       |
|---------------------|-------|
| Туре                | Total |
| Direct              | 11    |
| Direct (on target)  |       |
| Direct (off target) | 2     |
| Indirect            | 1     |

| Corners              |                |                    |       |  |  |  |  |  |  |  |  |  |
|----------------------|----------------|--------------------|-------|--|--|--|--|--|--|--|--|--|
| Delivery Type        | From Left Side | From Right<br>Side | Total |  |  |  |  |  |  |  |  |  |
| Dire