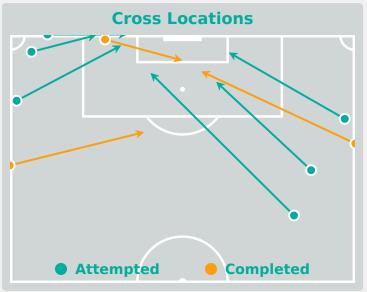

# **Crosses (Open Play)**

| #  | Player           | Inswing | Outswing | Driven | Lofted | Cutback | Push<br>Cross | Total<br>Attempted |
|----|------------------|---------|----------|--------|--------|---------|---------------|--------------------|
| 21 | ASTRALAGA Eunate |         |          |        |        |         |               |                    |
| 2  | PUJOLS Judit     |         | 3        |        |        |         |               | 3                  |
| 5  | VILLAFANE Sandra |         |          |        |        |         |               |                    |
| 6  | ZUBIETA Maite    |         |          |        | 1      |         |               | 1                  |
| 8  | LLORIS Silvia    |         |          |        |        |         |               |                    |
| 9  | AMEZAGA Jone     |         |          |        |        |         |               |                    |
| 10 | BARTEL Julia     |         |          |        |        |         |               |                    |
| 12 | CAMARA Aicha     |         |          |        |        |         | 1             | 1                  |
| 15 | ORTEGA Sara      |         | 1        |        | 1      |         |               | 2                  |
| 16 | ENRIQUE Olaya    |         |          |        | 1      |         |               | 1                  |
| 17 | CORRALES Lucia   | 1       | 1        |        | 1      |         | 1             | 4                  |
| 4  | APARICIO Nahia   |         |          |        |        |         |               |                    |
| 7  | VIGNOLA Ornella  |         |          |        |        |         |               |                    |
| 18 | MORAL Lucia      |         |          |        |        |         |               |                    |
| 19 | MARTRET Laia     |         |          |        |        |         |               |                    |

| Attempted                              | Completed |  |  |  |  |  |  |
|----------------------------------------|-----------|--|--|--|--|--|--|
| 12                                     | 4         |  |  |  |  |  |  |
| Most Crosses Attempted                 |           |  |  |  |  |  |  |
| 4                                      |           |  |  |  |  |  |  |
| CORRALES Lucia ATTACKING MIDFIELD LEFT |           |  |  |  |  |  |  |