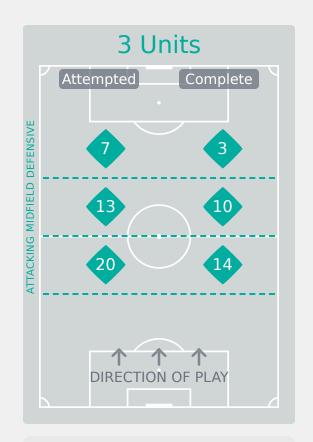

# In Possession Line Height & Team Length

Attempted Line Breaks 76

Attempted Line Breaks 4
Inside Shape 2
Outside Shape 2

Attempted Line Breaks 40
Inside Shape 25
Outside Shape 15

Attempted Line Breaks 32
Inside Shape 22
Outside Shape 10

|    |                  |                             |                             |                               |                   | 4 Uı                          | nits             |                   |                   | 3 Units          |                   | 2 L              | Inits             |         | Direction |      | Di   | stribution 1 | <b>Туре</b>         |
|----|------------------|-----------------------------|-----------------------------|-------------------------------|-------------------|-------------------------------|------------------|-------------------|-------------------|------------------|-------------------|------------------|-------------------|---------|-----------|------|------|--------------|---------------------|
| #  | Player           | Line<br>Breaks<br>Attempted | Line<br>Breaks<br>Completed | Line Break<br>Completion<br>% | Attacking<br>Line | Attacking<br>Midfield<br>Line | Midfield<br>Line | Defensive<br>Line | Attacking<br>Line | Midfield<br>Line | Defensive<br>Line | Midfield<br>Line | Defensive<br>Line | Through | Around    | Over | Pass | Cross        | Ball<br>Progression |
| 21 | ASTRALAGA Eunate | 6                           | 1                           | 17%                           |                   |                               | 1                |                   | 1                 | 4                |                   |                  |                   |         |           | 6    | 6    |              |                     |
| 2  | PUJOLS Judit     | 13                          | 9                           | 69%                           |                   |                               |                  | 1                 | 3                 | 2                | 3                 | 4                |                   | 2       | 7         | 4    | 11   | 2            |                     |
| 5  | VILLAFANE Sandra | 17                          | 12                          | 71%                           |                   |                               |                  |                   | 13                | 4                |                   |                  |                   | 9       | 5         | 3    | 17   |              |                     |
| 6  | ZUBIETA Maite    | 11                          | 8                           | 73%                           |                   |                               |                  |                   | 4                 | 4                |                   | 2                | 1                 | 5       | 3         | 3    | 9    | 1            | 1                   |
| 8  | LLORIS Silvia    | 19                          | 15                          | 79%                           |                   |                               |                  |                   | 15                | 4                |                   |                  |                   | 3       | 13        | 3    | 19   |              |                     |
| 9  | AMEZAGA Jone     |                             |                             |                               |                   |                               |                  |                   |                   |                  |                   |                  |                   |         |           |      |      |              |                     |
| 10 | BARTEL Julia     | 12                          | 12                          | 100%                          |                   |                               |                  |                   | 2                 | 5                | 1                 | 4                |                   | 6       | 6         |      | 12   |              |                     |
| 12 | CAMARA Aicha     | 26                          | 20                          | 77%                           |                   | 1                             | 1                |                   | 13                | 5                | 1                 | 5                |                   | 4       | 13        | 9    | 26   |              |                     |
| 15 | ORTEGA Sara      | 6                           | 5                           | 83%                           |                   |                               |                  |                   |                   | 2                | 1                 | 1                | 2                 | 1       | 4         | 1    | 5    |              | 1                   |
| 16 | ENRIQUE Olaya    | 5                           | 5                           | 100%                          |                   |                               |                  |                   |                   | 3                |                   | 1                | 1                 | 3       |           | 2    | 5    |              |                     |
| 17 | CORRALES Lucia   | 3                           | 2                           | 67%                           |                   |                               |                  |                   | 1                 |                  | 1                 |                  | 1                 | 1       | 1         | 1    | 1    |              | 2                   |
| 4  | APARICIO Nahia   | 1                           |                             |                               |                   |                               |                  |                   | 1                 |                  |                   |                  |                   |         | 1         |      | 1    |              |                     |
| 7  | VIGNOLA Ornella  |                             |                             |                               |                   |                               |                  |                   |                   |                  |                   |                  |                   |         |           |      |      |              |                     |
| 18 | MORAL Lucia      | 1                           |                             |                               |                   |                               |                  |                   |                   |                  | 1                 |                  |                   | 1       |           |      | 1    |              |                     |
| 19 | MARTRET Laia     | 2                           | 1                           | 50%                           |                   |                               |                  |                   | 1                 | 1                |                   |                  |                   | 1       |           | 1    | 2    |              |                     |

|    |                 |                             |                             |                               |                   | 4 Uı                          | nits             |                   |                   | 3 Units          |                   | 2 L              | nits              |         | Direction |      | Di   | stribution | Туре                |
|----|-----------------|-----------------------------|-----------------------------|-------------------------------|-------------------|-------------------------------|------------------|-------------------|-------------------|------------------|-------------------|------------------|-------------------|---------|-----------|------|------|------------|---------------------|
| #  | Player          | Line<br>Breaks<br>Attempted | Line<br>Breaks<br>Completed | Line Break<br>Completion<br>% | Attacking<br>Line | Attacking<br>Midfield<br>Line | Midfield<br>Line | Defensive<br>Line | Attacking<br>Line | Midfield<br>Line | Defensive<br>Line | Midfield<br>Line | Defensive<br>Line | Through | Around    | Over | Pass | Cross      | Ball<br>Progression |
| 1  | WY Teagan       | 4                           | 3                           | 75%                           |                   |                               |                  |                   | 3                 | 1                |                   |                  |                   |         |           | 4    | 4    |            |                     |
| 2  | THOMPSON Gisele | 2                           | 2                           | 100%                          |                   |                               | 1                |                   |                   | 1                |                   |                  |                   |         | 1         | 1    | 2    |            |                     |
| 3  | KING Savannah   | 14                          | 11                          | 79%                           |                   |                               |                  |                   | 5                 | 1                | 2                 | 5                | 1                 |         | 9         | 5    | 13   |            | 1                   |
| 4  | BUGG Jordyn     | 7                           | 4                           | 57%                           |                   |                               |                  |                   | 4                 | 2                |                   | 1                |                   | 2       | 2         | 3    | 7    |            |                     |
| 5  | EVANS Elise     | 15                          | 6                           | 40%                           |                   |                               |                  |                   | 4                 | 2                |                   | 6                | 3                 | 1       | 6         | 8    | 13   | 2          |                     |
| 6  | HUTTON Claire   | 7                           | 5                           | 71%                           |                   |                               |                  |                   |                   | 1                | 2                 | 4                |                   | 3       | 2         | 2    | 7    |            |                     |
| 8  | DUDLEY Jordynn  |                             |                             |                               |                   |                               |                  |                   |                   |                  |                   |                  |                   |         |           |      |      |            |                     |
| 9  | SENTNOR Ally    | 6                           | 4                           | 67%                           |                   |                               |                  |                   | 2                 | 1                | 1                 | 2                |                   | 4       |           | 2    | 4    | 1          | 1                   |
| 11 | ADAMES Emeri    | 7                           | 2                           | 29%                           |                   | 1                             |                  |                   | 1                 |                  | 1                 | 2                | 2                 | 1       | 4         | 2    | 5    | 2          |                     |
| 14 | SUAREZ Taylor   | 3                           | 2                           | 67%                           |                   |                               | 1                |                   |                   | 2                |                   |                  |                   | 3       |           |      | 3    |            |                     |
| 16 | JACKSON Riley   | 7                           | 6                           | 86%                           |                   |                               |                  |                   | 1                 | 2                |                   | 3                | 1                 | 2       | 1         | 4    | 7    |            |                     |
| 13 | KLENKE Leah     | 3                           | 2                           | 67%                           |                   | 1                             |                  |                   |                   |                  |                   |                  | 2                 |         |           | 3    | 1    | 2          |                     |
| 17 | DAHLIEN Maddie  |                             |                             |                               |                   |                               |                  |                   |                   |                  |                   |                  |                   |         |           |      |      |            |                     |
| 18 | McCORMACK Yuna  |                             |                             |                               |                   |                               |                  |                   |                   |                  |                   |                  |                   |         |           |      |      |            |                     |
| 19 | TORDIN Pietra   | 1                           | 1                           | 100%                          |                   |                               |                  |                   |                   |                  | 1                 |                  |                   |         |           | 1    | 1    |            |                     |