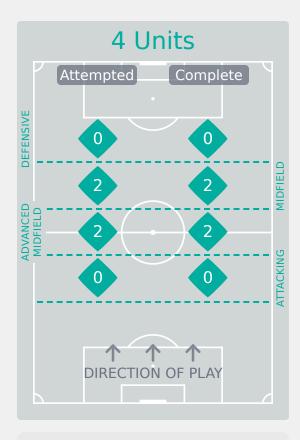

# In Possession Line Height & Team Length

# In Possession Line Height & Team Length

Attempted Line Breaks

122

Attempted Line Breaks 4
Inside Shape 3
Outside Shape 1

Attempted Line Breaks 96
Inside Shape 51
Outside Shape 45

Attempted Line Breaks 22
Inside Shape 9
Outside Shape 13

Attempted Line Breaks 76

Attempted Line Breaks 4
Inside Shape 2
Outside Shape 2

Attempted Line Breaks 40
Inside Shape 25
Outside Shape 15

Attempted Line Breaks 32
Inside Shape 22
Outside Shape 10

|    |                  |                             |                             |                               |                   | 4 Uı                          | nits             |                   |                   | 3 Units          |                   | 2 L              | Inits             |         | Direction |      | Di   | stribution 1 | <b>Туре</b>         |
|----|------------------|-----------------------------|-----------------------------|-------------------------------|-------------------|-------------------------------|------------------|-------------------|-------------------|------------------|-------------------|------------------|-------------------|---------|-----------|------|------|--------------|---------------------|
| #  | Player           | Line<br>Breaks<br>Attempted | Line<br>Breaks<br>Completed | Line Break<br>Completion<br>% | Attacking<br>Line | Attacking<br>Midfield<br>Line | Midfield<br>Line | Defensive<br>Line | Attacking<br>Line | Midfield<br>Line | Defensive<br>Line | Midfield<br>Line | Defensive<br>Line | Through | Around    | Over | Pass | Cross        | Ball<br>Progression |
| 21 | ASTRALAGA Eunate | 6                           | 1                           | 17%                           |                   |                               | 1                |                   | 1                 | 4                |                   |                  |                   |         |           | 6    | 6    |              |                     |
| 2  | PUJOLS Judit     | 13                          | 9                           | 69%                           |                   |                               |                  | 1                 | 3                 | 2                | 3                 | 4                |                   | 2       | 7         | 4    | 11   | 2            |                     |
| 5  | VILLAFANE Sandra | 17                          | 12                          | 71%                           |                   |                               |                  |                   | 13                | 4                |                   |                  |                   | 9       | 5         | 3    | 17   |              |                     |
| 6  | ZUBIETA Maite    | 11                          | 8                           | 73%                           |                   |                               |                  |                   | 4                 | 4                |                   | 2                | 1                 | 5       | 3         | 3    | 9    | 1            | 1                   |
| 8  | LLORIS Silvia    | 19                          | 15                          | 79%                           |                   |                               |                  |                   | 15                | 4                |                   |                  |                   | 3       | 13        | 3    | 19   |              |                     |
| 9  | AMEZAGA Jone     |                             |                             |                               |                   |                               |                  |                   |                   |                  |                   |                  |                   |         |           |      |      |              |                     |
| 10 | BARTEL Julia     | 12                          | 12                          | 100%                          |                   |                               |                  |                   | 2                 | 5                | 1                 | 4                |                   | 6       | 6         |      | 12   |              |                     |
| 12 | CAMARA Aicha     | 26                          | 20                          | 77%                           |                   | 1                             | 1                |                   | 13                | 5                | 1                 | 5                |                   | 4       | 13        | 9    | 26   |              |                     |
| 15 | ORTEGA Sara      | 6                           | 5                           | 83%                           |                   |                               |                  |                   |                   | 2                | 1                 | 1                | 2                 | 1       | 4         | 1    | 5    |              | 1                   |
| 16 | ENRIQUE Olaya    | 5                           | 5                           | 100%                          |                   |                               |                  |                   |                   | 3                |                   | 1                | 1                 | 3       |           | 2    | 5    |              |                     |
| 17 | CORRALES Lucia   | 3                           | 2                           | 67%                           |                   |                               |                  |                   | 1                 |                  | 1                 |                  | 1                 | 1       | 1         | 1    | 1    |              | 2                   |
| 4  | APARICIO Nahia   | 1                           |                             |                               |                   |                               |                  |                   | 1                 |                  |                   |                  |                   |         | 1         |      | 1    |              |                     |
| 7  | VIGNOLA Ornella  |                             |                             |                               |                   |                               |                  |                   |                   |                  |                   |                  |                   |         |           |      |      |              |                     |
| 18 | MORAL Lucia      | 1                           |                             |                               |                   |                               |                  |                   |                   |                  | 1                 |                  |                   | 1       |           |      | 1    |              |                     |
| 19 | MARTRET Laia     | 2                           | 1                           | 50%                           |                   |                               |                  |                   | 1                 | 1                |                   |                  |                   | 1       |           | 1    | 2    |              |                     |