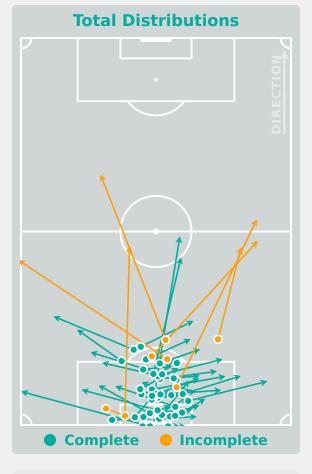

Length**









#### **Defensive Pressure**







| 126   | Total Pressures            | 211   |
|-------|----------------------------|-------|
| 30    | Direct Pressures           | 60    |
| 1.65s | Avg Pressure Duration      | 1.51s |
| 47    | Forced Turnovers           | 42    |
| 8.76s | Ball Recovery Time         | 9.93s |
| 25    | Pushing on into Pressing   | 62    |
| 60    | Pushing on                 | 130   |
| 21    | Pressing Direction Inside  | 39    |
| 68    | Pressing Direction Outside | 122   |

# Most Direct Pressures 7 ZUBIETA Maite DEFENSIVE MIDFIELD CENTRE RIGHT







# GOALKEEPING Spain 1 - 0 USA

### **Goalkeeping Involvement**



#### **Spain GK Involvement Timeline**







#### **USA GK Involvement Timeline**





### **Goalkeeping Distribution**



















### **Goalkeeping Distribution**



















#### **Goal Prevention**













| Total Attempts on Goal | Total Goal    | Save & | Deflect & | Save &  | Save    | No Save |
|------------------------|---------------|--------|-----------|---------|---------|---------|
| Faced                  | Interventions | Retain | Retain    | Deflect | Attempt | Attempt |
| 6                      | 0             | 0      | 0         | 0       | 0       | 6       |

#### **Goal Prevention**













| Total Attempts on Goal | Total Goal    | Save & | Deflect & | Save &  | Save    | No Save |
|------------------------|---------------|--------|-----------|---------|---------|---------|
| Faced                  | Interventions | Retain | Retain    | Deflect | Attempt | Attempt |
| 8