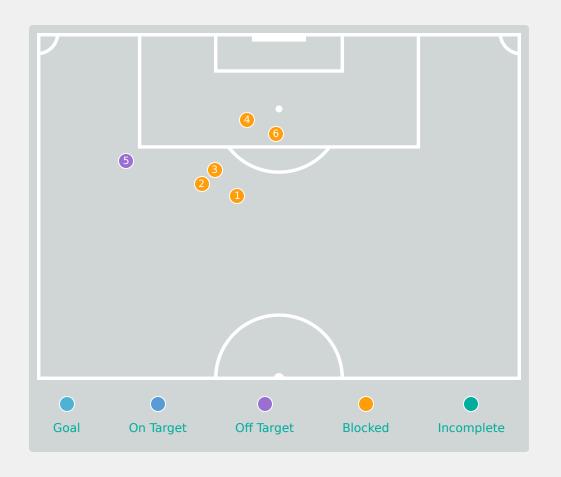

| Key | Outcome    | Shots |
|-----|------------|-------|
|     | Goals      | 1     |
|     | On Target  | 4     |
|     | Off Target | 2     |
|     | Blocked    | 1     |
| •   | Incomplete | 0     |

| Time | Player           | Outcome              | Body Part  | Delivery Type |
|------|------------------|----------------------|------------|---------------|
| 1    | 16 ENRIQUE Olaya | Off Target           | Right Foot | Pass          |
| 7    | 16 ENRIQUE Olaya | On Target - Goal     | Left Foot  | Pass          |
| 17   | 16 ENRIQUE Olaya | On Target - Saved    | Right Foot | Freekick      |
| 46   | 15 ORTEGA Sara   | Off Target           | Right Foot | Pass          |
| 52   | 9 AMEZAGA Jone   | On Target - Saved    | Right Foot | Cross         |
| 55   | 15 ORTEGA Sara   | On Target - Saved    | Right Foot | Loose Ball    |
| 68   | 19 MARTRET Laia  | On Target - Saved    | Left Foot  | Pass          |
| 71   | 2 PUJOLS Judit   | Incomplete - Blocked | Left Foot  | Loose Ball    |