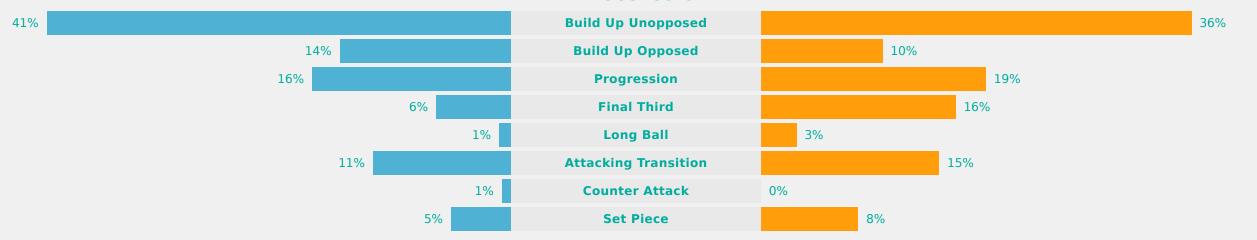

**Distribution in the Final Third**





#### STARTING

- **66'** WY Teagan GK 1
- **▼73'** THOMPSON Gisele DF 2 ②
  - KING Savannah DF 3
    - BUGG Jordyn DF 4
    - EVANS Elise DF 5
  - HUTTON Claire MF 6
- ↓ 73'59'DUDLEY JordynnFW 8②
  - SENTNOR Ally FW 9
  - **♣ 85**' ADAMES Emeri FW 11 ②
  - **▼ 73'** SUAREZ Taylor MF 14 ②
    - JACKSON Riley MF 16 (2)

#### SUBSTITUTES

- GRESS Mackenzie GK 12
- BIRKEL Caroline GK 21 (2)
  - RILEY Giana FW 7
  - LEMOS Ally MF 10
- ↑ 73' KLENKE Leah DF 13 🔘
- T /3 KLENKE Ledii DF 13
- GILCHRIST Heather DF 15 (2)
- ↑ 73' DAHLIEN Maddie FW 17 🙁
- ↑ 73' McCORMACK Yuna MF 18 ②
  - ↑ 85' TORDIN Pietra FW 19
    - HALPERN Addison MF 20 (2)

### **Match Summary - Key Statistics**







#### Possession





### **Phases of Play**



#### **IN POSSESSION**



#### **OUT OF POSSESSION**





# IN POSSESSION Spain 1 - 0 USA

# In Possession Line Height & Team Length









# In Possession Line Height & Team Length











Attempted Line Breaks

122









Attempted Line Breaks 4
Inside Shape 3
Outside Shape 1



Attempted Line Breaks 96
Inside Shape 51
Outside Shape 45



Attempted Line Breaks 22
Inside Shape 9
Outside Shape 13



Attempted Line Breaks 76









Attempted Line Breaks 4
Inside Shape 2
Outside Shape 2



Attempted Line Breaks 40
Inside Shape 25
Outside Shape 15



Attempted Line Breaks 32
Inside Shape 22
Outside Shape 10





|    |                  |                             |                             |                               |                   | 4 Uı                          | nits             |