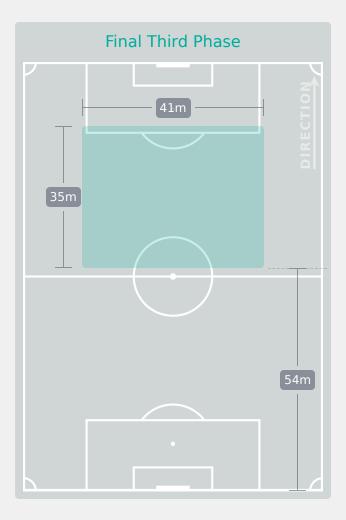

# In Possession Line Height & Team Length

# In Possession Line Height & Team Length

Attempted Line Breaks

122

Attempted Line Breaks 4
Inside Shape 3
Outside Shape 1

Attempted Line Breaks 96
Inside Shape 51
Outside Shape 45

Attempted Line Breaks 22
Inside Shape 9
Outside Shape 13