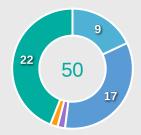

### **Offering to Receive**

| #  | Player           | Offers<br>Made | Offers<br>Received | % Made &<br>Received |
|----|------------------|----------------|--------------------|----------------------|
| 21 | ASTRALAGA Eunate | 31             | 13                 | 41.9%                |
| 2  | PUJOLS Judit     | 28             | 13                 | 46.4%                |
| 5  | VILLAFANE Sandra | 5              | 4                  | 80%                  |
| 6  | ZUBIETA Maite    | 51             | 22                 | 43.1%                |
| 8  | LLORIS Silvia    | 8              | 5                  | 62.5%                |
| 9  | AMEZAGA Jone     | 8              | 3                  | 37.5%                |
| 10 | BARTEL Julia     | 34             | 17                 | 50%                  |
| 12 | CAMARA Aicha     | 13             | 8                  | 61.5%                |
| 15 | ORTEGA Sara      | 37             | 15                 | 40.5%                |
| 16 | ENRIQUE Olaya    | 52             | 20                 | 38.5%                |
| 17 | CORRALES Lucia   | 11             | 4                  | 36.4%                |
| 4  | APARICIO Nahia   | 7              | 3                  | 42.9%                |
| 7  | VIGNOLA Ornella  | 2              | 1                  | 50%                  |
| 18 | MORAL Lucia      | 0              | 0                  | 0%                   |
| 19 | MARTRET Laia     | 12             | 1                  | 8.3%                 |

142

**Offers Made in Middle Third** 