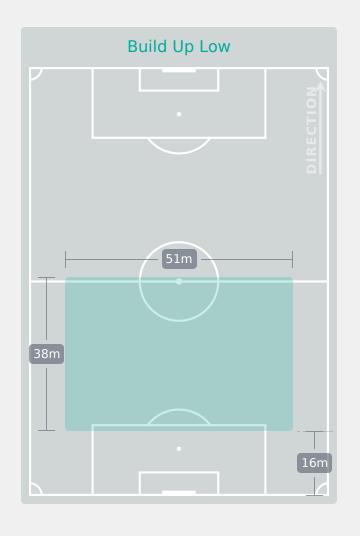

2 ②
  - KING Savannah DF 3
    - BUGG Jordyn DF 4
    - EVANS Elise DF 5
  - HUTTON Claire MF 6
- ↓ 73'59'DUDLEY JordynnFW 8②
  - SENTNOR Ally FW 9
  - **♣ 85**' ADAMES Emeri FW 11 ②
  - **▼ 73'** SUAREZ Taylor MF 14 ②
    - JACKSON Riley MF 16 (2)

#### SUBSTITUTES

- GRESS Mackenzie GK 12
- BIRKEL Caroline GK 21 (2)
  - RILEY Giana FW 7
  - LEMOS Ally MF 10
- ↑ 73' KLENKE Leah DF 13 🔘
- T /3 KLENKE Ledii DF 13
- GILCHRIST Heather DF 15 (2)
- ↑ 73' DAHLIEN Maddie FW 17 🙁
- ↑ 73' McCORMACK Yuna MF 18 ②
  - ↑ 85' TORDIN Pietra FW 19
    - HALPERN Addison MF 20 (2)

### **Match Summary - Key Statistics**







#### Possession





### **Phases of Play**



#### **IN POSSESSION**



#### **OUT OF POSSESSION**





# IN POSSESSION Spain 1 - 0 USA

# In Possession Line Height & Team Length









# In Possession Line Height & Team Length











Attempted Line Breaks

122









Attempted Line Breaks 4
Inside Shape 3
Outside Shape 1



Attempted Line Breaks 96
Inside Shape 51
Outside Shape 45



Attempted Line Breaks 22
Inside Shape 9
Outside Shape 13



Attempted Line Breaks 76









Attempted Line Breaks 4
Inside Shape 2
Outside Shape 2



Attempted Line Breaks 40
Inside Shape 25
Outside Shape 15



Attempted Line Breaks 32
Inside Shape 22
Outside Shape 10





|    |                  |                             |                             |                               |                   | 4 Uı                          | nits             |                   |                   | 3 Units          |                   | 2 L              | Inits             |