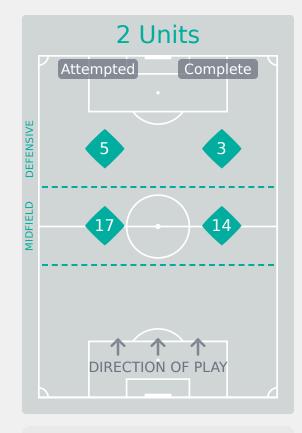

# In Possession Line Height & Team Length

# In Possession Line Height & Team Length

Attempted Line Breaks

122

Attempted Line Breaks 4
Inside Shape 3
Outside Shape 1

Attempted Line Breaks 96
Inside Shape 51
Outside Shape 45

Attempted Line Breaks 22
Inside Shape 9
Outside Shape 13