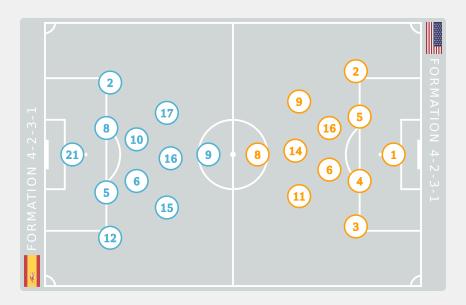

#### **Match Summary - Teams**

# **Spain**

#### STARTING

- 21 GK ASTRALAGA Eunate
- 2 DF PUJOLS Judit
- 5 DF VILLAFANE Sandra
- 6 MF ZUBIETA Maite
- 8 DF LLORIS Silvia
- (2) 10 MF BARTEL Julia
- 2 12 DF CAMARA Aicha
- DF ORTEGA Sara 
   85'
- (2) 17 FW CORRALES Lucia 484'

#### SUBSTITUTES

- 1 GK FUENTE Sofia
- 2 13 GK TARAZONA Andrea
- ② 3 DF CARBONELL Estela
- A MF APARICIO Nahia + 74
- 7 FW VIGNOLA Ornella 85'
- ② 11 FW BARADAD Ona
- 14 MF ARTERO Marina
- 2 18 FW MORAL Lucia 184'
- 2 19 FW MARTRET Laia 1 63'
- 20 FW GONZALEZ Erika

#### **Distribution in the Final Third**

#### STARTING

- **66'** WY Teagan GK 1
- **▼73'** THOMPSON Gisele DF 2 ②
  - KING Savannah DF 3
    - BUGG Jordyn DF 4
    - EVANS Elise DF 5
  - HUTTON Claire MF 6
- ↓ 73'59'DUDLEY JordynnFW 8②
  - SENTNOR Ally FW 9
  - **♣ 85**' ADAMES Emeri FW 11 ②
  - **▼ 73'** SUAREZ Taylor MF 14 ②
    - JACKSON Riley MF 16 (2)

#### SUBSTITUTES

- GRESS Mackenzie GK 12
- BIRKEL Caroline GK 21 (2)
  - RILEY Giana FW 7
  - LEMOS Ally MF 10
- ↑ 73' KLENKE Leah DF 13 🔘
- T /3 KLENKE Ledii DF 13
- GILCHRIST Heather DF 15 (2)
- ↑ 73' DAHLIEN Maddie FW 17 🙁
- ↑ 73' McCORMACK Yuna MF 18 ②
  - ↑ 85' TORDIN Pietra FW 19
    - HALPERN Addison MF 20 (2)