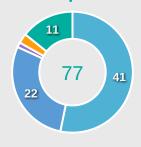

### **Offering to Receive**

87

**Offers Made in Middle Third** 

| #  | Player          | Offers<br>Made | Offers<br>Received | % Made &<br>Received |
|----|-----------------|----------------|--------------------|----------------------|
| 1  | WY Teagan       | 9              | 5                  | 55.6%                |
| 2  | THOMPSON Gisele | 8              | 0                  | 0%                   |
| 3  | KING Savannah   | 8              | 7                  | 87.5%                |
| 4  | BUGG Jordyn     | 1              | 1                  | 100%                 |
| 5  | EVANS Elise     | 6              | 5                  | 83.3%                |
| 6  | HUTTON Claire   | 10             | 10                 | 100%                 |
| 8  | DUDLEY Jordynn  | 11             | 3                  | 27.3%                |
| 9  | SENTNOR Ally    | 35             | 9                  | 25.7%                |
| 11 | ADAMES Emeri    | 8              | 4                  | 50%                  |
| 14 | SUAREZ Taylor   | 7              | 2                  | 28.6%                |
| 16 | JACKSON Riley   | 60             | 22                 | 36.7%                |
| 13 | KLENKE Leah     | 5              | 0                  | 0%                   |
| 17 | DAHLIEN Maddie  | 0              | 0                  | 0%                   |
| 18 | McCORMACK Yuna  | 12             | 1                  | 8.3%                 |
| 19 | TORDIN Pietra   | 1              | 1                  | 100%                 |

| 32                             |
|--------------------------------|
| Offers Made in Defensive Third |