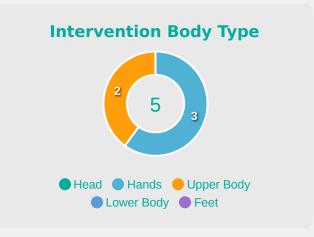

### **Delivery Types Faced**

| Total | In Swing | Out Swing | Driven | Lofted | Cutback | Push |
|-------|----------|-----------|--------|--------|---------|------|
| 13    | 2        | 5         |        | 4      |         | 2    |