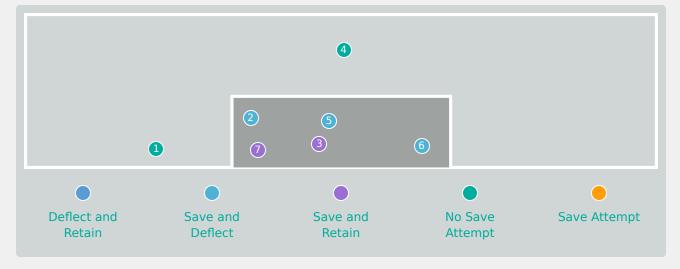

#### **Goal Prevention**

| Total Attempts on Goal | Total Goal    | Save & | Deflect & | Save &  | Save    | No Save |
|------------------------|---------------|--------|-----------|---------|---------|---------|
| Faced                  | Interventions | Retain | Retain    | Deflect | Attempt | Attempt |
| 6                      | 0             | 0      | 0         | 0       | 0       | 6       |

#### **Goal Prevention**

| Total Attempts on Goal | Total Goal    | Save & | Deflect & | Save &  | Save    | No Save |
|------------------------|---------------|--------|-----------|---------|---------|---------|
| Faced                  | Interventions | Retain | Retain    | Deflect | Attempt | Attempt |
| 8                      | 5             | 2      | 0         | 3       | 0       | 3       |