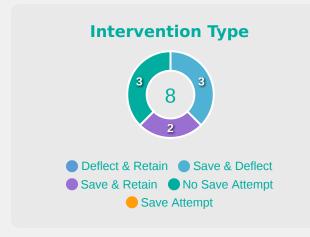

#### **Goal Prevention**

| Total Attempts on Goal | Total Goal    | Save & | Deflect & | Save &  | Save    | No Save |
|------------------------|---------------|--------|-----------|---------|---------|---------|
| Faced                  | Interventions | Retain | Retain    | Deflect | Attempt | Attempt |
| 8                      | 5             | 2      | 0         | 3       | 0       | 3       |