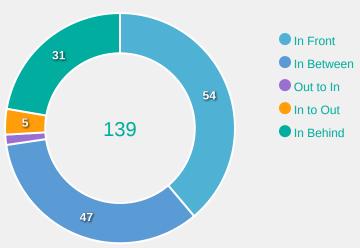

#### **Movement to Receive**

#### **Top Ranked Players**

| Туре       | Player           | Movements |
|------------|------------------|-----------|
| In Front   | 6 ZUBIETA Maite  | 30        |
| In Between | 16 ENRIQUE Olaya | 31        |
| Out to In  | 15 ORTEGA Sara   | 3         |
| In to Out  | 10 BARTEL Julia  | 5         |
| In Behind  | 16 ENRIQUE Olaya | 8         |