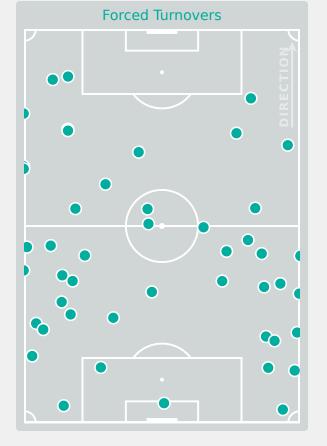

#### **Defensive Pressure**

| 126   | Total Pressures            | 211   |
|-------|----------------------------|-------|
| 30    | Direct Pressures           | 60    |
| 1.65s | Avg Pressure Duration      | 1.51s |
| 47    | Forced Turnovers           | 42    |
| 8.76s | Ball Recovery Time         | 9.93s |
| 25    | Pushing on into Pressing   | 62    |
| 60    | Pushing on                 | 130   |
| 21    | Pressing Direction Inside  | 39    |
| 68    | Pressing Direction Outside | 122   |