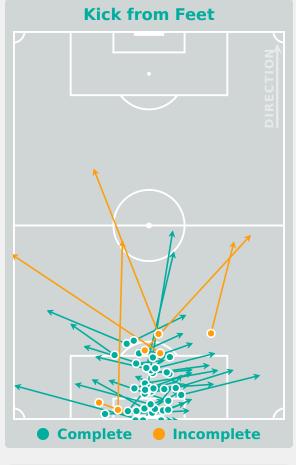

& Team Length**









#### **Defensive Pressure**







| 126   | Total Pressures            | 211   |
|-------|----------------------------|-------|
| 30    | Direct Pressures           | 60    |
| 1.65s | Avg Pressure Duration      | 1.51s |
| 47    | Forced Turnovers           | 42    |
| 8.76s | Ball Recovery Time         | 9.93s |
| 25    | Pushing on into Pressing   | 62    |
| 60    | Pushing on                 | 130   |
| 21    | Pressing Direction Inside  | 39    |
| 68    | Pressing Direction Outside | 122   |

# Most Direct Pressures 7 ZUBIETA Maite DEFENSIVE MIDFIELD CENTRE RIGHT







# GOALKEEPING Spain 1 - 0 USA

### **Goalkeeping Involvement**



#### **Spain GK Involvement Timeline**







#### **USA GK Involvement Timeline**





### **Goalkeeping Distribution**



















### **Goalkeeping Distribution**



















#### **Goal Prevention**













| Total Attempts on Goal | Total Goal    | Save & | Deflect & | Save &  | Save    | No Save |
|------------------------|---------------|--------|-----------|---------|---------|---------|
| Faced                  | Interventions | Retain | Retain    | Deflect | Attempt | Attempt |
| 6                      | 0             | 0      | 0         | 0       | 0       | 6       |

#### **Goal Prevention**













| Total Attempts on Goal | Total Goal    | Save & | Deflect & | Save &  | Save    | No Save |
|------------------------|---------------|--------|-----------|---------|---------|---------|
| Faced                  | Interventions | Retain | Retain    | Deflect | Attempt | Attempt