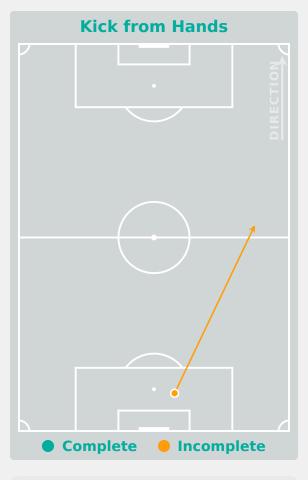

Team Length**









#### **Defensive Pressure**







| 126   | Total Pressures            | 211   |
|-------|----------------------------|-------|
| 30    | Direct Pressures           | 60    |
| 1.65s | Avg Pressure Duration      | 1.51s |
| 47    | Forced Turnovers           | 42    |
| 8.76s | Ball Recovery Time         | 9.93s |
| 25    | Pushing on into Pressing   | 62    |
| 60    | Pushing on                 | 130   |
| 21    | Pressing Direction Inside  | 39    |
| 68    | Pressing Direction Outside | 122   |

# Most Direct Pressures 7 ZUBIETA Maite DEFENSIVE MIDFIELD CENTRE RIGHT







# GOALKEEPING Spain 1 - 0 USA

### **Goalkeeping Involvement**



#### **Spain GK Involvement Timeline**







#### **USA GK Involvement Timeline**





### **Goalkeeping Distribution**



















### **Goalkeeping Distribution**



















#### **Goal Prevention**













| Total Attempts on Goal | Total Goal    | Save & | Deflect & | Save &  | Save    | No Save |
|------------------------|---------------|--------|-----------|---------|---------|---------|
| Faced                  | Interventions | Retain | Retain    | Deflect | Attempt | Attempt |
| 6                      | 0             | 0      | 0         | 0       | 0       | 6       |

#### **Goal Prevention**













| Total Attempts on Goal | Total Goal    | Save & | Deflect & | Save &  | Save    | No Save |
|------------------------|---------------|--------|-----------|---------|---------|---------|
| Faced                  | Interventions | Retain | Retain    | Deflect | Attempt | Attempt |