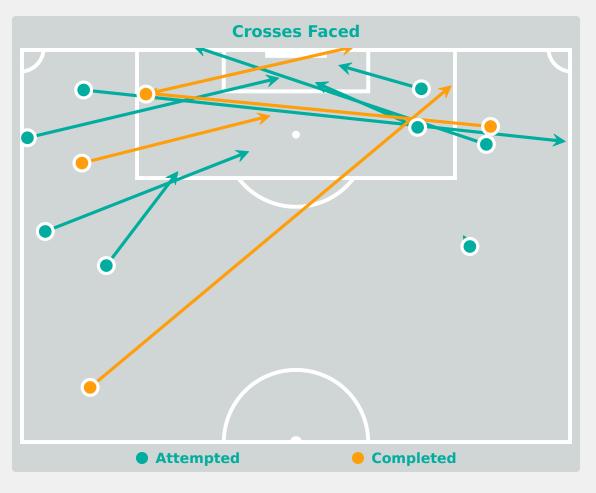

#### **Delivery Types Faced**

| Total | In Swing | Out Swing | Driven | Lofted | Cutback | Push |
|-------|----------|-----------|--------|--------|---------|------|
| 11    | 2        | 3         |        | 3      | 2       | 1    |

### **Delivery Types Faced**

| Total | In Swing | Out Swing | Driven | Lofted | Cutback | Push |
|-------|----------|-----------|--------|--------|---------|------|
| 13    | 2        | 5         |        | 4      |         | 2    |