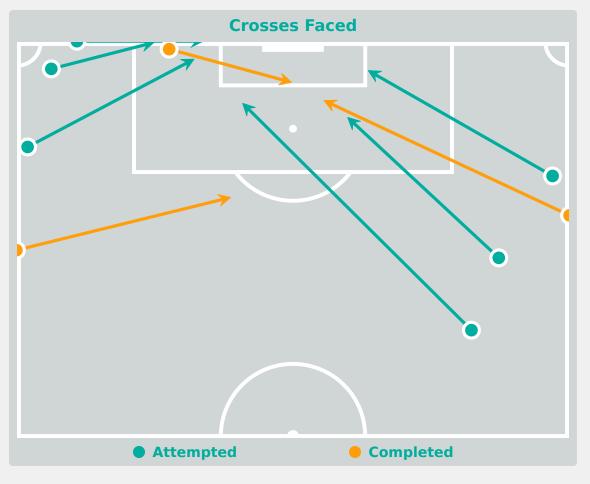

# **Crosses (Open Play)**

|   | C | cross Zone | es |              | Attempted   | Completed |  |
|---|---|------------|----|--------------|-------------|-----------|--|
|   | 1 |            | 0  |              | 9           | 3         |  |
| 4 | 4 |            | 4  | Most Crosses | S Attempted |           |  |
|   |   |            |    |              | ADAMES      |           |  |