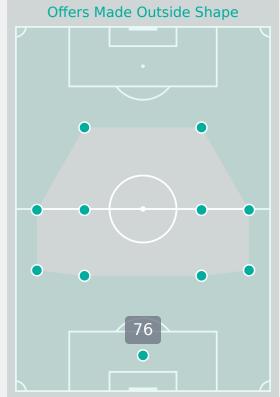

### **Offering to Receive**

87

**Offers Made in Middle Third** 

| #  | Player          | Offers<br>Made | Offers<br>Received | % Made &<br>Received |
|----|-----------------|----------------|--------------------|----------------------|
| 1  | WY Teagan       | 9              | 5                  | 55.6%                |
| 2  | THOMPSON Gisele | 8              | 0                  | 0%                   |
| 3  | KING Savannah   | 8              | 7                  | 87.5%                |
| 4  | BUGG Jordyn     | 1              | 1                  | 100%                 |
| 5  | EVANS Elise     | 6              | 5                  | 83.3%                |
| 6  | HUTTON Claire   | 10             | 10                 | 100%                 |
| 8  | DUDLEY Jordynn  | 11             | 3                  | 27.3%                |
| 9  | SENTNOR Ally    | 35             | 9                  | 25.7%                |
| 11 | ADAMES Emeri    | 8              | 4                  | 50%                  |
| 14 | SUAREZ Taylor   | 7              | 2                  | 28.6%                |
| 16 | JACKSON Riley   | 60             | 22                 | 36.7%                |
| 13 | KLENKE Leah     | 5              | 0                  | 0%                   |
| 17 | DAHLIEN Maddie  | 0              | 0                  | 0%                   |
| 18 | McCORMACK Yuna  | 12             | 1                  | 8.3%                 |
| 19 | TORDIN Pietra   | 1              | 1                  | 100%                 |

| 32                             |
|--------------------------------|
| Offers Made in Defensive Third |