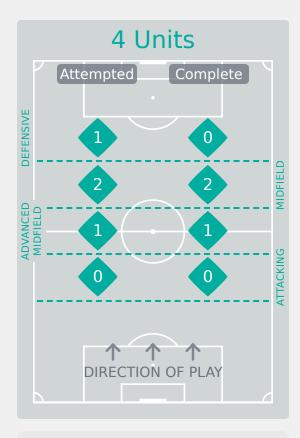

# In Possession Line Height & Team Length

Attempted Line Breaks

122

Attempted Line Breaks 4
Inside Shape 3
Outside Shape 1

Attempted Line Breaks 96
Inside Shape 51
Outside Shape 45

Attempted Line Breaks 22
Inside Shape 9
Outside Shape 13