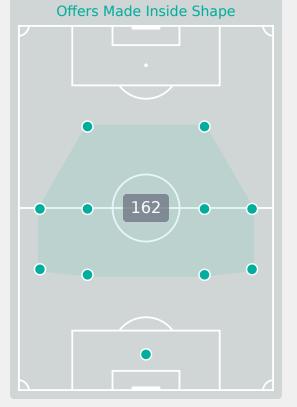

ri    |         | 2        |        |        |         | 1             | 3                  |
| 14 | SUAREZ Taylor   |         |          |        |        | 1       |               | 1                  |
| 16 | JACKSON Riley   |         |          |        |        |         |               |                    |
| 13 | KLENKE Leah     | 1       | 1        |        |        |         |               | 2                  |
| 17 | DAHLIEN Maddie  |         |          |        |        |         |               |                    |
| 18 | McCORMACK Yuna  |         |          |        |        | 1       |               | 1                  |
| 19 | TORDIN Pietra   |         |          |        |        |         |               |                    |

### **Offering to Receive**















| #  | Player           | Offers<br>Made | Offers<br>Received | % Made &<br>Received |
|----|------------------|----------------|--------------------|----------------------|
| 21 | ASTRALAGA Eunate | 31             | 13                 | 41.9%                |
| 2  | PUJOLS Judit     | 28             | 13                 | 46.4%                |
| 5  | VILLAFANE Sandra | 5              | 4                  | 80%                  |
| 6  | ZUBIETA Maite    | 51             | 22                 | 43.1%                |
| 8  | LLORIS Silvia    | 8              | 5                  | 62.5%                |
| 9  | AMEZAGA Jone     | 8              | 3                  | 37.5%                |
| 10 | BARTEL Julia     | 34             | 17                 | 50%                  |
| 12 | CAMARA