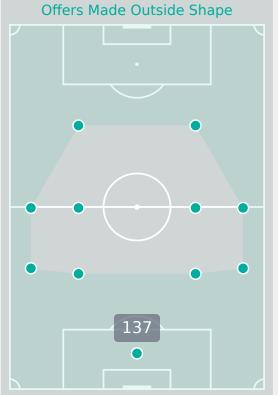

| 32                             |
|--------------------------------|
| Offers Made in Defensive Third |