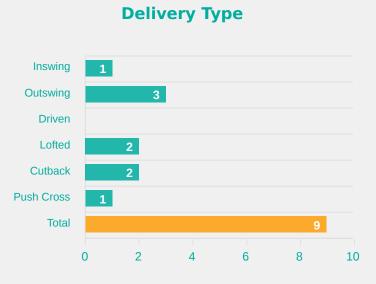

# **Crosses (Open Play)**

|   | C | cross Zone | es |              | Attempted   | Completed |  |
|---|---|------------|----|--------------|-------------|-----------|--|
|   | 1 |            | 0  |              | 9           | 3         |  |
| 4 | 4 |            | 4  | Most Crosses | S Attempted |           |  |
|   |   |            |    |              | ADAMES      |           |  |