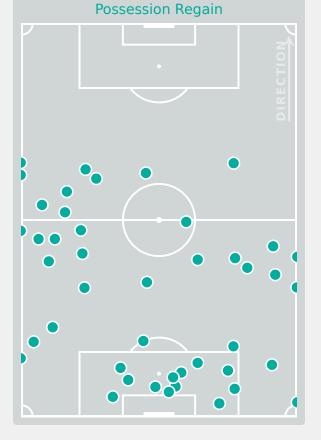

# **Most Possession Regains**

**LLORIS Silvia** LEFT CENTRE BACK

#### **Defensive Actions**

Total

Possession

|    | Forced Turnovers |
|----|------------------|
| •  | IREC 90          |
| •  |                  |
|    |                  |
| •• |                  |

|    | . iayo.         | Regains |
|----|-----------------|---------|
| 1  | WY Teagan       | 3       |
| 2  | THOMPSON Gisele | 1       |
| 3  | KING Savannah   | 9       |
| 4  | BUGG Jordyn     | 2       |
| 5  | EVANS Elise     | 5       |
| 6  | HUTTON Claire   | 4       |
| 8  | DUDLEY Jordynn  |         |
| 9  | SENTNOR Ally    |         |
| 11 | ADAMES Emeri    | 3       |
| 14 | SUAREZ Taylor   | 3       |
| 16 | JACKSON Riley   | 1       |
| 13 | KLENKE Leah     | 3       |
| 17 | DAHLIEN Maddie  | 3       |
| 18 | McCORMACK Yuna  | 2       |
| 19 | TORDIN Pietra   |         |