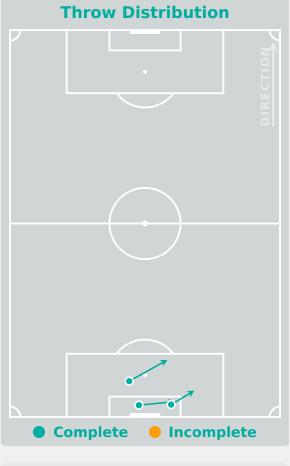

am Length**









#### **Defensive Pressure**







| 126   | Total Pressures            | 211   |
|-------|----------------------------|-------|
| 30    | Direct Pressures           | 60    |
| 1.65s | Avg Pressure Duration      | 1.51s |
| 47    | Forced Turnovers           | 42    |
| 8.76s | Ball Recovery Time         | 9.93s |
| 25    | Pushing on into Pressing   | 62    |
| 60    | Pushing on                 | 130   |
| 21    | Pressing Direction Inside  | 39    |
| 68    | Pressing Direction Outside | 122   |

# Most Direct Pressures 7 ZUBIETA Maite DEFENSIVE MIDFIELD CENTRE RIGHT







# GOALKEEPING Spain 1 - 0 USA

### **Goalkeeping Involvement**



#### **Spain GK Involvement Timeline**







#### **USA GK Involvement Timeline**





### **Goalkeeping Distribution**



















### **Goalkeeping Distribution**



















#### **Goal Prevention**













| Total Attempts on Goal | Total Goal    | Save & | Deflect & | Save &  | Save    | No Save |
|------------------------|---------------|--------|-----------|---------|---------|---------|
| Faced                  | Interventions | Retain | Retain    | Deflect | Attempt | Attempt |
| 6                      | 0             | 0      | 0         | 0       | 0       | 6       |

#### **Goal Prevention**













| Total Attempts on Goal | Total Goal    | Save & | Deflect & | Save &  | Save    | No Save |
|------------------------|---------------|--------|-----------|---------|---------|---------|
| Faced                  | Interventions | Retain | Retain    | Deflect | Attempt | Attempt |
|