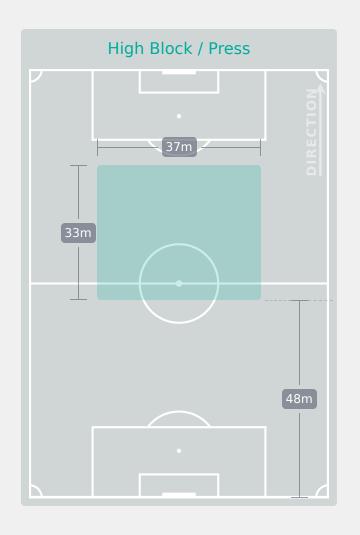

| •  |                  |
|    |                  |
| •• |                  |







|    | . iayo.         | Regains |
|----|-----------------|---------|
| 1  | WY Teagan       | 3       |
| 2  | THOMPSON Gisele | 1       |
| 3  | KING Savannah   | 9       |
| 4  | BUGG Jordyn     | 2       |
| 5  | EVANS Elise     | 5       |
| 6  | HUTTON Claire   | 4       |
| 8  | DUDLEY Jordynn  |         |
| 9  | SENTNOR Ally    |         |
| 11 | ADAMES Emeri    | 3       |
| 14 | SUAREZ Taylor   | 3       |
| 16 | JACKSON Riley   | 1       |
| 13 | KLENKE Leah     | 3       |
| 17 | DAHLIEN Maddie  | 3       |
| 18 | McCORMACK Yuna  | 2       |
| 19 | TORDIN Pietra   |         |

# Player

#### **Most Possession Regains**

**KING Savannah** LEFT BACK

# **Defensive Line Height & Team Length**









# **Defensive Line Height & Team Length**









#### **Defensive Pressure**







| 126   | Total Pressures            | 211   |
|-------|----------------------------|-------|
| 30    | Direct Pressures           | 60    |
| 1.65s | Avg Pressure Duration      | 1.51s |
| 47    | Forced Turnovers           | 42    |
| 8.76s | Ball Recovery Time         | 9.93s |
| 25    | Pushing on into Pressing   | 62    |
| 60    | Pushing on                 | 130   |
| 21    | Pressing Direction Inside  | 39    |
| 68    | Pressing Direction Outside | 122   |

# Most Direct Pressures 7 ZUBIETA Maite DEFENSIVE MIDFIELD CENTRE RIGHT







# GOALKEEPING Spain 1 - 0 USA

### **Goalkeeping Involvement**



#### **Spain GK Involvement Timeline**







#### **USA GK Involvement Timeline**





###