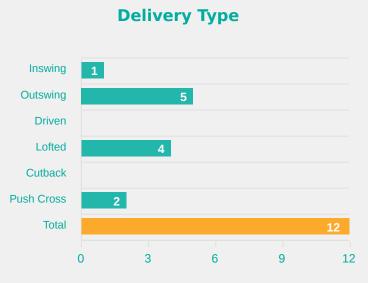

# **Crosses (Open Play)**

| #  | Player           | Inswing | Outswing | Driven | Lofted | Cutback | Push<br>Cross | Total<br>Attempted |
|----|------------------|---------|----------|--------|--------|---------|---------------|--------------------|
| 21 | ASTRALAGA Eunate |         |          |        |        |         |               |                    |
| 2  | PUJOLS Judit     |         | 3        |        |        |         |               | 3                  |
| 5  | VILLAFANE Sandra |         |          |        |        |         |               |                    |
| 6  | ZUBIETA Maite    |         |          |        | 1      |         |               | 1                  |
| 8  | LLORIS Silvia    |         |          |        |        |         |               |                    |
| 9  | AMEZAGA Jone     |         |          |        |        |         |               |                    |
| 10 | BARTEL Julia     |         |          |        |        |         |               |                    |
| 12 | CAMARA Aicha     |         |          |        |        |         | 1             | 1                  |
| 15 | ORTEGA Sara      |         | 1        |        | 1      |         |               | 2                  |
| 16 | ENRIQUE Olaya    |         |          |        | 1      |         |               | 1                  |
| 17 | CORRALES Lucia   | 1       | 1        |        | 1      |         | 1             | 4                  |
| 4  | APARICIO Nahia   |         |          |        |        |         |               |                    |
| 7  | VIGNOLA Ornella  |         |          |        |        |         |               |                    |
| 18 | MORAL Lucia      |         |          |        |        |         |               |                    |
| 19 | MARTRET Laia     |         |          |        |        |         |               |                    |

| Attempted                              | Completed |  |  |  |  |  |  |
|----------------------------------------|-----------|--|--|--|--|--|--|
| 12                                     | 4         |  |  |  |  |  |  |
| Most Crosses Attempted                 |           |  |  |  |  |  |  |
| 4                                      |           |  |  |  |  |  |  |
| CORRALES Lucia ATTACKING MIDFIELD LEFT |           |  |  |  |  |  |  |