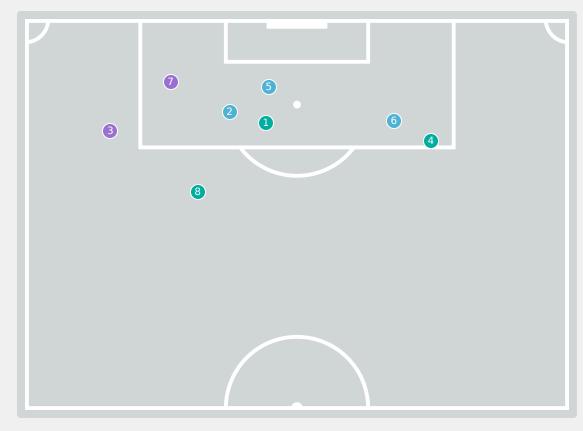

#### **Goal Prevention**

| Total Attempts on Goal | Total Goal    | Save & | Deflect & | Save &  | Save    | No Save |
|------------------------|---------------|--------|-----------|---------|---------|---------|
| Faced                  | Interventions | Retain | Retain    | Deflect | Attempt | Attempt |
| 6                      | 0             | 0      | 0         | 0       | 0       | 6       |

#### **Goal Prevention**

| Total Attempts on Goal | Total Goal    | Save & | Deflect & | Save &  | Save    | No Save |
|------------------------|---------------|--------|-----------|---------|---------|---------|
| Faced                  | Interventions | Retain | Retain    | Deflect | Attempt | Attempt |
| 8                      | 5             | 2      | 0         | 3       | 0       | 3       |