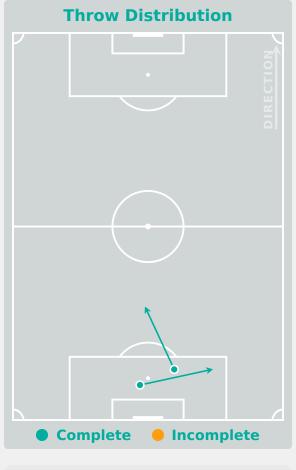

| 126   | Total Pressures            | 211   |
|-------|----------------------------|-------|
| 30    | Direct Pressures           | 60    |
| 1.65s | Avg Pressure Duration      | 1.51s |
| 47    | Forced Turnovers           | 42    |
| 8.76s | Ball Recovery Time         | 9.93s |
| 25    | Pushing on into Pressing   | 62    |
| 60    | Pushing on                 | 130   |
| 21    | Pressing Direction Inside  | 39    |
| 68    | Pressing Direction Outside | 122   |

# Most Direct Pressures 7 ZUBIETA Maite DEFENSIVE MIDFIELD CENTRE RIGHT







# GOALKEEPING Spain 1 - 0 USA

### **Goalkeeping Involvement**



#### **Spain GK Involvement Timeline**







#### **USA GK Involvement Timeline**





### **Goalkeeping Distribution**



















### **Goalkeeping Distribution**



















#### **Goal Prevention**













| Total Attempts on Goal | Total Goal    | Save & | Deflect & | Save &  | Save    | No Save |
|------------------------|---------------|--------|-----------|---------|---------|---------|
| Faced                  | Interventions | Retain | Retain    | Deflect | Attempt | Attempt |
| 6                      | 0             | 0      | 0         | 0       | 0       | 6       |

#### **Goal Prevention**













| Total Attempts on Goal | Total Goal    | Save & | Deflect & | Save &  | Save    | No Save |
|------------------------|---------------|--------|-----------|---------|---------|---------|
| Faced                  | Interventions | Retain | Retain    | Deflect | Attempt | Attempt |
| 8                      | 5             | 2      | 0