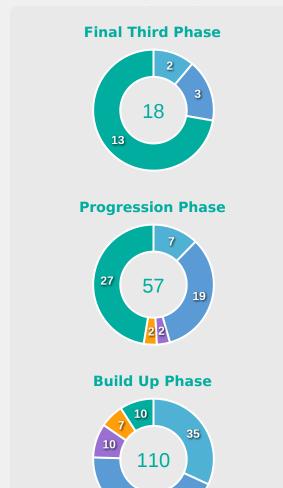

#### **Movement Types by Phase**

#### **Progression Phase**

#### **Build Up Phase**