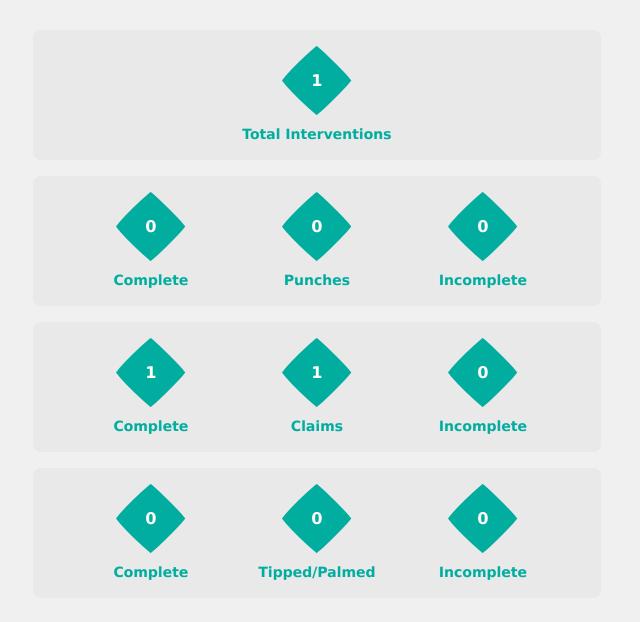

#### **Goal Prevention**

| Total Attempts on Goal | Total Goal    | Save & | Deflect & | Save &  | Save    | No Save |
|------------------------|---------------|--------|-----------|---------|---------|---------|
| Faced                  | Interventions | Retain | Retain    | Deflect | Attempt | Attempt |
| 6                      | 0             | 0      | 0         | 0       | 0       | 6       |