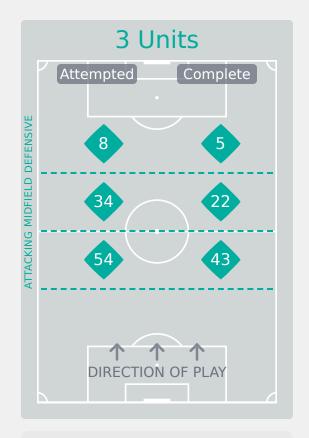

Attempted Line Breaks 76

Attempted Line Breaks 4
Inside Shape 2
Outside Shape 2

Attempted Line Breaks 40
Inside Shape 25
Outside Shape 15

Attempted Line Breaks 32
Inside Shape 22
Outside Shape 10

|    |                  |                             |                             |                               |                   | 4 Uı                          | nits             |                   |                   | 3 Units          |                   | 2 L              | Inits             |         | Direction |      | Di   | stribution 1 | <b>Туре</b>         |
|----|------------------|-----------------------------|-----------------------------|-------------------------------|-------------------|-------------------------------|------------------|-------------------|-------------------|------------------|-------------------|------------------|-------------------|---------|-----------|------|------|--------------|---------------------|
| #  | Player           | Line<br>Breaks<br>Attempted | Line<br>Breaks<br>Completed | Line Break<br>Completion<br>% | Attacking<br>Line | Attacking<br>Midfield<br>Line | Midfield<br>Line | Defensive<br>Line | Attacking<br>Line | Midfield<br>Line | Defensive<br>Line | Midfield<br>Line | Defensive<br>Line | Through | Around    | Over | Pass | Cross        | Ball<br>Progression |
| 21 | ASTRALAGA Eunate | 6                           | 1                           | 17%                           |                   |                               | 1                |                   | 1                 | 4                |                   |                  |                   |         |           | 6    | 6    |              |                     |
| 2  | PUJOLS Judit     | 13                          | 9                           | 69%                           |                   |                               |                  | 1                 | 3                 | 2                | 3                 | 4                |                   | 2       | 7         | 4    | 11   | 2            |                     |
| 5  | VILLAFANE Sandra | 17                          | 12                          | 71%                           |                   |                               |                  |                   | 13                | 4                |                   |                  |                   | 9       | 5         | 3    | 17   |              |                     |
| 6  | ZUBIETA Maite    | 11                          | 8                           | 73%                           |                   |                               |                  |                   | 4                 | 4                |                   | 2                | 1                 | 5       | 3         | 3    | 9    | 1            | 1                   |
| 8  | LLORIS Silvia    | 19                          | 15                          | 79%                           |                   |                               |                  |                   | 15                | 4                |                   |                  |                   | 3       | 13        | 3    | 19   |              |                     |
| 9  | AMEZAGA Jone     |                             |                             |                               |                   |                               |                  |                   |                   |                  |                   |                  |                   |         |           |      |      |              |                     |
| 10 | BARTEL Julia     | 12                          | 12                          | 100%                          |                   |                               |                  |                   | 2                 | 5                | 1                 | 4                |                   | 6       | 6         |      | 12   |              |                     |
| 12 | CAMARA Aicha     | 26                          | 20                          | 77%                           |                   | 1                             | 1                |                   | 13                | 5                | 1                 | 5                |                   | 4       | 13        | 9    | 26   |              |                     |
| 15 | ORTEGA Sara      | 6                           | 5                           | 83%                           |                   |                               |                  |                   |                   | 2                | 1                 | 1                | 2                 | 1       | 4         | 1    | 5    |              | 1                   |
| 16 | ENRIQUE Olaya    | 5                           | 5                           | 100%                          |                   |                               |                  |                   |                   | 3                |                   | 1                | 1                 | 3       |           | 2    | 5    |              |                     |
| 17 | CORRALES Lucia   | 3                           | 2                           | 67%                           |                   |                               |                  |                   | 1                 |                  | 1                 |                  | 1                 | 1       | 1         | 1    | 1    |              | 2                   |
| 4  | APARICIO Nahia   | 1                           |                             |                               |                   |                               |                  |                   | 1                 |                  |                   |                  |                   |         | 1         |      | 1    |              |                     |
| 7  | VIGNOLA Ornella  |                             |                             |                               |                   |                               |                  |                   |                   |                  |                   |                  |                   |         |           |      |      |              |                     |
| 18 | MORAL Lucia      | 1                           |                             |                               |                   |                               |                  |                   |                   |                  | 1                 |                  |                   | 1       |           |      | 1    |              |                     |
| 19 | MARTRET Laia     | 2                           | 1                           | 50%                           |                   |                               |                  |                   | 1                 | 1                |                   |                  |                   | 1       |           | 1    | 2    |              |                     |