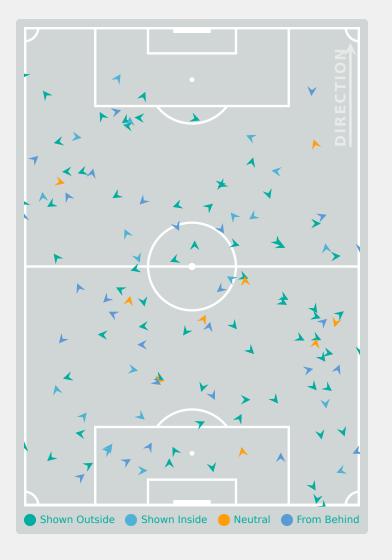

#### **Defensive Pressure**

| 126   | Total Pressures            | 211   |
|-------|----------------------------|-------|
| 30    | Direct Pressures           | 60    |
| 1.65s | Avg Pressure Duration      | 1.51s |
| 47    | Forced Turnovers           | 42    |
| 8.76s | Ball Recovery Time         | 9.93s |
| 25    | Pushing on into Pressing   | 62    |
| 60    | Pushing on                 | 130   |
| 21    | Pressing Direction Inside  | 39    |
| 68    | Pressing Direction Outside | 122   |