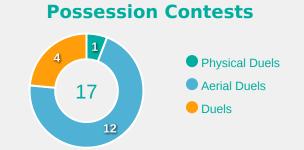

### **Out of Possession**

| #  | Player           | Tackles<br>Made / Won | Blocks | Interceptions | Pressing<br>Direct | Pressing<br>Indirect | Duels Won -<br>Aerial | Duels Won -<br>Physical | Possession<br>Contests<br>won | Clearances | Loose Ball<br>Receptions | Pushing On | Pushing On into Pressing | Possession<br>Regains | Possession<br>Interrupted |
|----|------------------|-----------------------|--------|---------------|--------------------|----------------------|-----------------------|-------------------------|-------------------------------|------------|--------------------------|------------|--------------------------|-----------------------|---------------------------|
| 21 | ASTRALAGA Eunate | 0 / 0                 | 0      | 0             | 0                  | 0                    | 0                     | 0                       | 0                             | 0          | 3                        | 0          | 0                        | 6                     | 0                         |
| 2  | PUJOLS Judit     | 9 / 4                 | 1      |               | 5                  | 8                    |                       |                         |                               | 3          | 7                        | 7          | 3                        | 5                     | 4                         |
| 5  | VILLAFANE Sandra |                       | 4      |               | 2                  | 2                    |                       |                         |                               | 1          | 3                        | 1          |                          | 4                     | 2                         |
| 6  | ZUBIETA Maite    | 6 / 2                 | 4      | 1             | 7                  | 6                    | 1                     |                         | 1                             | 4          | 9                        | 12         | 2                        | 6                     | 4                         |
| 8  | LLORIS Silvia    | 1/1                   | 5      | 2             | 3                  | 6                    | 2                     |                         | 2                             | 3          | 5                        | 6          | 4                        | 7                     | 6                         |
| 9  | AMEZAGA Jone     | 1/0                   |        |               | 5                  | 13                   | 1                     |                         | 1                             |            | 1                        | 1          | 1                        |                       |                           |
| 10 | BARTEL Julia     | 4/3                   | 2      |               | 4                  | 11                   |                       |                         |                               | 2          | 8                        | 12         | 6                        | 4                     | 3                         |
| 12 | CAMARA Aicha     | 1/0                   | 2      | 1             | 1                  | 8                    |                       |                         | 1                             | 1          | 7                        | 10         | 1                        | 2                     | 1                         |
| 15 | ORTEGA Sara      | 4 / 0                 | 1      |               | 3                  | 11                   |                       |                         |                               |            | 11                       | 4          | 3                        | 1                     | 2                         |
| 16 | ENRIQUE Olaya    | 3 / 0                 | 3      | 1             |                    | 11                   |                       |                         |                               | 1          | 4                        | 1          | 1                        | 3                     | 2                         |
| 17 | CORRALES Lucia   | 1/0                   |        | 1             |                    | 8                    | 1                     |                         | 1                             | 1          | 4                        | 2          | 2                        | 1                     | 1                         |
| 4  | APARICIO Nahia   |                       | 2      |               |                    | 2                    |                       |                         |                               | 1          | 2                        |            |                          | 2                     |                           |
| 7  | VIGNOLA Ornella  |                       |        |               |                    | 2                    |                       |                         |                               |            | 2                        |            |                          |                       |                           |
| 18 | MORAL Lucia      |                       |        |               |                    | 2                    |                       |                         |                               |            |                          |            |                          |                       |                           |
| 19 | MARTRET Laia     | 1/0                   |        |               |                    | 6                    |                       |                         |                               |            | 3                        | 4          | 2                        |                       | 1                         |

### **Out of Possession**

| #  | Player          | Tackles<br>Made / Won | Blocks | Interceptions | Pressing<br>Direct | Pressing<br>Indirect | Duels Won -<br>Aerial | Duels Won -<br>Physical | Possession<br>Contests<br>won | Clearances | Loose Ball<br>Receptions | Pushing On | Pushing On into Pressing | Possession<br>Regains | Possession<br>Interrupted |
|----|-----------------|-----------------------|--------|---------------|--------------------|----------------------|-----------------------|-------------------------|-------------------------------|------------|--------------------------|------------|--------------------------|-----------------------|---------------------------|
| 1  | WY Teagan       | 0 / 0                 | 0      | 0             | 0                  | 0                    | 0                     | 0                       | 0                             | 1          | 1                        | 0          | 0                        | 3                     | 1                         |
| 2  | THOMPSON Gisele | 3 / 0                 | 4      |               | 3                  | 5                    |                       |                         |                               | 1          | 2                        | 21         | 6                        | 1                     | 5                         |
| 3  | KING Savannah   | 5/3                   |        | 2             | 7                  | 7                    | 1                     | 1                       | 2                             | 5          | 4                        | 7          | 5                        | 9                     | 3                         |
| 4  | BUGG Jordyn     | 1/0                   | 1      | 1             | 1                  | 5                    |                       |                         | 1                             | 1          | 9                        | 2          | 2                        | 2                     | 1                         |
| 5  | EVANS Elise     | 1/0                   | 3      |               | 3                  | 2                    |                       |                         | 1                             | 6          | 6                        | 2          |                          | 5                     | 4                         |
| 6  | HUTTON Claire   | 4 / 1                 | 2      |               | 9                  | 6                    | 2                     |                         | 2                             | 1          | 8                        | 6          | 2                        | 4                     | 2                         |
| 8  | DUDLEY Jordynn  | 1/0                   | 2      |               | 7                  | 25                   | 1                     |                         | 1                             |            | 4                        | 3          | 2                        |                       | 2                         |
| 9  | SENTNOR Ally    | 2/0                   | 1      |               | 3                  | 19                   |                       |                         | 1                             |            | 6                        | 32         | 12                       |                       | 1                         |
| 11 | ADAMES Emeri    | 3 / 1                 | 5      |               | 4                  | 19                   |                       |                         |                               |            | 5                        | 10         | 8                        | 3                     | 3                         |
| 14 | SUAREZ Taylor   | 1/1                   | 1      | 2             | 4                  | 17                   |                       |                         |                               | 1          | 4                        | 8          | 5                        | 3                     | 2                         |
| 16 | JACKSON Riley   | 4 / 1                 | 3      | 1             | 14                 | 29                   |                       |                         |                               |            | 5                        | 28         | 16                       | 1                     | 3                         |
| 13 | KLENKE Leah     | 1/1                   |        |               |                    | 3                    | 2                     |                         | 2                             |            |                          | 4          | 1                        | 3                     |                           |
| 17 | DAHLIEN Maddie  | 1/0                   | 1      | 2             | 1                  | 9                    |                       |                         |                               |            | 3                        | 4          | 1                        | 3                     | 1                         |
| 18 | McCORMACK Yuna  | 1/0                   | 2      |               | 4                  | 3                    |                       |                         |                               |            | 4                        | 3          | 2                        | 2                     |                           |
| 19 | TORDIN Pietra   |                       |        |               |                    | 2                    | 1                     |                         | 1                             |            | 1                        |            |                          |                       |                           |