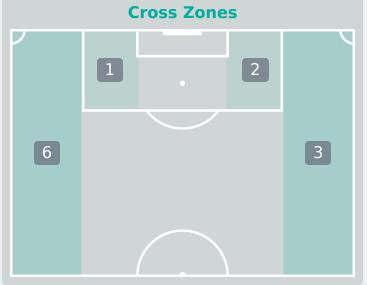

# **Crosses (Open Play)**

|   | C | cross Zone | es |              | Attempted   | Completed |  |
|---|---|------------|----|--------------|-------------|-----------|--|
|   | 1 |            | 0  |              | 9           | 3         |  |
| 4 | 4 |            | 4  | Most Crosses | S Attempted |           |  |
|   |   |            |    |              | ADAMES      |           |  |