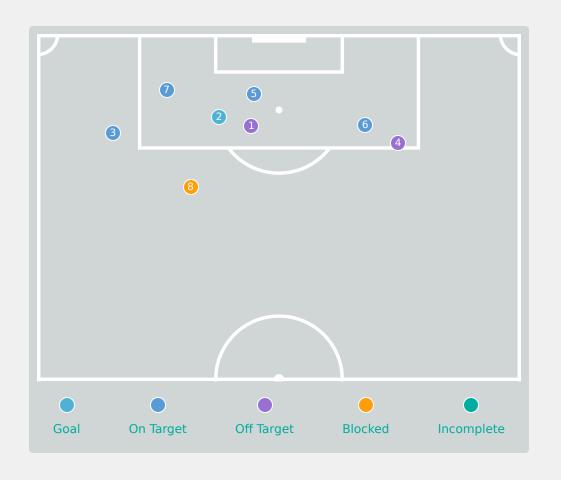

| Key | Outcome    | Shots |
|-----|------------|-------|
|     | Goals      | 1     |
|     | On Target  | 4     |
|     | Off Target | 2     |
|     | Blocked    | 1     |
| •   | Incomplete | 0     |

| Time | Player           | Outcome              | Body Part  | Delivery Type |
|------|------------------|----------------------|------------|---------------|
| 1    | 16 ENRIQUE Olaya | Off Target           | Right Foot | Pass          |
| 7    | 16 ENRIQUE Olaya | On Target - Goal     | Left Foot  | Pass          |
| 17   | 16 ENRIQUE Olaya | On Target - Saved    | Right Foot | Freekick      |
| 46   | 15 ORTEGA Sara   | Off Target           | Right Foot | Pass          |
| 52   | 9 AMEZAGA Jone   | On Target - Saved    | Right Foot | Cross         |
| 55   | 15 ORTEGA Sara   | On Target - Saved    | Right Foot | Loose Ball    |
| 68   | 19 MARTRET Laia  | On Target - Saved    | Left Foot  | Pass          |
| 71   | 2 PUJOLS Judit   | Incomplete - Blocked | Left Foot  | Loose Ball    |