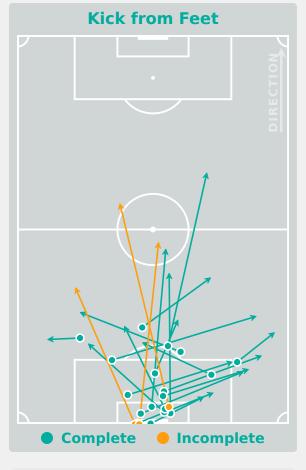

| 126   | Total Pressures            | 211   |
|-------|----------------------------|-------|
| 30    | Direct Pressures           | 60    |
| 1.65s | Avg Pressure Duration      | 1.51s |
| 47    | Forced Turnovers           | 42    |
| 8.76s | Ball Recovery Time         | 9.93s |
| 25    | Pushing on into Pressing   | 62    |
| 60    | Pushing on                 | 130   |
| 21    | Pressing Direction Inside  | 39    |
| 68    | Pressing Direction Outside | 122   |

# Most Direct Pressures 7 ZUBIETA Maite DEFENSIVE MIDFIELD CENTRE RIGHT







# GOALKEEPING Spain 1 - 0 USA

### **Goalkeeping Involvement**



#### **Spain GK Involvement Timeline**







#### **USA GK Involvement Timeline**





### **Goalkeeping Distribution**



















### **Goalkeeping Distribution**



















#### **Goal Prevention**













| Total Attempts on Goal | Total Goal    | Save & | Deflect & | Save &  | Save    | No Save |
|------------------------|---------------|--------|-----------|---------|---------|---------|
| Faced                  | Interventions | Retain | Retain    | Deflect | Attempt | Attempt |
| 6                      | 0             | 0      | 0         | 0       | 0       | 6       |

#### **Goal Prevention**













| Total Attempts on Goal | Total Goal    | Save & | Deflect & | Save &  | Save    | No Save |
|------------------------|---------------|--------|-----------|---------|---------|---------|
| Faced                  | Interventions | Retain | Retain    | Deflect | Attempt | Attempt |
| 8                      | 5             | 2