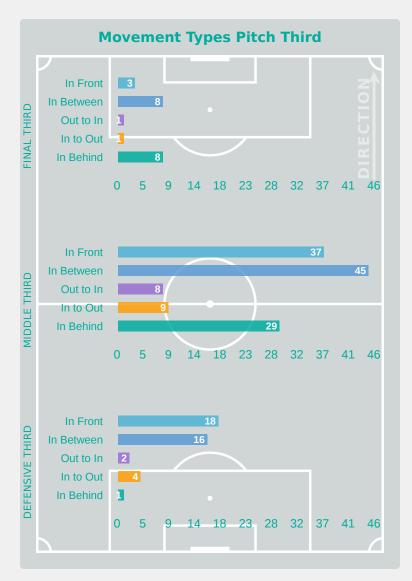

#### **Movement Types by Phase**

#### **Top Ranked Players**

| Туре       | Player           | Movements |
|------------|------------------|-----------|
| In Front   | 6 ZUBIETA Maite  | 30        |
| In Between | 16 ENRIQUE Olaya | 31        |
| Out to In  | 15 ORTEGA Sara   | 3         |
| In to Out  | 10 BARTEL Julia  | 5         |
| In Behind  | 16 ENRIQUE Olaya | 8         |