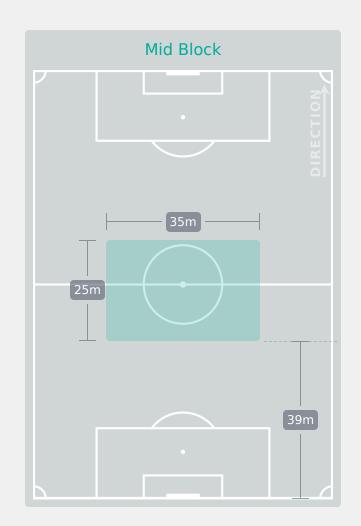

| •• |                  |







|    | . iayo.         | Regains |
|----|-----------------|---------|
| 1  | WY Teagan       | 3       |
| 2  | THOMPSON Gisele | 1       |
| 3  | KING Savannah   | 9       |
| 4  | BUGG Jordyn     | 2       |
| 5  | EVANS Elise     | 5       |
| 6  | HUTTON Claire   | 4       |
| 8  | DUDLEY Jordynn  |         |
| 9  | SENTNOR Ally    |         |
| 11 | ADAMES Emeri    | 3       |
| 14 | SUAREZ Taylor   | 3       |
| 16 | JACKSON Riley   | 1       |
| 13 | KLENKE Leah     | 3       |
| 17 | DAHLIEN Maddie  | 3       |
| 18 | McCORMACK Yuna  | 2       |
| 19 | TORDIN Pietra   |         |

# Player

#### **Most Possession Regains**

**KING Savannah** LEFT BACK

# **Defensive Line Height & Team Length**









# **Defensive Line Height & Team Length**









#### **Defensive Pressure**







| 126   | Total Pressures            | 211   |
|-------|----------------------------|-------|
| 30    | Direct Pressures           | 60    |
| 1.65s | Avg Pressure Duration      | 1.51s |
| 47    | Forced Turnovers           | 42    |
| 8.76s | Ball Recovery Time         | 9.93s |
| 25    | Pushing on into Pressing   | 62    |
| 60    | Pushing on                 | 130   |
| 21    | Pressing Direction Inside  | 39    |
| 68    | Pressing Direction Outside | 122   |

# Most Direct Pressures 7 ZUBIETA Maite DEFENSIVE MIDFIELD CENTRE RIGHT







# GOALKEEPING Spain 1 - 0 USA

### **Goalkeeping Involvement**



#### **Spain GK Involvement Timeline**







#### **USA GK Involvement Timeline**





### **Goalkeeping Distribution**



















### *