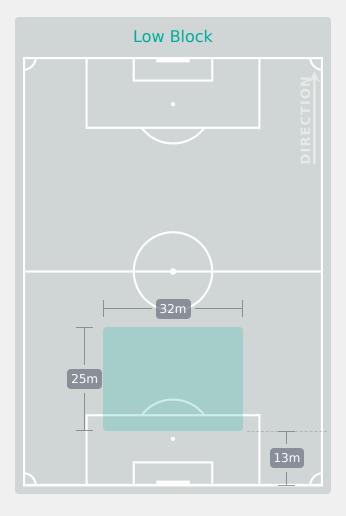

•• |                  |







|    | . iayo.         | Regains |
|----|-----------------|---------|
| 1  | WY Teagan       | 3       |
| 2  | THOMPSON Gisele | 1       |
| 3  | KING Savannah   | 9       |
| 4  | BUGG Jordyn     | 2       |
| 5  | EVANS Elise     | 5       |
| 6  | HUTTON Claire   | 4       |
| 8  | DUDLEY Jordynn  |         |
| 9  | SENTNOR Ally    |         |
| 11 | ADAMES Emeri    | 3       |
| 14 | SUAREZ Taylor   | 3       |
| 16 | JACKSON Riley   | 1       |
| 13 | KLENKE Leah     | 3       |
| 17 | DAHLIEN Maddie  | 3       |
| 18 | McCORMACK Yuna  | 2       |
| 19 | TORDIN Pietra   |         |

# Player

#### **Most Possession Regains**

**KING Savannah** LEFT BACK

# **Defensive Line Height & Team Length**









# **Defensive Line Height & Team Length**









#### **Defensive Pressure**







| 126   | Total Pressures            | 211   |
|-------|----------------------------|-------|
| 30    | Direct Pressures           | 60    |
| 1.65s | Avg Pressure Duration      | 1.51s |
| 47    | Forced Turnovers           | 42    |
| 8.76s | Ball Recovery Time         | 9.93s |
| 25    | Pushing on into Pressing   | 62    |
| 60    | Pushing on                 | 130   |
| 21    | Pressing Direction Inside  | 39    |
| 68    | Pressing Direction Outside | 122   |

# Most Direct Pressures 7 ZUBIETA Maite DEFENSIVE MIDFIELD CENTRE RIGHT







# GOALKEEPING Spain 1 - 0 USA

### **Goalkeeping Involvement**



#### **Spain GK Involvement Timeline**







#### **USA GK Involvement Timeline**





### **Goalkeeping Distribution**



















### **G