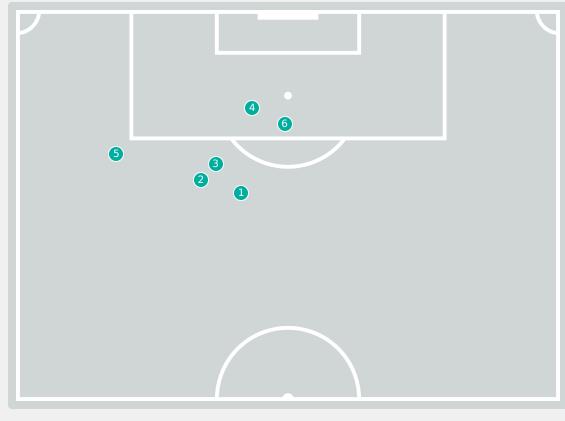

#### **Delivery Types Faced**

| Total | In Swing | Out Swing | Driven | Lofted | Cutback | Push |
|-------|----------|-----------|--------|--------|---------|------|
| 11    | 2        | 3         |        | 3      | 2       | 1    |