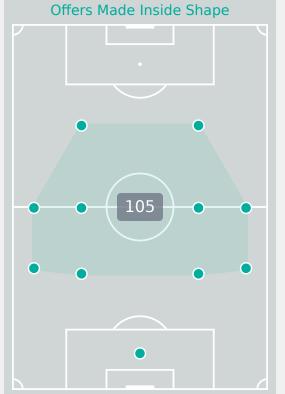

### **Offering to Receive**

| #  | Player           | Offers<br>Made | Offers<br>Received | % Made &<br>Received |
|----|------------------|----------------|--------------------|----------------------|
| 21 | ASTRALAGA Eunate | 31             | 13                 | 41.9%                |
| 2  | PUJOLS Judit     | 28             | 13                 | 46.4%                |
| 5  | VILLAFANE Sandra | 5              | 4                  | 80%                  |
| 6  | ZUBIETA Maite    | 51             | 22                 | 43.1%                |
| 8  | LLORIS Silvia    | 8              | 5                  | 62.5%                |
| 9  | AMEZAGA Jone     | 8              | 3                  | 37.5%                |
| 10 | BARTEL Julia     | 34             | 17                 | 50%                  |
| 12 | CAMARA Aicha     | 13             | 8                  | 61.5%                |
| 15 | ORTEGA Sara      | 37             | 15                 | 40.5%                |
| 16 | ENRIQUE Olaya    | 52             | 20                 | 38.5%                |
| 17 | CORRALES Lucia   | 11             | 4                  | 36.4%                |
| 4  | APARICIO Nahia   | 7              | 3                  | 42.9%                |
| 7  | VIGNOLA Ornella  | 2              | 1                  | 50%                  |
| 18 | MORAL Lucia      | 0              | 0                  | 0%                   |
| 19 | MARTRET Laia     | 12             | 1                  | 8.3%                 |

142

**Offers Made in Middle Third** 