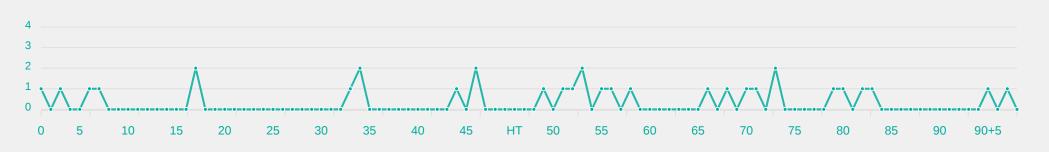

th**









# **Defensive Line Height & Team Length**









#### **Defensive Pressure**







| 126   | Total Pressures            | 211   |
|-------|----------------------------|-------|
| 30    | Direct Pressures           | 60    |
| 1.65s | Avg Pressure Duration      | 1.51s |
| 47    | Forced Turnovers           | 42    |
| 8.76s | Ball Recovery Time         | 9.93s |
| 25    | Pushing on into Pressing   | 62    |
| 60    | Pushing on                 | 130   |
| 21    | Pressing Direction Inside  | 39    |
| 68    | Pressing Direction Outside | 122   |

# Most Direct Pressures 7 ZUBIETA Maite DEFENSIVE MIDFIELD CENTRE RIGHT







# GOALKEEPING Spain 1 - 0 USA

### **Goalkeeping Involvement**



#### **Spain GK Involvement Timeline**







#### **USA GK Involvement Timeline**





### **Goalkeeping Distribution**



















### **Goalkeeping Distribution**



















#### **Goal Prevention**













| Total Attempts on Goal | Total Goal    | Save & | Deflect & | Save &  | Save    | No Save |
|------------------------|---------------|--------|-----------|---------|---------|---------|
| Faced                  | Interventions | Retain | Retain    | Deflect | Attempt | Attempt |
| 6                      | 0             | 0      | 0         | 0       | 0       | 6       |

#### **Goal Prevention**













| Total Attempts on Goal | Total Goal    | Save & | Deflect & | Save &  | Save    | No Save |
|------------------------|---------------|--------|-----------|---------|---------|---------|
| Faced                  | Interventions | Retain |