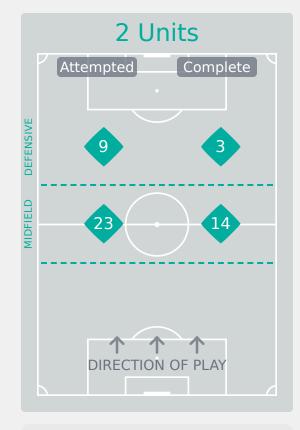

# **Defensive Line Height & Team Length**

#### **Defensive Pressure**

| 126   | Total Pressures            | 211   |
|-------|----------------------------|-------|
| 30    | Direct Pressures           | 60    |
| 1.65s | Avg Pressure Duration      | 1.51s |
| 47    | Forced Turnovers           | 42    |
| 8.76s | Ball Recovery Time         | 9.93s |
| 25    | Pushing on into Pressing   | 62    |
| 60    | Pushing on                 | 130   |
| 21    | Pressing Direction Inside  | 39    |
| 68    | Pressing Direction Outside | 122   |

# Most Direct Pressures 7 ZUBIETA Maite DEFENSIVE MIDFIELD CENTRE RIGHT