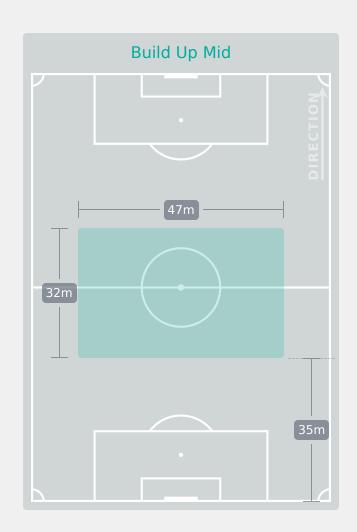

②
  - KING Savannah DF 3
    - BUGG Jordyn DF 4
    - EVANS Elise DF 5
  - HUTTON Claire MF 6
- ↓ 73'59'DUDLEY JordynnFW 8②
  - SENTNOR Ally FW 9
  - **♣ 85**' ADAMES Emeri FW 11 ②
  - **▼ 73'** SUAREZ Taylor MF 14 ②
    - JACKSON Riley MF 16 (2)

#### SUBSTITUTES

- GRESS Mackenzie GK 12
- BIRKEL Caroline GK 21 (2)
  - RILEY Giana FW 7
  - LEMOS Ally MF 10
- ↑ 73' KLENKE Leah DF 13 🔘
- T /3 KLENKE Ledii DF 13
- GILCHRIST Heather DF 15 (2)
- ↑ 73' DAHLIEN Maddie FW 17 🙁
- ↑ 73' McCORMACK Yuna MF 18 ②
  - ↑ 85' TORDIN Pietra FW 19
    - HALPERN Addison MF 20 (2)

### **Match Summary - Key Statistics**







#### Possession





### **Phases of Play**



#### **IN POSSESSION**



#### **OUT OF POSSESSION**





# IN POSSESSION Spain 1 - 0 USA

# In Possession Line Height & Team Length









# In Possession Line Height & Team Length











Attempted Line Breaks

122









Attempted Line Breaks 4
Inside Shape 3
Outside Shape 1



Attempted Line Breaks 96
Inside Shape 51
Outside Shape 45



Attempted Line Breaks 22
Inside Shape 9
Outside Shape 13



Attempted Line Breaks 76









Attempted Line Breaks 4
Inside Shape 2
Outside Shape 2



Attempted Line Breaks 40
Inside Shape 25
Outside Shape 15



Attempted Line Breaks 32
Inside Shape 22
Outside Shape 10





|    |                  |                             |                             |                               |                   | 4 Uı                          | nits             |                   |                   | 3 Units          |                   | 2 L              | Inits             |