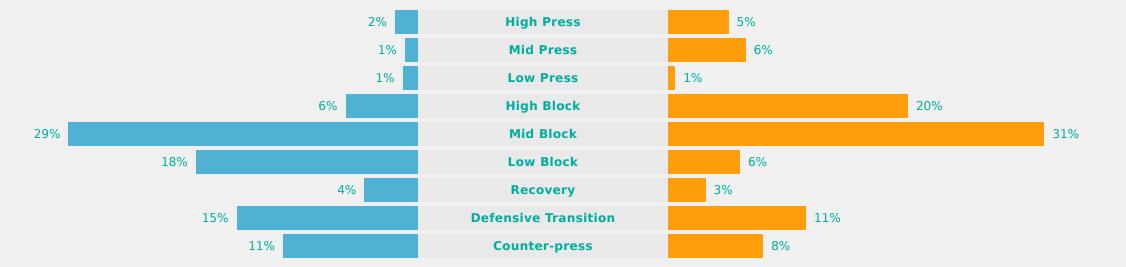

hird**





#### STARTING

- **66'** WY Teagan GK 1
- **▼73'** THOMPSON Gisele DF 2 ②
  - KING Savannah DF 3
    - BUGG Jordyn DF 4
    - EVANS Elise DF 5
  - HUTTON Claire MF 6
- ↓ 73'59'DUDLEY JordynnFW 8②
  - SENTNOR Ally FW 9
  - **♣ 85**' ADAMES Emeri FW 11 ②
  - **▼ 73'** SUAREZ Taylor MF 14 ②
    - JACKSON Riley MF 16 (2)

#### SUBSTITUTES

- GRESS Mackenzie GK 12
- BIRKEL Caroline GK 21 (2)
  - RILEY Giana FW 7
  - LEMOS Ally MF 10
- ↑ 73' KLENKE Leah DF 13 🔘
- T /3 KLENKE Ledii DF 13
- GILCHRIST Heather DF 15 (2)
- ↑ 73' DAHLIEN Maddie FW 17 🙁
- ↑ 73' McCORMACK Yuna MF 18 ②
  - ↑ 85' TORDIN Pietra FW 19
    - HALPERN Addison MF 20 (2)

### **Match Summary - Key Statistics**







#### Possession





### **Phases of Play**



#### **IN POSSESSION**



#### **OUT OF POSSESSION**





# IN POSSESSION Spain 1 - 0 USA

# In Possession Line Height & Team Length









# In Possession Line Height & Team Length











Attempted Line Breaks

122









Attempted Line Breaks 4
Inside Shape 3
Outside Shape 1



Attempted Line Breaks 96
Inside Shape 51
Outside Shape 45



Attempted Line Breaks 22
Inside Shape 9
Outside Shape 13



Attempted Line Breaks 76









Attempted Line Breaks 4
Inside Shape 2
Outside Shape 2



Attempted Line Breaks 40
Inside Shape 25
Outside Shape 15



Attempted Line Breaks 32
Inside Shape 22
Outside Shape 10





|    |                  |                             |                             |                               |                   | 4 Uı                          | nits             |                   |                   |