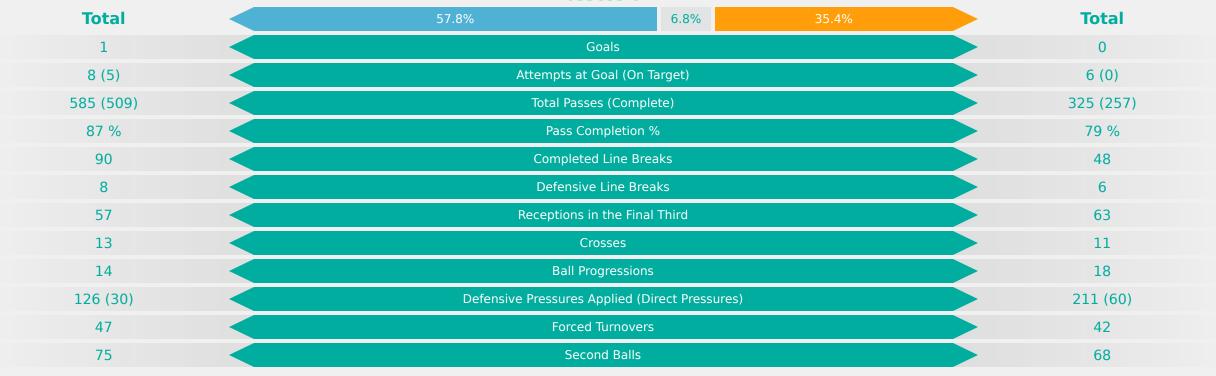

### **Match Summary - Key Statistics**

#### **Defensive Pressure**

| 126   | Total Pressures            | 211   |
|-------|----------------------------|-------|
| 30    | Direct Pressures           | 60    |
| 1.65s | Avg Pressure Duration      | 1.51s |
| 47    | Forced Turnovers           | 42    |
| 8.76s | Ball Recovery Time         | 9.93s |
| 25    | Pushing on into Pressing   | 62    |
| 60    | Pushing on                 | 130   |
| 21    | Pressing Direction Inside  | 39    |
| 68    | Pressing Direction Outside | 122   |