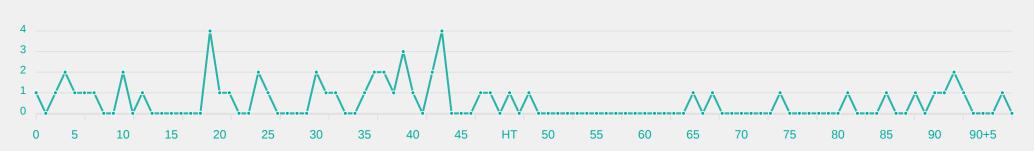

BACK

# **Defensive Line Height & Team Length**









# **Defensive Line Height & Team Length**









#### **Defensive Pressure**







| 126   | Total Pressures            | 211   |
|-------|----------------------------|-------|
| 30    | Direct Pressures           | 60    |
| 1.65s | Avg Pressure Duration      | 1.51s |
| 47    | Forced Turnovers           | 42    |
| 8.76s | Ball Recovery Time         | 9.93s |
| 25    | Pushing on into Pressing   | 62    |
| 60    | Pushing on                 | 130   |
| 21    | Pressing Direction Inside  | 39    |
| 68    | Pressing Direction Outside | 122   |

# Most Direct Pressures 7 ZUBIETA Maite DEFENSIVE MIDFIELD CENTRE RIGHT







# GOALKEEPING Spain 1 - 0 USA

### **Goalkeeping Involvement**



#### **Spain GK Involvement Timeline**







#### **USA GK Involvement Timeline**





### **Goalkeeping Distribution**



















### **Goalkeeping Distribution**



















#### **Goal Prevention**













| Total Attempts on Goal | Total Goal    | Save & | Deflect & | Save &  | Save    | No Save |
|------------------------|---------------|--------|-----------|---------|---------|---------|
| Faced                  | Interventions | Retain | Retain    | Deflect | Attempt | Attempt |
| 6                      | 0             | 0      | 0         | 0       | 0       | 6       |

#### **Goal Prevention**













| Total Attempts on Goal | Total Goal    | Save & | Deflect & | Save &  | Save    | No Save |
|------------------------|---------------|--------|-----------|---------|---------|---------|
| Faced