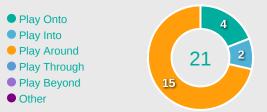

| 126   | Total Pressures            | 211   |
|-------|----------------------------|-------|
| 30    | Direct Pressures           | 60    |
| 1.65s | Avg Pressure Duration      | 1.51s |
| 47    | Forced Turnovers           | 42    |
| 8.76s | Ball Recovery Time         | 9.93s |
| 25    | Pushing on into Pressing   | 62    |
| 60    | Pushing on                 | 130   |
| 21    | Pressing Direction Inside  | 39    |
| 68    | Pressing Direction Outside | 122   |

# Most Direct Pressures 7 ZUBIETA Maite DEFENSIVE MIDFIELD CENTRE RIGHT







# GOALKEEPING Spain 1 - 0 USA

### **Goalkeeping Involvement**



#### **Spain GK Involvement Timeline**







#### **USA GK Involvement Timeline**





### **Goalkeeping Distribution**



















### **Goalkeeping Distribution**



















#### **Goal Prevention**













| Total Attempts on Goal | Total Goal    | Save & | Deflect & | Save &  | Save    | No Save |
|------------------------|---------------|--------|-----------|---------|---------|---------|
| Faced                  | Interventions | Retain | Retain    | Deflect | Attempt | Attempt |
| 6                      | 0             | 0      | 0         | 0       | 0       | 6       |

#### **Goal Prevention**













| Total Attempts on Goal | Total Goal    | Save & | Deflect & | Save &  | Save    | No Save |
|------------------------|---------------|--------|-----------|---------|---------|---------|
| Faced                  | Interventions | Retain | Retain    | Deflect | Attempt | Attempt |
| 8                      | 5             | 2      | 0