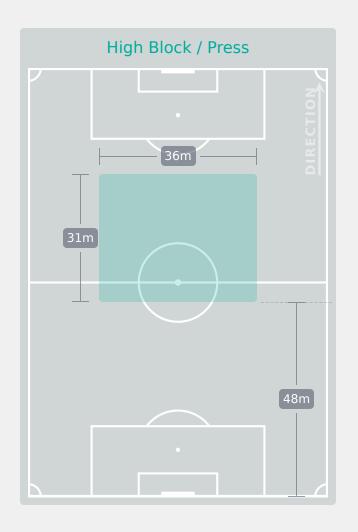

|
| •• |                  |







|    | . iayo.         | Regains |
|----|-----------------|---------|
| 1  | WY Teagan       | 3       |
| 2  | THOMPSON Gisele | 1       |
| 3  | KING Savannah   | 9       |
| 4  | BUGG Jordyn     | 2       |
| 5  | EVANS Elise     | 5       |
| 6  | HUTTON Claire   | 4       |
| 8  | DUDLEY Jordynn  |         |
| 9  | SENTNOR Ally    |         |
| 11 | ADAMES Emeri    | 3       |
| 14 | SUAREZ Taylor   | 3       |
| 16 | JACKSON Riley   | 1       |
| 13 | KLENKE Leah     | 3       |
| 17 | DAHLIEN Maddie  | 3       |
| 18 | McCORMACK Yuna  | 2       |
| 19 | TORDIN Pietra   |         |

# Player

#### **Most Possession Regains**

**KING Savannah** LEFT BACK

# **Defensive Line Height & Team Length**









# **Defensive Line Height & Team Length**









#### **Defensive Pressure**







| 126   | Total Pressures            | 211   |
|-------|----------------------------|-------|
| 30    | Direct Pressures           | 60    |
| 1.65s | Avg Pressure Duration      | 1.51s |
| 47    | Forced Turnovers           | 42    |
| 8.76s | Ball Recovery Time         | 9.93s |
| 25    | Pushing on into Pressing   | 62    |
| 60    | Pushing on                 | 130   |
| 21    | Pressing Direction Inside  | 39    |
| 68    | Pressing Direction Outside | 122   |

# Most Direct Pressures 7 ZUBIETA Maite DEFENSIVE MIDFIELD CENTRE RIGHT







# GOALKEEPING Spain 1 - 0 USA

### **Goalkeeping Involvement**



#### **Spain GK Involvement Timeline**







#### **USA GK Involvement Timeline**





### **Goalkeeping Distribution**



















###