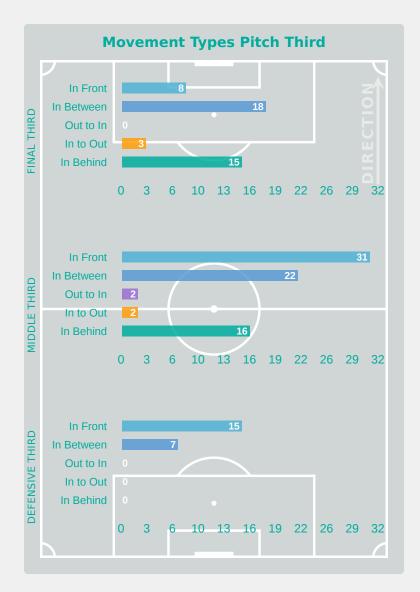

#### **Movement Types by Phase**

#### **Progression Phase**

#### **Build Up Phase**