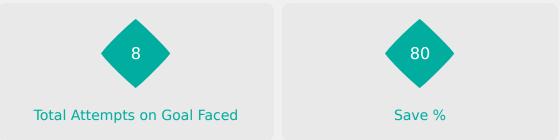

#### **Goal Prevention**

| Total Attempts on Goal | Total Goal    | Save & | Deflect & | Save &  | Save    | No Save |
|------------------------|---------------|--------|-----------|---------|---------|---------|
| Faced                  | Interventions | Retain | Retain    | Deflect | Attempt | Attempt |
| 6                      | 0             | 0      | 0         | 0       | 0       | 6       |

#### **Goal Prevention**

| Total Attempts on Goal | Total Goal    | Save & | Deflect & | Save &  | Save    | No Save |
|------------------------|---------------|--------|-----------|---------|---------|---------|
| Faced                  | Interventions | Retain | Retain    | Deflect | Attempt | Attempt |
| 8                      | 5             | 2      | 0         | 3       | 0       | 3       |