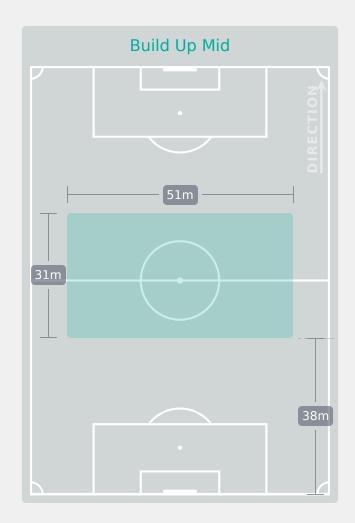

# In Possession Line Height & Team Length

# In Possession Line Height & Team Length

Attempted Line Breaks

122

Attempted Line Breaks 4
Inside Shape 3
Outside Shape 1

Attempted Line Breaks 96
Inside Shape 51
Outside Shape 45

Attempted Line Breaks 22
Inside Shape 9
Outside Shape 13