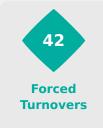

#### **Defensive Pressure**

| 126   | Total Pressures            | 211   |
|-------|----------------------------|-------|
| 30    | Direct Pressures           | 60    |
| 1.65s | Avg Pressure Duration      | 1.51s |
| 47    | Forced Turnovers           | 42    |
| 8.76s | Ball Recovery Time         | 9.93s |
| 25    | Pushing on into Pressing   | 62    |
| 60    | Pushing on                 | 130   |
| 21    | Pressing Direction Inside  | 39    |
| 68    | Pressing Direction Outside | 122   |