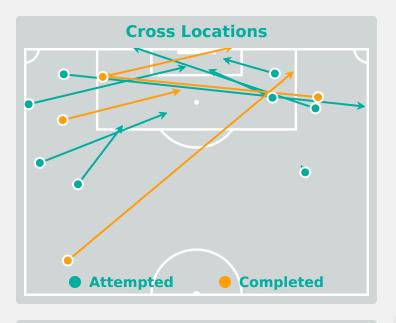

# **Crosses (Open Play)**

| #  | Player           | Inswing | Outswing | Driven | Lofted | Cutback | Push<br>Cross | Total<br>Attempted |
|----|------------------|---------|----------|--------|--------|---------|---------------|--------------------|
| 21 | ASTRALAGA Eunate |         |          |        |        |         |               |                    |
| 2  | PUJOLS Judit     |         | 3        |        |        |         |               | 3                  |
| 5  | VILLAFANE Sandra |         |          |        |        |         |               |                    |
| 6  | ZUBIETA Maite    |         |          |        | 1      |         |               | 1                  |
| 8  | LLORIS Silvia    |         |          |        |        |         |               |                    |
| 9  | AMEZAGA Jone     |         |          |        |        |         |               |                    |
| 10 | BARTEL Julia     |         |          |        |        |         |               |                    |
| 12 | CAMARA Aicha     |         |          |        |        |         | 1             | 1                  |
| 15 | ORTEGA Sara      |         | 1        |        | 1      |         |               | 2                  |
| 16 | ENRIQUE Olaya    |         |          |        | 1      |         |               | 1                  |
| 17 | CORRALES Lucia   | 1       | 1        |        | 1      |         | 1             | 4                  |
| 4  | APARICIO Nahia   |         |          |        |        |         |               |                    |
| 7  | VIGNOLA Ornella  |         |          |        |        |         |               |                    |
| 18 | MORAL Lucia      |         |          |        |        |         |               |                    |
| 19 | MARTRET Laia     |         |          |        |        |         |               |                    |

| Attempted                              | Completed |  |  |  |  |  |  |
|----------------------------------------|-----------|--|--|--|--|--|--|
| 12                                     | 4         |  |  |  |  |  |  |
| Most Crosses Attempted                 |           |  |  |  |  |  |  |
| 4                                      |           |  |  |  |  |  |  |
| CORRALES Lucia ATTACKING MIDFIELD LEFT |           |  |  |  |  |  |  |