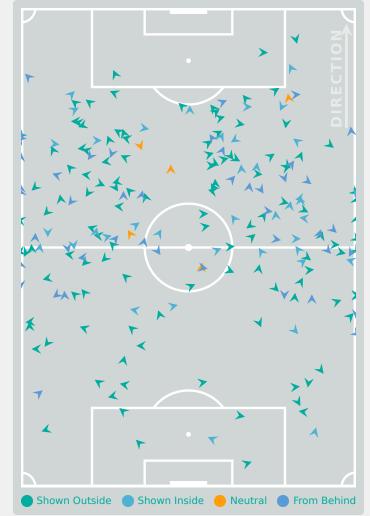

|
| 19 | TORDIN Pietra   |         |

# Player

#### **Most Possession Regains**

**KING Savannah** LEFT BACK

# **Defensive Line Height & Team Length**









# **Defensive Line Height & Team Length**









#### **Defensive Pressure**







| 126   | Total Pressures            | 211   |
|-------|----------------------------|-------|
| 30    | Direct Pressures           | 60    |
| 1.65s | Avg Pressure Duration      | 1.51s |
| 47    | Forced Turnovers           | 42    |
| 8.76s | Ball Recovery Time         | 9.93s |
| 25    | Pushing on into Pressing   | 62    |
| 60    | Pushing on                 | 130   |
| 21    | Pressing Direction Inside  | 39    |
| 68    | Pressing Direction Outside | 122   |

# Most Direct Pressures 7 ZUBIETA Maite DEFENSIVE MIDFIELD CENTRE RIGHT







# GOALKEEPING Spain 1 - 0 USA

### **Goalkeeping Involvement**



#### **Spain GK Involvement Timeline**







#### **USA GK Involvement Timeline**





### **Goalkeeping Distribution**



















### **Goalkeeping Distribution**



















#### **Goal Prevention**













| Total Attempts on Goal | Total Goal    | Save & | Deflect & | Save &  | Save    | No Save |
|------------------------|---------------|--------|-----------|---------|---------|---------|
| Faced                  | Interventions | Retain | Retain    | Deflect | Attempt | Attempt |
| 6                      | 0             | 0      | 0         | 0       | 0       | 6       |

#### **Goal Prevention**













| Total Attempts on Goal | Total Goal    | Save & | Deflect & | Save &  | Save    | N