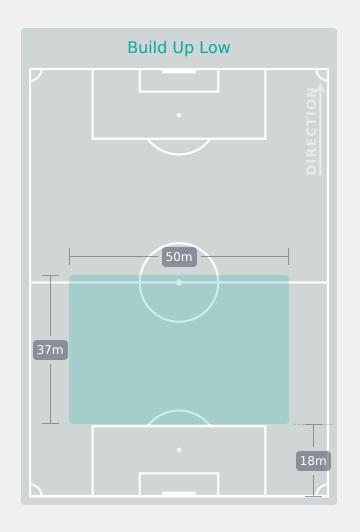

# In Possession Line Height & Team Length

# In Possession Line Height & Team Length

Attempted Line Breaks

122

Attempted Line Breaks 4
Inside Shape 3
Outside Shape 1

Attempted Line Breaks 96
Inside Shape 51
Outside Shape 45

Attempted Line Breaks 22
Inside Shape 9
Outside Shape 13