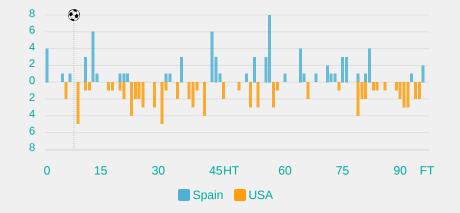

# FIFA U-20 WOMEN'S WORLD CUP COLOMBIA 2024

# Spain 1 - 0 USA

Group C - Match 5 01 September 2024 15:00 Kick Off Pascual Guerrero Stadium



#### **Match Summary - Teams**



# **Spain**

#### STARTING

- 21 GK ASTRALAGA Eunate
- 2 DF PUJOLS Judit
- 5 DF VILLAFANE Sandra
- 6 MF ZUBIETA Maite
- 8 DF LLORIS Silvia
- (2) 10 MF BARTEL Julia
- 2 12 DF CAMARA Aicha
- DF ORTEGA Sara 
   85'
- (2) 17 FW CORRALES Lucia 484'

#### SUBSTITUTES

- 1 GK FUENTE Sofia
- 2 13 GK TARAZONA Andrea
- ② 3 DF CARBONELL Estela
- A MF APARICIO Nahia + 74
- 7 FW VIGNOLA Ornella 85'
- ② 11 FW BARADAD Ona
- 14 MF ARTERO Marina
- 2 18 FW MORAL Lucia 184'
- 2 19 FW MARTRET Laia 1 63'
- 20 FW GONZALEZ Erika





#### **Distribution in the Final Third**





#### STARTING

- **66'** WY Teagan GK 1
- **▼73'** THOMPSON Gisele DF 2 ②
  - KING Savannah DF 3
    - BUGG Jordyn DF 4
    - EVANS Elise DF 5
  - HUTTON Claire MF 6
- ↓ 73'59'DUDLEY JordynnFW 8②
  - SENTNOR Ally FW 9
  - **♣ 85**' ADAMES Emeri FW 11 ②
  - **▼ 73'** SUAREZ Taylor MF 14 ②
    - JACKSON Riley MF 16 (2)

#### SUBSTITUTES

- GRESS Mackenzie GK 12
- BIRKEL Caroline GK 21 (2)
  - RILEY Giana FW 7
  - LEMOS Ally MF 10
- ↑ 73' KLENKE Leah DF 13 🔘
- T /3 KLENKE Ledii DF 13
- GILCHRIST Heather DF 15 (2)
- ↑ 73' DAHLIEN Maddie FW 17 🙁
- ↑ 73' McCORMACK Yuna MF 18 ②
  - ↑ 85' TORDIN Pietra FW 19
    - HALPERN Addison MF 20 (2)

### **Match Summary - Key Statistics**







#### Possession





### **Phases of Play**



#### **IN POSSESSION**



#### **OUT OF POSSESSION**





# IN