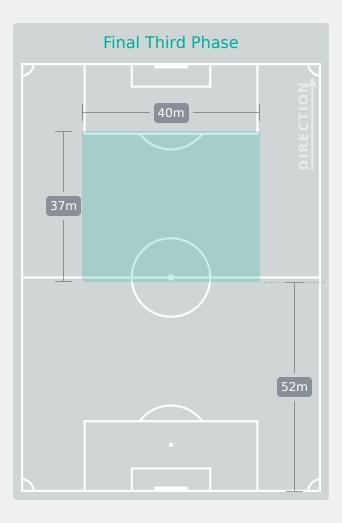

- KING Savannah DF 3
    - BUGG Jordyn DF 4
    - EVANS Elise DF 5
  - HUTTON Claire MF 6
- ↓ 73'59'DUDLEY JordynnFW 8②
  - SENTNOR Ally FW 9
  - **♣ 85**' ADAMES Emeri FW 11 ②
  - **▼ 73'** SUAREZ Taylor MF 14 ②
    - JACKSON Riley MF 16 (2)

#### SUBSTITUTES

- GRESS Mackenzie GK 12
- BIRKEL Caroline GK 21 (2)
  - RILEY Giana FW 7
  - LEMOS Ally MF 10
- ↑ 73' KLENKE Leah DF 13 🔘
- T /3 KLENKE Ledii DF 13
- GILCHRIST Heather DF 15 (2)
- ↑ 73' DAHLIEN Maddie FW 17 🙁
- ↑ 73' McCORMACK Yuna MF 18 ②
  - ↑ 85' TORDIN Pietra FW 19
    - HALPERN Addison MF 20 (2)

### **Match Summary - Key Statistics**







#### Possession





### **Phases of Play**



#### **IN POSSESSION**



#### **OUT OF POSSESSION**





# IN POSSESSION Spain 1 - 0 USA

# In Possession Line Height & Team Length









# In Possession Line Height & Team Length











Attempted Line Breaks

122









Attempted Line Breaks 4
Inside Shape 3
Outside Shape 1



Attempted Line Breaks 96
Inside Shape 51
Outside Shape 45



Attempted Line Breaks 22
Inside Shape 9
Outside Shape 13



Attempted Line Breaks 76









Attempted Line Breaks 4
Inside Shape 2
Outside Shape 2



Attempted Line Breaks 40
Inside Shape 25
Outside Shape 15



Attempted Line Breaks 32
Inside Shape 22
Outside Shape 10





|    |                  |                             |                             |                               |                   | 4 Uı                          | nits             |                   |                   | 3 Units          |                   | 2 L              | Inits             |