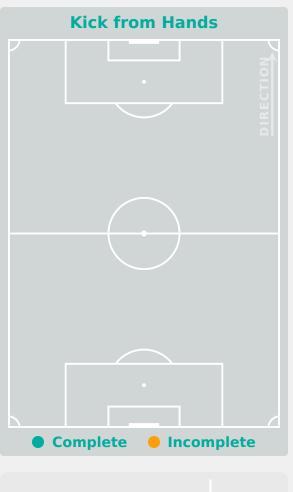

| 126   | Total Pressures            | 211   |
|-------|----------------------------|-------|
| 30    | Direct Pressures           | 60    |
| 1.65s | Avg Pressure Duration      | 1.51s |
| 47    | Forced Turnovers           | 42    |
| 8.76s | Ball Recovery Time         | 9.93s |
| 25    | Pushing on into Pressing   | 62    |
| 60    | Pushing on                 | 130   |
| 21    | Pressing Direction Inside  | 39    |
| 68    | Pressing Direction Outside | 122   |

# Most Direct Pressures 7 ZUBIETA Maite DEFENSIVE MIDFIELD CENTRE RIGHT







# GOALKEEPING Spain 1 - 0 USA

### **Goalkeeping Involvement**



#### **Spain GK Involvement Timeline**







#### **USA GK Involvement Timeline**





### **Goalkeeping Distribution**



















### **Goalkeeping Distribution**



















#### **Goal Prevention**













| Total Attempts on Goal | Total Goal    | Save & | Deflect & | Save &  | Save    | No Save |
|------------------------|---------------|--------|-----------|---------|---------|---------|
| Faced                  | Interventions | Retain | Retain    | Deflect | Attempt | Attempt |
| 6                      | 0             | 0      | 0         | 0       | 0       | 6       |

#### **Goal Prevention**













| Total Attempts on Goal | Total Goal    | Save & | Deflect & | Save &  | Save    | No Save |
|------------------------|---------------|--------|-----------|---------|---------|---------|
| Faced                  | Interventions | Retain | Retain    | Deflect | Attempt | Attempt |
| 8                      | 5             | 2      |