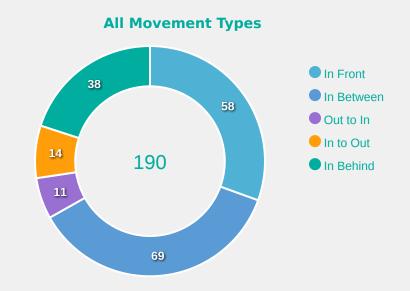

#### **Top Ranked Players**

| Туре       | Player           | Movements |
|------------|------------------|-----------|
| In Front   | 6 ZUBIETA Maite  | 30        |
| In Between | 16 ENRIQUE Olaya | 31        |
| Out to In  | 15 ORTEGA Sara   | 3         |
| In to Out  | 10 BARTEL Julia  | 5         |
| In Behind  | 16 ENRIQUE Olaya | 8         |