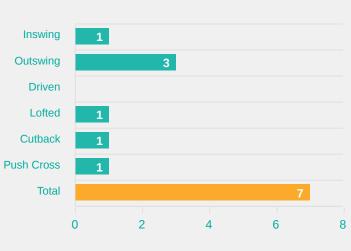

### **Crosses (Open Play)**

#### **Delivery Type**

| Attempted | Completed |
|-----------|-----------|
| 7         | 0         |

**Most Crosses Attempted** 

| #  | Player                | Inswing | Outswing | Driven | Lofted | Cutback | Push<br>Cross | Total<br>Attempted |
|----|-----------------------|---------|----------|--------|--------|---------|---------------|--------------------|
| 1  | FENWICK Faith         |         |          |        |        |         |               |                    |
| 2  | ARCHIBALD Mya         |         |          |        |        |         |               |                    |
| 3  | OTTEY Ella            | 1       | 2        |        |        |         |               | 3                  |
| 4  | MARKESINI Zoe         |         |          |        | 1      |         |               | 1                  |
| 6  | HERNANDEZ GRAY Jeneva |         |          |        |        |         |               |                    |
| 7  | ALLEN Amanda          |         |          |        |        |         |               |                    |
| 8  | JOURDE Florianne      |         |          |        |        |         |               |                    |
| 9  | ROSE Nyah             |         |          |        |        |         |               |                    |
| 10 | SMITH Olivia          |         |          |        |        |         |               |                    |
| 17 | OKEKE Janet           |         |          |        |        |         | 1             | 1                  |
| 19 | JOHNSON Anaya         |         |          |        |        |         |               |                    |
| 11 | CHUKWU Annabelle      |         |          |        |        | 1       |               | 1                  |
| 13 | WATSON Renee          |         |          |        |        |         |               |                    |
| 15 | COLLIN Jadea          |         | 1        |        |        |         |               | 1                  |
| 16 | McBRIDE Ella          |         |          |        |        |         |               |                    |
| 18 | BRIGGS Kayla          |         |          |        |        |         |               |                    |