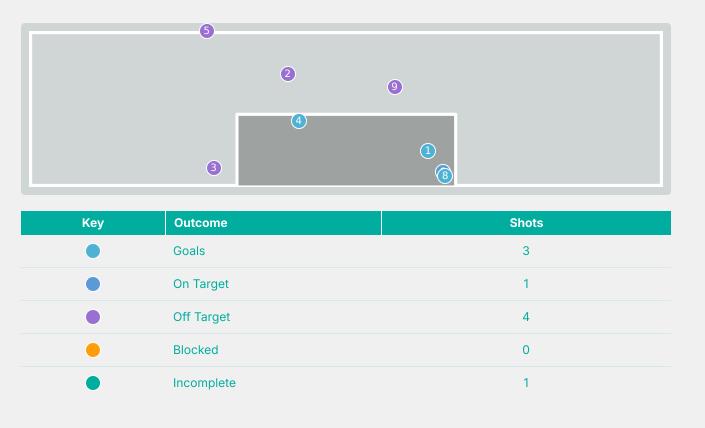

| Time | Player              | Outcome                    | Body Part  | Delivery Type    |
|------|---------------------|----------------------------|------------|------------------|
| 3    | 9 ROSE Nyah         | On Target - Goal           | Right Foot | Pass             |
| 5    | 3 OTTEY Ella        | Off Target                 | Right Foot | Corner           |
| 9    | 2 ARCHIBALD Mya     | Off Target                 | Right Foot | Pass             |
| 21   | 4 MARKESINI Zoe     | On Target - Goal           | Right Foot | Corner           |
| 27   | 7 ALLEN Amanda      | Off Target                 | Right Foot | Loose Ball       |
| 69   | 19 JOHNSON Anaya    | On Target - Goal Prevented | Right Foot | Corner           |
| 75   | 11 CHUKWU Annabelle | Incomplete                 | Right Foot | Corner           |
| 83   | 11 CHUKWU Annabelle | On Target - Goal           | Right Foot | Ball Progression |
| 90   | 13 WATSON Renee     | Off Target                 | Left Foot  | Loose Ball       |