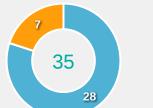

## France

|           |          | Possession                             |       |           |
|-----------|----------|----------------------------------------|-------|-----------|
| Total     | 39.3%    | 12.9%                                  | 47.8% | Total     |
| 3         |          | Goals                                  |       | 3         |
| 12 (7)    |          | Attempts at Goal (On Target)           |       | 9 (4)     |
| 368 (267) |          | Total Passes (Complete)                |       | 378 (279) |
| 73 %      |          | Pass Completion %                      |       | 74 %      |
| 72        |          | Completed Line Breaks                  |       | 51        |
| 3         |          | Defensive Line Breaks                  |       | 4         |
| 78        |          | Receptions in the Final Third          |       | 75        |
| 12        |          | Crosses                                |       | 16        |
| 6         |          | Ball Progressions                      |       | 9         |
| 184 (69)  | Defensiv | ve Pressures Applied (Direct Pressures | )     | 131 (41)  |
| 50        |          | Forced Turnovers                       |       | 61        |
| 84        |          | Second Balls                           |       | 111       |