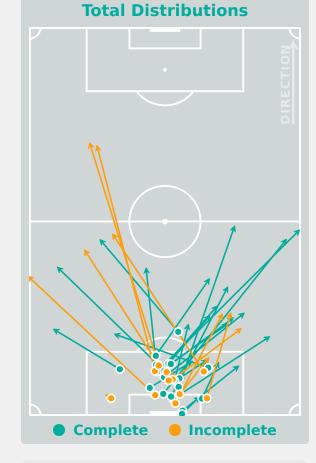

|
| 17 | OKEKE Janet           | 6                              |
| 19 | JOHNSON Anaya         | 6                              |
| 11 | CHUKWU Annabelle      | 1                              |
| 13 | WATSON Renee          |                                |
| 15 | COLLIN Jadea          | 2                              |
| 16 | McBRIDE Ella          | 1                              |
| 18 | BRIGGS Kayla          | 1                              |



### **Defensive Line Height & Team Length**









### **Defensive Line Height & Team Length**









### **Defensive Pressure**

## France







Canada 🔸



# GOALKEEPING France 3 - 3 Canada

### **Goalkeeping Involvement**

## France





## + Canada



#### Canada GK Involvement Timeline

0

### **Goalkeeping Distribution**











### **Goalkeeping Distribution**











### **Goal Prevention**





### **Goal Prevention**





### **Aerial Control**





#### **Aerial Control**







# SET PLAYS France 3 - 3 Canada

# **Set Plays**



| Free Kic            | cks   |
|---------------------|-------|
| Туре                | Total |
| Direct              | 7     |
| Direct (on target)  |       |
| Direct (off target) |       |
| Indirect            | 3     |

| Corners              |                |                    |       |  |  |  |  |  |  |  |  |  |  |
|----------------------|----------------|--------------------|-------|--|--|--|--|--|--|--|--|--|--|
| Delivery Type        | From Left Side | From Right<br>Side | Total |  |  |  |  |  |  |  |  |  |  |
| Direct to Area       | 2              | 1