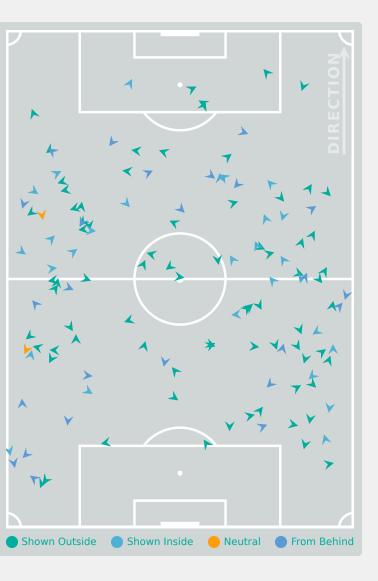

|
| 8  | JOURDE Florianne      | 4                              |
| 9  | ROSE Nyah             |                                |
| 10 | SMITH Olivia          | 2                              |
| 17 | OKEKE Janet           | 6                              |
| 19 | JOHNSON Anaya         | 6                              |
| 11 | CHUKWU Annabelle      | 1                              |
| 13 | WATSON Renee          |                                |
| 15 | COLLIN Jadea          | 2                              |
| 16 | McBRIDE Ella          | 1                              |
| 18 | BRIGGS Kayla          | 1                              |



### **Defensive Line Height & Team Length**









### **Defensive Line Height & Team Length**









### **Defensive Pressure**

## France







Canada 🔸



# GOALKEEPING France 3 - 3 Canada

### **Goalkeeping Involvement**

## France





## + Canada



#### Canada GK Involvement Timeline

0

### **Goalkeeping Distribution**











### **Goalkeeping Distribution**











### **Goal Prevention**





### **Goal Prevention**





### **Aerial Control**





#### **Aerial Control**







# SET PLAYS France 3 - 3 Canada

# **Set Plays**



| Free Kic            | cks   |
|---------------------|-------|
| Туре                | Total |
| Direct              | 7     |
| Direct (on target)  |       |
| Direct (off target) |       |
| Indirect            | 3     |

| Corners              |                |                    |       |  |  |  |  |  |  |  |  |  |  |
|----------------------|----------------|--------------------|---