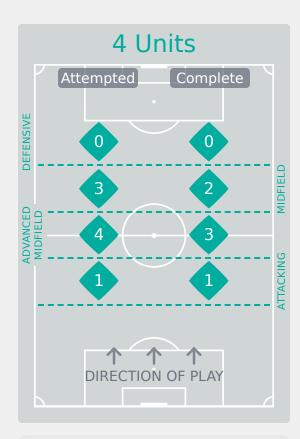

### **Line Breaks**

|    |                   |                             |                             |                               |                   | 4 U                           | Units            |                   | 3 Units           |                  |                   | 2 Units          |                   | Direction |        |      | Di   | Туре  |                     |
|----|-------------------|-----------------------------|-----------------------------|-------------------------------|-------------------|-------------------------------|------------------|-------------------|-------------------|------------------|-------------------|------------------|-------------------|-----------|--------|------|------|-------|---------------------|
| #  | Player            | Line<br>Breaks<br>Attempted | Line<br>Breaks<br>Completed | Line Break<br>Completion<br>% | Attacking<br>Line | Attacking<br>Midfield<br>Line | Midfield<br>Line | Defensive<br>Line | Attacking<br>Line | Midfield<br>Line | Defensive<br>Line | Midfield<br>Line | Defensive<br>Line | Through   | Around | Over | Pass | Cross | Ball<br>Progression |
| 1  | BELHADJ Feerine   | 10                          | 6                           | 60%                           | 1                 | 1                             |                  |                   | 4                 | 3                | 1                 |                  |                   | 1         | 1      | 8    | 10   |       |                     |
| 2  | HAELEWYN Marion   | 19                          | 16                          | 84%                           |                   | 1                             | 1                |                   | 7                 | 9                |                   | 1                |                   | 3         | 5      | 11   | 18   | 1     |                     |
| 6  | SEGUIN Maelle     | 9                           | 5                           | 56%                           |                   |                               |                  |                   | 2                 | 4                | 2                 | 1                |                   | 4         | 2      | 3    | 9    |       |                     |
| 7  | HAUGOU Pauline    | 11                          | 5                           | 45%                           |                   |                               | 1                |                   |                   | 5                | 2                 | 1                | 2                 | 3         | 2      | 6    | 10   | 1     |                     |
| 8  | NELLER Chloe      | 3                           | 3                           | 100%                          |                   | 1                             |                  |                   | 1                 | 1                |                   |                  |                   | 1         | 1      | 1    | 3    |       |                     |
| 10 | MOSSARD Juliette  | 2                           |                             |                               |                   |                               |                  |                   |                   | 1                | 1                 |                  |                   |           | 1      | 1    | 1    |       | 1                   |
| 11 | FONTAINE Airine   |                             |                             |                               |                   |                               |                  |                   |                   |                  |                   |                  |                   |           |        |      |      |       |                     |
| 12 | SIERRA Pauline    | 6                           | 5                           | 83%                           |                   |                               |                  |                   | 4                 |                  | 1                 | 1                |                   |           | 2      | 4    | 6    |       |                     |
| 13 | NOTEL Lea         | 22                          | 17                          | 77%                           |                   |                               |                  |                   | 9                 | 8                | 2                 | 3                |                   | 1         | 15     | 6    | 22   |       |                     |
| 14 | DIAZ Hillary      | 5                           | 4                           | 80%                           |                   |                               |                  |                   | 4                 |                  | 1                 |                  |                   | 1         | 3      | 1    | 5    |       |                     |
| 19 | SCANNAPIECO Dona  | 1                           |                             |                               |                   |                               | 1                |                   |                   |                  |                   |                  |                   |           |        | 1    | 1    |       |                     |
| 15 | MENDY Maeline     | 5                           | 3                           | 60%                           |                   |                               |                  |                   | 2                 | 2                |                   | 1                |                   | 2         | 1      | 2    | 4    | 1     |                     |
| 17 | CHOSSENOTTE Shana | 1                           |                             |                               |                   |                               |                  |                   |                   | 1                |                   |                  |                   |           |        | 1    | 1    |       |                     |
| 18 | MENDY Melinda     | 9                           | 7                           | 78%                           |                   | 1                             |                  |                   | 3                 | 2                |                   | 2                | 1                 | 3         | 4      | 2    | 9    |       |                     |
| 20 | JOSEPH Liana      | 1                           | 1                           | 100%                          |                   |                               |                  |                   |                   | 1                |                   |                  |                   | 1         |        |      | 1    |       |                     |