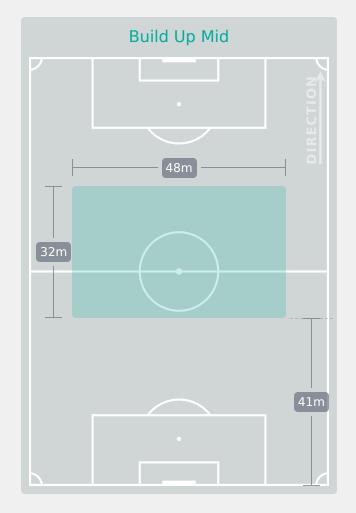

d Line Breaks                  |       | 51        |
| 3         |          | Defensive Line Breaks                  |       | 4         |
| 78        |          | Receptions in the Final Third          |       | 75        |
| 12        |          | Crosses                                |       | 16        |
| 6         |          | Ball Progressions                      |       | 9         |
| 184 (69)  | Defensiv | ve Pressures Applied (Direct Pressures | )     | 131 (41)  |
| 50        |          | Forced Turnovers                       |       | 61        |
| 84        |          | Second Balls                           |       | 111       |



### **Phases of Play**





**OUT OF POSSESSION** 





# IN POSSESSION France 3 - 3 Canada

### In Possession Line Height & Team Length









### In Possession Line Height & Team Length









### **Line Breaks**

## France



| Attempted Line Breaks | 8 |
|-----------------------|---|
| Inside Shape          | 4 |
| Outside Shape         | 4 |



| Attempted Line Breaks | 83 |
|-----------------------|----|
| Inside Shape          | 58 |
| Outside Shape         | 25 |



| Attempted Line Breaks | 13 |
|-----------------------|----|
| Inside Shape          | 7  |
| Outside Shape         | 6  |





47 Attempted Complete

26

30

Attempted Line Breaks

87

### **Line Breaks**

Canada



| Attempted Line Breaks | 4 |
|-----------------------|---|
| Inside Shape          | 1 |
| Outside Shape         | 3 |



| Attempted Line Breaks | 67 |
|-----------------------|----|
| Inside Shape          | 50 |
| Outside Shape         |