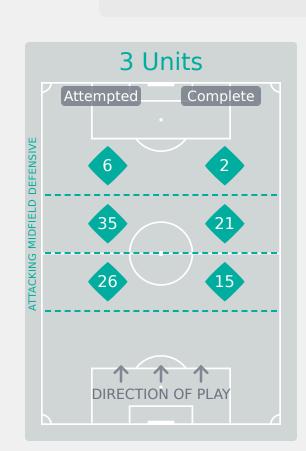

### **Line Breaks**

|    |                   |                             |                             |                               |                   | 4 U                           | Units            |                   | 3 Units           |                  |                   | 2 Units          |                   | Direction |        |      | Di   | Туре  |                     |
|----|-------------------|-----------------------------|-----------------------------|-------------------------------|-------------------|-------------------------------|------------------|-------------------|-------------------|------------------|-------------------|------------------|-------------------|-----------|--------|------|------|-------|---------------------|
| #  | Player            | Line<br>Breaks<br>Attempted | Line<br>Breaks<br>Completed | Line Break<br>Completion<br>% | Attacking<br>Line | Attacking<br>Midfield<br>Line | Midfield<br>Line | Defensive<br>Line | Attacking<br>Line | Midfield<br>Line | Defensive<br>Line | Midfield<br>Line | Defensive<br>Line | Through   | Around | Over | Pass | Cross | Ball<br>Progression |
| 1  | BELHADJ Feerine   | 10                          | 6                           | 60%                           | 1                 | 1                             |                  |                   | 4                 | 3                | 1                 |                  |                   | 1         | 1      | 8    | 10   |       |                     |
| 2  | HAELEWYN Marion   | 19                          | 16                          | 84%                           |                   | 1                             | 1                |                   | 7                 | 9                |                   | 1                |                   | 3         | 5      | 11   | 18   | 1     |                     |
| 6  | SEGUIN Maelle     | 9                           | 5                           | 56%                           |                   |                               |                  |                   | 2                 | 4                | 2                 | 1                |                   | 4         | 2      | 3    | 9    |       |                     |
| 7  | HAUGOU Pauline    | 11                          | 5                           | 45%                           |                   |                               | 1                |                   |                   | 5                | 2                 | 1                | 2                 | 3         | 2      | 6    | 10   | 1     |                     |
| 8  | NELLER Chloe      | 3                           | 3                           | 100%                          |                   | 1                             |                  |                   | 1                 | 1                |                   |                  |                   | 1         | 1      | 1    | 3    |       |                     |
| 10 | MOSSARD Juliette  | 2                           |                             |                               |                   |                               |                  |                   |                   | 1                | 1                 |                  |                   |           | 1      | 1    | 1    |       | 1                   |
| 11 | FONTAINE Airine   |                             |                             |                               |                   |                               |                  |                   |                   |                  |                   |                  |                   |           |        |      |      |       |                     |
| 12 | SIERRA Pauline    | 6                           | 5                           | 83%                           |                   |                               |                  |                   | 4                 |                  | 1                 | 1                |                   |           | 2      | 4    | 6    |       |                     |
| 13 | NOTEL Lea         | 22                          | 17                          | 77%                           |                   |                               |                  |                   | 9                 | 8                | 2                 | 3                |                   | 1         | 15     | 6    | 22   |       |                     |
| 14 | DIAZ Hillary      | 5                           | 4                           | 80%                           |                   |                               |                  |                   | 4                 |                  | 1                 |                  |                   | 1         | 3      | 1    | 5    |       |                     |
| 19 | SCANNAPIECO Dona  | 1                           |                             |                               |                   |                               | 1                |                   |                   |                  |                   |                  |                   |           |        | 1    | 1    |       |                     |
| 15 | MENDY Maeline     | 5                           | 3                           | 60%                           |                   |                               |                  |                   | 2                 | 2                |                   | 1                |                   | 2         | 1      | 2    | 4    | 1     |                     |
| 17 | CHOSSENOTTE Shana | 1                           |                             |                               |                   |                               |                  |                   |                   | 1                |                   |                  |                   |           |        | 1    | 1    |       |                     |
| 18 | MENDY Melinda     | 9                           | 7                           | 78%                           |                   | 1                             |                  |                   | 3                 | 2                |                   | 2                | 1                 | 3         | 4      | 2    | 9    |       |                     |
| 20 | JOSEPH Liana      | 1                           | 1                           | 100%                          |                   |                               |                  |                   |                   | 1                |                   |                  |                   | 1         |        |      | 1    |       |                     |

### **Line Breaks**

|    |                       |                             |                             |                               | 4 Units           |                               |                  |                   | 3 Units           |                  |                   | 21               | Inits             | Direction |        |      | Distribution Type |       |                     |
|----|-----------------------|-----------------------------|-----------------------------|-------------------------------|-------------------|-------------------------------|------------------|-------------------|-------------------|------------------|-------------------|------------------|-------------------|-----------|--------|------|-------------------|-------|---------------------|
| #  | Player                | Line<br>Breaks<br>Attempted | Line<br>Breaks<br>Completed | Line Break<br>Completion<br>% | Attacking<br>Line | Attacking<br>Midfield<br>Line | Midfield<br>Line | Defensive<br>Line | Attacking<br>Line | Midfield<br>Line | Defensive<br>Line | Midfield<br>Line | Defensive<br>Line | Through   | Around | Over | Pass              | Cross | Ball<br>Progression |
| 1  | FENWICK Faith         | 16                          | 4                           | 25%                           |                   | 1                             |                  |                   | 9                 | 5                |                   | 1                |                   |           |        | 16   | 16                |       |                     |
| 2  | ARCHIBALD Mya         | 21                          | 14                          | 67%                           |                   |                               |                  |                   | 5                 | 13               |                   | 3                |                   | 3         | 3      | 15   | 21                |       |                     |
| 3  | OTTEY Ella            | 5                           | 3                           | 60%                           |                   |                               |                  |                   | 1                 | 3                |                   | 1                |                   | 1         | 2      | 2    | 5                 |       |                     |
| 4  | MARKESINI Zoe         | 15                          | 10                          | 67%                           |                   |                               |                  | 2                 | 6                 | 5                |                   | 2                |                   | 2         | 4      | 9    | 15                |       |                     |
| 6  | HERNANDEZ GRAY Jeneva | 3                           | 3                           | 100%                          |                   |                               |                  |                   |                   | 1                |                   | 2                |                   | 2         | 1      |      | 2                 |       | 1                   |
| 7  | ALLEN Amanda          | 1                           |                             |                               |                   |                               |                  |                   |                   | 1                |                   |                  |                   |           | 1      |      | 1                 |       |                     |
| 8  | JOURDE Florianne      | 2                           | 2                           | 100%                          |                   |                               |                  |                   |                   | 2                |                   |                  |                   | 1         | 1      |      | 2                 |       |                     |
| 9  | ROSE Nyah             | 3                           | 1                           | 33%                           |                   |                               | 1                |                   |                   | 1                | 1                 |                  |                   |           |        | 3    | 3                 |       |                     |
| 10 | SMITH Olivia          | 2                           | 1                           | 50%                           |                   |                               |                  |                   |                   |                  | 1                 | 1                |                   |           |        | 2    | 1                 | 1     |                     |
| 17 | OKEKE Janet           | 7                           | 6                           | 86%                           |                   |                               |                  |                   | 5                 | 1                | 1                 |                  |                   | 3         | 3      | 1    | 7                 |       |                     |
| 19 | JOHNSON Anaya         | 7                           | 4                           | 57%                           |                   |                               |                  |                   |                   | 1                | 2                 | 4                |                   | 4         | 2      | 1    | 7                 |       |                     |
| 11 | CHUKWU Annabelle      |                             |                             |                               |                   |                               |                  |                   |                   |                  |                   |                  |                   |           |        |      |                   |       |                     |
| 13 | WATSON Renee          | 1                           | 1                           | 100%                          |                   |                               |                  |                   |                   |                  |                   |                  | 1                 |           |        | 1    | 1                 |       |                     |
| 15 | COLLIN Jadea          | 2                           | 1                           | 50%                           |                   |                               |                  |                   |                   | 1                | 1                 |                  |                   |           | 2      |      | 2                 |       |                     |
| 16 | McBRIDE Ella          | 1                           |                             |                               |                   |                               |                  |                   |                   |                  |                   |                  | 1                 |           |        | 1    | 1                 |       |                     |
| 18 | BRIGGS Kayla          | 1                           | 1                           | 100%                          |                   |                               |                  |                   |                   | 1                |                   |                  |                   | 1         |        |      | 1                 |       |                     |