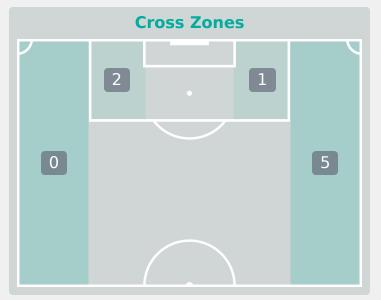

### **Crosses (Open Play)**

#### **Delivery Type**

Attempted Completed

**Most Crosses Attempted** 

| #  | Player            | Inswing | Outswing | Driven | Lofted | Cutback | Push<br>Cross | Total<br>Attempted |
|----|-------------------|---------|----------|--------|--------|---------|---------------|--------------------|
| 1  | BELHADJ Feerine   |         |          |        |        |         |               |                    |
| 2  | HAELEWYN Marion   |         |          |        |        |         |               |                    |
| 6  | SEGUIN Maelle     |         |          |        |        |         |               |                    |
| 7  | HAUGOU Pauline    |         | 1        | 1      | 1      |         |               | 3                  |
| 8  | NELLER Chloe      |         |          |        |        |         |               |                    |
| 10 | MOSSARD Juliette  |         |          |        |        |         |               |                    |
| 11 | FONTAINE Airine   |         |          |        |        |         |               |                    |
| 12 | SIERRA Pauline    |         |          |        |        |         |               |                    |
| 13 | NOTEL Lea         |         |          |        |        |         |               |                    |
| 14 | DIAZ Hillary      |         |          |        |        |         |               |                    |
| 19 | SCANNAPIECO Dona  |         | 1        |        |        |         |               | 1                  |
| 15 | MENDY Maeline     |         | 1        |        |        | 2       |               | 3                  |
| 17 | CHOSSENOTTE Shana |         |          |        |        | 1       |               | 1                  |
| 18 | MENDY Melinda     |         |          |        |        |         |               |                    |
| 20 | JOSEPH Liana      |         |          |        |        |         |               |                    |