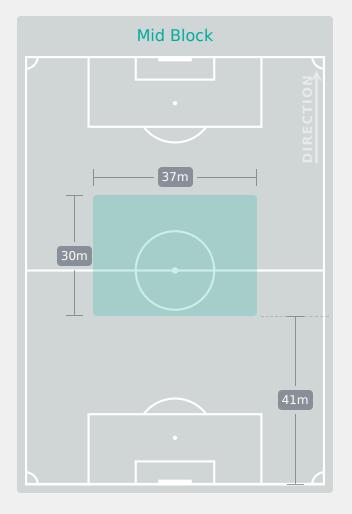

Y Jeneva | 6                              |
| 7  | ALLEN Amanda          |                                |
| 8  | JOURDE Florianne      | 4                              |
| 9  | ROSE Nyah             |                                |
| 10 | SMITH Olivia          | 2                              |
| 17 | OKEKE Janet           | 6                              |
| 19 | JOHNSON Anaya         | 6                              |
| 11 | CHUKWU Annabelle      | 1                              |
| 13 | WATSON Renee          |                                |
| 15 | COLLIN Jadea          | 2                              |
| 16 | McBRIDE Ella          | 1                              |
| 18 | BRIGGS Kayla          | 1                              |



### **Defensive Line Height & Team Length**









### **Defensive Line Height & Team Length**









### **Defensive Pressure**

## France







Canada 🔸



# GOALKEEPING France 3 - 3 Canada

### **Goalkeeping Involvement**

## France





## + Canada



#### Canada GK Involvement Timeline

0

### **Goalkeeping Distribution**











### **Goalkeeping Distribution**











### **Goal Prevention**





### **Goal Prevention**





### **Aerial Control**





#### **Aerial Control**







# SET PLAYS France 3 - 3 Canada

# **Set Plays**



| Free Kic            | cks   |
|---------------------|-------|
| Туре                | Total |
| Direct              | 7     |
| Direct (on target)  |       |
| Direct (off target) |       |
| Indirect            | 3     |

| Corners              |                |                    |