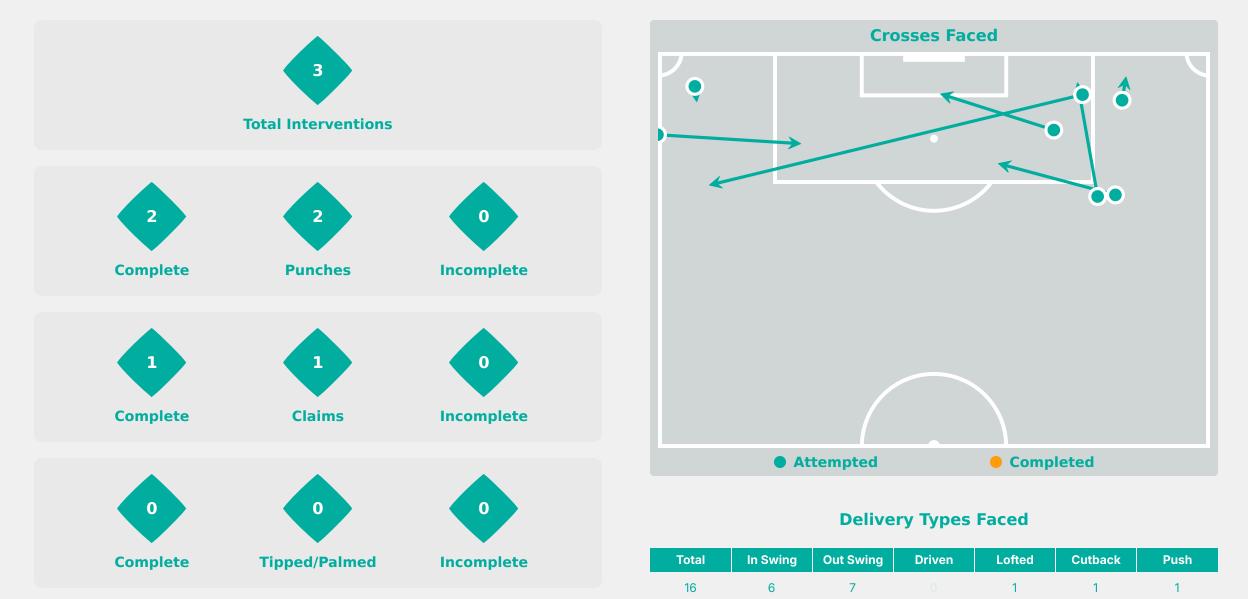

|
| 11 | CHUKWU Annabelle      | 1                              |
| 13 | WATSON Renee          |                                |
| 15 | COLLIN Jadea          | 2                              |
| 16 | McBRIDE Ella          | 1                              |
| 18 | BRIGGS Kayla          | 1                              |



### **Defensive Line Height & Team Length**









### **Defensive Line Height & Team Length**









### **Defensive Pressure**

## France







Canada 🔸



# GOALKEEPING France 3 - 3 Canada

### **Goalkeeping Involvement**

## France





## + Canada



#### Canada GK Involvement Timeline

0

### **Goalkeeping Distribution**











### **Goalkeeping Distribution**











### **Goal Prevention**





### **Goal Prevention**





### **Aerial Control**





#### **Aerial Control**







# SET PLAYS France 3 - 3 Canada

# **Set Plays**



| Free Kic            | cks   |
|---------------------|-------|
| Туре                | Total |
| Direct              | 7     |
| Direct (on target)  |       |
| Direct (off target) |       |
| Indirect            | 3     |

| Corners              |                |                    |       |  |  |  |  |  |  |  |  |  |  |
|----------------------|----------------|--------------------|-------|--|--|--|--|--|--|--|--|--|--|
| Delivery Type        | From Left Side | From Right<br>Side | Total |  |  |  |  |  |  |  |  |  |  |
| Direct to Area       | 2              | 1                  | 3     |  |  |  |  |  |  |  |  |  |  |
| Short                |                |                    |       |  |  |  |  |  |