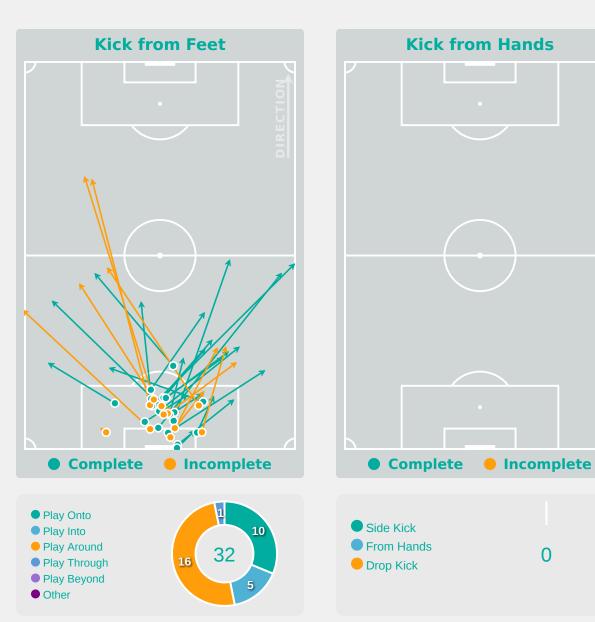

|
| 17 | OKEKE Janet           | 6                              |
| 19 | JOHNSON Anaya         | 6                              |
| 11 | CHUKWU Annabelle      | 1                              |
| 13 | WATSON Renee          |                                |
| 15 | COLLIN Jadea          | 2                              |
| 16 | McBRIDE Ella          | 1                              |
| 18 | BRIGGS Kayla          | 1                              |



### **Defensive Line Height & Team Length**









### **Defensive Line Height & Team Length**









### **Defensive Pressure**

## France







Canada 🔸



# GOALKEEPING France 3 - 3 Canada

### **Goalkeeping Involvement**

## France





## + Canada



#### Canada GK Involvement Timeline

0

### **Goalkeeping Distribution**











### **Goalkeeping Distribution**











### **Goal Prevention**





### **Goal Prevention**





### **Aerial Control**





#### **Aerial Control**







# SET PLAYS France 3 - 3 Canada

# **Set Plays**



| Free Kic            | cks   |
|---------------------|-------|
| Туре                | Total |
| Direct              | 7     |
| Direct (on target)  |       |
| Direct (off target) |       |
| Indirect            | 3     |

| Corners              |                |                    |       |  |  |  |  |  |  |  |  |  |  |
|----------------------|----------------|--------------------|-------|--|--|--|--|--|--|--|--|--|--|
| Delivery Type        | From Left Side | From Right<br>Side | Total |  |  |  |  |  |  |  |  |  |  |
| Direct to Area       | 2              | 1