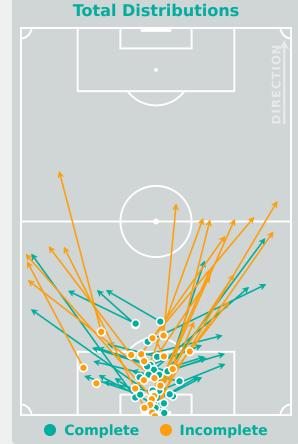

|
| 19 | JOHNSON Anaya         | 6                              |
| 11 | CHUKWU Annabelle      | 1                              |
| 13 | WATSON Renee          |                                |
| 15 | COLLIN Jadea          | 2                              |
| 16 | McBRIDE Ella          | 1                              |
| 18 | BRIGGS Kayla          | 1                              |



### **Defensive Line Height & Team Length**









### **Defensive Line Height & Team Length**









### **Defensive Pressure**

## France







Canada 🔸



# GOALKEEPING France 3 - 3 Canada

### **Goalkeeping Involvement**

## France





## + Canada



#### Canada GK Involvement Timeline

0

### **Goalkeeping Distribution**











### **Goalkeeping Distribution**











### **Goal Prevention**





### **Goal Prevention**





### **Aerial Control**





#### **Aerial Control**







# SET PLAYS France 3 - 3 Canada

# **Set Plays**



| Free Kic            | cks   |
|---------------------|-------|
| Туре                | Total |
| Direct              | 7     |
| Direct (on target)  |       |
| Direct (off target) |       |
| Indirect            | 3     |

| Corners              |                |                    |       |  |  |  |  |  |  |  |  |  |  |
|----------------------|----------------|--------------------|-------|--|--|--|--|--|--|--|--|--|--|
| Delivery Type        | From Left Side | From Right<br>Side | Total |  |  |  |  |  |  |  |  |  |  |
| Direct to Area       | 2              | 1                  | 3     |  |  |  |  |  |  |  |  |  |