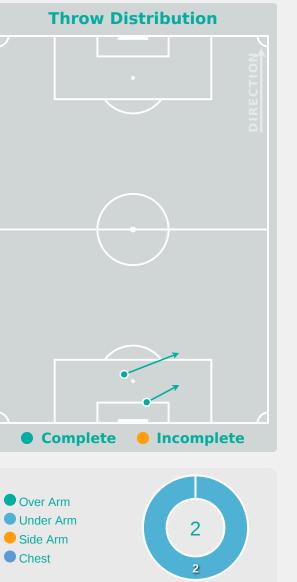

|
| 19 | JOHNSON Anaya         | 6                              |
| 11 | CHUKWU Annabelle      | 1                              |
| 13 | WATSON Renee          |                                |
| 15 | COLLIN Jadea          | 2                              |
| 16 | McBRIDE Ella          | 1                              |
| 18 | BRIGGS Kayla          | 1                              |



### **Defensive Line Height & Team Length**









### **Defensive Line Height & Team Length**









### **Defensive Pressure**

## France







Canada 🔸



# GOALKEEPING France 3 - 3 Canada

### **Goalkeeping Involvement**

## France





## + Canada



#### Canada GK Involvement Timeline

0

### **Goalkeeping Distribution**











### **Goalkeeping Distribution**











### **Goal Prevention**





### **Goal Prevention**





### **Aerial Control**





#### **Aerial Control**







# SET PLAYS France 3 - 3 Canada

# **Set Plays**



| Free Kic            | cks   |
|---------------------|-------|
| Туре                | Total |
| Direct              | 7     |
| Direct (on target)  |       |
| Direct (off target) |       |
| Indirect            | 3     |

| Corners              |                |                    |       |  |  |  |  |  |  |  |  |  |  |
|----------------------|----------------|--------------------|-------|--|--|--|--|--|--|--|--|--|--|
| Delivery Type        | From Left Side | From Right<br>Side | Total |  |  |  |  |  |  |  |  |  |  |
| Direct to Area       | 2              | 1                  | 3     |  |  |  |  |  |  |  |  |  |