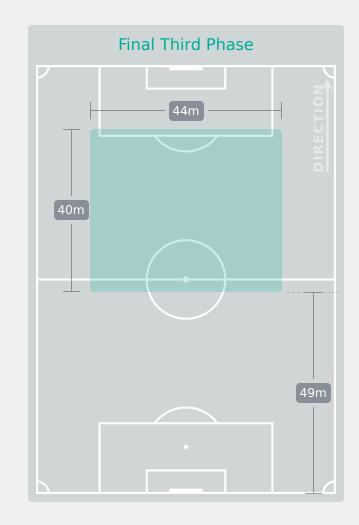

Line Breaks                  |       | 51        |
| 3         |          | Defensive Line Breaks                  |       | 4         |
| 78        |          | Receptions in the Final Third          |       | 75        |
| 12        |          | Crosses                                |       | 16        |
| 6         |          | Ball Progressions                      |       | 9         |
| 184 (69)  | Defensiv | ve Pressures Applied (Direct Pressures | )     | 131 (41)  |
| 50        |          | Forced Turnovers                       |       | 61        |
| 84        |          | Second Balls                           |       | 111       |



### **Phases of Play**





**OUT OF POSSESSION** 





# IN POSSESSION France 3 - 3 Canada

### In Possession Line Height & Team Length









### In Possession Line Height & Team Length









### **Line Breaks**

## France



| Attempted Line Breaks | 8 |
|-----------------------|---|
| Inside Shape          | 4 |
| Outside Shape         | 4 |



| Attempted Line Breaks | 83 |
|-----------------------|----|
| Inside Shape          | 58 |
| Outside Shape         | 25 |



| Attempted Line Breaks | 13 |
|-----------------------|----|
| Inside Shape          | 7  |
| Outside Shape         | 6  |





47 Attempted Complete

26

30

Attempted Line Breaks

87

### **Line Breaks**

Canada



| Attempted Line Breaks | 4 |
|-----------------------|---|
| Inside Shape          | 1 |
| Outside Shape         | 3 |



| Attempted Line Breaks | 67 |
|-----------------------|----|
| Inside Shape          | 50 |
| Outside Shape         | 1