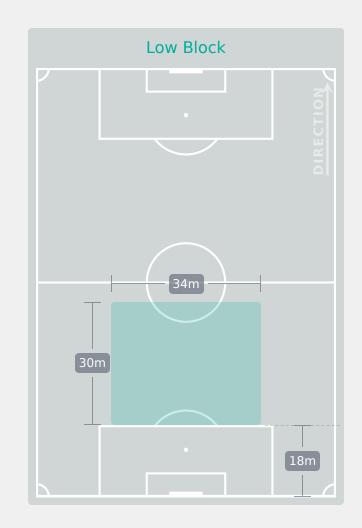

N Amanda          |                                |
| 8  | JOURDE Florianne      | 4                              |
| 9  | ROSE Nyah             |                                |
| 10 | SMITH Olivia          | 2                              |
| 17 | OKEKE Janet           | 6                              |
| 19 | JOHNSON Anaya         | 6                              |
| 11 | CHUKWU Annabelle      | 1                              |
| 13 | WATSON Renee          |                                |
| 15 | COLLIN Jadea          | 2                              |
| 16 | McBRIDE Ella          | 1                              |
| 18 | BRIGGS Kayla          | 1                              |



### **Defensive Line Height & Team Length**









### **Defensive Line Height & Team Length**









### **Defensive Pressure**

## France







Canada 🔸



# GOALKEEPING France 3 - 3 Canada

### **Goalkeeping Involvement**

## France





## + Canada



#### Canada GK Involvement Timeline

0

### **Goalkeeping Distribution**











### **Goalkeeping Distribution**











### **Goal Prevention**





### **Goal Prevention**





### **Aerial Control**





#### **Aerial Control**







# SET PLAYS France 3 - 3 Canada

# **Set Plays**



| Free Kic            | cks   |
|---------------------|-------|
| Туре                | Total |
| Direct              | 7     |
| Direct (on target)  |       |
| Direct (off target) |       |
| Indirect            | 3     |

| Corners              |                |                    |       |  |  |  |  |  |  |  |  |  |  |
|-------------------