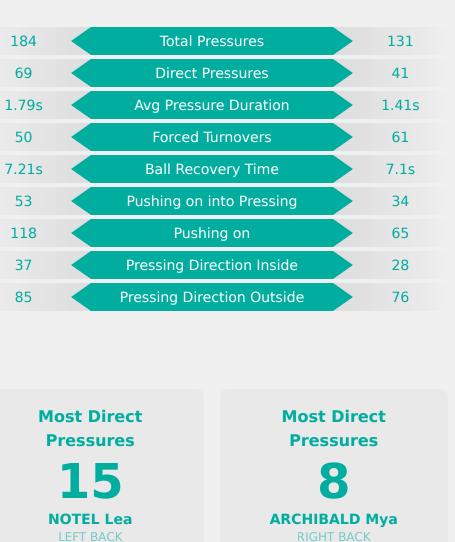

## France

|           |          | Possession                             |       |           |
|-----------|----------|----------------------------------------|-------|-----------|
| Total     | 39.3%    | 12.9%                                  | 47.8% | Total     |
| 3         |          | Goals                                  |       | 3         |
| 12 (7)    |          | Attempts at Goal (On Target)           |       | 9 (4)     |
| 368 (267) |          | Total Passes (Complete)                |       | 378 (279) |
| 73 %      |          | Pass Completion %                      |       | 74 %      |
| 72        |          | Completed Line Breaks                  |       | 51        |
| 3         |          | Defensive Line Breaks                  |       | 4         |
| 78        |          | Receptions in the Final Third          |       | 75        |
| 12        |          | Crosses                                |       | 16        |
| 6         |          | Ball Progressions                      |       | 9         |
| 184 (69)  | Defensiv | ve Pressures Applied (Direct Pressures | )     | 131 (41)  |
| 50        |          | Forced Turnovers                       |       | 61        |
| 84        |          | Second Balls                           |       | 111       |