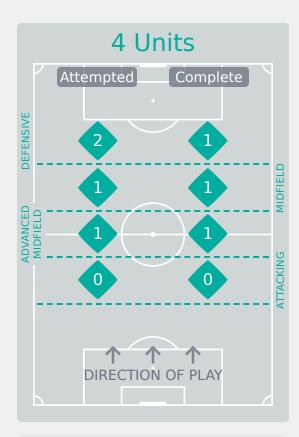

### **Line Breaks**

|    |                   |                             |                             |                               |                   | 4 U                           | Units            |                   | 3 Units           |                  |                   | 2 Units          |                   | Direction |        |      | Di   | Туре  |                     |
|----|-------------------|-----------------------------|-----------------------------|-------------------------------|-------------------|-------------------------------|------------------|-------------------|-------------------|------------------|-------------------|------------------|-------------------|-----------|--------|------|------|-------|---------------------|
| #  | Player            | Line<br>Breaks<br>Attempted | Line<br>Breaks<br>Completed | Line Break<br>Completion<br>% | Attacking<br>Line | Attacking<br>Midfield<br>Line | Midfield<br>Line | Defensive<br>Line | Attacking<br>Line | Midfield<br>Line | Defensive<br>Line | Midfield<br>Line | Defensive<br>Line | Through   | Around | Over | Pass | Cross | Ball<br>Progression |
| 1  | BELHADJ Feerine   | 10                          | 6                           | 60%                           | 1                 | 1                             |                  |                   | 4                 | 3                | 1                 |                  |                   | 1         | 1      | 8    | 10   |       |                     |
| 2  | HAELEWYN Marion   | 19                          | 16                          | 84%                           |                   | 1                             | 1                |                   | 7                 | 9                |                   | 1                |                   | 3         | 5      | 11   | 18   | 1     |                     |
| 6  | SEGUIN Maelle     | 9                           | 5                           | 56%                           |                   |                               |                  |                   | 2                 | 4                | 2                 | 1                |                   | 4         | 2      | 3    | 9    |       |                     |
| 7  | HAUGOU Pauline    | 11                          | 5                           | 45%                           |                   |                               | 1                |                   |                   | 5                | 2                 | 1                | 2                 | 3         | 2      | 6    | 10   | 1     |                     |
| 8  | NELLER Chloe      | 3                           | 3                           | 100%                          |                   | 1                             |                  |                   | 1                 | 1                |                   |                  |                   | 1         | 1      | 1    | 3    |       |                     |
| 10 | MOSSARD Juliette  | 2                           |                             |                               |                   |                               |                  |                   |                   | 1                | 1                 |                  |                   |           | 1      | 1    | 1    |       | 1                   |
| 11 | FONTAINE Airine   |                             |                             |                               |                   |                               |                  |                   |                   |                  |                   |                  |                   |           |        |      |      |       |                     |
| 12 | SIERRA Pauline    | 6                           | 5                           | 83%                           |                   |                               |                  |                   | 4                 |                  | 1                 | 1                |                   |           | 2      | 4    | 6    |       |                     |
| 13 | NOTEL Lea         | 22                          | 17                          | 77%                           |                   |                               |                  |                   | 9                 | 8                | 2                 | 3                |                   | 1         | 15     | 6    | 22   |       |                     |
| 14 | DIAZ Hillary      | 5                           | 4                           | 80%                           |                   |                               |                  |                   | 4                 |                  | 1                 |                  |                   | 1         | 3      | 1    | 5    |       |                     |
| 19 | SCANNAPIECO Dona  | 1                           |                             |                               |                   |                               | 1                |                   |                   |                  |                   |                  |                   |           |        | 1    | 1    |       |                     |
| 15 | MENDY Maeline     | 5                           | 3                           | 60%                           |                   |                               |                  |                   | 2                 | 2                |                   | 1                |                   | 2         | 1      | 2    | 4    | 1     |                     |
| 17 | CHOSSENOTTE Shana | 1                           |                             |                               |                   |                               |                  |                   |                   | 1                |                   |                  |                   |           |        | 1    | 1    |       |                     |
| 18 | MENDY Melinda     | 9                           | 7                           | 78%                           |                   | 1                             |                  |                   | 3                 | 2                |                   | 2                | 1                 | 3         | 4      | 2    | 9    |       |                     |
| 20 | JOSEPH Liana      | 1                           | 1                           | 100%                          |                   |                               |                  |                   |                   | 1                |                   |                  |                   | 1         |        |      | 1    |       |                     |

### **Line Breaks**

|    |                       |                             |                             |                               | 4 Units           |                               |                  |                   | 3 Units           |                  |                   | 21               | Inits             | Direction |        |      | Distribution Type |       |                     |
|----|-----------------------|-----------------------------|-----------------------------|-------------------------------|-------------------|-------------------------------|------------------|-------------------|-------------------|------------------|-------------------|------------------|-------------------|-----------|--------|------|-------------------|-------|---------------------|
| #  | Player                | Line<br>Breaks<br>Attempted | Line<br>Breaks<br>Completed | Line Break<br>Completion<br>% | Attacking<br>Line | Attacking<br>Midfield<br>Line | Midfield<br>Line | Defensive<br>Line | Attacking<br>Line | Midfield<br>Line | Defensive<br>Line | Midfield<br>Line | Defensive<br>Line | Through   | Around | Over | Pass              | Cross | Ball<br>Progression |
| 1  | FENWICK Faith         | 16                          | 4                           | 25%                           |                   | 1                             |                  |                   | 9                 | 5                |                   | 1                |                   |           |        | 16   | 16                |       |                     |
| 2  | ARCHIBALD Mya         | 21                          | 14                          | 67%                           |                   |                               |                  |                   | 5                 | 13               |                   | 3                |                   | 3         | 3      | 15   | 21                |       |                     |
| 3  | OTTEY Ella            | 5                           | 3                           | 60%                           |                   |                               |                  |                   | 1                 | 3                |                   | 1                |                   | 1         | 2      | 2    | 5                 |       |                     |
| 4  | MARKESINI Zoe         | 15                          | 10                          | 67%                           |                   |                               |                  | 2                 | 6                 | 5                |                   | 2                |                   | 2         | 4      | 9    | 15                |       |                     |
| 6  | HERNANDEZ GRAY Jeneva | 3                           | 3                           | 100%                          |                   |                               |                  |                   |                   | 1                |                   | 2                |                   | 2         | 1      |      | 2                 |       | 1                   |
| 7  | ALLEN Amanda          | 1                           |                             |                               |                   |                               |                  |                   |                   | 1                |                   |                  |                   |           | 1      |      | 1                 |       |                     |
| 8  | JOURDE Florianne      | 2                           | 2                           | 100%                          |                   |                               |                  |                   |                   | 2                |                   |                  |                   | 1         | 1      |      | 2                 |       |                     |
| 9  | ROSE Nyah             | 3                           | 1                           | 33%                           |                   |                               | 1                |                   |                   | 1                | 1                 |                  |                   |           |        | 3    | 3                 |       |                     |
| 10 | SMITH Olivia          | 2                           | 1                           | 50%                           |                   |                               |                  |                   |                   |                  | 1                 | 1                |                   |           |        | 2    | 1                 | 1     |                     |
| 17 | OKEKE Janet           | 7                           | 6                           | 86%                           |                   |                               |                  |                   | 5                 | 1                | 1                 |                  |                   | 3         | 3      | 1    | 7                 |       |                     |
| 19 | JOHNSON Anaya         | 7                           | 4                           | 57%                           |                   |                               |                  |                   |                   | 1                | 2                 | 4                |                   | 4         | 2      | 1    | 7                 |       |                     |
| 11 | CHUKWU Annabelle      |                             |                             |                               |                   |                               |                  |                   |                   |                  |                   |                  |                   |           |        |      |                   |       |                     |
| 13 | WATSON Renee          | 1                           | 1                           | 100%                          |                   |                               |                  |                   |                   |                  |                   |                  | 1                 |           |        | 1    | 1                 |       |                     |
| 15 | COLLIN Jadea          | 2                           | 1                           | 50%                           |                   |                               |                  |                   |                   | 1                | 1                 |                  |                   |           | 2      |      | 2                 |       |                     |
| 16 | McBRIDE Ella          | 1                           |                             |                               |                   |                               |                  |                   |                   |                  |                   |                  | 1                 |           |        | 1    | 1                 |       |                     |
| 18 | BRIGGS Kayla          | 1                           | 1                           | 100%                          |                   |                               |                  |                   |                   | 1                |                   |                  |                   | 1         |        |      | 1                 |       |                     |