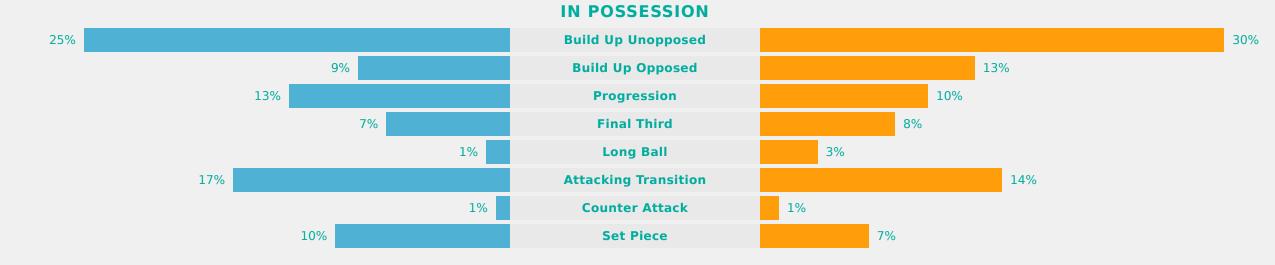

### **Match Summary - Key Statistics**

## France

|           |          | Possession                             |       |           |
|-----------|----------|----------------------------------------|-------|-----------|
| Total     | 39.3%    | 12.9%                                  | 47.8% | Total     |
| 3         |          | Goals                                  |       | 3         |
| 12 (7)    |          | Attempts at Goal (On Target)           |       | 9 (4)     |
| 368 (267) |          | Total Passes (Complete)                |       | 378 (279) |
| 73 %      |          | Pass Completion %                      |       | 74 %      |
| 72        |          | Completed Line Breaks                  |       | 51        |
| 3         |          | Defensive Line Breaks                  |       | 4         |
| 78        |          | Receptions in the Final Third          |       | 75        |
| 12        |          | Crosses                                |       | 16        |
| 6         |          | Ball Progressions                      |       | 9         |
| 184 (69)  | Defensiv | ve Pressures Applied (Direct Pressures | )     | 131 (41)  |
| 50        |          | Forced Turnovers                       |       | 61        |
| 84        |          | Second Balls                           |       | 111       |