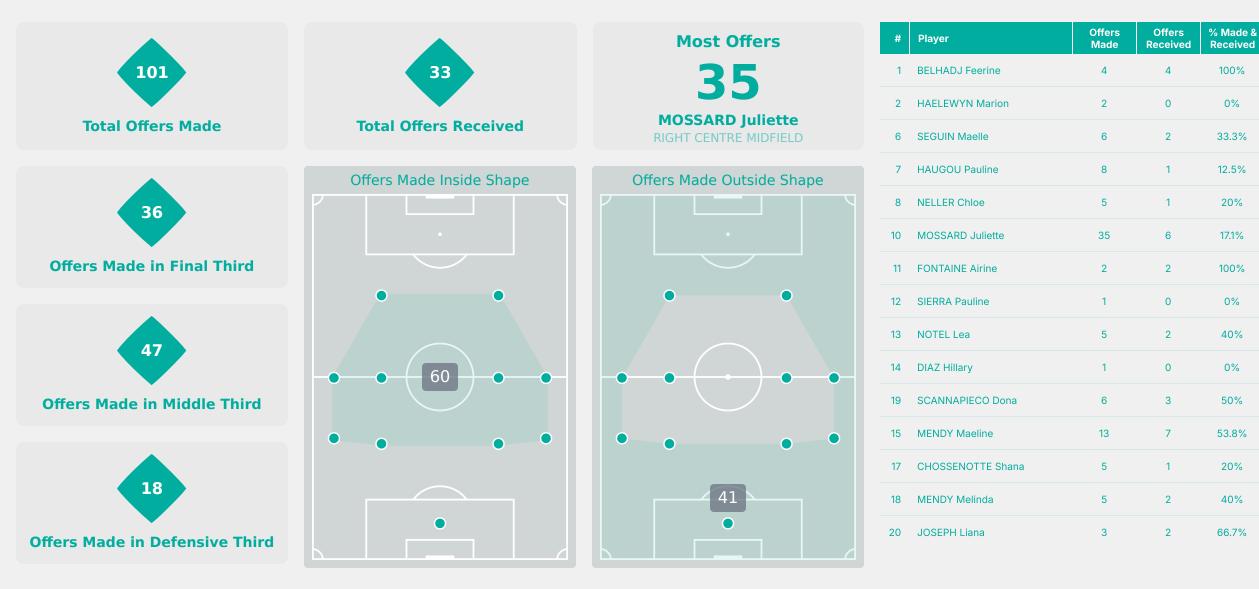

### **Offering to Receive**

## **France**

100%

0%

33.3%

12.5%

20%

17.1%

100%

0%

40%

0%

50%

53.8%

20%

40%

66.7%

### **Offering to Receive**

| #  | Player                | Offers<br>Made | Offers<br>Received | % Made &<br>Received |
|----|-----------------------|----------------|--------------------|----------------------|
| 1  | FENWICK Faith         | 9              | 5                  | 55.6%                |
| 2  | ARCHIBALD Mya         | 11             | 4                  | 36.4%                |
| 3  | OTTEY Ella            | 9              | 6                  | 66.7%                |
| 4  | MARKESINI Zoe         | 1              | 0                  | 0%                   |
| 6  | HERNANDEZ GRAY Jeneva | 27             | 8                  | 29.6%                |
| 7  | ALLEN Amanda          | 14             | 4                  | 28.6%                |
| 8  | JOURDE Florianne      | 11             | 3                  | 27.3%                |
| 9  | ROSE Nyah             | 6              | 5                  | 83.3%                |
| 10 | SMITH Olivia          | 30             | 8                  | 26.7%                |
| 17 | OKEKE Janet           | 1              | 1                  | 100%                 |
| 19 | JOHNSON Anaya         | 23             | 7                  | 30.4%                |
| 11 | CHUKWU Annabelle      | 1              | 1                  | 100%                 |
| 13 | WATSON Renee          | 7              | 1                  | 14.3%                |
| 15 | COLLIN Jadea          | 10             | 6                  | 60%                  |
| 16 | McBRIDE Ella          | 0              | 0                  | 0%                   |
| 18 | BRIGGS Kayla          | 10             | 3                  | 30%                  |