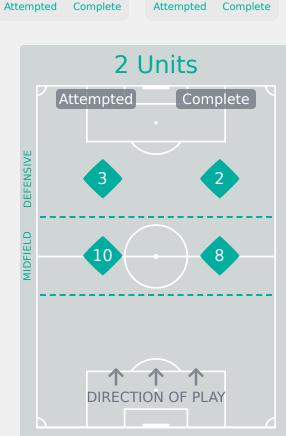

### **Line Breaks**

## France

| Attempted Line Breaks | 8 |
|-----------------------|---|
| Inside Shape          | 4 |
| Outside Shape         | 4 |

| Attempted Line Breaks | 83 |
|-----------------------|----|
| Inside Shape          | 58 |
| Outside Shape         | 25 |

| Attempted Line Breaks | 13 |
|-----------------------|----|
| Inside Shape          | 7  |
| Outside Shape         | 6  |

47 Attempted Complete

26

30

Attempted Line Breaks

87

### **Line Breaks**

Canada

| Attempted Line Breaks | 4 |
|-----------------------|---|
| Inside Shape          | 1 |
| Outside Shape         | 3 |

| Attempted Line Breaks | 67 |
|-----------------------|----|
| Inside Shape          | 50 |
| Outside Shape         | 17 |

| Attempted Line Breaks | 16 |
|-----------------------|----|
| Inside Shape          | 9  |
| Outside Shape         | 7  |

23

51