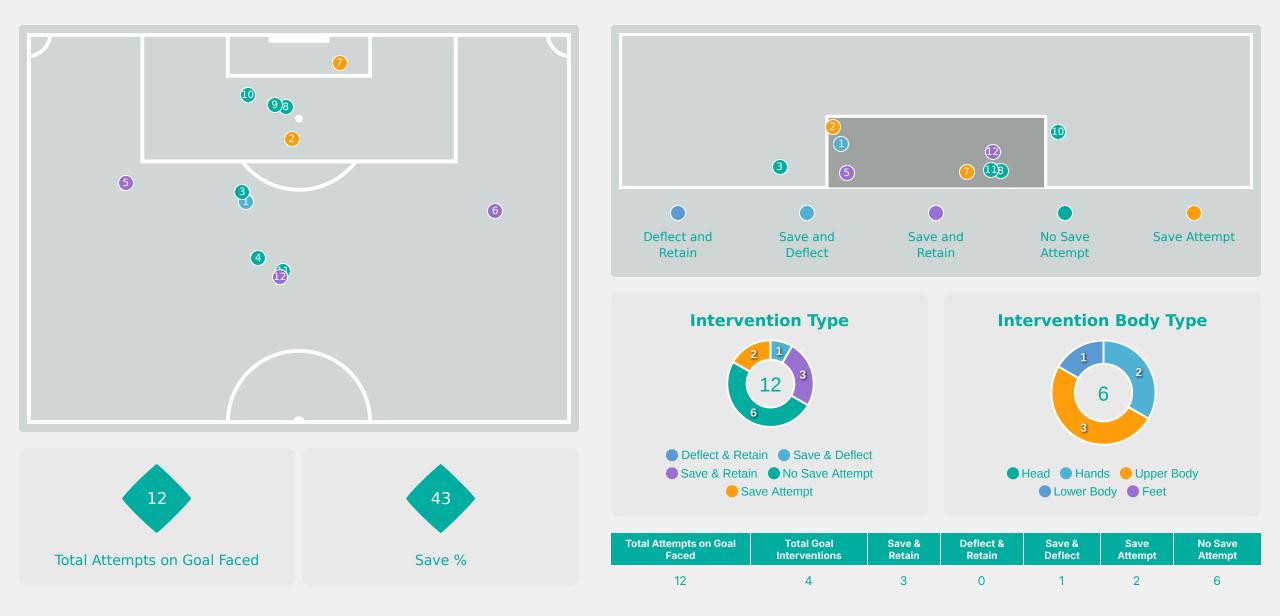

|
| 11 | CHUKWU Annabelle      | 1                              |
| 13 | WATSON Renee          |                                |
| 15 | COLLIN Jadea          | 2                              |
| 16 | McBRIDE Ella          | 1                              |
| 18 | BRIGGS Kayla          | 1                              |



### **Defensive Line Height & Team Length**









### **Defensive Line Height & Team Length**









### **Defensive Pressure**

## France







Canada 🔸



# GOALKEEPING France 3 - 3 Canada

### **Goalkeeping Involvement**

## France





## + Canada



#### Canada GK Involvement Timeline

0

### **Goalkeeping Distribution**











### **Goalkeeping Distribution**











### **Goal Prevention**





### **Goal Prevention**





### **Aerial Control**





#### **Aerial Control**







# SET PLAYS France 3 - 3 Canada

# **Set Plays**



| Free Kic            | cks   |
|---------------------|-------|
| Туре                | Total |
| Direct              | 7     |
| Direct (on target)  |       |
| Direct (off target) |       |
| Indirect            | 3     |

| Corners              |                |                    |       |  |  |  |  |  |  |  |  |  |  |
|----------------------|----------------|--------------------|-------|--|--|--|--|--|--|--|--|--|--|
| Delivery Type        | From Left Side | From Right<br>Side | Total |  |  |  |  |  |  |  |  |  |  |
| Direct to Area       | 2              | 1                  | 3     |  |  |  |  |  |  |  |  |  |  |
| Short                |                |