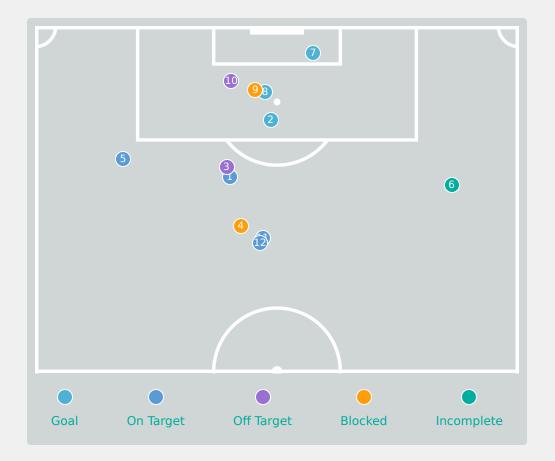

| Time | Player               | Outcome                           | Body Part  | Delivery Type |
|------|----------------------|-----------------------------------|------------|---------------|
| 0    | 10 MOSSARD Juliette  | On Target - Saved                 | Right Foot | Loose Ball    |
| 7    | 19 SCANNAPIECO Dona  | On Target - Goal                  | Right Foot | Pass          |
| 19   | 10 MOSSARD Juliette  | Off Target                        | Right Foot | Pass          |
| 28   | 8 NELLER Chloe       | Incomplete - Blocked              | Right Foot | Pass          |
| 32   | 19 SCANNAPIECO Dona  | Deflected On Target - Saved       | Right Foot | Pass          |
| 44   | 8 NELLER Chloe       | Incomplete - Player On Ball Error | Right Foot | Other         |
| 48   | 19 SCANNAPIECO Dona  | On Target - Goal                  | Right Foot | Other         |
| 66   | 14 DIAZ Hillary      | On Target - Goal                  | Upper Body | Corner        |
| 71   | 15 MENDY Maeline     | Incomplete - Blocked              | Right Foot | Pass          |
| 71   | 17 CHOSSENOTTE Shana | Off Target                        | Right Foot | Loose Ball    |
| 72   | 20 JOSEPH Liana      | Deflected On Target - Saved       | Right Foot | Loose Ball    |
| 92   | 20 JOSEPH Liana      | On Target - Saved                 | Right Foot | Loose Ball    |