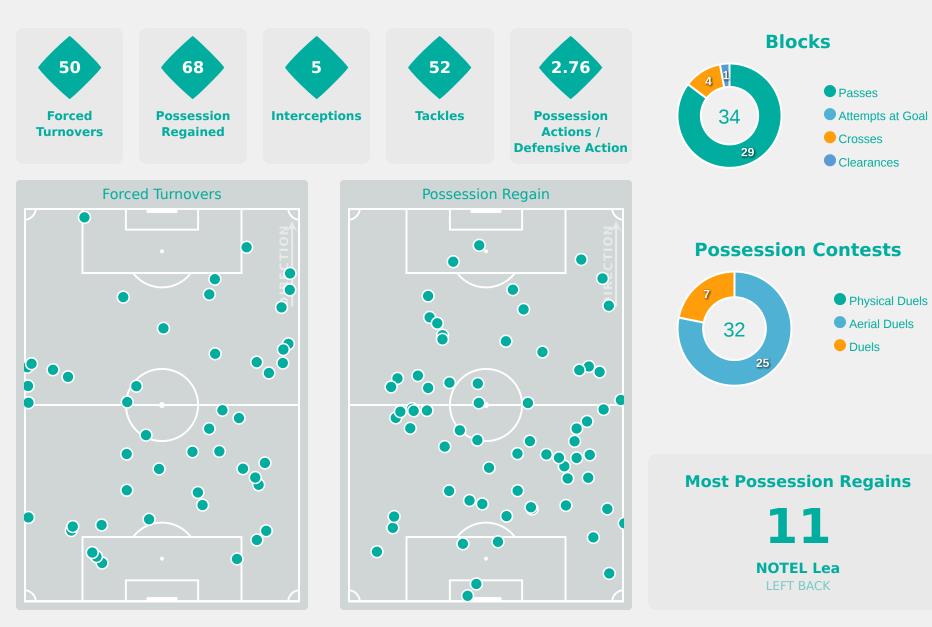

## **Out of Possession**

| #  | Player            | Tackles<br>Made / Won | Blocks | Interceptions | Pressing<br>Direct | Pressing<br>Indirect | Duels Won -<br>Aerial | Duels Won -<br>Physical | Possession<br>Contests<br>won | Clearances | Loose Ball<br>Receptions | Pushing On | Pushing On<br>into Pressing | Possession<br>Regains | Possession<br>Interrupted |
|----|-------------------|-----------------------|--------|---------------|--------------------|----------------------|-----------------------|-------------------------|-------------------------------|------------|--------------------------|------------|-----------------------------|-----------------------|---------------------------|
| 1  | BELHADJ Feerine   | 0 / 0                 |        | 0             | 0                  |                      | 0                     | 0                       | 0                             | 0          | 2                        | 0          | 0                           | 2                     | 0                         |
| 2  | HAELEWYN Marion   | 10 / 2                | 3      |               | 8                  | 1                    |                       |                         |                               | 7          | 8                        | 9          | 2                           | 8                     | 9                         |
| 6  | SEGUIN Maelle     | 4/3                   | 3      | 1             | 9                  | 9                    | 2                     |                         | 3                             | 2          | 12                       | 12         | 4                           | 8                     | 2                         |
| 7  | HAUGOU Pauline    | 7/3                   | 4      |               | 4                  | 12                   | 1                     |                         | 1                             | 2          | 3                        | 13         | 4                           | 5                     | 5                         |
| 8  | NELLER Chloe      |                       | 1      |               | 5                  | 4                    |                       |                         |                               |            | 6                        | 4          | 2                           |                       | 1                         |
| 10 | MOSSARD Juliette  | 4 / 3                 | 3      |               | 5                  | 32                   |                       |                         | 1                             |            | 3                        | 15         | 14                          | 5                     | 3                         |
| 11 | FONTAINE Airine   | 2 / 1                 | 2      |               | 3                  | 13                   |                       |                         |                               | 1          | 3                        | 11         | 7                           | 1                     | 3                         |
| 12 | SIERRA Pauline    | 3 / 1                 | 2      |               | 5                  | 4                    | 2                     |                         | 3                             | 5          | 8                        | 15         | 2                           | 7                     | 4                         |
| 13 | NOTEL Lea         | 10 / 3                | 4      | 1             | 15                 | 6                    | 2                     |                         | 2                             | 14         | 10                       | 14         | 4                           | 11                    | 12                        |
| 14 | DIAZ Hillary      | 7 / 2                 | 5      | 2             | 2                  | 1                    | 1                     |                         | 1                             | 1          | 3                        | 1          |                             | 9                     | 2                         |
| 19 | SCANNAPIECO Dona  |                       |        |               | 3                  | 11                   | 1                     |                         | 2                             |            | 2                        | 8          | 5                           | 1                     |                           |
| 15 | MENDY Maeline     | 2 / 1                 | 2      |               | 4                  | 4                    |                       |                         |                               | 1          | 4                        | 2          | 2                           | 5                     |                           |
| 17 | CHOSSENOTTE Shana |                       | 1      |               | 1                  | 10                   |                       |                         |                               |            | 3                        | 7          | 3                           |                       |                           |
| 18 | MENDY Melinda     | 3 / 1                 | 3      | 1             | 4                  | 4                    | 2                     |                         | 2                             | 1          | 6                        | 6          | 3                           | 5                     | 1                         |
| 20 | JOSEPH Liana      |                       | 1      |               | 1                  | 4                    |                       |                         |                               |            | 3                        | 1          | 1                           | 1                     | 1                         |