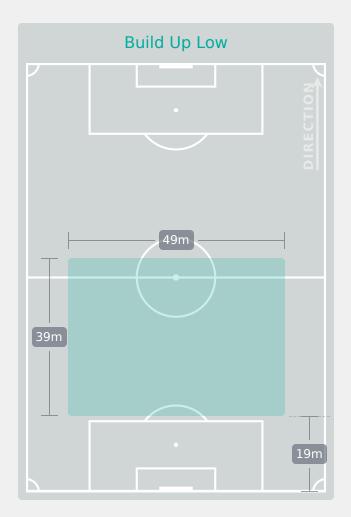

|
| 3         |          | Defensive Line Breaks                  |       | 4         |
| 78        |          | Receptions in the Final Third          |       | 75        |
| 12        |          | Crosses                                |       | 16        |
| 6         |          | Ball Progressions                      |       | 9         |
| 184 (69)  | Defensiv | ve Pressures Applied (Direct Pressures | )     | 131 (41)  |
| 50        |          | Forced Turnovers                       |       | 61        |
| 84        |          | Second Balls                           |       | 111       |



### **Phases of Play**





**OUT OF POSSESSION** 





# IN POSSESSION France 3 - 3 Canada

### In Possession Line Height & Team Length









### In Possession Line Height & Team Length









### **Line Breaks**

## France



| Attempted Line Breaks | 8 |
|-----------------------|---|
| Inside Shape          | 4 |
| Outside Shape         | 4 |



| Attempted Line Breaks | 83 |
|-----------------------|----|
| Inside Shape          | 58 |
| Outside Shape         | 25 |



| Attempted Line Breaks | 13 |
|-----------------------|----|
| Inside Shape          | 7  |
| Outside Shape         | 6  |





47 Attempted Complete

26

30

Attempted Line Breaks

87

### **Line Breaks**

Canada



| Attempted Line Breaks | 4 |
|-----------------------|---|
| Inside Shape          | 1 |
| Outside Shape         | 3 |



| Attempted Line Breaks | 67 |
|-----------------------|----|
| Inside Shape          | 50 |
| Outside Shape         | 17 |



| Attempted Line Breaks | 16 |
|----------