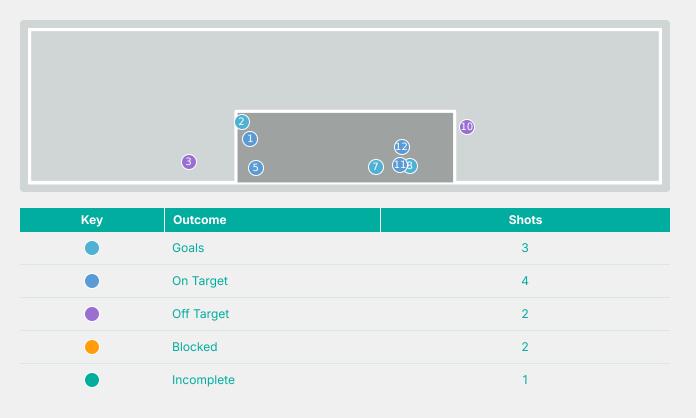

| Time | Player               | Outcome                           | Body Part  | Delivery Type |
|------|----------------------|-----------------------------------|------------|---------------|
| 0    | 10 MOSSARD Juliette  | On Target - Saved                 | Right Foot | Loose Ball    |
| 7    | 19 SCANNAPIECO Dona  | On Target - Goal                  | Right Foot | Pass          |
| 19   | 10 MOSSARD Juliette  | Off Target                        | Right Foot | Pass          |
| 28   | 8 NELLER Chloe       | Incomplete - Blocked              | Right Foot | Pass          |
| 32   | 19 SCANNAPIECO Dona  | Deflected On Target - Saved       | Right Foot | Pass          |
| 44   | 8 NELLER Chloe       | Incomplete - Player On Ball Error | Right Foot | Other         |
| 48   | 19 SCANNAPIECO Dona  | On Target - Goal                  | Right Foot | Other         |
| 66   | 14 DIAZ Hillary      | On Target - Goal                  | Upper Body | Corner        |
| 71   | 15 MENDY Maeline     | Incomplete - Blocked              | Right Foot | Pass          |
| 71   | 17 CHOSSENOTTE Shana | Off Target                        | Right Foot | Loose Ball    |
| 72   | 20 JOSEPH Liana      | Deflected On Target - Saved       | Right Foot | Loose Ball    |
| 92   | 20 JOSEPH Liana      | On Target - Saved                 | Right Foot | Loose Ball    |