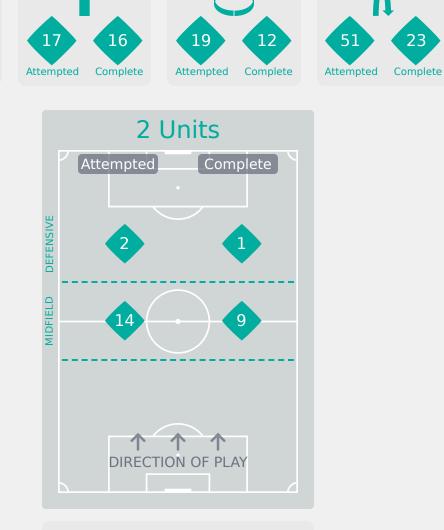

### **Line Breaks**

### **Line Breaks**

Canada

| Attempted Line Breaks | 4 |
|-----------------------|---|
| Inside Shape          | 1 |
| Outside Shape         | 3 |

| Attempted Line Breaks | 67 |
|-----------------------|----|
| Inside Shape          | 50 |
| Outside Shape         | 17 |

| Attempted Line Breaks | 16 |
|-----------------------|----|
| Inside Shape          | 9  |
| Outside Shape         | 7  |

23

51