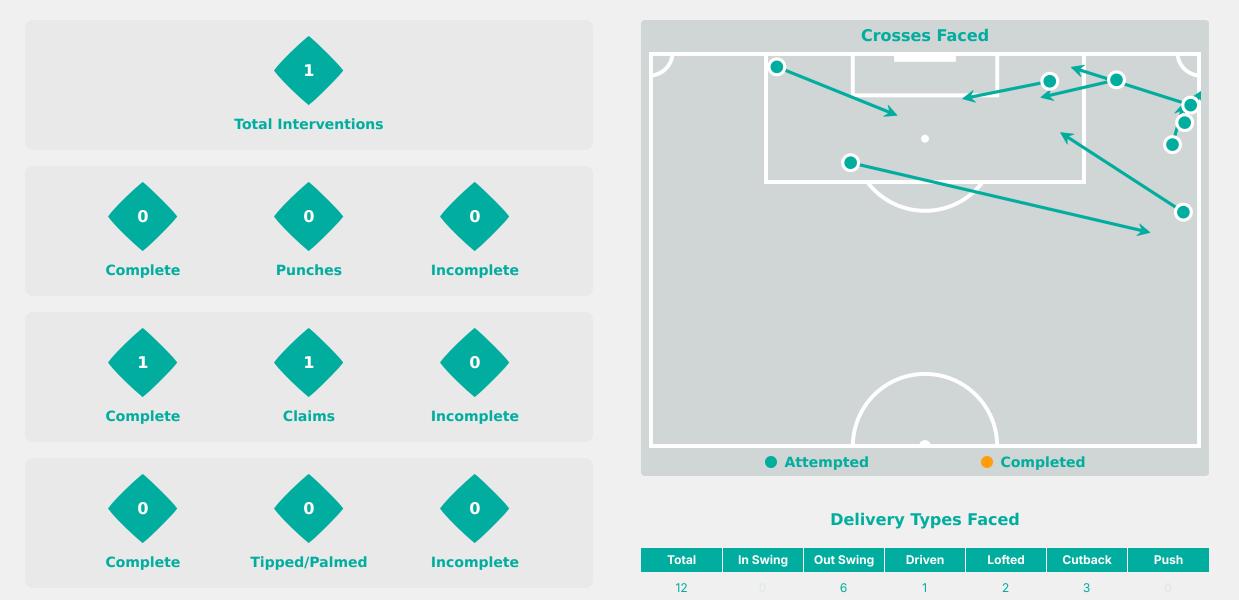

| 1                              |
| 13 | WATSON Renee          |                                |
| 15 | COLLIN Jadea          | 2                              |
| 16 | McBRIDE Ella          | 1                              |
| 18 | BRIGGS Kayla          | 1                              |



### **Defensive Line Height & Team Length**









### **Defensive Line Height & Team Length**









### **Defensive Pressure**

## France







Canada 🔸



# GOALKEEPING France 3 - 3 Canada

### **Goalkeeping Involvement**

## France





## + Canada



#### Canada GK Involvement Timeline

0

### **Goalkeeping Distribution**











### **Goalkeeping Distribution**











### **Goal Prevention**





### **Goal Prevention**





### **Aerial Control**





#### **Aerial Control**







# SET PLAYS France 3 - 3 Canada

# **Set Plays**



| Free Kic            | cks   |
|---------------------|-------|
| Туре                | Total |
| Direct              | 7     |
| Direct (on target)  |       |
| Direct (off target) |       |
| Indirect            | 3     |

| Corners              |                |                    |       |  |  |  |  |  |  |  |  |  |  |
|----------------------|----------------|--------------------|-------|--|--|--|--|--|--|--|--|--|--|
| Delivery Type        | From Left Side | From Right<br>Side | Total |  |  |  |  |  |  |  |  |  |  |
| Direct to Area       | 2              | 1                  | 3     |  |  |  |  |  |  |  |  |  |  |
| Short                |                |                    |       |  |  |  |  |  |  |  |  |  |  |
| Edge of Pena