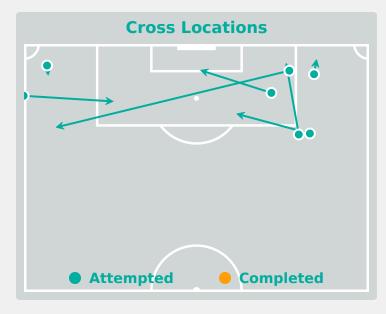

### **Crosses (Open Play)**

#### **Delivery Type**

| Attempted | Completed |
|-----------|-----------|
| 7         | 0         |

**Most Crosses Attempted** 

| #  | Player                | Inswing | Outswing | Driven | Lofted | Cutback | Push<br>Cross | Total<br>Attempted |
|----|-----------------------|---------|----------|--------|--------|---------|---------------|--------------------|
| 1  | FENWICK Faith         |         |          |        |        |         |               |                    |
| 2  | ARCHIBALD Mya         |         |          |        |        |         |               |                    |
| 3  | OTTEY Ella            | 1       | 2        |        |        |         |               | 3                  |
| 4  | MARKESINI Zoe         |         |          |        | 1      |         |               | 1                  |
| 6  | HERNANDEZ GRAY Jeneva |         |          |        |        |         |               |                    |
| 7  | ALLEN Amanda          |         |          |        |        |         |               |                    |
| 8  | JOURDE Florianne      |         |          |        |        |         |               |                    |
| 9  | ROSE Nyah             |         |          |        |        |         |               |                    |
| 10 | SMITH Olivia          |         |          |        |        |         |               |                    |
| 17 | OKEKE Janet           |         |          |        |        |         | 1             | 1                  |
| 19 | JOHNSON Anaya         |         |          |        |        |         |               |                    |
| 11 | CHUKWU Annabelle      |         |          |        |        | 1       |               | 1                  |
| 13 | WATSON Renee          |         |          |        |        |         |               |                    |
| 15 | COLLIN Jadea          |         | 1        |        |        |         |               | 1                  |
| 16 | McBRIDE Ella          |         |          |        |        |         |               |                    |
| 18 | BRIGGS Kayla          |         |          |        |        |         |               |                    |