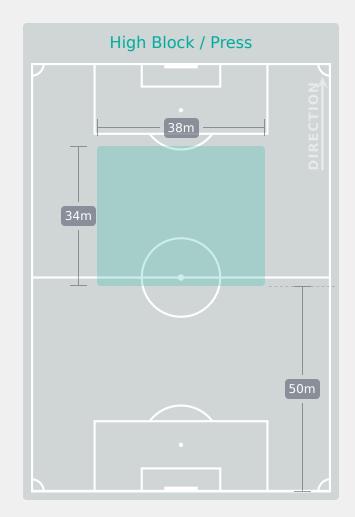

RAY Jeneva | 6                              |
| 7  | ALLEN Amanda          |                                |
| 8  | JOURDE Florianne      | 4                              |
| 9  | ROSE Nyah             |                                |
| 10 | SMITH Olivia          | 2                              |
| 17 | OKEKE Janet           | 6                              |
| 19 | JOHNSON Anaya         | 6                              |
| 11 | CHUKWU Annabelle      | 1                              |
| 13 | WATSON Renee          |                                |
| 15 | COLLIN Jadea          | 2                              |
| 16 | McBRIDE Ella          | 1                              |
| 18 | BRIGGS Kayla          | 1                              |



### **Defensive Line Height & Team Length**









### **Defensive Line Height & Team Length**









### **Defensive Pressure**

## France







Canada 🔸



# GOALKEEPING France 3 - 3 Canada

### **Goalkeeping Involvement**

## France





## + Canada



#### Canada GK Involvement Timeline

0

### **Goalkeeping Distribution**











### **Goalkeeping Distribution**











### **Goal Prevention**





### **Goal Prevention**





### **Aerial Control**





#### **Aerial Control**







# SET PLAYS France 3 - 3 Canada

# **Set Plays**



| Free Kic            | cks   |
|---------------------|-------|
| Туре                | Total |
| Direct              | 7     |
| Direct (on target)  |       |
| Direct (off target) |       |
| Indirect            | 3     |

| Corners              |                |                    |