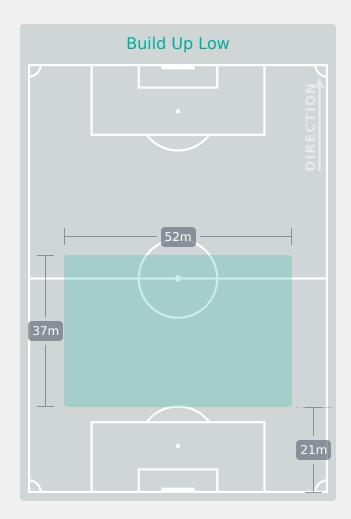

ted Line Breaks                  |       | 51        |
| 3         |          | Defensive Line Breaks                  |       | 4         |
| 78        |          | Receptions in the Final Third          |       | 75        |
| 12        |          | Crosses                                |       | 16        |
| 6         |          | Ball Progressions                      |       | 9         |
| 184 (69)  | Defensiv | ve Pressures Applied (Direct Pressures | )     | 131 (41)  |
| 50        |          | Forced Turnovers                       |       | 61        |
| 84        |          | Second Balls                           |       | 111       |



### **Phases of Play**





**OUT OF POSSESSION** 





# IN POSSESSION France 3 - 3 Canada

### In Possession Line Height & Team Length









### In Possession Line Height & Team Length









### **Line Breaks**

## France



| Attempted Line Breaks | 8 |
|-----------------------|---|
| Inside Shape          | 4 |
| Outside Shape         | 4 |



| Attempted Line Breaks | 83 |
|-----------------------|----|
| Inside Shape          | 58 |
| Outside Shape         | 25 |



| Attempted Line Breaks | 13 |
|-----------------------|----|
| Inside Shape          | 7  |
| Outside Shape         | 6  |





47 Attempted Complete

26

30

Attempted Line Breaks

87

### **Line Breaks**

Canada



| Attempted Line Breaks | 4 |
|-----------------------|---|
| Inside Shape          | 1 |
| Outside Shape         | 3 |



| Attempted Line Breaks | 67 |
|-----------------------|----|
| Inside Shape          | 50 |
| Outside Shape