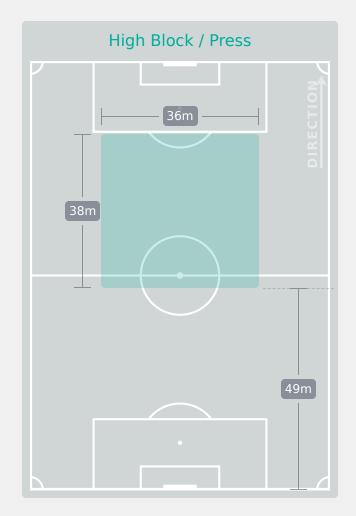

ALLEN Amanda          |                                |
| 8  | JOURDE Florianne      | 4                              |
| 9  | ROSE Nyah             |                                |
| 10 | SMITH Olivia          | 2                              |
| 17 | OKEKE Janet           | 6                              |
| 19 | JOHNSON Anaya         | 6                              |
| 11 | CHUKWU Annabelle      | 1                              |
| 13 | WATSON Renee          |                                |
| 15 | COLLIN Jadea          | 2                              |
| 16 | McBRIDE Ella          | 1                              |
| 18 | BRIGGS Kayla          | 1                              |



### **Defensive Line Height & Team Length**









### **Defensive Line Height & Team Length**









### **Defensive Pressure**

## France







Canada 🔸



# GOALKEEPING France 3 - 3 Canada

### **Goalkeeping Involvement**

## France





## + Canada



#### Canada GK Involvement Timeline

0

### **Goalkeeping Distribution**











### **Goalkeeping Distribution**











### **Goal Prevention**





### **Goal Prevention**





### **Aerial Control**





#### **Aerial Control**







# SET PLAYS France 3 - 3 Canada

# **Set Plays**



| Free Kic            | cks   |
|---------------------|-------|
| Туре                | Total |
| Direct              | 7     |
| Direct (on target)  |       |
| Direct (off target) |       |
| Indirect            | 3     |

| Corners              |                |                    |       |  |  |  |  |  |  |  |  |  |  |
|---------------