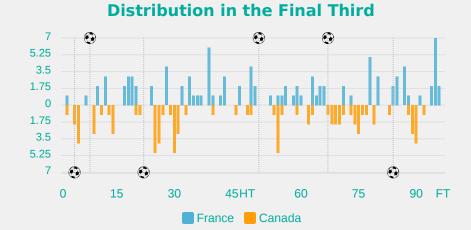

### **Match Summary - Key Statistics**

## France

|           |          | Possession                             |       |           |
|-----------|----------|----------------------------------------|-------|-----------|
| Total     | 39.3%    | 12.9%                                  | 47.8% | Total     |
| 3         |          | Goals                                  |       | 3         |
| 12 (7)    |          | Attempts at Goal (On Target)           |       | 9 (4)     |
| 368 (267) |          | Total Passes (Complete)                |       | 378 (279) |
| 73 %      |          | Pass Completion %                      |       | 74 %      |
| 72        |          | Completed Line Breaks                  |       | 51        |
| 3         |          | Defensive Line Breaks                  |       | 4         |
| 78        |          | Receptions in the Final Third          |       | 75        |
| 12        |          | Crosses                                |       | 16        |
| 6         |          | Ball Progressions                      |       | 9         |
| 184 (69)  | Defensiv | ve Pressures Applied (Direct Pressures | )     | 131 (41)  |
| 50        |          | Forced Turnovers                       |       | 61        |
| 84        |          | Second Balls                           |       | 111       |