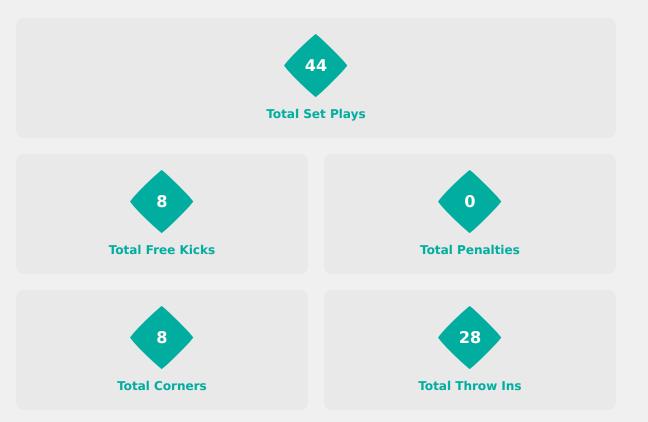

# **Set Plays**

| Free Kicks          |       |
|---------------------|-------|
| Туре                | Total |
| Direct              | 7     |
| Direct (on target)  |       |
| Direct (off target) |       |
| Indirect            | 1     |

| Corners              |                |                    |       |  |  |  |  |  |  |  |  |  |  |
|----------------------|----------------|--------------------|-------|--|--|--|--|--|--|--|--|--|--|
| Delivery Type        | From Left Side | From Right<br>Side | Total |  |  |  |  |  |  |  |  |  |  |
| Direct to Area       | 2              | 6                  | 8     |  |  |  |  |  |  |  |  |  |  |
| Short                |                |                    |       |  |  |  |  |  |  |  |  |  |  |
| Edge of Penalty Area |                |                    |       |  |  |  |  |  |  |  |  |  |  |

| Corners        |       |
|----------------|-------|
| Delivery Style | Total |
| Inswing        | 5     |
| Outswing       | 3     |
| Driven         |       |

# Canada 🔸