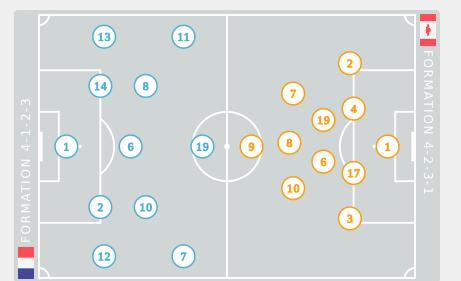

### **Phases of Play**

**OUT OF POSSESSION** 

# IN POSSESSION France 3 - 3 Canada