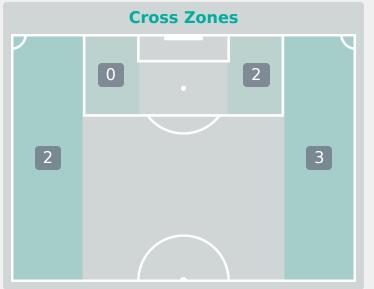

### **Crosses (Open Play)**

#### **Delivery Type**

Attempted Completed

**Most Crosses Attempted** 

| #  | Player            | Inswing | Outswing | Driven | Lofted | Cutback | Push<br>Cross | Total<br>Attempted |
|----|-------------------|---------|----------|--------|--------|---------|---------------|--------------------|
| 1  | BELHADJ Feerine   |         |          |        |        |         |               |                    |
| 2  | HAELEWYN Marion   |         |          |        |        |         |               |                    |
| 6  | SEGUIN Maelle     |         |          |        |        |         |               |                    |
| 7  | HAUGOU Pauline    |         | 1        | 1      | 1      |         |               | 3                  |
| 8  | NELLER Chloe      |         |          |        |        |         |               |                    |
| 10 | MOSSARD Juliette  |         |          |        |        |         |               |                    |
| 11 | FONTAINE Airine   |         |          |        |        |         |               |                    |
| 12 | SIERRA Pauline    |         |          |        |        |         |               |                    |
| 13 | NOTEL Lea         |         |          |        |        |         |               |                    |
| 14 | DIAZ Hillary      |         |          |        |        |         |               |                    |
| 19 | SCANNAPIECO Dona  |         | 1        |        |        |         |               | 1                  |
| 15 | MENDY Maeline     |         | 1        |        |        | 2       |               | 3                  |
| 17 | CHOSSENOTTE Shana |         |          |        |        | 1       |               | 1                  |
| 18 | MENDY Melinda     |         |          |        |        |         |               |                    |
| 20 | JOSEPH Liana      |         |          |        |        |         |               |                    |