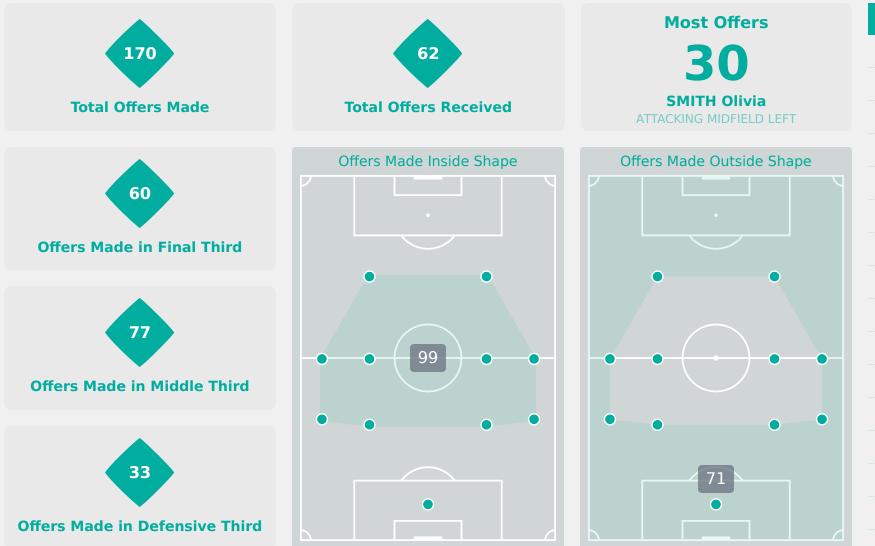

### **Offering to Receive**

| #  | Player                | Offers<br>Made | Offers<br>Received | % Made &<br>Received |
|----|-----------------------|----------------|--------------------|----------------------|
| 1  | FENWICK Faith         | 9              | 5                  | 55.6%                |
| 2  | ARCHIBALD Mya         | 11             | 4                  | 36.4%                |
| 3  | OTTEY Ella            | 9              | 6                  | 66.7%                |
| 4  | MARKESINI Zoe         | 1              | 0                  | 0%                   |
| 6  | HERNANDEZ GRAY Jeneva | 27             | 8                  | 29.6%                |
| 7  | ALLEN Amanda          | 14             | 4                  | 28.6%                |
| 8  | JOURDE Florianne      | 11             | 3                  | 27.3%                |
| 9  | ROSE Nyah             | 6              | 5                  | 83.3%                |
| 10 | SMITH Olivia          | 30             | 8                  | 26.7%                |
| 17 | OKEKE Janet           | 1              | 1                  | 100%                 |
| 19 | JOHNSON Anaya         | 23             | 7                  | 30.4%                |
| 11 | CHUKWU Annabelle      | 1              | 1                  | 100%                 |
| 13 | WATSON Renee          | 7              | 1                  | 14.3%                |
| 15 | COLLIN Jadea          | 10             | 6                  | 60%                  |
| 16 | McBRIDE Ella          | 0              | 0                  | 0%                   |
| 18 | BRIGGS Kayla          | 10             | 3                  | 30%                  |