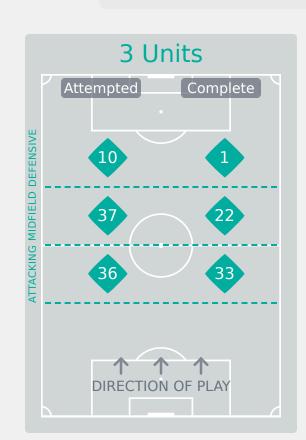

### **Line Breaks**

|    |                       |                             |                             |                               | 4 Units           |                               |                  |                   | 3 Units           |                  |                   | 21               | Inits             | Direction |        |      | Distribution Type |       |                     |
|----|-----------------------|-----------------------------|-----------------------------|-------------------------------|-------------------|-------------------------------|------------------|-------------------|-------------------|------------------|-------------------|------------------|-------------------|-----------|--------|------|-------------------|-------|---------------------|
| #  | Player                | Line<br>Breaks<br>Attempted | Line<br>Breaks<br>Completed | Line Break<br>Completion<br>% | Attacking<br>Line | Attacking<br>Midfield<br>Line | Midfield<br>Line | Defensive<br>Line | Attacking<br>Line | Midfield<br>Line | Defensive<br>Line | Midfield<br>Line | Defensive<br>Line | Through   | Around | Over | Pass              | Cross | Ball<br>Progression |
| 1  | FENWICK Faith         | 16                          | 4                           | 25%                           |                   | 1                             |                  |                   | 9                 | 5                |                   | 1                |                   |           |        | 16   | 16                |       |                     |
| 2  | ARCHIBALD Mya         | 21                          | 14                          | 67%                           |                   |                               |                  |                   | 5                 | 13               |                   | 3                |                   | 3         | 3      | 15   | 21                |       |                     |
| 3  | OTTEY Ella            | 5                           | 3                           | 60%                           |                   |                               |                  |                   | 1                 | 3                |                   | 1                |                   | 1         | 2      | 2    | 5                 |       |                     |
| 4  | MARKESINI Zoe         | 15                          | 10                          | 67%                           |                   |                               |                  | 2                 | 6                 | 5                |                   | 2                |                   | 2         | 4      | 9    | 15                |       |                     |
| 6  | HERNANDEZ GRAY Jeneva | 3                           | 3                           | 100%                          |                   |                               |                  |                   |                   | 1                |                   | 2                |                   | 2         | 1      |      | 2                 |       | 1                   |
| 7  | ALLEN Amanda          | 1                           |                             |                               |                   |                               |                  |                   |                   | 1                |                   |                  |                   |           | 1      |      | 1                 |       |                     |
| 8  | JOURDE Florianne      | 2                           | 2                           | 100%                          |                   |                               |                  |                   |                   | 2                |                   |                  |                   | 1         | 1      |      | 2                 |       |                     |
| 9  | ROSE Nyah             | 3                           | 1                           | 33%                           |                   |                               | 1                |                   |                   | 1                | 1                 |                  |                   |           |        | 3    | 3                 |       |                     |
| 10 | SMITH Olivia          | 2                           | 1                           | 50%                           |                   |                               |                  |                   |                   |                  | 1                 | 1                |                   |           |        | 2    | 1                 | 1     |                     |
| 17 | OKEKE Janet           | 7                           | 6                           | 86%                           |                   |                               |                  |                   | 5                 | 1                | 1                 |                  |                   | 3         | 3      | 1    | 7                 |       |                     |
| 19 | JOHNSON Anaya         | 7                           | 4                           | 57%                           |                   |                               |                  |                   |                   | 1                | 2                 | 4                |                   | 4         | 2      | 1    | 7                 |       |                     |
| 11 | CHUKWU Annabelle      |                             |                             |                               |                   |                               |                  |                   |                   |                  |                   |                  |                   |           |        |      |                   |       |                     |
| 13 | WATSON Renee          | 1                           | 1                           | 100%                          |                   |                               |                  |                   |                   |                  |                   |                  | 1                 |           |        | 1    | 1                 |       |                     |
| 15 | COLLIN Jadea          | 2                           | 1                           | 50%                           |                   |                               |                  |                   |                   | 1                | 1                 |                  |                   |           | 2      |      | 2                 |       |                     |
| 16 | McBRIDE Ella          | 1                           |                             |                               |                   |                               |                  |                   |                   |                  |                   |                  | 1                 |           |        | 1    | 1                 |       |                     |
| 18 | BRIGGS Kayla          | 1                           | 1                           | 100%                          |                   |                               |                  |                   |                   | 1                |                   |                  |                   | 1         |        |      | 1                 |       |                     |