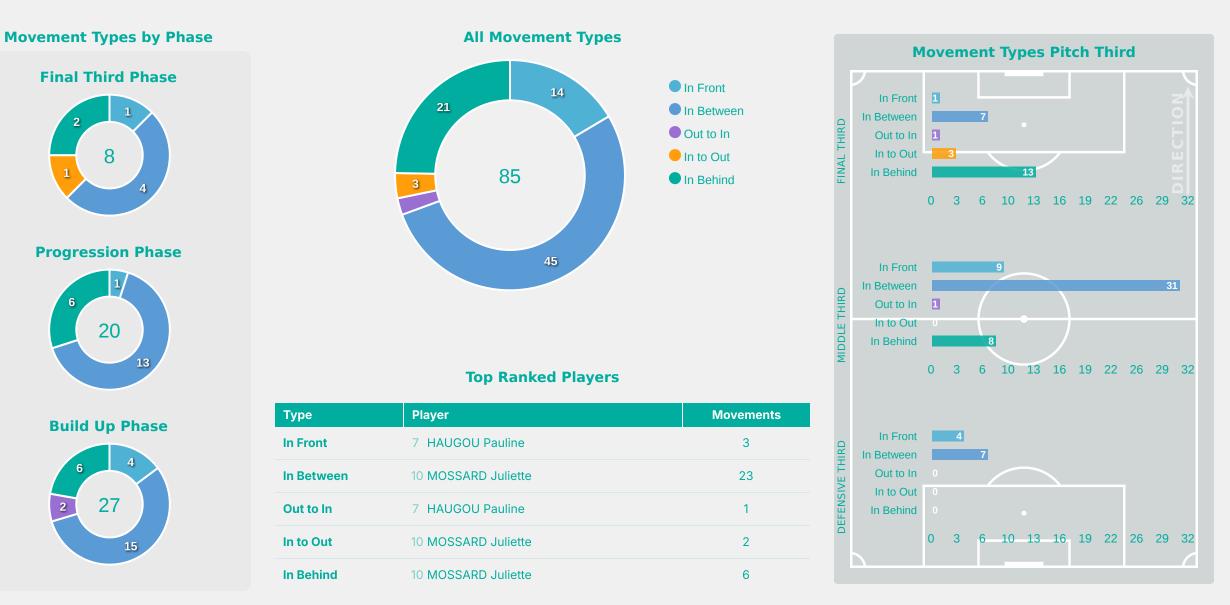

### **In Possession - Offers & Receptions**

|                      |              | Offer movement types |            |           |           |           |             |                 |  |  |  |  |
|----------------------|--------------|----------------------|------------|-----------|-----------|-----------|-------------|-----------------|--|--|--|--|
| # Player             | Total Offers | In Front             | In Between | Out to In | In to Out | In Behind | No Movement | Offers Received |  |  |  |  |
| 1 BELHADJ Feerine    | 4            |                      |            |           |           |           | 4           | 4               |  |  |  |  |
| 2 HAELEWYN Marion    | 2            |                      |            |           |           |           | 2           |                 |  |  |  |  |
| 6 SEGUIN Maelle      | 6            | 1                    | 4          |           |           |           | 1           | 2               |  |  |  |  |
| 7 HAUGOU Pauline     | 8            | 3                    | 1          | 1         |           | 3         |             | 1               |  |  |  |  |
| 8 NELLER Chloe       | 5            | 2                    | 3          |           |           |           |             | 1               |  |  |  |  |
| 10 MOSSARD Juliette  | 35           | 2                    | 23         | 1         | 2         | 6         | 1           | 6               |  |  |  |  |
| 11 FONTAINE Airine   | 2            |                      |            |           |           |           | 2           | 2               |  |  |  |  |
| 12 SIERRA Pauline    | 1            |                      |            |           |           | 1         |             |                 |  |  |  |  |
| 13 NOTEL Lea         | 5            | 3                    |            |           |           | 1         | 1           | 2               |  |  |  |  |
| 14 DIAZ Hillary      | 1            |                      |            |           |           |           | 1           |                 |  |  |  |  |
| 19 SCANNAPIECO Dona  | 6            |                      | 3          |           |           | 3         |             | 3               |  |  |  |  |
| 15 MENDY Maeline     | 13           | 1                    | 7          |           |           | 3         | 2           | 7               |  |  |  |  |
| 17 CHOSSENOTTE Shana | 5            | 2                    | 1          |           | 1         |           | 1           | 1               |  |  |  |  |
| 18 MENDY Melinda     | 5            |                      | 2          |           |           | 2         | 1           | 2               |  |  |  |  |
| 20 JOSEPH Liana      | 3            |                      | 1          |           |           | 2         |             | 2               |  |  |  |  |