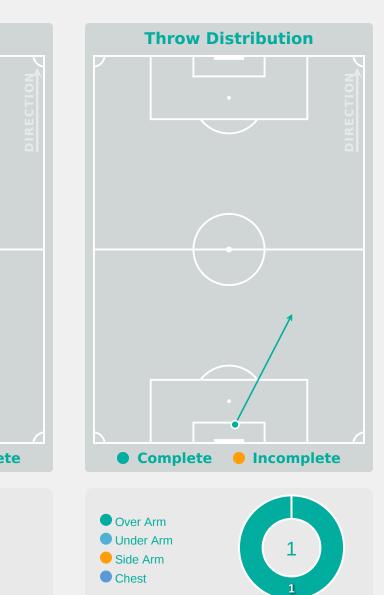

|
| 17 | OKEKE Janet           | 6                              |
| 19 | JOHNSON Anaya         | 6                              |
| 11 | CHUKWU Annabelle      | 1                              |
| 13 | WATSON Renee          |                                |
| 15 | COLLIN Jadea          | 2                              |
| 16 | McBRIDE Ella          | 1                              |
| 18 | BRIGGS Kayla          | 1                              |



### **Defensive Line Height & Team Length**









### **Defensive Line Height & Team Length**









### **Defensive Pressure**

## France







Canada 🔸



# GOALKEEPING France 3 - 3 Canada

### **Goalkeeping Involvement**

## France





## + Canada



#### Canada GK Involvement Timeline

0

### **Goalkeeping Distribution**











### **Goalkeeping Distribution**











### **Goal Prevention**





### **Goal Prevention**





### **Aerial Control**





#### **Aerial Control**







# SET PLAYS France 3 - 3 Canada

# **Set Plays**



| Free Kic            | cks   |
|---------------------|-------|
| Туре                | Total |
| Direct              | 7     |
| Direct (on target)  |       |
| Direct (off target) |       |
| Indirect            | 3     |

| Corners              |                |                    |       |  |  |  |  |  |  |  |  |  |  |
|----------------------|----------------|--------------------|-------|--|--|--|--|--|--|--|--|--|--|
| Delivery Type        | From Left Side | From Right<br>Side | Total |  |  |  |  |  |  |  |  |  |  |
| Direct to Area       | 2              | 1