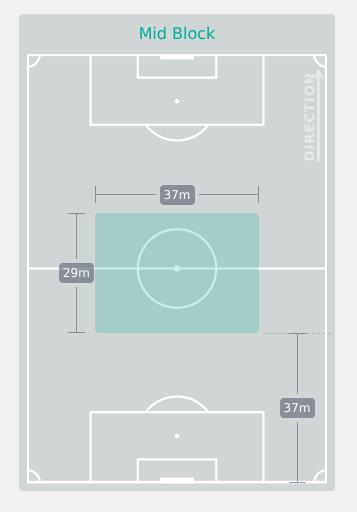

LEN Amanda          |                                |
| 8  | JOURDE Florianne      | 4                              |
| 9  | ROSE Nyah             |                                |
| 10 | SMITH Olivia          | 2                              |
| 17 | OKEKE Janet           | 6                              |
| 19 | JOHNSON Anaya         | 6                              |
| 11 | CHUKWU Annabelle      | 1                              |
| 13 | WATSON Renee          |                                |
| 15 | COLLIN Jadea          | 2                              |
| 16 | McBRIDE Ella          | 1                              |
| 18 | BRIGGS Kayla          | 1                              |



### **Defensive Line Height & Team Length**









### **Defensive Line Height & Team Length**









### **Defensive Pressure**

## France







Canada 🔸



# GOALKEEPING France 3 - 3 Canada

### **Goalkeeping Involvement**

## France





## + Canada



#### Canada GK Involvement Timeline

0

### **Goalkeeping Distribution**











### **Goalkeeping Distribution**











### **Goal Prevention**





### **Goal Prevention**





### **Aerial Control**





#### **Aerial Control**







# SET PLAYS France 3 - 3 Canada

# **Set Plays**



| Free Kic            | cks   |
|---------------------|-------|
| Туре                | Total |
| Direct              | 7     |
| Direct (on target)  |       |
| Direct (off target) |       |
| Indirect            | 3     |

| Corners              |                |                    |       |  |  |  |  |  |  |  |  |  |  |
|-----------------