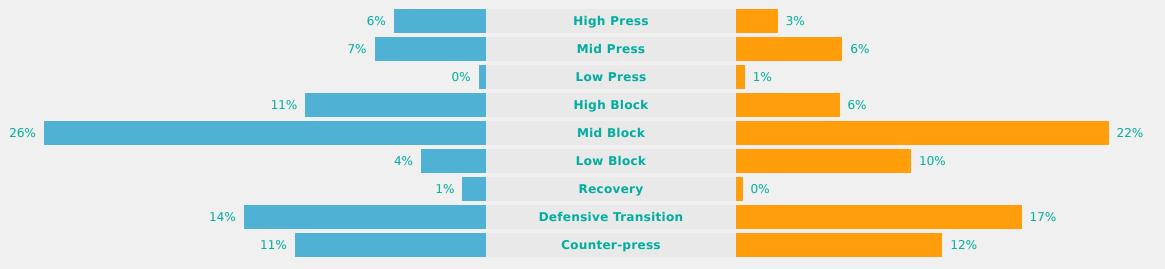

### **Phases of Play**

**OUT OF POSSESSION** 

# OUT OF POSSESSION France 3 - 3 Canada