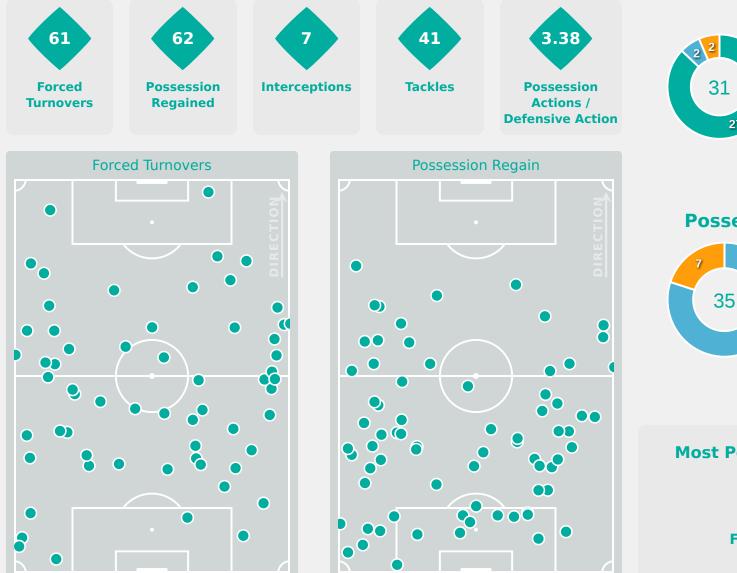

## **Out of Possession**

| #  | Player                | Tackles<br>Made / Won | Blocks | Interceptions | Pressing<br>Direct | Pressing<br>Indirect | Duels Won -<br>Aerial | Duels Won -<br>Physical | Possession<br>Contests<br>won | Clearances | Loose Ball<br>Receptions | Pushing On | Pushing On<br>into Pressing | Possession<br>Regains | Possession<br>Interrupted |
|----|-----------------------|-----------------------|--------|---------------|--------------------|----------------------|-----------------------|-------------------------|-------------------------------|------------|--------------------------|------------|-----------------------------|-----------------------|---------------------------|
| 1  | FENWICK Faith         | 0 / 0                 | 0      | 0             | 0                  | 0                    | 0                     | 0                       | 0                             | 0          | 9                        | 0          | 0                           | 12                    | 0                         |
| 2  | ARCHIBALD Mya         | 7 / 5                 |        | 1             | 8                  | 8                    | 2                     |                         | 2                             | 4          | 7                        | 17         | 11                          | 8                     | 1                         |
| 3  | OTTEY Ella            | 2 / 1                 | 3      |               | 5                  | 3                    | 1                     |                         | 3                             | 5          | 8                        | 3          |                             | 6                     | 2                         |
| 4  | MARKESINI Zoe         | 1/0                   | 6      | 1             |                    | 3                    | 2                     |                         | 2                             | 5          | 3                        | 5          | 2                           | 7                     | 6                         |
| 6  | HERNANDEZ GRAY Jeneva | 2 / 1                 | 2      | 4             | 3                  | 7                    | 3                     |                         | 3                             |            | 10                       | 2          |                             | 6                     | 2                         |
| 7  | ALLEN Amanda          | 2 / 0                 | 1      |               | 4                  | 13                   |                       |                         |                               |            | 9                        | 5          | 5                           |                       |                           |
| 8  | JOURDE Florianne      | 4 / 2                 | 4      |               | 6                  | 13                   | 1                     |                         | 1                             |            | 6                        | 8          | 7                           | 4                     | 1                         |
| 9  | ROSE Nyah             | 3 / 0                 | 1      |               | 1                  | 11                   | 1                     |                         | 1                             |            | 3                        | 3          | 2                           |                       | 2                         |
| 10 | SMITH Olivia          | 3 / 1                 | 5      |               | 3                  | 12                   | 1                     |                         | 2                             |            | 6                        | 2          | 1                           | 2                     | 3                         |
| 17 | OKEKE Janet           | 1/0                   | 5      | 1             | 1                  |                      |                       |                         |                               | 6          | 12                       | 2          |                             | 6                     | 4                         |
| 19 | JOHNSON Anaya         | 9/3                   | 1      |               | 2                  | 4                    | 3                     |                         | 3                             | 1          | 15                       | 7          | 2                           | 6                     | 4                         |
| 11 | CHUKWU Annabelle      | 2 / 1                 |        |               | 1                  | 3                    |                       |                         |                               |            | 3                        | 1          |                             | 1                     | 1                         |
| 13 | WATSON Renee          | 2 / 0                 |        |               | 2                  | 6                    |                       |                         |                               |            | 2                        | 1          | 1                           |                       | 1                         |
| 15 | COLLIN Jadea          | 2 / 0                 | 2      |               | 1                  | 3                    |                       |                         |                               |            | 3                        | 6          | 3                           | 2                     | 1                         |
| 16 | McBRIDE Ella          |                       | 1      |               |                    |                      |                       |                         |                               | 1          | 2                        |            |                             | 1                     | 1                         |
| 18 | BRIGGS Kayla          | 1/0                   | 2      |               | 4                  | 4                    |                       |                         |                               |            | 7                        | 3          |                             | 1                     |                           |