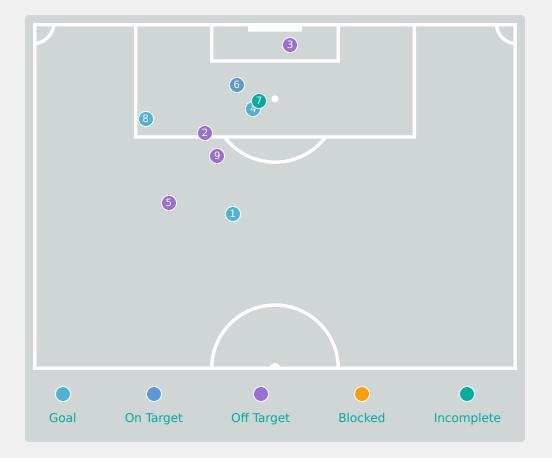

| Time | Player              | Outcome                    | Body Part  | Delivery Type    |
|------|---------------------|----------------------------|------------|------------------|
| 3    | 9 ROSE Nyah         | On Target - Goal           | Right Foot | Pass             |
| 5    | 3 OTTEY Ella        | Off Target                 | Right Foot | Corner           |
| 9    | 2 ARCHIBALD Mya     | Off Target                 | Right Foot | Pass             |
| 21   | 4 MARKESINI Zoe     | On Target - Goal           | Right Foot | Corner           |
| 27   | 7 ALLEN Amanda      | Off Target                 | Right Foot | Loose Ball       |
| 69   | 19 JOHNSON Anaya    | On Target - Goal Prevented | Right Foot | Corner           |
| 75   | 11 CHUKWU Annabelle | Incomplete                 | Right Foot | Corner           |
| 83   | 11 CHUKWU Annabelle | On Target - Goal           | Right Foot | Ball Progression |
| 90   | 13 WATSON Renee     | Off Target                 | Left Foot  | Loose Ball       |