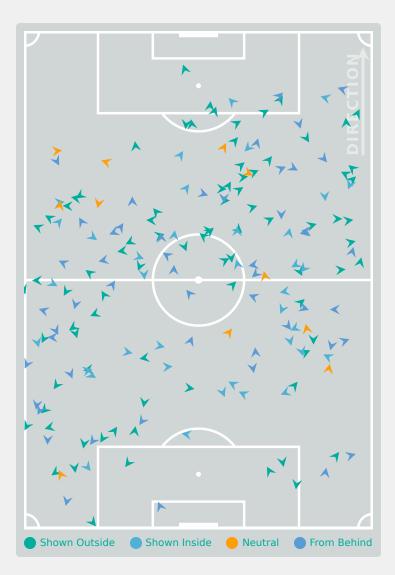

### **Defensive Actions**

#### Total # Player Possession Regains **1 BELHADJ Feerine** 2 2 HAELEWYN Marion 8 6 SEGUIN Maelle 8 7 HAUGOU Pauline 5 8 NELLER Chloe 10 MOSSARD Juliette 5 11 FONTAINE Airine 1 12 SIERRA Pauline 7 13 NOTEL Lea 11 14 DIAZ Hillary 9 19 SCANNAPIECO Dona 1 15 MENDY Maeline 5 17 CHOSSENOTTE Shana 18 MENDY Melinda 5 20 JOSEPH Liana 1

## France

### Blocks Passes Attempts at Goal Crosses Clearances

Physical Duels

• Aerial Duels

Duels