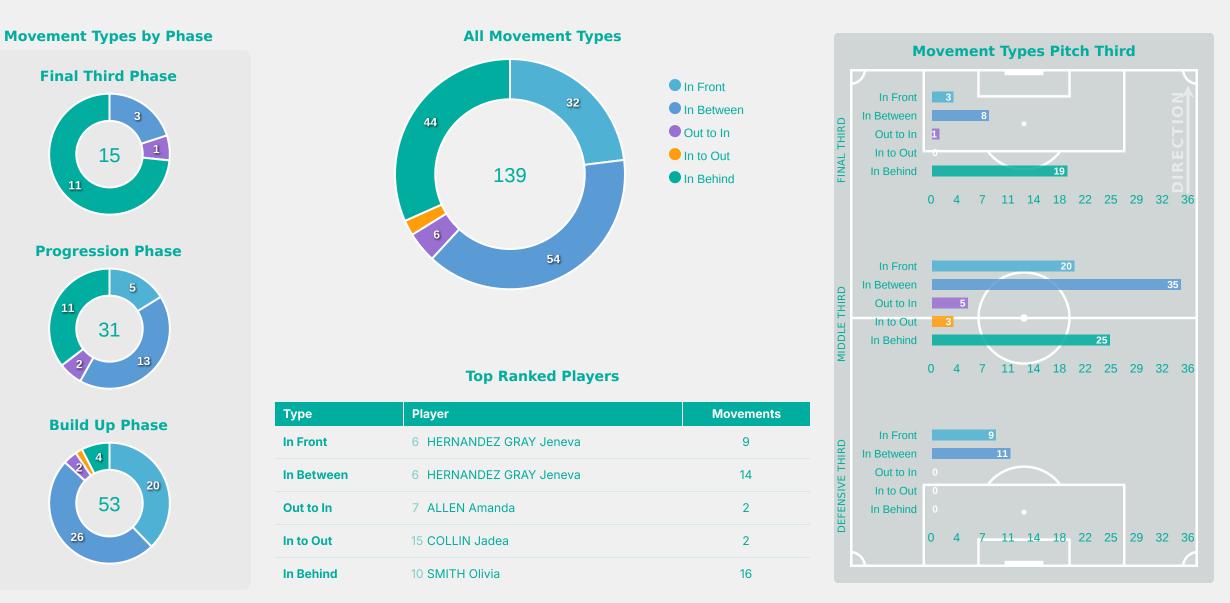

### **In Possession - Offers & Receptions**

|                         |              | Offer movement types |            |           |           |           |             |                 |  |  |  |  |
|-------------------------|--------------|----------------------|------------|-----------|-----------|-----------|-------------|-----------------|--|--|--|--|
| # Player                | Total Offers | In Front             | In Between | Out to In | In to Out | In Behind | No Movement | Offers Received |  |  |  |  |
| 1 FENWICK Faith         | 9            | 0                    | 0          | 0         | 0         |           | 9           | 5               |  |  |  |  |
| 2 ARCHIBALD Mya         | 11           | 7                    | 1          |           |           |           | 3           | 4               |  |  |  |  |
| 3 OTTEY Ella            | 9            | 2                    |            |           |           | 2         | 5           | 6               |  |  |  |  |
| 4 MARKESINI Zoe         | 1            |                      |            |           |           |           | 1           |                 |  |  |  |  |
| 6 HERNANDEZ GRAY Jeneva | 27           | 9                    | 14         | 1         |           | 1         | 2           | 8               |  |  |  |  |
| 7 ALLEN Amanda          | 14           |                      | 2          | 2         |           | 6         | 4           | 4               |  |  |  |  |
| 8 JOURDE Florianne      | 11           | 4                    | 7          |           |           |           |             | 3               |  |  |  |  |
| 9 ROSE Nyah             | 6            |                      | 3          |           |           | 3         |             | 5               |  |  |  |  |
| 10 SMITH Olivia         | 30           | 1                    | 11         | 1         |           | 16        | 1           | 8               |  |  |  |  |
| 17 OKEKE Janet          | 1            |                      |            |           |           | 1         |             | 1               |  |  |  |  |
| 19 JOHNSON Anaya        | 23           | 8                    | 13         |           | 1         |           | 1           | 7               |  |  |  |  |
| 11 CHUKWU Annabelle     | 1            |                      |            |           |           | 1         |             | 1               |  |  |  |  |
| 13 WATSON Renee         | 7            |                      |            | 1         |           | 6         |             | 1               |  |  |  |  |
| 15 COLLIN Jadea         | 10           |                      | 1          | 1         | 2         | 4         | 2           | 6               |  |  |  |  |
| 16 McBRIDE Ella         |              |                      |            |           |           |           |             |                 |  |  |  |  |
| 18 BRIGGS Kayla         | 10           | 1                    | 2          |           |           | 4         | 3           | 3               |  |  |  |  |