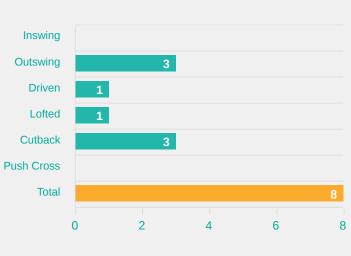

### **Crosses (Open Play)**

#### **Delivery Type**

| Attempted | Completed |
|-----------|-----------|
| 7         | 0         |

**Most Crosses Attempted** 

| #  | Player                | Inswing | Outswing | Driven | Lofted | Cutback | Push<br>Cross | Total<br>Attempted |
|----|-----------------------|---------|----------|--------|--------|---------|---------------|--------------------|
| 1  | FENWICK Faith         |         |          |        |        |         |               |                    |
| 2  | ARCHIBALD Mya         |         |          |        |        |         |               |                    |
| 3  | OTTEY Ella            | 1       | 2        |        |        |         |               | 3                  |
| 4  | MARKESINI Zoe         |         |          |        | 1      |         |               | 1                  |
| 6  | HERNANDEZ GRAY Jeneva |         |          |        |        |         |               |                    |
| 7  | ALLEN Amanda          |         |          |        |        |         |               |                    |
| 8  | JOURDE Florianne      |         |          |        |        |         |               |                    |
| 9  | ROSE Nyah             |         |          |        |        |         |               |                    |
| 10 | SMITH Olivia          |         |          |        |        |         |               |                    |
| 17 | OKEKE Janet           |         |          |        |        |         | 1             | 1                  |
| 19 | JOHNSON Anaya         |         |          |        |        |         |               |                    |
| 11 | CHUKWU Annabelle      |         |          |        |        | 1       |               | 1                  |
| 13 | WATSON Renee          |         |          |        |        |         |               |                    |
| 15 | COLLIN Jadea          |         | 1        |        |        |         |               | 1                  |
| 16 | McBRIDE Ella          |         |          |        |        |         |               |                    |
| 18 | BRIGGS Kayla          |         |          |        |        |         |               |                    |