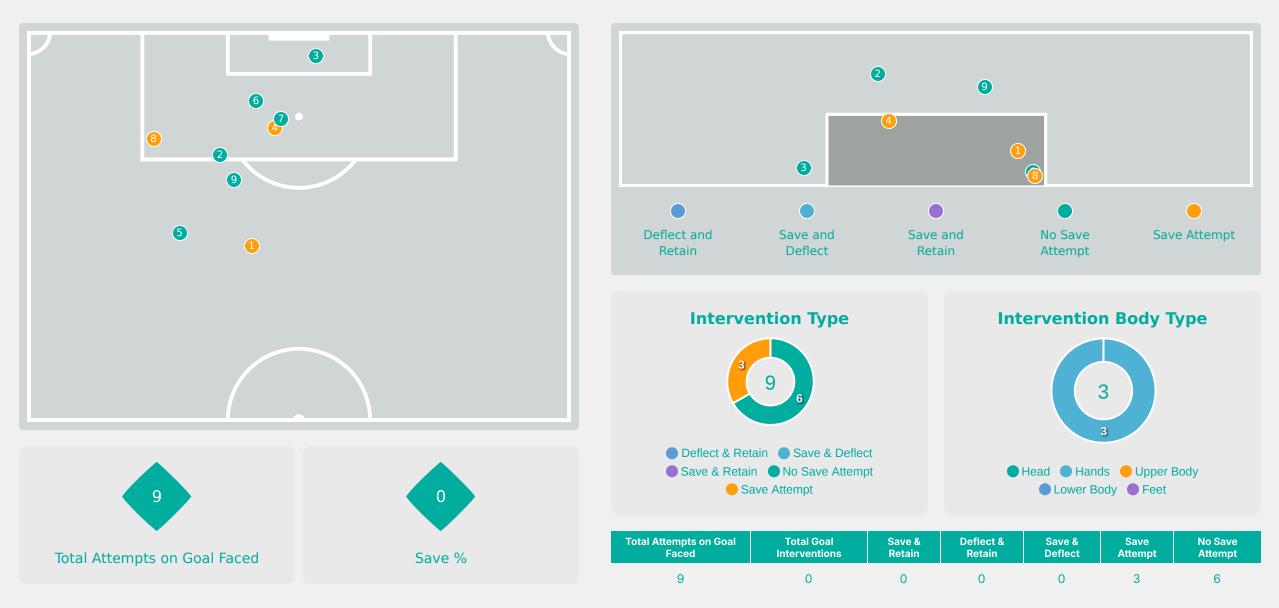

9 | JOHNSON Anaya         | 6                              |
| 11 | CHUKWU Annabelle      | 1                              |
| 13 | WATSON Renee          |                                |
| 15 | COLLIN Jadea          | 2                              |
| 16 | McBRIDE Ella          | 1                              |
| 18 | BRIGGS Kayla          | 1                              |



### **Defensive Line Height & Team Length**









### **Defensive Line Height & Team Length**









### **Defensive Pressure**

## France







Canada 🔸



# GOALKEEPING France 3 - 3 Canada

### **Goalkeeping Involvement**

## France





## + Canada



#### Canada GK Involvement Timeline

0

### **Goalkeeping Distribution**











### **Goalkeeping Distribution**











### **Goal Prevention**





### **Goal Prevention**





### **Aerial Control**





#### **Aerial Control**







# SET PLAYS France 3 - 3 Canada

# **Set Plays**



| Free Kic            | cks   |
|---------------------|-------|
| Туре                | Total |
| Direct              | 7     |
| Direct (on target)  |       |
| Direct (off target) |       |
| Indirect            | 3     |

| Corners              |                |                    |       |  |  |  |  |  |  |  |  |  |  |
|----------------------|----------------|--------------------|-------|--|--|--|--|--|--|--|--|--|--|
| Delivery Type        | From Left Side | From Right<br>Side | Total |  |  |  |  |  |  |  |  |  |  |
| Direct to Area       | 2              | 1                  | 3     |  |  |  |  |  |  |  |  |  |  |
| Short                |