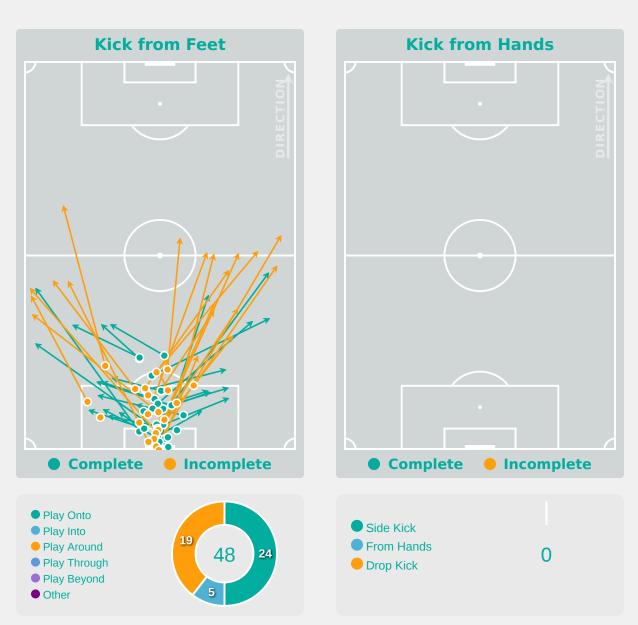

|
| 19 | JOHNSON Anaya         | 6                              |
| 11 | CHUKWU Annabelle      | 1                              |
| 13 | WATSON Renee          |                                |
| 15 | COLLIN Jadea          | 2                              |
| 16 | McBRIDE Ella          | 1                              |
| 18 | BRIGGS Kayla          | 1                              |



### **Defensive Line Height & Team Length**









### **Defensive Line Height & Team Length**









### **Defensive Pressure**

## France







Canada 🔸



# GOALKEEPING France 3 - 3 Canada

### **Goalkeeping Involvement**

## France





## + Canada



#### Canada GK Involvement Timeline

0

### **Goalkeeping Distribution**











### **Goalkeeping Distribution**











### **Goal Prevention**





### **Goal Prevention**





### **Aerial Control**





#### **Aerial Control**







# SET PLAYS France 3 - 3 Canada

# **Set Plays**



| Free Kic            | cks   |
|---------------------|-------|
| Туре                | Total |
| Direct              | 7     |
| Direct (on target)  |       |
| Direct (off target) |       |
| Indirect            | 3     |

| Corners              |                |                    |       |  |  |  |  |  |  |  |  |  |  |
|----------------------|----------------|--------------------|-------|--|--|--|--|--|--|--|--|--|--|
| Delivery Type        | From Left Side | From Right<br>Side | Total |  |  |  |  |  |  |  |  |  |  |
| Direct to Area       | 2              | 1                  | 3     |  |  |  |  |  |  |  |  |