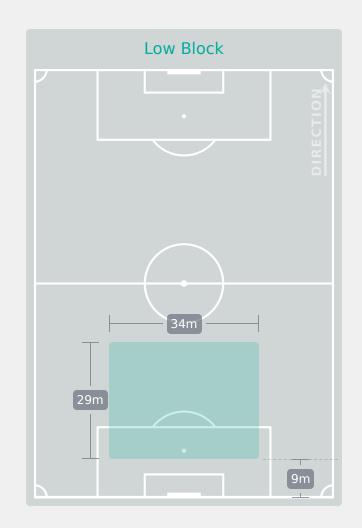

Jeneva | 6                              |
| 7  | ALLEN Amanda          |                                |
| 8  | JOURDE Florianne      | 4                              |
| 9  | ROSE Nyah             |                                |
| 10 | SMITH Olivia          | 2                              |
| 17 | OKEKE Janet           | 6                              |
| 19 | JOHNSON Anaya         | 6                              |
| 11 | CHUKWU Annabelle      | 1                              |
| 13 | WATSON Renee          |                                |
| 15 | COLLIN Jadea          | 2                              |
| 16 | McBRIDE Ella          | 1                              |
| 18 | BRIGGS Kayla          | 1                              |



### **Defensive Line Height & Team Length**









### **Defensive Line Height & Team Length**









### **Defensive Pressure**

## France







Canada 🔸



# GOALKEEPING France 3 - 3 Canada

### **Goalkeeping Involvement**

## France





## + Canada



#### Canada GK Involvement Timeline

0

### **Goalkeeping Distribution**











### **Goalkeeping Distribution**











### **Goal Prevention**





### **Goal Prevention**





### **Aerial Control**





#### **Aerial Control**







# SET PLAYS France 3 - 3 Canada

# **Set Plays**



| Free Kic            | cks   |
|---------------------|-------|
| Туре                | Total |
| Direct              | 7     |
| Direct (on target)  |       |
| Direct (off target) |       |
| Indirect            | 3     |

| Corners              |                |                    |