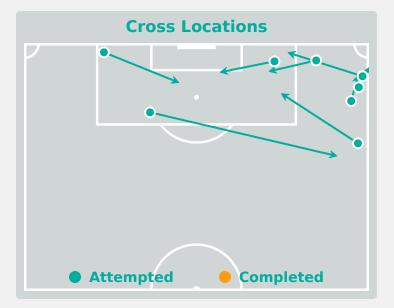

### **Crosses (Open Play)**

#### **Delivery Type**

Attempted Completed

**Most Crosses Attempted** 

| #  | Player            | Inswing | Outswing | Driven | Lofted | Cutback | Push<br>Cross | Total<br>Attempted |
|----|-------------------|---------|----------|--------|--------|---------|---------------|--------------------|
| 1  | BELHADJ Feerine   |         |          |        |        |         |               |                    |
| 2  | HAELEWYN Marion   |         |          |        |        |         |               |                    |
| 6  | SEGUIN Maelle     |         |          |        |        |         |               |                    |
| 7  | HAUGOU Pauline    |         | 1        | 1      | 1      |         |               | 3                  |
| 8  | NELLER Chloe      |         |          |        |        |         |               |                    |
| 10 | MOSSARD Juliette  |         |          |        |        |         |               |                    |
| 11 | FONTAINE Airine   |         |          |        |        |         |               |                    |
| 12 | SIERRA Pauline    |         |          |        |        |         |               |                    |
| 13 | NOTEL Lea         |         |          |        |        |         |               |                    |
| 14 | DIAZ Hillary      |         |          |        |        |         |               |                    |
| 19 | SCANNAPIECO Dona  |         | 1        |        |        |         |               | 1                  |
| 15 | MENDY Maeline     |         | 1        |        |        | 2       |               | 3                  |
| 17 | CHOSSENOTTE Shana |         |          |        |        | 1       |               | 1                  |
| 18 | MENDY Melinda     |         |          |        |        |         |               |                    |
| 20 | JOSEPH Liana      |         |          |        |        |         |               |                    |