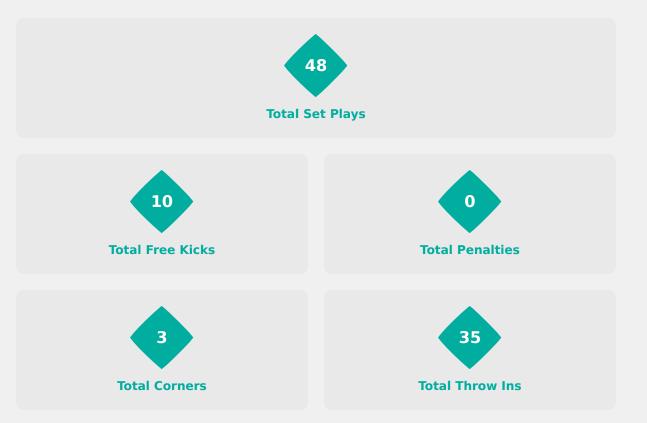

# SET PLAYS France 3 - 3 Canada

# **Set Plays**

| Free Kic            | cks   |
|---------------------|-------|
| Туре                | Total |
| Direct              | 7     |
| Direct (on target)  |       |
| Direct (off target) |       |
| Indirect            | 3     |

| Corners              |                |                    |       |  |  |  |  |  |  |  |  |  |  |
|----------------------|----------------|--------------------|-------|--|--|--|--|--|--|--|--|--|--|
| Delivery Type        | From Left Side | From Right<br>Side | Total |  |  |  |  |  |  |  |  |  |  |
| Direct to Area       | 2              | 1                  | 3     |  |  |  |  |  |  |  |  |  |  |
| Short                |                |                    |       |  |  |  |  |  |  |  |  |  |  |
| Edge of Penalty Area |                |                    |       |  |  |  |  |  |  |  |  |  |  |

| Corners        |       |
|----------------|-------|
| Delivery Style | Total |
| Inswing        |       |
| Outswing       | 3     |
| Driven         |       |

# France