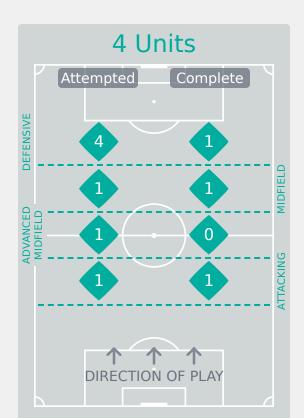

# **In Possession Line Height & Team Length**

# **In Possession Line Height & Team Length**

Attempted Line Breaks 15
Inside Shape 14
Outside Shape 1

**DIRECTION OF PLAY** 

Attempted Line Breaks

137

| Attempted Line Breaks | 97 |
|-----------------------|----|
| Inside Shape          | 67 |
| Outside Shape         | 30 |

| Attempted Line Breaks | 25 |
|-----------------------|----|
| Inside Shape          | 19 |
| Outside Shape         | 6  |

Attempted Line Breaks 7
Inside Shape 3
Outside Shape 4

Attempted Line Breaks

165

Attempted Line Breaks 122
Inside Shape 86
Outside Shape 36

Attempted Line Breaks 36
Inside Shape 20
Outside Shape 16

|    |                    |                             |                             |                               |                   | 4 U                           | nits             |                   |                   | 3 Units          |                   | 21               | Jnits             |         | Direction |      | Di   | istribution <sup>-</sup> | Гуре                |
|----|--------------------|-----------------------------|-----------------------------|-------------------------------|-------------------|-------------------------------|------------------|-------------------|-------------------|------------------|-------------------|------------------|-------------------|---------|-----------|------|------|--------------------------|---------------------|
| #  | Player             | Line<br>Breaks<br>Attempted | Line<br>Breaks<br>Completed | Line Break<br>Completion<br>% | Attacking<br>Line | Attacking<br>Midfield<br>Line | Midfield<br>Line | Defensive<br>Line | Attacking<br>Line | Midfield<br>Line | Defensive<br>Line | Midfield<br>Line | Defensive<br>Line | Through | Around    | Over | Pass | Cross                    | Ball<br>Progression |
| 1  | LINCOLN Chloe      | 17                          | 12                          | 71%                           | 1                 | 1                             |                  |                   | 9                 | 4                |                   | 2                |                   | 2       | 1         | 14   | 17   |                          |                     |
| 3  | CHINNAMA Naomi     | 16                          | 11                          | 69%                           |                   |                               |                  | 1                 | 10                | 3                |                   | 2                |                   | 8       | 5         | 3    | 15   |                          | 1                   |
| 5  | NASH Jessika       | 19                          | 8                           | 42%                           | 1                 | 1                             |                  | 1                 | 4                 | 5                | 4                 | 3                |                   | 2       | 5         | 12   | 17   |                          | 2                   |
| 6  | KRUGER Zara        | 2                           | 2                           | 100%                          |                   |                               |                  |                   | 2                 |                  |                   |                  |                   | 2       |           |      | 2    |                          |                     |
| 8  | GROVE Sasha        | 25                          | 10                          | 40%                           |                   |                               | 2                |                   | 8                 | 9                | 2                 | 3                | 1                 | 4       | 7         | 14   | 25   |                          |                     |
| 9  | OGRADY Ella        | 2                           | 1                           | 50%                           |                   |                               |                  |                   |                   | 1                | 1                 |                  |                   | 2       |           |      | 2    |                          |                     |
| 11 | JOHNSON Kahli      | 3                           | 2                           | 67%                           |                   |                               |                  |                   |                   | 3                |                   |                  |                   | 1       |           | 2    | 3    |                          |                     |
| 13 | TRIMIS Peta        | 5                           | 4                           | 80%                           |                   |                               | 1                |                   | 1                 | 2                |                   | 1                |                   | 4       | 1         |      | 5    |                          |                     |
| 14 | WOODS Alicia       | 12                          | 7                           | 58%                           |                   | 1                             | 2                |                   |                   | 6                |                   |                  | 3                 | 5       | 2         | 5    | 12   |                          |                     |
| 15 | APOSTOLAKIS Alexia | 12                          | 6                           | 50%                           |                   |                               |                  |                   | 4                 | 3                | 1                 | 4                |                   | 7       |           | 5    | 11   |                          | 1                   |
| 19 | HOLLMAN Shay       | 17                          | 8                           | 47%                           |                   |                               | 1                | 1                 | 3                 | 5                | 3                 | 3                | 1                 | 7       | 2         | 8    | 17   |                          |                     |
| 4  | GOOCH Lara         | 4                           | 1                           | 25%                           |                   |                               |                  | 1                 |                   | 1                | 1                 | 1                |                   | 1       |           | 3    | 4    |                          |                     |
| 16 | PRAKASH Avaani     | 1                           | 1                           | 100%                          |                   |                               |                  |                   |                   |                  | 1                 |                  |                   |         | 1         |      | 1    |                          |                     |
| 20 | MORRIS Tanaye      |                             |                             |                               |                   |                               |                  |                   |                   |                  |                   |                  |                   |         |           |      |      |                          |                     |
| 21 | LUCHTMEIJER Amber  | 2                           |                             |                               |                   |                               |                  |                   |                   | 1                |                   |                  | 1                 |         | 1         | 1    | 2    |                          |                     |