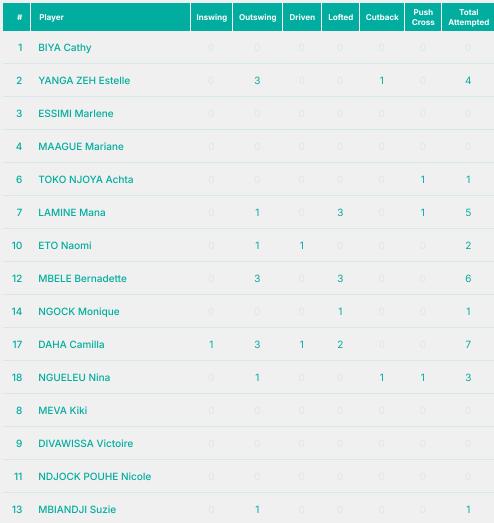

# **Crosses (Open Play)**

| #  | Player             | Inswing | Outswing | Driven | Lofted | Cutback | Push<br>Cross | Total<br>Attempted |
|----|--------------------|---------|----------|--------|--------|---------|---------------|--------------------|
| 1  | LINCOLN Chloe      | 0       | 0        | 0      | 0      | 0       | 0             | 0                  |
| 3  | CHINNAMA Naomi     |         |          |        |        |         |               |                    |
| 5  | NASH Jessika       |         |          |        |        |         |               |                    |
| 6  | KRUGER Zara        |         |          |        |        |         |               |                    |
| 8  | GROVE Sasha        |         |          |        |        |         | 1             | 1                  |
| 9  | OGRADY Ella        |         |          |        |        |         |               |                    |
| 11 | JOHNSON Kahli      | 1       |          | 1      | 1      |         |               | 3                  |
| 13 | TRIMIS Peta        |         |          |        |        |         |               |                    |
| 14 | WOODS Alicia       |         |          |        |        |         |               |                    |
| 15 | APOSTOLAKIS Alexia |         |          |        |        |         |               |                    |
| 19 | HOLLMAN Shay       |         |          |        |        |         |               |                    |
| 4  | GOOCH Lara         |         |          |        |        |         |               |                    |
| 16 | PRAKASH Avaani     |         |          |        |        |         |               |                    |
| 20 | MORRIS Tanaye      |         |          |        |        |         |               |                    |
| 21 | LUCHTMEIJER Amber  |         |          |        |        |         |               |                    |

# **Crosses (Open Play)**