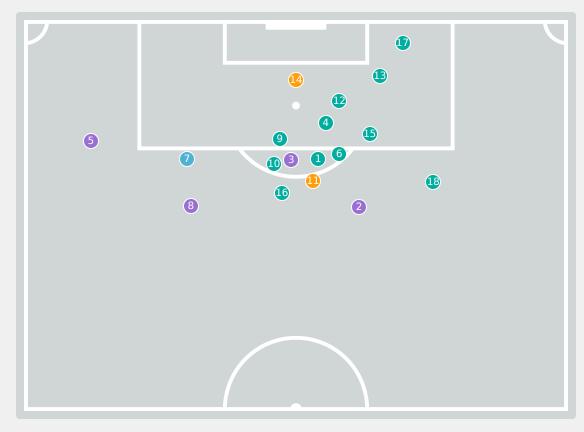

# **Defensive Actions**

| <b>Most Possession Regains</b> |
|--------------------------------|
| <b>16</b>                      |
| LINCOLN Chloe<br>GOALKEEPER    |

| #  | Player             | Total<br>Possession<br>Regains |
|----|--------------------|--------------------------------|
| 1  | LINCOLN Chloe      | 16                             |
| 3  | CHINNAMA Naomi     | 5                              |
| 5  | NASH Jessika       | 5                              |
| 6  | KRUGER Zara        | 2                              |
| 8  | GROVE Sasha        | 8                              |
| 9  | OGRADY Ella        |                                |
| 11 | JOHNSON Kahli      | 2                              |
| 13 | TRIMIS Peta        | 2                              |
| 14 | WOODS Alicia       | 5                              |
| 15 | APOSTOLAKIS Alexia | 4                              |
| 19 | HOLLMAN Shay       | 6                              |
| 4  | GOOCH Lara         |                                |
| 16 | PRAKASH Avaani     | 1                              |
| 20 | MORRIS Tanaye      |                                |
| 21 | LUCHTMEIJER Amber  | 2                              |