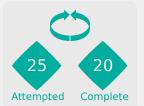

#### **In Possession - Distributions**

| #  | Player             | Passes<br>Attempted | Passes<br>Completed | Pass<br>Completion<br>% | Switches of<br>Play | Crosses<br>Attempted | Crosses<br>Completed | Line Breaks<br>Attempted | Line Breaks<br>Completed | Line Break<br>Completion<br>% | Ball<br>Progressions | Take Ons | Step Ins | Attempts at<br>Goal | Goals |
|----|--------------------|---------------------|---------------------|-------------------------|---------------------|----------------------|----------------------|--------------------------|--------------------------|-------------------------------|----------------------|----------|----------|---------------------|-------|
| 1  | LINCOLN Chloe      | 38                  | 30                  | 79%                     | 0                   | 0                    | 0                    | 17                       | 12                       | 71%                           | 0                    | 0        | 0        | 0                   | 0     |
| 3  | CHINNAMA Naomi     | 40                  | 31                  | 78%                     |                     |                      |                      | 16                       | 11                       | 69%                           | 1                    |          | 1        |                     |       |
| 5  | NASH Jessika       | 33                  | 15                  | 45%                     |                     |                      |                      | 19                       | 8                        | 42%                           | 2                    | 1        | 1        |                     |       |
| 6  | KRUGER Zara        | 17                  | 12                  | 71%                     |                     | 4                    | 3                    | 2                        | 2                        | 100%                          |                      |          |          |                     |       |
| 8  | GROVE Sasha        | 55                  | 28                  | 51%                     |                     | 1                    |                      | 25                       | 10                       | 40%                           |                      |          |          |                     |       |
| 9  | OGRADY Ella        | 8                   | 6                   | 75%                     |                     |                      |                      | 2                        | 1                        | 50%                           |                      |          |          | 2                   |       |
| 11 | JOHNSON Kahli      | 16                  | 10                  | 62%                     |                     | 3                    |                      | 3                        | 2                        | 67%                           |                      |          |          | 1                   |       |
| 13 | TRIMIS Peta        | 14                  | 11                  | 79%                     |                     |                      |                      | 5                        | 4                        | 80%                           |                      |          |          | 2                   |       |
| 14 | WOODS Alicia       | 38                  | 24                  | 63%                     |                     | 2                    | 1                    | 12                       | 7                        | 58%                           |                      |          |          |                     |       |
| 15 | APOSTOLAKIS Alexia | 32                  | 24                  | 75%                     |                     |                      |                      | 12                       | 6                        | 50%                           | 2                    |          | 2        |                     |       |
| 19 | HOLLMAN Shay       | 43                  | 30                  | 70%                     | 1                   |                      |                      | 17                       | 8                        | 47%                           |                      |          |          |                     |       |
| 4  | GOOCH Lara         | 7                   | 3                   | 43%                     |                     |                      |                      | 4                        | 1                        | 25%                           |                      |          |          | 1                   |       |
| 16 | PRAKASH Avaani     | 1                   | 1                   | 100%                    |                     |                      |                      | 1                        | 1                        | 100%                          |                      |          |          |                     |       |
| 20 | MORRIS Tanaye      | 2                   | 2                   | 100%                    |                     |                      |                      |                          |                          |                               |                      |          |          | 1                   |       |
| 21 | LUCHTMEIJER Amber  | 5                   | 1                   | 20%                     |                     |                      |                      | 2                        |                          |                               |                      |          |          |                     |       |

#### **In Possession - Distributions**

| #  | Player              | Passes<br>Attempted | Passes<br>Completed | Pass<br>Completion<br>% | Switches of<br>Play | Crosses<br>Attempted | Crosses<br>Completed | Line Breaks<br>Attempted | Line Breaks<br>Completed | Line Break<br>Completion<br>% | Ball<br>Progressions | Take Ons | Step Ins | Attempts at<br>Goal | Goals |
|----|---------------------|---------------------|---------------------|-------------------------|---------------------|----------------------|----------------------|--------------------------|--------------------------|-------------------------------|----------------------|----------|----------|---------------------|-------|
| 1  | BIYA Cathy          | 36                  | 22                  | 61%                     | 0                   | 0                    | 0                    | 24                       | 12                       | 50%                           | 0                    | 0        | 0        | 0                   | 0     |
| 2  | YANGA ZEH Estelle   | 53                  | 31                  | 58%                     |                     | 4                    | 1                    | 31                       | 19                       | 61%                           | 1                    | 1        |          |                     |       |
| 3  | ESSIMI Marlene      | 31                  | 21                  | 68%                     | 2                   |                      |                      | 13                       | 5                        | 38%                           |                      |          |          |                     |       |
| 4  | MAAGUE Mariane      | 24                  | 18                  | 75%                     |                     |                      |                      | 11                       | 8                        | 73%                           | 1                    |          | 1        |                     |       |
| 6  | TOKO NJOYA Achta    | 32                  | 24                  | 75%                     | 1                   | 1                    |                      | 15                       | 9                        | 60%                           |                      |          |          | 4                   | 1     |
| 7  | LAMINE Mana         | 27                  | 12                  | 44%                     | 1                   | 6                    | 1                    | 4                        | 1                        | 25%                           | 2                    |          | 2        | 3                   |       |
| 10 | ETO Naomi           | 24                  | 18                  | 75%                     |                     | 2                    |                      | 7                        | 4                        | 57%                           | 1                    | 1        |          | 3                   | 1     |
| 12 | MBELE Bernadette    | 36                  | 25                  | 69%                     |                     | 10                   | 4                    | 22                       | 13                       | 59%                           | 1                    | 1        |          |                     |       |
| 14 | NGOCK Monique       | 42                  | 34                  | 81%                     | 1                   | 1                    |                      | 18                       | 12                       | 67%                           | 2                    |          | 2        |                     |       |
| 17 | DAHA Camilla        | 33                  | 24                  | 73%                     | 1                   | 8                    | 1                    | 8                        | 2                        | 25%                           | 2                    | 2        |          | 3                   |       |
| 18 | NGUELEU Nina        | 24                  | 16                  | 67%                     | 1                   | 3                    | 1                    | 10                       | 7                        | 70%                           | 5                    | 2        | 3        | 2                   |       |
| 8  | MEVA Kiki           | 3                   | 2                   | 67%                     |                     |                      |                      | 1                        | 1                        | 100%                          |                      |          |          | 2                   |       |
| 9  | DIVAWISSA Victoire  | 1                   | 1                   | 100%                    |                     |                      |                      | 1                        | 1                        | 100%                          |                      |          |          |                     |       |
| 11 | NDJOCK POUHE Nicole | 3                   | 3                   | 100%                    |                     |                      |                      |                          |                          |                               |                      |          |          |                     |       |
| 13 | MBIANDJI Suzie      | 3                   | 2                   | 67%                     |                     | 1                    |                      |                          |                          |                               |                      |          |          | 1                   |       |