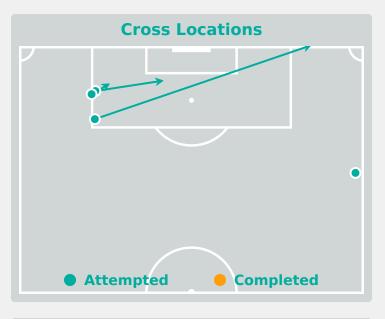

# **Crosses (Open Play)**

| #  | Player             | Inswing | Outswing | Driven | Lofted | Cutback | Push<br>Cross | Total<br>Attempted |
|----|--------------------|---------|----------|--------|--------|---------|---------------|--------------------|
| 1  | LINCOLN Chloe      | 0       | 0        | 0      | 0      | 0       | 0             | 0                  |
| 3  | CHINNAMA Naomi     |         |          |        |        |         |               |                    |
| 5  | NASH Jessika       |         |          |        |        |         |               |                    |
| 6  | KRUGER Zara        |         |          |        |        |         |               |                    |
| 8  | GROVE Sasha        |         |          |        |        |         | 1             | 1                  |
| 9  | OGRADY Ella        |         |          |        |        |         |               |                    |
| 11 | JOHNSON Kahli      | 1       |          | 1      | 1      |         |               | 3                  |
| 13 | TRIMIS Peta        |         |          |        |        |         |               |                    |
| 14 | WOODS Alicia       |         |          |        |        |         |               |                    |
| 15 | APOSTOLAKIS Alexia |         |          |        |        |         |               |                    |
| 19 | HOLLMAN Shay       |         |          |        |        |         |               |                    |
| 4  | GOOCH Lara         |         |          |        |        |         |               |                    |
| 16 | PRAKASH Avaani     |         |          |        |        |         |               |                    |
| 20 | MORRIS Tanaye      |         |          |        |        |         |               |                    |
| 21 | LUCHTMEIJER Amber  |         |          |        |        |         |               |                    |

# **Crosses (Open Play)**