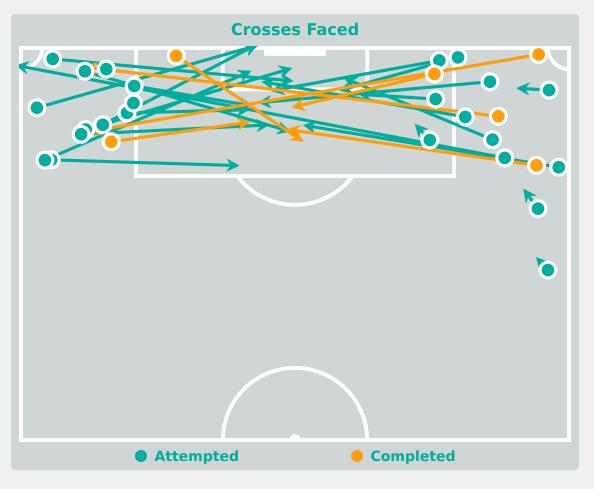

#### **Delivery Types Faced**

| Total | In Swing | Out Swing | Driven | Lofted | Cutback | Push |
|-------|----------|-----------|--------|--------|---------|------|
| 36    | 6        | 13        | 2      | 10     | 2       | 3    |