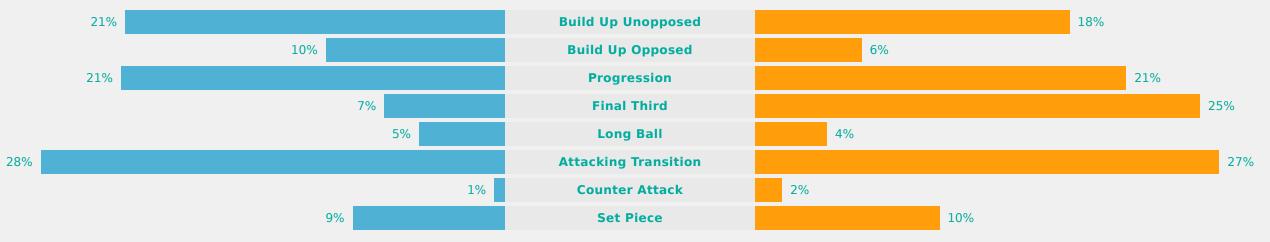

| R         | eceptions in the Final Thir  | d          |  | 164       |  |  |  |  |
| 10        |           | Crosses                      |            |  | 36        |  |  |  |  |
| 5         |           | Ball Progressions            |            |  | 15        |  |  |  |  |
| 215 (58)  | Defensive | Pressures Applied (Direct    | Pressures) |  | 148 (37)  |  |  |  |  |
| 63        |           | Forced Turnovers             |            |  |           |  |  |  |  |
| 105       |           | Second Balls                 |            |  |           |  |  |  |  |
| 106.5 km  |           | Total Distance Covered       |            |  |           |  |  |  |  |
| 3 km      | Zone 4 -  |                              | 3.7 km     |  |           |  |  |  |  |



# **Phases of Play**







#### **OUT OF POSSESSION**





# IN POSSESSION

Australia 0 - 2 Cameroon

# **In Possession Line Height & Team Length**









# **In Possession Line Height & Team Length**











Attempted Line Breaks 15
Inside Shape 14
Outside Shape 1

**DIRECTION OF PLAY** 

Attempted Line Breaks

137









| Attempted Line Breaks | 97 |
|-----------------------|----|
| Inside Shape          | 67 |
| Outside Shape         | 30 |



| Attempted Line Breaks | 25 |
|-----------------------|----|
| Inside Shape          | 19 |
| Outside Shape         | 6  |





Attempted Line Breaks 7
Inside Shape 3
Outside Shape 4

Attempted Line Breaks

165









Attempted Line Breaks 122
Inside Shape 86
Outside Shape 36



Attempted Line Breaks 36
Inside Shape 20
Outside Shape 16





|    |