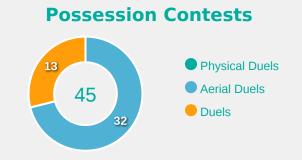

#### **Possession**

| Total     | 40%       | 15.3%                        | 44.7%      |  | Total     |  |  |  |  |
|-----------|-----------|------------------------------|------------|--|-----------|--|--|--|--|
| 0         |           | Goals                        |            |  |           |  |  |  |  |
| 7 (2)     | At        | Attempts at Goal (On Target) |            |  |           |  |  |  |  |
| 349 (228) |           | Total Passes (Complete)      |            |  | 372 (253) |  |  |  |  |
| 65 %      |           | Pass Completion %            |            |  | 68 %      |  |  |  |  |
| 73        |           | Completed Line Breaks        |            |  | 94        |  |  |  |  |
| 5         |           | Defensive Line Breaks        |            |  | 11        |  |  |  |  |
| 46        | R         | eceptions in the Final Thir  | d          |  | 164       |  |  |  |  |
| 10        |           | Crosses                      |            |  | 36        |  |  |  |  |
| 5         |           | Ball Progressions            |            |  | 15        |  |  |  |  |
| 215 (58)  | Defensive | Pressures Applied (Direct    | Pressures) |  | 148 (37)  |  |  |  |  |
| 63        |           | Forced Turnovers             |            |  |           |  |  |  |  |
| 105       |           | Second Balls                 |            |  |           |  |  |  |  |
| 106.5 km  |           | Total Distance Covered       |            |  |           |  |  |  |  |
| 3 km      | Zone 4 -  |                              | 3.7 km     |  |           |  |  |  |  |