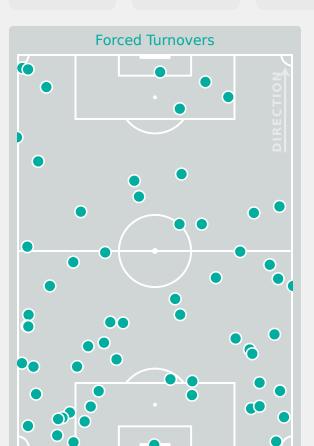

# **Defensive Actions**

| Forced Turnovers |
|------------------|
| DIRECTION .      |
|                  |
|                  |
| •                |
| •                |
|                  |
|                  |