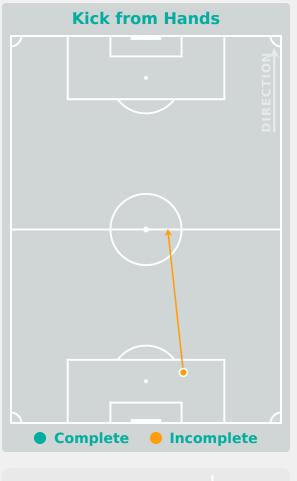

----------------------------|-------|
| 58    | Direct Pressures           | 37    |
| 1.69s | Avg Pressure Duration      | 1.72s |
| 63    | Forced Turnovers           | 57    |
| 7.85s | Ball Recovery Time         | 8.31s |
| 65    | Pushing on into Pressing   | 32    |
| 117   | Pushing on                 | 79    |
| 43    | Pressing Direction Inside  | 24    |
| 108   | Pressing Direction Outside | 93    |
|       |                            |       |

Most Direct
Pressures

10
WOODS Alicia
LEFT CENTRE MIDFIELD

Most Direct
Pressures

7

YANGA ZEH Estelle
RIGHT BACK





# GOALKEEPING

Australia 0 - 2 Cameroon

# **Goalkeeping Involvement**



#### **Australia GK Involvement Timeline**





# Cameroon

#### **Cameroon GK Involvement Timeline**





# **Goalkeeping Distribution**



















# **Goalkeeping Distribution**



















# **Goal Prevention**













| Total Attempts on Goal | Total Goal    | Save & | Deflect & | Save &  | Save    | No Save |
|------------------------|---------------|--------|-----------|---------|---------|---------|
| Faced                  | Interventions | Retain | Retain    | Deflect | Attempt | Attempt |
| 18                     | 5             | 1      | 0         | 1       | 2       | 11      |

# **Goal Prevention**













| Total Attempts on Goal Faced | Total Goal    | Save & | Deflect & | Save &  | Save    | No Save |
|------------------------------|---------------|--------|-----------|---------|---------|---------|
|                              | Interventions | Retain | Retain    | Deflect | Attempt |