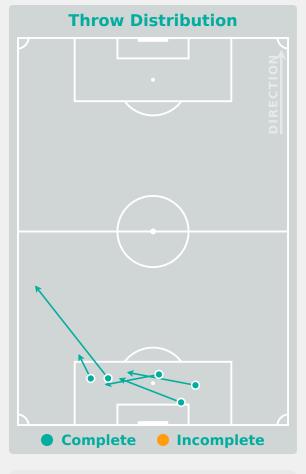

# **Goalkeeping Distribution**

#### **Delivery Types Faced**

| Total | In Swing | Out Swing | Driven | Lofted | Cutback | Push |
|-------|----------|-----------|--------|--------|---------|------|
| 36    | 6        | 13        | 2      | 10     | 2       | 3    |

#### **Delivery Types Faced**

| Total | In Swing | Out Swing | Driven | Lofted | Cutback | Push |
|-------|----------|-----------|--------|--------|---------|------|
| 10    | 3        | 2         | 1      | 3      |         | 1    |