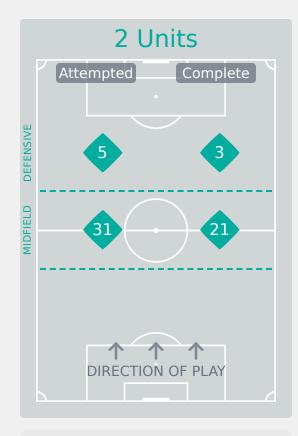

# **In Possession Line Height & Team Length**

# **In Possession Line Height & Team Length**

Attempted Line Breaks 15
Inside Shape 14
Outside Shape 1

**DIRECTION OF PLAY** 

Attempted Line Breaks

137

| Attempted Line Breaks | 97 |
|-----------------------|----|
| Inside Shape          | 67 |
| Outside Shape         | 30 |

| Attempted Line Breaks | 25 |
|-----------------------|----|
| Inside Shape          | 19 |
| Outside Shape         | 6  |

Attempted Line Breaks 7
Inside Shape 3
Outside Shape 4

Attempted Line Breaks

165

Attempted Line Breaks 122
Inside Shape 86
Outside Shape 36

Attempted Line Breaks 36
Inside Shape 20
Outside Shape 16

|    |                    |                             |                             |                               |                   | 4 U                           | nits             |                   |                   | 3 Units          |                   | 21               | Jnits             |         | Direction |      | Di   | istribution <sup>-</sup> | Гуре                |
|----|--------------------|-----------------------------|-----------------------------|-------------------------------|-------------------|-------------------------------|------------------|-------------------|-------------------|------------------|-------------------|------------------|-------------------|---------|-----------|------|------|--------------------------|---------------------|
| #  | Player             | Line<br>Breaks<br>Attempted | Line<br>Breaks<br>Completed | Line Break<br>Completion<br>% | Attacking<br>Line | Attacking<br>Midfield<br>Line | Midfield<br>Line | Defensive<br>Line | Attacking<br>Line | Midfield<br>Line | Defensive<br>Line | Midfield<br>Line | Defensive<br>Line | Through | Around    | Over | Pass | Cross                    | Ball<br>Progression |
| 1  | LINCOLN Chloe      | 17                          | 12                          | 71%                           | 1                 | 1                             |                  |                   | 9                 | 4                |                   | 2                |                   | 2       | 1         | 14   | 17   |                          |                     |
| 3  | CHINNAMA Naomi     | 16                          | 11                          | 69%                           |                   |                               |                  | 1                 | 10                | 3                |                   | 2                |                   | 8       | 5         | 3    | 15   |                          | 1                   |
| 5  | NASH Jessika       | 19                          | 8                           | 42%                           | 1                 | 1                             |                  | 1                 | 4                 | 5                | 4                 | 3                |                   | 2       | 5         | 12   | 17   |                          | 2                   |
| 6  | KRUGER Zara        | 2                           | 2                           | 100%                          |                   |                               |                  |                   | 2                 |                  |                   |                  |                   | 2       |           |      | 2    |                          |                     |
| 8  | GROVE Sasha        | 25                          | 10                          | 40%                           |                   |                               | 2                |                   | 8                 | 9                | 2                 | 3                | 1                 | 4       | 7         | 14   | 25   |                          |                     |
| 9  | OGRADY Ella        | 2                           | 1                           | 50%                           |                   |                               |                  |                   |                   | 1                | 1                 |                  |                   | 2       |           |      | 2    |                          |                     |
| 11 | JOHNSON Kahli      | 3                           | 2                           | 67%                           |                   |                               |                  |                   |                   | 3                |                   |                  |                   | 1       |           | 2    | 3    |                          |                     |
| 13 | TRIMIS Peta        | 5                           | 4                           | 80%                           |                   |                               | 1                |                   | 1                 | 2                |                   | 1                |                   | 4       | 1         |      | 5    |                          |                     |
| 14 | WOODS Alicia       | 12                          | 7                           | 58%                           |                   | 1                             | 2                |                   |                   | 6                |                   |                  | 3                 | 5       | 2         | 5    | 12   |                          |                     |
| 15 | APOSTOLAKIS Alexia | 12                          | 6                           | 50%                           |                   |                               |                  |                   | 4                 | 3                | 1                 | 4                |                   | 7       |           | 5    | 11   |                          | 1                   |
| 19 | HOLLMAN Shay       | 17                          | 8                           | 47%                           |                   |                               | 1                | 1                 | 3                 | 5                | 3                 | 3                | 1                 | 7       | 2         | 8    | 17   |                          |                     |
| 4  | GOOCH Lara         | 4                           | 1                           | 25%                           |                   |                               |                  | 1                 |                   | 1                | 1                 | 1                |                   | 1       |           | 3    | 4    |                          |                     |
| 16 | PRAKASH Avaani     | 1                           | 1                           | 100%                          |                   |                               |                  |                   |                   |                  | 1                 |                  |                   |         | 1         |      | 1    |                          |                     |
| 20 | MORRIS Tanaye      |                             |                             |                               |                   |                               |                  |                   |                   |                  |                   |                  |                   |         |           |      |      |                          |                     |
| 21 | LUCHTMEIJER Amber  | 2                           |                             |                               |                   |                               |                  |                   |                   | 1                |                   |                  | 1                 |         | 1         | 1    | 2    |                          |                     |