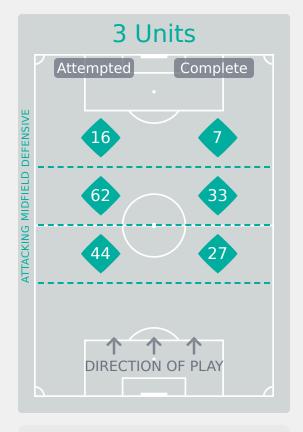

# **In Possession Line Height & Team Length**

# **In Possession Line Height & Team Length**

Attempted Line Breaks 15
Inside Shape 14
Outside Shape 1

**DIRECTION OF PLAY** 

Attempted Line Breaks

137

| Attempted Line Breaks | 97 |
|-----------------------|----|
| Inside Shape          | 67 |
| Outside Shape         | 30 |

| Attempted Line Breaks | 25 |
|-----------------------|----|
| Inside Shape          | 19 |
| Outside Shape         | 6  |

Attempted Line Breaks 7
Inside Shape 3
Outside Shape 4

Attempted Line Breaks

165

Attempted Line Breaks 122
Inside Shape 86
Outside Shape 36

Attempted Line Breaks 36
Inside Shape 20
Outside Shape 16

|    |                    |                             |                             |                               |                   | 4 U                           | nits             |                   |                   | 3 Units          |                   | 21               | Jnits             |         | Direction |      | Di   | istribution <sup>-</sup> | Гуре                |
|----|--------------------|-----------------------------|-----------------------------|-------------------------------|-------------------|-------------------------------|------------------|-------------------|-------------------|------------------|-------------------|------------------|-------------------|---------|-----------|------|------|--------------------------|---------------------|
| #  | Player             | Line<br>Breaks<br>Attempted | Line<br>Breaks<br>Completed | Line Break<br>Completion<br>% | Attacking<br>Line | Attacking<br>Midfield<br>Line | Midfield<br>Line | Defensive<br>Line | Attacking<br>Line | Midfield<br>Line | Defensive<br>Line | Midfield<br>Line | Defensive<br>Line | Through | Around    | Over | Pass | Cross                    | Ball<br>Progression |
| 1  | LINCOLN Chloe      | 17                          | 12                          | 71%                           | 1                 | 1                             |                  |                   | 9                 | 4                |                   | 2                |                   | 2       | 1         | 14   | 17   |                          |                     |
| 3  | CHINNAMA Naomi     | 16                          | 11                          | 69%                           |                   |                               |                  | 1                 | 10                | 3                |                   | 2                |                   | 8       | 5         | 3    | 15   |                          | 1                   |
| 5  | NASH Jessika       | 19                          | 8                           | 42%                           | 1                 | 1                             |                  | 1                 | 4                 | 5                | 4                 | 3                |                   | 2       | 5         | 12   | 17   |                          | 2                   |
| 6  | KRUGER Zara        | 2                           | 2                           | 100%                          |                   |                               |                  |                   | 2                 |                  |                   |                  |                   | 2       |           |      | 2    |                          |                     |
| 8  | GROVE Sasha        | 25                          | 10                          | 40%                           |                   |                               | 2                |                   | 8                 | 9                | 2                 | 3                | 1                 | 4       | 7         | 14   | 25   |                          |                     |
| 9  | OGRADY Ella        | 2                           | 1                           | 50%                           |                   |                               |                  |                   |                   | 1                | 1                 |                  |                   | 2       |           |      | 2    |                          |                     |
| 11 | JOHNSON Kahli      | 3                           | 2                           | 67%                           |                   |                               |                  |                   |                   | 3                |                   |                  |                   | 1       |           | 2    | 3    |                          |                     |
| 13 | TRIMIS Peta        | 5                           | 4                           | 80%                           |                   |                               | 1                |                   | 1                 | 2                |                   | 1                |                   | 4       | 1         |      | 5    |                          |                     |
| 14 | WOODS Alicia       | 12                          | 7                           | 58%                           |                   | 1                             | 2                |                   |                   | 6                |                   |                  | 3                 | 5       | 2         | 5    | 12   |                          |                     |
| 15 | APOSTOLAKIS Alexia | 12                          | 6                           | 50%                           |                   |                               |                  |                   | 4                 | 3                | 1                 | 4                |                   | 7       |           | 5    | 11   |                          | 1                   |
| 19 | HOLLMAN Shay       | 17                          | 8                           | 47%                           |                   |                               | 1                | 1                 | 3                 | 5                | 3                 | 3                | 1                 | 7       | 2         | 8    | 17   |                          |                     |
| 4  | GOOCH Lara         | 4                           | 1                           | 25%                           |                   |                               |                  | 1                 |                   | 1                | 1                 | 1                |                   | 1       |           | 3    | 4    |                          |                     |
| 16 | PRAKASH Avaani     | 1                           | 1                           | 100%                          |                   |                               |                  |                   |                   |                  | 1                 |                  |                   |         | 1         |      | 1    |                          |                     |
| 20 | MORRIS Tanaye      |                             |                             |                               |                   |                               |                  |                   |                   |                  |                   |                  |                   |         |           |      |      |                          |                     |
| 21 | LUCHTMEIJER Amber  | 2                           |                             |                               |                   |                               |                  |                   |                   | 1                |                   |                  | 1                 |         | 1         | 1    | 2    |                          |                     |