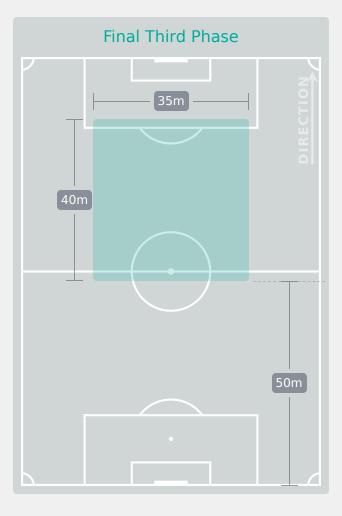

# **In Possession Line Height & Team Length**

# **In Possession Line Height & Team Length**

Attempted Line Breaks 15
Inside Shape 14
Outside Shape 1

**DIRECTION OF PLAY** 

Attempted Line Breaks

137

| Attempted Line Breaks | 97 |
|-----------------------|----|
| Inside Shape          | 67 |
| Outside Shape         | 30 |