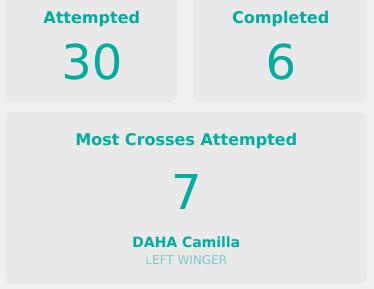

# **Crosses (Open Play)**

| #  | Player             | Inswing | Outswing | Driven | Lofted | Cutback | Push<br>Cross | Total<br>Attempted |
|----|--------------------|---------|----------|--------|--------|---------|---------------|--------------------|
| 1  | LINCOLN Chloe      | 0       | 0        | 0      | 0      | 0       | 0             | 0                  |
| 3  | CHINNAMA Naomi     |         |          |        |        |         |               |                    |
| 5  | NASH Jessika       |         |          |        |        |         |               |                    |
| 6  | KRUGER Zara        |         |          |        |        |         |               |                    |
| 8  | GROVE Sasha        |         |          |        |        |         | 1             | 1                  |
| 9  | OGRADY Ella        |         |          |        |        |         |               |                    |
| 11 | JOHNSON Kahli      | 1       |          | 1      | 1      |         |               | 3                  |
| 13 | TRIMIS Peta        |         |          |        |        |         |               |                    |
| 14 | WOODS Alicia       |         |          |        |        |         |               |                    |
| 15 | APOSTOLAKIS Alexia |         |          |        |        |         |               |                    |
| 19 | HOLLMAN Shay       |         |          |        |        |         |               |                    |
| 4  | GOOCH Lara         |         |          |        |        |         |               |                    |
| 16 | PRAKASH Avaani     |         |          |        |        |         |               |                    |
| 20 | MORRIS Tanaye      |         |          |        |        |         |               |                    |
| 21 | LUCHTMEIJER Amber  |         |          |        |        |         |               |                    |

# **Crosses (Open Play)**

#### **In Possession - Distributions**

| #  | Player              | Passes<br>Attempted | Passes<br>Completed | Pass<br>Completion<br>% | Switches of<br>Play | Crosses<br>Attempted | Crosses<br>Completed | Line Breaks<br>Attempted | Line Breaks<br>Completed | Line Break<br>Completion<br>% | Ball<br>Progressions | Take Ons | Step Ins | Attempts at<br>Goal | Goals |
|----|---------------------|---------------------|---------------------|-------------------------|---------------------|----------------------|----------------------|--------------------------|--------------------------|-------------------------------|----------------------|----------|----------|---------------------|-------|
| 1  | BIYA Cathy          | 36                  | 22                  | 61%                     | 0                   | 0                    | 0                    | 24                       | 12                       | 50%                           | 0                    | 0        | 0        | 0                   | 0     |
| 2  | YANGA ZEH Estelle   | 53                  | 31                  | 58%                     |                     | 4                    | 1                    | 31                       | 19                       | 61%                           | 1                    | 1        |          |                     |       |
| 3  | ESSIMI Marlene      | 31                  | 21                  | 68%                     | 2                   |                      |                      | 13                       | 5                        | 38%                           |                      |          |          |                     |       |
| 4  | MAAGUE Mariane      | 24                  | 18                  | 75%                     |                     |                      |                      | 11                       | 8                        | 73%                           | 1                    |          | 1        |                     |       |
| 6  | TOKO NJOYA Achta    | 32                  | 24                  | 75%                     | 1                   | 1                    |                      | 15                       | 9                        | 60%                           |                      |          |          | 4                   | 1     |
| 7  | LAMINE Mana         | 27                  | 12                  | 44%                     | 1                   | 6                    | 1                    | 4                        | 1                        | 25%                           | 2                    |          | 2        | 3                   |       |
| 10 | ETO Naomi           | 24                  | 18                  | 75%                     |                     | 2                    |                      | 7                        | 4                        | 57%                           | 1                    | 1        |          | 3                   | 1     |
| 12 | MBELE Bernadette    | 36                  | 25                  | 69%                     |                     | 10                   | 4                    | 22                       | 13                       | 59%                           | 1                    | 1        |          |                     |       |
| 14 | NGOCK Monique       | 42                  | 34                  | 81%                     | 1                   | 1                    |                      | 18                       | 12                       | 67%                           | 2                    |          | 2        |                     |       |
| 17 | DAHA Camilla        | 33                  | 24                  | 73%                     | 1                   | 8                    | 1                    | 8                        | 2                        | 25%                           | 2                    | 2        |          | 3                   |       |
| 18 | NGUELEU Nina        | 24                  | 16                  | 67%                     | 1                   | 3                    | 1                    | 10                       | 7                        | 70%                           | 5                    | 2        | 3        | 2                   |       |
| 8  | MEVA Kiki           | 3                   | 2                   | 67%                     |                     |                      |                      | 1                        | 1                        | 100%                          |                      |          |          | 2                   |       |
| 9  | DIVAWISSA Victoire  | 1                   | 1                   | 100%                    |                     |                      |                      | 1                        | 1                        | 100%                          |                      |          |          |                     |       |
| 11 | NDJOCK POUHE Nicole | 3                   | 3                   | 100%                    |                     |                      |                      |                          |                          |                               |                      |          |          |                     |       |
| 13 | MBIANDJI Suzie      | 3                   | 2                   | 67%                     |                     | 1                    |                      |                          |                          |                               |                      |          |          | 1                   |       |