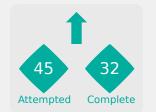

#### **In Possession - Distributions**

| #  | Player             | Passes<br>Attempted | Passes<br>Completed | Pass<br>Completion<br>% | Switches of<br>Play | Crosses<br>Attempted | Crosses<br>Completed | Line Breaks<br>Attempted | Line Breaks<br>Completed | Line Break<br>Completion<br>% | Ball<br>Progressions | Take Ons | Step Ins | Attempts at<br>Goal | Goals |
|----|--------------------|---------------------|---------------------|-------------------------|---------------------|----------------------|----------------------|--------------------------|--------------------------|-------------------------------|----------------------|----------|----------|---------------------|-------|
| 1  | LINCOLN Chloe      | 38                  | 30                  | 79%                     | 0                   | 0                    | 0                    | 17                       | 12                       | 71%                           | 0                    | 0        | 0        | 0                   | 0     |
| 3  | CHINNAMA Naomi     | 40                  | 31                  | 78%                     |                     |                      |                      | 16                       | 11                       | 69%                           | 1                    |          | 1        |                     |       |
| 5  | NASH Jessika       | 33                  | 15                  | 45%                     |                     |                      |                      | 19                       | 8                        | 42%                           | 2                    | 1        | 1        |                     |       |
| 6  | KRUGER Zara        | 17                  | 12                  | 71%                     |                     | 4                    | 3                    | 2                        | 2                        | 100%                          |                      |          |          |                     |       |
| 8  | GROVE Sasha        | 55                  | 28                  | 51%                     |                     | 1                    |                      | 25                       | 10                       | 40%                           |                      |          |          |                     |       |
| 9  | OGRADY Ella        | 8                   | 6                   | 75%                     |                     |                      |                      | 2                        | 1                        | 50%                           |                      |          |          | 2                   |       |
| 11 | JOHNSON Kahli      | 16                  | 10                  | 62%                     |                     | 3                    |                      | 3                        | 2                        | 67%                           |                      |          |          | 1                   |       |
| 13 | TRIMIS Peta        | 14                  | 11                  | 79%                     |                     |                      |                      | 5                        | 4                        | 80%                           |                      |          |          | 2                   |       |
| 14 | WOODS Alicia       | 38                  | 24                  | 63%                     |                     | 2                    | 1                    | 12                       | 7                        | 58%                           |                      |          |          |                     |       |
| 15 | APOSTOLAKIS Alexia | 32                  | 24                  | 75%                     |                     |                      |                      | 12                       | 6                        | 50%                           | 2                    |          | 2        |                     |       |
| 19 | HOLLMAN Shay       | 43                  | 30                  | 70%                     | 1                   |                      |                      | 17                       | 8                        | 47%                           |                      |          |          |                     |       |
| 4  | GOOCH Lara         | 7                   | 3                   | 43%                     |                     |                      |                      | 4                        | 1                        | 25%                           |                      |          |          | 1                   |       |
| 16 | PRAKASH Avaani     | 1                   | 1                   | 100%                    |                     |                      |                      | 1                        | 1                        | 100%                          |                      |          |          |                     |       |
| 20 | MORRIS Tanaye      | 2                   | 2                   | 100%                    |                     |                      |                      |                          |                          |                               |                      |          |          | 1                   |       |
| 21 | LUCHTMEIJER Amber  | 5                   | 1                   | 20%                     |                     |                      |                      | 2                        |                          |                               |                      |          |          |                     |       |

#### **In Possession - Distributions**

| #  | Player              | Passes<br>Attempted | Passes<br>Completed | Pass<br>Completion<br>% | Switches of<br>Play | Crosses<br>Attempted | Crosses<br>Completed | Line Breaks<br>Attempted | Line Breaks<br>Completed | Line Break<br>Completion<br>% | Ball<br>Progressions | Take Ons | Step Ins | Attempts at<br>Goal | Goals |
|----|---------------------|---------------------|---------------------|-------------------------|---------------------|----------------------|----------------------|--------------------------|--------------------------|-------------------------------|----------------------|----------|----------|---------------------|-------|
| 1  | BIYA Cathy          | 36                  | 22                  | 61%                     | 0                   | 0                    | 0                    | 24                       | 12                       | 50%                           | 0                    | 0        | 0        | 0                   | 0     |
| 2  | YANGA ZEH Estelle   | 53                  | 31                  | 58%                     |                     | 4                    | 1                    | 31                       | 19                       | 61%                           | 1                    | 1        |          |                     |       |
| 3  | ESSIMI Marlene      | 31                  | 21                  | 68%                     | 2                   |                      |                      | 13                       | 5                        | 38%                           |                      |          |          |                     |       |
| 4  | MAAGUE Mariane      | 24                  | 18                  | 75%                     |                     |                      |                      | 11                       | 8                        | 73%                           | 1                    |          | 1        |                     |       |
| 6  | TOKO NJOYA Achta    | 32                  | 24                  | 75%                     | 1                   | 1                    |                      | 15                       | 9                        | 60%                           |                      |          |          | 4                   | 1     |
| 7  | LAMINE Mana         | 27                  | 12                  | 44%                     | 1                   | 6                    | 1                    | 4                        | 1                        | 25%                           | 2                    |          | 2        | 3                   |       |
| 10 | ETO Naomi           | 24                  | 18                  | 75%                     |                     | 2                    |                      | 7                        | 4                        | 57%                           | 1                    | 1        |          | 3                   | 1     |
| 12 | MBELE Bernadette    | 36                  | 25                  | 69%                     |                     | 10                   | 4                    | 22                       | 13                       | 59%                           | 1                    | 1        |          |                     |       |
| 14 | NGOCK Monique       | 42                  | 34                  | 81%                     | 1                   | 1                    |                      | 18                       | 12                       | 67%                           | 2                    |          | 2        |                     |       |
| 17 | DAHA Camilla        | 33                  | 24                  | 73%                     | 1                   | 8                    | 1                    | 8                        | 2                        | 25%                           | 2                    | 2        |          | 3                   |       |
| 18 | NGUELEU Nina        | 24                  | 16                  | 67%                     | 1                   | 3                    | 1                    | 10                       | 7                        | 70%                           | 5                    | 2        | 3        | 2                   |       |
| 8  | MEVA Kiki           | 3                   | 2                   | 67%                     |                     |                      |                      | 1                        | 1                        | 100%                          |                      |          |          | 2                   |       |
| 9  | DIVAWISSA Victoire  | 1                   | 1                   | 100%                    |                     |                      |                      | 1                        | 1                        | 100%                          |                      |          |          |                     |       |
| 11 | NDJOCK POUHE Nicole | 3                   | 3                   | 100%                    |                     |                      |                      |                          |                          |                               |                      |          |          |                     |       |
| 13 | MBIANDJI Suzie      | 3                   | 2                   | 67%                     |                     | 1                    |                      |                          |                          |                               |                      |          |          | 1                   |       |