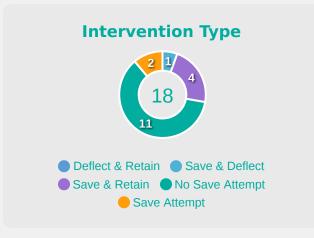

# **Goal Prevention**

| Total Attempts on Goal | Total Goal    | Save & | Deflect & | Save &  | Save    | No Save |
|------------------------|---------------|--------|-----------|---------|---------|---------|
| Faced                  | Interventions | Retain | Retain    | Deflect | Attempt | Attempt |
| 18                     | 5             | 1      | 0         | 1       | 2       | 11      |