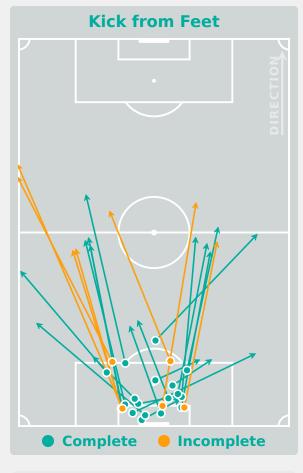

-|----------------------------|-------|
| 58    | Direct Pressures           | 37    |
| 1.69s | Avg Pressure Duration      | 1.72s |
| 63    | Forced Turnovers           | 57    |
| 7.85s | Ball Recovery Time         | 8.31s |
| 65    | Pushing on into Pressing   | 32    |
| 117   | Pushing on                 | 79    |
| 43    | Pressing Direction Inside  | 24    |
| 108   | Pressing Direction Outside | 93    |
|       |                            |       |

Most Direct
Pressures

10
WOODS Alicia
LEFT CENTRE MIDFIELD

Most Direct
Pressures

7

YANGA ZEH Estelle
RIGHT BACK





# GOALKEEPING

Australia 0 - 2 Cameroon

# **Goalkeeping Involvement**



#### **Australia GK Involvement Timeline**





# Cameroon

#### **Cameroon GK Involvement Timeline**





# **Goalkeeping Distribution**



















# **Goalkeeping Distribution**



















# **Goal Prevention**













| Total Attempts on Goal | Total Goal    | Save & | Deflect & | Save &  | Save    | No Save |
|------------------------|---------------|--------|-----------|---------|---------|---------|
| Faced                  | Interventions | Retain | Retain    | Deflect | Attempt | Attempt |
| 18                     | 5             | 1      | 0         | 1       | 2       | 11      |

# **Goal Prevention**













| Total Attempts on Goal Faced | Total Goal    | Save & | Deflect & | Save &  | Save    | No Save |
|------------------------------|---------------|--------|-----------|---------|---------|---------|
|                              | Interventions | Retain | Retain    | Deflect | Attempt