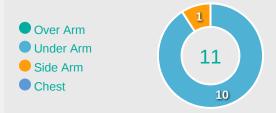

# **Goalkeeping Distribution**

# **Goal Prevention**

| Total Attempts on Goal | Total Goal    | Save & | Deflect & | Save &  | Save    | No Save |
|------------------------|---------------|--------|-----------|---------|---------|---------|
| Faced                  | Interventions | Retain | Retain    | Deflect | Attempt | Attempt |
| 18                     | 5             | 1      | 0         | 1       | 2       | 11      |

# **Goal Prevention**

| Total Attempts on Goal Faced | Total Goal    | Save & | Deflect & | Save &  | Save    | No Save |
|------------------------------|---------------|--------|-----------|---------|---------|---------|
|                              | Interventions | Retain | Retain    | Deflect | Attempt | Attempt |
| 7                            | 2             | 1      | 0         | 1       | 0       | -       |