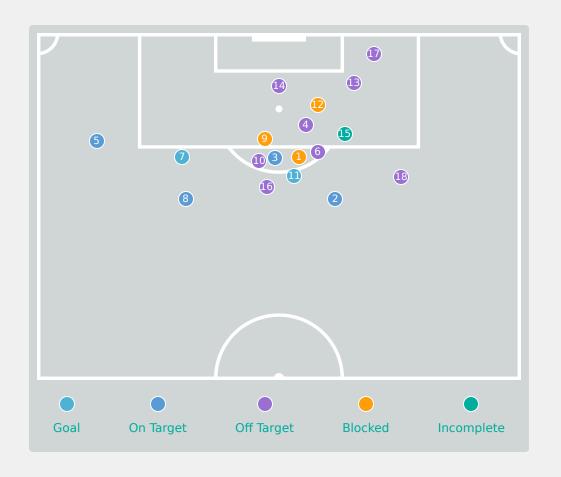

| Key | Outcome    | Shots |
|-----|------------|-------|
| •   | Goals      | 2     |
|     | On Target  | 4     |
|     | Off Target | 8     |
|     | Blocked    | 3     |
|     | Incomplete | 1     |

| Time | Player             | Outcome                                | Body Part  | Delivery Type    |
|------|--------------------|----------------------------------------|------------|------------------|
| 11   | 10 ETO Naomi       | Incomplete - Blocked                   | Right Foot | Pass             |
| 27   | 18 NGUELEU Nina    | On Target - Saved                      | Right Foot | Pass             |
| 33   | 7 LAMINE Mana      | On Target - Saved                      | Right Foot | Pass             |
| 40   | 6 TOKO NJOYA Achta | Off Target                             | Right Foot | Cross            |
| 44   | 17 DAHA Camilla    | On Target - Saved                      | Right Foot | Ball Progression |
| 46   | 7 LAMINE Mana      | Off Target                             | Left Foot  | Ball Progression |
| 48   | 6 TOKO NJOYA Achta | On Target - Goal                       | Right Foot | Pass             |
| 51   | 17 DAHA Camilla    | On Target - Saved                      | Right Foot | Pass             |
| 45   | 10 ETO Naomi       | Incomplete - Blocked                   | Right Foot | Pass             |
| 57   | 6 TOKO NJOYA Achta | Off Target                             | Right Foot | Pass             |
| 60   | 10 ETO Naomi       | On Target - Goal                       | Right Foot | Loose Ball       |
| 71   | 18 NGUELEU Nina    | Incomplete - Blocked                   | Right Foot | Pass             |
| 71   | 7 LAMINE Mana      | Off Target                             | Right Foot | Loose Ball       |
| 73   | 17 DAHA Camilla    | Off Target                             | Right Foot | Cross            |
| 81   | 8 MEVA Kiki        | Incomplete - Player On Ball Error      | Right Foot | Loose Ball       |
| 88   | 6 TOKO NJOYA Achta | Off Target                             | Right Foot | Pass             |
| 89   | 13 MBIANDJI Suzie  | Deflected Off Target - Defensive Event | Right Foot | Loose Ball       |
|      |                    |                                        |            |                  |

| Time | Player      | Outcome    | Body Part  | Delivery Type |
|------|-------------|------------|------------|---------------|
| 90   | 8 MEVA Kiki | Off Target | Right Foot | Pass          |