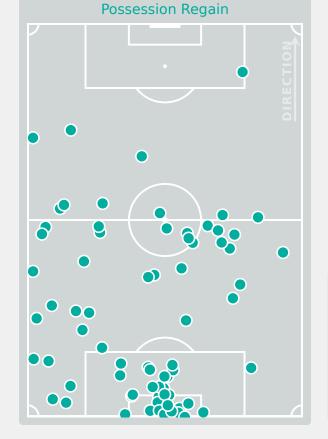

| Most Possession Regains  |
|--------------------------|
| <b>16</b>                |
| BIYA Cathy<br>GOALKEEPER |

| #  | Player              | Total<br>Possession<br>Regains |
|----|---------------------|--------------------------------|
| 1  | BIYA Cathy          | 16                             |
| 2  | YANGA ZEH Estelle   | 7                              |
| 3  | ESSIMI Marlene      | 5                              |
| 4  | MAAGUE Mariane      | 6                              |
| 6  | TOKO NJOYA Achta    | 3                              |
| 7  | LAMINE Mana         | 5                              |
| 10 | ETO Naomi           | 1                              |
| 12 | MBELE Bernadette    | 4                              |
| 14 | NGOCK Monique       | 1                              |
| 17 | DAHA Camilla        | 2                              |
| 18 | NGUELEU Nina        | 2                              |
| 8  | MEVA Kiki           |                                |
| 9  | DIVAWISSA Victoire  | 1                              |
| 11 | NDJOCK POUHE Nicole | 1                              |
| 13 | MBIANDJI Suzie      |                                |