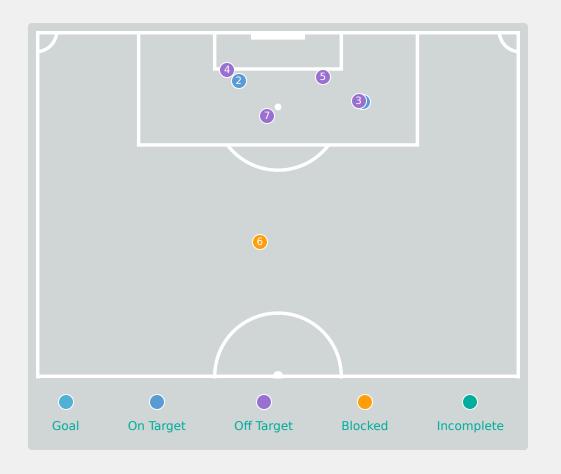

| Key | Outcome    | Shots |
|-----|------------|-------|
|     | Goals      | 0     |
|     | On Target  | 2     |
|     | Off Target | 4     |
|     | Blocked    | 1     |
| •   | Incomplete | 0     |

| Time | Player           | Outcome              | Body Part  | Delivery Type |
|------|------------------|----------------------|------------|---------------|
| 6    | 9 OGRADY Ella    | On Target - Saved    | Left Foot  | Pass          |
| 46   | 11 JOHNSON Kahli | On Target - Saved    | Left Foot  | Pass          |
| 50   | 13 TRIMIS Peta   | Off Target           | Right Foot | Pass          |
| 53   | 9 OGRADY Ella    | Off Target           | Left Foot  | Corner        |
| 80   | 20 MORRIS Tanaye | Off Target           | Right Foot | Freekick      |
| 83   | 13 TRIMIS Peta   | Incomplete - Blocked | Right Foot | Loose Ball    |
| 95   | 4 GOOCH Lara     | Off Target           | Left Foot  | Loose Ball    |