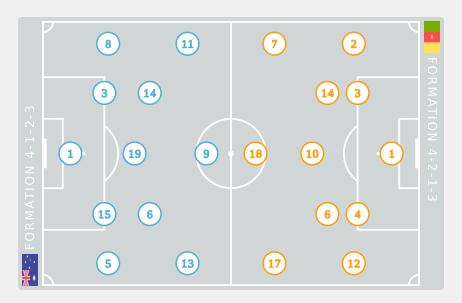

# **Match Summary - Teams**

#### STARTING

- 1 GK LINCOLN Chloe
- 3 DF CHINNAMA Naomi
- S DF NASH Jessika
- Ø MF KRUGER Zara 
   ♣ 76¹
- 8 DF GROVE Sasha
- 9 FW OGRADY Ella + 75'
- 11 FW JOHNSON Kahli + 63'
- (2) 13 FW TRIMIS Peta
- 14 MF WOODS Alicia
- (2) 15 DF APOSTOLAKIS Alexia
- (2) 19 MF HOLLMAN Shay **487**

#### STARTING

- BIYA Cathy GK 1
- YANGA ZEH Estelle DF 2
- ESSIMI Marlene DF 3 (2)
- MAAGUE Mariane MF 4
- 45+4' TOKO NJOYA Achta MF 6
- **♣ 87' 86'** LAMINE Mana FW 7
  - **♣ 87' ② 61'** ETO Naomi MF 10 ②
    - MBELE Bernadette DF 12
    - NGOCK Monique MF 14 (2)
  - **▶ 90+2'** DAHA Camilla FW 17 (2)
    - **▼81** NGUELEU Nina FW 18 (2)