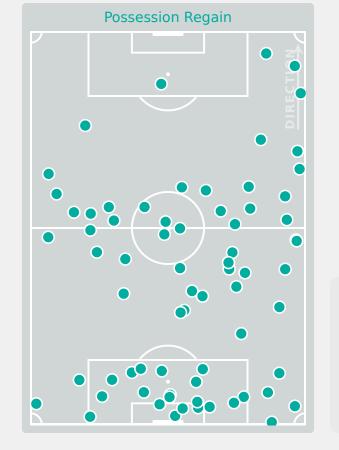

# **Defensive Actions**

| <b>Most Possession Regains</b> |
|--------------------------------|
| <b>16</b>                      |
| LINCOLN Chloe<br>GOALKEEPER    |

| #  | Player             | Total<br>Possession<br>Regains |
|----|--------------------|--------------------------------|
| 1  | LINCOLN Chloe      | 16                             |
| 3  | CHINNAMA Naomi     | 5                              |
| 5  | NASH Jessika       | 5                              |
| 6  | KRUGER Zara        | 2                              |
| 8  | GROVE Sasha        | 8                              |
| 9  | OGRADY Ella        |                                |
| 11 | JOHNSON Kahli      | 2                              |
| 13 | TRIMIS Peta        | 2                              |
| 14 | WOODS Alicia       | 5                              |
| 15 | APOSTOLAKIS Alexia | 4                              |
| 19 | HOLLMAN Shay       | 6                              |
| 4  | GOOCH Lara         |                                |
| 16 | PRAKASH Avaani     | 1                              |
| 20 | MORRIS Tanaye      |                                |
| 21 | LUCHTMEIJER Amber  | 2                              |