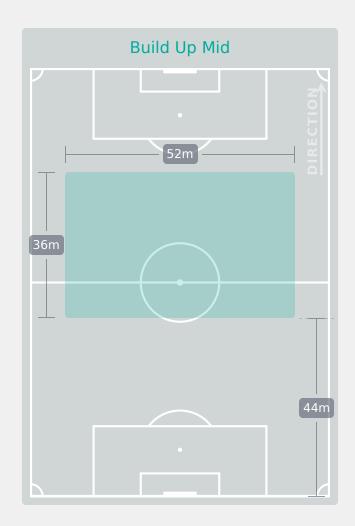

# **In Possession Line Height & Team Length**

# **In Possession Line Height & Team Length**

Attempted Line Breaks 15
Inside Shape 14
Outside Shape 1

**DIRECTION OF PLAY** 

Attempted Line Breaks

137

| Attempted Line Breaks | 97 |
|-----------------------|----|
| Inside Shape          | 67 |
| Outside Shape         | 30 |