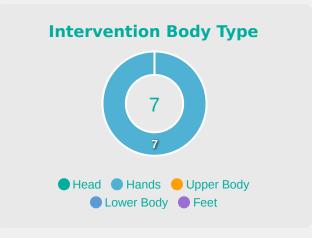

#### **Delivery Types Faced**

| Total | In Swing | Out Swing | Driven | Lofted | Cutback | Push |
|-------|----------|-----------|--------|--------|---------|------|
| 10    | 3        | 2         | 1      | 3      |         | 1    |