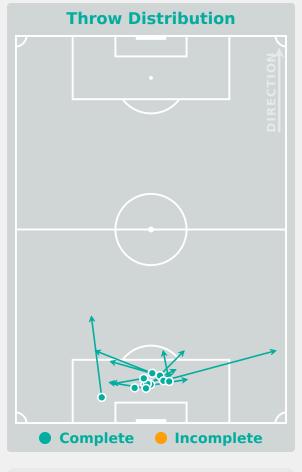

--------------------------|-------|
| 58    | Direct Pressures           | 37    |
| 1.69s | Avg Pressure Duration      | 1.72s |
| 63    | Forced Turnovers           | 57    |
| 7.85s | Ball Recovery Time         | 8.31s |
| 65    | Pushing on into Pressing   | 32    |
| 117   | Pushing on                 | 79    |
| 43    | Pressing Direction Inside  | 24    |
| 108   | Pressing Direction Outside | 93    |
|       |                            |       |

Most Direct
Pressures

10
WOODS Alicia
LEFT CENTRE MIDFIELD

Most Direct
Pressures

7

YANGA ZEH Estelle
RIGHT BACK





# GOALKEEPING

Australia 0 - 2 Cameroon

# **Goalkeeping Involvement**



#### **Australia GK Involvement Timeline**





# Cameroon

#### **Cameroon GK Involvement Timeline**





# **Goalkeeping Distribution**



















# **Goalkeeping Distribution**



















# **Goal Prevention**













| Total Attempts on Goal | Total Goal    | Save & | Deflect & | Save &  | Save    | No Save |
|------------------------|---------------|--------|-----------|---------|---------|---------|
| Faced                  | Interventions | Retain | Retain    | Deflect | Attempt | Attempt |
| 18                     | 5             | 1      | 0         | 1       | 2       | 11      |

# **Goal Prevention**













| Total Attempts on Goal Faced | Total Goal    | Save & | Deflect & | Save &  | Save    | No Save |
|------------------------------|---------------|--------|-----------|---------|---------|---------|
|                              | Interventions | Retain | Retain    | Deflect | Attempt | A