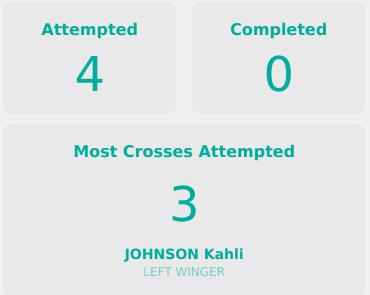

# **Crosses (Open Play)**

| #  | Player             | Inswing | Outswing | Driven | Lofted | Cutback | Push<br>Cross | Total<br>Attempted |
|----|--------------------|---------|----------|--------|--------|---------|---------------|--------------------|
| 1  | LINCOLN Chloe      | 0       | 0        | 0      | 0      | 0       | 0             | 0                  |
| 3  | CHINNAMA Naomi     |         |          |        |        |         |               |                    |
| 5  | NASH Jessika       |         |          |        |        |         |               |                    |
| 6  | KRUGER Zara        |         |          |        |        |         |               |                    |
| 8  | GROVE Sasha        |         |          |        |        |         | 1             | 1                  |
| 9  | OGRADY Ella        |         |          |        |        |         |               |                    |
| 11 | JOHNSON Kahli      | 1       |          | 1      | 1      |         |               | 3                  |
| 13 | TRIMIS Peta        |         |          |        |        |         |               |                    |
| 14 | WOODS Alicia       |         |          |        |        |         |               |                    |
| 15 | APOSTOLAKIS Alexia |         |          |        |        |         |               |                    |
| 19 | HOLLMAN Shay       |         |          |        |        |         |               |                    |
| 4  | GOOCH Lara         |         |          |        |        |         |               |                    |
| 16 | PRAKASH Avaani     |         |          |        |        |         |               |                    |
| 20 | MORRIS Tanaye      |         |          |        |        |         |               |                    |
| 21 | LUCHTMEIJER Amber  |         |          |        |        |         |               |                    |

#### **In Possession - Distributions**

| #  | Player             | Passes<br>Attempted | Passes<br>Completed | Pass<br>Completion<br>% | Switches of<br>Play | Crosses<br>Attempted | Crosses<br>Completed | Line Breaks<br>Attempted | Line Breaks<br>Completed | Line Break<br>Completion<br>% | Ball<br>Progressions | Take Ons | Step Ins | Attempts at<br>Goal | Goals |
|----|--------------------|---------------------|---------------------|-------------------------|---------------------|----------------------|----------------------|--------------------------|--------------------------|-------------------------------|----------------------|----------|----------|---------------------|-------|
| 1  | LINCOLN Chloe      | 38                  | 30                  | 79%                     | 0                   | 0                    | 0                    | 17                       | 12                       | 71%                           | 0                    | 0        | 0        | 0                   | 0     |
| 3  | CHINNAMA Naomi     | 40                  | 31                  | 78%                     |                     |                      |                      | 16                       | 11                       | 69%                           | 1                    |          | 1        |                     |       |
| 5  | NASH Jessika       | 33                  | 15                  | 45%                     |                     |                      |                      | 19                       | 8                        | 42%                           | 2                    | 1        | 1        |                     |       |
| 6  | KRUGER Zara        | 17                  | 12                  | 71%                     |                     | 4                    | 3                    | 2                        | 2                        | 100%                          |                      |          |          |                     |       |
| 8  | GROVE Sasha        | 55                  | 28                  | 51%                     |                     | 1                    |                      | 25                       | 10                       | 40%                           |                      |          |          |                     |       |
| 9  | OGRADY Ella        | 8                   | 6                   | 75%                     |                     |                      |                      | 2                        | 1                        | 50%                           |                      |          |          | 2                   |       |
| 11 | JOHNSON Kahli      | 16                  | 10                  | 62%                     |                     | 3                    |                      | 3                        | 2                        | 67%                           |                      |          |          | 1                   |       |
| 13 | TRIMIS Peta        | 14                  | 11                  | 79%                     |                     |                      |                      | 5                        | 4                        | 80%                           |                      |          |          | 2                   |       |
| 14 | WOODS Alicia       | 38                  | 24                  | 63%                     |                     | 2                    | 1                    | 12                       | 7                        | 58%                           |                      |          |          |                     |       |
| 15 | APOSTOLAKIS Alexia | 32                  | 24                  | 75%                     |                     |                      |                      | 12                       | 6                        | 50%                           | 2                    |          | 2        |                     |       |
| 19 | HOLLMAN Shay       | 43                  | 30                  | 70%                     | 1                   |                      |                      | 17                       | 8                        | 47%                           |                      |          |          |                     |       |
| 4  | GOOCH Lara         | 7                   | 3                   | 43%                     |                     |                      |                      | 4                        | 1                        | 25%                           |                      |          |          | 1                   |       |
| 16 | PRAKASH Avaani     | 1                   | 1                   | 100%                    |                     |                      |                      | 1                        | 1                        | 100%                          |                      |          |          |                     |       |
| 20 | MORRIS Tanaye      | 2                   | 2                   | 100%                    |                     |                      |                      |                          |                          |                               |                      |          |          | 1                   |       |
| 21 | LUCHTMEIJER Amber  | 5                   | 1                   | 20%                     |                     |                      |                      | 2                        |                          |                               |                      |          |          |                     |       |