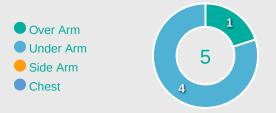

#### **Delivery Types Faced**

| Total | In Swing | Out Swing | Driven | Lofted | Cutback | Push |
|-------|----------|-----------|--------|--------|---------|------|
| 36    | 6        | 13        | 2      | 10     | 2       | 3    |

#### **Delivery Types Faced**

| Total | In Swing | Out Swing | Driven | Lofted | Cutback | Push |
|-------|----------|-----------|--------|--------|---------|------|
| 10    | 3        | 2         | 1      | 3      |         | 1    |