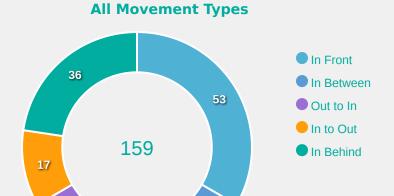

#### **All Movement Types**

#### **In Possession - Offers & Receptions**

|    |                    |              | Offer movement types |            |           |           |           |             |                 |  |  |
|----|--------------------|--------------|----------------------|------------|-----------|-----------|-----------|-------------|-----------------|--|--|
| #  | Player             | Total Offers | In Front             | In Between | Out to In | In to Out | In Behind | No Movement | Offers Received |  |  |
| 1  | LINCOLN Chloe      | 2            |                      |            |           |           |           | 2           | 1               |  |  |
| 3  | CHINNAMA Naomi     | 6            |                      | 1          |           |           |           | 5           | 3               |  |  |
| 5  | NASH Jessika       | 8            | 4                    |            |           |           | 1         | 3           | 5               |  |  |
| 6  | KRUGER Zara        | 36           | 18                   | 16         |           | 2         |           |             | 5               |  |  |
| 8  | GROVE Sasha        | 7            | 2                    |            |           |           |           | 5           | 4               |  |  |
| 9  | OGRADY Ella        | 14           |                      | 1          |           |           | 13        |             | 4               |  |  |
| 11 | JOHNSON Kahli      | 14           | 2                    | 1          |           | 1         | 8         | 2           | 6               |  |  |
| 13 | TRIMIS Peta        | 15           | 2                    | 2          | 3         | 3         | 4         | 1           | 7               |  |  |
| 14 | WOODS Alicia       | 22           |                      | 11         | 1         | 7         | 2         | 1           | 9               |  |  |
| 15 | APOSTOLAKIS Alexia | 12           | 3                    |            |           |           |           | 9           | 8               |  |  |
| 19 | HOLLMAN Shay       | 38           | 21                   | 12         | 1         | 1         |           | 3           | 15              |  |  |
| 4  | GOOCH Lara         | 4            | 1                    | 1          | 1         |           | 1         |             | 1               |  |  |
| 16 | PRAKASH Avaani     | 2            |                      | 1          |           | 1         |           |             |                 |  |  |
| 20 | MORRIS Tanaye      | 2            |                      |            |           |           | 2         |             |                 |  |  |
| 21 | LUCHTMEIJER Amber  | 9            |                      | 1          |           | 2         | 5         | 1           | 2               |  |  |