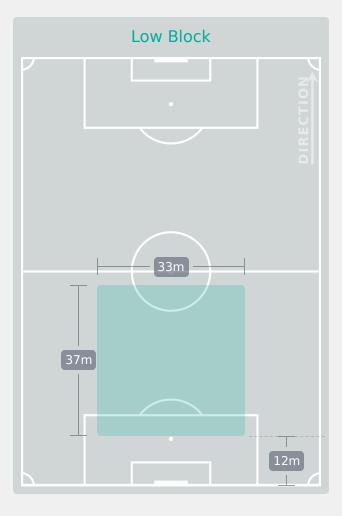

|
| 4  | MAAGUE Mariane      | 6                              |
| 6  | TOKO NJOYA Achta    | 3                              |
| 7  | LAMINE Mana         | 5                              |
| 10 | ETO Naomi           | 1                              |
| 12 | MBELE Bernadette    | 4                              |
| 14 | NGOCK Monique       | 1                              |
| 17 | DAHA Camilla        | 2                              |
| 18 | NGUELEU Nina        | 2                              |
| 8  | MEVA Kiki           |                                |
| 9  | DIVAWISSA Victoire  | 1                              |
| 11 | NDJOCK POUHE Nicole | 1                              |
| 13 | MBIANDJI Suzie      |                                |

# **Defensive Line Height & Team Length**









# **Defensive Line Height & Team Length**









# **Defensive Pressure**







| 215   | Total Pressures            | 148   |
|-------|----------------------------|-------|
| 58    | Direct Pressures           | 37    |
| 1.69s | Avg Pressure Duration      | 1.72s |
| 63    | Forced Turnovers           | 57    |
| 7.85s | Ball Recovery Time         | 8.31s |
| 65    | Pushing on into Pressing   | 32    |
| 117   | Pushing on                 | 79    |
| 43    | Pressing Direction Inside  | 24    |
| 108   | Pressing Direction Outside | 93    |
|       |                            |       |

Most Direct
Pressures

10
WOODS Alicia
LEFT CENTRE MIDFIELD

Most Direct
Pressures

7

YANGA ZEH Estelle
RIGHT BACK





# GOALKEEPING

Australia 0 - 2 Cameroon

# **Goalkeeping Involvement**



##