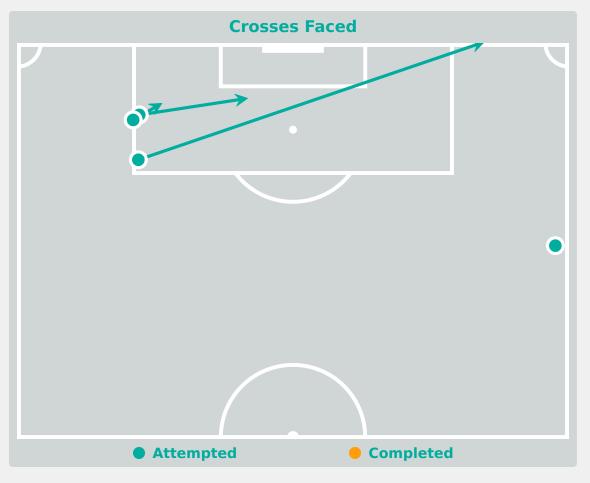

#### **Delivery Types Faced**

| Total | In Swing | Out Swing | Driven | Lofted | Cutback | Push |
|-------|----------|-----------|--------|--------|---------|------|
| 10    | 3        | 2         | 1      | 3      |         | 1    |