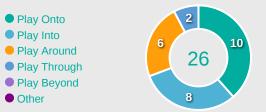

----------------------|-------|
| 58    | Direct Pressures           | 37    |
| 1.69s | Avg Pressure Duration      | 1.72s |
| 63    | Forced Turnovers           | 57    |
| 7.85s | Ball Recovery Time         | 8.31s |
| 65    | Pushing on into Pressing   | 32    |
| 117   | Pushing on                 | 79    |
| 43    | Pressing Direction Inside  | 24    |
| 108   | Pressing Direction Outside | 93    |
|       |                            |       |

Most Direct
Pressures

10
WOODS Alicia
LEFT CENTRE MIDFIELD

Most Direct
Pressures

7

YANGA ZEH Estelle
RIGHT BACK





# GOALKEEPING

Australia 0 - 2 Cameroon

# **Goalkeeping Involvement**



#### **Australia GK Involvement Timeline**





# Cameroon

#### **Cameroon GK Involvement Timeline**





# **Goalkeeping Distribution**



















# **Goalkeeping Distribution**



















# **Goal Prevention**













| Total Attempts on Goal | Total Goal    | Save & | Deflect & | Save &  | Save    | No Save |
|------------------------|---------------|--------|-----------|---------|---------|---------|
| Faced                  | Interventions | Retain | Retain    | Deflect | Attempt | Attempt |
| 18                     | 5             | 1      | 0         | 1       | 2       | 11      |

# **Goal Prevention**













| Total Attempts on Goal Faced | Total Goal    | Save & | Deflect & | Save &  | Save    | No Save |
|------------------------------|---------------|--------|-----------|---------|---------|---------|
|                              | Interventions | Retain | Retain    | Deflect | Attempt | Attem