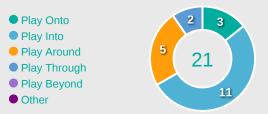

ressures           | 37    |
| 1.69s | Avg Pressure Duration      | 1.72s |
| 63    | Forced Turnovers           | 57    |
| 7.85s | Ball Recovery Time         | 8.31s |
| 65    | Pushing on into Pressing   | 32    |
| 117   | Pushing on                 | 79    |
| 43    | Pressing Direction Inside  | 24    |
| 108   | Pressing Direction Outside | 93    |
|       |                            |       |

Most Direct
Pressures

10
WOODS Alicia
LEFT CENTRE MIDFIELD

Most Direct
Pressures

7

YANGA ZEH Estelle
RIGHT BACK





# GOALKEEPING

Australia 0 - 2 Cameroon

# **Goalkeeping Involvement**



#### **Australia GK Involvement Timeline**





# Cameroon

#### **Cameroon GK Involvement Timeline**





# **Goalkeeping Distribution**



















# **Goalkeeping Distribution**



















# **Goal Prevention**













| Total Attempts on Goal | Total Goal    | Save & | Deflect & | Save &  | Save    | No Save |
|------------------------|---------------|--------|-----------|---------|---------|---------|
| Faced                  | Interventions | Retain | Retain    | Deflect | Attempt | Attempt |
| 18                     | 5             | 1      | 0         | 1       | 2       | 11      |

# **Goal Prevention**













| Total Attempts on Goal Faced | Total Goal    | Save & | Deflect & | Save &  | Save    | No Save |
|------------------------------|---------------|--------|-----------|---------|---------|---------|
|                              | Interventions | Retain | Retain    | Deflect | Attempt | Attempt |
| 7                            | 2