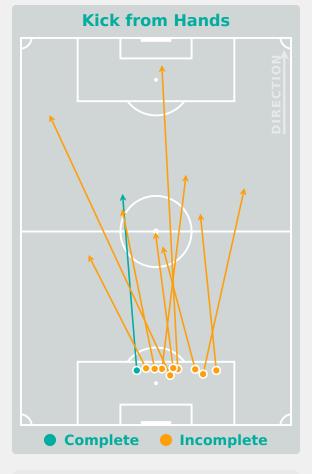

rect Pressures           | 37    |
| 1.69s | Avg Pressure Duration      | 1.72s |
| 63    | Forced Turnovers           | 57    |
| 7.85s | Ball Recovery Time         | 8.31s |
| 65    | Pushing on into Pressing   | 32    |
| 117   | Pushing on                 | 79    |
| 43    | Pressing Direction Inside  | 24    |
| 108   | Pressing Direction Outside | 93    |
|       |                            |       |

Most Direct
Pressures

10
WOODS Alicia
LEFT CENTRE MIDFIELD

Most Direct
Pressures

7

YANGA ZEH Estelle
RIGHT BACK





# GOALKEEPING

Australia 0 - 2 Cameroon

# **Goalkeeping Involvement**



#### **Australia GK Involvement Timeline**





# Cameroon

#### **Cameroon GK Involvement Timeline**





# **Goalkeeping Distribution**



















# **Goalkeeping Distribution**



















# **Goal Prevention**













| Total Attempts on Goal | Total Goal    | Save & | Deflect & | Save &  | Save    | No Save |
|------------------------|---------------|--------|-----------|---------|---------|---------|
| Faced                  | Interventions | Retain | Retain    | Deflect | Attempt | Attempt |
| 18                     | 5             | 1      | 0         | 1       | 2       | 11      |

# **Goal Prevention**













| Total Attempts on Goal Faced | Total Goal    | Save & | Deflect & | Save &  | Save    | No Save |
|------------------------------|---------------|--------|-----------|---------|---------|---------|
|                              | Interventions | Retain | Retain    | Deflect | Attempt | Attempt |
| 7                            | 2