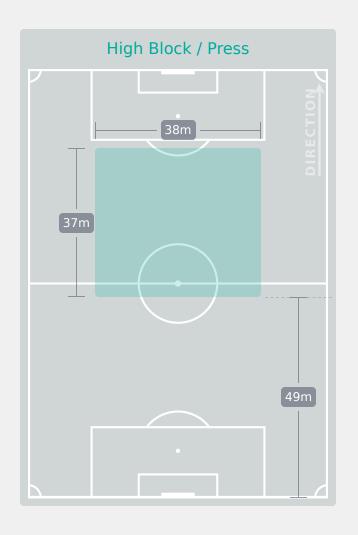

|
| 6  | TOKO NJOYA Achta    | 3                              |
| 7  | LAMINE Mana         | 5                              |
| 10 | ETO Naomi           | 1                              |
| 12 | MBELE Bernadette    | 4                              |
| 14 | NGOCK Monique       | 1                              |
| 17 | DAHA Camilla        | 2                              |
| 18 | NGUELEU Nina        | 2                              |
| 8  | MEVA Kiki           |                                |
| 9  | DIVAWISSA Victoire  | 1                              |
| 11 | NDJOCK POUHE Nicole | 1                              |
| 13 | MBIANDJI Suzie      |                                |

# **Defensive Line Height & Team Length**









# **Defensive Line Height & Team Length**









# **Defensive Pressure**







| 215   | Total Pressures            | 148   |
|-------|----------------------------|-------|
| 58    | Direct Pressures           | 37    |
| 1.69s | Avg Pressure Duration      | 1.72s |
| 63    | Forced Turnovers           | 57    |
| 7.85s | Ball Recovery Time         | 8.31s |
| 65    | Pushing on into Pressing   | 32    |
| 117   | Pushing on                 | 79    |
| 43    | Pressing Direction Inside  | 24    |
| 108   | Pressing Direction Outside | 93    |
|       |                            |       |

Most Direct
Pressures

10
WOODS Alicia
LEFT CENTRE MIDFIELD

Most Direct
Pressures

7

YANGA ZEH Estelle
RIGHT BACK





# GOALKEEPING

Australia 0 - 2 Cameroon

# **Goalkeeping Involvement**



#### **Australia GK Involvement Timeline**





#