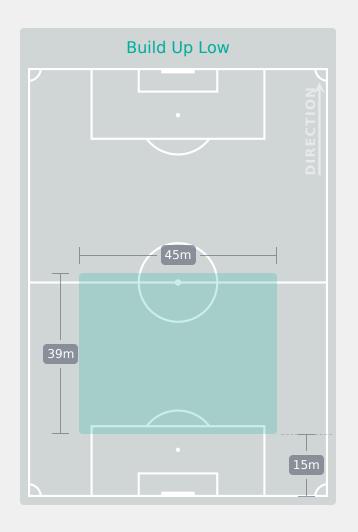

# **In Possession Line Height & Team Length**

# **In Possession Line Height & Team Length**

Attempted Line Breaks 15
Inside Shape 14
Outside Shape 1

**DIRECTION OF PLAY** 

Attempted Line Breaks

137

| Attempted Line Breaks | 97 |
|-----------------------|----|
| Inside Shape          | 67 |
| Outside Shape         | 30 |