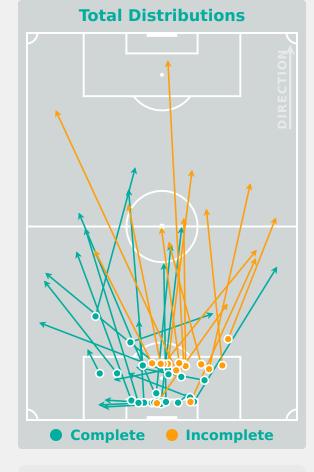

Pressures           | 37    |
| 1.69s | Avg Pressure Duration      | 1.72s |
| 63    | Forced Turnovers           | 57    |
| 7.85s | Ball Recovery Time         | 8.31s |
| 65    | Pushing on into Pressing   | 32    |
| 117   | Pushing on                 | 79    |
| 43    | Pressing Direction Inside  | 24    |
| 108   | Pressing Direction Outside | 93    |
|       |                            |       |

Most Direct
Pressures

10
WOODS Alicia
LEFT CENTRE MIDFIELD

Most Direct
Pressures

7

YANGA ZEH Estelle
RIGHT BACK





# GOALKEEPING

Australia 0 - 2 Cameroon

# **Goalkeeping Involvement**



#### **Australia GK Involvement Timeline**





# Cameroon

#### **Cameroon GK Involvement Timeline**





# **Goalkeeping Distribution**



















# **Goalkeeping Distribution**



















# **Goal Prevention**













| Total Attempts on Goal | Total Goal    | Save & | Deflect & | Save &  | Save    | No Save |
|------------------------|---------------|--------|-----------|---------|---------|---------|
| Faced                  | Interventions | Retain | Retain    | Deflect | Attempt | Attempt |
| 18                     | 5             | 1      | 0         | 1       | 2       | 11      |

# **Goal Prevention**













| Total Attempts on Goal Faced | Total Goal    | Save & | Deflect & | Save &  | Save    | No Save |
|------------------------------|---------------|--------|-----------|---------|---------|---------|
|                              | Interventions | Retain | Retain    | Deflect | Attempt | Attempt |
| 7                            | 2