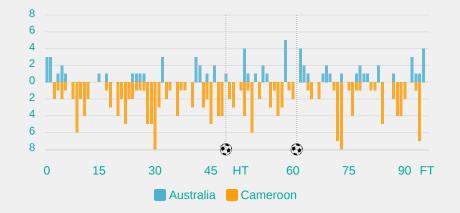

# IN POSSESSION

Australia 0 - 2 Cameroon

# **OUT OF POSSESSION**

Australia 0 - 2 Cameroon