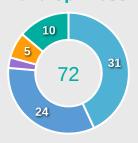

## INDIVIDUAL DATA IN POSSESSION

#### **In Possession - Distributions**

| #  | Player             | Passes<br>Attempted | Passes<br>Completed | Pass<br>Completion<br>% | Switches of<br>Play | Crosses<br>Attempted | Crosses<br>Completed | Line Breaks<br>Attempted | Line Breaks<br>Completed | Line Break<br>Completion<br>% | Ball<br>Progressions | Take Ons | Step Ins | Attempts at<br>Goal | Goals |
|----|--------------------|---------------------|---------------------|-------------------------|---------------------|----------------------|----------------------|--------------------------|--------------------------|-------------------------------|----------------------|----------|----------|---------------------|-------|
| 1  | LINCOLN Chloe      | 38                  | 30                  | 79%                     | 0                   | 0                    | 0                    | 17                       | 12                       | 71%                           | 0                    | 0        | 0        | 0                   | 0     |
| 3  | CHINNAMA Naomi     | 40                  | 31                  | 78%                     |                     |                      |                      | 16                       | 11                       | 69%                           | 1                    |          | 1        |                     |       |
| 5  | NASH Jessika       | 33                  | 15                  | 45%                     |                     |                      |                      | 19                       | 8                        | 42%                           | 2                    | 1        | 1        |                     |       |
| 6  | KRUGER Zara        | 17                  | 12                  | 71%                     |                     | 4                    | 3                    | 2                        | 2                        | 100%                          |                      |          |          |                     |       |
| 8  | GROVE Sasha        | 55                  | 28                  | 51%                     |                     | 1                    |                      | 25                       | 10                       | 40%                           |                      |          |          |                     |       |
| 9  | OGRADY Ella        | 8                   | 6                   | 75%                     |                     |                      |                      | 2                        | 1                        | 50%                           |                      |          |          | 2                   |       |
| 11 | JOHNSON Kahli      | 16                  | 10                  | 62%                     |                     | 3                    |                      | 3                        | 2                        | 67%                           |                      |          |          | 1                   |       |
| 13 | TRIMIS Peta        | 14                  | 11                  | 79%                     |                     |                      |                      | 5                        | 4                        | 80%                           |                      |          |          | 2                   |       |
| 14 | WOODS Alicia       | 38                  | 24                  | 63%                     |                     | 2                    | 1                    | 12                       | 7                        | 58%                           |                      |          |          |                     |       |
| 15 | APOSTOLAKIS Alexia | 32                  | 24                  | 75%                     |                     |                      |                      | 12                       | 6                        | 50%                           | 2                    |          | 2        |                     |       |
| 19 | HOLLMAN Shay       | 43                  | 30                  | 70%                     | 1                   |                      |                      | 17                       | 8                        | 47%                           |                      |          |          |                     |       |
| 4  | GOOCH Lara         | 7                   | 3                   | 43%                     |                     |                      |                      | 4                        | 1                        | 25%                           |                      |          |          | 1                   |       |
| 16 | PRAKASH Avaani     | 1                   | 1                   | 100%                    |                     |                      |                      | 1                        | 1                        | 100%                          |                      |          |          |                     |       |
| 20 | MORRIS Tanaye      | 2                   | 2                   | 100%                    |                     |                      |                      |                          |                          |                               |                      |          |          | 1                   |       |
| 21 | LUCHTMEIJER Amber  | 5                   | 1                   | 20%                     |                     |                      |                      | 2                        |                          |                               |                      |          |          |                     |       |