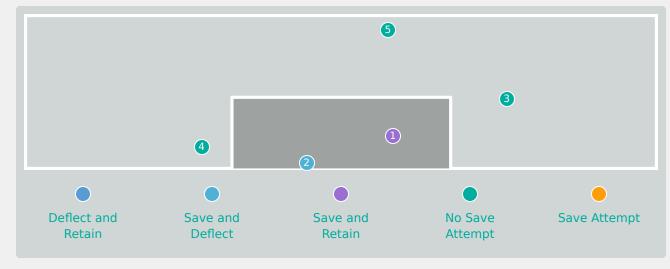

# **Goal Prevention**

| Total Attempts on Goal | Total Goal    | Save & | Deflect & | Save &  | Save    | No Save |
|------------------------|---------------|--------|-----------|---------|---------|---------|
| Faced                  | Interventions | Retain | Retain    | Deflect | Attempt | Attempt |
| 18                     | 5             | 1      | 0         | 1       | 2       | 11      |

# **Goal Prevention**

| Total Attempts on Goal Faced | Total Goal    | Save & | Deflect & | Save &  | Save    | No Save |
|------------------------------|---------------|--------|-----------|---------|---------|---------|
|                              | Interventions | Retain | Retain    | Deflect | Attempt | Attempt |
| 7                            | 2             | 1      | 0         | 1       | 0       | -       |