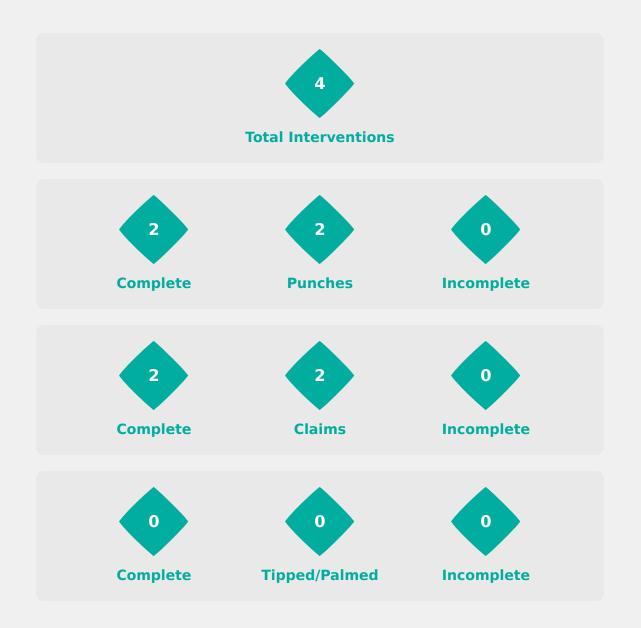

#### **Set Plays**

| Free Kicks          |       |  |  |  |  |  |
|---------------------|-------|--|--|--|--|--|
| Туре                | Total |  |  |  |  |  |
| Direct              | 13    |  |  |  |  |  |
| Direct (on target)  |       |  |  |  |  |  |
| Direct (off target) |       |  |  |  |  |  |
| Indirect            | 3     |  |  |  |  |  |

| Corne                | ers            |                    |       |
|----------------------|----------------|--------------------|-------|
| Delivery Type        | From Left Side | From Right<br>Side | Total |
| Direct to Area       | 2              | 3                  | 5     |
| Short                |                |                    |       |
| Edge of Penalty Area |                |                    |       |

| Corne          | rs    |
|----------------|-------|
| Delivery Style | Total |
| Inswing        | 2     |
| Outswing       | 1     |
| Driven         |       |