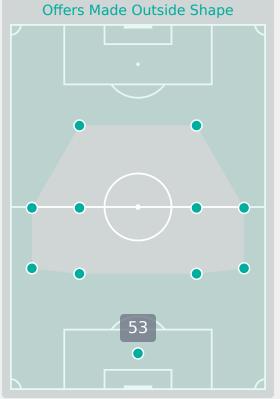

# **Offering to Receive**

| #  | Player             | Offers<br>Made | Offers<br>Received | % Made &<br>Received |
|----|--------------------|----------------|--------------------|----------------------|
| 1  | LINCOLN Chloe      | 2              | 1                  | 50%                  |
| 3  | CHINNAMA Naomi     | 6              | 3                  | 50%                  |
| 5  | NASH Jessika       | 8              | 5                  | 62.5%                |
| 6  | KRUGER Zara        | 36             | 5                  | 13.9%                |
| 8  | GROVE Sasha        | 7              | 4                  | 57.1%                |
| 9  | OGRADY Ella        | 14             | 4                  | 28.6%                |
| 11 | JOHNSON Kahli      | 14             | 6                  | 42.9%                |
| 13 | TRIMIS Peta        | 15             | 7                  | 46.7%                |
| 14 | WOODS Alicia       | 22             | 9                  | 40.9%                |
| 15 | APOSTOLAKIS Alexia | 12             | 8                  | 66.7%                |
| 19 | HOLLMAN Shay       | 38             | 15                 | 39.5%                |
| 4  | GOOCH Lara         | 4              | 1                  | 25%                  |
| 16 | PRAKASH Avaani     | 2              | 0                  | 0%                   |
| 20 | MORRIS Tanaye      | 2              | 0                  | 0%                   |
| 21 | LUCHTMEIJER Amber  | 9              | 2                  | 22.2%                |

90

**Offers Made in Middle Third** 