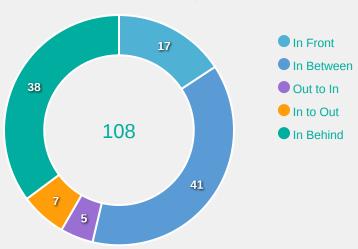

#### **Top Ranked Players**

| Туре       | Player             | Movements |
|------------|--------------------|-----------|
| In Front   | 6 TOKO NJOYA Achta | 9         |
| In Between | 6 TOKO NJOYA Achta | 18        |
| Out to In  | 14 NGOCK Monique   | 2         |
| In to Out  | 6 TOKO NJOYA Achta | 4         |
| In Behind  | 10 ETO Naomi       | 9         |