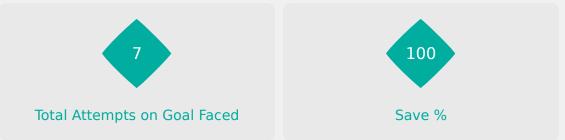

# **Goal Prevention**

| Total Attempts on Goal Faced | Total Goal    | Save & | Deflect & | Save &  | Save    | No Save |
|------------------------------|---------------|--------|-----------|---------|---------|---------|
|                              | Interventions | Retain | Retain    | Deflect | Attempt | Attempt |
| 7                            | 2             | 1      | 0         | 1       | 0       | -       |