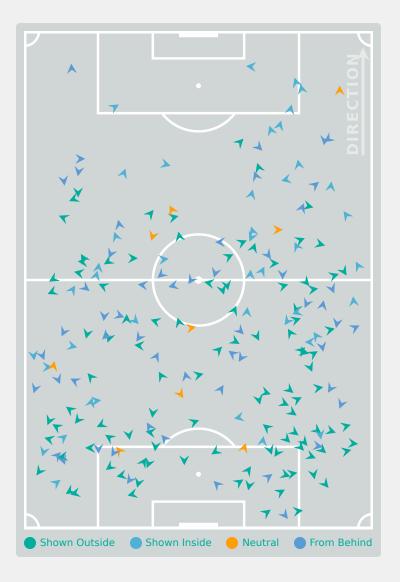

YA Achta    | 3                              |
| 7  | LAMINE Mana         | 5                              |
| 10 | ETO Naomi           | 1                              |
| 12 | MBELE Bernadette    | 4                              |
| 14 | NGOCK Monique       | 1                              |
| 17 | DAHA Camilla        | 2                              |
| 18 | NGUELEU Nina        | 2                              |
| 8  | MEVA Kiki           |                                |
| 9  | DIVAWISSA Victoire  | 1                              |
| 11 | NDJOCK POUHE Nicole | 1                              |
| 13 | MBIANDJI Suzie      |                                |

# **Defensive Line Height & Team Length**









# **Defensive Line Height & Team Length**









# **Defensive Pressure**







| 215   | Total Pressures            | 148   |
|-------|----------------------------|-------|
| 58    | Direct Pressures           | 37    |
| 1.69s | Avg Pressure Duration      | 1.72s |
| 63    | Forced Turnovers           | 57    |
| 7.85s | Ball Recovery Time         | 8.31s |
| 65    | Pushing on into Pressing   | 32    |
| 117   | Pushing on                 | 79    |
| 43    | Pressing Direction Inside  | 24    |
| 108   | Pressing Direction Outside | 93    |
|       |                            |       |

Most Direct
Pressures

10
WOODS Alicia
LEFT CENTRE MIDFIELD

Most Direct
Pressures

7

YANGA ZEH Estelle
RIGHT BACK





# GOALKEEPING

Australia 0 - 2 Cameroon

# **Goalkeeping Involvement**



#### **Australia GK Involvement Timeline**





# Cameroon

#### **Cameroon GK Involv