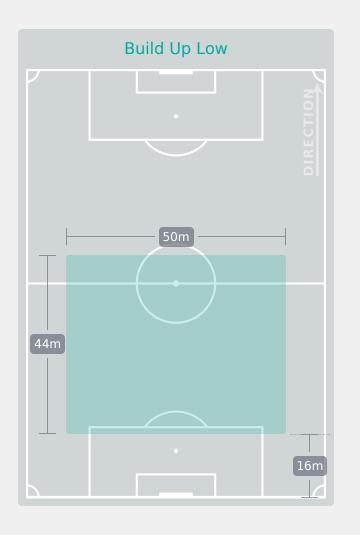

|  |  |
| 5         |           | Ball Progressions            |            |  | 15        |  |  |  |  |
| 215 (58)  | Defensive | Pressures Applied (Direct    | Pressures) |  | 148 (37)  |  |  |  |  |
| 63        |           | Forced Turnovers             |            |  |           |  |  |  |  |
| 105       |           | Second Balls                 |            |  |           |  |  |  |  |
| 106.5 km  |           | Total Distance Covered       |            |  |           |  |  |  |  |
| 3 km      | Zone 4 -  |                              | 3.7 km     |  |           |  |  |  |  |



# **Phases of Play**







#### **OUT OF POSSESSION**





# IN POSSESSION

Australia 0 - 2 Cameroon

# **In Possession Line Height & Team Length**









# **In Possession Line Height & Team Length**











Attempted Line Breaks 15
Inside Shape 14
Outside Shape 1

**DIRECTION OF PLAY** 

Attempted Line Breaks

137









| Attempted Line Breaks | 97 |
|-----------------------|----|
| Inside Shape          | 67 |
| Outside Shape         | 30 |



| Attempted Line Breaks | 25 |
|-----------------------|----|
| Inside Shape          | 19 |
| Outside Shape         | 6  |





Attempted Line Breaks 7
Inside Shape 3
Outside Shape 4

Attempted Line Breaks

165









Attempted Line Breaks 122
Inside Shape 86
Outside Shape 36



Attempted Line Breaks 36
Inside Shape 20
Outside Shape 16





|    |                    |                             |                             |                               |                   | 4 U                           | nits             |