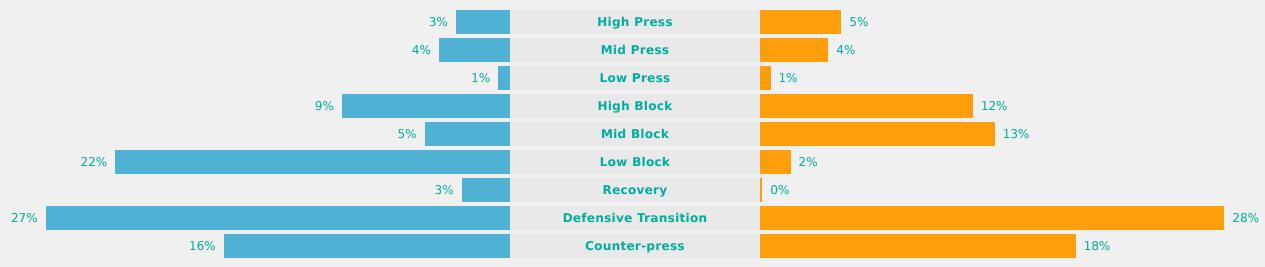

in the Final Thir  | d          |  | 164       |  |  |  |  |
| 10        |           | Crosses                      |            |  | 36        |  |  |  |  |
| 5         |           | Ball Progressions            |            |  | 15        |  |  |  |  |
| 215 (58)  | Defensive | Pressures Applied (Direct    | Pressures) |  | 148 (37)  |  |  |  |  |
| 63        |           | Forced Turnovers             |            |  |           |  |  |  |  |
| 105       |           | Second Balls                 |            |  |           |  |  |  |  |
| 106.5 km  |           | Total Distance Covered       |            |  |           |  |  |  |  |
| 3 km      | Zone 4 -  |                              | 3.7 km     |  |           |  |  |  |  |



# **Phases of Play**







#### **OUT OF POSSESSION**





# IN POSSESSION

Australia 0 - 2 Cameroon

# **In Possession Line Height & Team Length**









# **In Possession Line Height & Team Length**











Attempted Line Breaks 15
Inside Shape 14
Outside Shape 1

**DIRECTION OF PLAY** 

Attempted Line Breaks

137









| Attempted Line Breaks | 97 |
|-----------------------|----|
| Inside Shape          | 67 |
| Outside Shape         | 30 |



| Attempted Line Breaks | 25 |
|-----------------------|----|
| Inside Shape          | 19 |
| Outside Shape         | 6  |





Attempted Line Breaks 7
Inside Shape 3
Outside Shape 4

Attempted Line Breaks

165









Attempted Line Breaks 122
Inside Shape 86
Outside Shape 36



Attempted Line Breaks 36
Inside Shape 20
Outside Shape 16





|    |                    |