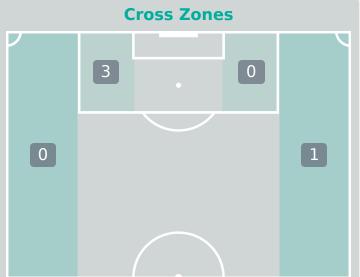

# **Crosses (Open Play)**

| #  | Player             | Inswing | Outswing | Driven | Lofted | Cutback | Push<br>Cross | Total<br>Attempted |
|----|--------------------|---------|----------|--------|--------|---------|---------------|--------------------|
| 1  | LINCOLN Chloe      | 0       | 0        | 0      | 0      | 0       | 0             | 0                  |
| 3  | CHINNAMA Naomi     |         |          |        |        |         |               |                    |
| 5  | NASH Jessika       |         |          |        |        |         |               |                    |
| 6  | KRUGER Zara        |         |          |        |        |         |               |                    |
| 8  | GROVE Sasha        |         |          |        |        |         | 1             | 1                  |
| 9  | OGRADY Ella        |         |          |        |        |         |               |                    |
| 11 | JOHNSON Kahli      | 1       |          | 1      | 1      |         |               | 3                  |
| 13 | TRIMIS Peta        |         |          |        |        |         |               |                    |
| 14 | WOODS Alicia       |         |          |        |        |         |               |                    |
| 15 | APOSTOLAKIS Alexia |         |          |        |        |         |               |                    |
| 19 | HOLLMAN Shay       |         |          |        |        |         |               |                    |
| 4  | GOOCH Lara         |         |          |        |        |         |               |                    |
| 16 | PRAKASH Avaani     |         |          |        |        |         |               |                    |
| 20 | MORRIS Tanaye      |         |          |        |        |         |               |                    |
| 21 | LUCHTMEIJER Amber  |         |          |        |        |         |               |                    |

# **Crosses (Open Play)**