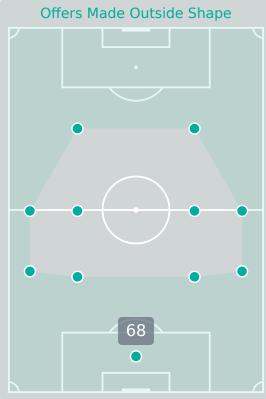

# **Offering to Receive**

| #  | Player              | Offers<br>Made | Offers<br>Received | % Made & Received |
|----|---------------------|----------------|--------------------|-------------------|
| 1  | BIYA Cathy          | 0              | 0                  | 0%                |
| 2  | YANGA ZEH Estelle   | 4              | 2                  | 50%               |
| 3  | ESSIMI Marlene      | 2              | 1                  | 50%               |
| 4  | MAAGUE Mariane      | 1              | 1                  | 100%              |
| 6  | TOKO NJOYA Achta    | 35             | 12                 | 34.3%             |
| 7  | LAMINE Mana         | 16             | 7                  | 43.8%             |
| 10 | ETO Naomi           | 16             | 6                  | 37.5%             |
| 12 | MBELE Bernadette    | 9              | 3                  | 33.3%             |
| 14 | NGOCK Monique       | 19             | 10                 | 52.6%             |
| 17 | DAHA Camilla        | 4              | 2                  | 50%               |
| 18 | NGUELEU Nina        | 11             | 3                  | 27.3%             |
| 8  | MEVA Kiki           | 4              | 2                  | 50%               |
| 9  | DIVAWISSA Victoire  | 0              | 0                  | 0%                |
| 11 | NDJOCK POUHE Nicole | 2              | 0                  | 0%                |
| 13 | MBIANDJI Suzie      | 0              | 0                  | 0%                |

| 9                              |
|--------------------------------|
| Offers Made in Defensive Third |