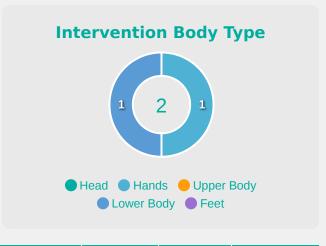

#### **Delivery Types Faced**

| Total | In Swing | Out Swing | Driven | Lofted | Cutback | Push |
|-------|----------|-----------|--------|--------|---------|------|
| 36    | 6        | 13        | 2      | 10     | 2       | 3    |

#### **Delivery Types Faced**

| Total | In Swing | Out Swing | Driven | Lofted | Cutback | Push |
|-------|----------|-----------|--------|--------|---------|------|
| 10    | 3        | 2         | 1      | 3      |         | 1    |