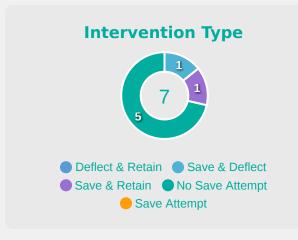

# **Goal Prevention**

| Total Attempts on Goal | Total Goal    | Save & | Deflect & | Save &  | Save    | No Save |
|------------------------|---------------|--------|-----------|---------|---------|---------|
| Faced                  | Interventions | Retain | Retain    | Deflect | Attempt | Attempt |
| 18                     | 5             | 1      | 0         | 1       | 2       | 11      |

# **Goal Prevention**

| Total Attempts on Goal Faced | Total Goal    | Save & | Deflect & | Save &  | Save    | No Save |
|------------------------------|---------------|--------|-----------|---------|---------|---------|
|                              | Interventions | Retain | Retain    | Deflect | Attempt | Attempt |
| 7                            | 2             | 1      | 0         | 1       | 0       | -       |