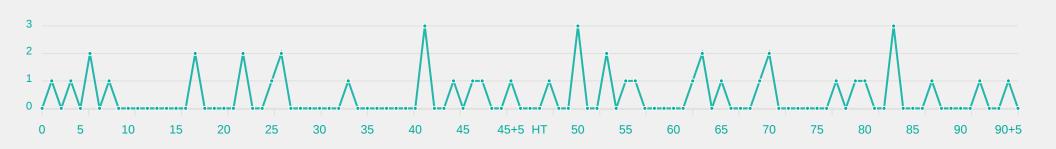

Pressures            | 148   |
|-------|----------------------------|-------|
| 58    | Direct Pressures           | 37    |
| 1.69s | Avg Pressure Duration      | 1.72s |
| 63    | Forced Turnovers           | 57    |
| 7.85s | Ball Recovery Time         | 8.31s |
| 65    | Pushing on into Pressing   | 32    |
| 117   | Pushing on                 | 79    |
| 43    | Pressing Direction Inside  | 24    |
| 108   | Pressing Direction Outside | 93    |
|       |                            |       |

Most Direct
Pressures

10
WOODS Alicia
LEFT CENTRE MIDFIELD

Most Direct
Pressures

7

YANGA ZEH Estelle
RIGHT BACK





# GOALKEEPING

Australia 0 - 2 Cameroon

# **Goalkeeping Involvement**



#### **Australia GK Involvement Timeline**





# Cameroon

#### **Cameroon GK Involvement Timeline**





# **Goalkeeping Distribution**



















# **Goalkeeping Distribution**



















# **Goal Prevention**













| Total Attempts on Goal | Total Goal    | Save & | Deflect & | Save &  | Save    | No Save |
|------------------------|---------------|--------|-----------|---------|---------|---------|
| Faced                  | Interventions | Retain | Retain    | Deflect | Attempt | Attempt |
| 18                     | 5             | 1      | 0         | 1       | 2       | 11      |

# **Goal Prevention**













| Total Attempts on Goal Faced | Total Goal    | Save & | Deflect & | Save &  | Save    | No Save |
|------------------------------|---------------|--------|-----------|---------|---------|---------|
|                              | Interventions |