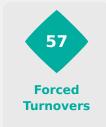

# **Defensive Pressure**

| 215   | Total Pressures            | 148   |
|-------|----------------------------|-------|
| 58    | Direct Pressures           | 37    |
| 1.69s | Avg Pressure Duration      | 1.72s |
| 63    | Forced Turnovers           | 57    |
| 7.85s | Ball Recovery Time         | 8.31s |
| 65    | Pushing on into Pressing   | 32    |
| 117   | Pushing on                 | 79    |
| 43    | Pressing Direction Inside  | 24    |
| 108   | Pressing Direction Outside | 93    |
|       |                            |       |