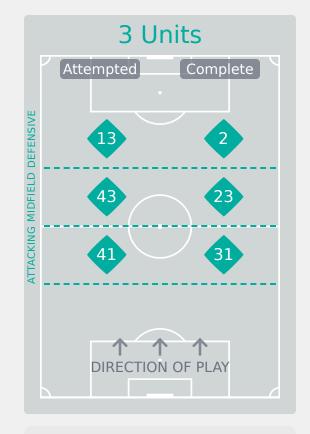

# **In Possession Line Height & Team Length**

# **In Possession Line Height & Team Length**

Attempted Line Breaks 15
Inside Shape 14
Outside Shape 1

**DIRECTION OF PLAY** 

Attempted Line Breaks

137

| Attempted Line Breaks | 97 |
|-----------------------|----|
| Inside Shape          | 67 |
| Outside Shape         | 30 |

| Attempted Line Breaks | 25 |
|-----------------------|----|
| Inside Shape          | 19 |
| Outside Shape         | 6  |

Attempted Line Breaks 7
Inside Shape 3
Outside Shape 4

Attempted Line Breaks

165

Attempted Line Breaks 122
Inside Shape 86
Outside Shape 36

Attempted Line Breaks 36
Inside Shape 20
Outside Shape 16

|    |                    |                             |                             |                               |                   | 4 U                           | nits             |                   |                   | 3 Units          |                   | 21               | Jnits             |         | Direction |      | Di   | istribution <sup>-</sup> | Гуре                |
|----|--------------------|-----------------------------|-----------------------------|-------------------------------|-------------------|-------------------------------|------------------|-------------------|-------------------|------------------|-------------------|------------------|-------------------|---------|-----------|------|------|--------------------------|---------------------|
| #  | Player             | Line<br>Breaks<br>Attempted | Line<br>Breaks<br>Completed | Line Break<br>Completion<br>% | Attacking<br>Line | Attacking<br>Midfield<br>Line | Midfield<br>Line | Defensive<br>Line | Attacking<br>Line | Midfield<br>Line | Defensive<br>Line | Midfield<br>Line | Defensive<br>Line | Through | Around    | Over | Pass | Cross                    | Ball<br>Progression |
| 1  | LINCOLN Chloe      | 17                          | 12                          | 71%                           | 1                 | 1                             |                  |                   | 9                 | 4                |                   | 2                |                   | 2       | 1         | 14   | 17   |                          |                     |
| 3  | CHINNAMA Naomi     | 16                          | 11                          | 69%                           |                   |                               |                  | 1                 | 10                | 3                |                   | 2                |                   | 8       | 5         | 3    | 15   |                          | 1                   |
| 5  | NASH Jessika       | 19                          | 8                           | 42%                           | 1                 | 1                             |                  | 1                 | 4                 | 5                | 4                 | 3                |                   | 2       | 5         | 12   | 17   |                          | 2                   |
| 6  | KRUGER Zara        | 2                           | 2                           | 100%                          |                   |                               |                  |                   | 2                 |                  |                   |                  |                   | 2       |           |      | 2    |                          |                     |
| 8  | GROVE Sasha        | 25                          | 10                          | 40%                           |                   |                               | 2                |                   | 8                 | 9                | 2                 | 3                | 1                 | 4       | 7         | 14   | 25   |                          |                     |
| 9  | OGRADY Ella        | 2                           | 1                           | 50%                           |                   |                               |                  |                   |                   | 1                | 1                 |                  |                   | 2       |           |      | 2    |                          |                     |
| 11 | JOHNSON Kahli      | 3                           | 2                           | 67%                           |                   |                               |                  |                   |                   | 3                |                   |                  |                   | 1       |           | 2    | 3    |                          |                     |
| 13 | TRIMIS Peta        | 5                           | 4                           | 80%                           |                   |                               | 1                |                   | 1                 | 2                |                   | 1                |                   | 4       | 1         |      | 5    |                          |                     |
| 14 | WOODS Alicia       | 12                          | 7                           | 58%                           |                   | 1                             | 2                |                   |                   | 6                |                   |                  | 3                 | 5       | 2         | 5    | 12   |                          |                     |
| 15 | APOSTOLAKIS Alexia | 12                          | 6                           | 50%                           |                   |                               |                  |                   | 4                 | 3                | 1                 | 4                |                   | 7       |           | 5    | 11   |                          | 1                   |
| 19 | HOLLMAN Shay       | 17                          | 8                           | 47%                           |                   |                               | 1                | 1                 | 3                 | 5                | 3                 | 3                | 1                 | 7       | 2         | 8    | 17   |                          |                     |
| 4  | GOOCH Lara         | 4                           | 1                           | 25%                           |                   |                               |                  | 1                 |                   | 1                | 1                 | 1                |                   | 1       |           | 3    | 4    |                          |                     |
| 16 | PRAKASH Avaani     | 1                           | 1                           | 100%                          |                   |                               |                  |                   |                   |                  | 1                 |                  |                   |         | 1         |      | 1    |                          |                     |
| 20 | MORRIS Tanaye      |                             |                             |                               |                   |                               |                  |                   |                   |                  |                   |                  |                   |         |           |      |      |                          |                     |
| 21 | LUCHTMEIJER Amber  | 2                           |                             |                               |                   |                               |                  |                   |                   | 1                |                   |                  | 1                 |         | 1         | 1    | 2    |                          |                     |