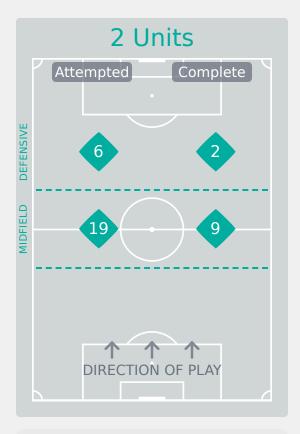

# **In Possession Line Height & Team Length**

# **In Possession Line Height & Team Length**

Attempted Line Breaks 15
Inside Shape 14
Outside Shape 1

**DIRECTION OF PLAY** 

Attempted Line Breaks

137

| Attempted Line Breaks | 97 |
|-----------------------|----|
| Inside Shape          | 67 |
| Outside Shape         | 30 |

| Attempted Line Breaks | 25 |
|-----------------------|----|
| Inside Shape          | 19 |
| Outside Shape         | 6  |

Attempted Line Breaks 7
Inside Shape 3
Outside Shape 4

Attempted Line Breaks

165

Attempted Line Breaks 122
Inside Shape 86
Outside Shape 36

Attempted Line Breaks 36
Inside Shape 20
Outside Shape 16

|    |                    |                             |                             |                               |                   | 4 U                           | nits             |                   |                   | 3 Units          |                   | 21               | Jnits             |         | Direction |      | Di   | istribution <sup>-</sup> | Гуре                |
|----|--------------------|-----------------------------|-----------------------------|-------------------------------|-------------------|-------------------------------|------------------|-------------------|-------------------|------------------|-------------------|------------------|-------------------|---------|-----------|------|------|--------------------------|---------------------|
| #  | Player             | Line<br>Breaks<br>Attempted | Line<br>Breaks<br>Completed | Line Break<br>Completion<br>% | Attacking<br>Line | Attacking<br>Midfield<br>Line | Midfield<br>Line | Defensive<br>Line | Attacking<br>Line | Midfield<br>Line | Defensive<br>Line | Midfield<br>Line | Defensive<br>Line | Through | Around    | Over | Pass | Cross                    | Ball<br>Progression |
| 1  | LINCOLN Chloe      | 17                          | 12                          | 71%                           | 1                 | 1                             |                  |                   | 9                 | 4                |                   | 2                |                   | 2       | 1         | 14   | 17   |                          |                     |
| 3  | CHINNAMA Naomi     | 16                          | 11                          | 69%                           |                   |                               |                  | 1                 | 10                | 3                |                   | 2                |                   | 8       | 5         | 3    | 15   |                          | 1                   |
| 5  | NASH Jessika       | 19                          | 8                           | 42%                           | 1                 | 1                             |                  | 1                 | 4                 | 5                | 4                 | 3                |                   | 2       | 5         | 12   | 17   |                          | 2                   |
| 6  | KRUGER Zara        | 2                           | 2                           | 100%                          |                   |                               |                  |                   | 2                 |                  |                   |                  |                   | 2       |           |      | 2    |                          |                     |
| 8  | GROVE Sasha        | 25                          | 10                          | 40%                           |                   |                               | 2                |                   | 8                 | 9                | 2                 | 3                | 1                 | 4       | 7         | 14   | 25   |                          |                     |
| 9  | OGRADY Ella        | 2                           | 1                           | 50%                           |                   |                               |                  |                   |                   | 1                | 1                 |                  |                   | 2       |           |      | 2    |                          |                     |
| 11 | JOHNSON Kahli      | 3                           | 2                           | 67%                           |                   |                               |                  |                   |                   | 3                |                   |                  |                   | 1       |           | 2    | 3    |                          |                     |
| 13 | TRIMIS Peta        | 5                           | 4                           | 80%                           |                   |                               | 1                |                   | 1                 | 2                |                   | 1                |                   | 4       | 1         |      | 5    |                          |                     |
| 14 | WOODS Alicia       | 12                          | 7                           | 58%                           |                   | 1                             | 2                |                   |                   | 6                |                   |                  | 3                 | 5       | 2         | 5    | 12   |                          |                     |
| 15 | APOSTOLAKIS Alexia | 12                          | 6                           | 50%                           |                   |                               |                  |                   | 4                 | 3                | 1                 | 4                |                   | 7       |           | 5    | 11   |                          | 1                   |
| 19 | HOLLMAN Shay       | 17                          | 8                           | 47%                           |                   |                               | 1                | 1                 | 3                 | 5                | 3                 | 3                | 1                 | 7       | 2         | 8    | 17   |                          |                     |
| 4  | GOOCH Lara         | 4                           | 1                           | 25%                           |                   |                               |                  | 1                 |                   | 1                | 1                 | 1                |                   | 1       |           | 3    | 4    |                          |                     |
| 16 | PRAKASH Avaani     | 1                           | 1                           | 100%                          |                   |                               |                  |                   |                   |                  | 1                 |                  |                   |         | 1         |      | 1    |                          |                     |
| 20 | MORRIS Tanaye      |                             |                             |                               |                   |                               |                  |                   |                   |                  |                   |                  |                   |         |           |      |      |                          |                     |
| 21 | LUCHTMEIJER Amber  | 2                           |                             |                               |                   |                               |                  |                   |                   | 1                |                   |                  | 1                 |         | 1         | 1    | 2    |                          |                     |