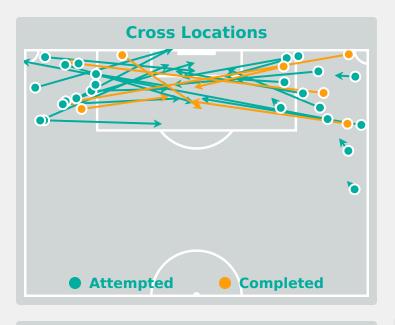

# **Crosses (Open Play)**

| #  | Player             | Inswing | Outswing | Driven | Lofted | Cutback | Push<br>Cross | Total<br>Attempted |
|----|--------------------|---------|----------|--------|--------|---------|---------------|--------------------|
| 1  | LINCOLN Chloe      | 0       | 0        | 0      | 0      | 0       | 0             | 0                  |
| 3  | CHINNAMA Naomi     |         |          |        |        |         |               |                    |
| 5  | NASH Jessika       |         |          |        |        |         |               |                    |
| 6  | KRUGER Zara        |         |          |        |        |         |               |                    |
| 8  | GROVE Sasha        |         |          |        |        |         | 1             | 1                  |
| 9  | OGRADY Ella        |         |          |        |        |         |               |                    |
| 11 | JOHNSON Kahli      | 1       |          | 1      | 1      |         |               | 3                  |
| 13 | TRIMIS Peta        |         |          |        |        |         |               |                    |
| 14 | WOODS Alicia       |         |          |        |        |         |               |                    |
| 15 | APOSTOLAKIS Alexia |         |          |        |        |         |               |                    |
| 19 | HOLLMAN Shay       |         |          |        |        |         |               |                    |
| 4  | GOOCH Lara         |         |          |        |        |         |               |                    |
| 16 | PRAKASH Avaani     |         |          |        |        |         |               |                    |
| 20 | MORRIS Tanaye      |         |          |        |        |         |               |                    |
| 21 | LUCHTMEIJER Amber  |         |          |        |        |         |               |                    |

# **Crosses (Open Play)**