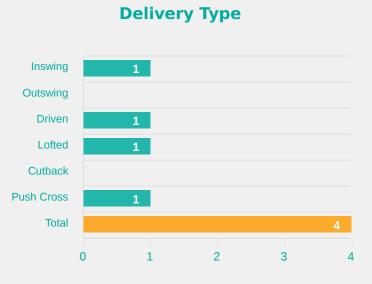

# **Crosses (Open Play)**

| #  | Player             | Inswing | Outswing | Driven | Lofted | Cutback | Push<br>Cross | Total<br>Attempted |
|----|--------------------|---------|----------|--------|--------|---------|---------------|--------------------|
| 1  | LINCOLN Chloe      | 0       | 0        | 0      | 0      | 0       | 0             | 0                  |
| 3  | CHINNAMA Naomi     |         |          |        |        |         |               |                    |
| 5  | NASH Jessika       |         |          |        |        |         |               |                    |
| 6  | KRUGER Zara        |         |          |        |        |         |               |                    |
| 8  | GROVE Sasha        |         |          |        |        |         | 1             | 1                  |
| 9  | OGRADY Ella        |         |          |        |        |         |               |                    |
| 11 | JOHNSON Kahli      | 1       |          | 1      | 1      |         |               | 3                  |
| 13 | TRIMIS Peta        |         |          |        |        |         |               |                    |
| 14 | WOODS Alicia       |         |          |        |        |         |               |                    |
| 15 | APOSTOLAKIS Alexia |         |          |        |        |         |               |                    |
| 19 | HOLLMAN Shay       |         |          |        |        |         |               |                    |
| 4  | GOOCH Lara         |         |          |        |        |         |               |                    |
| 16 | PRAKASH Avaani     |         |          |        |        |         |               |                    |
| 20 | MORRIS Tanaye      |         |          |        |        |         |               |                    |
| 21 | LUCHTMEIJER Amber  |         |          |        |        |         |               |                    |

# **Crosses (Open Play)**