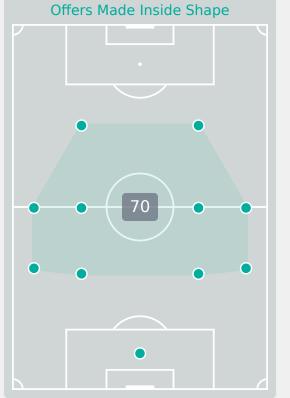

#### **In Possession - Offers & Receptions**

|                        |              | Offer movement types |            |           |           |           |             |                 |  |  |
|------------------------|--------------|----------------------|------------|-----------|-----------|-----------|-------------|-----------------|--|--|
| # Player               | Total Offers | In Front             | In Between | Out to In | In to Out | In Behind | No Movement | Offers Received |  |  |
| 1 BIYA Cathy           |              |                      |            |           |           |           |             |                 |  |  |
| 2 YANGA ZEH Estelle    | 4            |                      |            |           |           | 2         | 2           | 2               |  |  |
| 3 ESSIMI Marlene       | 2            | 1                    |            |           |           |           | 1           | 1               |  |  |
| 4 MAAGUE Mariane       | 1            |                      |            |           |           |           | 1           | 1               |  |  |
| 6 TOKO NJOYA Achta     | 35           | 9                    | 18         |           | 4         | 3         | 1           | 12              |  |  |
| 7 LAMINE Mana          | 16           | 1                    | 1          | 1         |           | 8         | 5           | 7               |  |  |
| 10 ETO Naomi           | 16           | 1                    | 6          |           |           | 9         |             | 6               |  |  |
| 12 MBELE Bernadette    | 9            |                      |            |           |           | 7         | 2           | 3               |  |  |
| 14 NGOCK Monique       | 19           | 5                    | 9          | 2         | 1         | 1         | 1           | 10              |  |  |
| 17 DAHA Camilla        | 4            |                      |            | 1         |           | 1         | 2           | 2               |  |  |
| 18 NGUELEU Nina        | 11           |                      | 5          | 1         | 1         | 4         |             | 3               |  |  |
| 8 MEVA Kiki            | 4            |                      | 1          |           | 1         | 2         |             | 2               |  |  |
| 9 DIVAWISSA Victoire   |              |                      |            |           |           |           |             |                 |  |  |
| 11 NDJOCK POUHE Nicole | 2            |                      | 1          |           |           | 1         |             |                 |  |  |
| 13 MBIANDJI Suzie      |              |                      |            |           |           |           |             |                 |  |  |