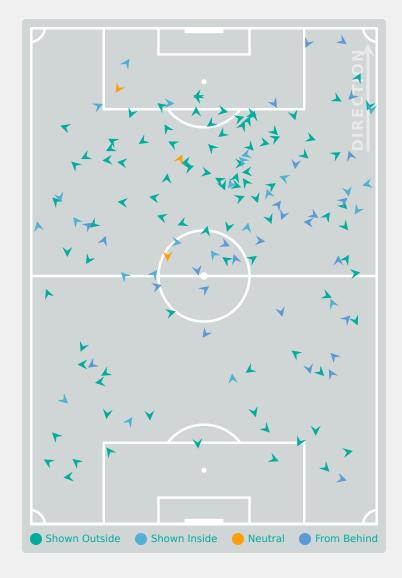

# IN POSSESSION

Australia 0 - 2 Cameroon

# **OUT OF POSSESSION**

Australia 0 - 2 Cameroon