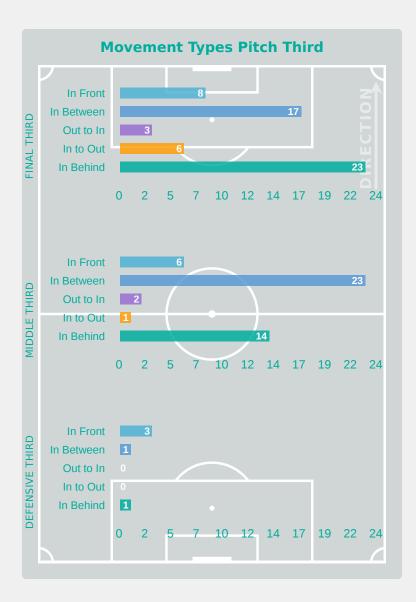

ts |
|------------|-----------------|-----------|
| In Front   | 19 HOLLMAN Shay | 21        |
| In Between | 6 KRUGER Zara   | 16        |
| Out to In  | 13 TRIMIS Peta  | 3         |
| In to Out  | 14 WOODS Alicia | 7         |
| In Behind  | 9 OGRADY Ella   | 13        |



#### **Movement to Receive**



#### **Movement Types by Phase**



#### **Progression Phase**



#### **Build Up Phase**



#### **All Movement Types**



#### **Top Ranked Players**

| Туре       | Player             | Movements |
|------------|--------------------|-----------|
| In Front   | 6 TOKO NJOYA Achta | 9         |
| In Between | 6 TOKO NJOYA Achta | 18        |
| Out to In  | 14 NGOCK Monique   | 2         |
| In to Out  | 6 TOKO NJOYA Achta | 4         |
| In Behind  | 10 ETO Naomi       | 9         |





# **OUT OF POSSESSION**

Australia 0 - 2 Cameroon

# **Defensive Actions**





















| <b>Most Possession Regains</b> |
|--------------------------------|
| <b>16</b>                      |
| LINCOLN Chloe<br>GOALKEEPER    |

| #  | Player             | Total<br>Possession<br>Regains |
|----|--------------------|--------------------------------|
| 1  | LINCOLN Chloe      | 16                             |
| 3  | CHINNAMA Naomi     | 5                              |
| 5  | NASH Jessika       | 5                              |
| 6  | KRUGER Zara        | 2                              |
| 8  | GROVE Sasha        | 8                              |
| 9  | OGRADY Ella        |                                |
| 11 | JOHNSON Kahli      | 2                              |
| 13 | TRI