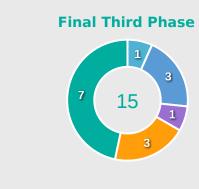

.3%             |
| 14 | NGOCK Monique       | 19             | 10                 | 52.6%             |
| 17 | DAHA Camilla        | 4              | 2                  | 50%               |
| 18 | NGUELEU Nina        | 11             | 3                  | 27.3%             |
| 8  | MEVA Kiki           | 4              | 2                  | 50%               |
| 9  | DIVAWISSA Victoire  | 0              | 0                  | 0%                |
| 11 | NDJOCK POUHE Nicole | 2              | 0                  | 0%                |
| 13 | MBIANDJI Suzie      | 0              | 0                  | 0%                |

| 9                              |
|--------------------------------|
| Offers Made in Defensive Third |

#### **Movement to Receive**



#### **Movement Types by Phase**



#### **Progression Phase**



#### **Build Up Phase**





#### **Top Ranked Players**

47

| Туре       | Player          | Movements |
|------------|-----------------|-----------|
| In Front   | 19 HOLLMAN Shay | 21        |
| In Between | 6 KRUGER Zara   | 16        |
| Out to In  | 13 TRIMIS Peta  | 3         |
| In to Out  | 14 WOODS Alicia | 7         |
| In Behind  | 9 OGRADY Ella   | 13        |



#### **Movement to Receive**



#### **Movement Types by Phase**



#### **Progression Phase**



#### **Build Up Phase**



#### **All Movement Types**



#### **Top Ranked Players**

| Туре       | Player             | Movements |
|------------|--------------------|-----------|
| In Front   | 6 TOKO NJOYA Achta | 9         |
| In Between | 6 TOKO NJOYA Achta | 18        |
| Out to In