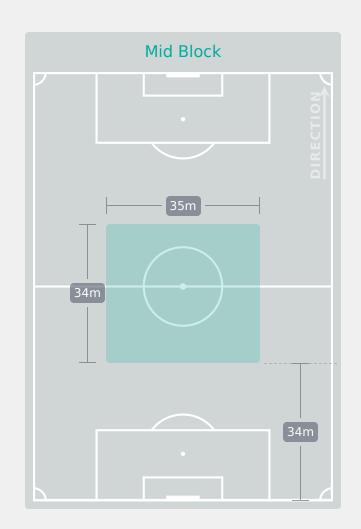

# **In Possession Line Height & Team Length**

# **In Possession Line Height & Team Length**

Attempted Line Breaks 15
Inside Shape 14
Outside Shape 1

**DIRECTION OF PLAY** 

Attempted Line Breaks

137

| Attempted Line Breaks | 97 |
|-----------------------|----|
| Inside Shape          | 67 |
| Outside Shape         | 30 |