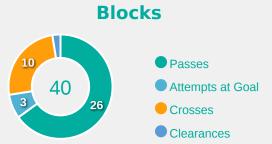

# **Defensive Actions**

| Forced Turnovers |
|------------------|
| DIRECTION .      |
|                  |
|                  |
| •                |
| •                |
|                  |
|                  |