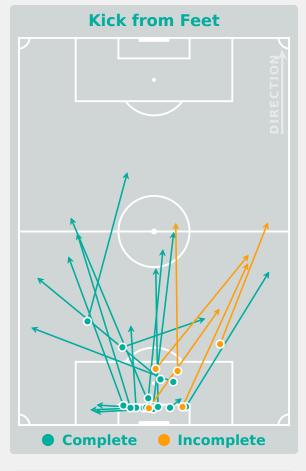

Direct Pressures           | 37    |
| 1.69s | Avg Pressure Duration      | 1.72s |
| 63    | Forced Turnovers           | 57    |
| 7.85s | Ball Recovery Time         | 8.31s |
| 65    | Pushing on into Pressing   | 32    |
| 117   | Pushing on                 | 79    |
| 43    | Pressing Direction Inside  | 24    |
| 108   | Pressing Direction Outside | 93    |
|       |                            |       |

Most Direct
Pressures

10
WOODS Alicia
LEFT CENTRE MIDFIELD

Most Direct
Pressures

7

YANGA ZEH Estelle
RIGHT BACK





# GOALKEEPING

Australia 0 - 2 Cameroon

# **Goalkeeping Involvement**



#### **Australia GK Involvement Timeline**





# Cameroon

#### **Cameroon GK Involvement Timeline**





# **Goalkeeping Distribution**



















# **Goalkeeping Distribution**



















# **Goal Prevention**













| Total Attempts on Goal | Total Goal    | Save & | Deflect & | Save &  | Save    | No Save |
|------------------------|---------------|--------|-----------|---------|---------|---------|
| Faced                  | Interventions | Retain | Retain    | Deflect | Attempt | Attempt |
| 18                     | 5             | 1      | 0         | 1       | 2       | 11      |

# **Goal Prevention**













| Total Attempts on Goal Faced | Total Goal    | Save & | Deflect & | Save &  | Save    | No Save |
|------------------------------|---------------|--------|-----------|---------|---------|---------|
|                              | Interventions | Retain | Retain    | Deflect | Attempt | Attempt |
| 7                            | 2