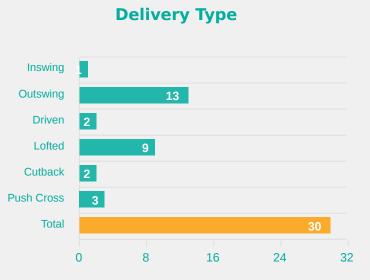

#### **Delivery Types Faced**

| Total | In Swing | Out Swing | Driven | Lofted | Cutback | Push |
|-------|----------|-----------|--------|--------|---------|------|
| 36    | 6        | 13        | 2      | 10     | 2       | 3    |