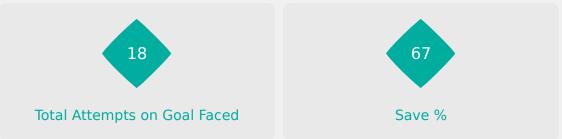

# **Goal Prevention**

| Total Attempts on Goal | Total Goal    | Save & | Deflect & | Save &  | Save    | No Save |
|------------------------|---------------|--------|-----------|---------|---------|---------|
| Faced                  | Interventions | Retain | Retain    | Deflect | Attempt | Attempt |
| 18                     | 5             | 1      | 0         | 1       | 2       | 11      |