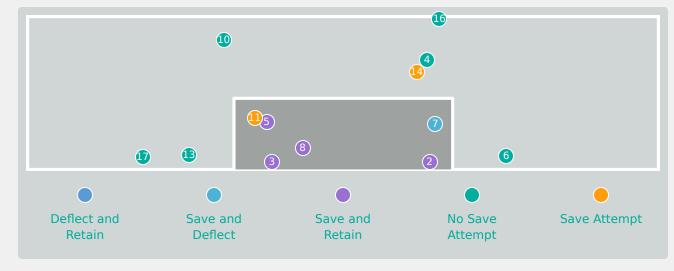

# **Goal Prevention**

| Total Attempts on Goal | Total Goal    | Save & | Deflect & | Save &  | Save    | No Save |
|------------------------|---------------|--------|-----------|---------|---------|---------|
| Faced                  | Interventions | Retain | Retain    | Deflect | Attempt | Attempt |
| 18                     | 5             | 1      | 0         | 1       | 2       | 11      |

# **Goal Prevention**

| Total Attempts on Goal Faced | Total Goal    | Save & | Deflect & | Save &  | Save    | No Save |
|------------------------------|---------------|--------|-----------|---------|---------|---------|
|                              | Interventions | Retain | Retain    | Deflect | Attempt | Attempt |
| 7                            | 2             | 1      | 0         | 1       | 0       | -       |