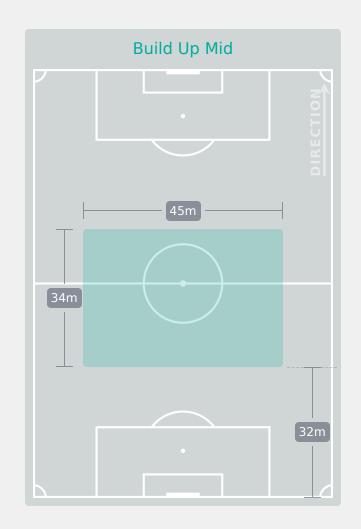

# **In Possession Line Height & Team Length**

# **In Possession Line Height & Team Length**

Attempted Line Breaks 15
Inside Shape 14
Outside Shape 1

**DIRECTION OF PLAY** 

Attempted Line Breaks

137

| Attempted Line Breaks | 97 |
|-----------------------|----|
| Inside Shape          | 67 |
| Outside Shape         | 30 |