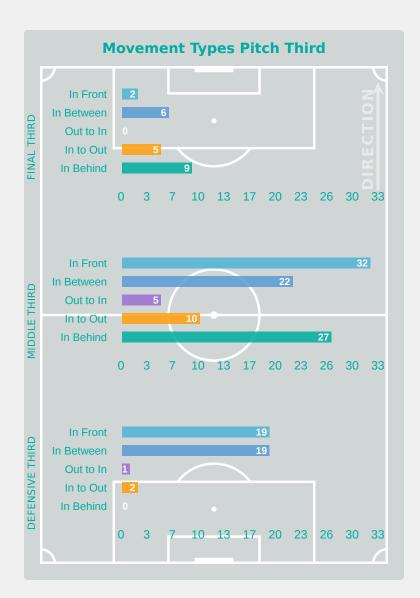

| 0                  | 0%                |
| 11 | NDJOCK POUHE Nicole | 2              | 0                  | 0%                |
| 13 | MBIANDJI Suzie      | 0              | 0                  | 0%                |

| 9                              |
|--------------------------------|
| Offers Made in Defensive Third |

#### **Movement to Receive**



#### **Movement Types by Phase**



#### **Progression Phase**



#### **Build Up Phase**





#### **Top Ranked Players**

47

| Туре       | Player          | Movements |
|------------|-----------------|-----------|
| In Front   | 19 HOLLMAN Shay | 21        |
| In Between | 6 KRUGER Zara   | 16        |
| Out to In  | 13 TRIMIS Peta  | 3         |
| In to Out  | 14 WOODS Alicia | 7         |
| In Behind  | 9 OGRADY Ella   | 13        |



#### **Movement to Receive**



#### **Movement Types by Phase**



#### **Progression Phase**



#### **Build Up Phase**



#### **All Movement Types**



#### **Top Ranked Players**

| Туре       | Player             | Movements |
|------------|--------------------|-----------|
| In Front   | 6 TOKO NJOYA Achta | 9         |
| In Between | 6 TOKO NJOYA Achta | 18        |
| Out to In  | 14 NGOCK Monique   | 2         |
| In to Out  | 6 TOKO NJOYA Achta | 4         |
| In Behind  | 10 ETO Naomi       | 9         |





# **OUT OF POSSESSION**

Australia 0 - 2 Cameroon

# **Defensive Actions**





















| <b>Most Possession Regains</b> |
|--------------------------------|
| <b>16</b>                      |
| LINCOLN Chloe<br>GOALKEEPER    |

| #  | Player             | Total<b