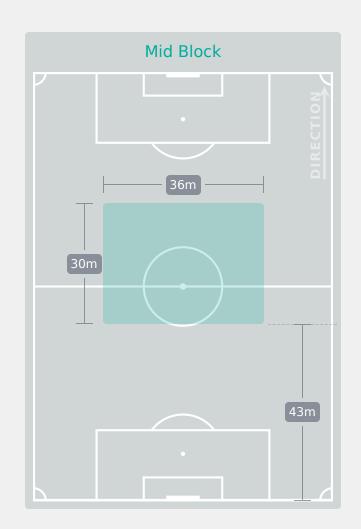

# **In Possession Line Height & Team Length**

# **In Possession Line Height & Team Length**

Attempted Line Breaks 15
Inside Shape 14
Outside Shape 1

**DIRECTION OF PLAY** 

Attempted Line Breaks

137

| Attempted Line Breaks | 97 |
|-----------------------|----|
| Inside Shape          | 67 |
| Outside Shape         | 30 |