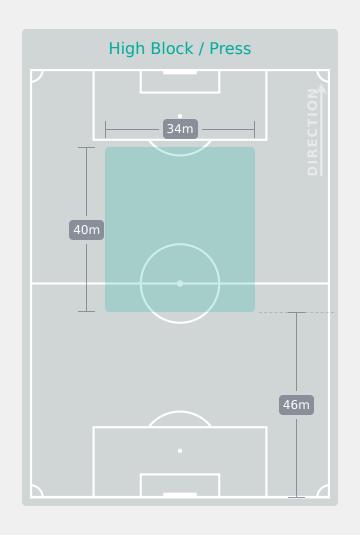

|
| 4  | MAAGUE Mariane      | 6                              |
| 6  | TOKO NJOYA Achta    | 3                              |
| 7  | LAMINE Mana         | 5                              |
| 10 | ETO Naomi           | 1                              |
| 12 | MBELE Bernadette    | 4                              |
| 14 | NGOCK Monique       | 1                              |
| 17 | DAHA Camilla        | 2                              |
| 18 | NGUELEU Nina        | 2                              |
| 8  | MEVA Kiki           |                                |
| 9  | DIVAWISSA Victoire  | 1                              |
| 11 | NDJOCK POUHE Nicole | 1                              |
| 13 | MBIANDJI Suzie      |                                |

# **Defensive Line Height & Team Length**









# **Defensive Line Height & Team Length**









# **Defensive Pressure**







| 215   | Total Pressures            | 148   |
|-------|----------------------------|-------|
| 58    | Direct Pressures           | 37    |
| 1.69s | Avg Pressure Duration      | 1.72s |
| 63    | Forced Turnovers           | 57    |
| 7.85s | Ball Recovery Time         | 8.31s |
| 65    | Pushing on into Pressing   | 32    |
| 117   | Pushing on                 | 79    |
| 43    | Pressing Direction Inside  | 24    |
| 108   | Pressing Direction Outside | 93    |
|       |                            |       |

Most Direct
Pressures

10
WOODS Alicia
LEFT CENTRE MIDFIELD

Most Direct
Pressures

7

YANGA ZEH Estelle
RIGHT BACK





# GOALKEEPING

Australia 0 - 2 Cameroon

# **Goalkeeping Involvement**