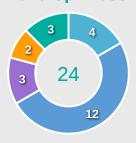

#### **Top Ranked Players**

47

| Туре       | Player          | Movements |
|------------|-----------------|-----------|
| In Front   | 19 HOLLMAN Shay | 21        |
| In Between | 6 KRUGER Zara   | 16        |
| Out to In  | 13 TRIMIS Peta  | 3         |
| In to Out  | 14 WOODS Alicia | 7         |
| In Behind  | 9 OGRADY Ella   | 13        |