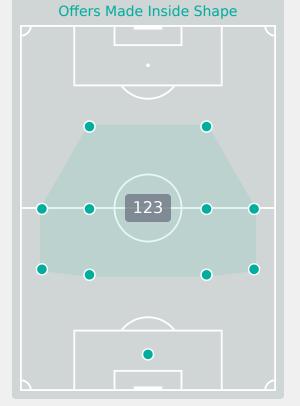

# **Offering to Receive**

| #  | Player             | Offers<br>Made | Offers<br>Received | % Made &<br>Received |
|----|--------------------|----------------|--------------------|----------------------|
| 1  | LINCOLN Chloe      | 2              | 1                  | 50%                  |
| 3  | CHINNAMA Naomi     | 6              | 3                  | 50%                  |
| 5  | NASH Jessika       | 8              | 5                  | 62.5%                |
| 6  | KRUGER Zara        | 36             | 5                  | 13.9%                |
| 8  | GROVE Sasha        | 7              | 4                  | 57.1%                |
| 9  | OGRADY Ella        | 14             | 4                  | 28.6%                |
| 11 | JOHNSON Kahli      | 14             | 6                  | 42.9%                |
| 13 | TRIMIS Peta        | 15             | 7                  | 46.7%                |
| 14 | WOODS Alicia       | 22             | 9                  | 40.9%                |
| 15 | APOSTOLAKIS Alexia | 12             | 8                  | 66.7%                |
| 19 | HOLLMAN Shay       | 38             | 15                 | 39.5%                |
| 4  | GOOCH Lara         | 4              | 1                  | 25%                  |
| 16 | PRAKASH Avaani     | 2              | 0                  | 0%                   |
| 20 | MORRIS Tanaye      | 2              | 0                  | 0%                   |
| 21 | LUCHTMEIJER Amber  | 9              | 2                  | 22.2%                |

90

**Offers Made in Middle Third** 