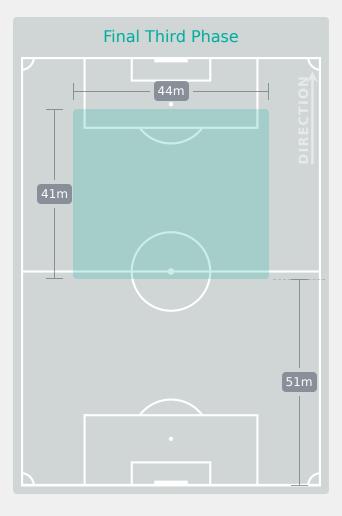

# **In Possession Line Height & Team Length**

# **In Possession Line Height & Team Length**

Attempted Line Breaks 15
Inside Shape 14
Outside Shape 1

**DIRECTION OF PLAY** 

Attempted Line Breaks

137

| Attempted Line Breaks | 97 |
|-----------------------|----|
| Inside Shape          | 67 |
| Outside Shape         | 30 |