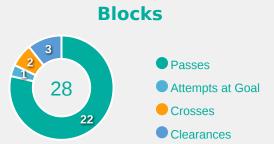

#### **In Possession - Distributions**

| #  | Player             | Passes<br>Attempted | Passes<br>Completed | Pass<br>Completion<br>% | Switches of<br>Play | Crosses<br>Attempted | Crosses<br>Completed | Line Breaks<br>Attempted | Line Breaks<br>Completed | Line Break<br>Completion<br>% | Ball<br>Progressions | Take Ons | Step Ins | Attempts at<br>Goal | Goals |
|----|--------------------|---------------------|---------------------|-------------------------|---------------------|----------------------|----------------------|--------------------------|--------------------------|-------------------------------|----------------------|----------|----------|---------------------|-------|
| 1  | LINCOLN Chloe      | 38                  | 30                  | 79%                     | 0                   | 0                    | 0                    | 17                       | 12                       | 71%                           | 0                    | 0        | 0        | 0                   | 0     |
| 3  | CHINNAMA Naomi     | 40                  | 31                  | 78%                     |                     |                      |                      | 16                       | 11                       | 69%                           | 1                    |          | 1        |                     |       |
| 5  | NASH Jessika       | 33                  | 15                  | 45%                     |                     |                      |                      | 19                       | 8                        | 42%                           | 2                    | 1        | 1        |                     |       |
| 6  | KRUGER Zara        | 17                  | 12                  | 71%                     |                     | 4                    | 3                    | 2                        | 2                        | 100%                          |                      |          |          |                     |       |
| 8  | GROVE Sasha        | 55                  | 28                  | 51%                     |                     | 1                    |                      | 25                       | 10                       | 40%                           |                      |          |          |                     |       |
| 9  | OGRADY Ella        | 8                   | 6                   | 75%                     |                     |                      |                      | 2                        | 1                        | 50%                           |                      |          |          | 2                   |       |
| 11 | JOHNSON Kahli      | 16                  | 10                  | 62%                     |                     | 3                    |                      | 3                        | 2                        | 67%                           |                      |          |          | 1                   |       |
| 13 | TRIMIS Peta        | 14                  | 11                  | 79%                     |                     |                      |                      | 5                        | 4                        | 80%                           |                      |          |          | 2                   |       |
| 14 | WOODS Alicia       | 38                  | 24                  | 63%                     |                     | 2                    | 1                    | 12                       | 7                        | 58%                           |                      |          |          |                     |       |
| 15 | APOSTOLAKIS Alexia | 32                  | 24                  | 75%                     |                     |                      |                      | 12                       | 6                        | 50%                           | 2                    |          | 2        |                     |       |
| 19 | HOLLMAN Shay       | 43                  | 30                  | 70%                     | 1                   |                      |                      | 17                       | 8                        | 47%                           |                      |          |          |                     |       |
| 4  | GOOCH Lara         | 7                   | 3                   | 43%                     |                     |                      |                      | 4                        | 1                        | 25%                           |                      |          |          | 1                   |       |
| 16 | PRAKASH Avaani     | 1                   | 1                   | 100%                    |                     |                      |                      | 1                        | 1                        | 100%                          |                      |          |          |                     |       |
| 20 | MORRIS Tanaye      | 2                   | 2                   | 100%                    |                     |                      |                      |                          |                          |                               |                      |          |          | 1                   |       |
| 21 | LUCHTMEIJER Amber  | 5                   | 1                   | 20%                     |                     |                      |                      | 2                        |                          |                               |                      |          |          |                     |       |