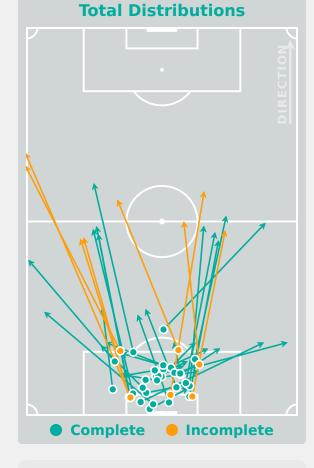

------------------------|-------|
| 58    | Direct Pressures           | 37    |
| 1.69s | Avg Pressure Duration      | 1.72s |
| 63    | Forced Turnovers           | 57    |
| 7.85s | Ball Recovery Time         | 8.31s |
| 65    | Pushing on into Pressing   | 32    |
| 117   | Pushing on                 | 79    |
| 43    | Pressing Direction Inside  | 24    |
| 108   | Pressing Direction Outside | 93    |
|       |                            |       |

Most Direct
Pressures

10
WOODS Alicia
LEFT CENTRE MIDFIELD

Most Direct
Pressures

7

YANGA ZEH Estelle
RIGHT BACK





# GOALKEEPING

Australia 0 - 2 Cameroon

# **Goalkeeping Involvement**



#### **Australia GK Involvement Timeline**





# Cameroon

#### **Cameroon GK Involvement Timeline**





# **Goalkeeping Distribution**



















# **Goalkeeping Distribution**



















# **Goal Prevention**













| Total Attempts on Goal | Total Goal    | Save & | Deflect & | Save &  | Save    | No Save |
|------------------------|---------------|--------|-----------|---------|---------|---------|
| Faced                  | Interventions | Retain | Retain    | Deflect | Attempt | Attempt |
| 18                     | 5             | 1      | 0         | 1       | 2       | 11      |

# **Goal Prevention**













| Total Attempts on Goal Faced | Total Goal    | Save & | Deflect & | Save &  | Save    | No Save |
|------------------------------|---------------|--------|-----------|---------|---------|---------|
|                              | Interventions | Retain | Retain    | Deflect | Attempt | Att