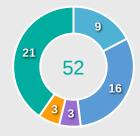

Monique       | 19             | 10                 | 52.6%             |
| 17 | DAHA Camilla        | 4              | 2                  | 50%               |
| 18 | NGUELEU Nina        | 11             | 3                  | 27.3%             |
| 8  | MEVA Kiki           | 4              | 2                  | 50%               |
| 9  | DIVAWISSA Victoire  | 0              | 0                  | 0%                |
| 11 | NDJOCK POUHE Nicole | 2              | 0                  | 0%                |
| 13 | MBIANDJI Suzie      | 0              | 0                  | 0%                |

| 9                              |
|--------------------------------|
| Offers Made in Defensive Third |

#### **Movement to Receive**



#### **Movement Types by Phase**



#### **Progression Phase**



#### **Build Up Phase**





#### **Top Ranked Players**

47

| Туре       | Player          | Movements |
|------------|-----------------|-----------|
| In Front   | 19 HOLLMAN Shay | 21        |
| In Between | 6 KRUGER Zara   | 16        |
| Out to In  | 13 TRIMIS Peta  | 3         |
| In to Out  | 14 WOODS Alicia | 7         |
| In Behind  | 9 OGRADY Ella   | 13        |



#### **Movement to Receive**



#### **Movement Types by Phase**



#### **Progression Phase**



#### **Build Up Phase**



#### **All Movement Types**



#### **Top Ranked Players**

| Туре       | Player             | Movements |
|------------|--------------------|-----------|
| In Front   | 6 TOKO NJOYA Achta | 9         |
| In Between | 6 TOKO NJOYA Achta | 18        |
| Out to In  | 14 NGOCK Monique   | 2