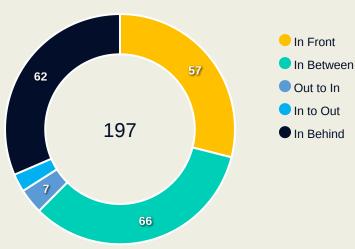

| 1                  | 14.3%                |
| 22 | ZHOU Tong          | 4              | 0                  | 0%                   |

#### **Movement to Receive**

#### Al Ain FC

#### **Movement Types by Phase**



#### **Progression Phase**



#### **Build Up Phase**





#### **Top Ranked Players**

| Туре       | Player             | Movements |
|------------|--------------------|-----------|
| In Front   | 5 PARK Yongwoo     | 31        |
| In Between | 20 PALACIOS Matias | 16        |
| Out to In  | 20 PALACIOS Matias | 2         |
| In to Out  | 20 PALACIOS Matias | 4         |
| In Behind  | 7 SEGOVIA Matias   | 23        |



#### **Movement to Receive**

#### **Movement Types by Phase**



#### **Progression Phase**



#### **Build Up Phase**



#### All Movement Types



#### **Top Ranked Players**

| Туре       | Player           | Movements |
|------------|------------------|-----------|
| In Front   | 2 ILICH Mario    | 24        |
| In Between | 11 DE VRIES Ryan | 17        |
| Out to In  | 16 LEE Joe       | 3         |
| In to Out  | 16 LEE Joe       | 2         |
| In Behind  | 27 UKICH Stipe   | 17        |





## OUT OF POSSESSION

Al Ain FC 6 - 2 Auckland City FC

#### **Defensive Actions**













Al Ain FC

Total











**TRAORE Abdoul Karim** 

RIGHT BACK

| #  | Player              | Possession<br>Regains |
|----|---------------------|-----------------------|
| 17 | KHALID EISA         | 3                     |
| 4  | FABIO CARDOSO       | 5                     |
| 5  | PARK Yongwoo        | 1                     |
| 7  | SEGOVIA