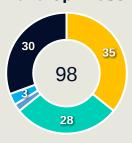

EKU Derek        | 7              | 1                  | 14.3%                |
| 22 | ZHOU Tong          | 4              | 0                  | 0%                   |

#### **Movement to Receive**

#### Al Ain FC

#### **Movement Types by Phase**



#### **Progression Phase**



#### **Build Up Phase**





#### **Top Ranked Players**

| Туре       | Player             | Movements |
|------------|--------------------|-----------|
| In Front   | 5 PARK Yongwoo     | 31        |
| In Between | 20 PALACIOS Matias | 16        |
| Out to In  | 20 PALACIOS Matias | 2         |
| In to Out  | 20 PALACIOS Matias | 4         |
| In Behind  | 7 SEGOVIA Matias   | 23        |



#### **Movement to Receive**

#### **Movement Types by Phase**



#### **Progression Phase**



#### **Build Up Phase**



#### All Movement Types



#### **Top Ranked Players**

| Туре       | Player           | Movements |
|------------|------------------|-----------|
| In Front   | 2 ILICH Mario    | 24        |
| In Between | 11 DE VRIES Ryan | 17        |
| Out to In  | 16 LEE Joe       | 3         |
| In to Out  | 16 LEE Joe       | 2         |
| In Behind  | 27 UKICH Stipe   | 17        |





## OUT OF POSSESSION

Al Ain FC 6 - 2 Auckland City FC

#### **Defensive Actions**













Al Ain FC

Total











**TRAORE Abdoul Karim** 

RIGHT BACK

| #  | Player              | Possession<br>Regains |
|----|---------------------|-----------------------|
| 17 | KHALID EISA         | 3                     |
| 4  | FABIO CARDOSO       | 5                     |
| 5  | PARK Yongwoo        | 1