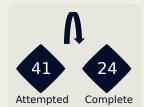

- **♦ 80' 74' ③ 43'** LAGOS Jerson FW 17
  - DEN HEIJER Michael MF 25
  - ♣ 84¹UKICH StipeFW 27②

#### SUBSTITUTES

- GARROW Nathan GK 24
- GRAY Christian DF 4
- LORENZ Marco DF 5
- ↑ 84' GOULD Kailan MF 6
- ↑ 73' KILKOLLY Angus FW 9
  - BURNS Aston FW 15
  - 1 80' AIZU Yuki MF 19
  - ↑ 84' TIEKU Derek FW 20 🛞
    - BELL Adam DF 21 🔘
  - ↑ 80° ZHOU Tong MF 22
    - TAYEB Rayan MF 26

#### **Match Summary - Key Statistics**

Al Ain FC



#### **Auckland City FC**

#### Possession



#### Al Ain FC

#### **Phases of Play**

#### **Auckland City FC**





#### **OUT OF POSSESSION**





### IN POSSESSION

Al Ain FC 6 - 2 Auckland City FC

#### In Possession Line Height & Team Length







#### **In Possession Line Height & Team Length**







#### Al Ain FC

Attempted Line Breaks
119









Attempted Line Breaks 7
Inside Shape 3
Outside Shape 4



Attempted Line Breaks 61
Inside Shape 29
Outside Shape 32



Attempted Line Breaks 51
Inside Shape 31
Outside Shape 20

#### **Auckland City FC**

4 Units Complete Attempted DEFENSIVE

Attempted Line Breaks 3
Inside Shape 1
Outside Shape 2

Attempted Line Breaks
90









| Attempted Line Breaks | 62 |
|-----------------------|----|
| Inside Shape          | 47 |
| Outside Shape         | 15 |



| Attempted Line Breaks | 25 |
|-----------------------|----|
| Inside Shape          | 18 |
| Outside Shape         | 7  |

|    |                     |                             |                             |                               |                   | 4 Uı                          | nits             |                   |