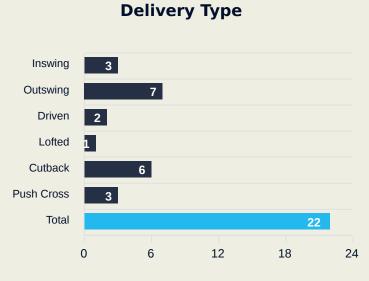

#### **Crosses (Open Play)**

| #  | Player              | Inswing | Outswing | Driven | Lofted | Cutback | Push<br>Cross | Total<br>Attempted |
|----|---------------------|---------|----------|--------|--------|---------|---------------|--------------------|
| 17 | KHALID EISA         |         |          |        |        |         |               |                    |
| 4  | FABIO CARDOSO       |         |          |        |        |         |               |                    |
| 5  | PARK Yongwoo        |         |          |        |        |         |               |                    |
| 7  | SEGOVIA Matias      |         | 1        | 1      | 1      | 1       |               | 4                  |
| 15 | ERIK                |         |          |        |        | 2       |               | 2                  |
| 18 | KHALED ALBLOUSHI    | 1       |          |        |        |         |               | 1                  |
| 19 | SANABRIA Mateo      | 1       | 1        |        |        | 2       | 2             | 6                  |
| 20 | PALACIOS Matias     |         |          |        |        | 1       | 1             | 2                  |
| 27 | GASSAMA Sekou Baba  |         |          |        |        |         |               |                    |
| 46 | KOUMARE Dramane     |         |          |        |        |         |               |                    |
| 70 | TRAORE Abdoul Karim |         |          |        |        |         |               |                    |
| 10 | KAKU                |         | 2        |        |        |         |               | 2                  |
| 11 | BANDAR ALAHBABI     |         |          |        |        |         |               |                    |
| 13 | AHMED BARMAN        |         |          |        |        |         |               |                    |
| 21 | RAHIMI Soufiane     |         |          | 1      |        |         |               | 1                  |
| 24 | SALOMONI Felipe     | 1       | 3        |        |        |         |               | 4                  |

# Cross Zones 0 0 4

| #  | Player             | Inswing | Outswing | Driven | Lofted | Cutback | Push<br>Cross | Total<br>Attempted |
|----|--------------------|---------|----------|--------|--------|---------|---------------|--------------------|
| 1  | TRACEY Conor       | 0       | 0        | 0      | 0      | 0       | 0             | 0                  |
| 2  | ILICH Mario        |         |          |        |        |         |               |                    |
| 3  | MITCHELL Adam      |         | 1        |        |        |         |               | 1                  |
| 7  | BEVAN Myer         |         |          |        |        |         |               |                    |
| 8  | GARRIGA Gerard     |         |          |        |        |         |               |                    |
| 11 | DE VRIES Ryan      |         |          |        |        |         |               |                    |
| 13 | LOBO Nathan        |         | 1        |        |        |         |               | 1                  |
| 16 | LEE Joe            |         | 1        |        |        |         |               | 1                  |
| 17 | LAGOS Jerson       |         | 1        |        |        |         | 1             | 2                  |
| 25 | DEN HEIJER Michael |         |          |        |        |         |               |                    |
| 27 | UKICH Stipe        | 1       |          |        |        |         |               | 1                  |
| 6  | GOULD Kailan       |         |          |        |        |         |               |                    |
| 9  | KILKOLLY Angus     |         |          |        |        |         |               |                    |
| 19 | AIZU Yuki          |         |          |        | 1      |         |               | 1                  |
| 20 | TIEKU Derek        |         |          |        |        |         |               |                    |
| 22 | ZHOU Tong          |         |          |        |        |         |               |                    |