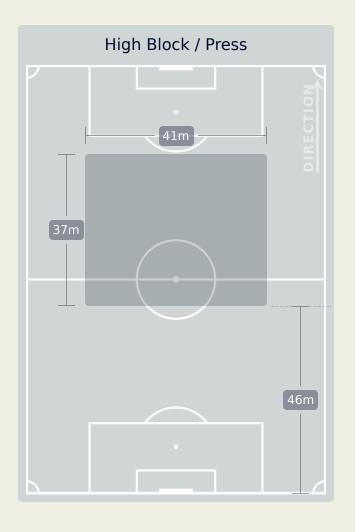

|
| 8  | GARRIGA Gerard     | 1                              |
| 11 | DE VRIES Ryan      | 1                              |
| 13 | LOBO Nathan        | 8                              |
| 16 | LEE Joe            | 2                              |
| 17 | LAGOS Jerson       | 1                              |
| 25 | DEN HEIJER Michael | 8                              |
| 27 | UKICH Stipe        | 3                              |
| 6  | GOULD Kailan       |                                |
| 9  | KILKOLLY Angus     |                                |
| 19 | AIZU Yuki          | 1                              |
| 20 | TIEKU Derek        |                                |
| 22 | ZHOU Tong          |                                |

#### **Defensive Line Height & Team Length**







#### **Defensive Line Height & Team Length**







#### **Defensive Pressure**

#### Al Ain FC





Most Direct
Pressures

8
TRAORE Abdoul Karim
RIGHT BACK

Most Direct
Pressures

7

LOBO Nathan
LEFT BACK





# GOALKEPING Al Ain FC 6 - 2 Auckland City FC

#### **Goalkeeping Involvement**

#### Al Ain FC

#### **Al Ain FC GK Involvement Timeline**





#### **Auckland City FC**

#### **Auckland City FC GK Involvement Timeline**





#### **Goalkeeping Distribution**













#### **Goalkeeping Distribution**













#### **Goal Prevention**





#### **Goal Prevention**





#### **Aerial Control**

### Al Ain FC





#### **Delivery Types Faced**

| Total | In Swing | Out Swing | Driven | Lofted | Cutback | Push |  |
|-------|----------|-----------|--------|--------|------