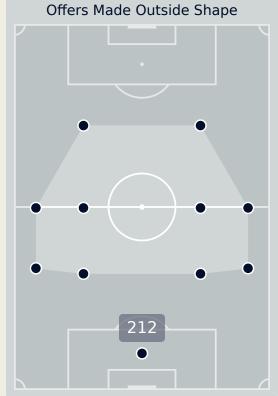

#### **Offering to Receive**

#### Al Ain FC

| #  | Player              | Offers<br>Made | Offers<br>Received | % Made &<br>Received |
|----|---------------------|----------------|--------------------|----------------------|
| 17 | KHALID EISA         | 7              | 2                  | 28.6%                |
| 4  | FABIO CARDOSO       | 1              | 0                  | 0%                   |
| 5  | PARK Yongwoo        | 53             | 18                 | 34%                  |
| 7  | SEGOVIA Matias      | 79             | 33                 | 41.8%                |
| 15 | ERIK                | 32             | 12                 | 37.5%                |
| 18 | KHALED ALBLOUSHI    | 17             | 5                  | 29.4%                |
| 19 | SANABRIA Mateo      | 32             | 12                 | 37.5%                |
| 20 | PALACIOS Matias     | 66             | 27                 | 40.9%                |
| 27 | GASSAMA Sekou Baba  | 8              | 1                  | 12.5%                |
| 46 | KOUMARE Dramane     | 10             | 4                  | 40%                  |
| 70 | TRAORE Abdoul Karim | 37             | 12                 | 32.4%                |
| 10 | KAKU                | 22             | 12                 | 54.5%                |
| 11 | BANDAR ALAHBABI     | 3              | 0                  | 0%                   |
| 13 | AHMED BARMAN        | 7              | 4                  | 57.1%                |
| 21 | RAHIMI Soufiane     | 21             | 5                  | 23.8%                |
| 24 | SALOMONI Felipe     | 27             | 15                 | 55.6%                |

178

Offers Made in Middle Third