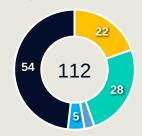

| 15             | 5                  | 33.3%                |
| 25 | DEN HEIJER Michael | 3              | 1                  | 33.3%                |
| 27 | UKICH Stipe        | 35             | 6                  | 17.1%                |
| 6  | GOULD Kailan       | 12             | 4                  | 33.3%                |
| 9  | KILKOLLY Angus     | 14             | 5                  | 35.7%                |
| 19 | AIZU Yuki          | 17             | 3                  | 17.6%                |
| 20 | TIEKU Derek        | 7              | 1                  | 14.3%                |
| 22 | ZHOU Tong          | 4              | 0                  | 0%                   |

#### **Movement to Receive**

#### Al Ain FC

#### **Movement Types by Phase**



#### **Progression Phase**



#### **Build Up Phase**





#### **Top Ranked Players**

| Туре       | Player             | Movements |
|------------|--------------------|-----------|
| In Front   | 5 PARK Yongwoo     | 31        |
| In Between | 20 PALACIOS Matias | 16        |
| Out to In  | 20 PALACIOS Matias | 2         |
| In to Out  | 20 PALACIOS Matias | 4         |
| In Behind  | 7 SEGOVIA Matias   | 23        |



#### **Movement to Receive**

#### **Movement Types by Phase**



#### **Progression Phase**



#### **Build Up Phase**



#### All Movement Types



#### **Top Ranked Players**

| Туре       | Player           | Movements |
|------------|------------------|-----------|
| In Front   | 2 ILICH Mario    | 24        |
| In Between | 11 DE VRIES Ryan | 17        |
| Out to In  | 16 LEE Joe       | 3