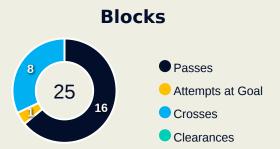

ARK Yongwoo        | 1                     |
| 7  | SEGOVIA Matias      | 2                     |
| 15 | ERIK                | 4                     |
| 18 | KHALED ALBLOUSHI    | 1                     |
| 19 | SANABRIA Mateo      | 4                     |
| 20 | PALACIOS Matias     | 4                     |
| 27 | GASSAMA Sekou Baba  | 1                     |
| 46 | KOUMARE Dramane     | 5                     |
| 70 | TRAORE Abdoul Karim | 10                    |
| 10 | KAKU                |                       |
| 11 | BANDAR ALAHBABI     | 2                     |
| 13 | AHMED BARMAN        | 1                     |
| 21 | RAHIMI Soufiane     |                       |
| 24 | SALOMONI Felipe     | 4                     |

#### **Defensive Actions**





**Forced Turnovers** 

















| Most | Possession | Regains |
|------|------------|---------|
|      |            |         |

**TRACEY Conor** GOALKEEPER

| #  | Player             | Total<br>Possession<br>Regains |
|----|--------------------|--------------------------------|
| 1  | TRACEY Conor       | 8                              |
| 2  | ILICH Mario        | 1                              |
| 3  | MITCHELL Adam      | 3                              |
| 7  | BEVAN Myer         | 1                              |
| 8  | GARRIGA Gerard     | 1                              |
| 11 | DE VRIES Ryan      | 1                              |
| 13 | LOBO Nathan        | 8                              |
| 16 | LEE Joe            | 2                              |
| 17 | LAGOS Jerson       | 1