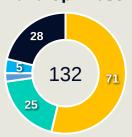

| 33.3%                |
| 25 | DEN HEIJER Michael | 3              | 1                  | 33.3%                |
| 27 | UKICH Stipe        | 35             | 6                  | 17.1%                |
| 6  | GOULD Kailan       | 12             | 4                  | 33.3%                |
| 9  | KILKOLLY Angus     | 14             | 5                  | 35.7%                |
| 19 | AIZU Yuki          | 17             | 3                  | 17.6%                |
| 20 | TIEKU Derek        | 7              | 1                  | 14.3%                |
| 22 | ZHOU Tong          | 4              | 0                  | 0%                   |

#### **Movement to Receive**

#### Al Ain FC

#### **Movement Types by Phase**



#### **Progression Phase**



#### **Build Up Phase**





#### **Top Ranked Players**

| Туре       | Player             | Movements |
|------------|--------------------|-----------|
| In Front   | 5 PARK Yongwoo     | 31        |
| In Between | 20 PALACIOS Matias | 16        |
| Out to In  | 20 PALACIOS Matias | 2         |
| In to Out  | 20 PALACIOS Matias | 4         |
| In Behind  | 7 SEGOVIA Matias   | 23        |



#### **Movement to Receive**

#### **Movement Types by Phase**



#### **Progression Phase**



#### **Build Up Phase**



#### All Movement Types



#### **Top Ranked Players**

| Туре       | Player           | Movements |
|------------|------------------|-----------|
| In Front   | 2 ILICH Mario    | 24        |
| In Between | 11 DE VRIES Ryan | 17        |
| Out to In  | 16 LEE Joe       | 3         |
| In to Out  | 16 L