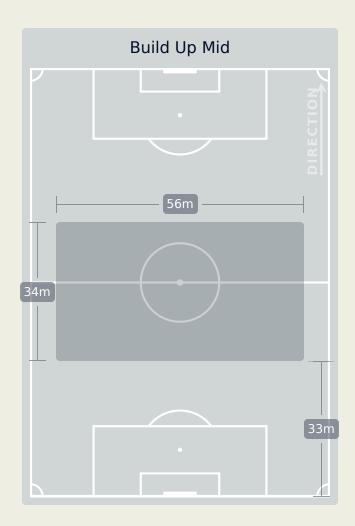

#### In Possession Line Height & Team Length

#### **In Possession Line Height & Team Length**

#### Al Ain FC

Attempted Line Breaks
119

Attempted Line Breaks 7
Inside Shape 3
Outside Shape 4

Attempted Line Breaks 61
Inside Shape 29
Outside Shape 32

Attempted Line Breaks 51
Inside Shape 31
Outside Shape 20