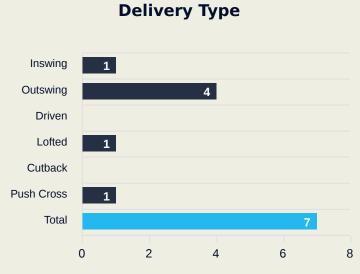

#### **Crosses (Open Play)**

| #  | Player              | Inswing | Outswing | Driven | Lofted | Cutback | Push<br>Cross | Total<br>Attempted |
|----|---------------------|---------|----------|--------|--------|---------|---------------|--------------------|
| 17 | KHALID EISA         |         |          |        |        |         |               |                    |
| 4  | FABIO CARDOSO       |         |          |        |        |         |               |                    |
| 5  | PARK Yongwoo        |         |          |        |        |         |               |                    |
| 7  | SEGOVIA Matias      |         | 1        | 1      | 1      | 1       |               | 4                  |
| 15 | ERIK                |         |          |        |        | 2       |               | 2                  |
| 18 | KHALED ALBLOUSHI    | 1       |          |        |        |         |               | 1                  |
| 19 | SANABRIA Mateo      | 1       | 1        |        |        | 2       | 2             | 6                  |
| 20 | PALACIOS Matias     |         |          |        |        | 1       | 1             | 2                  |
| 27 | GASSAMA Sekou Baba  |         |          |        |        |         |               |                    |
| 46 | KOUMARE Dramane     |         |          |        |        |         |               |                    |
| 70 | TRAORE Abdoul Karim |         |          |        |        |         |               |                    |
| 10 | KAKU                |         | 2        |        |        |         |               | 2                  |
| 11 | BANDAR ALAHBABI     |         |          |        |        |         |               |                    |
| 13 | AHMED BARMAN        |         |          |        |        |         |               |                    |
| 21 | RAHIMI Soufiane     |         |          | 1      |        |         |               | 1                  |
| 24 | SALOMONI Felipe     | 1       | 3        |        |        |         |               | 4                  |

#### **Crosses (Open Play)**