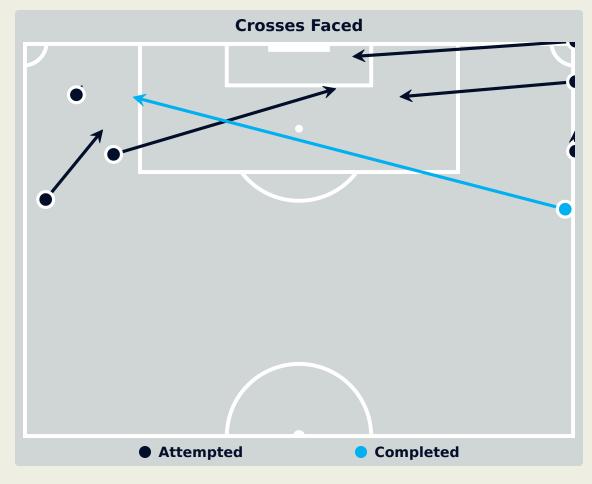

### Al Ain FC

#### **Delivery Types Faced**

| Total | In Swing | Out Swing | Driven | Lofted | Cutback | Push |  |
|-------|----------|-----------|--------|--------|---------|------|--|
| 12    | 6        | 4         |        | 1      |         | 1    |  |