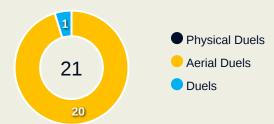

Yongwoo        | 1                     |
| 7  | SEGOVIA Matias      | 2                     |
| 15 | ERIK                | 4                     |
| 18 | KHALED ALBLOUSHI    | 1                     |
| 19 | SANABRIA Mateo      | 4                     |
| 20 | PALACIOS Matias     | 4                     |
| 27 | GASSAMA Sekou Baba  | 1                     |
| 46 | KOUMARE Dramane     | 5                     |
| 70 | TRAORE Abdoul Karim | 10                    |
| 10 | KAKU                |                       |
| 11 | BANDAR ALAHBABI     | 2                     |
| 13 | AHMED BARMAN        | 1                     |
| 21 | RAHIMI Soufiane     |                       |
| 24 | SALOMONI Felipe     | 4                     |

#### **Defensive Actions**





**Forced Turnovers** 

















| Most | Possession | Regains |
|------|------------|---------|
|      |            |         |

**TRACEY Conor** GOALKEEPER

| #  | Player             | Total<br>Possession<br>Regains |
|----|--------------------|--------------------------------|
| 1  | TRACEY Conor       | 8                              |
| 2  | ILICH Mario        | 1                              |
| 3  | MITCHELL Adam      | 3                              |
| 7  | BEVAN Myer         | 1                              |
| 8  | GARRIGA Gerard     | 1                              |
| 11 | DE VRIES Ryan      | 1                              |
| 13 | LOBO Nathan        | 8                              |
| 16 | LEE Joe            | 2                              |
| 17 | LAGOS Jerson       | 1                              |
|