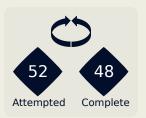

16
- **♦ 80' 74' ③ 43'** LAGOS Jerson FW 17
  - DEN HEIJER Michael MF 25
  - ♣ 84¹UKICH StipeFW 27②

#### SUBSTITUTES

- GARROW Nathan GK 24
- GRAY Christian DF 4
- LORENZ Marco DF 5
- ↑ 84' GOULD Kailan MF 6
- ↑ 73' KILKOLLY Angus FW 9
  - BURNS Aston FW 15
  - 1 80' AIZU Yuki MF 19
  - ↑ 84' TIEKU Derek FW 20 🛞
    - BELL Adam DF 21 🔘
  - ↑ 80° ZHOU Tong MF 22
    - TAYEB Rayan MF 26

#### **Match Summary - Key Statistics**

Al Ain FC



#### **Auckland City FC**

#### Possession



#### Al Ain FC

#### **Phases of Play**

#### **Auckland City FC**





#### **OUT OF POSSESSION**





### IN POSSESSION

Al Ain FC 6 - 2 Auckland City FC

#### In Possession Line Height & Team Length







#### **In Possession Line Height & Team Length**







#### Al Ain FC

Attempted Line Breaks
119









Attempted Line Breaks 7
Inside Shape 3
Outside Shape 4



Attempted Line Breaks 61
Inside Shape 29
Outside Shape 32



Attempted Line Breaks 51
Inside Shape 31
Outside Shape 20

#### **Auckland City FC**

4 Units Complete Attempted DEFENSIVE

Attempted Line Breaks 3
Inside Shape 1
Outside Shape 2

Attempted Line Breaks
90









| Attempted Line Breaks | 62 |
|-----------------------|----|
| Inside Shape          | 47 |
| Outside Shape         | 15 |



| Attempted Line Breaks | 25 |
|-----------------------|----|
| Inside Shape          | 18 |
| Outside Shape         | 7  |

|    |                     |                             |                             |                               |                   | 4 Uı                          | nits             |