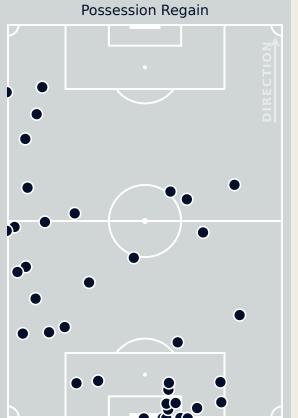

#### **Defensive Actions**

Al Ain FC

Total

**TRAORE Abdoul Karim** 

RIGHT BACK

| #  | Player              | Possession<br>Regains |
|----|---------------------|-----------------------|
| 17 | KHALID EISA         | 3                     |
| 4  | FABIO CARDOSO       | 5                     |
| 5  | PARK Yongwoo        | 1                     |
| 7  | SEGOVIA Matias      | 2                     |
| 15 | ERIK                | 4                     |
| 18 | KHALED ALBLOUSHI    | 1                     |
| 19 | SANABRIA Mateo      | 4                     |
| 20 | PALACIOS Matias     | 4                     |
| 27 | GASSAMA Sekou Baba  | 1                     |
| 46 | KOUMARE Dramane     | 5                     |
| 70 | TRAORE Abdoul Karim | 10                    |
| 10 | KAKU                |                       |
| 11 | BANDAR ALAHBABI     | 2                     |
| 13 | AHMED BARMAN        | 1                     |
| 21 | RAHIMI Soufiane     |                       |
| 24 | SALOMONI Felipe     | 4                     |