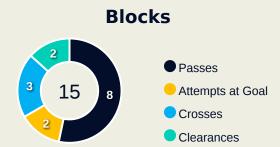

#### **Out of Possession**

| #  | Player              | Tackles<br>Made / Won | Blocks | Interceptions | Pressing<br>Direct | Pressing<br>Indirect | Duels Won -<br>Aerial | Duels Won -<br>Physical | Possession<br>Contests<br>won | Clearances | Loose Ball<br>Receptions | Pushing On | Pushing On into Pressing | Possession<br>Regains | Possession<br>Interrupted |
|----|---------------------|-----------------------|--------|---------------|--------------------|----------------------|-----------------------|-------------------------|-------------------------------|------------|--------------------------|------------|--------------------------|-----------------------|---------------------------|
| 17 | KHALID EISA         | 0 / 0                 | 0      | 0             | 0                  | 0                    | 0                     | 0                       | 0                             | 0          | 2                        | 0          | 0                        | 3                     | 0                         |
| 4  | FABIO CARDOSO       | 3 / 2                 |        | 2             | 2                  |                      | 1                     |                         | 1                             | 3          |                          | 4          | 1                        | 5                     | 2                         |
| 5  | PARK Yongwoo        |                       | 1      |               | 5                  | 9                    | 1                     |                         | 1                             | 1          | 7                        | 10         | 4                        | 1                     | 1                         |
| 7  | SEGOVIA Matias      | 2/2                   | 1      |               | 2                  | 13                   |                       |                         |                               |            | 1                        | 6          | 4                        | 2                     |                           |
| 15 | ERIK                | 1/1                   | 1      | 1             | 2                  | 3                    |                       |                         |                               | 2          | 1                        | 2          | 1                        | 4                     | 2                         |
| 18 | KHALED ALBLOUSHI    | 2 / 0                 | 1      | 1             | 4                  | 12                   |                       |                         |                               |            | 4                        | 16         | 5                        | 1                     |                           |
| 19 | SANABRIA Mateo      | 5 / 1                 | 3      |               | 3                  | 10                   |                       |                         |                               | 2          | 6                        | 4          | 3                        | 4                     | 1                         |
| 20 | PALACIOS Matias     | 3 / 2                 | 1      | 1             | 6                  | 6                    |                       |                         |                               |            | 6                        | 17         | 2                        | 4                     | 1                         |
| 27 | GASSAMA Sekou Baba  |                       | 1      |               |                    | 18                   | 1                     |                         | 1                             | 1          | 3                        | 8          | 4                        | 1                     | 1                         |
| 46 | KOUMARE Dramane     |                       | 2      | 1             |                    | 5                    | 1                     |                         | 1                             | 7          | 3                        | 8          | 3                        | 5                     | 4                         |
| 70 | TRAORE Abdoul Karim | 5 / 2                 | 3      | 2             | 8                  | 8                    | 2                     |                         | 2                             | 6          | 5                        | 18         | 4                        | 10                    | 5                         |
| 10 | KAKU                |                       |        |               | 1                  | 15                   |                       |                         |                               |            | 1                        | 10         | 5                        |                       |                           |
| 11 | BANDAR ALAHBABI     | 3 / 2                 |        |               | 3                  | 1                    |                       |                         |                               |            | 1                        | 6          | 3                        | 2                     |                           |
| 13 | AHMED BARMAN        | 2 / 0                 |        | 1             | 2                  | 4                    |                       |                         |                               |            | 2                        | 5          | 2                        | 1                     | 1                         |
| 21 | RAHIMI Soufiane     | 1/0                   |        |               |                    | 10                   |                       |                         |                               | 1          | 1                        | 3          | 3                        |                       | 1                         |
| 24 | SALOMONI Felipe     | 3 / 2                 | 1      |               | 2                  | 6                    |                       |                         |                               | 3          | 5                        | 2          |                          | 4                     | 1                         |

#### **Out of Possession**

| #  | Player             | Tackles<br>Made / Won | Blocks | Interceptions | Pressing<br>Direct | Pressing<br>Indirect | Duels Won -<br>Aerial | Duels Won -<br>Physical | Possession<br>Contests<br>won | Clearances | Loose Ball<br>Receptions | Pushing On | Pushing On into Pressing | Possession<br>Regains | Possession<br>Interrupted |
|----|--------------------|-----------------------|--------|---------------|--------------------|----------------------|-----------------------|-------------------------|-------------------------------|------------|--------------------------|------------|--------------------------|-----------------------|---------------------------|
| 1  | TRACEY Conor       | 0/0                   | 0      | 0             | 0                  | 0                    | 0                     | 0                       | 0                             | 0          | 1                        | 0          | 0                        | 8                     | 0                         |
| 2  | ILICH Mario        | 2/0                   | 3      |               | 6                  | 11                   |                       |                         |                               | 2          | 4                        | 7          | 4                        | 1                     | 4                         |
| 3  | MITCHELL Adam      | 3 / 0                 | 4      |               | 2                  | 6                    | 2                     |                         | 2                             | 2          | 3                        | 4          |                          | 3                     | 5                         |
| 7  | BEVAN Myer         |                       | 1      |               | 5                  | 16                   | 1                     |                         | 1                             | 1          | 1                        | 15         | 10                       | 1                     | 1                         |
| 8  | GARRIGA Gerard     | 2/0                   | 2      | 1             | 6                  | 26                   | 1                     |                         | 1                             | 1          | 2                        | 13         | 9                        | 1                     | 3                         |
| 11 | DE VRIES Ryan      |                       |        |               |                    | 23                   | 1                     |                         | 1                             |            | 1                        | 8          | 7                        | 1                     |                           |
| 13 | LOBO Nathan        | 5/3                   | 4      | 2             | 7                  | 18                   | 1                     |                         | 1                             | 3          | 5                        | 44         | 15                       | 8                     | 4                         |
| 16 | LEE Joe            | 1/1                   | 1      | 1             | 3                  | 23                   | 1                     |                         | 1                             | 1          | 1                        | 18         | 11                       | 2                     | 1                         |
| 17 | LAGOS Jerson       | 4 / 0                 | 2      |               | 6                  | 9                    |                       |                         |                               | 3          | 8                        | 17         | 3                        | 1                     | 6                         |
| 25 | DEN HEIJER Michael | 3 / 0                 | 7      |               | 3                  | 6                    |                       |                         | 1                             | 9          | 2                        | 9          | 2                        | 8                     | 5                         |
| 27 | UKICH Stipe        | 4 / 1                 | 4      |               | 5                  | 27                   | 3                     |                         | 3                             | 1          | 3                        | 27         | 21                       | 3                     | 2                         |
| 6  | GOULD Kailan       |                       |        |               | 1                  | 3                    |                       |                         |                               |            | 2                        | 2          | 1                        |                       |                           |
| 9  | KILKOLLY Angus     | 1/0                   |        |               | 3                  | 6                    |                       |                         |                               |            | 1                        | 7          | 6                        |                       | 1                         |
| 19 | AIZU Yuki          | 2/0                   |        |               | 2                  | 3                    |                       |                         |                               |            | 1                        | 3          | 1                        | 1                     |                           |
| 20 | TIEKU Derek        |                       |        |               | 1                  | 1                    |                       |                         |                               |            |                          |            |                          |                       |                           |
| 22 | ZHOU Tong          |                       |        |               |                    | 4                    |                       |                         |                               |            |                          | 2          | 2                        |                       |                           |