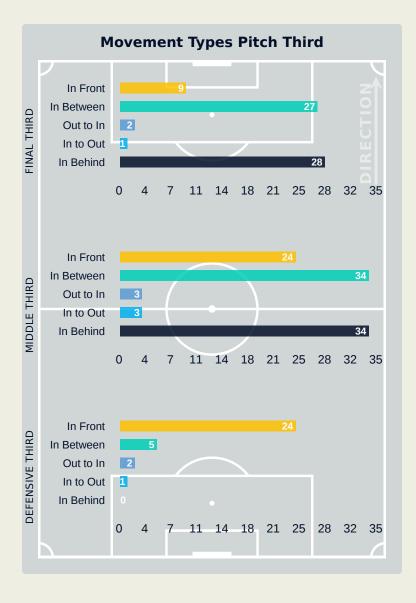

#### **Movement Types by Phase**

#### **Progression Phase**

#### **Build Up Phase**