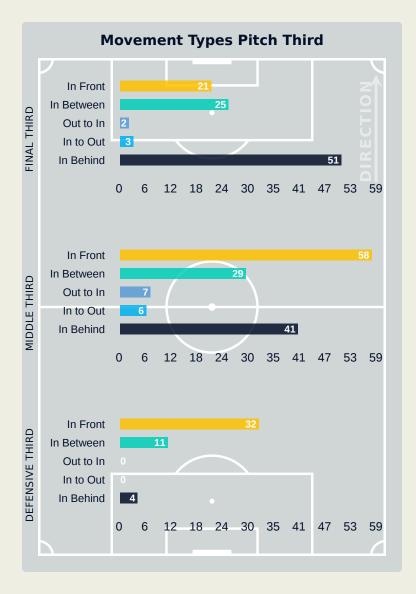

| 35.7%                |
| 19 | AIZU Yuki          | 17             | 3                  | 17.6%                |
| 20 | TIEKU Derek        | 7              | 1                  | 14.3%                |
| 22 | ZHOU Tong          | 4              | 0                  | 0%                   |

#### **Movement to Receive**

#### Al Ain FC

#### **Movement Types by Phase**



#### **Progression Phase**



#### **Build Up Phase**





#### **Top Ranked Players**

| Туре       | Player             | Movements |
|------------|--------------------|-----------|
| In Front   | 5 PARK Yongwoo     | 31        |
| In Between | 20 PALACIOS Matias | 16        |
| Out to In  | 20 PALACIOS Matias | 2         |
| In to Out  | 20 PALACIOS Matias | 4         |
| In Behind  | 7 SEGOVIA Matias   | 23        |



#### **Movement to Receive**

#### **Movement Types by Phase**



#### **Progression Phase**



#### **Build Up Phase**



#### All Movement Types



#### **Top Ranked Players**

| Туре       | Player           | Movements |
|------------|------------------|-----------|
| In Front   | 2 ILICH Mario    | 24        |
| In Between | 11 DE VRIES Ryan | 17        |
| Out to In  | 16 LEE Joe       | 3         |
| In to Out  | 16 LEE Joe       | 2         |
| In Behind  | 27 UKICH Stipe   | 17        |





## OUT OF POSSESSION

Al Ain FC 6 - 2 Auckland City FC

#### **Defensive Actions**













Al Ain FC

Total











**TRAORE Abdoul Karim** 

RIGHT BACK

| #  | Player              | Possession<br>Regains |
|----|---------------------|-----------------------|
| 17 | KHALID EISA