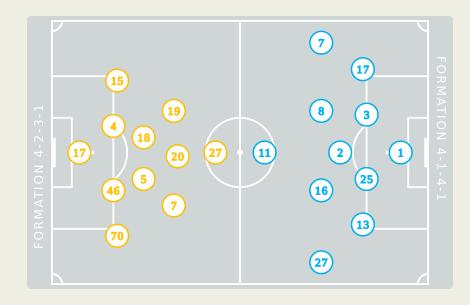

**Match Summary - Teams**

#### Al Ain FC

#### STARTING

- (2) 17 GK KHALID EISA
- 5 MF PARK Yongwoo 56' 79'
- 7 MF SEGOVIA Matias
- 15 MF ERIK 45'
- 18 MF KHALED ALBLOUSHI + 59'
- 2 19 MF SANABRIA Mateo 58'
- 20 MF PALACIOS Matias 😥 45+1' 🕨 79'
- 27 MF GASSAMA Sekou Baba 😥 11' 🔸 60'
- 46 DF KOUMARE Dramane
- 🔍 70 MF TRAORE Abdoul Karim 📙 **66**°

#### SUBSTITUTES

- 1 GK MOHAMMED BU SENDA
- 35 GK MUHAMMED Hassan
- 🙁 50 GK SAIF ALMAAZMI
- 3 DF KOUAME AUTONNE
- 6 MF YAHIA NADER
- 8 MF MOHAMMED ABBAS
- 9 FW LABA Kodjo
- 10 MF KAKU ↑ 59' ⊕ 90+2'
- 11 MF BANDAR ALAHBABI 79' 89'
- (2) 13 MF AHMED BARMAN 79'
- 2 16 DF KHALID ALHASHMI
- 21 MF RAHIMI Soufiane 60' 978' 90+4'
- 22 MF JONATAS SANTOS
- 23 MF KHALID BUTTI
- 24 MF SALOMONI Felipe 🚹 45'
- 28 FW SOSOU Solomon
- 30 FW HAZIM ABBAS

# 6-0



#### **Distribution in the Final Third**



#### **Auckland City FC**

#### STARTING

- TRACEY Conor GK 1
- ILICH Mario DF 2
  MITCHELL Adam DF 3
- **↓ 73' ⑤ 54'** BEVAN Myer FW 7
  - **₹ 80'** GARRIGA Gerard MF 8
  - **▼ 84**' DE VRIES Ryan FW 11
    - LOBO Nathan DF 13
    - LEE Joe FW 16
- **♦ 80' 74' ③ 43'** LAGOS Jerson FW 17
  - DEN HEIJER Michael MF 25
  - ♣ 84¹UKICH StipeFW 27②

#### SUBSTITUTES

- GARROW Nathan GK 24
- GRAY Christian DF 4
- LORENZ Marco DF 5
- ↑ 84' GOULD Kailan MF 6
- ↑ 73' KILKOLLY Angus FW 9
  - BURNS Aston FW 15
  - 1 80' AIZU Yuki MF 19
  - ↑ 84' TIEKU Derek FW 20 🛞
    - BELL Adam DF 21 🔘
  - ↑ 80° ZHOU Tong MF 22
    - TAYEB Rayan MF 26

#### **Match Summary - Key Statistics**

Al Ain FC



#### **Auckland City FC**

#### Possession



#### Al Ain FC

###