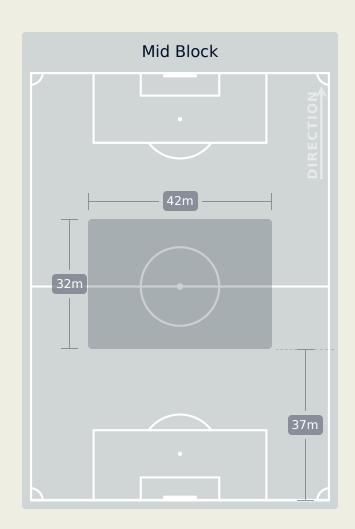

|
| 8  | GARRIGA Gerard     | 1                              |
| 11 | DE VRIES Ryan      | 1                              |
| 13 | LOBO Nathan        | 8                              |
| 16 | LEE Joe            | 2                              |
| 17 | LAGOS Jerson       | 1                              |
| 25 | DEN HEIJER Michael | 8                              |
| 27 | UKICH Stipe        | 3                              |
| 6  | GOULD Kailan       |                                |
| 9  | KILKOLLY Angus     |                                |
| 19 | AIZU Yuki          | 1                              |
| 20 | TIEKU Derek        |                                |
| 22 | ZHOU Tong          |                                |

#### **Defensive Line Height & Team Length**







#### **Defensive Line Height & Team Length**







#### **Defensive Pressure**

#### Al Ain FC





Most Direct
Pressures

8
TRAORE Abdoul Karim
RIGHT BACK

Most Direct
Pressures

7

LOBO Nathan
LEFT BACK





# GOALKEPING Al Ain FC 6 - 2 Auckland City FC

#### **Goalkeeping Involvement**

#### Al Ain FC

#### **Al Ain FC GK Involvement Timeline**





#### **Auckland City FC**

#### **Auckland City FC GK Involvement Timeline**





#### **Goalkeeping Distribution**













#### **Goalkeeping Distribution**













#### **Goal Prevention**





#### **Goal Prevention**





#### **Aerial Control**

### Al Ain FC





#### **Delivery Types Faced**

| Total | In Swing | Out Swing | Driven | Lofted | Cutback | Push |  |
|-------|----------|-----------|--------|--------|--------