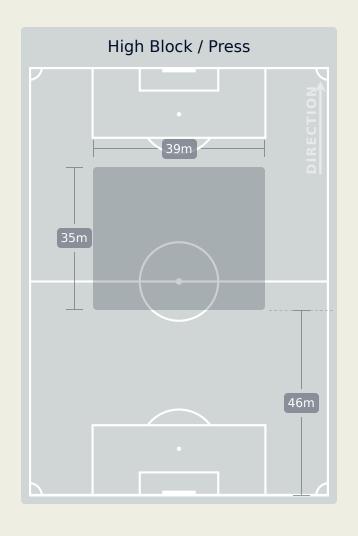

#### **OUT OF POSSESSION**

#### In Possession Line Height & Team Length

#### **In Possession Line Height & Team Length**

#### Al Ain FC

Attempted Line Breaks
119

Attempted Line Breaks 7
Inside Shape 3
Outside Shape 4

Attempted Line Breaks 61
Inside Shape 29
Outside Shape 32

Attempted Line Breaks 51
Inside Shape 31
Outside Shape 20