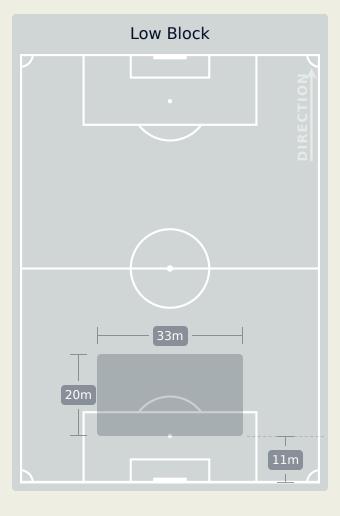

|
| 11 | DE VRIES Ryan      | 1                              |
| 13 | LOBO Nathan        | 8                              |
| 16 | LEE Joe            | 2                              |
| 17 | LAGOS Jerson       | 1                              |
| 25 | DEN HEIJER Michael | 8                              |
| 27 | UKICH Stipe        | 3                              |
| 6  | GOULD Kailan       |                                |
| 9  | KILKOLLY Angus     |                                |
| 19 | AIZU Yuki          | 1                              |
| 20 | TIEKU Derek        |                                |
| 22 | ZHOU Tong          |                                |

#### **Defensive Line Height & Team Length**







#### **Defensive Line Height & Team Length**







#### **Defensive Pressure**

#### Al Ain FC





Most Direct
Pressures

8
TRAORE Abdoul Karim
RIGHT BACK

Most Direct
Pressures

7

LOBO Nathan
LEFT BACK





# GOALKEPING Al Ain FC 6 - 2 Auckland City FC

#### **Goalkeeping Involvement**

#### Al Ain FC

#### **Al Ain FC GK Involvement Timeline**





#### **Auckland City FC**

#### **Auckland City FC GK Involvement Timeline**





#### **Goalkeeping Distribution**













#### **Goalkeeping Distribution**













#### **Goal Prevention**





#### **Goal Prevention**





#### **Aerial Control**

### Al Ain FC





#### **Delivery Types Faced**

| Total | In Swing | Out Swing | Driven | Lofted | Cutback | Push |  |
|-------|----------|-----------|--------|--------|---------|------|--|
| 12    | 6        | 4         |        |