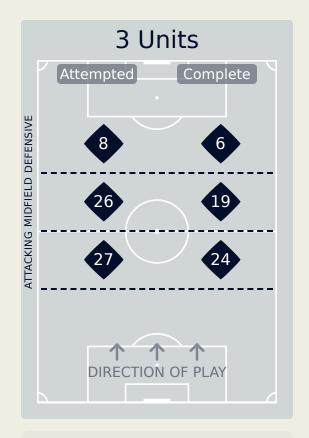

#### **Auckland City FC**

4 Units Complete Attempted DEFENSIVE

Attempted Line Breaks 3
Inside Shape 1
Outside Shape 2

Attempted Line Breaks
90

| Attempted Line Breaks | 62 |
|-----------------------|----|
| Inside Shape          | 47 |
| Outside Shape         | 15 |