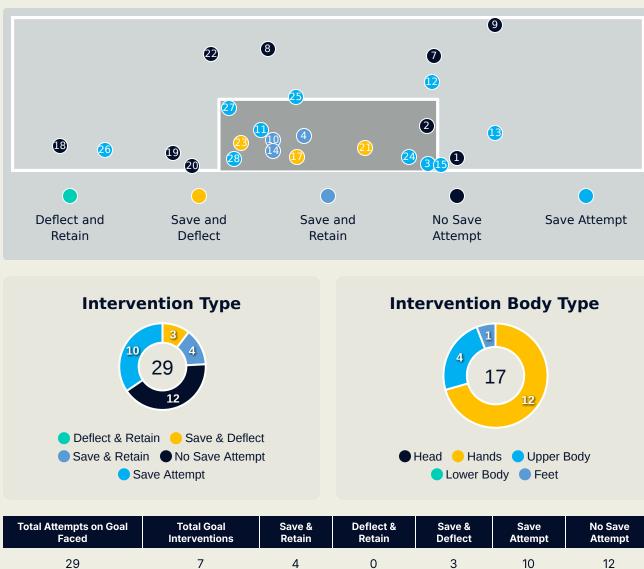

### Al Ain FC

#### **Delivery Types Faced**

| Total | In Swing | Out Swing | Driven | Lofted | Cutback | Push |  |
|-------|----------|-----------|--------|--------|---------|------|--|
| 12    | 6        | 4         |        | 1      |         | 1    |  |

#### **Aerial Control**

# **Total Interventions Complete Punches Incomplete** Complete **Claims** Incomplete **Complete** Tipped/Palmed **Incomplete**