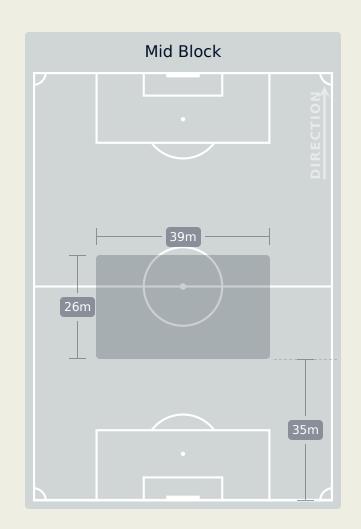

#### **OUT OF POSSESSION**

#### In Possession Line Height & Team Length

#### **In Possession Line Height & Team Length**

#### Al Ain FC

Attempted Line Breaks
119

Attempted Line Breaks 7
Inside Shape 3
Outside Shape 4

Attempted Line Breaks 61
Inside Shape 29
Outside Shape 32

Attempted Line Breaks 51
Inside Shape 31
Outside Shape 20

#### **Auckland City FC**

4 Units Complete Attempted DEFENSIVE

Attempted Line Breaks 3
Inside Shape 1
Outside Shape 2

Attempted Line Breaks
90

| Attempted Line Breaks | 62 |
|-----------------------|----|
| Inside Shape          | 47 |
| Outside Shape         | 15 |