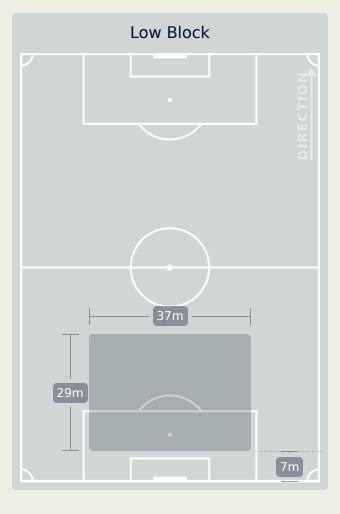

#### **OUT OF POSSESSION**

#### In Possession Line Height & Team Length

#### **In Possession Line Height & Team Length**

#### **Auckland City FC**

4 Units Complete Attempted DEFENSIVE

Attempted Line Breaks 3
Inside Shape 1
Outside Shape 2

Attempted Line Breaks
90

| Attempted Line Breaks | 62 |
|-----------------------|----|
| Inside Shape          | 47 |
| Outside Shape         | 15 |