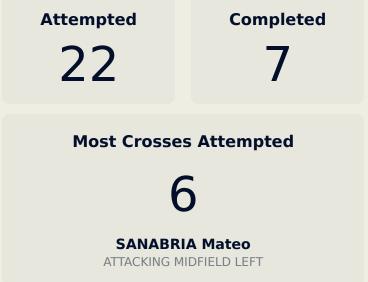

#### **Crosses (Open Play)**

| #  | Player              | Inswing | Outswing | Driven | Lofted | Cutback | Push<br>Cross | Total<br>Attempted |
|----|---------------------|---------|----------|--------|--------|---------|---------------|--------------------|
| 17 | KHALID EISA         |         |          |        |        |         |               |                    |
| 4  | FABIO CARDOSO       |         |          |        |        |         |               |                    |
| 5  | PARK Yongwoo        |         |          |        |        |         |               |                    |
| 7  | SEGOVIA Matias      |         | 1        | 1      | 1      | 1       |               | 4                  |
| 15 | ERIK                |         |          |        |        | 2       |               | 2                  |
| 18 | KHALED ALBLOUSHI    | 1       |          |        |        |         |               | 1                  |
| 19 | SANABRIA Mateo      | 1       | 1        |        |        | 2       | 2             | 6                  |
| 20 | PALACIOS Matias     |         |          |        |        | 1       | 1             | 2                  |
| 27 | GASSAMA Sekou Baba  |         |          |        |        |         |               |                    |
| 46 | KOUMARE Dramane     |         |          |        |        |         |               |                    |
| 70 | TRAORE Abdoul Karim |         |          |        |        |         |               |                    |
| 10 | KAKU                |         | 2        |        |        |         |               | 2                  |
| 11 | BANDAR ALAHBABI     |         |          |        |        |         |               |                    |
| 13 | AHMED BARMAN        |         |          |        |        |         |               |                    |
| 21 | RAHIMI Soufiane     |         |          | 1      |        |         |               | 1                  |
| 24 | SALOMONI Felipe     | 1       | 3        |        |        |         |               | 4                  |

#### **Crosses (Open Play)**