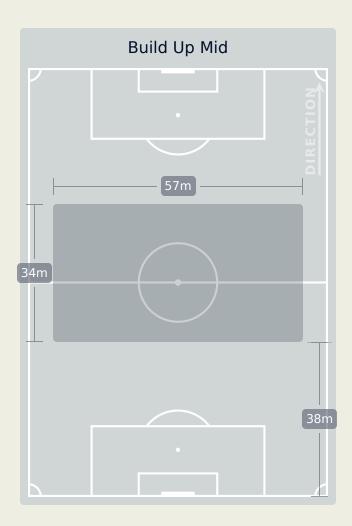

#### In Possession Line Height & Team Length

#### **In Possession Line Height & Team Length**

#### Al Ain FC

Attempted Line Breaks
119

Attempted Line Breaks 7
Inside Shape 3
Outside Shape 4

Attempted Line Breaks 61
Inside Shape 29
Outside Shape 32

Attempted Line Breaks 51
Inside Shape 31
Outside Shape 20