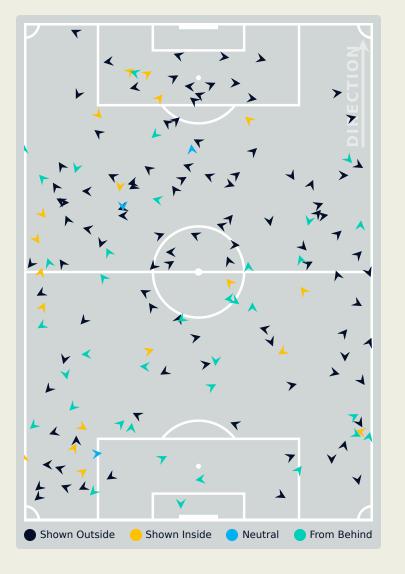

#### **Defensive Pressure**

#### Al Ain FC

Most Direct
Pressures

8
TRAORE Abdoul Karim
RIGHT BACK

Most Direct
Pressures

7

LOBO Nathan
LEFT BACK