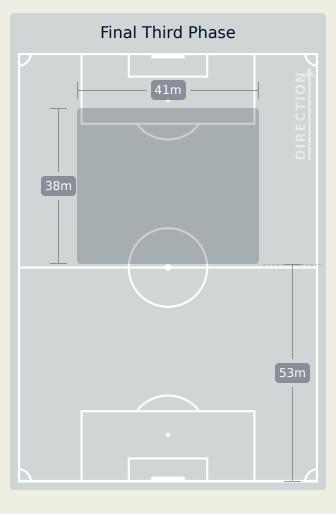

#### In Possession Line Height & Team Length

#### **In Possession Line Height & Team Length**

#### Al Ain FC

Attempted Line Breaks
119

Attempted Line Breaks 7
Inside Shape 3
Outside Shape 4

Attempted Line Breaks 61
Inside Shape 29
Outside Shape 32

Attempted Line Breaks 51
Inside Shape 31
Outside Shape 20