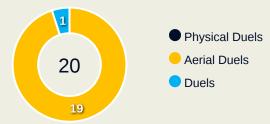

#### **Aerial Control**

### Al Ain FC

#### **Delivery Types Faced**

| Total | In Swing | Out Swing | Driven | Lofted | Cutback | Push |  |
|-------|----------|-----------|--------|--------|---------|------|--|
| 12    | 6        | 4         |        | 1      |         | 1    |  |