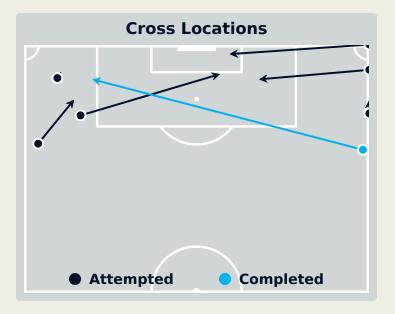

#### **Crosses (Open Play)**

| #  | Player              | Inswing | Outswing | Driven | Lofted | Cutback | Push<br>Cross | Total<br>Attempted |
|----|---------------------|---------|----------|--------|--------|---------|---------------|--------------------|
| 17 | KHALID EISA         |         |          |        |        |         |               |                    |
| 4  | FABIO CARDOSO       |         |          |        |        |         |               |                    |
| 5  | PARK Yongwoo        |         |          |        |        |         |               |                    |
| 7  | SEGOVIA Matias      |         | 1        | 1      | 1      | 1       |               | 4                  |
| 15 | ERIK                |         |          |        |        | 2       |               | 2                  |
| 18 | KHALED ALBLOUSHI    | 1       |          |        |        |         |               | 1                  |
| 19 | SANABRIA Mateo      | 1       | 1        |        |        | 2       | 2             | 6                  |
| 20 | PALACIOS Matias     |         |          |        |        | 1       | 1             | 2                  |
| 27 | GASSAMA Sekou Baba  |         |          |        |        |         |               |                    |
| 46 | KOUMARE Dramane     |         |          |        |        |         |               |                    |
| 70 | TRAORE Abdoul Karim |         |          |        |        |         |               |                    |
| 10 | KAKU                |         | 2        |        |        |         |               | 2                  |
| 11 | BANDAR ALAHBABI     |         |          |        |        |         |               |                    |
| 13 | AHMED BARMAN        |         |          |        |        |         |               |                    |
| 21 | RAHIMI Soufiane     |         |          | 1      |        |         |               | 1                  |
| 24 | SALOMONI Felipe     | 1       | 3        |        |        |         |               | 4                  |

#### **Crosses (Open Play)**