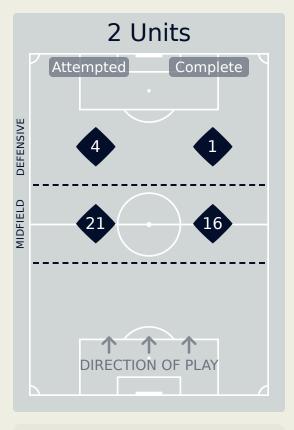

#### In Possession Line Height & Team Length

#### **Auckland City FC**

4 Units Complete Attempted DEFENSIVE

Attempted Line Breaks 3
Inside Shape 1
Outside Shape 2

Attempted Line Breaks
90

| Attempted Line Breaks | 62 |
|-----------------------|----|
| Inside Shape          | 47 |
| Outside Shape         | 15 |