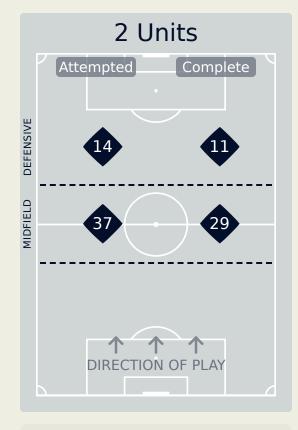

#### In Possession Line Height & Team Length

#### **In Possession Line Height & Team Length**

#### Al Ain FC

Attempted Line Breaks
119

Attempted Line Breaks 7
Inside Shape 3
Outside Shape 4

Attempted Line Breaks 61
Inside Shape 29
Outside Shape 32

Attempted Line Breaks 51
Inside Shape 31
Outside Shape 20

#### **Auckland City FC**

4 Units Complete Attempted DEFENSIVE

Attempted Line Breaks 3
Inside Shape 1
Outside Shape 2

Attempted Line Breaks
90

| Attempted Line Breaks | 62 |
|-----------------------|----|
| Inside Shape          | 47 |
| Outside Shape         | 15 |