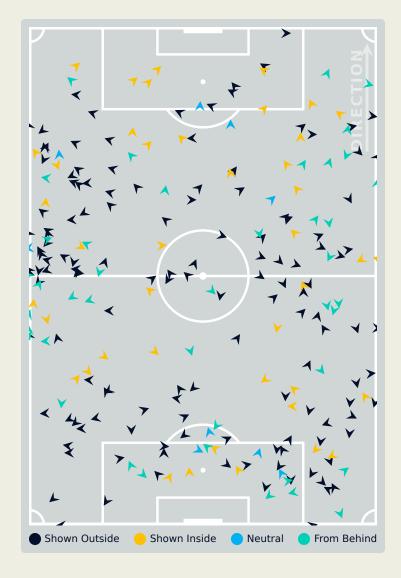

#### **Defensive Pressure**

#### Al Ain FC

Most Direct
Pressures

8
TRAORE Abdoul Karim
RIGHT BACK

Most Direct
Pressures

7

LOBO Nathan
LEFT BACK