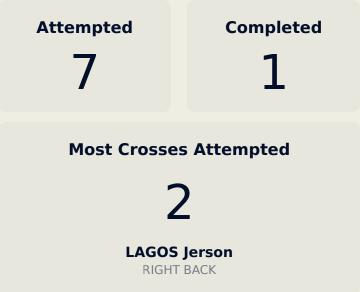

# Cross Zones 0 0 4

| #  | Player             | Inswing | Outswing | Driven | Lofted | Cutback | Push<br>Cross | Total<br>Attempted |
|----|--------------------|---------|----------|--------|--------|---------|---------------|--------------------|
| 1  | TRACEY Conor       | 0       | 0        | 0      | 0      | 0       | 0             | 0                  |
| 2  | ILICH Mario        |         |          |        |        |         |               |                    |
| 3  | MITCHELL Adam      |         | 1        |        |        |         |               | 1                  |
| 7  | BEVAN Myer         |         |          |        |        |         |               |                    |
| 8  | GARRIGA Gerard     |         |          |        |        |         |               |                    |
| 11 | DE VRIES Ryan      |         |          |        |        |         |               |                    |
| 13 | LOBO Nathan        |         | 1        |        |        |         |               | 1                  |
| 16 | LEE Joe            |         | 1        |        |        |         |               | 1                  |
| 17 | LAGOS Jerson       |         | 1        |        |        |         | 1             | 2                  |
| 25 | DEN HEIJER Michael |         |          |        |        |         |               |                    |
| 27 | UKICH Stipe        | 1       |          |        |        |         |               | 1                  |
| 6  | GOULD Kailan       |         |          |        |        |         |               |                    |
| 9  | KILKOLLY Angus     |         |          |        |        |         |               |                    |
| 19 | AIZU Yuki          |         |          |        | 1      |         |               | 1                  |
| 20 | TIEKU Derek        |         |          |        |        |         |               |                    |
| 22 | ZHOU Tong          |         |          |        |        |         |               |                    |