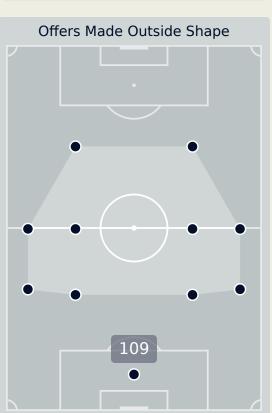

#### **Offering to Receive**

| #  | Player             | Offers<br>Made | Offers<br>Received | % Made &<br>Received |
|----|--------------------|----------------|--------------------|----------------------|
| 1  | TRACEY Conor       | 14             | 7                  | 50%                  |
| 2  | ILICH Mario        | 31             | 10                 | 32.3%                |
| 3  | MITCHELL Adam      | 16             | 8                  | 50%                  |
| 7  | BEVAN Myer         | 18             | 6                  | 33.3%                |
| 8  | GARRIGA Gerard     | 6              | 3                  | 50%                  |
| 11 | DE VRIES Ryan      | 23             | 9                  | 39.1%                |
| 13 | LOBO Nathan        | 12             | 5                  | 41.7%                |
| 16 | LEE Joe            | 40             | 9                  | 22.5%                |
| 17 | LAGOS Jerson       | 15             | 5                  | 33.3%                |
| 25 | DEN HEIJER Michael | 3              | 1                  | 33.3%                |
| 27 | UKICH Stipe        | 35             | 6                  | 17.1%                |
| 6  | GOULD Kailan       | 12             | 4                  | 33.3%                |
| 9  | KILKOLLY Angus     | 14             | 5                  | 35.7%                |
| 19 | AIZU Yuki          | 17             | 3                  | 17.6%                |
| 20 | TIEKU Derek        | 7              | 1                  | 14.3%                |
| 22 | ZHOU Tong          | 4              | 0                  | 0%                   |