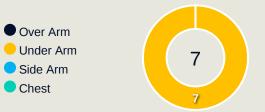

#### **Aerial Control**

### Al Ain FC

#### **Delivery Types Faced**

| Total | In Swing | Out Swing | Driven | Lofted | Cutback | Push |  |
|-------|----------|-----------|--------|--------|---------|------|--|
| 12    | 6        | 4         |        | 1      |         | 1    |  |