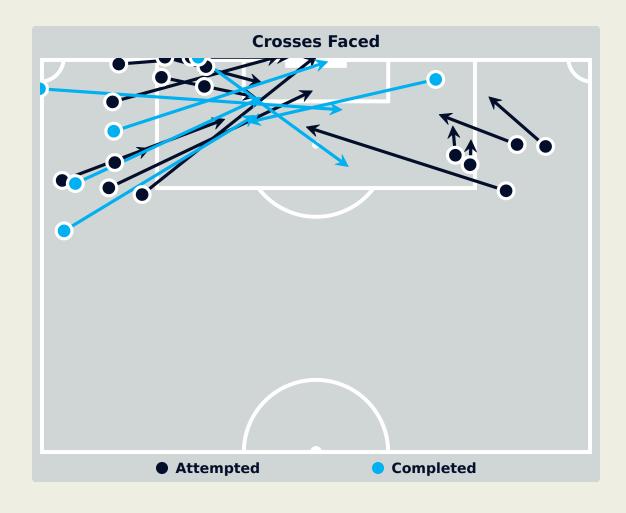

# **Auckland City FC**

#### **Delivery Types Faced**

| Total | In Swing | Out Swing | Driven | Lofted | Cutback | Push |
|-------|----------|-----------|--------|--------|---------|------|
| 25    | 3        | 9         | 2      | 2      | 6       | 3    |