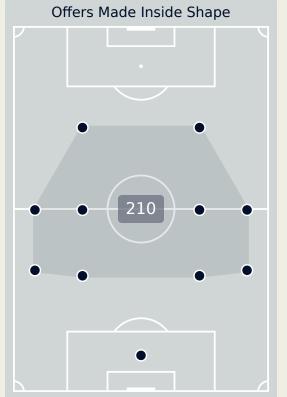

#### Al Ain FC

| #  | Player              | Offers<br>Made | Offers<br>Received | % Made &<br>Received |
|----|---------------------|----------------|--------------------|----------------------|
| 17 | KHALID EISA         | 7              | 2                  | 28.6%                |
| 4  | FABIO CARDOSO       | 1              | 0                  | 0%                   |
| 5  | PARK Yongwoo        | 53             | 18                 | 34%                  |
| 7  | SEGOVIA Matias      | 79             | 33                 | 41.8%                |
| 15 | ERIK                | 32             | 12                 | 37.5%                |
| 18 | KHALED ALBLOUSHI    | 17             | 5                  | 29.4%                |
| 19 | SANABRIA Mateo      | 32             | 12                 | 37.5%                |
| 20 | PALACIOS Matias     | 66             | 27                 | 40.9%                |
| 27 | GASSAMA Sekou Baba  | 8              | 1                  | 12.5%                |
| 46 | KOUMARE Dramane     | 10             | 4                  | 40%                  |
| 70 | TRAORE Abdoul Karim | 37             | 12                 | 32.4%                |
| 10 | KAKU                | 22             | 12                 | 54.5%                |
| 11 | BANDAR ALAHBABI     | 3              | 0                  | 0%                   |
| 13 | AHMED BARMAN        | 7              | 4                  | 57.1%                |
| 21 | RAHIMI Soufiane     | 21             | 5                  | 23.8%                |
| 24 | SALOMONI Felipe     | 27             | 15                 | 55.6%                |