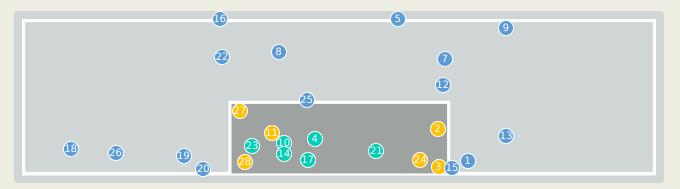

| Key | Outcome    | Shots |
|-----|------------|-------|
| •   | Goals      | 2     |
| •   | On Target  | 4     |
| •   | Off Target | 2     |
| •   | Blocked    | 2     |
| •   | Incomplete | 0     |

| Time | Player           | Outcome              | Body Part  | Delivery Type |
|------|------------------|----------------------|------------|---------------|
| 21   | 17 LAGOS Jerson  | Incomplete - Blocked | Left Foot  | Other         |
| 22   | 16 LEE Joe       | On Target - Saved    | Left Foot  | Pass          |
| 42   | 17 LAGOS Jerson  | On Target - Goal     | Right Foot | Other         |
| 46   | 7 BEVAN Myer     | Incomplete - Blocked | Right Foot | Pass          |
| 50   | 7 BEVAN Myer     | On Target - Saved    | Right Foot | Freekick      |
| 53   | 8 GARRIGA Gerard | On Target - Saved    | Right Foot | Pass          |
| 53   | 7 BEVAN Myer     | On Target - Goal     | Right Foot | Other         |
| 55   | 8 GARRIGA Gerard | Off Target           | Left Foot  | Pass          |
| 67   | 17 LAGOS Jerson  | Off Target           | Right Foot | Freekick      |
| 90   | 22 ZHOU Tong     | On Target - Saved    | Right Foot | Freekick      |