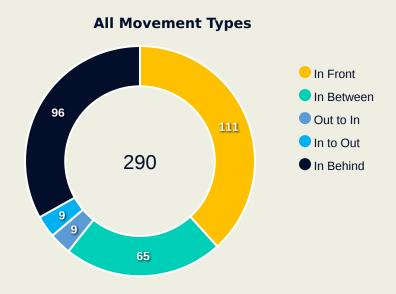

| 33.3%                |
| 25 | DEN HEIJER Michael | 3              | 1                  | 33.3%                |
| 27 | UKICH Stipe        | 35             | 6                  | 17.1%                |
| 6  | GOULD Kailan       | 12             | 4                  | 33.3%                |
| 9  | KILKOLLY Angus     | 14             | 5                  | 35.7%                |
| 19 | AIZU Yuki          | 17             | 3                  | 17.6%                |
| 20 | TIEKU Derek        | 7              | 1                  | 14.3%                |
| 22 | ZHOU Tong          | 4              | 0                  | 0%                   |

#### **Movement to Receive**

#### Al Ain FC

#### **Movement Types by Phase**



#### **Progression Phase**



#### **Build Up Phase**





#### **Top Ranked Players**

| Туре       | Player             | Movements |
|------------|--------------------|-----------|
| In Front   | 5 PARK Yongwoo     | 31        |
| In Between | 20 PALACIOS Matias | 16        |
| Out to In  | 20 PALACIOS Matias | 2         |
| In to Out  | 20 PALACIOS Matias | 4         |
| In Behind  | 7 SEGOVIA Matias   | 23        |



#### **Movement to Receive**

#### **Movement Types by Phase**



#### **Progression Phase**



#### **Build Up Phase**



#### All Movement Types



#### **Top Ranked Players**

| Туре       | Player           | Movements |
|------------|------------------|-----------|
| In Front   | 2 ILICH Mario    | 24        |
| In Between | 11 DE VRIES Ryan | 17        |
| Out to In  | 16 LEE Joe       | 3         |
| In to Out  | 16 LEE