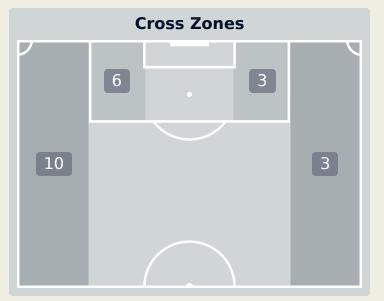

#### **Crosses (Open Play)**

| #  | Player              | Inswing | Outswing | Driven | Lofted | Cutback | Push<br>Cross | Total<br>Attempted |
|----|---------------------|---------|----------|--------|--------|---------|---------------|--------------------|
| 17 | KHALID EISA         |         |          |        |        |         |               |                    |
| 4  | FABIO CARDOSO       |         |          |        |        |         |               |                    |
| 5  | PARK Yongwoo        |         |          |        |        |         |               |                    |
| 7  | SEGOVIA Matias      |         | 1        | 1      | 1      | 1       |               | 4                  |
| 15 | ERIK                |         |          |        |        | 2       |               | 2                  |
| 18 | KHALED ALBLOUSHI    | 1       |          |        |        |         |               | 1                  |
| 19 | SANABRIA Mateo      | 1       | 1        |        |        | 2       | 2             | 6                  |
| 20 | PALACIOS Matias     |         |          |        |        | 1       | 1             | 2                  |
| 27 | GASSAMA Sekou Baba  |         |          |        |        |         |               |                    |
| 46 | KOUMARE Dramane     |         |          |        |        |         |               |                    |
| 70 | TRAORE Abdoul Karim |         |          |        |        |         |               |                    |
| 10 | KAKU                |         | 2        |        |        |         |               | 2                  |
| 11 | BANDAR ALAHBABI     |         |          |        |        |         |               |                    |
| 13 | AHMED BARMAN        |         |          |        |        |         |               |                    |
| 21 | RAHIMI Soufiane     |         |          | 1      |        |         |               | 1                  |
| 24 | SALOMONI Felipe     | 1       | 3        |        |        |         |               | 4                  |

# Cross Zones 0 0 4

| #  | Player             | Inswing | Outswing | Driven | Lofted | Cutback | Push<br>Cross | Total<br>Attempted |
|----|--------------------|---------|----------|--------|--------|---------|---------------|--------------------|
| 1  | TRACEY Conor       | 0       | 0        | 0      | 0      | 0       | 0             | 0                  |
| 2  | ILICH Mario        |         |          |        |        |         |               |                    |
| 3  | MITCHELL Adam      |         | 1        |        |        |         |               | 1                  |
| 7  | BEVAN Myer         |         |          |        |        |         |               |                    |
| 8  | GARRIGA Gerard     |         |          |        |        |         |               |                    |
| 11 | DE VRIES Ryan      |         |          |        |        |         |               |                    |
| 13 | LOBO Nathan        |         | 1        |        |        |         |               | 1                  |
| 16 | LEE Joe            |         | 1        |        |        |         |               | 1                  |
| 17 | LAGOS Jerson       |         | 1        |        |        |         | 1             | 2                  |
| 25 | DEN HEIJER Michael |         |          |        |        |         |               |                    |
| 27 | UKICH Stipe        | 1       |          |        |        |         |               | 1                  |
| 6  | GOULD Kailan       |         |          |        |        |         |               |                    |
| 9  | KILKOLLY Angus     |         |          |        |        |         |               |                    |
| 19 | AIZU Yuki          |         |          |        | 1      |         |               | 1                  |
| 20 | TIEKU Derek        |         |          |        |        |         |               |                    |
| 22 | ZHOU Tong          |         |          |        |        |         |               |                    |