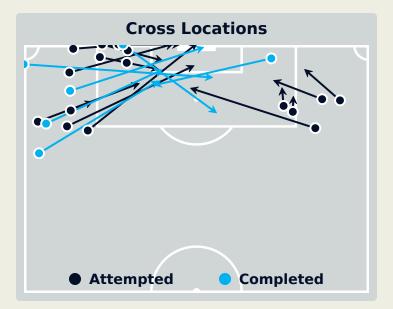

#### **Crosses (Open Play)**

| #  | Player              | Inswing | Outswing | Driven | Lofted | Cutback | Push<br>Cross | Total<br>Attempted |
|----|---------------------|---------|----------|--------|--------|---------|---------------|--------------------|
| 17 | KHALID EISA         |         |          |        |        |         |               |                    |
| 4  | FABIO CARDOSO       |         |          |        |        |         |               |                    |
| 5  | PARK Yongwoo        |         |          |        |        |         |               |                    |
| 7  | SEGOVIA Matias      |         | 1        | 1      | 1      | 1       |               | 4                  |
| 15 | ERIK                |         |          |        |        | 2       |               | 2                  |
| 18 | KHALED ALBLOUSHI    | 1       |          |        |        |         |               | 1                  |
| 19 | SANABRIA Mateo      | 1       | 1        |        |        | 2       | 2             | 6                  |
| 20 | PALACIOS Matias     |         |          |        |        | 1       | 1             | 2                  |
| 27 | GASSAMA Sekou Baba  |         |          |        |        |         |               |                    |
| 46 | KOUMARE Dramane     |         |          |        |        |         |               |                    |
| 70 | TRAORE Abdoul Karim |         |          |        |        |         |               |                    |
| 10 | KAKU                |         | 2        |        |        |         |               | 2                  |
| 11 | BANDAR ALAHBABI     |         |          |        |        |         |               |                    |
| 13 | AHMED BARMAN        |         |          |        |        |         |               |                    |
| 21 | RAHIMI Soufiane     |         |          | 1      |        |         |               | 1                  |
| 24 | SALOMONI Felipe     | 1       | 3        |        |        |         |               | 4                  |

# Cross Zones 0 0 4

| #  | Player             | Inswing | Outswing | Driven | Lofted | Cutback | Push<br>Cross | Total<br>Attempted |
|----|--------------------|---------|----------|--------|--------|---------|---------------|--------------------|
| 1  | TRACEY Conor       | 0       | 0        | 0      | 0      | 0       | 0             | 0                  |
| 2  | ILICH Mario        |         |          |        |        |         |               |                    |
| 3  | MITCHELL Adam      |         | 1        |        |        |         |               | 1                  |
| 7  | BEVAN Myer         |         |          |        |        |         |               |                    |
| 8  | GARRIGA Gerard     |         |          |        |        |         |               |                    |
| 11 | DE VRIES Ryan      |         |          |        |        |         |               |                    |
| 13 | LOBO Nathan        |         | 1        |        |        |         |               | 1                  |
| 16 | LEE Joe            |         | 1        |        |        |         |               | 1                  |
| 17 | LAGOS Jerson       |         | 1        |        |        |         | 1             | 2                  |
| 25 | DEN HEIJER Michael |         |          |        |        |         |               |                    |
| 27 | UKICH Stipe        | 1       |          |        |        |         |               | 1                  |
| 6  | GOULD Kailan       |         |          |        |        |         |               |                    |
| 9  | KILKOLLY Angus     |         |          |        |        |         |               |                    |
| 19 | AIZU Yuki          |         |          |        | 1      |         |               | 1                  |
| 20 | TIEKU Derek        |         |          |        |        |         |               |                    |
| 22 | ZHOU Tong          |         |          |        |        |         |               |                    |