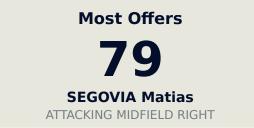

#### Al Ain FC

| #  | Player              | Offers<br>Made | Offers<br>Received | % Made &<br>Received |
|----|---------------------|----------------|--------------------|----------------------|
| 17 | KHALID EISA         | 7              | 2                  | 28.6%                |
| 4  | FABIO CARDOSO       | 1              | 0                  | 0%                   |
| 5  | PARK Yongwoo        | 53             | 18                 | 34%                  |
| 7  | SEGOVIA Matias      | 79             | 33                 | 41.8%                |
| 15 | ERIK                | 32             | 12                 | 37.5%                |
| 18 | KHALED ALBLOUSHI    | 17             | 5                  | 29.4%                |
| 19 | SANABRIA Mateo      | 32             | 12                 | 37.5%                |
| 20 | PALACIOS Matias     | 66             | 27                 | 40.9%                |
| 27 | GASSAMA Sekou Baba  | 8              | 1                  | 12.5%                |
| 46 | KOUMARE Dramane     | 10             | 4                  | 40%                  |
| 70 | TRAORE Abdoul Karim | 37             | 12                 | 32.4%                |
| 10 | KAKU                | 22             | 12                 | 54.5%                |
| 11 | BANDAR ALAHBABI     | 3              | 0                  | 0%                   |
| 13 | AHMED BARMAN        | 7              | 4                  | 57.1%                |
| 21 | RAHIMI Soufiane     | 21             | 5                  | 23.8%                |
| 24 | SALOMONI Felipe     | 27             | 15                 | 55.6%                |