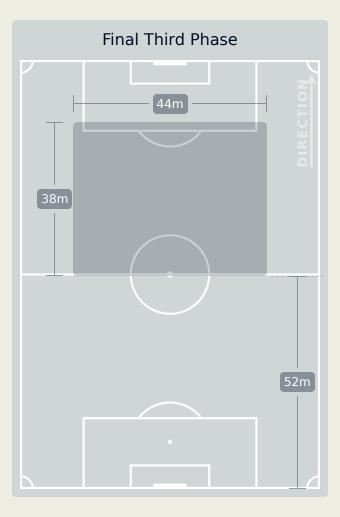

#### In Possession Line Height & Team Length

#### **In Possession Line Height & Team Length**

#### Al Ain FC

Attempted Line Breaks
119

Attempted Line Breaks 7
Inside Shape 3
Outside Shape 4

Attempted Line Breaks 61
Inside Shape 29
Outside Shape 32

Attempted Line Breaks 51
Inside Shape 31
Outside Shape 20